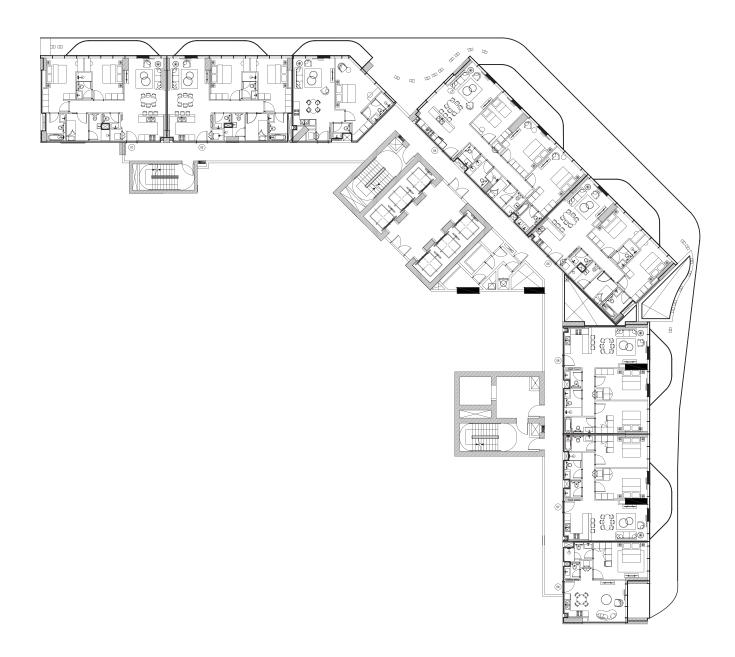

# FLOOR PLANS

2ND - 4TH LEVEL FLOOR PLAN







#### 5TH - 11TH, 15TH - 19TH LEVEL FLOOR PLAN





PRESTIGE ONE

#### 12TH LEVEL **FLOOR PLAN**

巛











巛 PRESTIGE ONE

#### 20TH LEVEL FLOOR PLAN





PRESTIGE ONE

#### 21ST LEVEL FLOOR PLAN





PRESTIGE ONE

#### 22ND LEVEL FLOOR PLAN





PRESTIGE ONE

#### 23RD LEVEL FLOOR PLAN





PRESTIGE ONE

# PARKWAY UNIT TYPES

# 1 BEDROOM





#### **UNIT SIZE**

|                   | SQ.FT. | SQ.M  |
|-------------------|--------|-------|
| APARTMENT<br>AREA | 742    | 68.92 |
| TERRACE<br>AREA   | 117    | 10.87 |
| TOTAL<br>AREA     | 859    | 79.79 |

2nd to 4th Floor









### **UNIT SIZE**

|                   | SQ.FT. | SQ.M  |
|-------------------|--------|-------|
| APARTMENT<br>AREA | 635    | 59.02 |
| TERRACE<br>AREA   | 94     | 8.74  |
| TOTAL<br>AREA     | 729    |