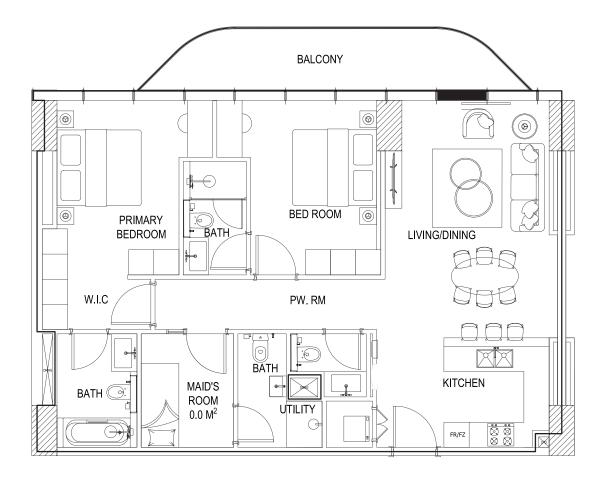

## **3 BEDROOM**

### **UNIT SIZE**

|                   | SQ.FT. | SQ.M   |
|-------------------|--------|--------|
| APARTMENT<br>AREA | 1507   | 140.03 |
| TERRACE<br>AREA   | 229    | 21.29  |
| TOTAL<br>AREA     | 1736   | 161.32 |

1st to 23rd Floor Except 13th and 14th