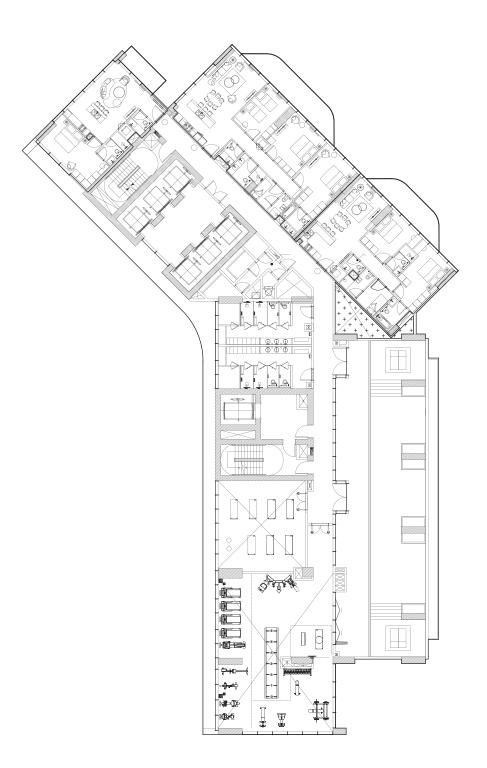

# FLOOR PLANS

2ND - 4TH LEVEL FLOOR PLAN







#### 5TH - 11TH, 15TH - 19TH LEVEL FLOOR PLAN





PRESTIGE ONE

#### 12TH LEVEL **FLOOR PLAN**

巛











巛 PRESTIGE ONE

#### 20TH LEVEL FLOOR PLAN





PRESTIGE ONE

#### 21ST LEVEL FLOOR PLAN





PRESTIGE ONE

#### 22ND LEVEL FLOOR PLAN





PRESTIGE ONE

#### 23RD LEVEL FLOOR PLAN





PRESTIGE ONE

# PARKWAY UNIT TYPES

# 1 BEDROOM





#### **UNIT SIZE**

|                   | SQ.FT. | SQ.M  |
|-------------------|--------|-------|
| APARTMENT<br>AREA | 742    | 68.92 |
| TERRACE<br>AREA   | 117    | 10.87 |
| TOTAL<br>AREA     | 859    | 79.79 |

2nd to 4th Floor









### **UNIT SIZE**

|                   | SQ.FT. | SQ.M  |
|-------------------|--------|-------|
| APARTMENT<br>AREA | 635    | 59.02 |
| TERRACE<br>AREA   | 94     | 8.74  |
| TOTAL<br>AREA     | 729    | 67.76 |

5th to 19th Floor









### **UNIT SIZE**

|                   | SQ.FT. | SQ.M  |
|-------------------|--------|-------|
| APARTMENT<br>AREA | 761    | 70.67 |
| TERRACE<br>AREA   | 82     | 7.