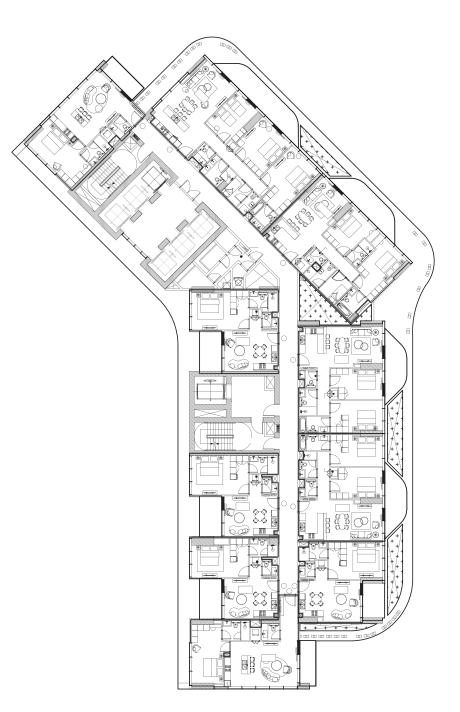

# FLOOR PLANS

2ND - 4TH LEVEL FLOOR PLAN







#### 5TH - 11TH, 15TH - 19TH LEVEL FLOOR PLAN





PRESTIGE ONE

#### 12TH LEVEL **FLOOR PLAN**

巛











巛 PRESTIGE ONE

#### 20TH LEVEL FLOOR PLAN





PRESTIGE ONE

#### 21ST LEVEL FLOOR PLAN





PRESTIGE ONE

#### 22ND LEVEL FLOOR PLAN





PRESTIGE ONE

#### 23RD LEVEL FLOOR PLAN





PRESTIGE ONE

# PARKWAY UNIT TYPES

# 1 BEDROOM





#### **UNIT SIZE**

|                   | SQ.FT. | SQ.M  |
|-------------------|--------|-------|
| APARTMENT<br>AREA | 742    | 68.92 |
| TERRACE<br>AREA   | 117    | 10.87 |
| TOTAL<br>AREA     | 859    | 79.79 |

2nd to 4th Floor









### **UNIT SIZE**

|                   | SQ.FT. | SQ.M  |
|-------------------|--------|-------|
| APARTMENT<br>AREA | 635    | 59.02 |
| TERRACE<br>AREA   | 94     | 8.74  |
| TOTAL<br>AREA     | 729    | 67.76 |

5th to 19th Floor









### **UNIT SIZE*