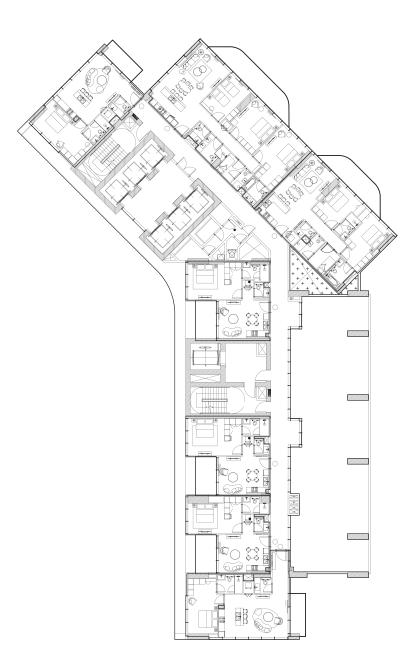

# FLOOR PLANS

2ND - 4TH LEVEL FLOOR PLAN







#### 5TH - 11TH, 15TH - 19TH LEVEL FLOOR PLAN





PRESTIGE ONE

#### 12TH LEVEL **FLOOR PLAN**

巛











巛 PRESTIGE ONE

#### 20TH LEVEL FLOOR PLAN





PRESTIGE ONE

#### 21ST LEVEL FLOOR PLAN





PRESTIGE ONE

#### 22ND LEVEL FLOOR PLAN





PRESTIGE ONE

#### 23RD LEVEL FLOOR PLAN





PRESTIGE ONE

# PARKWAY UNIT TYPES

# 1 BEDROOM





#### **UNIT SIZE**

|                   | SQ.FT. | SQ.M  |
|-------------------|--------|-------|
| APARTMENT<br>AREA | 742    | 68.92 |
| TERRACE<br>AREA   | 117    | 10.87 |
| TOTAL<br>AREA     | 859    | 79.79 |

2nd to 4th Floor









### **UNIT SIZE**

|                   | SQ.FT. | SQ.M  |
|-------------------|--------|-------|
| APARTMENT<br>AREA | 635    | 59.02 |
| TERRACE<br>AREA   | 94     | 8.74  |
| TOTAL<br>AREA     | 729    | 67.76 |

5th to 19th Floor









### **UNIT SIZE**

|                   | SQ.FT. | SQ.M  |
|-------------------|--------|-------|
| APARTMENT<br>AREA | 761    | 70.67 |
| TERRACE<br>AREA   | 82     | 7.58  |
| TOTAL<br>AREA     | 842    | 78.25 |

5th to 23rd Floor









### **UNIT SIZE**