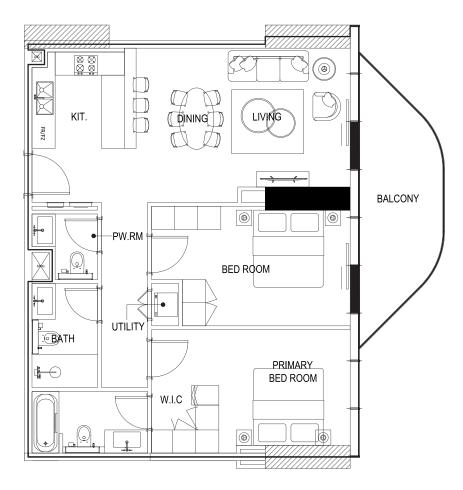

### **UNIT SIZE**

|                   | SQ.FT. | SQ.M   |
|-------------------|--------|--------|
| APARTMENT<br>AREA | 1133   | 105.28 |
| TERRACE<br>AREA   | 168    | 15.61  |
| TOTAL<br>AREA     | 1301   | 120.89 |

1st to 23rd Floor Except 13th and 14th