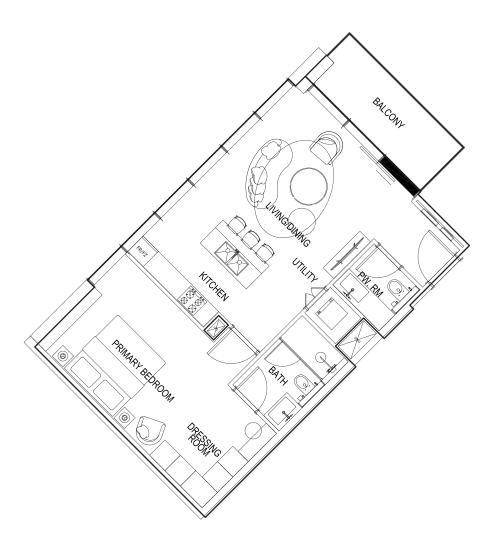

# 1 BEDROOM

#### **UNIT SIZE**

|                   | SQ.FT. | SQ.M  |
|-------------------|--------|-------|
| APARTMENT<br>AREA | 742    | 68.92 |
| TERRACE<br>AREA   | 117    | 10.87 |
| TOTAL<br>AREA     | 859    | 79.79 |

2nd to 4th Floor