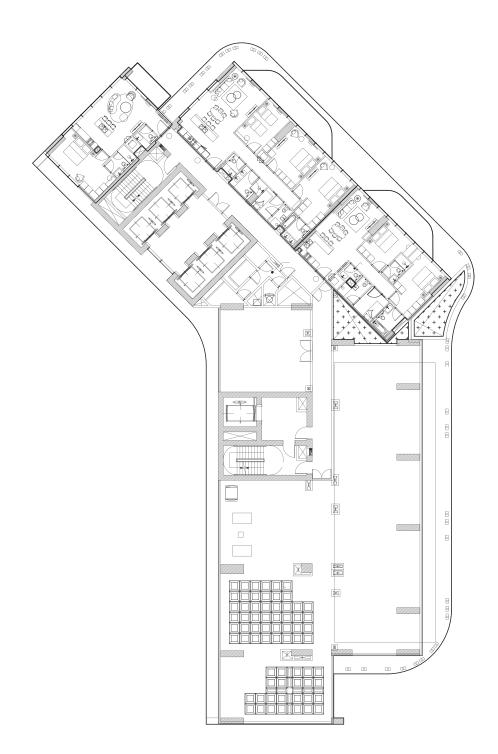

# FLOOR PLANS

2ND - 4TH LEVEL FLOOR PLAN







#### 5TH - 11TH, 15TH - 19TH LEVEL FLOOR PLAN





PRESTIGE ONE

#### 12TH LEVEL **FLOOR PLAN**

巛











巛 PRESTIGE ONE

#### 20TH LEVEL FLOOR PLAN





PRESTIGE ONE

#### 21ST LEVEL FLOOR PLAN





PRESTIGE ONE

#### 22ND LEVEL FLOOR PLAN





PRESTIGE ONE

#### 23RD LEVEL FLOOR PLAN





PRESTIGE ONE

# PARKWAY UNIT TYPES

# 1 BEDROOM





#### **UNIT SIZE**

|                   | SQ.FT. | SQ.M  |
|-------------------|--------|-------|
| APARTMENT<br>AREA | 742    | 68.92 |
| TERRACE<br>AREA   | 117    | 10.87 |
| TOTAL<br>AREA     | 859    | 79.79 |

2nd to 4th Floor









### **UNIT SIZE**

|                   | SQ.FT. | SQ.M  |
|-------------------|--------|-------|
| APARTMENT<br>AREA | 635    | 59.02 |
| TERRACE<br>AREA   | 94     | 8.74  |
| TOTAL<br>AREA     | 729    | 67.76 |

5th to 19th Floor









### **UNIT SIZE**

|                   | SQ.FT. | SQ.M  |
|-------------------|--------|-------|
| APARTMENT<br>AREA | 761