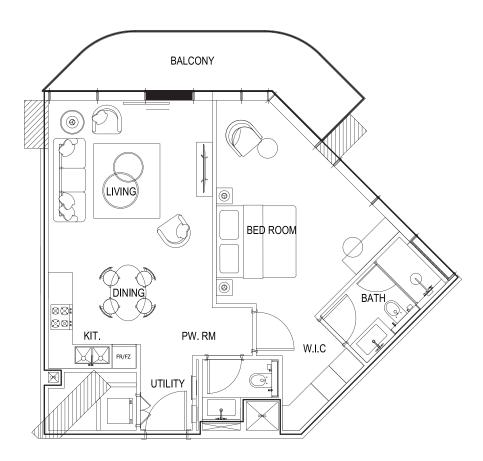

# PARKWAY UNIT TYPES

# 1 BEDROOM

#### **UNIT SIZE**

|                   | SQ.FT. | SQ.M  |
|-------------------|--------|-------|
| APARTMENT<br>AREA | 742    | 68.92 |
| TERRACE<br>AREA   | 117    | 10.87 |
| TOTAL<br>AREA     | 859    | 79.79 |

2nd to 4th Floor