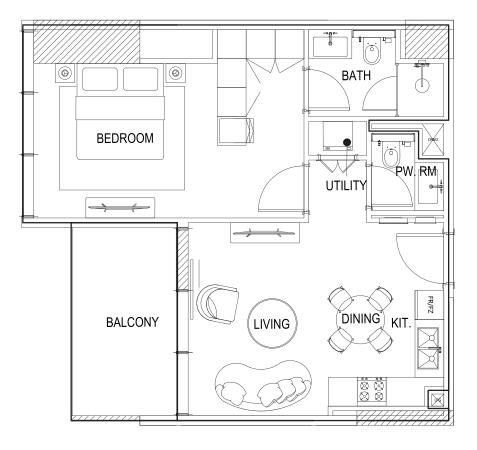

# 1 BEDROOM

#### **UNIT SIZE**

|                   | SQ.FT. | SQ.M  |
|-------------------|--------|-------|
| APARTMENT<br>AREA | 742    | 68.92 |
| TERRACE<br>AREA   | 117    | 10.87 |
| TOTAL<br>AREA     | 859    | 79.79 |

2nd to 4th Floor