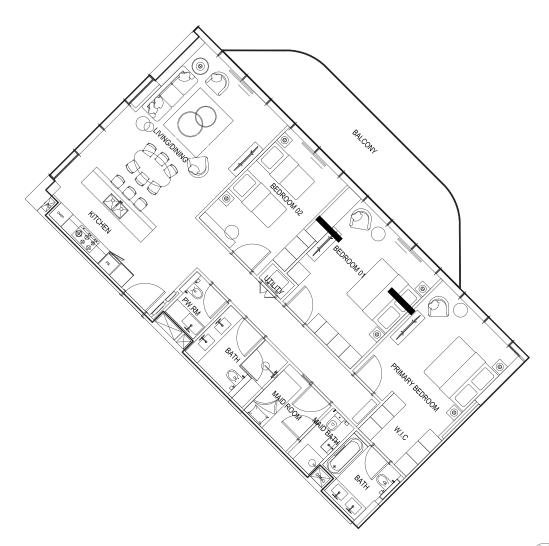

## **3 BEDROOM**

### **UNIT SIZE**

|                   | SQ.FT. | SQ.M   |
|-------------------|--------|--------|
| APARTMENT<br>AREA | 1507   | 140.03 |
| TERRACE<br>AREA   | 229    | 21.29  |
| TOTAL<br>AREA     | 1736   | 161.32 |

1st to 23rd Floor Except 13th and 14th