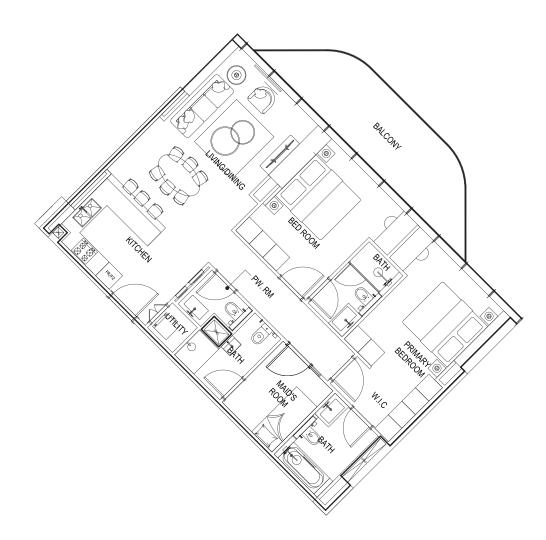

### **UNIT SIZE**

|                   | SQ.FT. | SQ.M   |
|-------------------|--------|--------|
| APARTMENT<br>AREA | 986    | 91.64  |
| TERRACE<br>AREA   | 128    | 11.87  |
| TOTAL<br>AREA     | 1114   | 103.51 |

2nd to 19th Floor