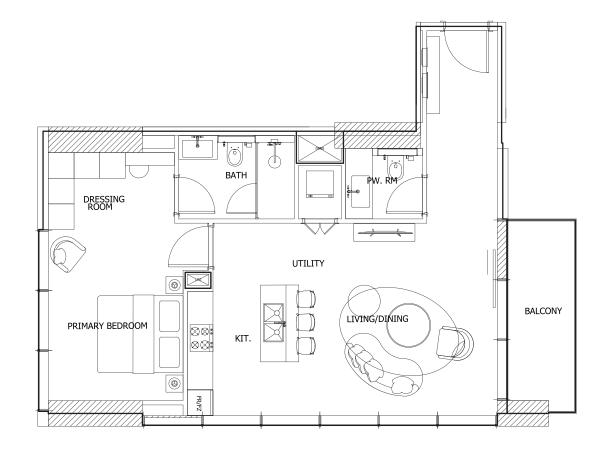

# 1 BEDROOM

#### **UNIT SIZE**

|                   | SQ.FT. | SQ.M  |
|-------------------|--------|-------|
| APARTMENT<br>AREA | 742    | 68.92 |
| TERRACE<br>AREA   | 117    | 10.87 |
| TOTAL<br>AREA     | 859    | 79.79 |

2nd to 4th Floor