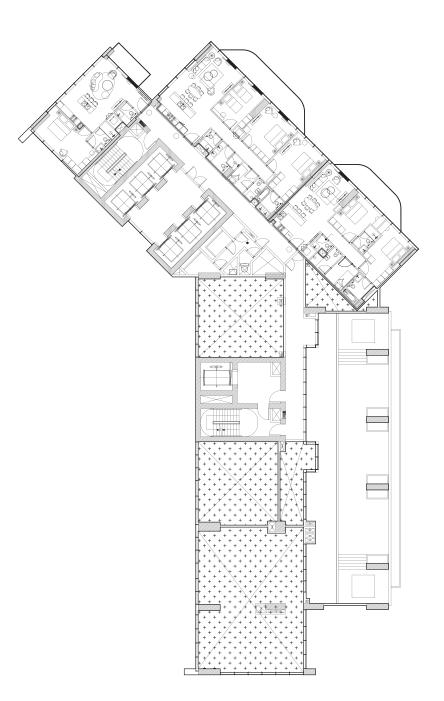

# FLOOR PLANS

2ND - 4TH LEVEL FLOOR PLAN







#### 5TH - 11TH, 15TH - 19TH LEVEL FLOOR PLAN





PRESTIGE ONE

#### 12TH LEVEL **FLOOR PLAN**

巛











巛 PRESTIGE ONE

#### 20TH LEVEL FLOOR PLAN





PRESTIGE ONE

#### 21ST LEVEL FLOOR PLAN





PRESTIGE ONE

#### 22ND LEVEL FLOOR PLAN





PRESTIGE ONE

#### 23RD LEVEL FLOOR PLAN





PRESTIGE ONE

# PARKWAY UNIT TYPES

# 1 BEDROOM





#### **UNIT SIZE**

|                   | SQ.FT. | SQ.M  |
|-------------------|--------|-------|
| APARTMENT<br>AREA | 742    | 68.92 |
| TERRACE<br>AREA   | 117    | 10.87 |
| TOTAL<br>AREA     | 859    | 79.79 |

2nd to 4th Floor









### **UNIT SIZE**

|                   | SQ.FT. | SQ.M  |
|-------------------|--------|-------|
| APARTMENT<br>AREA | 635    | 59.02 |
| TERRACE<br>AREA   | 94     | 8.74  |
| TOTAL<br>AREA     | 729    | 67.76 |

5th to 19th Floor









### **UNIT SIZE**

|                   | SQ.FT. | SQ.M  |
|-------------------|--------|-------|
| APARTMENT<br>AREA | 761    | 70.67 |
| TERRACE<br>AREA   | 82     | 7.58  |
| TOTAL<br>AREA     | 842    | 78.25 |