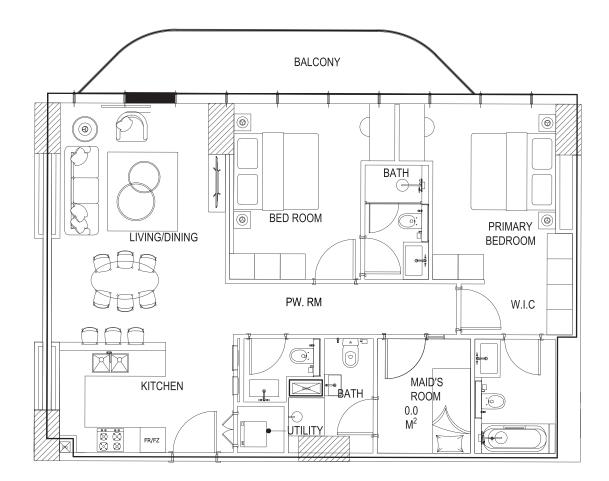

### **UNIT SIZE**

|                   | SQ.FT. | SQ.M   |
|-------------------|--------|--------|
| APARTMENT<br>AREA | 986    | 91.64  |
| TERRACE<br>AREA   | 128    | 11.87  |
| TOTAL<br>AREA     | 1114   | 103.51 |

2nd to 19th Floor