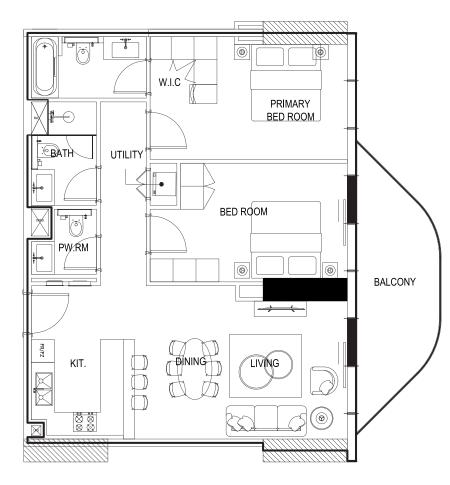

### **UNIT SIZE**

|                   | SQ.FT. | SQ.M   |
|-------------------|--------|--------|
| APARTMENT<br>AREA | 1133   | 105.28 |
| TERRACE<br>AREA   | 168    | 15.61  |
| TOTAL<br>AREA     | 1301   | 120.89 |

1st to 23rd Floor Except 13th and 14th