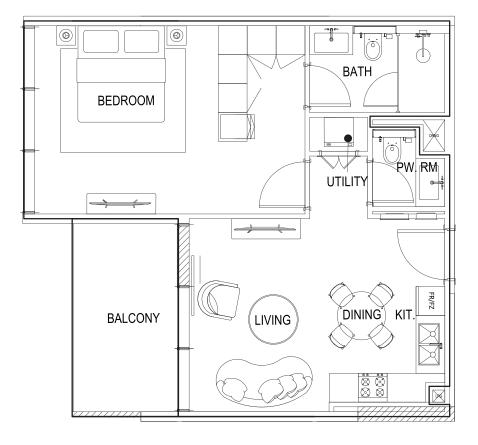

# 1 BEDROOM

### **UNIT SIZE**

|                   | SQ.FT. | SQ.M  |
|-------------------|--------|-------|
| APARTMENT<br>AREA | 635    | 59.02 |
| TERRACE<br>AREA   | 94     | 8.74  |
| TOTAL<br>AREA     | 729    | 67.76 |

5th to 19th Floor