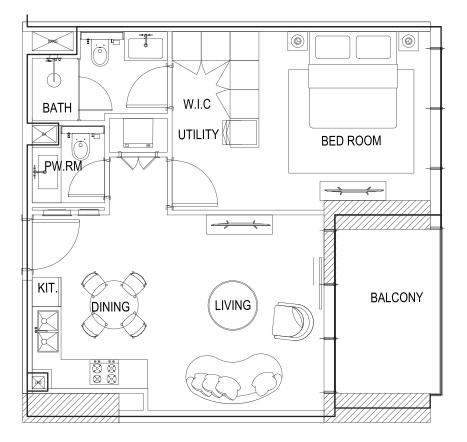

# PARKWAY UNIT TYPES

# 1 BEDROOM

### **UNIT SIZE**

|                   | SQ.FT. | SQ.M  |
|-------------------|--------|-------|
| APARTMENT<br>AREA | 635    | 59.02 |
| TERRACE<br>AREA   | 94     | 8.74  |
| TOTAL<br>AREA     | 729    | 67.76 |

5th to 19th Floor