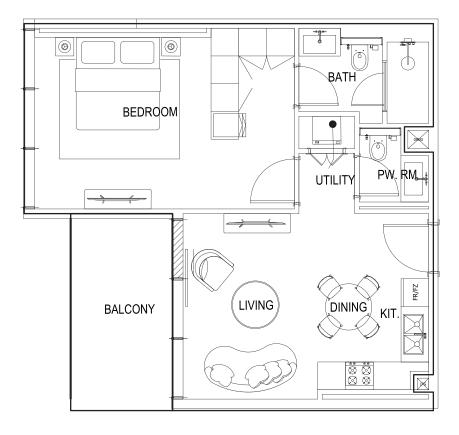

# 1 BEDROOM

#### **UNIT SIZE**

|                   | SQ.FT. | SQ.M  |
|-------------------|--------|-------|
| APARTMENT<br>AREA | 742    | 68.92 |
| TERRACE<br>AREA   | 117    | 10.87 |
| TOTAL<br>AREA     | 859    | 79.79 |

2nd to 4th Floor