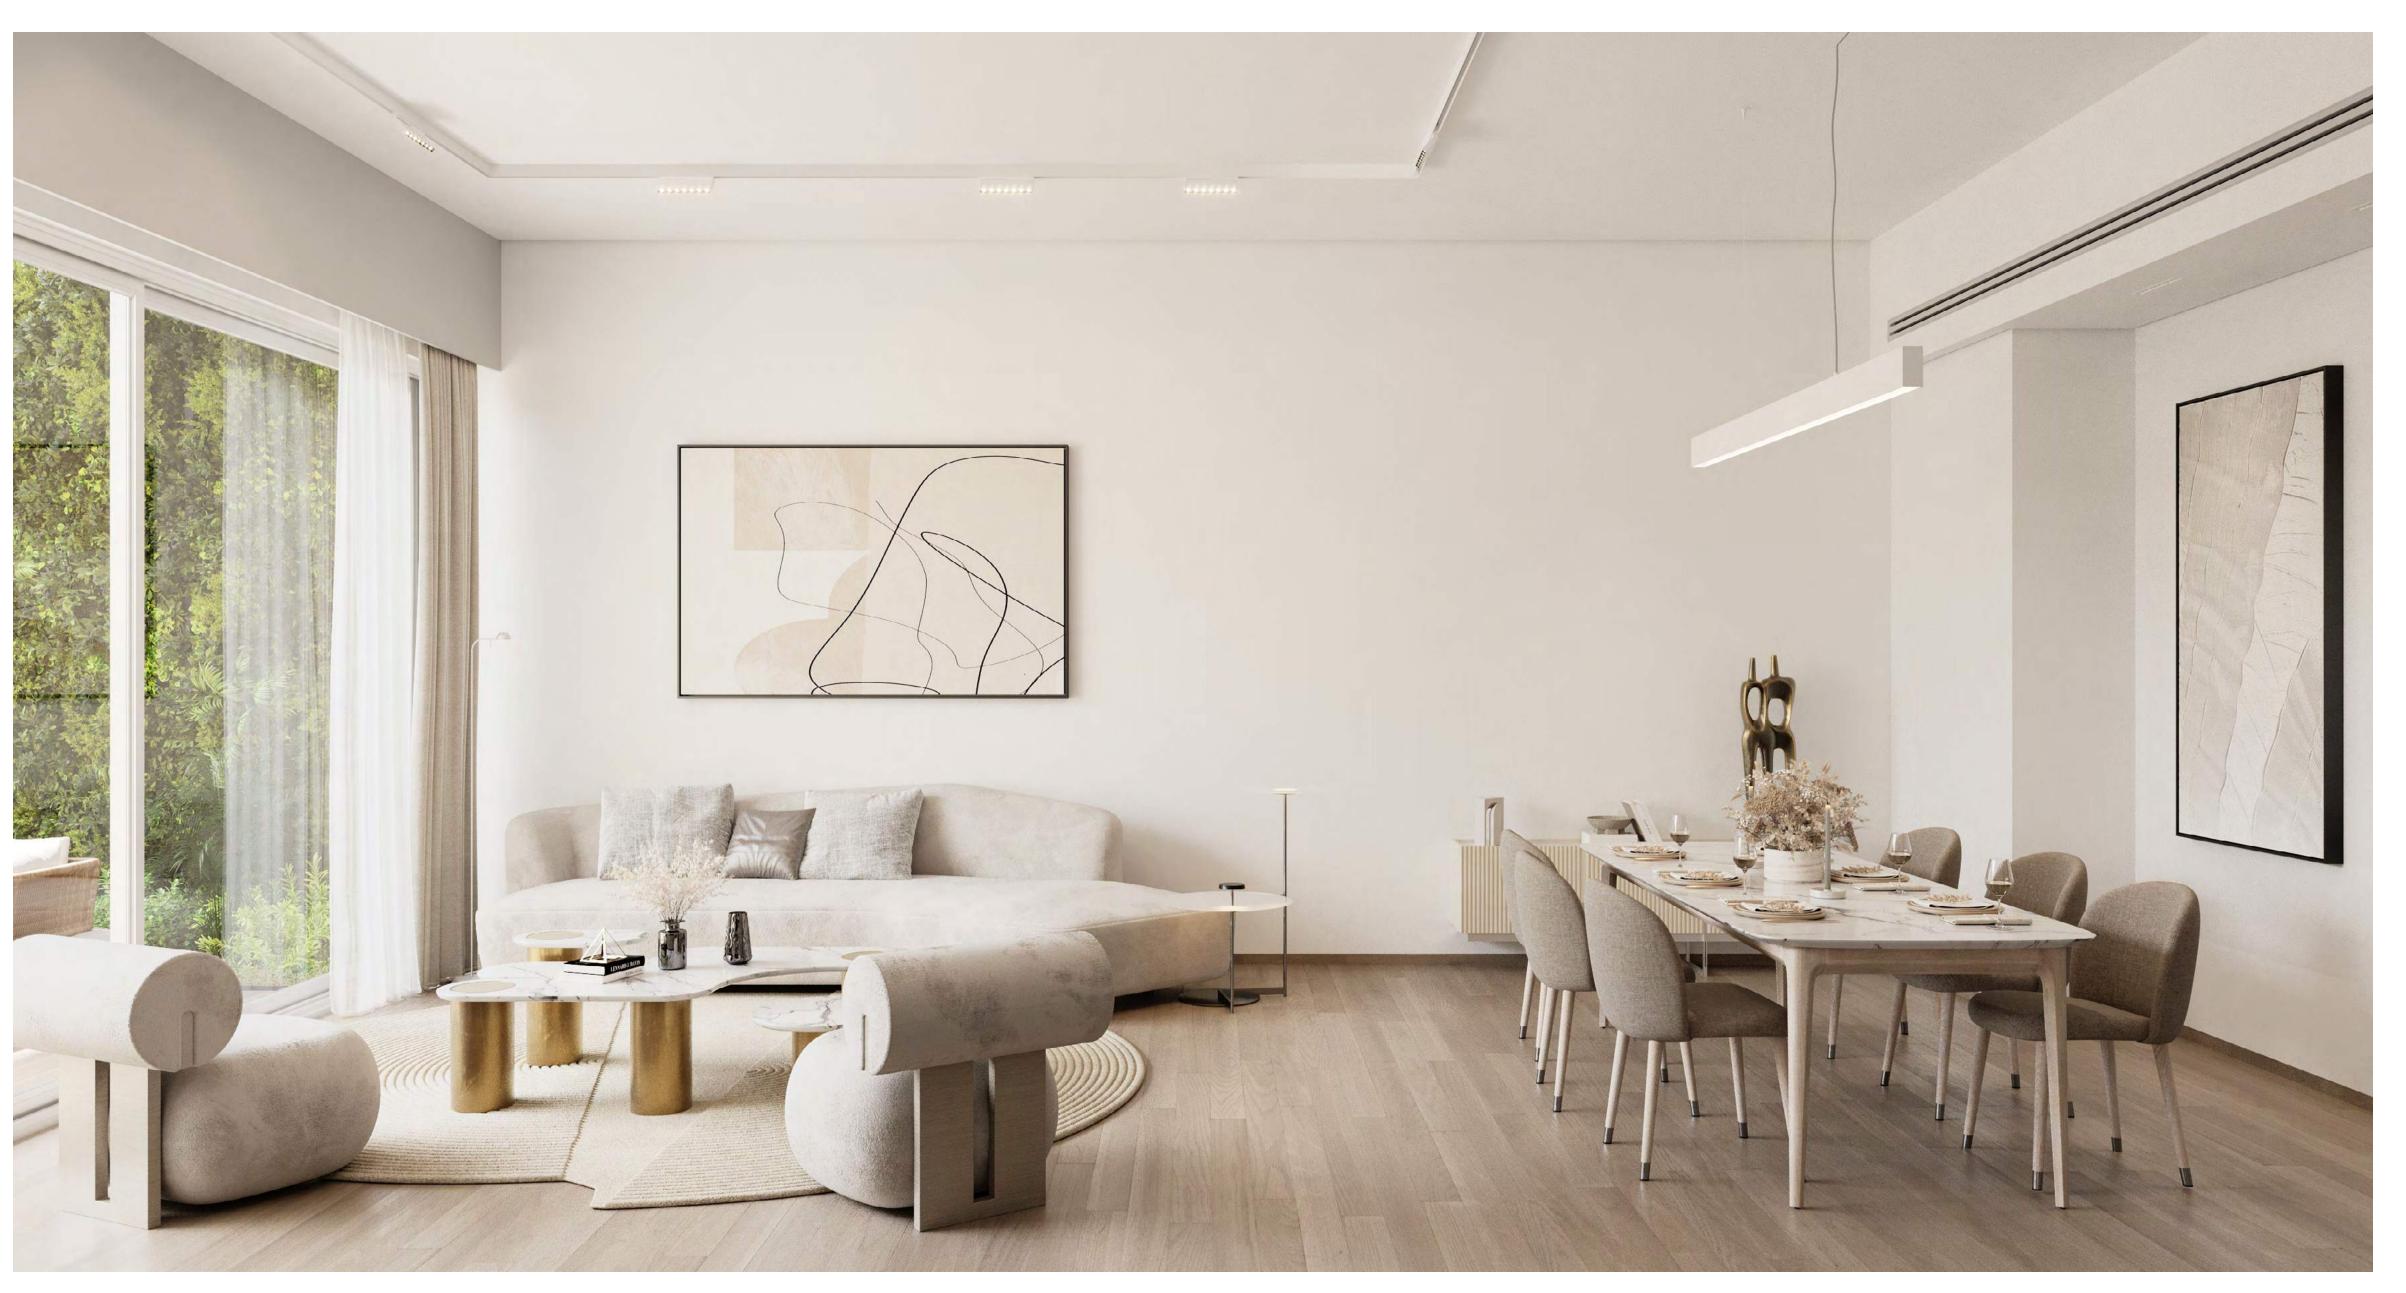

# CRAFTED WITH CARE

MAG22 draws its inspiration from perfect numbers and figures. Architecture like nature has always followed mathematical precision to create harmony and balance. The golden ratio or Fibonacci sequence can be seen within the beautiful proportions of the natural world.

# DESIGN & DETAIL

A signature indoor courtyard with an olive tree allows the master bedroom to have multiple natural light sources. A view from the shower onto the tree extends the natural light into the bathroom, enhancing the interiors with green spaces and creating a soothing environment. The finest finishes have been integrated with a colour palette that is calming and reflects the natural surroundings.