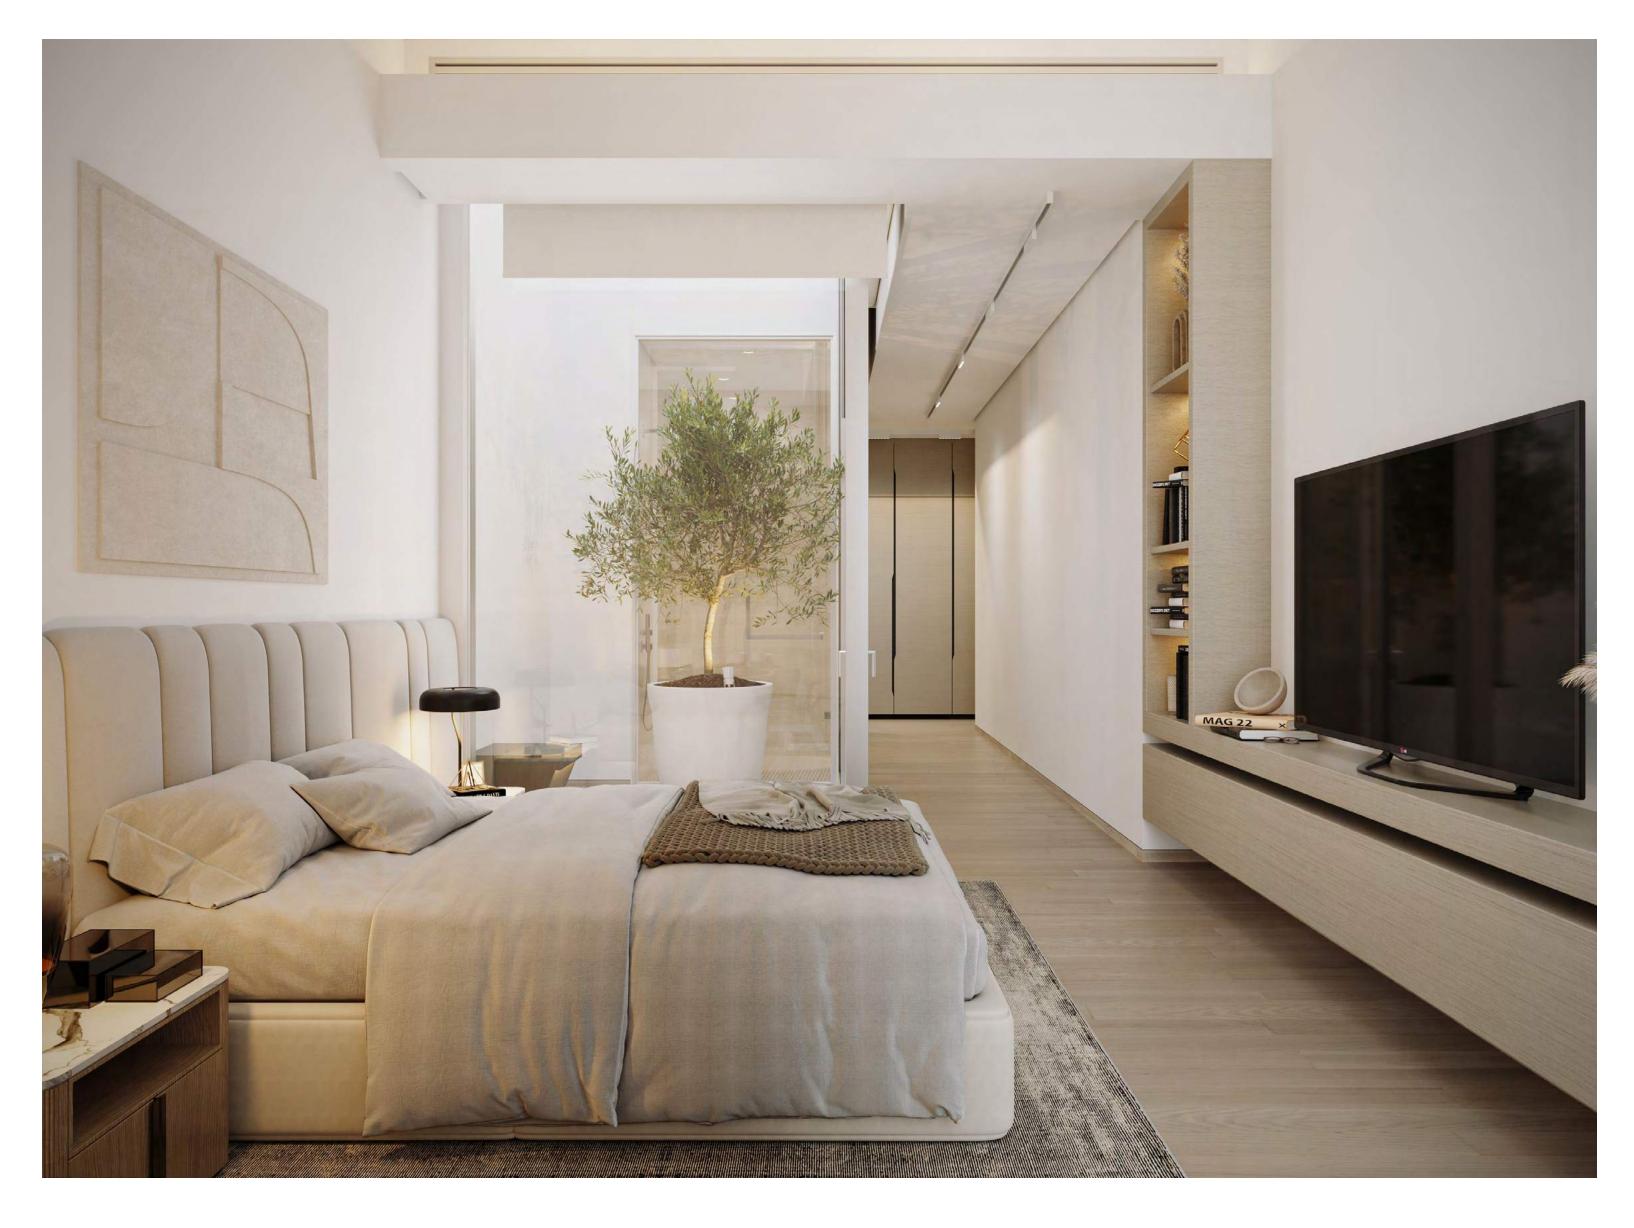

# DESIGN & DETAIL

A signature indoor courtyard with an olive tree allows the master bedroom to have multiple natural light sources. A view from the shower onto the tree extends the natural light into the bathroom, enhancing the interiors with green spaces and creating a soothing environment. The finest finishes have been integrated with a colour palette that is calming and reflects the natural surroundings.