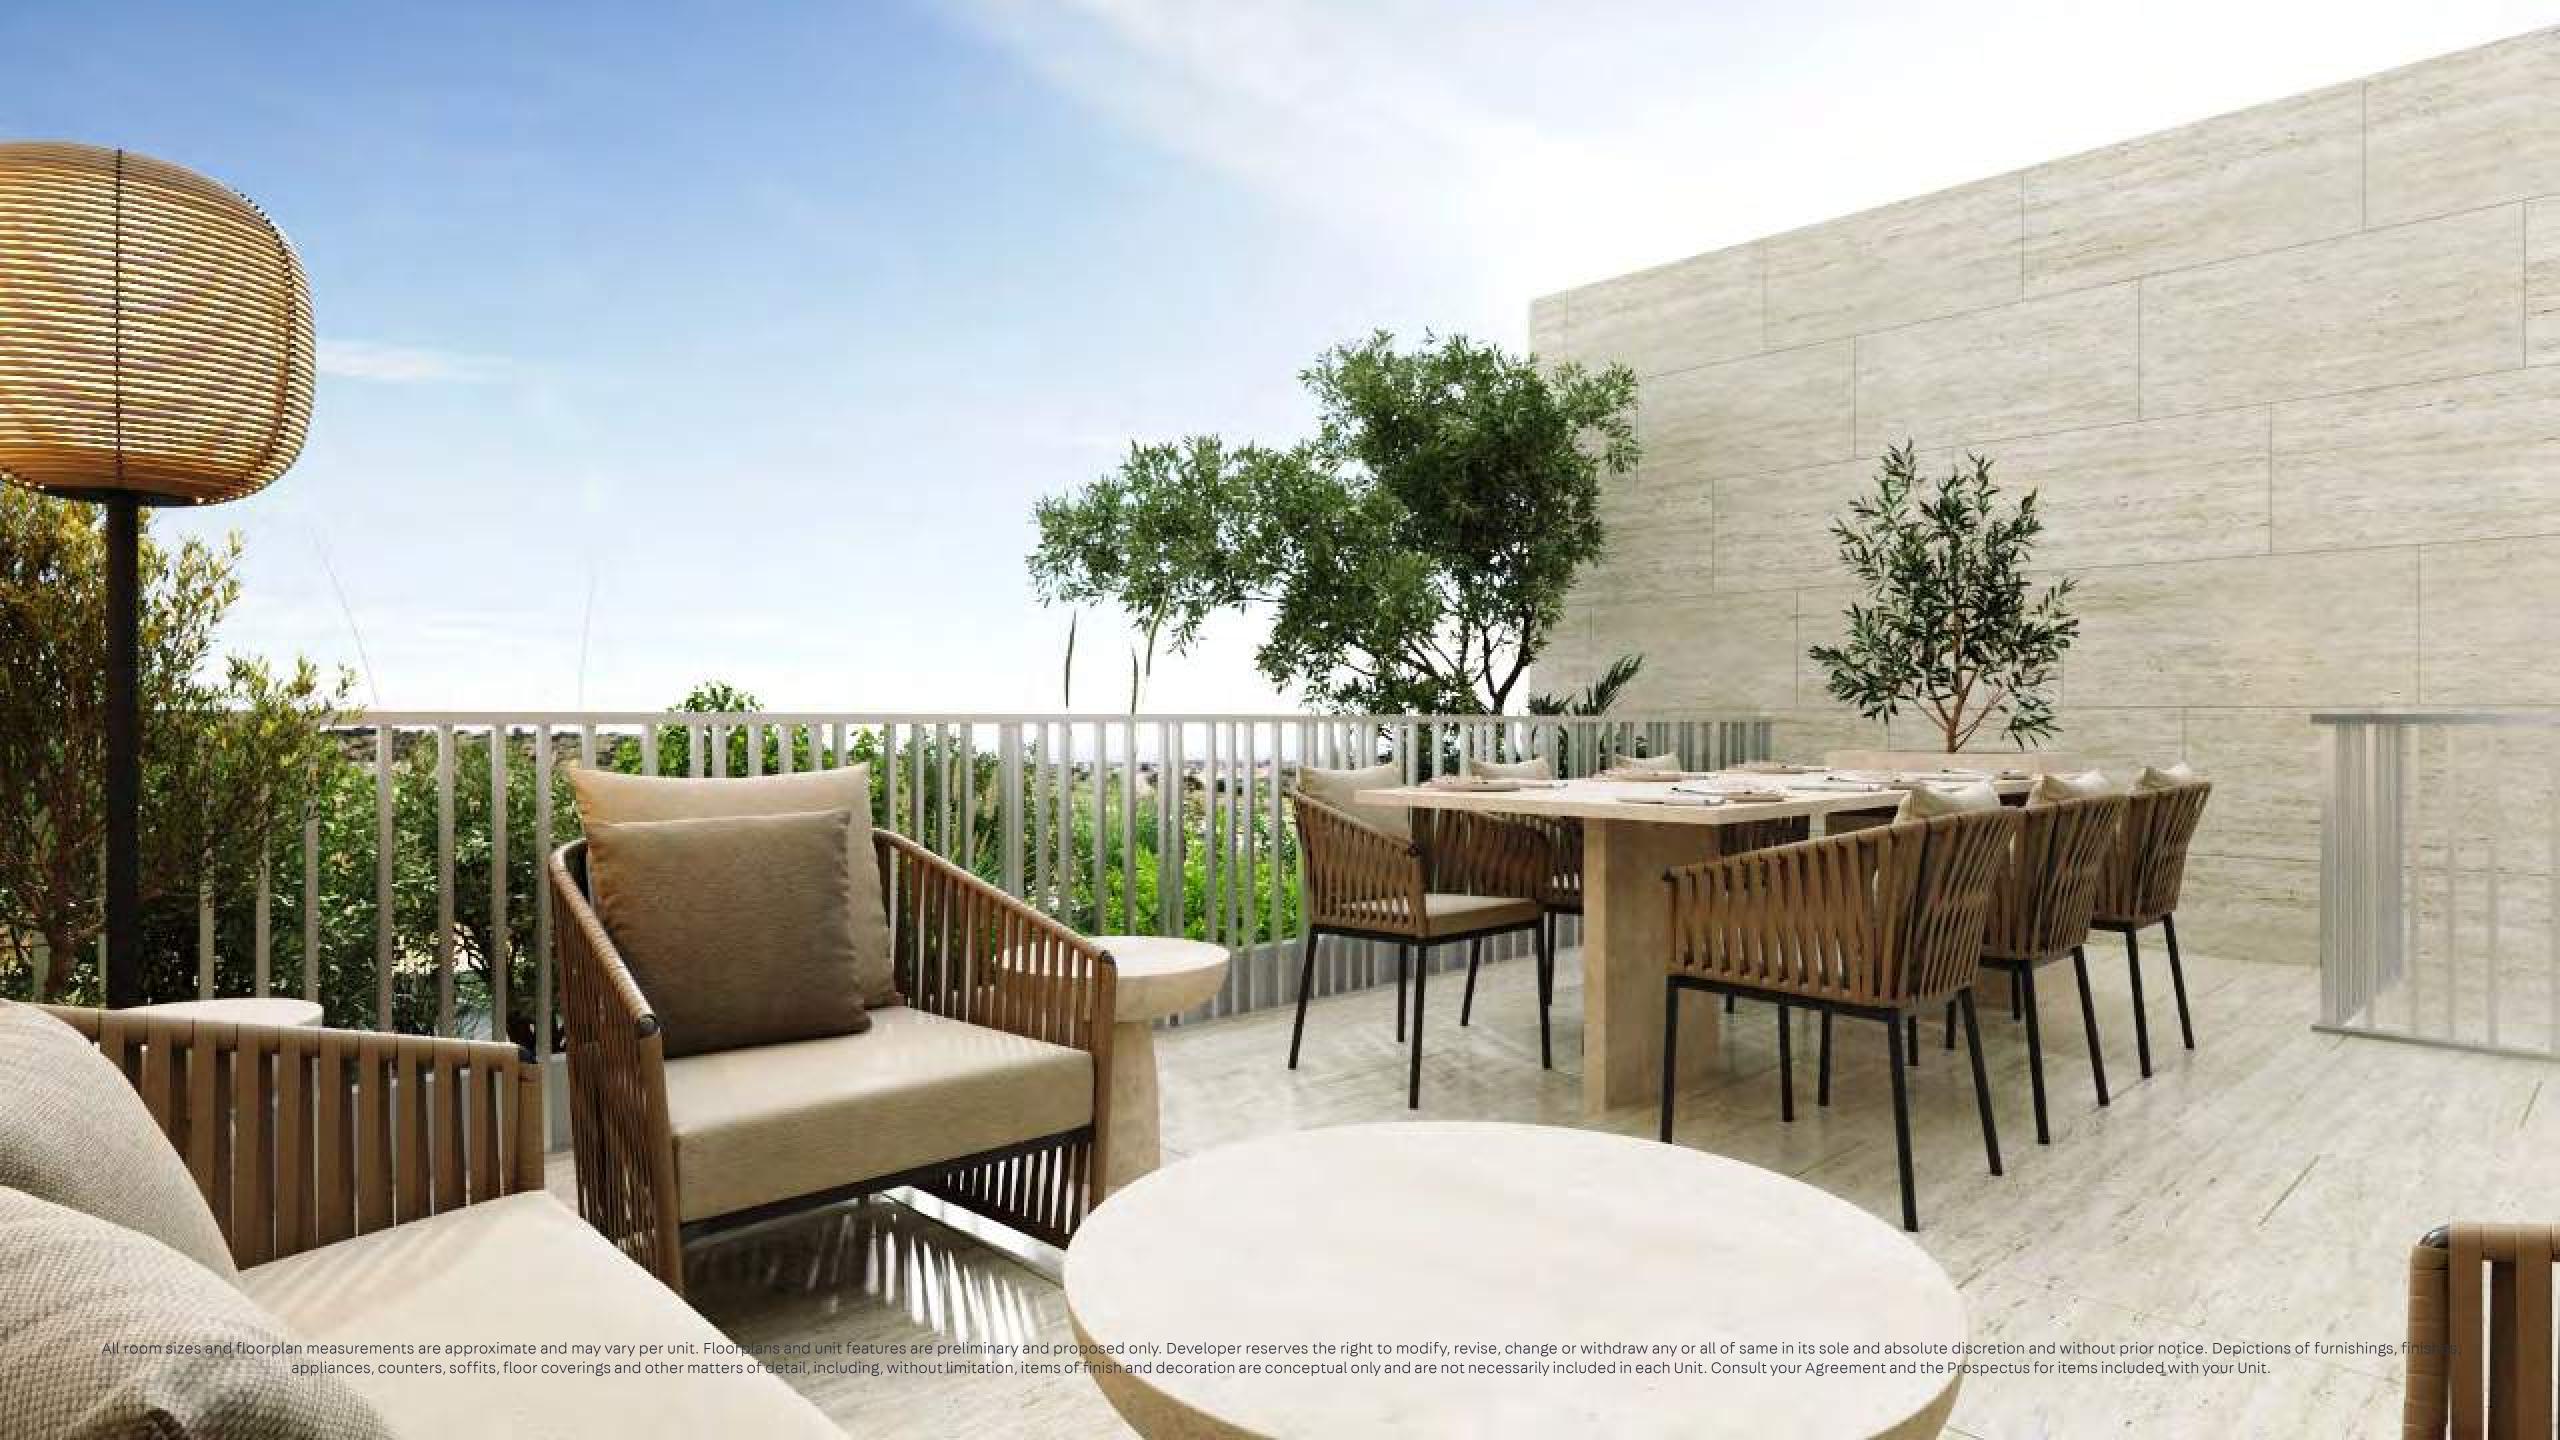

# TOWNHOUSES WITH STYLE & SOPHISTICATION

Each MAG project is designed with a unique vision in mind, working in harmony with the environment and natural materials. The design of MAG 22 is timeless and sophisticated, with an emphasis on clean lines and attention to details. The open plan layout gives the space scale and contemporary comfort like shaded rooftop terraces. The outdoor living spaces were designed in such a way to create a visual flow and continuation of colour from outside to indoors.

# DESIGN & DETAIL

A signature indoor courtyard with an olive tree allows the master bedroom to have multiple natural light sources. A view from the shower onto the tree extends the natural light into the bathroom, enhancing the interiors with green spaces and creating a soothing environment. The finest finishes have been integrated with a colour palette that is calming and reflects the natural surroundings.