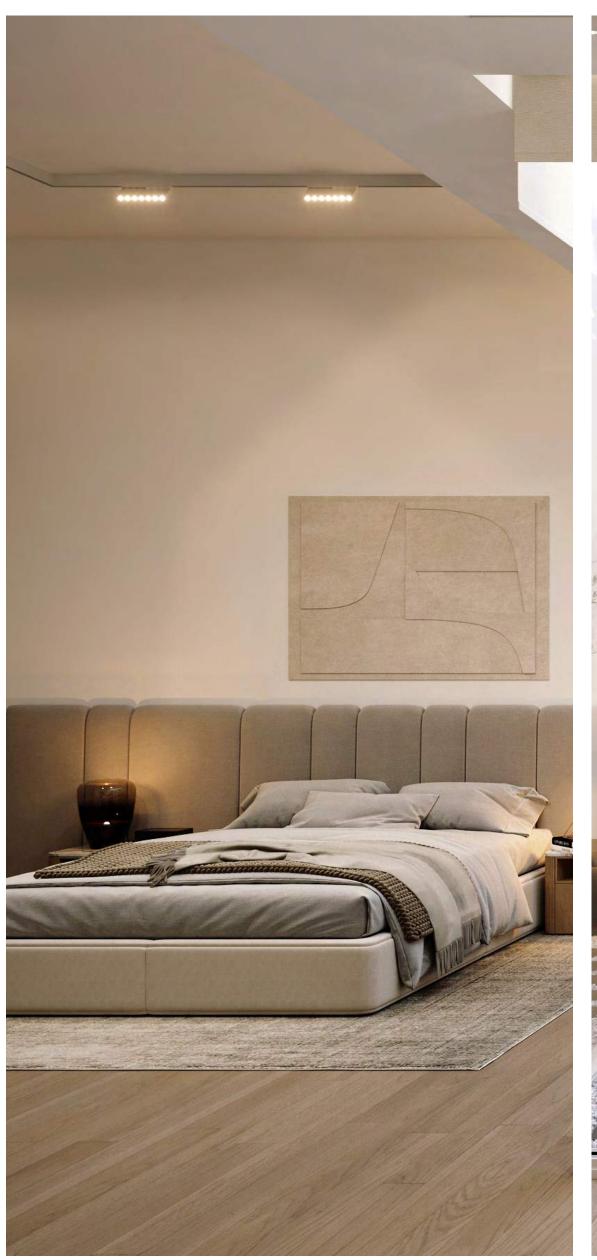

# DESIGN & DETAIL

A signature indoor courtyard with an olive tree allows the master bedroom to have multiple natural light sources. A view from the shower onto the tree extends the natural light into the bathroom, enhancing the interiors with green spaces and creating a soothing environment. The finest finishes have been integrated with a colour palette that is calming and reflects the natural surroundings.