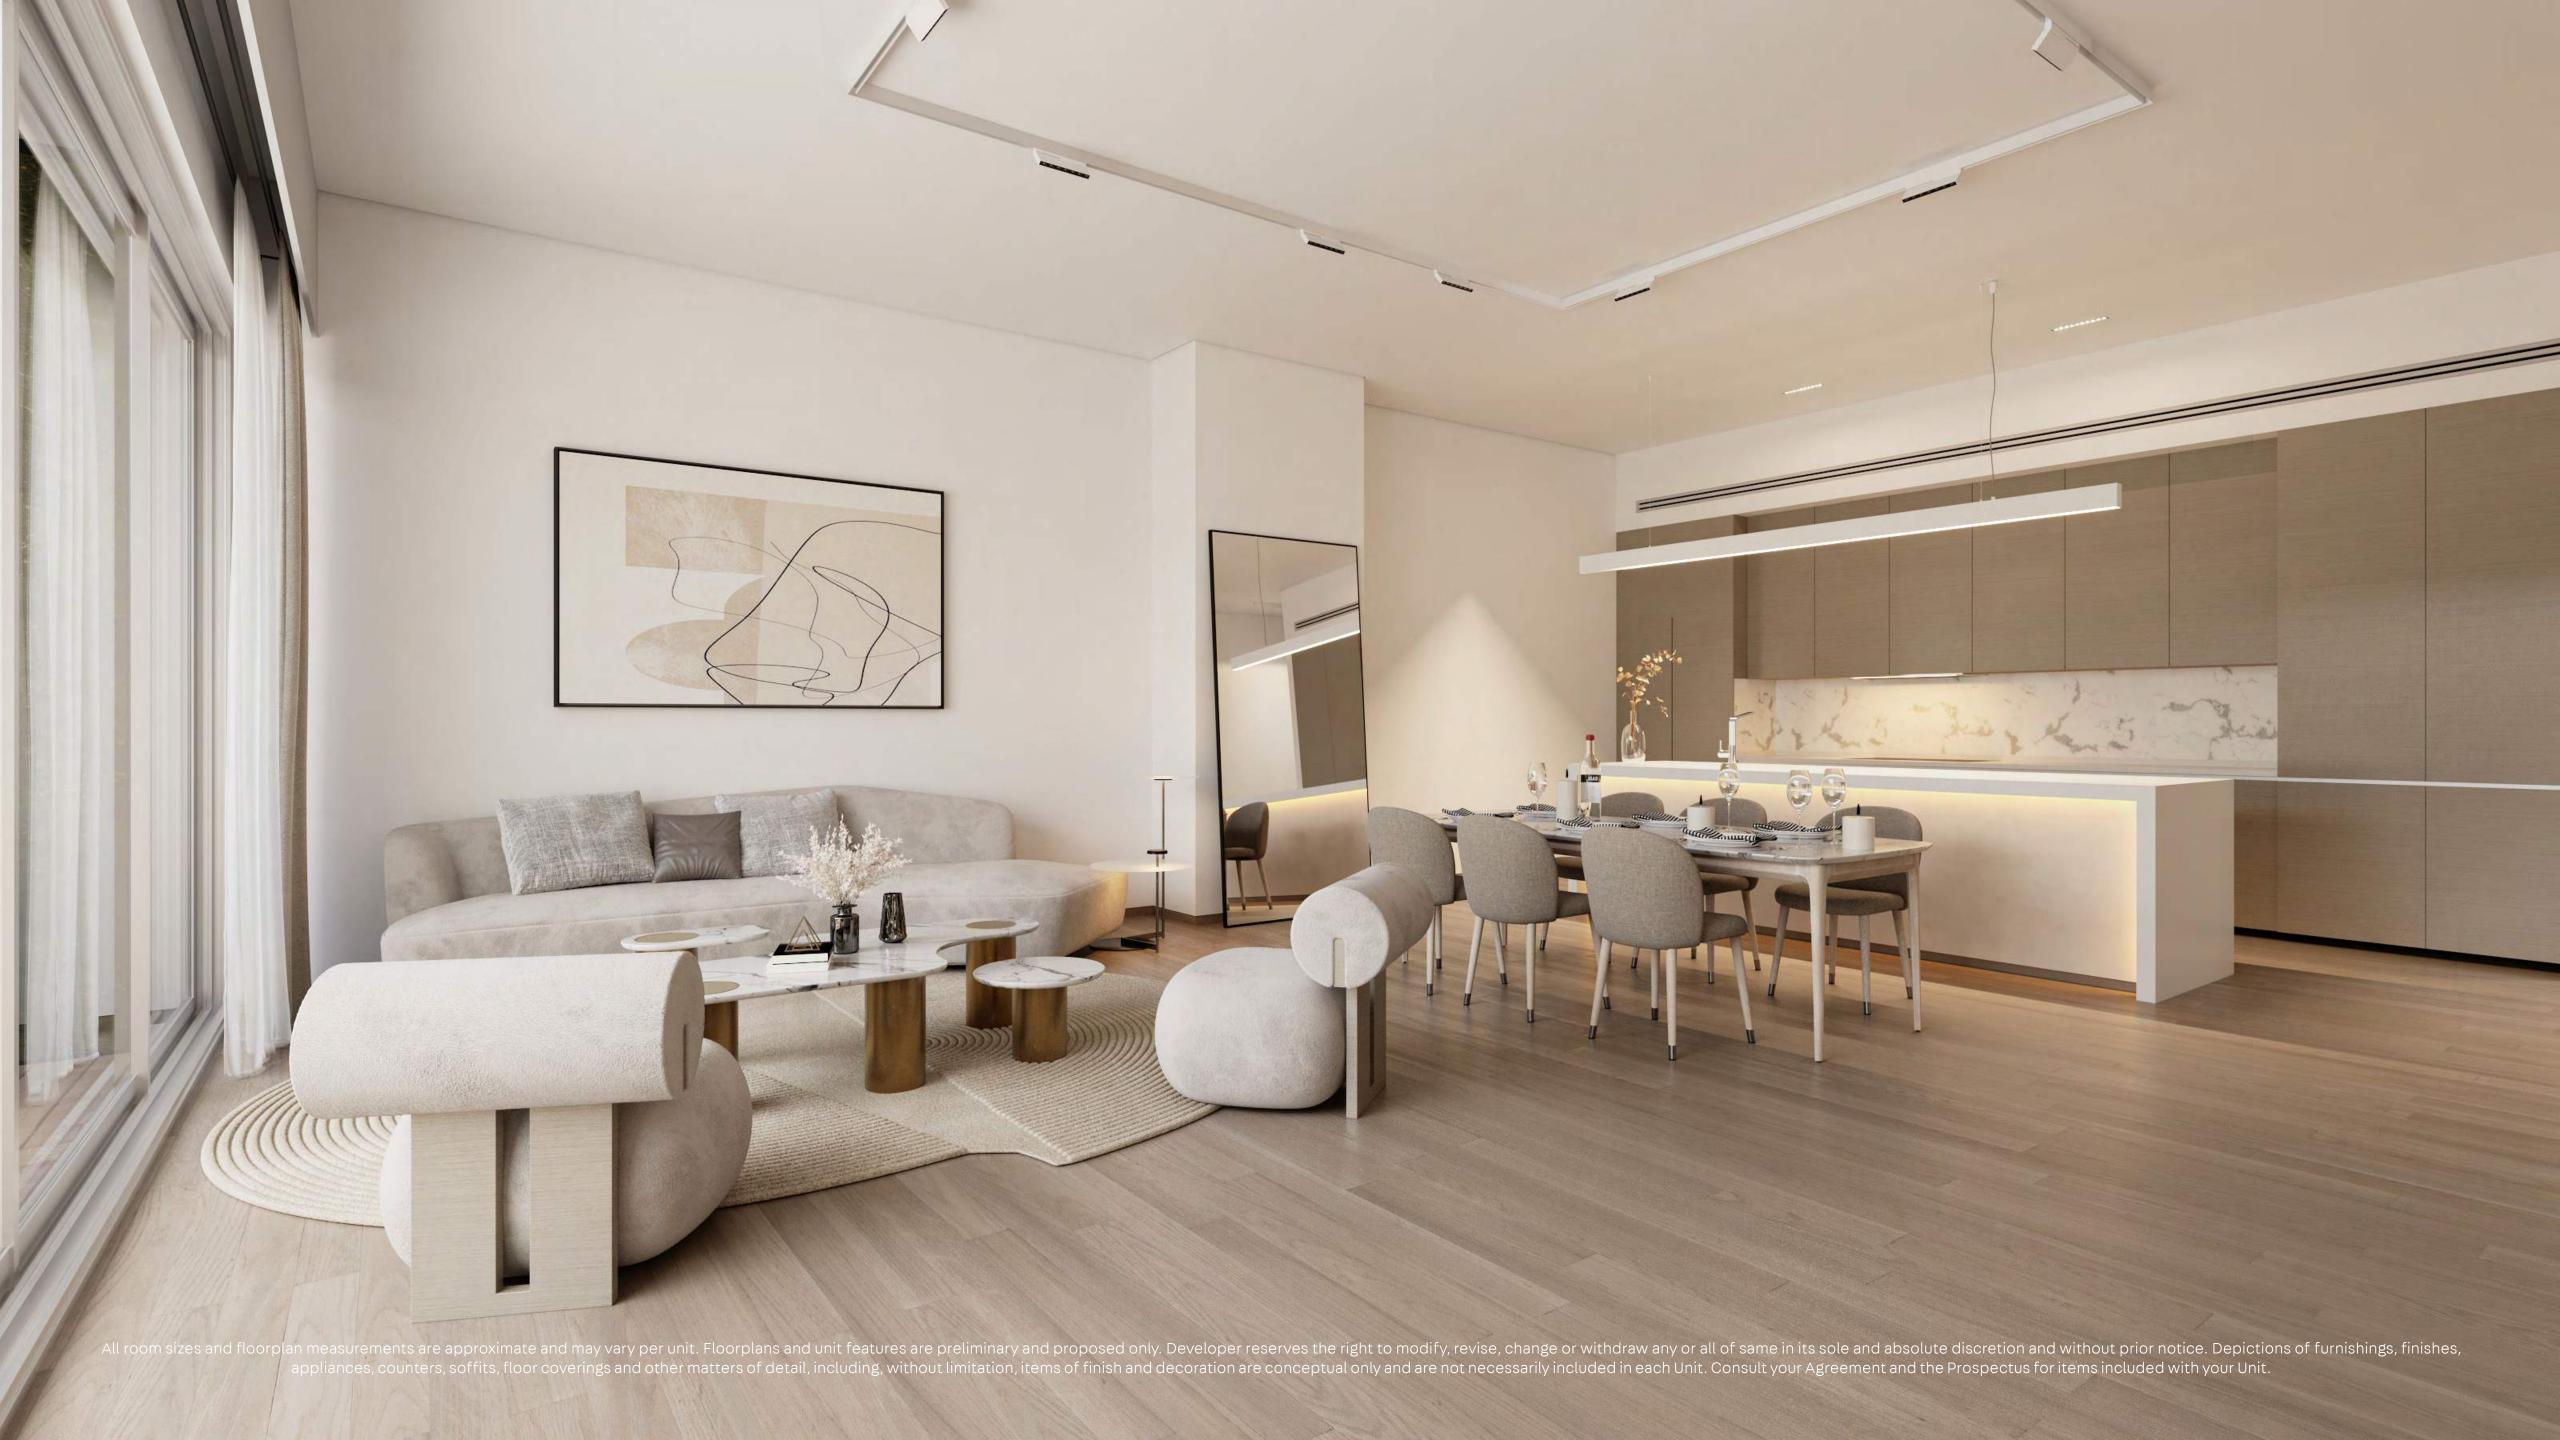

# DESIGN & DETAIL

A signature indoor courtyard with an olive tree allows the master bedroom to have multiple natural light sources. A view from the shower onto the tree extends the natural light into the bathroom, enhancing the interiors with green spaces and creating a soothing environment. The finest finishes have been integrated with a colour palette that is calming and reflects the natural surroundings.