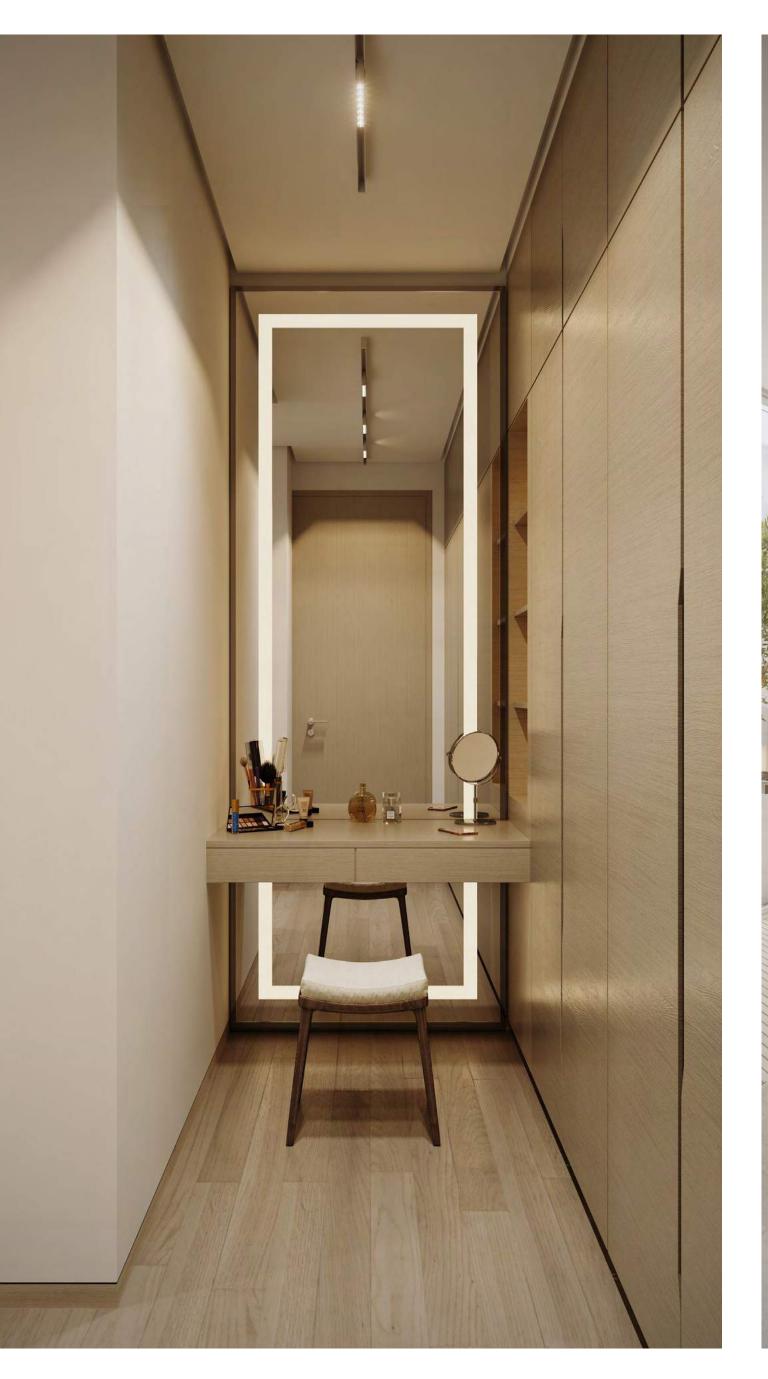

# CRAFTED WITH CARE

MAG22 draws its inspiration from perfect numbers and figures. Architecture like nature has always followed mathematical precision to create harmony and balance. The golden ratio or Fibonacci sequence can be seen within the beautiful proportions of the natural world.

# DESIGN & DETAIL

A signature indoor courtyard with an olive tree allows the master bedroom to have multiple natural light sources. A view from the shower onto the tree extends the natural light into the bathroom, enhancing the interiors with green spaces and creating a soothing environment. The finest finishes have been integrated with a colour palette that is calming and reflects the natural surroundings.