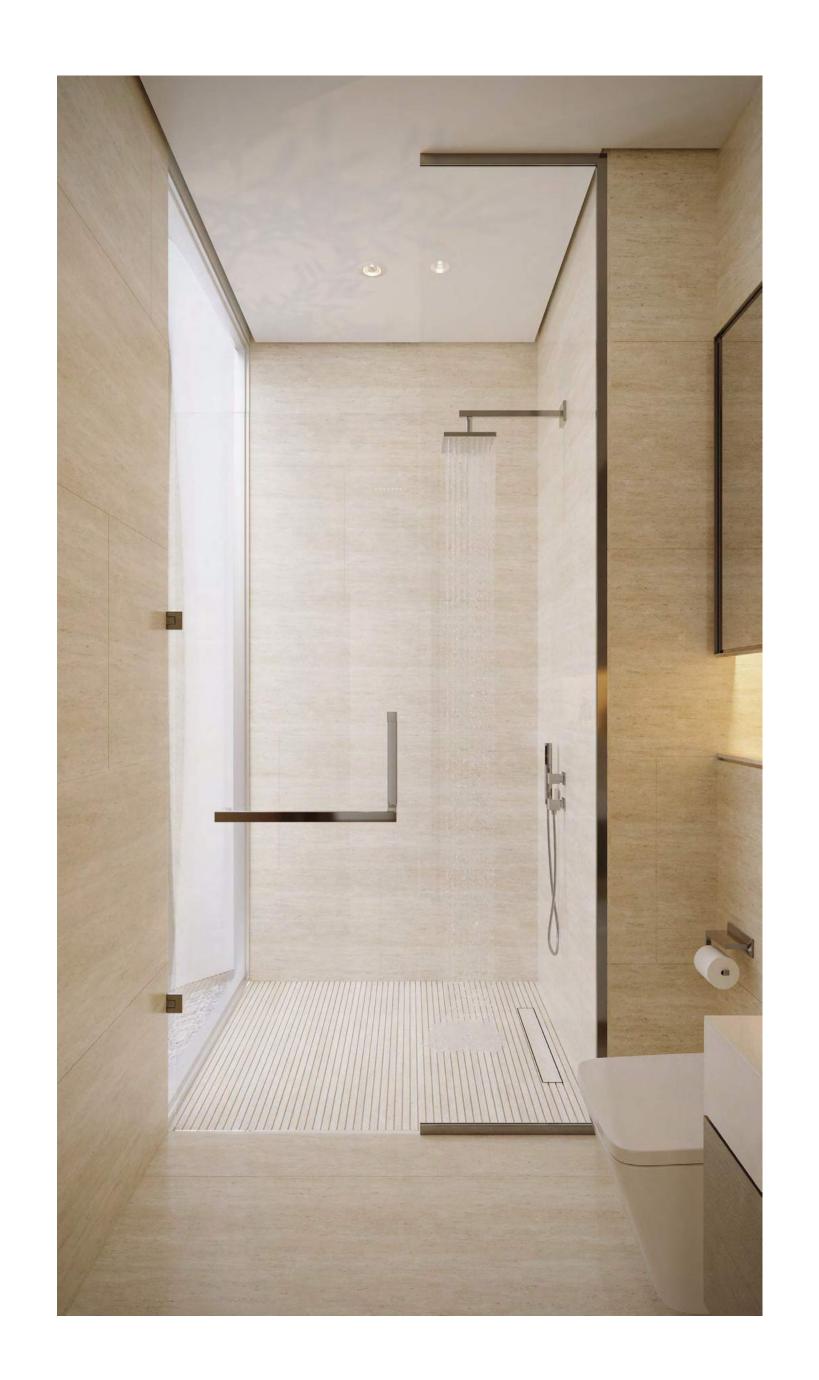

# DESIGN & DETAIL

A signature indoor courtyard with an olive tree allows the master bedroom to have multiple natural light sources. A view from the shower onto the tree extends the natural light into the bathroom, enhancing the interiors with green spaces and creating a soothing environment. The finest finishes have been integrated with a colour palette that is calming and reflects the natural surroundings.