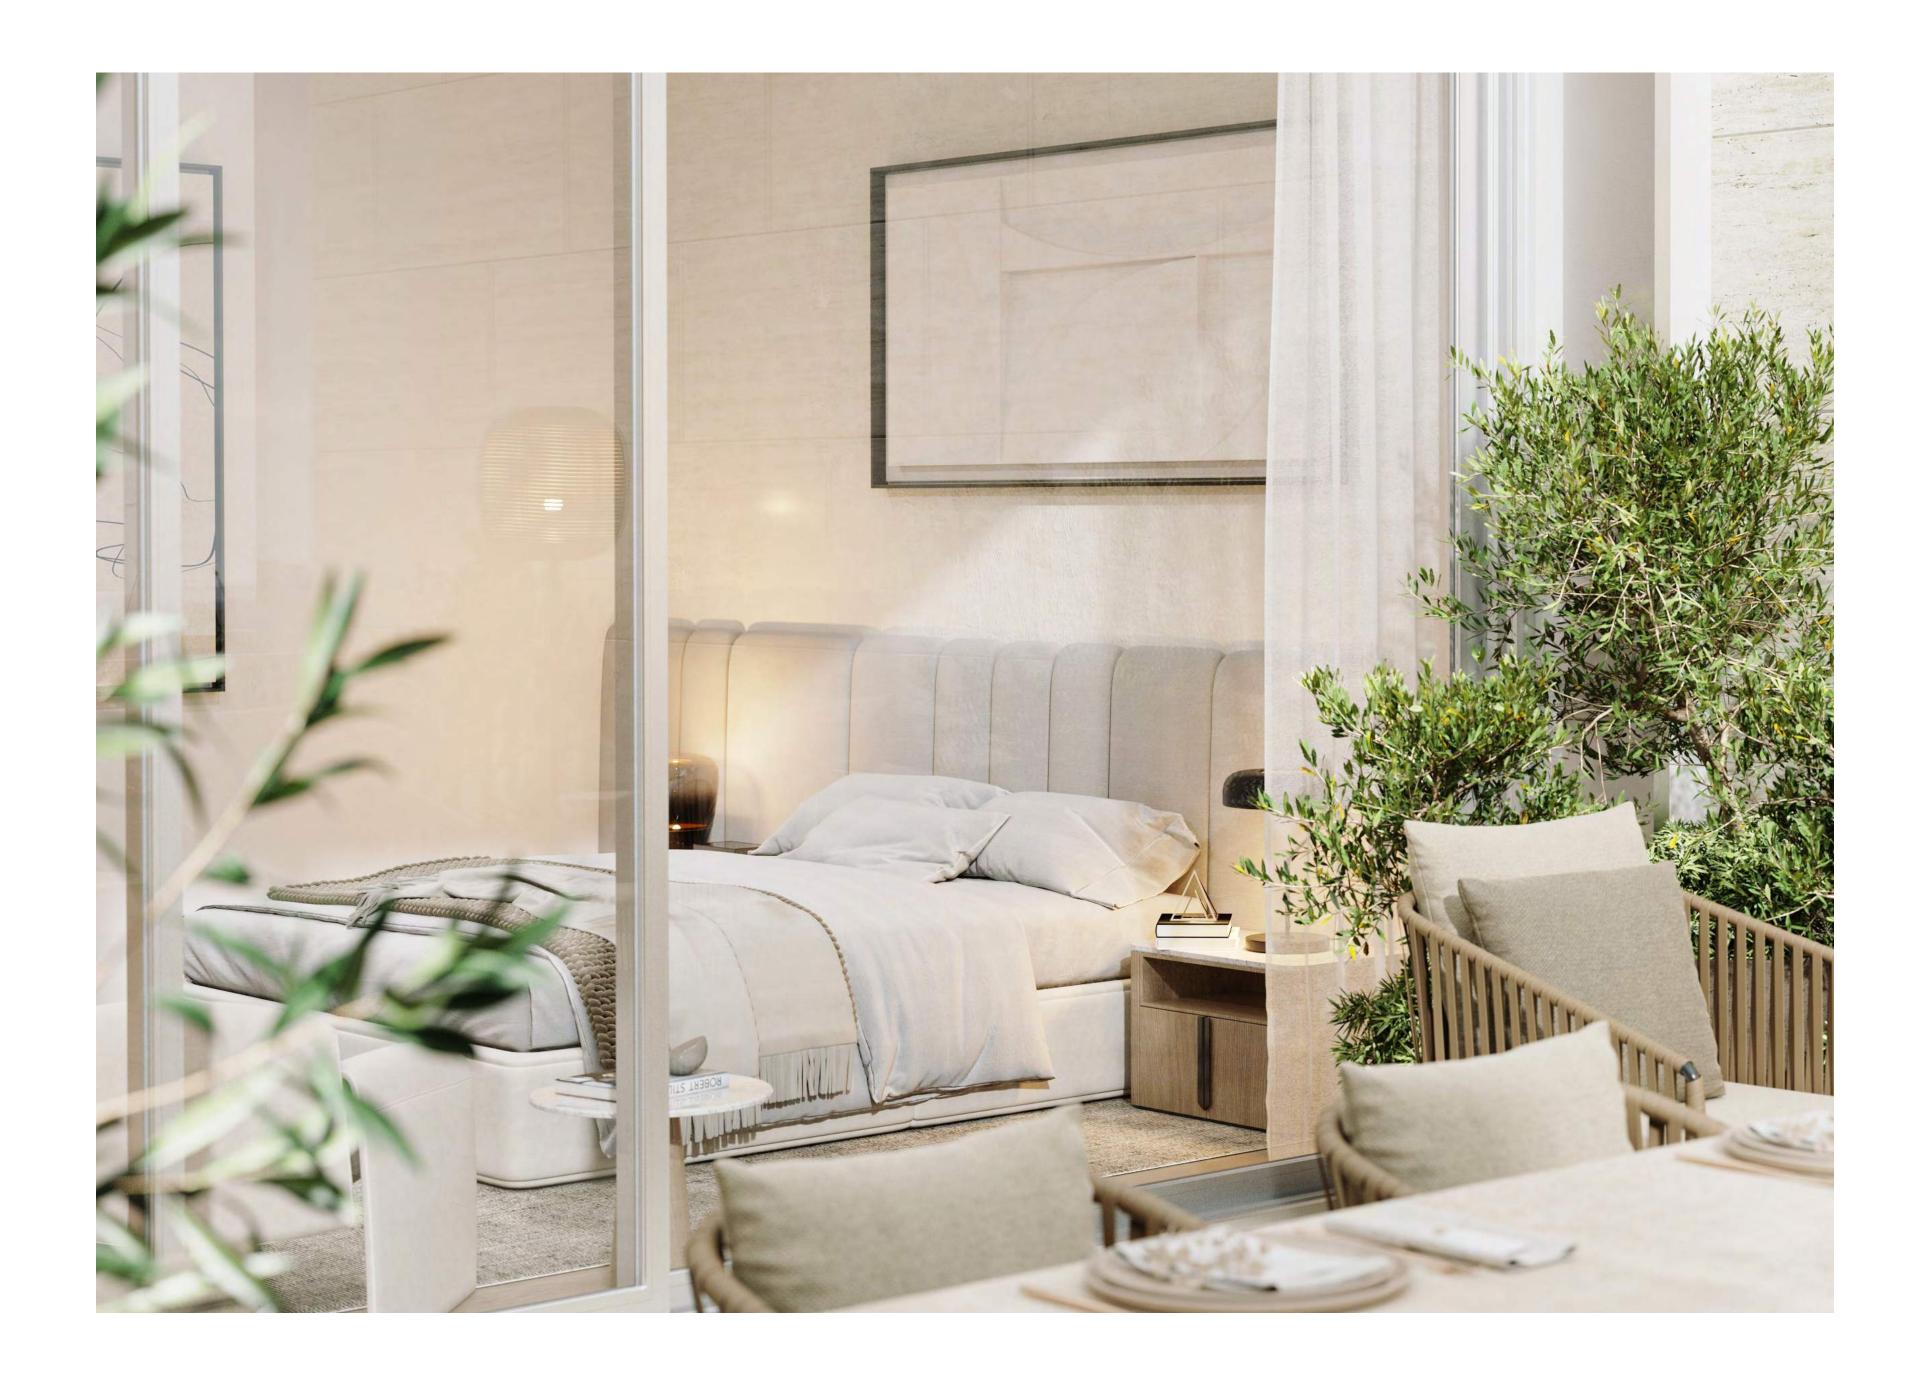

# DESIGN & DETAIL

A signature indoor courtyard with an olive tree allows the master bedroom to have multiple natural light sources. A view from the shower onto the tree extends the natural light into the bathroom, enhancing the interiors with green spaces and creating a soothing environment. The finest finishes have been integrated with a colour palette that is calming and reflects the natural surroundings.