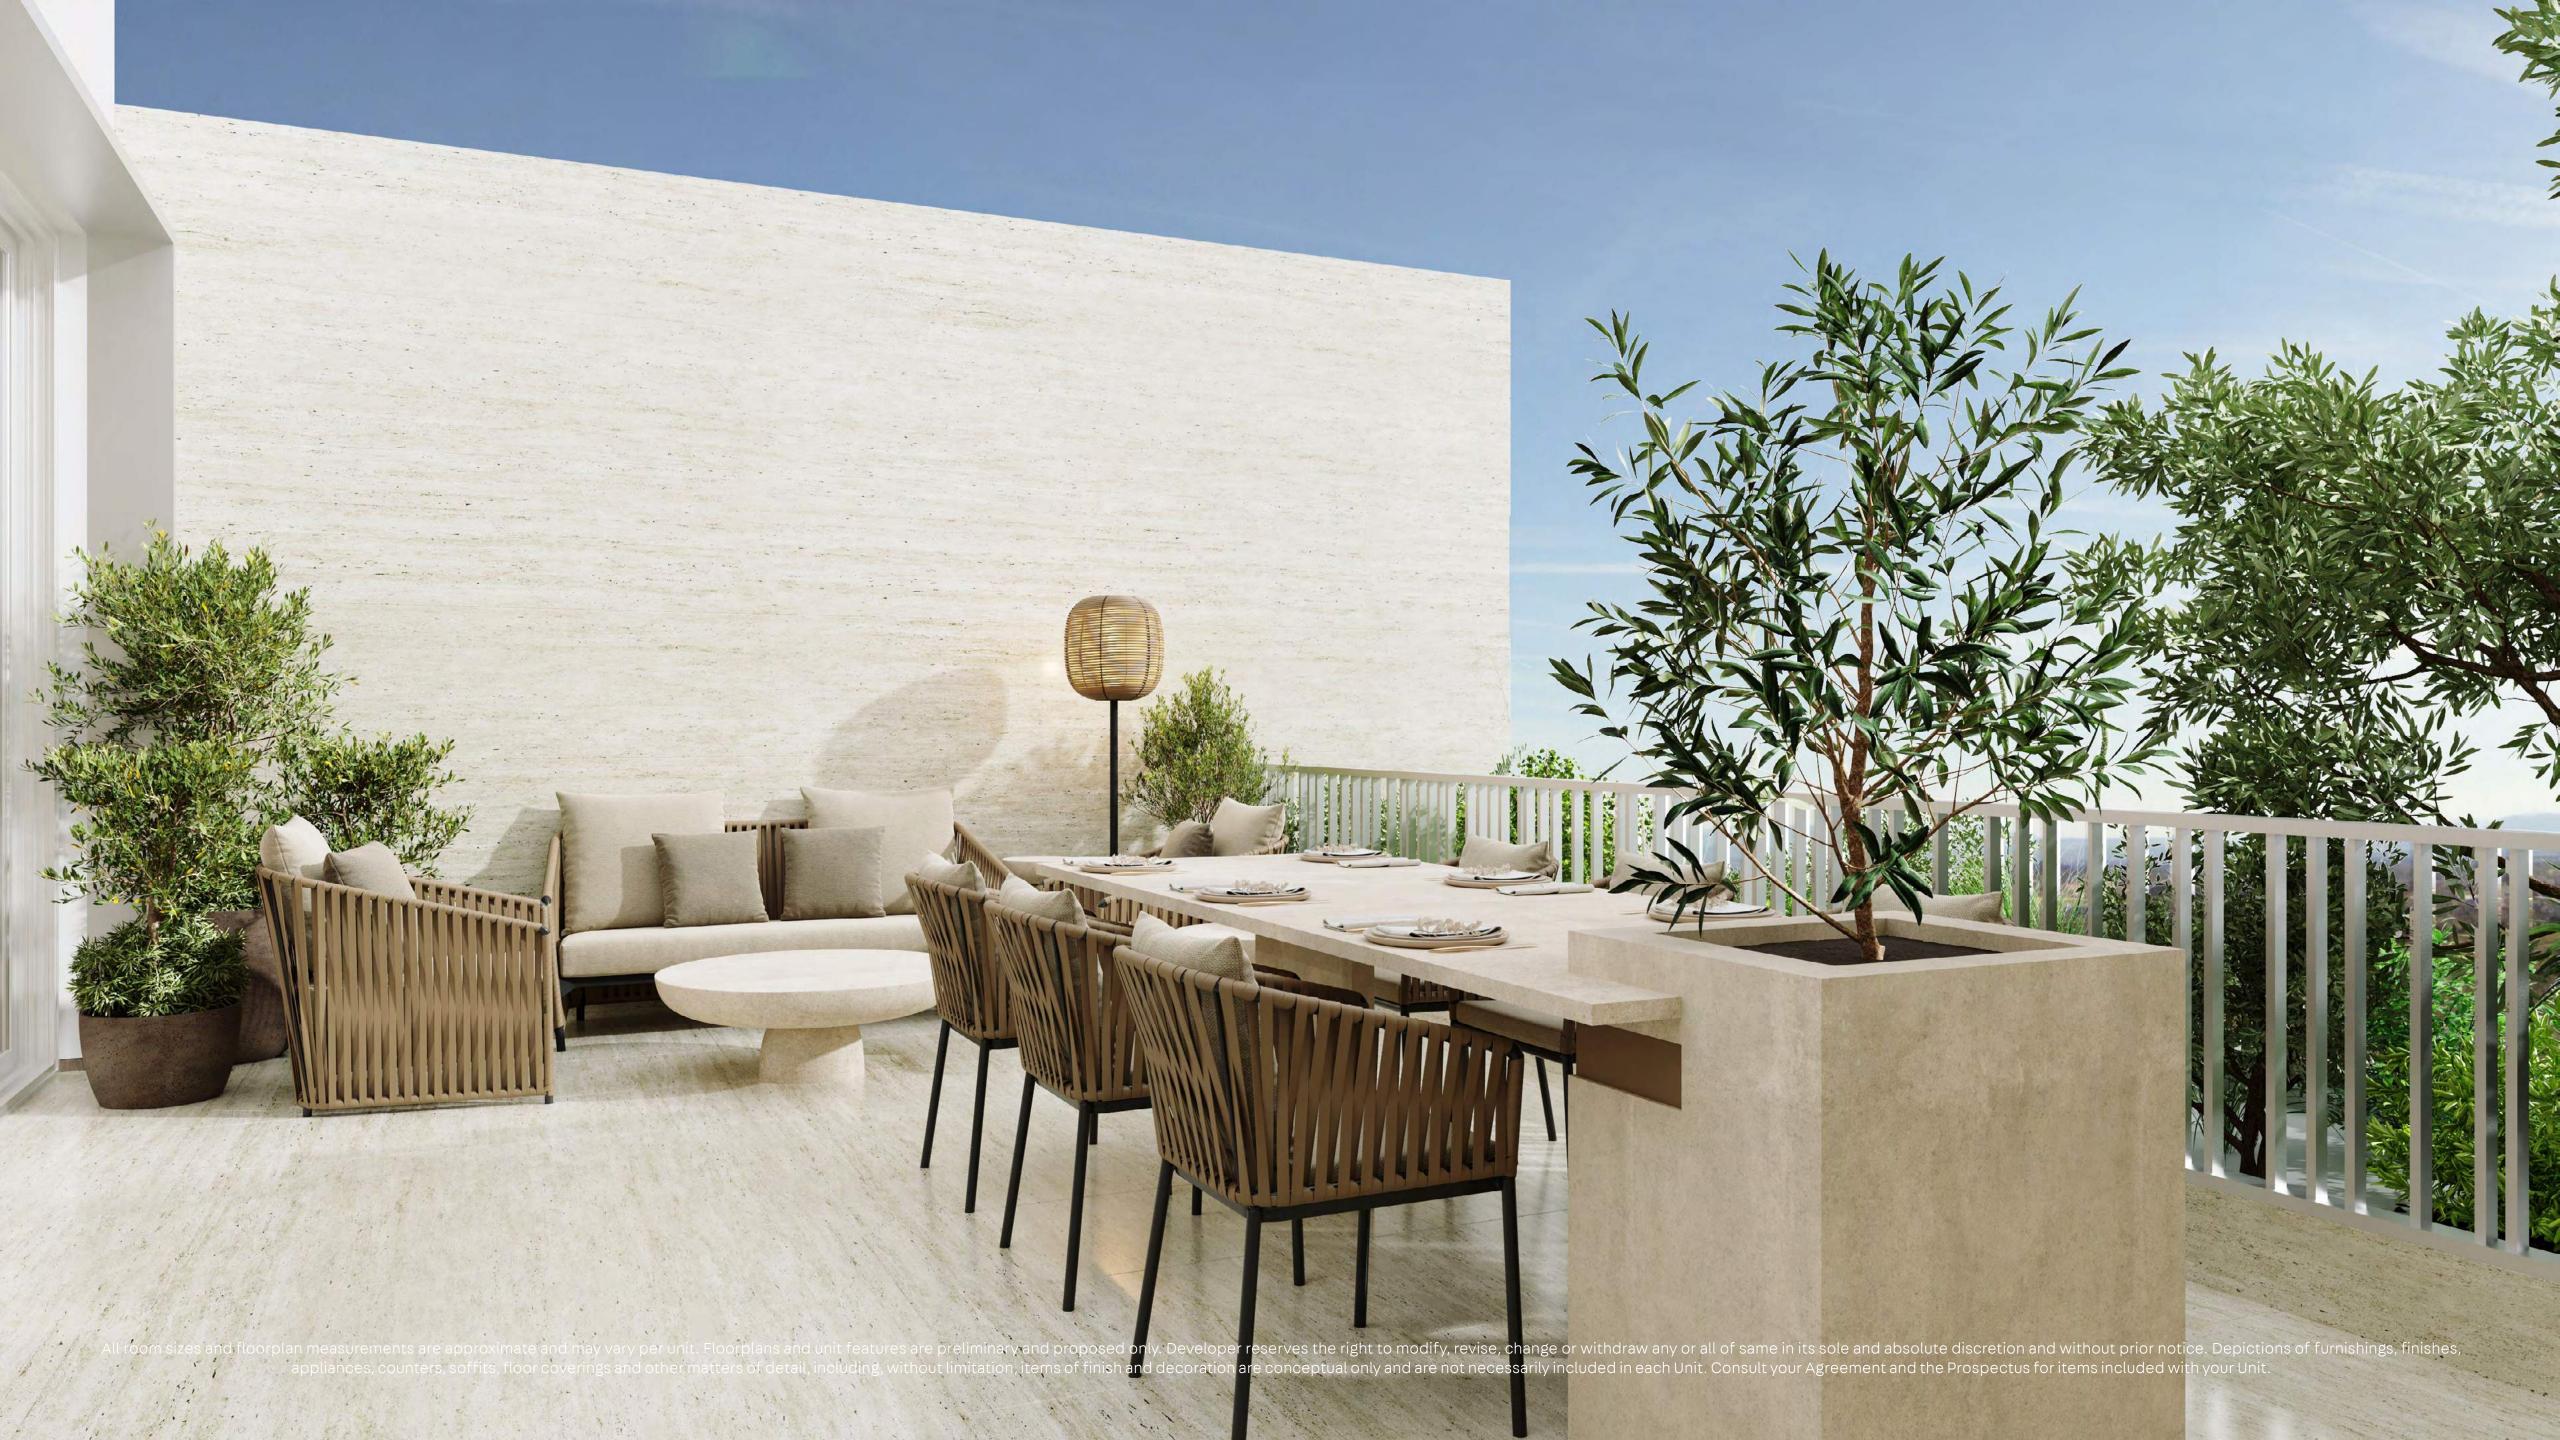

# TOWNHOUSES WITH STYLE & SOPHISTICATION

Each MAG project is designed with a unique vision in mind, working in harmony with the environment and natural materials. The design of MAG 22 is timeless and sophisticated, with an emphasis on clean lines and attention to details. The open plan layout gives the space scale and contemporary comfort like shaded rooftop terraces. The outdoor living spaces were designed in such a way to create a visual flow and continuation of colour from outside to indoors.