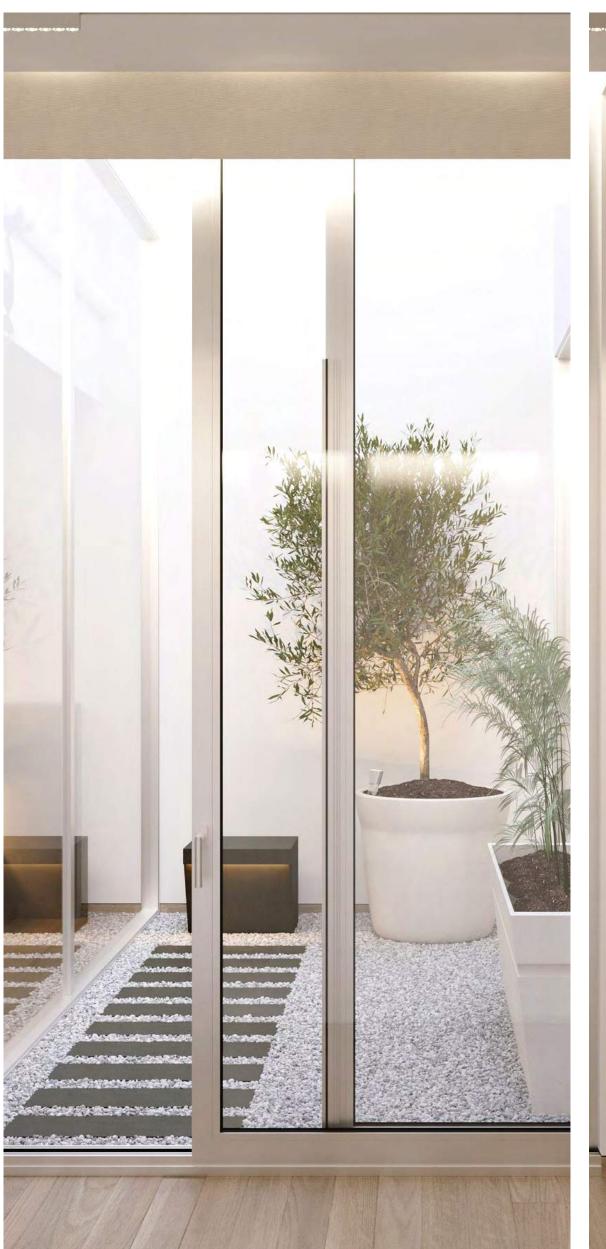

# DESIGN & DETAIL

A signature indoor courtyard with an olive tree allows the master bedroom to have multiple natural light sources. A view from the shower onto the tree extends the natural light into the bathroom, enhancing the interiors with green spaces and creating a soothing environment. The finest finishes have been integrated with a colour palette that is calming and reflects the natural surroundings.