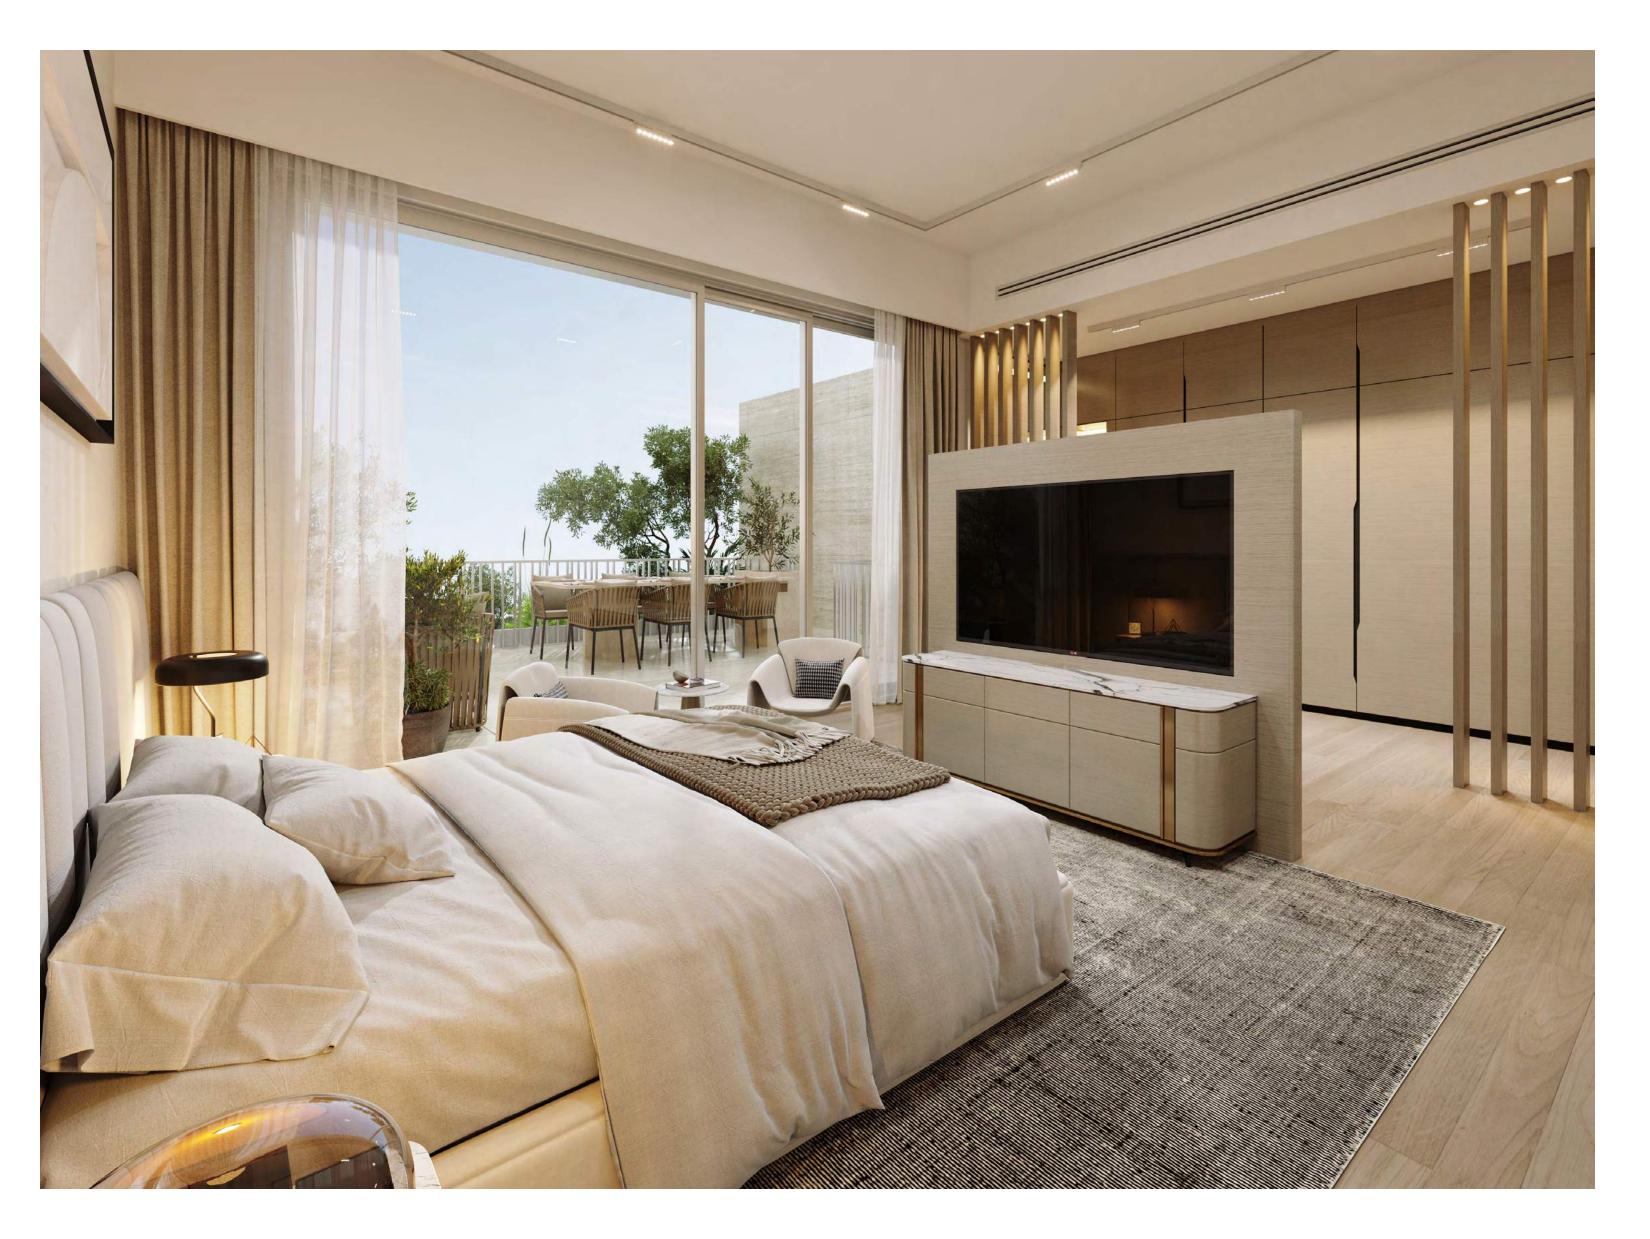

# TOWNHOUSES WITH STYLE & SOPHISTICATION

Each MAG project is designed with a unique vision in mind, working in harmony with the environment and natural materials. The design of MAG 22 is timeless and sophisticated, with an emphasis on clean lines and attention to details. The open plan layout gives the space scale and contemporary comfort like shaded rooftop terraces. The outdoor living spaces were designed in such a way to create a visual flow and continuation of colour from outside to indoors.

# DESIGN & DETAIL

A signature indoor courtyard with an olive tree allows the master bedroom to have multiple natural light sources. A view from the shower onto the tree extends the natural light into the bathroom, enhancing the interiors with green spaces and creating a soothing environment. The finest finishes have been integrated with a colour palette that is calming and reflects the natural surroundings.