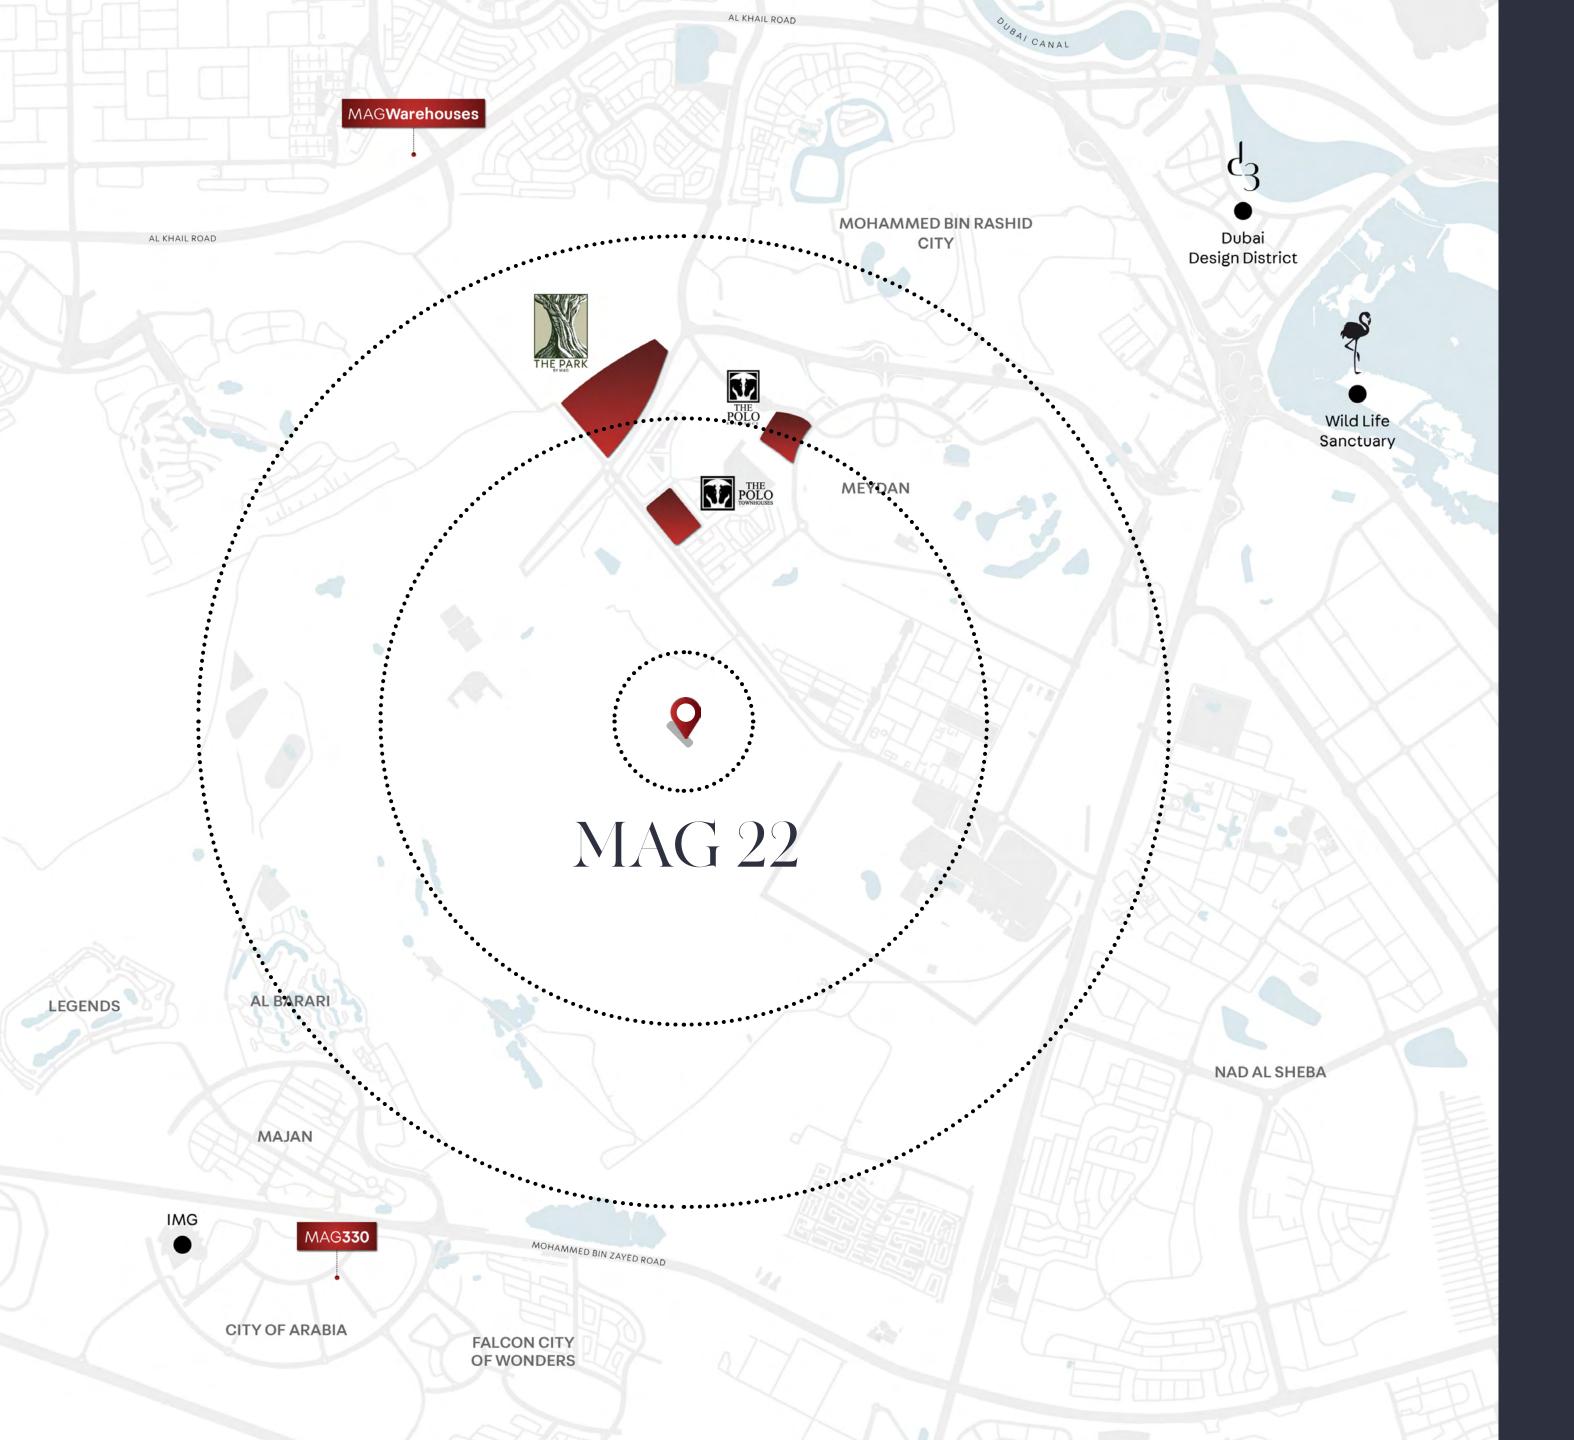

# YOUR NEIGHBOURHOOD

- · Keturah Resort (20 min.)
- Dubai Festival City (18 min.)
- · Dubai Creek (15 min.)
- Dubai Design District (10 min.)
- · Keturah Reserve (5 min.)
- Dubai Downtown (16 min.)
  Burj Khalifa, Dubai Opera and Dubai Mall

# EVERYDAY CONNECTIONS

MAG 22 offers you a tranquil suburban life that is around the corner to the bustling city, and on the backdrop of the magnificent Dubai skyline. In the heart of Mohammed Bin Rashid City, District 7, you will find your new home.