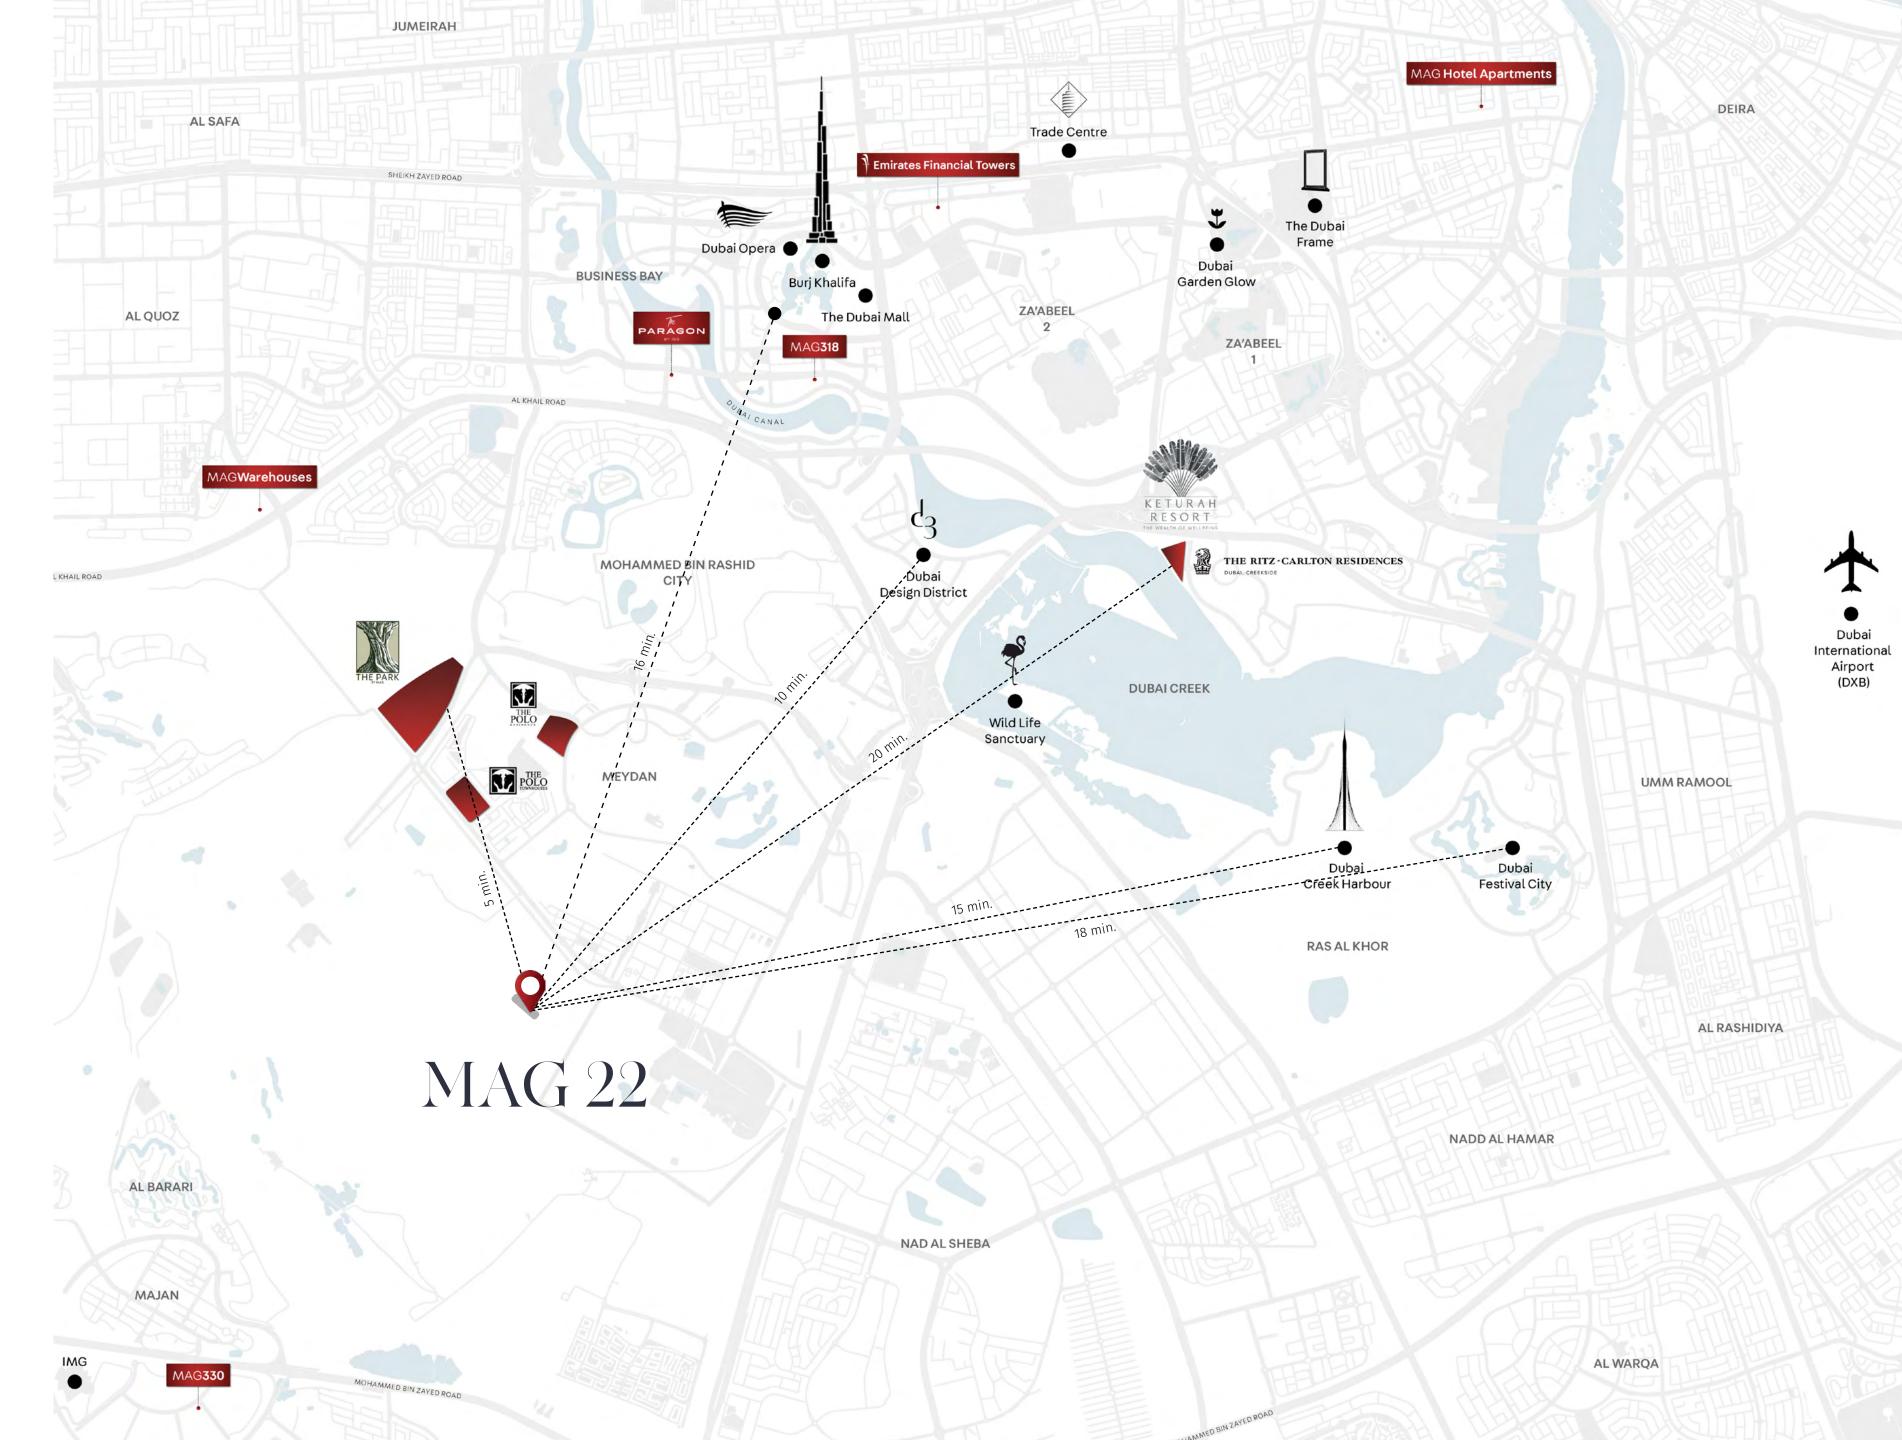

# YOUR NEIGHBOURHOOD

- · Keturah Resort (20 min.)
- Dubai Festival City (18 min.)
- · Dubai Creek (15 min.)
- Dubai Design District (10 min.)
- · Keturah Reserve (5 min.)
- Dubai Downtown (16 min.)
  Burj Khalifa, Dubai Opera and Dubai Mall

# The Downtown area of Dubai is marked with some of the most magnificent architecture, DESTINATION from Burj Khalifa at Dubai Mall, to The Museum of the Future in neighboring DIFC, it's DOWNTOWN never more than 16 minutes drive away. If experiencing some of the world's most sought after attractions isn't enough, this area is home to world class dining and restaurants.

# EVERYDAY CONNECTIONS

MAG 22 offers you a tranquil suburban life that is around the corner to the bustling city, and on the backdrop of the magnificent Dubai skyline. In the heart of Mohammed Bin Rashid City, District 7, you will find your new home.

## CONNECTIVITY

- DXB : 21 min.
- · Sheikh Zayed Rd.: 7 min.
- · DWC : 35 min.

## LEISURE

- · Dubai Mall : 16 min.
- · Meydan One Mall : 15 min.
- · Dubai Opera : 20 min.

# EDUCATION

- · Gems-Willington-Pr. School: 17 min.
- · The English College: 15 min.
- · Dubai Int. Pvt. School : 17 min.

## GOLF COURSES

- · Meydan Golf : 10 min.
- · Dubai Hills Golf Club : 15 min.
- · Emirates Golf Club: 24 min.

## COMMERICIAL

- · DIFC : 12 min.
- · Business Bay : 15 min.
- · Dubai Design District : 15 min.

# HEALTHCARE

- · Emirates Hosp. Clinics : 17 min.
- · Mediclinic City Hospital : 19 min.
- · American Hospital Dubai : 19 min.

## HOSPITALITY

- · Burj Al Arab : 21 min.
- · The Meydan Hotel : 10 min.
- · Armani Hotel : 17 min.

All room sizes and floorplan measurements are approximate and may vary per unit. Floorplans and unit features are preliminary and proposed only. Developer reserves the right to modify, revise, change or withdraw any or all of same in its sole and absolute discretion and without prior notice. Depictions of furnishings, finishes, appliances, counters, soffits, floor coverings and other matters of detail, including, without limitation, items of finish and decoration are conceptual only and are not necessarily included in each Unit. Consult your Agreement and the Prospectus for items included with your Unit.