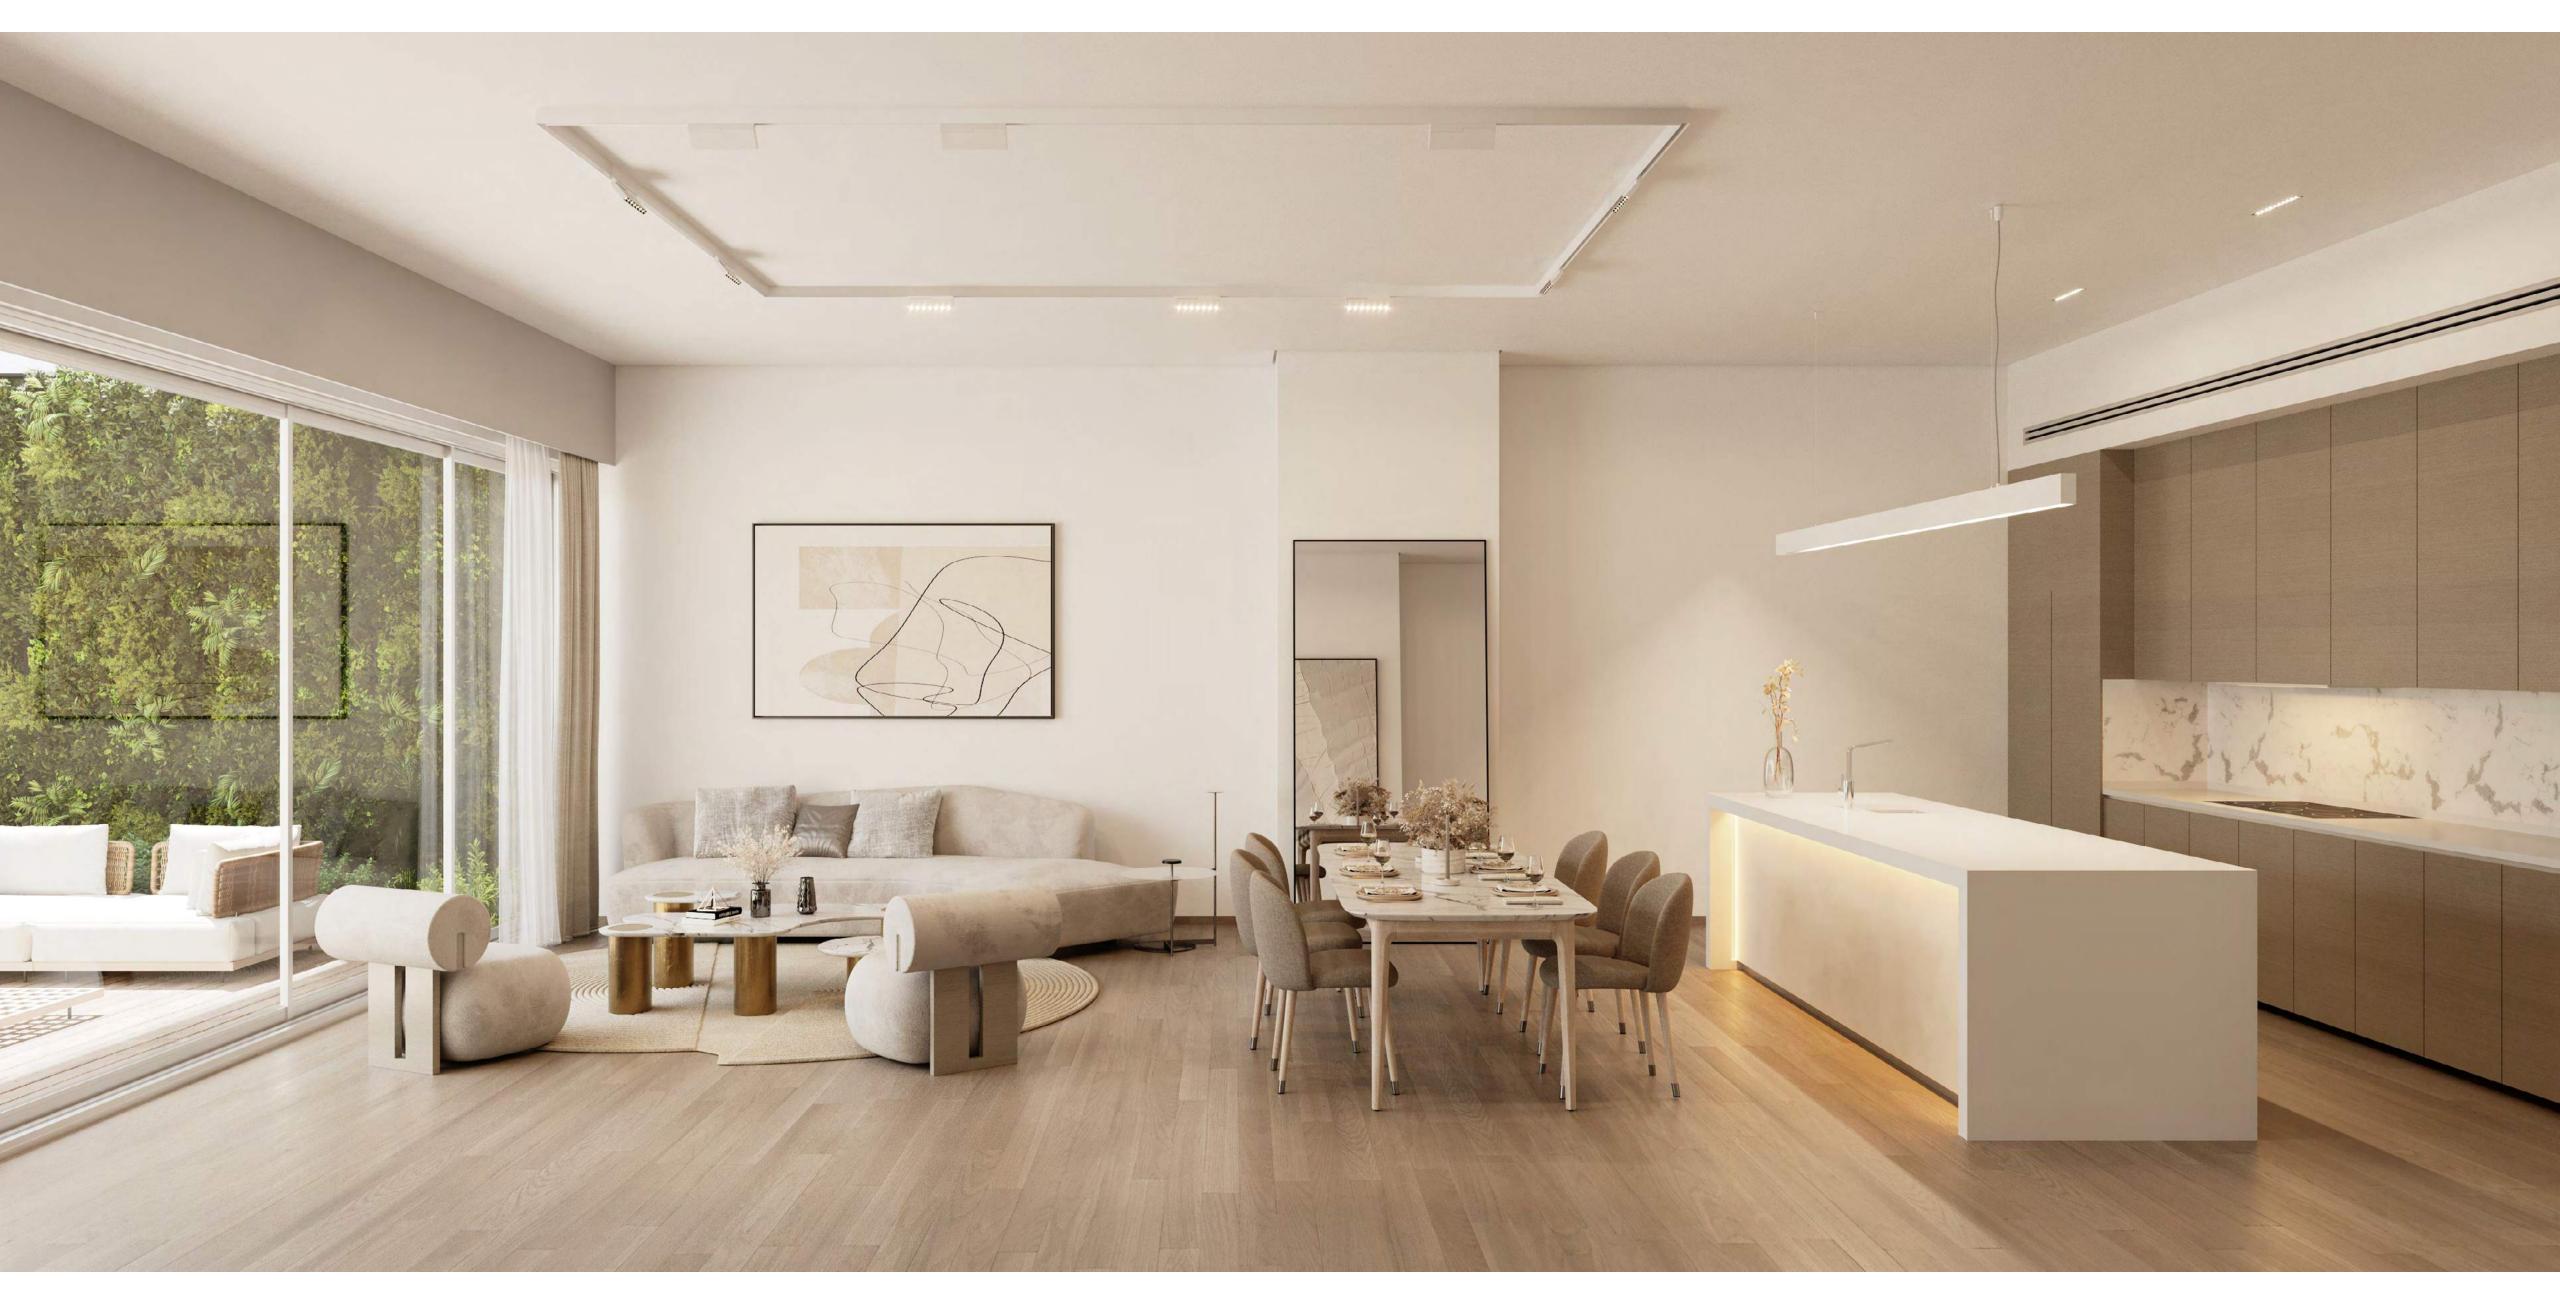

# TOWNHOUSES WITH STYLE & SOPHISTICATION

Each MAG project is designed with a unique vision in mind, working in harmony with the environment and natural materials. The design of MAG 22 is timeless and sophisticated, with an emphasis on clean lines and attention to details. The open plan layout gives the space scale and contemporary comfort like shaded rooftop terraces. The outdoor living spaces were designed in such a way to create a visual flow and continuation of colour from outside to indoors.

# DESIGN & DETAIL

A signature indoor courtyard with an olive tree allows the master bedroom to have multiple natural light sources. A view from the shower onto the tree extends the natural light into the bathroom, enhancing the interiors with green spaces and creating a soothing environment. The finest finishes have been integrated with a colour palette that is calming and reflects the natural surroundings.