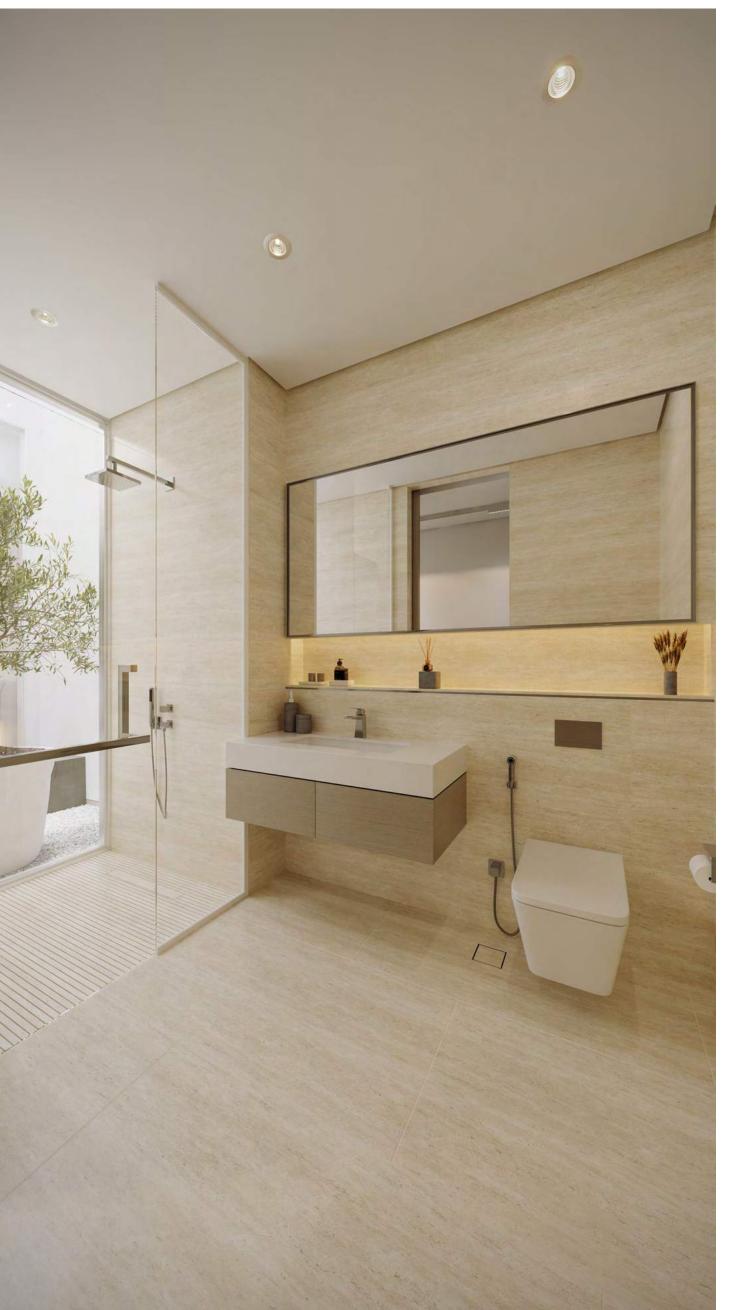

# DESIGN & DETAIL

A signature indoor courtyard with an olive tree allows the master bedroom to have multiple natural light sources. A view from the shower onto the tree extends the natural light into the bathroom, enhancing the interiors with green spaces and creating a soothing environment. The finest finishes have been integrated with a colour palette that is calming and reflects the natural surroundings.