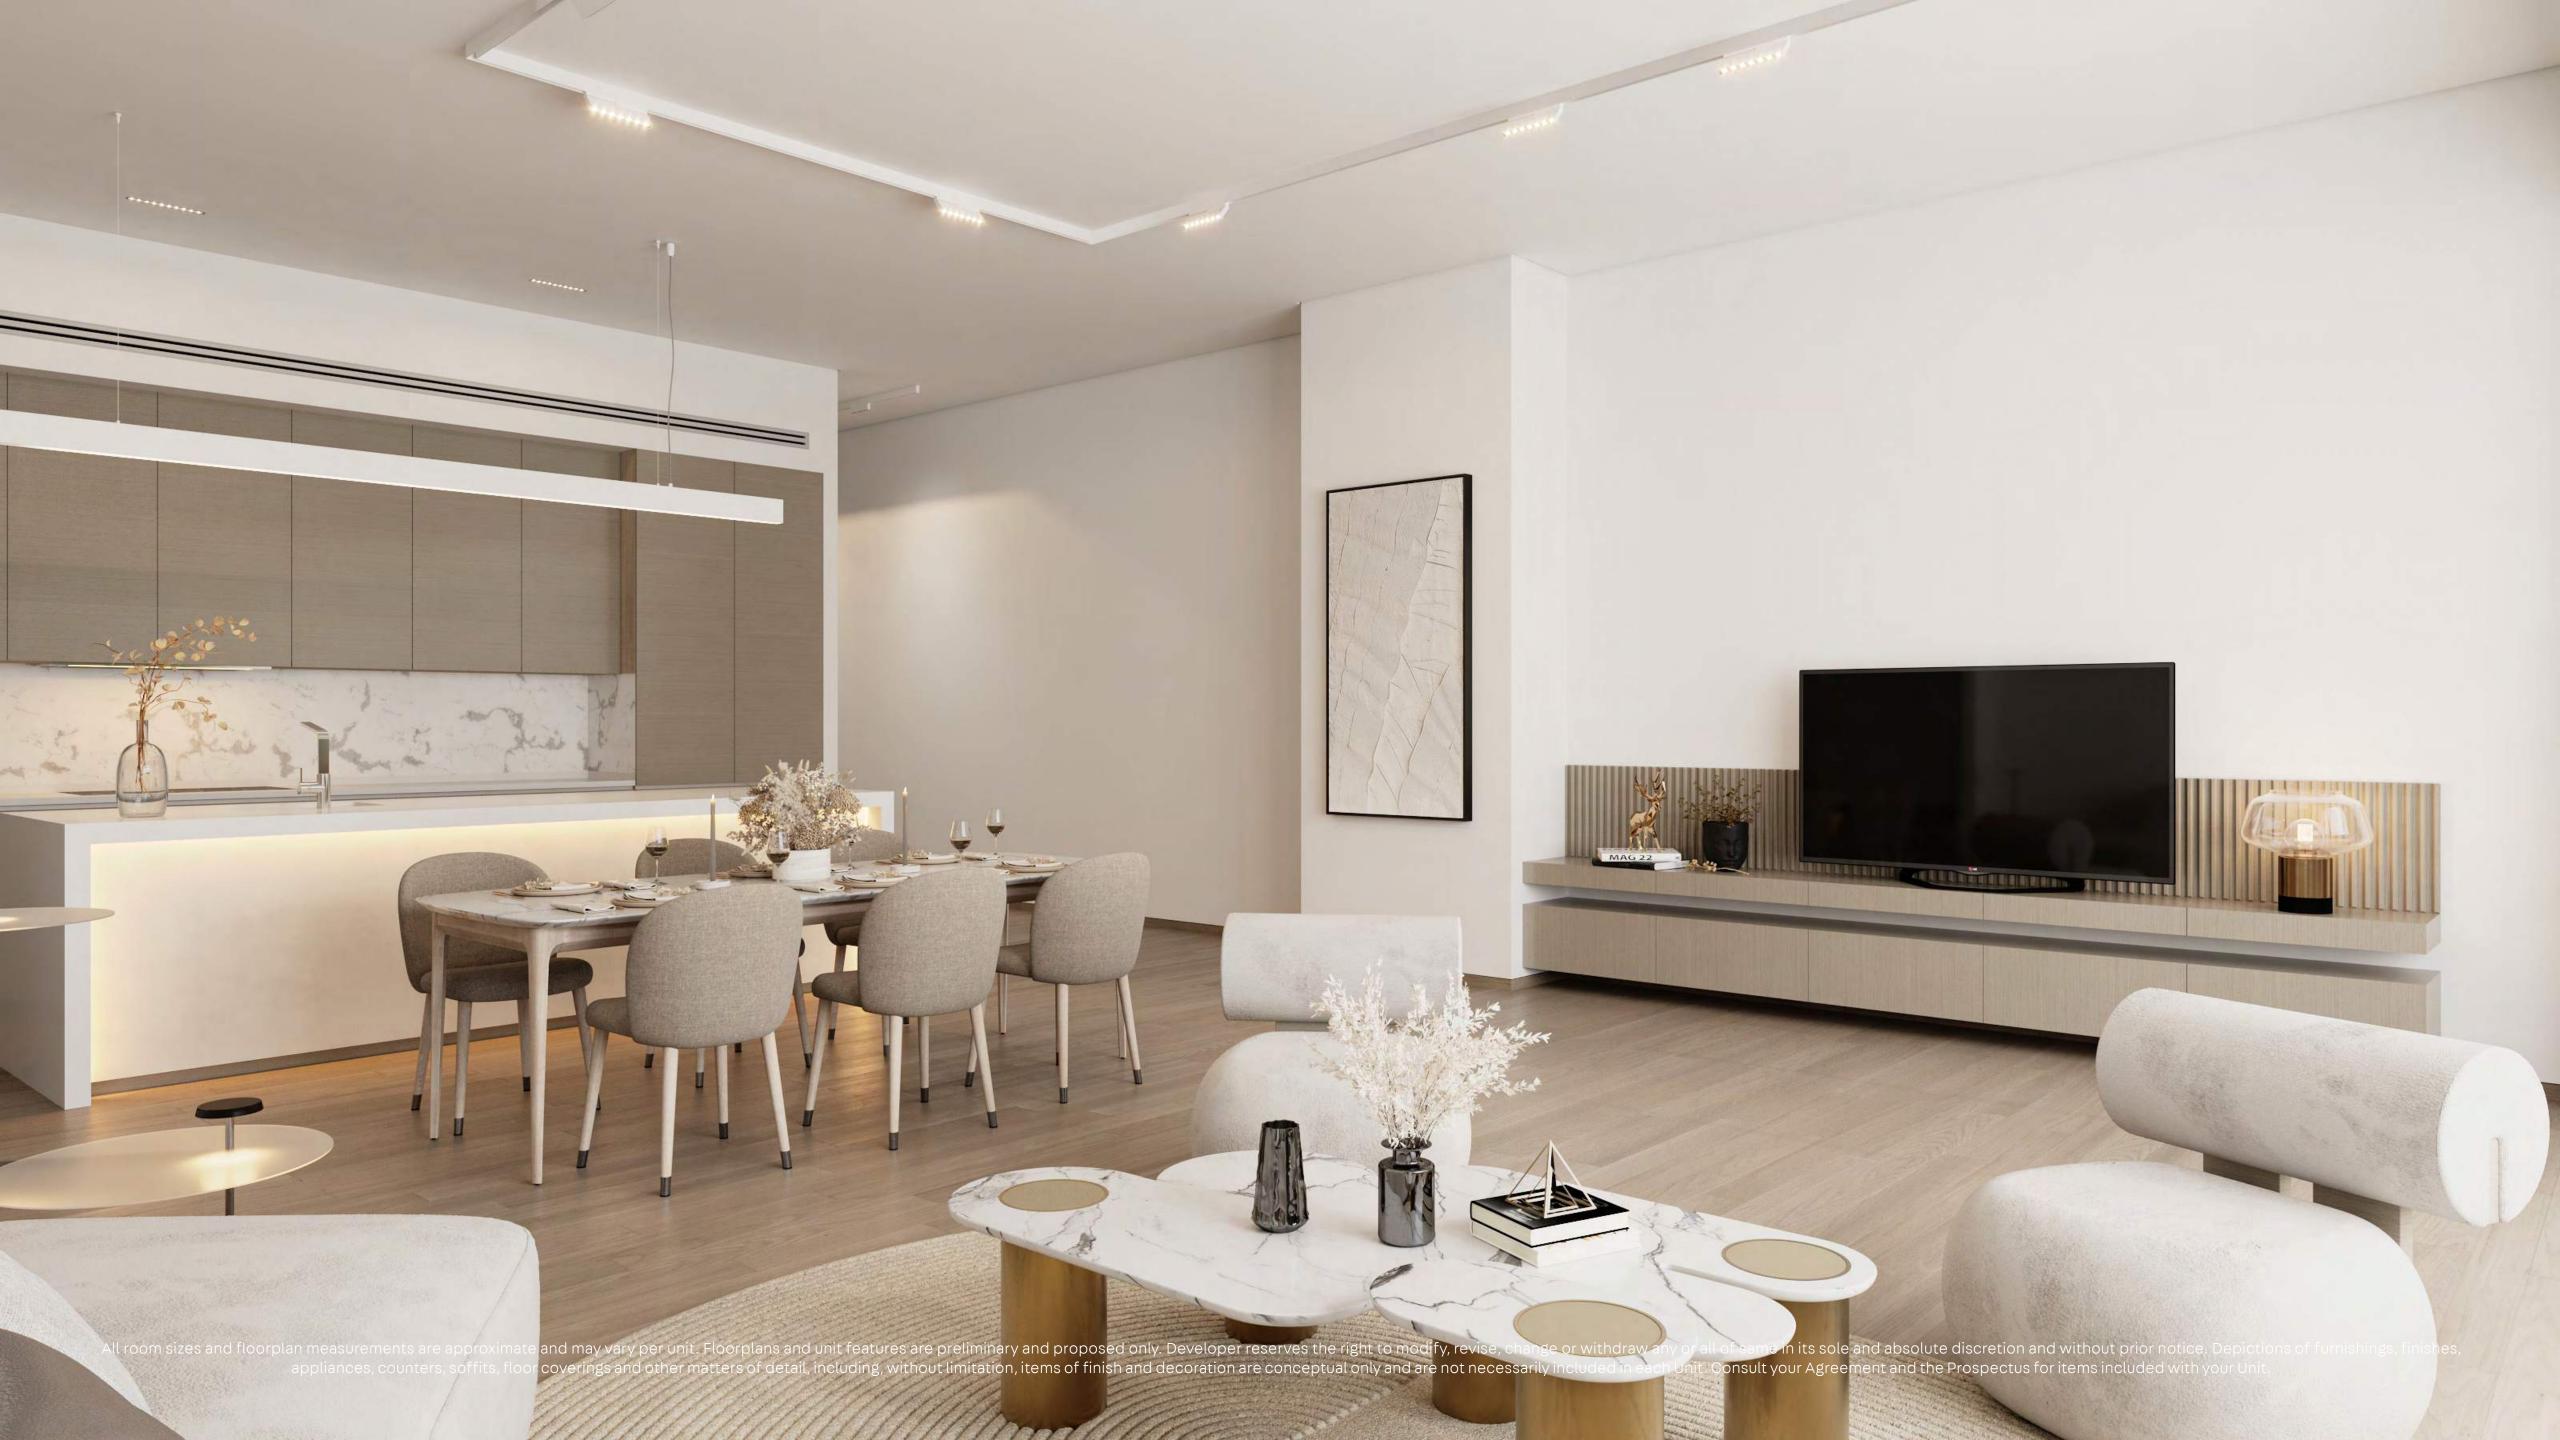

# DESIGN & DETAIL

A signature indoor courtyard with an olive tree allows the master bedroom to have multiple natural light sources. A view from the shower onto the tree extends the natural light into the bathroom, enhancing the interiors with green spaces and creating a soothing environment. The finest finishes have been integrated with a colour palette that is calming and reflects the natural surroundings.