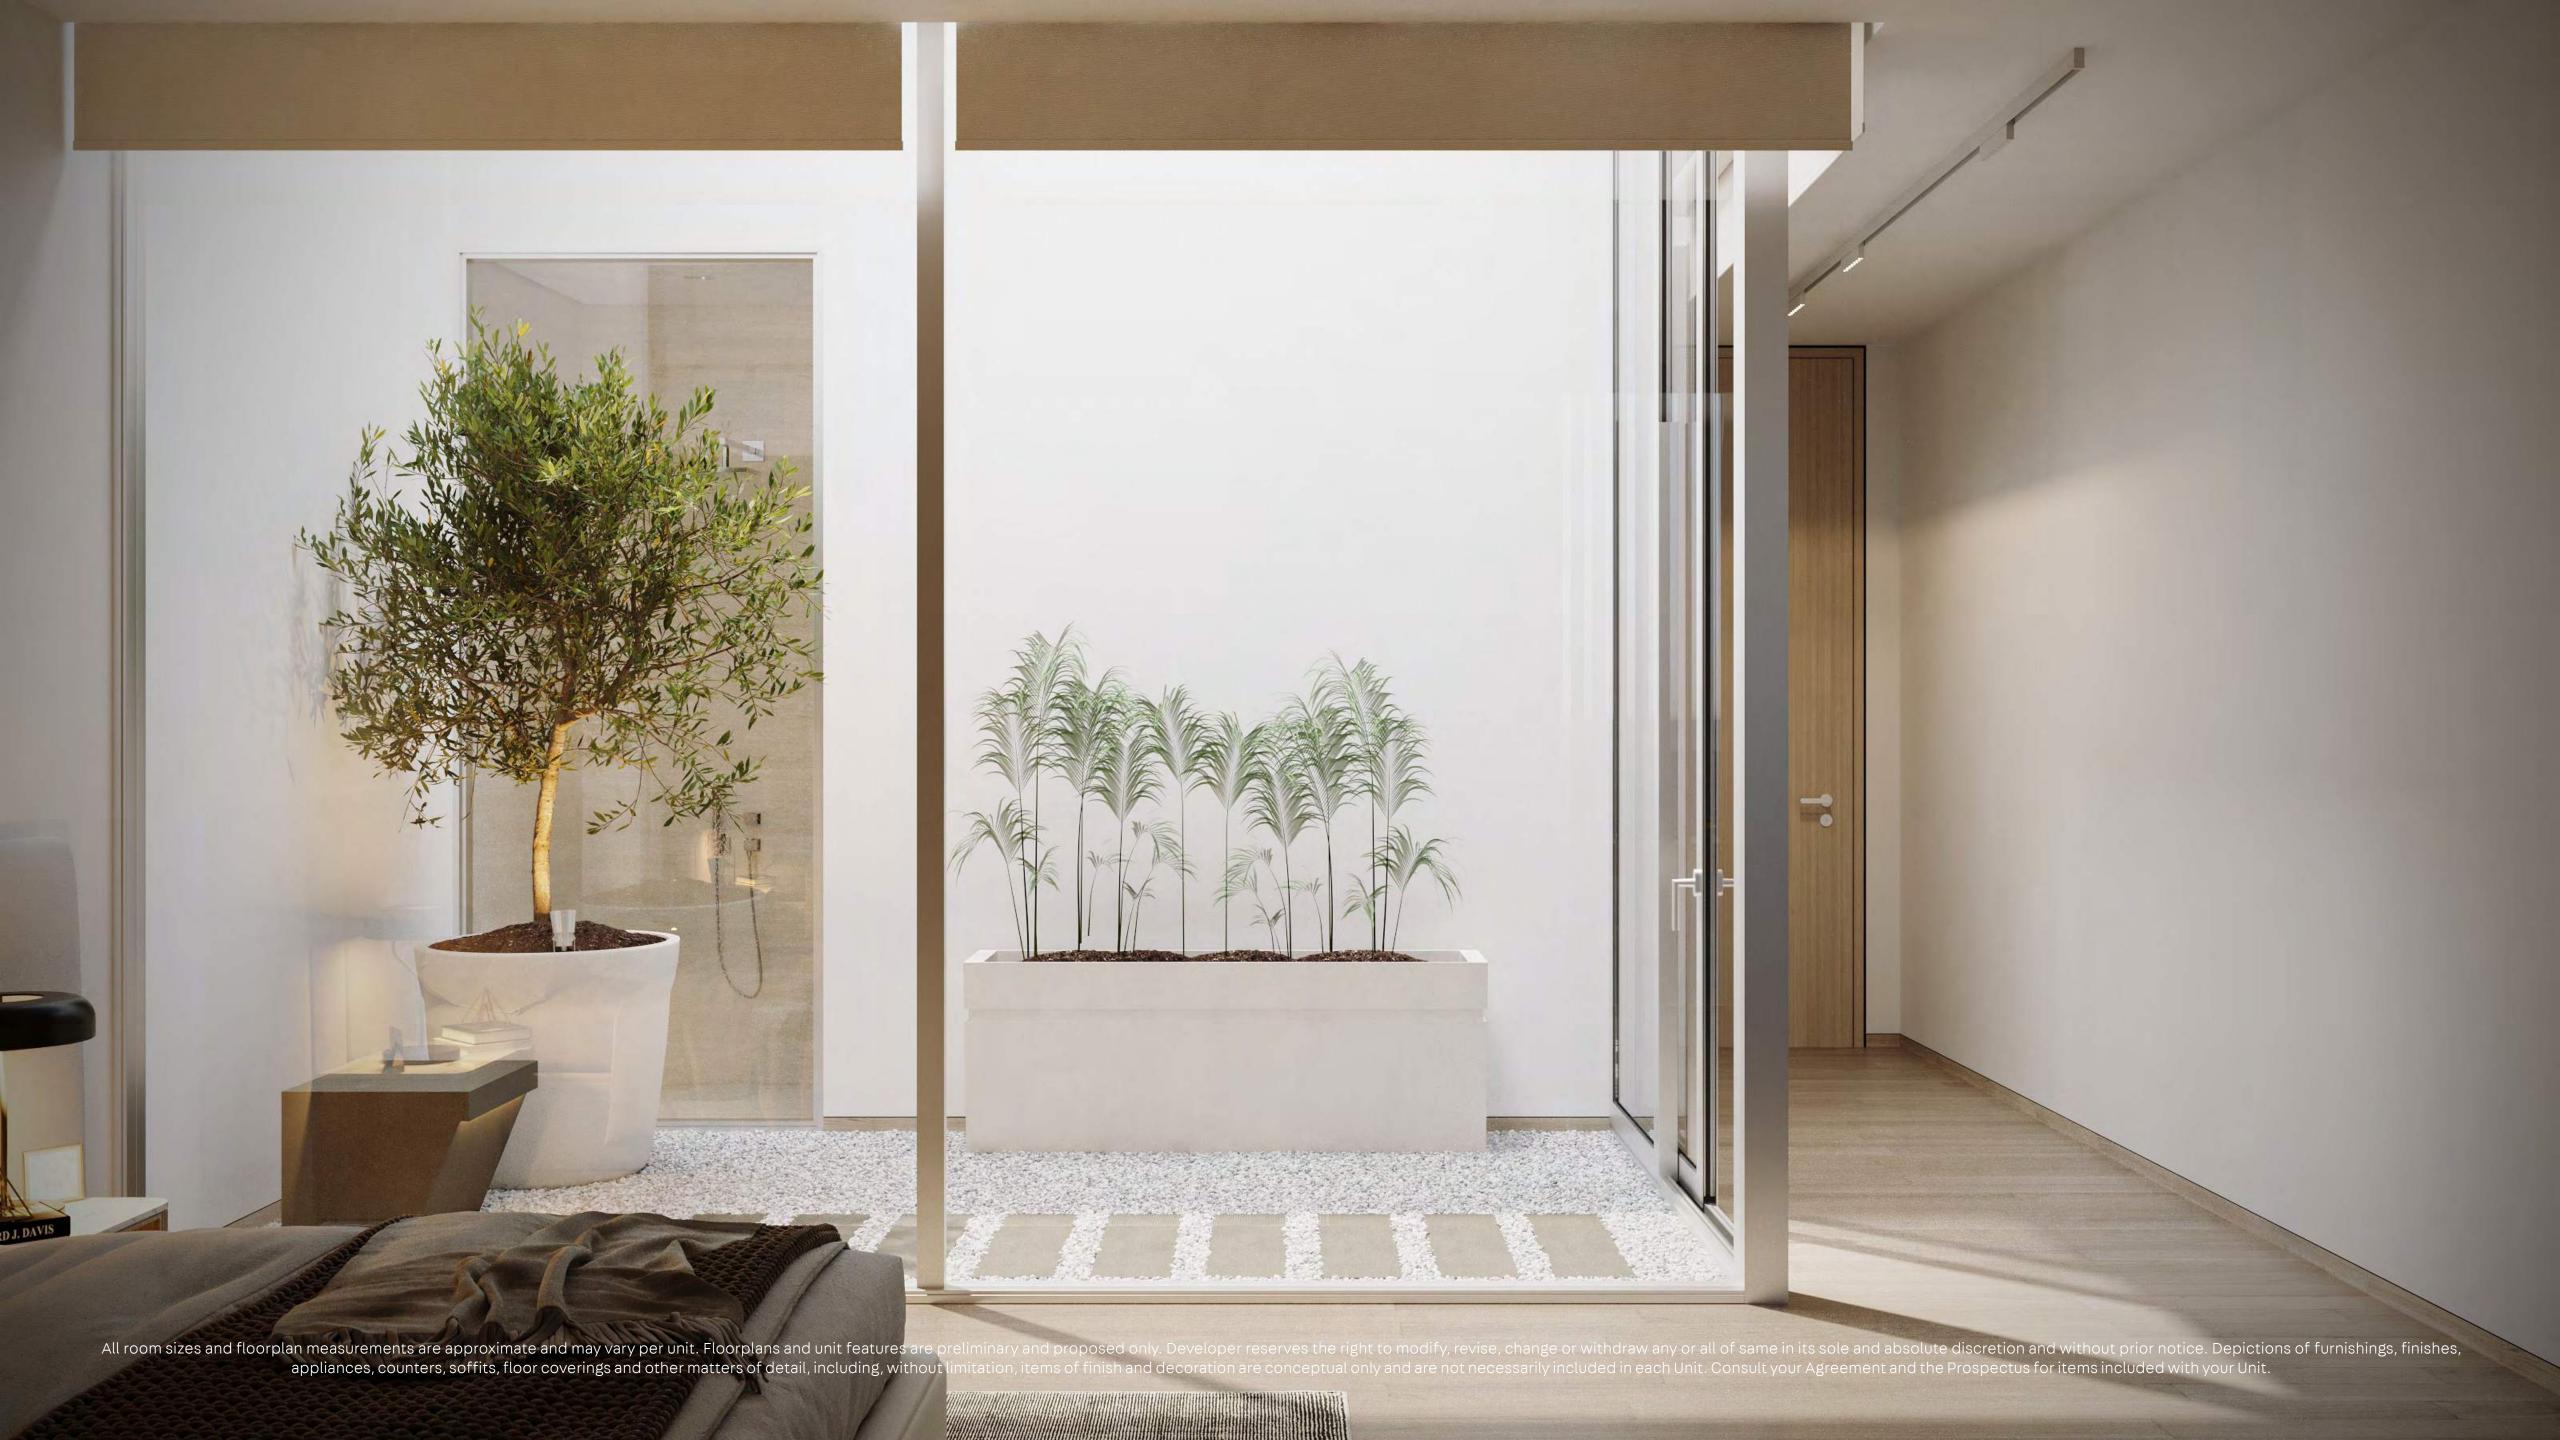

# DESIGN & DETAIL

A signature indoor courtyard with an olive tree allows the master bedroom to have multiple natural light sources. A view from the shower onto the tree extends the natural light into the bathroom, enhancing the interiors with green spaces and creating a soothing environment. The finest finishes have been integrated with a colour palette that is calming and reflects the natural surroundings.