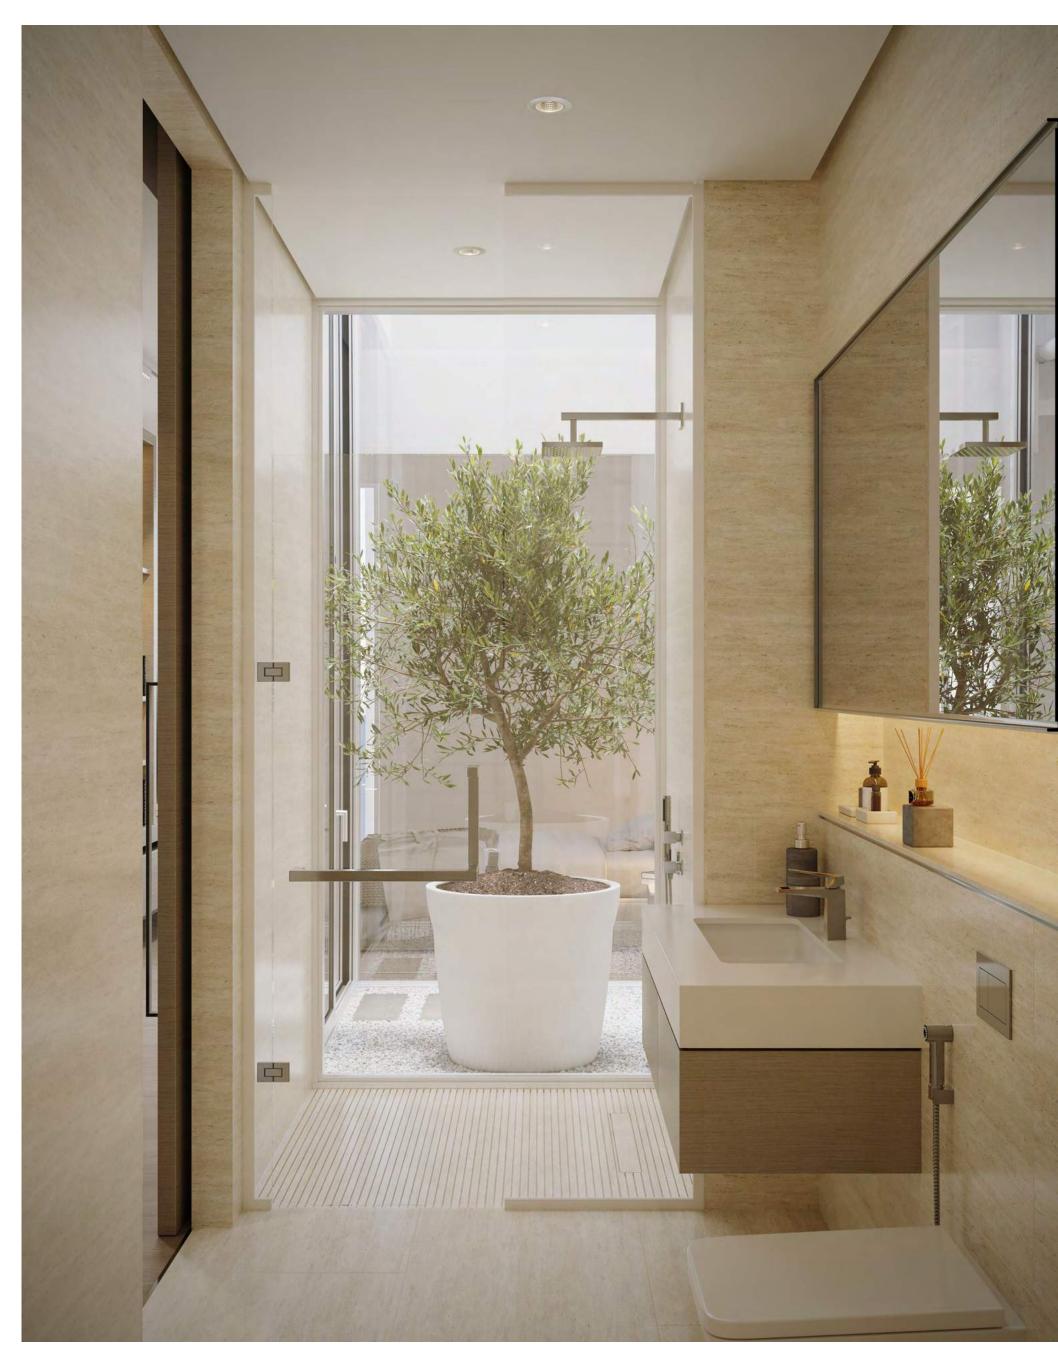

# DESIGN & DETAIL

A signature indoor courtyard with an olive tree allows the master bedroom to have multiple natural light sources. A view from the shower onto the tree extends the natural light into the bathroom, enhancing the interiors with green spaces and creating a soothing environment. The finest finishes have been integrated with a colour palette that is calming and reflects the natural surroundings.