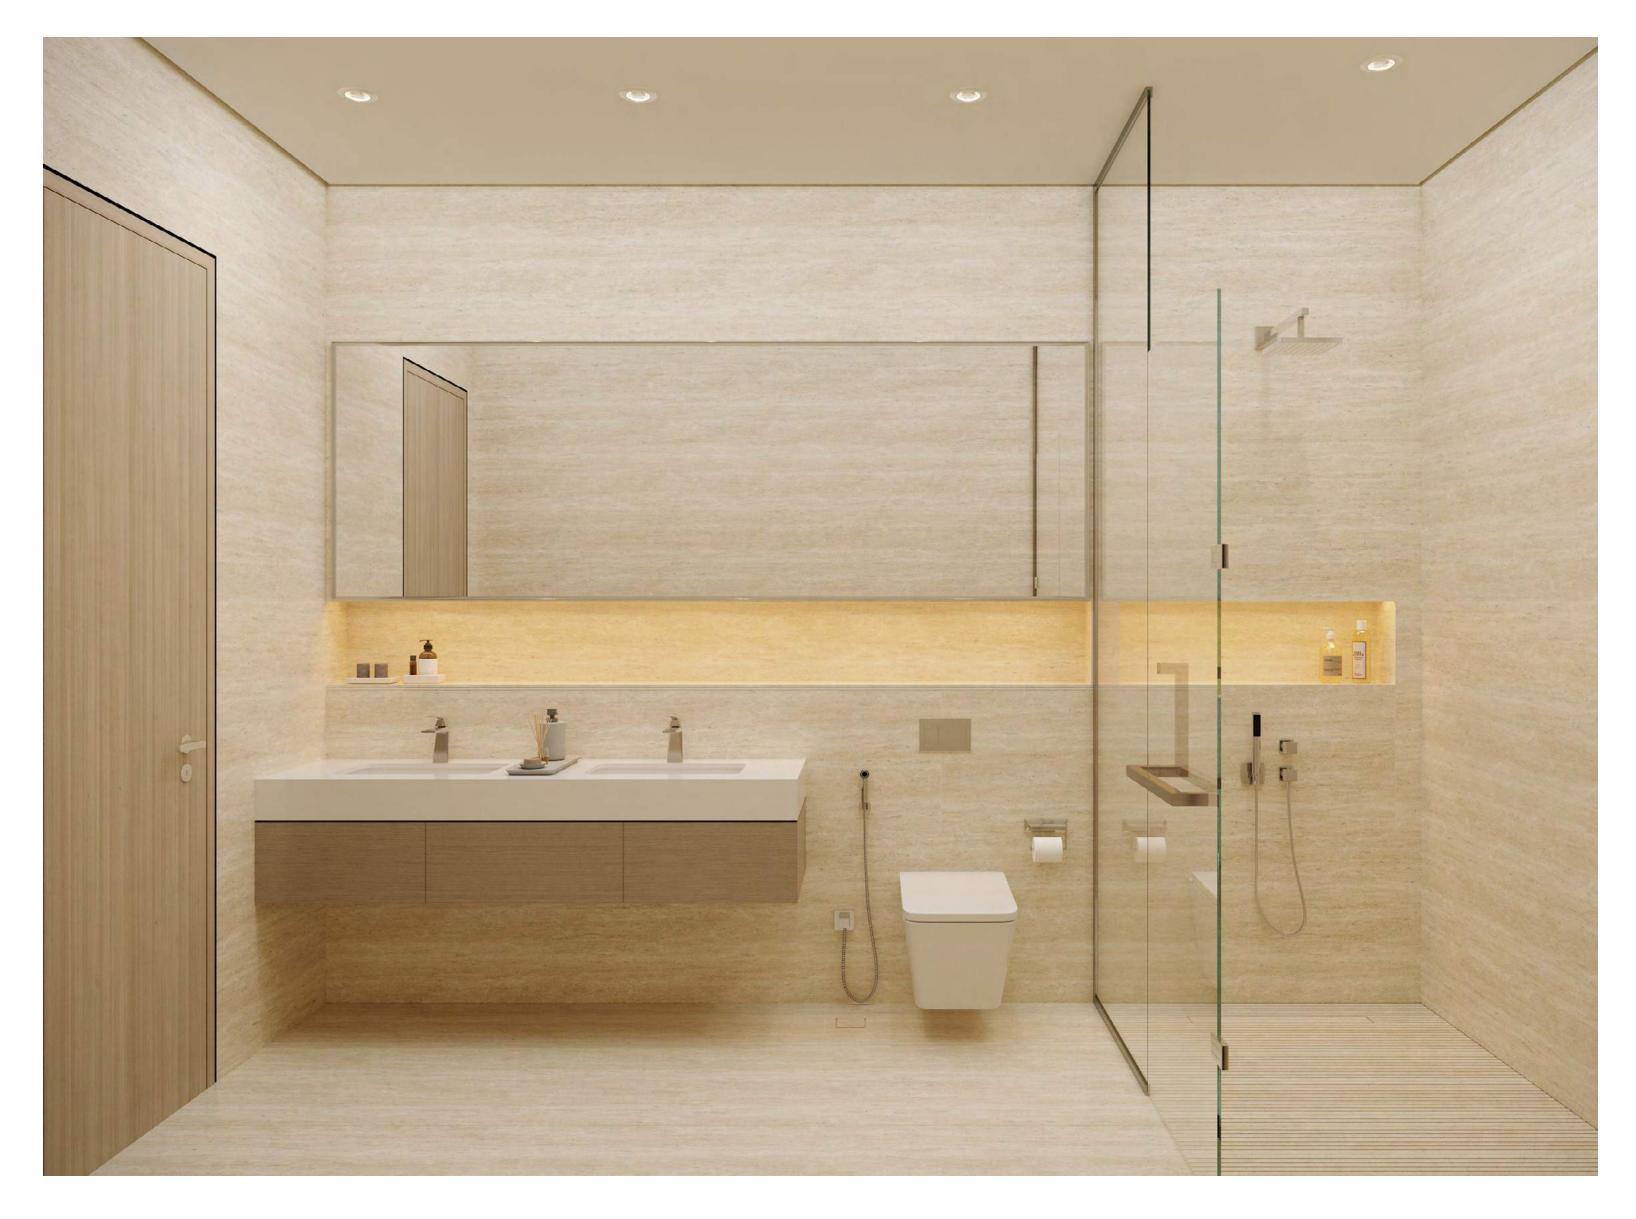

# DESIGN & DETAIL

A signature indoor courtyard with an olive tree allows the master bedroom to have multiple natural light sources. A view from the shower onto the tree extends the natural light into the bathroom, enhancing the interiors with green spaces and creating a soothing environment. The finest finishes have been integrated with a colour palette that is calming and reflects the natural surroundings.