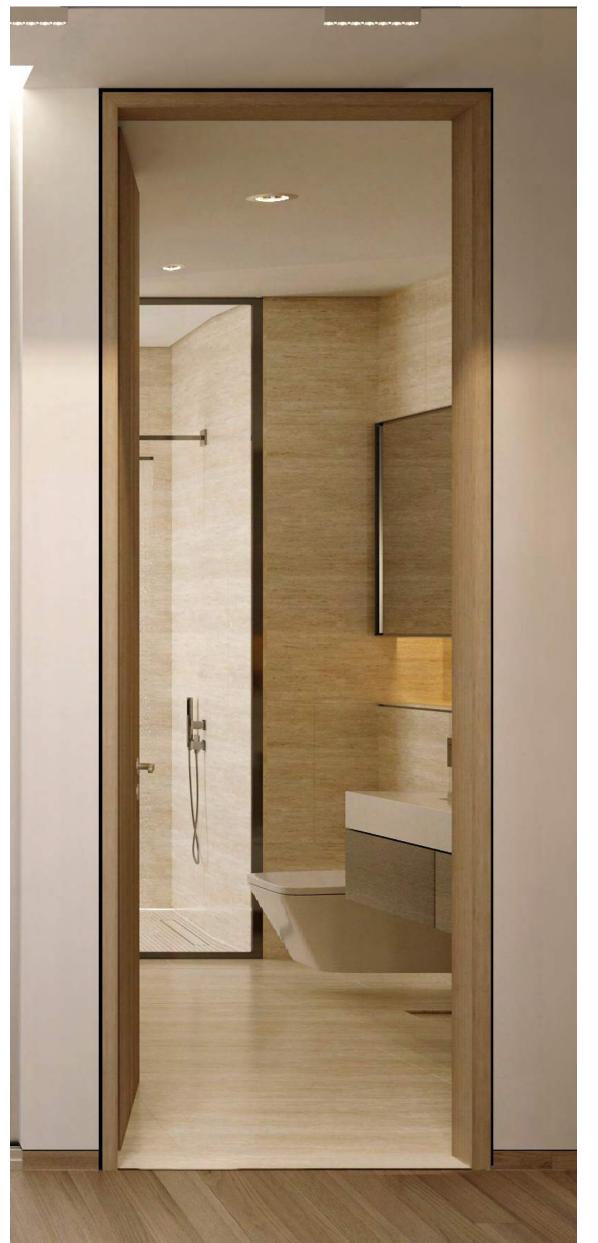

# DESIGN & DETAIL

A signature indoor courtyard with an olive tree allows the master bedroom to have multiple natural light sources. A view from the shower onto the tree extends the natural light into the bathroom, enhancing the interiors with green spaces and creating a soothing environment. The finest finishes have been integrated with a colour palette that is calming and reflects the natural surroundings.