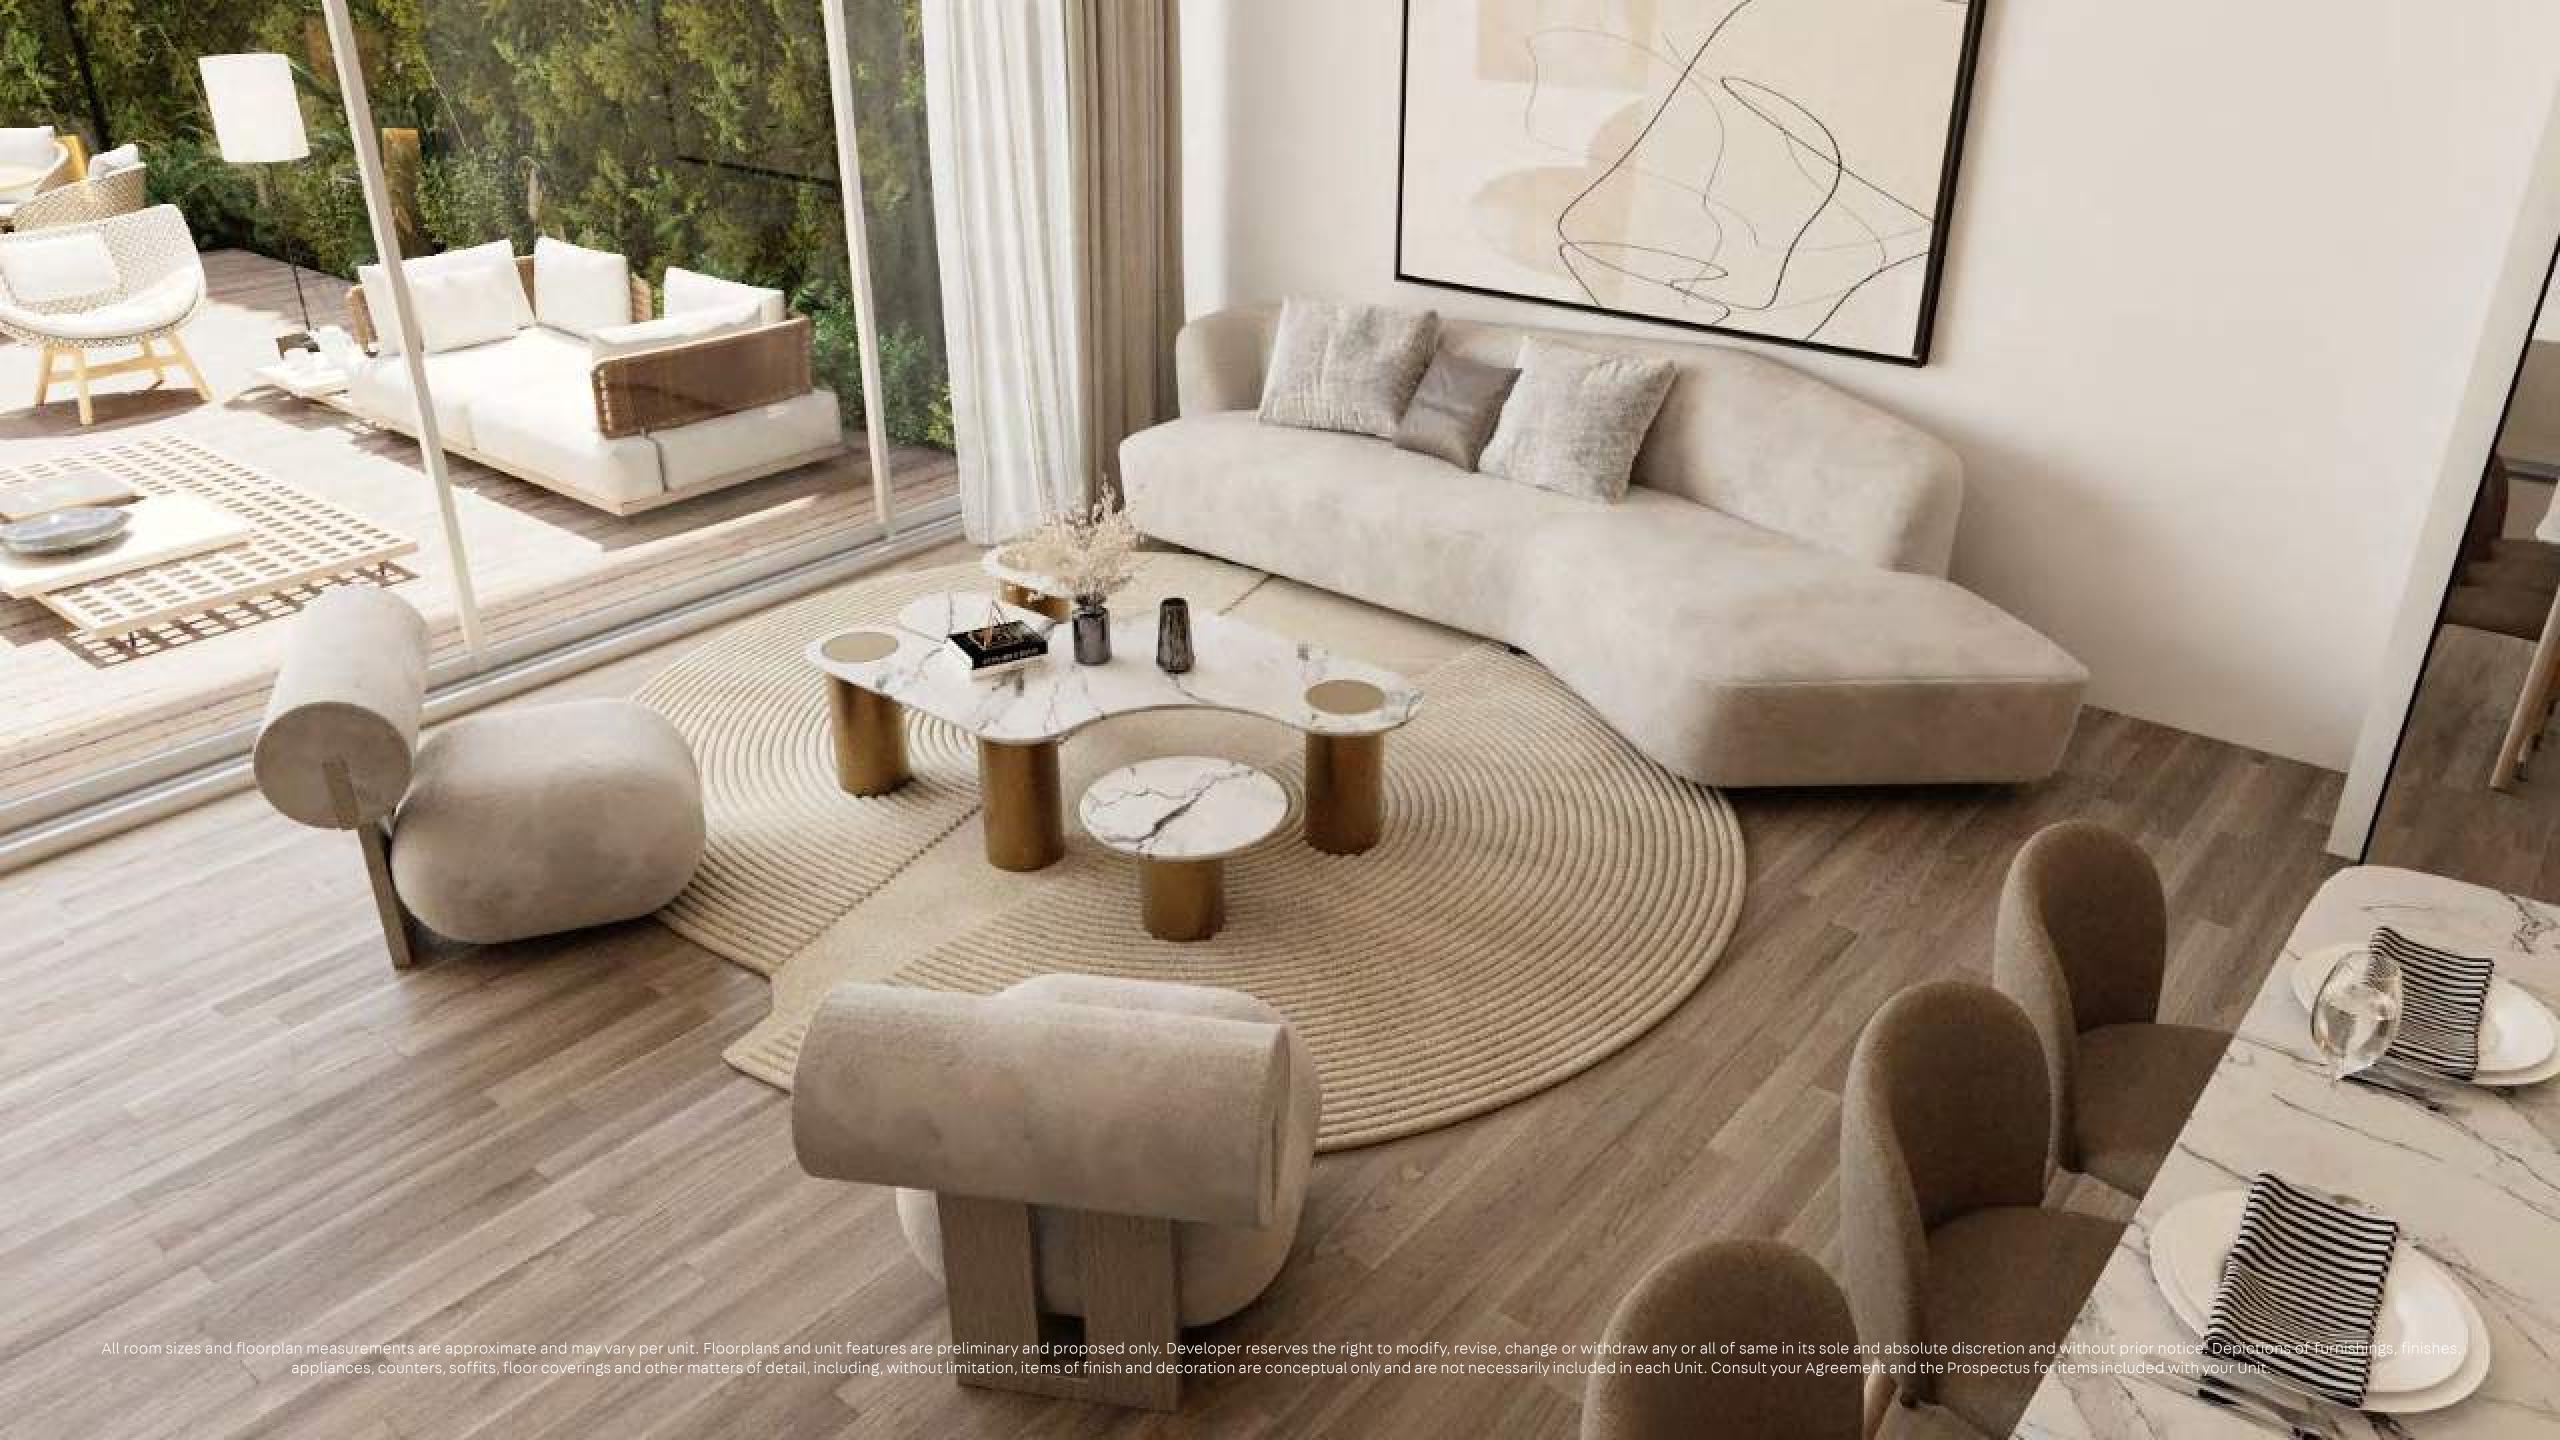

# DESIGN & DETAIL

A signature indoor courtyard with an olive tree allows the master bedroom to have multiple natural light sources. A view from the shower onto the tree extends the natural light into the bathroom, enhancing the interiors with green spaces and creating a soothing environment. The finest finishes have been integrated with a colour palette that is calming and reflects the natural surroundings.