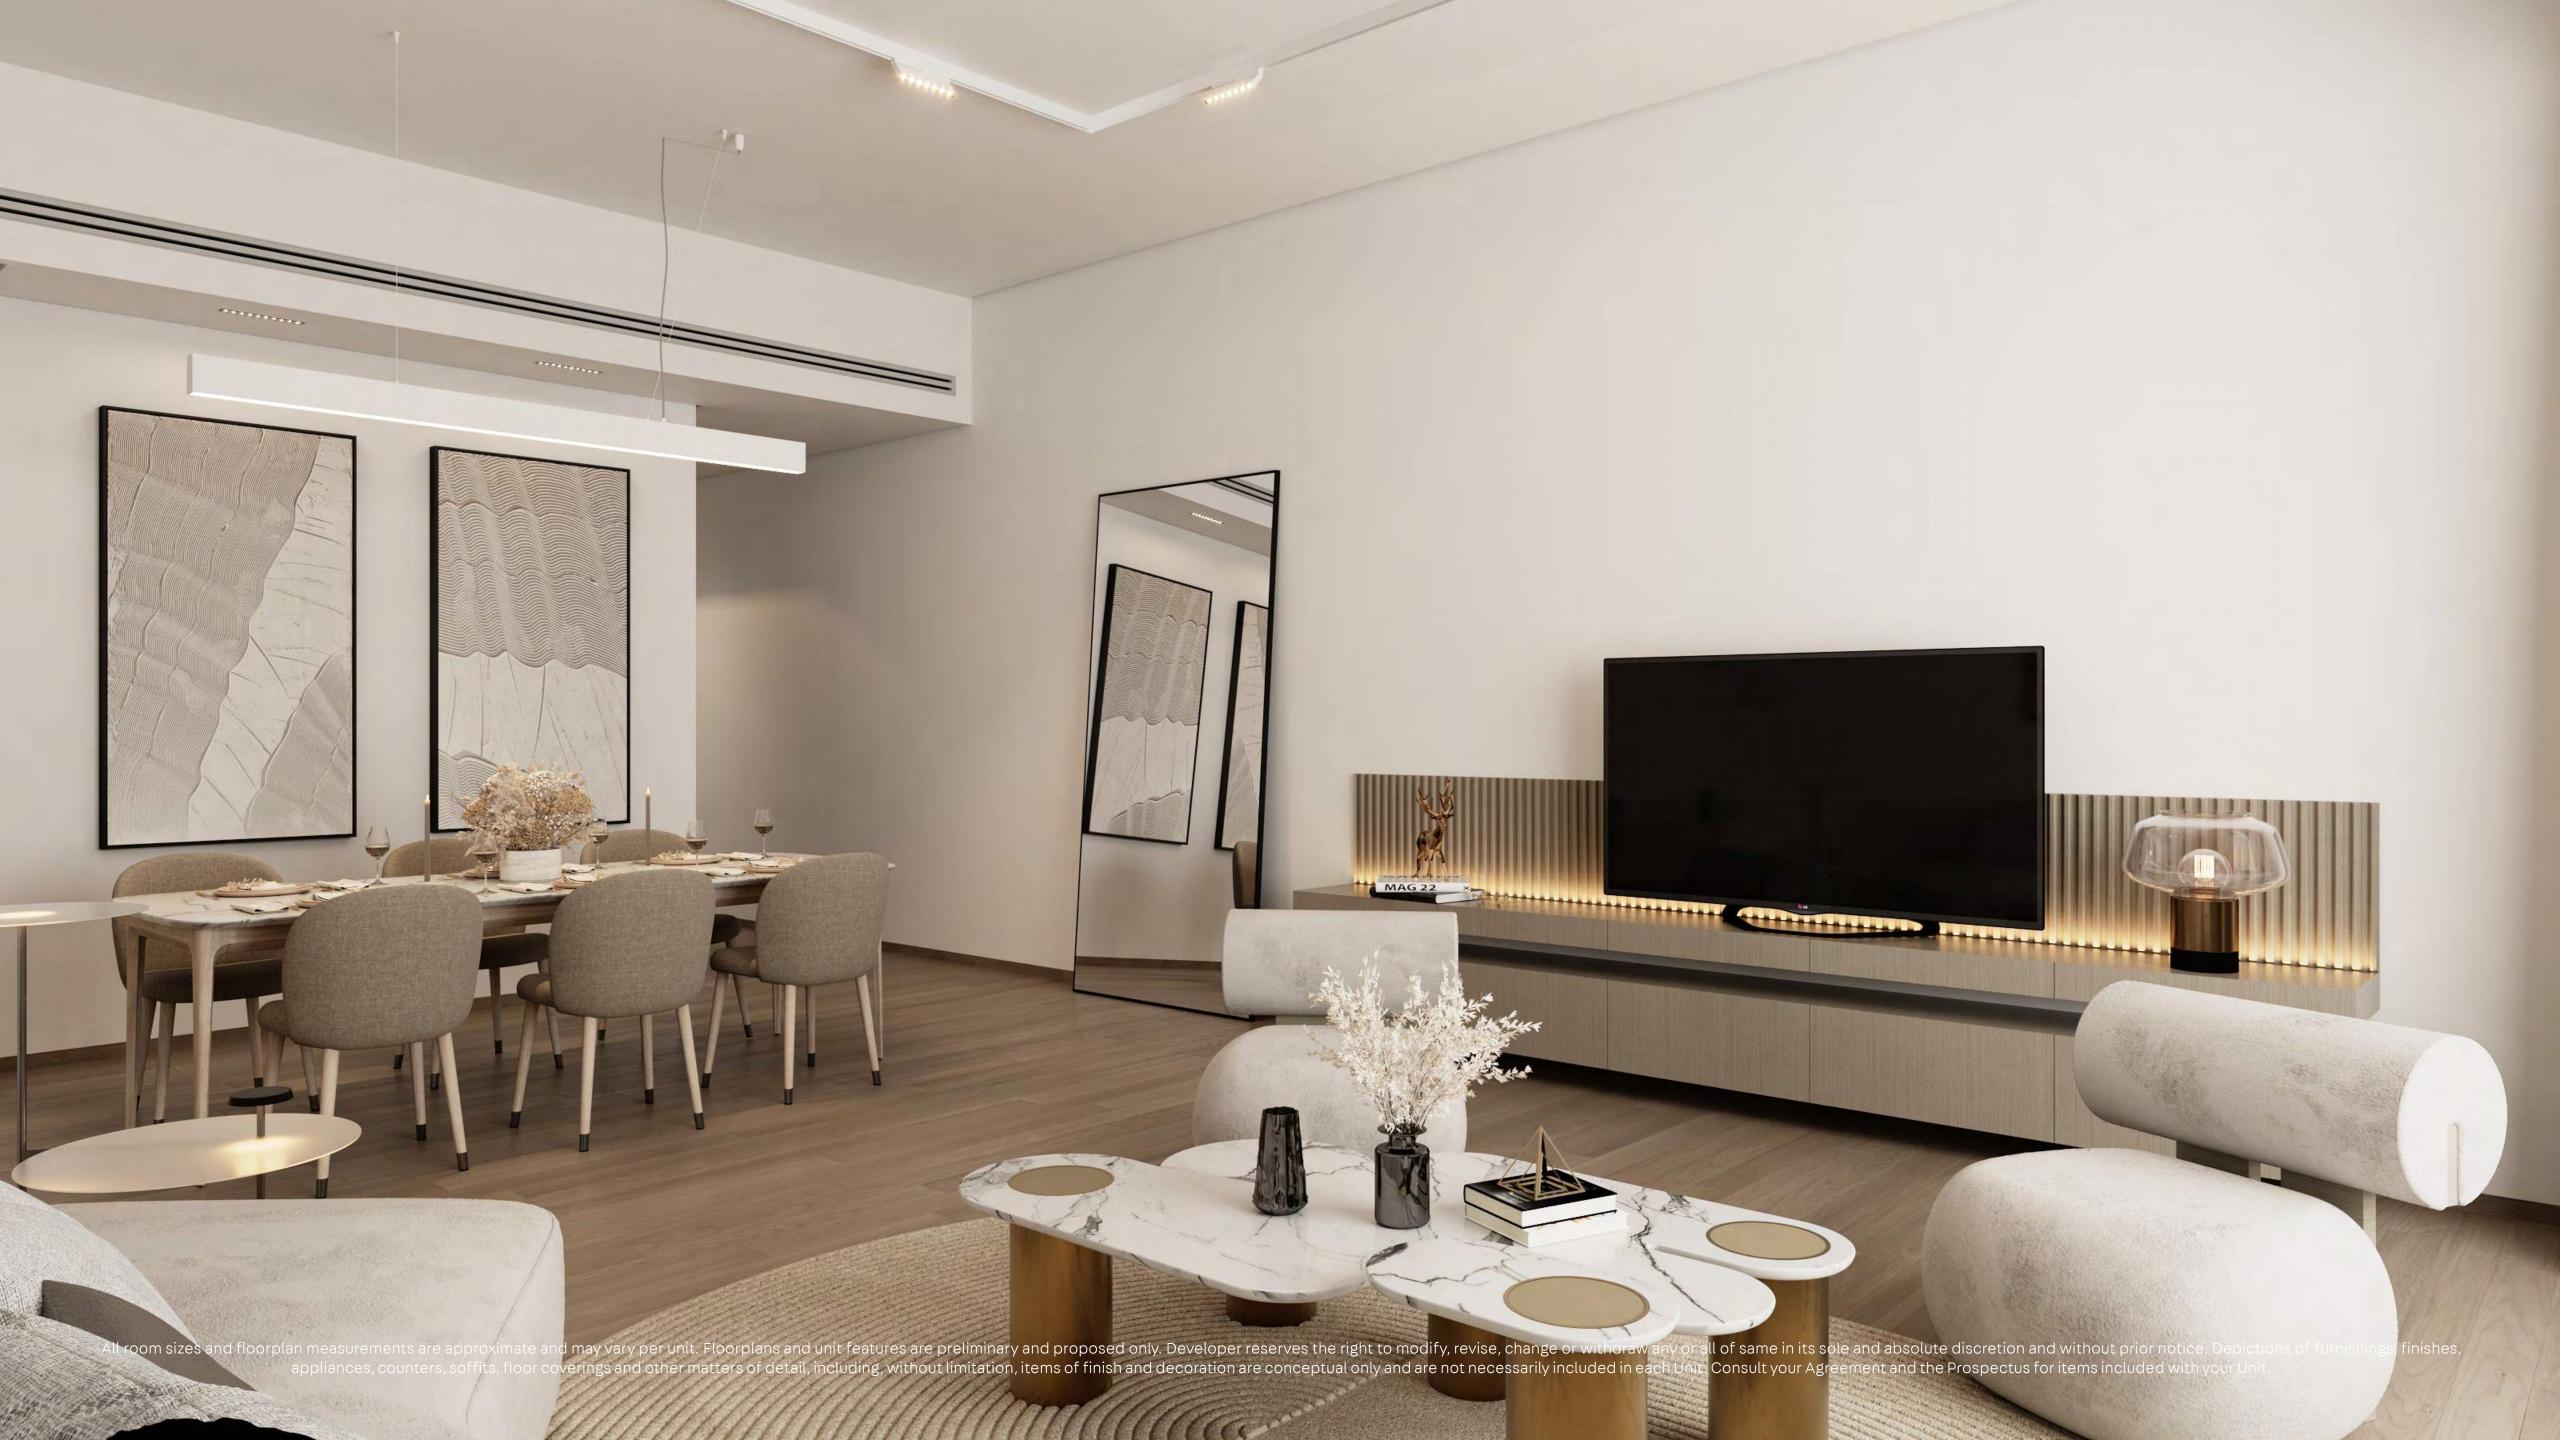

# CRAFTED WITH CARE

MAG22 draws its inspiration from perfect numbers and figures. Architecture like nature has always followed mathematical precision to create harmony and balance. The golden ratio or Fibonacci sequence can be seen within the beautiful proportions of the natural world.

# DESIGN & DETAIL

A signature indoor courtyard with an olive tree allows the master bedroom to have multiple natural light sources. A view from the shower onto the tree extends the natural light into the bathroom, enhancing the interiors with green spaces and creating a soothing environment. The finest finishes have been integrated with a colour palette that is calming and reflects the natural surroundings.