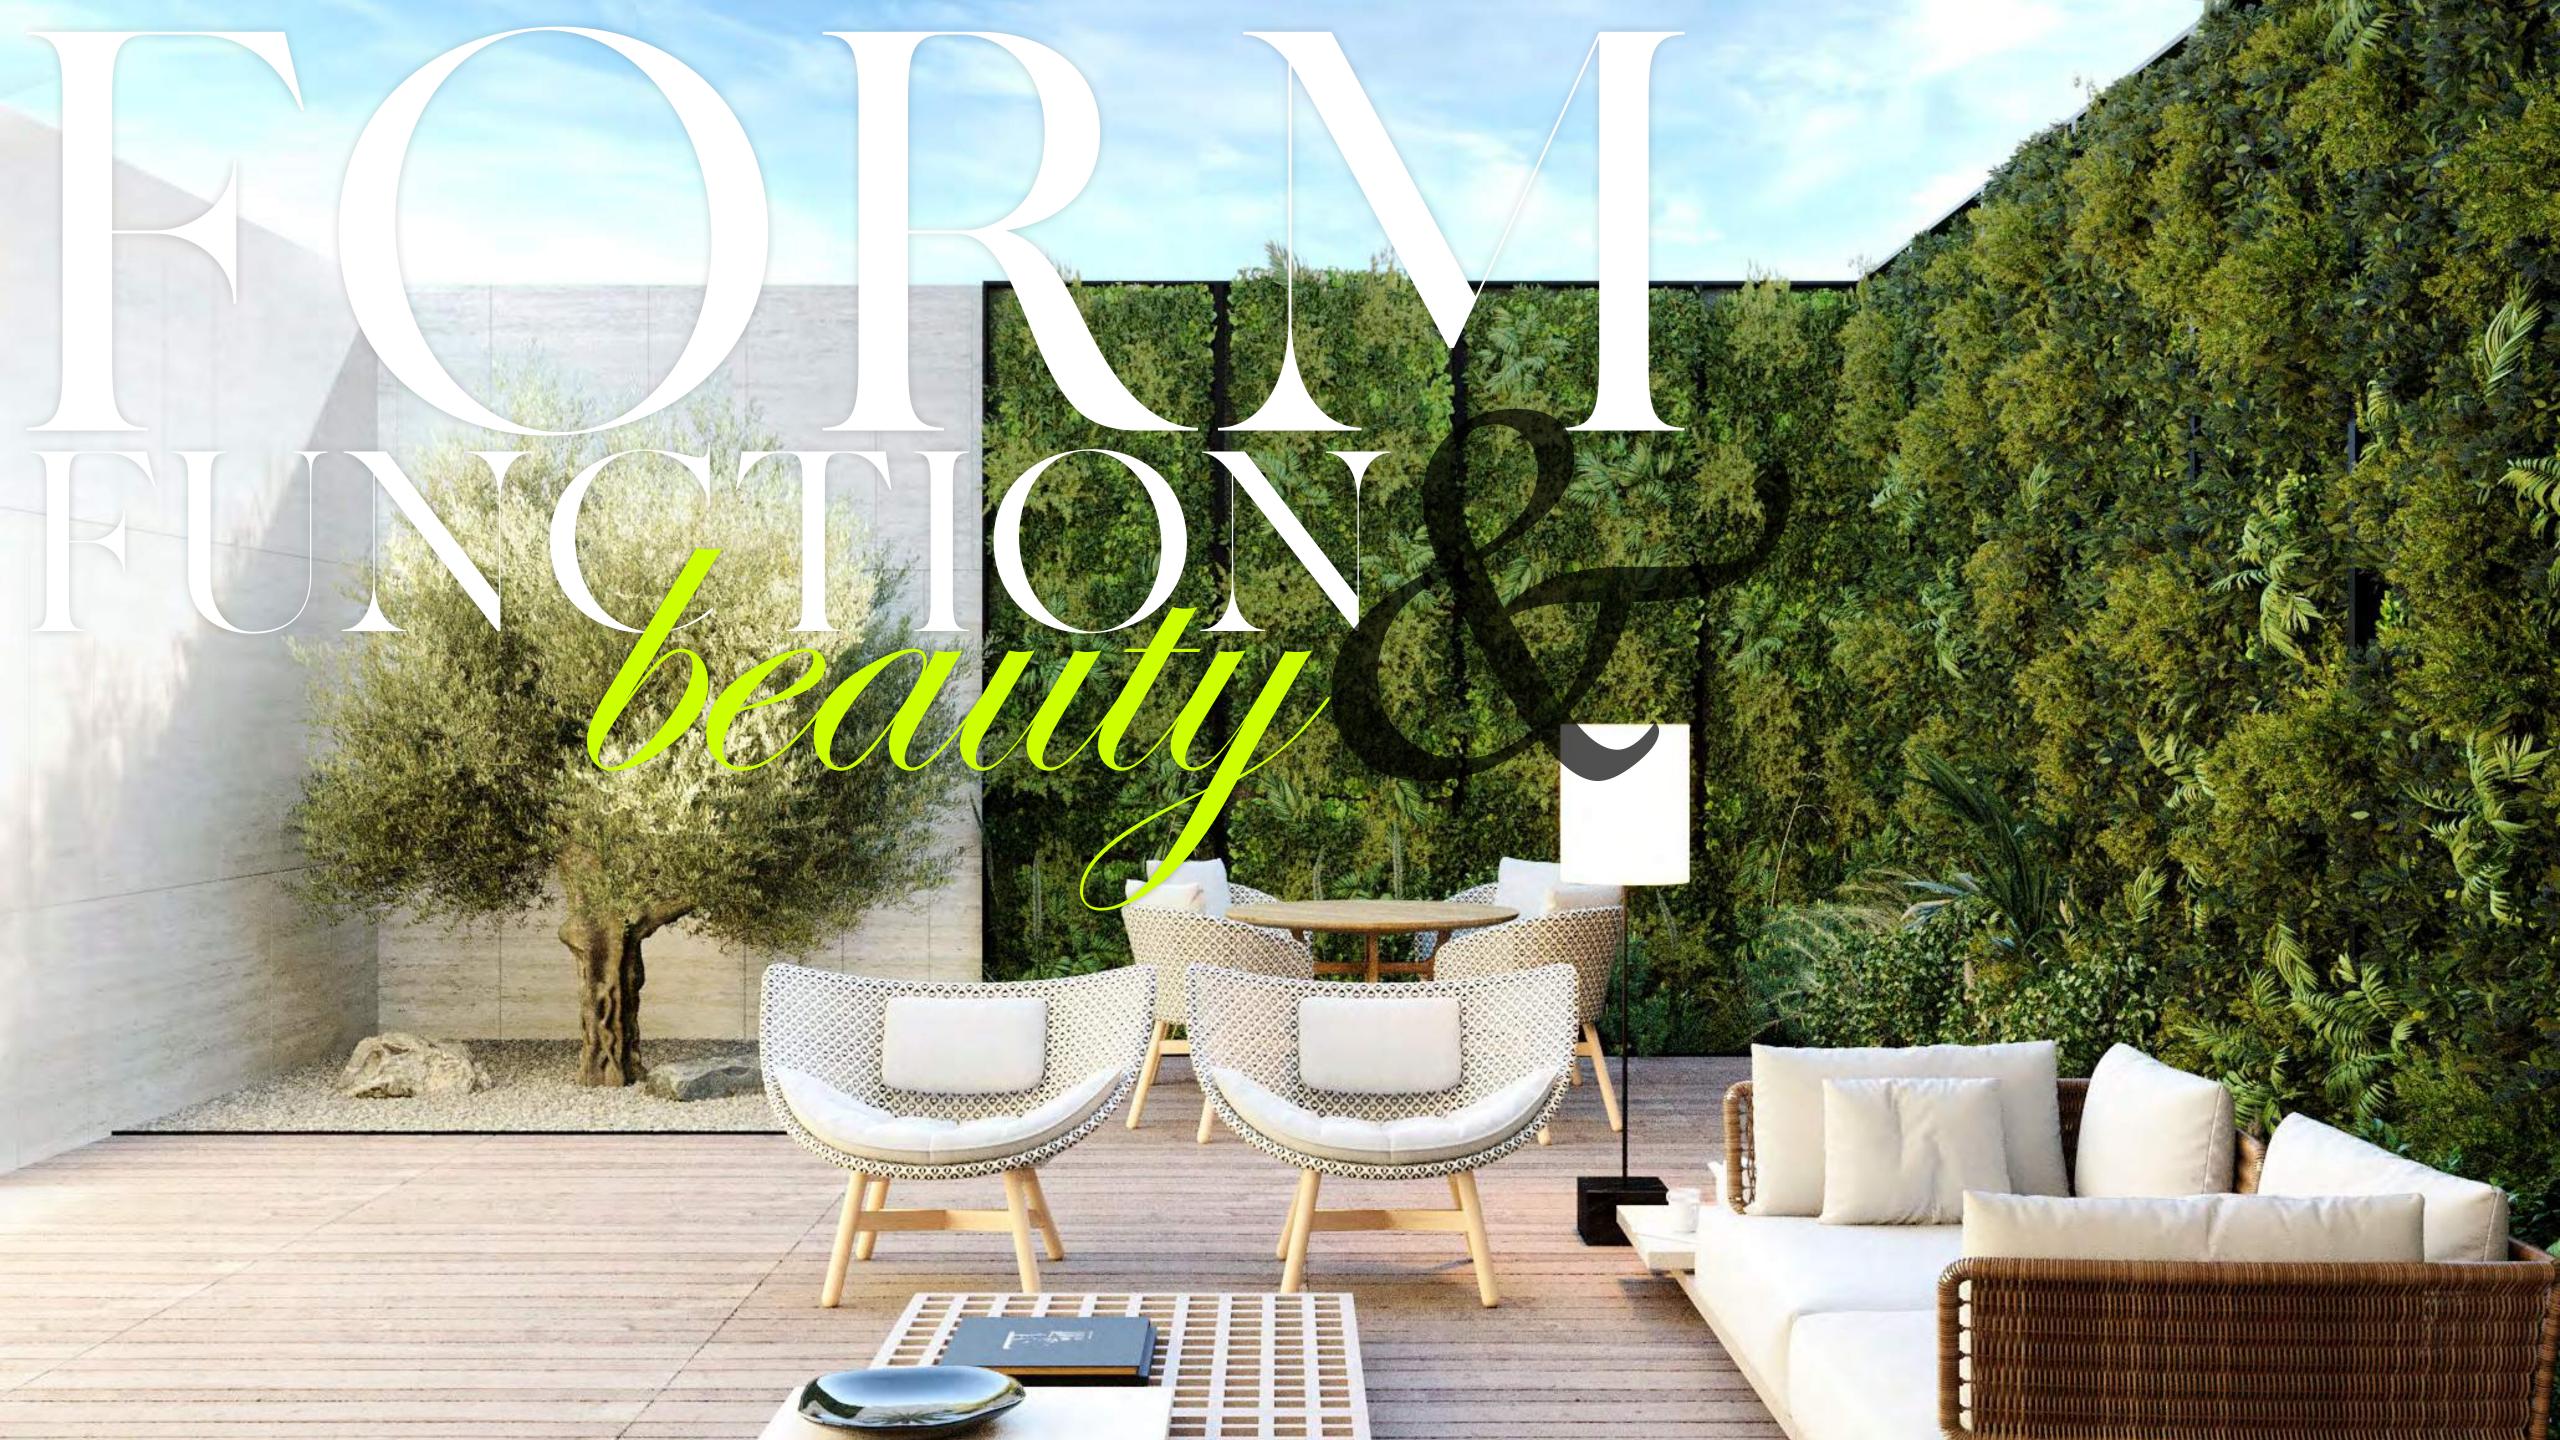

# MAG 22

- · Form, Function and Beauty
- · Crafted with care
- · Design and detail
- · Floor Plans

# TOWNHOUSES WITH STYLE & SOPHISTICATION

Each MAG project is designed with a unique vision in mind, working in harmony with the environment and natural materials. The design of MAG 22 is timeless and sophisticated, with an emphasis on clean lines and attention to details. The open plan layout gives the space scale and contemporary comfort like shaded rooftop terraces. The outdoor living spaces were designed in such a way to create a visual flow and continuation of colour from outside to indoors.

# CRAFTED WITH CARE

MAG22 draws its inspiration from perfect numbers and figures. Architecture like nature has always followed mathematical precision to create harmony and balance. The golden ratio or Fibonacci sequence can be seen within the beautiful proportions of the natural world.