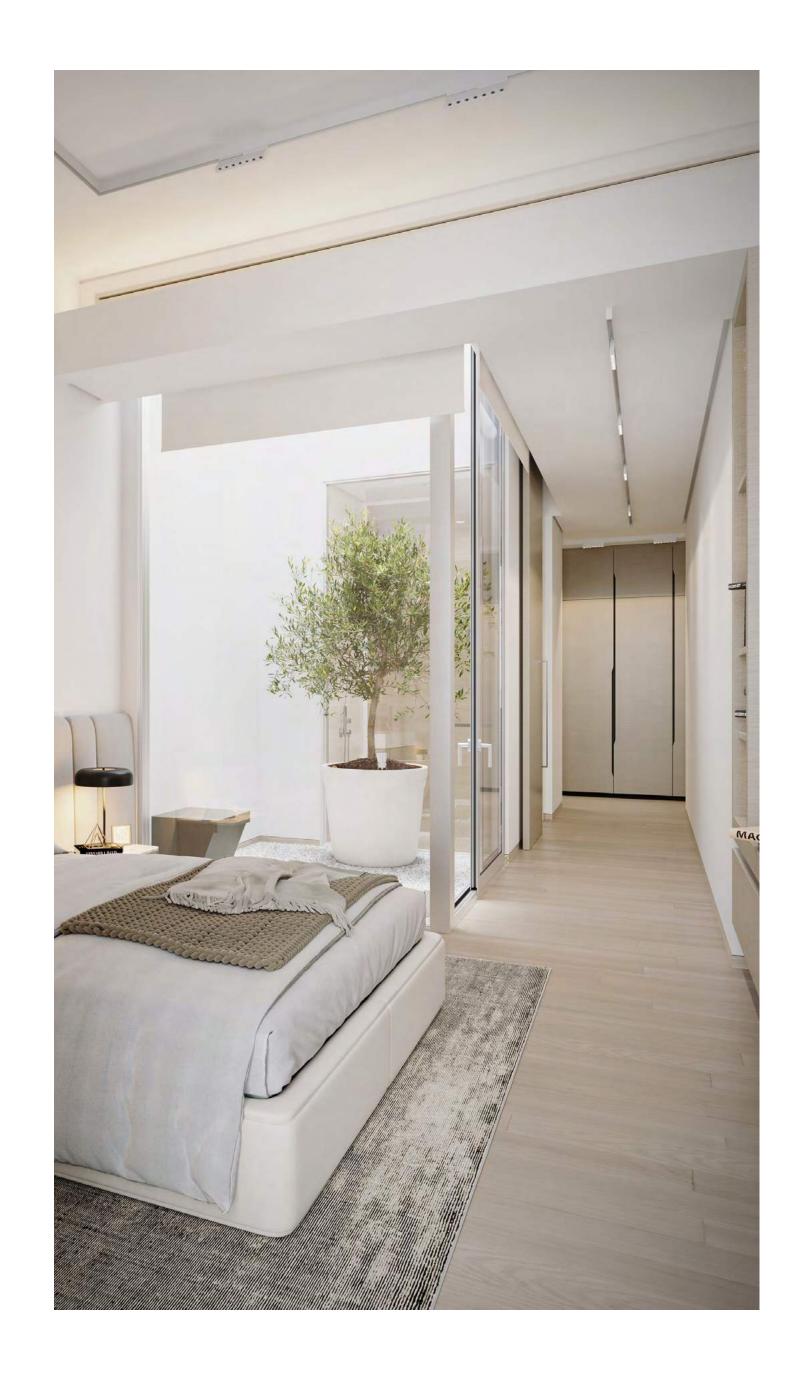

# DESIGN & DETAIL

A signature indoor courtyard with an olive tree allows the master bedroom to have multiple natural light sources. A view from the shower onto the tree extends the natural light into the bathroom, enhancing the interiors with green spaces and creating a soothing environment. The finest finishes have been integrated with a colour palette that is calming and reflects the natural surroundings.