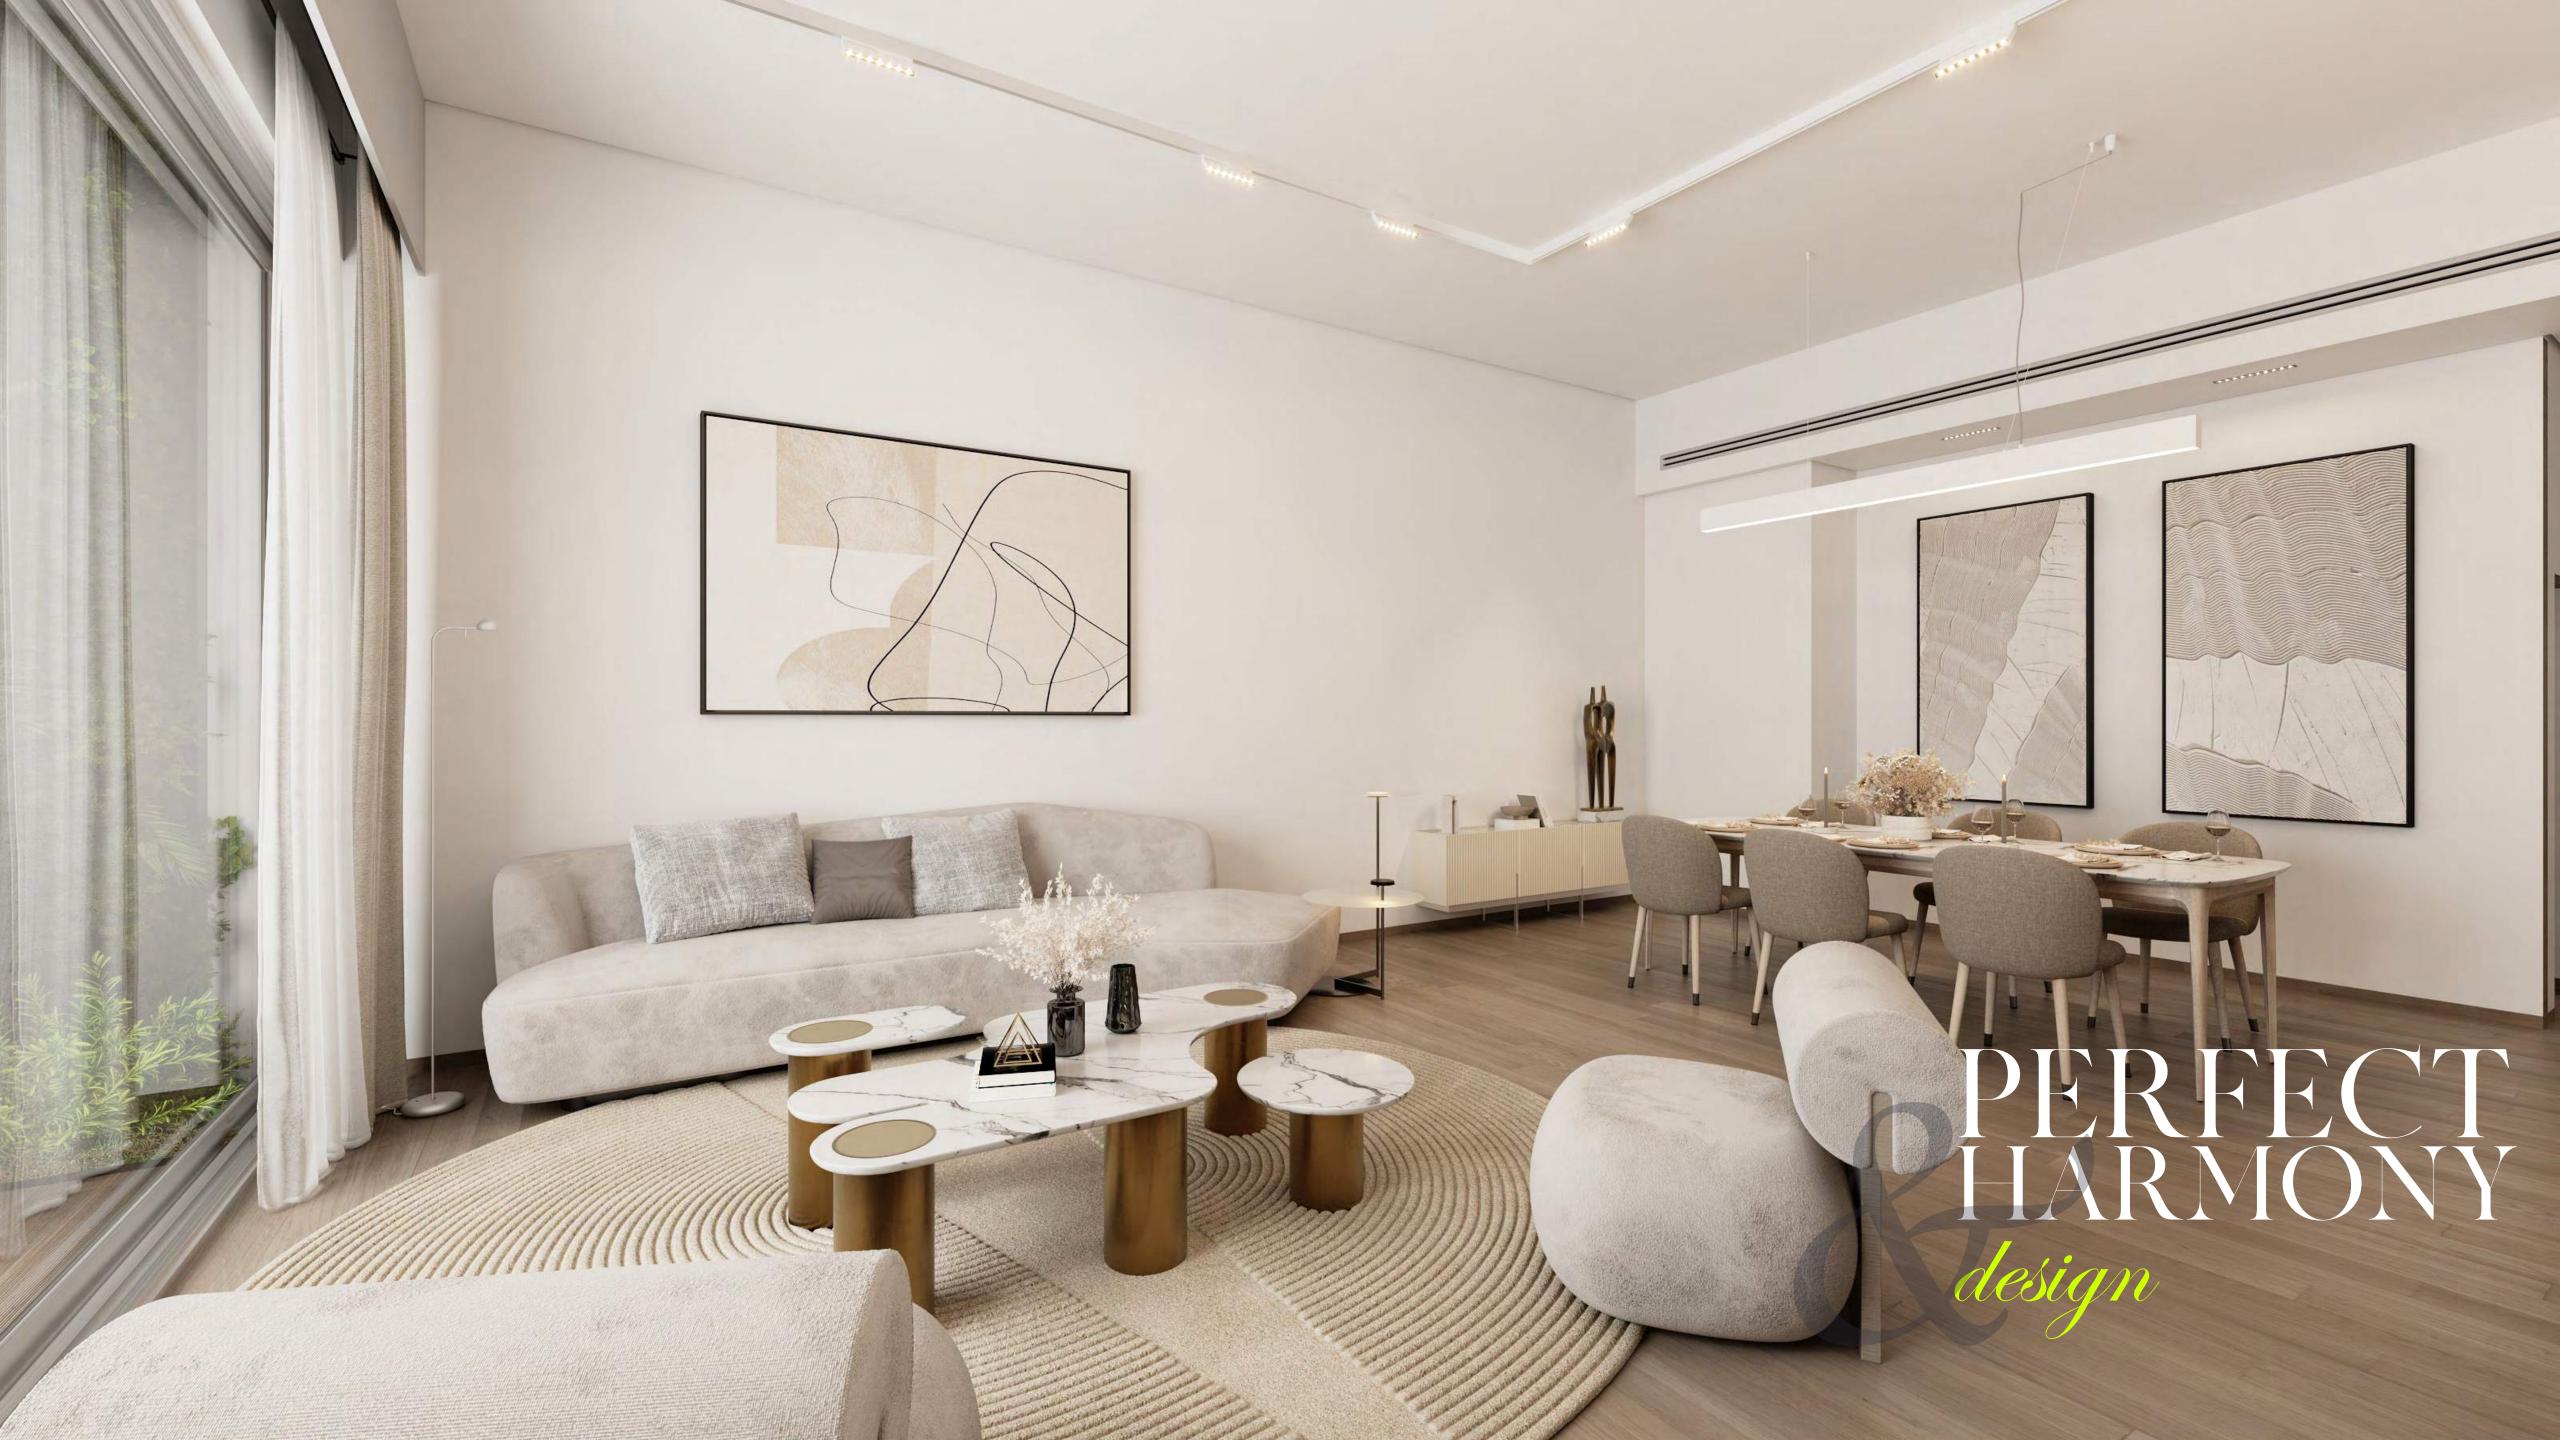

# CRAFTED WITH CARE

MAG22 draws its inspiration from perfect numbers and figures. Architecture like nature has always followed mathematical precision to create harmony and balance. The golden ratio or Fibonacci sequence can be seen within the beautiful proportions of the natural world.

# DESIGN & DETAIL

A signature indoor courtyard with an olive tree allows the master bedroom to have multiple natural light sources. A view from the shower onto the tree extends the natural light into the bathroom, enhancing the interiors with green spaces and creating a soothing environment. The finest finishes have been integrated with a colour palette that is calming and reflects the natural surroundings.