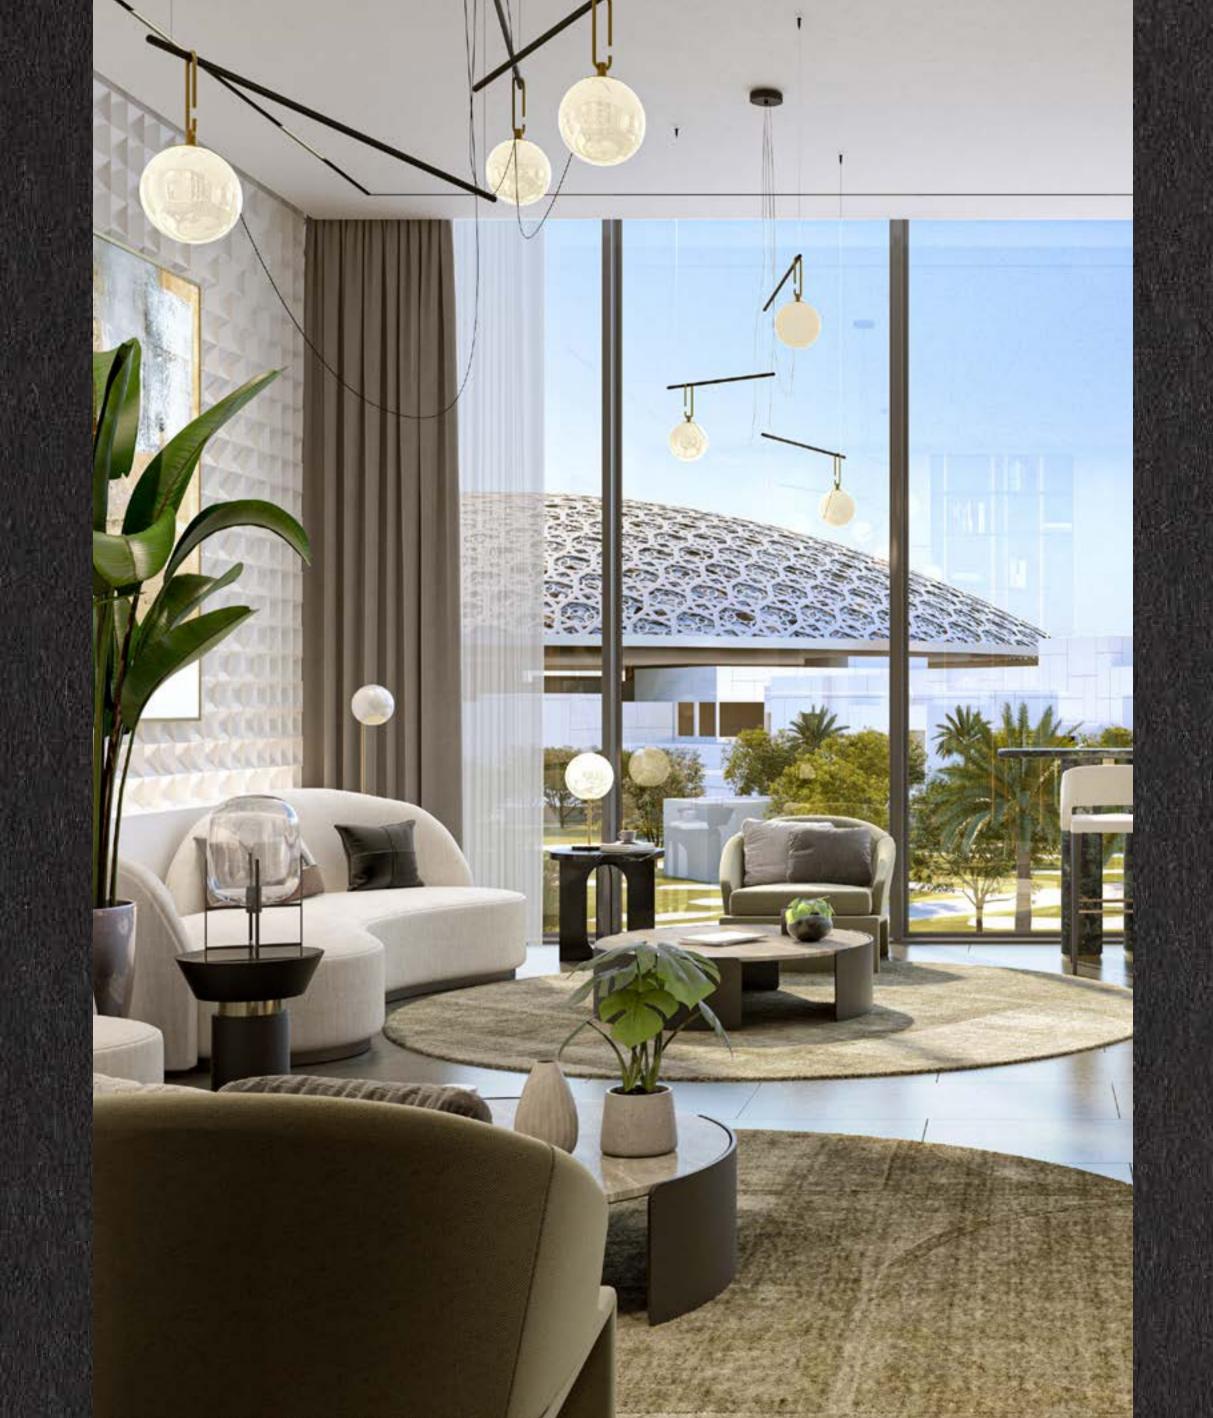

## EVERY INCH AN ARTWORK

The Louvre Abu Dhabi Residences is the embodiment of class and worldly charm.

The living experience evokes a sense of sophistication, elevated by unique artworks punctuated throughout the residences. Floor-to-ceiling windows frame the uninterrupted views of the Louvre Abu Dhabi and the Arabian Gulf.

World-class home amenities are complemented with marble finishes and metallic accents that exude prestige, exclusivity and timeless style.