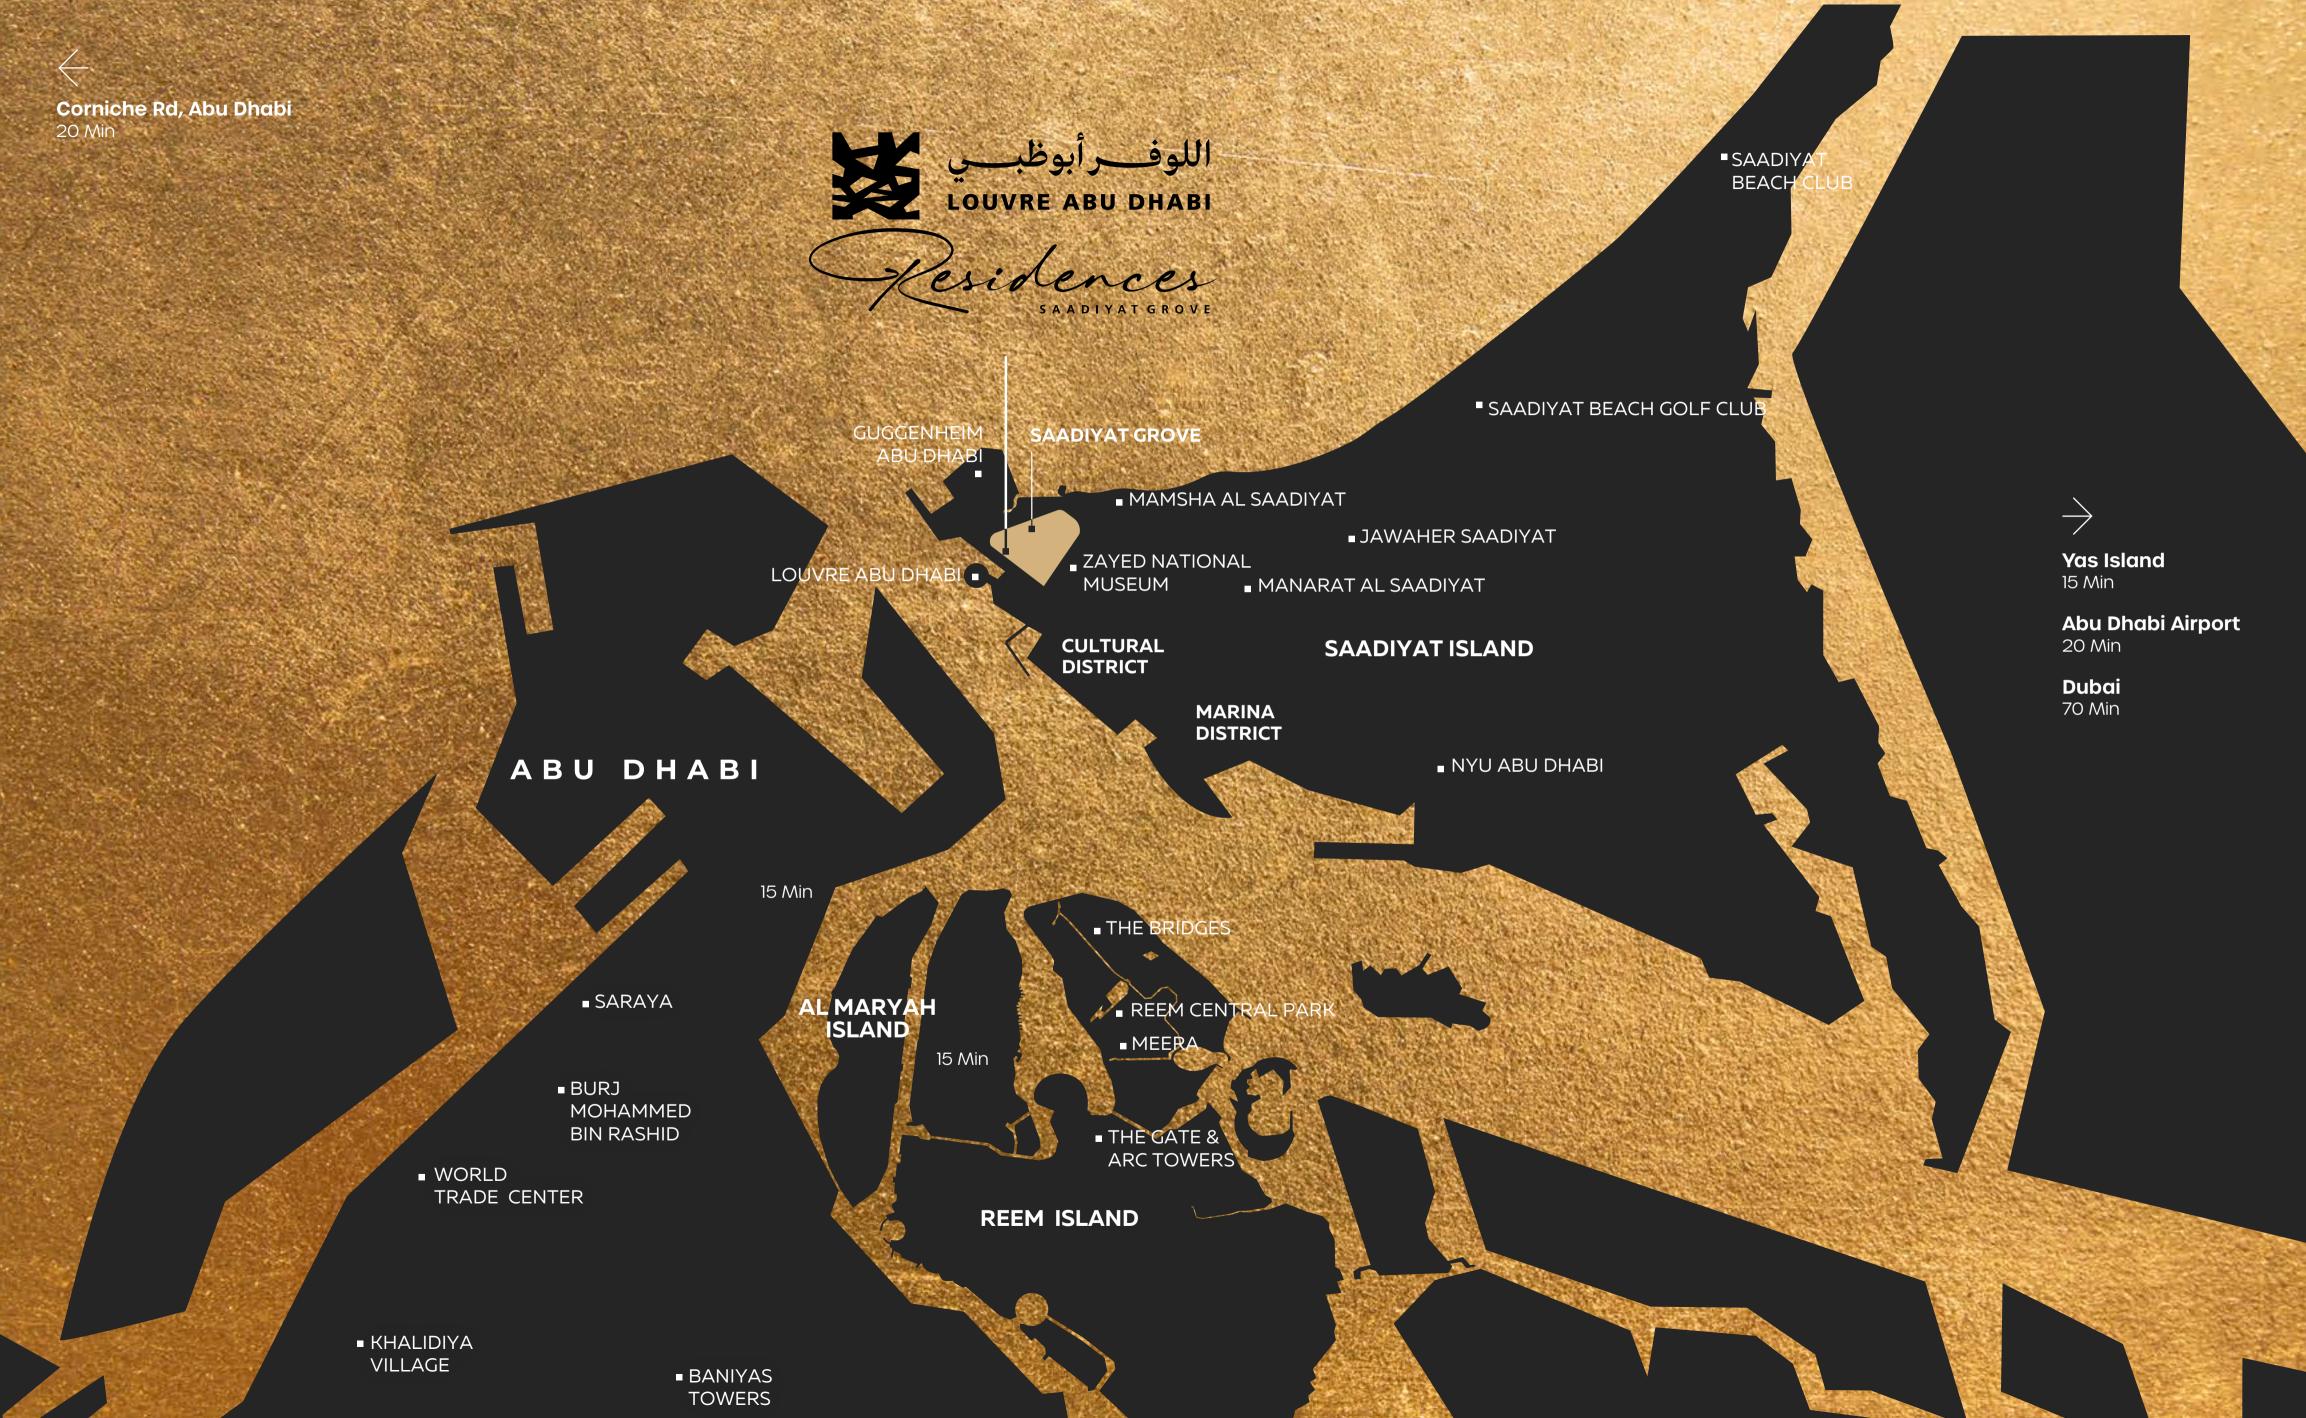

DESIGNATED AS ABU DHABI'S CULTURAL DISTRICT, SAADIYAT ISLAND IS HOME TO ZAYED NATIONAL MUSEUM, GUGGENHEIM ABU DHABI AND THE SPECTACULAR LOUVRE ABU DHABI.

AT THE CENTRE OF IT ALL, LIES A DESTINATION THAT IS REDEFINING THE UAE'S ROLE IN GLOBAL CULTURE.

### ZAYED NATIONAL MUSEUM

THE UNITED ARAB EMIRATES'
PREMIER MUSEUM, SHARING THE
COUNTRY'S HISTORY AND THE STORY
OF OUR LATE FOUNDING FATHER,
SHEIKH ZAYED BIN SULTAN AL
NAHYAN

### 2 ABRAHAMIC FAMILY HOUSE

A BEACON OF MUTUAL
UNDERSTANDING, HARMONIOUS
COEXISTENCE AND PEACE AMONG
PEOPLE OF FAITH AND GOODWILL

### 3 LOUVRE ABU DHABI

THE ICONIC NAME, REPRESENTING
THE HISTORY OF OUR WORLD
AND ALL ITS PEOPLE, AS TOLD
THROUGH ART

### 4 MAMSHA AL SAADIYAT

AN EXCLUSIVE BEACHFRONT
COMMUNITY FEATURING A PRISTINE
1.4KM WHITE SANDY BEACH AND
BREATHTAKING SEA VIEWS

### 5 GUGGENHEIM ABU DHABI

THE WORLD'S LARGEST GUGGENHEIM
MUSEUM, FOCUSING ON MODERN
AND CONTEMPORARY ART, FROM
NORTH AFRICA TO SOUTH ASIA