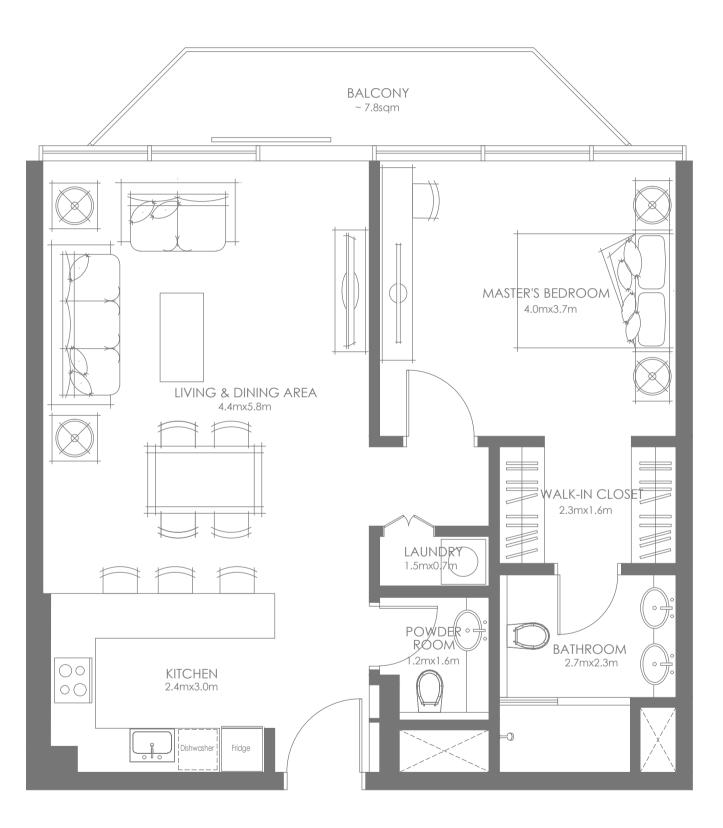

of sophistication, elevated by unique artworks punctuated throughout the residences. Floor-to-ceiling windows frame the uninterrupted views of the Louvre Abu Dhabi and the Arabian Gulf.

World-class home amenities are complemented with marble finishes and metallic accents that exude prestige, exclusivity and timeless style.













#### STUDIO - TYPE A



Disclaimer: This plan is reproduced for illustrative purposes as an example of a typical plot layout and Aldar makes no representation of warranty in relation to any of the information shown.

#### STUDIO — TYPE B



Disclaimer: This plan is reproduced for illustrative purposes as an example of a typical plot layout and Aldar makes no representation of warranty in relation to any of the information shown.



#### 1-BEDROOM — TYPE A



Disclaimer: This plan is reproduced for illustrative purposes as an example of a typical plot layout and Aldar makes no representation of warranty in relation to any of the information shown.

#### 2-BEDROOMS TYPE A



#### 2-BEDROOMS + MAID'S ROOM TYPE B





# 3-BEDROOMS + MAID'S ROOM TYPE A



Disclaimer: This plan is reproduced for illustrative purposes as an example of a typical plot layout and Aldar makes no representation of warranty in relation to any of the information shown.



## A HOME FOR LIFE

WITH A UAE GOLDEN VISA

INVESTING IN A PROPERTY AT LOUVRE ABU DHABI RESIDENCES GRANTS ELIGIBILITY TO APPLY FOR A UAE GOLDEN VISA, SO YOU CAN CALL THE COUNTRY HOME FOR THE LONG TERM.





#### MUSEUM PRIVILEGES

ENJOY A WORLD OF PRIVILEGES
WITH THE 'GROVE CIRCLE'
MEMBERSHIP, GRANTING
C