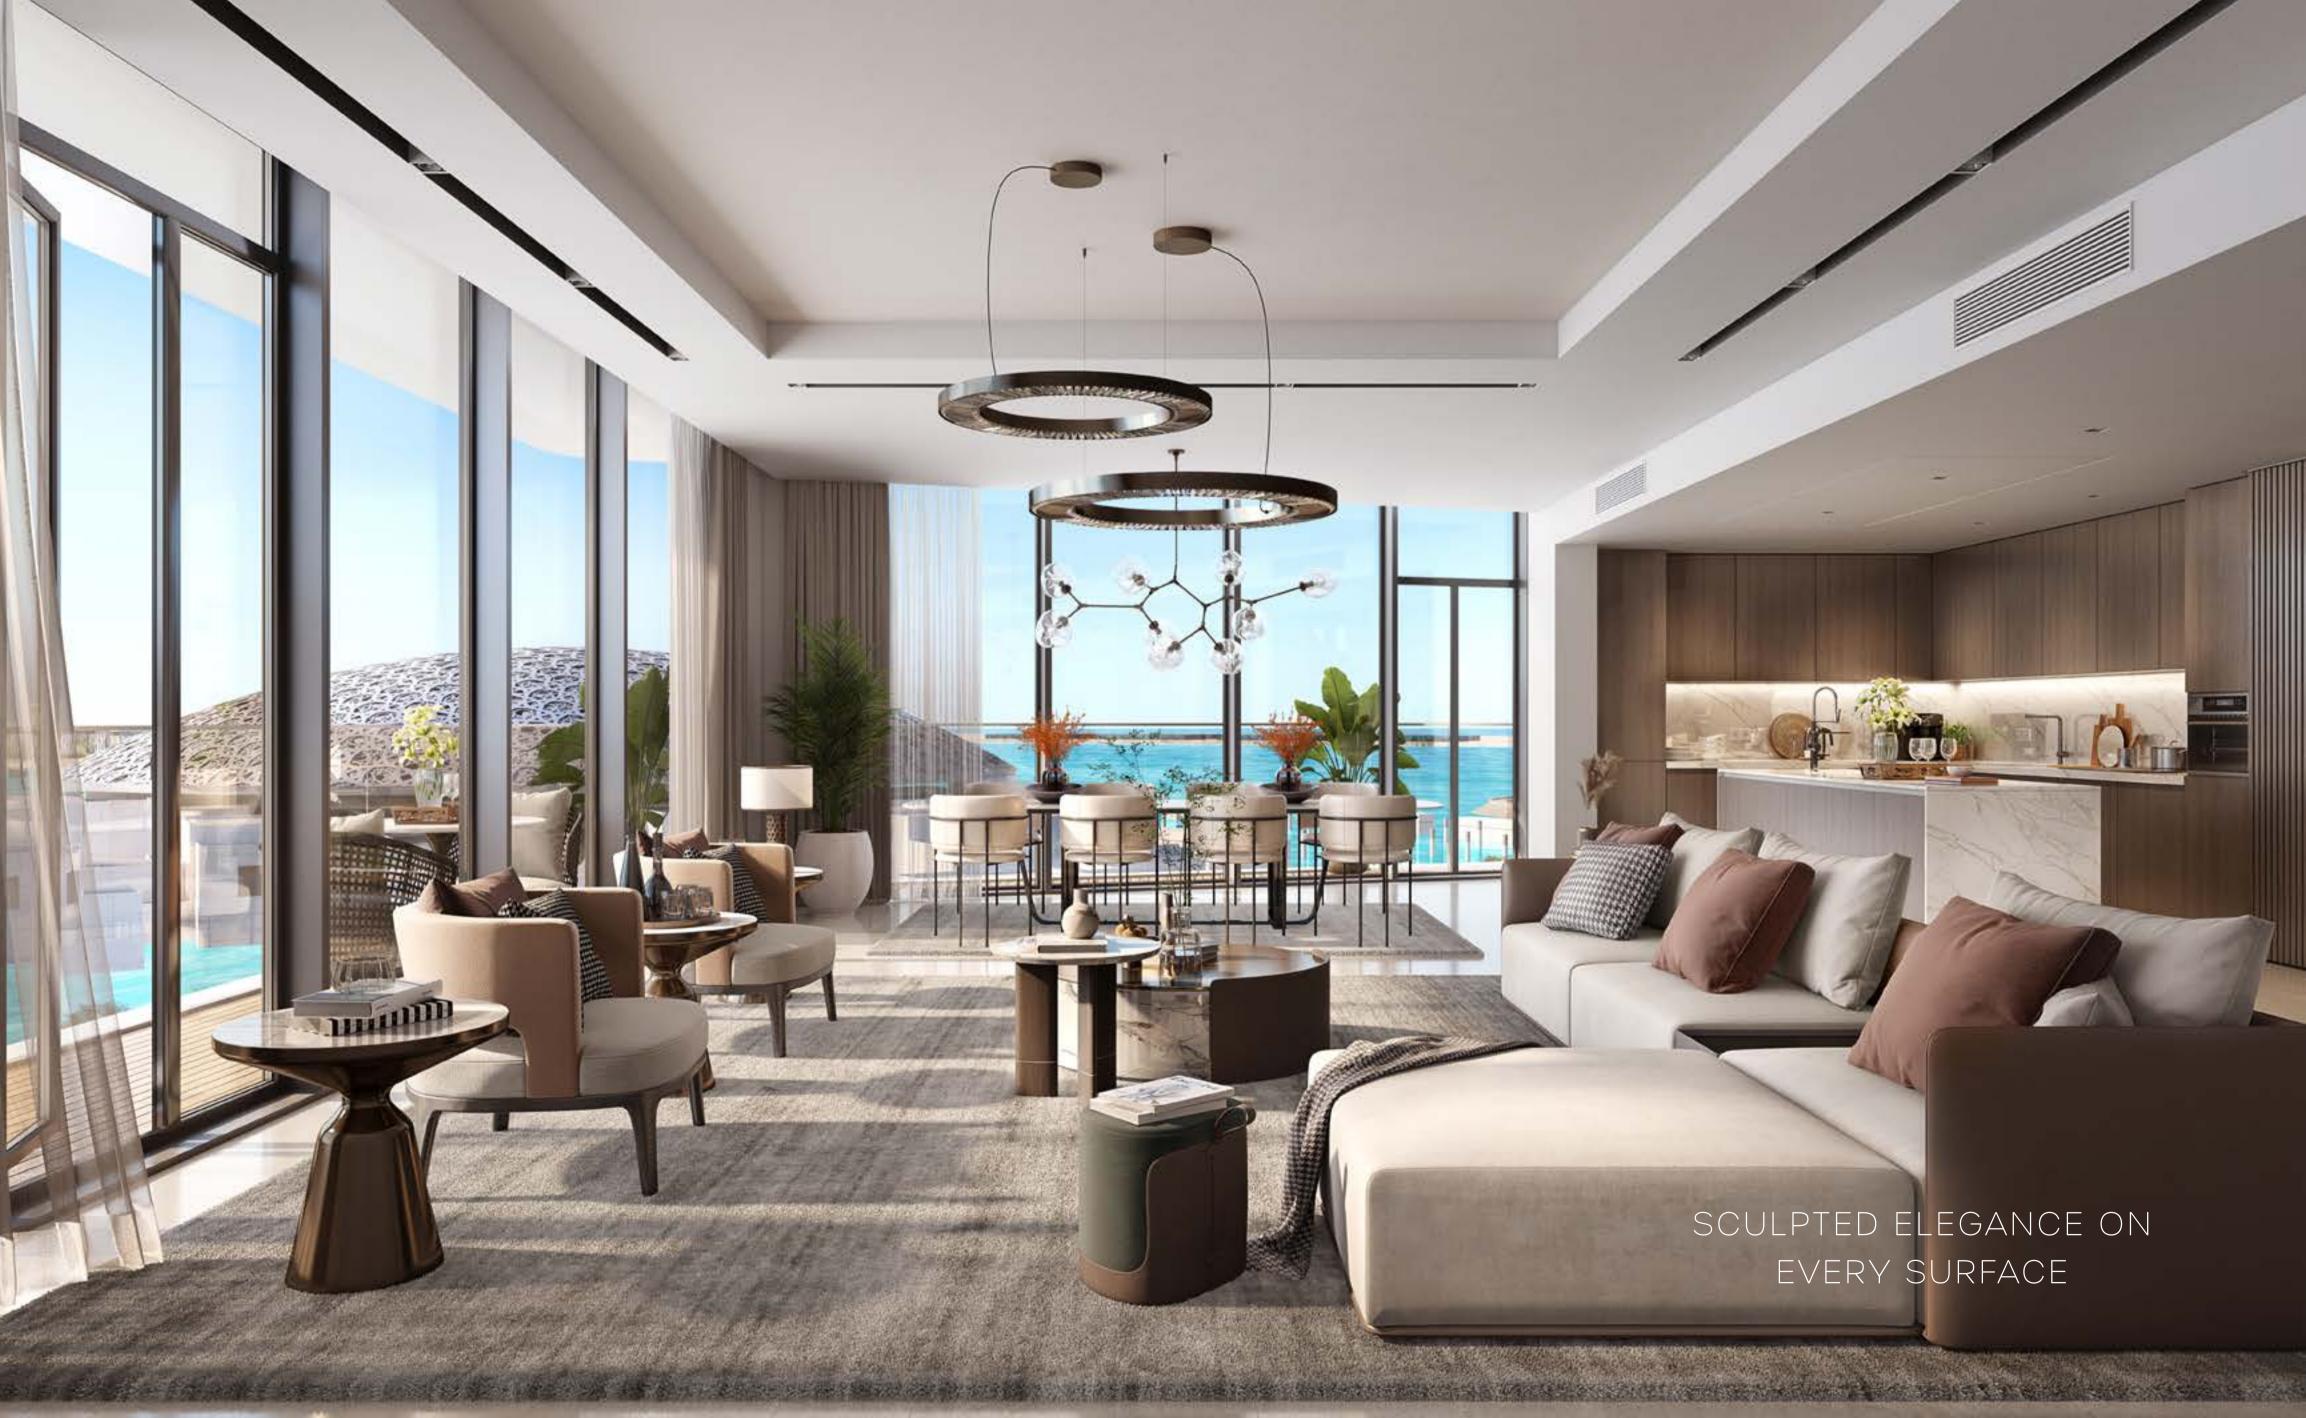

## EVERY INCH AN ARTWORK

The Louvre Abu Dhabi Residences is the embodiment of class and worldly charm.

The living experience evokes a sense of sophistication, elevated by unique artworks punctuated throughout the residences. Floor-to-ceiling windows frame the uninterrupted views of the Louvre Abu Dhabi and the Arabian Gulf.

World-class home amenities are complemented with marble finishes and metallic accents that exude prestige, exclusivity and timeless style.