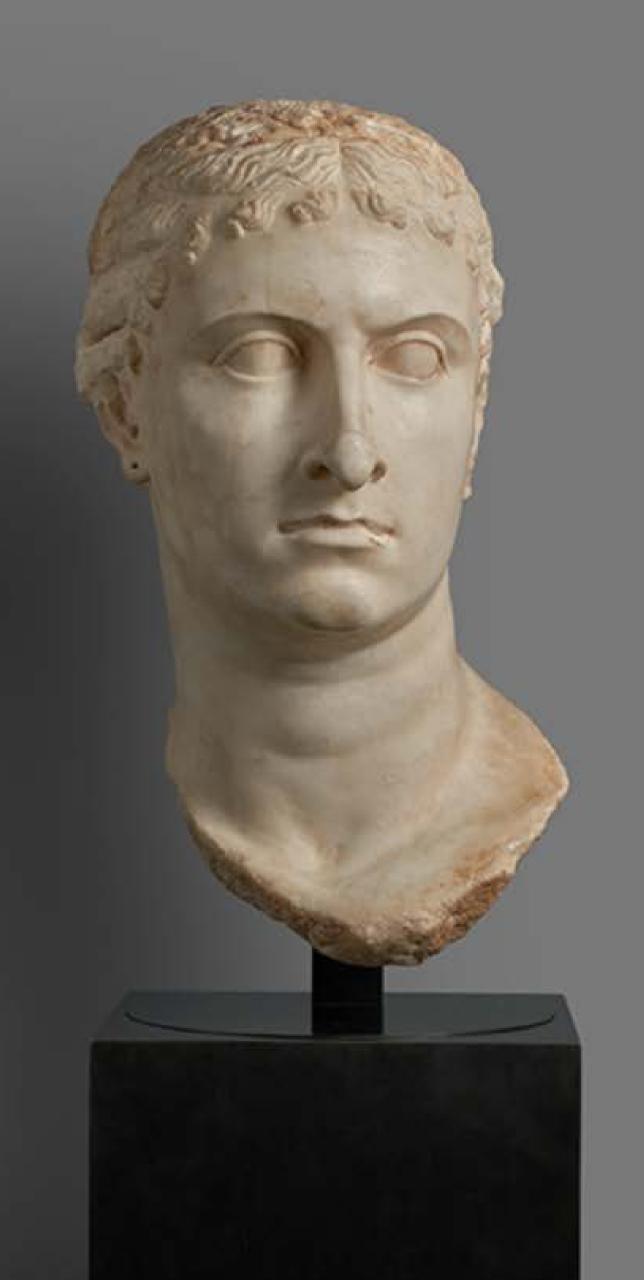

## HEAD OF A PTOLEMAIC QUEEN: CLEOPATRA VII

### CA. 305 BCE-30 BCE

THIS MONUMENTAL PORTRAIT OF A QUEEN,
CARVED IN THE GUISE OF THE GODDESS ISIS,
IS A MOST REMARKABLE ILLUSTRATION OF IT.