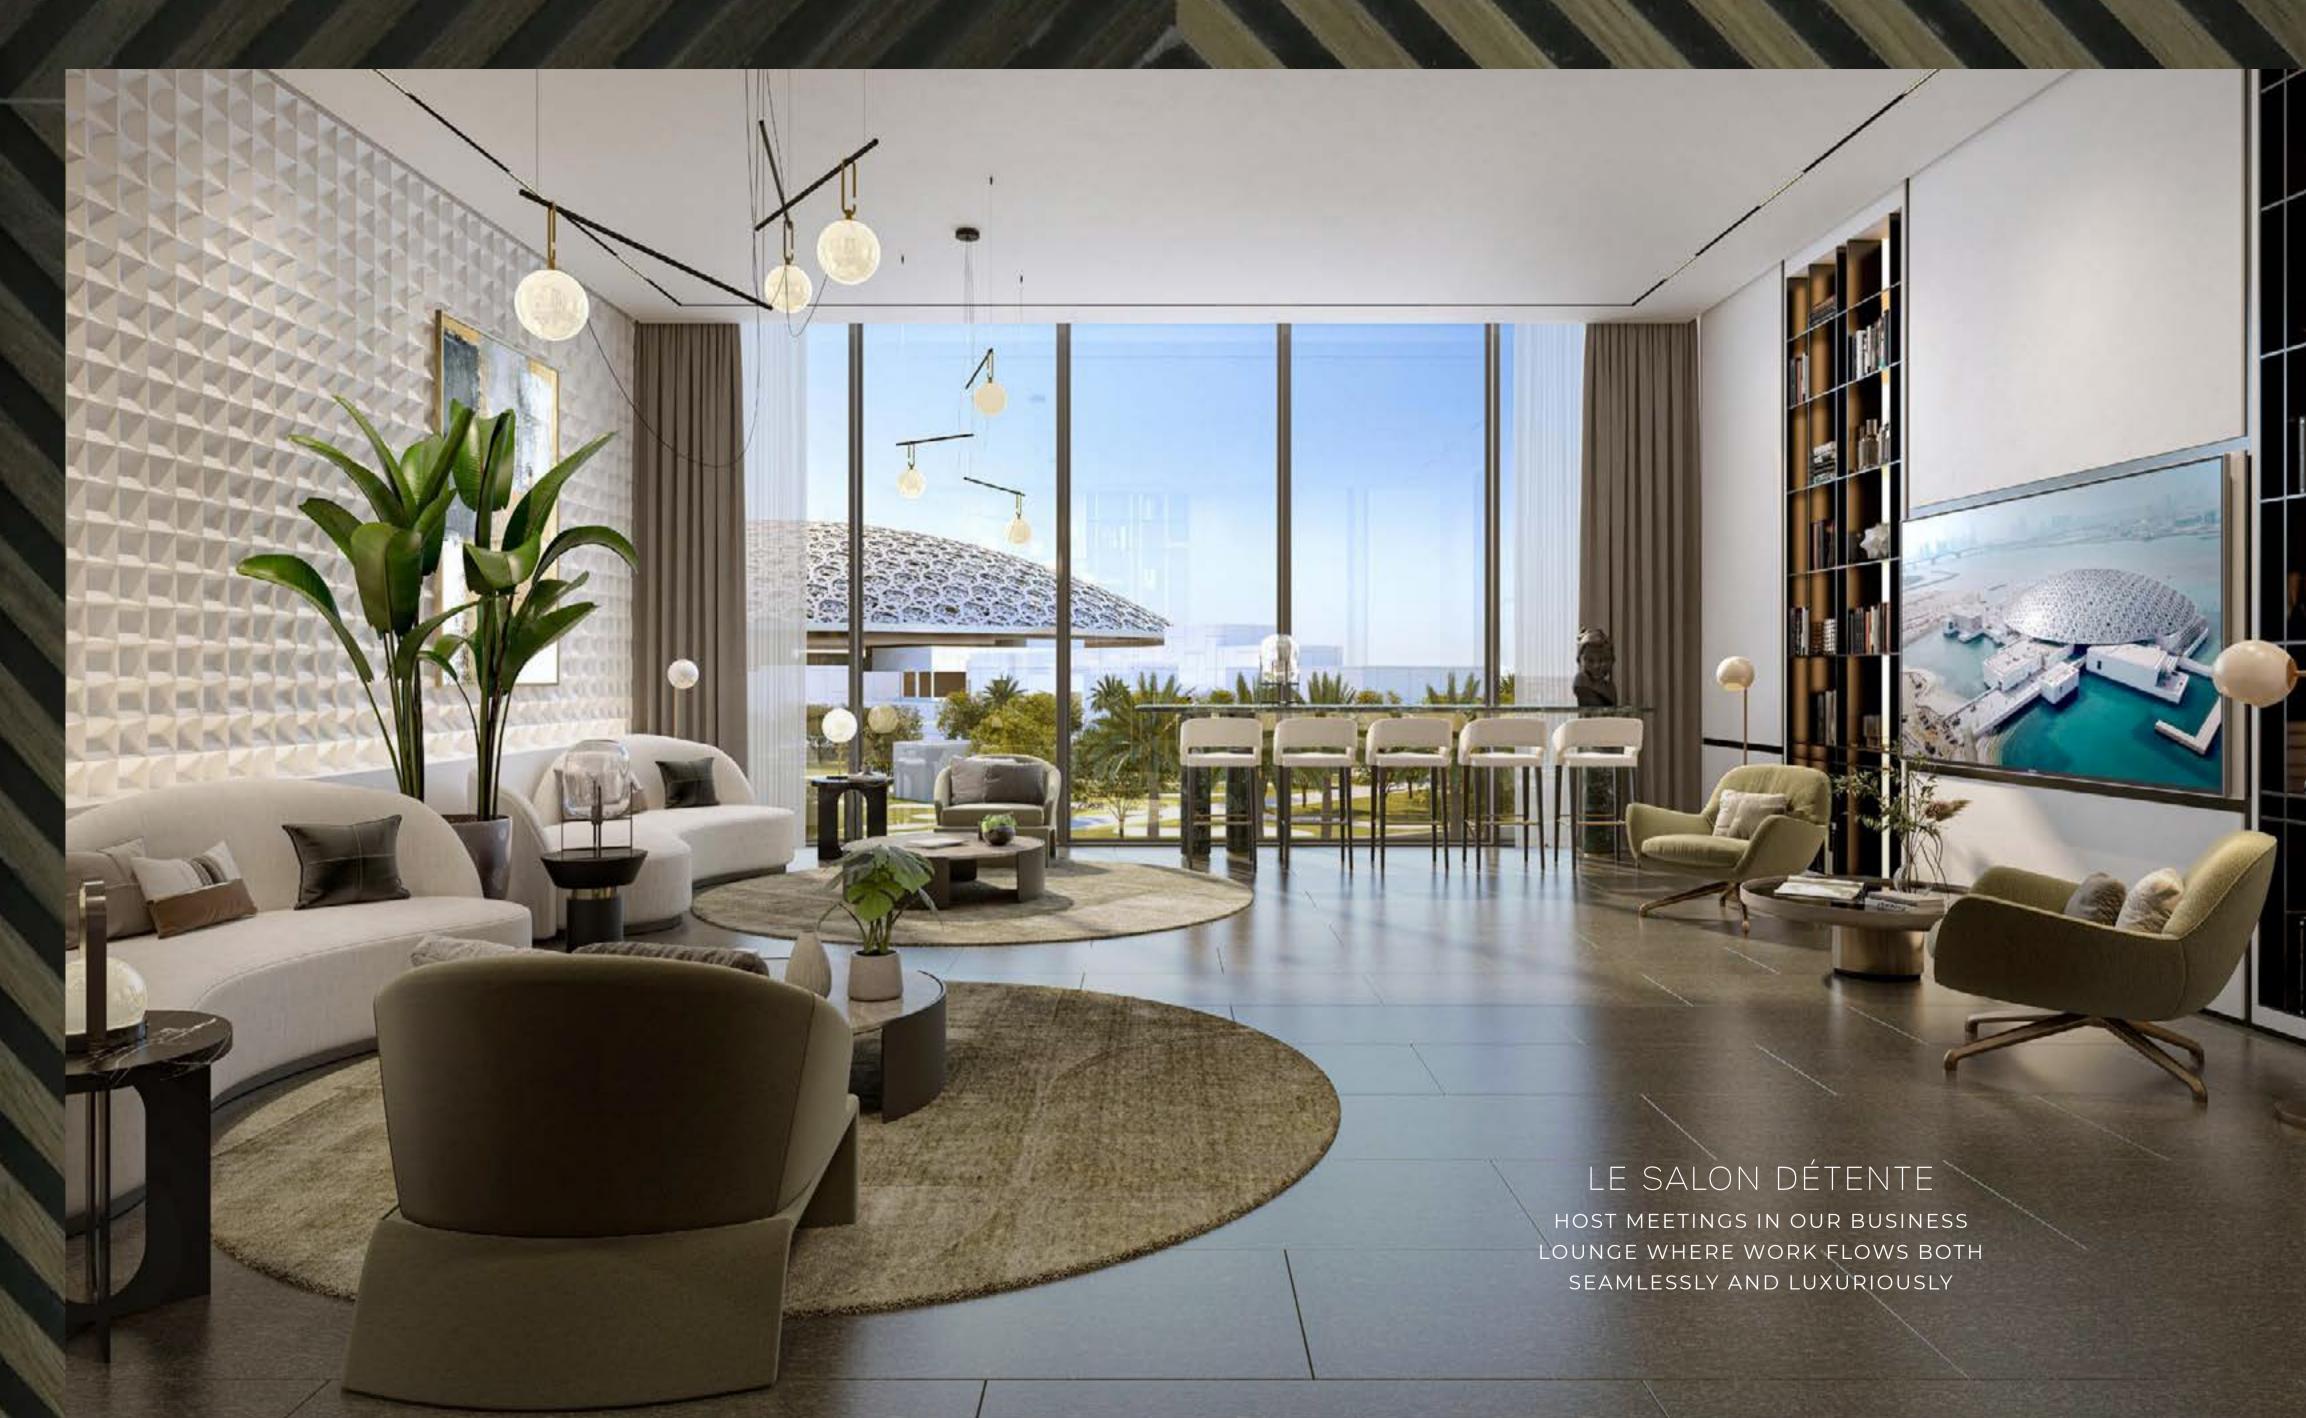

#### RECREATION & ENTERTAINMENT

SUNSET DECK WITH
UNINTERRUPTED VIEWS
OF LOUVRE ABU DHABI &
JUICE BAR POOL AREA

MUSEUM-VIEW LOUNGE WITH GAMES ROOM, COFFEE STATION, TABLE TENNIS, AND BILLIARDS

LE SALON DÉTENTE LOUNGE
WITH SOCIALISING AREA, LIBRARY,
SALON, PRIVATE MEETING ROOMS
AND CO-WORKING SPACES