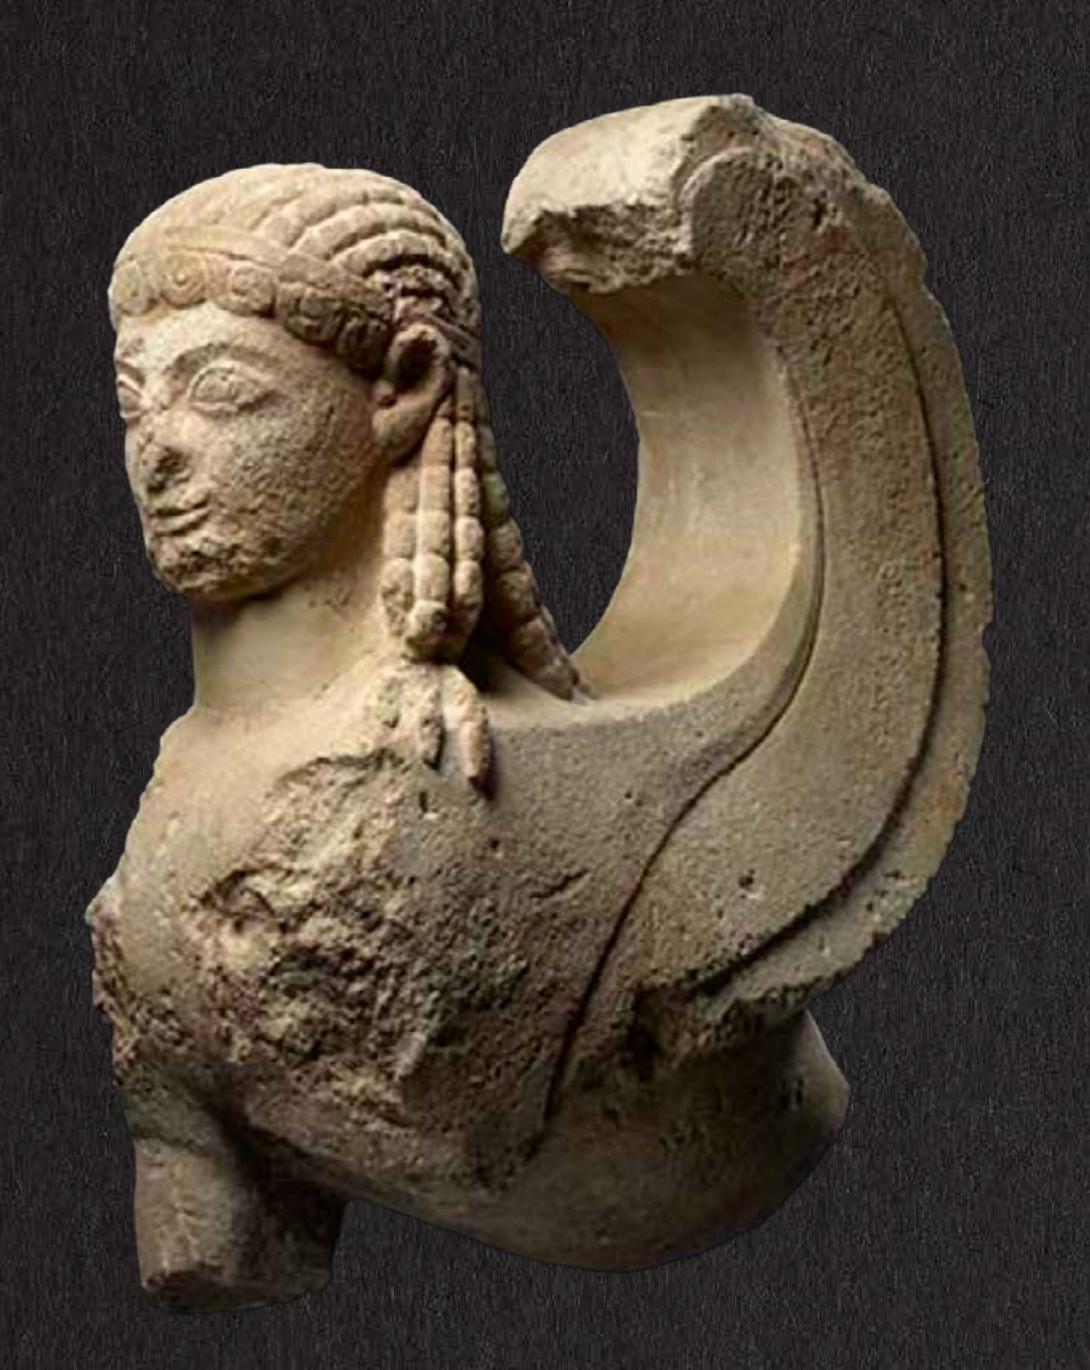

### SPHINX, MYTHOLOGICAL CREATURE

A DAZZLING EXAMPLE OF THE ARCHAIC SCULPTURE THAT BLOSSOMED IN THE GREEK WORLD OF THE 7TH-6TH CENTURY BCE, THIS SPHINX ALREADY ENCAPSULATES THE AESTHETIC REVOLUTION OF THE NEXT CENTURY IN EMBRYONIC FORM.