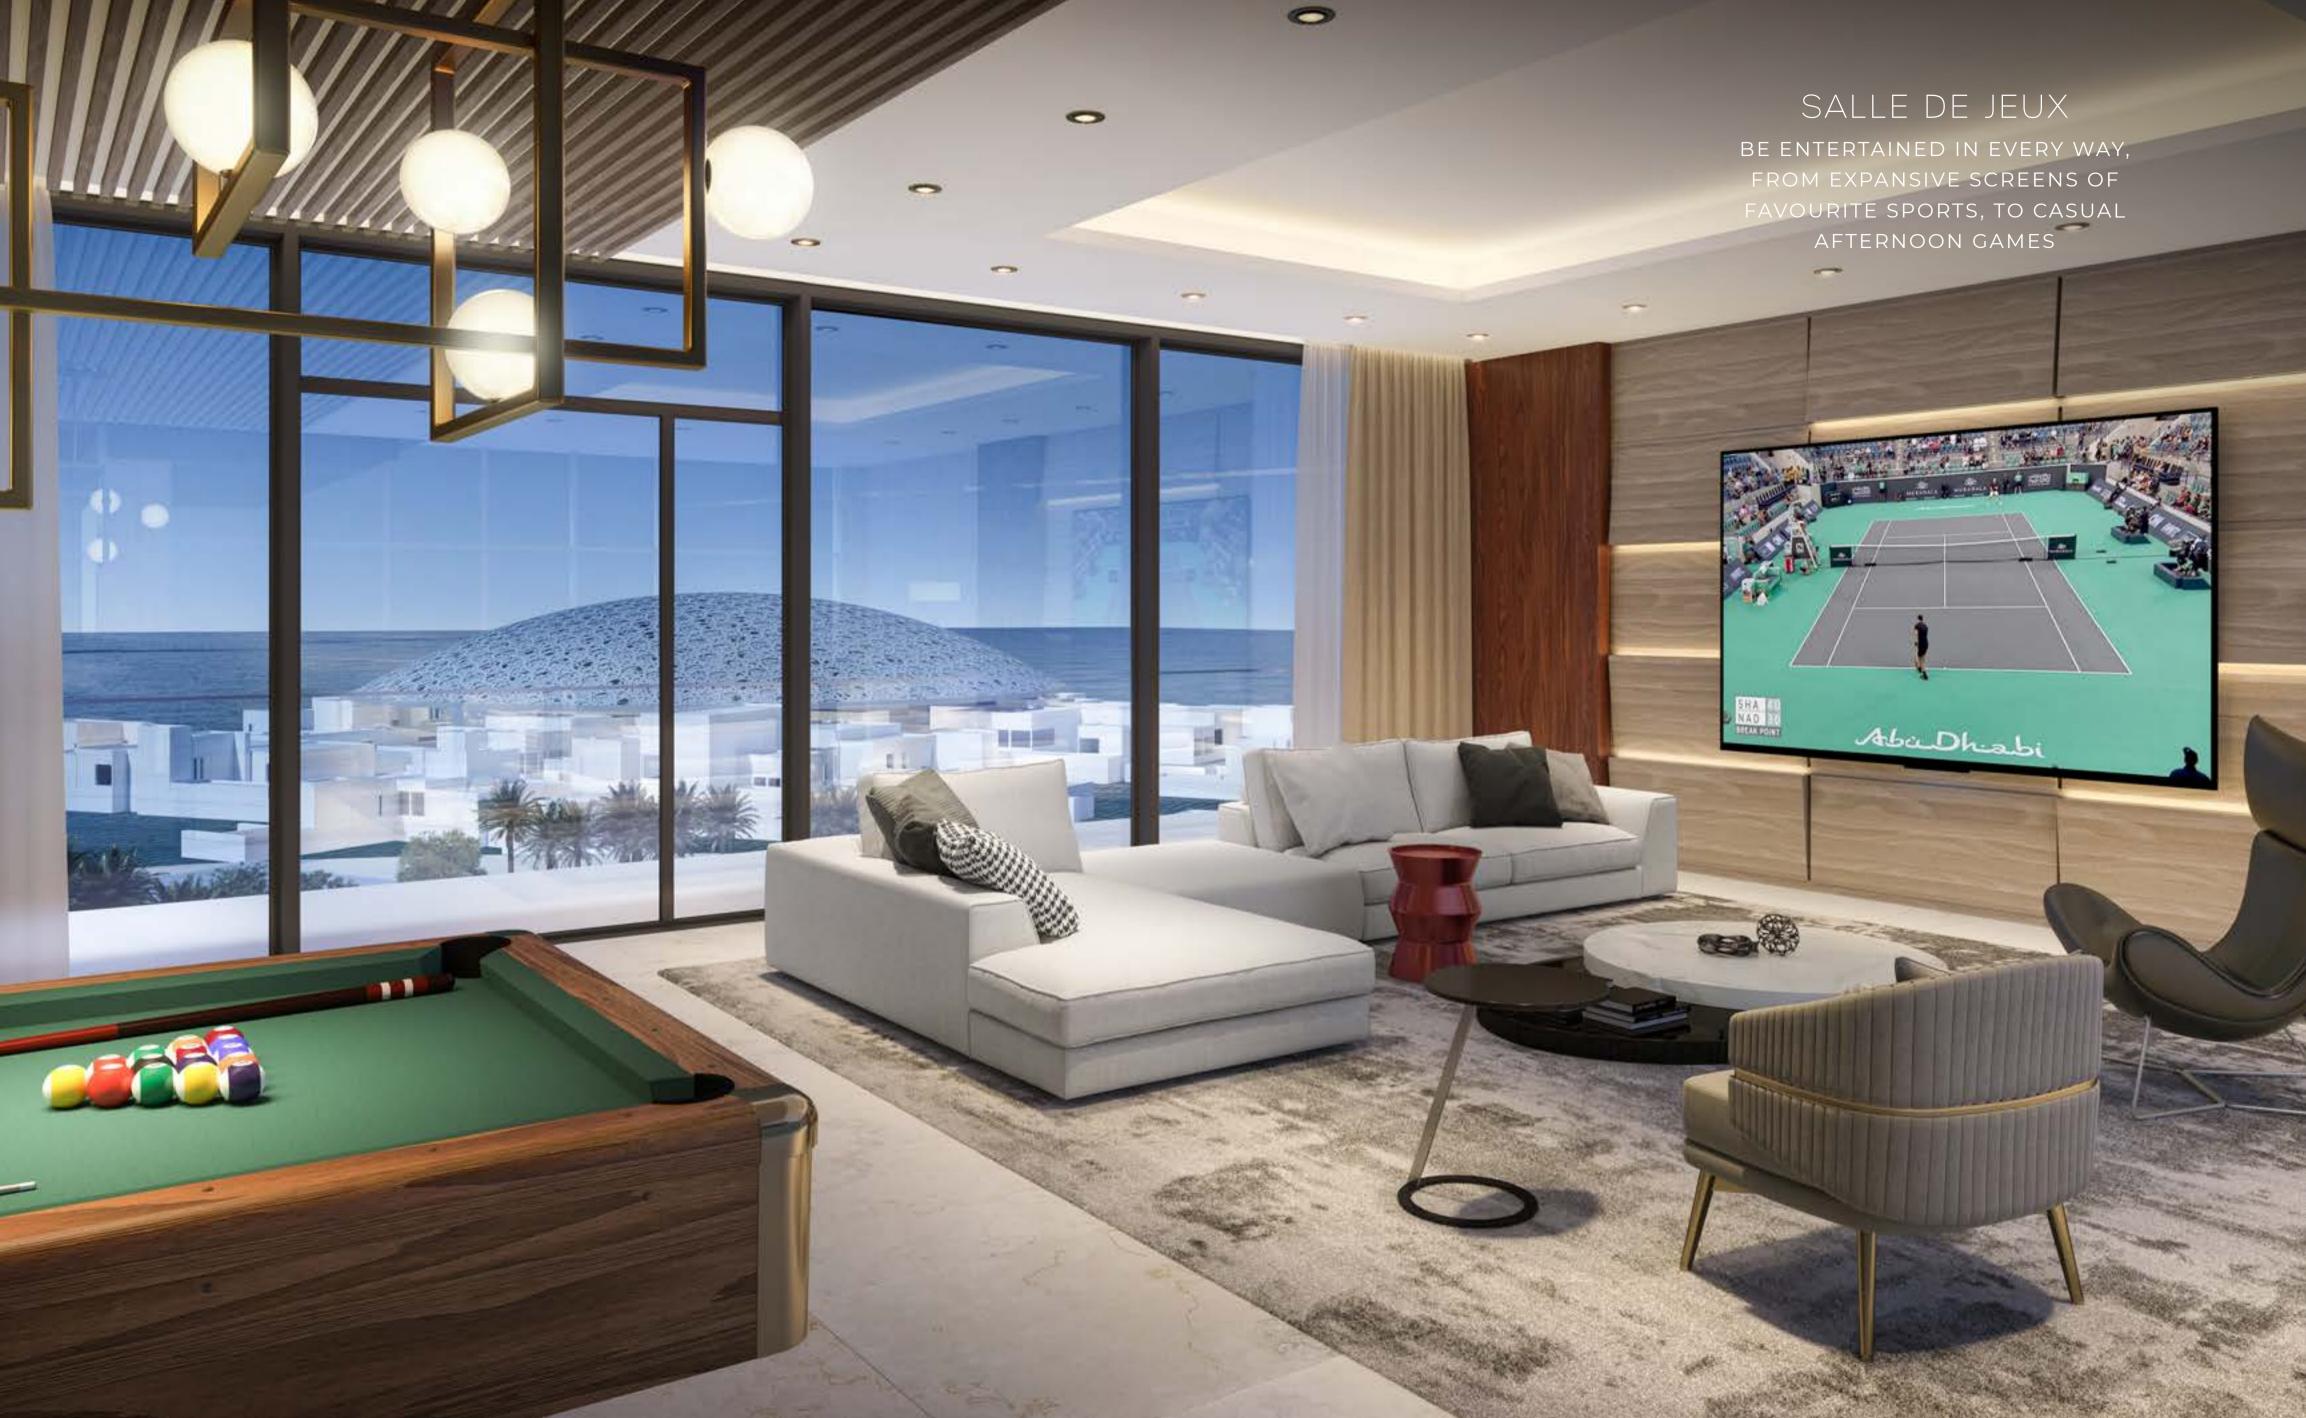

#### RECREATION & ENTERTAINMENT

SUNSET DECK WITH
UNINTERRUPTED VIEWS
OF LOUVRE ABU DHABI &
JUICE BAR POOL AREA

MUSEUM-VIEW LOUNGE WITH GAMES ROOM, COFFEE STATION, TABLE TENNIS, AND BILLIARDS

LE SALON DÉTENTE LOUNGE
WITH SOCIALISING AREA, LIBRARY,
SALON, PRIVATE MEETING ROOMS
AND CO-WORKING SPACES