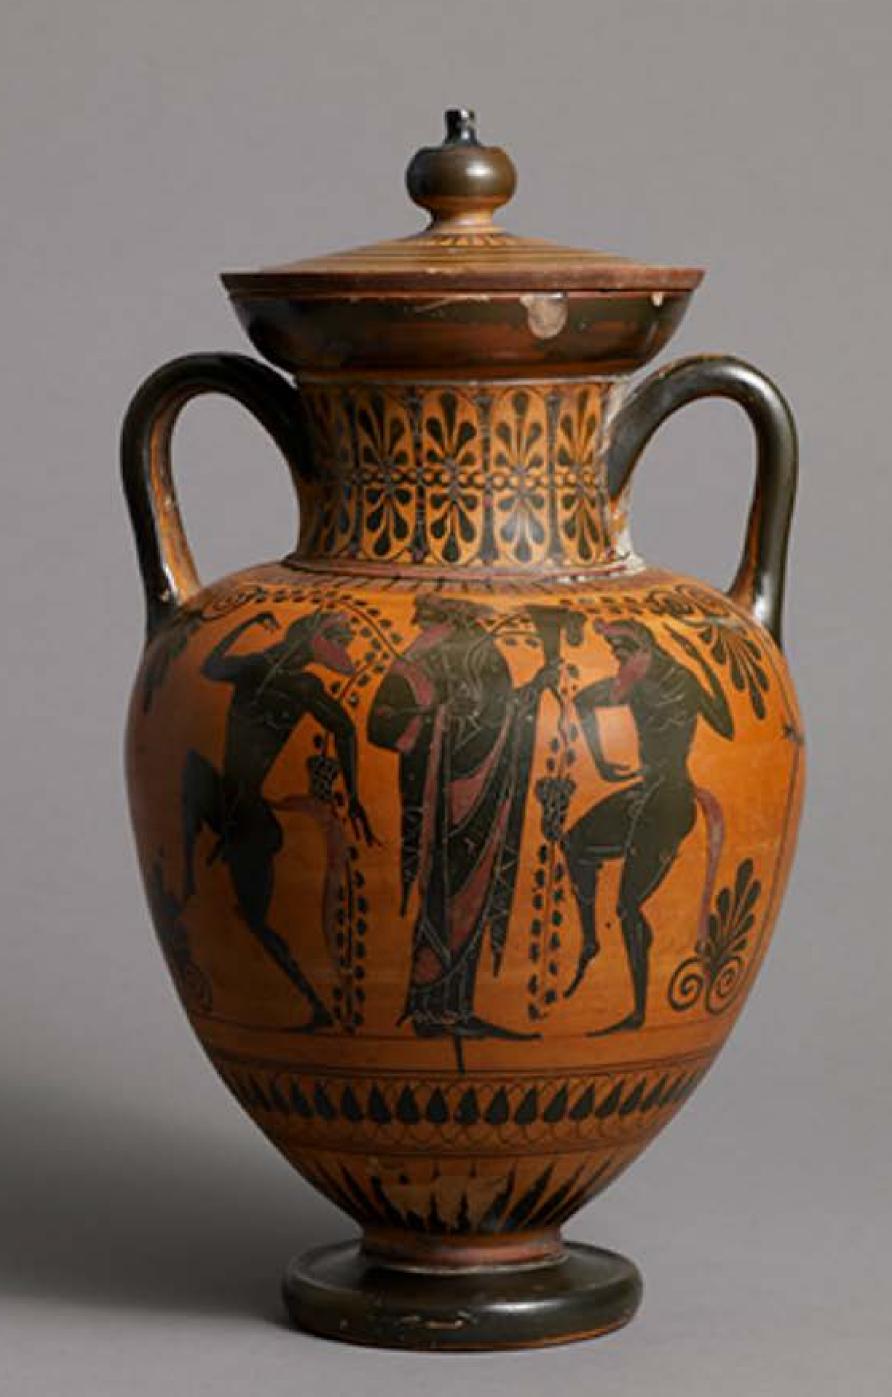

# HERACLES BATTLING THE NEMEAN LION

#### CA. 520 BCE

THE COMBAT BETWEEN HERACLES AND THE NEMEAN LION, THE FIRST OF HIS TWELVE LABOURS, IS SEEN IN BLACK FIGURES ON THIS KRATER. THE DEPICTION CAPTURES THE TENSION OF THE FIGHT BETWEEN THE GREEK HERO AND THE SUPPOSEDLY INVULNERABLE ANIMAL. AFTER HIS VICTORY, HERACLES SKINNED THE WILD BEAST AND INHERITED ITS STRENGTH AND FEROCITY ALONG WITH THE PELT. THIS RECURRING THEME IN GREEK ART IS INTERPRETED AS THE TRIUMPH OF CIVILISATION OVER THE WILDERNESS.