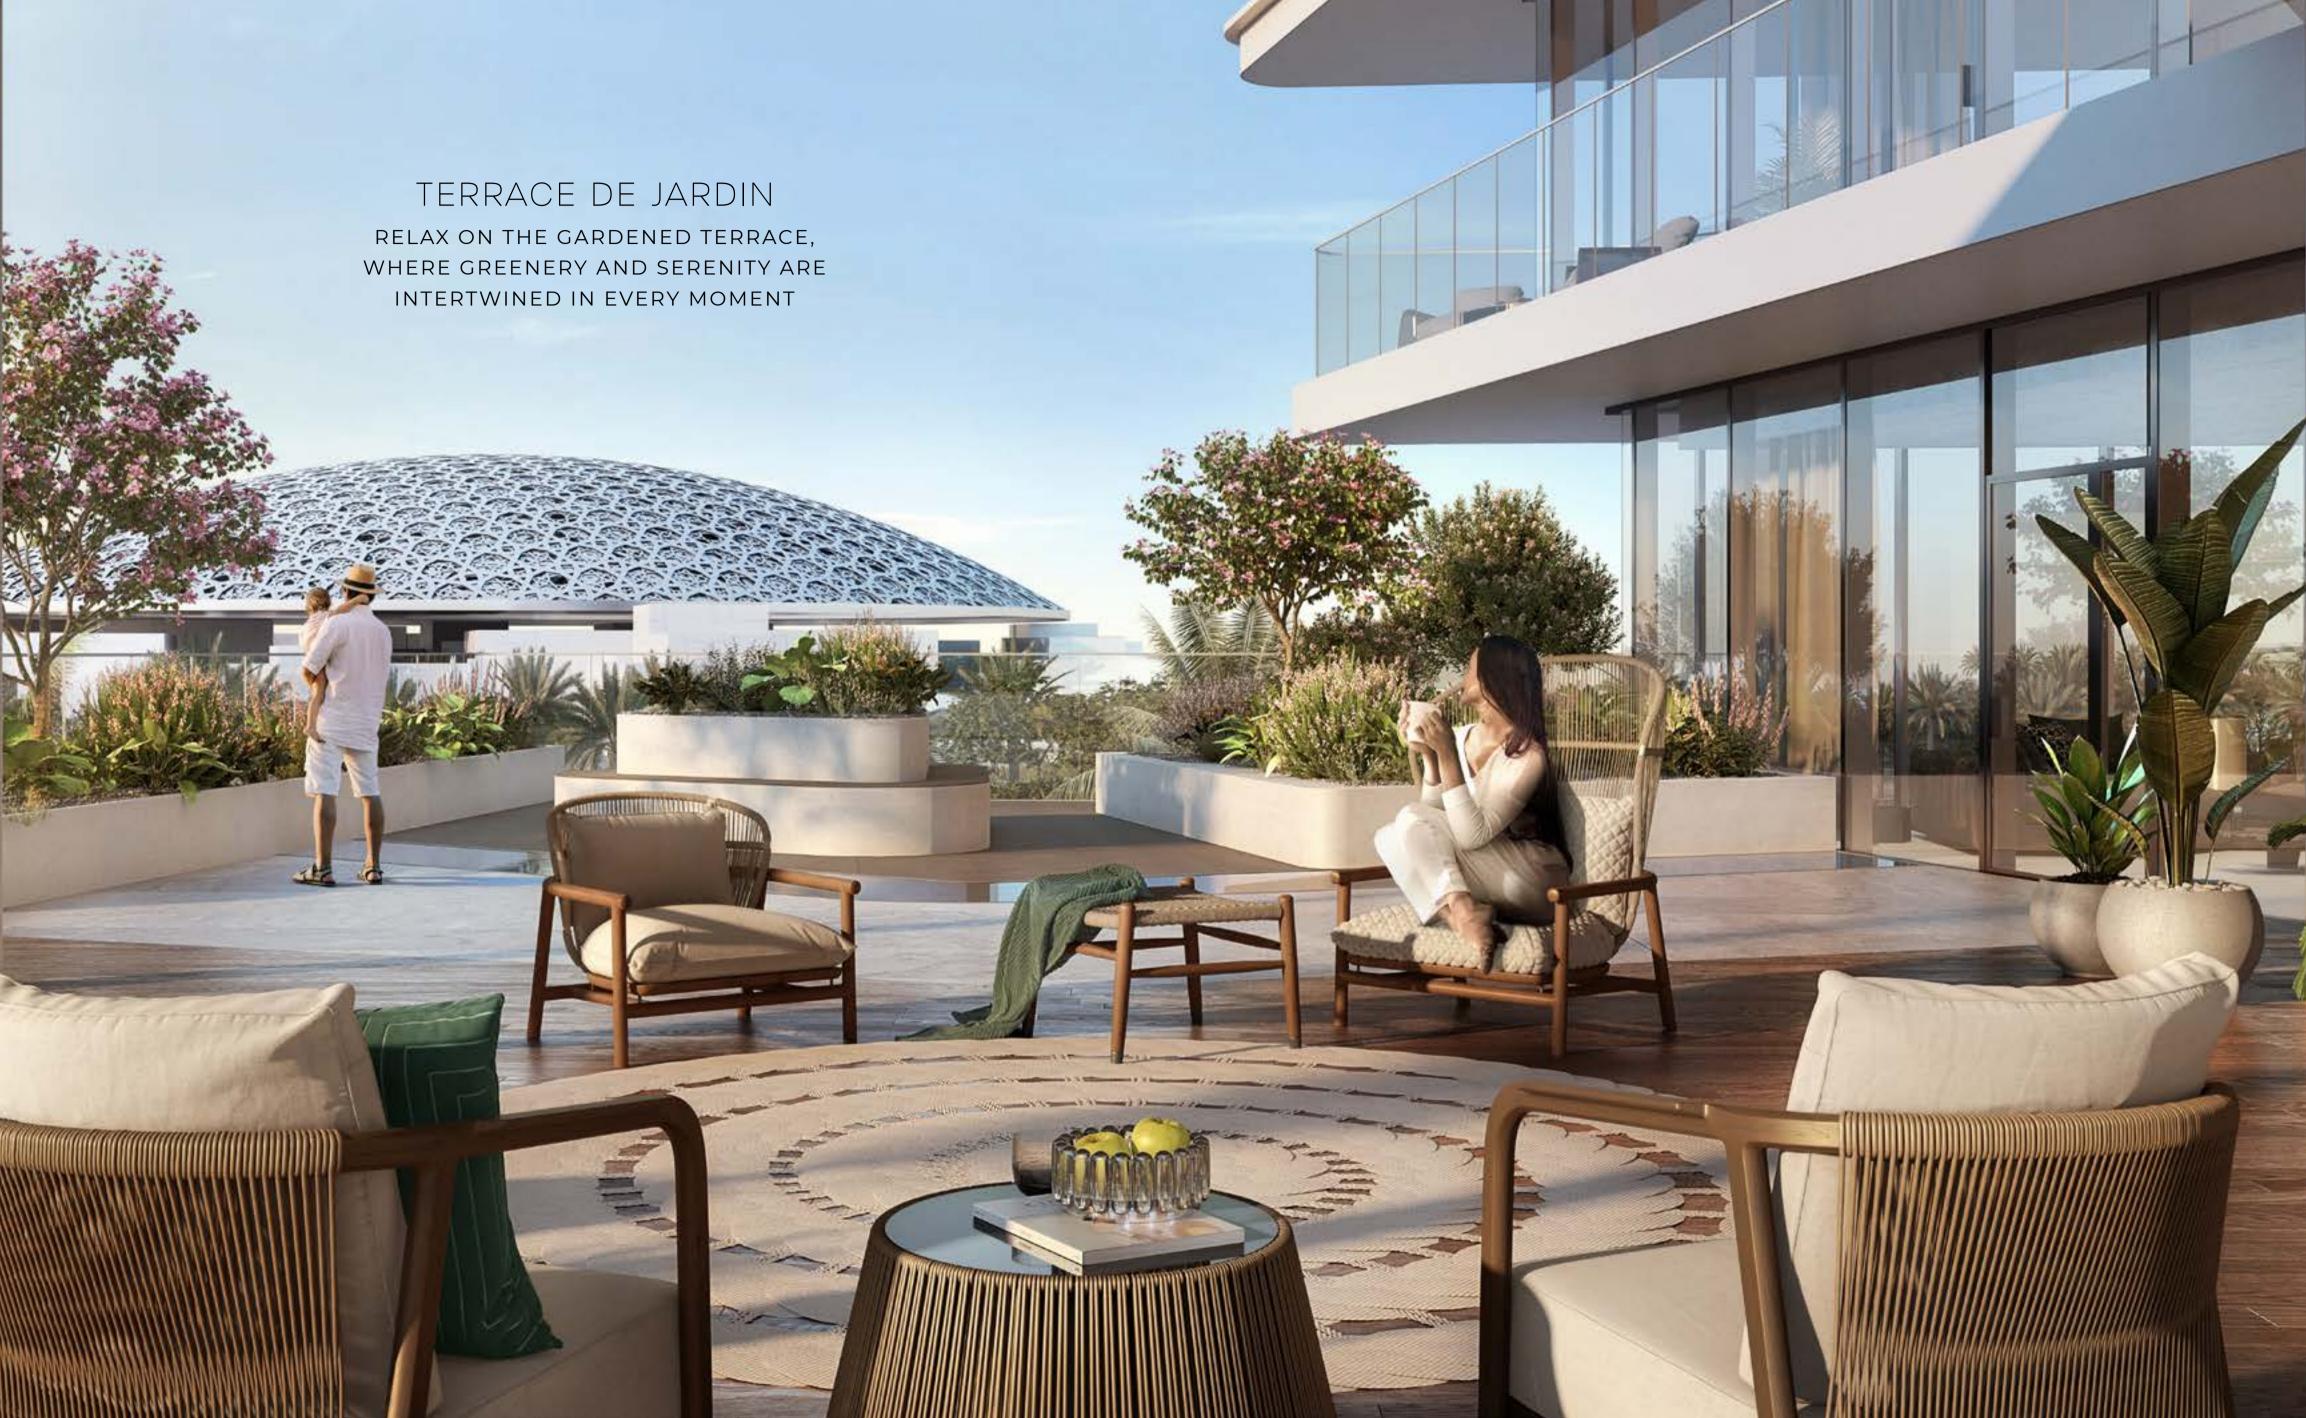

## WELLBEING BEGINS HERE

INDULGE MIND AND BODY IN OUR BIEN-ÊTRE CENTRE, WHERE REFRESHING SWIMMING POOL WATERS FLOW FROM THE ELEVATED TERRACE, OUT TOWARDS LOUVRE ABU DHABI AND THE MAJESTIC CITY SKYLINE.

#### RECREATION & ENTERTAINMENT

SUNSET DECK WITH
UNINTERRUPTED VIEWS
OF LOUVRE ABU DHABI &
JUICE BAR POOL AREA

MUSEUM-VIEW LOUNGE WITH GAMES ROOM, COFFEE STATION, TABLE TENNIS, AND BILLIARDS

LE SALON DÉTENTE LOUNGE
WITH SOCIALISING AREA, LIBRARY,
SALON, PRIVATE MEETING ROOMS
AND CO-WORKING SPACES