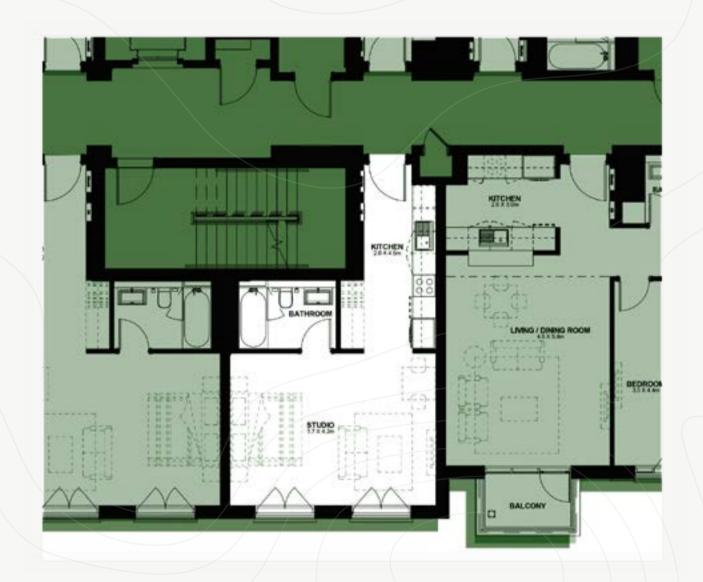

# 1 BEDROOM TYPE A-3

TOTAL AREA (GSA) 74.1M<sup>2</sup>

# 1 BEDROOM TYPE A-4

TOTAL AREA (GSA) 82.6M<sup>2</sup>

DISCLAIMER: Note that this floor plan was produced prior to the completion of construction and is indicative only and not to scale. Changes may be made during the development and areas, fittings, finishes and specifications are subject to change without notice in accordance with the provision of the contract of scale. The wardrobe and furniture depicted are not included with any sale and should not be taken to indicate the final positions of power points, TV connections and the like. Prospective purchasers must rely on their own enquiries.