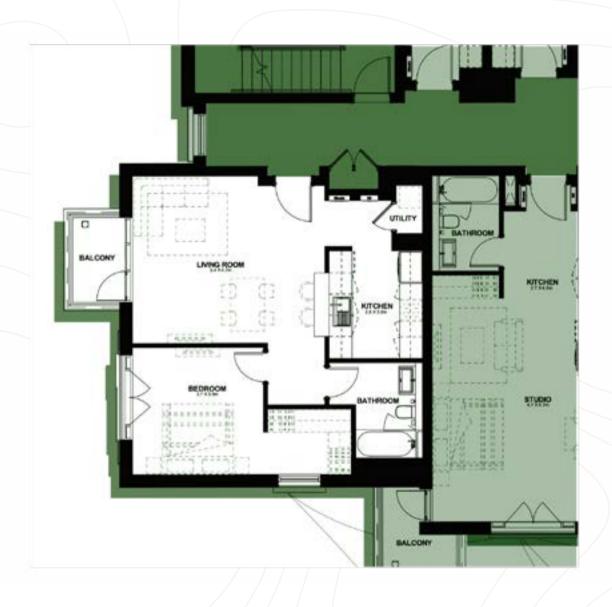

# 1 BEDROOM TYPE F-1

TOTAL AREA (GSA) 71.6M<sup>2</sup>

DISCLAIMER: Note that this floor plan was produced prior to the completion of construction and is indicative only and not to scale. Changes may be made during the development and areas, fittings, finishes and specifications are subject to change without notice in accordance with the provision of the contract of scale. The wardrobe and furniture depicted are not included with any sale and should not be taken to indicate the final positions of power points, TV connections and the like. Prospective purchasers must rely on their own enquiries. Bulkheads necessary for services and structure are not depicted.