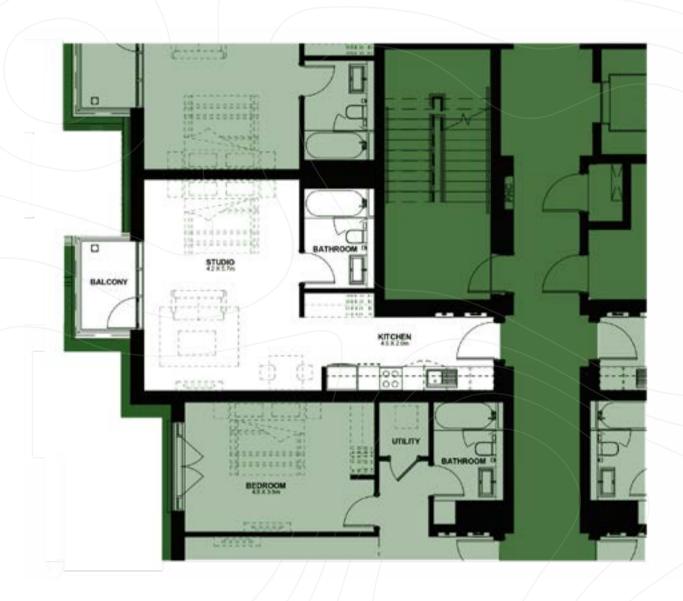

DISCLAIMER: Note that this floor plan was produced prior to the completion of construction and is indicative only and not to scale. Changes may be made during the development and areas, fittings, finishes and specifications are subject to change without notice in accordance with the provision of the contract of scale. The wardrobe and furniture depicted are not included with any sale and should not be taken to indicate the final positions of power points, TV connections and the like. Prospective purchasers must rely on their own enquiries. Bulkheads necessary for services and structure are not depicted.

#### STUDIO TYPE A-3

TOTAL AREA (GSA) 48.4M<sup>2</sup>





### STUDIO TYPE B-1

TOTAL AREA (GSA) 42.1M<sup>2</sup>







#### STUDIO TYPE B-4

TOTAL AREA (GSA) 47.4M<sup>2</sup>





### STUDIO TYPE A-1

TOTAL AREA (GSA) 43.4M<sup>2</sup>





DISCLAIMER: Note that this floor plan was produced prior to the completion of construction and is indicative only and not to scale. Changes may be made during the development and areas, fittings, finishes and specifications are subject to change without notice in accordance with the provision of the contract of scale. The wardrobe and furniture depicted are not included with any sale and should not be taken to indicate the final positions of power points, TV connections and the like. Prospective purchasers must rely on their own enquiries.



### STUDIO TYPE B-3

TOTAL AREA (GSA) 54.3M<sup>2</sup>





STUDIO TYPE B-5

TOTAL AREA (GSA) 46.6M<sup>2</sup>





DISCLAIMER: Note that this floor plan was produced prior to the comp