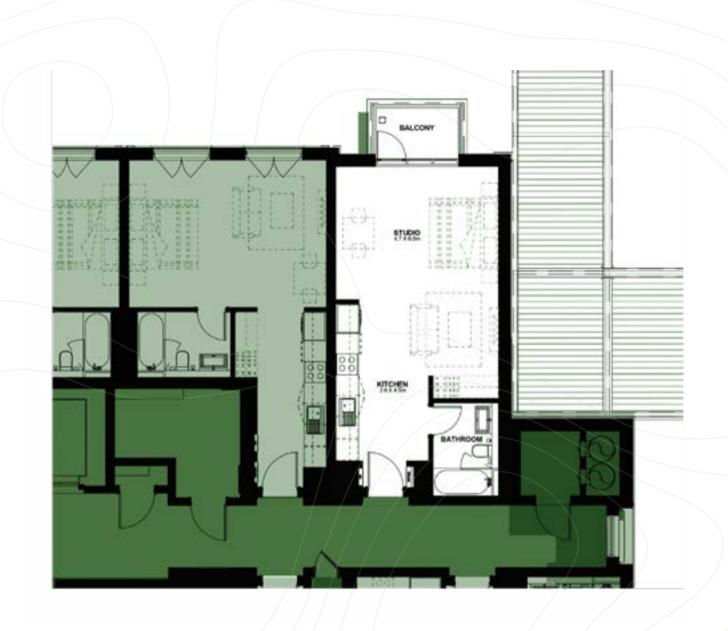

## STUDIO TYPE A-3A

TOTAL AREA (GSA) 59.4M<sup>2</sup>





### STUDIO TYPE B-1D

TOTAL AREA (GSA) 61.0M<sup>2</sup>





DISCLAIMER: Note that this floor plan was produced prior to the completion of construction and is indicative only and not to scale. Changes may be made during the development and areas, fittings, finishes and specifications are subject to change without notice in accordance with the provision of the contract of scale. The wardrobe and furniture depicted are not included with any sale and should not be taken to indicate the final positions of power points, TV connections and the like. Prospective purchasers must rely on their own enquiries. Bulkheads necessary for services and structure are not depicted.

#### STUDIO TYPE A-3

TOTAL AREA (GSA) 48.4M<sup>2</sup>





### STUDIO TYPE B-1

TOTAL AREA (GSA) 42.1M<sup>2</sup>







#### STUDIO TYPE B-4

TOTAL AREA (GSA) 47.4M<sup>2</sup>





### STUDIO TYPE A-1

TOTAL AREA (GSA) 43.4M<sup>2</sup>





DISCLAIMER: Note that this floor plan was produced prior to the completion of construction and is indicative only and not to scale. Changes may be made during the development and areas, fittings, finishes and specifications are subject to change without notice in accordance with the provision of the contract of scale. The wardrobe and furniture depicted are not included with any sale and should not be taken to indicate the final positions of power points, TV connections and the like. Prospective purchasers must rely on their own enquiries.



### STUDIO TYPE B-3

TOTAL AREA (GSA) 54.3M<sup>2</sup>