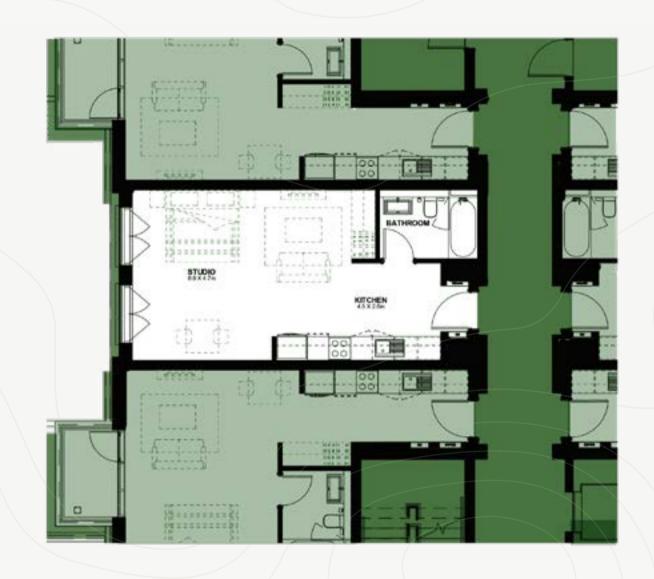

to the completion of construction and is indicative only and not to scale. Changes may be made during the development and areas, fittings, finishes and specifications are subject to change without notice in accordance with the provision of the contract of scale. The wardrobe and furniture depicted are not included with any sale and should not be taken to indicate the final positions of power points, TV connections and the like. Prospective purchasers must rely on their own enquiries. Bulkheads necessary for services and structure are not depicted.

#### STUDIO TYPE A-3

TOTAL AREA (GSA) 48.4M<sup>2</sup>





### STUDIO TYPE B-1

TOTAL AREA (GSA) 42.1M<sup>2</sup>







#### STUDIO TYPE B-4

TOTAL AREA (GSA) 47.4M<sup>2</sup>





### STUDIO TYPE A-1

TOTAL AREA (GSA) 43.4M<sup>2</sup>





DISCLAIMER: Note that this floor plan was produced prior to the completion of construction and is indicative only and not to scale. Changes may be made during the development and areas, fittings, finishes and specifications are subject to change without notice in accordance with the provision of the contract of scale. The wardrobe and furniture depicted are not included with any sale and should not be taken to indicate the final positions of power points, TV connections and the like. Prospective purchasers must rely on their own enquiries.



### STUDIO TYPE B-3

TOTAL AREA (GSA) 54.3M<sup>2</sup>





STUDIO TYPE B-5

TOTAL AREA (GSA) 46.6M<sup>2</sup>





DISCLAIMER: Note that this floor plan was produced prior to the completion of construction and is indicative only and not to scal