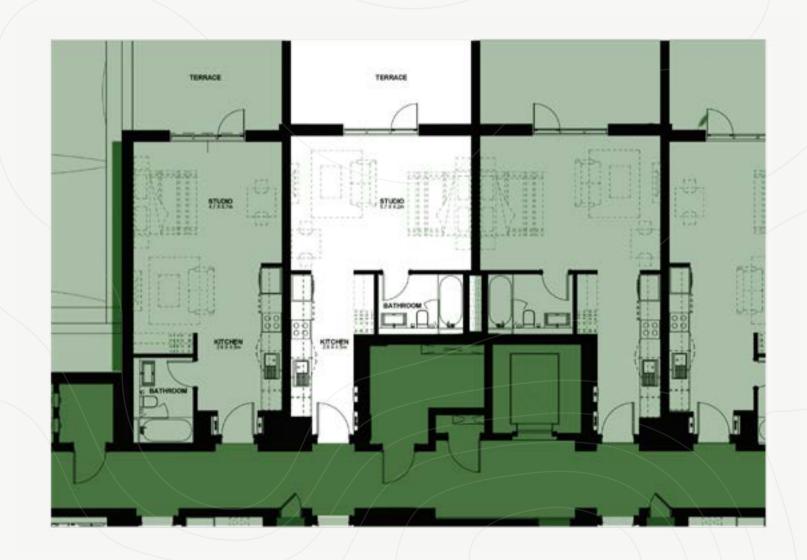

#### STUDIO TYPE A-3

TOTAL AREA (GSA) 48.4M<sup>2</sup>

### STUDIO TYPE A-1

TOTAL AREA (GSA) 43.4M<sup>2</sup>

DISCLAIMER: Note that this floor plan was produced prior to the completion of construction and is indicative only and not to scale. Changes may be made during the development and areas, fittings, finishes and specifications are subject to change without notice in accordance with the provision of the contract of scale. The wardrobe and furniture depicted are not included with any sale and should not be taken to indicate the final positions of power points, TV connections and the like. Prospective purchasers must rely on their own enquiries.