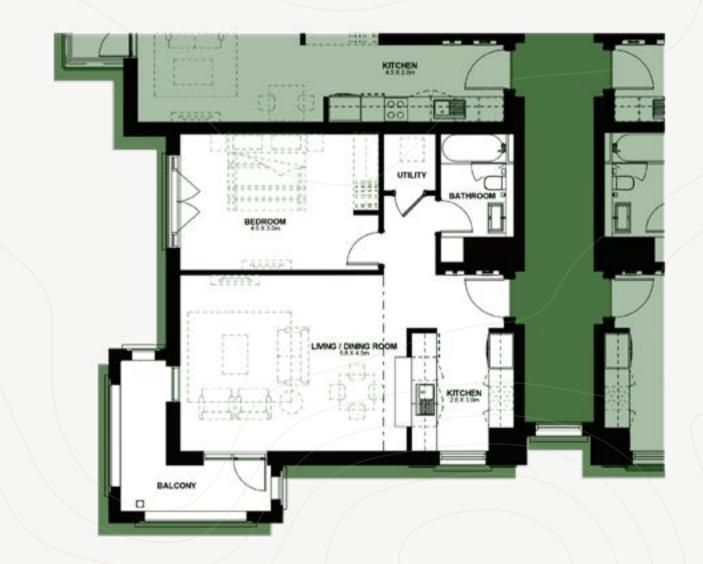

# 1 BEDROOM TYPE A-4

TOTAL AREA (GSA) 82.6M<sup>2</sup>

DISCLAIMER: Note that this floor plan was produced prior to the completion of construction and is indicative only and not to scale. Changes may be made during the development and areas, fittings, finishes and specifications are subject to change without notice in accordance with the provision of the contract of scale. The wardrobe and furniture depicted are not included with any sale and should not be taken to indicate the final positions of power points, TV connections and the like. Prospective purchasers must rely on their own enquiries.