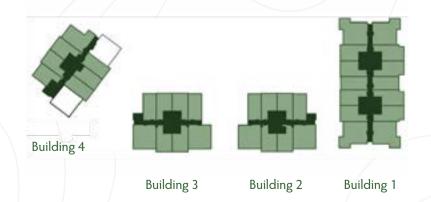

### STUDIO TYPE D-1

TOTAL AREA (GSA) 42.34M<sup>2</sup>

Building 3

ng 2 Buildi

0m 1m 2m 3m 4m 5m

DISCLAIMER: Note that this floor plan was produced prior to the completion of construction and is indicative only and not to scale. Changes may be made during the development and areas, fittings, finishes and specifications are subject to change without notice in accordance with the provision of the contract of scale. The wardrobe and furniture depicted are not included with any sale and should not be taken to indicate the final positions of power points, TV connections and the like. Prospective purchasers must rely on their own enquiries. Bulkheads necessary for services and structure are not depicted.