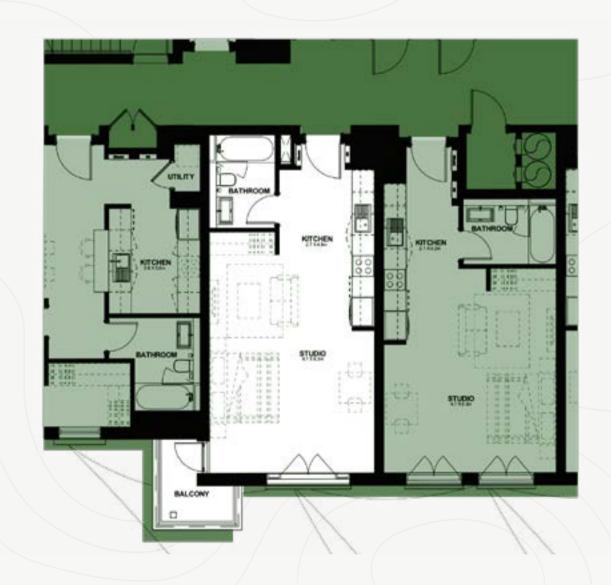

#### STUDIO TYPE A-3

TOTAL AREA (GSA) 48.4M<sup>2</sup>

### STUDIO TYPE B-1

TOTAL AREA (GSA) 42.1M<sup>2</sup>

### STUDIO TYPE A-1

TOTAL AREA (GSA) 43.4M<sup>2</sup>

DISCLAIMER: Note that this floor plan was produced prior to the completion of construction and is indicative only and not to scale. Changes may be made during the development and areas, fittings, finishes and specifications are subject to change without notice in accordance with the provision of the contract of scale. The wardrobe and furniture depicted are not included with any sale and should not be taken to indicate the final positions of power points, TV connections and the like. Prospective purchasers must rely on their own enquiries.