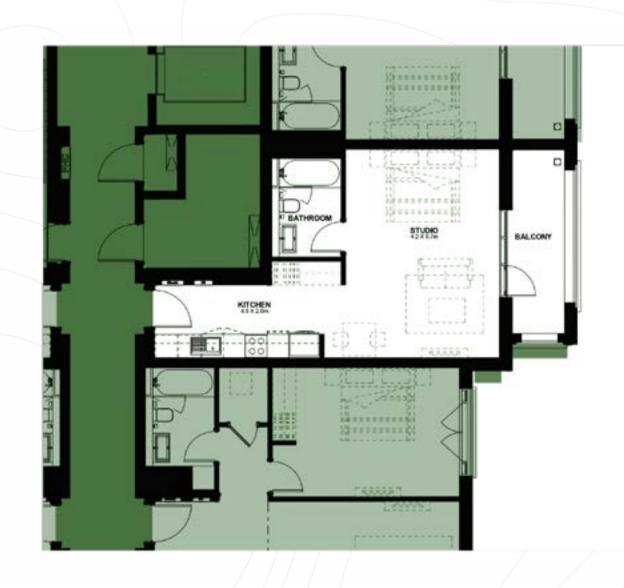

p>





### STUDIO TYPE B-1

TOTAL AREA (GSA) 42.1M<sup>2</sup>







#### STUDIO TYPE B-4

TOTAL AREA (GSA) 47.4M<sup>2</sup>





### STUDIO TYPE A-1

TOTAL AREA (GSA) 43.4M<sup>2</sup>





DISCLAIMER: Note that this floor plan was produced prior to the completion of construction and is indicative only and not to scale. Changes may be made during the development and areas, fittings, finishes and specifications are subject to change without notice in accordance with the provision of the contract of scale. The wardrobe and furniture depicted are not included with any sale and should not be taken to indicate the final positions of power points, TV connections and the like. Prospective purchasers must rely on their own enquiries.



### STUDIO TYPE B-3

TOTAL AREA (GSA) 54.3M<sup>2</sup>





STUDIO TYPE B-5

TOTAL AREA (GSA) 46.6M<sup>2</sup>





DISCLAIMER: Note that this floor plan was produced prior to the completion of construction and is indicative only and not to scale. Changes may be made during the development and areas, fittings, finishes and specifications are subject to change without notice in accordance with the provision of the contract of scale. The wardrobe and furniture depicted are not included with any sale and should not be taken to indicate the final positions of power points, TV connections and the like. Prospective purchasers must rely on their own enquiries.

### STUDIO TYPE D-1

TOTAL AREA (GSA) 42.34M<sup>2</sup>





Building 3

ng 2 Buildi

0m 1m 2m 3m 4m 5m

DISCLAIMER: Note that this floor plan was produced prior to the completion of construc