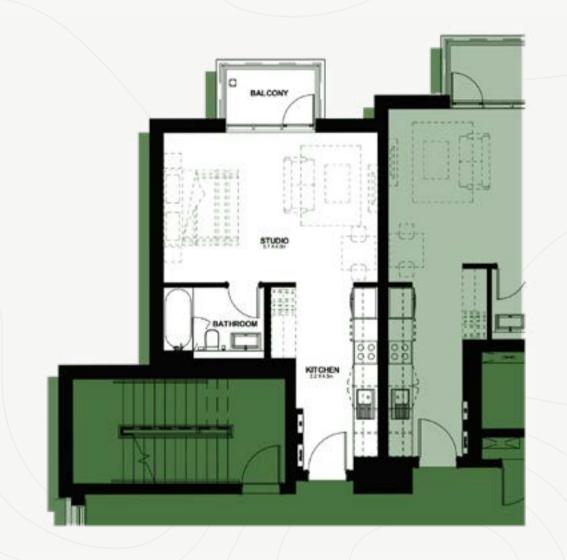

</sup>







#### STUDIO TYPE B-4

TOTAL AREA (GSA) 47.4M<sup>2</sup>





### STUDIO TYPE A-1

TOTAL AREA (GSA) 43.4M<sup>2</sup>





DISCLAIMER: Note that this floor plan was produced prior to the completion of construction and is indicative only and not to scale. Changes may be made during the development and areas, fittings, finishes and specifications are subject to change without notice in accordance with the provision of the contract of scale. The wardrobe and furniture depicted are not included with any sale and should not be taken to indicate the final positions of power points, TV connections and the like. Prospective purchasers must rely on their own enquiries.



### STUDIO TYPE B-3

TOTAL AREA (GSA) 54.3M<sup>2</sup>





STUDIO TYPE B-5

TOTAL AREA (GSA) 46.6M<sup>2</sup>





DISCLAIMER: Note that this floor plan was produced prior to the completion of construction and is indicative only and not to scale. Changes may be made during the development and areas, fittings, finishes and specifications are subject to change without notice in accordance with the provision of the contract of scale. The wardrobe and furniture depicted are not included with any sale and should not be taken to indicate the final positions of power points, TV connections and the like. Prospective purchasers must rely on their own enquiries.

### STUDIO TYPE D-1

TOTAL AREA (GSA) 42.34M<sup>2</sup>





Building 3

ng 2 Buildi

0m 1m 2m 3m 4m 5m

DISCLAIMER: Note that this floor plan was produced prior to the completion of construction and is indicative only and not to scale. Changes may