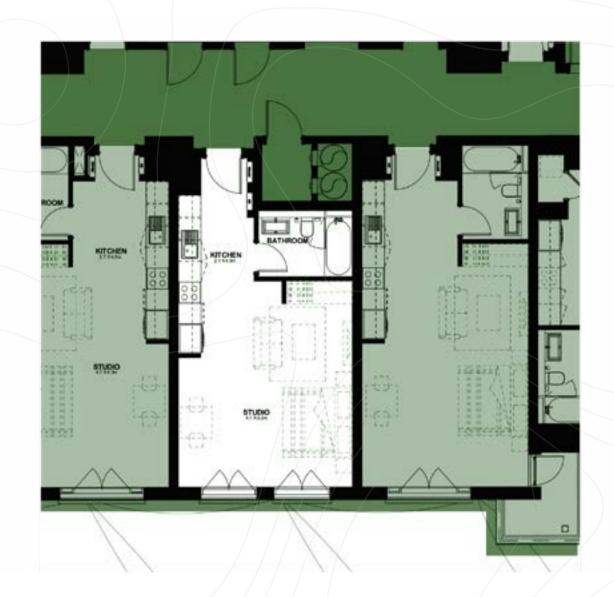

#### STUDIO TYPE A-3

TOTAL AREA (GSA) 48.4M<sup>2</sup>

### STUDIO TYPE B-1

TOTAL AREA (GSA) 42.1M<sup>2</sup>

### STUDIO TYPE A-1

TOTAL AREA (GSA) 43.4M<sup>2</sup>

DISCLAIMER: Note that this floor plan was produced prior to the completion of construction and is indicative only and not to scale. Changes may be made during the development and areas, fittings, finishes and specifications are subject to change without notice in accordance with the provision of the contract of scale. The wardrobe and furniture depicted are not included with any sale and should not be taken to indicate the final positions of power points, TV connections and the like. Prospective purchasers must rely on their own enquiries.