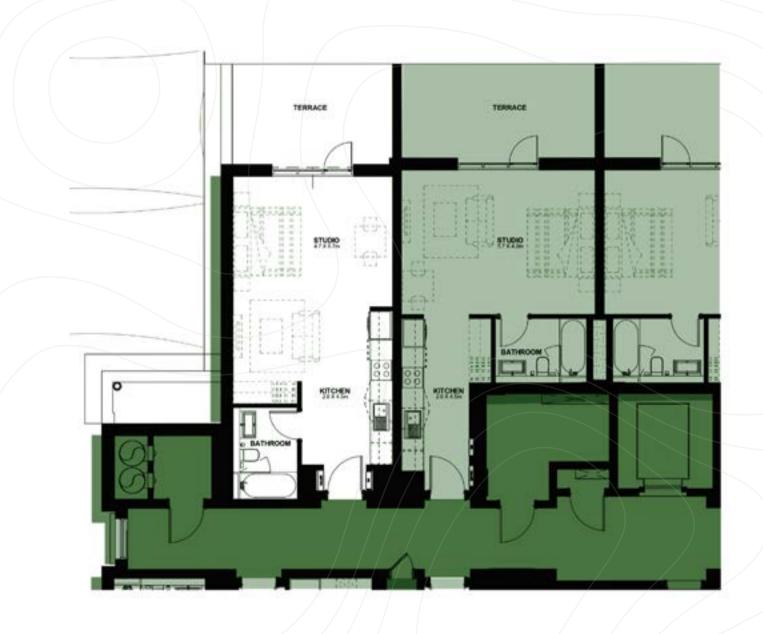

#### STUDIO TYPE A-3

TOTAL AREA (GSA) 48.4M<sup>2</sup>

### STUDIO TYPE A-1

TOTAL AREA (GSA) 43.4M<sup>2</sup>

DISCLAIMER: Note that this floor plan was produced prior to the completion of construction and is indicative only and not to scale. Changes may be made during the development and areas, fittings, finishes and specifications are subject to change without notice in accordance with the provision of the contract of scale. The wardrobe and furniture depicted are not included with any sale and should not be taken to indicate the final positions of power points, TV connections and the like. Prospective purchasers must rely on their own enquiries.