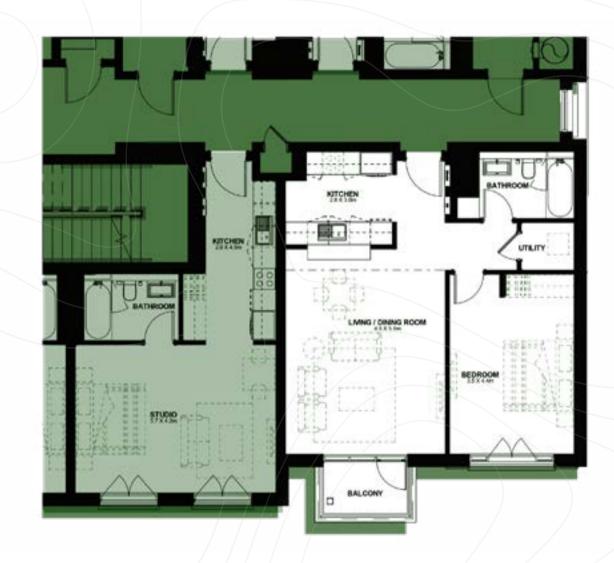

# 1 BEDROOM TYPE A-4

TOTAL AREA (GSA) 82.6M<sup>2</sup>

DISCLAIMER: Note that this floor plan was produced prior to the completion of construction and is indicative only and not to scale. Changes may be made during the development and areas, fittings, finishes and specifications are subject to change without notice in accordance with the provision of the contract of scale. The wardrobe and furniture depicted are not included with any sale and should not be taken to indicate the final positions of power points, TV connections and the like. Prospective purchasers must rely on their own enquiries.