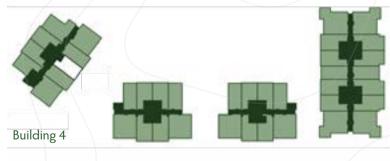

### STUDIO TYPE D-1

TOTAL AREA (GSA) 42.34M<sup>2</sup>

Building 3

ng 2 Buildi

0m 1m 2m 3m 4m 5m

DISCLAIMER: Note that this floor plan was produced prior to the completion of construction and is indicative only and not to scale. Changes may be made during the development and areas, fittings, finishes and specifications are subject to change without notice in accordance with the provision of the contract of scale. The wardrobe and furniture depicted are not included with any sale and should not be taken to indicate the final positions of power points, TV connections and the like. Prospective purchasers must rely on their own enquiries. Bulkheads necessary for services and structure are not depicted.