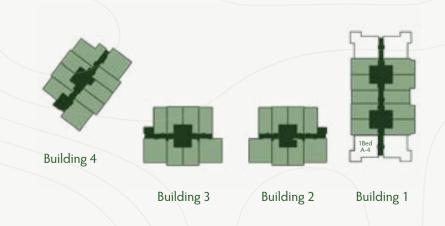

### STUDIO TYPE D-1

TOTAL AREA (GSA) 42.34M<sup>2</sup>

Building 3

ng 2 Buildi

0m 1m 2m 3m 4m 5m

DISCLAIMER: Note that this floor plan was produced prior to the completion of construction and is indicative only and not to scale. Changes may be made during the development and areas, fittings, finishes and specifications are subject to change without notice in accordance with the provision of the contract of scale. The wardrobe and furniture depicted are not included with any sale and should not be taken to indicate the final positions of power points, TV connections and the like. Prospective purchasers must rely on their own enquiries. Bulkheads necessary for services and structure are not depicted.