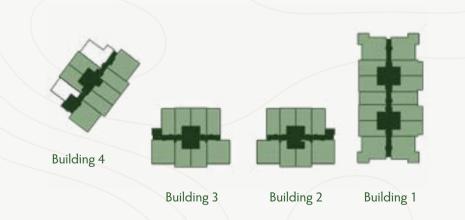

### STUDIO TYPE D-1

TOTAL AREA (GSA) 42.34M<sup>2</sup>

Building 3

ng 2 Buildi

0m 1m 2m 3m 4m 5m

DISCLAIMER: Note that this floor plan was produced prior to the completion of construction and is indicative only and not to scale. Changes may be made during the development and areas, fittings, finishes and specifications are subject to change without notice in accordance with the provision of the contract of scale. The wardrobe and furniture depicted are not included with any sale and should not be taken to indicate the final positions of power points, TV connections and the like. Prospective purchasers must rely on their own enquiries. Bulkheads necessary for services and structure are not depicted.