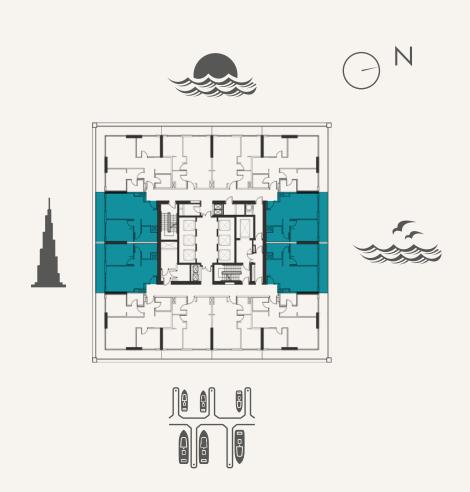

TYPE A1

LEVEL 2-9 UNIT 01, 06, 07, 12



#### **UNIT AREA**

| TOTAL AREA    | 76 SQ | 2.M. | 828 | SQ.FT |
|---------------|-------|------|-----|-------|
| EXTERNAL AREA | 13 SQ | ≀.M. | 142 | SQ.FT |
| INTERNAL AREA | 63 SQ | ≀.M. | 686 | SQ.FT |





TYPE B1-A

LEVEL 2-9 UNIT 04, 09



#### **UNIT AREA**

| TOTAL AREA    | 69 | SQ.M. | 758 | SQ.FT |
|---------------|----|-------|-----|-------|
| EXTERNAL AREA | 12 | SQ.M. | 135 | SQ.FT |
| INTERNAL AREA | 57 | SQ.M. | 623 | SQ.FT |





TYPE B1-A

LEVEL 10-19 & 21-36 UNIT 04



#### **UNIT AREA**

| TOTAL AREA    | 70 | SQ.M. | 758 | SQ.FT |
|---------------|----|-------|-----|-------|
| EXTERNAL AREA | 12 | SQ.M. | 135 | SQ.FT |
| INTERNAL AREA | 57 | SQ.M. | 623 | SQ.FT |





TYPE B1-B

LEVEL 2-9 UNIT 03, 10



#### UNIT AREA

| TOTAL AREA    | 70 | SQ.M. | 758 | SQ.FT. |