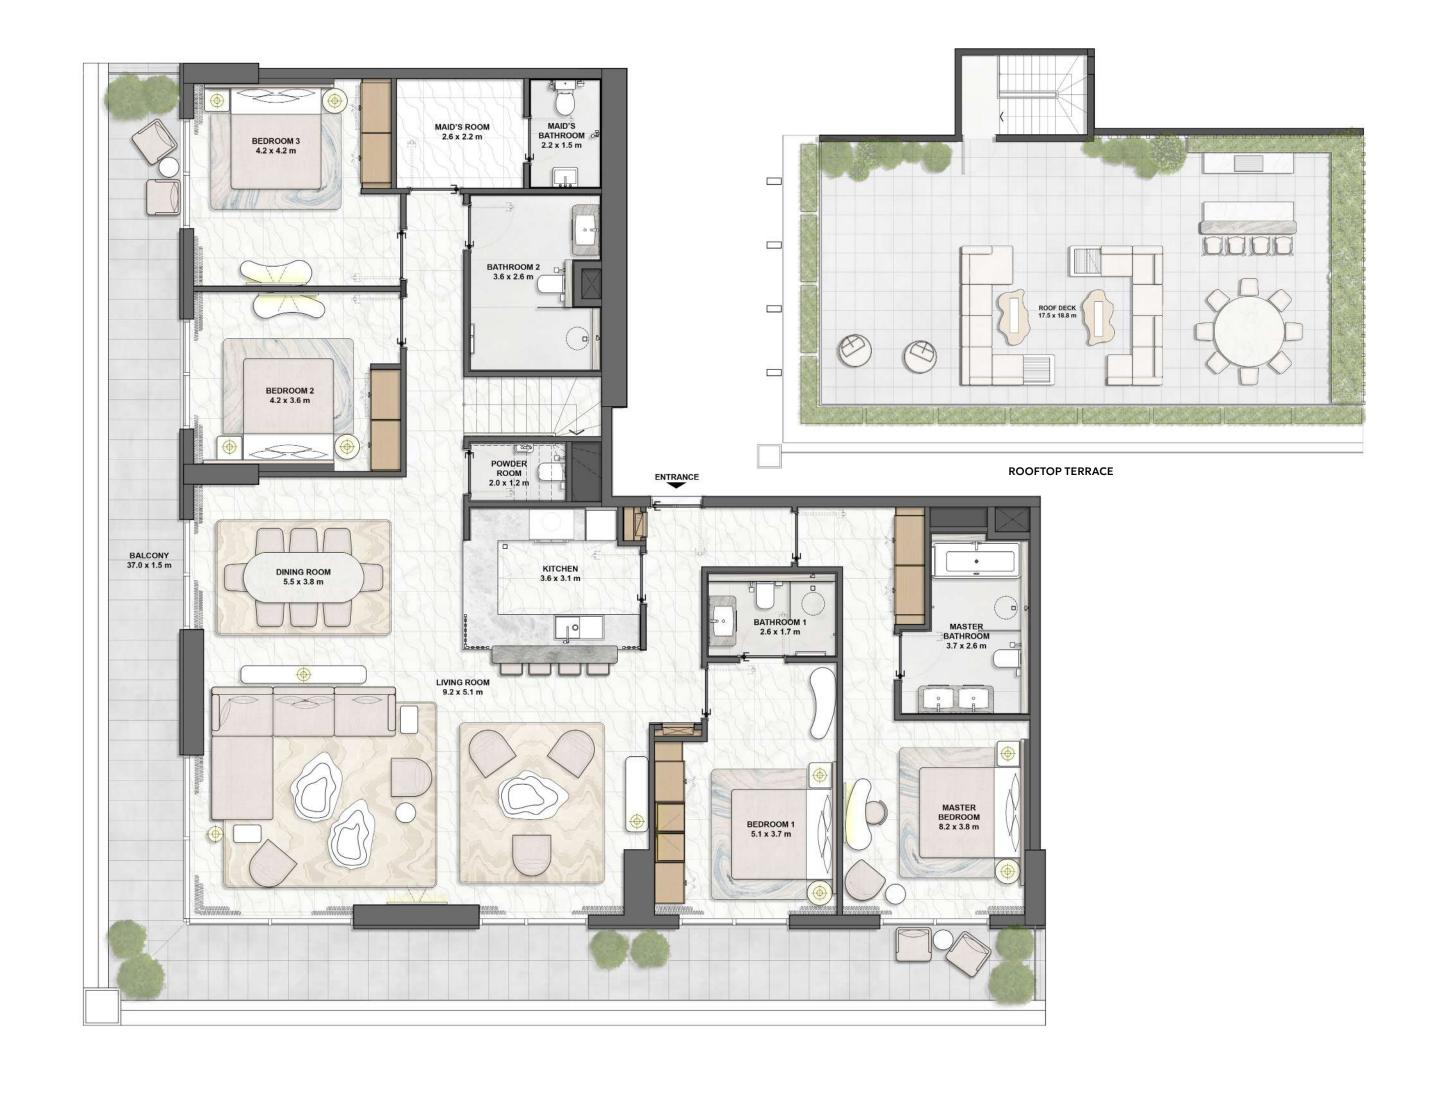

TYPE 4B

LEVEL 38 UNIT 01, 02, 03, 04

#### **UNIT AREA**

| TOTAL AREA    | 428 SQ.M. | 4,612 SQ.F  |
|---------------|-----------|-------------|
| EXTERNAL AREA | 203 SQ.M. | 2,194 SQ.F1 |
| Internal area | 224 SQ.M. | 2,418 SQ.F1 |