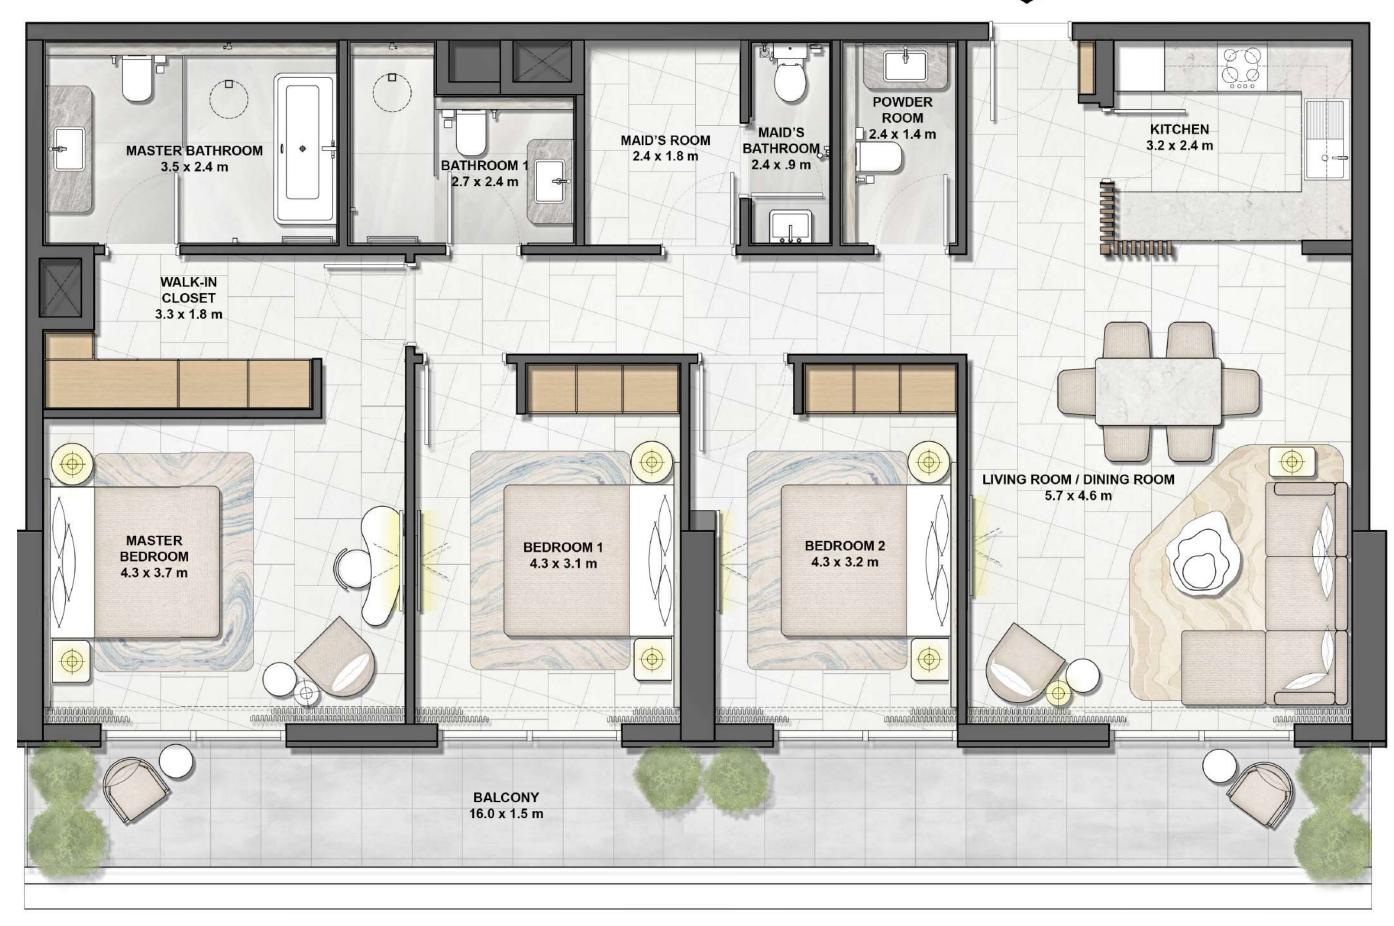

TYPE 2C

LEVEL P1, P3 UNIT 02, 03

#### **UNIT AREA**

| TOTAL AREA    | 129 | SQ.M. | 1.399 SQ.FT |
|---------------|-----|-------|-------------|
| EXTERNAL AREA | 11  | SQ.M. | 125 SQ.FT   |
| INTERNAL AREA | 118 | SQ.M. | 1,274 SQ.FT |