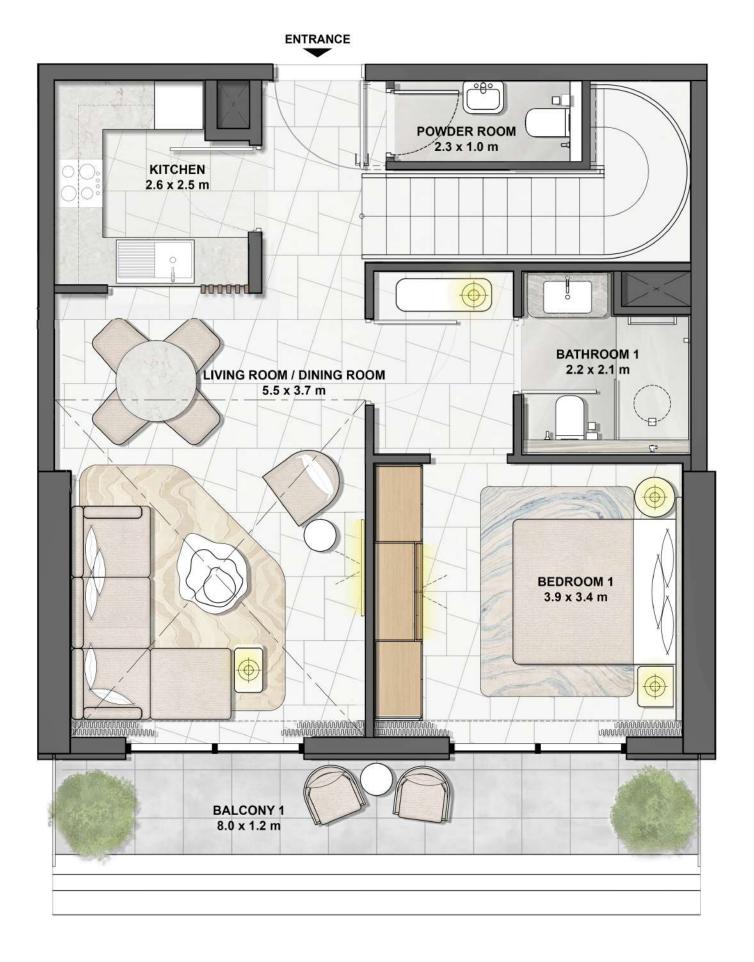

LEVEL 2-9 UNIT 03, 10

#### UNIT AREA

| TOTAL AREA    | 70 | SQ.M. | 758 | SQ.FT. |
|---------------|----|-------|-----|--------|
| EXTERNAL AREA | 12 | SQ.M. | 135 | SQ.FT. |
| INTERNAL AREA | 57 | SQ.M. | 623 | SQ.FT. |

TYPE B1-B