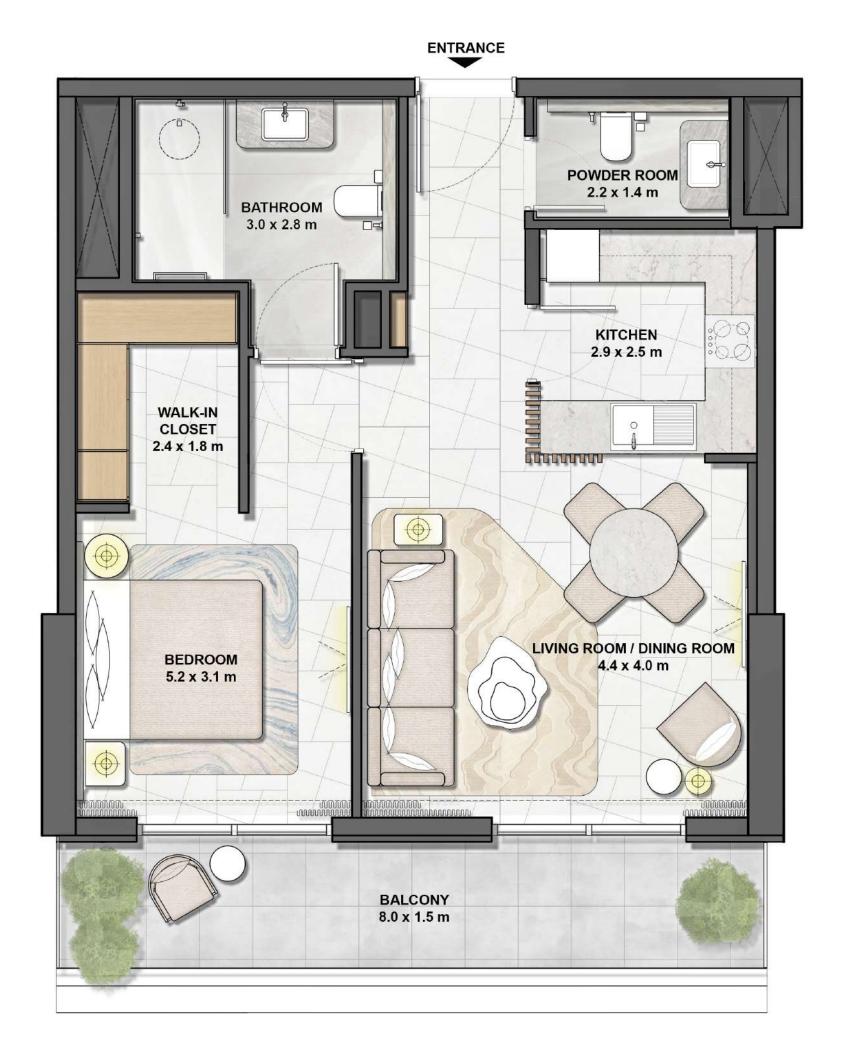

TYPE A1

LEVEL 2-9 UNIT 01, 06, 07, 12

#### **UNIT AREA**

| TOTAL AREA    | 76 SQ | 2.M. | 828 | SQ.FT |
|---------------|-------|------|-----|-------|
| EXTERNAL AREA | 13 SQ | ≀.M. | 142 | SQ.FT |
| INTERNAL AREA | 63 SQ | ≀.M. | 686 | SQ.FT |