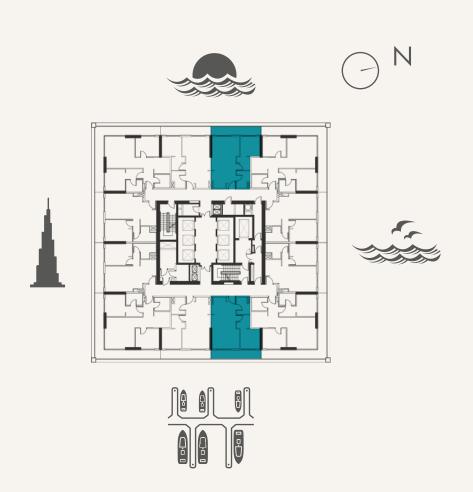

TYPE 2C

LEVEL P1, P3 UNIT 02, 03

#### **UNIT AREA**

| TOTAL AREA    | 129 | SQ.M. | 1.399 SQ.FT |
|---------------|-----|-------|-------------|
| EXTERNAL AREA | 11  | SQ.M. | 125 SQ.FT   |
| INTERNAL AREA | 118 | SQ.M. | 1,274 SQ.FT |