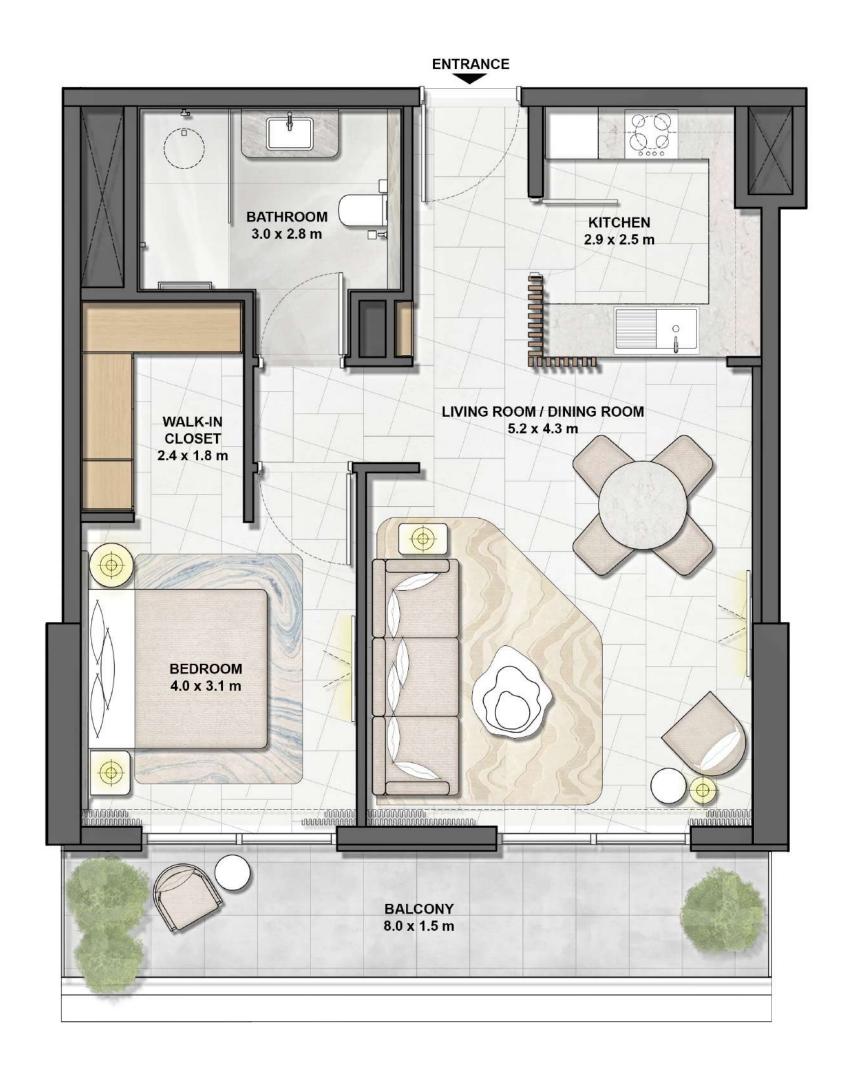

TYPE B1-A

LEVEL 2-9 UNIT 04, 09

#### **UNIT AREA**

| TOTAL AREA    | 69 | SQ.M. | 758 | SQ.FT |
|---------------|----|-------|-----|-------|
| EXTERNAL AREA | 12 | SQ.M. | 135 | SQ.FT |
| INTERNAL AREA | 57 | SQ.M. | 623 | SQ.FT |

TYPE B1-A