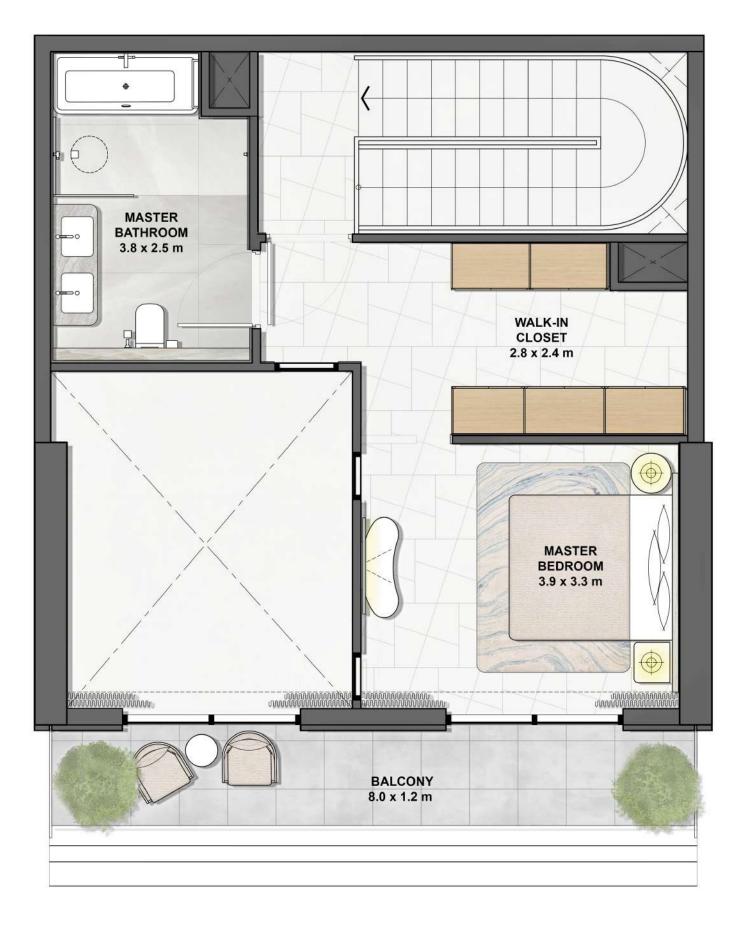

LEVEL 10-19, 21-36 UNIT 01, 06

#### UNIT AREA

| TOTAL AREA    | 116 | SQ.M. | 1,2 <i>57</i> \$Q.F1 |
|---------------|-----|-------|----------------------|
| EXTERNAL AREA | 18  | SQ.M. | 202 SQ.FT            |
| INTERNAL AREA | 98  | SQ.M. | 1,055 SQ.FT          |