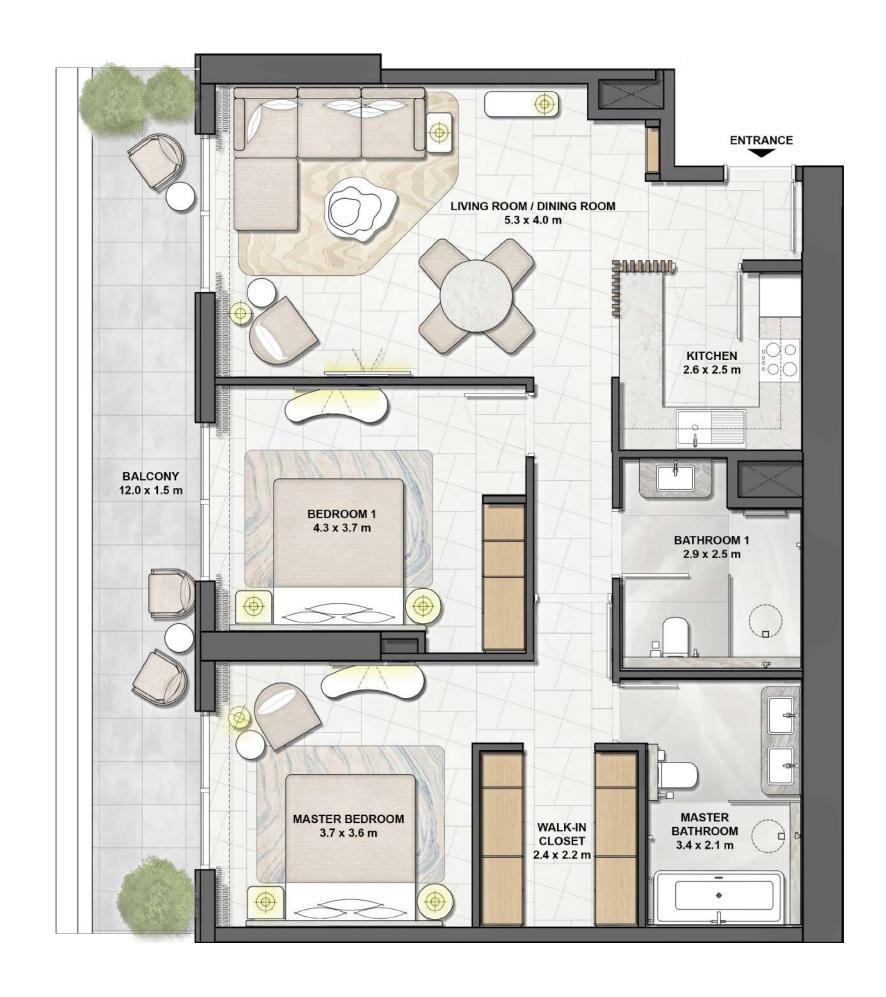

TYPE B1-A

LEVEL 2-9 UNIT 04, 09

#### **UNIT AREA**

| TOTAL AREA    | 69 | SQ.M. | 758 | SQ.FT |
|---------------|----|-------|-----|-------|
| EXTERNAL AREA | 12 | SQ.M. | 135 | SQ.FT |
| INTERNAL AREA | 57 | SQ.M. | 623 | SQ.FT |

TYPE B1-A