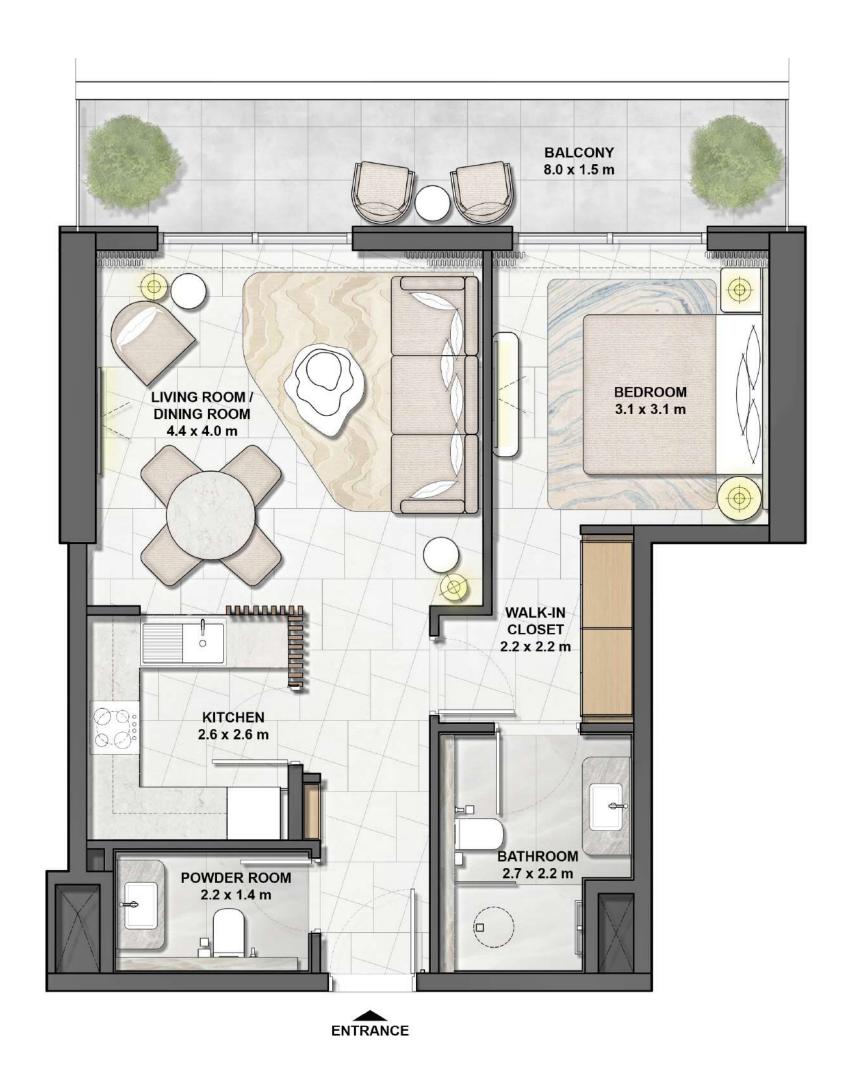

TYPE A1

LEVEL 2-9 UNIT 01, 06, 07, 12

#### **UNIT AREA**

| TOTAL AREA    | 76 SQ | 2.M. | 828 | SQ.FT |
|---------------|-------|------|-----|-------|
| EXTERNAL AREA | 13 SQ | ≀.M. | 142 | SQ.FT |
| INTERNAL AREA | 63 SQ | ≀.M. | 686 | SQ.FT |