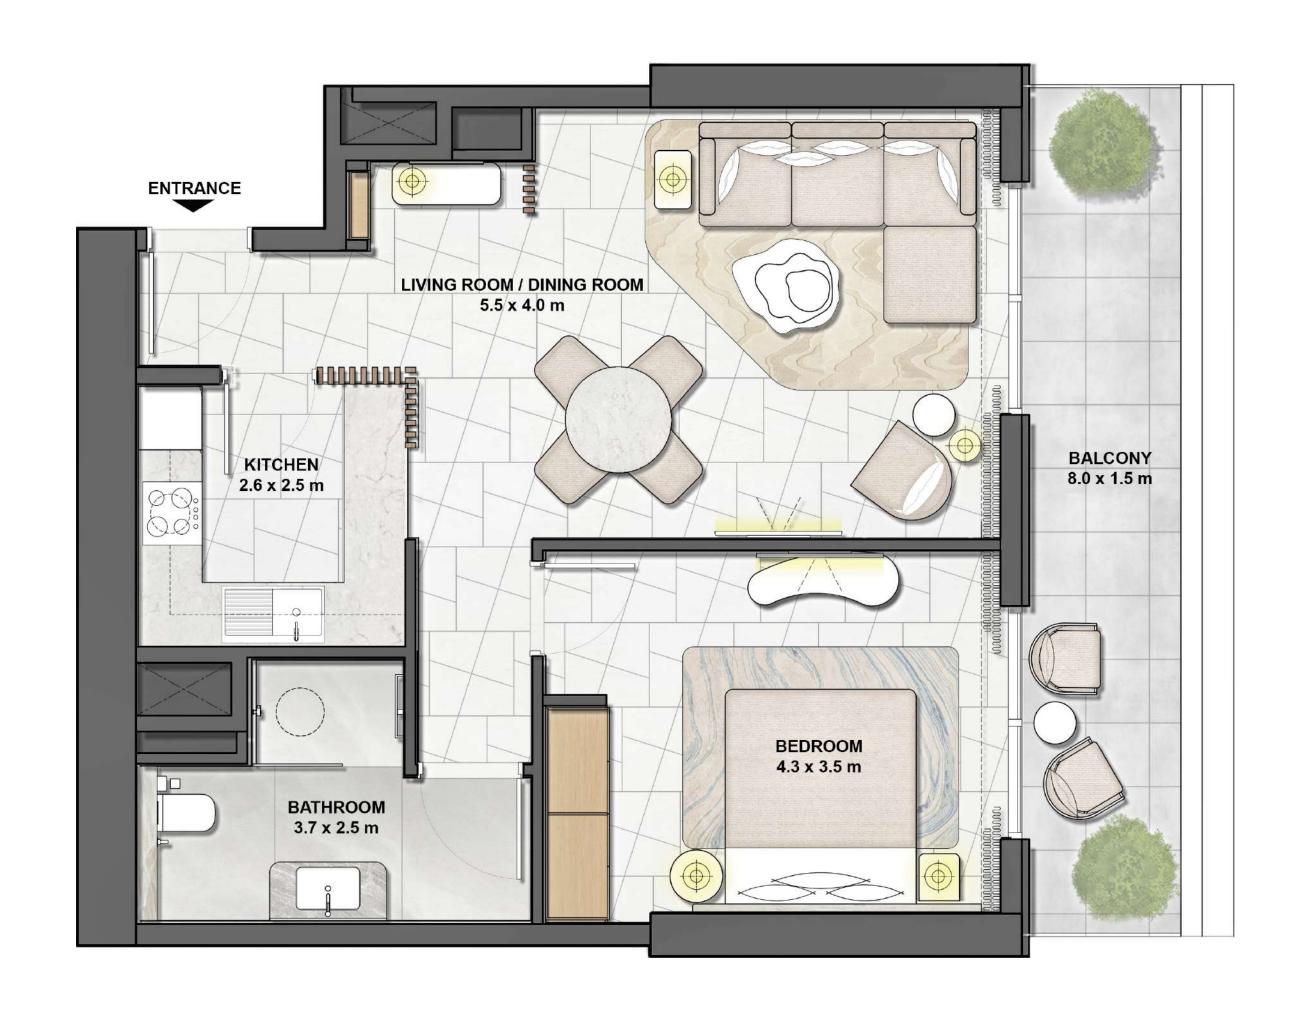

TYPE A1

LEVEL 2-9 UNIT 01, 06, 07, 12

#### **UNIT AREA**

| TOTAL AREA    | 76 SQ | 2.M. | 828 | SQ.FT |
|---------------|-------|------|-----|-------|
| EXTERNAL AREA | 13 SQ | ≀.M. | 142 | SQ.FT |
| INTERNAL AREA | 63 SQ | ≀.M. | 686 | SQ.FT |