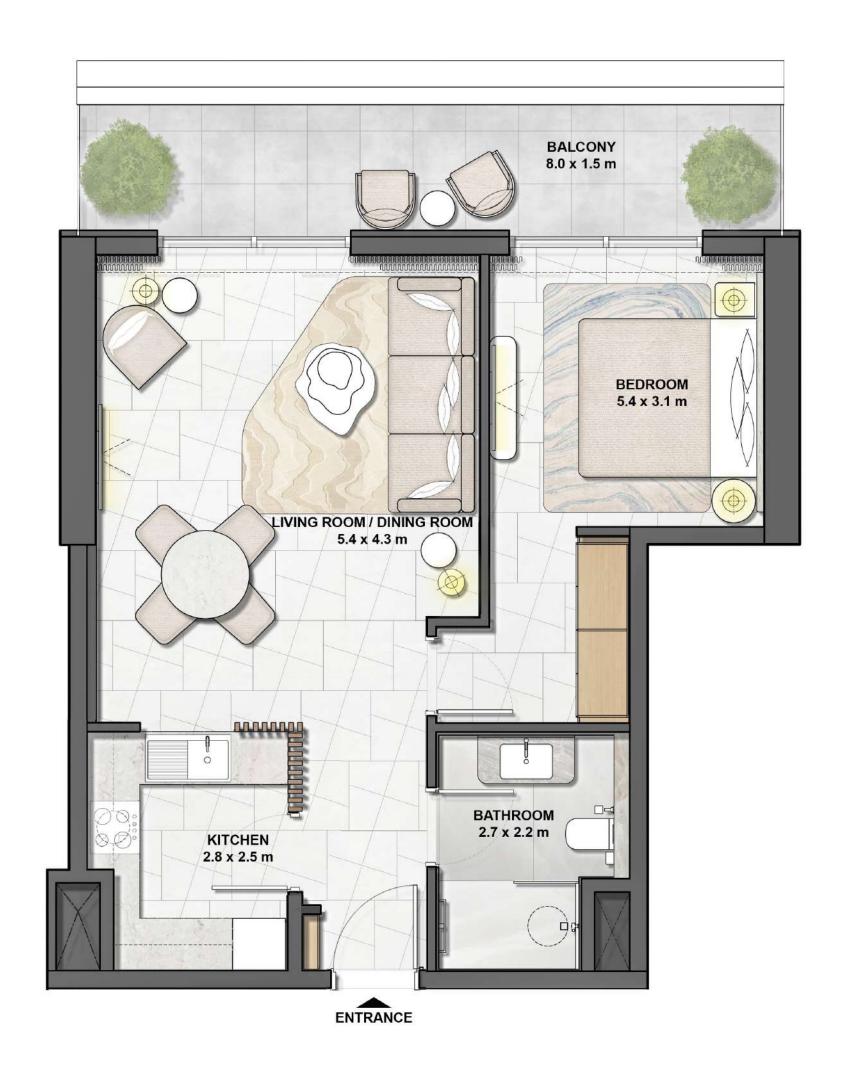

TYPE A1

LEVEL 2-9 UNIT 01, 06, 07, 12

#### **UNIT AREA**

| TOTAL AREA    | 76 SQ | 2.M. | 828 | SQ.FT |
|---------------|-------|------|-----|-------|
| EXTERNAL AREA | 13 SQ | ≀.M. | 142 | SQ.FT |
| INTERNAL AREA | 63 SQ | ≀.M. | 686 | SQ.FT |