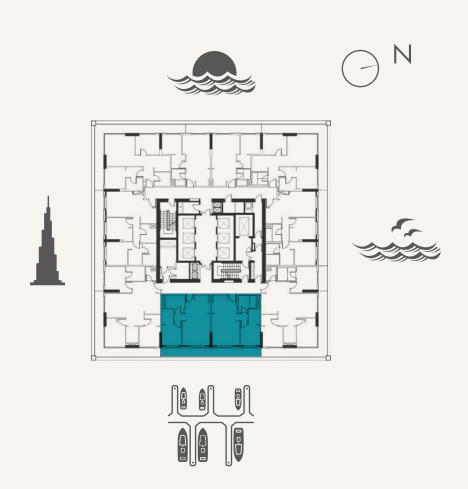

TYPE 2C

LEVEL P1, P3 UNIT 02, 03

#### **UNIT AREA**

| TOTAL AREA    | 129 | SQ.M. | 1.399 SQ.FT |
|---------------|-----|-------|-------------|
| EXTERNAL AREA | 11  | SQ.M. | 125 SQ.FT   |
| INTERNAL AREA | 118 | SQ.M. | 1,274 SQ.FT |