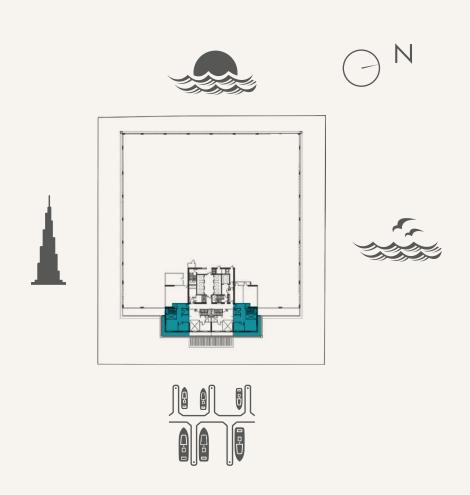

|





LOWER LEVEL UPPER LEVEL



TYPE 3A

LEVEL 10, 11, 35, 36 UNIT 07, 09



#### **UNIT AREA**

| TOTAL AREA    | 151 SQ.M. | 1,632 SQ.F1 |
|---------------|-----------|-------------|
| EXTERNAL AREA | 36 SQ.M.  | 398 SQ.FT   |
| INTERNAL AREA | 114 SQ.M. | 1,234 SQ.FT |





TYPE 3A

LEVEL 12-19, 21-34 UNIT 07, 10



#### **UNIT AREA**

| TOTAL AREA    | 151 SQ.M. | 1,632 SQ.F1 |
|---------------|-----------|-------------|
| EXTERNAL AREA | 36 SQ.M.  | 398 SQ.FT   |
| INTERNAL AREA | 114 SQ.M. | 1,234 SQ.FT |





TYPE 3B

LEVEL 10, 11, 35, 36
UNIT 08



#### **UNIT AREA**

| TOTAL AREA    | 156 SQ.M. | 1,685 SQ.F |
|---------------|-----------|------------|
| EXTERNAL AREA | 25 SQ.M.  | 270 SQ.F   |
| INTERNAL AREA | 131 SQ.M. | 1,415 SQ.F |







TYPE 3C

LEVEL P1, P3 UNIT 01, 04



#### UNIT AREA

| TOTAL AREA    | 180 | SQ.M. | 1,945 SG | Q.F1 |
|---------------|-----|-------|----------|------|
| EXTERNAL AREA | 25  | SQ.M. | 277 SG   | Q.F1 |
| INTERNAL AREA | 154 | SQ.M. | 1,668 S0 | ٦.F1 |





LOWER LEVEL UPPER LEVEL



TYPE 4A

LEVEL 37 UNIT 01, 02, 03, 04



#### **UNIT AREA**

| TOTAL AREA    | 272 | SQ.M. | 2.935 | SQ.FT |
|---------------|-----|-------|-------|-------|
| EXTERNAL AREA | 59  | SQ.M. | 637   | SQ.FT |
| INTERNAL AREA | 213 | SQ.M. | 2,298 | SQ.FT |





TYPE 4B

LEVEL 38 UNIT 01, 02, 03, 04



#### **UNIT AREA**

| TOTAL AREA    | 428 SQ.M. | 4,612 SQ.F  |
|---------------|-----------|-------------|
| EXTERNAL AREA | 203 SQ.M. | 2,194 SQ.F1 |
| Internal area | 224 SQ.M. | 2,418 SQ.F1 |