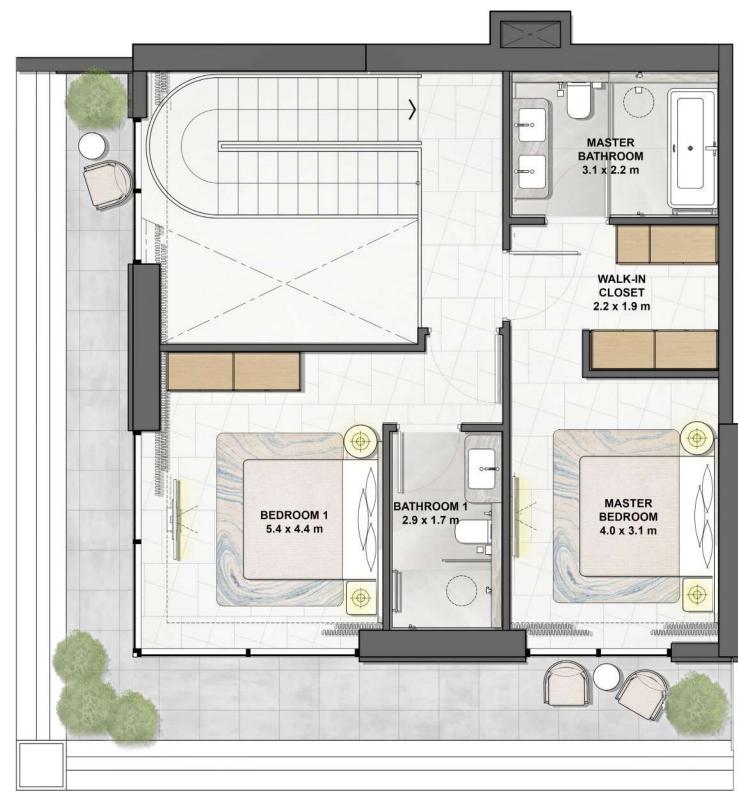

LEVEL 10-19, 21-36 UNIT 01, 06

#### UNIT AREA

| TOTAL AREA    | 116 | SQ.M. | 1,2 <i>57</i> \$Q.F1 |
|---------------|-----|-------|----------------------|
| EXTERNAL AREA | 18  | SQ.M. | 202 SQ.FT            |
| INTERNAL AREA | 98  | SQ.M. | 1,055 SQ.FT          |