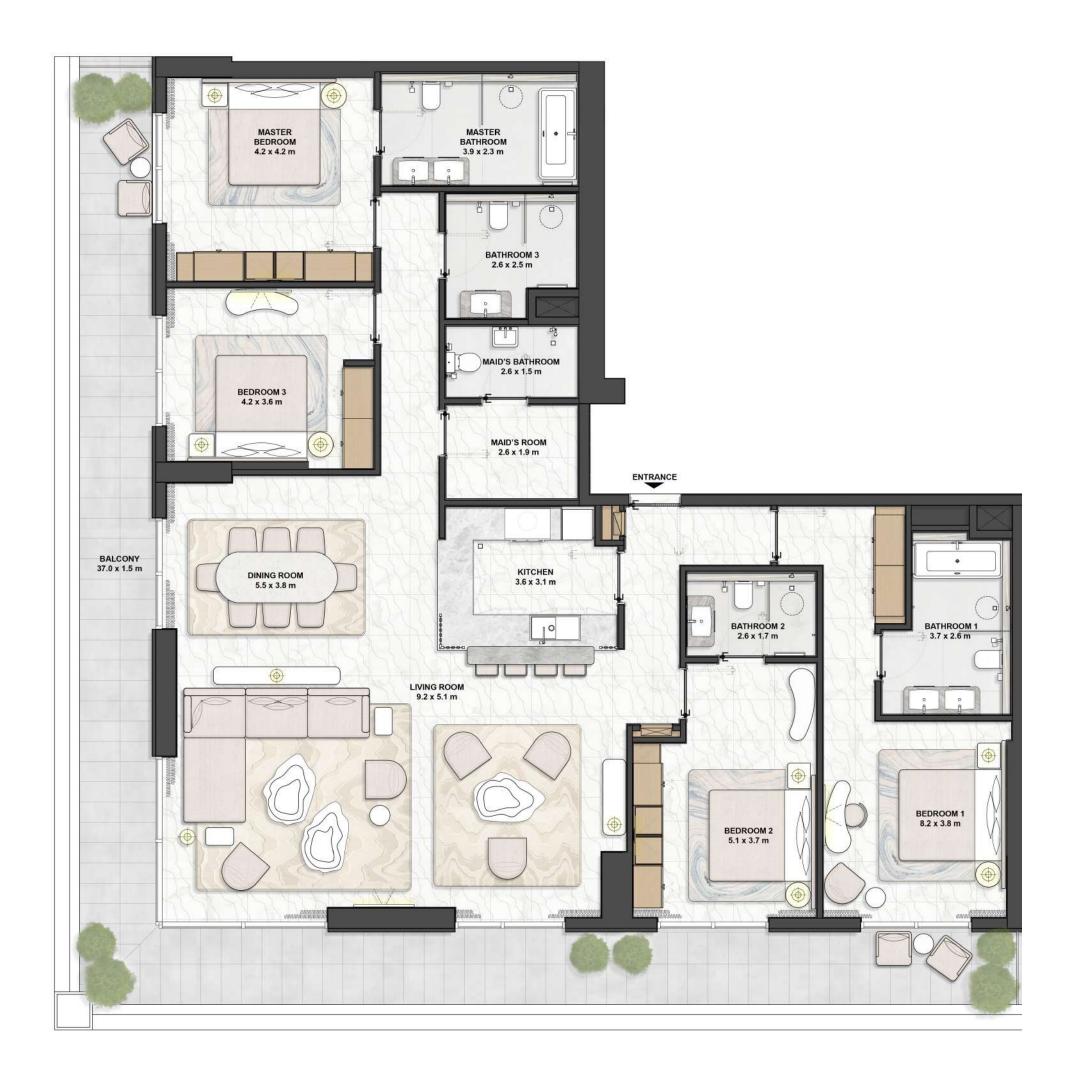

#### **UNIT AREA**

| TOTAL AREA    | 272 | SQ.M. | 2.935 | SQ.FT |
|---------------|-----|-------|-------|-------|
| EXTERNAL AREA | 59  | SQ.M. | 637   | SQ.FT |
| INTERNAL AREA | 213 | SQ.M. | 2,298 | SQ.FT |