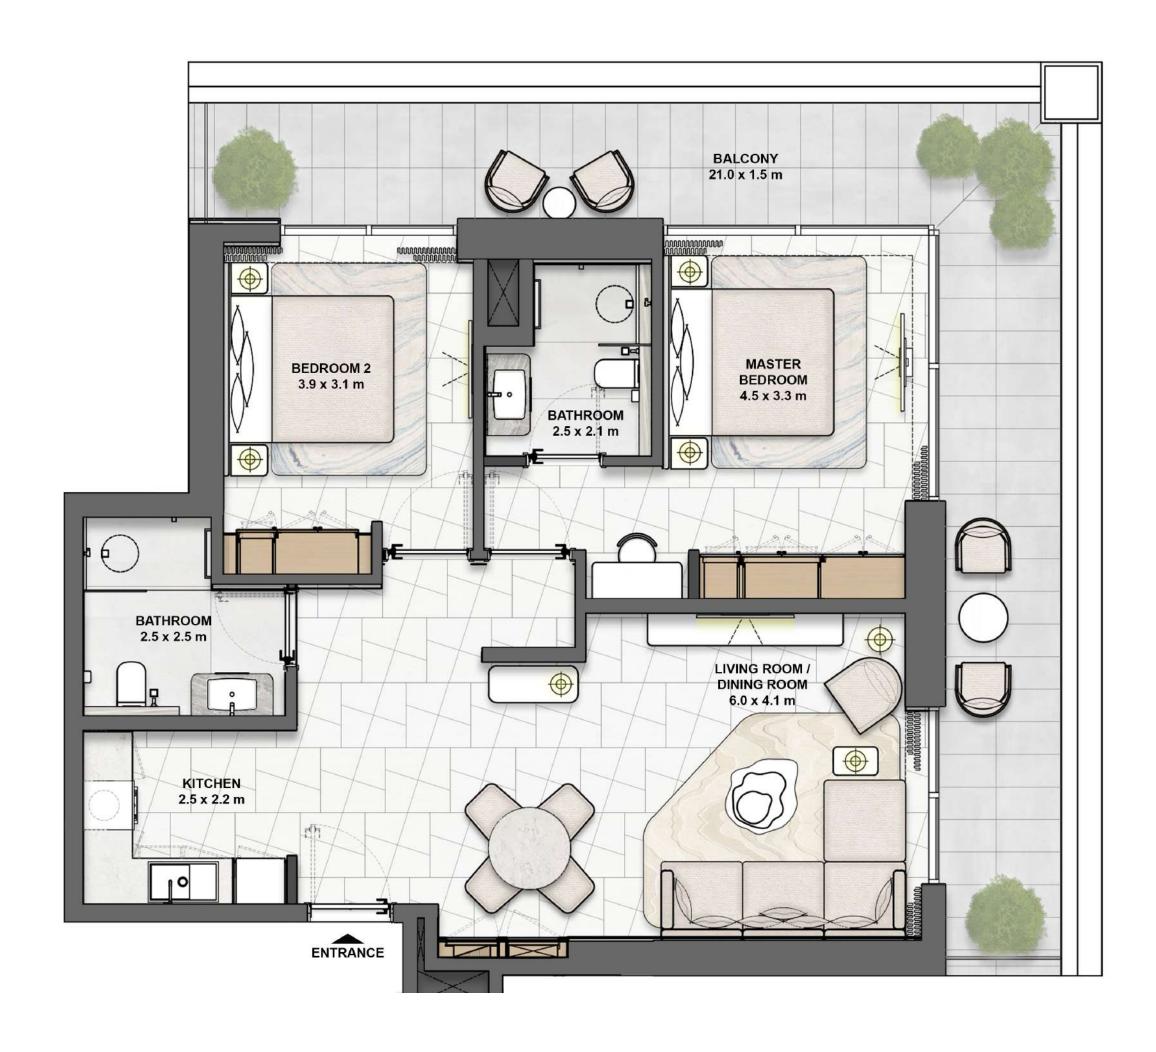

LEVEL 10-19, 21-36 UNIT 01, 06

#### UNIT AREA

| TOTAL AREA    | 116 | SQ.M. | 1,2 <i>57</i> \$Q.F1 |
|---------------|-----|-------|----------------------|
| EXTERNAL AREA | 18  | SQ.M. | 202 SQ.FT            |
| INTERNAL AREA | 98  | SQ.M. | 1,055 SQ.FT          |