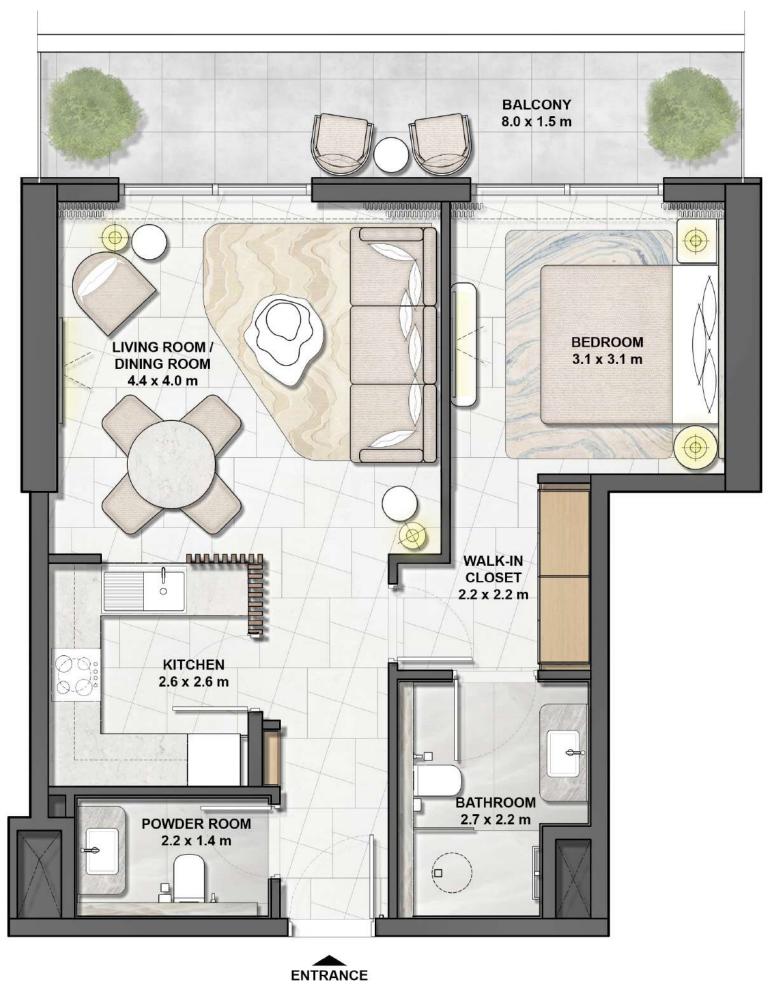

TYPE B1-A

LEVEL 2-9 UNIT 04, 09

#### **UNIT AREA**

| TOTAL AREA    | 69 | SQ.M. | 758 | SQ.FT |
|---------------|----|-------|-----|-------|
| EXTERNAL AREA | 12 | SQ.M. | 135 | SQ.FT |
| INTERNAL AREA | 57 | SQ.M. | 623 | SQ.FT |

TYPE B1-A