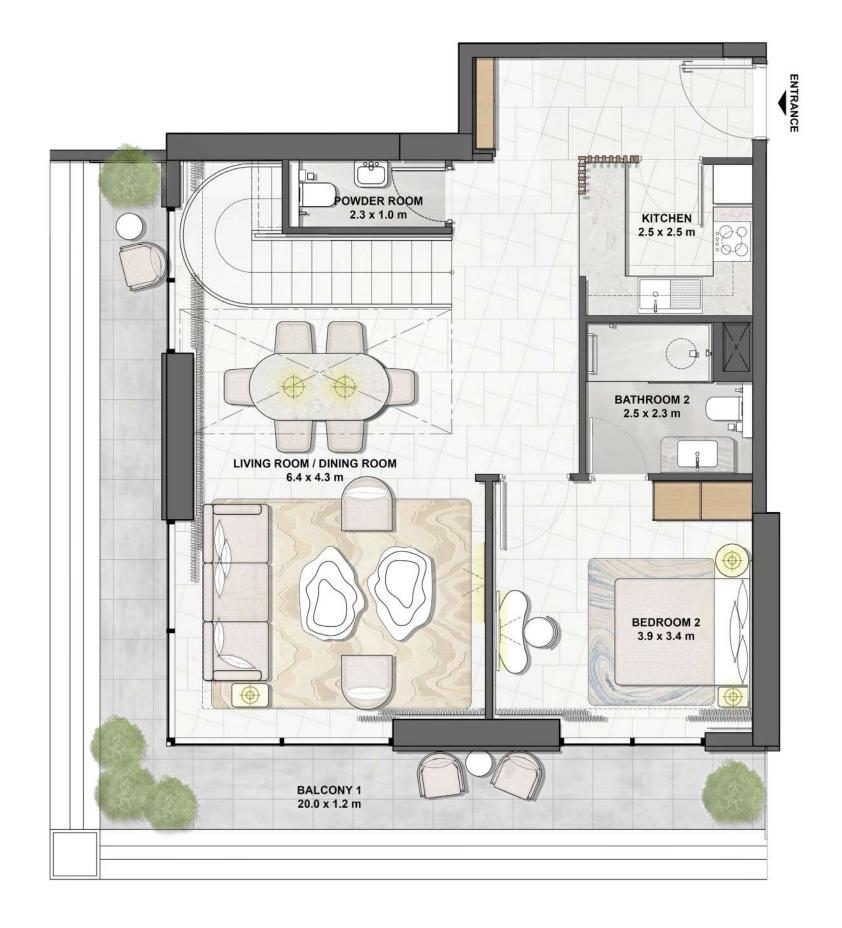

98 SQ.FT   |
| INTERNAL AREA | 114 SQ.M. | 1,234 SQ.FT |





TYPE 3A

LEVEL 12-19, 21-34 UNIT 07, 10



#### **UNIT AREA**

| TOTAL AREA    | 151 SQ.M. | 1,632 SQ.F1 |
|---------------|-----------|-------------|
| EXTERNAL AREA | 36 SQ.M.  | 398 SQ.FT   |
| INTERNAL AREA | 114 SQ.M. | 1,234 SQ.FT |





TYPE 3B

LEVEL 10, 11, 35, 36
UNIT 08



#### **UNIT AREA**

| TOTAL AREA    | 156 SQ.M. | 1,685 SQ.F |
|---------------|-----------|------------|
| EXTERNAL AREA | 25 SQ.M.  | 270 SQ.F   |
| INTERNAL AREA | 131 SQ.M. | 1,415 SQ.F |







TYPE 3C

LEVEL P1, P3 UNIT 01, 04



#### UNIT AREA

| TOTAL AREA    | 180 | SQ.M. | 1,945 SG | Q.F1 |
|---------------|-----|-------|----------|------|
| EXTERNAL AREA | 25  | SQ.M. | 277 SG   | Q.F1 |
| INTERNAL AREA | 154 | SQ.M. | 1,668 S0 | ٦.F1 |





LOWER LEVEL UPPER LEVEL



TYPE 4A

LEVEL 37 UNIT 01, 02, 03, 04



#### **UNIT AREA**

| TOTAL AREA    | 272 | SQ.M. | 2.935 | SQ.FT |
|---------------|-----|-------|-------|-------|
| EXTERNAL AREA | 59  | SQ.M. | 637   | SQ.FT |
| INTERNAL AREA | 213 | SQ.M. | 2,298 | SQ.FT |





TYPE 4B

LEVEL 38 UNIT 01, 02, 03, 04



#### **UNIT AREA**

| TOTAL AREA    | 428 SQ.M. | 4,612 SQ.F  |
|---------------|-----------|-------------|
| EXTERNAL AREA | 203 SQ.M. | 2,194 SQ.F1 |
| Internal area | 224 SQ.M. | 2,418 SQ.F1 |