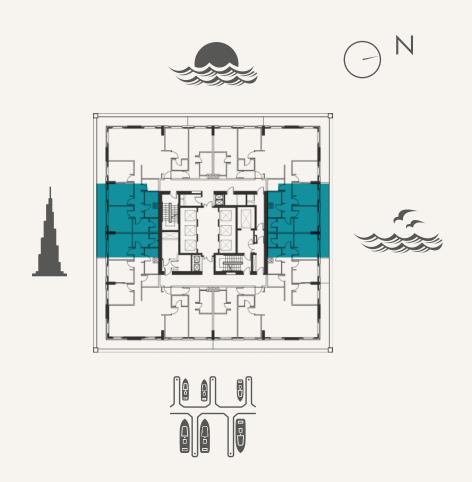

TYPE A1

LEVEL 2-9 UNIT 01, 06, 07, 12

#### **UNIT AREA**

| TOTAL AREA    | 76 SQ | 2.M. | 828 | SQ.FT |
|---------------|-------|------|-----|-------|
| EXTERNAL AREA | 13 SQ | ≀.M. | 142 | SQ.FT |
| INTERNAL AREA | 63 SQ | ≀.M. | 686 | SQ.FT |