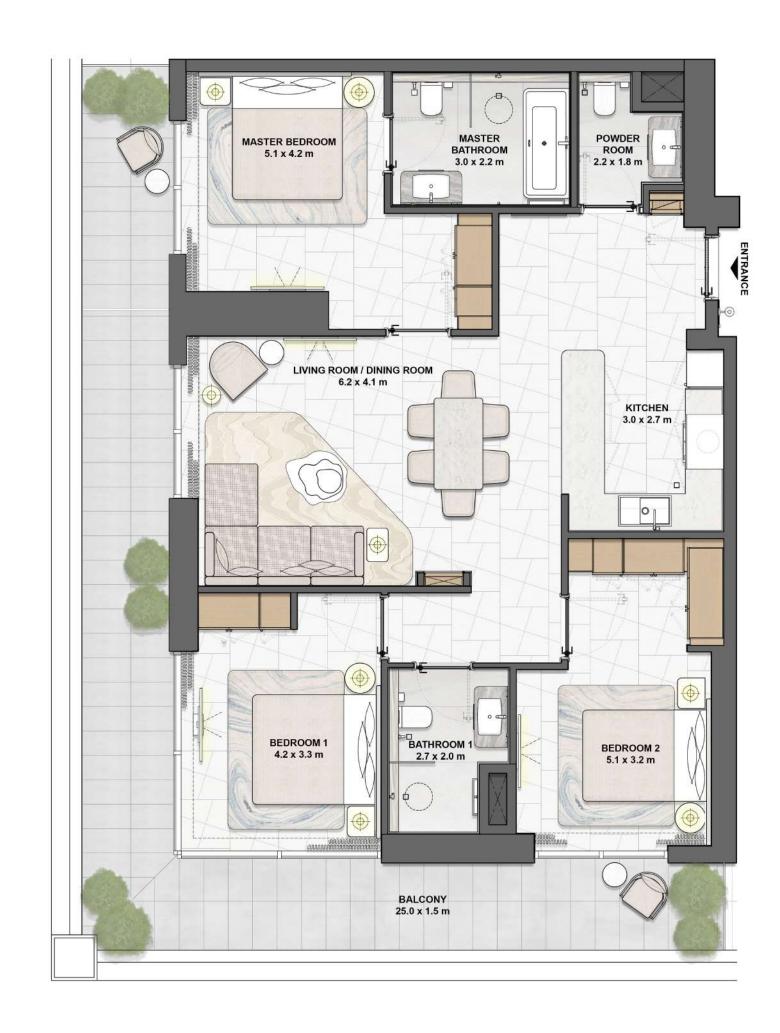

#### **UNIT AREA**

| TOTAL AREA    | 117 SQ.M. | 1.262 SQ.F1 |
|---------------|-----------|-------------|
| external area | 30 SQ.M.  | 331 SQ.FT   |
| INTERNAL AREA | 86 SQ.M.  | 931 SQ.FT   |

TYPE 2A-1