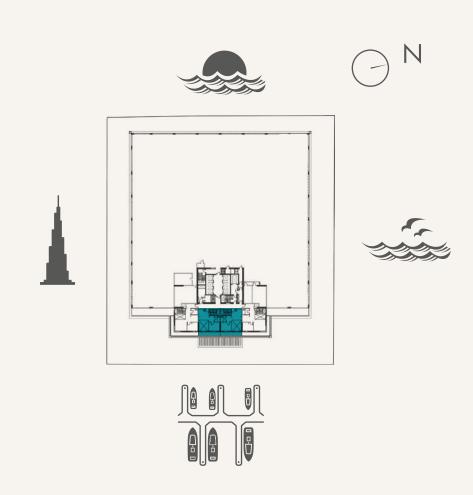

LEVEL 10-19 & 21-36 UNIT 04

#### **UNIT AREA**

| TOTAL AREA    | 70 | SQ.M. | 758 | SQ.FT |
|---------------|----|-------|-----|-------|
| EXTERNAL AREA | 12 | SQ.M. | 135 | SQ.FT |
| INTERNAL AREA | 57 | SQ.M. | 623 | SQ.FT |

TYPE B1-B