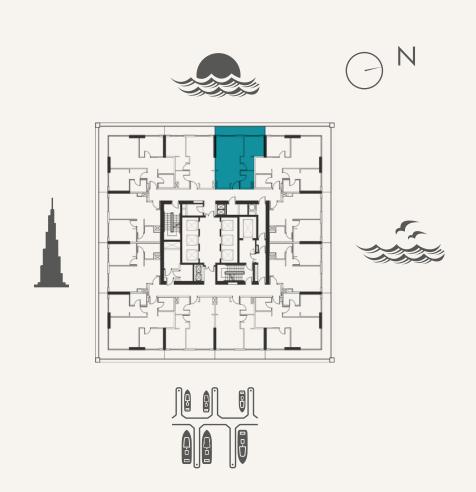

TYPE B1-A

LEVEL 2-9 UNIT 04, 09

#### **UNIT AREA**

| TOTAL AREA    | 69 | SQ.M. | 758 | SQ.FT |
|---------------|----|-------|-----|-------|
| EXTERNAL AREA | 12 | SQ.M. | 135 | SQ.FT |
| INTERNAL AREA | 57 | SQ.M. | 623 | SQ.FT |

TYPE B1-A