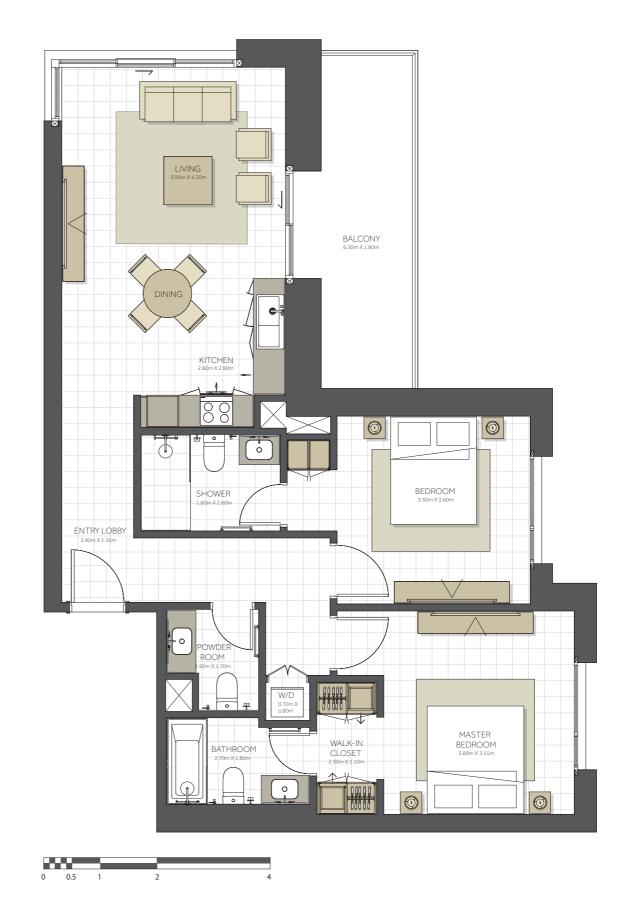

**BUILDING CITRINE - 1BR TYPE A** 1 BEDROOM 105,106,107,108,109, 205,206,207,208,209, UNIT NO. 305,306,307,308,309, 405,406,407,408,409, 505,506,507,508,509, 605,606,607,608,609, 705,706,707,708,709, 804,805 63m<sup>2</sup> (678 sq.ft) **SUITE AREA. BALCONY AREA.** 6 m<sup>2</sup> (64 sq.ft) **TOTAL AREA** 69 m² (742 sq.ft)