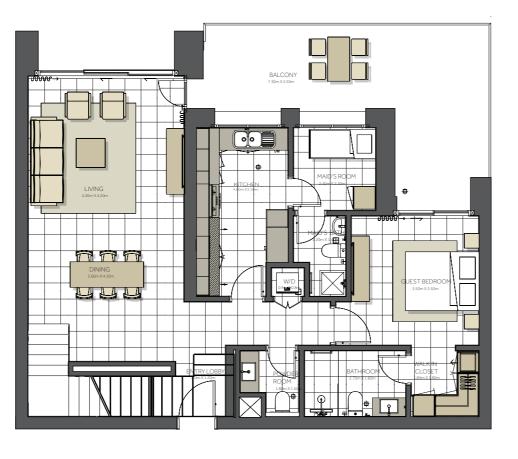

#### Disclaimer:

| BUILDING      | CITRINE - 3 BR      |
|---------------|---------------------|
| 3 BEDROOM     | ТҮРЕ А              |
| UNIT NO.      | 103                 |
| SUITE AREA.   | 140m² (1.507 sq.ft) |
| TERRACE AREA. | 48 m² (516 sq.ft)   |
| TOTAL AREA    | 188m² (2.023sq.ft)  |

#### Disclaimer:

| BUILDING      | CITRINE - 3 BR                  |
|---------------|---------------------------------|
| 3 BEDROOM     | ТҮРЕ А                          |
| UNIT NO.      | 203, 303, 403,<br>503, 603, 703 |
| SUITE AREA.   | 140m² (1.507 sq.ft)             |
| BALCONY AREA. | 14 m² (150 sq.ft)               |
| TOTAL AREA    | 154 m² (1.657 sq.ft)            |

#### Disclaimer:

| BUILDING      | CITRINE - 3 BR       |
|---------------|----------------------|
| 3 BEDROOM     | ТҮРЕ С               |
| UNIT NO.      | 102                  |
| SUITE AREA.   | 138m² (1.485 sq.ft)  |
| TEERACE AREA. | 47m² (506 sq.ft)     |
| TOTAL AREA    | 185 m² (1.991 sq.ft) |

#### Disclaimer

| BUILDING      | CITRINE - 3 BR                  |
|---------------|---------------------------------|
| 3 BEDROOM     | ТҮРЕ С                          |
| UNIT NO.      | 202, 302, 402,<br>502, 602, 702 |
| SUITE AREA.   | 138m² (1.485 sq.ft)             |
| BALCONY AREA. | 16 m² (172 sq.ft)               |
| TOTAL AREA    | 154 m² (1.657 sq.ft)            |