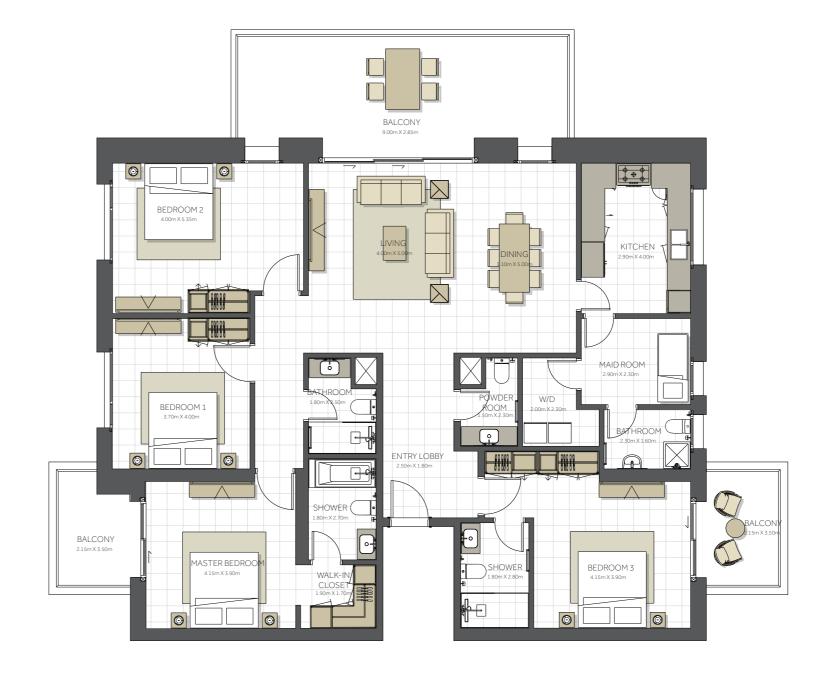

#### Disclaimer

| BUILDING      | CITRINE - 4 BR      |
|---------------|---------------------|
| 4 BEDROOM     | ТҮРЕ В              |
| UNIT NO.      | 909,1007            |
| SUITE AREA.   | 194m² (2.088 sq.ft) |
| BALCONY AREA. | 35m² (376 sq.ft)    |
| TOTAL AREA    | 229m² (2.465 sq.ft) |