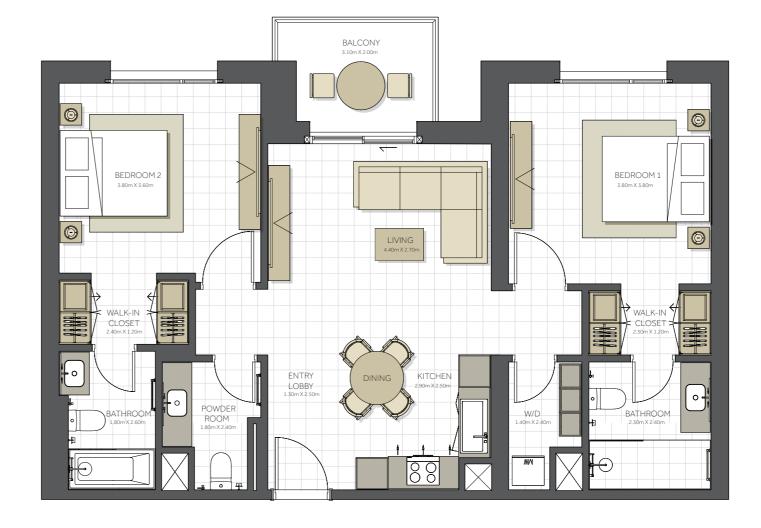

#### Disclaimer:

| BUILDING      | CITRINE - 2 BR                                |
|---------------|-----------------------------------------------|
| 2 BEDROOM     | ТҮРЕС                                         |
| UNIT NO.      | 201, 301, 401, 501,<br>601, 701, 801,901,1001 |
| SUITE AREA.   | 98m² (1.055 sq.ft)                            |
| BALCONY AREA. | 6m² (64 sq.ft)                                |
| TOTAL AREA    | 104m² (1.120 sq.ft)                           |