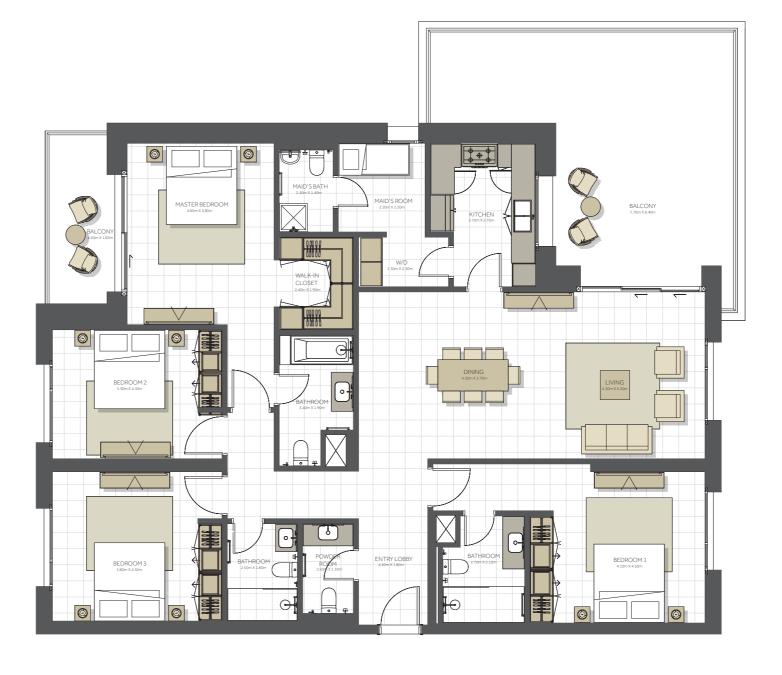

#### Disclaimer:

| BUILDING      | CITRINE - 4 BR       |
|---------------|----------------------|
| 4 BEDROOM     | TYPE A Duplex        |
| UNIT NO.      | 903                  |
| SUITE AREA.   | 217 m² (2.336 sq.ft) |
| BALCONY AREA. | 69 m² (742 sq.ft)    |
| TOTAL AREA    | 286 m² (3.078 sq.ft) |