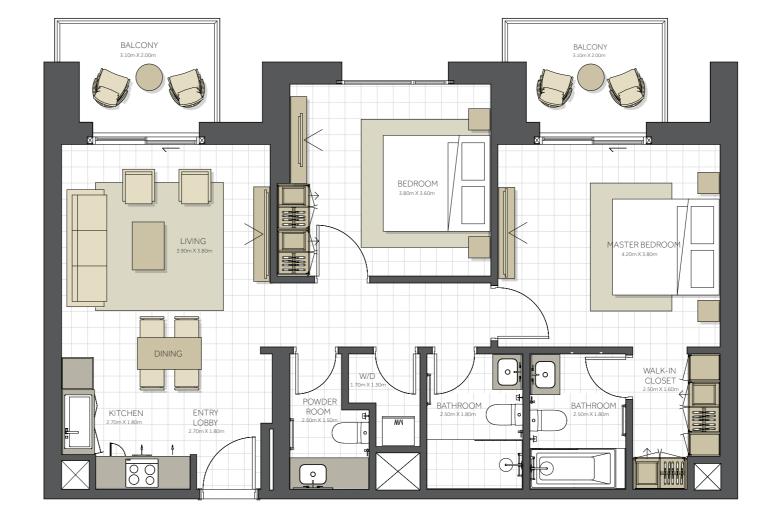

#### Disclaimer:

| BUILDING      | CITRINE - 2BR                                   |
|---------------|-------------------------------------------------|
| 2 BEDROOM     | ТҮРЕВ                                           |
| UNIT NO.      | 110,210,310,410,<br>510,610,710<br>808,907,1005 |
| SUITE AREA.   | 100 m² (1.076 sq.ft)                            |
| BALCONY AREA. | 12 m² (129 sq.ft)                               |
| TOTAL AREA    | 112 m² (1.205 sq.ft)                            |