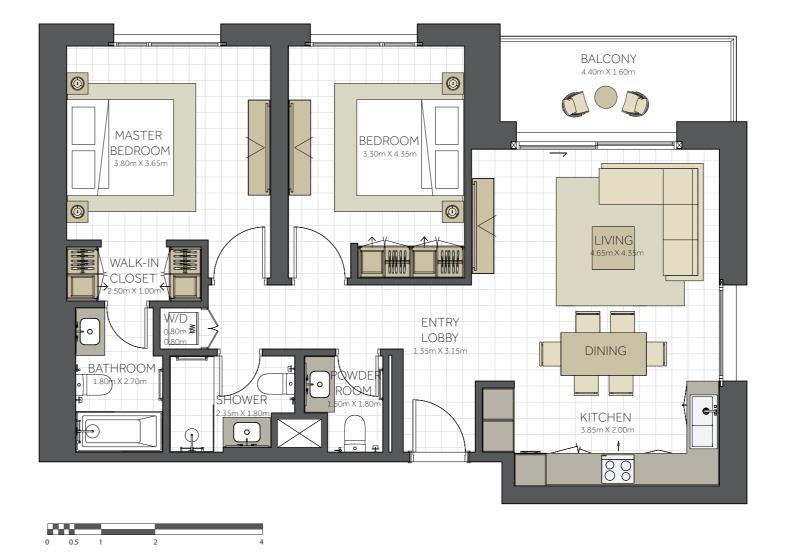

#### Disclaimer:

| BUILDING      | CITRINE - 4 BR       |
|---------------|----------------------|
| 4 BEDROOM     | TYPE A Duplex        |
| UNIT NO.      | 903                  |
| SUITE AREA.   | 217 m² (2.336 sq.ft) |
| BALCONY AREA. | 69 m² (742 sq.ft)    |
| TOTAL AREA    | 286 m² (3.078 sq.ft) |