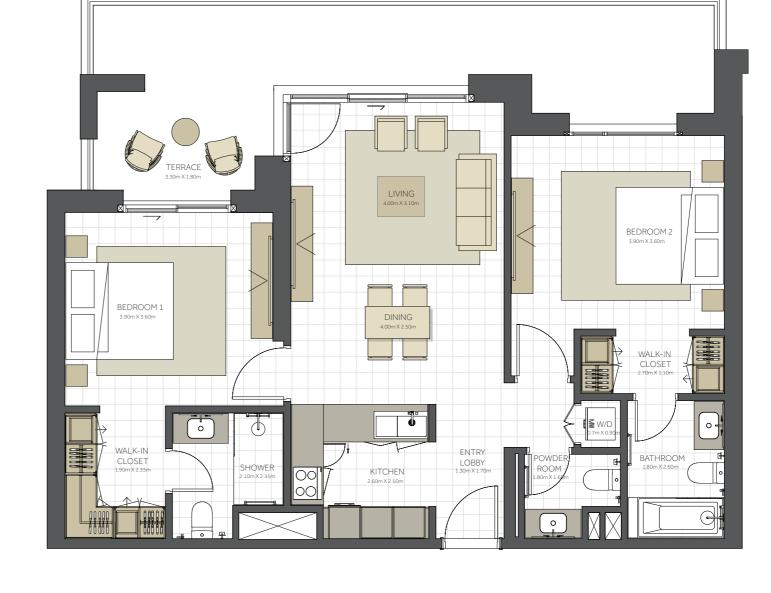

#### Disclaimer

| BUILDING      | CITRINE - 2BR        |
|---------------|----------------------|
| 2 BEDROOM     | TYPE A               |
| UNIT NO.      | 104                  |
| SUITE AREA.   | 97m² (1.044 sq.ft)   |
| TERRACE AREA. | 28 m² (301 sq.ft)    |
| TOTAL AREA    | 125 m² (1.345 sq.ft) |