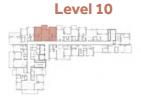

BALCONY AREA. 22 m² (237 sq.ft)

TOTAL AREA 120 m² (1.291 sq.ft)

Level 01 - 07

Level 08



Level 09



Level 10













#### Disclaime



| BUILDING      | CITRINE - 2 BR      |
|---------------|---------------------|
| 2 BEDROOM     | ТҮРЕЕ               |
| UNIT NO.      | 806,905,1003        |
| SUITE AREA.   | 94m² (1012 sq.ft)   |
| BALCONY AREA. | 12 m² (129 sq.ft)   |
| TOTAL AREA    | 106m² (1.141 sq.ft) |

### Level 08



# Level 09













#### Disclaimer



| BUILDING      | CITRINE - 2 BR      |
|---------------|---------------------|
| 2 BEDROOM     | ТҮРЕ F              |
| UNIT NO.      | 807,906,1004        |
| SUITE AREA.   | 96m² (1.033 sq.ft)  |
| BALCONY AREA. | 6m² (64 sq.ft)      |
| TOTAL AREA    | 102m² (1.098 sq.ft) |

## Level 08



#### Level 09















#### Disclaimer



| BUILDING      | CITRINE - 2 BR      |
|---------------|---------------------|
| 2 BEDROOM     | TYPE G              |
| UNIT NO.      | 904,1002            |
| SUITE AREA.   | 105m² (1.130 sq.ft) |
| BALCONY AREA. | 15m² (161 sq.ft)    |
| TOTAL AREA    | 120m² (1.291 sq.ft) |













#### Disclaimer:



| BUILDING      | CITRINE - 3 BR      |
|---------------|---------------------|
| 3 BEDROOM     | ТҮРЕ А              |
| UNIT NO.      | 103                 |
| SUITE AREA.   | 140m² (1.507 sq.ft) |
| TERRACE AREA. | 48 m² (516 sq.ft)   |
| TOTAL AREA    | 188m² (2.023sq.ft)  |















#### Disclaimer:



| BUILDING      | CITRINE - 3 BR                  |
|---------------|---------------------------------|
| 3 BEDROOM     | ТҮРЕ А