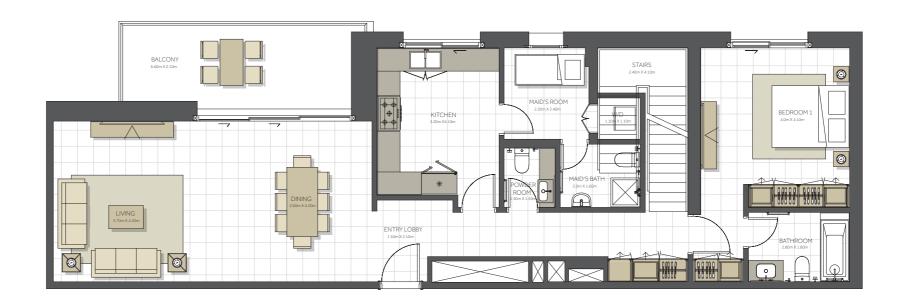

#### Disclaimer:

| BUILDING      | CITRINE - 4 BR       |
|---------------|----------------------|
| 4 BEDROOM     | TYPE A Duplex        |
| UNIT NO.      | 903                  |
| SUITE AREA.   | 217 m² (2.336 sq.ft) |
| BALCONY AREA. | 69 m² (742 sq.ft)    |
| TOTAL AREA    | 286 m² (3.078 sq.ft) |

Level 10

| BUILDING      | CITRINE - 4 BR       |
|---------------|----------------------|
| 4 BEDROOM     | ТҮРЕ А               |
| UNIT NO.      | 803                  |
| SUITE AREA.   | 196m² (2.110 sq.ft)  |
| BALCONY AREA. | 46 m² (495 sq.ft)    |
| TOTAL AREA    | 242 m² (2.605 sq.ft) |