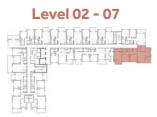

t) |
| BALCONY AREA. | 15m² (161 sq.ft)    |
| TOTAL AREA    | 120m² (1.291 sq.ft) |













#### Disclaimer:



| BUILDING      | CITRINE - 3 BR      |
|---------------|---------------------|
| 3 BEDROOM     | ТҮРЕ А              |
| UNIT NO.      | 103                 |
| SUITE AREA.   | 140m² (1.507 sq.ft) |
| TERRACE AREA. | 48 m² (516 sq.ft)   |
| TOTAL AREA    | 188m² (2.023sq.ft)  |















#### Disclaimer:



| BUILDING      | CITRINE - 3 BR                  |
|---------------|---------------------------------|
| 3 BEDROOM     | ТҮРЕ А                          |
| UNIT NO.      | 203, 303, 403,<br>503, 603, 703 |
| SUITE AREA.   | 140m² (1.507 sq.ft)             |
| BALCONY AREA. | 14 m² (150 sq.ft)               |
| TOTAL AREA    | 154 m² (1.657 sq.ft)            |











#### Disclaimer:



| BUILDING      | CITRINE - 3 BR       |
|---------------|----------------------|
| 3 BEDROOM     | ТҮРЕ С               |
| UNIT NO.      | 102                  |
| SUITE AREA.   | 138m² (1.485 sq.ft)  |
| TEERACE AREA. | 47m² (506 sq.ft)     |
| TOTAL AREA    | 185 m² (1.991 sq.ft) |















#### Disclaimer



| BUILDING      | CITRINE - 3 BR                  |
|---------------|---------------------------------|
| 3 BEDROOM     | ТҮРЕ С                          |
| UNIT NO.      | 202, 302, 402,<br>502, 602, 702 |
| SUITE AREA.   | 138m² (1.485 sq.ft)             |
| BALCONY AREA. | 16 m² (172 sq.ft)               |
| TOTAL AREA    | 154 m² (1.657 sq.ft)            |















#### Disclaimer:



| BUILDING      | CITRINE - 3 BR      |
|-----------