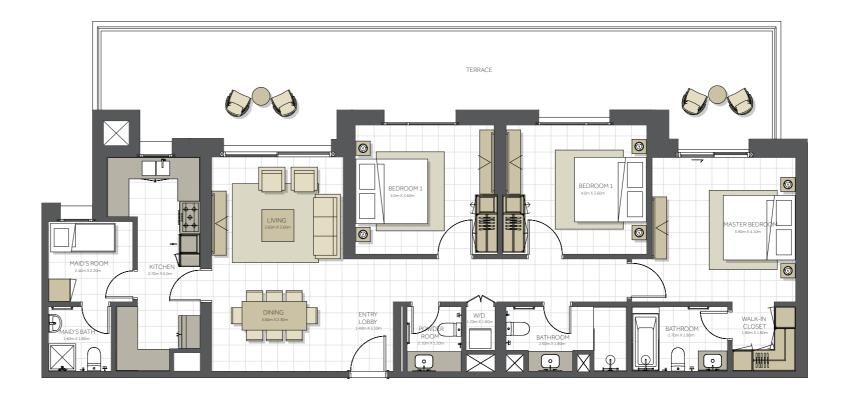

#### Disclaimer:

| BUILDING      | CITRINE - 2BR                                   |
|---------------|-------------------------------------------------|
| 2 BEDROOM     | ТҮРЕВ                                           |
| UNIT NO.      | 110,210,310,410,<br>510,610,710<br>808,907,1005 |
| SUITE AREA.   | 100 m² (1.076 sq.ft)                            |
| BALCONY AREA. | 12 m² (129 sq.ft)                               |
| TOTAL AREA    | 112 m² (1.205 sq.ft)                            |

#### Level 02 - 07