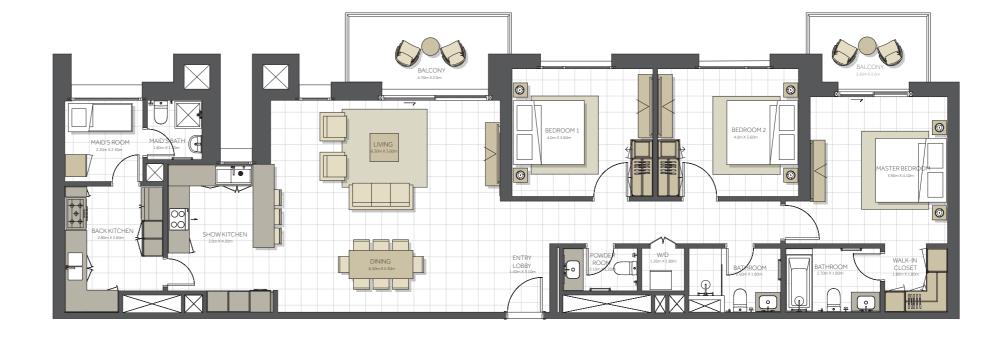

#### Disclaimer

| BUILDING      | CITRINE - 4 BR      |
|---------------|---------------------|
| 4 BEDROOM     | ТҮРЕ В              |
| UNIT NO.      | 909,1007            |
| SUITE AREA.   | 194m² (2.088 sq.ft) |
| BALCONY AREA. | 35m² (376 sq.ft)    |
| TOTAL AREA    | 229m² (2.465 sq.ft) |