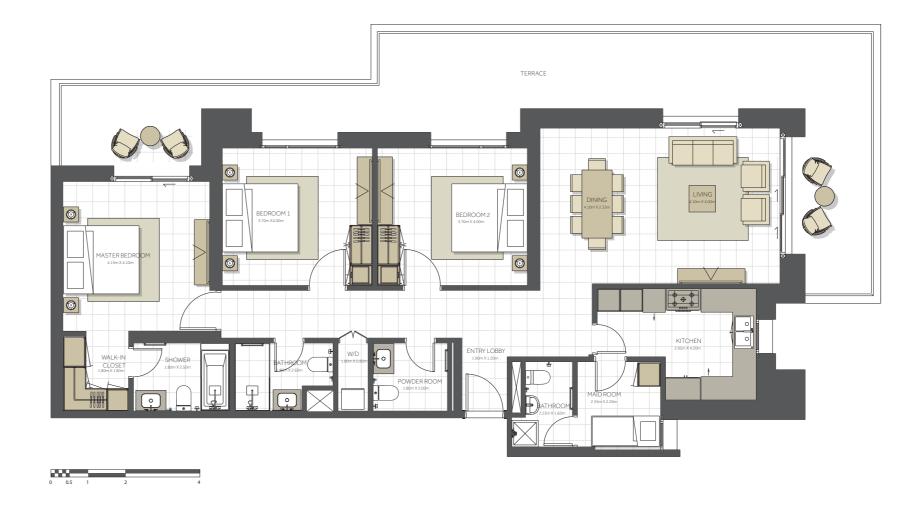

#### Disclaimer

| BUILDING      | CITRINE - 2BR        |
|---------------|----------------------|
| 2 BEDROOM     | TYPE A               |
| UNIT NO.      | 104                  |
| SUITE AREA.   | 97m² (1.044 sq.ft)   |
| TERRACE AREA. | 28 m² (301 sq.ft)    |
| TOTAL AREA    | 125 m² (1.345 sq.ft) |