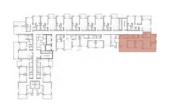

6,1004        |
| SUITE AREA.   | 96m² (1.033 sq.ft)  |
| BALCONY AREA. | 6m² (64 sq.ft)      |
| TOTAL AREA    | 102m² (1.098 sq.ft) |

## Level 08



#### Level 09















#### Disclaimer



| BUILDING      | CITRINE - 2 BR      |
|---------------|---------------------|
| 2 BEDROOM     | TYPE G              |
| UNIT NO.      | 904,1002            |
| SUITE AREA.   | 105m² (1.130 sq.ft) |
| BALCONY AREA. | 15m² (161 sq.ft)    |
| TOTAL AREA    | 120m² (1.291 sq.ft) |













#### Disclaimer:



| BUILDING      | CITRINE - 3 BR      |
|---------------|---------------------|
| 3 BEDROOM     | ТҮРЕ А              |
| UNIT NO.      | 103                 |
| SUITE AREA.   | 140m² (1.507 sq.ft) |
| TERRACE AREA. | 48 m² (516 sq.ft)   |
| TOTAL AREA    | 188m² (2.023sq.ft)  |















#### Disclaimer:



| BUILDING      | CITRINE - 3 BR                  |
|---------------|---------------------------------|
| 3 BEDROOM     | ТҮРЕ А                          |
| UNIT NO.      | 203, 303, 403,<br>503, 603, 703 |
| SUITE AREA.   | 140m² (1.507 sq.ft)             |
| BALCONY AREA. | 14 m² (150 sq.ft)               |
| TOTAL AREA    | 154 m² (1.657 sq.ft)            |











#### Disclaimer:



| BUILDING      | CITRINE - 3 BR       |
|---------------|----------------------|
| 3 BEDROOM     | ТҮРЕ С               |
| UNIT NO.      | 102                  |
| SUITE AREA.   | 138m² (1.485 sq.ft)  |
| TEERACE AREA. | 47m² (506 sq.ft)     |
| TOTAL AREA    | 185 m² (1.991 sq.ft) |















#### Disclaimer



| BUILDING      | CITRINE - 3 BR                  |
|---