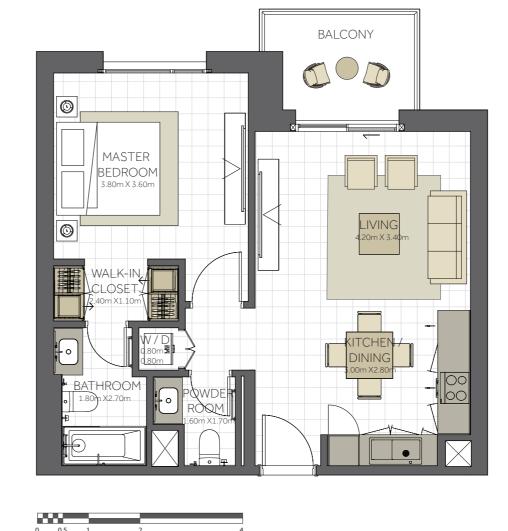

**BUILDING CITRINE - 1BR TYPE A** 1 BEDROOM 105,106,107,108,109, 205,206,207,208,209, UNIT NO. 305,306,307,308,309, 405,406,407,408,409, 505,506,507,508,509, 605,606,607,608,609, 705,706,707,708,709, 804,805 63m<sup>2</sup> (678 sq.ft) **SUITE AREA. BALCONY AREA.** 6 m<sup>2</sup> (64 sq.ft) **TOTAL AREA** 69 m² (742 sq.ft)