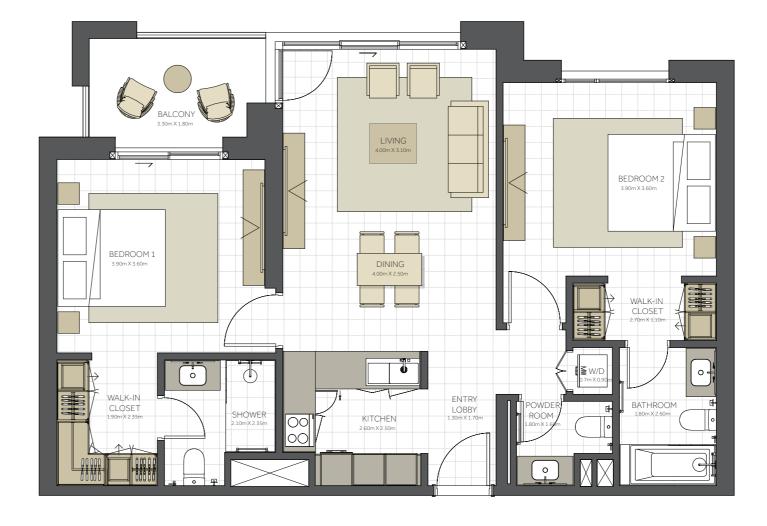

#### Disclaimer

| BUILDING      | CITRINE - 2BR        |
|---------------|----------------------|
| 2 BEDROOM     | TYPE A               |
| UNIT NO.      | 104                  |
| SUITE AREA.   | 97m² (1.044 sq.ft)   |
| TERRACE AREA. | 28 m² (301 sq.ft)    |
| TOTAL AREA    | 125 m² (1.345 sq.ft) |