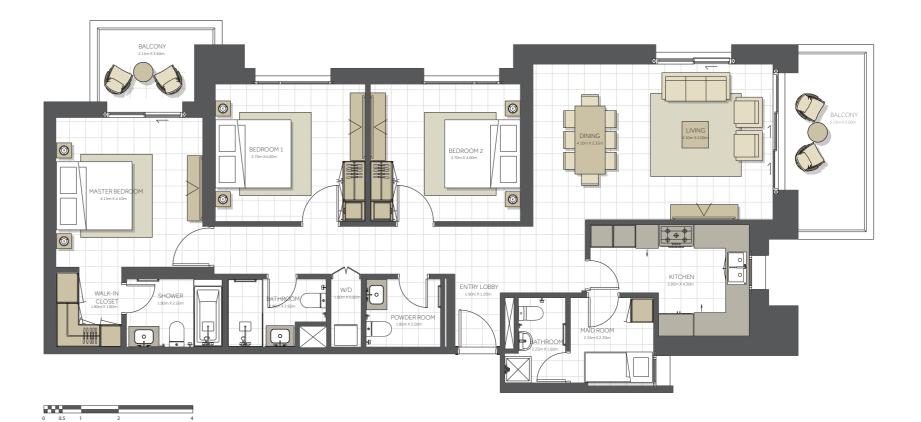

#### Disclaimer:

| BUILDING      | CITRINE - 4 BR       |
|---------------|----------------------|
| 4 BEDROOM     | TYPE A Duplex        |
| UNIT NO.      | 903                  |
| SUITE AREA.   | 217 m² (2.336 sq.ft) |
| BALCONY AREA. | 69 m² (742 sq.ft)    |
| TOTAL AREA    | 286 m² (3.078 sq.ft) |