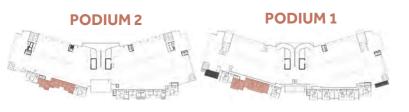

#### Disclaimer

| BUILDING      | PODIUM               |
|---------------|----------------------|
| 3 BEDROOM     | TOWNHOUSE            |
| UNIT NO.      | 002,003,004          |
| SUITE AREA.   | 190m² (2.045 sq.ft)  |
| BALCONY AREA. | 37 m² (398 sq.ft)    |
| TOTAL AREA    | 227 m² (2.443 sq.ft) |

#### Disclaimer:

| BUILDING      | PODIUM               |
|---------------|----------------------|
| 4 BEDROOM     | TOWNHOUSE            |
| UNIT NO.      | 001,005              |
| SUITE AREA.   | 214m² (2.303 sq.ft)  |
| BALCONY AREA. | 45 m² (484 sq.ft)    |
| TOTAL AREA    | 259 m² (2.789 sq.ft) |