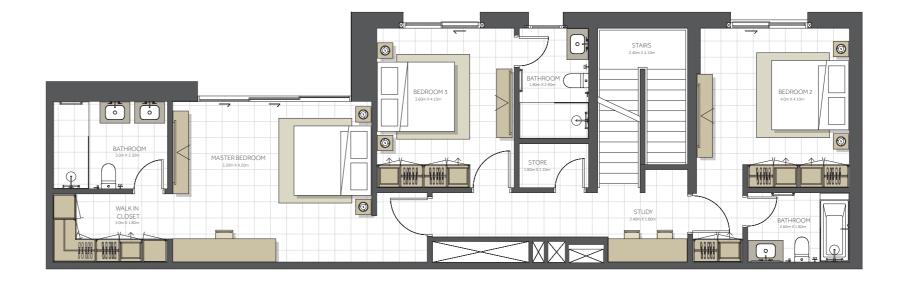

#### Disclaimer:

| BUILDING      | CITRINE - 4 BR       |
|---------------|----------------------|
| 4 BEDROOM     | TYPE A Duplex        |
| UNIT NO.      | 903                  |
| SUITE AREA.   | 217 m² (2.336 sq.ft) |
| BALCONY AREA. | 69 m² (742 sq.ft)    |
| TOTAL AREA    | 286 m² (3.078 sq.ft) |

Level 10

| BUILDING      | CITRINE - 4 BR       |
|---------------|----------------------|
| 4 BEDROOM     | ТҮРЕ А               |
| UNIT NO.      | 803                  |
| SUITE AREA.   | 196m² (2.110 sq.ft)  |
| BALCONY AREA. | 46 m² (495 sq.ft)    |
| TOTAL AREA    | 242 m² (2.605 sq.ft) |