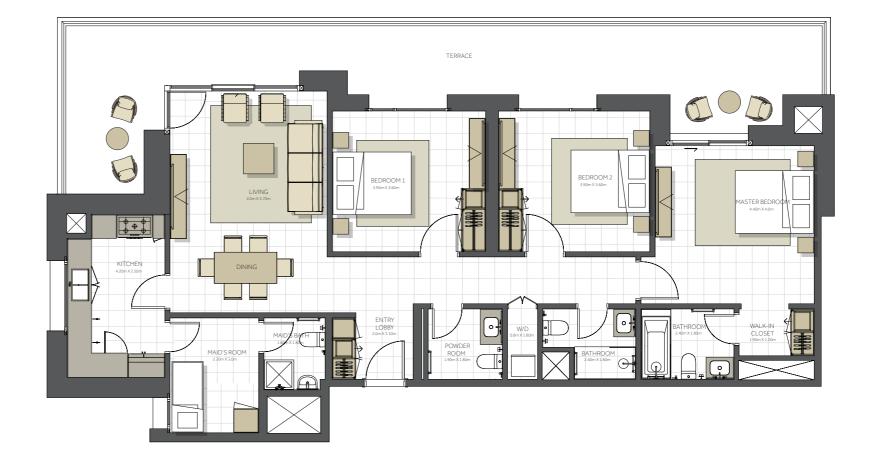

#### Disclaimer:

| BUILDING      | CITRINE - 4 BR       |
|---------------|----------------------|
| 4 BEDROOM     | TYPE A Duplex        |
| UNIT NO.      | 903                  |
| SUITE AREA.   | 217 m² (2.336 sq.ft) |
| BALCONY AREA. | 69 m² (742 sq.ft)    |
| TOTAL AREA    | 286 m² (3.078 sq.ft) |