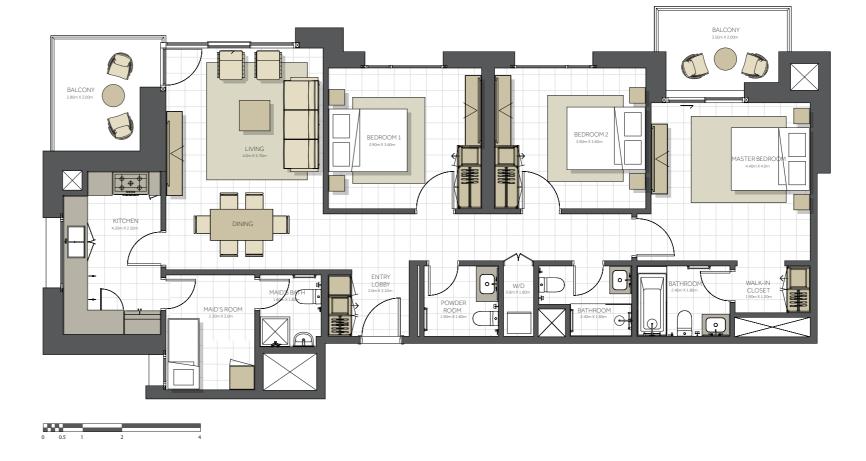

#### Disclaimer:

| BUILDING      | CITRINE - 2BR                                   |
|---------------|-------------------------------------------------|
| 2 BEDROOM     | ТҮРЕВ                                           |
| UNIT NO.      | 110,210,310,410,<br>510,610,710<br>808,907,1005 |
| SUITE AREA.   | 100 m² (1.076 sq.ft)                            |
| BALCONY AREA. | 12 m² (129 sq.ft)                               |
| TOTAL AREA    | 112 m² (1.205 sq.ft)                            |

### Level 01 - 07