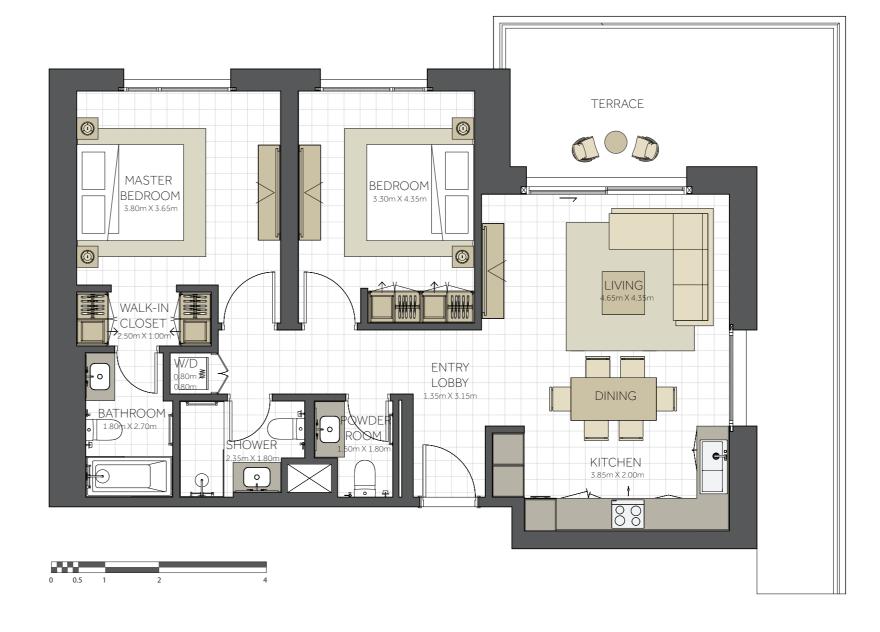

#### Disclaimer

| BUILDING      | CITRINE - 2BR        |
|---------------|----------------------|
| 2 BEDROOM     | TYPE A               |
| UNIT NO.      | 104                  |
| SUITE AREA.   | 97m² (1.044 sq.ft)   |
| TERRACE AREA. | 28 m² (301 sq.ft)    |
| TOTAL AREA    | 125 m² (1.345 sq.ft) |

#### Level 01