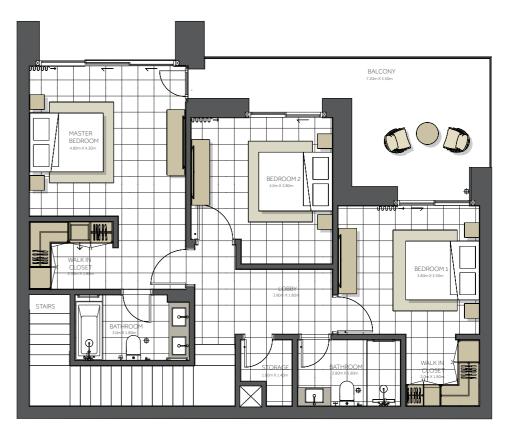

#### Disclaimer:

| BUILDING      | CITRINE - 4 BR       |
|---------------|----------------------|
| 4 BEDROOM     | TYPE A Duplex        |
| UNIT NO.      | 903                  |
| SUITE AREA.   | 217 m² (2.336 sq.ft) |
| BALCONY AREA. | 69 m² (742 sq.ft)    |
| TOTAL AREA    | 286 m² (3.078 sq.ft) |

Level 10

| BUILDING      | CITRINE - 4 BR       |
|---------------|----------------------|
| 4 BEDROOM     | ТҮРЕ А               |
| UNIT NO.      | 803                  |
| SUITE AREA.   | 196m² (2.110 sq.ft)  |
| BALCONY AREA. | 46 m² (495 sq.ft)    |
| TOTAL AREA    | 242 m² (2.605 sq.ft) |

#### Disclaimer

| BUILDING      | CITRINE - 4 BR      |
|---------------|---------------------|
| 4 BEDROOM     | ТҮРЕ В              |
| UNIT NO.      | 909,1007            |
| SUITE AREA.   | 194m² (2.088 sq.ft) |
| BALCONY AREA. | 35m² (376 sq.ft)    |
| TOTAL AREA    | 229m² (2.465 sq.ft) |

#### Disclaimer:

| BUILDING      | CITRINE - 4 BR       |
|---------------|----------------------|
| 4 BEDROOM     | TYPE D Duplex        |
| UNIT NO.      | 902                  |
| SUITE AREA.   | 241 m² (2.594 sq.ft) |
| BALCONY AREA. | 14 m² (150 sq.ft)    |
| TOTAL AREA    | 255 m² (2.745 sq.ft) |