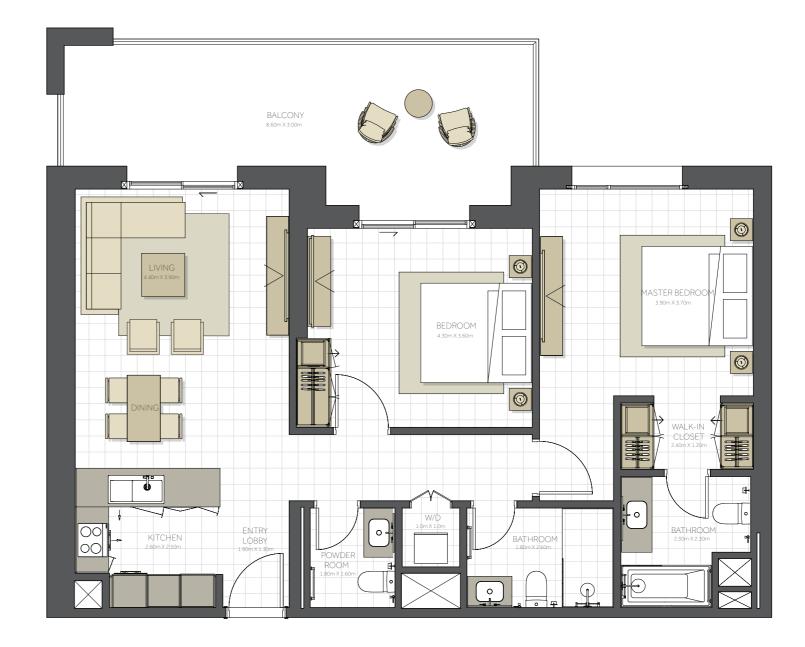

#### Disclaimer

BUILDING CITRINE - 2 BR

2 BEDROOM TYPE D

111,211,311,
411,511,611,
711,809,908,
1006

SUITE AREA. 98m² (1.055 sq.ft)

BALCONY AREA. 22 m² (237 sq.ft)

TOTAL AREA 120 m² (1.291 sq.ft)

Level 01 - 07