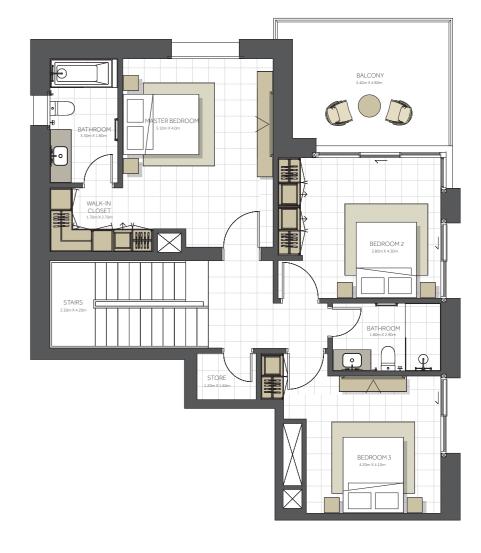

#### Disclaimer:

| BUILDING      | CITRINE - 4 BR       |
|---------------|----------------------|
| 4 BEDROOM     | TYPE A Duplex        |
| UNIT NO.      | 903                  |
| SUITE AREA.   | 217 m² (2.336 sq.ft) |
| BALCONY AREA. | 69 m² (742 sq.ft)    |
| TOTAL AREA    | 286 m² (3.078 sq.ft) |

Level 10

| BUILDING      | CITRINE - 4 BR       |
|---------------|----------------------|
| 4 BEDROOM     | ТҮРЕ А               |
| UNIT NO.      | 803                  |
| SUITE AREA.   | 196m² (2.110 sq.ft)  |
| BALCONY AREA. | 46 m² (495 sq.ft)    |
| TOTAL AREA    | 242 m² (2.605 sq.ft) |

#### Disclaimer:

| BUILDING      | CITRINE - 4 BR       |
|---------------|----------------------|
| 4 BEDROOM     | TYPE D Duplex        |
| UNIT NO.      | 902                  |
| SUITE AREA.   | 241 m² (2.594 sq.ft) |
| BALCONY AREA. | 14 m² (150 sq.ft)    |
| TOTAL AREA    | 255 m² (2.745 sq.ft) |