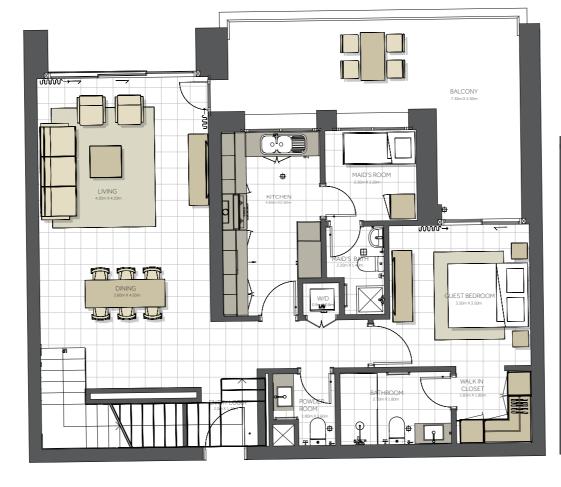

#### Disclaimer:

| BUILDING      | CITRINE - 4 BR       |
|---------------|----------------------|
| 4 BEDROOM     | TYPE A Duplex        |
| UNIT NO.      | 903                  |
| SUITE AREA.   | 217 m² (2.336 sq.ft) |
| BALCONY AREA. | 69 m² (742 sq.ft)    |
| TOTAL AREA    | 286 m² (3.078 sq.ft) |

Level 10

| BUILDING      | CITRINE - 4 BR       |
|---------------|----------------------|
| 4 BEDROOM     | ТҮРЕ А               |
| UNIT NO.      | 803                  |
| SUITE AREA.   | 196m² (2.110 sq.ft)  |
| BALCONY AREA. | 46 m² (495 sq.ft)    |
| TOTAL AREA    | 242 m² (2.605 sq.ft) |