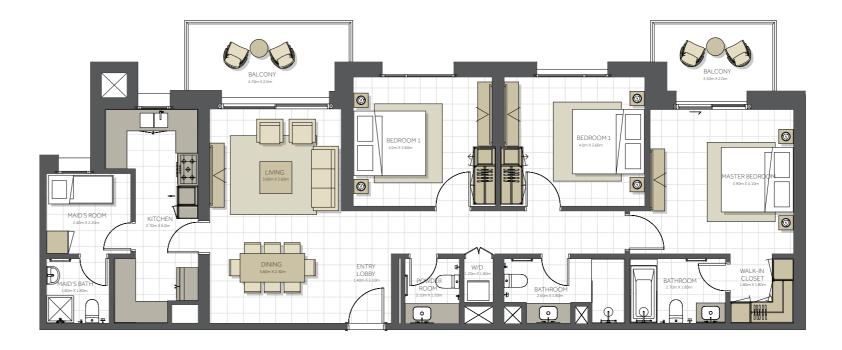

#### Disclaimer

| BUILDING      | CITRINE - 2BR        |
|---------------|----------------------|
| 2 BEDROOM     | TYPE A               |
| UNIT NO.      | 104                  |
| SUITE AREA.   | 97m² (1.044 sq.ft)   |
| TERRACE AREA. | 28 m² (301 sq.ft)    |
| TOTAL AREA    | 125 m² (1.345 sq.ft) |

#### Level 01