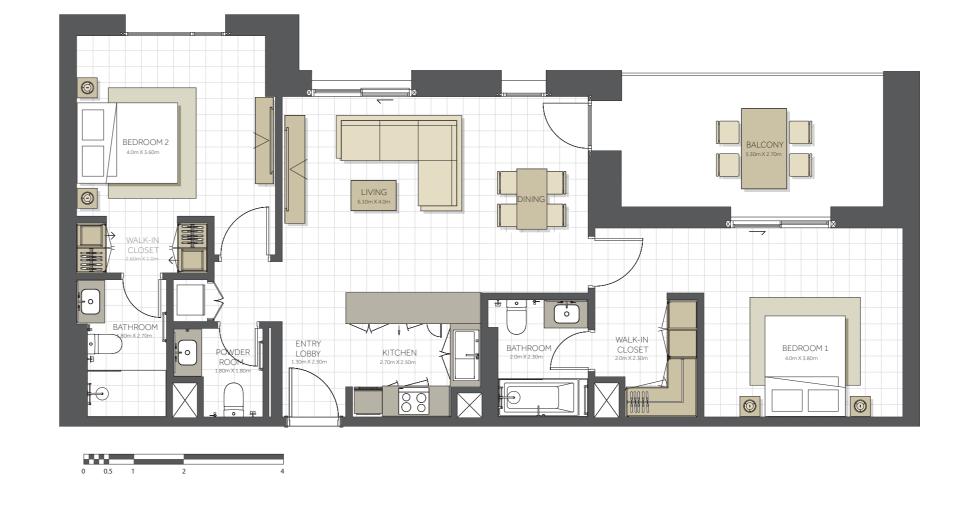

#### Disclaimer

| BUILDING      | CITRINE - 2BR        |
|---------------|----------------------|
| 2 BEDROOM     | TYPE A               |
| UNIT NO.      | 104                  |
| SUITE AREA.   | 97m² (1.044 sq.ft)   |
| TERRACE AREA. | 28 m² (301 sq.ft)    |
| TOTAL AREA    | 125 m² (1.345 sq.ft) |