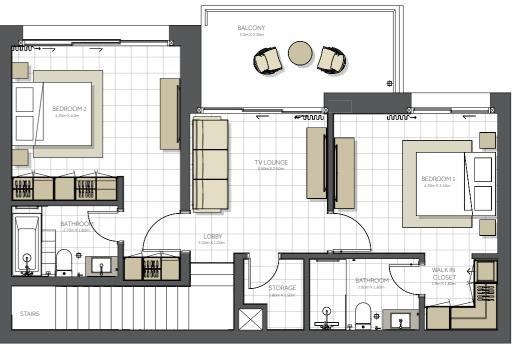

Level 10

| BUILDING      | CITRINE - 4 BR       |
|---------------|----------------------|
| 4 BEDROOM     | ТҮРЕ А               |
| UNIT NO.      | 803                  |
| SUITE AREA.   | 196m² (2.110 sq.ft)  |
| BALCONY AREA. | 46 m² (495 sq.ft)    |
| TOTAL AREA    | 242 m² (2.605 sq.ft) |

#### Level 09

Level 10