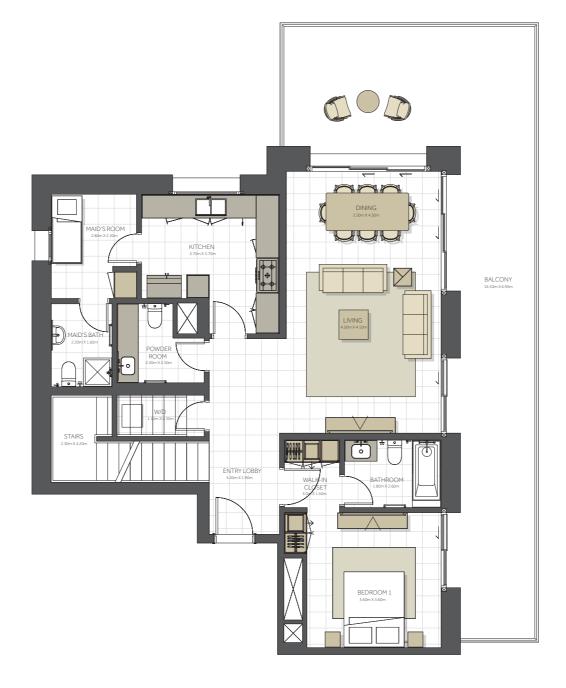

#### Disclaimer:

| BUILDING      | CITRINE - 4 BR       |
|---------------|----------------------|
| 4 BEDROOM     | TYPE A Duplex        |
| UNIT NO.      | 903                  |
| SUITE AREA.   | 217 m² (2.336 sq.ft) |
| BALCONY AREA. | 69 m² (742 sq.ft)    |
| TOTAL AREA    | 286 m² (3.078 sq.ft) |

Level 10

| BUILDING      | CITRINE - 4 BR       |
|---------------|----------------------|
| 4 BEDROOM     | ТҮРЕ А               |
| UNIT NO.      | 803                  |
| SUITE AREA.   | 196m² (2.110 sq.ft)  |
| BALCONY AREA. | 46 m² (495 sq.ft)    |
| TOTAL AREA    | 242 m² (2.605 sq.ft) |

#### Disclaimer:

| BUILDING      | CITRINE - 4 BR       |
|---------------|----------------------|
| 4 BEDROOM     | TYPE D Duplex        |
| UNIT NO.      | 902                  |
| SUITE AREA.   | 241 m² (2.594 sq.ft) |
| BALCONY AREA. | 14 m² (150 sq.ft)    |
| TOTAL AREA    | 255 m² (2.745 sq.ft) |