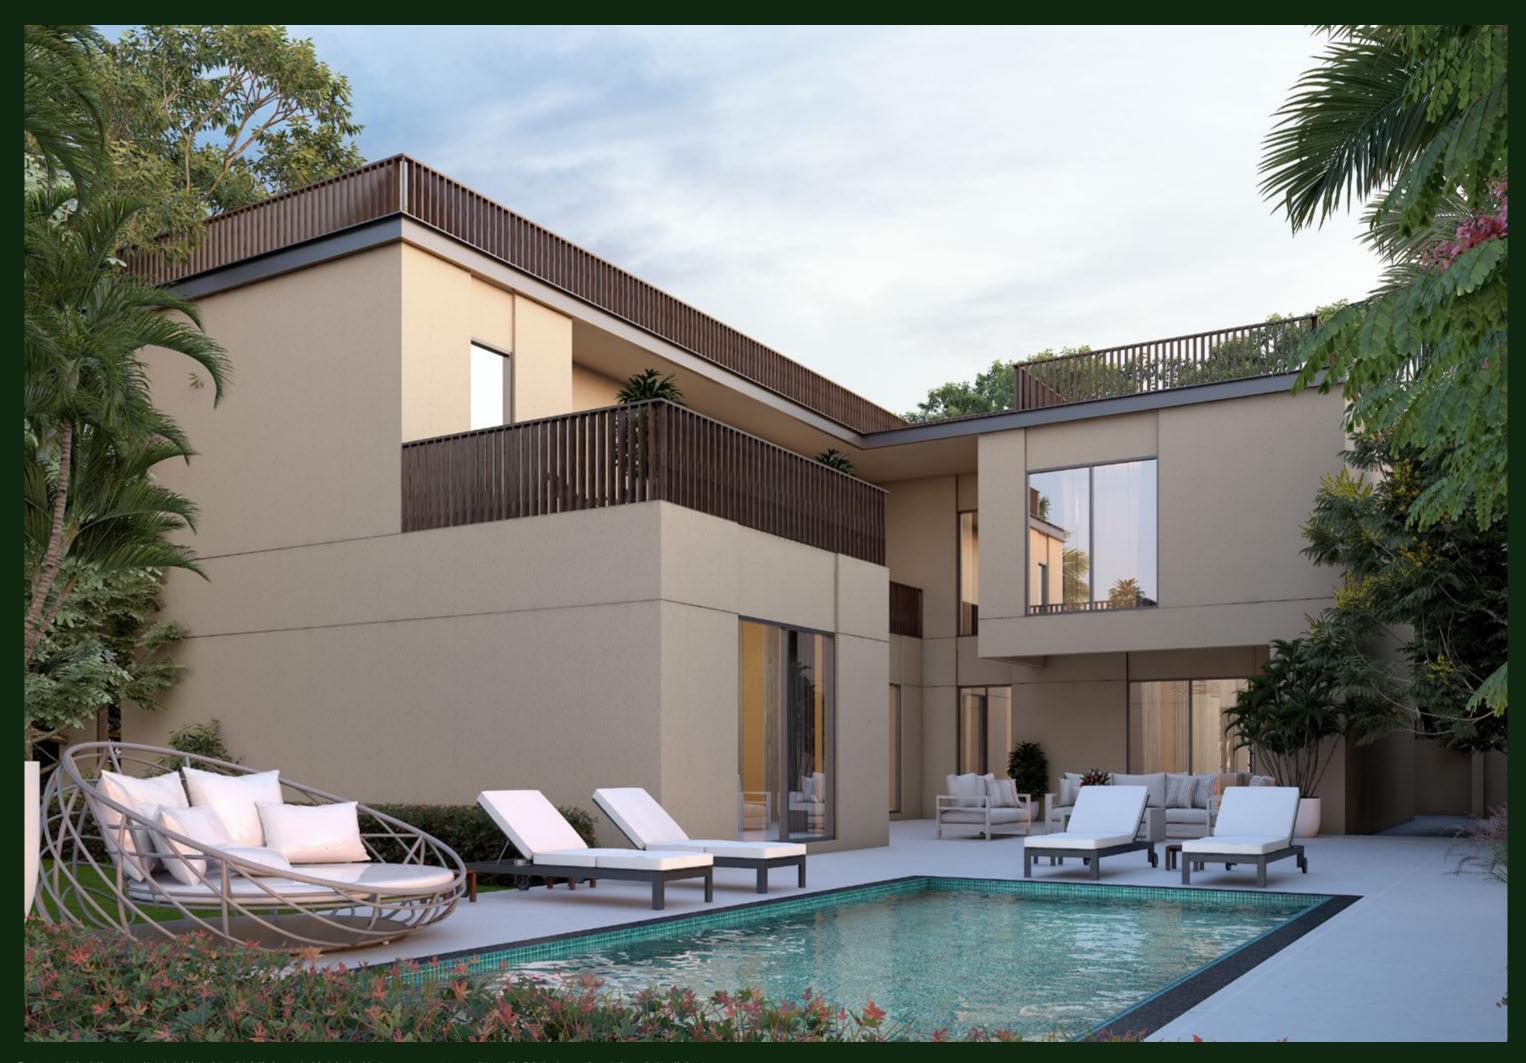

DESIGN CONCEPT FOR

Sobha Elwood merges modern design with lush greenery, creating a harmonious living experience. Our vision emphasizes sleek aesthetics and seamless indoor-outdoor spaces.

#### VILLA CHARACTERISTICS

Discover beautiful spaces that enhance well-being and harmonize with the environment.

#### CONTEMPORARY HAVEN

The contemporary design and extensive glass capture contemporary living, with open plans ideal for art displays.

### MULTI-LEVEL LIVING / FAMILY LOUNGE

Expansive balconies offer clean lines contrasting the greenery.

#### PRIVATE RETREAT

Focus on luxury and privacy, with secluded outdoor areas and a soothing, natureintegrated design.

#### GARDEN SANCTUARY

Large windows and sliding doors flood interiors with light, offering uninterrupted garden views and enhancing outdoor living.

#### U R B A N O A S I S

Designed for urban comfort, with modern materials and textures creating a striking visual appeal.

#### POOLSIDE RETREAT

A tranquil pool area extends your living space, with private balconies for secluded relaxation.

Each unit within this project offers a unique interpretation of modern living, tailored to different lifestyles but united by a common theme of elegance, functionality, and a deep connection to nature. The designs reflect a commitment to creating spaces that are not only beautiful but also enhance the well-being of their inhabitants.