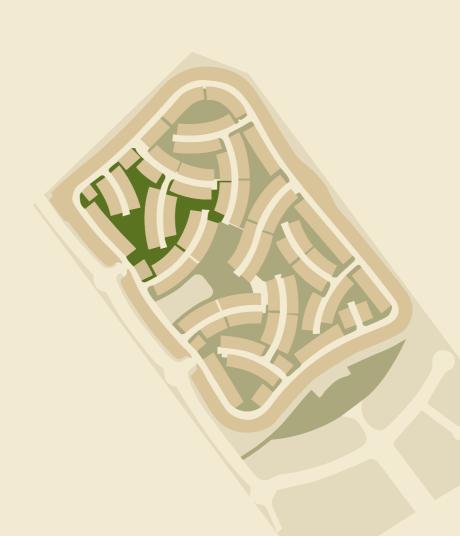

# Master Plan

Enhance your lifestyle with our Exclusive Club House and community centre, while ensuring peace of mind with an on-site school, clinic, and kindergarten/daycare/nursery facilities, all designed to cater to your every need.

- 1. Entry Plaza
- 2. Club House Master Community
- 3. Club House Villa Community
- 4. Fitness Courts
- 5. Community Shopping Centre
- 6. Multi-functional Events Ground
- 7. Sports Venue
- 8. Padel Court
- 9. Skate Park
- 10. Toddler Play Area
- 11. Activity Lawn
- 12. Pond
- 13. Sensory Garden

- 14. Fragrance Garden
- 15. Kid's Play Area
- 16. Community Garden
- 17. Play Court
- 18. Dog Park
- 19. Bicycle/ Jogging Track
- 20. Elwood Trail
- 21. Forest Trail
- 22. Open Fitness Area
- 23. Open Amphitheatre
- 24. Half Basketball Court
- 25. Activity/ Lap Pool26. Gala Ground
- 27. Mosque