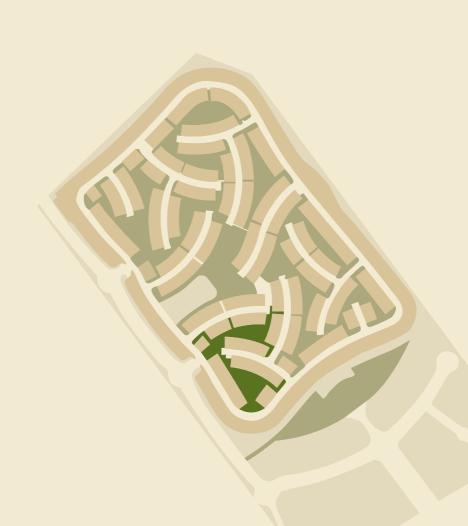

# Master Plan

Enhance your lifestyle with our Exclusive Club House and community centre, while ensuring peace of mind with an on-site school, clinic, and kindergarten/daycare/nursery facilities, all designed to cater to your every need.

- 1. Entry Plaza
- 2. Club House Master Community
- 3. Club House Villa Community
- 4. Fitness Courts
- 5. Community Shopping Centre
- 6. Multi-functional Events Ground
- 7. Sports Venue
- 8. Padel Court
- 9. Skate Park
- 10. Toddler Play Area
- 11. Activity Lawn
- 12. Pond
- 13. Sensory Garden

- 14. Fragrance Garden
- 15. Kid's Play Area
- 16. Community Garden
- 17. Play Court
- 18. Dog Park
- 19. Bicycle/ Jogging Track
- 20. Elwood Trail
- 21. Forest Trail
- 22. Open Fitness Area
- 23. Open Amphitheatre
- 24. Half Basketball Court
- 25. Activity/ Lap Pool26. Gala Ground
- 27. Mosque