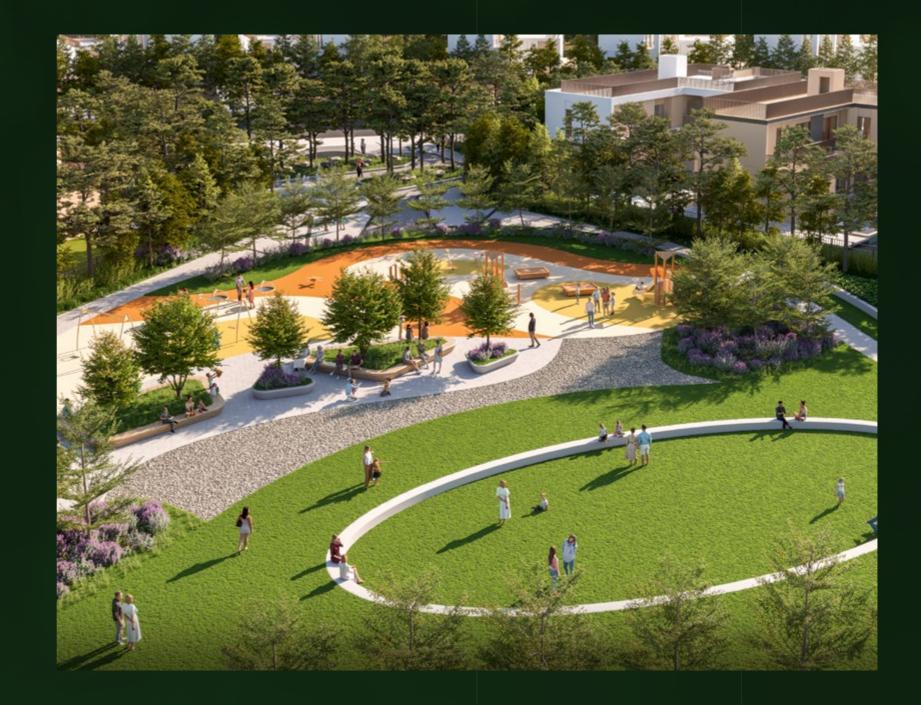

A D V E N T U R E

Trails

W H E R E E V E R Y P A T H

LEADS TO SELF-DISCOVERY

As the leaves turn brilliant shades of red, orange, and yellow, each hike along the trail becomes an adventure that strengthens bonds and deepens your appreciation for the changing seasons. Feel the thrill of discovery as you explore Nature Play Area, Boardwalk Trail, and conquer the exciting Adventure Park. Whether you are seeking a tranquil retreat or an exhilarating outdoor adventure, this haven offers the perfect backdrop for every moment.

#### YOUR SANCTUARY FOR SERENITY

Spread out a blanket beneath the shade of majestic trees at Forest

Trail and set up a delightful feast at the Rolling Mounds. Play tag with your little ones as they explore the tranquil Hammock Court, where the natural beauty enhances their sense of adventure.