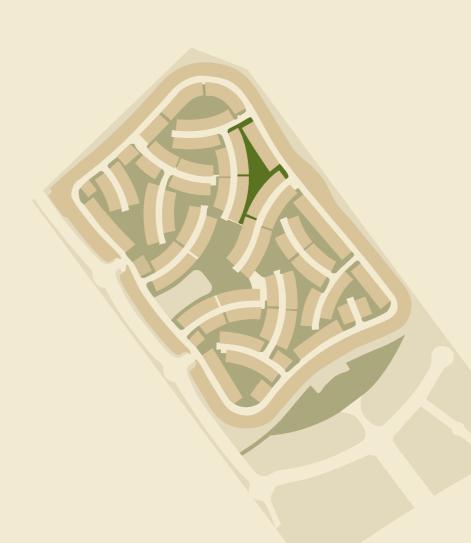

# Master Plan

Enhance your lifestyle with our Exclusive Club House and community centre, while ensuring peace of mind with an on-site school, clinic, and kindergarten/daycare/nursery facilities, all designed to cater to your every need.

- 1. Entry Plaza
- 2. Club House Master Community
- 3. Club House Villa Community
- 4. Fitness Courts
- 5. Community Shopping Centre
- 6. Multi-functional Events Ground
- 7. Sports Venue
- 8. Padel Court
- 9. Skate Park
- 10. Toddler Play Area
- 11. Activity Lawn
- 12. Pond
- 13. Sensory Garden

- 14. Fragrance Garden
- 15. Kid's Play Area
- 16. Community Garden
- 17. Play Court
- 18. Dog Park
- 19. Bicycle/ Jogging Track
- 20. Elwood Trail
- 21. Forest Trail
- 22. Open Fitness Area
- 23. Open Amphitheatre
- 24. Half Basketball Court
- 25. Activity/ Lap Pool26. Gala Ground
- 27. Mosque