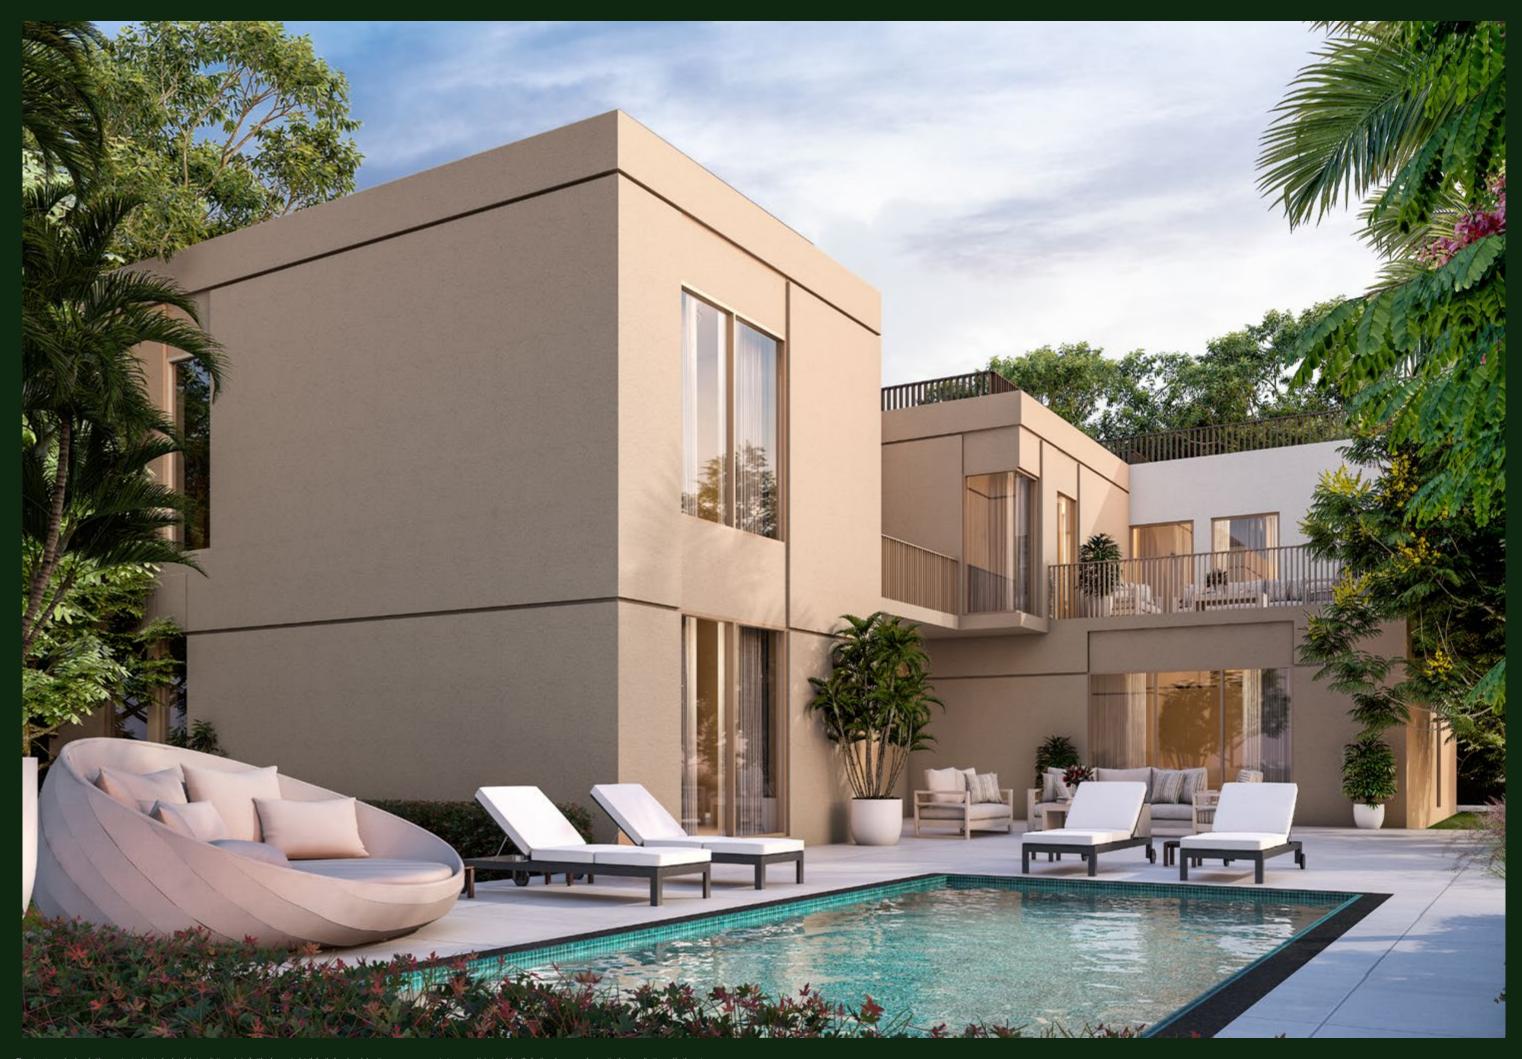

DESIGN CONCEPT FOR

Sobha Elwood merges modern design with lush greenery, creating a harmonious living experience. Our vision emphasizes sleek aesthetics and seamless indoor-outdoor spaces.

#### VILLA CHARACTERISTICS

Discover beautiful spaces that enhance well-being and harmonize with the environment.

#### CONTEMPORARY HAVEN

The contemporary design and extensive glass capture contemporary living, with open plans ideal for art displays.

### MULTI-LEVEL LIVING / FAMILY LOUNGE

Expansive balconies offer clean lines contrasting the greenery.

#### PRIVATE RETREAT

Focus on luxury and privacy, with secluded outdoor areas and a soothing, natureintegrated design.

#### GARDEN SANCTUARY

Large windows and sliding doors flood interiors with light, offering uninterrupted garden views and enhancing outdoor living.

#### U R B A N O A S I S

Designed for urban comfort, with modern materials and textures creating a striking visual appeal.

#### POOLSIDE RETREAT

A tranquil pool area extends your living space, with private balconies for secluded relaxation.

Each unit within this project offers a unique interpretation of modern living, tailored to different lifestyles but united by a common theme of elegance, functionality, and a deep connection to nature. The designs reflect a commitment to creating spaces that are not only beautiful but also enhance the well-being of their inhabitants.