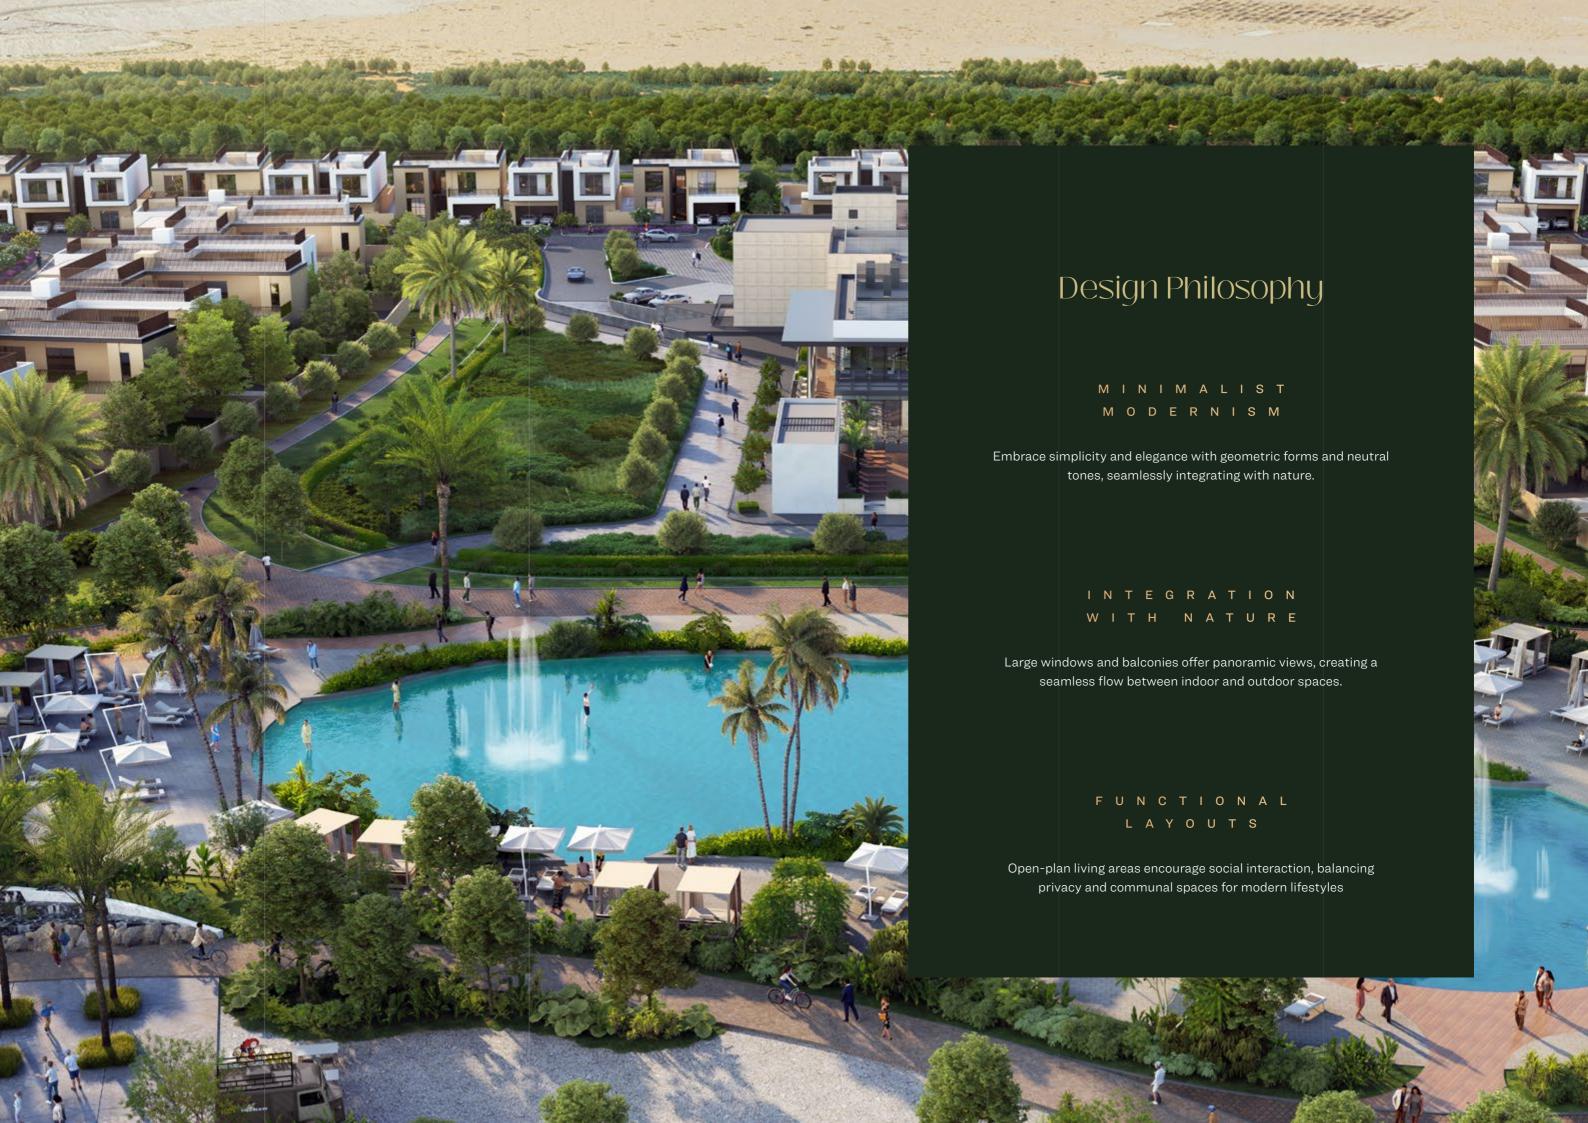

# Master Plan

Enhance your lifestyle with our Exclusive Club House and community centre, while ensuring peace of mind with an on-site school, clinic, and kindergarten/daycare/nursery facilities, all designed to cater to your every need.

- 1. Entry Plaza
- 2. Club House Master Community
- 3. Club House Villa Community
- 4. Fitness Courts
- 5. Community Shopping Centre
- 6. Multi-functional Events Ground
- 7. Sports Venue
- 8. Padel Court
- 9. Skate Park
- 10. Toddler Play Area
- 11. Activity Lawn
- 12. Pond
- 13. Sensory Garden

- 14. Fragrance Garden
- 15. Kid's Play Area
- 16. Community Garden
- 17. Play Court
- 18. Dog Park
- 19. Bicycle/ Jogging Track
- 20. Elwood Trail
- 21. Forest Trail
- 22. Open Fitness Area
- 23. Open Amphitheatre
- 24. Half Basketball Court
- 25. Activity/ Lap Pool26. Gala Ground
- 27. Mosque