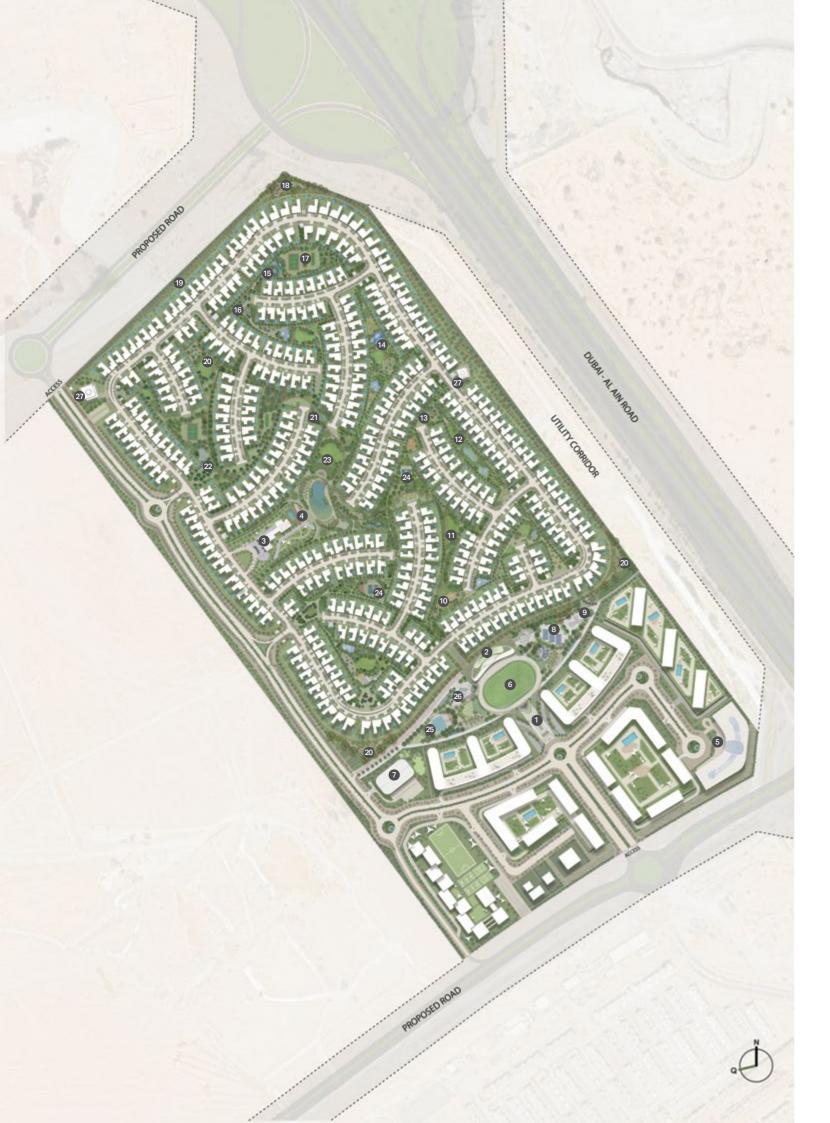

# Master Plan

Enhance your lifestyle with our Exclusive Club House and community centre, while ensuring peace of mind with an on-site school, clinic, and kindergarten/daycare/nursery facilities, all designed to cater to your every need.

- 1. Entry Plaza
- 2. Club House Master Community
- 3. Club House Villa Community
- 4. Fitness Courts
- 5. Community Shopping Centre
- 6. Multi-functional Events Ground
- 7. Sports Venue
- 8. Padel Court
- 9. Skate Park
- 10. Toddler Play Area
- 11. Activity Lawn
- 12. Pond
- 13. Sensory Garden

- 14. Fragrance Garden
- 15. Kid's Play Area
- 16. Community Garden
- 17. Play Court
- 18. Dog Park
- 19. Bicycle/ Jogging Track
- 20. Elwood Trail
- 21. Forest Trail
- 22. Open Fitness Area
- 23. Open Amphitheatre
- 24. Half Basketball Court
- 25. Activity/ Lap Pool26. Gala Ground
- 27. Mosque