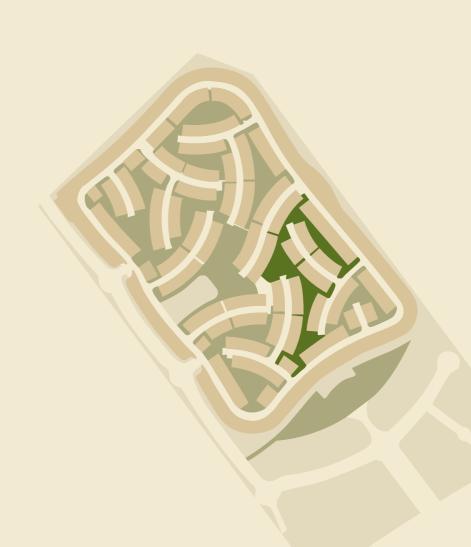

# Master Plan

Enhance your lifestyle with our Exclusive Club House and community centre, while ensuring peace of mind with an on-site school, clinic, and kindergarten/daycare/nursery facilities, all designed to cater to your every need.

- 1. Entry Plaza
- 2. Club House Master Community
- 3. Club House Villa Community
- 4. Fitness Courts
- 5. Community Shopping Centre
- 6. Multi-functional Events Ground
- 7. Sports Venue
- 8. Padel Court
- 9. Skate Park
- 10. Toddler Play Area
- 11. Activity Lawn
- 12. Pond
- 13. Sensory Garden

- 14. Fragrance Garden
- 15. Kid's Play Area
- 16. Community Garden
- 17. Play Court
- 18. Dog Park
- 19. Bicycle/ Jogging Track
- 20. Elwood Trail
- 21. Forest Trail
- 22. Open Fitness Area
- 23. Open Amphitheatre
- 24. Half Basketball Court
- 25. Activity/ Lap Pool26. Gala Ground
- 27. Mosque