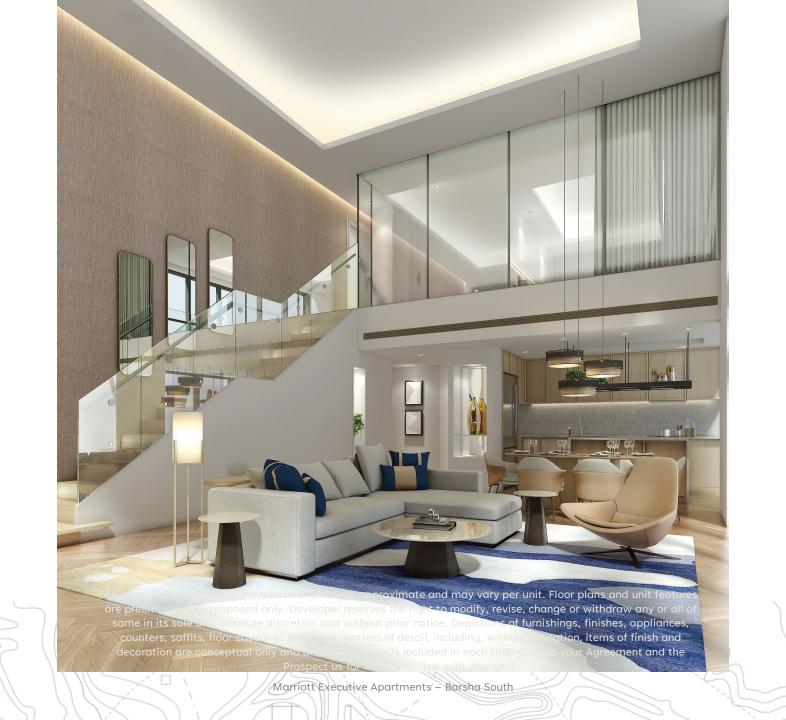

## DEVELOPMENT DESCRIPTION

Property is an existing Apartment building in Barsha South that are being considered to be branded as Marriott Executive Apartment. The Development is located on Umm Suqeim Road opposite of Sheikh Mohammed Gardens. Part of Mohammed Bin Rashed City, it is in close proximity to Dubai's most famous commercial destinations - Dubai Hills Mall, Mall of the Emirates, 10 minutes from Madinat Jumeriah and Burj Al Arab, and 15 minutes from Dubai Mall and Burj Khalifa. It comprises of 3 Towers over common Podium where the Pool Garden is located, 3 common underground levels of 500 car park, storage's, plant rooms, staff facilities, back of house kitchen and delivery bay. Ground Floor will welcome the Hotel lobby, Marriott Lounge, Meeting room spaces, All Day Dining and 2 specialty restaurants The building complex hosts a collection of 411 high-end apartments ranging from 1 bedroom to 3 bedroom as well as penthouses. All apartments are spacious and newly re-furbished with excellent view of Dubai skyline.