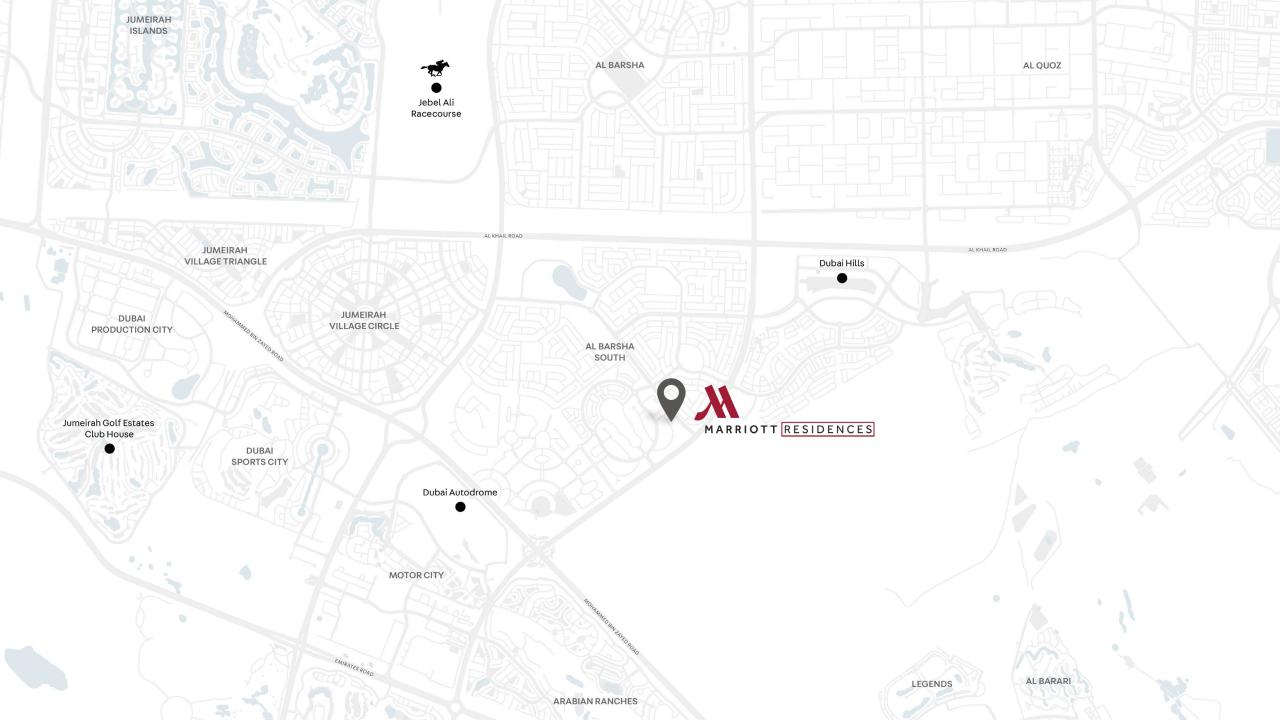

## DEVELOPMENT DESCRIPTION

Property is an existing Apartment building in Barsha South that are being considered to be branded as Marriott Executive Apartment. The Development is located on Umm Suqeim Road opposite of Sheikh Mohammed Gardens. Part of Mohammed Bin Rashed City, it is in close proximity to Dubai's most famous commercial destinations - Dubai Hills Mall, Mall of the Emirates, 10 minutes from Madinat Jumeriah and Burj Al Arab, and 15 minutes from Dubai Mall and Burj Khalifa. It comprises of 3 Towers over common Podium where the Pool Garden is located, 3 common underground levels of 500 car park, storage's, plant rooms, staff facilities, back of house kitchen and delivery bay. Ground Floor will welcome the Hotel lobby, Marriott Lounge, Meeting room spaces, All Day Dining and 2 specialty restaurants The building complex hosts a collection of 411 high-end apartments ranging from 1 bedroom to 3 bedroom as well as penthouses. All apartments are spacious and newly re-furbished with excellent view of Dubai skyline.