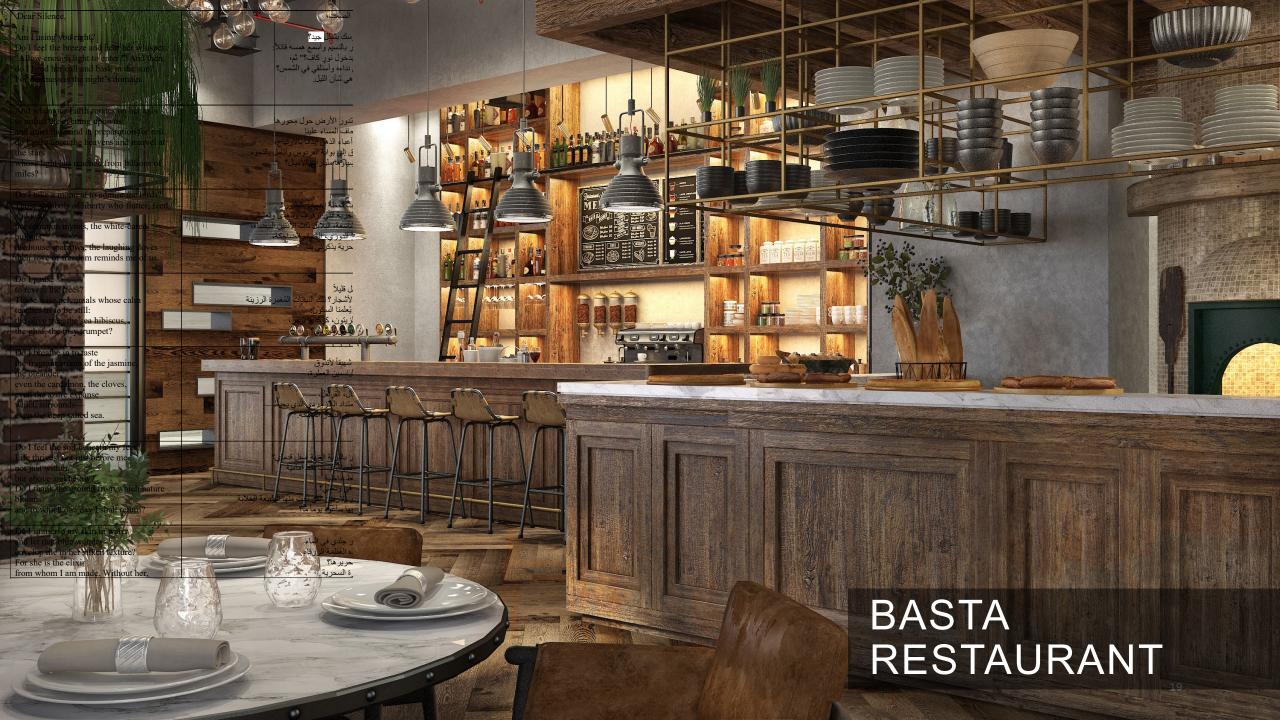

## DEVELOPMENT DESCRIPTION

Property is an existing Apartment building in Barsha South that are being considered to be branded as Marriott Executive Apartment. The Development is located on Umm Suqeim Road opposite of Sheikh Mohammed Gardens. Part of Mohammed Bin Rashed City, it is in close proximity to Dubai's most famous commercial destinations - Dubai Hills Mall, Mall of the Emirates, 10 minutes from Madinat Jumeriah and Burj Al Arab, and 15 minutes from Dubai Mall and Burj Khalifa. It comprises of 3 Towers over common Podium where the Pool Garden is located, 3 common underground levels of 500 car park, storage's, plant rooms, staff facilities, back of house kitchen and delivery bay. Ground Floor will welcome the Hotel lobby, Marriott Lounge, Meeting room spaces, All Day Dining and 2 specialty restaurants The building complex hosts a collection of 411 high-end apartments ranging from 1 bedroom to 3 bedroom as well as penthouses. All apartments are spacious and newly re-furbished with excellent view of Dubai skyline.