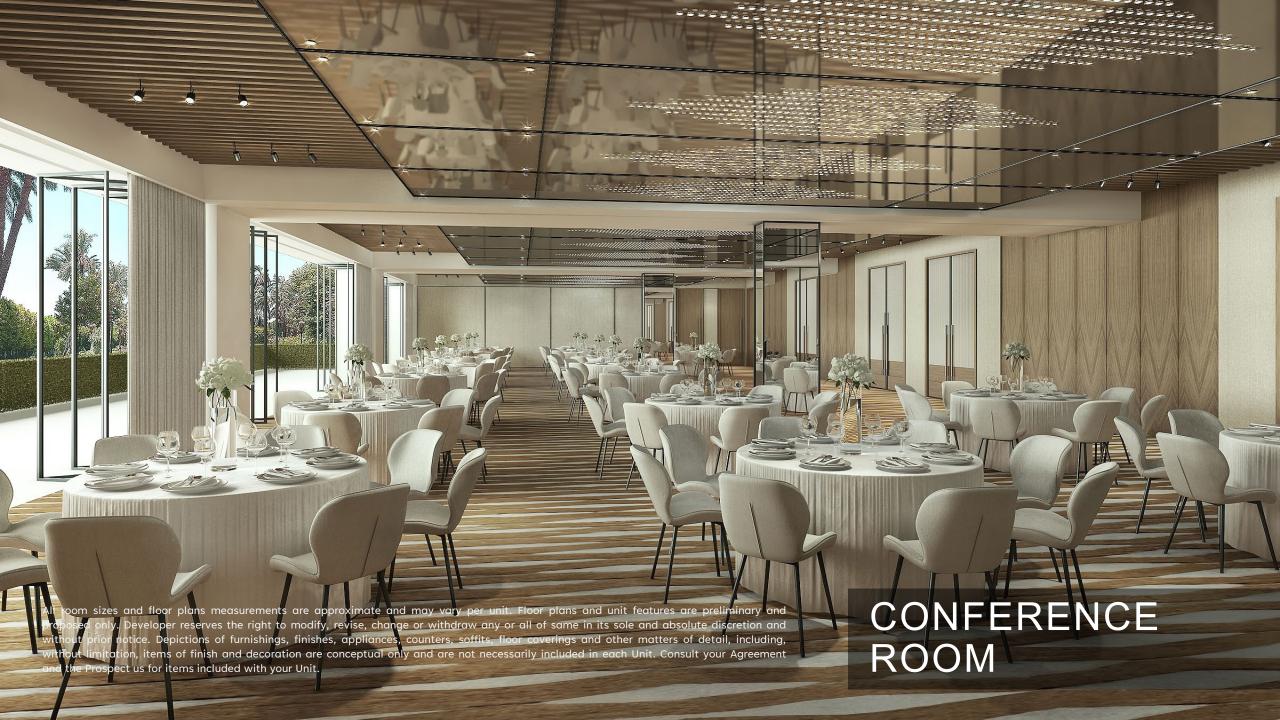

## DEVELOPMENT DESCRIPTION

Property is an existing Apartment building in Barsha South that are being considered to be branded as Marriott Executive Apartment. The Development is located on Umm Suqeim Road opposite of Sheikh Mohammed Gardens. Part of Mohammed Bin Rashed City, it is in close proximity to Dubai's most famous commercial destinations - Dubai Hills Mall, Mall of the Emirates, 10 minutes from Madinat Jumeriah and Burj Al Arab, and 15 minutes from Dubai Mall and Burj Khalifa. It comprises of 3 Towers over common Podium where the Pool Garden is located, 3 common underground levels of 500 car park, storage's, plant rooms, staff facilities, back of house kitchen and delivery bay. Ground Floor will welcome the Hotel lobby, Marriott Lounge, Meeting room spaces, All Day Dining and 2 specialty restaurants The building complex hosts a collection of 411 high-end apartments ranging from 1 bedroom to 3 bedroom as well as penthouses. All apartments are spacious and newly re-furbished with excellent view of Dubai skyline.