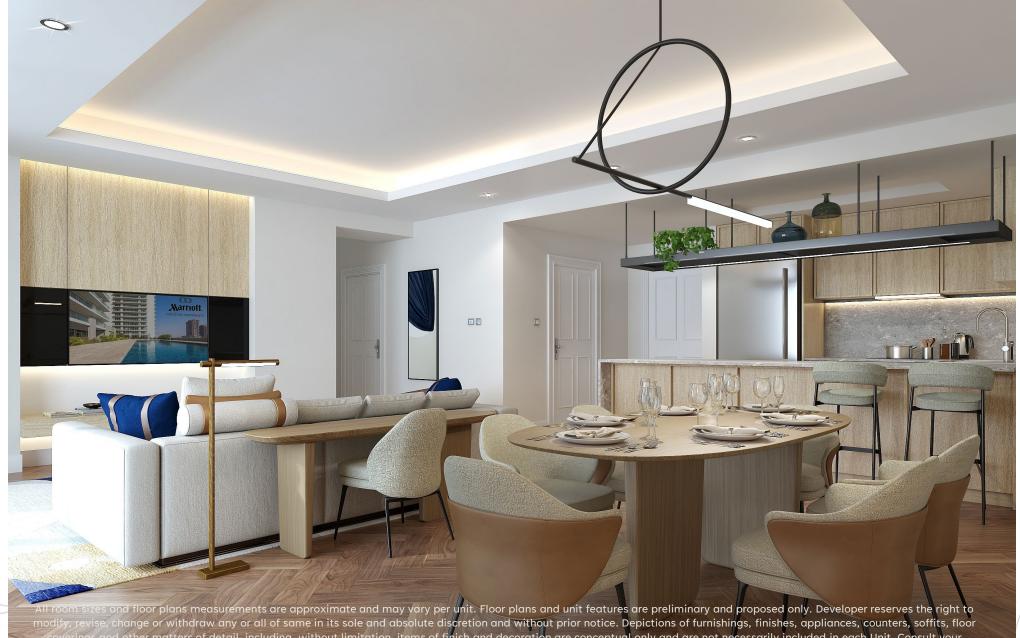

## DEVELOPMENT DESCRIPTION

Property is an existing Apartment building in Barsha South that are being considered to be branded as Marriott Executive Apartment. The Development is located on Umm Suqeim Road opposite of Sheikh Mohammed Gardens. Part of Mohammed Bin Rashed City, it is in close proximity to Dubai's most famous commercial destinations - Dubai Hills Mall, Mall of the Emirates, 10 minutes from Madinat Jumeriah and Burj Al Arab, and 15 minutes from Dubai Mall and Burj Khalifa. It comprises of 3 Towers over common Podium where the Pool Garden is located, 3 common underground levels of 500 car park, storage's, plant rooms, staff facilities, back of house kitchen and delivery bay. Ground Floor will welcome the Hotel lobby, Marriott Lounge, Meeting room spaces, All Day Dining and 2 specialty restaurants The building complex hosts a collection of 411 high-end apartments ranging from 1 bedroom to 3 bedroom as well as penthouses. All apartments are spacious and newly re-furbished with excellent view of Dubai skyline.