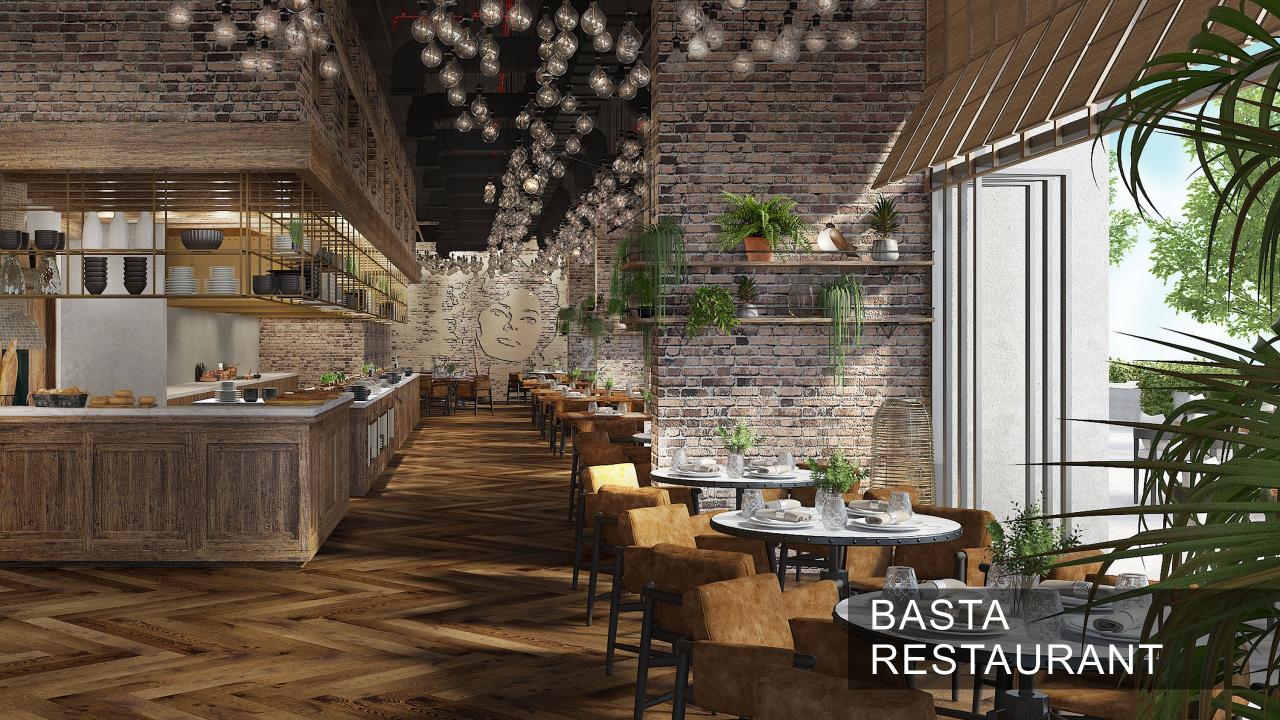

## DEVELOPMENT DESCRIPTION

Property is an existing Apartment building in Barsha South that are being considered to be branded as Marriott Executive Apartment. The Development is located on Umm Suqeim Road opposite of Sheikh Mohammed Gardens. Part of Mohammed Bin Rashed City, it is in close proximity to Dubai's most famous commercial destinations - Dubai Hills Mall, Mall of the Emirates, 10 minutes from Madinat Jumeriah and Burj Al Arab, and 15 minutes from Dubai Mall and Burj Khalifa. It comprises of 3 Towers over common Podium where the Pool Garden is located, 3 common underground levels of 500 car park, storage's, plant rooms, staff facilities, back of house kitchen and delivery bay. Ground Floor will welcome the Hotel lobby, Marriott Lounge, Meeting room spaces, All Day Dining and 2 specialty restaurants The building complex hosts a collection of 411 high-end apartments ranging from 1 bedroom to 3 bedroom as well as penthouses. All apartments are spacious and newly re-furbished with excellent view of Dubai skyline.