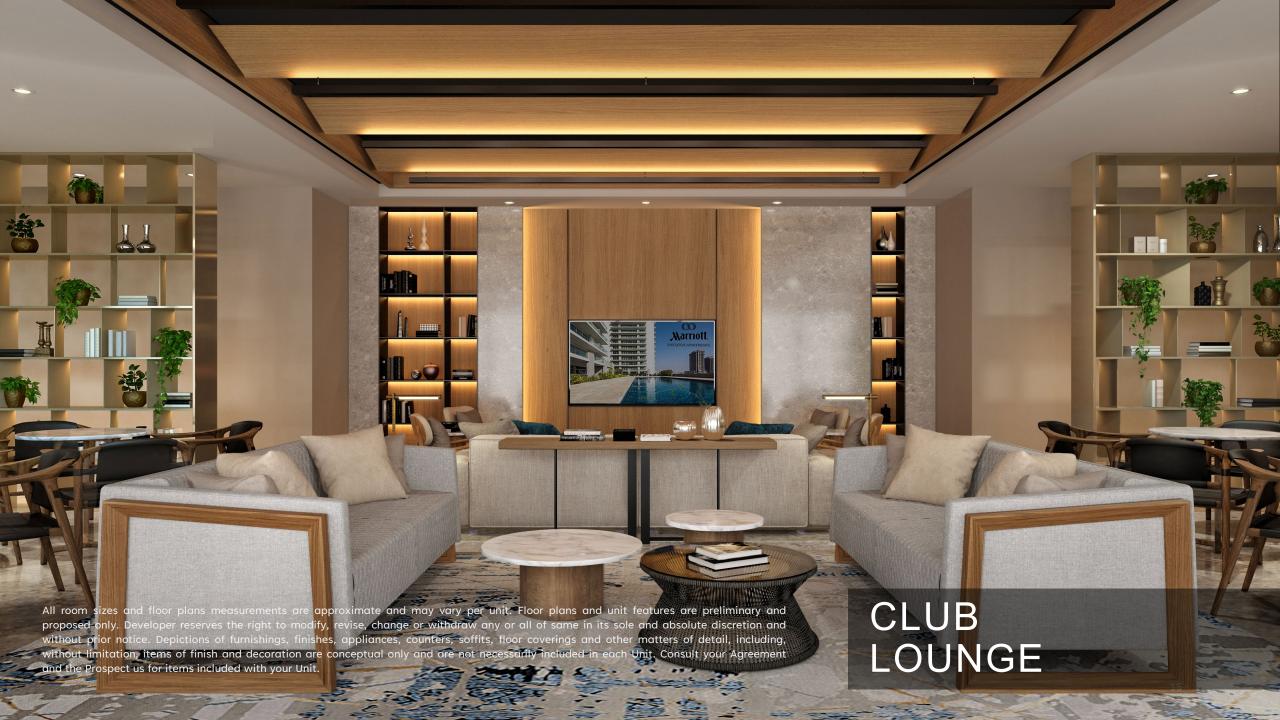

## DEVELOPMENT DESCRIPTION

Property is an existing Apartment building in Barsha South that are being considered to be branded as Marriott Executive Apartment. The Development is located on Umm Suqeim Road opposite of Sheikh Mohammed Gardens. Part of Mohammed Bin Rashed City, it is in close proximity to Dubai's most famous commercial destinations - Dubai Hills Mall, Mall of the Emirates, 10 minutes from Madinat Jumeriah and Burj Al Arab, and 15 minutes from Dubai Mall and Burj Khalifa. It comprises of 3 Towers over common Podium where the Pool Garden is located, 3 common underground levels of 500 car park, storage's, plant rooms, staff facilities, back of house kitchen and delivery bay. Ground Floor will welcome the Hotel lobby, Marriott Lounge, Meeting room spaces, All Day Dining and 2 specialty restaurants The building complex hosts a collection of 411 high-end apartments ranging from 1 bedroom to 3 bedroom as well as penthouses. All apartments are spacious and newly re-furbished with excellent view of Dubai skyline.