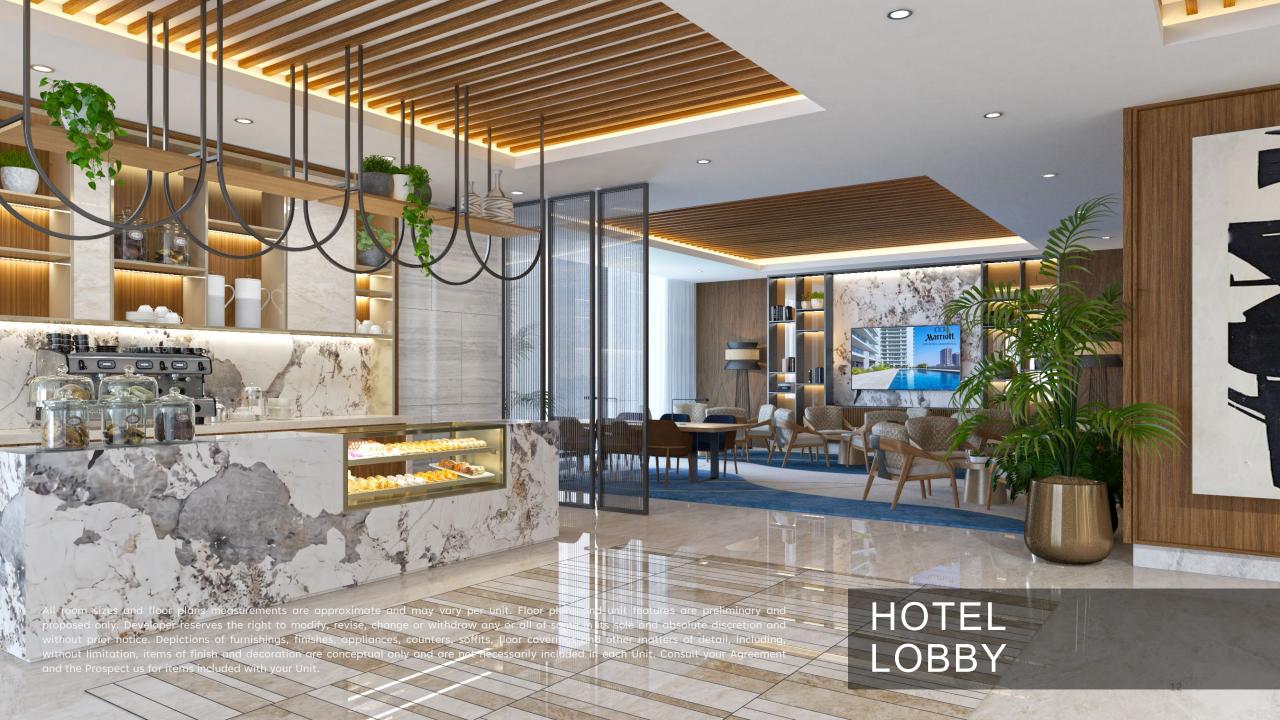

## DEVELOPMENT DESCRIPTION

Property is an existing Apartment building in Barsha South that are being considered to be branded as Marriott Executive Apartment. The Development is located on Umm Suqeim Road opposite of Sheikh Mohammed Gardens. Part of Mohammed Bin Rashed City, it is in close proximity to Dubai's most famous commercial destinations - Dubai Hills Mall, Mall of the Emirates, 10 minutes from Madinat Jumeriah and Burj Al Arab, and 15 minutes from Dubai Mall and Burj Khalifa. It comprises of 3 Towers over common Podium where the Pool Garden is located, 3 common underground levels of 500 car park, storage's, plant rooms, staff facilities, back of house kitchen and delivery bay. Ground Floor will welcome the Hotel lobby, Marriott Lounge, Meeting room spaces, All Day Dining and 2 specialty restaurants The building complex hosts a collection of 411 high-end apartments ranging from 1 bedroom to 3 bedroom as well as penthouses. All apartments are spacious and newly re-furbished with excellent view of Dubai skyline.