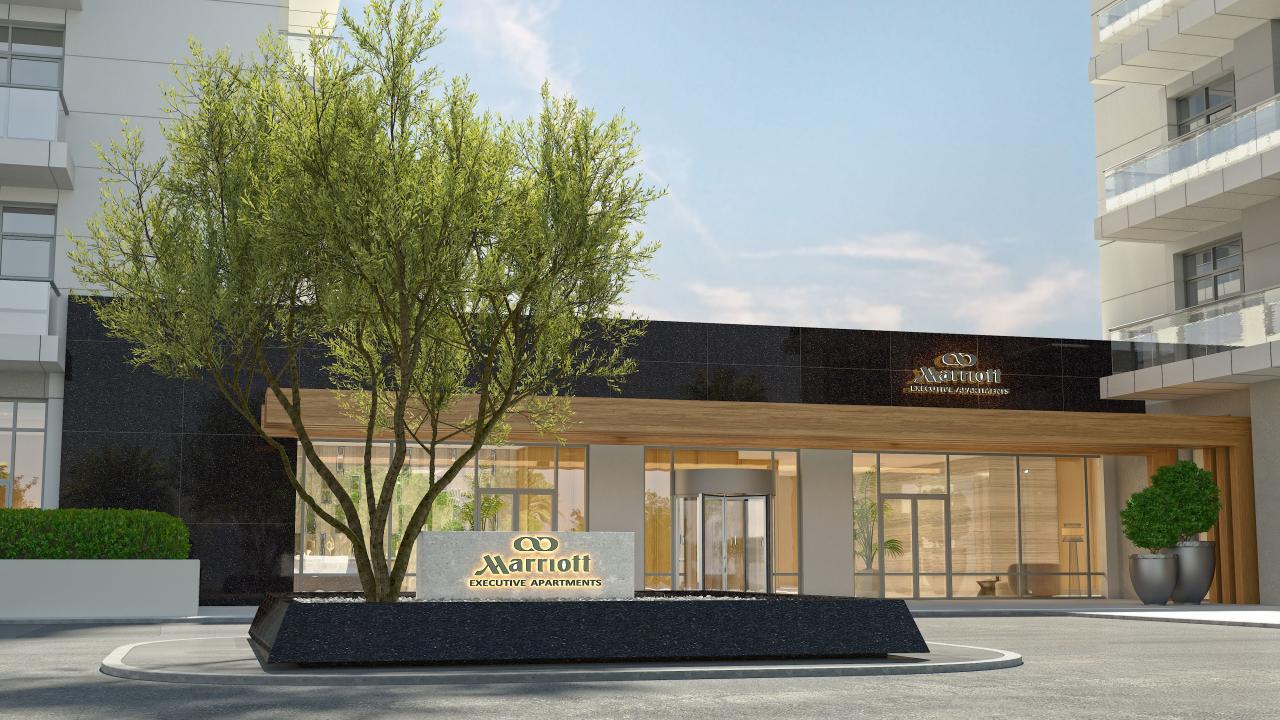

## DEVELOPMENT DESCRIPTION

Property is an existing Apartment building in Barsha South that are being considered to be branded as Marriott Executive Apartment. The Development is located on Umm Suqeim Road opposite of Sheikh Mohammed Gardens. Part of Mohammed Bin Rashed City, it is in close proximity to Dubai's most famous commercial destinations - Dubai Hills Mall, Mall of the Emirates, 10 minutes from Madinat Jumeriah and Burj Al Arab, and 15 minutes from Dubai Mall and Burj Khalifa. It comprises of 3 Towers over common Podium where the Pool Garden is located, 3 common underground levels of 500 car park, storage's, plant rooms, staff facilities, back of house kitchen and delivery bay. Ground Floor will welcome the Hotel lobby, Marriott Lounge, Meeting room spaces, All Day Dining and 2 specialty restaurants The building complex hosts a collection of 411 high-end apartments ranging from 1 bedroom to 3 bedroom as well as penthouses. All apartments are spacious and newly re-furbished with excellent view of Dubai skyline.