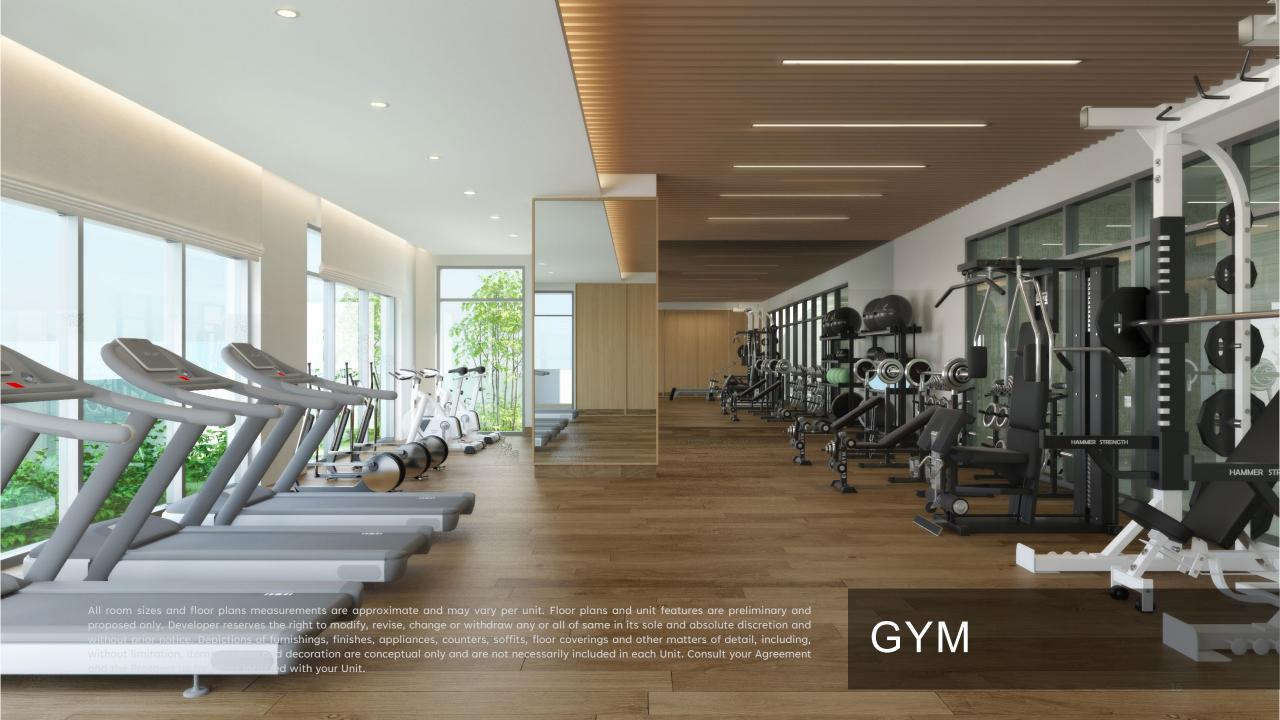

## DEVELOPMENT DESCRIPTION

Property is an existing Apartment building in Barsha South that are being considered to be branded as Marriott Executive Apartment. The Development is located on Umm Suqeim Road opposite of Sheikh Mohammed Gardens. Part of Mohammed Bin Rashed City, it is in close proximity to Dubai's most famous commercial destinations - Dubai Hills Mall, Mall of the Emirates, 10 minutes from Madinat Jumeriah and Burj Al Arab, and 15 minutes from Dubai Mall and Burj Khalifa. It comprises of 3 Towers over common Podium where the Pool Garden is located, 3 common underground levels of 500 car park, storage's, plant rooms, staff facilities, back of house kitchen and delivery bay. Ground Floor will welcome the Hotel lobby, Marriott Lounge, Meeting room spaces, All Day Dining and 2 specialty restaurants The building complex hosts a collection of 411 high-end apartments ranging from 1 bedroom to 3 bedroom as well as penthouses. All apartments are spacious and newly re-furbished with excellent view of Dubai skyline.