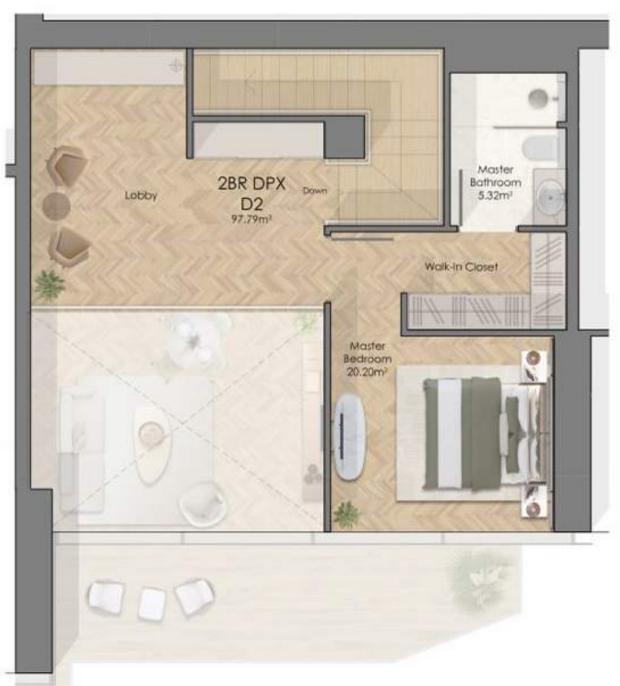

# 2- BEDROOM DUPLEX

Type A

Floors 1 and 2, 42 and 43

Starting price from AED2,118,000

Total area from

1,379 SQF

Suite area from

1,052 SQF

Balcony area from