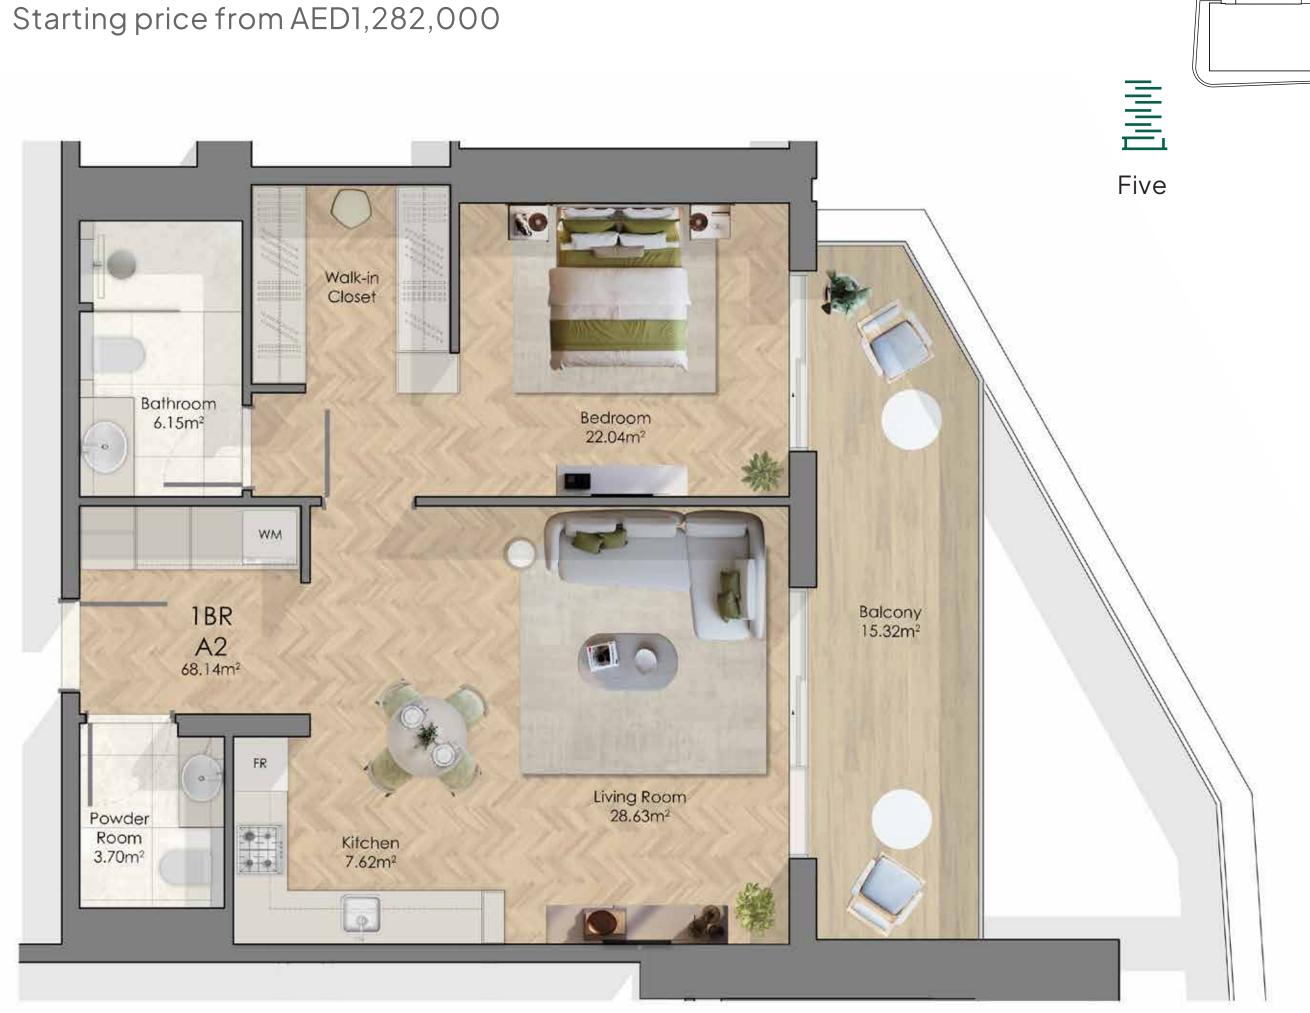

### 1-BEDROOM APARTMENT

Type A

Floors 3 - 41

Total area from

890 SQF

Suite area from

730 SQF

Balcony area from