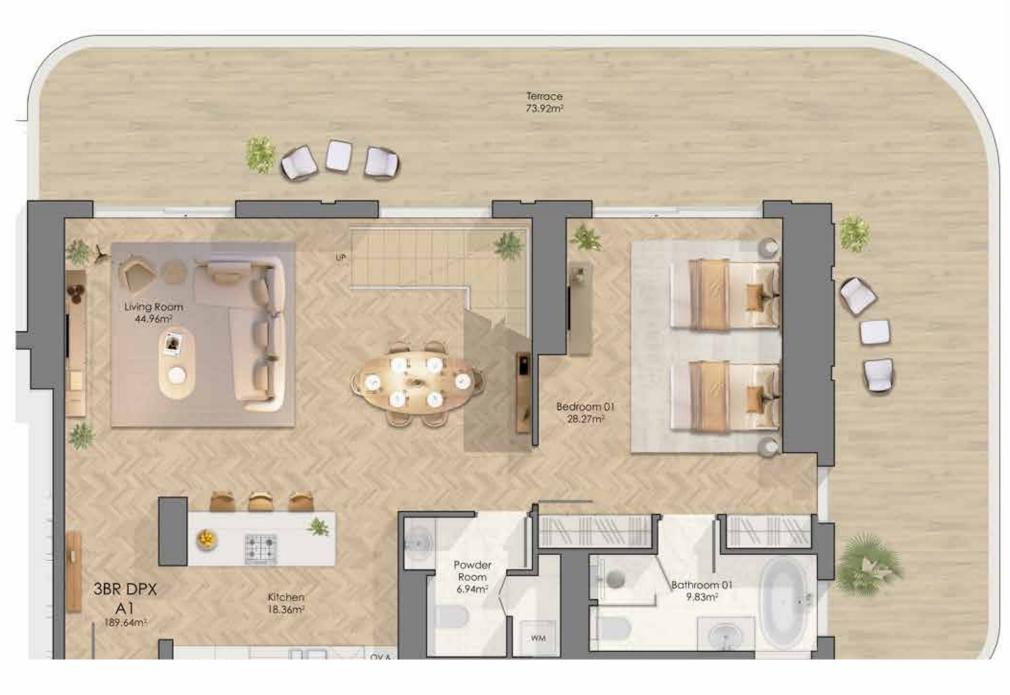

# 3-BEDROOM DUPLEX

Type A

Floors 1 and 2, 42 and 43

Starting price from AED3,269,000

Total area from

2,836 SQF

Suite area from

2,041 SQF