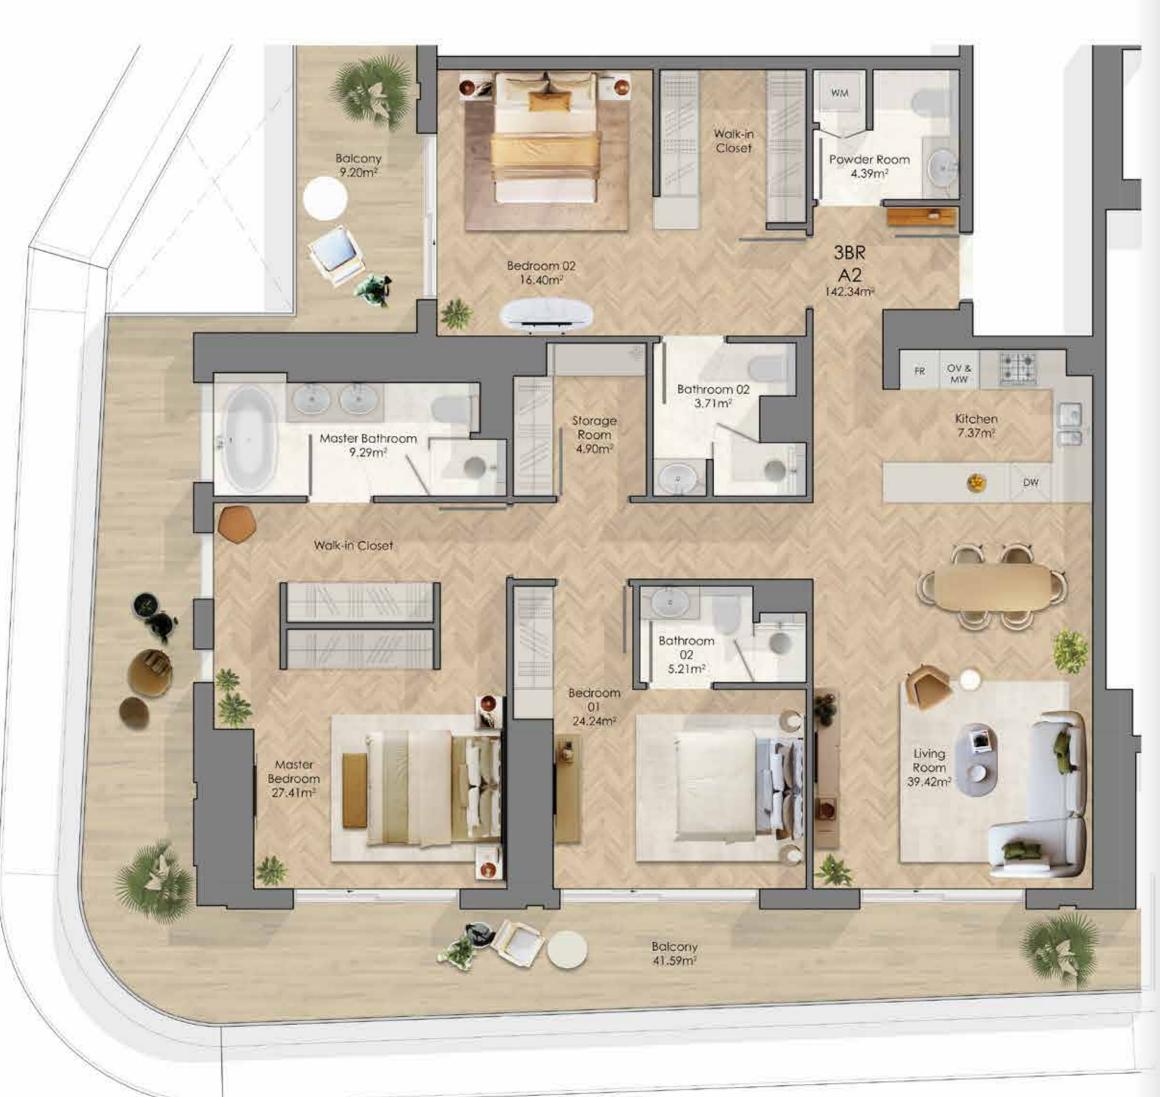

### 3-BEDROOM APARTMENT

Type A

Floors 28 - 41

Starting price from AED2,710,000

Total area from

2,140 SQF

Suite area from

1,532 SQF

Balcony area from