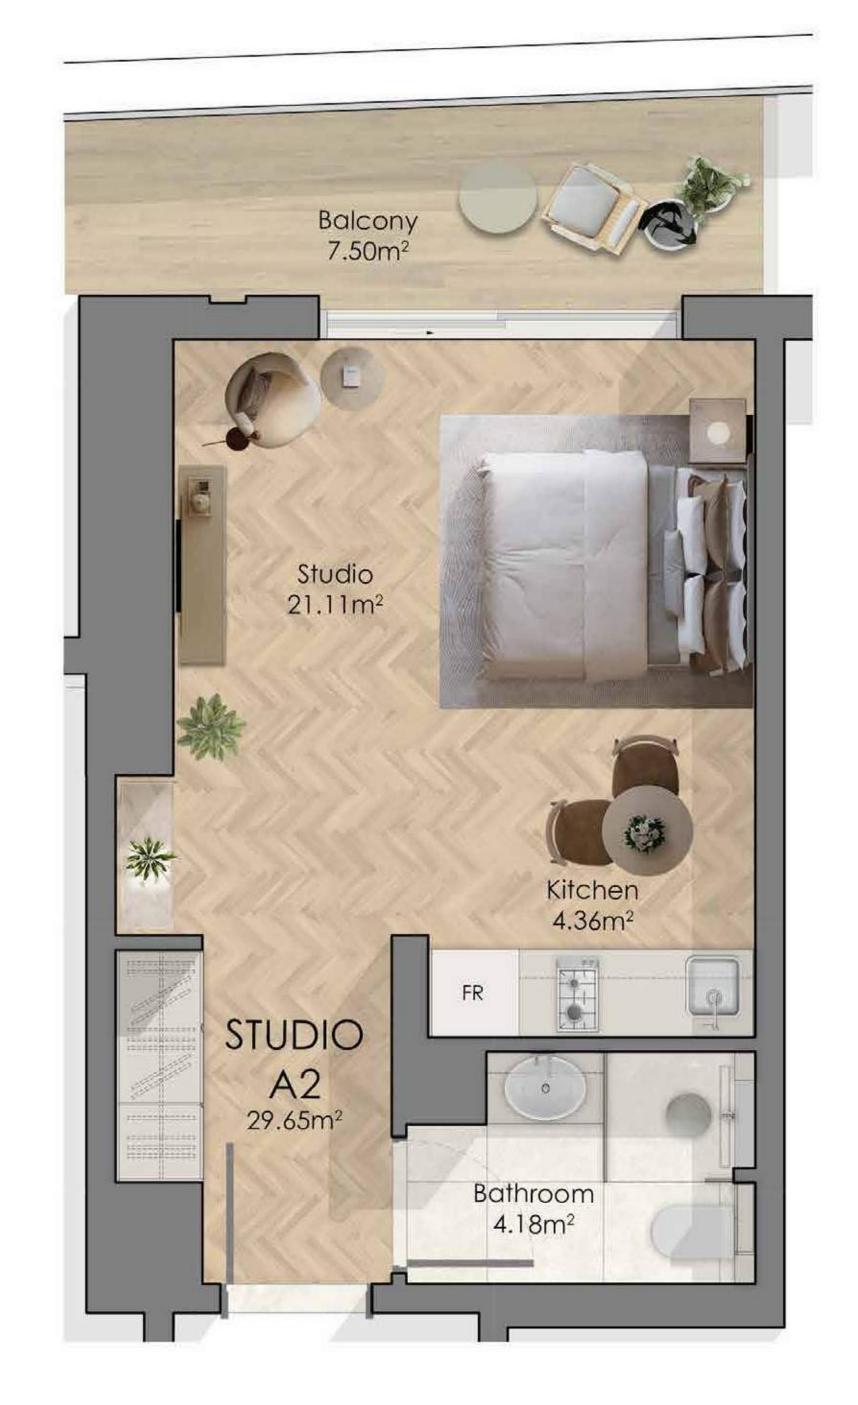

# STUDIO

Type A

Floors 3 - 27

Starting price from AED619,300

Total area from

397 SQF

Suite area from

319 SQF