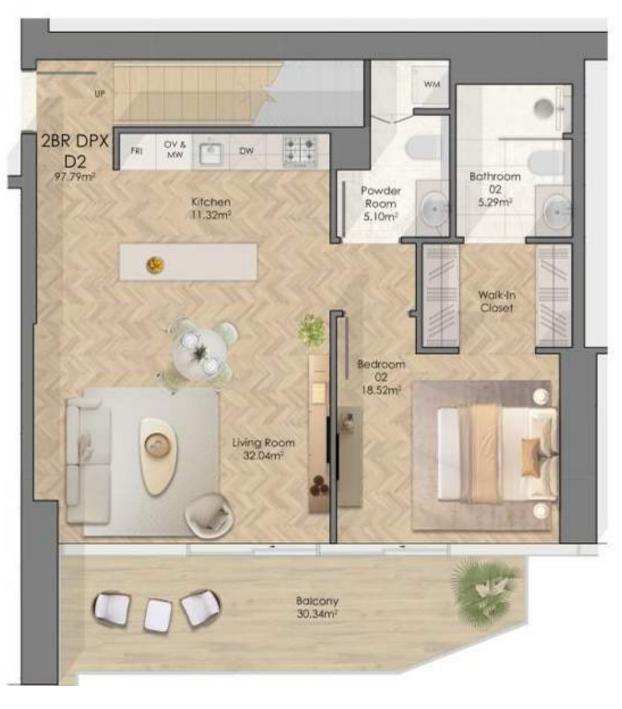

# 2- BEDROOM DUPLEX

Type A

Floors 1 and 2, 42 and 43

Starting price from AED2,118,000

Total area from

1,379 SQF

Suite area from

1,052 SQF

Balcony area from