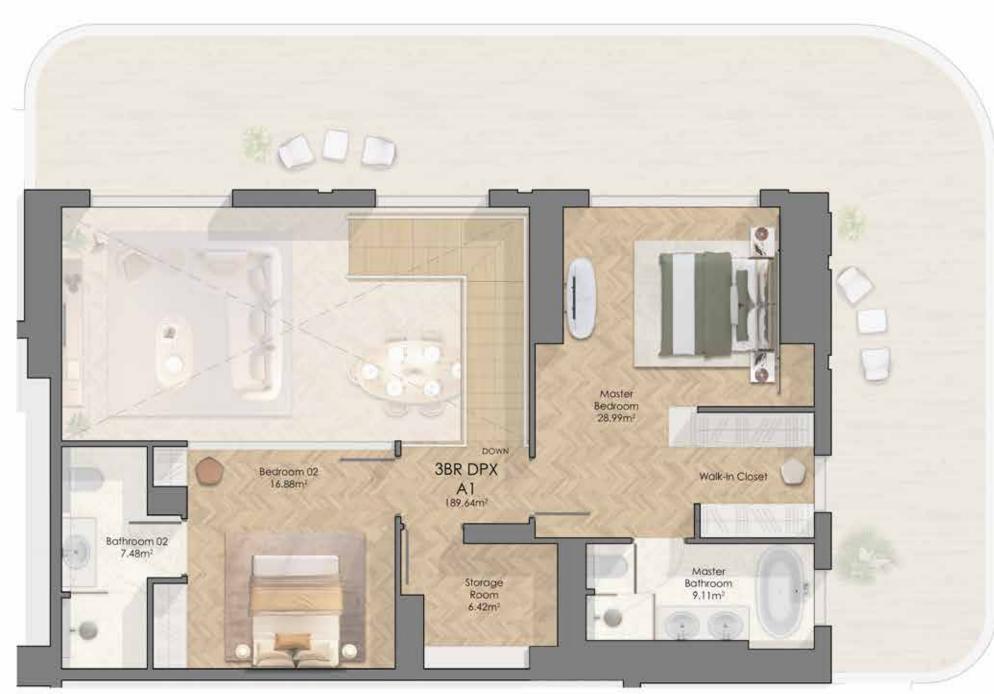

# 3-BEDROOM DUPLEX

Type A

Floors 1 and 2, 42 and 43

Starting price from AED3,269,000

Total area from

2,836 SQF

Suite area from

2,041 SQF