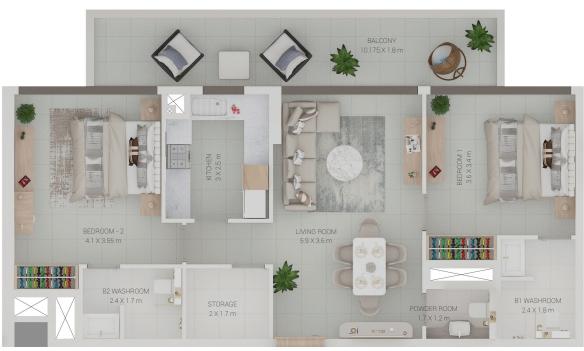

#### **APARTMENT 10**

| Type 3 - 2 BHK                                      |        |       |         |  |
|-----------------------------------------------------|--------|-------|---------|--|
| TYPE Suite (Sq. ft) Balcony (Sq. ft) Total (Sq. ft) |        |       |         |  |
| AREA                                                | 886.85 | 308.5 | 1195.34 |  |
| APT NO. P09, 110, 210, 310, 410, 510, 610, 710, 810 |        |       |         |  |