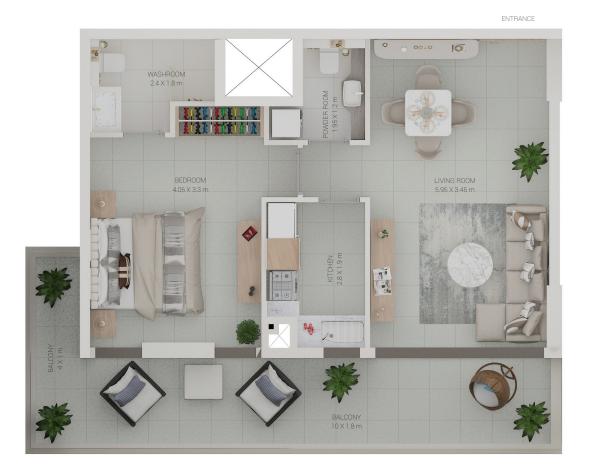

#### ENTRANCE

#### **APARTMENT 4**

| Type 4 - 1BHK                                       |                |                  |                |  |
|-----------------------------------------------------|----------------|------------------|----------------|--|
| TYPE                                                | Suite (Sq. ft) | Balcony (Sq. ft) | Total (Sq. ft) |  |
| AREA                                                | 574.37         | 141.44           | 715.81         |  |
| APT NO. P04, 104, 204, 304, 404, 504, 604, 704, 804 |                |                  |                |  |