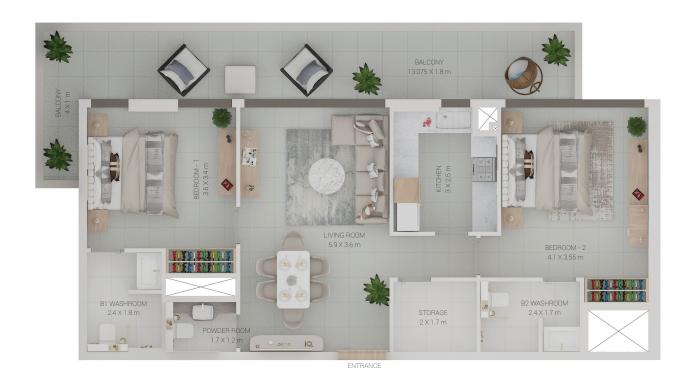

#### **APARTMENT 9**

| Type 2 - 2 BHK                                      |        |        |         |  |
|-----------------------------------------------------|--------|--------|---------|--|
| TYPE Suite (Sq. ft) Balcony (Sq. ft) Total (Sq. ft) |        |        |         |  |
| AREA                                                | 871.24 | 193.21 | 1064.45 |  |
| APT NO. P08, 108, 209, 309, 409, 509, 609, 709, 809 |        |        |         |  |