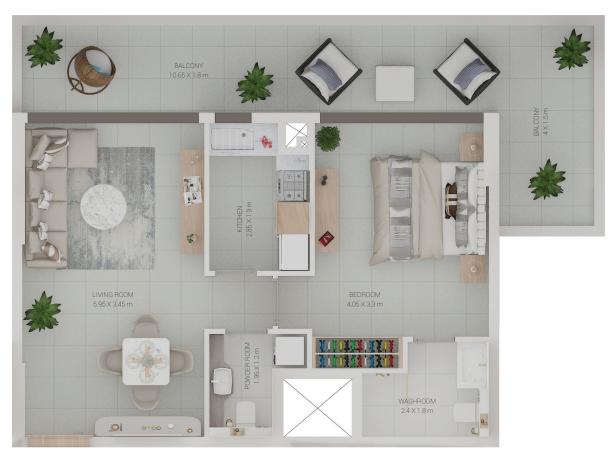

#### **APARTMENT 11**

| Type 8 - 1BHK                                       |                |                  |                |
|-----------------------------------------------------|----------------|------------------|----------------|
| TYPE                                                | Suite (Sq. ft) | Balcony (Sq. ft) | Total (Sq. ft) |
| AREA                                                | 574.37         | 234.66           | 809.02         |
| APT NO. P10, 111, 211, 311, 411, 511, 611, 711, 811 |                |                  |                |