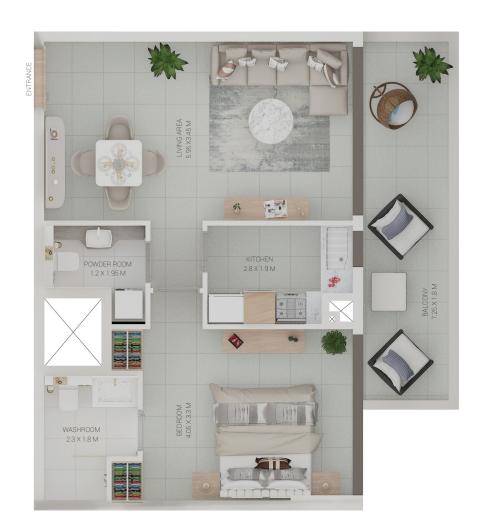

#### **APARTMENT 1**

| Type 1 - 1BHK                                       |        |        |               |  |
|-----------------------------------------------------|--------|--------|---------------|--|
| TYPE Suite (Sq. ft) Balcony (Sq. ft) Total (Sq. ft) |        |        |               |  |
| AREA                                                | 574.37 | 141.44 | 715.81        |  |
| APT NO. P01. 101, 201, 301, 401, 501, 601, 701, 801 |        |        | 601, 701, 801 |  |

### **APARTMENT 2**

| Type 2 - 1BHK                                       |        |        |               |  |
|-----------------------------------------------------|--------|--------|---------------|--|
| TYPE Suite (Sq. ft) Balcony (Sq. ft) Total (Sq. ft) |        |        |               |  |
| AREA                                                | 574.37 | 141.44 | 715.81        |  |
| APT NO. P02. 102, 202, 302, 402, 502, 602, 702, 802 |        |        | 602, 702, 802 |  |

#### **APARTMENT 4**

| Type 4 - 1BHK                                       |                |                  |                |  |
|-----------------------------------------------------|----------------|------------------|----------------|--|
| TYPE                                                | Suite (Sq. ft) | Balcony (Sq. ft) | Total (Sq. ft) |  |
| AREA                                                | 574.37         | 141.44           | 715.81         |  |
| APT NO. P04, 104, 204, 304, 404, 504, 604, 704, 804 |                |                  |                |  |

#### **APARTMENT 5**

| Type 5 - 1BHK                                       |        |        |        |  |  |
|-----------------------------------------------------|--------|--------|--------|--|--|
| TYPE Suite (Sq. ft) Balcony (Sq. ft) Total (Sq. ft) |        |        |        |  |  |
| AREA                                                | 574.37 | 141.44 | 715.81 |  |  |
| APT NO. P05, 105, 205, 305, 405, 505, 605, 705, 805 |        |        |        |  |  |

#### **APARTMENT 6**

| Type 6 - 1BHK                                       |                |                  |                |  |
|-----------------------------------------------------|----------------|------------------|----------------|--|
| TYPE                                                | Suite (Sq. ft) | Balcony (Sq. ft) | Total (Sq. ft) |  |
| AREA                                                | 574.37         | 141.44           | 715.81         |  |
| APT NO. P06, 106, 206, 306, 406, 506, 606, 706, 806 |                |                  |                |  |

#### **APARTMENT 7**

| Type 7 - 1BHK                                       |        |        |        |  |  |
|-----------------------------------------------------|--------|--------|--------|--|--|
| TYPE Suite (Sq. ft) Balcony (Sq. ft) Total (Sq. ft) |        |        |        |  |  |
| AREA                                                | 574.37 | 216.25 | 790.62 |  |  |
| APT NO. P07, 107, 207, 307, 407, 507, 607, 707, 807 |        |        |        |  |  |