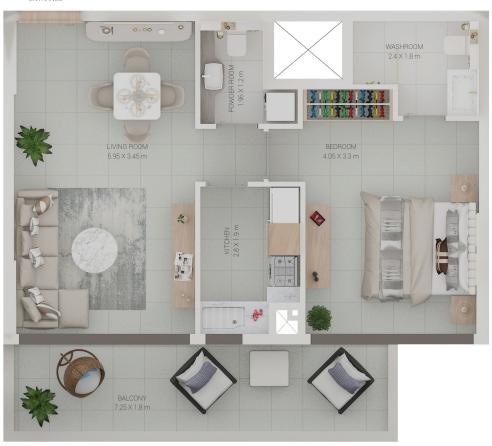

#### **APARTMENT 1**

| Type 1 - 1BHK                                       |        |        |               |  |
|-----------------------------------------------------|--------|--------|---------------|--|
| TYPE Suite (Sq. ft) Balcony (Sq. ft) Total (Sq. ft) |        |        |               |  |
| AREA                                                | 574.37 | 141.44 | 715.81        |  |
| APT NO. P01. 101, 201, 301, 401, 501, 601, 701, 801 |        |        | 601, 701, 801 |  |