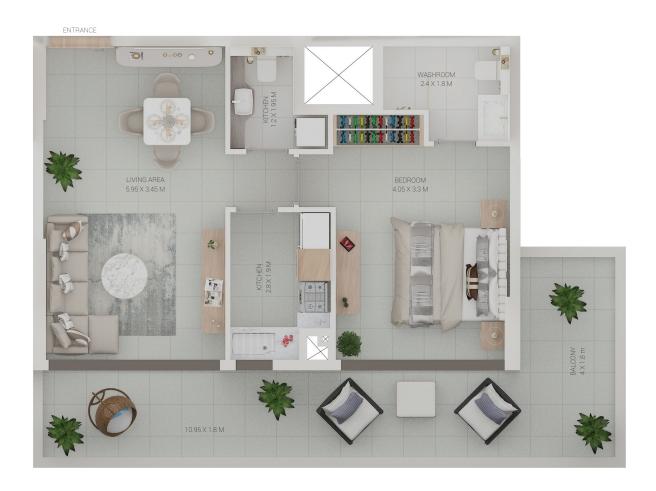

#### **APARTMENT 8**

| Type 1 - 2 BHK                                 |                |                  |                |
|------------------------------------------------|----------------|------------------|----------------|
| TYPE                                           | Suite (Sq. ft) | Balcony (Sq. ft) | Total (Sq. ft) |
| AREA                                           | 870.48         | 271.04           | 1141.52        |
| APT NO. 108, 208, 308, 408, 508, 608, 708, 808 |                |                  |                |

#### **APARTMENT 9**

| Type 2 - 2 BHK                                      |        |        |         |  |
|-----------------------------------------------------|--------|--------|---------|--|
| TYPE Suite (Sq. ft) Balcony (Sq. ft) Total (Sq. ft) |        |        |         |  |
| AREA                                                | 871.24 | 193.21 | 1064.45 |  |
| APT NO. P08, 108, 209, 309, 409, 509, 609, 709, 809 |        |        |         |  |

#### **APARTMENT 10**

| Type 3 - 2 BHK                                      |        |       |         |  |
|-----------------------------------------------------|--------|-------|---------|--|
| TYPE Suite (Sq. ft) Balcony (Sq. ft) Total (Sq. ft) |        |       |         |  |
| AREA                                                | 886.85 | 308.5 | 1195.34 |  |
| APT NO. P09, 110, 210, 310, 410, 510, 610, 710, 810 |        |       |         |  |

#### **APARTMENT 11**

| Type 8 - 1BHK                                       |                |                  |                |
|-----------------------------------------------------|----------------|------------------|----------------|
| TYPE                                                | Suite (Sq. ft) | Balcony (Sq. ft) | Total (Sq. ft) |
| AREA                                                | 574.37         | 234.66           | 809.02         |
| APT NO. P10, 111, 211, 311, 411, 511, 611, 711, 811 |                |                  |                |