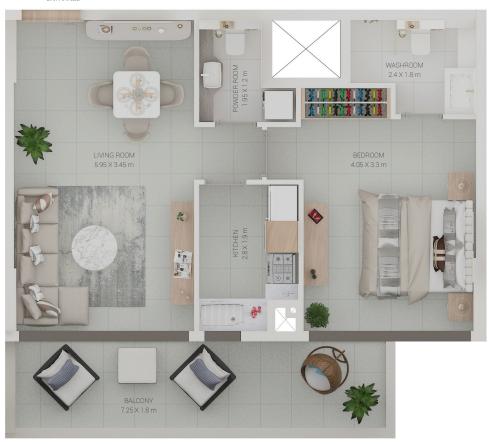

### **APARTMENT 3**

| Type 3 - 1BHK                                       |        |        |        |  |
|-----------------------------------------------------|--------|--------|--------|--|
| TYPE Suite (Sq. ft) Balcony (Sq. ft) Total (Sq. ft) |        |        |        |  |
| AREA                                                | 574.37 | 246.93 | 821.29 |  |
| APT NO. P03, 103, 203, 303, 403, 503, 603, 703, 803 |        |        |        |  |