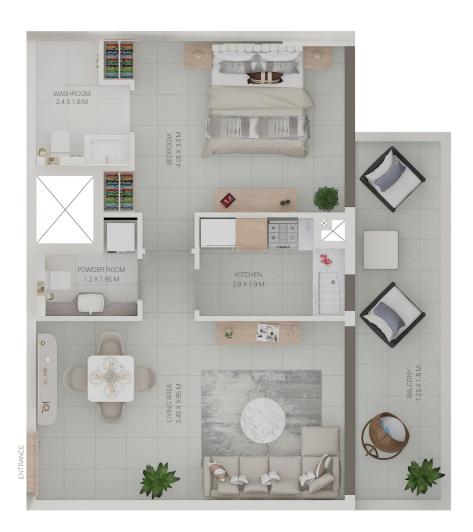

#### **APARTMENT 1**

| Type 1 - 1BHK                                       |        |        |               |  |
|-----------------------------------------------------|--------|--------|---------------|--|
| TYPE Suite (Sq. ft) Balcony (Sq. ft) Total (Sq. ft) |        |        |               |  |
| AREA                                                | 574.37 | 141.44 | 715.81        |  |
| APT NO. P01. 101, 201, 301, 401, 501, 601, 701, 801 |        |        | 601, 701, 801 |  |

### **APARTMENT 2**

| Type 2 - 1BHK                                       |        |        |               |  |
|-----------------------------------------------------|--------|--------|---------------|--|
| TYPE Suite (Sq. ft) Balcony (Sq. ft) Total (Sq. ft) |        |        |               |  |
| AREA                                                | 574.37 | 141.44 | 715.81        |  |
| APT NO. P02. 102, 202, 302, 402, 502, 602, 702, 802 |        |        | 602, 702, 802 |  |

#### **APARTMENT 4**

| Type 4 - 1BHK                                       |                |                  |                |  |
|-----------------------------------------------------|----------------|------------------|----------------|--|
| TYPE                                                | Suite (Sq. ft) | Balcony (Sq. ft) | Total (Sq. ft) |  |
| AREA                                                | 574.37         | 141.44           | 715.81         |  |
| APT NO. P04, 104, 204, 304, 404, 504, 604, 704, 804 |                |                  |                |  |

#### **APARTMENT 5**

| Type 5 - 1BHK                                       |        |        |        |  |  |
|-----------------------------------------------------|--------|--------|--------|--|--|
| TYPE Suite (Sq. ft) Balcony (Sq. ft) Total (Sq. ft) |        |        |        |  |  |
| AREA                                                | 574.37 | 141.44 | 715.81 |  |  |
| APT NO. P05, 105, 205, 305, 405, 505, 605, 705, 805 |        |        |        |  |  |

#### **APARTMENT 6**

| Type 6 - 1BHK                                       |                |                  |                |  |
|-----------------------------------------------------|----------------|------------------|----------------|--|
| TYPE                                                | Suite (Sq. ft) | Balcony (Sq. ft) | Total (Sq. ft) |  |
| AREA                                                | 574.37         | 141.44           | 715.81         |  |
| APT NO. P06, 106, 206, 306, 406, 506, 606, 706, 806 |                |                  |                |  |

#### **APARTMENT 7**

| Type 7 - 1BHK                                       |        |        |        |  |  |
|-----------------------------------------------------|--------|--------|--------|--|--|
| TYPE Suite (Sq. ft) Balcony (Sq. ft) Total (Sq. ft) |        |        |        |  |  |
| AREA                                                | 574.37 | 216.25 | 790.62 |  |  |
| APT NO. P07, 107, 207, 307, 407, 507, 607, 707, 807 |        |        |        |  |  |