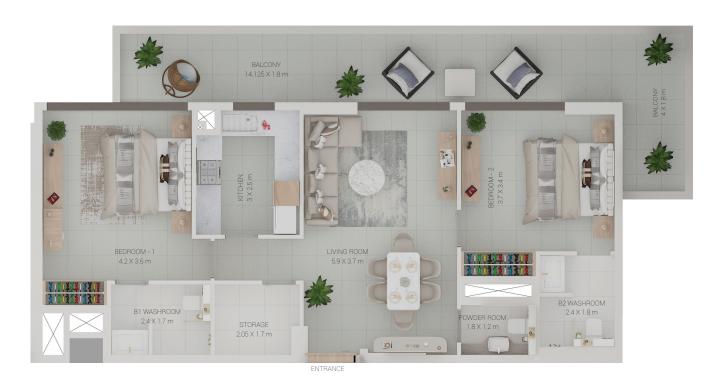

#### **APARTMENT 8**

| Type 1 - 2 BHK                                 |                |                  |                |
|------------------------------------------------|----------------|------------------|----------------|
| TYPE                                           | Suite (Sq. ft) | Balcony (Sq. ft) | Total (Sq. ft) |
| AREA                                           | 870.48         | 271.04           | 1141.52        |
| APT NO. 108, 208, 308, 408, 508, 608, 708, 808 |                |                  |                |