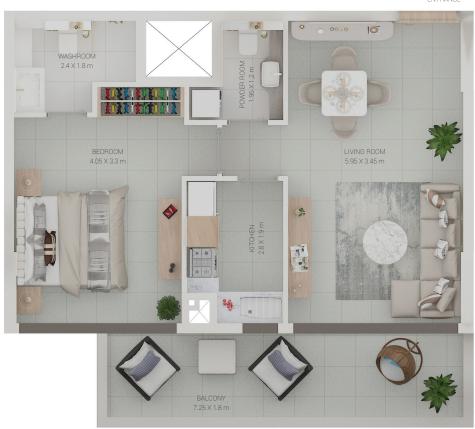

### **APARTMENT 2**

| Type 2 - 1BHK                                       |        |        |               |  |
|-----------------------------------------------------|--------|--------|---------------|--|
| TYPE Suite (Sq. ft) Balcony (Sq. ft) Total (Sq. ft) |        |        |               |  |
| AREA                                                | 574.37 | 141.44 | 715.81        |  |
| APT NO. P02. 102, 202, 302, 402, 502, 602, 702, 802 |        |        | 602, 702, 802 |  |