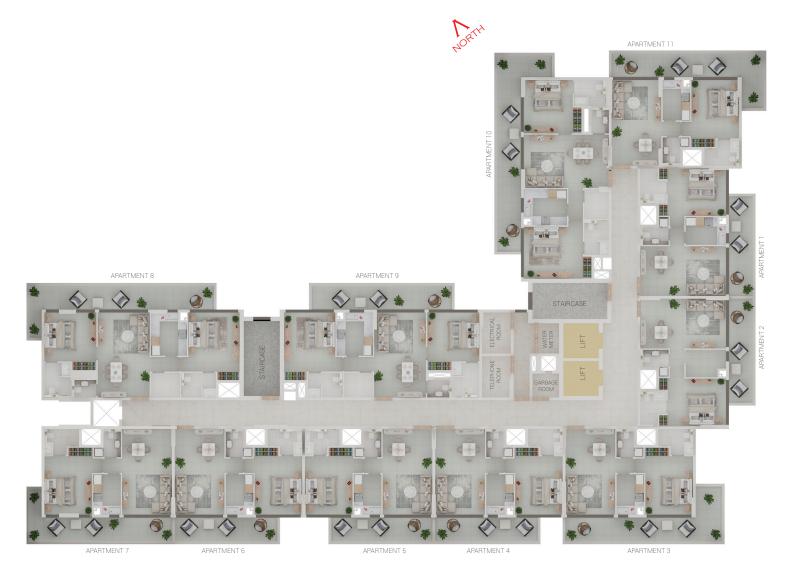

**TYPICAL FLOOR PLAN (Podium - 8th Floor)** 

#### **APARTMENT 1**

| Type 1 - 1BHK                                       |        |        |               |  |
|-----------------------------------------------------|--------|--------|---------------|--|
| TYPE Suite (Sq. ft) Balcony (Sq. ft) Total (Sq. ft) |        |        |               |  |
| AREA                                                | 574.37 | 141.44 | 715.81        |  |
| APT NO. P01. 101, 201, 301, 401, 501, 601, 701, 801 |        |        | 601, 701, 801 |  |

### **APARTMENT 2**

| Type 2 - 1BHK                                       |        |        |               |  |
|-----------------------------------------------------|--------|--------|---------------|--|
| TYPE Suite (Sq. ft) Balcony (Sq. ft) Total (Sq. ft) |        |        |               |  |
| AREA                                                | 574.37 | 141.44 | 715.81        |  |
| APT NO. P02. 102, 202, 302, 402, 502, 602, 702, 802 |        |        | 602, 702, 802 |  |

### **APARTMENT 3**

| Type 3 - 1BHK                                       |        |        |        |  |
|-----------------------------------------------------|--------|--------|--------|--|
| TYPE Suite (Sq. ft) Balcony (Sq. ft) Total (Sq. ft) |        |        |        |  |
| AREA                                                | 574.37 | 246.93 | 821.29 |  |
| APT NO. P03, 103, 203, 303, 403, 503, 603, 703, 803 |        |        |        |  |

#### **APARTMENT 4**

| Type 4 - 1BHK                                       |                |                  |                |  |
|-----------------------------------------------------|----------------|------------------|----------------|--|
| TYPE                                                | Suite (Sq. ft) | Balcony (Sq. ft) | Total (Sq. ft) |  |
| AREA                                                | 574.37         | 141.44           | 715.81         |  |
| APT NO. P04, 104, 204, 304, 404, 504, 604, 704, 804 |                |                  |                |  |

#### **APARTMENT 5**

| Type 5 - 1BHK                                       |        |        |        |  |  |
|-----------------------------------------------------|--------|--------|--------|--|--|
| TYPE Suite (Sq. ft) Balcony (Sq. ft) Total (Sq. ft) |        |        |        |  |  |
| AREA                                                | 574.37 | 141.44 | 715.81 |  |  |
| APT NO. P05, 105, 205, 305, 405, 505, 605, 705, 805 |        |        |        |  |  |

#### **APARTMENT 6**

| Type 6 - 1BHK                                       |                |                  |                |  |
|-----------------------------------------------------|----------------|------------------|----------------|--|
| TYPE                                                | Suite (Sq. ft) | Balcony (Sq. ft) | Total (Sq. ft) |  |
| AREA                                                | 574.37         | 141.44           | 715.81         |  |
| APT NO. P06, 106, 206, 306, 406, 506, 606, 706, 806 |                |                  |                |  |

#### **APARTMENT 7**

| Type 7 - 1BHK                                       |        |        |        |  |  |
|-----------------------------------------------------|--------|--------|--------|--|--|
| TYPE Suite (Sq. ft) Balcony (Sq. ft) Total (Sq. ft) |        |        |        |  |  |
| AREA                                                | 574.37 | 216.25 | 790.62 |  |  |
| APT NO. P07, 107, 207, 307, 407, 507, 607, 707, 807 |        |        |        |  |  |

#### **APARTMENT 8**

| Type 1 - 2 BHK                                 |                |                  |                |
|------------------------------------------------|----------------|------------------|----------------|
| TYPE                                           | Suite (Sq. ft) | Balcony (Sq. ft) | Total (Sq. ft) |
| AREA                                           | 870.48         | 271.04           | 1141.52        |
| APT NO. 108, 208, 308, 408, 508, 608, 708, 808 |                |                  |                |

#### **APARTMENT 9**

| Type 2 - 2 BHK                                      |        |        |         |  |
|-----------------------------------------------------|--------|--------|---------|--|
| TYPE Suite (Sq. ft) Balcony (Sq. ft) Total (Sq. ft) |        |        |         |  |
| AREA                                                | 871.24 | 193.21 | 1064.45 |  |
| APT NO. P08, 108, 209, 309, 409, 509, 609, 709, 809 |        |        |         |  |

#### **APARTMENT 10**

| Type 3 - 2 BHK                                      |        |       |         |  |
|-----------------------------------------------------|--------|-------|---------|--|
| TYPE Suite (Sq. ft) Balcony (Sq. ft) Total (Sq. ft) |        |       |         |  |
| AREA                                                | 886.85 | 308.5 | 1195.34 |  |
| APT NO. P09, 110, 210, 310, 410, 510, 610, 710, 810 |        |       |         |  |

#### **APARTMENT 11**

| Type 8 - 1BHK                                       |                |                  |                |
|-----------------------------------------------------|----------------|------------------|----------------|
| TYPE                                                | Suite (Sq. ft) | Balcony (Sq. ft) | Total (Sq. ft) |
| AREA                                                | 574.37         | 234.66           | 809.02         |
| APT NO. P10, 111, 211, 311, 411, 511, 611, 711, 811 |                |                  |                |