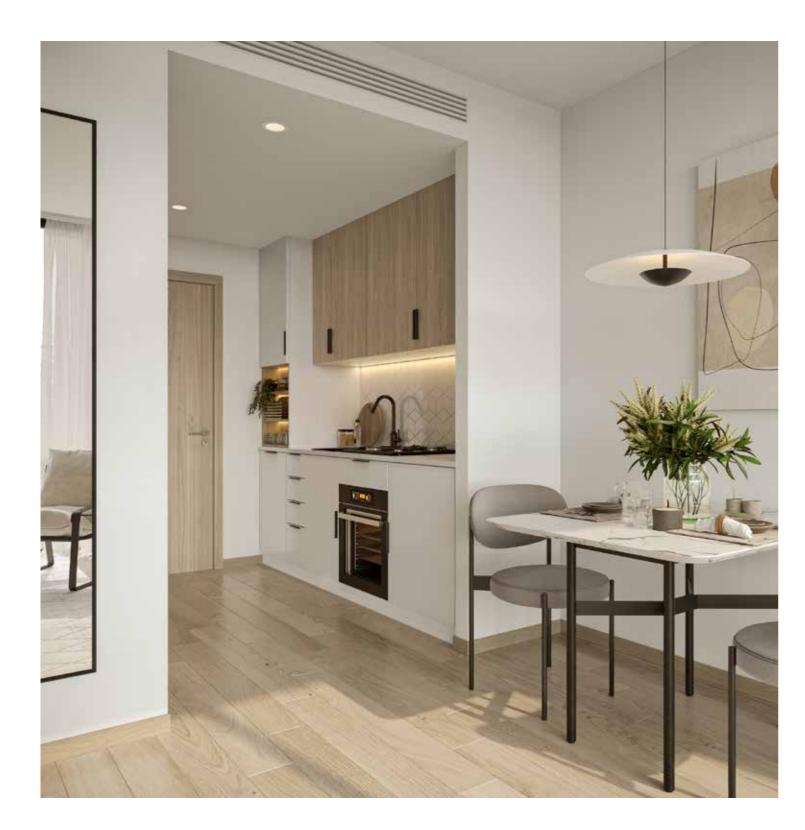

## STUDIO UNIT TYPE ST-A

| AREA          | MIN                           | MAX                           |
|---------------|-------------------------------|-------------------------------|
| SUITE         | (32.14 Sq.m / 345.95 Sq.ft )  | (32.82 Sq.m / 353.27 Sq.ft )  |
| SALEABLE AREA | ( 32.14 Sq.m / 345.95 Sq.ft ) | ( 32.82 Sq.m / 353.27 Sq.ft ) |





STUDIO LIVING ROOM

### Disclaimer



STUDIO KITCHEN

## STUDIO UNIT TYPE ST-B

| AREA          | MIN                          | MAX                           |
|---------------|------------------------------|-------------------------------|
| SUITE         | (32.17 Sq.m / 346.27 Sq.ft ) | ( 32.43 Sq.m / 349.07 Sq.ft ) |
| TERRACE       | (17.00 Sq.m / 182.99 Sq.ft ) | (17.17 Sq.m / 184.82 Sq.ft )  |
| SALEABLE AREA | (49.17 Sq.m / 529.26 Sq.ft ) | (49.60 Sq.m / 533.89 Sq.ft )  |



### Disclaimer

# 1 BEDROOM UNIT TYPE 1-A

| AREA          | MIN                           | MAX                           |
|---------------|-------------------------------|-------------------------------|
| SUITE         | ( 41.09 Sq.m / 451.01 Sq.ft ) | ( 42.85 Sq.m / 461.23 Sq.ft ) |
| TERRACE       | (2.52 Sq.m / 27.13 Sq.ft)     | (2.61 Sq.