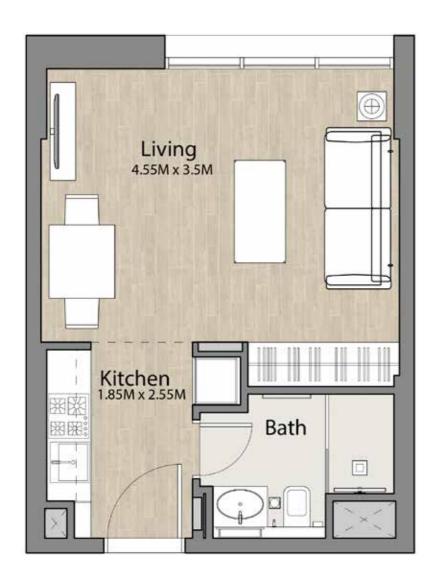

## STUDIO UNIT TYPE ST-A

| AREA          | MIN                           | MAX                           |
|---------------|-------------------------------|-------------------------------|
| SUITE         | (32.14 Sq.m / 345.95 Sq.ft )  | (32.82 Sq.m / 353.27 Sq.ft )  |
| SALEABLE AREA | ( 32.14 Sq.m / 345.95 Sq.ft ) | ( 32.82 Sq.m / 353.27 Sq.ft ) |