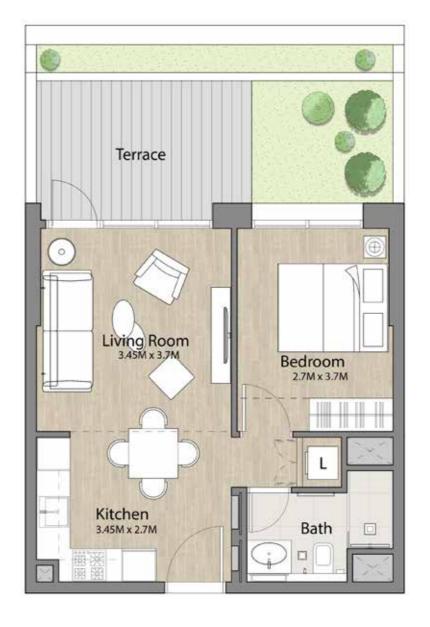

## 1 BEDROOM UNIT TYPE 1-B

| AREA          | MIN                          | MAX                           |
|---------------|------------------------------|-------------------------------|
| SUITE         | (41.07 Sq.m / 448.85 Sq.ft ) | ( 41.92 Sq.m / 451.22 Sq.ft ) |
| TERRACE       | ( 22.45 Sq.m / 241.65 Sq.ft) | ( 31.89 Sq.m / 343.26 Sq.ft ) |
| SALEABLE AREA | (64.15 Sq.m / 690.50 Sq.ft ) | (73.81 Sq.m / 794.48 Sq.ft )  |

#### Disclaimer