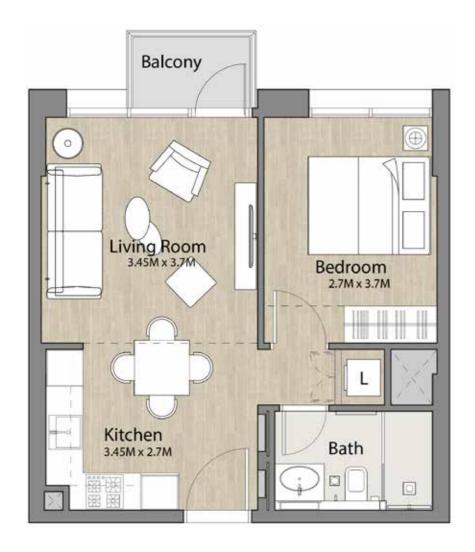

# 1 BEDROOM UNIT TYPE 1-A

| AREA          | MIN                           | MAX                           |
|---------------|-------------------------------|-------------------------------|
| SUITE         | ( 41.09 Sq.m / 451.01 Sq.ft ) | ( 42.85 Sq.m / 461.23 Sq.ft ) |
| TERRACE       | (2.52 Sq.m / 27.13 Sq.ft)     | (2.61 Sq.m / 28.09 Sq.ft)     |
| SALEABLE AREA | ( 44.49 Sq.m / 478.89 Sq.ft ) | ( 45.37 Sq.m / 488.36 Sq.ft ) |

1 BEDROOM - LIVING ROOM

### Disclaimer

BEDROOM