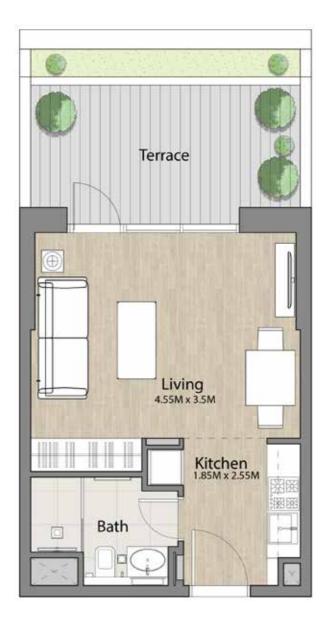

## STUDIO UNIT TYPE ST-B

| AREA          | MIN                          | MAX                           |
|---------------|------------------------------|-------------------------------|
| SUITE         | (32.17 Sq.m / 346.27 Sq.ft ) | ( 32.43 Sq.m / 349.07 Sq.ft ) |
| TERRACE       | (17.00 Sq.m / 182.99 Sq.ft ) | (17.17 Sq.m / 184.82 Sq.ft )  |
| SALEABLE AREA | (49.17 Sq.m / 529.26 Sq.ft ) | (49.60 Sq.m / 533.89 Sq.ft )  |