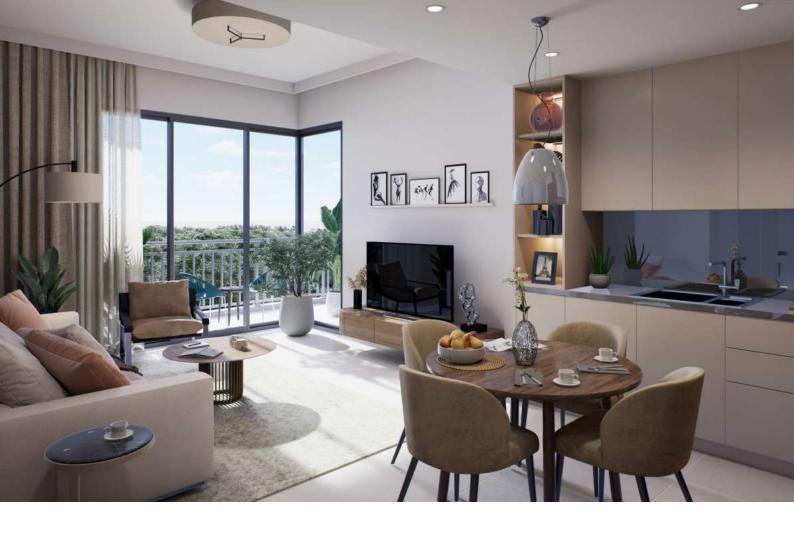

#### Interior

Living and dining areas offer abundant natural light. Bedrooms are furnished with glazed porcelain floors and in-built wardrobes whereas master bedrooms have an en-suite bathroom.

The modern day kitchen layouts entail scratch and stain proof prep counters, overhead cabinets and glazed porcelain tile flooring.

### Exterior

Every design has been planned to perfection.

From individual units to the complex as a whole, is crafted for the modern homebuyer.

Facilities

Live in a home where a variety of wellness, entertainment and leisure options are just a step away.