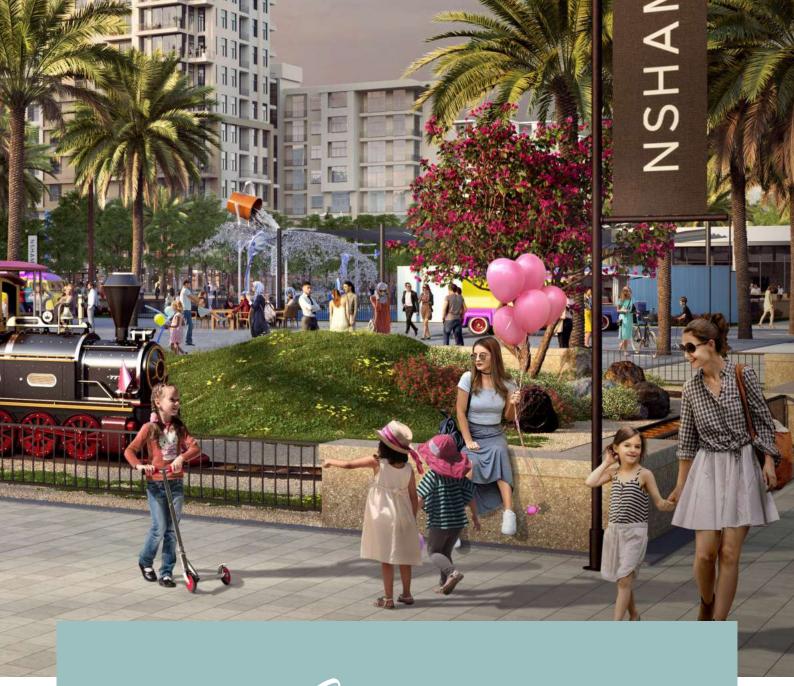

Lijestyle

Town Square Park is an urban green space with vast open landscapes that offers plenty of options for activities.

The 37,000 sqm park is bordered by open-air cafés, hundreds of retail outlets, invigorating jogging trails and a whole lot more amenities for its residents to enjoy.