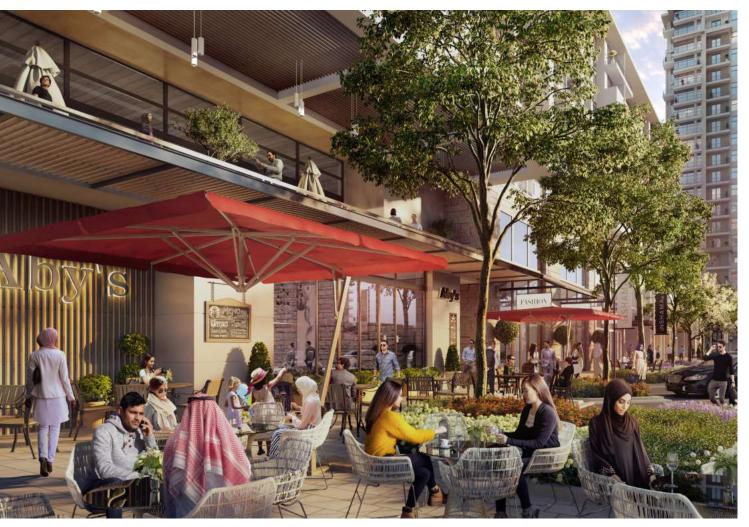

Retail Outlets

Restaurants & Cafes

Skate Park

Barbeque Area

Clinics

Pharmacies

Fitness Club

Tailor Shop

Lijestyle

Town Square Park is an urban green space with vast open landscapes that offers plenty of options for activities.

The 37,000 sqm park is bordered by open-air cafés, hundreds of retail outlets, invigorating jogging trails and a whole lot more amenities for its residents to enjoy.