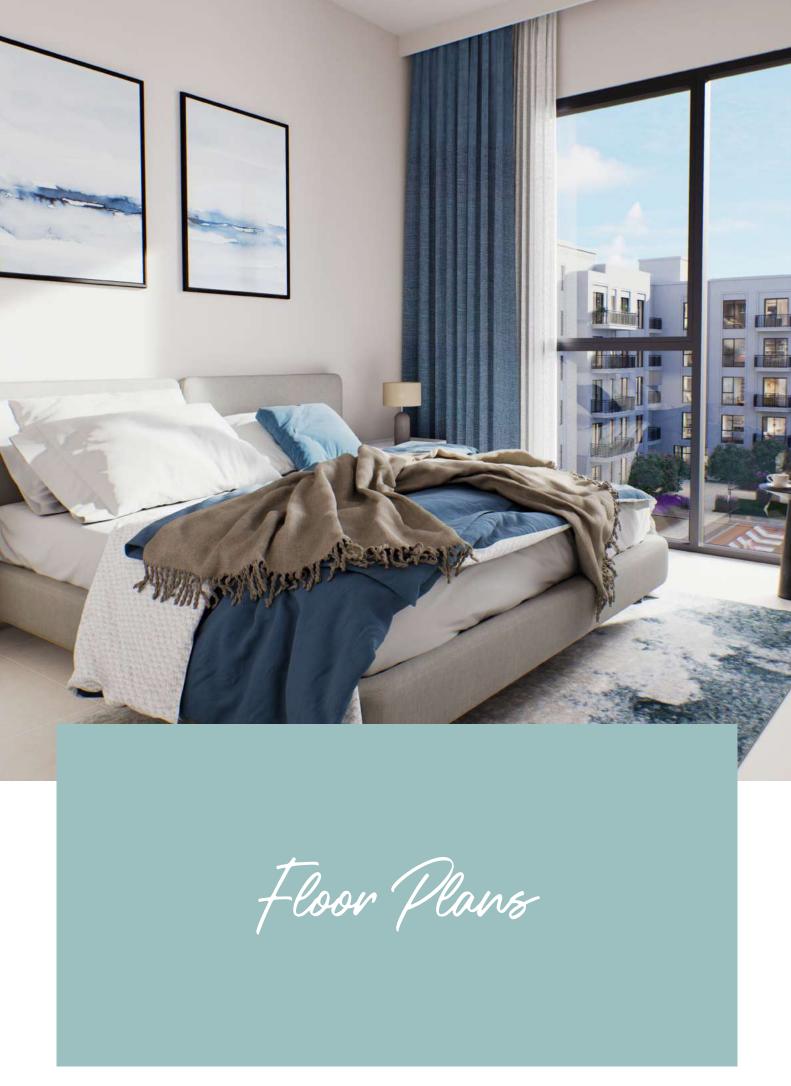

#### Interior

Living and dining areas offer abundant natural light. Bedrooms are furnished with glazed porcelain floors and in-built wardrobes whereas master bedrooms have an en-suite bathroom.

The modern day kitchen layouts entail scratch and stain proof prep counters, overhead cabinets and glazed porcelain tile flooring.