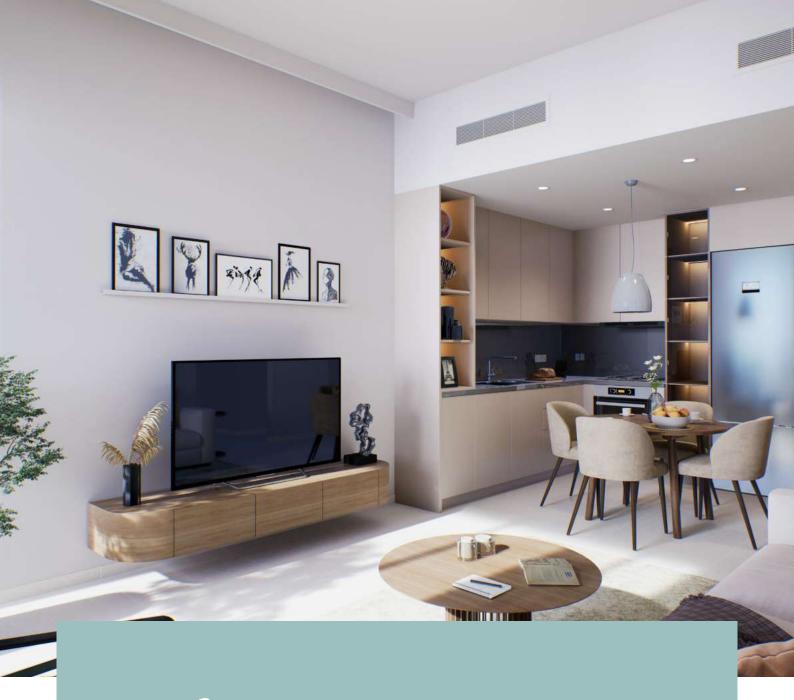

#### Interior

Living and dining areas offer abundant natural light. Bedrooms are furnished with glazed porcelain floors and in-built wardrobes whereas master bedrooms have an en-suite bathroom.

The modern day kitchen layouts entail scratch and stain proof prep counters, overhead cabinets and glazed porcelain tile flooring.