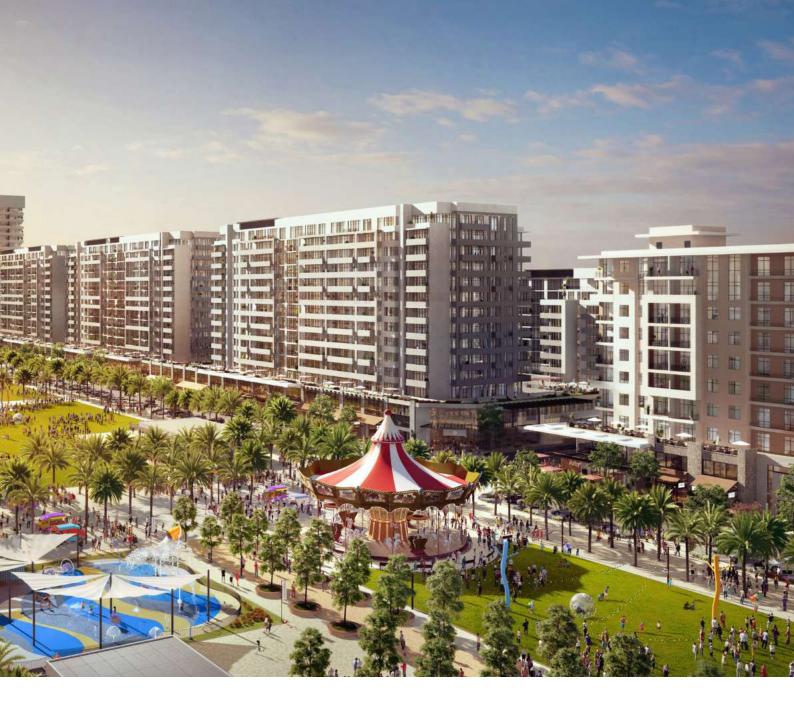

Lijestyle

Town Square Park is an urban green space with vast open landscapes that offers plenty of options for activities.

The 37,000 sqm park is bordered by open-air cafés, hundreds of retail outlets, invigorating jogging trails and a whole lot more amenities for its residents to enjoy.