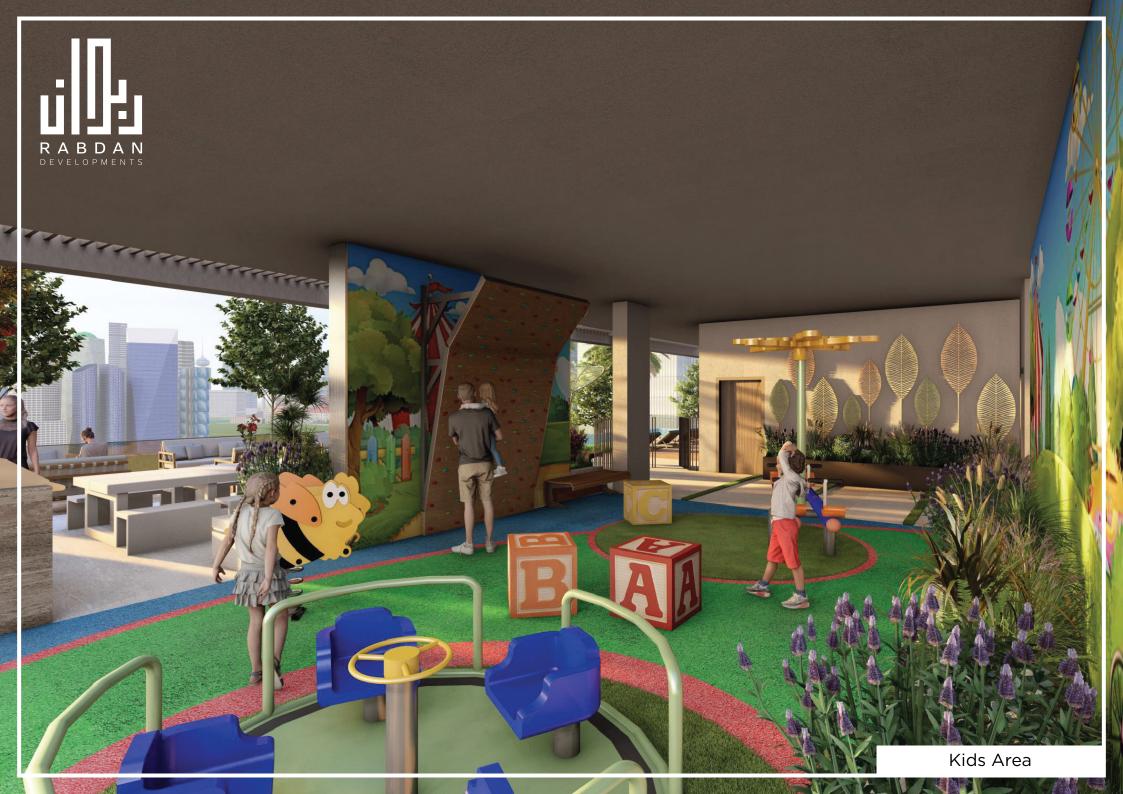

Rooftop cinema

Club Lounge

Gaming room

Kids Playground

Outdoor Lounge

Yoga Space

Indoor Cinema