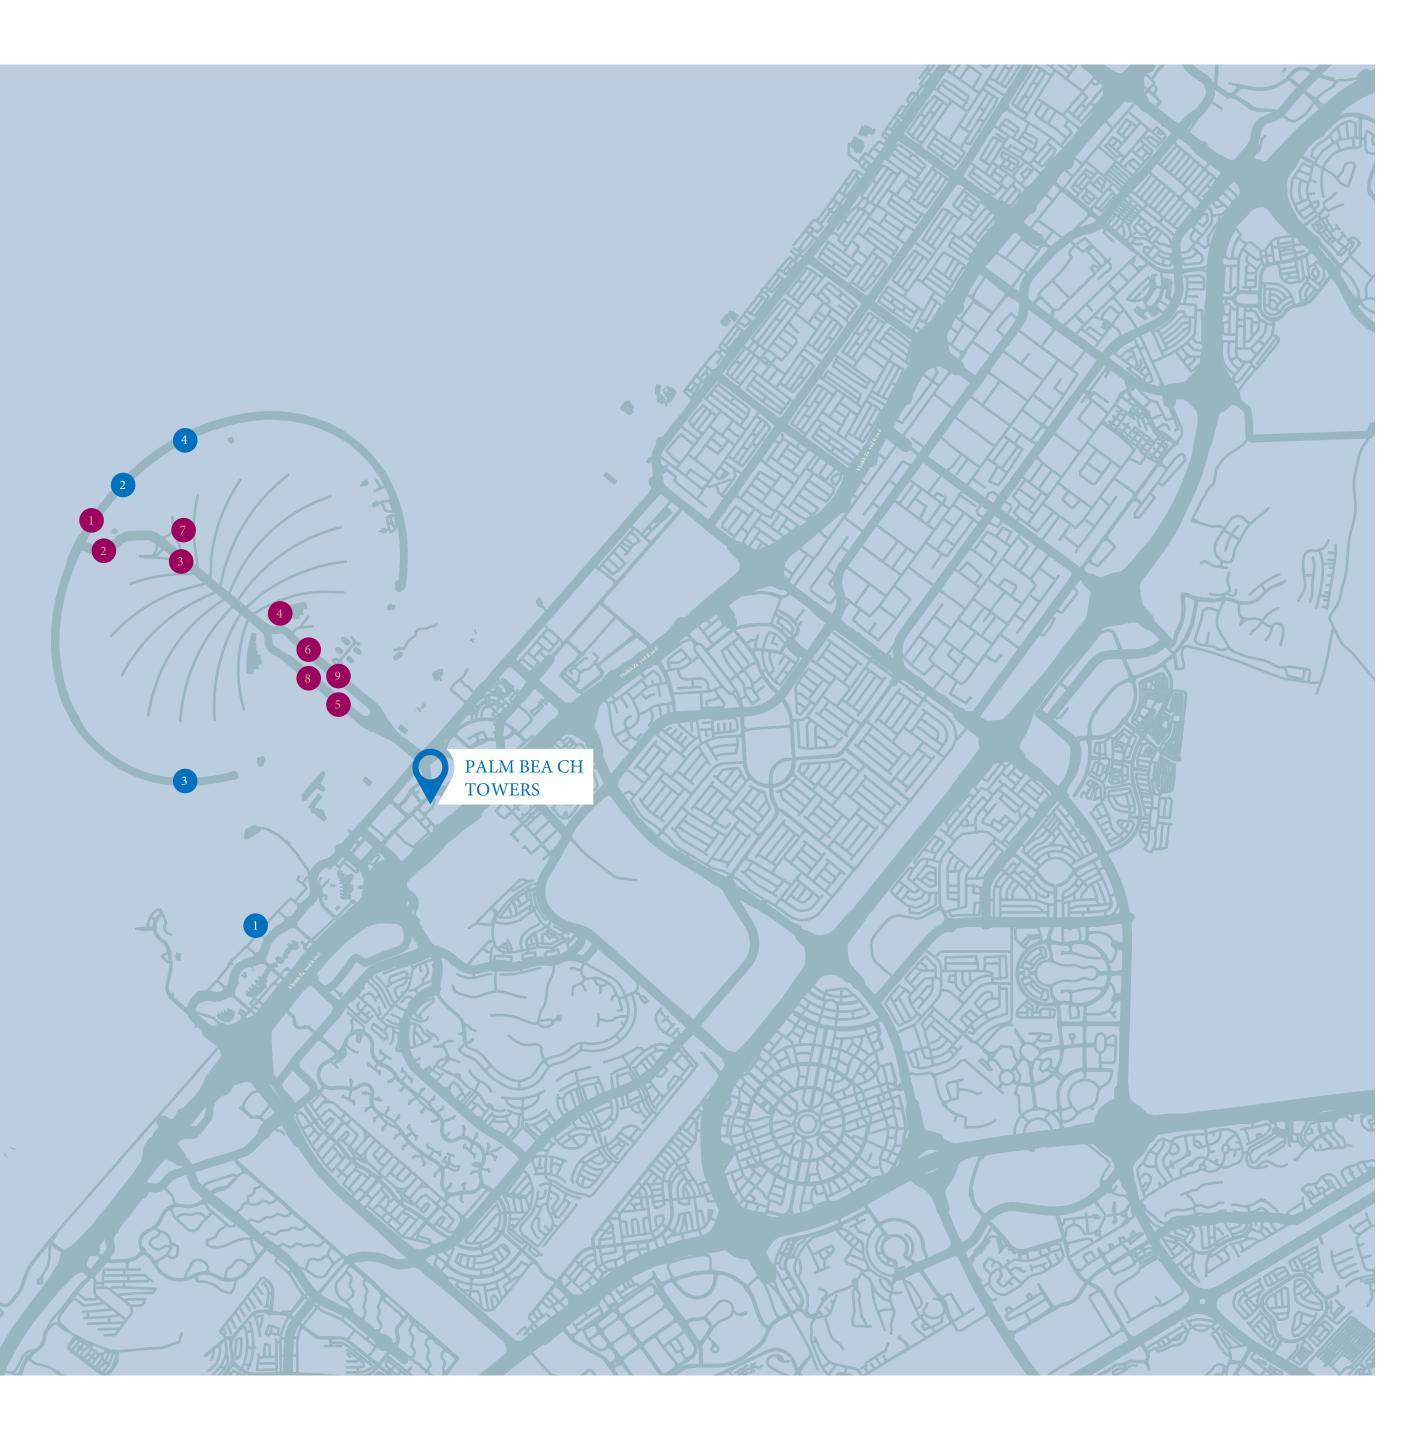

The Palm Beach Towers is located at the entrance of Palm Jumeirah, right in the middle of one the most exciting and vibrant areas of the city. Enjoy the freedom of taking a sunny stroll to some of the most renowned restaurants or spend a day shopping at luxury retail brands that you love; at the Palm Beach Towers, the memorable is never too far away. You are also connected to the entire city with both tram and monorail access, making it easy to take in experiences across the city, no matter where they may be.

# Dining & Entertainment Atlantis, The Palm WHITE Beach Dubai Social District Nakheel Mall Palm West Beach Club Vista Marie The Pointe The View St. Regis

Exper ienc es

- 1 Marina Beach
- 2 Aquaventure Water Park
- <sup>3</sup> Palm Jumeirah Corniche
- 4 Dolphin Bay

Convenienc e Supermarkets Tram Access Metro Access

ome Explore IN BEACH LIFE

----