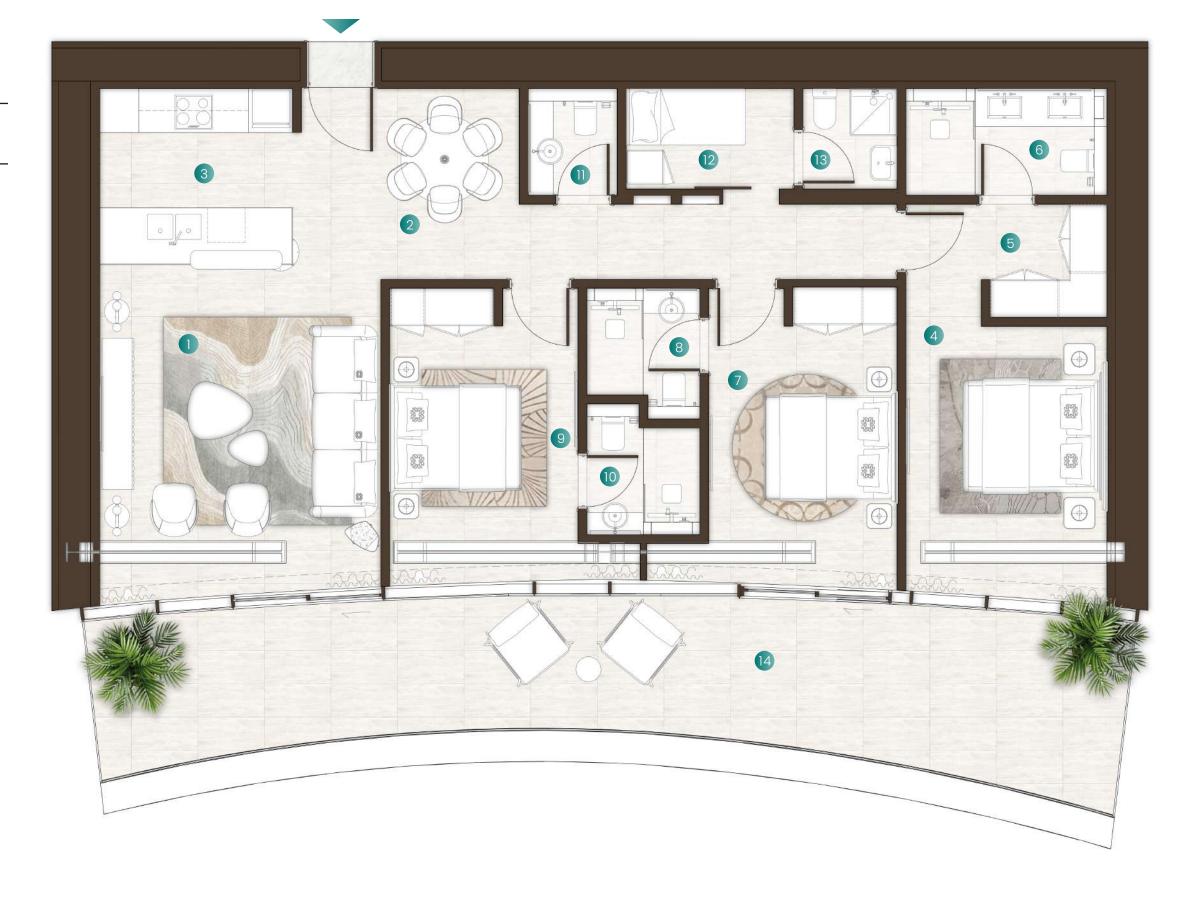

# 2 Bedroom + Maid + Study Type 01

| Total Area   | 2,411 Sqft |
|--------------|------------|
| Balcony Area | 478 Sqft   |
| Suite Area   | 1,932 Sqft |

#### Available in:

Isle 1, Ground & First Level

|   | Living Room                    | 4.7M X 5.4M                               |
|---|--------------------------------|-------------------------------------------|
| 2 | Dining                         | 5.0M X 3.0M                               |
| 3 | Kitchen                        | 5.0M X 3.0M                               |
| 4 | Master Bedroom                 | 5.3M X 3.3M                               |
| 5 | Wardrobe                       | 2.8M X 1.8M                               |
| 6 | Master Bathroom                | 2.8M X 3.0M                               |
| 7 | Bedroom 1                      | 3.9M X 8.2M                               |
|   |                                |                                           |
| 8 | Bathroom 1                     | 1.7M X 2.9M                               |
| 9 | Bathroom 1 Powder Room         | 1.7M X 2.9M<br>1.8M X 2.1M                |
|   |                                |                                           |
| 9 | Powder Room<br>Laundry         | 1.8M X 2.1M                               |
| 9 | Powder Room<br>Laundry         | 1.8M X 2.1M<br>1.6M X 0.7M                |
| 9 | Powder Room Laundry Study Room | 1.8M X 2.1M<br>1.6M X 0.7M<br>4.1M X 4.2M |