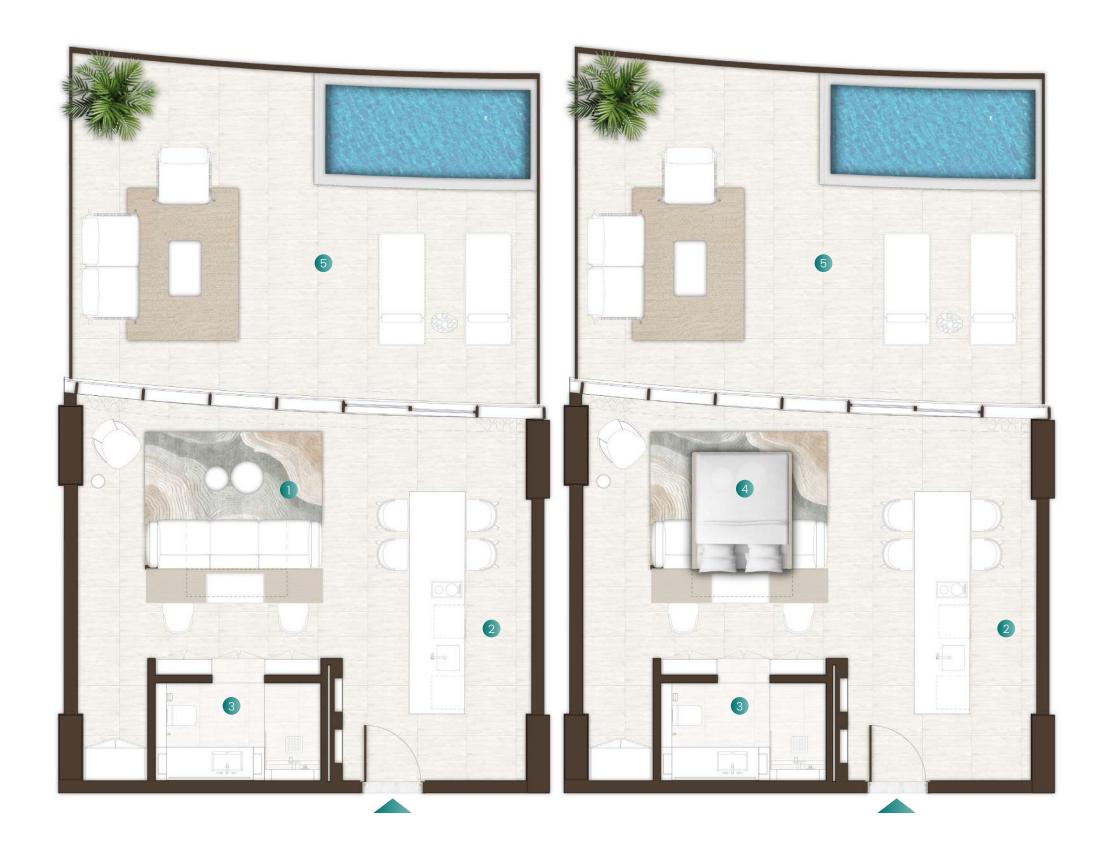

# 3 Bedroom + Maid Type 01

| Total Area   | 4,077 Sqft |
|--------------|------------|
| Balcony Area | 1,262 Sqft |
| Suite Area   | 2,815 Sqft |

#### Available in:

Isle 1 - Levels 2, 5 to 8, 10, 12 to 14

|    | Living Room     | 6.3M X 10.4M |
|----|-----------------|--------------|
| 2  | Dining          | 7.9M X 4.2M  |
| 3  | Kitchen         | 7.6M X 3.0M  |
| 4  | Master Bedroom  | 4.1M X 7.3M  |
| 5  | Wardrobe        | 2.7M X 2.0M  |
| 6  | Master Bathroom | 3.7M X 3.1M  |
| 7  | Bedroom 1       | 4.4M X 4.9M  |
| 8  | Wardrobe        | 2.0M X 1.5M  |
| 9  | Bathroom 1      | 1.8M X 2.8M  |
| 10 | Bedroom 2       | 7.5M X 4.3M  |
|    | Bathroom 2      | 1.8M X 3.0M  |
| 12 | Powder Room     | 2.5M X 1.8M  |
| 13 | Wardrobe        | 2.1M X 1.6M  |
| 14 | Laundry         | 0.9M X 0.8M  |
| 15 | Maid Room       | 2.8M X 2.5M  |
| 16 | Maid Bathroom   | 2.2M X 1.5M  |
| 17 | Storage         | 2.2M X 1.2M  |
| 18 | Balcony         |              |