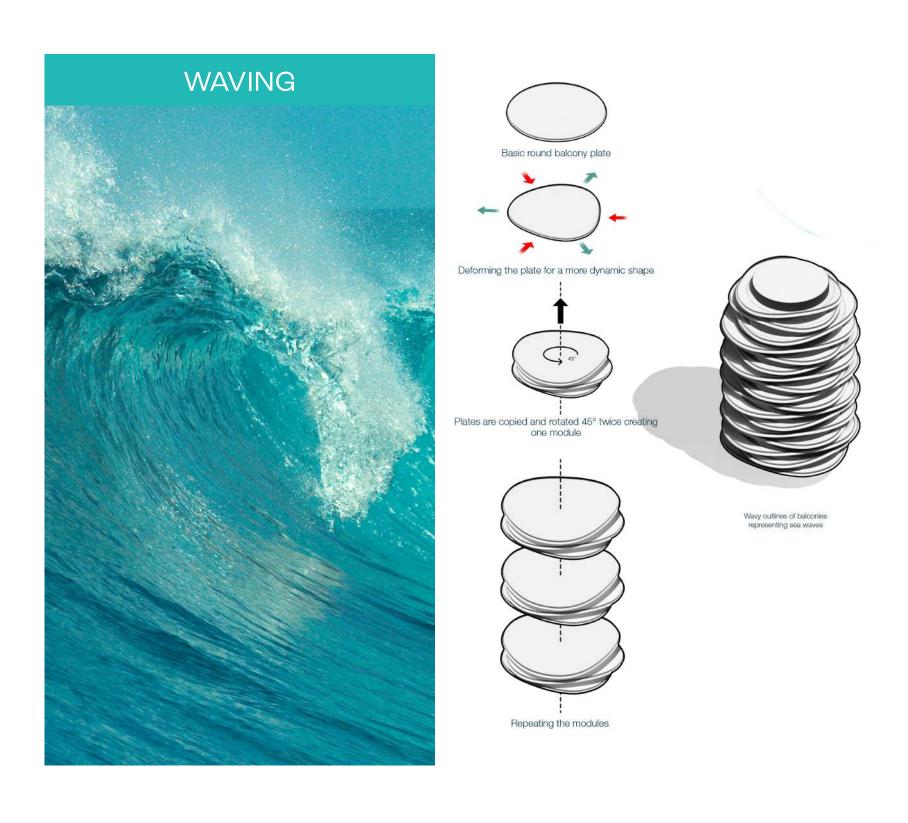

# La Marie By Elie SAAB

Technical Brochure

#### Architectural Inspiration











PARK VIEW

#### Unit Mix

| Unit      | Count | Total area (sq.ft) |        | 0/   |
|-----------|-------|--------------------|--------|------|
| Unit      | Count | min                | max    | %    |
| Chalet    | 7     | 1,019              | 2,400  | 2.0  |
| 1BR       | 3     | 874                | 1,103  | 0.8  |
| 1BR+S     | 139   | 958                | 1,334  | 39.2 |
| 2BR       | 123   | 1,549              | 3,108  | 34.6 |
| 2BR+M     | 16    | 2,010              | 2,638  | 4.5  |
| 2BR+M+S   | 5     | 2,225              | 2,562  | 1.4  |
| 3BR       | 50    | 1,886              | 6,318  | 14.1 |
| 4BR       | 1     | 3,337              | 3,337  | 0.3  |
| Penthouse | 9     | 10,452             | 14,484 | 2.5  |
| Villa     | 2     | 4,749              | 8,363  | 0.6  |
| T