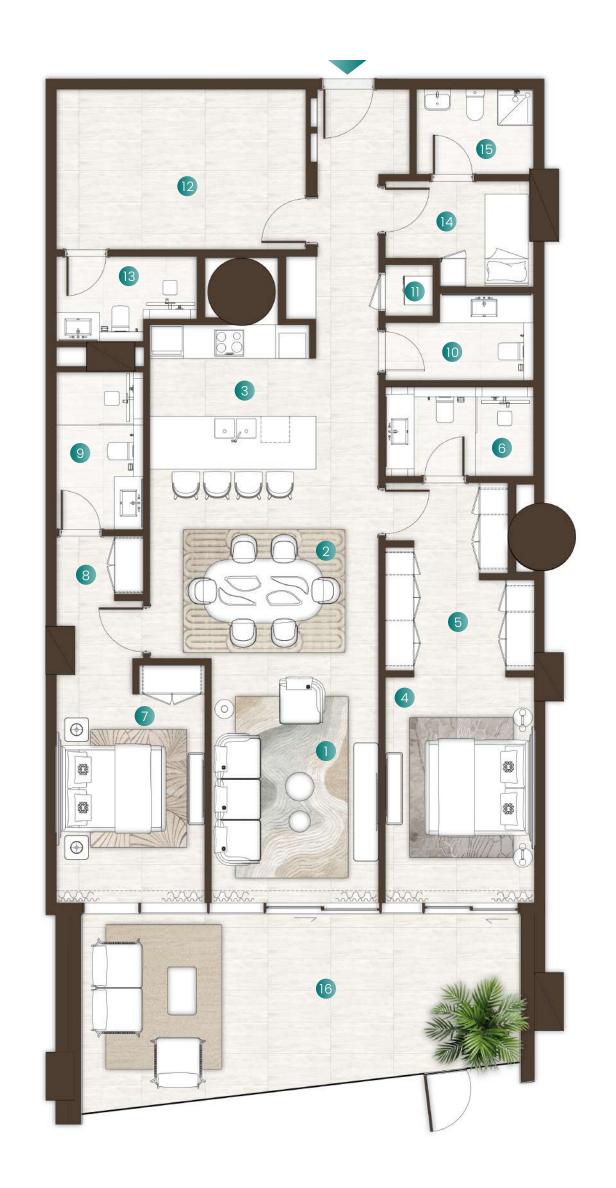

## 4 Bedroom + Maid Type 01

| Total Area   | 3,337 Sqft |
|--------------|------------|
| Balcony Area | 341 Sqft   |
| Suite Area   | 2,996 Sqft |

#### Available in:

Isle 1 - First Level

|    | Living Room     | 5.0M X 5.5M |
|----|-----------------|-------------|
| 2  | Dining          | 2.6M X 5.2M |
| 3  | Kitchen         | 3.1M X 4.7M |
| 4  | Master Bedroom  | 5.9M X 4.7M |
| 5  | Wardrobe        | 4.7M X 2.7M |
| 6  | Master Bathroom | 3.5M X 2.5M |
| 7  | Bedroom 1       | 4.4M X 4.3M |
| 8  | Bathroom 1      | 1.8M X 2.8M |
| 9  | Bedroom 2       | 4.9M X 5.6M |
| 10 | Wardrobe        | 3.1M X 2.1M |
|    | Bathroom 2      | 1.7M X 2.5M |
| 12 | Bedroom 3       | 4.9M X 4.0M |
| 13 | Wardrobe        | 1.8M X 3.0M |
| 14 | Bathroom 3      | 1.7M X 3.0M |
| 15 | Maid Room       | 2.0M X 2.1M |
| 16 | Maid Bathroom   | 2.0M X 1.4M |
| 17 | Laundry 1       | 1.8M X 0.7M |
| 18 | Laundry 2       | 1.2M X 0.8M |
| 19 | Powder Room     | 1.1M X 2.3M |
| 20 | Balcony         |             |