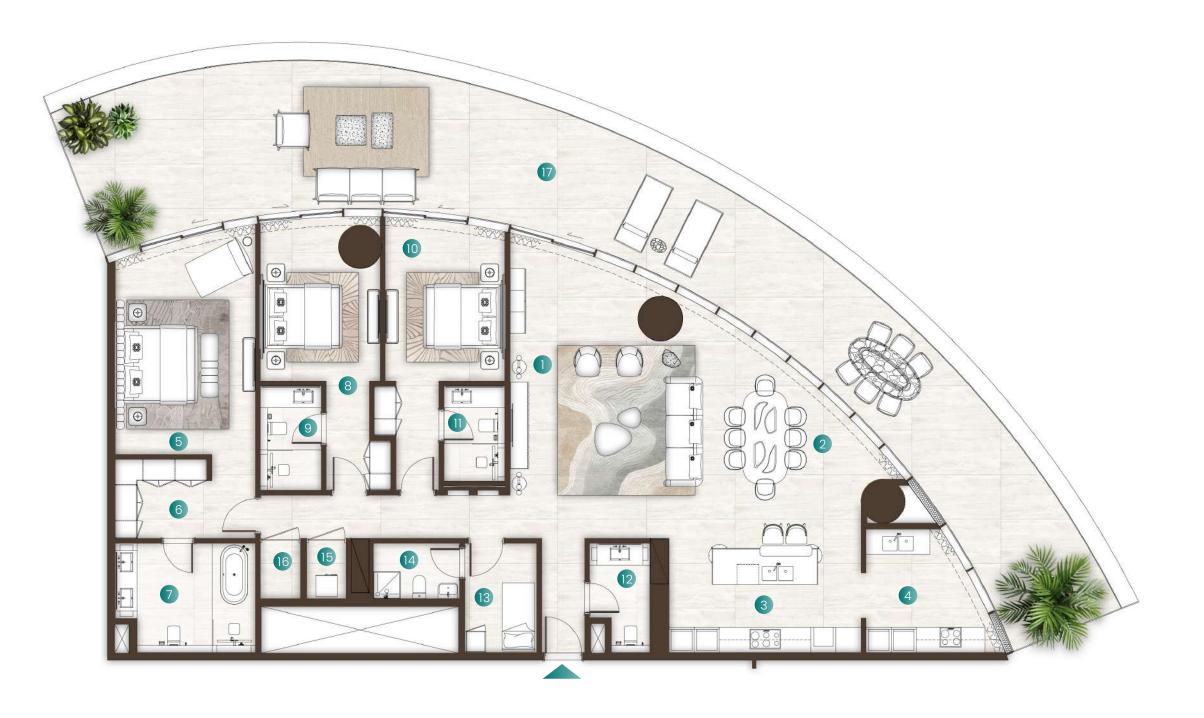

# 3 Bedroom + Maid + Pool Type 02

| Total Area   | 3,800 Saft |
|--------------|------------|
| Balcony Area | 1,240 Sqft |
| Suite Area   | 2,559 Sqft |

#### Available in:

Isle 1 - Levels 2, 5 to 7, 10 to 14 Isle 3, Level 3

|    | Living Room     | 5.3M X 7.3M |
|----|-----------------|-------------|
| 2  | Dining          | 5.0M X 5.7M |
| 3  | Kitchen         | 5.3M X 3.1M |
| 4  | Working Kitchen | 3.8M X 3.4M |
| 5  | Master Bedroom  | 3.9M X 6.4M |
| 6  | Wardrobe        | 2.1M X 2.5M |
| 7  | Master Bathroom | 3.9M X 3.0M |
| 8  | Bedroom 1       | 3.3M X 4.5M |
| 9  | Bathroom 1      | 1.7M X 2.9M |
| 10 | Bedroom 2       | 3.3M X 4.5M |
|    | Bathroom 2      | 1.7M X 2.6M |
| 12 | Powder Room     | 1.7M X 3.0M |
| 13 | Maids Room      | 2.0M X 3.0M |
| 14 | Maids Bathroom  | 2.4M X 1.5M |
| 15 | Laundry         | 1.0M X 1.6M |
| 16 | Storage         | 1.1M X 1.6M |
| 17 | Balcony         |             |