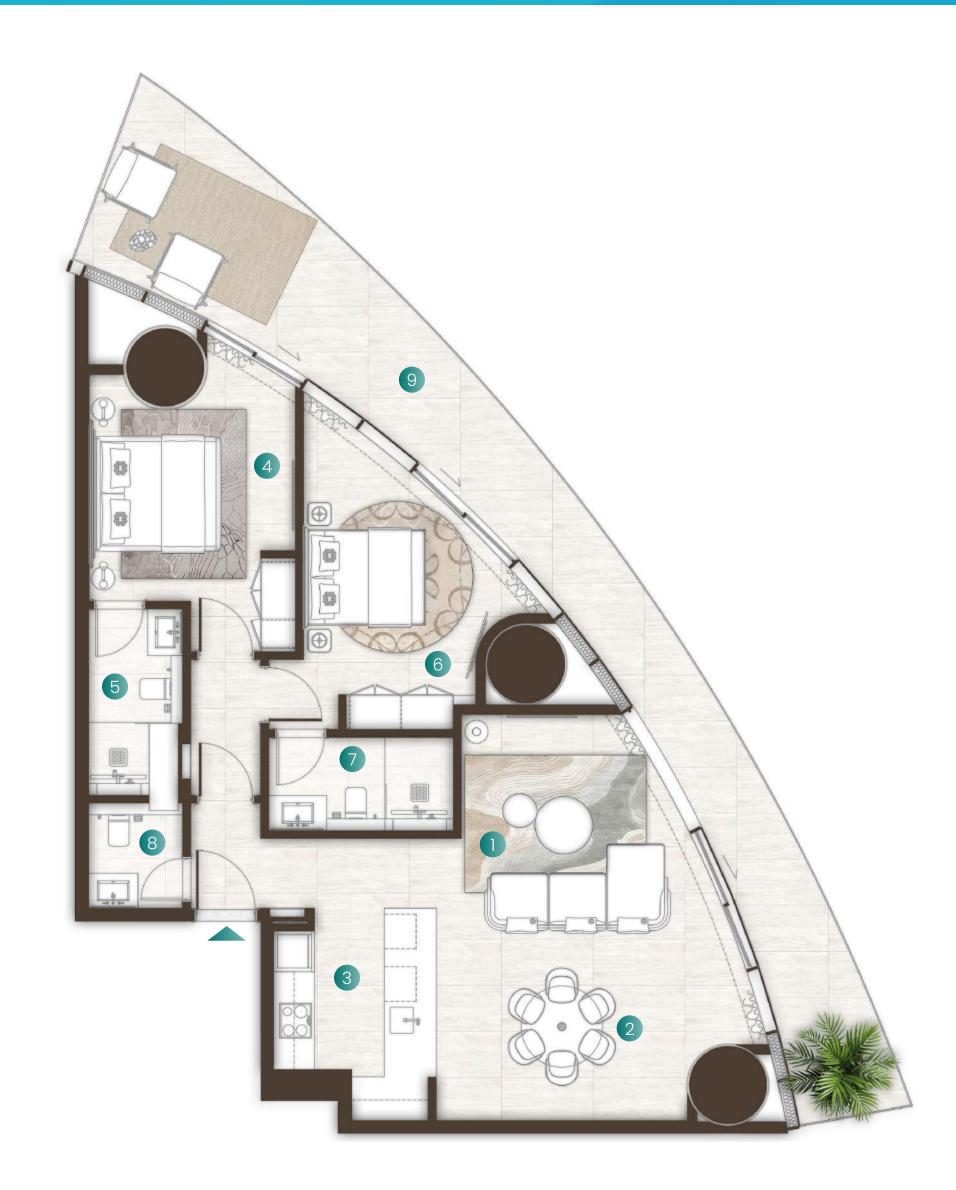

# 1 Bedroom + Study Type 05 & 05A

| Total Area   | 1,334 Sqft |
|--------------|------------|
| Balcony Area | 366 Sqft   |
| Suite Area   | 968 Sqft   |

#### Available in:

Isle 2, Level 3 Isle 3, Level 3

|   | Living Room | 8.0M X 4.9M |
|---|-------------|-------------|
| 2 | Dining      | 2.3M X 3.3M |
| 3 | Kitchen     | 2.6M X 2.0M |
| 4 | Bedroom     | 4.9M X 3.1M |
| 5 | Bathroom    | 1.6M X 3.1M |
| 6 | Study Room  | 2.5M X 2.9M |
| 7 | Powder Room | 1.3M X 1.8M |
|   |             |             |

Laundry

Balcony

1.4M X 0.6M