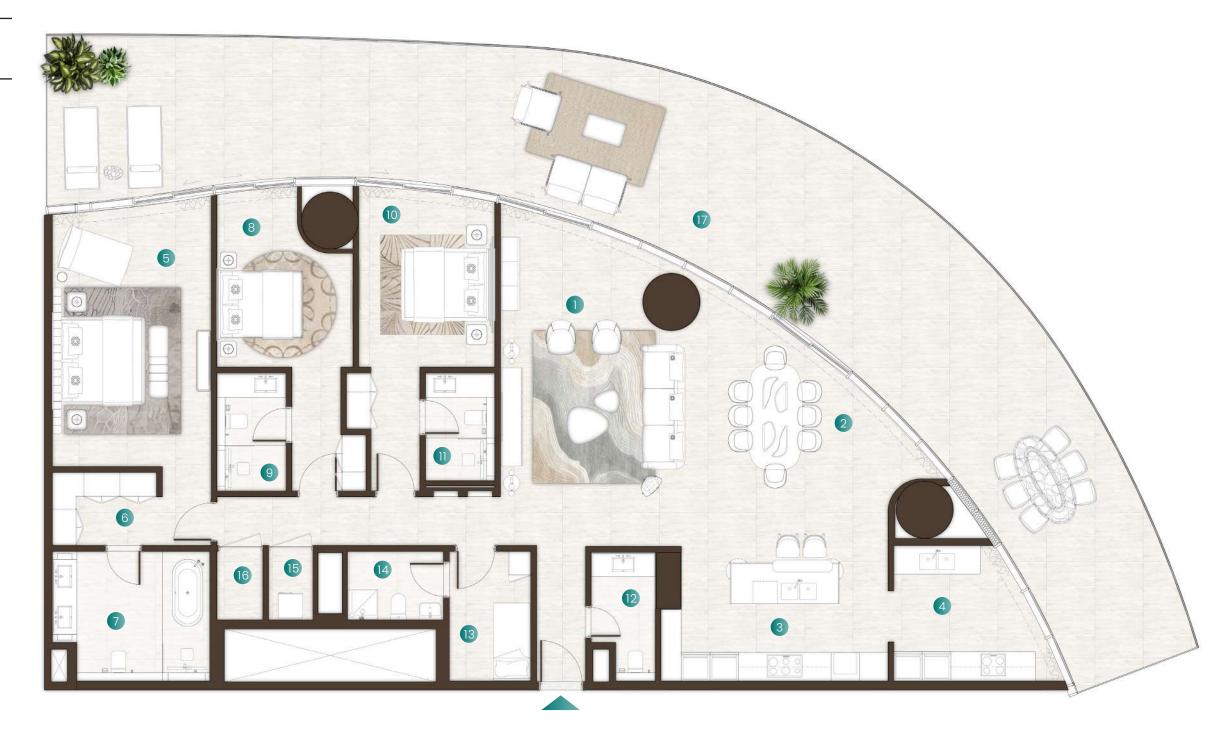

#### 3 Bedroom + Maid + Pool Type 02 & 02A

| Total Area   | 6,318 Saft |
|--------------|------------|
| Balcony Area | 3,772 Sqft |
| Suite Area   | 2,546 Sqft |

#### Available in:

Isle 1 - Levels 4 & 9
Isle 2, Levels 4, 9, & 12
Isle 3, Level 12

|    | Living Room     | 5.3M X 7.3M |
|----|-----------------|-------------|
| 2  | Dining          | 5.0M X 5.7M |
| 3  | Kitchen         | 5.3M X 3.1M |
| 4  | Working Kitchen | 3.8M X 3.4M |
| 5  | Master Bedroom  | 3.9M X 6.4M |
| 6  | Wardrobe        | 2.1M X 2.5M |
| 7  | Master Bathroom | 3.9M X 3.0M |
| 8  | Bedroom 1       | 3.3M X 4.5M |
| 9  | Bathroom 1      | 1.7M X 2.9M |
| 10 | Bedroom 2       | 3.3M X 4.5M |
|    | Bathroom 2      | 1.7M X 2.6M |
| 12 | Powder Room     | 1.7M X 3.0M |
| 13 | Maids Room      | 2.0M X 3.0M |
| 14 | Maids Bathroom  | 2.4M X 1.5M |
| 15 | Laundry         | 1.0M X 1.6M |
| 16 | Storage         | 1.1M X 1.6M |
| 17 | Balcony         |             |