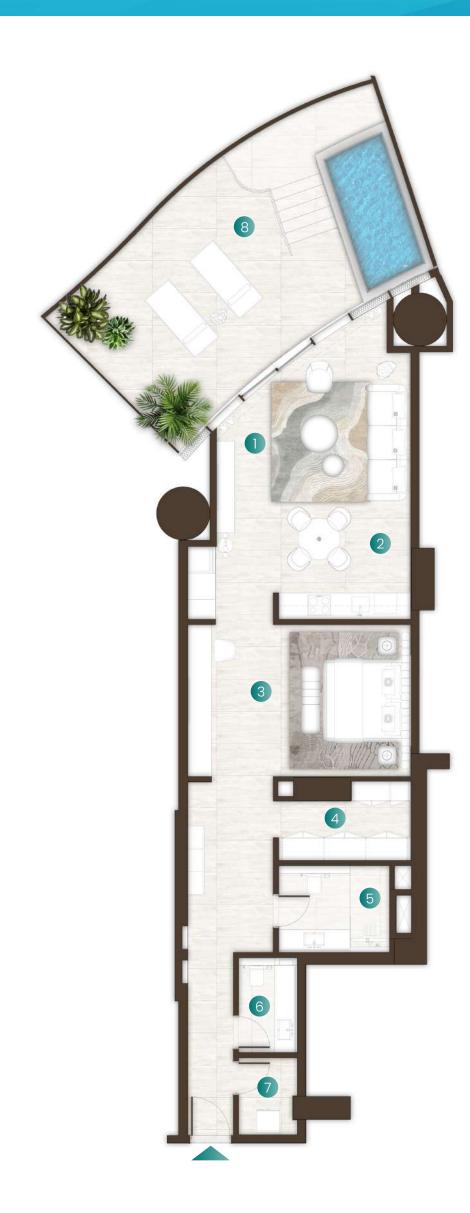

## Chalet - Type 01

| Total Area   | 2,400 Sqft |
|--------------|------------|
| Balcony Area | 757 Sqft   |
| Suite Area   | 1,643 Sqft |

#### Available in:

Isle 3 - First Level

|    | Living Room      | 5.0M X 3.8M |
|----|------------------|-------------|
| 2  | Dining & Kitchen | 5.9M X 2.9M |
| 3  | Master Bedroom   | 4.2M X 7.4M |
| 4  | Wardrobe         | 2.6M X 2.0M |
| 5  | Master Bathroom  | 2.6M X 1.6M |
| 6  | Bedroom 1        | 3.0M X 6.9M |
| 7  | Bathroom         | 1.8M X 3.1M |
| 8  | Maids Room       | 4.3M X 2.2M |
| 9  | Maids Bathroom   | 1.6M X 2.2M |
| 10 | Powder Room      | 2.1M X 3.0M |
|    | Laundry          | 2.5M X 0.9M |
| 12 | Store            | 1.3M X 1.9M |

Balcony