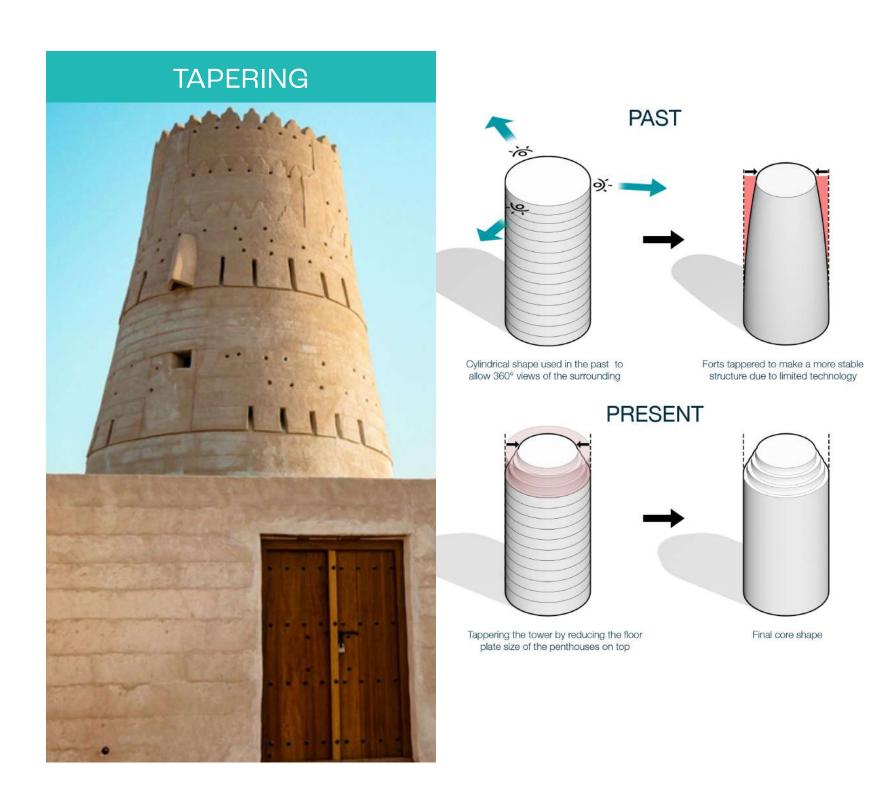

# La Marie By Elie SAAB

Technical Brochure

#### Architectural Inspiration











PARK VIEW

#### Unit Mix

| Unit      | Count | Total area (sq.ft) |        | 0/   |
|-----------|-------|--------------------|--------|------|
| Unit      | Count | min                | max    | %    |
| Chalet    | 7     | 1,019              | 2,400  | 2.0  |
| 1BR       | 3     | 874                | 1,103  | 0.8  |
| 1BR+S     | 139   | 958                | 1,334  | 39.2 |
| 2BR       | 123   | 1,549              | 3,108  | 34.6 |
| 2BR+M     | 16    | 2,010              | 2,638  | 4.5  |
| 2BR+M+S   | 5     | 2,225              | 2,562  | 1.4  |
| 3BR       | 50    | 1,886              | 6,318  | 14.1 |
| 4BR       | 1     | 3,337              | 3,337  | 0.3  |
| Penthouse | 9     | 10,452             | 14,484 | 2.5  |
| Villa     | 2     | 4,749              | 8,363  | 0.6