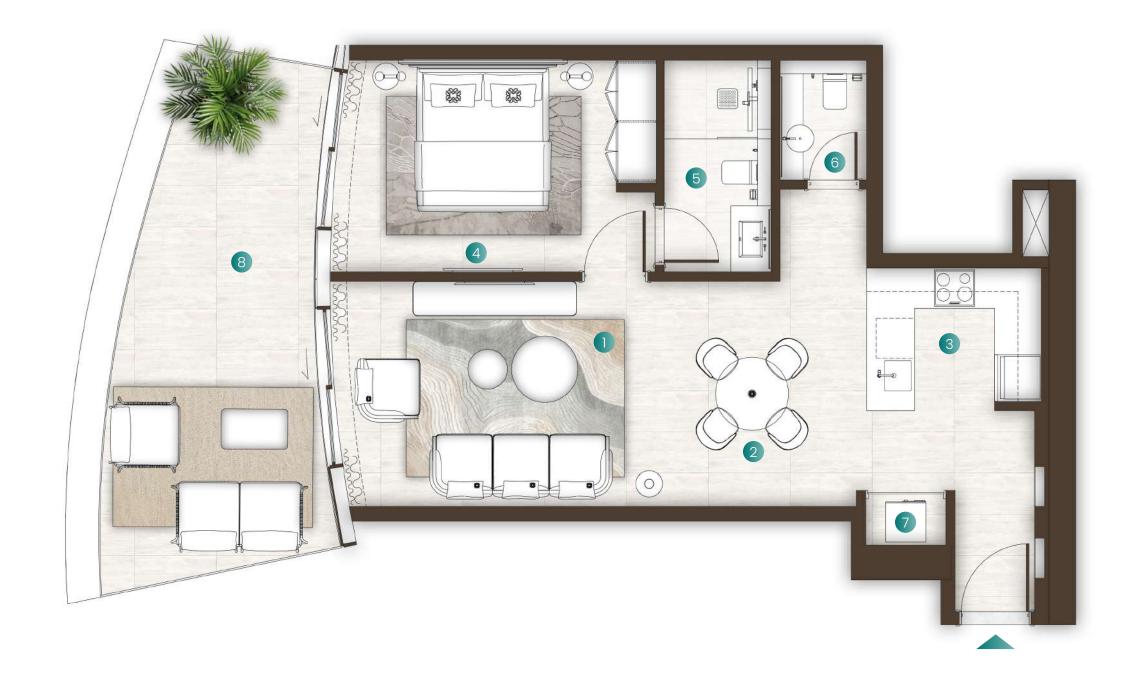

# 1 Bedroom + Study Type 05 & 05A

| Total Area   | 1,334 Sqft |
|--------------|------------|
| Balcony Area | 366 Sqft   |
| Suite Area   | 968 Sqft   |

#### Available in:

Isle 2, Level 3 Isle 3, Level 3

|   | Living Room | 8.0M X 4.9M |
|---|-------------|-------------|
| 2 | Dining      | 2.3M X 3.3M |
| 3 | Kitchen     | 2.6M X 2.0M |
| 4 | Bedroom     | 4.9M X 3.1M |
| 5 | Bathroom    | 1.6M X 3.1M |
| 6 | Study Room  | 2.5M X 2.9M |
| 7 | Powder Room | 1.3M X 1.8M |
|   |             |             |

Laundry

Balcony

1.4M X 0.6M