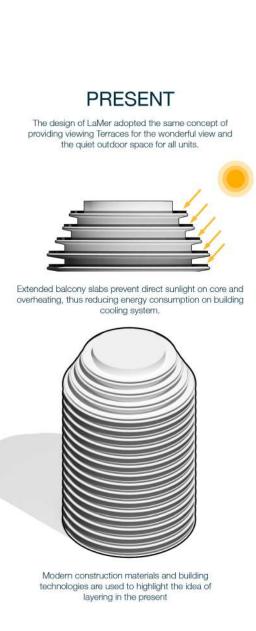

# La Marie By Elie SAAB

Technical Brochure

#### Architectural Inspiration











PARK VIEW

#### Unit Mix

| Unit      | Count | Total area (sq.ft) |        | 0/   |
|-----------|-------|--------------------|--------|------|
| Unit      | Count | min                | max    | %    |
| Chalet    | 7     | 1,019              | 2,400  | 2.0  |
| 1BR       | 3     | 874                | 1,103  | 0.8  |
| 1BR+S     | 139   | 958                | 1,334  | 39.2 |
| 2BR       | 123   | 1,549              | 3,108  | 34.6 |
| 2BR+M     | 16    | 2,010              | 2,638  | 4.5  |
| 2BR+M+S   | 5     | 2,225              | 2,562  | 1.4  |
| 3BR       | 50    | 1,886              | 6,318  | 14.1 |
| 4BR       | 1     | 3,337              | 3,337  | 0.3  |
| Penthouse | 9     | 10,452             | 14,484 | 2.5  |
| Villa     | 2     | 4,749              | 8,363  | 0.6  |
|