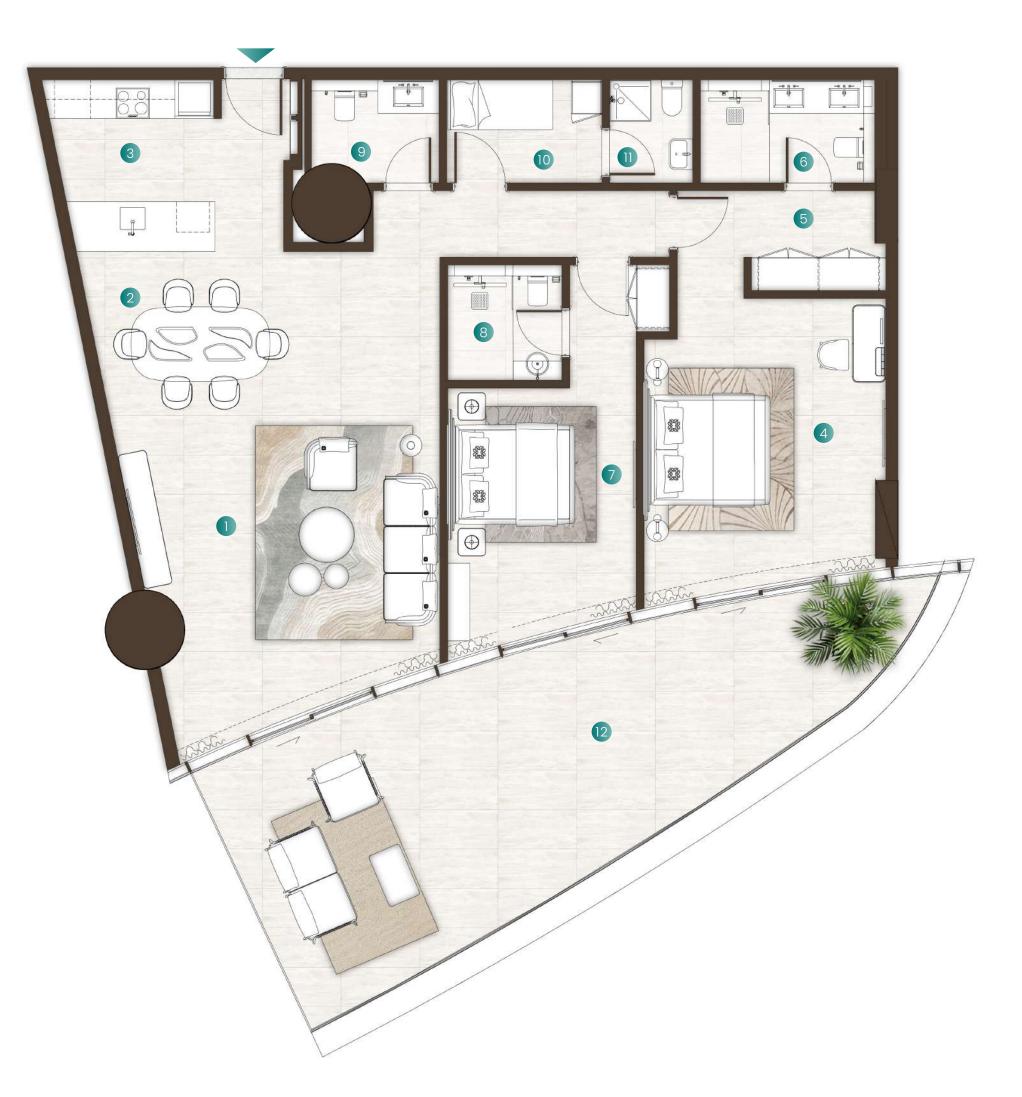

# 2 Bedroom + Maid + Study Type 01

| Total Area   | 2,411 Sqft |
|--------------|------------|
| Balcony Area | 478 Sqft   |
| Suite Area   | 1,932 Sqft |

#### Available in:

Isle 1, Ground & First Level

|   | Living Room                    | 4.7M X 5.4M                               |
|---|--------------------------------|-------------------------------------------|
| 2 | Dining                         | 5.0M X 3.0M                               |
| 3 | Kitchen                        | 5.0M X 3.0M                               |
| 4 | Master Bedroom                 | 5.3M X 3.3M                               |
| 5 | Wardrobe                       | 2.8M X 1.8M                               |
| 6 | Master Bathroom                | 2.8M X 3.0M                               |
| 7 | Bedroom 1                      | 3.9M X 8.2M                               |
|   |                                |                                           |
| 8 | Bathroom 1                     | 1.7M X 2.9M                               |
| 9 | Bathroom 1 Powder Room         | 1.7M X 2.9M<br>1.8M X 2.1M                |
|   |                                |                                           |
| 9 | Powder Room<br>Laundry         | 1.8M X 2.1M                               |
| 9 | Powder Room<br>Laundry         | 1.8M X 2.1M<br>1.6M X 0.7M                |
| 9 | Powder Room Laundry Study Room | 1.8M X 2.1M<br>1.6M X 0.7M<br>4.1M X 4.2M |