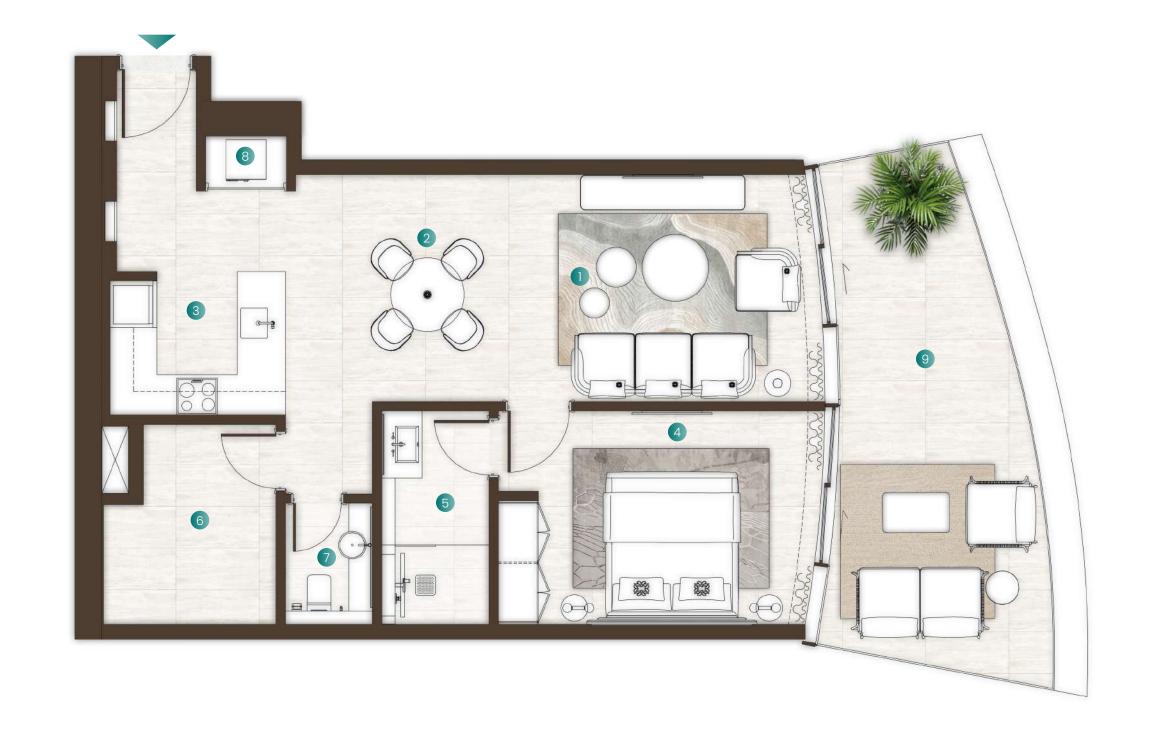

# 1 Bedroom + Study Type 05 & 05A

| Total Area   | 1,334 Sqft |
|--------------|------------|
| Balcony Area | 366 Sqft   |
| Suite Area   | 968 Sqft   |

#### Available in:

Isle 2, Level 3 Isle 3, Level 3

|   | Living Room | 8.0M X 4.9M |
|---|-------------|-------------|
| 2 | Dining      | 2.3M X 3.3M |
| 3 | Kitchen     | 2.6M X 2.0M |
| 4 | Bedroom     | 4.9M X 3.1M |
| 5 | Bathroom    | 1.6M X 3.1M |
| 6 | Study Room  | 2.5M X 2.9M |
| 7 | Powder Room | 1.3M X 1.8M |
|   |             |             |

Laundry

Balcony

1.4M X 0.6M