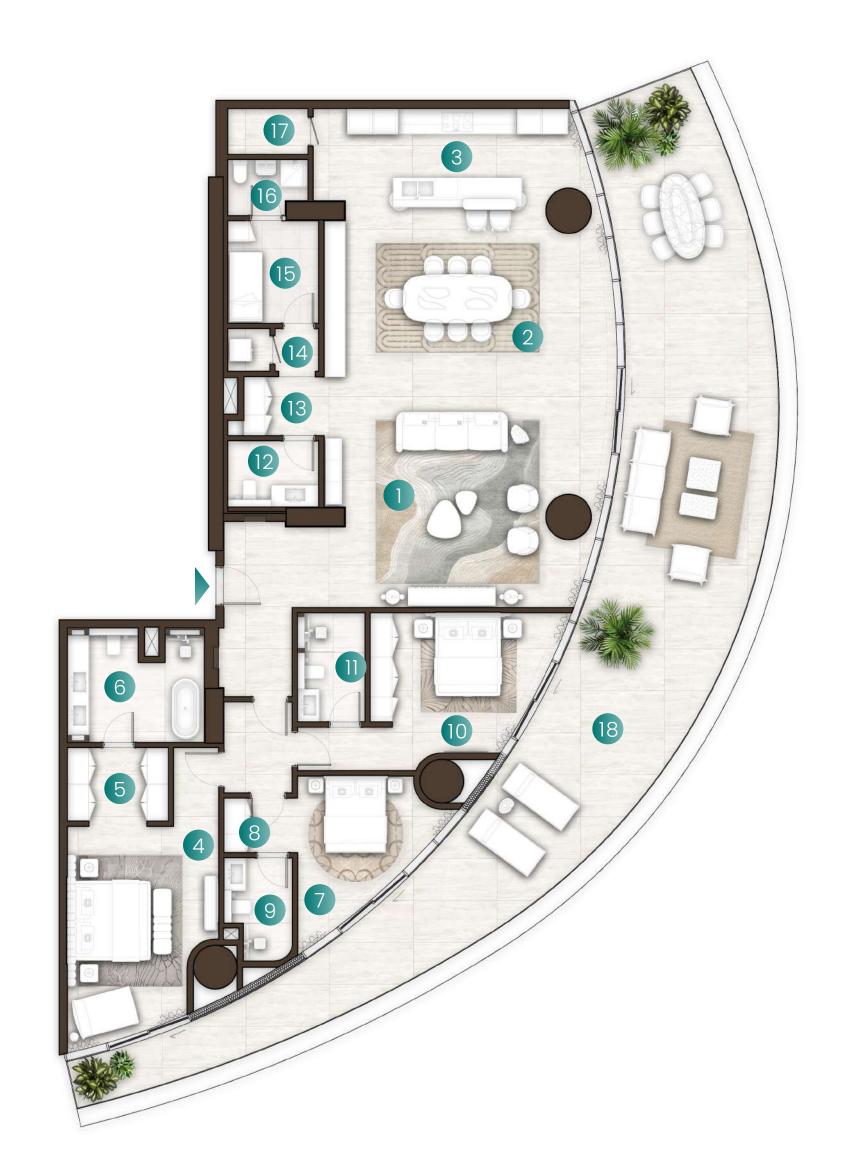

#### Ground Level Amenities

- 1 Grand Pool
- 2 Kids' Indoor Pool
- 3 Kids' Club
- 4 Kids' Outdoor Play Area
- 5 Spa
- 6 Gym

#### Level 1 Amenities

- 1 Grand Pool
- 2 Kids' Indoor Pool
- 3 Kids' Club
- 4 Kids' Outdoor Play Area
- 5 Spa
- 6 Gym
- 7 Chauffeurs' Lounge