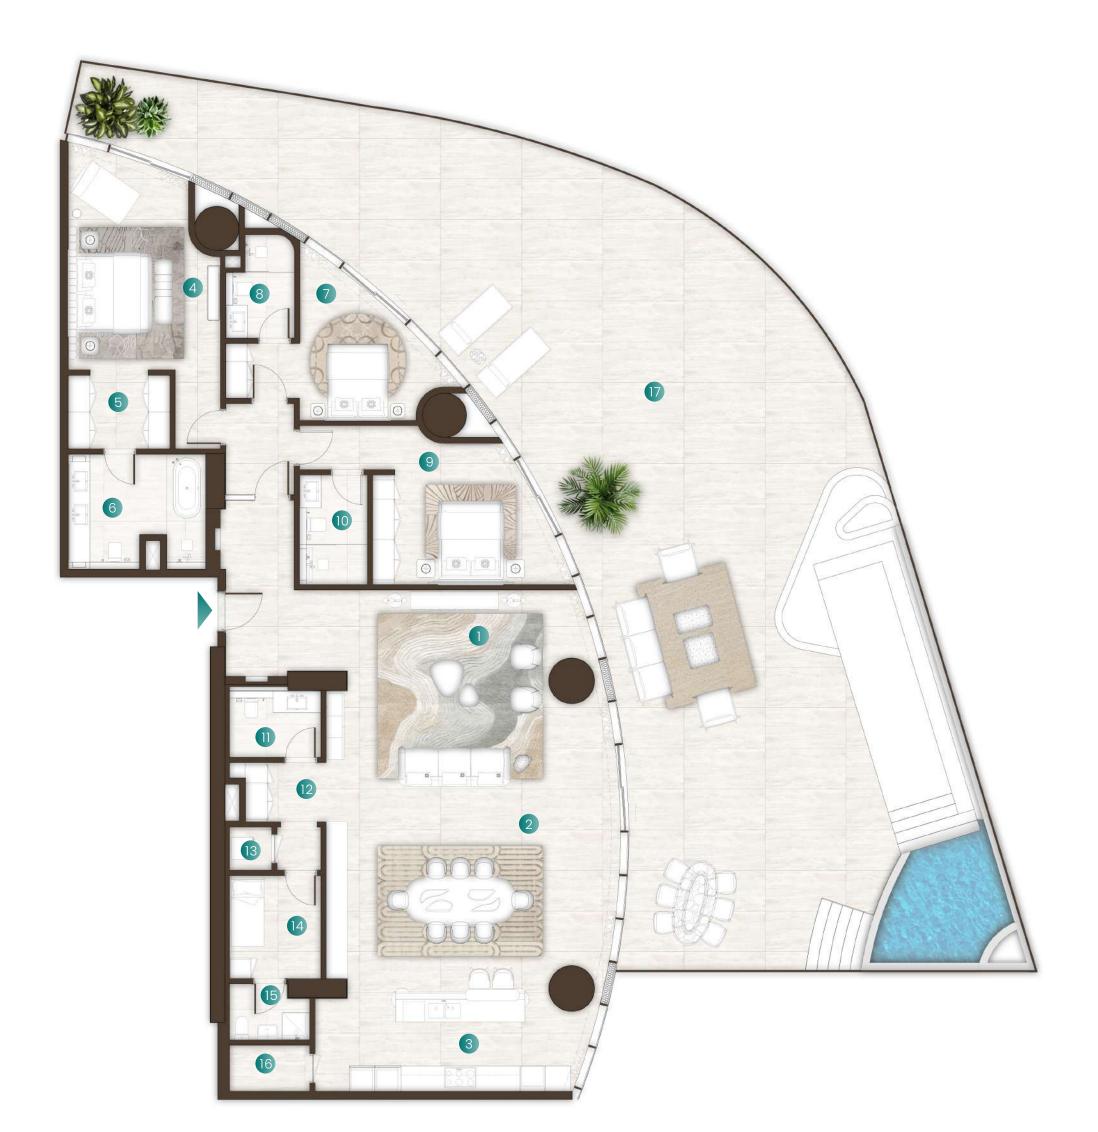

# 3 Bedroom + Maid Type 01

| Total Area   | 4,077 Sqft |
|--------------|------------|
| Balcony Area | 1,262 Sqft |
| Suite Area   | 2,815 Sqft |

#### Available in:

Isle 1 - Levels 2, 5 to 8, 10, 12 to 14

|    | Living Room     | 6.3M X 10.4M |
|----|-----------------|--------------|
| 2  | Dining          | 7.9M X 4.2M  |
| 3  | Kitchen         | 7.6M X 3.0M  |
| 4  | Master Bedroom  | 4.1M X 7.3M  |
| 5  | Wardrobe        | 2.7M X 2.0M  |
| 6  | Master Bathroom | 3.7M X 3.1M  |
| 7  | Bedroom 1       | 4.4M X 4.9M  |
| 8  | Wardrobe        | 2.0M X 1.5M  |
| 9  | Bathroom 1      | 1.8M X 2.8M  |
| 10 | Bedroom 2       | 7.5M X 4.3M  |
|    | Bathroom 2      | 1.8M X 3.0M  |
| 12 | Powder Room     | 2.5M X 1.8M  |
| 13 | Wardrobe        | 2.1M X 1.6M  |
| 14 | Laundry         | 0.9M X 0.8M  |
| 15 | Maid Room       | 2.8M X 2.5M  |
| 16 | Maid Bathroom   | 2.2M X 1.5M  |
| 17 | Storage         | 2.2M X 1.2M  |
| 18 | Balcony         |              |