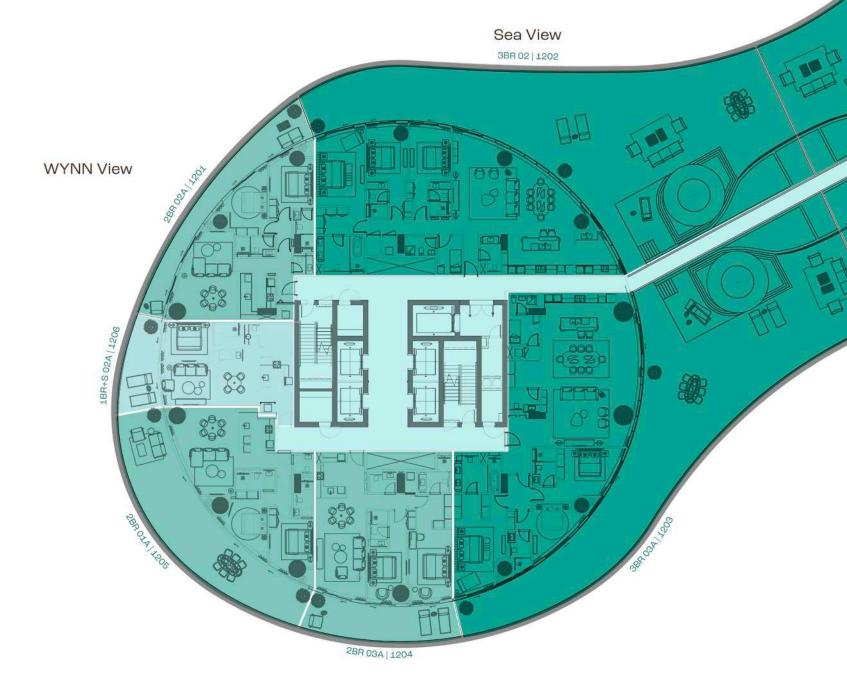

ISLE 2

Park View

Sea View

View

View/Landscape

WYNN View

# ISLE 3

**WYNN View** Sea View ISLE 1 WYNN View/Amenities View Sea View Park View ISLE 2

Park View

1 Bedroom + Study

2 Bedroom

3 Bedroom + Maid