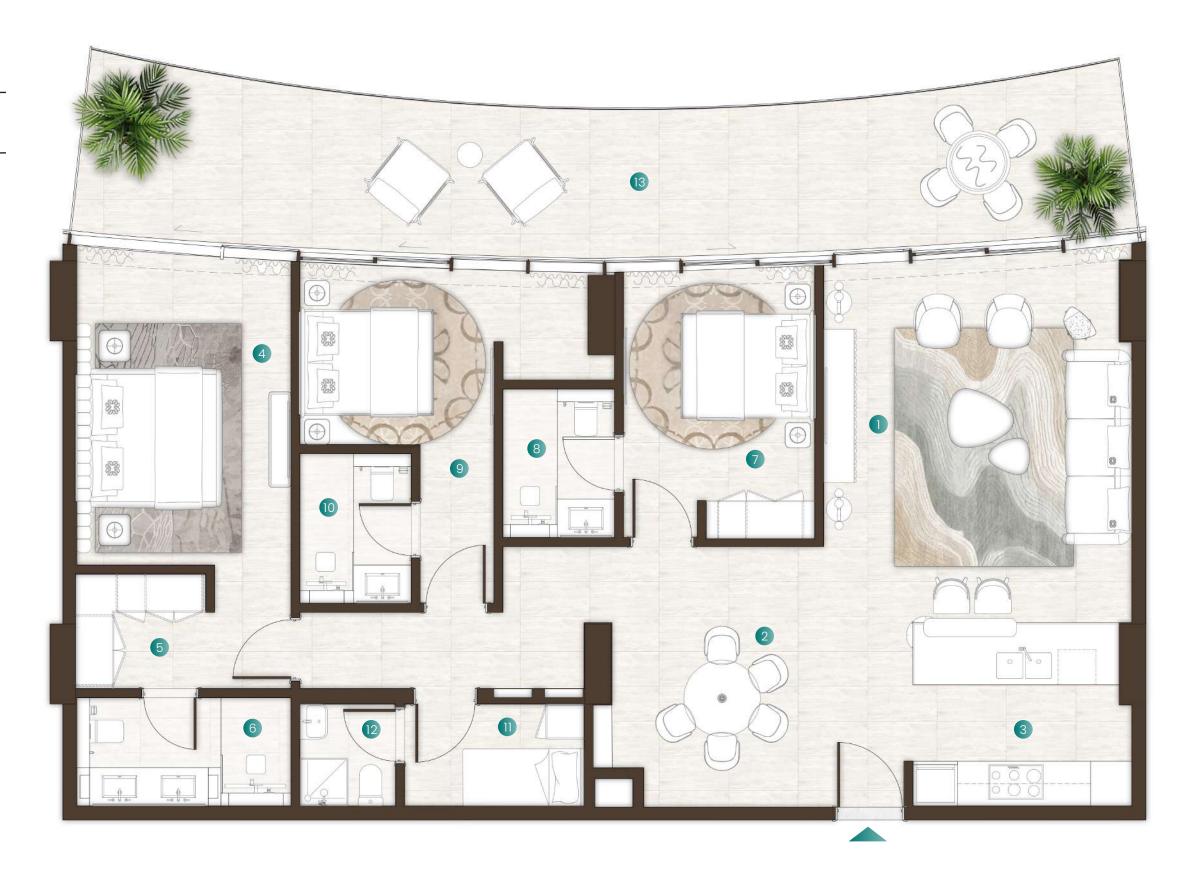

# 2 Bedroom - Type 01 & 01A

| Total Area   | 1,617 Sqft |
|--------------|------------|
| Balcony Area | 422 Sqft   |
| Suite Area   | 1,195 Sqft |

#### Available in:

Isle 1, Levels 2 to 7 9 to 14
Isle 2, Levels 2, 4 to 7, 9 to 14
Isle 3, Levels 2 to 14

Living Room 5.0M X 4.0M Dining 4.3M X 2.6M Kitchen 2.8M X 3.6M Master Bedroom 3.5M X 5.5M Master Bathroom 3.2M X 1.6M Bedroom 1 4.2M X 5.8M Bathroom 1 3.1M X 1.6M Powder Room 1.6M X 1.8M Balcony