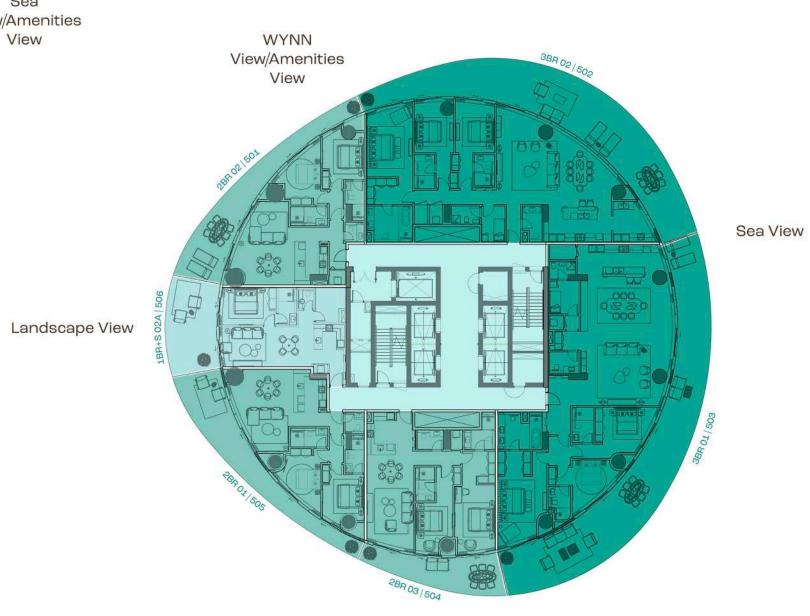

#### Level 18 Amenities

- 1 Sky Gym
- 2 Sky Co-working Space
- 3 Sky Lounge
- 4 Sky Pool & Deck

Isle 1

Typical Floor Plans

- 1 Bedroom + Study
  - 2 Bedroom
- 2 Bedroom + Maid
- 3 Bedroom + Maid

ISLE 3

Sea View WYNN View

ISLE 2

Park View

Sea View

View

View/Landscape

WYNN View

# ISLE 1

- 1 Bedroom + Study
  - 2 Bedroom
- 2 Bedroom + Maid
- 3 Bedroom + Maid

# ISLE 3

**WYNN View** Sea View ISLE 1 WYNN View/Amenities View Sea View Park View ISLE 2

Park View

1 Bedroom + Study

2 Bedroom

3 Bedroom + Maid

# ISLE 3

2 Bedroom

3 Bedroom + Maid

# ISLE 3

# WYNN View Landscape View Landscape View

Landscape View

Landscape View

Park

View/Landscape

View

Park View

Park View

ISLE 2

# ISLE 1

Park View

- 1 Bedroom + Study
  - 2 Bedroom
- 2 Bedroom + Maid
- 3 Bedroom + Maid

# ISLE 3

WYNN View

ABR-S OLIA BOS

ABR

WYNN View Sea View ISLE 1 View/Amenities WYNN View/Amenities Landscape View Sea View Landscape View Park View Park View/Landscape View ISLE 2 Landscape View

Park View

- 1 Bedroom
- 1 Bedroom + Study
  - 2 Bedroom
- 3 Bedroom + Maid

# ISLE 3

- 1 Bedroom + Study
  - 2 Bedroom
- 2 Bedroom + Maid
- 3 Bedroom + Maid

Sea View/Amenities View

Park View/Landscape View

Park View/Landscape View

Sea View

WYNN View

ISLE 2

# ISLE 1

Park View

2 Bedroom

3 Bedroom + Maid

# ISLE 3

Sea View

Sea View

View/Amenities View

Pank

View/Landscape
View

Pank View

Pank View

ISLE 2

Landscape View

# ISLE 1

WYNN View/Amenities View

Park View