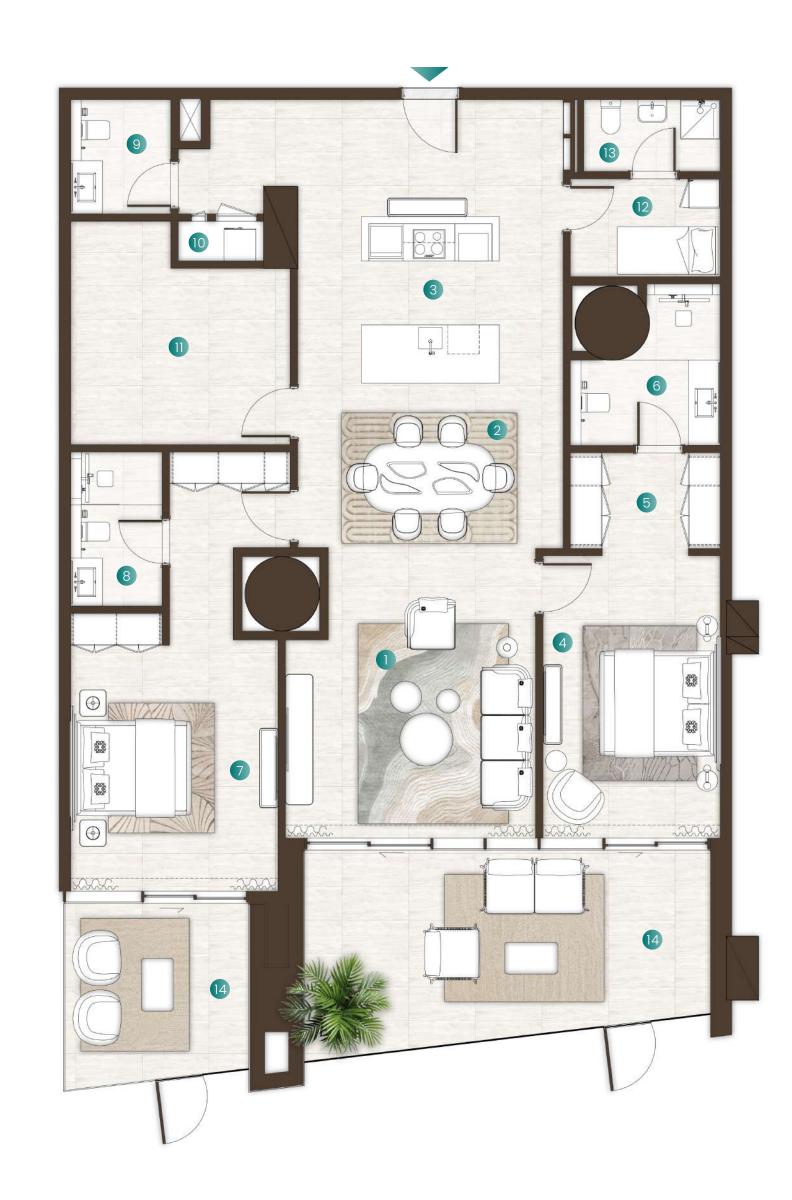

# 2 Bedroom - Type 01 & 01A

| Total Area   | 1,617 Sqft |
|--------------|------------|
| Balcony Area | 422 Sqft   |
| Suite Area   | 1,195 Sqft |

#### Available in:

Isle 1, Levels 2 to 7 9 to 14
Isle 2, Levels 2, 4 to 7, 9 to 14
Isle 3, Levels 2 to 14

Living Room 5.0M X 4.0M Dining 4.3M X 2.6M Kitchen 2.8M X 3.6M Master Bedroom 3.5M X 5.5M Master Bathroom 3.2M X 1.6M Bedroom 1 4.2M X 5.8M Bathroom 1 3.1M X 1.6M Powder Room 1.6M X 1.8M Balcony