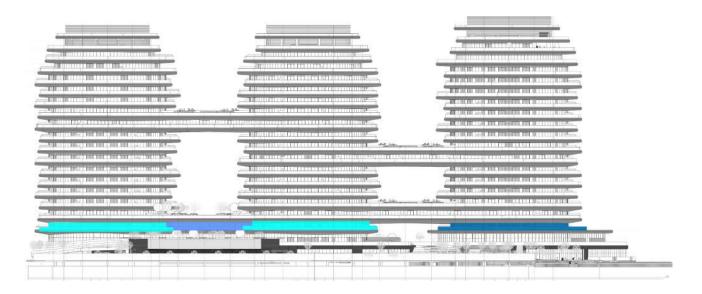

#### Architectural Inspiration

PARK VIEW

#### Ground Level Amenities

- 1 Grand Pool
- 2 Kids' Indoor Pool
- 3 Kids' Club
- 4 Kids' Outdoor Play Area
- 5 Spa
- 6 Gym

#### Level 1 Amenities

- 1 Grand Pool
- 2 Kids' Indoor Pool
- 3 Kids' Club
- 4 Kids' Outdoor Play Area
- 5 Spa
- 6 Gym
- 7 Chauffeurs' Lounge

#### Level 18 Amenities

- 1 Sky Gym
- 2 Sky Co-working Space
- 3 Sky Lounge
- 4 Sky Pool & Deck

Isle 1

Typical Floor Plans

- 1 Bedroom + Study
  - 2 Bedroom
- 2 Bedroom + Maid
- 3 Bedroom + Maid

ISLE 3

Sea View WYNN View