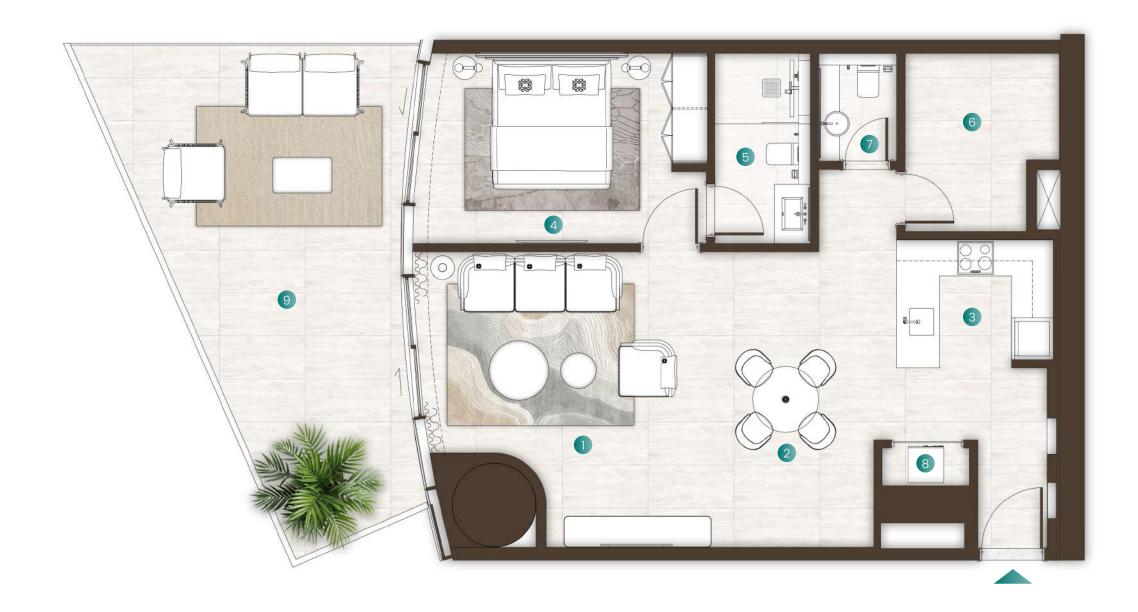

# 1 Bedroom + Study Type 05 & 05A

| Total Area   | 1,334 Sqft |
|--------------|------------|
| Balcony Area | 366 Sqft   |
| Suite Area   | 968 Sqft   |

#### Available in:

Isle 2, Level 3 Isle 3, Level 3

|   | Living Room | 8.0M X 4.9M |
|---|-------------|-------------|
| 2 | Dining      | 2.3M X 3.3M |
| 3 | Kitchen     | 2.6M X 2.0M |
| 4 | Bedroom     | 4.9M X 3.1M |
| 5 | Bathroom    | 1.6M X 3.1M |
| 6 | Study Room  | 2.5M X 2.9M |
| 7 | Powder Room | 1.3M X 1.8M |
|   |             |             |

Laundry

Balcony

1.4M X 0.6M