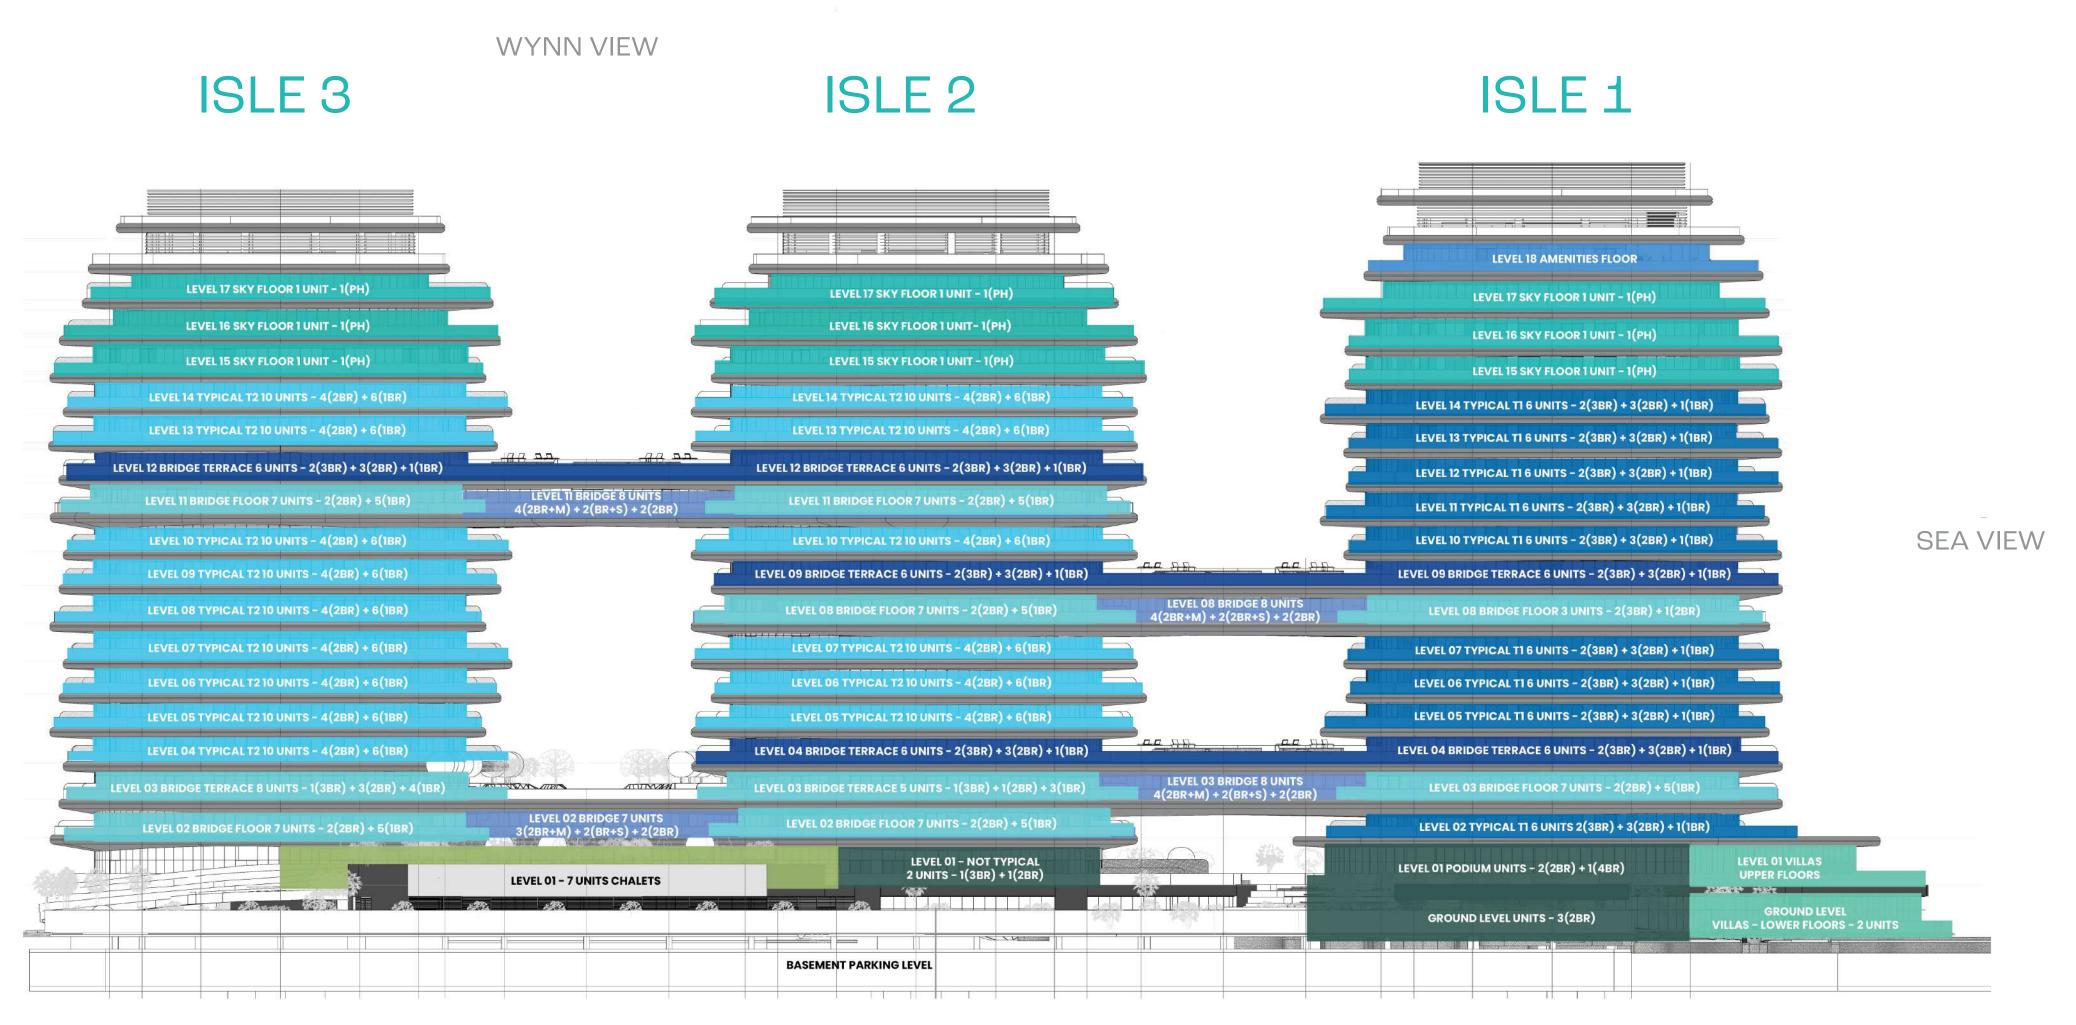

#### Architectural Inspiration

PARK VIEW

#### Level 18 Amenities

- 1 Sky Gym
- 2 Sky Co-working Space
- 3 Sky Lounge
- 4 Sky Pool & Deck

Isle 1

Typical Floor Plans

- 1 Bedroom + Study
  - 2 Bedroom
- 2 Bedroom + Maid
- 3 Bedroom + Maid

ISLE 3

Sea View WYNN View

ISLE 2

Park View

Sea View

View

View/Landscape

WYNN View