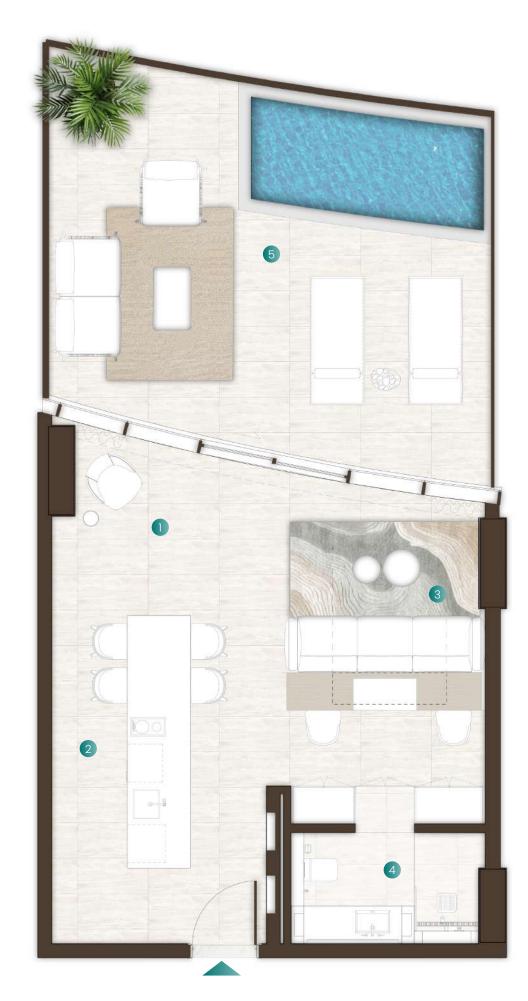

# 1 Bedroom + Study Type 05 & 05A

| Total Area   | 1,334 Sqft |
|--------------|------------|
| Balcony Area | 366 Sqft   |
| Suite Area   | 968 Sqft   |

#### Available in:

Isle 2, Level 3 Isle 3, Level 3

|   | Living Room | 8.0M X 4.9M |
|---|-------------|-------------|
| 2 | Dining      | 2.3M X 3.3M |
| 3 | Kitchen     | 2.6M X 2.0M |
| 4 | Bedroom     | 4.9M X 3.1M |
| 5 | Bathroom    | 1.6M X 3.1M |
| 6 | Study Room  | 2.5M X 2.9M |
| 7 | Powder Room | 1.3M X 1.8M |
|   |             |             |

Laundry

Balcony

1.4M X 0.6M