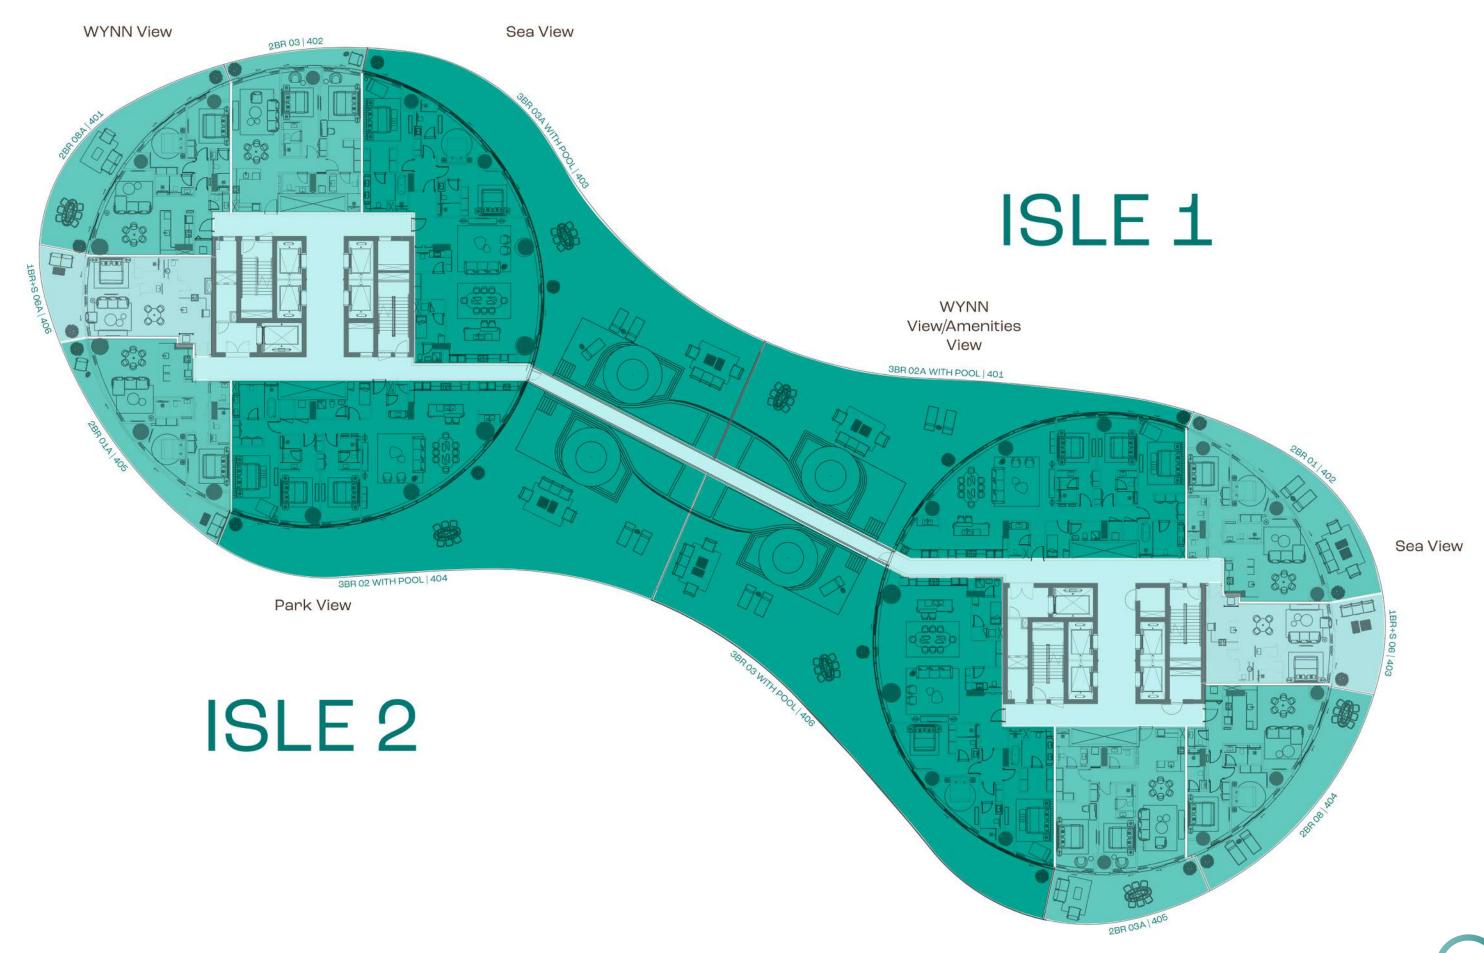

#### Level 18 Amenities

- 1 Sky Gym
- 2 Sky Co-working Space
- 3 Sky Lounge
- 4 Sky Pool & Deck

Isle 1

Typical Floor Plans

- 1 Bedroom + Study
  - 2 Bedroom
- 2 Bedroom + Maid
- 3 Bedroom + Maid

ISLE 3

Sea View WYNN View

ISLE 2

Park View

Sea View

View

View/Landscape

WYNN View

# ISLE 1

- 1 Bedroom + Study
  - 2 Bedroom
- 2 Bedroom + Maid
- 3 Bedroom + Maid