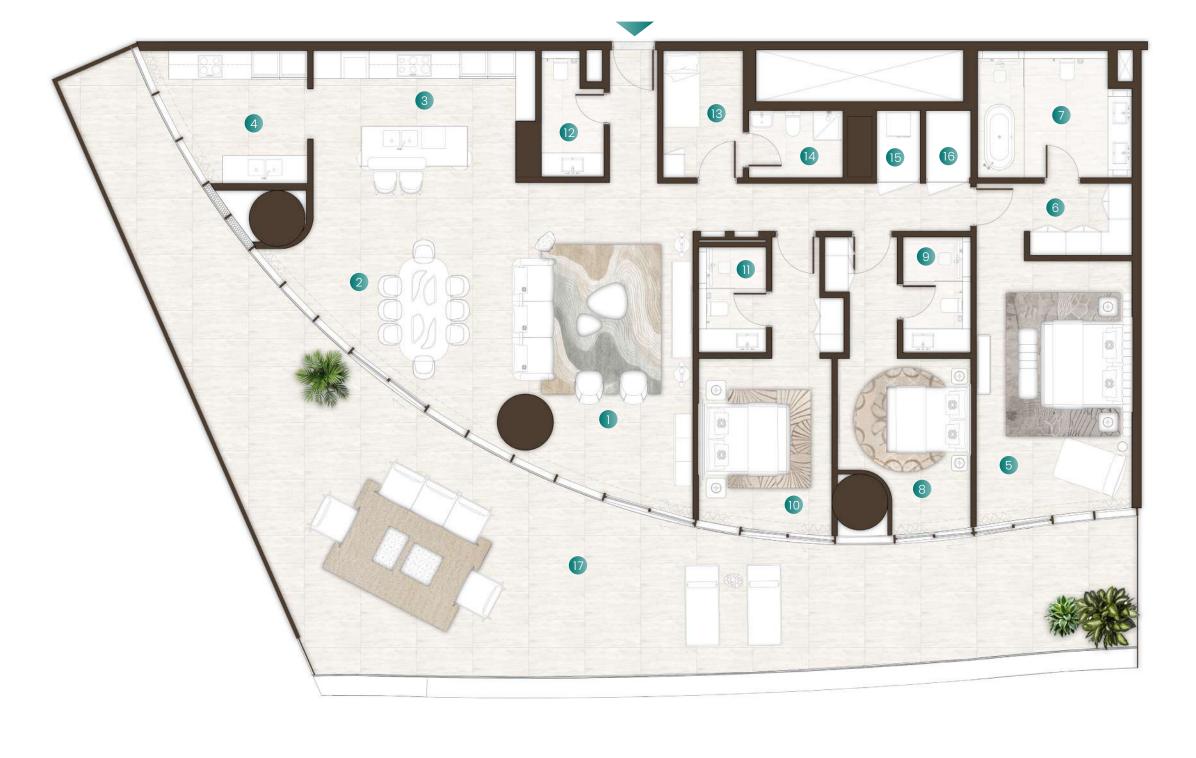

# 3 Bedroom + Maid Type 01

| Total Area   | 4,077 Sqft |
|--------------|------------|
| Balcony Area | 1,262 Sqft |
| Suite Area   | 2,815 Sqft |

#### Available in:

Isle 1 - Levels 2, 5 to 8, 10, 12 to 14

|    | Living Room     | 6.3M X 10.4M |
|----|-----------------|--------------|
| 2  | Dining          | 7.9M X 4.2M  |
| 3  | Kitchen         | 7.6M X 3.0M  |
| 4  | Master Bedroom  | 4.1M X 7.3M  |
| 5  | Wardrobe        | 2.7M X 2.0M  |
| 6  | Master Bathroom | 3.7M X 3.1M  |
| 7  | Bedroom 1       | 4.4M X 4.9M  |
| 8  | Wardrobe        | 2.0M X 1.5M  |
| 9  | Bathroom 1      | 1.8M X 2.8M  |
| 10 | Bedroom 2       | 7.5M X 4.3M  |
|    | Bathroom 2      | 1.8M X 3.0M  |
| 12 | Powder Room     | 2.5M X 1.8M  |
| 13 | Wardrobe        | 2.1M X 1.6M  |
| 14 | Laundry         | 0.9M X 0.8M  |
| 15 | Maid Room       | 2.8M X 2.5M  |
| 16 | Maid Bathroom   | 2.2M X 1.5M  |
| 17 | Storage         | 2.2M X 1.2M  |
| 18 | Balcony         |              |