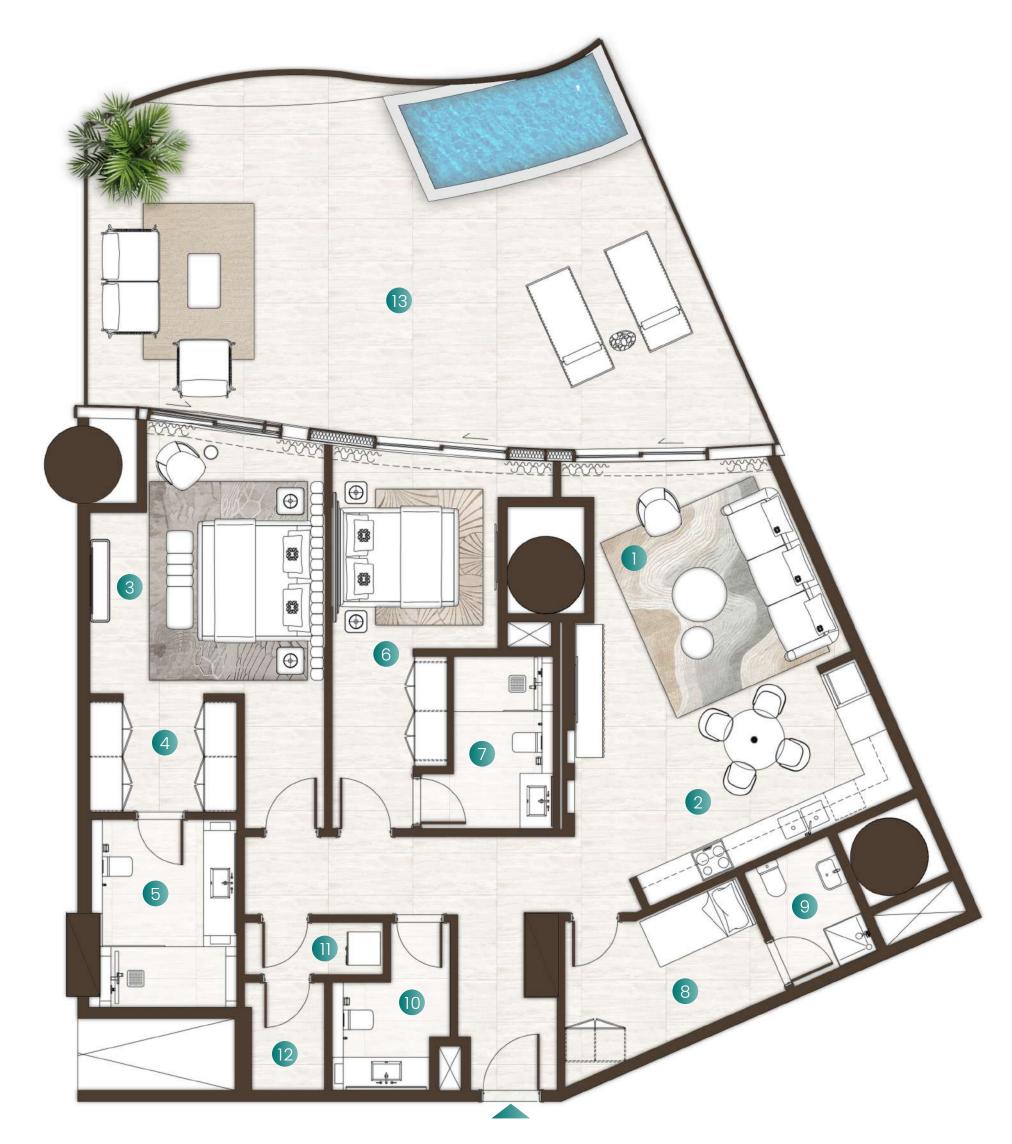

# 3 Bedroom + Maid + Pool Type 02

| Total Area   | 3,800 Saft |
|--------------|------------|
| Balcony Area | 1,240 Sqft |
| Suite Area   | 2,559 Sqft |

#### Available in:

Isle 1 - Levels 2, 5 to 7, 10 to 14 Isle 3, Level 3

|    | Living Room     | 5.3M X 7.3M |
|----|-----------------|-------------|
| 2  | Dining          | 5.0M X 5.7M |
| 3  | Kitchen         | 5.3M X 3.1M |
| 4  | Working Kitchen | 3.8M X 3.4M |
| 5  | Master Bedroom  | 3.9M X 6.4M |
| 6  | Wardrobe        | 2.1M X 2.5M |
| 7  | Master Bathroom | 3.9M X 3.0M |
| 8  | Bedroom 1       | 3.3M X 4.5M |
| 9  | Bathroom 1      | 1.7M X 2.9M |
| 10 | Bedroom 2       | 3.3M X 4.5M |
|    | Bathroom 2      | 1.7M X 2.6M |
| 12 | Powder Room     | 1.7M X 3.0M |
| 13 | Maids Room      | 2.0M X 3.0M |
| 14 | Maids Bathroom  | 2.4M X 1.5M |
| 15 | Laundry         | 1.0M X 1.6M |
| 16 | Storage         | 1.1M X 1.6M |
| 17 | Balcony         |             |