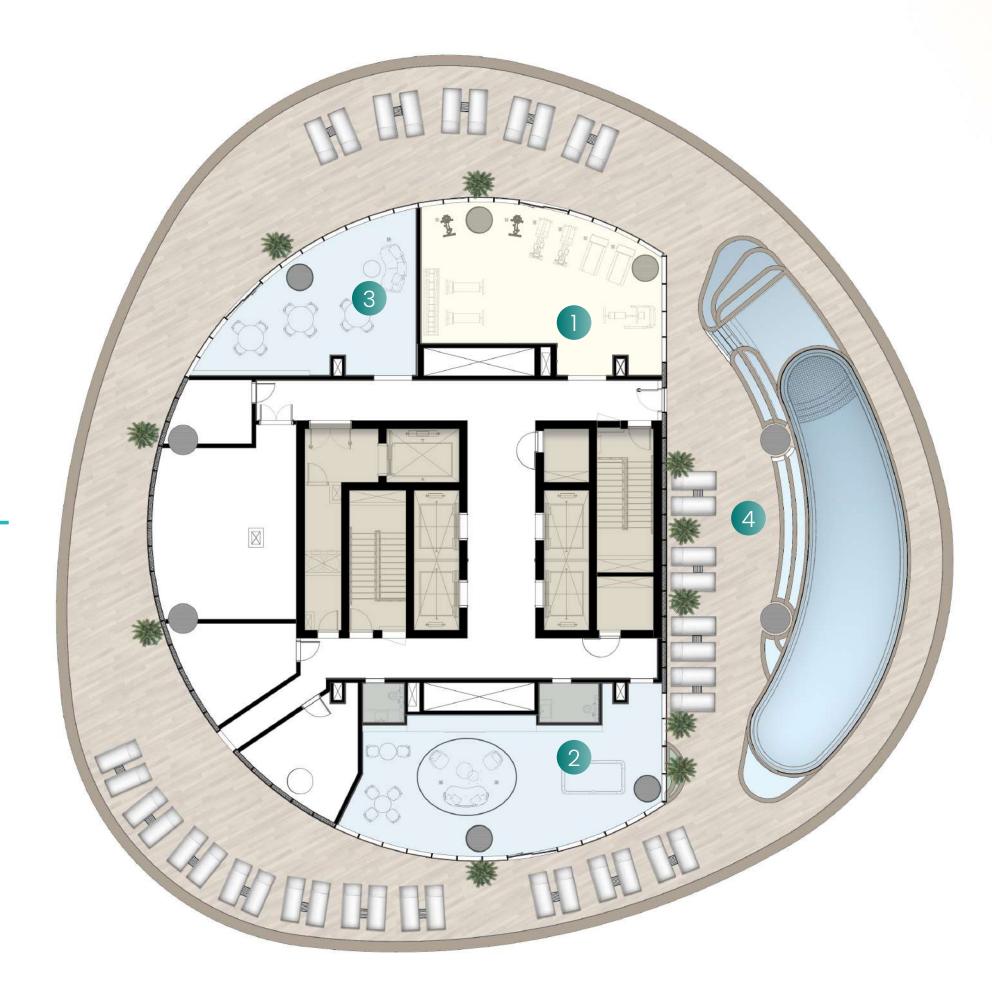

#### Level 18 Amenities

- 1 Sky Gym
- 2 Sky Co-working Space
- 3 Sky Lounge
- 4 Sky Pool & Deck

Isle 1

Typical Floor Plans

- 1 Bedroom + Study
  - 2 Bedroom
- 2 Bedroom + Maid
- 3 Bedroom + Maid

ISLE 3

Sea View WYNN View