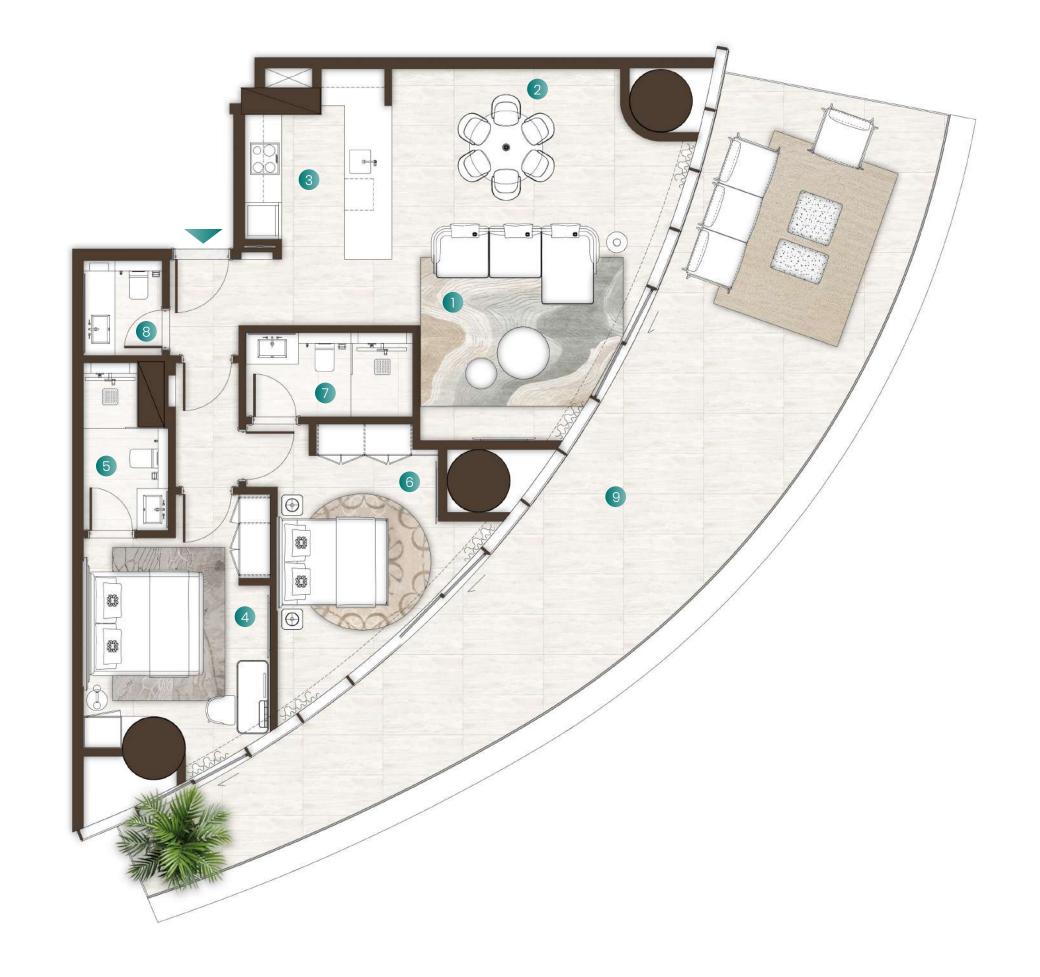

# 1 Bedroom + Study Type 03 & 03A

| Total Area   | 1,059 Sqft |
|--------------|------------|
| Balcony Area | 210 Sqft   |
| Suite Area   | 848 Sqft   |

#### Available in:

Isle 1, Level 3
Isle 2, Levels 2 & 11
Isle 3, Levels 2 & 11

Living Room 3.3M X 5.1M Dining 3.3M X 2.7M Kitchen 2.5M X 2.7M Bedroom 3.1M X 5.5M Bathroom 3.1M X 1.6M Study Room 2.5M X 2.2M Powder Room 2.5M X 2.0M Laundry 1.0M X 0.8M Balcony