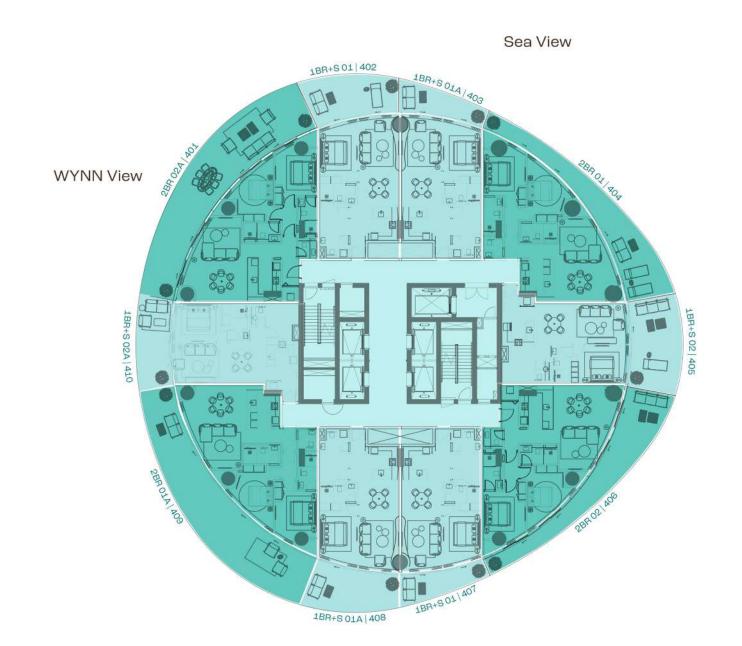

#### Level 18 Amenities

- 1 Sky Gym
- 2 Sky Co-working Space
- 3 Sky Lounge
- 4 Sky Pool & Deck

Isle 1

Typical Floor Plans

- 1 Bedroom + Study
  - 2 Bedroom
- 2 Bedroom + Maid
- 3 Bedroom + Maid

ISLE 3

Sea View WYNN View