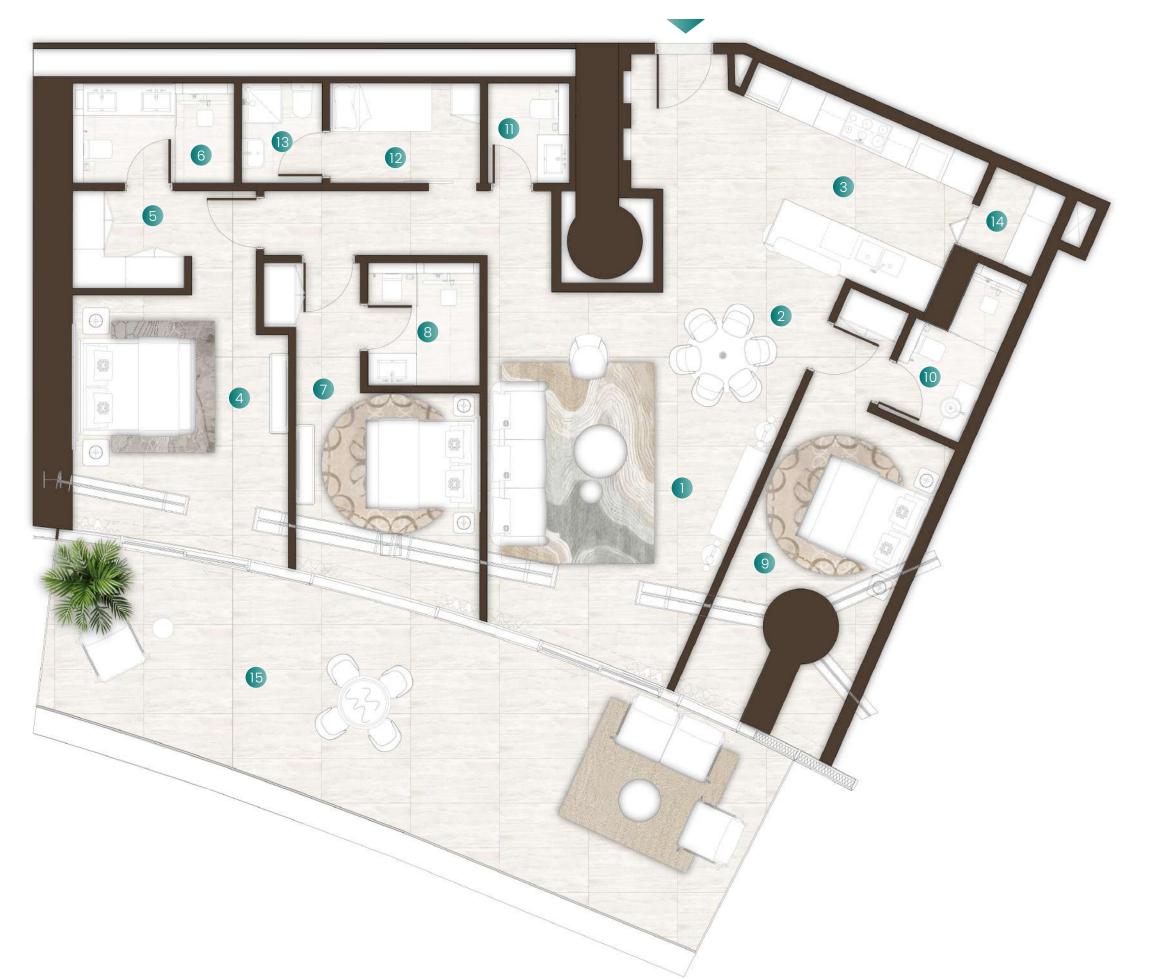

## 2 Bedroom + Maid Type 01 & 01A

| Total Area   | 2,638 Sqft |
|--------------|------------|
| Balcony Area | 855 Sqft   |
| Suite Area   | 1,783 Sqft |

#### Available in:

Isle 1, Levels 3 & 8
Isle 2, Levels 2, 3, 8, & 11
Isle 3, Levels 2 & 11

Living Room 5.6M X 7.8M Dining 5.4M X 4.9M Kitchen 3.0M X 5.4M Master Bedroom 5.5M X 6.8M Master Bathroom 3.9M X 1.7M Bedroom 1 3.6M X 7.4M Bathroom 1 1.7M X 3.4M Powder Room 1.7M X 1.5M Maids Room 2.2M X 2.8M Maids Bathroom 2.5M X 2.1M Balcony