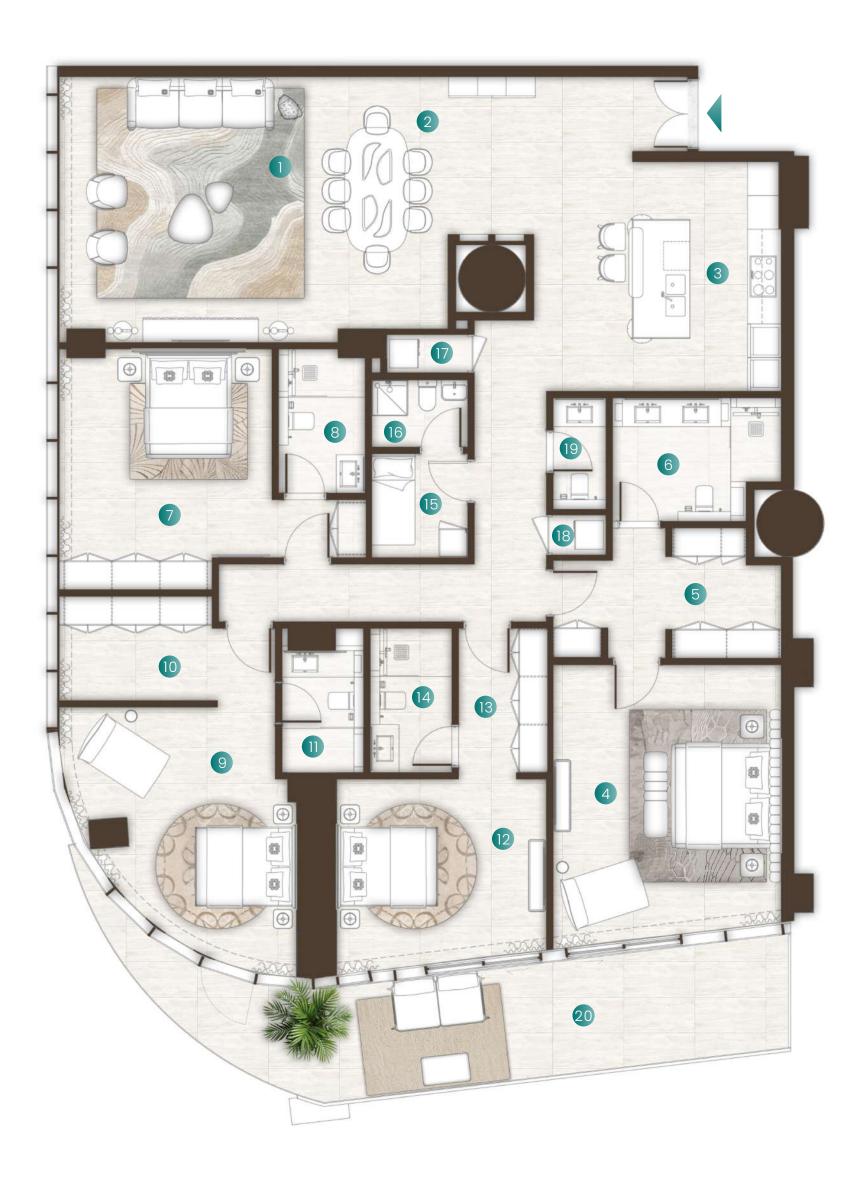

# 3 Bedroom + Maid Type 01

| Total Area   | 4,077 Sqft |
|--------------|------------|
| Balcony Area | 1,262 Sqft |
| Suite Area   | 2,815 Sqft |

#### Available in:

Isle 1 - Levels 2, 5 to 8, 10, 12 to 14

|    | Living Room     | 6.3M X 10.4M |
|----|-----------------|--------------|
| 2  | Dining          | 7.9M X 4.2M  |
| 3  | Kitchen         | 7.6M X 3.0M  |
| 4  | Master Bedroom  | 4.1M X 7.3M  |
| 5  | Wardrobe        | 2.7M X 2.0M  |
| 6  | Master Bathroom | 3.7M X 3.1M  |
| 7  | Bedroom 1       | 4.4M X 4.9M  |
| 8  | Wardrobe        | 2.0M X 1.5M  |
| 9  | Bathroom 1      | 1.8M X 2.8M  |
| 10 | Bedroom 2       | 7.5M X 4.3M  |
|    | Bathroom 2      | 1.8M X 3.0M  |
| 12 | Powder Room     | 2.5M X 1.8M  |
| 13 | Wardrobe        | 2.1M X 1.6M  |
| 14 | Laundry         | 0.9M X 0.8M  |
| 15 | Maid Room       | 2.8M X 2.5M  |
| 16 | Maid Bathroom   | 2.2M X 1.5M  |
| 17 | Storage         | 2.2M X 1.2M  |
| 18 | Balcony         |              |