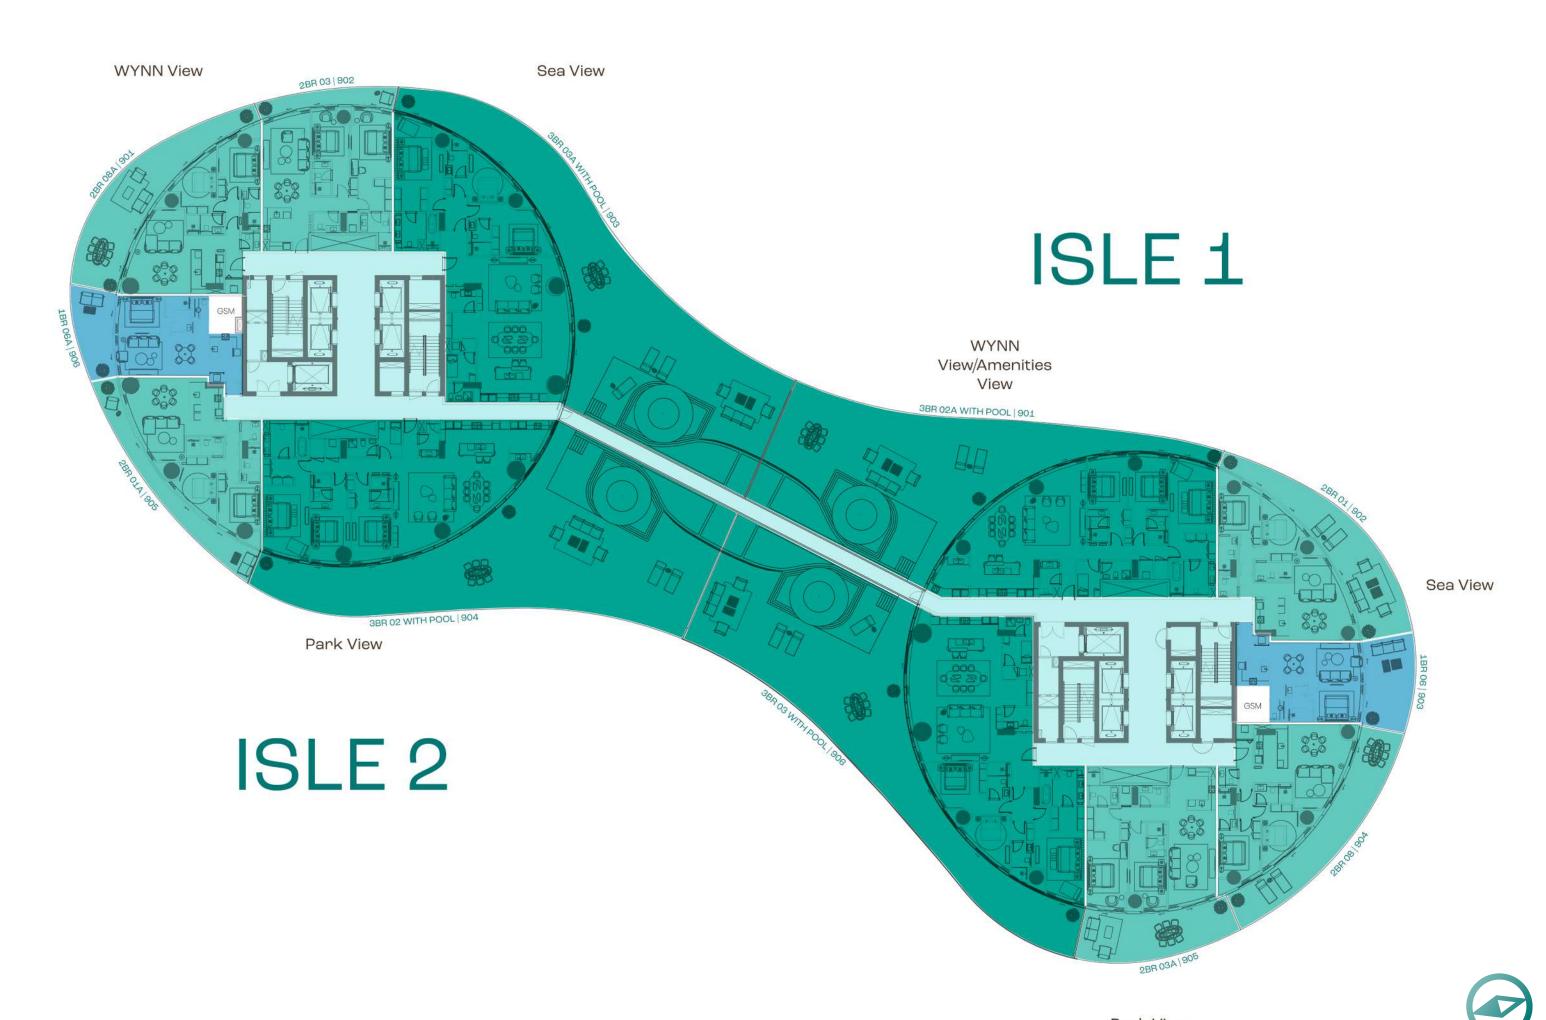

Study
  - 2 Bedroom
- 2 Bedroom + Maid
- 3 Bedroom + Maid



# ISLE 3



**WYNN View** Sea View ISLE 1 WYNN View/Amenities View Sea View Park View ISLE 2

Park View



1 Bedroom + Study

2 Bedroom

3 Bedroom + Maid



# ISLE 3





2 Bedroom

3 Bedroom + Maid



# ISLE 3

# WYNN View Landscape View Landscape View

Landscape View

Landscape View

Park

View/Landscape

View

Park View

Park View

ISLE 2

# ISLE 1



Park View



- 1 Bedroom + Study
  - 2 Bedroom
- 2 Bedroom + Maid
- 3 Bedroom + Maid



# ISLE 3

WYNN View

ABR-S OLIA BOS

ABR

WYNN View Sea View ISLE 1 View/Amenities WYNN View/Amenities Landscape View Sea View Landscape View Park View Park View/Landscape View ISLE 2 Landscape View

Park View



- 1 Bedroom
- 1 Bedroom + Study
  - 2 Bedroom
- 3 Bedroom + Maid



# ISLE 3





- 1 Bedroom + Study
  - 2 Bedroom
- 2 Bedroom + Maid
- 3 Bedroom + Maid







Sea View/Amenities View

Park View/Landscape View

Park View/Landscape View

Sea View

WYNN View

ISLE 2

# ISLE 1



Park View



2 Bedroom

3 Bedroom + Maid



# ISLE 3



Sea View

Sea View

View/Amenities View

Pank

View/Landscape
View

Pank View

Pank View

ISLE 2

Landscape View

# ISLE 1

WYNN View/Amenities View



Park View



# 1 Bedroom + Study Type 01 & 01A

| Total Area   | 1,153 Sqft |
|--------------|------------|
| Balcony Area | 313 Sqft   |
| Suite Area   | 840 Sqft   |

#### Available in:

Isle 1, Level 3
Isle 2, Levels 2 & 3, 5 to 8, 10 & 11, 13 & 14
Isle 3, Levels 2 to 11, 13 & 14



Living Room 3.3M X 5.2M Dining 3.3M X 2.6M Kitchen 2.6M X 2.7M Bedroom 3.1M X 5.5M Bathroom 3.1M X 1.6M St