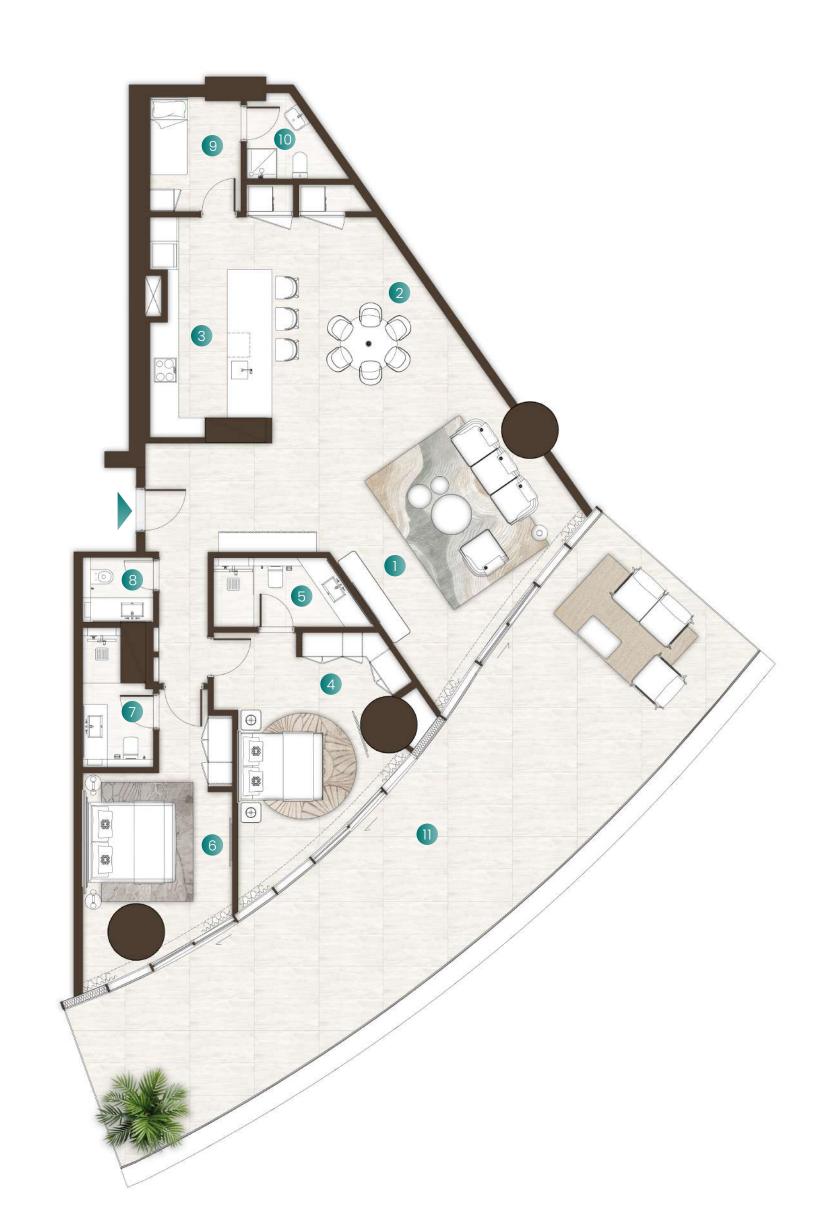

# 3 Bedroom + Maid Type 01

| Total Area   | 4,077 Sqft |
|--------------|------------|
| Balcony Area | 1,262 Sqft |
| Suite Area   | 2,815 Sqft |

#### Available in:

Isle 1 - Levels 2, 5 to 8, 10, 12 to 14

|    | Living Room     | 6.3M X 10.4M |
|----|-----------------|--------------|
| 2  | Dining          | 7.9M X 4.2M  |
| 3  | Kitchen         | 7.6M X 3.0M  |
| 4  | Master Bedroom  | 4.1M X 7.3M  |
| 5  | Wardrobe        | 2.7M X 2.0M  |
| 6  | Master Bathroom | 3.7M X 3.1M  |
| 7  | Bedroom 1       | 4.4M X 4.9M  |
| 8  | Wardrobe        | 2.0M X 1.5M  |
| 9  | Bathroom 1      | 1.8M X 2.8M  |
| 10 | Bedroom 2       | 7.5M X 4.3M  |
|    | Bathroom 2      | 1.8M X 3.0M  |
| 12 | Powder Room     | 2.5M X 1.8M  |
| 13 | Wardrobe        | 2.1M X 1.6M  |
| 14 | Laundry         | 0.9M X 0.8M  |
| 15 | Maid Room       | 2.8M X 2.5M  |
| 16 | Maid Bathroom   | 2.2M X 1.5M  |
| 17 | Storage         | 2.2M X 1.2M  |
| 18 | Balcony         |              |