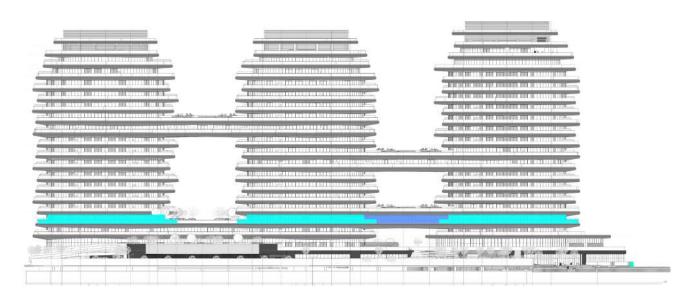

#### Architectural Inspiration

PARK VIEW

#### Ground Level Amenities

- 1 Grand Pool
- 2 Kids' Indoor Pool
- 3 Kids' Club
- 4 Kids' Outdoor Play Area
- 5 Spa
- 6 Gym

#### Level 1 Amenities

- 1 Grand Pool
- 2 Kids' Indoor Pool
- 3 Kids' Club
- 4 Kids' Outdoor Play Area
- 5 Spa
- 6 Gym
- 7 Chauffeurs' Lounge

#### Level 18 Amenities

- 1 Sky Gym
- 2 Sky Co-working Space
- 3 Sky Lounge
- 4 Sky Pool & Deck

Isle 1

Typical Floor Plans

- 1 Bedroom + Study
  - 2 Bedroom
- 2 Bedroom + Maid
- 3 Bedroom + Maid

ISLE 3

Sea View WYNN View