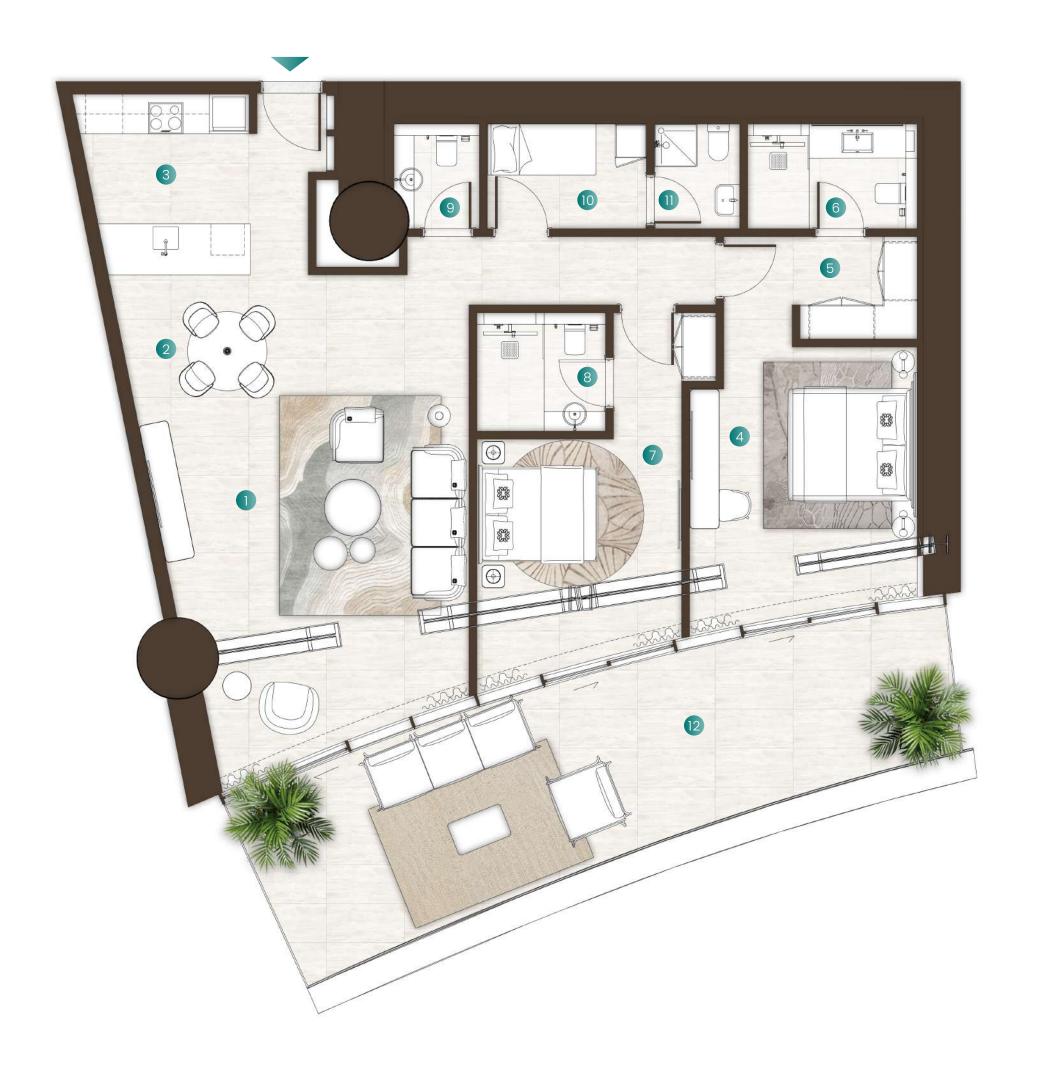

## 3 Bedroom + Maid Type 04

| Total Area   | 3,904 Sqft |
|--------------|------------|
| Balcony Area | 1,348 Sqft |
| Suite Area   | 2,555 Sqft |

#### Available in:

Isle 2 - Level 3

|    | Living Room     | 4.9M X 7.1M |
|----|-----------------|-------------|
| 2  | Dining          | 4.6M X 5.3M |
| 3  | Kitchen         | 5.0M X 3.3M |
| 4  | Working Kitchen | 4.2M X 3.3M |
| 5  | Master Bedroom  | 3.9M X 8.5M |
| 6  | Wardrobe        | 2.5M X 1.8M |
| 7  | Master Bathroom | 3.8M X 3.1M |
| 8  | Bedroom 1       | 3.3M X 4.2M |
| 9  | Bathroom 1      | 1.7M X 3.0M |
| 10 | Bedroom 2       | 3.3M X 4.4M |
|    | Bathroom 2      | 1.7M X 2.6M |
| 12 | Powder Room     | 1.5M X 3.1M |
| 13 | Maids Room      | 2.0M X 3.1M |
| 14 | Maids Bathroom  | 2.3M X 1.6M |
| 15 | Laundry         | 1.0M X 1.8M |
| 16 | Storage         | 1.1M X 1.8M |
| 17 | Balcony         |             |