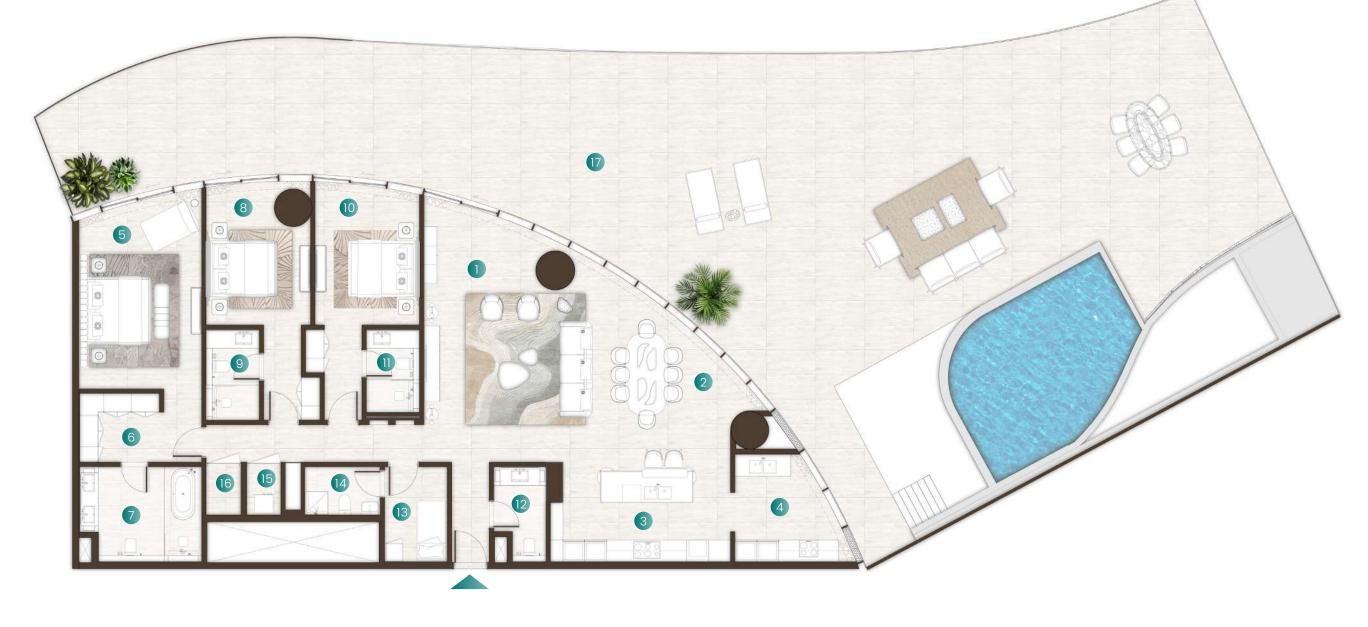

# 3 Bedroom + Maid + Pool Type 02

| Total Area   | 3,800 Saft |
|--------------|------------|
| Balcony Area | 1,240 Sqft |
| Suite Area   | 2,559 Sqft |

#### Available in:

Isle 1 - Levels 2, 5 to 7, 10 to 14 Isle 3, Level 3

|    | Living Room     | 5.3M X 7.3M |
|----|-----------------|-------------|
| 2  | Dining          | 5.0M X 5.7M |
| 3  | Kitchen         | 5.3M X 3.1M |
| 4  | Working Kitchen | 3.8M X 3.4M |
| 5  | Master Bedroom  | 3.9M X 6.4M |
| 6  | Wardrobe        | 2.1M X 2.5M |
| 7  | Master Bathroom | 3.9M X 3.0M |
| 8  | Bedroom 1       | 3.3M X 4.5M |
| 9  | Bathroom 1      | 1.7M X 2.9M |
| 10 | Bedroom 2       | 3.3M X 4.5M |
|    | Bathroom 2      | 1.7M X 2.6M |
| 12 | Powder Room     | 1.7M X 3.0M |
| 13 | Maids Room      | 2.0M X 3.0M |
| 14 | Maids Bathroom  | 2.4M X 1.5M |
| 15 | Laundry         | 1.0M X 1.6M |
| 16 | Storage         | 1.1M X 1.6M |
| 17 | Balcony         |             |