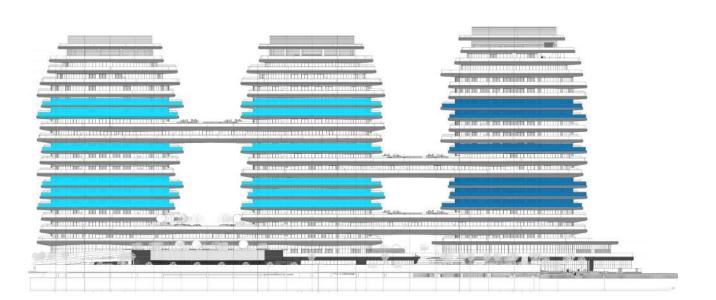

Pool
- 3 Kids' Club
- 4 Kids' Outdoor Play Area
- 5 Spa
- 6 Gym





#### Level 1 Amenities

- 1 Grand Pool
- 2 Kids' Indoor Pool
- 3 Kids' Club
- 4 Kids' Outdoor Play Area
- 5 Spa
- 6 Gym
- 7 Chauffeurs' Lounge





#### Level 18 Amenities

- 1 Sky Gym
- 2 Sky Co-working Space
- 3 Sky Lounge
- 4 Sky Pool & Deck

Isle 1





Typical Floor Plans

- 1 Bedroom + Study
  - 2 Bedroom
- 2 Bedroom + Maid
- 3 Bedroom + Maid



ISLE 3

Sea View WYNN View

ISLE 2

Park View

Sea View

View

View/Landscape

WYNN View

# ISLE 1



- 1 Bedroom + Study
  - 2 Bedroom
- 2 Bedroom + Maid
- 3 Bedroom + Maid



# ISLE 3



**WYNN View** Sea View ISLE 1 WYNN View/Amenities View Sea View Park View ISLE 2

Park View



1 Bedroom + Study

2 Bedroom

3 Bedroom + Maid



# ISLE 3





2 Bedroom

3 Bedroom + Maid



# ISLE 3

# WYNN View Landscape View Landscape View

Landscape View

Landscape View

Park

View/Landscape

View

Park View

Park View

ISLE 2

# ISLE 1



Park View



- 1 Bedroom + Study
  - 2 Bedroom
- 2 Bedroom + Maid
- 3 Bedroom + Maid



# ISLE 3

WYNN View

ABR-S OLIA BOS

ABR

WYNN View Sea View ISLE 1 View/Amenities WYNN View/Amenities Landscape View Sea View Landscape View Park View Park View/Landscape View ISLE 2 Landscape View

Park View



- 1 Bedroom
- 1 Bedroom + Study
  - 2 Bedroom
- 3 Bedroom + Maid



# ISLE 3





- 1 Bedroom + Study
  - 2 Bedroom
- 2 Bedroom + Maid
- 3 Bedroom + Maid







Sea View/Amenities View

Park View/Landscape View

Park View/Landscape View

Sea View

WYNN View

ISLE 2

# ISLE 1



Park View



2 Bedroom

3 Bedroom + Maid



# ISLE 3



Sea Vie