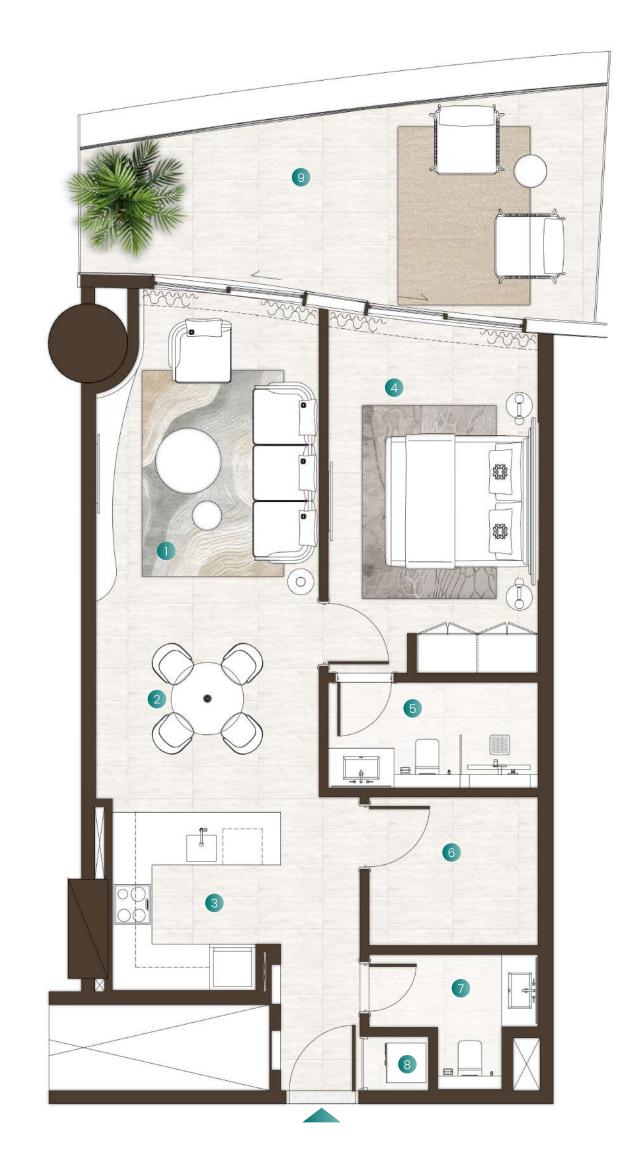

# 1 Bedroom + Study Type 05 & 05A

| Total Area   | 1,334 Sqft |
|--------------|------------|
| Balcony Area | 366 Sqft   |
| Suite Area   | 968 Sqft   |

#### Available in:

Isle 2, Level 3 Isle 3, Level 3

|   | Living Room | 8.0M X 4.9M |
|---|-------------|-------------|
| 2 | Dining      | 2.3M X 3.3M |
| 3 | Kitchen     | 2.6M X 2.0M |
| 4 | Bedroom     | 4.9M X 3.1M |
| 5 | Bathroom    | 1.6M X 3.1M |
| 6 | Study Room  | 2.5M X 2.9M |
| 7 | Powder Room | 1.3M X 1.8M |
|   |             |             |

Laundry

Balcony

1.4M X 0.6M