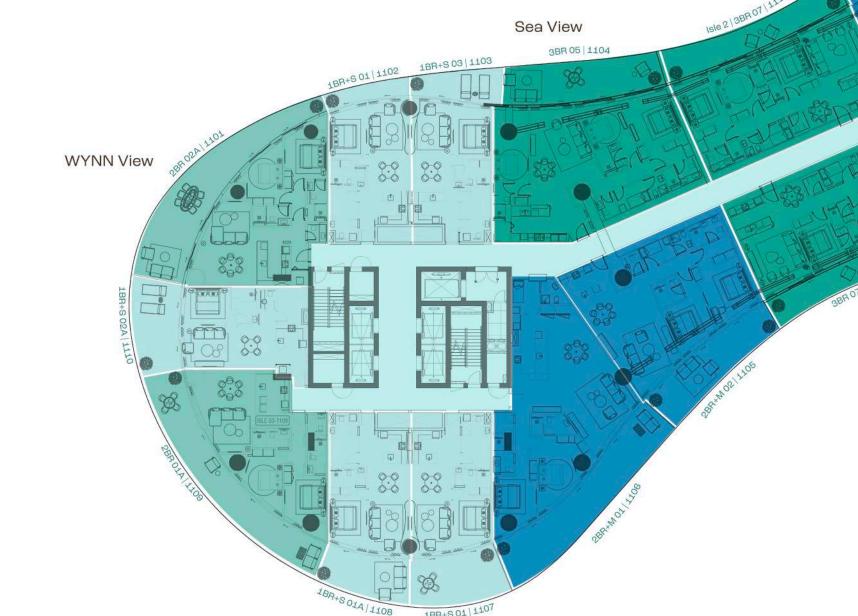

#### Level 18 Amenities

- 1 Sky Gym
- 2 Sky Co-working Space
- 3 Sky Lounge
- 4 Sky Pool & Deck

Isle 1

Typical Floor Plans

- 1 Bedroom + Study
  - 2 Bedroom
- 2 Bedroom + Maid
- 3 Bedroom + Maid

ISLE 3

Sea View WYNN View

# ISLE 1

- 1 Bedroom + Study
  - 2 Bedroom
- 2 Bedroom + Maid
- 3 Bedroom + Maid