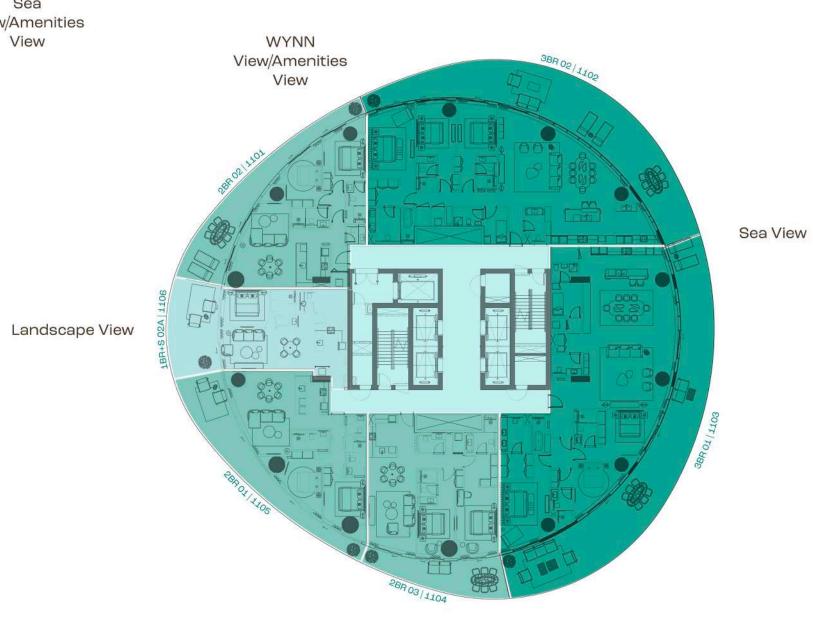

3 Bedroom + Maid



# ISLE 3





2 Bedroom

3 Bedroom + Maid



# ISLE 3

# WYNN View Landscape View Landscape View

Landscape View

Landscape View

Park

View/Landscape

View

Park View

Park View

ISLE 2

# ISLE 1



Park View



- 1 Bedroom + Study
  - 2 Bedroom
- 2 Bedroom + Maid
- 3 Bedroom + Maid



# ISLE 3

WYNN View

ABR-S OLIA BOS

ABR

WYNN View Sea View ISLE 1 View/Amenities WYNN View/Amenities Landscape View Sea View Landscape View Park View Park View/Landscape View ISLE 2 Landscape View

Park View



- 1 Bedroom
- 1 Bedroom + Study
  - 2 Bedroom
- 3 Bedroom + Maid



# ISLE 3





- 1 Bedroom + Study
  - 2 Bedroom
- 2 Bedroom + Maid
- 3 Bedroom + Maid







Sea View/Amenities View

Park View/Landscape View

Park View/Landscape View

Sea View

WYNN View

ISLE 2

# ISLE 1



Park View



2 Bedroom

3 Bedroom + Maid



# ISLE 3



Sea View

Sea View

View/Amenities View

Pank

View/Landscape
View

Pank View

Pank View

ISLE 2

Landscape View

# ISLE 1

WYNN View/Amenities View



Park View



# 1 Bedroom + Study Type 01 & 01A

| Total Area   | 1,153 Sqft |
|--------------|------------|
| Balcony Area | 313 Sqft   |
| Suite Area   | 840 Sqft   |

#### Available in:

Isle 1, Level 3
Isle 2, Levels 2 & 3, 5 to 8, 10 & 11, 13 & 14
Isle 3, Levels 2 to 11, 13 & 14



Living Room 3.3M X 5.2M Dining 3.3M X 2.6M Kitchen 2.6M X 2.7M Bedroom 3.1M X 5.5M Bathroom 3.1M X 1.6M Study Room 2.4M X 2.2M Powder Room 2.4M X 2.0M Laundry 0.9M X 0.8M

Balcony



# 1 Bedroom + Study Type 02 & 02A

| Total Area   | 1,108 Sqft |
|--------------|------------|
| Balcony Area | 270 Sqft