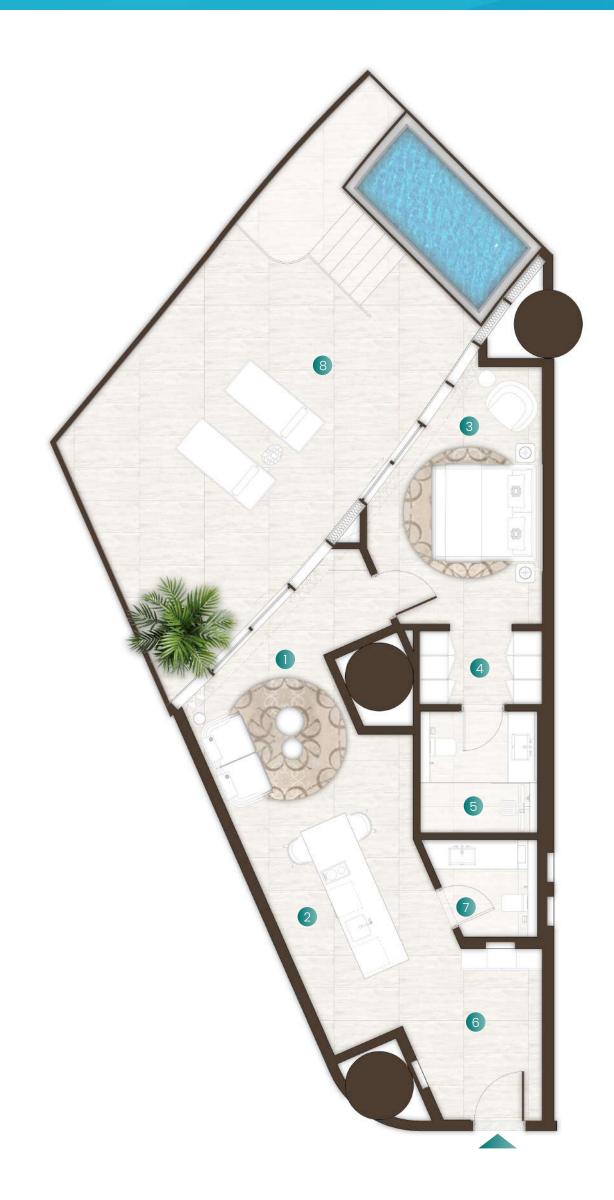

## Chalet - Type 01

| Total Area   | 2,400 Sqft |
|--------------|------------|
| Balcony Area | 757 Sqft   |
| Suite Area   | 1,643 Sqft |

#### Available in:

Isle 3 - First Level

|    | Living Room      | 5.0M X 3.8M |
|----|------------------|-------------|
| 2  | Dining & Kitchen | 5.9M X 2.9M |
| 3  | Master Bedroom   | 4.2M X 7.4M |
| 4  | Wardrobe         | 2.6M X 2.0M |
| 5  | Master Bathroom  | 2.6M X 1.6M |
| 6  | Bedroom 1        | 3.0M X 6.9M |
| 7  | Bathroom         | 1.8M X 3.1M |
| 8  | Maids Room       | 4.3M X 2.2M |
| 9  | Maids Bathroom   | 1.6M X 2.2M |
| 10 | Powder Room      | 2.1M X 3.0M |
|    | Laundry          | 2.5M X 0.9M |
| 12 | Store            | 1.3M X 1.9M |

Balcony