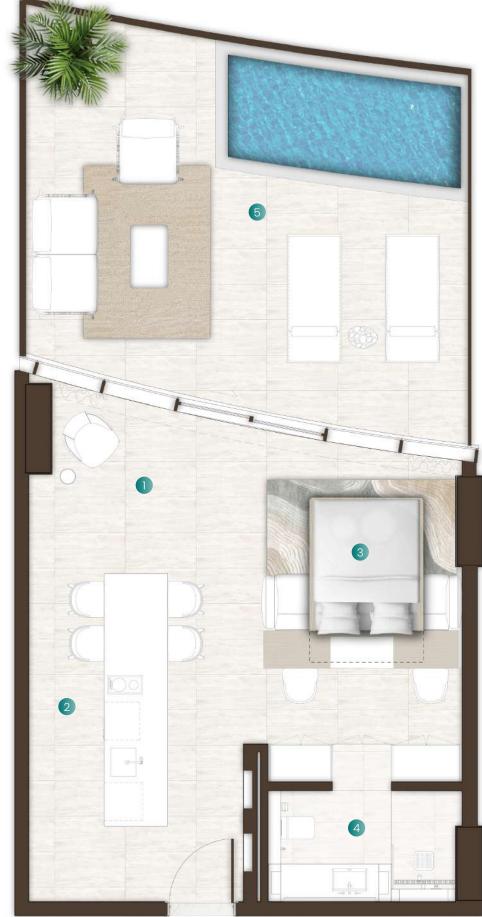

# 1 Bedroom + Study Type 05 & 05A

| Total Area   | 1,334 Sqft |
|--------------|------------|
| Balcony Area | 366 Sqft   |
| Suite Area   | 968 Sqft   |

#### Available in:

Isle 2, Level 3 Isle 3, Level 3

|   | Living Room | 8.0M X 4.9M |
|---|-------------|-------------|
| 2 | Dining      | 2.3M X 3.3M |
| 3 | Kitchen     | 2.6M X 2.0M |
| 4 | Bedroom     | 4.9M X 3.1M |
| 5 | Bathroom    | 1.6M X 3.1M |
| 6 | Study Room  | 2.5M X 2.9M |
| 7 | Powder Room | 1.3M X 1.8M |
|   |             |             |

Laundry

Balcony

1.4M X 0.6M