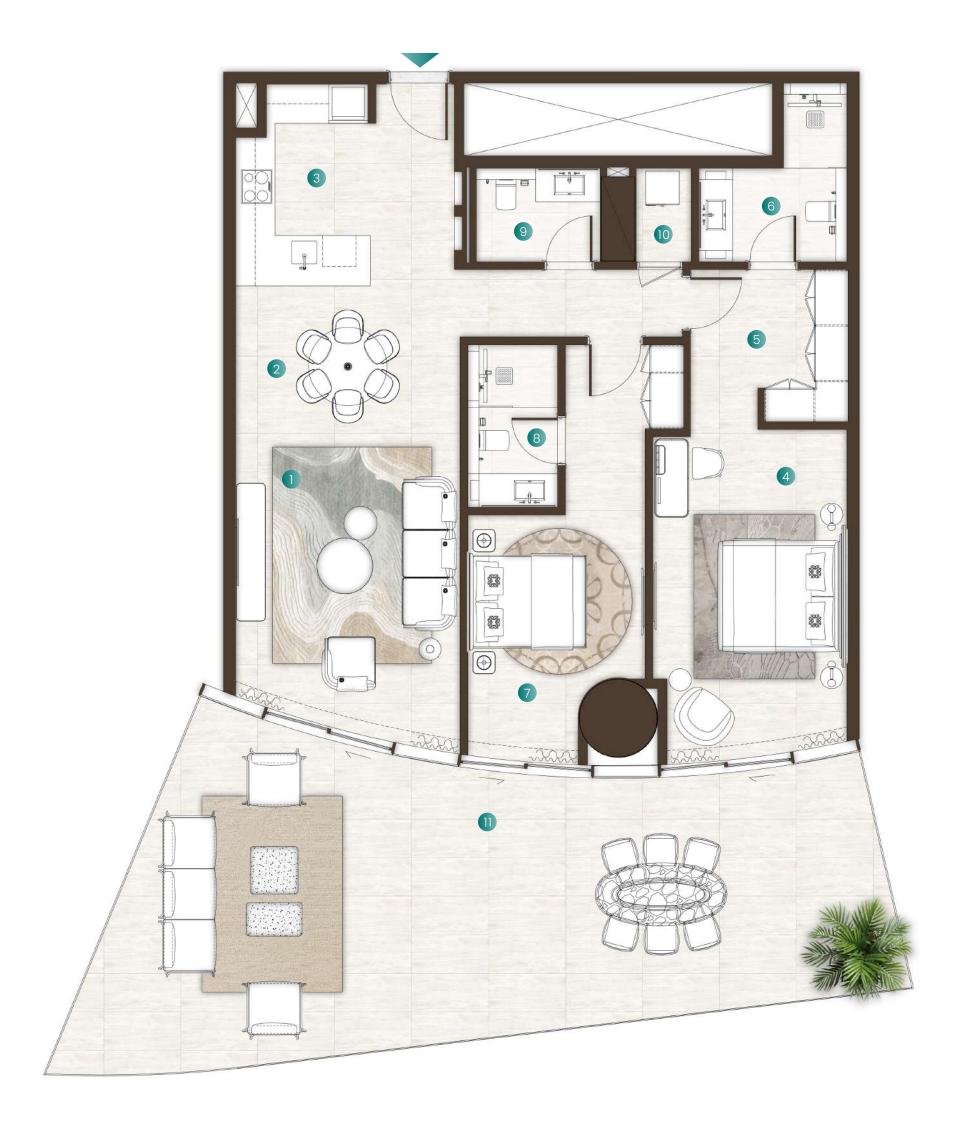

# 2 Bedroom + Maid + Study Type 03

| Total Area   | 2,225 Sqft |
|--------------|------------|
| Balcony Area | 377 Sqft   |
| Suite Area   | 1,847 Sqft |

#### Available on:

Ground Level

|    | Living Room     | 3.4M X 5.0M |
|----|-----------------|-------------|
| 2  | Dining          | 4.7M X 3.9M |
| 3  | Kitchen         | 3.4M X 3.0M |
| 4  | Master Bedroom  | 3.1M X 4.6M |
| 5  | Wardrobe        | 3.1M X 3.9M |
| 6  | Master Bathroom | 3.0M X 1.8M |
| 7  | Bedroom 1       | 3.1M X 5.0M |
| 8  | Wardrobe        | 1.8M X 1.2M |
| 9  | Bathroom 1      | 1.8M X 3.2M |
| 10 | Powder Room     | 3.0M X 1.8M |
|    | Laundry         | 0.9M X 1.0M |
| 12 | Study Room      | 5.1M X 3.3M |
| 13 | Bathroom        | 2.9M X 1.7M |
| 14 | Maids Room      | 2.4M X 1.7M |
| 15 | Maids Bathroom  | 2.4M X 1.7M |
| 16 | Balcony         |             |