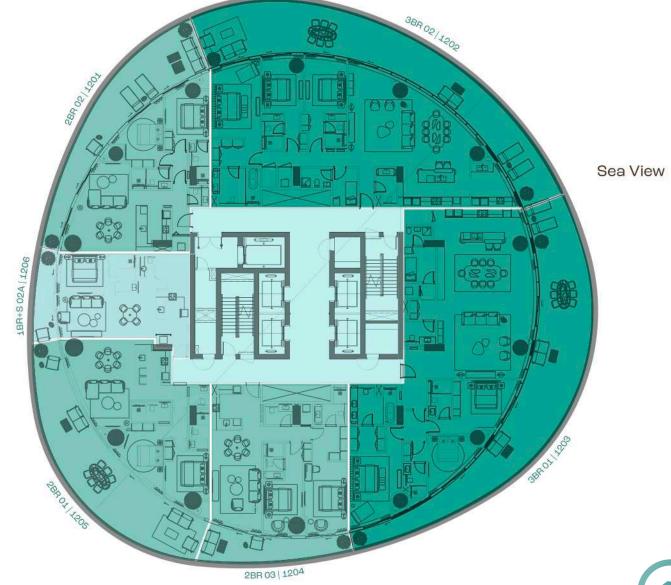

ISLE 2

Park View

Sea View

View

View/Landscape

WYNN View

# ISLE 3

**WYNN View** Sea View ISLE 1 WYNN View/Amenities View Sea View Park View ISLE 2

Park View

1 Bedroom + Study

2 Bedroom

3 Bedroom + Maid