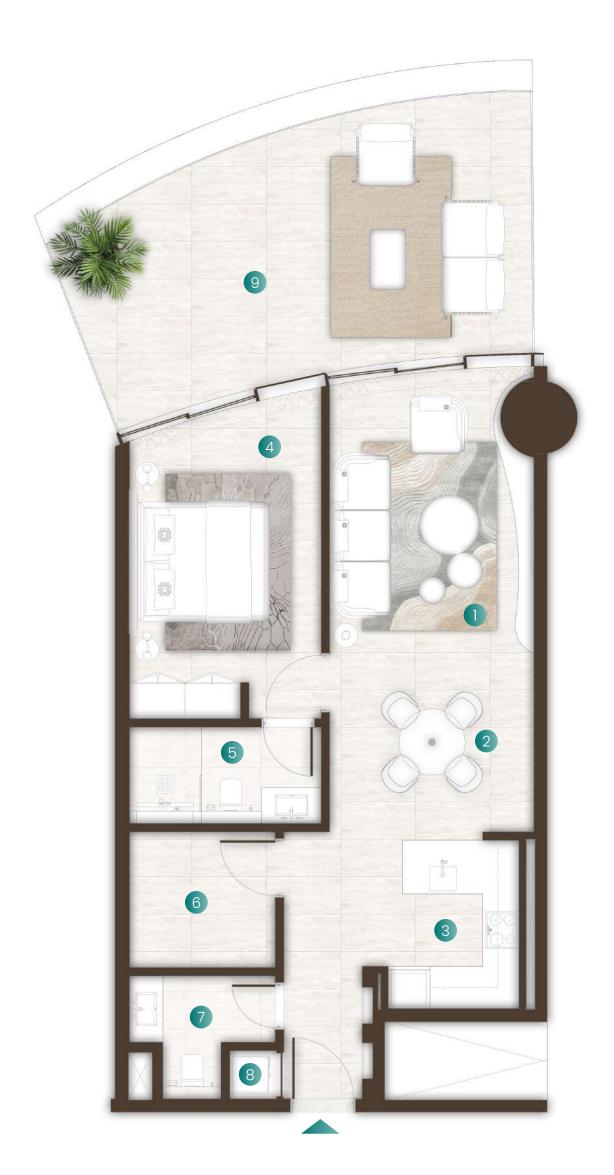

# 1 Bedroom + Study Type 01 & 01A

| Total Area   | 1,153 Sqft |
|--------------|------------|
| Balcony Area | 313 Sqft   |
| Suite Area   | 840 Sqft   |

#### Available in:

Isle 1, Level 3
Isle 2, Levels 2 & 3, 5 to 8, 10 & 11, 13 & 14
Isle 3, Levels 2 to 11, 13 & 14

Living Room 3.3M X 5.2M Dining 3.3M X 2.6M Kitchen 2.6M X 2.7M Bedroom 3.1M X 5.5M Bathroom 3.1M X 1.6M Study Room 2.4M X 2.2M Powder Room 2.4M X 2.0M Laundry 0.9M X 0.8M

Balcony