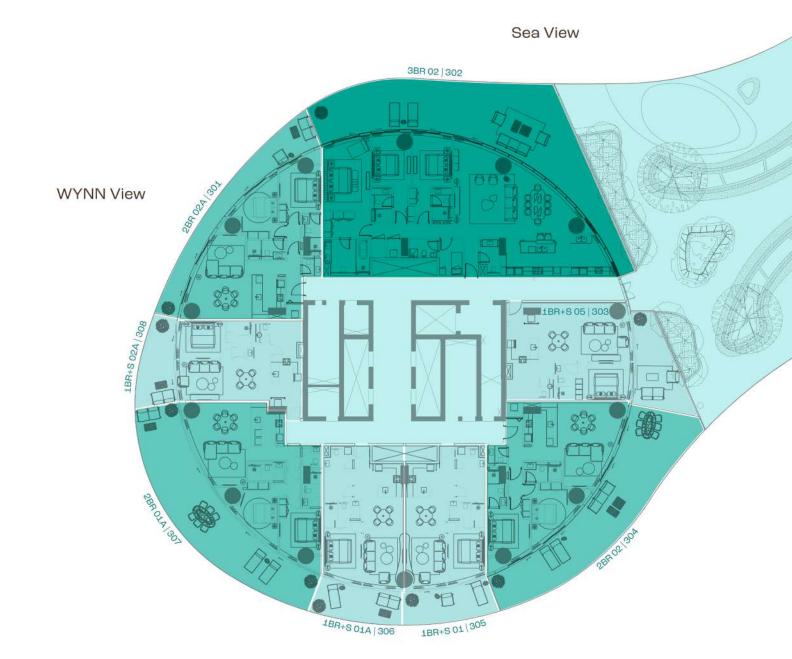

# ISLE 3

**WYNN View** Sea View ISLE 1 WYNN View/Amenities View Sea View Park View ISLE 2

Park View

1 Bedroom + Study

2 Bedroom

3 Bedroom + Maid

# ISLE 3

WYNN View

ABR-S OLIA BOS

ABR

WYNN View Sea View ISLE 1 View/Amenities WYNN View/Amenities Landscape View Sea View Landscape View Park View Park View/Landscape View ISLE 2 Landscape View

Park View

- 1 Bedroom
- 1 Bedroom + Study
  - 2 Bedroom
- 3 Bedroom + Maid

# ISLE 3

Sea View

Sea View

View/Amenities View

Pank

View/Landscape
View

Pank View

Pank View