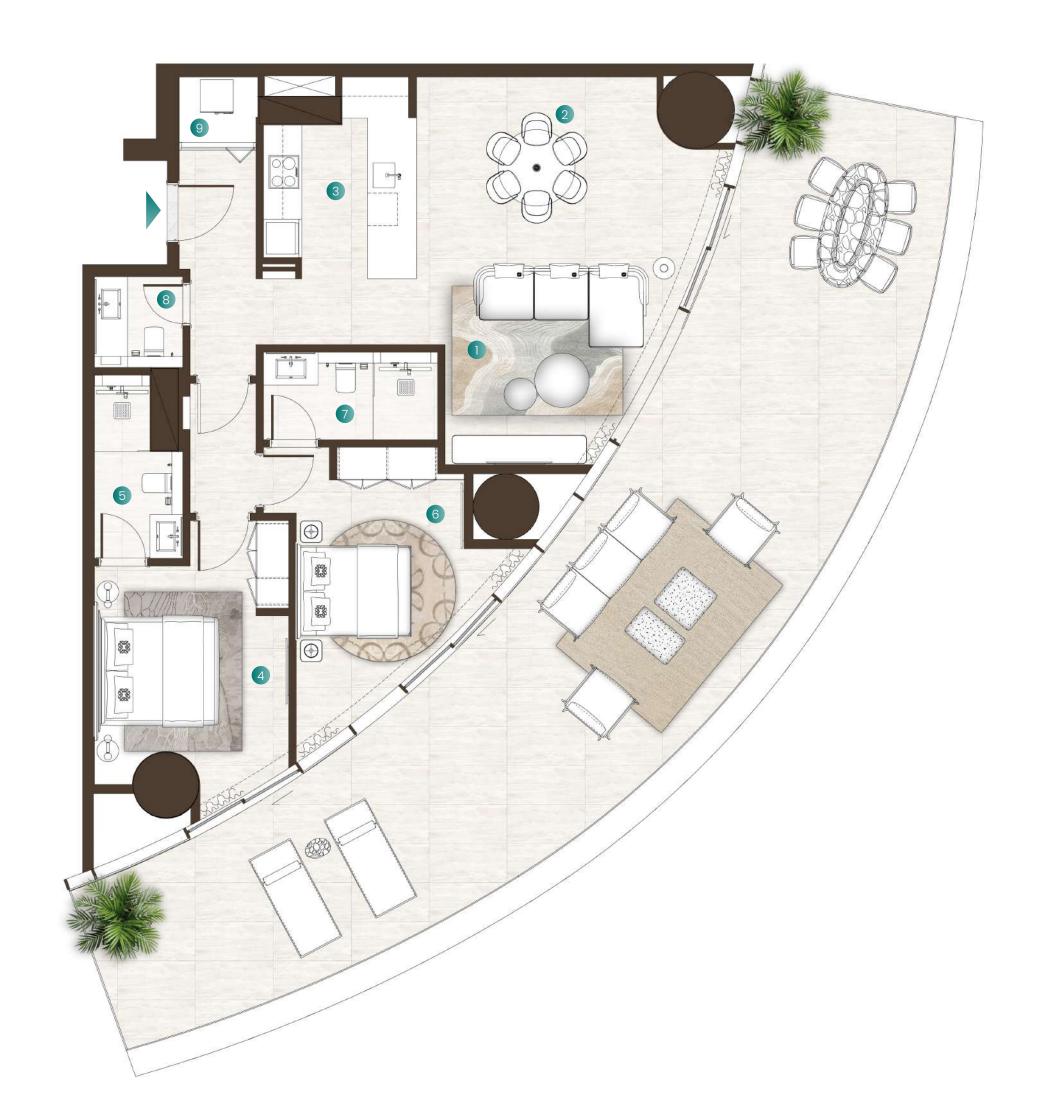

# 2 Bedroom + Maid Type 02 & 02A

| Total Area   | 2,034 Sqft |
|--------------|------------|
| Balcony Area | 467 Sqft   |
| Suite Area   | 1,566 Sqft |

#### Available in:

Isle 1, Levels 3, 8, & 11 Isle 2, Levels 3, 8, & 11

|    | Living Room     | 5.9M X 6.9M |
|----|-----------------|-------------|
| 2  | Dining          | 6.0M X 2.1M |
| 3  | Kitchen         | 3.7M X 3.1M |
| 4  | Master Bedroom  | 4.0M X 5.8M |
| 5  | Wardrobe        | 2.0M X 1.8M |
| 6  | Master Bathroom | 2.9M X 1.8M |
| 7  | Bedroom 1       | 3.6M X 5.7M |
| 8  | Bathroom 1      | 2.2M X 2.0M |
| 9  | Powder Room     | 1.4M X 1.8M |
| 10 | Maids Room      | 2.8M X 1.8M |
|    | Maids Bathroom  | 1.5M X 1.8M |
|    |                 |             |

Balcony