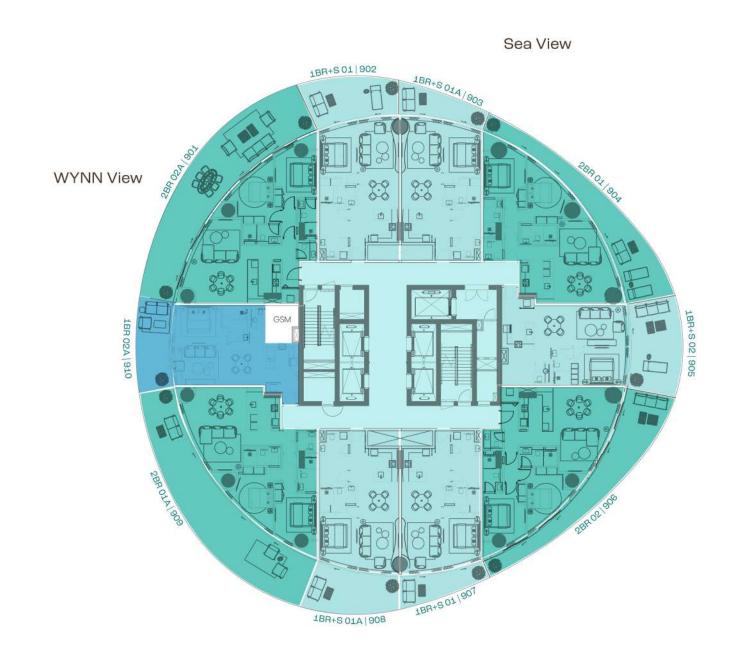

#### Level 18 Amenities

- 1 Sky Gym
- 2 Sky Co-working Space
- 3 Sky Lounge
- 4 Sky Pool & Deck

Isle 1

Typical Floor Plans

- 1 Bedroom + Study
  - 2 Bedroom
- 2 Bedroom + Maid
- 3 Bedroom + Maid

ISLE 3

Sea View WYNN View

ISLE 2

Park View

Sea View

View

View/Landscape

WYNN View

# ISLE 1

- 1 Bedroom + Study
  - 2 Bedroom
- 2 Bedroom + Maid
- 3 Bedroom + Maid

# ISLE 3

**WYNN View** Sea View ISLE 1 WYNN View/Amenities View Sea View Park View ISLE 2

Park View

1 Bedroom + Study

2 Bedroom

3 Bedroom + Maid

# ISLE 3

2 Bedroom

3 Bedroom + Maid

# ISLE 3

# WYNN View Landscape View Landscape View

Landscape View

Landscape View

Park

View/Landscape

View

Park View

Park View

ISLE 2

# ISLE 1

Park View

- 1 Bedroom + Study
  - 2 Bedroom
- 2 Bedroom + Maid
- 3 Bedroom + Maid

# ISLE 3

WYNN View

ABR-S OLIA BOS

ABR

WYNN View Sea View ISLE 1 View/Amenities WYNN View/Amenities Landscape View Sea View Landscape View Park View Park View/Landscape View ISLE 2 Landscape View

Park View

- 1 Bedroom
- 1 Bedroom + Study
  - 2 Bedroom
- 3 Bedroom + Maid

# ISLE 3

- 1 Bedroom + Study
  - 2 Bedroom
- 2 Bedroom + Maid
- 3 Bedroom + Maid

Sea View/Amenities View

Park View/Landscape View

Park View/Landscape View

Sea View

WYNN View

ISLE 2

# ISLE 1

Park View

2 Bedroom

3 Bedroom + Maid

# ISLE 3

Sea View

Sea View

View/Amenities View

Pank

View/Landscape
View

Pank View

Pank View

ISLE 2

Landscape View

# ISLE 1

WYNN View/Amenities View

Park View