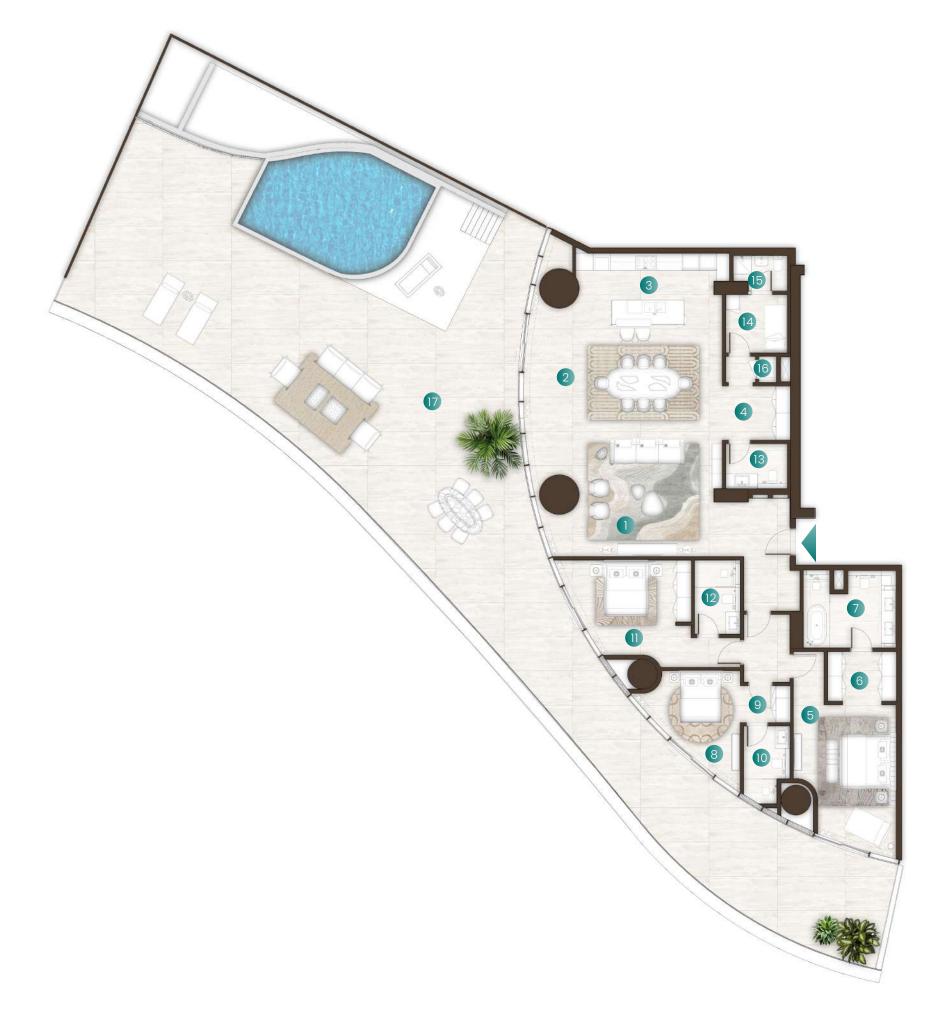

## 2 Bedroom + Maid Type 01 & 01A

| Total Area   | 2,638 Sqft |
|--------------|------------|
| Balcony Area | 855 Sqft   |
| Suite Area   | 1,783 Sqft |

#### Available in:

Isle 1, Levels 3 & 8
Isle 2, Levels 2, 3, 8, & 11
Isle 3, Levels 2 & 11

Living Room 5.6M X 7.8M Dining 5.4M X 4.9M Kitchen 3.0M X 5.4M Master Bedroom 5.5M X 6.8M Master Bathroom 3.9M X 1.7M Bedroom 1 3.6M X 7.4M Bathroom 1 1.7M X 3.4M Powder Room 1.7M X 1.5M Maids Room 2.2M X 2.8M Maids Bathroom 2.5M X 2.1M Balcony