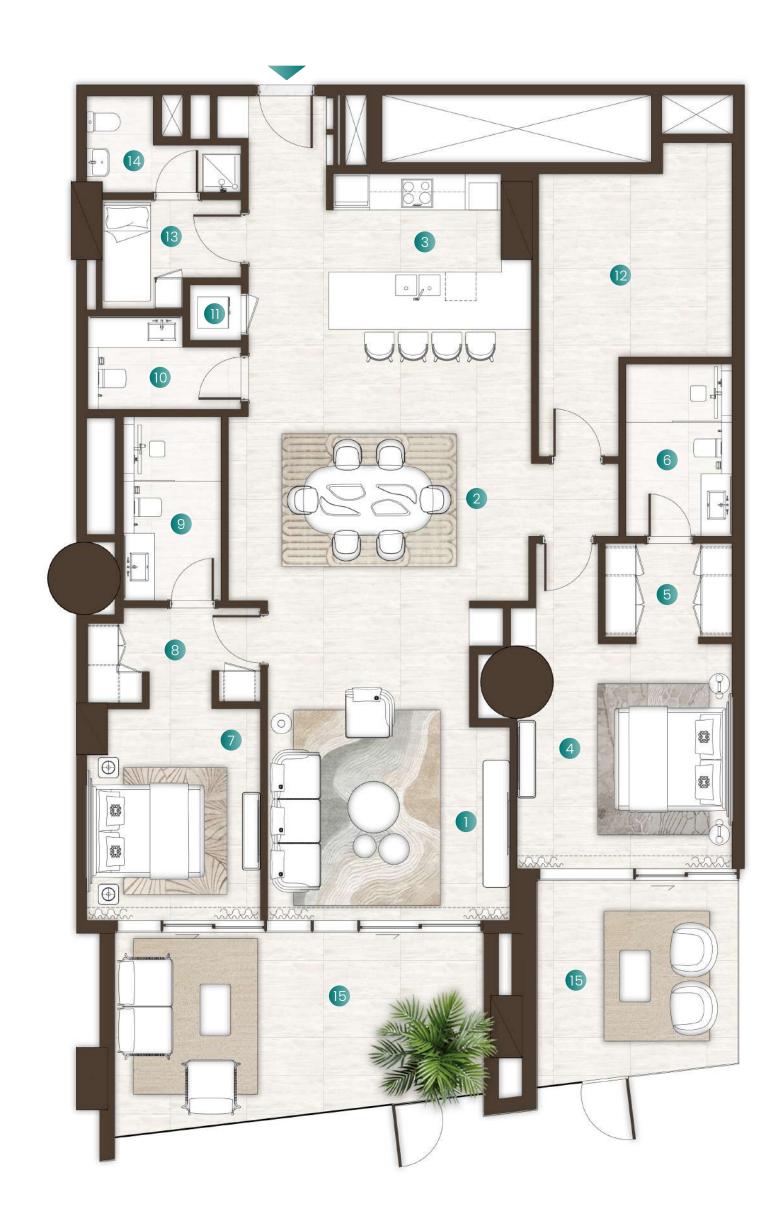

# 3 Bedroom + Maid Type 01

| Total Area   | 4,077 Sqft |
|--------------|------------|
| Balcony Area | 1,262 Sqft |
| Suite Area   | 2,815 Sqft |

#### Available in:

Isle 1 - Levels 2, 5 to 8, 10, 12 to 14

|    | Living Room     | 6.3M X 10.4M |
|----|-----------------|--------------|
| 2  | Dining          | 7.9M X 4.2M  |
| 3  | Kitchen         | 7.6M X 3.0M  |
| 4  | Master Bedroom  | 4.1M X 7.3M  |
| 5  | Wardrobe        | 2.7M X 2.0M  |
| 6  | Master Bathroom | 3.7M X 3.1M  |
| 7  | Bedroom 1       | 4.4M X 4.9M  |
| 8  | Wardrobe        | 2.0M X 1.5M  |
| 9  | Bathroom 1      | 1.8M X 2.8M  |
| 10 | Bedroom 2       | 7.5M X 4.3M  |
|    | Bathroom 2      | 1.8M X 3.0M  |
| 12 | Powder Room     | 2.5M X 1.8M  |
| 13 | Wardrobe        | 2.1M X 1.6M  |
| 14 | Laundry         | 0.9M X 0.8M  |
| 15 | Maid Room       | 2.8M X 2.5M  |
| 16 | Maid Bathroom   | 2.2M X 1.5M  |
| 17 | Storage         | 2.2M X 1.2M  |
| 18 | Balcony         |              |