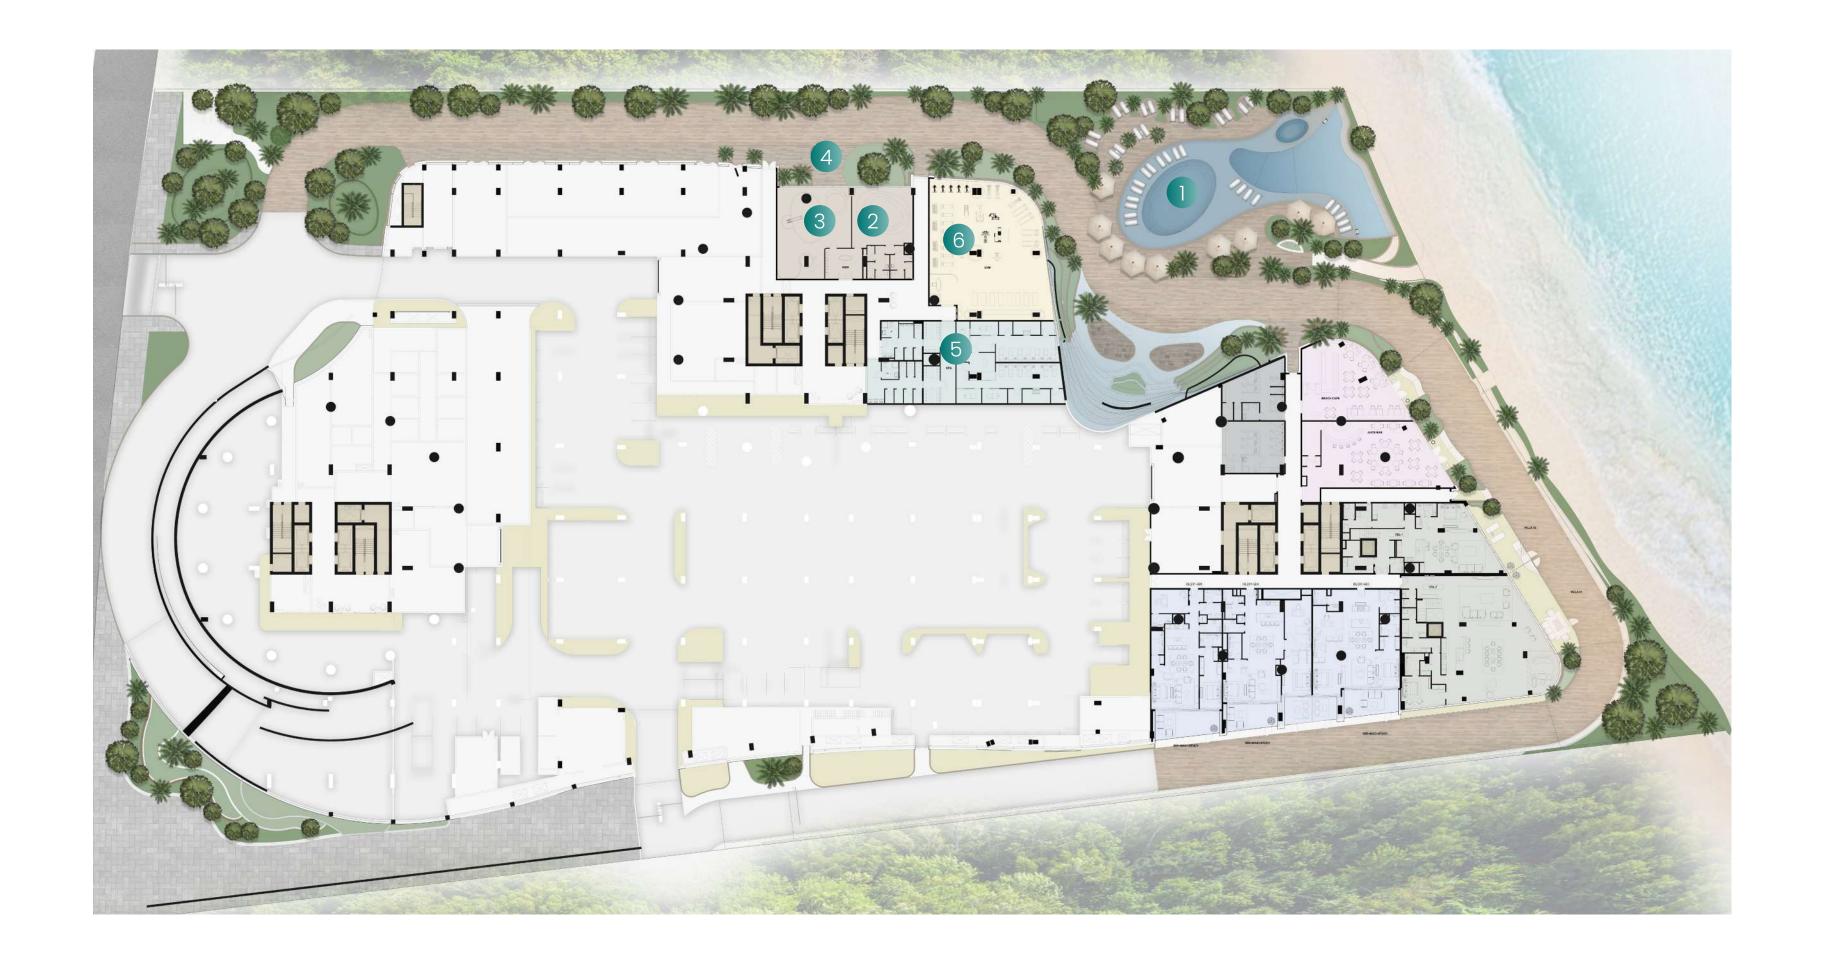

#### Ground Level Amenities

- 1 Grand Pool
- 2 Kids' Indoor Pool
- 3 Kids' Club
- 4 Kids' Outdoor Play Area
- 5 Spa
- 6 Gym

#### Level 1 Amenities

- 1 Grand Pool
- 2 Kids' Indoor Pool
- 3 Kids' Club
- 4 Kids' Outdoor Play Area
- 5 Spa
- 6 Gym
- 7 Chauffeurs' Lounge