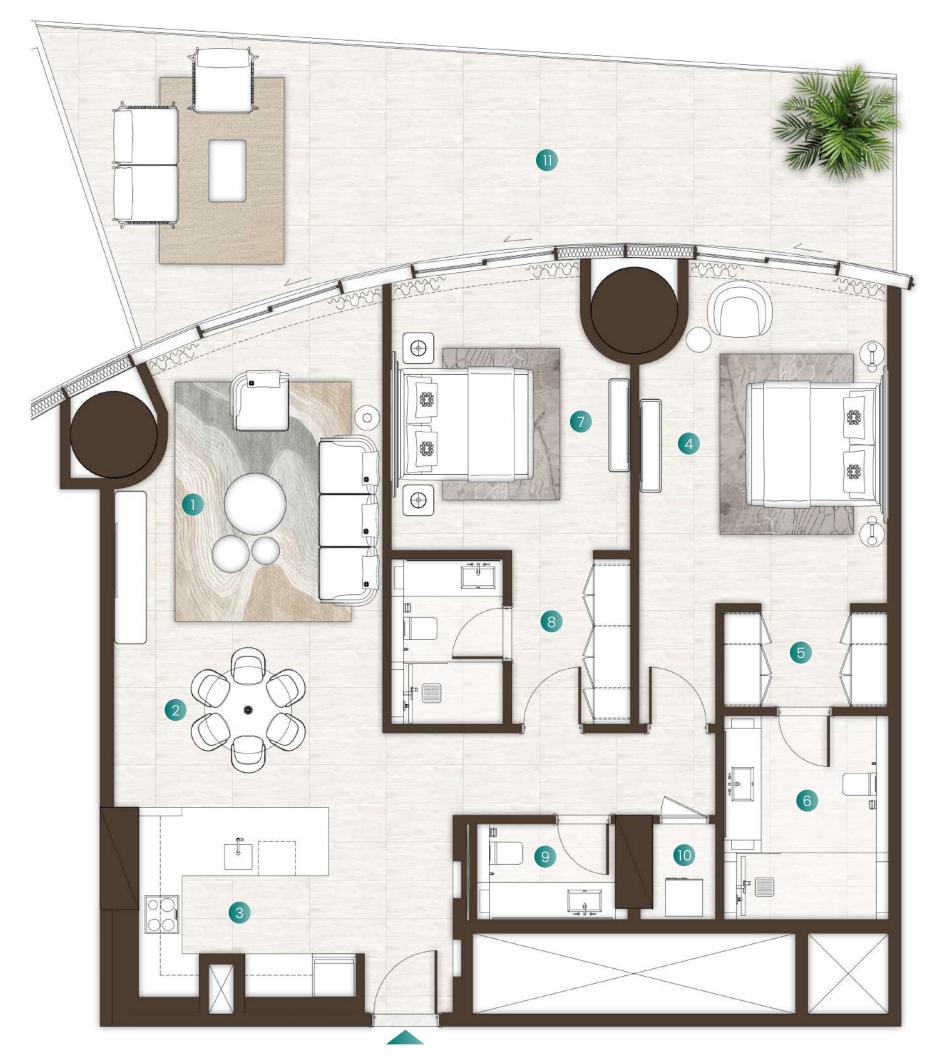

# 1 Bedroom + Study Type 01 & 01A

| Total Area   | 1,153 Sqft |
|--------------|------------|
| Balcony Area | 313 Sqft   |
| Suite Area   | 840 Sqft   |

#### Available in:

Isle 1, Level 3
Isle 2, Levels 2 & 3, 5 to 8, 10 & 11, 13 & 14
Isle 3, Levels 2 to 11, 13 & 14

Living Room 3.3M X 5.2M Dining 3.3M X 2.6M Kitchen 2.6M X 2.7M Bedroom 3.1M X 5.5M Bathroom 3.1M X 1.6M Study Room 2.4M X 2.2M Powder Room 2.4M X 2.0M Laundry 0.9M X 0.8M

Balcony