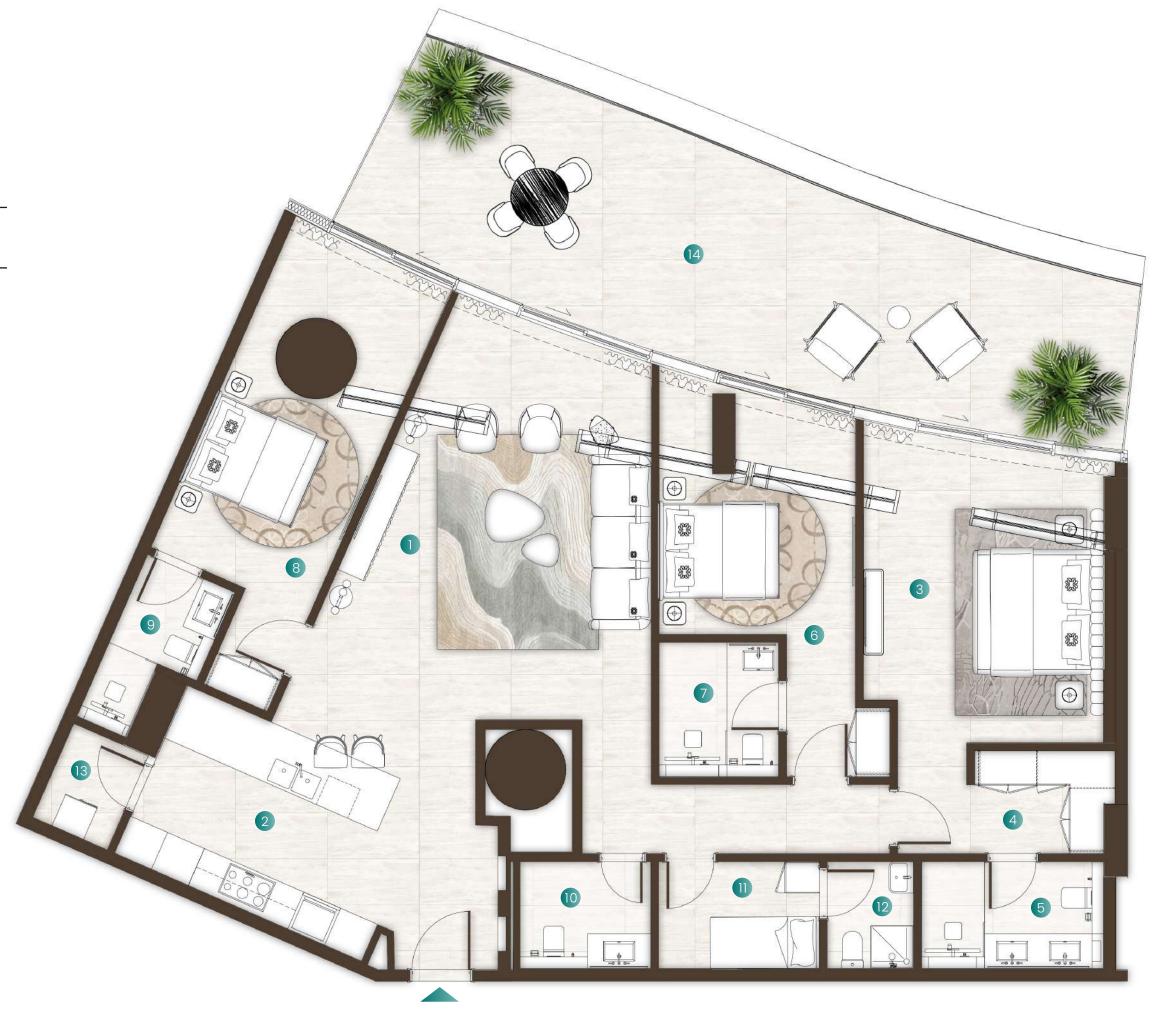

# 2 Bedroom + Maid + Study Type 01

| Total Area   | 2,411 Sqft |
|--------------|------------|
| Balcony Area | 478 Sqft   |
| Suite Area   | 1,932 Sqft |

#### Available in:

Isle 1, Ground & First Level

|   | Living Room                    | 4.7M X 5.4M                               |
|---|--------------------------------|-------------------------------------------|
| 2 | Dining                         | 5.0M X 3.0M                               |
| 3 | Kitchen                        | 5.0M X 3.0M                               |
| 4 | Master Bedroom                 | 5.3M X 3.3M                               |
| 5 | Wardrobe                       | 2.8M X 1.8M                               |
| 6 | Master Bathroom                | 2.8M X 3.0M                               |
| 7 | Bedroom 1                      | 3.9M X 8.2M                               |
|   |                                |                                           |
| 8 | Bathroom 1                     | 1.7M X 2.9M                               |
| 9 | Bathroom 1 Powder Room         | 1.7M X 2.9M<br>1.8M X 2.1M                |
|   |                                |                                           |
| 9 | Powder Room<br>Laundry         | 1.8M X 2.1M                               |
| 9 | Powder Room<br>Laundry         | 1.8M X 2.1M<br>1.6M X 0.7M                |
| 9 | Powder Room Laundry Study Room | 1.8M X 2.1M<br>1.6M X 0.7M<br>4.1M X 4.2M |