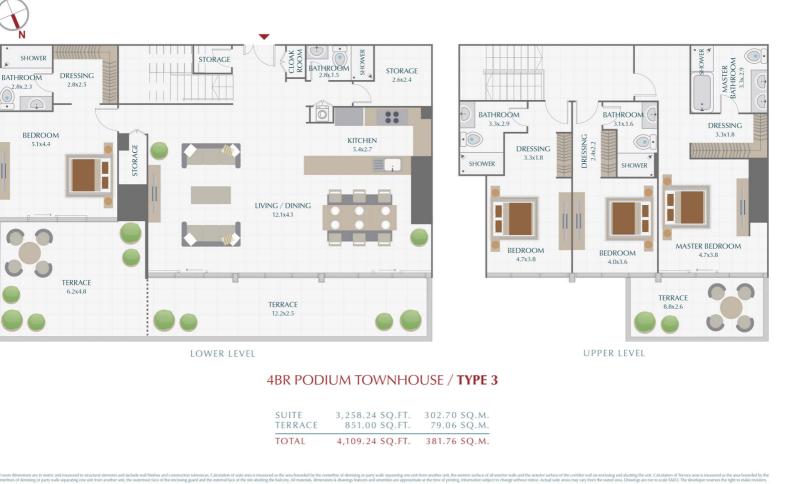

# Park Gate Residence



### 3BR PODIUM TOWNHOUSE / TYPE 5

| SUITE   | 3,029.83 |        | 281.48 | SQ.M. |
|---------|----------|--------|--------|-------|
| Terrace | 961.43   |        | 89.32  | SQ.M. |
| TOTAL   | 3,991.26 | SQ.FT. | 370.80 | SQ.M. |



1











LOWER LEVEL



UPPER LEVEL

### 4BR PODIUM TOWNHOUSE / TYPE 4A

| SUITE<br>Terrace | 3,260.61 SQ.FT<br>400.85 SQ.FT |                |
|------------------|--------------------------------|----------------|
| TOTAL            | 3,661.46 SQ.FT                 | . 340.16 SQ.M. |



0

.

TERRACE 7.8x2.1

.

BEDROOM 5.0x3.9

> BEDROOM 4.7x3.7



| SUITE   | 3,419.00 | SQ.FT. | 317.64 | SQ.M. |
|---------|----------|--------|--------|-------|
| TERRACE | 943.00   | SQ.FT. | 87.61  | SQ.M. |

TOTAL 4,362.00 SQ.FT. 405.25 SQ.M.





| 1 BR / <b>TYPE 1A</b><br>park gate residences |              |            |  |  |
|-----------------------------------------------|--------------|------------|--|--|
| SUITE                                         | 851.7 SQ.FT. | 79.1 SQ.M. |  |  |
| TERRACE