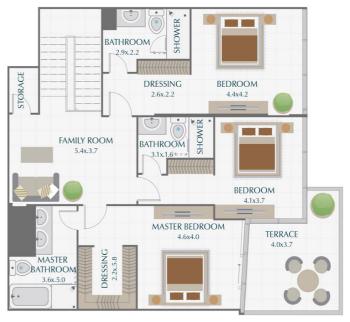

| PAF     | 3 BR / <b>TYPE</b><br>RK gate resid |             |
|---------|-------------------------------------|-------------|
| SUITE   | 1790.3 SQ.FT.                       | 166.3 SQ.M. |
| TERRACE | 270.7 SQ.FT.                        | 25.2 SQ.M   |
| TOTAL   | 2061.0 SQ.FT.                       | 191.5 SQ.M. |