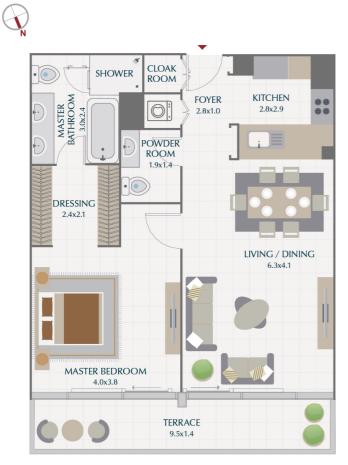

| 1 BR / <b>TYPE 1A</b><br>park gate residences |              |            |  |  |
|-----------------------------------------------|--------------|------------|--|--|
| SUITE                                         | 851.7 SQ.FT. | 79.1 SQ.M. |  |  |
| TERRACE                                       | 146.8 SQ.FT. | 13.6 SQ.M. |  |  |
| TOTAL                                         | 998.5 SQ.FT. | 92.7 SQ.M. |  |  |