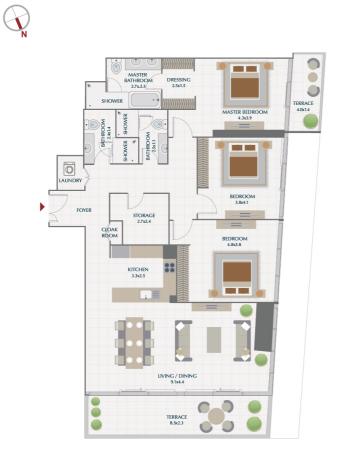

### 3BR PODIUM TOWNHOUSE / TYPE 5

| SUITE   | 3,029.83 |        | 281.48 | SQ.M. |
|---------|----------|--------|--------|-------|
| Terrace | 961.43   |        | 89.32  | SQ.M. |
| TOTAL   | 3,991.26 | SQ.FT. | 370.80 | SQ.M. |