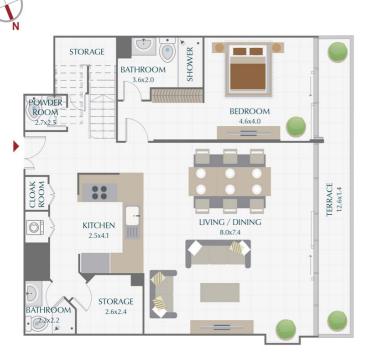

# Park Gate Residence



### 3BR PODIUM TOWNHOUSE / TYPE 5

| SUITE   | 3,029.83 |        | 281.48 | SQ.M. |
|---------|----------|--------|--------|-------|
| Terrace | 961.43   |        | 89.32  | SQ.M. |
| TOTAL   | 3,991.26 | SQ.FT. | 370.80 | SQ.M. |



1











LOWER LEVEL



UPPER LEVEL

### 4BR PODIUM TOWNHOUSE / TYPE 4A

| SUITE<br>Terrace | 3,260.61 SQ.FT<br>400.85 SQ.FT |                |
|------------------|--------------------------------|----------------|
| TOTAL            | 3,661.46 SQ.FT                 | . 340.16 SQ.M. |



0

.

TERRACE 7.8x2.1

.

BEDROOM 5.0x3.9

> BEDROOM 4.7x3.7



| SUITE   | 3,419.00 | SQ.FT. | 317.64 | SQ.M. |
|---------|----------|--------|--------|-------|
| TERRACE | 943.00   | SQ.FT. | 87.61  | SQ.M. |

TOTAL 4,362.00 SQ.FT. 405.25 SQ.M.





| 1 BR / <b>TYPE 1A</b><br>park gate residences |              |            |  |  |
|-----------------------------------------------|--------------|------------|--|--|
| SUITE                                         | 851.7 SQ.FT. | 79.1 SQ.M. |  |  |
| TERRACE