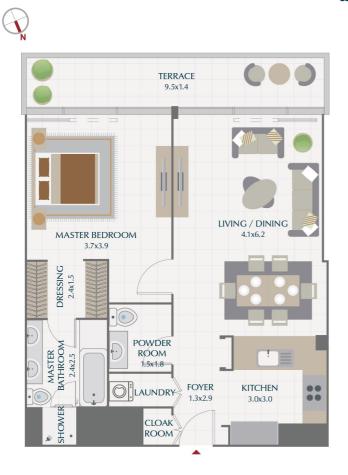

| 2 BR / <b>TYPE 1A</b><br>park gate residences |               |             |  |  |
|-----------------------------------------------|---------------|-------------|--|--|
| SUITE                                         | 1365.2 SQ.FT. | 126.8 SQ.M. |  |  |
| TERRACE                                       | 206.9 SQ.FT.  | 19.2 SQ.M.  |  |  |
| TOTAL                                         | 1572.1 SQ.FT. | 146.0 SQ.M. |  |  |