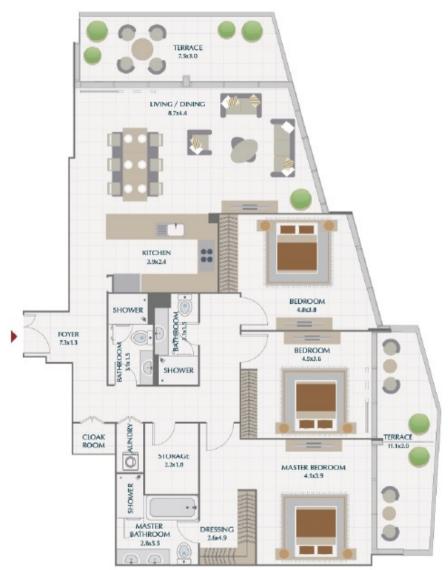

0

.

TERRACE 7.8x2.1

.

BEDROOM 5.0x3.9

> BEDROOM 4.7x3.7

| SUITE   | 3,419.00 | SQ.FT. | 317.64 | SQ.M. |
|---------|----------|--------|--------|-------|
| TERRACE | 943.00   | SQ.FT. | 87.61  | SQ.M. |

TOTAL 4,362.00 SQ.FT. 405.25 SQ.M.