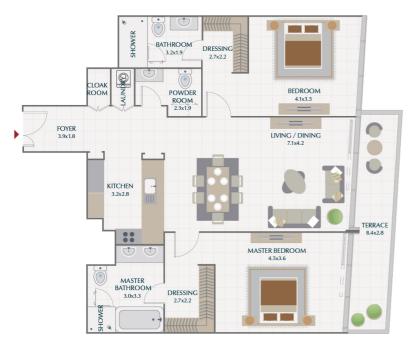

| 2 BR / <b>TYPE 2A</b><br>park gate residences |               |             |  |  |
|-----------------------------------------------|---------------|-------------|--|--|
| SUITE                                         | 1413.6 SQ.FT. | 131.3 SQ.M. |  |  |
| TERRACE                                       | 137.3 SQ.FT.  | 12.8 SQ.M   |  |  |
| TOTAL                                         | 1550.9 SQ.FT. | 144.1 SQ.M  |  |  |