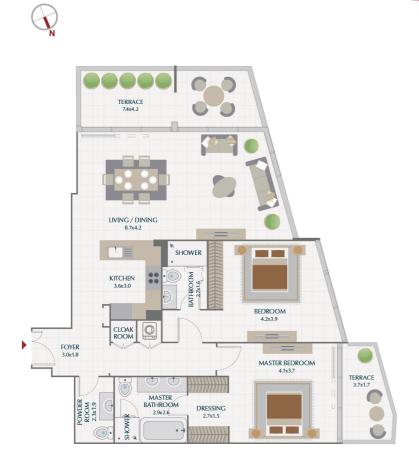

| PAF     | 3 BR / <b>TYPE</b><br>RK gate resid |             |
|---------|-------------------------------------|-------------|
| SUITE   | 1790.3 SQ.FT.                       | 166.3 SQ.M. |
| TERRACE | 270.7 SQ.FT.                        | 25.2 SQ.M   |
| TOTAL   | 2061.0 SQ.FT.                       | 191.5 SQ.M. |