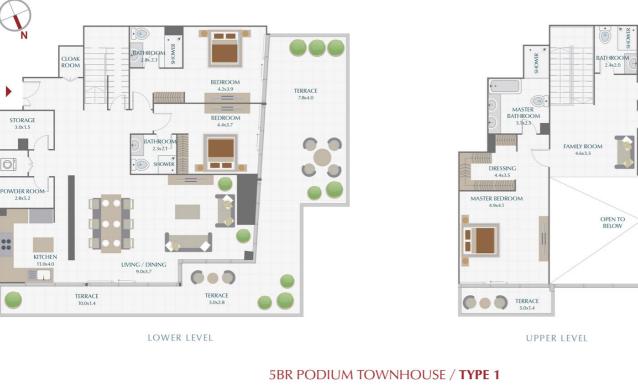

### 4BR PODIUM TOWNHOUSE / TYPE 4A

| SUITE<br>Terrace | 3,260.61 SQ.FT<br>400.85 SQ.FT |                |
|------------------|--------------------------------|----------------|
| TOTAL            | 3,661.46 SQ.FT                 | . 340.16 SQ.M. |