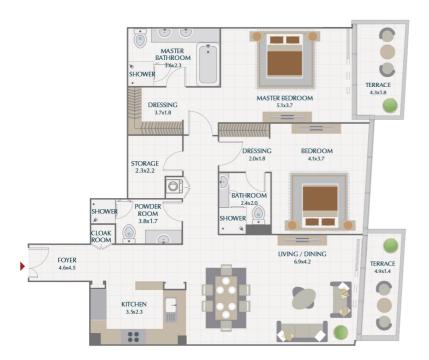

| 2 BR / <b>TYPE 4A</b><br>Park gate residences |               |            |  |  |
|-----------------------------------------------|---------------|------------|--|--|
| SUITE                                         | 1377.1 SQ.FT. | 127.9 SQ.M |  |  |
| TERRACE                                       | 257.5 SQ.FT.  | 23.9 SQ.M  |  |  |
| TOTAL                                         | 1634.6 SQ.FT. | 151.8 SQ.M |  |  |