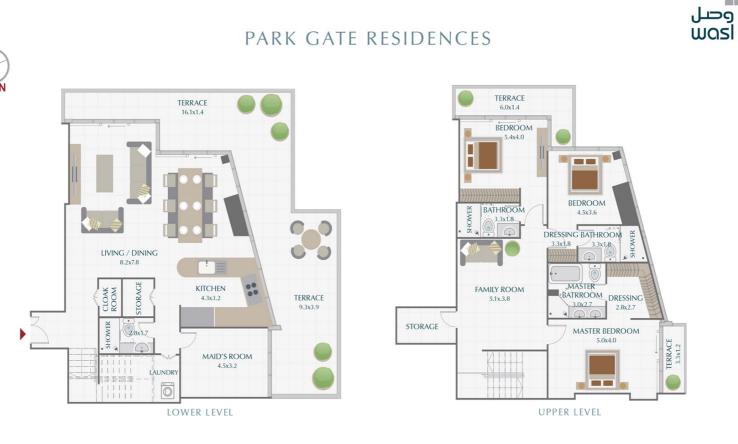

# Park Gate Residence



### 3BR PODIUM TOWNHOUSE / TYPE 5

| SUITE   | 3,029.83 |        | 281.48 | SQ.M. |
|---------|----------|--------|--------|-------|
| Terrace | 961.43   |        | 89.32  | SQ.M. |
| TOTAL   | 3,991.26 | SQ.FT. | 370.80 | SQ.M. |



1











LOWER LEVEL



UPPER LEVEL

### 4BR PODIUM TOWNHOUSE / TYPE 4A

| SUITE<br>Terrace | 3,260.61 SQ.FT<br>400.85 SQ.FT |                |
|------------------|--------------------------------|----------------|
| TOTAL            | 3,661.46 SQ.FT                 | . 340.16 SQ.M. |



0

.

TERRACE 7.8x2.1

.

BEDROOM 5.0x3.9

> BEDROOM 4.7x3.7



| SUITE   | 3,419.00 | SQ.FT. | 317.64 | SQ.M. |
|---------|----------|--------|--------|-------|
| TERRACE | 943.00   | SQ.FT. | 87.61  | SQ.M. |

TOTAL 4,362.00 SQ.FT. 405.25 SQ.M.





| 1 BR / <b>TYPE 1A