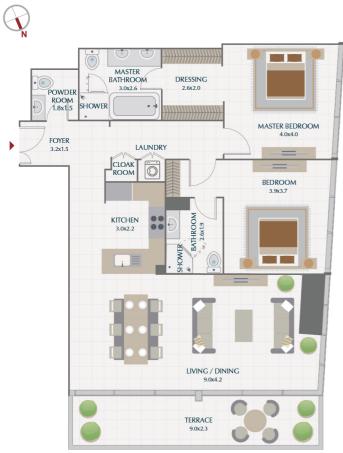

| PAR     | RK GATE RESID | <b>3A</b><br>Ences |
|---------|---------------|--------------------|
| SUITE   | 1460.8 SQ.FT. | 135.7 SQ.M.        |
| TERRACE | 151.6 SQ.FT.  | 14.1 SQ.M          |
| τοται   | 1612.4 SQ.FT. | 149.8 SQ.M         |