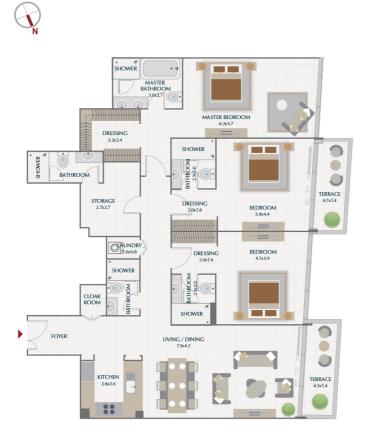

### 4BR PODIUM TOWNHOUSE / TYPE 4A

| SUITE<br>Terrace | 3,260.61 SQ.FT<br>400.85 SQ.FT |                |
|------------------|--------------------------------|----------------|
| TOTAL            | 3,661.46 SQ.FT                 | . 340.16 SQ.M. |