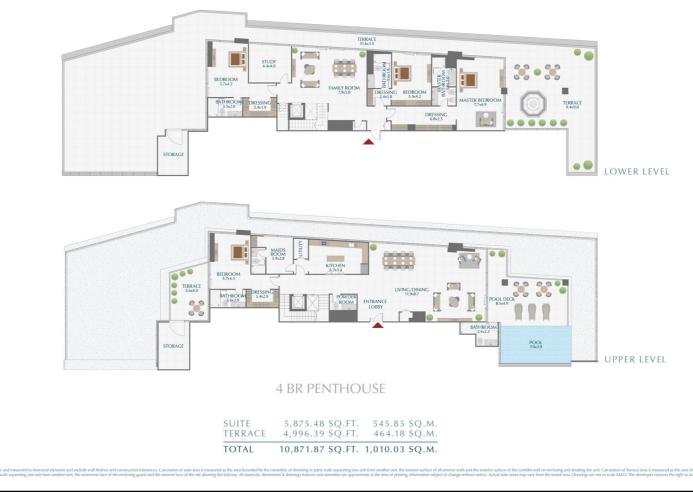

# Park Gate Residence



### 3BR PODIUM TOWNHOUSE / TYPE 5

| SUITE   | 3,029.83 |        | 281.48 | SQ.M. |
|---------|----------|--------|--------|-------|
| Terrace | 961.43   |        | 89.32  | SQ.M. |
| TOTAL   | 3,991.26 | SQ.FT. | 370.80 | SQ.M. |



1











LOWER LEVEL



UPPER LEVEL

### 4BR PODIUM TOWNHOUSE / TYPE 4A

| SUITE<br>Terrace | 3,260.61 SQ.FT<br>400.85 SQ.FT |                |
|------------------|--------------------------------|----------------|
| TOTAL            | 3,661.46 SQ.FT                 | . 340.16 SQ.M. |



0

.

TERRACE 7.8x2.1

.

BEDROOM 5.0x3.9

> BEDROOM 4.7x3.7



| SUITE   | 3,419.00 | SQ.FT. | 317.64 | SQ.M. |
|---------|----------|--------|--------|-------|
| TERRACE | 943.00   | SQ.FT. | 87.61  | SQ.M. |

TOTAL 4,362.00 SQ.FT. 405.25 SQ.M.





| 1 BR / <b>TYPE 1A</b><br>park gate residences |              |            |  |  |
|-----------------------------------------------|--------------|------------|--|--|
| SUITE                                         | 851.7 SQ.FT. | 79.1 SQ.M. |  |  |
| TERR