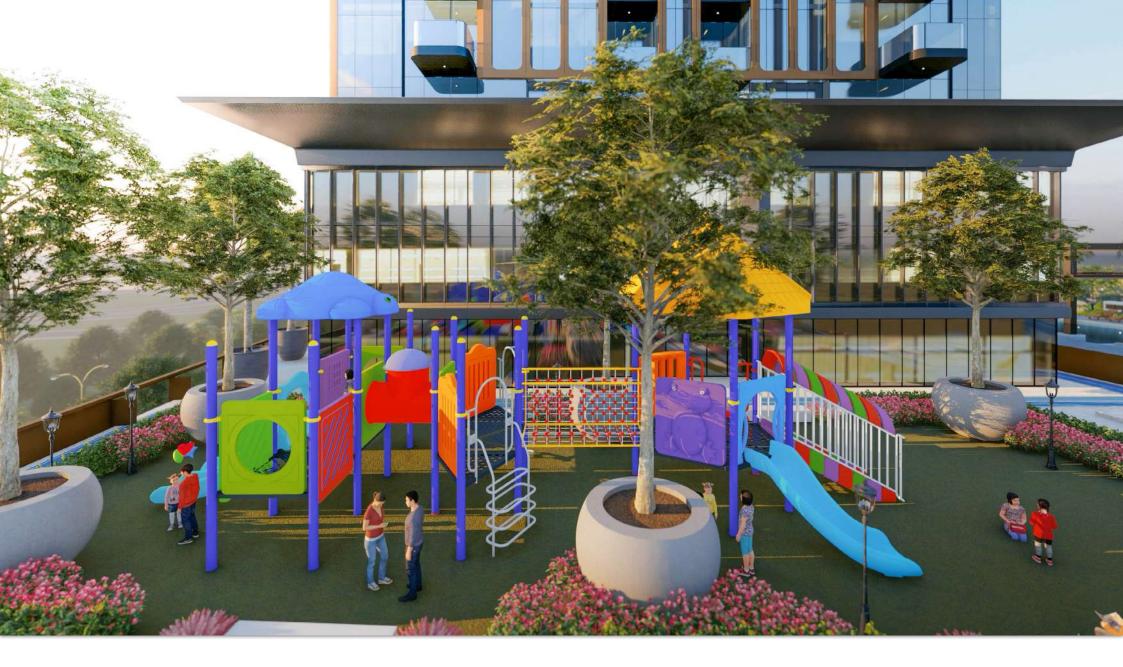

ive in for all.

It is located in the center of all main locations, accessible from Sheikh Zayed Road, Emirates Road, Al Khail Road and Sheikh Mohammad Bin Zayed road.

Whether you want to go towards south or north, you'll find your detour in the easiest possible way.







From the moment you step inside, you will feel the strong sense of homeliness and the relaxing natural colours.



You will feel immediately the sense of relaxation and leisure when you enter this place.







Vision of industrial style in mind





#### Furnished Apartment.

**O**M







This Luxurious contemporary space with exceed your expectation and provide you with the living standards that you have always desires.





Our gymnasium is fully equipped to meet your every day.



## POOL







## WALKING TRACK



## KIDS PLAYING AREA