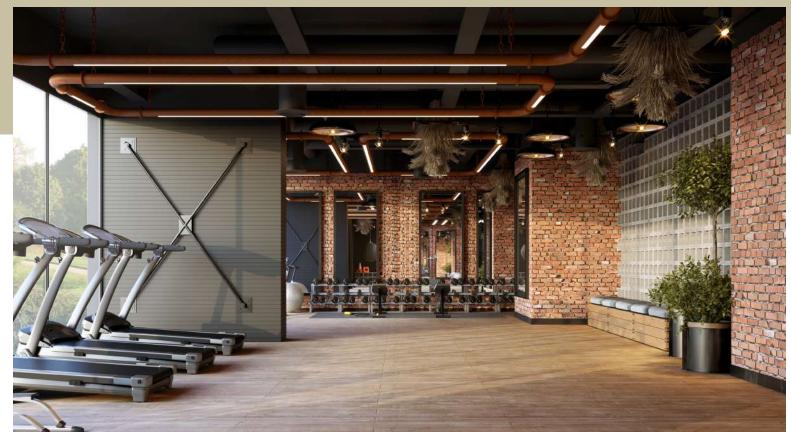

36 Floor ( 3 Offices floor - 32 Residential floor + 1 Technical ) FACILITIES

| Swimming Pool | Kids Area | GYM |
|---------------|-----------|-----|
| Walking Track | BBQ       |     |

#### Furnished Apartment.

**O**M

This Luxurious contemporary space with exceed your expectation and provide you with the living standards that you have always desires.

Our gymnasium is fully equipped to meet your every day.