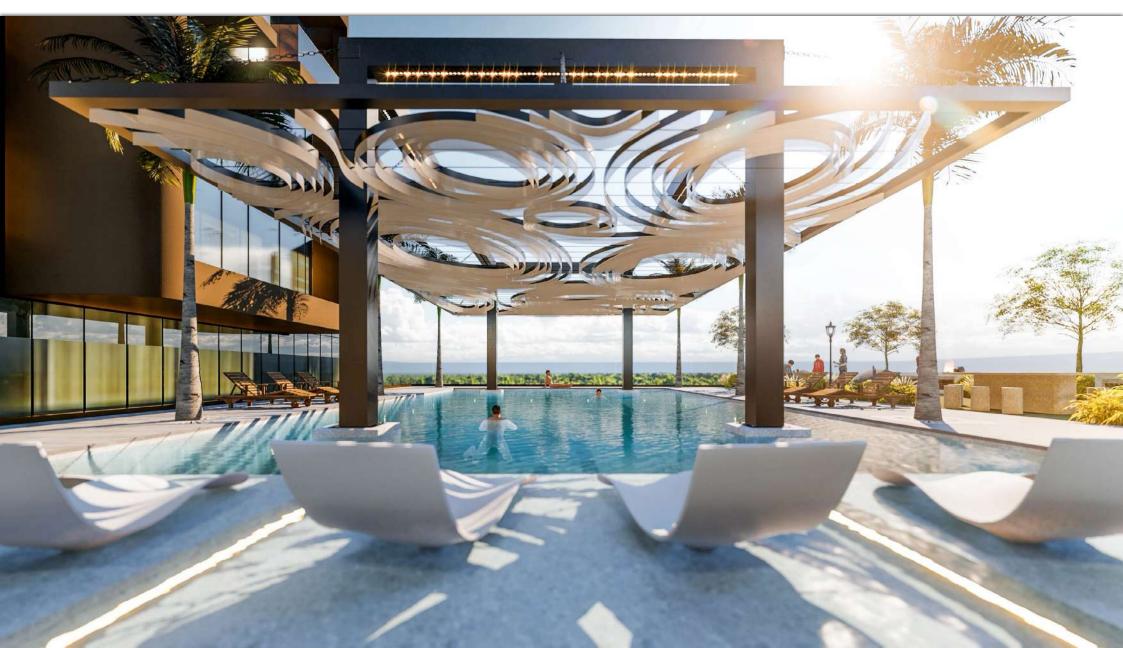

36 Floor ( 3 Offices floor - 32 Residential floor + 1 Technical ) FACILITIES

| Swimming Pool | Kids Area | GYM |
|---------------|-----------|-----|
| Walking Track | BBQ       |     |

## POOL