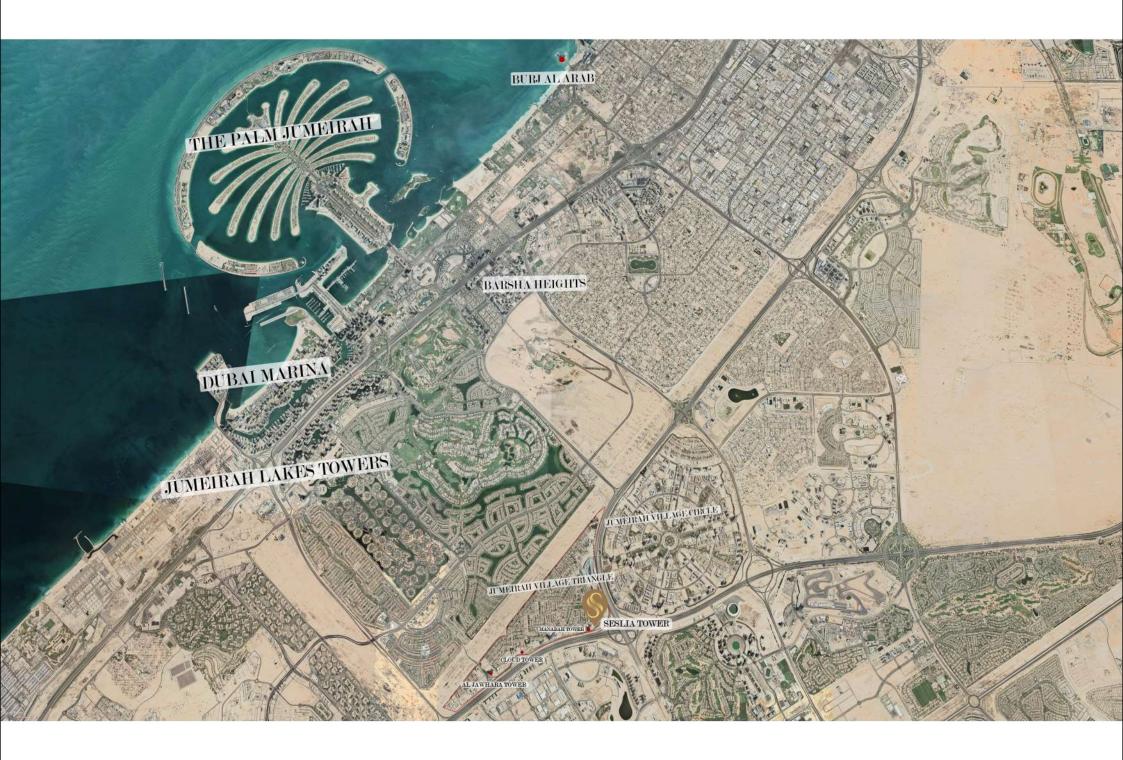

## LOCATION

SESLIA TOWER is located in the heart of Dubai at the crossroads of culture, entertainment and luxury Life, JVT is a dream place to live in for all.

It is located in the center of all main locations, accessible from Sheikh Zayed Road, Emirates Road, Al Khail Road and Sheikh Mohammad Bin Zayed road.

Whether you want to go towards south or north, you'll find your detour in the easiest possible way.

From the moment you step inside, you will feel the strong sense of homeliness and the relaxing natural colours.