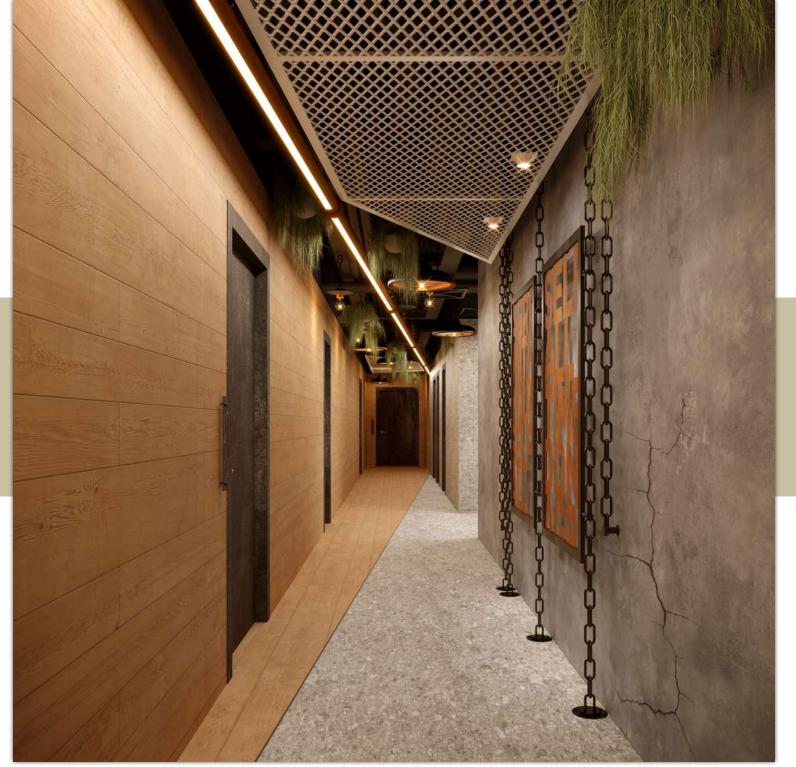

Whether you want to go towards south or north, you'll find your detour in the easiest possible way.

From the moment you step inside, you will feel the strong sense of homeliness and the relaxing natural colours.