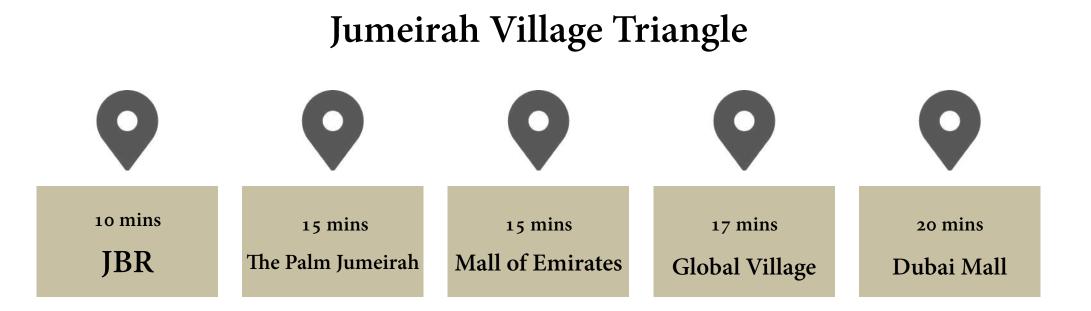

## LOCATION

SESLIA TOWER is located in the heart of Dubai at the crossroads of culture, entertainment and luxury Life, JVT is a dream place to live in for all.

It is located in the center of all main locations, accessible from Sheikh Zayed Road, Emirates Road, Al Khail Road and Sheikh Mohammad Bin Zayed road.