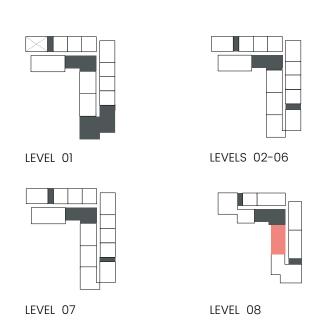

| TOTAL AREA |         |
|---------|------------|---------|--------------|--------|------------|---------|
| ONLINO  | SQM        | SQFT    | SQM          | SQFT   | SQM        | SQFT    |
| 803     | 105.74     | 1138.19 | 23.75        | 255.65 | 129.49     | 1393.83 |
| 805M    | 105.64     | 1137.11 | 26.29        | 282.99 | 131.93     | 1420.09 |



#### 2 Bedroom

Apartment Type: D D.2





# CITY WALK NORTHLINE



| UNIT NO | SUITE AREA |         | BALCONY AREA |        | TOTAL AREA |         |
|---------|------------|---------|--------------|--------|------------|---------|
| UNIT NO | SQM        | SQFT    | SQM          | SQFT   | SQM        | SQFT    |
| 804     | 104.53     | 1125.16 | 58.55        | 630.23 | 163.08     | 1755.39 |



#### 2 Bedroom

Apartment Type: E F.1





#### CITY WALK NORTHLINE



| UNIT NO  | SUITE AREA |         | BALCONY AREA |        | TOTAL AREA |         |
|----------|------------|---------|--------------|--------|------------|---------|
| UNIT INO | SQM        | SQFT    | SQM          | SQFT   | SQM        | SQFT    |
| 807      | 124.29     | 1337.86 | 27.79        | 299.13 | 152.08     | 1636.99 |



#### CITY WALK NORTHLINE

### 3 Bedroom

Apartment Type: A A.1









Units marked as "M" are mirrored in reality compared to the plan.



### 3 Bedroom

Apartment Type: A







| UNIT NO             | SUITE AREA |         | BALCONY AREA |        | TOTAL AREA |         |
|---------------------|------------|---------|--------------|--------|------------|---------|
| ONLINO              | SQM        | SQFT    | SQM          | SQ