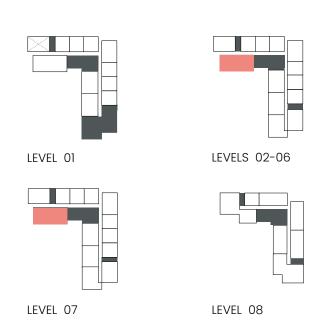

---|--------------|--------|------------|---------|
| UNIT NO | SQM        | SQFT    | SQM          | SQFT   | SQM        | SQFT    |
| 804     | 104.53     | 1125.16 | 58.55        | 630.23 | 163.08     | 1755.39 |



#### 2 Bedroom

Apartment Type: E F.1





#### CITY WALK NORTHLINE



| UNIT NO  | SUITE AREA |         | BALCONY AREA |        | TOTAL AREA |         |
|----------|------------|---------|--------------|--------|------------|---------|
| UNIT INO | SQM        | SQFT    | SQM          | SQFT   | SQM        | SQFT    |
| 807      | 124.29     | 1337.86 | 27.79        | 299.13 | 152.08     | 1636.99 |



#### CITY WALK NORTHLINE

### 3 Bedroom

Apartment Type: A A.1









Units marked as "M" are mirrored in reality compared to the plan.



### 3 Bedroom

Apartment Type: A







| UNIT NO             | SUITE AREA |         | BALCONY AREA |        | TOTAL AREA |         |
|---------------------|------------|---------|--------------|--------|------------|---------|
| ONLINO              | SQM        | SQFT    | SQM          | SQFT   | SQM        | SQFT    |
| 201 301 401 501 601 | 158.02     | 1700.93 | 42.19        | 454.13 | 200.21     | 2155.06 |
| 701                 | 158.02     | 1700.93 | 42.87        | 461.45 | 200.89     | 2162.38 |

Units marked as "M" are mirrored in reality compared to the plan.



#### CITY WALK NORTHLINE

### 3 Bedroom

Apartment Type: B B.1









Units marked as "M" are mirrored in reality compared to the plan.



### 3 Bedroom

Apartment Type: C C.1









Units marked as "M" are mirrored in reality compared to the plan.