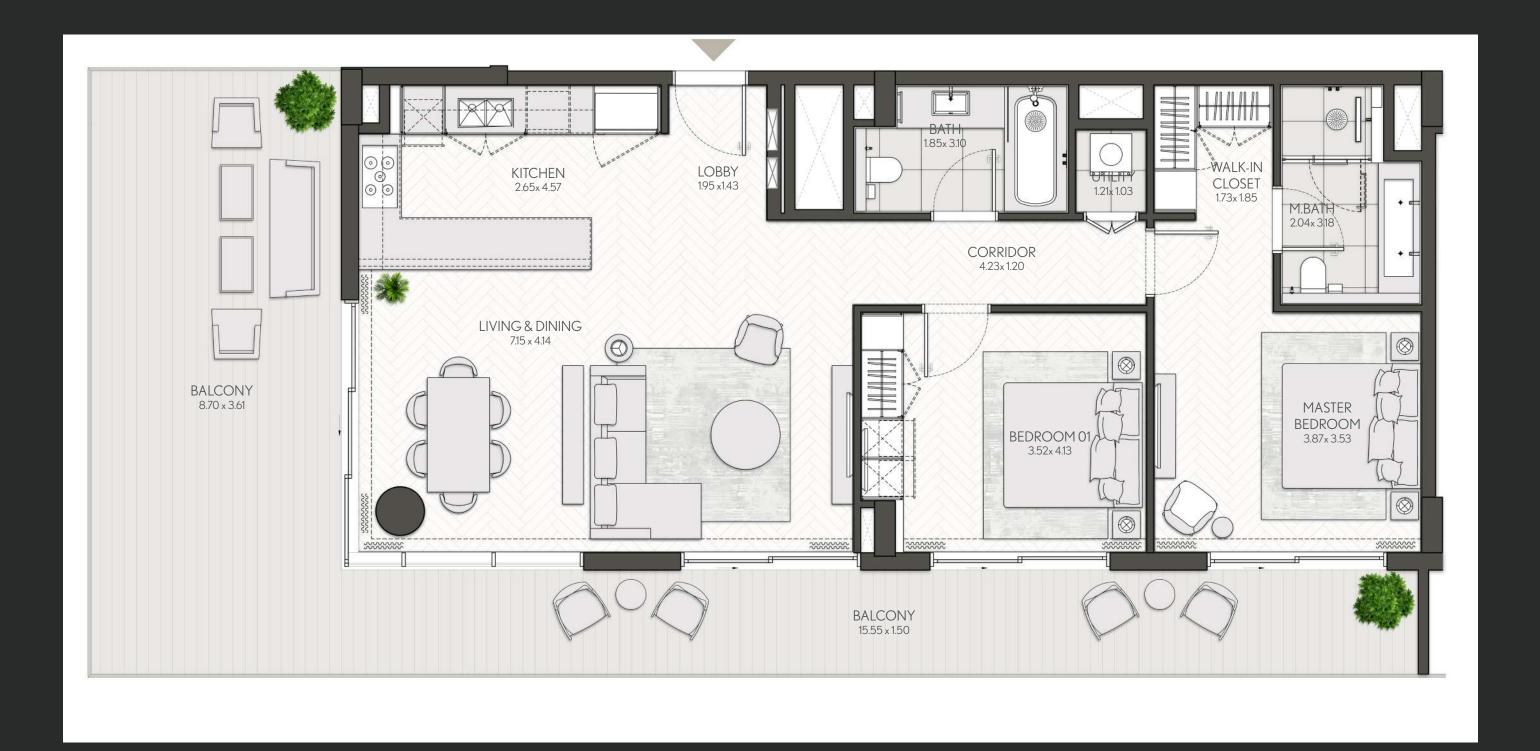

### 1 Bedroom

Apartment Type A

A.1, A.2, A.2(M), A.3, A.3(M), A.4, A.5, A.5(M), A.6, A.7, A.8

### 1 Bedroom

Apartment Type A
A.1, A.2, A.3, A.4, A.5, A.6, A.7, A.8, A.9

## CITY WALK NORTHLINE

| UNIT NO             | SUITE AREA |        | BALCONY AREA |        | TOTAL AREA |        |
|---------------------|------------|--------|--------------|--------|------------|--------|
| UNIT INO            | SQM        | SQFT   | SQM          | SQFT   | SQM        | SQFT   |
| 207 307 407 507 607 | 62.3       | 670.60 | 10.23        | 110.12 | 72.53      | 780.71 |
| 102                 | 63.18      | 680.07 | 9.40         | 101.18 | 72.58      | 781.25 |
| 106                 | 62.3       | 670.60 | 10.48        | 112.81 | 72.78      | 783.40 |
| 707                 | 62.3       | 670.60 | 10.55        | 113.56 | 72.85      | 784.16 |
| 103                 | 62.09      | 668.34 | 10.81        | 116.36 | 72.90      | 784.70 |
| 203 303 403 503 603 | 63.18      | 680.07 | 10.17        | 109.47 | 73.35      | 789.54 |
| 104                 | 61.89      | 666.18 | 11.59        | 124.75 | 73.48      | 790.94 |
| 108M                | 62.8       | 675.98 | 10.75        | 115.71 | 73.55      | 791.69 |

| UNIT NO                  | SUITE AR | SUITE AREA |       | BALCONY AREA |       | REA    |
|--------------------------|----------|------------|-------|--------------|-------|--------|
|                          | SQM      | SQFT       | SQM   | SQFT         | SQM   | SQFT   |
| 209М 309М 409М 509М 609М | 62.82    | 676.19     | 10.74 | 115.61       | 73.56 | 791.80 |
| 709М                     | 62.82    | 676.19     | 10.76 | 115.82       | 73.58 | 792.02 |
| 703                      | 63.18    | 680.07     | 10.47 | 112.70       | 73.65 | 792.77 |
| 208 308 408 508 608      | 62.09    | 668.34     | 12.14 | 130.67       | 74.23 | 799.01 |
| 204 304 404 504 604      | 62.09    | 668.34     | 12.16 | 130.89       | 74.25 | 799.23 |
| 107 704 708              | 62.09    | 668.34     | 12.46 | 134.12       | 74.55 | 802.46 |
| 205 305 405 505 605 705  | 61.89    | 666.18     | 13.64 | 146.82       | 75.53 | 813.00 |