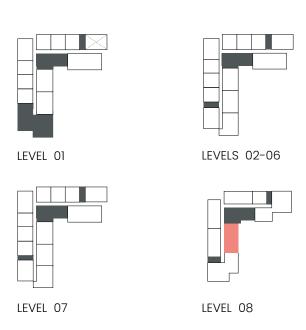

|        | TOTAL AREA |         |
|---------|------------|---------|--------------|--------|------------|---------|
|         | SQM        | SQFT    | SQM          | SQFT   | SQM        | SQFT    |
| 803     | 105.78     | 1138.62 | 23.75        | 255.65 | 129.53     | 1394.26 |
| 805M    | 105.64     | 1137.11 | 26.29        | 282.99 | 131.93     | 1420.09 |



#### 2 Bedroom

Apartment Type: D D.2





## CITY WALK NORTHLINE



| UNIT NO | SUITE AREA |         | BALCONY AREA |        | TOTAL AREA |         |
|---------|------------|---------|--------------|--------|------------|---------|
| ONIT NO | SQM        | SQFT    | SQM          | SQFT   | SQM        | SQFT    |
| 804     | 104.53     | 1125.16 | 58.55        | 630.23 | 163.08     | 1755.39 |



#### 2 Bedroom

Apartment Type: E





## CITY WALK NORTHLINE



| UNIT NO | SUITE AREA |         | BALCONY AREA |        | TOTAL AREA |         |
|---------|------------|---------|--------------|--------|------------|---------|
|         | SQM        | SQFT    | SQM          | SQFT   | SQM        | SQFT    |
| 807     | 124.29     | 1337.86 | 27.77        | 298.92 | 152.06     | 1636.77 |



## 3 Bedroom

Apartment Type: A A.1





## CITY WALK NORTHLINE







## 3 Bedroom

Apartment Type: A A.2





## CITY WALK NORTHLINE



| UNIT NO             | SUITE AREA |         | BALCONY AREA |        | TOTAL AREA |         |
|---------------------|------------|---------|--------------|--------|------------|---------|
|                     | SQM        | SQFT    | SQM          | SQFT   | SQM        | SQFT    |
| 201 301 401 501 6