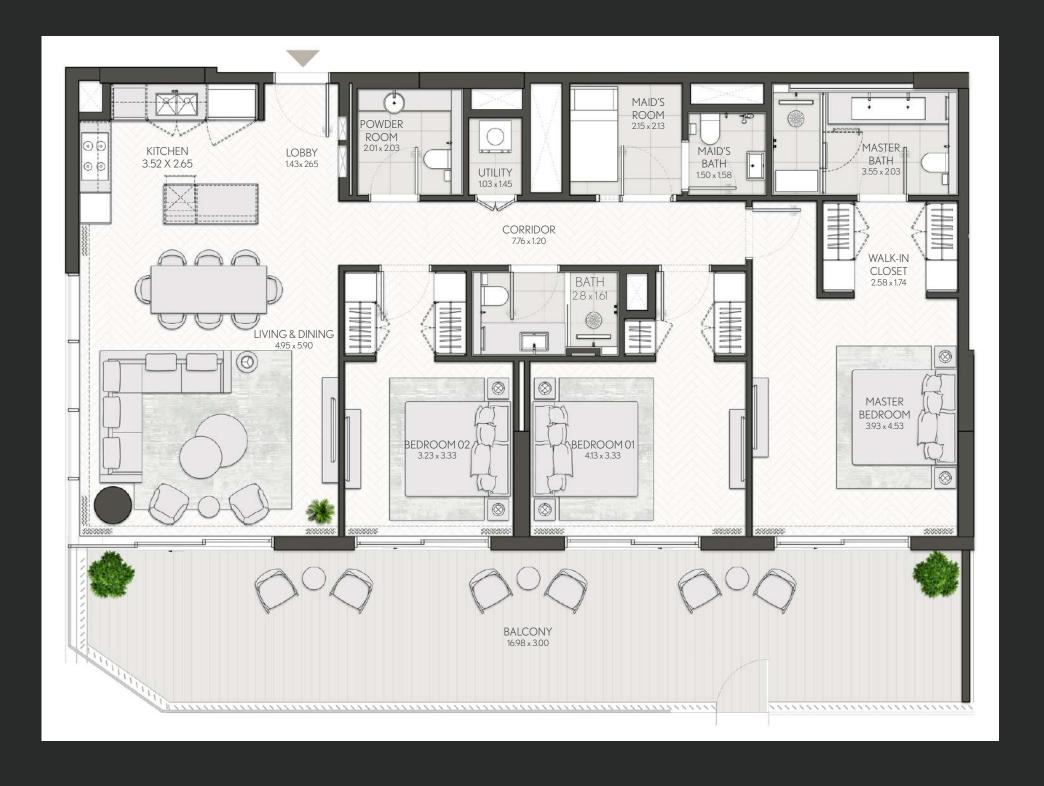

## CITY WALK NORTHLINE

| UNIT NO                                  | SUITE AREA |        | BALCONY AREA |        | TOTAL AREA |        |
|------------------------------------------|------------|--------|--------------|--------|------------|--------|
|                                          | SQM        | SQFT   | SQM          | SQFT   | SQM        | SQFT   |
| 209, 309, 409, 508, 608                  | 62.3       | 670.60 | 10.26        | 110.44 | 72.56      | 781.04 |
| 106, 708                                 | 62.3       | 670.60 | 10.55        | 113.56 | 72.85      | 784.16 |
| 604M, 704M                               | 62.47      | 672.43 | 10.82        | 116.47 | 73.29      | 788.89 |
| 108M, 211M, 311M, 411M, 510M, 610M, 710M | 62.8       | 675.98 | 10.95        | 117.87 | 73.75      | 793.85 |
| 109, 212, 312, 412, 511, 611, 711        | 63.18      | 680.07 | 10.62        | 114.31 | 73.80      | 794.38 |
| 210, 310, 410, 509, 609                  | 61.71      | 664.25 | 12.16        | 130.89 | 73.87      | 795.14 |

| UNIT NO                           | SUITE AREA |        | BALCONY AREA |        | TOTAL A | REA    |
|-----------------------------------|------------|--------|--------------|--------|---------|--------|
|                                   | SQM        | SQFT   | SQM          | SQFT   | SQM     | SQFT   |
| 107, 709                          | 61.71      | 664.25 | 12.46        | 134.12 | 74.17   | 798.37 |
| 205М, 305М, 405М, 504М            | 62.47      | 672.43 | 11.89        | 127.98 | 74.36   | 800.41 |
| 206м, 306м, 406м, 505м, 605м      | 62.3       | 670.60 | 12.16        | 130.89 | 74.46   | 801.49 |
| 705M                              | 62.3       | 670.60 | 12.46        | 134.12 | 74.76   | 804.72 |
| 110, 213, 313, 413, 512, 612, 712 | 62.98      | 677.92 | 13.74        | 147.90 | 76.72   | 825.81 |

## CITY WALK NORTHLINE

| UNIT NO                           | SUITE AREA |         | BALCONY AREA |        | TOTAL AREA |         |
|-----------------------------------|------------|---------|--------------|--------|------------|---------|
|                                   | SQM        | SQFT    | SQM          | SQFT   | SQM        | SQFT    |
| 105, 208, 308, 408, 507, 607, 707 | 95.83      | 1031.51 | 16.43        | 176.85 | 112.26     | 1208.37 |

#### CITY WALK NORTHLINE

| UNIT NO                 | SUITE AREA |         | BALCONY AREA |        | TOTAL A | REA     |
|-------------------------|------------|---------|--------------|--------|---------|---------|
| OWN NO                  | SQM        | SQFT    | SQM          | SQFT   | SQM     | SQFT    |
| 103М                    | 94.53      | 1017.52 | 15.01        | 161.57 | 109.54  | 1179.09 |
| 204м, 304м, 404м        | 94.53      | 1017.52 | 16.80        | 180.84 | 111.33  | 1198.36 |
| 104                     | 95.21      | 1024.84 | 17.83        | 191.92 | 113.04  | 1216.76 |
| 503M                    | 96.25      | 1036.04 | 17.42        | 187.51 | 113.67  | 1223.54 |
| 207, 307, 407, 506, 606 | 95.21      | 1024.84 | 19.04        | 204.95 | 114.25  | 1229.79 |
| 706                     | 95.21      | 1024.84 | 19.34        | 208.18 | 114.55  | 1233.02 |

## CITY WALK NORTHLINE

| UNIT NO  | SUITE AREA |         | BALCONY AREA |        | TOTAL AREA |         |
|----------|------------|---------|--------------|--------|------------|---------|
|          | SQM        | SQFT    | SQM          | SQFT   | SQM        | SQFT    |
| 603, 703 | 96.65      | 1040.34 | 16.04        | 172.65 | 112.69     | 1213.00 |

## CITY WALK NORTHLINE

| UNIT NO                 | SUITE AREA |         | BALCONY AREA |        | TOTAL AREA |         |
|-------------------------|------------|---------|--------------|--------|------------|---------|
|                         | SQM        | SQFT    | SQM          | SQFT   | SQM        | SQFT    |
| 215, 315, 415, 514, 614 | 107.88     | 1161.22 | 21.50        | 231.43 | 129.38     | 1392.65 |
| 714                     | 107.88     | 1161.22 | 21.74        | 234.01 | 129.62     | 1395.23 |
| 202, 302, 402           | 108.17     | 1164.34 | 22.22        | 239.18 | 130.39     | 1403.52 |
| 201, 301, 401, 501, 601 | 108.34     | 1166.17 | 22.33        | 240.36 | 130.67     | 1406.53 |

| UNIT NO | SUITE AREA |         | BALCONY AREA |        | TOTAL AREA |         |
|---------|------------|---------|--------------|--------|------------|---------|
|         | SQM        | SQFT    | SQM          | SQFT   | SQM        | SQFT    |
| 701     | 108.34     | 1166.17 | 22.67        | 244.02 | 131.01     | 1410.19 |
| 102     | 108.17     | 1164.34 | 28.10        | 302.47 | 136.27     | 1466.81 |
| 101     | 108.34     | 1166.17 | 30.66        | 330.02 | 139.00     | 1496.20 |
| 112     | 107.88     | 1161.22 | 41.11        | 442.51 | 148.99     | 1603.73 |

## CITY WALK NORTHLINE

| UNIT NO | SUITE AREA |         | BALCONY AREA |        | TOTAL AREA |         |
|---------|------------|---------|--------------|--------|------------|---------|
|         | SQM        | SQFT    | SQM          | SQFT   | SQM        | SQFT    |
| 502     | 108.68     | 1169.83 | 71.63        | 771.03 | 180.31     | 1940.86 |

## CITY WALK NORTHLINE

| UNIT NO | SUITE AREA |         | BALCONY AREA |        | TOTAL AREA |         |
|---------|------------|---------|--------------|--------|------------|---------|
|         | SQM        | SQFT    | SQM          | SQFT   | SQM        | SQFT    |
| 602     | 108.68     | 1169.83 | 30.07        | 323.67 | 138.75     | 1493.51 |
| 702     | 108.68     | 1169.83 | 30.41        | 327.33 | 139.09     | 1497.16 |