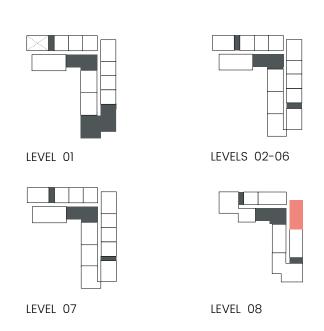

2                 | 108.86     | 1171.77 | 11.42        | 122.92 | 120.28     | 1294.69 |

Units marked as "M" are mirrored in reality compared to the plan.



### 2 Bedroom

Apartment Type: C C.1









Units marked as "M" are mirrored in reality compared to the plan.



#### 2 Bedroom

Apartment Type: D D.1, D.3





# CITY WALK NORTHLINE



| UNIT NO | SUITE AREA |         | BALCONY AREA |        | TOTAL AREA |         |
|---------|------------|---------|--------------|--------|------------|---------|
| ONLINO  | SQM        | SQFT    | SQM          | SQFT   | SQM        | SQFT    |
| 803     | 105.74     | 1138.19 | 23.75        | 255.65 | 129.49     | 1393.83 |
| 805M    | 105.64     | 1137.11 | 26.29        | 282.99 | 131.93     | 1420.09 |



#### 2 Bedroom

Apartment Type: D D.2





# CITY WALK NORTHLINE



| UNIT NO | SUITE AREA |         | BALCONY AREA |        | TOTAL AREA |         |
|---------|------------|---------|--------------|--------|------------|---------|
| UNIT NO | SQM        | SQFT    | SQM          | SQFT   | SQM        | SQFT    |
| 804     | 104.53     | 1125.16 | 58.55        | 630.23 | 163.08     | 1755.39 |



#### 2 Bedroom

Apartment Type: E F.1





#### CITY WALK NORTHLINE



| UNIT NO  | SUITE AREA |         | BALCONY AREA |        | TOTAL AREA |         |
|----------|------------|---------|--------------|--------|------------|---------|
| UNIT INO | SQM        | SQFT    | SQM          | SQFT   | SQM        | SQFT    |
| 807      | 124.29     | 1337.86 | 27.79        | 299.13 | 152.08     | 1636.99 |



#### CITY WALK NORTHLINE

### 3 Be