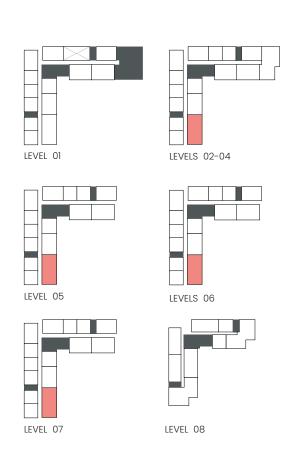

### 1 Bedroom

Apartment Type A

A.1, A.2, A.2(M), A.3, A.3(M), A.4, A.5, A.5(M), A.6, A.7, A.8

### 1 Bedroom

Apartment Type A
A.1, A.2, A.3, A.4, A.5, A.6, A.7, A.8, A.9