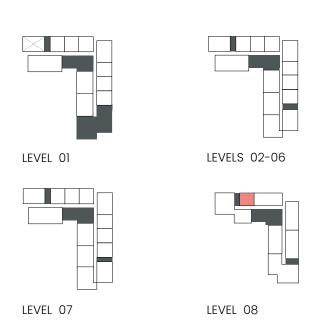

### 1 Bedroom

Apartment Type A

A.1, A.2, A.2(M), A.3, A.3(M), A.4, A.5, A.5(M), A.6, A.7, A.8

### 1 Bedroom

Apartment Type A
A.1, A.2, A.3, A.4, A.5, A.6, A.7, A.8, A.9