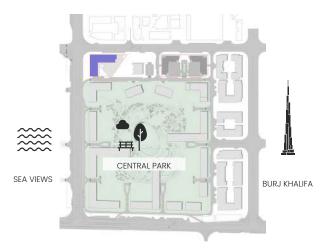

|
| 110, 213, 313, 413, 512, 612, 712 | 62.98      | 677.92 | 13.74        | 147.90 | 76.72   | 825.81 |



### 1 Bedroom

Apartment Type B B.1, B.2, B.3





## CITY WALK NORTHLINE



| UNIT NO                 | SUITE AREA |        | BALCONY AREA |        | TOTAL AREA |        |
|-------------------------|------------|--------|--------------|--------|------------|--------|
|                         | SQM        | SQFT   | SQM          | SQFT   | SQM        | SQFT   |
| 216, 316, 416, 515, 615 | 73.65      | 792.77 | 8.21         | 88.37  | 81.86      | 881.14 |
| 715                     | 73.65      | 792.77 | 8.55         | 92.03  | 82.20      | 884.80 |
| 113                     | 73.65      | 792.77 | 13.16        | 141.65 | 86.81      | 934.42 |



#### 1 Bedroom

Apartment Type C





## CITY WALK NORTHLINE



| UNIT NO | SUITE AREA |        | BALCONY AREA |        | TOTAL AREA |        |
|---------|------------|--------|--------------|--------|------------|--------|
|         | SQM        | SQFT   | SQM          | SQFT   | SQM        | SQFT   |
| 803     | 52.82      | 568.55 | 12.95        | 139.39 | 65.77      | 707.95 |



#### 1 Bedroom

Apartment Type D





## CITY WALK NORTHLINE



| UNIT NO | SUITE AREA |        | BALCONY AREA |        | TOTAL AREA |        |
|---------|------------|--------|--------------|--------|------------|--------|
|         | SQM        | SQFT   | SQM          | SQFT   | SQM        | SQFT   |
| 801     | 61.94      | 666.72 | 16.00        | 172.22 | 77.94      | 838.95 |



## 2 Bedroom

Apartment Type A





## CITY WALK NORTHLINE