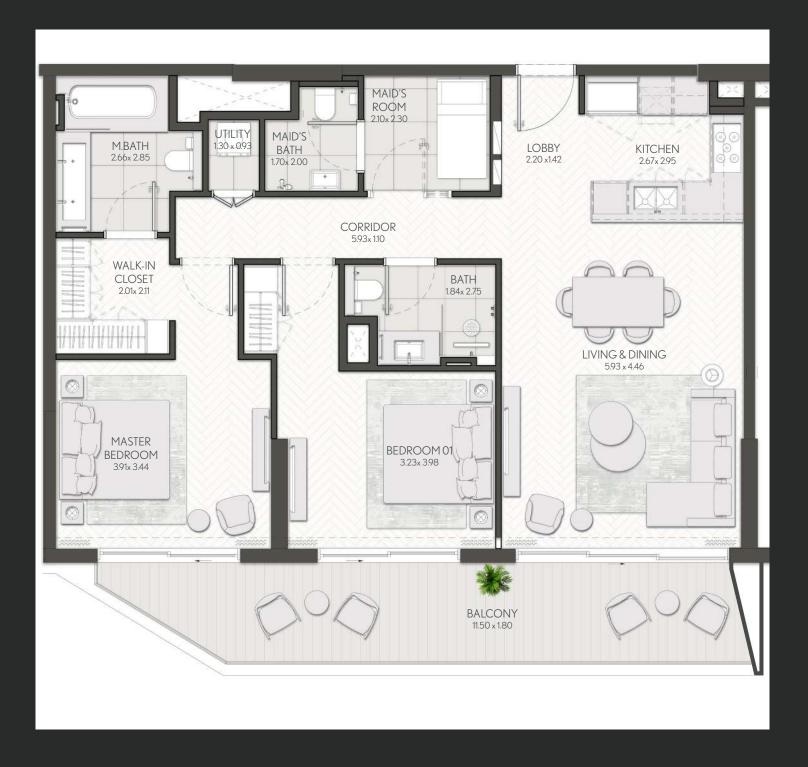

## 2 Bedroom

Apartment Type A

## CITY WALK NORTHLINE

| UNIT NO                           | SUITE AREA |         | BALCONY AREA |        | TOTAL AREA |         |
|-----------------------------------|------------|---------|--------------|--------|------------|---------|
|                                   | SQM        | SQFT    | SQM          | SQFT   | SQM        | SQFT    |
| 105, 208, 308, 408, 507, 607, 707 | 95.83      | 1031.51 | 16.43        | 176.85 | 112.26     | 1208.37 |

### 2 Bedroom

Apartment Type A A.2, A.3, A.4, A.5, A.7

#### CITY WALK NORTHLINE

| UNIT NO                 | SUITE AREA |         | BALCONY AREA |        | TOTAL A | REA     |
|-------------------------|------------|---------|--------------|--------|---------|---------|
| OWN NO                  | SQM        | SQFT    | SQM          | SQFT   | SQM     | SQFT    |
| 103М                    | 94.53      | 1017.52 | 15.01        | 161.57 | 109.54  | 1179.09 |
| 204м, 304м, 404м        | 94.53      | 1017.52 | 16.80        | 180.84 | 111.33  | 1198.36 |
| 104                     | 95.21      | 1024.84 | 17.83        | 191.92 | 113.04  | 1216.76 |
| 503M                    | 96.25      | 1036.04 | 17.42        | 187.51 | 113.67  | 1223.54 |
| 207, 307, 407, 506, 606 | 95.21      | 1024.84 | 19.04        | 204.95 | 114.25  | 1229.79 |
| 706                     | 95.21      | 1024.84 | 19.34        | 208.18 | 114.55  | 1233.02 |