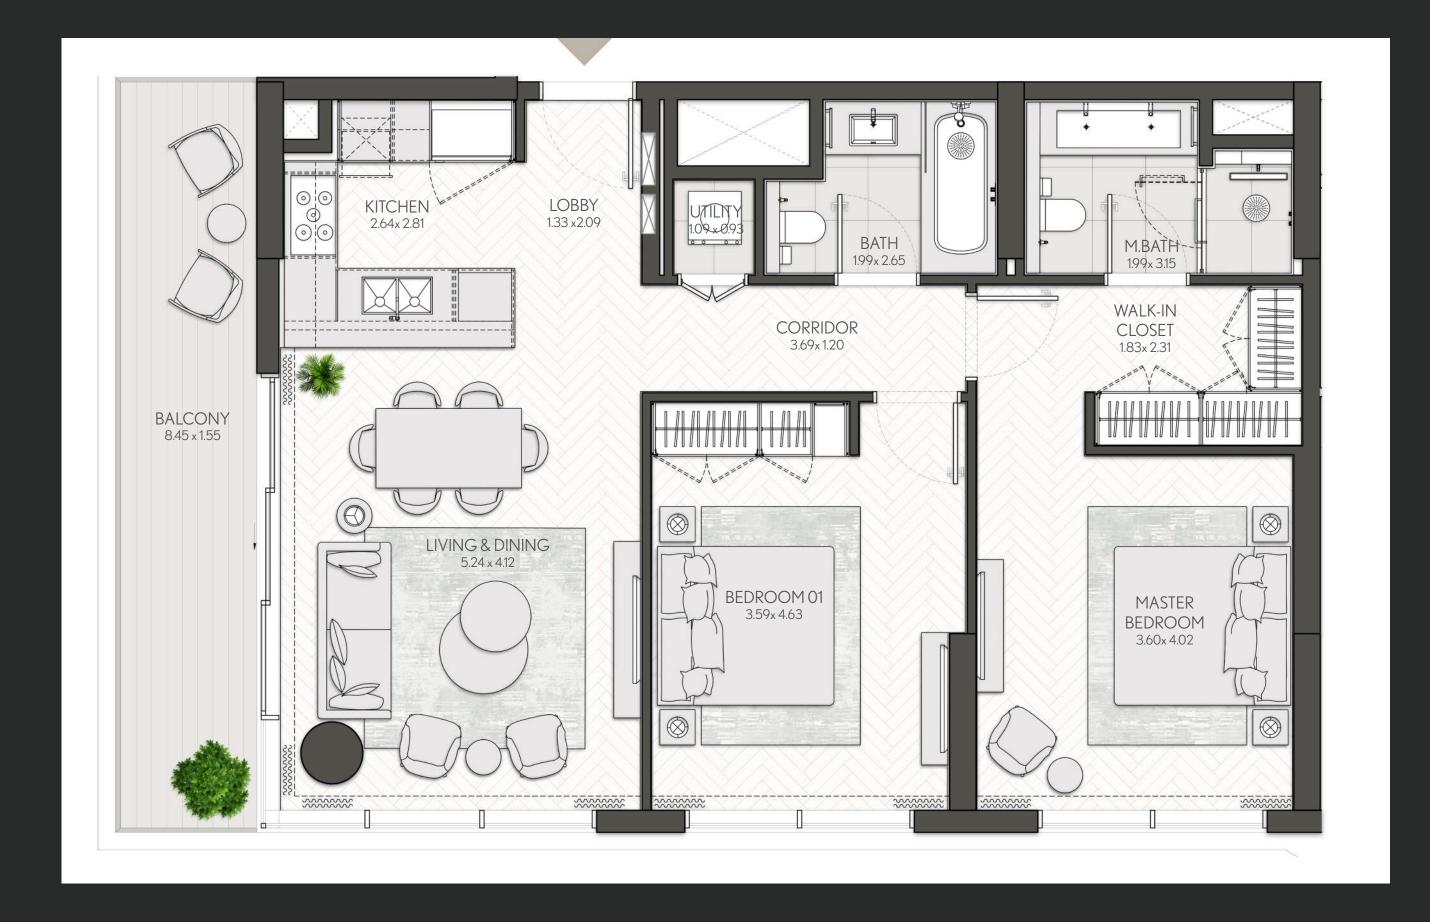

### 2 Bedroom

Apartment Type B
B.1, B.2, B.3, B.4, B.5, B.6, B.9, B.10

## CITY WALK NORTHLINE

| UNIT NO                 | SUITE AREA |         | BALCONY AREA |        | TOTAL AREA |         |
|-------------------------|------------|---------|--------------|--------|------------|---------|
|                         | SQM        | SQFT    | SQM          | SQFT   | SQM        | SQFT    |
| 215, 315, 415, 514, 614 | 107.88     | 1161.22 | 21.50        | 231.43 | 129.38     | 1392.65 |
| 714                     | 107.88     | 1161.22 | 21.74        | 234.01 | 129.62     | 1395.23 |
| 202, 302, 402           | 108.17     | 1164.34 | 22.22        | 239.18 | 130.39     | 1403.52 |
| 201, 301, 401, 501, 601 | 108.34     | 1166.17 | 22.33        | 240.36 | 130.67     | 1406.53 |

| UNIT NO | SUITE AREA |         | BALCONY AREA |        | TOTAL AREA |         |
|---------|------------|---------|--------------|--------|------------|---------|
|         | SQM        | SQFT    | SQM          | SQFT   | SQM        | SQFT    |
| 701     | 108.34     | 1166.17 | 22.67        | 244.02 | 131.01     | 1410.19 |
| 102     | 108.17     | 1164.34 | 28.10        | 302.47 | 136.27     | 1466.81 |
| 101     | 108.34     | 1166.17 | 30.66        | 330.02 | 139.00     | 1496.20 |
| 112     | 107.88     | 1161.22 | 41.11        | 442.51 | 148.99     | 1603.73 |