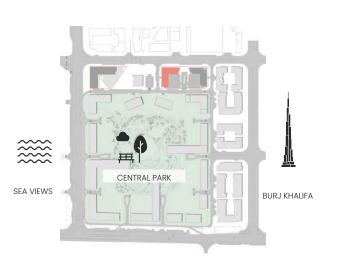

| SQFT   | SQM        | SQFT    |
| 807     | 124.29     | 1337.86 | 27.77        | 298.92 | 152.06     | 1636.77 |



## 3 Bedroom

Apartment Type: A A.1





## CITY WALK NORTHLINE







## 3 Bedroom

Apartment Type: A A.2





## CITY WALK NORTHLINE



| UNIT NO             | SUITE AREA |         | BALCONY AREA |        | TOTAL AREA |         |
|---------------------|------------|---------|--------------|--------|------------|---------|
|                     | SQM        | SQFT    | SQM          | SQFT   | SQM        | SQFT    |
| 201 301 401 501 601 | 158.02     | 1700.93 | 42.19        | 454.13 | 200.21     | 2155.06 |
| 701                 | 158.02     | 1700.93 | 42.87        | 461.45 | 200.89     | 2162.38 |



## CITY WALK NORTHLINE

### 3 Bedroom

Apartment Type: B B.1











## CITY WALK NORTHLINE

### 3 Bedroom

Apartment Type: C C.1









Units marked as "M" are mirrored in reality compared to the plan.



### 1 Bedroom

Apartment Type A
A.1, A.2, A.3, A.4, A.5, A.6, A.7, A.8, A.9





#### CITY WALK NORTHLINE



| UNIT NO                  | SUITE AR | SUITE AREA |       | BALCONY AREA |       | REA    |
|--------------------------|----------|------------|-------|--------------|-------|--------|
| UNIT INC                 | SQM      | SQFT       | SQM   | SQFT         | SQM   | SQFT   |
| 102                      | 63.18    | 680.07     | 9.40  | 101.18       | 72.58 | 781.25 |
| 103                      | 62.09    | 668.34     | 10.81 | 116.36       | 72.90 | 784.70 |
| 207 307 407 507 607      | 62.68    | 674.69     | 10.23 | 110.12       | 72.