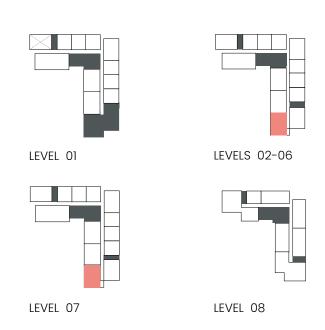

marked as "M" are mirrored in reality compared to the plan.



### 2 Bedroom

Apartment Type: B B.2









Units marked as "M" are mirrored in reality compared to the plan.



### 2 Bedroom

Apartment Type: B B.3







| UNIT NO             | SUITE AREA |         | BALCONY AREA |        | TOTAL AREA |         |
|---------------------|------------|---------|--------------|--------|------------|---------|
|                     | SQM        | SQFT    | SQM          | SQFT   | SQM        | SQFT    |
| 212 312 412 512 612 | 108.86     | 1171.77 | 11.08        | 119.27 | 119.94     | 1291.03 |
| 712                 | 108.86     | 1171.77 | 11.42        | 122.92 | 120.28     | 1294.69 |

Units marked as "M" are mirrored in reality compared to the plan.



### 2 Bedroom

Apartment Type: C C.1









Units marked as "M" are mirrored in reality compared to the plan.



#### 2 Bedroom

Apartment Type: D D.1, D.3





# CITY WALK NORTHLINE



| UNIT NO | SUITE AREA |         | BALCONY AREA |        | TOTAL AREA |         |
|---------|------------|---------|--------------|--------|------------|---------|
| ONLINO  | SQM        | SQFT    | SQM          | SQFT   | SQM        | SQFT    |
| 803     | 105.74     | 1138.19 | 23.75        | 255.65 | 129.49     | 1393.83 |
| 805M    | 105.64     | 1137.11 | 26.29        | 282.99 | 131.93     | 1420.09 |



#### 2 Bedroom

Apartment Type: D D.2





# CITY WALK NORTHLINE



| UNIT NO | SUITE AREA |         | BALCONY AREA |        | TOTAL AREA |         |
|---------|------------|---------|--------------|--------|------------|---------|
| UNI