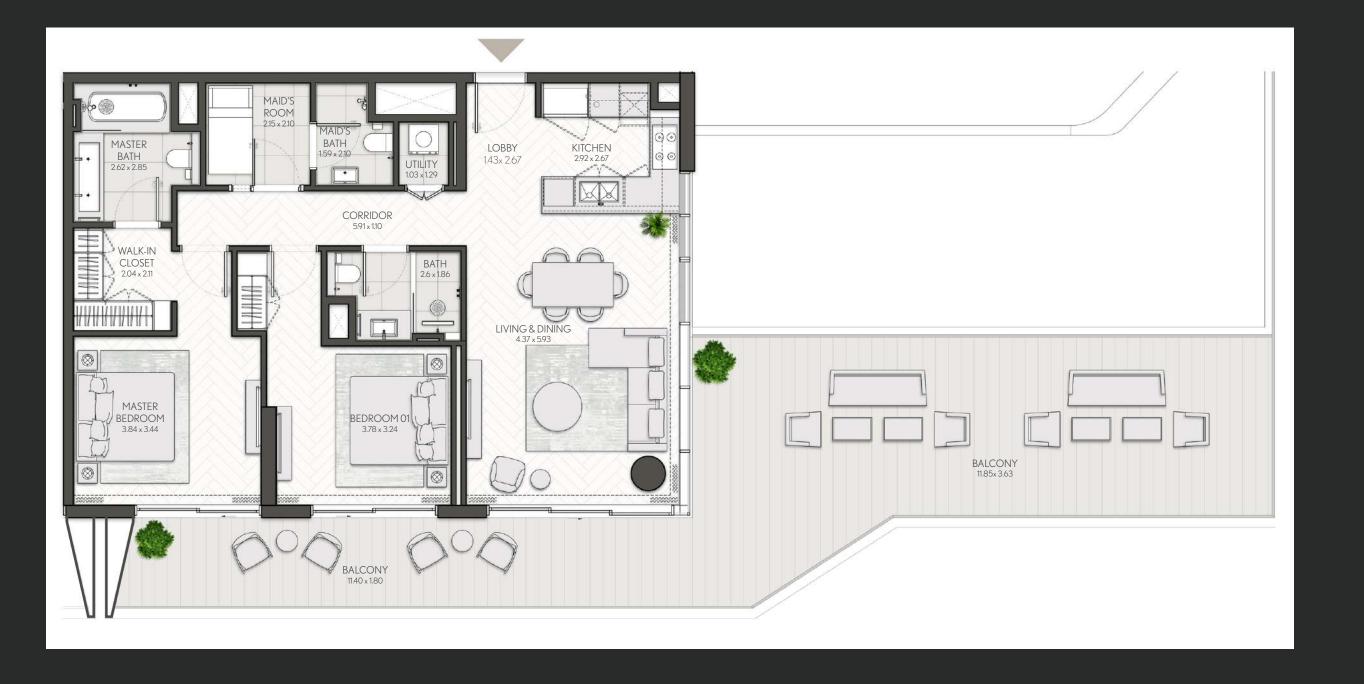

### 1 Bedroom

Apartment Type A
A.1, A.2, A.3, A.4, A.5, A.6, A.7, A.8, A.9

## CITY WALK NORTHLINE

| UNIT NO             | SUITE AREA |        | BALCONY AREA |        | TOTAL AREA |        |
|---------------------|------------|--------|--------------|--------|------------|--------|
| UNIT INO            | SQM        | SQFT   | SQM          | SQFT   | SQM        | SQFT   |
| 207 307 407 507 607 | 62.3       | 670.60 | 10.23        | 110.12 | 72.53      | 780.71 |
| 102                 | 63.18      | 680.07 | 9.40         | 101.18 | 72.58      | 781.25 |
| 106                 | 62.3       | 670.60 | 10.48        | 112.81 | 72.78      | 783.40 |
| 707                 | 62.3       | 670.60 | 10.55        | 113.56 | 72.85      | 784.16 |
| 103                 | 62.09      | 668.34 | 10.81        | 116.36 | 72.90      | 784.70 |
| 203 303 403 503 603 | 63.18      | 680.07 | 10.17        | 109.47 | 73.35      | 789.54 |
| 104                 | 61.89      | 666.18 | 11.59        | 124.75 | 73.48      | 790.94 |
| 108M                | 62.8       | 675.98 | 10.75        | 115.71 | 73.55      | 791.69 |

| UNIT NO                  | SUITE AR | SUITE AREA |       | BALCONY AREA |       | REA    |
|--------------------------|----------|------------|-------|--------------|-------|--------|
|                          | SQM      | SQFT       | SQM   | SQFT         | SQM   | SQFT   |
| 209М 309М 409М 509М 609М | 62.82    | 676.19     | 10.74 | 115.61       | 73.56 | 791.80 |
| 709М                     | 62.82    | 676.19     | 10.76 | 115.82       | 73.58 | 792.02 |
| 703                      | 63.18    | 680.07     | 10.47 | 112.70       | 73.65 | 792.77 |
| 208 308 408 508 608      | 62.09    | 668.34     | 12.14 | 130.67       | 74.23 | 799.01 |
| 204 304 404 504 604      | 62.09    | 668.34     | 12.16 | 130.89       | 74.25 | 799.23 |
| 107 704 708              | 62.09    | 668.34     | 12.46 | 134.12       | 74.55 | 802.46 |
| 205 305 405 505 605 705  | 61.89    | 666.18     | 13.64 | 146.82       | 75.53 | 813.00 |