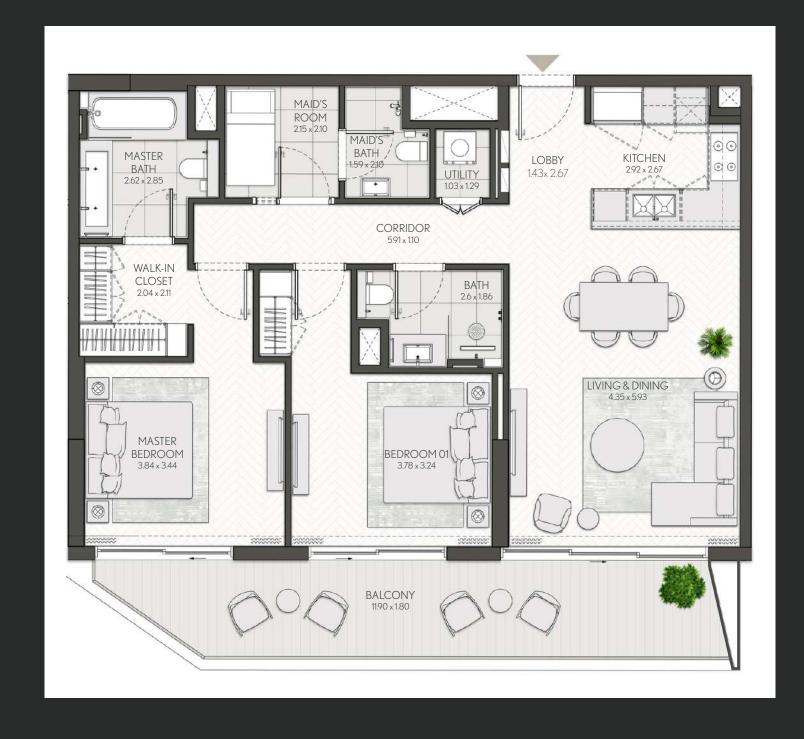

### 1 Bedroom

Apartment Type A

A.1, A.2, A.2(M), A.3, A.3(M), A.4, A.5, A.5(M), A.6, A.7, A.8