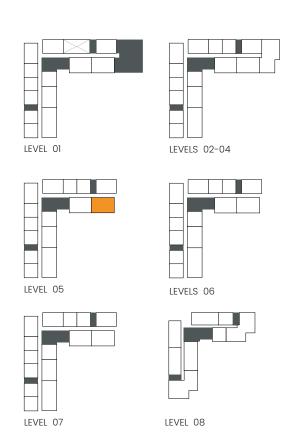

### 1 Bedroom

Apartment Type A

A.1, A.2, A.2(M), A.3, A.3(M), A.4, A.5, A.5(M), A.6, A.7, A.8