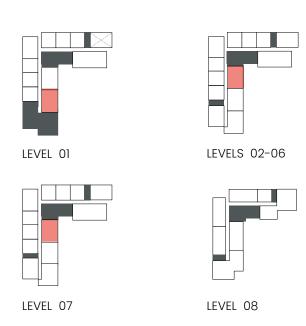

Units marked as "M" are mirrored in reality compared to the plan.

#### 2 Bedroom

Apartment Type: C C.1

Units marked as "M" are mirrored in reality compared to the plan.

### 2 Bedroom

Apartment Type: B B.2

Units marked as "M" are mirrored in reality compared to the plan.

### 2 Bedroom

Apartment Type: C C.1

Units marked as "M" are mirrored in reality compared to the plan.