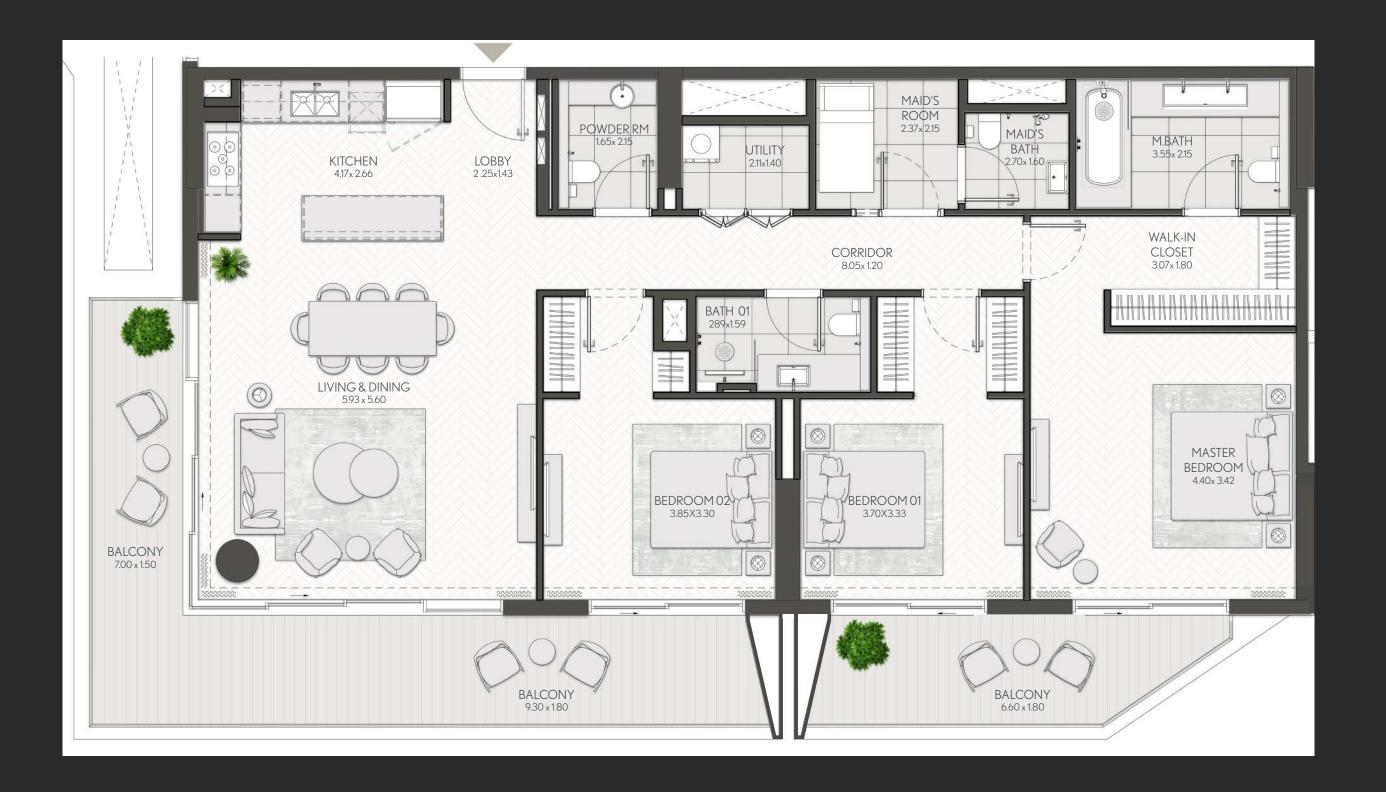

--------------|--------|------------|---------|
| UNIT NO | SQM        | SQFT    | SQM          | SQFT   | SQM        | SQFT    |
| 804     | 104.53     | 1125.16 | 58.55        | 630.23 | 163.08     | 1755.39 |



#### 2 Bedroom

Apartment Type: E F.1





#### CITY WALK NORTHLINE



| UNIT NO  | SUITE AREA |         | BALCONY AREA |        | TOTAL AREA |         |
|----------|------------|---------|--------------|--------|------------|---------|
| UNIT INO | SQM        | SQFT    | SQM          | SQFT   | SQM        | SQFT    |
| 807      | 124.29     | 1337.86 | 27.79        | 299.13 | 152.08     | 1636.99 |



#### CITY WALK NORTHLINE

### 3 Bedroom

Apartment Type: A A.1









Units marked as "M" are mirrored in reality compared to the plan.



### 3 Bedroom

Apartment Type: A







| UNIT NO             | SUITE AREA |         | BALCONY AREA |        | TOTAL AREA |         |
|---------------------|------------|---------|--------------|--------|------------|---------|
| ONLINO              | SQM        | SQFT    | SQM          | SQFT   | SQM        | SQFT    |
| 201 301 401 501 601 | 158.02     | 1700.93 | 42.19        | 454.13 | 200.21     | 2155.06 |
| 701                 | 158.02     | 1700.93 | 42.87        | 461.45 | 200.89     | 2162.38 |

Units marked as "M" are mirrored in reality compared to the plan.



#### CITY WALK NORTHLINE

### 3 Bedroom

Apartment Type: B B.1









Units marked as "M" are mirrored in reality compared to the plan.



### 3 Bedroom

Apartment Type: C C.1









Units marked as "M" are mirrored in reality compared to the plan.