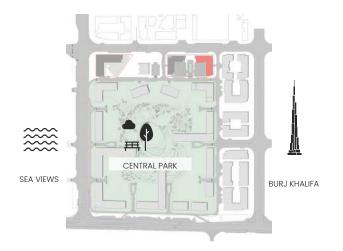

B.4







| UNIT NO             | SUITE AREA |         | BALCONY AREA |        | TOTAL AREA |         |
|---------------------|------------|---------|--------------|--------|------------|---------|
|                     | SQM        | SQFT    | SQM          | SQFT   | SQM        | SQFT    |
| 213 313 413 513 613 | 109.76     | 1181.46 | 21.29        | 229.17 | 131.05     | 1410.62 |
| 713                 | 109.76     | 1181.46 | 21.63        | 232.83 | 131.39     | 1414.28 |
| 109M                | 108.71     | 1170.15 | 42.21        | 454.35 | 150.92     | 1624.50 |

Units marked as "M" are mirrored in reality compared to the plan.



### 2 Bedroom

Apartment Type: B B.2









Units marked as "M" are mirrored in reality compared to the plan.



### 2 Bedroom

Apartment Type: B B.3







| UNIT NO             | SUITE AREA |         | BALCONY AREA |        | TOTAL AREA |         |
|---------------------|------------|---------|--------------|--------|------------|---------|
|                     | SQM        | SQFT    | SQM          | SQFT   | SQM        | SQFT    |
| 212 312 412 512 612 | 108.86     | 1171.77 | 11.08        | 119.27 | 119.94     | 1291.03 |
| 712                 | 108.86     | 1171.77 | 11.42        | 122.92 | 120.28     | 1294.69 |

Units marked as "M" are mirrored in reality compared to the plan.



### 2 Bedroom

Apartment Type: C C.1









Units marked as "M" are mirrored in reality compared to the plan.



#### 2 Bedroom

Apartment Type: D D.1, D.3





# CITY WALK NORTHLINE



| UNIT NO | SUITE AREA |         | BALCONY AREA |        | TOTAL ARE