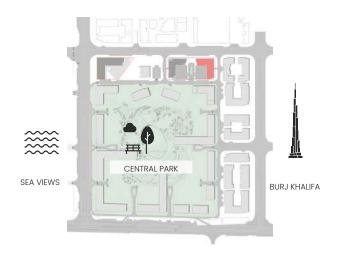

0 | 95.99      | 1033.24 | 18.13        | 195.15 | 114.12     | 1128.39 |



### 2 Bedroom

Apartment Type: B B.1, B.4







| UNIT NO             | SUITE AREA |         | BALCONY AREA |        | TOTAL AREA |         |
|---------------------|------------|---------|--------------|--------|------------|---------|
|                     | SQM        | SQFT    | SQM          | SQFT   | SQM        | SQFT    |
| 213 313 413 513 613 | 109.76     | 1181.46 | 21.29        | 229.17 | 131.05     | 1410.62 |
| 713                 | 109.76     | 1181.46 | 21.63        | 232.83 | 131.39     | 1414.28 |
| 109M                | 108.71     | 1170.15 | 42.21        | 454.35 | 150.92     | 1624.50 |

Units marked as "M" are mirrored in reality compared to the plan.



### 2 Bedroom

Apartment Type: B B.2









Units marked as "M" are mirrored in reality compared to the plan.



### 2 Bedroom

Apartment Type: B B.3







| UNIT NO             | SUITE AREA |         | BALCONY AREA |        | TOTAL AREA |         |
|---------------------|------------|---------|--------------|--------|------------|---------|
|                     | SQM        | SQFT    | SQM          | SQFT   | SQM        | SQFT    |
| 212 312 412 512 612 | 108.86     | 1171.77 | 11.08        | 119.27 | 119.94     | 1291.03 |
| 712                 | 108.86     | 1171.77 | 11.42        | 122.92 | 120.28     | 1294.69 |

Units marked as "M" are mirrored in reality compared to the plan.



### 2 Bedroom

Apartment Type: C C.1









Units marked as "M" are mirrored in reality compared to the plan.



#### 2 Bedroom

Apartment