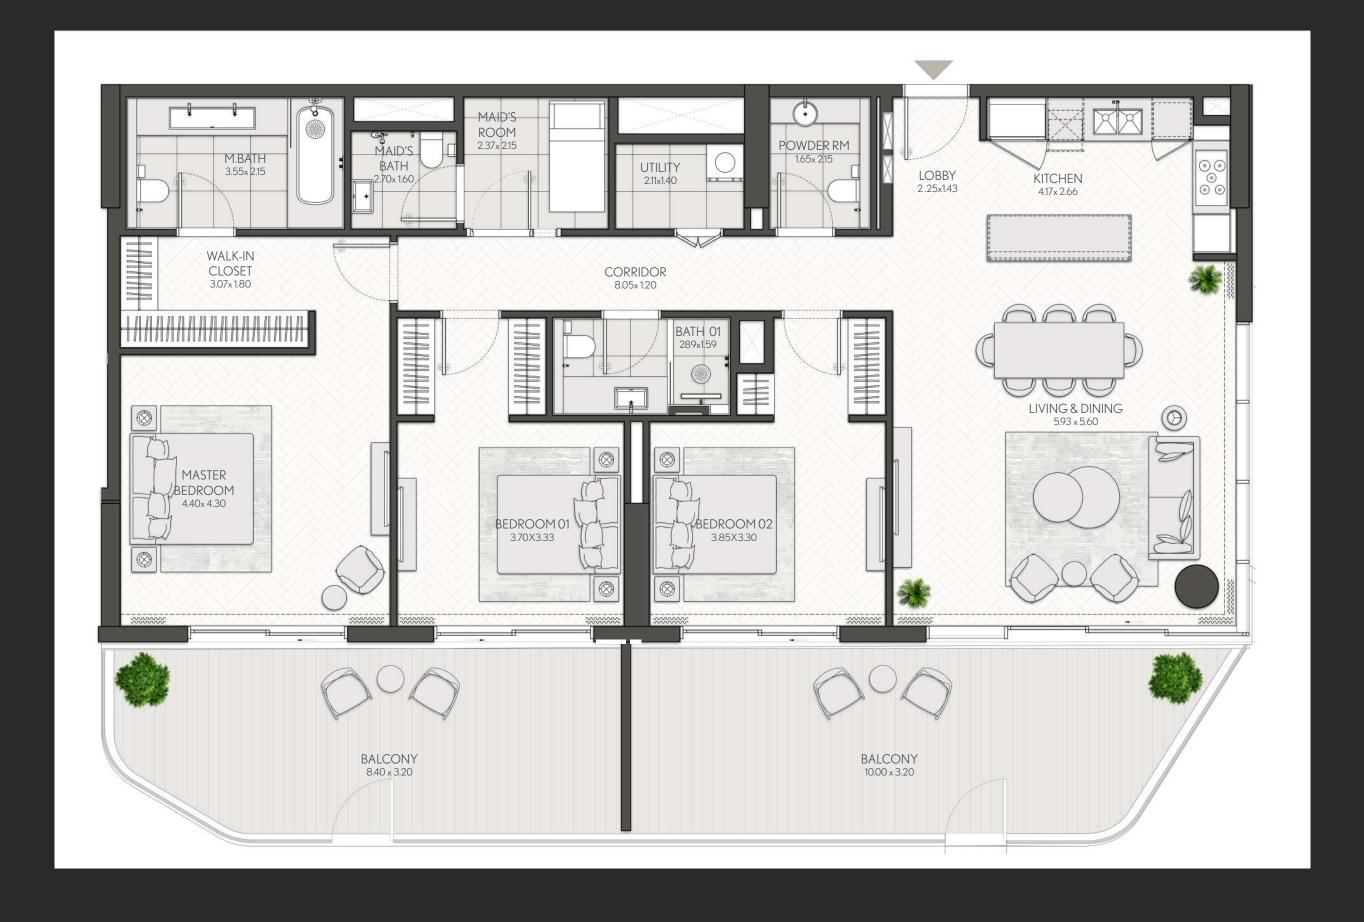

| UNIT NO | SUITE AREA |         | BALCONY AREA |        | TOTAL AREA |         |
|---------|------------|---------|--------------|--------|------------|---------|
|         | SQM        | SQFT    | SQM          | SQFT   | SQM        | SQFT    |
| 701     | 108.34     | 1166.17 | 22.67        | 244.02 | 131.01     | 1410.19 |
| 102     | 108.17     | 1164.34 | 28.10        | 302.47 | 136.27     | 1466.81 |
| 101     | 108.34     | 1166.17 | 30.66        | 330.02 | 139.00     | 1496.20 |
| 112     | 107.88     | 1161.22 | 41.11        | 442.51 | 148.99     | 1603.73 |