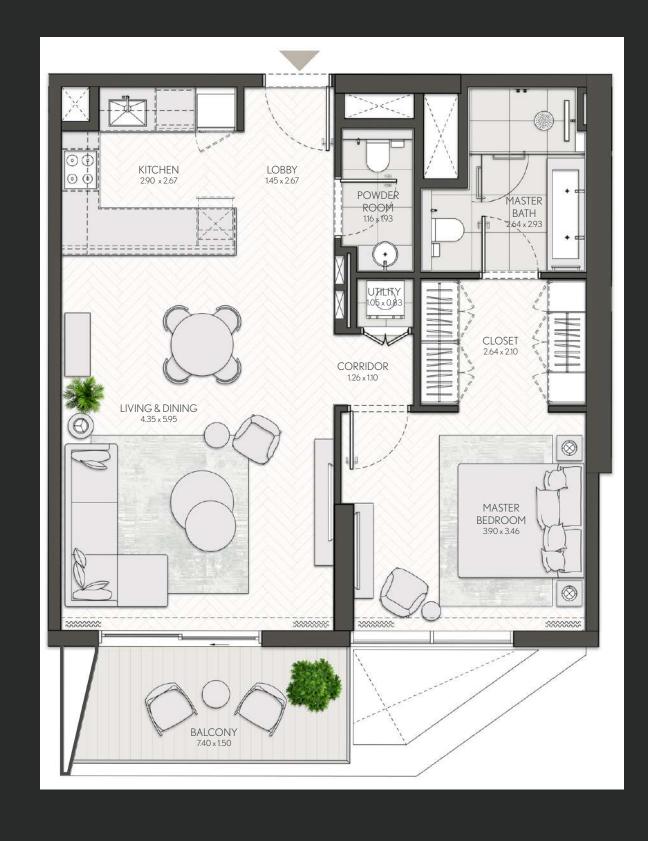

## 2 Bedroom

Apartment Type A

## CITY WALK NORTHLINE

| UNIT NO                           | SUITE AREA |         | BALCONY AREA |        | TOTAL AREA |         |
|-----------------------------------|------------|---------|--------------|--------|------------|---------|
|                                   | SQM        | SQFT    | SQM          | SQFT   | SQM        | SQFT    |
| 105, 208, 308, 408, 507, 607, 707 | 95.83      | 1031.51 | 16.43        | 176.85 | 112.26     | 1208.37 |