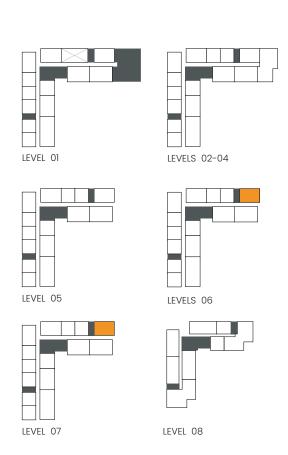

|
|-------------------------|------------|---------|--------------|--------|---------|---------|
| OWN NO                  | SQM        | SQFT    | SQM          | SQFT   | SQM     | SQFT    |
| 103М                    | 94.53      | 1017.52 | 15.01        | 161.57 | 109.54  | 1179.09 |
| 204м, 304м, 404м        | 94.53      | 1017.52 | 16.80        | 180.84 | 111.33  | 1198.36 |
| 104                     | 95.21      | 1024.84 | 17.83        | 191.92 | 113.04  | 1216.76 |
| 503M                    | 96.25      | 1036.04 | 17.42        | 187.51 | 113.67  | 1223.54 |
| 207, 307, 407, 506, 606 | 95.21      | 1024.84 | 19.04        | 204.95 | 114.25  | 1229.79 |
| 706                     | 95.21      | 1024.84 | 19.34        | 208.18 | 114.55  | 1233.02 |



### 2 Bedroom

Apartment Type A





## CITY WALK NORTHLINE



| UNIT NO  | SUITE AREA |         | BALCONY AREA |        | TOTAL AREA |         |
|----------|------------|---------|--------------|--------|------------|---------|
|          | SQM        | SQFT    | SQM          | SQFT   | SQM        | SQFT    |
| 603, 703 | 96.65      | 1040.34 | 16.04        | 172.65 | 112.69     | 1213.00 |



### 2 Bedroom

Apartment Type B
B.1, B.2, B.3, B.4, B.5, B.6, B.9, B.10





## CITY WALK NORTHLINE



| UNIT NO                 | SUITE AREA |         | BALCONY AREA |        | TOTAL AREA |         |
|-------------------------|------------|---------|--------------|--------|------------|---------|
|                         | SQM        | SQFT    | SQM          | SQFT   | SQM        | SQFT    |
| 215, 315, 415, 514, 614 | 107.88