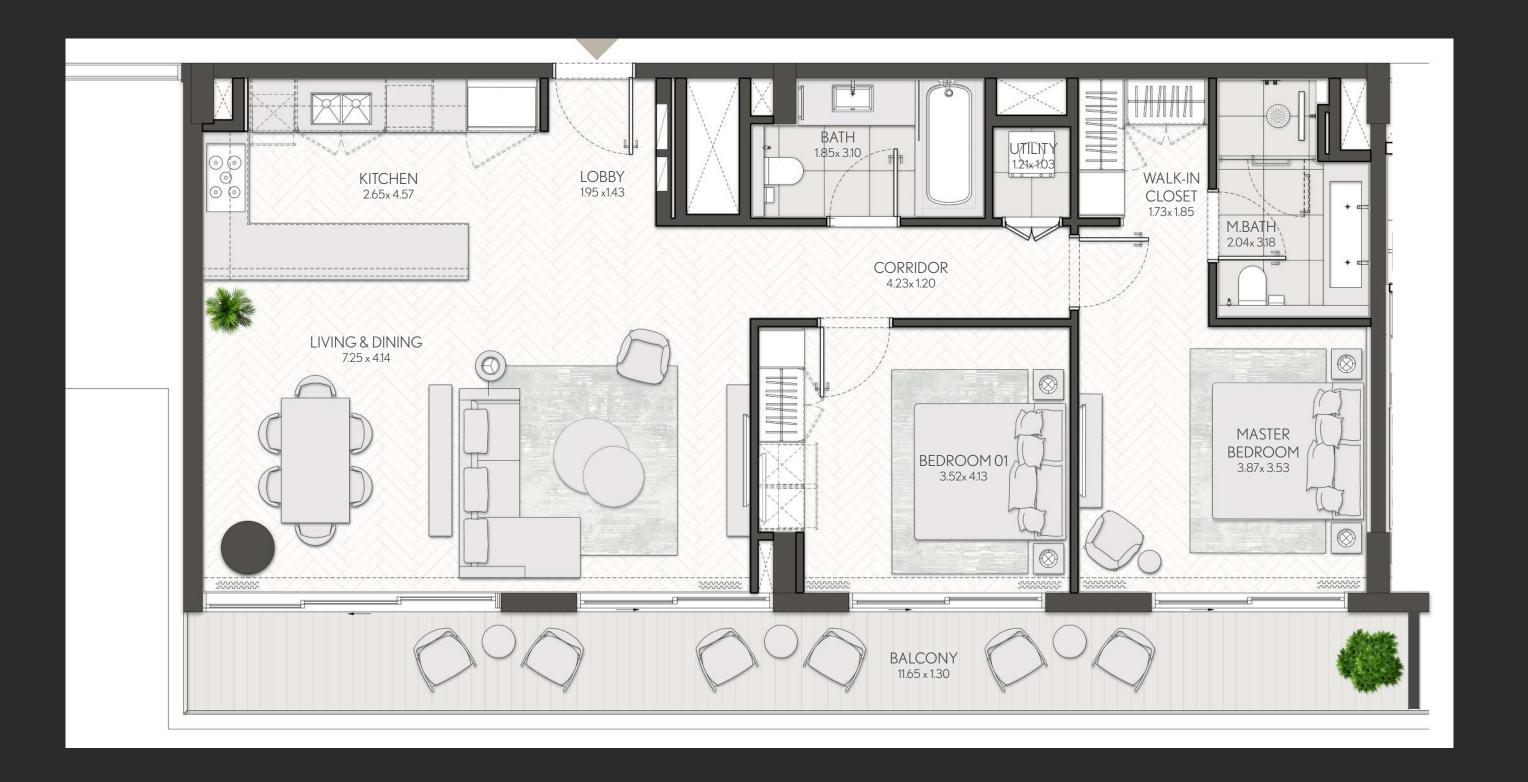

lity compared to the plan.



### 2 Bedroom

Apartment Type: B B.3







| UNIT NO             | SUITE AREA |         | BALCONY AREA |        | TOTAL AREA |         |
|---------------------|------------|---------|--------------|--------|------------|---------|
|                     | SQM        | SQFT    | SQM          | SQFT   | SQM        | SQFT    |
| 212 312 412 512 612 | 108.86     | 1171.77 | 11.08        | 119.27 | 119.94     | 1291.03 |
| 712                 | 108.86     | 1171.77 | 11.42        | 122.92 | 120.28     | 1294.69 |

Units marked as "M" are mirrored in reality compared to the plan.



### 2 Bedroom

Apartment Type: C C.1









Units marked as "M" are mirrored in reality compared to the plan.



#### 2 Bedroom

Apartment Type: D D.1, D.3





# CITY WALK NORTHLINE



| UNIT NO | SUITE AREA |         | BALCONY AREA |        | TOTAL AREA |         |
|---------|------------|---------|--------------|--------|------------|---------|
| ONLINO  | SQM        | SQFT    | SQM          | SQFT   | SQM        | SQFT    |
| 803     | 105.74     | 1138.19 | 23.75        | 255.65 | 129.49     | 1393.83 |
| 805M    | 105.64     | 1137.11 | 26.29        | 282.99 | 131.93     | 1420.09 |



#### 2 Bedroom

Apartment Type: D D.2





# CITY WALK NORTHLINE



| UNIT NO | SUITE AREA |         | BALCONY AREA |        | TOTAL AREA |         |
|---------|------------|---------|--------------|--------|------------|---------|
| UNIT NO | SQM        | SQFT    | SQM          | SQFT   | SQM        | SQFT    |
| 804     | 104.53     | 1125.16 | 58.55        | 630.23 | 163.08     |