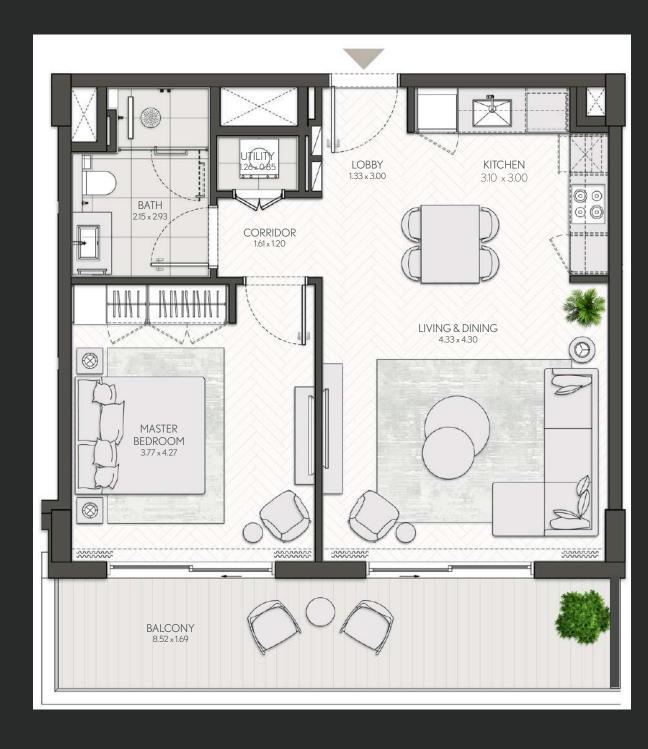

### 1 Bedroom

Apartment Type A

A.1, A.2, A.2(M), A.3, A.3(M), A.4, A.5, A.5(M), A.6, A.7, A.8