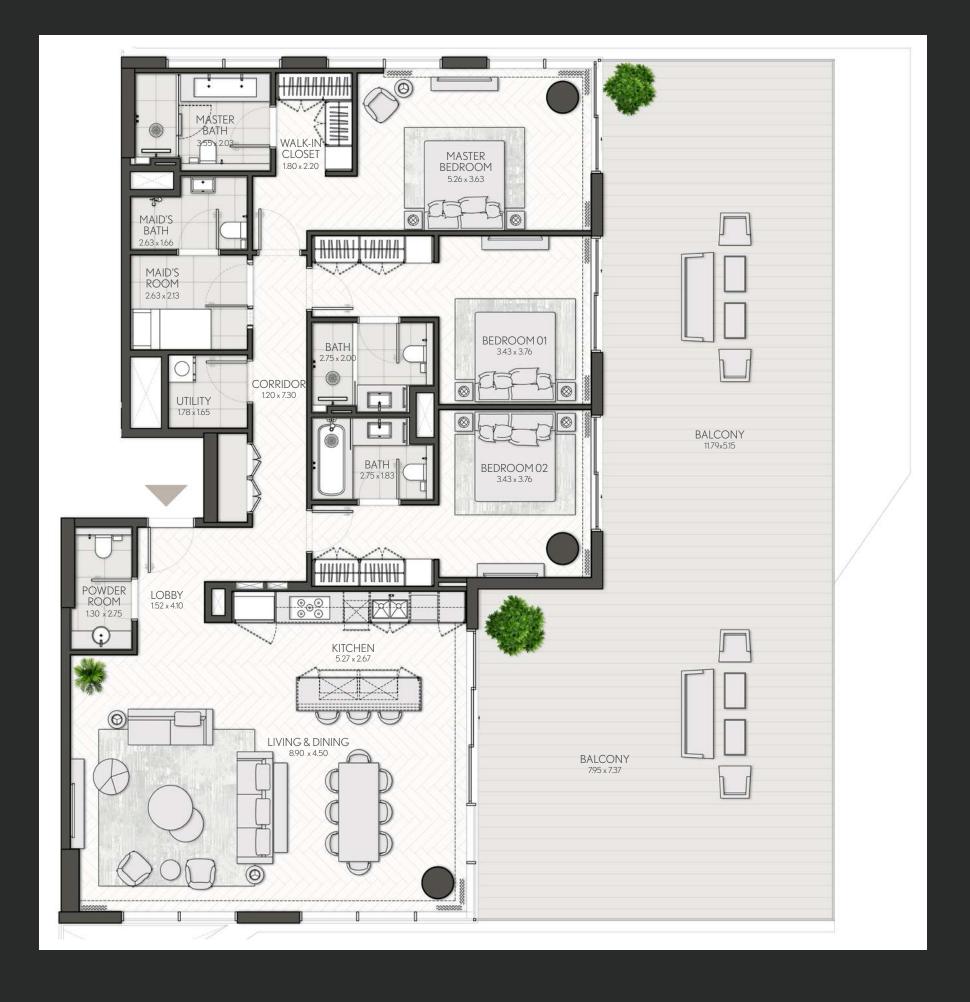

### 3 Bedroom

Apartment Type: A A.1

Units marked as "M" are mirrored in reality compared to the plan.

### 3 Bedroom

Apartment Type: A

| UNIT NO             | SUITE AREA |         | BALCONY AREA |        | TOTAL AREA |         |
|---------------------|------------|---------|--------------|--------|------------|---------|
| ONLINO              | SQM        | SQFT    | SQM          | SQFT   | SQM        | SQFT    |
| 201 301 401 501 601 | 158.02     | 1700.93 | 42.19        | 454.13 | 200.21     | 2155.06 |
| 701                 | 158.02     | 1700.93 | 42.87        | 461.45 | 200.89     | 2162.38 |

Units marked as "M" are mirrored in reality compared to the plan.