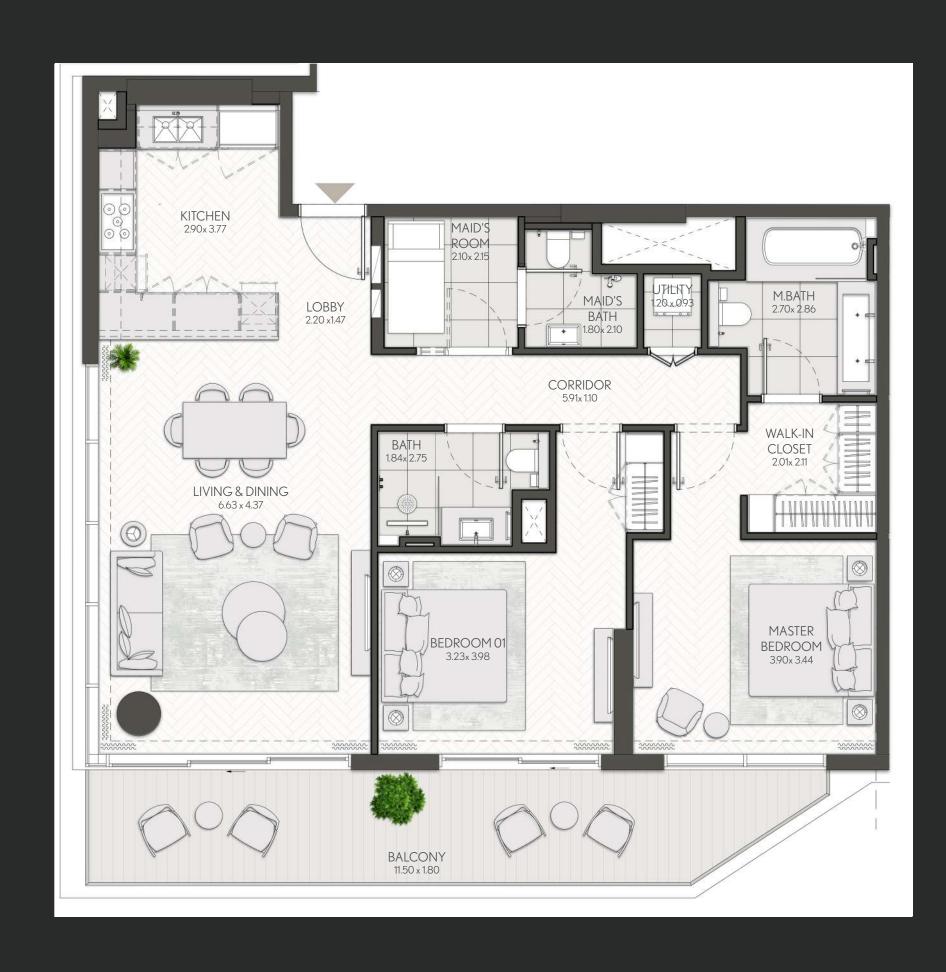

### 2 Bedroom

Apartment Type: B B.1, B.4

| UNIT NO             | SUITE AREA |         | BALCONY AREA |        | TOTAL AREA |         |
|---------------------|------------|---------|--------------|--------|------------|---------|
|                     | SQM        | SQFT    | SQM          | SQFT   | SQM        | SQFT    |
| 213 313 413 513 613 | 109.76     | 1181.46 | 21.29        | 229.17 | 131.05     | 1410.62 |
| 713                 | 109.76     | 1181.46 | 21.63        | 232.83 | 131.39     | 1414.28 |
| 109М                | 108.71     | 1170.15 | 36.98        | 398.05 | 145.69     | 1568.21 |

### 2 Bedroom

Apartment Type: B B.1, B.4

| UNIT NO             | SUITE AREA |         | BALCONY AREA |        | TOTAL AREA |         |
|---------------------|------------|---------|--------------|--------|------------|---------|
|                     | SQM        | SQFT    | SQM          | SQFT   | SQM        | SQFT    |
| 213 313 413 513 613 | 109.76     | 1181.46 | 21.29        | 229.17 | 131.05     | 1410.62 |
| 713                 | 109.76     | 1181.46 | 21.63        | 232.83 | 131.39     | 1414.28 |
| 109M                | 108.71     | 1170.15 | 42.21        | 454.35 | 150.92     | 1624.50 |