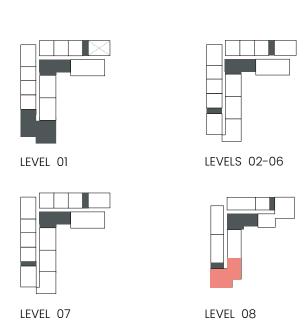

| SQFT   | SQM        | SQFT    |
| 807     | 124.29     | 1337.86 | 27.77        | 298.92 | 152.06     | 1636.77 |



## 3 Bedroom

Apartment Type: A A.1





## CITY WALK NORTHLINE







## 3 Bedroom

Apartment Type: A A.2





## CITY WALK NORTHLINE



| UNIT NO             | SUITE AREA |         | BALCONY AREA |        | TOTAL AREA |         |
|---------------------|------------|---------|--------------|--------|------------|---------|
|                     | SQM        | SQFT    | SQM          | SQFT   | SQM        | SQFT    |
| 201 301 401 501 601 | 158.02     | 1700.93 | 42.19        | 454.13 | 200.21     | 2155.06 |
| 701                 | 158.02     | 1700.93 | 42.87        | 461.45 | 200.89     | 2162.38 |



## CITY WALK NORTHLINE

### 3 Bedroom

Apartment Type: B B.1











## CITY WALK NORTHLINE

### 3 Bedroom

Apartment Type: C C.1









Units marked as "M" are mirrored in reality compared to the plan.



### 1 Bedroom

Apartment Type A
A.1, A.2, A.3, A.4, A.5, A.6, A.7, A.8, A.9





#### CITY WALK NORTHLINE



| UNIT NO                  | SUITE AR | SUITE AREA |       | BALCONY AREA |       | REA    |
|--------------------------|----------|------------|-------|--------------|-------|--------|
| UNIT INC                 | SQM      | SQFT       | SQM   | SQFT         | SQM   | SQFT   |
| 102                      | 63.18    | 680.07     | 9.40  | 101.18       | 72.58 | 781.25 |
| 103                      | 62.09    | 668.34     | 10.81 | 116.36       | 72.90 | 784.70 |
| 207 307 407 507 607      | 62.68    | 674.69     | 10.23 | 110.12       | 7