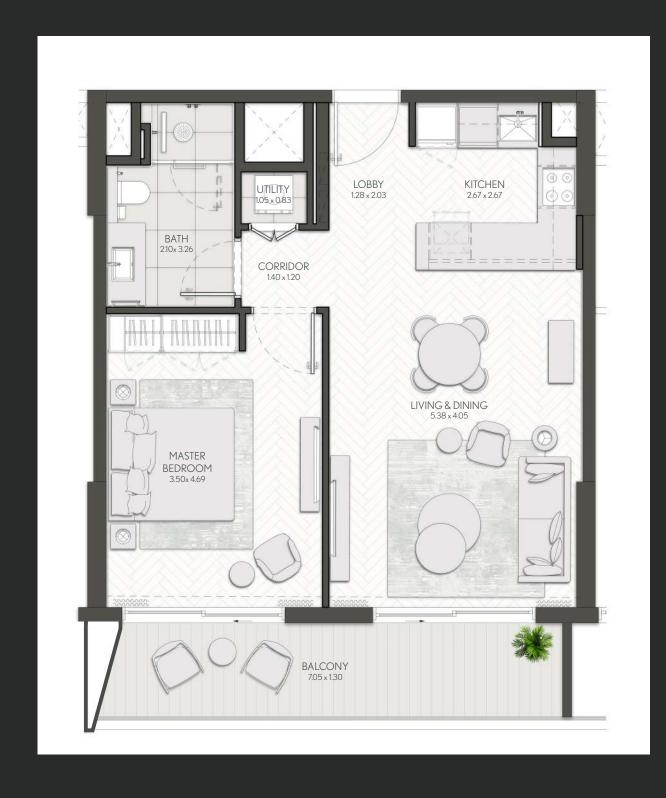

### 1 Bedroom

Apartment Type A

A.1, A.2, A.2(M), A.3, A.3(M), A.4, A.5, A.5(M), A.6, A.7, A.8