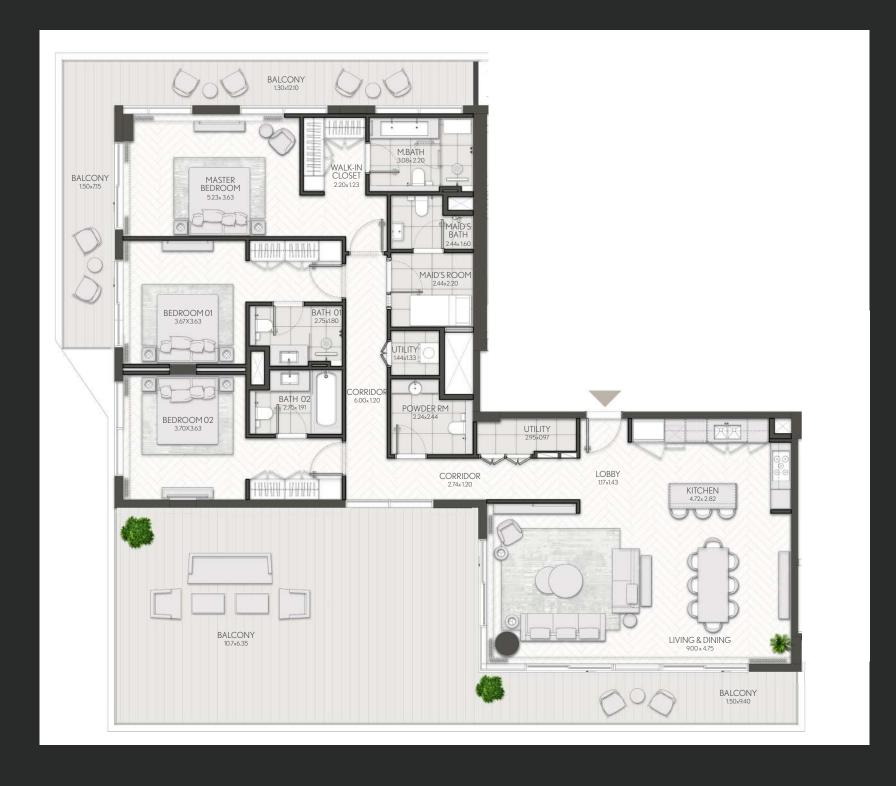

in reality compared to the plan.



### 3 Bedroom

Apartment Type: A







| UNIT NO             | SUITE AREA |         | BALCONY AREA |        | TOTAL AREA |         |
|---------------------|------------|---------|--------------|--------|------------|---------|
| ONLINO              | SQM        | SQFT    | SQM          | SQFT   | SQM        | SQFT    |
| 201 301 401 501 601 | 158.02     | 1700.93 | 42.19        | 454.13 | 200.21     | 2155.06 |
| 701                 | 158.02     | 1700.93 | 42.87        | 461.45 | 200.89     | 2162.38 |

Units marked as "M" are mirrored in reality compared to the plan.



#### CITY WALK NORTHLINE

### 3 Bedroom

Apartment Type: B B.1









Units marked as "M" are mirrored in reality compared to the plan.



### 3 Bedroom

Apartment Type: C C.1









Units marked as "M" are mirrored in reality compared to the plan.