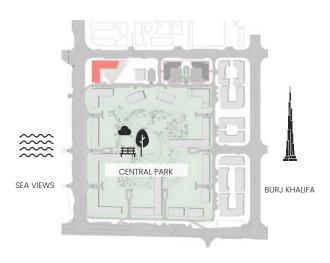

-------|---------|--------------|--------|------------|---------|
|                         | SQM        | SQFT    | SQM          | SQFT   | SQM        | SQFT    |
| 513                     | 145.84     | 1569.82 | 22.13        | 238.21 | 167.97     | 1808.03 |
| 214, 314, 414, 613, 713 | 145.84     | 1569.82 | 22.14        | 238.31 | 167.98     | 1808.14 |



### 3 Bedroom

Apartment Type B
B.1





## CITY WALK NORTHLINE



| UNIT NO | SUITE AREA |         | BALCONY AREA |         | TOTAL AREA |         |
|---------|------------|---------|--------------|---------|------------|---------|
|         | SQM        | SQFT    | SQM          | SQFT    | SQM        | SQFT    |
| 203     | 186.51     | 2007.59 | 122.90       | 1322.90 | 309.41     | 3330.49 |



### 3 Bedroom

Apartment Type B





## CITY WALK NORTHLINE



| LINIT NO | SUITE AREA |         | BALCONY AREA |        | TOTAL AREA |         |
|----------|------------|---------|--------------|--------|------------|---------|
| UNIT NO  | SQM        | SQFT    | SQM          | SQFT   | SQM        | SQFT    |
| 303, 403 | 186.51     | 2007.59 | 41.72        | 449.07 | 228.23     | 2456.67 |



### 3 Bedroom

Apartment Type C





## CITY WALK NORTHLINE



| UNIT NO | SUITE AREA |         | BALCONY AREA |         | TOTAL AREA |         |
|---------|------------|---------|--------------|---------|------------|---------|
|         | SQM        | SQFT    | SQM          | SQFT    | SQM        | SQFT    |
| 807     | 190.80     | 2053.77 | 176.83       | 1903.40 | 367.63     | 3957.17 |



### 3 Bedroom

Apartment Type D





##