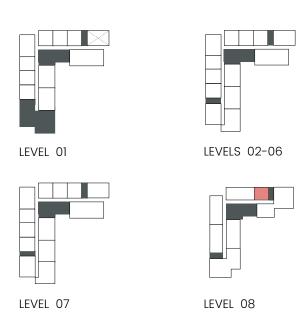

-|-------|--------|
|                          | SQM      | SQFT       | SQM   | SQFT         | SQM   | SQFT   |
| 209М 309М 409М 509М 609М | 62.82    | 676.19     | 10.74 | 115.61       | 73.56 | 791.80 |
| 709М                     | 62.82    | 676.19     | 10.76 | 115.82       | 73.58 | 792.02 |
| 703                      | 63.18    | 680.07     | 10.47 | 112.70       | 73.65 | 792.77 |
| 208 308 408 508 608      | 62.09    | 668.34     | 12.14 | 130.67       | 74.23 | 799.01 |
| 204 304 404 504 604      | 62.09    | 668.34     | 12.16 | 130.89       | 74.25 | 799.23 |
| 107 704 708              | 62.09    | 668.34     | 12.46 | 134.12       | 74.55 | 802.46 |
| 205 305 405 505 605 705  | 61.89    | 666.18     | 13.64 | 146.82       | 75.53 | 813.00 |



### 1 Bedroom

Apartment Type B





## CITY WALK NORTHLINE



| UNIT NO | SUITE AREA |        | BALCONY AREA |        | TOTAL AREA |        |
|---------|------------|--------|--------------|--------|------------|--------|
|         | SQM        | SQFT   | SQM          | SQFT   | SQM        | SQFT   |
| 802     | 53.21      | 572.75 | 10.72        | 115.39 | 63.93      | 688.14 |



#### 2 Bedroom

Apartment Type A
A.1







| UNIT NO                 | SUITE AREA |         | BALCONY AREA |        | TOTAL AREA |         |
|-------------------------|------------|---------|--------------|--------|------------|---------|
|                         | SQM        | SQFT    | SQM          | SQFT   | SQM        | SQFT    |
| 105                     | 95.42      | 1027.10 | 13.52        | 145.53 | 108.94     | 1172.63 |
| 206 306 4