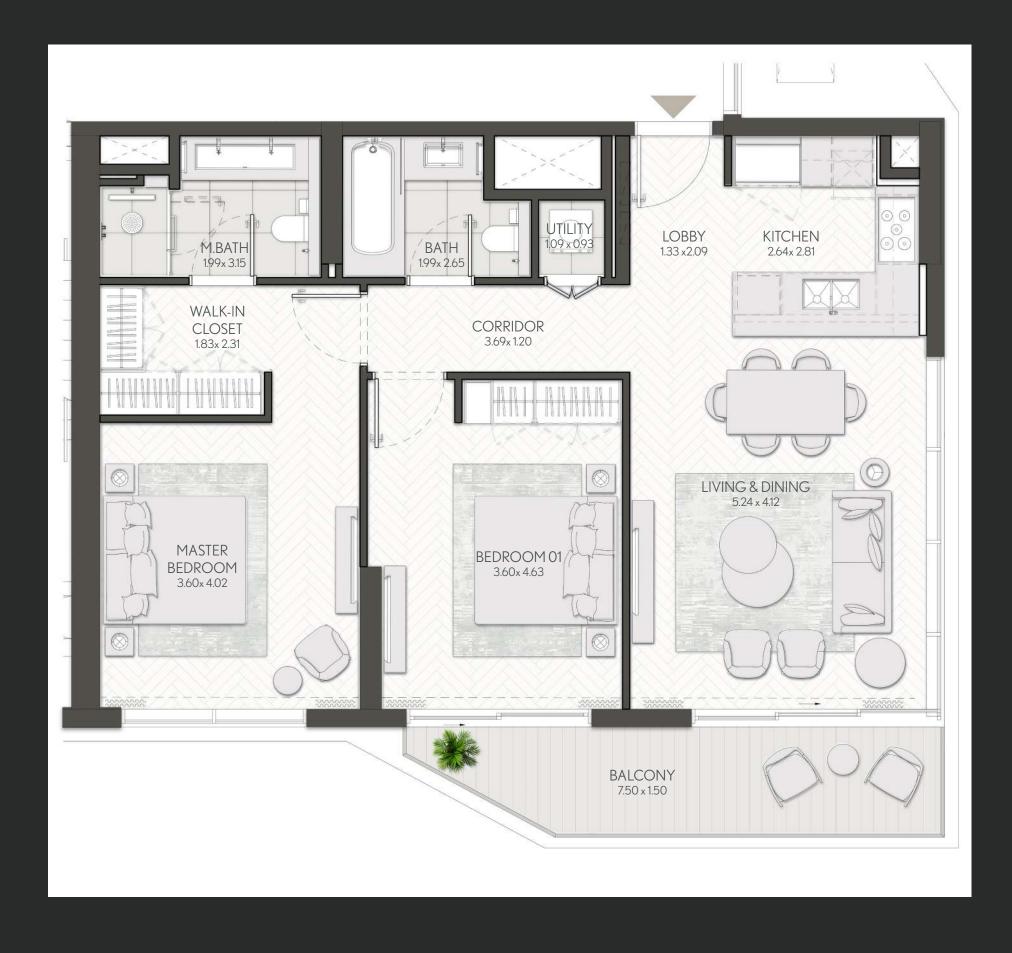

## 2 Bedroom

Apartment Type A

### 2 Bedroom

Apartment Type A A.2, A.3, A.4, A.5, A.7

#### 2 Bedroom

Apartment Type A
A.1

| UNIT NO                 | SUITE AREA |         | BALCONY AREA |        | TOTAL AREA |         |
|-------------------------|------------|---------|--------------|--------|------------|---------|
|                         | SQM        | SQFT    | SQM          | SQFT   | SQM        | SQFT    |
| 105                     | 95.42      | 1027.10 | 13.52        | 145.53 | 108.94     | 1172.63 |
| 206 306 406 506 606 706 | 95.42      | 1027.10 | 14.45        | 155.54 | 109.87     | 1182.64 |

### 2 Bedroom

Apartment Type A

A.1