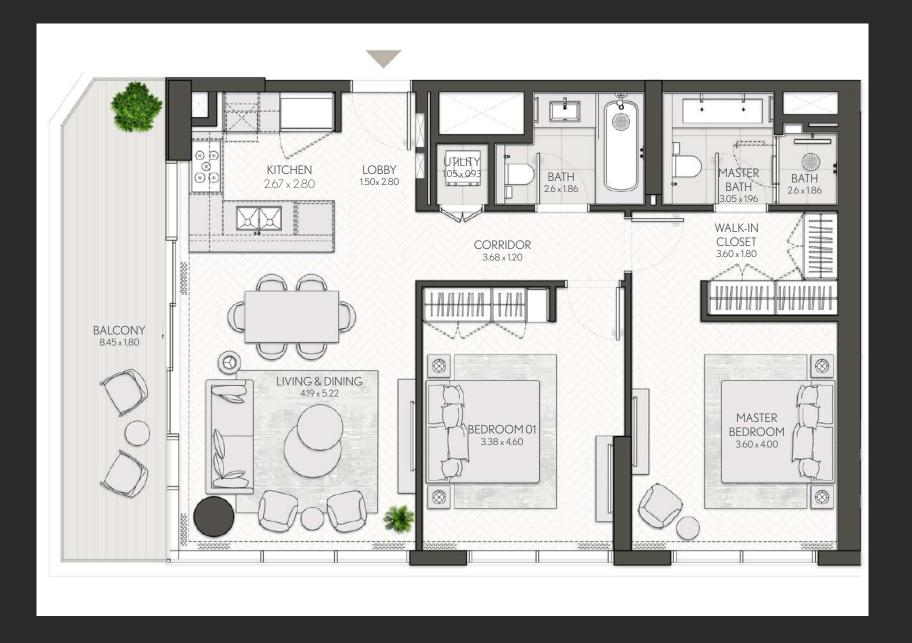

## 2 Bedroom

Apartment Type A

### 2 Bedroom

Apartment Type A A.2, A.3, A.4, A.5, A.7

### 2 Bedroom

Apartment Type A