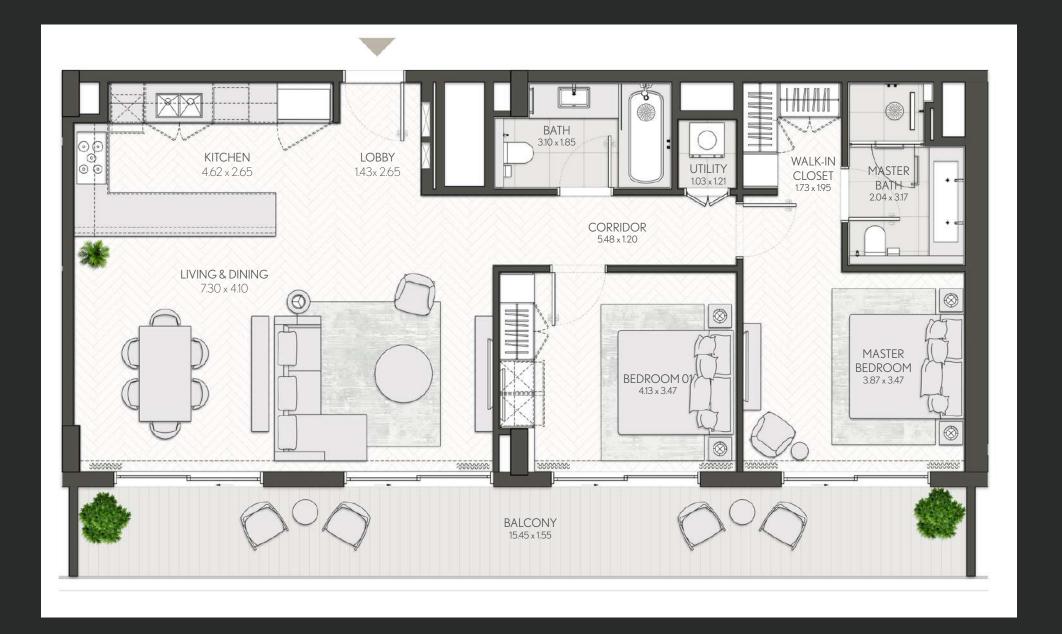

### 1 Bedroom

Apartment Type A

A.1, A.2, A.2(M), A.3, A.3(M), A.4, A.5, A.5(M), A.6, A.7, A.8

## CITY WALK NORTHLINE

| UNIT NO                                  | SUITE AREA |        | BALCONY AREA |        | TOTAL AREA |        |
|------------------------------------------|------------|--------|--------------|--------|------------|--------|
|                                          | SQM        | SQFT   | SQM          | SQFT   | SQM        | SQFT   |
| 209, 309, 409, 508, 608                  | 62.3       | 670.60 | 10.26        | 110.44 | 72.56      | 781.04 |
| 106, 708                                 | 62.3       | 670.60 | 10.55        | 113.56 | 72.85      | 784.16 |
| 604M, 704M                               | 62.47      | 672.43 | 10.82        | 116.47 | 73.29      | 788.89 |
| 108M, 211M, 311M, 411M, 510M, 610M, 710M | 62.8       | 675.98 | 10.95        | 117.87 | 73.75      | 793.85 |
| 109, 212, 312, 412, 511, 611, 711        | 63.18      | 680.07 | 10.62        | 114.31 | 73.80      | 794.38 |
| 210, 310, 410, 509, 609                  | 61.71      | 664.25 | 12.16        | 130.89 | 73.87      | 795.14 |

| UNIT NO                           | SUITE AREA |        | BALCONY AREA |        | TOTAL A | REA    |
|-----------------------------------|------------|--------|--------------|--------|---------|--------|
|                                   | SQM        | SQFT   | SQM          | SQFT   | SQM     | SQFT   |
| 107, 709                          | 61.71      | 664.25 | 12.46        | 134.12 | 74.17   | 798.37 |
| 205М, 305М, 405М, 504М            | 62.47      | 672.43 | 11.89        | 127.98 | 74.36   | 800.41 |
| 206м, 306м, 406м, 505м, 605м      | 62.3       | 670.60 | 12.16        | 130.89 | 74.46   | 801.49 |
| 705M                              | 62.3       | 670.60 | 12.46        | 134.12 | 74.76   | 804.72 |
| 110, 213, 313, 413, 512, 612, 712 | 62.98      | 677.92 | 13.74        | 147.90 | 76.72   | 825.81 |