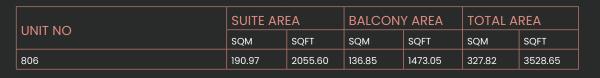

## CITY WALK NORTHLINE

| UNIT NO | SUITE AREA |         | BALCONY AREA |        | TOTAL AREA |         |
|---------|------------|---------|--------------|--------|------------|---------|
|         | SQM        | SQFT    | SQM          | SQFT   | SQM        | SQFT    |
| 806     | 105.66     | 1137.32 | 26.78        | 288.26 | 132.44     | 1425.58 |