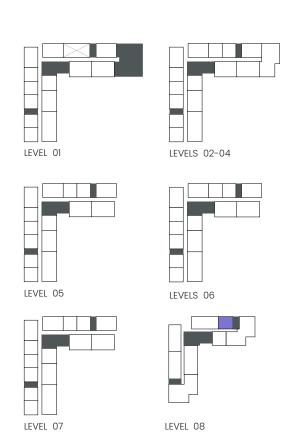

2 |
| 110, 213, 313, 413, 512, 612, 712 | 62.98      | 677.92 | 13.74        | 147.90 | 76.72   | 825.81 |



### 1 Bedroom

Apartment Type B B.1, B.2, B.3





## CITY WALK NORTHLINE



| UNIT NO                 | SUITE AREA |        | BALCONY AREA |        | TOTAL AREA |        |
|-------------------------|------------|--------|--------------|--------|------------|--------|
|                         | SQM        | SQFT   | SQM          | SQFT   | SQM        | SQFT   |
| 216, 316, 416, 515, 615 | 73.65      | 792.77 | 8.21         | 88.37  | 81.86      | 881.14 |
| 715                     | 73.65      | 792.77 | 8.55         | 92.03  | 82.20      | 884.80 |
| 113                     | 73.65      | 792.77 | 13.16        | 141.65 | 86.81      | 934.42 |



#### 1 Bedroom

Apartment Type C





## CITY WALK NORTHLINE



| UNIT NO | SUITE AREA |        | BALCONY AREA |        | TOTAL AREA |        |
|---------|------------|--------|--------------|--------|------------|--------|
|         | SQM        | SQFT   | SQM          | SQFT   | SQM        | SQFT   |
| 803     | 52.82      | 568.55 | 12.95        | 139.39 | 65.77      | 707.95 |



#### 1 Bedroom

Apartment Type D





## CITY WALK NORTHLINE



| UNIT NO | SUITE AREA |        | BALCONY AREA |        | TOTAL AREA |        |
|---------|------------|--------|--------------|--------|------------|--------|
|         | SQM        | SQFT   | SQM          | SQFT   | SQM        | SQFT   |
| 801     | 61.94      | 666.72 | 16.00        | 172.22 | 77.94      | 838.95 |



## 2 Bedroom

Apartment Type A





## CITY WALK NORTHLINE