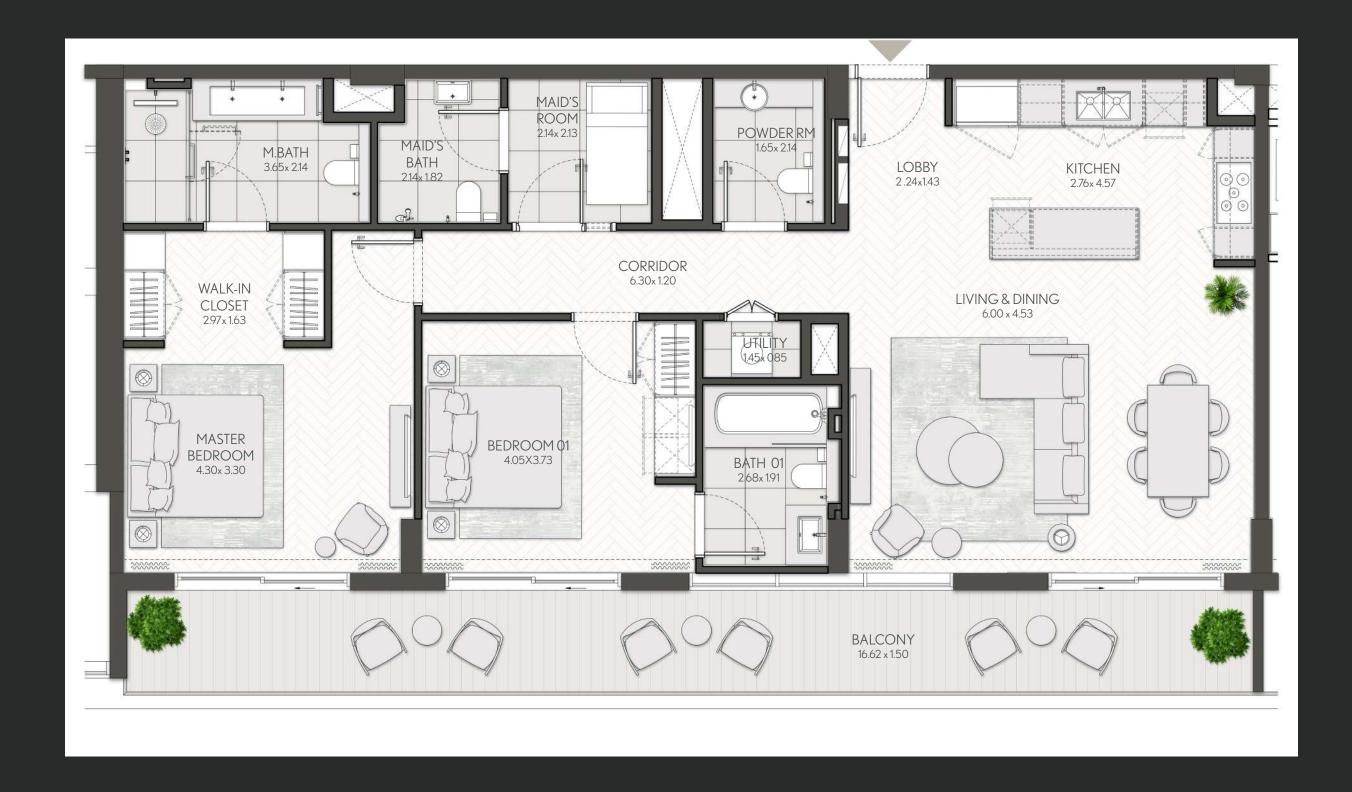

### 3 Bedroom

Apartment Type A

## CITY WALK NORTHLINE

| UNIT NO | SUITE AREA |         | BALCONY AREA |        | TOTAL AREA |         |
|---------|------------|---------|--------------|--------|------------|---------|
|         | SQM        | SQFT    | SQM          | SQFT   | SQM        | SQFT    |
| ııı     | 145.67     | 1567.99 | 53.63        | 577.27 | 199.30     | 2145.27 |

## 3 Bedroom

Apartment Type A

## CITY WALK NORTHLINE

| UNIT NO                 | SUITE AREA |         | BALCONY AREA |        | TOTAL AREA |         |
|-------------------------|------------|---------|--------------|--------|------------|---------|
|                         | SQM        | SQFT    | SQM          | SQFT   | SQM        | SQFT    |
| 513                     | 145.84     | 1569.82 | 22.13        | 238.21 | 167.97     | 1808.03 |
| 214, 314, 414, 613, 713 | 145.84     | 1569.82 | 22.14        | 238.31 | 167.98     | 1808.14 |