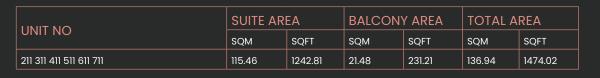

### 2 Bedroom

Apartment Type: B B.1, B.4

| UNIT NO             | SUITE AREA |         | BALCONY AREA |        | TOTAL AREA |         |
|---------------------|------------|---------|--------------|--------|------------|---------|
|                     | SQM        | SQFT    | SQM          | SQFT   | SQM        | SQFT    |
| 213 313 413 513 613 | 109.76     | 1181.46 | 21.29        | 229.17 | 131.05     | 1410.62 |
| 713                 | 109.76     | 1181.46 | 21.63        | 232.83 | 131.39     | 1414.28 |
| 109М                | 108.71     | 1170.15 | 36.98        | 398.05 | 145.69     | 1568.21 |