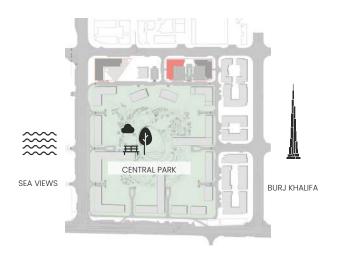

LCONY AREA |        | TOTAL AREA |         |
|---------|------------|---------|--------------|--------|------------|---------|
| ONIT NO | SQM        | SQFT    | SQM          | SQFT   | SQM        | SQFT    |
| 804     | 104.53     | 1125.16 | 58.55        | 630.23 | 163.08     | 1755.39 |



#### 2 Bedroom

Apartment Type: E





## CITY WALK NORTHLINE



| UNIT NO | SUITE AREA |         | BALCONY AREA |        | TOTAL AREA |         |
|---------|------------|---------|--------------|--------|------------|---------|
|         | SQM        | SQFT    | SQM          | SQFT   | SQM        | SQFT    |
| 807     | 124.29     | 1337.86 | 27.77        | 298.92 | 152.06     | 1636.77 |



## 3 Bedroom

Apartment Type: A A.1





## CITY WALK NORTHLINE







## 3 Bedroom

Apartment Type: A A.2





## CITY WALK NORTHLINE



| UNIT NO             | SUITE AREA |         | BALCONY AREA |        | TOTAL AREA |         |
|---------------------|------------|---------|--------------|--------|------------|---------|
|                     | SQM        | SQFT    | SQM          | SQFT   | SQM        | SQFT    |
| 201 301 401 501 601 | 158.02     | 1700.93 | 42.19        | 454.13 | 200.21     | 2155.06 |
| 701                 | 158.02     | 1700.93 | 42.87        | 461.45 | 200.89     | 2162.38 |



## CITY WALK NORTHLINE

### 3 Bedroom

Apartment Type: B B.1











## CITY WALK NORTHLINE

### 3 Bedroom

Apartment Type: C C.1









Units marked as "M" are mirrored in reality compared to the plan.



### 1 Bedroom

Apartment Type A
A.1, A.2, A.3, A.4, A.5, A.6, A.7, A.8, A.9





#### CI