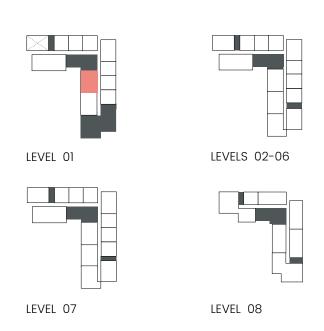

### 1 Bedroom

Apartment Type A

A.1, A.2, A.2(M), A.3, A.3(M), A.4, A.5, A.5(M), A.6, A.7, A.8