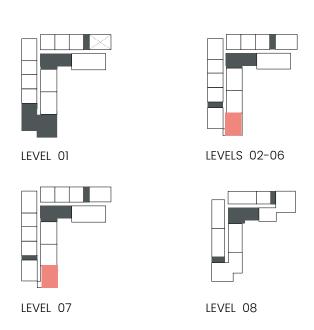

69     | 1568.21 |

Units marked as "M" are mirrored in reality compared to the plan.



### 2 Bedroom

Apartment Type: B





## CITY WALK NORTHLINE







### 2 Bedroom

Apartment Type: B







| UNIT NO             | SUITE AREA |         | BALCONY AREA |        | TOTAL AREA |         |
|---------------------|------------|---------|--------------|--------|------------|---------|
|                     | SQM        | SQFT    | SQM          | SQFT   | SQM        | SQFT    |
| 212 312 412 512 612 | 108.86     | 1171.77 | 11.08        | 119.27 | 119.94     | 1291.03 |
| 712                 | 108.86     | 1171.77 | 11.42        | 122.92 | 120.28     | 1294.69 |

Units marked as "M" are mirrored in reality compared to the plan.



## CITY WALK NORTHLINE

#### 2 Bedroom

Apartment Type: C C.1









Units marked as "M" are mirrored in reality compared to the plan.



### 2 Bedroom

Apartment Type: D D.1, D.3





## CITY WALK NORTHLINE



| UNIT NO | SUITE AREA |         | BALCONY AREA |        | TOTAL AREA |         |
|---------|------------|---------|--------------|--------|------------|---------|
|         | SQM        | SQFT    | SQM          | SQFT   | SQM        | SQFT    |
| 803     | 105.78     | 1138.62 | 23.75        | 255.65 | 129.53     | 1394.26 |
| 805M    | 105.64     | 1137.11 | 26.29        | 282.99 | 131.93     | 1420.09 |



#### 2 Bedroom

Apartment Type: D D.2





## CITY WALK NORTHLINE



| UNIT NO | SUITE AREA |         | BALCONY AREA |        | TOTAL AREA |         |
|---------|------------|---------|--------------|--------|------------|---------|
| ON