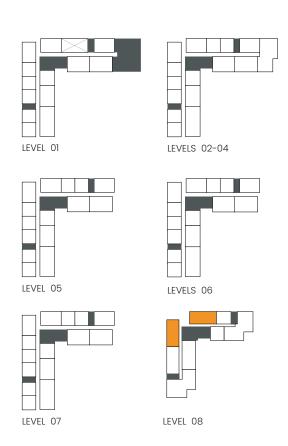

### 1 Bedroom

Apartment Type A

A.1, A.2, A.2(M), A.3, A.3(M), A.4, A.5, A.5(M), A.6, A.7, A.8

Units marked as "M" are mirrored in reality compared to the plan.