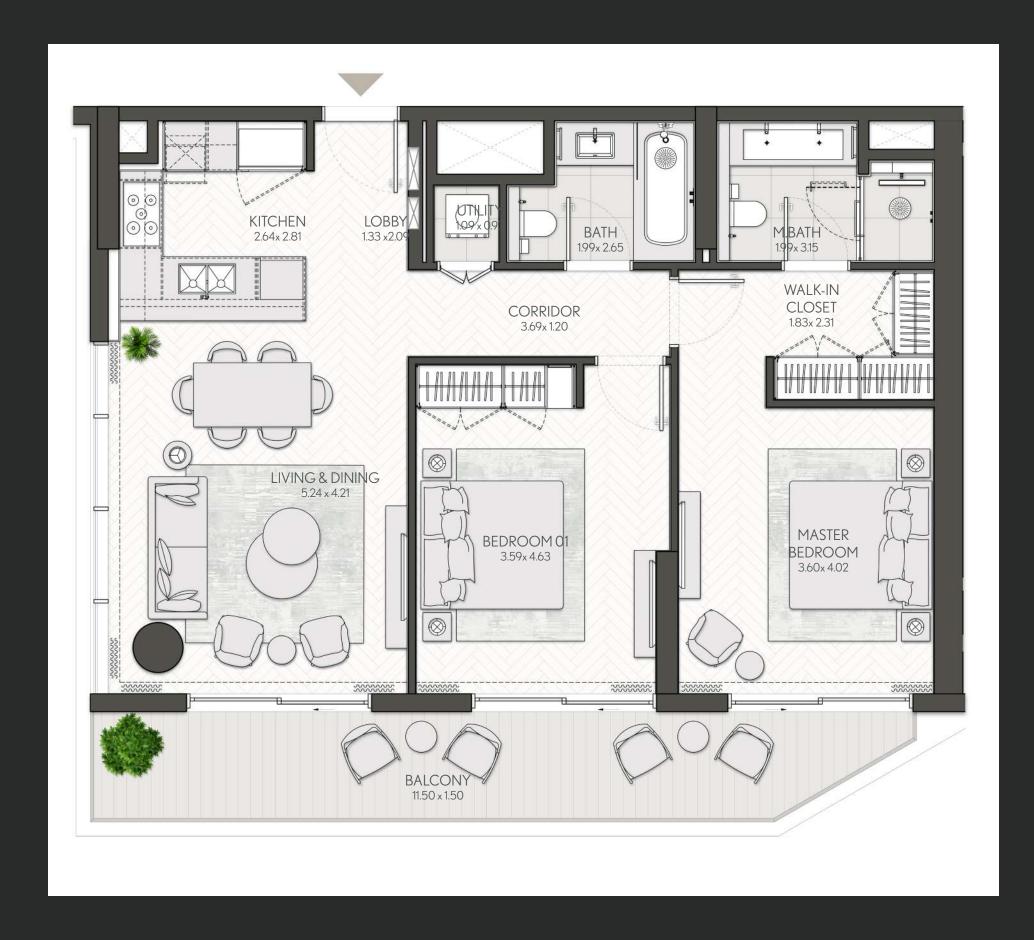

### 1 Bedroom

Apartment Type A

A.1, A.2, A.2(M), A.3, A.3(M), A.4, A.5, A.5(M), A.6, A.7, A.8

## CITY WALK NORTHLINE

| UNIT NO                                  | SUITE AREA |        | BALCONY AREA |        | TOTAL AREA |        |
|------------------------------------------|------------|--------|--------------|--------|------------|--------|
|                                          | SQM        | SQFT   | SQM          | SQFT   | SQM        | SQFT   |
| 209, 309, 409, 508, 608                  | 62.3       | 670.60 | 10.26        | 110.44 | 72.56      | 781.04 |
| 106, 708                                 | 62.3       | 670.60 | 10.55        | 113.56 | 72.85      | 784.16 |
| 604M, 704M                               | 62.47      | 672.43 | 10.82        | 116.47 | 73.29      | 788.89 |
| 108M, 211M, 311M, 411M, 510M, 610M, 710M | 62.8       | 675.98 | 10.95        | 117.87 | 73.75      | 793.85 |
| 109, 212, 312, 412, 511, 611, 711        | 63.18      | 680.07 | 10.62        | 114.31 | 73.80      | 794.38 |
| 210, 310, 410, 509, 609                  | 61.71      | 664.25 | 12.16        | 130.89 | 73.87      | 795.14 |

| UNIT NO                           | SUITE AREA |        | BALCONY AREA |        | TOTAL A | REA    |
|-----------------------------------|------------|--------|--------------|--------|---------|--------|
|                                   | SQM        | SQFT   | SQM          | SQFT   | SQM     | SQFT   |
| 107, 709                          | 61.71      | 664.25 | 12.46        | 134.12 | 74.17   | 798.37 |
| 205М, 305М, 405М, 504М            | 62.47      | 672.43 | 11.89        | 127.98 | 74.36   | 800.41 |
| 206м, 306м, 406м, 505м, 605м      | 62.3       | 670.60 | 12.16        | 130.89 | 74.46   | 801.49 |
| 705M                              | 62.3       | 670.60 | 12.46        | 134.12 | 74.76   | 804.72 |
| 110, 213, 313, 413, 512, 612, 712 | 62.98      | 677.92 | 13.74        | 147.90 | 76.72   | 825.81 |