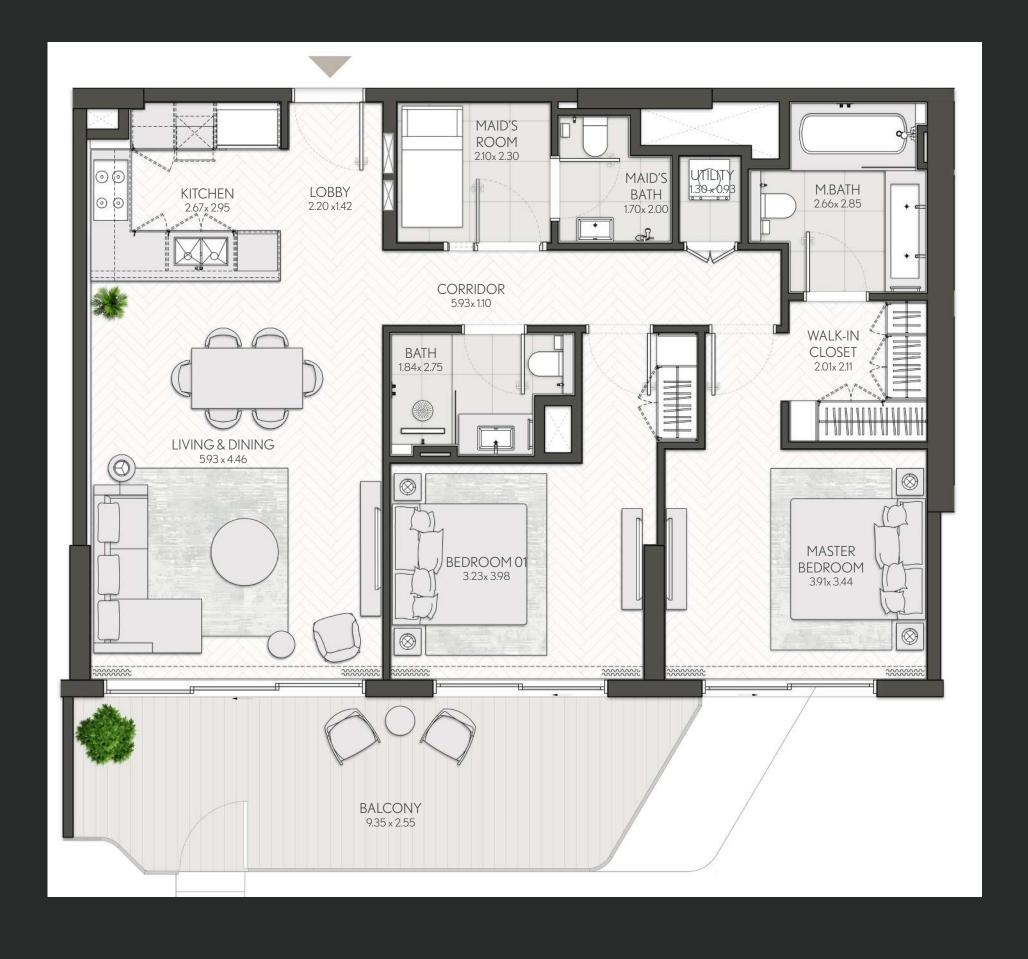

### 2 Bedroom

Apartment Type: B B.1, B.4

| UNIT NO             | SUITE AREA |         | BALCONY AREA |        | TOTAL AREA |         |
|---------------------|------------|---------|--------------|--------|------------|---------|
|                     | SQM        | SQFT    | SQM          | SQFT   | SQM        | SQFT    |
| 213 313 413 513 613 | 109.76     | 1181.46 | 21.29        | 229.17 | 131.05     | 1410.62 |
| 713                 | 109.76     | 1181.46 | 21.63        | 232.83 | 131.39     | 1414.28 |
| 109М                | 108.71     | 1170.15 | 36.98        | 398.05 | 145.69     | 1568.21 |