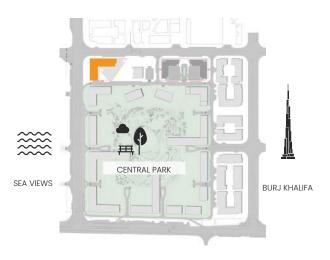

QFT   | SQM        | SQFT    |
| 701     | 108.34     | 1166.17 | 22.67        | 244.02 | 131.01     | 1410.19 |
| 102     | 108.17     | 1164.34 | 28.10        | 302.47 | 136.27     | 1466.81 |
| 101     | 108.34     | 1166.17 | 30.66        | 330.02 | 139.00     | 1496.20 |
| 112     | 107.88     | 1161.22 | 41.11        | 442.51 | 148.99     | 1603.73 |



### 2 Bedroom

Apartment Type B





## CITY WALK NORTHLINE



| UNIT NO | SUITE AREA |         | BALCONY AREA |        | TOTAL AREA |         |
|---------|------------|---------|--------------|--------|------------|---------|
|         | SQM        | SQFT    | SQM          | SQFT   | SQM        | SQFT    |
| 502     | 108.68     | 1169.83 | 71.63        | 771.03 | 180.31     | 1940.86 |



## 2 Bedroom

Apartment Type B B.8, B.11





## CITY WALK NORTHLINE



| UNIT NO | SUITE AREA |         | BALCONY AREA |        | TOTAL AREA |         |
|---------|------------|---------|--------------|--------|------------|---------|
|         | SQM        | SQFT    | SQM          | SQFT   | SQM        | SQFT    |
| 602     | 108.68     | 1169.83 | 30.07        | 323.67 | 138.75     | 1493.51 |
| 702     | 108.68     | 1169.83 | 30.41        | 327.33 | 139.09     | 1497.16 |



## 2 Bedroom

Apartment Type C





## CITY WALK NORTHLINE



| UNIT NO | SUITE AREA |         | BALCONY AREA |        | TOTAL AREA |         |
|---------|------------|---------|--------------|--------|------------|---------|
|         | SQM        | SQFT    | SQM          | SQFT   | SQM        | SQFT    |
| 806     | 105.66     | 1137.32 | 26.78        | 2