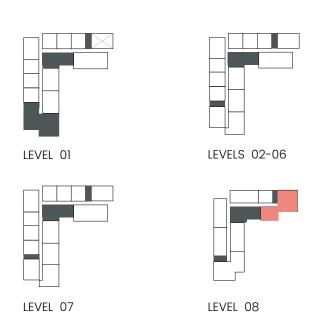

86 | 27.77        | 298.92 | 152.06     | 1636.77 |



## 3 Bedroom

Apartment Type: A A.1





## CITY WALK NORTHLINE







## 3 Bedroom

Apartment Type: A A.2





## CITY WALK NORTHLINE



| UNIT NO             | SUITE AREA |         | BALCONY AREA |        | TOTAL AREA |         |
|---------------------|------------|---------|--------------|--------|------------|---------|
|                     | SQM        | SQFT    | SQM          | SQFT   | SQM        | SQFT    |
| 201 301 401 501 601 | 158.02     | 1700.93 | 42.19        | 454.13 | 200.21     | 2155.06 |
| 701                 | 158.02     | 1700.93 | 42.87        | 461.45 | 200.89     | 2162.38 |



## CITY WALK NORTHLINE

### 3 Bedroom

Apartment Type: B B.1











## CITY WALK NORTHLINE

### 3 Bedroom

Apartment Type: C C.1









Units marked as "M" are mirrored in reality compared to the plan.



### 1 Bedroom

Apartment Type A
A.1, A.2, A.3, A.4, A.5, A.6, A.7, A.8, A.9





#### CITY WALK NORTHLINE



| UNIT NO                  | SUITE AR | SUITE AREA |       | BALCONY AREA |       | REA    |
|--------------------------|----------|------------|-------|--------------|-------|--------|
| UNIT INC                 | SQM      | SQFT       | SQM   | SQFT         | SQM   | SQFT   |
| 102                      | 63.18    | 680.07     | 9.40  | 101.18       | 72.58 | 781.25 |
| 103                      | 62.09    | 668.34     | 10.81 | 116.36       | 72.90 | 784.70 |
| 207 307 407 507 607      | 62.68    | 674.69     | 10.23 | 110.12       | 72.91 | 784.80 |
| 106                      | 62.68    | 674.69     | 10.