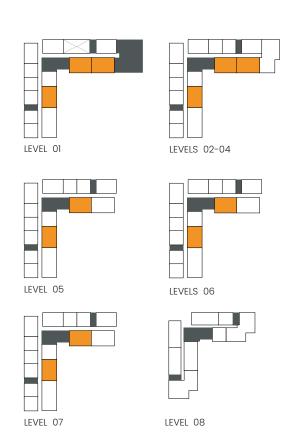

### 1 Bedroom

Apartment Type A

A.1, A.2, A.2(M), A.3, A.3(M), A.4, A.5, A.5(M), A.6, A.7, A.8