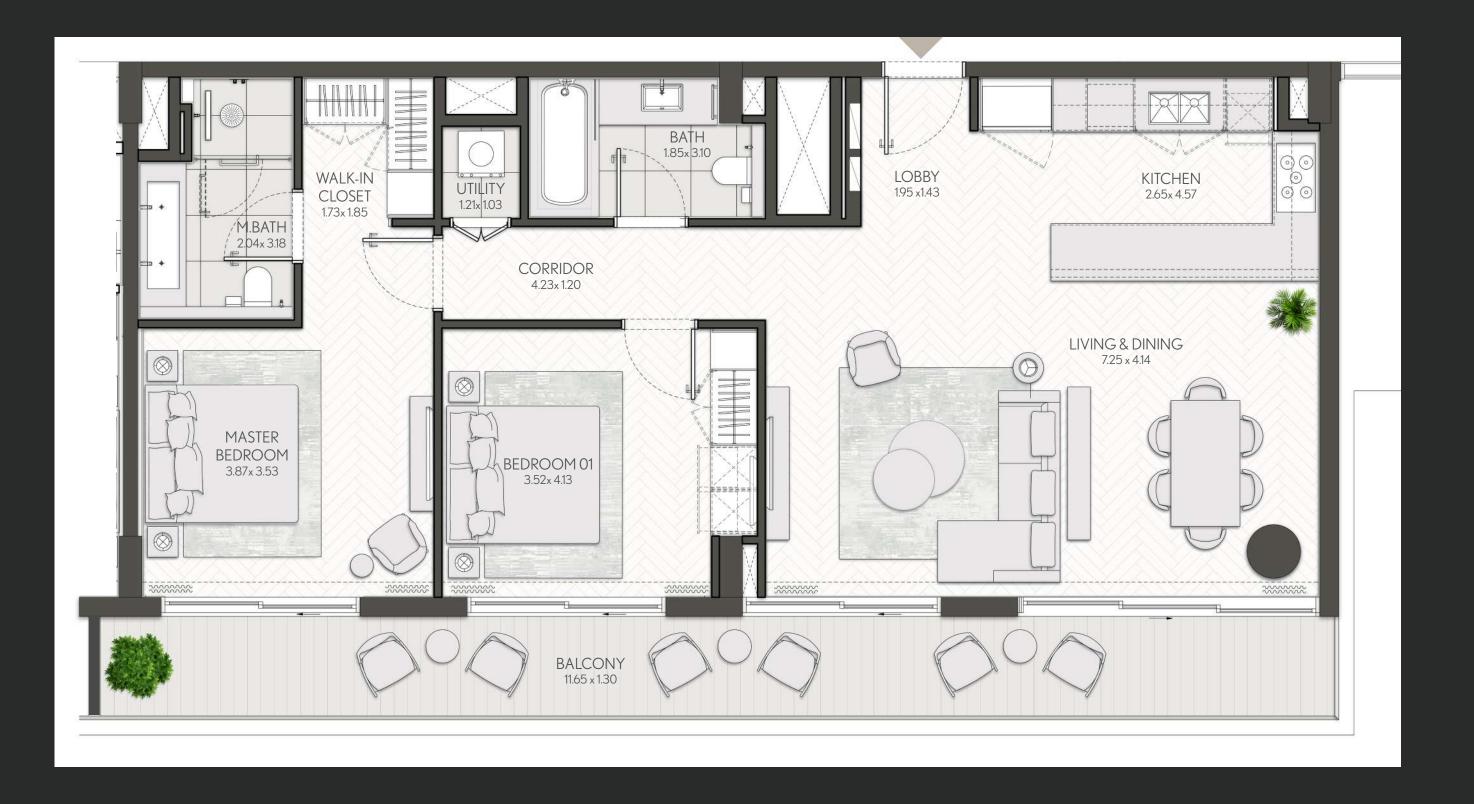

E







### 2 Bedroom

Apartment Type: B







| UNIT NO             | SUITE AREA |         | BALCONY AREA |        | TOTAL AREA |         |
|---------------------|------------|---------|--------------|--------|------------|---------|
|                     | SQM        | SQFT    | SQM          | SQFT   | SQM        | SQFT    |
| 212 312 412 512 612 | 108.86     | 1171.77 | 11.08        | 119.27 | 119.94     | 1291.03 |
| 712                 | 108.86     | 1171.77 | 11.42        | 122.92 | 120.28     | 1294.69 |

Units marked as "M" are mirrored in reality compared to the plan.



## CITY WALK NORTHLINE

#### 2 Bedroom

Apartment Type: C C.1









Units marked as "M" are mirrored in reality compared to the plan.



### 2 Bedroom

Apartment Type: D D.1, D.3





## CITY WALK NORTHLINE



| UNIT NO | SUITE AREA |         | BALCONY AREA |        | TOTAL AREA |         |
|---------|------------|---------|--------------|--------|------------|---------|
|         | SQM        | SQFT    | SQM          | SQFT   | SQM        | SQFT    |
| 803     | 105.78     | 1138.62 | 23.75        | 255.65 | 129.53     | 1394.26 |
| 805M    | 105.64     | 1137.11 | 26.29        | 282.99 | 131.93     | 1420.09 |



#### 2 Bedroom

Apartment Type: D D.2





## CITY WALK NORTHLINE



| UNIT NO | SUITE AREA |         | BALCONY AREA |        | TOTAL AREA |         |
|---------|------------|---------|--------------|--------|------------|---------|
| ONIT NO | SQM        | SQFT    | SQM          | SQFT   | SQM        | SQFT    |
| 804     | 104.53     | 1125.16 | 58.55        | 630.23 | 163.08