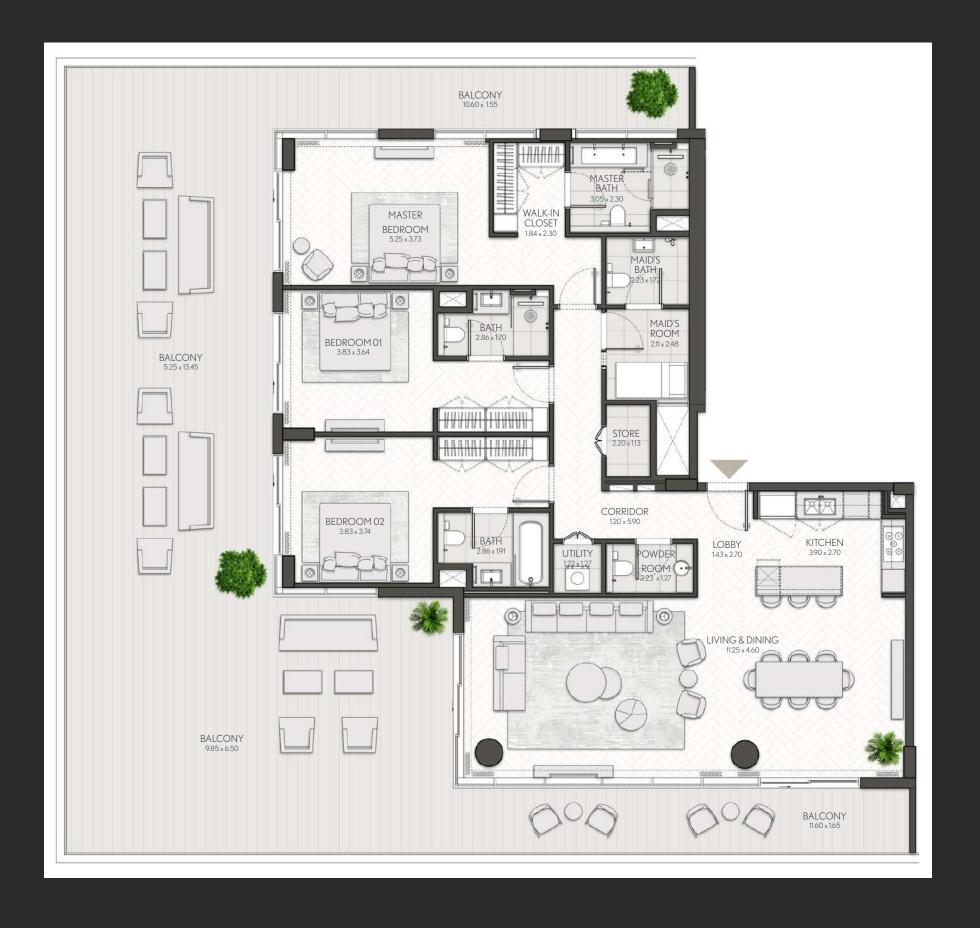

### 2 Bedroom

Apartment Type B
B.1, B.2, B.3, B.4, B.5, B.6, B.9, B.10

## CITY WALK NORTHLINE

| UNIT NO                 | SUITE AREA |         | BALCONY AREA |        | TOTAL AREA |         |
|-------------------------|------------|---------|--------------|--------|------------|---------|
|                         | SQM        | SQFT    | SQM          | SQFT   | SQM        | SQFT    |
| 215, 315, 415, 514, 614 | 107.88     | 1161.22 | 21.50        | 231.43 | 129.38     | 1392.65 |
| 714                     | 107.88     | 1161.22 | 21.74        | 234.01 | 129.62     | 1395.23 |
| 202, 302, 402           | 108.17     | 1164.34 | 22.22        | 239.18 | 130.39     | 1403.52 |
| 201, 301, 401, 501, 601 | 108.34     | 1166.17 | 22.33        | 240.36 | 130.67     | 1406.53 |

| UNIT NO | SUITE AREA |         | BALCONY AREA |        | TOTAL AREA |         |
|---------|------------|---------|--------------|--------|------------|---------|
|         | SQM        | SQFT    | SQM          | SQFT   | SQM        | SQFT    |
| 701     | 108.34     | 1166.17 | 22.67        | 244.02 | 131.01     | 1410.19 |
| 102     | 108.17     | 1164.34 | 28.10        | 302.47 | 136.27     | 1466.81 |
| 101     | 108.34     | 1166.17 | 30.66        | 330.02 | 139.00     | 1496.20 |
| 112     | 107.88     | 1161.22 | 41.11        | 442.51 | 148.99     | 1603.73 |