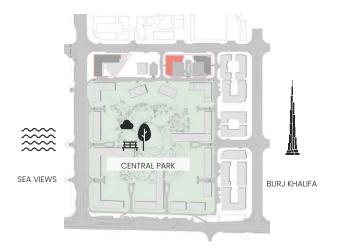

1172.63 |
| 206 306 406 506 606 706 | 95.42      | 1027.10 | 14.45        | 155.54 | 109.87     | 1182.64 |

Units marked as "M" are mirrored in reality compared to the plan.



### 2 Bedroom

Apartment Type A A.2







| UNIT NO             | SUITE AREA |         | BALCONY AREA |        | TOTAL AREA |         |
|---------------------|------------|---------|--------------|--------|------------|---------|
|                     | SQM        | SQFT    | SQM          | SQFT   | SQM        | SQFT    |
| 202 302 402 502 602 | 96.11      | 1034.53 | 11.49        | 123.68 | 107.60     | 1158.21 |
| 702                 | 96.10      | 1034.42 | 11.50        | 123.79 | 107.60     | 1158.21 |

Units marked as "M" are mirrored in reality compared to the plan.



### 2 Bedroom

Apartment Type A
A.3







| UNIT NO                 | SUITE AREA |         | BALCONY AREA |        | TOTAL AREA |         |
|-------------------------|------------|---------|--------------|--------|------------|---------|
|                         | SQM        | SQFT    | SQM          | SQFT   | SQM        | SQFT    |
| 210 310 410 510 610 710 | 95.99      | 1033.24 | 18.13        | 195.15 | 114.12     | 1128.39 |





### 2 Bedroom

Apartment Type: B B.1, B.4







| UNIT NO             | SUITE AREA |         | BALCONY AREA |        | TOTAL AREA |         |
|---------------------|------------|---------|--------------|--------|------------|---------|
|                     | SQM        | SQFT    | SQM          | SQFT   | SQM        | SQFT    |
| 213 313 413 513 613 | 109.76     | 1181.46 | 21.29        | 229.17