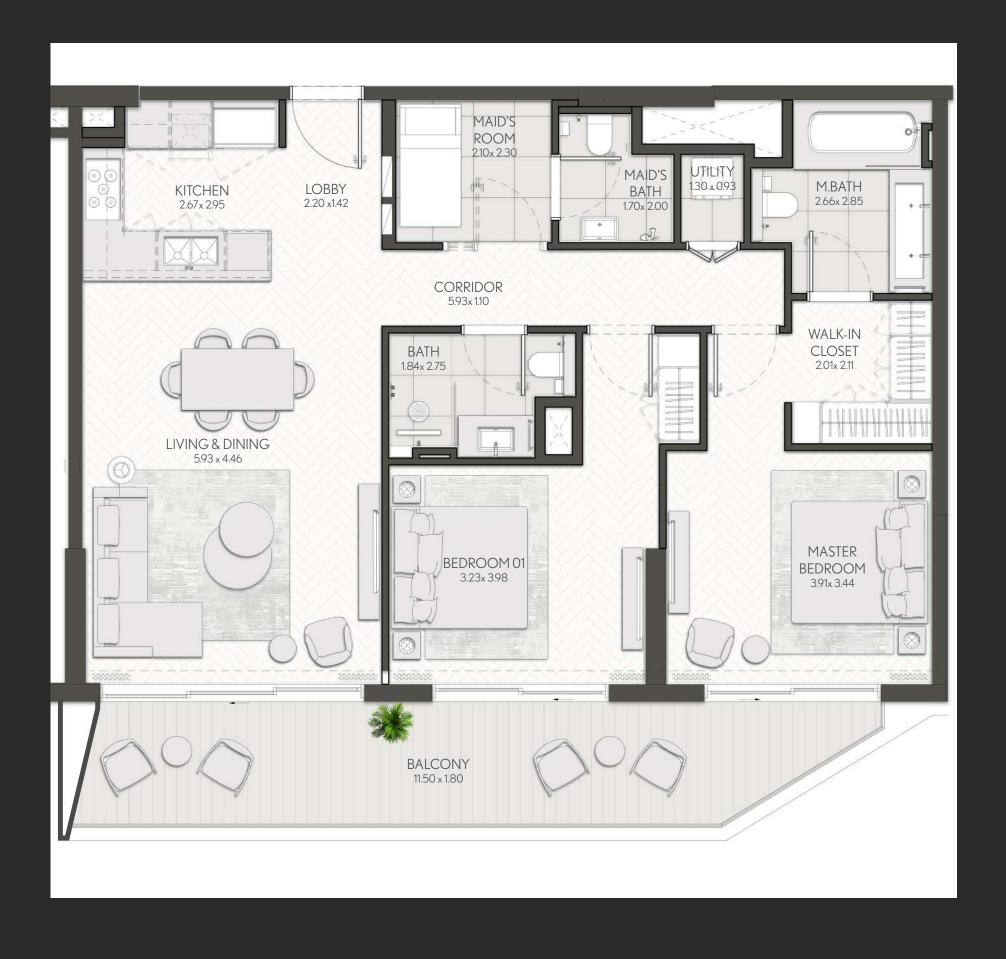

FT    | SQM          | SQFT   | SQM        | SQFT    |
| 202 302 402 502 602 | 96.11      | 1034.53 | 11.49        | 123.68 | 107.60     | 1158.21 |
| 702                 | 96.10      | 1034.42 | 11.50        | 123.79 | 107.60     | 1158.21 |

Units marked as "M" are mirrored in reality compared to the plan.



### 2 Bedroom

Apartment Type A
A.3







| UNIT NO                 | SUITE AREA |         | BALCONY AREA |        | TOTAL AREA |         |
|-------------------------|------------|---------|--------------|--------|------------|---------|
|                         | SQM        | SQFT    | SQM          | SQFT   | SQM        | SQFT    |
| 210 310 410 510 610 710 | 95.99      | 1033.24 | 18.13        | 195.15 | 114.12     | 1128.39 |





### 2 Bedroom

Apartment Type: B B.1, B.4







| UNIT NO             | SUITE AREA |         | BALCONY AREA |        | TOTAL AREA |         |
|---------------------|------------|---------|--------------|--------|------------|---------|
|                     | SQM        | SQFT    | SQM          | SQFT   | SQM        | SQFT    |
| 213 313 413 513 613 | 109.76     | 1181.46 | 21.29        | 229.17 | 131.05     | 1410.62 |
| 713                 | 109.76     | 1181.46 | 21.63        | 232.83 | 131.39     | 1414.28 |
| 109М                | 108.71     | 1170.15 | 36.98        | 398.05 | 145.69     | 1568.21 |

Units marked as "M" are mirrored in reality compared to the plan.



### 2 Bedroom

Apartment Type: B





## CITY WALK NORTHLINE







### 2 Bedroom

Apartment Type: B







| UNIT NO             | SUITE AREA |         | BALCONY A