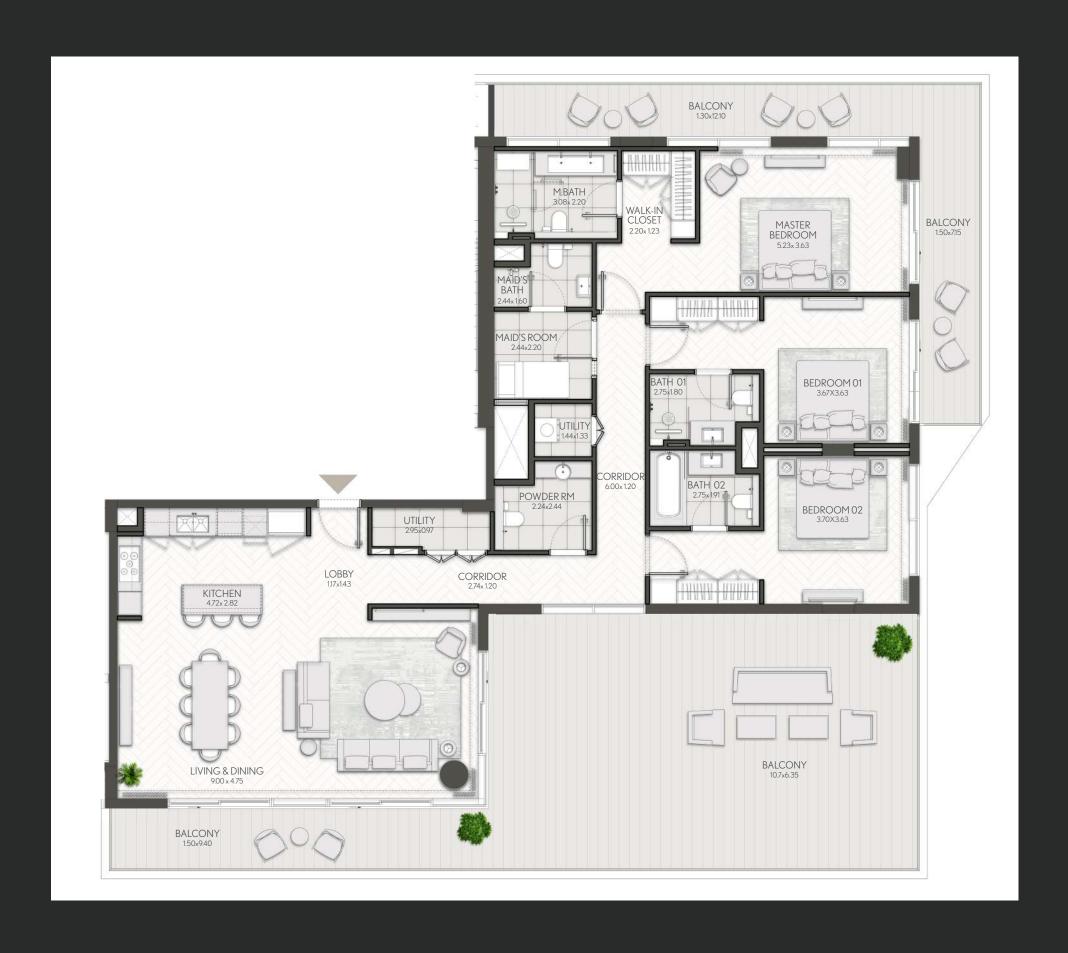

### 3 Bedroom

Apartment Type A

## CITY WALK NORTHLINE

| UNIT NO | SUITE AREA |         | BALCONY AREA |        | TOTAL AREA |         |
|---------|------------|---------|--------------|--------|------------|---------|
|         | SQM        | SQFT    | SQM          | SQFT   | SQM        | SQFT    |
| ııı     | 145.67     | 1567.99 | 53.63        | 577.27 | 199.30     | 2145.27 |

## 3 Bedroom

Apartment Type A

## CITY WALK NORTHLINE

| UNIT NO                 | SUITE AREA |         | BALCONY AREA |        | TOTAL AREA |         |
|-------------------------|------------|---------|--------------|--------|------------|---------|
|                         | SQM        | SQFT    | SQM          | SQFT   | SQM        | SQFT    |
| 513                     | 145.84     | 1569.82 | 22.13        | 238.21 | 167.97     | 1808.03 |
| 214, 314, 414, 613, 713 | 145.84     | 1569.82 | 22.14        | 238.31 | 167.98     | 1808.14 |