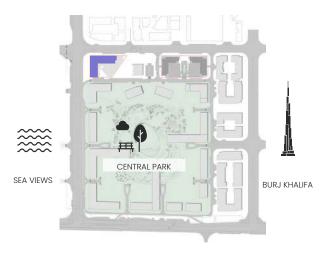

### 1 Bedroom

Apartment Type A

A.1, A.2, A.2(M), A.3, A.3(M), A.4, A.5, A.5(M), A.6, A.7, A.8