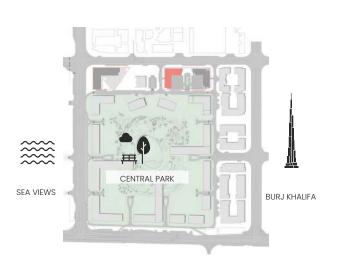

| 1568.21 |

Units marked as "M" are mirrored in reality compared to the plan.



### 2 Bedroom

Apartment Type: B





## CITY WALK NORTHLINE







### 2 Bedroom

Apartment Type: B







| UNIT NO             | SUITE AREA |         | BALCONY AREA |        | TOTAL AREA |         |
|---------------------|------------|---------|--------------|--------|------------|---------|
|                     | SQM        | SQFT    | SQM          | SQFT   | SQM        | SQFT    |
| 212 312 412 512 612 | 108.86     | 1171.77 | 11.08        | 119.27 | 119.94     | 1291.03 |
| 712                 | 108.86     | 1171.77 | 11.42        | 122.92 | 120.28     | 1294.69 |

Units marked as "M" are mirrored in reality compared to the plan.



## CITY WALK NORTHLINE

#### 2 Bedroom

Apartment Type: C C.1









Units marked as "M" are mirrored in reality compared to the plan.



### 2 Bedroom

Apartment Type: D D.1, D.3





## CITY WALK NORTHLINE



| UNIT NO | SUITE AREA |         | BALCONY AREA |        | TOTAL AREA |         |
|---------|------------|---------|--------------|--------|------------|---------|
|         | SQM        | SQFT    | SQM          | SQFT   | SQM        | SQFT    |
| 803     | 105.78     | 1138.62 | 23.75        | 255.65 | 129.53     | 1394.26 |
| 805M    | 105.64     | 1137.11 | 26.29        | 282.99 | 131.93     | 1420.09 |



#### 2 Bedroom

Apartment Type: D D.2





## CITY WALK NORTHLINE



| UNIT NO | SUITE AREA |         | BALCONY AREA |        | TOTAL AREA |         |
|---------|------------|---------|--------------|--------|------------|---------|
| ONIT