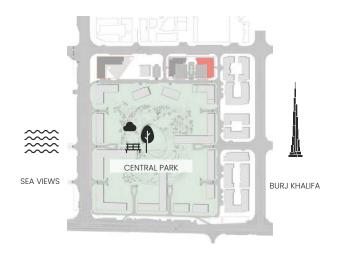

rked as "M" are mirrored in reality compared to the plan.



### 2 Bedroom

Apartment Type: B B.2









Units marked as "M" are mirrored in reality compared to the plan.



### 2 Bedroom

Apartment Type: B B.3







| UNIT NO             | SUITE AREA |         | BALCONY AREA |        | TOTAL AREA |         |
|---------------------|------------|---------|--------------|--------|------------|---------|
|                     | SQM        | SQFT    | SQM          | SQFT   | SQM        | SQFT    |
| 212 312 412 512 612 | 108.86     | 1171.77 | 11.08        | 119.27 | 119.94     | 1291.03 |
| 712                 | 108.86     | 1171.77 | 11.42        | 122.92 | 120.28     | 1294.69 |

Units marked as "M" are mirrored in reality compared to the plan.



### 2 Bedroom

Apartment Type: C C.1









Units marked as "M" are mirrored in reality compared to the plan.



#### 2 Bedroom

Apartment Type: D D.1, D.3





# CITY WALK NORTHLINE



| UNIT NO | SUITE AREA |         | BALCONY AREA |        | TOTAL AREA |         |
|---------|------------|---------|--------------|--------|------------|---------|
| ONLINO  | SQM        | SQFT    | SQM          | SQFT   | SQM        | SQFT    |
| 803     | 105.74     | 1138.19 | 23.75        | 255.65 | 129.49     | 1393.83 |
| 805M    | 105.64     | 1137.11 | 26.29        | 282.99 | 131.93     | 1420.09 |



#### 2 Bedroom

Apartment Type: D D.2





# CITY WALK NORTHLINE



| UNIT NO | SUITE AREA |         | BALCONY AREA |        | TOTAL AREA |         |
|---------|------------|---------|--------------|--------|------------|---------|
| UNIT