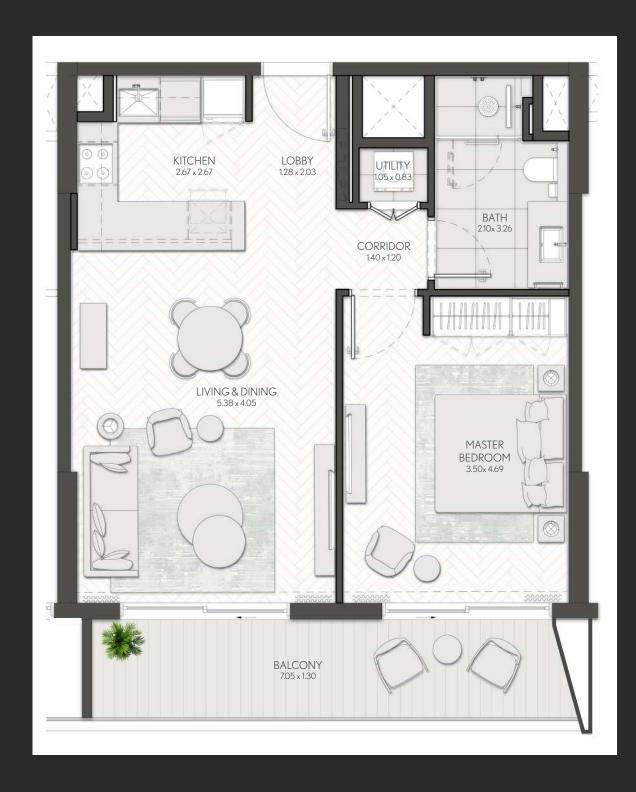

### 1 Bedroom

Apartment Type A
A.1, A.2, A.3, A.4, A.5, A.6, A.7, A.8, A.9

## CITY WALK NORTHLINE

| UNIT NO             | SUITE AREA |        | BALCONY AREA |        | TOTAL AREA |        |
|---------------------|------------|--------|--------------|--------|------------|--------|
| UNIT INO            | SQM        | SQFT   | SQM          | SQFT   | SQM        | SQFT   |
| 207 307 407 507 607 | 62.3       | 670.60 | 10.23        | 110.12 | 72.53      | 780.71 |
| 102                 | 63.18      | 680.07 | 9.40         | 101.18 | 72.58      | 781.25 |
| 106                 | 62.3       | 670.60 | 10.48        | 112.81 | 72.78      | 783.40 |
| 707                 | 62.3       | 670.60 | 10.55        | 113.56 | 72.85      | 784.16 |
| 103                 | 62.09      | 668.34 | 10.81        | 116.36 | 72.90      | 784.70 |
| 203 303 403 503 603 | 63.18      | 680.07 | 10.17        | 109.47 | 73.35      | 789.54 |
| 104                 | 61.89      | 666.18 | 11.59        | 124.75 | 73.48      | 790.94 |
| 108M                | 62.8       | 675.98 | 10.75        | 115.71 | 73.55      | 791.69 |

| UNIT NO                  | SUITE AR | SUITE AREA |       | BALCONY AREA |       | REA    |
|--------------------------|----------|------------|-------|--------------|-------|--------|
|                          | SQM      | SQFT       | SQM   | SQFT         | SQM   | SQFT   |
| 209М 309М 409М 509М 609М | 62.82    | 676.19     | 10.74 | 115.61       | 73.56 | 791.80 |
| 709М                     | 62.82    | 676.19     | 10.76 | 115.82       | 73.58 | 792.02 |
| 703                      | 63.18    | 680.07     | 10.47 | 112.70       | 73.65 | 792.77 |
| 208 308 408 508 608      | 62.09    | 668.34     | 12.14 | 130.67       | 74.23 | 799.01 |
| 204 304 404 504 604      | 62.09    | 668.34     | 12.16 | 130.89       | 74.25 | 799.23 |
| 107 704 708              | 62.09    | 668.34     | 12.46 | 134.12       | 74.55 | 802.46 |
| 205 305 405 505 605 705  | 61.89    | 666.18     | 13.64 | 146.82       | 75.53 | 813.00 |