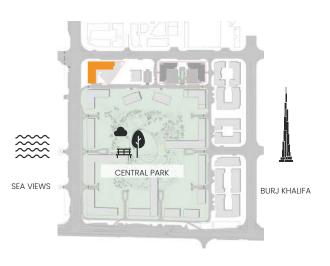

### 1 Bedroom

Apartment Type A

A.1, A.2, A.2(M), A.3, A.3(M), A.4, A.5, A.5(M), A.6, A.7, A.8