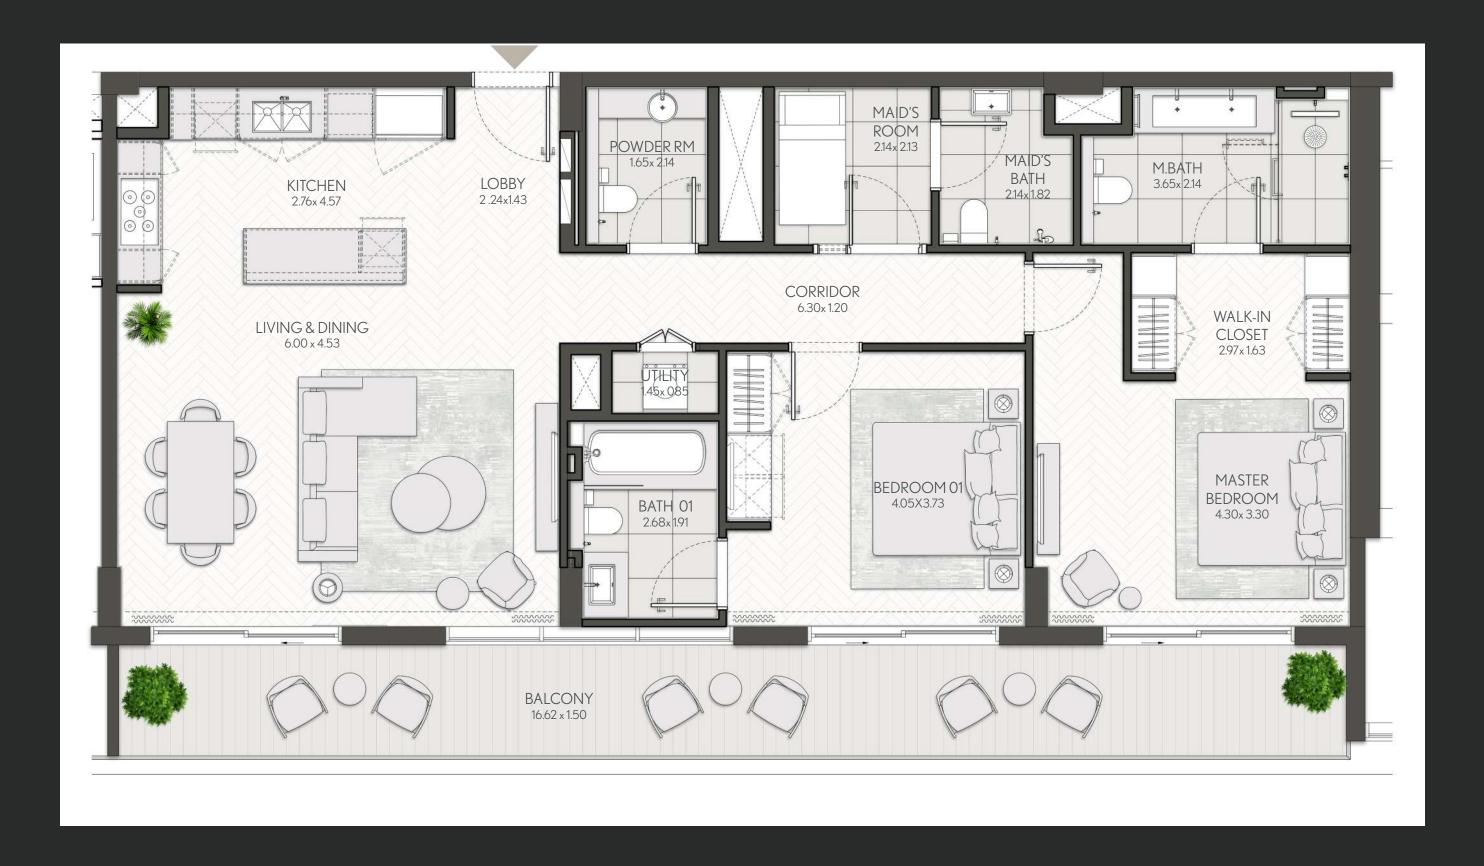

## 3 Bedroom

Apartment Type: A A.1

## CITY WALK NORTHLINE

### 3 Bedroom

Apartment Type: A A.1

Units marked as "M" are mirrored in reality compared to the plan.