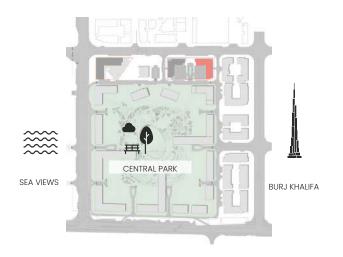

| 108.86     | 1171.77 | 11.42        | 122.92 | 120.28     | 1294.69 |

Units marked as "M" are mirrored in reality compared to the plan.



### 2 Bedroom

Apartment Type: C C.1









Units marked as "M" are mirrored in reality compared to the plan.



#### 2 Bedroom

Apartment Type: D D.1, D.3





# CITY WALK NORTHLINE



| UNIT NO | SUITE AREA |         | BALCONY AREA |        | TOTAL AREA |         |
|---------|------------|---------|--------------|--------|------------|---------|
| ONLINO  | SQM        | SQFT    | SQM          | SQFT   | SQM        | SQFT    |
| 803     | 105.74     | 1138.19 | 23.75        | 255.65 | 129.49     | 1393.83 |
| 805M    | 105.64     | 1137.11 | 26.29        | 282.99 | 131.93     | 1420.09 |



#### 2 Bedroom

Apartment Type: D D.2





# CITY WALK NORTHLINE



| UNIT NO | SUITE AREA |         | BALCONY AREA |        | TOTAL AREA |         |
|---------|------------|---------|--------------|--------|------------|---------|
| UNIT NO | SQM        | SQFT    | SQM          | SQFT   | SQM        | SQFT    |
| 804     | 104.53     | 1125.16 | 58.55        | 630.23 | 163.08     | 1755.39 |



#### 2 Bedroom

Apartment Type: E F.1





#### CITY WALK NORTHLINE



| UNIT NO  | SUITE AREA |         | BALCONY AREA |        | TOTAL AREA |         |
|----------|------------|---------|--------------|--------|------------|---------|
| UNIT INO | SQM        | SQFT    | SQM          | SQFT   | SQM        | SQFT    |
| 807      | 124.29     | 1337.86 | 27.79        | 299.13 | 152.08     | 1636.99 |



#### CITY WALK NORTHLINE

### 3 Bedr