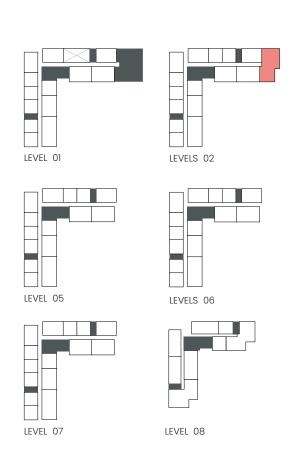

-------|--------|------------|---------|
|         | SQM        | SQFT    | SQM          | SQFT   | SQM        | SQFT    |
| ııı     | 145.67     | 1567.99 | 53.63        | 577.27 | 199.30     | 2145.27 |



## 3 Bedroom

Apartment Type A





## CITY WALK NORTHLINE



| UNIT NO                 | SUITE AREA |         | BALCONY AREA |        | TOTAL AREA |         |
|-------------------------|------------|---------|--------------|--------|------------|---------|
|                         | SQM        | SQFT    | SQM          | SQFT   | SQM        | SQFT    |
| 513                     | 145.84     | 1569.82 | 22.13        | 238.21 | 167.97     | 1808.03 |
| 214, 314, 414, 613, 713 | 145.84     | 1569.82 | 22.14        | 238.31 | 167.98     | 1808.14 |



### 3 Bedroom

Apartment Type B
B.1





## CITY WALK NORTHLINE



| UNIT NO | SUITE AREA |         | BALCONY AREA |         | TOTAL AREA |         |
|---------|------------|---------|--------------|---------|------------|---------|
|         | SQM        | SQFT    | SQM          | SQFT    | SQM        | SQFT    |
| 203     | 186.51     | 2007.59 | 122.90       | 1322.90 | 309.41     | 3330.49 |



### 3 Bedroom

Apartment Type B





## CITY WALK NORTHLINE



| LINIT NO | SUITE AREA |         | BALCONY AREA |        | TOTAL AREA |         |
|----------|------------|---------|--------------|--------|------------|---------|
| UNIT NO  | SQM        | SQFT    | SQM          | SQFT   | SQM        | SQFT    |
| 303, 403 | 186.51     | 2007.59 | 41.72        | 449.07 | 228.23     | 2456.67 |



### 3 Bedroom

Apartment Type C