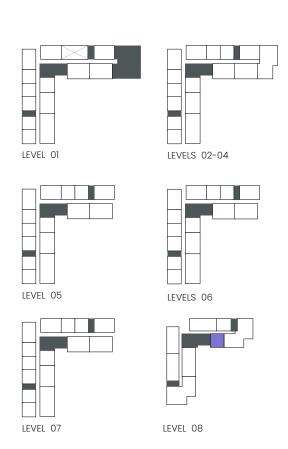

### 1 Bedroom

Apartment Type A

A.1, A.2, A.2(M), A.3, A.3(M), A.4, A.5, A.5(M), A.6, A.7, A.8