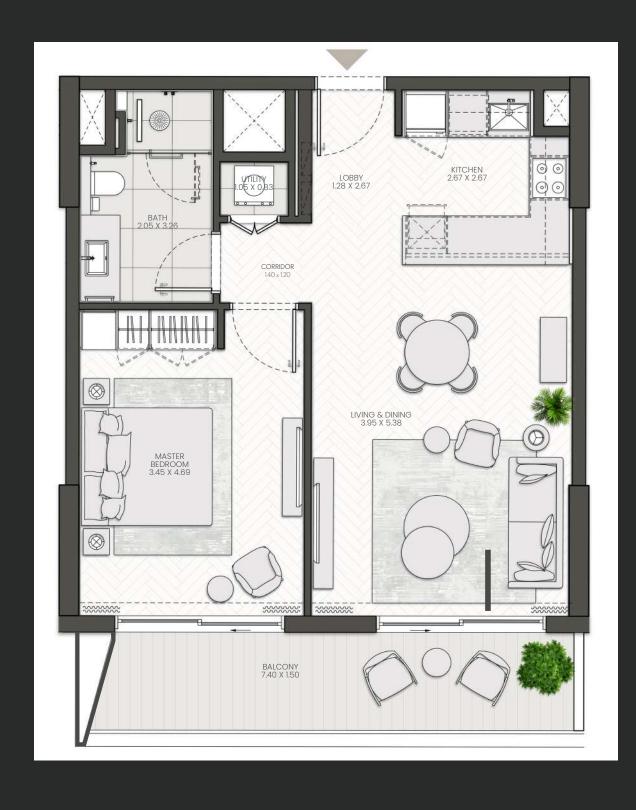

### 1 Bedroom

Apartment Type A

A.1, A.2, A.2(M), A.3, A.3(M), A.4, A.5, A.5(M), A.6, A.7, A.8

### 1 Bedroom

Apartment Type A
A.1, A.2, A.3, A.4, A.5, A.6, A.7, A.8, A.9