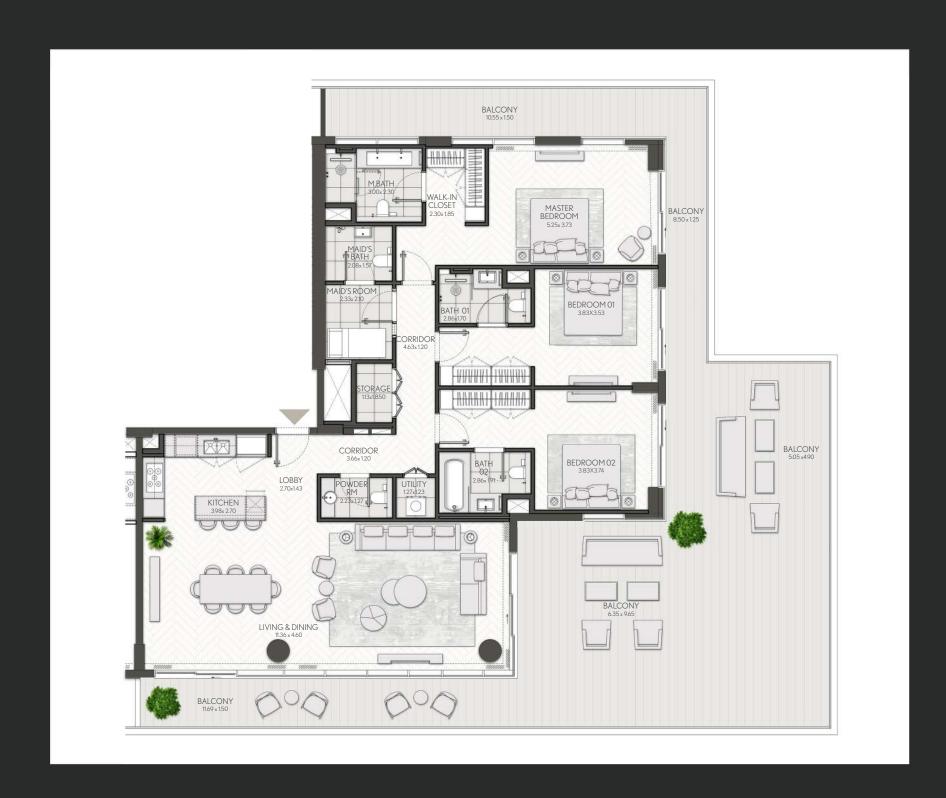

## CITY WALK NORTHLINE

| UNIT NO | SUITE AREA |         | BALCONY AREA |        | TOTAL AREA |         |
|---------|------------|---------|--------------|--------|------------|---------|
|         | SQM        | SQFT    | SQM          | SQFT   | SQM        | SQFT    |
| 806     | 105.66     | 1137.32 | 26.78        | 288.26 | 132.44     | 1425.58 |