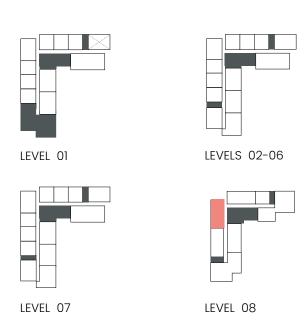

6     | 1171.77 | 11.42        | 122.92 | 120.28     | 1294.69 |

Units marked as "M" are mirrored in reality compared to the plan.



## CITY WALK NORTHLINE

#### 2 Bedroom

Apartment Type: C C.1









Units marked as "M" are mirrored in reality compared to the plan.



### 2 Bedroom

Apartment Type: D D.1, D.3





## CITY WALK NORTHLINE



| UNIT NO | SUITE AREA |         | BALCONY AREA |        | TOTAL AREA |         |
|---------|------------|---------|--------------|--------|------------|---------|
|         | SQM        | SQFT    | SQM          | SQFT   | SQM        | SQFT    |
| 803     | 105.78     | 1138.62 | 23.75        | 255.65 | 129.53     | 1394.26 |
| 805M    | 105.64     | 1137.11 | 26.29        | 282.99 | 131.93     | 1420.09 |



#### 2 Bedroom

Apartment Type: D D.2





## CITY WALK NORTHLINE



| UNIT NO | SUITE AREA |         | BALCONY AREA |        | TOTAL AREA |         |
|---------|------------|---------|--------------|--------|------------|---------|
| ONIT NO | SQM        | SQFT    | SQM          | SQFT   | SQM        | SQFT    |
| 804     | 104.53     | 1125.16 | 58.55        | 630.23 | 163.08     | 1755.39 |



#### 2 Bedroom

Apartment Type: E





## CITY WALK NORTHLINE



| UNIT NO | SUITE AREA |         | BALCONY AREA |        | TOTAL AREA |         |
|---------|------------|---------|--------------|--------|------------|---------|
|         | SQM        | SQFT    | SQM          | SQFT   | SQM        | SQFT    |
| 807     | 124.29     | 1337.86 | 27.77        | 298.92 | 152.06     | 1636.77 |



## 3 Bedroom

Apartment Type: A A.1





##