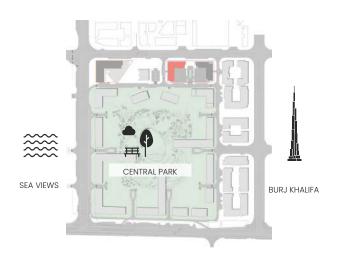

SUITE AREA |         | BALCONY AREA |         | TOTAL AREA |         |
|---------|------------|---------|--------------|---------|------------|---------|
|         | SQM        | SQFT    | SQM          | SQFT    | SQM        | SQFT    |
| 807     | 190.80     | 2053.77 | 176.83       | 1903.40 | 367.63     | 3957.17 |



### 3 Bedroom

Apartment Type D





## CITY WALK NORTHLINE



| UNIT NO | SUITE AREA |         | BALCONY AREA |         | TOTAL AREA |         |
|---------|------------|---------|--------------|---------|------------|---------|
|         | SQM        | SQFT    | SQM          | SQFT    | SQM        | SQFT    |
| 802     | 193.45     | 2082.30 | 99.98        | 1076.18 | 293.43     | 3158.48 |



### 1 Bedroom

Apartment Type A
A.1, A.2, A.3, A.4, A.5, A.6, A.7, A.8, A.9





## CITY WALK NORTHLINE



| UNIT NO             | SUITE AREA |        | BALCONY AREA |        | TOTAL AREA |        |
|---------------------|------------|--------|--------------|--------|------------|--------|
| UNIT INO            | SQM        | SQFT   | SQM          | SQFT   | SQM        | SQFT   |
| 207 307 407 507 607 | 62.3       | 670.60 | 10.23        | 110.12 | 72.53      | 780.71 |
| 102                 | 63.18      | 680.07 | 9.40         | 101.18 | 72.58      | 781.25 |
| 106                 | 62.3       | 670.60 | 10.48        | 112.81 | 72.78      | 783.40 |
| 707                 | 62.3       | 670.60 | 10.55        | 113.56 | 72.85      | 784.16 |
| 103                 | 62.09      | 668.34 | 10.81        | 116.36 | 72.90      | 784.70 |
| 203 303 403 503 603 | 63.18      |