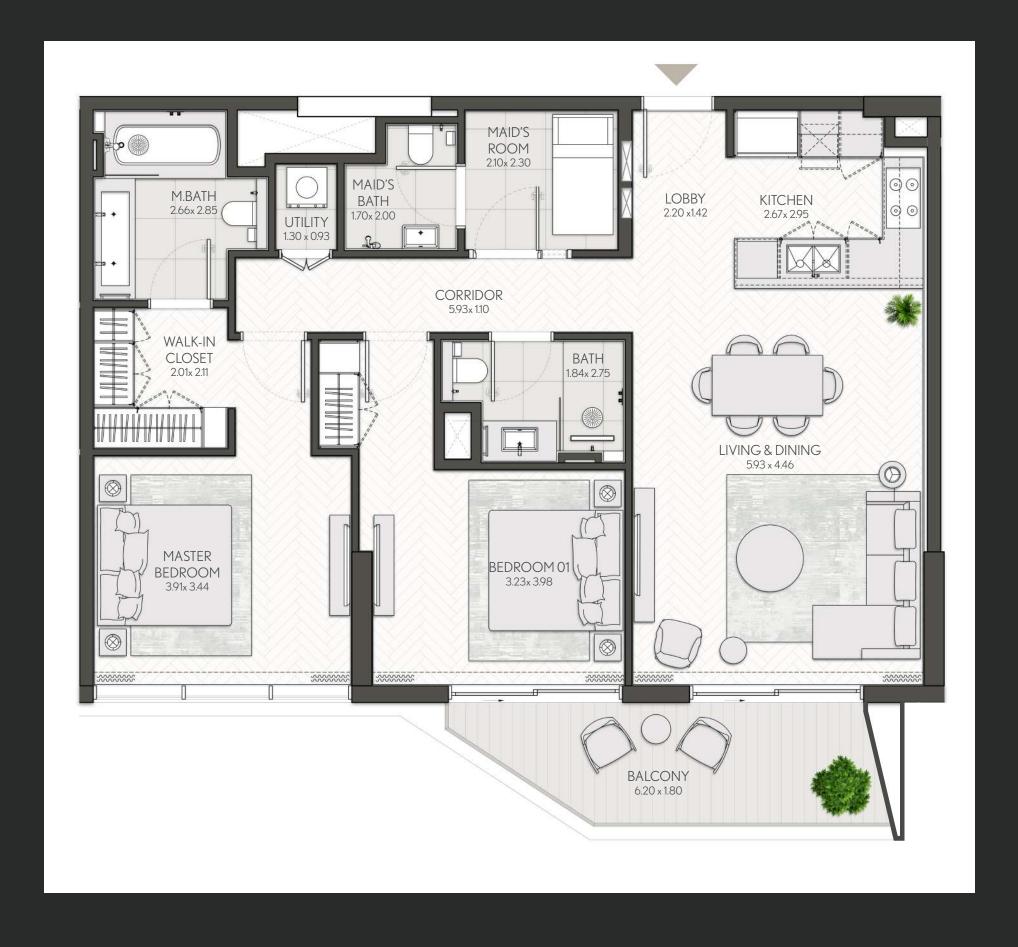

### 2 Bedroom

Apartment Type: B B.1, B.4

| UNIT NO             | SUITE AREA |         | BALCONY AREA |        | TOTAL AREA |         |
|---------------------|------------|---------|--------------|--------|------------|---------|
|                     | SQM        | SQFT    | SQM          | SQFT   | SQM        | SQFT    |
| 213 313 413 513 613 | 109.76     | 1181.46 | 21.29        | 229.17 | 131.05     | 1410.62 |
| 713                 | 109.76     | 1181.46 | 21.63        | 232.83 | 131.39     | 1414.28 |
| 109М                | 108.71     | 1170.15 | 36.98        | 398.05 | 145.69     | 1568.21 |