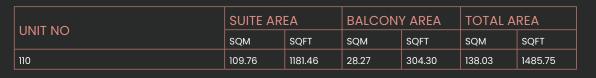

### 2 Bedroom

Apartment Type: B B.1, B.4

| UNIT NO             | SUITE AREA |         | BALCONY AREA |        | TOTAL AREA |         |
|---------------------|------------|---------|--------------|--------|------------|---------|
|                     | SQM        | SQFT    | SQM          | SQFT   | SQM        | SQFT    |
| 213 313 413 513 613 | 109.76     | 1181.46 | 21.29        | 229.17 | 131.05     | 1410.62 |
| 713                 | 109.76     | 1181.46 | 21.63        | 232.83 | 131.39     | 1414.28 |
| 109М                | 108.71     | 1170.15 | 36.98        | 398.05 | 145.69     | 1568.21 |