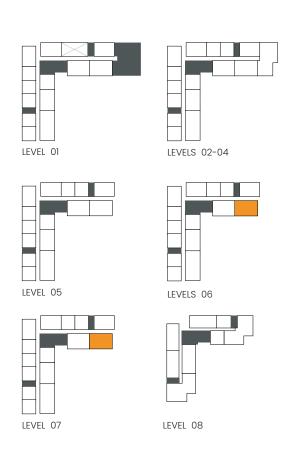

SQFT   | SQM        | SQFT    |
| 701     | 108.34     | 1166.17 | 22.67        | 244.02 | 131.01     | 1410.19 |
| 102     | 108.17     | 1164.34 | 28.10        | 302.47 | 136.27     | 1466.81 |
| 101     | 108.34     | 1166.17 | 30.66        | 330.02 | 139.00     | 1496.20 |
| 112     | 107.88     | 1161.22 | 41.11        | 442.51 | 148.99     | 1603.73 |



### 2 Bedroom

Apartment Type B





## CITY WALK NORTHLINE



| UNIT NO | SUITE AREA |         | BALCONY AREA |        | TOTAL AREA |         |
|---------|------------|---------|--------------|--------|------------|---------|
|         | SQM        | SQFT    | SQM          | SQFT   | SQM        | SQFT    |
| 502     | 108.68     | 1169.83 | 71.63        | 771.03 | 180.31     | 1940.86 |



## 2 Bedroom

Apartment Type B B.8, B.11





## CITY WALK NORTHLINE



| UNIT NO | SUITE AREA |         | BALCONY AREA |        | TOTAL AREA |         |
|---------|------------|---------|--------------|--------|------------|---------|
|         | SQM        | SQFT    | SQM          | SQFT   | SQM        | SQFT    |
| 602     | 108.68     | 1169.83 | 30.07        | 323.67 | 138.75     | 1493.51 |
| 702     | 108.68     | 1169.83 | 30.41        | 327.33 | 139.09     | 1497.16 |



## 2 Bedroom

Apartment Type C





## CITY WALK NORTHLINE



| UNIT NO | SUITE AREA |         | BALCONY AREA |        | TOTAL AREA |         |
|---------|------------|---------|--------------|--------|------------|---------|
|         | SQM        | SQFT    | SQM          | SQFT   | SQM        | SQFT    |
| 806     | 105.66     | 1137.32 | 26.78        |