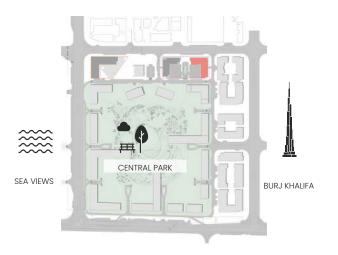

s "M" are mirrored in reality compared to the plan.



### 2 Bedroom

Apartment Type: B B.3







| UNIT NO             | SUITE AREA |         | BALCONY AREA |        | TOTAL AREA |         |
|---------------------|------------|---------|--------------|--------|------------|---------|
|                     | SQM        | SQFT    | SQM          | SQFT   | SQM        | SQFT    |
| 212 312 412 512 612 | 108.86     | 1171.77 | 11.08        | 119.27 | 119.94     | 1291.03 |
| 712                 | 108.86     | 1171.77 | 11.42        | 122.92 | 120.28     | 1294.69 |

Units marked as "M" are mirrored in reality compared to the plan.



### 2 Bedroom

Apartment Type: C C.1









Units marked as "M" are mirrored in reality compared to the plan.



#### 2 Bedroom

Apartment Type: D D.1, D.3





# CITY WALK NORTHLINE



| UNIT NO | SUITE AREA |         | BALCONY AREA |        | TOTAL AREA |         |
|---------|------------|---------|--------------|--------|------------|---------|
| ONLINO  | SQM        | SQFT    | SQM          | SQFT   | SQM        | SQFT    |
| 803     | 105.74     | 1138.19 | 23.75        | 255.65 | 129.49     | 1393.83 |
| 805M    | 105.64     | 1137.11 | 26.29        | 282.99 | 131.93     | 1420.09 |



#### 2 Bedroom

Apartment Type: D D.2





# CITY WALK NORTHLINE



| UNIT NO | SUITE AREA |         | BALCONY AREA |        | TOTAL AREA |         |
|---------|------------|---------|--------------|--------|------------|---------|
| UNIT NO | SQM        | SQFT    | SQM          | SQFT   | SQM        | SQFT    |
| 804     | 104.53     | 1125.16 | 58.55