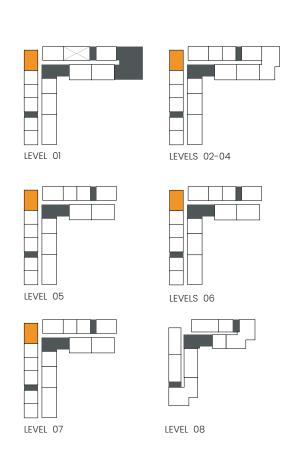

### 1 Bedroom

Apartment Type A

A.1, A.2, A.2(M), A.3, A.3(M), A.4, A.5, A.5(M), A.6, A.7, A.8