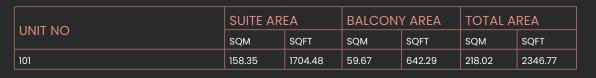

## CITY WALK NORTHLINE

| UNIT NO             | SUITE AREA |         | BALCONY AREA |        | TOTAL AREA |         |
|---------------------|------------|---------|--------------|--------|------------|---------|
|                     | SQM        | SQFT    | SQM          | SQFT   | SQM        | SQFT    |
| 201 301 401 501 601 | 158.02     | 1700.93 | 42.19        | 454.13 | 200.21     | 2155.06 |
| 701                 | 158.02     | 1700.93 | 42.87        | 461.45 | 200.89     | 2162.38 |

### 3 Bedroom

Apartment Type: A

| UNIT NO             | SUITE AREA |         | BALCONY AREA |        | TOTAL AREA |         |
|---------------------|------------|---------|--------------|--------|------------|---------|
| ONLINO              | SQM        | SQFT    | SQM          | SQFT   | SQM        | SQFT    |
| 201 301 401 501 601 | 158.02     | 1700.93 | 42.19        | 454.13 | 200.21     | 2155.06 |
| 701                 | 158.02     | 1700.93 | 42.87        | 461.45 | 200.89     | 2162.38 |