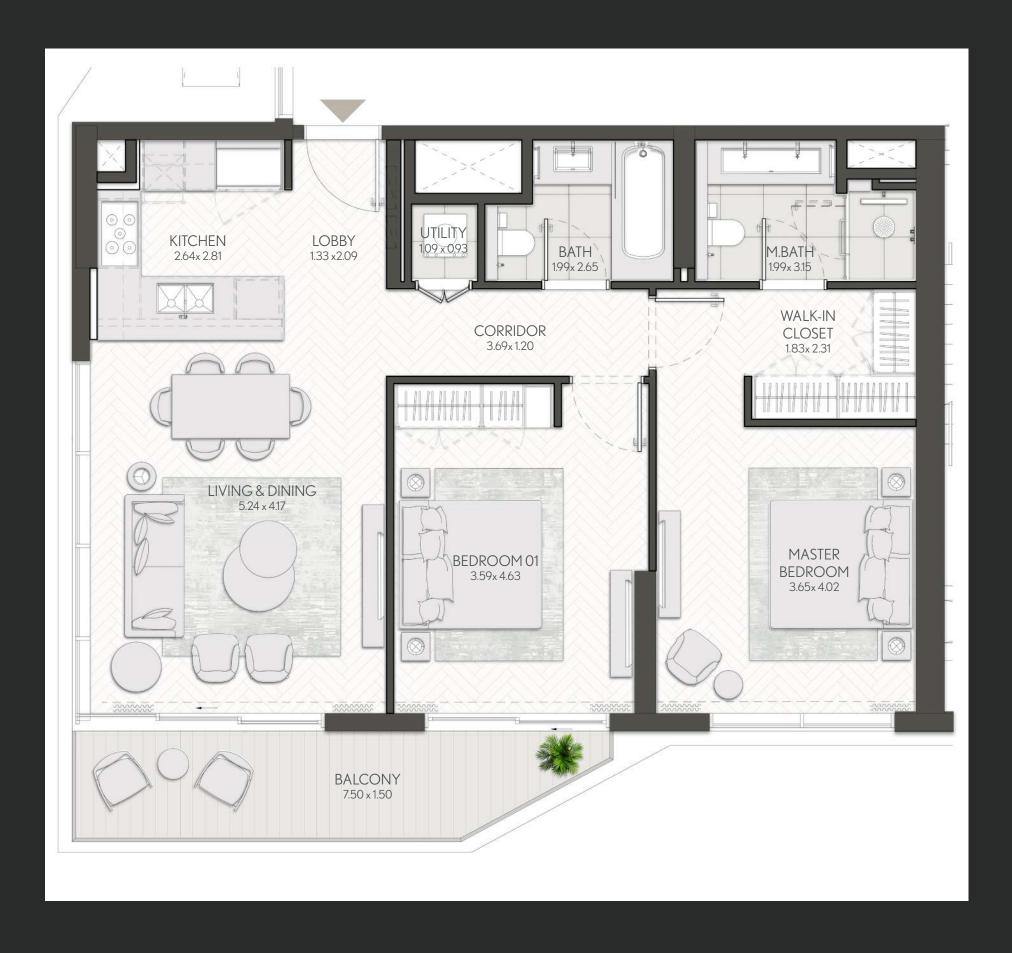

### 2 Bedroom

Apartment Type B
B.1, B.2, B.3, B.4, B.5, B.6, B.9, B.10

## CITY WALK NORTHLINE

| UNIT NO                 | SUITE AREA |         | BALCONY AREA |        | TOTAL AREA |         |
|-------------------------|------------|---------|--------------|--------|------------|---------|
|                         | SQM        | SQFT    | SQM          | SQFT   | SQM        | SQFT    |
| 215, 315, 415, 514, 614 | 107.88     | 1161.22 | 21.50        | 231.43 | 129.38     | 1392.65 |
| 714                     | 107.88     | 1161.22 | 21.74        | 234.01 | 129.62     | 1395.23 |
| 202, 302, 402           | 108.17     | 1164.34 | 22.22        | 239.18 | 130.39     | 1403.52 |
| 201, 301, 401, 501, 601 | 108.34     | 1166.17 | 22.33        | 240.36 | 130.67     | 1406.53 |

| UNIT NO | SUITE AREA |         | BALCONY AREA |        | TOTAL AREA |         |
|---------|------------|---------|--------------|--------|------------|---------|
|         | SQM        | SQFT    | SQM          | SQFT   | SQM        | SQFT    |
| 701     | 108.34     | 1166.17 | 22.67        | 244.02 | 131.01     | 1410.19 |
| 102     | 108.17     | 1164.34 | 28.10        | 302.47 | 136.27     | 1466.81 |
| 101     | 108.34     | 1166.17 | 30.66        | 330.02 | 139.00     | 1496.20 |
| 112     | 107.88     | 1161.22 | 41.11        | 442.51 | 148.99     | 1603.73 |