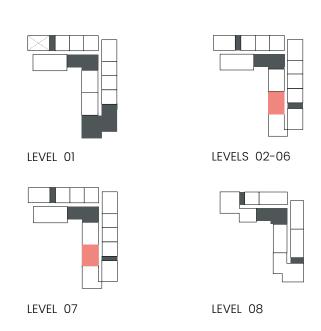

, B.4







| UNIT NO             | SUITE AREA |         | BALCONY AREA |        | TOTAL AREA |         |
|---------------------|------------|---------|--------------|--------|------------|---------|
|                     | SQM        | SQFT    | SQM          | SQFT   | SQM        | SQFT    |
| 213 313 413 513 613 | 109.76     | 1181.46 | 21.29        | 229.17 | 131.05     | 1410.62 |
| 713                 | 109.76     | 1181.46 | 21.63        | 232.83 | 131.39     | 1414.28 |
| 109M                | 108.71     | 1170.15 | 42.21        | 454.35 | 150.92     | 1624.50 |

Units marked as "M" are mirrored in reality compared to the plan.



### 2 Bedroom

Apartment Type: B B.2









Units marked as "M" are mirrored in reality compared to the plan.



### 2 Bedroom

Apartment Type: B B.3







| UNIT NO             | SUITE AREA |         | BALCONY AREA |        | TOTAL AREA |         |
|---------------------|------------|---------|--------------|--------|------------|---------|
|                     | SQM        | SQFT    | SQM          | SQFT   | SQM        | SQFT    |
| 212 312 412 512 612 | 108.86     | 1171.77 | 11.08        | 119.27 | 119.94     | 1291.03 |
| 712                 | 108.86     | 1171.77 | 11.42        | 122.92 | 120.28     | 1294.69 |

Units marked as "M" are mirrored in reality compared to the plan.



### 2 Bedroom

Apartment Type: C C.1









Units marked as "M" are mirrored in reality compared to the plan.



#### 2 Bedroom

Apartment Type: D D.1, D.3





# CITY WALK NORTHLINE



| UNIT NO | SUITE AREA |         | BALCONY AREA |        | TOTAL A