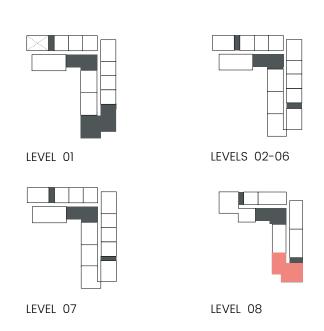

| 1636.99 |



#### CITY WALK NORTHLINE

### 3 Bedroom

Apartment Type: A A.1









Units marked as "M" are mirrored in reality compared to the plan.



### 3 Bedroom

Apartment Type: A







| UNIT NO             | SUITE AREA |         | BALCONY AREA |        | TOTAL AREA |         |
|---------------------|------------|---------|--------------|--------|------------|---------|
| ONLINO              | SQM        | SQFT    | SQM          | SQFT   | SQM        | SQFT    |
| 201 301 401 501 601 | 158.02     | 1700.93 | 42.19        | 454.13 | 200.21     | 2155.06 |
| 701                 | 158.02     | 1700.93 | 42.87        | 461.45 | 200.89     | 2162.38 |

Units marked as "M" are mirrored in reality compared to the plan.



#### CITY WALK NORTHLINE

### 3 Bedroom

Apartment Type: B B.1









Units marked as "M" are mirrored in reality compared to the plan.



### 3 Bedroom

Apartment Type: C C.1









Units marked as "M" are mirrored in reality compared to the plan.