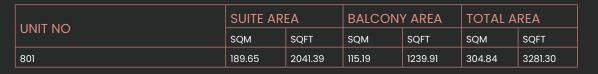

#### 1 Bedroom

Apartment Type D

## CITY WALK NORTHLINE

| UNIT NO | SUITE AREA |        | BALCONY AREA |        | TOTAL AREA |        |
|---------|------------|--------|--------------|--------|------------|--------|
|         | SQM        | SQFT   | SQM          | SQFT   | SQM        | SQFT   |
| 801     | 61.94      | 666.72 | 16.00        | 172.22 | 77.94      | 838.95 |