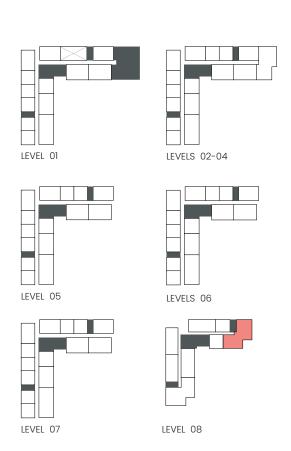

B





## CITY WALK NORTHLINE



| LINIT NO | SUITE AREA |         | BALCONY AREA |        | TOTAL AREA |         |
|----------|------------|---------|--------------|--------|------------|---------|
| UNIT NO  | SQM        | SQFT    | SQM          | SQFT   | SQM        | SQFT    |
| 303, 403 | 186.51     | 2007.59 | 41.72        | 449.07 | 228.23     | 2456.67 |



### 3 Bedroom

Apartment Type C





## CITY WALK NORTHLINE



| UNIT NO | SUITE AREA |         | BALCONY AREA |         | TOTAL AREA |         |
|---------|------------|---------|--------------|---------|------------|---------|
|         | SQM        | SQFT    | SQM          | SQFT    | SQM        | SQFT    |
| 807     | 190.80     | 2053.77 | 176.83       | 1903.40 | 367.63     | 3957.17 |



### 3 Bedroom

Apartment Type D





## CITY WALK NORTHLINE



| UNIT NO | SUITE AREA |         | BALCONY AREA |         | TOTAL AREA |         |
|---------|------------|---------|--------------|---------|------------|---------|
|         | SQM        | SQFT    | SQM          | SQFT    | SQM        | SQFT    |
| 802     | 193.45     | 2082.30 | 99.98        | 1076.18 | 293.43     | 3158.48 |



### 1 Bedroom

Apartment Type A
A.1, A.2, A.3, A.4, A.5, A.6, A.7, A.8, A.9





## CITY WALK NORTHLINE



| UNIT NO             | SUITE AREA |        | BALCONY AREA |        | TOTAL AREA |        |
|---------------------|------------|--------|--------------|--------|------------|--------|
| UNIT INO            | SQM        | SQFT   | SQM          | SQFT   | SQM        | SQFT   |
| 207 307 407 507 607 | 62.3       | 670.60 | 10.23