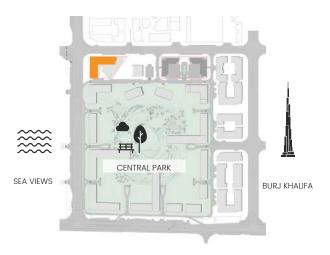

edroom

Apartment Type C





## CITY WALK NORTHLINE



| UNIT NO | SUITE AREA |        | BALCONY AREA |        | TOTAL AREA |        |
|---------|------------|--------|--------------|--------|------------|--------|
|         | SQM        | SQFT   | SQM          | SQFT   | SQM        | SQFT   |
| 803     | 52.82      | 568.55 | 12.95        | 139.39 | 65.77      | 707.95 |



#### 1 Bedroom

Apartment Type D





## CITY WALK NORTHLINE



| UNIT NO | SUITE AREA |        | BALCONY AREA |        | TOTAL AREA |        |
|---------|------------|--------|--------------|--------|------------|--------|
|         | SQM        | SQFT   | SQM          | SQFT   | SQM        | SQFT   |
| 801     | 61.94      | 666.72 | 16.00        | 172.22 | 77.94      | 838.95 |



## 2 Bedroom

Apartment Type A





## CITY WALK NORTHLINE



| UNIT NO                           | SUITE AREA |         | BALCONY AREA |        | TOTAL AREA |         |
|-----------------------------------|------------|---------|--------------|--------|------------|---------|
|                                   | SQM        | SQFT    | SQM          | SQFT   | SQM        | SQFT    |
| 105, 208, 308, 408, 507, 607, 707 | 95.83      | 1031.51 | 16.43        | 176.85 | 112.26     | 1208.37 |



### 2 Bedroom

Apartment Type A A.2, A.3, A.4, A.5, A.7





#### CITY WALK NORTHLINE



| UNIT NO                 | SUITE AREA |         | BALCONY AREA |        | TOTAL A | REA     |
|-------------------------|------------|---------|--------------|--------|---------|---------|
| OWN NO                  | SQM        | SQFT    | SQM