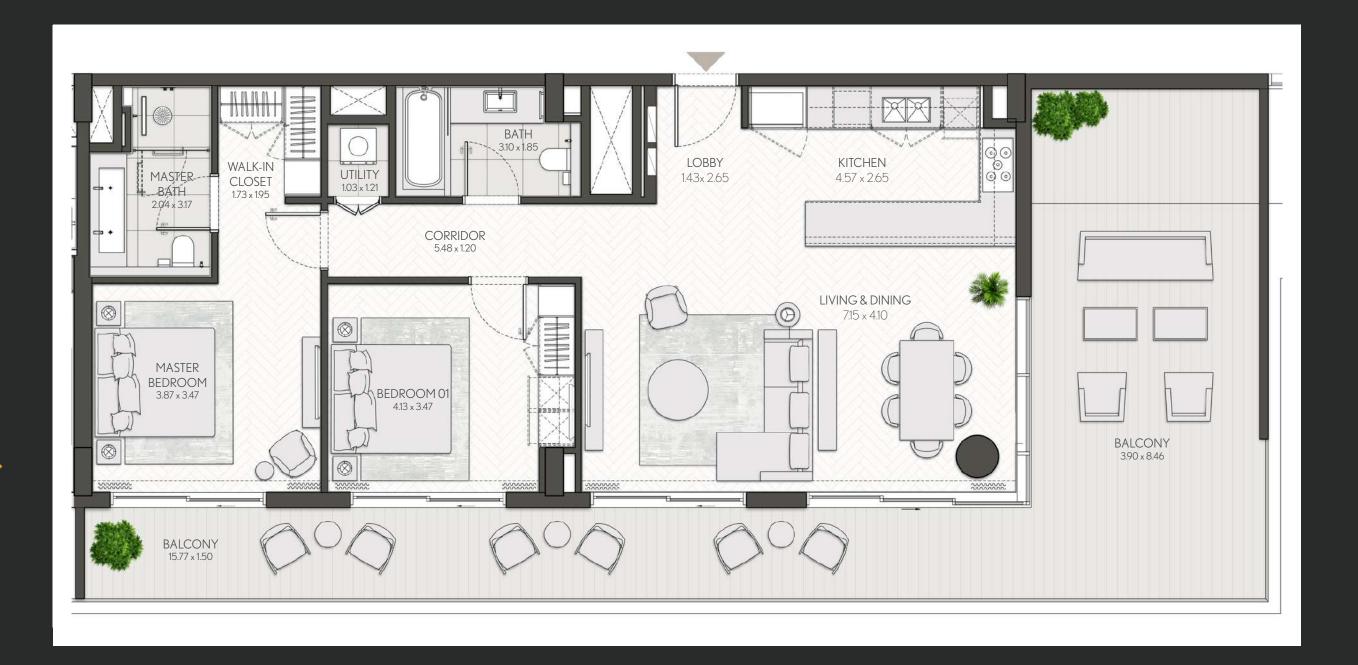

### 1 Bedroom

Apartment Type A

A.1, A.2, A.2(M), A.3, A.3(M), A.4, A.5, A.5(M), A.6, A.7, A.8

### 1 Bedroom

Apartment Type A
A.1, A.2, A.3, A.4, A.5, A.6, A.7, A.8, A.9