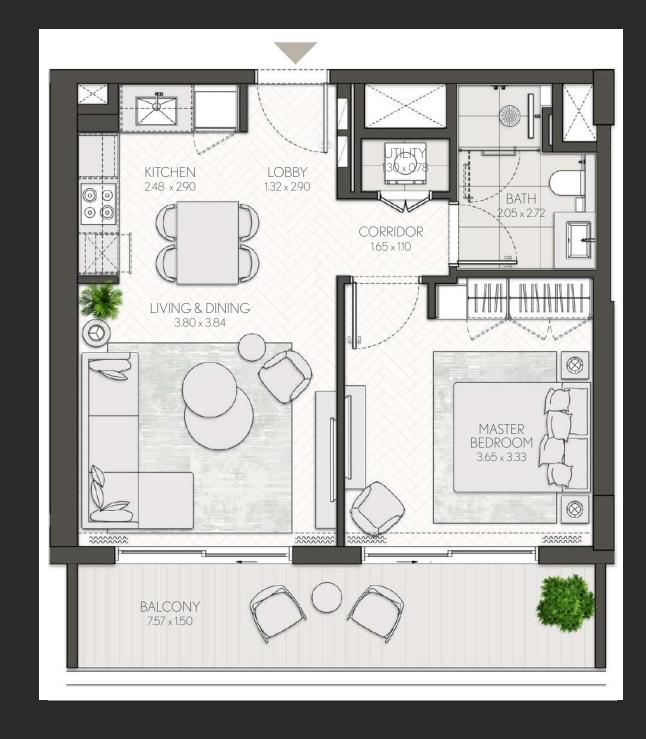

### 1 Bedroom

Apartment Type A
A.1, A.2, A.3, A.4, A.5, A.6, A.7, A.8, A.9

## CITY WALK NORTHLINE

| UNIT NO             | SUITE AREA |        | BALCONY AREA |        | TOTAL AREA |        |
|---------------------|------------|--------|--------------|--------|------------|--------|
| UNIT INO            | SQM        | SQFT   | SQM          | SQFT   | SQM        | SQFT   |
| 207 307 407 507 607 | 62.3       | 670.60 | 10.23        | 110.12 | 72.53      | 780.71 |
| 102                 | 63.18      | 680.07 | 9.40         | 101.18 | 72.58      | 781.25 |
| 106                 | 62.3       | 670.60 | 10.48        | 112.81 | 72.78      | 783.40 |
| 707                 | 62.3       | 670.60 | 10.55        | 113.56 | 72.85      | 784.16 |
| 103                 | 62.09      | 668.34 | 10.81        | 116.36 | 72.90      | 784.70 |
| 203 303 403 503 603 | 63.18      | 680.07 | 10.17        | 109.47 | 73.35      | 789.54 |
| 104                 | 61.89      | 666.18 | 11.59        | 124.75 | 73.48      | 790.94 |
| 108M                | 62.8       | 675.98 | 10.75        | 115.71 | 73.55      | 791.69 |

| UNIT NO                  | SUITE AR | SUITE AREA |       | BALCONY AREA |       | REA    |
|--------------------------|----------|------------|-------|--------------|-------|--------|
|                          | SQM      | SQFT       | SQM   | SQFT         | SQM   | SQFT   |
| 209М 309М 409М 509М 609М | 62.82    | 676.19     | 10.74 | 115.61       | 73.56 | 791.80 |
| 709М                     | 62.82    | 676.19     | 10.76 | 115.82       | 73.58 | 792.02 |
| 703                      | 63.18    | 680.07     | 10.47 | 112.70       | 73.65 | 792.77 |
| 208 308 408 508 608      | 62.09    | 668.34     | 12.14 | 130.67       | 74.23 | 799.01 |
| 204 304 404 504 604      | 62.09    | 668.34     | 12.16 | 130.89       | 74.25 | 799.23 |
| 107 704 708              | 62.09    | 668.34     | 12.46 | 134.12       | 74.55 | 802.46 |
| 205 305 405 505 605 705  | 61.89    | 666.18     | 13.64 | 146.82       | 75.53 | 813.00 |