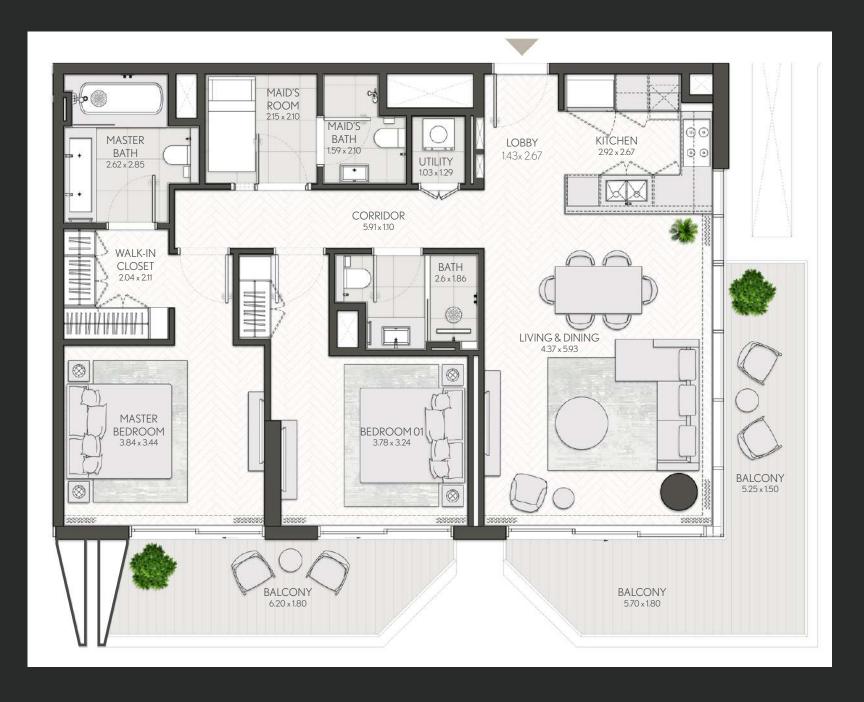

### 1 Bedroom

Apartment Type A
A.1, A.2, A.3, A.4, A.5, A.6, A.7, A.8, A.9

#### CITY WALK NORTHLINE

| UNIT NO                  | SUITE AR | SUITE AREA |       | BALCONY AREA |       | REA    |
|--------------------------|----------|------------|-------|--------------|-------|--------|
| UNIT INC                 | SQM      | SQFT       | SQM   | SQFT         | SQM   | SQFT   |
| 102                      | 63.18    | 680.07     | 9.40  | 101.18       | 72.58 | 781.25 |
| 103                      | 62.09    | 668.34     | 10.81 | 116.36       | 72.90 | 784.70 |
| 207 307 407 507 607      | 62.68    | 674.69     | 10.23 | 110.12       | 72.91 | 784.80 |
| 106                      | 62.68    | 674.69     | 10.47 | 112.70       | 73.15 | 787.39 |
| 108М                     | 62.42    | 671.89     | 10.76 | 115.82       | 73.18 | 787.71 |
| 209М 309М 409М 509М 609М | 62.44    | 672.10     | 10.74 | 115.61       | 73.18 | 787.71 |
| 709М                     | 62.44    | 672.10     | 10.76 | 115.82       | 73.20 | 787.92 |
| 707                      | 62.68    | 674.69     | 10.55 | 113.56       | 73.23 | 788.25 |
| 104                      | 61.89    | 666.18     | 11.59 | 124.75       | 73.48 | 790.94 |

|                         | <del></del> |        |              |        |         |        |
|-------------------------|-------------|--------|--------------|--------|---------|--------|
| UNIT NO                 | SUITE AREA  |        | BALCONY AREA |        | TOTAL A | REA    |
|                         | SQM         | SQFT   | SQM          | SQFT   | sqм     | SQFT   |
| 203 303 403 503 603     | 63.18       | 680.07 | 10.17        | 109.47 | 73.35   | 789.54 |
| 703                     | 63.18       | 680.07 | 10.47        | 112.70 | 73.65   | 792.77 |
| 204 304 404 504 604     | 62.09       | 668.34 | 12.16        | 130.89 | 74.25   | 799.23 |
| 208 308 408 508 608     | 62.11       | 668.55 | 12.14        | 130.67 | 74.25   | 799.23 |
| 107                     | 62.11       | 668.55 | 12.37        | 133.15 | 74.48   | 801.70 |
| 704                     | 62.09       | 668.34 | 12.46        | 134.12 | 74.55   | 802.46 |
| 708                     | 62.11       | 668.55 | 12.46        | 134.12 | 74.57   | 802.67 |
| 205 305 405 505 605 705 | 61.89       | 666.18 | 13.64        | 146.82 | 75.53   | 813.00 |