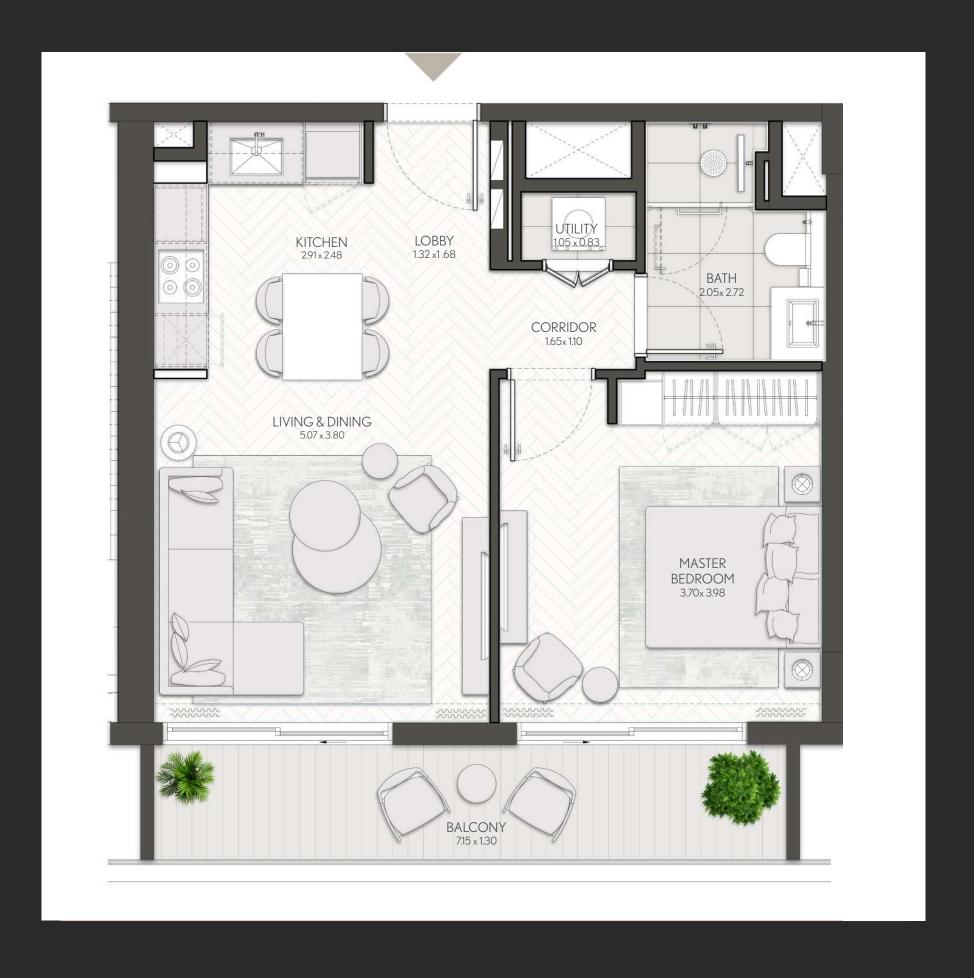

| SQM      | SQFT       | SQM   | SQFT         | SQM   | SQFT   |
| 209М 309М 409М 509М 609М | 62.82    | 676.19     | 10.74 | 115.61       | 73.56 | 791.80 |
| 709М                     | 62.82    | 676.19     | 10.76 | 115.82       | 73.58 | 792.02 |
| 703                      | 63.18    | 680.07     | 10.47 | 112.70       | 73.65 | 792.77 |
| 208 308 408 508 608      | 62.09    | 668.34     | 12.14 | 130.67       | 74.23 | 799.01 |
| 204 304 404 504 604      | 62.09    | 668.34     | 12.16 | 130.89       | 74.25 | 799.23 |
| 107 704 708              | 62.09    | 668.34     | 12.46 | 134.12       | 74.55 | 802.46 |
| 205 305 405 505 605 705  | 61.89    | 666.18     | 13.64 | 146.82       | 75.53 | 813.00 |



### 1 Bedroom

Apartment Type B





## CITY WALK NORTHLINE



| UNIT NO | SUITE AREA |        | BALCONY AREA |        | TOTAL AREA |        |
|---------|------------|--------|--------------|--------|------------|--------|
|         | SQM        | SQFT   | SQM          | SQFT   | SQM        | SQFT   |
| 802     | 53.21      | 572.75 | 10.72        | 115.39 | 63.93      | 688.14 |



#### 2 Bedroom

Apartment Type A
A.1







| UNIT NO                 | SUITE AREA |         | BALCONY AREA |        | TOTAL AREA |         |
|-------------------------|------------|---------|--------------|--------|------------|---------|
|                         | SQM        | SQFT    | SQM          | SQFT   | SQM        | SQFT    |
| 105                     | 95.42      | 1027.10 | 13.52        | 145.53 | 108.94     | 1172.63 |
| 206 306 406 506 606 706 | 95.42