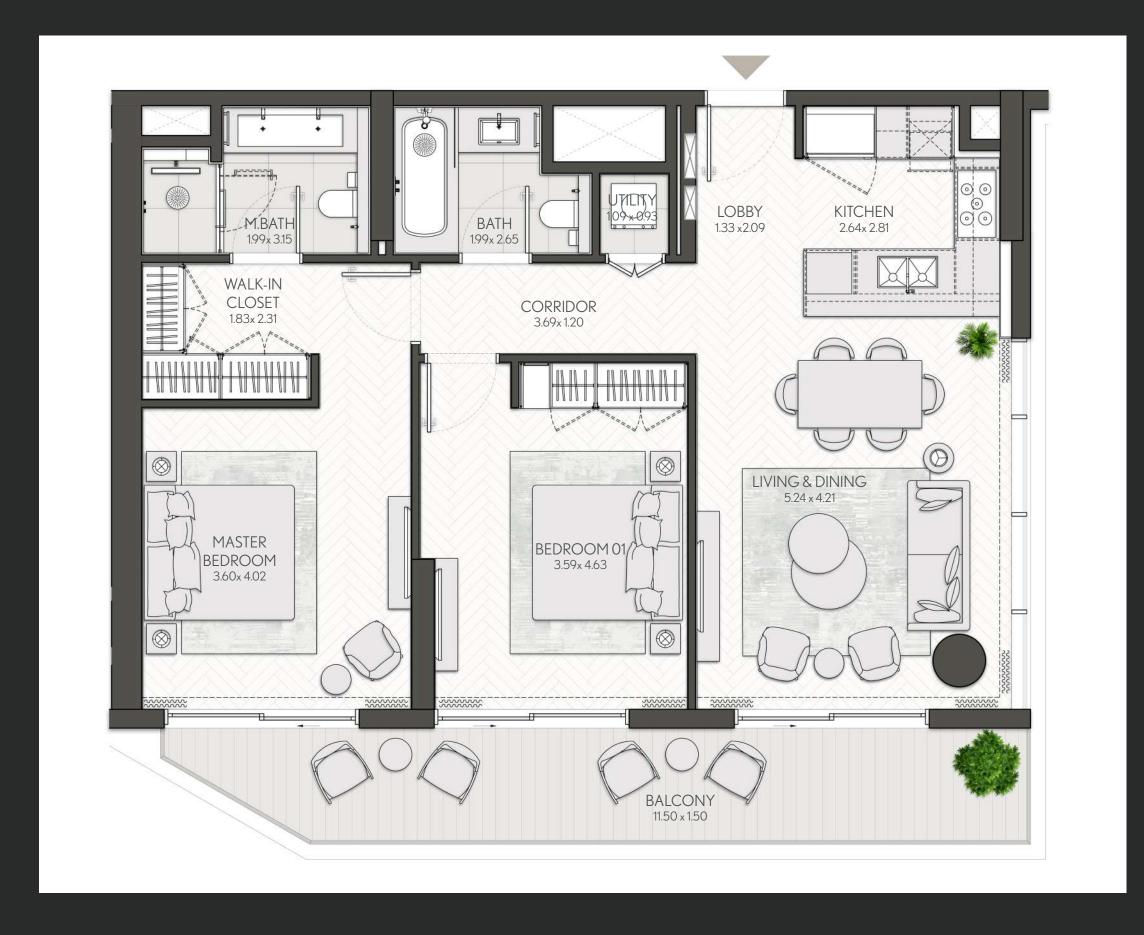

72.63 |
| 206 306 406 506 606 706 | 95.42      | 1027.10 | 14.45        | 155.54 | 109.87     | 1182.64 |

Units marked as "M" are mirrored in reality compared to the plan.



### 2 Bedroom

Apartment Type A A.2







| UNIT NO             | SUITE AREA |         | BALCONY AREA |        | TOTAL AREA |         |
|---------------------|------------|---------|--------------|--------|------------|---------|
|                     | SQM        | SQFT    | SQM          | SQFT   | SQM        | SQFT    |
| 202 302 402 502 602 | 96.11      | 1034.53 | 11.49        | 123.68 | 107.60     | 1158.21 |
| 702                 | 96.10      | 1034.42 | 11.50        | 123.79 | 107.60     | 1158.21 |

Units marked as "M" are mirrored in reality compared to the plan.



### 2 Bedroom

Apartment Type A
A.3







| UNIT NO                 | SUITE AREA |         | BALCONY AREA |        | TOTAL AREA |         |
|-------------------------|------------|---------|--------------|--------|------------|---------|
|                         | SQM        | SQFT    | SQM          | SQFT   | SQM        | SQFT    |
| 210 310 410 510 610 710 | 95.99      | 1033.24 | 18.13        | 195.15 | 114.12     | 1128.39 |





### 2 Bedroom

Apartment Type: B B.1, B.4







| UNIT NO             | SUITE AREA |         | BALCONY AREA |        | TOTAL AREA |         |
|---------------------|------------|---------|--------------|--------|------------|---------|
|                     | SQM        | SQFT    | SQM          | SQFT   | SQM        | SQFT    |
| 213 313 413 513 613 | 109.76     | 1181.46 | 21.29        | 229.17 |