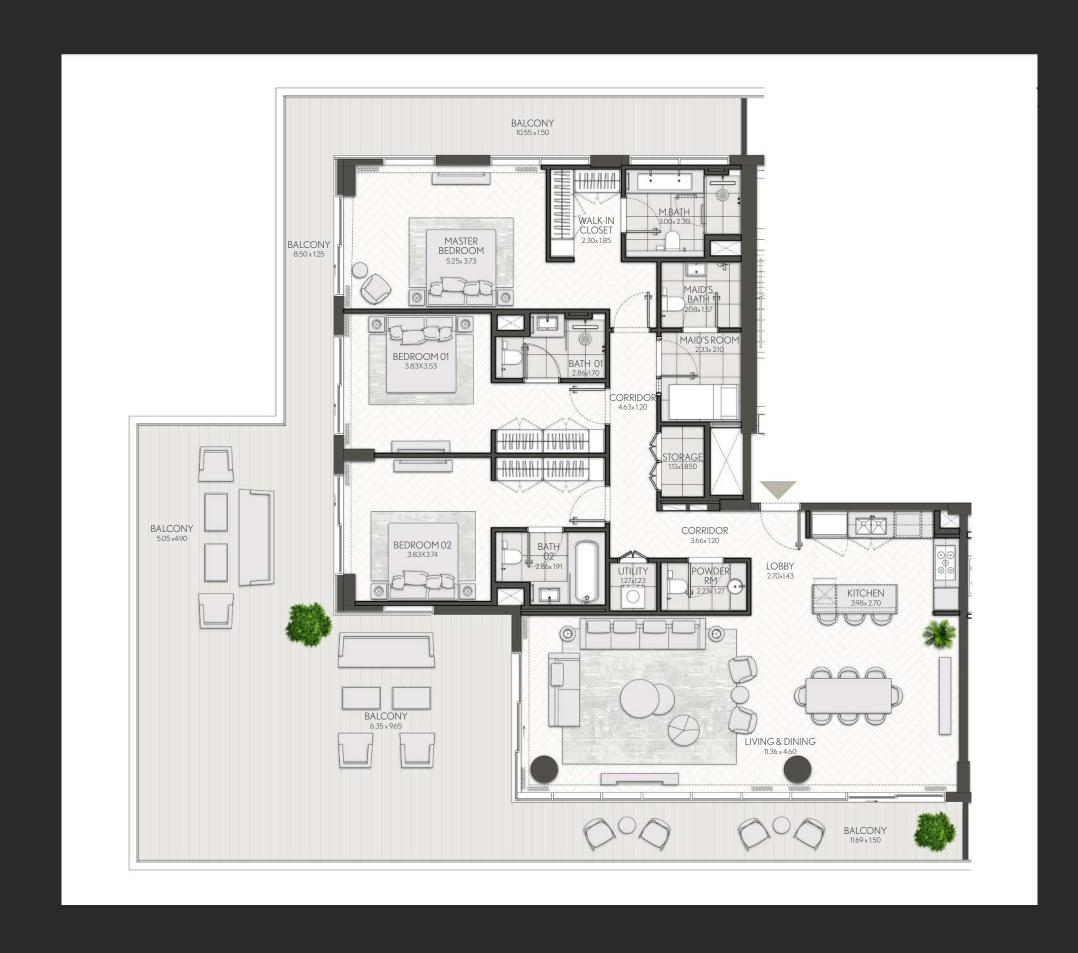

## CITY WALK NORTHLINE

| UNIT NO | SUITE AREA |         | BALCONY AREA |        | TOTAL AREA |         |
|---------|------------|---------|--------------|--------|------------|---------|
|         | SQM        | SQFT    | SQM          | SQFT   | SQM        | SQFT    |
| 806     | 105.66     | 1137.32 | 26.78        | 288.26 | 132.44     | 1425.58 |