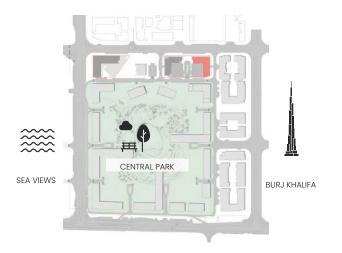

| TOTAL AREA |         |
|---------|------------|---------|--------------|--------|------------|---------|
| ONLINO  | SQM        | SQFT    | SQM          | SQFT   | SQM        | SQFT    |
| 803     | 105.74     | 1138.19 | 23.75        | 255.65 | 129.49     | 1393.83 |
| 805M    | 105.64     | 1137.11 | 26.29        | 282.99 | 131.93     | 1420.09 |



#### 2 Bedroom

Apartment Type: D D.2





# CITY WALK NORTHLINE



| UNIT NO | SUITE AREA |         | BALCONY AREA |        | TOTAL AREA |         |
|---------|------------|---------|--------------|--------|------------|---------|
| UNIT NO | SQM        | SQFT    | SQM          | SQFT   | SQM        | SQFT    |
| 804     | 104.53     | 1125.16 | 58.55        | 630.23 | 163.08     | 1755.39 |



#### 2 Bedroom

Apartment Type: E F.1





#### CITY WALK NORTHLINE



| UNIT NO  | SUITE AREA |         | BALCONY AREA |        | TOTAL AREA |         |
|----------|------------|---------|--------------|--------|------------|---------|
| UNIT INO | SQM        | SQFT    | SQM          | SQFT   | SQM        | SQFT    |
| 807      | 124.29     | 1337.86 | 27.79        | 299.13 | 152.08     | 1636.99 |



#### CITY WALK NORTHLINE

### 3 Bedroom

Apartment Type: A A.1









Units marked as "M" are mirrored in reality compared to the plan.



### 3 Bedroom

Apartment Type: A







| UNIT NO             | SUITE AREA |         | BALCONY AREA |        | TOTAL AREA |         |
|---------------------|------------|---------|--------------|--------|------------|---------|
| ONLINO              | SQM        | SQFT    | SQM          | SQFT