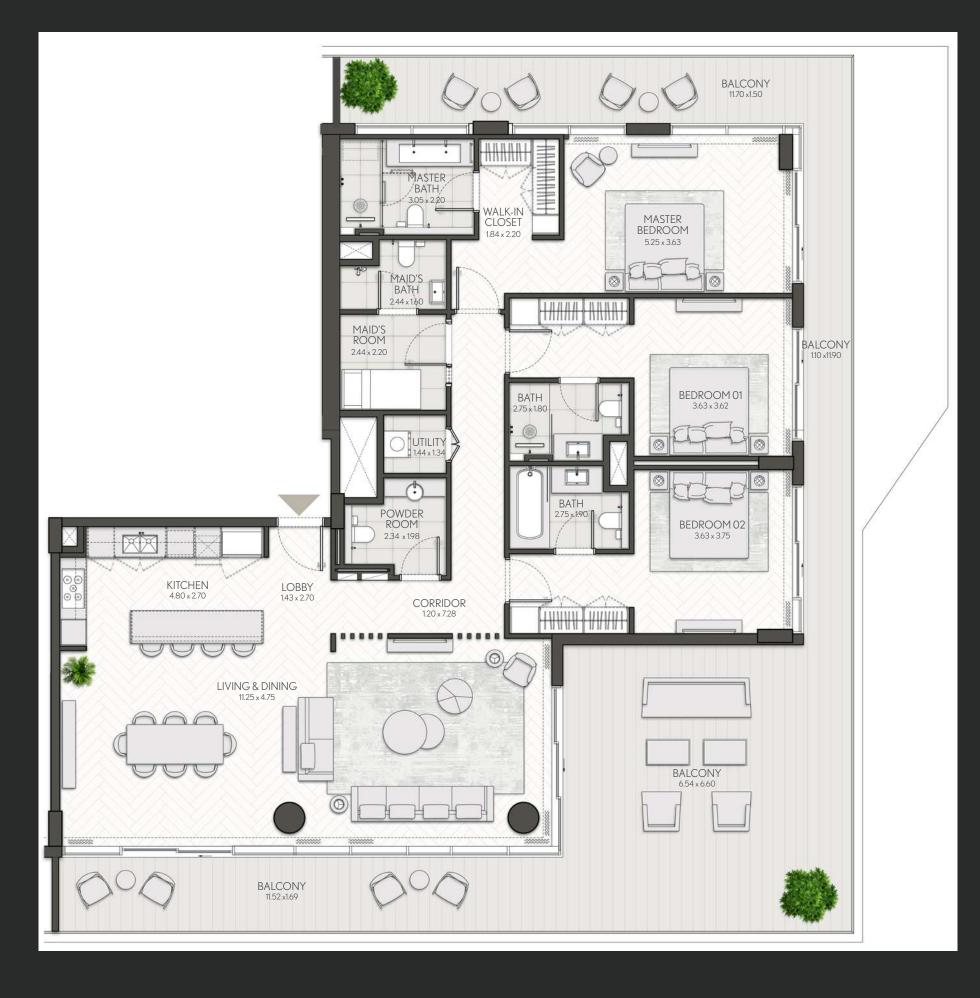

### 2 Bedroom

Apartment Type: B B.1, B.4

| UNIT NO             | SUITE AREA |         | BALCONY AREA |        | TOTAL AREA |         |
|---------------------|------------|---------|--------------|--------|------------|---------|
|                     | SQM        | SQFT    | SQM          | SQFT   | SQM        | SQFT    |
| 213 313 413 513 613 | 109.76     | 1181.46 | 21.29        | 229.17 | 131.05     | 1410.62 |
| 713                 | 109.76     | 1181.46 | 21.63        | 232.83 | 131.39     | 1414.28 |
| 109М                | 108.71     | 1170.15 | 36.98        | 398.05 | 145.69     | 1568.21 |

### 2 Bedroom

Apartment Type: B B.1, B.4

| UNIT NO             | SUITE AREA |         | BALCONY AREA |        | TOTAL AREA |         |
|---------------------|------------|---------|--------------|--------|------------|---------|
|                     | SQM        | SQFT    | SQM          | SQFT   | SQM        | SQFT    |
| 213 313 413 513 613 | 109.76     | 1181.46 | 21.29        | 229.17 | 131.05     | 1410.62 |
| 713                 | 109.76     | 1181.46 | 21.63        | 232.83 | 131.39     | 1414.28 |
| 109M                | 108.71     | 1170.15 | 42.21        | 454.35 | 150.92     | 1624.50 |