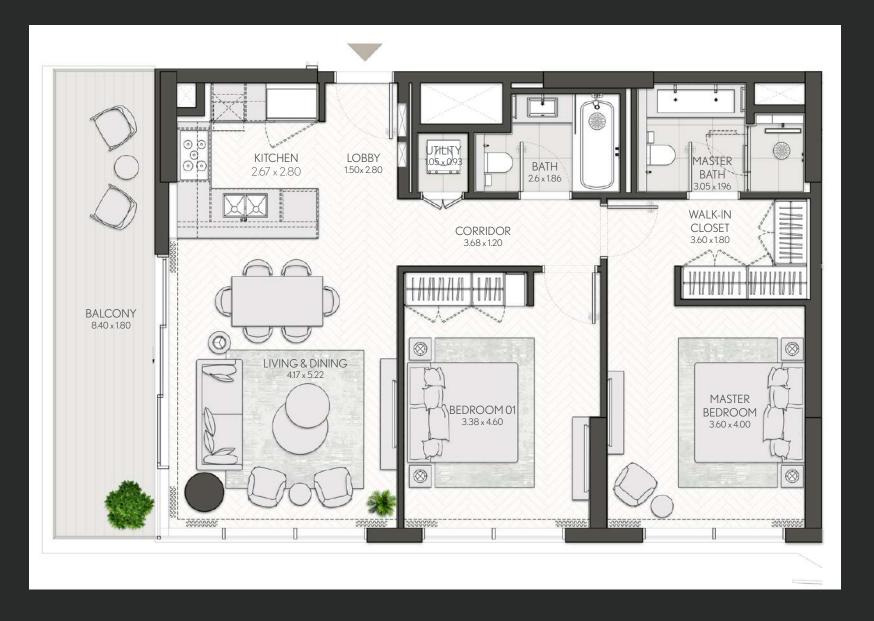

### 1 Bedroom

Apartment Type A

A.1, A.2, A.2(M), A.3, A.3(M), A.4, A.5, A.5(M), A.6, A.7, A.8