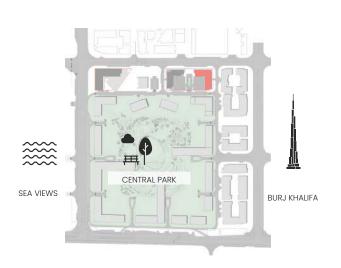

NIT NO | SUITE AREA |         | BALCONY AREA |        | TOTAL AREA |         |
|---------|------------|---------|--------------|--------|------------|---------|
| UNIT NO | SQM        | SQFT    | SQM          | SQFT   | SQM        | SQFT    |
| 804     | 104.53     | 1125.16 | 58.55        | 630.23 | 163.08     | 1755.39 |



#### 2 Bedroom

Apartment Type: E F.1





#### CITY WALK NORTHLINE



| UNIT NO  | SUITE AREA |         | BALCONY AREA |        | TOTAL AREA |         |
|----------|------------|---------|--------------|--------|------------|---------|
| UNIT INO | SQM        | SQFT    | SQM          | SQFT   | SQM        | SQFT    |
| 807      | 124.29     | 1337.86 | 27.79        | 299.13 | 152.08     | 1636.99 |



#### CITY WALK NORTHLINE

### 3 Bedroom

Apartment Type: A A.1









Units marked as "M" are mirrored in reality compared to the plan.



### 3 Bedroom

Apartment Type: A







| UNIT NO             | SUITE AREA |         | BALCONY AREA |        | TOTAL AREA |         |
|---------------------|------------|---------|--------------|--------|------------|---------|
| ONLINO              | SQM        | SQFT    | SQM          | SQFT   | SQM        | SQFT    |
| 201 301 401 501 601 | 158.02     | 1700.93 | 42.19        | 454.13 | 200.21     | 2155.06 |
| 701                 | 158.02     | 1700.93 | 42.87        | 461.45 | 200.89     | 2162.38 |

Units marked as "M" are mirrored in reality compared to the plan.



#### CITY WALK NORTHLINE

### 3 Bedroom

Apartment Type: B B.1









Units marked as "M" are mirrored in reality compared to the plan.



###