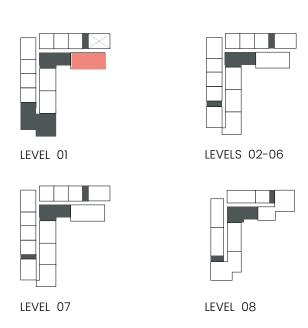

## CITY WALK NORTHLINE

| UNIT NO             | SUITE AREA |         | BALCONY AREA |        | TOTAL AREA |         |
|---------------------|------------|---------|--------------|--------|------------|---------|
|                     | SQM        | SQFT    | SQM          | SQFT   | SQM        | SQFT    |
| 201 301 401 501 601 | 158.02     | 1700.93 | 42.19        | 454.13 | 200.21     | 2155.06 |
| 701                 | 158.02     | 1700.93 | 42.87        | 461.45 | 200.89     | 2162.38 |

### 3 Bedroom

Apartment Type: A

| UNIT NO             | SUITE AREA |         | BALCONY AREA |        | TOTAL AREA |         |
|---------------------|------------|---------|--------------|--------|------------|---------|
| ONLINO              | SQM        | SQFT    | SQM          | SQFT   | SQM        | SQFT    |
| 201 301 401 501 601 | 158.02     | 1700.93 | 42.19        | 454.13 | 200.21     | 2155.06 |
| 701                 | 158.02     | 1700.93 | 42.87        | 461.45 | 200.89     | 2162.38 |