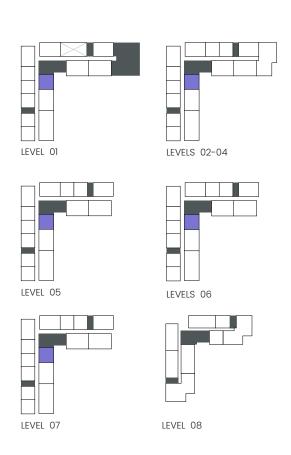

### 1 Bedroom

Apartment Type A

A.1, A.2, A.2(M), A.3, A.3(M), A.4, A.5, A.5(M), A.6, A.7, A.8

### 1 Bedroom

Apartment Type A
A.1, A.2, A.3, A.4, A.5, A.6, A.7, A.8, A.9