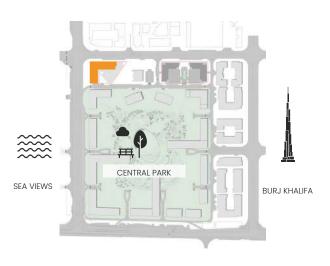

|---------|------------|--------|--------------|--------|------------|--------|
|         | SQM        | SQFT   | SQM          | SQFT   | SQM        | SQFT   |
| 801     | 61.94      | 666.72 | 16.00        | 172.22 | 77.94      | 838.95 |



## 2 Bedroom

Apartment Type A





## CITY WALK NORTHLINE



| UNIT NO                           | SUITE AREA |         | BALCONY AREA |        | TOTAL AREA |         |
|-----------------------------------|------------|---------|--------------|--------|------------|---------|
|                                   | SQM        | SQFT    | SQM          | SQFT   | SQM        | SQFT    |
| 105, 208, 308, 408, 507, 607, 707 | 95.83      | 1031.51 | 16.43        | 176.85 | 112.26     | 1208.37 |



### 2 Bedroom

Apartment Type A A.2, A.3, A.4, A.5, A.7





#### CITY WALK NORTHLINE



| UNIT NO                 | SUITE AREA |         | BALCONY AREA |        | TOTAL A | REA     |
|-------------------------|------------|---------|--------------|--------|---------|---------|
| OWN NO                  | SQM        | SQFT    | SQM          | SQFT   | SQM     | SQFT    |
| 103М                    | 94.53      | 1017.52 | 15.01        | 161.57 | 109.54  | 1179.09 |
| 204м, 304м, 404м        | 94.53      | 1017.52 | 16.80        | 180.84 | 111.33  | 1198.36 |
| 104                     | 95.21      | 1024.84 | 17.83        | 191.92 | 113.04  | 1216.76 |
| 503M                    | 96.25      | 1036.04 | 17.42        | 187.51 | 113.67  | 1223.54 |
| 207, 307, 407, 506, 606 | 95.21      | 1024.84 | 19.04        | 204.95 | 114.25  | 1229.79 |
| 706