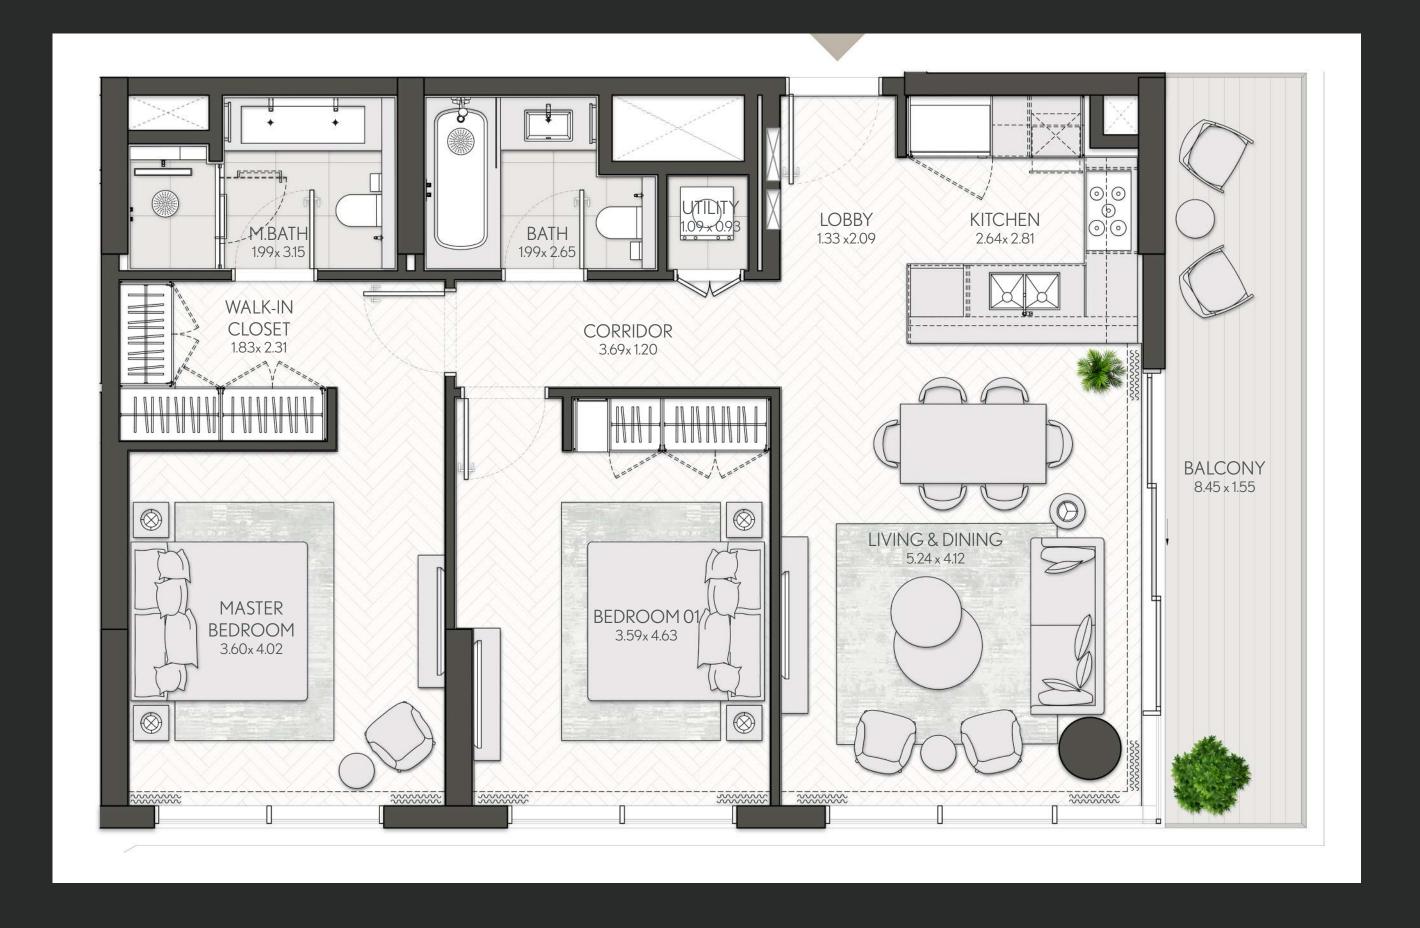

### 1 Bedroom

Apartment Type A

A.1, A.2, A.2(M), A.3, A.3(M), A.4, A.5, A.5(M), A.6, A.7, A.8

### 1 Bedroom

Apartment Type A
A.1, A.2, A.3, A.4, A.5, A.6, A.7, A.8, A.9