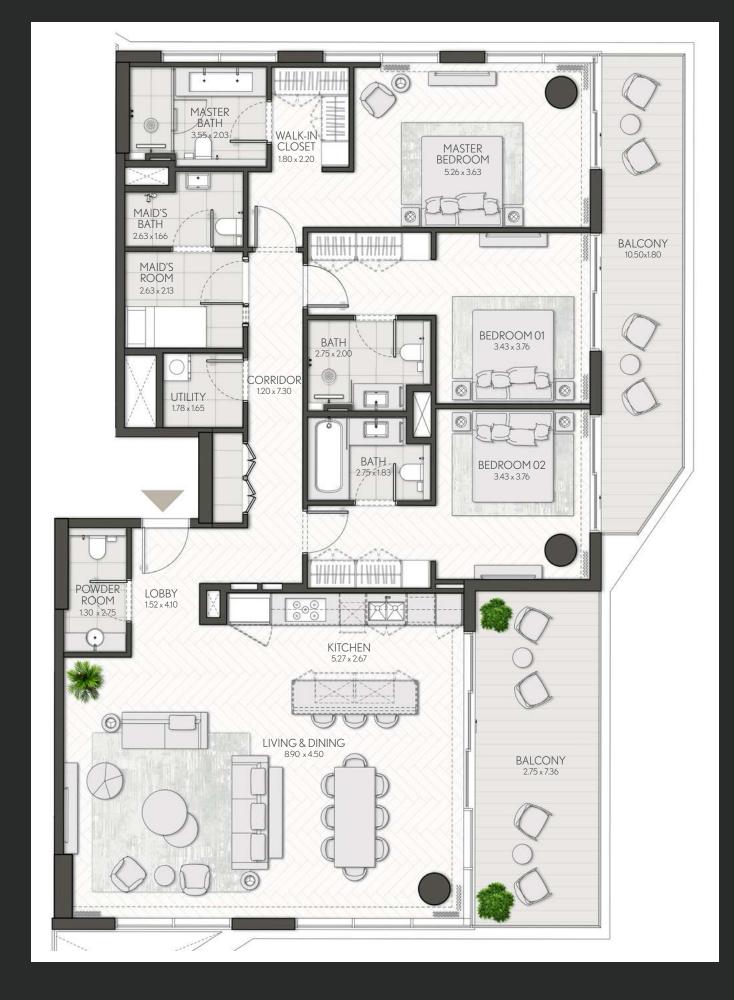

------|--------|------------|---------|
|                         | SQM        | SQFT    | SQM          | SQFT   | SQM        | SQFT    |
| 513                     | 145.84     | 1569.82 | 22.13        | 238.21 | 167.97     | 1808.03 |
| 214, 314, 414, 613, 713 | 145.84     | 1569.82 | 22.14        | 238.31 | 167.98     | 1808.14 |



### 3 Bedroom

Apartment Type B
B.1





## CITY WALK NORTHLINE



| UNIT NO | SUITE AREA |         | BALCONY AREA |         | TOTAL AREA |         |
|---------|------------|---------|--------------|---------|------------|---------|
|         | SQM        | SQFT    | SQM          | SQFT    | SQM        | SQFT    |
| 203     | 186.51     | 2007.59 | 122.90       | 1322.90 | 309.41     | 3330.49 |



### 3 Bedroom

Apartment Type B





## CITY WALK NORTHLINE



| LINIT NO | SUITE AREA |         | BALCONY AREA |        | TOTAL AREA |         |
|----------|------------|---------|--------------|--------|------------|---------|
| UNIT NO  | SQM        | SQFT    | SQM          | SQFT   | SQM        | SQFT    |
| 303, 403 | 186.51     | 2007.59 | 41.72        | 449.07 | 228.23     | 2456.67 |



### 3 Bedroom

Apartment Type C





## CITY WALK NORTHLINE



| UNIT NO | SUITE AREA |         | BALCONY AREA |         | TOTAL AREA |         |
|---------|------------|---------|--------------|---------|------------|---------|
|         | SQM        | SQFT    | SQM          | SQFT    | SQM        | SQFT    |
| 807     | 190.80     | 2053.77 | 176.83       | 1903.40 | 367.63     | 3957.17 |



### 3 Bedroom

Apartment Type D





## CITY WALK NORTHLINE



|