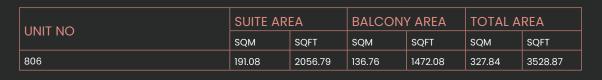

## CITY WALK NORTHLINE

| UNIT NO | SUITE AREA |         | BALCONY AREA |        | TOTAL AREA |         |
|---------|------------|---------|--------------|--------|------------|---------|
|         | SQM        | SQFT    | SQM          | SQFT   | SQM        | SQFT    |
| 806     | 105.66     | 1137.32 | 26.78        | 288.26 | 132.44     | 1425.58 |