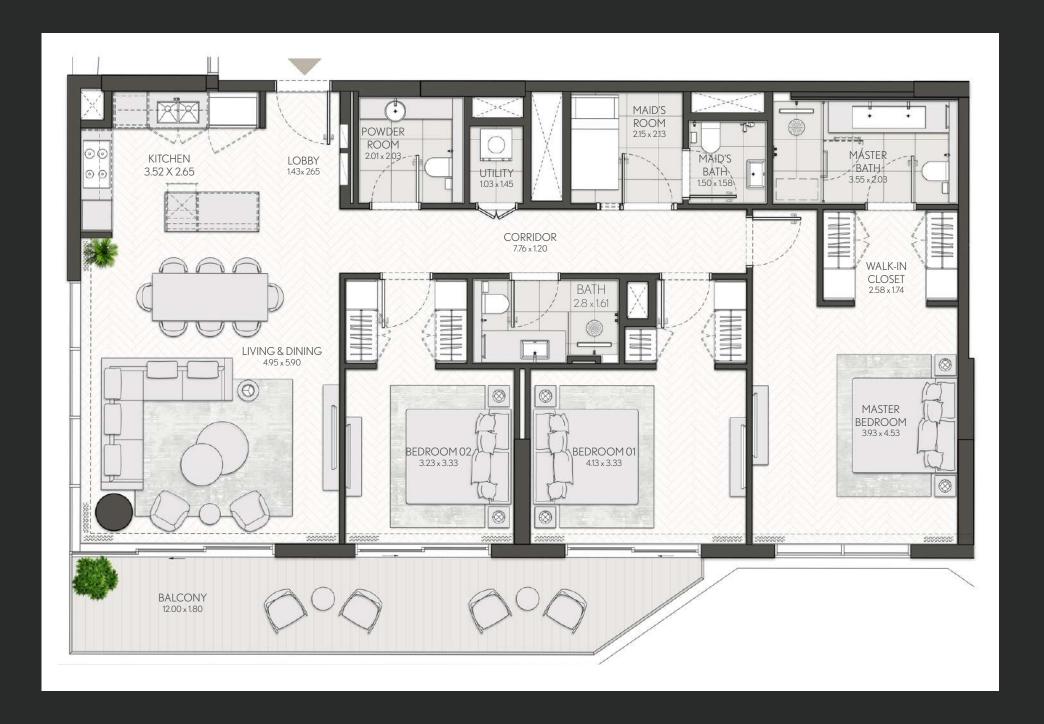

### 1 Bedroom

Apartment Type A
A.1, A.2, A.3, A.4, A.5, A.6, A.7, A.8, A.9

#### CITY WALK NORTHLINE

| UNIT NO                  | SUITE AR | SUITE AREA |       | BALCONY AREA |       | REA    |
|--------------------------|----------|------------|-------|--------------|-------|--------|
| UNIT INC                 | SQM      | SQFT       | SQM   | SQFT         | SQM   | SQFT   |
| 102                      | 63.18    | 680.07     | 9.40  | 101.18       | 72.58 | 781.25 |
| 103                      | 62.09    | 668.34     | 10.81 | 116.36       | 72.90 | 784.70 |
| 207 307 407 507 607      | 62.68    | 674.69     | 10.23 | 110.12       | 72.91 | 784.80 |
| 106                      | 62.68    | 674.69     | 10.47 | 112.70       | 73.15 | 787.39 |
| 108М                     | 62.42    | 671.89     | 10.76 | 115.82       | 73.18 | 787.71 |
| 209М 309М 409М 509М 609М | 62.44    | 672.10     | 10.74 | 115.61       | 73.18 | 787.71 |
| 709М                     | 62.44    | 672.10     | 10.76 | 115.82       | 73.20 | 787.92 |
| 707                      | 62.68    | 674.69     | 10.55 | 113.56       | 73.23 | 788.25 |
| 104                      | 61.89    | 666.18     | 11.59 | 124.75       | 73.48 | 790.94 |

|                         | <del></del> |        |              |        |         |        |
|-------------------------|-------------|--------|--------------|--------|---------|--------|
| UNIT NO                 | SUITE AREA  |        | BALCONY AREA |        | TOTAL A | REA    |
|                         | SQM         | SQFT   | SQM          | SQFT   | sqм     | SQFT   |
| 203 303 403 503 603     | 63.18       | 680.07 | 10.17        | 109.47 | 73.35   | 789.54 |
| 703                     | 63.18       | 680.07 | 10.47        | 112.70 | 73.65   | 792.77 |
| 204 304 404 504 604     | 62.09       | 668.34 | 12.16        | 130.89 | 74.25   | 799.23 |
| 208 308 408 508 608     | 62.11       | 668.55 | 12.14        | 130.67 | 74.25   | 799.23 |
| 107                     | 62.11       | 668.55 | 12.37        | 133.15 | 74.48   | 801.70 |
| 704                     | 62.09       | 668.34 | 12.46        | 134.12 | 74.55   | 802.46 |
| 708                     | 62.11       | 668.55 | 12.46        | 134.12 | 74.57   | 802.67 |
| 205 305 405 505 605 705 | 61.89       | 666.18 | 13.64        | 146.82 | 75.53   | 813.00 |