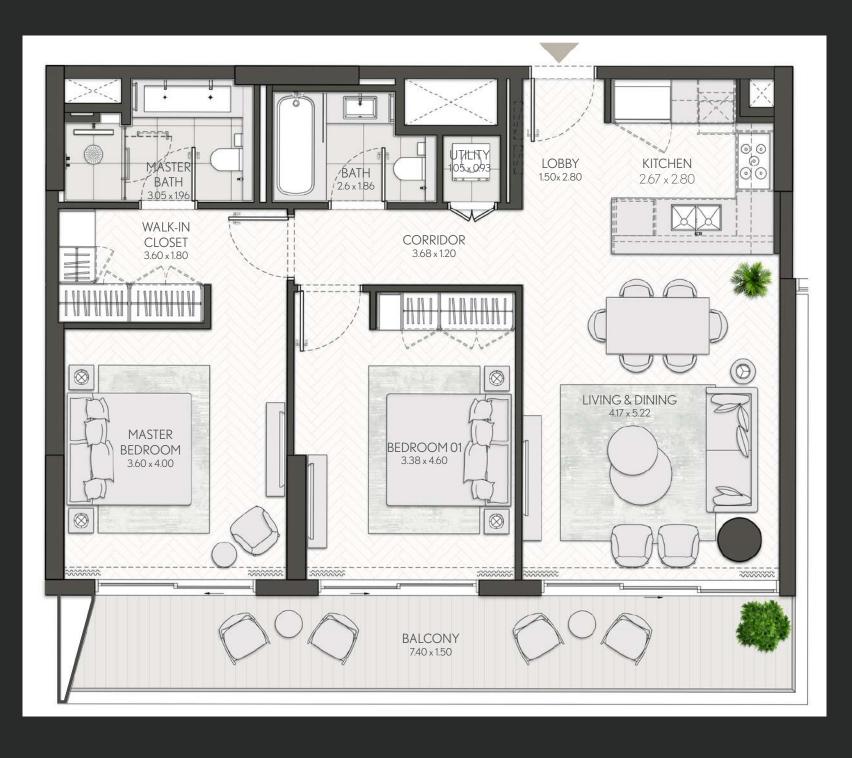

### 1 Bedroom

Apartment Type A

A.1, A.2, A.2(M), A.3, A.3(M), A.4, A.5, A.5(M), A.6, A.7, A.8

### 1 Bedroom

Apartment Type A
A.1, A.2, A.3, A.4, A.5, A.6, A.7, A.8, A.9