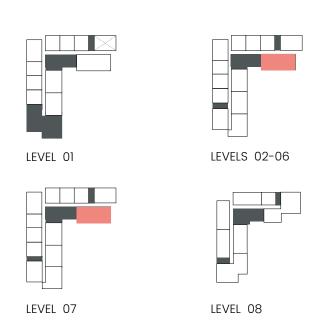

## CITY WALK NORTHLINE

| UNIT NO             | SUITE AREA |         | BALCONY AREA |        | TOTAL AREA |         |
|---------------------|------------|---------|--------------|--------|------------|---------|
|                     | SQM        | SQFT    | SQM          | SQFT   | SQM        | SQFT    |
| 201 301 401 501 601 | 158.02     | 1700.93 | 42.19        | 454.13 | 200.21     | 2155.06 |
| 701                 | 158.02     | 1700.93 | 42.87        | 461.45 | 200.89     | 2162.38 |

### 3 Bedroom

Apartment Type: A

| UNIT NO             | SUITE AREA |         | BALCONY AREA |        | TOTAL AREA |         |
|---------------------|------------|---------|--------------|--------|------------|---------|
| ONLINO              | SQM        | SQFT    | SQM          | SQFT   | SQM        | SQFT    |
| 201 301 401 501 601 | 158.02     | 1700.93 | 42.19        | 454.13 | 200.21     | 2155.06 |
| 701                 | 158.02     | 1700.93 | 42.87        | 461.45 | 200.89     | 2162.38 |