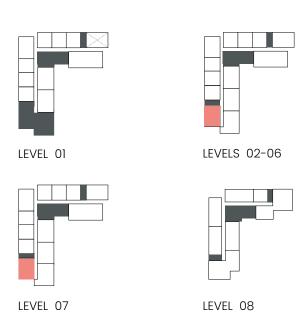

Units marked as "M" are mirrored in reality compared to the plan.

#### 2 Bedroom

Apartment Type: C C.1

Units marked as "M" are mirrored in reality compared to the plan.

### 2 Bedroom

Apartment Type: B B.2

Units marked as "M" are mirrored in reality compared to the plan.

### 2 Bedroom

Apartment Type: C C.1

Units marked as "M" are mirrored in reality compared to the plan.