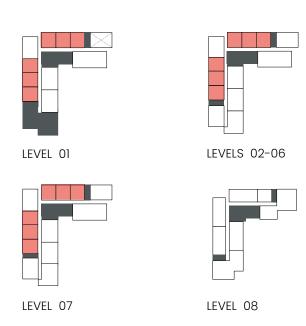

| SUITE AREA |         | BALCONY AREA |         | TOTAL AREA |         |
|---------|------------|---------|--------------|---------|------------|---------|
|         | SQM        | SQFT    | SQM          | SQFT    | SQM        | SQFT    |
| 807     | 190.80     | 2053.77 | 176.83       | 1903.40 | 367.63     | 3957.17 |



### 3 Bedroom

Apartment Type D





## CITY WALK NORTHLINE



| UNIT NO | SUITE AREA |         | BALCONY AREA |         | TOTAL AREA |         |
|---------|------------|---------|--------------|---------|------------|---------|
|         | SQM        | SQFT    | SQM          | SQFT    | SQM        | SQFT    |
| 802     | 193.45     | 2082.30 | 99.98        | 1076.18 | 293.43     | 3158.48 |



### 1 Bedroom

Apartment Type A
A.1, A.2, A.3, A.4, A.5, A.6, A.7, A.8, A.9





## CITY WALK NORTHLINE



| UNIT NO             | SUITE AREA |        | BALCONY AREA |        | TOTAL AREA |        |
|---------------------|------------|--------|--------------|--------|------------|--------|
| UNIT INO            | SQM        | SQFT   | SQM          | SQFT   | SQM        | SQFT   |
| 207 307 407 507 607 | 62.3       | 670.60 | 10.23        | 110.12 | 72.53      | 780.71 |
| 102                 | 63.18      | 680.07 | 9.40         | 101.18 | 72.58      | 781.25 |
| 106                 | 62.3       | 670.60 | 10.48        | 112.81 | 72.78      | 783.40 |
| 707                 | 62.3       | 670.60 | 10.55        | 113.56 | 72.85      | 784.16 |
| 103                 | 62.09      | 668.34 | 10.81        | 116.36 | 72.90      | 784.70 |
| 203 303 403 503 603 | 63.18