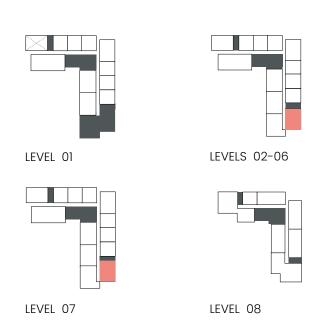

### 1 Bedroom

Apartment Type A

A.1, A.2, A.2(M), A.3, A.3(M), A.4, A.5, A.5(M), A.6, A.7, A.8

## CITY WALK NORTHLINE

| UNIT NO                                  | SUITE AREA |        | BALCONY AREA |        | TOTAL AREA |        |
|------------------------------------------|------------|--------|--------------|--------|------------|--------|
|                                          | SQM        | SQFT   | SQM          | SQFT   | SQM        | SQFT   |
| 209, 309, 409, 508, 608                  | 62.3       | 670.60 | 10.26        | 110.44 | 72.56      | 781.04 |
| 106, 708                                 | 62.3       | 670.60 | 10.55        | 113.56 | 72.85      | 784.16 |
| 604M, 704M                               | 62.47      | 672.43 | 10.82        | 116.47 | 73.29      | 788.89 |
| 108M, 211M, 311M, 411M, 510M, 610M, 710M | 62.8       | 675.98 | 10.95        | 117.87 | 73.75      | 793.85 |
| 109, 212, 312, 412, 511, 611, 711        | 63.18      | 680.07 | 10.62        | 114.31 | 73.80      | 794.38 |
| 210, 310, 410, 509, 609                  | 61.71      | 664.25 | 12.16        | 130.89 | 73.87      | 795.14 |

| UNIT NO                           | SUITE AREA |        | BALCONY AREA |        | TOTAL A | REA    |
|-----------------------------------|------------|--------|--------------|--------|---------|--------|
|                                   | SQM        | SQFT   | SQM          | SQFT   | SQM     | SQFT   |
| 107, 709                          | 61.71      | 664.25 | 12.46        | 134.12 | 74.17   | 798.37 |
| 205М, 305М, 405М, 504М            | 62.47      | 672.43 | 11.89        | 127.98 | 74.36   | 800.41 |
| 206м, 306м, 406м, 505м, 605м      | 62.3       | 670.60 | 12.16        | 130.89 | 74.46   | 801.49 |
| 705M                              | 62.3       | 670.60 | 12.46        | 134.12 | 74.76   | 804.72 |
| 110, 213, 313, 413, 512, 612, 712 | 62.98      | 677.92 | 13.74        | 147.90 | 76.72   | 825.81 |