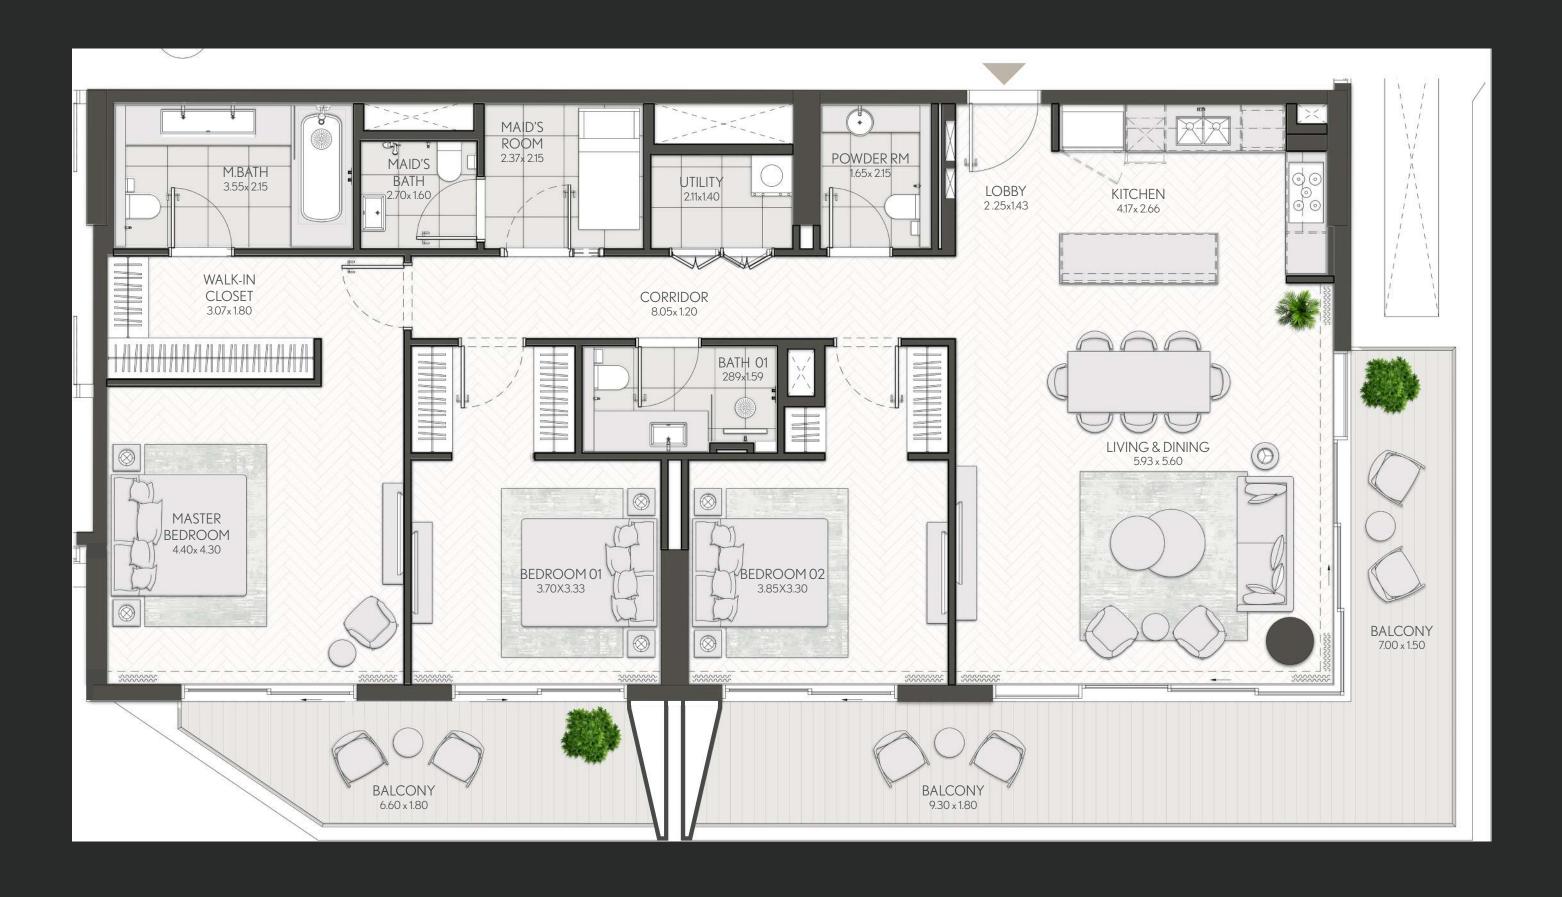

### 1 Bedroom

Apartment Type A

A.1, A.2, A.2(M), A.3, A.3(M), A.4, A.5, A.5(M), A.6, A.7, A.8