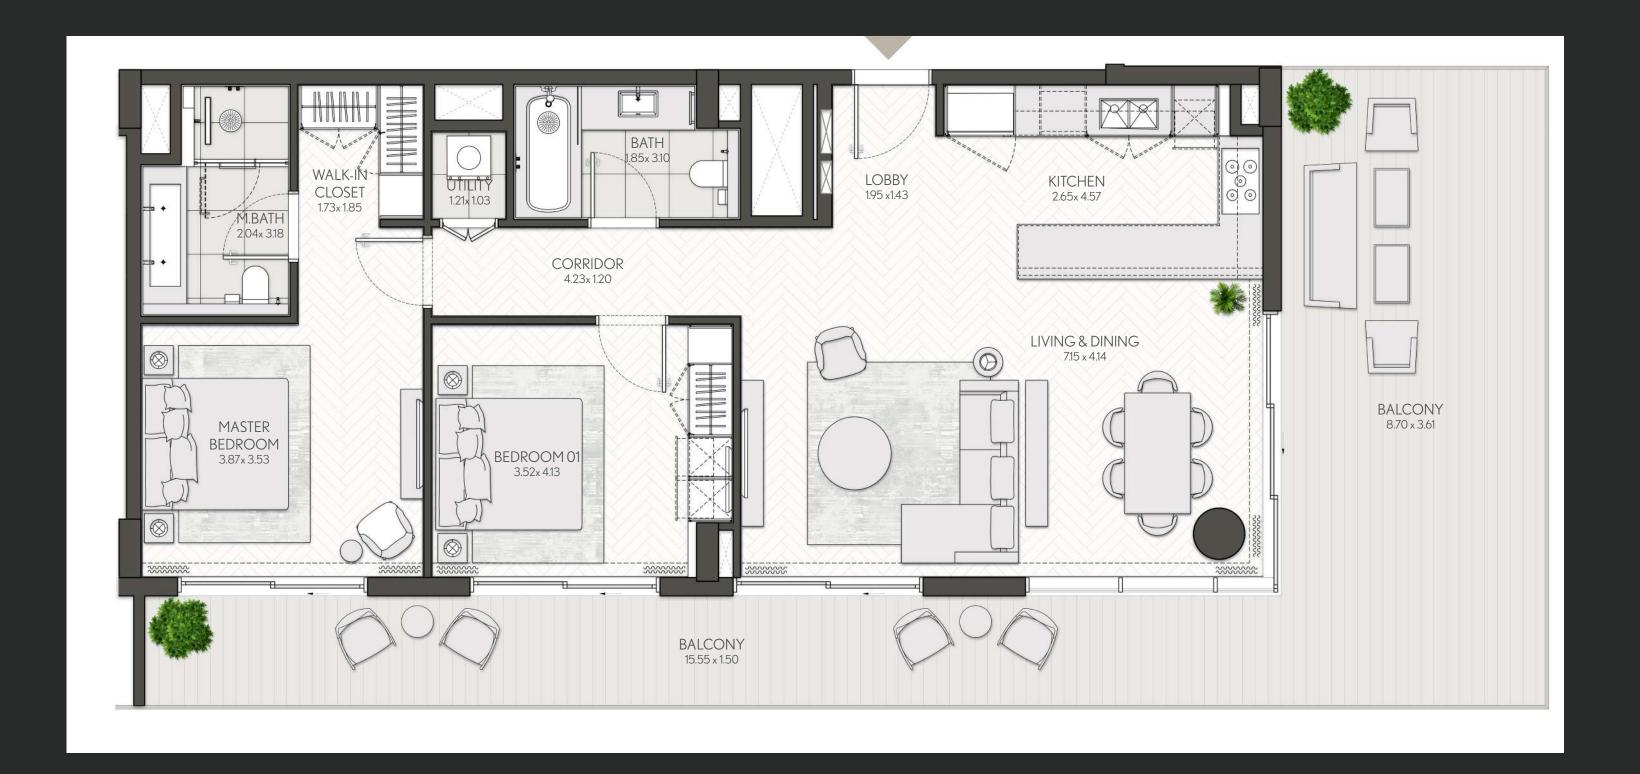

### 1 Bedroom

Apartment Type A

A.1, A.2, A.2(M), A.3, A.3(M), A.4, A.5, A.5(M), A.6, A.7, A.8

### 1 Bedroom

Apartment Type A
A.1, A.2, A.3, A.4, A.5, A.6, A.7, A.8, A.9

## CITY WALK NORTHLINE

| UNIT NO             | SUITE AREA |        | BALCONY AREA |        | TOTAL AREA |        |
|---------------------|------------|--------|--------------|--------|------------|--------|
| UNIT INO            | SQM        | SQFT   | SQM          | SQFT   | SQM        | SQFT   |
| 207 307 407 507 607 | 62.3       | 670.60 | 10.23        | 110.12 | 72.53      | 780.71 |
| 102                 | 63.18      | 680.07 | 9.40         | 101.18 | 72.58      | 781.25 |
| 106                 | 62.3       | 670.60 | 10.48        | 112.81 | 72.78      | 783.40 |
| 707                 | 62.3       | 670.60 | 10.55        | 113.56 | 72.85      | 784.16 |
| 103                 | 62.09      | 668.34 | 10.81        | 116.36 | 72.90      | 784.70 |
| 203 303 403 503 603 | 63.18      | 680.07 | 10.17        | 109.47 | 73.35      | 789.54 |
| 104                 | 61.89      | 666.18 | 11.59        | 124.75 | 73.48      | 790.94 |
| 108M                | 62.8       | 675.98 | 10.75        | 115.71 | 73.55      | 791.69 |

| UNIT NO                  | SUITE AR | SUITE AREA |       | BALCONY AREA |       | REA    |
|--------------------------|----------|------------|-------|--------------|-------|--------|
|                          | SQM      | SQFT       | SQM   | SQFT         | SQM   | SQFT   |
| 209М 309М 409М 509М 609М | 62.82    | 676.19     | 10.74 | 115.61       | 73.56 | 791.80 |
| 709М                     | 62.82    | 676.19     | 10.76 | 115.82       | 73.58 | 792.02 |
| 703                      | 63.18    | 680.07     | 10.47 | 112.70       | 73.65 | 792.77 |
| 208 308 408 508 608      | 62.09    | 668.34     | 12.14 | 130.67       | 74.23 | 799.01 |
| 204 304 404 504 604      | 62.09    | 668.34     | 12.16 | 130.89       | 74.25 | 799.23 |
| 107 704 708              | 62.09    | 668.34     | 12.46 | 134.12       | 74.55 | 802.46 |
| 205 305 405 505 605 705  | 61.89    | 666.18     | 13.64 | 146.82       | 75.53 | 813.00 |