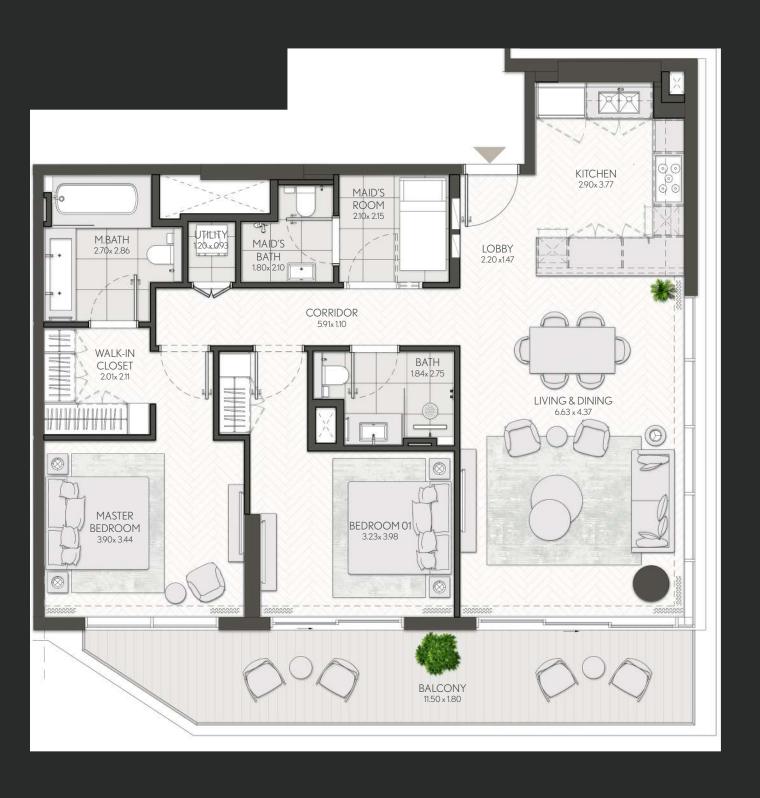

## CITY WALK NORTHLINE

| UNIT NO             | SUITE AREA |        | BALCONY AREA |        | TOTAL AREA |        |
|---------------------|------------|--------|--------------|--------|------------|--------|
| UNIT INO            | SQM        | SQFT   | SQM          | SQFT   | SQM        | SQFT   |
| 207 307 407 507 607 | 62.3       | 670.60 | 10.23        | 110.12 | 72.53      | 780.71 |
| 102                 | 63.18      | 680.07 | 9.40         | 101.18 | 72.58      | 781.25 |
| 106                 | 62.3       | 670.60 | 10.48        | 112.81 | 72.78      | 783.40 |
| 707                 | 62.3       | 670.60 | 10.55        | 113.56 | 72.85      | 784.16 |
| 103                 | 62.09      | 668.34 | 10.81        | 116.36 | 72.90      | 784.70 |
| 203 303 403 503 603 | 63.18      | 680.07 | 10.17        | 109.47 | 73.35      | 789.54 |
| 104                 | 61.89      | 666.18 | 11.59        | 124.75 | 73.48      | 790.94 |
| 108M                | 62.8       | 675.98 | 10.75        | 115.71 | 73.55      | 791.69 |

| UNIT NO                  | SUITE AR | SUITE AREA |       | BALCONY AREA |       | REA    |
|--------------------------|----------|------------|-------|--------------|-------|--------|
|                          | SQM      | SQFT       | SQM   | SQFT         | SQM   | SQFT   |
| 209М 309М 409М 509М 609М | 62.82    | 676.19     | 10.74 | 115.61       | 73.56 | 791.80 |
| 709М                     | 62.82    | 676.19     | 10.76 | 115.82       | 73.58 | 792.02 |
| 703                      | 63.18    | 680.07     | 10.47 | 112.70       | 73.65 | 792.77 |
| 208 308 408 508 608      | 62.09    | 668.34     | 12.14 | 130.67       | 74.23 | 799.01 |
| 204 304 404 504 604      | 62.09    | 668.34     | 12.16 | 130.89       | 74.25 | 799.23 |
| 107 704 708              | 62.09    | 668.34     | 12.46 | 134.12       | 74.55 | 802.46 |
| 205 305 405 505 605 705  | 61.89    | 666.18     | 13.64 | 146.82       | 75.53 | 813.00 |