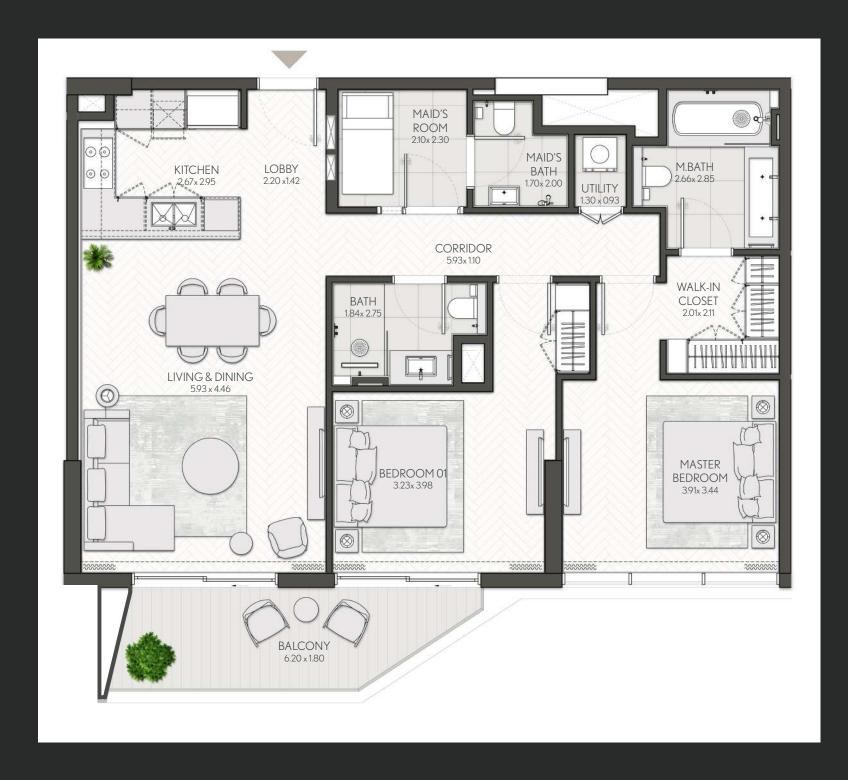

### 1 Bedroom

Apartment Type A

A.1, A.2, A.2(M), A.3, A.3(M), A.4, A.5, A.5(M), A.6, A.7, A.8