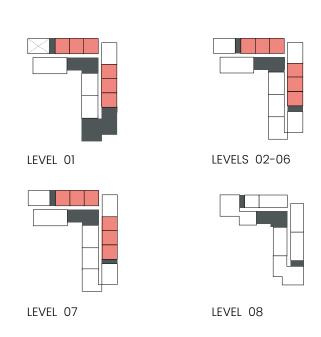

: A A.2





## CITY WALK NORTHLINE



| UNIT NO             | SUITE AREA |         | BALCONY AREA |        | TOTAL AREA |         |
|---------------------|------------|---------|--------------|--------|------------|---------|
|                     | SQM        | SQFT    | SQM          | SQFT   | SQM        | SQFT    |
| 201 301 401 501 601 | 158.02     | 1700.93 | 42.19        | 454.13 | 200.21     | 2155.06 |
| 701                 | 158.02     | 1700.93 | 42.87        | 461.45 | 200.89     | 2162.38 |



## CITY WALK NORTHLINE

### 3 Bedroom

Apartment Type: B B.1











## CITY WALK NORTHLINE

### 3 Bedroom

Apartment Type: C C.1









Units marked as "M" are mirrored in reality compared to the plan.



### 1 Bedroom

Apartment Type A
A.1, A.2, A.3, A.4, A.5, A.6, A.7, A.8, A.9





#### CITY WALK NORTHLINE



| UNIT NO                  | SUITE AR | SUITE AREA |       | BALCONY AREA |       | REA    |
|--------------------------|----------|------------|-------|--------------|-------|--------|
| UNIT INC                 | SQM      | SQFT       | SQM   | SQFT         | SQM   | SQFT   |
| 102                      | 63.18    | 680.07     | 9.40  | 101.18       | 72.58 | 781.25 |
| 103                      | 62.09    | 668.34     | 10.81 | 116.36       | 72.90 | 784.70 |
| 207 307 407 507 607      | 62.68    | 674.69     | 10.23 | 110.12       | 72.91 | 784.80 |
| 106                      | 62.68    | 674.69     | 10.47 | 112.70       | 73.15 | 787.39 |
| 108М                     | 62.42    | 671.89     | 10.76 | 115.82       | 73.18 | 787.71 |
| 209М 309М 409М 509М 60