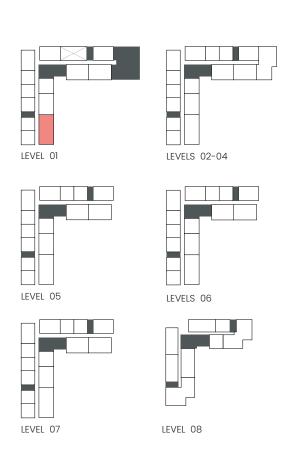

### 1 Bedroom

Apartment Type A

A.1, A.2, A.2(M), A.3, A.3(M), A.4, A.5, A.5(M), A.6, A.7, A.8

### 1 Bedroom

Apartment Type A
A.1, A.2, A.3, A.4, A.5, A.6, A.7, A.8, A.9