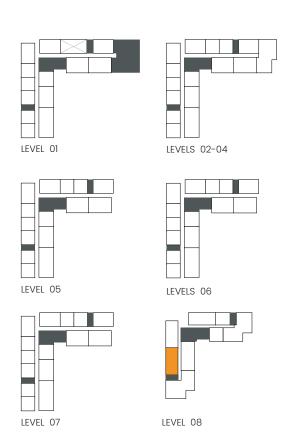

### 1 Bedroom

Apartment Type A

A.1, A.2, A.2(M), A.3, A.3(M), A.4, A.5, A.5(M), A.6, A.7, A.8

Units marked as "M" are mirrored in reality compared to the plan.