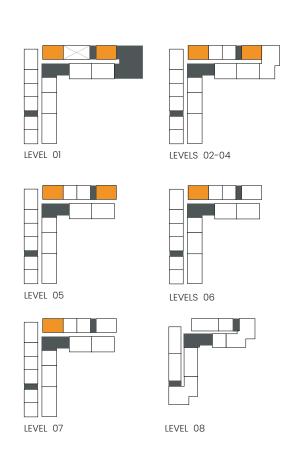

|
|---------|------------|--------|--------------|--------|------------|--------|
|         | SQM        | SQFT   | SQM          | SQFT   | SQM        | SQFT   |
| 801     | 61.94      | 666.72 | 16.00        | 172.22 | 77.94      | 838.95 |



## 2 Bedroom

Apartment Type A





## CITY WALK NORTHLINE



| UNIT NO                           | SUITE AREA |         | BALCONY AREA |        | TOTAL AREA |         |
|-----------------------------------|------------|---------|--------------|--------|------------|---------|
|                                   | SQM        | SQFT    | SQM          | SQFT   | SQM        | SQFT    |
| 105, 208, 308, 408, 507, 607, 707 | 95.83      | 1031.51 | 16.43        | 176.85 | 112.26     | 1208.37 |



### 2 Bedroom

Apartment Type A A.2, A.3, A.4, A.5, A.7





#### CITY WALK NORTHLINE



| UNIT NO                 | SUITE AREA |         | BALCONY AREA |        | TOTAL A | REA     |
|-------------------------|------------|---------|--------------|--------|---------|---------|
| OWN NO                  | SQM        | SQFT    | SQM          | SQFT   | SQM     | SQFT    |
| 103М                    | 94.53      | 1017.52 | 15.01        | 161.57 | 109.54  | 1179.09 |
| 204м, 304м, 404м        | 94.53      | 1017.52 | 16.80        | 180.84 | 111.33  | 1198.36 |
| 104                     | 95.21      | 1024.84 | 17.83        | 191.92 | 113.04  | 1216.76 |
| 503M                    | 96.25      | 1036.04 | 17.42        | 187.51 | 113.67  | 1223.54 |
| 207, 307, 407, 506, 606 | 95.21      | 1024.84 | 19.04        | 204.95 | 114.25  | 1229.79 |
| 706