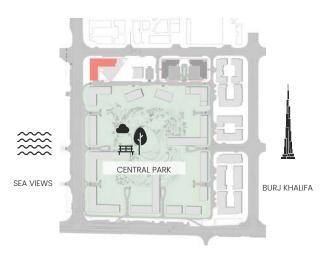

## CITY WALK NORTHLINE



| UNIT NO | SUITE AREA |         | BALCONY AREA |         | TOTAL AREA |         |
|---------|------------|---------|--------------|---------|------------|---------|
|         | SQM        | SQFT    | SQM          | SQFT    | SQM        | SQFT    |
| 203     | 186.51     | 2007.59 | 122.90       | 1322.90 | 309.41     | 3330.49 |



### 3 Bedroom

Apartment Type B





## CITY WALK NORTHLINE



| LINIT NO | SUITE AREA |         | BALCONY AREA |        | TOTAL AREA |         |
|----------|------------|---------|--------------|--------|------------|---------|
| UNIT NO  | SQM        | SQFT    | SQM          | SQFT   | SQM        | SQFT    |
| 303, 403 | 186.51     | 2007.59 | 41.72        | 449.07 | 228.23     | 2456.67 |



### 3 Bedroom

Apartment Type C





## CITY WALK NORTHLINE



| UNIT NO | SUITE AREA |         | BALCONY AREA |         | TOTAL AREA |         |
|---------|------------|---------|--------------|---------|------------|---------|
|         | SQM        | SQFT    | SQM          | SQFT    | SQM        | SQFT    |
| 807     | 190.80     | 2053.77 | 176.83       | 1903.40 | 367.63     | 3957.17 |



### 3 Bedroom

Apartment Type D





## CITY WALK NORTHLINE



| UNIT NO | SUITE AREA |         | BALCONY AREA |         | TOTAL AREA |         |
|---------|------------|---------|--------------|---------|------------|---------|
|         | SQM        | SQFT    | SQM          | SQFT    | SQM        | SQFT    |
| 802     | 193.45     | 2082.30 | 99.98        | 1076.18 | 293.43     | 3158.48 |



### 1 Bedroom

Apartment Type A
A.1, A.