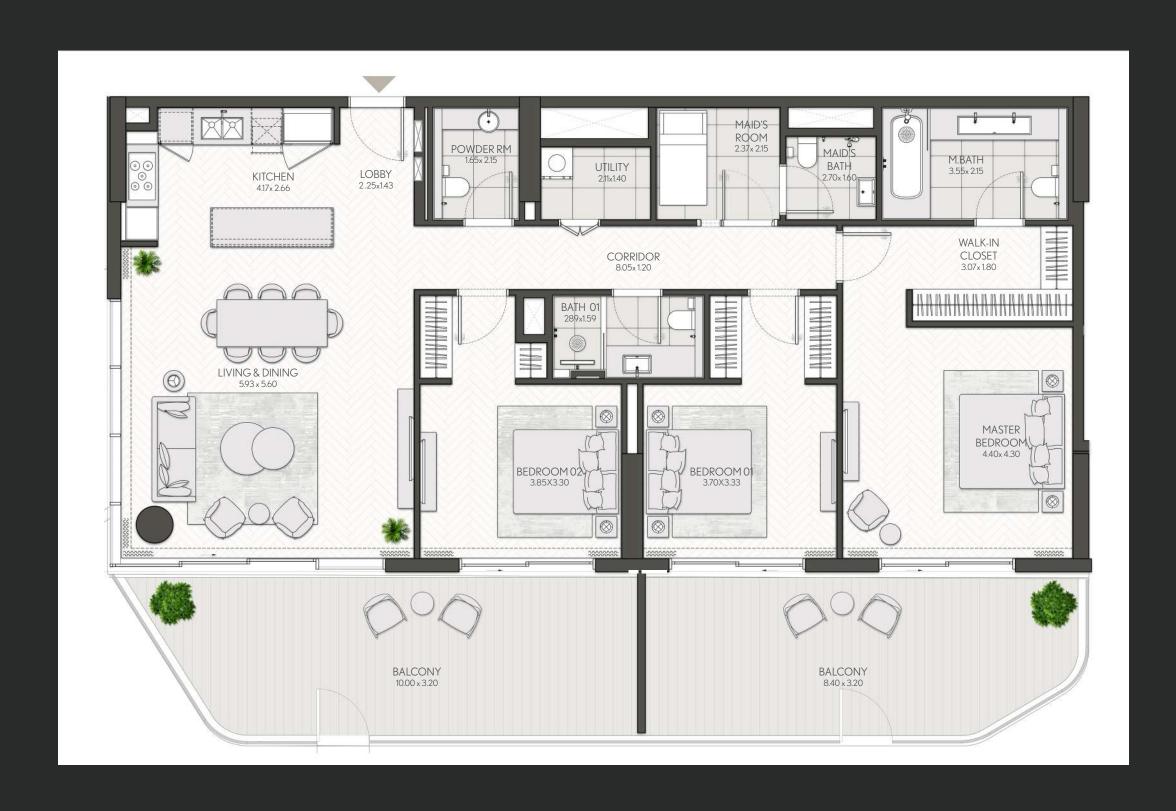

## CITY WALK NORTHLINE

| UNIT NO             | SUITE AREA |         | BALCONY AREA |        | TOTAL AREA |         |
|---------------------|------------|---------|--------------|--------|------------|---------|
|                     | SQM        | SQFT    | SQM          | SQFT   | SQM        | SQFT    |
| 201 301 401 501 601 | 158.02     | 1700.93 | 42.19        | 454.13 | 200.21     | 2155.06 |
| 701                 | 158.02     | 1700.93 | 42.87        | 461.45 | 200.89     | 2162.38 |

### 3 Bedroom

Apartment Type: A

| UNIT NO             | SUITE AREA |         | BALCONY AREA |        | TOTAL AREA |         |
|---------------------|------------|---------|--------------|--------|------------|---------|
| ONLINO              | SQM        | SQFT    | SQM          | SQFT   | SQM        | SQFT    |
| 201 301 401 501 601 | 158.02     | 1700.93 | 42.19        | 454.13 | 200.21     | 2155.06 |
| 701                 | 158.02     | 1700.93 | 42.87        | 461.45 | 200.89     | 2162.38 |