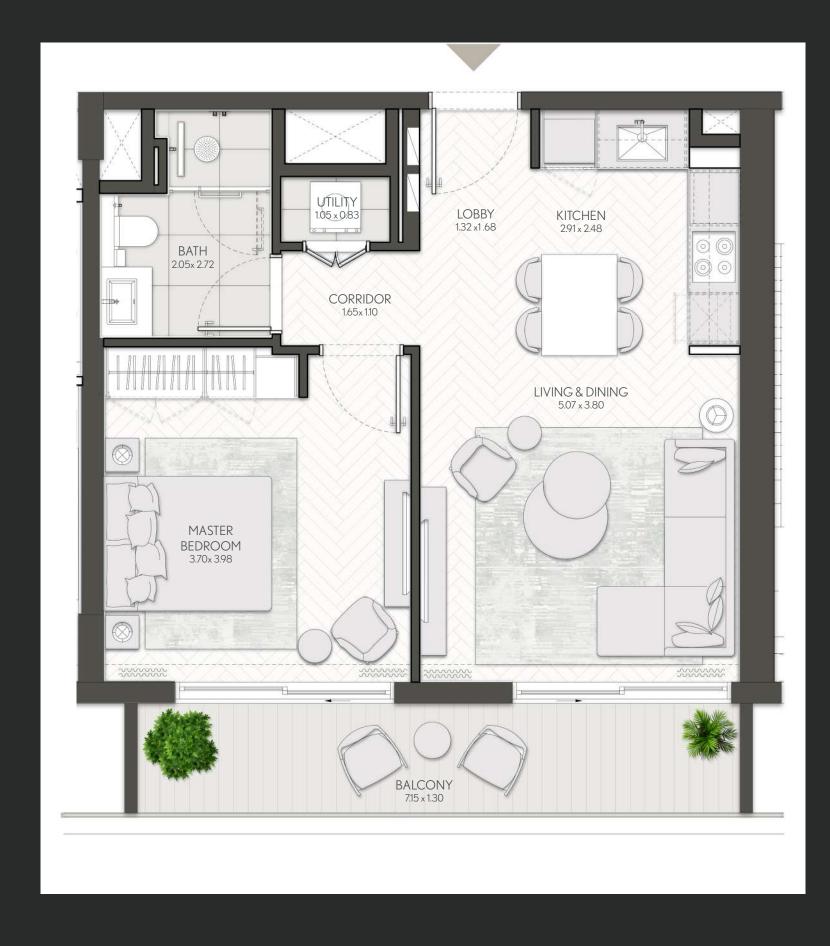

### 1 Bedroom

Apartment Type A

A.1, A.2, A.2(M), A.3, A.3(M), A.4, A.5, A.5(M), A.6, A.7, A.8

### 1 Bedroom

Apartment Type A
A.1, A.2, A.3, A.4, A.5, A.6, A.7, A.8, A.9