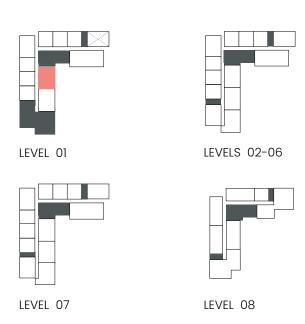

0 710 | 95.99      | 1033.24 | 18.13        | 195.15 | 114.12     | 1128.39 |





### 2 Bedroom

Apartment Type: B B.1, B.4







| UNIT NO             | SUITE AREA |         | BALCONY AREA |        | TOTAL AREA |         |
|---------------------|------------|---------|--------------|--------|------------|---------|
|                     | SQM        | SQFT    | SQM          | SQFT   | SQM        | SQFT    |
| 213 313 413 513 613 | 109.76     | 1181.46 | 21.29        | 229.17 | 131.05     | 1410.62 |
| 713                 | 109.76     | 1181.46 | 21.63        | 232.83 | 131.39     | 1414.28 |
| 109М                | 108.71     | 1170.15 | 36.98        | 398.05 | 145.69     | 1568.21 |

Units marked as "M" are mirrored in reality compared to the plan.



### 2 Bedroom

Apartment Type: B





## CITY WALK NORTHLINE







### 2 Bedroom

Apartment Type: B







| UNIT NO             | SUITE AREA |         | BALCONY AREA |        | TOTAL AREA |         |
|---------------------|------------|---------|--------------|--------|------------|---------|
|                     | SQM        | SQFT    | SQM          | SQFT   | SQM        | SQFT    |
| 212 312 412 512 612 | 108.86     | 1171.77 | 11.08        | 119.27 | 119.94     | 1291.03 |
| 712                 | 108.86     | 1171.77 | 11.42        | 122.92 | 120.28     | 1294.69 |

Units marked as "M" are mirrored in reality compared to the plan.



## CITY WALK NORTHLINE

#### 2 Bedroom

Apartment Type: C C.1









Units marked as "M" are mirrored in reality compared to the plan.



### 2 Bedroom

Apartment Type: D D.1, D.3