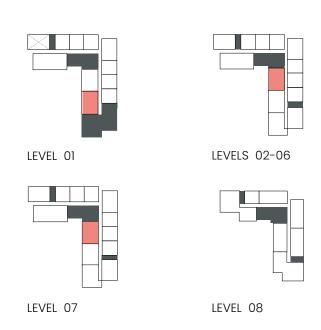

## 2 Bedroom

Apartment Type A

## CITY WALK NORTHLINE

| UNIT NO                           | SUITE AREA |         | BALCONY AREA |        | TOTAL AREA |         |
|-----------------------------------|------------|---------|--------------|--------|------------|---------|
|                                   | SQM        | SQFT    | SQM          | SQFT   | SQM        | SQFT    |
| 105, 208, 308, 408, 507, 607, 707 | 95.83      | 1031.51 | 16.43        | 176.85 | 112.26     | 1208.37 |

### 2 Bedroom

Apartment Type A A.2, A.3, A.4, A.5, A.7

#### CITY WALK NORTHLINE

| UNIT NO                 | SUITE AREA |         | BALCONY AREA |        | TOTAL A | REA     |
|-------------------------|------------|---------|--------------|--------|---------|---------|
| OWN NO                  | SQM        | SQFT    | SQM          | SQFT   | SQM     | SQFT    |
| 103М                    | 94.53      | 1017.52 | 15.01        | 161.57 | 109.54  | 1179.09 |
| 204м, 304м, 404м        | 94.53      | 1017.52 | 16.80        | 180.84 | 111.33  | 1198.36 |
| 104                     | 95.21      | 1024.84 | 17.83        | 191.92 | 113.04  | 1216.76 |
| 503M                    | 96.25      | 1036.04 | 17.42        | 187.51 | 113.67  | 1223.54 |
| 207, 307, 407, 506, 606 | 95.21      | 1024.84 | 19.04        | 204.95 | 114.25  | 1229.79 |
| 706                     | 95.21      | 1024.84 | 19.34        | 208.18 | 114.55  | 1233.02 |