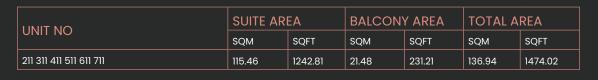

### 2 Bedroom

Apartment Type: B B.1, B.4

| UNIT NO             | SUITE AREA |         | BALCONY AREA |        | TOTAL AREA |         |
|---------------------|------------|---------|--------------|--------|------------|---------|
|                     | SQM        | SQFT    | SQM          | SQFT   | SQM        | SQFT    |
| 213 313 413 513 613 | 109.76     | 1181.46 | 21.29        | 229.17 | 131.05     | 1410.62 |
| 713                 | 109.76     | 1181.46 | 21.63        | 232.83 | 131.39     | 1414.28 |
| 109М                | 108.71     | 1170.15 | 36.98        | 398.05 | 145.69     | 1568.21 |