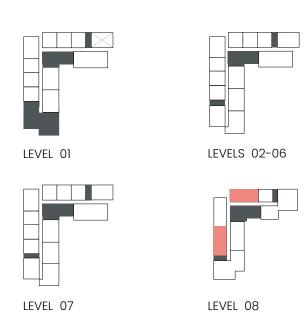

B





## CITY WALK NORTHLINE







### 2 Bedroom

Apartment Type: B







| UNIT NO             | SUITE AREA |         | BALCONY AREA |        | TOTAL AREA |         |
|---------------------|------------|---------|--------------|--------|------------|---------|
|                     | SQM        | SQFT    | SQM          | SQFT   | SQM        | SQFT    |
| 212 312 412 512 612 | 108.86     | 1171.77 | 11.08        | 119.27 | 119.94     | 1291.03 |
| 712                 | 108.86     | 1171.77 | 11.42        | 122.92 | 120.28     | 1294.69 |

Units marked as "M" are mirrored in reality compared to the plan.



## CITY WALK NORTHLINE

#### 2 Bedroom

Apartment Type: C C.1









Units marked as "M" are mirrored in reality compared to the plan.



### 2 Bedroom

Apartment Type: D D.1, D.3





## CITY WALK NORTHLINE



| UNIT NO | SUITE AREA |         | BALCONY AREA |        | TOTAL AREA |         |
|---------|------------|---------|--------------|--------|------------|---------|
|         | SQM        | SQFT    | SQM          | SQFT   | SQM        | SQFT    |
| 803     | 105.78     | 1138.62 | 23.75        | 255.65 | 129.53     | 1394.26 |
| 805M    | 105.64     | 1137.11 | 26.29        | 282.99 | 131.93     | 1420.09 |



#### 2 Bedroom

Apartment Type: D D.2





## CITY WALK NORTHLINE



| UNIT NO | SUITE AREA |         | BALCONY AREA |        | TOTAL AREA |         |
|---------|------------|---------|--------------|--------|------------|---------|
| ONIT NO | SQM        | SQFT    | SQM          | SQFT   | SQM        | SQFT    |
| 804     | 104.53     | 1125.16 | 58.55