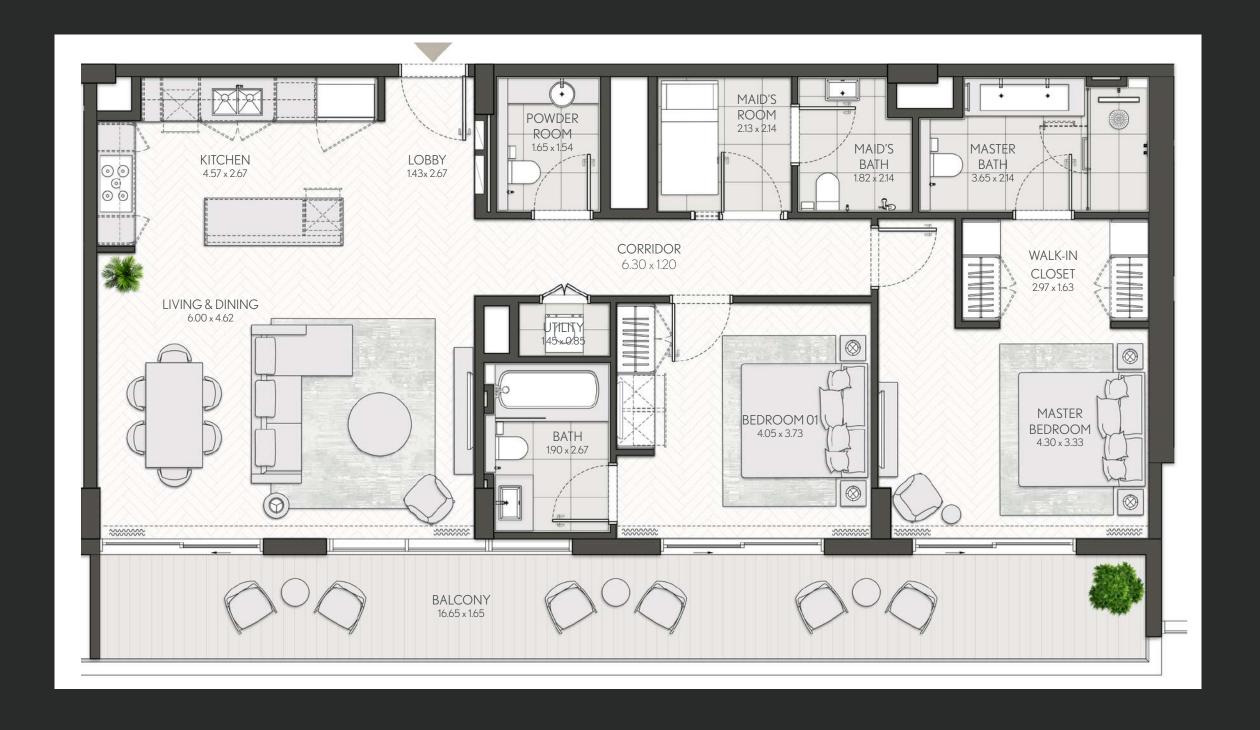

## 3 Bedroom

Apartment Type: A A.1

## CITY WALK NORTHLINE

### 3 Bedroom

Apartment Type: A A.1

Units marked as "M" are mirrored in reality compared to the plan.