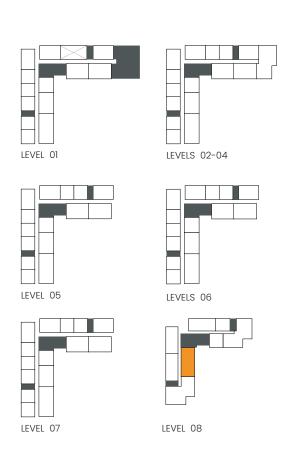

Units marked as "M" are mirrored in reality compared to the plan.

#### 2 Bedroom

Apartment Type: C C.1

Units marked as "M" are mirrored in reality compared to the plan.

### 2 Bedroom

Apartment Type: B B.2

Units marked as "M" are mirrored in reality compared to the plan.

### 2 Bedroom

Apartment Type: C C.1

Units marked as "M" are mirrored in reality compared to the plan.