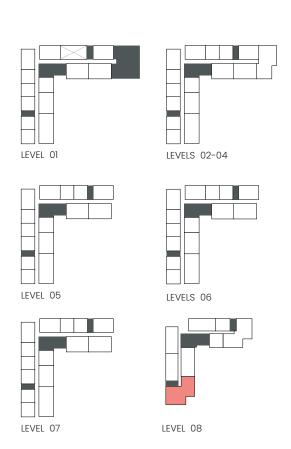

.1





## CITY WALK NORTHLINE



| UNIT NO | SUITE AREA |         | BALCONY AREA |         | TOTAL AREA |         |
|---------|------------|---------|--------------|---------|------------|---------|
|         | SQM        | SQFT    | SQM          | SQFT    | SQM        | SQFT    |
| 203     | 186.51     | 2007.59 | 122.90       | 1322.90 | 309.41     | 3330.49 |



### 3 Bedroom

Apartment Type B





## CITY WALK NORTHLINE



| LINIT NO | SUITE AREA |         | BALCONY AREA |        | TOTAL AREA |         |
|----------|------------|---------|--------------|--------|------------|---------|
| UNIT NO  | SQM        | SQFT    | SQM          | SQFT   | SQM        | SQFT    |
| 303, 403 | 186.51     | 2007.59 | 41.72        | 449.07 | 228.23     | 2456.67 |



### 3 Bedroom

Apartment Type C





## CITY WALK NORTHLINE



| UNIT NO | SUITE AREA |         | BALCONY AREA |         | TOTAL AREA |         |
|---------|------------|---------|--------------|---------|------------|---------|
|         | SQM        | SQFT    | SQM          | SQFT    | SQM        | SQFT    |
| 807     | 190.80     | 2053.77 | 176.83       | 1903.40 | 367.63     | 3957.17 |



### 3 Bedroom

Apartment Type D





## CITY WALK NORTHLINE



| UNIT NO | SUITE AREA |         | BALCONY AREA |         | TOTAL AREA |         |
|---------|------------|---------|--------------|---------|------------|---------|
|         | SQM        | SQFT    | SQM          | SQFT    | SQM        | SQFT    |
| 802     | 193.45     | 2082.30 | 99.98        | 1076.18 | 293.43     | 3158.48 |



### 1 Bedroom

Apartment Type A
A.1,