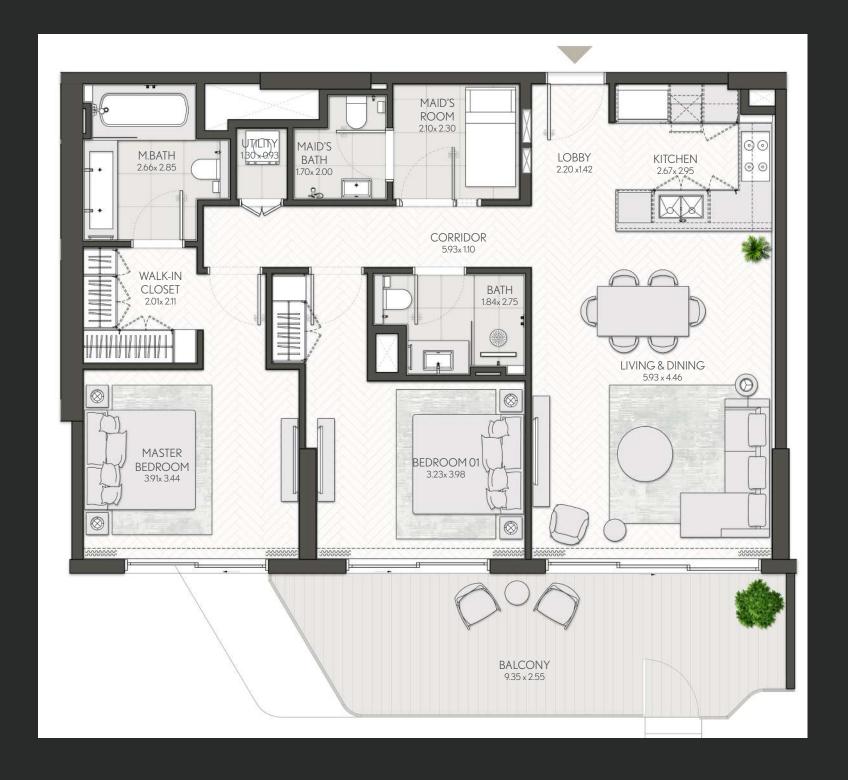

### 2 Bedroom

Apartment Type: B B.1, B.4

| UNIT NO             | SUITE AREA |         | BALCONY AREA |        | TOTAL AREA |         |
|---------------------|------------|---------|--------------|--------|------------|---------|
|                     | SQM        | SQFT    | SQM          | SQFT   | SQM        | SQFT    |
| 213 313 413 513 613 | 109.76     | 1181.46 | 21.29        | 229.17 | 131.05     | 1410.62 |
| 713                 | 109.76     | 1181.46 | 21.63        | 232.83 | 131.39     | 1414.28 |
| 109М                | 108.71     | 1170.15 | 36.98        | 398.05 | 145.69     | 1568.21 |