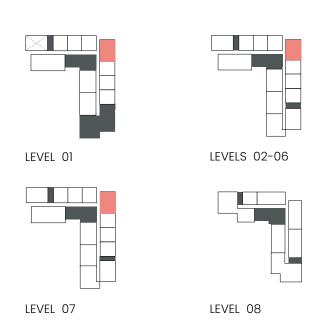

### 1 Bedroom

Apartment Type A

A.1, A.2, A.2(M), A.3, A.3(M), A.4, A.5, A.5(M), A.6, A.7, A.8

### 1 Bedroom

Apartment Type A
A.1, A.2, A.3, A.4, A.5, A.6, A.7, A.8, A.9