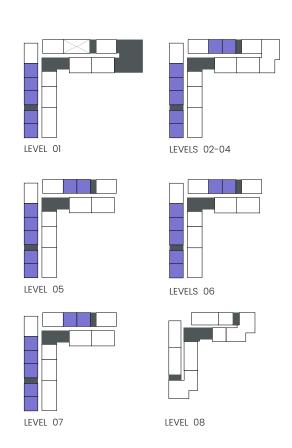

### 1 Bedroom

Apartment Type A

A.1, A.2, A.2(M), A.3, A.3(M), A.4, A.5, A.5(M), A.6, A.7, A.8

### 1 Bedroom

Apartment Type A
A.1, A.2, A.3, A.4, A.5, A.6, A.7, A.8, A.9