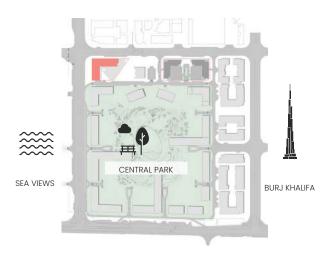

## CITY WALK NORTHLINE



| LINIT NO | SUITE AREA |         | BALCONY AREA |        | TOTAL AREA |         |
|----------|------------|---------|--------------|--------|------------|---------|
| UNIT NO  | SQM        | SQFT    | SQM          | SQFT   | SQM        | SQFT    |
| 303, 403 | 186.51     | 2007.59 | 41.72        | 449.07 | 228.23     | 2456.67 |



### 3 Bedroom

Apartment Type C





## CITY WALK NORTHLINE



| UNIT NO | SUITE AREA |         | BALCONY AREA |         | TOTAL AREA |         |
|---------|------------|---------|--------------|---------|------------|---------|
|         | SQM        | SQFT    | SQM          | SQFT    | SQM        | SQFT    |
| 807     | 190.80     | 2053.77 | 176.83       | 1903.40 | 367.63     | 3957.17 |



### 3 Bedroom

Apartment Type D





## CITY WALK NORTHLINE



| UNIT NO | SUITE AREA |         | BALCONY AREA |         | TOTAL AREA |         |
|---------|------------|---------|--------------|---------|------------|---------|
|         | SQM        | SQFT    | SQM          | SQFT    | SQM        | SQFT    |
| 802     | 193.45     | 2082.30 | 99.98        | 1076.18 | 293.43     | 3158.48 |



### 1 Bedroom

Apartment Type A
A.1, A.2, A.3, A.4, A.5, A.6, A.7, A.8, A.9





## CITY WALK NORTHLINE



| UNIT NO             | SUITE AREA |        | BALCONY AREA |        | TOTAL AREA |        |
|---------------------|------------|--------|--------------|--------|------------|--------|
| UNIT INO            | SQM        | SQFT   | SQM          | SQFT   | SQM        | SQFT   |
| 207 307 407 507 607 | 62.3       | 670.60 | 10.23