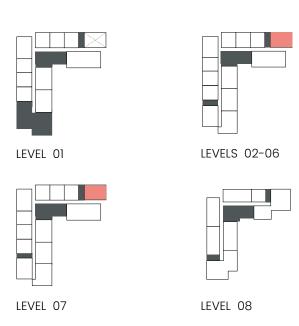

| SQM        | SQFT   | SQM          | SQFT   | SQM        | SQFT   |
| 802     | 53.21      | 572.75 | 10.72        | 115.39 | 63.93      | 688.14 |



#### 2 Bedroom

Apartment Type A
A.1







| UNIT NO                 | SUITE AREA |         | BALCONY AREA |        | TOTAL AREA |         |
|-------------------------|------------|---------|--------------|--------|------------|---------|
|                         | SQM        | SQFT    | SQM          | SQFT   | SQM        | SQFT    |
| 105                     | 95.42      | 1027.10 | 13.52        | 145.53 | 108.94     | 1172.63 |
| 206 306 406 506 606 706 | 95.42      | 1027.10 | 14.45        | 155.54 | 109.87     | 1182.64 |

Units marked as "M" are mirrored in reality compared to the plan.



### 2 Bedroom

Apartment Type A A.2







| UNIT NO             | SUITE AREA |         | BALCONY AREA |        | TOTAL AREA |         |
|---------------------|------------|---------|--------------|--------|------------|---------|
|                     | SQM        | SQFT    | SQM          | SQFT   | SQM        | SQFT    |
| 202 302 402 502 602 | 96.11      | 1034.53 | 11.49        | 123.68 | 107.60     | 1158.21 |
| 702                 | 96.10      | 1034.42 | 11.50        | 123.79 | 107.60     | 1158.21 |

Units marked as "M" are mirrored in reality compared to the plan.



### 2 Bedroom

Apartment Type A
A.3







| UNIT NO                 | SUITE AREA |         | BALCONY AREA |        | TOTAL AREA |         |
|-------------------------|------------|---------|--------------|--------|------------|---------|
|