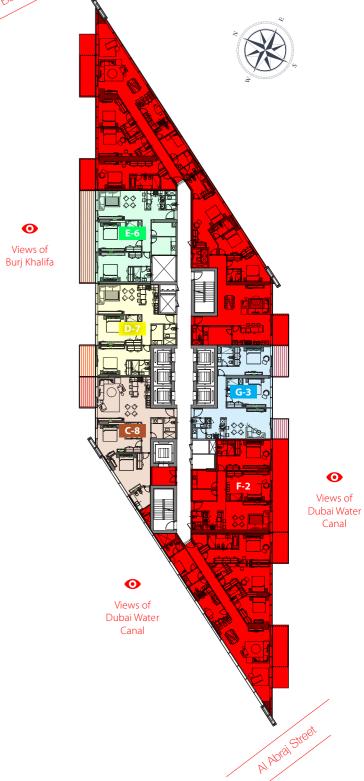

92.68 - 137.89 sq. ft.

Views of Burj Khalifa Views of Dubai Water Canal Views of Dubai Water Canal

\*Balcony sizes vary from floor to floor.