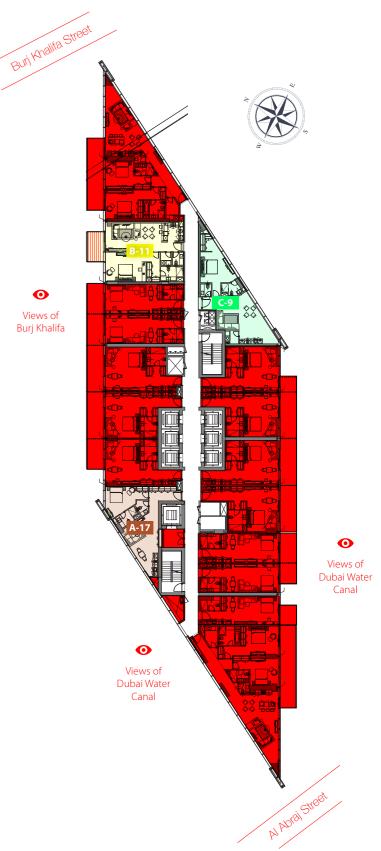

92.68 - 137.89 sq. ft.

Views of Burj Khalifa Views of Dubai Water Canal Views of Dubai Water Canal

\*Balcony sizes vary from floor to floor.