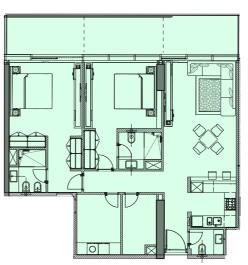

Studio A : Unit 2,3,4,12,13 Living Area: 433.35 sq. ft. Balcony\* : 47.47 - 93.75 sq. ft.

Unit 15,16 Living Area: 528.7-529.15 sq. ft. Balcony\* : 47.47 - 137.89 sq. ft.

Studio C : Unit 6,8

Living Area: 526.7-529.2 sq. ft. Balcony\* : 47.47 - 137.89 sq. ft.

**o** 

Studio D : Unit 5 Living Area: 501.49 sq. ft. Balcony\* : 47.47 - 135.63 sq. ft.

Unit 7 Living Area: 521.19 sq. ft. Balcony\* 47.47 - 137.89 sq. ft.

Studio F : Unit 14 Living Area: 560.15 sq. ft. Balcony\* : 47.47 - 137.89 sq. ft.