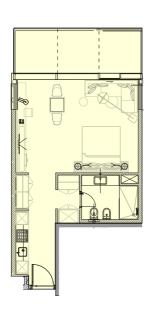

**o** 

Studio D : Unit 5 Living Area: 501.49 sq. ft. Balcony\* : 47.47 - 135.63 sq. ft.

Unit 7 Living Area: 521.19 sq. ft. Balcony\* 47.47 - 137.89 sq. ft.

Studio F : Unit 14 Living Area: 560.15 sq. ft. Balcony\* : 47.47 - 137.89 sq. ft.