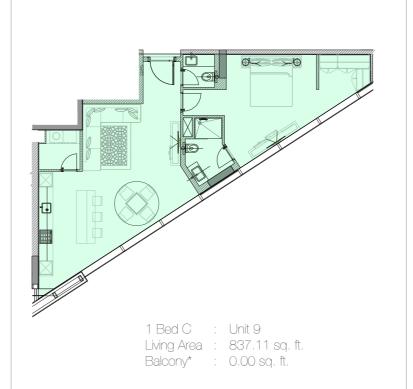

1 Bed A : Unit 17 Living Area : 733.56 sq. ft. Balcony\* : 0.00 sq. ft.

1 Bed B : Unit 11 Living Area : 871.66 sq. ft. Balcony\* : 47.47 - 185.35 sq. ft.

\*Balcony sizes vary from floor to floor.

: Unit 1