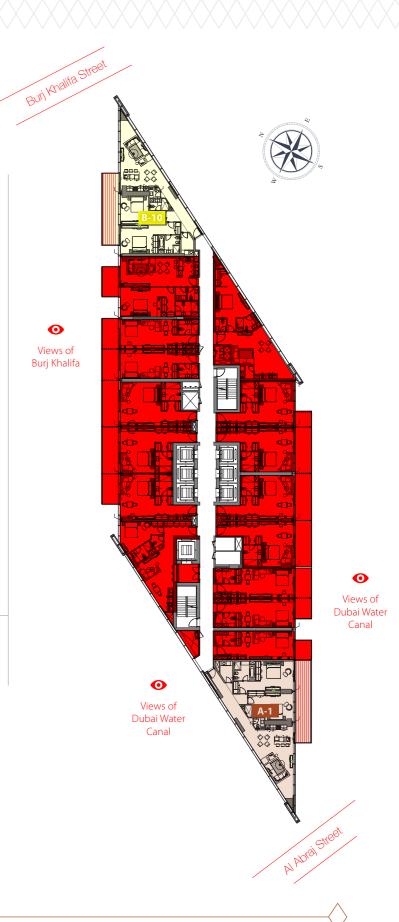

Studio A : Unit 2,3,4,12,13 Living Area: 433.35 sq. ft. Balcony\* : 47.47 - 93.75 sq. ft.

Unit 15,16 Living Area: 528.7-529.15 sq. ft. Balcony\* : 47.47 - 137.89 sq. ft.

Studio C : Unit 6,8

Living Area: 526.7-529.2 sq. ft. Balcony\* : 47.47 - 137.89 sq. ft.

**o** 

Studio D : Unit 5 Living Area: 501.49 sq. ft. Balcony\* : 47.47 - 135.63 sq. ft.

Unit 7 Living Area: 521.19 sq. ft. Balcony\* 47.47 - 137.89 sq. ft.

Studio F : Unit 14 Living Area: 560.15 sq. ft. Balcony\* : 47.47 - 137.89 sq. ft.

1 Bed A : Unit 17 Living Area : 733.56 sq. ft. Balcony\* : 0.00 sq. ft.

1 Bed B : Unit 11 Living Area : 871.66 sq. ft. Balcony\* : 47.47 - 185.35 sq. ft.

\*Balcony sizes vary from floor to floor.

: Unit 1

Living Area : 1,342.80 sq. ft. 185.35 - 366.19 sq. ft.

2 Bed B Unit 10

Living Area : 1,303.08 sq. ft.

185.25 - 366.19 sq. ft.

\*Balcony sizes vary from floor to floor.

2 Bed C : Unit 8

Living Area : 1,257.12 sq. ft. Balcony\* : 47.47 - 94.94 sq. ft.

2 Bed D : Unit 7 Living Area: 1,085 sq. ft. Balcony\* : 92.68 - 273.51 sq. ft.

2 Bed E : Unit 6

Living Area : 1,187.8 sq. ft. Balcony\* : 92.68 - 273.51 sq. ft.

2 Bed F : Unit 2

Living Area : 1,165.84 sq. ft. Balcony\* 92.68 - 273.51 sq. ft.

2 Bed G : Unit 3

Living Area : 1,069.93 sq. ft. Balcony\* 92.68 - 273.51 sq. ft.

**o** 

3 Bed A : Unit 1

Living Area : 1,956.34 sq. ft.

275.77 - 454.34 sq. ft. Balcony\* :

3 Bed B : Unit 4

Living Area : 1,602.84 sq. ft.

92.68 - 137.89 sq. ft.

Views of Burj Khalifa Views of Dubai Water Canal Views of Dubai Water Canal

\*Balcony sizes vary from floor to floor.