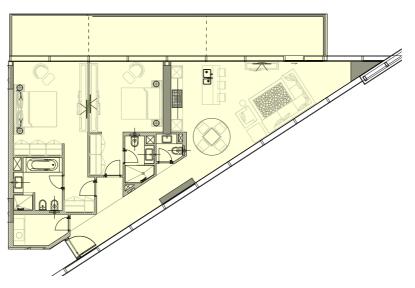

Studio A : Unit 2,3,4,12,13 Living Area: 433.35 sq. ft. Balcony\* : 47.47 - 93.75 sq. ft.



Unit 15,16 Living Area: 528.7-529.15 sq. ft. Balcony\* : 47.47 - 137.89 sq. ft.



Studio C : Unit 6,8

Living Area: 526.7-529.2 sq. ft. Balcony\* : 47.47 - 137.89 sq. ft.



**o** 

Studio D : Unit 5 Living Area: 501.49 sq. ft. Balcony\* : 47.47 - 135.63 sq. ft.



Unit 7 Living Area: 521.19 sq. ft. Balcony\* 47.47 - 137.89 sq. ft.



Studio F : Unit 14 Living Area: 560.15 sq. ft. Balcony\* : 47.47 - 137.89 sq. ft.





1 Bed A : Unit 17 Living Area : 733.56 sq. ft. Balcony\* : 0.00 sq. ft.



1 Bed B : Unit 11 Living Area : 871.66 sq. ft. Balcony\* : 47.47 - 185.35 sq. ft.





\*Balcony sizes vary from floor to floor.





: Unit 1

Living Area : 1,342.80 sq. ft. 185.35 - 366.19 sq. ft.



2 Bed B Unit 10

Living Area : 1,303.08 sq. ft.

185.25 - 366.19 sq. ft.



\*Balcony sizes vary from floor to floor.





2 Bed C : Unit 8

Living Area : 1,257.12 sq. ft. Balcony\* : 47.47 - 94.94 sq. ft.



2 Bed D : Unit 7 Living Area: 1,085 sq. ft. Balcony\* : 92.68 - 273.51 sq. ft.



2 Bed E : Unit 6

Living Area : 1,187.8 sq. ft. Balcony\* : 92.68 - 273.51 sq. ft.







2 Bed F : Unit 2

Living Area : 1,165.84 sq. ft. Balcony\* 92.68 - 273.51 sq. ft.



2 Bed G : Unit 3

Living Area : 1,069.93 sq. ft. Balcony\* 92.68 - 273.51 sq. ft.

**o** 





3 Bed A : Unit 1

Living Area : 1,956.34 sq. ft.

275.77 - 454.34 sq. ft. Balcony\* :



3 Bed B : Unit 4

Living Area : 1,602.84 sq. ft.

92.68 - 137.89 sq. ft.



Views of Burj Khalifa Views of Dubai Water Canal Views of Dubai Water Ca