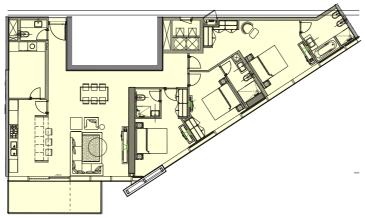

Living Area : 1,342.80 sq. ft. 185.35 - 366.19 sq. ft.

2 Bed B Unit 10

Living Area : 1,303.08 sq. ft.

185.25 - 366.19 sq. ft.

\*Balcony sizes vary from floor to floor.

2 Bed C : Unit 8

Living Area : 1,257.12 sq. ft. Balcony\* : 47.47 - 94.94 sq. ft.

2 Bed D : Unit 7 Living Area: 1,085 sq. ft. Balcony\* : 92.68 - 273.51 sq. ft.

2 Bed E : Unit 6

Living Area : 1,187.8 sq. ft. Balcony\* : 92.68 - 273.51 sq. ft.

2 Bed F : Unit 2

Living Area : 1,165.84 sq. ft. Balcony\* 92.68 - 273.51 sq. ft.