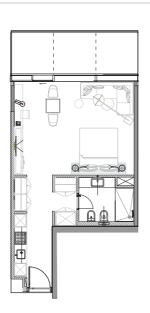

Studio A : Unit 2,3,4,12,13 Living Area: 433.35 sq. ft. Balcony\* : 47.47 - 93.75 sq. ft.

Unit 15,16 Living Area: 528.7-529.15 sq. ft. Balcony\* : 47.47 - 137.89 sq. ft.

Studio C : Unit 6,8

Living Area: 526.7-529.2 sq. ft. Balcony\* : 47.47 - 137.89 sq. ft.

**o** 

Studio D : Unit 5 Living Area: 501.49 sq. ft. Balcony\* : 47.47 - 135.63 sq. ft.

Unit 7 Living Area: 521.19 sq. ft. Balcony\* 47.47 - 137.89 sq. ft.

Studio F : Unit 14 Living Area: 560.15 sq. ft. Balcony\* : 47.47 - 137.89 sq. ft.