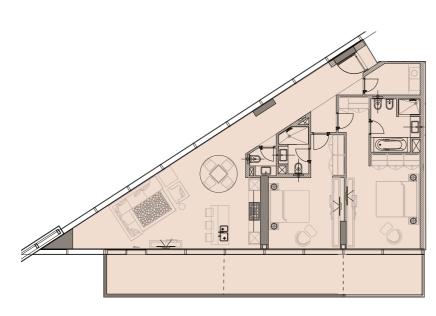

1 Bed A : Unit 17 Living Area : 733.56 sq. ft. Balcony\* : 0.00 sq. ft.

1 Bed B : Unit 11 Living Area : 871.66 sq. ft. Balcony\* : 47.47 - 185.35 sq. ft.

\*Balcony sizes vary from floor to floor.

: Unit 1