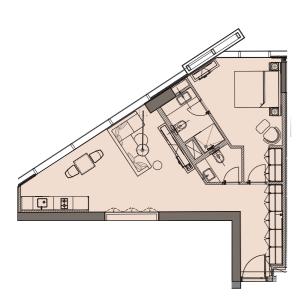

1 Bed A : Unit 17 Living Area : 733.56 sq. ft. Balcony\* : 0.00 sq. ft.

1 Bed B : Unit 11 Living Area : 871.66 sq. ft. Balcony\* : 47.47 - 185.35 sq. ft.

\*Balcony sizes vary from floor to floor.

: Unit 1

Living Area : 1,342.80 sq. ft. 185.35 - 366.19 sq. ft.

2 Bed B Unit 10

Living Area : 1,303.08 sq. ft.

185.25 - 366.19 sq. ft.

\*Balcony sizes vary from floor to floor.

2 Bed C : Unit 8

Living Area : 1,257.12 sq. ft. Balcony\* : 47.47 - 94.94 sq. ft.