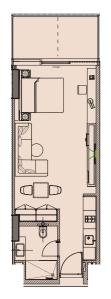

Studio A : Unit 2,3,4,12,13 Living Area: 433.35 sq. ft. Balcony\* : 47.47 - 93.75 sq. ft.

Unit 15,16 Living Area: 528.7-529.15 sq. ft. Balcony\* : 47.47 - 137.89 sq. ft.

Studio C : Unit 6,8

Living Area: 526.7-529.2 sq. ft. Balcony\* : 47.47 - 137.89 sq. ft.