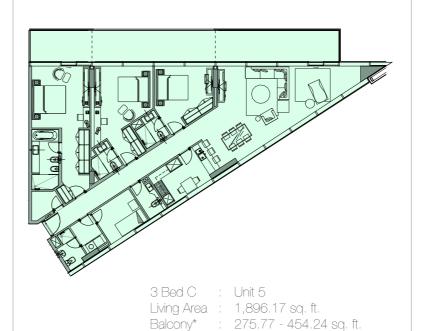

2 Bed G : Unit 3

Living Area : 1,069.93 sq. ft. Balcony\* 92.68 - 273.51 sq. ft.

**o** 

3 Bed A : Unit 1

Living Area : 1,956.34 sq. ft.

275.77 - 454.34 sq. ft. Balcony\* :

3 Bed B : Unit 4

Living Area : 1,602.84 sq. ft.