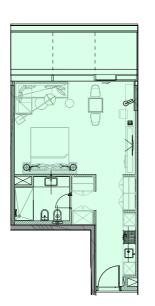

**o** 

Studio D : Unit 5 Living Area: 501.49 sq. ft. Balcony\* : 47.47 - 135.63 sq. ft.

Unit 7 Living Area: 521.19 sq. ft. Balcony\* 47.47 - 137.89 sq. ft.

Studio F : Unit 14 Living Area: 560.15 sq. ft. Balcony\* : 47.47 - 137.89 sq. ft.