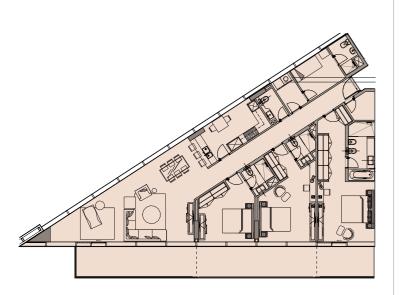

2 Bed G : Unit 3

Living Area : 1,069.93 sq. ft. Balcony\* 92.68 - 273.51 sq. ft.

**o** 

3 Bed A : Unit 1

Living Area : 1,956.34 sq. ft.

275.77 - 454.34 sq. ft. Balcony\* :

3 Bed B : Unit 4

Living Area : 1,602.84 sq. ft.