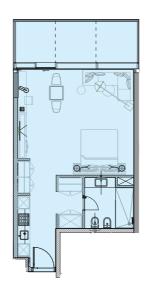

Studio A : Unit 2,3,4,12,13 Living Area: 433.35 sq. ft. Balcony\* : 47.47 - 93.75 sq. ft.

Unit 15,16 Living Area: 528.7-529.15 sq. ft. Balcony\* : 47.47 - 137.89 sq. ft.

Studio C : Unit 6,8

Living Area: 526.7-529.2 sq. ft. Balcony\* : 47.47 - 137.89 sq. ft.

**o** 

Studio D : Unit 5 Living Area: 501.49 sq. ft. Balcony\* : 47.47 - 135.63 sq. ft.

Unit 7 Living Area: 521.19 sq. ft. Balcony\* 47.47 - 137.89 sq. ft.

Studio F : Unit 14 Living Area: 560.15 sq. ft. Balcony\* : 47.47 - 137.89 sq. ft.