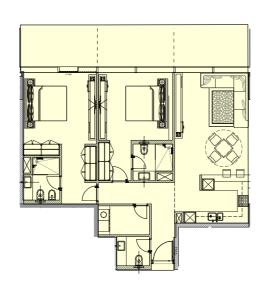

Studio A : Unit 2,3,4,12,13 Living Area: 433.35 sq. ft. Balcony\* : 47.47 - 93.75 sq. ft.

Unit 15,16 Living Area: 528.7-529.15 sq. ft. Balcony\* : 47.47 - 137.89 sq. ft.

Studio C : Unit 6,8

Living Area: 526.7-529.2 sq. ft. Balcony\* : 47.47 - 137.89 sq. ft.

**o** 

Studio D : Unit 5 Living Area: 501.49 sq. ft. Balcony\* : 47.47 - 135.63 sq. ft.

Unit 7 Living Area: 521.19 sq. ft. Balcony\* 47.47 - 137.89 sq. ft.

Studio F : Unit 14 Living Area: 560.15 sq. ft. Balcony\* : 47.47 - 137.89 sq. ft.