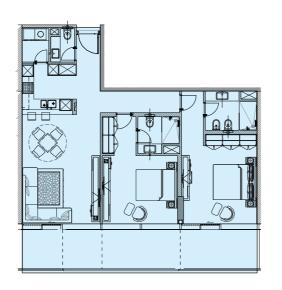

Living Area : 1,342.80 sq. ft. 185.35 - 366.19 sq. ft.

2 Bed B Unit 10

Living Area : 1,303.08 sq. ft.

185.25 - 366.19 sq. ft.

\*Balcony sizes vary from floor to floor.

2 Bed C : Unit 8

Living Area : 1,257.12 sq. ft. Balcony\* : 47.47 - 94.94 sq. ft.

2 Bed D : Unit 7 Living Area: 1,085 sq. ft. Balcony\* : 92.68 - 273.51 sq. ft.

2 Bed E : Unit 6

Living Area : 1,187.8 sq. ft. Balcony\* : 92.68 - 273.51 sq. ft.

2 Bed F : Unit 2

Living Area : 1,165.84 sq. ft. Balcony\* 92.68 - 273.51 sq. ft.