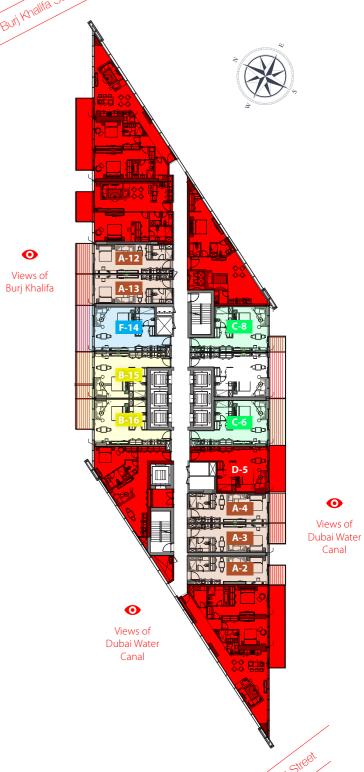

Studio A : Unit 2,3,4,12,13 Living Area: 433.35 sq. ft. Balcony\* : 47.47 - 93.75 sq. ft.

Unit 15,16 Living Area: 528.7-529.15 sq. ft. Balcony\* : 47.47 - 137.89 sq. ft.

Studio C : Unit 6,8

Living Area: 526.7-529.2 sq. ft. Balcony\* : 47.47 - 137.89 sq. ft.

**o** 

Studio D : Unit 5 Living Area: 501.49 sq. ft. Balcony\* : 47.47 - 135.63 sq. ft.

Unit 7 Living Area: 521.19 sq. ft. Balcony\* 47.47 - 137.89 sq. ft.

Studio F : Unit 14 Living Area: 560.15 sq. ft. Balcony\* : 47.47 - 137.89 sq. ft.

1 Bed A : Unit 17 Living Area : 733.56 sq. ft. Balcony\* : 0.00 sq. ft.

1 Bed B : Unit 11 Living Area : 871.66 sq. ft. Balcony\* : 47.47 - 185.35 sq. ft.

\*Balcony sizes vary from floor to floor.

: Unit 1

Living Area : 1,342.80 sq. ft. 185.35 - 366.19 sq. ft.

2 Bed B Unit 10

Living Area : 1,303.08 sq. ft.

185.25 - 366.19 sq. ft.

\*Balcony sizes vary from floor to floor.

2 Bed C : Unit 8

Living Area : 1,257.12 sq. ft. Balcony\* : 47.47 - 94.94 sq. ft.

2 Bed D : Unit 7 Living Area: 1,085 sq. ft. Balcony\* : 92.68 - 273.51 sq. ft.

2 Bed E : Unit 6

Living Area : 1,187.8 sq. ft. Balcony\* : 92.68 - 273.51 sq. ft.

2 Bed F : Unit 2

Living Area : 1,165.84 sq. ft. Balcony\* 92.68 - 273.51 sq. ft.

2 Bed G : Unit 3

Living Area : 1,069.93 sq. ft. Balcony\* 92.68 - 273.51 sq. ft.

**o** 

3 Bed A : Unit 1

Living Area : 1,956.34 sq. ft.

275.77 - 454.34 sq. ft. Balcony\* :

3 Bed B : Unit 4

Living Area : 1,602.84 sq. ft.

92.68 - 137.89 sq. ft.

Views of Burj Khalifa Views of Dubai Water Canal Views of Dubai Water Canal

\*Balcony sizes vary from floor to floor.