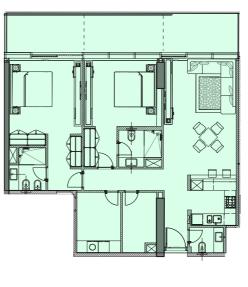

2 Bed D : Unit 7 Living Area: 1,085 sq. ft. Balcony\* : 92.68 - 273.51 sq. ft.

2 Bed E : Unit 6

Living Area : 1,187.8 sq. ft. Balcony\* : 92.68 - 273.51 sq. ft.

2 Bed F : Unit 2

Living Area : 1,165.84 sq. ft. Balcony\* 92.68 - 273.51 sq. ft.

2 Bed G : Unit 3

Living Area : 1,069.93 sq. ft. Balcony\* 92.68 - 273.51 sq. ft.

**o** 

3 Bed A : Unit 1

Living Area : 1,956.34 sq. ft.

275.77 - 454.34 sq. ft. Balcony\* :

3 Bed B : Unit 4

Living Area : 1,602.84 sq. ft.