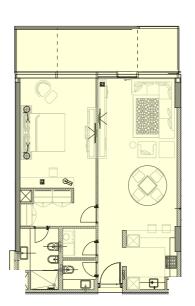

Living Area : 1,342.80 sq. ft. 185.35 - 366.19 sq. ft.

2 Bed B Unit 10

Living Area : 1,303.08 sq. ft.

185.25 - 366.19 sq. ft.

\*Balcony sizes vary from floor to floor.

2 Bed C : Unit 8

Living Area : 1,257.12 sq. ft. Balcony\* : 47.47 - 94.94 sq. ft.

2 Bed D : Unit 7 Living Area: 1,085 sq. ft. Balcony\* : 92.68 - 273.51 sq. ft.

2 Bed E : Unit 6

Living Area : 1,187.8 sq. ft. Balcony\* : 92.68 - 273.51 sq. ft.

2 Bed F : Unit 2

Living Area : 1,165.84 sq. ft. Balcony\* 92.68 - 273.51 sq. ft.