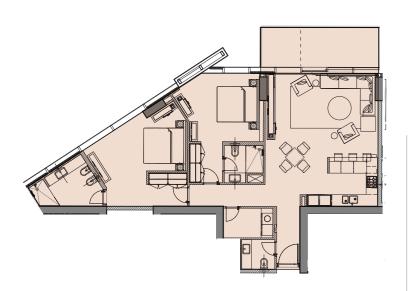

1 Bed A : Unit 17 Living Area : 733.56 sq. ft. Balcony\* : 0.00 sq. ft.

1 Bed B : Unit 11 Living Area : 871.66 sq. ft. Balcony\* : 47.47 - 185.35 sq. ft.

\*Balcony sizes vary from floor to floor.

: Unit 1