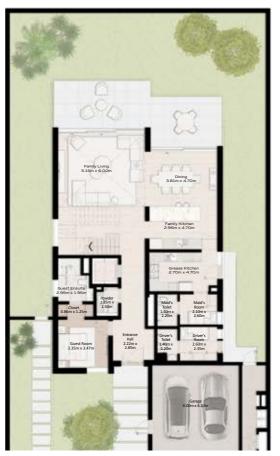

# 4 - BEDROOM VILLA - LARGE

4-BEDROOM VILLA - LARGE 4BR-L

TOTAL AREA: 459.89 SQM (4950 SQFT)

GROUND FLOOR

FIRST FLOOR

SECOND FLOOR

# 4 - BEDROOM VILLA - LARGE

4-BEDROOM VILLA - LARGE 4BR-L(M)

TOTAL AREA: 459.89 SQM (4950 SQFT)