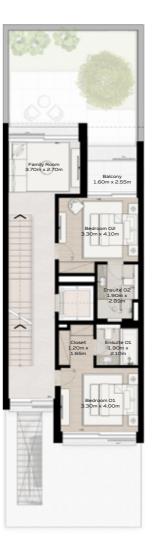

TH-1 - 3-BEDROOM - 6PLEX

TH-1 - 3-BEDROOM - 6PLEX - END - 3BB(M)

TOTAL AREA = 255.49 SQM (2750 SQFT)

GROUND FLOOR

|III|MERAAS

TH-1 - 3-BEDROOM - 6PLEX

TH-1 - 3-BEDROOM - 6PLEX - MIDDLE - 3BA

FIRST FLOOR

TH-1 - 3-BEDROOM - 6PLEX

TH-1 - 3-BEDROOM - 6PLEX - MIDDLE - 3BA(M)

FIRST FLOOR

TH-1 - 3-BEDROOM - 6PLEX

TH-1 - 3-BEDROOM - 6PLEX - MIDDLE - 3BA

FIRST FLOOR

TH-1 - 3-BEDROOM - 6PLEX

TH-1 - 3-BEDROOM - 6PLEX - MIDDLE - 3BA(M)

FIRST FLOOR

TH-1 - 3-BEDROOM - 6PLEX

TH-1 - 3-BEDROOM - 6PLEX - END - 3BB

TOTAL AREA = 255.49 SQM (2750 SQFT)

GROUND FLOOR

FIRST FLOOR

TH-3 - 3-BEDROOM - 4PLEX

TH-3 - 3-BEDROOM - 4PLEX - END - 3BD(M)