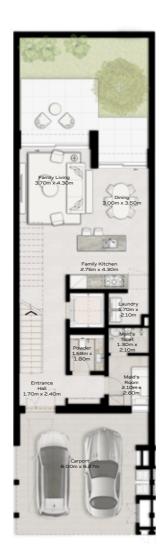

TH-1 - 3-BEDROOM - 6PLEX

TH-1 - 3-BEDROOM - 6PLEX - END - 3BB(M)

TOTAL AREA = 255.49 SQM (2750 SQFT)

GROUND FLOOR

|III|MERAAS

TH-1 - 3-BEDROOM - 6PLEX

TH-1 - 3-BEDROOM - 6PLEX - MIDDLE - 3BA

FIRST FLOOR