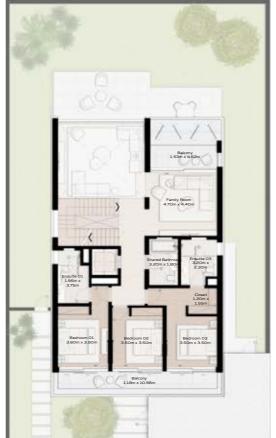

# 4 - BEDROOM VILLA - LARGE

4-BEDROOM VILLA - LARGE 4BR-L

TOTAL AREA: 459.89 SQM (4950 SQFT)

GROUND FLOOR

FIRST FLOOR

SECOND FLOOR

# 4 - BEDROOM VILLA - LARGE

4-BEDROOM VILLA - LARGE 4BR-L(M)

TOTAL AREA: 459.89 SQM (4950 SQFT)