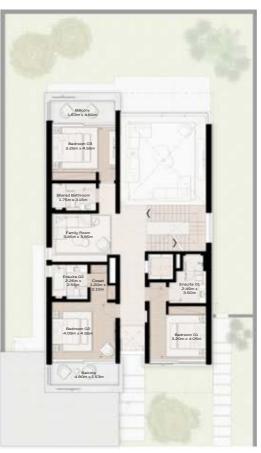

# 5 - BEDROOM VILLA - LARGE

5-BEDROOM VILLA - LARGE 5BR-L

TOTAL AREA: 543.14 SQM (5846 SQFT)

GROUND FLOOR

FIRST FLOOR

SECOND FLOOR

# 5 - BEDROOM VILLA - LARGE

5-BEDROOM VILLA - LARGE 5BR-L(M)

TOTAL AREA: 543.14 SQM (5846 SQFT)