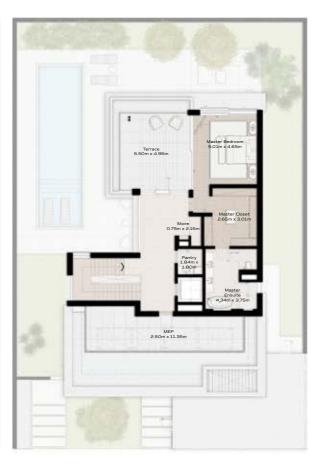

BR-M(M)

TOTAL AREA: 500.21 SQM (5384 SQFT)











# 5 - BEDROOM VILLA - LARGE



5-BEDROOM VILLA - LARGE 5BR-L

TOTAL AREA: 543.14 SQM (5846 SQFT)







GROUND FLOOR

FIRST FLOOR

SECOND FLOOR







# 5 - BEDROOM VILLA - LARGE



5-BEDROOM VILLA - LARGE 5BR-L(M)

TOTAL AREA: 543.14 SQM (5846 SQFT)









# 6 - BEDROOM VILLA MEDIUM

# 6 - BEDROOM VILLA - MEDIUM



6-BEDROOM VILLA - MEDIUM 6BR-M

TOTAL AREA: 607.85 SQM (6543 SQFT)









# 6 - BEDROOM VILLA - MEDIUM



6-BEDROOM VILLA - MEDIUM 6BR-M(M)

TOTAL AREA: 607.85 SQM (6543 SQFT)









# 6 - BEDROOM VILLA LARGE

# 6 - BEDROOM VILLA - LARGE



6-BEDROOM VILLA - LARGE 6BR-L

TOTAL AREA: 661.94 SQM (7125 SQFT)









# 6 - BEDROOM VILLA - LARGE



6-BEDROOM VILLA - LARGE 6BR-L(M)

TOTAL AREA: 661.94 SQM (7125 SQFT)