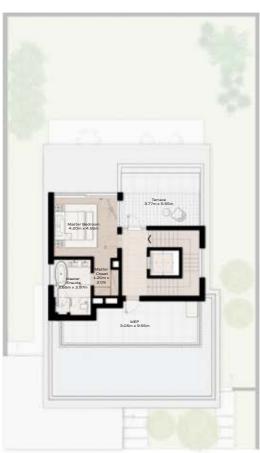

# 4 - BEDROOM VILLA - LARGE

4-BEDROOM VILLA - LARGE 4BR-L

TOTAL AREA: 459.89 SQM (4950 SQFT)

GROUND FLOOR

FIRST FLOOR

SECOND FLOOR

# 4 - BEDROOM VILLA - LARGE

4-BEDROOM VILLA - LARGE 4BR-L(M)

TOTAL AREA: 459.89 SQM (4950 SQFT)