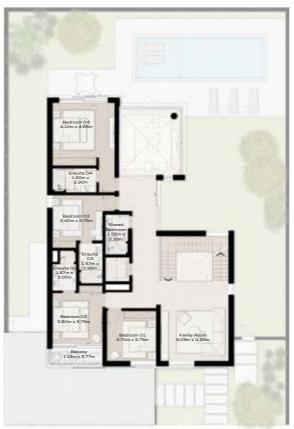

# 4 - BEDROOM VILLA - LARGE

4-BEDROOM VILLA - LARGE 4BR-L

TOTAL AREA: 459.89 SQM (4950 SQFT)

GROUND FLOOR

FIRST FLOOR

SECOND FLOOR

# 4 - BEDROOM VILLA - LARGE

4-BEDROOM VILLA - LARGE 4BR-L(M)

TOTAL AREA: 459.89 SQM (4950 SQFT)