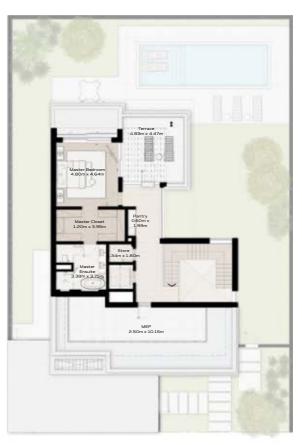

# 4 - BEDROOM VILLA - LARGE

4-BEDROOM VILLA - LARGE 4BR-L

TOTAL AREA: 459.89 SQM (4950 SQFT)

GROUND FLOOR

FIRST FLOOR

SECOND FLOOR

# 4 - BEDROOM VILLA - LARGE

4-BEDROOM VILLA - LARGE 4BR-L(M)

TOTAL AREA: 459.89 SQM (4950 SQFT)