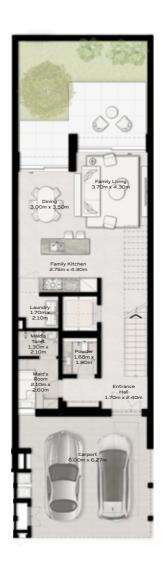

TH-1 - 3-BEDROOM - 6PLEX

TH-1 - 3-BEDROOM - 6PLEX - END - 3BB(M)

TOTAL AREA = 255.49 SQM (2750 SQFT)

GROUND FLOOR

|III|MERAAS

TH-1 - 3-BEDROOM - 6PLEX

TH-1 - 3-BEDROOM - 6PLEX - MIDDLE - 3BA

FIRST FLOOR

TH-1 - 3-BEDROOM - 6PLEX

TH-1 - 3-BEDROOM - 6PLEX - MIDDLE - 3BA(M)

FIRST FLOOR

TH-1 - 3-BEDROOM - 6PLEX

TH-1 - 3-BEDROOM - 6PLEX - MIDDLE - 3BA

FIRST FLOOR

TH-1 - 3-BEDROOM - 6PLEX

TH-1 - 3-BEDROOM - 6PLEX - MIDDLE - 3BA(M)

FIRST FLOOR

TH-1 - 3-BEDROOM - 6PLEX

TH-1 - 3-BEDROOM - 6PLEX - END - 3BB

TOTAL AREA = 255.49 SQM (2750 SQFT)

GROUND FLOOR

FIRST FLOOR

TH-3 - 3-BEDROOM - 4PLEX

TH-3 - 3-BEDROOM - 4PLEX - END - 3BD(M)