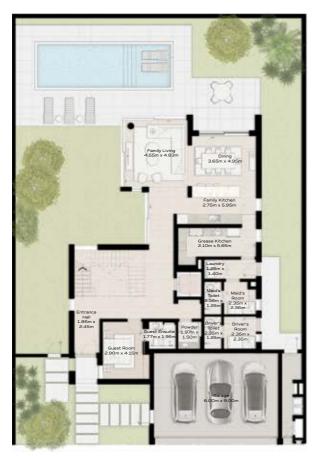

# 4 - BEDROOM VILLA - LARGE

4-BEDROOM VILLA - LARGE 4BR-L

TOTAL AREA: 459.89 SQM (4950 SQFT)

GROUND FLOOR

FIRST FLOOR

SECOND FLOOR

# 4 - BEDROOM VILLA - LARGE

4-BEDROOM VILLA - LARGE 4BR-L(M)

TOTAL AREA: 459.89 SQM (4950 SQFT)