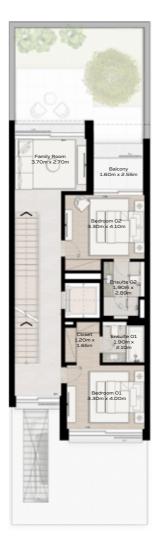

TH-1 - 3-BEDROOM - 6PLEX

TH-1 - 3-BEDROOM - 6PLEX - END - 3BB(M)

TOTAL AREA = 255.49 SQM (2750 SQFT)

GROUND FLOOR

|III|MERAAS

TH-1 - 3-BEDROOM - 6PLEX

TH-1 - 3-BEDROOM - 6PLEX - MIDDLE - 3BA

FIRST FLOOR

TH-1 - 3-BEDROOM - 6PLEX

TH-1 - 3-BEDROOM - 6PLEX - MIDDLE - 3BA(M)

FIRST FLOOR

TH-1 - 3-BEDROOM - 6PLEX

TH-1 - 3-BEDROOM - 6PLEX - MIDDLE - 3BA

FIRST FLOOR

TH-1 - 3-BEDROOM - 6PLEX

TH-1 - 3-BEDROOM - 6PLEX - MIDDLE - 3BA(M)

FIRST FLOOR

TH-1 - 3-BEDROOM - 6PLEX

TH-1 - 3-BEDROOM - 6PLEX - END - 3BB

TOTAL AREA = 255.49 SQM (2750 SQFT)

GROUND FLOOR

FIRST FLOOR

TH-3 - 3-BEDROOM - 4PLEX

TH-3 - 3-BEDROOM - 4PLEX - END - 3BD(M)