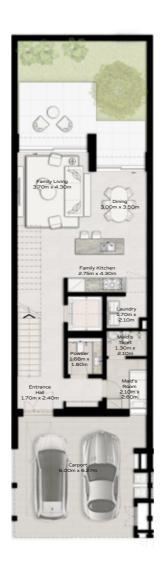

TH-1 - 3-BEDROOM - 6PLEX

TH-1 - 3-BEDROOM - 6PLEX - END - 3BB(M)

TOTAL AREA = 255.49 SQM (2750 SQFT)

GROUND FLOOR

|III|MERAAS

TH-1 - 3-BEDROOM - 6PLEX

TH-1 - 3-BEDROOM - 6PLEX - MIDDLE - 3BA

FIRST FLOOR