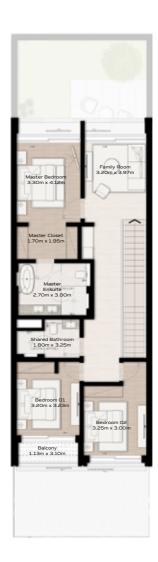

TH-1 - 3-BEDROOM - 6PLEX

TH-1 - 3-BEDROOM - 6PLEX - MIDDLE - 3BA(M)

FIRST FLOOR

TH-1 - 3-BEDROOM - 6PLEX

TH-1 - 3-BEDROOM - 6PLEX - MIDDLE - 3BA

FIRST FLOOR

TH-1 - 3-BEDROOM - 6PLEX

TH-1 - 3-BEDROOM - 6PLEX - MIDDLE - 3BA(M)

FIRST FLOOR

TH-1 - 3-BEDROOM - 6PLEX

TH-1 - 3-BEDROOM - 6PLEX - END - 3BB

TOTAL AREA = 255.49 SQM (2750 SQFT)

GROUND FLOOR

FIRST FLOOR

TH-3 - 3-BEDROOM - 4PLEX

TH-3 - 3-BEDROOM - 4PLEX - END - 3BD(M)