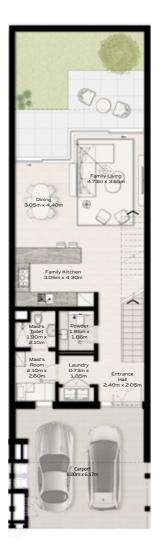

TH-1 - 3-BEDROOM - 6PLEX

TH-1 - 3-BEDROOM - 6PLEX - END - 3BB(M)

TOTAL AREA = 255.49 SQM (2750 SQFT)

GROUND FLOOR

|III|MERAAS

TH-1 - 3-BEDROOM - 6PLEX

TH-1 - 3-BEDROOM - 6PLEX - MIDDLE - 3BA

FIRST FLOOR