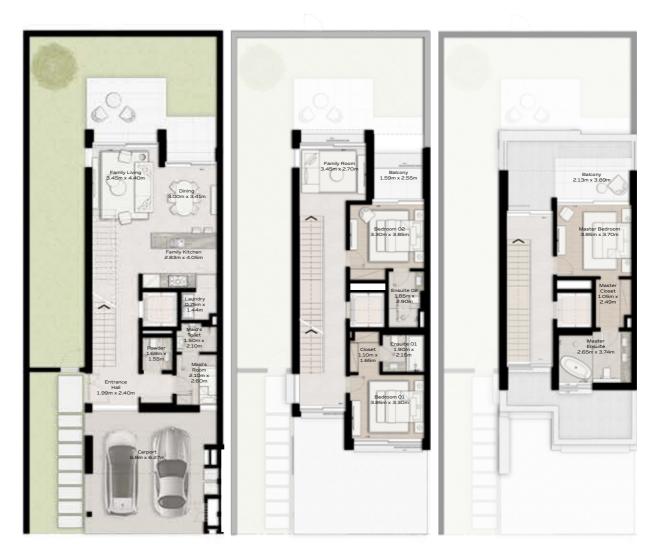

FIRST FLOOR

TH-1 - 3-BEDROOM - 6PLEX

TH-1 - 3-BEDROOM - 6PLEX - END - 3BB

TOTAL AREA = 255.49 SQM (2750 SQFT)

GROUND FLOOR

FIRST FLOOR

TH-3 - 3-BEDROOM - 4PLEX

TH-3 - 3-BEDROOM - 4PLEX - END - 3BD(M)

TOTAL AREA = 309.06 SQM (3327 SQFT)

GROUND FLOOR

FIRST FLOOR

SECOND FLOOR

TH-3 - 3-BEDROOM - 4PLEX

TH-3 - 3-BEDROOM - 4PLEX - MIDDLE - 3BC

GROUND FLOOR

FIRST FLOOR