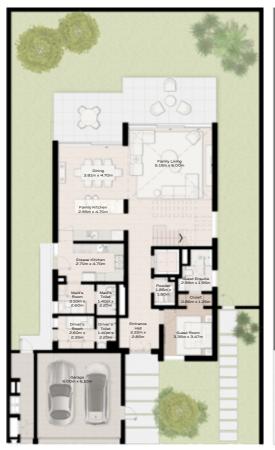

# 5 - BEDROOM VILLA - MEDIUM

5-BEDROOM VILLA - MEDIUM 5BR-M

TOTAL AREA: 500.21 SQM (5384 SQFT)

GROUND FLOOR

FIRST FLOOR

SECOND FLOOR

Disclaimer: Plans, details and unit orientation included are indicative only and are subject to change by the developer/seller at its sole discretion without notice and/or liability. All images, including features, finishes, furnishings, view and scale are illustrative only. Final areas, orientation, dimensions, layout and materials may differ from those stated.