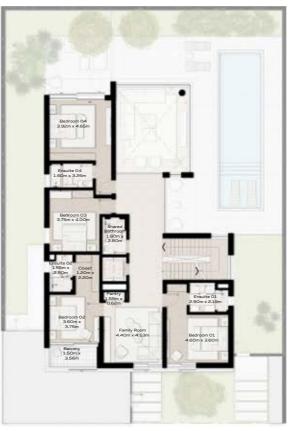

# 5 - BEDROOM VILLA - LARGE

5-BEDROOM VILLA - LARGE 5BR-L

TOTAL AREA: 543.14 SQM (5846 SQFT)

GROUND FLOOR

FIRST FLOOR

SECOND FLOOR

# 5 - BEDROOM VILLA - LARGE

5-BEDROOM VILLA - LARGE 5BR-L(M)

TOTAL AREA: 543.14 SQM (5846 SQFT)