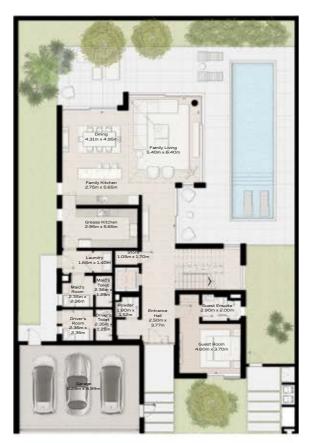

# 4 - BEDROOM VILLA - LARGE

4-BEDROOM VILLA - LARGE 4BR-L

TOTAL AREA: 459.89 SQM (4950 SQFT)

GROUND FLOOR

FIRST FLOOR

SECOND FLOOR

# 4 - BEDROOM VILLA - LARGE

4-BEDROOM VILLA - LARGE 4BR-L(M)

TOTAL AREA: 459.89 SQM (4950 SQFT)