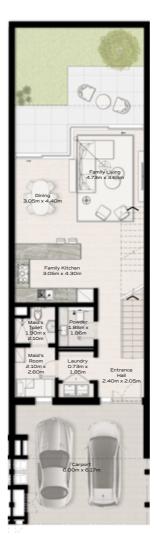

TH-1 - 3-BEDROOM - 6PLEX

TH-1 - 3-BEDROOM - 6PLEX - END - 3BB(M)

TOTAL AREA = 255.49 SQM (2750 SQFT)

GROUND FLOOR

|III|MERAAS

TH-1 - 3-BEDROOM - 6PLEX

TH-1 - 3-BEDROOM - 6PLEX - MIDDLE - 3BA

FIRST FLOOR

TH-1 - 3-BEDROOM - 6PLEX

TH-1 - 3-BEDROOM - 6PLEX - MIDDLE - 3BA(M)

FIRST FLOOR

TH-1 - 3-BEDROOM - 6PLEX

TH-1 - 3-BEDROOM - 6PLEX - MIDDLE - 3BA

FIRST FLOOR

TH-1 - 3-BEDROOM - 6PLEX

TH-1 - 3-BEDROOM - 6PLEX - MIDDLE - 3BA(M)

FIRST FLOOR

TH-1 - 3-BEDROOM - 6PLEX

TH-1 - 3-BEDROOM - 6PLEX - END - 3BB

TOTAL AREA = 255.49 SQM (2750 SQFT)

GROUND FLOOR

FIRST FLOOR

TH-3 - 3-BEDROOM - 4PLEX

TH-3 - 3-BEDROOM - 4PLEX - END - 3BD(M)