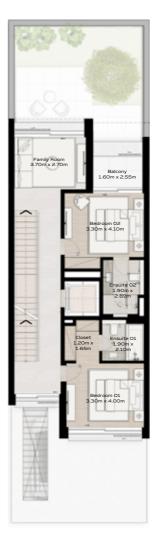

TH-1 - 3-BEDROOM - 6PLEX

TH-1 - 3-BEDROOM - 6PLEX - END - 3BB(M)

TOTAL AREA = 255.49 SQM (2750 SQFT)

GROUND FLOOR

|III|MERAAS

TH-1 - 3-BEDROOM - 6PLEX

TH-1 - 3-BEDROOM - 6PLEX - MIDDLE - 3BA

FIRST FLOOR

TH-1 - 3-BEDROOM - 6PLEX

TH-1 - 3-BEDROOM - 6PLEX - MIDDLE - 3BA(M)

FIRST FLOOR

TH-1 - 3-BEDROOM - 6PLEX

TH-1 - 3-BEDROOM - 6PLEX - MIDDLE - 3BA

FIRST FLOOR

TH-1 - 3-BEDROOM - 6PLEX

TH-1 - 3-BEDROOM - 6PLEX - MIDDLE - 3BA(M)

FIRST FLOOR

TH-1 - 3-BEDROOM - 6PLEX

TH-1 - 3-BEDROOM - 6PLEX - END - 3BB

TOTAL AREA = 255.49 SQM (2750 SQFT)

GROUND FLOOR

FIRST FLOOR

TH-3 - 3-BEDROOM - 4PLEX

TH-3 - 3-BEDROOM - 4PLEX - END - 3BD(M)