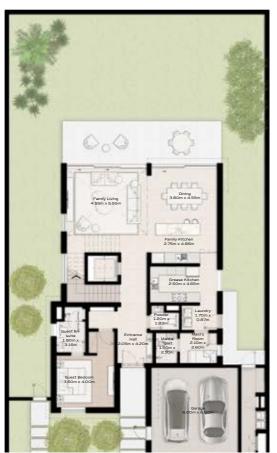

# 4 - BEDROOM VILLA - LARGE

4-BEDROOM VILLA - LARGE 4BR-L

TOTAL AREA: 459.89 SQM (4950 SQFT)

GROUND FLOOR

FIRST FLOOR

SECOND FLOOR

# 4 - BEDROOM VILLA - LARGE

4-BEDROOM VILLA - LARGE 4BR-L(M)

TOTAL AREA: 459.89 SQM (4950 SQFT)