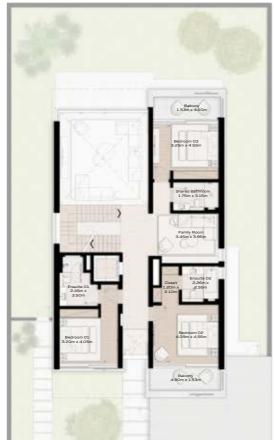

# 4 - BEDROOM VILLA - LARGE

4-BEDROOM VILLA - LARGE 4BR-L

TOTAL AREA: 459.89 SQM (4950 SQFT)

GROUND FLOOR

FIRST FLOOR

SECOND FLOOR

# 4 - BEDROOM VILLA - LARGE

4-BEDROOM VILLA - LARGE 4BR-L(M)

TOTAL AREA: 459.89 SQM (4950 SQFT)