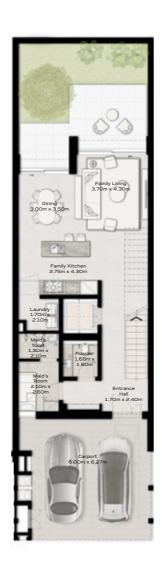

TH-1 - 3-BEDROOM - 6PLEX

TH-1 - 3-BEDROOM - 6PLEX - END - 3BB(M)

TOTAL AREA = 255.49 SQM (2750 SQFT)

GROUND FLOOR

|III|MERAAS

TH-1 - 3-BEDROOM - 6PLEX

TH-1 - 3-BEDROOM - 6PLEX - MIDDLE - 3BA

FIRST FLOOR

TH-1 - 3-BEDROOM - 6PLEX

TH-1 - 3-BEDROOM - 6PLEX - MIDDLE - 3BA(M)

FIRST FLOOR

TH-1 - 3-BEDROOM - 6PLEX

TH-1 - 3-BEDROOM - 6PLEX - MIDDLE - 3BA

FIRST FLOOR

TH-1 - 3-BEDROOM - 6PLEX

TH-1 - 3-BEDROOM - 6PLEX - MIDDLE - 3BA(M)

FIRST FLOOR

TH-1 - 3-BEDROOM - 6PLEX

TH-1 - 3-BEDROOM - 6PLEX - END - 3BB

TOTAL AREA = 255.49 SQM (2750 SQFT)

GROUND FLOOR

FIRST FLOOR

TH-3 - 3-BEDROOM - 4PLEX

TH-3 - 3-BEDROOM - 4PLEX - END - 3BD(M)