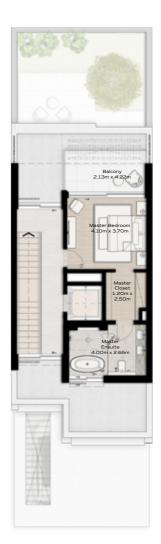

FIRST FLOOR

TH-1 - 3-BEDROOM - 6PLEX

TH-1 - 3-BEDROOM - 6PLEX - END - 3BB

TOTAL AREA = 255.49 SQM (2750 SQFT)

GROUND FLOOR

FIRST FLOOR

TH-3 - 3-BEDROOM - 4PLEX

TH-3 - 3-BEDROOM - 4PLEX - END - 3BD(M)

TOTAL AREA = 309.06 SQM (3327 SQFT)

GROUND FLOOR

FIRST FLOOR

SECOND FLOOR

TH-3 - 3-BEDROOM - 4PLEX

TH-3 - 3-BEDROOM - 4PLEX - MIDDLE - 3BC

GROUND FLOOR

FIRST FLOOR