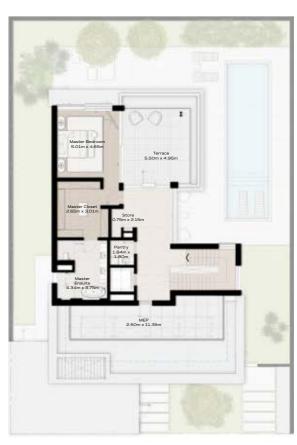

# 5 - BEDROOM VILLA - LARGE

5-BEDROOM VILLA - LARGE 5BR-L

TOTAL AREA: 543.14 SQM (5846 SQFT)

GROUND FLOOR

FIRST FLOOR

SECOND FLOOR

# 5 - BEDROOM VILLA - LARGE

5-BEDROOM VILLA - LARGE 5BR-L(M)

TOTAL AREA: 543.14 SQM (5846 SQFT)