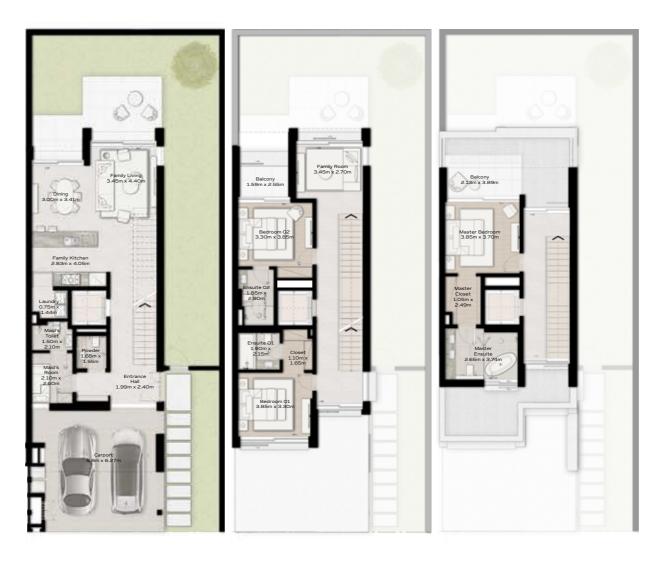

FIRST FLOOR

TH-1 - 3-BEDROOM - 6PLEX

TH-1 - 3-BEDROOM - 6PLEX - END - 3BB

TOTAL AREA = 255.49 SQM (2750 SQFT)

GROUND FLOOR

FIRST FLOOR

TH-3 - 3-BEDROOM - 4PLEX

TH-3 - 3-BEDROOM - 4PLEX - END - 3BD(M)

TOTAL AREA = 309.06 SQM (3327 SQFT)

GROUND FLOOR

FIRST FLOOR

SECOND FLOOR

TH-3 - 3-BEDROOM - 4PLEX

TH-3 - 3-BEDROOM - 4PLEX - MIDDLE - 3BC

GROUND FLOOR

FIRST FLOOR

SECOND FLOOR

TH-3 - 3-BEDROOM - 4PLEX

TH-3 - 3-BEDROOM - 4PLEX - MIDDLE - 3BC(M)

GROUND FLOOR

FIRST FLOOR

SECOND FLOOR

TH-3 - 3-BEDROOM - 4PLEX

TH-3 - 3-BEDROOM - 4PLEX - END - 3BD

TOTAL AREA = 309.06 SQM (3327 SQFT)

GROUND FLOOR

SECOND FLOOR

TH-2 - 3-BEDROOM - 6PLEX

TH-2 - 3-BEDROOM - 6PLEX - END - 3BD(M)

TOTAL AREA = 309.06 SQM (3327 SQFT)

GROUND FLOOR

FIRST FLOOR