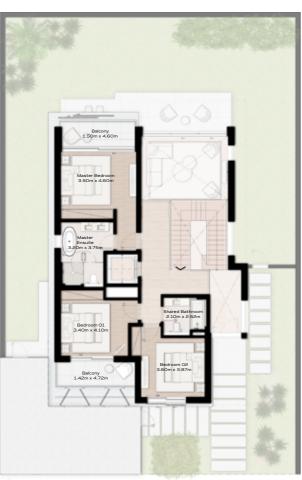

#### 4 - BEDROOM VILLA - SMALL

4-BEDROOM VILLA - SMALL 4BR-S

TOTAL AREA: 353.64 SQM (3807 SQFT)

GROUND FLOOR

FIRST FLOOR

#### 4 - BEDROOM VILLA - SMALL

4-BEDROOM VILLA - SMALL 4BR-S(M)

TOTAL AREA: 353.64 SQM (3807 SQFT)

GROUND FLOOR

FIRST FLOOR