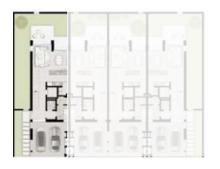

TH-1 - 3-BEDROOM - 6PLEX

TH-1 - 3-BEDROOM - 6PLEX - END - 3BB(M)

TOTAL AREA = 255.49 SQM (2750 SQFT)

GROUND FLOOR

|III|MERAAS

TH-1 - 3-BEDROOM - 6PLEX

TH-1 - 3-BEDROOM - 6PLEX - MIDDLE - 3BA

FIRST FLOOR

TH-1 - 3-BEDROOM - 6PLEX

TH-1 - 3-BEDROOM - 6PLEX - MIDDLE - 3BA(M)

FIRST FLOOR

TH-1 - 3-BEDROOM - 6PLEX

TH-1 - 3-BEDROOM - 6PLEX - MIDDLE - 3BA

FIRST FLOOR

TH-1 - 3-BEDROOM - 6PLEX

TH-1 - 3-BEDROOM - 6PLEX - MIDDLE - 3BA(M)