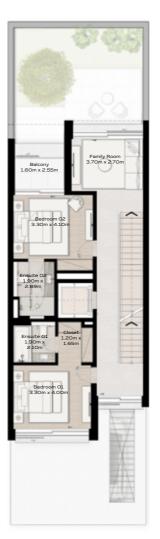

TH-1 - 3-BEDROOM - 6PLEX

TH-1 - 3-BEDROOM - 6PLEX - MIDDLE - 3BA(M)

FIRST FLOOR

TH-1 - 3-BEDROOM - 6PLEX

TH-1 - 3-BEDROOM - 6PLEX - MIDDLE - 3BA

FIRST FLOOR

TH-1 - 3-BEDROOM - 6PLEX

TH-1 - 3-BEDROOM - 6PLEX - MIDDLE - 3BA(M)

FIRST FLOOR

TH-1 - 3-BEDROOM - 6PLEX

TH-1 - 3-BEDROOM - 6PLEX - END - 3BB

TOTAL AREA = 255.49 SQM (2750 SQFT)

GROUND FLOOR

FIRST FLOOR

TH-3 - 3-BEDROOM - 4PLEX

TH-3 - 3-BEDROOM - 4PLEX - END - 3BD(M)