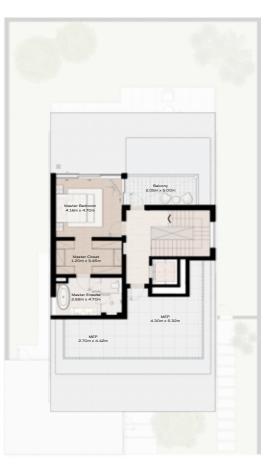

# 4 - BEDROOM VILLA - LARGE

4-BEDROOM VILLA - LARGE 4BR-L

TOTAL AREA: 459.89 SQM (4950 SQFT)

GROUND FLOOR

FIRST FLOOR

SECOND FLOOR

# 4 - BEDROOM VILLA - LARGE

4-BEDROOM VILLA - LARGE 4BR-L(M)

TOTAL AREA: 459.89 SQM (4950 SQFT)