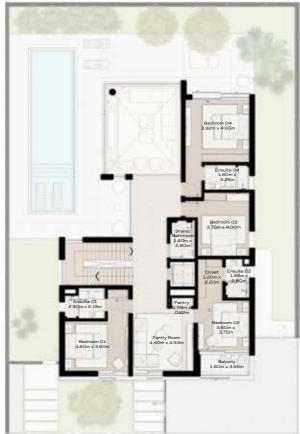

# 5 - BEDROOM VILLA - LARGE

5-BEDROOM VILLA - LARGE 5BR-L

TOTAL AREA: 543.14 SQM (5846 SQFT)

GROUND FLOOR

FIRST FLOOR

SECOND FLOOR

# 5 - BEDROOM VILLA - LARGE

5-BEDROOM VILLA - LARGE 5BR-L(M)

TOTAL AREA: 543.14 SQM (5846 SQFT)