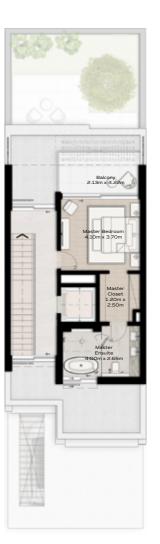

TH-1 - 3-BEDROOM - 6PLEX

TH-1 - 3-BEDROOM - 6PLEX - END - 3BB(M)

TOTAL AREA = 255.49 SQM (2750 SQFT)

GROUND FLOOR

|III|MERAAS

TH-1 - 3-BEDROOM - 6PLEX

TH-1 - 3-BEDROOM - 6PLEX - MIDDLE - 3BA

FIRST FLOOR

TH-1 - 3-BEDROOM - 6PLEX

TH-1 - 3-BEDROOM - 6PLEX - MIDDLE - 3BA(M)

FIRST FLOOR

TH-1 - 3-BEDROOM - 6PLEX

TH-1 - 3-BEDROOM - 6PLEX - MIDDLE - 3BA

FIRST FLOOR

TH-1 - 3-BEDROOM - 6PLEX

TH-1 - 3-BEDROOM - 6PLEX - MIDDLE - 3BA(M)

FIRST FLOOR

TH-1 - 3-BEDROOM - 6PLEX

TH-1 - 3-BEDROOM - 6PLEX - END - 3BB

TOTAL AREA = 255.49 SQM (2750 SQFT)

GROUND FLOOR

FIRST FLOOR

TH-3 - 3-BEDROOM - 4PLEX

TH-3 - 3-BEDROOM - 4PLEX - END - 3BD(M)