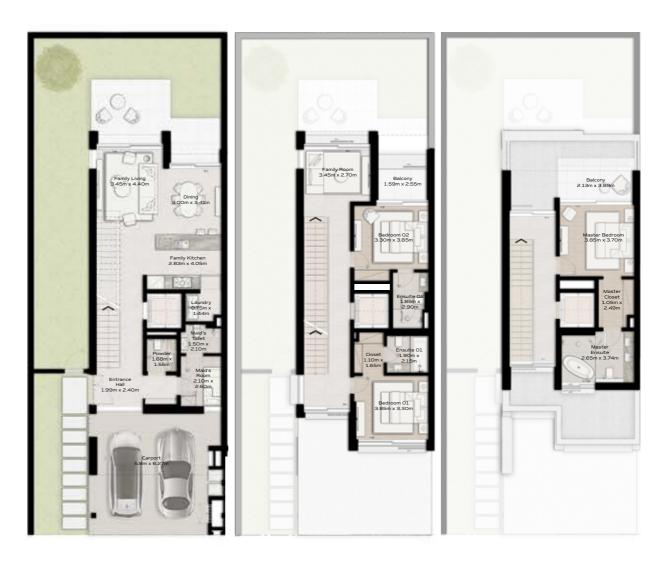

TOTAL AREA = 309.06 SQM (3327 SQFT)

GROUND FLOOR

FIRST FLOOR

SECOND FLOOR

TH-3 - 3-BEDROOM - 4PLEX

TH-3 - 3-BEDROOM - 4PLEX - MIDDLE - 3BC

GROUND FLOOR

FIRST FLOOR

SECOND FLOOR

TH-3 - 3-BEDROOM - 4PLEX

TH-3 - 3-BEDROOM - 4PLEX - MIDDLE - 3BC(M)

GROUND FLOOR

FIRST FLOOR

SECOND FLOOR

TH-3 - 3-BEDROOM - 4PLEX

TH-3 - 3-BEDROOM - 4PLEX - END - 3BD

TOTAL AREA = 309.06 SQM (3327 SQFT)

GROUND FLOOR

SECOND FLOOR

TH-2 - 3-BEDROOM - 6PLEX

TH-2 - 3-BEDROOM - 6PLEX - END - 3BD(M)

TOTAL AREA = 309.06 SQM (3327 SQFT)

GROUND FLOOR

FIRST FLOOR