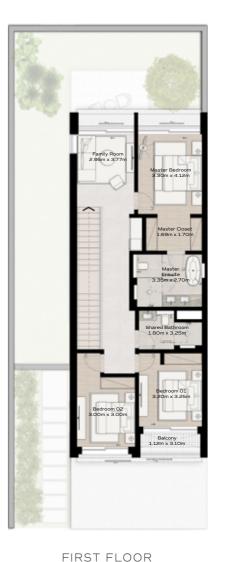

TH-1 - 3-BEDROOM - 6PLEX

TH-1 - 3-BEDROOM - 6PLEX - MIDDLE - 3BA(M)

FIRST FLOOR

TH-1 - 3-BEDROOM - 6PLEX

TH-1 - 3-BEDROOM - 6PLEX - MIDDLE - 3BA

FIRST FLOOR

TH-1 - 3-BEDROOM - 6PLEX

TH-1 - 3-BEDROOM - 6PLEX - MIDDLE - 3BA(M)

FIRST FLOOR

TH-1 - 3-BEDROOM - 6PLEX

TH-1 - 3-BEDROOM - 6PLEX - END - 3BB

TOTAL AREA = 255.49 SQM (2750 SQFT)

GROUND FLOOR

FIRST FLOOR

TH-3 - 3-BEDROOM - 4PLEX

TH-3 - 3-BEDROOM - 4PLEX - END - 3BD(M)