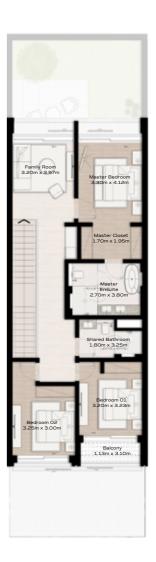

TH-1 - 3-BEDROOM - 6PLEX

TH-1 - 3-BEDROOM - 6PLEX - END - 3BB(M)

TOTAL AREA = 255.49 SQM (2750 SQFT)

GROUND FLOOR

|III|MERAAS

TH-1 - 3-BEDROOM - 6PLEX

TH-1 - 3-BEDROOM - 6PLEX - MIDDLE - 3BA

FIRST FLOOR

TH-1 - 3-BEDROOM - 6PLEX

TH-1 - 3-BEDROOM - 6PLEX - MIDDLE - 3BA(M)

FIRST FLOOR

TH-1 - 3-BEDROOM - 6PLEX

TH-1 - 3-BEDROOM - 6PLEX - MIDDLE - 3BA

FIRST FLOOR

TH-1 - 3-BEDROOM - 6PLEX

TH-1 - 3-BEDROOM - 6PLEX - MIDDLE - 3BA(M)

FIRST FLOOR

TH-1 - 3-BEDROOM - 6PLEX

TH-1 - 3-BEDROOM - 6PLEX - END - 3BB

TOTAL AREA = 255.49 SQM (2750 SQFT)

GROUND FLOOR

FIRST FLOOR

TH-3 - 3-BEDROOM - 4PLEX

TH-3 - 3-BEDROOM - 4PLEX - END - 3BD(M)