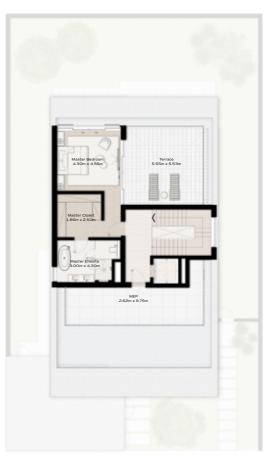

# 4 - BEDROOM VILLA - LARGE

4-BEDROOM VILLA - LARGE 4BR-L

TOTAL AREA: 459.89 SQM (4950 SQFT)

GROUND FLOOR

FIRST FLOOR

SECOND FLOOR

# 4 - BEDROOM VILLA - LARGE

4-BEDROOM VILLA - LARGE 4BR-L(M)

TOTAL AREA: 459.89 SQM (4950 SQFT)