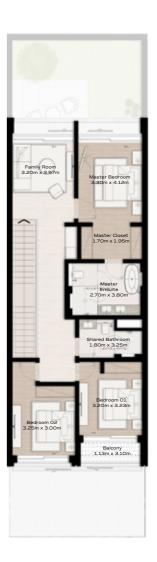

TH-1 - 3-BEDROOM - 6PLEX

TH-1 - 3-BEDROOM - 6PLEX - MIDDLE - 3BA(M)

FIRST FLOOR

TH-1 - 3-BEDROOM - 6PLEX

TH-1 - 3-BEDROOM - 6PLEX - MIDDLE - 3BA

FIRST FLOOR

TH-1 - 3-BEDROOM - 6PLEX

TH-1 - 3-BEDROOM - 6PLEX - MIDDLE - 3BA(M)

FIRST FLOOR

TH-1 - 3-BEDROOM - 6PLEX

TH-1 - 3-BEDROOM - 6PLEX - END - 3BB

TOTAL AREA = 255.49 SQM (2750 SQFT)

GROUND FLOOR

FIRST FLOOR

TH-3 - 3-BEDROOM - 4PLEX

TH-3 - 3-BEDROOM - 4PLEX - END - 3BD(M)