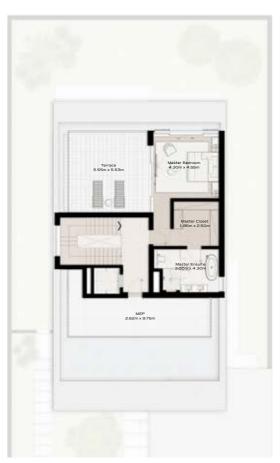

# 4 - BEDROOM VILLA - LARGE

4-BEDROOM VILLA - LARGE 4BR-L

TOTAL AREA: 459.89 SQM (4950 SQFT)

GROUND FLOOR

FIRST FLOOR

SECOND FLOOR

# 4 - BEDROOM VILLA - LARGE

4-BEDROOM VILLA - LARGE 4BR-L(M)

TOTAL AREA: 459.89 SQM (4950 SQFT)