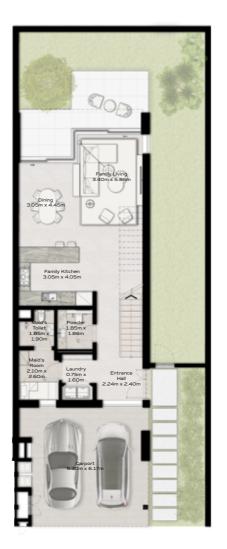

TH-1 - 3-BEDROOM - 6PLEX

TH-1 - 3-BEDROOM - 6PLEX - END - 3BB(M)

TOTAL AREA = 255.49 SQM (2750 SQFT)

GROUND FLOOR

|III|MERAAS

TH-1 - 3-BEDROOM - 6PLEX

TH-1 - 3-BEDROOM - 6PLEX - MIDDLE - 3BA

FIRST FLOOR

FIRST FLOOR

TH-1 - 3-BEDROOM - 6PLEX

TH-1 - 3-BEDROOM - 6PLEX - END - 3BB

TOTAL AREA = 255.49 SQM (2750 SQFT)

GROUND FLOOR

FIRST FLOOR

TH-3 - 3-BEDROOM - 4PLEX

TH-3 - 3-BEDROOM - 4PLEX - END - 3BD(M)