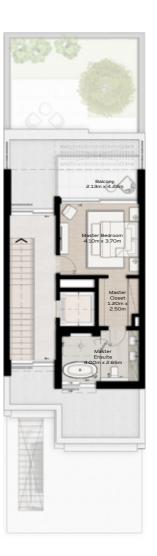

TH-1 - 3-BEDROOM - 6PLEX

TH-1 - 3-BEDROOM - 6PLEX - END - 3BB(M)

TOTAL AREA = 255.49 SQM (2750 SQFT)

GROUND FLOOR

|III|MERAAS

TH-1 - 3-BEDROOM - 6PLEX

TH-1 - 3-BEDROOM - 6PLEX - MIDDLE - 3BA

FIRST FLOOR

TH-1 - 3-BEDROOM - 6PLEX

TH-1 - 3-BEDROOM - 6PLEX - MIDDLE - 3BA(M)

FIRST FLOOR

TH-1 - 3-BEDROOM - 6PLEX

TH-1 - 3-BEDROOM - 6PLEX - MIDDLE - 3BA

FIRST FLOOR

TH-1 - 3-BEDROOM - 6PLEX

TH-1 - 3-BEDROOM - 6PLEX - MIDDLE - 3BA(M)

FIRST FLOOR

TH-1 - 3-BEDROOM - 6PLEX

TH-1 - 3-BEDROOM - 6PLEX - END - 3BB

TOTAL AREA = 255.49 SQM (2750 SQFT)

GROUND FLOOR

FIRST FLOOR

TH-3 - 3-BEDROOM - 4PLEX

TH-3 - 3-BEDROOM - 4PLEX - END - 3BD(M)