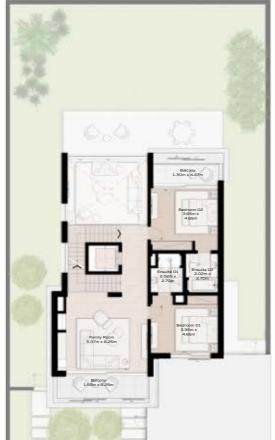

# 4 - BEDROOM VILLA - LARGE

4-BEDROOM VILLA - LARGE 4BR-L

TOTAL AREA: 459.89 SQM (4950 SQFT)

GROUND FLOOR

FIRST FLOOR

SECOND FLOOR

# 4 - BEDROOM VILLA - LARGE

4-BEDROOM VILLA - LARGE 4BR-L(M)

TOTAL AREA: 459.89 SQM (4950 SQFT)