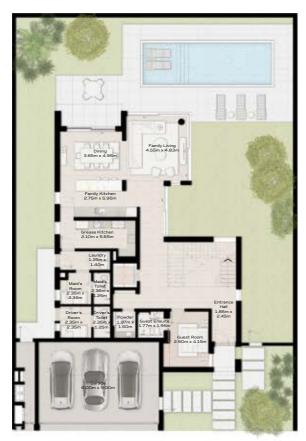

# 4 - BEDROOM VILLA - LARGE

4-BEDROOM VILLA - LARGE 4BR-L

TOTAL AREA: 459.89 SQM (4950 SQFT)

GROUND FLOOR

FIRST FLOOR

SECOND FLOOR

# 4 - BEDROOM VILLA - LARGE

4-BEDROOM VILLA - LARGE 4BR-L(M)

TOTAL AREA: 459.89 SQM (4950 SQFT)