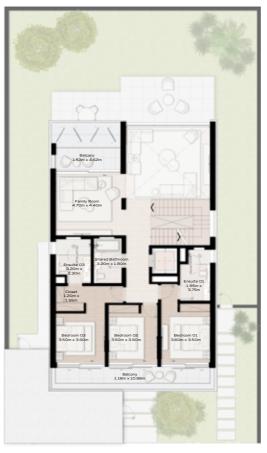

# 4 - BEDROOM VILLA - LARGE

4-BEDROOM VILLA - LARGE 4BR-L

TOTAL AREA: 459.89 SQM (4950 SQFT)

GROUND FLOOR

FIRST FLOOR

SECOND FLOOR

# 4 - BEDROOM VILLA - LARGE

4-BEDROOM VILLA - LARGE 4BR-L(M)

TOTAL AREA: 459.89 SQM (4950 SQFT)