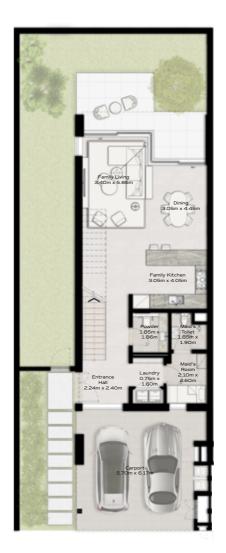

TH-1 - 3-BEDROOM - 6PLEX

TH-1 - 3-BEDROOM - 6PLEX - END - 3BB(M)

TOTAL AREA = 255.49 SQM (2750 SQFT)

GROUND FLOOR

|III|MERAAS

TH-1 - 3-BEDROOM - 6PLEX

TH-1 - 3-BEDROOM - 6PLEX - MIDDLE - 3BA

FIRST FLOOR