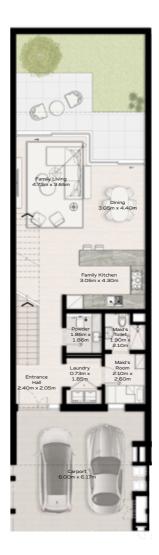

TH-1 - 3-BEDROOM - 6PLEX

TH-1 - 3-BEDROOM - 6PLEX - END - 3BB(M)

TOTAL AREA = 255.49 SQM (2750 SQFT)

GROUND FLOOR

|III|MERAAS

TH-1 - 3-BEDROOM - 6PLEX

TH-1 - 3-BEDROOM - 6PLEX - MIDDLE - 3BA

FIRST FLOOR

FIRST FLOOR

TH-1 - 3-BEDROOM - 6PLEX

TH-1 - 3-BEDROOM - 6PLEX - END - 3BB

TOTAL AREA = 255.49 SQM (2750 SQFT)

GROUND FLOOR

FIRST FLOOR

TH-3 - 3-BEDROOM - 4PLEX

TH-3 - 3-BEDROOM - 4PLEX - END - 3BD(M)