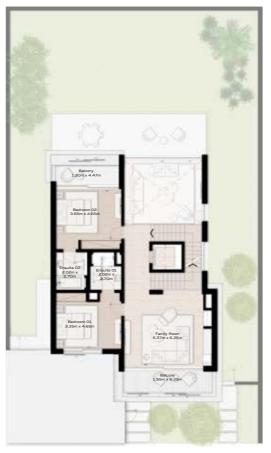

# 4 - BEDROOM VILLA - LARGE

4-BEDROOM VILLA - LARGE 4BR-L

TOTAL AREA: 459.89 SQM (4950 SQFT)

GROUND FLOOR

FIRST FLOOR

SECOND FLOOR

# 4 - BEDROOM VILLA - LARGE

4-BEDROOM VILLA - LARGE 4BR-L(M)

TOTAL AREA: 459.89 SQM (4950 SQFT)