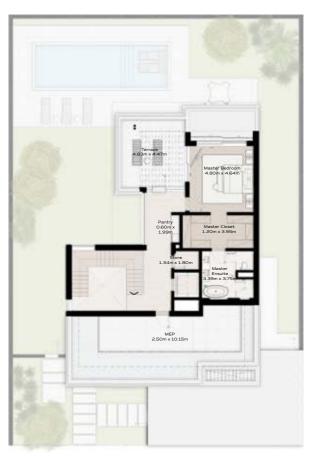

# 4 - BEDROOM VILLA - LARGE

4-BEDROOM VILLA - LARGE 4BR-L

TOTAL AREA: 459.89 SQM (4950 SQFT)

GROUND FLOOR

FIRST FLOOR

SECOND FLOOR

# 4 - BEDROOM VILLA - LARGE

4-BEDROOM VILLA - LARGE 4BR-L(M)

TOTAL AREA: 459.89 SQM (4950 SQFT)