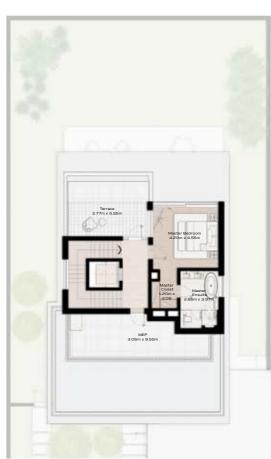

# 5 - BEDROOM VILLA - MEDIUM

5-BEDROOM VILLA - MEDIUM 5BR-M(M)

TOTAL AREA: 500.21 SQM (5384 SQFT)