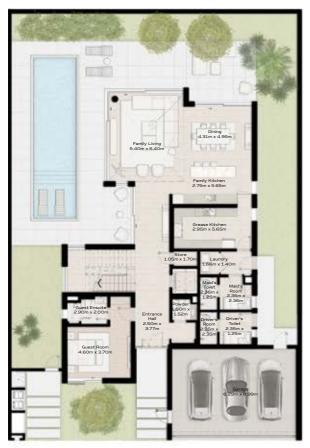

# 5 - BEDROOM VILLA - LARGE

5-BEDROOM VILLA - LARGE 5BR-L

TOTAL AREA: 543.14 SQM (5846 SQFT)

GROUND FLOOR

FIRST FLOOR

SECOND FLOOR

# 5 - BEDROOM VILLA - LARGE

5-BEDROOM VILLA - LARGE 5BR-L(M)

TOTAL AREA: 543.14 SQM (5846 SQFT)