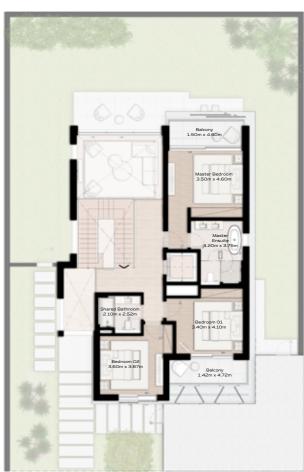

# 4 - BEDROOM VILLA - LARGE

4-BEDROOM VILLA - LARGE 4BR-L

TOTAL AREA: 459.89 SQM (4950 SQFT)

GROUND FLOOR

FIRST FLOOR

SECOND FLOOR

# 4 - BEDROOM VILLA - LARGE

4-BEDROOM VILLA - LARGE 4BR-L(M)

TOTAL AREA: 459.89 SQM (4950 SQFT)