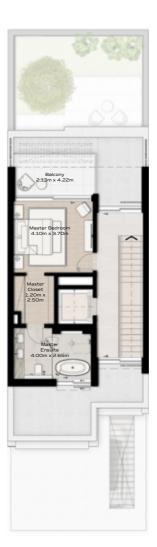

FIRST FLOOR

TH-1 - 3-BEDROOM - 6PLEX

TH-1 - 3-BEDROOM - 6PLEX - END - 3BB

TOTAL AREA = 255.49 SQM (2750 SQFT)

GROUND FLOOR

FIRST FLOOR

TH-3 - 3-BEDROOM - 4PLEX

TH-3 - 3-BEDROOM - 4PLEX - END - 3BD(M)

TOTAL AREA = 309.06 SQM (3327 SQFT)

GROUND FLOOR

FIRST FLOOR

SECOND FLOOR

TH-3 - 3-BEDROOM - 4PLEX

TH-3 - 3-BEDROOM - 4PLEX - MIDDLE - 3BC

GROUND FLOOR

FIRST FLOOR