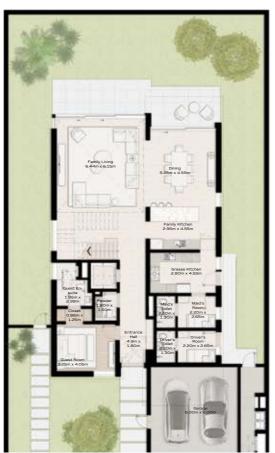

# 4 - BEDROOM VILLA - LARGE

4-BEDROOM VILLA - LARGE 4BR-L

TOTAL AREA: 459.89 SQM (4950 SQFT)

GROUND FLOOR

FIRST FLOOR

SECOND FLOOR

# 4 - BEDROOM VILLA - LARGE

4-BEDROOM VILLA - LARGE 4BR-L(M)

TOTAL AREA: 459.89 SQM (4950 SQFT)