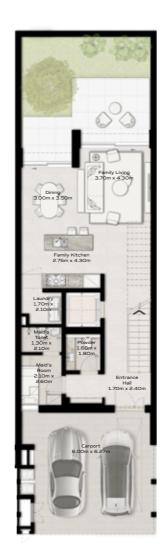

TH-1 - 3-BEDROOM - 6PLEX

TH-1 - 3-BEDROOM - 6PLEX - END - 3BB(M)

TOTAL AREA = 255.49 SQM (2750 SQFT)

GROUND FLOOR

|III|MERAAS

TH-1 - 3-BEDROOM - 6PLEX

TH-1 - 3-BEDROOM - 6PLEX - MIDDLE - 3BA

FIRST FLOOR

FIRST FLOOR

TH-1 - 3-BEDROOM - 6PLEX

TH-1 - 3-BEDROOM - 6PLEX - END - 3BB

TOTAL AREA = 255.49 SQM (2750 SQFT)

GROUND FLOOR

FIRST FLOOR

TH-3 - 3-BEDROOM - 4PLEX

TH-3 - 3-BEDROOM - 4PLEX - END - 3BD(M)