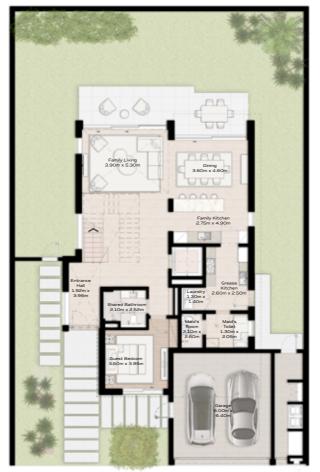

# 4 - BEDROOM VILLA - LARGE

4-BEDROOM VILLA - LARGE 4BR-L

TOTAL AREA: 459.89 SQM (4950 SQFT)

GROUND FLOOR

FIRST FLOOR

SECOND FLOOR

# 4 - BEDROOM VILLA - LARGE

4-BEDROOM VILLA - LARGE 4BR-L(M)

TOTAL AREA: 459.89 SQM (4950 SQFT)