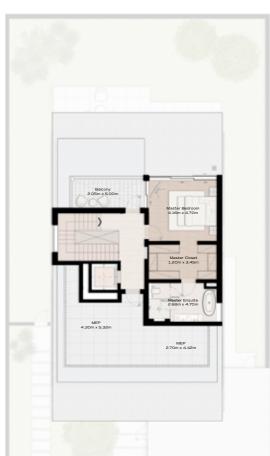

# 5 - BEDROOM VILLA - LARGE

5-BEDROOM VILLA - LARGE 5BR-L

TOTAL AREA: 543.14 SQM (5846 SQFT)

GROUND FLOOR

FIRST FLOOR

SECOND FLOOR

# 5 - BEDROOM VILLA - LARGE

5-BEDROOM VILLA - LARGE 5BR-L(M)

TOTAL AREA: 543.14 SQM (5846 SQFT)