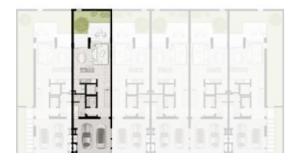

TH-1 - 3-BEDROOM - 6PLEX

TH-1 - 3-BEDROOM - 6PLEX - END - 3BB(M)

TOTAL AREA = 255.49 SQM (2750 SQFT)

GROUND FLOOR

|III|MERAAS

TH-1 - 3-BEDROOM - 6PLEX

TH-1 - 3-BEDROOM - 6PLEX - MIDDLE - 3BA

FIRST FLOOR

TH-1 - 3-BEDROOM - 6PLEX

TH-1 - 3-BEDROOM - 6PLEX - MIDDLE - 3BA(M)

FIRST FLOOR

TH-1 - 3-BEDROOM - 6PLEX

TH-1 - 3-BEDROOM - 6PLEX - MIDDLE - 3BA

FIRST FLOOR

TH-1 - 3-BEDROOM - 6PLEX

TH-1 - 3-BEDROOM - 6PLEX - MIDDLE - 3BA(M)

FIRST FLOOR

TH-1 - 3-BEDROOM - 6PLEX

TH-1 - 3-BEDROOM - 6PLEX - END - 3BB

TOTAL AREA = 255.49 SQM (2750 SQFT)

GROUND FLOOR

FIRST FLOOR

TH-3 - 3-BEDROOM - 4PLEX

TH-3 - 3-BEDROOM - 4PLEX - END - 3BD(M)