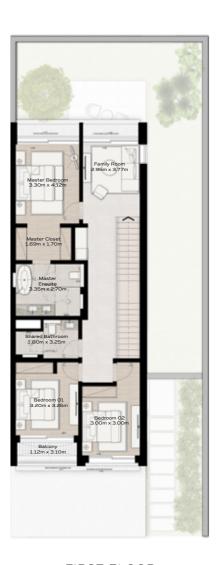

TH-1 - 3-BEDROOM - 6PLEX

TH-1 - 3-BEDROOM - 6PLEX - MIDDLE - 3BA(M)

FIRST FLOOR

TH-1 - 3-BEDROOM - 6PLEX

TH-1 - 3-BEDROOM - 6PLEX - MIDDLE - 3BA

FIRST FLOOR

TH-1 - 3-BEDROOM - 6PLEX

TH-1 - 3-BEDROOM - 6PLEX - MIDDLE - 3BA(M)