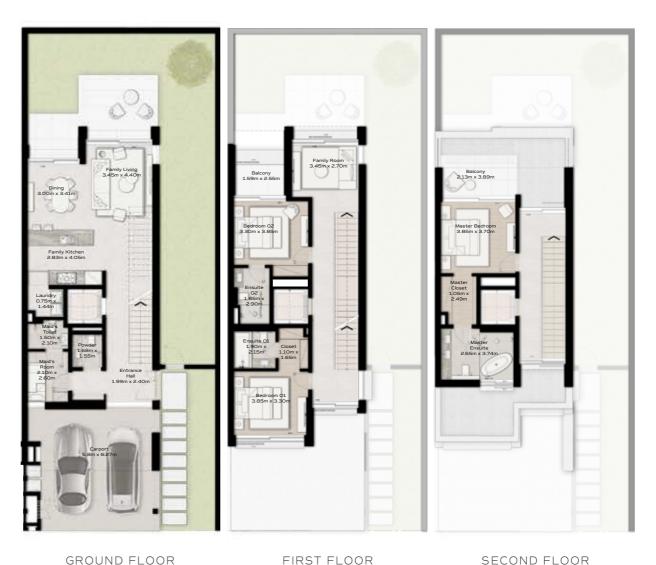

TOTAL AREA = 309.06 SQM (3327 SQFT)

GROUND FLOOR

FIRST FLOOR

SECOND FLOOR

TH-3 - 3-BEDROOM - 4PLEX

TH-3 - 3-BEDROOM - 4PLEX - MIDDLE - 3BC

GROUND FLOOR

FIRST FLOOR

SECOND FLOOR

TH-3 - 3-BEDROOM - 4PLEX

TH-3 - 3-BEDROOM - 4PLEX - MIDDLE - 3BC(M)

GROUND FLOOR

FIRST FLOOR

SECOND FLOOR

TH-3 - 3-BEDROOM - 4PLEX

TH-3 - 3-BEDROOM - 4PLEX - END - 3BD