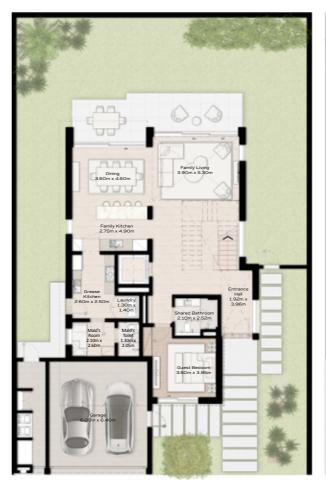

#### 4 - BEDROOM VILLA - SMALL

4-BEDROOM VILLA - SMALL 4BR-S

TOTAL AREA: 353.64 SQM (3807 SQFT)

GROUND FLOOR

FIRST FLOOR

#### 4 - BEDROOM VILLA - SMALL

4-BEDROOM VILLA - SMALL 4BR-S(M)

TOTAL AREA: 353.64 SQM (3807 SQFT)

GROUND FLOOR

FIRST FLOOR