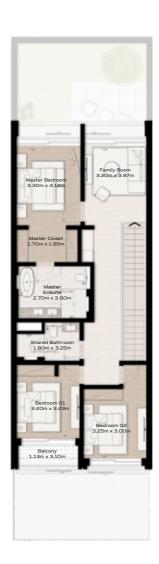

TH-1 - 3-BEDROOM - 6PLEX

TH-1 - 3-BEDROOM - 6PLEX - MIDDLE - 3BA(M)

FIRST FLOOR

TH-1 - 3-BEDROOM - 6PLEX

TH-1 - 3-BEDROOM - 6PLEX - MIDDLE - 3BA

FIRST FLOOR

TH-1 - 3-BEDROOM - 6PLEX

TH-1 - 3-BEDROOM - 6PLEX - MIDDLE - 3BA(M)

FIRST FLOOR

TH-1 - 3-BEDROOM - 6PLEX

TH-1 - 3-BEDROOM - 6PLEX - END - 3BB

TOTAL AREA = 255.49 SQM (2750 SQFT)

GROUND FLOOR

FIRST FLOOR

TH-3 - 3-BEDROOM - 4PLEX

TH-3 - 3-BEDROOM - 4PLEX - END - 3BD(M)