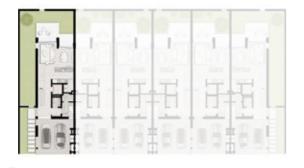

TH-1 - 3-BEDROOM - 6PLEX

TH-1 - 3-BEDROOM - 6PLEX - END - 3BB(M)

TOTAL AREA = 255.49 SQM (2750 SQFT)

GROUND FLOOR

|III|MERAAS

TH-1 - 3-BEDROOM - 6PLEX

TH-1 - 3-BEDROOM - 6PLEX - MIDDLE - 3BA

FIRST FLOOR

TH-1 - 3-BEDROOM - 6PLEX

TH-1 - 3-BEDROOM - 6PLEX - MIDDLE - 3BA(M)

FIRST FLOOR

TH-1 - 3-BEDROOM - 6PLEX

TH-1 - 3-BEDROOM - 6PLEX - MIDDLE - 3BA

FIRST FLOOR

TH-1 - 3-BEDROOM - 6PLEX

TH-1 - 3-BEDROOM - 6PLEX - MIDDLE - 3BA(M)

FIRST FLOOR

TH-1 - 3-BEDROOM - 6PLEX

TH-1 - 3-BEDROOM - 6PLEX - END - 3BB

TOTAL AREA = 255.49 SQM (2750 SQFT)

GROUND FLOOR

FIRST FLOOR

TH-3 - 3-BEDROOM - 4PLEX

TH-3 - 3-BEDROOM - 4PLEX - END - 3BD(M)