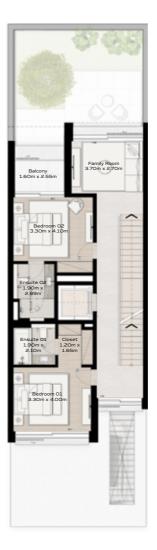

TH-1 - 3-BEDROOM - 6PLEX

TH-1 - 3-BEDROOM - 6PLEX - MIDDLE - 3BA(M)

FIRST FLOOR

TH-1 - 3-BEDROOM - 6PLEX

TH-1 - 3-BEDROOM - 6PLEX - MIDDLE - 3BA

FIRST FLOOR

TH-1 - 3-BEDROOM - 6PLEX

TH-1 - 3-BEDROOM - 6PLEX - MIDDLE - 3BA(M)

FIRST FLOOR

TH-1 - 3-BEDROOM - 6PLEX

TH-1 - 3-BEDROOM - 6PLEX - END - 3BB

TOTAL AREA = 255.49 SQM (2750 SQFT)

GROUND FLOOR

FIRST FLOOR

TH-3 - 3-BEDROOM - 4PLEX

TH-3 - 3-BEDROOM - 4PLEX - END - 3BD(M)