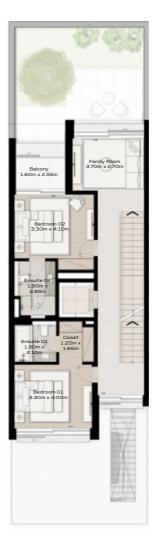

TH-1 - 3-BEDROOM - 6PLEX

TH-1 - 3-BEDROOM - 6PLEX - MIDDLE - 3BA(M)

FIRST FLOOR

TH-1 - 3-BEDROOM - 6PLEX

TH-1 - 3-BEDROOM - 6PLEX - MIDDLE - 3BA

FIRST FLOOR

TH-1 - 3-BEDROOM - 6PLEX

TH-1 - 3-BEDROOM - 6PLEX - MIDDLE - 3BA(M)

FIRST FLOOR

TH-1 - 3-BEDROOM - 6PLEX

TH-1 - 3-BEDROOM - 6PLEX - END - 3BB

TOTAL AREA = 255.49 SQM (2750 SQFT)

GROUND FLOOR

FIRST FLOOR

TH-3 - 3-BEDROOM - 4PLEX

TH-3 - 3-BEDROOM - 4PLEX - END - 3BD(M)