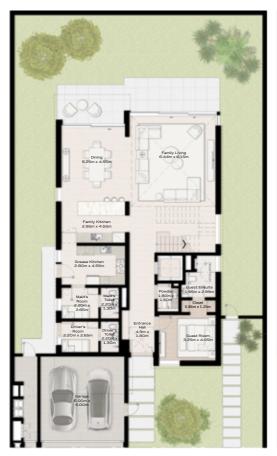

# 5 - BEDROOM VILLA - LARGE

5-BEDROOM VILLA - LARGE 5BR-L

TOTAL AREA: 543.14 SQM (5846 SQFT)

GROUND FLOOR

FIRST FLOOR

SECOND FLOOR

# 5 - BEDROOM VILLA - LARGE

5-BEDROOM VILLA - LARGE 5BR-L(M)

TOTAL AREA: 543.14 SQM (5846 SQFT)