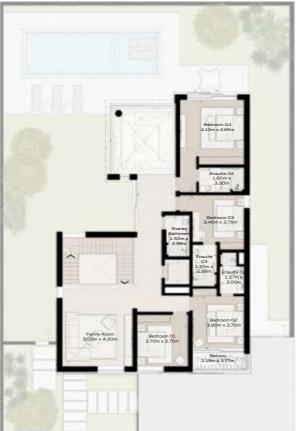

# 4 - BEDROOM VILLA - LARGE

4-BEDROOM VILLA - LARGE 4BR-L

TOTAL AREA: 459.89 SQM (4950 SQFT)

GROUND FLOOR

FIRST FLOOR

SECOND FLOOR

# 4 - BEDROOM VILLA - LARGE

4-BEDROOM VILLA - LARGE 4BR-L(M)

TOTAL AREA: 459.89 SQM (4950 SQFT)