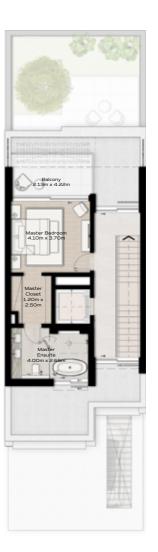

FIRST FLOOR

TH-1 - 3-BEDROOM - 6PLEX

TH-1 - 3-BEDROOM - 6PLEX - END - 3BB

TOTAL AREA = 255.49 SQM (2750 SQFT)

GROUND FLOOR

FIRST FLOOR

TH-3 - 3-BEDROOM - 4PLEX

TH-3 - 3-BEDROOM - 4PLEX - END - 3BD(M)

TOTAL AREA = 309.06 SQM (3327 SQFT)

GROUND FLOOR

FIRST FLOOR

SECOND FLOOR

TH-3 - 3-BEDROOM - 4PLEX

TH-3 - 3-BEDROOM - 4PLEX - MIDDLE - 3BC

GROUND FLOOR

FIRST FLOOR