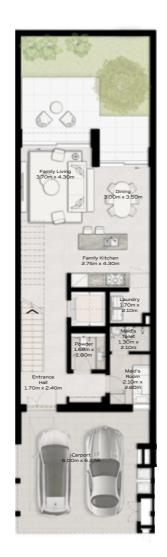

TH-1 - 3-BEDROOM - 6PLEX

TH-1 - 3-BEDROOM - 6PLEX - END - 3BB(M)

TOTAL AREA = 255.49 SQM (2750 SQFT)

GROUND FLOOR

|III|MERAAS

TH-1 - 3-BEDROOM - 6PLEX

TH-1 - 3-BEDROOM - 6PLEX - MIDDLE - 3BA

FIRST FLOOR