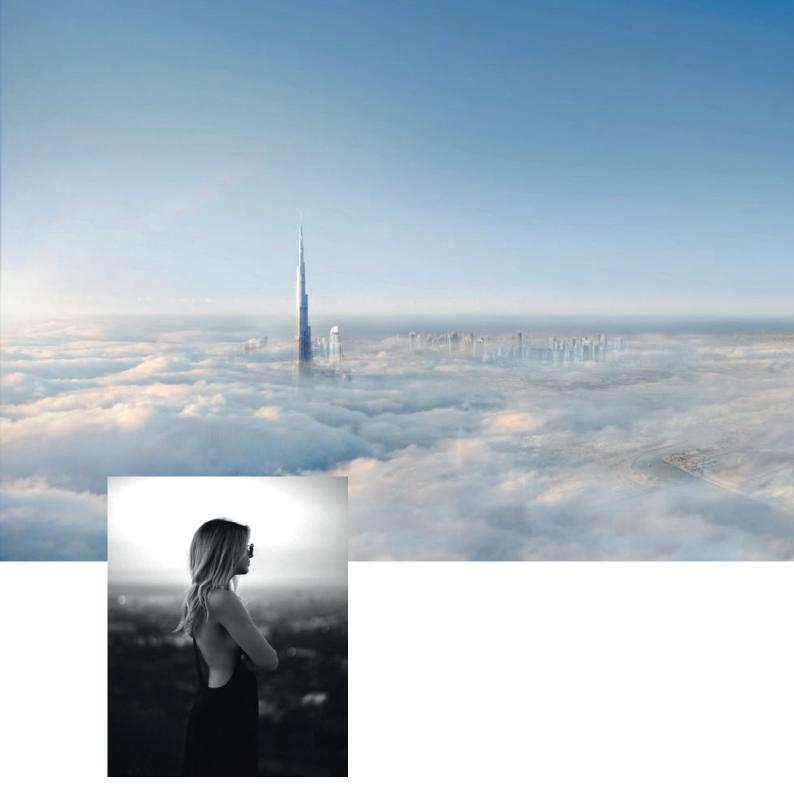

#### THE PEAK OF

PERFECTION

# THE HEIGHT OF SHEER CLASS

Bespoke residences that feature full-height windows to maximize all-encompassing views.