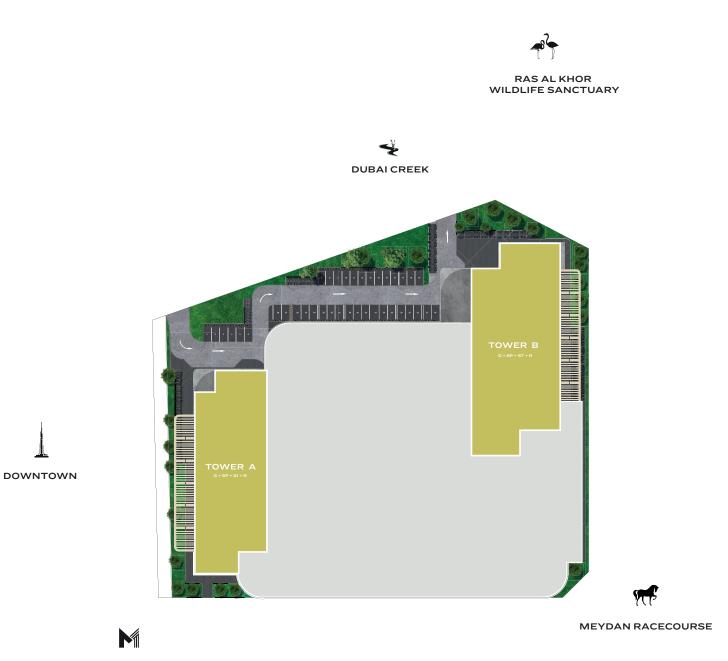

YOUR SENSES

Elegant, opulent yet still practical, a premium apartment featuring a new level of refinement awaits you, every day.





### RAISE A TOAST AMONGST FRIENDS

Capture the pulse of the city, where leisure and pleasure seamlessly blend into magical moments within the Hartland community.

#### HOP A LITTLE, JUMP A LITTLE

Specially carved out areas for the little ones in the family to play to their hearts' content. Uninterrupted.





### IDEAL SPACES TO SOCIALISE

Connect with people as discerning as you are. Meet others who share the same interest as you do, or simply enjoy the feeling of being part of a community.



1-3.5 Bedroom Bespoke Luxury Apartments Starting from

## AED 1.22 Million\*

#### PAYMENT PLAN

60% During Construction

40% On Completion

#### LOCATION PLAN





MEYDAN ONE MALL

#### APARTMENT FEATURES



Landmark views

Covered car parking Fully fitted kitchens

ᄱ



Bedroom wardrobe in all units