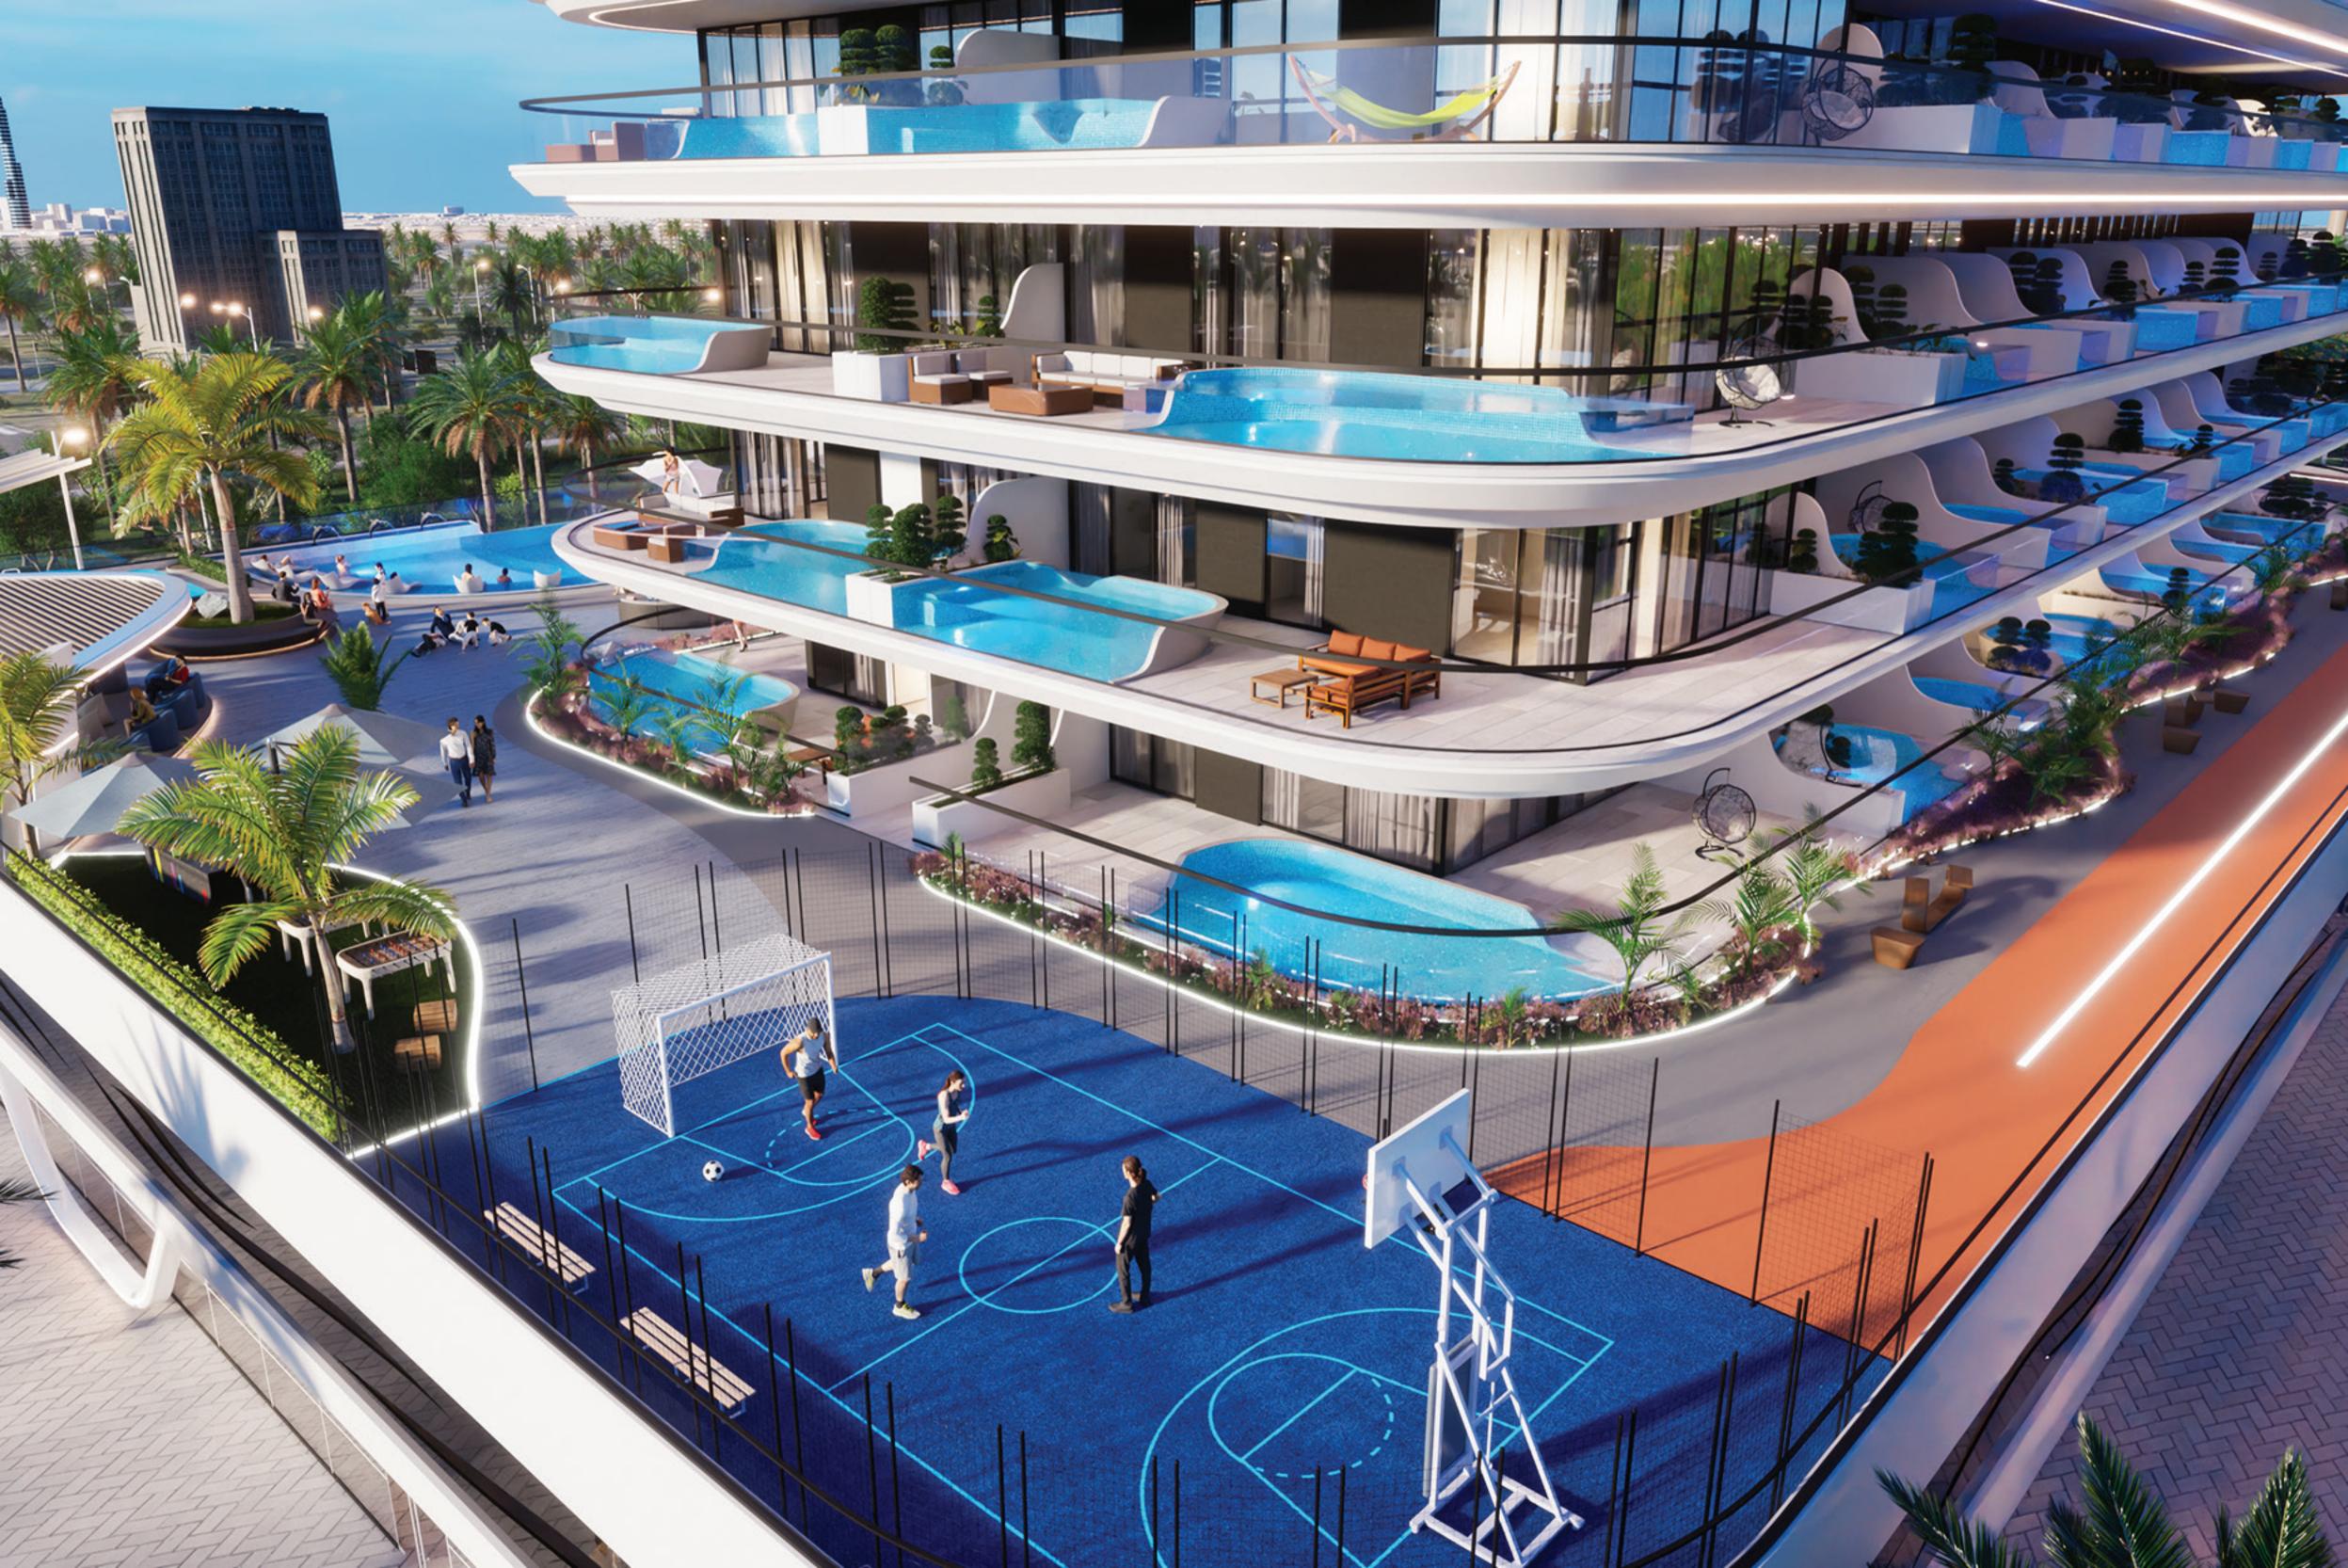

Located adjacent to Sheikh Mohammed Bin Zayed Road, Dubai Production City offers you a blend of residential and commercial properties. The place offers you easy access to all the prime destinations of the city.

| Kids Kingdom Nursery School | 3 - 5 min   | Global Village | 15 – 20 min |
|-----------------------------|-------------|----------------|-------------|
| City Centre Me'aisem        | 3 - 5 min   | Dubai Marina   | 15 – 20 min |
| The Wonder Years Nursery    | 10 - 15 min | JBR Beach      | 15 – 20 min |
| GEMS United School          | 10 - 15 min | Downtown       | 15 – 20 min |
| Jumeirah Golf Estates       | 10 - 15 min | Dubai Mall     | 15 – 20 min |
| Dubai British School        | 10 - 15 min | Burj Khalifa   | 15 – 20 min |