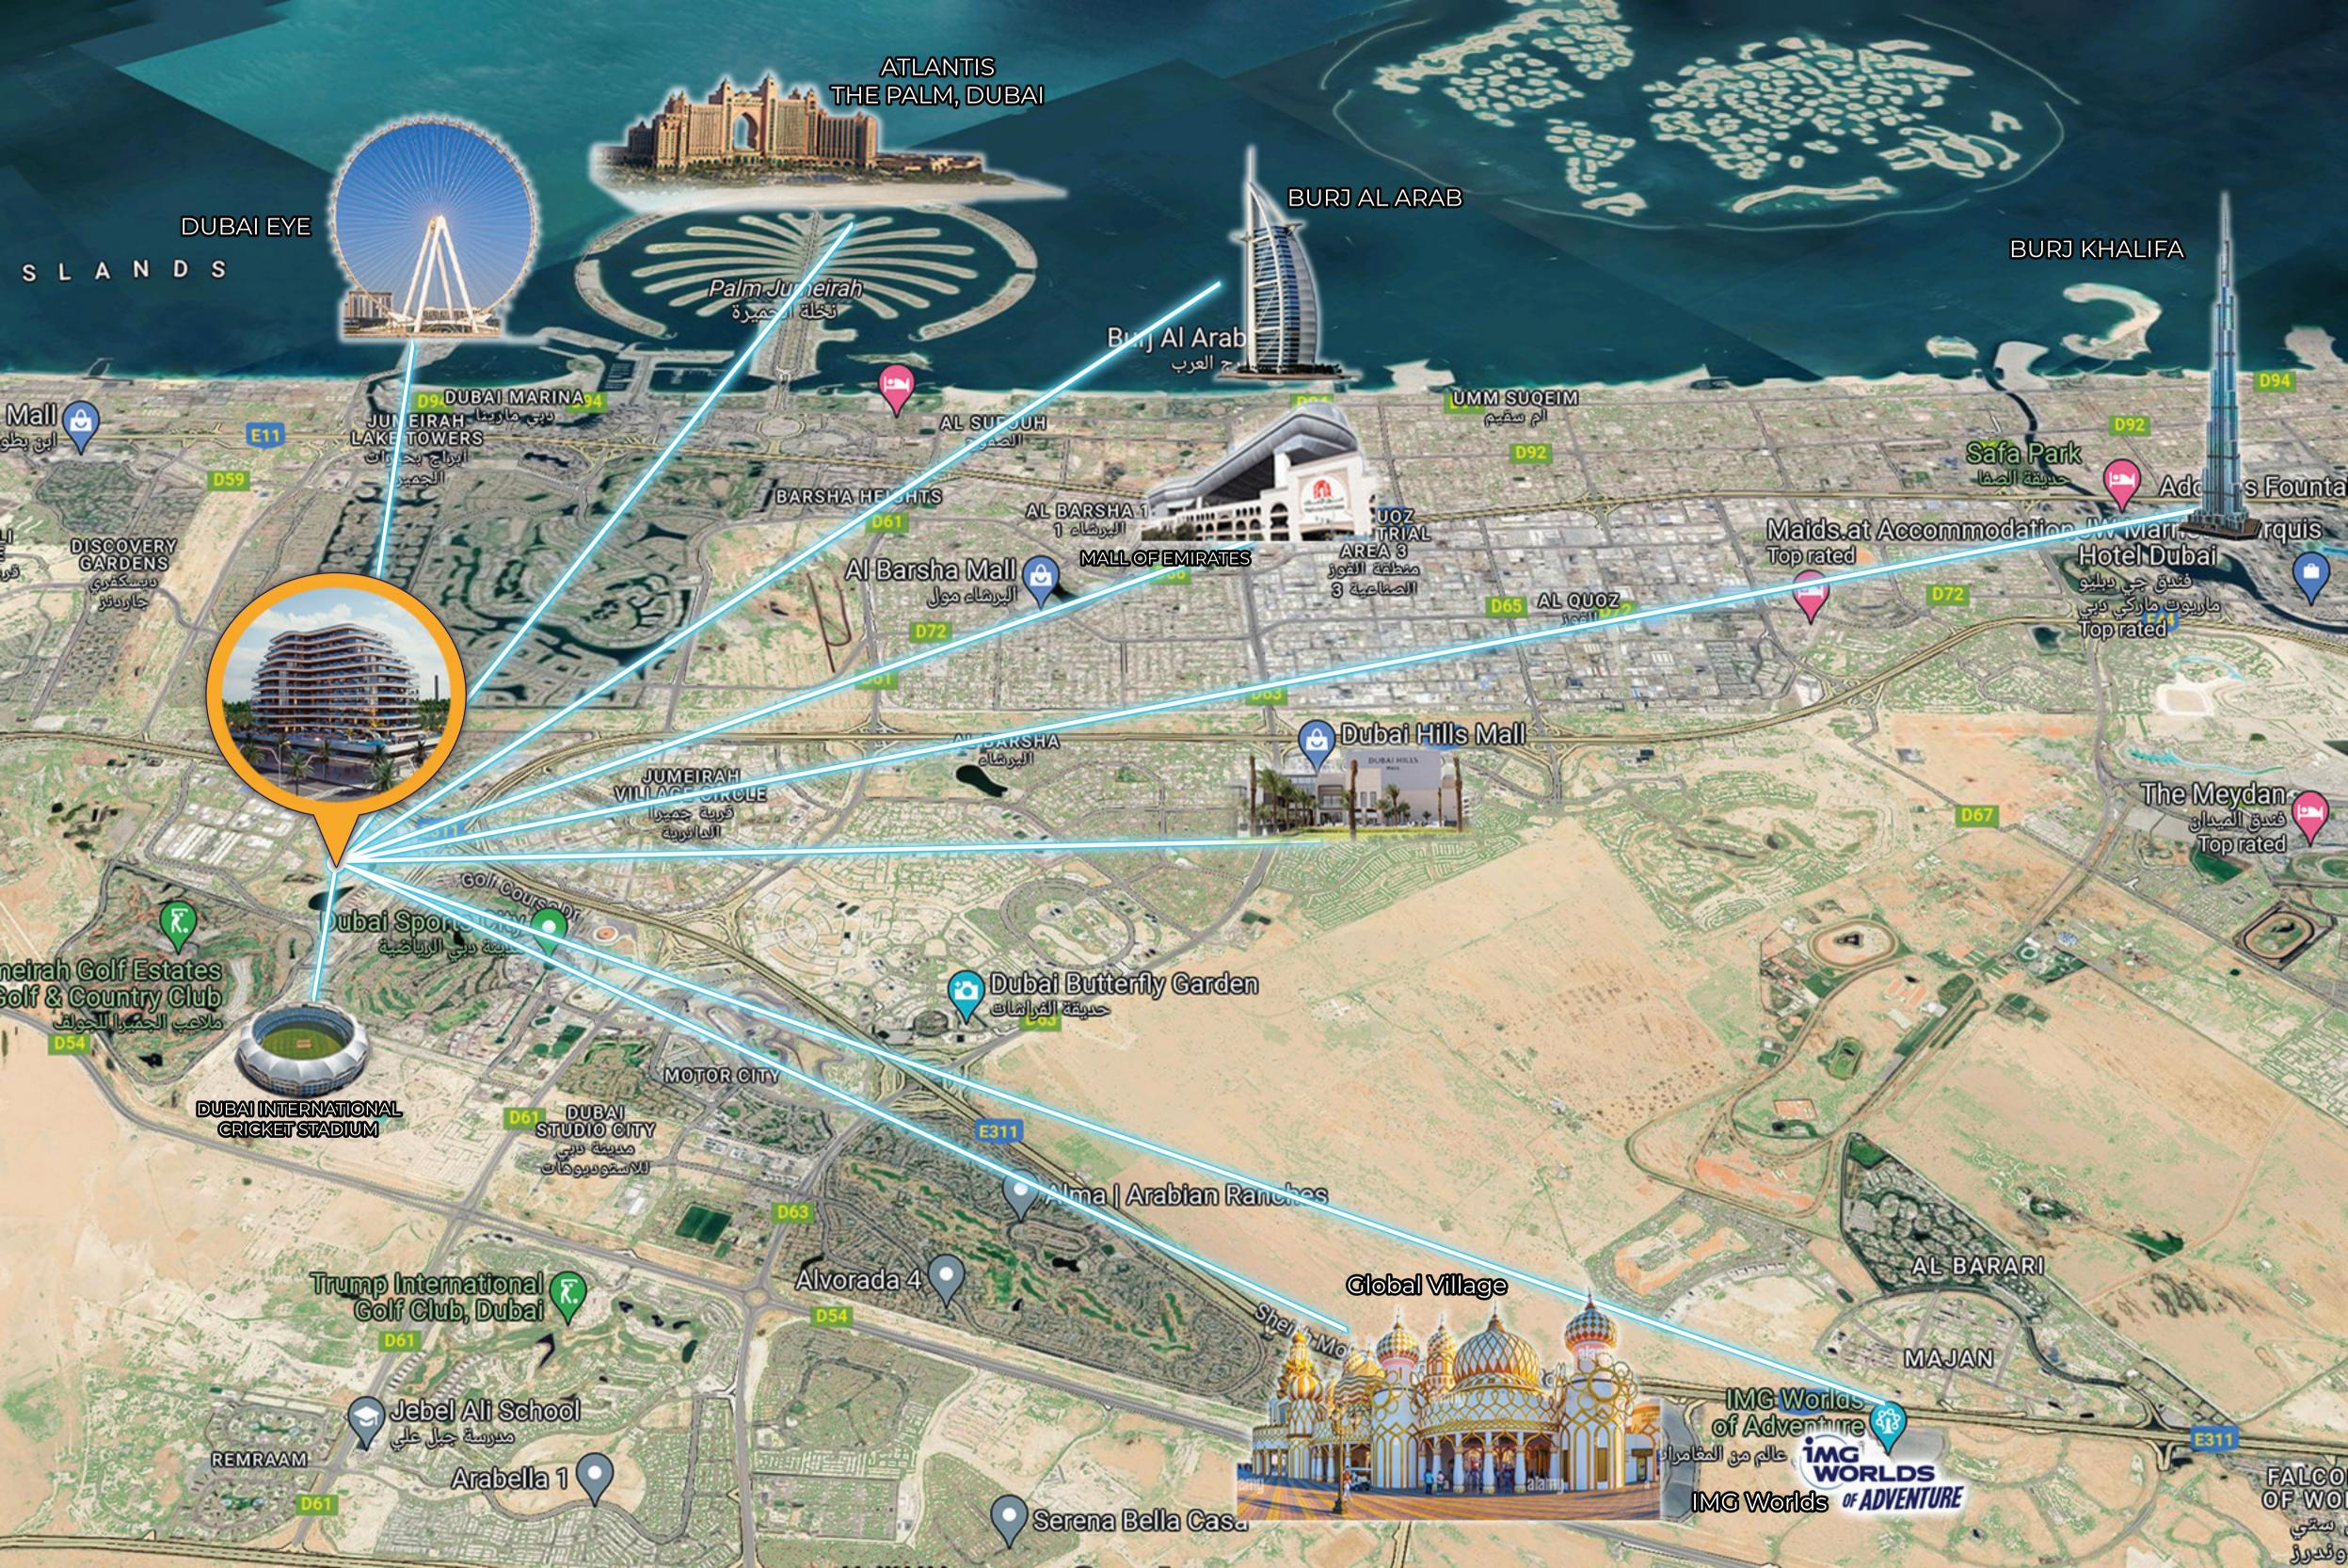

Located adjacent to Sheikh Mohammed Bin Zayed Road, Dubai Production City offers you a blend of residential and commercial properties. The place offers you easy access to all the prime destinations of the city.

| Kids Kingdom Nursery School | 3 - 5 min   | Global Village | 15 – 20 min |
|-----------------------------|-------------|----------------|-------------|
| City Centre Me'aisem        | 3 - 5 min   | Dubai Marina   | 15 – 20 min |
| The Wonder Years Nursery    | 10 - 15 min | JBR Beach      | 15 – 20 min |
| GEMS United School          | 10 - 15 min | Downtown       | 15 – 20 min |
| Jumeirah Golf Estates       | 10 - 15 min | Dubai Mall     | 15 – 20 min |
| Dubai British School        | 10 - 15 min | Burj Khalifa   | 15 – 20 min |