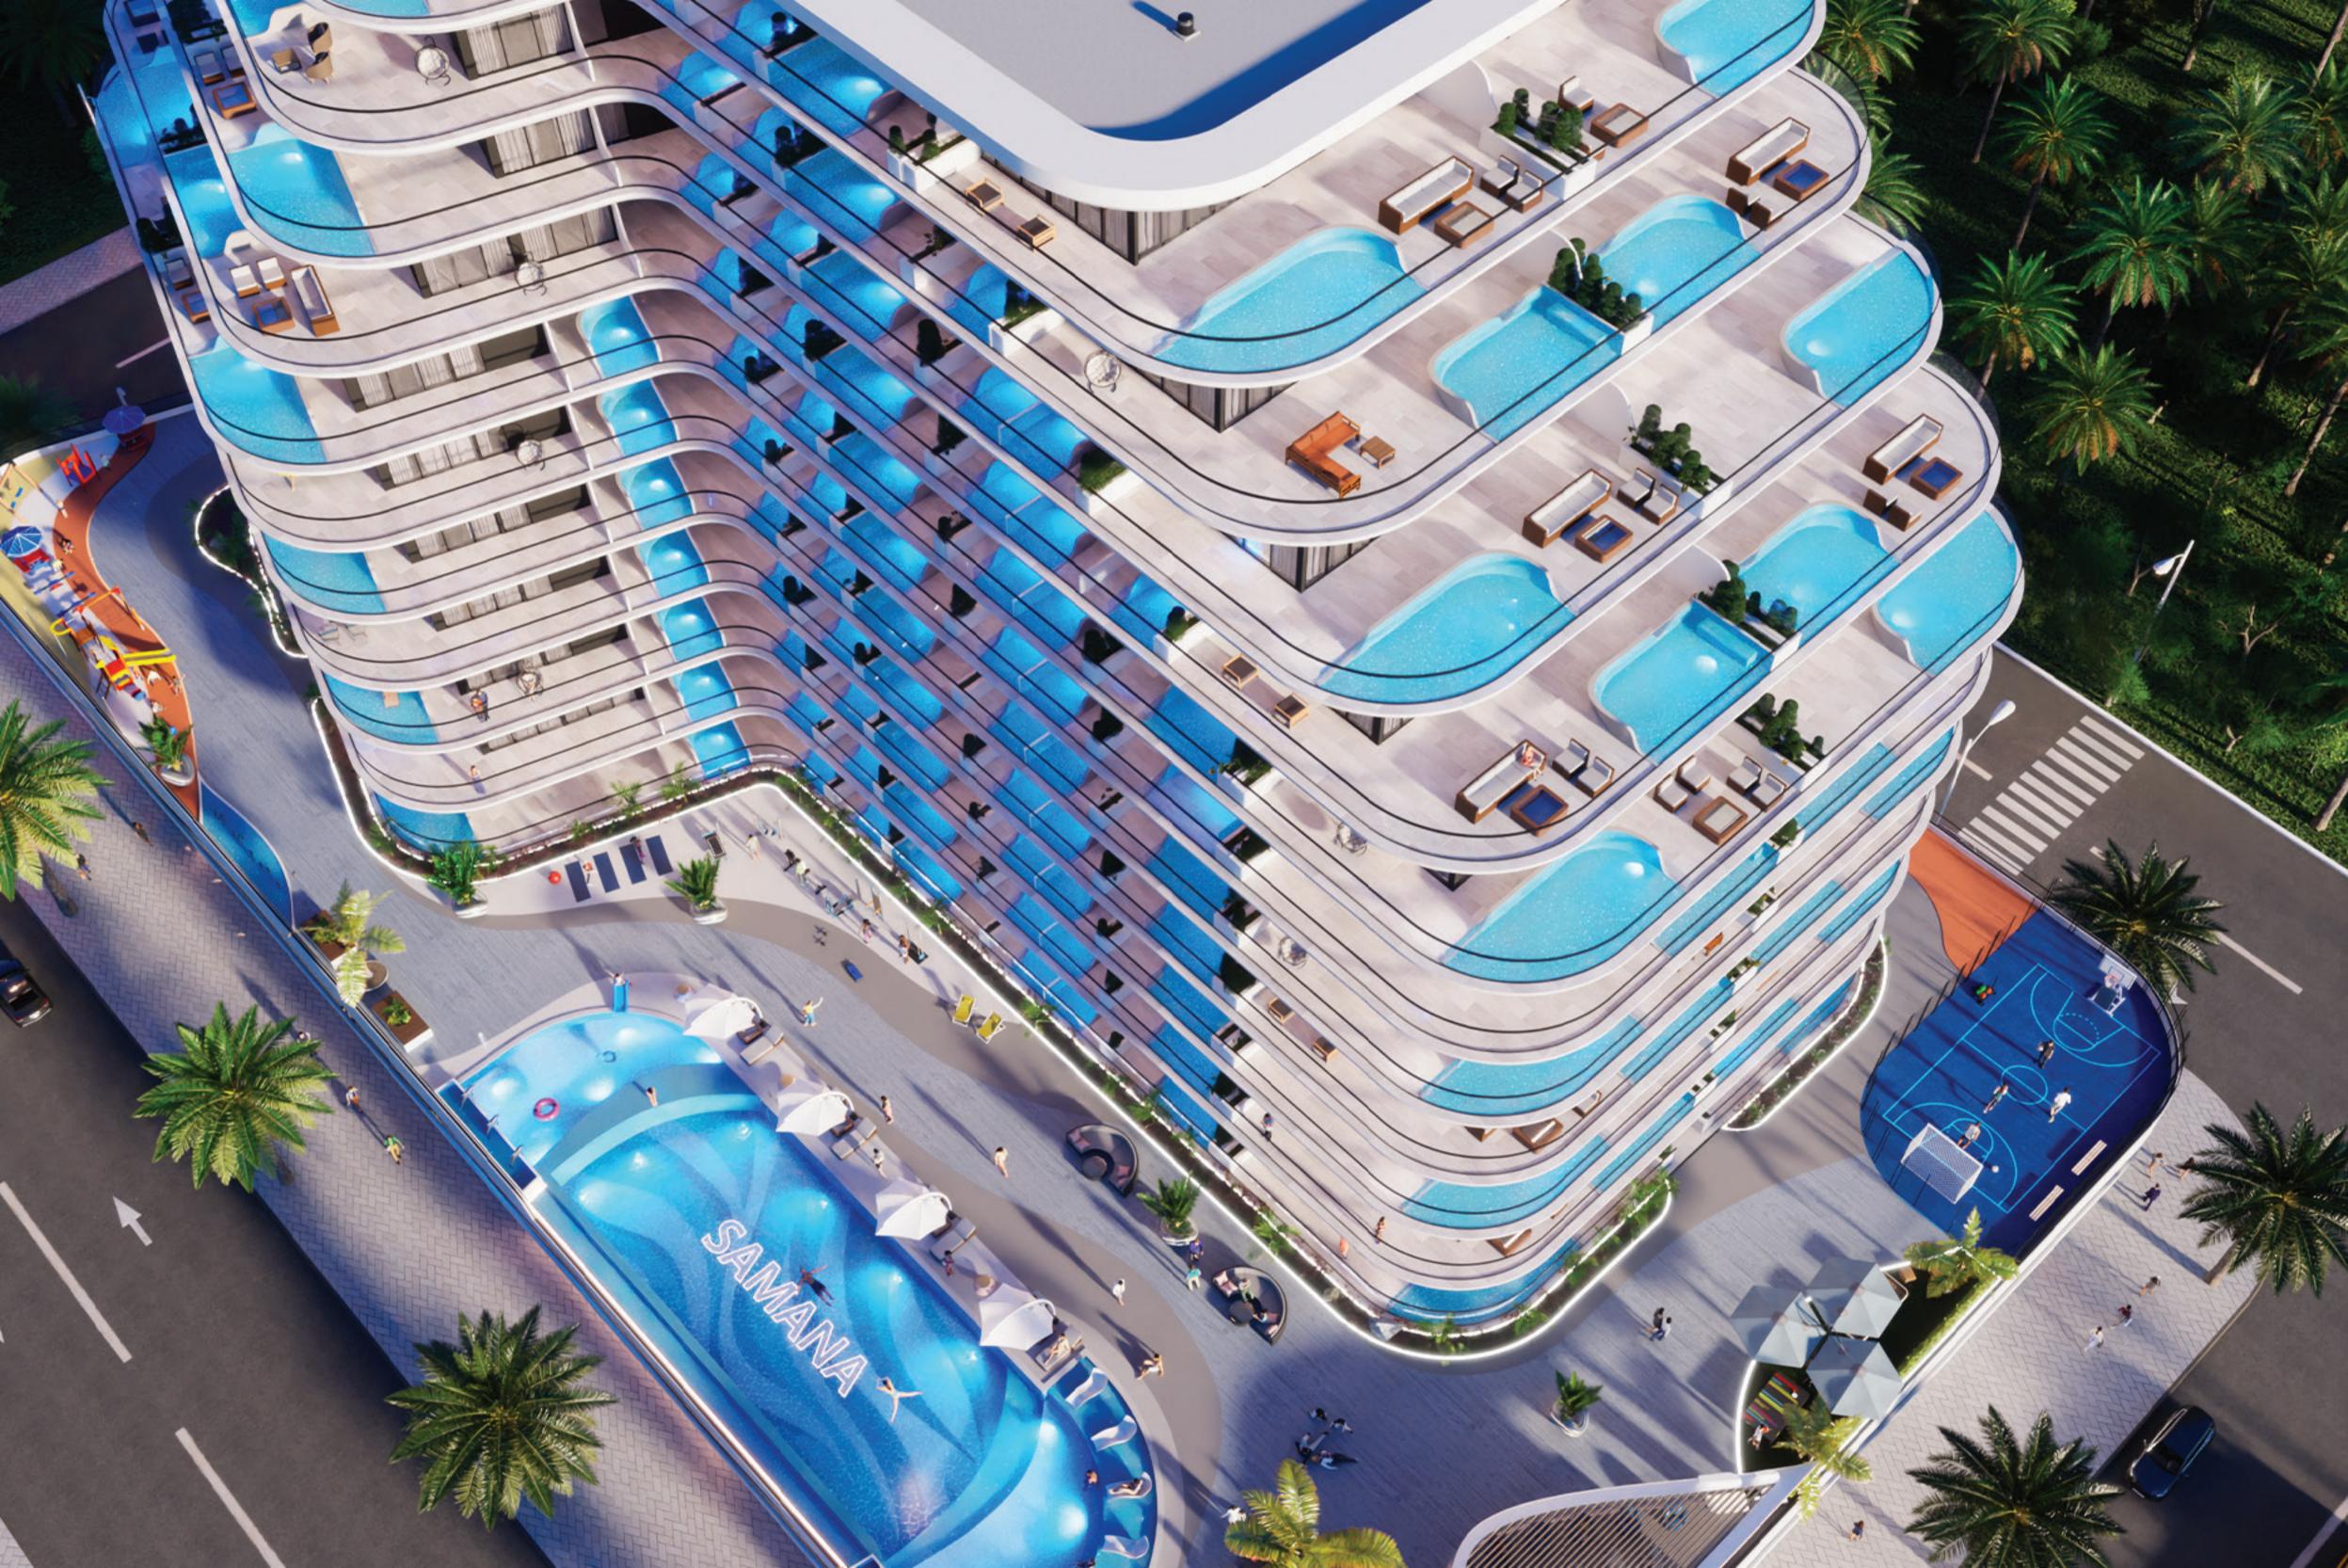

Located adjacent to Sheikh Mohammed Bin Zayed Road, Dubai Production City offers you a blend of residential and commercial properties. The place offers you easy access to all the prime destinations of the city.

| Kids Kingdom Nursery School | 3 - 5 min   | Global Village | 15 – 20 min |
|-----------------------------|-------------|----------------|-------------|
| City Centre Me'aisem        | 3 - 5 min   | Dubai Marina   | 15 – 20 min |
| The Wonder Years Nursery    | 10 - 15 min | JBR Beach      | 15 – 20 min |
| GEMS United School          | 10 - 15 min | Downtown       | 15 – 20 min |
| Jumeirah Golf Estates       | 10 - 15 min | Dubai Mall     | 15 – 20 min |
| Dubai British School        | 10 - 15 min | Burj Khalifa   | 15 –