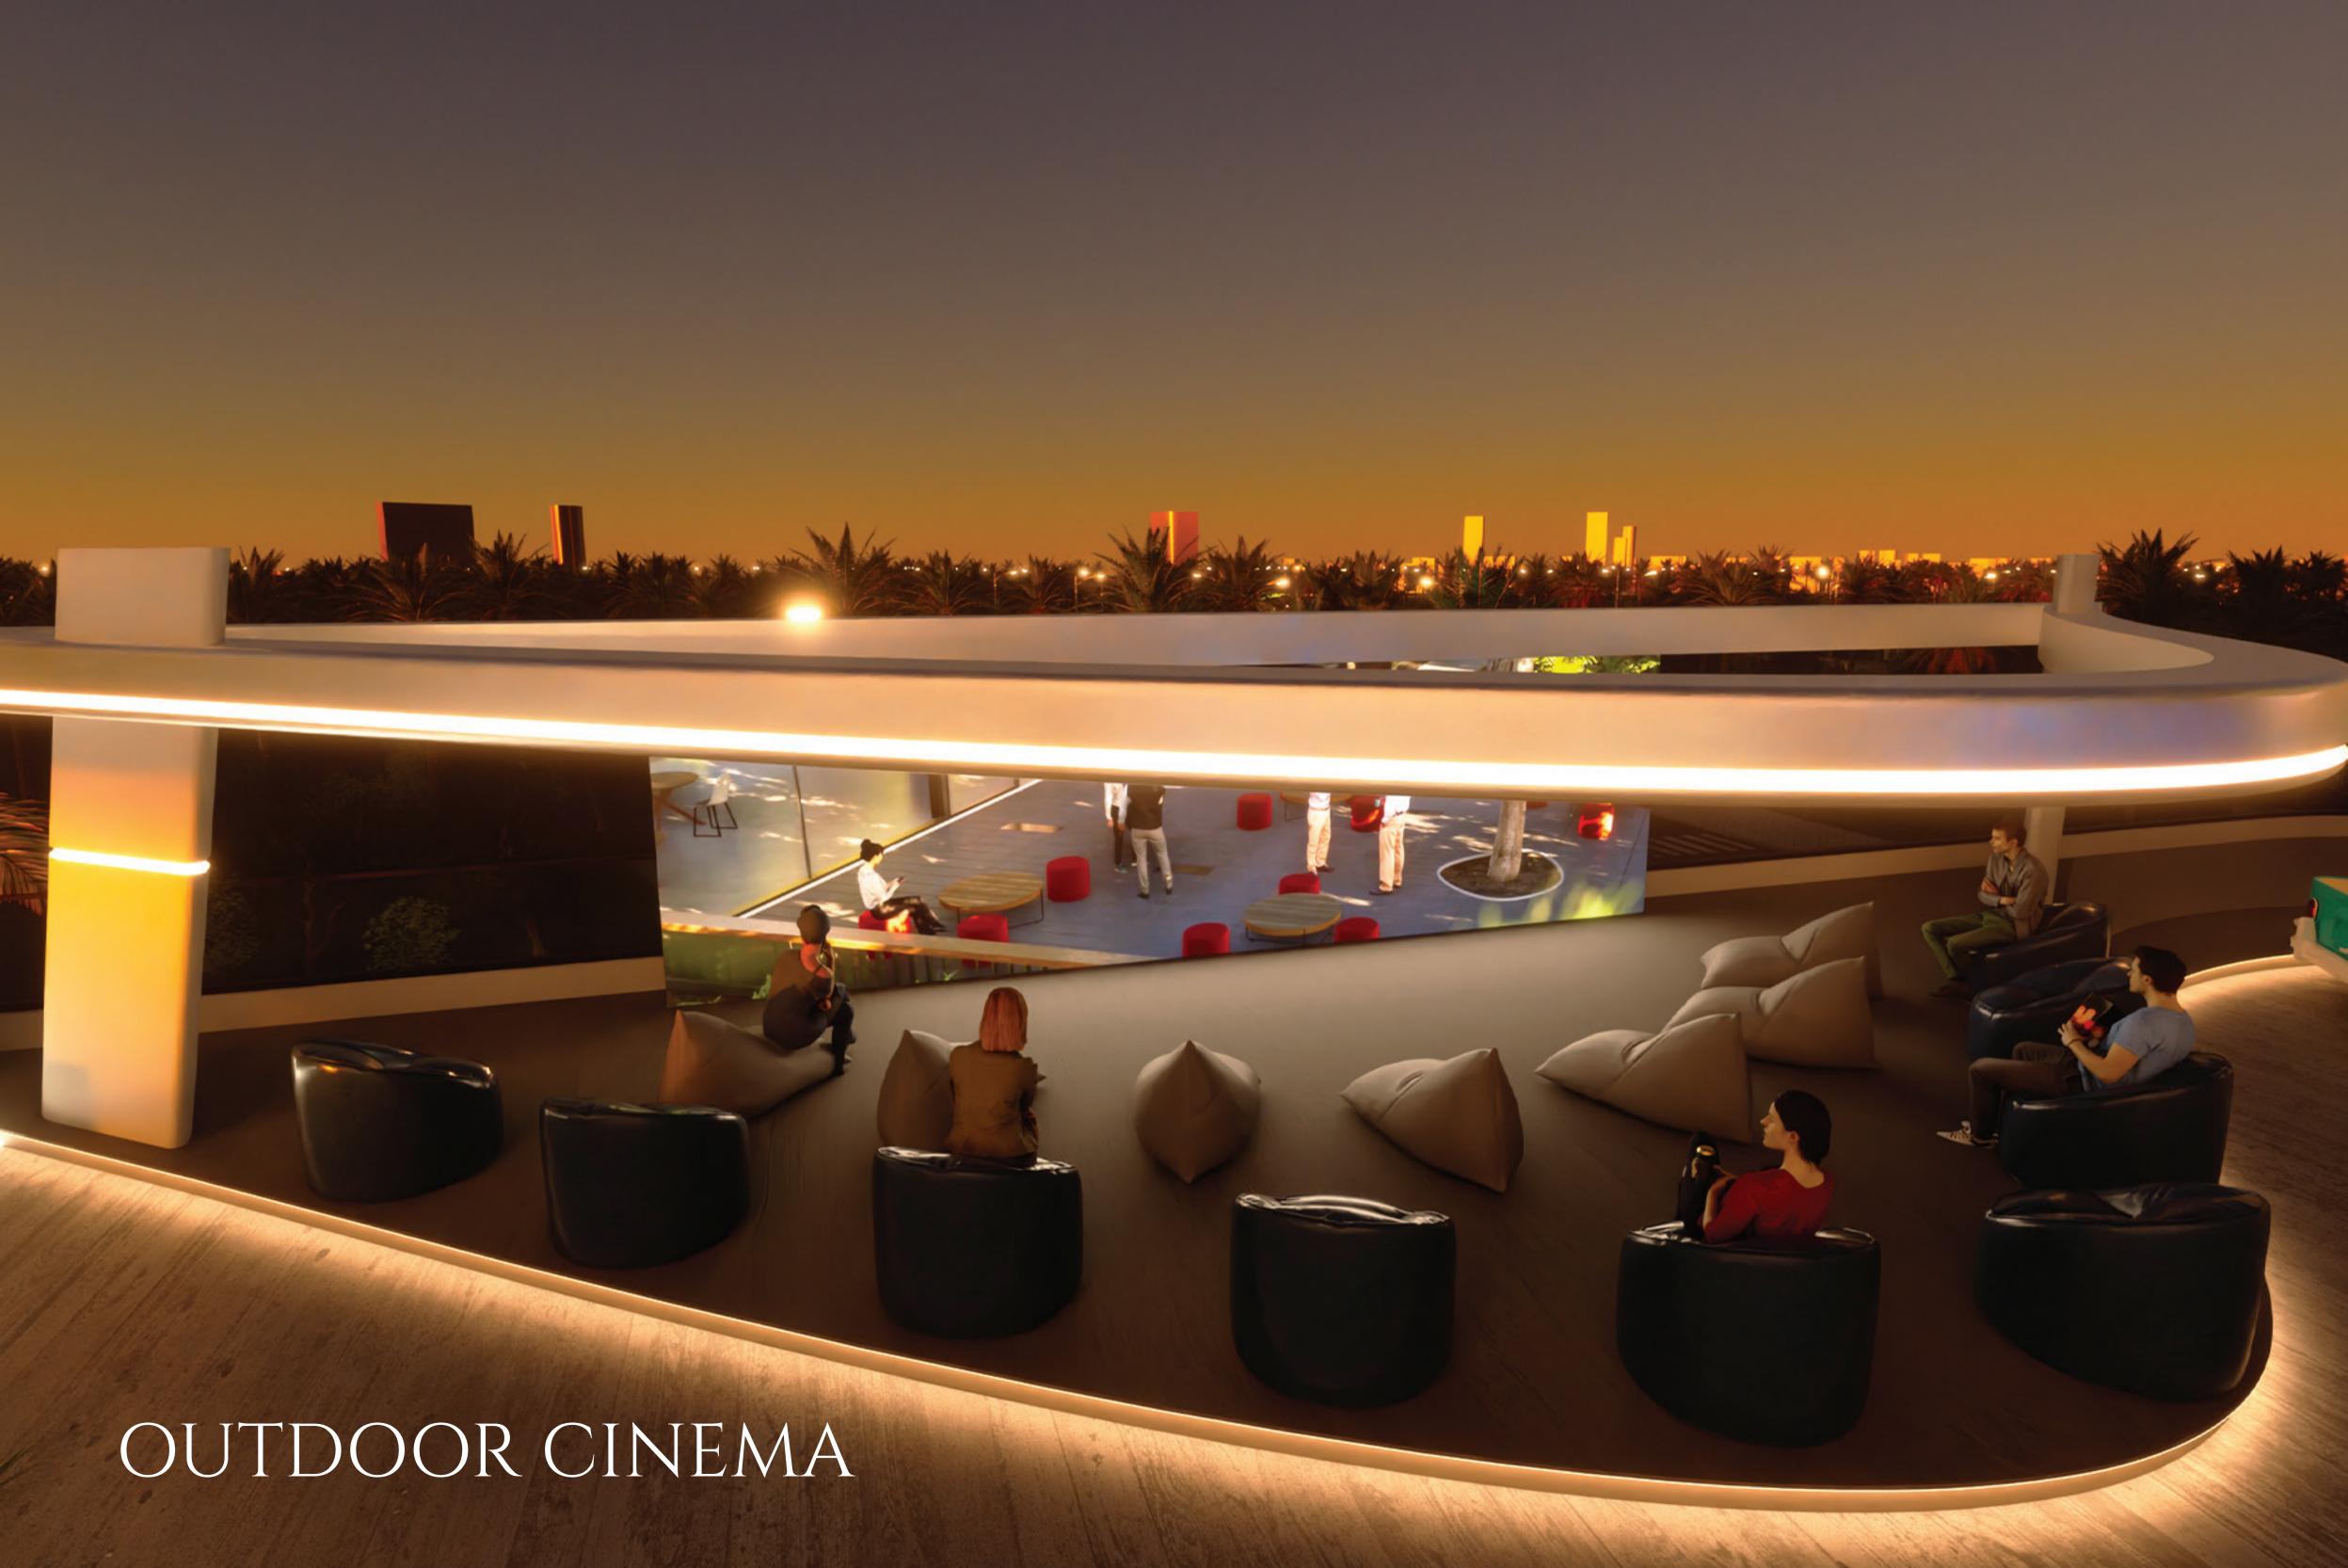

Located adjacent to Sheikh Mohammed Bin Zayed Road, Dubai Production City offers you a blend of residential and commercial properties. The place offers you easy access to all the prime destinations of the city.

| Kids Kingdom Nursery School | 3 - 5 min   | Global Village | 15 – 20 min |
|-----------------------------|-------------|----------------|-------------|
| City Centre Me'aisem        | 3 - 5 min   | Dubai Marina   | 15 – 20 min |
| The Wonder Years Nursery    | 10 - 15 min | JBR Beach      | 15 – 20 min |
| GEMS United School          | 10 - 15 min | Downtown       | 15 – 20 min |
| Jumeirah Golf Estates       | 10 - 15 min | Dubai Mall     | 15 – 20 min |
| Dubai British School        | 10 - 15 min | Burj Khalifa   | 15 – 20 min |