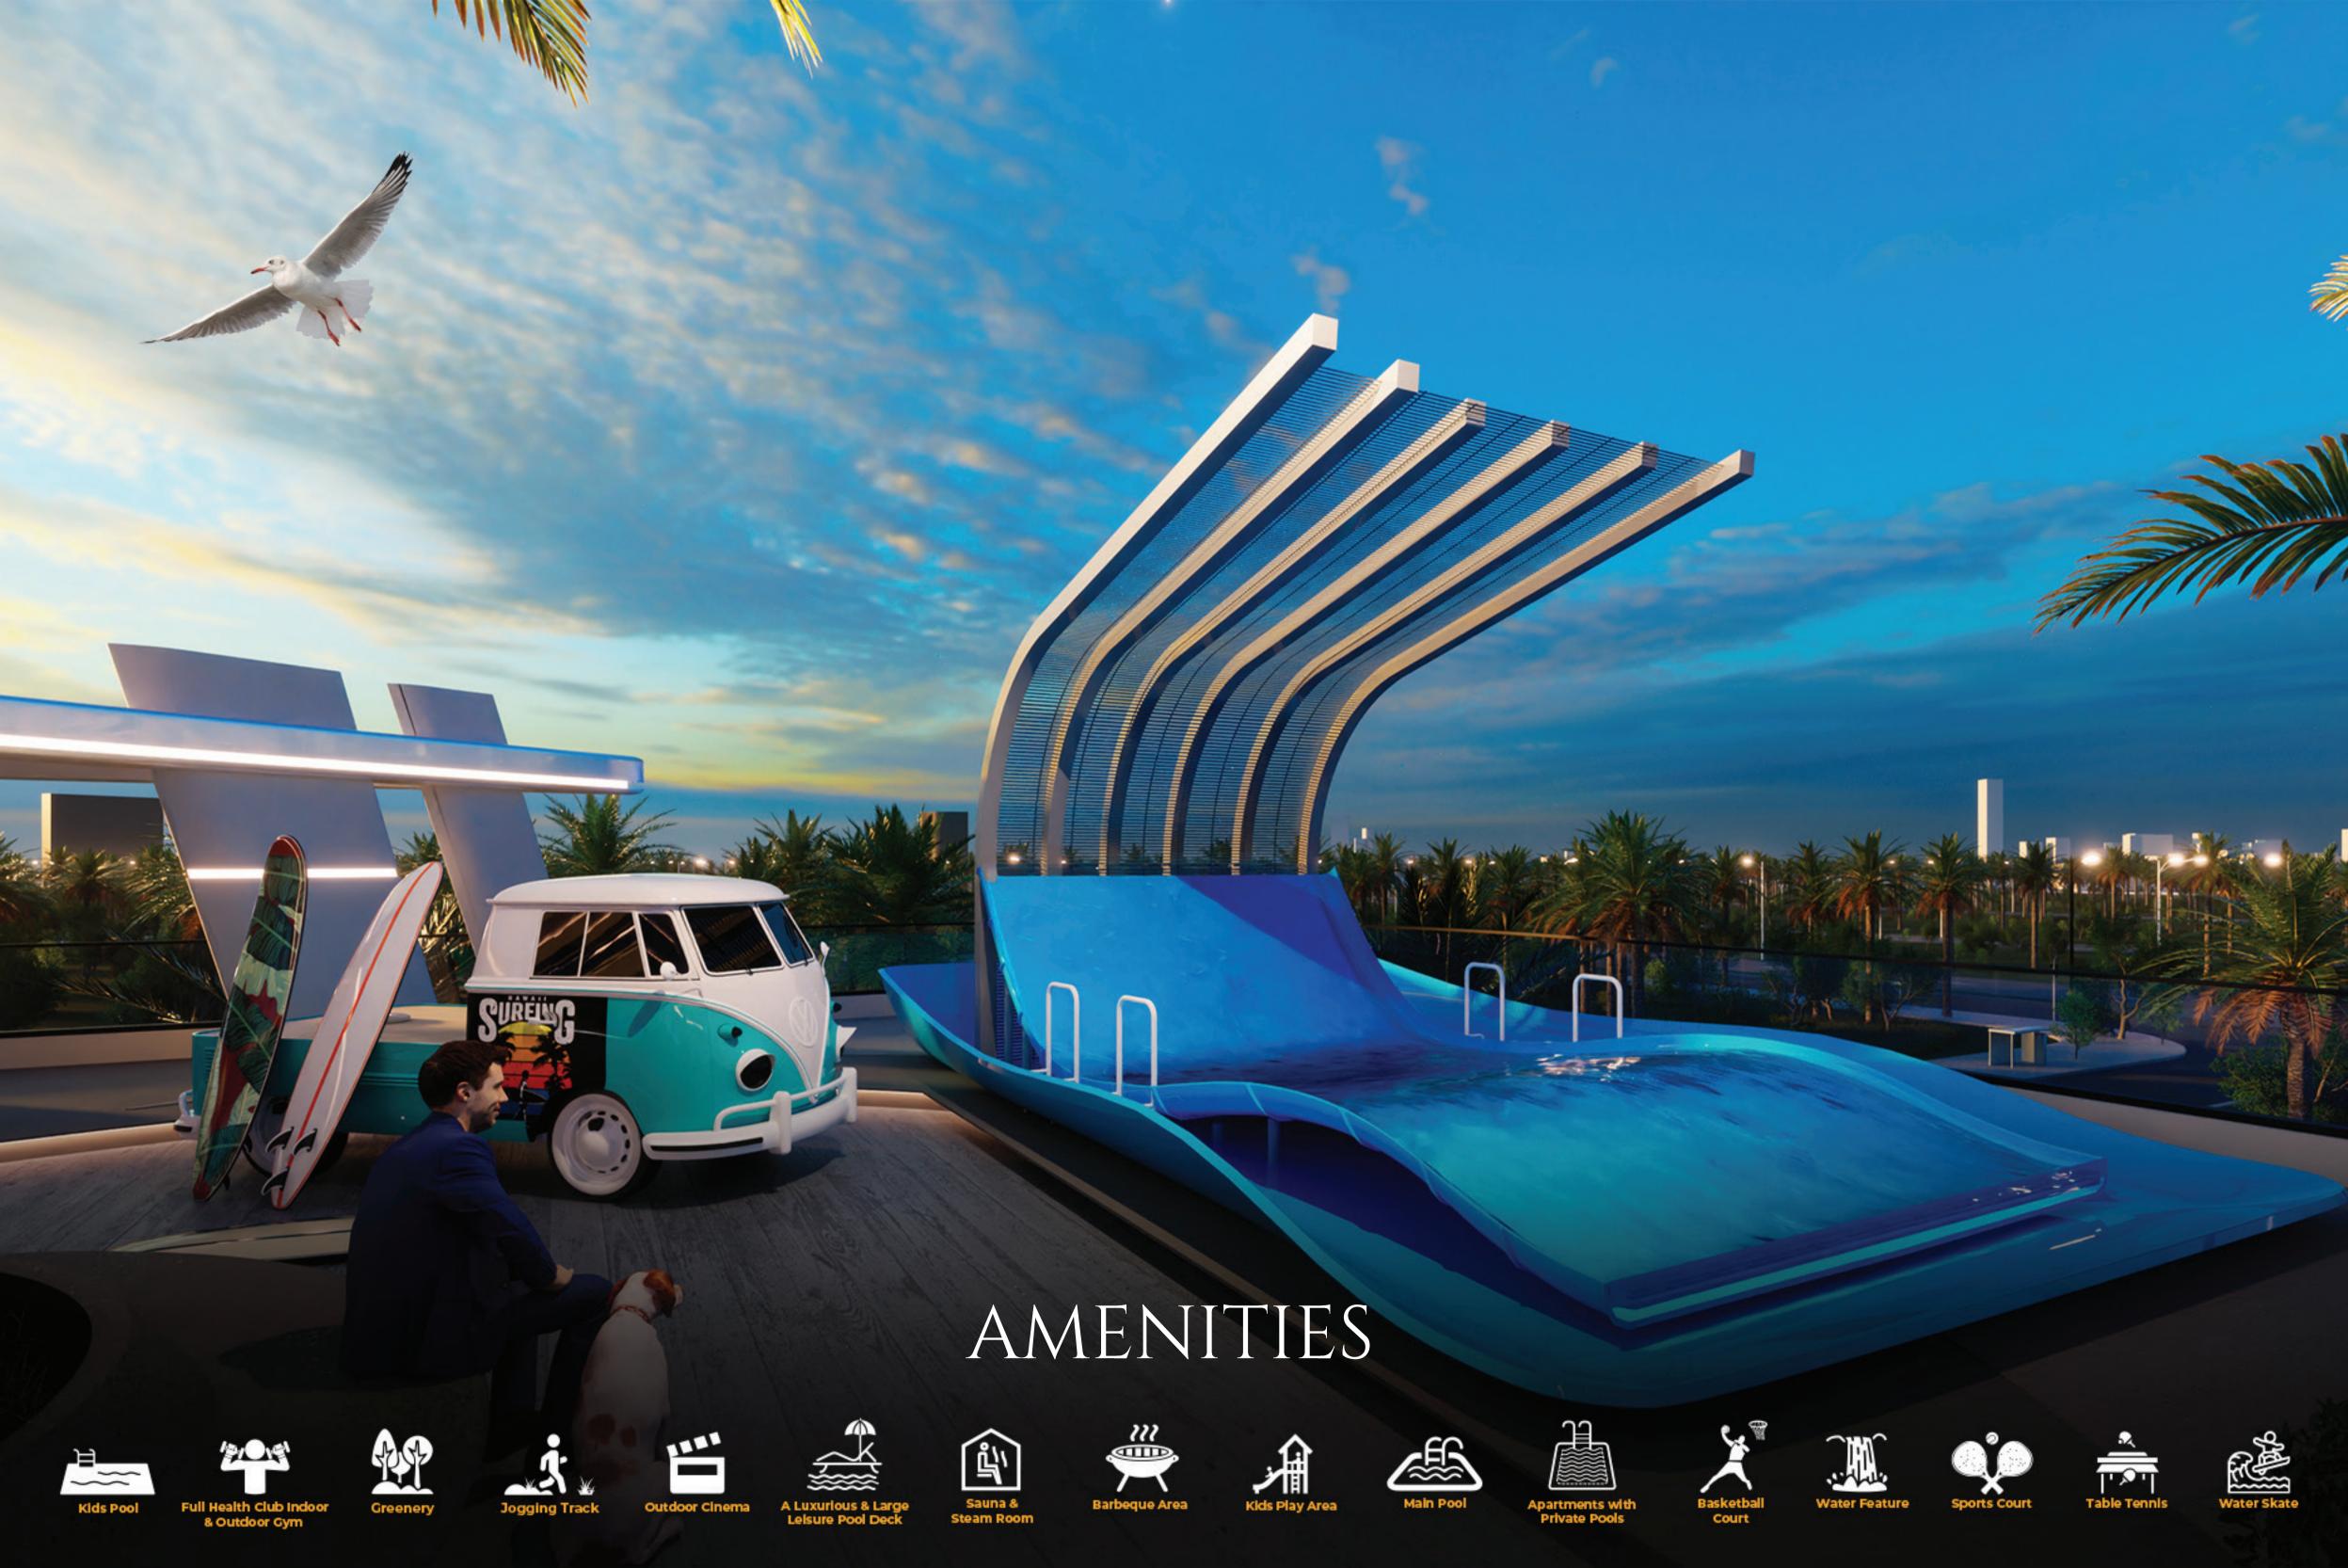

Located adjacent to Sheikh Mohammed Bin Zayed Road, Dubai Production City offers you a blend of residential and commercial properties. The place offers you easy access to all the prime destinations of the city.