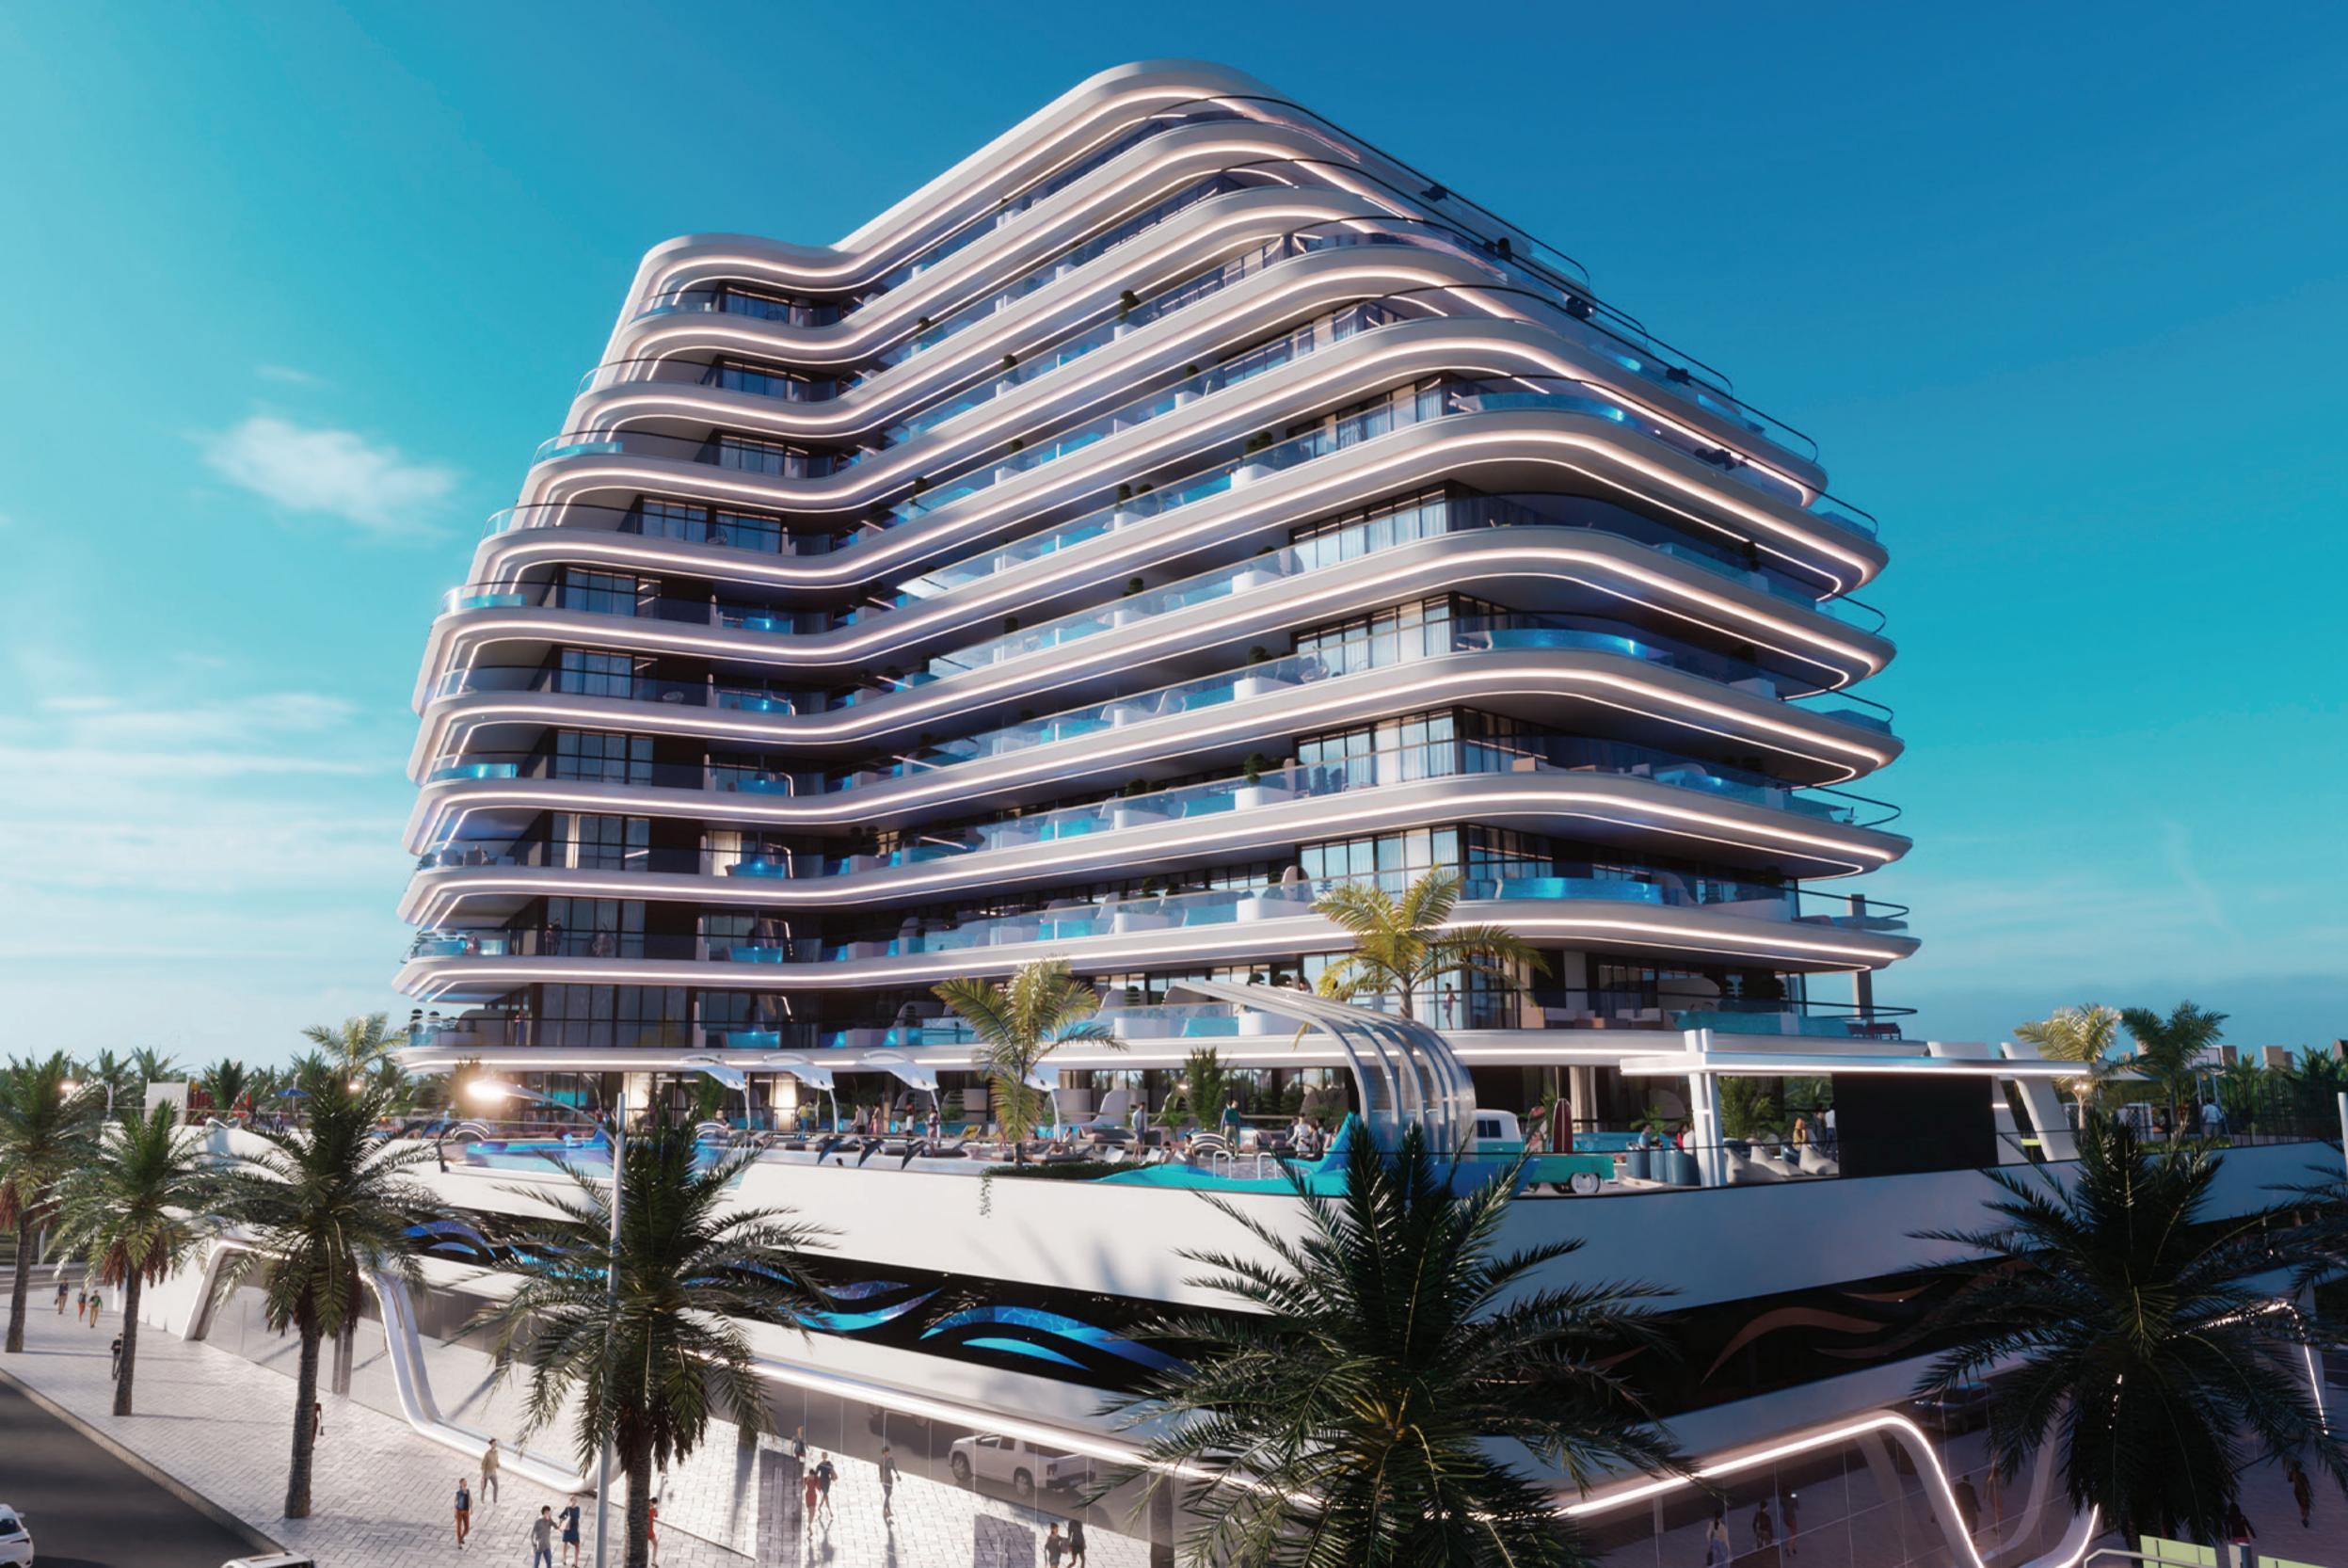

Located adjacent to Sheikh Mohammed Bin Zayed Road, Dubai Production City offers you a blend of residential and commercial properties. The place offers you easy access to all the prime destinations of the city.

| Kids Kingdom Nursery School | 3 - 5 min   | Global Village | 15 – 20 min |
|-----------------------------|-------------|----------------|-------------|
| City Centre Me'aisem        | 3 - 5 min   | Dubai Marina   | 15 – 20 min |
| The Wonder Years Nursery    | 10 - 15 min | JBR Beach      | 15 – 20 min |
| GEMS United School          | 10 - 15 min | Downtown       | 15 – 20 min |
| Jumeirah Golf Estates       | 10 - 15 min | Dubai Mall     | 15 – 20 min |
| Dubai British School        | 10 - 15 min | Burj Khalifa   | 15 – 20 min |