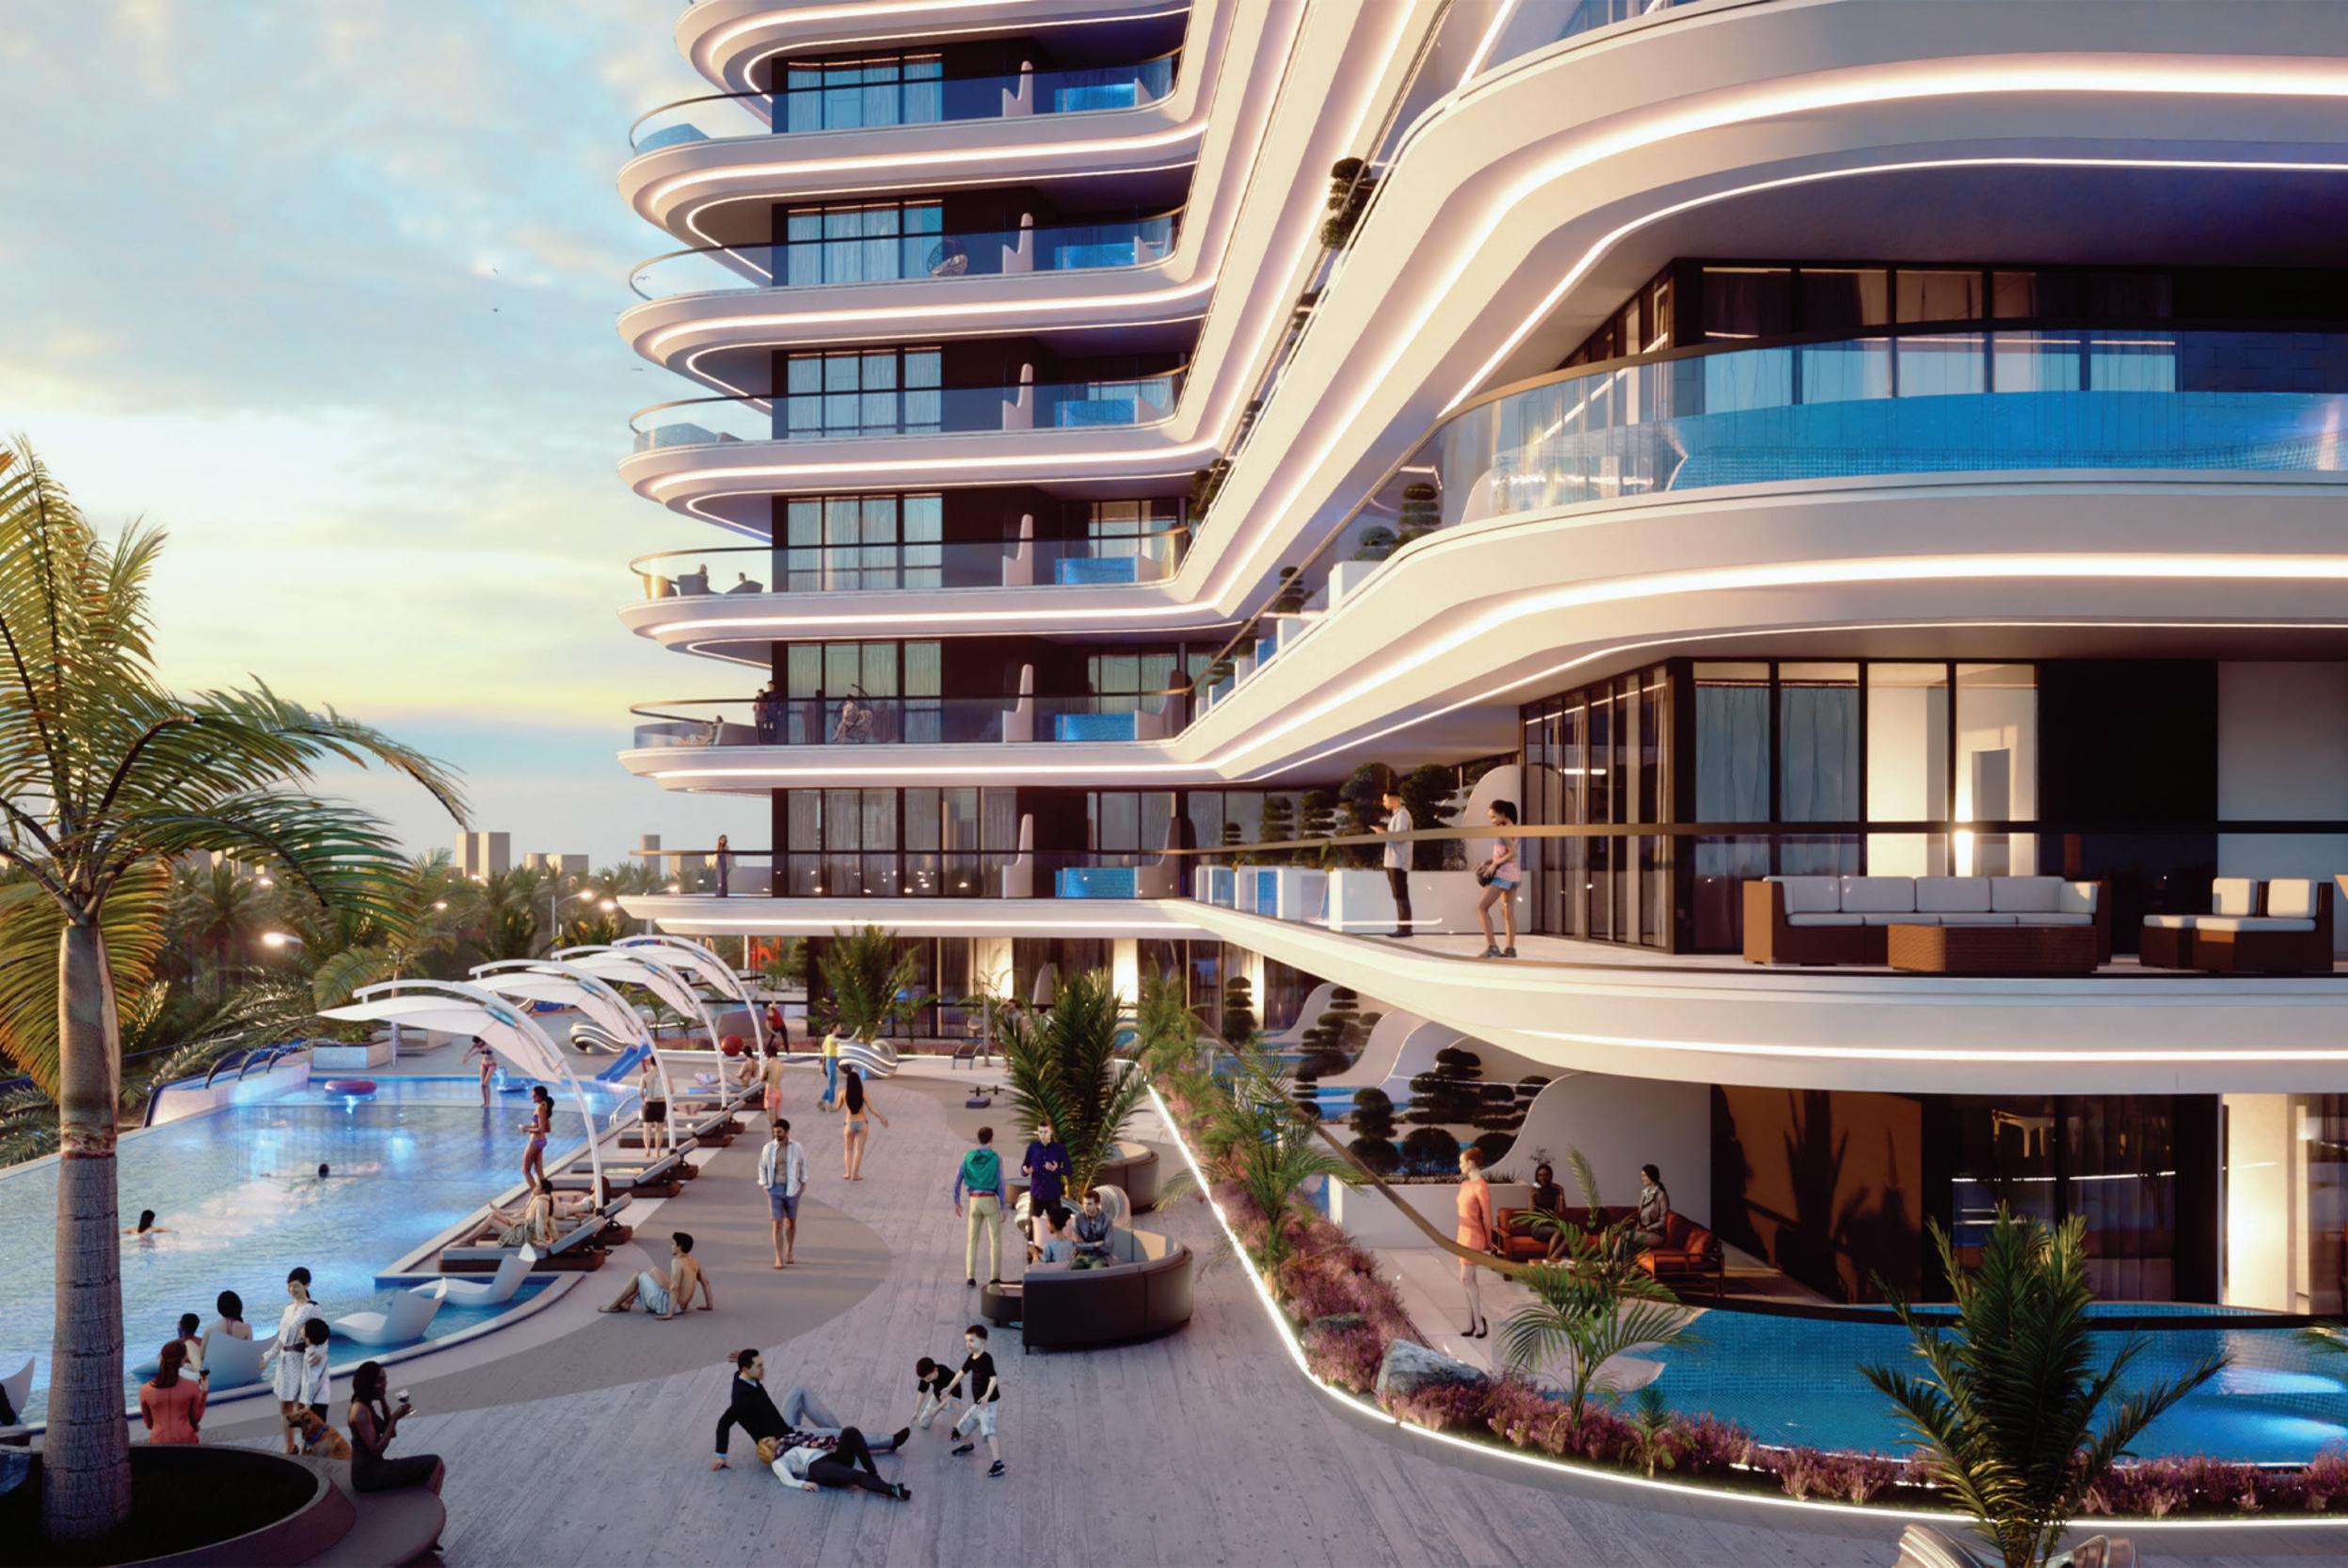

Located adjacent to Sheikh Mohammed Bin Zayed Road, Dubai Production City offers you a blend of residential and commercial properties. The place offers you easy access to all the prime destinations of the city.

| Kids Kingdom Nursery School | 3 - 5 min   | Global Village | 15 – 20 min |
|-----------------------------|-------------|----------------|-------------|
| City Centre Me'aisem        | 3 - 5 min   | Dubai Marina   | 15 – 20 min |
| The Wonder Years Nursery    | 10 - 15 min | JBR Beach      | 15 – 20 min |
| GEMS United School          | 10 - 15 min | Downtown       | 15 – 20 min |
| Jumeirah Golf Estates       | 10 - 15 min | Dubai Mall     | 15 – 20 min |
| Dubai British School        | 10 - 15 min | Burj Khalifa   | 15 – 20 min |