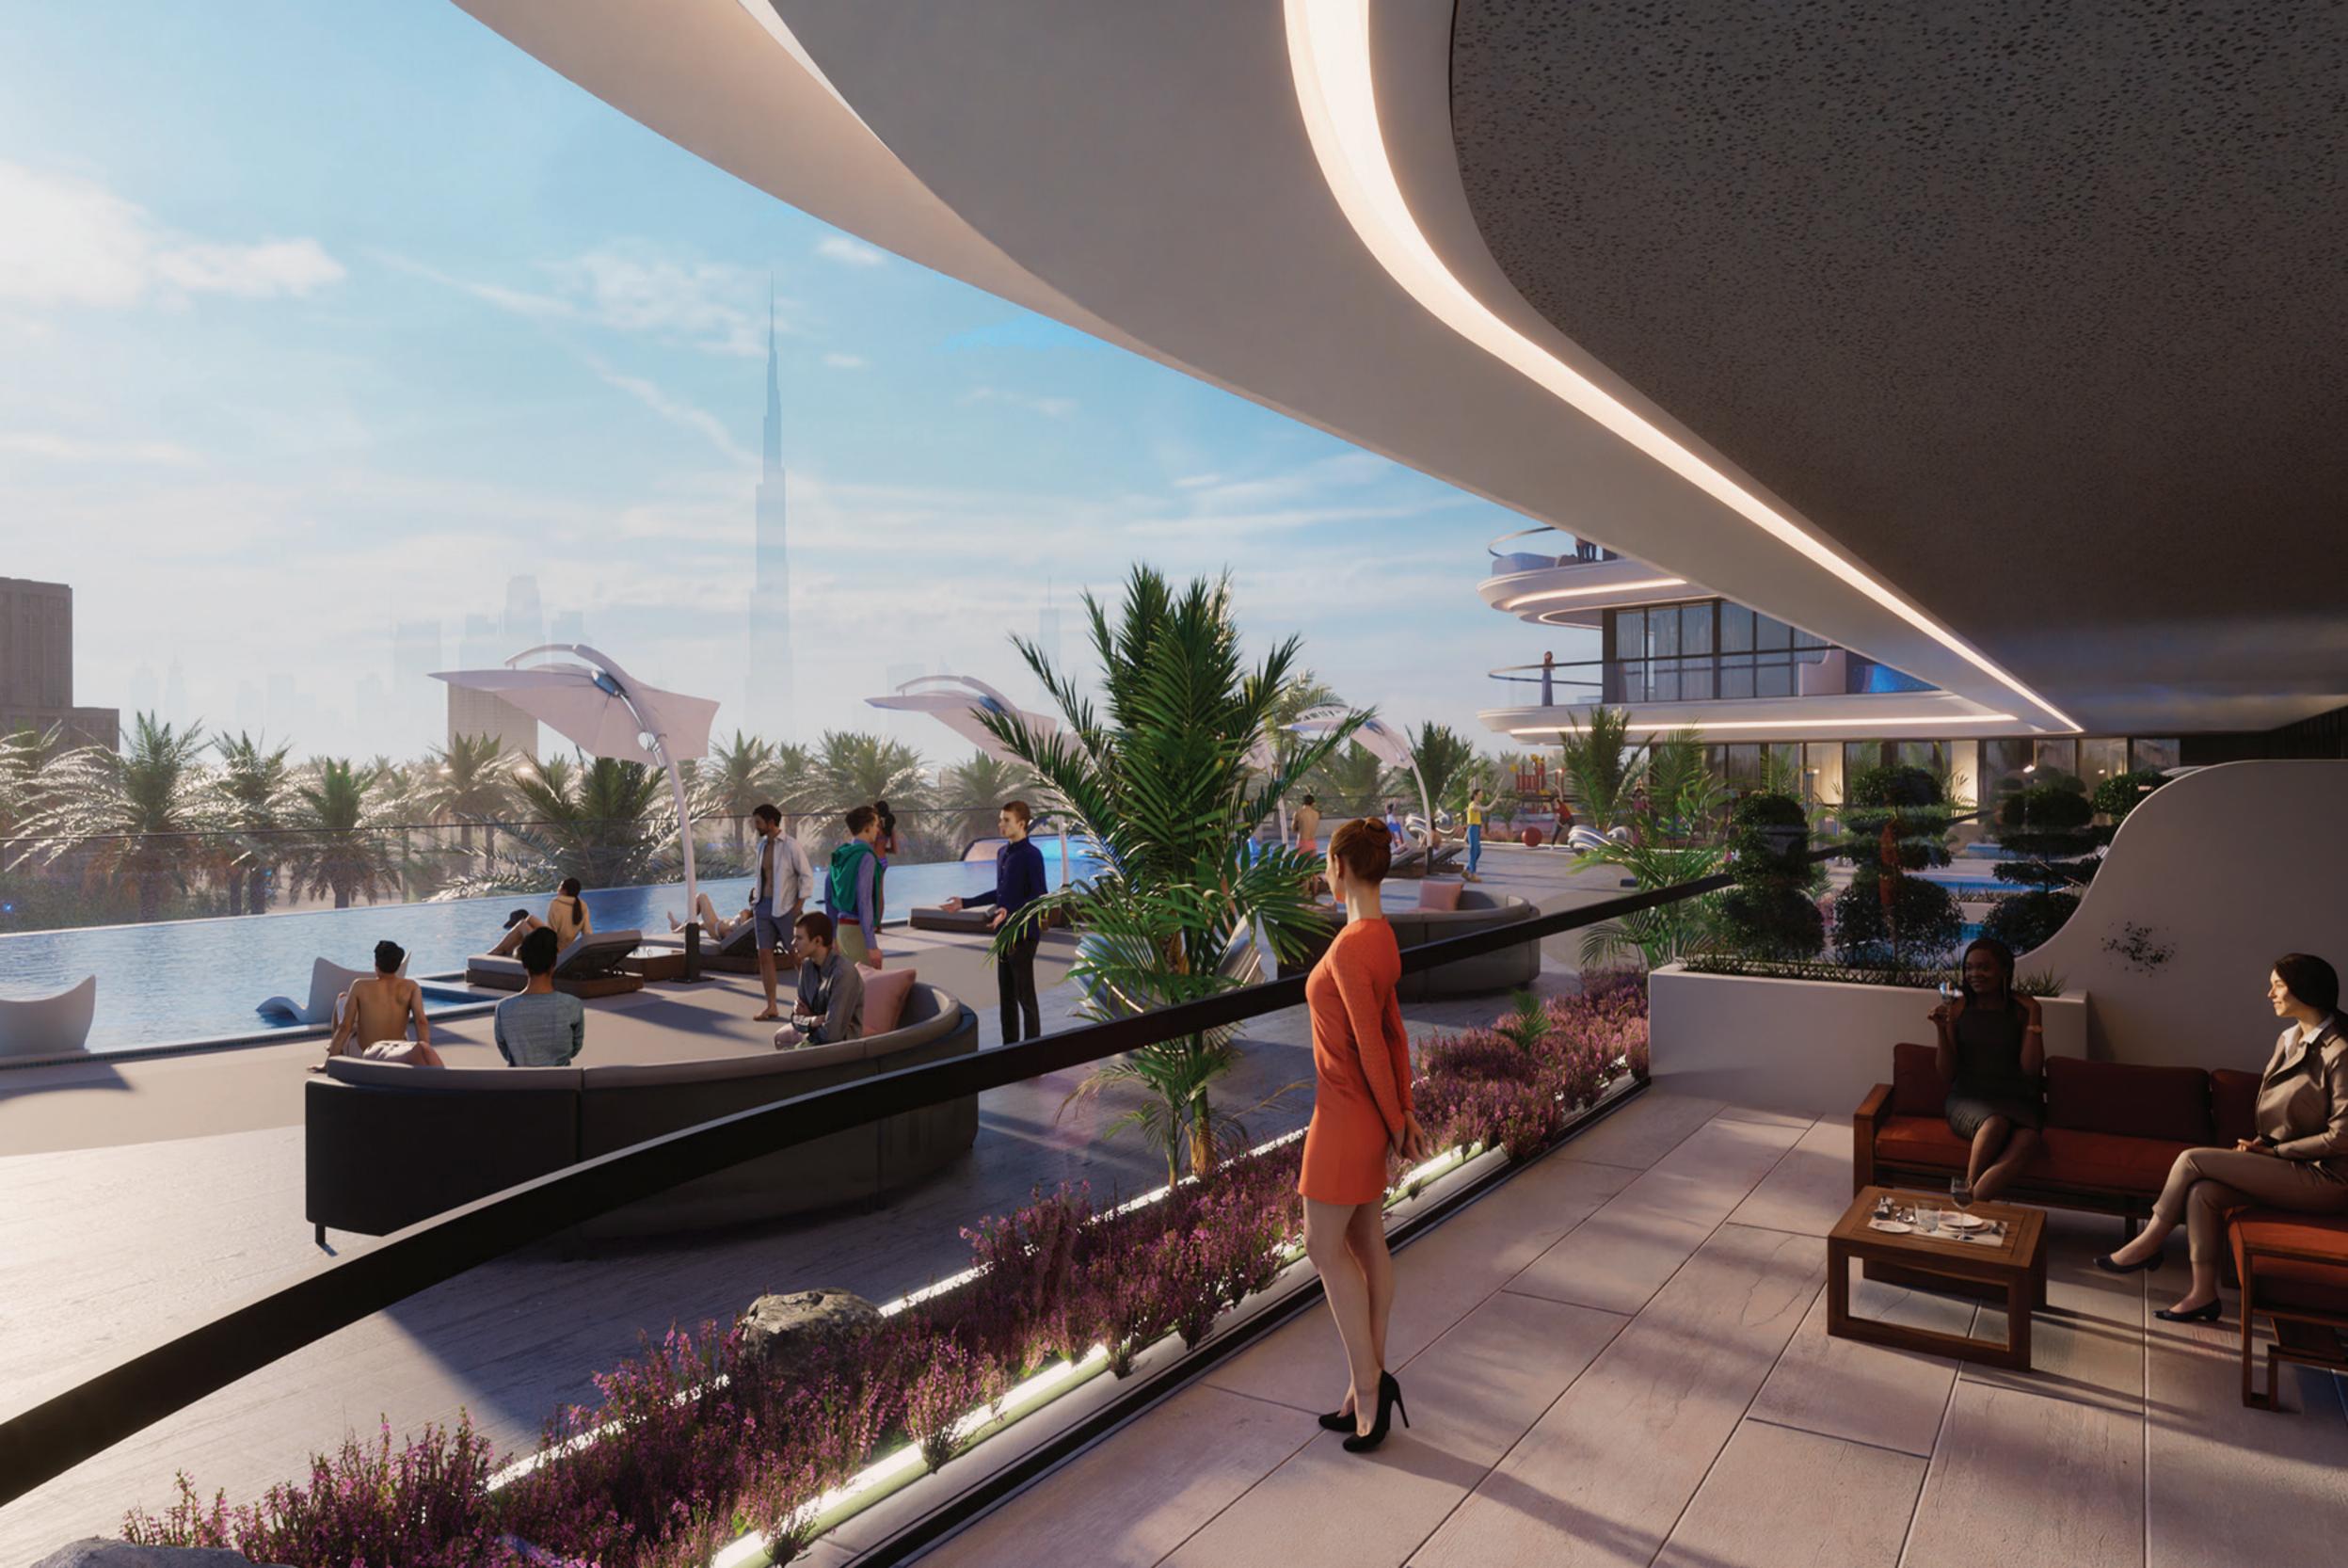

Located adjacent to Sheikh Mohammed Bin Zayed Road, Dubai Production City offers you a blend of residential and commercial properties. The place offers you easy access to all the prime destinations of the city.

| Kids Kingdom Nursery School | 3 - 5 min   | Global Village | 15 – 20 min |
|-----------------------------|-------------|----------------|-------------|
| City Centre Me'aisem        | 3 - 5 min   | Dubai Marina   | 15 – 20 min |
| The Wonder Years Nursery    | 10 - 15 min | JBR Beach      | 15 – 20 min |
| GEMS United School          | 10 - 15 min | Downtown       | 15 – 20 min |
| Jumeirah Golf Estates       | 10 - 15 min | Dubai Mall     | 15 – 20 min |
| Dubai British School        | 10 - 15 min | Burj Khalifa   | 15 – 20 min |