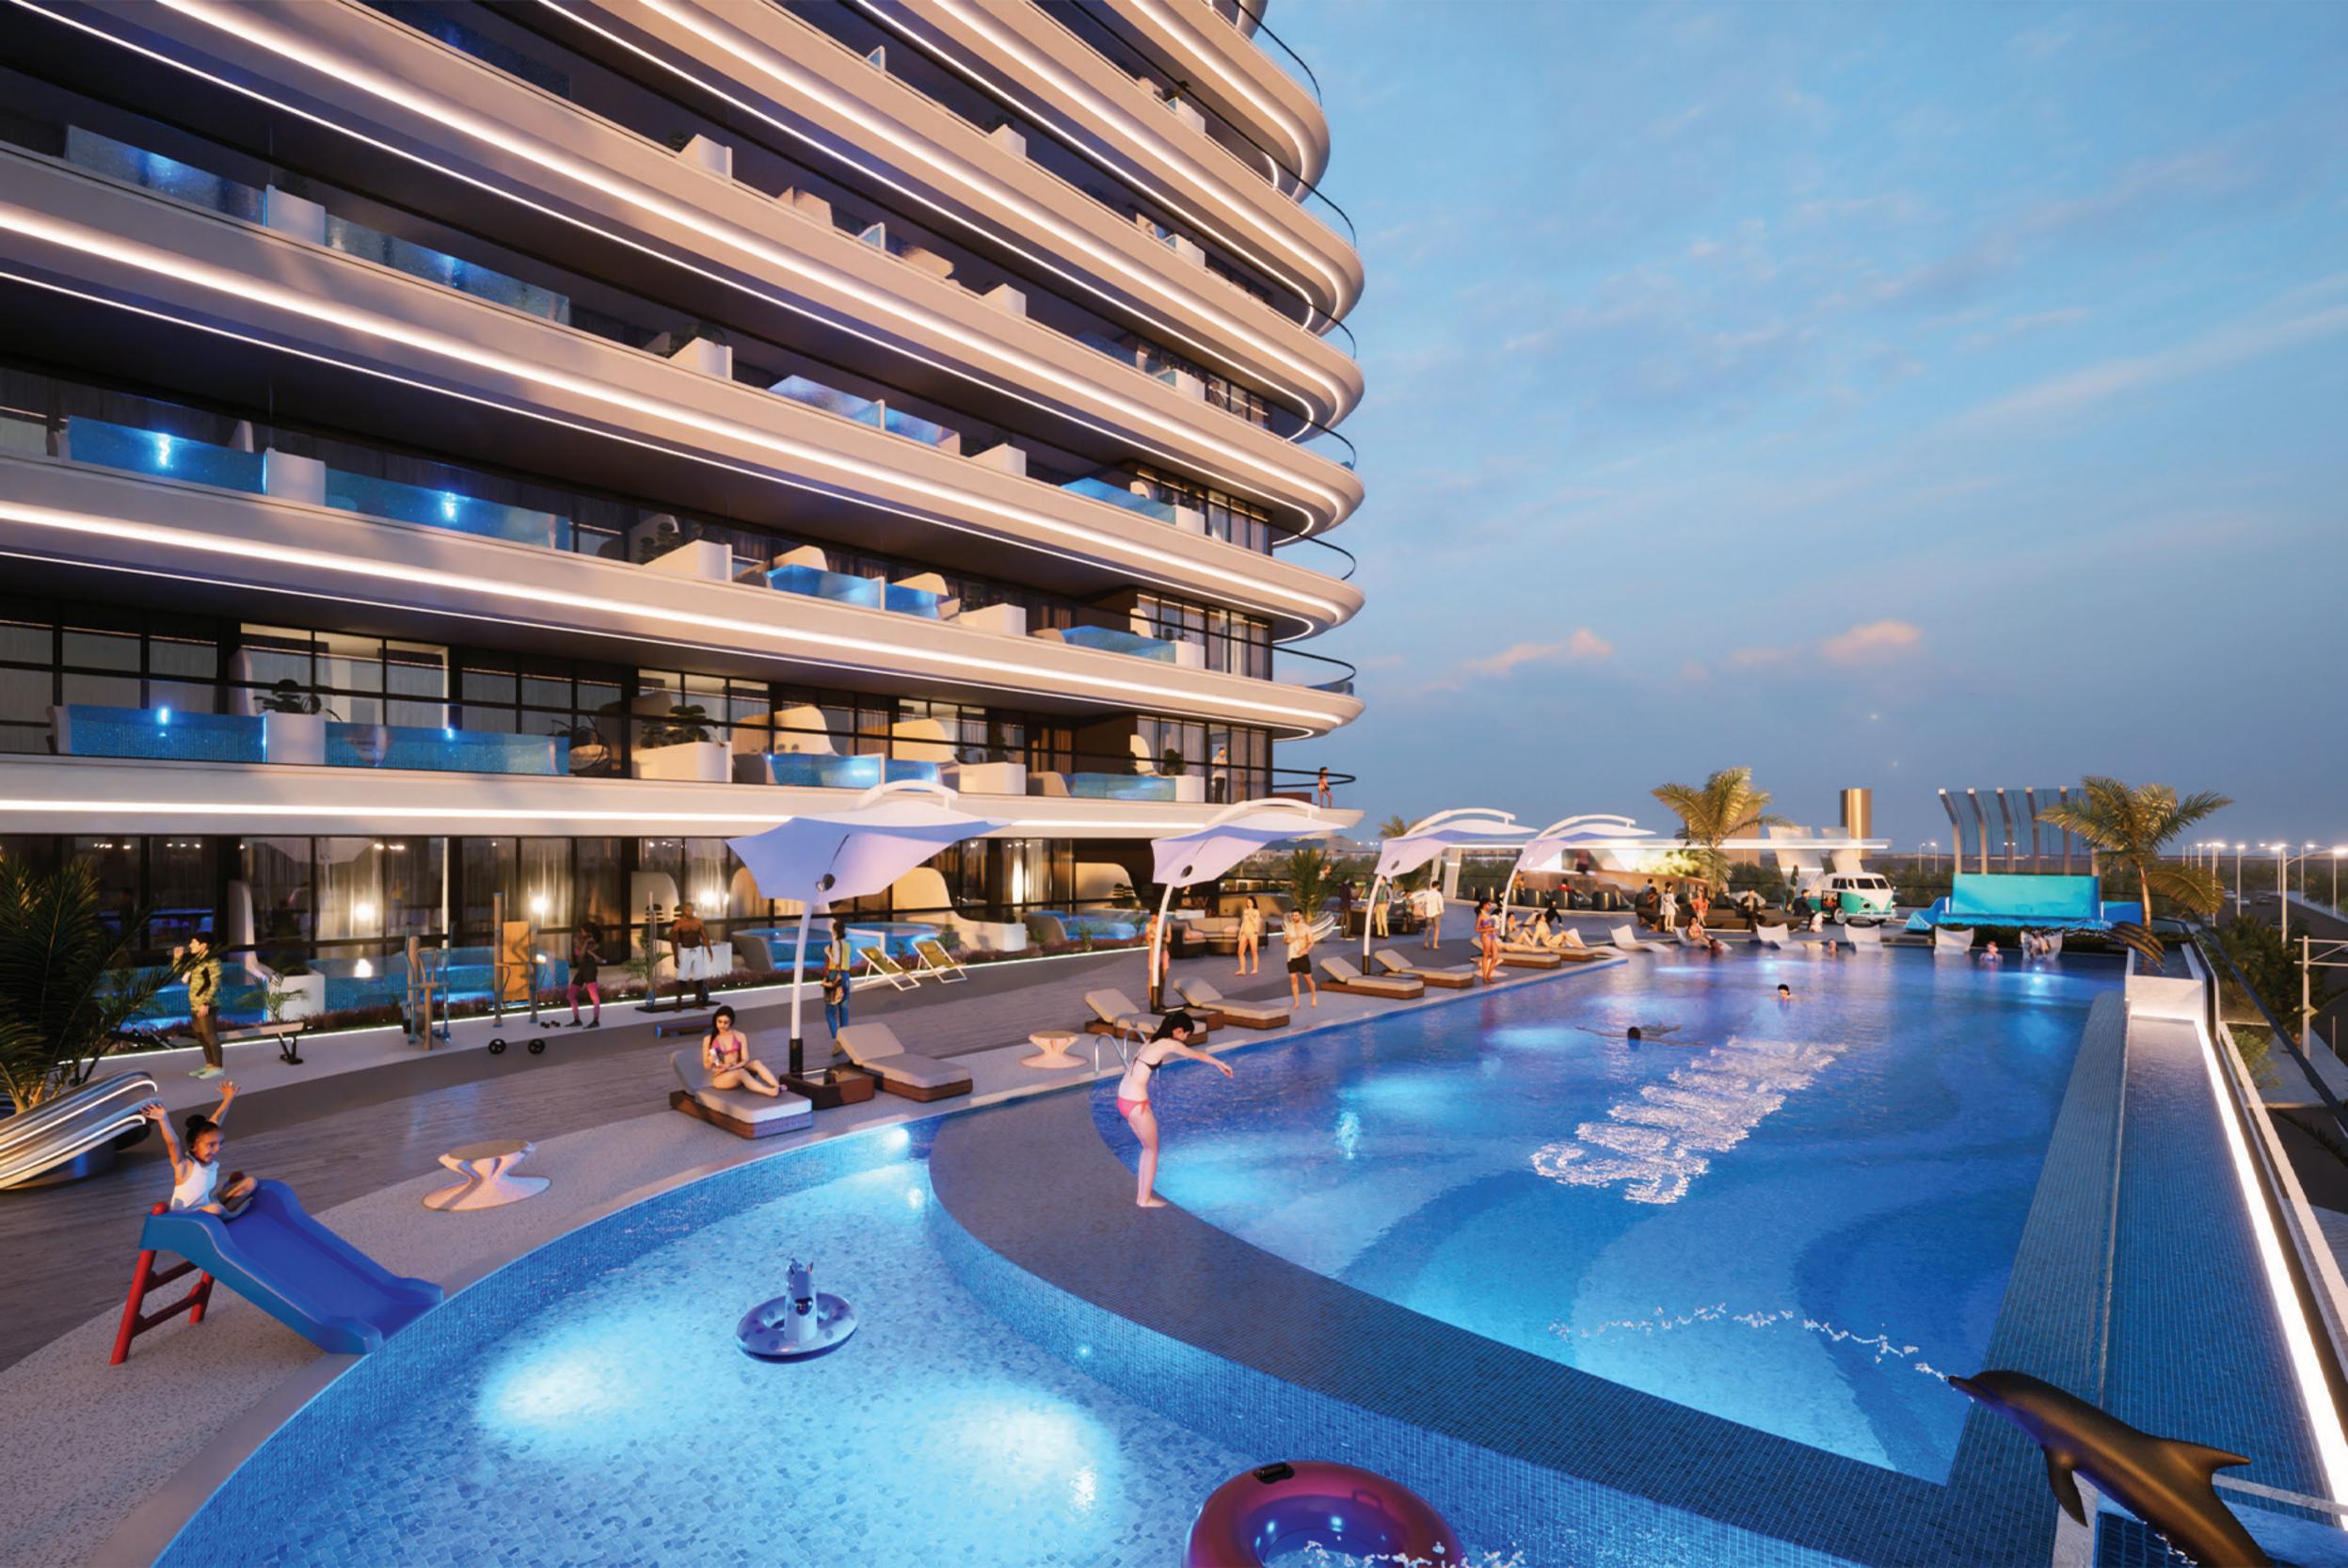

Located adjacent to Sheikh Mohammed Bin Zayed Road, Dubai Production City offers you a blend of residential and commercial properties. The place offers you easy access to all the prime destinations of the city.

| Kids Kingdom Nursery School | 3 - 5 min   | Global Village | 15 – 20 min |
|-----------------------------|-------------|----------------|-------------|
| City Centre Me'aisem        | 3 - 5 min   | Dubai Marina   | 15 – 20 min |
| The Wonder Years Nursery    | 10 - 15 min | JBR Beach      | 15 – 20 min |
| GEMS United School          | 10 - 15 min | Downtown       | 15 – 20 min |
| Jumeirah Golf Estates       | 10 - 15 min | Dubai Mall     | 15 – 20 min |
| Dubai British School        | 10 - 15 min | Burj Khalifa   | 15 – 20 min |