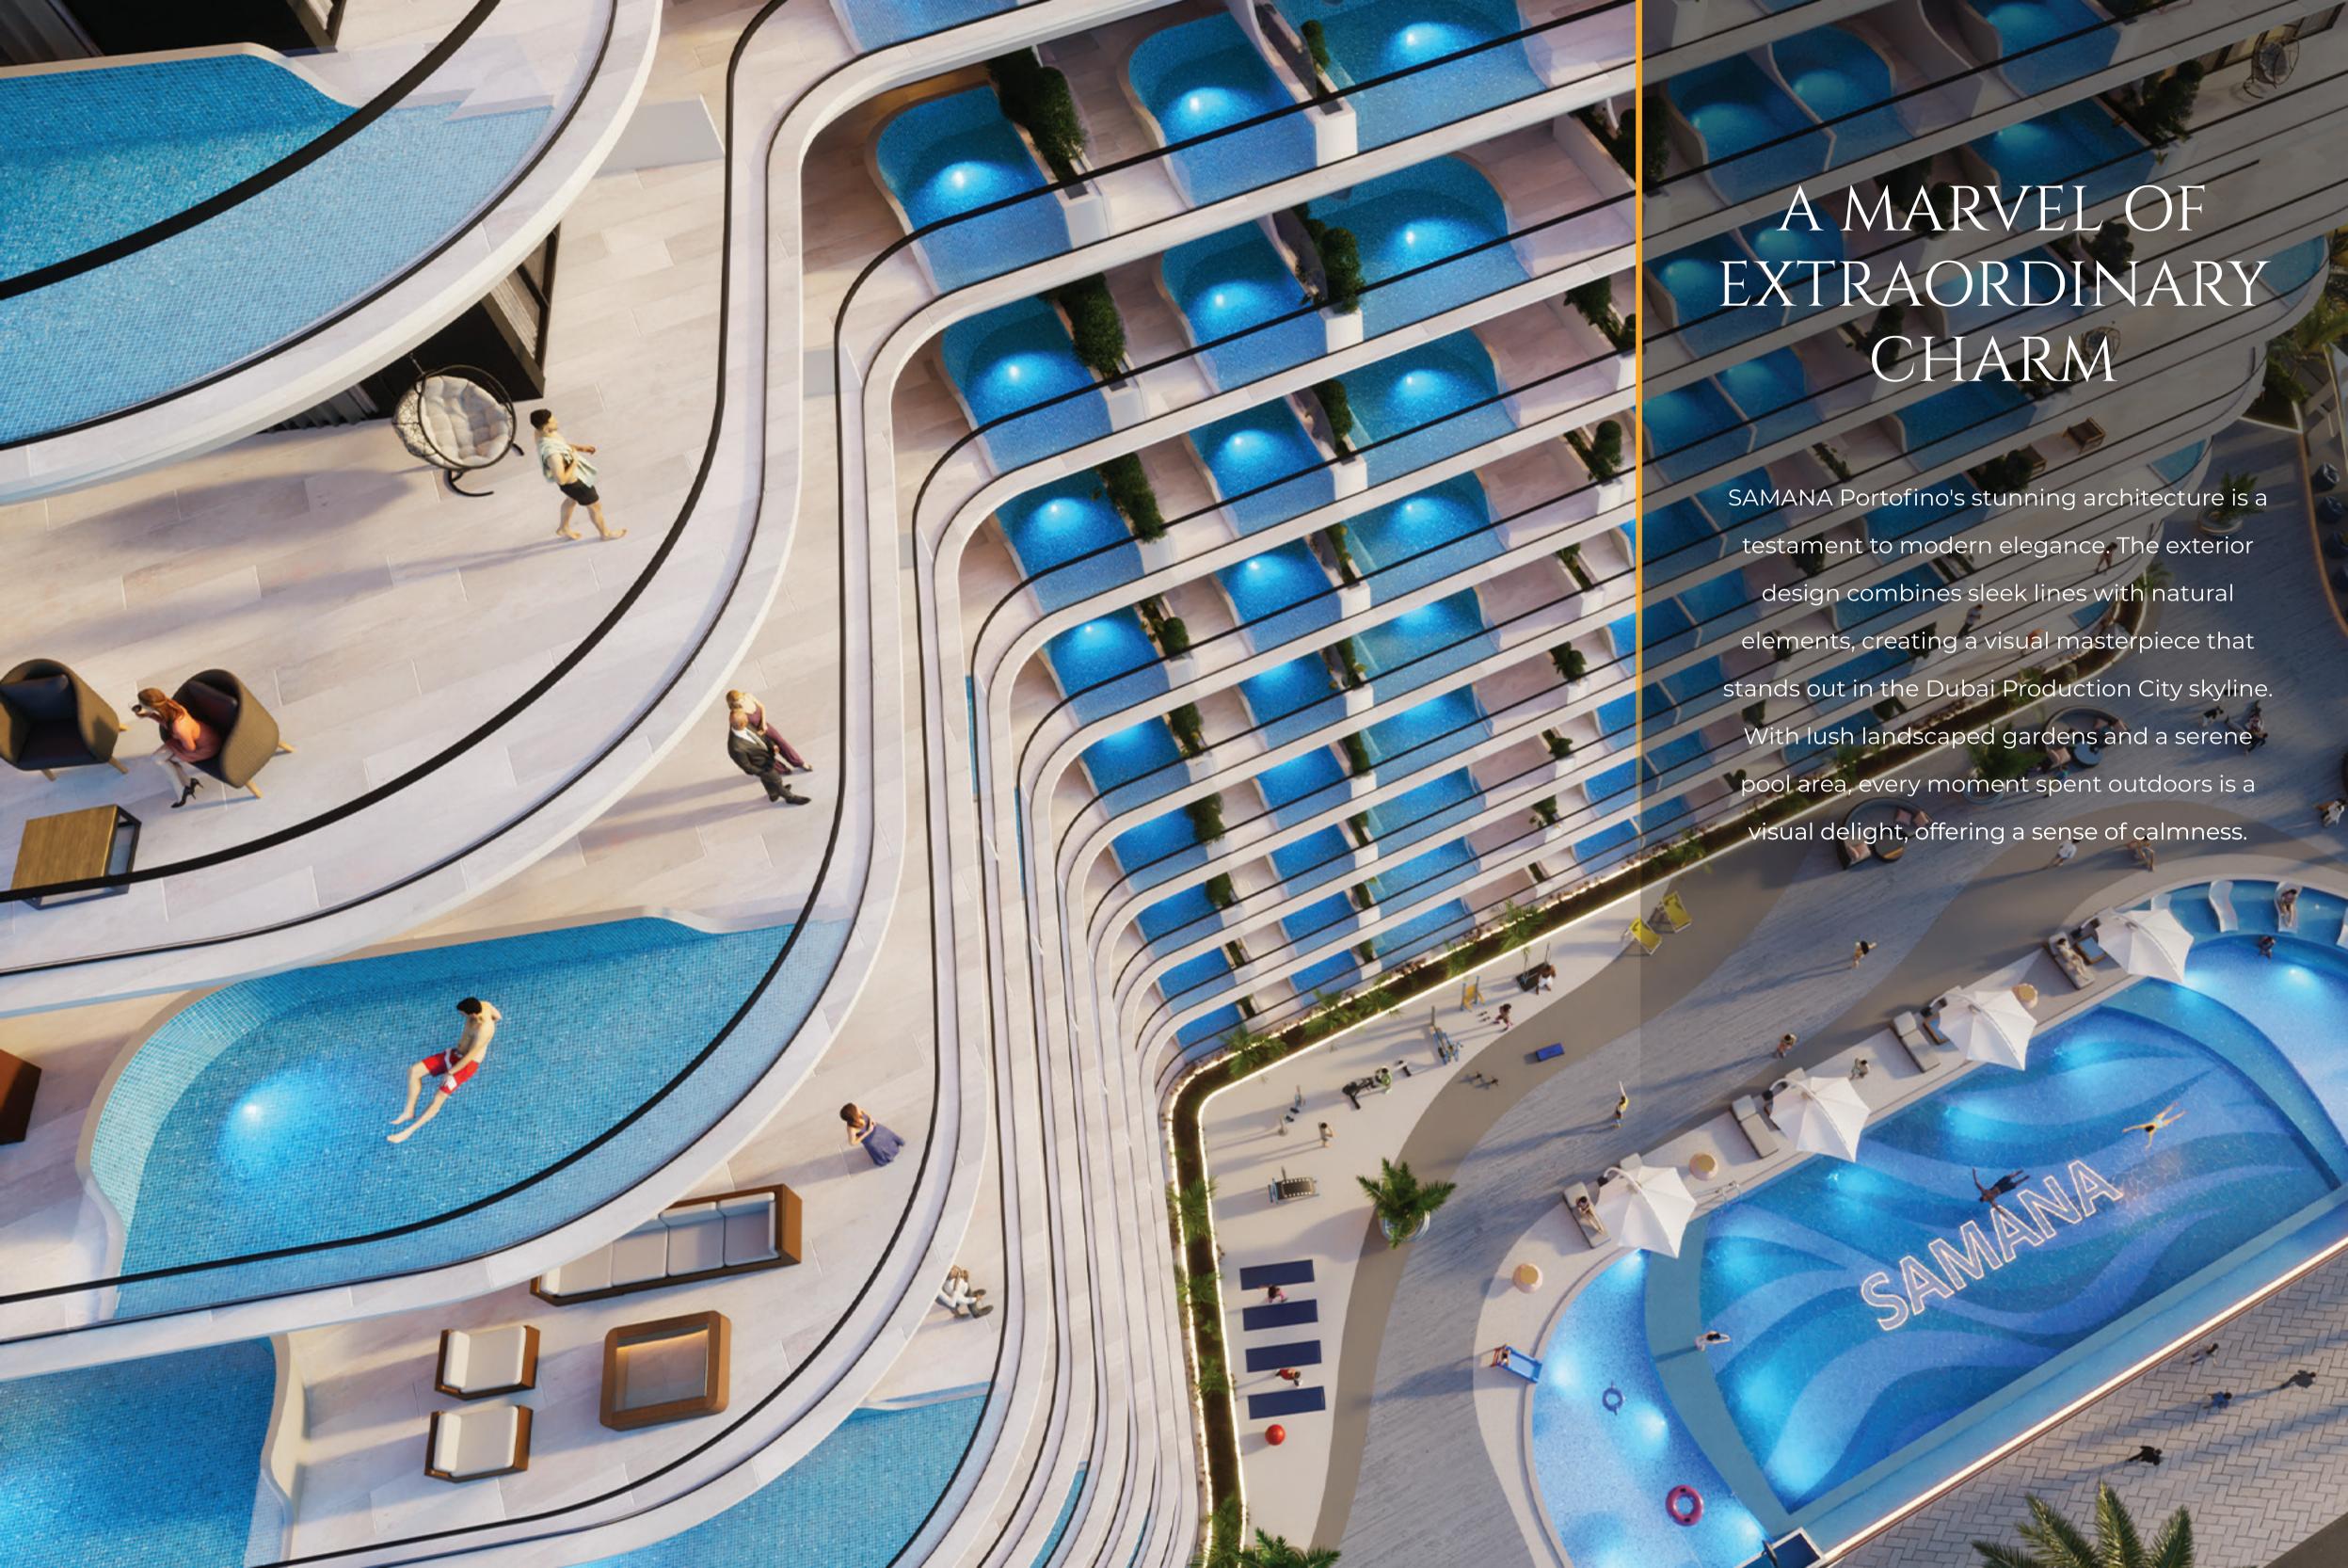

Located adjacent to Sheikh Mohammed Bin Zayed Road, Dubai Production City offers you a blend of residential and commercial properties. The place offers you easy access to all the prime destinations of the city.

| Kids Kingdom Nursery School | 3 - 5 min   | Global Village | 15 – 20 min |
|-----------------------------|-------------|----------------|-------------|
| City Centre Me'aisem        | 3 - 5 min   | Dubai Marina   | 15 – 20 min |
| The Wonder Years Nursery    | 10 - 15 min | JBR Beach      | 15 – 20 min |
| GEMS United School          | 10 - 15 min | Downtown       | 15 – 20 min |
| Jumeirah Golf Estates       | 10 - 15 min | Dubai Mall     | 15 – 20 min |
| Dubai British School        | 10 - 15 min | Burj Khalifa   | 1