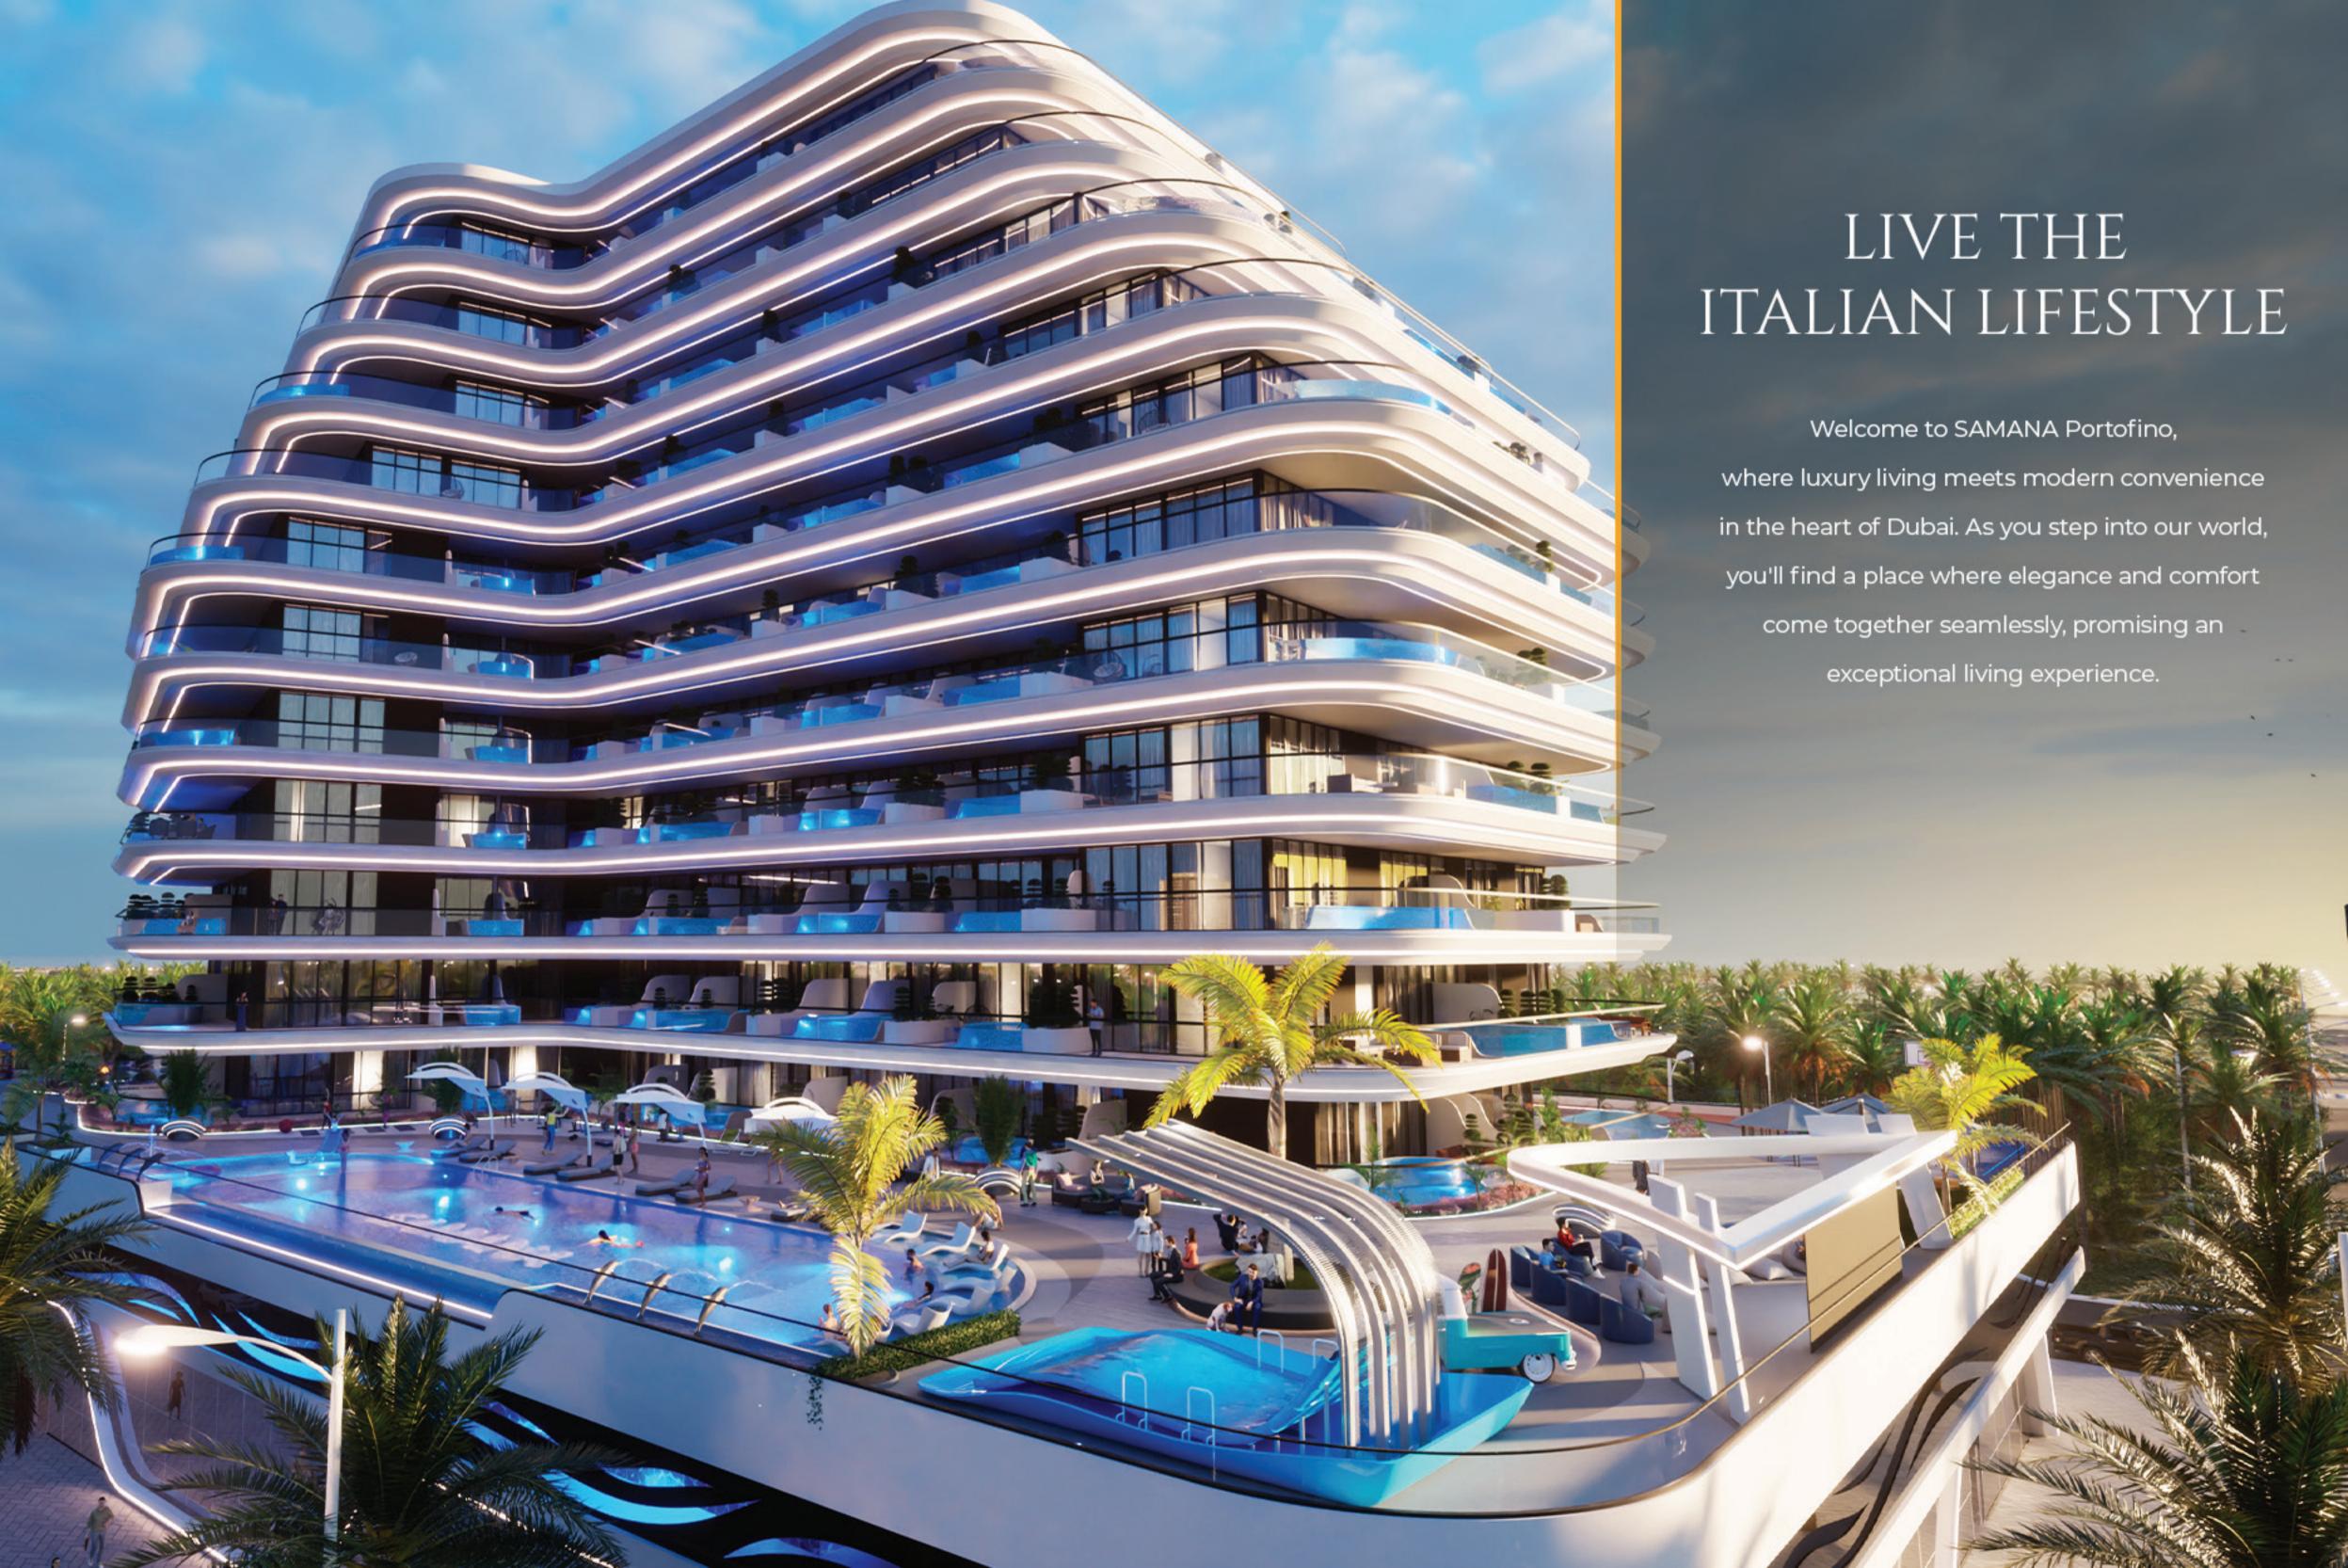

Located adjacent to Sheikh Mohammed Bin Zayed Road, Dubai Production City offers you a blend of residential and commercial properties. The place offers you easy access to all the prime destinations of the city.

| Kids Kingdom Nursery School | 3 - 5 min   | Global Village | 15 – 20 min |
|-----------------------------|-------------|----------------|-------------|
| City Centre Me'aisem        | 3 - 5 min   | Dubai Marina   | 15 – 20 min |
| The Wonder Years Nursery    | 10 - 15 min | JBR Beach      | 15 – 20 min |
| GEMS United School          | 10 - 15 min | Downtown       | 15 – 20 min |
| Jumeirah Golf Estates       | 10 - 15 min | Dubai Mall     | 15 – 20 min |
| Dubai British School        | 10 - 15 min | Burj Khalifa