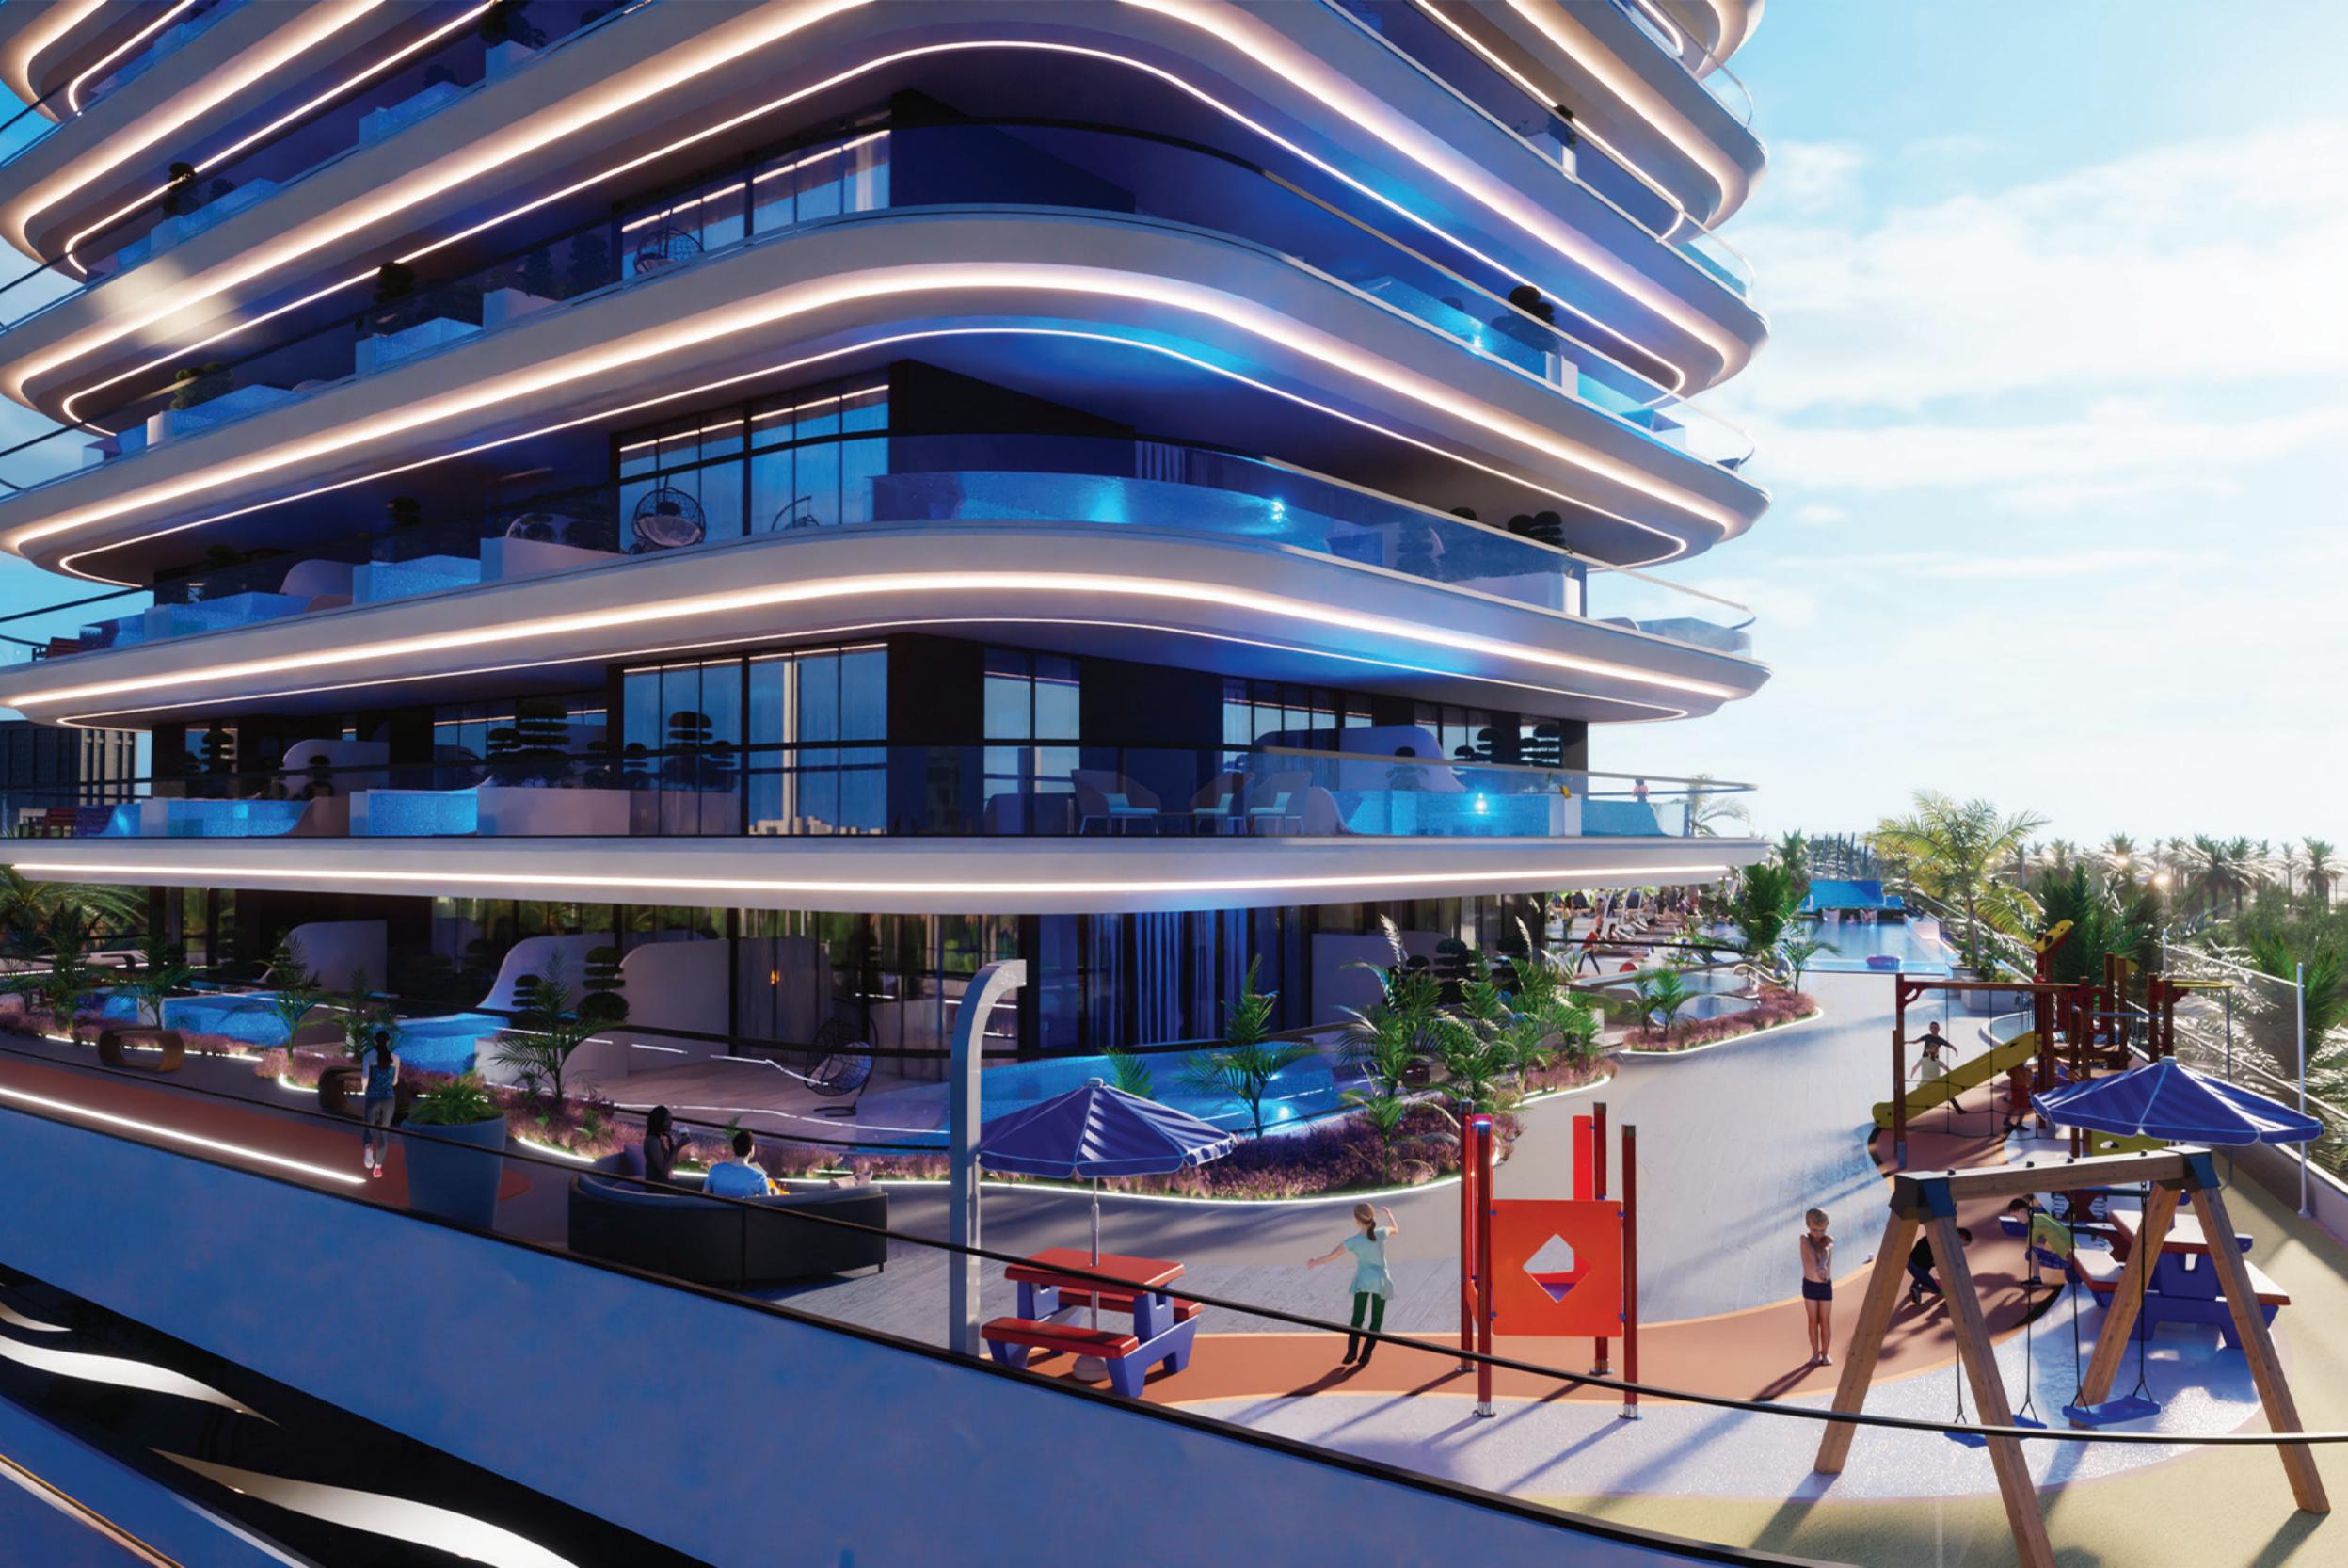

Located adjacent to Sheikh Mohammed Bin Zayed Road, Dubai Production City offers you a blend of residential and commercial properties. The place offers you easy access to all the prime destinations of the city.

| Kids Kingdom Nursery School | 3 - 5 min   | Global Village | 15 – 20 min |
|-----------------------------|-------------|----------------|-------------|
| City Centre Me'aisem        | 3 - 5 min   | Dubai Marina   | 15 – 20 min |
| The Wonder Years Nursery    | 10 - 15 min | JBR Beach      | 15 – 20 min |
| GEMS United School          | 10 - 15 min | Downtown       | 15 – 20 min |
| Jumeirah Golf Estates       | 10 - 15 min | Dubai Mall     | 15 – 20 min |
| Dubai British School        | 10 - 15 min | Burj Khalifa   | 15 – 20 min |