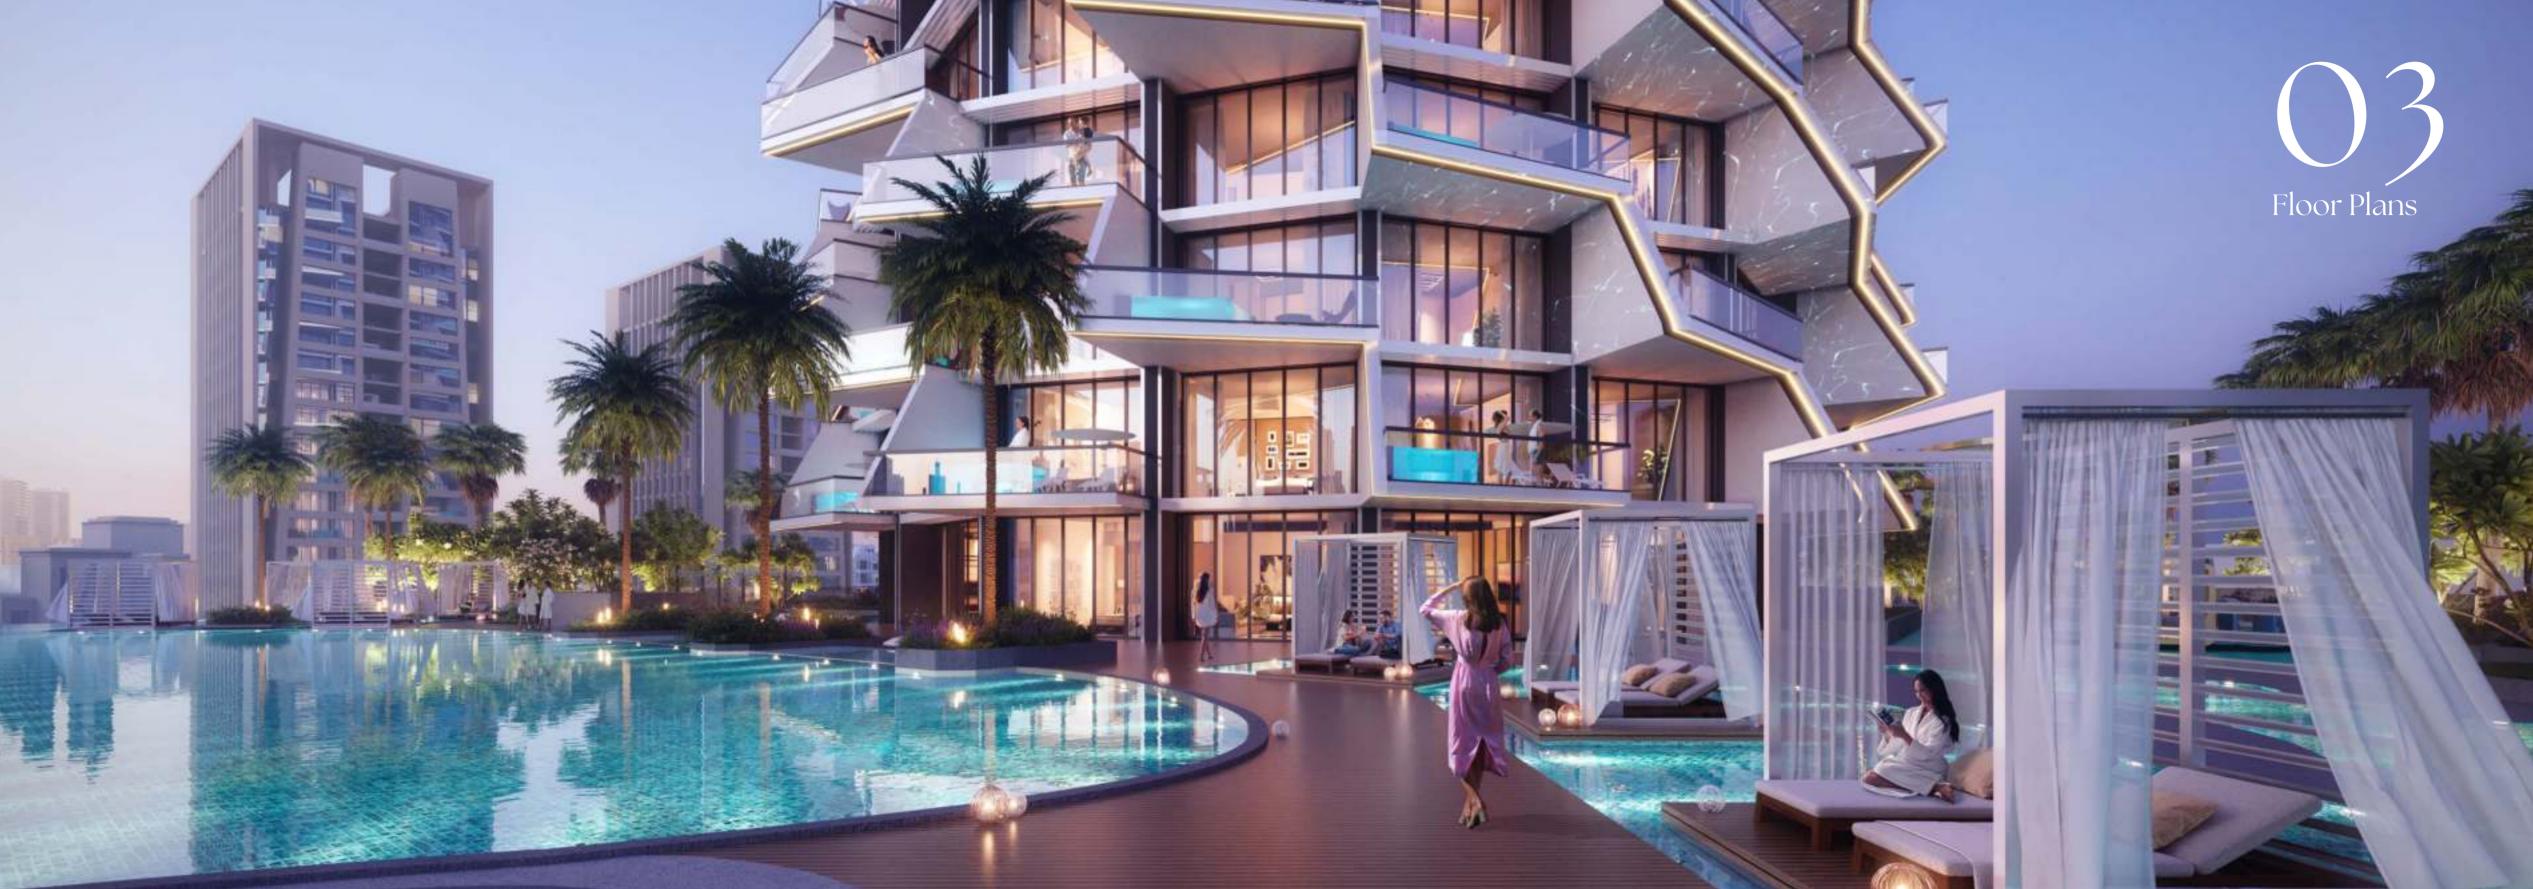

### Amenities

KID'S POOL

JUICE BAR AND OUTDOOR DINING AREA

LOUNGE POOL

OUTDOOR GYM

OUTDOOR SEATING AREA

PADDLE TENNIS COURT

MULTI-PURPOSE LAWN AREA