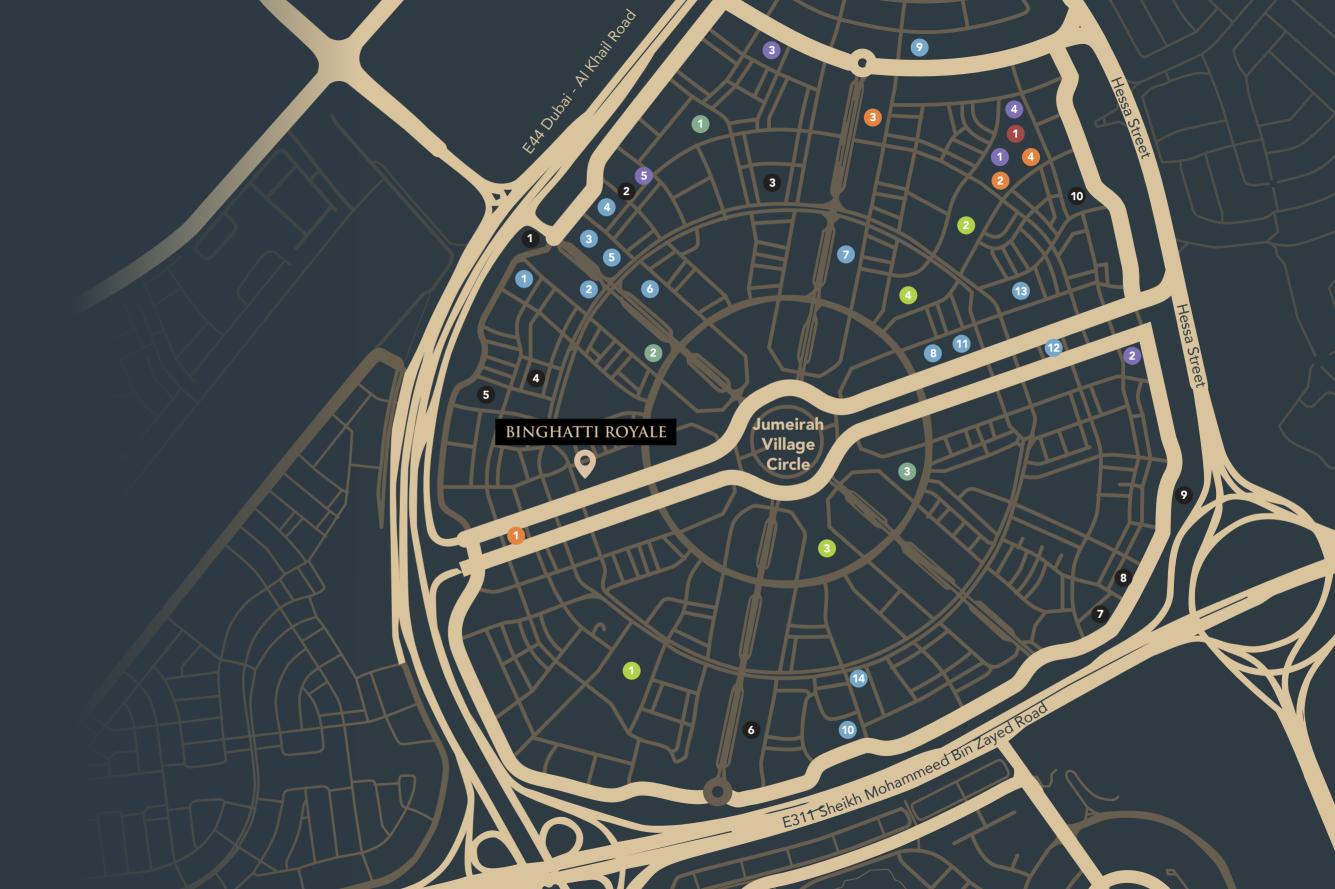

## Jumeirah Village Circle

#### MALL HOSPITAL/CLINIC 1. Circle Mall 1. Aster Medical Clinic 2. Life Medical Center SUPERMARKET 3. Magnum Family Medical Center 1. Spinneys 4. Dr. Joy Dental Clinic 2. Grandiose 3. Choithrams PARK 4. Nesto Hypermarket 5. Viva Supermarket 1. Halfa Park 2. RootsCamp SCHOOL 3. Community Park South 4. Community Park North 1. JSS International School 2. Kids World Nursery

3. Ladybird Nursery

#### **BINGHATTI COMPLETED BINGHATTI PROJECTS** PROJECT 1. Binghatti Onyx 2. Binghatti Emerald 1. Binghatti Gate 3. Binghatti House 2. Binghatti Heights 4. Binghatti Corner 3. Binghatti Mirage 5. Binghatti Lavender 4. Binghatti Rose 6. Binghatti Orchid 5. Binghatti Jasmine 7. Binghatti Amber 6. Binghatti Crest 8. Binghatti Gardenia 7. Binghatti Luna 9. Binghatti Azure 8. Binghatti Nova 10. Binghatti Venus 9. Binghatti Gems 11. Binghatti Tulip 10. Binghatti Crescent

12. Binghatti Phoenix

13. Binghatti Galaxy

14. Binghatti Phantom