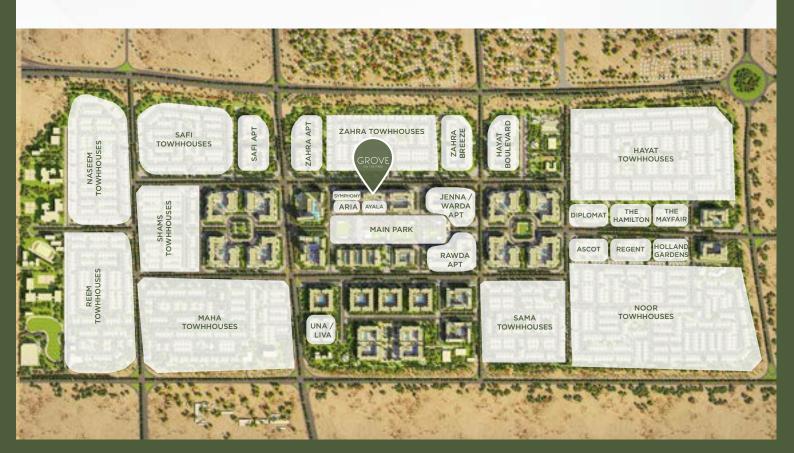

# GROVE

ON THE PARK

Presenting a mix of 1, 2, and 3-bedroom apartments, these contemporary designs emphasize both privacy and comfort.

Experience the warmth of returning home and relax in the landscaped courtyard, complete with a swimming pool, expansive deck, and designated children's play areas.

## Revel In The Breathtaking Exterior

Grove on the park presents a compelling modern architectural style defined by clean lines and a timeless aesthetic.

The strategic positioning of the building enhances resident's appreciation of breathtaking park views, cultivating a seamless connection with nature.