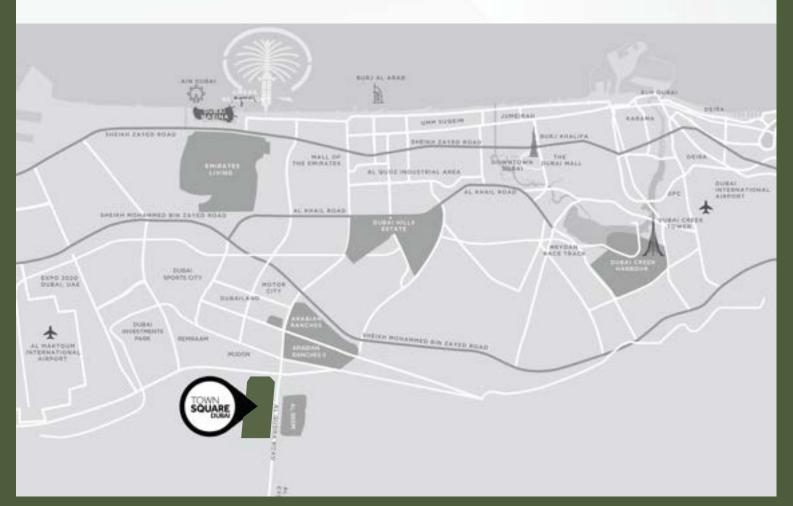

#### Location Proximities

dubai intl. airport
28 MIM

DUBAI MALL

29 MIM

BURJ AL ARAB

24 MIM

DUBAI HILLS MALL

DISTRICT 2020
20 MIM

DWC AIRPORT

25 MIN