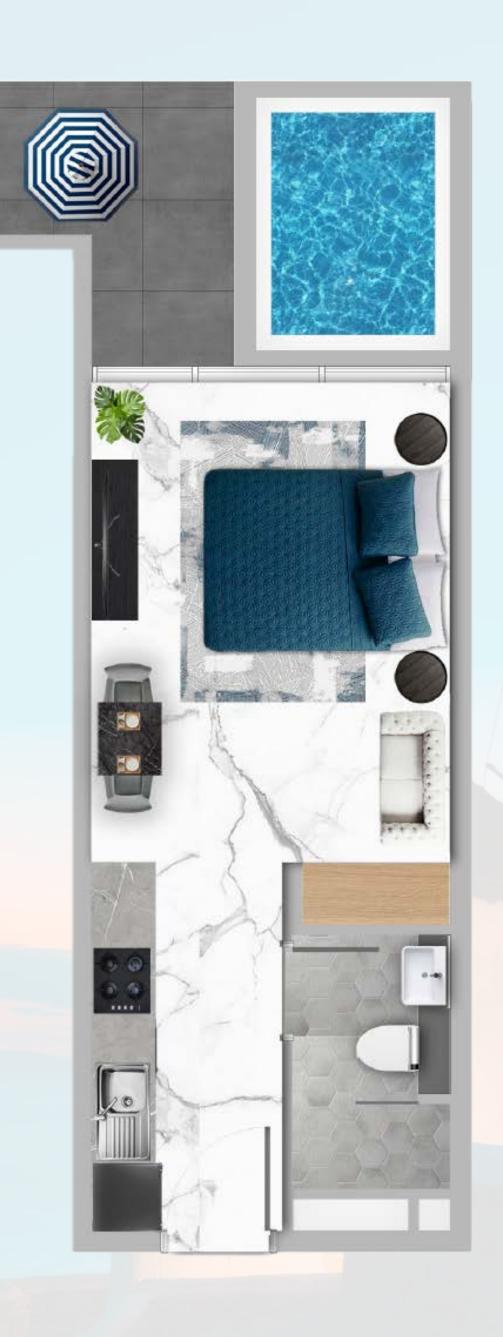

SHEET NAME:

CD - A 007 H

APARTMENT LAYOUT

SCALE: 1 : 150 PRO. STAGE: RE-DESIGN PRELIMINARY
PROJECT NO. : 211

CHECKED BY: ENG. NANIS TALAL
DRAWN BY: ENG. NADEEN TALAL

FLOOR PLANS
AND TYPICAL APARTMENTS

STUDIO WITH POOL