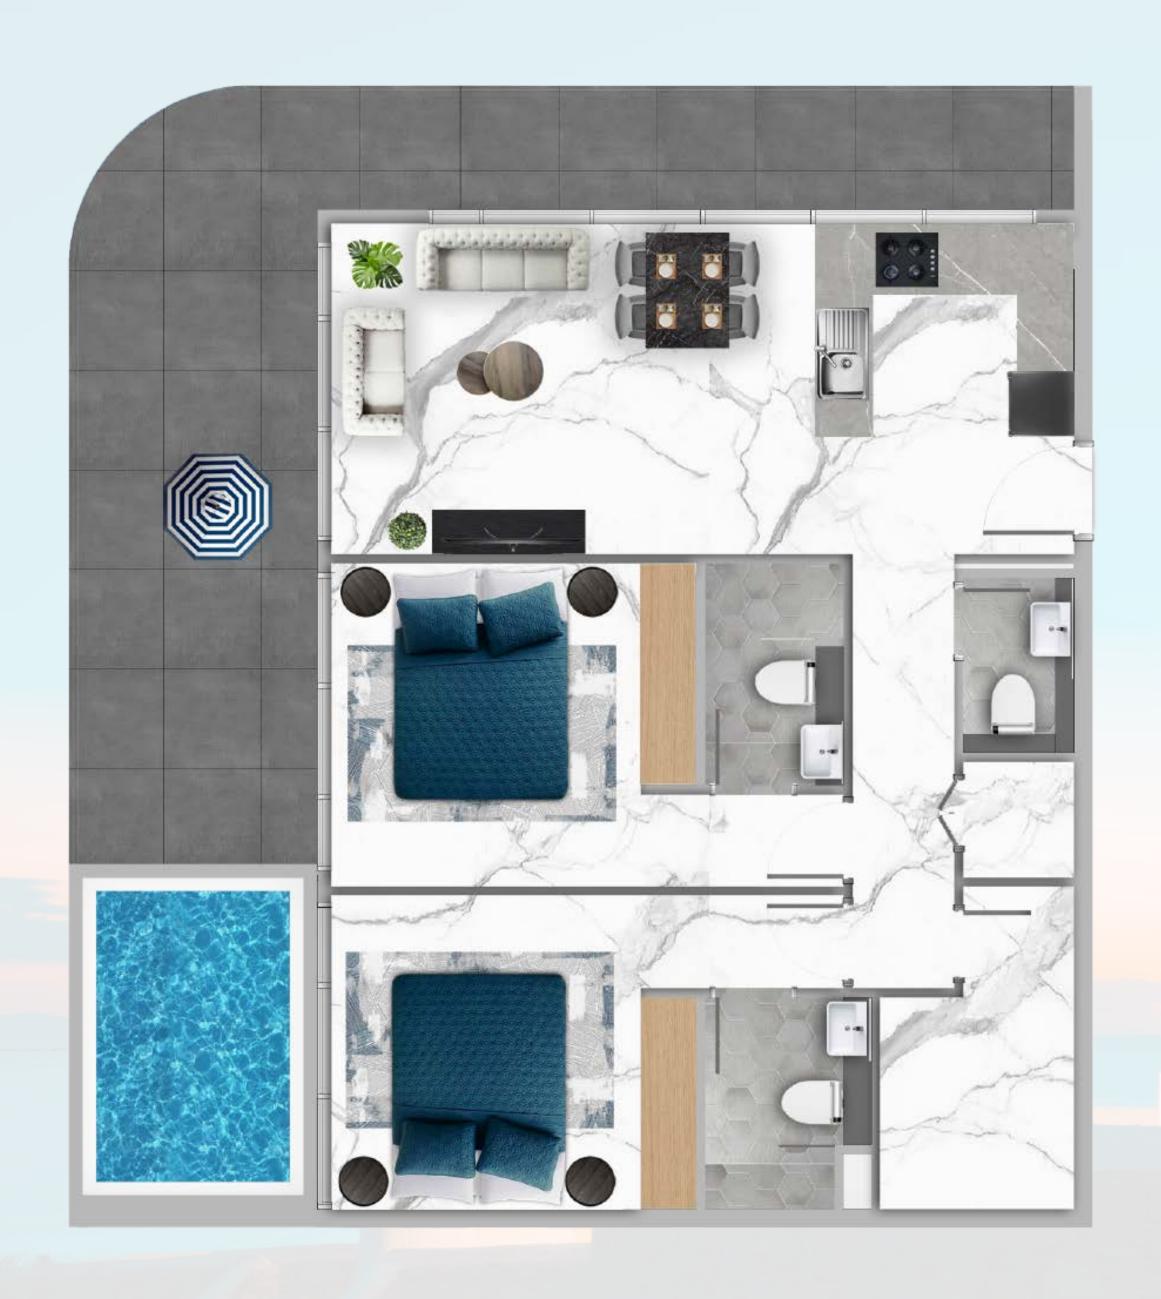

THE DRAWINGS.

  14. ALL WARDROBES DEPTH IS 600MM.

DRAWINGS STAMP

## **ISSUED FOR CLIENT**

CONSULTANT STAMP



MAIN CONSULTANT



Tel:+00971-43338488 E mail:info@arec-eng.com PO.Box 237359 Fax:+00971-43338394 Website: www.arec-eng.com 106, Apricot tower, DSO, Dubai

## PLOT OWNER :

### SHAMIM BANU MUNSHI, PRAKHAR DALMIA & ABDUL HAMID MUNSHI

PLOT NO. :

6757644

PLOT LOCATION :

AL HEBIAH SECOND

STUDIO CITY
PROJECT NAME & DESCRIPTION:

G+04 RESIDENTIAL BUILDING SAMANA MYKONOS

SHEET CODE & NUMBER:

SHEET NAME:

CD - A 007 H

APARTMENT LAYOUT

SCALE: 1 : 150 PRO. STAGE: RE-DESIGN PRELIMINARY
PROJECT NO. : 211

CHECKED BY: ENG. NANIS TALAL
DRAWN BY: ENG. NADEEN TALAL





FLOOR PLANS
AND TYPICAL APARTMENTS

STUDIO WITH POOL





FLOOR PLANS
AND TYPICAL APARTMENTS

1 BEDROOM WITH POOL





FLOOR PLANS
AND TYPICAL APARTMENTS

2 BEDROOM WITH POOL



# SAMANA MYKONOS

FLOOR PLANS
AND TYPICAL APARTMENTS

3 BEDROOM WITH POOL