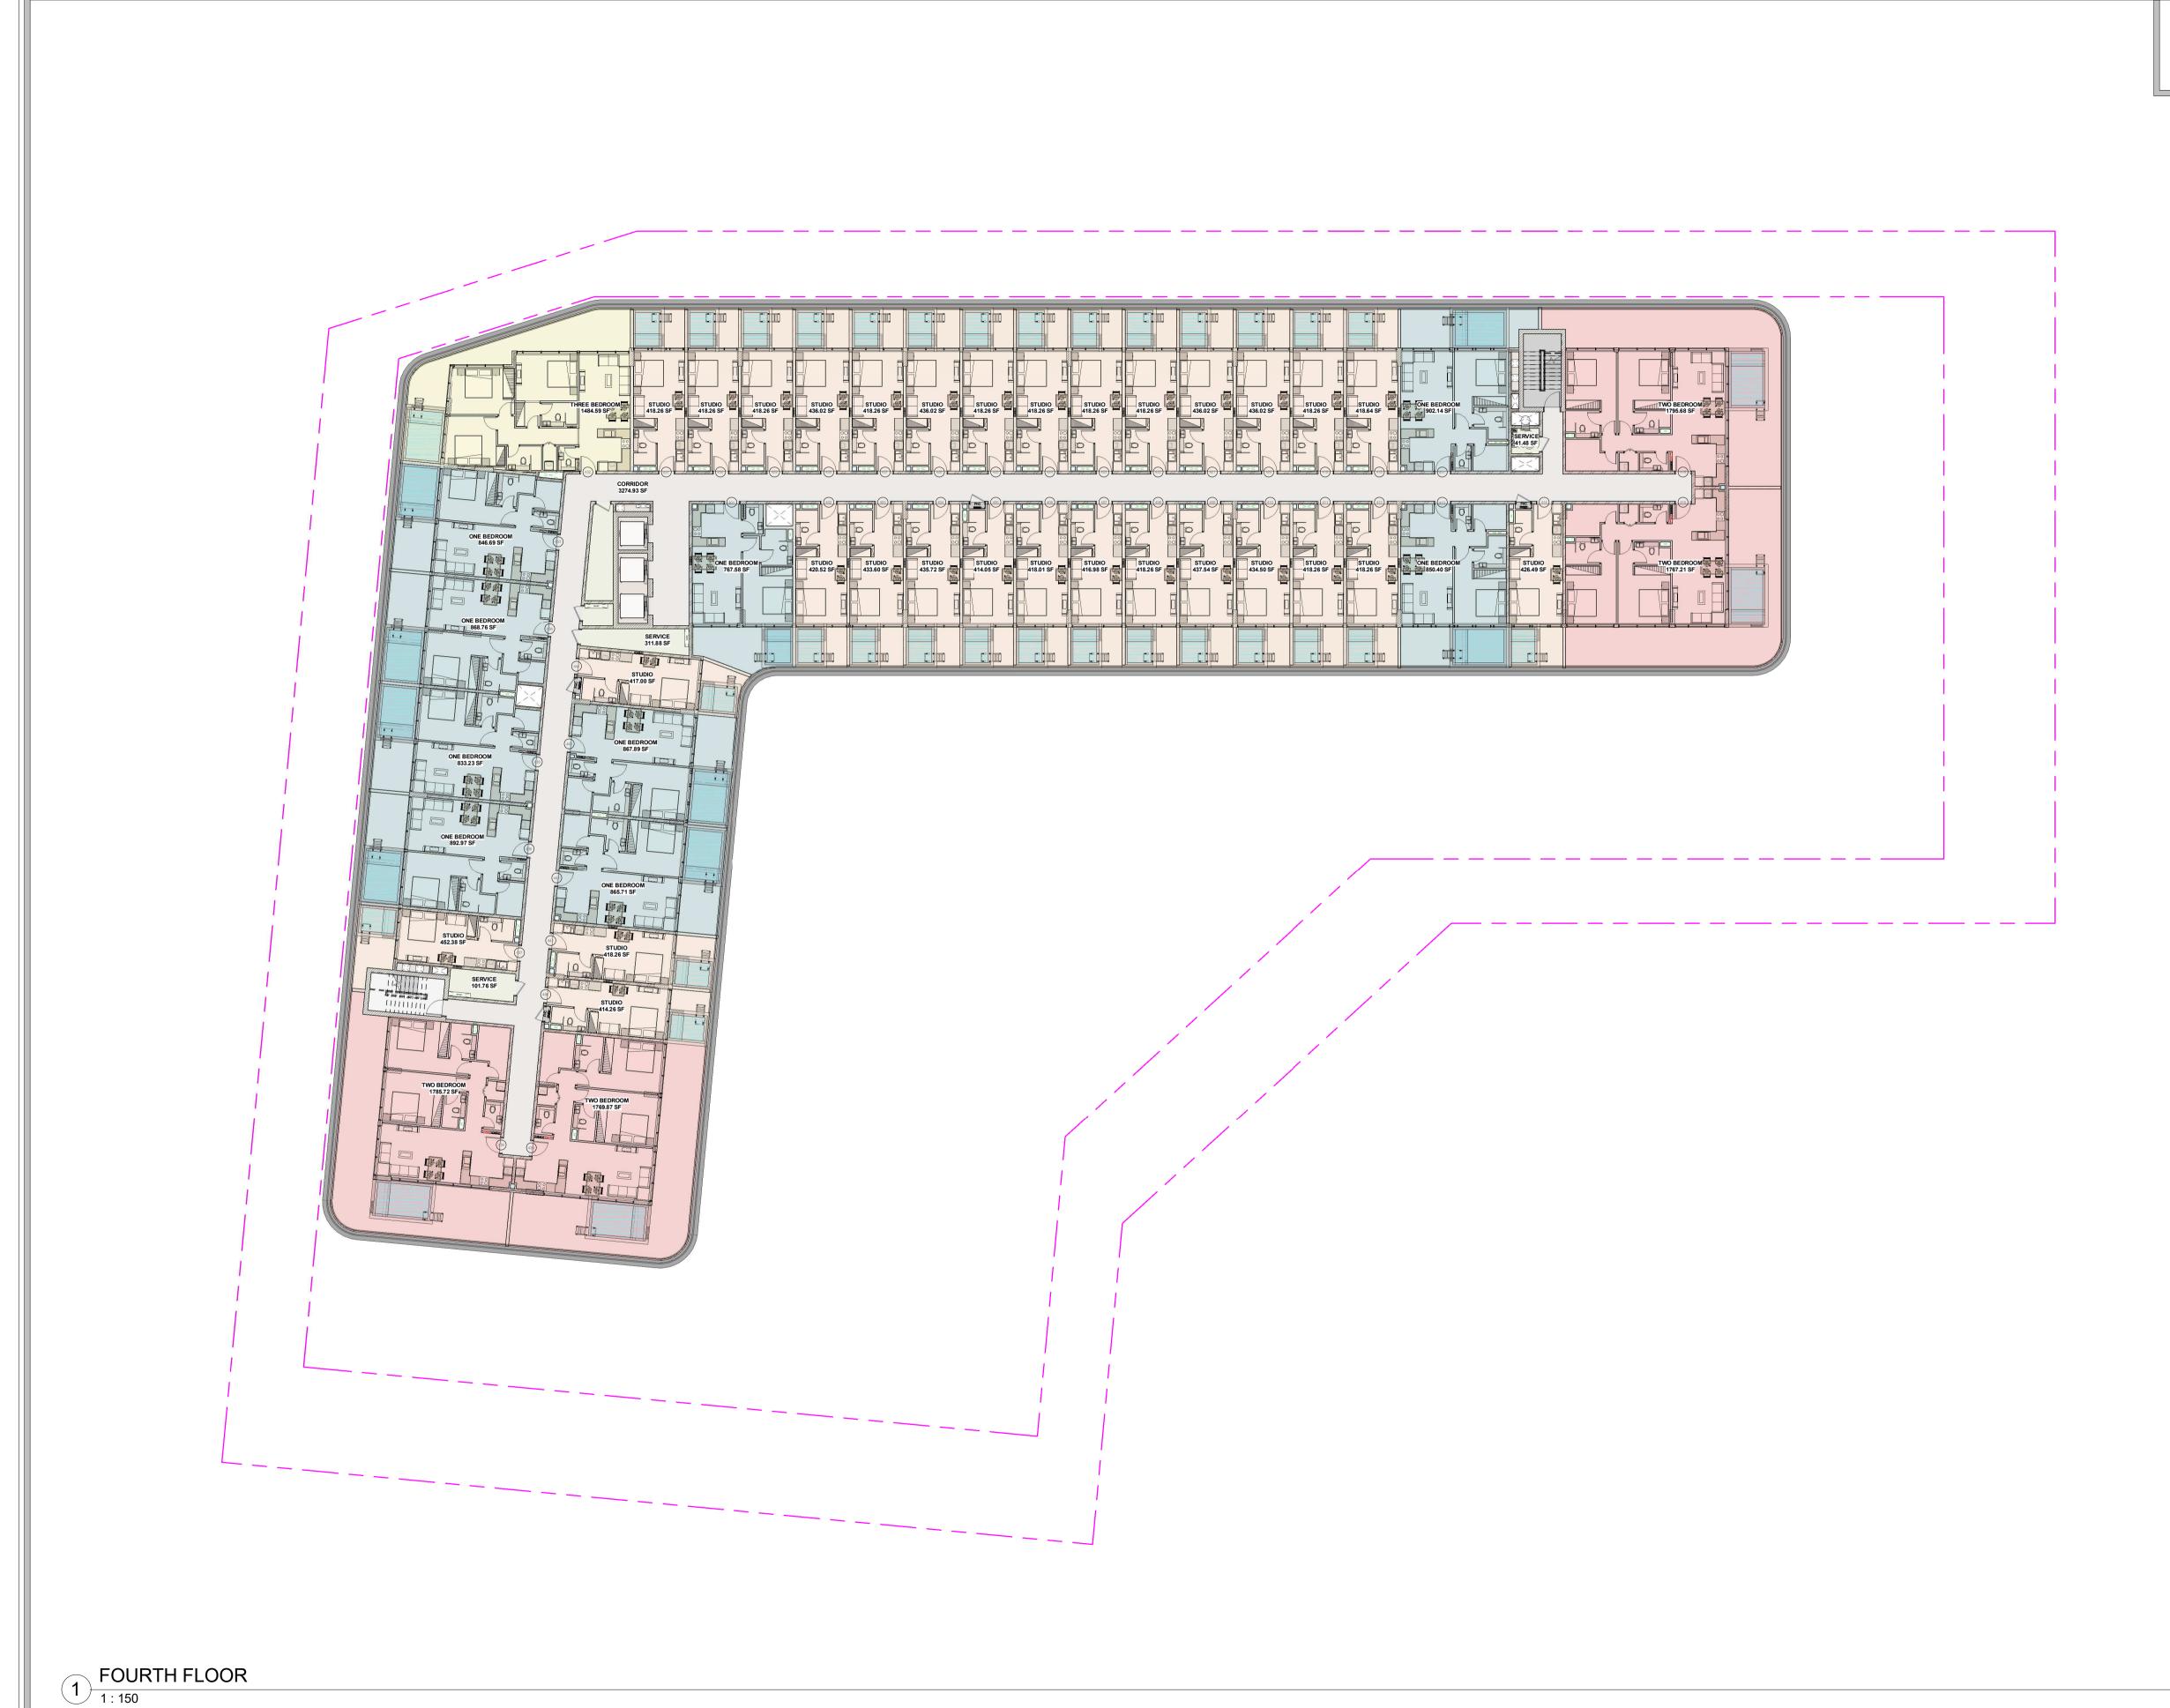

CD - A 007 F

APARTMENT LAYOUT

SCALE: 1: 150 PRO. STAGE: RE-DESIGN PRELIMINARY PROJECT NO.:

CHECKED BY ENG. NANIS TALAL DRAWN BY : ENG. NADEEN TALAL

THIRD FLOOR
1: 150

## APARTMENT LAYOUT

SCALE: 1: 150 PRO. STAGE: RE-DESIGN PRELIMINARY
PROJECT NO.: 211

CHECKED BY: ENG. NANIS TALAL
DRAWN BY: ENG. NADEEN TALAL

SHEET NAME:

CD - A 007 H

APARTMENT LAYOUT

SCALE: 1 : 150 PRO. STAGE: RE-DESIGN PRELIMINARY
PROJECT NO. : 211

CHECKED BY: ENG. NANIS TALAL
DRAWN BY: ENG. NADEEN TALAL

FLOOR PLANS
AND TYPICAL APARTMENTS

STUDIO WITH POOL