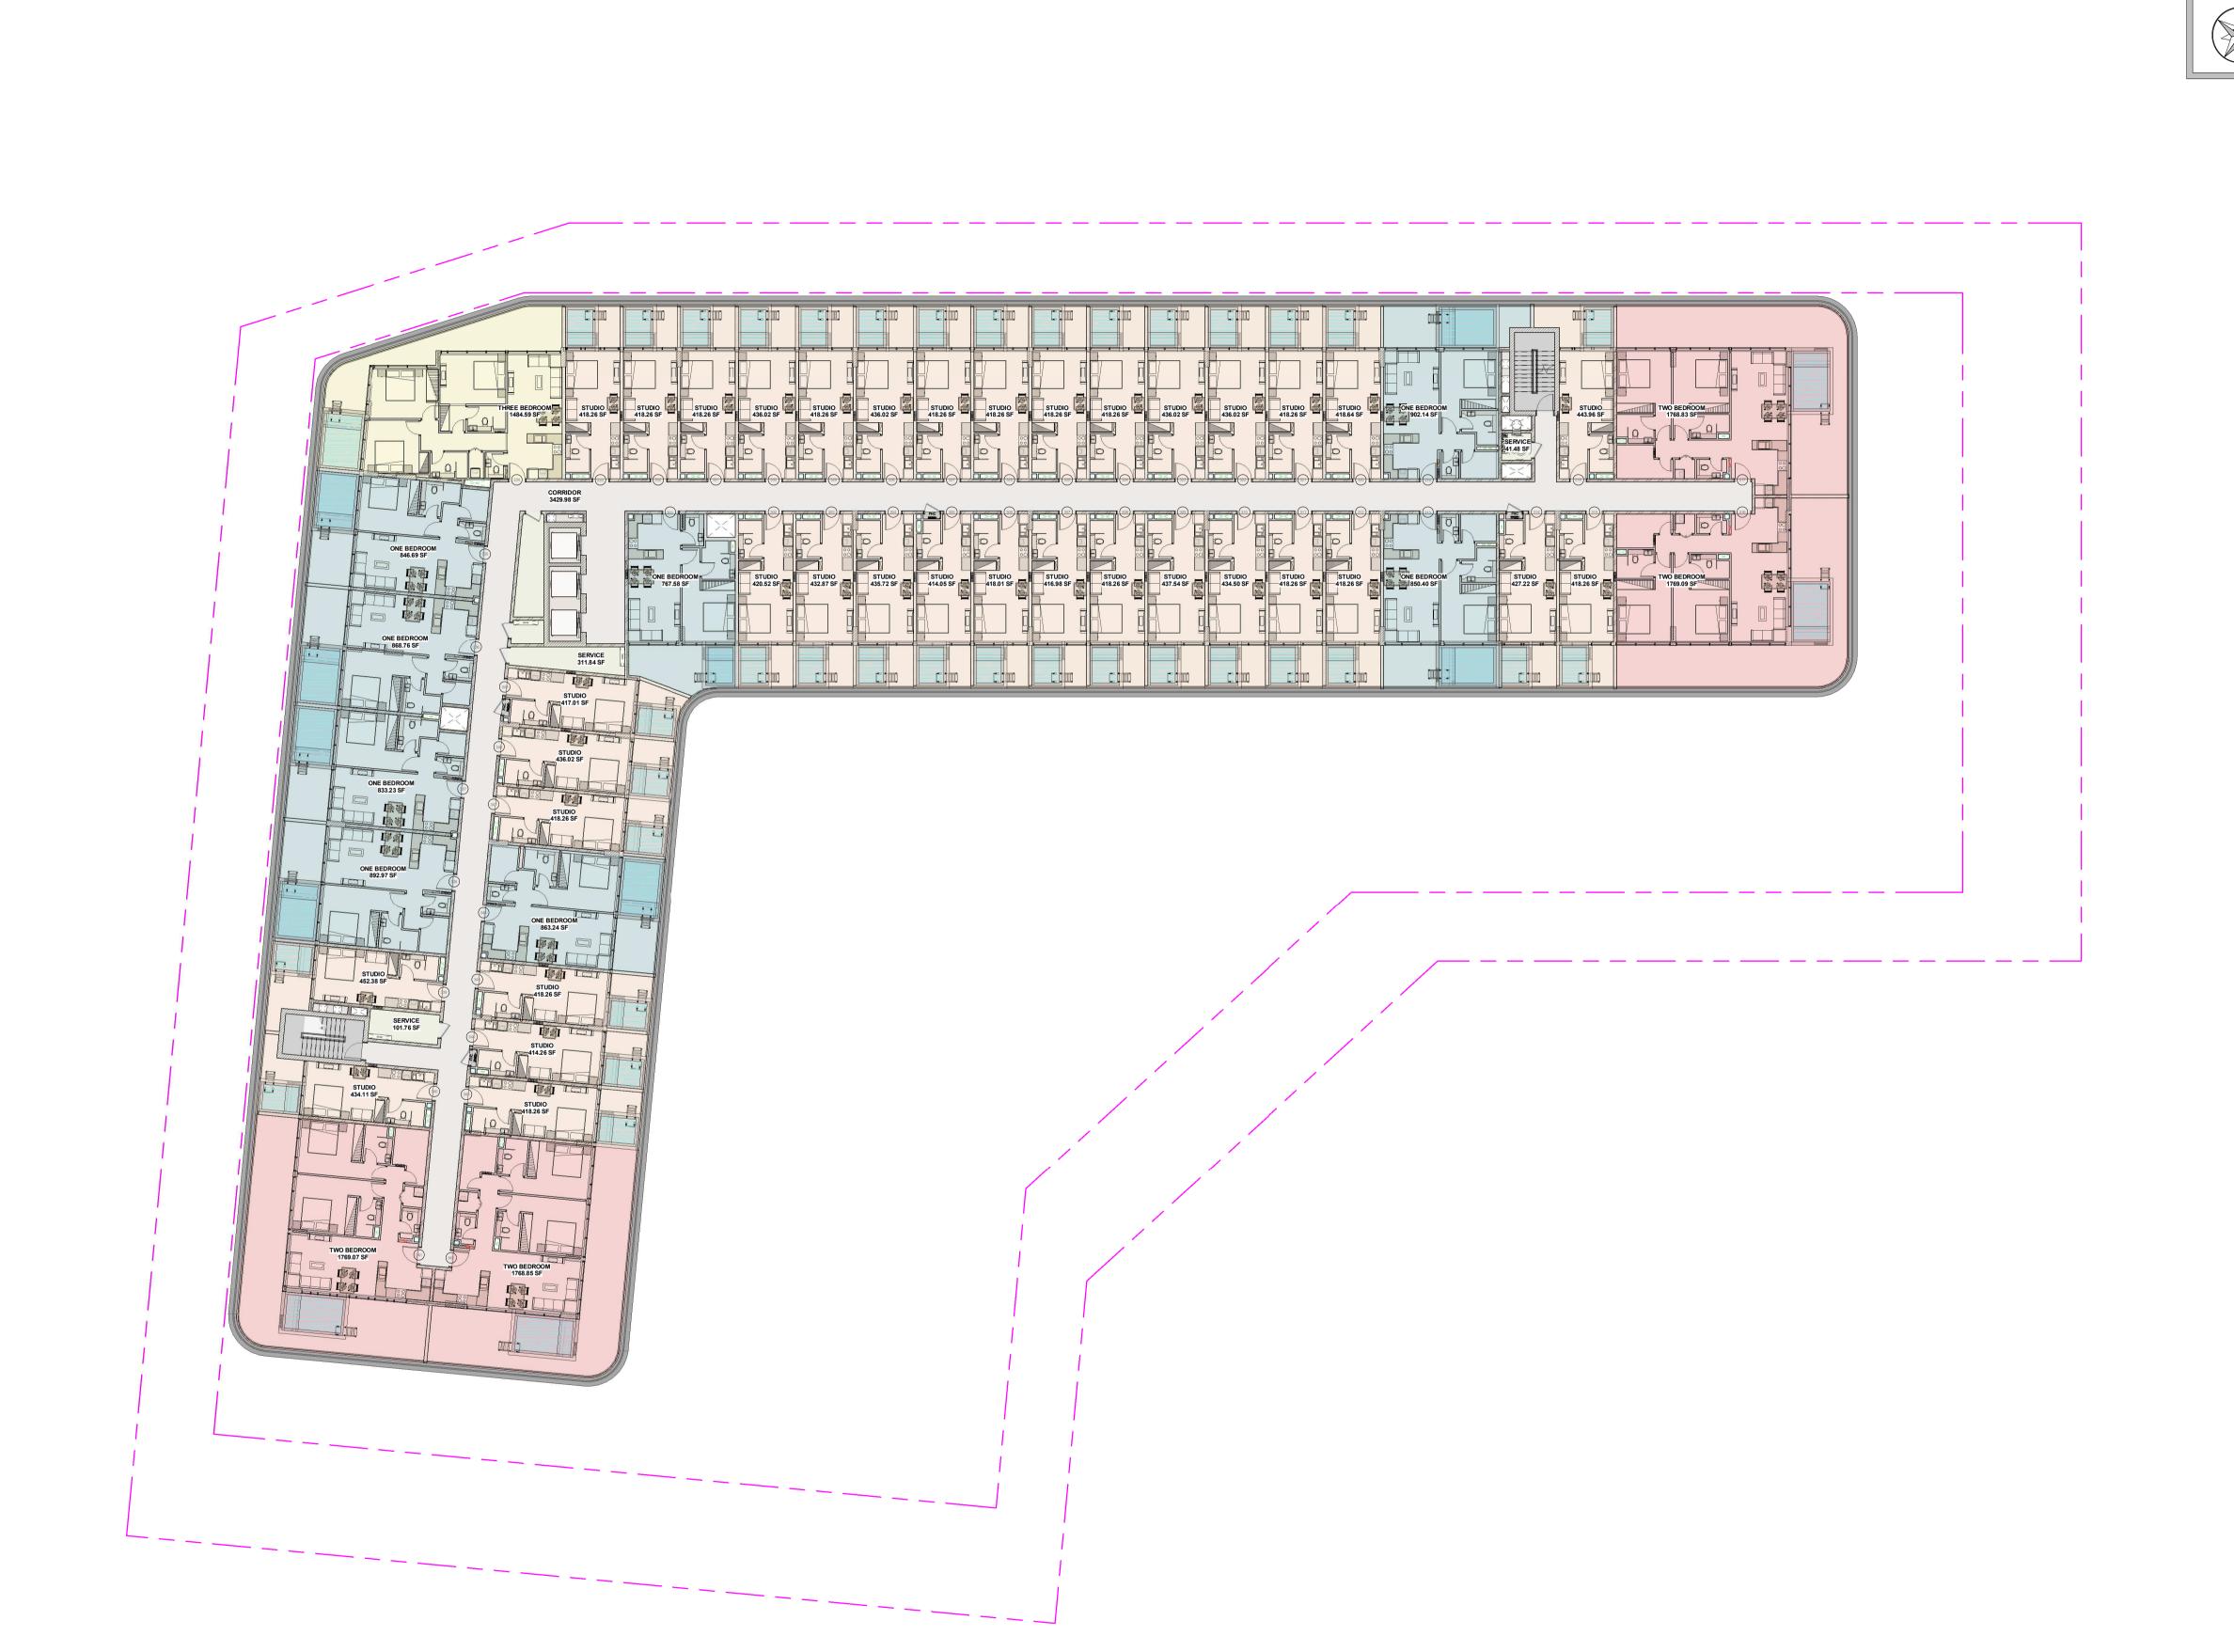

### SHAMIM BANU MUNSHI, PRAKHAR DALMIA & ABDUL HAMID MUNSHI

PLOT NO. :

6757644

PLOT LOCATION :

AL HEBIAH SECOND

STUDIO CITY
PROJECT NAME & DESCRIPTION:

G+04 RESIDENTIAL BUILDING SAMANA MYKONOS

SHEET CODE & NUMBER:

CD - A 007 E

SHEET NAME:

APARTMENT LAYOUT

SCALE: 1: 150 PRO. STAGE: RE-DESIGN PRELIMINARY
PROJECT NO.: 211

CHECKED BY: ENG. NANIS TALAL
DRAWN BY: ENG. NADEEN TALAL

1 SECOND FLOOR 1:150

**Dubai Development Authority** 

PLOT NO.:

6757644

PLOT LOCATION : AL HEBIAH SECOND

STUDIO CITY

PROJECT NAME & DESCRIPTION:

G+04 RESIDENTIAL BUILDING SAMANA MYKONOS

SHEET CODE & NUMBER:

SHEET NAME:

CD - A 007 F

APARTMENT LAYOUT

SCALE: 1: 150 PRO. STAGE: RE-DESIGN PRELIMINARY PROJECT NO.:

CHECKED BY ENG. NANIS TALAL DRAWN BY : ENG. NADEEN TALAL

THIRD FLOOR
1: 150

## APARTMENT LAYOUT

SCALE: 1: 150 PRO. STAGE: RE-DESIGN PRELIMINARY
PROJECT NO.: 211

CHECKED BY: ENG. NANIS TALAL
DRAWN BY: ENG. NADEEN TALAL

SHEET NAME:

CD - A 007 H

APARTMENT LAYOUT

SCALE: 1 : 150 PRO. STAGE: RE-DESIGN PRELIMINARY
PROJECT NO. : 211

CHECKED BY: ENG. NANIS TALAL
DRAWN BY: ENG. NADEEN TALAL

FLOOR PLANS
AND TYPICAL APARTMENTS

STUDIO WITH POOL