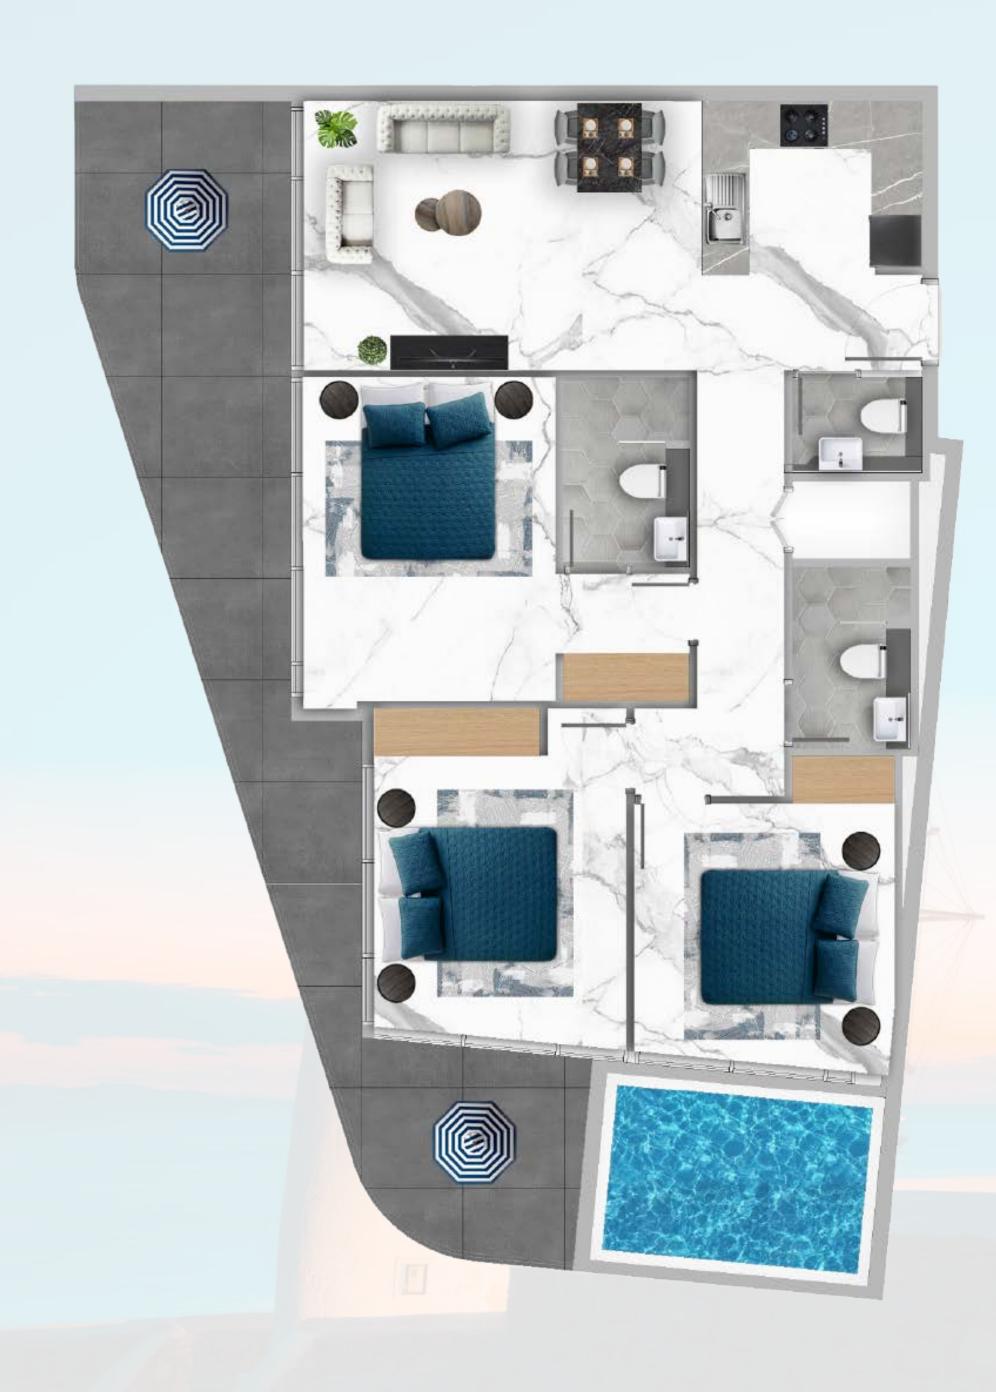

STAMP

## **ISSUED FOR CLIENT**

CONSULTANT STAMP



MAIN CONSULTANT



Tel:+00971-43338488 E mail:info@arec-eng.com PO.Box 237359 Fax:+00971-43338394 Website: www.arec-eng.com 106, Apricot tower, DSO, Dubai

## PLOT OWNER :

### SHAMIM BANU MUNSHI, PRAKHAR DALMIA & ABDUL HAMID MUNSHI

PLOT NO. :

6757644

PLOT LOCATION :

AL HEBIAH SECOND

STUDIO CITY
PROJECT NAME & DESCRIPTION:

G+04 RESIDENTIAL BUILDING SAMANA MYKONOS

SHEET CODE & NUMBER:

SHEET NAME:

CD - A 007 H

APARTMENT LAYOUT

SCALE: 1 : 150 PRO. STAGE: RE-DESIGN PRELIMINARY
PROJECT NO. : 211

CHECKED BY: ENG. NANIS TALAL
DRAWN BY: ENG. NADEEN TALAL





FLOOR PLANS
AND TYPICAL APARTMENTS

STUDIO WITH POOL





FLOOR PLANS
AND TYPICAL APARTMENTS

1 BEDROOM WITH POOL





FLOOR PLANS
AND TYPICAL APARTMENTS

2 BEDROOM WITH POOL



# SAMANA MYKONOS

FLOOR PLANS
AND TYPICAL APARTMENTS

3 BEDROOM WITH POOL