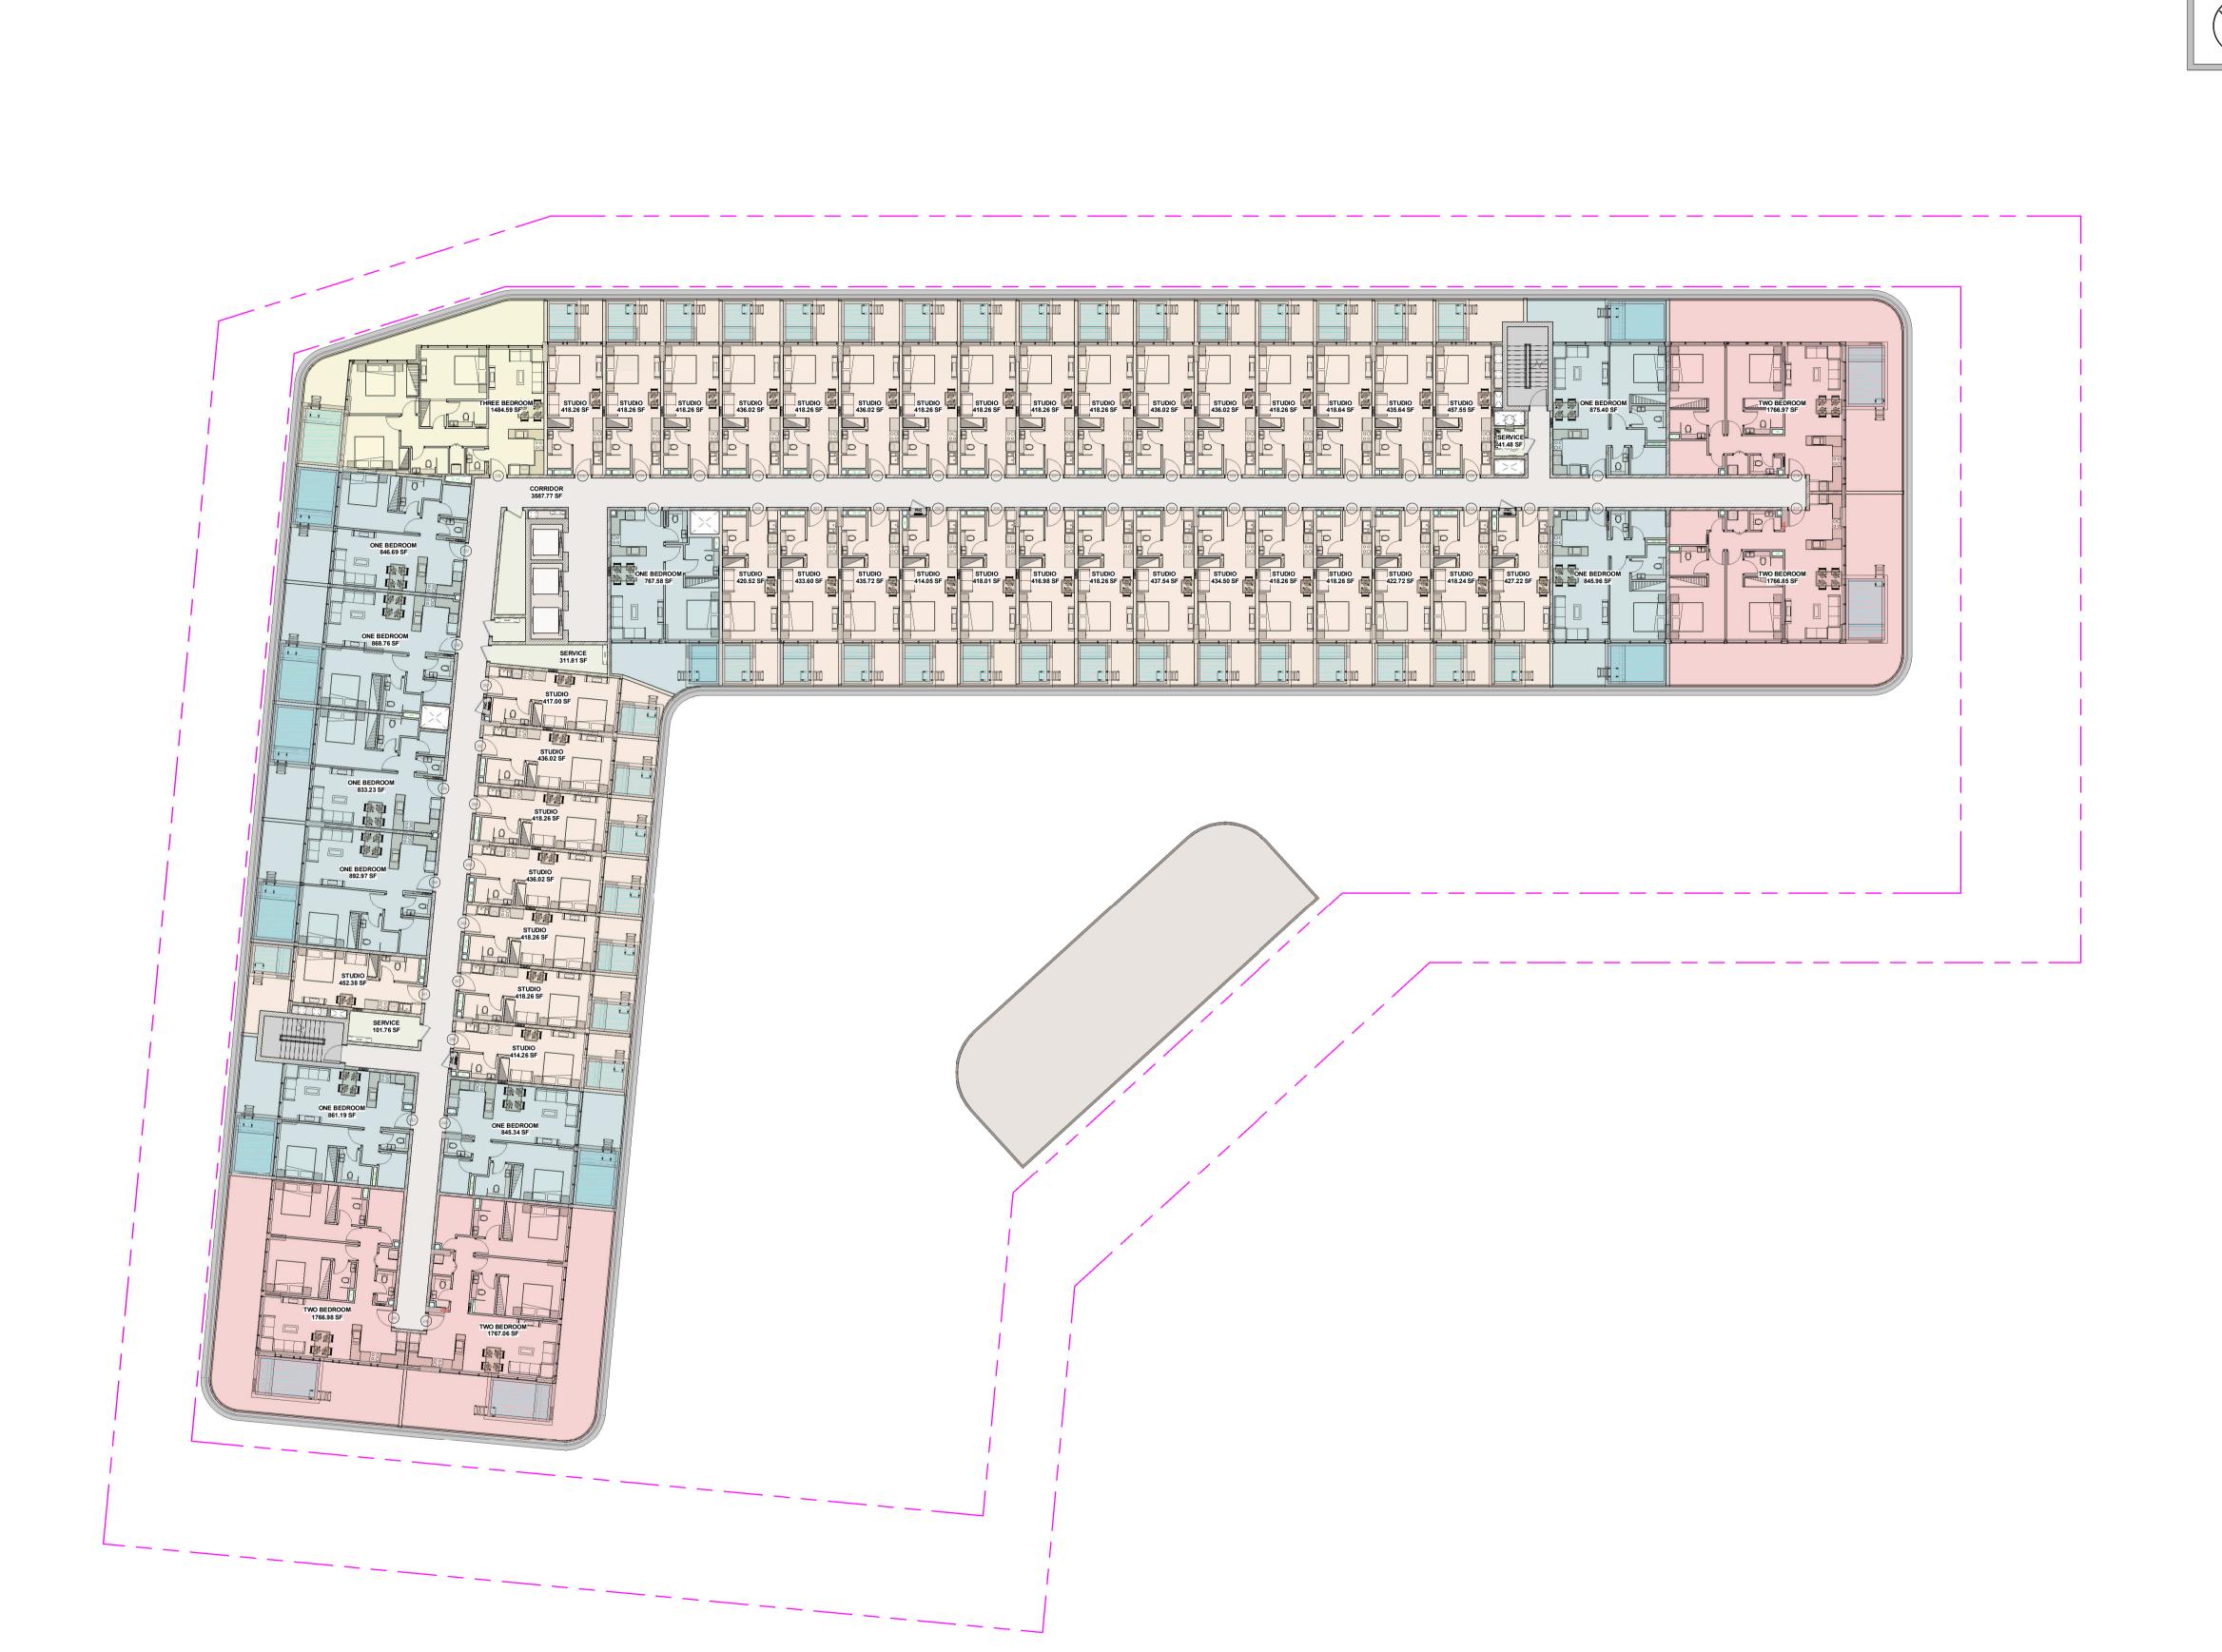

### SHAMIM BANU MUNSHI, PRAKHAR DALMIA & ABDUL HAMID MUNSHI

PLOT NO. :

6757644

PLOT LOCATION :

AL HEBIAH SECOND

STUDIO CITY
PROJECT NAME & DESCRIPTION:

G+04 RESIDENTIAL BUILDING SAMANA MYKONOS

SHEET CODE & NUMBER:

CD - A 007 E

SHEET NAME:

APARTMENT LAYOUT

SCALE: 1: 150 PRO. STAGE: RE-DESIGN PRELIMINARY
PROJECT NO.: 211

CHECKED BY: ENG. NANIS TALAL
DRAWN BY: ENG. NADEEN TALAL

1 SECOND FLOOR 1:150

**Dubai Development Authority** 