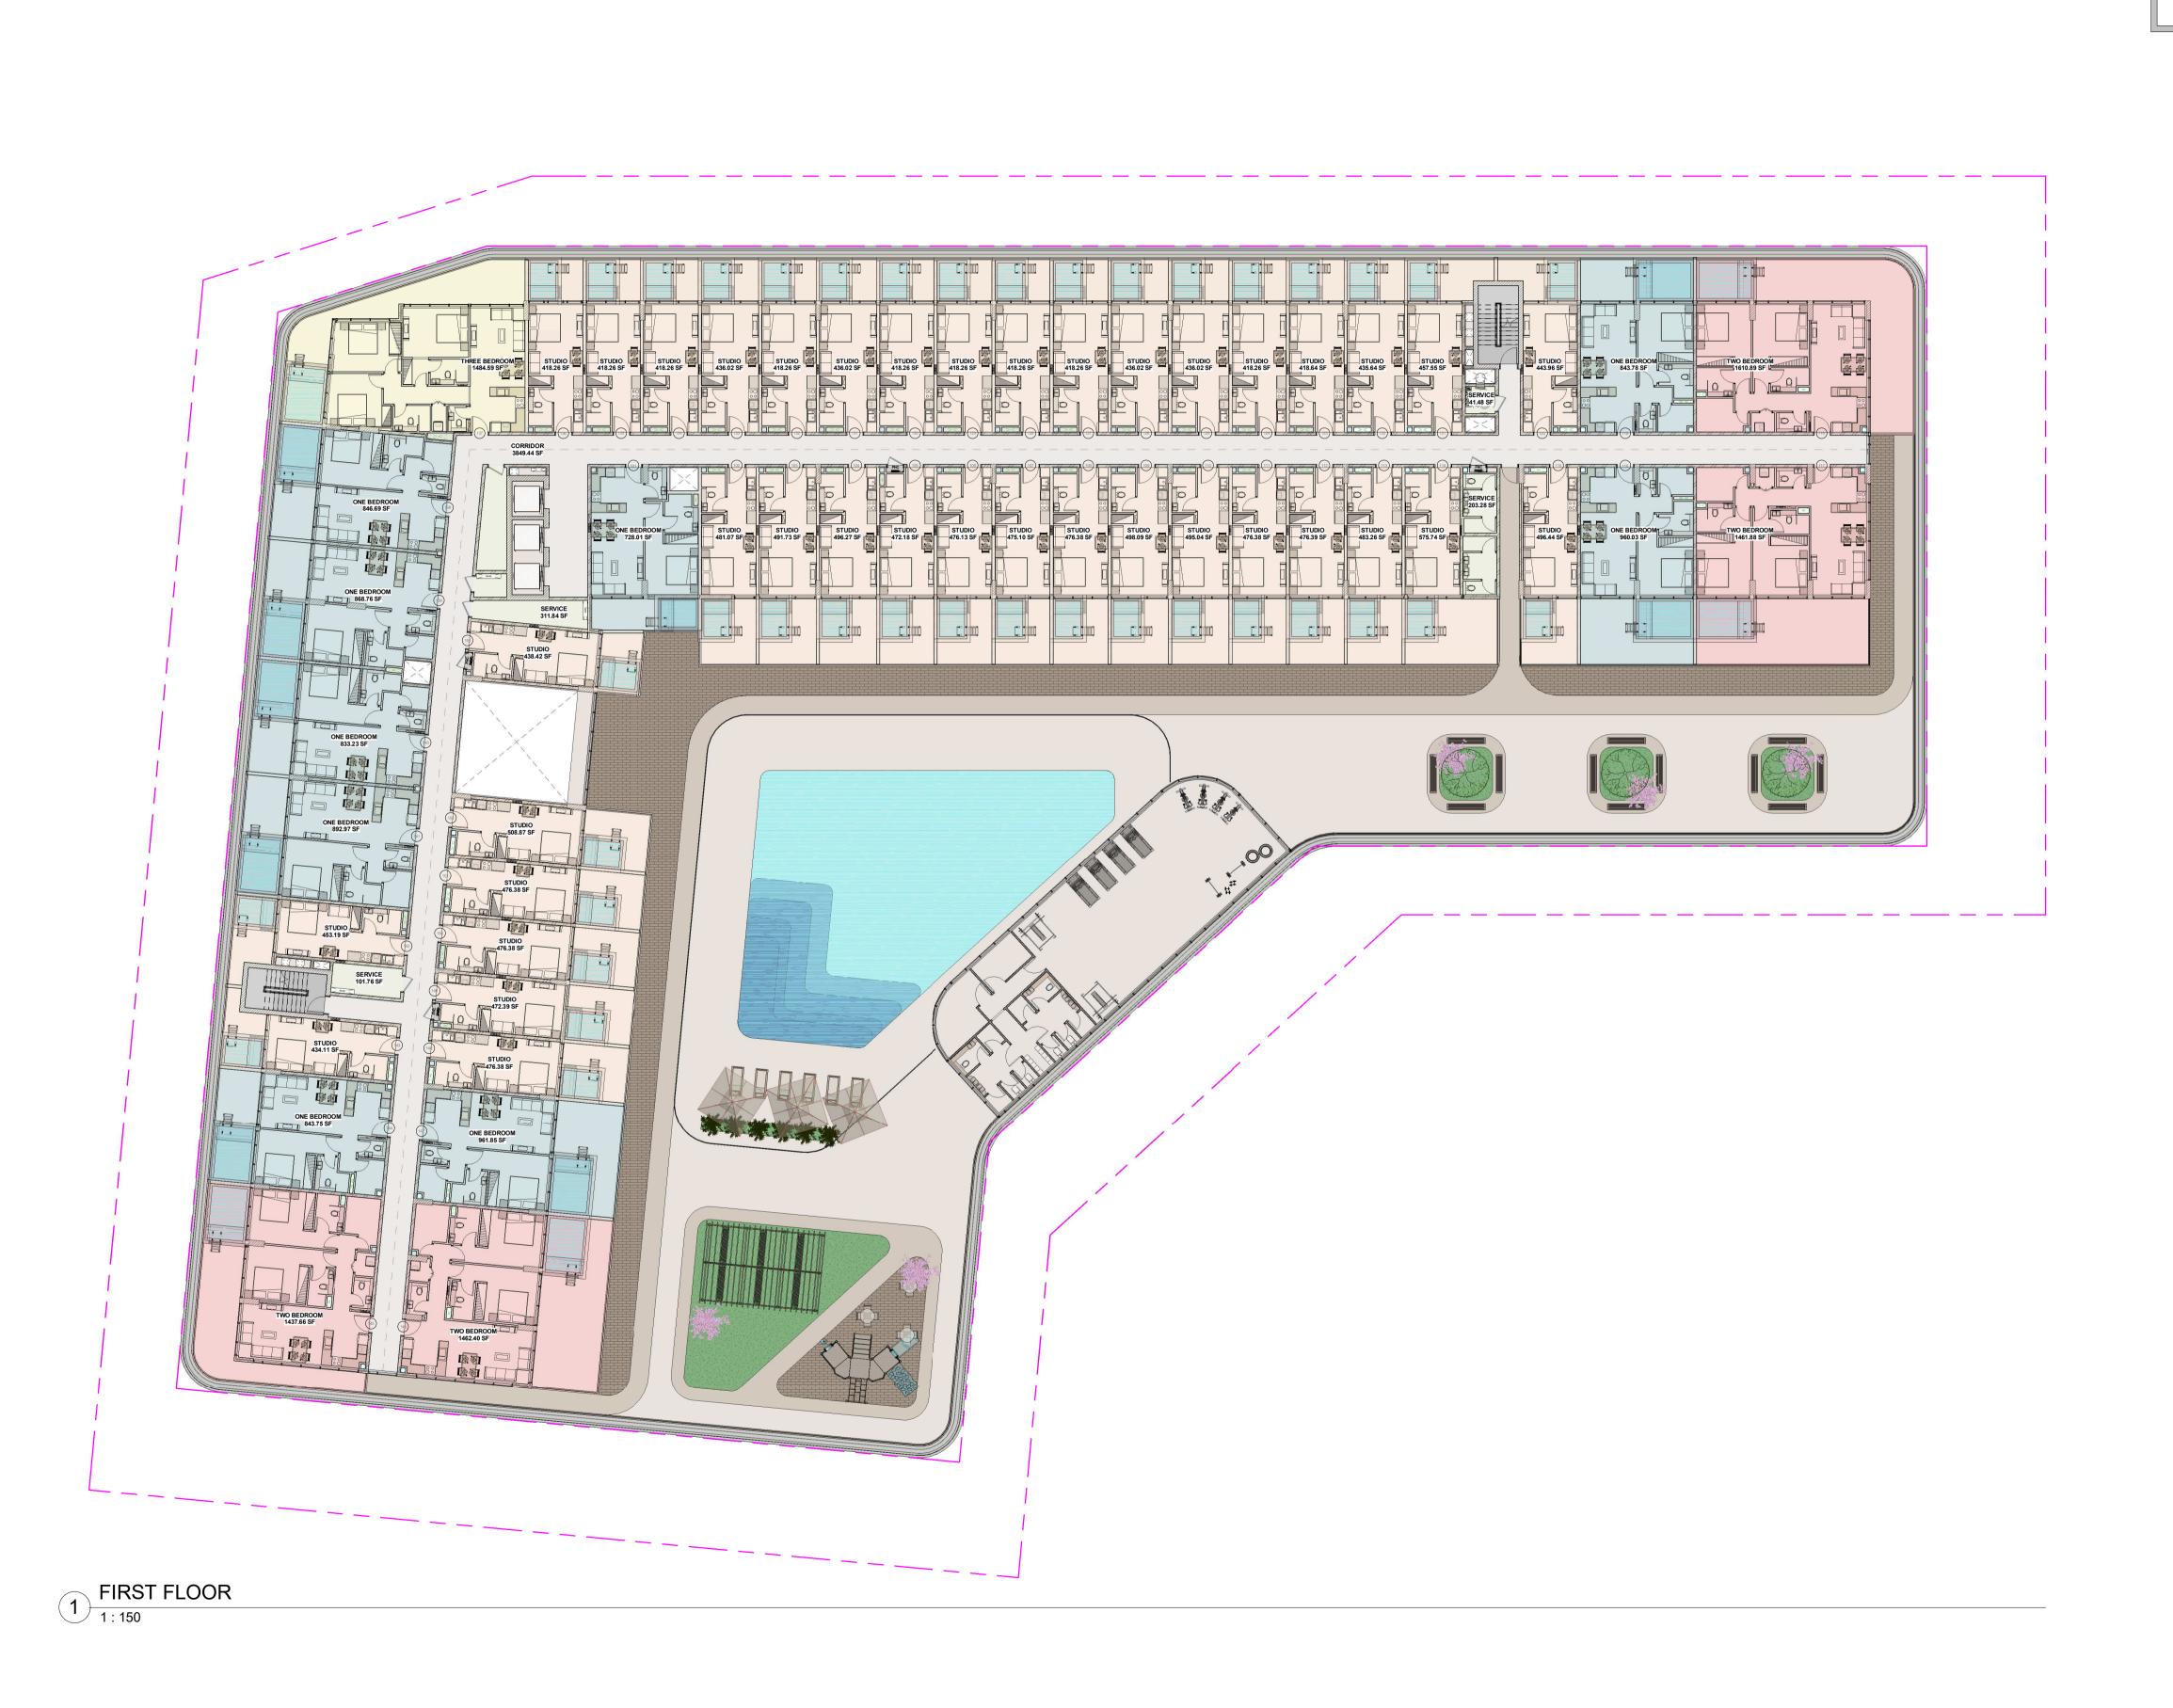

CD - A 007 E

SHEET NAME:

APARTMENT LAYOUT

SCALE: 1: 150 PRO. STAGE: RE-DESIGN PRELIMINARY
PROJECT NO.: 211

CHECKED BY: ENG. NANIS TALAL
DRAWN BY: ENG. NADEEN TALAL

1 SECOND FLOOR 1:150

**Dubai Development Authority** 