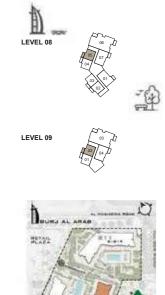

### **1 BEDROOM** APARTMENT TYPE A1 LEVEL 8

-P

D

LEVEL 08

|  | UNIT No. | SUITE | AREA | BALCON | IY AREA | TOTAL AREA |      |  |
|--|----------|-------|------|--------|---------|------------|------|--|
|  | 802      | SQM   | SQFT | SQM    | SQFT    | SQM        | SQFT |  |
|  |          | 61.08 | 657  | 8.97   | 97      | 70.05      | 754  |  |