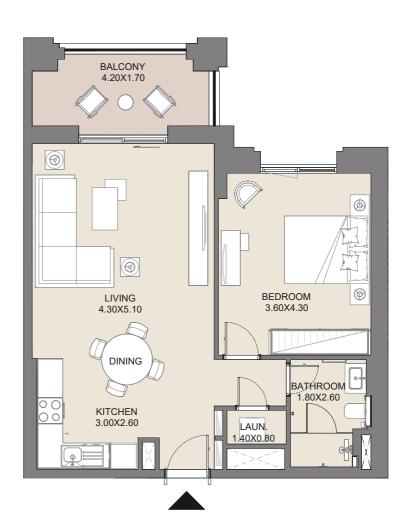

# **1 BEDROOM** APARTMENT TYPE A1 LEVEL 1, 2, 3, 4, 5, 6

| UNIT No.         | SUITE AREA |      | BALCONY AREA |      | TOTAL AREA |      |
|------------------|------------|------|--------------|------|------------|------|
| 109-208-308-408- | SQM        | SQFT | SQM          | SQFT | SQM        | SQFT |
| 508-607          | 61.09      | 658  | 9.79         | 105  | 70.88      | 763  |