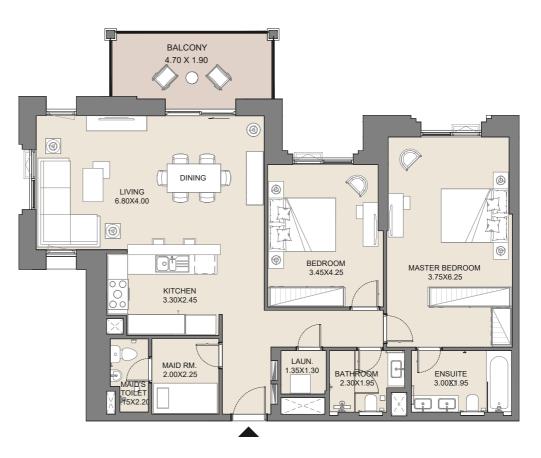

| 133.40     | 1436 |  |

#### 2 BEDROOM APARTMENT TYPE A5 LEVEL 1







|  | UNIT No. | SUITE AREA |      | BALCON | IY AREA | TOTAL AREA |      |  |
|--|----------|------------|------|--------|---------|------------|------|--|
|  | 101      | SQM        | SQFT | SQM    | SQFT    | SQM        | SQFT |  |
|  |          | 95.94      | 1033 | 15.19  | 164     | 111.13     | 1196 |  |

### **2 BEDROOM** APARTMENT TYPE B LEVEL 1







|  | UNIT No. | SUITE AREA |      | BALCON | IY AREA | TOTAL AREA |      |  |
|--|----------|------------|------|--------|---------|------------|------|--|
|  | 102      | SQM        | SQFT | SQM    | SQFT    | SQM        | SQFT |  |
|  |          | 111.84     | 1204 | 11.22  | 121     | 123.06     | 1325 |  |

#### 2 BEDROOM APARTMENT TYPE B LEVEL 1







|  | UNIT No. | SUITE AREA |      | BALCON | IY AREA | TOTAL AREA |      |  |
|--|----------|------------|------|--------|---------|------------|------|--|
|  | 103      | SQM        | SQFT | SQM    | SQFT    | SQM        | SQFT |  |
|  |          | 110.98     | 1195 | 11.70  | 126     | 122.68     | 1321 |  |

# **2 BEDROOM** APARTMENT TYPE A6 LEVEL 1, 2, 3







| UNIT No.    | SUITE AREA |      | BALCON | IY AREA | TOTAL AREA |      |
|-------------|------------|------|--------|---------|------------|------|
| 105-204-304 | SQM        | SQFT | SQM    | SQFT    | SQM        | SQFT |
|             | 94.97      | 1022 | 16.31  | 176     | 111.28     | 1198 |

#### 2 BEDROOM APARTMENT TYPE A2 LEVEL 1







| UNIT No. | SUITE | AREA | BALCON | IY AREA | TOTAL AREA |      |
|----------|--