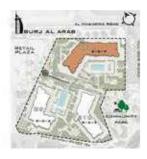

----|------------|------|--|
| G05      | SQM        | SQFT | SQM    | SQFT    | SQM        | SQFT |  |
| 605      | 95.01      | 1023 | 52.72  | 567     | 147.73     | 1590 |  |



| UNIT No. | SUITE AREA |      | BALCON | IY AREA | TOTAL AREA |      |  |
|----------|------------|------|--------|---------|------------|------|--|
| C06      | SQM        | SQFT | SQM    | SQFT    | SQM        | SQFT |  |
| G06      | 94.98      | 1022 | 38.99  | 420     | 133.97     | 1442 |  |









| UNIT No. | SUITE AREA |      | BALCON | IY AREA | TOTAL AREA |      |  |
|----------|------------|------|--------|---------|------------|------|--|
| C14      | SQM        | SQFT | SQM    | SQFT    | SQM        | SQFT |  |
| G11      | 111.01     | 1195 | 65.38  | 704     | 176.39     | 1899 |  |











|  | UNIT No. | SUITE AREA |      | BALCON | IY AREA | TOTAL AREA |      |  |
|--|----------|------------|------|--------|---------|------------|------|--|
|  | G13      | SQM        | SQFT | SQM    | SQFT    | SQM        | SQFT |  |
|  |          | 94.91      | 1022 | 38.49  | 414     | 133.40     | 1436 |  |

#### 2 BEDROOM APARTMENT TYPE A5 LEVEL 1







|  | UNIT No. | SUITE AREA |      | BALCON | IY AREA | TOTAL AREA |      |  |
|--|----------|------------|------|--------|---------|------------|------|--|
|  | 101      | SQM        | SQFT | SQM    | SQFT    | SQM        | SQFT |  |
|  |          | 95.94      | 1033 | 15.19  | 164     | 111.13     | 1196 |  |

### **2 BEDROOM** APARTMENT TYPE B LEVEL 1







|  | UNIT No. | SUITE AREA |      | BALCON | IY AREA | TOTAL AREA |      |