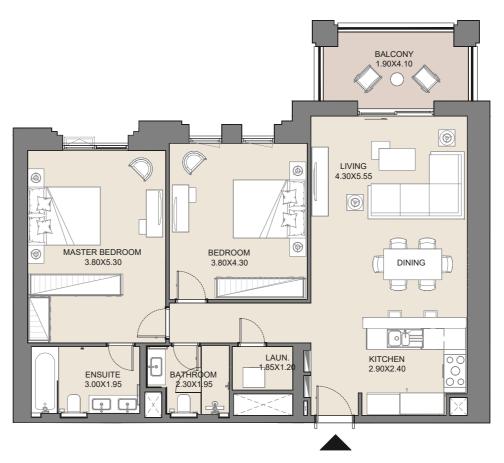

# **2 BEDROOM** APARTMENT TYPE A5 LEVEL 1, 2, 3

| UNIT No.    | SUITE AREA |      | BALCON | IY AREA | TOTAL AREA |      |  |
|-------------|------------|------|--------|---------|------------|------|--|
| 101-201-301 | SQM        | SQFT | SQM    | SQFT    | SQM        | SQFT |  |
|             | 94.54      | 1018 | 19.39  | 209     | 113.93     | 1226 |  |

#### 2 BEDROOM APARTMENT TYPE A5 LEVEL 1

|  | UNIT No. | SUITE AREA |      | BALCON | IY AREA | TOTAL AREA |      |  |
|--|----------|------------|------|--------|---------|------------|------|--|
|  | 101      | SQM        | SQFT | SQM    | SQFT    | SQM        | SQFT |  |
|  |          | 95.94      | 1033 | 15.19  | 164     | 111.13     | 1196 |  |