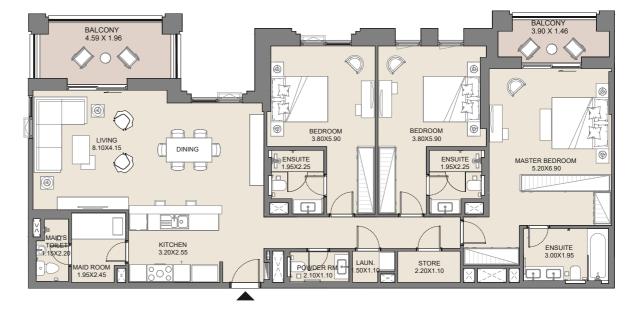

### **4 BEDROOM** APARTMENT TYPE A LEVEL 6

| UNIT No. | SUITE AREA |      | BALCONY AREA |      | TOTAL AREA |      |
|----------|------------|------|--------------|------|------------|------|
| 609      | SQM        | SQFT | SQM          | SQFT | SQM        | SQFT |
|          | 199.79     | 2151 | 45.98        | 495  | 245.77     | 2645 |

# **4 BEDROOM** APARTMENT TYPE A LEVEL 7, 8, 9

| UNIT No.    | SUITE AREA |      | BALCON | IY AREA | TOTAL AREA |      |
|-------------|------------|------|--------|---------|------------|------|
| 709-806-903 | SQM        | SQFT | SQM    | SQFT    | SQM        | SQFT |
|             | 199.87     | 2151 | 20.80  | 224     | 220.67     | 2375 |