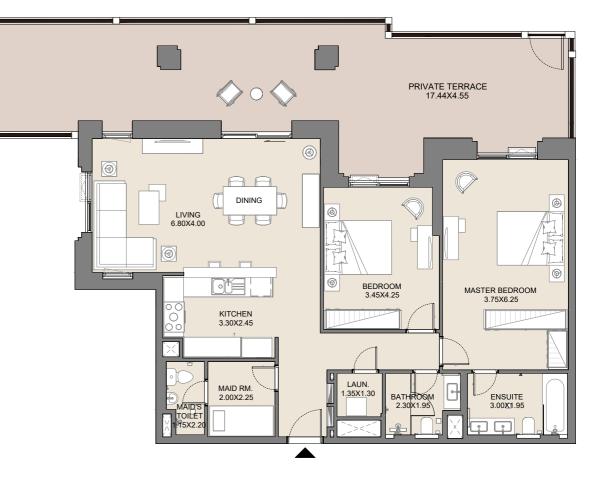

### **4 BEDROOM** APARTMENT TYPE A LEVEL 6

| UNIT No. | SUITE AREA |      | BALCONY AREA |      | TOTAL AREA |      |
|----------|------------|------|--------------|------|------------|------|
| 609      | SQM        | SQFT | SQM          | SQFT | SQM        | SQFT |
|          | 199.79     | 2151 | 45.98        | 495  | 245.77     | 2645 |