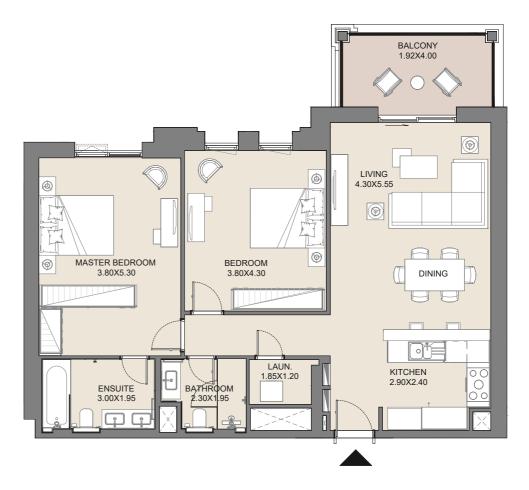

## **2 BEDROOM** APARTMENT TYPE A4 LEVEL 4, 5, 6, 7, 8, 9

| UNIT No.         | SUITE AREA |      | BALCONY AREA |      | TOTAL AREA |      |
|------------------|------------|------|--------------|------|------------|------|
| 401-501-601-701- | SQM        | SQFT | SQM          | SQFT | SQM        | SQFT |
| 801-901          | 95.69      | 1030 | 7.83         | 84   | 103.52     | 1114 |

## **2 BEDROOM** APARTMENT TYPE A1 LEVEL 4, 5, 6, 7, 8

| UNIT No.        | SUITE AREA |      | BALCONY AREA |      | TOTAL AREA |      |
|-----------------|------------|------|--------------|------|------------|------|
| 405-505-604-704 | SQM        | SQFT | SQM          | SQFT | SQM        | SQFT |
| -804            | 94.91      | 1022 | 7.69         | 83   | 102.60     | 1104 |

## **2 BEDROOM** APARTMENT TYPE A2 LEVEL 6, 7, 8, 9

| UNIT No.        | SUITE AREA |      | BALCONY AREA |      | TOTAL AREA |      |
|-----------------|------------|------|--------------|------|------------|------|
| CO2 702 002 002 | SQM        | SQFT | SQM          | SQFT | SQM        | SQFT |
| 603-703-803-903 | 94.82      | 1021 | 8.24         | 89   | 103.06     | 1109 |