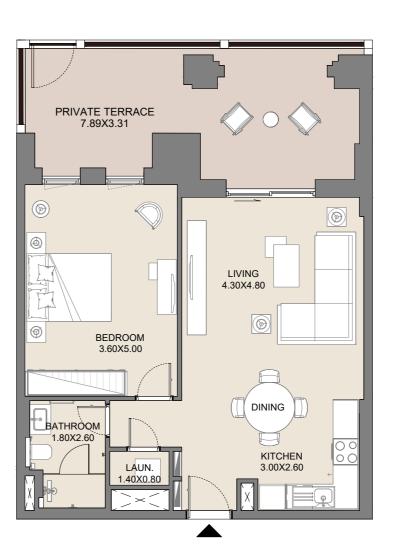

| SQFT    | SQM        | SQFT |
|             | 199.87     | 2151 | 20.80  | 224     | 220.67     | 2375 |

Disclaimer: Plans, details and unit orientation included are indicative only and are subject to change by the developer/seller at its sole discretion without notice and/or liability. All images, including features, finishes, furnishings, view and scale are illustrative only. Final areas, orientation, dimensions, layout and materials may differ from those stated.



D

LEVEL 07







| UNIT No. | SUITE AREA |      | BALCON | IY AREA | TOTAL AREA |      |  |
|----------|------------|------|--------|---------|------------|------|--|
| G01      | SQM        | SQFT | SQM    | SQFT    | SQM        | SQFT |  |
|          | 65.75      | 708  | 27.34  | 294     | 93.09      | 1002 |  |







| UNIT No. | SUITE AREA |      | BALCON | IY AREA | TOTAL AREA |      |  |
|----------|------------|------|--------|---------|------------|------|--|
| G04      | SQM        | SQFT | SQM    | SQFT    | SQM        | SQFT |  |
|          | 61.74      | 665  | 27.54  | 296     | 89.28      | 961  |  |







|  | UNIT No. | SUITE AREA |      | BALCON | IY AREA | TOTAL AREA |      |  |
|--|----------|------------|------|--------|---------|------------|------|--|
|  | G07      | SQM        | SQFT | SQM    | SQFT    | SQM        | SQFT |  |
|  |          | 60.43      | 650  | 23.40  | 252     | 83.83      | 902  |  |







|  | UNIT No. | SUITE AREA |      | BALCON | IY AREA | TOTAL AREA |      |  |
|--|----------|------------|------|--------|---------|------------|------|--|
|  | G08      |