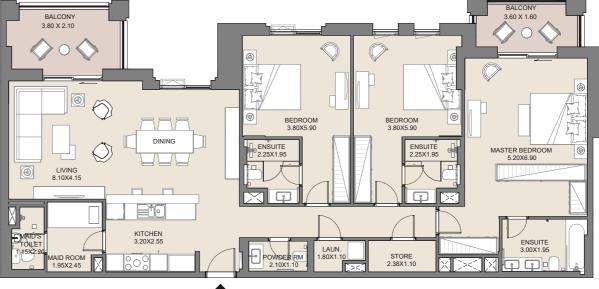

### **4 BEDROOM** APARTMENT TYPE A LEVEL 6

| UNIT No. | SUITE AREA |      | BALCONY AREA |      | TOTAL AREA |      |
|----------|------------|------|--------------|------|------------|------|
| 609      | SQM        | SQFT | SQM          | SQFT | SQM        | SQFT |
|          | 199.79     | 2151 | 45.98        | 495  | 245.77     | 2645 |