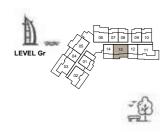

### **1 BEDROOM** APARTMENT TYPE A1 LEVEL 8

-P

D

LEVEL 08

|  | UNIT No. | SUITE | AREA | BALCON | IY AREA | TOTAL AREA |      |  |
|--|----------|-------|------|--------|---------|------------|------|--|
|  | 802      | SQM   | SQFT | SQM    | SQFT    | SQM        | SQFT |  |
|  |          | 61.08 | 657  | 8.97   | 97      | 70.05      | 754  |  |