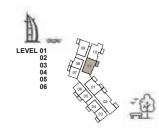

# **1 BEDROOM** APARTMENT TYPE A2 LEVEL 1, 2, 3, 4

| UNIT No.        | SUITE AREA |      | BALCON | IY AREA | TOTAL AREA |      |  |
|-----------------|------------|------|--------|---------|------------|------|--|
| 104-204-304-404 | SQM        | SQFT | SQM    | SQFT    | SQM        | SQFT |  |
|                 | 61.15      | 658  | 8.91   | 96      | 70.06      | 754  |  |