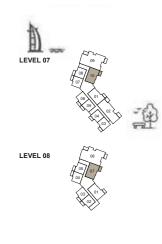

### **1 BEDROOM** APARTMENT TYPE A1 LEVEL 8

-P

D

LEVEL 08

|  | UNIT No. | SUITE | AREA | BALCON | IY AREA | TOTAL AREA |      |  |
|--|----------|-------|------|--------|---------|------------|------|--|
|  | 802      | SQM   | SQFT | SQM    | SQFT    | SQM        | SQFT |  |
|  |          | 61.08 | 657  | 8.97   | 97      | 70.05      | 754  |  |

D

LEVEL 07

| UNIT No. | SUITE AREA |      | BALCON | IY AREA | TOTAL AREA |      |  |
|----------|------------|------|--------|---------|------------|------|--|
| G01      | SQM        | SQFT | SQM    | SQFT    | SQM        | SQFT |  |
|          | 65.75      | 708  | 27.34  | 294     | 93.09      | 1002 |  |