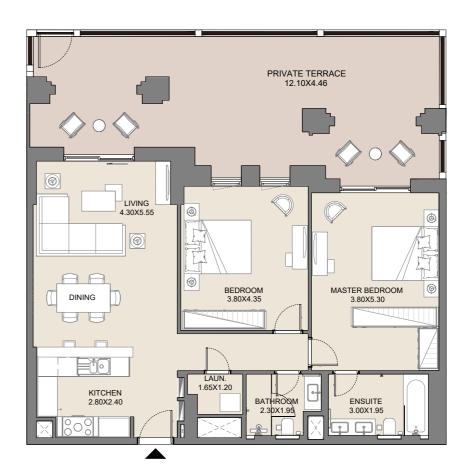

#### **3 BEDROOM** APARTMENT TYPE A2 LEVEL 5

| LAUN.<br>1.80X1.10 | STORE<br>2.38X1.10 | ENSUITE<br>3.00X1.95 |
|--------------------|--------------------|----------------------|
|                    |                    |                      |
|                    |                    |                      |
|                    |                    |                      |