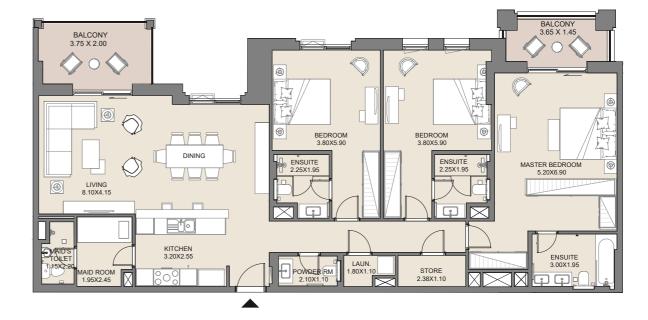

#### **3 BEDROOM** APARTMENT TYPE A2 LEVEL 5

| LAUN.<br>1.80X1.10 | STORE<br>2.38X1.10 | ENSUITE<br>3.00X1.95 |
|--------------------|--------------------|----------------------|
|                    |                    |                      |
|                    |                    |                      |
|                    |                    |                      |