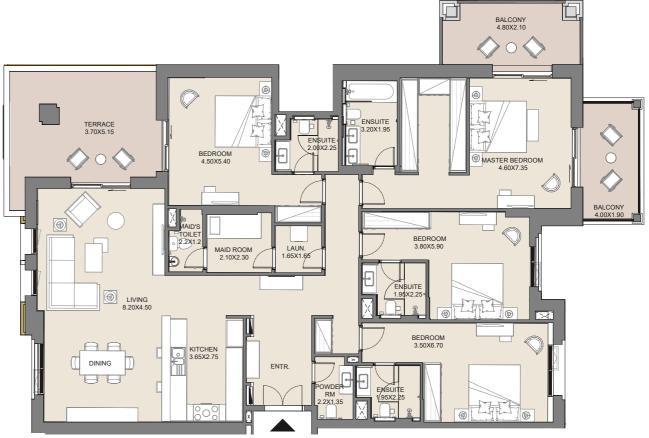

### **4 BEDROOM** APARTMENT TYPE A LEVEL 6

| UNIT No. | SUITE AREA |      | BALCONY AREA |      | TOTAL AREA |      |
|----------|------------|------|--------------|------|------------|------|
| 609      | SQM        | SQFT | SQM          | SQFT | SQM        | SQFT |
|          | 199.79     | 2151 | 45.98        | 495  | 245.77     | 2645 |

# **4 BEDROOM** APARTMENT TYPE A LEVEL 7, 8, 9

| UNIT No.    | SUITE AREA |      | BALCON | IY AREA | TOTAL AREA |      |
|-------------|------------|------|--------|---------|------------|------|
| 709-806-903 | SQM        | SQFT | SQM    | SQFT    | SQM        | SQFT |
|             | 199.87     | 2151 | 20.80  | 224     | 220.67     | 2375 |