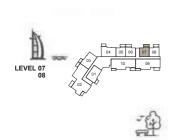

D

LEVEL 07

| UNIT No. | SUITE AREA |      | BALCON | IY AREA | TOTAL AREA |      |  |
|----------|------------|------|--------|---------|------------|------|--|
| G01      | SQM        | SQFT | SQM    | SQFT    | SQM        | SQFT |  |
|          | 65.75      | 708  | 27.34  | 294     | 93.09      | 1002 |  |