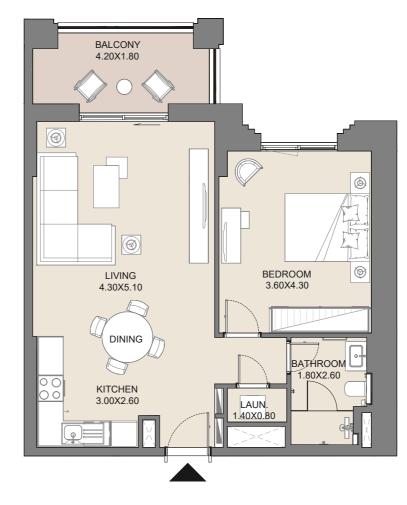

T    | SQM        | SQFT |
| 503              | 60.54      | 652  | 8.92   | 96      | 69.46      | 748  |

# **1 BEDROOM** APARTMENT TYPE A2 LEVEL 1, 2, 3, 4







| UNIT No.        | SUITE AREA |      | BALCON | IY AREA | TOTAL AREA |      |  |
|-----------------|------------|------|--------|---------|------------|------|--|
| 104-204-304-404 | SQM        | SQFT | SQM    | SQFT    | SQM        | SQFT |  |
|                 | 61.15      | 658  | 8.91   | 96      | 70.06      | 754  |  |







| UNIT No.             | SUITE | AREA | BALCON | IY AREA | TOTAL | AREA |
|----------------------|-------|------|--------|---------|-------|------|
| 105-205-305-405-505- | SQM   | SQFT | SQM    | SQFT    | SQM   | SQFT |
| 605-705              | 61.08 | 657  | 9.33   | 100     | 70.41 | 758  |





| 1 212 |     |
|-------|-----|
| 1     |     |
|       | 7-1 |
|       | ( 1 |
|       |     |

| UNIT No.             | SUITE | AREA | BALCON | IY AREA | TOTAL | AREA |
|----------------------|-------|------|--------|---------|-------|------|
| 106-206-306-406-506- | SQM   | SQFT | SQM    | SQFT    | SQM   | SQFT |
| 606-706              | 60.23 | 648  | 9.33   | 100     | 69.56 | 749  |







| UNIT No.             | SUITE | AREA | BALCON | IY AREA | TOTAL | AREA |
|----------------------|-------|------|--------|---------|-------|------|
| 107-207-307-407-507- | SQM   | SQFT | SQM    | SQFT    | SQM   | SQFT |
| 607-707              | 60.22 | 648  | 9.32   | 100     | 69.54 | 749  |







| UNIT No.             | SUITE AREA |      | BALCONY AREA |      | TOTAL AREA |      |
|-------