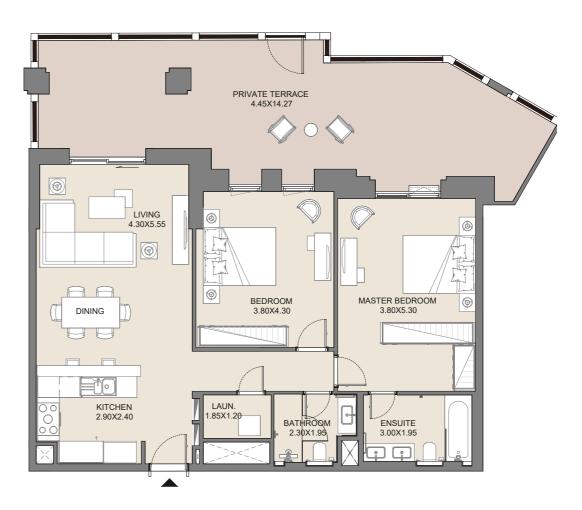

| G01     | SQM        | SQFT | SQM    | SQFT    | SQM        | SQFT |  |
|   |         | 94.50      | 1017 | 48.95  | 527     | 143.45     | 1544 |  |











|  | UNIT No. | SUITE AREA |      | BALCON | IY AREA | TOTAL AREA |      |  |
|--|----------|------------|------|--------|---------|------------|------|--|
|  | G09      | SQM        | SQFT | SQM    | SQFT    | SQM        | SQFT |  |
|  |          | 95.62      | 1029 | 37.81  | 407     | 133.43     | 1436 |  |







|  | UNIT No. | SUITE AREA |      | BALCON | IY AREA | TOTAL AREA |      |  |
|--|----------|------------|------|--------|---------|------------|------|--|
|  | G10      | SQM        | SQFT | SQM    | SQFT    | SQM        | SQFT |  |
|  |          | 110.68     | 1191 | 54.92  | 591     | 165.60     | 1783 |  |







| UNIT N | о.  | SUITE AREA |      | BALCON | IY AREA | TOTAL AREA |      |  |
|--------|-----|------------|------|--------|---------|------------|------|--|
| C11    | SQM | SQFT       | SQM  | SQFT   | SQM     | SQFT       |      |  |
| GII    | G11 | 94.48      | 1017 | 51.57  | 555     | 146.05     | 1572 |  |

# **2 BEDROOM** APARTMENT TYPE A5 LEVEL 1, 2, 3



| UNIT No.    | SUITE AREA |      | BALCON | IY AREA | TOTAL AREA |      |  |
|-------------|------------|------|--------|---------|------------|------|--|
| 101-201-301 | SQM        | SQFT | SQM    | SQFT    | SQM        | SQFT |  |
|             | 94.54      | 1018 | 19.39  | 209     | 113.93     | 1226 |  |







# **2 BEDROOM** APARTMENT TYPE A4 LEVEL 1, 2, 3







| UNIT No.    | SUITE AREA |      | BALCON | IY AREA | T