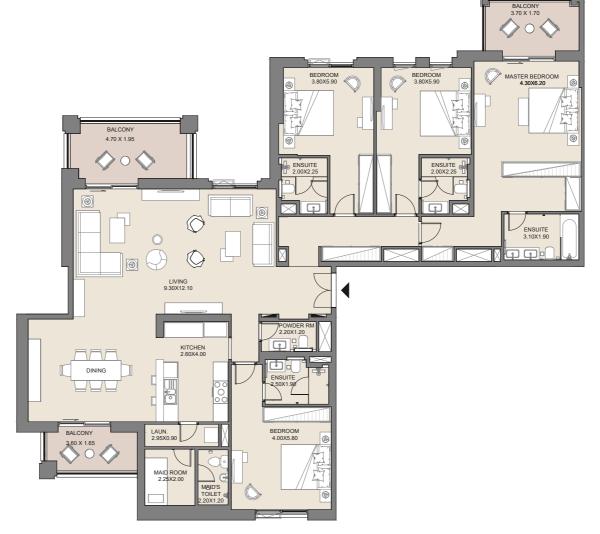

### **1 BEDROOM** APARTMENT TYPE A1 LEVEL 8

-P

D

LEVEL 08

|  | UNIT No. | SUITE | AREA | BALCON | IY AREA | TOTAL AREA |      |  |
|--|----------|-------|------|--------|---------|------------|------|--|
|  | 802      | SQM   | SQFT | SQM    | SQFT    | SQM        | SQFT |  |
|  |          | 61.08 | 657  | 8.97   | 97      | 70.05      | 754  |  |

# **1 BEDROOM** APARTMENT TYPE A1 LEVEL 8, 9

| UNIT No. | SUITE AREA |      | BALCON | IY AREA | TOTAL AREA |      |  |
|----------|------------|------|--------|---------|------------|------|--|
| 804-901  | SQM        | SQFT | SQM    | SQFT    | SQM        | SQFT |  |
|          | 60.22      | 648  | 8.96   | 96      | 69.18      | 745  |  |

# **1 BEDROOM** APARTMENT TYPE A1 LEVEL 8, 9

| UN  | IIT No. | SUITE | AREA | BALCON | IY AREA | TOTAL AREA |      |  |
|-----|---------|-------|------|--------|---------|------------|------|--|
| 00  | 805-902 | SQM   | SQFT | SQM    | SQFT    | SQM        | SQFT |  |
| 00; |         | 61.14 | 658  | 8.97   | 97      | 70.11      | 755  |  |