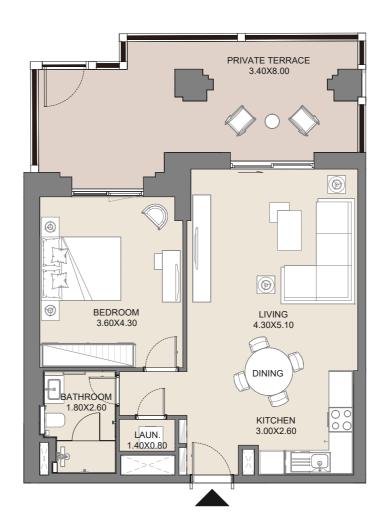

# **1 BEDROOM** APARTMENT TYPE A1 LEVEL 5, 6, 7, 8

| UNIT No.        | SUITE AREA |      | BALCON | IY AREA | TOTAL AREA |      |
|-----------------|------------|------|--------|---------|------------|------|
| 506-605-705-805 | SQM        | SQFT | SQM    | SQFT    | SQM        | SQFT |
|                 | 60.4       | 650  | 9.9    | 107     | 70.30      | 757  |

# **1 BEDROOM** APARTMENT TYPE A1 LEVEL 5, 6, 7, 8

| UNIT No.        | SUITE AREA |      | BALCON | IY AREA | TOTAL AREA |      |
|-----------------|------------|------|--------|---------|------------|------|
|                 | SQM        | SQFT | SQM    | SQFT    | SQM        | SQFT |
| 507-606-706-806 | 60.98      | 656  | 9.9    | 107     | 70.88      | 763  |

# **1 BEDROOM** APARTMENT TYPE A1 LEVEL 7, 8

| UNIT No. | SUITE AREA |      | BALCON | IY AREA | TOTAL AREA |      |
|----------|------------|------|--------|---------|------------|------|
| 707 907  | SQM        | SQFT | SQM    | SQFT    | SQM        | SQFT |
| 707-807  | 61.09      | 658  | 9.78   | 105     | 70.87      | 763  |

# **1 BEDROOM** APARTMENT TYPE A1 LEVEL 7, 8

| UNIT No. | SUITE AREA |      | BALCONY AREA |      | TOTAL AREA |      |
|----------|------------|------|--------------|------|------------|------|
| 700 000  | SQM        | SQFT | SQM          | SQFT | SQM        | SQFT |
| 708-808  | 60.5       | 651  | 9.57         | 103  | 70.07      | 754  |