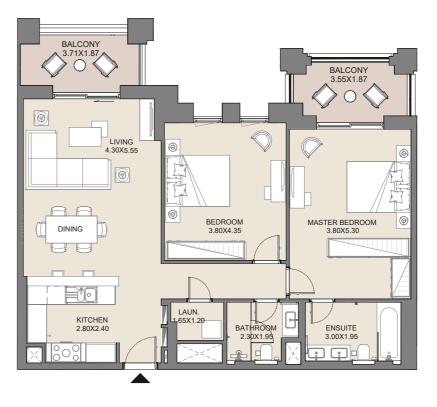

111.13     | 1196 |  |

### **2 BEDROOM** APARTMENT TYPE B LEVEL 1







|  | UNIT No. | SUITE AREA |      | BALCON | IY AREA | TOTAL AREA |      |  |
|--|----------|------------|------|--------|---------|------------|------|--|
|  | 102      | SQM        | SQFT | SQM    | SQFT    | SQM        | SQFT |  |
|  |          | 111.84     | 1204 | 11.22  | 121     | 123.06     | 1325 |  |

#### 2 BEDROOM APARTMENT TYPE B LEVEL 1







|  | UNIT No. | SUITE AREA |      | BALCON | IY AREA | TOTAL AREA |      |  |
|--|----------|------------|------|--------|---------|------------|------|--|
|  | 103      | SQM        | SQFT | SQM    | SQFT    | SQM        | SQFT |  |
|  |          | 110.98     | 1195 | 11.70  | 126     | 122.68     | 1321 |  |

# **2 BEDROOM** APARTMENT TYPE A6 LEVEL 1, 2, 3







| UNIT No.    | SUITE AREA |      | BALCON | IY AREA | TOTAL AREA |      |
|-------------|------------|------|--------|---------|------------|------|
| 105-204-304 | SQM        | SQFT | SQM    | SQFT    | SQM        | SQFT |
|             | 94.97      | 1022 | 16.31  | 176     | 111.28     | 1198 |

#### 2 BEDROOM APARTMENT TYPE A2 LEVEL 1







| UNIT No. | SUITE | AREA | BALCON | IY AREA | TOTAL AREA |      |
|----------|-------|------|--------|---------|------------|------|
| 106      | SQM   | SQFT | SQM    | SQFT    | SQM        | SQFT |
|          | 94.89 | 1021 | 7.97   | 86      | 102.86     | 1107 |

#### 2 BEDROOM APARTMENT TYPE B LEVEL 1







|  | UNIT No. | SUITE AREA |      | BALCON | IY AREA | TOTAL AREA |      |  |
|--|----------|------------|------|--------|---------|-