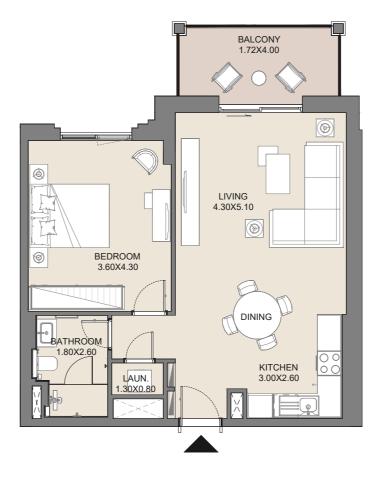

## **2 BEDROOM** APARTMENT TYPE A4 LEVEL 4, 5, 6, 7, 8, 9

| UNIT No.         | SUITE AREA |      | BALCONY AREA |      | TOTAL AREA |      |
|------------------|------------|------|--------------|------|------------|------|
| 401-501-601-701- | SQM        | SQFT | SQM          | SQFT | SQM        | SQFT |
| 801-901          | 95.69      | 1030 | 7.83         | 84   | 103.52     | 1114 |