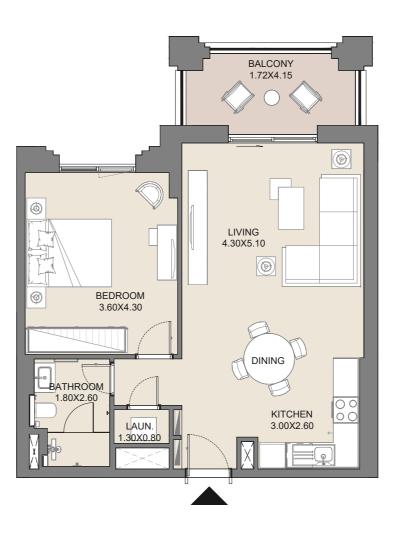

| UNIT No.         | SUITE AREA |      | BALCON | IY AREA | TOTAL AREA |      |
|------------------|------------|------|--------|---------|------------|------|
| 103-203-303-403- | SQM        | SQFT | SQM    | SQFT    | SQM        | SQFT |
| 503              | 60.54      | 652  | 8.92   | 96      | 69.46      | 748  |

# **1 BEDROOM** APARTMENT TYPE A2 LEVEL 1, 2, 3, 4

| UNIT No.        | SUITE AREA |      | BALCON | IY AREA | TOTAL AREA |      |  |
|-----------------|------------|------|--------|---------|------------|------|--|
| 104-204-304-404 | SQM        | SQFT | SQM    | SQFT    | SQM        | SQFT |  |
|                 | 61.15      | 658  | 8.91   | 96      | 70.06      | 754  |  |