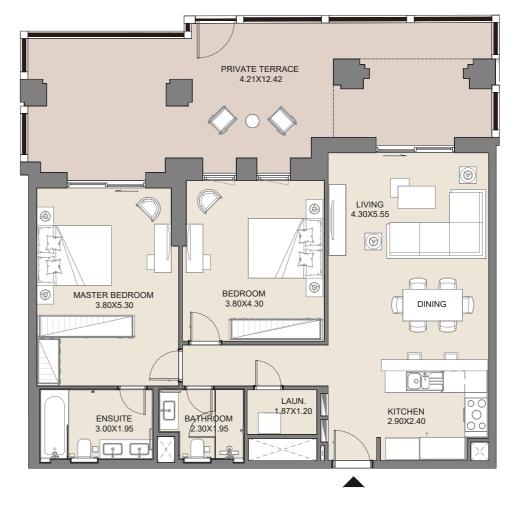

# **2 BEDROOM** APARTMENT TYPE A5 LEVEL 1, 2, 3

| UNIT No.    | SUITE AREA |      | BALCON | IY AREA | TOTAL AREA |      |  |
|-------------|------------|------|--------|---------|------------|------|--|
| 101-201-301 | SQM        | SQFT | SQM    | SQFT    | SQM        | SQFT |  |
|             | 94.54      | 1018 | 19.39  | 209     | 113.93     | 1226 |  |