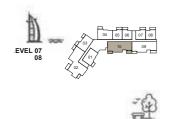

### **1 BEDROOM** APARTMENT TYPE A1 LEVEL 8

-P

D

LEVEL 08

|  | UNIT No. | SUITE | AREA | BALCON | IY AREA | TOTAL AREA |      |  |
|--|----------|-------|------|--------|---------|------------|------|--|
|  | 802      | SQM   | SQFT | SQM    | SQFT    | SQM        | SQFT |  |
|  |          | 61.08 | 657  | 8.97   | 97      | 70.05      | 754  |  |