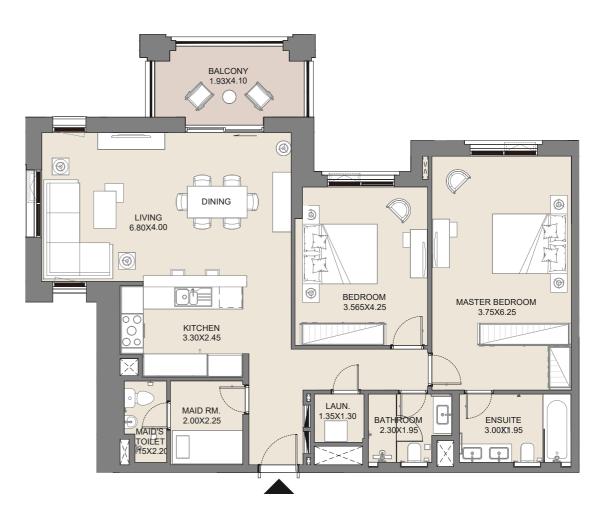

# **3 BEDROOM** APARTMENT TYPE A1 LEVEL 1, 2

| UNIT No. | SUITE AREA |      | BALCON | IY AREA | TOTAL AREA |      |
|----------|------------|------|--------|---------|------------|------|
| 400.000  | SQM        | SQFT | SQM    | SQFT    | SQM        | SQFT |
| 102-202  | 153.04     | 1647 | 22.65  | 244     | 175.69     | 1891 |

#### **3 BEDROOM** APARTMENT TYPE A3 LEVEL 2

| UNIT No. | SUITE AREA |      | BALCON | IY AREA | TOTAL AREA |      |  |
|----------|------------|------|--------|---------|------------|------|--|
| 203      | SQM        | SQFT | SQM    | SQFT    | SQM        | SQFT |  |
| 203      | 152.37     | 1640 | 24.67  | 266     | 177.04     | 1906 |  |