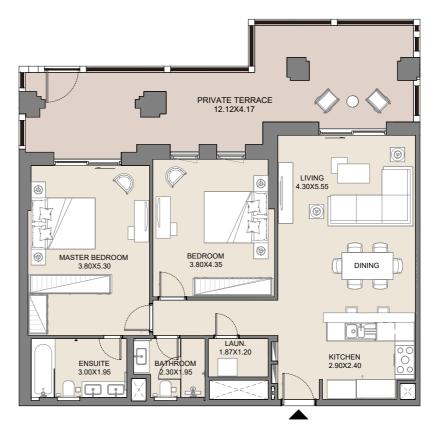

# **2 BEDROOM** APARTMENT TYPE A5 LEVEL 1, 2, 3

| UNIT No.    | SUITE AREA |      | BALCON | IY AREA | TOTAL AREA |      |  |
|-------------|------------|------|--------|---------|------------|------|--|
| 101-201-301 | SQM        | SQFT | SQM    | SQFT    | SQM        | SQFT |  |
|             | 94.54      | 1018 | 19.39  | 209     | 113.93     | 1226 |  |

#### 2 BEDROOM APARTMENT TYPE A5 LEVEL 4

| UNIT No. | SUITE AREA |      | BALCON | IY AREA | TOTAL AREA |      |
|----------|------------|------|--------|---------|------------|------|
| 404      | SQM        | SQFT | SQM    | SQFT    | SQM        | SQFT |
| 401      | 94.54      | 1018 | 19.18  | 206     | 113.72     | 1224 |

#### 2 BEDROOM APARTMENT TYPE A5 LEVEL 5

| UNIT No. | SUITE AREA |      | BALCON | IY AREA | TOTAL AREA |      |
|----------|------------|------|--------|---------|------------|------|
| E04      | SQM        | SQFT | SQM    | SQFT    | SQM        | SQFT |
| 501      | 94.54      | 1018 | 19.02  | 205     | 113.56     | 1222 |

#### 2 BEDROOM APARTMENT TYPE A5 LEVEL 1

|  | UNIT No. | SUITE AREA |      | BALCON | IY AREA | TOTAL AREA |      |  |
|--|----------|------------|------|--------|---------|------------|------|--|
|  | 101      | SQM        | SQFT | SQM    | SQFT    | SQM        | SQFT |  |
|  |          | 95.94      | 1033 | 15.19  | 164     | 111.13     | 1196 |  |