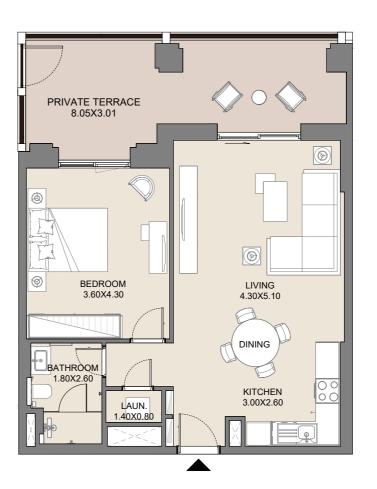

## **1 BEDROOM** APARTMENT TYPE B LEVEL 1

| UNIT | No. | SUITE AREA |     | BALCON | IY AREA | TOTAL AREA |     |  |
|------|-----|------------|-----|--------|---------|------------|-----|--|
| 104  | SQM | SQFT       | SQM | SQFT   | SQM     | SQFT       |     |  |
| 10   | 104 | 61.85      | 666 | 11.84  | 127     | 73.69      | 793 |  |