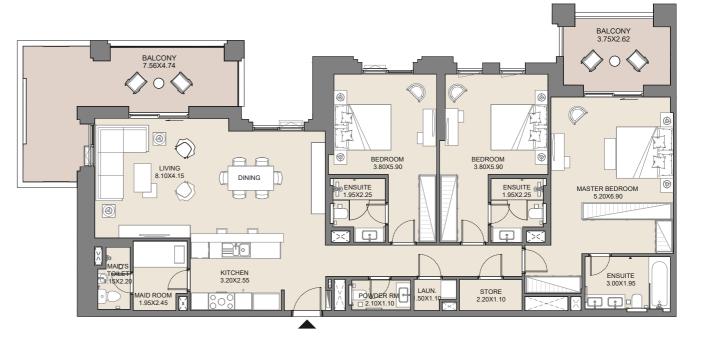

### **4 BEDROOM** APARTMENT TYPE A LEVEL 6

| UNIT No. | SUITE AREA |      | BALCONY AREA |      | TOTAL AREA |      |
|----------|------------|------|--------------|------|------------|------|
| 609      | SQM        | SQFT | SQM          | SQFT | SQM        | SQFT |
|          | 199.79     | 2151 | 45.98        | 495  | 245.77     | 2645 |

# **4 BEDROOM** APARTMENT TYPE A LEVEL 7, 8, 9

| UNIT No.    | SUITE AREA |      | BALCON | IY AREA | TOTAL AREA |      |
|-------------|------------|------|--------|---------|------------|------|
| 709-806-903 | SQM        | SQFT | SQM    | SQFT    | SQM        | SQFT |
|             | 199.87     | 2151 | 20.80  | 224     | 220.67     | 2375 |