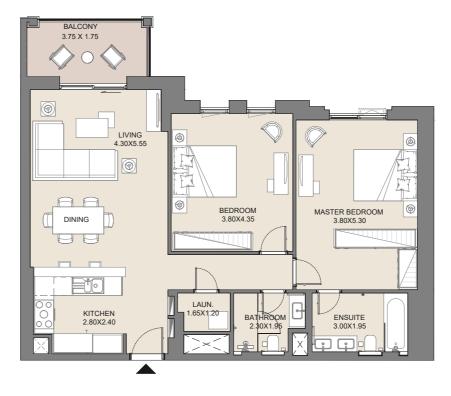

## **2 BEDROOM** APARTMENT TYPE A6 LEVEL 4, 5







| UNIT No. | SUITE AREA |      | BALCON | IY AREA | TOTAL AREA |      |  |
|----------|------------|------|--------|---------|------------|------|--|
| 404 504  | SQM        | SQFT | SQM    | SQFT    | SQM        | SQFT |  |
| 404-504  | 94.96      | 1022 | 16.12  | 174     | 111.08     | 1196 |  |

## **2 BEDROOM** APARTMENT TYPE A1 LEVEL 4, 5, 6, 7, 8







| UNIT No.        | SUITE AREA |      | BALCONY AREA |      | TOTAL AREA |      |
|-----------------|------------|------|--------------|------|------------|------|
| 405-505-604-704 | SQM        | SQFT | SQM          | SQFT | SQM        | SQFT |
| -804            | 94.91      | 1022 | 7.69         | 83   | 102.60     | 1104 |

## **2 BEDROOM** APARTMENT TYPE A2 LEVEL 6, 7, 8, 9







| UNIT No.        | SUITE AREA |      | BALCONY AREA |      | TOTAL AREA |      |
|-----------------|------------|------|--------------|------|------------|------|
| CO2 702 002 002 | SQM        | SQFT | SQM          | SQFT | SQM        | SQFT |
| 603-703-803-903 | 94.82      | 1021 | 8.24         | 89   | 103.06     | 1109 |

#### **3 BEDROOM** APARTMENT TYPE A3 LEVEL 2







| UNIT No. | SUITE AREA |      | BALCON | IY AREA | TOTAL AREA |      |  |
|----------|------------|------|--------|---------|------------|------|--|
| 203      | SQM        | SQFT | SQM    | SQFT    | SQM        | SQFT |  |
| 203      | 152.37     | 1640 | 24.67  | 266     | 177.04     | 1906 |  |

#### **3 BEDROOM** APARTMENT TYPE A3 LEVEL 2







| UNIT No. | SUITE AREA |      | BALCON | IY AREA | TOTAL AREA