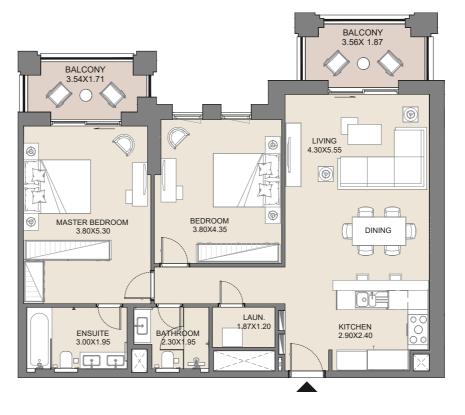

#### **3 BEDROOM** APARTMENT TYPE A2 LEVEL 5

| LAUN.<br>1.80X1.10 | STORE<br>2.38X1.10 | ENSUITE<br>3.00X1.95 |
|--------------------|--------------------|----------------------|
|                    |                    |                      |
|                    |                    |                      |
|                    |                    |                      |