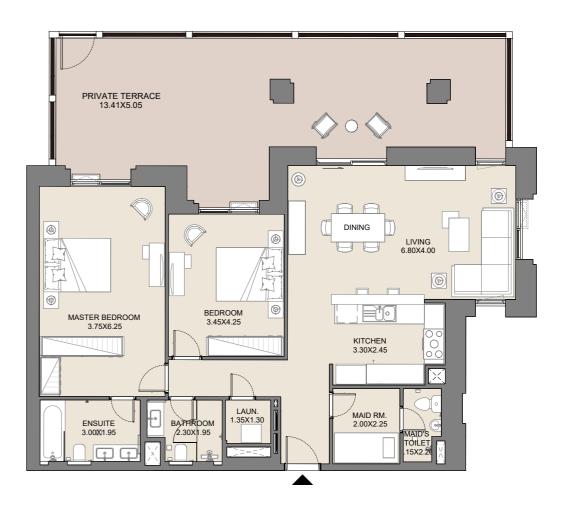

### **4 BEDROOM** APARTMENT TYPE A LEVEL 6

| UNIT No. | SUITE AREA |      | BALCONY AREA |      | TOTAL AREA |      |
|----------|------------|------|--------------|------|------------|------|
| 609      | SQM        | SQFT | SQM          | SQFT | SQM        | SQFT |
|          | 199.79     | 2151 | 45.98        | 495  | 245.77     | 2645 |

# **4 BEDROOM** APARTMENT TYPE A LEVEL 7, 8, 9

| UNIT No.    | SUITE AREA |      | BALCON | IY AREA | TOTAL AREA |      |
|-------------|------------|------|--------|---------|------------|------|
| 709-806-903 | SQM        | SQFT | SQM    | SQFT    | SQM        | SQFT |
|             | 199.87     | 2151 | 20.80  | 224     | 220.67     | 2375 |