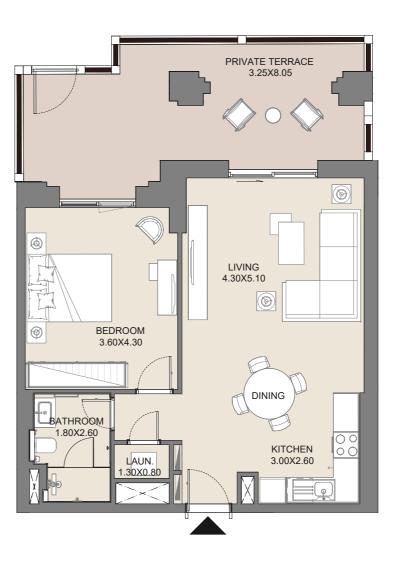

|  | UNIT No. | SUITE | AREA | BALCON | IY AREA | TOTAL AREA |      |  |
|--|----------|-------|------|--------|---------|------------|------|--|
|  | G03      | SQM   | SQFT | SQM    | SQFT    | SQM        | SQFT |  |
|  |          | 60.58 | 652  | 26.63  | 287     | 87.21      | 939  |  |







| UNIT No.    | SUITE AREA |      | BALCON | IY AREA | TOTAL AREA |      |  |
|-------------|------------|------|--------|---------|------------|------|--|
| <b>C</b> 04 | SQM        | SQFT | SQM    | SQFT    | SQM        | SQFT |  |
| G04         | 61.03      | 657  | 27.14  | 292     | 88.17      | 949  |  |







| UNIT No. | UNIT No. SUITE AREA |      | BALCON | IY AREA | TOTAL AREA |      |  |
|----------|---------------------|------|--------|---------|------------|------|--|
| C05      | SQM                 | SQFT | SQM    | SQFT    | SQM        | SQFT |  |
| G05      | 61.11               | 658  | 21.06  | 227     | 82.17      | 884  |  |







|  | UNIT No. | SUITE AREA |      | BALCON | IY AREA | TOTAL AREA |      |  |
|--|----------|------------|------|--------|---------|----