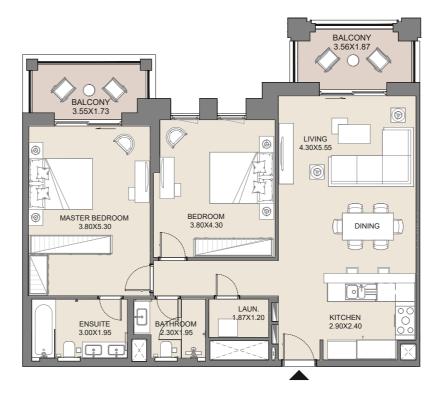

86      | 102.86     | 1107 |

#### 2 BEDROOM APARTMENT TYPE B LEVEL 1







|  | UNIT No. | SUITE AREA |      | BALCON | IY AREA | TOTAL AREA |      |  |
|--|----------|------------|------|--------|---------|------------|------|--|
|  | 111      | SQM        | SQFT | SQM    | SQFT    | SQM        | SQFT |  |
|  |          | 110.88     | 1194 | 12.26  | 132     | 123.14     | 1325 |  |

### 2 BEDROOM APARTMENT TYPE A5 LEVEL 1







|  | UNIT No. | SUITE AREA |      | BALCON | IY AREA | TOTAL AREA |      |  |
|--|----------|------------|------|--------|---------|------------|------|--|
|  | 113      | SQM        | SQFT | SQM    | SQFT    | SQM        | SQFT |  |
|  |          | 94.86      | 1021 | 15.97  | 172     | 110.83     | 1193 |  |

# **2 BEDROOM** APARTMENT TYPE A5 LEVEL 2, 3







| UNIT No. | SUITE AREA |      | BALCON | IY AREA | TOTAL AREA |      |  |
|----------|------------|------|--------|---------|------------|------|--|
| 201-301  | SQM        | SQFT | SQM    | SQFT    | SQM        | SQFT |  |
|          | 95.72      | 1030 | 15.14  | 163     | 110.86     | 1193 |  |

# **2 BEDROOM** APARTMENT TYPE B LEVEL 2, 3, 4, 5







| UNIT No.        | SUITE AREA |      | BALCON | IY AREA | TOTAL AREA |      |  |
|-----------------|------------|------|--------|---------|------------|------|--|
| 202-302-402-502 | SQM        | SQFT | SQM    | SQFT    | SQM        | SQFT |  |
|                 | 111.83     | 1204 | 11.21  | 121     | 123.04     | 1324 |  |

# **2 BEDROOM** APARTMENT TYPE A1 LEVEL 2, 3







| UNIT No. | SUITE AREA |      | BALCON | IY AREA | TOTAL