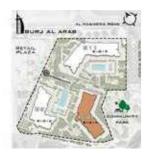

QFT | SQM    | SQFT    | SQM        | SQFT |  |
|          | 60.22      | 648  | 8.96   | 96      | 69.18      | 745  |  |





# **1 BEDROOM** APARTMENT TYPE A1 LEVEL 8, 9





| UN  | IIT No. | SUITE | AREA | BALCON | IY AREA | TOTAL AREA |      |  |
|-----|---------|-------|------|--------|---------|------------|------|--|
| 00  | 805-902 | SQM   | SQFT | SQM    | SQFT    | SQM        | SQFT |  |
| 00; |         | 61.14 | 658  | 8.97   | 97      | 70.11      | 755  |  |



| U | NIT No. | SUITE AREA |      | BALCON | IY AREA | TOTAL AREA |      |  |
|---|---------|------------|------|--------|---------|------------|------|--|
|   | G01     | SQM        | SQFT | SQM    | SQFT    | SQM        | SQFT |  |
|   |         | 94.50      | 1017 | 48.95  | 527     | 143.45     | 1544 |  |











|  | UNIT No. | SUITE AREA |      | BALCON | IY AREA | TOTAL AREA |      |  |
|--|----------|------------|------|--------|---------|------------|------|--|
|  | G09      | SQM        | SQFT | SQM    | SQFT    | SQM        | SQFT |  |
|  |          | 95.62      | 1029 | 37.81  | 407     | 133.43     | 1436 |  |







|  | UNIT No. | SUITE AREA |      | BALCON | IY AREA | TOTAL AREA |      |  |
|--|----------|------------|------|--------|---------|------------|------|--|
|  | G10      | SQM        | SQFT | SQM    | SQFT    | SQM        | SQFT |  |
|  |          | 110.68     | 1191 | 54.92  | 591     | 165.60     | 1783 |  |







| UNIT N | о.  | SUITE AREA |      | BALCON | IY AREA | TOTAL AREA |      |  |
|--------|-----|------------|------|--------|---------|------------|------|--|