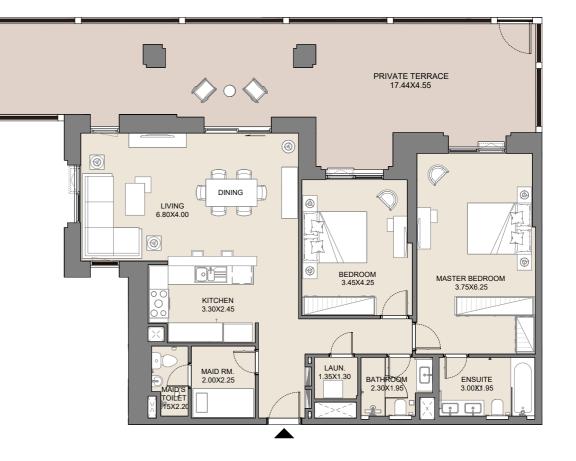

### **4 BEDROOM** APARTMENT TYPE A LEVEL 6

| UNIT No. | SUITE AREA |      | BALCONY AREA |      | TOTAL AREA |      |
|----------|------------|------|--------------|------|------------|------|
| 609      | SQM        | SQFT | SQM          | SQFT | SQM        | SQFT |
|          | 199.79     | 2151 | 45.98        | 495  | 245.77     | 2645 |

# **4 BEDROOM** APARTMENT TYPE A LEVEL 7, 8, 9

| UNIT No.    | SUITE AREA |      | BALCON | IY AREA | TOTAL AREA |      |
|-------------|------------|------|--------|---------|------------|------|
| 709-806-903 | SQM        | SQFT | SQM    | SQFT    | SQM        | SQFT |
|             | 199.87     | 2151 | 20.80  | 224     | 220.67     | 2375 |