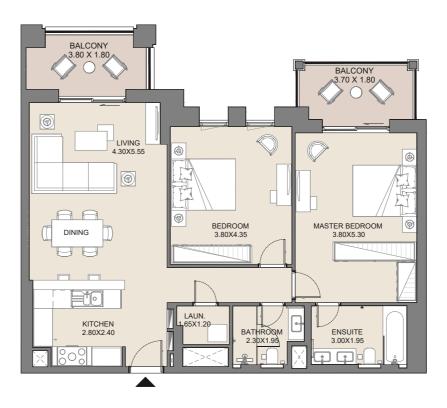

# **1 BEDROOM** APARTMENT TYPE A1 LEVEL 1, 2, 3, 4, 5, 6

| UNIT No.         | SUITE AREA |      | BALCONY AREA |      | TOTAL AREA |      |
|------------------|------------|------|--------------|------|------------|------|
| 109-208-308-408- | SQM        | SQFT | SQM          | SQFT | SQM        | SQFT |
| 508-607          | 61.09      | 658  | 9.79         | 105  | 70.88      | 763  |

# **1 BEDROOM** APARTMENT TYPE A1 LEVEL 1, 2 , 3, 4, 5, 6

| UNIT No.         | SUITE AREA |      | BALCON | IY AREA | TOTAL AREA |      |
|------------------|------------|------|--------|---------|------------|------|
| 110-209-309-409- | SQM        | SQFT | SQM    | SQFT    | SQM        | SQFT |
| 509-608          | 60.50      | 651  | 9.79   | 105     | 70.29      | 757  |