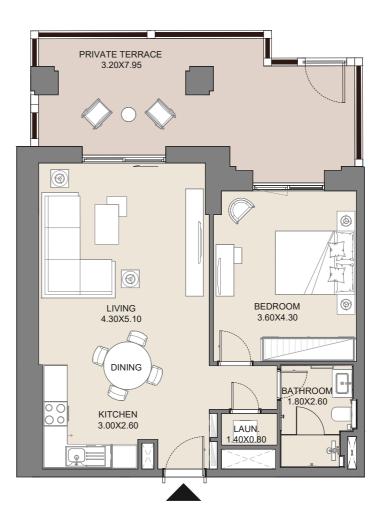

|  | UNIT No. | SUITE | AREA | BALCON | IY AREA | TOTAL AREA |      |  |
|--|----------|-------|------|--------|---------|------------|------|--|
|  | G03      | SQM   | SQFT | SQM    | SQFT    | SQM        | SQFT |  |
|  |          | 60.58 | 652  | 26.63  | 287     | 87.21      | 939  |  |







| UNIT No.    | SUITE AREA |      | BALCON | IY AREA | TOTAL AREA |      |  |
|-------------|------------|------|--------|---------|------------|------|--|
| <b>C</b> 04 | SQM        | SQFT | SQM    | SQFT    | SQM        | SQFT |  |
| G04         | 61.03      | 657  | 27.14  | 292     | 88.17      | 949  |  |







| UNIT No. | UNIT No. SUITE AREA |      | BALCON | IY AREA | TOTAL AREA |      |  |
|----------|---------------------|------|--------|---------|------------|------|--|
| C05      |