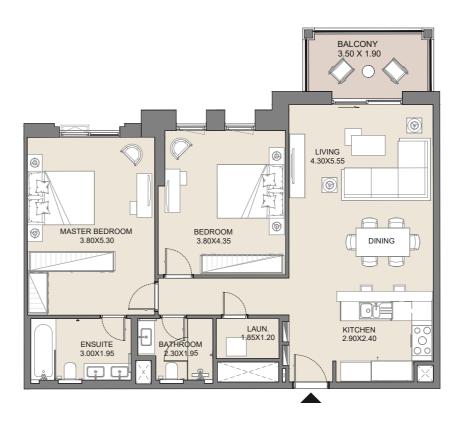

| 1193 |  |

# **2 BEDROOM** APARTMENT TYPE B LEVEL 2, 3, 4, 5







| UNIT No.        | SUITE AREA |      | BALCON | IY AREA | TOTAL AREA |      |  |
|-----------------|------------|------|--------|---------|------------|------|--|
| 202-302-402-502 | SQM        | SQFT | SQM    | SQFT    | SQM        | SQFT |  |
|                 | 111.83     | 1204 | 11.21  | 121     | 123.04     | 1324 |  |

# **2 BEDROOM** APARTMENT TYPE A1 LEVEL 2, 3







| UNIT No. | SUITE AREA |      | BALCON | IY AREA | TOTAL AREA |      |
|----------|------------|------|--------|---------|------------|------|
| 205-305  | SQM        | SQFT | SQM    | SQFT    | SQM        | SQFT |
|          | 94.91      | 1022 | 7.97   | 86      | 102.88     | 1107 |

## **2 BEDROOM** APARTMENT TYPE A4 LEVEL 4, 5, 6, 7, 8, 9







| UNIT No.         | SUITE AREA |      | BALCONY AREA |      | TOTAL AREA |      |
|------------------|------------|------|--------------|------|------------|------|
| 401-501-601-701- | SQM        | SQFT | SQM          | SQFT | SQM        | SQFT |
| 801-901          | 95.69      | 1030 | 7.83         | 84   | 103.52     | 1114 |

## **2 BEDROOM** APARTMENT TYPE A6 LEVEL 4, 5







| UNIT No. | SUITE AREA |      | BALCON | IY AREA | TOTAL AREA |      |  |
|----------|------------|------|--------|---------|------------|------|--|
| 404 504  | SQM        | SQFT | SQM    | SQFT    | SQM        | SQFT |  |
| 404-504  | 94.96      | 1022 | 16.12  | 174     | 111.08     | 1196 |  |

## **2 BEDROOM** APARTMENT TYPE A1 LEVEL 4, 5, 6, 7, 8







| UNIT No.        | SUITE AREA |      | BALCO