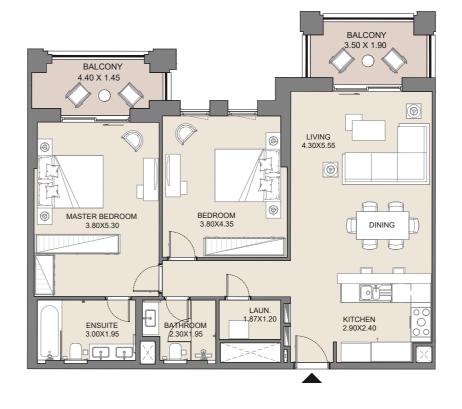

QFT |
|             | 94.97      | 1022 | 16.31  | 176     | 111.28     | 1198 |

#### 2 BEDROOM APARTMENT TYPE A2 LEVEL 1







| UNIT No. | SUITE | AREA | BALCON | IY AREA | TOTAL AREA |      |
|----------|-------|------|--------|---------|------------|------|
| 106      | SQM   | SQFT | SQM    | SQFT    | SQM        | SQFT |
|          | 94.89 | 1021 | 7.97   | 86      | 102.86     | 1107 |

#### 2 BEDROOM APARTMENT TYPE B LEVEL 1







|  | UNIT No. | SUITE AREA |      | BALCON | IY AREA | TOTAL AREA |      |  |
|--|----------|------------|------|--------|---------|------------|------|--|
|  | 111      | SQM        | SQFT | SQM    | SQFT    | SQM        | SQFT |  |
|  |          | 110.88     | 1194 | 12.26  | 132     | 123.14     | 1325 |  |

### 2 BEDROOM APARTMENT TYPE A5 LEVEL 1







|  | UNIT No. | SUITE AREA |      | BALCON | IY AREA | TOTAL AREA |      |  |
|--|----------|------------|------|--------|---------|------------|------|--|
|  | 113      | SQM        | SQFT | SQM    | SQFT    | SQM        | SQFT |  |
|  |          | 94.86      | 1021 | 15.97  | 172     | 110.83     | 1193 |  |

# **2 BEDROOM** APARTMENT TYPE A5 LEVEL 2, 3







| UNIT No. | SUITE AREA |      | BALCON | IY AREA | TOTAL AREA |      |  |
|----------|------------|------|--------|---------|------------|------|--|
| 201-301  | SQM        | SQFT | SQM    | SQFT    | SQM        | SQFT |  |
|          | 95.72      | 1030 | 15.14  | 163     | 110.86     | 1193 |  |

# **2 BEDROOM** APARTMENT TYPE B LEVEL 2, 3, 4, 5







| UNIT No.        | SUITE AREA |      | BALCON | IY AREA | TOTAL AREA |