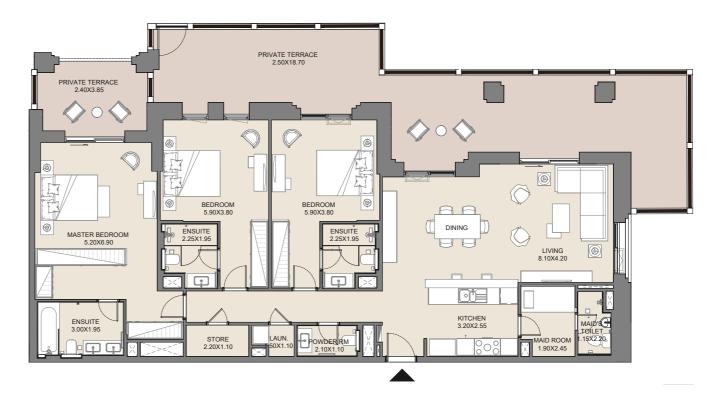

### **4 BEDROOM** APARTMENT TYPE A LEVEL 6

| UNIT No. | SUITE AREA |      | BALCONY AREA |      | TOTAL AREA |      |
|----------|------------|------|--------------|------|------------|------|
| 609      | SQM        | SQFT | SQM          | SQFT | SQM        | SQFT |
|          | 199.79     | 2151 | 45.98        | 495  | 245.77     | 2645 |