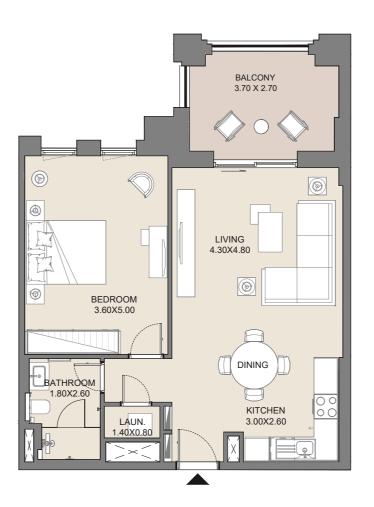

SQM        | SQFT | SQM    | SQFT    | SQM        | SQFT |  |
| G10      | 60.50      | 651  | 23.40  | 252     | 83.90      | 903  |  |







| UNIT No. | SUITE AREA |      | BALCON | IY AREA | TOTAL AREA |      |  |
|----------|------------|------|--------|---------|------------|------|--|
| G12      | SQM        | SQFT | SQM    | SQFT    | SQM        | SQFT |  |
|          | 61.70      | 664  | 30.78  | 331     | 92.48      | 995  |  |







| UNIT No. | SUITE AREA |      | BALCON | IY AREA | TOTAL AREA |      |  |
|----------|------------|------|--------|---------|------------|------|--|
| G14      | SQM        | SQFT | SQM    | SQFT    | SQM        | SQFT |  |
|          | 61.71      | 664  | 31.06  | 334     | 92.77      | 999  |  |

## **1 BEDROOM** APARTMENT TYPE B LEVEL 1







| UNIT | No. | SUITE AREA |     | BALCON | IY AREA | TOTAL AREA |     |  |
|------|-----|------------|-----|--------|---------|------------|-----|--|
| 104  | SQM | SQFT       | SQM | SQFT   | SQM     | SQFT       |     |  |
| 10   | 104 | 61.85      | 666 | 11.84  | 127     | 73.69      | 793 |  |

# **1 BEDROOM** APARTMENT TYPE A1 LEVEL 1, 2, 3, 4







| UNIT No.     | SUITE AREA |      | BALCON | IY AREA | TOTAL AREA |      |
|--------------|------------|------|--------|---------|------------|------|
| 107-206-306- | SQM        | SQFT | SQM    | SQFT    | SQM        | SQFT |
| 406          | 60.43      | 650  | 9.90   | 107     | 70.33      | 757  |

# **1 BEDROOM** APARTMENT TYPE A1 LEVEL 1, 2 , 3, 4







| UNIT No.     | SUITE AREA |      | BALCON | IY AREA | TOTAL AREA |      |