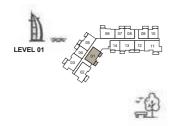

# **1 BEDROOM** APARTMENT TYPE A1 LEVEL 1, 2, 3, 4

| UNIT No.     | SUITE AREA |      | BALCON | IY AREA | TOTAL AREA |      |
|--------------|------------|------|--------|---------|------------|------|
| 107-206-306- | SQM        | SQFT | SQM    | SQFT    | SQM        | SQFT |
| 406          | 60.43      | 650  | 9.90   | 107     | 70.33      | 757  |

# **1 BEDROOM** APARTMENT TYPE A1 LEVEL 1, 2 , 3, 4

| UNIT No.     | SUITE AREA |      | BALCON | IY AREA | TOTAL AREA |      |
|--------------|------------|------|--------|---------|------------|------|
| 108-207-307- | SQM        | SQFT | SQM    | SQFT    | SQM        | SQFT |
| 407          | 61.02      | 657  | 9.90   | 107     | 70.92      | 763  |

# **1 BEDROOM** APARTMENT TYPE A1 LEVEL 1, 2, 3, 4, 5, 6

| UNIT No.         | SUITE AREA |      | BALCONY AREA |      | TOTAL AREA |      |
|------------------|------------|------|--------------|------|------------|------|
| 109-208-308-408- | SQM        | SQFT | SQM          | SQFT | SQM        | SQFT |
| 508-607          | 61.09      | 658  | 9.79         | 105  | 70.88      | 763  |

# **1 BEDROOM** APARTMENT TYPE A1 LEVEL 1, 2 , 3, 4, 5, 6

| UNIT No.         | SUITE AREA |      | BALCON | IY AREA | TOTAL AREA |      |
|------------------|------------|------|--------|---------|------------|------|
| 110-209-309-409- | SQM        | SQFT | SQM    | SQFT    | SQM        | SQFT |
| 509-608          | 60.50      | 651  | 9.79   | 105     | 70.29      | 757  |