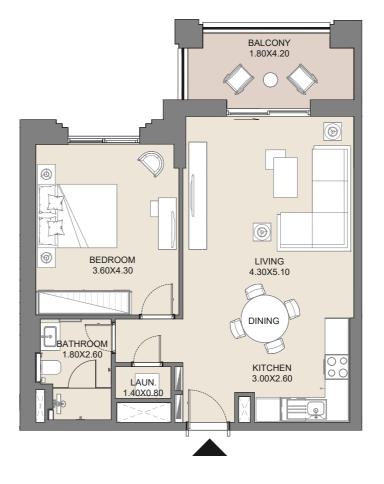

# **1 BEDROOM** APARTMENT TYPE A1 LEVEL 1, 2, 3, 4, 5, 6

| UNIT No.         | SUITE AREA |      | BALCONY AREA |      | TOTAL AREA |      |
|------------------|------------|------|--------------|------|------------|------|
| 109-208-308-408- | SQM        | SQFT | SQM          | SQFT | SQM        | SQFT |
| 508-607          | 61.09      | 658  | 9.79         | 105  | 70.88      | 763  |

# **1 BEDROOM** APARTMENT TYPE A1 LEVEL 1, 2 , 3, 4, 5, 6

| UNIT No.         | SUITE AREA |      | BALCON | IY AREA | TOTAL AREA |      |
|------------------|------------|------|--------|---------|------------|------|
| 110-209-309-409- | SQM        | SQFT | SQM    | SQFT    | SQM        | SQFT |
| 509-608          | 60.50      | 651  | 9.79   | 105     | 70.29      | 757  |