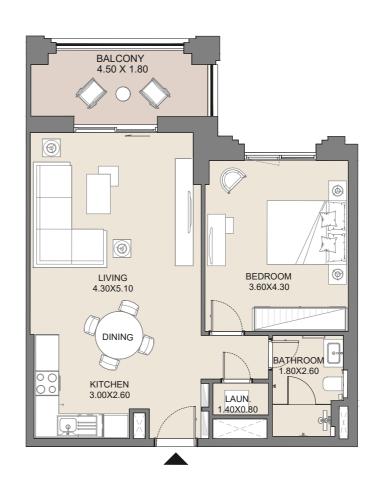

# **1 BEDROOM** APARTMENT TYPE A1 LEVEL 1, 2, 3, 4, 5, 6

| UNIT No.         | SUITE AREA |      | BALCONY AREA |      | TOTAL AREA |      |
|------------------|------------|------|--------------|------|------------|------|
| 109-208-308-408- | SQM        | SQFT | SQM          | SQFT | SQM        | SQFT |
| 508-607          | 61.09      | 658  | 9.79         | 105  | 70.88      | 763  |

# **1 BEDROOM** APARTMENT TYPE A1 LEVEL 1, 2 , 3, 4, 5, 6

| UNIT No.         | SUITE AREA |      | BALCON | IY AREA | TOTAL AREA |      |
|------------------|------------|------|--------|---------|------------|------|
| 110-209-309-409- | SQM        | SQFT | SQM    | SQFT    | SQM        | SQFT |
| 509-608          | 60.50      | 651  | 9.79   | 105     | 70.29      | 757  |