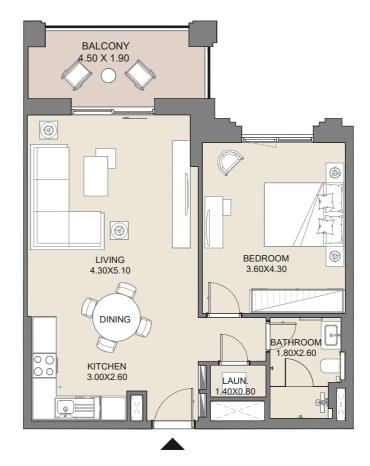

## **1 BEDROOM** APARTMENT TYPE B LEVEL 1

| UNIT | No. | SUITE AREA |     | BALCON | IY AREA | TOTAL AREA |     |  |
|------|-----|------------|-----|--------|---------|------------|-----|--|
| 104  | SQM | SQFT       | SQM | SQFT   | SQM     | SQFT       |     |  |
| 10   | 104 | 61.85      | 666 | 11.84  | 127     | 73.69      | 793 |  |