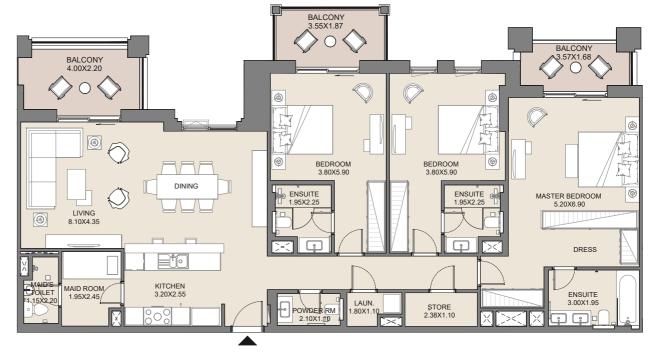

#### **4 BEDROOM** APARTMENT TYPE B LEVEL 6

|  | UNIT No. | SUITE AREA |      | BALCON | IY AREA | TOTAL AREA |      |
|--|----------|------------|------|--------|---------|------------|------|
|  | 602      | SQM        | SQFT | SQM    | SQFT    | SQM        | SQFT |
|  | 002      | 220.79     | 2377 | 99.51  | 1071    | 320.30     | 3448 |

## **4 BEDROOM** APARTMENT TYPE B LEVEL 7

| UNIT No. | SUITE AREA |      | BALCON | IY AREA | TOTAL AREA |      |
|----------|------------|------|--------|---------|------------|------|
| 700      | SQM        | SQFT | SQM    | SQFT    | SQM        | SQFT |
| 702      | 220.73     | 2376 | 30.03  | 323     | 250.76     | 2699 |

## **4 BEDROOM** APARTMENT TYPE B LEVEL 8, 9

| UNIT No. | SUITE  | AREA | BALCON | IY AREA | TOTAL AREA |      |
|----------|--------|------|--------|---------|------------|------|
| 802-902  | SQM    | SQFT | SQM    | SQFT    | SQM        | SQFT |
|          | 220.73 | 2376 | 29.64  | 319     | 250.37     | 2695 |