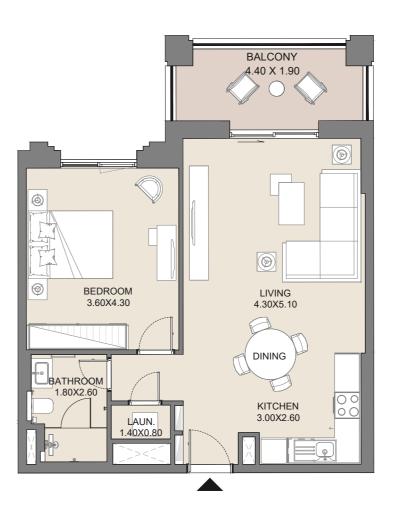

## **2 BEDROOM** APARTMENT TYPE A4 LEVEL 4, 5, 6, 7, 8, 9

| UNIT No.         | SUITE AREA |      | BALCONY AREA |      | TOTAL AREA |      |
|------------------|------------|------|--------------|------|------------|------|
| 401-501-601-701- | SQM        | SQFT | SQM          | SQFT | SQM        | SQFT |
| 801-901          | 95.69      | 1030 | 7.83         | 84   | 103.52     | 1114 |

## **2 BEDROOM** APARTMENT TYPE A2 LEVEL 6, 7, 8, 9

| UNIT No.        | SUITE AREA |      | BALCONY AREA |      | TOTAL AREA |      |
|-----------------|------------|------|--------------|------|------------|------|
| CO2 702 002 002 | SQM        | SQFT | SQM          | SQFT | SQM        | SQFT |
| 603-703-803-903 | 94.82      | 1021 | 8.24         | 89   | 103.06     | 1109 |