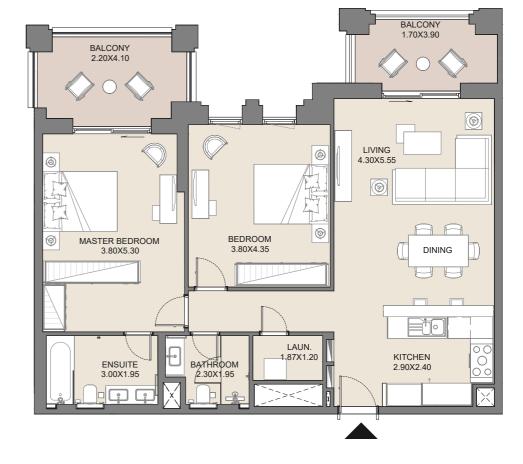

#### **3 BEDROOM** APARTMENT TYPE A2 LEVEL 5

| LAUN.<br>1.80X1.10 | STORE<br>2.38X1.10 | ENSUITE<br>3.00X1.95 |
|--------------------|--------------------|----------------------|
|                    |                    |                      |
|                    |                    |                      |
|                    |                    |                      |