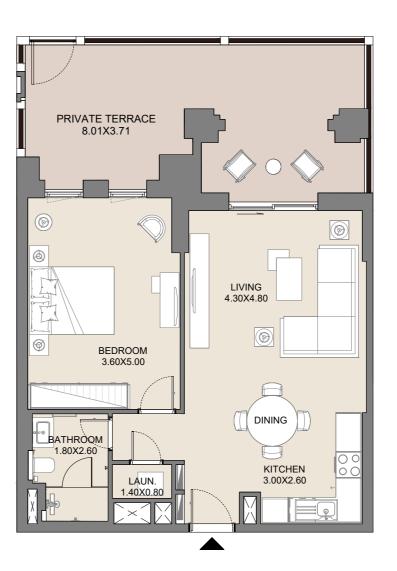

|------------|------|--|
|  | G09      | SQM        | SQFT | SQM    | SQFT    | SQM        | SQFT |  |
|  |          | 61.12      | 658  | 23.29  | 251     | 84.41      | 909  |  |







| UNIT No. | SUITE AREA |      | BALCON | IY AREA | TOTAL AREA |      |  |
|----------|------------|------|--------|---------|------------|------|--|
| C10      | SQM        | SQFT | SQM    | SQFT    | SQM        | SQFT |  |
| G10      | 60.50      | 651  | 23.40  | 252     | 83.90      | 903  |  |







| UNIT No. | SUITE AREA |      | BALCON | IY AREA | TOTAL AREA |      |  |
|----------|------------|------|--------|---------|------------|------|--|
| G12      | SQM        | SQFT | SQM    | SQFT    | SQM        | SQFT |  |
|          | 61.70      | 664  | 30.78  | 331     | 92.48      | 995  |  |







| UNIT No. | SUITE AREA |      | BALCON | IY AREA | TOTAL AREA |      |  |
|----------|------------|------|--------|---------|------------|------|--|
| G14      | SQM        | SQFT | SQM    | SQFT    | SQM        | SQFT |  |
|          | 61.71      | 664  | 31.06  | 334     | 92.77      | 999  |  |

## **1 BEDROOM** APARTMENT TYPE B LEVEL 1







| UNIT | No. | SUITE AREA |     | BALCON | IY AREA | TOTAL AREA |     |  |
|------|-----|------------|-----|--------|---------|------------|-----|--|
| 104  | SQM | SQFT       | SQM | SQFT   | SQM     | SQFT       |     |  |
| 10   | 104 | 61.85      | 666 | 11.84  | 127     | 73.69      | 793 |  |

# **1 BEDROOM** APARTMENT TYPE A1 LEVEL 1, 2, 3, 4







| UNIT No.     | SUITE AREA |      | BALCON | IY AREA | TOTAL AREA |      |
|------------