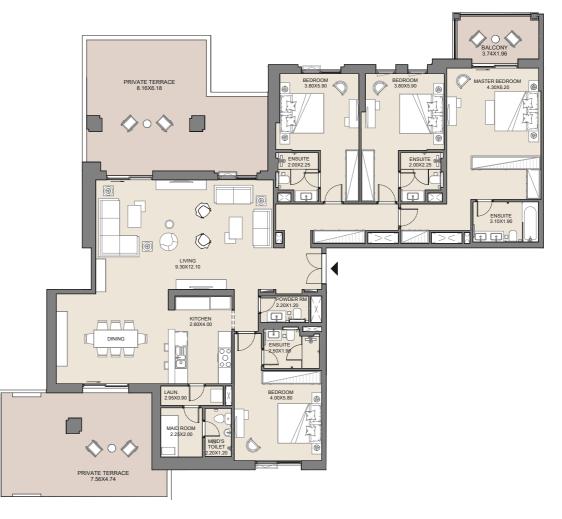

| UNIT No. | SUITE AREA |      | BALCON | IY AREA | TOTAL AREA |      |  |
|----------|------------|------|--------|---------|------------|------|--|
| G07      | SQM        | SQFT | SQM    | SQFT    | SQM        | SQFT |  |
| 607      | 60.15      | 647  | 27.71  | 298     | 87.86      | 946  |  |

D

LEVEL 07

| UNIT No. | SUITE AREA |      | BALCON | IY AREA | TOTAL AREA |      |  |
|----------|------------|------|--------|---------|------------|------|--|
| G01      | SQM        | SQFT | SQM    | SQFT    | SQM        | SQFT |  |
|          | 65.75      | 708  | 27.34  | 294     | 93.09      | 1002 |  |