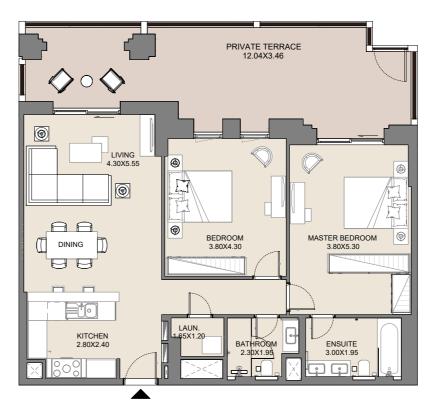

#### **3 BEDROOM** APARTMENT TYPE A2 LEVEL 5

| LAUN.<br>1.80X1.10 | STORE<br>2.38X1.10 | ENSUITE<br>3.00X1.95 |
|--------------------|--------------------|----------------------|
|                    |                    |                      |
|                    |                    |                      |
|                    |                    |                      |