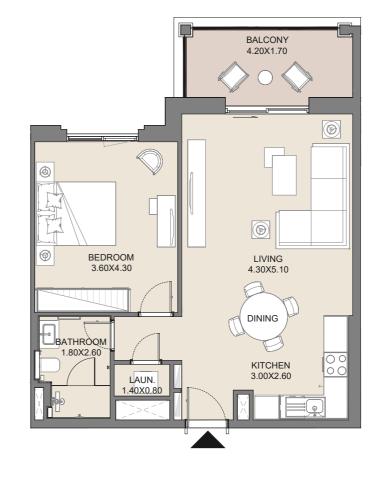

# **1 BEDROOM** APARTMENT TYPE A2 LEVEL 1, 2, 3, 4

| UNIT No.        | SUITE AREA |      | BALCON | IY AREA | TOTAL AREA |      |  |
|-----------------|------------|------|--------|---------|------------|------|--|
| 104-204-304-404 | SQM        | SQFT | SQM    | SQFT    | SQM        | SQFT |  |
|                 | 61.15      | 658  | 8.91   | 96      | 70.06      | 754  |  |

# **1 BEDROOM** APARTMENT TYPE A2 LEVEL 5, 6, 7

| UNIT No.    | SUITE | AREA | BALCON | IY AREA | TOTAL AREA |      |
|-------------|-------|------|--------|---------|------------|------|
| 504-604-704 | SQM   | SQFT | SQM    | SQFT    | SQM        | SQFT |
|             | 61.15 | 658  | 8.50   | 91      | 69.65      | 750  |