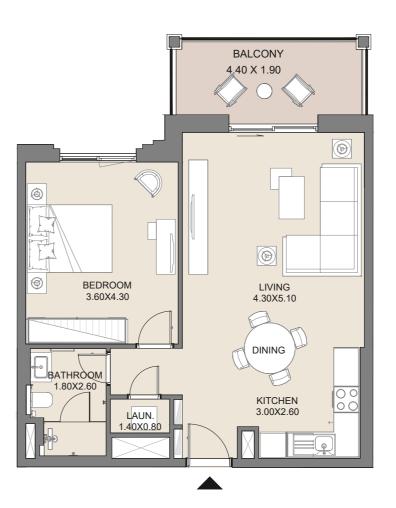

**1 BEDROOM** APARTMENT TYPE A1 LEVEL 5, 6, 7, 8



| UNIT No.        | SUITE AREA |      | BALCON | IY AREA | TOTAL AREA |      |
|-----------------|------------|------|--------|---------|------------|------|
| 506-605-705-805 | SQM        | SQFT | SQM    | SQFT    | SQM        | SQFT |
|                 | 60.4       | 650  | 9.9    | 107     | 70.30      | 757  |







# **1 BEDROOM** APARTMENT TYPE A1 LEVEL 5, 6, 7, 8







| UNIT No.        | SUITE AREA |      | BALCON | IY AREA | TOTAL AREA |      |
|-----------------|------------|------|--------|---------|------------|------|
|                 | SQM        | SQFT | SQM    | SQFT    | SQM        | SQFT |
| 507-606-706-806 | 60.98      | 656  | 9.9    | 107     | 70.88      | 763  |

# **1 BEDROOM** APARTMENT TYPE A1 LEVEL 7, 8







| UNIT No. | SUITE AREA |      | BALCON | IY AREA | TOTAL AREA |      |
|----------|------------|------|--------|---------|------------|------|
| 707 907  | SQM        | SQFT | SQM    | SQFT    | SQM        | SQFT |
| 707-807  | 61.09      | 658  | 9.78   | 105     | 70.87      | 763  |

# **1 BEDROOM** APARTMENT TYPE A1 LEVEL 7, 8







| UNIT No. | SUITE AREA |      | BALCONY AREA |      | TOTAL AREA |      |
|----------|------------|------|--------------|------|------------|------|
| 700 000  | SQM        | SQFT | SQM          | SQFT | SQM        | SQFT |
| 708-808  | 60.5       | 651  | 9.57         | 103  | 70.07      | 754  |







| UNIT No. | SUITE AREA |      | BALCON | IY AREA | TOTAL AREA |      |  |
|----------|------------|------|--------|---------|------------|------|--|