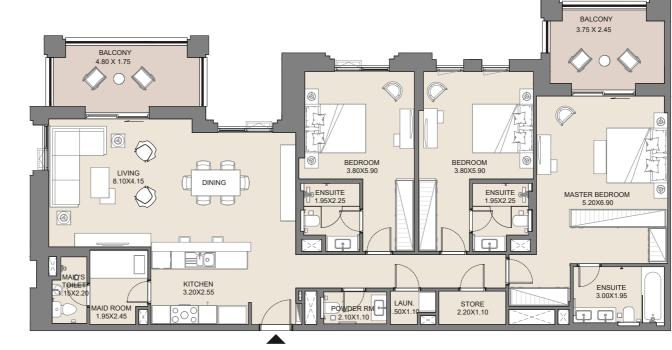

### **4 BEDROOM** APARTMENT TYPE A LEVEL 6

| UNIT No. | SUITE AREA |      | BALCONY AREA |      | TOTAL AREA |      |
|----------|------------|------|--------------|------|------------|------|
| 609      | SQM        | SQFT | SQM          | SQFT | SQM        | SQFT |
|          | 199.79     | 2151 | 45.98        | 495  | 245.77     | 2645 |

# **4 BEDROOM** APARTMENT TYPE A LEVEL 7, 8, 9

| UNIT No.    | SUITE AREA |      | BALCON | IY AREA | TOTAL AREA |      |
|-------------|------------|------|--------|---------|------------|------|
| 709-806-903 | SQM        | SQFT | SQM    | SQFT    | SQM        | SQFT |
|             | 199.87     | 2151 | 20.80  | 224     | 220.67     | 2375 |