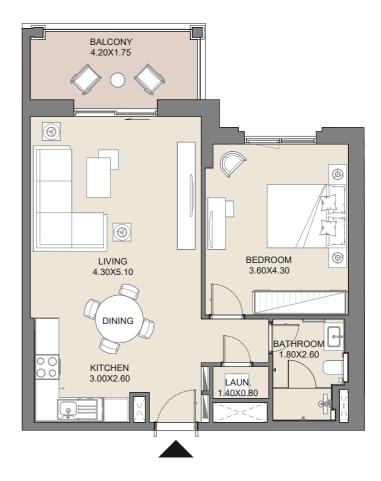

# **1 BEDROOM** APARTMENT TYPE A1 LEVEL 1, 2, 3, 4

| UNIT No.     | SUITE AREA |      | BALCON | IY AREA | TOTAL AREA |      |
|--------------|------------|------|--------|---------|------------|------|
| 107-206-306- | SQM        | SQFT | SQM    | SQFT    | SQM        | SQFT |
| 406          | 60.43      | 650  | 9.90   | 107     | 70.33      | 757  |