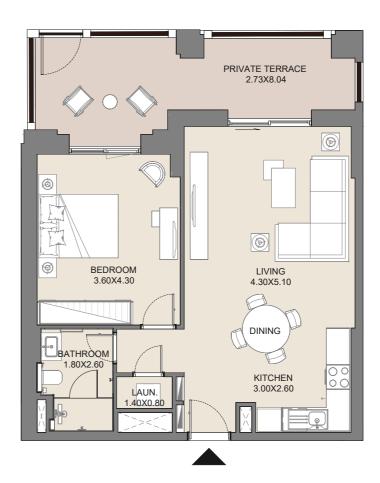

|  | UNIT No. | SUITE | AREA | BALCON | IY AREA | TOTAL AREA |      |  |
|--|----------|-------|------|--------|---------|------------|------|--|
|  | G03      | SQM   | SQFT | SQM    | SQFT    | SQM        | SQFT |  |
|  |          | 60.58 | 652  | 26.63  | 287     | 87.21      | 939  |  |







| UNIT No.    | SUITE AREA |      | BALCON | IY AREA | TOTAL AREA |      |  |
|-------------|------------|------|--------|---------|------------|------|--|
| <b>C</b> 04 | SQM        | SQFT | SQM    | SQFT    | SQM        | SQFT |  |
| G04         | 61.03      | 657  | 27.14  | 292     | 88.17      | 949  |  |







| UNIT No. | UNIT No. SUITE AREA |      | BALCON | IY AREA | TOTAL AREA |      |  |
|----------|---------------------|------|--------|---------|------------|------|--|
| C05      | SQM                 | SQFT | SQM    | SQFT    | SQM        | SQFT |  |
| G05      | 61.11               | 658  | 21.06  | 227     | 82.17      | 884  |  |







|  | UNIT No. | SUITE AREA |      | BALCON | IY AREA | TOTAL AREA |      |  |
|--|----------|------------|------|--------|---------|------------|------|--|
|  | G06      | SQM        | SQFT | SQM    | SQFT    | SQM        | SQFT |  |
|  |          | 60.47      | 651  | 21.51  | 232     | 81.98      | 882  |  |







| UNIT No. | SUITE AREA |      | BALCON | IY AREA | TOTAL AREA |      |  |
|----------|------------|------|--------|---------|----------