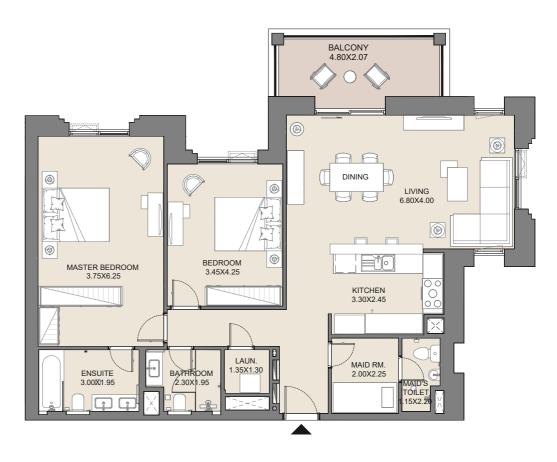

#### **3 BEDROOM** APARTMENT TYPE A2 LEVEL 5

| LAUN.<br>1.80X1.10 | STORE<br>2.38X1.10 | ENSUITE<br>3.00X1.95 |
|--------------------|--------------------|----------------------|
|                    |                    |                      |
|                    |                    |                      |
|                    |                    |                      |