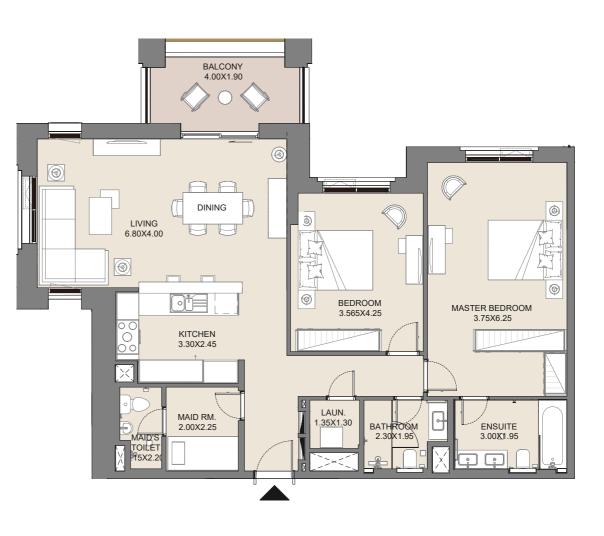

#### **3 BEDROOM** APARTMENT TYPE A2 LEVEL 5

| LAUN.<br>1.80X1.10 | STORE<br>2.38X1.10 | ENSUITE<br>3.00X1.95 |
|--------------------|--------------------|----------------------|
|                    |                    |                      |
|                    |                    |                      |
|                    |                    |                      |