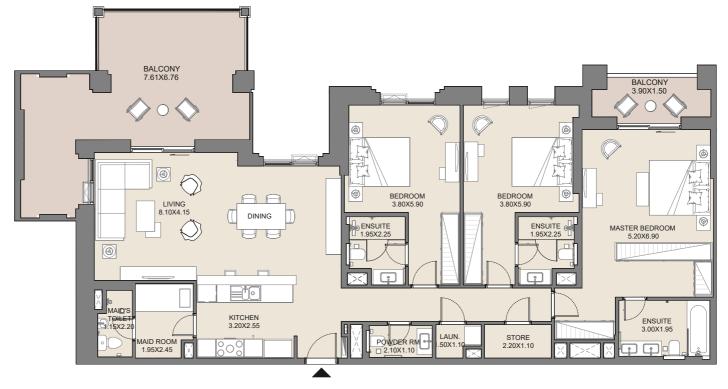

### **4 BEDROOM** APARTMENT TYPE A LEVEL 6

| UNIT No. | SUITE AREA |      | BALCONY AREA |      | TOTAL AREA |      |
|----------|------------|------|--------------|------|------------|------|
| 609      | SQM        | SQFT | SQM          | SQFT | SQM        | SQFT |
|          | 199.79     | 2151 | 45.98        | 495  | 245.77     | 2645 |

# **4 BEDROOM** APARTMENT TYPE A LEVEL 7, 8, 9

| UNIT No.    | SUITE AREA |      | BALCON | IY AREA | TOTAL AREA |      |
|-------------|------------|------|--------|---------|------------|------|
| 709-806-903 | SQM        | SQFT | SQM    | SQFT    | SQM        | SQFT |
|             | 199.87     | 2151 | 20.80  | 224     | 220.67     | 2375 |