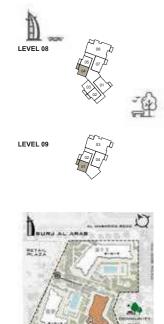

### **1 BEDROOM** APARTMENT TYPE A1 LEVEL 8

-P

D

LEVEL 08

|  | UNIT No. | SUITE | AREA | BALCON | IY AREA | TOTAL AREA |      |  |
|--|----------|-------|------|--------|---------|------------|------|--|
|  | 802      | SQM   | SQFT | SQM    | SQFT    | SQM        | SQFT |  |
|  |          | 61.08 | 657  | 8.97   | 97      | 70.05      | 754  |  |