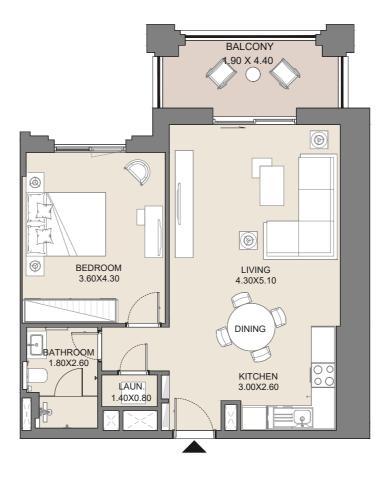

| UNIT No.         | SUITE AREA |      | BALCON | IY AREA | TOTAL AREA |      |
|------------------|------------|------|--------|---------|------------|------|
| 103-203-303-403- | SQM        | SQFT | SQM    | SQFT    | SQM        | SQFT |
| 503              | 60.54      | 652  | 8.92   | 96      | 69.46      | 748  |