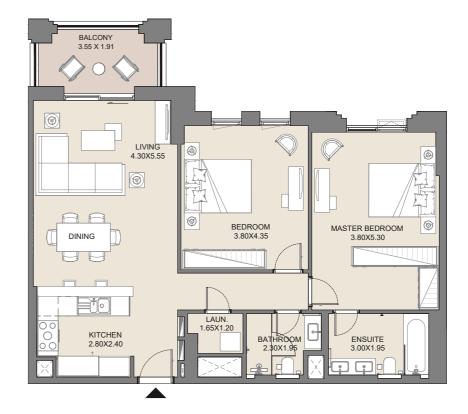

#### **3 BEDROOM** APARTMENT TYPE A2 LEVEL 5

| LAUN.<br>1.80X1.10 | STORE<br>2.38X1.10 | ENSUITE<br>3.00X1.95 |
|--------------------|--------------------|----------------------|
|                    |                    |                      |
|                    |                    |                      |
|                    |                    |                      |