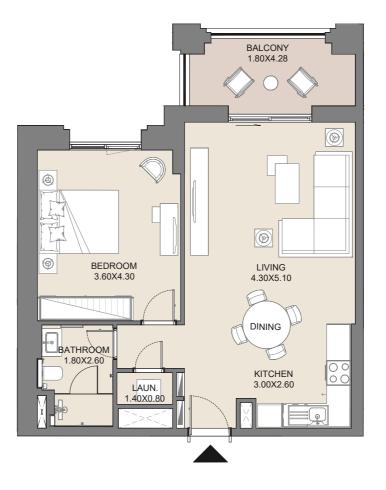

# **1 BEDROOM** APARTMENT TYPE A2 LEVEL 1, 2, 3, 4

| UNIT No.        | SUITE AREA |      | BALCON | IY AREA | TOTAL AREA |      |  |
|-----------------|------------|------|--------|---------|------------|------|--|
| 104-204-304-404 | SQM        | SQFT | SQM    | SQFT    | SQM        | SQFT |  |
|                 | 61.15      | 658  | 8.91   | 96      | 70.06      | 754  |  |