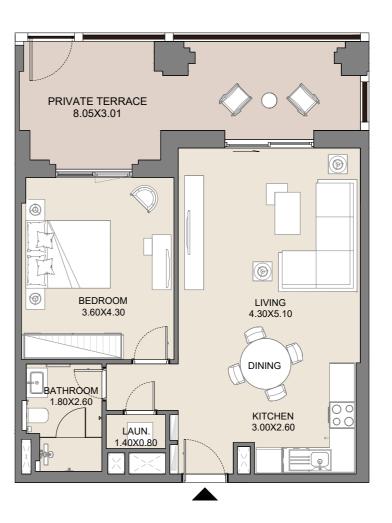

|  | G07      | SQM        | SQFT | SQM    | SQFT    | SQM        | SQFT |  |
|  |          | 60.43      | 650  | 23.40  | 252     | 83.83      | 902  |  |







|  | UNIT No. | SUITE AREA |      | BALCON | IY AREA | TOTAL AREA |      |  |
|--|----------|------------|------|--------|---------|------------|------|--|
|  | G08      | SQM        | SQFT | SQM    | SQFT    | SQM        | SQFT |  |
|  |          | 61.06      | 657  | 23.38  | 252     | 84.44      | 909  |  |







|  | UNIT No. | SUITE AREA |      | BALCON | IY AREA | TOTAL AREA |      |  |
|--|----------|------------|------|--------|---------|------------|------|--|
|  | G09      | SQM        | SQFT | SQM    | SQFT    | SQM        | SQFT |  |
|  |          | 61.12      | 658  | 23.29  | 251     | 84.41      | 909  |  |







| UNIT No. | SUITE AREA |      | BALCON | IY AREA | TOTAL AREA |      |  |
|----------|------------|------|--------|---------|------------|------|--|
| C10      | SQM        | SQFT | SQM    | SQFT    | SQM        | SQFT |  |
| G10      | 60.50      | 651  | 23.40  | 252     | 83.90      | 903  |  |







| UNIT No. | SUITE AREA |      | BALCON | IY AREA | TOTAL AREA |      |  |
|----------|------------|------|--------|---------|------------|------|--|
| G12      | SQM        | SQFT | SQM    | SQFT    | SQM        | SQFT |  |
|          | 61.70      | 664  | 30.78  | 331     | 92.48      | 995  |  |







| UNIT No. | SUITE AREA |      | BALCON | IY AREA | TOTAL AREA |      |  |
|----------|------------|------|--------|---------|------------|------|--|
| G14      | SQM        | SQFT | S