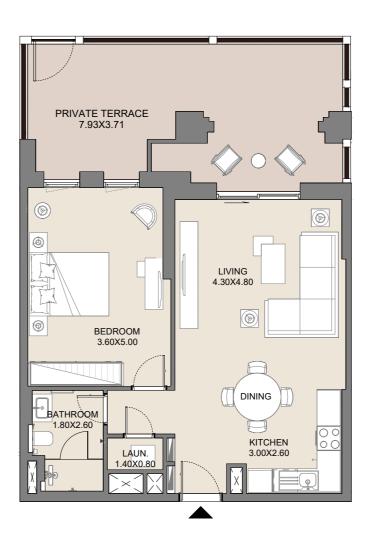

| UNIT No. | SUITE AREA |      | BALCON | IY AREA | TOTAL AREA |      |  |
|----------|------------|------|--------|---------|------------|------|--|
| G07      | SQM        | SQFT | SQM    | SQFT    | SQM        | SQFT |  |
| 607      | 60.15      | 647  | 27.71  | 298     | 87.86      | 946  |  |