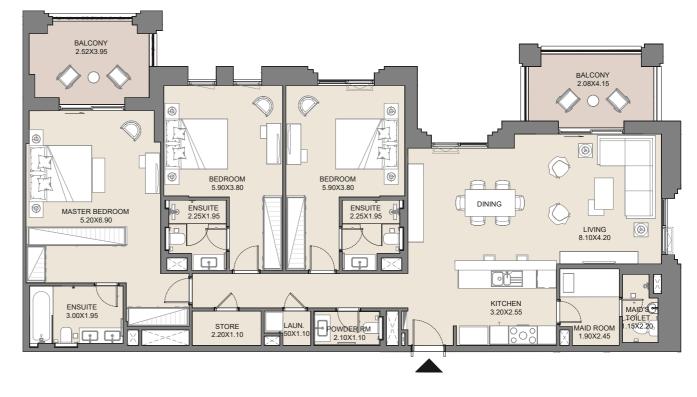

# **4 BEDROOM** APARTMENT TYPE A LEVEL 7, 8, 9

| UNIT No.    | SUITE AREA |      | BALCON | IY AREA | TOTAL AREA |      |
|-------------|------------|------|--------|---------|------------|------|
| 709-806-903 | SQM        | SQFT | SQM    | SQFT    | SQM        | SQFT |
|             | 199.87     | 2151 | 20.80  | 224     | 220.67     | 2375 |