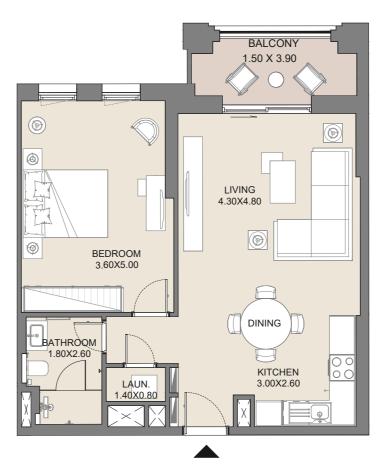

# **1 BEDROOM** APARTMENT TYPE A1 LEVEL 1, 2, 3, 4

| UNIT No.     | SUITE AREA |      | BALCON | IY AREA | TOTAL AREA |      |
|--------------|------------|------|--------|---------|------------|------|
| 107-206-306- | SQM        | SQFT | SQM    | SQFT    | SQM        | SQFT |
| 406          | 60.43      | 650  | 9.90   | 107     | 70.33      | 757  |