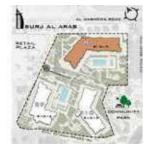

OM** APARTMENT TYPE A4 LEVEL 4, 5, 6, 7, 8, 9







| UNIT No.         | SUITE AREA |      | BALCONY AREA |      | TOTAL AREA |      |
|------------------|------------|------|--------------|------|------------|------|
| 401-501-601-701- | SQM        | SQFT | SQM          | SQFT | SQM        | SQFT |
| 801-901          | 95.69      | 1030 | 7.83         | 84   | 103.52     | 1114 |

## **2 BEDROOM** APARTMENT TYPE A6 LEVEL 4, 5







| UNIT No. | SUITE AREA |      | BALCON | IY AREA | TOTAL AREA |      |  |
|----------|------------|------|--------|---------|------------|------|--|
| 404 504  | SQM        | SQFT | SQM    | SQFT    | SQM        | SQFT |  |
| 404-504  | 94.96      | 1022 | 16.12  | 174     | 111.08     | 1196 |  |

## **2 BEDROOM** APARTMENT TYPE A1 LEVEL 4, 5, 6, 7, 8







| UNIT No.        | SUITE AREA |      | BALCONY AREA |      | TOTAL AREA |      |
|-----------------|------------|------|--------------|------|------------|------|
| 405-505-604-704 | SQM        | SQFT | SQM          | SQFT | SQM        | SQFT |
| -804            | 94.91      | 1022 | 7.69         | 83   | 102.60     | 1104 |

## **2 BEDROOM** APARTMENT TYPE A2 LEVEL 6, 7, 8, 9







| UNIT No.        | SUITE AREA |      | BALCONY AREA |      | TOTAL AREA |      |
|-----------------|------------|------|--------------|------|------------|------|
| CO2 702 002 002 | SQM        | SQFT | SQM          | SQFT | SQM        | SQFT |
| 603-703-803-903 | 94.82      | 1021 | 8.24         | 89   | 103.06     | 1109 |

#### **3 BEDROOM** APARTMENT TYPE A3 LEVEL 2







| UNIT No. | SUITE AREA |