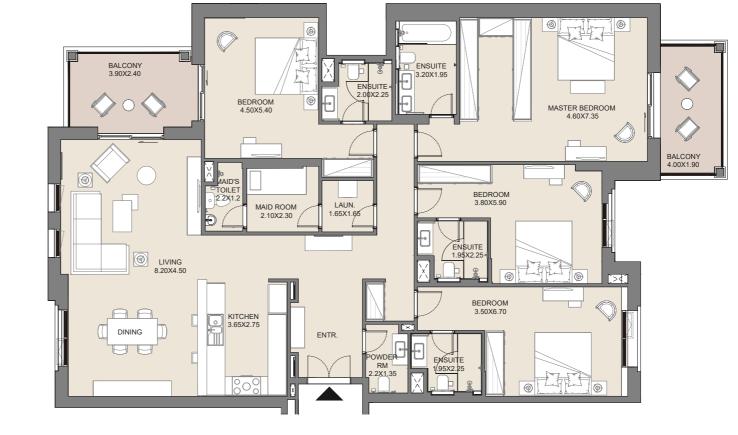

# **2 BEDROOM** APARTMENT TYPE A4 LEVEL 6, 7, 8

| UNIT No.    | SUITE AREA |      | BALCON | IY AREA | TOTAL AREA |      |
|-------------|------------|------|--------|---------|------------|------|
| 601-701-801 | SQM        | SQFT | SQM    | SQFT    | SQM        | SQFT |
| 001-701-001 | 94.56      | 1018 | 8.37   | 90      | 102.93     | 1108 |

# **2 BEDROOM** APARTMENT TYPE A4 LEVEL 7, 8, 9

| UNIT No.    | SUITE AREA |      | BALCONY AREA |      | TOTAL AREA |      |
|-------------|------------|------|--------------|------|------------|------|
| 740 007 004 | SQM        | SQFT | SQM          | SQFT | SQM        | SQFT |
| 710-807-904 | 94.49      | 1017 | 9.36         | 101  | 103.85     | 1118 |