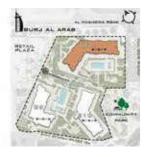

**2 BEDROOM** APARTMENT TYPE A6 LEVEL 4, 5







| UNIT No. | SUITE AREA |      | BALCON | IY AREA | TOTAL AREA |      |  |
|----------|------------|------|--------|---------|------------|------|--|
| 404 504  | SQM        | SQFT | SQM    | SQFT    | SQM        | SQFT |  |
| 404-504  | 94.96      | 1022 | 16.12  | 174     | 111.08     | 1196 |  |

## **2 BEDROOM** APARTMENT TYPE A1 LEVEL 4, 5, 6, 7, 8







| UNIT No.        | SUITE AREA |      | BALCONY AREA |      | TOTAL AREA |      |
|-----------------|------------|------|--------------|------|------------|------|
| 405-505-604-704 | SQM        | SQFT | SQM          | SQFT | SQM        | SQFT |
| -804            | 94.91      | 1022 | 7.69         | 83   | 102.60     | 1104 |

## **2 BEDROOM** APARTMENT TYPE A2 LEVEL 6, 7, 8, 9







| UNIT No.        | SUITE AREA |      | BALCONY AREA |      | TOTAL AREA |      |
|-----------------|------------|------|--------------|------|------------|------|
| CO2 702 002 002 | SQM        | SQFT | SQM          | SQFT | SQM        | SQFT |
| 603-703-803-903 | 94.82      | 1021 | 8.24         | 89   | 103.06     | 1109 |

#### **3 BEDROOM** APARTMENT TYPE A3 LEVEL 2







| UNIT No. | SUITE AREA |      | BALCON | IY AREA | TOTAL AREA |      |  |
|----------|------------|------|--------|---------|------------|------|--|
| 203      | SQM        | SQFT | SQM    | SQFT    | SQM        | SQFT |  |
| 203      | 152.37     | 1640 | 24.67  | 266     | 177.04     | 1906 |  |

#### **3 BEDROOM** APARTMENT TYPE A3 LEVEL 2







| UNIT No. | SUITE AREA |      | BALCON | IY AREA | TOTAL AREA |