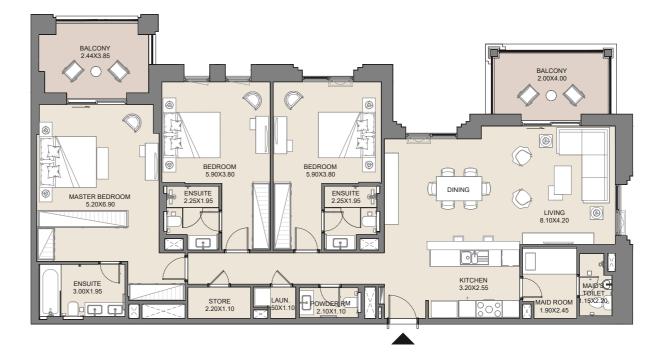

SQFT | SQM        | SQFT |
| 710-807-904 | 94.49      | 1017 | 9.36         | 101  | 103.85     | 1118 |







| UNIT No. | SUITE AREA |      | BALCON | IY AREA | TOTAL AREA |      |  |
|----------|------------|------|--------|---------|------------|------|--|
| G02      | SQM        | SQFT | SQM    | SQFT    | SQM        | SQFT |  |
| 602      | 152.90     | 1646 | 65.51  | 705     | 218.41     | 2351 |  |

# **3 BEDROOM** APARTMENT TYPE A1 LEVEL 1, 2







| UNIT No. | SUITE AREA |      | BALCON | IY AREA | TOTAL AREA |      |
|----------|------------|------|--------|---------|------------|------|
| 400.000  | SQM        | SQFT | SQM    | SQFT    | SQM        | SQFT |
| 102-202  | 153.04     | 1647 | 22.65  | 244     | 175.69     | 1891 |

# **3 BEDROOM** APARTMENT TYPE A1 LEVEL 3, 4







| UNIT No. | SUITE AREA |      | BALCON | IY AREA | TOTAL AREA |      |
|----------|------------|------|--------|---------|------------|------|
| 302-402  | SQM        | SQFT | SQM    | SQFT    | SQM        | SQFT |
|          | 153.04     | 1647 | 22.42  | 241     | 175.46     | 1889 |

# **3 BEDROOM** APARTMENT TYPE A1 LEVEL 5, 6, 7







| UNIT No.    | SUITE AREA |      | BALCON | IY AREA | TOTAL AREA |      |
|-------------|------------|------|--------|---------|------------|------|
| 500 000 700 | SQM        | SQFT | SQM    | SQFT    | SQM        | SQFT |
| 502-602-702 | 152.97     | 1647 | 22.27  | 240     | 175.24     | 1886 |

### **4 BEDROOM** APARTMENT TYPE A LEVEL 6







| UNIT No. | SUITE AREA |      | BALCONY AREA |      | TOTAL AREA |      |
|----------|------------