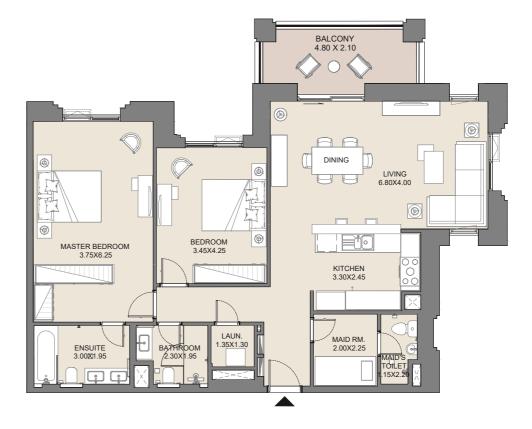

| 111.01     | 1195 | 65.38  | 704     | 176.39     | 1899 |  |











|  | UNIT No. | SUITE AREA |      | BALCON | IY AREA | TOTAL AREA |      |  |
|--|----------|------------|------|--------|---------|------------|------|--|
|  | G13      | SQM        | SQFT | SQM    | SQFT    | SQM        | SQFT |  |
|  |          | 94.91      | 1022 | 38.49  | 414     | 133.40     | 1436 |  |

#### 2 BEDROOM APARTMENT TYPE A5 LEVEL 1







|  | UNIT No. | SUITE AREA |      | BALCON | IY AREA | TOTAL AREA |      |  |
|--|----------|------------|------|--------|---------|------------|------|--|
|  | 101      | SQM        | SQFT | SQM    | SQFT    | SQM        | SQFT |  |
|  |          | 95.94      | 1033 | 15.19  | 164     | 111.13     | 1196 |  |

### **2 BEDROOM** APARTMENT TYPE B LEVEL 1







|  | UNIT No. | SUITE AREA |      | BALCON | IY AREA | TOTAL AREA |      |  |
|--|----------|------------|------|--------|---------|------------|------|--|
|  | 102      | SQM        | SQFT | SQM    | SQFT    | SQM        | SQFT |  |
|  |          | 111.84     | 1204 | 11.22  | 121     | 123.06     | 1325 |  |

#### 2 BEDROOM APARTMENT TYPE B LEVEL 1







|  | UNIT No. | SUITE AREA |      | BALCON | IY AREA | TOTAL AREA |      |  |
|--|----------|------------|------|--------|---------|------------|------|--|
|  | 103      | SQM        | SQFT | SQM    | SQFT    | SQM        | SQFT |  |
|  |          | 110.98     | 1195 | 11.70  | 126     | 122.68     | 1321 |  |

# **2 BEDROOM** APARTMENT TYPE A6 LEVEL 1, 2, 3







| UNIT No.    | SUITE AREA |      | BALCON | IY AREA | TOTAL AREA |