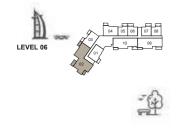

| 152.44     | 1641 | 18.93  | 204     | 171.37     | 1845 |

#### **3 BEDROOM** APARTMENT TYPE A2 LEVEL 6







| UNIT No. | SUITE AREA |      | BALCON | IY AREA | TOTAL AREA |      |
|----------|------------|------|--------|---------|------------|------|
| 610      | SQM        | SQFT | SQM    | SQFT    | SQM        | SQFT |
| 010      | 153.28     | 1650 | 17.73  | 191     | 171.01     | 1841 |

## **3 BEDROOM** APARTMENT TYPE A2 LEVEL 7, 8







| UNIT No. | SUITE AREA |      | BALCON | IY AREA | TOTAL AREA |      |
|----------|------------|------|--------|---------|------------|------|
| 710-810  | SQM        | SQFT | SQM    | SQFT    | SQM        | SQFT |
| /10-010  | 153.28     | 1650 | 17.7   | 191     | 170.98     | 1840 |

#### **4 BEDROOM** APARTMENT TYPE B LEVEL 6







|  | UNIT No. | SUITE AREA |      | BALCON | IY AREA | TOTAL AREA |      |
|--|----------|------------|------|--------|---------|------------|------|
|  | 602      | SQM        | SQFT | SQM    | SQFT    | SQM        | SQFT |
|  | 002      | 220.79     | 2377 | 99.51  | 1071    | 320.30     | 3448 |

## **4 BEDROOM** APARTMENT TYPE B LEVEL 7







| UNIT No. | SUITE AREA |      | BALCON | IY AREA | TOTAL AREA |      |
|----------|------------|------|--------|---------|------------|------|
| 700      | SQM        | SQFT | SQM    | SQFT    | SQM        | SQFT |
| 702      | 220.73     | 2376 | 30.03  | 323     | 250.76     | 2699 |

## **4 BEDROOM** APARTMENT TYPE B LEVEL 8, 9







| UNIT No. | SUITE  | AREA | BALCON | IY AREA | TOTAL AREA |      |
|----------|--------|------|-------