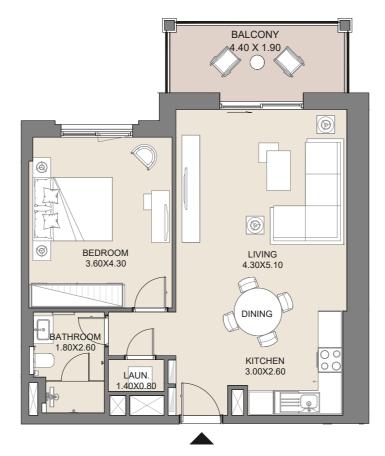

07     | 70.30      | 757  |







# **1 BEDROOM** APARTMENT TYPE A1 LEVEL 5, 6, 7, 8







| UNIT No.        | SUITE AREA |      | BALCON | IY AREA | TOTAL AREA |      |
|-----------------|------------|------|--------|---------|------------|------|
|                 | SQM        | SQFT | SQM    | SQFT    | SQM        | SQFT |
| 507-606-706-806 | 60.98      | 656  | 9.9    | 107     | 70.88      | 763  |

# **1 BEDROOM** APARTMENT TYPE A1 LEVEL 7, 8







| UNIT No. | SUITE AREA |      | BALCON | IY AREA | TOTAL AREA |      |
|----------|------------|------|--------|---------|------------|------|
| 707 907  | SQM        | SQFT | SQM    | SQFT    | SQM        | SQFT |
| 707-807  | 61.09      | 658  | 9.78   | 105     | 70.87      | 763  |

# **1 BEDROOM** APARTMENT TYPE A1 LEVEL 7, 8







| UNIT No. | SUITE AREA |      | BALCONY AREA |      | TOTAL AREA |      |
|----------|------------|------|--------------|------|------------|------|
| 700 000  | SQM        | SQFT | SQM          | SQFT | SQM        | SQFT |
| 708-808  | 60.5       | 651  | 9.57         | 103  | 70.07      | 754  |







| UNIT No. | SUITE AREA |      | BALCON | IY AREA | TOTAL AREA |      |  |
|----------|------------|------|--------|---------|------------|------|--|
| G02      | SQM        | SQFT | SQM    | SQFT    | SQM        | SQFT |  |
| 602      | 111.91     | 1205 | 58.89  | 634     | 170.80     | 1838 |  |





| UNIT No. | SUITE AREA |      | BALCON | IY AREA | TOTAL AREA |      |  |
|----------|------------|------|--------|---------|------------|------|--|
| G03      | SQM        | SQFT | S