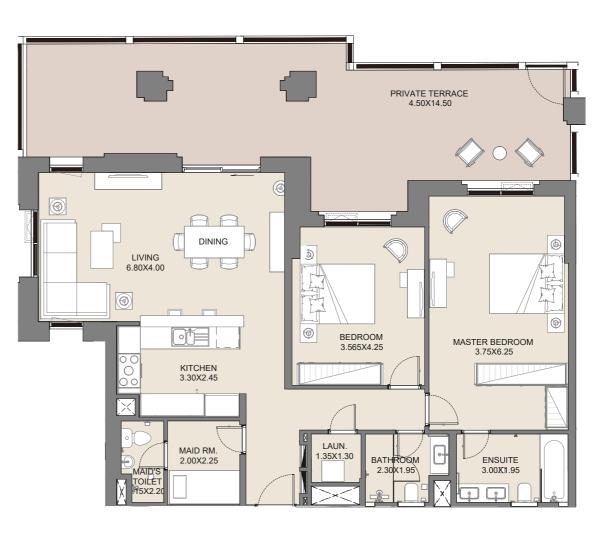

#### **3 BEDROOM** APARTMENT TYPE A2 LEVEL 5

| LAUN.<br>1.80X1.10 | STORE<br>2.38X1.10 | ENSUITE<br>3.00X1.95 |
|--------------------|--------------------|----------------------|
|                    |                    |                      |
|                    |                    |                      |
|                    |                    |                      |