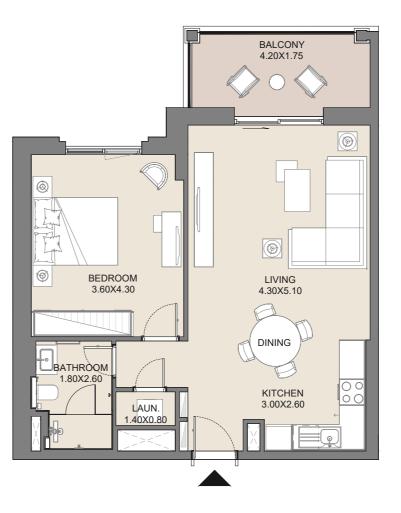

# **1 BEDROOM** APARTMENT TYPE A2 LEVEL 1, 2, 3, 4

| UNIT No.        | SUITE AREA |      | BALCON | IY AREA | TOTAL AREA |      |  |
|-----------------|------------|------|--------|---------|------------|------|--|
| 104-204-304-404 | SQM        | SQFT | SQM    | SQFT    | SQM        | SQFT |  |
|                 | 61.15      | 658  | 8.91   | 96      | 70.06      | 754  |  |