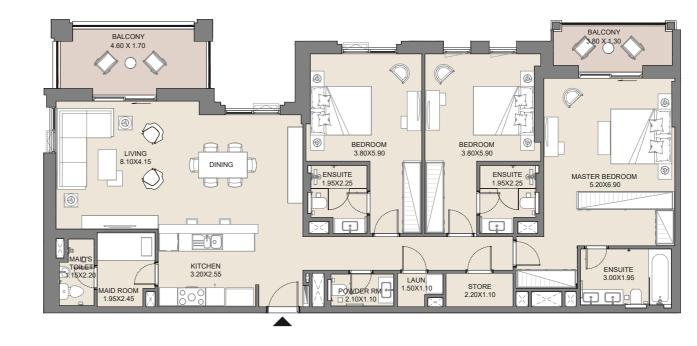

# **4 BEDROOM** APARTMENT TYPE A LEVEL 7, 8, 9

| UNIT No.    | SUITE AREA |      | BALCON | IY AREA | TOTAL AREA |      |
|-------------|------------|------|--------|---------|------------|------|
| 709-806-903 | SQM        | SQFT | SQM    | SQFT    | SQM        | SQFT |
|             | 199.87     | 2151 | 20.80  | 224     | 220.67     | 2375 |