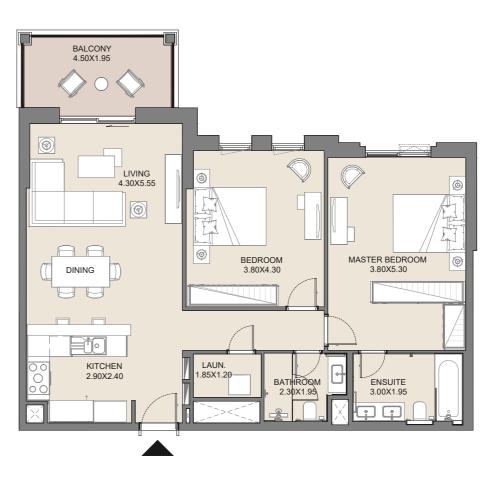

1030 | 9.32         | 100  | 105.04     | 1131 |





#### 2 BEDROOM APARTMENT TYPE A5 LEVEL 5







| UNIT No. | SUITE AREA |      | BALCON | IY AREA | TOTAL AREA |      |
|----------|------------|------|--------|---------|------------|------|
| E04      | SQM        | SQFT | SQM    | SQFT    | SQM        | SQFT |
| 501      | 94.54      | 1018 | 19.02  | 205     | 113.56     | 1222 |

# **2 BEDROOM** APARTMENT TYPE A4 LEVEL 6, 7, 8







| UNIT No.    | SUITE AREA |      | BALCON | IY AREA | TOTAL AREA |      |
|-------------|------------|------|--------|---------|------------|------|
| 601-701-801 | SQM        | SQFT | SQM    | SQFT    | SQM        | SQFT |
| 001-701-001 | 94.56      | 1018 | 8.37   | 90      | 102.93     | 1108 |

# **2 BEDROOM** APARTMENT TYPE A4 LEVEL 7, 8, 9







| UNIT No.    | SUITE AREA |      | BALCONY AREA |      | TOTAL AREA |      |
|-------------|------------|------|--------------|------|------------|------|
| 740 007 004 | SQM        | SQFT | SQM          | SQFT | SQM        | SQFT |
| 710-807-904 | 94.49      | 1017 | 9.36         | 101  | 103.85     | 1118 |







| UNIT No. | SUITE AREA |      | BALCON | IY AREA | TOTAL AREA |      |  |
|----------|------------|------|--------|---------|------------|------|--|
| G02      | SQM        | SQFT | SQM    | SQFT    | SQM        | SQFT |  |
| 602      | 152.90     | 1646 | 65.51  | 705     | 218.41     | 2351 |  |

# **3 BEDROOM** APARTMENT TYPE A1 LEVEL 1, 2







| UNIT No. | SUITE AREA |      | BALCON | IY AREA | TOTAL AREA |      |
|----------|------------|------|--------|---------|---