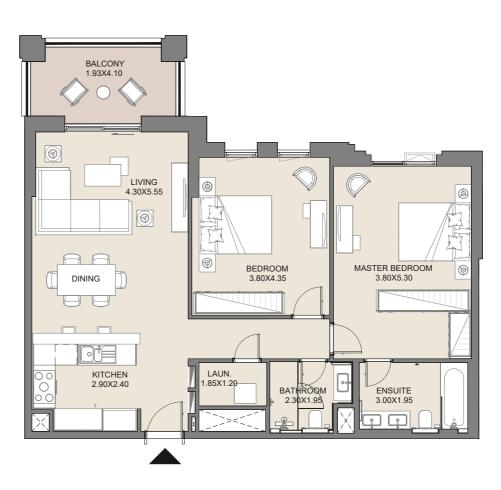

#### **3 BEDROOM** APARTMENT TYPE A2 LEVEL 5

| LAUN.<br>1.80X1.10 | STORE<br>2.38X1.10 | ENSUITE<br>3.00X1.95 |
|--------------------|--------------------|----------------------|
|                    |                    |                      |
|                    |                    |                      |
|                    |                    |                      |