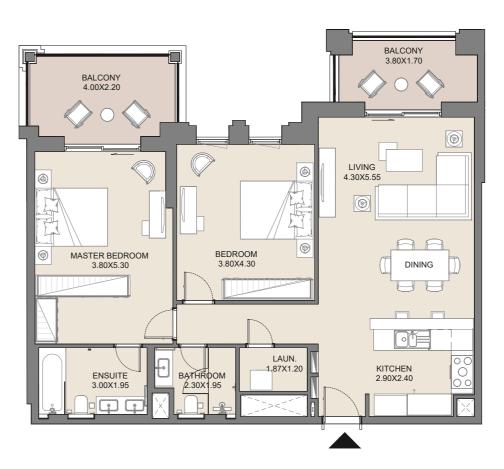

# **2 BEDROOM** APARTMENT TYPE A5 LEVEL 1, 2, 3

| UNIT No.    | SUITE AREA |      | BALCON | IY AREA | TOTAL AREA |      |  |
|-------------|------------|------|--------|---------|------------|------|--|
| 101-201-301 | SQM        | SQFT | SQM    | SQFT    | SQM        | SQFT |  |
|             | 94.54      | 1018 | 19.39  | 209     | 113.93     | 1226 |  |

#### 2 BEDROOM APARTMENT TYPE A5 LEVEL 4

| UNIT No. | SUITE AREA |      | BALCON | IY AREA | TOTAL AREA |      |
|----------|------------|------|--------|---------|------------|------|
| 404      | SQM        | SQFT | SQM    | SQFT    | SQM        | SQFT |
| 401      | 94.54      | 1018 | 19.18  | 206     | 113.72     | 1224 |

#### 2 BEDROOM APARTMENT TYPE A5 LEVEL 5

| UNIT No. | SUITE AREA |      | BALCON | IY AREA | TOTAL AREA |      |
|----------|------------|------|--------|---------|------------|------|
| E04      | SQM        | SQFT | SQM    | SQFT    | SQM        | SQFT |
| 501      | 94.54      | 1018 | 19.02  | 205     | 113.56     | 1222 |