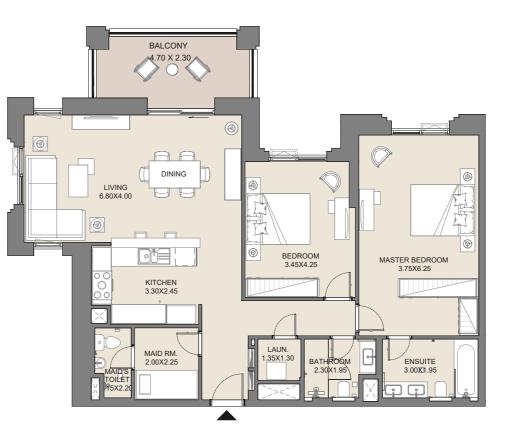

|
|  |          | 110.98     | 1195 | 11.70  | 126     | 122.68     | 1321 |  |

# **2 BEDROOM** APARTMENT TYPE A6 LEVEL 1, 2, 3







| UNIT No.    | SUITE AREA |      | BALCON | IY AREA | TOTAL AREA |      |
|-------------|------------|------|--------|---------|------------|------|
| 105-204-304 | SQM        | SQFT | SQM    | SQFT    | SQM        | SQFT |
|             | 94.97      | 1022 | 16.31  | 176     | 111.28     | 1198 |

#### 2 BEDROOM APARTMENT TYPE A2 LEVEL 1







| UNIT No. | SUITE | AREA | BALCON | IY AREA | TOTAL AREA |      |
|----------|-------|------|--------|---------|------------|------|
| 106      | SQM   | SQFT | SQM    | SQFT    | SQM        | SQFT |
|          | 94.89 | 1021 | 7.97   | 86      | 102.86     | 1107 |

#### 2 BEDROOM APARTMENT TYPE B LEVEL 1







|  | UNIT No. | SUITE AREA |      | BALCON | IY AREA | TOTAL AREA |      |  |
|--|----------|------------|------|--------|---------|------------|------|--|
|  | 111      | SQM        | SQFT | SQM    | SQFT    | SQM        | SQFT |  |
|  |          | 110.88     | 1194 | 12.26  | 132     | 123.14     | 1325 |  |

### 2 BEDROOM APARTMENT TYPE A5 LEVEL 1







|  | UNIT No. | SUITE AREA |      | BALCON | IY AREA | TOTAL AREA |      |  |
|--|----------|------------|------|--------|---------|------------|------|--|
|  | 113      | SQM        | SQFT | SQM    | SQFT    | SQM        | SQFT |  |
|  |          | 94.86      | 1021 | 15.97  | 172     | 110.83     | 1193 |  |

# **2 BEDROOM** APARTMENT TYPE A5 LEVEL 2, 3







| UNIT No. | SUITE AREA |      | BALCON | IY AREA | TOTAL AREA |      |