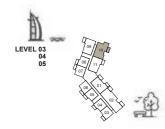

## **3 BEDROOM** APARTMENT TYPE A3 LEVEL 3, 4, 5

ľ

05

EVEL 03

| UNIT No.    | SUITE AREA |      | BALCON | IY AREA | TOTAL AREA |      |
|-------------|------------|------|--------|---------|------------|------|
| 202 402 502 | SQM        | SQFT | SQM    | SQFT    | SQM        | SQFT |
| 303-403-503 | 152.37     | 1640 | 23.76  | 256     | 176.13     | 1896 |