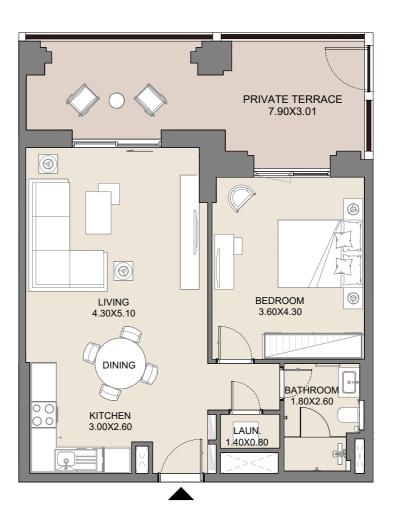

| UNIT No.         | SUITE AREA |      | BALCON | IY AREA | TOTAL AREA |      |
|------------------|------------|------|--------|---------|------------|------|
| 103-203-303-403- | SQM        | SQFT | SQM    | SQFT    | SQM        | SQFT |
| 503              | 60.54      | 652  | 8.92   | 96      | 69.46      | 748  |

# **1 BEDROOM** APARTMENT TYPE A2 LEVEL 1, 2, 3, 4

| UNIT No.        | SUITE AREA |      | BALCON | IY AREA | TOTAL AREA |      |  |
|-----------------|------------|------|--------|---------|------------|------|--|
| 104-204-304-404 | SQM        | SQFT | SQM    | SQFT    | SQM        | SQFT |  |
|                 | 61.15      | 658  | 8.91   | 96      | 70.06      | 754  |  |