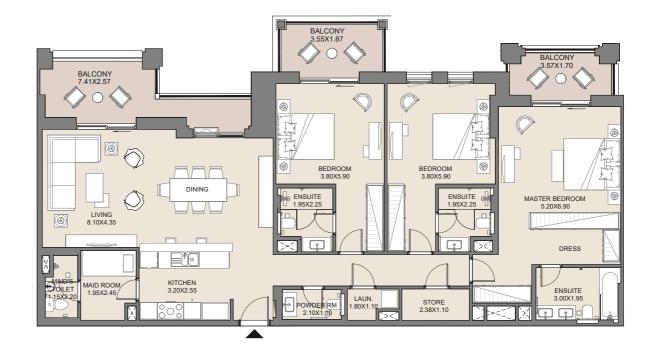

#### **3 BEDROOM** APARTMENT TYPE A2 LEVEL 5

| LAUN.<br>1.80X1.10 | STORE<br>2.38X1.10 | ENSUITE<br>3.00X1.95 |
|--------------------|--------------------|----------------------|
|                    |                    |                      |
|                    |                    |                      |
|                    |                    |                      |