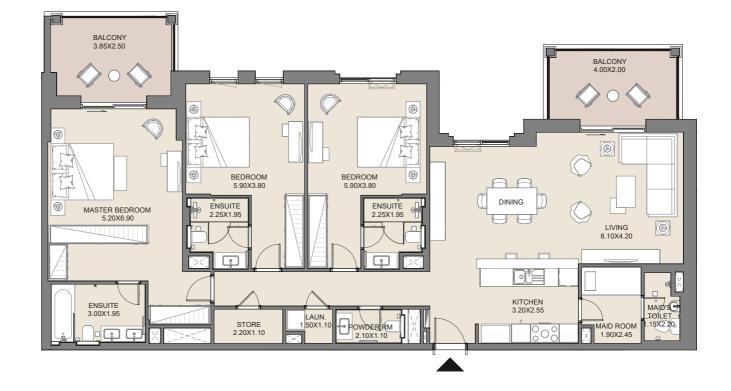

#### **3 BEDROOM** APARTMENT TYPE A2 LEVEL 5

| LAUN.<br>1.80X1.10 | STORE<br>2.38X1.10 | ENSUITE<br>3.00X1.95 |
|--------------------|--------------------|----------------------|
|                    |                    |                      |
|                    |                    |                      |
|                    |                    |                      |