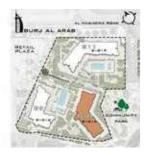

|
|  |          | 61.13 | 658        | 27.83 | 300     | 88.96      | 958  |  |







| UNIT No.         | SUITE AREA |      | BALCON | IY AREA | TOTAL AREA |      |
|------------------|------------|------|--------|---------|------------|------|
| 103-203-303-403- | SQM        | SQFT | SQM    | SQFT    | SQM        | SQFT |
| 503              | 60.54      | 652  | 8.92   | 96      | 69.46      | 748  |

# **1 BEDROOM** APARTMENT TYPE A2 LEVEL 1, 2, 3, 4







| UNIT No.        | SUITE AREA |      | BALCON | IY AREA | TOTAL AREA |      |  |
|-----------------|------------|------|--------|---------|------------|------|--|
| 104-204-304-404 | SQM        | SQFT | SQM    | SQFT    | SQM        | SQFT |  |
|                 | 61.15      | 658  | 8.91   | 96      | 70.06      | 754  |  |







| UNIT No.             | SUITE | AREA | BALCON | IY AREA | TOTAL | AREA |
|----------------------|-------|------|--------|---------|-------|------|
| 105-205-305-405-505- | SQM   | SQFT | SQM    | SQFT    | SQM   | SQFT |
| 605-705              | 61.08 | 657  | 9.33   | 100     | 70.41 | 758  |





| 1 212 |     |
|-------|-----|
| 1     |     |
|       | 7-1 |
|       | ( 1 |
|       |     |

| UNIT No.             | SUITE | AREA | BALCON | IY AREA | TOTAL | AREA |
|----------------------|-------|------|--------|---------|-------|------|
| 106-206-306-406-506- | SQM   | SQFT | SQM    | SQFT    | SQM   | SQFT |
| 606-706              | 60.23 | 648  | 9.33   | 100     | 69.56 | 749  |







| UNIT No.             | SUITE | AREA | BALCON | IY AREA | TOTAL | AREA |
|----------------------