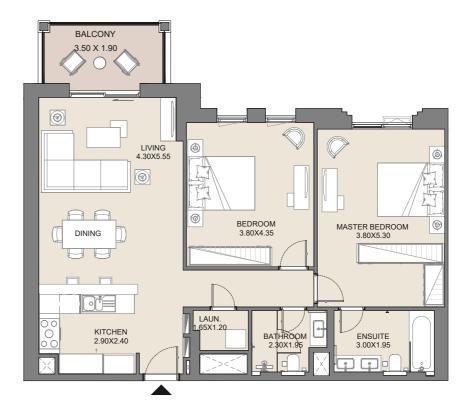

# **1 BEDROOM** APARTMENT TYPE A1 LEVEL 1, 2, 3, 4

| UNIT No.     | SUITE AREA |      | BALCON | IY AREA | TOTAL AREA |      |
|--------------|------------|------|--------|---------|------------|------|
| 107-206-306- | SQM        | SQFT | SQM    | SQFT    | SQM        | SQFT |
| 406          | 60.43      | 650  | 9.90   | 107     | 70.33      | 757  |

# **1 BEDROOM** APARTMENT TYPE A1 LEVEL 1, 2 , 3, 4

| UNIT No.     | SUITE AREA |      | BALCON | IY AREA | TOTAL AREA |      |
|--------------|------------|------|--------|---------|------------|------|
| 108-207-307- | SQM        | SQFT | SQM    | SQFT    | SQM        | SQFT |
| 407          | 61.02      | 657  | 9.90   | 107     | 70.92      | 763  |