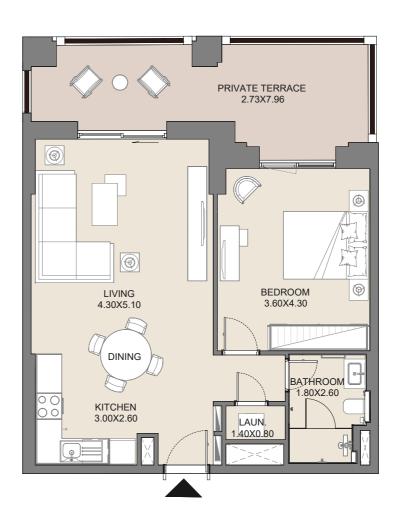

# **1 BEDROOM** APARTMENT TYPE A1 LEVEL 1, 2, 3, 4

| UNIT No.     | SUITE AREA |      | BALCON | IY AREA | TOTAL AREA |      |
|--------------|------------|------|--------|---------|------------|------|
| 107-206-306- | SQM        | SQFT | SQM    | SQFT    | SQM        | SQFT |
| 406          | 60.43      | 650  | 9.90   | 107     | 70.33      | 757  |

# **1 BEDROOM** APARTMENT TYPE A1 LEVEL 1, 2 , 3, 4

| UNIT No.     | SUITE AREA |      | BALCON | IY AREA | TOTAL AREA |      |
|--------------|------------|------|--------|---------|------------|------|
| 108-207-307- | SQM        | SQFT | SQM    | SQFT    | SQM        | SQFT |
| 407          | 61.02      | 657  | 9.90   | 107     | 70.92      | 763  |

# **1 BEDROOM** APARTMENT TYPE A1 LEVEL 1, 2, 3, 4, 5, 6

| UNIT No.         | SUITE AREA |      | BALCONY AREA |      | TOTAL AREA |      |
|------------------|------------|------|--------------|------|------------|------|
| 109-208-308-408- | SQM        | SQFT | SQM          | SQFT | SQM        | SQFT |
| 508-607          | 61.09      | 658  | 9.79         | 105  | 70.88      | 763  |

# **1 BEDROOM** APARTMENT TYPE A1 LEVEL 1, 2 , 3, 4, 5, 6

| UNIT No.         | SUITE AREA |      | BALCON | IY AREA | TOTAL AREA |      |
|------------------|------------|------|--------|---------|------------|------|
| 110-209-309-409- | SQM        | SQFT | SQM    | SQFT    | SQM        | SQFT |
| 509-608          | 60.50      | 651  | 9.79   | 105     | 70.29      | 757  |