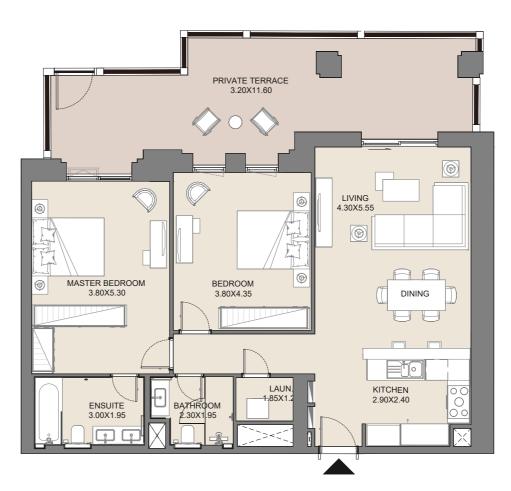

T | SQM    | SQFT    | SQM        | SQFT |  |
|          | 60.22      | 648  | 8.96   | 96      | 69.18      | 745  |  |





# **1 BEDROOM** APARTMENT TYPE A1 LEVEL 8, 9





| UN  | IIT No. | SUITE | AREA | BALCON | IY AREA | TOTAL AREA |      |  |
|-----|---------|-------|------|--------|---------|------------|------|--|
| 00  | 805-902 | SQM   | SQFT | SQM    | SQFT    | SQM        | SQFT |  |
| 00; |         | 61.14 | 658  | 8.97   | 97      | 70.11      | 755  |  |



| U | NIT No. | SUITE AREA |      | BALCON | IY AREA | TOTAL AREA |      |  |
|---|---------|------------|------|--------|---------|------------|------|--|
|   | G01     | SQM        | SQFT | SQM    | SQFT    | SQM        | SQFT |  |
|   |         | 94.50      | 1017 | 48.95  | 527     | 143.45     | 1544 |  |











|  | UNIT No. | SUITE AREA |      | BALCON | IY AREA | TOTAL AREA |      |  |
|--|----------|------------|------|--------|---------|------------|------|--|
|  | G09      | SQM        | SQFT | SQM    | SQFT    | SQM        | SQFT |  |
|  |          | 95.62      | 1029 | 37.81  | 407     | 133.43     | 1436 |  |







|  | UNIT No. | SUITE AREA |      | BALCON | IY AREA | TOTAL AREA |      |  |
|--|----------|------------|------|--------|---------|------------|------|--|
|  | G10      | SQM        | SQFT | SQM    | SQFT    | SQM        | SQFT |  |
|  |          | 110.68     | 1191 | 54.92  | 591     | 165.60     | 1783 |  |







| UNIT N | о.  | SUITE AREA |      | BALCON | IY AREA | TOTAL AREA |      |  |
|--------|-----|------------|------|--------|---------|------------|------|--|
|