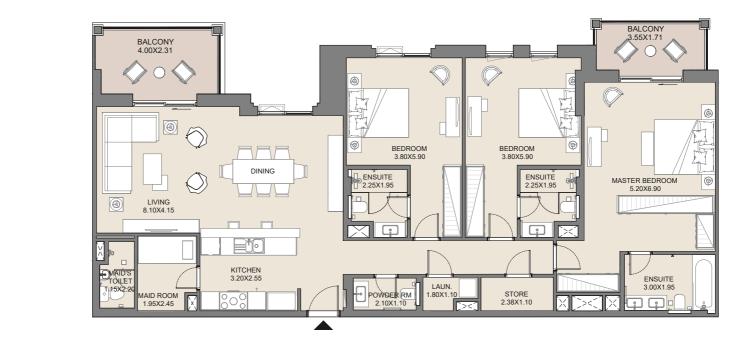

650       | 17.9 | 193     | 171.18     | 1843 |  |



# **3 BEDROOM** APARTMENT TYPE A3



ľ

EVEL 06 07





| UNIT No.    | SUITE AREA |      | BALCON | IY AREA | TOTAL AREA |      |
|-------------|------------|------|--------|---------|------------|------|
| 609-709-809 | SQM        | SQFT | SQM    | SQFT    | SQM        | SQFT |
|             | 152.44     | 1641 | 18.93  | 204     | 171.37     | 1845 |

#### **3 BEDROOM** APARTMENT TYPE A2 LEVEL 6







| UNIT No. | SUITE AREA |      | BALCON | IY AREA | TOTAL AREA |      |
|----------|------------|------|--------|---------|------------|------|
| 610      | SQM        | SQFT | SQM    | SQFT    | SQM        | SQFT |
| 010      | 153.28     | 1650 | 17.73  | 191     | 171.01     | 1841 |

## **3 BEDROOM** APARTMENT TYPE A2 LEVEL 7, 8







| UNIT No. | SUITE AREA |      | BALCON | IY AREA | TOTAL AREA |      |
|----------|------------|------|--------|---------|------------|------|
| 710-810  | SQM        | SQFT | SQM    | SQFT    | SQM        | SQFT |
| /10-010  | 153.28     | 1650 | 17.7   | 191     | 170.98     | 1840 |

#### **4 BEDROOM** APARTMENT TYPE B LEVEL 6







|  | UNIT No. | SUITE AREA |      | BALCON | IY AREA | TOTAL AREA |      |
|--|----------|------------|------|--------|---------|------------|------|
|  | 602      | SQM        | SQFT | SQM    | SQFT    | SQM        | SQFT |
|  | 002      | 220.79     | 2377 | 99.51  | 1071    | 320.30     | 3448 |

## **4 BEDROOM** APARTMENT TYPE B LEVEL 7







| UNIT No. | SUITE AREA |      | BALCON | IY AREA | TOTAL AREA |      |
|----------|------------|------|