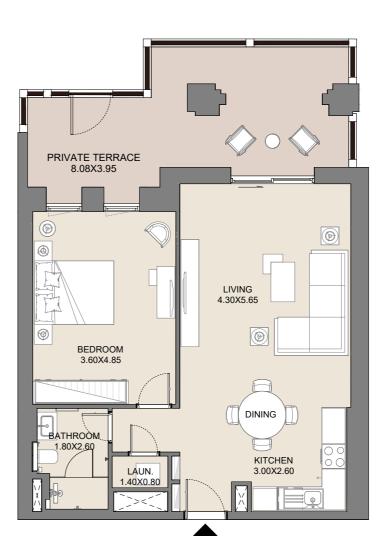

199.79     | 2151 | 45.98        | 495  | 245.77     | 2645 |

# **4 BEDROOM** APARTMENT TYPE A LEVEL 7, 8, 9



| UNIT No.    | SUITE AREA |      | BALCON | IY AREA | TOTAL AREA |      |
|-------------|------------|------|--------|---------|------------|------|
| 709-806-903 | SQM        | SQFT | SQM    | SQFT    | SQM        | SQFT |
|             | 199.87     | 2151 | 20.80  | 224     | 220.67     | 2375 |

Disclaimer: Plans, details and unit orientation included are indicative only and are subject to change by the developer/seller at its sole discretion without notice and/or liability. All images, including features, finishes, furnishings, view and scale are illustrative only. Final areas, orientation, dimensions, layout and materials may differ from those stated.



D

LEVEL 07







| UNIT No. | SUITE AREA |      | BALCON | IY AREA | TOTAL AREA |      |  |
|----------|------------|------|--------|---------|------------|------|--|
| G01      | SQM        | SQFT | SQM    | SQFT    | SQM        | SQFT |  |
|          | 65.75      | 708  | 27.34  | 294     | 93.09      | 1002 |  |







| UNIT No. | SUITE AREA |      | BALCON | IY AREA | TOTAL AREA |      |  |
|----------|------------|------|--------|---------|------------|------|--|
| G04      | SQM        | SQFT | SQM    | SQFT    | SQM        | SQFT |  |
|          | 61.74      | 665  | 27.54  | 296     | 89.28      | 961  |  |







|  | UNIT No. | SUITE AREA |      | BALCON | IY AREA | TOTAL AREA |      |  |
|--|----------|------------|------|--------|---------|------------|------|--|
|  | G07      | SQM        |