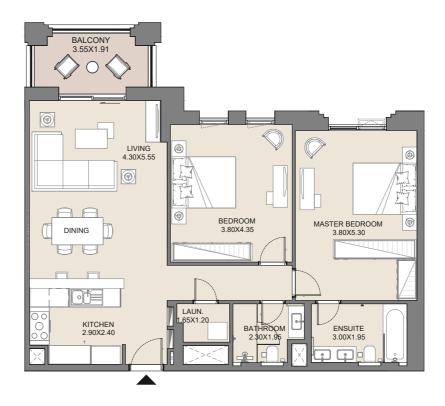

1193 |  |

# **2 BEDROOM** APARTMENT TYPE A5 LEVEL 2, 3







| UNIT No. | SUITE AREA |      | BALCON | IY AREA | TOTAL AREA |      |  |
|----------|------------|------|--------|---------|------------|------|--|
| 201-301  | SQM        | SQFT | SQM    | SQFT    | SQM        | SQFT |  |
|          | 95.72      | 1030 | 15.14  | 163     | 110.86     | 1193 |  |

# **2 BEDROOM** APARTMENT TYPE B LEVEL 2, 3, 4, 5







| UNIT No.        | SUITE AREA |      | BALCON | IY AREA | TOTAL AREA |      |  |
|-----------------|------------|------|--------|---------|------------|------|--|
| 202-302-402-502 | SQM        | SQFT | SQM    | SQFT    | SQM        | SQFT |  |
|                 | 111.83     | 1204 | 11.21  | 121     | 123.04     | 1324 |  |

# **2 BEDROOM** APARTMENT TYPE A1 LEVEL 2, 3







| UNIT No. | SUITE AREA |      | BALCON | IY AREA | TOTAL AREA |      |
|----------|------------|------|--------|---------|------------|------|
| 205-305  | SQM        | SQFT | SQM    | SQFT    | SQM        | SQFT |
|          | 94.91      | 1022 | 7.97   | 86      | 102.88     | 1107 |

## **2 BEDROOM** APARTMENT TYPE A4 LEVEL 4, 5, 6, 7, 8, 9







| UNIT No.         | SUITE AREA |      | BALCONY AREA |      | TOTAL AREA |      |
|------------------|------------|------|--------------|------|------------|------|
| 401-501-601-701- | SQM        | SQFT | SQM          | SQFT | SQM        | SQFT |
| 801-901          | 95.69      | 1030 | 7.83         | 84   | 103.52     | 1114 |

## **2 BEDROOM** APARTMENT TYPE A6 LEVEL 4, 5







| UNIT No. | SUITE AREA |      | BALCON | IY AREA | TOTAL