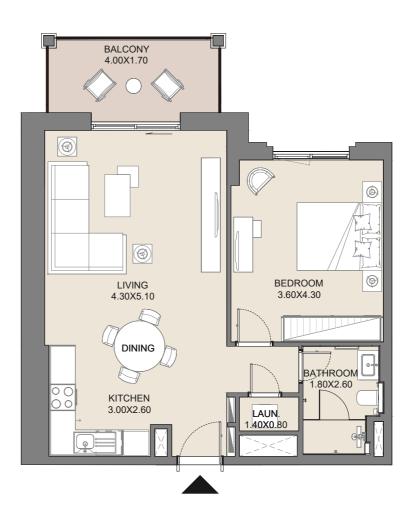

# **1 BEDROOM** APARTMENT TYPE A2 LEVEL 1, 2, 3, 4

| UNIT No.        | SUITE AREA |      | BALCON | IY AREA | TOTAL AREA |      |  |
|-----------------|------------|------|--------|---------|------------|------|--|
| 104-204-304-404 | SQM        | SQFT | SQM    | SQFT    | SQM        | SQFT |  |
|                 | 61.15      | 658  | 8.91   | 96      | 70.06      | 754  |  |

# **1 BEDROOM** APARTMENT TYPE A2 LEVEL 5, 6, 7

| UNIT No.    | SUITE | AREA | BALCON | IY AREA | TOTAL AREA |      |
|-------------|-------|------|--------|---------|------------|------|
| 504-604-704 | SQM   | SQFT | SQM    | SQFT    | SQM        | SQFT |
|             | 61.15 | 658  | 8.50   | 91      | 69.65      | 750  |