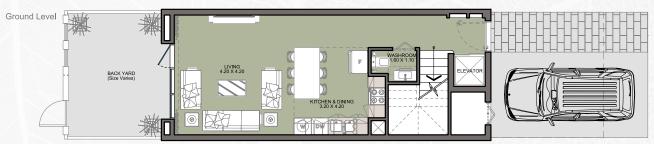

## UNIT TYPES

First Level

Scan for Virtual Tour

| 973 sq.ft          |
|--------------------|
| 581 to 693 sq.ft   |
| 1555 to 1667 sq.ft |
|                    |

All drawings and dimensions are approximate. Drawings are not to scale and are subject to change without notice. The developer reserves the right to make revisions. The units are measured at typical floors in the building and columns may vary in size depending on the floor level. The furnishing and accessories shown are for representation only. The availability, length and width of the balcony varies depending on which floor and which orientation the unit is located within the building. There will be slight differences in the internal areas between the same unit types depending on the shaft sizes that go through the units.

All drawings and dimensions are approximate. Drawings are not to scale and are subject to change without notice. The developer reserves the right to make revisions. The units are measured at typical floors in the building and columns may vary in size depending on the floor level. The furnishing and accessories shown are for representation only. The availability, length and width of the bakony varies depending on which floor and which orientation the unit is located within the building. There will be slight differences in the internal areas between the same unit types depending on the shaft sizes that go through the units.