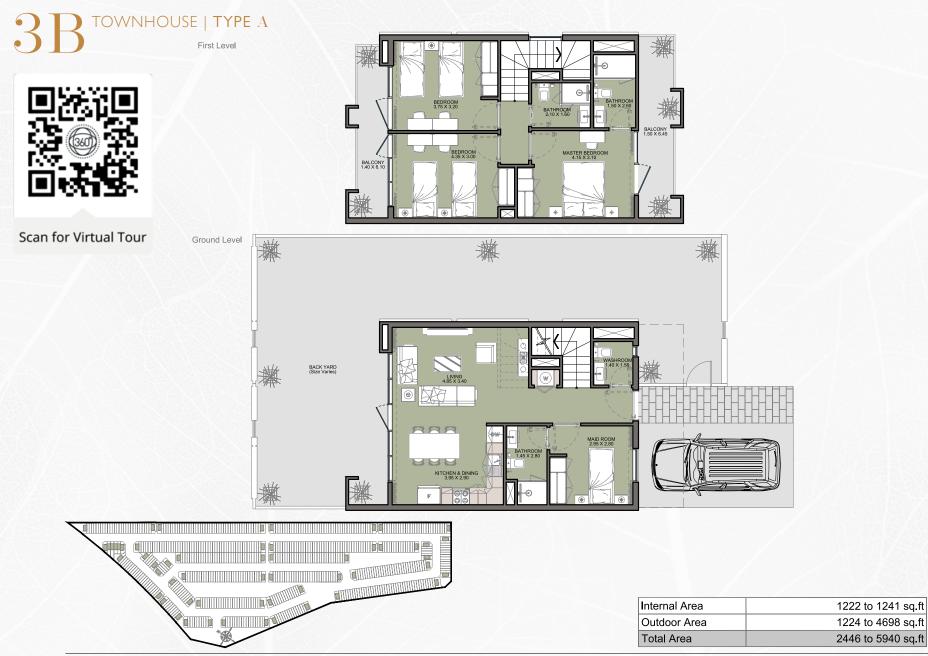

First Level

Scan for Virtual Tour

| Internal Area | 1661 sq.ft         |
|---------------|--------------------|
| Outdoor Area  | 647 to 686 sq.ft   |
| Total Area    | 2308 to 2347 sq.ft |

All drawings and dimensions are approximate. Drawings are not to scale and are subject to change without notice. The developer reserves the right to make revisions. The units are measured at typical floors in the building and columns may vary in size depending on the floor level. The furnishing and accessories shown are for representation only. The availability, length and width of the balcony varies depending on which floor and which orientation the unit is located within the building. There will be slight differences in the internal areas between the same unit types depending on the shaft sizes that go through the units.