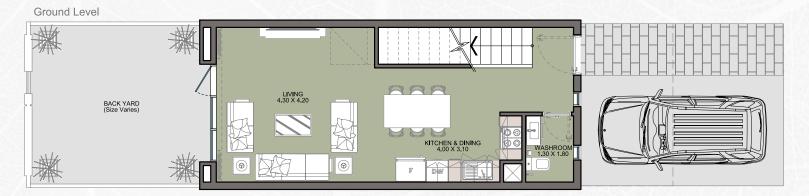

## UNIT TYPES

First Level

Scan for Virtual Tour

| 973 sq.ft          |
|--------------------|
| 581 to 693 sq.ft   |
| 1555 to 1667 sq.ft |
|                    |

All drawings and dimensions are approximate. Drawings are not to scale and are subject to change without notice. The developer reserves the right to make revisions. The units are measured at typical floors in the building and columns may vary in size depending on the floor level. The furnishing and accessories shown are for representation only. The availability, length and width of the balcony varies depending on which floor and which orientation the unit is located within the building. There will be slight differences in the internal areas between the same unit types depending on the shaft sizes that go through the units.