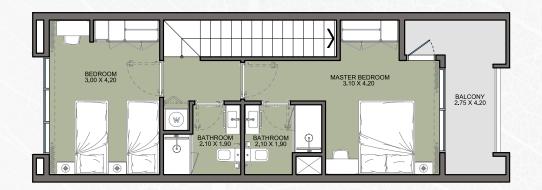

## UNIT TYPES

First Level

Scan for Virtual Tour

| 973 sq.ft          |
|--------------------|
| 581 to 693 sq.ft   |
| 1555 to 1667 sq.ft |
|                    |

All drawings and dimensions are approximate. Drawings are not to scale and are subject to change without notice. The developer reserves the right to make revisions. The units are measured at typical floors in the building and columns may vary in size depending on the floor level. The furnishing and accessories shown are for representation only. The availability, length and width of the balcony varies depending on which floor and which orientation the unit is located within the building. There will be slight differences in the internal areas between the same unit types depending on the shaft sizes that go through the units.