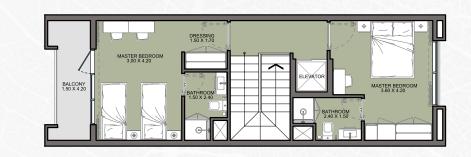

## UNIT TYPES

First Level

Scan for Virtual Tour

| 973 sq.ft          |
|--------------------|
| 581 to 693 sq.ft   |
| 1555 to 1667 sq.ft |
|                    |

All drawings and dimensions are approximate. Drawings are not to scale and are subject to change without notice. The developer reserves the right to make revisions. The units are measured at typical floors in the building and columns may vary in size depending on the floor level. The furnishing and accessories shown are for representation only. The availability, length and width of the balcony varies depending on which floor and which orientation the unit is located within the building. There will be slight differences in the internal areas between the same unit types depending on the shaft sizes that go through the units.

All drawings and dimensions are approximate. Drawings are not to scale and are subject to change without notice. The developer reserves the right to make revisions. The units are measured at typical floors in the building and columns may vary in size depending on the floor level. The furnishing and accessories shown are for representation only. The availability, length and width of the bakony varies depending on which floor and which orientation the unit is located within the building. There will be slight differences in the internal areas between the same unit types depending on the shaft sizes that go through the units.