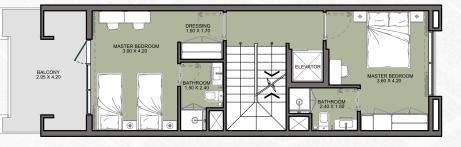

First Level

Scan for Virtual Tour

| Internal Area | 1661 sq.ft         |
|---------------|--------------------|
| Outdoor Area  | 647 to 686 sq.ft   |
| Total Area    | 2308 to 2347 sq.ft |

All drawings and dimensions are approximate. Drawings are not to scale and are subject to change without notice. The developer reserves the right to make revisions. The units are measured at typical floors in the building and columns may vary in size depending on the floor level. The furnishing and accessories shown are for representation only. The availability, length and width of the balcony varies depending on which floor and which orientation the unit is located within the building. There will be slight differences in the internal areas between the same unit types depending on the shaft sizes that go through the units.