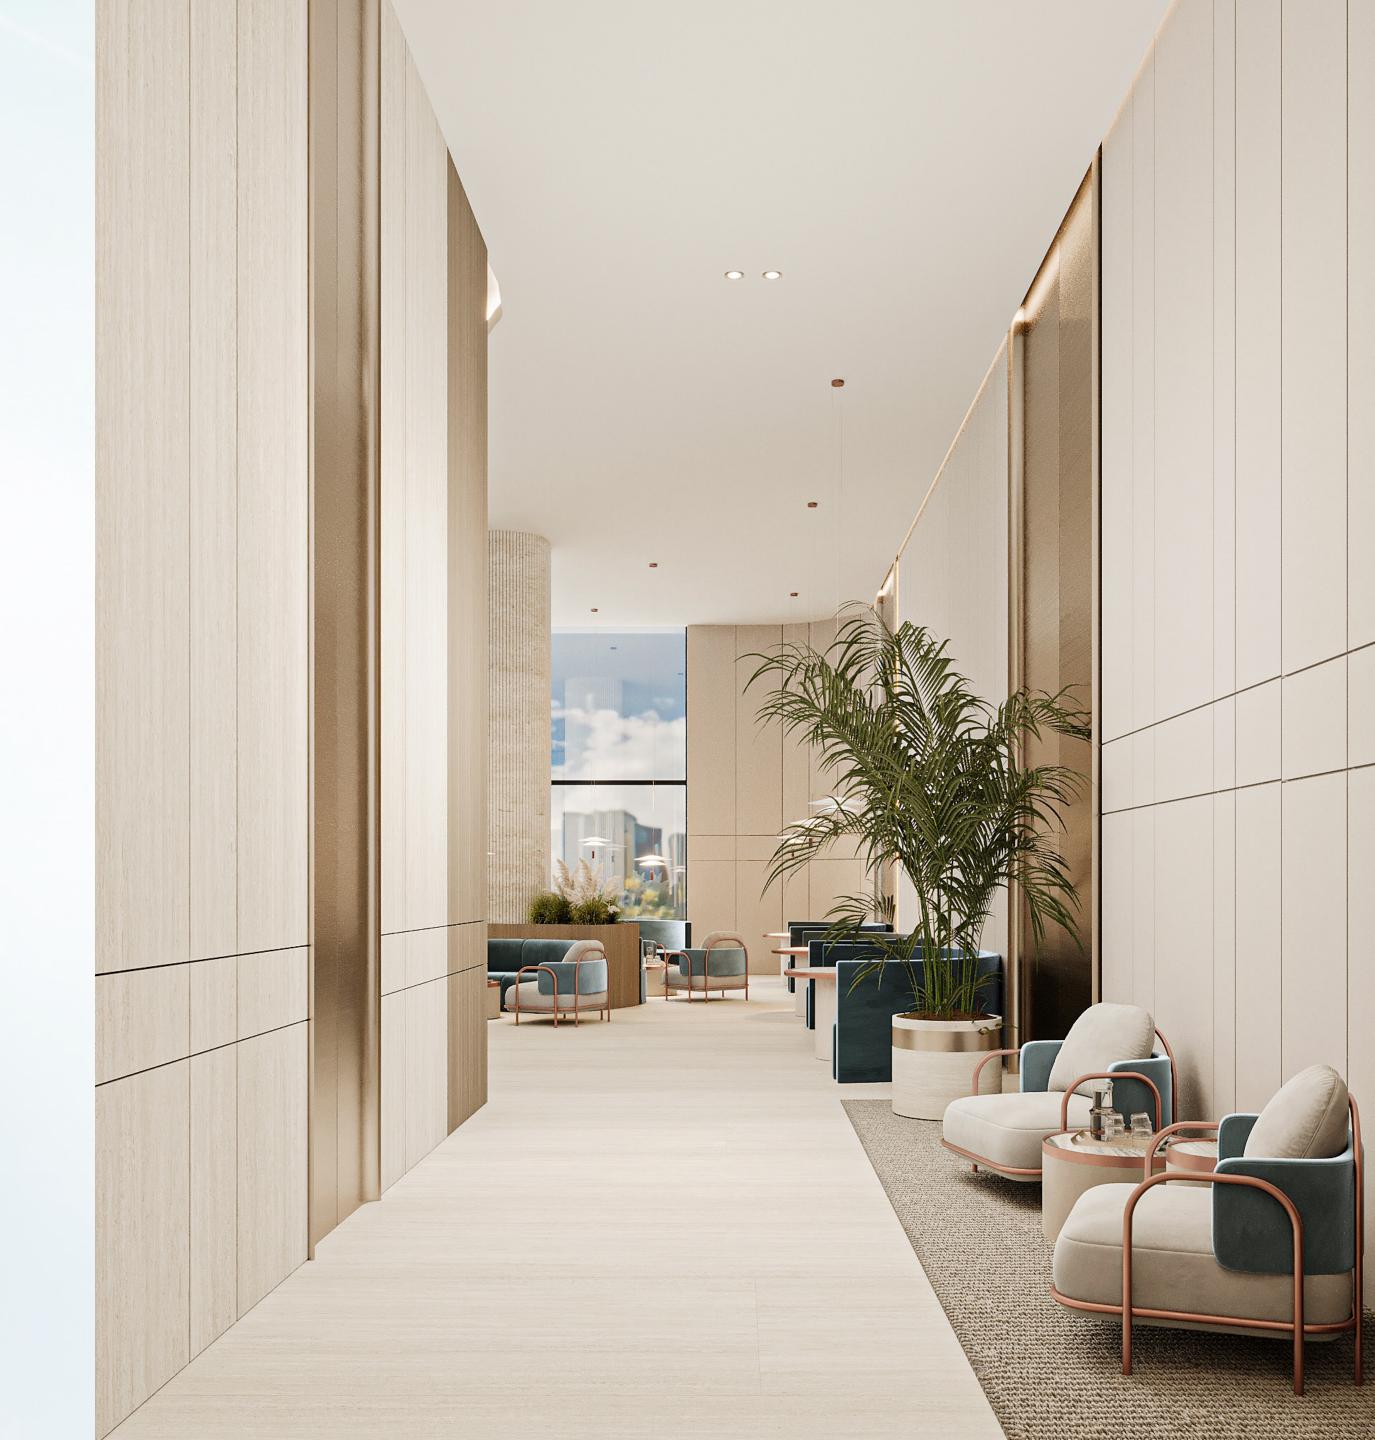

JARLE/BERNH OUTLIE

Experience grandeur and artisanal design that blend urban bliss with a touch of enchantment, inviting you to a captivating social experience. 

#### SERENE CABANAS

Rejuvenate in our serene cabanas, nestled near the pool, offering a tranquil escape for outdoor relaxation and leisurely indulgence.

#### BBQ AREA

Equipped with modern grills and seating, it's the perfect spot for relaxing with family and friends while cooking up your favourite dishes.

#### LUXE POOLSIDE LOUNGE

Unwind in style, as you lounge on the sunbeds. It's the ideal spot for relaxation and enjoying a refreshing dip.

#### PEACEFUL PERCH

Recharge your spirit in our serene sitting area, providing a tranquil sanctuary for relaxation and reflection amidst nature's embrace.