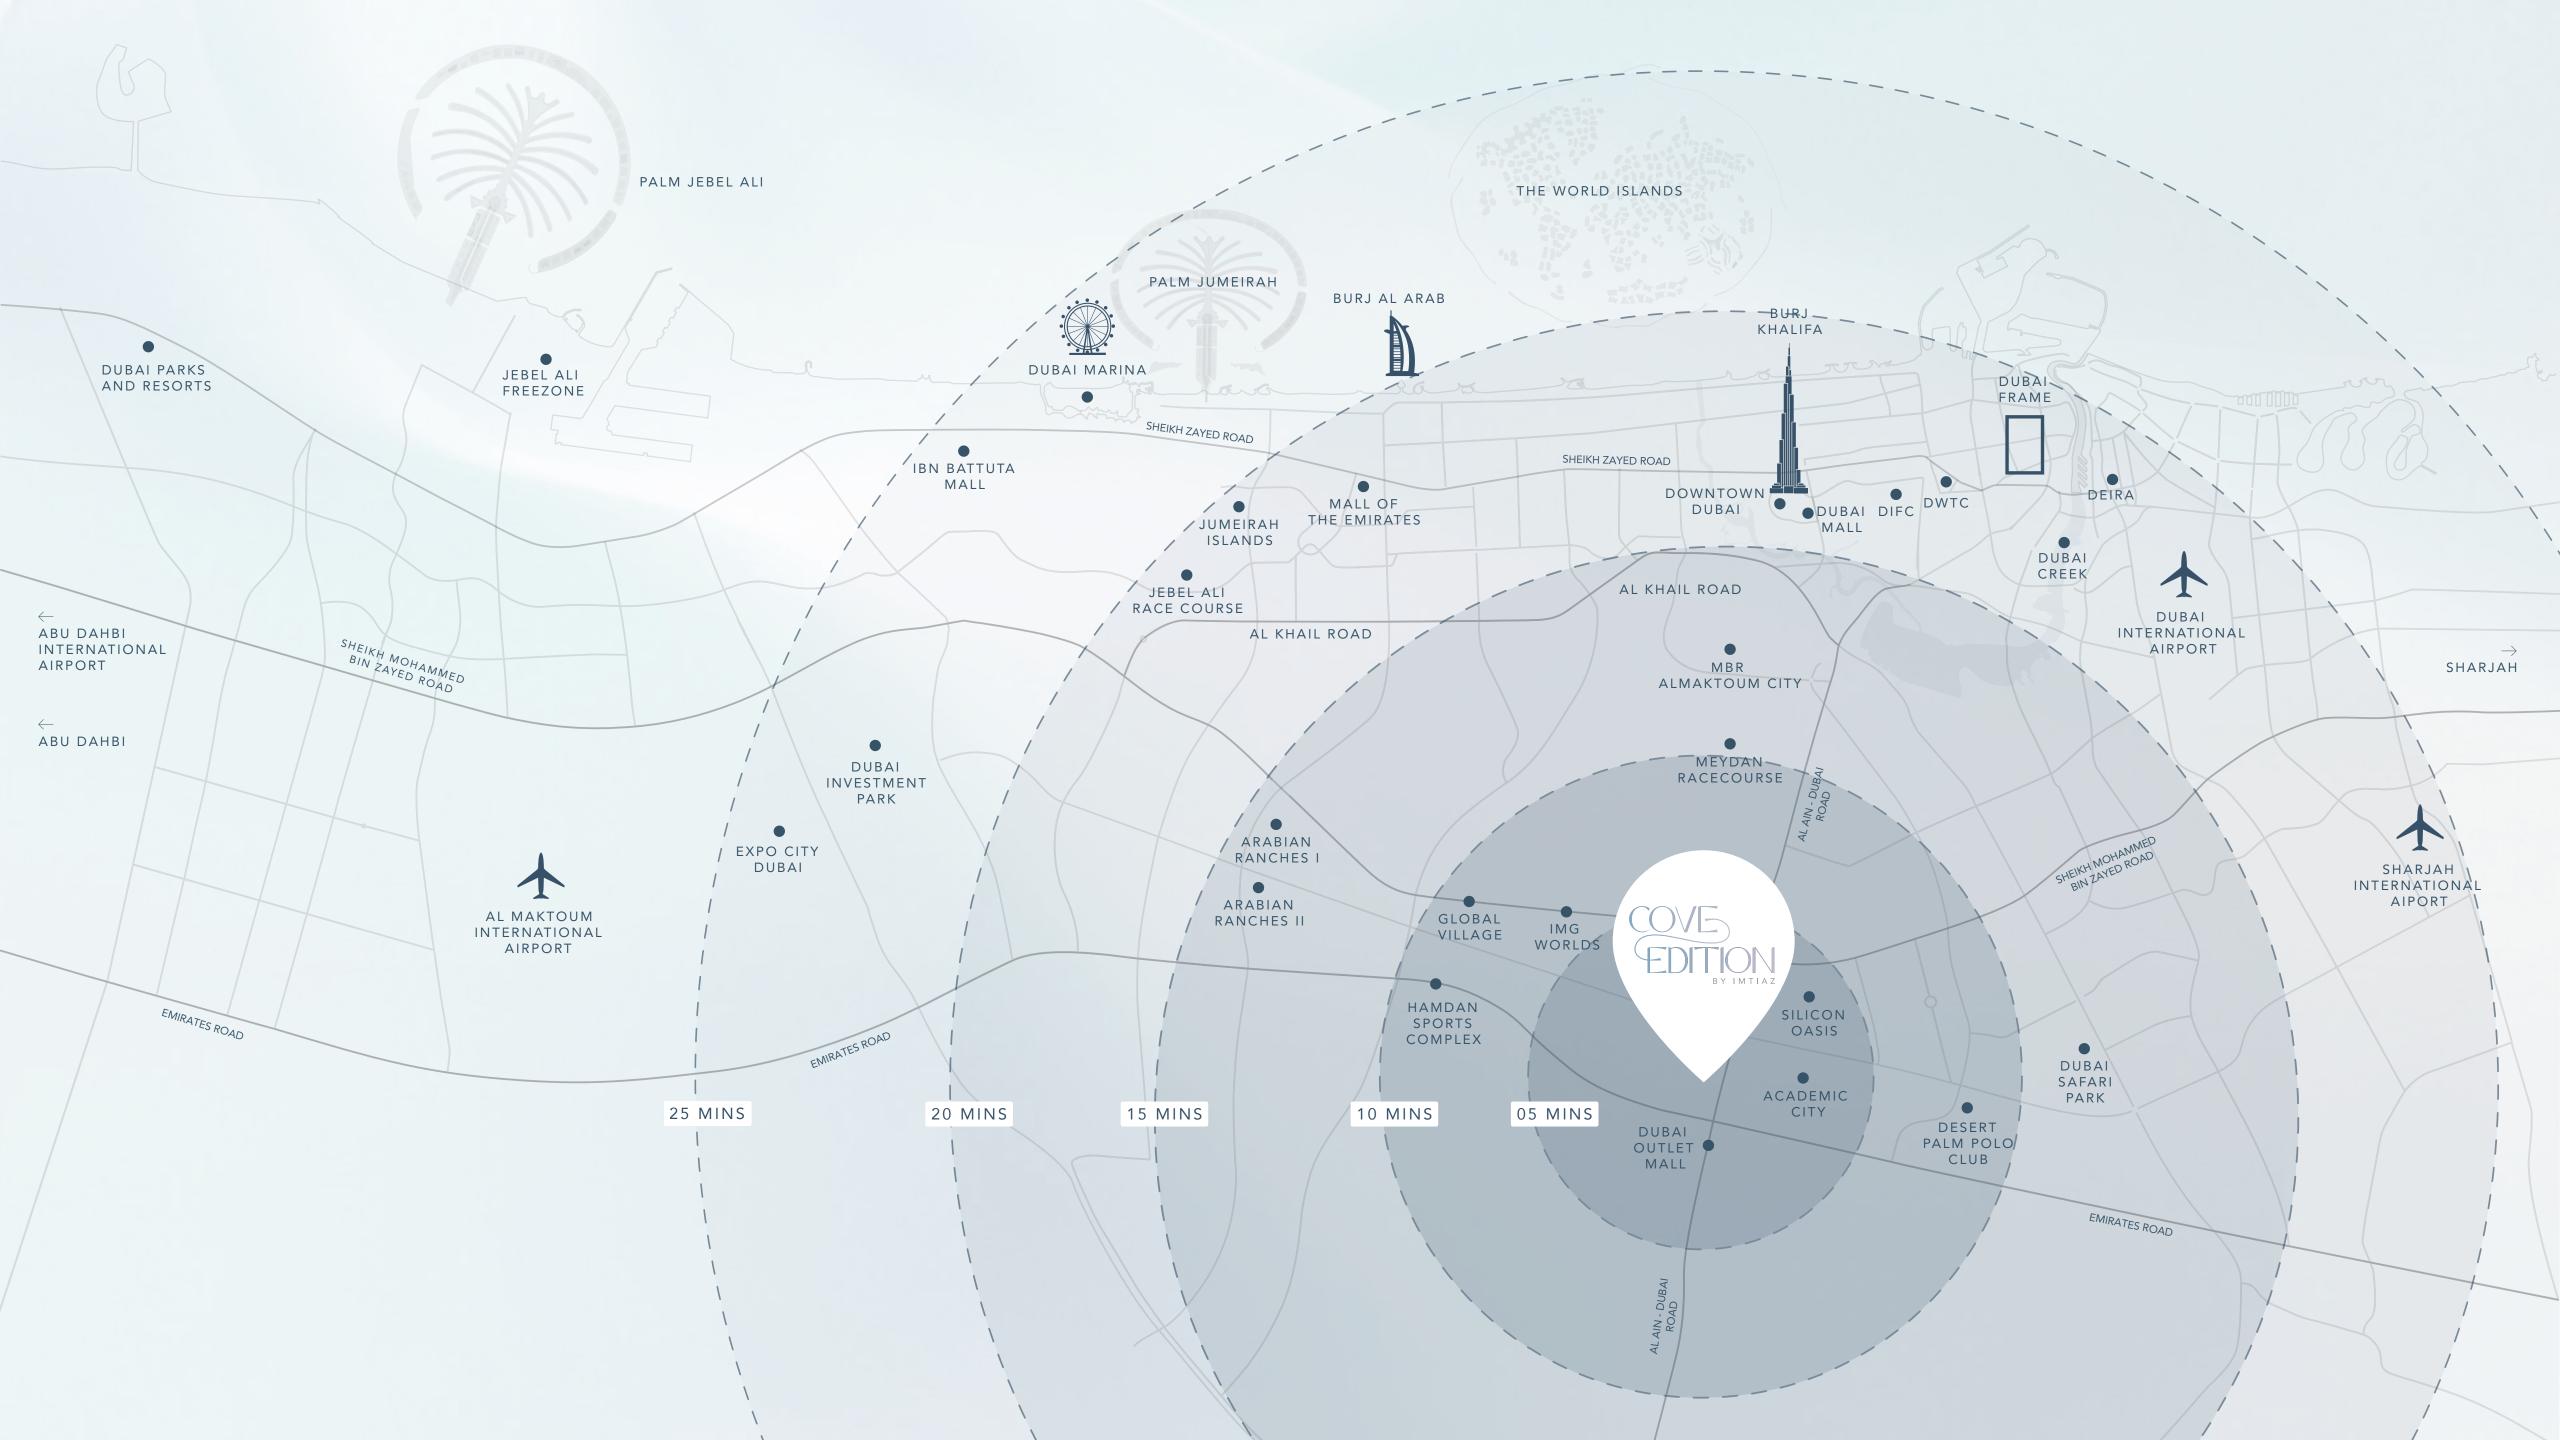

#### AMENITIES

Rooftop

Lounges

Extra Visitor's Parking

Rooftop Pool

BBQ Area

| DUBAI OUTLET MALL           | 05 mins |
|-----------------------------|---------|
| ACADEMIC CITY               | 05 mins |
| SILICON OASIS               | 05 mins |
| GLOBAL VILLAGE              | 10 mins |
| IMG WORLD                   | 10 mins |
| HAMDAN SPORTS COMPLEX       | 10 mins |
| DESERT PALM POLO CLUB       | 10 mins |
| DUBAI SAFARI PARK           | 10 mins |
| MEYDAN RACECOURSE           | 15 mins |
| ARABIAN RANCHES 1 & 2       | 15 mins |
| DUBAI INTERNATIONAL AIRPORT | 20 mins |
| MBR AL MAKTOUM CITY         | 20 mins |
| DOWNTOWN DUBAI              | 20 mins |
| DUBAI MALL                  | 20 mins |
| BURJ KHALIFA                | 20 mins |
| DUBAI FRAME                 | 20 mins |
| DUBAI CREEK                 | 20 mins |
| MALL OF THE EMIRATES        | 20 mins |
| DUBAI MARINA                | 25 mins |
| PALM JUMEIRAH               | 25 mins |
| JEBEL ALI RACE COURSE       | 25 mins |
| JUMEIRAH ISLANDS            | 25 mins |
| IBN BATTUTA MALL            | 25 mins |
| DUBAI PARKS AND RESORTS     | 25 mins |
| EXPO CITY DUBAI             | 25 mins |
|                             |         |