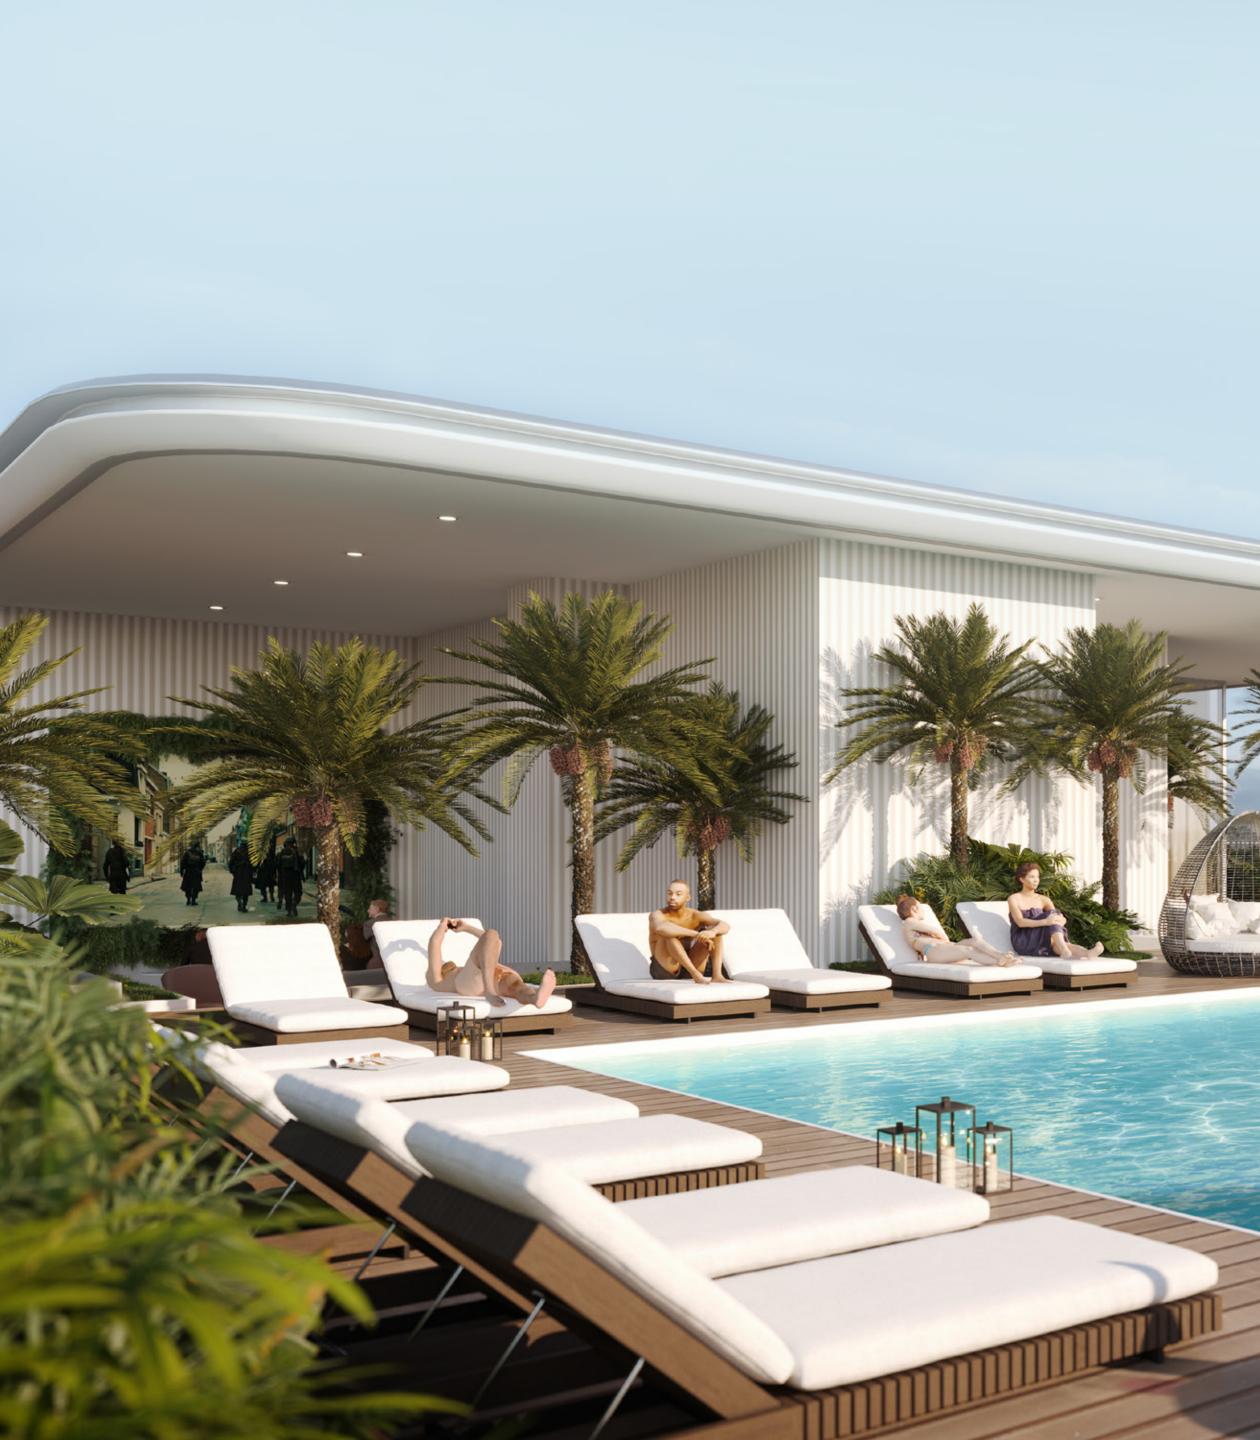

#### SERENE CABANAS

Rejuvenate in our serene cabanas, nestled near the pool, offering a tranquil escape for outdoor relaxation and leisurely indulgence.

#### LUXE POOLSIDE LOUNGE

Unwind in style, as you lounge on the sunbeds. It's the ideal spot for relaxation and enjoying a refreshing dip.

#### PEACEFUL PERCH

Recharge your spirit in our serene sitting area, providing a tranquil sanctuary for relaxation and reflection amidst nature's embrace.