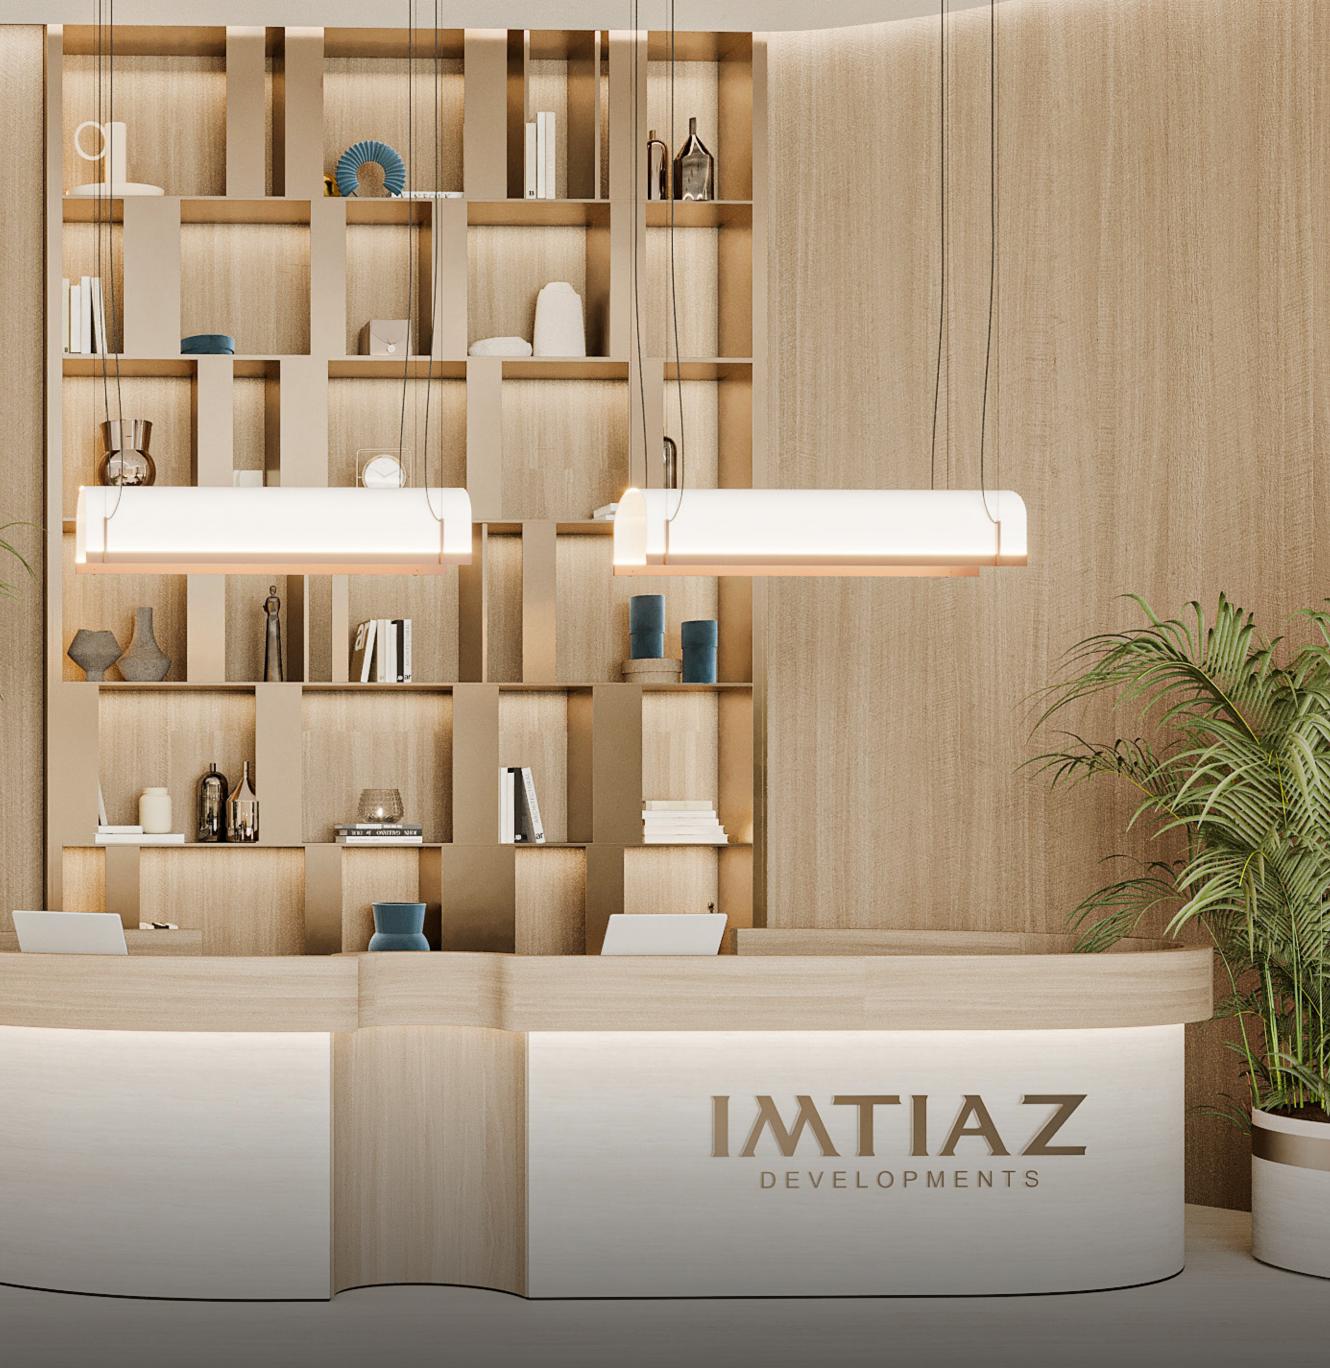

# 00 00 URAND ENTRANCE

#### ARRIVE IN STYLE

As you enter Cove, you're greeted by a harmonious blend of emotions, where gold tones gently embrace wood in a warm, inviting welcome.

#### FIRST IMPRESSIONS

The grand entrance leaves a lasting impression, stirring memories and stories that resonate deeply within the soul.