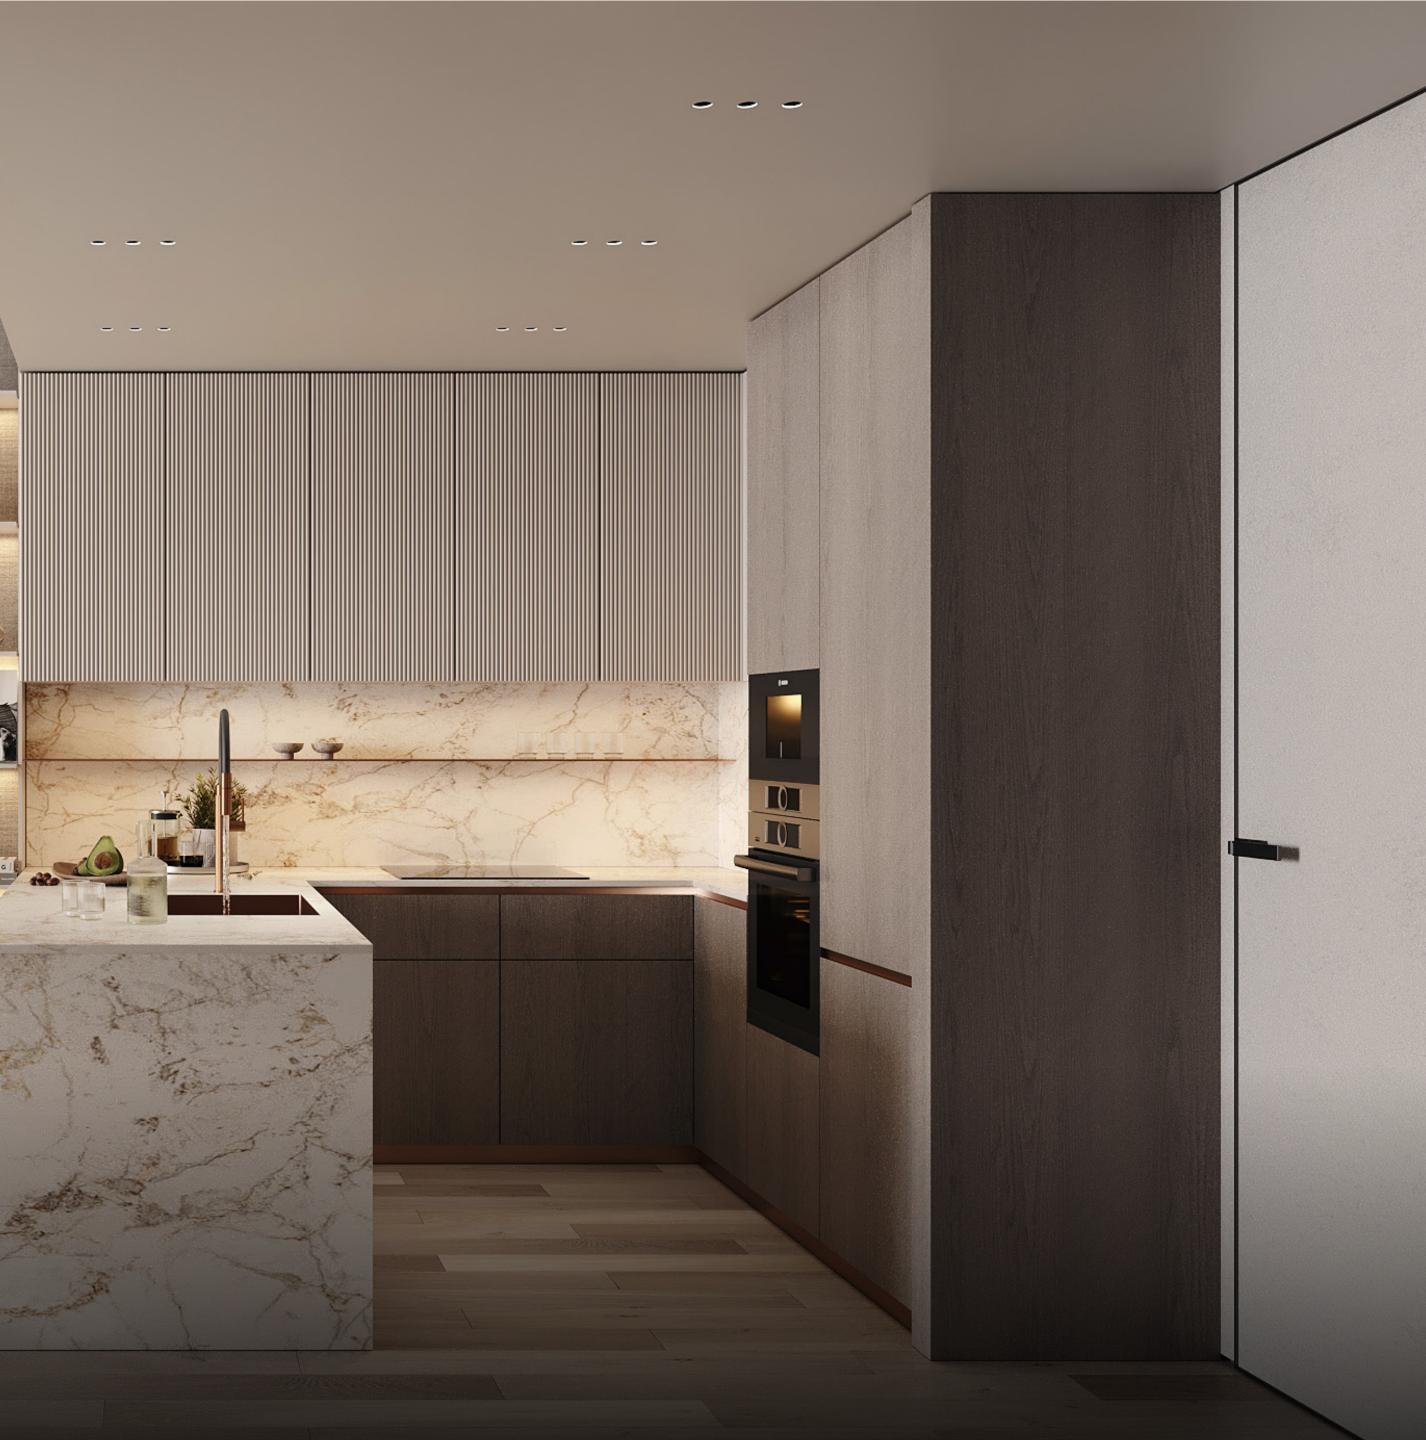

#### DESIGNER STUDIO APARTMENT

Begin the day with a calm mind in your personal sanctuary, fitted with custom-designed furniture. Soft hues bathe the space in a calming glow, while ambient lighting sets the mood for relaxation. Gold accents add a touch of sophistication, whispering tales of an ideal lifestyle.