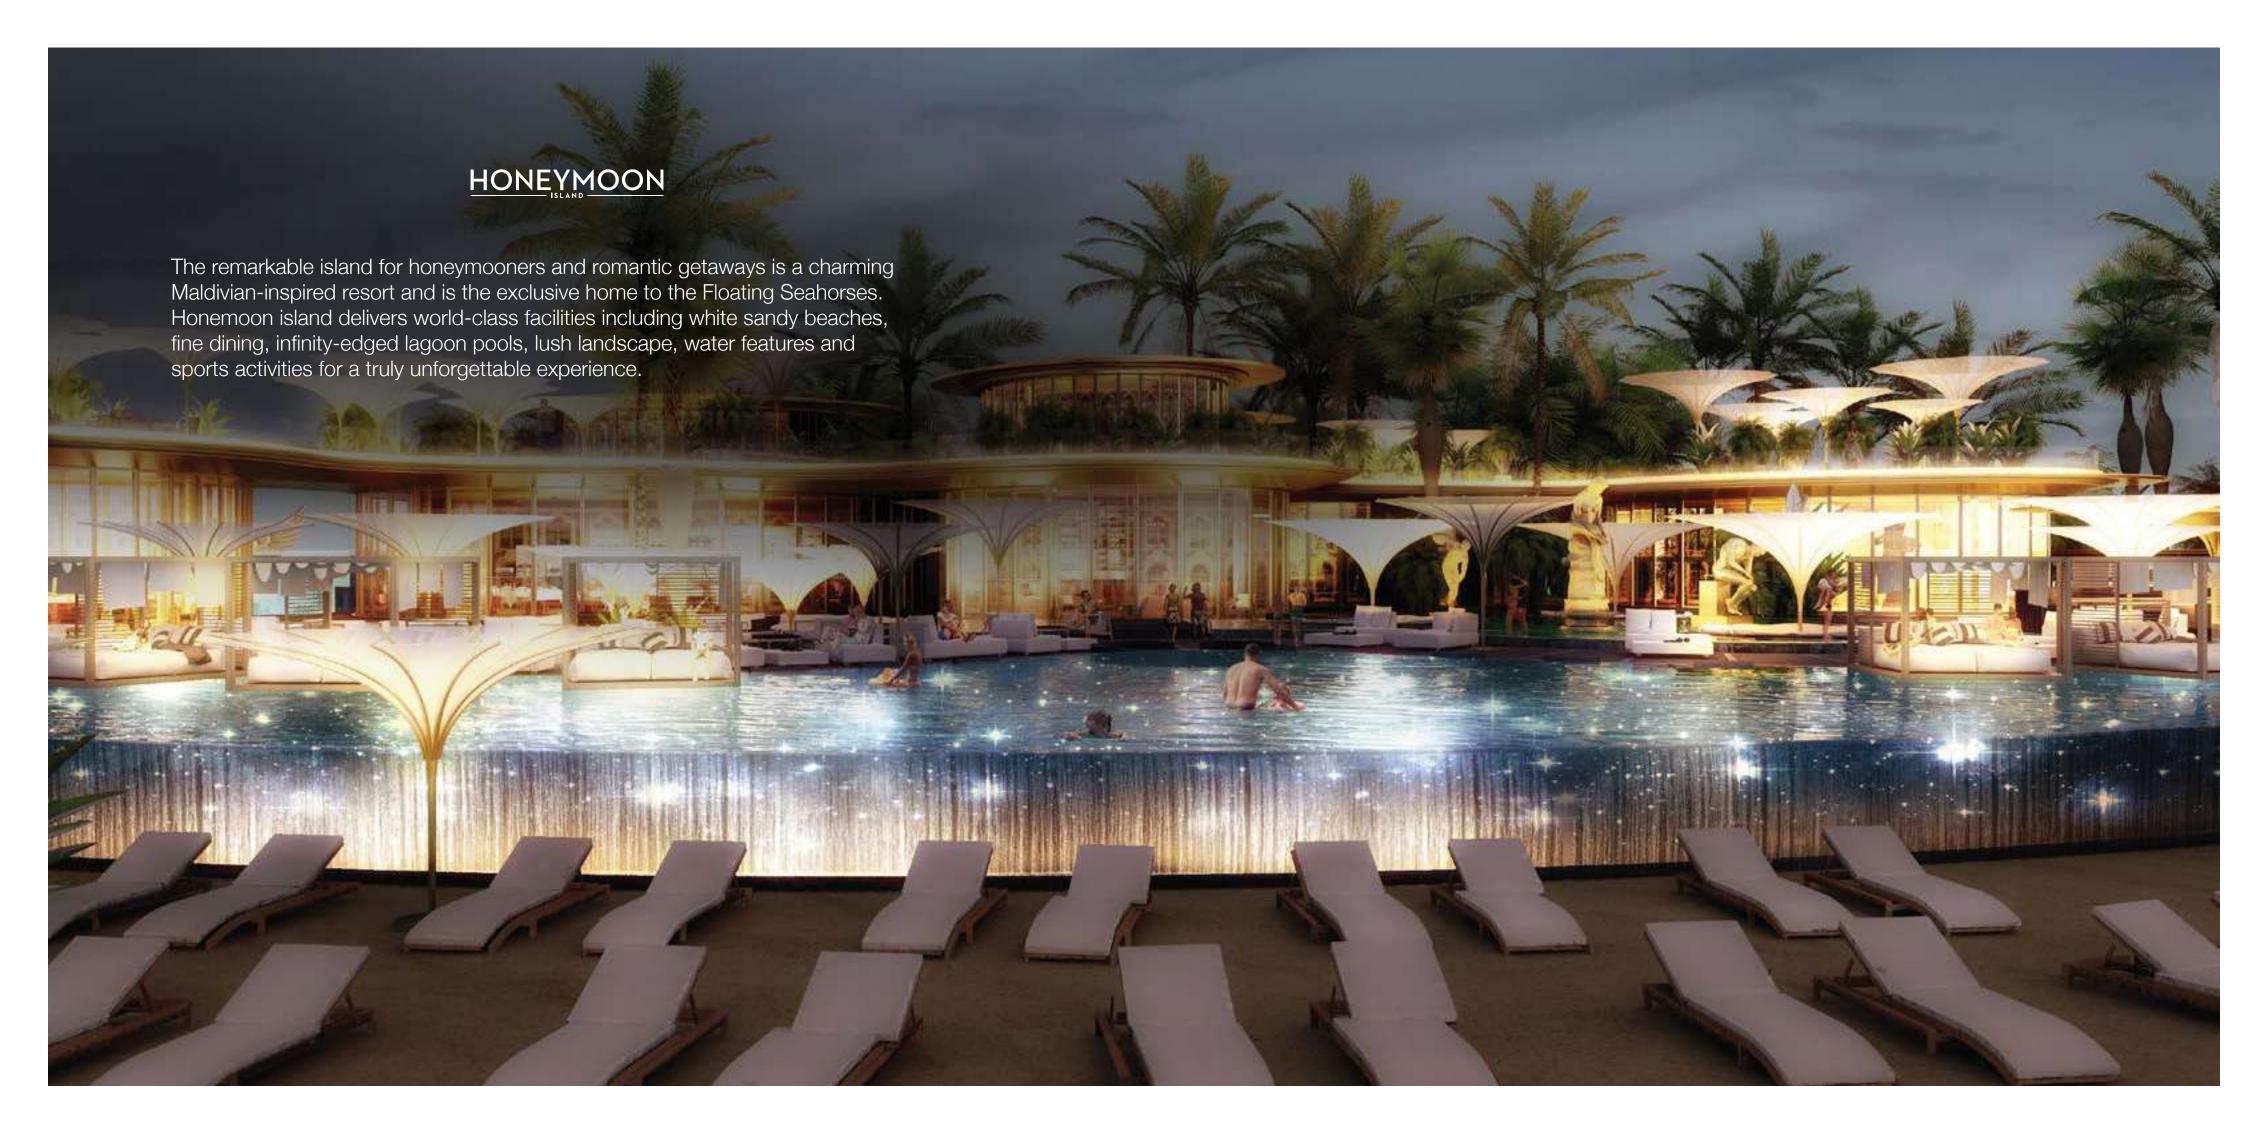

## Live Exquisitely

The first island honeymoon destination in Dubai and the region will offer an idyllic romantic retreat offering privacy and seclusion as well as world-class F&B and amenities at the island resort. The Maldivian-inspired resort is home to white sandy beaches that stretch into coral-rich waters teeming with marine life. At its core, exploring the lush landscaped gardens reveals hidden private nooks and lagoon pools with breath-taking views.

This five-star destination is connected to the Floating Seahorses and Main Europe island at The Heart of Europe by floating jetties. For the adventurous, water sports activities, exclusive parties and festivals such as Russian Orthodox Christmas and Stars of White Nights await. For those looking for tranquillity and romance, private beaches, fine dining and dinner under the stars will create special memorable moments.

Re-shaped to resemble a heart, this charming resort will offer couples an idyllic romantic retreat.

SNOW PLAZA

Witness the magic of snowfall in the outdoor plaza in Main Europe Island Centre Plaza, the world's first climate controlled resort.