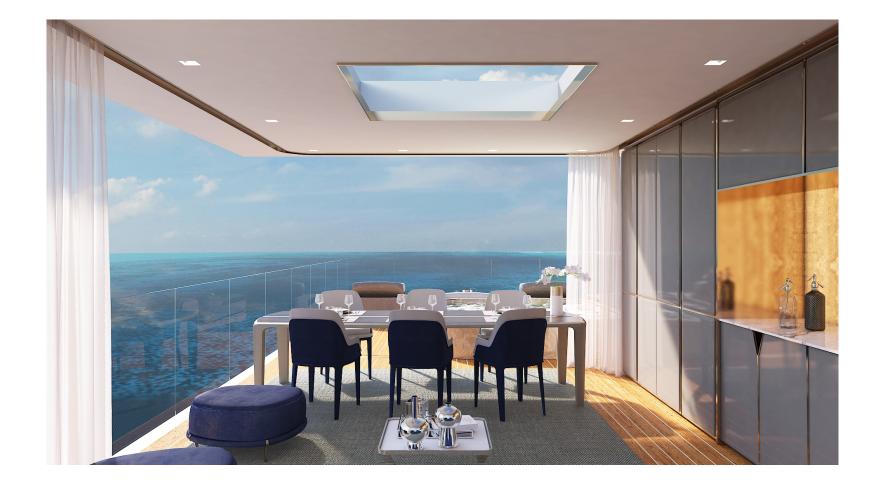

### **Exhilarating sense of freedom**

An oasis of tranquillity awaits you on the climate-controlled sky deck. Unwind in your private jacuzzi soaking up the final rays of sun before it sets for another day over the spectacular Dubai skyline.

### Sky Deck

- Dining and kitchenette area
- Sun lounge space
- Glass-bottom jacuzzi

### Sky Deck

- Wood veneered chestnut, burr walnut briar-root or ebony macassar with glossy brushed finishing dining table and chairs
- Diamond quilted fabric or leather logo embroidery ottoman seat

The Floating Seahorse is compliant with all relevant international and local authorities and marine classification requirements. Proudly designed and assembled in UAE.