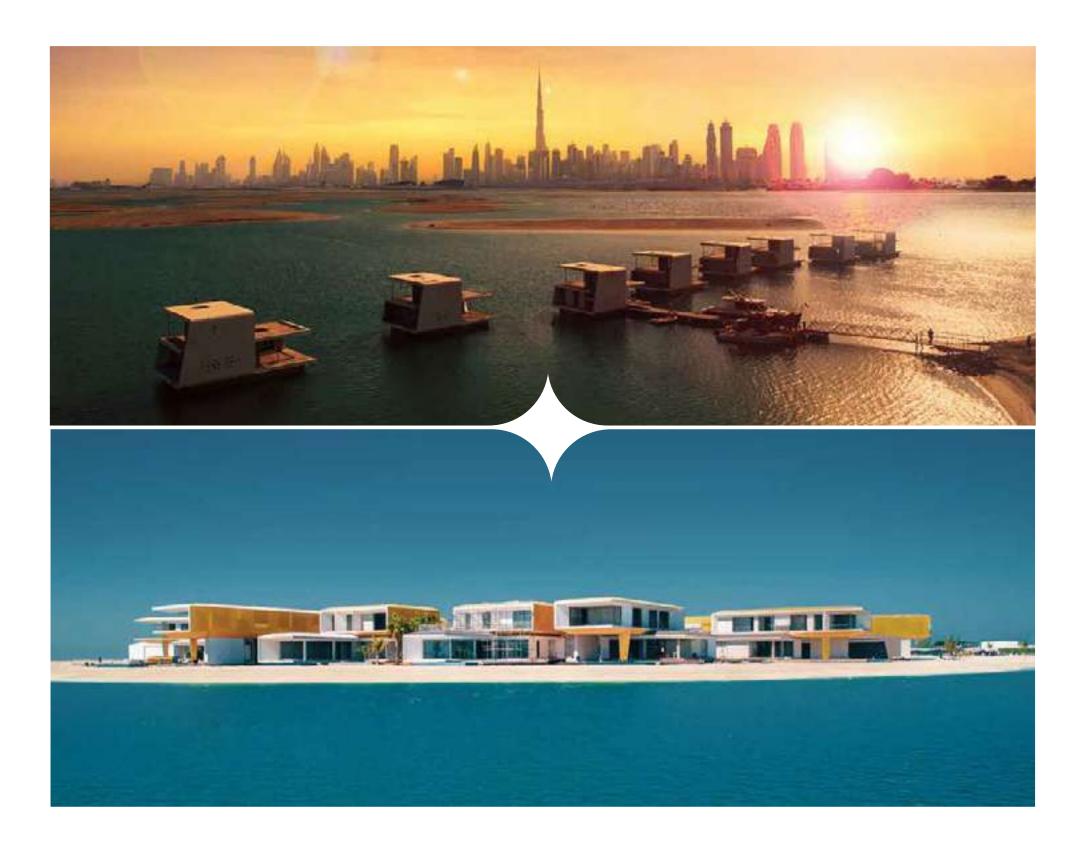

The Heart of Europe is a destination of 6 islands set against the backdrop of The World Islands, Dubai.

Arrival to The Heart of Europe is by boat, seaplane or helicopter.

We will run a shuttle service every 15 minutes for guests, with pick-up points from Dubai mainland.

### **A Destination Beyond Imagination**

A feat of innovation achieved by a marriage of engineering and imagination, The Floating Seahorse villas are an epitome of timeless design and craftsmanship spread across three levels including a spectacular underwater floor. As well as providing the world's first floating underwater experience the Floating Seahorse villas will be home to unique special features, state-of-the-art technology and outdoor climate-controlled areas.

# IMPOSSIBLE MADE REALITY A feat of innovation achieved by a marriage of engineering and imagination, The Floating Seahorse is an epitome of timeless design and craftsmanship spread across three levels including a spectacular underwater floor.