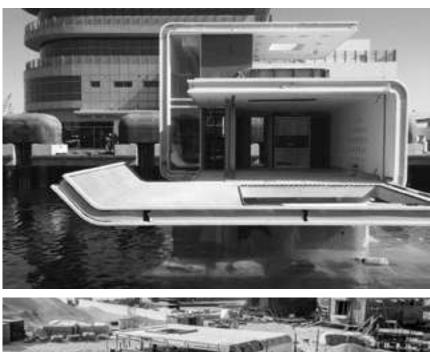

### **A Destination Beyond Imagination**

A feat of innovation achieved by a marriage of engineering and imagination, The Floating Seahorse villas are an epitome of timeless design and craftsmanship spread across three levels including a spectacular underwater floor. As well as providing the world's first floating underwater experience the Floating Seahorse villas will be home to unique special features, state-of-the-art technology and outdoor climate-controlled areas.

# IMPOSSIBLE MADE REALITY A feat of innovation achieved by a marriage of engineering and imagination, The Floating Seahorse is an epitome of timeless design and craftsmanship spread across three levels including a spectacular underwater floor.

### THE ULTIMATE SPACE

The Floating Seahorse is the world's first luxury underwater living experience. Truly unique, each Floating Seahorse spans over 4,000 square feet across three levels and is home to state-of-the-art home automation and outdoor climate-control technologies.