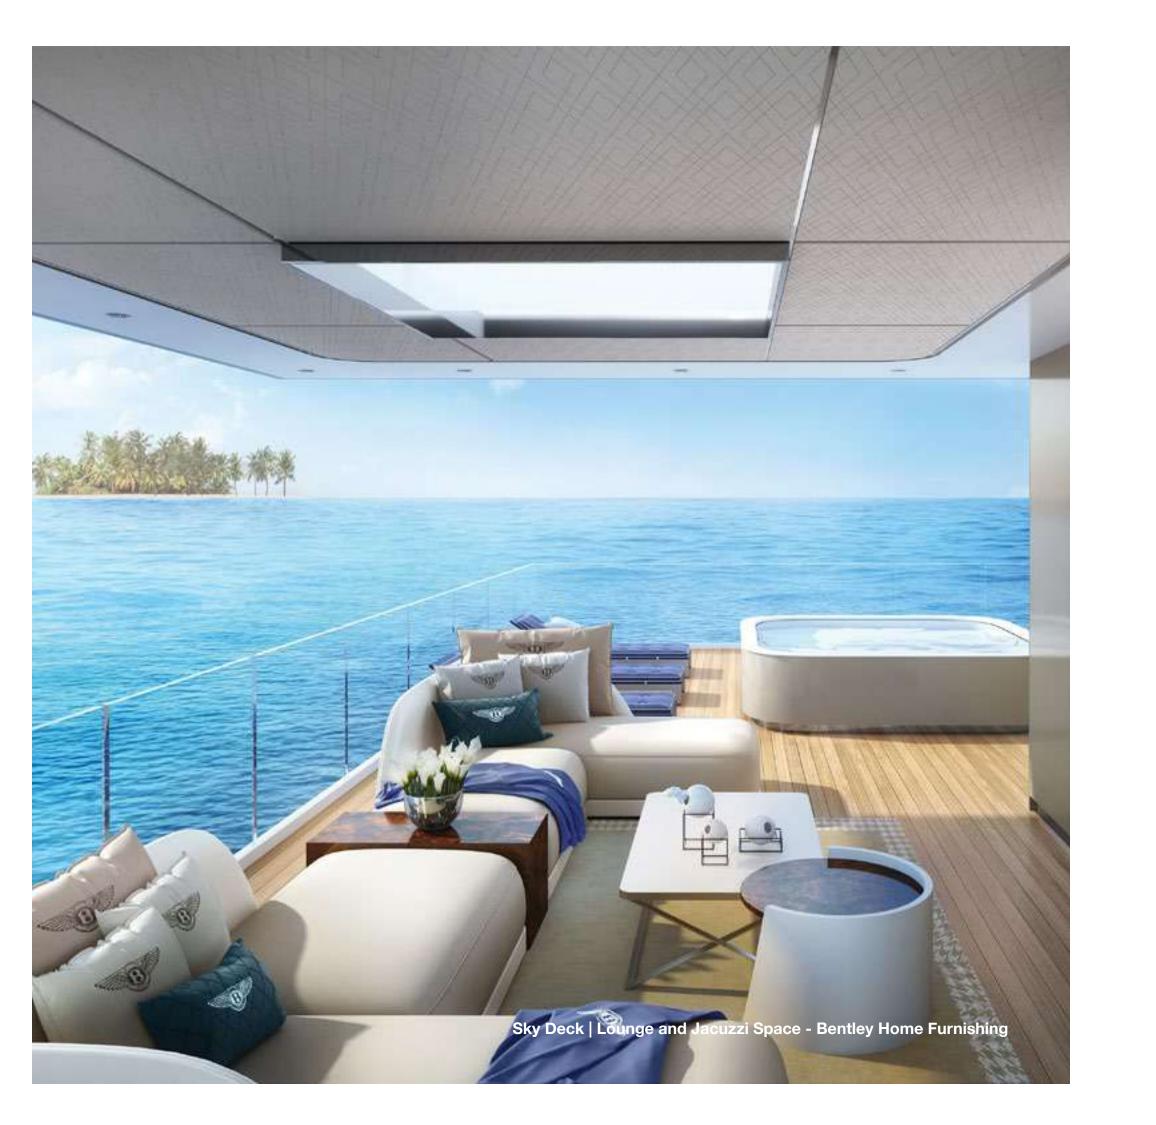

### **Exhilarating sense of freedom**

An oasis of tranquillity awaits you on the climate-controlled sky deck. Unwind in your private jacuzzi soaking up the final rays of sun before it sets for another day over the spectacular Dubai skyline.

### Sky Deck

- Dining and kitchenette area
- Sun lounge space
- Glass-bottom jacuzzi

### Sky Deck

- Wood veneered chestnut, burr walnut briar-root or ebony macassar with glossy brushed finishing dining table and chairs
- Diamond quilted fabric or leather logo embroidery ottoman seat

The Floating Seahorse is compliant with all relevant international and local authorities and marine classification requirements. Proudly designed and assembled in UAE.