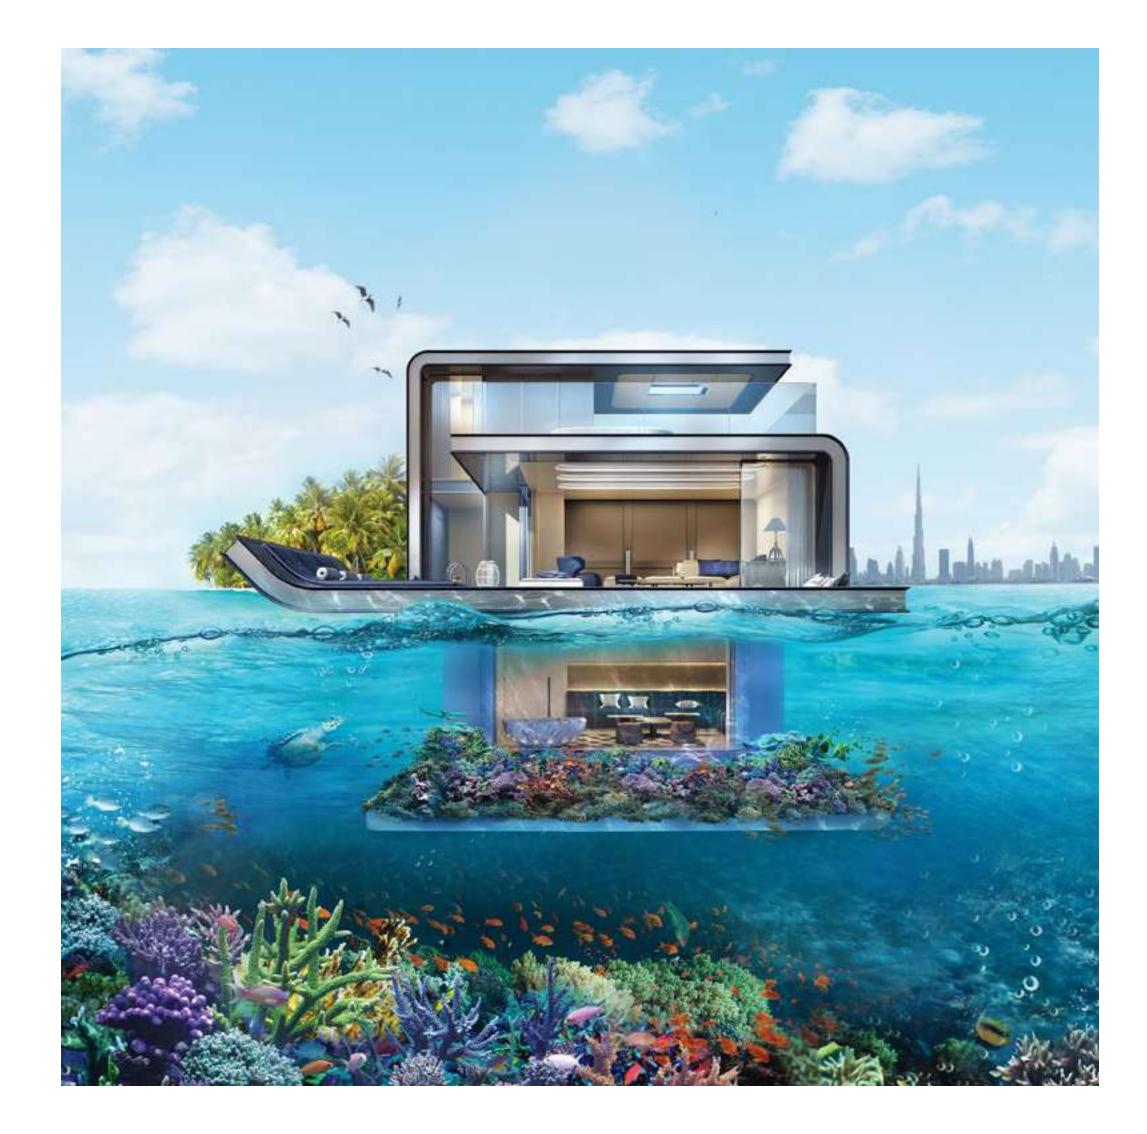

### **A Destination Beyond Imagination**

A feat of innovation achieved by a marriage of engineering and imagination, The Floating Seahorse villas are an epitome of timeless design and craftsmanship spread across three levels including a spectacular underwater floor. As well as providing the world's first floating underwater experience the Floating Seahorse villas will be home to unique special features, state-of-the-art technology and outdoor climate-controlled areas.

# IMPOSSIBLE MADE REALITY A feat of innovation achieved by a marriage of engineering and imagination, The Floating Seahorse is an epitome of timeless design and craftsmanship spread across three levels including a spectacular underwater floor.

### THE ULTIMATE SPACE

The Floating Seahorse is the world's first luxury underwater living experience. Truly unique, each Floating Seahorse spans over 4,000 square feet across three levels and is home to state-of-the-art home automation and outdoor climate-control technologies.