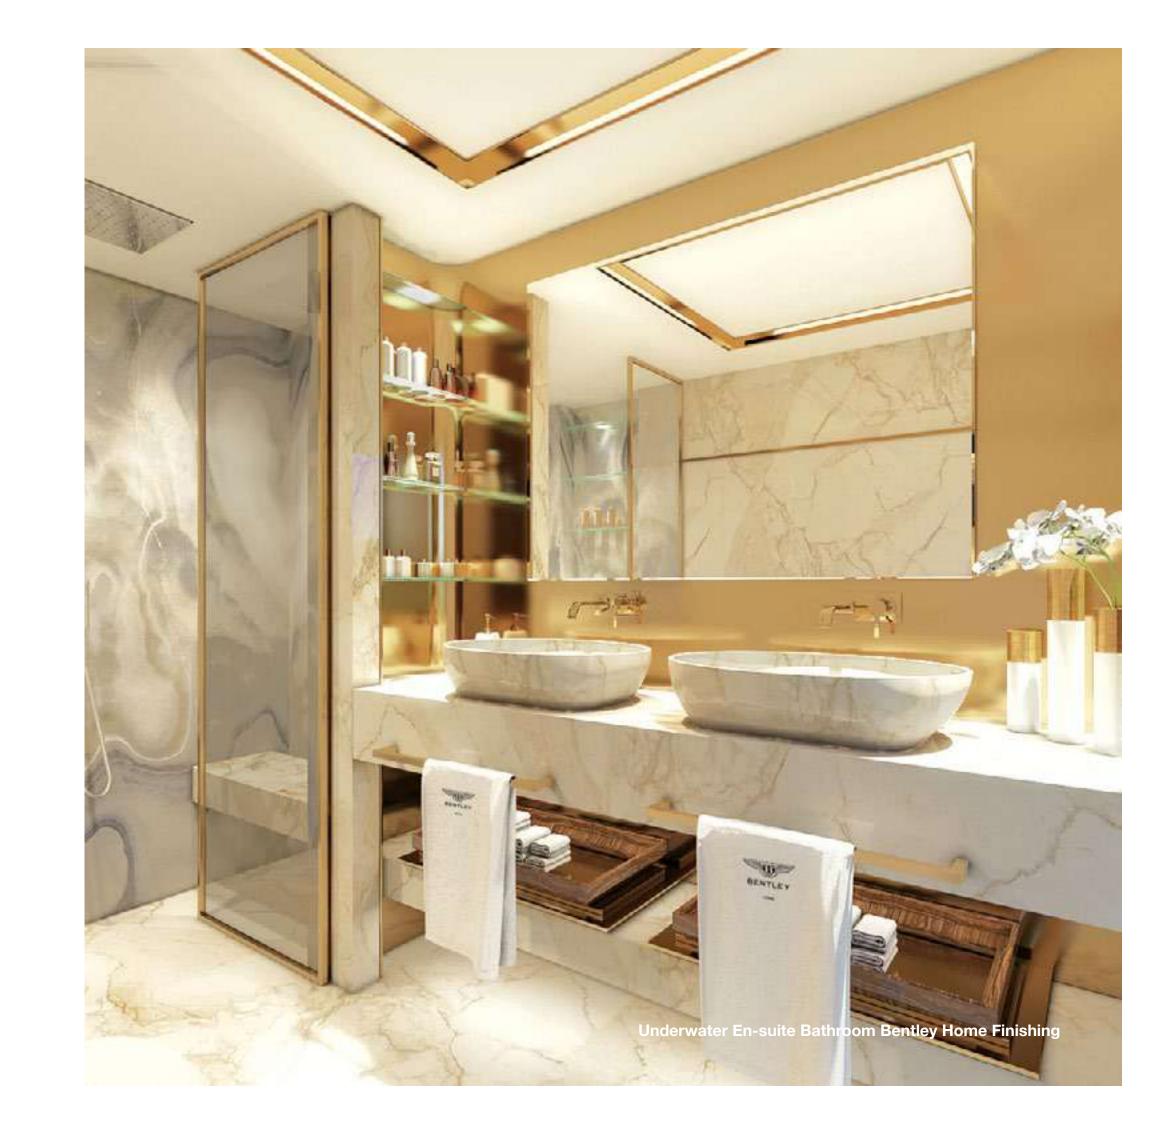

### A design for the senses

Crafted with the finest marble the underwater bathrooms offer a sophisticated space and an indulgence for the senses.

### Sea Deck

- Fully furnished kitchen with appliances
- Dining area
- Living space with floor to ceiling sliding glass doors
- Outdoor sun bathing deck
- Marble finished guest bathroom
- Built-in over-water hammock