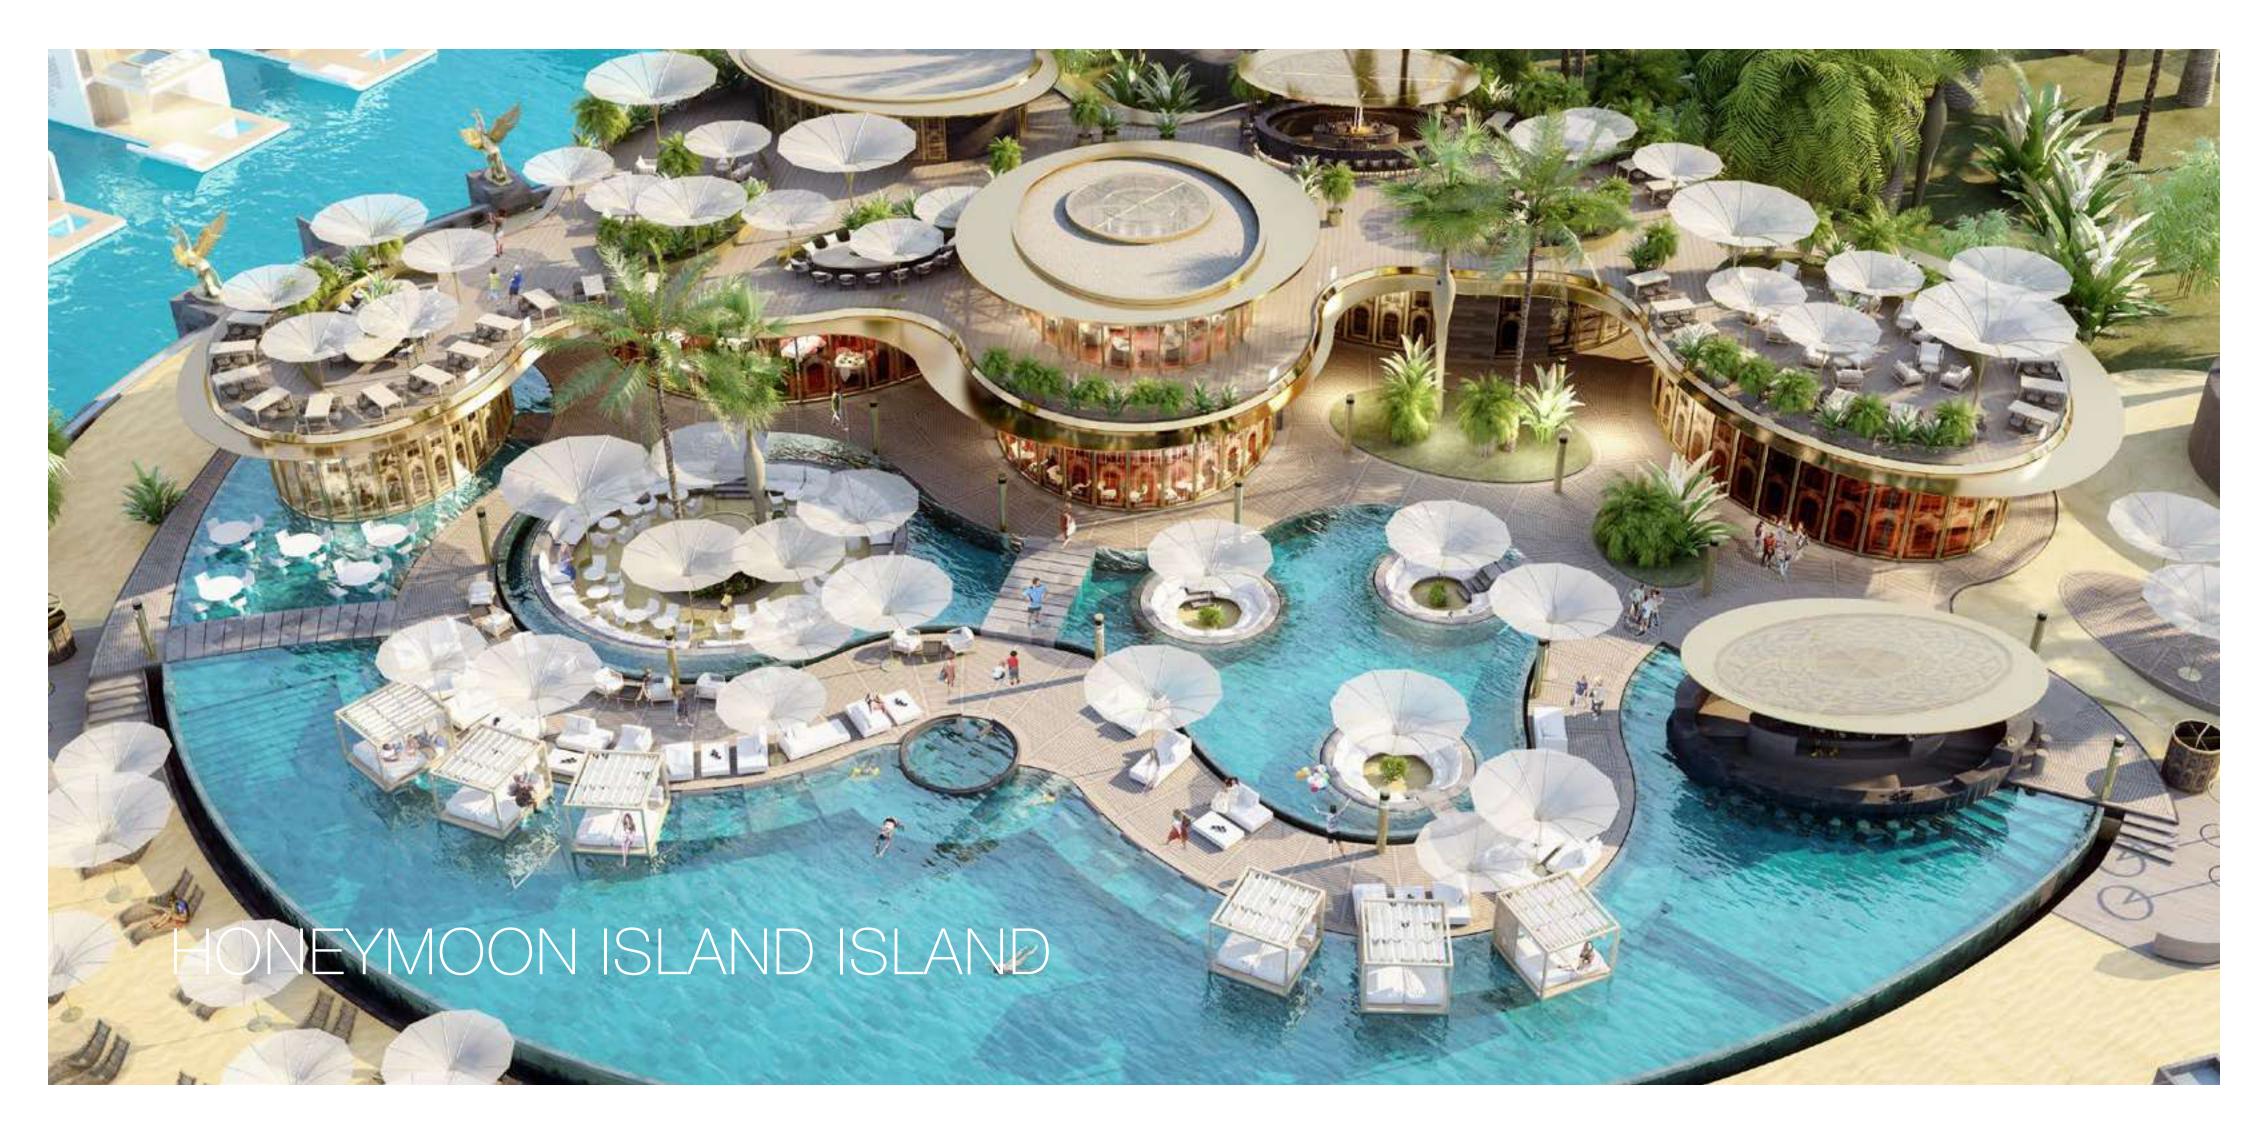

## Live Exquisitely

The first island honeymoon destination in Dubai and the region will offer an idyllic romantic retreat offering privacy and seclusion as well as world-class F&B and amenities at the island resort. The Maldivian-inspired resort is home to white sandy beaches that stretch into coral-rich waters teeming with marine life. At its core, exploring the lush landscaped gardens reveals hidden private nooks and lagoon pools with breath-taking views.

This five-star destination is connected to the Floating Seahorses and Main Europe island at The Heart of Europe by floating jetties. For the adventurous, water sports activities, exclusive parties and festivals such as Russian Orthodox Christmas and Stars of White Nights await. For those looking for tranquillity and romance, private beaches, fine dining and dinner under the stars will create special memorable moments.

Re-shaped to resemble a heart, this charming resort will offer couples an idyllic romantic retreat.

SNOW PLAZA

Witness the magic of snowfall in the outdoor plaza in Main Europe Island Centre Plaza, the world's first climate controlled resort.