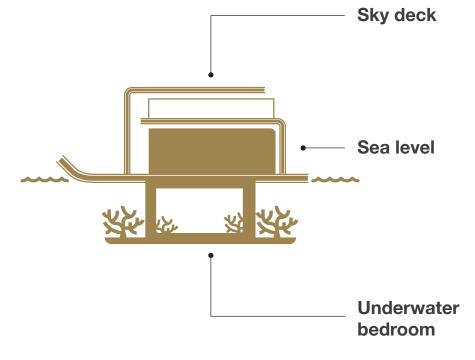

### The Floating Seahorse specifications

### **Underwater Deck**

- En-suite master bedroom with floor to ceiling glass wall
- En-suite second bedroom with floor to ceiling glass wall
- Underwater view of sea and corals from both bedrooms

### Sea Deck

- Fully furnished kitchen with appliances
- Dining area
- Living space with floor to ceiling sliding glass doors
- Outdoor sun bathing deck
- Marble finished guest bathroom
- Built-in over-water hammock

### Sky Deck

- Dining and kitchenette area
- Sun lounge space
- Glass-bottom jacuzzi

### Other features

- Full home automation system
- Indoor/outdoor climate control system
- Optional privacy screens