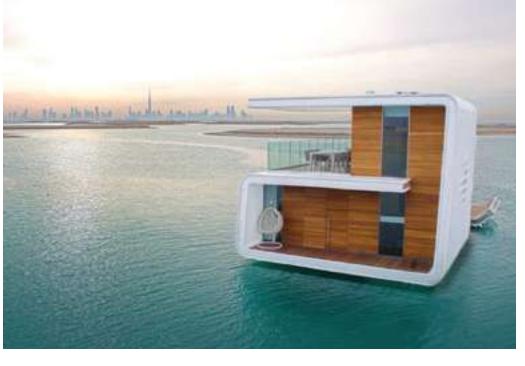

### **A Destination Beyond Imagination**

A feat of innovation achieved by a marriage of engineering and imagination, The Floating Seahorse villas are an epitome of timeless design and craftsmanship spread across three levels including a spectacular underwater floor. As well as providing the world's first floating underwater experience the Floating Seahorse villas will be home to unique special features, state-of-the-art technology and outdoor climate-controlled areas.

# IMPOSSIBLE MADE REALITY A feat of innovation achieved by a marriage of engineering and imagination, The Floating Seahorse is an epitome of timeless design and craftsmanship spread across three levels including a spectacular underwater floor.

### THE ULTIMATE SPACE

The Floating Seahorse is the world's first luxury underwater living experience. Truly unique, each Floating Seahorse spans over 4,000 square feet across three levels and is home to state-of-the-art home automation and outdoor climate-control technologies.