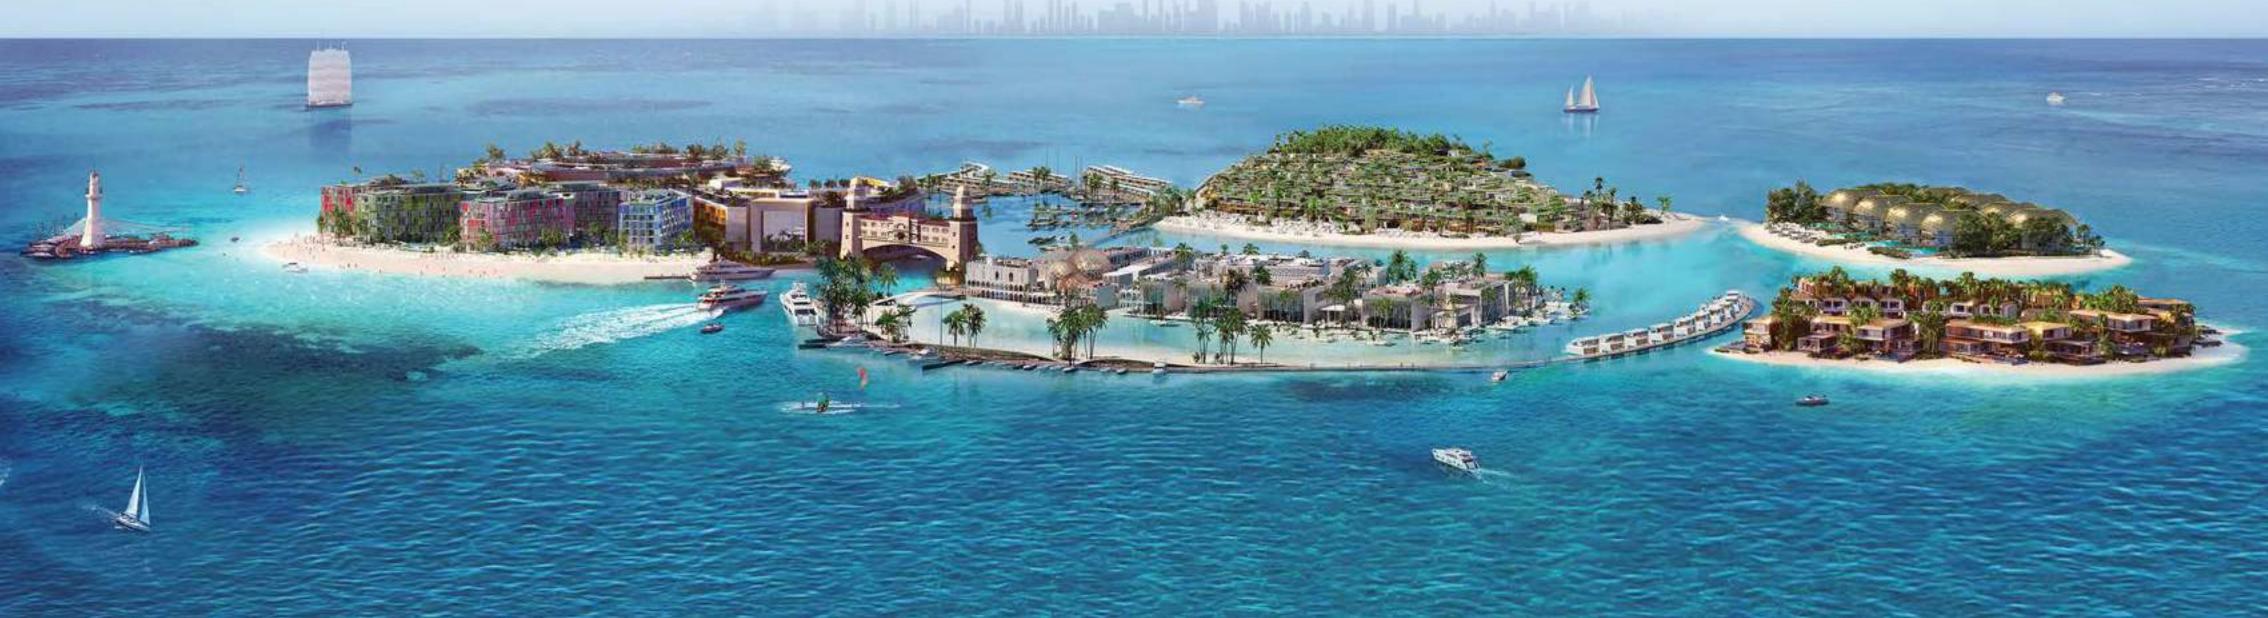

The Heart of Europe is a destination of 6 islands set against the backdrop of The World Islands, Dubai.

Arrival to The Heart of Europe is by boat, seaplane or helicopter.

We will run a shuttle service every 15 minutes for guests, with pick-up points from Dubai mainland.

## Live Exquisitely

The first island honeymoon destination in Dubai and the region will offer an idyllic romantic retreat offering privacy and seclusion as well as world-class F&B and amenities at the island resort. The Maldivian-inspired resort is home to white sandy beaches that stretch into coral-rich waters teeming with marine life. At its core, exploring the lush landscaped gardens reveals hidden private nooks and lagoon pools with breath-taking views.

This five-star destination is connected to the Floating Seahorses and Main Europe island at The Heart of Europe by floating jetties. For the adventurous, water sports activities, exclusive parties and festivals such as Russian Orthodox Christmas and Stars of White Nights await. For those looking for tranquillity and romance, private beaches, fine dining and dinner under the stars will create special memorable moments.

# A celebration of the best European experiences in an unrivaled holiday home destination

# THE BEST OF EUROPE

On six islands in Dubai

A few miles away, but worlds apart