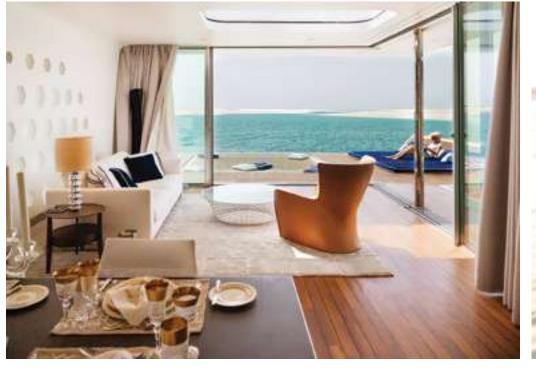

### Sea Deck

- Fully furnished kitchen with appliances
- Dining area
- Living space with floor to ceiling sliding glass doors
- Outdoor sun bathing deck
- Marble finished guest bathroom
- Built-in over-water hammock