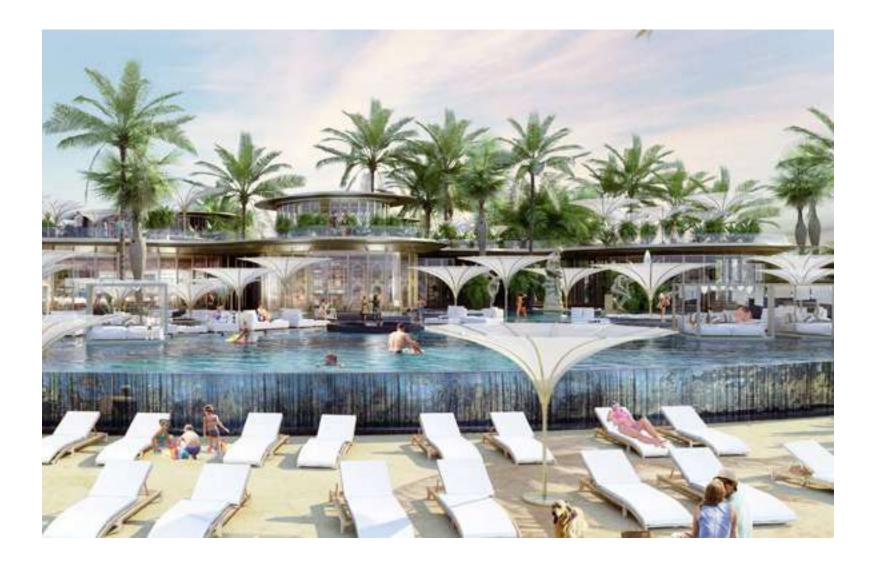

## Live Exquisitely

The first island honeymoon destination in Dubai and the region will offer an idyllic romantic retreat offering privacy and seclusion as well as world-class F&B and amenities at the island resort. The Maldivian-inspired resort is home to white sandy beaches that stretch into coral-rich waters teeming with marine life. At its core, exploring the lush landscaped gardens reveals hidden private nooks and lagoon pools with breath-taking views.

This five-star destination is connected to the Floating Seahorses and Main Europe island at The Heart of Europe by floating jetties. For the adventurous, water sports activities, exclusive parties and festivals such as Russian Orthodox Christmas and Stars of White Nights await. For those looking for tranquillity and romance, private beaches, fine dining and dinner under the stars will create special memorable moments.

Re-shaped to resemble a heart, this charming resort will offer couples an idyllic romantic retreat.

SNOW PLAZA

Witness the magic of snowfall in the outdoor plaza in Main Europe Island Centre Plaza, the world's first climate controlled resort.