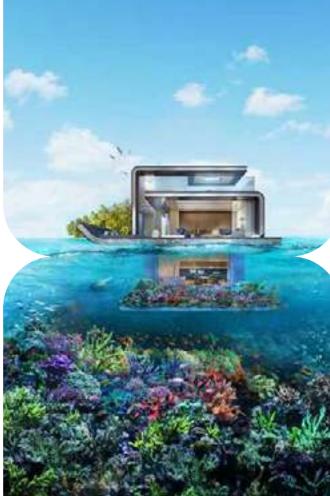

### **A Destination Beyond Imagination**

A feat of innovation achieved by a marriage of engineering and imagination, The Floating Seahorse villas are an epitome of timeless design and craftsmanship spread across three levels including a spectacular underwater floor. As well as providing the world's first floating underwater experience the Floating Seahorse villas will be home to unique special features, state-of-the-art technology and outdoor climate-controlled areas.

# IMPOSSIBLE MADE REALITY A feat of innovation achieved by a marriage of engineering and imagination, The Floating Seahorse is an epitome of timeless design and craftsmanship spread across three levels including a spectacular underwater floor.

# A masterpiece of engineering and design

More than 20 thousand hours have been spent by our expert team of international engineers and architects to perfect the design of The Floating Seahorse.

- 4,004 square feet
- 3 levels
- Sleeps up to 8 people
- Coral garden
- Indoor/outdoor/underwater living and entertainment spaces

### THE ULTIMATE SPACE

The Floating Seahorse is the world's first luxury underwater living experience. Truly unique, each Floating Seahorse spans over 4,000 square feet across three levels and is home to state-of-the-art home automation and outdoor climate-control technologies.