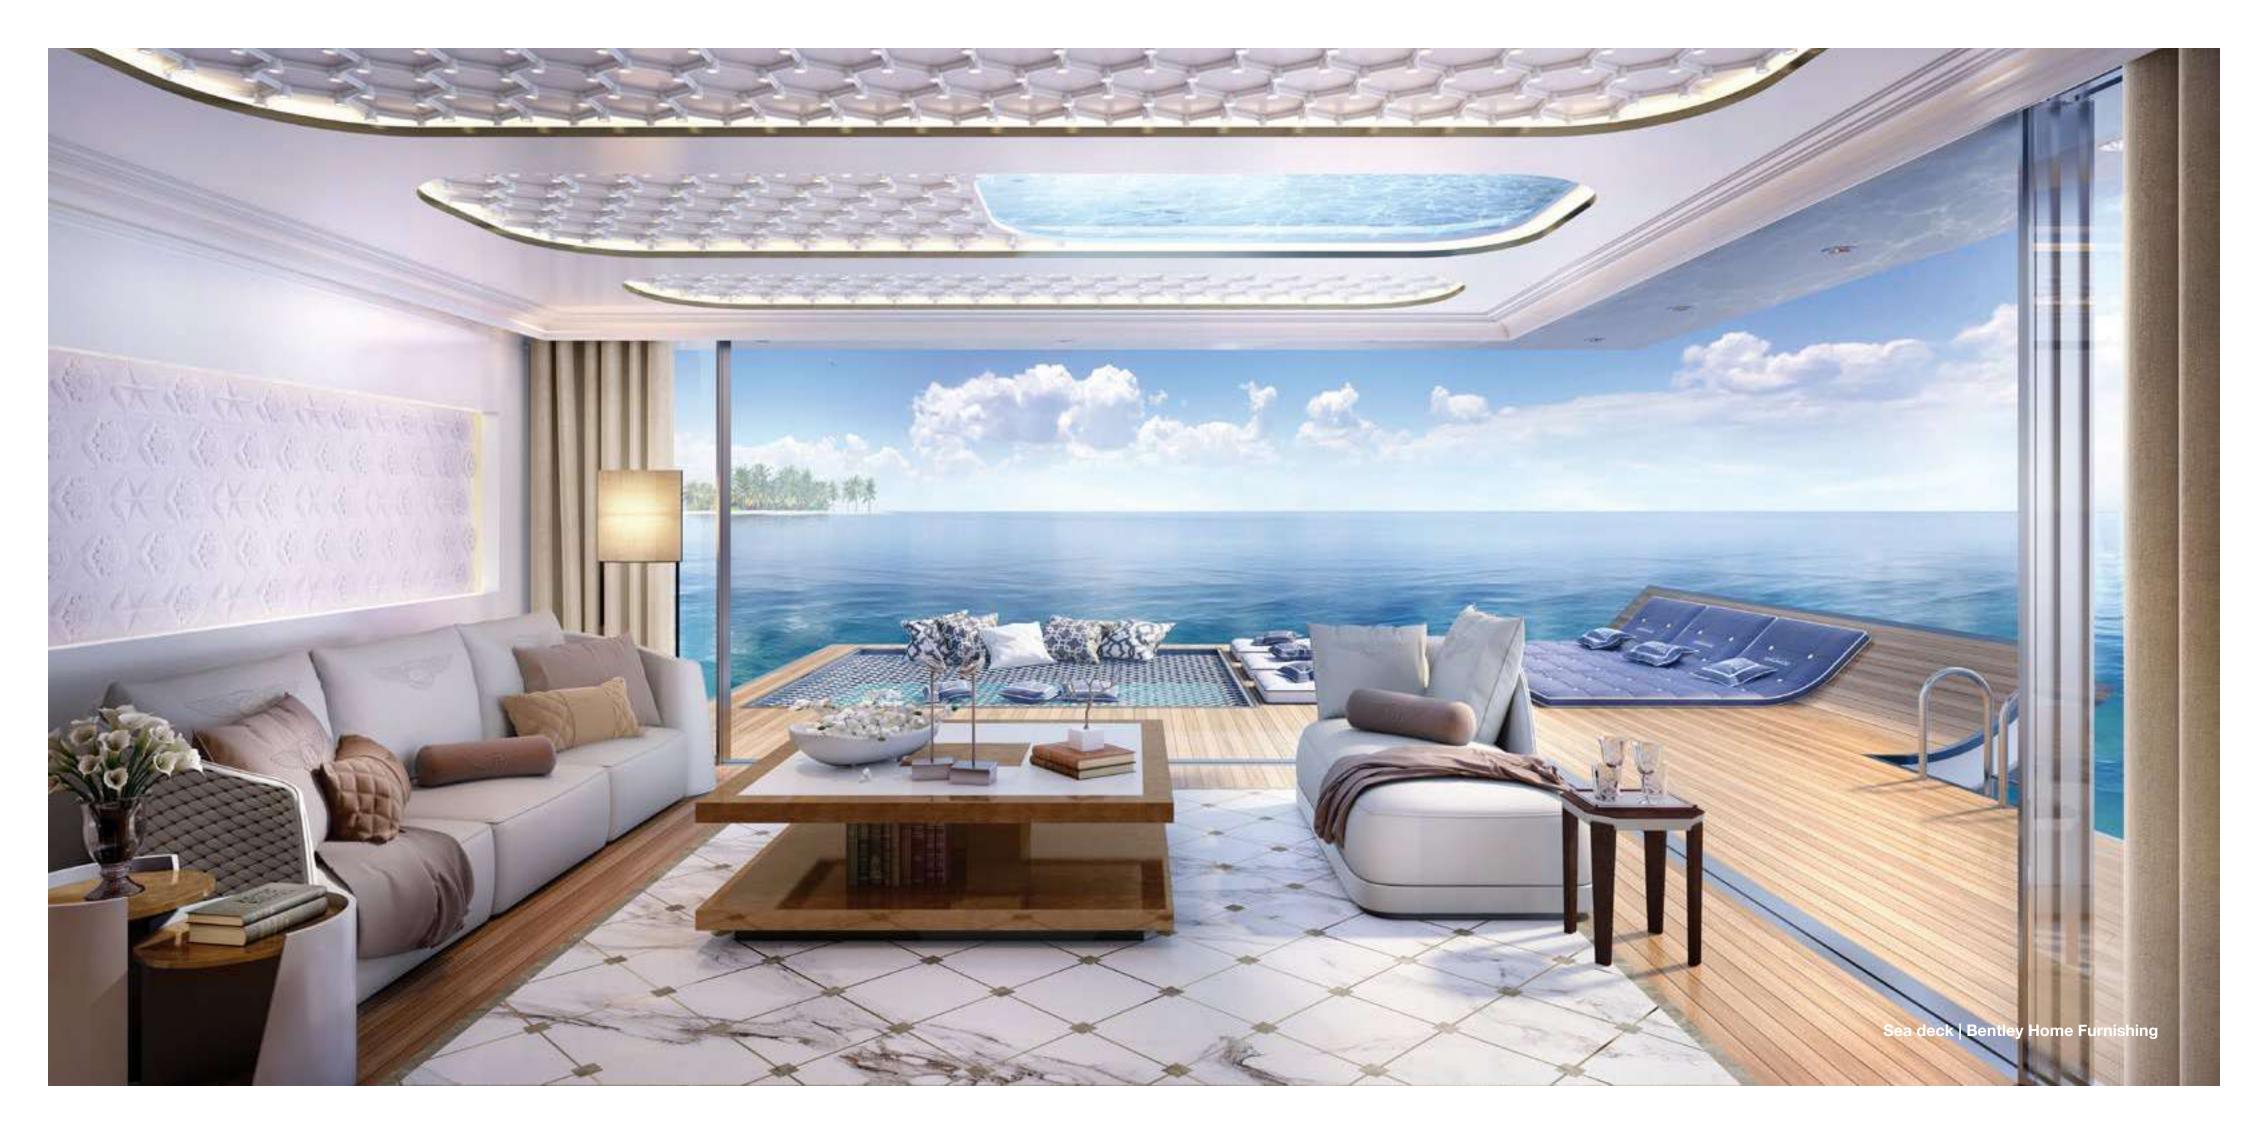

# ENCHANTING BY NIGHT

Embrace elegance on water on the sea-level deck, where the interior seamlessly blends with the outside. Take in the expansive Arabian Sea spread out before you as you relax on your private deck or lie back on the vast hammock and dip your toes into the inviting warm water below.

### Sea Deck

- Fully furnished kitchen with appliances
- Dining area
- Living space with floor to ceiling sliding glass doors
- Outdoor sun bathing deck
- Marble finished guest bathroom
- Built-in over-water hammock

### Sea Deck

- Wood veneered chestnut, burr walnut briar-root or ebony macassar with glossy brushed finishing dining table and chairs
- Wooden frame veneered ebony macassar, chestnut o burr walnut briar-root with glossy finishing and logo embroidered fabric sofa and arm set