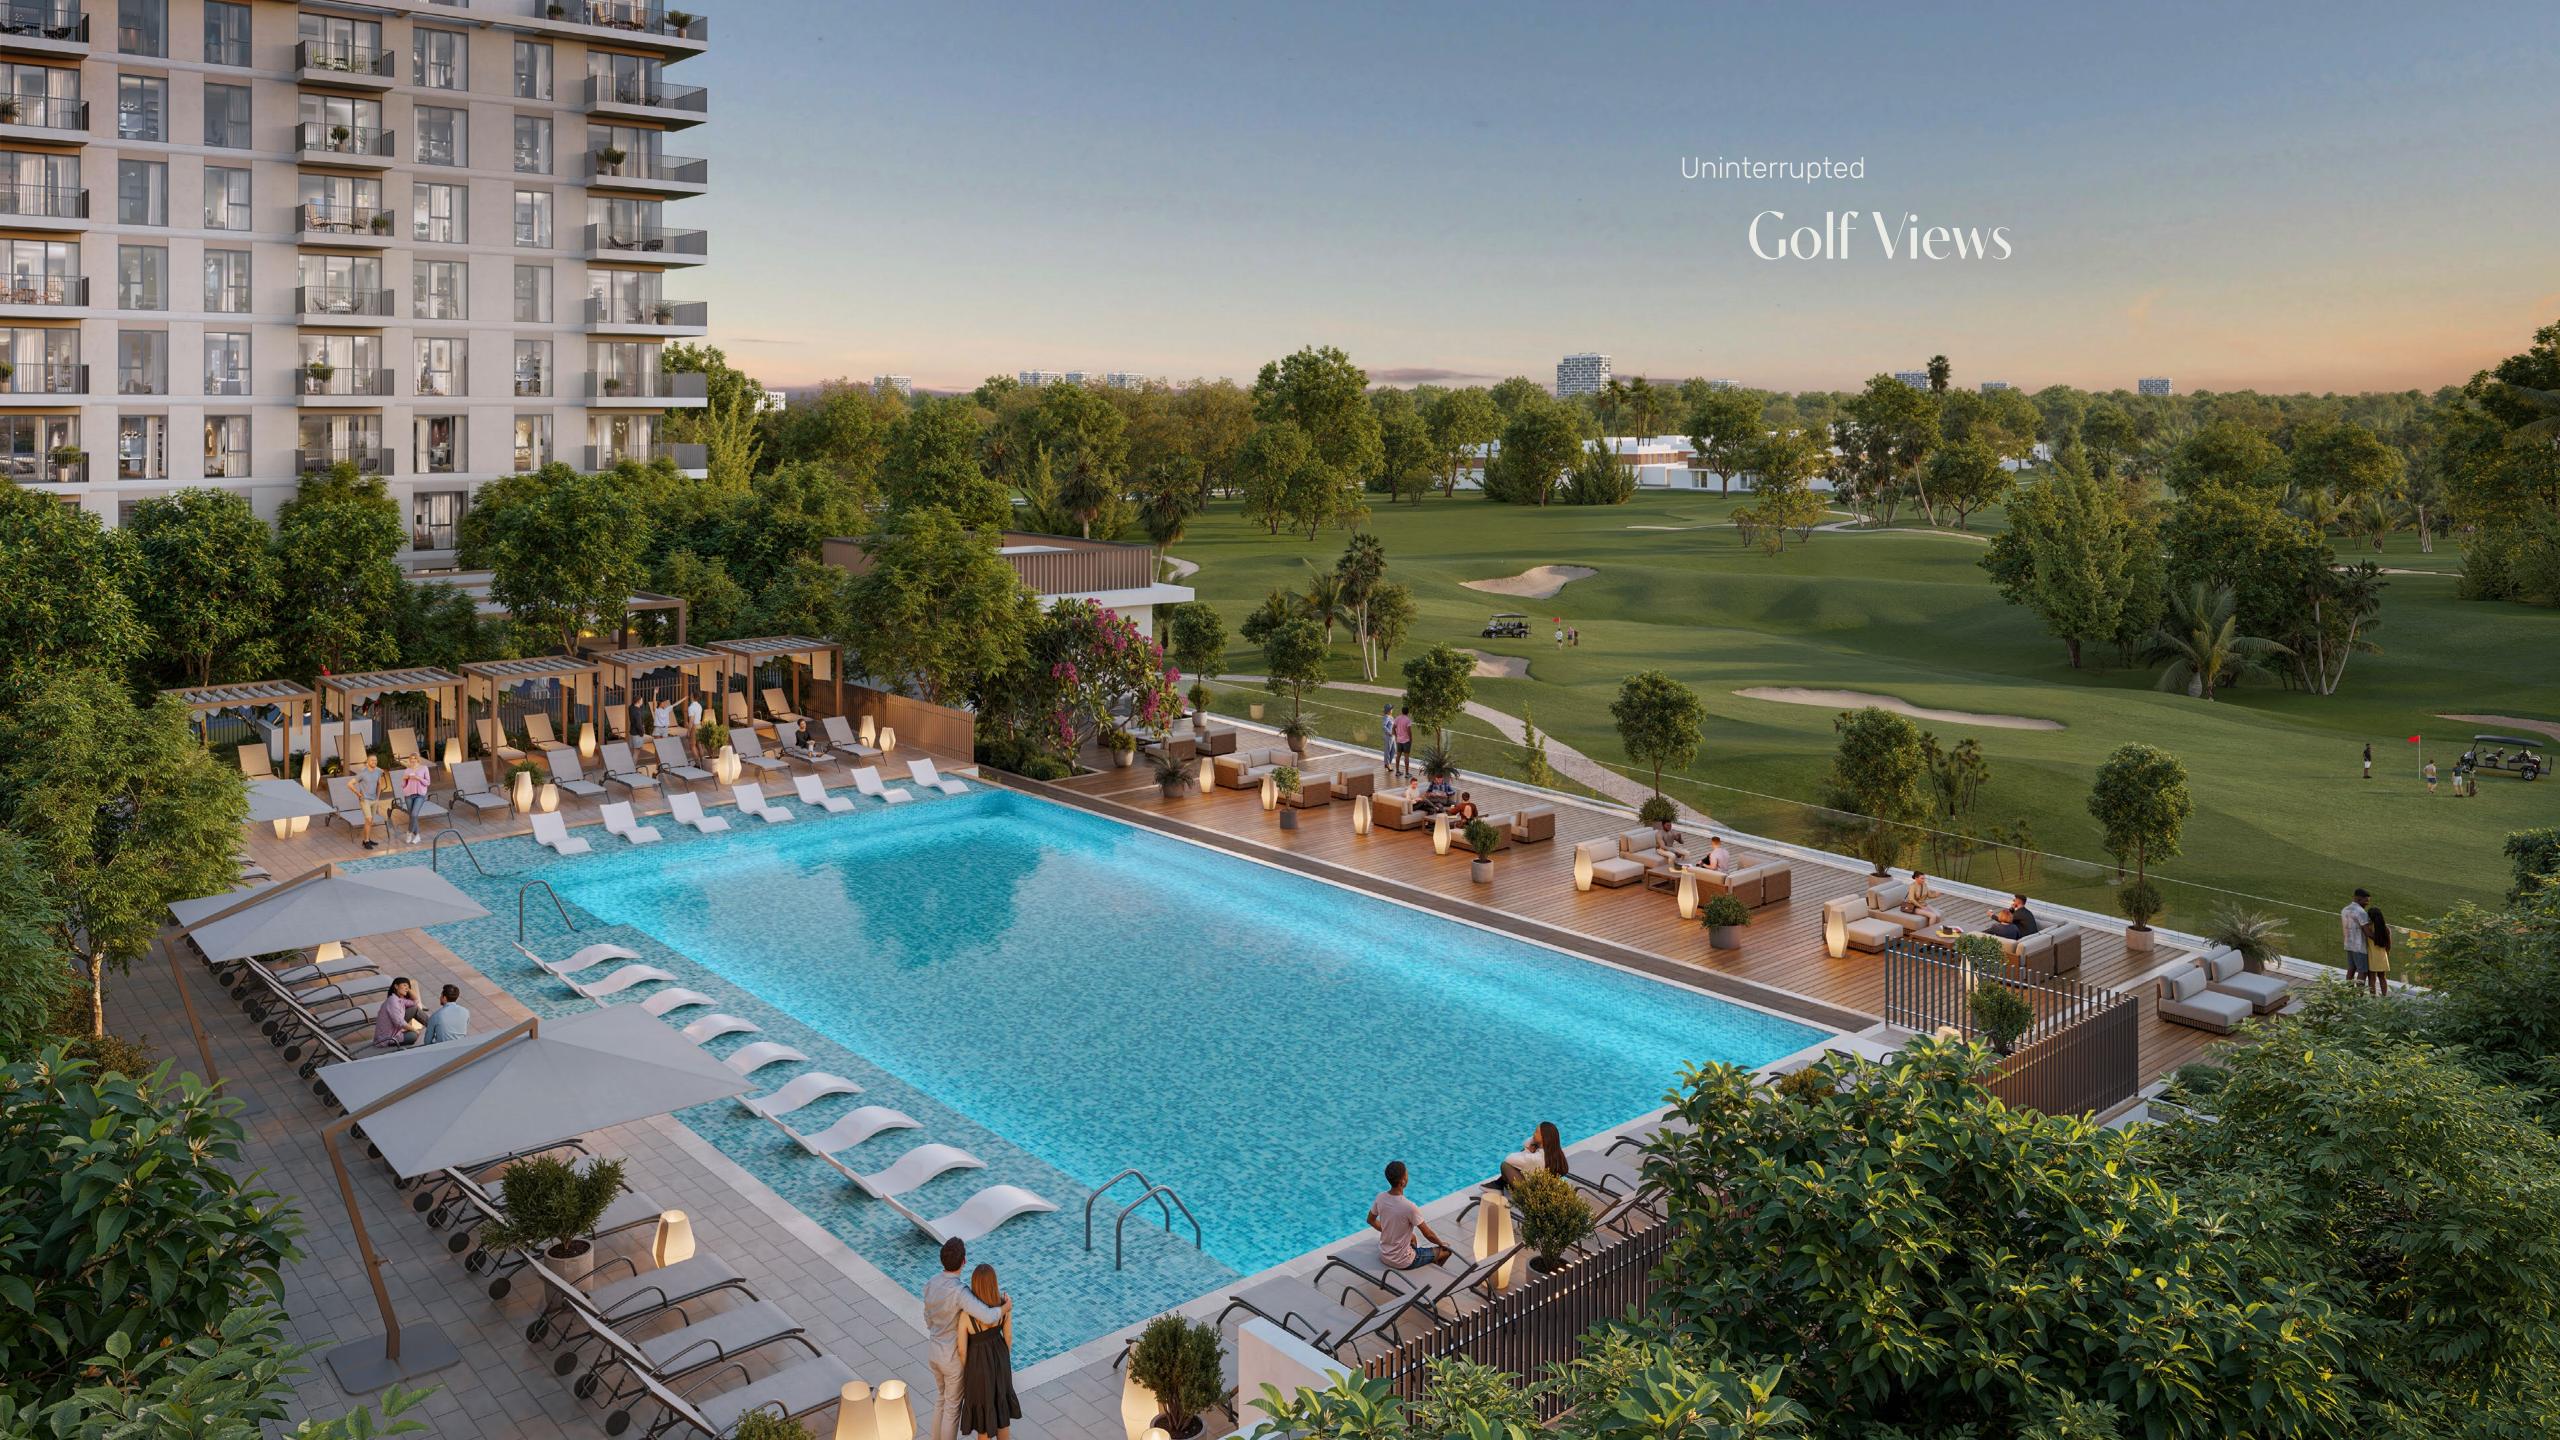

### Resort-Style Living

Experience top-notch amenities that cater to your every need.

The podium level offers a variety of facilities designed to promote relaxation, recreation, and community engagement.

Adult swimming pool

Kids' swimming pool

Multipurpose room

State-of-the-art gym

Sports courts

Open lawns

#### Golf Course

Perfect your game at the 18-hole championship golf course.

- Pristine Fairways
- Immaculately Manicured Greens
- Clubhouse
- World-class Facilities
- Dining Experiences