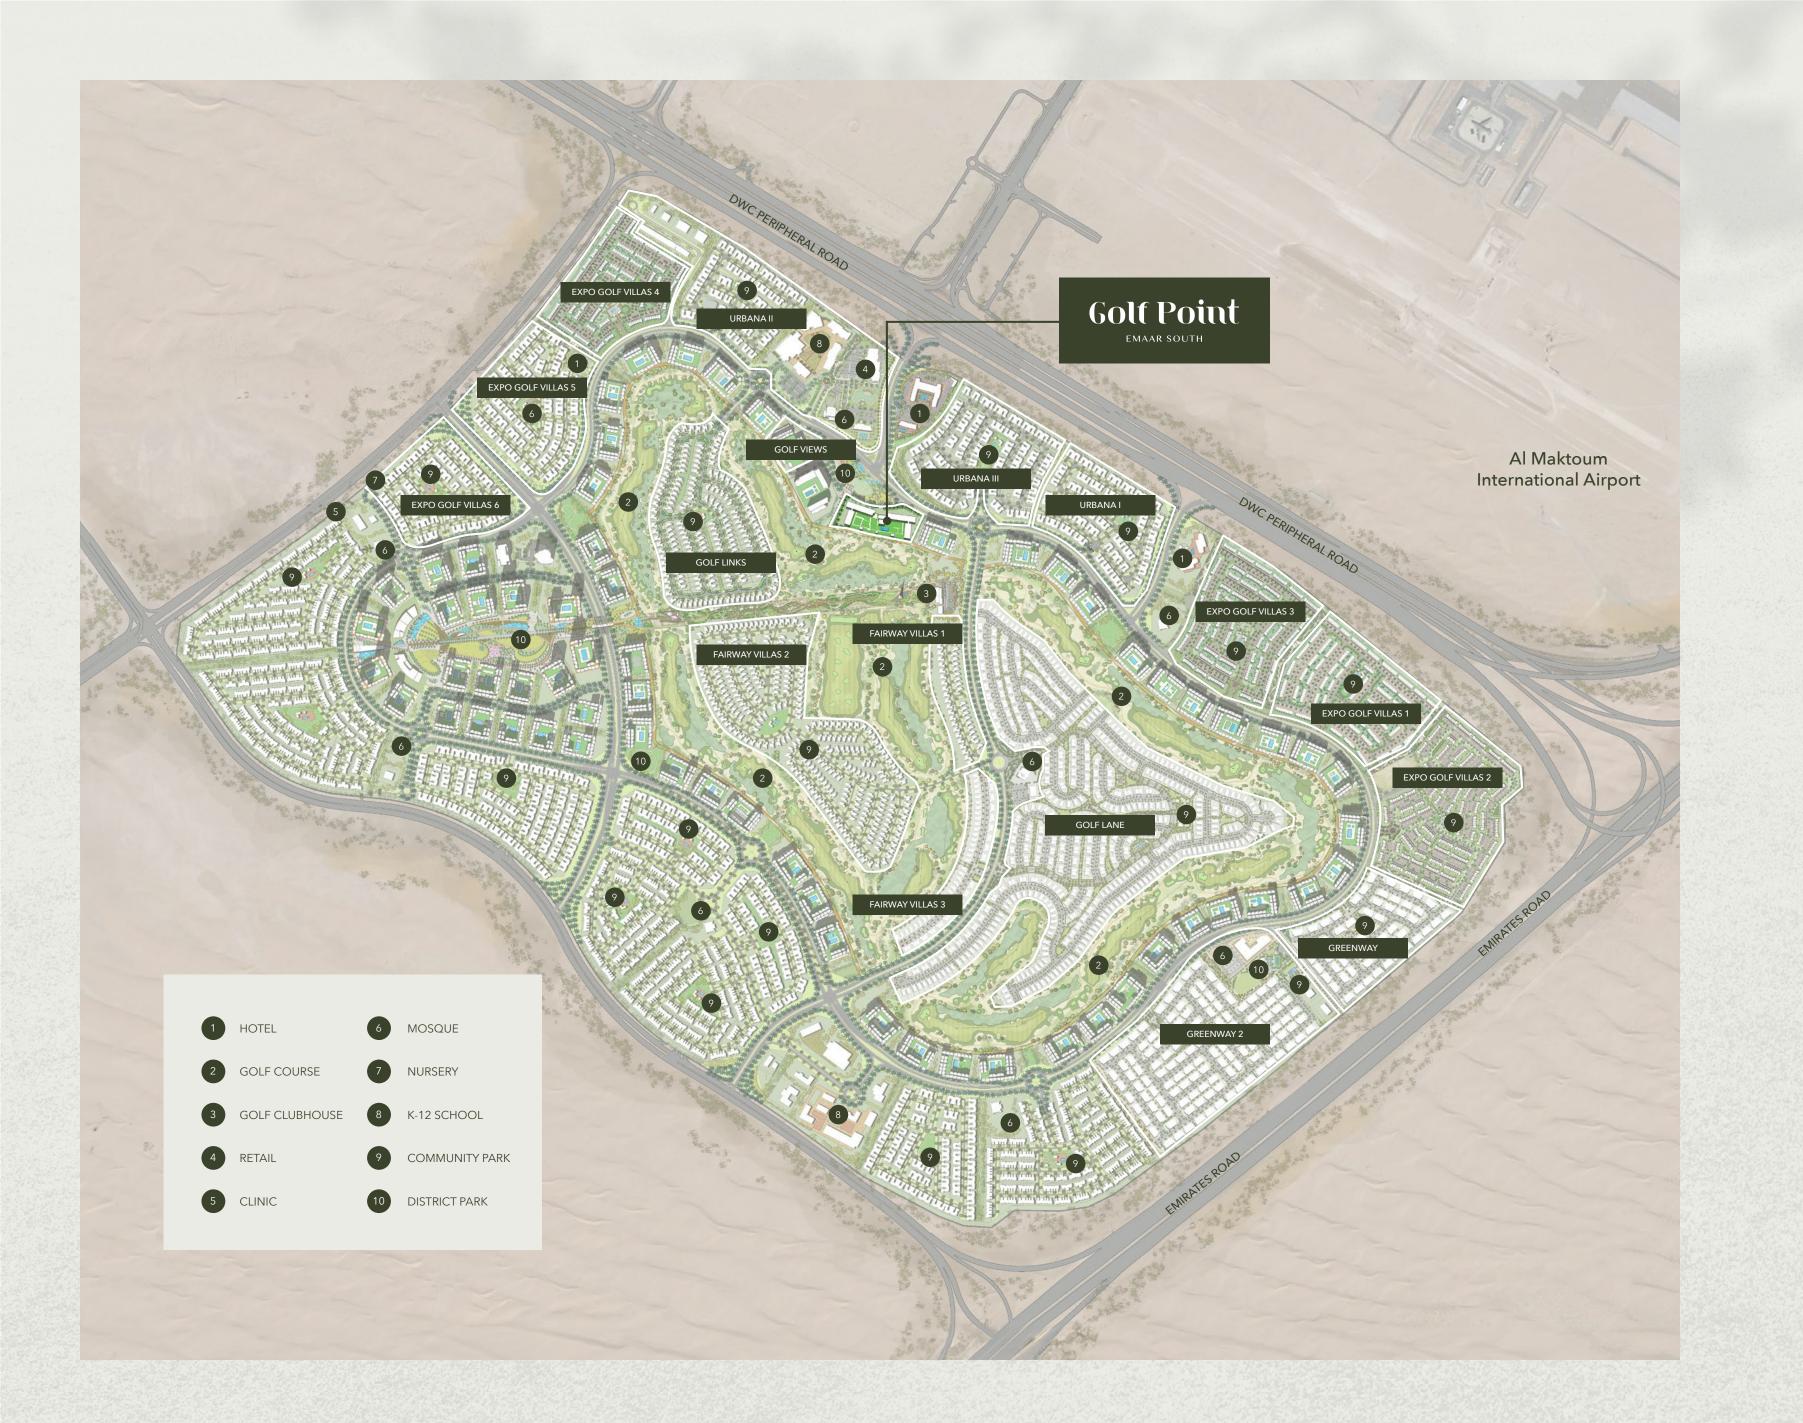

## In the Heart of Emaar South

Situated next to the 9th hole of an 18-hole championship golf course, Golf Point offers an unparalleled living experience. Enjoy the convenience of being close to the Golf Clubhouse and Driving Range, all within the vibrant and dynamic Emaar South community.