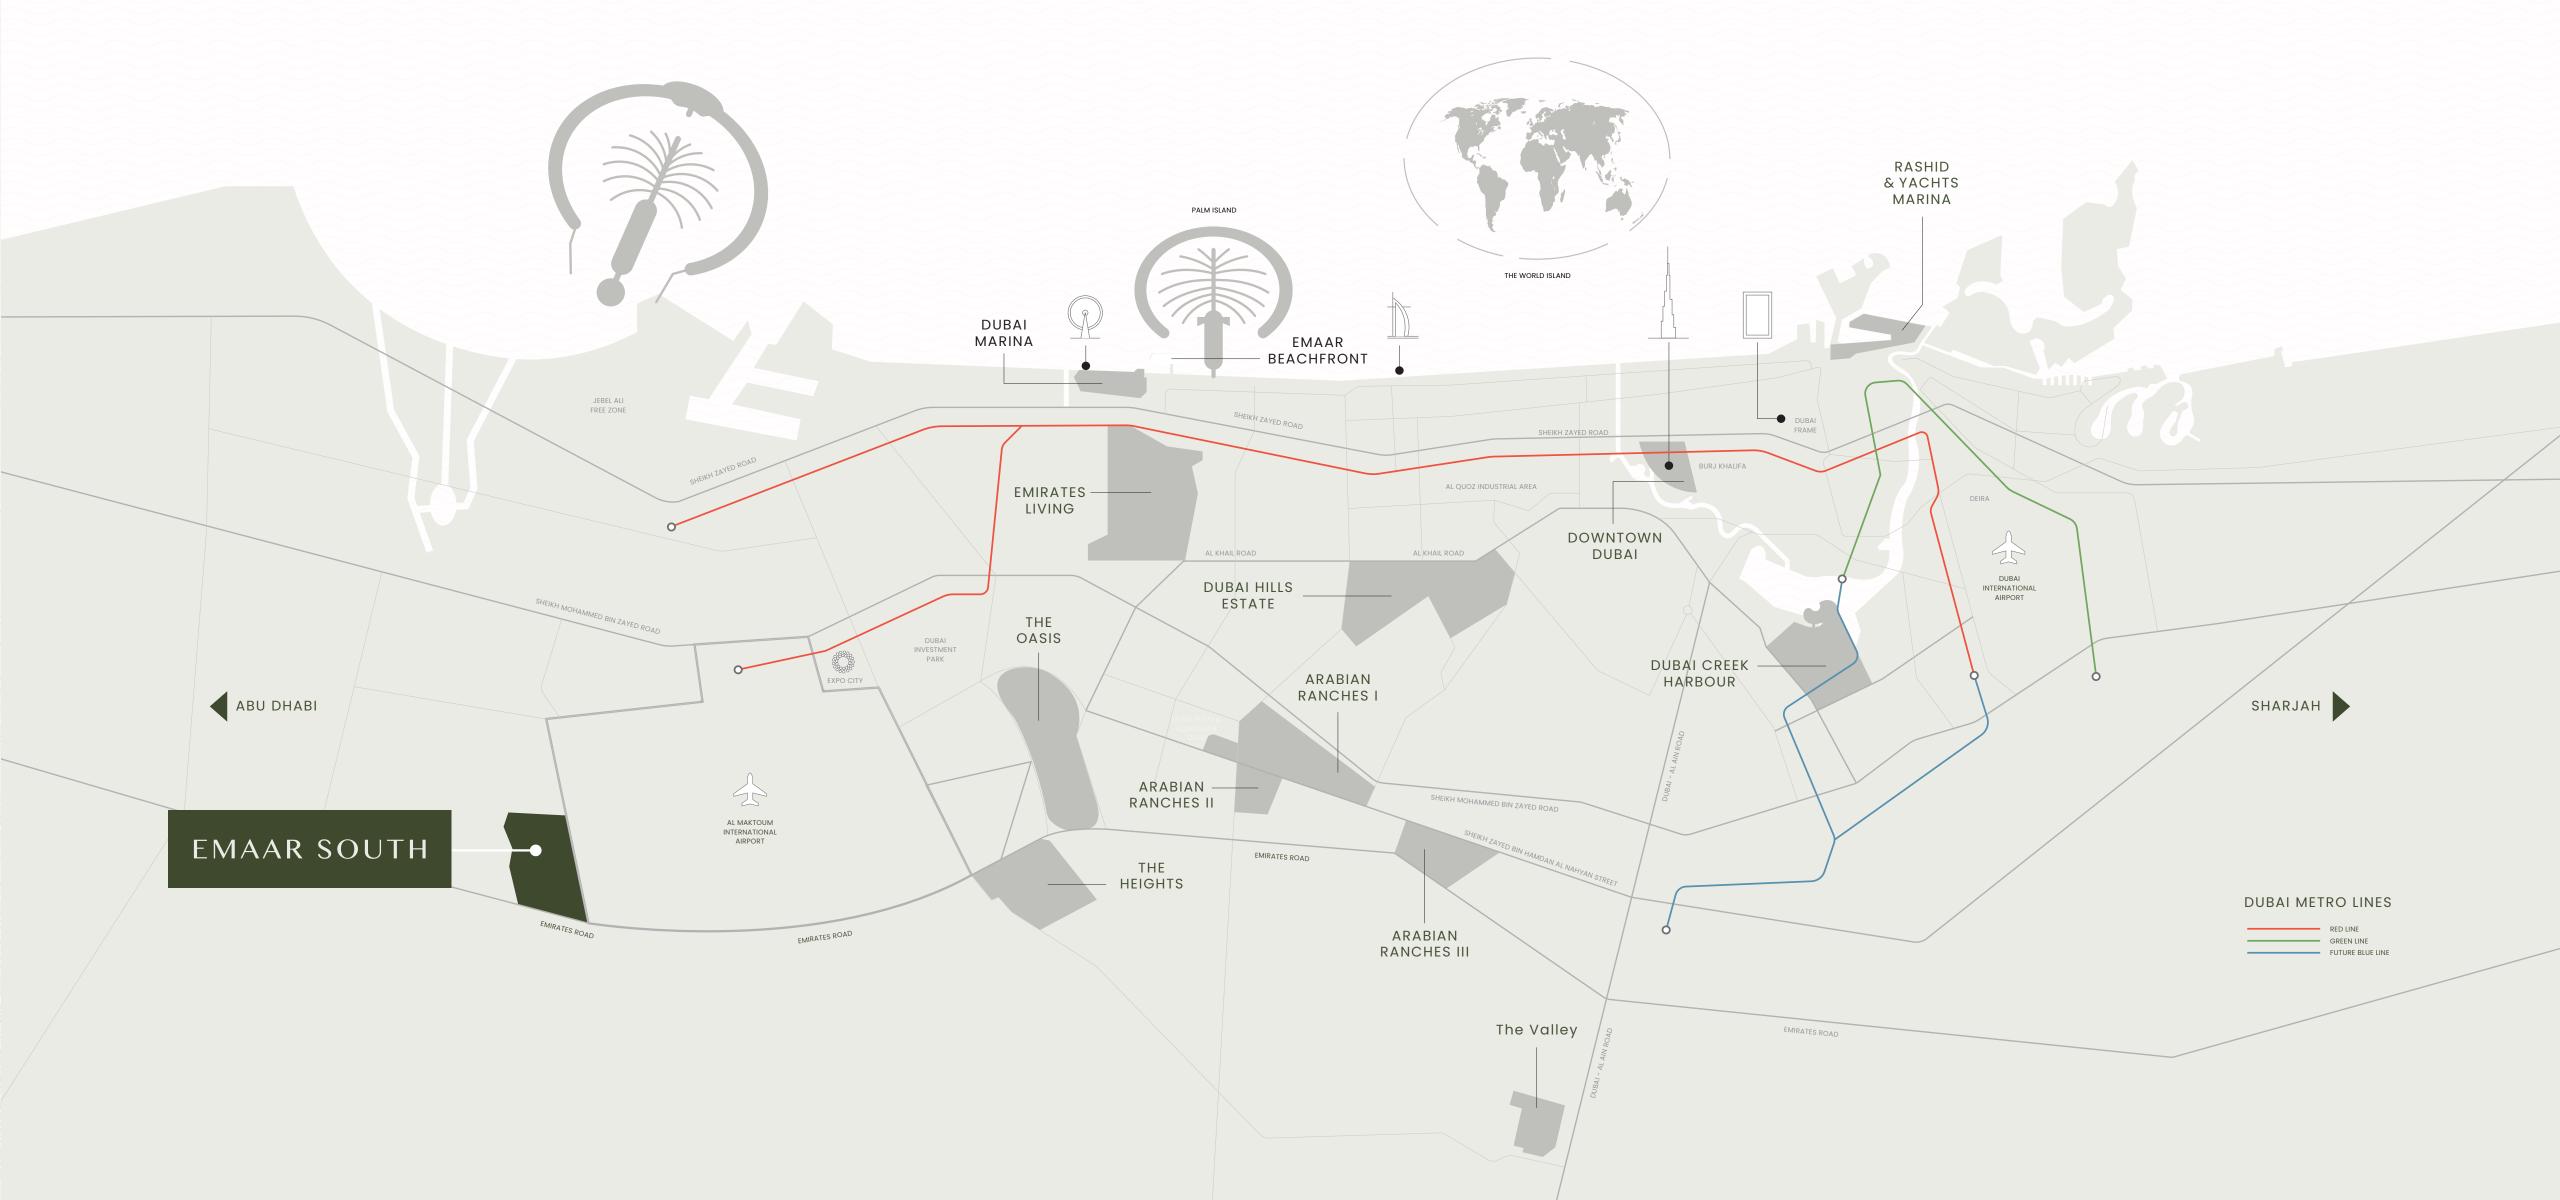

#### A Global Gateway

Emaar South is perfectly positioned alongside Expo City Dubai, the future vision of the Expo 2020 Dubai site, offering easy access to Al Maktoum International Airport and a host of Dubai's most popular attractions and business hubs, via the adjacent boulevard and a major highway.

## Strategically Located

#### Local Community with