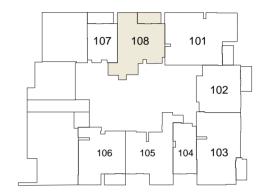

| 445.18 sq.ft. |

### 1 BEDROOM TYPE A

# E PORTMAN





2<sup>nd</sup> - 16<sup>th</sup> Floor





| Internal Living Area | 697.39 sq.ft. |
|----------------------|---------------|
| Outdoor Living Area  | 71.36 sq.ft.  |
| Total Living Area    | 768.76 sq.ft. |

### 1 BEDROOM TYPE B

# E PORTMAN





2<sup>nd</sup> - 16<sup>th</sup> Floor





| Internal Living Area | 754.55 sq.ft. |
|----------------------|---------------|
| Outdoor Living Area  | 68.89 sq.ft.  |
| Total Living Area    | 823.44 sq.ft. |

### 1 BEDROOM TYPE C

# E PORTMAN





2<sup>nd</sup> - 16<sup>th</sup> Floor





| Total Living Area    | 716.86 sq.ft. |
|----------------------|---------------|
| Outdoor Living Area  | 69.86 sq.ft.  |
| Internal Living Area | 644.00 sq.ft. |

### 1 BEDROOM TYPE D

# E PORTMAN





2<sup>nd</sup> - 16<sup>th</sup> Floor





| Internal Living Area | 738.40 sq.ft. |
|----------------------|---------------|
| Outdoor Living Area  | 79.22 sq.ft.  |
| Total Living Area    | 817.63 sq.ft. |

### 1 BEDROOM TYPE E

# E PORTMAN





2<sup>nd</sup> - 16<sup>th</sup> Floor





| Internal Living Area | 660.80 sq.ft. |
|----------------------|---------------|
| Outdoor Living Area  | 88.37 sq.ft.  |
| Total Living Area    | 749.17 sq.ft. |

## E PORTMAN



### 2 BEDROOM TYPE A

# E PORTMAN





2<sup>nd</sup> - 16<sup>th</sup> Floor





| Total Living Area    | 1099.53 sq.ft. |
|----------------------|----------------|
| Outdoor Living Area  | 77.07 sq.ft.   |
| Internal Living Area | 1022.46 sq.ft. |

### 2 BEDROOM TYPE B

# E PORTMAN





2<sup>nd</sup> - 16<sup>th</sup> F