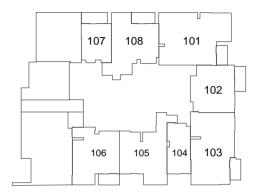

| 768.76 sq.ft. |

### 1 BEDROOM TYPE B

# E PORTMAN





2<sup>nd</sup> - 16<sup>th</sup> Floor





| Internal Living Area | 754.55 sq.ft. |
|----------------------|---------------|
| Outdoor Living Area  | 68.89 sq.ft.  |
| Total Living Area    | 823.44 sq.ft. |

### 1 BEDROOM TYPE C

# E PORTMAN





2<sup>nd</sup> - 16<sup>th</sup> Floor





| Total Living Area    | 716.86 sq.ft. |
|----------------------|---------------|
| Outdoor Living Area  | 69.86 sq.ft.  |
| Internal Living Area | 644.00 sq.ft. |

### 1 BEDROOM TYPE D

# E PORTMAN





2<sup>nd</sup> - 16<sup>th</sup> Floor





| Internal Living Area | 738.40 sq.ft. |
|----------------------|---------------|
| Outdoor Living Area  | 79.22 sq.ft.  |
| Total Living Area    | 817.63 sq.ft. |

### 1 BEDROOM TYPE E

# E PORTMAN





2<sup>nd</sup> - 16<sup>th</sup> Floor





| Internal Living Area | 660.80 sq.ft. |
|----------------------|---------------|
| Outdoor Living Area  | 88.37 sq.ft.  |
| Total Living Area    | 749.17 sq.ft. |

## E PORTMAN



### 2 BEDROOM TYPE A

# E PORTMAN





2<sup>nd</sup> - 16<sup>th</sup> Floor





| Total Living Area    | 1099.53 sq.ft. |
|----------------------|----------------|
| Outdoor Living Area  | 77.07 sq.ft.   |
| Internal Living Area | 1022.46 sq.ft. |

### 2 BEDROOM TYPE B

# E PORTMAN





2<sup>nd</sup> - 16<sup>th</sup> Floor





| Internal Living Area | 906.86 sq.ft. |
|----------------------|---------------|
| Outdoor Living Area  | 71.26 sq.ft.  |
| Total Living Area    | 978.12 sq.ft. |

# E PORTMAN





2<sup>nd</sup> - 16<sup>th</sup> Floor





| Total Livi