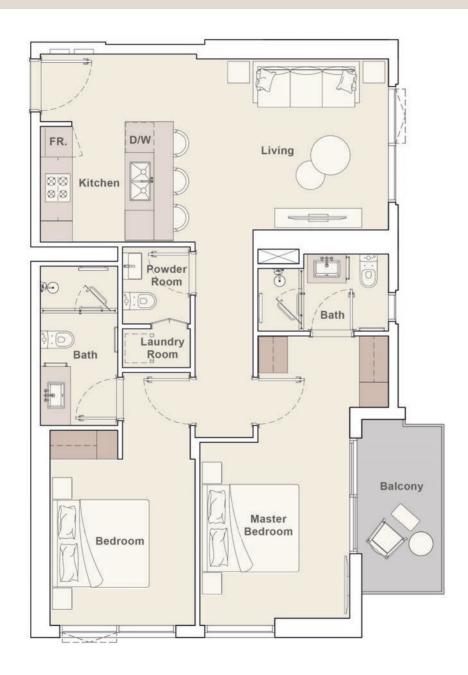

### 2 BEDROOM TYPE B

# E PORTMAN

2<sup>nd</sup> - 16<sup>th</sup> Floor

| Internal Living Area | 906.86 sq.ft. |
|----------------------|---------------|
| Outdoor Living Area  | 71.26 sq.ft.  |
| Total Living Area    | 978.12 sq.ft. |