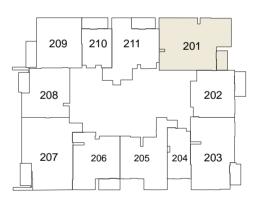

# **FPORTMAN**

2<sup>ND</sup> to 16<sup>H</sup> FLOOR TYPICAL PLAN

STUDIO

1 BEDROOM UNIT

2 BEDROOM UNIT