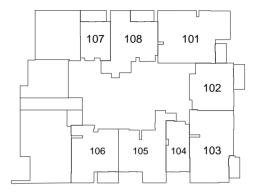

|

### 1 BEDROOM TYPE C

# E PORTMAN





2<sup>nd</sup> - 16<sup>th</sup> Floor





| Total Living Area    | 716.86 sq.ft. |
|----------------------|---------------|
| Outdoor Living Area  | 69.86 sq.ft.  |
| Internal Living Area | 644.00 sq.ft. |

### 1 BEDROOM TYPE D

# E PORTMAN





2<sup>nd</sup> - 16<sup>th</sup> Floor





| Internal Living Area | 738.40 sq.ft. |
|----------------------|---------------|
| Outdoor Living Area  | 79.22 sq.ft.  |
| Total Living Area    | 817.63 sq.ft. |

### 1 BEDROOM TYPE E

# E PORTMAN





2<sup>nd</sup> - 16<sup>th</sup> Floor





| Internal Living Area | 660.80 sq.ft. |
|----------------------|---------------|
| Outdoor Living Area  | 88.37 sq.ft.  |
| Total Living Area    | 749.17 sq.ft. |

## E PORTMAN



### 2 BEDROOM TYPE A

# E PORTMAN





2<sup>nd</sup> - 16<sup>th</sup> Floor





| Total Living Area    | 1099.53 sq.ft. |
|----------------------|----------------|
| Outdoor Living Area  | 77.07 sq.ft.   |
| Internal Living Area | 1022.46 sq.ft. |

### 2 BEDROOM TYPE B

# E PORTMAN





2<sup>nd</sup> - 16<sup>th</sup> Floor





| Internal Living Area | 906.86 sq.ft. |
|----------------------|---------------|
| Outdoor Living Area  | 71.26 sq.ft.  |
| Total Living Area    | 978.12 sq.ft. |

# E PORTMAN





2<sup>nd</sup> - 16<sup>th</sup> Floor





| Total Living Area    | 1,091.46 sq.ft. |
|----------------------|-----------------|
| Outdoor Living Area  | 65.88 sq.ft.    |
| Internal Living Area | 1,025.59 sq.ft. |