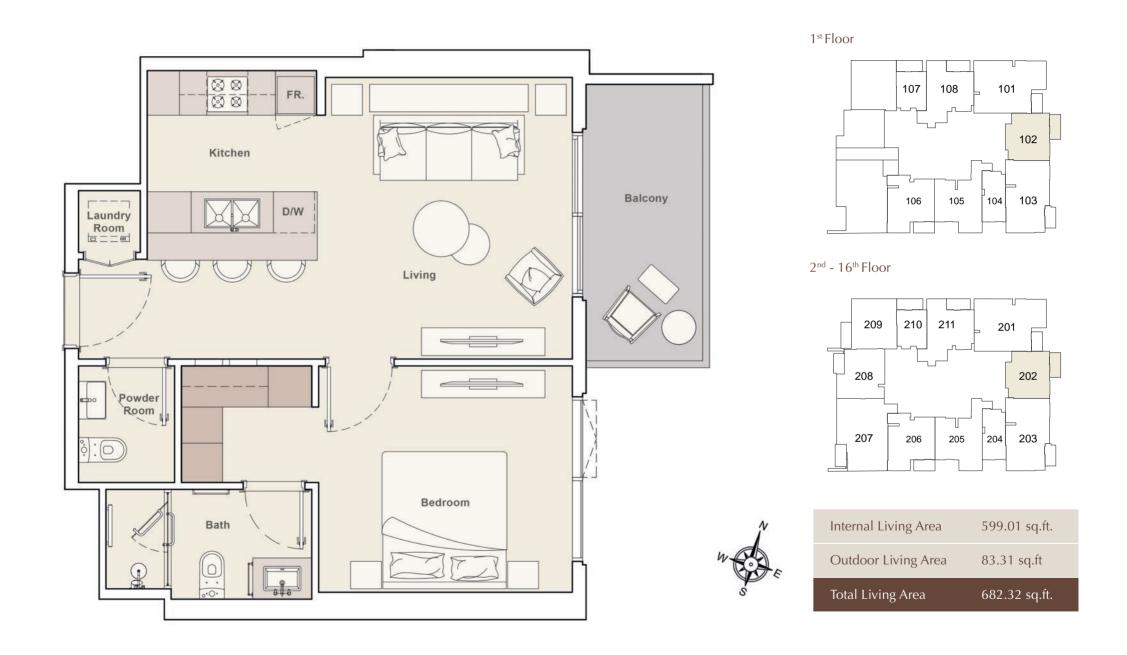

# E PORTMAN

2<sup>nd</sup> - 16<sup>th</sup> Floor

| Internal Living Area | 349.50 sq.ft. |
|----------------------|---------------|
| Outdoor Living Area  | 59.95 sq.ft.  |
| Total Living Area    | 409.46 sq.ft. |