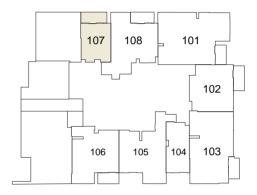

# **FPORTMAN**



#### 1ST FLOOR TYPICAL PLAN

STUDIO 1 BEDROOM UNIT 2 BEDROOM UNIT



# **FPORTMAN**



2<sup>ND</sup> to 16<sup>H</sup> FLOOR TYPICAL PLAN

STUDIO

1 BEDROOM UNIT



2 BEDROOM UNIT



### **STUDIO** TYPE A

# E PORTMAN





2<sup>nd</sup> - 16<sup>th</sup> Floor





| Internal Living Area | 349.50 sq.ft. |
|----------------------|---------------|
| Outdoor Living Area  | 59.95 sq.ft.  |
| Total Living Area    | 409.46 sq.ft. |

### **STUDIO** TYPE B

# E PORTMAN





2<sup>nd</sup> - 16<sup>th</sup> Floor





| Internal Living Area | 347.35 sq.ft. |
|----------------------|---------------|
| Outdoor Living Area  | 87.83 sq.ft.  |
| Total Living Area    | 445.18 sq.ft. |

### 1 BEDROOM TYPE A

# E PORTMAN





2<sup>nd</sup> - 16<sup>th</sup> Floor





| Internal Living Area | 697.39 sq.ft. |
|----------------------|---------------|
| Outdoor Living Area  | 71.36 sq.ft.  |
| Total Living Area    | 768.76 sq.ft. |

### 1 BEDROOM TYPE B

# E PORTMAN





2<sup>nd</sup> - 16<sup>th</sup> Floor





| Internal Living Area | 754.55 sq.ft. |
|----------------------|---------------|
| Outdoor Living Area  | 68.89 sq.ft.  |
| Total Living Area    | 823.44 sq.ft. |

### 1 BEDROOM TYPE C

# E PORTMAN





2<sup>nd</sup> - 16<sup>th</sup> Floor





| Total Li