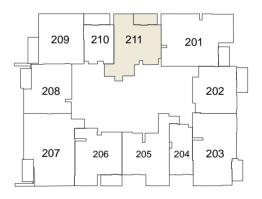

# **FPORTMAN**

2<sup>ND</sup> to 16<sup>H</sup> FLOOR TYPICAL PLAN

STUDIO

1 BEDROOM UNIT

2 BEDROOM UNIT