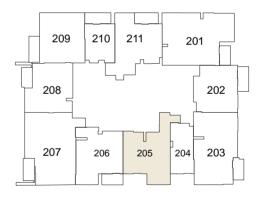

# **FPORTMAN**

2<sup>ND</sup> to 16<sup>H</sup> FLOOR TYPICAL PLAN

STUDIO

1 BEDROOM UNIT

2 BEDROOM UNIT