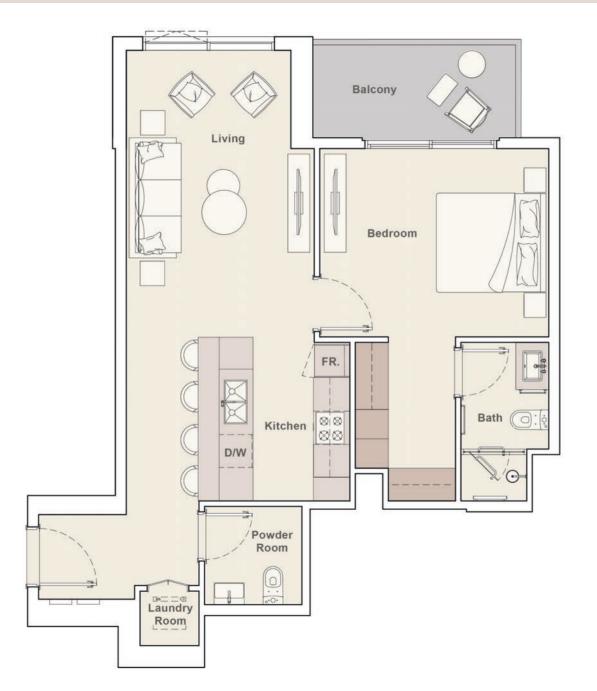

### 1 BEDROOM TYPE D

# E PORTMAN

2<sup>nd</sup> - 16<sup>th</sup> Floor

| Internal Living Area | 738.40 sq.ft. |
|----------------------|---------------|
| Outdoor Living Area  | 79.22 sq.ft.  |
| Total Living Area    | 817.63 sq.ft. |