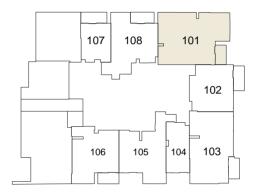

| 817.63 sq.ft. |

### 1 BEDROOM TYPE E

# E PORTMAN





2<sup>nd</sup> - 16<sup>th</sup> Floor





| Internal Living Area | 660.80 sq.ft. |
|----------------------|---------------|
| Outdoor Living Area  | 88.37 sq.ft.  |
| Total Living Area    | 749.17 sq.ft. |

## E PORTMAN



### 2 BEDROOM TYPE A

# E PORTMAN





2<sup>nd</sup> - 16<sup>th</sup> Floor





| Total Living Area    | 1099.53 sq.ft. |
|----------------------|----------------|
| Outdoor Living Area  | 77.07 sq.ft.   |
| Internal Living Area | 1022.46 sq.ft. |

### 2 BEDROOM TYPE B

# E PORTMAN





2<sup>nd</sup> - 16<sup>th</sup> Floor





| Internal Living Area | 906.86 sq.ft. |
|----------------------|---------------|
| Outdoor Living Area  | 71.26 sq.ft.  |
| Total Living Area    | 978.12 sq.ft. |

# E PORTMAN





2<sup>nd</sup> - 16<sup>th</sup> Floor





| Total Living Area    | 1,091.46 sq.ft. |
|----------------------|-----------------|
| Outdoor Living Area  | 65.88 sq.ft.    |
| Internal Living Area | 1,025.59 sq.ft. |