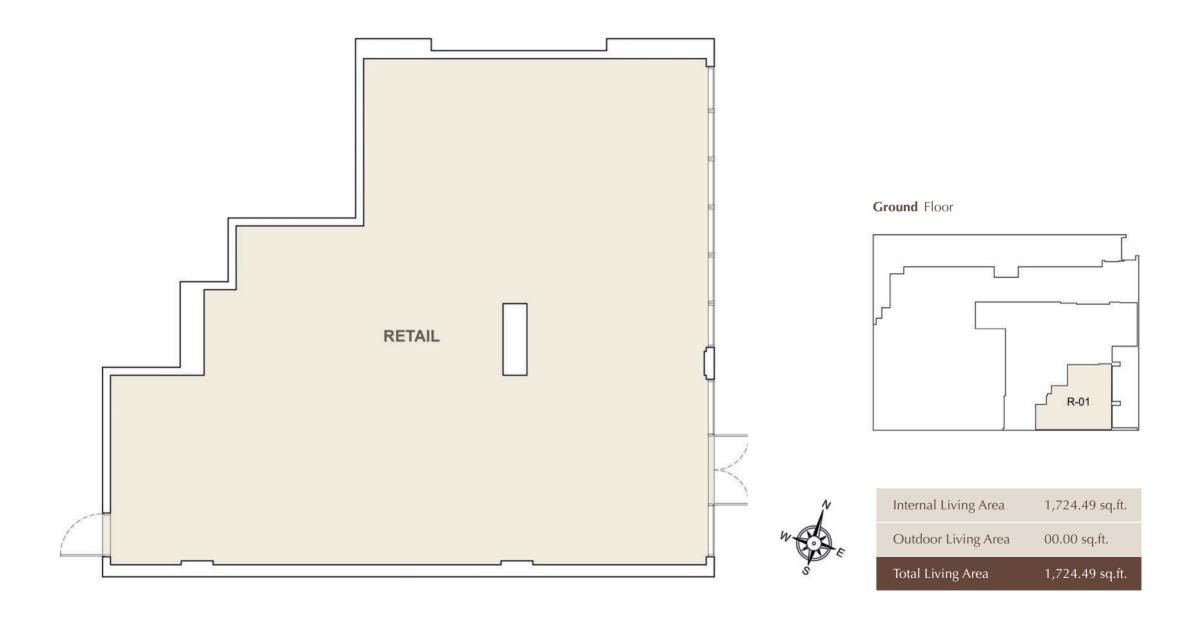

.ft.  |
| Total Living Area    | 749.17 sq.ft. |

## E PORTMAN



### 2 BEDROOM TYPE A

# E PORTMAN





2<sup>nd</sup> - 16<sup>th</sup> Floor





| Total Living Area    | 1099.53 sq.ft. |
|----------------------|----------------|
| Outdoor Living Area  | 77.07 sq.ft.   |
| Internal Living Area | 1022.46 sq.ft. |

### 2 BEDROOM TYPE B

# E PORTMAN





2<sup>nd</sup> - 16<sup>th</sup> Floor





| Internal Living Area | 906.86 sq.ft. |
|----------------------|---------------|
| Outdoor Living Area  | 71.26 sq.ft.  |
| Total Living Area    | 978.12 sq.ft. |

# E PORTMAN





2<sup>nd</sup> - 16<sup>th</sup> Floor





| Total Living Area    | 1,091.46 sq.ft. |
|----------------------|-----------------|
| Outdoor Living Area  | 65.88 sq.ft.    |
| Internal Living Area | 1,025.59 sq.ft. |