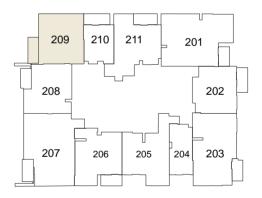

# **FPORTMAN**

2<sup>ND</sup> to 16<sup>H</sup> FLOOR TYPICAL PLAN

STUDIO

1 BEDROOM UNIT

2 BEDROOM UNIT