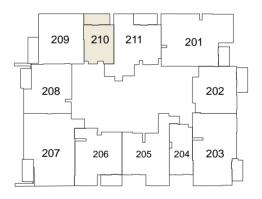

# **FPORTMAN**

2<sup>ND</sup> to 16<sup>H</sup> FLOOR TYPICAL PLAN

STUDIO

1 BEDROOM UNIT

2 BEDROOM UNIT