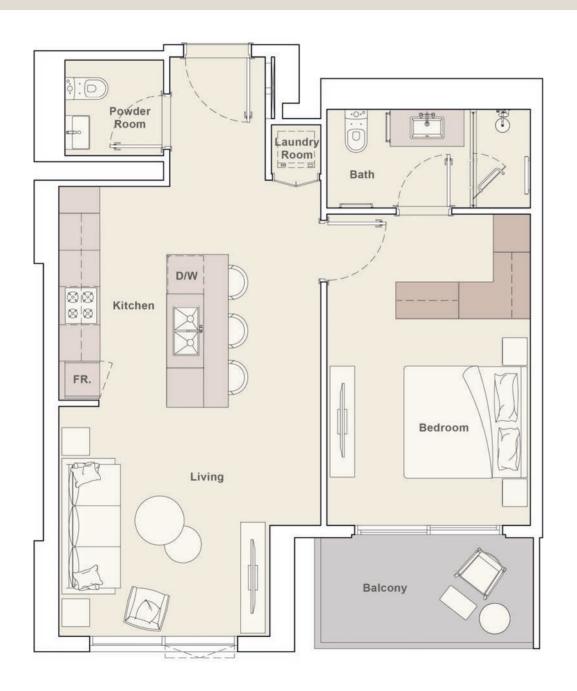

### 1 BEDROOM TYPE C

# E PORTMAN

2<sup>nd</sup> - 16<sup>th</sup> Floor

| Total Living Area    | 716.86 sq.ft. |
|----------------------|---------------|
| Outdoor Living Area  | 69.86 sq.ft.  |
| Internal Living Area | 644.00 sq.ft. |