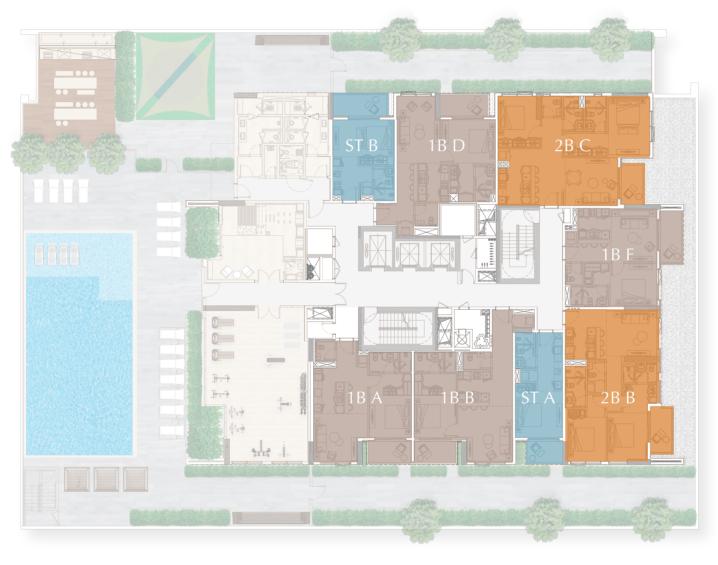

# **FPORTMAN**



#### 1ST FLOOR TYPICAL PLAN

STUDIO 1 BEDROOM UNIT 2 BEDROOM UNIT



# **FPORTMAN**



2<sup>ND</sup> to 16<sup>H</sup> FLOOR TYPICAL PLAN

STUDIO

1 BEDROOM UNIT



2 BEDROOM UNIT



### **STUDIO** TYPE A

# E PORTMAN





2<sup>nd</sup> - 16<sup>th</sup> Floor





| Internal Living Area | 349.50 sq.ft. |
|----------------------|---------------|
| Outdoor Living Area  | 59.95 sq.ft.  |
| Total Living Area    | 409.46 sq.ft. |

### **STUDIO** TYPE B

# E PORTMAN





2<sup>nd</sup> - 16<sup>th</sup> Floor





| Internal Living Area | 347.35 sq.ft. |
|----------------------|---------------|
| Outdoor Living Area  | 87.83 sq.ft.  |
| Total Living Area    | 445.18 sq.ft. |

### 1 BEDROOM TYPE A

# E PORTMAN





2<sup>nd</sup> - 16<sup>th</sup> Floor





| Internal Living Area | 697.39 s