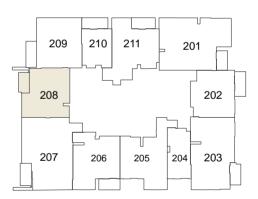

# **FPORTMAN**

2<sup>ND</sup> to 16<sup>H</sup> FLOOR TYPICAL PLAN

STUDIO

1 BEDROOM UNIT

2 BEDROOM UNIT