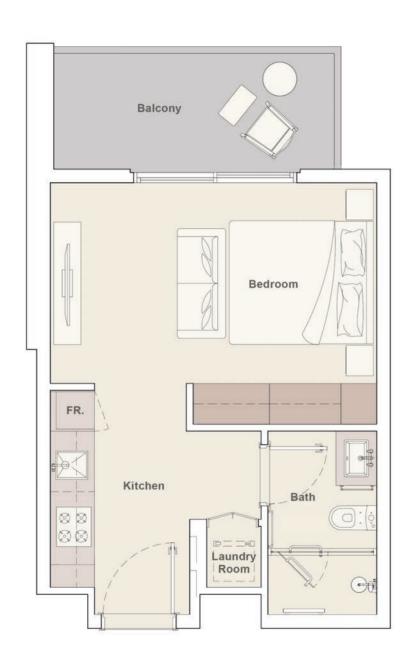

### 1 BEDROOM TYPE D

# E PORTMAN

2<sup>nd</sup> - 16<sup>th</sup> Floor

| Internal Living Area | 738.40 sq.ft. |
|----------------------|---------------|
| Outdoor Living Area  | 79.22 sq.ft.  |
| Total Living Area    | 817.63 sq.ft. |