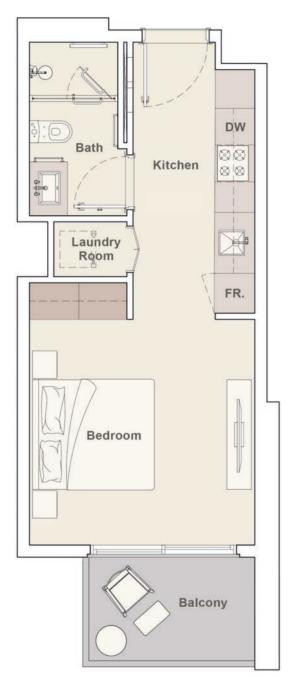

### **STUDIO** TYPE A

# E PORTMAN

2<sup>nd</sup> - 16<sup>th</sup> Floor

| Internal Living Area | 349.50 sq.ft. |
|----------------------|---------------|
| Outdoor Living Area  | 59.95 sq.ft.  |
| Total Living Area    | 409.46 sq.ft. |