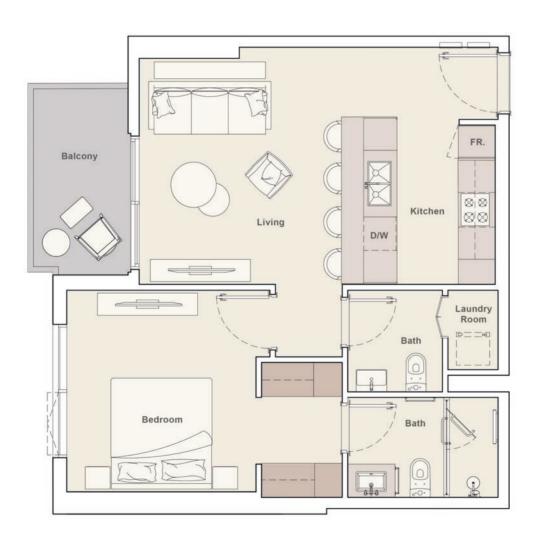

### 1 BEDROOM TYPE B

# E PORTMAN

2<sup>nd</sup> - 16<sup>th</sup> Floor

| Internal Living Area | 754.55 sq.ft. |
|----------------------|---------------|
| Outdoor Living Area  | 68.89 sq.ft.  |
| Total Living Area    | 823.44 sq.ft. |