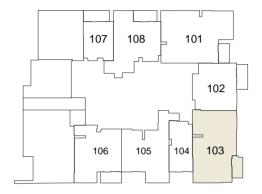

## 1 BEDROOM TYPE D

# E PORTMAN





2<sup>nd</sup> - 16<sup>th</sup> Floor





| Internal Living Area | 738.40 sq.ft. |
|----------------------|---------------|
| Outdoor Living Area  | 79.22 sq.ft.  |
| Total Living Area    | 817.63 sq.ft. |

### 1 BEDROOM TYPE E

# E PORTMAN





2<sup>nd</sup> - 16<sup>th</sup> Floor





| Internal Living Area | 660.80 sq.ft. |
|----------------------|---------------|
| Outdoor Living Area  | 88.37 sq.ft.  |
| Total Living Area    | 749.17 sq.ft. |

## E PORTMAN



### 2 BEDROOM TYPE A

# E PORTMAN





2<sup>nd</sup> - 16<sup>th</sup> Floor





| Total Living Area    | 1099.53 sq.ft. |
|----------------------|----------------|
| Outdoor Living Area  | 77.07 sq.ft.   |
| Internal Living Area | 1022.46 sq.ft. |

### 2 BEDROOM TYPE B

# E PORTMAN





2<sup>nd</sup> - 16<sup>th</sup> Floor





| Internal Living Area | 906.86 sq.ft. |
|----------------------|---------------|
| Outdoor Living Area  | 71.26 sq.ft.  |
| Total Living Area    | 978.12 sq.ft. |

# E PORTMAN





2<sup>nd</sup> - 16<sup>th</sup> Floor





| Total Living Area    | 1,091.46 sq.ft. |
|----------------------|-----------------|
| Outdoor Living Area  | 65.88 sq.ft.    |
| Internal Living Area | 1,025.59 sq.ft. |