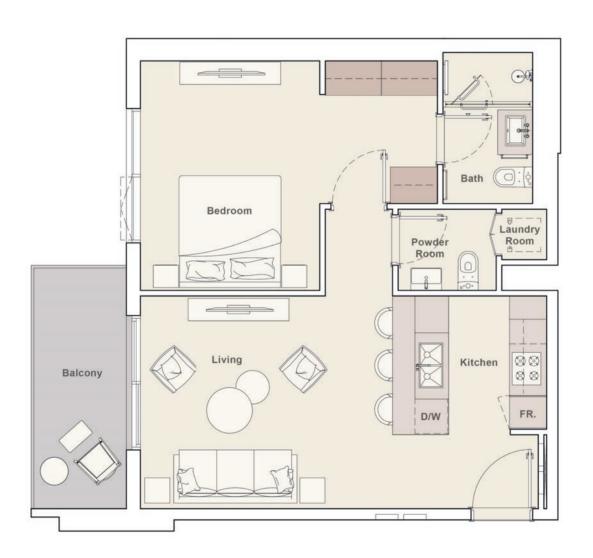

### 1 BEDROOM TYPE E

# E PORTMAN

2<sup>nd</sup> - 16<sup>th</sup> Floor

| Internal Living Area | 660.80 sq.ft. |
|----------------------|---------------|
| Outdoor Living Area  | 88.37 sq.ft.  |
| Total Living Area    | 749.17 sq.ft. |