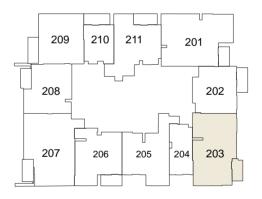

# **FPORTMAN**

2<sup>ND</sup> to 16<sup>H</sup> FLOOR TYPICAL PLAN

STUDIO

1 BEDROOM UNIT

2 BEDROOM UNIT

### 2 BEDROOM TYPE B

# E PORTMAN

2<sup>nd</sup> - 16<sup>th</sup> Floor

| Internal Living Area | 906.86 sq.ft. |
|----------------------|---------------|
| Outdoor Living Area  | 71.26 sq.ft.  |
| Total Living Area    | 978.12 sq.ft. |