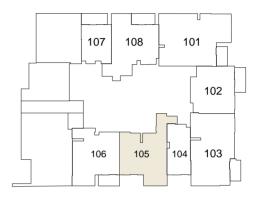

BEDROOM UNIT



### **STUDIO** TYPE A

# E PORTMAN





2<sup>nd</sup> - 16<sup>th</sup> Floor





| Internal Living Area | 349.50 sq.ft. |
|----------------------|---------------|
| Outdoor Living Area  | 59.95 sq.ft.  |
| Total Living Area    | 409.46 sq.ft. |

### **STUDIO** TYPE B

# E PORTMAN





2<sup>nd</sup> - 16<sup>th</sup> Floor





| Internal Living Area | 347.35 sq.ft. |
|----------------------|---------------|
| Outdoor Living Area  | 87.83 sq.ft.  |
| Total Living Area    | 445.18 sq.ft. |

### 1 BEDROOM TYPE A

# E PORTMAN





2<sup>nd</sup> - 16<sup>th</sup> Floor





| Internal Living Area | 697.39 sq.ft. |
|----------------------|---------------|
| Outdoor Living Area  | 71.36 sq.ft.  |
| Total Living Area    | 768.76 sq.ft. |

### 1 BEDROOM TYPE B

# E PORTMAN





2<sup>nd</sup> - 16<sup>th</sup> Floor





| Internal Living Area | 754.55 sq.ft. |
|----------------------|---------------|
| Outdoor Living Area  | 68.89 sq.ft.  |
| Total Living Area    | 823.44 sq.ft. |

### 1 BEDROOM TYPE C

# E PORTMAN





2<sup>nd</sup> - 16<sup>th</sup> Floor





| Total Living Area    | 716.86 sq.ft. |
|----------------------|---------------|
| Outdoor Living Area  | 69.86 sq.ft.  |
| Internal Living Area | 644.00 sq.ft. |

### 1 BEDROOM TYPE D

# E PORTMAN





2<sup>nd</sup> - 16<sup>th</sup> Floor





| Internal Living Area | 738.40 sq.ft. |
|----------------------|---------------|
| Outdoor Living Area  | 79.22 sq.ft.  |
| Total Living Area    | 817.63 sq.ft. |

### 1 BEDROOM TYPE E

# E PORTMAN





2<sup>nd</sup> - 16<sup>th</sup> Floor





| Internal