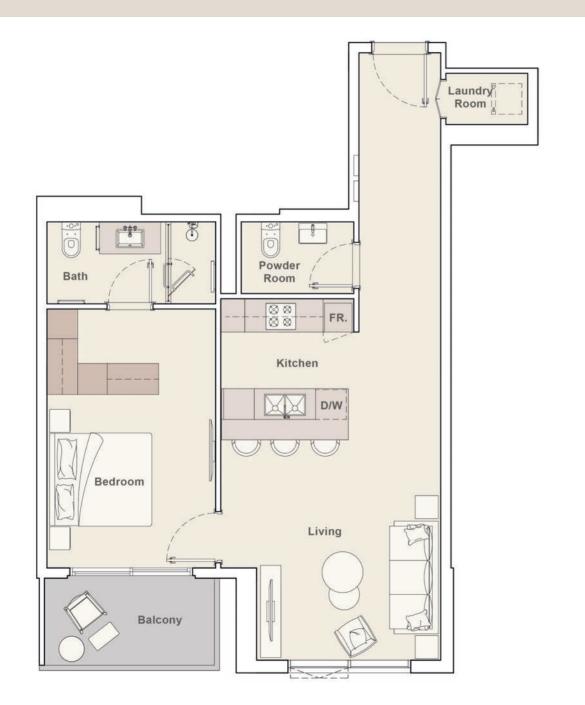

### 1 BEDROOM TYPE B

# E PORTMAN

2<sup>nd</sup> - 16<sup>th</sup> Floor

| Internal Living Area | 754.55 sq.ft. |
|----------------------|---------------|
| Outdoor Living Area  | 68.89 sq.ft.  |
| Total Living Area    | 823.44 sq.ft. |