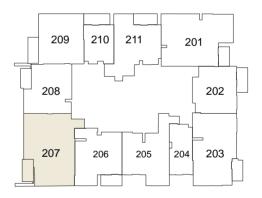

# **FPORTMAN**

2<sup>ND</sup> to 16<sup>H</sup> FLOOR TYPICAL PLAN

STUDIO

1 BEDROOM UNIT

2 BEDROOM UNIT