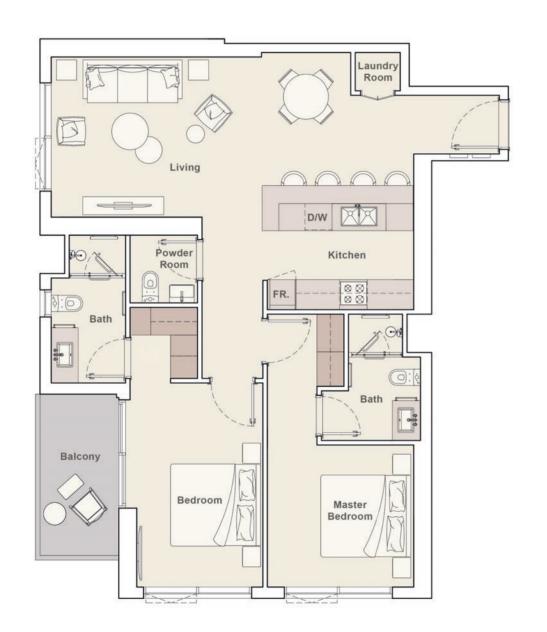

# E PORTMAN

2<sup>nd</sup> - 16<sup>th</sup> Floor

| Total Living Area    | 1099.53 sq.ft. |
|----------------------|----------------|
| Outdoor Living Area  | 77.07 sq.ft.   |
| Internal Living Area | 1022.46 sq.ft. |

# E PORTMAN

2<sup>nd</sup> - 16<sup>th</sup> Floor

| Internal Living Area | 906.86 sq.ft. |
|----------------------|---------------|
| Outdoor Living Area  | 71.26 sq.ft.  |
| Total Living Area    | 978.12 sq.ft. |

# E PORTMAN

2<sup>nd</sup> - 16<sup>th</sup> Floor

| Total Living Area    | 1,091.46 sq.ft. |
|----------------------|-----------------|
| Outdoor Living Area  | 65.88 sq.ft.    |
| Internal Living Area | 1,025.59 sq.ft. |