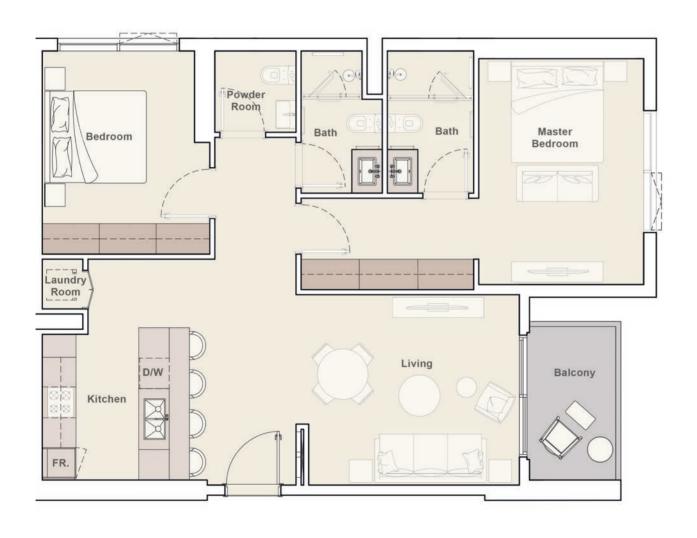

### 2 BEDROOM TYPE A

# E PORTMAN

2<sup>nd</sup> - 16<sup>th</sup> Floor

| Total Living Area    | 1099.53 sq.ft. |
|----------------------|----------------|
| Outdoor Living Area  | 77.07 sq.ft.   |
| Internal Living Area | 1022.46 sq.ft. |