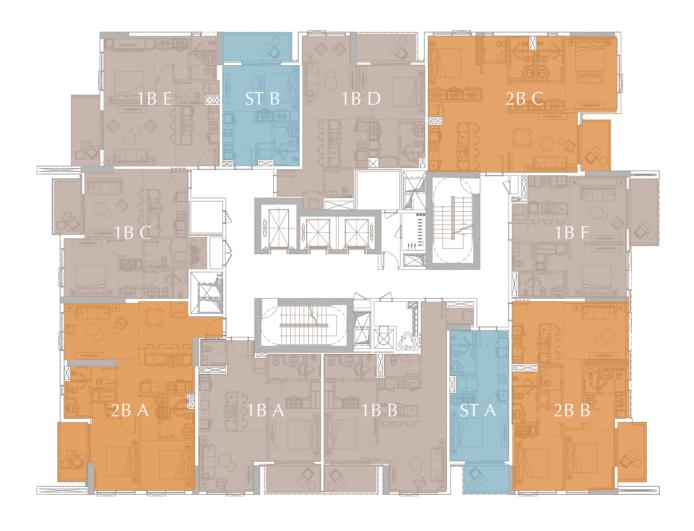

# **FPORTMAN**

2<sup>ND</sup> to 16<sup>H</sup> FLOOR TYPICAL PLAN

STUDIO

1 BEDROOM UNIT

2 BEDROOM UNIT