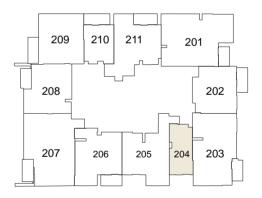

# **FPORTMAN**

2<sup>ND</sup> to 16<sup>H</sup> FLOOR TYPICAL PLAN

STUDIO

1 BEDROOM UNIT

2 BEDROOM UNIT