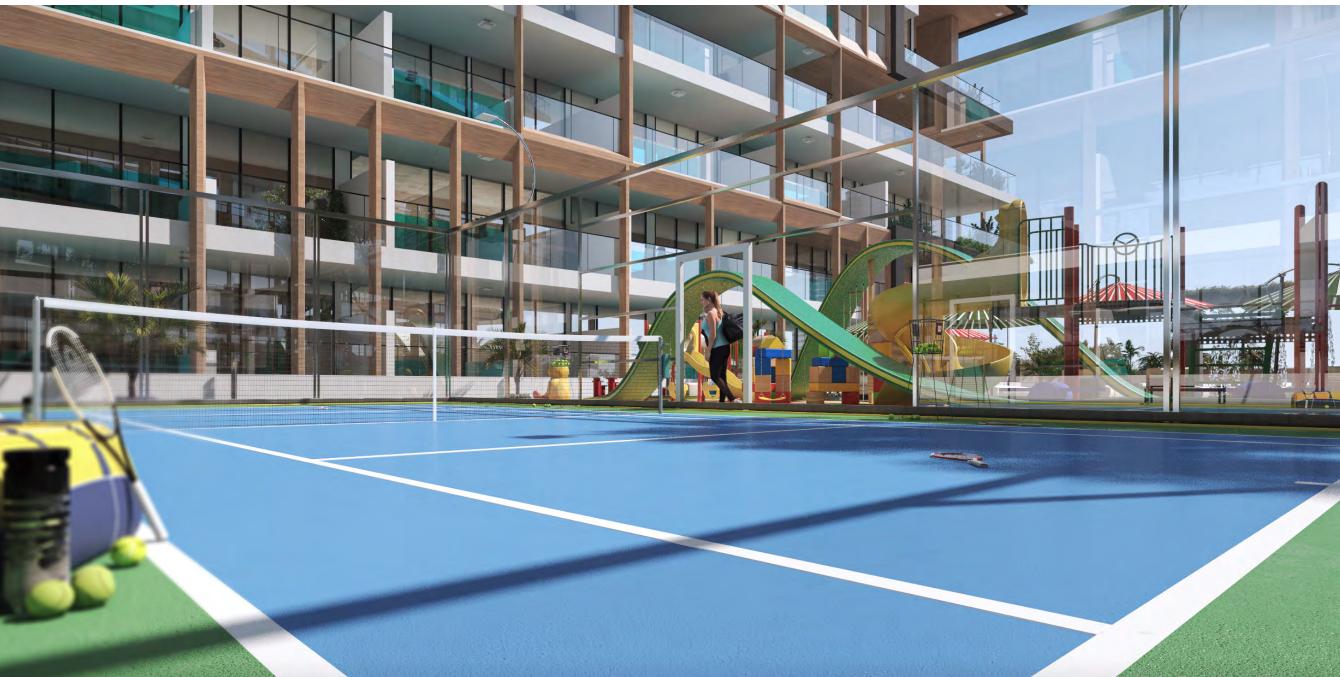

s Play Area! This fully equipped, safe, and spacious play area ensures endless fun for your little ones. Explore thrilling play structures, engage in creative activities, and watch your children play freely in a secure environment.



## BBQ CORNER



Placed within Empire Estates, the dedicated BBQ area, invites residents to savour the joys of grilling. This sizzling community hub fosters camaraderie as neighbours gather, creating unforgettable moments around the irresistible aroma of barbecue delights.



All images used are for illustrative purposes only and do not represent the actual size, features, specifications, fittings, and furnishings. The developer reserves the right to make revisions / alterations at it's absolute discretion, without any liability whatsoever S

TENNIS COURT





#### **EMPIRE** DEVELOPMENTS



Discover the perfect blend of fitness and serenity at the Empire Estate's walking and jogging tracks on its first floor. Indulge yourself in lush greenery and wonderfully crafted landscapes as you traverse these well-maintained paths, providing an ideal setting for a refreshing and rejuvenating outdoor workout experience.





## THE CLUB





**EMPIRE** DEVELOPMENTS



### sky gym WORKOUT

Placed atop Empire Estate, the sky gym offers a breathtaking fitness experience. With panoramic views of the cityscape and open skies, it's a haven where workouts become transcendent, merging the physical and the sublime.



### A SKY FULL OF FITNESS

1 1 1 11



A CONTRACTOR OF CONTRACTOR OF









# BLENDING



**EMPIRE** DEVELOPMENTS



# DISTINCT REALMS YOUR LIVIN