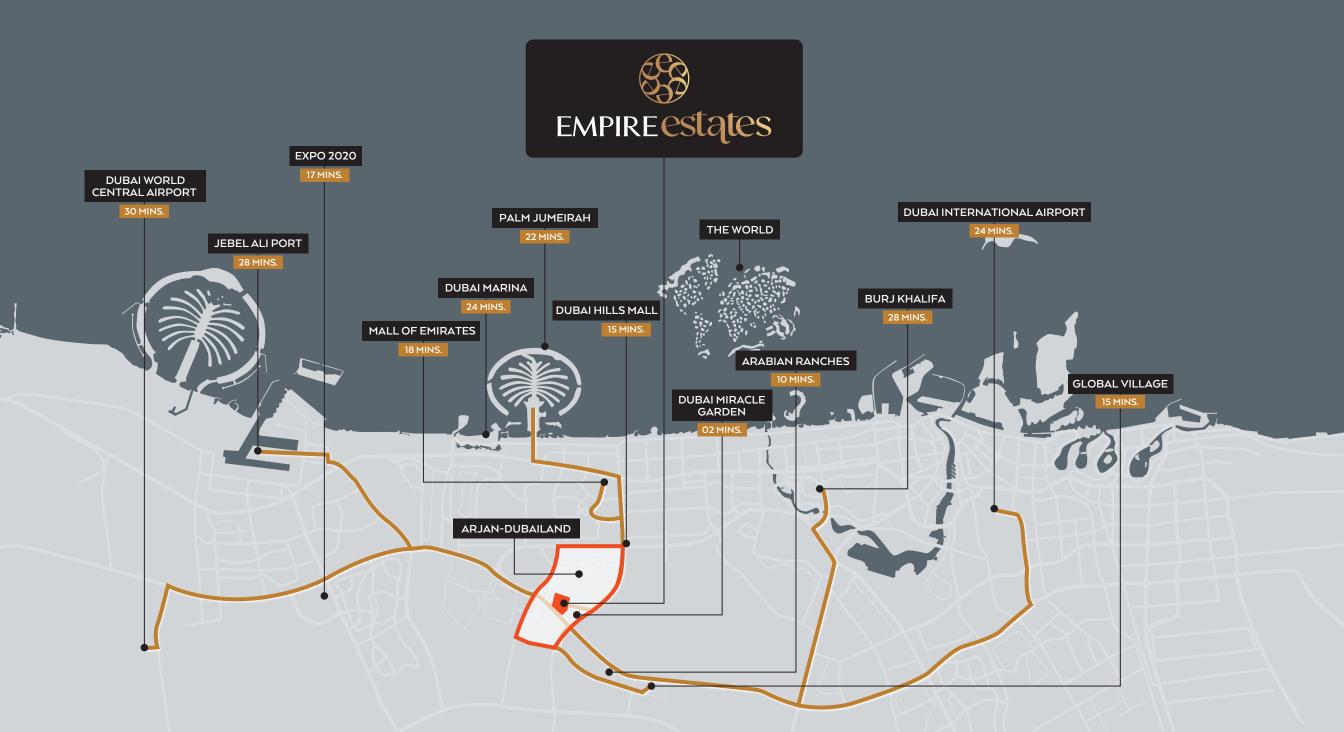

### IDEAL DUBAI LOCATION

Perfectly Placed in Dubai within the vibrant locale of Arjan, Empire Estates offers an unrivalled level of convenience. With a strategic location just a brief 15-minute drive from the renowned Mall of the Emirates and a mere 5 minutes from Dubai Miracle Garden, Global Village, and IMG World... every major destination is within effortless reach. The prestigious Parkview Hospital, the largest healthcare facility in the Middle East, is situated nearby, accompanied by six top-tier schools in the surrounding area. In essence, this project transforms the city into your literal playground.