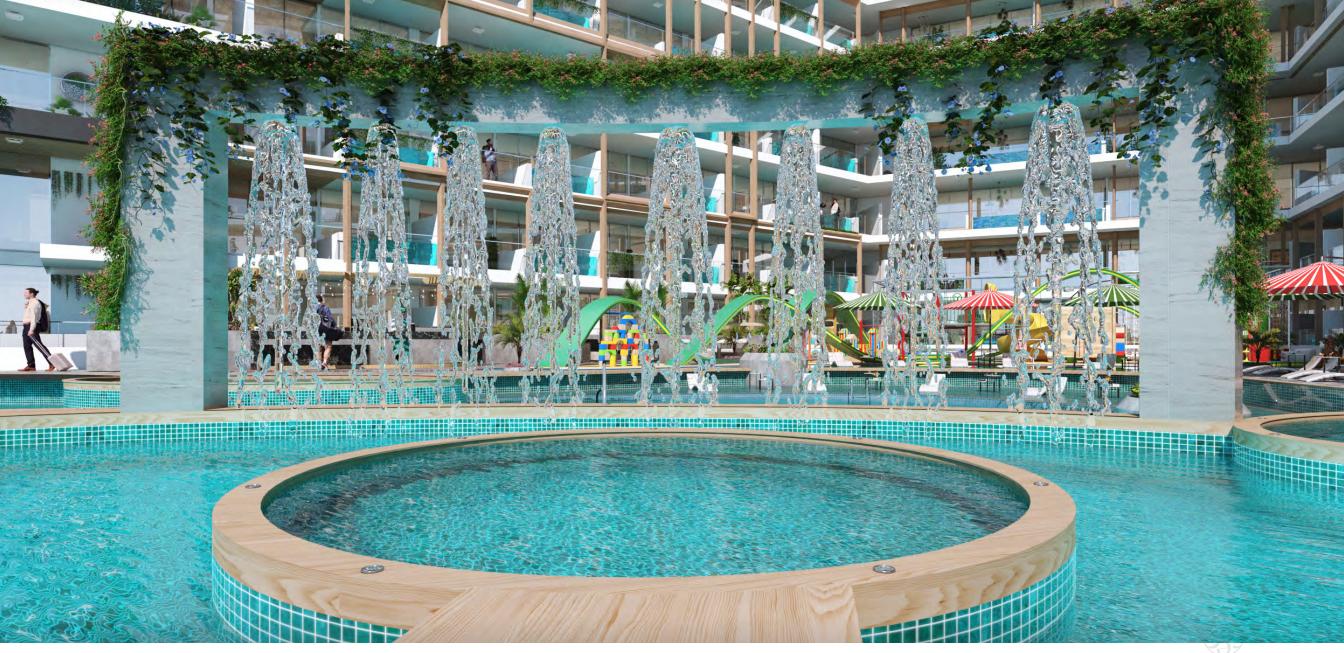

## LUXE AQUA MARVEL

Perched atop the smart residential Empire Estates, the lagoon-shaped swimming pool captivates with its amazingly crafted waterfall view. Cascading seamlessly into the azure depths, the water feature creates a serene oasis, marrying architectural sophistication with natural allure for an unparalleled residential experience.

Dive into the expansive embrace of our colossal lagoon pool, a haven that signals you to unwind after a demanding day. Surrender to the allure of its vast azure expanse, where the stresses of everyday life simply fade away. Close your eyes, luxuriate in the sun's soothing caress, and let it transport you to a tranquil empire of relaxation and rejuvenation. This isn't just a pool; it's a lavish water haven where calmness meets pure luxury.