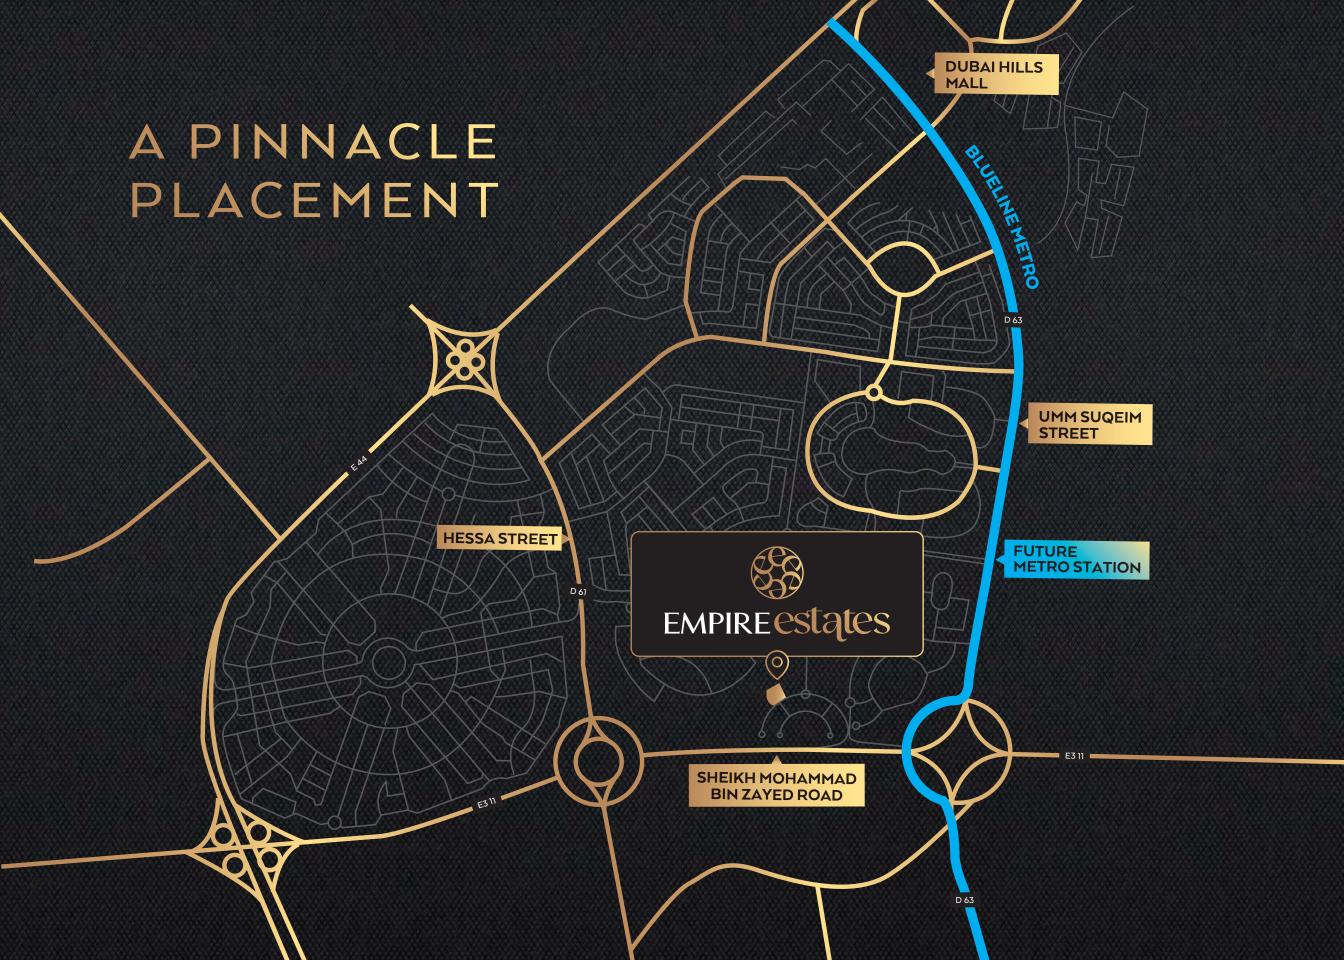

### IDEAL DUBAI LOCATION

Perfectly Placed in Dubai within the vibrant locale of Arjan, Empire Estates offers an unrivalled level of convenience. With a strategic location just a brief 15-minute drive from the renowned Mall of the Emirates and a mere 5 minutes from Dubai Miracle Garden, Global Village, and IMG World... every major destination is within effortless reach. The prestigious Parkview Hospital, the largest healthcare facility in the Middle East, is situated nearby, accompanied by six top-tier schools in the surrounding area. In essence, this project transforms the city into your literal playground.