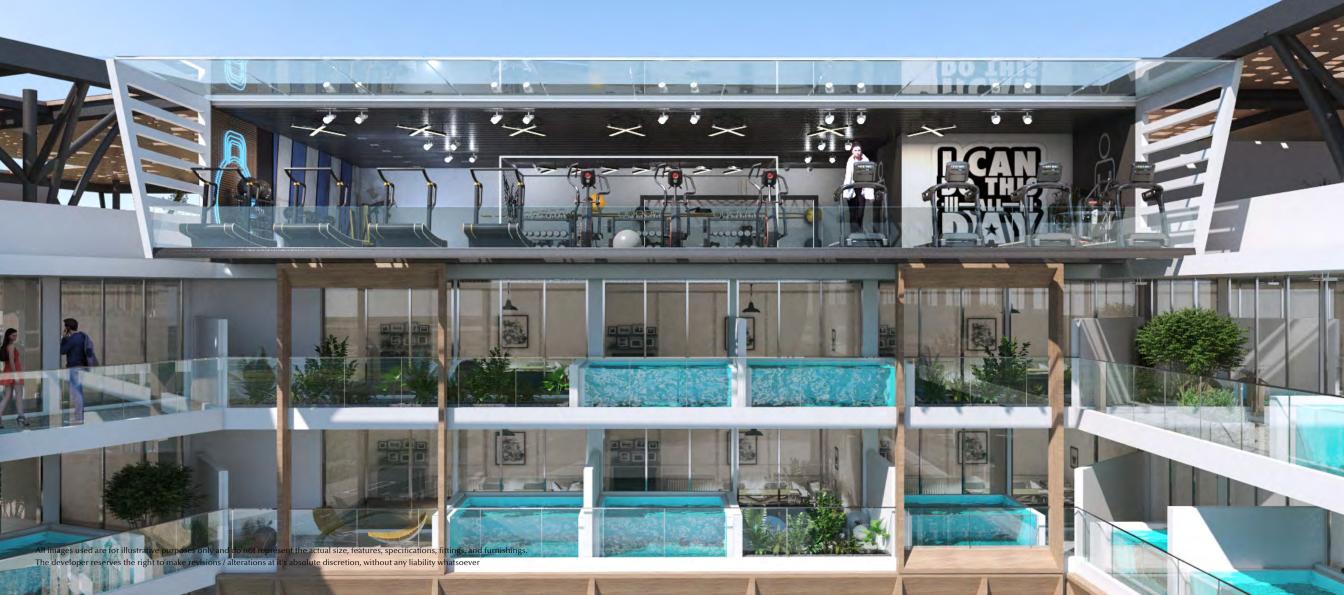

### sky gym WORKOUT

Placed atop Empire Estate, the sky gym offers a breathtaking fitness experience. With panoramic views of the cityscape and open skies, it's a haven where workouts become transcendent, merging the physical and the sublime.

### A SKY FULL OF FITNESS

1 1 1 11

A CONTRACTOR OF CONTRACTOR OF