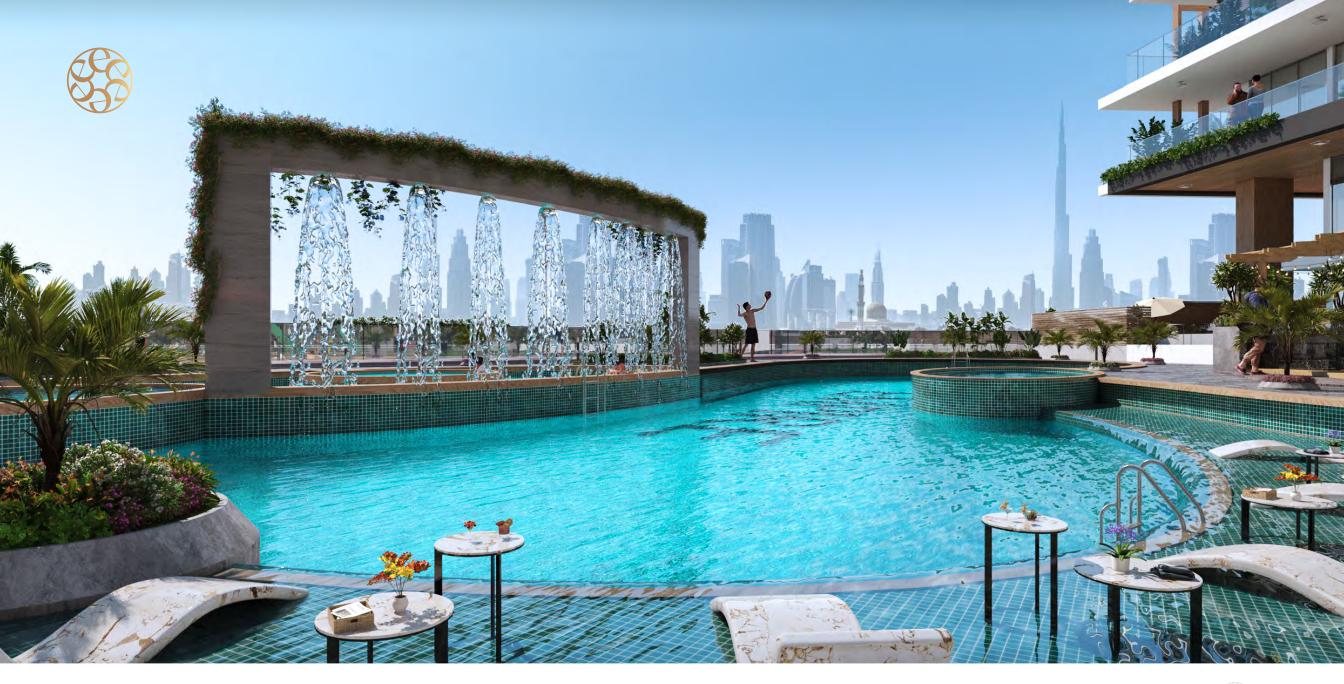

## LUXE AQUA MARVEL

Perched atop the smart residential Empire Estates, the lagoon-shaped swimming pool captivates with its amazingly crafted waterfall view. Cascading seamlessly into the azure depths, the water feature creates a serene oasis, marrying architectural sophistication with natural allure for an unparalleled residential experience.

Dive into the expansive embrace of our colossal lagoon pool, a haven that signals you to unwind after a demanding day. Surrender to the allure of its vast azure expanse, where the stresses of everyday life simply fade away. Close your eyes, luxuriate in the sun's soothing caress, and let it transport you to a tranquil empire of relaxation and rejuvenation. This isn't just a pool; it's a lavish water haven where calmness meets pure luxury.