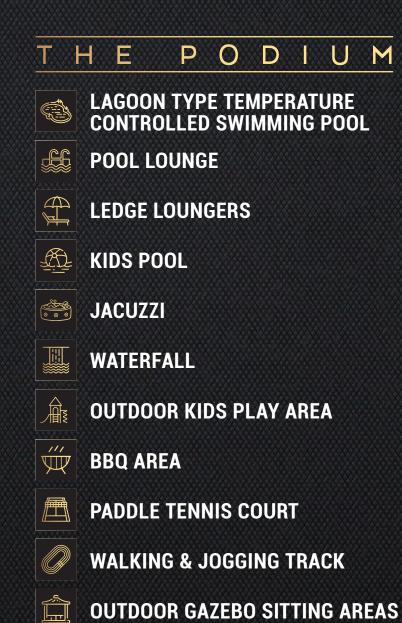

2 BED APARTMENT WITH PRIVATE POOL & MAID ROOM

**1 BED APARTMENT** WITH PRIVATE POOL & MAID ROOM

> STUDIO WITH PRIVATE POOL

LAGOON TYPE TEMPERATURE CONTROLLED SWIMMING POOL POOL LOUNGE LEDGE LOUNGERS KIDS POOL JACUZZI WATERFALL OUTDOOR KIDS PLAY AREA BBQ AREA PADDLE TENNIS COURT WALKING & JOGGING TRACK OUTDOOR GAZEBO SITTING AREAS

SKY GYM STEAM ROOM SAUNA ROOM MALE & FEMALE CHANGING ROOMS LOCKERS ROOM

HE PODIUM

**EMPIRE** DEVELOPMENTS