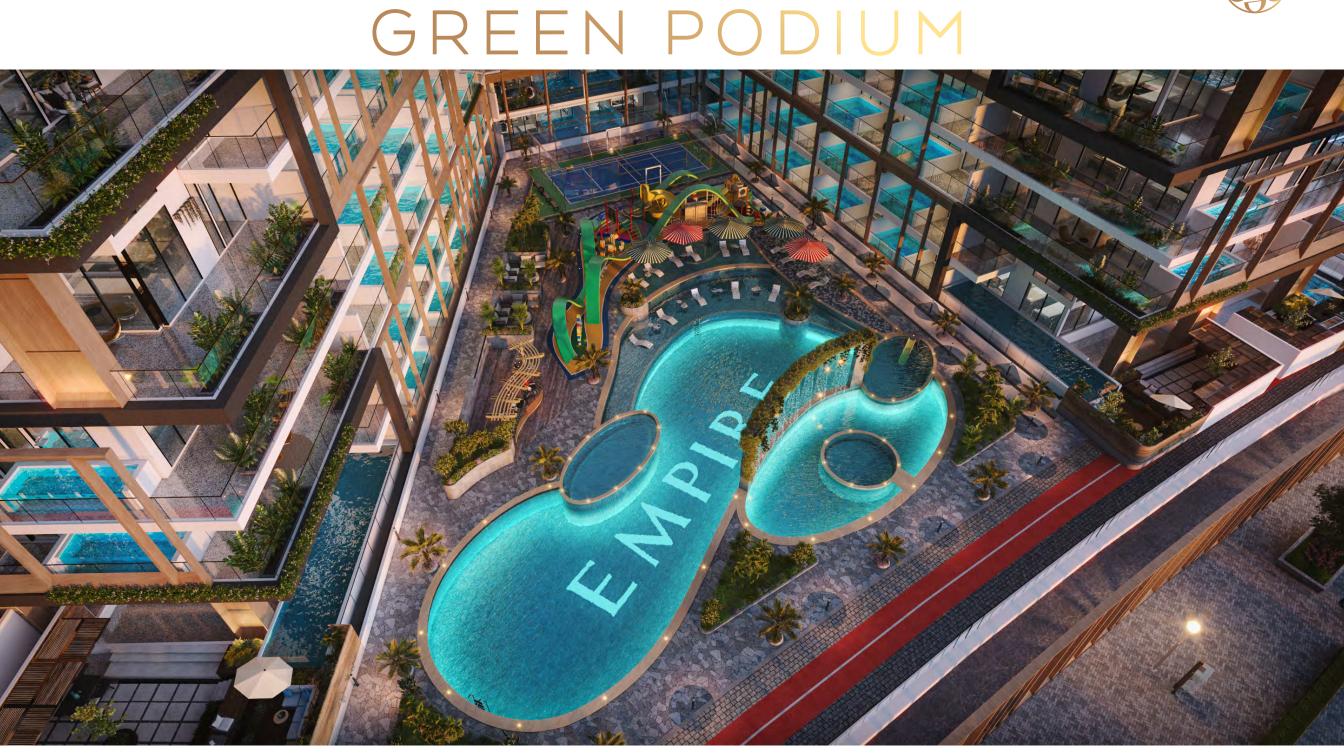

2 BED APARTMENT WITH PRIVATE POOL & MAID ROOM

**1 BED APARTMENT** WITH PRIVATE POOL & MAID ROOM

> STUDIO WITH PRIVATE POOL

LAGOON TYPE TEMPERATURE CONTROLLED SWIMMING POOL POOL LOUNGE LEDGE LOUNGERS KIDS POOL JACUZZI WATERFALL OUTDOOR KIDS PLAY AREA BBQ AREA PADDLE TENNIS COURT WALKING & JOGGING TRACK OUTDOOR GAZEBO SITTING AREAS

SKY GYM STEAM ROOM SAUNA ROOM MALE & FEMALE CHANGING ROOMS LOCKERS ROOM

HE PODIUM

**EMPIRE** DEVELOPMENTS