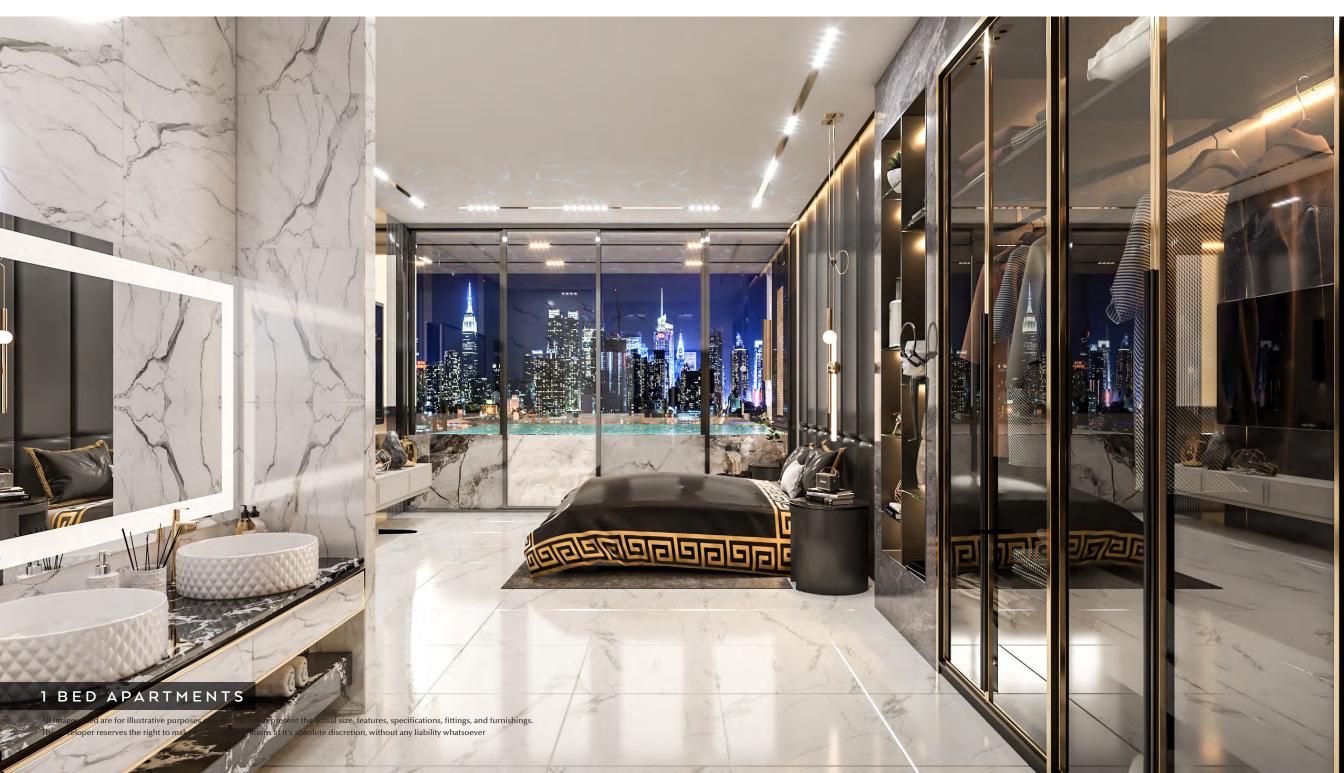

### SOLO LIVING

SIZE: 898.42 SQ.FT.

COMPACT SLEEPING

## HAVEN

1 BED APARTMENTS