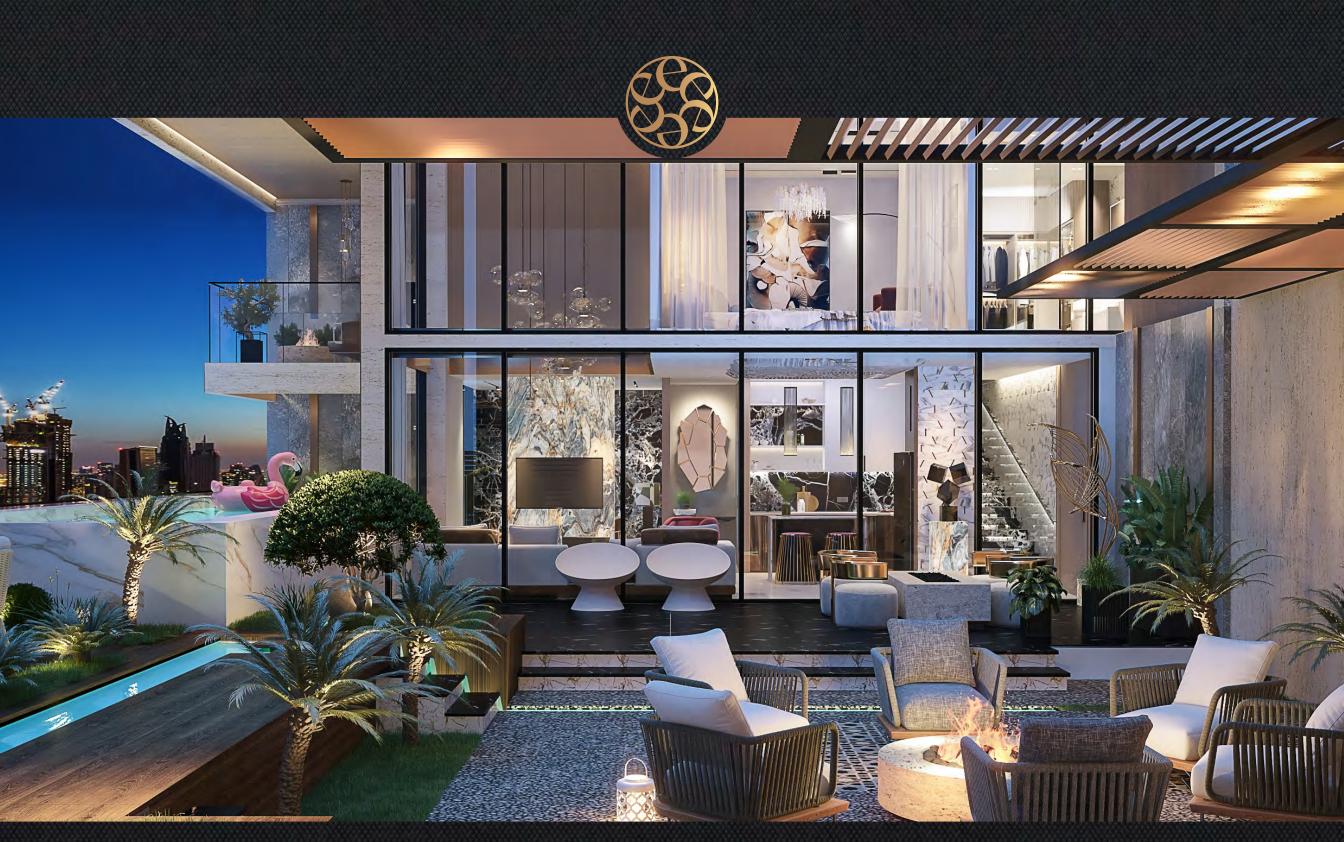

## SKYVILLA DUPLEXES

SIZE: 1639.68 SQ.FT. TO 3167.94 SQ.FT.

SI.

SKY VILLA DUPLEXES

12

nt the actual size, features, specifications, fittings, absolute discretion, without any liability whatso , and furnishi ves the right to make revisio No IA

#### SKY VILLA DUPLEXES

## SKY LOUNGE

Escape to our elevated oasis retreat, where the spacious open-air terrace, seamlessly blends a lush green area with a chic lounge vibe. Immerse yourself in the serenity of nature while enjoying the comfort of a stylish and inviting atmosphere.

### PRIVATE BLUE AQUATIC PARADISE

Superbly placed within the confines of your lavish Sky Villa lies an oasis of tranquillity—the private swimming pool. Its elegant design seamlessly blends modern aesthetics with natural elements, creating a captivating retreat where every dip becomes a luxurious escape into serenity.