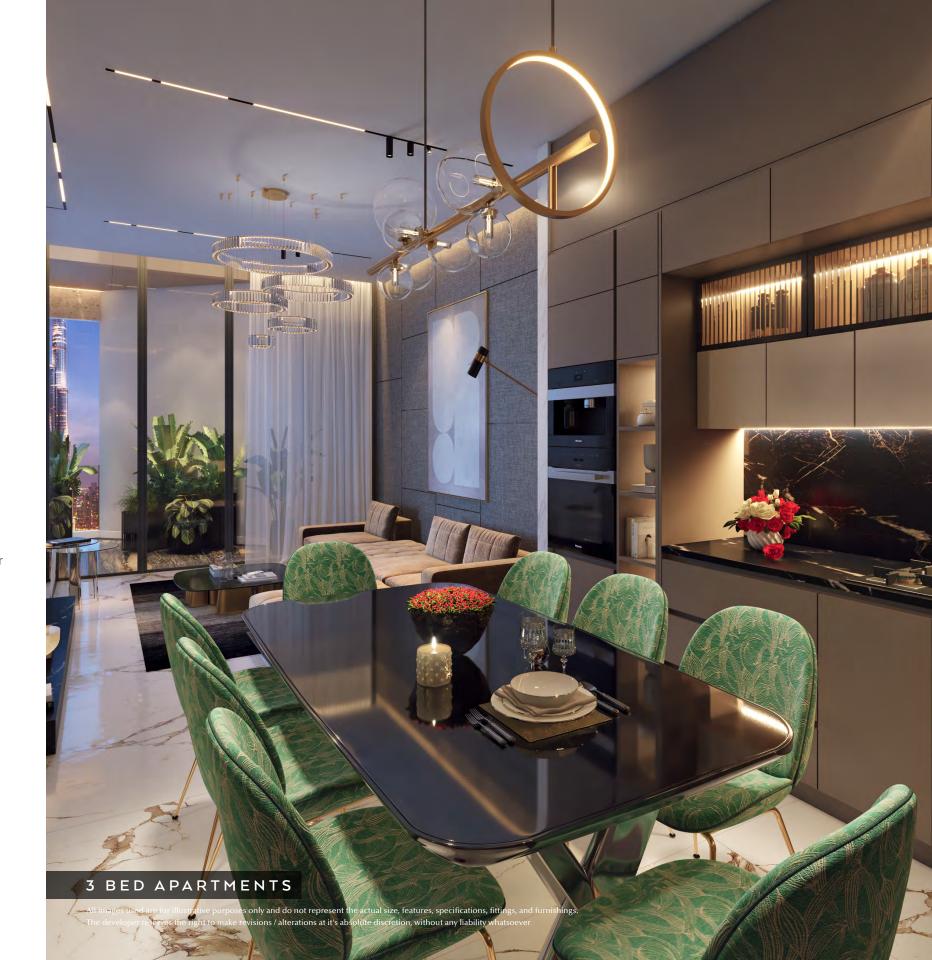

# DINEIN

In the centre of your luxurious 3-bed apartment, the spacious open dining area between the lounge and the kitchen exudes elegance. Bathed in natural light, it is comfortable and stylish, creating an inviting sanctuary for unforgettable dining experiences.