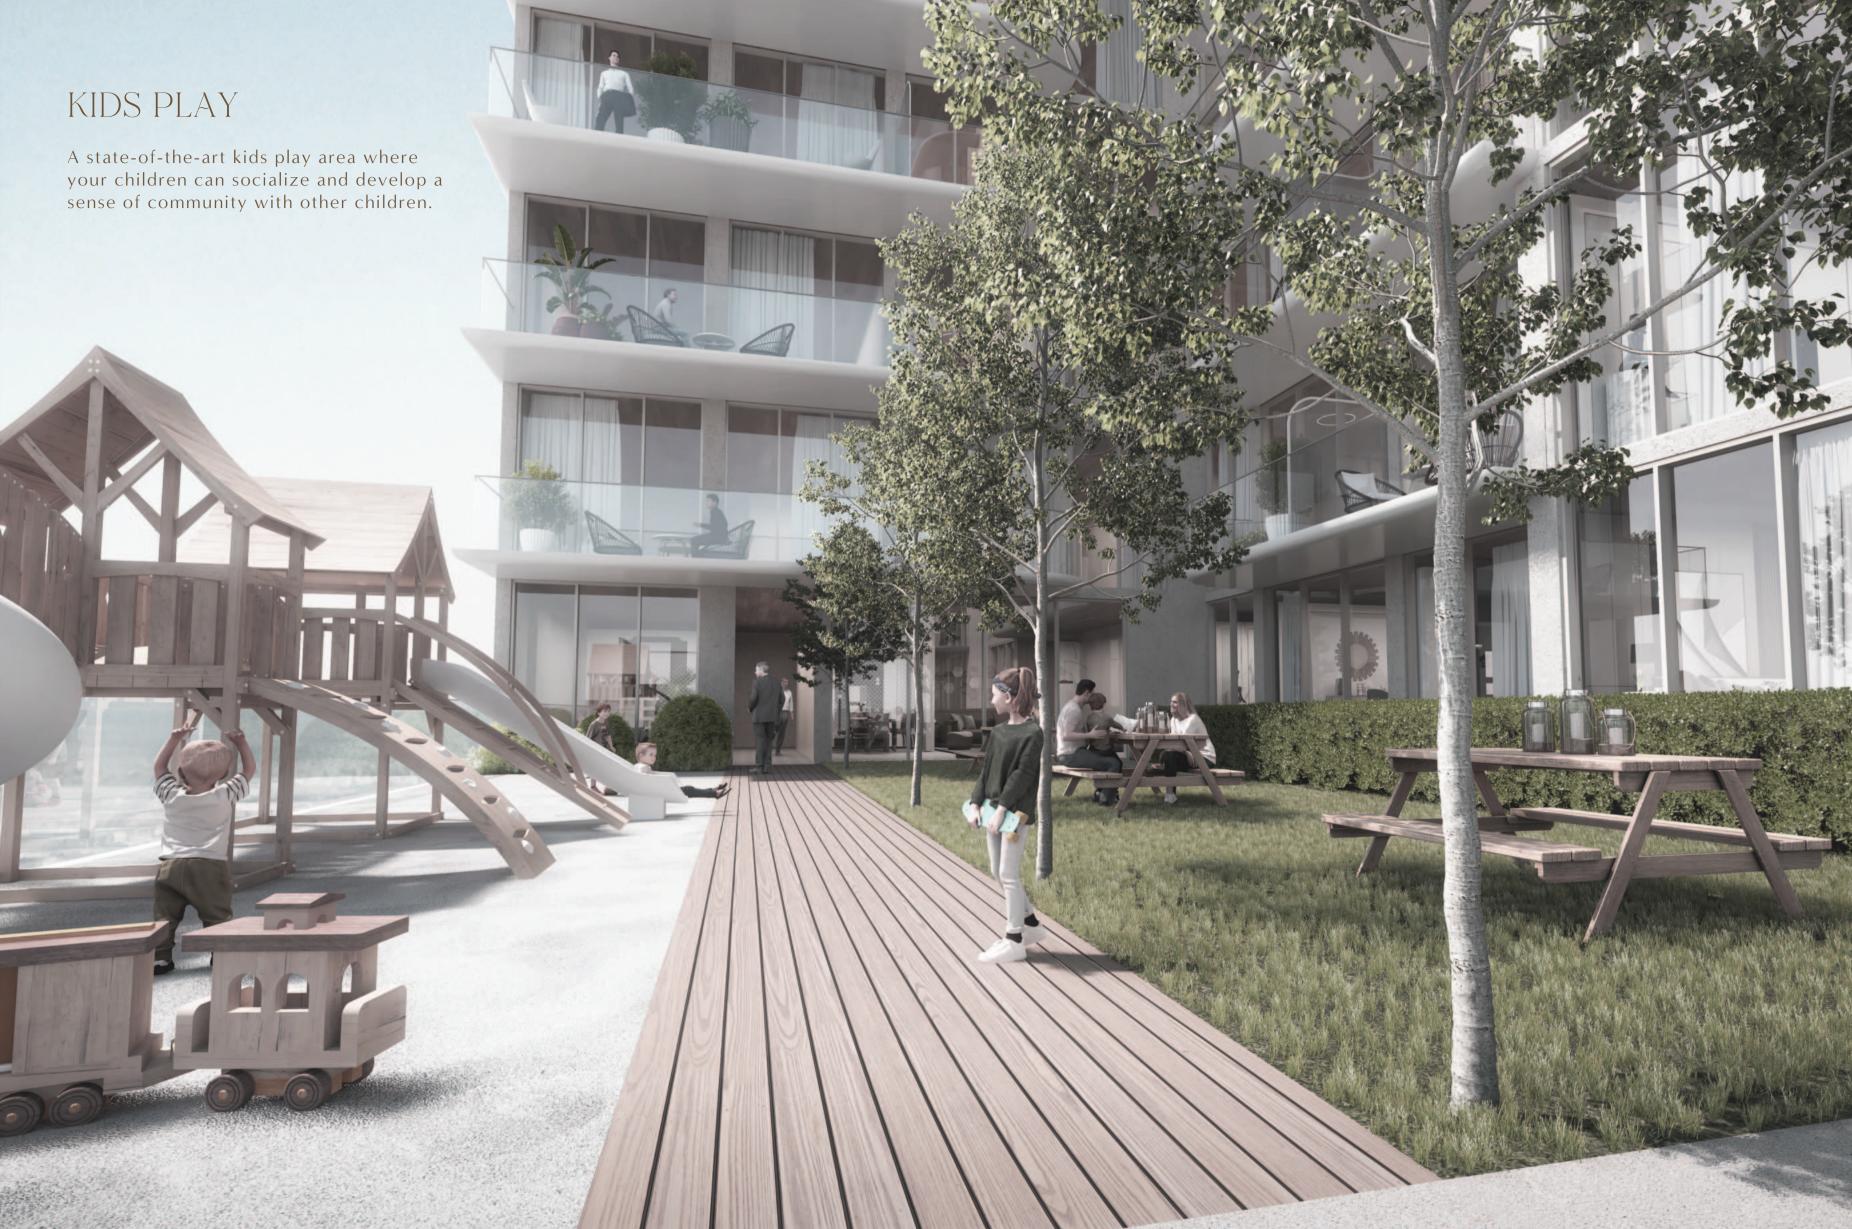

AMENITIES



Club Room with billiard table



Electric vehicle recharge Station



Fully furnished with custom made furniture



Built-in office for work from home



Fully equipped gym



Extra visitors parking



Courtyard



Kids play ground



Rooftop pool

#### BRANDED FEATURES







Purified drinking and sparkling water

#### **FONDOVALLE**





65 inch TV





Sanitary Fixtures Smart home Technology







Appliances

#### SMART HOME TECHNOLOGY

Our smart homes at Pearl House III by Imtiaz are equipped with a keyless entry smart lock system for added convenience and security. The Alexa Home Automation System allows you to control everything around you with a single voice command, and the A/C is controlled remotely via smart phone, ensuring a smooth and hassle-free experience.