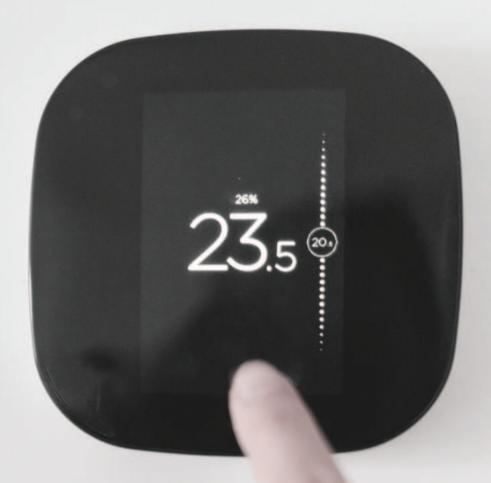

#### SMART HOME TECHNOLOGY

Our smart homes at Pearl House III by Imtiaz are equipped with a keyless entry smart lock system for added convenience and security. The Alexa Home Automation System allows you to control everything around you with a single voice command, and the A/C is controlled remotely via smart phone, ensuring a smooth and hassle-free experience.