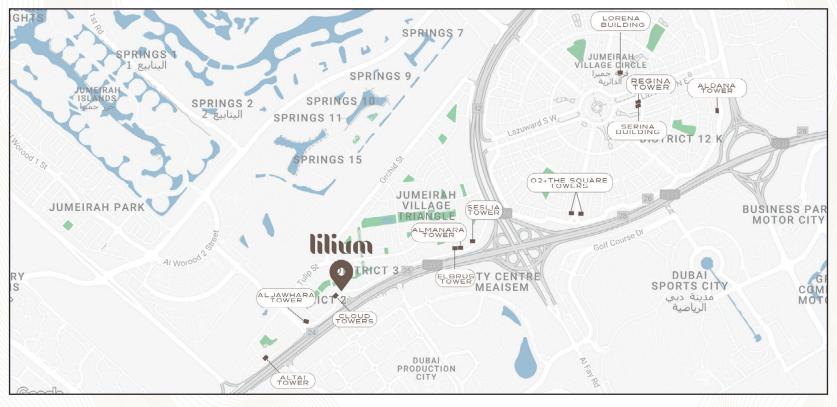

### **LOCATION MAP**

### At the core of your favorite areas

It is a desired residential area that is centrally located to your favorite locations, including JBR, Palm Jumeirah, Global Village, and more. Here, your future will be luxurious and comfortable. With convenient access to a wide range of dining, shopping, and entertainment options, you can take advantage of all Dubai offers. Near so many essential locations:

13 min

17 min
Mall of Emirates

**19 min**Palm Jumeirah

**20 min** Global Village

23 min Dubai Mall