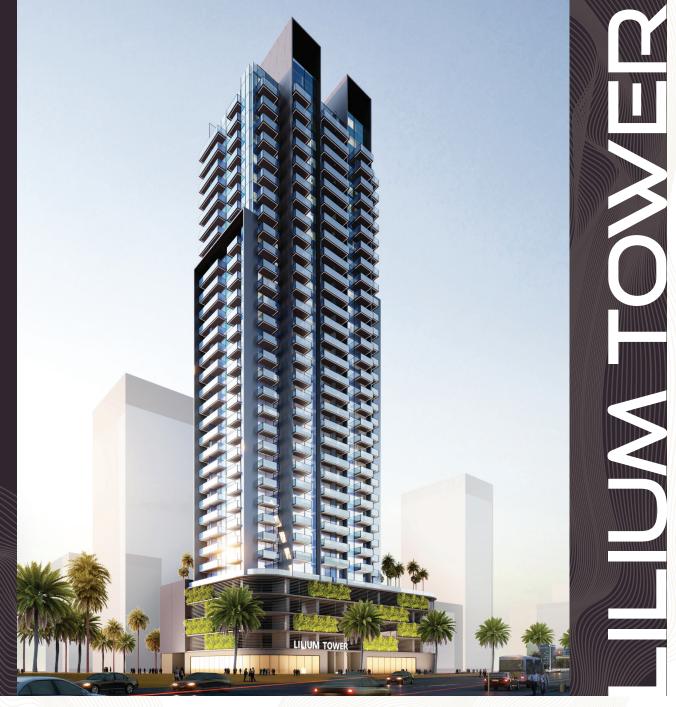

### LILIUM TOWER

Lilium Tower is a modern 28-story residential structure located in a prime location, JVT Dubai. Featuring a blend of contemporary styles and fascinating facilities, it provides its residents with a fantastic off-plan investment experience. This well-planned tower offers families a serene living environment where they can shape their futures with utmost luxury.

The interior and exterior designs are planned to present you with a unique experience in the UAE that exceeds your best expectations. Furthermore, this tower includes various flat types and a superb selection of facilities, from a swimming pool to a gym and more.