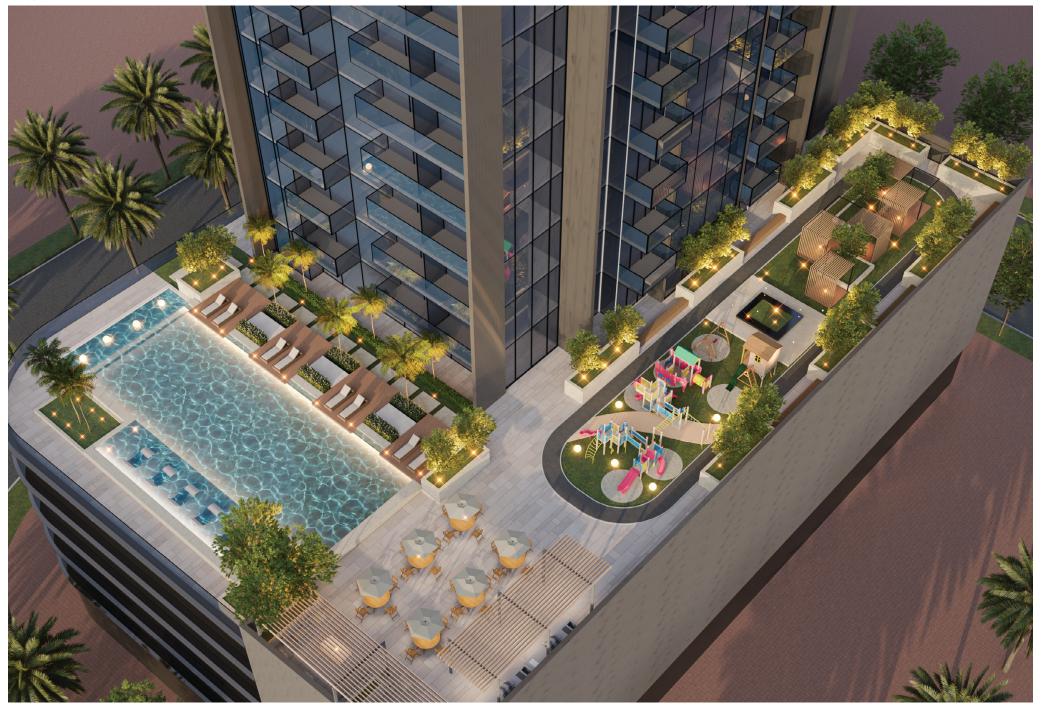

### JVT

Lilium Tower, known for its outstanding architecture and magnificent natural panoramas, is in one of the most alluring locales in the United Arab Emirates. Offering residents a unique and different style of life in Dubai, it embraces a bustling ambiance amidst its peaceful surroundings. With various attractions like playgrounds, sports courts, and parks, this appealing location meets the demands of everyone.

The interior and exterior designs are planned to present you with a unique experience in the UAE that exceeds your best expectations. Furthermore, this tower includes various flat types and a superb selection of facilities, from a swimming pool to a gym and more.