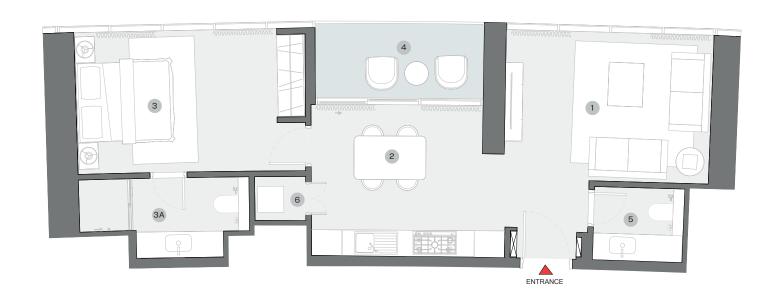

#### DIMENSIONS (MM)

1 LIVING - 7400 X 3700

2 DINING - 3850 X 4800

3 KITCHEN - 2600 X 4000

4 MASTER BEDROOM - 3700 X 5350

MASTER BATHROOM - 3200 X 2850 4A BEDROOM 2 - 4100 X 4000

5A BATHROOM 2 - 2800 X 2550

5

6 BALCONY 1 - 3500 X 4300

BALCONY 2 - 2000 X 4500

POWDER - 1450 X 3000

8 UTILITY - 1650 X 1850