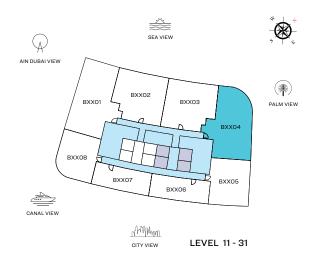

#### **VIEWS**

Blue waters, Ain Dubai, Palm Jumeirah, Harbour, JBR Beach, Marina, Sea, Marina Skyline, Skydive 1201, 1301, 1401, 1501, 1601, 1701, 1801, 1901, 2001, 2101, 2201, 2301, 2501, 2601, 2701, 2801, 2901, 3001, 3101, 3201