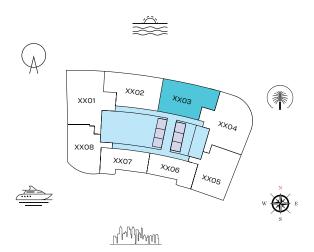

#### TYPE B (with maid room and powder room + balcony)

#### **TOTAL SALEABLE AREA**

SUITE = 1,963.55 SQ.FT. BALCONY = 119.16 SQ.FT. TOTAL = 2,082.71 SQ.FT.

UNIT

TYPICAL FLOOR PLAN LEVEL 12-23

List of unit numbers with this unit plan:

#### **VIEWS**

Palm Jumeirah, Harbour, Sea, Skydive 1204, 1304, 1404, 1504, 1604, 1704, 1804, 1904, 2004, 2104, 2204, 2304