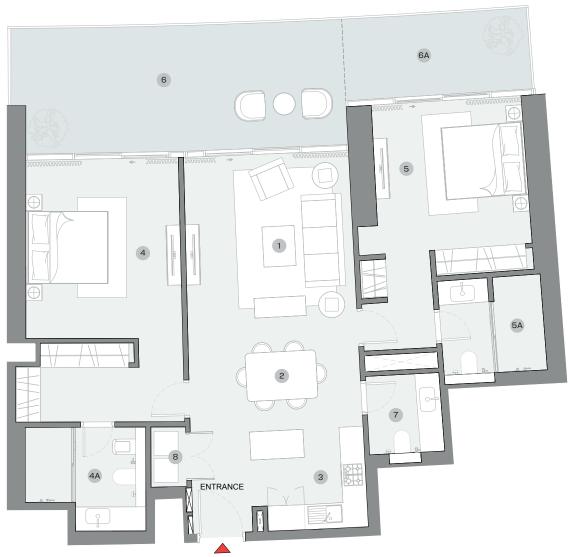

# TYPE E (with powder room + balcony)

#### **TOTAL SALEABLE AREA**

SUITE = 1,749.78 SQ.FT. BALCONY = 273.30 SQ.FT. TOTAL = 2,023.08 SQ.FT.

List of unit numbers with this unit plan:

#### **VIEWS**

Blue waters, Ain Dubai, Palm Jumeirah, Harbour, Sea, Skydive B1101, B1201, B1301, B1401, B1501, B1601, B1701, B1801, B1901, B2001, B2101, B2201, B2301, B2401, B2501, B2601, B2701, B2801, B2901, B3001, B3101

#### DIMENSIONS (MM)

1 LIVING - 7400 X 3700

2 DINING - 3850 X 4800

3 KITCHEN - 2600 X 4000

4 MASTER BEDROOM - 3700 X 5350

4A MASTER BATHROOM - 3200 X 2850

5 BEDROOM 2 - 4100 X 4000

5A BATHROOM 2 - 2800 X 2550

6 BALCONY 1 - 3500 X 4300

6A BALCONY 2 - 2000 X 4500

7 POWDER - 1450 X 3000

8 UTILITY - 1650 X 1850