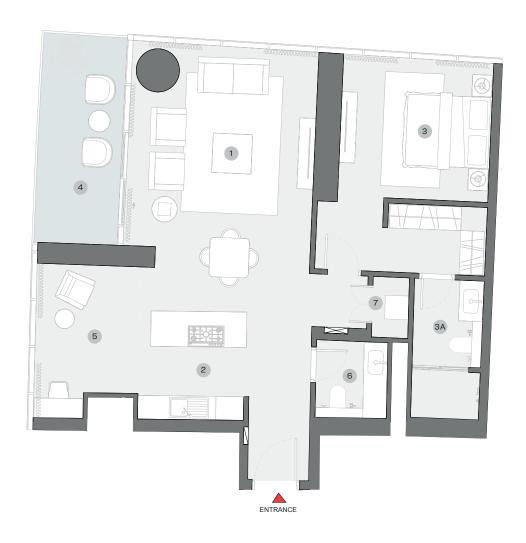

#### DIMENSIONS (MM)

1 LIVING - 7400 X 3700

2 DINING - 3850 X 4800

3 KITCHEN - 2600 X 4000

4 MASTER BEDROOM - 3700 X 5350

MASTER BATHROOM - 3200 X 2850 4A BEDROOM 2 - 4100 X 4000

5A BATHROOM 2 - 2800 X 2550

5

6 BALCONY 1 - 3500 X 4300

BALCONY 2 - 2000 X 4500

POWDER - 1450 X 3000

8 UTILITY - 1650 X 1850