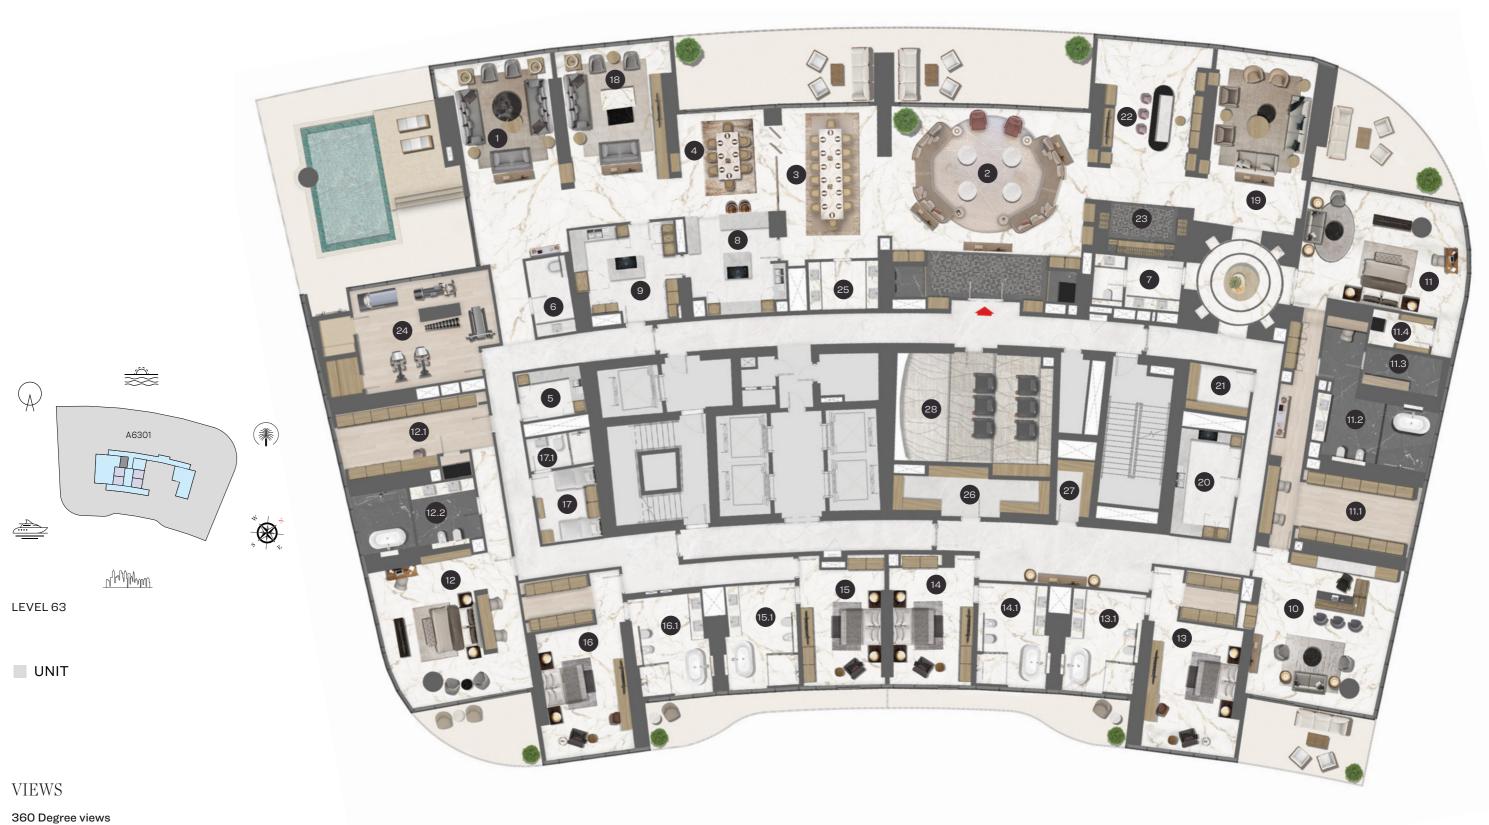

# 6 BEDROOM

(with gym + home theatre + office + pool + sauna + powder room + wine room + maid room + store)

6301