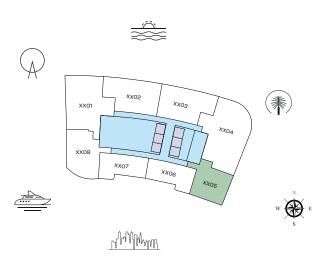

3207, 3207, 3207, 3207, 3207, 3207, 3207, 3207, 3207, 3207, 3207, 3207, 3207, 3207, 3207, 3207, 3207, 3207, 3207, 3207, 3207, 3207, 3207, 3207, 3207, 3207, 3207, 3207, 3207, 3207, 3207, 3207, 3207, 3207, 3207, 3207, 3207, 3207, 3207, 3207, 3207, 3207, 3207, 3207, 3207, 3207, 3207, 3207, 3207, 3207, 3207, 3207, 3207, 3207, 3207, 3207, 3207, 3207, 3207, 3207, 3207, 3207, 3207, 3207, 3207, 3207, 3207, 3207, 3207, 3207, 3207, 3207, 3207, 3207, 3207, 3207, 3207, 3207, 3207, 3207, 3207, 3207, 3207, 3207, 3207, 3207, 3207, 3207, 3207, 3207, 3207, 3207, 3207, 3207, 3207, 3207, 3207, 3207, 3207, 3207, 3207, 3207, 3207, 3207, 3207, 3207, 3207, 3207, 3207, 3207

TYPE C (with powder room + balcony)

#### **TOTAL SALEABLE AREA**

SUITE = 969.61 SQ.FT. BALCONY = 136.49 SQ.FT. TOTAL = 1,106.10 SQ.FT.





TYPICAL FLOOR PLAN LEVEL 25-32



List of unit numbers with this unit plan:

## VIEWS

Marina, Marina Skyline 2505, 2605, 2705, 2805, 2905, 3005, 3105, 3205





LEVEL 11 - 31

1 BED UNIT LOBBIES, CORRIDORS & STAIRS
2 BED UNIT LIFTS

# TYPE E (with powder room + balcony)

#### **TOTAL SALEABLE AREA**

SUITE = 1,749.78 SQ.FT. BALCONY = 273.30 SQ.FT. TOTAL = 2,023.08 SQ.FT.









List of unit numbers with this unit plan:

## **VIEWS**

Blue waters, Ain Dubai, Palm Jumeirah, Harbour, Sea, Skydive B1101, B1201, B1301, B1401, B1501, B1601, B1701, B1801, B1901, B2001, B2101, B2201, B2301, B2401, B2501, B2601, B2701, B2801, B2901, B3001, B3101

#### DIMENSIONS (MM)

1 LIVING - 7400 X 3700

2 DINING - 3850 X 4800

3 KITCHEN - 2600 X 4000

4 MASTER BEDROOM - 3700 X 5350

MASTER BATHROOM - 3200