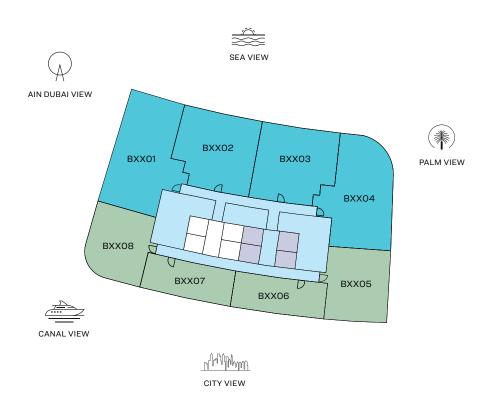

3207, 3207, 3207, 3207, 3207, 3207, 3207, 3207, 3207, 3207, 3207, 3207, 3207, 3207, 3207, 3207, 3207, 3207, 3207, 3207, 3207, 3207, 3207, 3207, 3207, 3207, 3207, 3207, 3207, 3207, 3207, 3207, 3207, 3207, 3207, 3207, 3207, 3207, 3207, 3207, 3207, 3207, 3207, 3207, 3207, 3207, 3207, 3207, 3207, 3207, 3207, 3207, 3207, 3207, 3207, 3207, 3207, 3207, 3207, 3207, 3207, 3207, 3207, 3207, 3207, 3207, 3207, 3207, 3207, 3207, 3207, 3207, 3207, 3207, 3207, 3207, 3207, 3207, 3207, 3207, 3207, 3207, 3207

TYPE C (with powder room + balcony)

#### **TOTAL SALEABLE AREA**

SUITE = 969.61 SQ.FT. BALCONY = 136.49 SQ.FT. TOTAL = 1,106.10 SQ.FT.





TYPICAL FLOOR PLAN LEVEL 25-32



List of unit numbers with this unit plan:

## VIEWS

Marina, Marina Skyline 2505, 2605, 2705, 2805, 2905, 3005, 3105, 3205





LEVEL 11 - 31

1 BED UNIT LOBBIES, CORRIDORS & STAIRS
2 BED UNIT LIFTS

# TYPE E (with powder room + balcony)

#### **TOTAL SALEABLE AREA**

SUITE = 1,749.78 SQ.FT. BALCONY = 273.30 SQ.FT. TOTAL = 2,023.08 SQ.FT.









List of unit numbers with this unit plan:

## **VIEWS**

Blue waters, Ain Dubai, Palm Jumeirah, Harbour, Sea, Skydive B1101, B1201, B1301, B1401, B1501, B1601, B1701, B1801, B1901, B2001, B2101, B2201, B2301, B2401, B2501, B2601, B2701, B2801, B2901, B3001, B3101

#### DIMENSIONS (MM)

1 LIVING - 7400 X 3700

2 DINING - 3850 X 4800

3 KITCHEN - 2600 X 4000

4 MASTER BEDROOM - 3700 X 5350

MASTER BATHROOM - 3200 X 2850 4A BEDROOM 2 - 4100 X 4000

5A BATHROOM 2 - 2800 X 2550

5

6 BALCONY 1 - 3500 X 4300

BALCONY 2 - 2000 X 4500

POWDER - 1450 X 3000

8 UTILITY - 1650 X 1