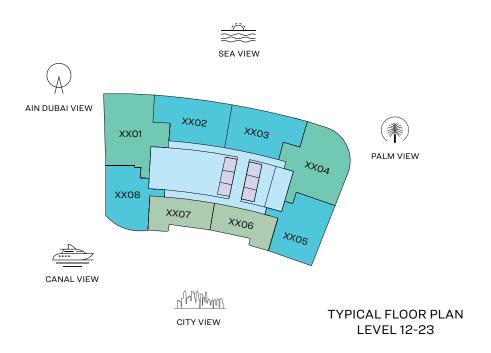

#### **TOTAL SALEABLE AREA**

SUITE = 1,852.47 SQ.FT. BALCONY = 176.53 SQ.FT. TOTAL = 2,029.00 SQ.FT.

UNIT
W
S
E

TYPICAL FLOOR PLAN LEVEL 12-23 & 25-32

List of unit numbers with this unit plan:

#### **VIEWS**

Blue waters, Ain Dubai, Palm Jumeirah, Harbour, JBR Beach, Marina, Sea, Marina Skyline, Skydive 1201, 1301, 1401, 1501, 1601, 1701, 1801, 1901, 2001, 2101, 2201, 2301, 2501, 2601, 2701, 2801, 2901, 3001, 3101, 3201

#### **TOTAL SALEABLE AREA**

SUITE = 1,963.55 SQ.FT. BALCONY = 119.16 SQ.FT. TOTAL = 2,082.71 SQ.FT.

UNIT

TYPICAL FLOOR PLAN LEVEL 12-23

List of unit numbers with this unit plan:

#### **VIEWS**

Palm Jumeirah, Harbour, Sea, Skydive 1204, 1304, 1404, 1504, 1604, 1704, 1804, 1904, 2004, 2104, 2204, 2304

#### **TOTAL SALEABLE AREA**

SUITE = 2,338.89 SQ.FT. BALCONY = 119.16 SQ.FT. TOTAL = 2,458.05 SQ.FT.

N S

UNIT

List of unit numbers with this unit plan:

## VIEWS

Palm Jumeirah, Harbour, Sea, Skydive 2504, 2604, 2704, 2804, 2904, 3004, 3104, 3204

#### **TOTAL SALEABLE AREA**

SUITE = 1,225.79 SQ.FT. BALCONY = 230.89 SQ.FT. TOTAL = 1,456.68 SQ.FT.

UNIT

List of unit numbers with this unit plan:

#### **VIEWS**

Blue waters, Ain Dubai, Palm Jumeirah, Harbour, Sea, Skydive

1202, 1302, 1402, 1502, 1602, 1702, 1802, 1902, 2002, 2102, 2202, 2302, 2502, 2602, 2702, 2802, 2902, 3002, 3102, 3202

TYPE B (with powder room + balcony)

#### **TOTAL SALEABLE AREA**

UNIT

SUITE RANGE = 1,213.95 - 1,214.28 SQ.FT. BALCONY RANGE = 230.02 - 230.35 SQ.FT. TOTAL = 1,444.30 SQ.FT.

TYPICAL FLOOR PLAN LEVEL 12-23 & 25-32

List of unit numbers with this unit plan:

#### **VIEWS**

Palm Jumeirah, Harbour, Sea, Skydive

1203, 1303, 1403, 1503, 1603, 1703, 1803, 1903, 2003, 2103, 2203, 2303, 2503, 2603, 2703, 2803, 2903, 3003, 3103, 3203, 2003, 2003, 2003, 2003, 2003, 2003, 2003, 2003, 2003, 2003, 2003, 2003, 2003, 2003, 2003, 2003, 2003, 2003, 2003, 2003, 2003, 2003, 2003, 2003, 2003, 2003, 2003, 2003, 2003, 2003, 2003, 2003, 2003, 2003, 2003, 2003, 2003, 2003, 2003, 2003, 2003, 2003, 2003, 2003, 2003, 2003, 2003, 2003, 2003, 2003, 2003, 2003, 2003, 2003, 2003, 2003, 2003, 2003, 2003, 2003, 2003, 2003, 2003, 2003, 2003, 2003, 2003, 2003, 2003, 2003, 2003, 2003, 2003, 2003, 2003, 2003, 2003, 2003, 2003, 2003, 2003, 2003, 2003, 2003, 2003, 2003, 2003, 2003, 2003, 2003, 2003, 2003, 2003, 2003, 2003, 2003, 2003, 2003, 2003, 2003, 2003, 2003, 2003, 2003, 2003, 2003, 2003, 2003, 2003, 2003, 2003, 2003, 2003, 2003, 2003, 2003, 2003, 2003, 2003, 2003, 2003, 2003, 2003, 2003, 2003, 2003, 2003, 2003, 2003, 2003, 2003, 2003, 2003, 2003, 2003, 2003, 2003, 2003, 2003, 2003, 2003, 2003, 2003, 2003, 2003, 2003, 2003, 2003, 2003, 2003, 2003, 2003, 2003, 2003, 2003, 2003, 2003, 2003, 2003, 2003, 2003, 2003, 2003, 2003, 2003, 2003, 2003, 2003, 2003, 2003, 2003, 2003, 2003, 2003, 2003, 2003, 2003, 2003, 2003, 2003, 2003, 2003, 2003, 2003, 2003, 2003, 2003, 2003, 2003, 2003, 2003, 2003, 2003, 2003, 2003, 2003, 2003, 2003, 2003, 2003, 2003, 2003, 2003, 2003, 2003, 2003, 2003, 2003, 2003, 2003, 2003, 2003, 2003, 2003, 2003, 2003, 2003, 2003, 2003, 2003, 2003, 2003, 2003, 2003, 2003, 2003, 2003, 2003, 2003, 2003, 2003, 2003, 2003, 2003, 2003, 2003, 2003, 2003, 2003, 2003, 2003, 2003, 2003, 2003, 2003, 2003, 2003, 2003, 2003, 2003, 2003, 2003, 2003, 2003, 2003, 2003, 2003, 2003, 2003, 2003, 2003, 2003, 2003, 2003, 2003, 2003, 2003, 2003, 2003, 2003, 2003, 2003, 2003, 2003, 2003, 2003, 2003, 2003, 2003, 2003, 2003, 2003, 2003, 2003, 2003, 2003, 2003, 2003, 2003, 2003, 2003, 2003, 2003, 2003, 2003, 2003, 2003, 2003, 2003, 2003, 2003, 2003, 2003, 2003, 2003, 2003, 2003, 2003, 2003, 2003, 2003, 2003, 2003, 2003, 2003, 2003, 2003, 2003, 2003, 2003, 2003

#### **TOTAL SALEABLE AREA**

SUITE = 1,338.28 SQ.FT. BALCONY = 136.49 SQ.FT. TOTAL = 1,474.77 SQ.FT.

TYPICAL FLOOR PLAN LEVEL 12-23

#### Marina, Marina Skyline

1205, 1305, 1405, 1505, 1605, 1705, 1805, 1905, 2005, 2105, 2205, 2305

TYPE D (with powder room + balcony)

#### **TOTAL SALEABLE AREA**

UNIT

SUITE RANGE = 1,210.51 - 1,210.62 SQ.FT. BALCONY RANGE = 70.93 - 71.04 SQ.FT. TOTAL = 1,281.55 SQ.FT.

TYPICAL FLOOR PLAN LEVEL 12-23 & 25-32

List of unit numbers with this unit plan:

#### **VIEWS**

Blue waters, Ain Dubai, JBR Beach, Marina, Sea

1208, 1308, 1408, 1508, 1608, 1708, 1808, 1908, 2008, 2108, 2208, 2308, 2508, 2608, 2708, 2808, 2908, 3008, 3108, 3208, 2008, 2008, 2008, 2008, 2008, 2008, 2008, 2008, 2008, 2008, 2008, 2008, 2008, 2008, 2008, 2008, 2008, 2008, 2008, 2008, 2008, 2008, 2008, 2008, 2008, 2008, 2008, 2008, 2008, 2008, 2008, 2008, 2008, 2008, 2008, 2008, 2008, 2008, 2008, 2008, 2008, 2008, 2008, 2008, 2008, 2008, 2008, 2008, 2008, 2008, 2008, 2008, 2008, 2008, 2008, 2008, 2008, 2008, 2008, 2008, 2008, 2008, 2008, 2008, 2008, 2008, 2008, 2008, 2008, 2008, 2008, 2008, 2008, 2008, 2008, 2008, 2008, 2008, 2008, 2008, 2008, 2008, 2008, 2008, 2008, 2008, 2008, 2008, 2008, 2008, 2008, 2008, 2008, 2008, 2008, 2008, 2008, 2008, 2008, 2008, 2008, 2008, 2008, 2008, 2008, 2008, 2008, 2008, 2008, 2008, 2008, 2008, 2008, 2008, 2008, 2008, 2008, 2008, 2008, 2008, 2008, 2008, 2008, 2008, 2008, 2008, 2008, 2008, 2008, 2008, 2008, 2008, 2008, 2008, 2008, 2008, 2008, 2008, 2008, 2008, 2008, 2008, 2008, 2008, 2008, 2008, 2008, 2008, 2008, 2008, 2008, 2008, 2008, 2008, 2008, 2008, 2008, 2008, 2008, 2008, 2008, 2008, 2008, 2008, 2008, 2008, 2008, 2008, 2008, 2008, 2008, 2008, 2008, 2008, 2008, 2008, 2008, 2008, 2008, 2008, 2008, 2008, 2008, 2008, 2008, 2008, 2008, 2008, 2008, 2008, 2008, 2008, 2008, 2008, 2008, 2008, 2008, 2008, 2008, 2008, 2008, 2008, 2008, 2008, 2008, 2008, 2008, 2008, 2008, 2008, 2008, 2008, 2008, 2008, 2008, 2008, 2008, 2008, 2008, 2008, 2008, 2008, 2008, 2008, 2008, 2008, 2008, 2008, 2008, 2008, 2008, 2008, 2008, 2008, 2008, 2008, 2008, 2008, 2008, 2008, 2008, 2008, 2008, 2008, 2008, 2008, 2008, 2008, 2008, 2008, 2008, 2008, 2008, 2008, 2008, 2008, 2008, 2008, 2008, 2008, 2008, 2008, 2008, 2008, 2008, 2008, 2008, 2008, 2008, 2008, 2008, 2008, 2008, 2008, 2008, 2008, 2008, 2008, 2008, 2008, 2008, 2008, 2008, 2008, 2008, 2008, 2008, 2008, 2008, 2008, 2008, 2008, 2008, 2008, 2008, 2008, 2008, 2008, 2008, 2008, 2008, 2008, 2008, 2008, 2008, 2008, 2008, 2008, 2008, 2008, 2008, 2008, 2008, 2008, 2008, 2008, 2008, 2008, 2008, 2008, 2008

#### **TOTAL SALEABLE AREA**

SUITE = 793.30 SQ.FT. BALCONY = 68.67 SQ.FT. TOTAL = 861.97 SQ.FT.

UNIT

TYPICAL FLOOR PLAN LEVEL 12-23 & 25-32

List of unit numbers with this unit plan:

#### Marina, Marina Skyline

1206, 1306, 1406, 1506, 1606, 1706, 1806, 1906, 2006, 2106, 2206, 2306, 2506, 2606, 2706, 2806, 2906, 3006, 3106, 3206, 2006, 2006, 2006, 2006, 2006, 2006, 2006, 2006, 2006, 2006, 2006, 2006, 2006, 2006, 2006, 2006, 2006, 2006, 2006, 2006, 2006, 2006, 2006, 2006, 2006, 2006, 2006, 2006, 2006, 2006, 2006, 2006, 2006, 2006, 2006, 2006, 2006, 2006, 2006, 2006, 2006, 2006, 2006, 2006, 2006, 2006, 2006, 2006, 2006, 2006, 2006, 2006, 2006, 2006, 2006, 2006, 2006, 2006, 2006, 2006, 2006, 2006, 2006, 2006, 2006, 2006, 2006, 2006, 2006, 2006, 2006, 2006, 2006, 2006, 2006, 2006, 2006, 2006, 2006, 2006, 2006, 2006, 2006, 2006, 2006, 2006, 2006, 2006, 2006, 2006, 2006, 2006, 2006, 2006, 2006, 2006, 2006, 2006, 2006, 2006, 2006, 2006, 2006, 2006, 2006, 2006, 2006, 2006, 2006, 2006, 2006, 2006, 2006, 2006, 2006, 2006, 2006, 2006, 2006, 2006, 2006, 2006, 2006, 2006, 2006, 2006, 2006, 2006, 2006, 2006, 2006, 2006, 2006, 2006, 2006, 2006, 2006, 2006, 2006, 2006, 2006, 2006, 2006, 2006, 2006, 2006, 2006, 2006, 2006, 2006, 2006, 2006, 2006, 2006, 2006, 2006, 2006, 2006, 2006, 2006, 2006, 2006, 2006, 2006, 2006, 2006, 2006, 2006, 2006, 2006, 2006, 2006, 2006, 2006, 2006, 2006, 2006, 2006, 2006, 2006, 2006, 2006, 2006, 2006, 2006, 2006, 2006, 2006, 2006, 2006, 2006, 2006, 2006, 2006, 2006, 2006, 2006, 2006, 2006, 2006, 2006, 2006, 2006, 2006, 2006, 2006, 2006, 2006, 2006, 2006, 2006, 2006, 2006, 2006, 2006, 2006, 2006, 2006, 2006, 2006, 2006, 2006, 2006, 2006, 2006, 2006, 2006, 2006, 2006, 2006, 2006, 2006, 2006, 2006, 2006, 2006, 2006, 2006, 2006, 2006, 2006, 2006, 2006, 2006, 2006, 2006, 2006, 2006, 2006, 2006, 2006, 2006, 2006, 2006, 2006, 2006, 2006, 2006, 2006, 2006, 2006, 2006, 2006, 2006, 2006, 2006, 2006, 2006, 2006, 2006, 2006, 2006, 2006, 2006, 2006, 2006, 2006, 2006, 2006, 2006, 2006, 2006, 2006, 2006, 2006, 2006, 2006, 2006, 2006, 2006, 2006, 2006, 2006, 2006, 2006, 2006, 2006, 2006, 2006, 2006, 2006, 2006, 2006, 2006, 2006, 2006, 2006, 2006, 2006, 2006, 2006, 2006, 2006, 2006, 2006, 2006, 2006, 2006, 2006, 2006, 2006

#### **TOTAL SALEABLE AREA**

SUITE = 793.30 SQ.FT. BALCONY = 67.38 SQ.FT. TOTAL = 860.68 SQ.FT.

TYPICAL FLOOR PLAN LEVEL 12-23 & 25-32

List of unit numbers with this unit plan:

#### Marina, Marina Skyline

1207, 1307, 1407, 1507, 1607, 1707, 1807, 1907, 2007, 2107, 2207, 2307, 2507, 2607, 2707, 2807, 2907, 3007, 3107, 3207, 3207, 3207, 3207, 3207, 3207, 3207, 3207, 3207, 3207, 3207, 3207, 3207, 3207, 3207, 3207, 3207, 3207, 3207, 3207, 3207, 3207, 3207, 3207, 3207, 3207, 3207, 3207, 3207, 3207, 3207, 3207, 3207, 3207, 3207, 3207, 3207, 3207, 3207, 3207, 3207, 3207, 3207, 3207, 3207, 3207, 3207, 3207, 3207, 3207, 3207, 3207, 3207, 3207, 3207, 3207, 3207, 3207, 3207, 3207, 3207, 3207, 3207, 3207, 3207, 3207, 3207, 3207, 3207, 3207, 3207, 3207, 3207, 3207, 3207, 3207, 3207, 3207, 3207, 3207, 3207, 3207, 3207, 3207, 3207, 3207, 3207, 3207, 3207, 3207, 3207, 3207, 3207, 3207, 3207, 3207, 3207, 3207, 3207, 3207, 3207, 3207, 3207, 3207, 3207, 3207, 3207, 3207, 3207, 3207, 3207, 3207, 3207, 3207, 3207, 3207, 3207, 3207, 3207, 3207, 3207, 3207, 3207, 3207, 3207, 3207, 3207, 3207, 3207, 3207, 3207, 3207, 3207, 3207, 3207, 3207, 3207, 3207, 3207, 3207, 3207, 3207, 3207, 3207, 3207, 3207, 3207, 3207, 3207, 3207, 3207, 3207, 3207, 3207, 3207, 3207, 3207, 3207, 3207, 3207, 3207, 3207, 3207, 3207, 3207, 3207, 3207, 3207, 3207, 3207, 3207, 3207, 3207, 3207, 3207, 3207, 3207, 3207, 3207, 3207, 3207, 3207, 3207, 3207, 3207, 3207, 3207, 3207, 3207, 3207, 3207, 3207, 3207, 3207, 3207, 3207, 3207, 3207, 3207, 3207, 3207, 3207, 3207, 3207, 3207, 3207, 3207, 3207, 3207, 3207, 3207, 3207, 3207, 3207, 3207, 3207, 3207, 3207, 3207, 3207, 3207, 3207, 3207, 3207, 3207, 3207, 3207, 3207, 3207, 3207, 3207, 3207, 3207, 3207, 3207, 3207, 3207, 3207, 3207, 3207, 3207, 3207, 3207, 3207, 3207, 3207, 3207, 3207, 3207, 3207, 3207, 3207, 3207, 3207, 3207, 3207, 3207, 3207, 3207, 3207, 3207, 3207, 3207, 3207, 3207, 3207, 3207, 3207, 3207, 3207, 3207, 3207, 3207, 3207, 3207, 3207, 3207, 3207, 3207, 3207, 3207, 3207, 3207, 3207, 3207, 3207, 3207, 3207, 3207, 3207, 3207, 3207, 3207, 3207, 3207, 3207, 3207, 3207, 3207, 3207, 3207, 3207, 3207, 3207, 3207, 3207, 3207, 3207, 3207, 3207, 3207, 3207, 3207, 3207, 3207, 3207, 3207, 3207, 3207, 3207, 3207, 3207