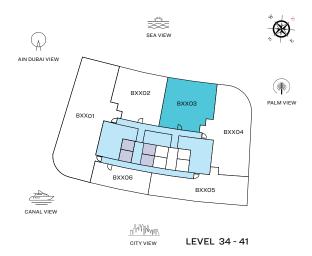

|

# TYPE G (with powder room + balcony)

#### **TOTAL SALEABLE AREA**

SUITE = 1,270.57 SQ.FT. BALCONY = 394.50 SQ.FT. TOTAL = 1,665.07 SQ.FT.









List of unit numbers with this unit plan:

## VIEWS

#### Palm Jumeirah, Harbour, Sea

B1103, B1203, B1303, B1403, B1503, B1603, B1703, B1803, B1903, B2003, B2103, B2203, B2303, B2403, B2503, B2603, B2703, B2803, B2903, B3003, B3103

#### DIMENSIONS (MM)

1 LIVING - 4150 X 4050

2 DINING - 4300 X 2800

3 KITCHEN - 2850 X 2500 5 BEE

4 MASTER BEDROOM - 3800 X 4450 4A MASTER BATHROOM - 3000 X 2600

5 BEDROOM 2 - 3800 X 3650

5A BATHROOM 2 - 2600 X 2600

6 BALCONY 1 - 8000 X 3100

6A BALCONY 2 - 4600 X 2000

7 POWDER - 1850 X 1950

8 UTILITY - 850 X 1500

## TYPE G (with powder room + balcony)









List of unit numbers with this unit plan:

## VIEWS

Palm Jumeirah, Harbour, Sea B3403, B3503, B3603, B3703, B3803, B3903, B4003, B4103

# $2\,\mathrm{BEDROOM}\,\mathrm{APARTMENT}$

TYPE G (with powder room + balcony)

|    | DESCRIPTION           | UNIT NO. B3403<br>SUITE = 1,283.70 SQ.FT.<br>BALCONY = 386.64 SQ.FT.<br>TOTAL = 1,670.34 SQ.FT.<br>DIMENSIONS (MM) | UNIT NO. B3503  SUITE = 1,283.70 SQ.FT.  BALCONY = 386.64 SQ.FT.  TOTAL = 1,670.34 SQ.FT.  DIMENSIONS (MM) | UNIT NO. B3603 SUITE = 1,283.70 SQ.FT. BALCONY = 386.64 SQ.FT. TOTAL = 1,670.34 SQ.FT. DIMENSIONS (MM) | UNIT NO. B3703 SUITE = 1,283.70 SQ.FT. BALCONY = 386.64 SQ.FT. TOTAL = 1,670.34 SQ.FT. DIMENSIONS (MM) |
|----|-----------------------|----------------------------------------------------------------------------