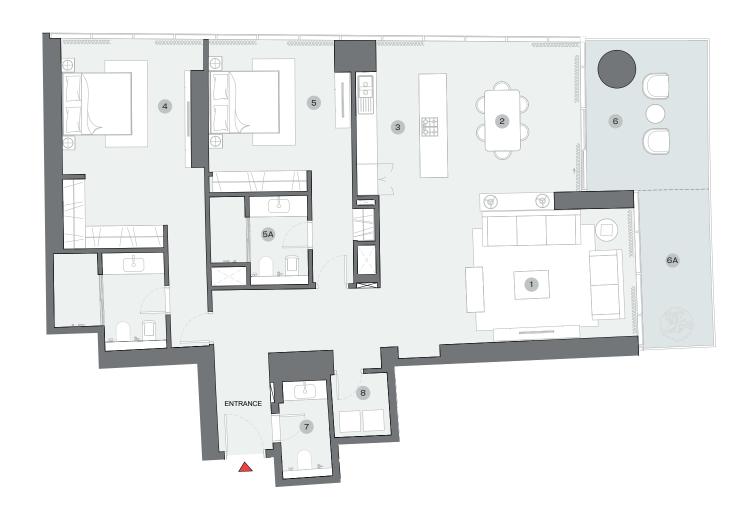

#### TYPE A (with maid room and powder room + balcony)

#### **TOTAL SALEABLE AREA**

SUITE = 1,852.47 SQ.FT. BALCONY = 176.53 SQ.FT. TOTAL = 2,029.00 SQ.FT.

UNIT
W
S
E

TYPICAL FLOOR PLAN LEVEL 12-23 & 25-32

List of unit numbers with this unit plan:

#### **VIEWS**

Blue waters, Ain Dubai, Palm Jumeirah, Harbour, JBR Beach, Marina, Sea, Marina Skyline, Skydive 1201, 1301, 1401, 1501, 1601, 1701, 1801, 1901, 2001, 2101, 2201, 2301, 2501, 2601, 2701, 2801, 2901, 3001, 3101, 3201