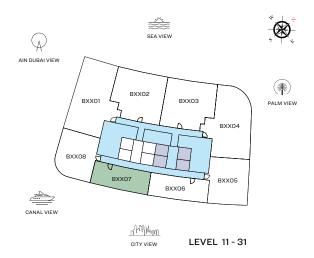

## VIEWS

Marina, Marina Skyline 2505, 2605, 2705, 2805, 2905, 3005, 3105, 3205

LEVEL 11 - 31

1 BED UNIT LOBBIES, CORRIDORS & STAIRS
2 BED UNIT LIFTS