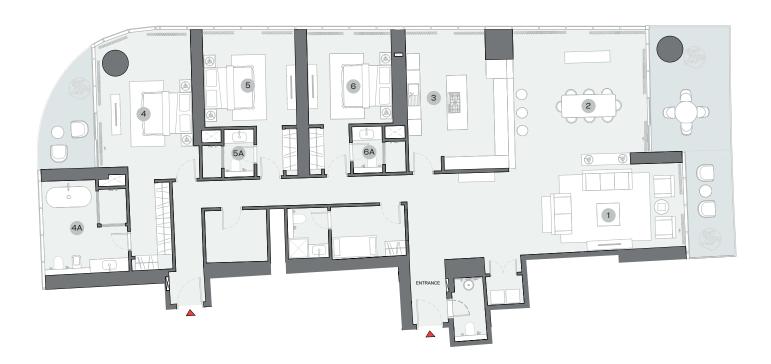

#### DIMENSIONS (MM)

1 LIVING - 7400 X 3700

2 DINING - 3850 X 4800

3 KITCHEN - 2600 X 4000

4 MASTER BEDROOM - 3700 X 5350

MASTER BATHROOM - 3200 X 2850 4A BEDROOM 2 - 4100 X 4000

5A BATHROOM 2 - 2800 X 2550

5

6 BALCONY 1 - 3500 X 4300

BALCONY 2 - 2000 X 4500

POWDER - 1450 X 3000

8 UTILITY - 1650 X 1850