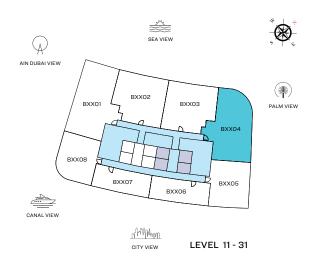

| 3600X3700                                                                                                          |
| 5A | BEDROOM - 01 BATHROOM | 2800X2550                                                                                                          | 2800X2550                                                                                                          | 2800X2550                                                                                                          | 2800X2550                                                                                                          |

# TYPE H (with powder room + balcony)

#### **TOTAL SALEABLE AREA**

SUITE = 1,740.63 SQ.FT. BALCONY = 189.65 SQ.FT. TOTAL = 1,930.28 SQ.FT.





UNIT



List of unit numbers with this unit plan:

## VIEWS

Palm Jumeirah, Harbour, Sea

B1104, B1204, B1304, B1404, B1504, B1604, B1704, B1804, B1904, B2004, B2104, B2204, B2304, B2404, B2504, B2604, B2704, B2804, B2904, B3004, B3104

#### DIMENSIONS (MM)

1 LIVING - 7400 X 3850

2 DINING - 4000 X 4900

3 KITCHEN - 2600 X 3950

4 MASTER BEDROOM - 3700 X 5350

4A MASTER BATHROOM - 3200 X 2700

5 BEDROOM 2 - 4150 X 3850 5A BATHROOM 2 - 2800 X 2550 6 BALCONY - 2000 X 4550

7 POWDER - 1400 X 2850

8 UTILITY - 1650 X 1850

## 1 BEDROOM + STUDY APARTMENT

# TYPE D (with powder room + balcony)

#### **TOTAL SALEABLE AREA**

SUITE = 1,102.21 SQ.FT. BALCONY = 131.43 SQ.FT. TOTAL = 1,233.64 SQ.FT.









List of unit numbers with this unit plan:

## VIEWS

#### Marina Skyline

 $\begin{array