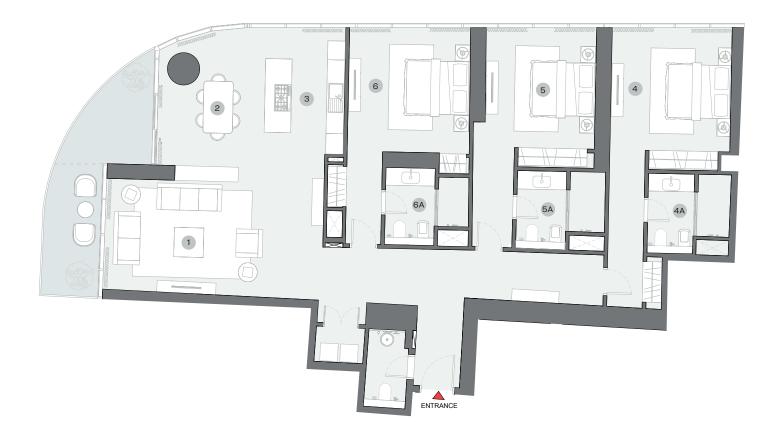

# TYPE E (with powder room + balcony)

#### **TOTAL SALEABLE AREA**

SUITE = 1,749.78 SQ.FT. BALCONY = 273.30 SQ.FT. TOTAL = 2,023.08 SQ.FT.

List of unit numbers with this unit plan:

## **VIEWS**

Blue waters, Ain Dubai, Palm Jumeirah, Harbour, Sea, Skydive B1101, B1201, B1301, B1401, B1501, B1601, B1701, B1801, B1901, B2001, B2101, B2201, B2301, B2401, B2501, B2601, B2701, B2801, B2901, B3001, B3101

#### DIMENSIONS (MM)

1 LIVING - 7400 X 3700

2 DINING - 3850 X 4800

3 KITCHEN - 2600 X 4000

4 MASTER BEDROOM - 3700 X 5350

MASTER BATHROOM - 3200 X 2850 4A BEDROOM 2 - 4100 X 4000

5A BATHROOM 2 - 2800 X 2550

5

6 BALCONY 1 - 3500 X 4300

BALCONY 2 - 2000 X 4500

POWDER - 1450 X 3000

8 UTILITY - 1650 X 1850