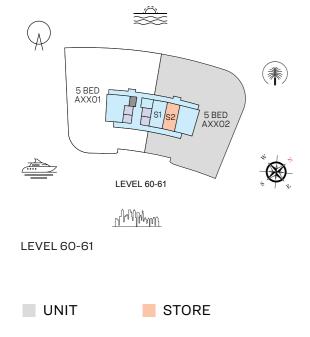

# VIEWS

180 degree views overlooking Blue waters, Ain Dubai, Palm Jumeirah, Harbour, JBR Beach, Marina, Sea, Skydive 6001, 6101

**TYPE B** (with maid room + powder room + walk-in-wardrobe + balcony + store + office)

180 degree views overlooking Palm Jumeirah, Harbour, Sea, Marina Skyline 6002, 6102