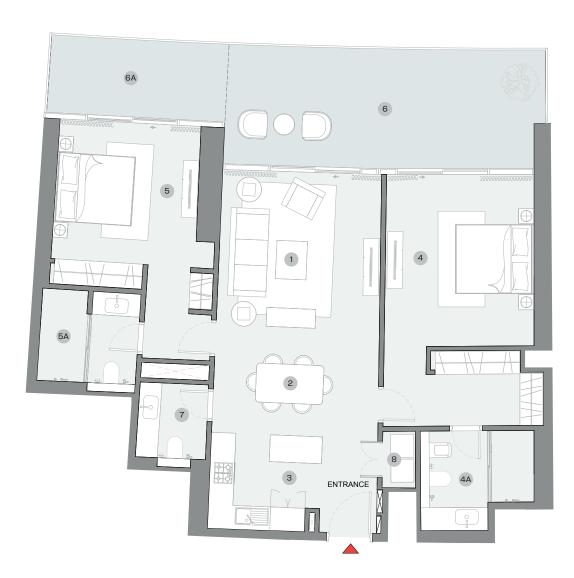

# TYPE E (with powder room + balcony)

#### **TOTAL SALEABLE AREA**

SUITE = 1,749.78 SQ.FT. BALCONY = 273.30 SQ.FT. TOTAL = 2,023.08 SQ.FT.

List of unit numbers with this unit plan:

## **VIEWS**

Blue waters, Ain Dubai, Palm Jumeirah, Harbour, Sea, Skydive B1101, B1201, B1301, B1401, B1501, B1601, B1701, B1801, B1901, B2001, B2101, B2201, B2301, B2401, B2501, B2601, B2701, B2801, B2901, B3001, B3101

#### DIMENSIONS (MM)

1 LIVING - 7400 X 3700

2 DINING - 3850 X 4800

3 KITCHEN - 2600 X 4000

4 MASTER BEDROOM - 3700 X 5350

MASTER BATHROOM - 3200 X 2850 4A BEDROOM 2 - 4100 X 4000

5A BATHROOM 2 - 2800 X 2550

5

6 BALCONY 1 - 3500 X 4300

BALCONY 2 - 2000 X 4500

POWDER - 1450 X 3000

8 UTILITY - 1650 X 1850