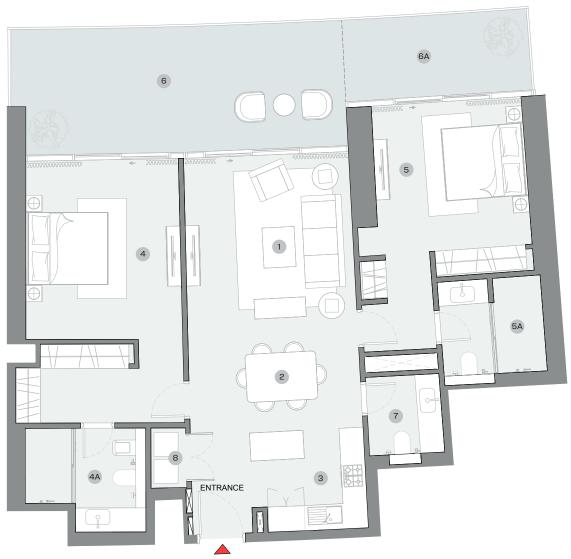

# TYPE F (with powder room + balcony)

#### **TOTAL SALEABLE AREA**

SUITE = 1,273.48 SQ.FT. BALCONY = 396.76 SQ.FT. TOTAL = 1,670.24 SQ.FT.

List of unit numbers with this unit plan:

## VIEWS

#### Palm Jumeirah, Harbour, Sea

B1102, B1202, B1302, B1402, B1502, B1602, B1702, B1802, B1902, B2002, B2102, B2202, B2302, B2402, B2502, B2602, B2702, B2802, B2902, B3002, B3102

#### DIMENSIONS (MM)

1 LIVING - 4200 X 4100

2 DINING - 4300 X 2800

3 KITCHEN - 2800 X 2500

4 MASTER BEDROOM - 3900 X 4450

4A MASTER BATHROOM - 3000 X 2600

5 BEDROOM 2 - 3650 X 3650

5A BATHROOM 2 - 2600 X 2600

6 BALCONY 1 - 8100 X 3100

6A BALCONY 2 - 4650 X 2000

7 POWDER - 1800 X 2200

8 UTILITY - 850 X 1500