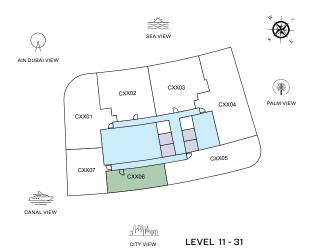

#### **VIEWS**

Blue waters, Ain Dubai, Palm Jumeirah, Harbour, JBR Beach, Marina, Sea, Marina Skyline, Skydive 1201, 1301, 1401, 1501, 1601, 1701, 1801, 1901, 2001, 2101, 2201, 2301, 2501, 2601, 2701, 2801, 2901, 3001, 3101, 3201