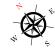

# TYPE E (with powder room + balcony)

#### **TOTAL SALEABLE AREA**

SUITE = 1,749.78 SQ.FT. BALCONY = 273.30 SQ.FT. TOTAL = 2,023.08 SQ.FT.

List of unit numbers with this unit plan:

#### **VIEWS**

Blue waters, Ain Dubai, Palm Jumeirah, Harbour, Sea, Skydive B1101, B1201, B1301, B1401, B1501, B1601, B1701, B1801, B1901, B2001, B2101, B2201, B2301, B2401, B2501, B2601, B2701, B2801, B2901, B3001, B3101

#### DIMENSIONS (MM)

1 LIVING - 7400 X 3700

2 DINING - 3850 X 4800

3 KITCHEN - 2600 X 4000

4 MASTER BEDROOM - 3700 X 5350

4A MASTER BATHROOM - 3200 X 2850

5 BEDROOM 2 - 4100 X 4000

5A BATHROOM 2 - 2800 X 2550

6 BALCONY 1 - 3500 X 4300

6A BALCONY 2 - 2000 X 4500

7 POWDER - 1450 X 3000

8 UTILITY - 1650 X 1850