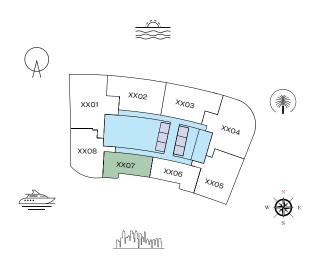

2006, 2006, 2006, 2006, 2006, 2006, 2006, 2006, 2006, 2006, 2006, 2006, 2006, 2006, 2006, 2006, 2006, 2006, 2006, 2006, 2006, 2006, 2006, 2006, 2006, 2006, 2006, 2006, 2006, 2006, 2006, 2006, 2006, 2006, 2006, 2006, 2006, 2006, 2006, 2006, 2006, 2006, 2006, 2006, 2006, 2006, 2006, 2006, 2006, 2006, 2006, 2006, 2006, 2006, 2006, 2006, 2006, 2006, 2006, 2006, 2006, 2006, 2006, 2006, 2006, 2006, 2006, 2006, 2006, 2006, 2006, 2006, 2006, 2006, 2006, 2006, 2006, 2006, 2006, 2006, 2006, 2006, 2006, 2006, 2006, 2006, 2006, 2006, 2006, 2006, 2006, 2006, 2006, 2006, 2006, 2006, 2006, 2006, 2006, 2006, 2006, 2006, 2006, 2006, 2006, 2006, 2006, 2006, 2006, 2006

TYPE B (with powder room + balcony)

#### **TOTAL SALEABLE AREA**

SUITE = 793.30 SQ.FT. BALCONY = 67.38 SQ.FT. TOTAL = 860.68 SQ.FT.







TYPICAL FLOOR PLAN LEVEL 12-23 & 25-32



List of unit numbers with this unit plan:

## VIEWS

#### Marina, Marina Skyline

1207, 1307, 1407, 1507, 1607, 1707, 1807, 1907, 2007, 2107, 2207, 2307, 2507, 2607, 2707, 2807, 2907, 3007, 3107, 3207, 3207, 3207, 3207, 3207, 3207, 3207, 3207, 3207, 3207, 3207, 3207, 3207, 3207, 3207, 3207, 3207, 3207, 3207, 3207, 3207, 3207, 3207, 3207, 3207, 3207, 3207, 3207, 3207, 3207, 3207, 3207, 3207, 3207, 3207, 3207, 3207, 3207, 3207, 3207, 3207, 3207, 3207, 3207, 3207, 3207, 3207, 3207, 3207, 3207, 3207, 3207, 3207, 3207, 3207, 3207, 3207, 3207, 3207, 3207, 3207, 3207, 3207, 3207, 3207, 3207, 3207, 3207, 3207, 3207, 3207, 3207, 3207, 3207, 3207, 3207, 3207, 3207, 3207, 3207, 3207, 3207, 3207, 3207, 3207, 3207, 3207, 3207, 3207, 3207, 3207, 3207, 3207, 32