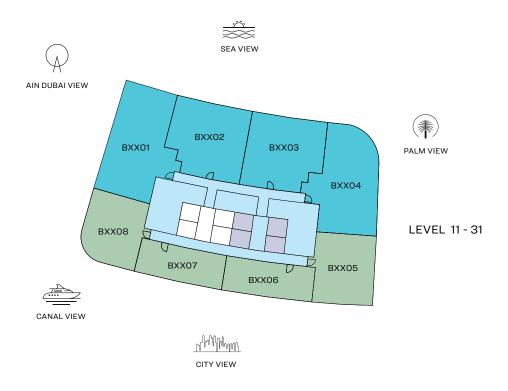

## VIEWS

Marina, Marina Skyline 2505, 2605, 2705, 2805, 2905, 3005, 3105, 3205

LEVEL 11 - 31

1 BED UNIT LOBBIES, CORRIDORS & STAIRS
2 BED UNIT LIFTS