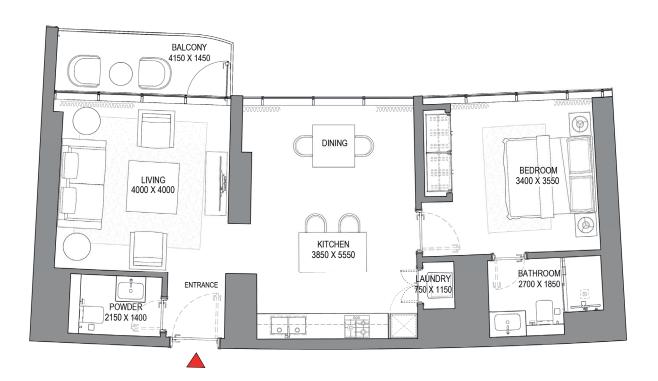

# TYPE E (with powder room + balcony)

#### **TOTAL SALEABLE AREA**

SUITE = 1,749.78 SQ.FT. BALCONY = 273.30 SQ.FT. TOTAL = 2,023.08 SQ.FT.

List of unit numbers with this unit plan:

#### **VIEWS**

Blue waters, Ain Dubai, Palm Jumeirah, Harbour, Sea, Skydive B1101, B1201, B1301, B1401, B1501, B1601, B1701, B1801, B1901, B2001, B2101, B2201, B2301, B2401, B2501, B2601, B2701, B2801, B2901, B3001, B3101

#### DIMENSIONS (MM)

1 LIVING - 7400 X 3700

2 DINING - 3850 X 4800

3 KITCHEN - 2600 X 4000

4 MASTER BEDROOM - 3700 X 5350

4A MASTER BATHROOM - 3200 X 2850

5 BEDROOM 2 - 4100 X 4000

5A BATHROOM 2 - 2800 X 2550

6 BALCONY 1 - 3500 X 4300

6A BALCONY 2 - 2000 X 4500

7 POWDER - 1450 X 3000

8 UTILITY - 1650 X 1850