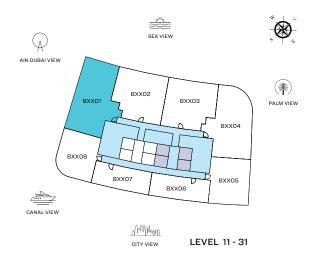

# TYPE E (with powder room + balcony)

#### **VIEWS**

Blue waters, Ain Dubai, Palm Jumeirah, Harbour, Sea, Skydive B1101, B1201, B1301, B1401, B1501, B1601, B1701, B1801, B1901, B2001, B2101, B2201, B2301, B2401, B2501, B2601, B2701, B2801, B2901, B3001, B3101