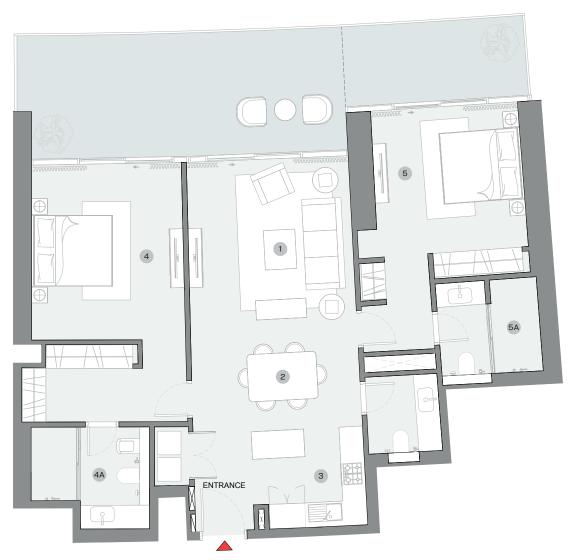

# TYPE E (with powder room + balcony)

#### **TOTAL SALEABLE AREA**

SUITE = 1,749.78 SQ.FT. BALCONY = 273.30 SQ.FT. TOTAL = 2,023.08 SQ.FT.

List of unit numbers with this unit plan:

## **VIEWS**

Blue waters, Ain Dubai, Palm Jumeirah, Harbour, Sea, Skydive B1101, B1201, B1301, B1401, B1501, B1601, B1701, B1801, B1901, B2001, B2101, B2201, B2301, B2401, B2501, B2601, B2701, B2801, B2901, B3001, B3101

#### DIMENSIONS (MM)

1 LIVING - 7400 X 3700

2 DINING - 3850 X 4800

3 KITCHEN - 2600 X 4000

4 MASTER BEDROOM - 3700 X 5350

MASTER BATHROOM - 3200 X 2850 4A BEDROOM 2 - 4100 X 4000

5A BATHROOM 2 - 2800 X 2550

5

6 BALCONY 1 - 3500 X 4300

BALCONY 2 - 2000 X 4500

POWDER - 1450 X 3000

8 UTILITY - 1650 X 1850