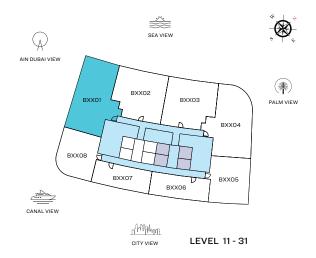

#### **VIEWS**

Blue waters, Ain Dubai, Palm Jumeirah, Harbour, JBR Beach, Marina, Sea, Marina Skyline, Skydive 1201, 1301, 1401, 1501, 1601, 1701, 1801, 1901, 2001, 2101, 2201, 2301, 2501, 2601, 2701, 2801, 2901, 3001, 3101, 3201