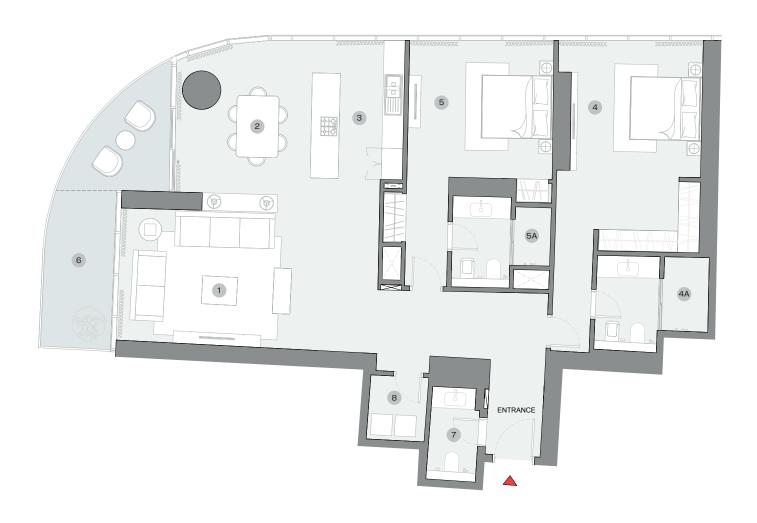

# TYPE E (with powder room + balcony)

#### **TOTAL SALEABLE AREA**

SUITE = 1,749.78 SQ.FT. BALCONY = 273.30 SQ.FT. TOTAL = 2,023.08 SQ.FT.

List of unit numbers with this unit plan:

## **VIEWS**

Blue waters, Ain Dubai, Palm Jumeirah, Harbour, Sea, Skydive B1101, B1201, B1301, B1401, B1501, B1601, B1701, B1801, B1901, B2001, B2101, B2201, B2301, B2401, B2501, B2601, B2701, B2801, B2901, B3001, B3101

#### DIMENSIONS (MM)

1 LIVING - 7400 X 3700

2 DINING - 3850 X 4800

3 KITCHEN - 2600 X 4000

4 MASTER BEDROOM - 3700 X 5350

MASTER BATHROOM - 3200 X 2850 4A BEDROOM 2 - 4100 X 4000

5A BATHROOM 2 - 2800 X 2550

5

6 BALCONY 1 - 3500 X 4300

BALCONY 2 - 2000 X 4500

POWDER - 1450 X 3000

8 UTILITY - 1650 X 1850