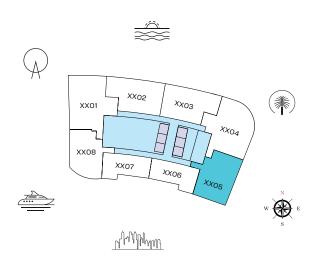

# TYPE E (with powder room + balcony)

#### **TOTAL SALEABLE AREA**

SUITE = 1,749.78 SQ.FT. BALCONY = 273.30 SQ.FT. TOTAL = 2,023.08 SQ.FT.

List of unit numbers with this unit plan:

## **VIEWS**

Blue waters, Ain Dubai, Palm Jumeirah, Harbour, Sea, Skydive B1101, B1201, B1301, B1401, B1501, B1601, B1701, B1801, B1901, B2001, B2101, B2201, B2301, B2401, B2501, B2601, B2701, B2801, B2901, B3001, B3101