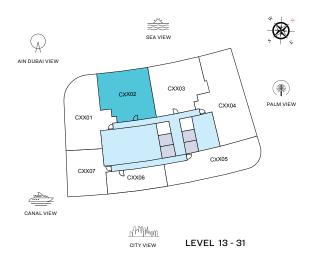

#### **VIEWS**

Palm Jumeirah, Harbour, Sea, Skydive 1204, 1304, 1404, 1504, 1604, 1704, 1804, 1904, 2004, 2104, 2204, 2304