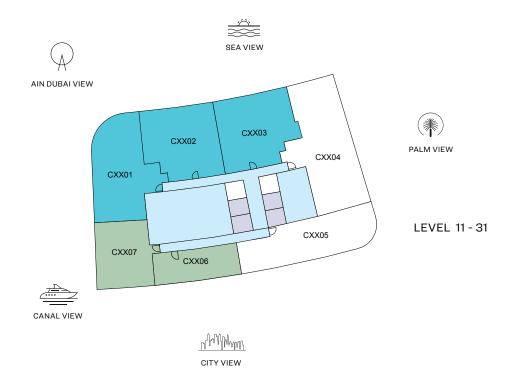

## VIEWS

Marina, Marina Skyline 2505, 2605, 2705, 2805, 2905, 3005, 3105, 3205

LEVEL 11 - 31

1 BED UNIT LOBBIES, CORRIDORS & STAIRS
2 BED UNIT LIFTS

# **TOWER C**

1 BED UNIT LOBBIES, CORRIDORS & STAIRS
2 BED UNIT LIFTS