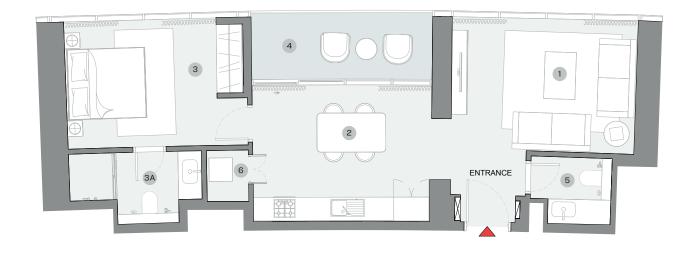

#### DIMENSIONS (MM)

1 LIVING - 7400 X 3700

2 DINING - 3850 X 4800

3 KITCHEN - 2600 X 4000

4 MASTER BEDROOM - 3700 X 5350

MASTER BATHROOM - 3200 X 2850 4A BEDROOM 2 - 4100 X 4000

5A BATHROOM 2 - 2800 X 2550