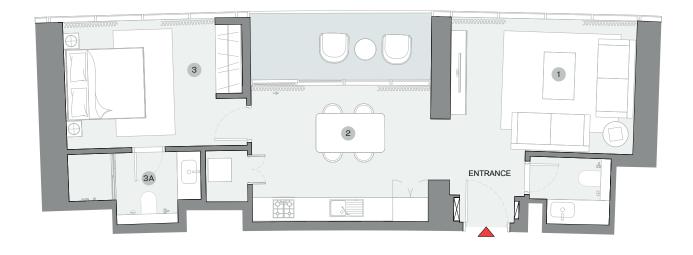

#### TYPE A (with maid room and powder room + balcony)

#### **TOTAL SALEABLE AREA**

SUITE = 1,852.47 SQ.FT. BALCONY = 176.53 SQ.FT. TOTAL = 2,029.00 SQ.FT.

UNIT
W
S
E

TYPICAL FLOOR PLAN LEVEL 12-23 & 25-32

List of unit numbers with this unit plan:

#### **VIEWS**

Blue waters, Ain Dubai, Palm Jumeirah, Harbour, JBR Beach, Marina, Sea, Marina Skyline, Skydive 1201, 1301, 1401, 1501, 1601, 1701, 1801, 1901, 2001, 2101, 2201, 2301, 2501, 2601, 2701, 2801, 2901, 3001, 3101, 3201