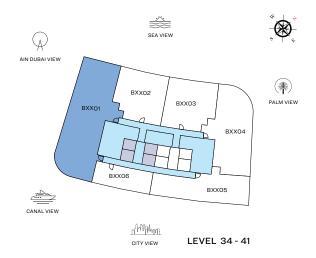

MENSIONS (MM)



2 KITCHEN/DINING - 4550 X 3500







## 1 BEDROOM + STUDY APARTMENT

# TYPE G (with powder room + balcony)

#### **TOTAL SALEABLE AREA**

SUITE = 1,086.46 SQ.FT. BALCONY = 104.15 SQ.FT. TOTAL = 1,190.62 SQ.FT.









List of unit numbers with this unit plan:

## VIEWS

Marina Skyline, Sea B1108

#### Marina, Marina Skyline, Sea

B1208, B1308, B1408, B1508, B1608, B1708, B1808, B1908, B2008, B2108, B2208, B2308, B2408, B2508, B2608, B2708, B2808, B2908, B3008, B3108

#### DIMENSIONS (MM)

1 LIVING/DINING - 4000 X 6650

2 STUDY - 2650 X 4100

3 KITCHEN - 2650 X 2700

4 BEDROOM - 4100 X 3550

4A BATHROOM - 1750 X 3600

5 BALCONY

6 POWDER - 1500 X 1600

7 UTILITY - 900 X 1850

# FLOOR PLAN LAYOUT

## **TOWER B**









## TYPE A (with powder room + maid room + balcony)









List of unit numbers with this unit plan:

#### **VIEWS**

Blue waters, Ain Dubai, Palm Jumeirah, Harbour, Skydive, Marina, Marina Skyline, Sea, JBR Beach B3401, B3501, B3601, B3701, B3801, B3901, B4001, B4101,

TYPE A (with powder room + maid room)

|    |                       | UNIT NO. B3401<br>SUITE = 2,918.10 SQ.FT.<br>BALCONY = 388.68 SQ.FT.<br>TOTAL = 3,306.78 SQ.FT. | UNIT NO. B3501<br>SUITE = 2,969.98 SQ.FT.<br>BALCONY = 395.68 SQ.FT.<br>TOTAL = 3,365.66 SQ.FT. | UNIT NO. B3601<br>SUITE = 3,006.25 SQ.FT.<br>BALCONY = 401.06 SQ.FT.<br>TOTAL = 3,407.31 SQ.FT. | UNIT NO. B3701<br>SUITE = 3,049.20 SQ.FT.<br>BALCONY = 416.56 SQ.FT.<br>TOTAL = 3,465.76 SQ.FT. |
|----|-----------------------|----------------------------------------------------------------------------------------