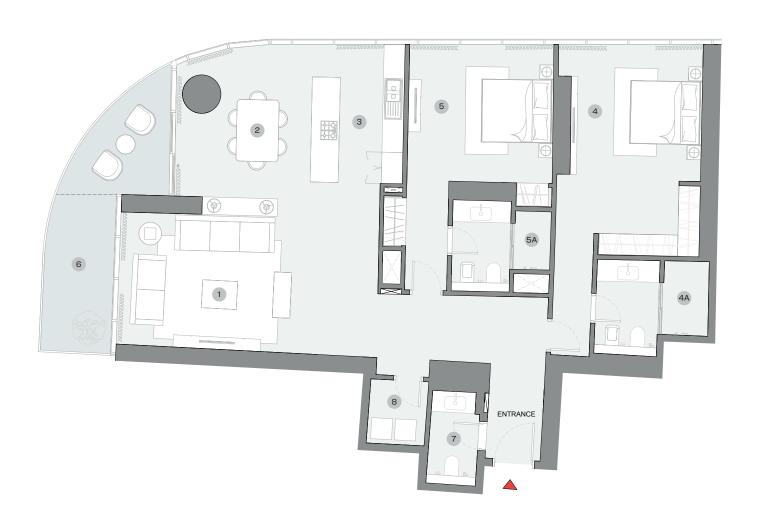

# TYPE E (with powder room + balcony)

#### **TOTAL SALEABLE AREA**

SUITE = 1,749.78 SQ.FT. BALCONY = 273.30 SQ.FT. TOTAL = 2,023.08 SQ.FT.

List of unit numbers with this unit plan:

## **VIEWS**

Blue waters, Ain Dubai, Palm Jumeirah, Harbour, Sea, Skydive B1101, B1201, B1301, B1401, B1501, B1601, B1701, B1801, B1901, B2001, B2101, B2201, B2301, B2401, B2501, B2601, B2701, B2801, B2901, B3001, B3101

#### DIMENSIONS (MM)

1 LIVING - 7400 X 3700

2 DINING - 3850 X 4800

3 KITCHEN - 2600 X 4000

4 MASTER BEDROOM - 3700 X 5350

MASTER BATHROOM - 3200 X 2850 4A BEDROOM 2 - 4100 X 4000

5A BATHROOM 2 - 2800 X 2550

5

6 BALCONY 1 - 3500 X 4300

BALCONY 2 - 2000 X 4500

POWDER - 1450 X 3000

8 UTILITY - 1650 X 1850