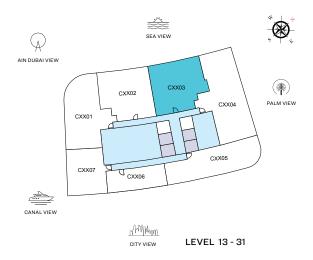

#### **VIEWS**

Blue waters, Ain Dubai, Palm Jumeirah, Harbour, JBR Beach, Marina, Sea, Marina Skyline, Skydive 1201, 1301, 1401, 1501, 1601, 1701, 1801, 1901, 2001, 2101, 2201, 2301, 2501, 2601, 2701, 2801, 2901, 3001, 3101, 3201

#### **VIEWS**

Palm Jumeirah, Harbour, Sea, Skydive 1204, 1304, 1404, 1504, 1604, 1704, 1804, 1904, 2004, 2104, 2204, 2304

## VIEWS

Palm Jumeirah, Harbour, Sea, Skydive 2504, 2604, 2704, 2804, 2904, 3004, 3104, 3204

#### **VIEWS**

Blue waters, Ain Dubai, Palm Jumeirah, Harbour, Sea, Skydive

1202, 1302, 1402, 1502, 1602, 1702, 1802, 1902, 2002, 2102, 2202, 2302, 2502, 2602, 2702, 2802, 2902, 3002, 3102, 3202

TYPE B (with powder room + balcony)