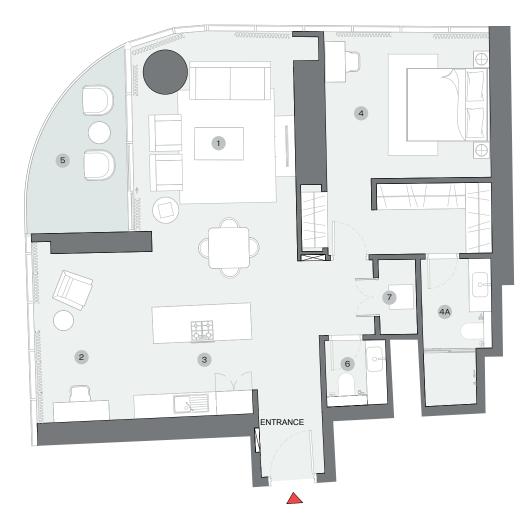

#### TYPE A (with maid room and powder room + balcony)

#### **TOTAL SALEABLE AREA**

SUITE = 1,852.47 SQ.FT. BALCONY = 176.53 SQ.FT. TOTAL = 2,029.00 SQ.FT.

UNIT
W
S
E

TYPICAL FLOOR PLAN LEVEL 12-23 & 25-32

List of unit numbers with this unit plan:

#### **VIEWS**

Blue waters, Ain Dubai, Palm Jumeirah, Harbour, JBR Beach, Marina, Sea, Marina Skyline, Skydive 1201, 1301, 1401, 1501, 1601, 1701, 1801, 1901, 2001, 2101, 2201, 2301, 2501, 2601, 2701, 2801, 2901, 3001, 3101, 3201

#### DIMENSIONS (MM)

1 LIVING - 7400 X 3700

2 DINING - 3850 X 4800

3 KITCHEN - 2600 X 4000

4 MASTER BEDROOM - 3700 X 5350

MASTER BATHROOM - 3200 X 2850 4A BEDROOM 2 - 4100 X 4000

5A BATHROOM 2 - 2800 X 2550

5

6 BALCONY 1 - 3500 X 4300

BALCONY 2 - 2000 X 4500

POWDER - 1450 X 3000

8 UTILITY - 1650 X 1850