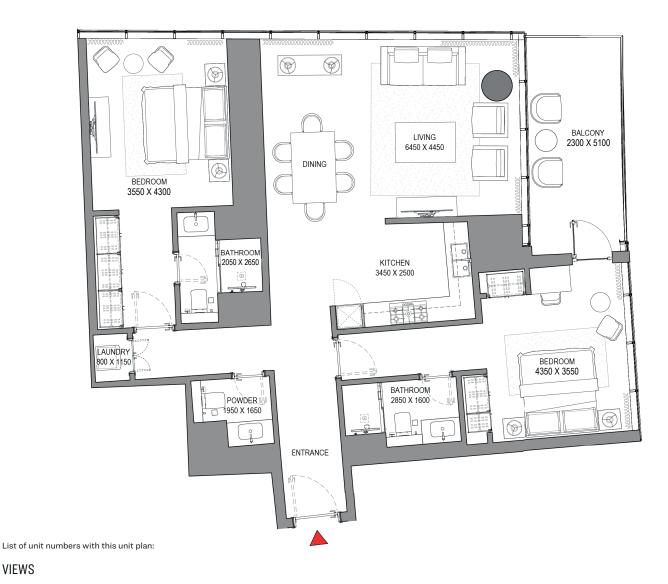

# TYPE E (with powder room + balcony)

#### **TOTAL SALEABLE AREA**

SUITE = 1,749.78 SQ.FT. BALCONY = 273.30 SQ.FT. TOTAL = 2,023.08 SQ.FT.

List of unit numbers with this unit plan:

#### DIMENSIONS (MM)

1 LIVING - 7400 X 3700

2 DINING - 3850 X 4800

3 KITCHEN - 2600 X 4000

4 MASTER BEDROOM - 3700 X 5350

MASTER BATHROOM - 3200 X 2850 4A BEDROOM 2 - 4100 X 4000

5A BATHROOM 2 - 2800 X 2550

5

6 BALCONY 1 - 3500 X 4300

BALCONY 2 - 2000 X 4500

POWDER - 1450 X 3000

8 UTILITY - 1650 X 1850