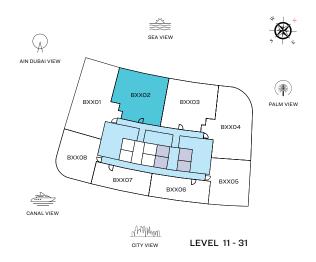

#### **VIEWS**

Blue waters, Ain Dubai, Palm Jumeirah, Harbour, JBR Beach, Marina, Sea, Marina Skyline, Skydive 1201, 1301, 1401, 1501, 1601, 1701, 1801, 1901, 2001, 2101, 2201, 2301, 2501, 2601, 2701, 2801, 2901, 3001, 3101, 3201

#### **VIEWS**

Blue waters, Ain Dubai, Palm Jumeirah, Harbour, Sea, Skydive

1202, 1302, 1402, 1502, 1602, 1702, 1802, 1902, 2002, 2102, 2202, 2302, 2502, 2602, 2702, 2802, 2902, 3002, 3102, 3202

TYPE B (with powder room + balcony)

#### **VIEWS**

Blue waters, Ain Dubai, JBR Beach, Marina, Sea

1208, 1308, 1408, 1508, 1608, 1708, 1808, 1908, 2008, 2108, 2208, 2308, 2508, 2608, 2708, 2808, 2908, 3008, 3108, 3208, 2008, 2008, 2008, 2008, 2008, 2008, 2008, 2008, 2008, 2008, 2008, 2008, 2008, 2008, 2008, 2008, 2008, 2008, 2008, 2008, 2008, 2008, 2008, 2008, 2008, 2008, 2008, 2008, 2008, 2008, 2008, 2008, 2008, 2008, 2008, 2008, 2008, 2008, 2008, 2008, 2008, 2008, 2008, 2008, 2008, 2008, 2008, 2008, 2008, 2008, 2008, 2008, 2008, 2008, 2008, 2008, 2008, 2008, 2008, 2008, 2008, 2008, 2008, 2008, 2008, 2008, 2008, 2008, 2008, 2008, 2008, 2008, 2008, 2008, 2008, 2008, 2008, 2008, 2008, 2008, 2008, 2008, 2008, 2008, 2008, 2008, 2008, 2008, 2008, 2008, 2008, 2008, 2008, 2008, 2008, 2008, 2008, 2008, 2008, 2008, 2008, 2008, 2008, 2008, 2008, 2008, 2008, 2008, 2008, 2008, 2008, 2008, 2008, 2008, 2008, 2008, 2008, 2008, 2008, 2008, 2008, 2008, 2008, 2008, 2008, 2008, 2008, 2008, 2008, 2008, 2008, 2008, 2008, 2008, 2008, 2008, 2008, 2008, 2008, 2008, 2008, 2008, 2008, 2008, 2008, 2008, 2008, 2008, 2008, 2008, 2008, 2008, 2008, 2008, 2008, 2008, 2008, 2008, 2008, 2008, 2008, 2008, 2008, 2008, 2008, 2008, 2008, 2008, 2008, 2008, 2008, 2008, 2008, 2008, 2008, 2008, 2008, 2008, 2008, 2008, 2008, 2008, 2008, 2008, 2008, 2008, 2008, 2008, 2008, 2008, 2008, 2008, 2008, 2008, 2008, 2008, 2008, 2008, 2008, 2008, 2008, 2008, 2008, 2008, 2008, 2008, 2008, 2008, 2008, 2008, 2008, 2008, 2008, 2008, 2008, 2008, 2008, 2008, 2008, 2008, 2008, 2008, 2008, 2008, 2008, 2008, 2008, 2008, 2008, 2008, 2008, 2008, 2008, 2008, 2008, 2008, 2008, 2008, 2008, 2008, 2008, 2008, 2008, 2008, 2008, 2008, 2008, 2008, 2008, 2008, 2008, 2008, 2008, 2008, 2008, 2008, 2008, 2008, 2008, 2008, 2008, 2008, 2008, 2008, 2008, 2008, 2008, 2008, 2008, 2008, 2008, 2008, 2008, 2008, 2008, 2008, 2008, 2008, 2008, 2008, 2008, 2008, 2008, 2008, 2008, 2008, 2008, 2008, 2008, 2008, 2008, 2008, 2008, 2008, 2008, 2008, 2008, 2008, 2008, 2008, 2008, 2008, 2008, 2008, 2008, 2008, 2008, 2008, 2008, 2008, 2008, 2008, 2008, 2008, 2008, 2008, 2008, 2008, 2008, 2008, 2008

## VIEWS

Marina, Marina Skyline 2505, 2605, 2705, 2805, 2905, 3005, 3105, 3205

LEVEL 11 - 31

1 BED UNIT LOBBIES, CORRIDORS & STAIRS
2 BED UNIT LIFTS