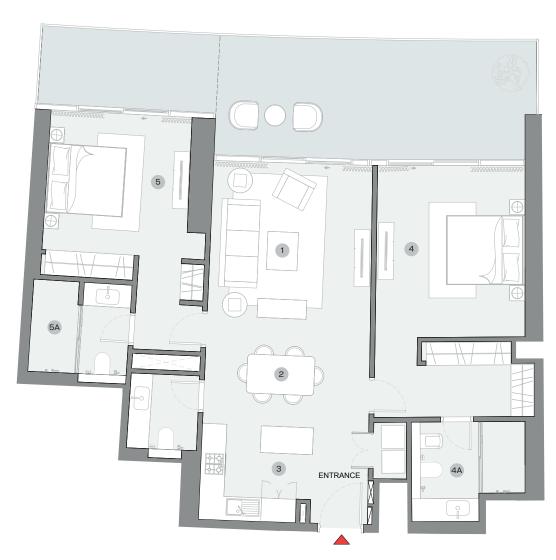

#### TYPE A (with maid room and powder room + balcony)

#### **TOTAL SALEABLE AREA**

SUITE = 1,852.47 SQ.FT. BALCONY = 176.53 SQ.FT. TOTAL = 2,029.00 SQ.FT.

UNIT
W
S
E

TYPICAL FLOOR PLAN LEVEL 12-23 & 25-32

List of unit numbers with this unit plan:

#### **VIEWS**

Blue waters, Ain Dubai, Palm Jumeirah, Harbour, JBR Beach, Marina, Sea, Marina Skyline, Skydive 1201, 1301, 1401, 1501, 1601, 1701, 1801, 1901, 2001, 2101, 2201, 2301, 2501, 2601, 2701, 2801, 2901, 3001, 3101, 3201