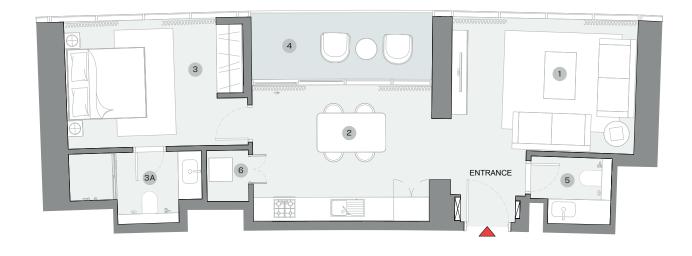

#### DIMENSIONS (MM)

1 LIVING - 7400 X 3700

2 DINING - 3850 X 4800

3 KITCHEN - 2600 X 4000

4 MASTER BEDROOM - 3700 X 5350

MASTER BATHROOM - 3200 X 2850 4A BEDROOM 2 - 4100 X 4000

5A BATHROOM 2 - 2800 X 2550

5

6 BALCONY 1 - 3500 X 4300

BALCONY 2 - 2000 X 4500

POWDER - 1450 X 3000

8 UTILITY - 1650 X 1850