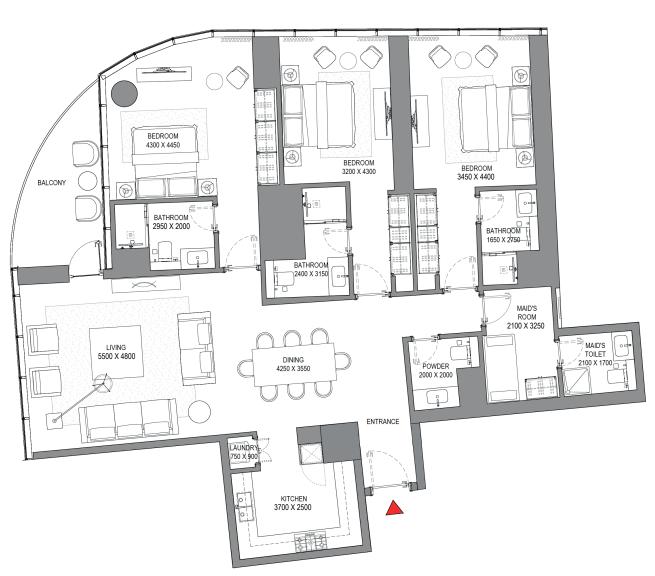

# TYPE E (with powder room + balcony)

#### **TOTAL SALEABLE AREA**

SUITE = 1,749.78 SQ.FT. BALCONY = 273.30 SQ.FT. TOTAL = 2,023.08 SQ.FT.

List of unit numbers with this unit plan:

## **VIEWS**

Blue waters, Ain Dubai, Palm Jumeirah, Harbour, Sea, Skydive B1101, B1201, B1301, B1401, B1501, B1601, B1701, B1801, B1901, B2001, B2101, B2201, B2301, B2401, B2501, B2601, B2701, B2801, B2901, B3001, B3101

#### DIMENSIONS (MM)

1 LIVING - 7400 X 3700

2 DINING - 3850 X 4800

3 KITCHEN - 2600 X 4000

4 MASTER BEDROOM - 3700 X 5350

MASTER BATHROOM - 3200 X 2850 4A BEDROOM 2 - 4100 X 4000

5A BATHROOM 2 - 2800 X 2550

5

6 BALCONY 1 - 3500 X 4300

BALCONY 2 - 2000 X 4500

POWDER - 1450 X 3000

8 UTILITY - 1650 X 1850