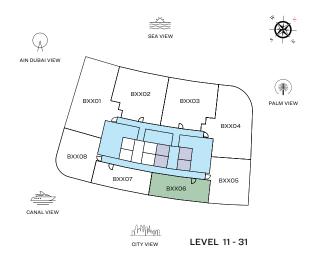

## VIEWS

Marina, Marina Skyline 2505, 2605, 2705, 2805, 2905, 3005, 3105, 3205

LEVEL 11 - 31

1 BED UNIT LOBBIES, CORRIDORS & STAIRS
2 BED UNIT LIFTS