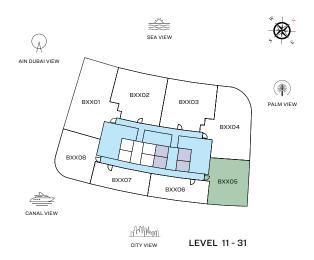

# VIEWS

180 degree views overlooking Blue waters, Ain Dubai, Palm Jumeirah, Harbour, JBR Beach, Marina, Sea, Skydive 6001, 6101

**TYPE B** (with maid room + powder room + walk-in-wardrobe + balcony + store + office)

180 degree views overlooking Palm Jumeirah, Harbour, Sea, Marina Skyline 6002, 6102