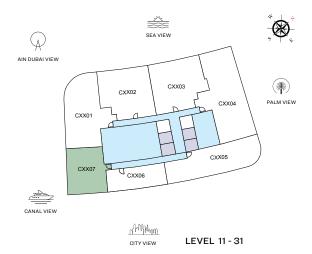

#### **VIEWS**

Blue waters, Ain Dubai, Palm Jumeirah, Harbour, JBR Beach, Marina, Sea, Marina Skyline, Skydive 1201, 1301, 1401, 1501, 1601, 1701, 1801, 1901, 2001, 2101, 2201, 2301, 2501, 2601, 2701, 2801, 2901, 3001, 3101, 3201