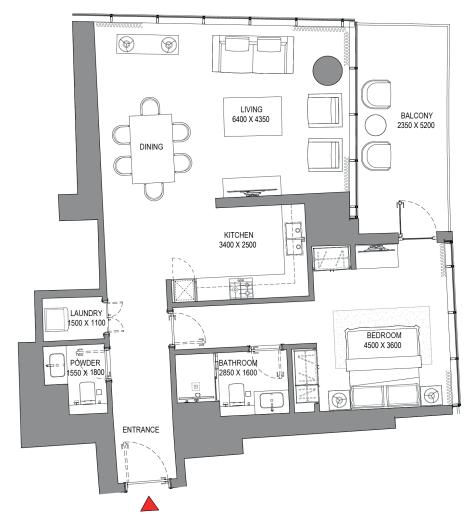

#### DIMENSIONS (MM)

1 LIVING - 7400 X 3700

2 DINING - 3850 X 4800

3 KITCHEN - 2600 X 4000

4 MASTER BEDROOM - 3700 X 5350

MASTER BATHROOM - 3200 X 2850 4A BEDROOM 2 - 4100 X 4000

5A BATHROOM 2 - 2800 X 2550

5

6 BALCONY 1 - 3500 X 4300

BALCONY 2 - 2000 X 4500

POWDER - 1450 X 3000

8 UTILITY - 1650 X 1850