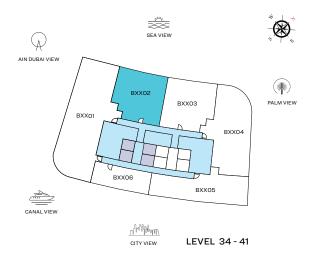

#### **VIEWS**

Blue waters, Ain Dubai, Palm Jumeirah, Harbour, JBR Beach, Marina, Sea, Marina Skyline, Skydive 1201, 1301, 1401, 1501, 1601, 1701, 1801, 1901, 2001, 2101, 2201, 2301, 2501, 2601, 2701, 2801, 2901, 3001, 3101, 3201

#### **VIEWS**

Palm Jumeirah, Harbour, Sea, Skydive 1204, 1304, 1404, 1504, 1604, 1704, 1804, 1904, 2004, 2104, 2204, 2304

## VIEWS

Palm Jumeirah, Harbour, Sea, Skydive 2504, 2604, 2704, 2804, 2904, 3004, 3104, 3204

#### **VIEWS**

Blue waters, Ain Dubai, Palm Jumeirah, Harbour, Sea, Skydive

1202, 1302, 1402, 1502, 1602, 1702, 1802, 1902, 2002, 2102, 2202, 2302, 2502, 2602, 2702, 2802, 2902, 3002, 3102, 3202

TYPE B (with powder room + balcony)

#### **VIEWS**

Palm Jumeirah, Harbour, Sea, Skydive

1203, 1303, 1403, 1503, 1603, 1703, 1803, 1903, 2003, 2103, 2203, 2303, 2503, 2603, 2703, 2803, 2903, 3003, 3103, 3203, 2003, 2003, 2003, 2003, 2003, 2003, 2003, 2003, 2003, 2003, 2003, 2003, 2003, 2003, 2003, 2003, 2003, 2003, 2003, 2003, 2003, 2003, 2003, 2003, 2003, 2003, 2003, 2003, 2003, 2003, 2003, 2003, 2003, 2003, 2003, 2003, 2003, 2003, 2003, 2003, 2003, 2003, 2003, 2003, 2003, 2003, 2003, 2003, 2003, 2003, 2003, 2003, 2003, 2003, 2003, 2003, 2003, 2003, 2003, 2003, 2003, 2003, 2003, 2003, 2003, 2003, 2003, 2003, 2003, 2003, 2003, 2003, 2003, 2003, 2003, 2003, 2003, 2003, 2003, 2003, 2003, 2003, 2003, 2003, 2003, 2003, 2003, 2003, 2003, 2003, 2003, 2003, 2003, 2003, 2003, 2003, 2003, 2003, 2003, 2003, 2003, 2003, 2003, 2003, 2003, 2003, 2003, 2003, 2003, 2003, 2003, 2003, 2003, 2003, 2003, 2003, 2003, 2003, 2003, 2003, 2003, 2003, 2003, 2003, 2003, 2003, 2003, 2003, 2003, 2003, 2003, 2003, 2003, 2003, 2003, 2003, 2003, 2003, 2003, 2003, 2003, 2003, 2003, 2003, 2003, 2003, 2003, 2003, 2003, 2003, 2003, 2003, 2003, 2003, 2003, 2003, 2003, 2003, 2003, 2003, 2003, 2003, 2003, 2003, 2003, 2003, 2003, 2003, 2003, 2003, 2003, 2003, 2003, 2003, 2003, 2003, 2003, 2003, 2003, 2003, 2003, 2003, 2003, 2003, 2003, 2003, 2003, 2003, 2003, 2003, 2003, 2003, 2003, 2003, 2003, 2003, 2003, 2003, 2003, 2003, 2003, 2003, 2003, 2003, 2003, 2003, 2003, 2003, 2003, 2003, 2003, 2003, 2003, 2003, 2003, 2003, 2003, 2003, 2003, 2003, 2003, 2003, 2003, 2003, 2003, 2003, 2003, 2003, 2003, 2003, 2003, 2003, 2003, 2003, 2003, 2003, 2003, 2003, 2003, 2003, 2003, 2003, 2003, 2003, 2003, 2003, 2003, 2003, 2003, 2003, 2003, 2003, 2003, 2003, 2003, 2003, 2003, 2003, 2003, 2003, 2003, 2003, 2003, 2003, 2003, 2003, 2003, 2003, 2003, 2003, 2003, 2003, 2003, 2003, 2003, 2003, 2003, 2003, 2003, 2003, 2003, 2003, 2003, 2003, 2003, 2003, 2003, 2003, 2003, 2003, 2003, 2003, 2003, 2003, 2003, 2003, 2003, 2003, 2003, 2003, 2003, 2003, 2003, 2003, 2003, 2003, 2003, 2003, 2003, 2003, 2003, 2003, 2003, 2003, 2003, 2003, 2003, 2003, 2003, 2003, 2003

#### Marina, Marina Skyline

1205, 1305, 1405, 1505, 1605, 1705, 1805, 1905, 2005, 2105, 2205, 2305

TYPE D (with powder room + balcony)

#### **VIEWS**

Blue waters, Ain Dubai, JBR Beach, Marina, Sea

1208, 1308, 1408, 1508, 1608, 1708, 1808, 1908, 2008, 2108, 2208, 2308, 2508, 2608, 2708, 2808, 2908, 3008, 3108, 3208, 2008, 2008, 2008, 2008, 2008, 2008, 2008, 2008, 2008, 2008, 2008, 2008, 2008, 2008, 2008, 2008, 2008, 2008, 2008, 2008, 2008, 2008, 2008, 2008, 2008, 2008, 2008, 2008, 2008, 2008, 2008, 2008, 2008, 2008, 2008, 2008, 2008, 2008, 2008, 2008, 2008, 2008, 2008, 2008, 2008, 2008, 2008, 2008, 2008, 2008, 2008, 2008, 2008, 2008, 2008, 2008, 2008, 2008, 2008, 2008, 2008, 2008, 2008, 2008, 2008, 2008, 2008, 2008, 2008, 2008, 2008, 2008, 2008, 2008, 2008, 2008, 2008, 2008, 2008, 2008, 2008, 2008, 2008, 2008, 2008, 2008, 2008, 2008, 2008, 2008, 2008, 2008, 2008, 2008, 2008, 2008, 2008, 2008, 2008, 2008, 2008, 2008, 2008, 2008, 2008, 2008, 2008, 2008, 2008, 2008, 2008, 2008, 2008, 2008, 2008, 2008, 2008, 2008, 2008, 2008, 2008, 2008, 2008, 2008, 2008, 2008, 2008, 2008, 2008, 2008, 2008, 2008, 2008, 2008, 2008, 2008, 2008, 2008, 2008, 2008, 2008, 2008, 2008, 2008, 2008, 2008, 2008, 2008, 2008, 2008, 2008, 2008, 2008, 2008, 2008, 2008, 2008, 2008, 2008, 2008, 2008, 2008, 2008, 2008, 2008, 2008, 2008, 2008, 2008, 2008, 2008, 2008, 2008, 2008, 2008, 2008, 2008, 2008, 2008, 2008, 2008, 2008, 2008, 2008, 2008, 2008, 2008, 2008, 2008, 2008, 2008, 2008, 2008, 2008, 2008, 2008, 2008, 2008, 2008, 2008, 2008, 2008, 2008, 2008, 2008, 2008, 2008, 2008, 2008, 2008, 2008, 2008, 2008, 2008, 2008, 2008, 2008, 2008, 2008, 2008, 2008, 2008, 2008, 2008, 2008, 2008, 2008, 2008, 2008, 2008, 2008, 2008, 2008, 2008, 2008, 2008, 2008, 2008, 2008, 2008, 2008, 2008, 2008, 2008, 2008, 2008, 2008, 2008, 2008, 2008, 2008, 2008, 2008, 2008, 2008, 2008, 2008, 2008, 2008, 2008, 2008, 2008, 2008, 2008, 2008, 2008, 2008, 2008, 2008, 2008, 2008, 2008, 2008, 2008, 2008, 2008, 2008, 2008, 2008, 2008, 2008, 2008, 2008, 2008, 2008, 2008, 2008, 2008, 2008, 2008, 2008, 2008, 2008, 2008, 2008, 2008, 2008, 2008, 2008, 2008, 2008, 2008, 2008, 2008, 2008, 2008, 2008, 2008, 2008, 2008, 2008, 2008, 2008, 2008, 2008, 2008, 2008, 2008, 2008, 2008, 2008

#### Marina, Marina Skyline

1206, 1306, 1406, 1506, 1606, 1706, 1806, 1906, 2006, 2106, 2206, 2306, 2506, 2606, 2706, 2806, 2906, 3006, 3106, 3206, 2006, 2006, 2006, 2006, 2006, 2006, 2006, 2006, 2006, 2006, 2006, 2006, 2006, 2006, 2006, 2006, 2006, 2006, 2006, 2006, 2006, 2006, 2006, 2006, 2006, 2006, 2006, 2006, 2006, 2006, 2006, 2006, 2006, 2006, 2006, 2006, 2006, 2006, 2006, 2006, 2006, 2006, 2006, 2006, 2006, 2006, 2006, 2006, 2006, 2006, 2006, 2006, 2006, 2006, 2006, 2006, 2006, 2006, 2006, 2006, 2006, 2006, 2006, 2006, 2006, 2006, 2006, 2006, 2006, 2006, 2006, 2006, 2006, 2006, 2006, 2006, 2006, 2006, 2006, 2006, 2006, 2006, 2006, 2006, 2006, 2006, 2006, 2006, 2006, 2006, 2006, 2006, 2006, 2006, 2006, 2006, 2006, 2006, 2006, 2006, 2006, 2006, 2006, 2006, 2006, 2006, 2006, 2006, 2006, 2006, 2006, 2006, 2006, 2006, 2006, 2006, 2006, 2006, 2006, 2006, 2006, 2006, 2006, 2006, 2006, 2006, 2006, 2006, 2006, 2006, 2006, 2006, 2006, 2006, 2006, 2006, 2006, 2006, 2006, 2006, 2006, 2006, 2006, 2006, 2006, 2006, 2006, 2006, 2006, 2006, 2006, 2006, 2006, 2006, 2006, 2006, 2006, 2006, 2006, 2006, 2006, 2006, 2006, 2006, 2006, 2006, 2006, 2006, 2006, 2006, 2006, 2006, 2006, 2006, 2006, 2006, 2006, 2006, 2006, 2006, 2006, 2006, 2006, 2006, 2006, 2006, 2006, 2006, 2006, 2006, 2006, 2006, 2006, 2006, 2006, 2006, 2006, 2006, 2006, 2006, 2006, 2006, 2006, 2006, 2006, 2006, 2006, 2006, 2006, 2006, 2006, 2006, 2006, 2006, 2006, 2006, 2006, 2006, 2006, 2006, 2006, 2006, 2006, 2006, 2006, 2006, 2006, 2006, 2006, 2006, 2006, 2006, 2006, 2006, 2006, 2006, 2006, 2006, 2006, 2006, 2006, 2006, 2006, 2006, 2006, 2006, 2006, 2006, 2006, 2006, 2006, 2006, 2006, 2006, 2006, 2006, 2006, 2006, 2006, 2006, 2006, 2006, 2006, 2006, 2006, 2006, 2006, 2006, 2006, 2006, 2006, 2006, 2006, 2006, 2006, 2006, 2006, 2006, 2006, 2006, 2006, 2006, 2006, 2006, 2006, 2006, 2006, 2006, 2006, 2006, 2006, 2006, 2006, 2006, 2006, 2006, 2006, 2006, 2006, 2006, 2006, 2006, 2006, 2006, 2006, 2006, 2006, 2006, 2006, 2006, 2006, 2006, 2006, 2006, 2006, 2006, 2006, 2006, 2006, 2006, 2006

#### Marina, Marina Skyline

1207, 1307, 1407, 1507, 1607, 1707, 1807, 1907, 2007, 2107, 2207, 2307, 2507, 2607, 2707, 2807, 2907, 3007, 3107, 3207, 3207, 3207, 3207, 3207, 3207, 3207, 3207, 3207, 3207, 3207, 3207, 3207, 3207, 3207, 3207, 3207, 3207, 3207, 3207, 3207, 3207, 3207, 3207, 3207, 3207, 3207, 3207, 3207, 3207, 3207, 3207, 3207, 3207, 3207, 3207, 3207, 3207, 3207, 3207, 3207, 3207, 3207, 3207, 3207, 3207, 3207, 3207, 3207, 3207, 3207, 3207, 3207, 3207, 3207, 3207, 3207, 3207, 3207, 3207, 3207, 3207, 3207, 3207, 3207, 3207, 3207, 3207, 3207, 3207, 3207, 3207, 3207, 3207, 3207, 3207, 3207, 3207, 3207, 3207, 3207, 3207, 3207, 3207, 3207, 3207, 3207, 3207, 3207, 3207, 3207, 3207, 3207, 3207, 3207, 3207, 3207, 3207, 3207, 3207, 3207, 3207, 3207, 3207, 3207, 3207, 3207, 3207, 3207, 3207, 3207, 3207, 3207, 3207, 3207, 3207, 3207, 3207, 3207, 3207, 3207, 3207, 3207, 3207, 3207, 3207, 3207, 3207, 3207, 3207, 3207, 3207, 3207, 3207, 3207, 3207, 3207, 3207, 3207, 3207, 3207, 3207, 3207, 3207, 3207, 3207, 3207, 3207, 3207, 3207, 3207, 3207, 3207, 3207, 3207, 3207, 3207, 3207, 3207, 3207, 3207, 3207, 3207, 3207, 3207, 3207, 3207, 3207, 3207, 3207, 3207, 3207, 3207, 3207, 3207, 3207, 3207, 3207, 3207, 3207, 3207, 3207, 3207, 3207, 3207, 3207, 3207, 3207, 3207, 3207, 3207, 3207, 3207, 3207, 3207, 3207, 3207, 3207, 3207, 3207, 3207, 3207, 3207, 3207, 3207, 3207, 3207, 3207, 3207, 3207, 3207, 3207, 3207, 3207, 3207, 3207, 3207, 3207, 3207, 3207, 3207, 3207, 3207, 3207, 3207, 3207, 3207, 3207, 3207, 3207, 3207, 3207, 3207, 3207, 3207, 3207, 3207, 3207, 3207, 3207, 3207, 3207, 3207, 3207, 3207, 3207, 3207, 3207, 3207, 3207, 3207, 3207, 3207, 3207, 3207, 3207, 3207, 3207, 3207, 3207, 3207, 3207, 3207, 3207, 3207, 3207, 3207, 3207, 3207, 3207, 3207, 3207, 3207, 3207, 3207, 3207, 3207, 3207, 3207, 3207, 3207, 3207, 3207, 3207, 3207, 3207, 3207, 3207, 3207, 3207, 3207, 3207, 3207, 3207, 3207, 3207, 3207, 3207, 3207, 3207, 3207, 3207, 3207, 3207, 3207, 3207, 3207, 3207, 3207, 3207, 3207, 3207, 3207, 3207, 3207, 3207, 3207, 3207, 3207, 3207, 3207, 3207

## VIEWS

Marina, Marina Skyline 2505, 2605, 2705, 2805, 2905, 3005, 3105, 3205

LEVEL 11 - 31

1 BED UNIT LOBBIES, CORRIDORS & STAIRS
2 BED UNIT LIFTS