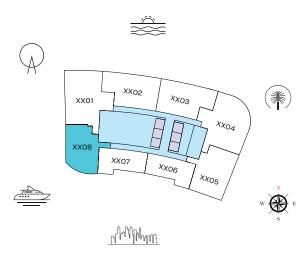

# TYPE H (with powder room + balcony)

#### **TOTAL SALEABLE AREA**

SUITE = 1,740.63 SQ.FT. BALCONY = 189.65 SQ.FT. TOTAL = 1,930.28 SQ.FT.

UNIT

List of unit numbers with this unit plan:

## VIEWS

Palm Jumeirah, Harbour, Sea

B1104, B1204, B1304, B1404, B1504, B1604, B1704, B1804, B1904, B2004, B2104, B2204, B2304, B2404, B2504, B2604, B2704, B2804, B2904, B3004, B3104