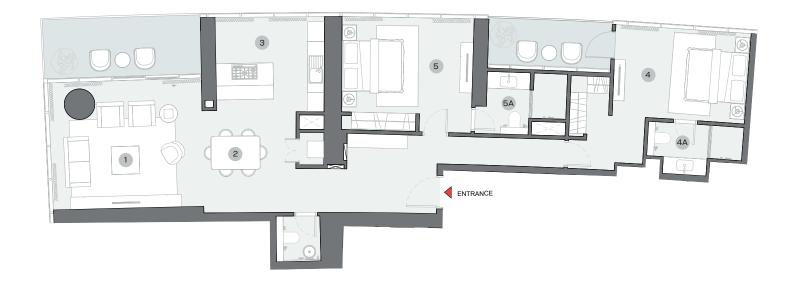

# TYPE E (with powder room + balcony)

#### **TOTAL SALEABLE AREA**

SUITE = 1,749.78 SQ.FT. BALCONY = 273.30 SQ.FT. TOTAL = 2,023.08 SQ.FT.

List of unit numbers with this unit plan:

#### **VIEWS**

Blue waters, Ain Dubai, Palm Jumeirah, Harbour, Sea, Skydive B1101, B1201, B1301, B1401, B1501, B1601, B1701, B1801, B1901, B2001, B2101, B2201, B2301, B2401, B2501, B2601, B2701, B2801, B2901, B3001, B3101

#### DIMENSIONS (MM)

1 LIVING - 7400 X 3700

2 DINING - 3850 X 4800

3 KITCHEN - 2600 X 4000

4 MASTER BEDROOM - 3700 X 5350

4A MASTER BATHROOM - 3200 X 2850

5 BEDROOM 2 - 4100 X 4000

5A BATHROOM 2 - 2800 X 2550

6 BALCONY 1 - 3500 X 4300

6A BALCONY 2 - 2000 X 4500

7 POWDER - 1450 X 3000

8 UTILITY - 1650 X 1850