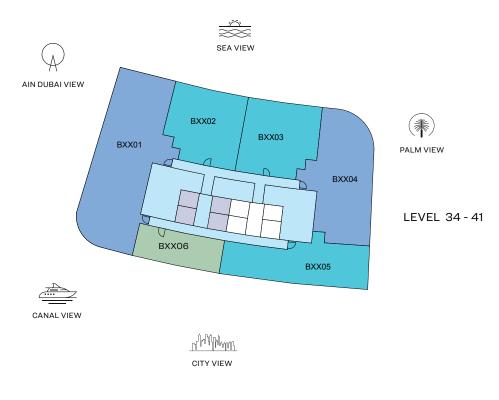

, B2507, B2607, B2707, B2807, B2907, B3007, B3107

## DIMENSIONS (MM)



2 KITCHEN/DINING - 4550 X 3500







## 1 BEDROOM + STUDY APARTMENT

# TYPE G (with powder room + balcony)

#### **TOTAL SALEABLE AREA**

SUITE = 1,086.46 SQ.FT. BALCONY = 104.15 SQ.FT. TOTAL = 1,190.62 SQ.FT.









List of unit numbers with this unit plan:

## VIEWS

Marina Skyline, Sea B1108

#### Marina, Marina Skyline, Sea

B1208, B1308, B1408, B1508, B1608, B1708, B1808, B1908, B2008, B2108, B2208, B2308, B2408, B2508, B2608, B2708, B2808, B2908, B3008, B3108

#### DIMENSIONS (MM)

1 LIVING/DINING - 4000 X 6650

2 STUDY - 2650 X 4100

3 KITCHEN - 2650 X 2700

4 BEDROOM - 4100 X 3550

4A BATHROOM - 1750 X 3600

5 BALCONY

6 POWDER - 1500 X 1600

7 UTILITY - 900 X 1850

# FLOOR PLAN LAYOUT

## **TOWER B**









## TYPE A (with powder room + maid room + balcony)









List of unit numbers with this unit plan:

#### **VIEWS**

Blue waters, Ain Dubai, Palm Jumeirah, Harbour, Skydive, Marina, Marina Skyline, Sea, JBR Beach B3401, B3501, B3601, B3701, B3801, B3901, B4001, B4101,

TYPE A (with powder room + maid room)

|    |                       | UNIT NO. B3401<br>SUITE = 2,918.10 SQ.FT.<br>BALCONY = 388.68 SQ.FT.<br>TOTAL = 3,306.78 SQ.FT. | UNIT NO. B3501<br>SUITE = 2,969.98 SQ.FT.<br>BALCONY = 395.68 SQ.FT.<br>TOTAL = 3,365.66 SQ.FT. | UNIT NO. B3601<br>SUITE = 3,006.25 SQ.FT.<br>BALCONY = 401.06 SQ.FT.<br>TOTAL = 3,407.31 SQ.FT. | UNIT NO. B3701<br>SUITE = 3,049.20 SQ.FT.<br>BALCONY = 416.56 SQ.FT.<br>TOTAL = 3,465.76 SQ.FT. |
|----|-----------------------|--------------------------------