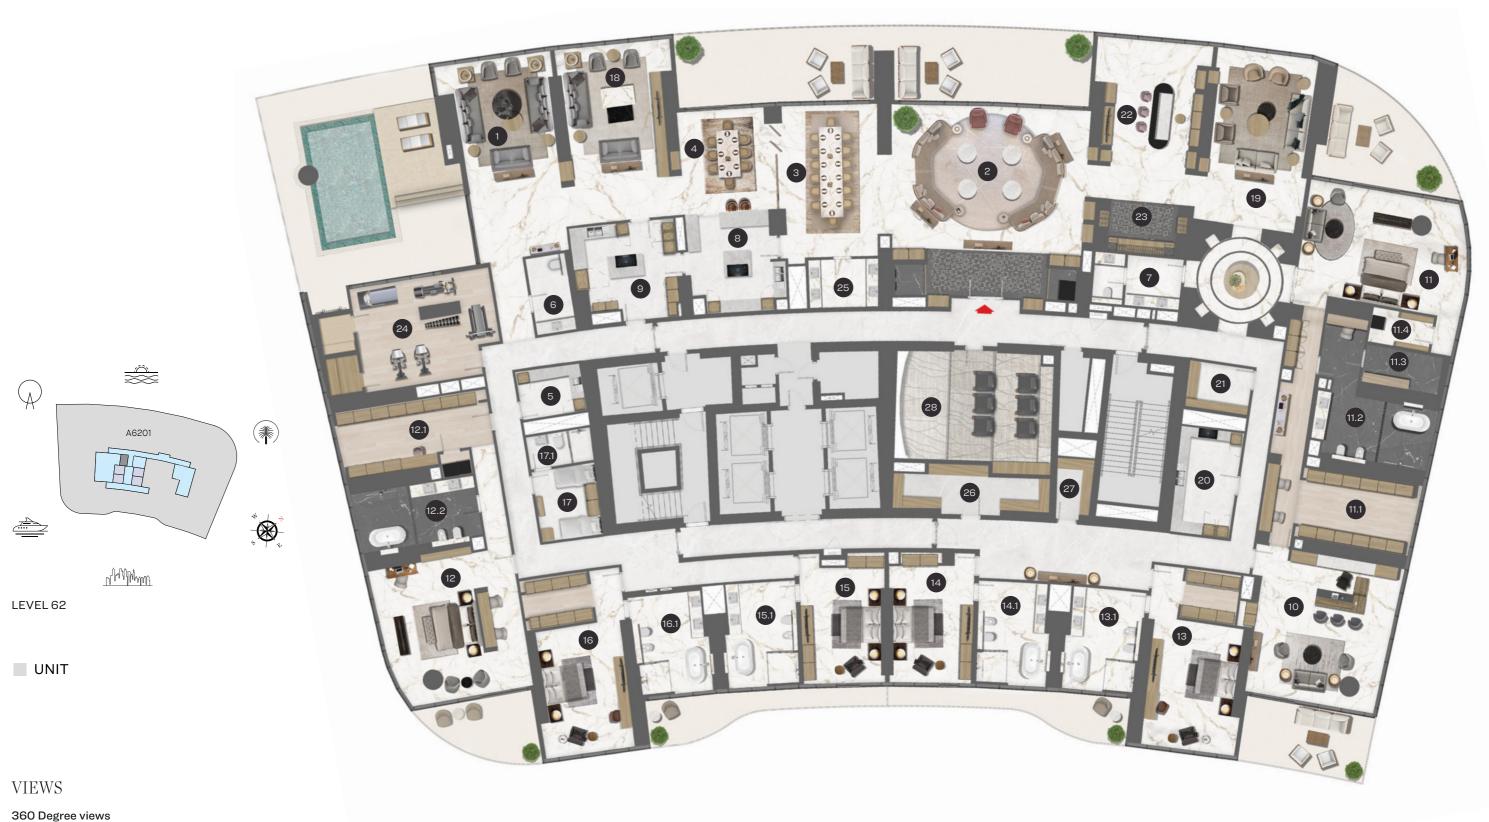

# 6 BEDROOM

(with gym + home theatre + office + pool + sauna + powder room + wine room + maid room + store)

6201