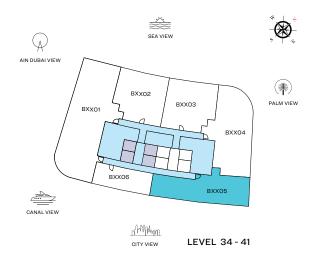

# TYPE E (with powder room + balcony)

## **VIEWS**

Blue waters, Ain Dubai, Palm Jumeirah, Harbour, Sea, Skydive B1101, B1201, B1301, B1401, B1501, B1601, B1701, B1801, B1901, B2001, B2101, B2201, B2301, B2401, B2501, B2601, B2701, B2801, B2901, B3001, B3101