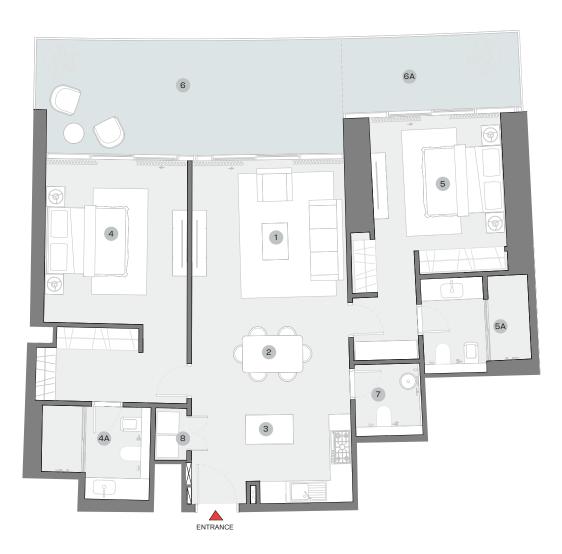

# VIEWS

180 degree views overlooking Blue waters, Ain Dubai, Palm Jumeirah, Harbour, JBR Beach, Marina, Sea, Skydive 6001, 6101

**TYPE B** (with maid room + powder room + walk-in-wardrobe + balcony + store + office)

180 degree views overlooking Palm Jumeirah, Harbour, Sea, Marina Skyline 6002, 6102