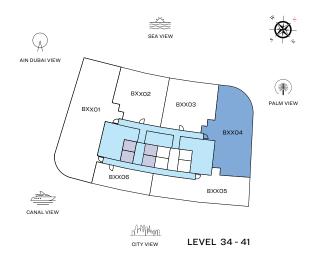

|
| 6A | BEDROOM - 02 BATHROOM | 2300 x 2350                                                                   | 2300 x 2350                                                                   | 2300 x 2350                                                                   | 2300 x 2350                                                                   |
|    |                       |                                                                               |                                                                               |                                                                               |                                                                               |

## TYPE B (with powder room + balcony)







List of unit numbers with this unit plan:

#### **VIEWS**

Palm Jumeirah, Harbour, Sea B3404, B3504, B3604, B3704, B3804, B3904, B4004, B4104,

TYPE B (with powder room + balcony)

|    |                       | UNIT NO. B3404                                                                | UNIT NO. B3504                                                                | UNIT NO. B3604                                                                | UNIT NO. B3704                                                                |
|----|-----------------------|-------------------------------------------------------------------------------|-------------------------------------------------------------------------------|------------------------------------------------------------------------