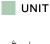

# TYPE E (with powder room + balcony)

#### **TOTAL SALEABLE AREA**

SUITE = 1,749.78 SQ.FT. BALCONY = 273.30 SQ.FT. TOTAL = 2,023.08 SQ.FT.

List of unit numbers with this unit plan:

## **VIEWS**

Blue waters, Ain Dubai, Palm Jumeirah, Harbour, Sea, Skydive B1101, B1201, B1301, B1401, B1501, B1601, B1701, B1801, B1901, B2001, B2101, B2201, B2301, B2401, B2501, B2601, B2701, B2801, B2901, B3001, B3101

#### DIMENSIONS (MM)

1 LIVING - 7400 X 3700

2 DINING - 3850 X 4800

3 KITCHEN - 2600 X 4000

4 MASTER BEDROOM - 3700 X 5350

MASTER BATHROOM - 3200 X 2850 4A BEDROOM 2 - 4100 X 4000

5A BATHROOM 2 - 2800 X 2550

5

6 BALCONY 1 - 3500 X 4300

BALCONY 2 - 2000 X 4500

POWDER - 1450 X 3000

8 UTILITY - 1650 X 1850