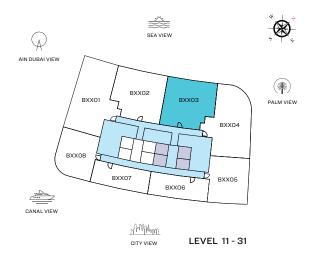

### VIEWS

Blue waters, Ain Dubai, Palm Jumeirah, Harbour, Sea, Skydive C1301, C1401, C1501, C1601, C1701, C1801, C1901, C2001, C2101, C2201, C2301, C2401, C2501, C2601, C2701, C2801, C2901, C3001, C3101

### VIEWS

Palm Jumeirah, Harbour, Sea

C1302, C1402, C1502, C1602, C1702, C1802, C1902, C2002, C2102, C2202, C2302, C2402, C2502, C2602, C2702, C2802, C2902, C3002, C3102

### VIEWS

Palm Jumeirah, Harbour, Sea

C1303, C1403, C1503, C1603, C1703, C1803, C1903, C2003, C2103, C2203, C2303, C2403, C2503, C2603, C2703, C2803, C2903, C3003, C3103