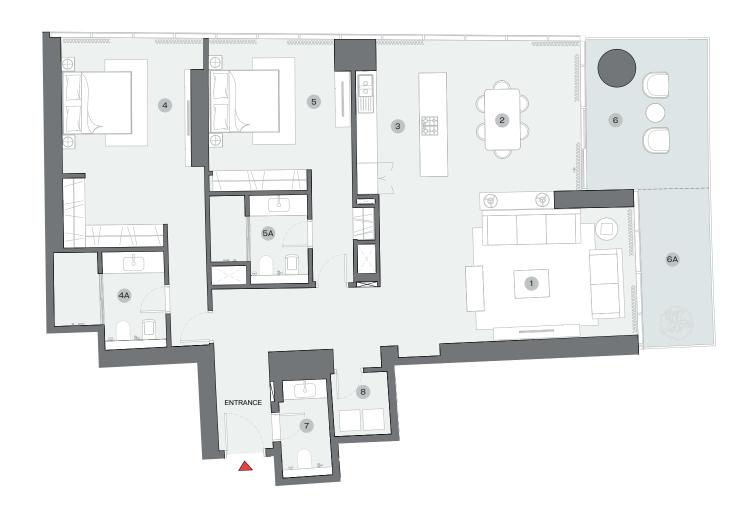

#### TYPE A (with maid room and powder room + balcony)

#### **TOTAL SALEABLE AREA**

SUITE = 1,852.47 SQ.FT. BALCONY = 176.53 SQ.FT. TOTAL = 2,029.00 SQ.FT.

UNIT
W
S
E

TYPICAL FLOOR PLAN LEVEL 12-23 & 25-32

List of unit numbers with this unit plan:

#### **VIEWS**

Blue waters, Ain Dubai, Palm Jumeirah, Harbour, JBR Beach, Marina, Sea, Marina Skyline, Skydive 1201, 1301, 1401, 1501, 1601, 1701, 1801, 1901, 2001, 2101, 2201, 2301, 2501, 2601, 2701, 2801, 2901, 3001, 3101, 3201

#### DIMENSIONS (MM)

1 LIVING - 7400 X 3700

2 DINING - 3850 X 4800

3 KITCHEN - 2600 X 4000

4 MASTER BEDROOM - 3700 X 5350

MASTER BATHROOM - 3200 X 2850 4A BEDROOM 2 - 4100 X 4000

5A BATHROOM 2 - 2800 X 2550

5

6 BALCONY 1 - 3500 X 4300

BALCONY 2 - 2000 X 4500

POWDER - 1450 X 3000

8 UTILITY - 1650 X 1850