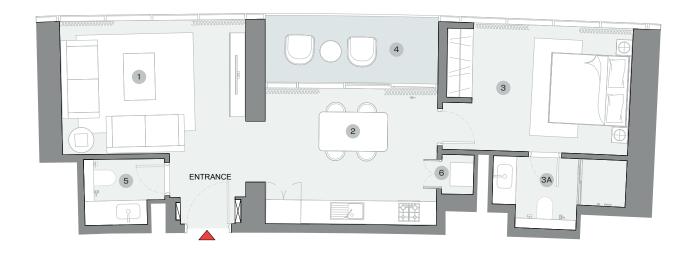

#### DIMENSIONS (MM)

1 LIVING/DINING - 4000 X 6650

2 STUDY - 2650 X 4100

3 KITCHEN - 2650 X 2700

4 BEDROOM - 4100 X 3550

4A BATHROOM - 1750 X 3600

5 BALCONY

6 POWDER - 1500 X 1600

7 UTILITY - 900 X 1850