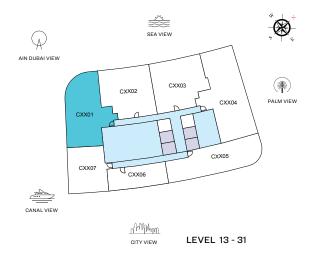

#### **VIEWS**

Blue waters, Ain Dubai, Palm Jumeirah, Harbour, JBR Beach, Marina, Sea, Marina Skyline, Skydive 1201, 1301, 1401, 1501, 1601, 1701, 1801, 1901, 2001, 2101, 2201, 2301, 2501, 2601, 2701, 2801, 2901, 3001, 3101, 3201