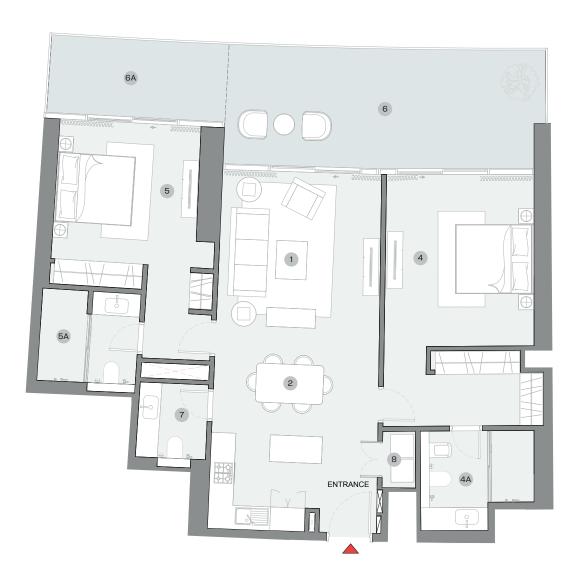

# TYPE E (with powder room + balcony)

#### **TOTAL SALEABLE AREA**

SUITE = 1,749.78 SQ.FT. BALCONY = 273.30 SQ.FT. TOTAL = 2,023.08 SQ.FT.

List of unit numbers with this unit plan:

## **VIEWS**

Blue waters, Ain Dubai, Palm Jumeirah, Harbour, Sea, Skydive B1101, B1201, B1301, B1401, B1501, B1601, B1701, B1801, B1901, B2001, B2101, B2201, B2301, B2401, B2501, B2601, B2701, B2801, B2901, B3001, B3101

#### DIMENSIONS (MM)

1 LIVING - 7400 X 3700

2 DINING - 3850 X 4800

3 KITCHEN - 2600 X 4000

4 MASTER BEDROOM - 3700 X 5350

MASTER BATHROOM - 3200 X 2850 4A BEDROOM 2 - 4100 X 4000

5A BATHROOM 2 - 2800 X 2550

5

6 BALCONY 1 - 3500 X 4300

BALCONY 2 - 2000 X 4500

POWDER - 1450 X 3000

8 UTILITY - 1650 X 1850