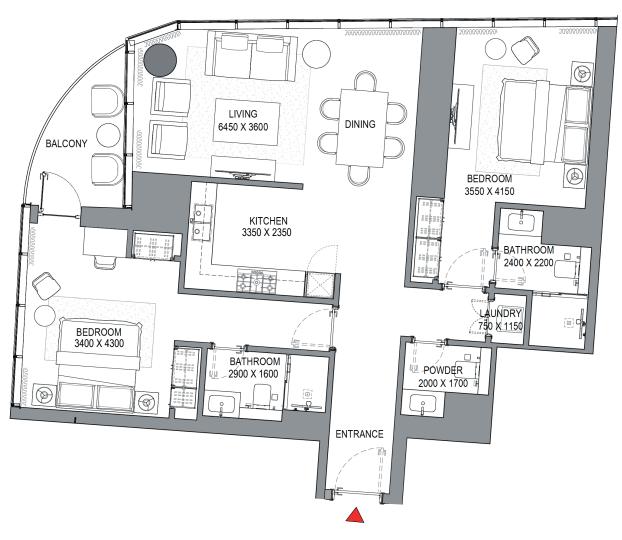

#### TYPE A (with maid room and powder room + balcony)

#### **TOTAL SALEABLE AREA**

SUITE = 1,852.47 SQ.FT. BALCONY = 176.53 SQ.FT. TOTAL = 2,029.00 SQ.FT.

UNIT
W
S
E

TYPICAL FLOOR PLAN LEVEL 12-23 & 25-32

List of unit numbers with this unit plan:

#### **VIEWS**

Blue waters, Ain Dubai, Palm Jumeirah, Harbour, JBR Beach, Marina, Sea, Marina Skyline, Skydive 1201, 1301, 1401, 1501, 1601, 1701, 1801, 1901, 2001, 2101, 2201, 2301, 2501, 2601, 2701, 2801, 2901, 3001, 3101, 3201