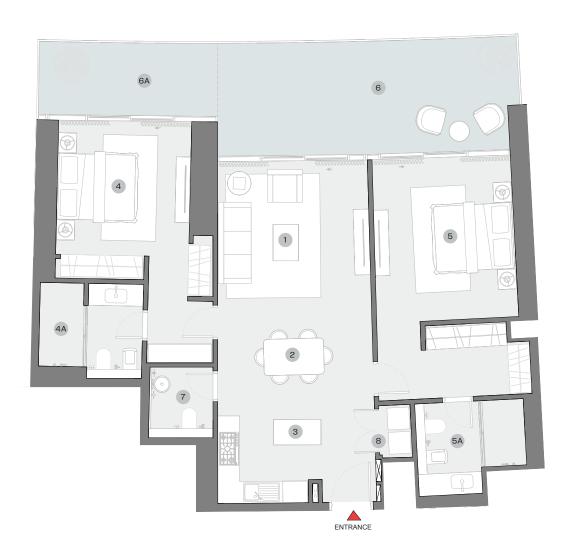

#### DIMENSIONS (MM)

1 LIVING - 7400 X 3700

2 DINING - 3850 X 4800

3 KITCHEN - 2600 X 4000

4 MASTER BEDROOM - 3700 X 5350

MASTER BATHROOM - 3200 X 2850 4A BEDROOM 2 - 4100 X 4000

5A BATHROOM 2 - 2800 X 2550

5

6 BALCONY 1 - 3500 X 4300

BALCONY 2 - 2000 X 4500

POWDER - 1450 X 3000

8 UTILITY - 1650 X 1850