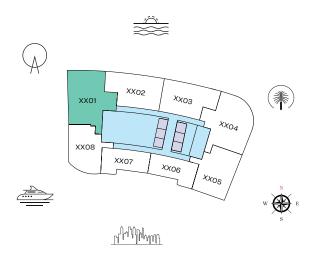

#### TYPE A (with maid room and powder room + balcony)

#### **TOTAL SALEABLE AREA**

SUITE = 1,852.47 SQ.FT. BALCONY = 176.53 SQ.FT. TOTAL = 2,029.00 SQ.FT.

UNIT
W
S
E

TYPICAL FLOOR PLAN LEVEL 12-23 & 25-32

List of unit numbers with this unit plan:

#### **VIEWS**

Blue waters, Ain Dubai, Palm Jumeirah, Harbour, JBR Beach, Marina, Sea, Marina Skyline, Skydive 1201, 1301, 1401, 1501, 1601, 1701, 1801, 1901, 2001, 2101, 2201, 2301, 2501, 2601, 2701, 2801, 2901, 3001, 3101, 3201