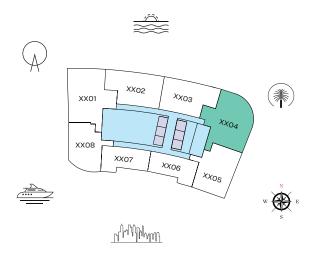

# TYPE E (with powder room + balcony)

#### **TOTAL SALEABLE AREA**

SUITE = 1,749.78 SQ.FT. BALCONY = 273.30 SQ.FT. TOTAL = 2,023.08 SQ.FT.

List of unit numbers with this unit plan:

## **VIEWS**

Blue waters, Ain Dubai, Palm Jumeirah, Harbour, Sea, Skydive B1101, B1201, B1301, B1401, B1501, B1601, B1701, B1801, B1901, B2001, B2101, B2201, B2301, B2401, B2501, B2601, B2701, B2801, B2901, B3001, B3101

#### DIMENSIONS (MM)

1 LIVING - 7400 X 3700

2 DINING - 3850 X 4800

3 KITCHEN - 2600 X 4000

4 MASTER BEDROOM - 3700 X 5350

MASTER BATHROOM - 3200 X 2850 4A BEDROOM 2 - 4100 X 4000

5A BATHROOM 2 - 2800 X 2550

5

6 BALCONY 1 - 3500 X 4300

BALCONY 2 - 2000 X 4500

POWDER - 1450 X 3000

8 UTILITY - 1650 X 1850