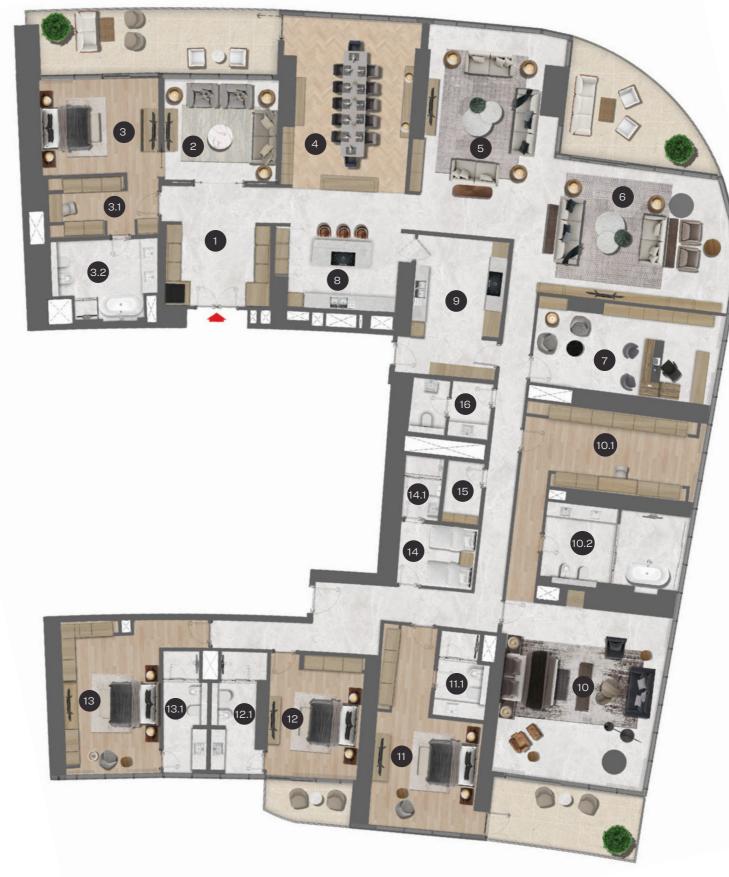

# VIEWS

180 degree views overlooking Blue waters, Ain Dubai, Palm Jumeirah, Harbour, JBR Beach, Marina, Sea, Skydive 6001, 6101

**TYPE B** (with maid room + powder room + walk-in-wardrobe + balcony + store + office)

180 degree views overlooking Palm Jumeirah, Harbour, Sea, Marina Skyline 6002, 6102