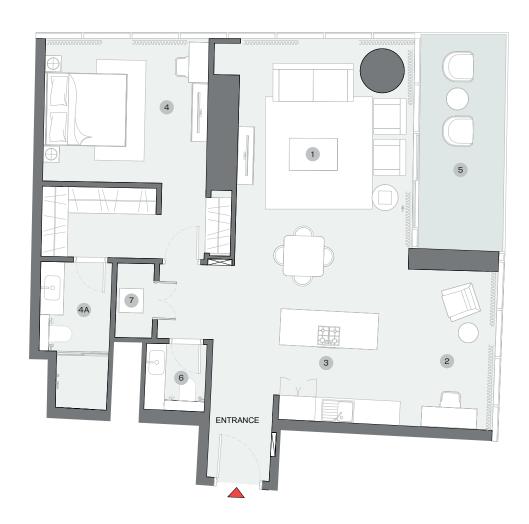

#### TYPE A (with maid room and powder room + balcony)

#### **TOTAL SALEABLE AREA**

SUITE = 1,852.47 SQ.FT. BALCONY = 176.53 SQ.FT. TOTAL = 2,029.00 SQ.FT.

UNIT
W
S
E

TYPICAL FLOOR PLAN LEVEL 12-23 & 25-32

List of unit numbers with this unit plan:

#### **VIEWS**

Blue waters, Ain Dubai, Palm Jumeirah, Harbour, JBR Beach, Marina, Sea, Marina Skyline, Skydive 1201, 1301, 1401, 1501, 1601, 1701, 1801, 1901, 2001, 2101, 2201, 2301, 2501, 2601, 2701, 2801, 2901, 3001, 3101, 3201