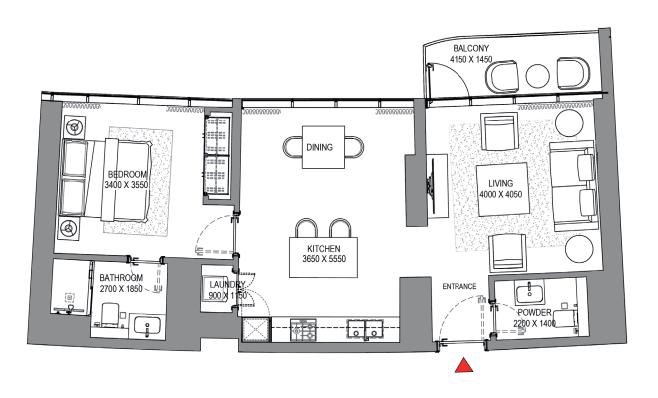

#### TYPE A (with maid room and powder room + balcony)

#### **TOTAL SALEABLE AREA**

SUITE = 1,852.47 SQ.FT. BALCONY = 176.53 SQ.FT. TOTAL = 2,029.00 SQ.FT.

UNIT
W
S
E

TYPICAL FLOOR PLAN LEVEL 12-23 & 25-32

List of unit numbers with this unit plan:

#### **VIEWS**

Blue waters, Ain Dubai, Palm Jumeirah, Harbour, JBR Beach, Marina, Sea, Marina Skyline, Skydive 1201, 1301, 1401, 1501, 1601, 1701, 1801, 1901, 2001, 2101, 2201, 2301, 2501, 2601, 2701, 2801, 2901, 3001, 3101, 3201