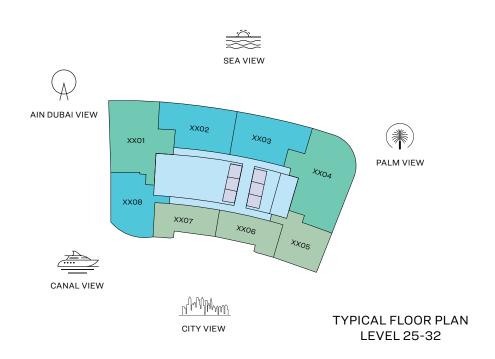

#### **TOTAL SALEABLE AREA**

SUITE = 969.61 SQ.FT. BALCONY = 136.49 SQ.FT. TOTAL = 1,106.10 SQ.FT.

TYPICAL FLOOR PLAN LEVEL 25-32

List of unit numbers with this unit plan:

## VIEWS

Marina, Marina Skyline 2505, 2605, 2705, 2805, 2905, 3005, 3105, 3205

LEVEL 11 - 31

1 BED UNIT LOBBIES, CORRIDORS & STAIRS
2 BED UNIT LIFTS