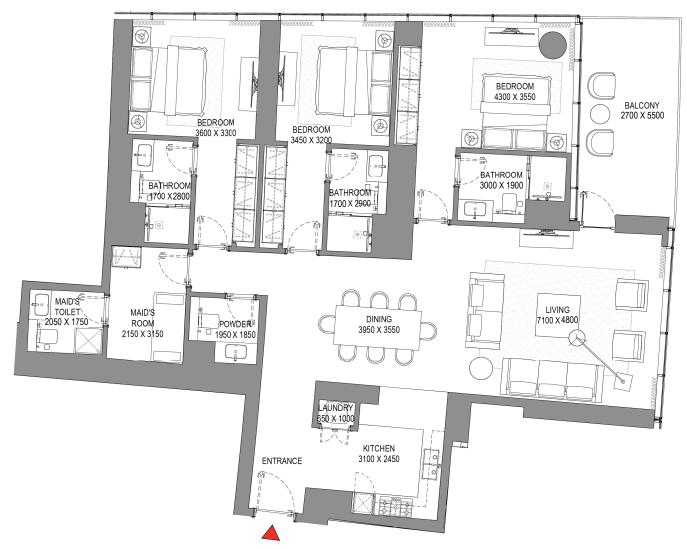

#### TYPE A (with maid room and powder room + balcony)

#### **TOTAL SALEABLE AREA**

SUITE = 1,852.47 SQ.FT. BALCONY = 176.53 SQ.FT. TOTAL = 2,029.00 SQ.FT.

UNIT
W
S
E

TYPICAL FLOOR PLAN LEVEL 12-23 & 25-32

List of unit numbers with this unit plan:

#### **VIEWS**

Blue waters, Ain Dubai, Palm Jumeirah, Harbour, JBR Beach, Marina, Sea, Marina Skyline, Skydive 1201, 1301, 1401, 1501, 1601, 1701, 1801, 1901, 2001, 2101, 2201, 2301, 2501, 2601, 2701, 2801, 2901, 3001, 3101, 3201