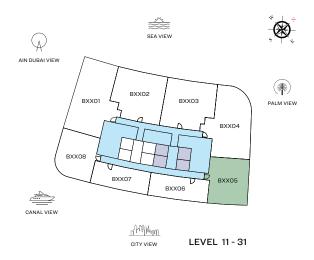

## VIEWS

Marina, Marina Skyline 2505, 2605, 2705, 2805, 2905, 3005, 3105, 3205

LEVEL 11 - 31

1 BED UNIT LOBBIES, CORRIDORS & STAIRS
2 BED UNIT LIFTS