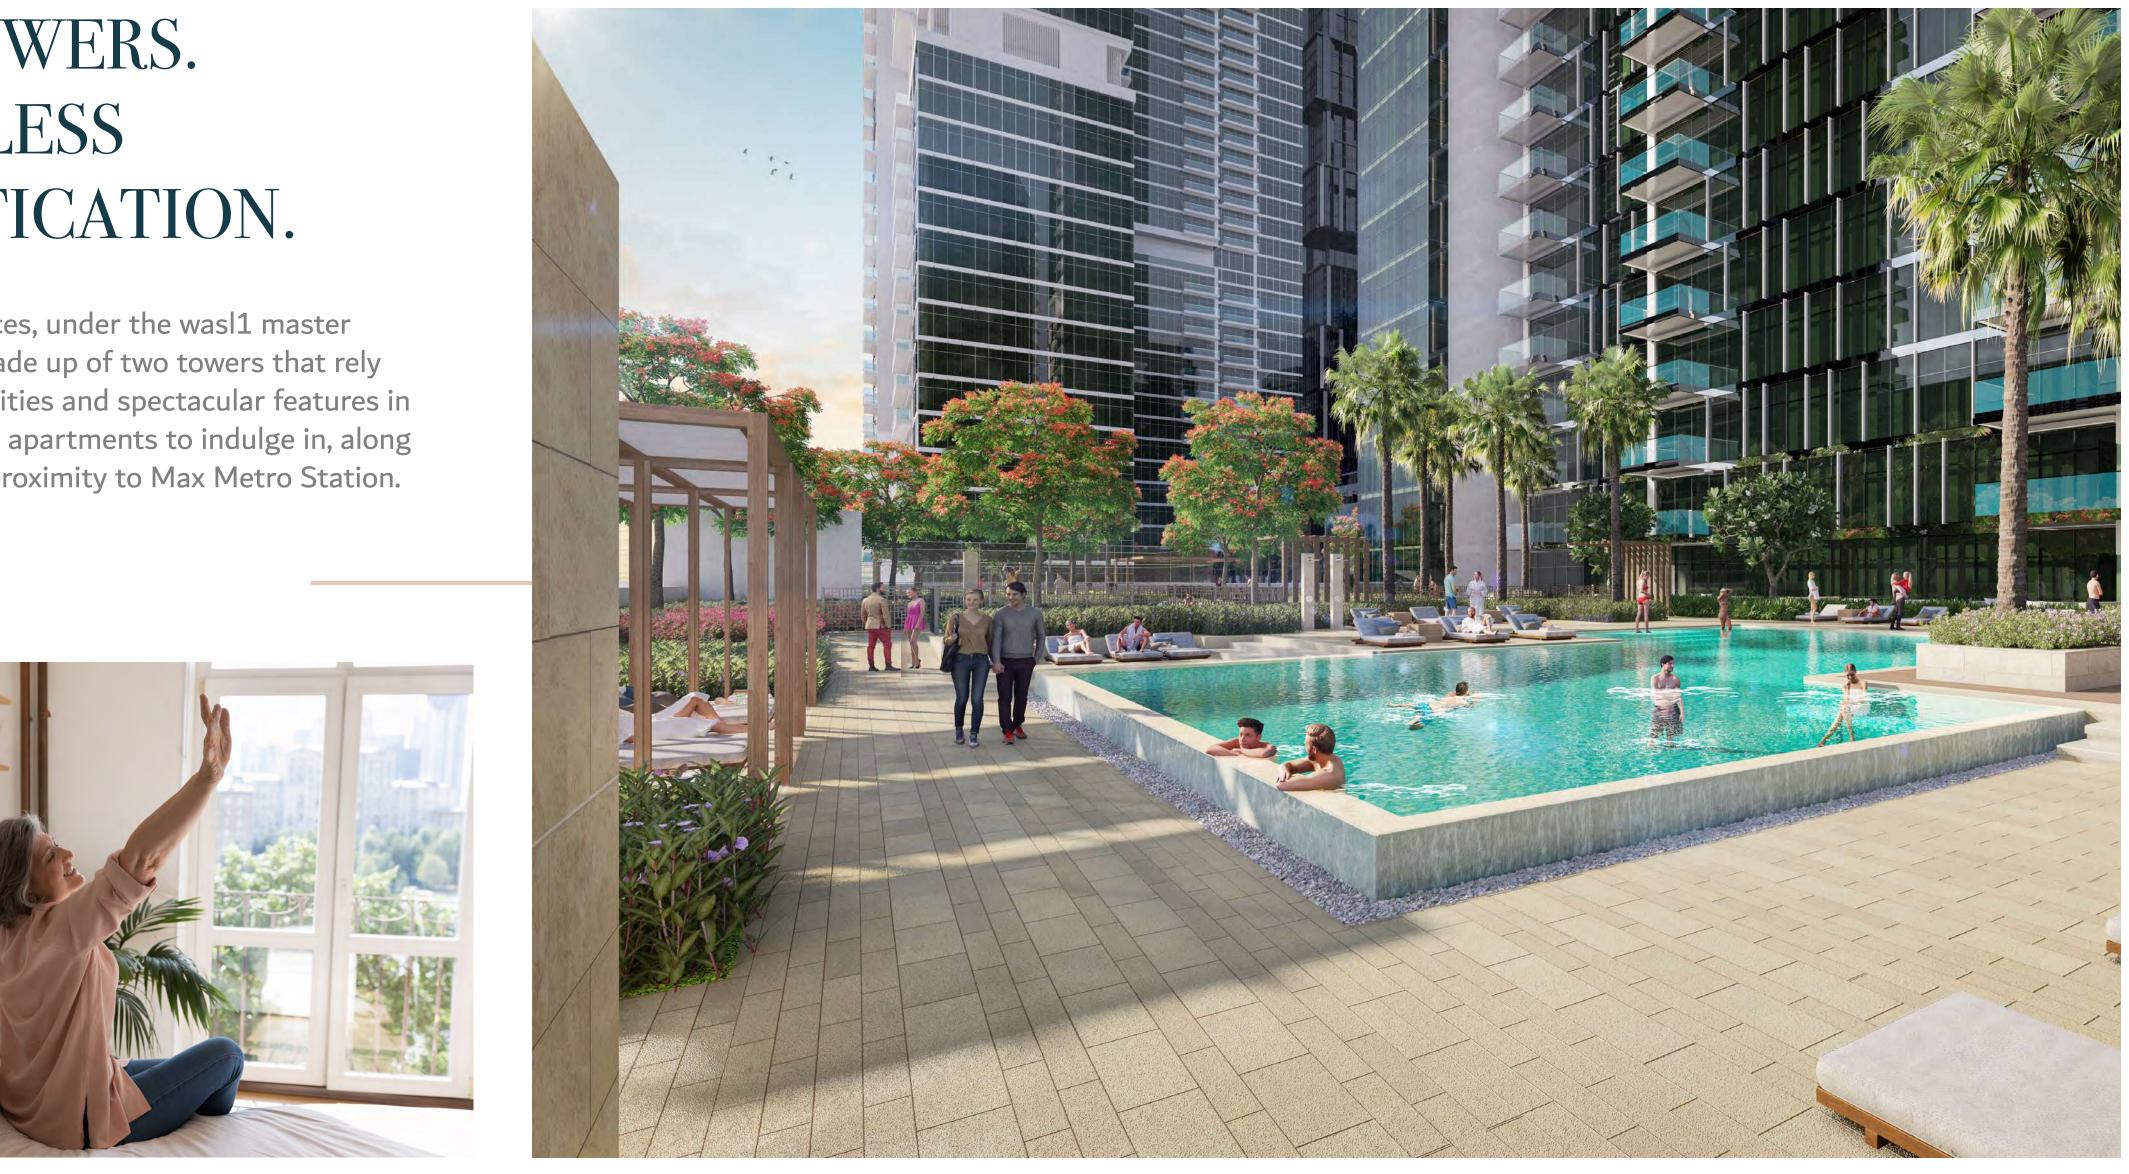

#### TWO TOWERS. BOUNDLESS SOPHISTICATION.

Park Views Residences, under the wasl1 master development, are made up of two towers that rely on a wealth of amenities and spectacular features in 1, 2, and 3-bedroom apartments to indulge in, along with being in close proximity to Max Metro Station.

#### MORE THAN ONE OR **TWO FEATURES**

Residents of Park Views Residences have access to retail, dining, and leisure outlets, along with entertainment facilities for every family member. Among the exclusive amenities for residents for the towers comprise a pool, and gym.

Children's play areas

Barbeque area

Swimming pool

Retail outlets