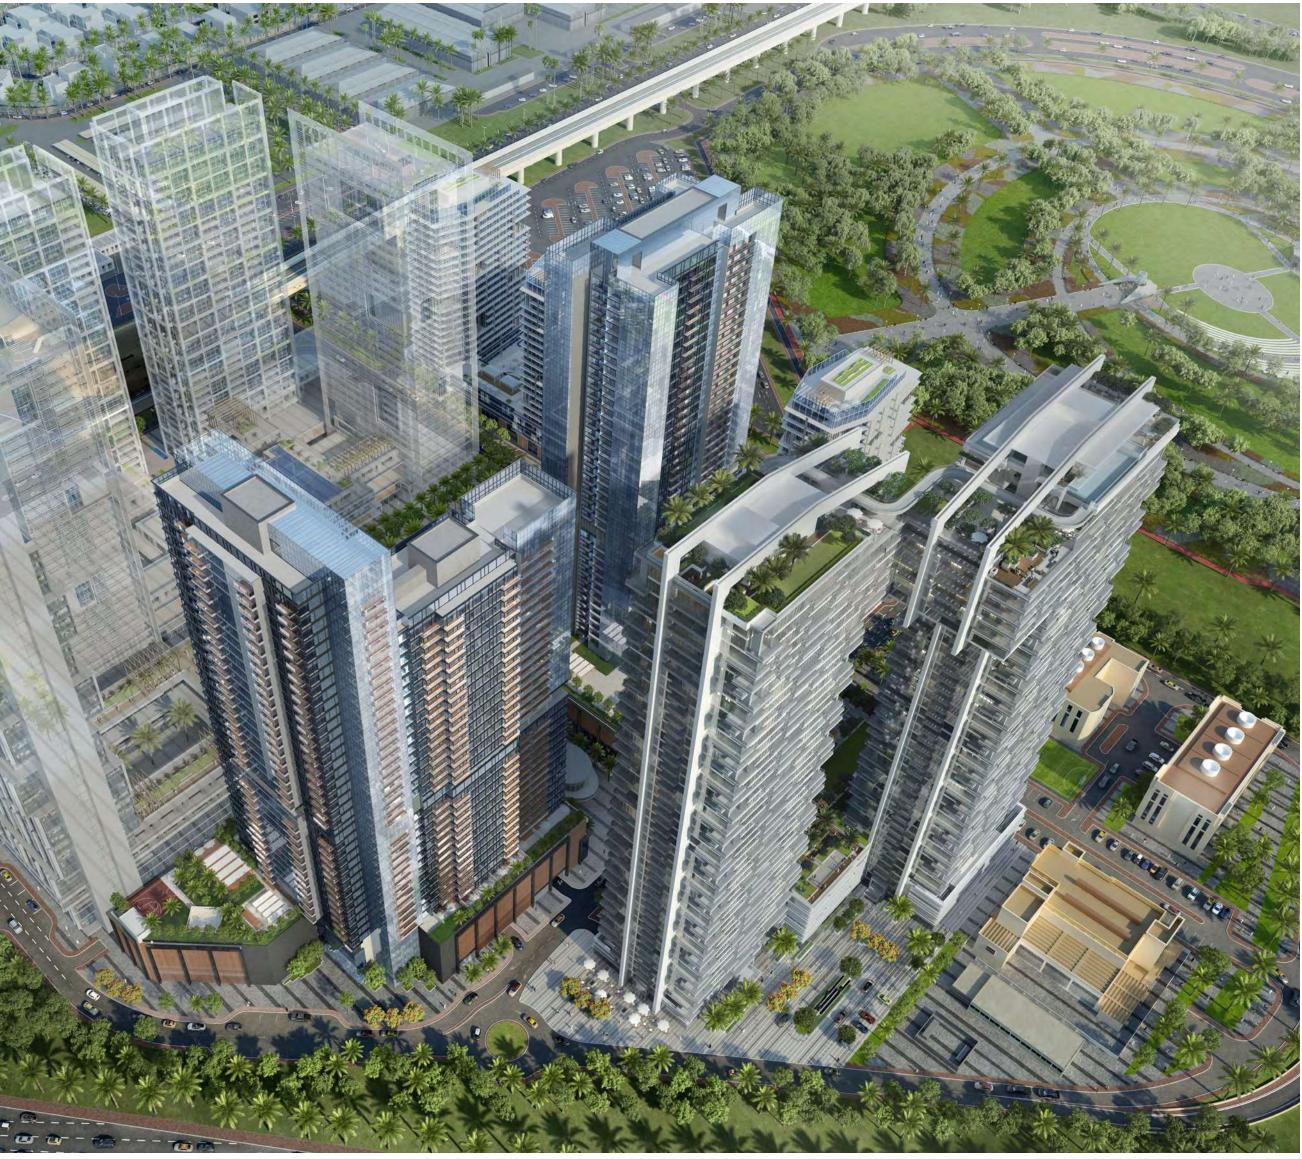

### LUXURY IN EVERY QUARTER AND NATURE IS THE COMPASS

wasl1 is a mixed-use master development in the heart of
Dubai that births a sophisticated community within multiple
projects all overlooking breathtaking views of Zabeel Park.
With connectivity to old and new Dubai, exclusive
entertainment facilities, retail, dining and leisure outlets, a life
parkside holds unparalleled offerings.

#### THE BEST OF TWO WORLDS

Comprising two towers of the wasl1 master development, Park Views Residences is located in the midst of old and new Dubai, marrying a lifestyle of luxury with the convenience of accessibility.

#### TWO TOWERS. BOUNDLESS SOPHISTICATION.

Park Views Residences, under the wasl1 master development, are made up of two towers that rely on a wealth of amenities and spectacular features in 1, 2, and 3-bedroom apartments to indulge in, along with being in close proximity to Max Metro Station.