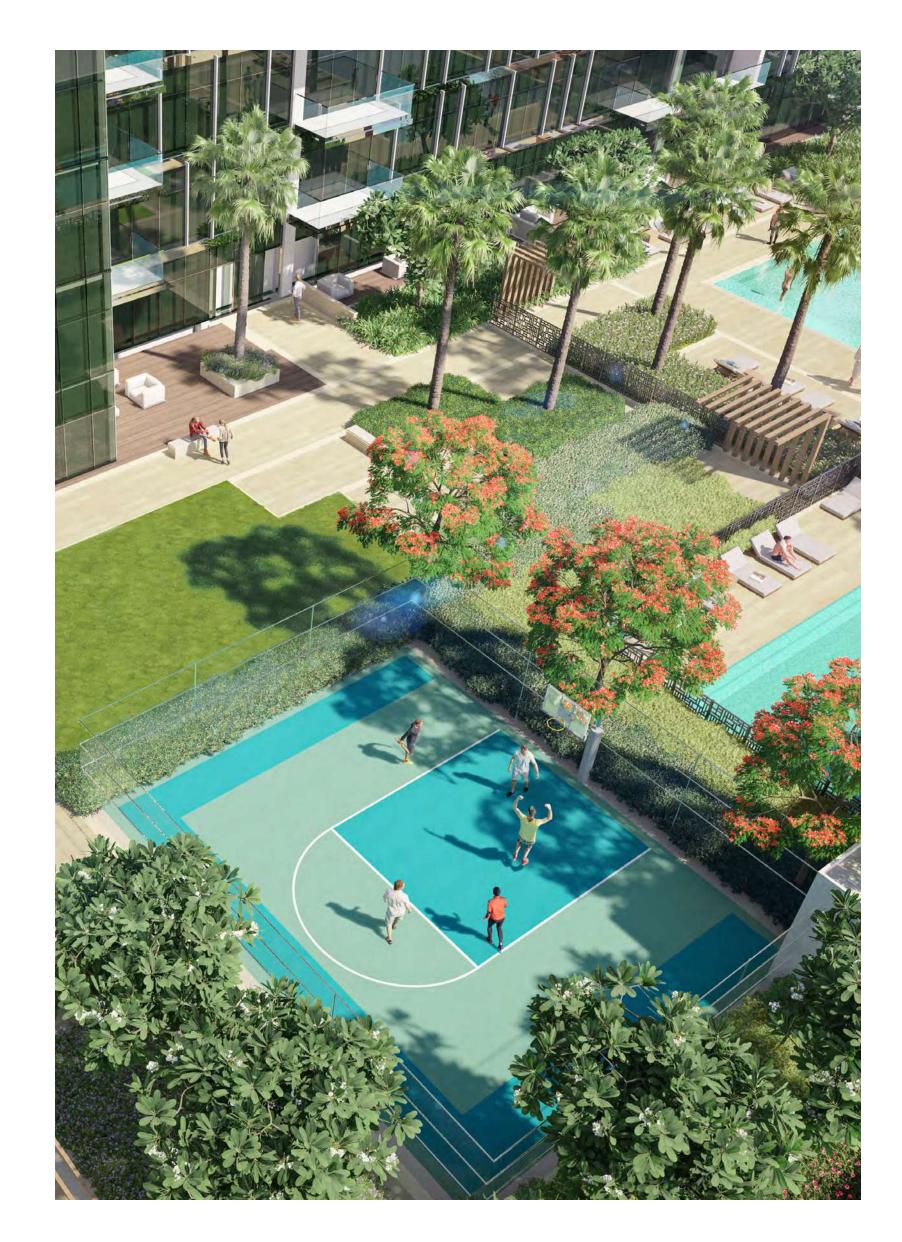

#### MORE THAN ONE OR **TWO FEATURES**

Residents of Park Views Residences have access to retail, dining, and leisure outlets, along with entertainment facilities for every family member. Among the exclusive amenities for residents for the towers comprise a pool, and gym.

Children's play areas

Barbeque area

Swimming pool

Retail outlets

#### LUXURIES TIMES TWO.

As part of wasl1's unparalleled vision of a mixed-use master development, the two towers of Park Views Residences boast comfort for the residents' privileged access to a number of facilities that include retail, dining, and leisure outlets, along with entertainment facilities for every family member.