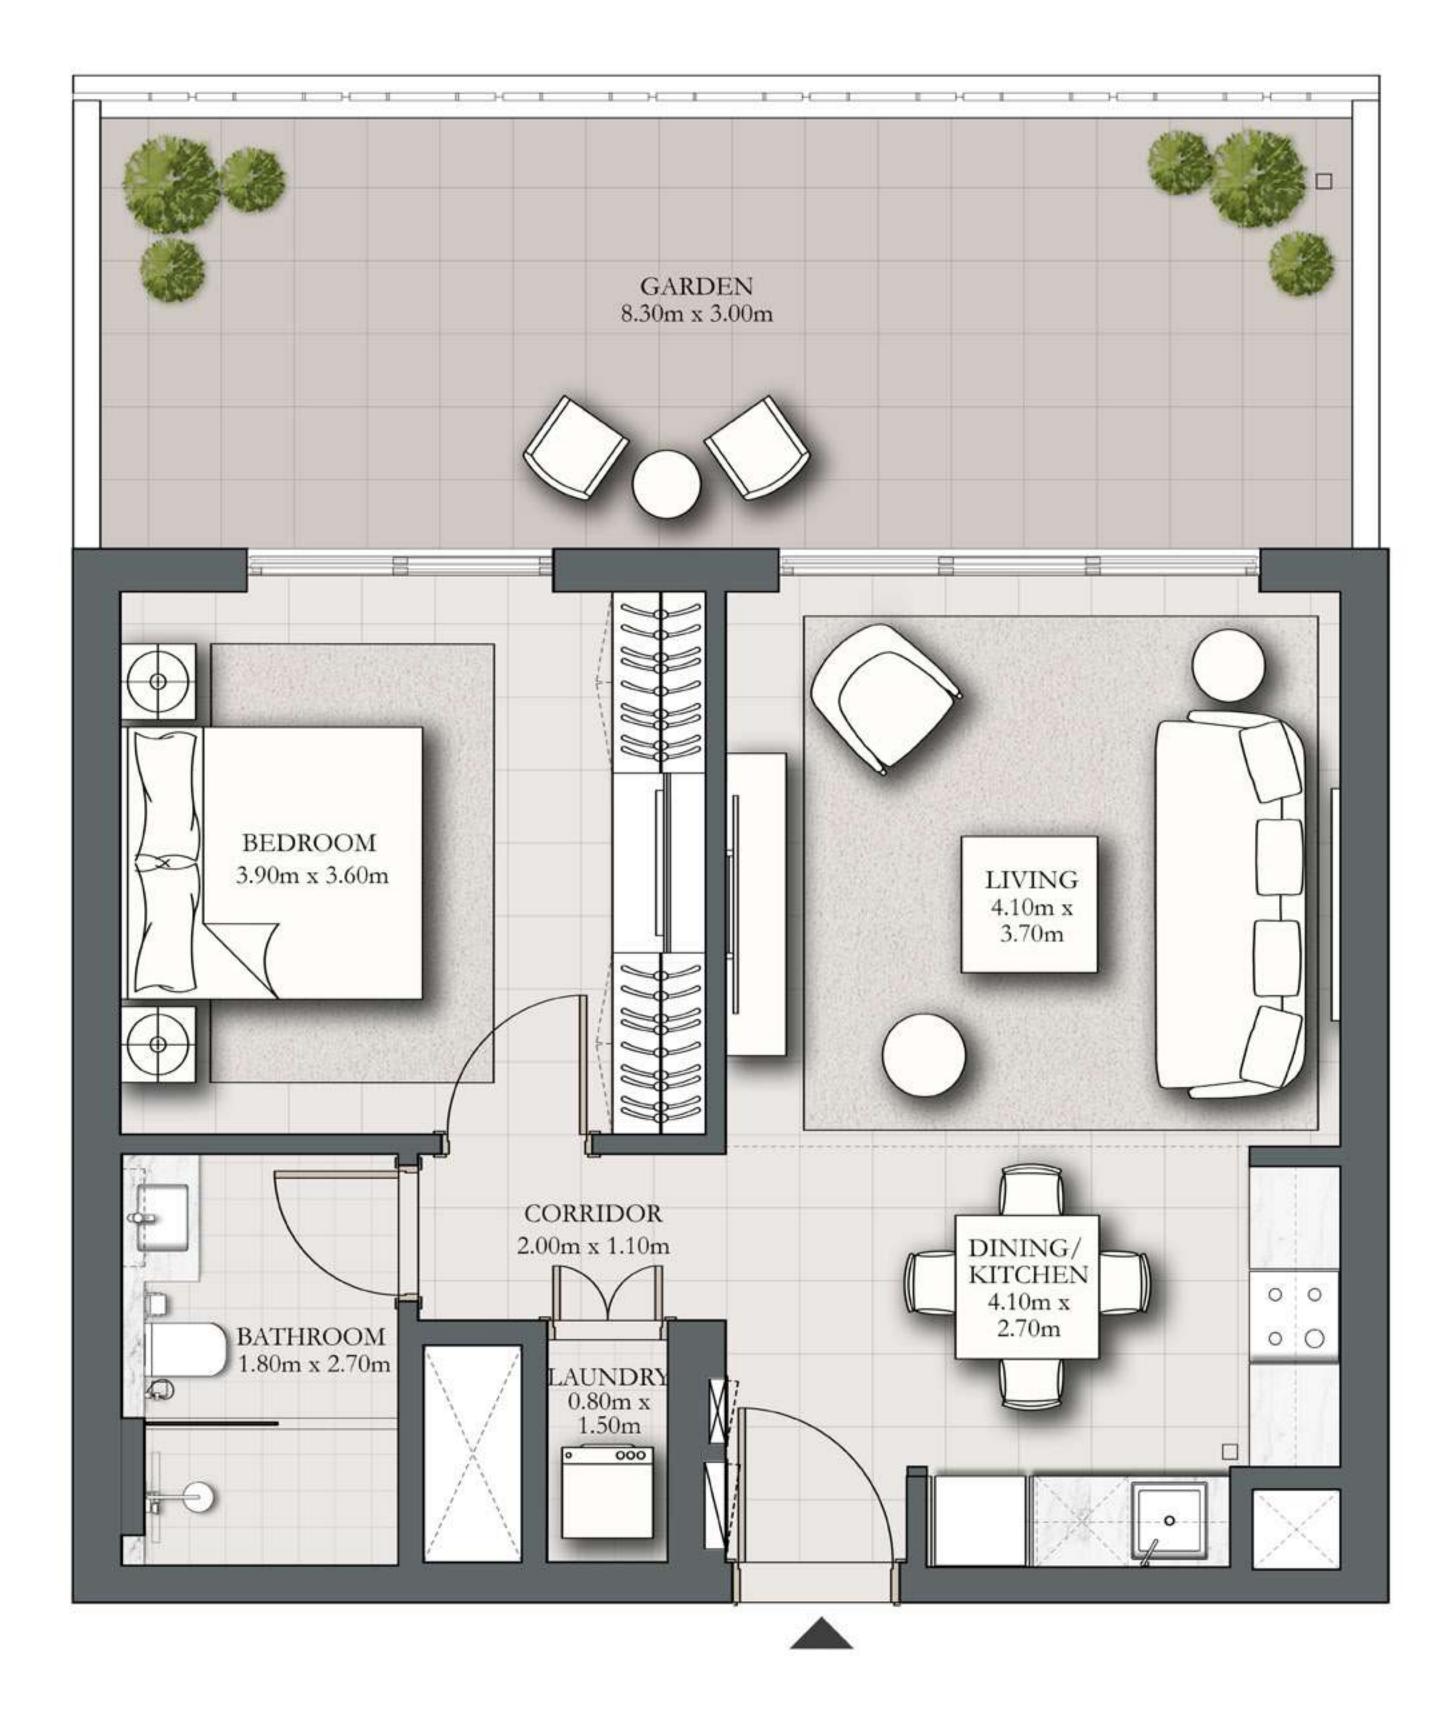

## BEDROOM TYPE B1

BUILDING 2 GROUND LEVEL

SUITE AREA 583.51 SQ.FT. 284.71 SQ.FT. BALCONY AREA TOTAL AREA 868.22 SQ.FT.

KEY PLAN

FLOOR PLAN 1. All dimensions are in imperial and metric, and measured from finish to finish excluding construction tolerances. 2. All materials, dimensions, and drawings are approximate only. 3. Information is subject to change without notice, at developer's absolute discretion. 4. Actual area may vary from the stated area. 5. Drawings not to scale. 6. All images used are for illustrative purposes only and do not represent the actual size, features, specifications, fittings, and furnishings. 7. The developer reserves the right to make revisions / alterations, at it's absolute discretion, without any liability whatsoever.

UNIT G05

54.21 SQ.M.

26.45 SQ.M.

80.66 SQ.M.

DUBAI HILLS ESTATE