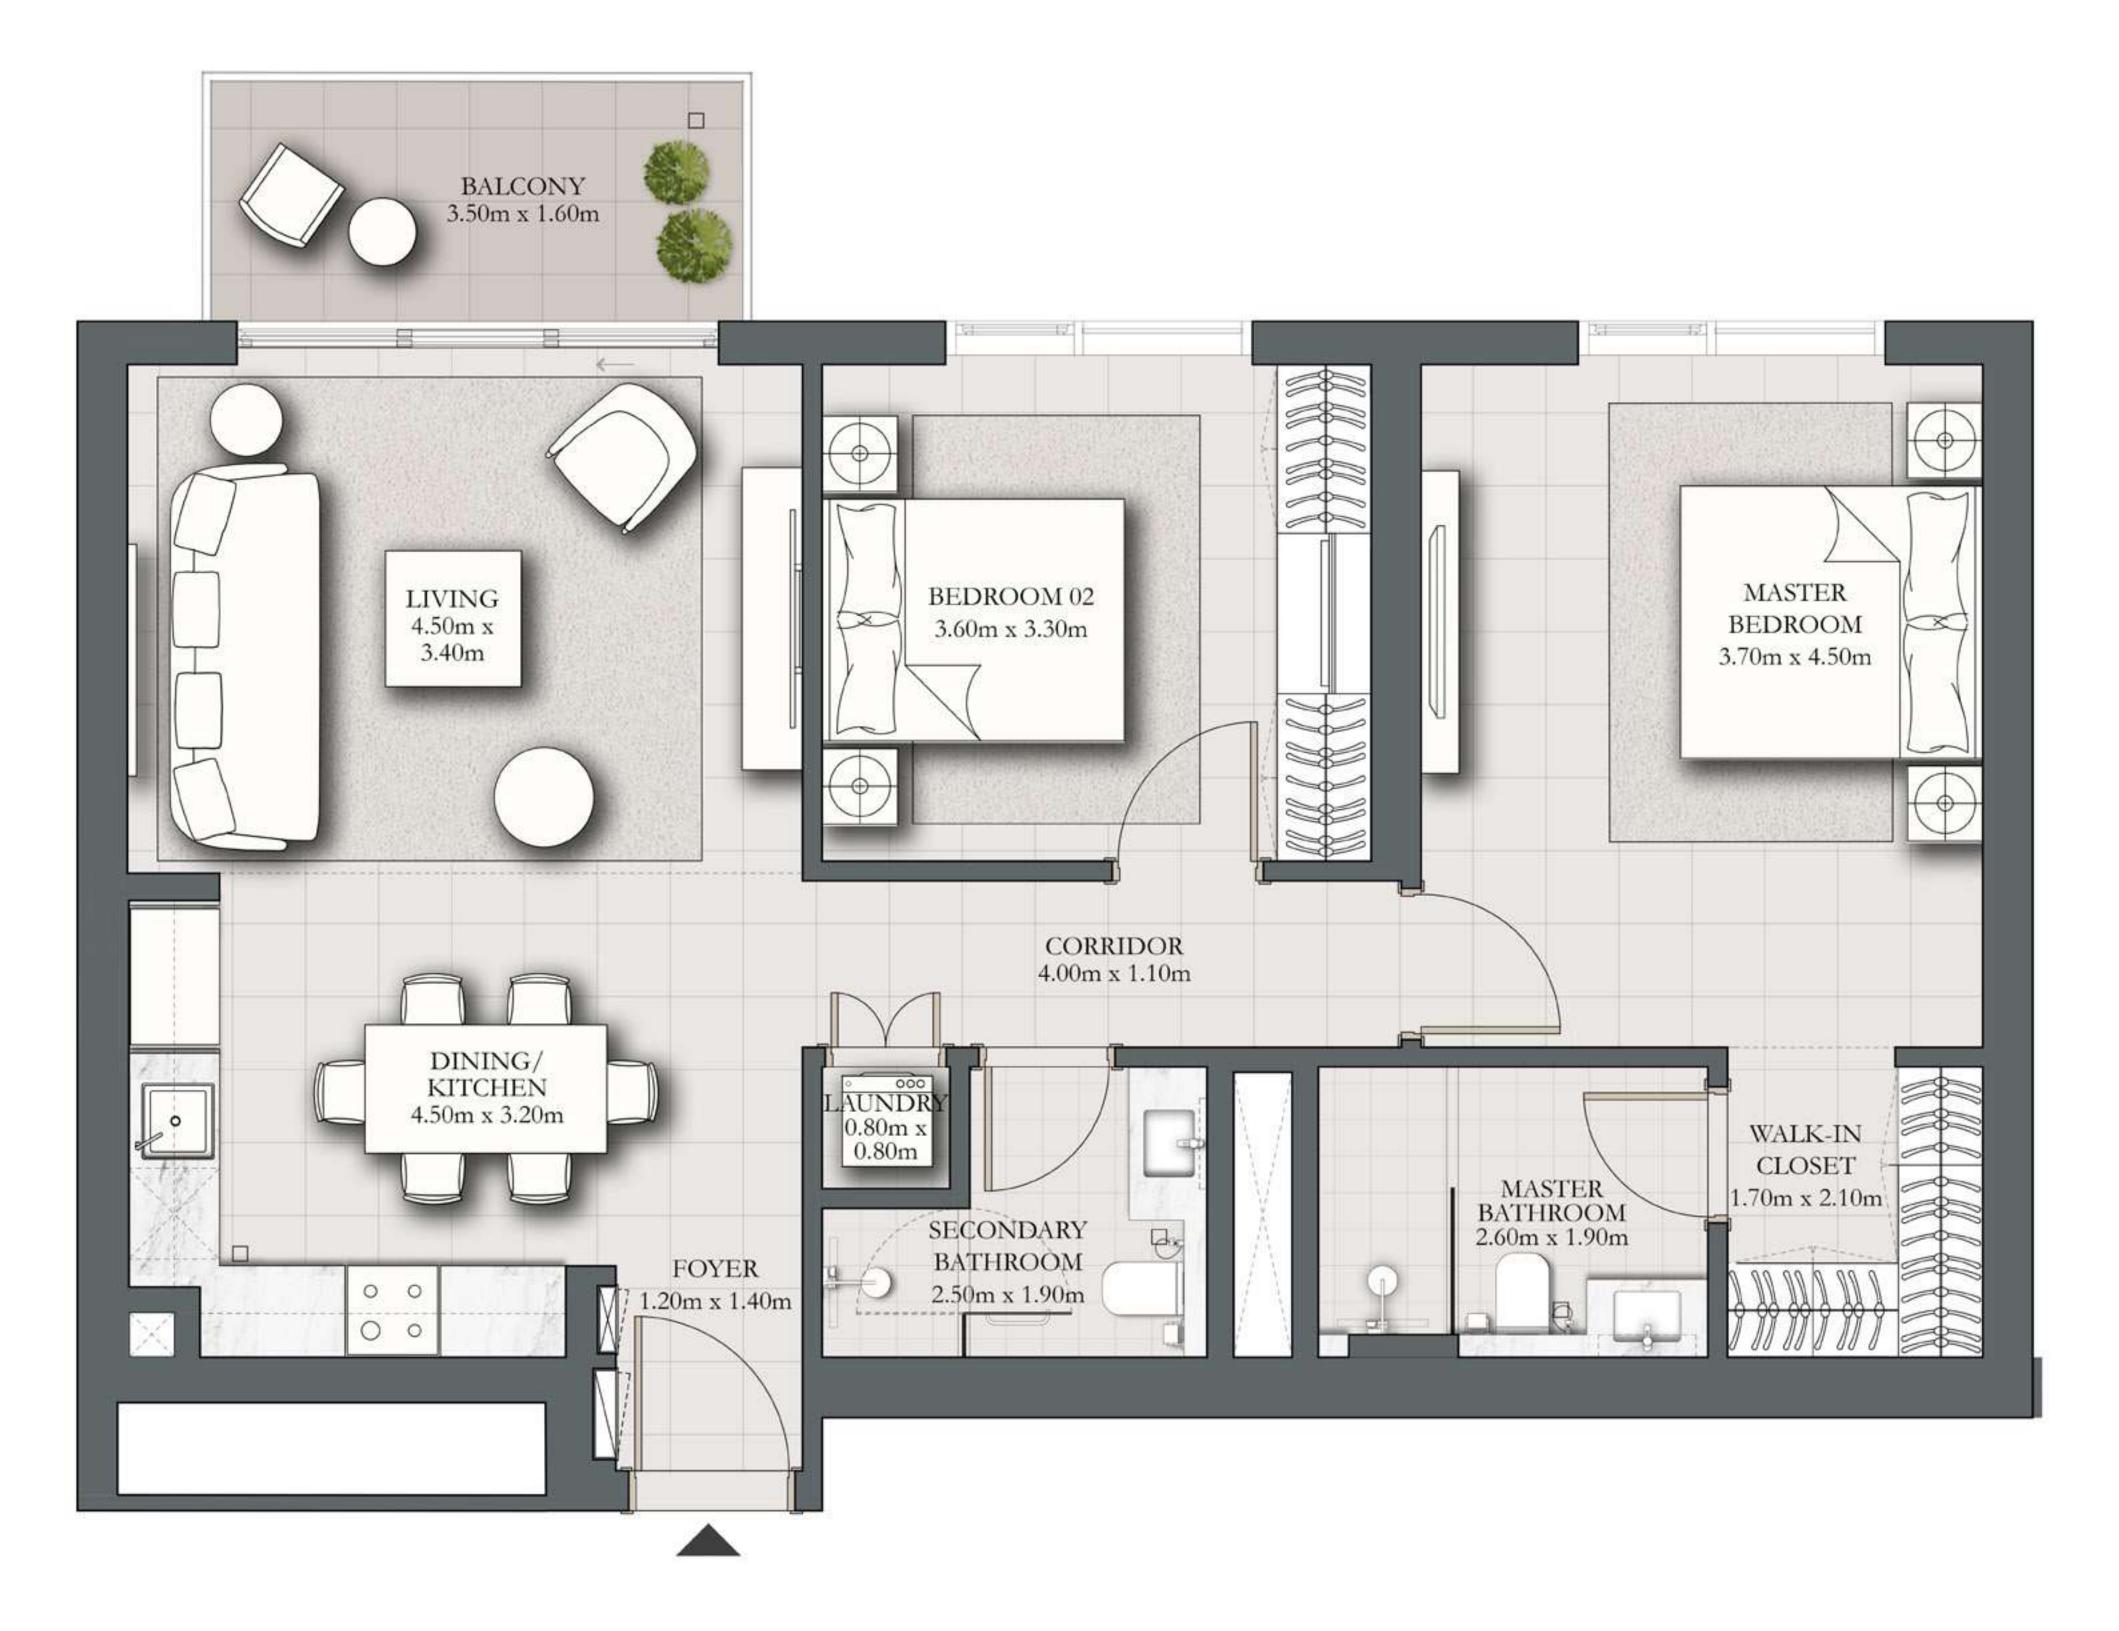

## 2 BEDROOM TYPE A3.1

BUILDING 1 LEVEL 01

SUITE AREA 924.30 SQ.FT. BALCONY AREA 795.02 SQ.FT. TOTAL AREA 1719.32 SQ.FT.

KEY PLAN

FLOOR PLAN 1. All dimensions are in imperial and metric, and measured from finish to finish excluding construction tolerances. 2. All materials, dimensions, and drawings are approximate only. 3. Information is subject to change without notice, at developer's absolute discretion. 4. Actual area may vary from the stated area. 5. Drawings not to scale. 6. All images used are for illustrative purposes only and do not represent the actual size, features, specifications, fittings, and furnishings. 7. The developer reserves the right to make revisions / alterations, at it's absolute discretion, without any liability whatsoever.

UNIT 101

85.87 SQ.M.

73.86 SQ.M.

159.73 SQ.M.

DUBAI HILLS ESTATE