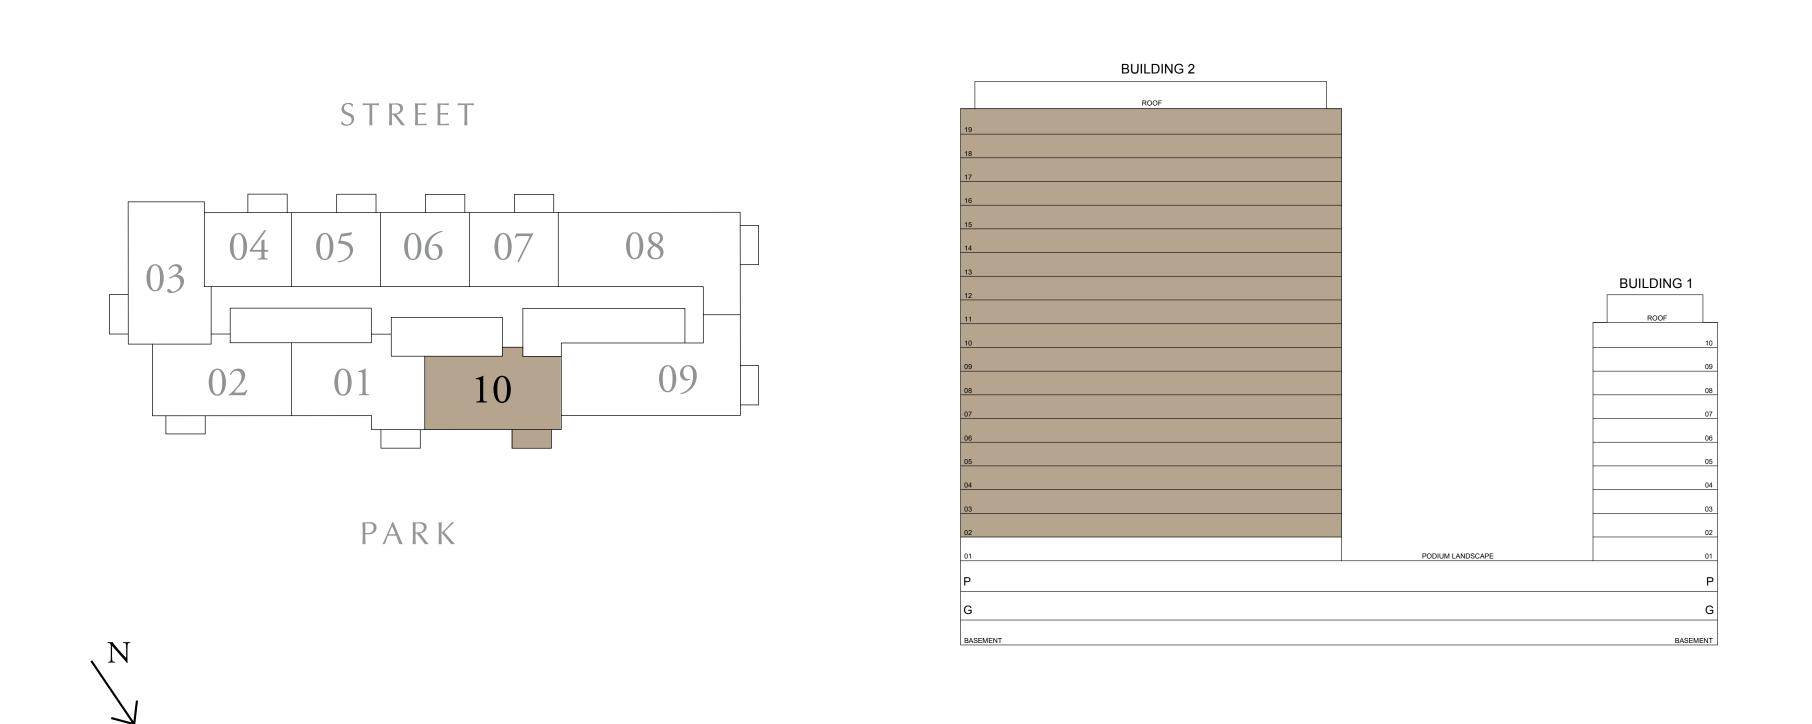

## 2 BEDROOM TYPE A3.1

BUILDING 1 LEVEL 01

SUITE AREA 924.30 SQ.FT. BALCONY AREA 795.02 SQ.FT. TOTAL AREA 1719.32 SQ.FT.

KEY PLAN

FLOOR PLAN 1. All dimensions are in imperial and metric, and measured from finish to finish excluding construction tolerances. 2. All materials, dimensions, and drawings are approximate only. 3. Information is subject to change without notice, at developer's absolute discretion. 4. Actual area may vary from the stated area. 5. Drawings not to scale. 6. All images used are for illustrative purposes only and do not represent the actual size, features, specifications, fittings, and furnishings. 7. The developer reserves the right to make revisions / alterations, at it's absolute discretion, without any liability whatsoever.

UNIT 101

85.87 SQ.M.

73.86 SQ.M.

159.73 SQ.M.

DUBAI HILLS ESTATE