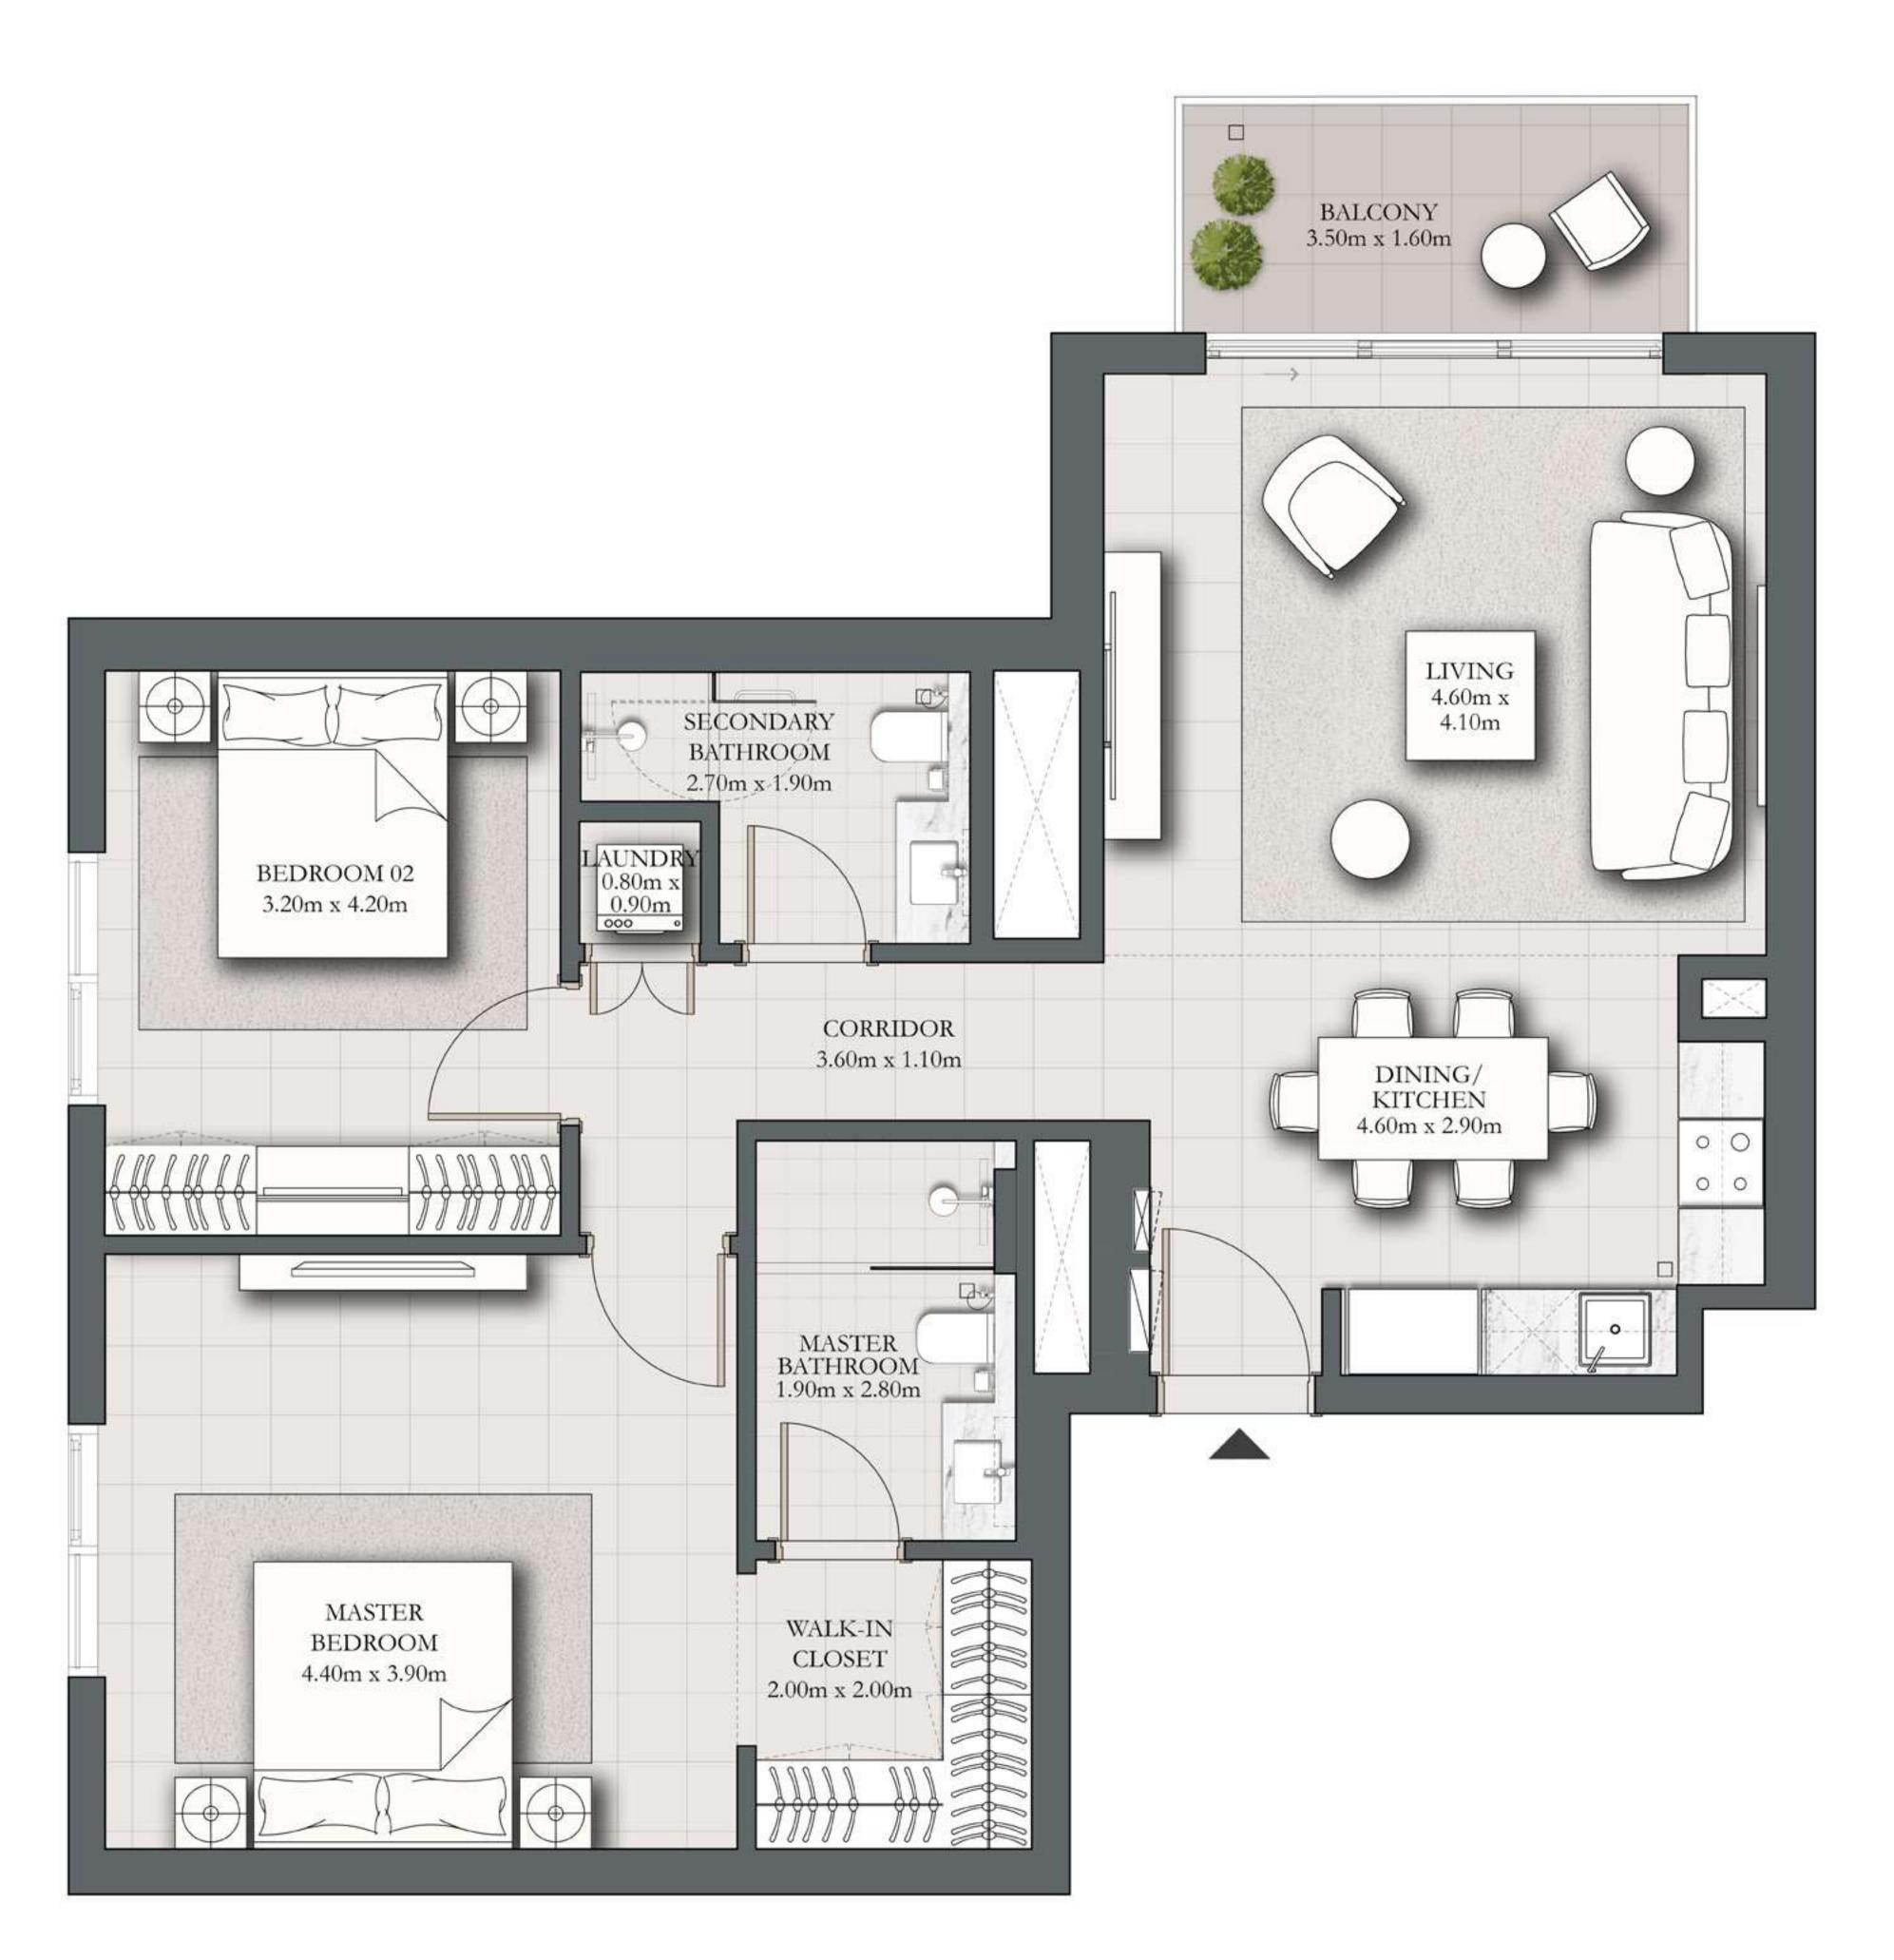

## 2 BEDROOM TYPE A3.2

BUILDING 2 LEVEL 01

SUITE AREA

BALCONY AREA

935.49 SQ.FT. 853.47 SQ.FT.

TOTAL AREA 1788.96 SQ.FT.

KEY PLAN

7. The developer reserves the right to make revisions / alterations, at it's absolute discretion, without any liability whatsoever.

UNIT 109

86.91 SQ.M.

79.29 SQ.M.

166.20 SQ.M.

KEY SECTION

FLOOR PLAN 1. All dimensions are in imperial and metric, and measured from finish to finish at developer's absolute discretion. 4. Actual area may vary from the stated area. 5. Drawings not to scale. 6. All images used are for illustrative purposes only and do not represent the actual size, features, specifications, fittings, and furnishings.