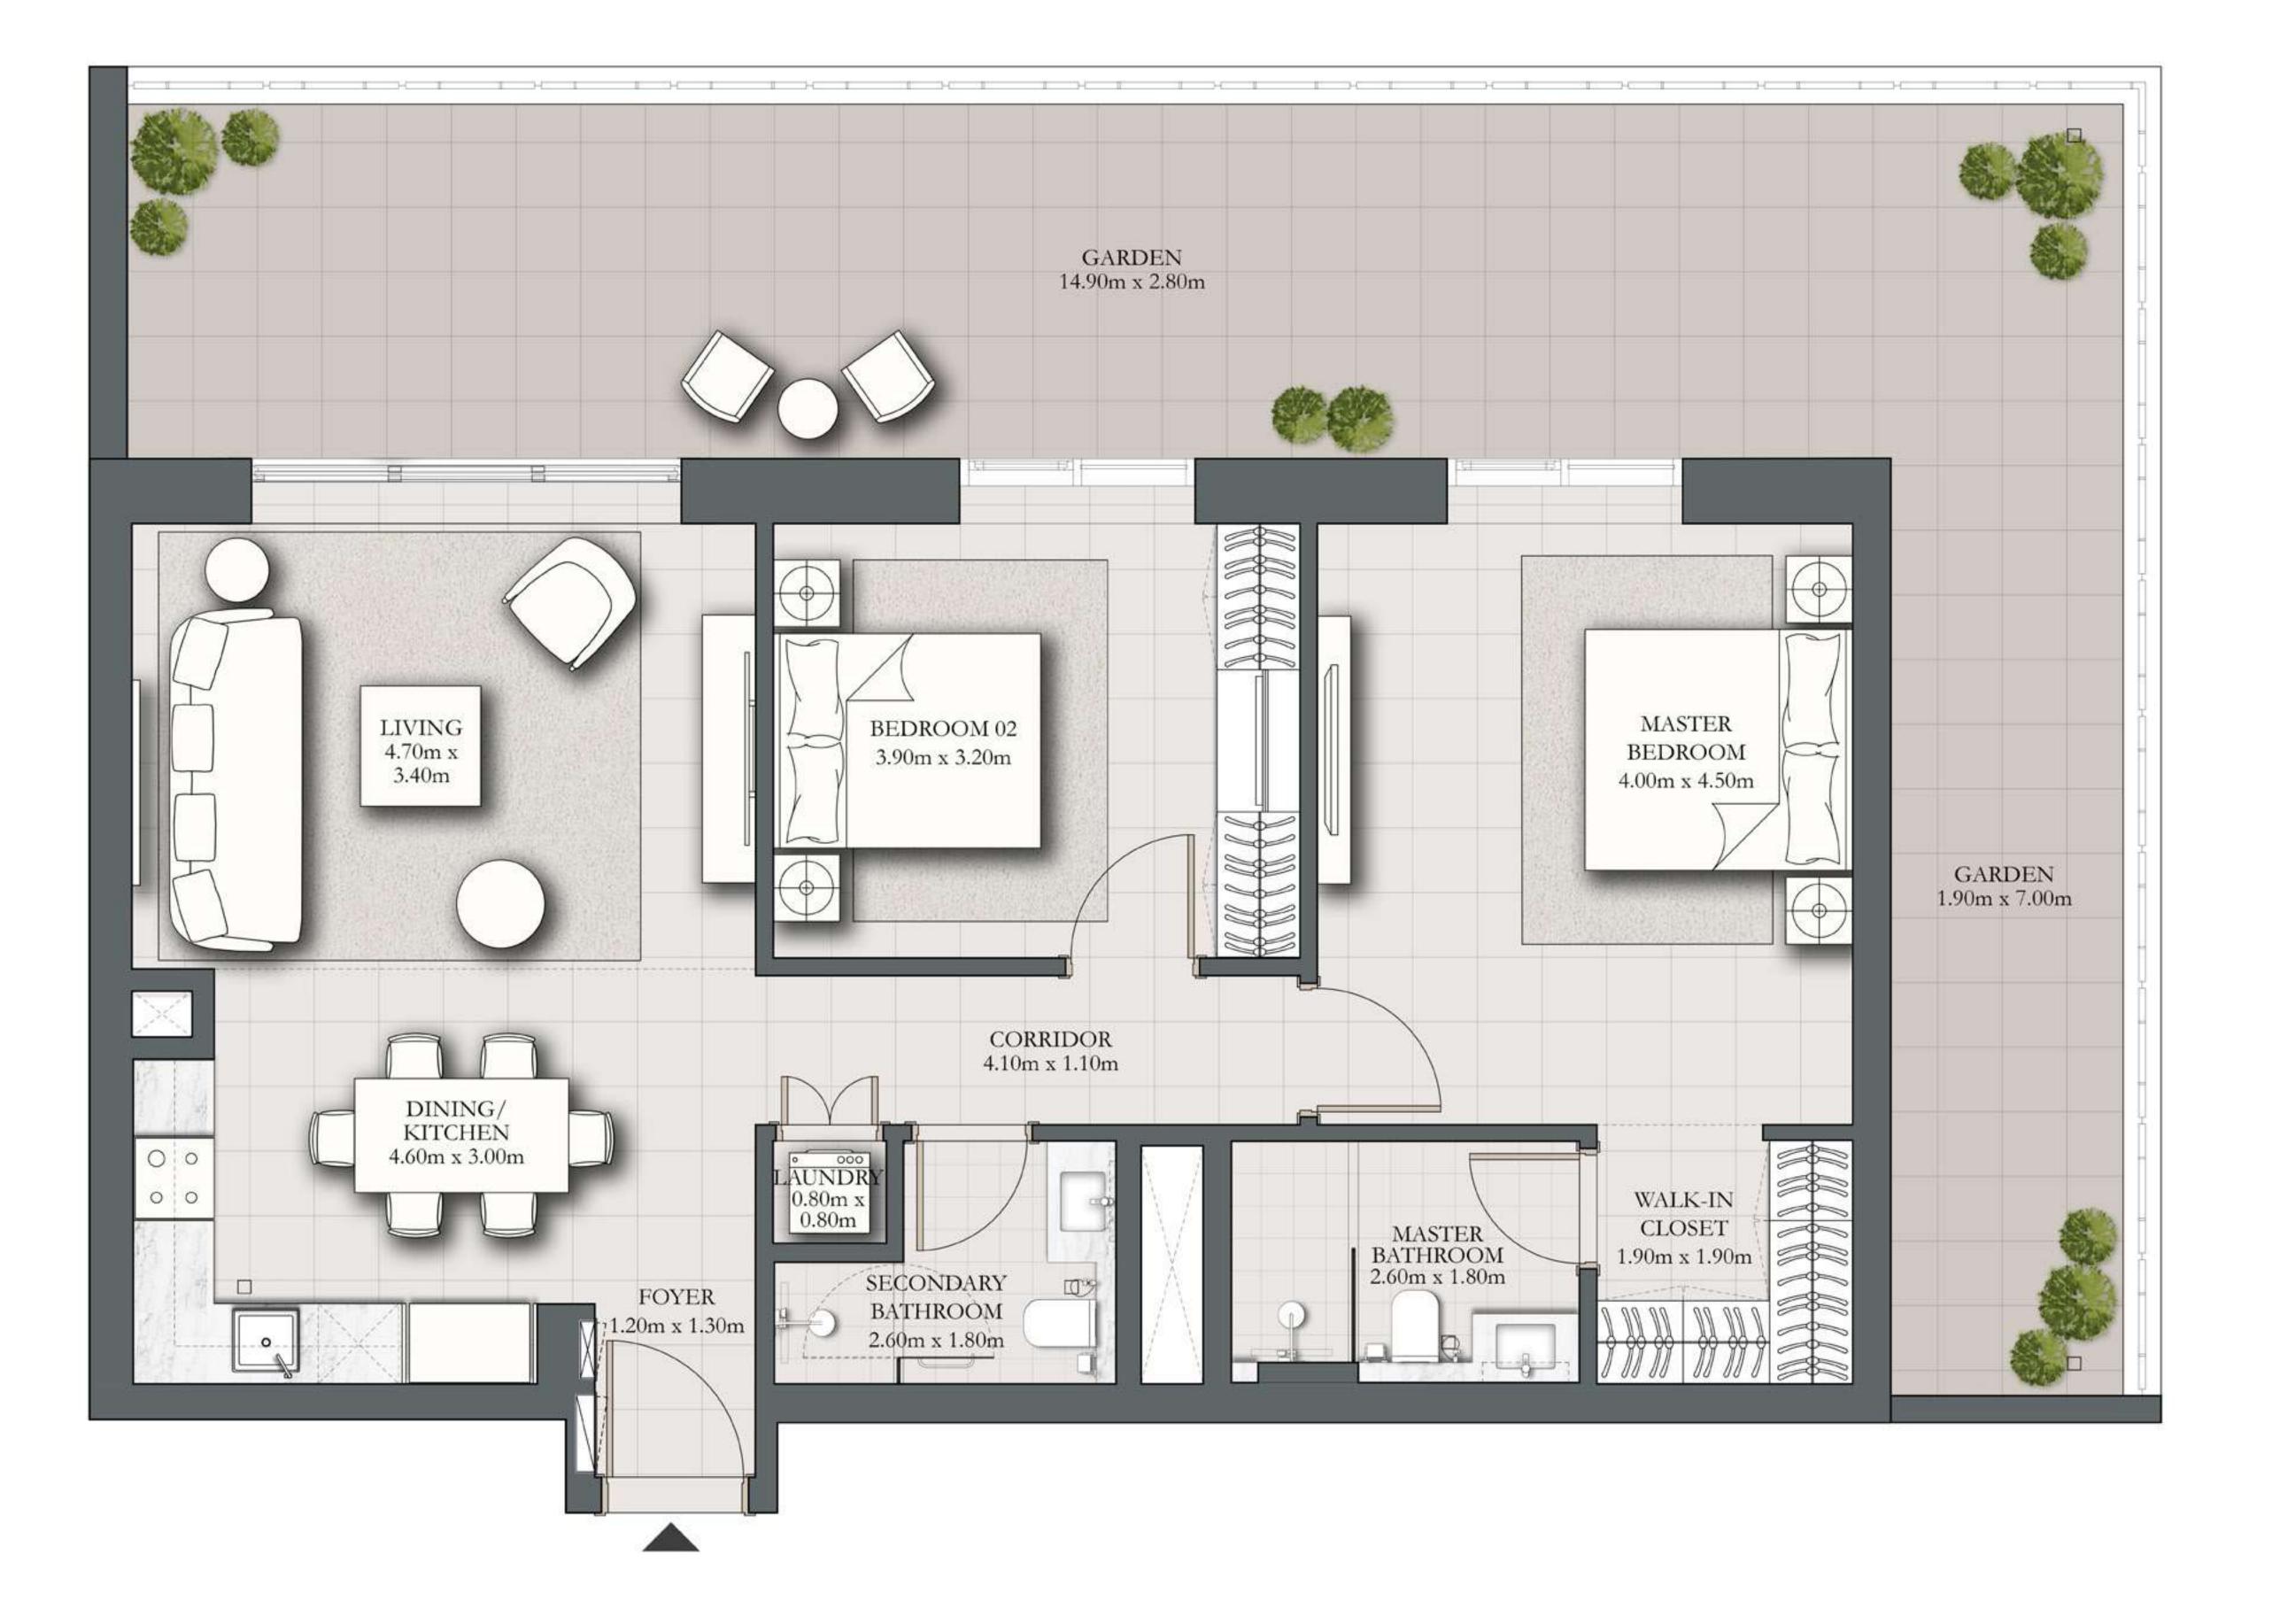

## 2 BEDROOM TYPE E1

BUILDING 2 GROUND LEVEL

965.74 SQ.FT. SUITE AREA BALCONY AREA 661.12 SQ.FT. TOTAL AREA 1626.86 SQ.FT.

KEY PLAN

7. The developer reserves the right to make revisions / alterations, at it's absolute discretion, without any liability whatsoever.

## UNIT G07

89.72 SQ.M.

61.42 SQ.M.

151.14 SQ.M.

KEY SECTION

DUBAI HILLS ESTATE