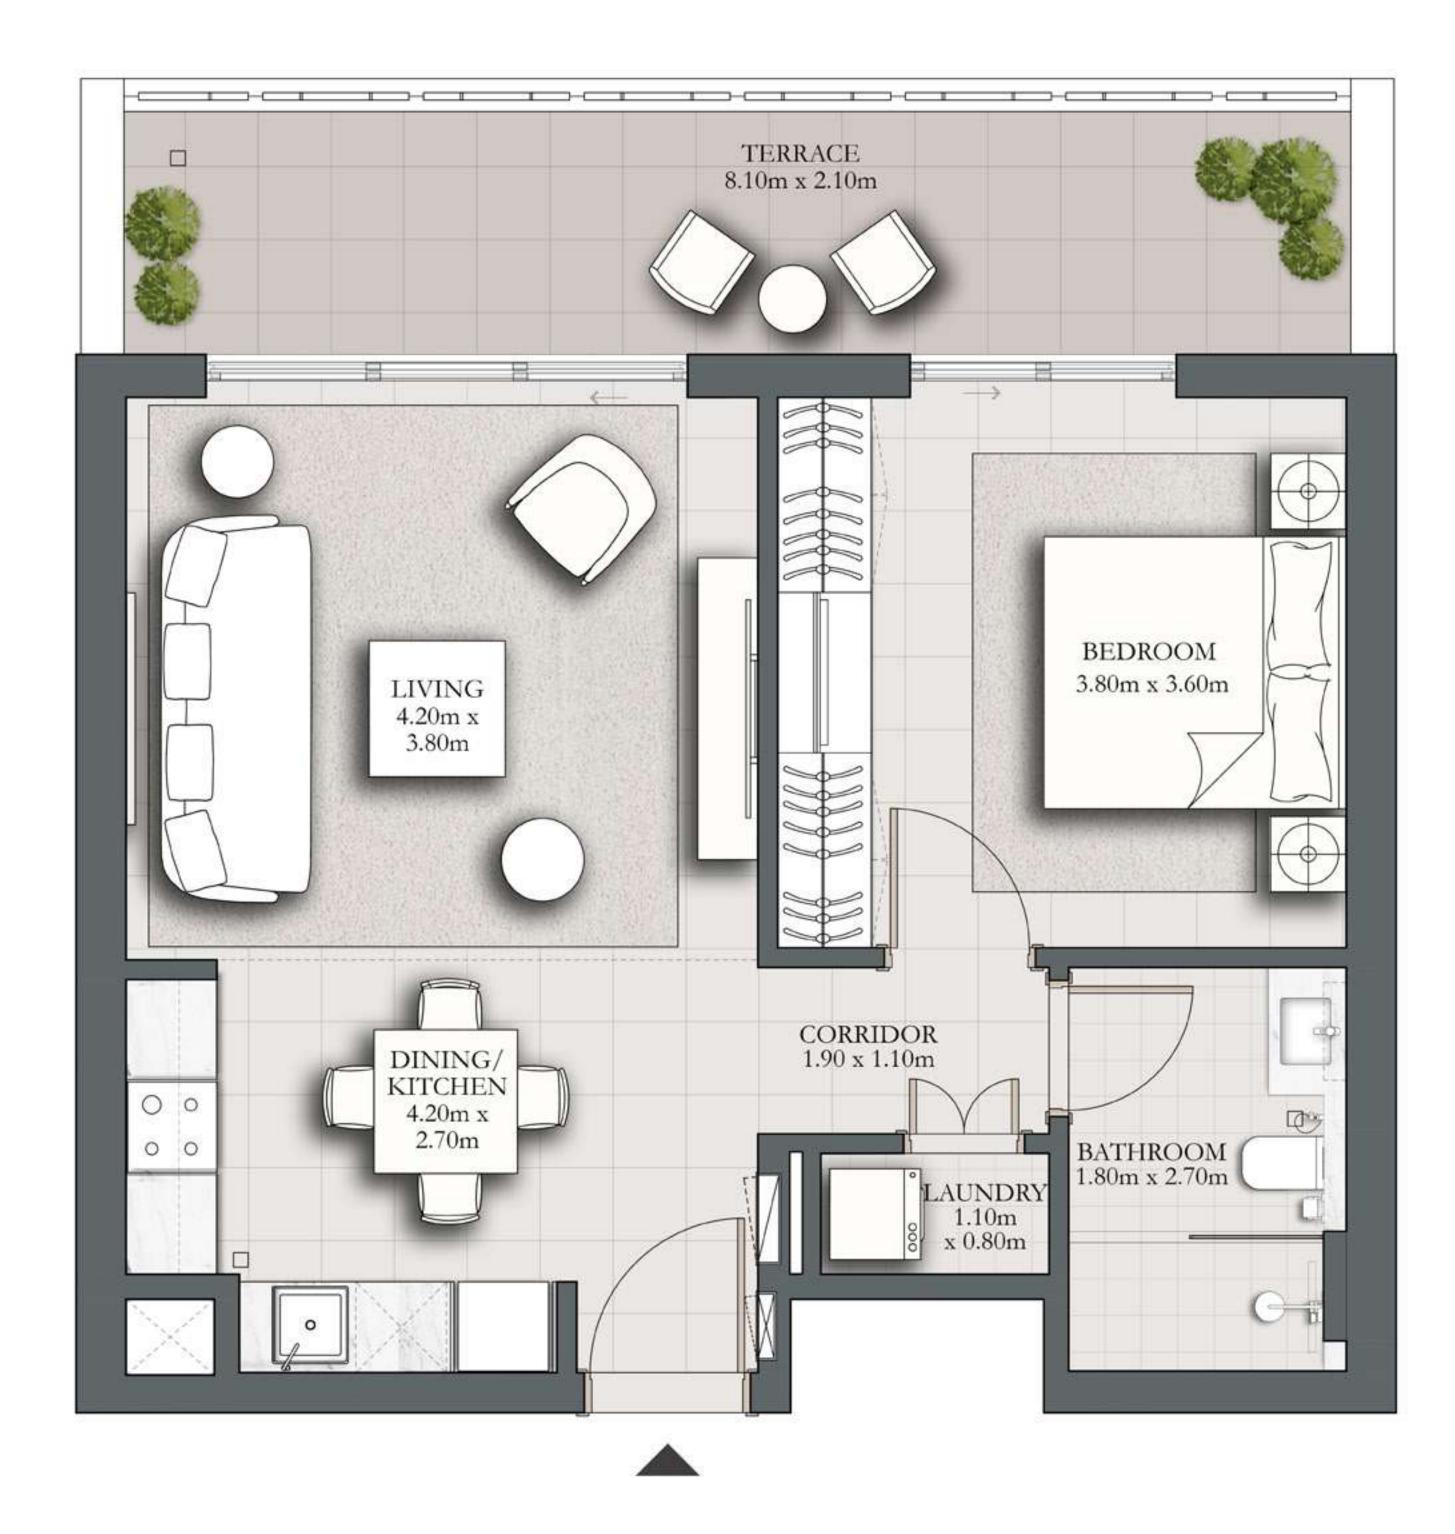

## 1 BEDROOM TYPE A1

BUILDING 1 LEVEL 01

SUITE AREA

BALCONY AREA

589.86 SQ.FT. 167.16 SQ.FT.

757.03 SQ.FT. TOTAL AREA

KEY PLAN

7. The developer reserves the right to make revisions / alterations, at it's absolute discretion, without any liability whatsoever.