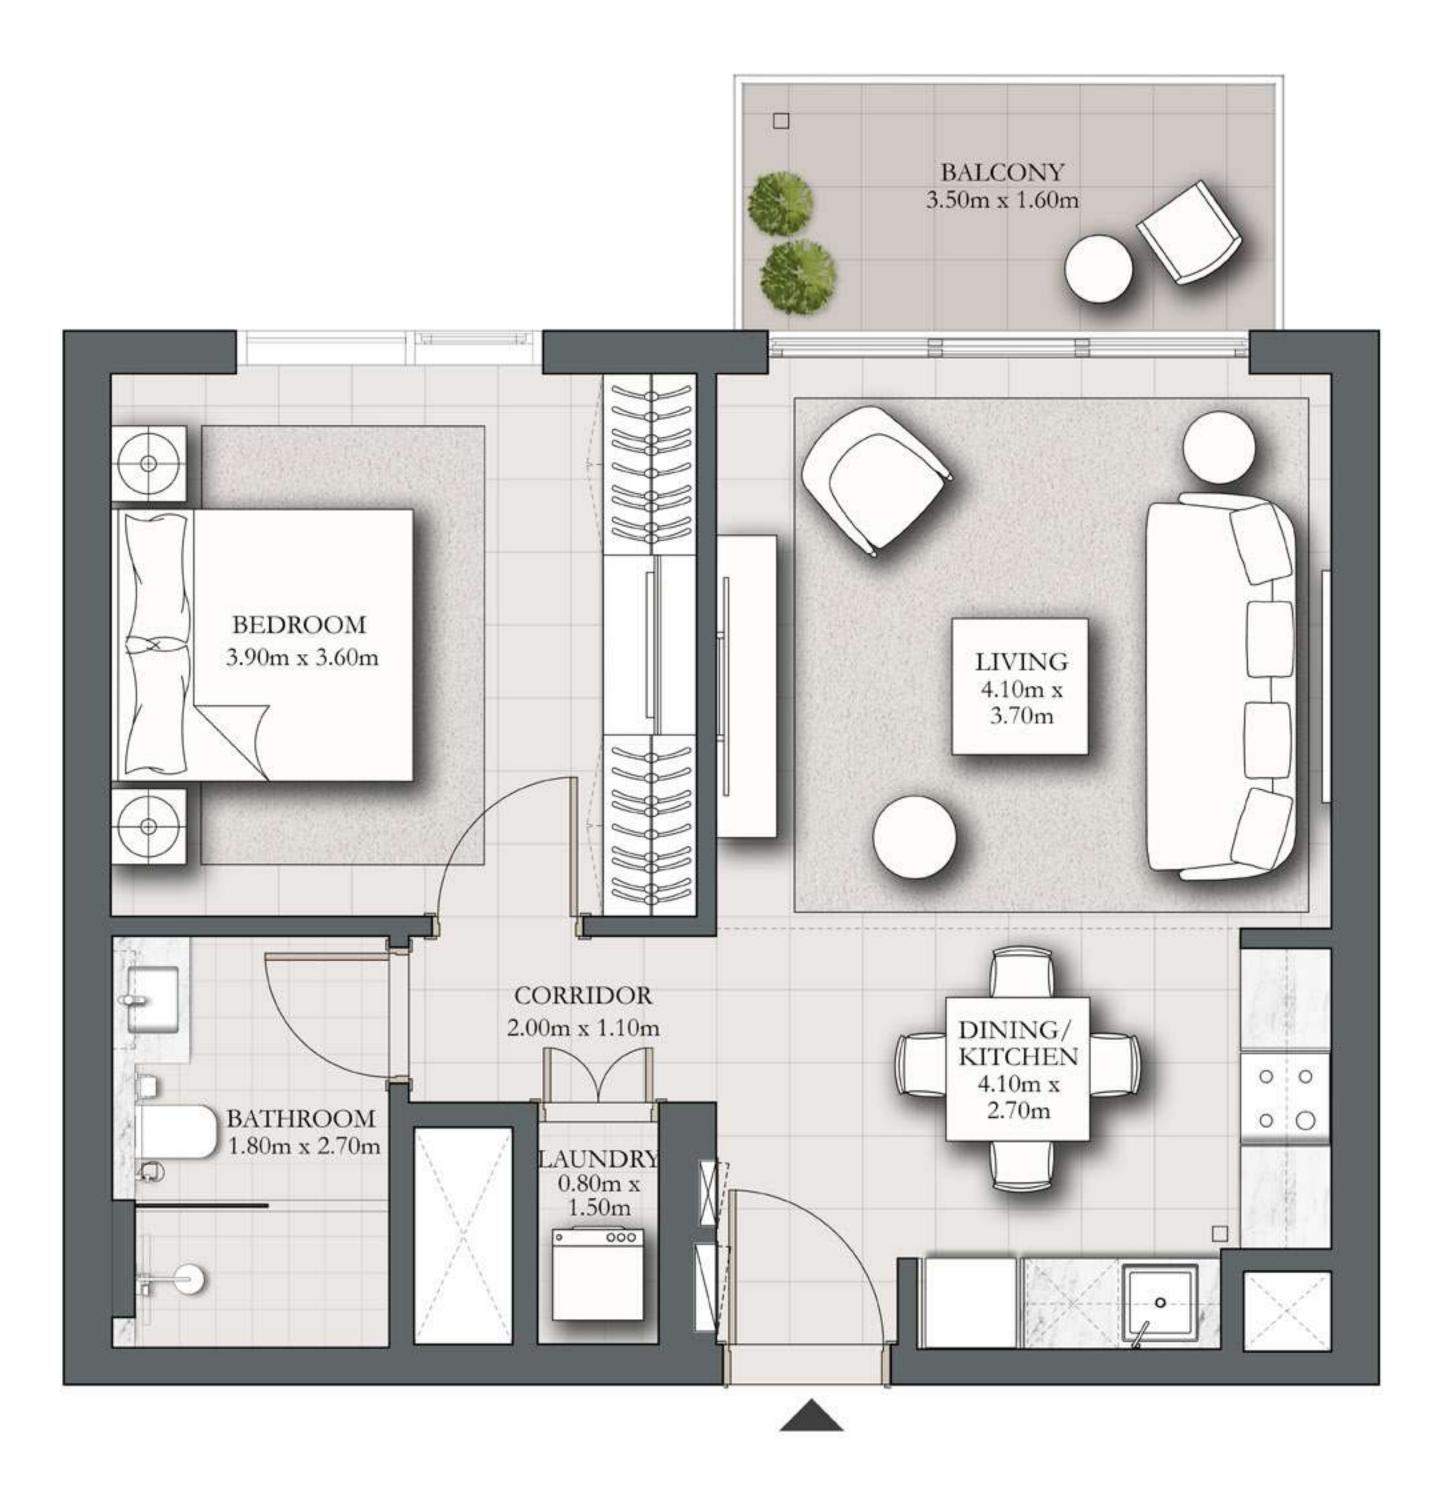

t any liability whatsoever.

UNIT 105

54.23 SQ.M.

6.56 SQ.M.

60.79 SQ.M.

KEY SECTION





DUBAI HILLS ESTATE

## 1 BEDROOM TYPE B

BUILDING 2 LEVEL 01

SUITE AREA

583.73 SQ.FT.

BALCONY AREA

70.50 SQ.FT.

TOTAL AREA 654.23 SQ.FT.

KEY PLAN



7. The developer reserves the right to make revisions / alterations, at it's absolute discretion, without any liability whatsoever.

UNIT 106

54.23 SQ.M.

6.55 SQ.M.

60.78 SQ.M.

KEY SECTION







DUBAI HILLS ESTATE

## 1 BEDROOM TYPE B

BUILDING 2 LEVEL 01

SUITE AREA

583.83 SQ.FT.

BALCONY AREA

70.50 SQ.FT.

TOTAL AREA 654.34 SQ.FT.

KEY PLAN



7. The developer reserves the right to make revisions / alterations, at it's absolute discretion, without any liability whatsoever.

UNIT 107

54.24 SQ.M.

6.55 SQ.M.

60.79 SQ.M.

KEY SECTION







DUBAI HILLS ESTATE

## 2 BEDROOM TYPE E

BUILDING 2 LEVEL 01

SUITE AREA

963.80 SQ.FT.

BALCONY AREA

74.49 SQ.FT.

TOTAL AREA

1038.29 SQ.FT.

KEY PLAN



7. The developer reserves the right to make revisions / alterations, at it's absolute discretion, without any liability whatsoever.

UNIT 108

89.54 SQ.M.

6.92 SQ.M.

96.46 SQ.M.

KEY SECTION







DUBAI HILLS ESTATE

## 2 BEDROOM TYPE A3.2

BUILDING 2 LEVEL 01

SUITE AREA

BALCONY AREA

935.49 SQ.FT. 853.47 SQ.FT.

TOTAL AREA 1788.96 SQ.FT.

KEY PLAN



7. The developer reserves the right to make revisions / alterations, at it's absolute discretion, without any liability whatsoever.

UNIT 109

86.91 SQ.M.

79.29 SQ.M.

166.20 SQ.M.

KEY SECTION



FLOOR PLAN 1. All dimensions are in imperial and metric, and measured from finish