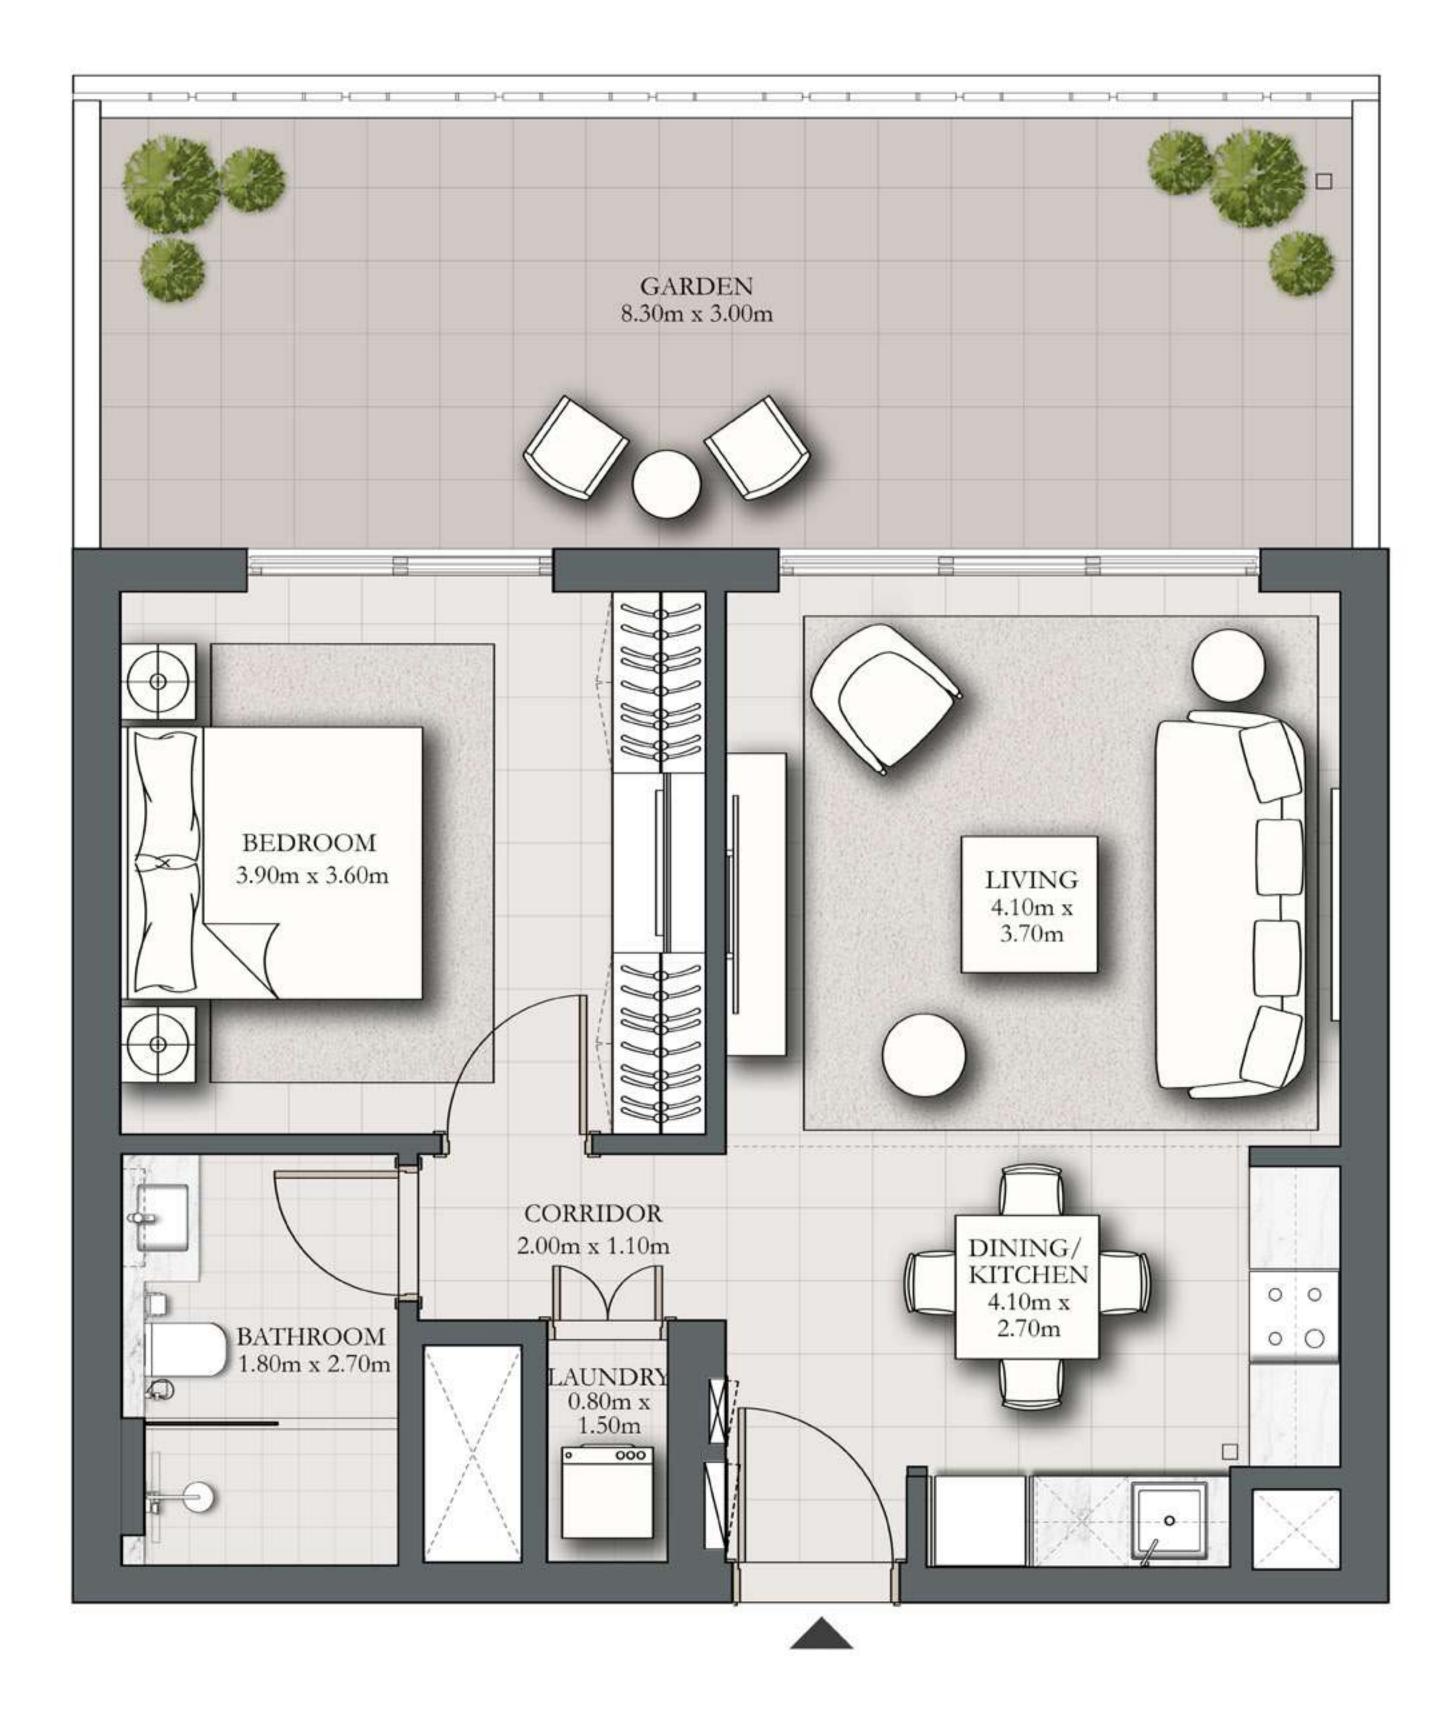

KEY PLAN

7. The developer reserves the right to make revisions / alterations, at it's absolute discretion, without any liability whatsoever.

UNIT G03

54.12 SQ.M.

26.44 SQ.M.

80.56 SQ.M.

KEY SECTION

DUBAI HILLS ESTATE