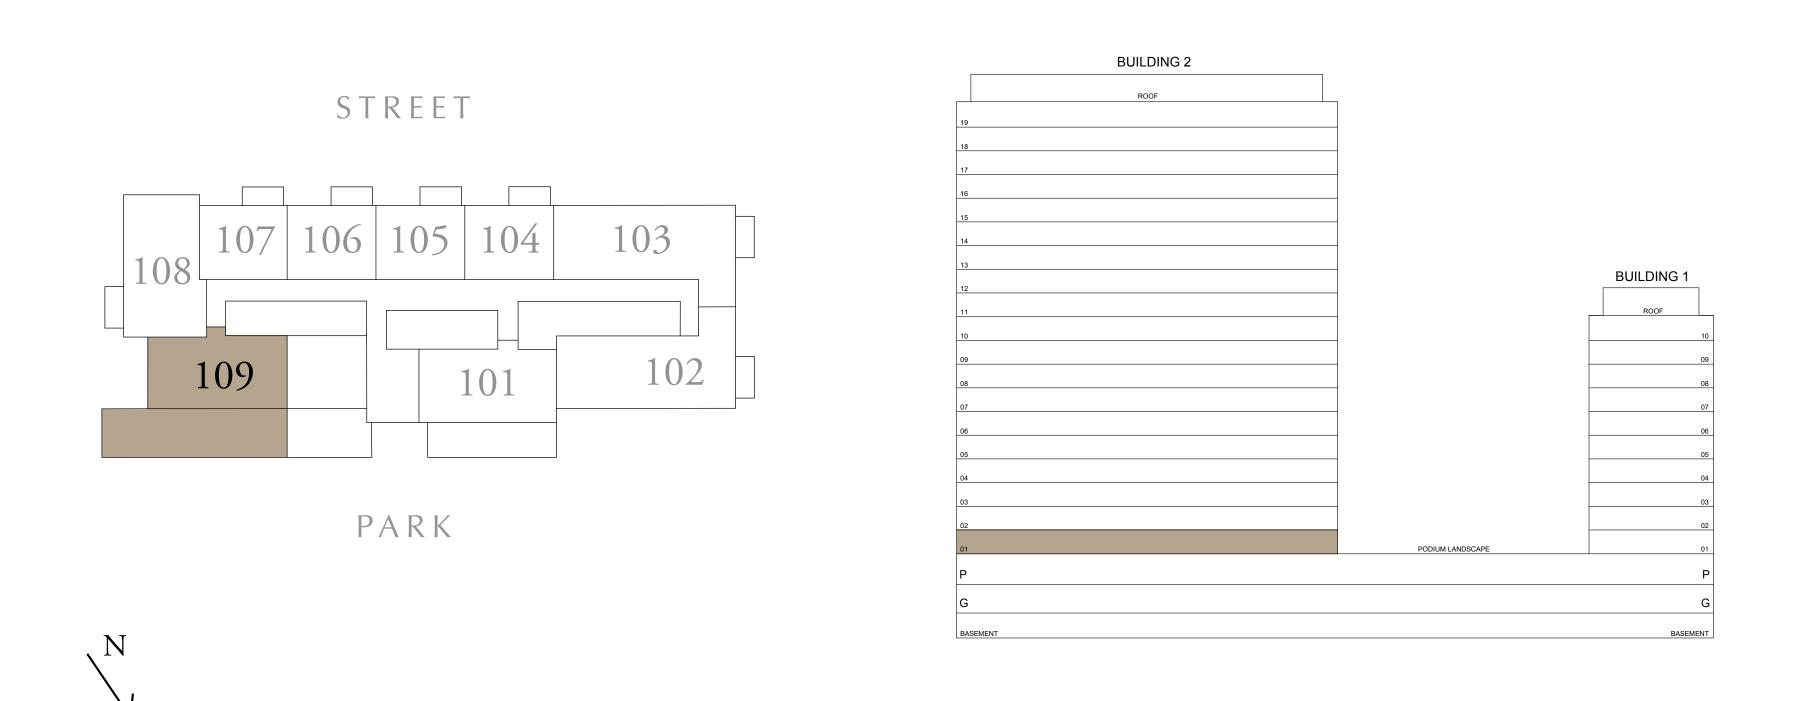

REA

583.83 SQ.FT.

BALCONY AREA

70.50 SQ.FT.

TOTAL AREA 654.34 SQ.FT.

KEY PLAN



7. The developer reserves the right to make revisions / alterations, at it's absolute discretion, without any liability whatsoever.

UNIT 107

54.24 SQ.M.

6.55 SQ.M.

60.79 SQ.M.

KEY SECTION







DUBAI HILLS ESTATE

## 2 BEDROOM TYPE E

BUILDING 2 LEVEL 01

SUITE AREA

963.80 SQ.FT.

BALCONY AREA

74.49 SQ.FT.

TOTAL AREA

1038.29 SQ.FT.

KEY PLAN



7. The developer reserves the right to make revisions / alterations, at it's absolute discretion, without any liability whatsoever.

UNIT 108

89.54 SQ.M.

6.92 SQ.M.

96.46 SQ.M.

KEY SECTION







DUBAI HILLS ESTATE

## 2 BEDROOM TYPE A3.2

BUILDING 2 LEVEL 01

SUITE AREA

BALCONY AREA

935.49 SQ.FT. 853.47 SQ.FT.

TOTAL AREA 1788.96 SQ.FT.

KEY PLAN



7. The developer reserves the right to make revisions / alterations, at it's absolute discretion, without any liability whatsoever.

UNIT 109

86.91 SQ.M.

79.29 SQ.M.

166.20 SQ.M.

KEY SECTION



FLOOR PLAN 1. All dimensions are in imperial and metric, and measured from finish to finish at developer's absolute discretion. 4. Actual area may vary from the stated area. 5. Drawings not to scale. 6. All images used are for illustrative purposes only and do not represent the actual size, features, specifications, fittings, and furnishings.



DUBAI HILLS ESTATE

## 2 BEDROOM TYPE B

BUILDING 2 LEVELS 02-19

SUITE AREA

943.56 SQ.FT.

68.24 SQ.FT.

BALCONY AREA

TOTAL AREA

1011.81 SQ.FT.

KEY PLAN



7. The developer reserves the right to make revisions / alterations, at it's absolute discr