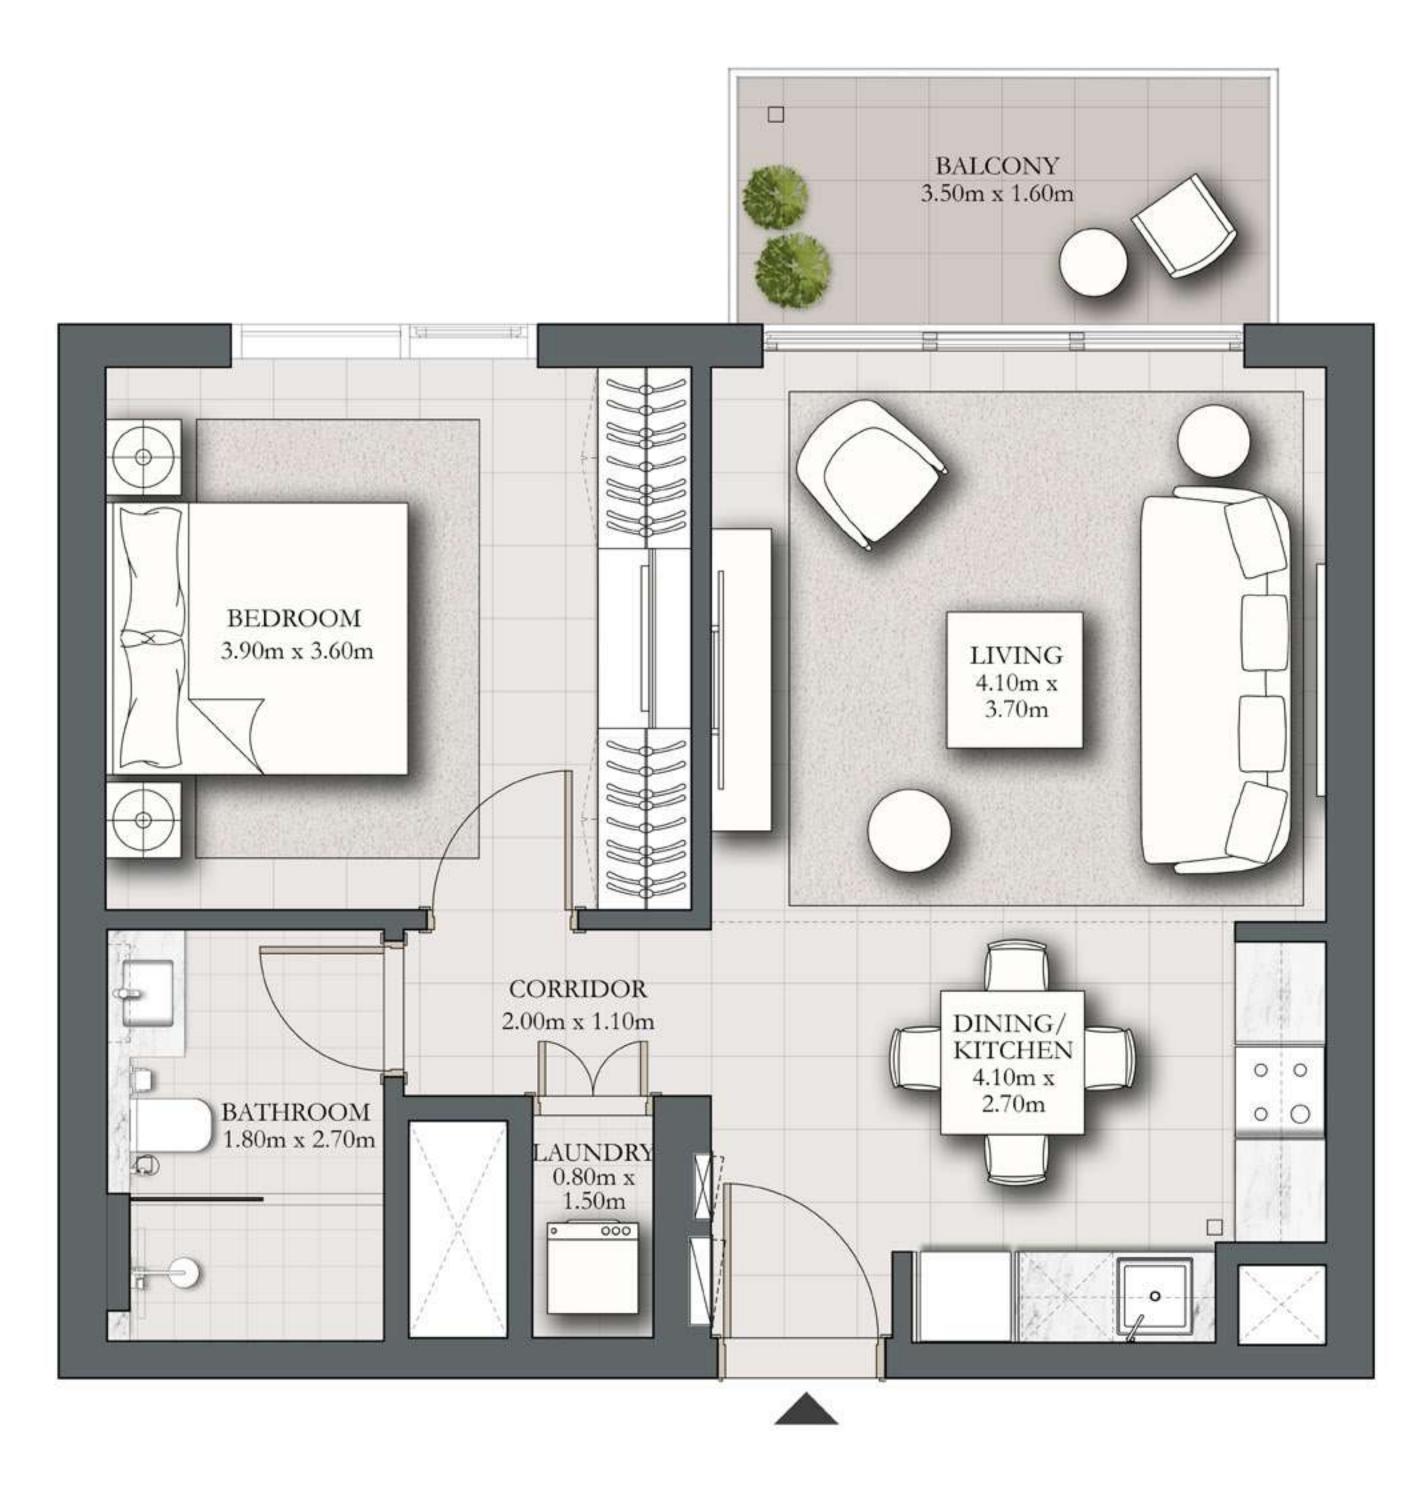

## 1 BEDROOM TYPE B

BUILDING 2 PODIUM LEVEL

SUITE AREA

583.83 SQ.FT.

BALCONY AREA

70.29 SQ.FT.

TOTAL AREA 654.12 SQ.FT.

KEY PLAN

FLOOR PLAN 1. All dimensions are in imperial and metric, and measured from finish to finish excluding construction tolerances. 2. All materials, dimensions, and drawings are approximate only. 3. Information is subject to change without notice, at developer's absolute discretion. 4. Actual area may vary from the stated area. 5. Drawings not to scale. 6. All images used are for illustrative purposes only and do not represent the actual size, features, specifications, fittings, and furnishings. 7. The developer reserves the right to make revisions / alterations, at it's absolute discretion, without any liability whatsoever.

UNIT P06

54.24 SQ.M.

6.53 SQ.M.

60.77 SQ.M.

DUBAI HILLS ESTATE