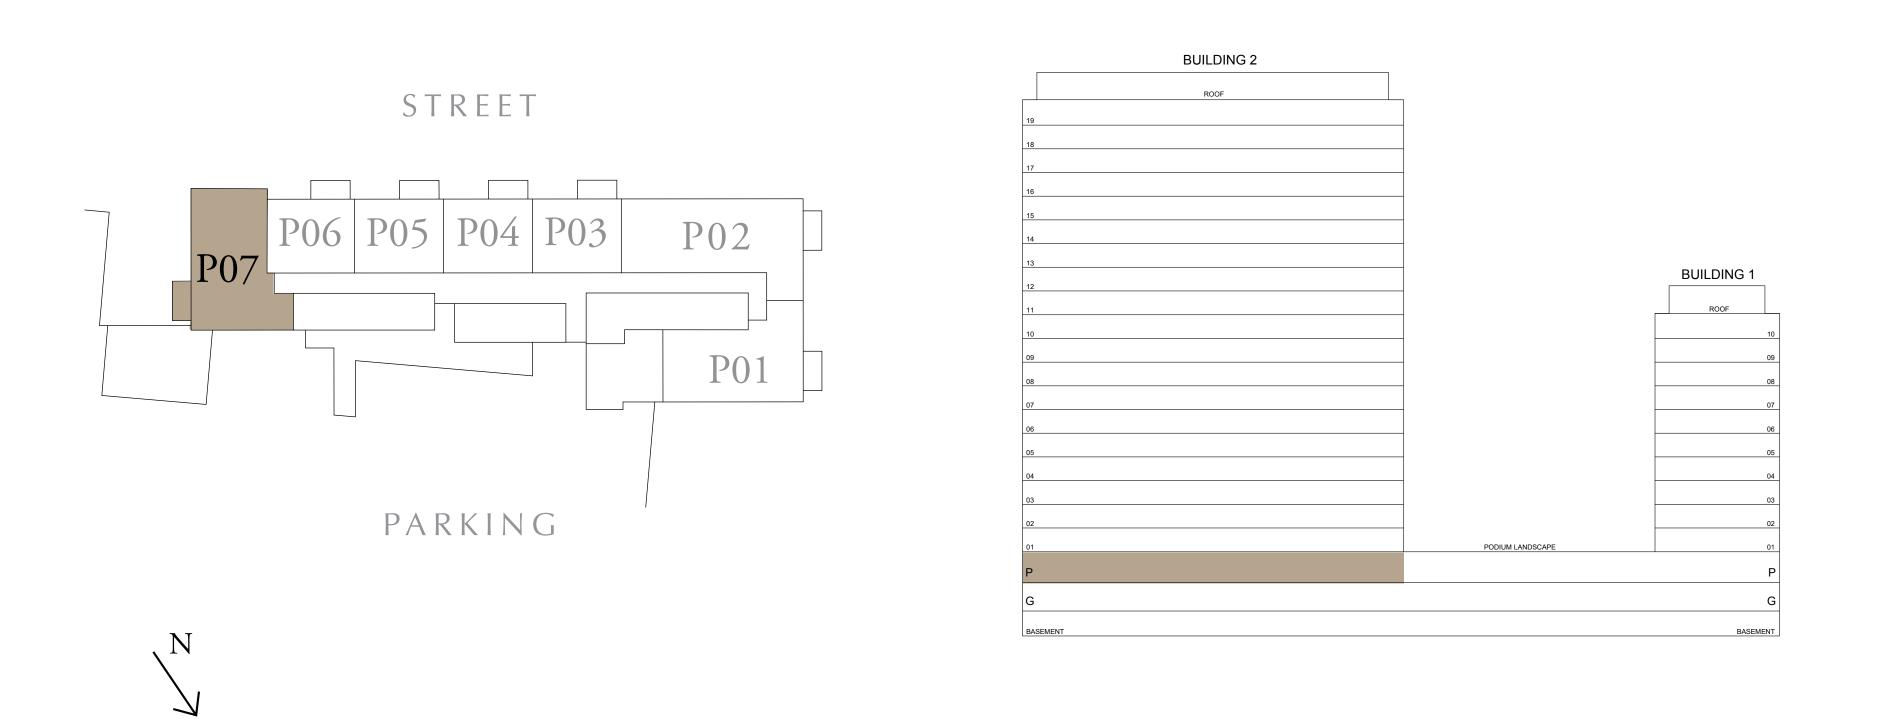

## 2 BEDROOM TYPE E

BUILDING 2 PODIUM LEVEL

SUITE AREA

968.75 SQ.FT.

BALCONY AREA

74.16 SQ.FT.

TOTAL AREA

1042.91 SQ.FT.

KEY PLAN

7. The developer reserves the right to make revisions / alterations, at it's absolute discretion, without any liability whatsoever.

UNIT P07

90 SQ.M.

6.89 SQ.M.

96.89 SQ.M.

KEY SECTION

DUBAI HILLS ESTATE