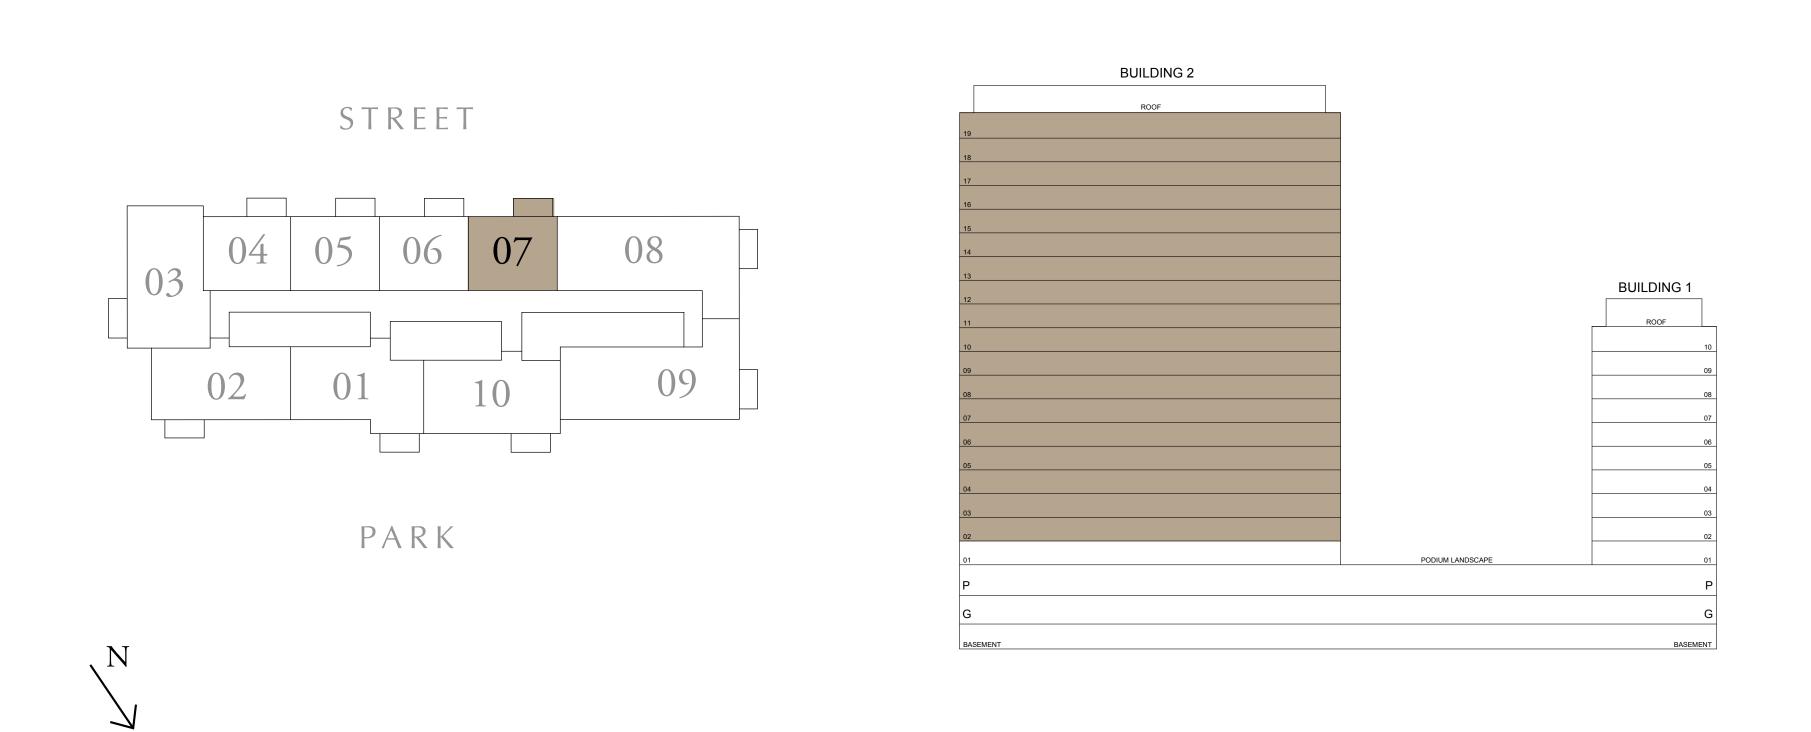

## 1 BEDROOM TYPE A1

BUILDING 1 LEVEL 01

SUITE AREA

BALCONY AREA

589.86 SQ.FT. 167.16 SQ.FT.

757.03 SQ.FT. TOTAL AREA

KEY PLAN

7. The developer reserves the right to make revisions / alterations, at it's absolute discretion, without any liability whatsoever.

UNIT 105

54.80 SQ.M.

15.53 SQ.M.

70.33 SQ.M.

KEY SECTION

DUBAI HILLS ESTATE