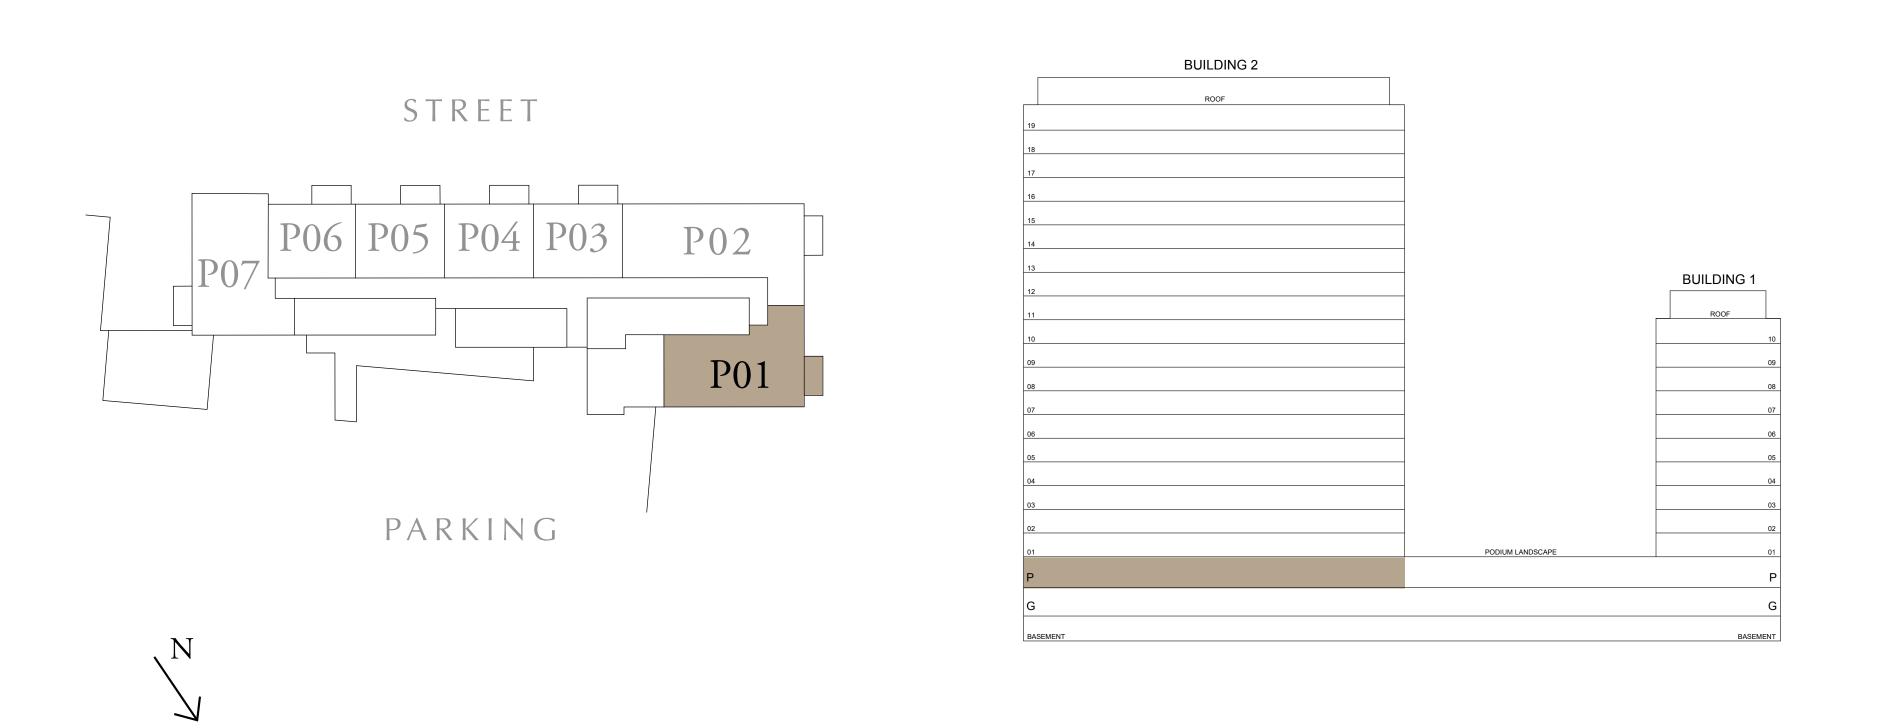

## 2 BEDROOM TYPE F

BUILDING 2 PODIUM LEVEL

SUITE AREA

1025.15 SQ.FT.

74.16 SQ.FT.

BALCONY AREA

TOTAL AREA

1099.32 SQ.FT.

KEY PLAN

FLOOR PLAN 1. All dimensions are in imperial and metric, and measured from finish to finish excluding construction tolerances. 2. All materials, dimensions, and drawings are approximate only. 3. Information is subject to change without notice, at developer's absolute discretion. 4. Actual area may vary from the stated area. 5. Drawings not to scale. 6. All images used are for illustrative purposes only and do not represent the actual size, features, specifications, fittings, and furnishings. 7. The developer reserves the right to make revisions / alterations, at it's absolute discretion, without any liability whatsoever.

UNIT P01

95.24 SQ.M.

6.89 SQ.M.

102.13 SQ.M.

DUBAI HILLS ESTATE