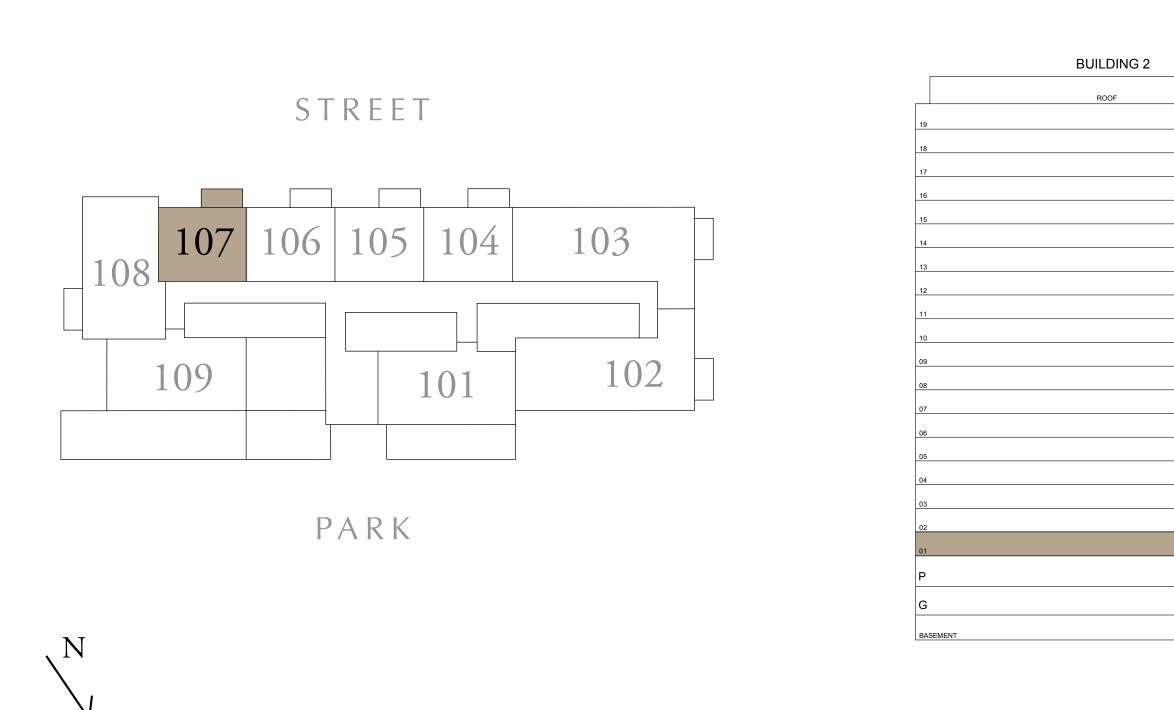

UNIT 107

91.45 SQ.M.

54.30 SQ.M.

145.75 SQ.M.

KEY SECTION

FLOOR PLAN 1. All dimensions are in imperial and metric, and measured from finish to finish at developer's absolute discretion. 4. Actual area may vary from the stated area. 5. Drawings not to scale. 6. All images used are for illustrative purposes only and do not represent the actual size, features, specifications, fittings, and furnishings.