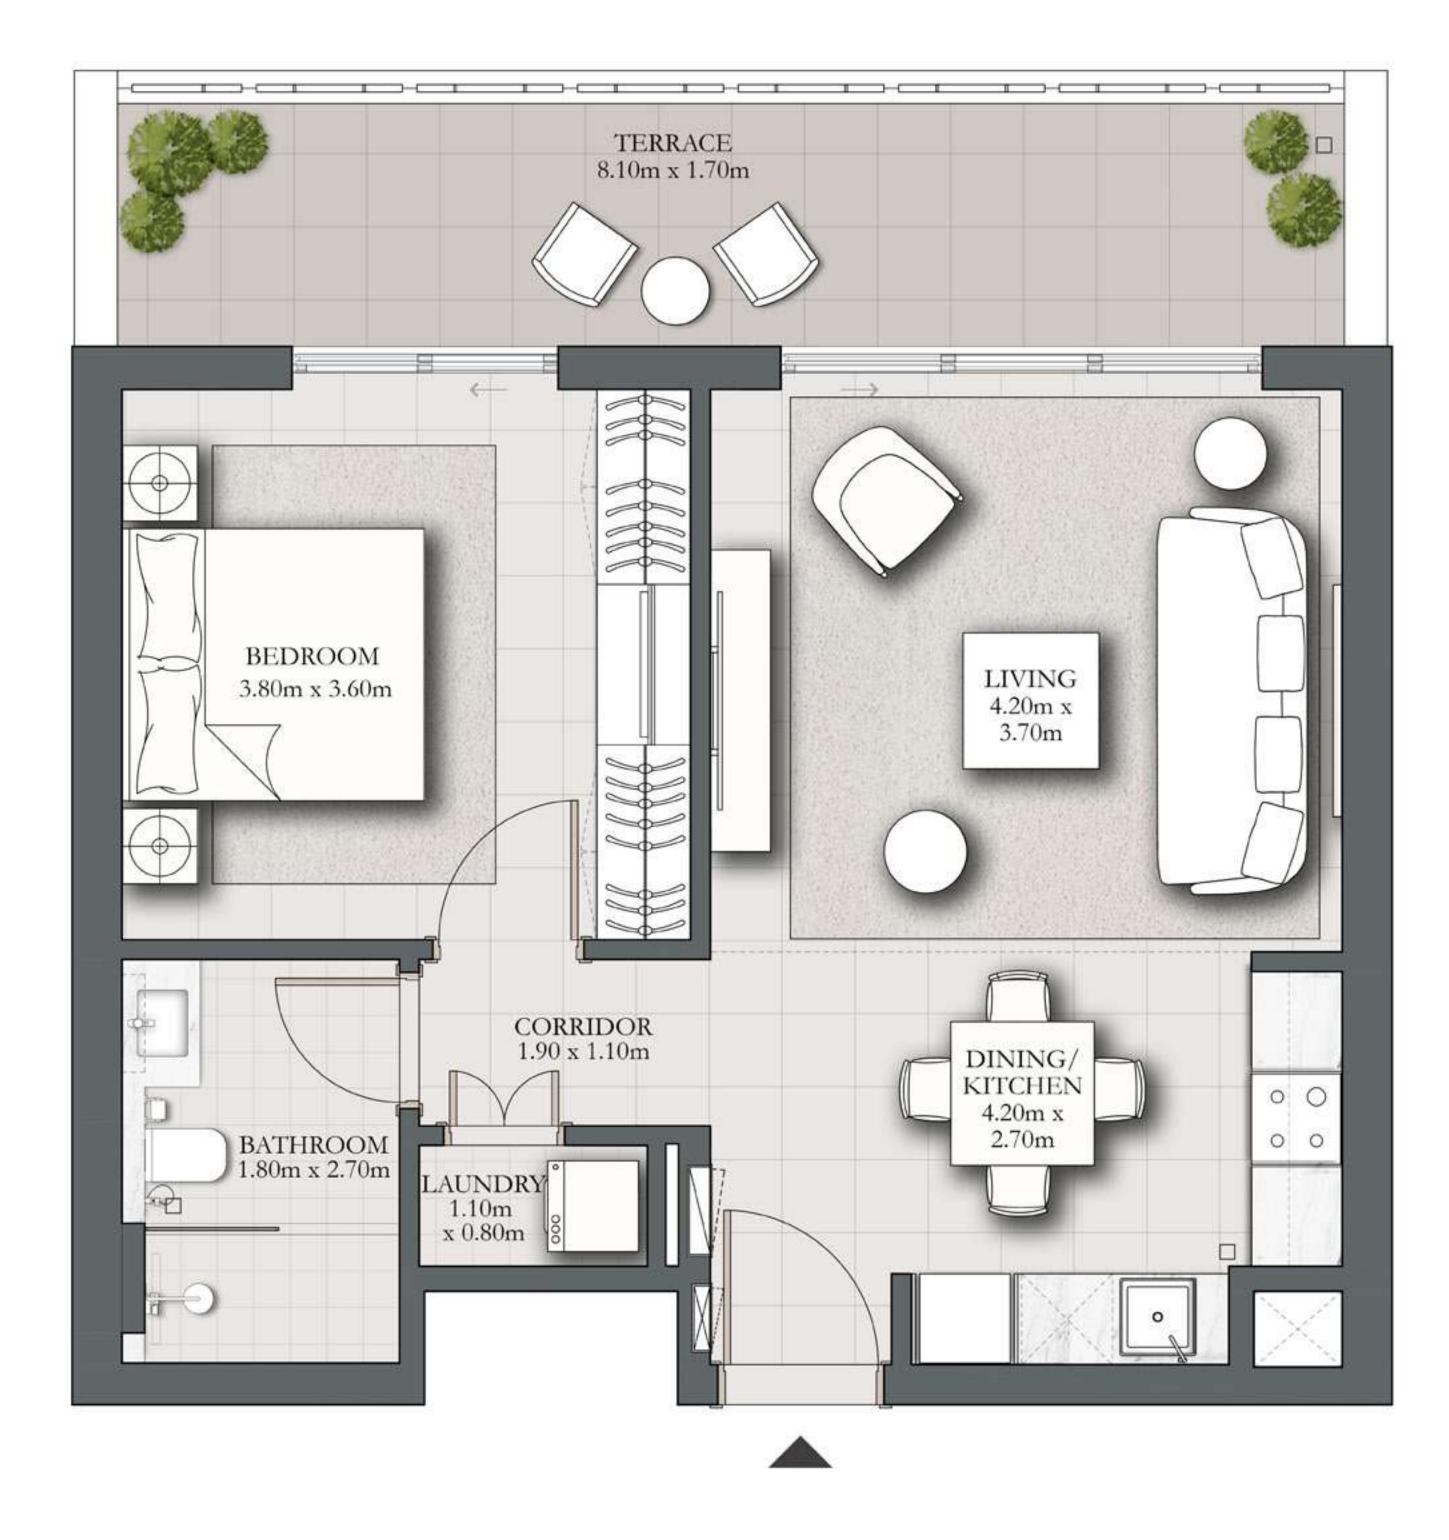

UNIT 105

54.80 SQ.M.

15.53 SQ.M.

70.33 SQ.M.

KEY SECTION

DUBAI HILLS ESTATE

## 1 BEDROOM TYPE A1

BUILDING 1 LEVEL 01

SUITE AREA

BALCONY AREA

589.86 SQ.FT. 167.59 SQ.FT.

TOTAL AREA 757.46 SQ.FT.

KEY PLAN

7. The developer reserves the right to make revisions / alterations, at it's absolute discretion, without any liability whatsoever.