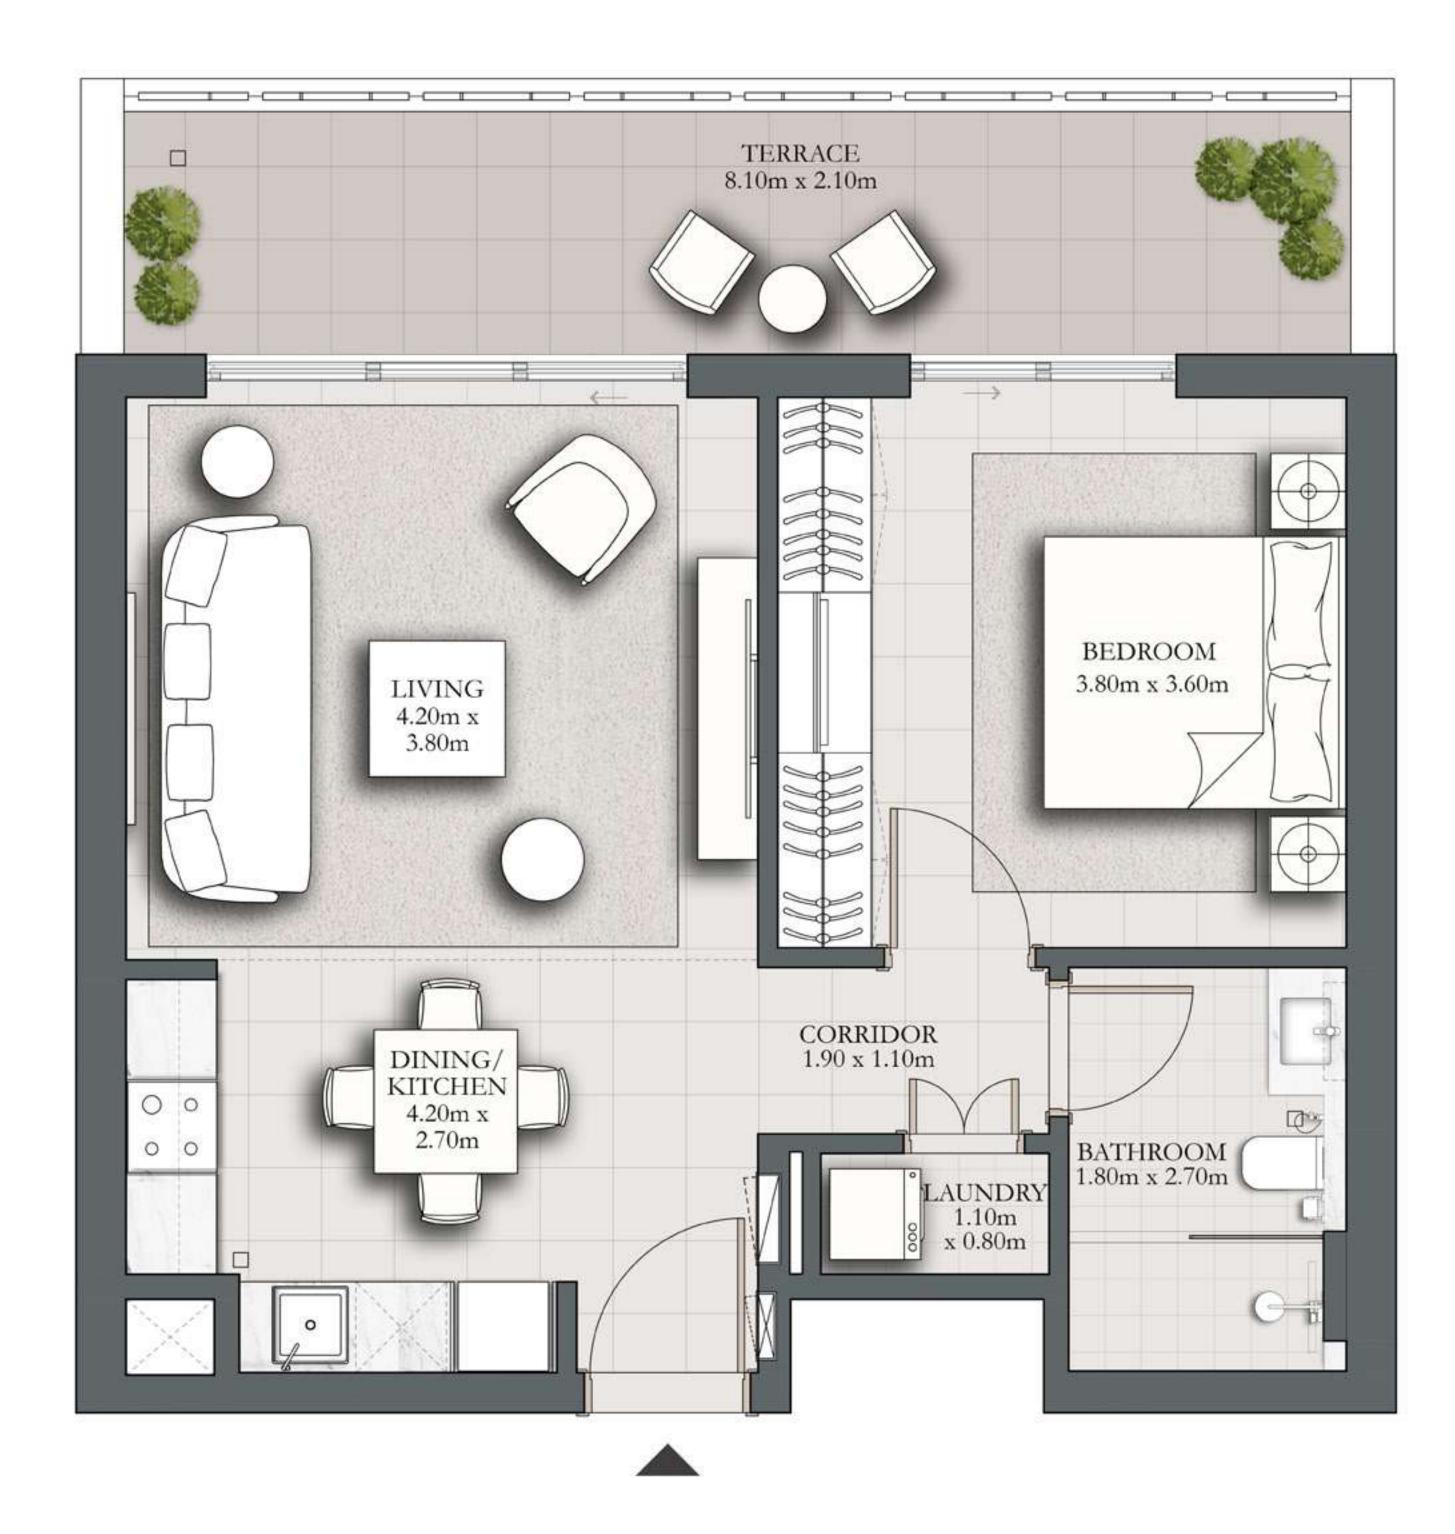

## 1 BEDROOM TYPE A3

BUILDING 1 LEVEL 01

SUITE AREA

BALCONY AREA

589.86 SQ.FT. 167.16 SQ.FT.

757.03 SQ.FT. TOTAL AREA

KEY PLAN

7. The developer reserves the right to make revisions / alterations, at it's absolute discretion, without any liability whatsoever.