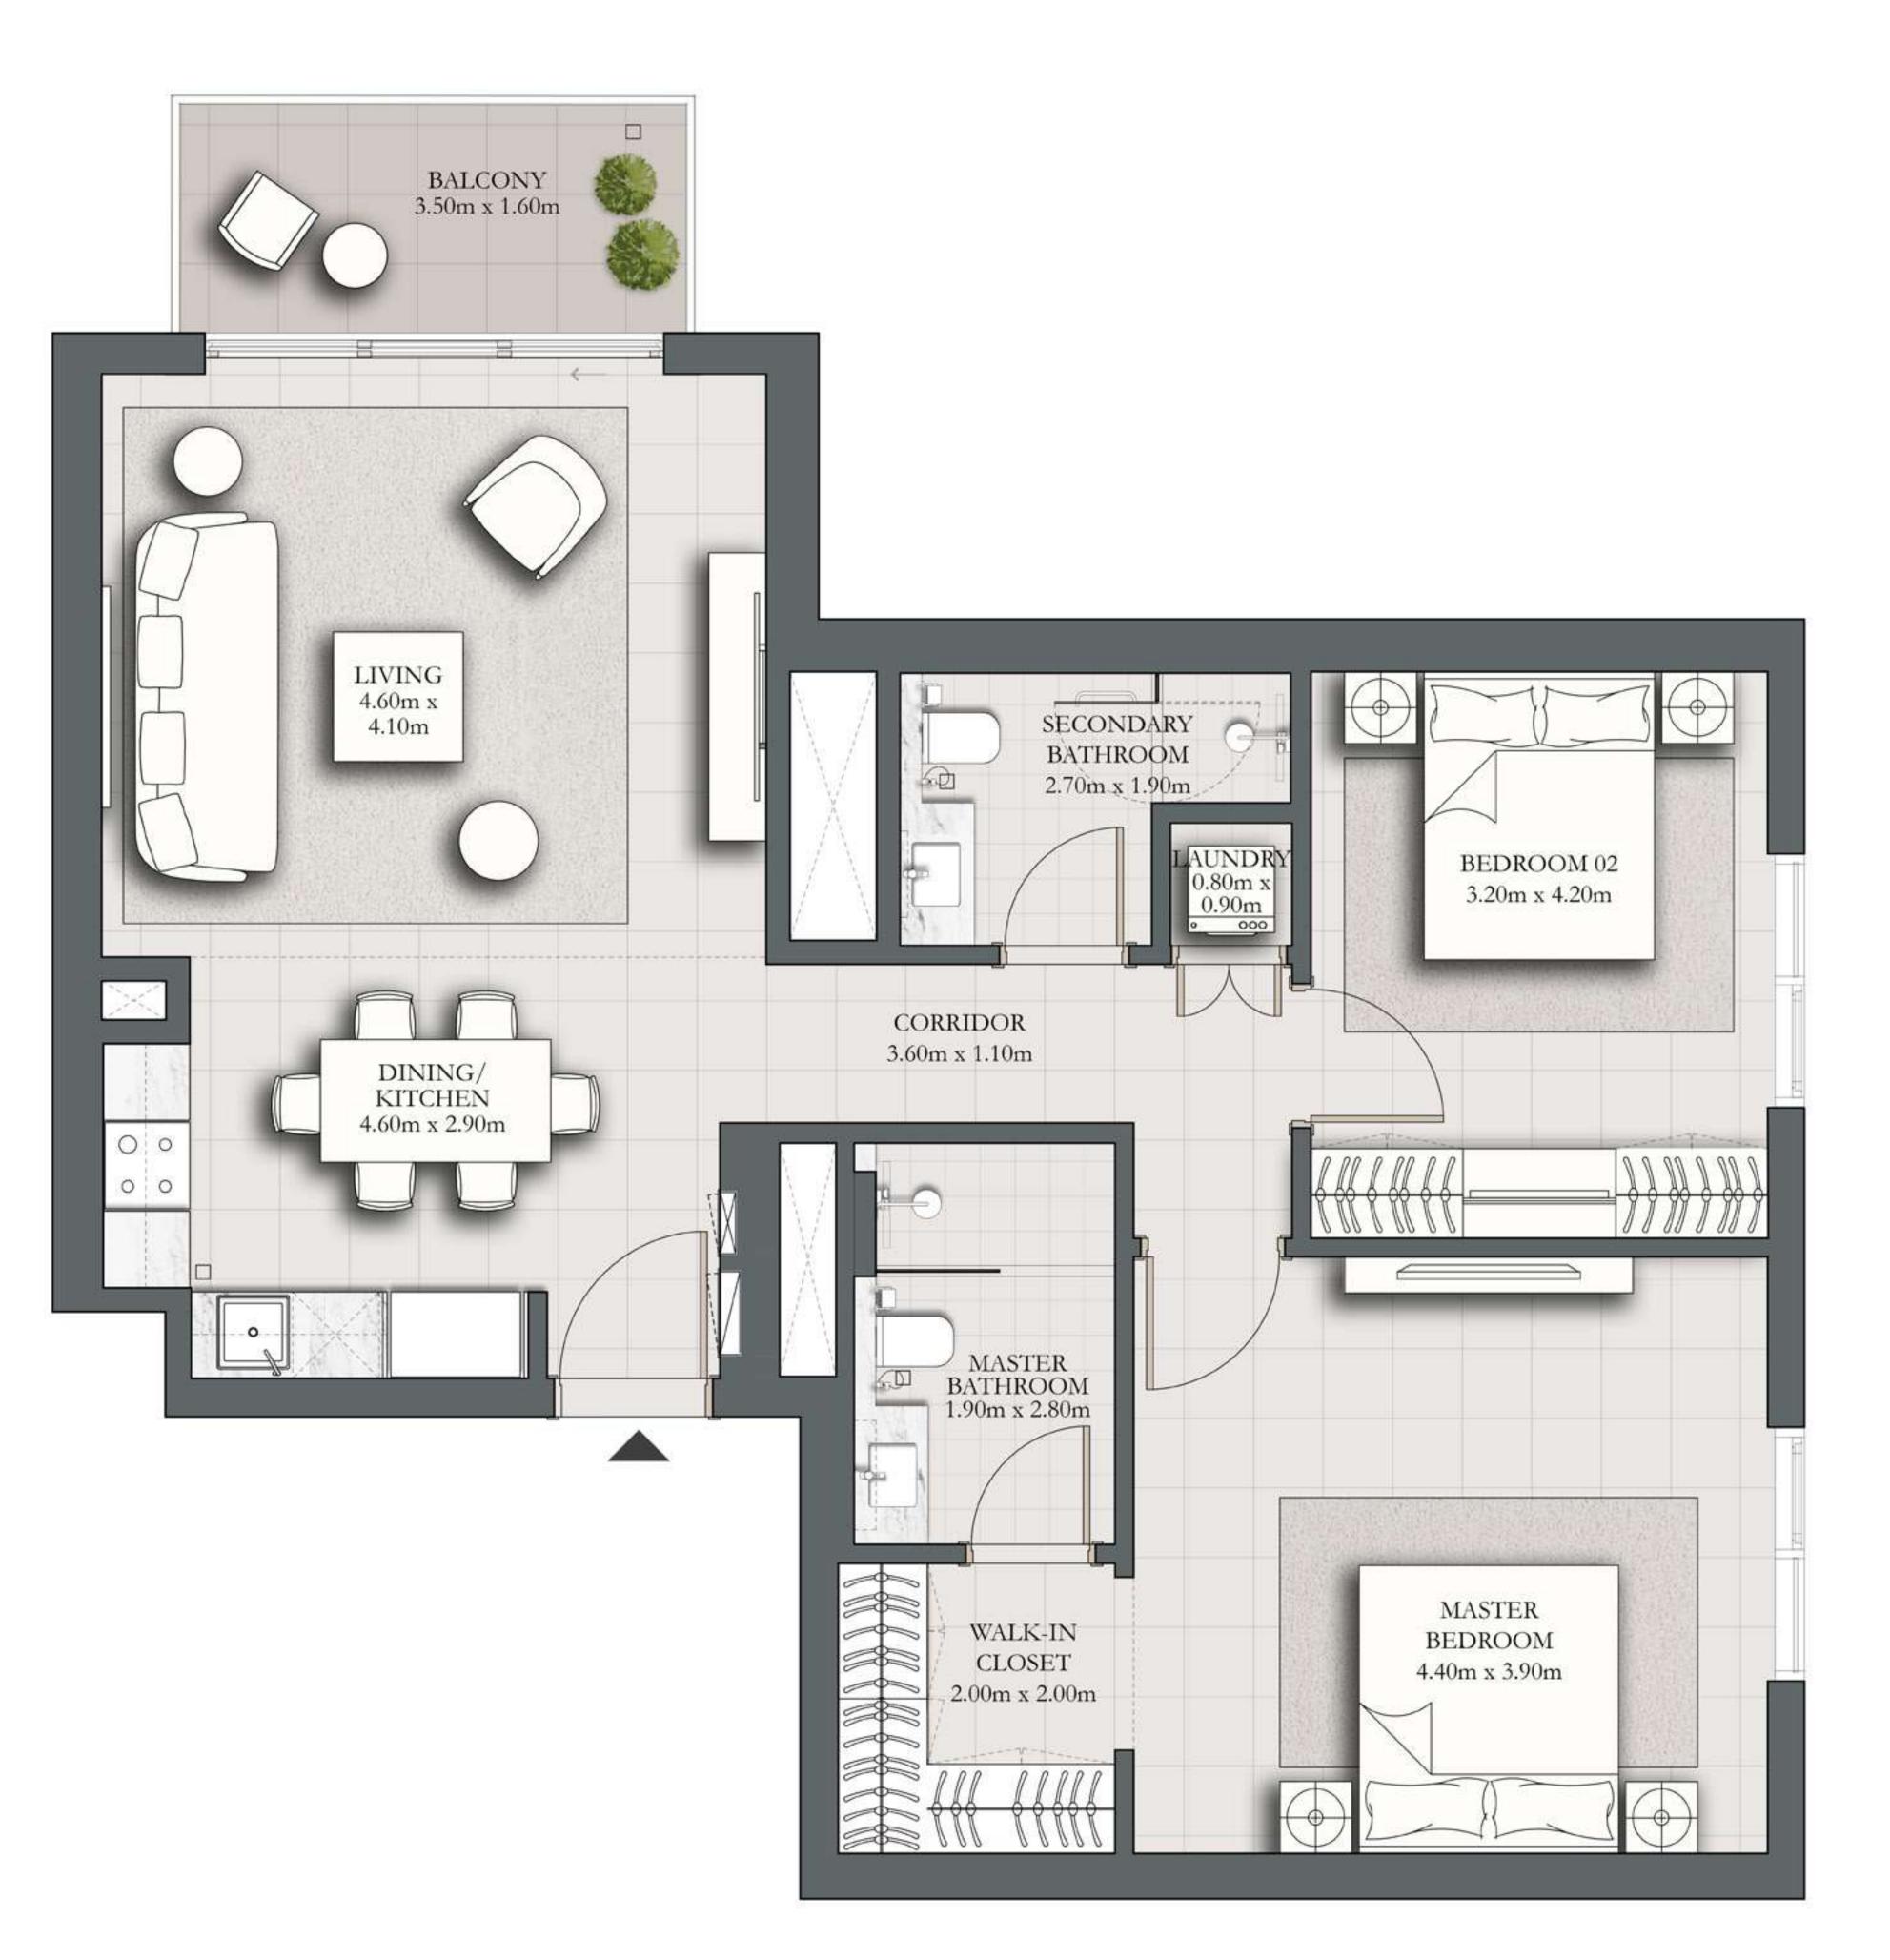

## 2 BEDROOM TYPE C3

BUILDING 1 LEVEL 01

SUITE AREA 994.15 SQ.FT. 92.36 SQ.M. 50.09 SQ.M. BALCONY AREA 539.16 SQ.FT. TOTAL AREA 1533.32 SQ.FT. 142.45 SQ.M.

KEY PLAN

7. The developer reserves the right to make revisions / alterations, at it's absolute discretion, without any liability whatsoever.

UNIT 102

KEY SECTION

DUBAI HILLS ESTATE