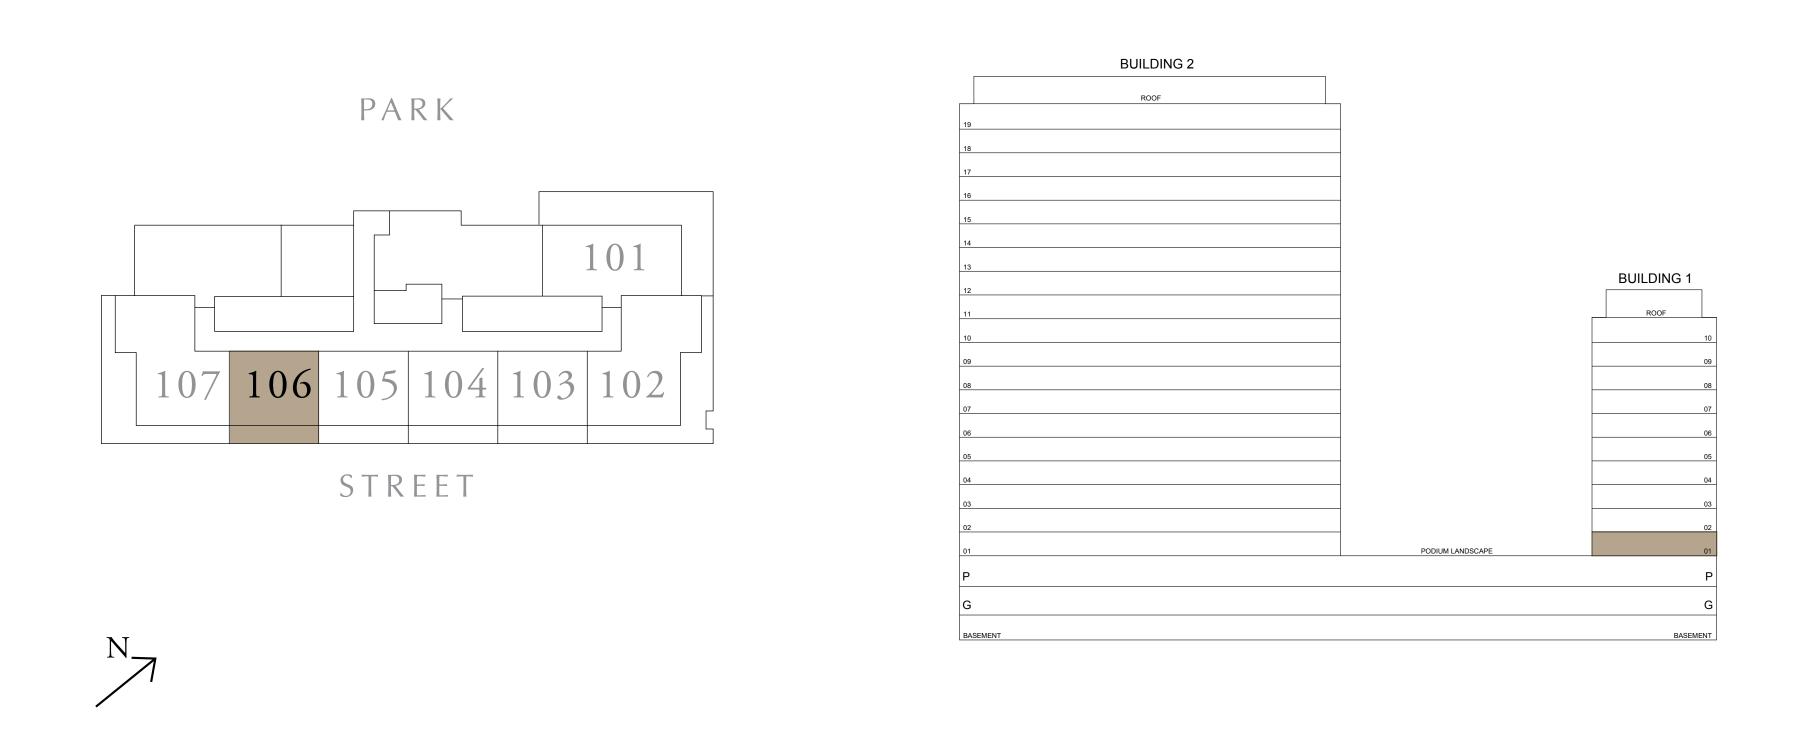

UNIT 106

54.80 SQ.M.

15.57 SQ.M.

70.37 SQ.M.

KEY SECTION

DUBAI HILLS ESTATE

## 2 BEDROOM TYPE C1

BUILDING 1 LEVEL 01

SUITE AREA 984.36 SQ.FT. BALCONY AREA 584.48 SQ.FT.

TOTAL AREA 1568.84 SQ.FT.

KEY PLAN

7. The developer reserves the right to make revisions / alterations, at it's absolute discretion, without any liability whatsoever.

UNIT 107

91.45 SQ.M.

54.30 SQ.M.

145.75 SQ.M.

KEY SECTION

FLOOR PLAN 1. All dimensions are in imperial and metric, and measured from finish to finish at developer's absolute discretion. 4. Actual area may vary from the stated area. 5. Drawings not to scale. 6. All images used are for illustrative purposes only and do not represent the actual size, features, specifications, fittings, and furnishings.