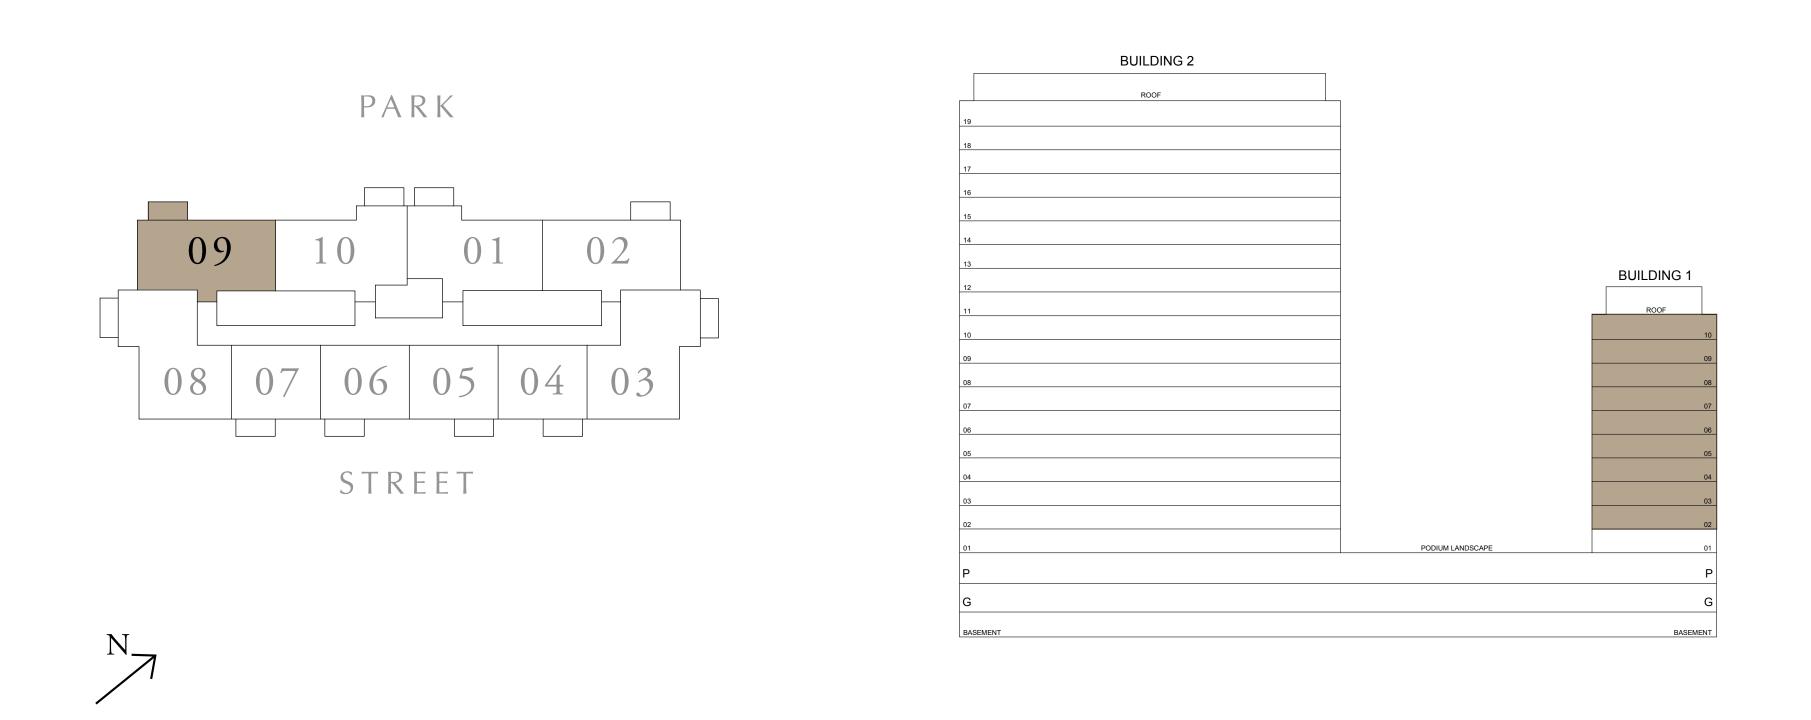

## 2 BEDROOM TYPE A3.2

BUILDING 2 LEVEL 01

SUITE AREA

BALCONY AREA

935.49 SQ.FT. 853.47 SQ.FT.

TOTAL AREA 1788.96 SQ.FT.

KEY PLAN

7. The developer reserves the right to make revisions / alterations, at it's absolute discretion, without any liability whatsoever.

UNIT 109

86.91 SQ.M.

79.29 SQ.M.

166.20 SQ.M.

KEY SECTION

FLOOR PLAN 1. All dimensions are in imperial and metric, and measured from finish to finish at developer's absolute discretion. 4. Actual area may vary from the stated area. 5. Drawings not to scale. 6. All images used are for illustrative purposes only and do not represent the actual size, features, specifications, fittings, and furnishings.