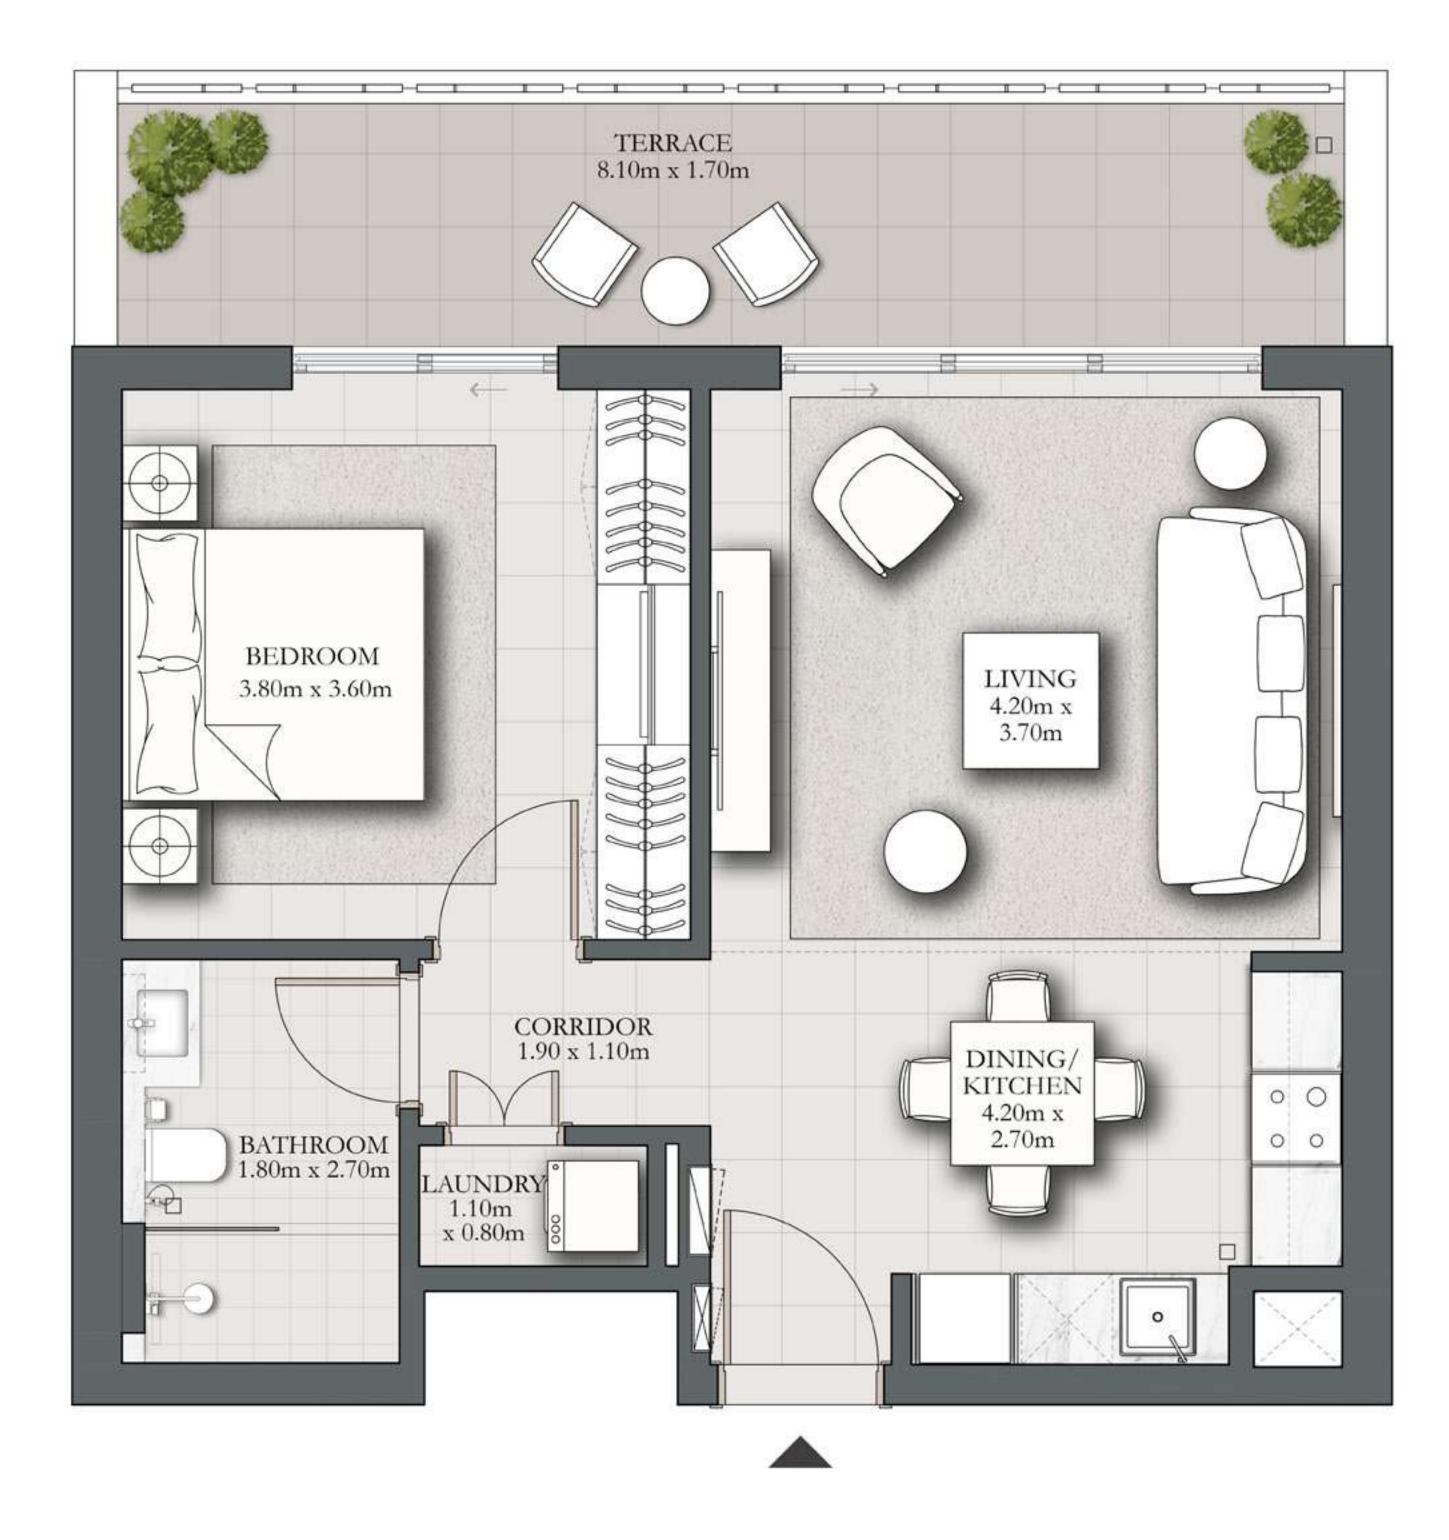

UNIT 106

54.80 SQ.M.

15.57 SQ.M.

70.37 SQ.M.

KEY SECTION

DUBAI HILLS ESTATE

## 2 BEDROOM TYPE C1

BUILDING 1 LEVEL 01

SUITE AREA 984.36 SQ.FT. BALCONY AREA 584.48 SQ.FT.

TOTAL AREA 1568.84 SQ.FT.

KEY PLAN

7. The developer reserves the right to make revisions / alterations, at it's absolute discretion, without any liability whatsoever.