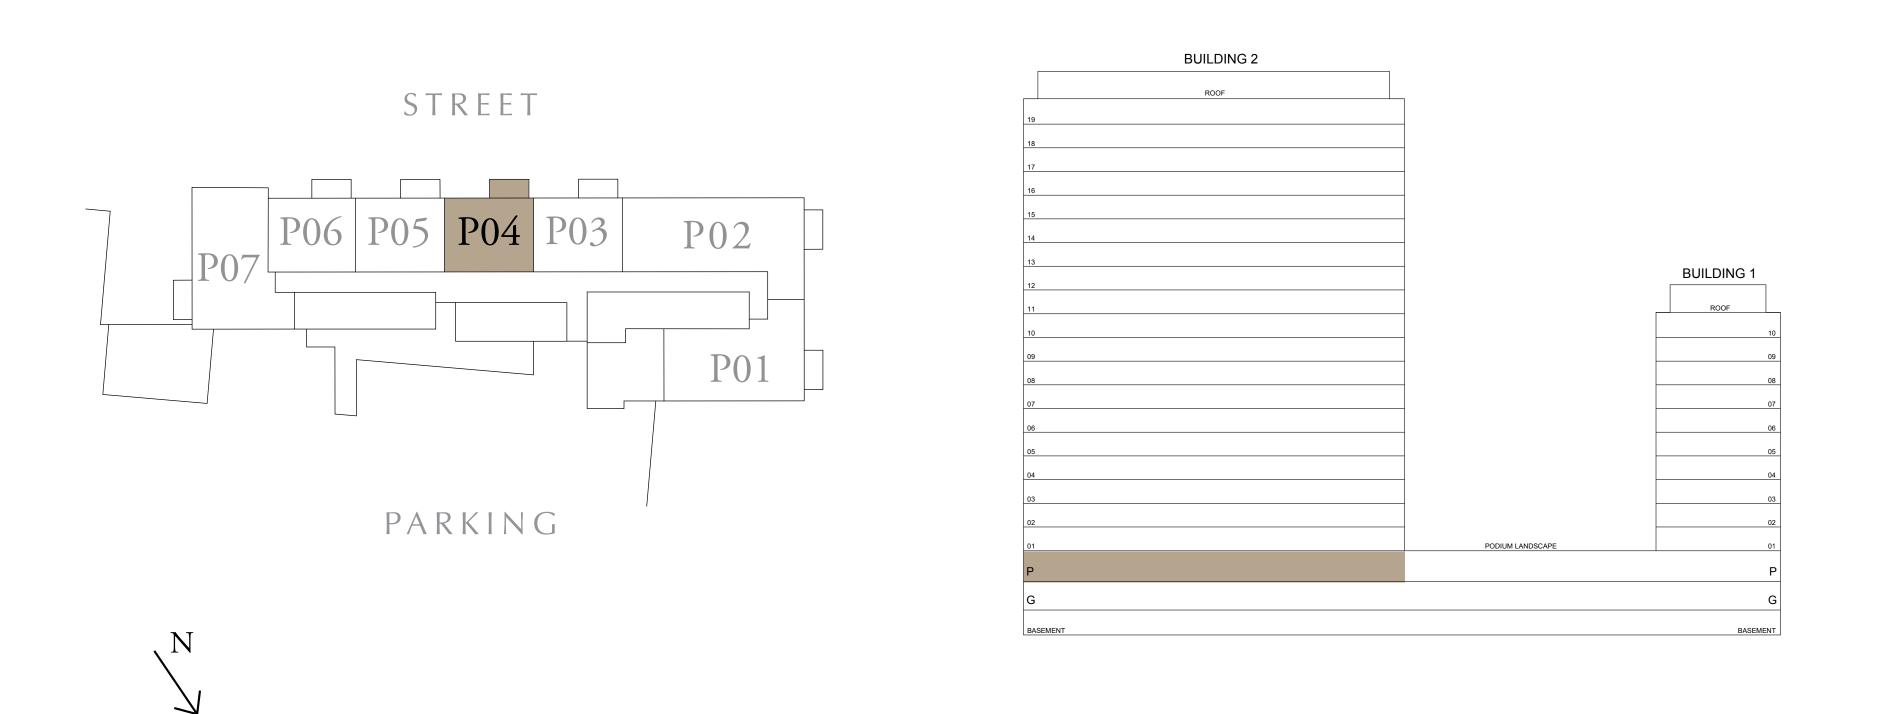

KEY PLAN

7. The developer reserves the right to make revisions / alterations, at it's absolute discretion, without any liability whatsoever.

UNIT P04

54.23 SQ.M.

6.53 SQ.M.

60.76 SQ.M.

KEY SECTION

DUBAI HILLS ESTATE

## 1 BEDROOM TYPE B

BUILDING 2 PODIUM LEVEL

SUITE AREA

583.73 SQ.FT.

654.01 SQ.FT.

BALCONY AREA

70.29 SQ.FT.

TOTAL AREA

KEY PLAN

FLOOR PLAN 1. All dimensions are in imperial and metric, and measured from finish to finish excluding construction tolerances. 2. All materials, dimensions, and drawings are approximate only. 3. Information is subject to change without notice, at developer's absolute discretion. 4. Actual area may vary from the stated area. 5. Drawings not to scale. 6. All images used are for illustrative purposes only and do not represent the actual size, features, specifications, fittings, and furnishings. 7. The developer reserves the right to make revisions / alterations, at it's absolute discretion, without any liability whatsoever.

UNIT P05

54.23 SQ.M.

6.53 SQ.M.

60.76 SQ.M.

DUBAI HILLS ESTATE