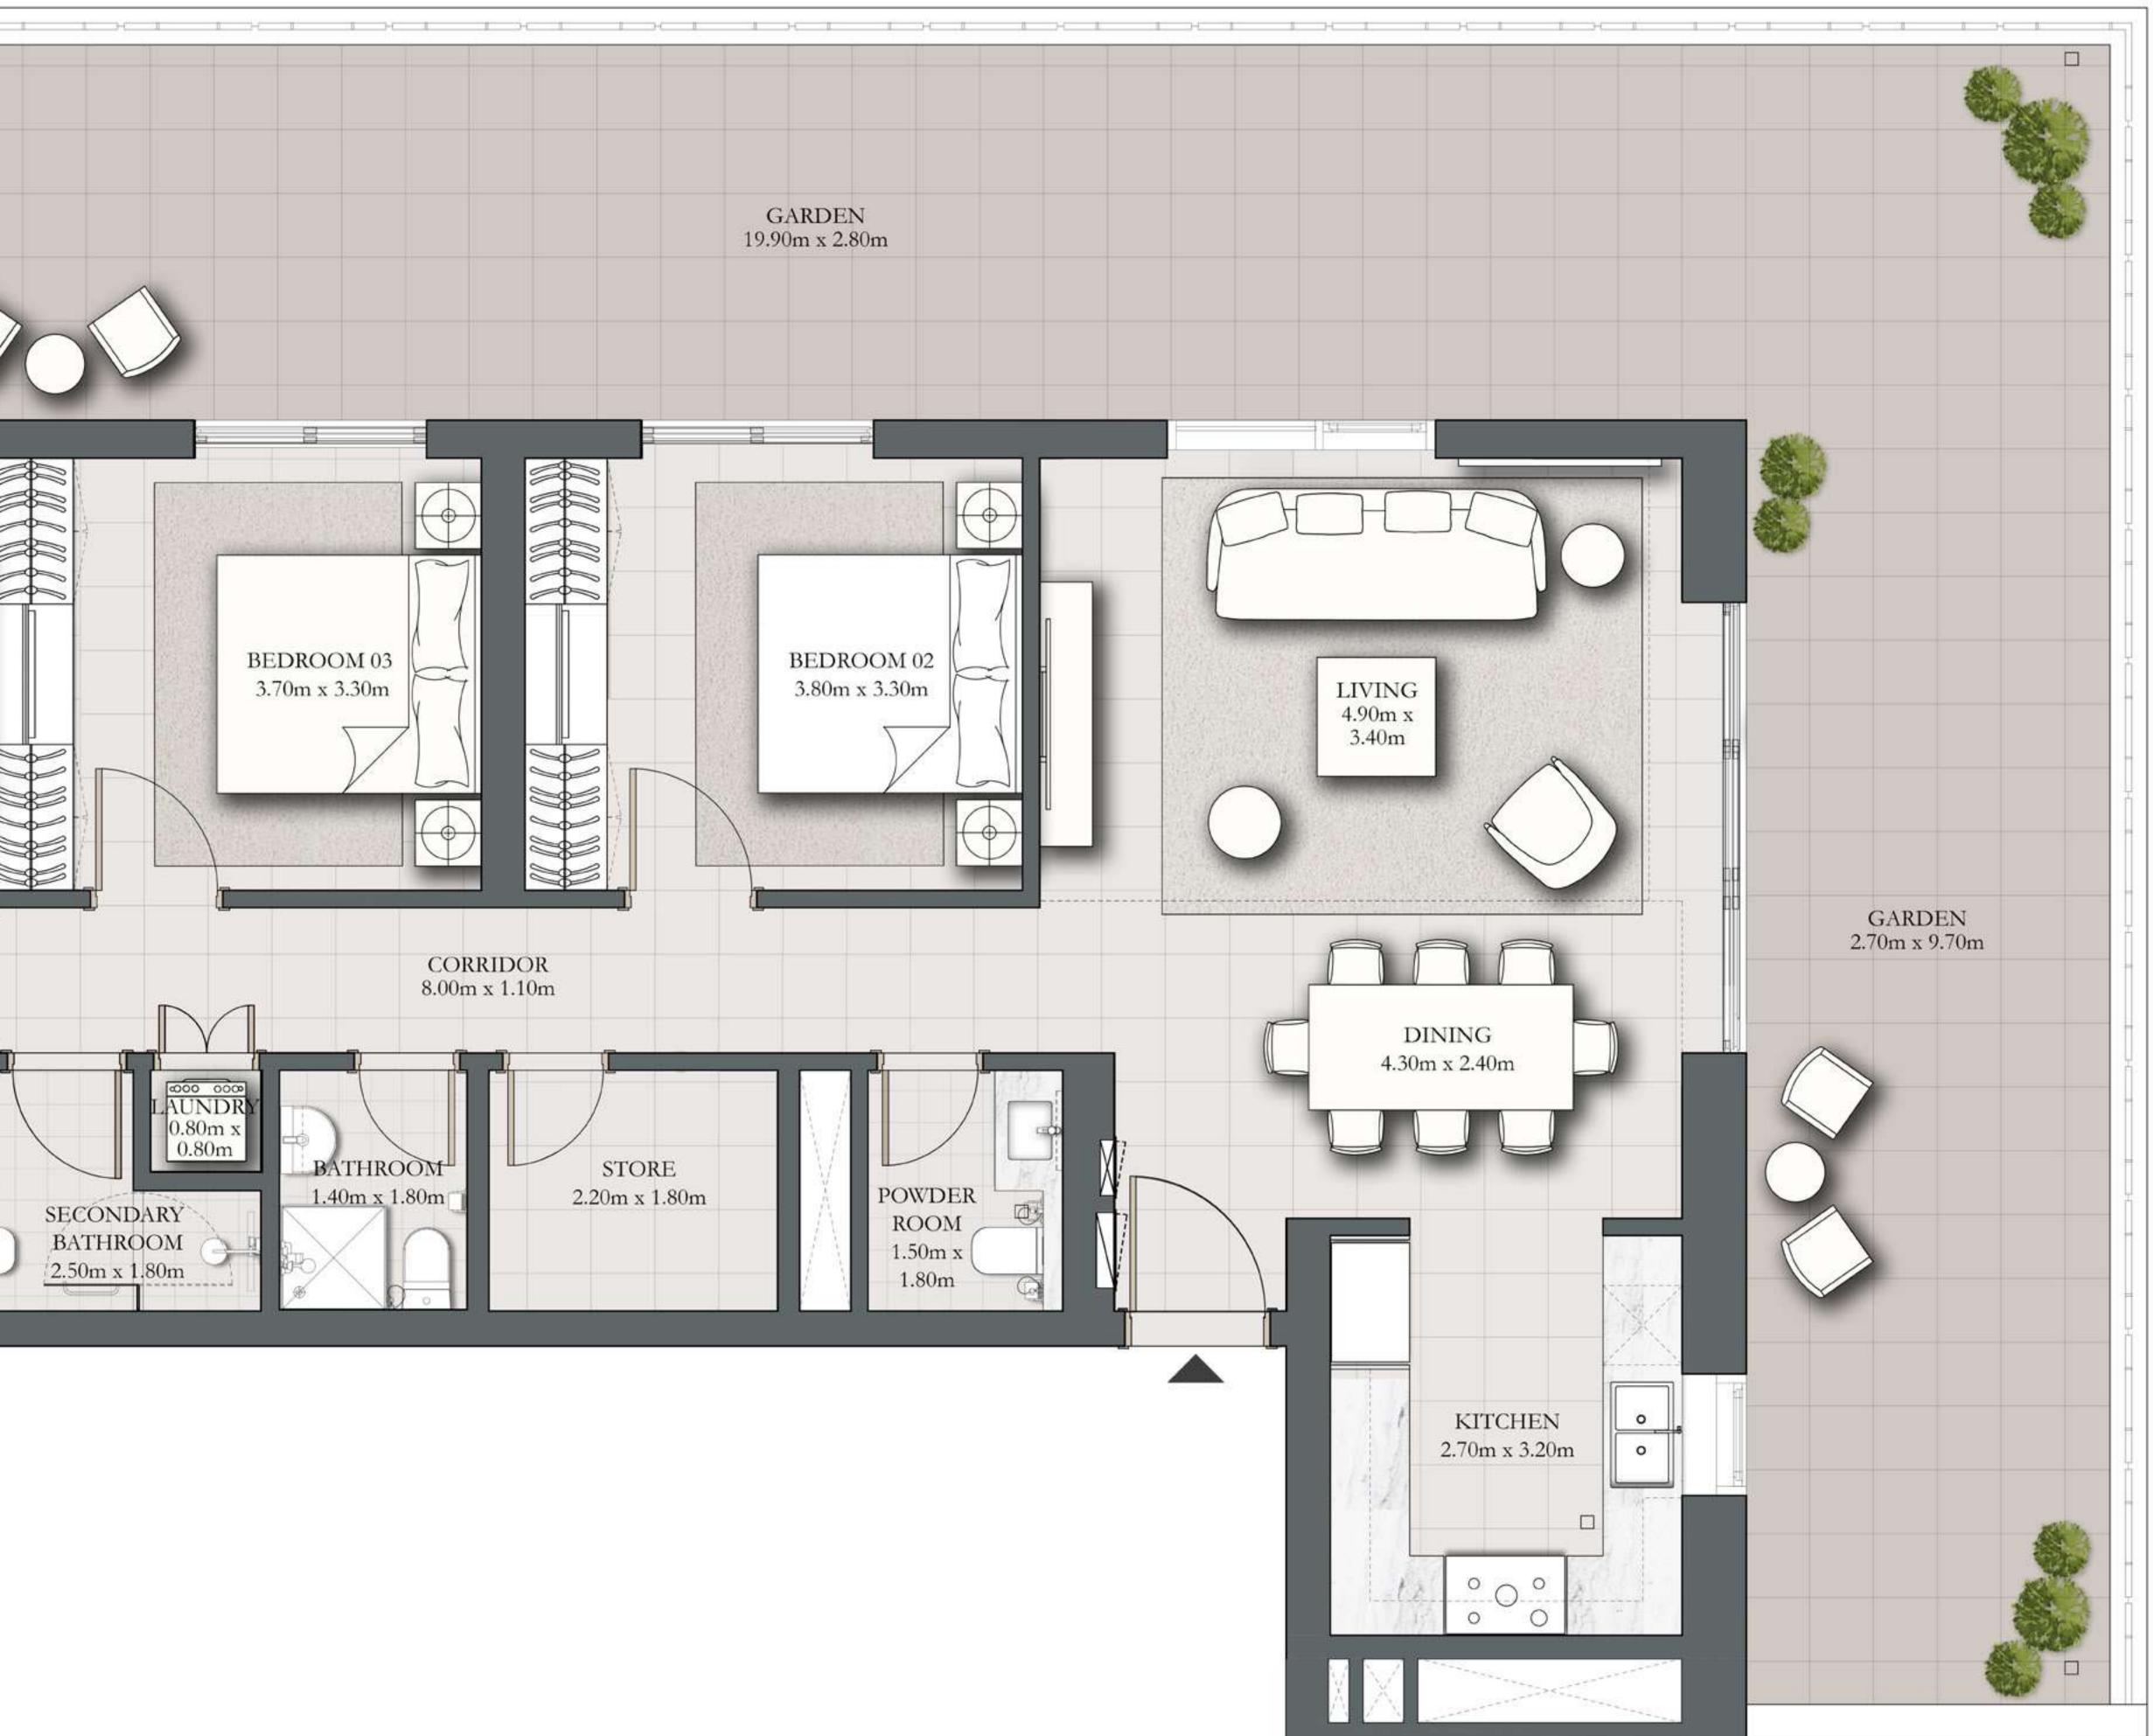

## 3 BEDROOM TYPE A1

BUILDING 2 GROUND LEVEL

| _ | SUITE AREA   | 1284.89 SQ.FT. | 1 |
|---|--------------|----------------|---|
|   | BALCONY AREA | 1006.42 SQ.FT. |   |
|   | TOTAL AREA   | 2291.31 SQ.FT. | 2 |

KEY PLAN

7. The developer reserves the right to make revisions / alterations, at it's absolute discretion, without any liability whatsoever.

UNIT G02

119.37 SQ.M.

93.50 SQ.M.

212.87 SQ.M.

MASTER BEDROOM 3.60m x 3.20m MASTER BATHROOM 2.50m x 1.80

KEY SECTION

DUBAI HILLS ESTATE