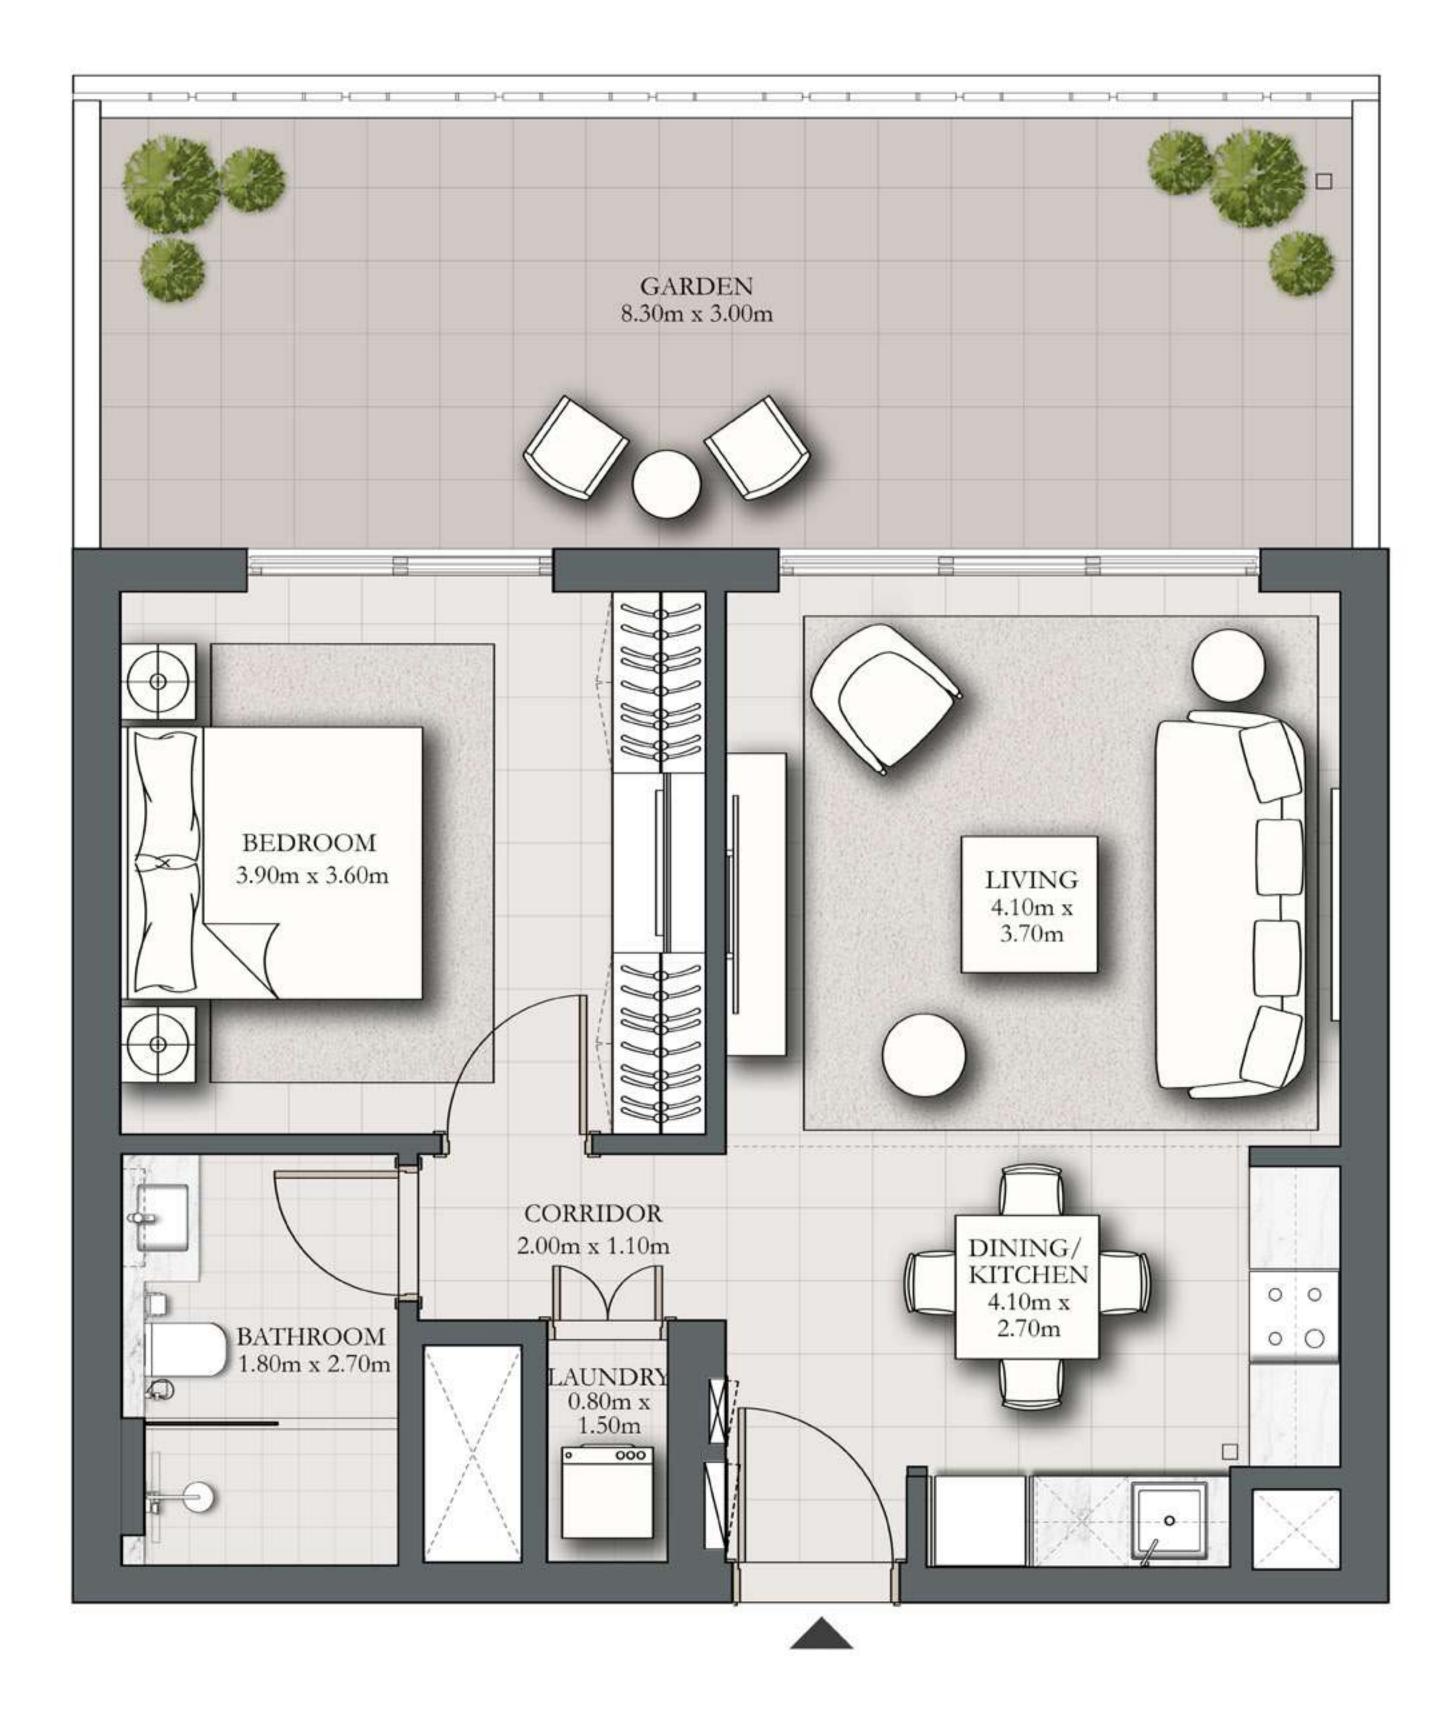

## BEDROOM TYPE B1

BUILDING 2 GROUND LEVEL

SUITE AREA 562.95 SQ.FT. 284.71 SQ.FT. BALCONY AREA TOTAL AREA 847.66 SQ.FT.

KEY PLAN

FLOOR PLAN 1. All dimensions are in imperial and metric, and measured from finish to finish excluding construction tolerances. 2. All materials, dimensions, and drawings are approximate only. 3. Information is subject to change without notice, at developer's absolute discretion. 4. Actual area may vary from the stated area. 5. Drawings not to scale. 6. All images used are for illustrative purposes only and do not represent the actual size, features, specifications, fittings, and furnishings. 7. The developer reserves the right to make revisions / alterations, at it's absolute discretion, without any liability whatsoever.

UNITS G04

52.30 SQ.M.

26.45 SQ.M.

78.75 SQ.M.

DUBAI HILLS ESTATE