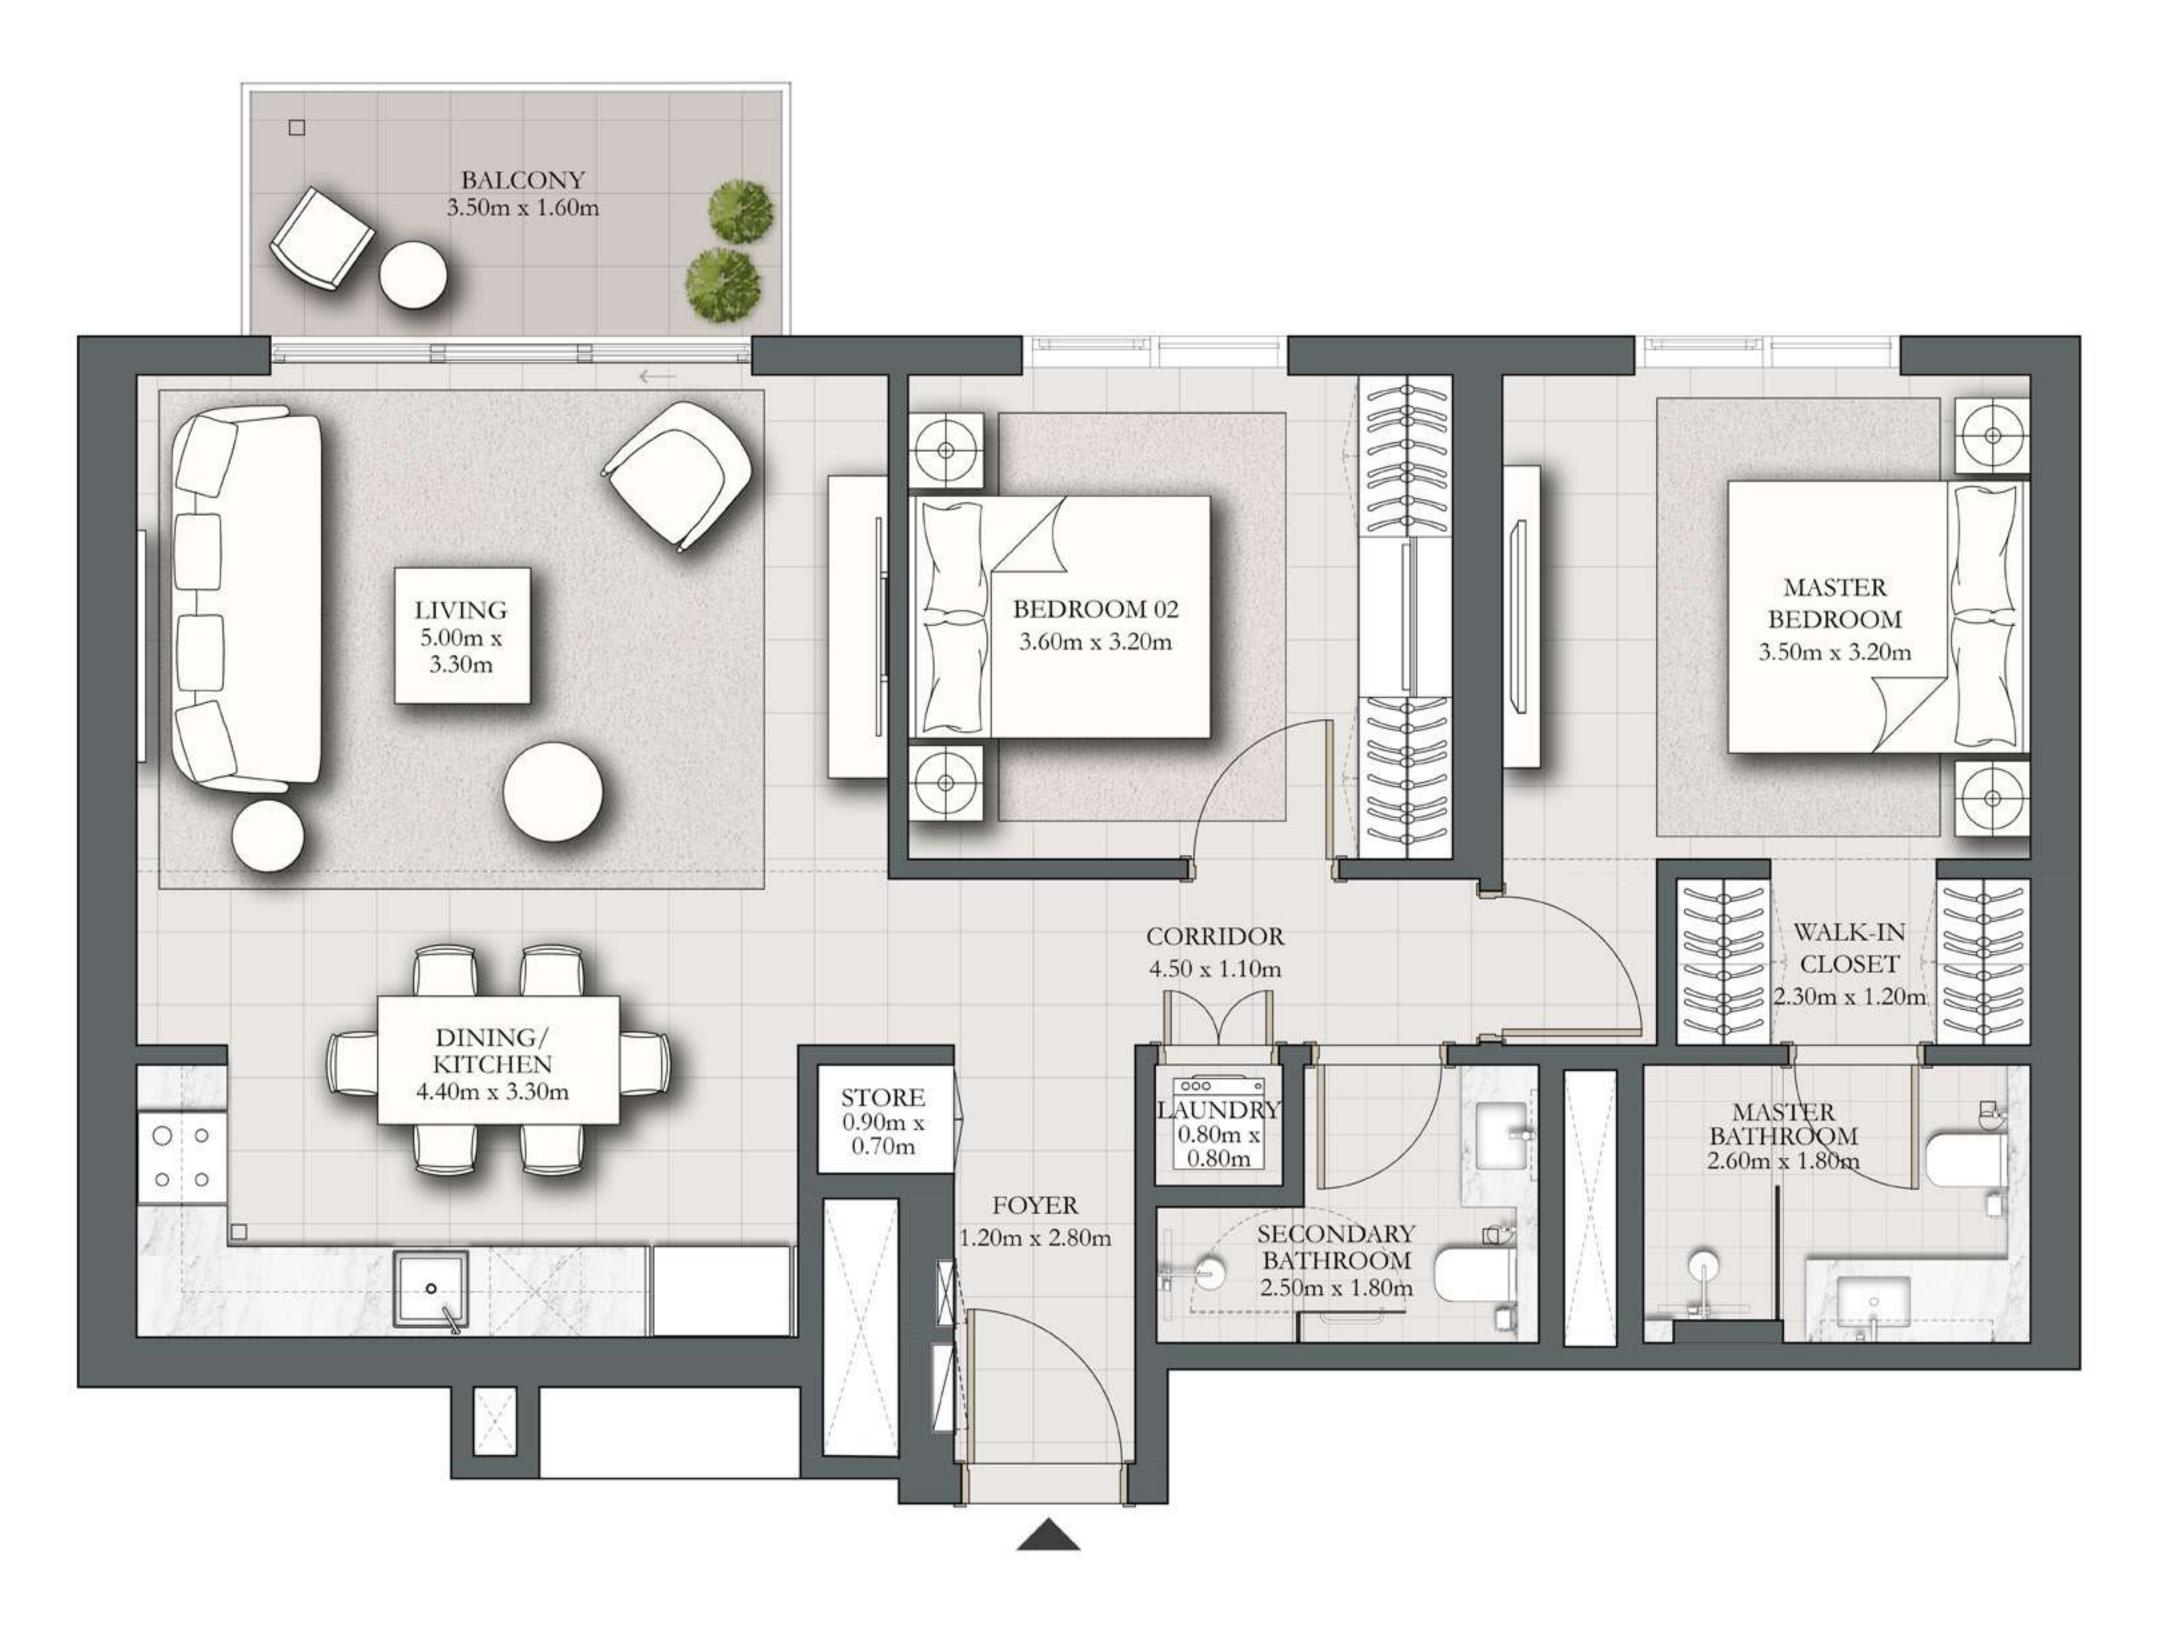

## 2 BEDROOM TYPE A3.1

BUILDING 1 LEVEL 01

SUITE AREA 924.30 SQ.FT. BALCONY AREA 795.02 SQ.FT. TOTAL AREA 1719.32 SQ.FT.

KEY PLAN

FLOOR PLAN 1. All dimensions are in imperial and metric, and measured from finish to finish excluding construction tolerances. 2. All materials, dimensions, and drawings are approximate only. 3. Information is subject to change without notice, at developer's absolute discretion. 4. Actual area may vary from the stated area. 5. Drawings not to scale. 6. All images used are for illustrative purposes only and do not represent the actual size, features, specifications, fittings, and furnishings. 7. The developer reserves the right to make revisions / alterations, at it's absolute discretion, without any liability whatsoever.

UNIT 101

85.87 SQ.M.

73.86 SQ.M.

159.73 SQ.M.

DUBAI HILLS ESTATE