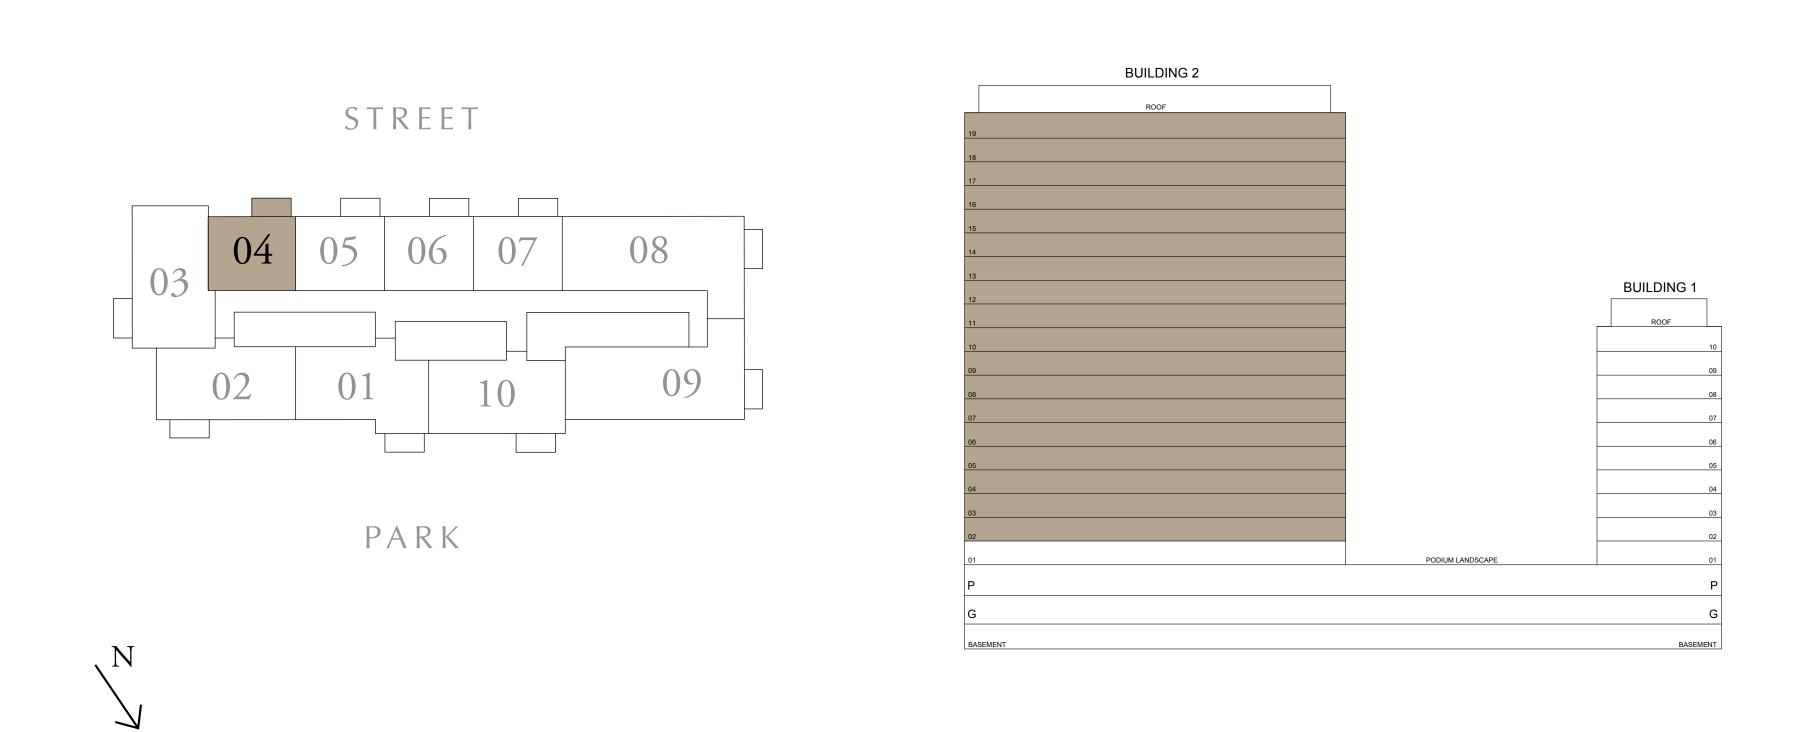

## 2 BEDROOM TYPE A3.1

BUILDING 1 LEVEL 01

SUITE AREA 924.30 SQ.FT. BALCONY AREA 795.02 SQ.FT. TOTAL AREA 1719.32 SQ.FT.

KEY PLAN

FLOOR PLAN 1. All dimensions are in imperial and metric, and measured from finish to finish excluding construction tolerances. 2. All materials, dimensions, and drawings are approximate only. 3. Information is subject to change without notice, at developer's absolute discretion. 4. Actual area may vary from the stated area. 5. Drawings not to scale. 6. All images used are for illustrative purposes only and do not represent the actual size, features, specifications, fittings, and furnishings. 7. The developer reserves the right to make revisions / alterations, at it's absolute discretion, without any liability whatsoever.

UNIT 101

85.87 SQ.M.

73.86 SQ.M.

159.73 SQ.M.

DUBAI HILLS ESTATE