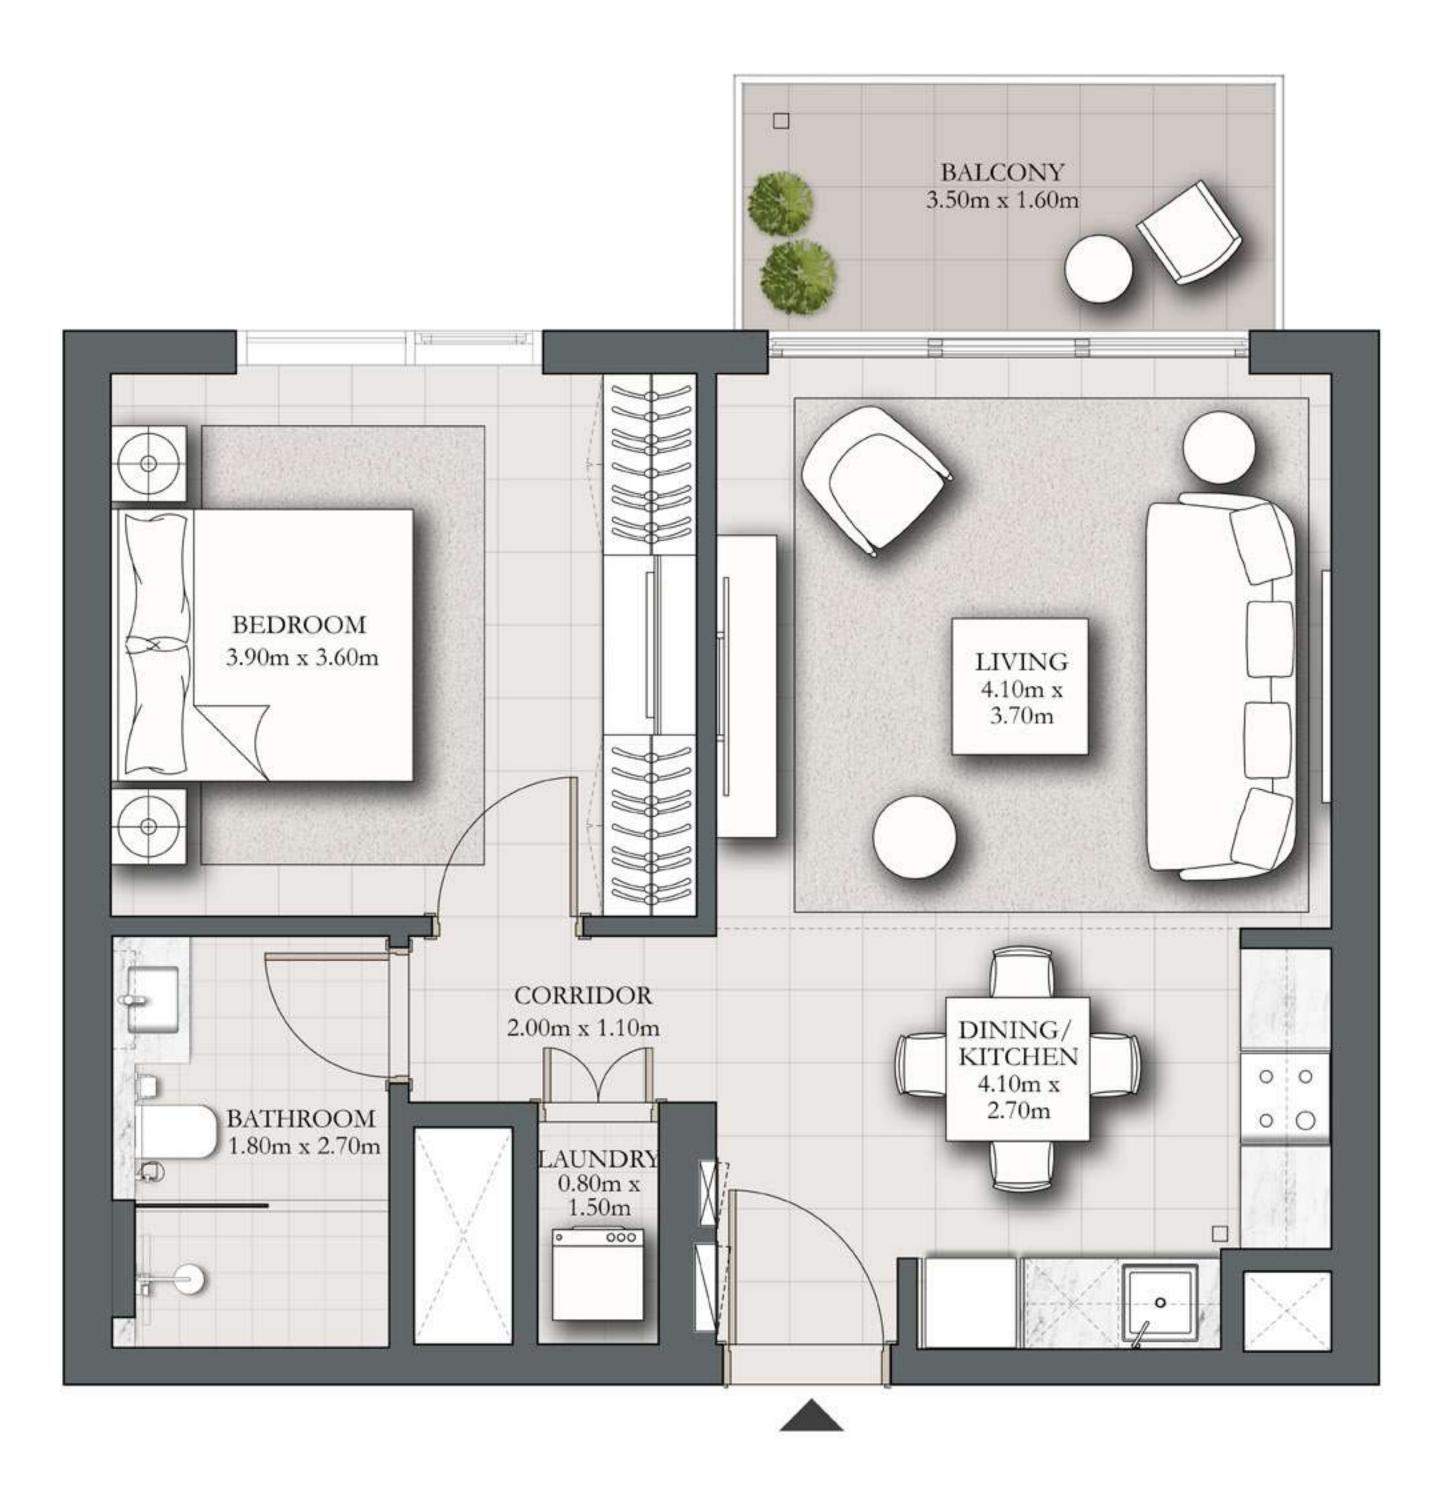

## 2 BEDROOM TYPE C1

BUILDING 1 LEVEL 01

SUITE AREA 984.36 SQ.FT. BALCONY AREA 584.48 SQ.FT.

TOTAL AREA 1568.84 SQ.FT.

KEY PLAN

7. The developer reserves the right to make revisions / alterations, at it's absolute discretion, without any liability whatsoever.

UNIT 107

91.45 SQ.M.

54.30 SQ.M.

145.75 SQ.M.

KEY SECTION

FLOOR PLAN 1. All dimensions are in imperial and metric, and measured from finish to finish at developer's absolute discretion. 4. Actual area may vary from the stated area. 5. Drawings not to scale. 6. All images used are for illustrative purposes only and do not represent the actual size, features, specifications, fittings, and furnishings.