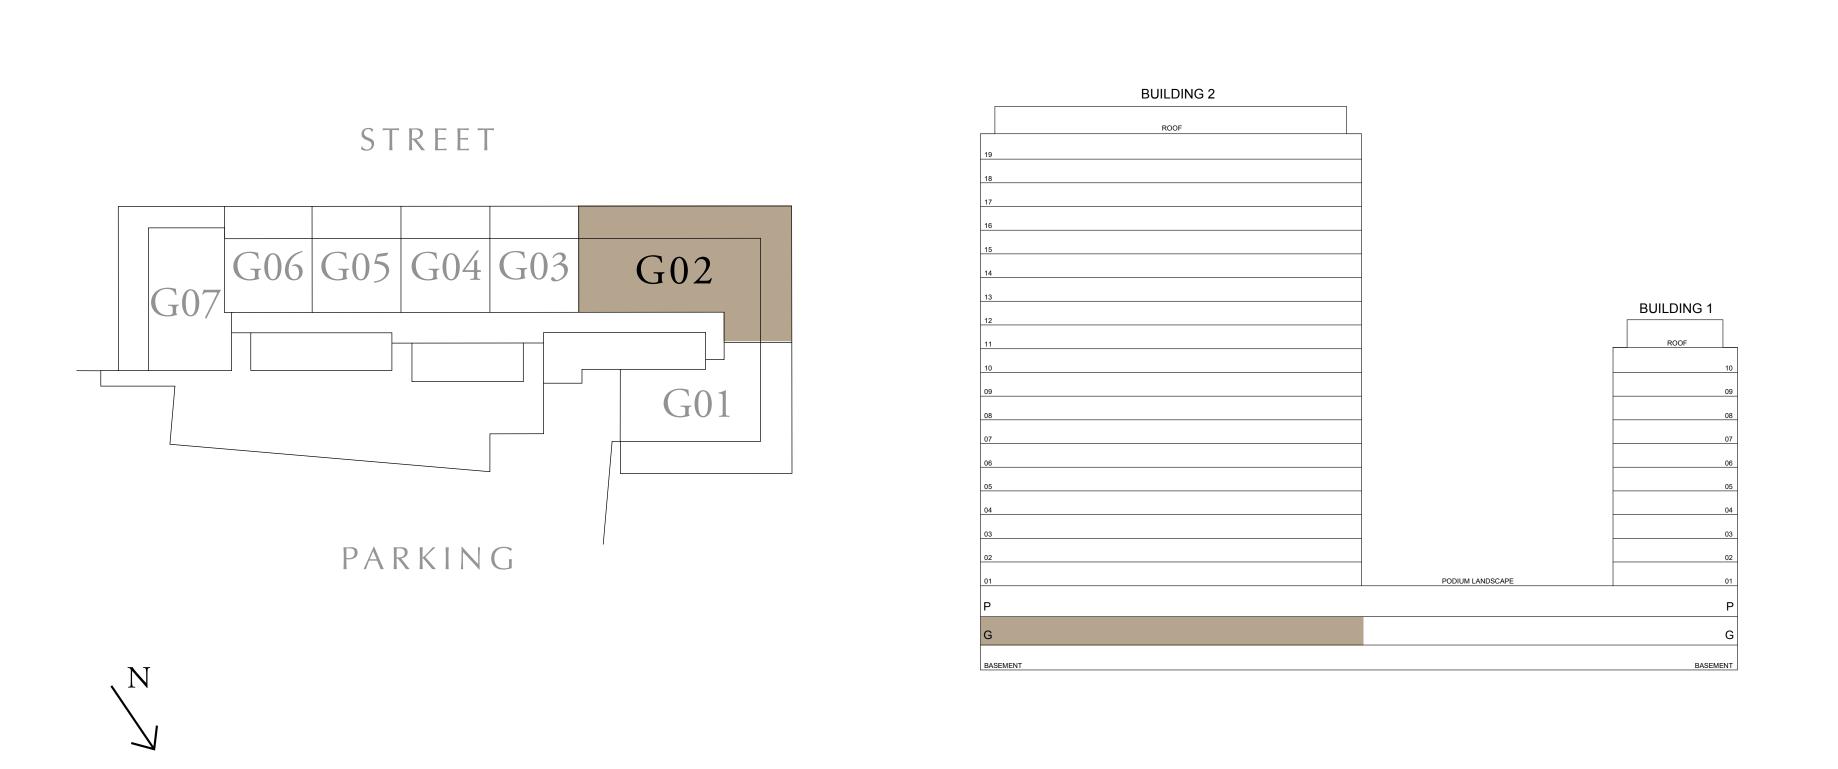

## 3 BEDROOM TYPE A1

BUILDING 2 GROUND LEVEL

| _ | SUITE AREA   | 1284.89 SQ.FT. | 1 |
|---|--------------|----------------|---|
|   | BALCONY AREA | 1006.42 SQ.FT. |   |
|   | TOTAL AREA   | 2291.31 SQ.FT. | 2 |

KEY PLAN

7. The developer reserves the right to make revisions / alterations, at it's absolute discretion, without any liability whatsoever.

UNIT G02

119.37 SQ.M.

93.50 SQ.M.

212.87 SQ.M.

MASTER BEDROOM 3.60m x 3.20m MASTER BATHROOM 2.50m x 1.80

KEY SECTION

DUBAI HILLS ESTATE