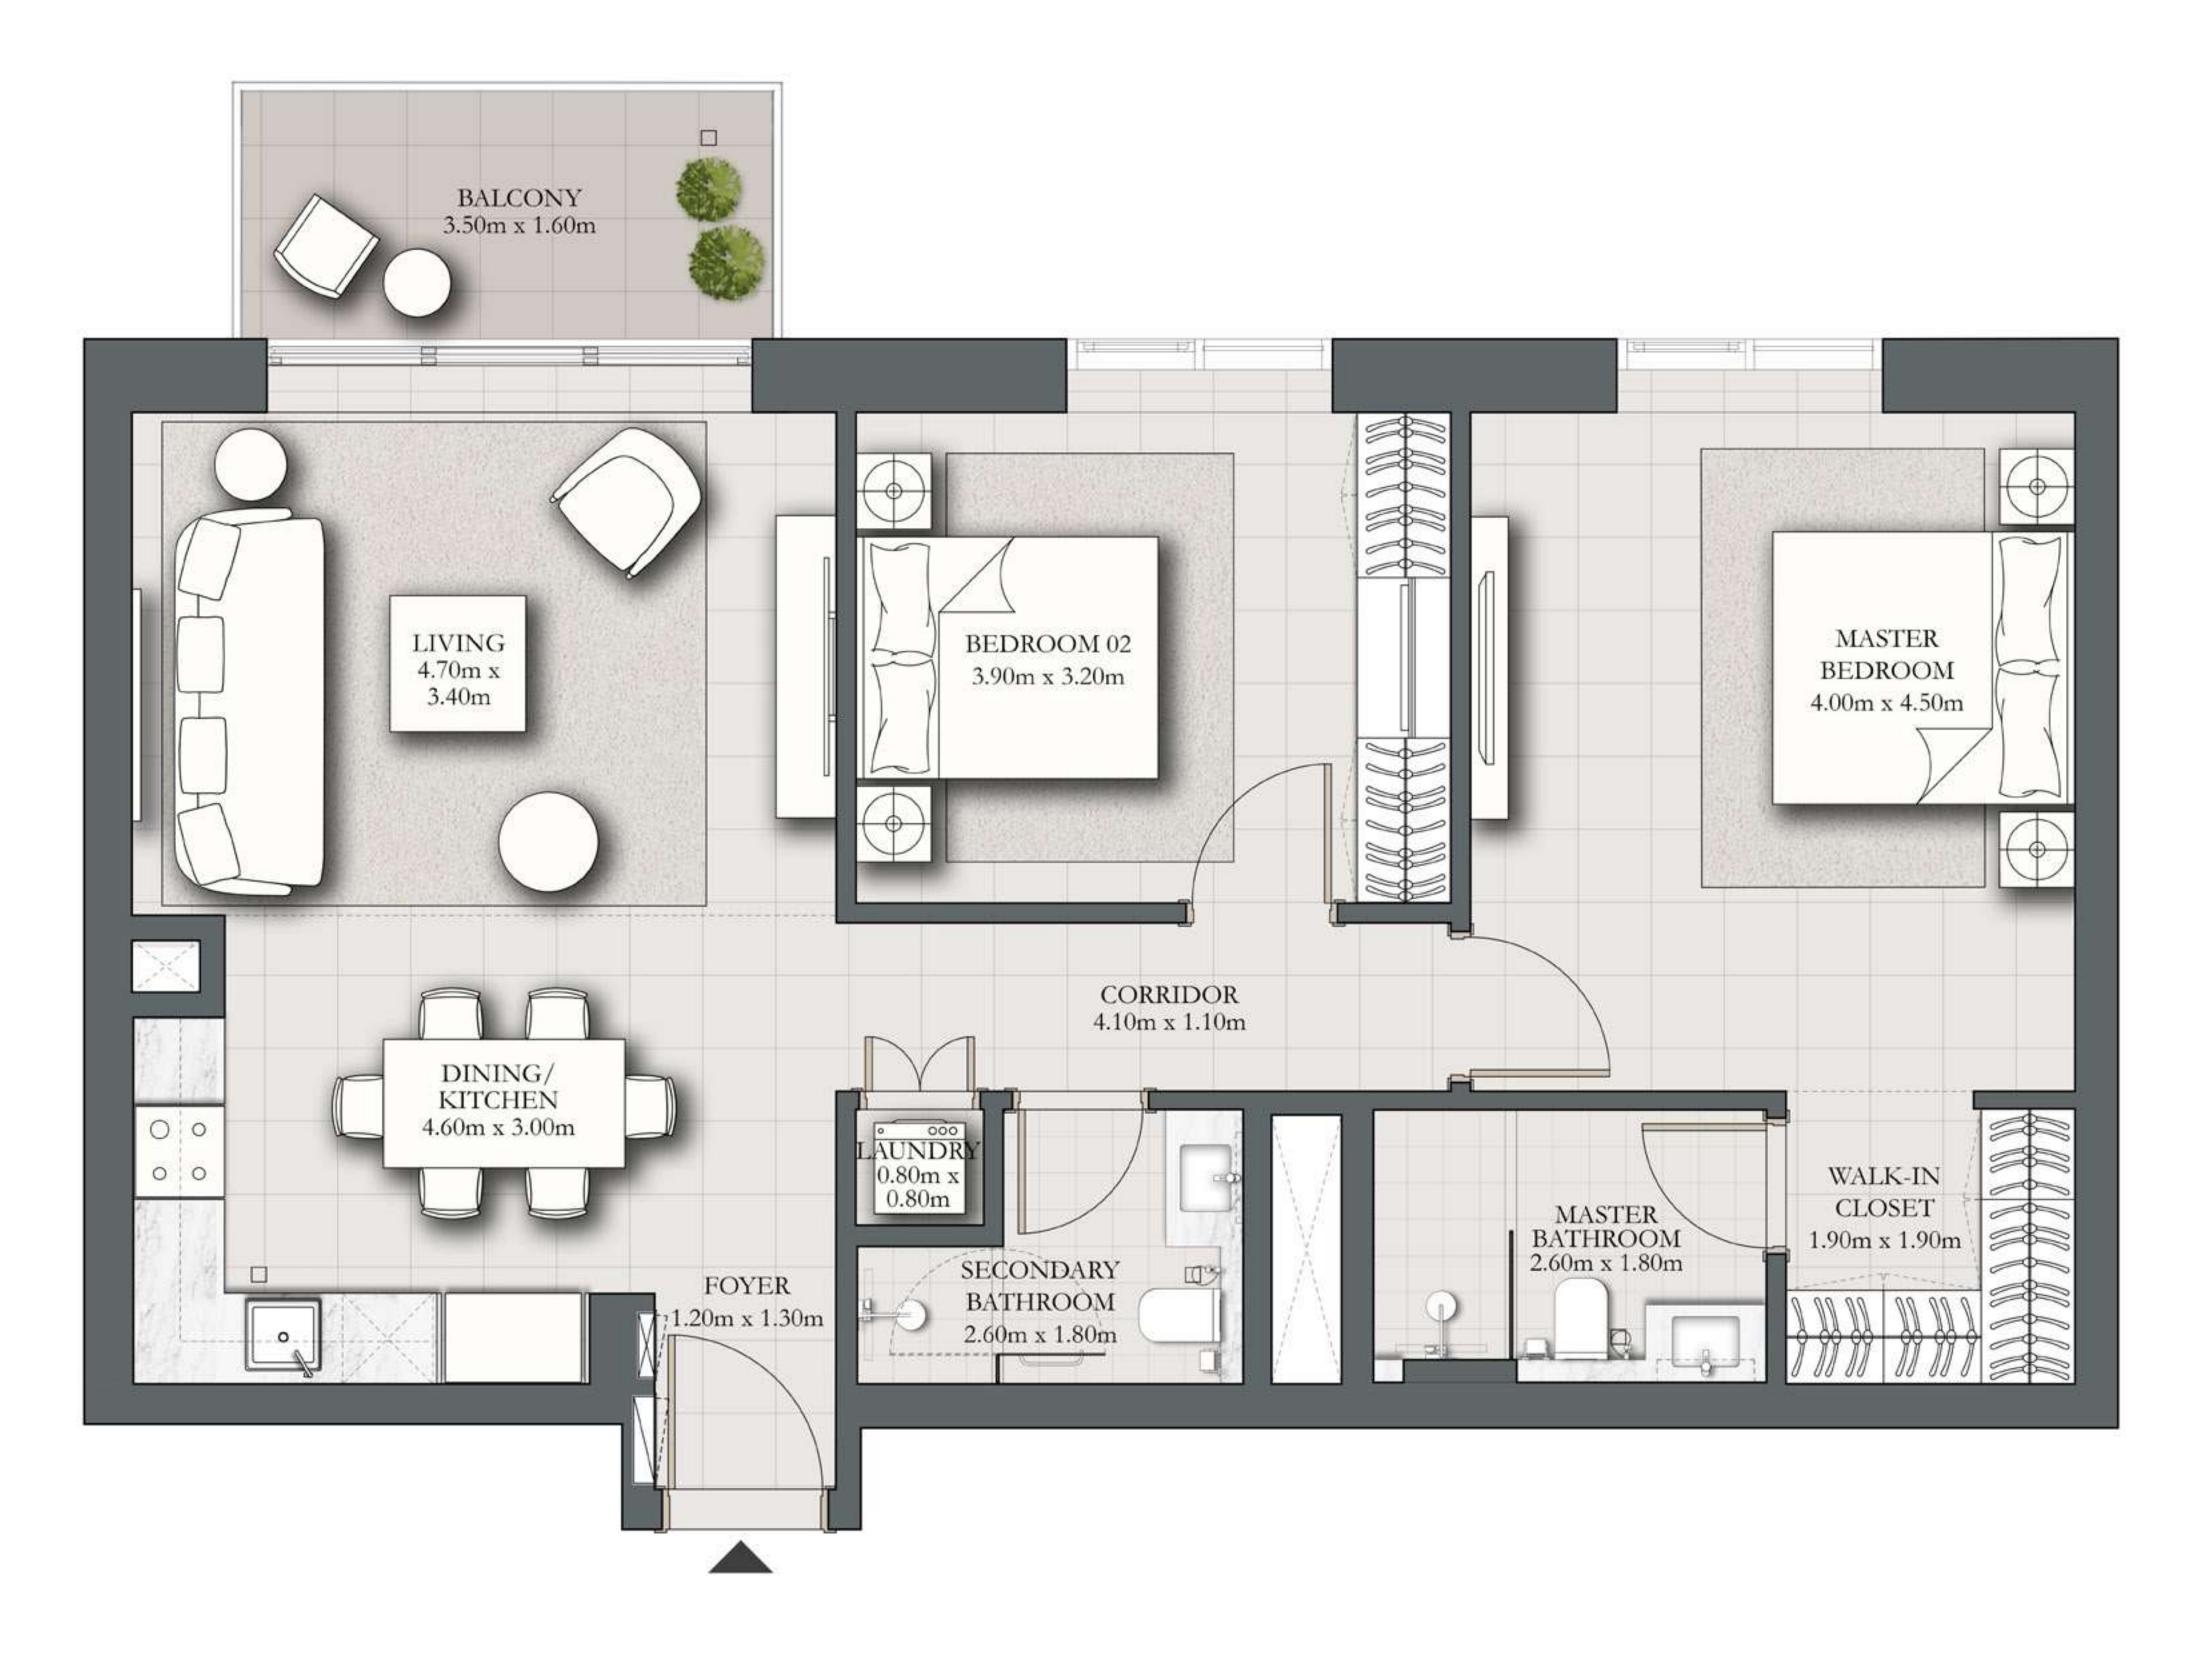

## 2 BEDROOM TYPE E

BUILDING 2 PODIUM LEVEL

SUITE AREA

968.75 SQ.FT.

BALCONY AREA

74.16 SQ.FT.

TOTAL AREA

1042.91 SQ.FT.

KEY PLAN

7. The developer reserves the right to make revisions / alterations, at it's absolute discretion, without any liability whatsoever.

UNIT P07

90 SQ.M.

6.89 SQ.M.

96.89 SQ.M.

KEY SECTION

DUBAI HILLS ESTATE