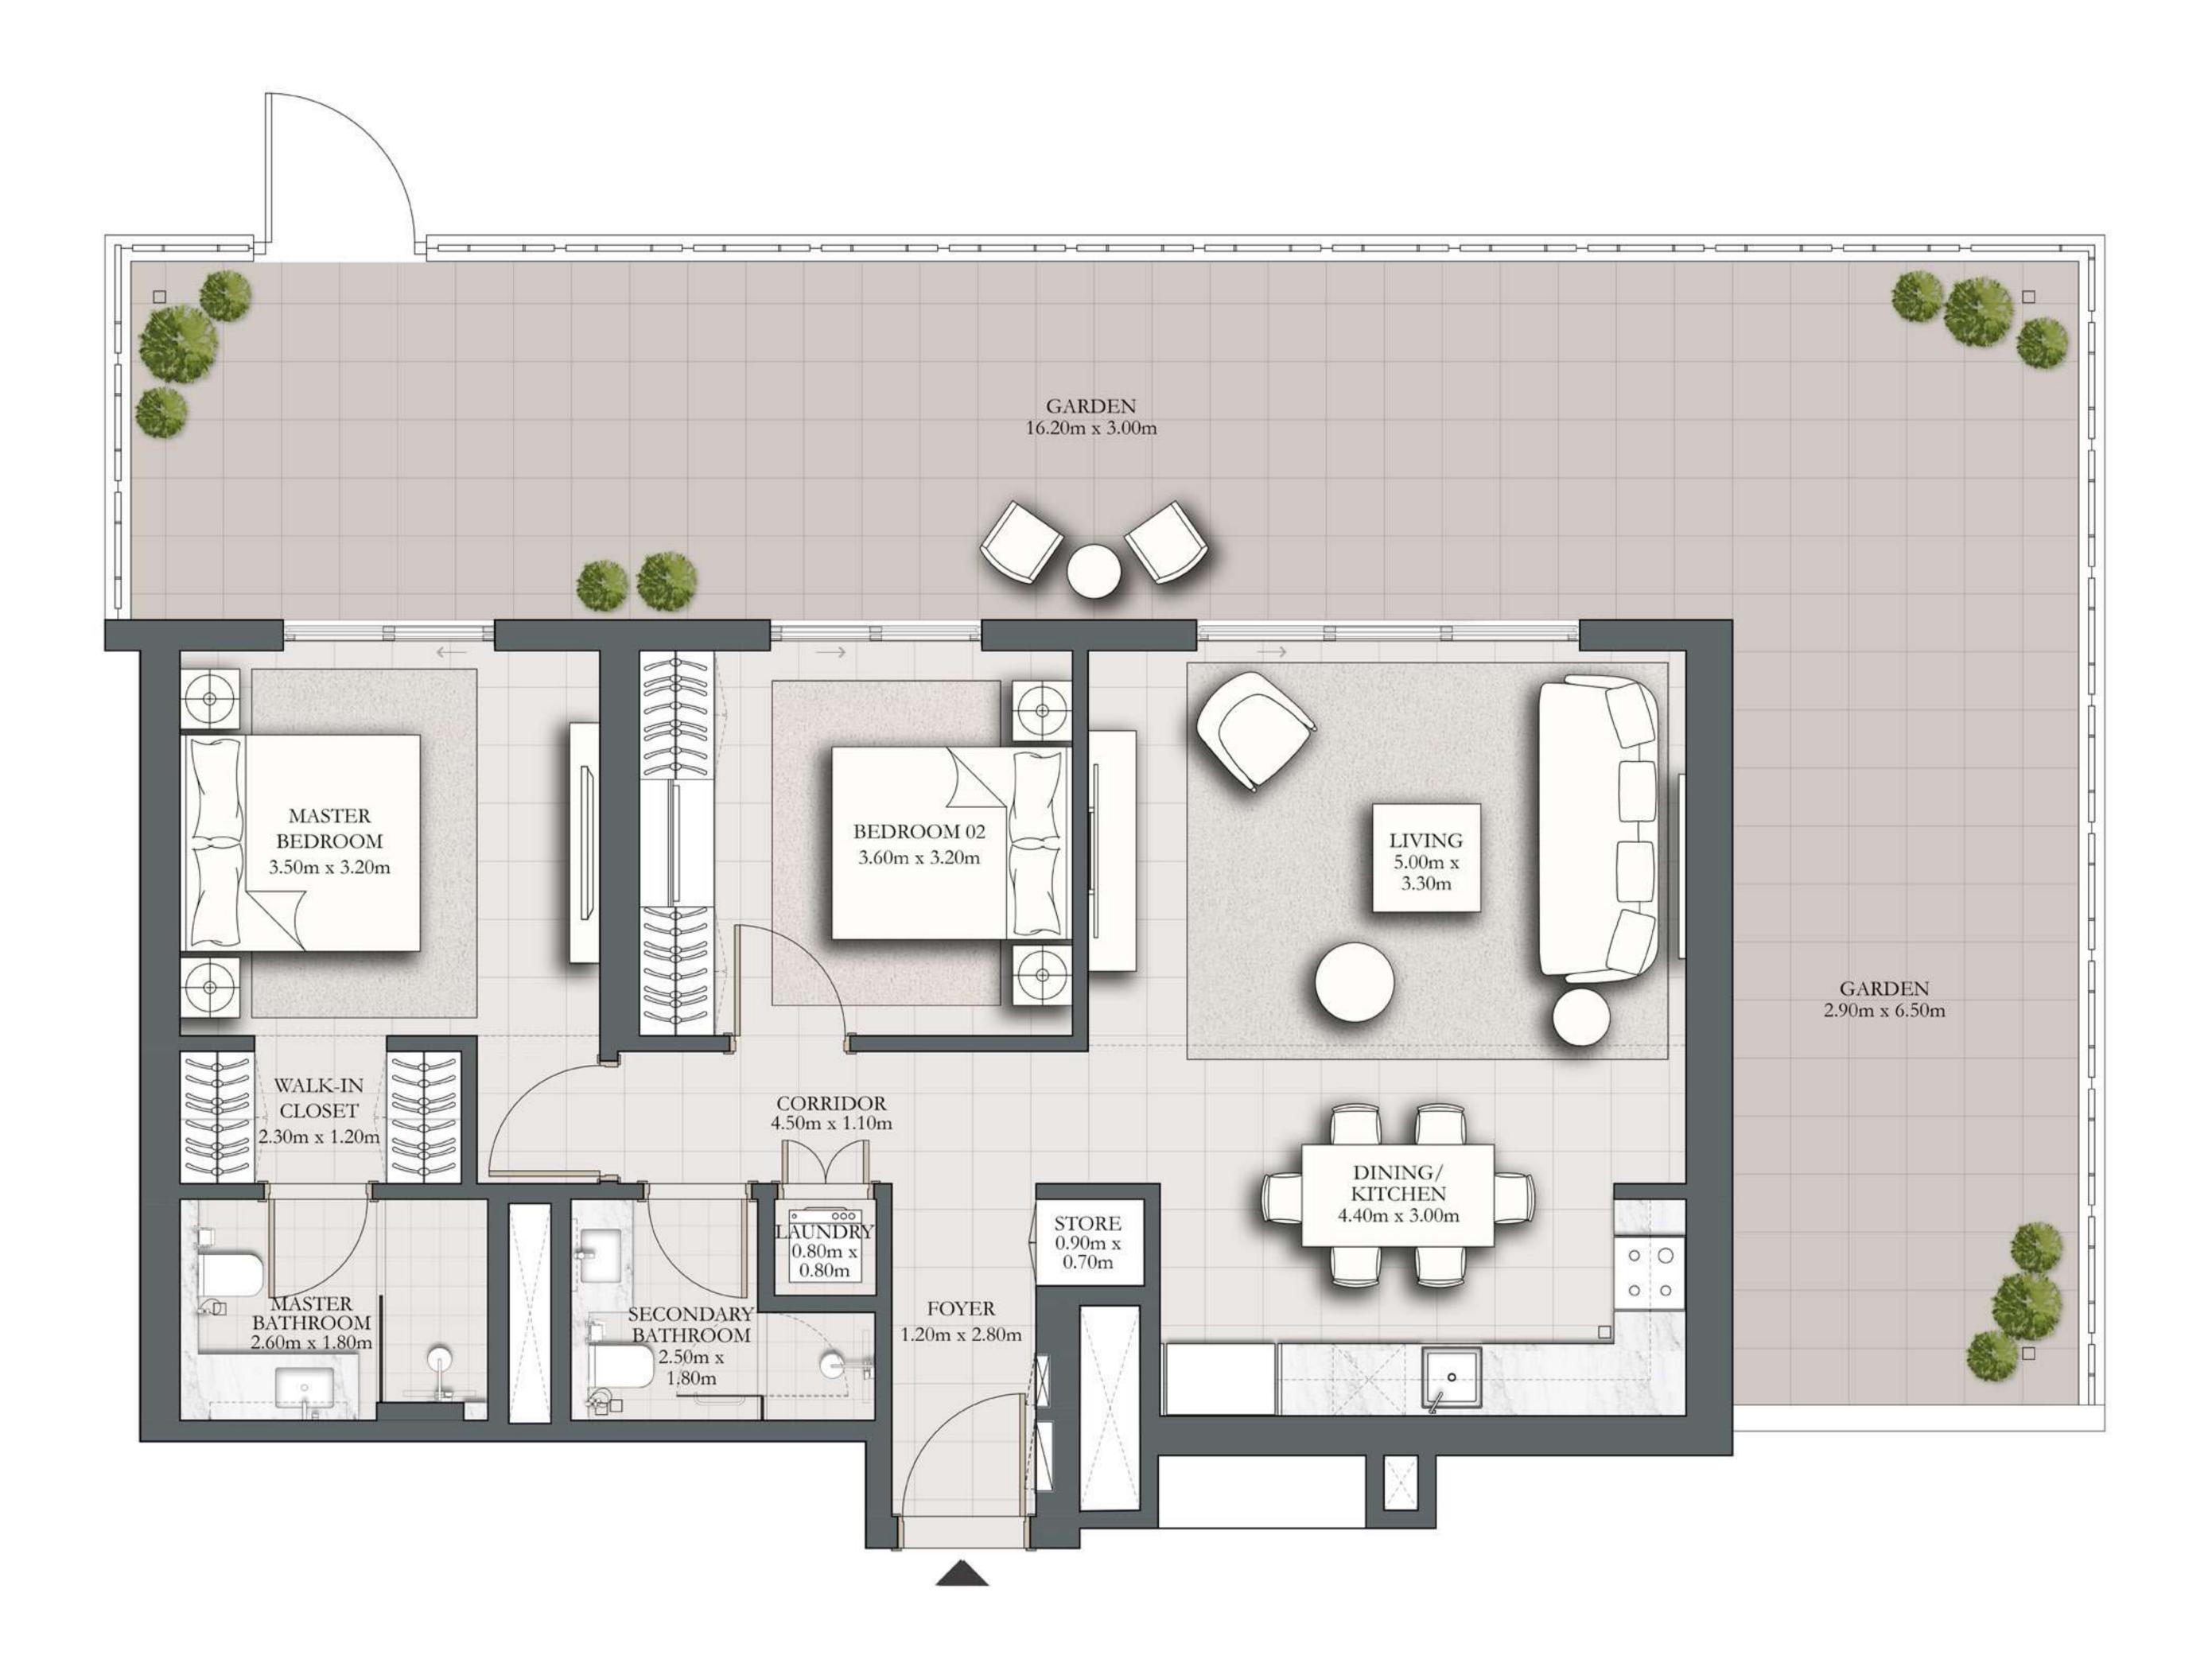

## 2 BEDROOM TYPE A3.1

BUILDING 1 LEVEL 01

SUITE AREA 924.30 SQ.FT. BALCONY AREA 795.02 SQ.FT. TOTAL AREA 1719.32 SQ.FT.

KEY PLAN

FLOOR PLAN 1. All dimensions are in imperial and metric, and measured from finish to finish excluding construction tolerances. 2. All materials, dimensions, and drawings are approximate only. 3. Information is subject to change without notice, at developer's absolute discretion. 4. Actual area may vary from the stated area. 5. Drawings not to scale. 6. All images used are for illustrative purposes only and do not represent the actual size, features, specifications, fittings, and furnishings. 7. The developer reserves the right to make revisions / alterations, at it's absolute discretion, without any liability whatsoever.

UNIT 101

85.87 SQ.M.

73.86 SQ.M.

159.73 SQ.M.

DUBAI HILLS ESTATE