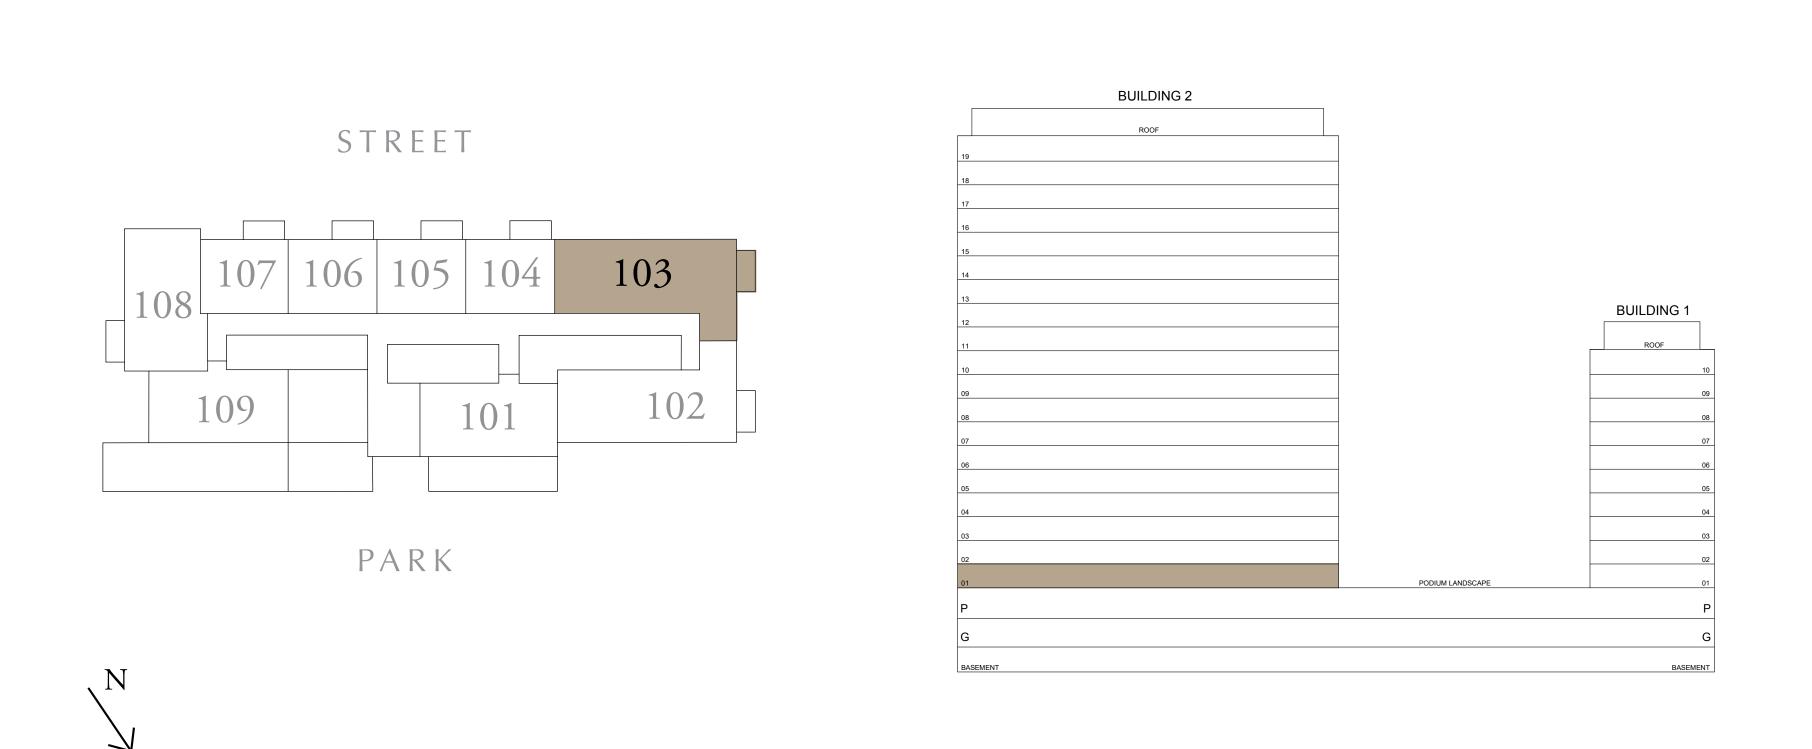

## 1 BEDROOM TYPE A3

BUILDING 1 LEVEL 01

SUITE AREA

BALCONY AREA

589.86 SQ.FT. 167.59 SQ.FT.

TOTAL AREA 757.46 SQ.FT.

KEY PLAN

7. The developer reserves the right to make revisions / alterations, at it's absolute discretion, without any liability whatsoever.

UNIT 103

54.80 SQ.M.

15.57 SQ.M.

70.37 SQ.M.

KEY SECTION

DUBAI HILLS ESTATE