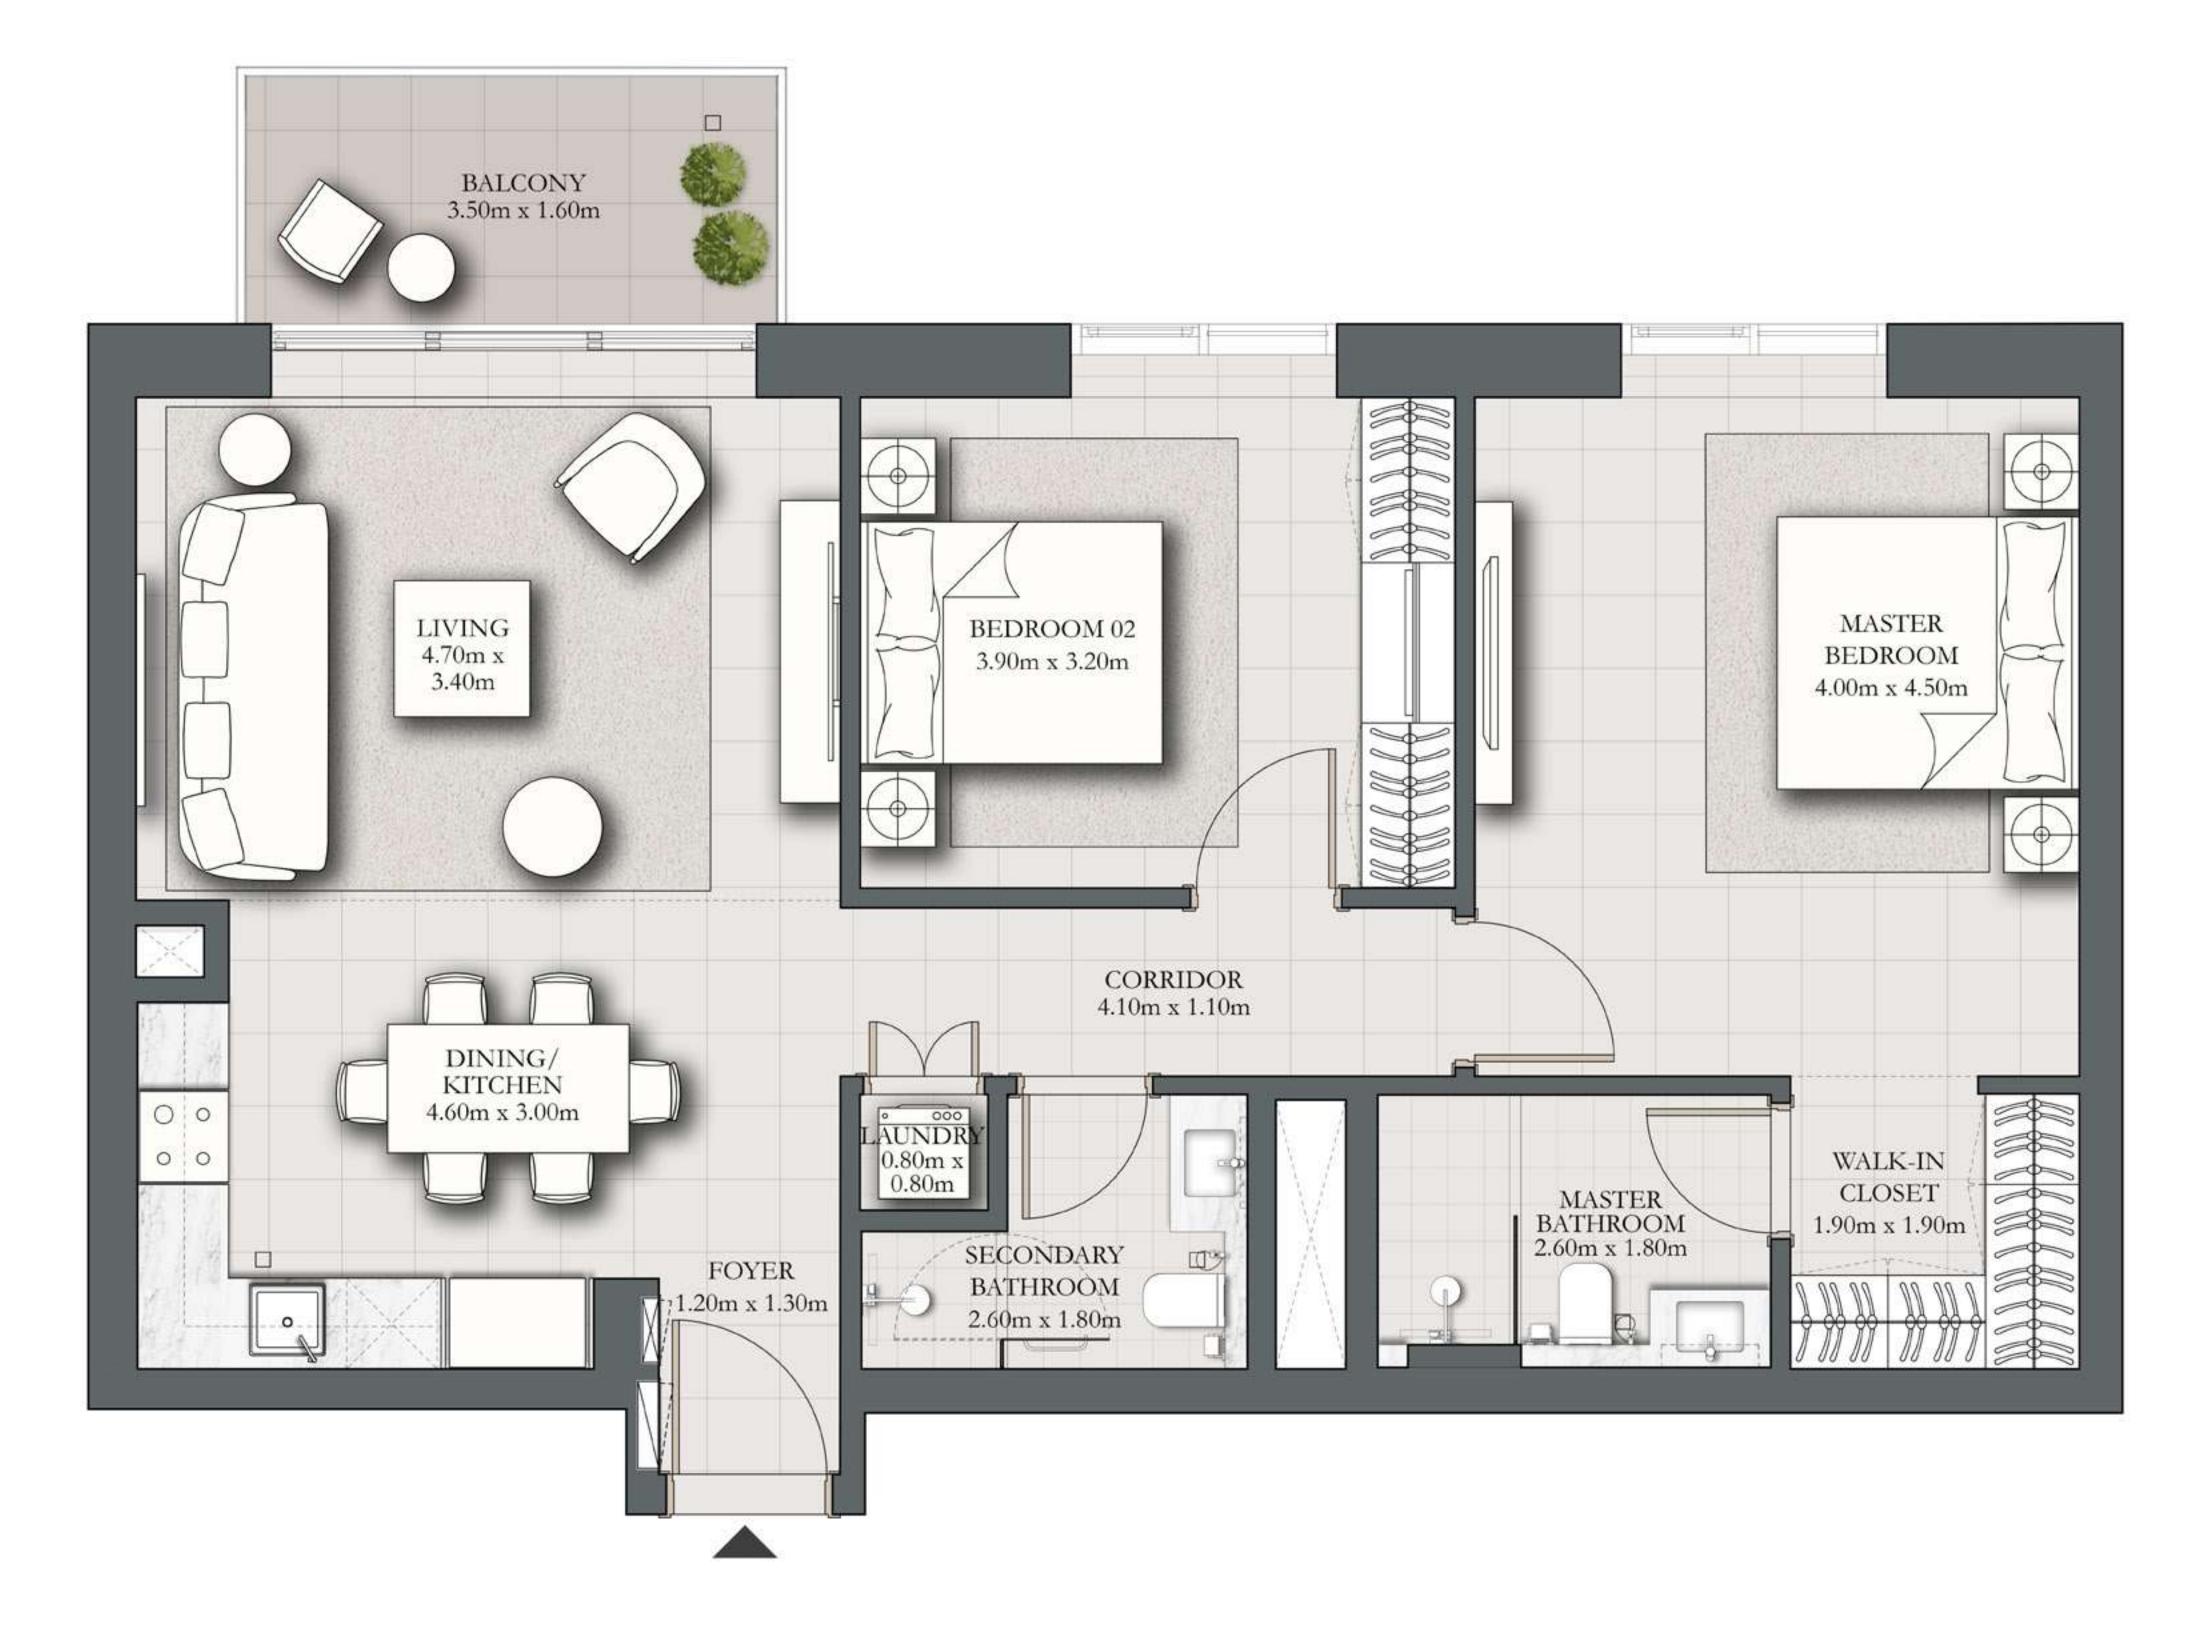

## 3 BEDROOM TYPE A1

BUILDING 2 GROUND LEVEL

| _ | SUITE AREA   | 1284.89 SQ.FT. | 1 |
|---|--------------|----------------|---|
|   | BALCONY AREA | 1006.42 SQ.FT. |   |
|   | TOTAL AREA   | 2291.31 SQ.FT. | 2 |

KEY PLAN

7. The developer reserves the right to make revisions / alterations, at it's absolute discretion, without any liability whatsoever.

UNIT G02

119.37 SQ.M.

93.50 SQ.M.

212.87 SQ.M.

MASTER BEDROOM 3.60m x 3.20m MASTER BATHROOM 2.50m x 1.80