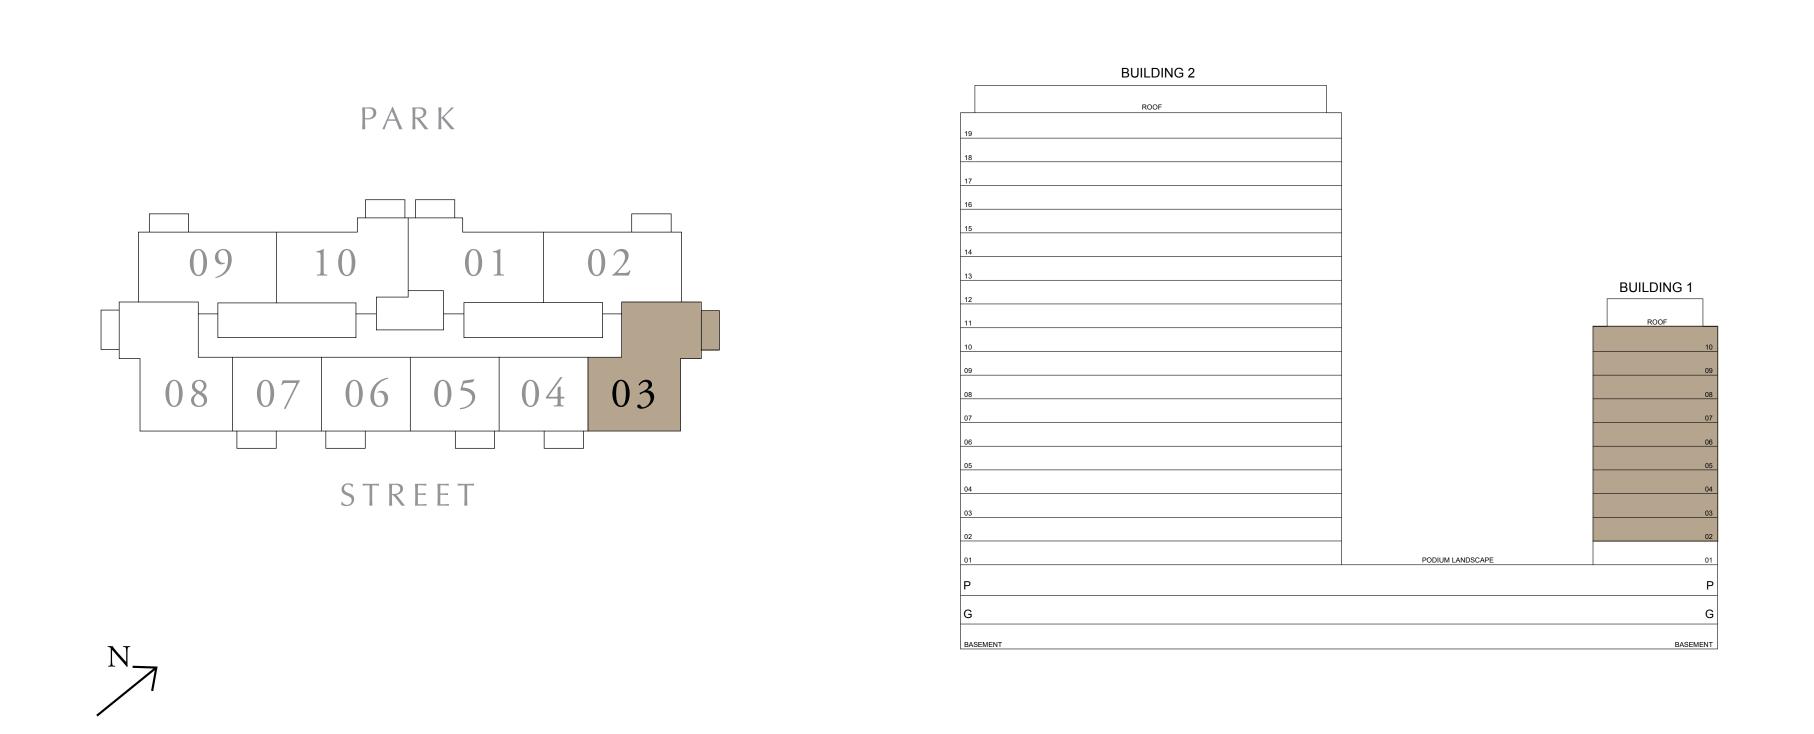

## 2 BEDROOM TYPE C2

BUILDING 1 LEVELS 02-10

SUITE AREA

983.61 SQ.FT.

68.46 SQ.FT.

BALCONY AREA

TOTAL AREA

1052.06 SQ.FT.

KEY PLAN

7. The developer reserves the right to make revisions / alterations, at it's absolute discretion, without any liability whatsoever.

UNIT 03

91.38 SQ.M.

6.36 SQ.M.

97.74 SQ.M.

KEY SECTION

FLOOR PLAN 1. All dimensions are in imperial and metric, and measured from finish to finish at developer's absolute discretion. 4. Actual area may vary from the stated area. 5. Drawings not to scale. 6. All images used are for illustrative purposes only and do not represent the actual size, features, specifications, fittings, and furnishings.