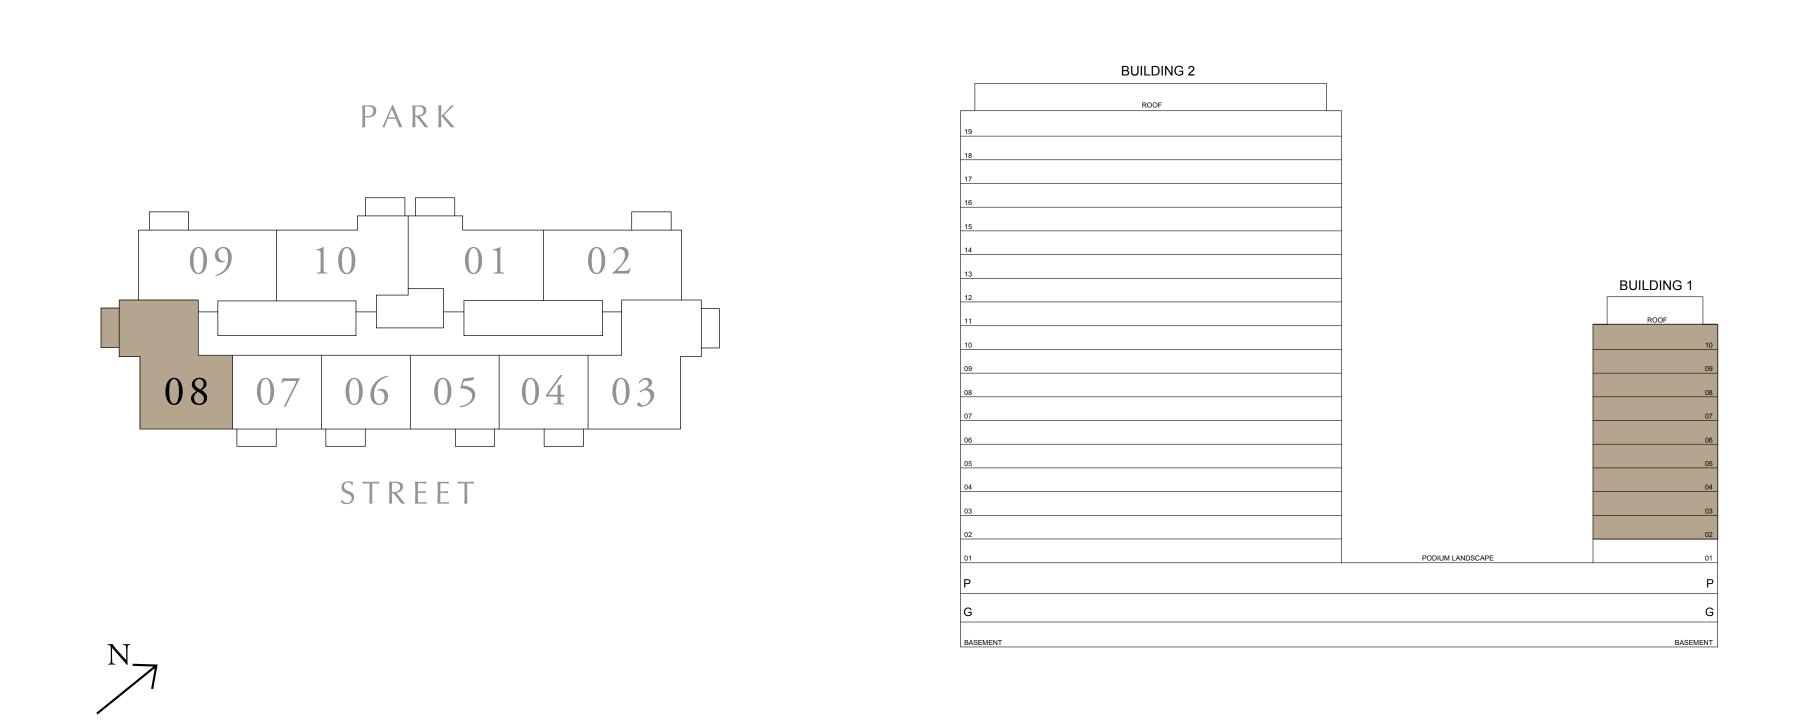

## 2 BEDROOM TYPE A

BUILDING 1 LEVELS 02-10

SUITE AREA

923.54 SQ.FT.

BALCONY AREA

992 SQ.FT.

68.46 SQ.FT.

TOTAL AREA

KEY PLAN

7. The developer reserves the right to make revisions / alterations, at it's absolute discretion, without any liability whatsoever.

UNIT 09

85.80 SQ.M.

6.36 SQ.M.

92.16 SQ.M.

KEY SECTION

FLOOR PLAN 1. All dimensions are in imperial and metric, and measured from finish to finish excluding construction tolerances. 2. All materials, dimensions, and drawings are approximate only. 3. Information is subject to change without notice, at developer's absolute discretion. 4. Actual area may vary from the stated area. 5. Drawings not to scale. 6. All images used are for illustrative purposes only and do not represent the actual size, features, specifications, fittings, and furnishings.