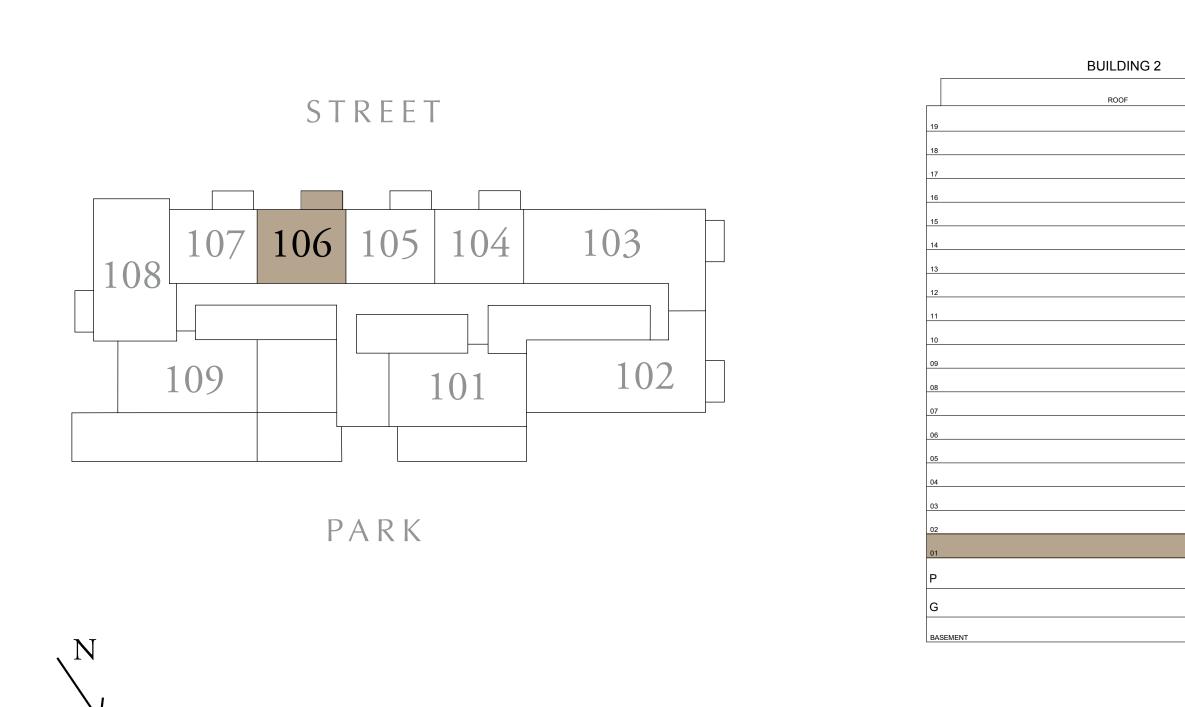

UNIT 106

54.80 SQ.M.

15.57 SQ.M.

70.37 SQ.M.

KEY SECTION

DUBAI HILLS ESTATE

## 2 BEDROOM TYPE C1

BUILDING 1 LEVEL 01

SUITE AREA 984.36 SQ.FT. BALCONY AREA 584.48 SQ.FT.

TOTAL AREA 1568.84 SQ.FT.

KEY PLAN

7. The developer reserves the right to make revisions / alterations, at it's absolute discretion, without any liability whatsoever.

UNIT 107

91.45 SQ.M.

54.30 SQ.M.

145.75 SQ.M.

KEY SECTION

FLOOR PLAN 1. All dimensions are in imperial and metric, and measured from finish to finish at developer's absolute discretion. 4. Actual area may vary from the stated area. 5. Drawings not to scale. 6. All images used are for illustrative purposes only and do not represent the actual size, features, specifications, fittings, and furnishings.