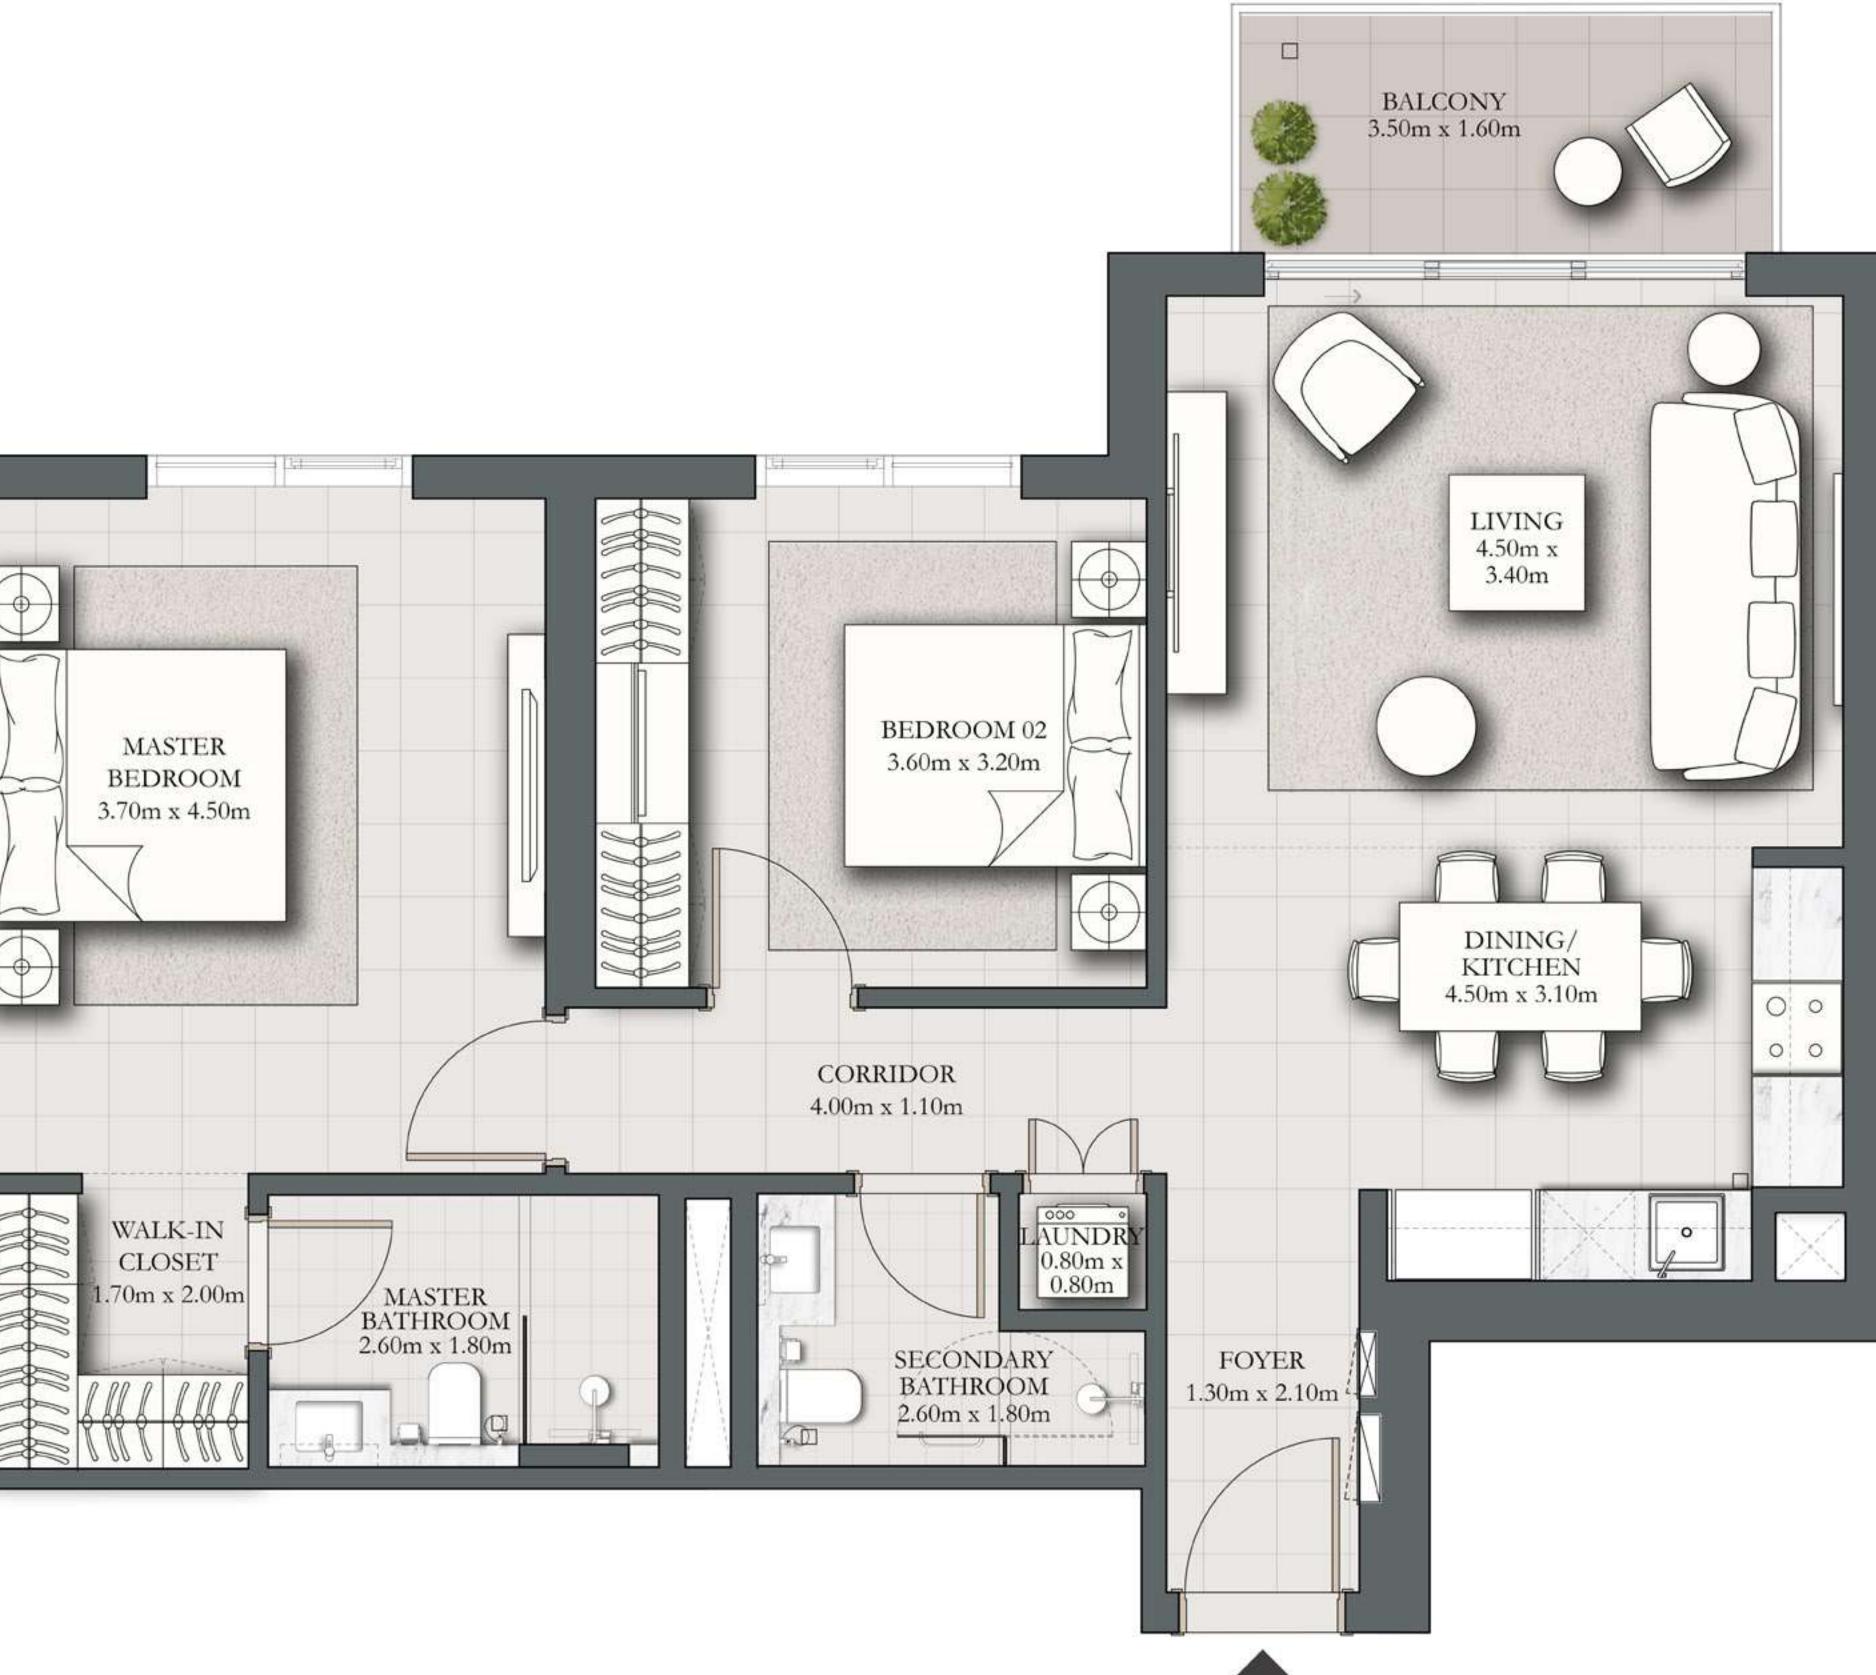

## 2 BEDROOM TYPE A2

BUILDING 1 LEVELS 02-10

SUITE AREA

924.94 SQ.FT.

BALCONY AREA

TOTAL AREA

993.40 SQ.FT.

68.46 SQ.FT.

KEY PLAN

7. The developer reserves the right to make revisions / alterations, at it's absolute discretion, without any liability whatsoever.

UNIT 02

85.93 SQ.M.

6.36 SQ.M.

92.29 SQ.M.

KEY SECTION

FLOOR PLAN 1. All dimensions are in imperial and metric, and measured from finish to finish excluding construction tolerances. 2. All materials, dimensions, and drawings are approximate only. 3. Information is subject to change without notice, at developer's absolute discretion. 4. Actual area may vary from the stated area. 5. Drawings not to scale. 6. All images used are for illustrative purposes only and do not represent the actual size, features, specifications, fittings, and furnishings.