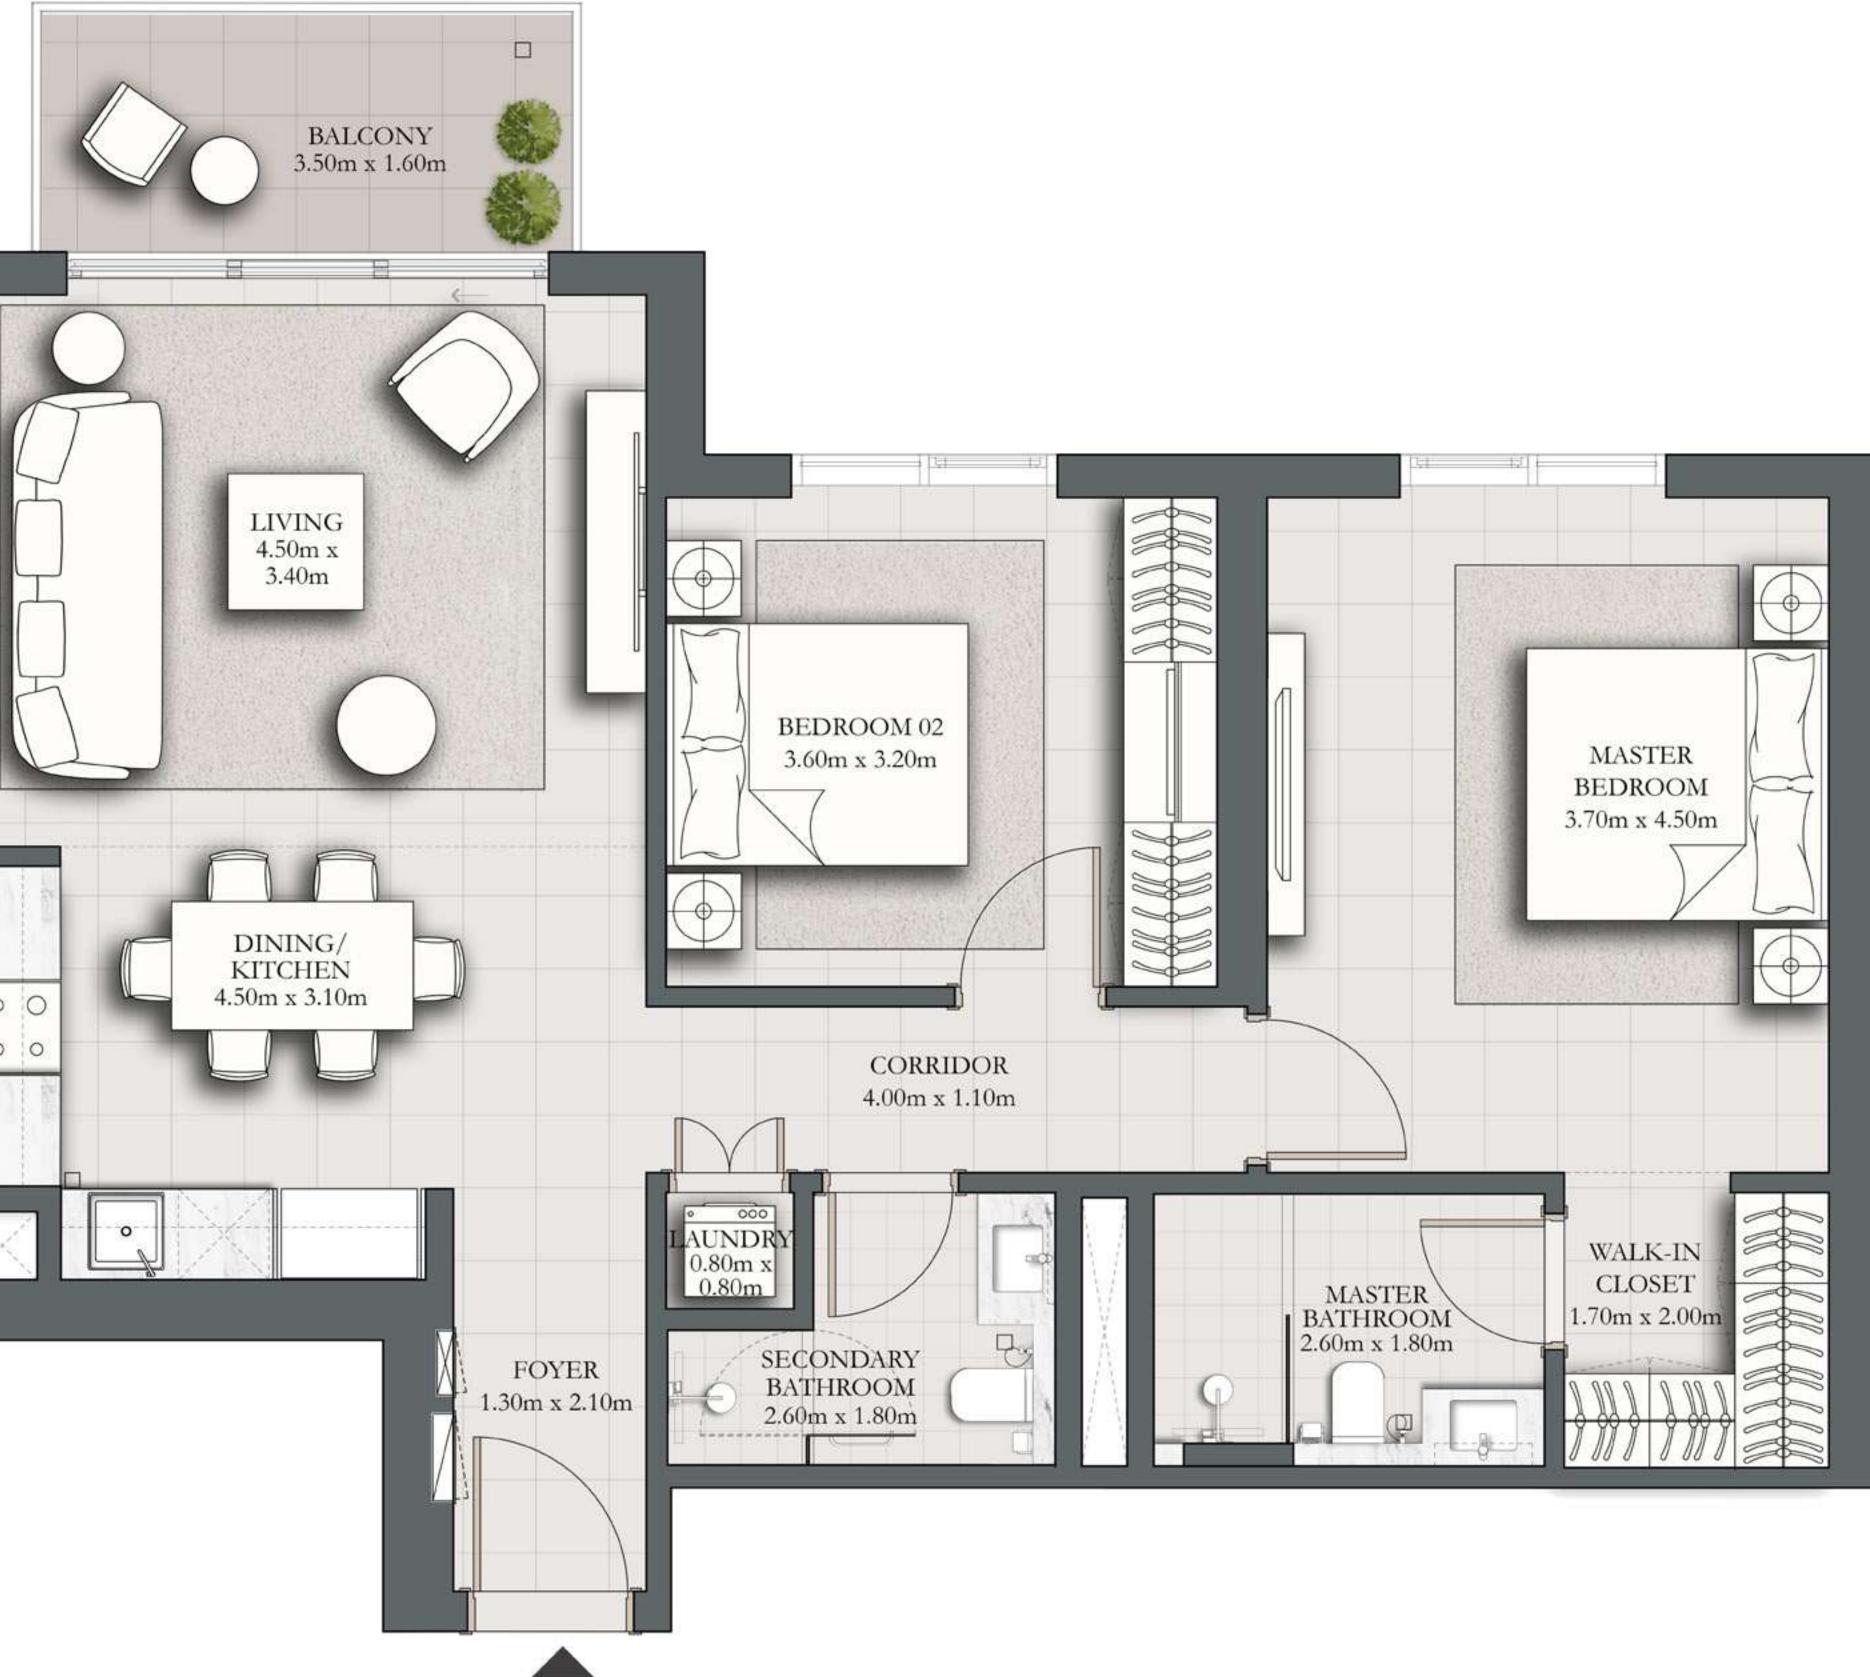

## 2 BEDROOM TYPE B2

BUILDING 1 LEVELS 02-10

SUITE AREA

932.91 SQ.FT.

BALCONY AREA

68.46 SQ.FT.

TOTAL AREA

1001.37 SQ.FT.

KEY PLAN

7. The developer reserves the right to make revisions / alterations, at it's absolute discretion, without any liability whatsoever.

UNIT 01

86.67 SQ.M.

6.36 SQ.M.

93.03 SQ.M.

KEY SECTION

FLOOR PLAN 1. All dimensions are in imperial and metric, and measured from finish to finish excluding construction tolerances. 2. All materials, dimensions, and drawings are approximate only. 3. Information is subject to change without notice, at developer's absolute discretion. 4. Actual area may vary from the stated area. 5. Drawings not to scale. 6. All images used are for illustrative purposes only and do not represent the actual size, features, specifications, fittings, and furnishings.