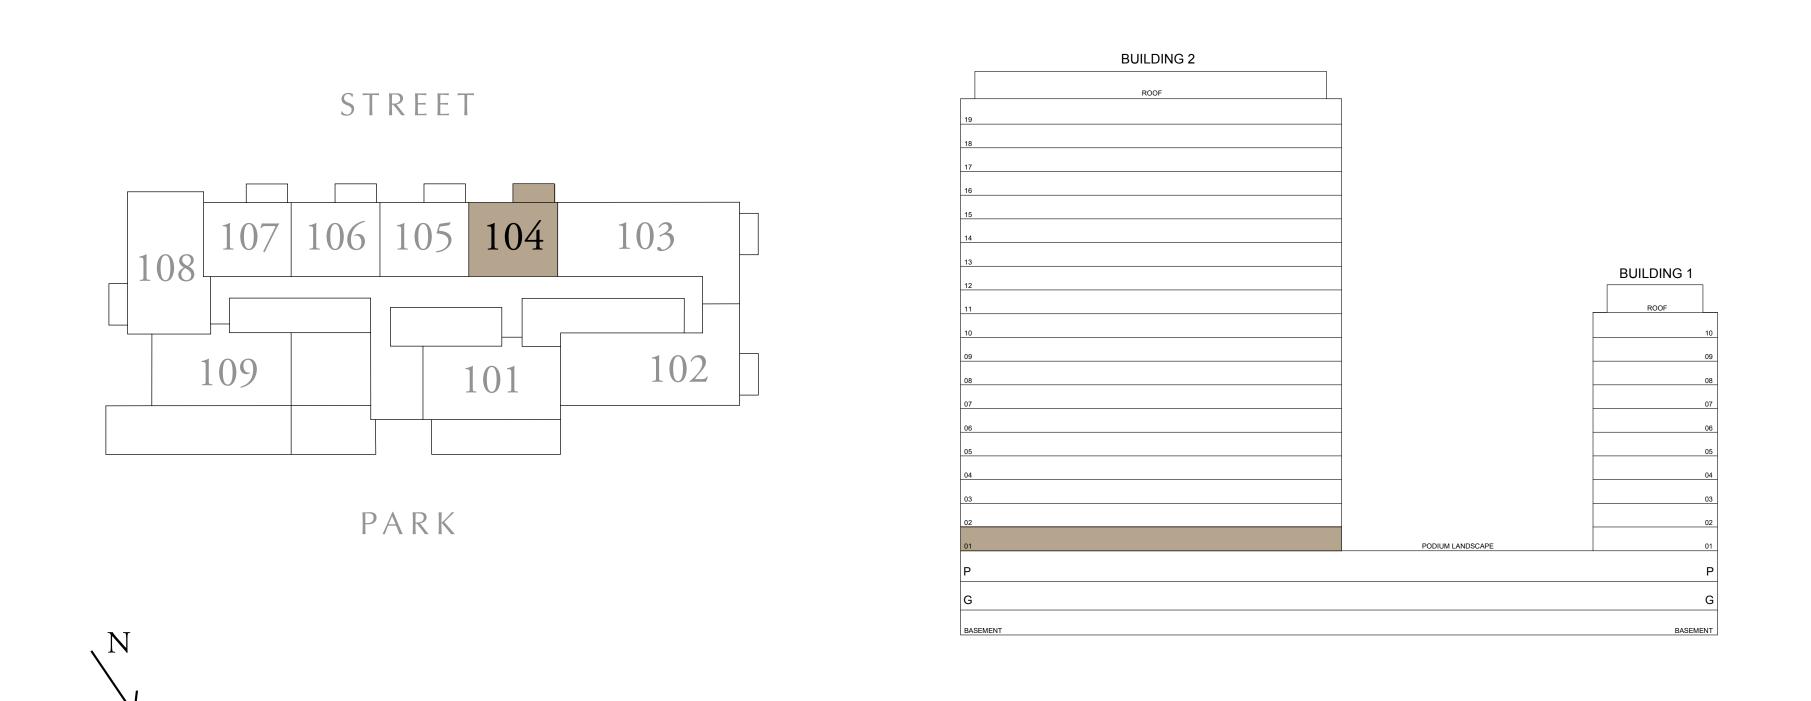

UNIT 104

54.80 SQ.M.

15.53 SQ.M.

70.33 SQ.M.

KEY SECTION

DUBAI HILLS ESTATE

## 1 BEDROOM TYPE A1

BUILDING 1 LEVEL 01

SUITE AREA

BALCONY AREA

589.86 SQ.FT. 167.16 SQ.FT.

757.03 SQ.FT. TOTAL AREA

KEY PLAN

7. The developer reserves the right to make revisions / alterations, at it's absolute discretion, without any liability whatsoever.