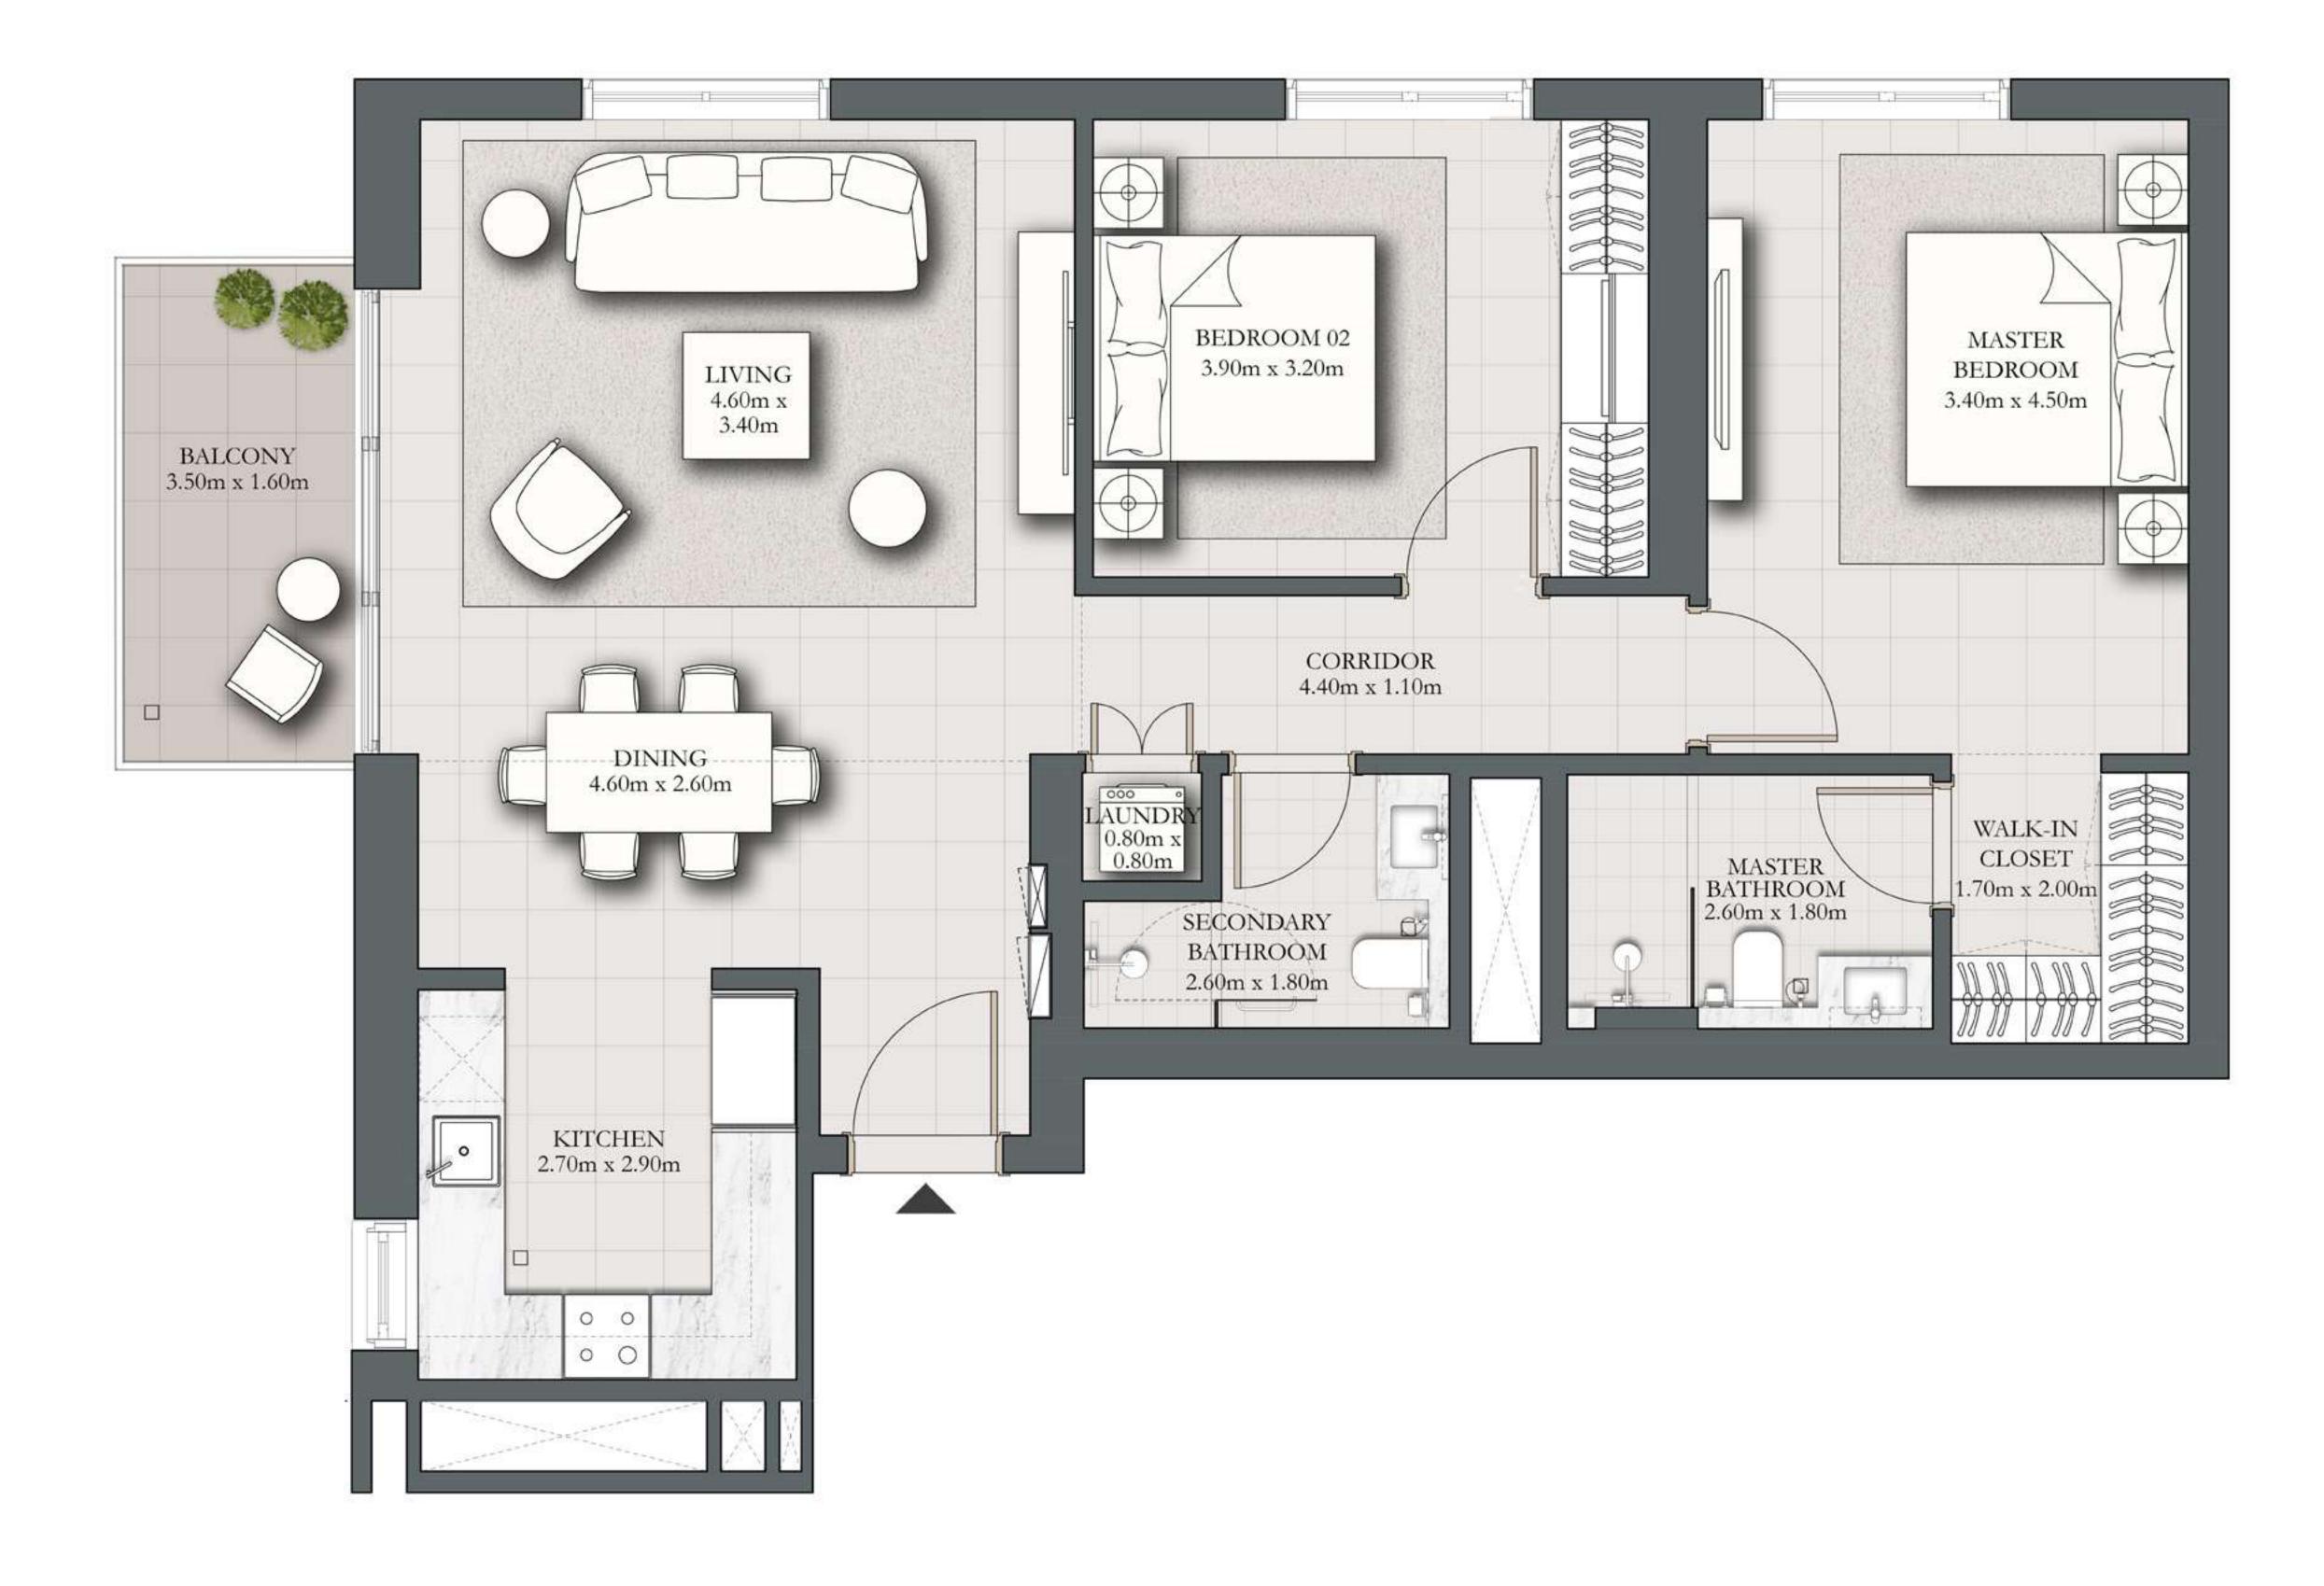

## 1 BEDROOM TYPE B

BUILDING 2 PODIUM LEVEL

SUITE AREA

583.94 SQ.FT.

654.23 SQ.FT.

BALCONY AREA

70.29 SQ.FT.

TOTAL AREA

KEY PLAN

FLOOR PLAN 1. All dimensions are in imperial and metric, and measured from finish to finish excluding construction tolerances. 2. All materials, dimensions, and drawings are approximate only. 3. Information is subject to change without notice, at developer's absolute discretion. 4. Actual area may vary from the stated area. 5. Drawings not to scale. 6. All images used are for illustrative purposes only and do not represent the actual size, features, specifications, fittings, and furnishings. 7. The developer reserves the right to make revisions / alterations, at it's absolute discretion, without any liability whatsoever.

UNIT P03

54.25 SQ.M.

6.53 SQ.M.

60.78 SQ.M.

DUBAI HILLS ESTATE