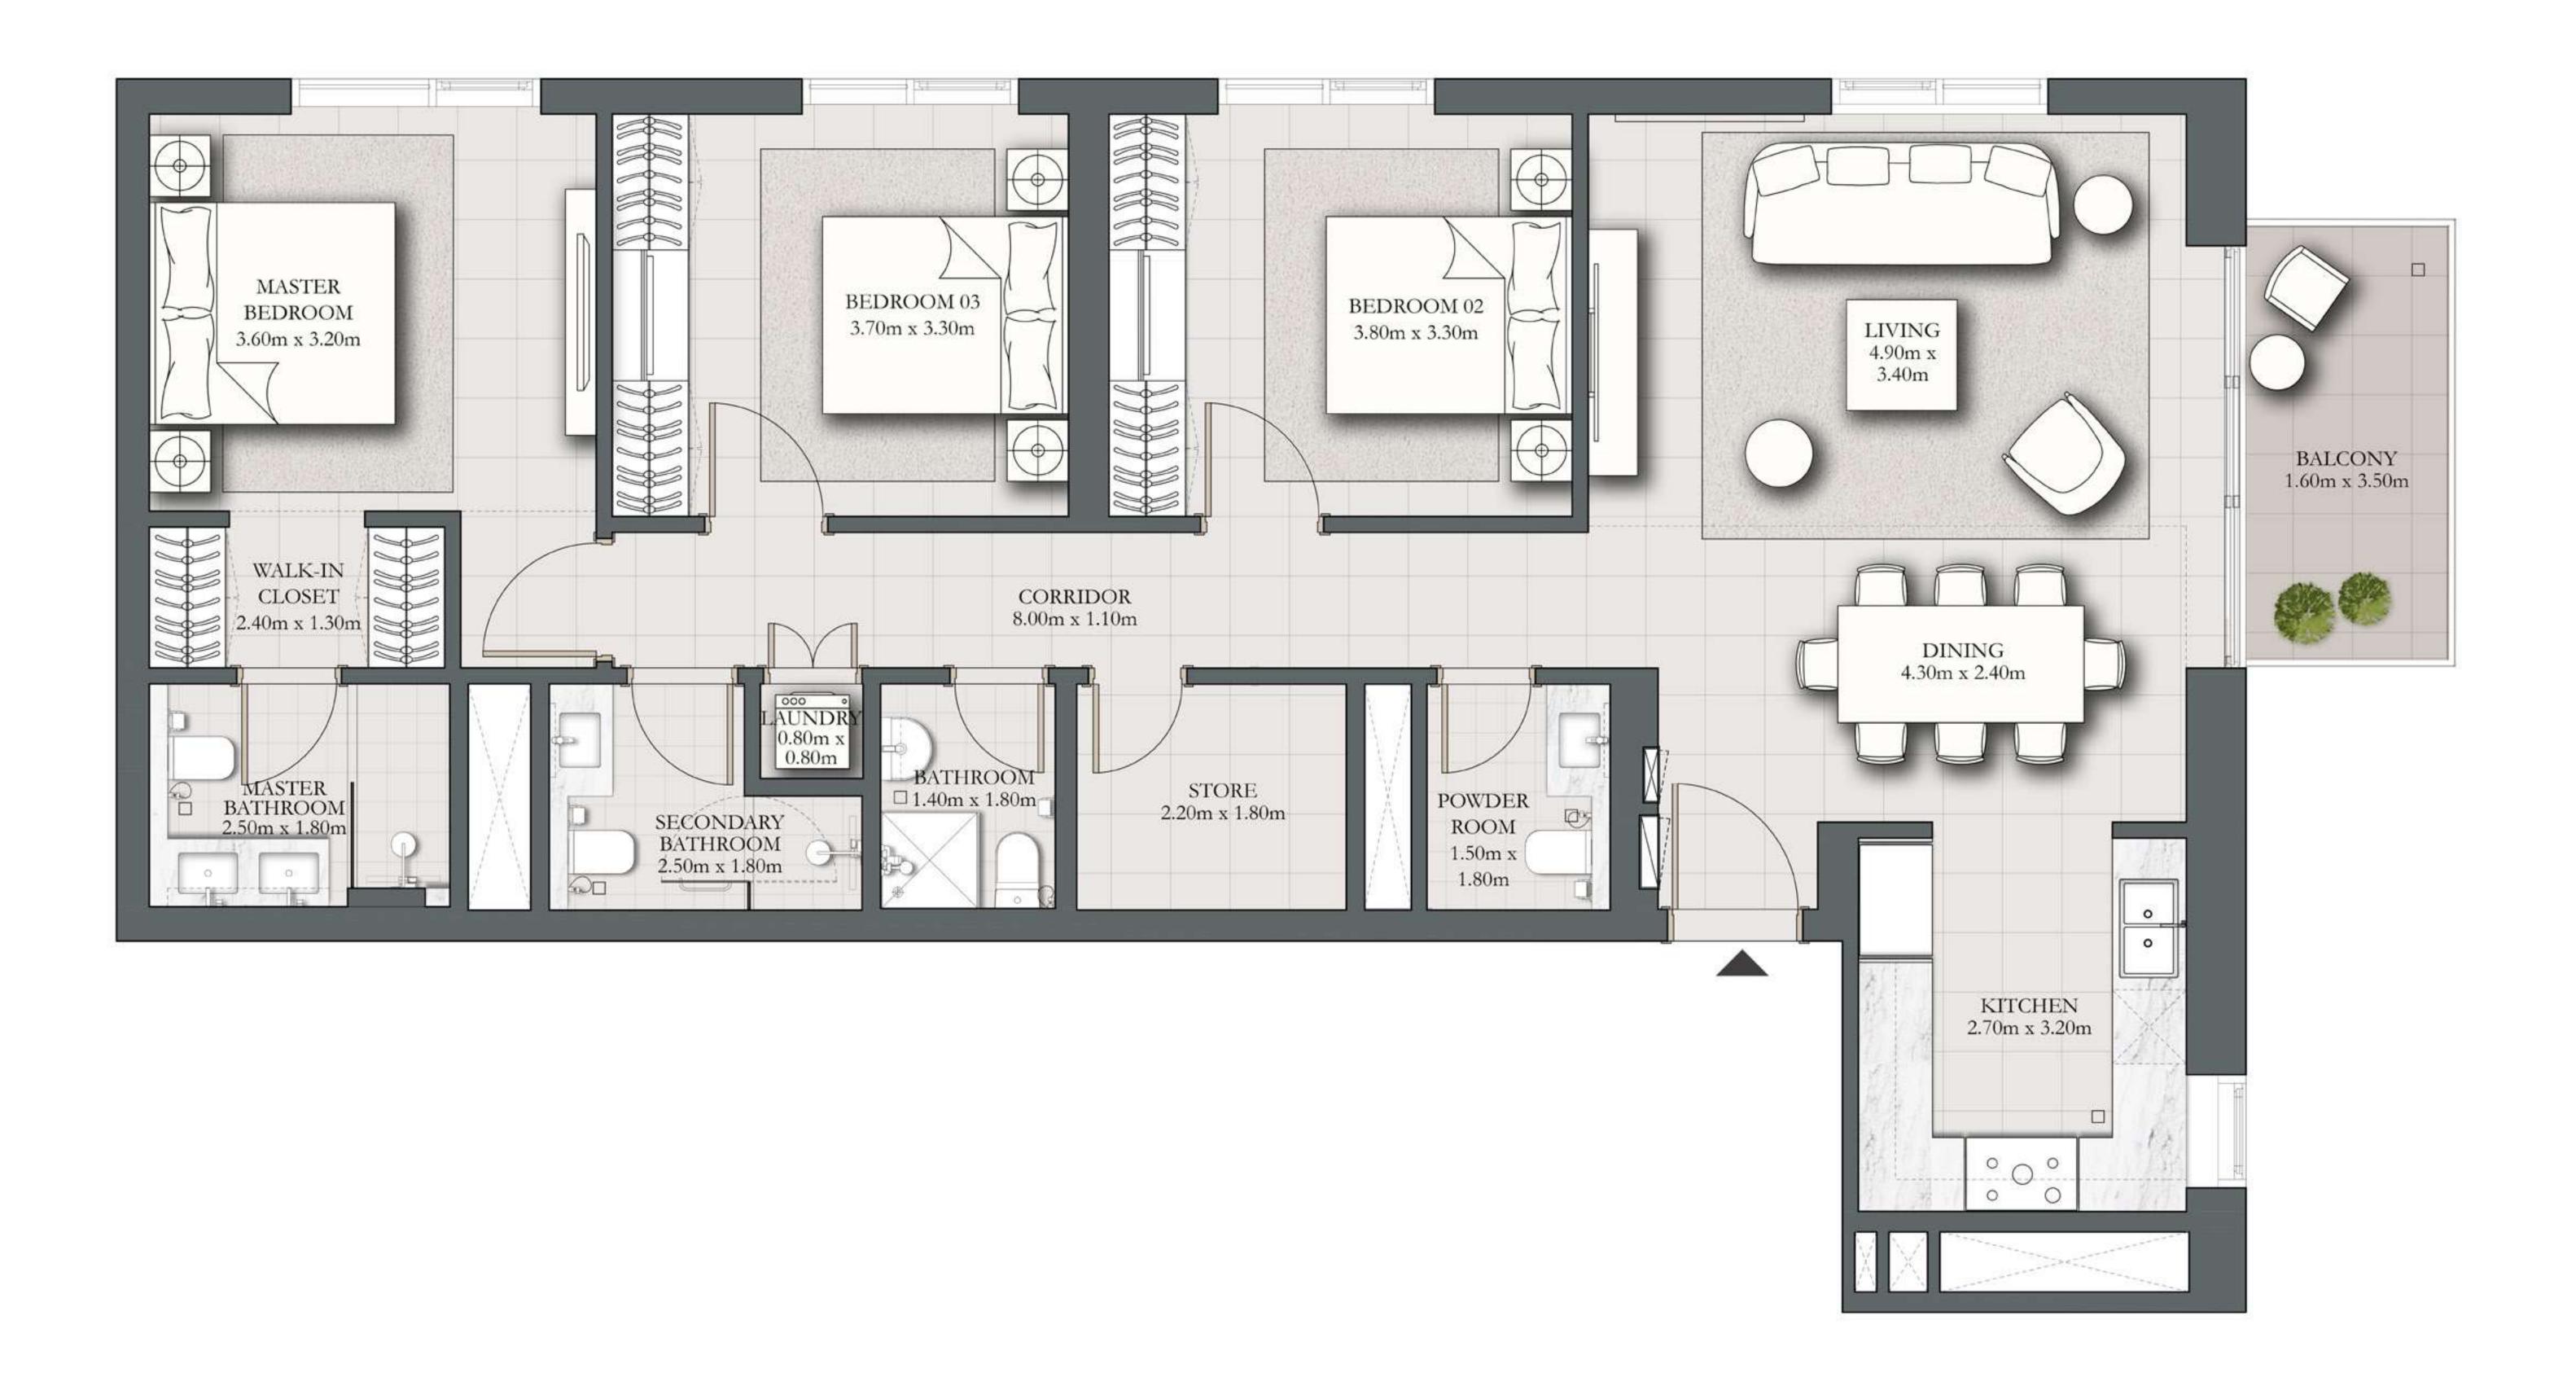

## 3 BEDROOM TYPE A2

BUILDING 2 LEVEL 01

|   | SUITE AREA   | 1294.57 SQ.FT. | 1 |
|---|--------------|----------------|---|
| _ | BALCONY AREA | 74.38 SQ.FT.   |   |
| _ | TOTAL AREA   | 1368.95 SQ.FT. | 1 |

KEY PLAN

7. The developer reserves the right to make revisions / alterations, at it's absolute discretion, without any liability whatsoever.

UNIT 102

120.27 SQ.M.

6.91 SQ.M.

127.18 SQ.M.

KEY SECTION

DUBAI HILLS ESTATE