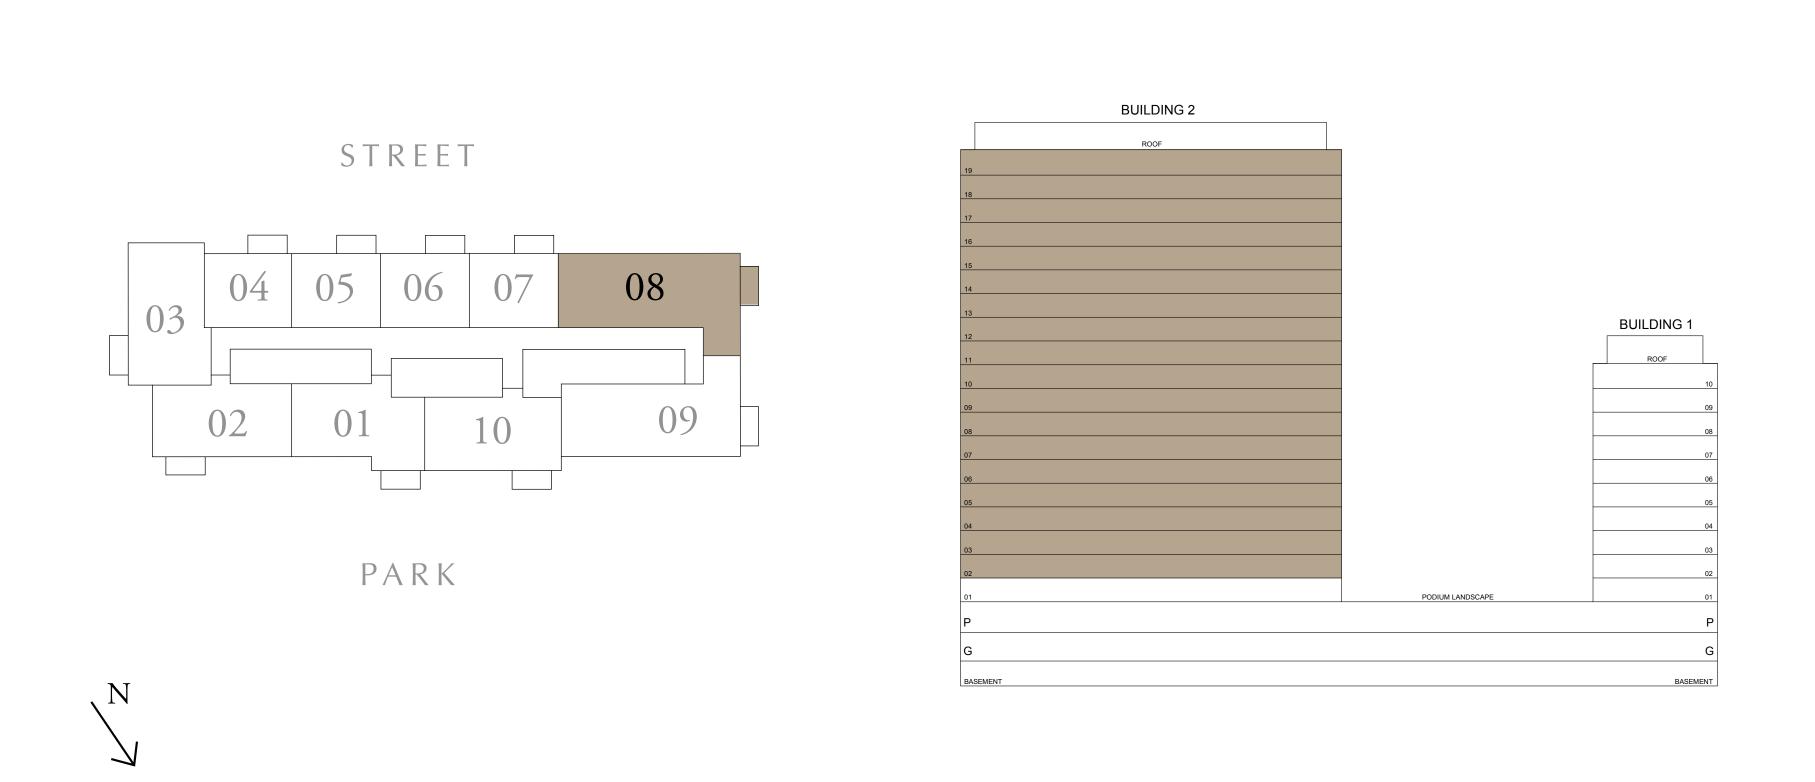

## 2 BEDROOM TYPE A3.2

BUILDING 2 LEVEL 01

SUITE AREA

BALCONY AREA

935.49 SQ.FT. 853.47 SQ.FT.

TOTAL AREA 1788.96 SQ.FT.

KEY PLAN

7. The developer reserves the right to make revisions / alterations, at it's absolute discretion, without any liability whatsoever.

UNIT 109

86.91 SQ.M.

79.29 SQ.M.

166.20 SQ.M.

KEY SECTION

FLOOR PLAN 1. All dimensions are in imperial and metric, and measured from finish to finish at developer's absolute discretion. 4. Actual area may vary from the stated area. 5. Drawings not to scale. 6. All images used are for illustrative purposes only and do not represent the actual size, features, specifications, fittings, and furnishings.