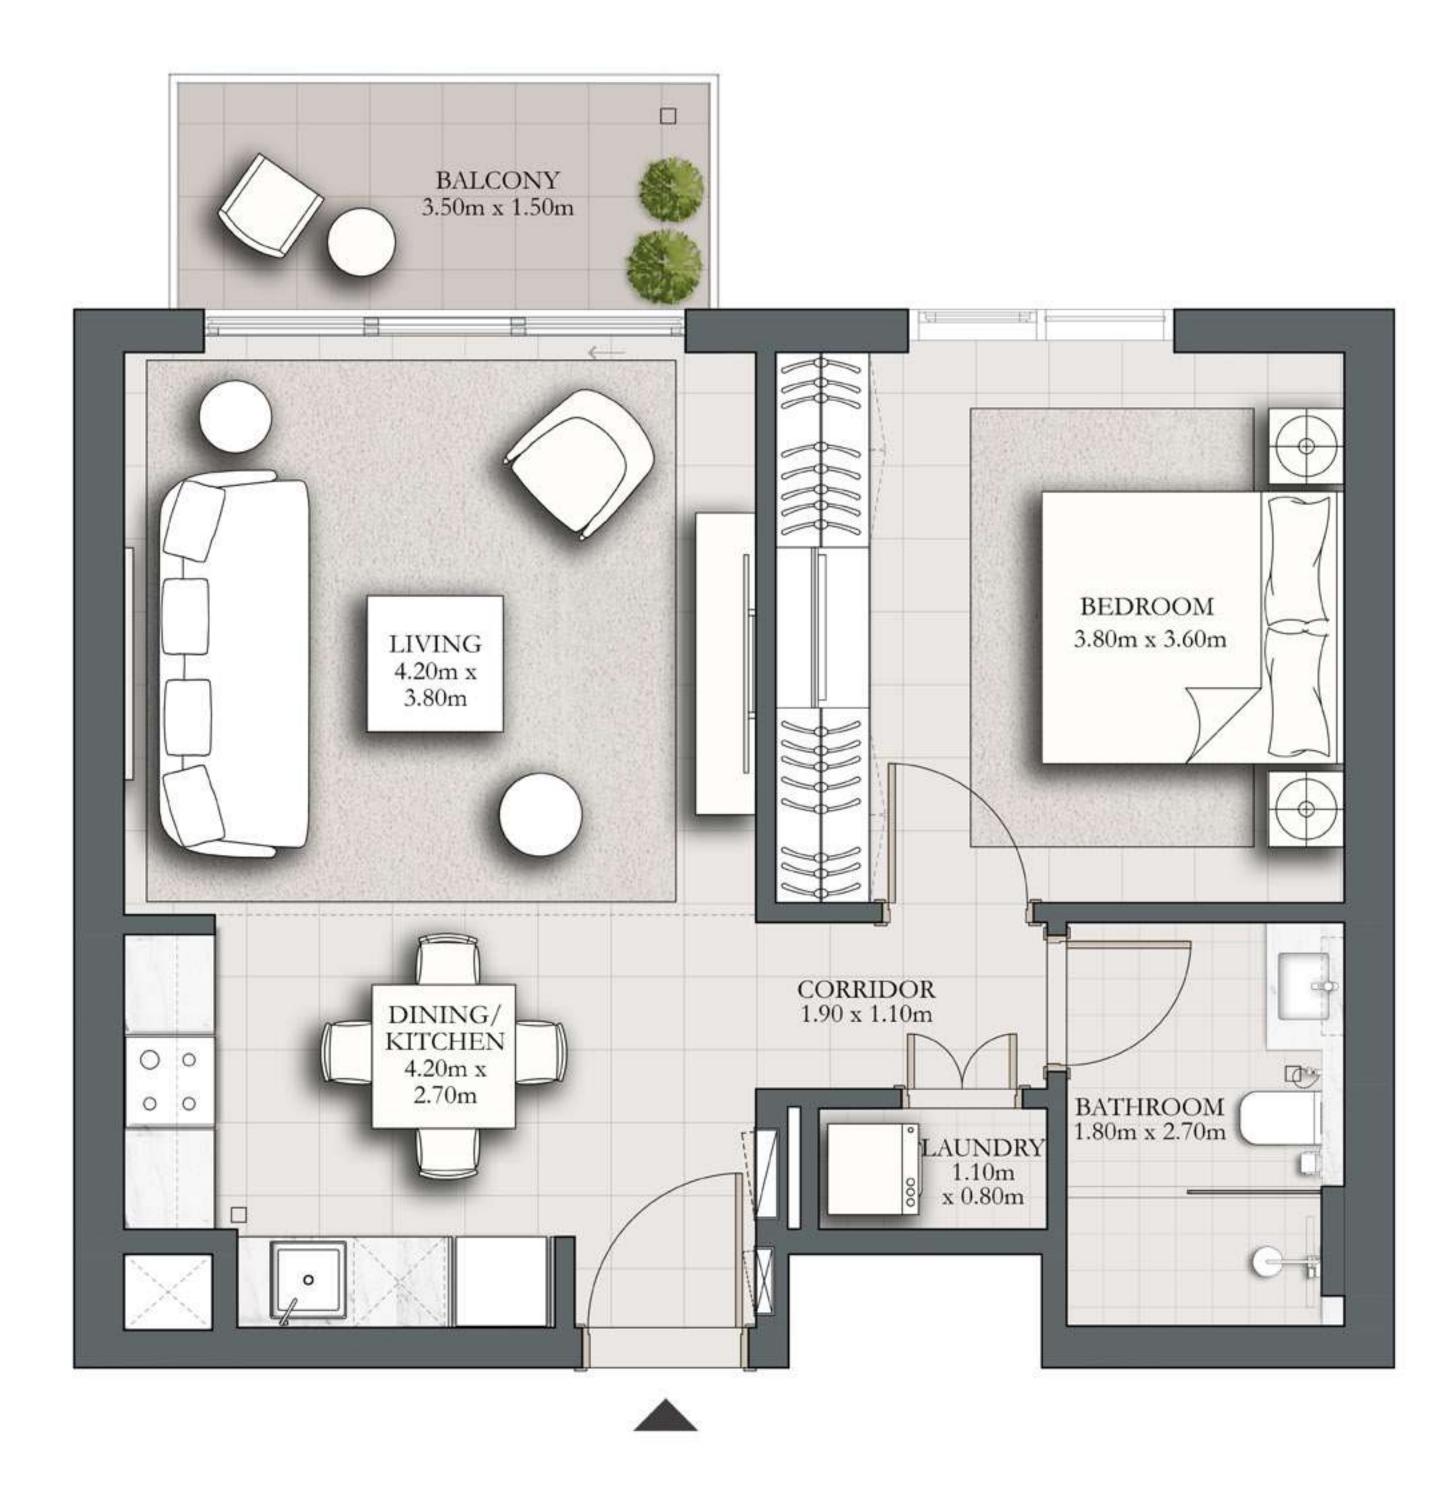

UNIT 106

54.80 SQ.M.

15.57 SQ.M.

70.37 SQ.M.

KEY SECTION

DUBAI HILLS ESTATE

## 2 BEDROOM TYPE C1

BUILDING 1 LEVEL 01

SUITE AREA 984.36 SQ.FT. BALCONY AREA 584.48 SQ.FT.

TOTAL AREA 1568.84 SQ.FT.

KEY PLAN

7. The developer reserves the right to make revisions / alterations, at it's absolute discretion, without any liability whatsoever.

UNIT 107

91.45 SQ.M.

54.30 SQ.M.

145.75 SQ.M.

KEY SECTION

FLOOR PLAN 1. All dimensions are in imperial and metric, and measured from finish to finish at developer's absolute discretion. 4. Actual area may vary from the stated area. 5. Drawings not to scale. 6. All images used are for illustrative purposes only and do not represent the actual size, features, specifications, fittings, and furnishings.