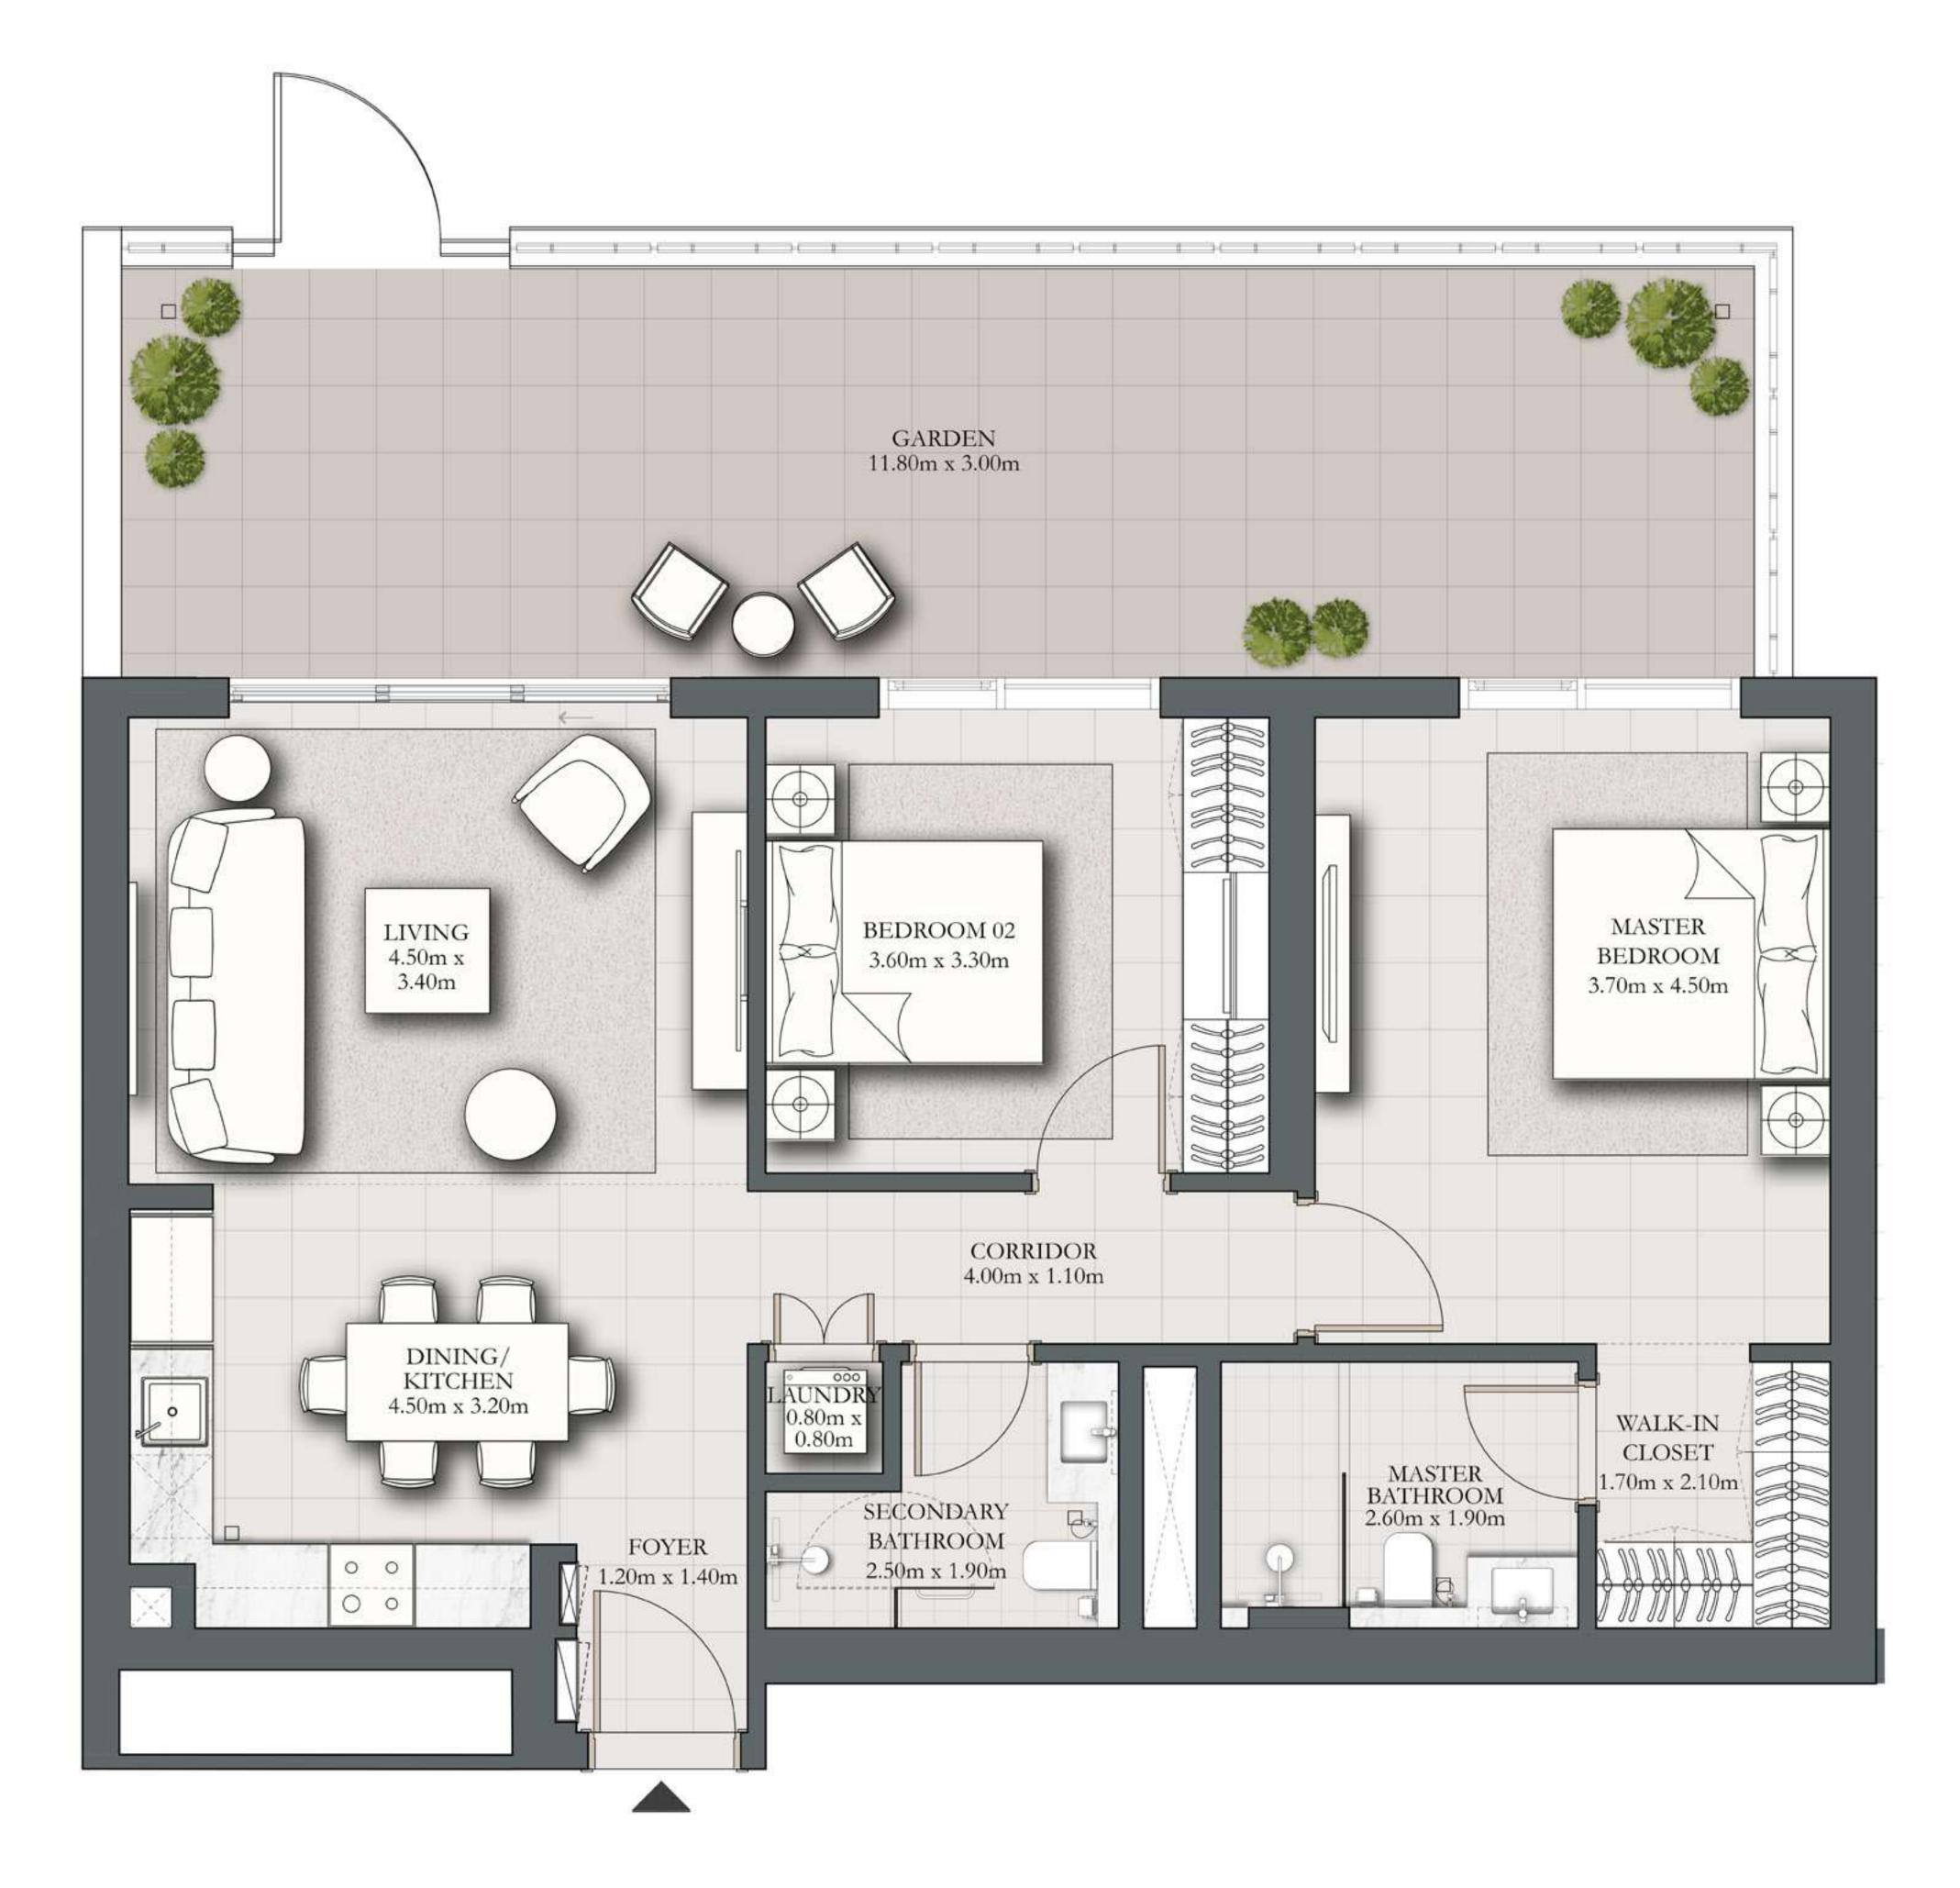

UNIT 101

85.87 SQ.M.

73.86 SQ.M.

159.73 SQ.M.

DUBAI HILLS ESTATE

UNIT 102

KEY SECTION

DUBAI HILLS ESTATE