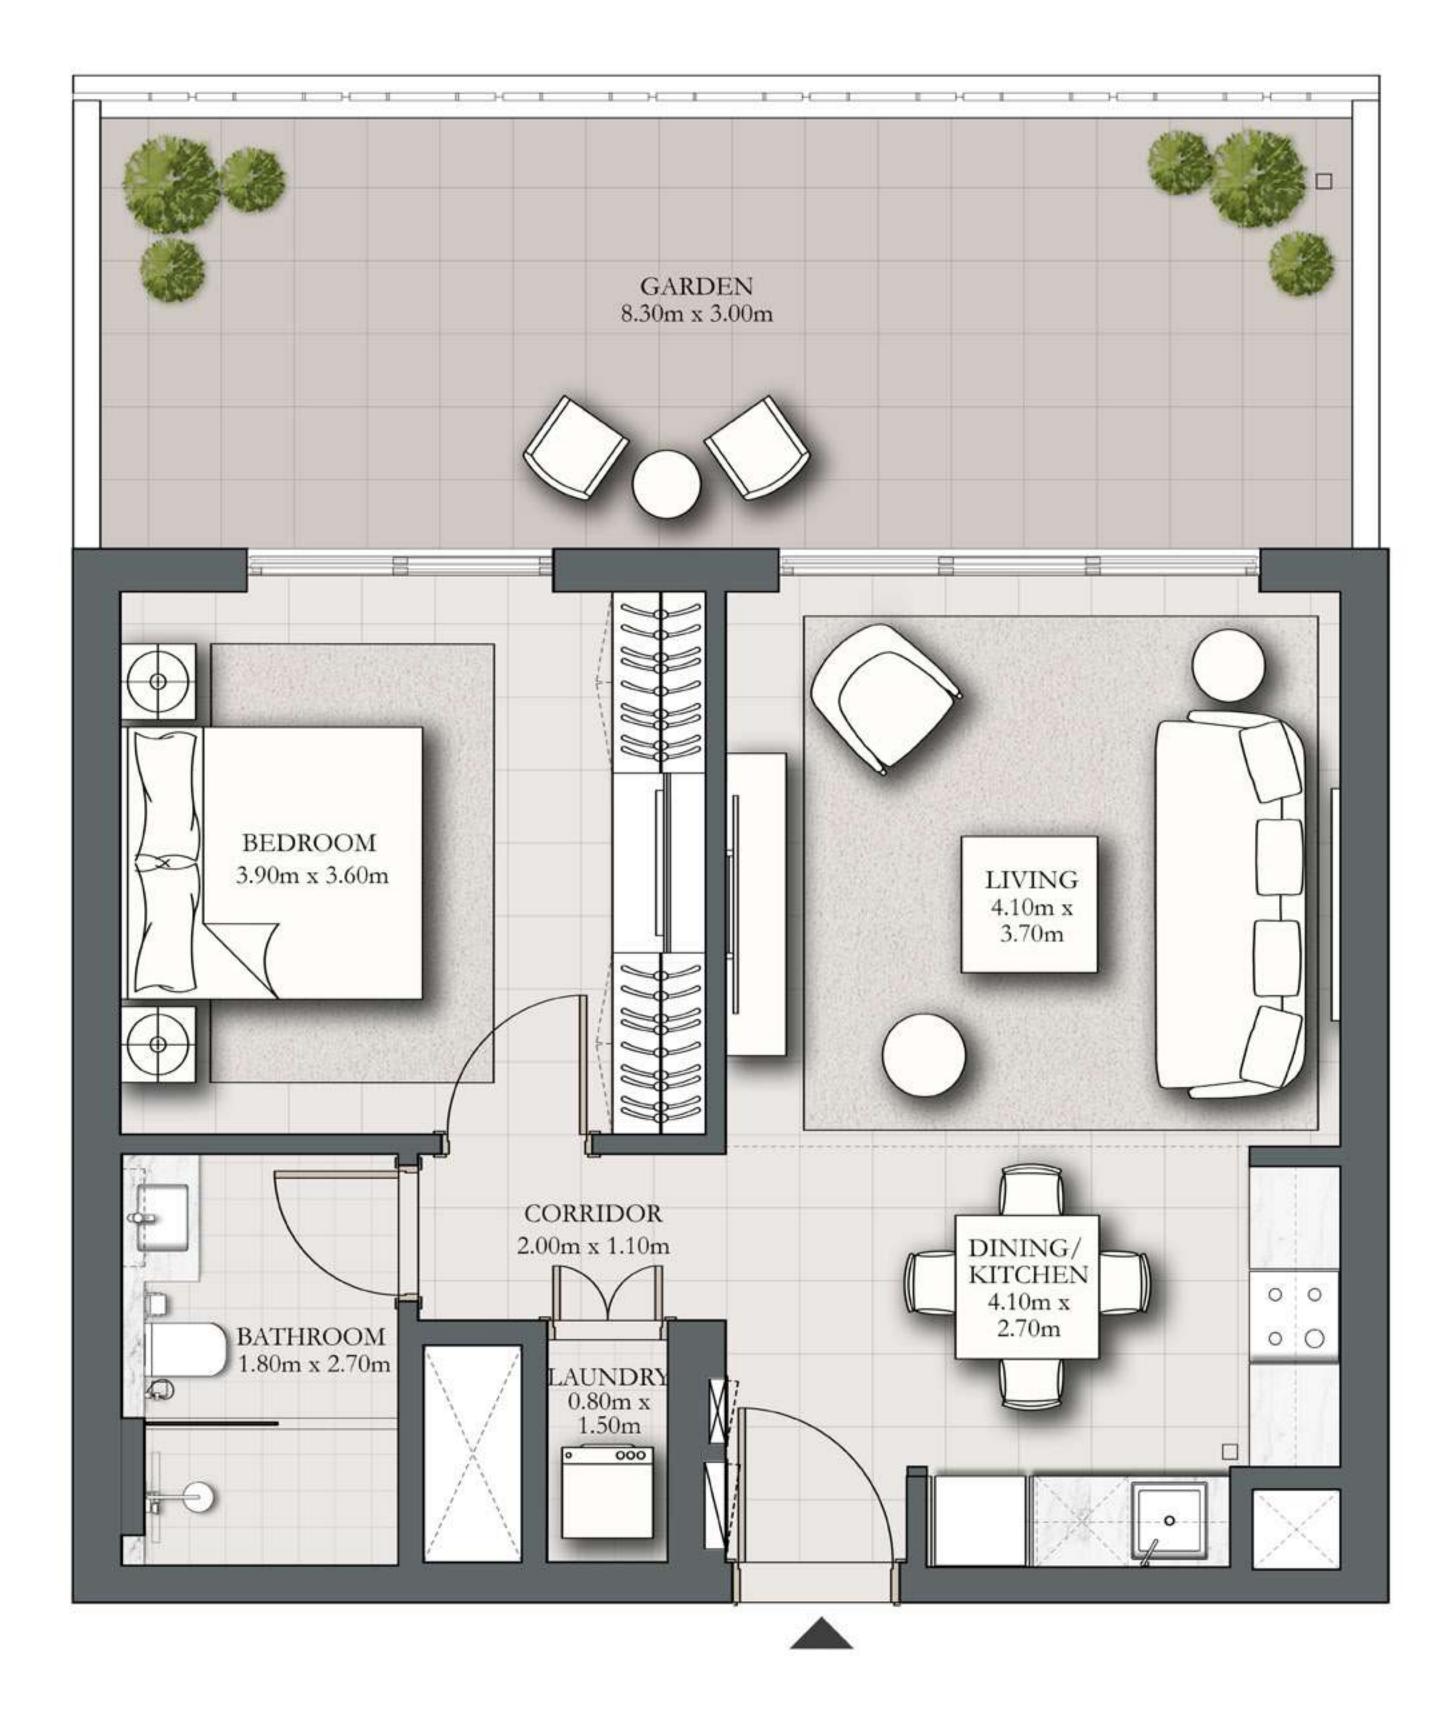

## BEDROOM TYPE B1

BUILDING 2 GROUND LEVEL

SUITE AREA 583.62 SQ.FT. 281.48 SQ.FT. BALCONY AREA TOTAL AREA 865.09 SQ.FT.

KEY PLAN

7. The developer reserves the right to make revisions / alterations, at it's absolute discretion, without any liability whatsoever.

UNIT G06

54.22 SQ.M.

26.15 SQ.M.

80.37 SQ.M.

KEY SECTION

DUBAI HILLS ESTATE