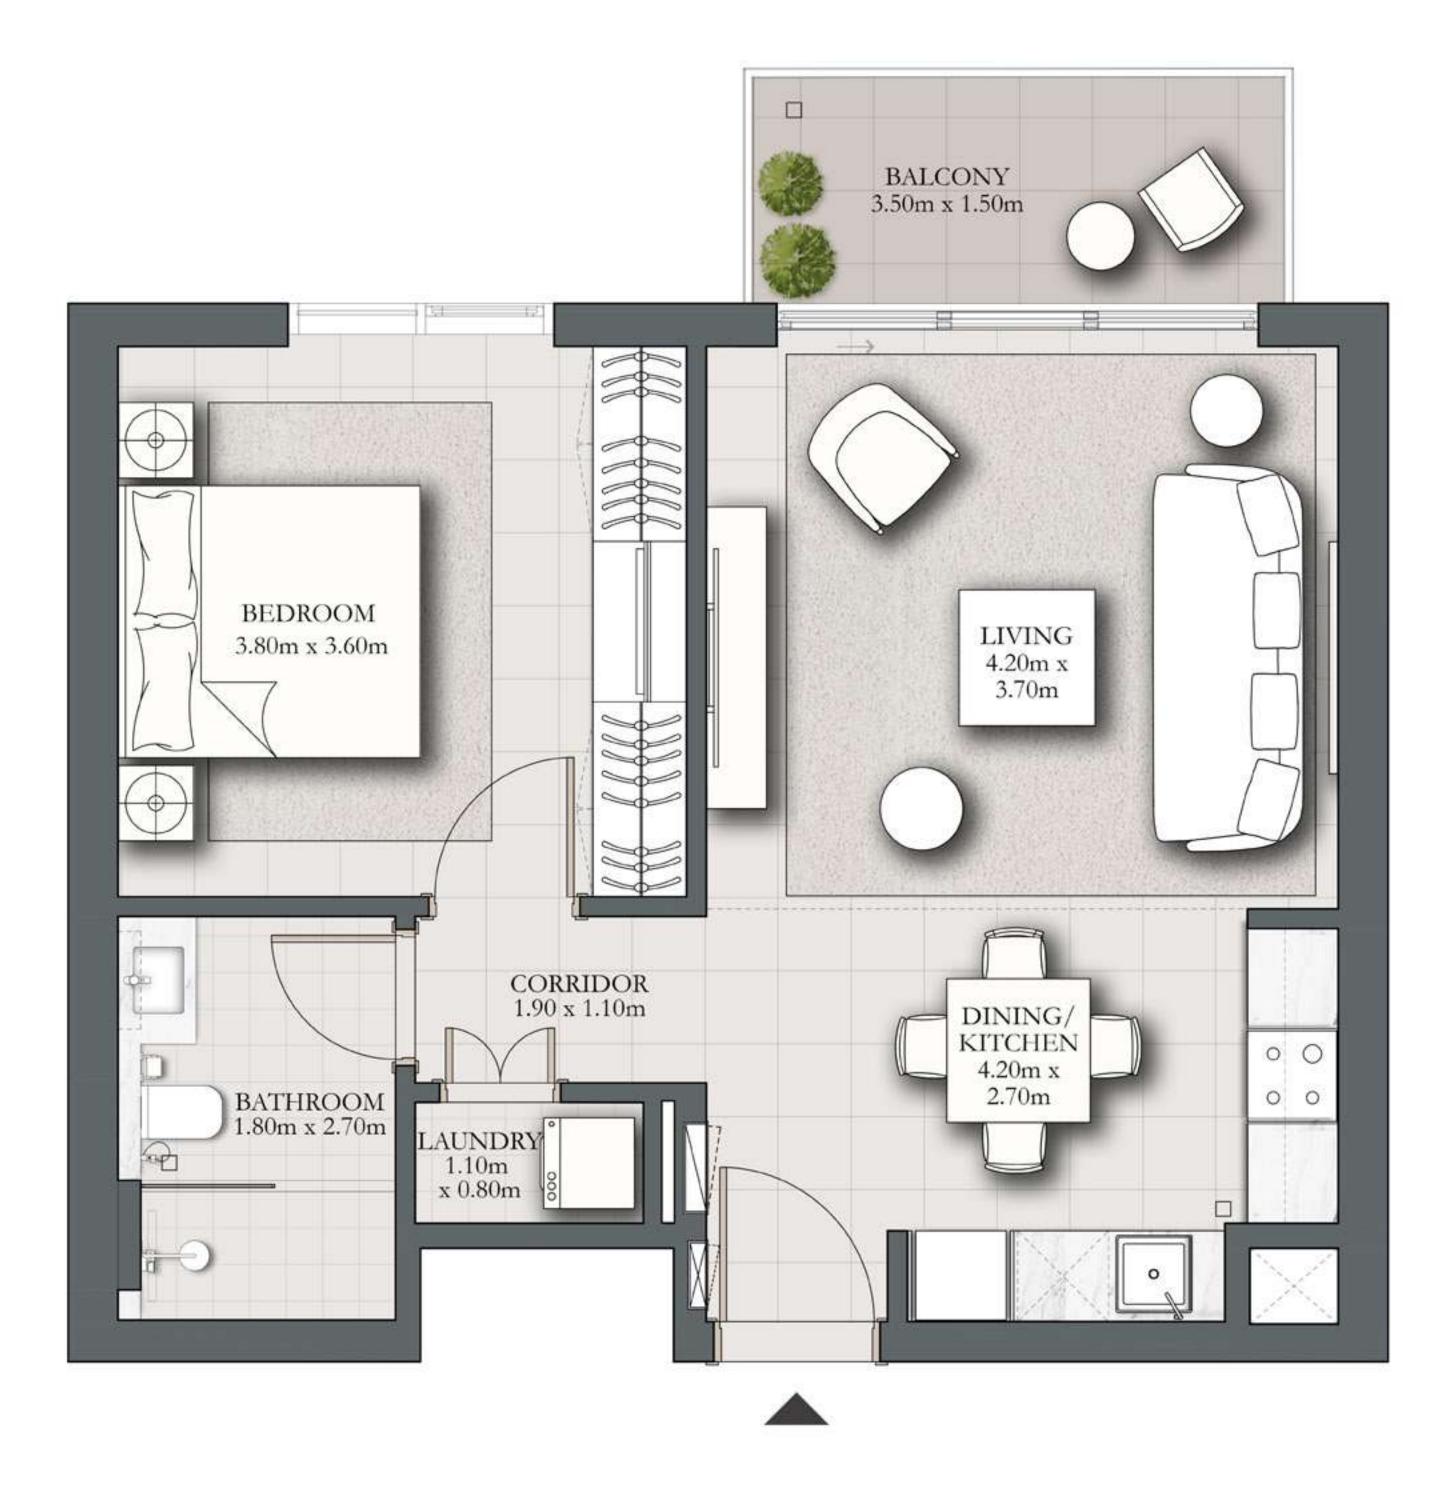

## 2 BEDROOM TYPE C1

BUILDING 1 LEVEL 01

SUITE AREA 984.36 SQ.FT. BALCONY AREA 584.48 SQ.FT.

TOTAL AREA 1568.84 SQ.FT.

KEY PLAN

7. The developer reserves the right to make revisions / alterations, at it's absolute discretion, without any liability whatsoever.

UNIT 107

91.45 SQ.M.

54.30 SQ.M.

145.75 SQ.M.

KEY SECTION

FLOOR PLAN 1. All dimensions are in imperial and metric, and measured from finish to finish at developer's absolute discretion. 4. Actual area may vary from the stated area. 5. Drawings not to scale. 6. All images used are for illustrative purposes only and do not represent the actual size, features, specifications, fittings, and furnishings.