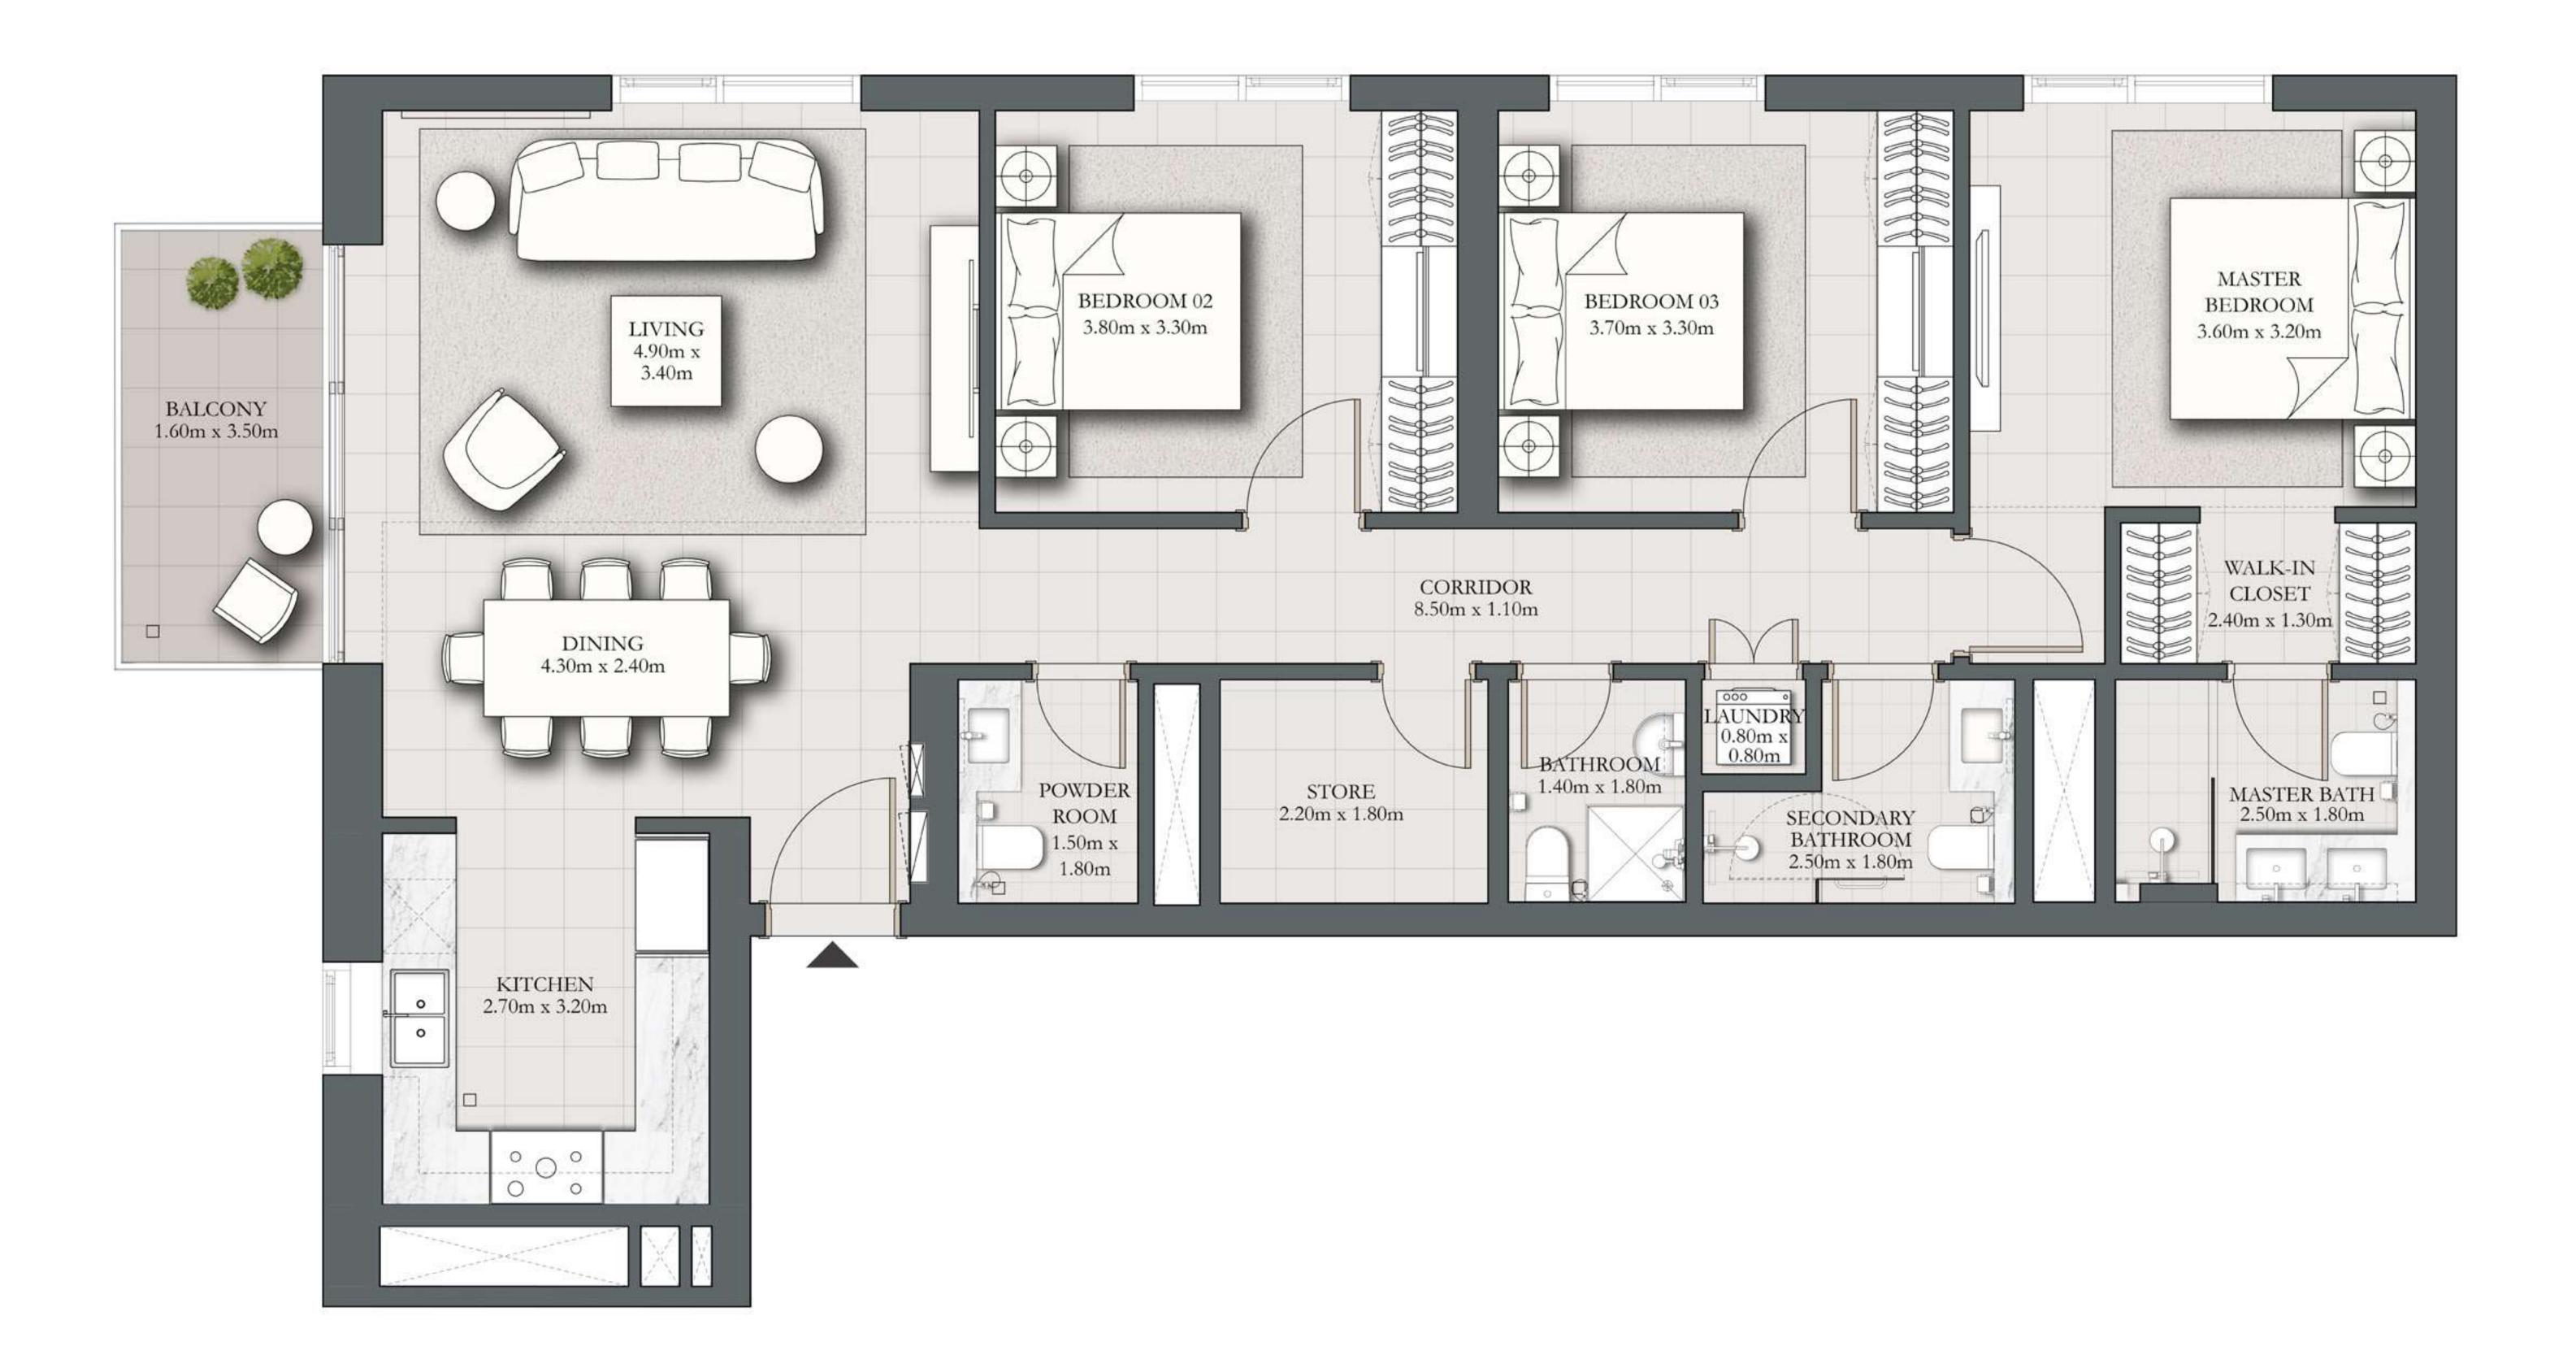

## 2 BEDROOM TYPE E

BUILDING 2 LEVEL 01

SUITE AREA

963.80 SQ.FT.

BALCONY AREA

74.49 SQ.FT.

TOTAL AREA

1038.29 SQ.FT.

KEY PLAN

7. The developer reserves the right to make revisions / alterations, at it's absolute discretion, without any liability whatsoever.

UNIT 108

89.54 SQ.M.

6.92 SQ.M.

96.46 SQ.M.

KEY SECTION

DUBAI HILLS ESTATE