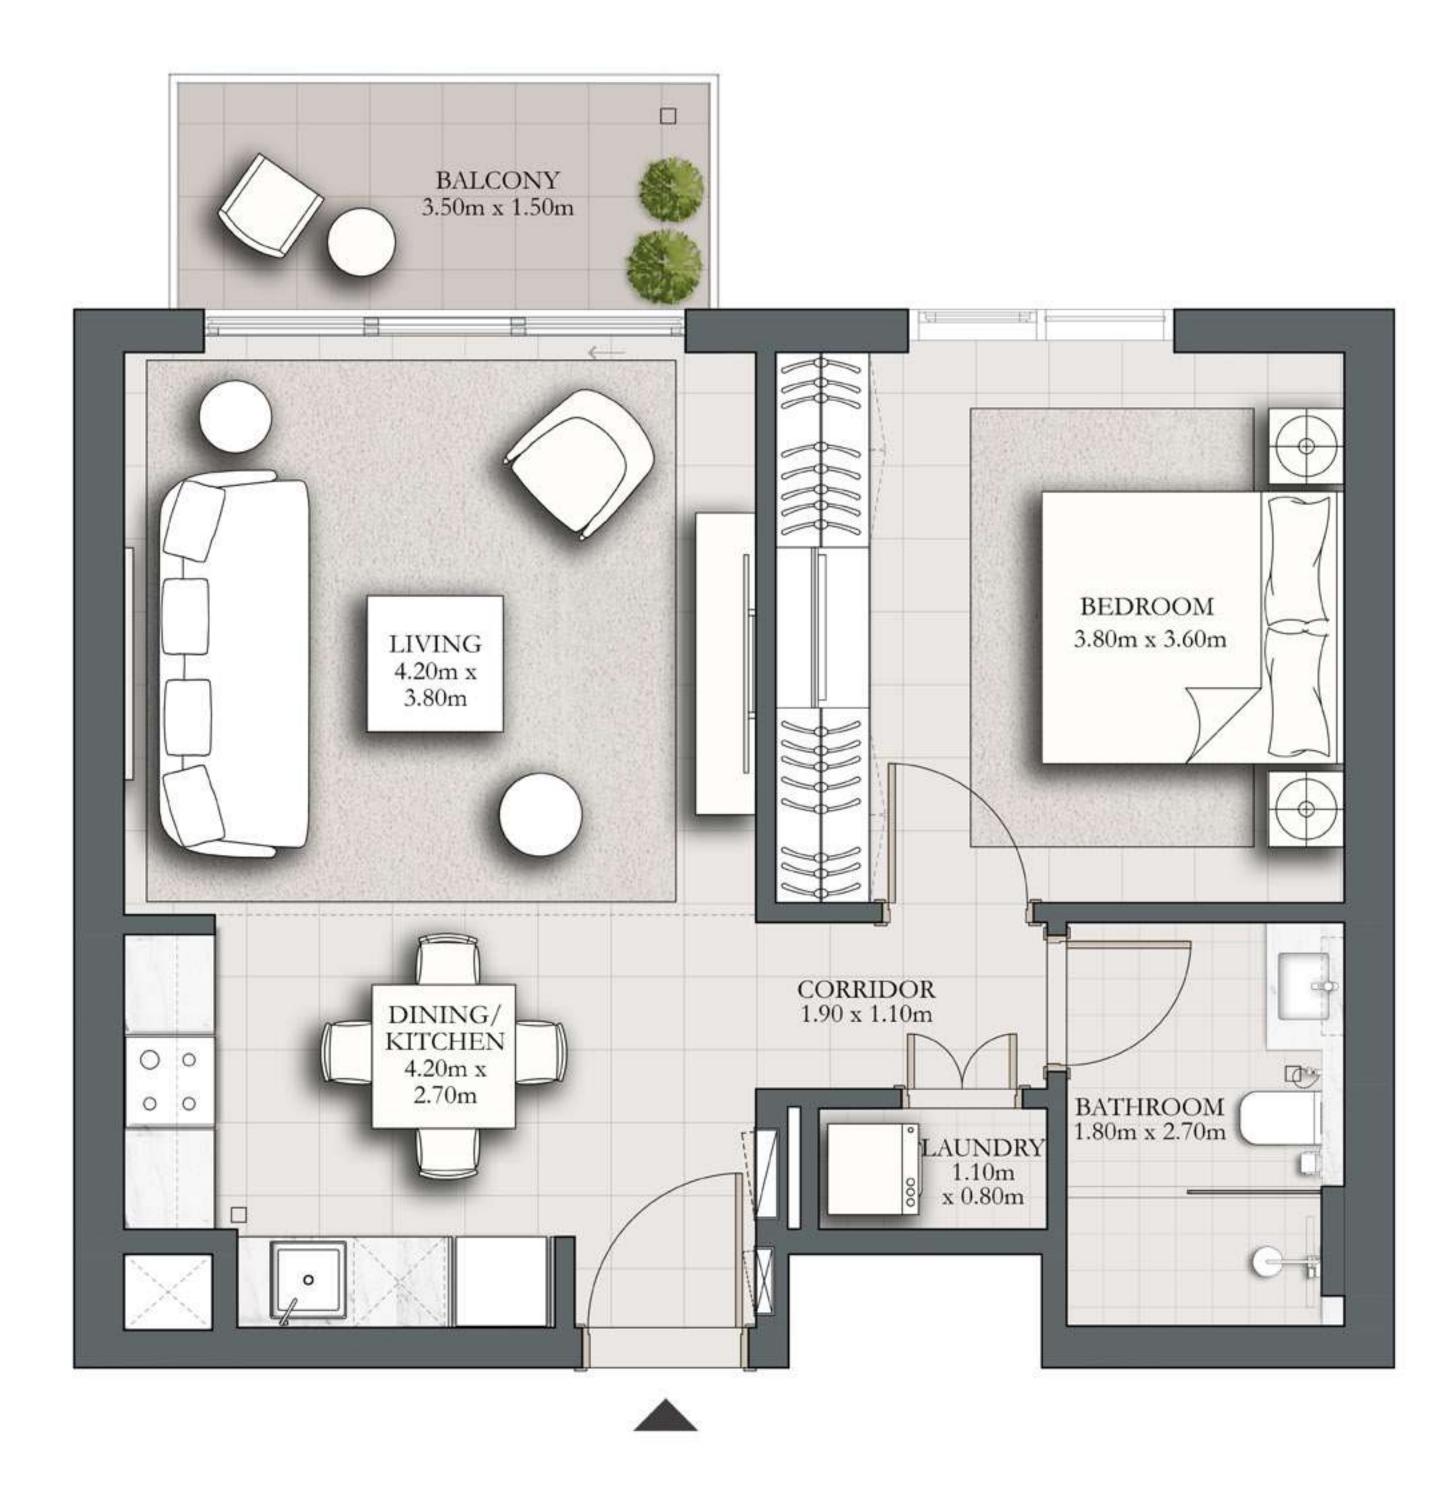

## 1 BEDROOM TYPE A3

BUILDING 1 LEVEL 01

SUITE AREA

BALCONY AREA

589.86 SQ.FT. 167.59 SQ.FT.

TOTAL AREA 757.46 SQ.FT.

KEY PLAN

7. The developer reserves the right to make revisions / alterations, at it's absolute discretion, without any liability whatsoever.

UNIT 103

54.80 SQ.M.

15.57 SQ.M.

70.37 SQ.M.

KEY SECTION

DUBAI HILLS ESTATE