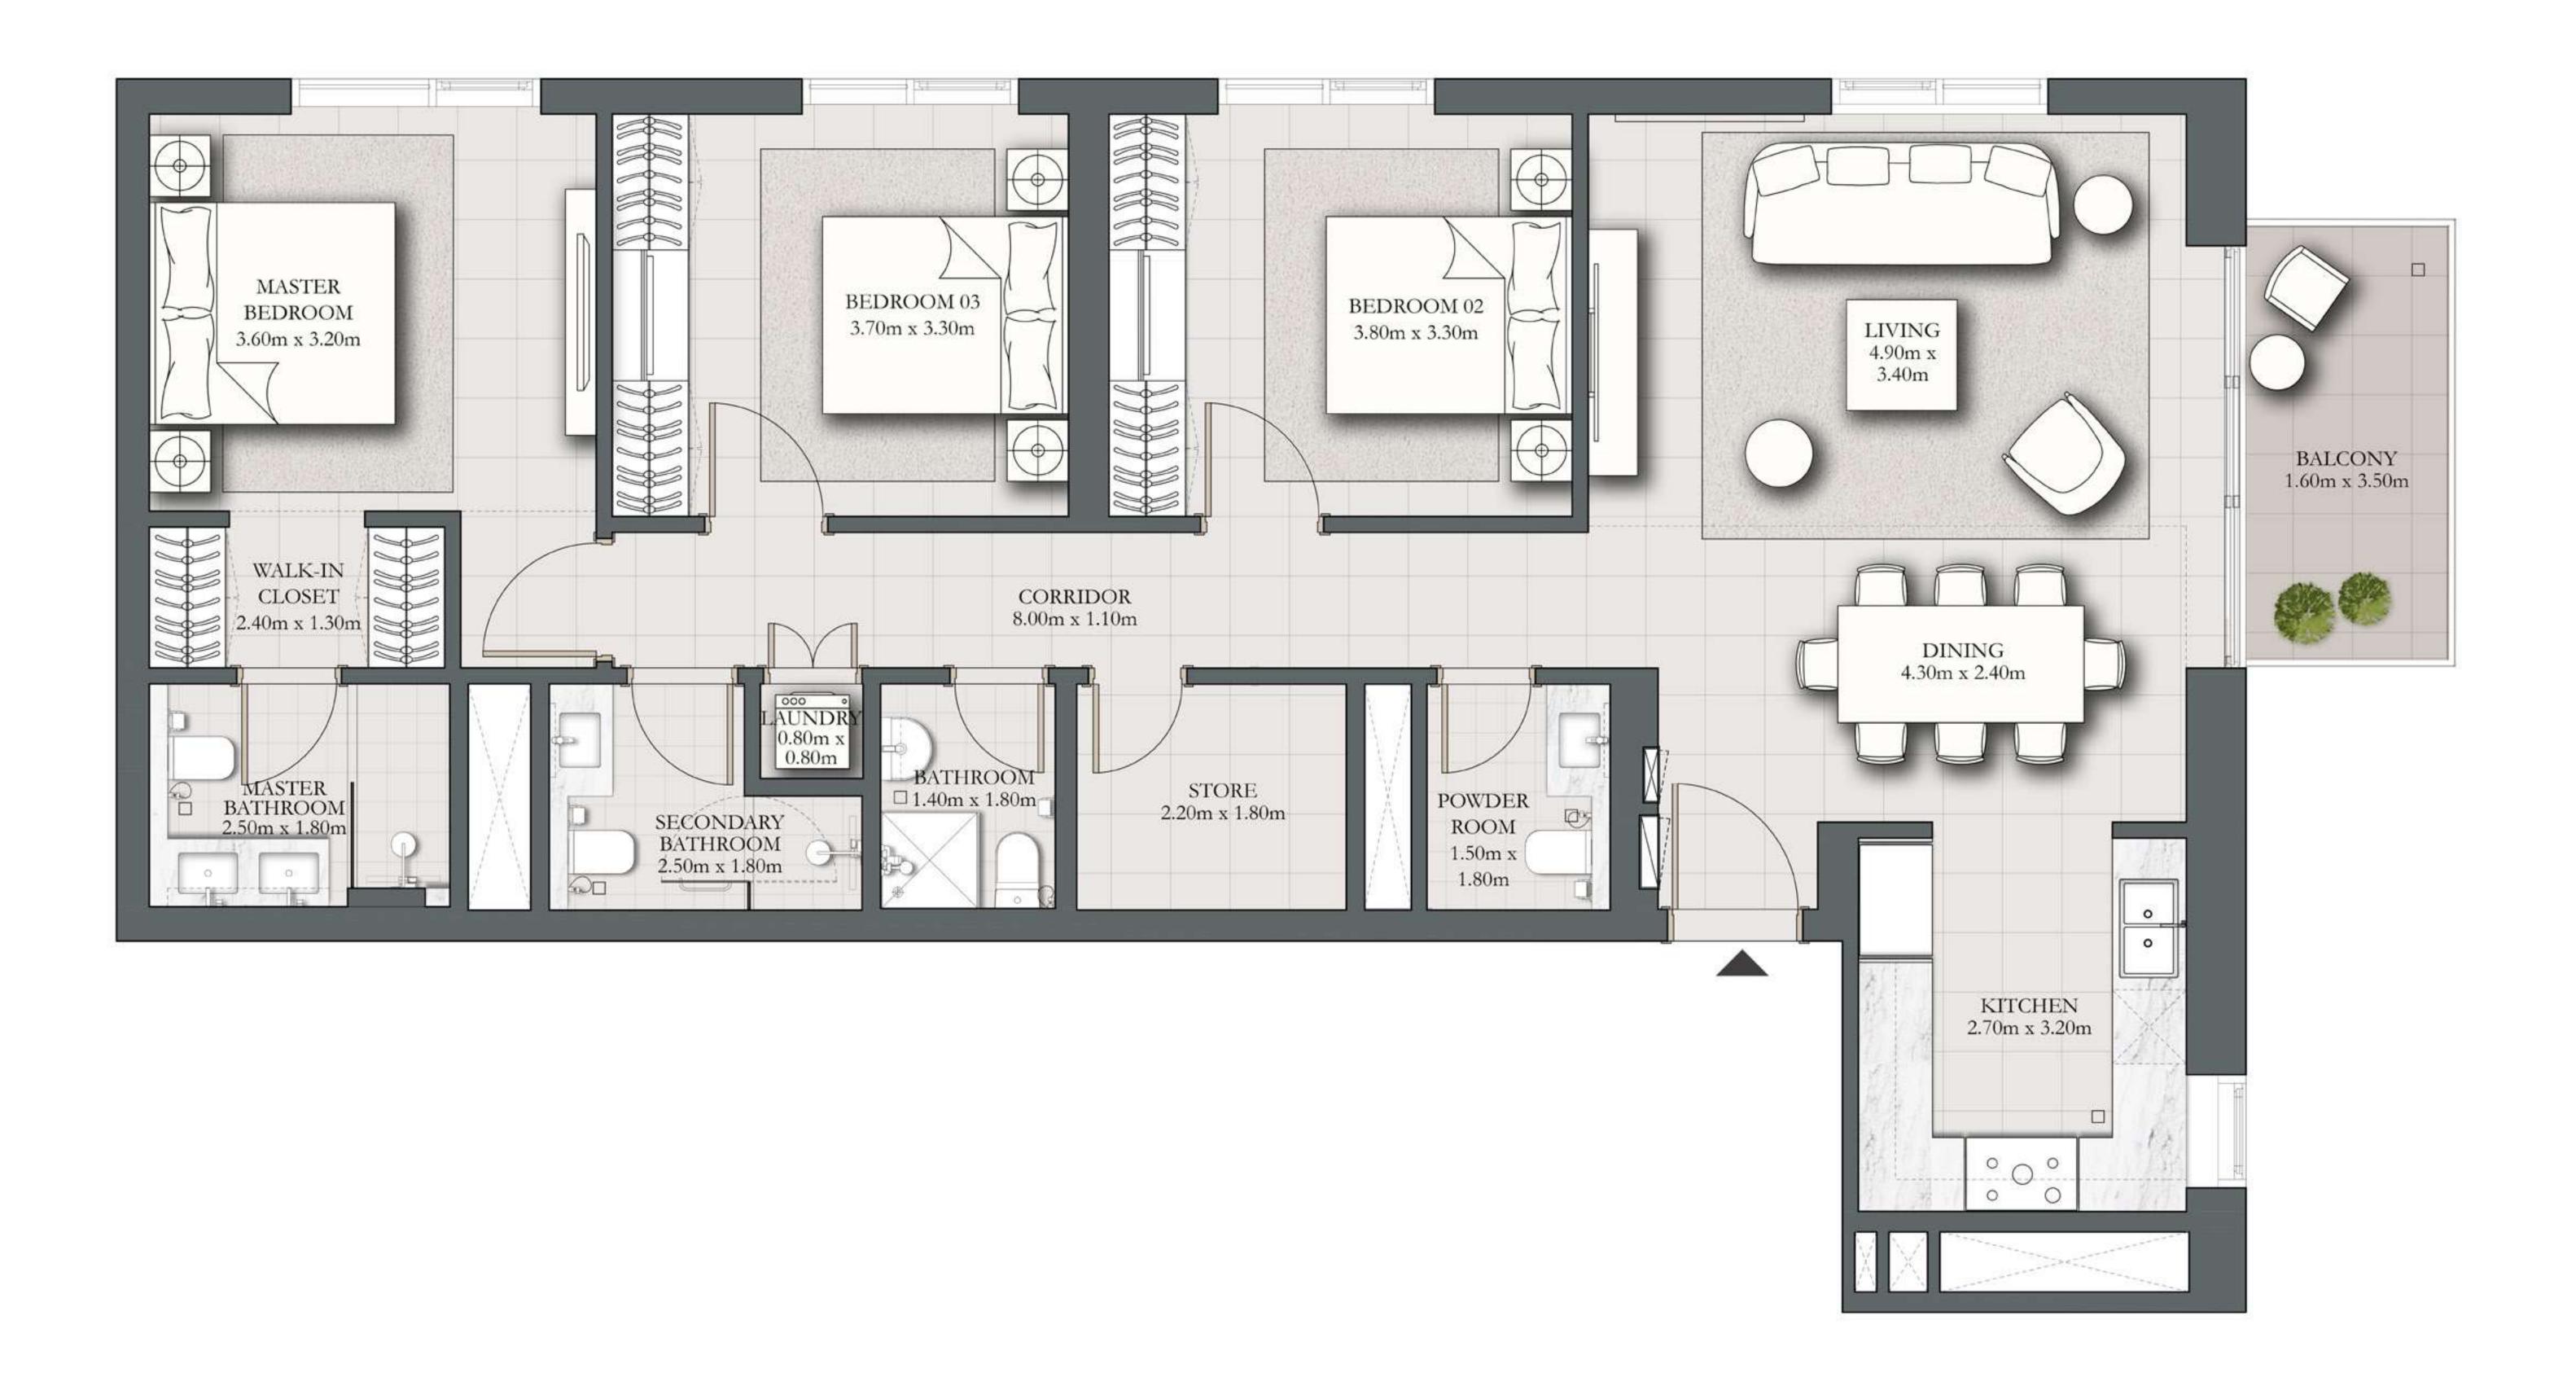

## 2 BEDROOM TYPE A3.2

BUILDING 2 LEVEL 01

SUITE AREA

BALCONY AREA

935.49 SQ.FT. 853.47 SQ.FT.

TOTAL AREA 1788.96 SQ.FT.

KEY PLAN

7. The developer reserves the right to make revisions / alterations, at it's absolute discretion, without any liability whatsoever.

UNIT 109

86.91 SQ.M.

79.29 SQ.M.

166.20 SQ.M.

KEY SECTION

FLOOR PLAN 1. All dimensions are in imperial and metric, and measured from finish to finish at developer's absolute discretion. 4. Actual area may vary from the stated area. 5. Drawings not to scale. 6. All images used are for illustrative purposes only and do not represent the actual size, features, specifications, fittings, and furnishings.