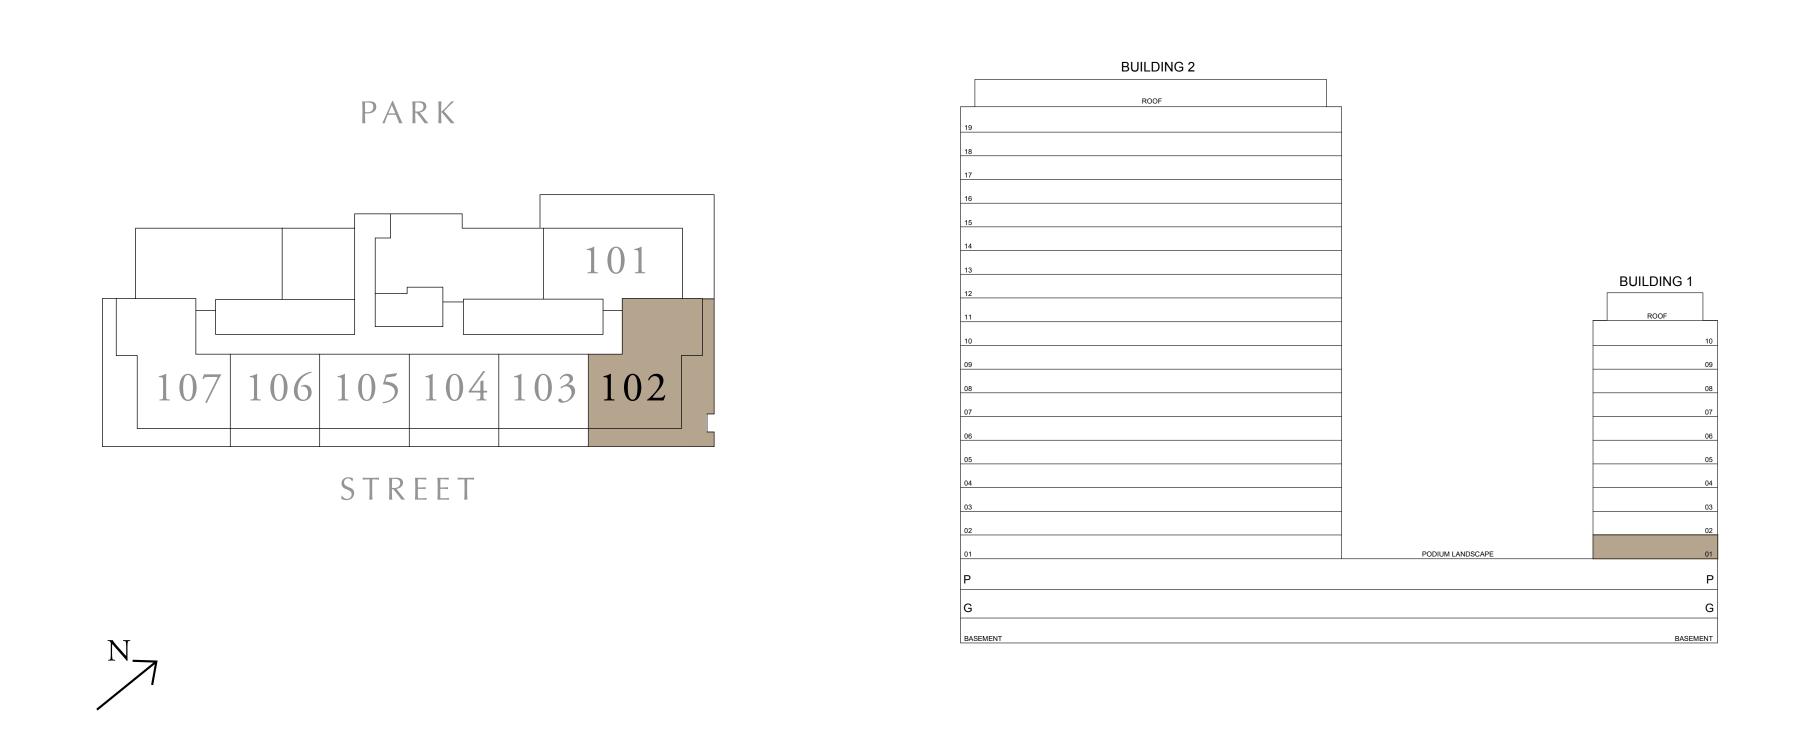

UNIT 102

KEY SECTION

DUBAI HILLS ESTATE

UNIT 103

54.80 SQ.M.

15.57 SQ.M.

70.37 SQ.M.

KEY SECTION

DUBAI HILLS ESTATE