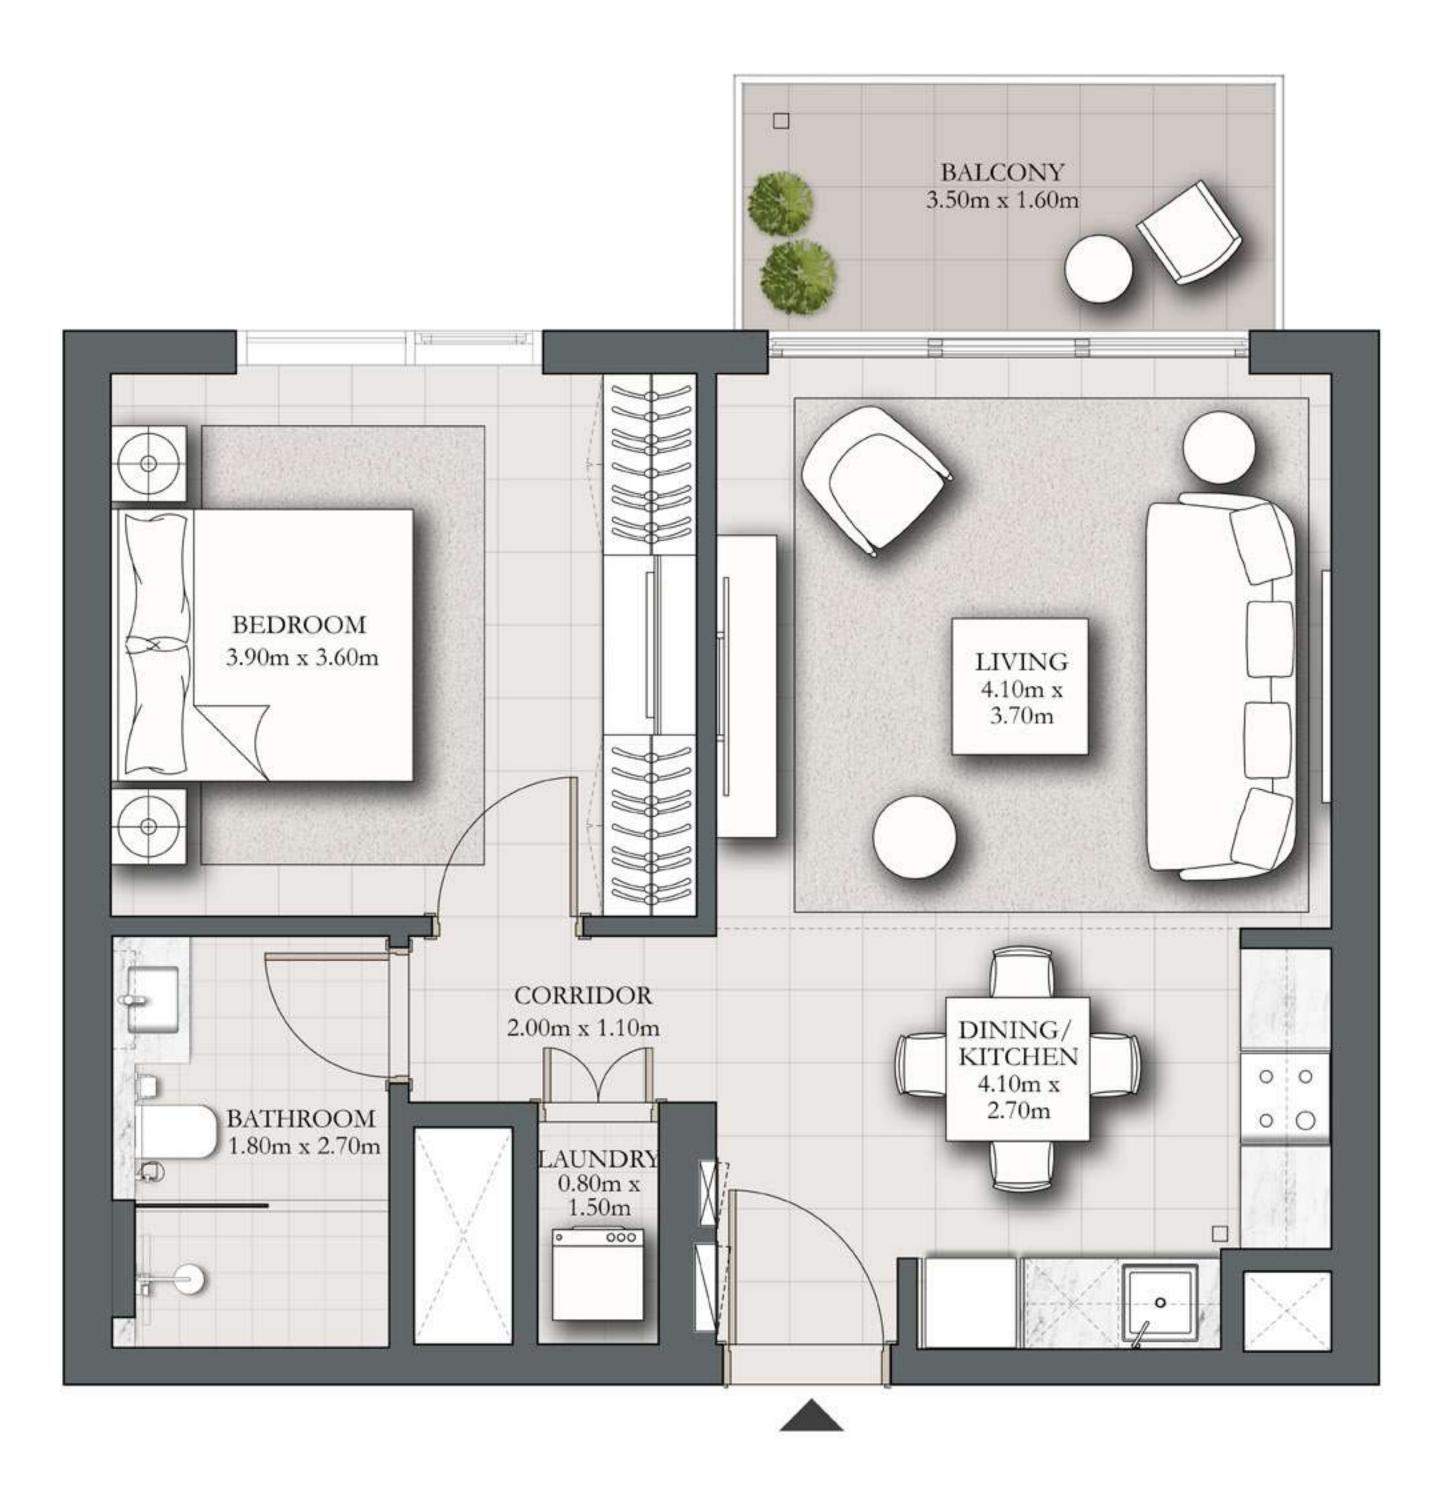

## 1 BEDROOM TYPE A1

BUILDING 1 LEVEL 01

SUITE AREA

BALCONY AREA

589.86 SQ.FT. 167.16 SQ.FT.

757.03 SQ.FT. TOTAL AREA

KEY PLAN

7. The developer reserves the right to make revisions / alterations, at it's absolute discretion, without any liability whatsoever.