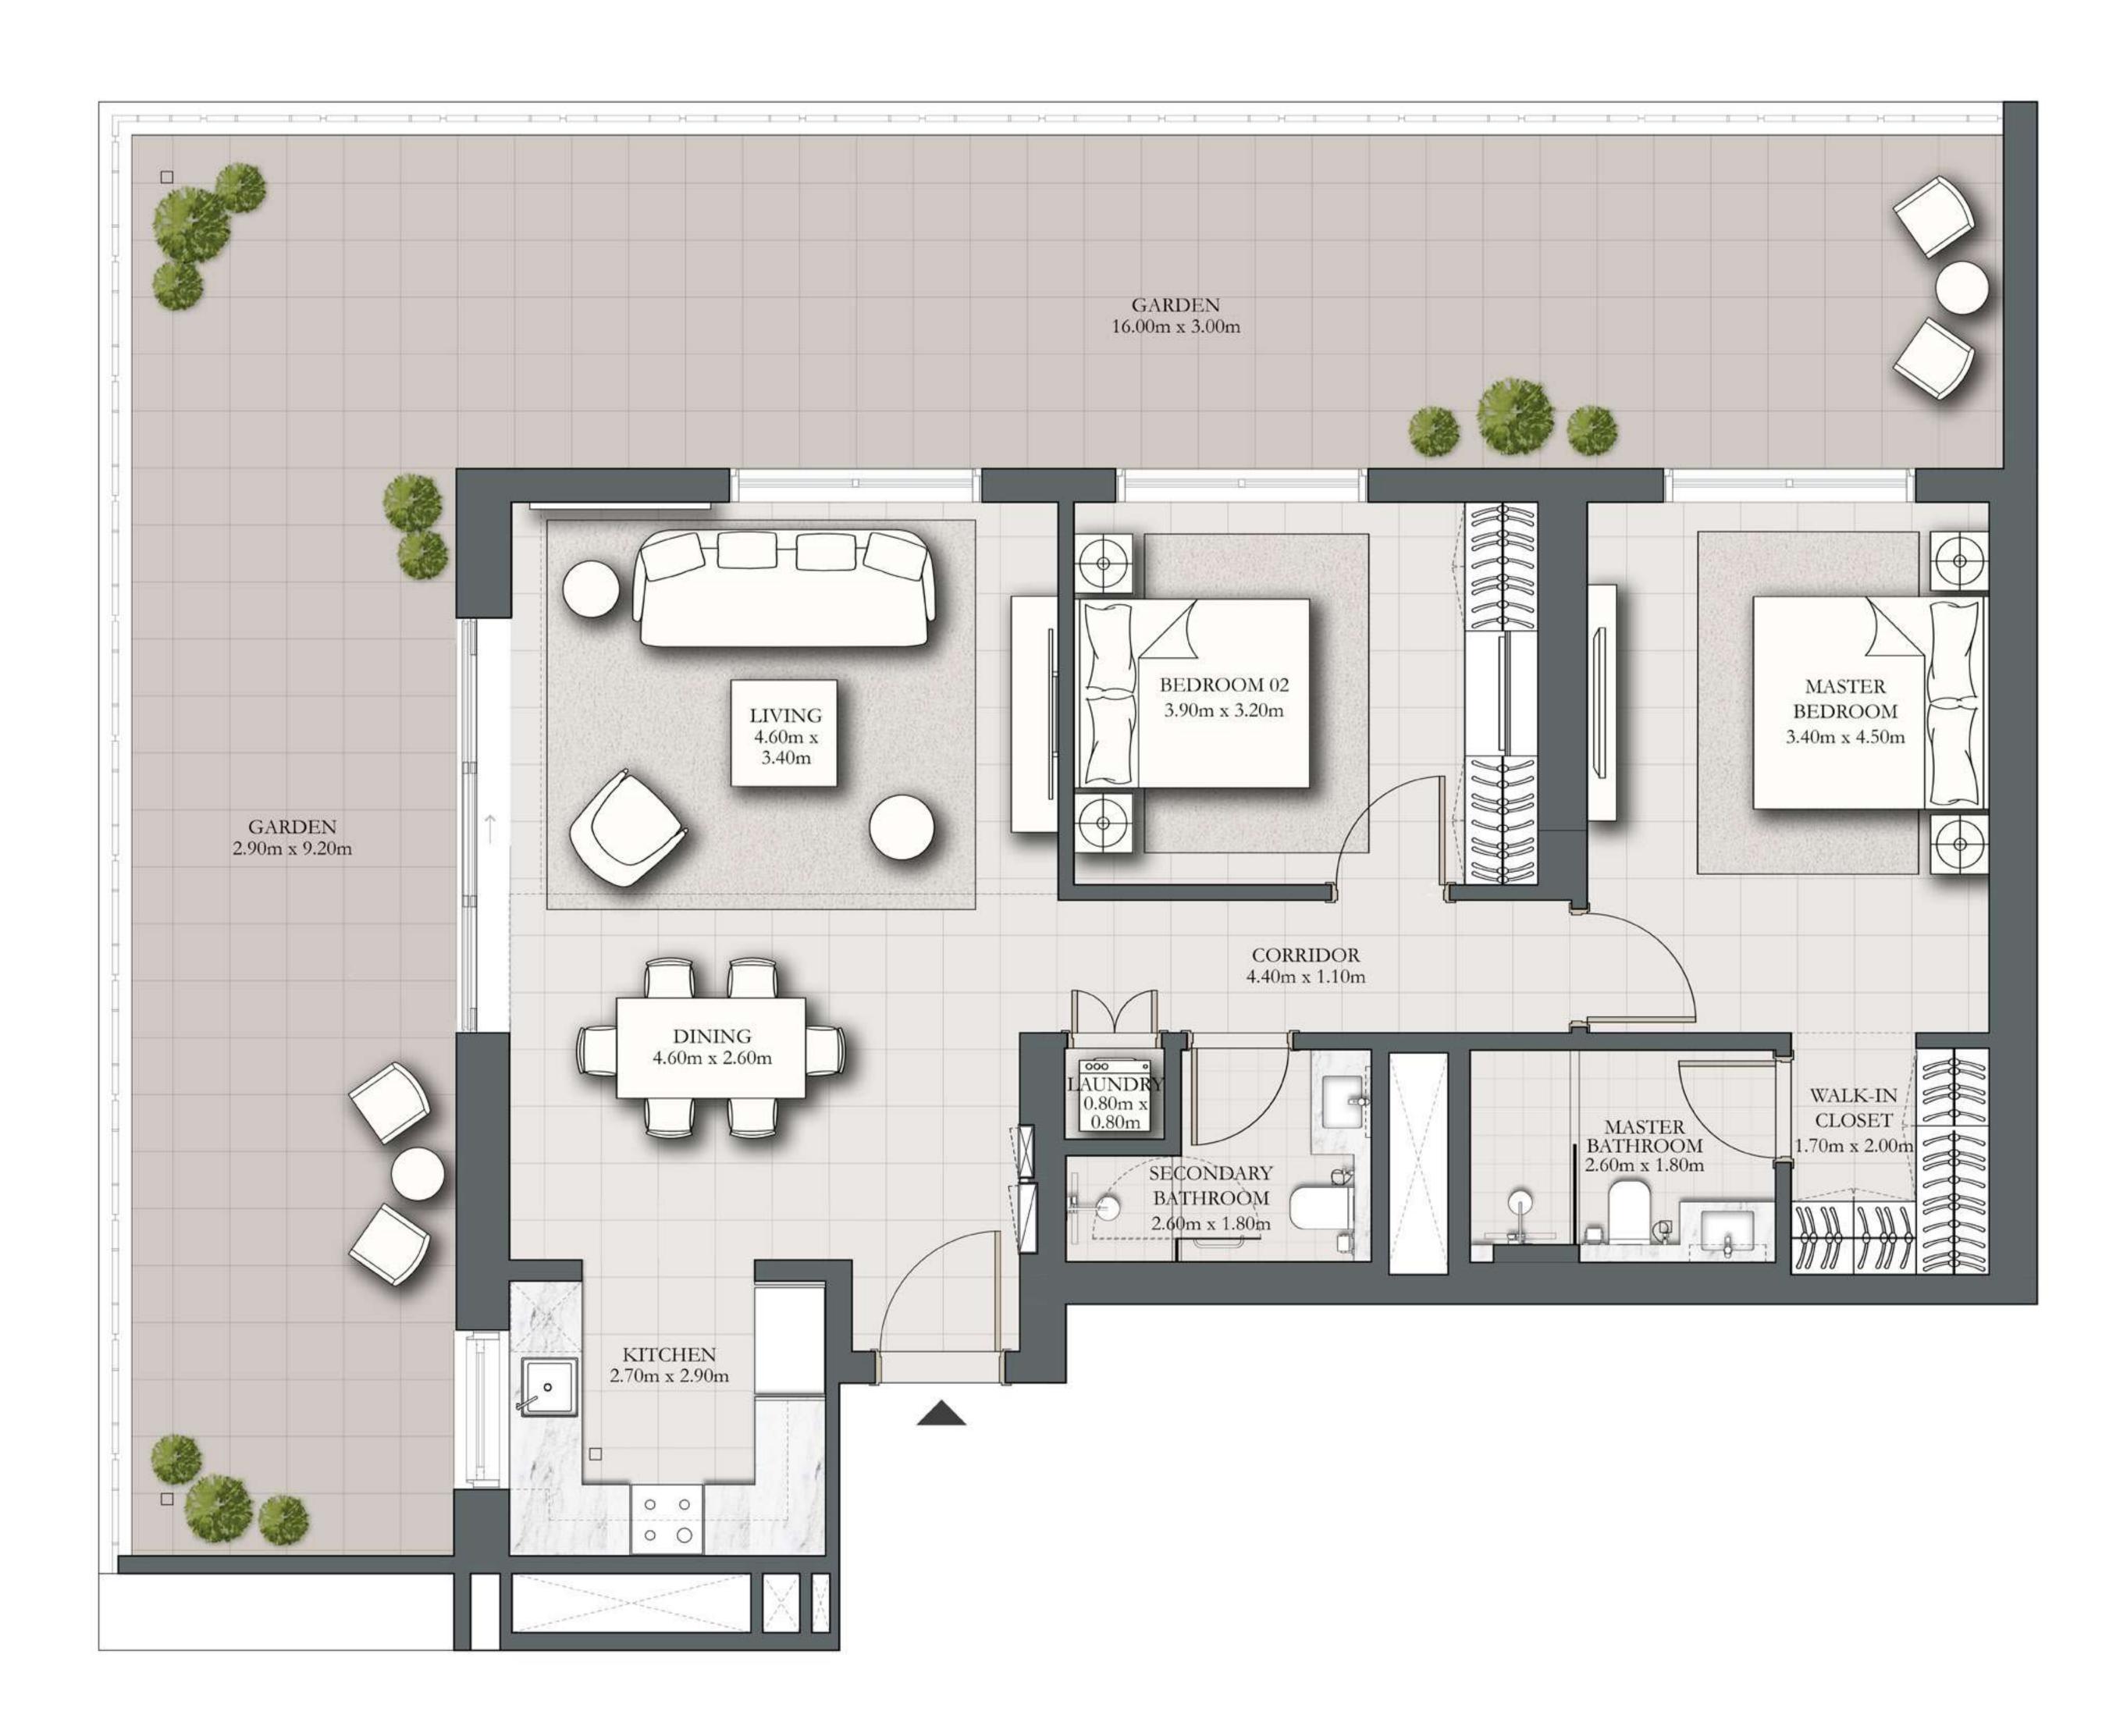

## 2 BEDROOM TYPE F1

BUILDING 2 GROUND LEVEL

SUITE AREA

1026.77 SQ.FT.

BALCONY AREA

854.22 SQ.FT.

TOTAL AREA 1880.99 SQ.FT.

KEY PLAN

7. The developer reserves the right to make revisions / alterations, at it's absolute discretion, without any liability whatsoever.

UNIT G01

95.39 SQ.M.

79.36 SQ.M.

174.75 SQ.M.

KEY SECTION

DUBAI HILLS ESTATE