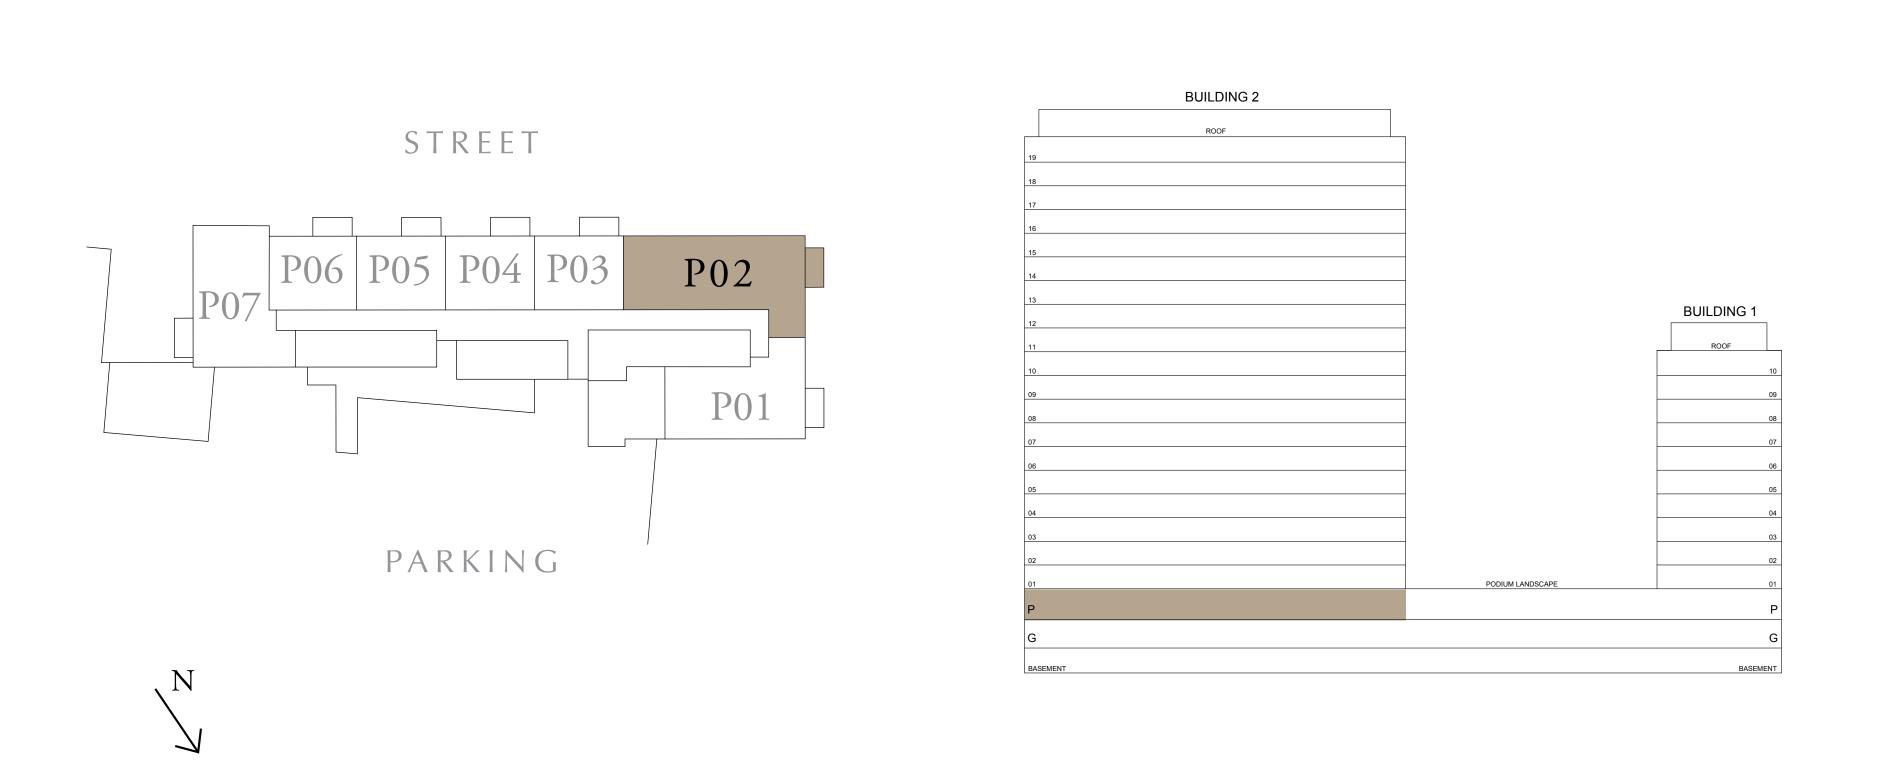

## 3 BEDROOM TYPE A

BUILDING 2 PODIUM LEVEL

| _ | SUITE AREA   | 1284.24 SQ.FT. | 1 |
|---|--------------|----------------|---|
|   | BALCONY AREA | 74.16 SQ.FT.   |   |
| _ | TOTAL AREA   | 1358.40 SQ.FT. | 1 |

KEY PLAN

FLOOR PLAN 1. All dimensions are in imperial and metric, and measured from finish to finish excluding construction tolerances. 2. All materials, dimensions, and drawings are approximate only. 3. Information is subject to change without notice, at developer's absolute discretion. 4. Actual area may vary from the stated area. 5. Drawings not to scale. 6. All images used are for illustrative purposes only and do not represent the actual size, features, specifications, fittings, and furnishings. 7. The developer reserves the right to make revisions / alterations, at it's absolute discretion, without any liability whatsoever.

UNIT P02

119.31 SQ.M.

6.89 SQ.M.

126.20 SQ.M.

DUBAI HILLS ESTATE