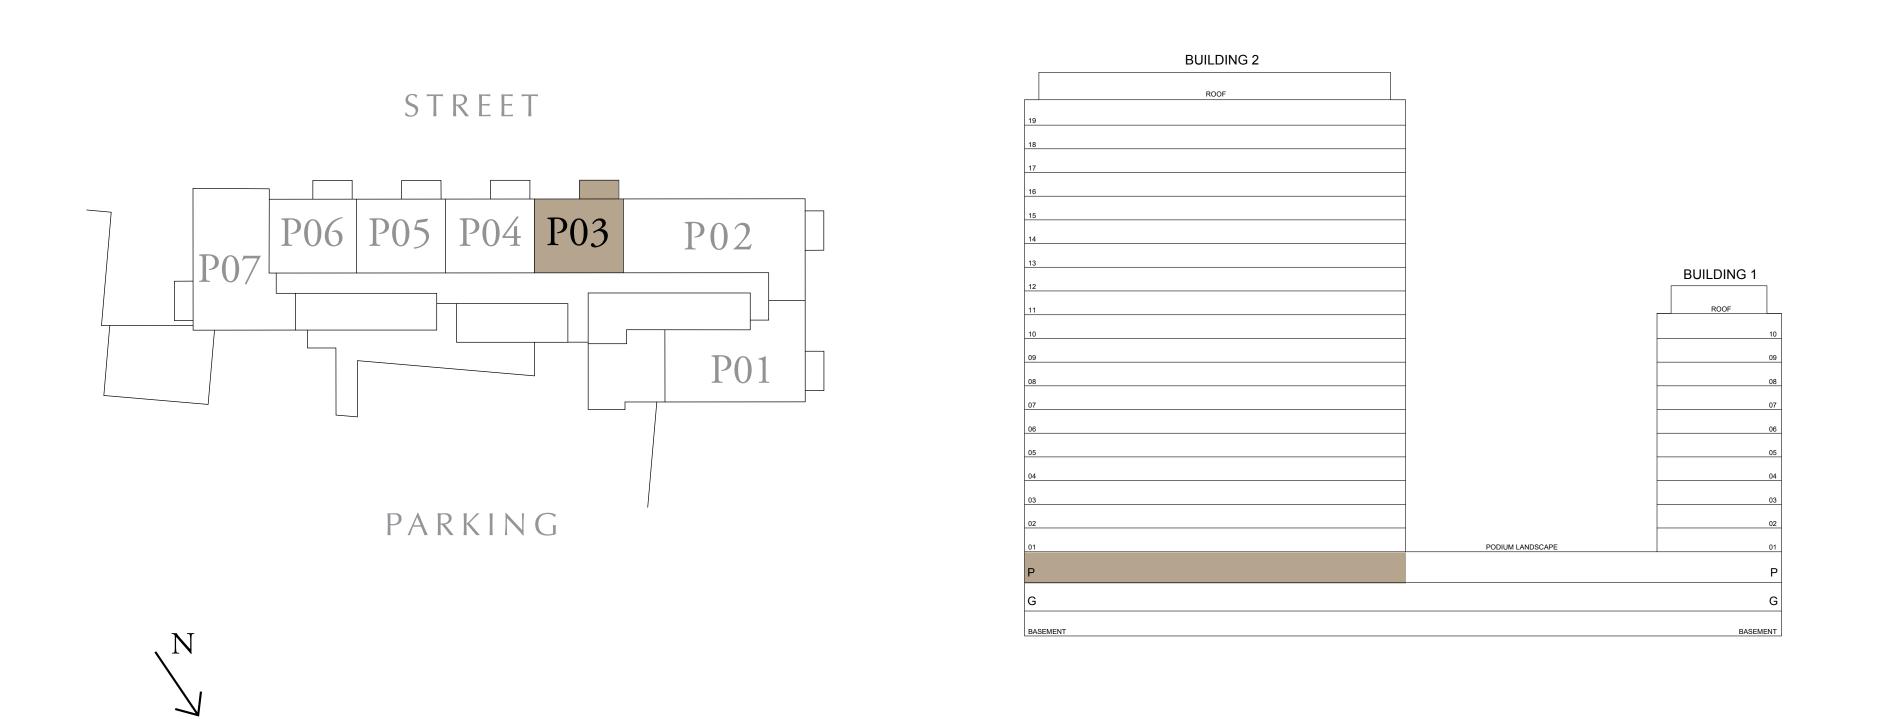

UNIT P03

54.25 SQ.M.

6.53 SQ.M.

60.78 SQ.M.

DUBAI HILLS ESTATE

## 1 BEDROOM TYPE B

BUILDING 2 PODIUM LEVEL

SUITE AREA

583.73 SQ.FT.

654.01 SQ.FT.

BALCONY AREA

70.29 SQ.FT.

TOTAL AREA

KEY PLAN

7. The developer reserves the right to make revisions / alterations, at it's absolute discretion, without any liability whatsoever.

UNIT P04

54.23 SQ.M.

6.53 SQ.M.

60.76 SQ.M.

KEY SECTION

DUBAI HILLS ESTATE