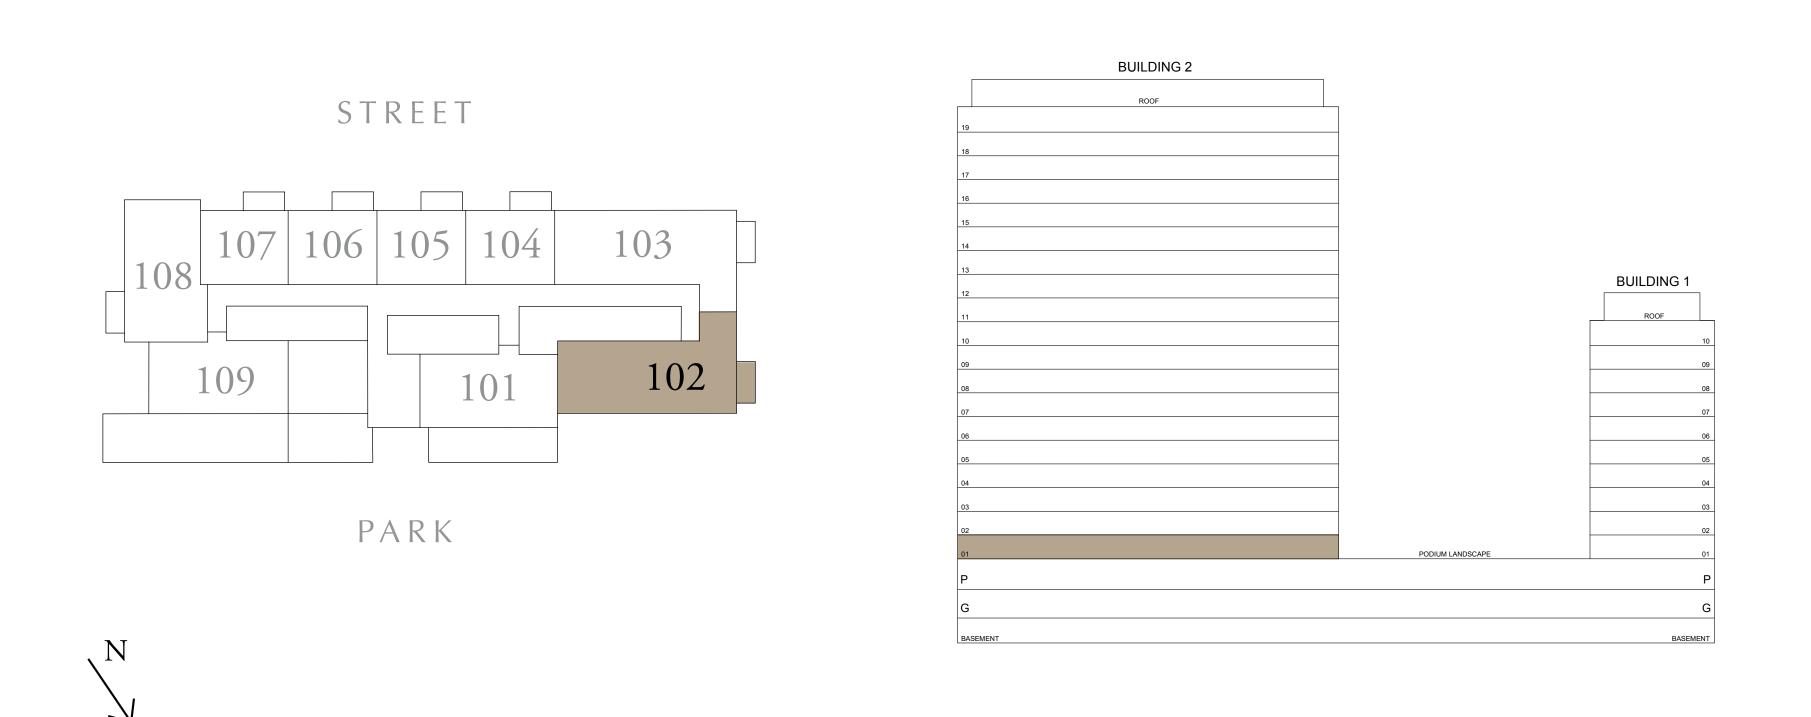

## 2 BEDROOM TYPE C3

BUILDING 1 LEVEL 01

SUITE AREA 994.15 SQ.FT. 92.36 SQ.M. 50.09 SQ.M. BALCONY AREA 539.16 SQ.FT. TOTAL AREA 1533.32 SQ.FT. 142.45 SQ.M.

KEY PLAN

7. The developer reserves the right to make revisions / alterations, at it's absolute discretion, without any liability whatsoever.

UNIT 102

KEY SECTION

DUBAI HILLS ESTATE