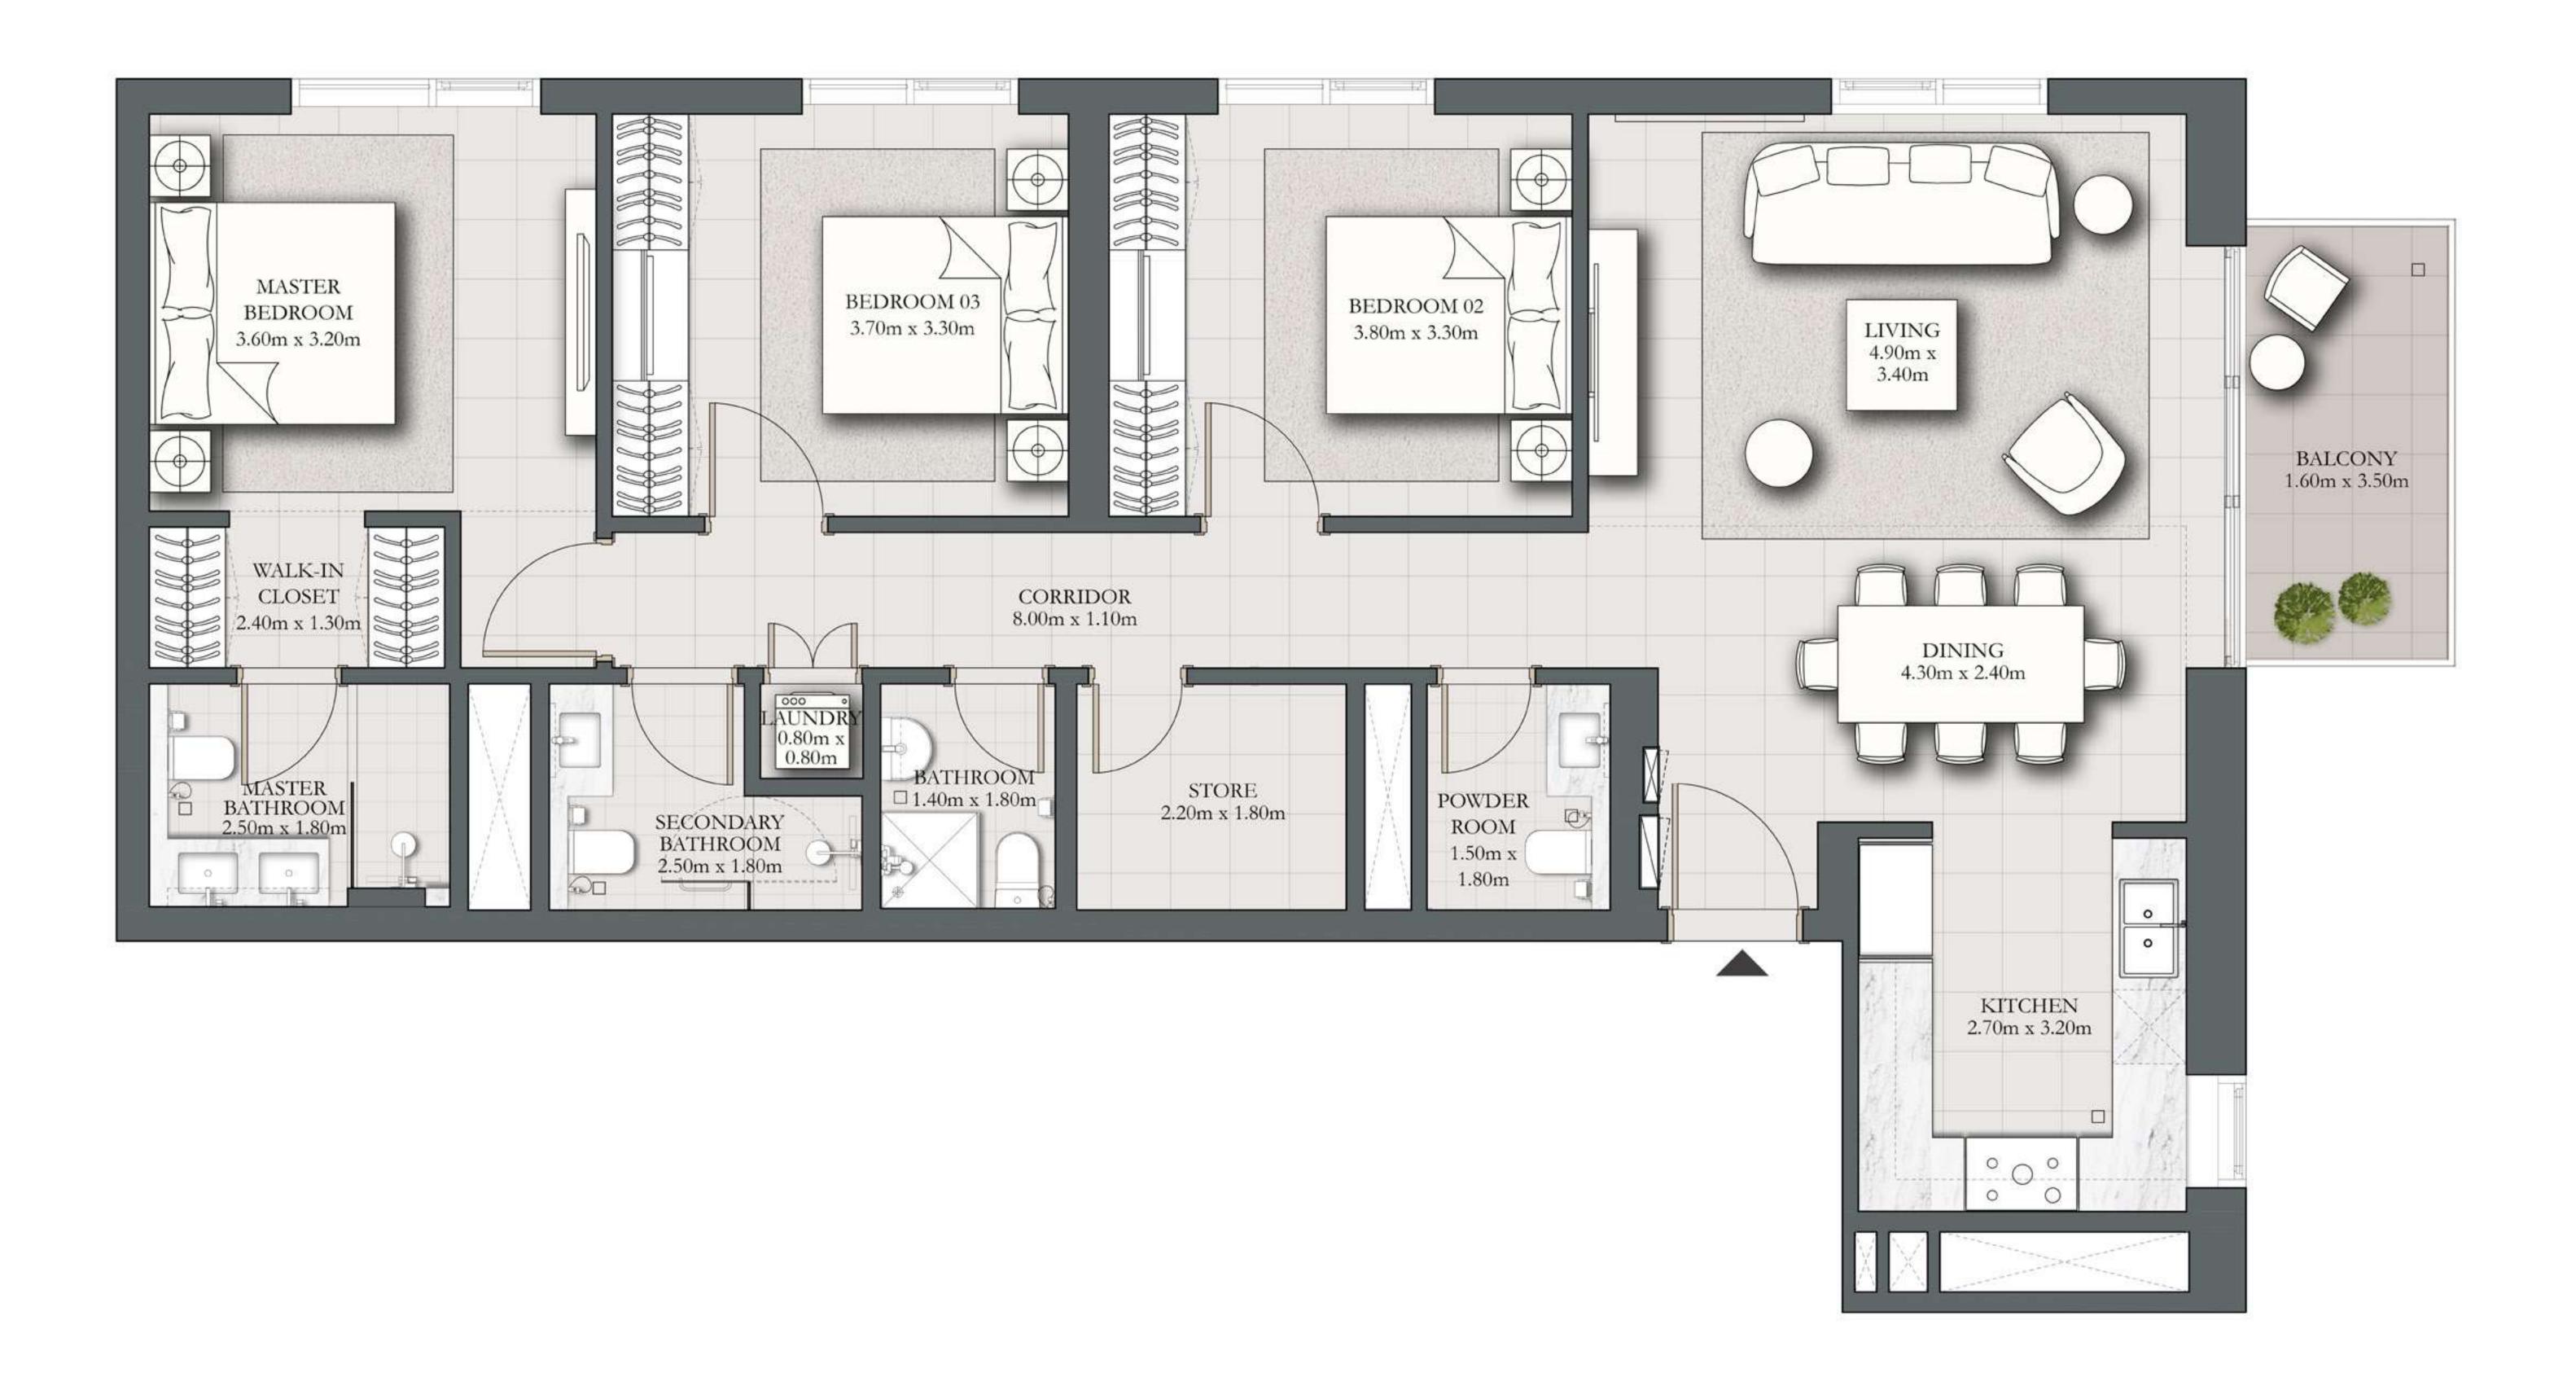

## 1 BEDROOM TYPE A3

BUILDING 1 LEVEL 01

SUITE AREA

BALCONY AREA

589.86 SQ.FT. 167.59 SQ.FT.

TOTAL AREA 757.46 SQ.FT.

KEY PLAN

7. The developer reserves the right to make revisions / alterations, at it's absolute discretion, without any liability whatsoever.

UNIT 103

54.80 SQ.M.

15.57 SQ.M.

70.37 SQ.M.

KEY SECTION

DUBAI HILLS ESTATE