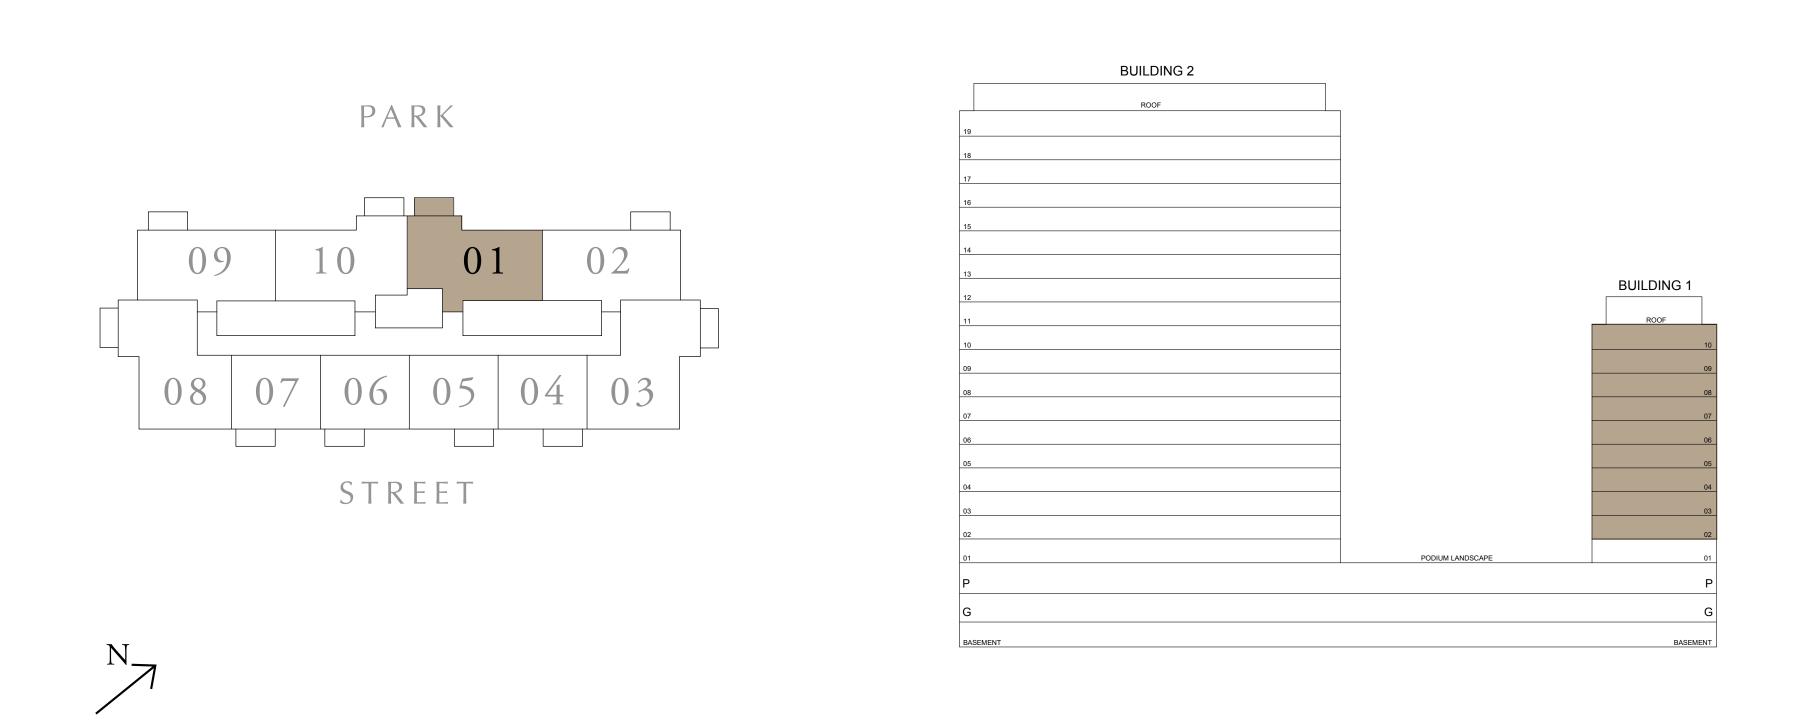

## 2 BEDROOM TYPE B2

BUILDING 1 LEVELS 02-10

SUITE AREA

932.91 SQ.FT.

BALCONY AREA

68.46 SQ.FT.

TOTAL AREA

1001.37 SQ.FT.

KEY PLAN

7. The developer reserves the right to make revisions / alterations, at it's absolute discretion, without any liability whatsoever.

UNIT 01

86.67 SQ.M.

6.36 SQ.M.

93.03 SQ.M.

KEY SECTION

FLOOR PLAN 1. All dimensions are in imperial and metric, and measured from finish to finish excluding construction tolerances. 2. All materials, dimensions, and drawings are approximate only. 3. Information is subject to change without notice, at developer's absolute discretion. 4. Actual area may vary from the stated area. 5. Drawings not to scale. 6. All images used are for illustrative purposes only and do not represent the actual size, features, specifications, fittings, and furnishings.