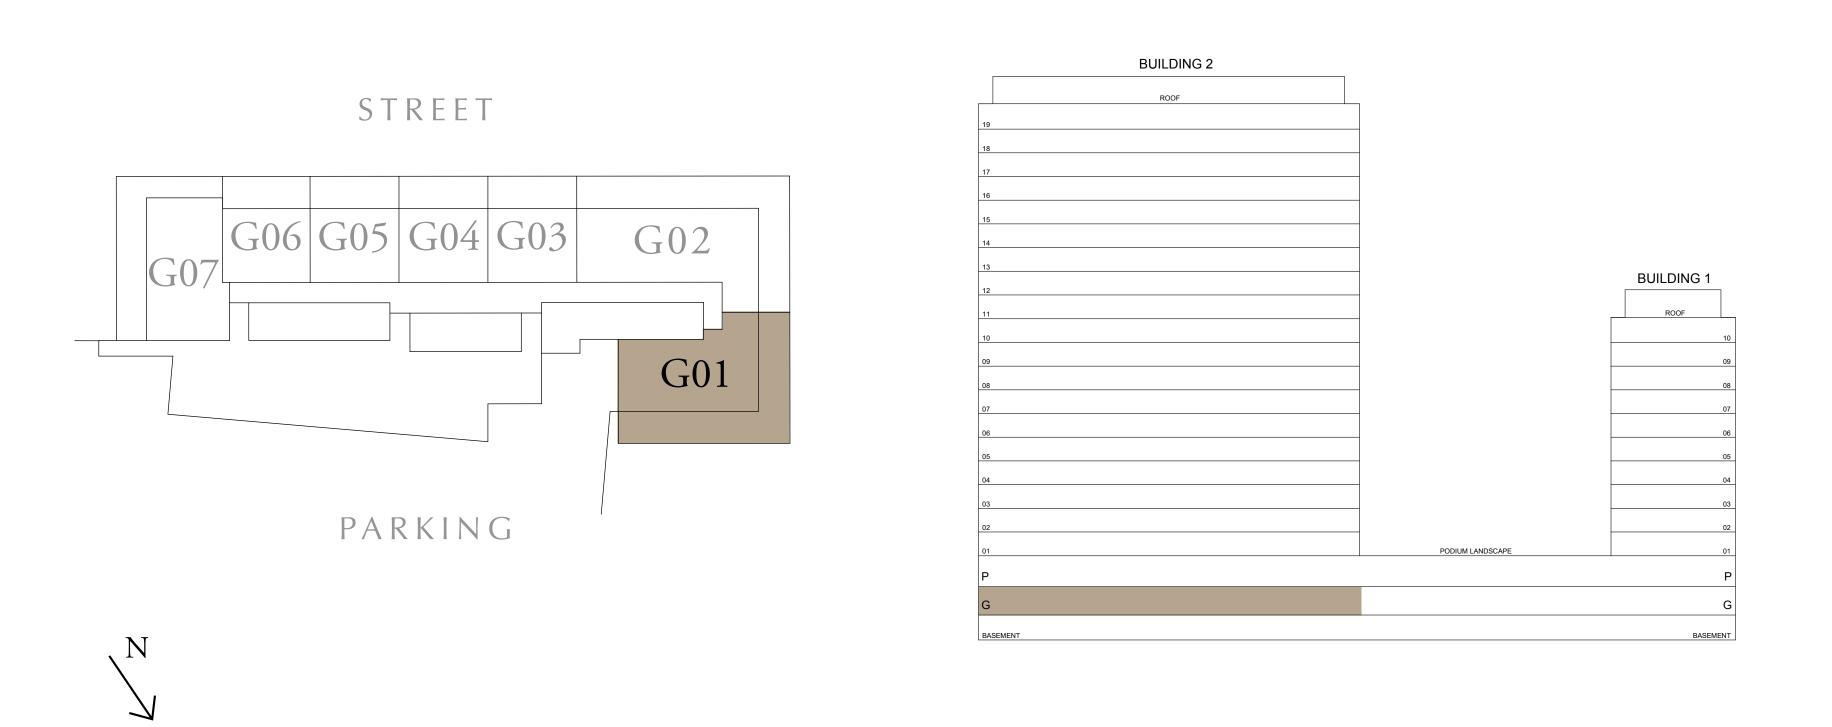

## 2 BEDROOM TYPE F1

BUILDING 2 GROUND LEVEL

SUITE AREA

1026.77 SQ.FT.

BALCONY AREA

854.22 SQ.FT.

TOTAL AREA 1880.99 SQ.FT.

KEY PLAN

7. The developer reserves the right to make revisions / alterations, at it's absolute discretion, without any liability whatsoever.

UNIT G01

95.39 SQ.M.

79.36 SQ.M.

174.75 SQ.M.

KEY SECTION

DUBAI HILLS ESTATE