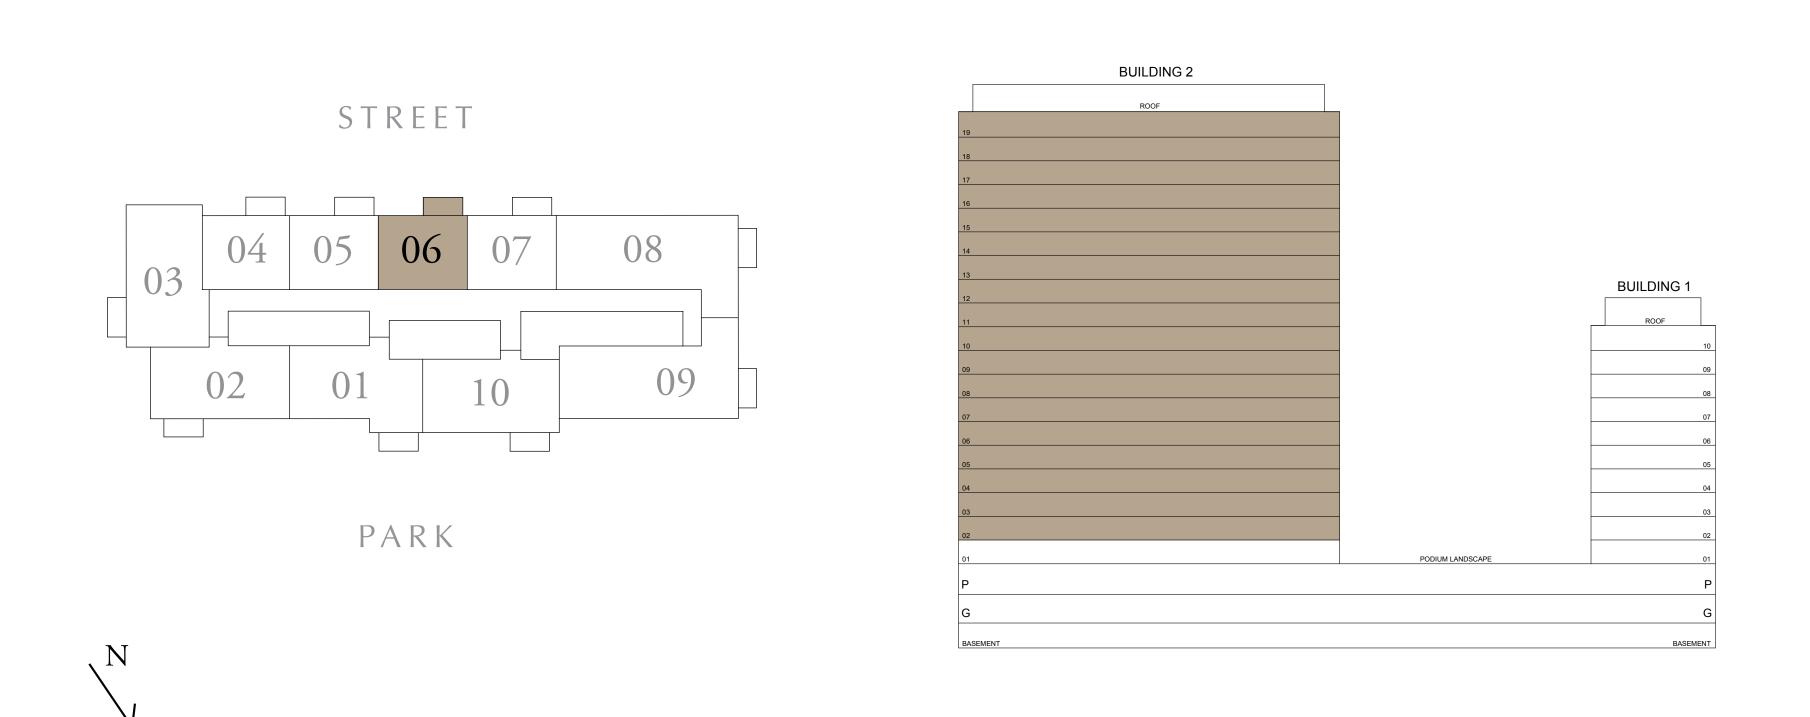

## 1 BEDROOM TYPE A3

BUILDING 1 LEVEL 01

SUITE AREA

BALCONY AREA

589.86 SQ.FT. 167.16 SQ.FT.

757.03 SQ.FT. TOTAL AREA

KEY PLAN

7. The developer reserves the right to make revisions / alterations, at it's absolute discretion, without any liability whatsoever.

UNIT 104

54.80 SQ.M.

15.53 SQ.M.

70.33 SQ.M.

KEY SECTION

DUBAI HILLS ESTATE