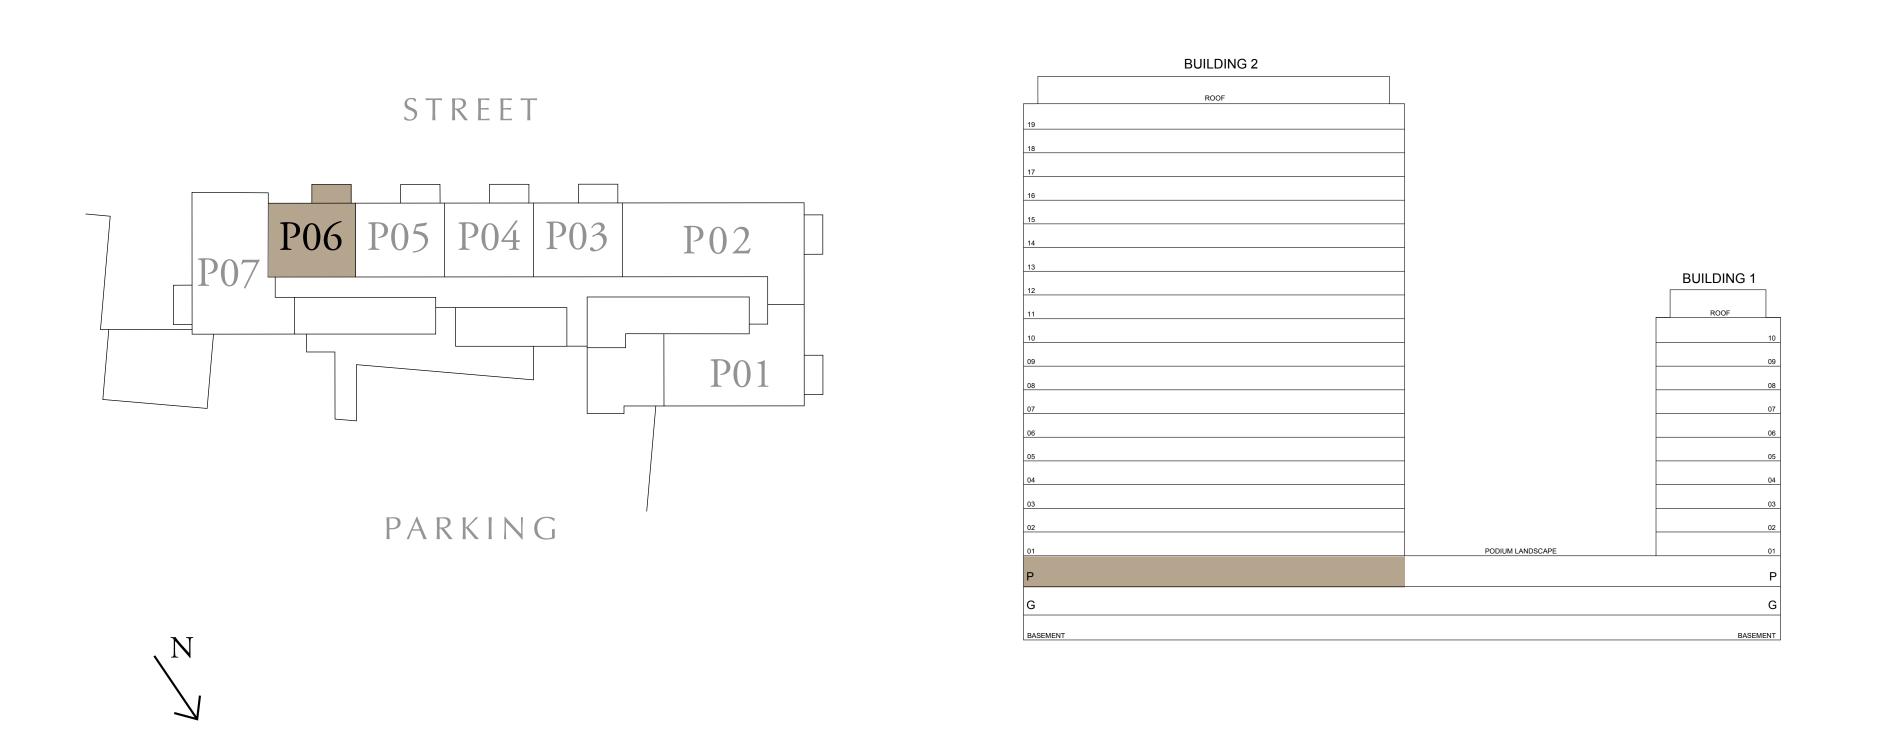

## 1 BEDROOM TYPE B

BUILDING 2 PODIUM LEVEL

SUITE AREA

583.83 SQ.FT.

BALCONY AREA

70.29 SQ.FT.

TOTAL AREA 654.12 SQ.FT.

KEY PLAN

FLOOR PLAN 1. All dimensions are in imperial and metric, and measured from finish to finish excluding construction tolerances. 2. All materials, dimensions, and drawings are approximate only. 3. Information is subject to change without notice, at developer's absolute discretion. 4. Actual area may vary from the stated area. 5. Drawings not to scale. 6. All images used are for illustrative purposes only and do not represent the actual size, features, specifications, fittings, and furnishings. 7. The developer reserves the right to make revisions / alterations, at it's absolute discretion, without any liability whatsoever.

UNIT P06

54.24 SQ.M.

6.53 SQ.M.

60.77 SQ.M.

DUBAI HILLS ESTATE