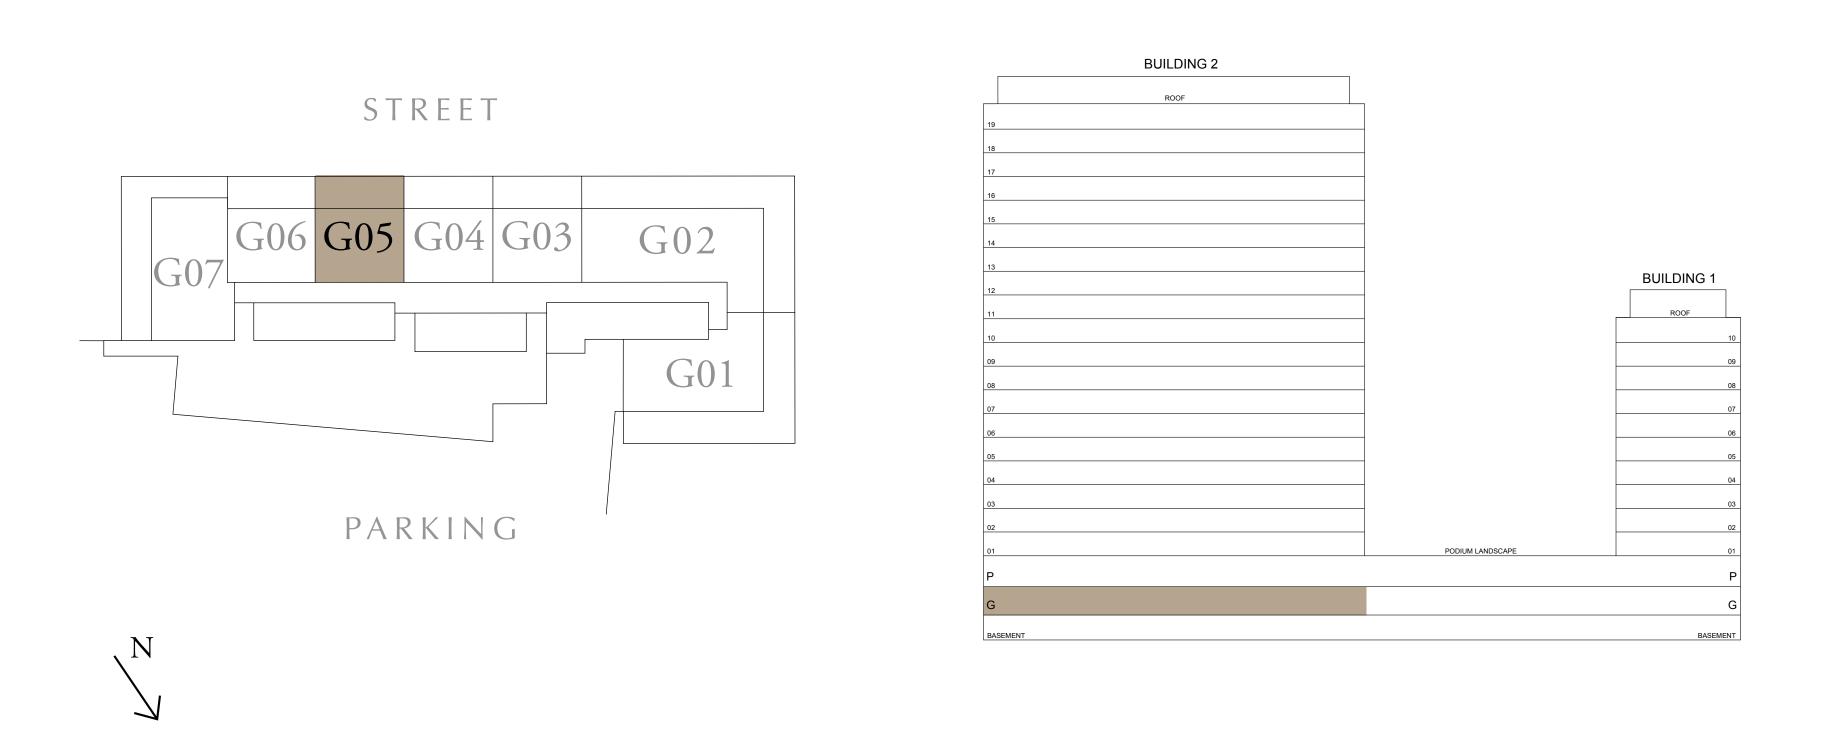

## BEDROOM TYPE B1

BUILDING 2 GROUND LEVEL

SUITE AREA 583.51 SQ.FT. 284.71 SQ.FT. BALCONY AREA TOTAL AREA 868.22 SQ.FT.

KEY PLAN

FLOOR PLAN 1. All dimensions are in imperial and metric, and measured from finish to finish excluding construction tolerances. 2. All materials, dimensions, and drawings are approximate only. 3. Information is subject to change without notice, at developer's absolute discretion. 4. Actual area may vary from the stated area. 5. Drawings not to scale. 6. All images used are for illustrative purposes only and do not represent the actual size, features, specifications, fittings, and furnishings. 7. The developer reserves the right to make revisions / alterations, at it's absolute discretion, without any liability whatsoever.

UNIT G05

54.21 SQ.M.

26.45 SQ.M.

80.66 SQ.M.

DUBAI HILLS ESTATE