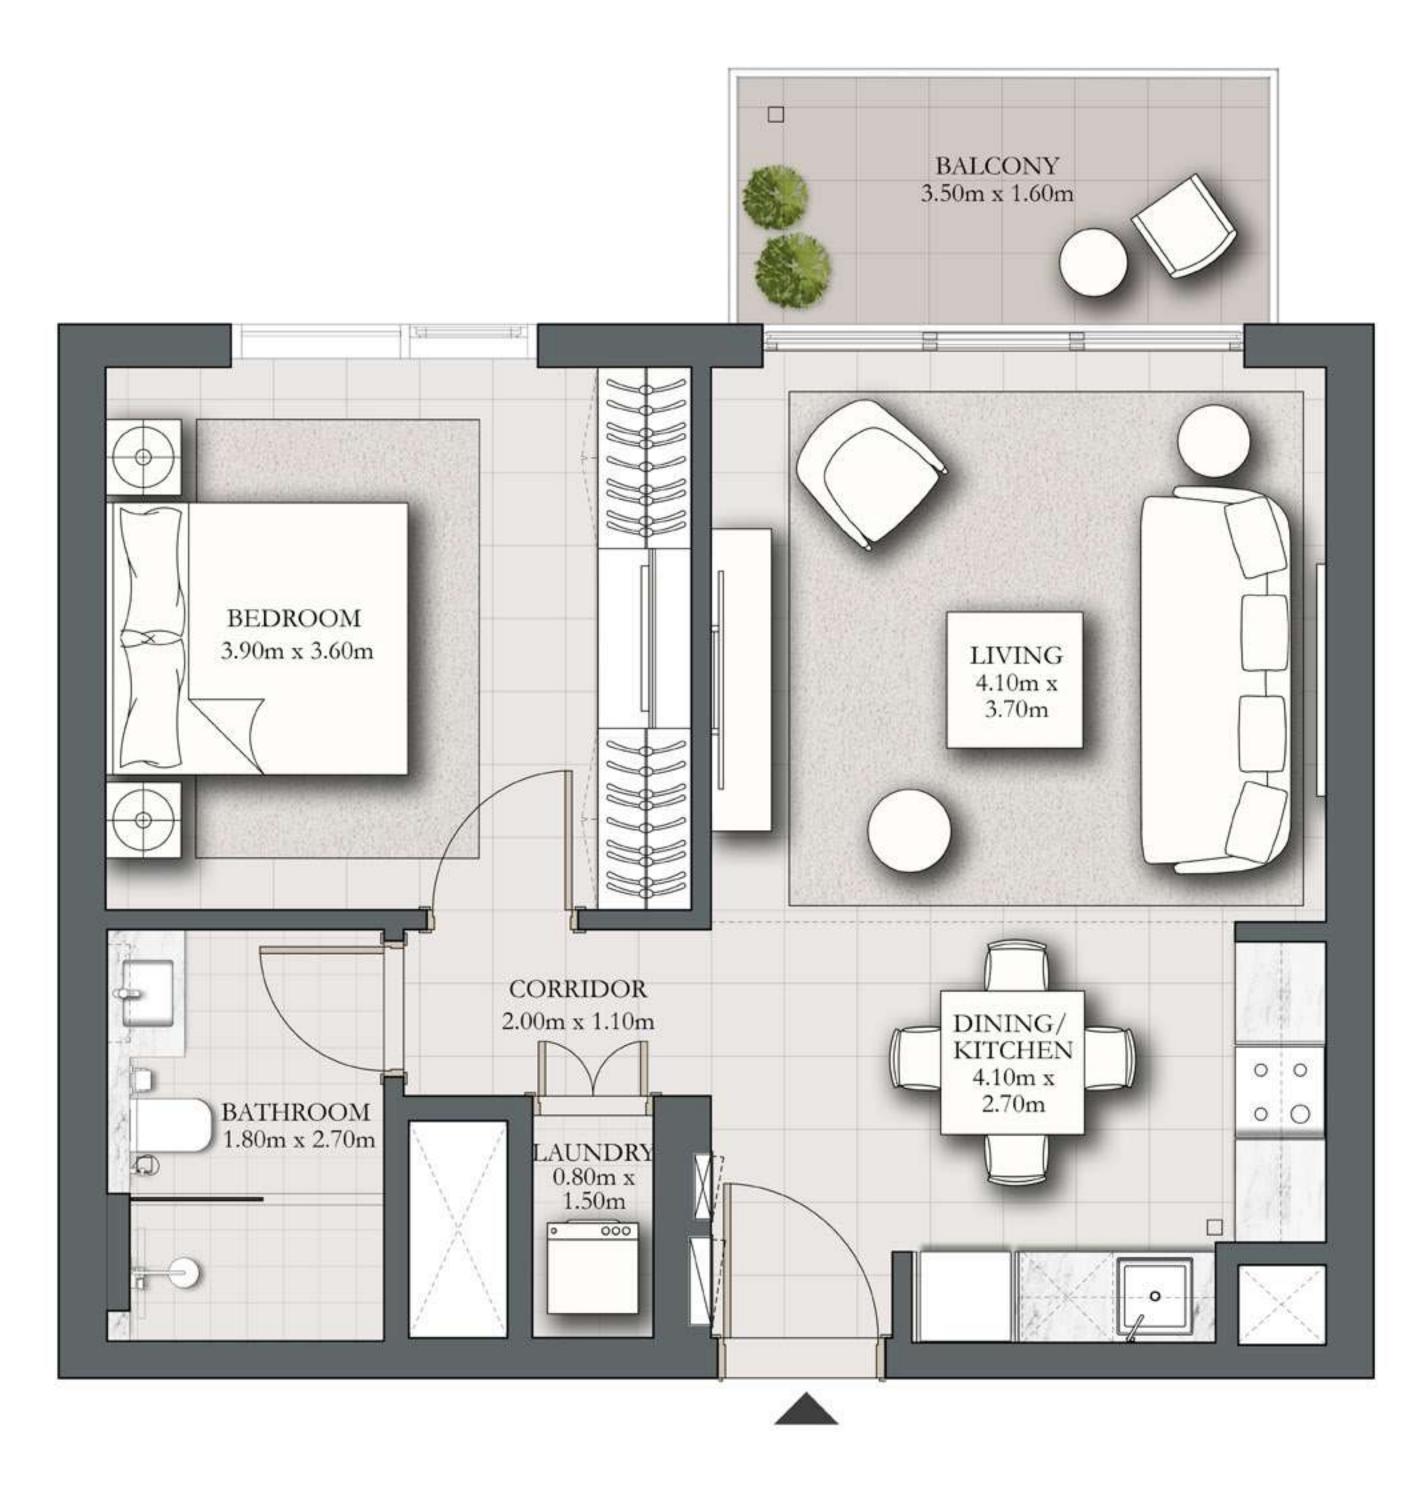

UNIT P03

54.25 SQ.M.

6.53 SQ.M.

60.78 SQ.M.

DUBAI HILLS ESTATE

## 1 BEDROOM TYPE B

BUILDING 2 PODIUM LEVEL

SUITE AREA

583.73 SQ.FT.

654.01 SQ.FT.

BALCONY AREA

70.29 SQ.FT.

TOTAL AREA

KEY PLAN

7. The developer reserves the right to make revisions / alterations, at it's absolute discretion, without any liability whatsoever.

UNIT P04

54.23 SQ.M.

6.53 SQ.M.

60.76 SQ.M.

KEY SECTION

DUBAI HILLS ESTATE