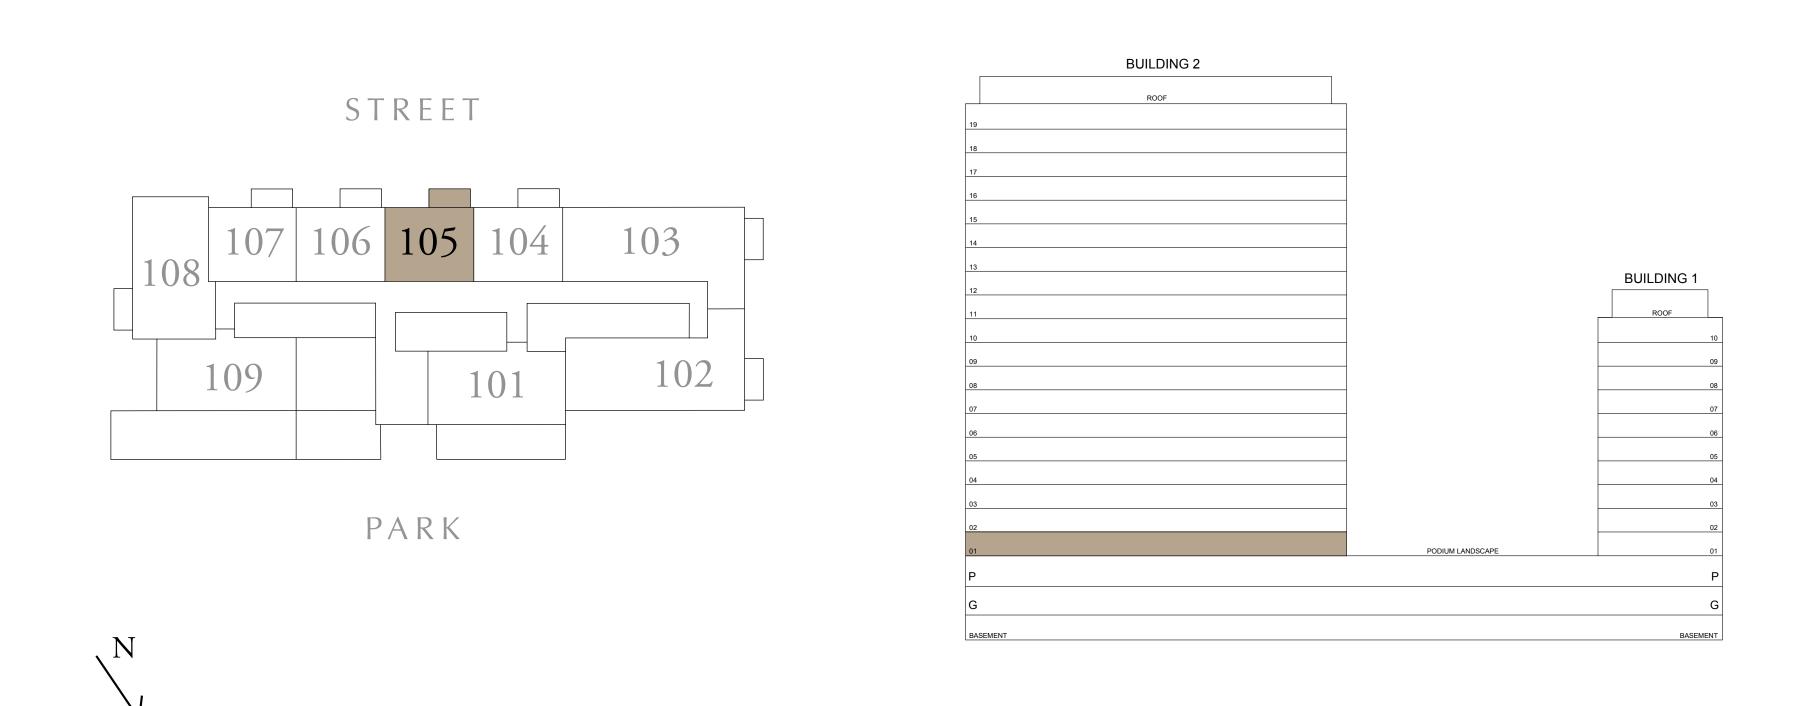

UNIT 105

54.80 SQ.M.

15.53 SQ.M.

70.33 SQ.M.

KEY SECTION

DUBAI HILLS ESTATE

## 1 BEDROOM TYPE A1

BUILDING 1 LEVEL 01

SUITE AREA

BALCONY AREA

589.86 SQ.FT. 167.59 SQ.FT.

TOTAL AREA 757.46 SQ.FT.

KEY PLAN

7. The developer reserves the right to make revisions / alterations, at it's absolute discretion, without any liability whatsoever.