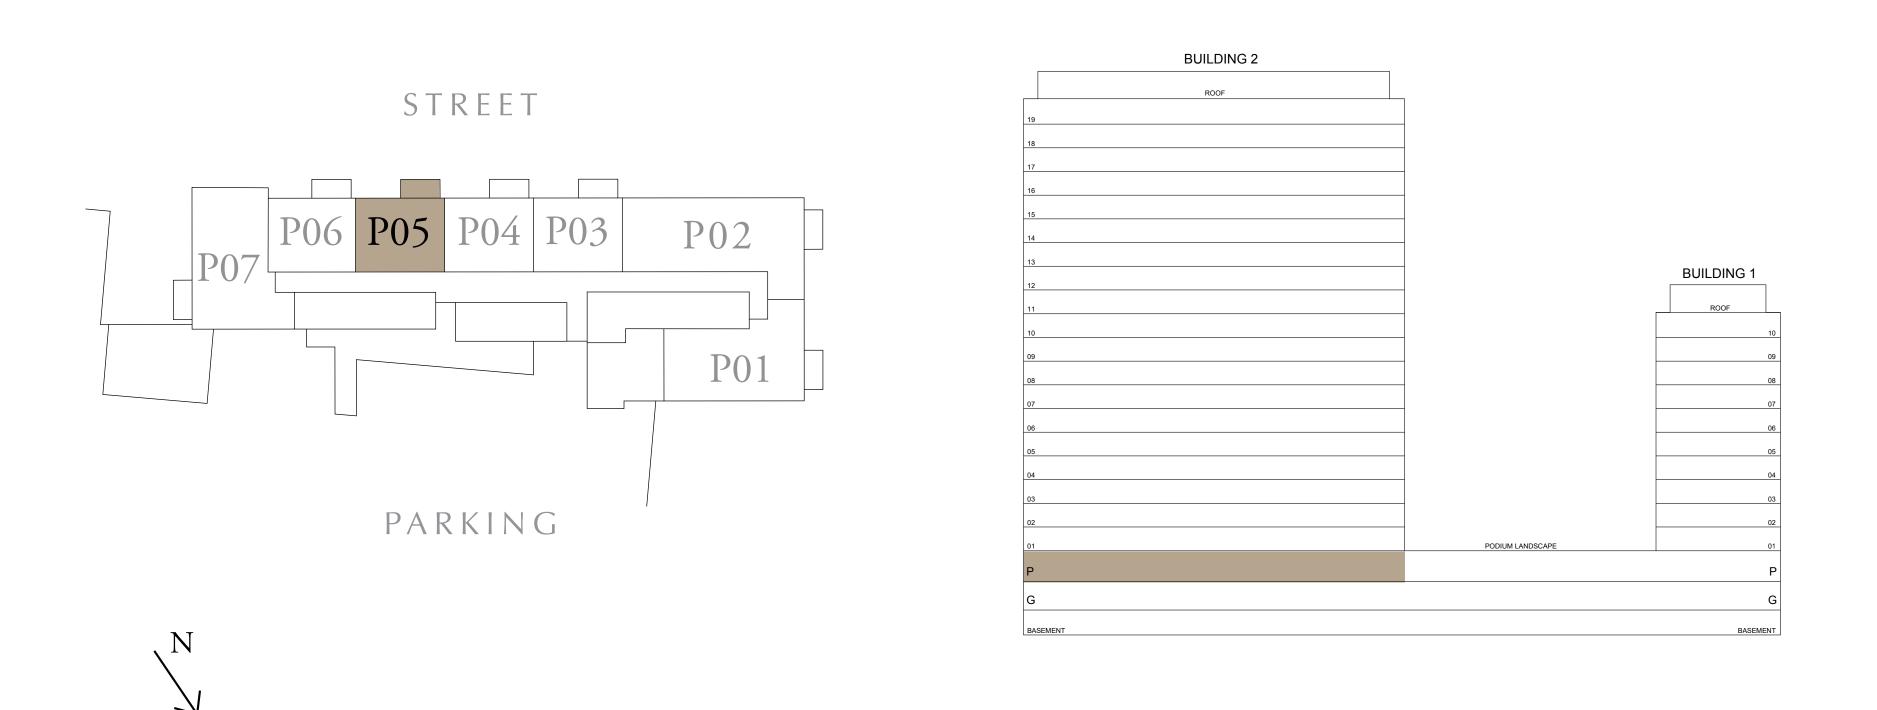

## 1 BEDROOM TYPE B

BUILDING 2 PODIUM LEVEL

SUITE AREA

583.83 SQ.FT.

BALCONY AREA

70.29 SQ.FT.

TOTAL AREA 654.12 SQ.FT.

KEY PLAN

FLOOR PLAN 1. All dimensions are in imperial and metric, and measured from finish to finish excluding construction tolerances. 2. All materials, dimensions, and drawings are approximate only. 3. Information is subject to change without notice, at developer's absolute discretion. 4. Actual area may vary from the stated area. 5. Drawings not to scale. 6. All images used are for illustrative purposes only and do not represent the actual size, features, specifications, fittings, and furnishings. 7. The developer reserves the right to make revisions / alterations, at it's absolute discretion, without any liability whatsoever.

UNIT P06

54.24 SQ.M.

6.53 SQ.M.

60.77 SQ.M.

DUBAI HILLS ESTATE