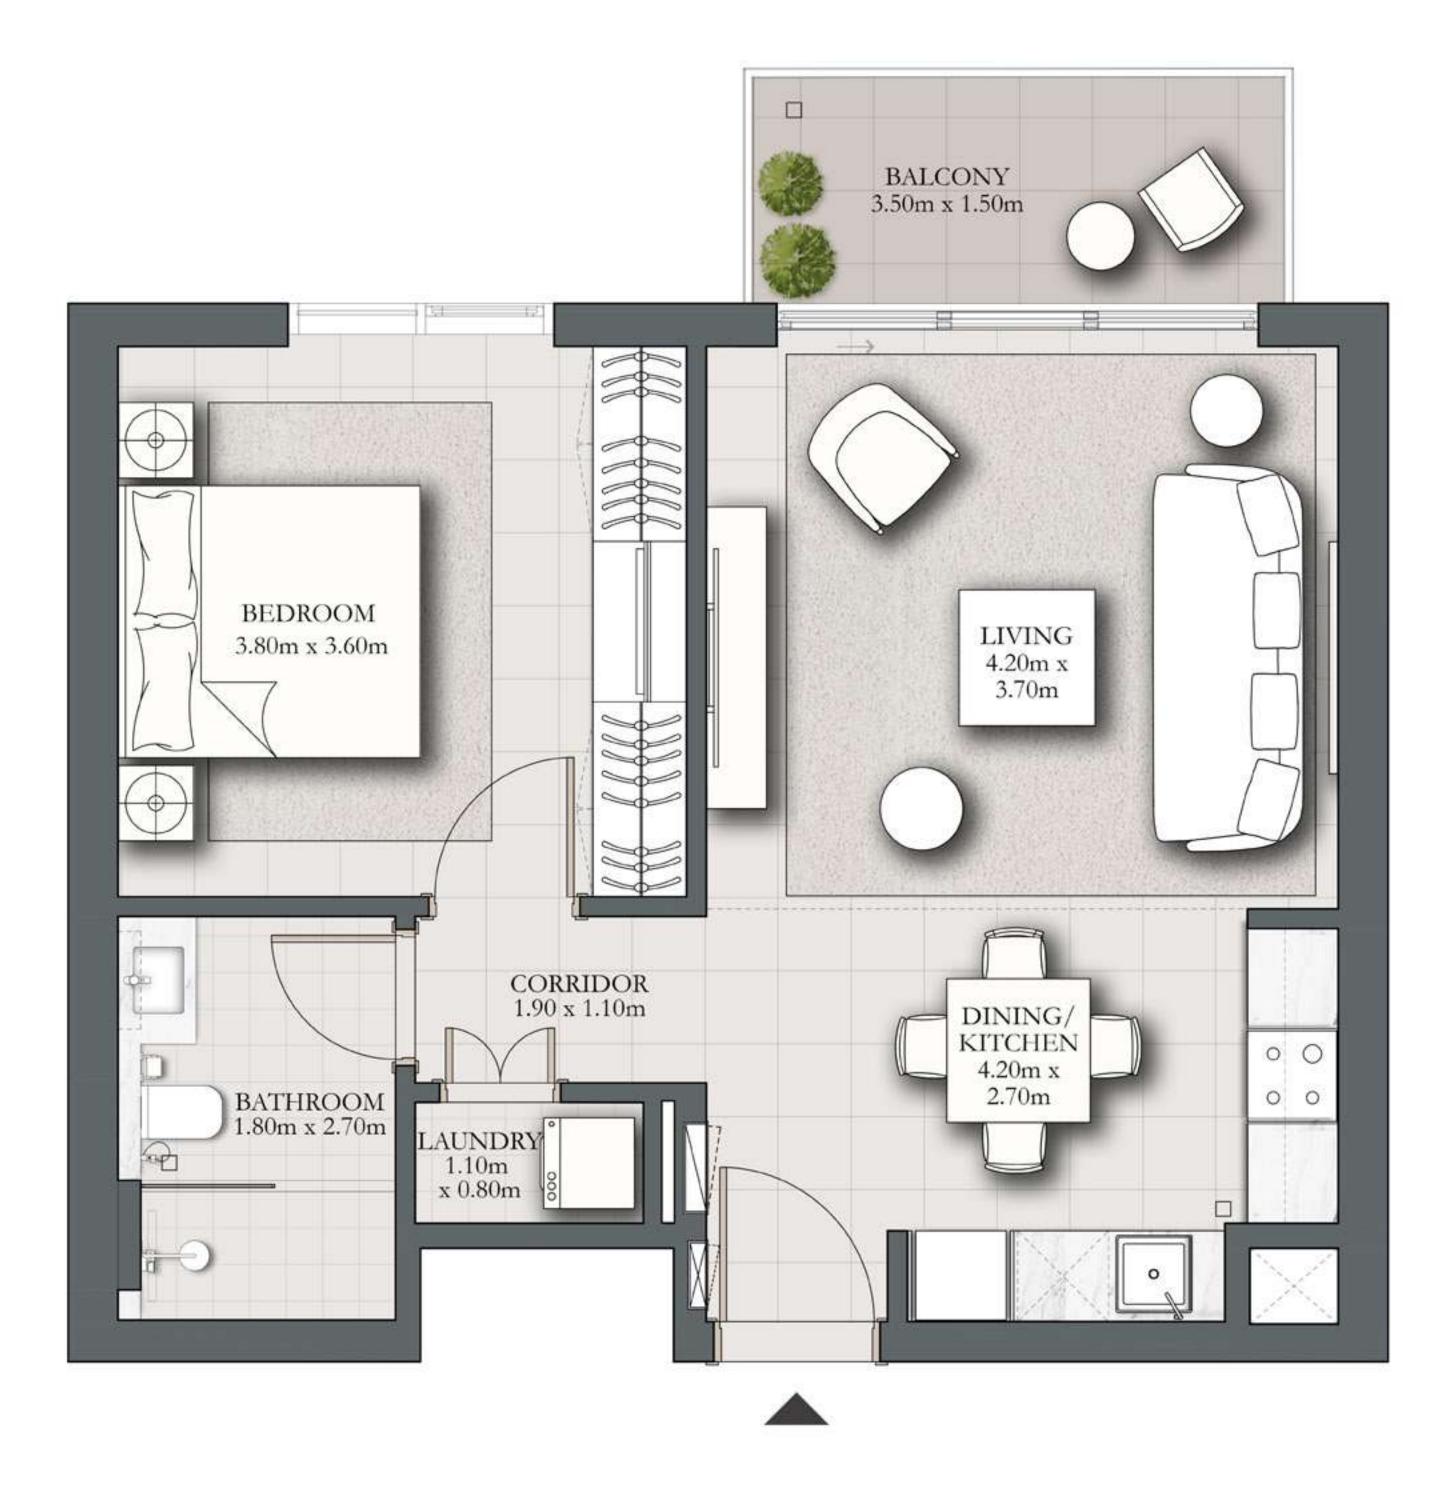

## 2 BEDROOM TYPE A3.1

BUILDING 1 LEVEL 01

SUITE AREA 924.30 SQ.FT. BALCONY AREA 795.02 SQ.FT. TOTAL AREA 1719.32 SQ.FT.

KEY PLAN

FLOOR PLAN 1. All dimensions are in imperial and metric, and measured from finish to finish excluding construction tolerances. 2. All materials, dimensions, and drawings are approximate only. 3. Information is subject to change without notice, at developer's absolute discretion. 4. Actual area may vary from the stated area. 5. Drawings not to scale. 6. All images used are for illustrative purposes only and do not represent the actual size, features, specifications, fittings, and furnishings. 7. The developer reserves the right to make revisions / alterations, at it's absolute discretion, without any liability whatsoever.

UNIT 101

85.87 SQ.M.

73.86 SQ.M.

159.73 SQ.M.

DUBAI HILLS ESTATE