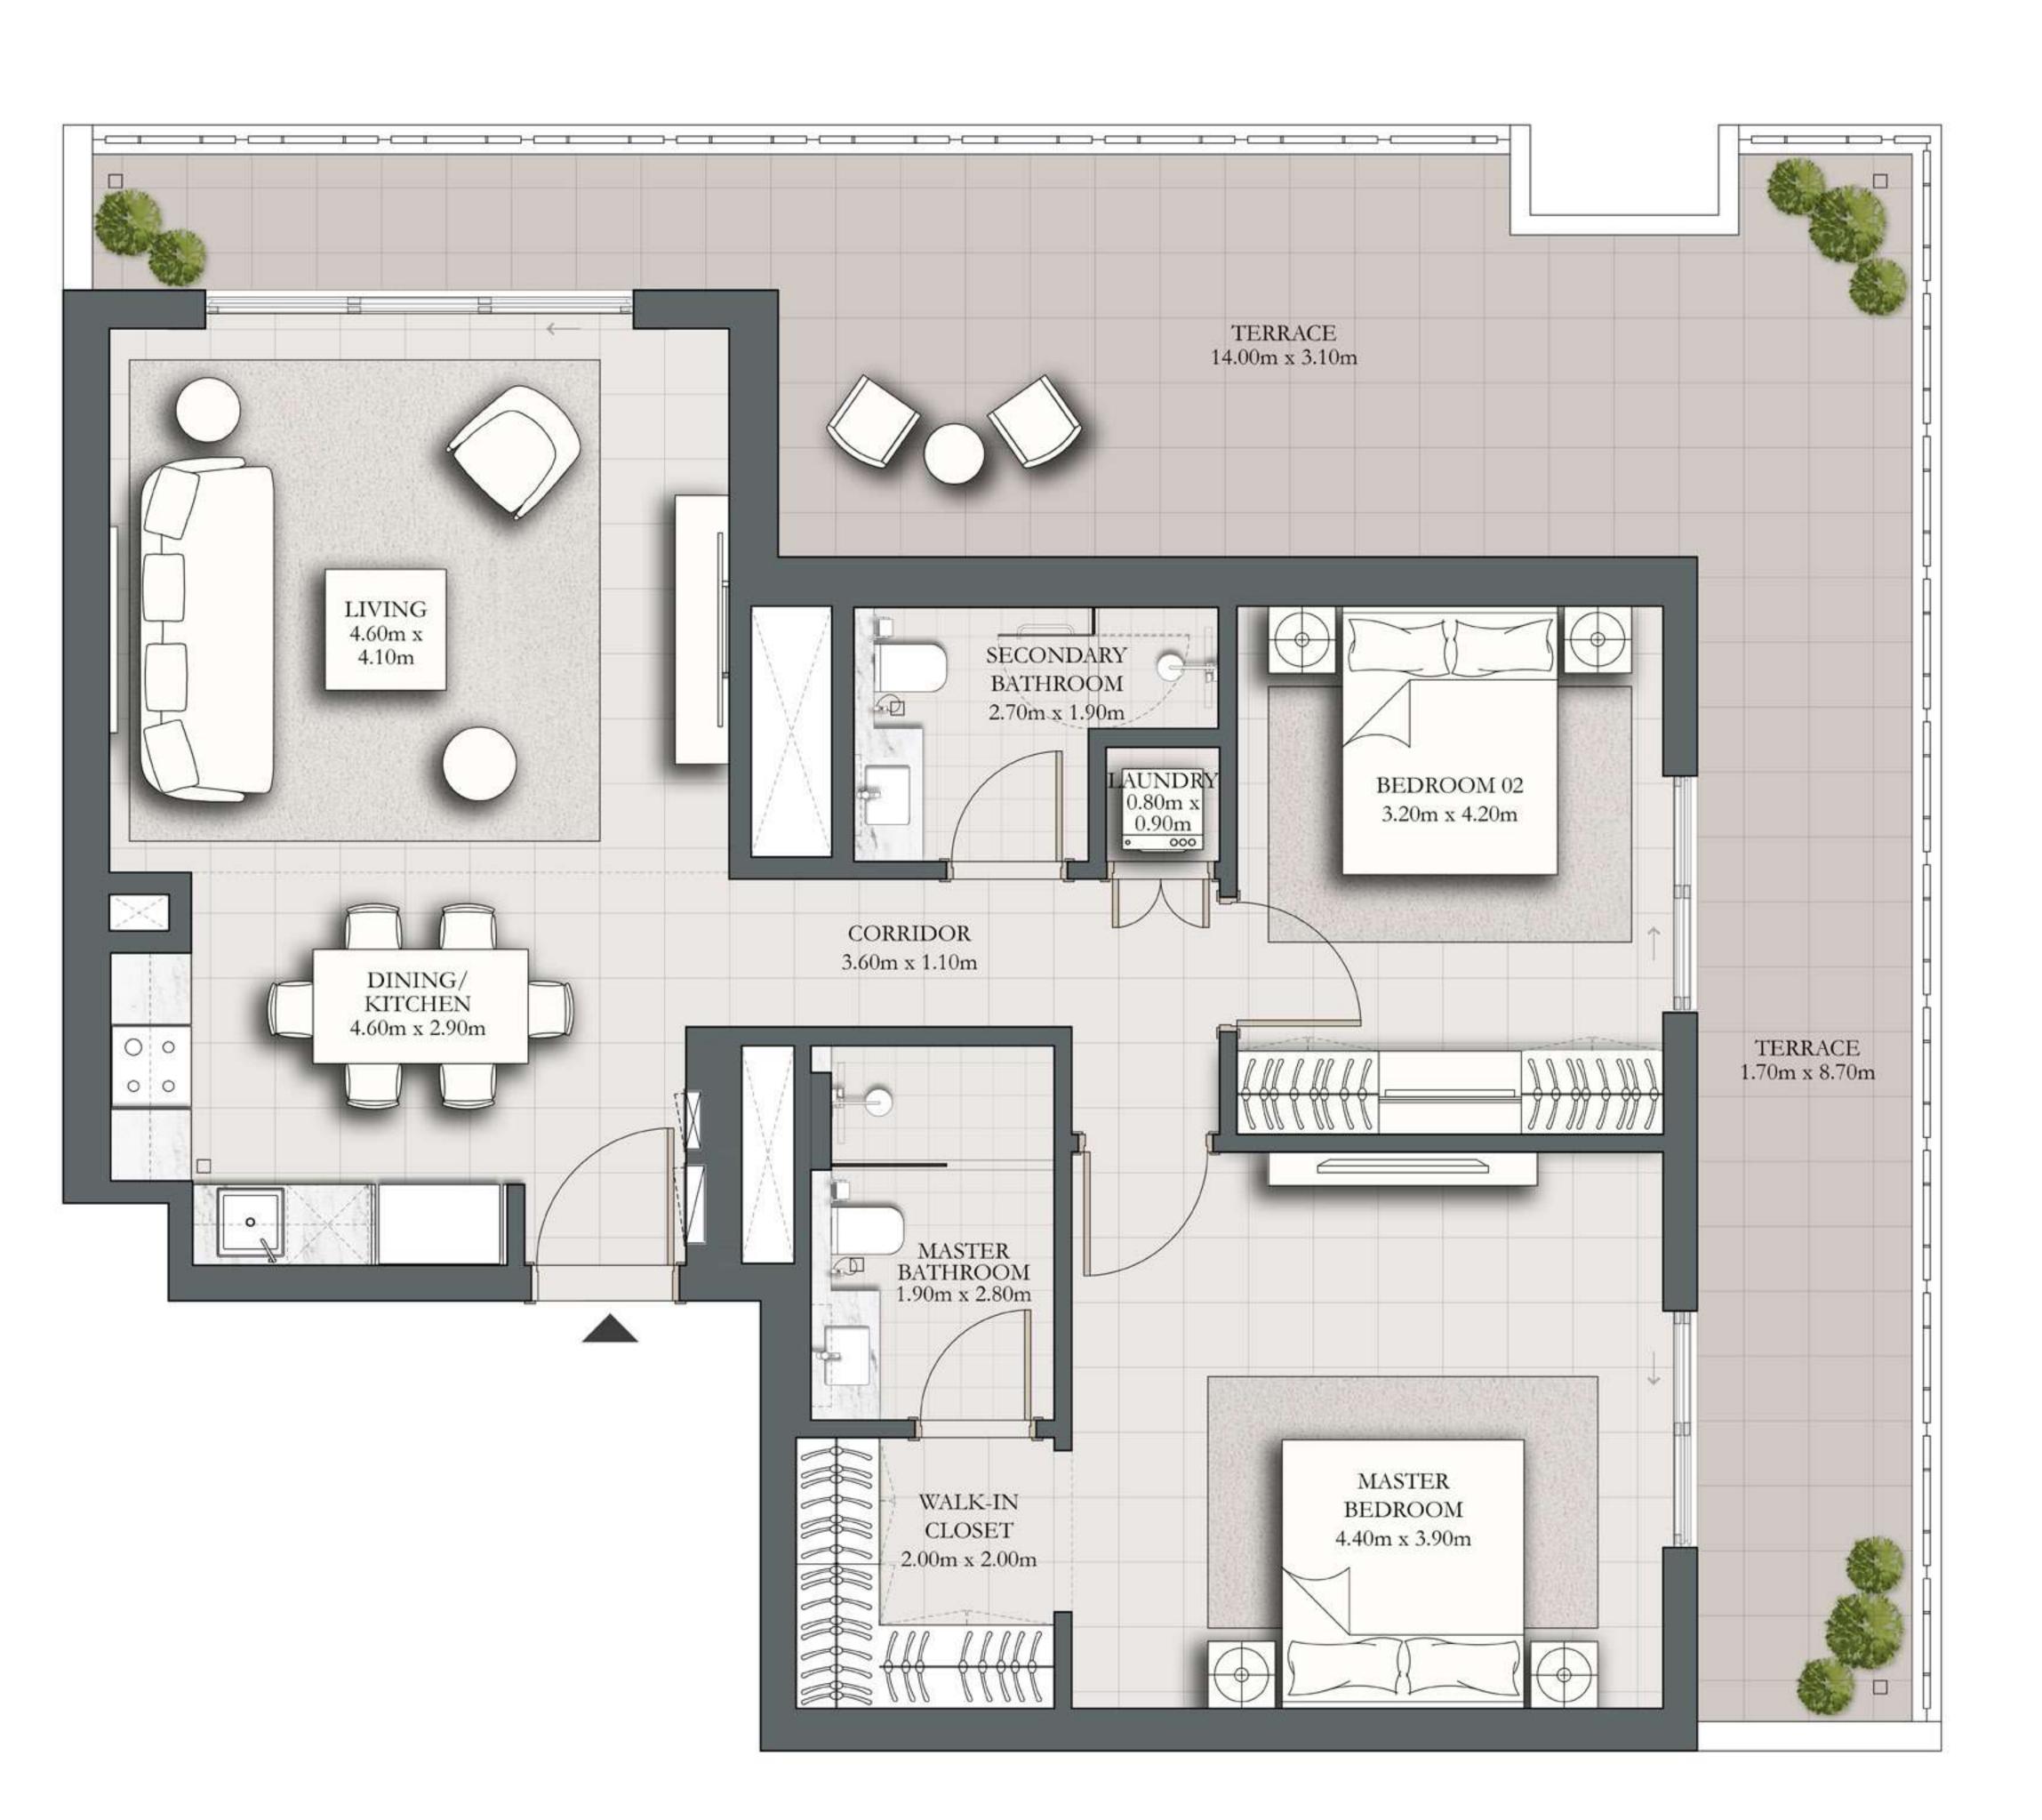

## 2 BEDROOM TYPE C3

BUILDING 1 LEVEL 01

SUITE AREA 994.15 SQ.FT. 92.36 SQ.M. 50.09 SQ.M. BALCONY AREA 539.16 SQ.FT. TOTAL AREA 1533.32 SQ.FT. 142.45 SQ.M.

KEY PLAN

7. The developer reserves the right to make revisions / alterations, at it's absolute discretion, without any liability whatsoever.

UNIT 102

KEY SECTION

DUBAI HILLS ESTATE