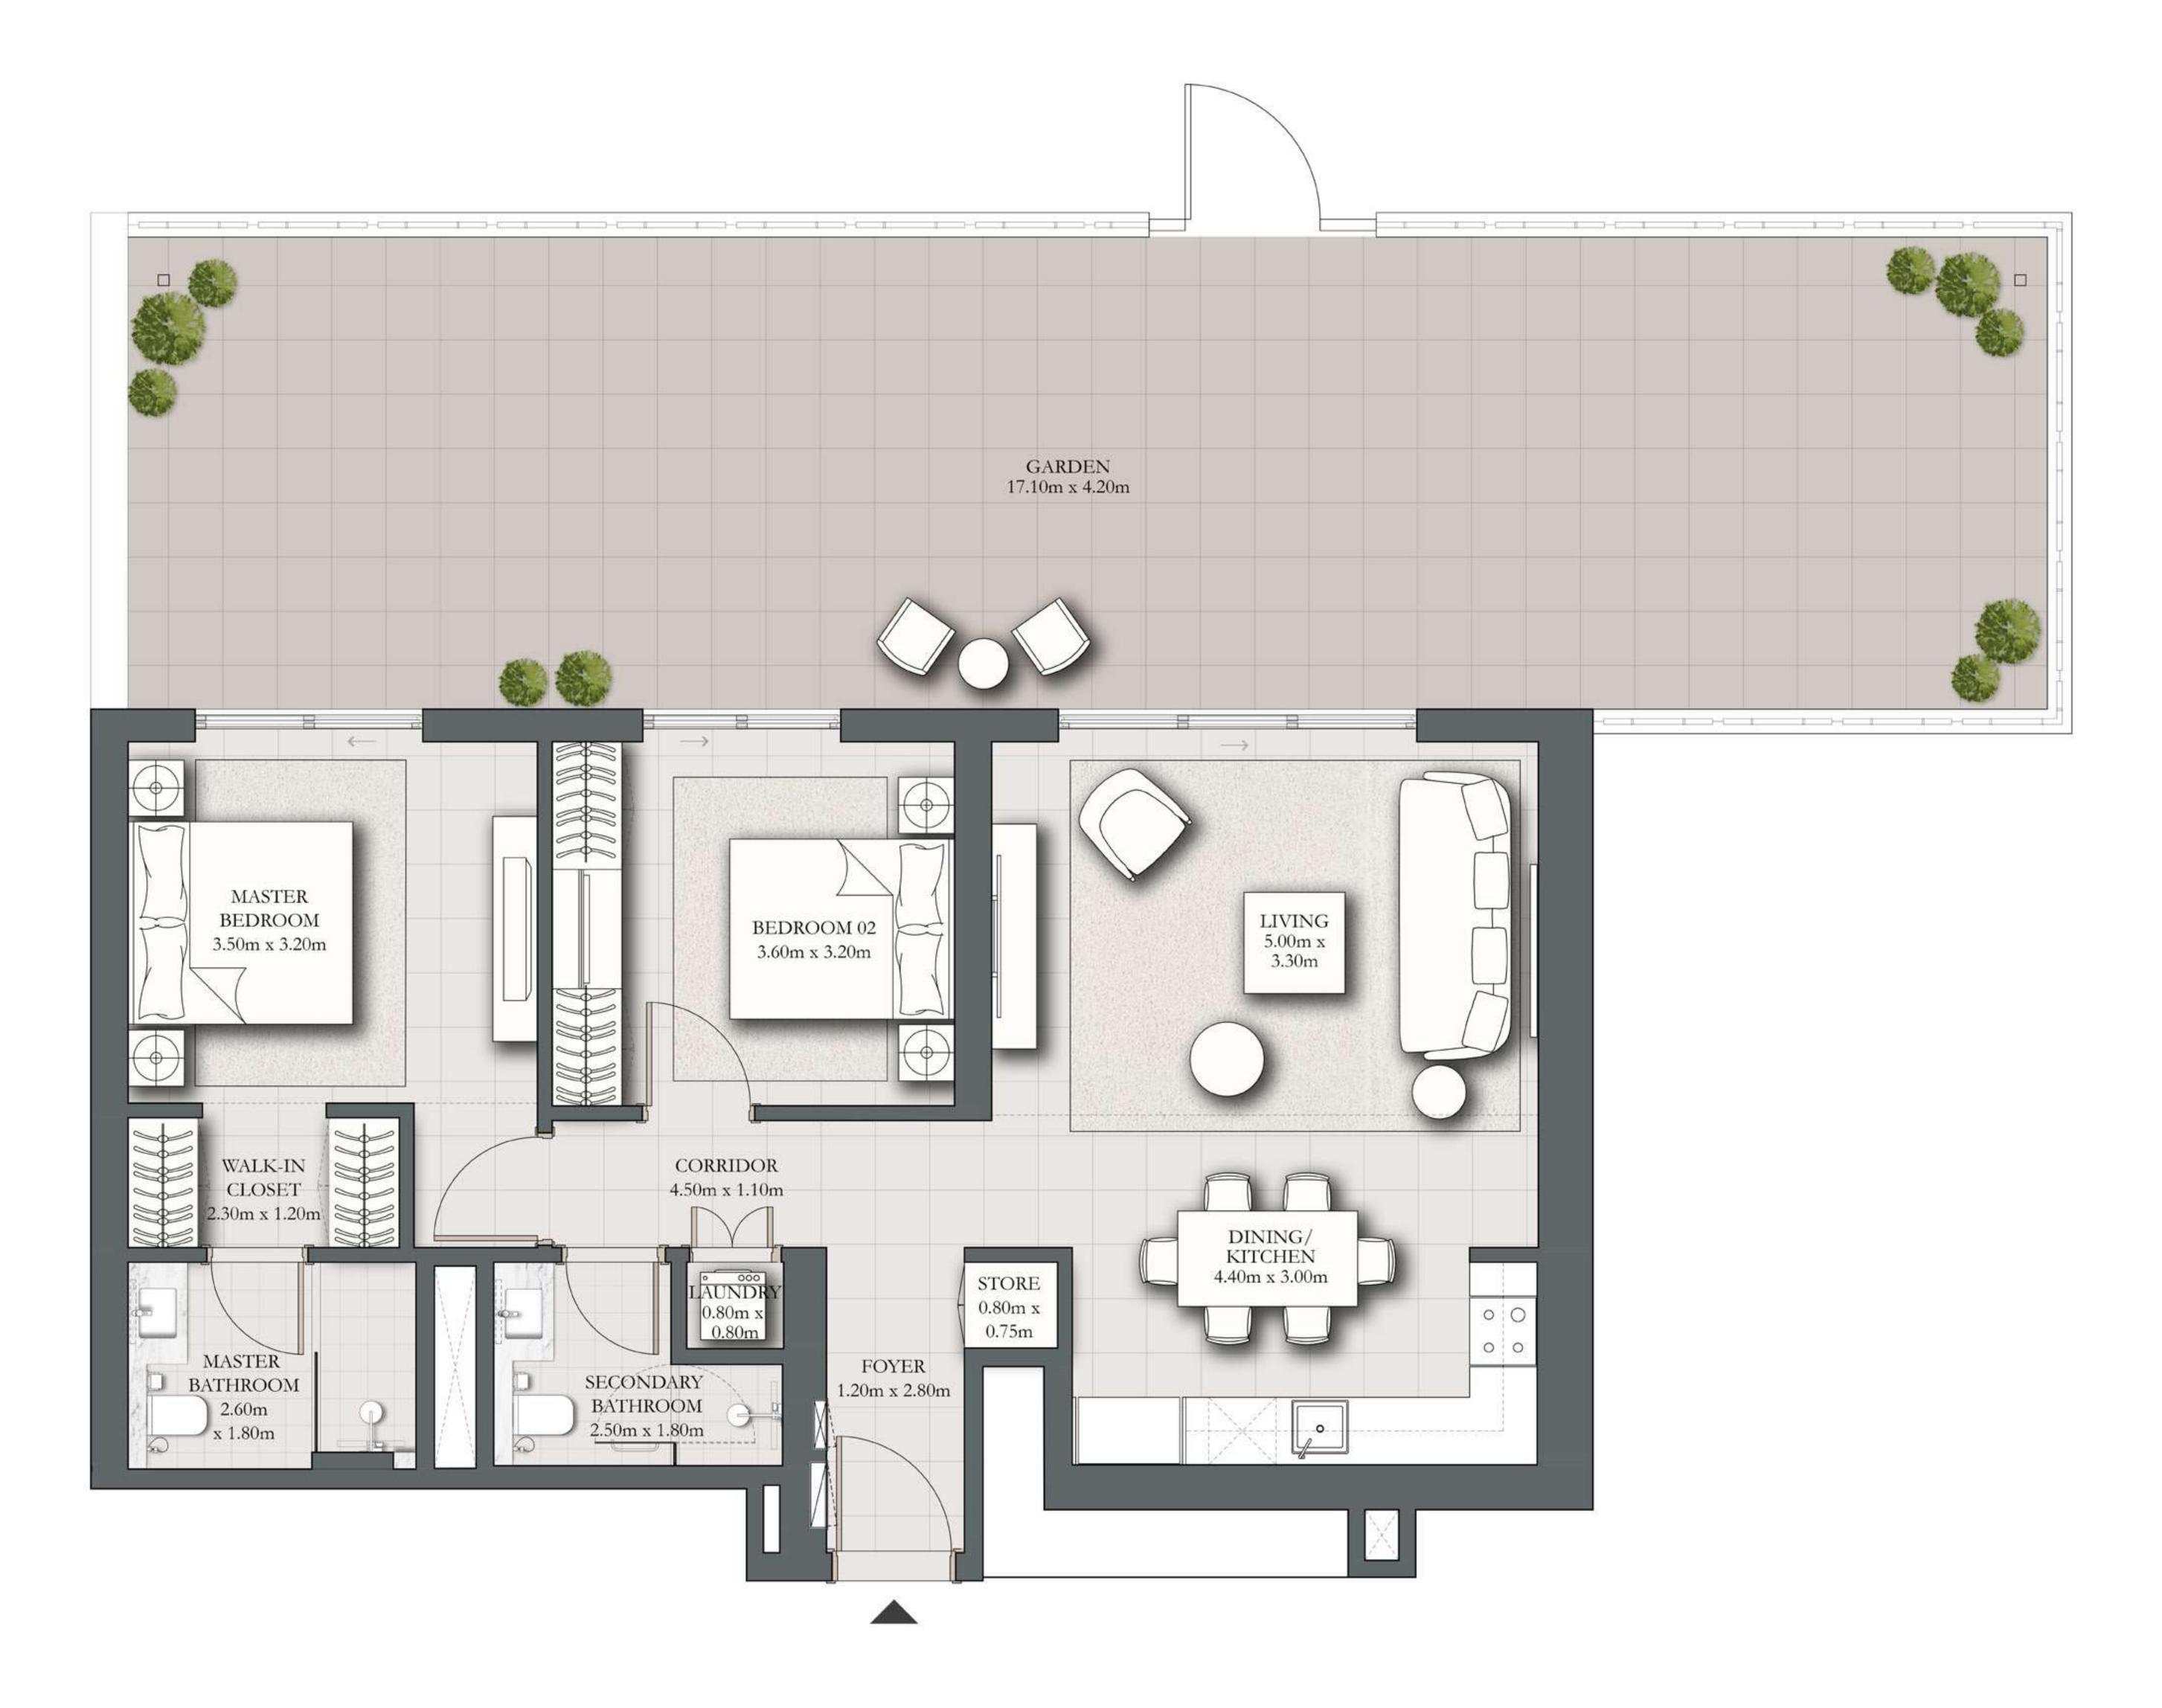

## 2 BEDROOM TYPE A3.1

BUILDING 1 LEVEL 01

SUITE AREA 924.30 SQ.FT. BALCONY AREA 795.02 SQ.FT. TOTAL AREA 1719.32 SQ.FT.

KEY PLAN

FLOOR PLAN 1. All dimensions are in imperial and metric, and measured from finish to finish excluding construction tolerances. 2. All materials, dimensions, and drawings are approximate only. 3. Information is subject to change without notice, at developer's absolute discretion. 4. Actual area may vary from the stated area. 5. Drawings not to scale. 6. All images used are for illustrative purposes only and do not represent the actual size, features, specifications, fittings, and furnishings. 7. The developer reserves the right to make revisions / alterations, at it's absolute discretion, without any liability whatsoever.

UNIT 101

85.87 SQ.M.

73.86 SQ.M.

159.73 SQ.M.

DUBAI HILLS ESTATE