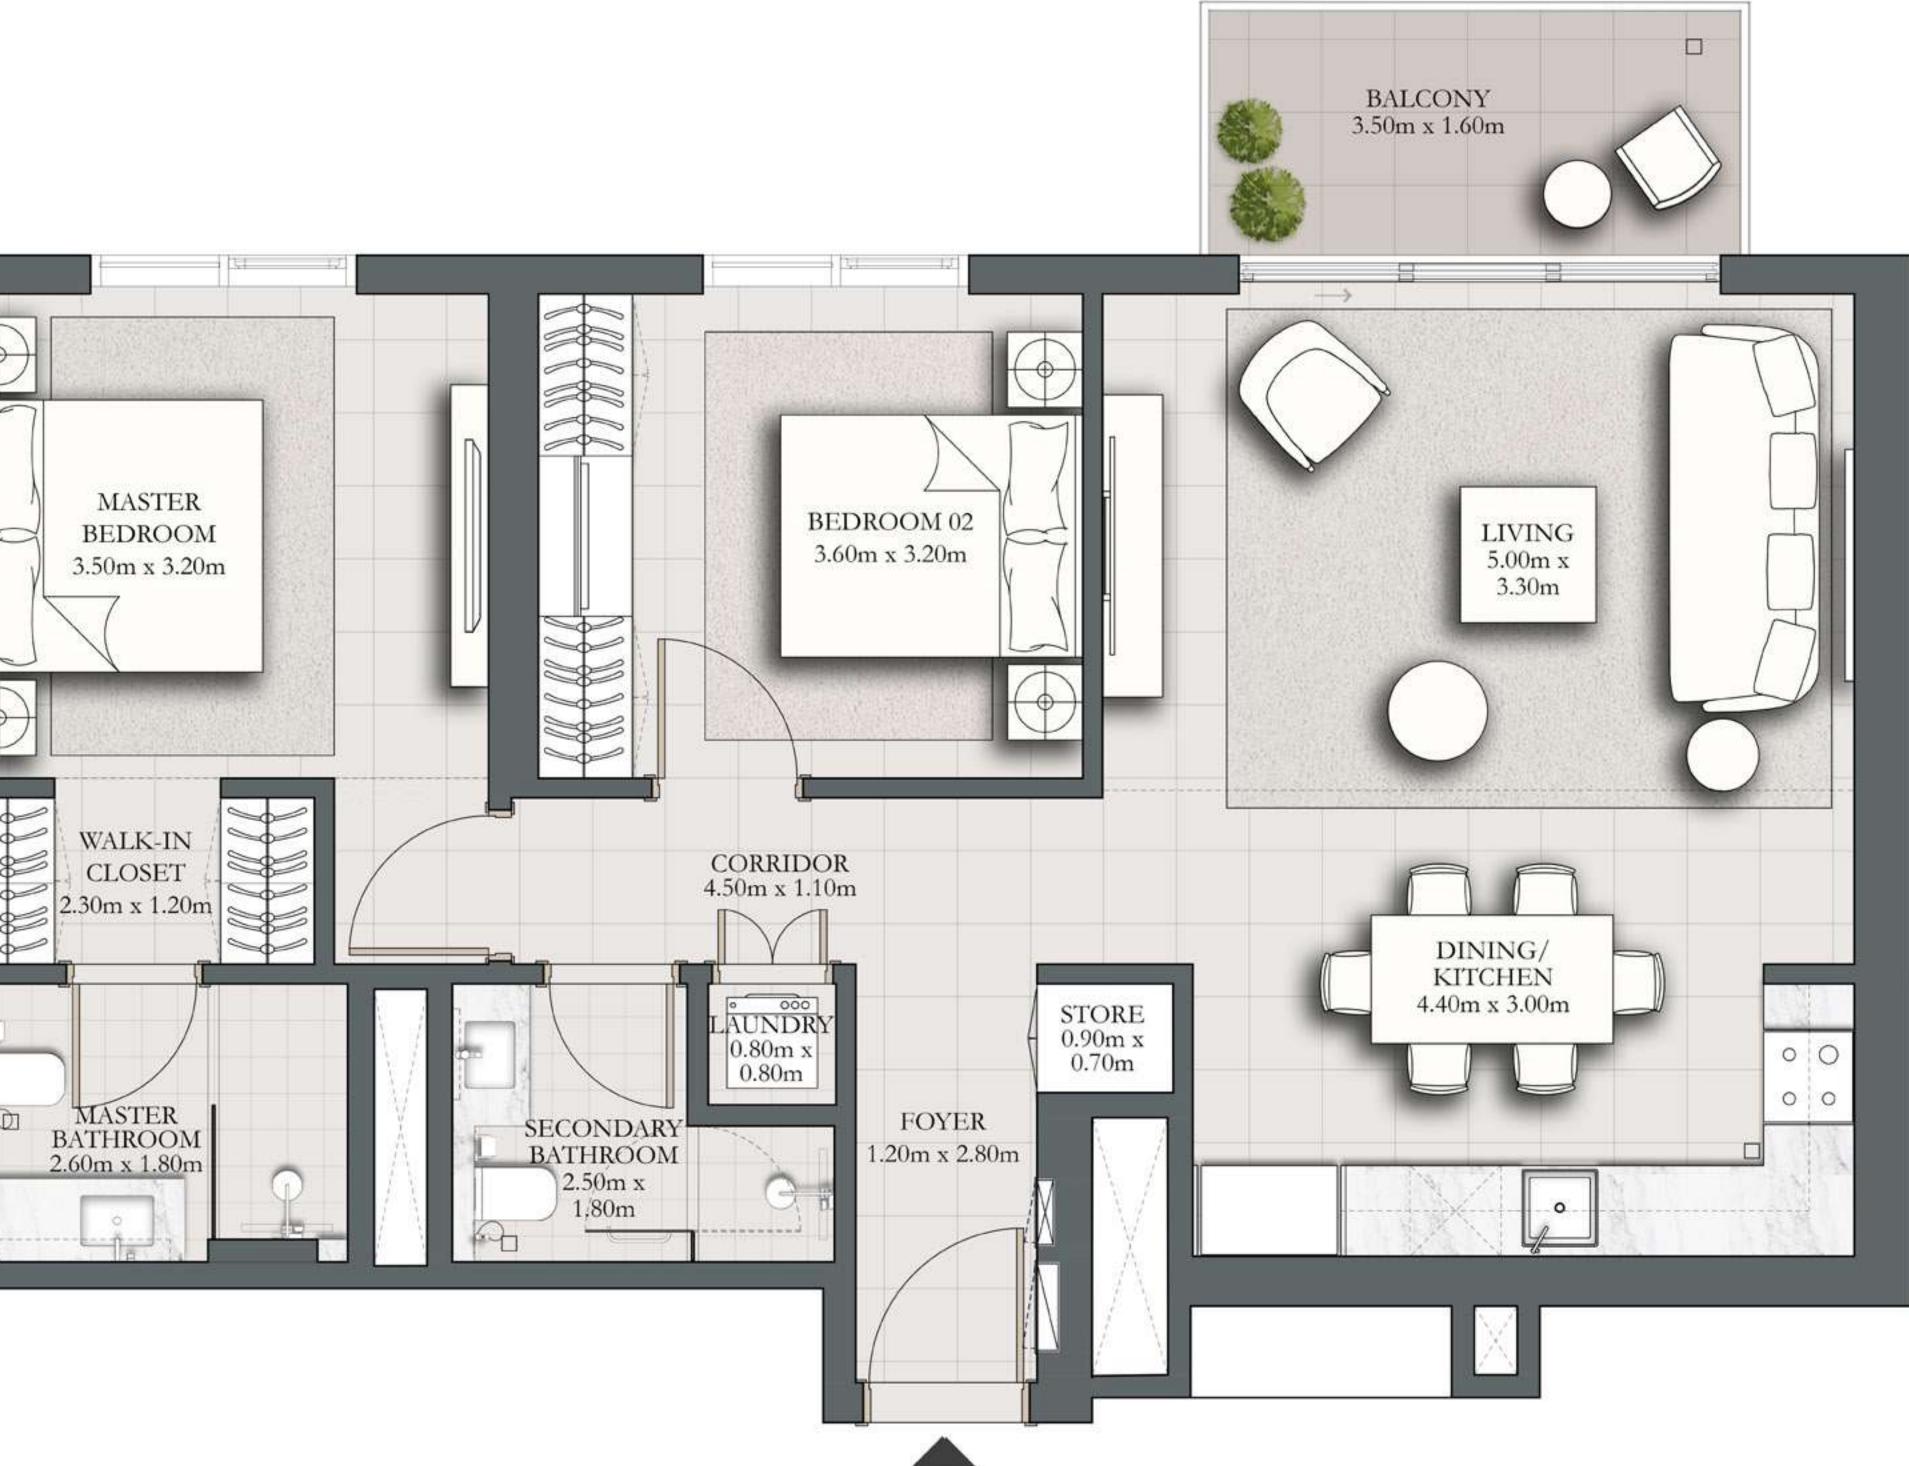

## 2 BEDROOM TYPE C2

BUILDING 1 LEVELS 02-10

SUITE AREA

983.61 SQ.FT.

68.46 SQ.FT.

BALCONY AREA

TOTAL AREA

1052.06 SQ.FT.

KEY PLAN

7. The developer reserves the right to make revisions / alterations, at it's absolute discretion, without any liability whatsoever.

UNIT 03

91.38 SQ.M.

6.36 SQ.M.

97.74 SQ.M.

KEY SECTION

FLOOR PLAN 1. All dimensions are in imperial and metric, and measured from finish to finish at developer's absolute discretion. 4. Actual area may vary from the stated area. 5. Drawings not to scale. 6. All images used are for illustrative purposes only and do not represent the actual size, features, specifications, fittings, and furnishings.