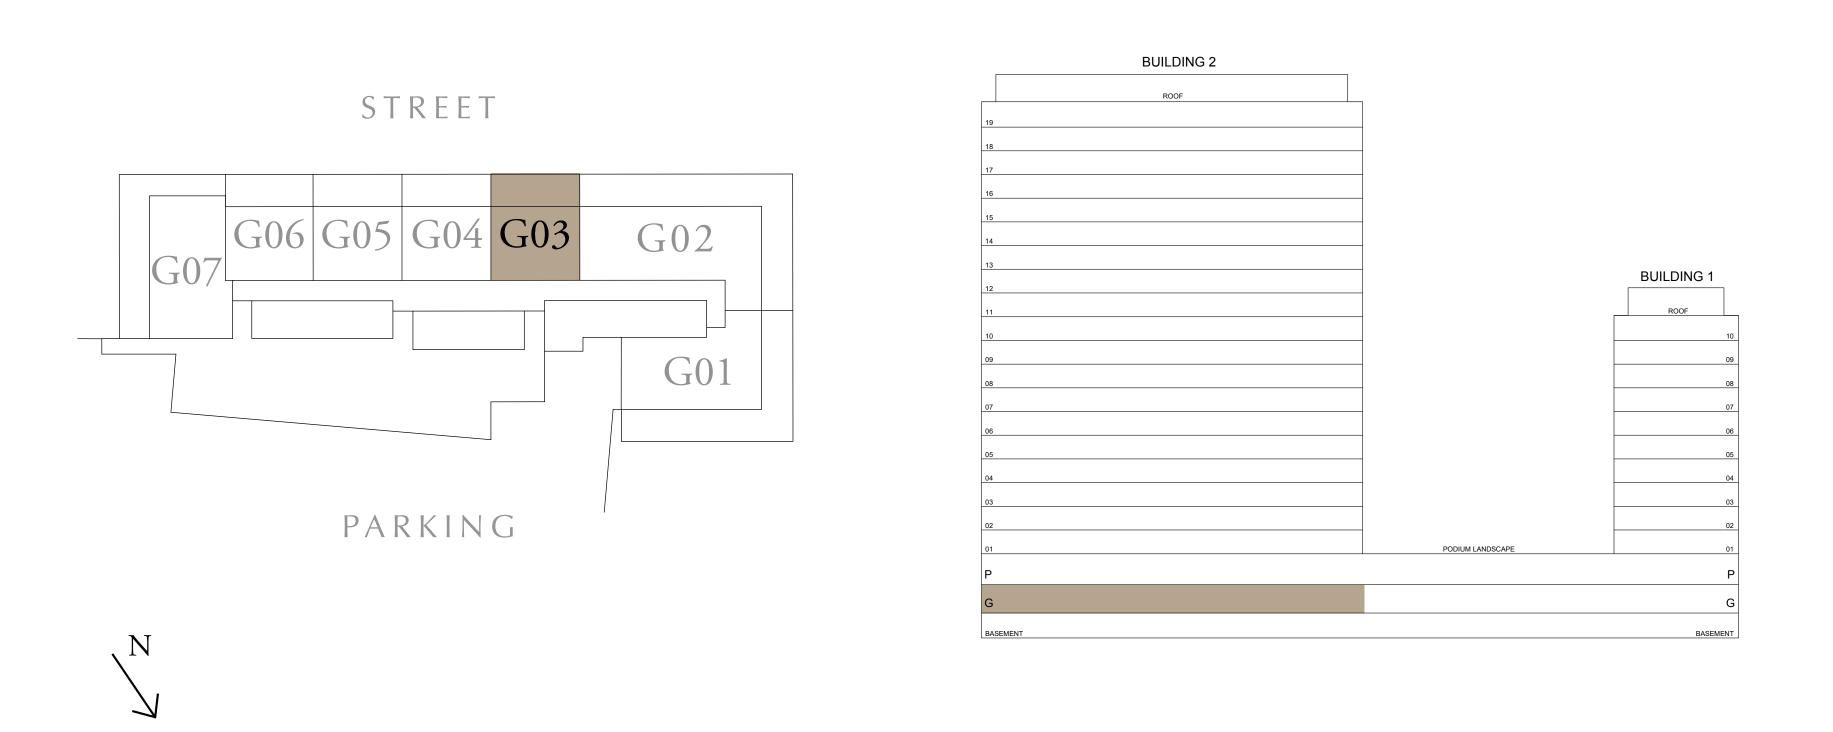

KEY PLAN

7. The developer reserves the right to make revisions / alterations, at it's absolute discretion, without any liability whatsoever.

UNIT G03

54.12 SQ.M.

26.44 SQ.M.

80.56 SQ.M.

KEY SECTION

DUBAI HILLS ESTATE