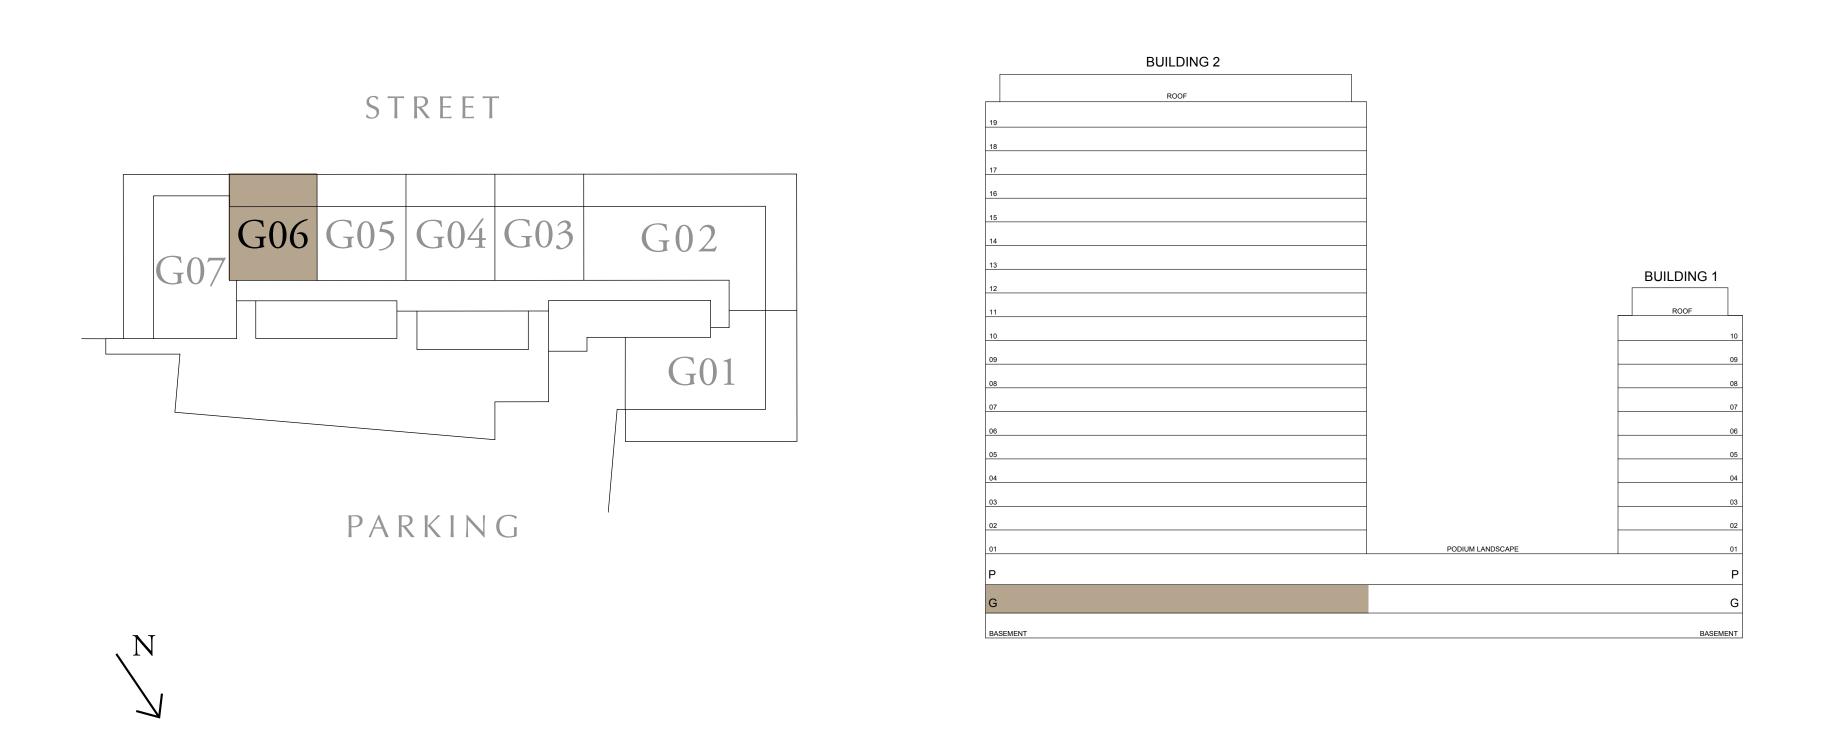

## BEDROOM TYPE B1

BUILDING 2 GROUND LEVEL

SUITE AREA 583.62 SQ.FT. 281.48 SQ.FT. BALCONY AREA TOTAL AREA 865.09 SQ.FT.

KEY PLAN

7. The developer reserves the right to make revisions / alterations, at it's absolute discretion, without any liability whatsoever.

UNIT G06

54.22 SQ.M.

26.15 SQ.M.

80.37 SQ.M.

KEY SECTION

DUBAI HILLS ESTATE