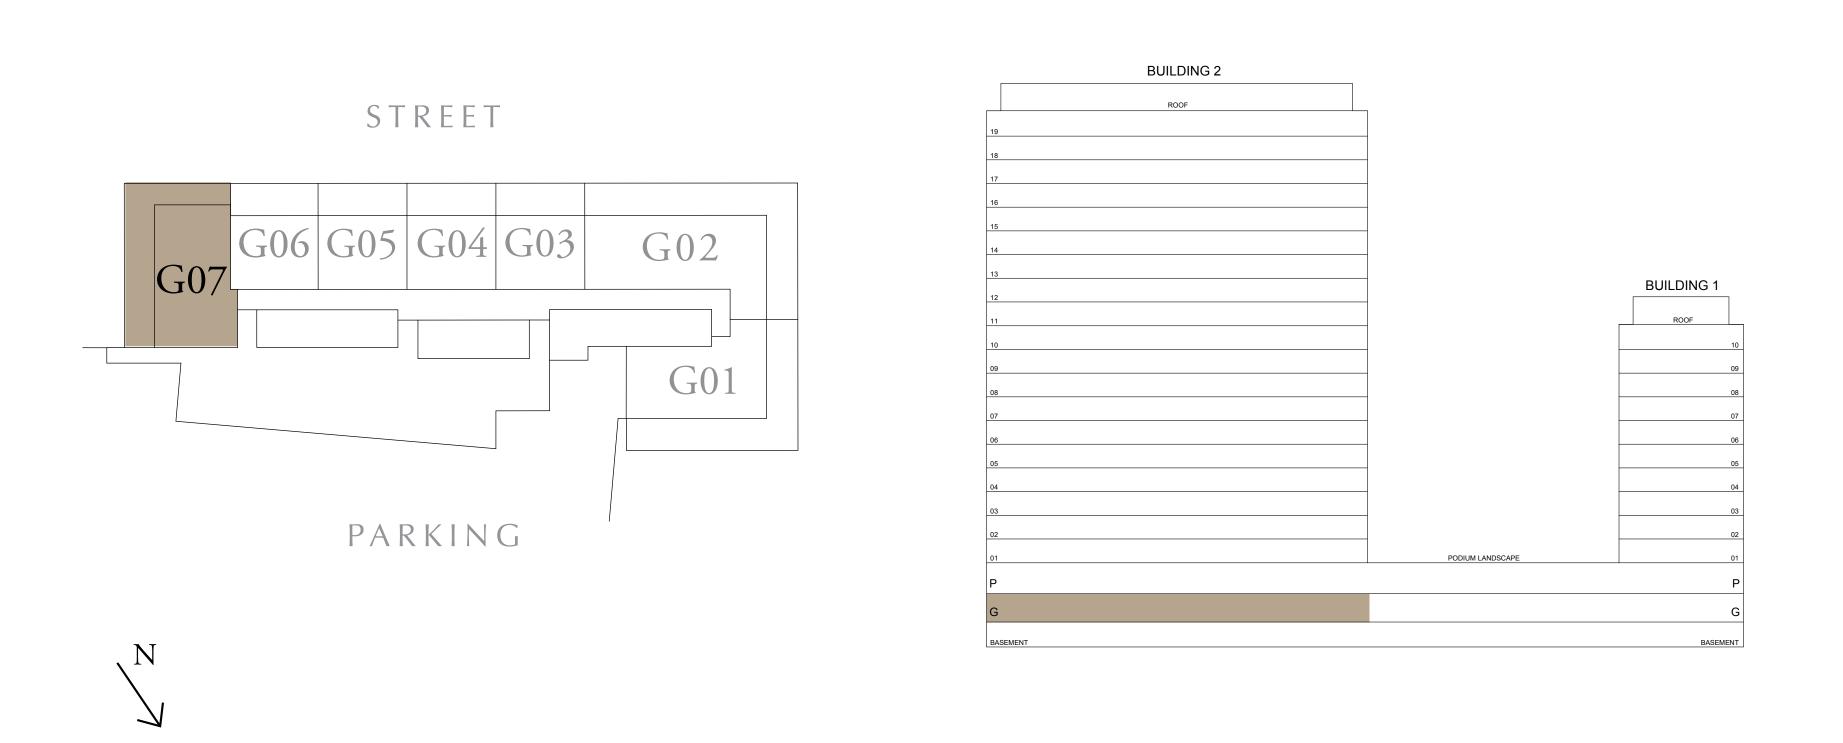

## 2 BEDROOM TYPE E1

BUILDING 2 GROUND LEVEL

965.74 SQ.FT. SUITE AREA BALCONY AREA 661.12 SQ.FT. TOTAL AREA 1626.86 SQ.FT.

KEY PLAN

7. The developer reserves the right to make revisions / alterations, at it's absolute discretion, without any liability whatsoever.

## UNIT G07

89.72 SQ.M.

61.42 SQ.M.

151.14 SQ.M.

KEY SECTION

DUBAI HILLS ESTATE