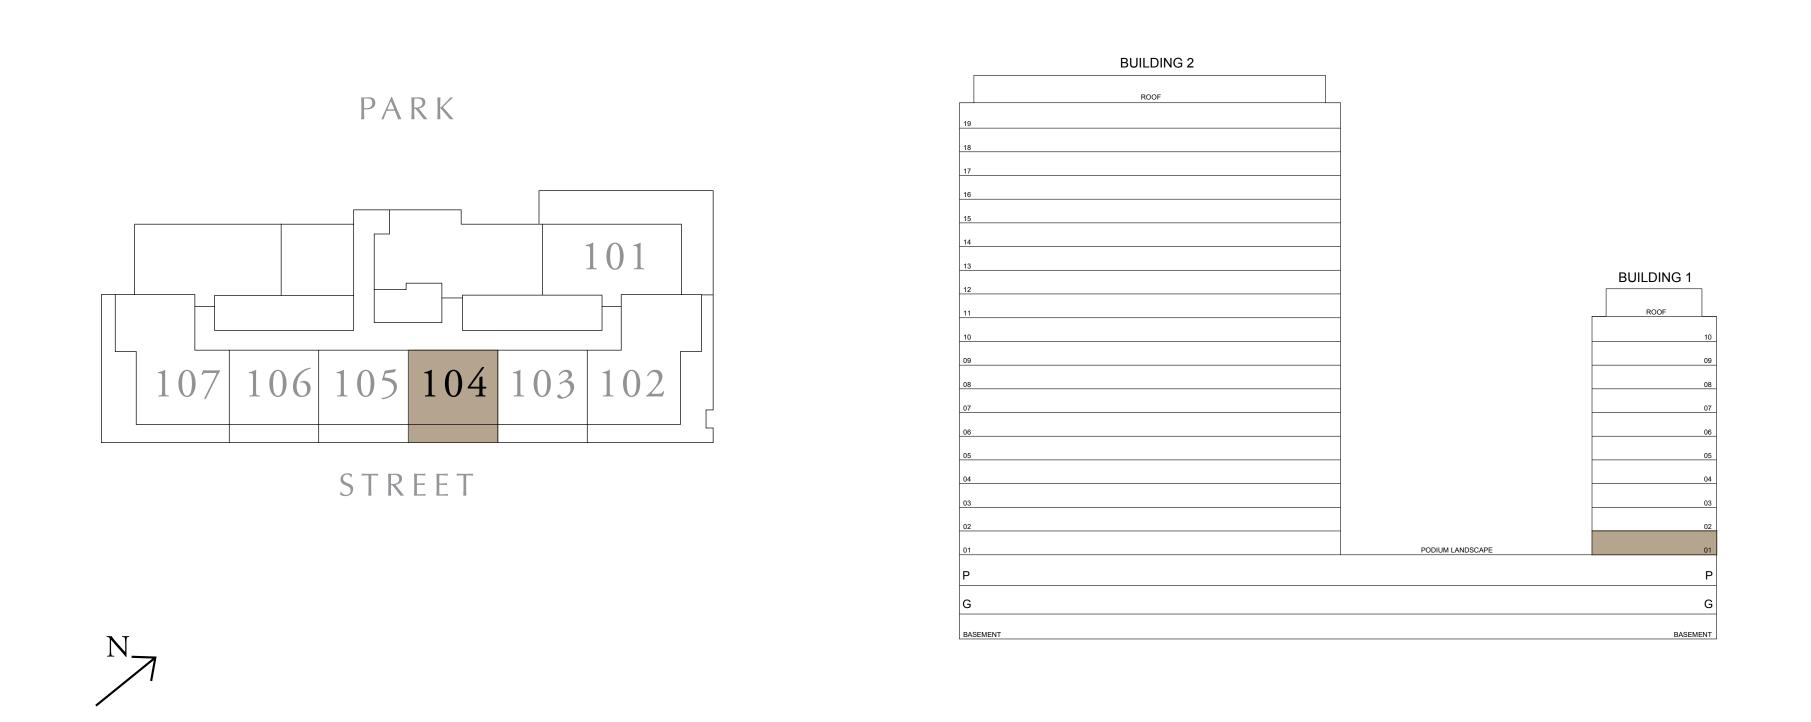

UNIT 104

54.80 SQ.M.

15.53 SQ.M.

70.33 SQ.M.

KEY SECTION

DUBAI HILLS ESTATE