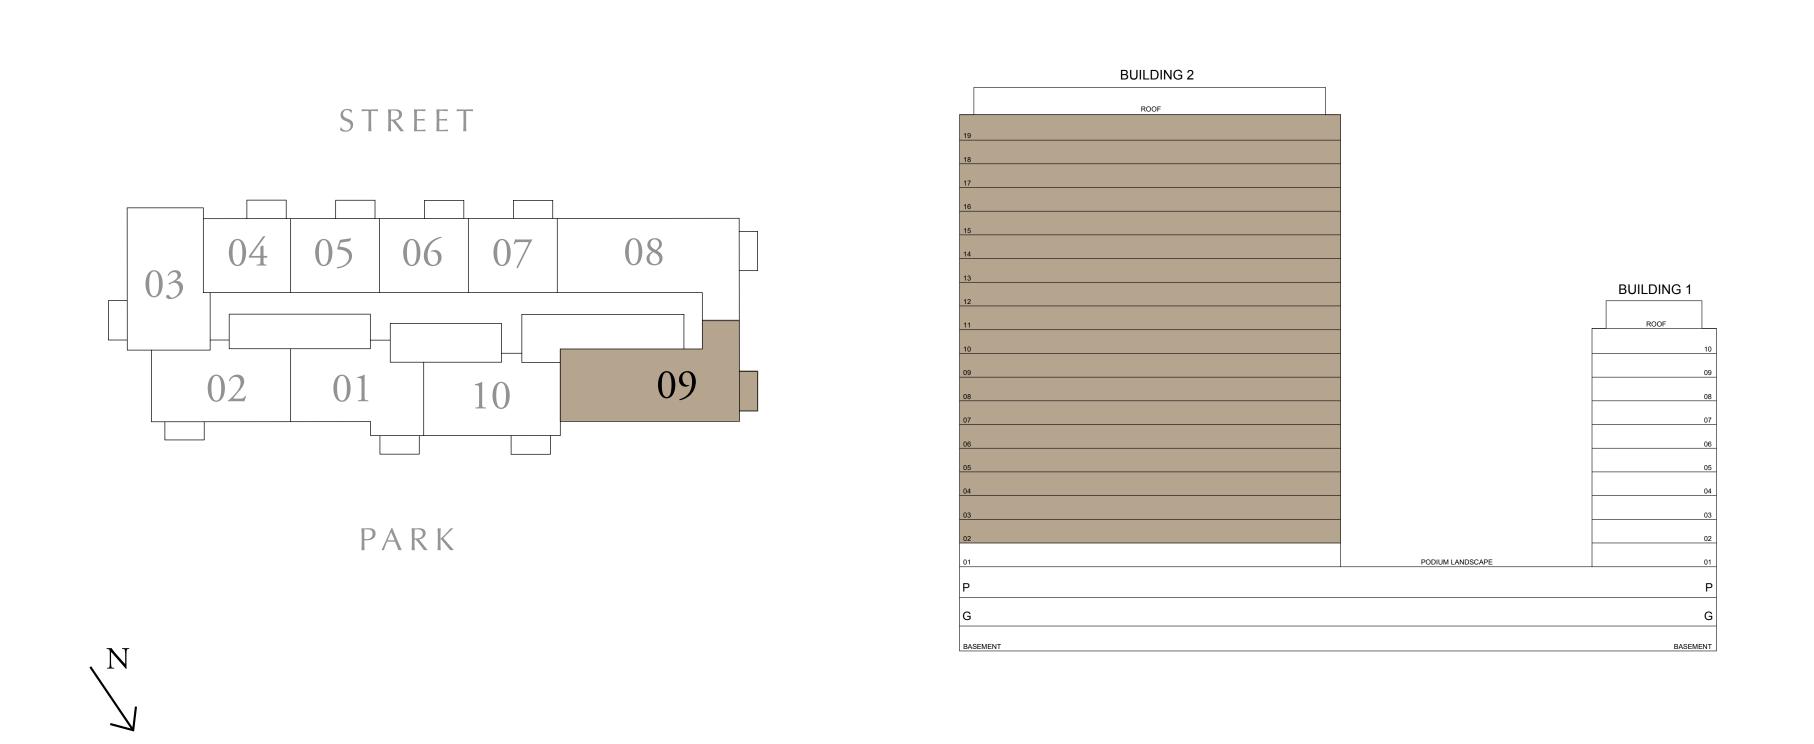

## 2 BEDROOM TYPE E

BUILDING 2 LEVEL 01

SUITE AREA

963.80 SQ.FT.

BALCONY AREA

74.49 SQ.FT.

TOTAL AREA

1038.29 SQ.FT.

KEY PLAN

7. The developer reserves the right to make revisions / alterations, at it's absolute discretion, without any liability whatsoever.

UNIT 108

89.54 SQ.M.

6.92 SQ.M.

96.46 SQ.M.

KEY SECTION

DUBAI HILLS ESTATE