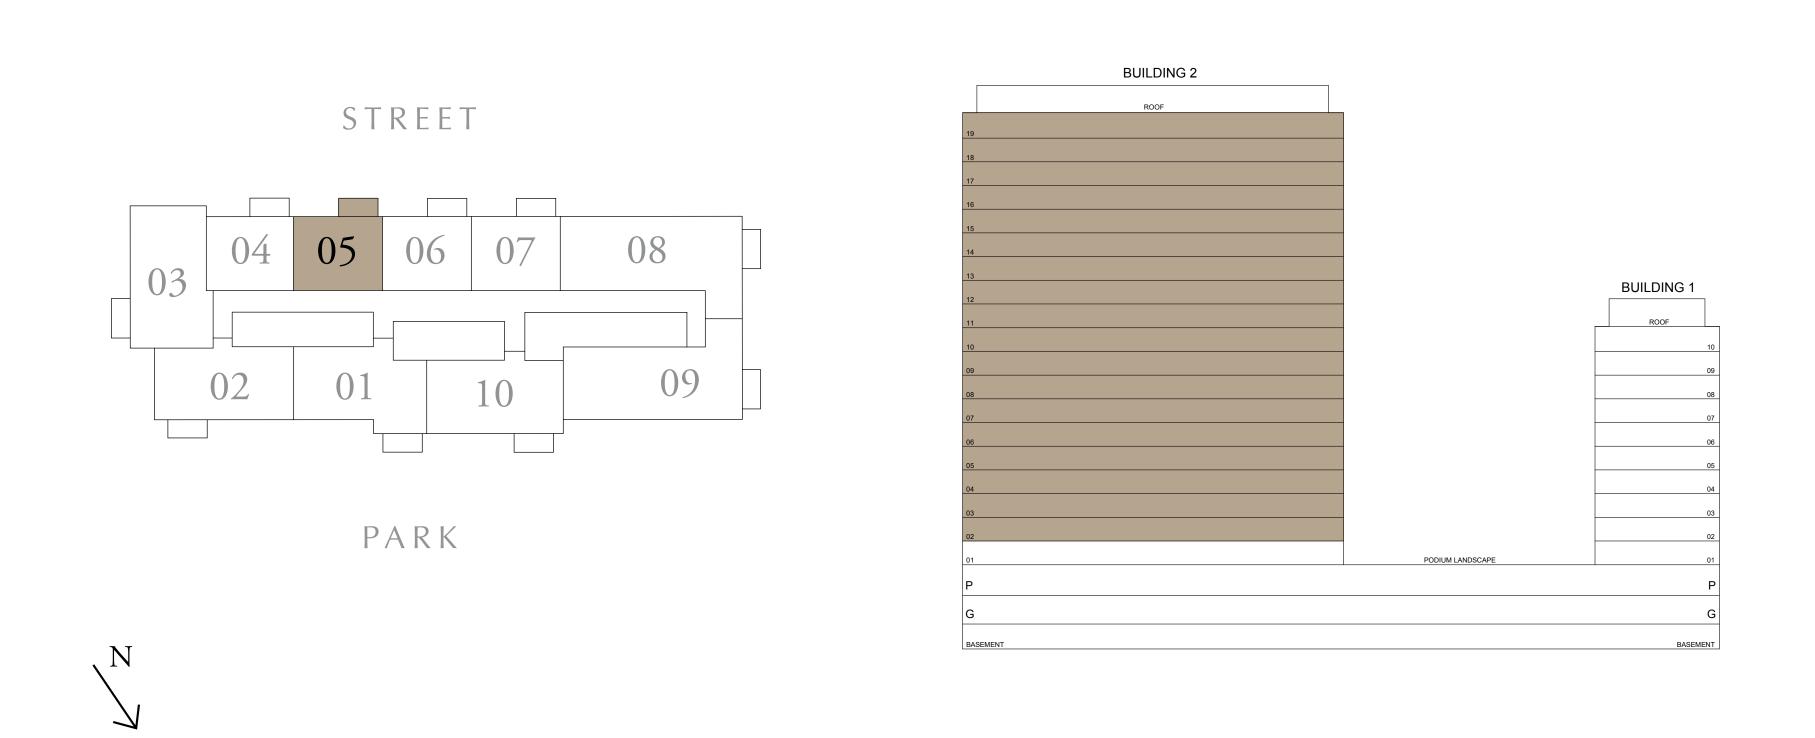

## 1 BEDROOM TYPE A3

BUILDING 1 LEVEL 01

SUITE AREA

BALCONY AREA

589.86 SQ.FT. 167.59 SQ.FT.

TOTAL AREA 757.46 SQ.FT.

KEY PLAN

7. The developer reserves the right to make revisions / alterations, at it's absolute discretion, without any liability whatsoever.

UNIT 103

54.80 SQ.M.

15.57 SQ.M.

70.37 SQ.M.

KEY SECTION

DUBAI HILLS ESTATE