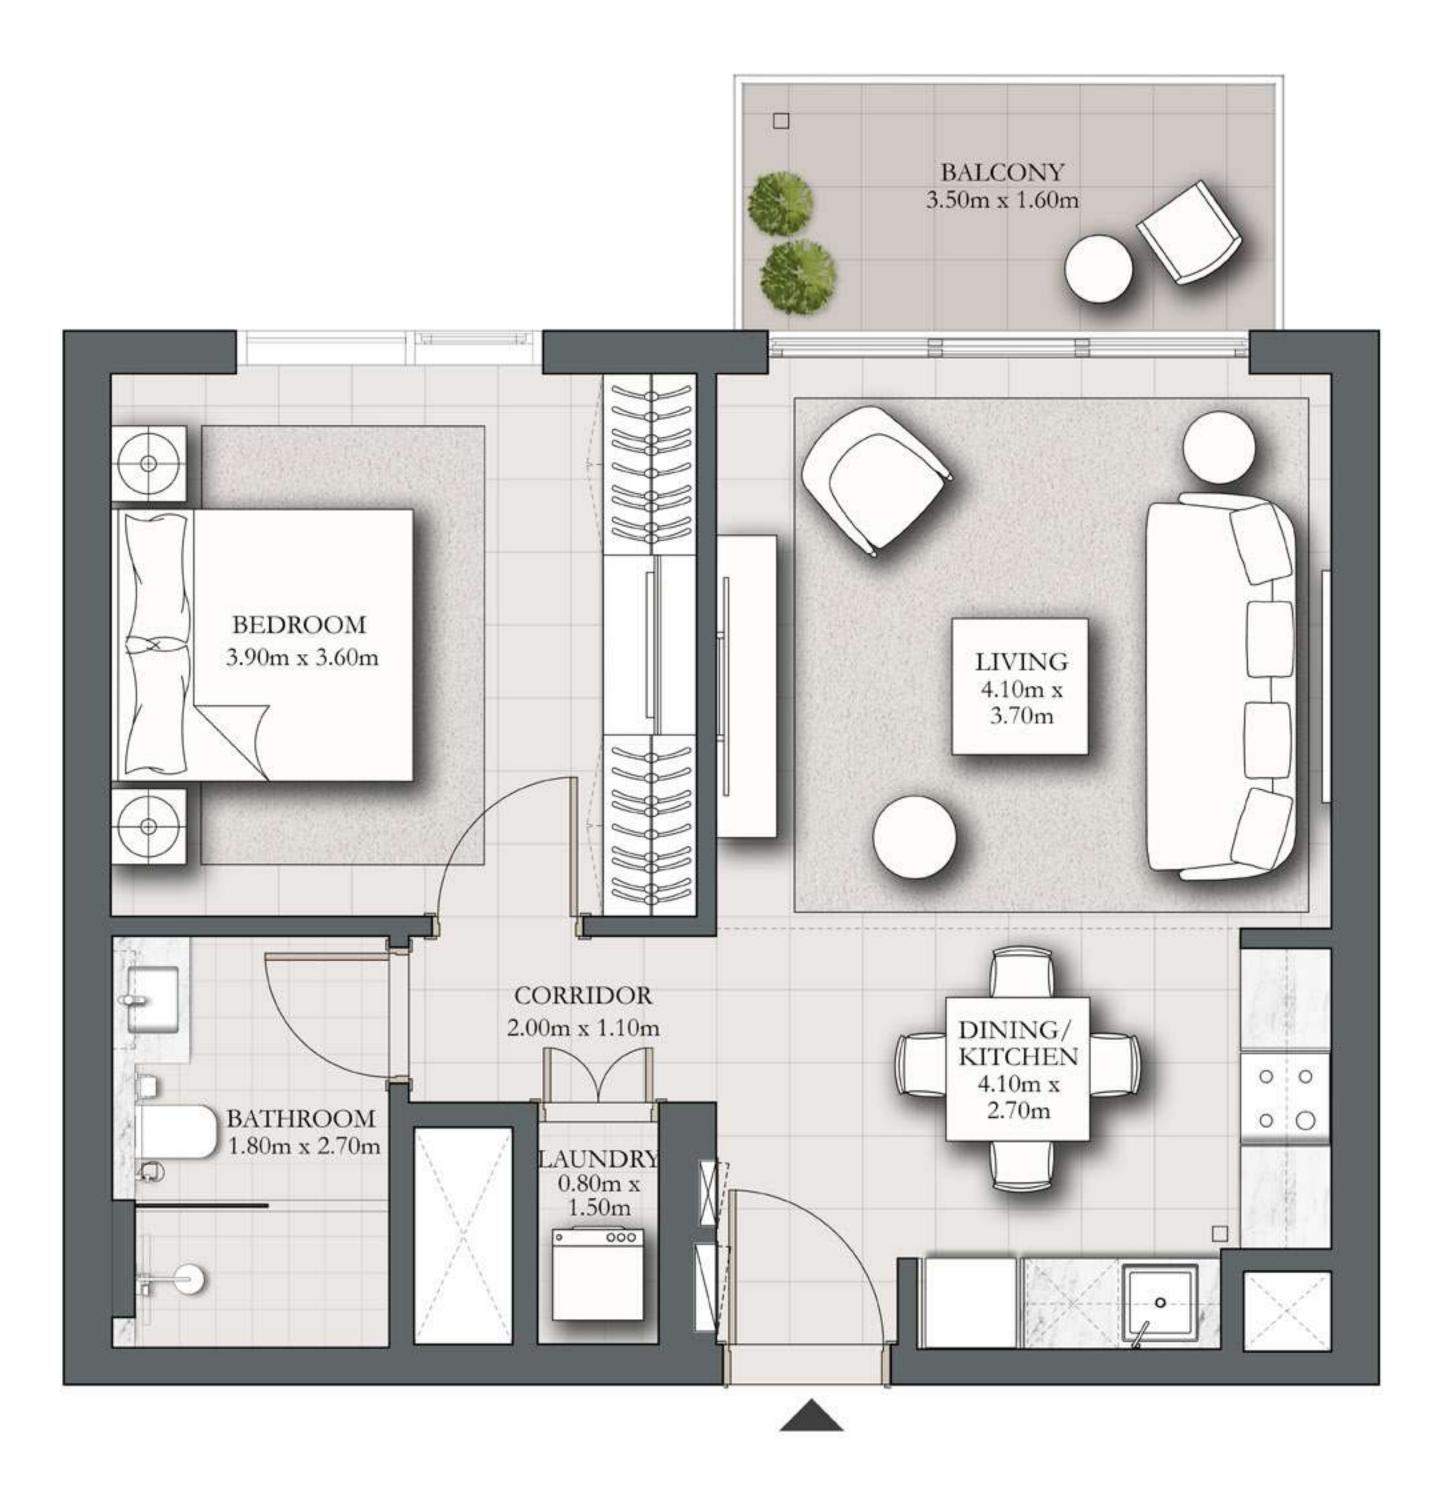

## 1 BEDROOM TYPE A1

BUILDING 1 LEVEL 01

SUITE AREA

BALCONY AREA

589.86 SQ.FT. 167.59 SQ.FT.

TOTAL AREA 757.46 SQ.FT.

KEY PLAN

7. The developer reserves the right to make revisions / alterations, at it's absolute discretion, without any liability whatsoever.