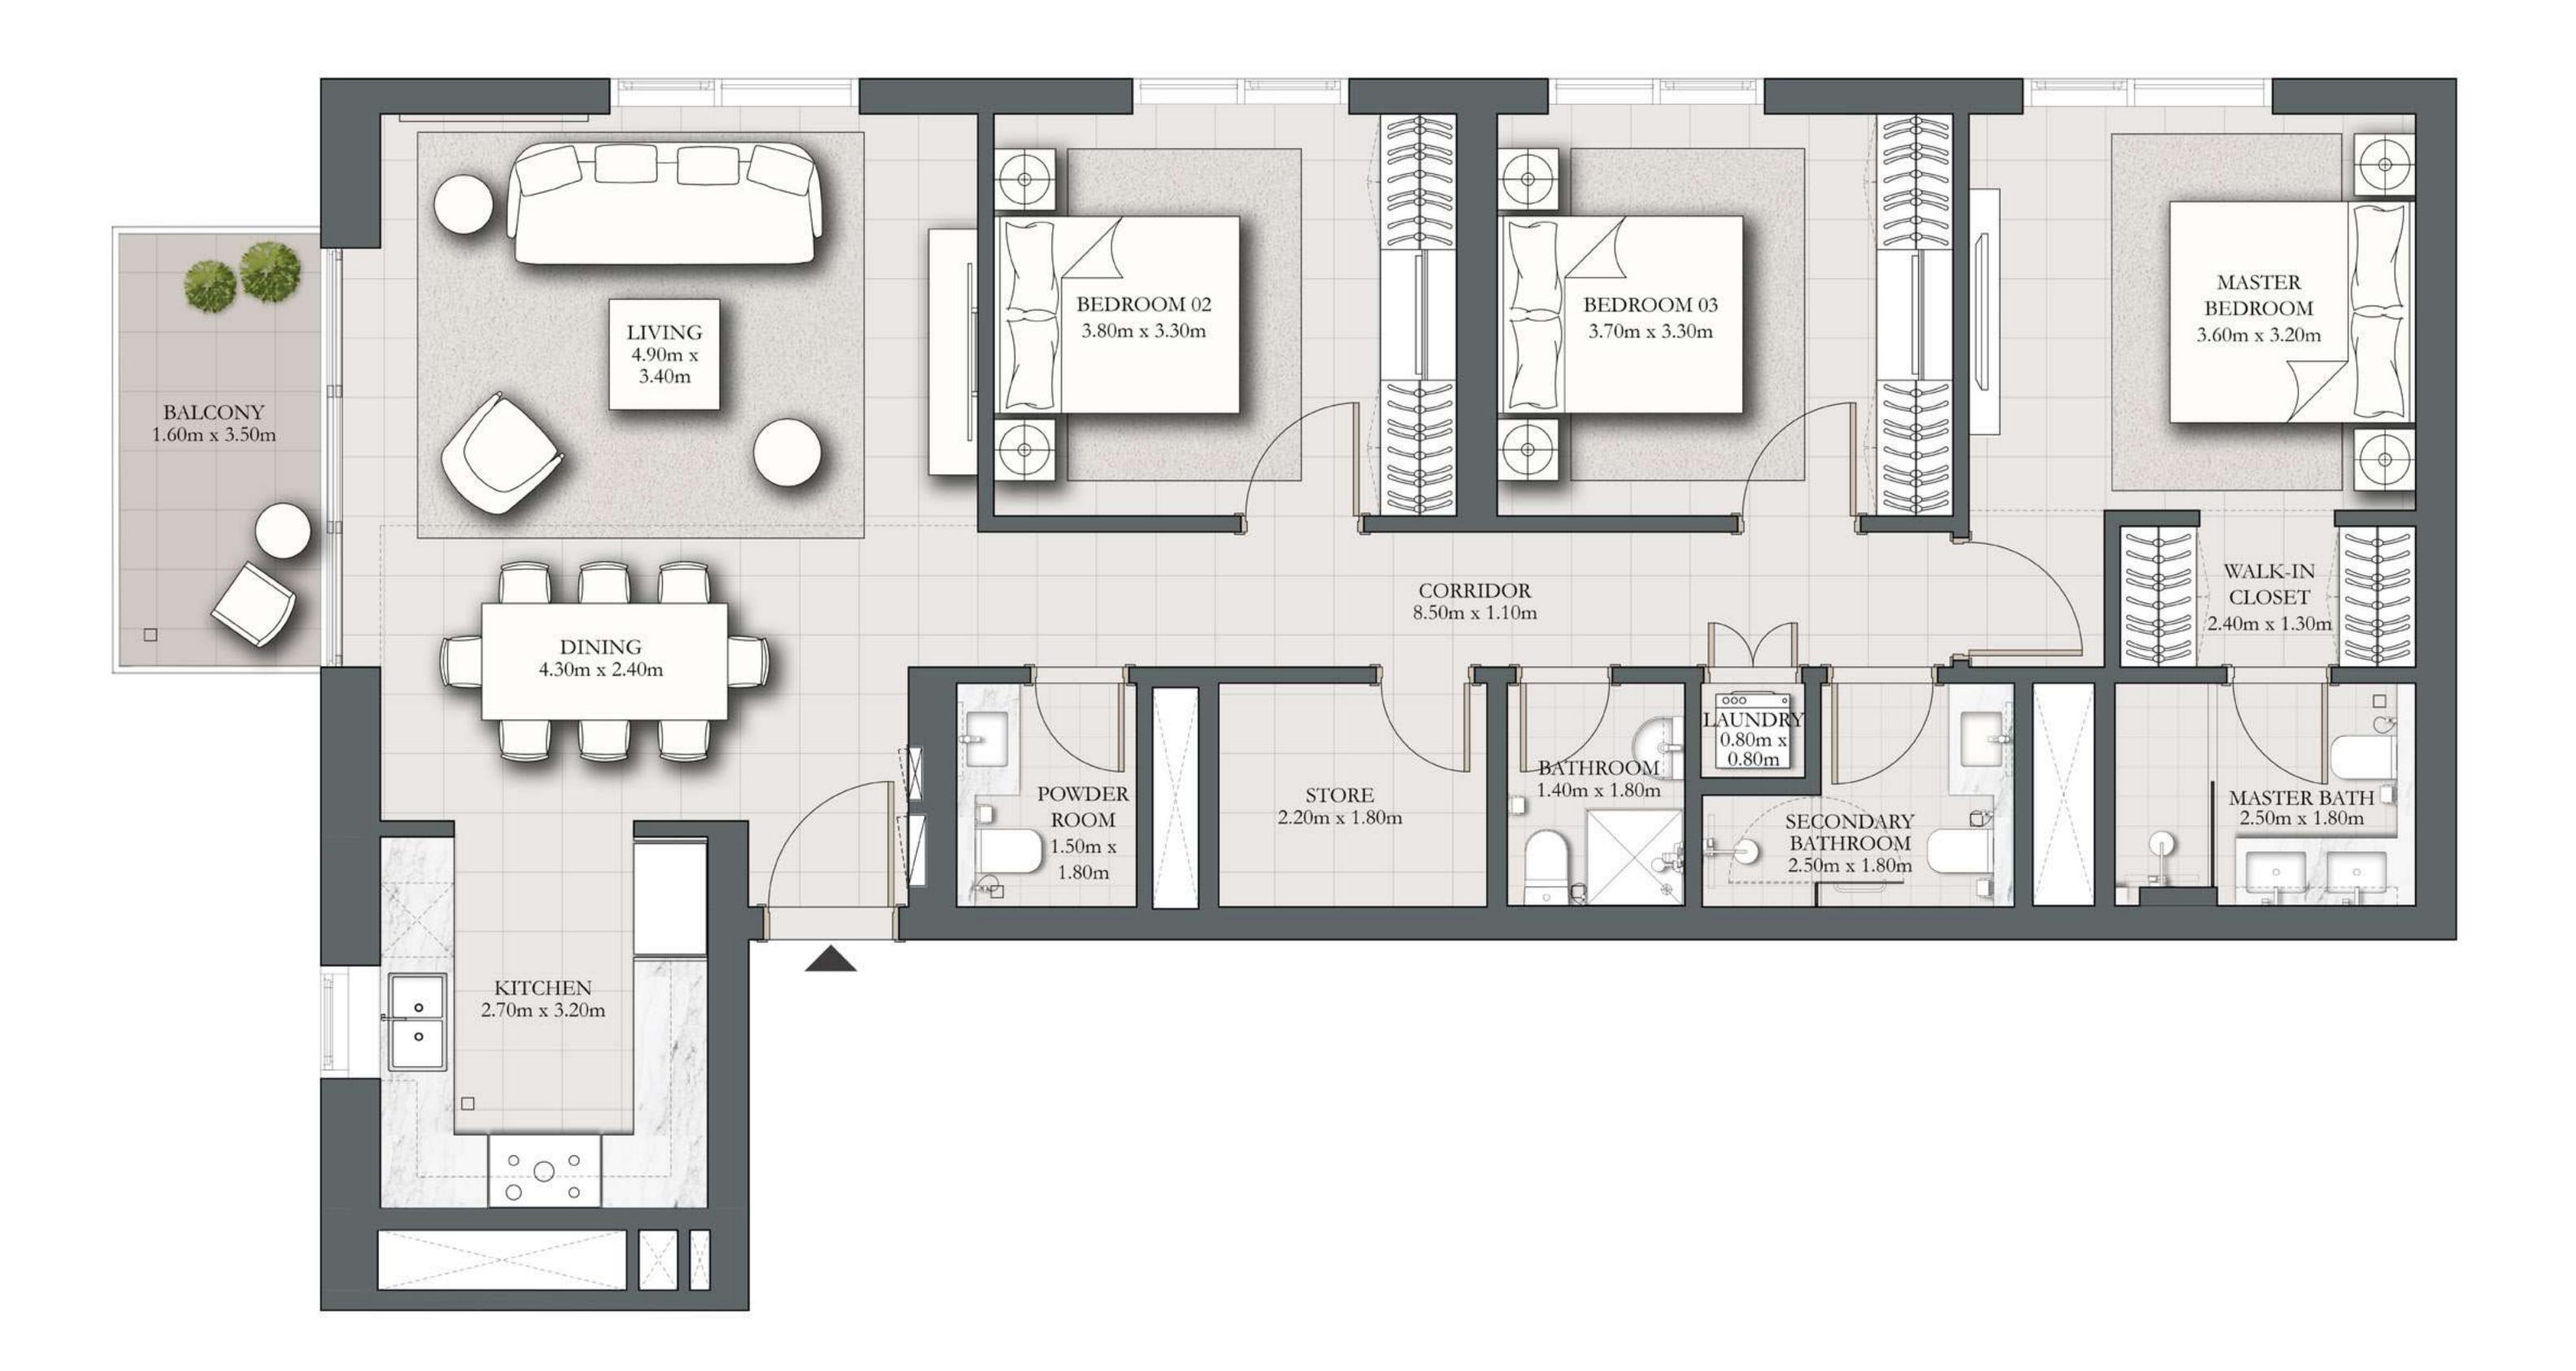

## 2 BEDROOM TYPE C3

BUILDING 1 LEVEL 01

SUITE AREA 994.15 SQ.FT. 92.36 SQ.M. 50.09 SQ.M. BALCONY AREA 539.16 SQ.FT. TOTAL AREA 1533.32 SQ.FT. 142.45 SQ.M.

KEY PLAN

7. The developer reserves the right to make revisions / alterations, at it's absolute discretion, without any liability whatsoever.

UNIT 102

KEY SECTION

DUBAI HILLS ESTATE