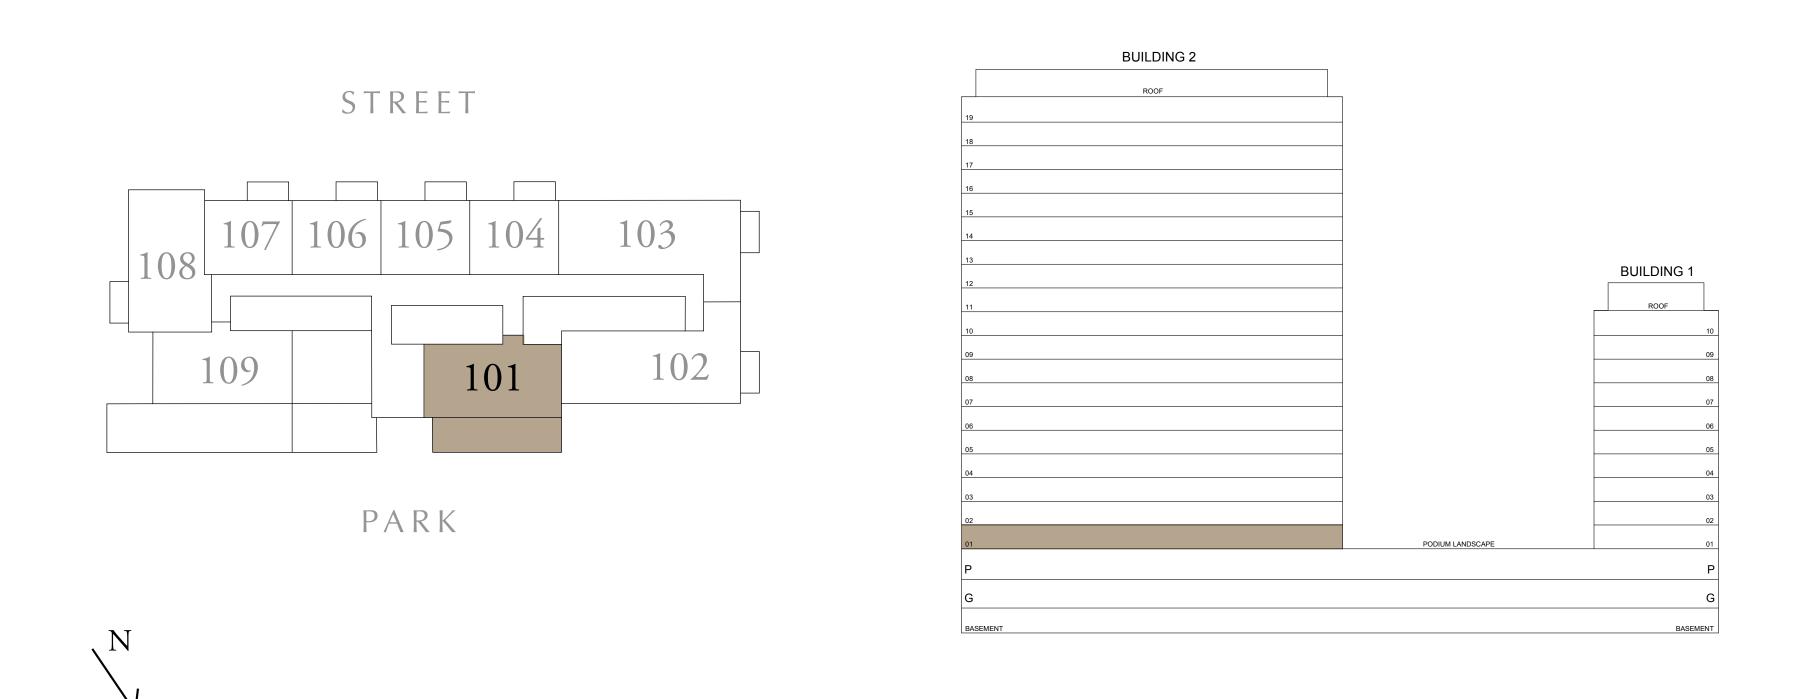

UNIT 101

85.87 SQ.M.

73.86 SQ.M.

159.73 SQ.M.

DUBAI HILLS ESTATE

UNIT 102

KEY SECTION

DUBAI HILLS ESTATE