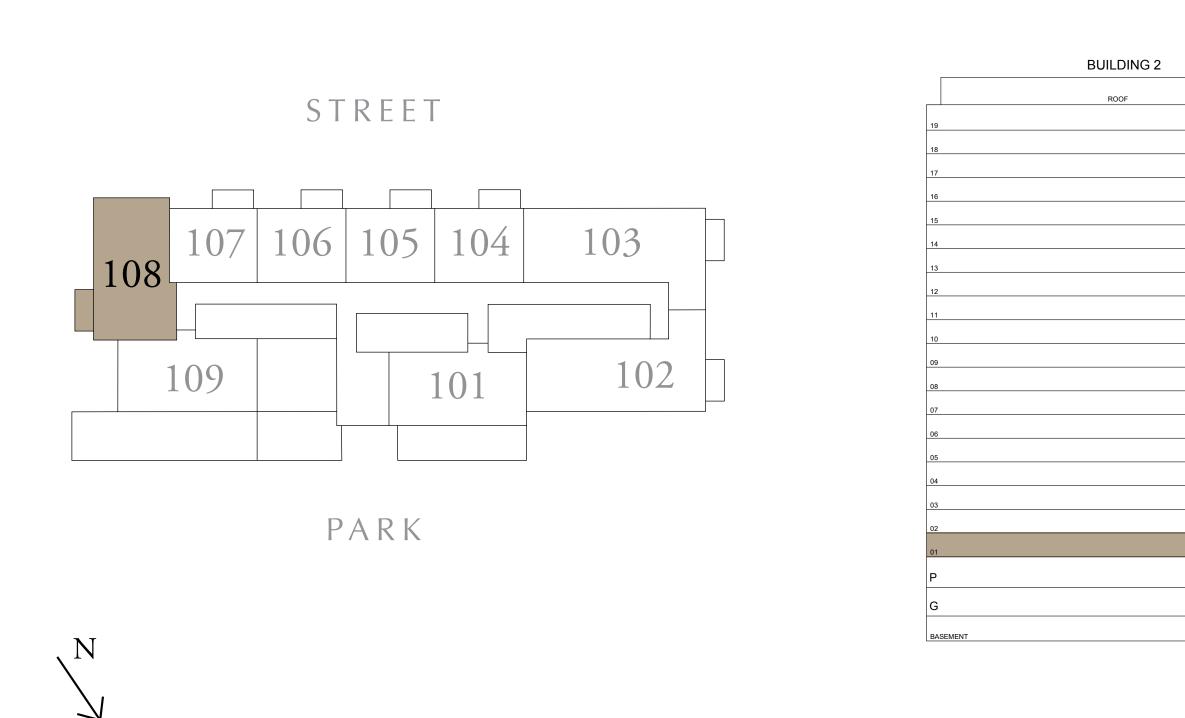

UNIT 109

86.91 SQ.M.

79.29 SQ.M.

166.20 SQ.M.

KEY SECTION

FLOOR PLAN 1. All dimensions are in imperial and metric, and measured from finish to finish at developer's absolute discretion. 4. Actual area may vary from the stated area. 5. Drawings not to scale. 6. All images used are for illustrative purposes only and do not represent the actual size, features, specifications, fittings, and furnishings.