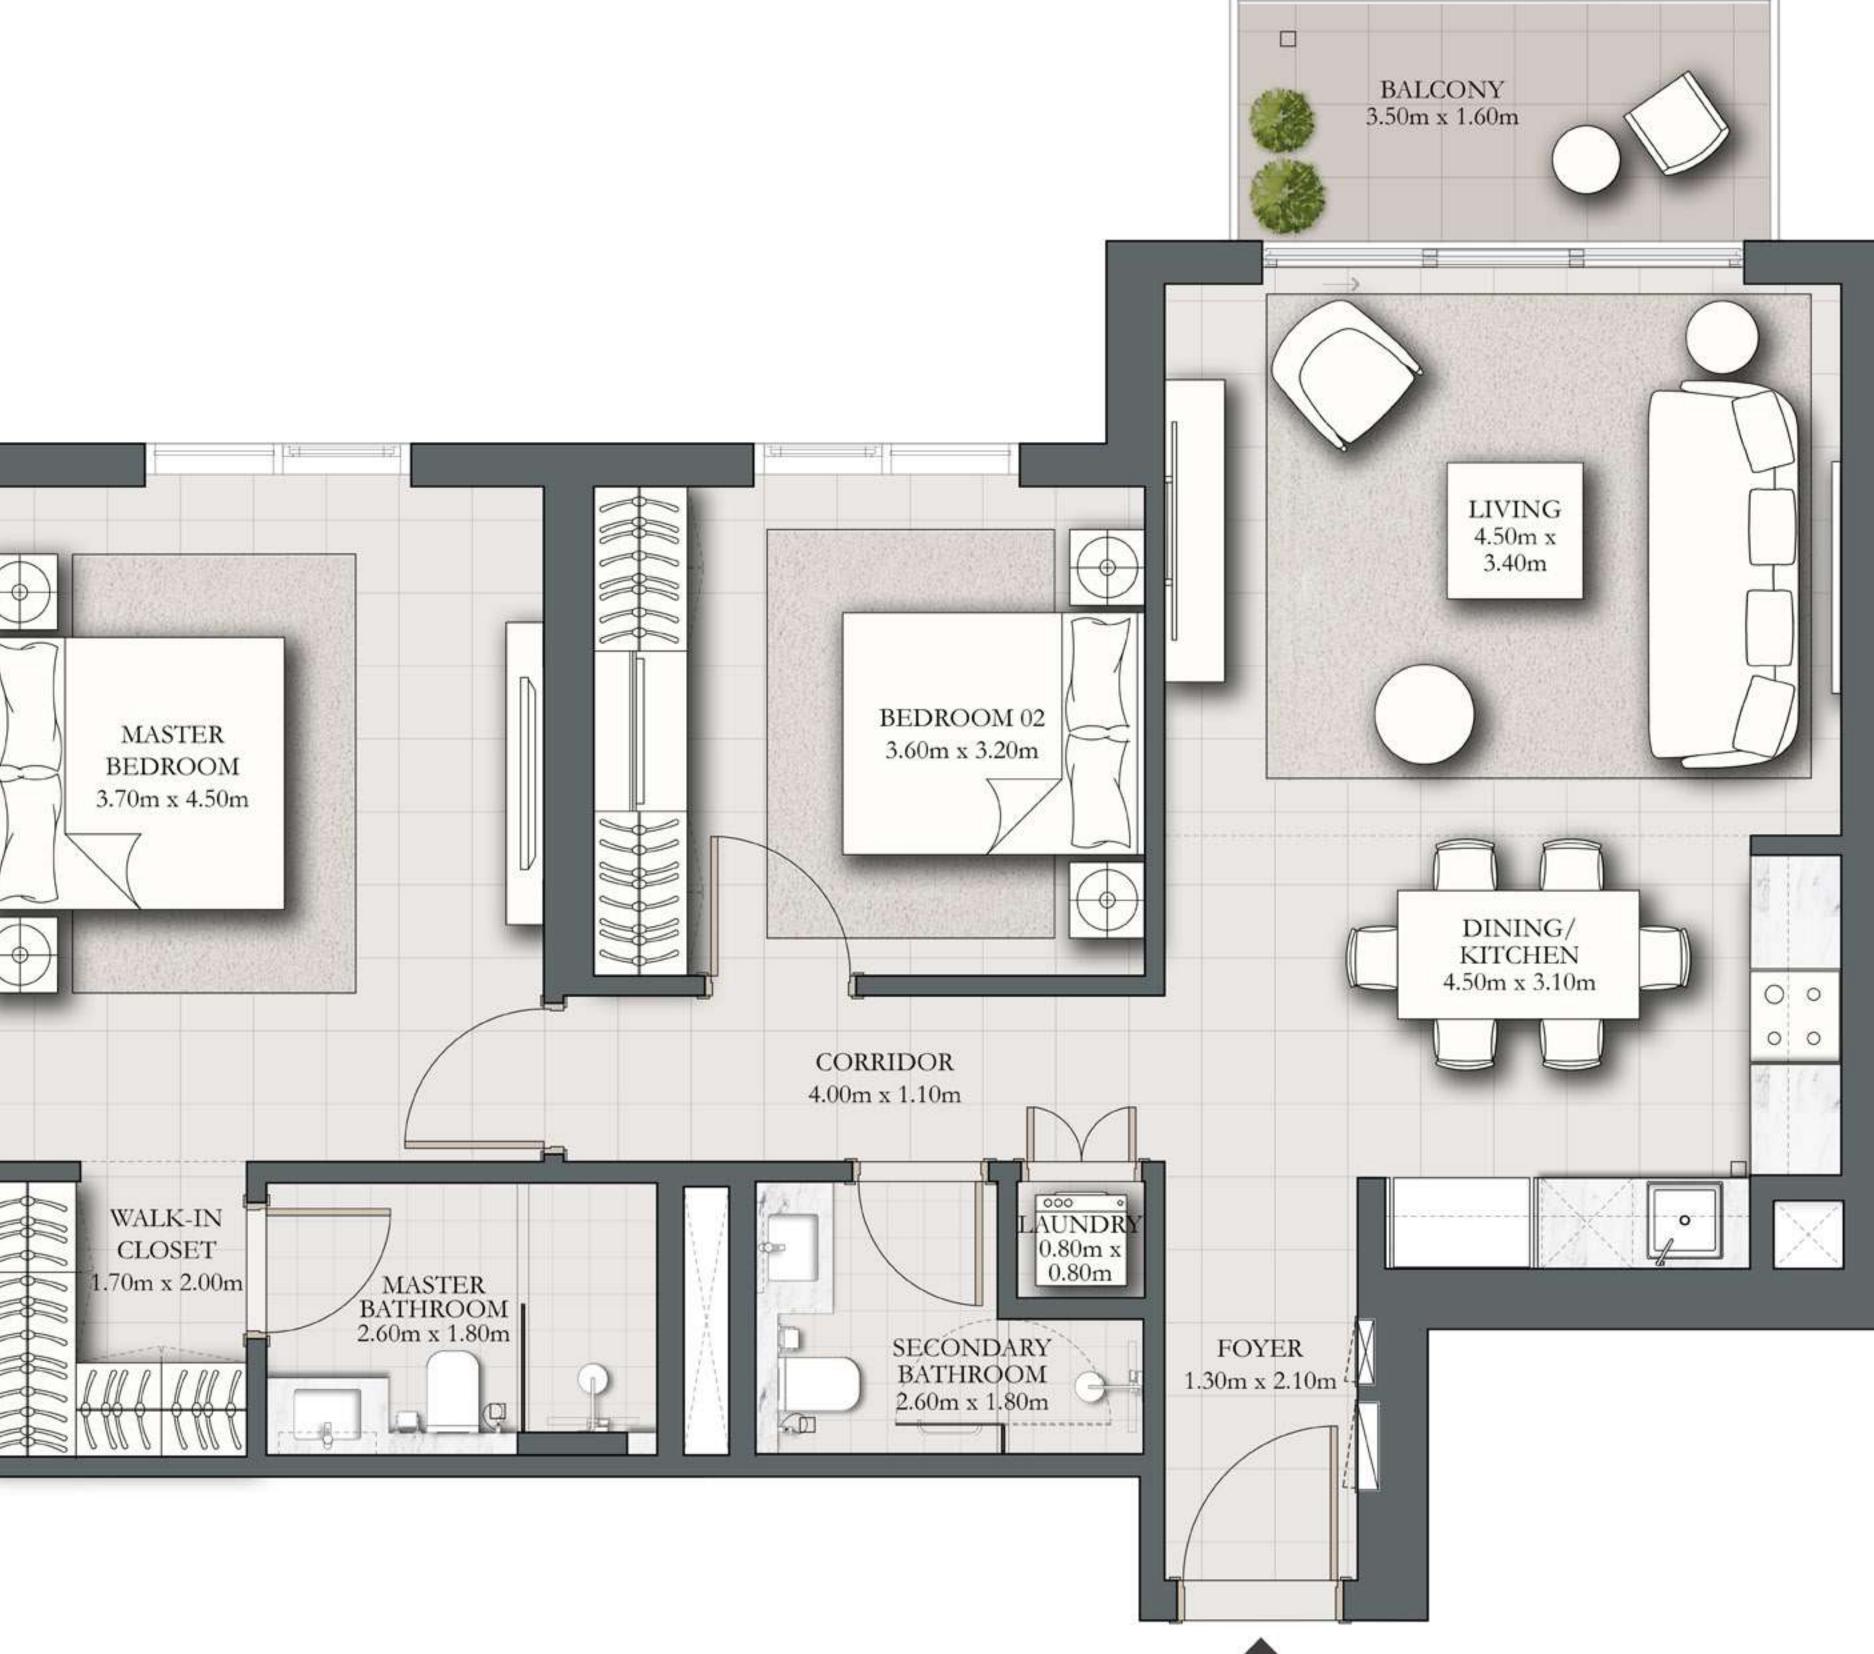

## 2 BEDROOM TYPE B

BUILDING 1 LEVELS 02-10

SUITE AREA

925.80 SQ.FT.

BALCONY AREA

TOTAL AREA

994.26 SQ.FT.

68.46 SQ.FT.

KEY PLAN

7. The developer reserves the right to make revisions / alterations, at it's absolute discretion, without any liability whatsoever.

UNIT 10

86.01 SQ.M.

6.36 SQ.M.

92.37 SQ.M.

KEY SECTION