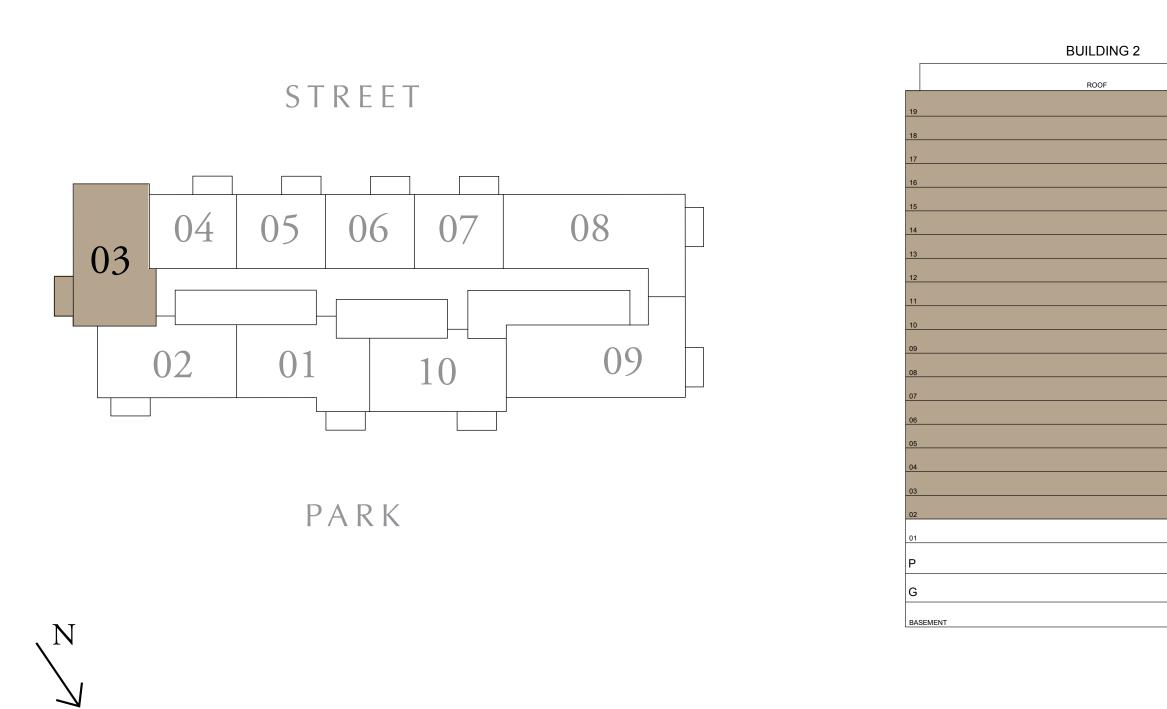

## 2 BEDROOM TYPE C3

BUILDING 1 LEVEL 01

SUITE AREA 994.15 SQ.FT. 92.36 SQ.M. 50.09 SQ.M. BALCONY AREA 539.16 SQ.FT. TOTAL AREA 1533.32 SQ.FT. 142.45 SQ.M.

KEY PLAN

7. The developer reserves the right to make revisions / alterations, at it's absolute discretion, without any liability whatsoever.

UNIT 102

KEY SECTION

DUBAI HILLS ESTATE