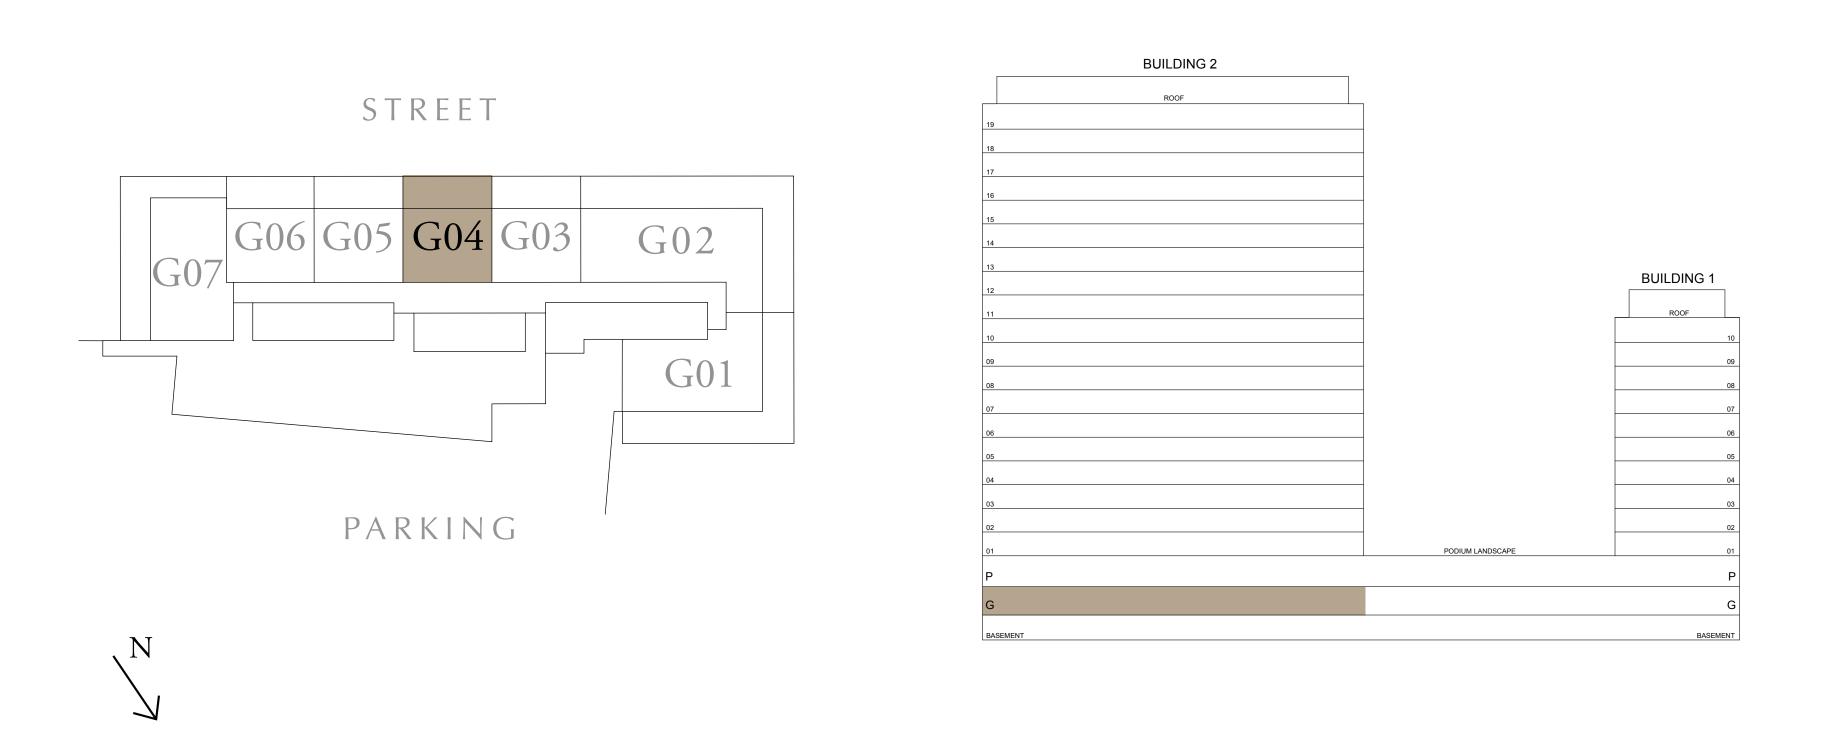

## BEDROOM TYPE B1

BUILDING 2 GROUND LEVEL

SUITE AREA 562.95 SQ.FT. 284.71 SQ.FT. BALCONY AREA TOTAL AREA 847.66 SQ.FT.

KEY PLAN

FLOOR PLAN 1. All dimensions are in imperial and metric, and measured from finish to finish excluding construction tolerances. 2. All materials, dimensions, and drawings are approximate only. 3. Information is subject to change without notice, at developer's absolute discretion. 4. Actual area may vary from the stated area. 5. Drawings not to scale. 6. All images used are for illustrative purposes only and do not represent the actual size, features, specifications, fittings, and furnishings. 7. The developer reserves the right to make revisions / alterations, at it's absolute discretion, without any liability whatsoever.

UNITS G04

52.30 SQ.M.

26.45 SQ.M.

78.75 SQ.M.

DUBAI HILLS ESTATE