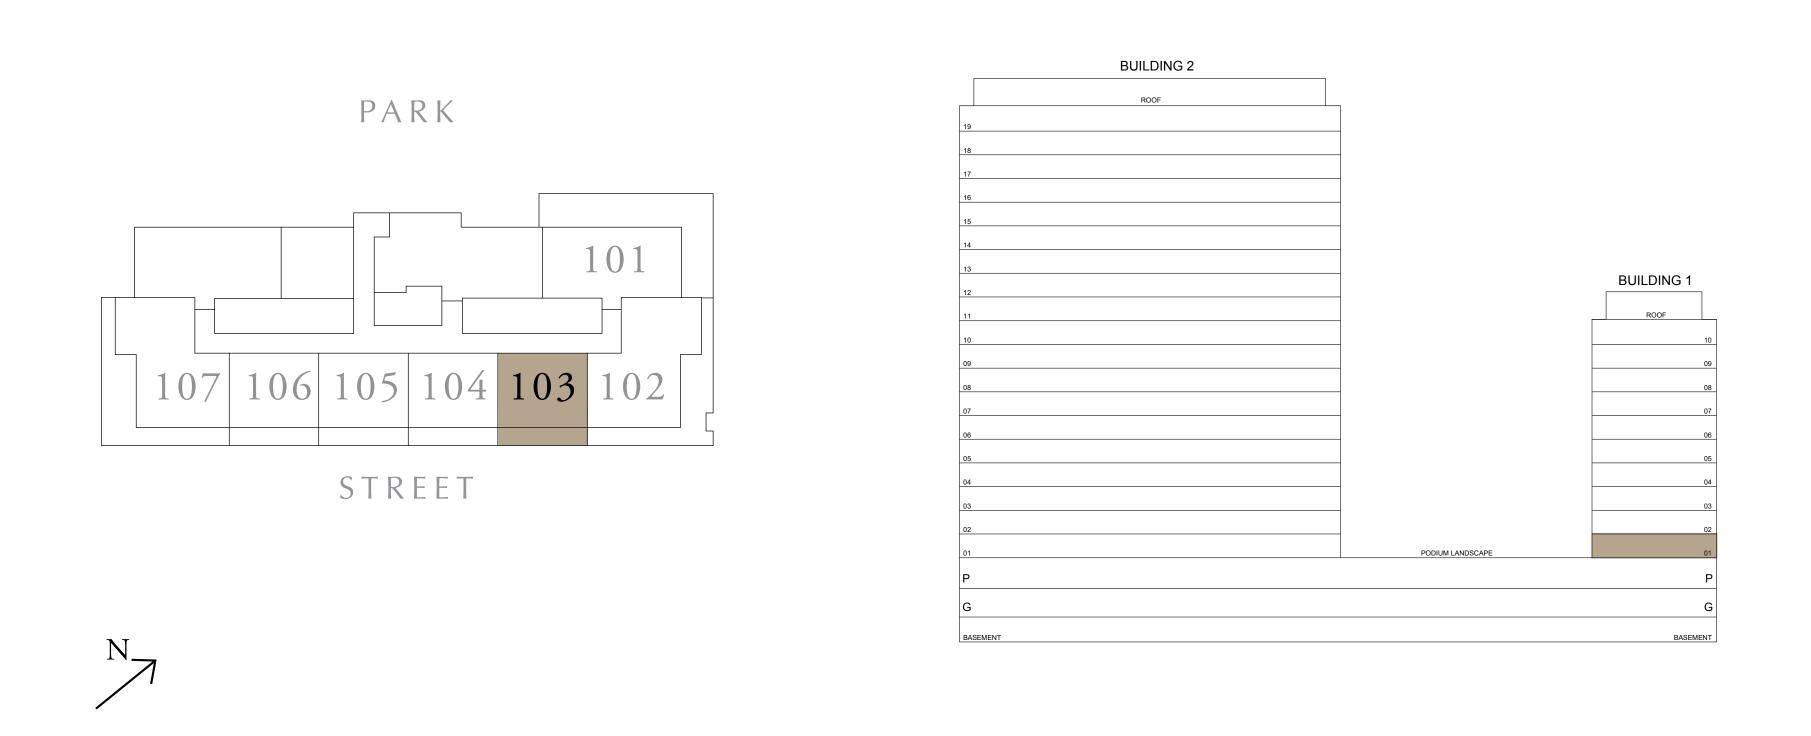

UNIT 103

54.80 SQ.M.

15.57 SQ.M.

70.37 SQ.M.

KEY SECTION

DUBAI HILLS ESTATE

UNIT 102

KEY SECTION

DUBAI HILLS ESTATE