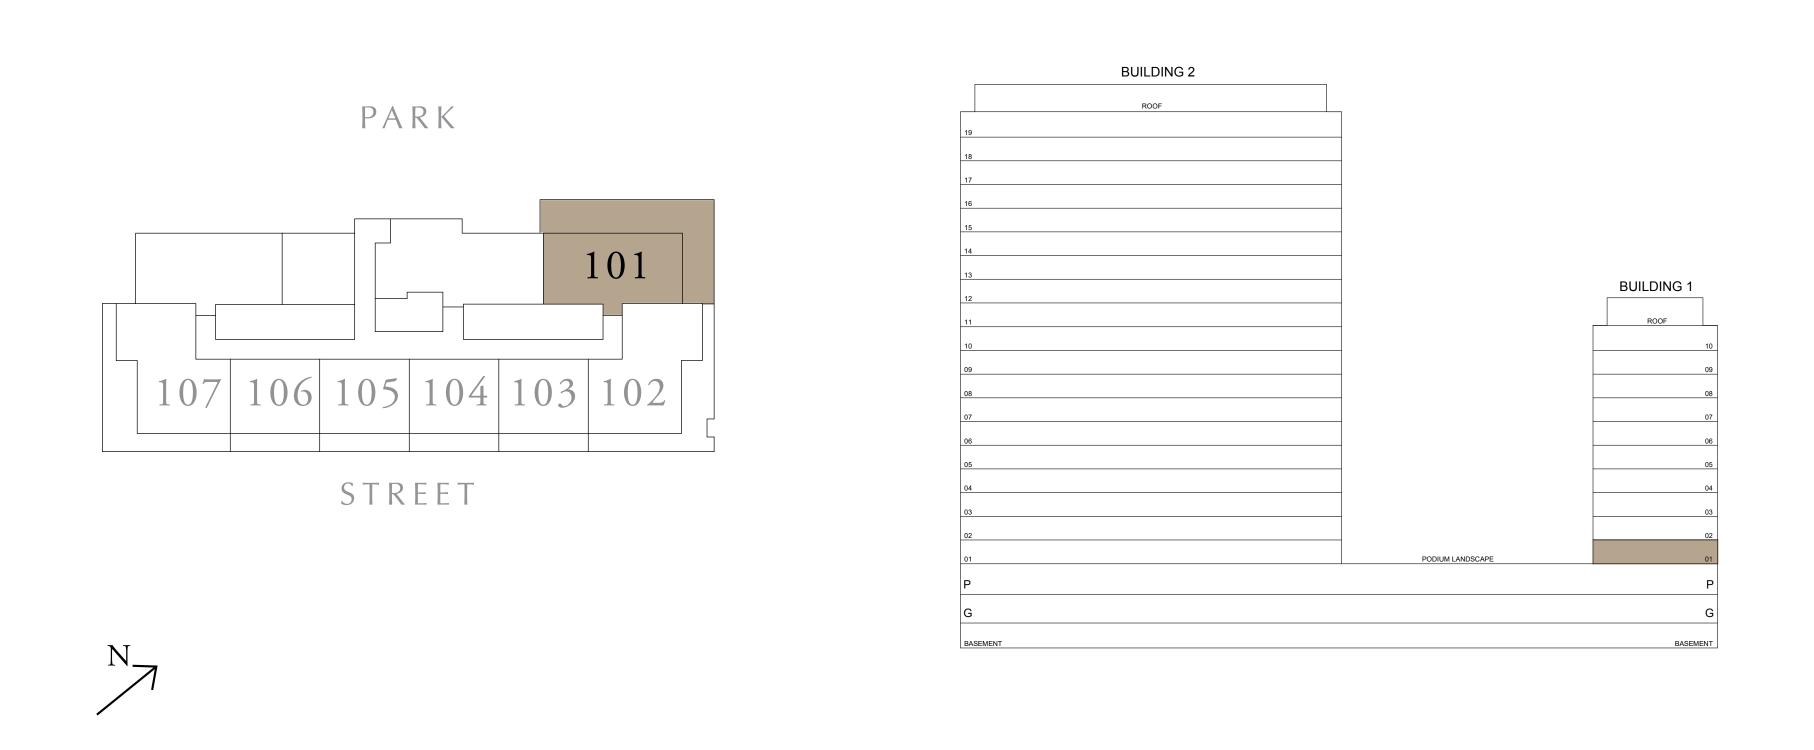

UNIT 101

85.87 SQ.M.

73.86 SQ.M.

159.73 SQ.M.

DUBAI HILLS ESTATE

UNIT 102

KEY SECTION

DUBAI HILLS ESTATE