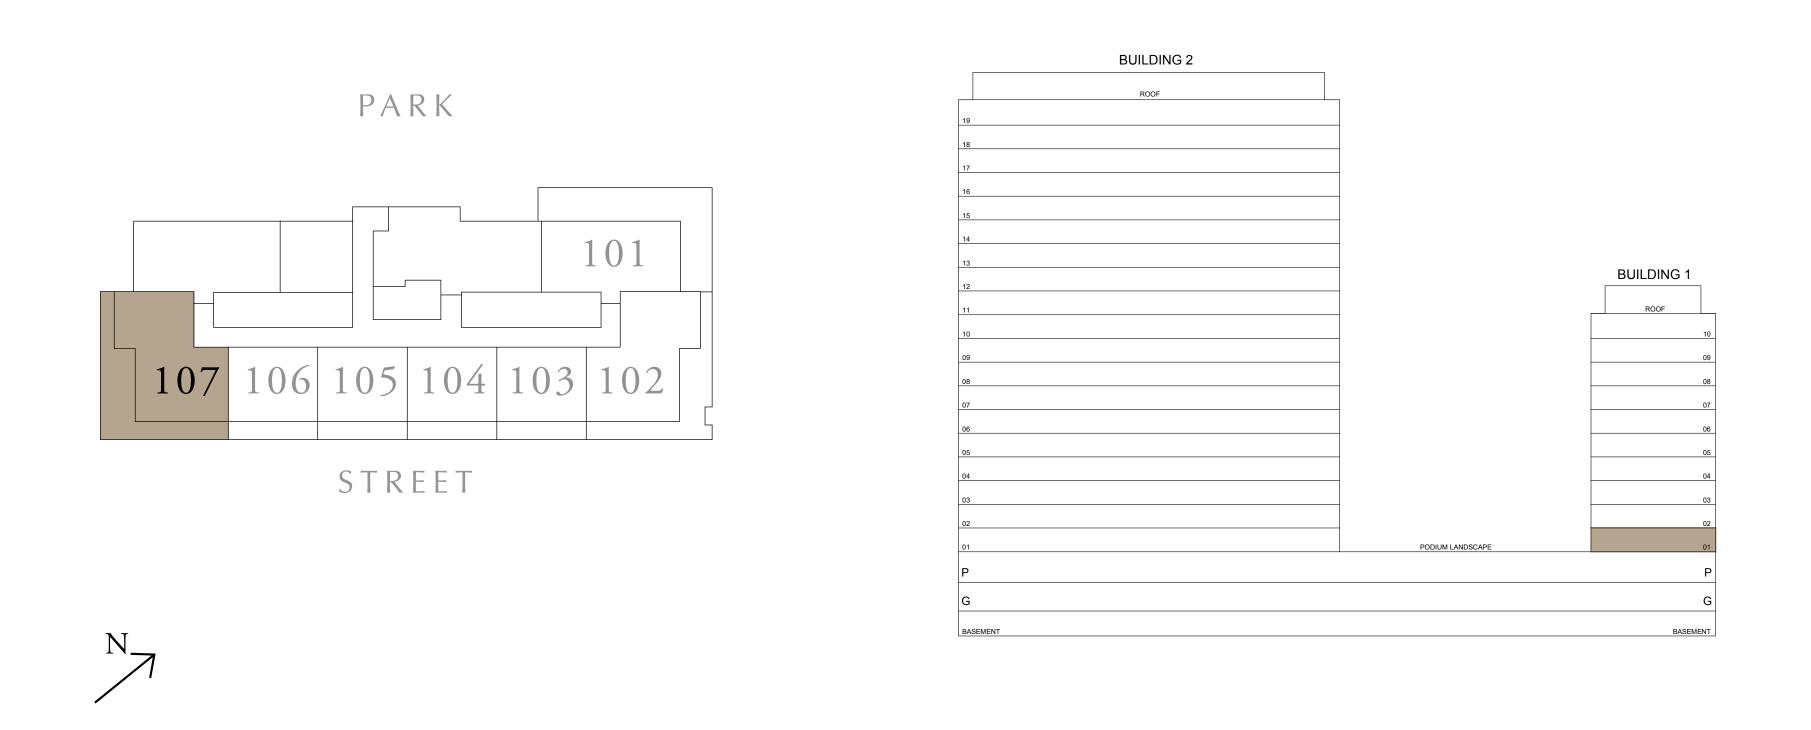

UNIT 107

91.45 SQ.M.

54.30 SQ.M.

145.75 SQ.M.

KEY SECTION

FLOOR PLAN 1. All dimensions are in imperial and metric, and measured from finish to finish at developer's absolute discretion. 4. Actual area may vary from the stated area. 5. Drawings not to scale. 6. All images used are for illustrative purposes only and do not represent the actual size, features, specifications, fittings, and furnishings.

DUBAI HILLS ESTATE