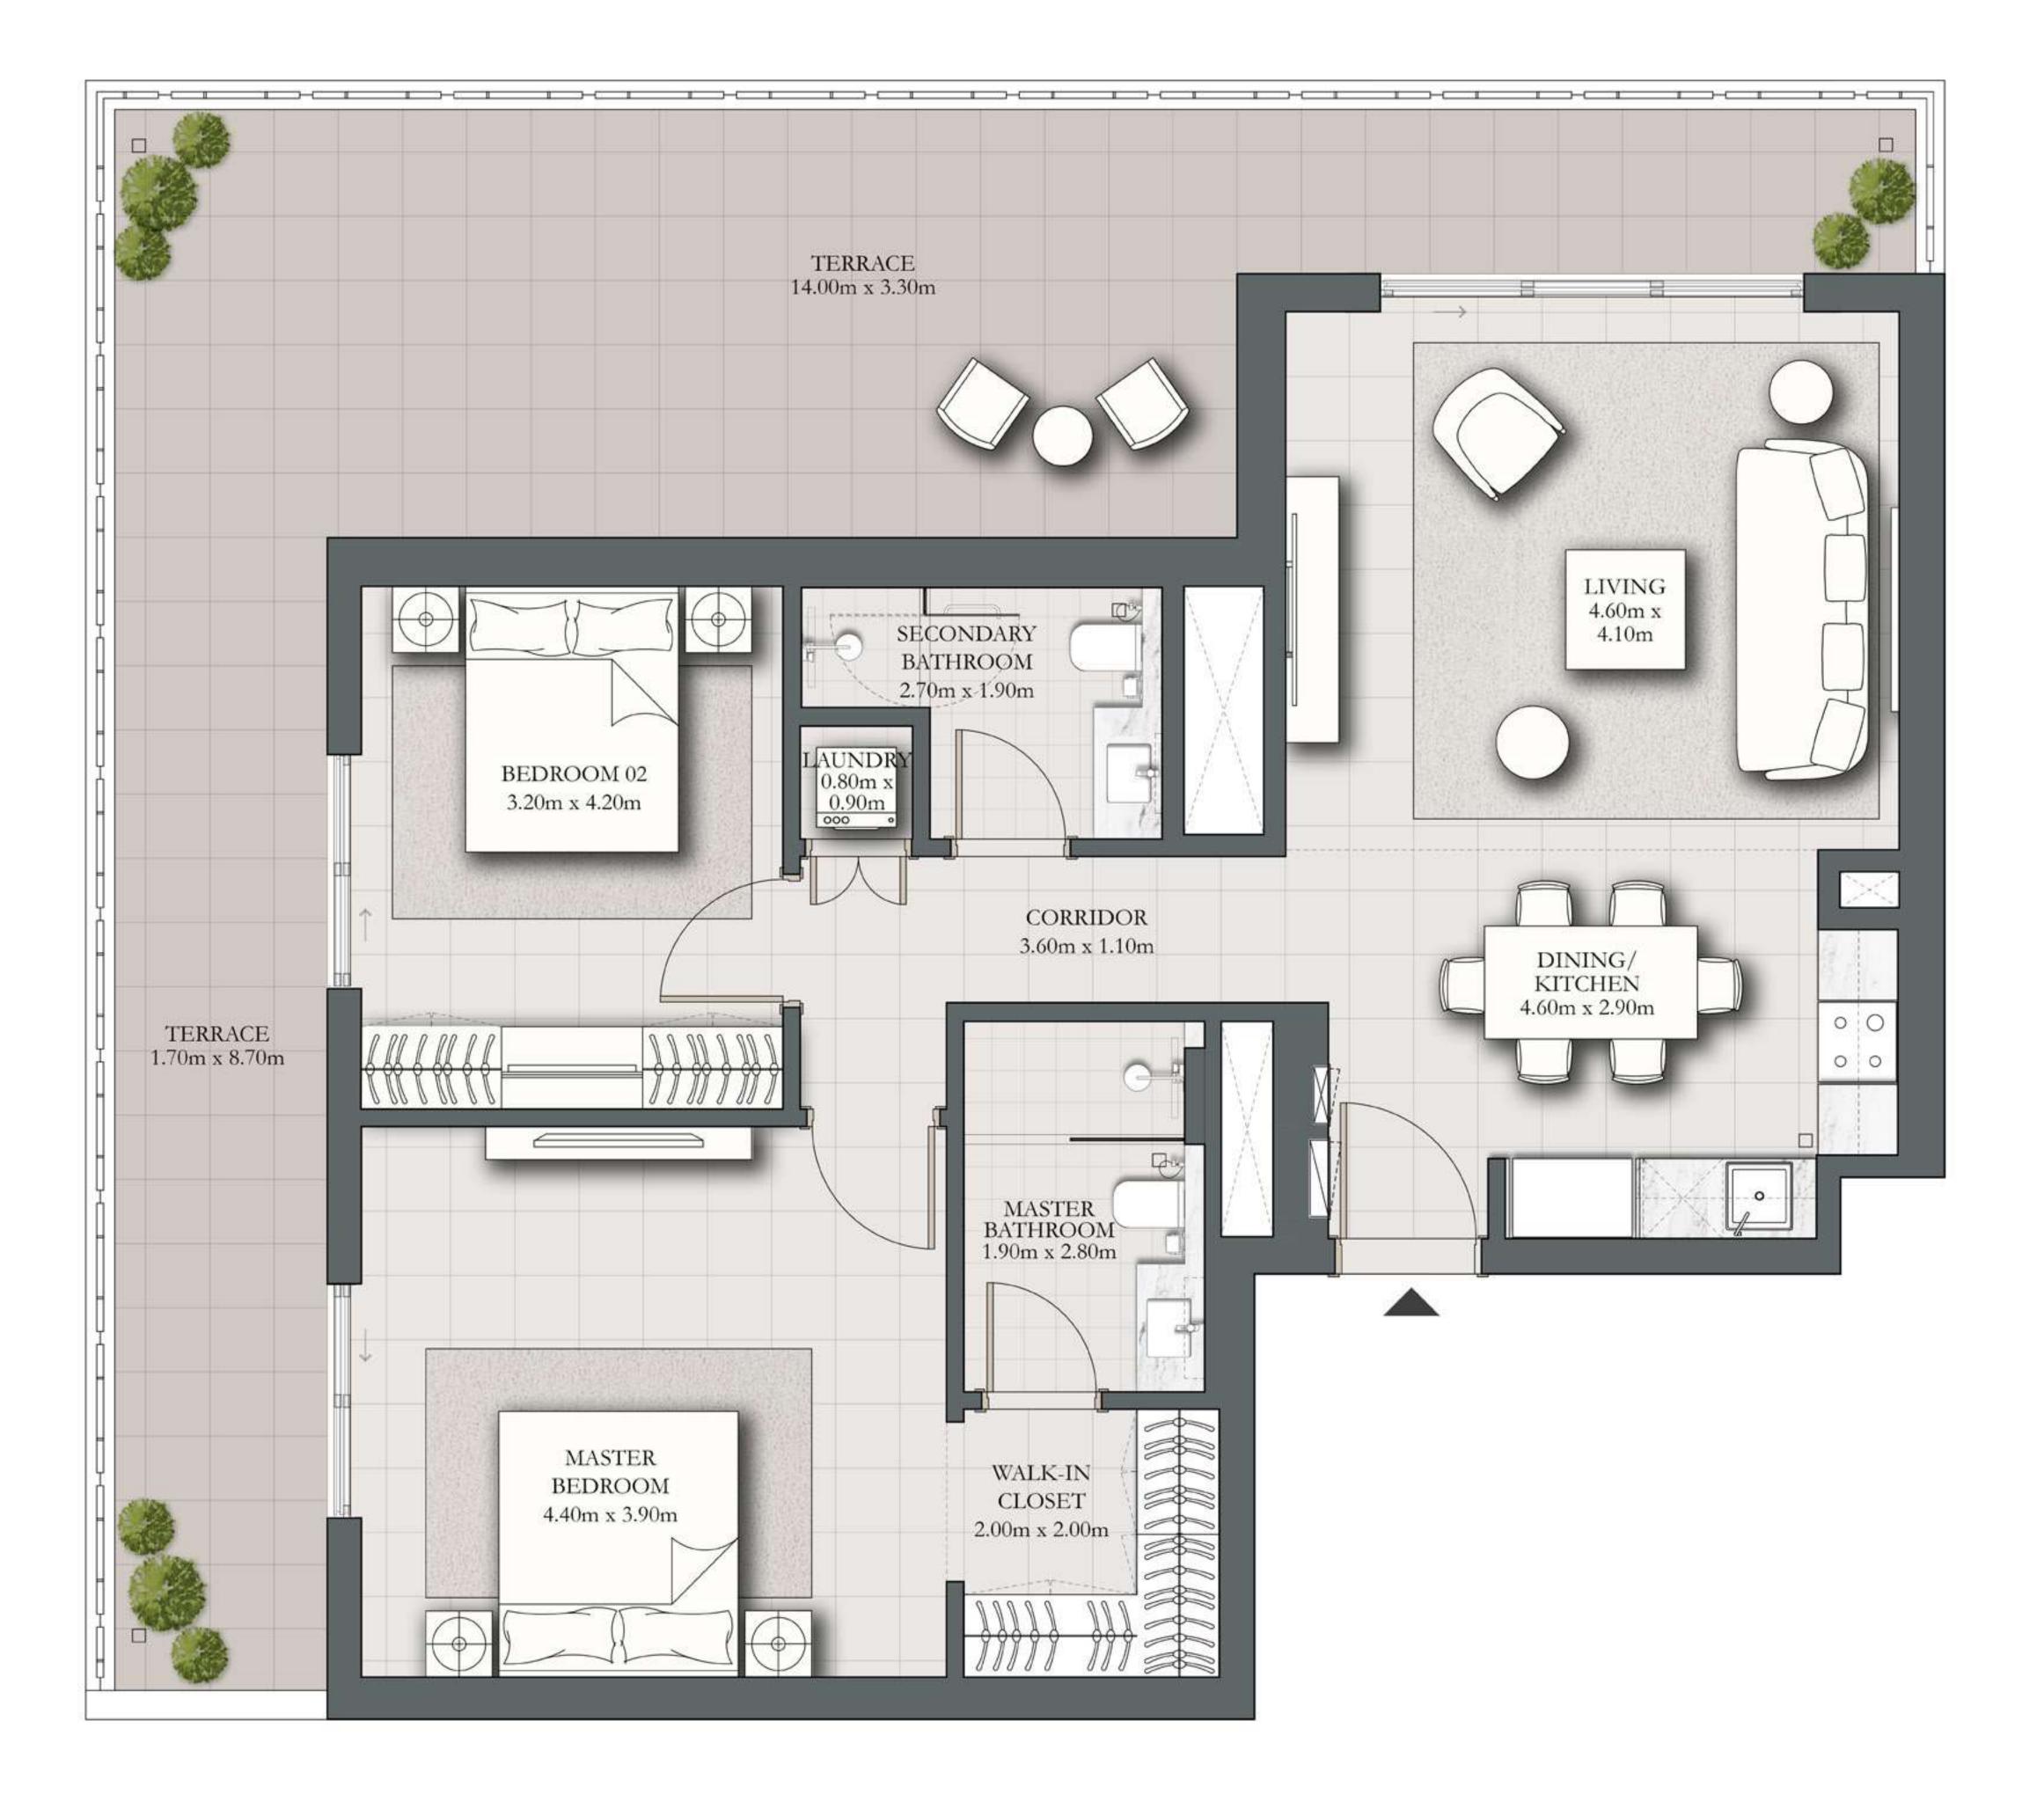

## 2 BEDROOM TYPE C1

BUILDING 1 LEVEL 01

SUITE AREA 984.36 SQ.FT. BALCONY AREA 584.48 SQ.FT.

TOTAL AREA 1568.84 SQ.FT.

KEY PLAN

7. The developer reserves the right to make revisions / alterations, at it's absolute discretion, without any liability whatsoever.

UNIT 107

91.45 SQ.M.

54.30 SQ.M.

145.75 SQ.M.

KEY SECTION

FLOOR PLAN 1. All dimensions are in imperial and metric, and measured from finish to finish at developer's absolute discretion. 4. Actual area may vary from the stated area. 5. Drawings not to scale. 6. All images used are for illustrative purposes only and do not represent the actual size, features, specifications, fittings, and furnishings.