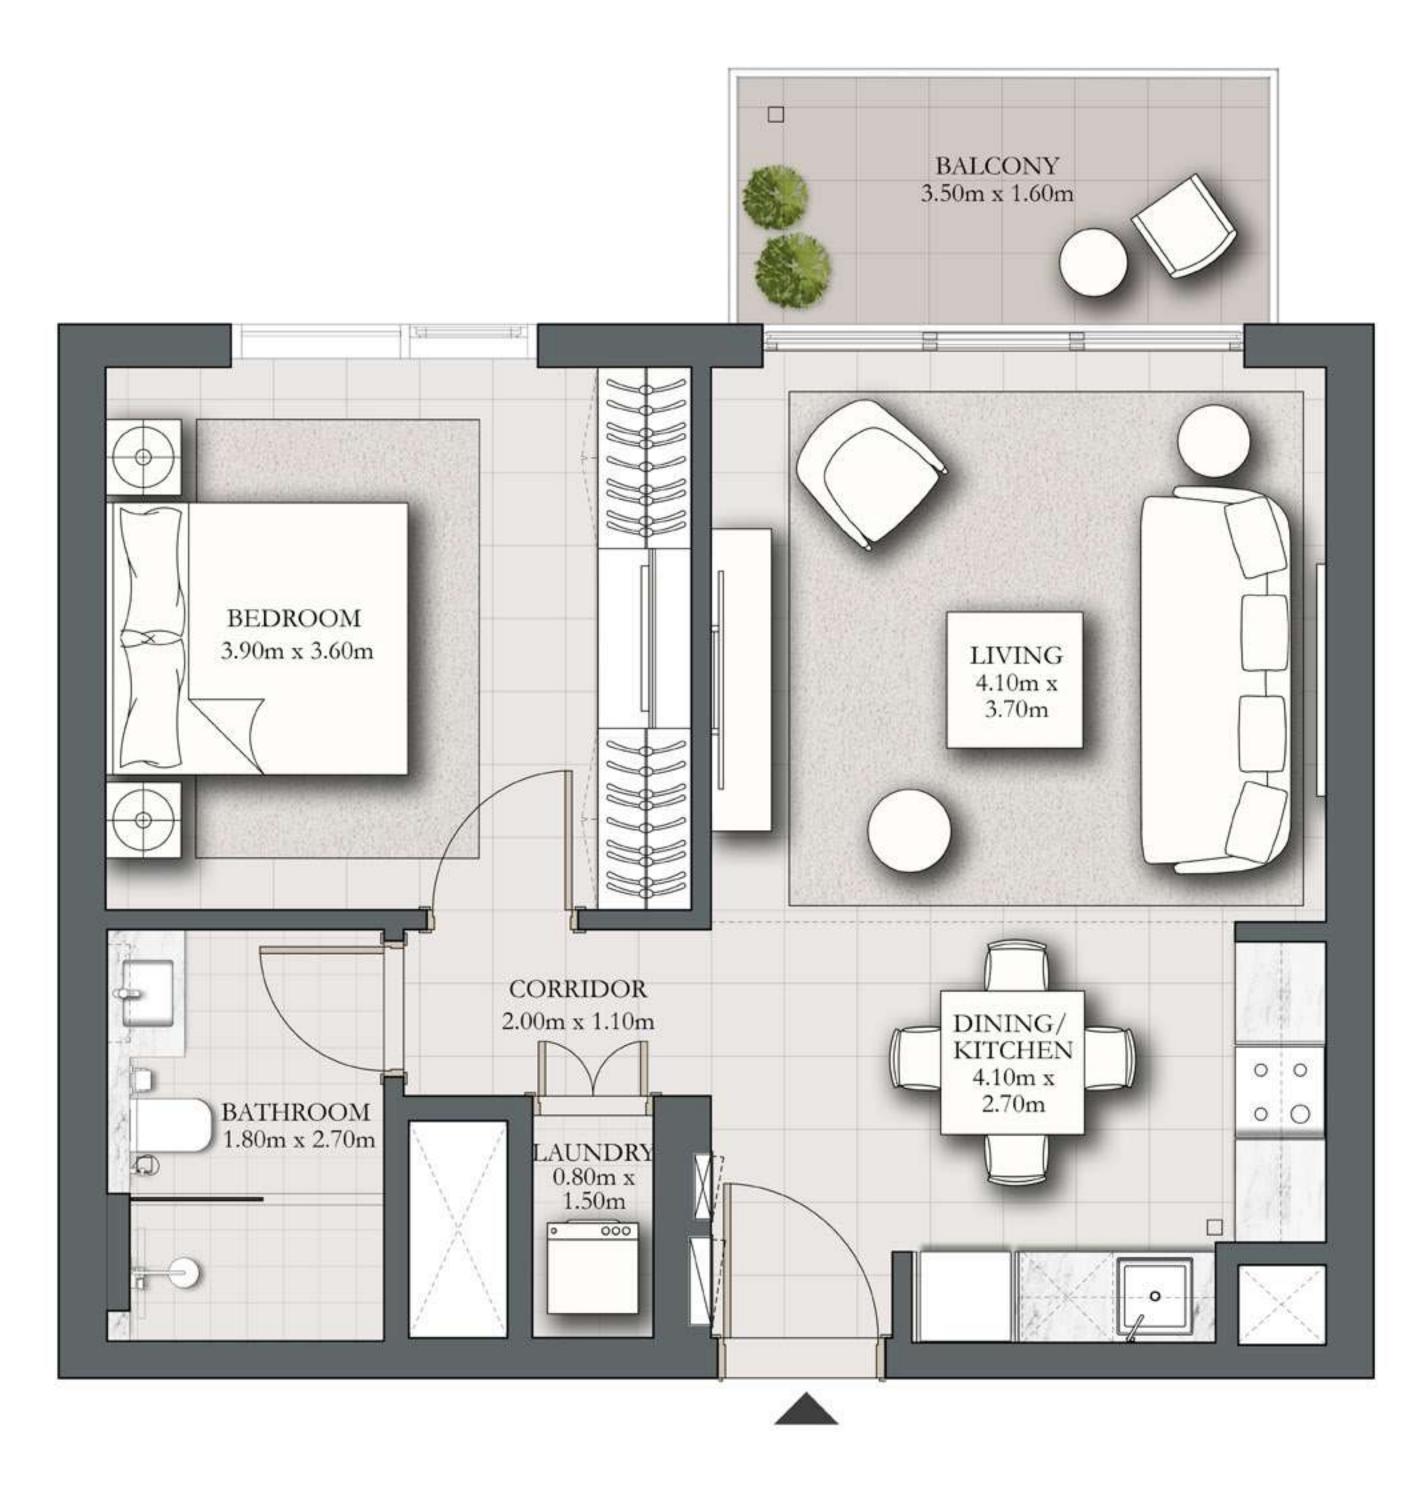

KEY PLAN

7. The developer reserves the right to make revisions / alterations, at it's absolute discretion, without any liability whatsoever.

UNIT P04

54.23 SQ.M.

6.53 SQ.M.

60.76 SQ.M.

KEY SECTION

DUBAI HILLS ESTATE

## 1 BEDROOM TYPE B

BUILDING 2 PODIUM LEVEL

SUITE AREA

583.73 SQ.FT.

654.01 SQ.FT.

BALCONY AREA

70.29 SQ.FT.

TOTAL AREA

KEY PLAN

FLOOR PLAN 1. All dimensions are in imperial and metric, and measured from finish to finish excluding construction tolerances. 2. All materials, dimensions, and drawings are approximate only. 3. Information is subject to change without notice, at developer's absolute discretion. 4. Actual area may vary from the stated area. 5. Drawings not to scale. 6. All images used are for illustrative purposes only and do not represent the actual size, features, specifications, fittings, and furnishings. 7. The developer reserves the right to make revisions / alterations, at it's absolute discretion, without any liability whatsoever.

UNIT P05

54.23 SQ.M.

6.53 SQ.M.

60.76 SQ.M.

DUBAI HILLS ESTATE