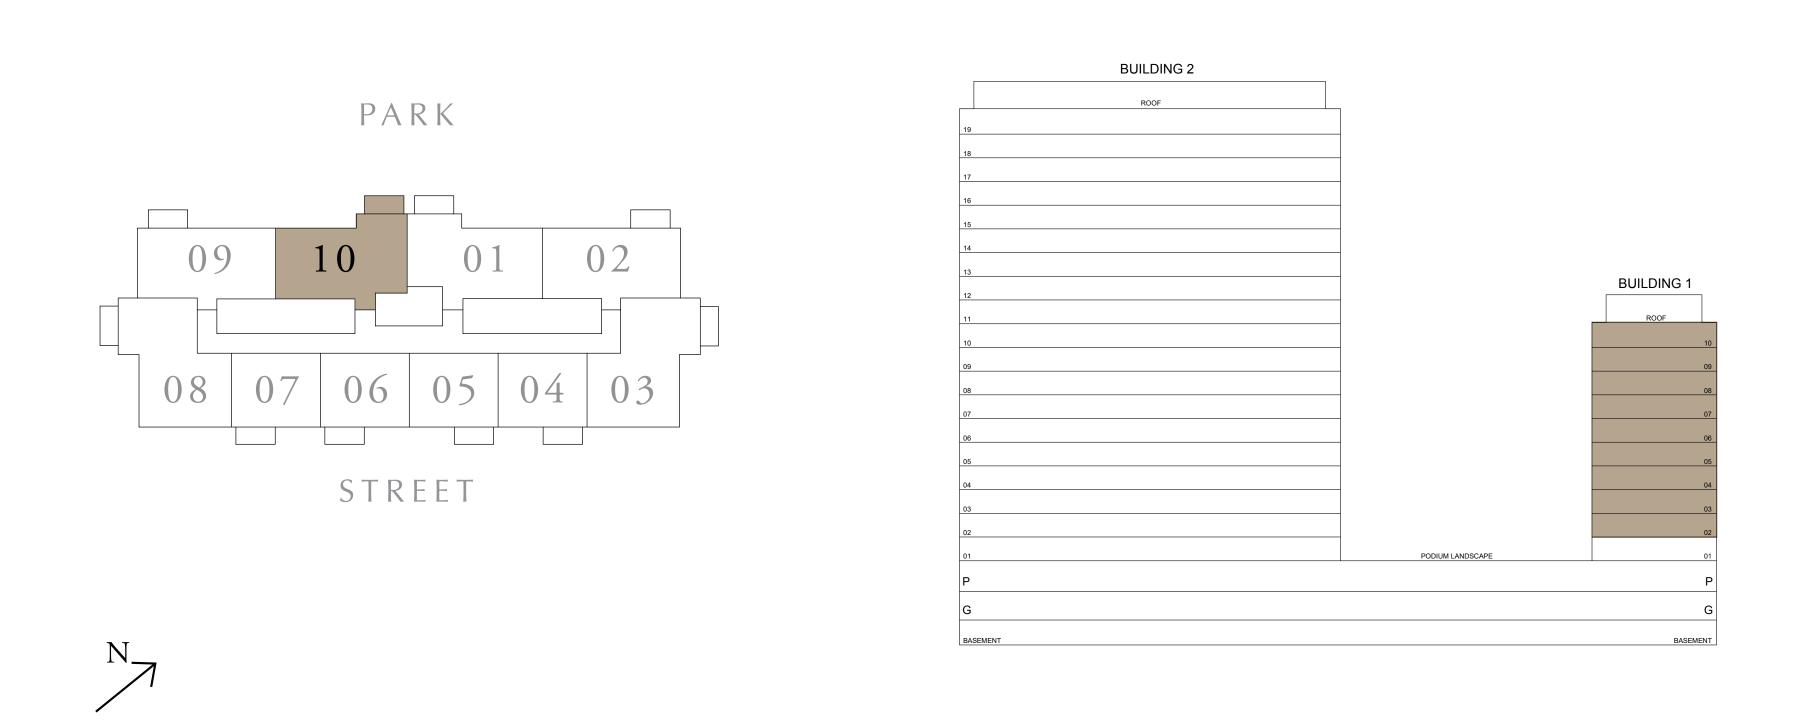

## 2 BEDROOM TYPE B

BUILDING 1 LEVELS 02-10

SUITE AREA

925.80 SQ.FT.

BALCONY AREA

TOTAL AREA

994.26 SQ.FT.

68.46 SQ.FT.

KEY PLAN

7. The developer reserves the right to make revisions / alterations, at it's absolute discretion, without any liability whatsoever.

UNIT 10

86.01 SQ.M.

6.36 SQ.M.

92.37 SQ.M.

KEY SECTION