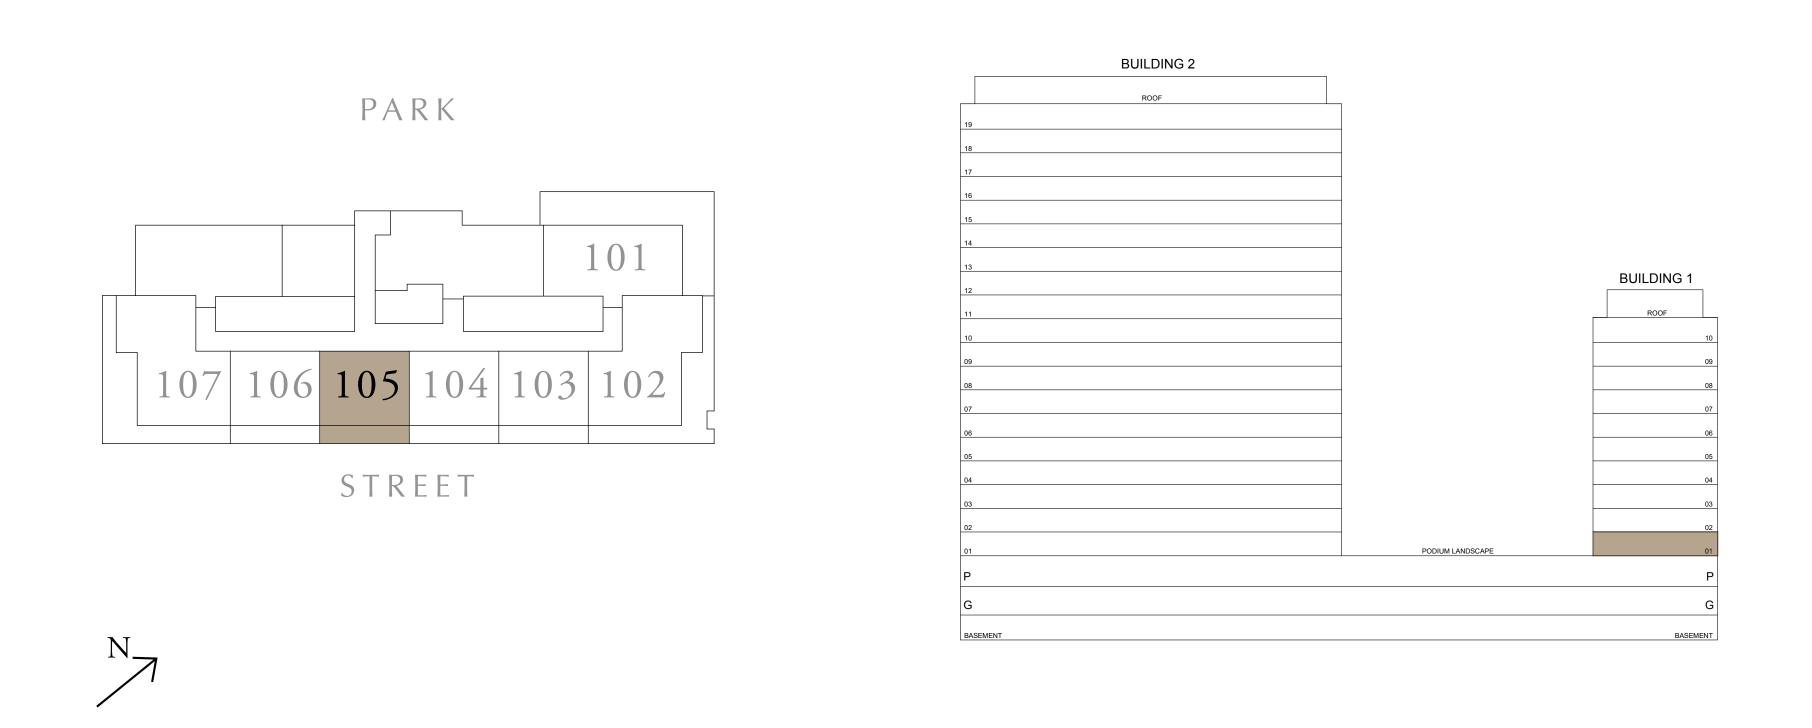

UNIT 105

54.80 SQ.M.

15.53 SQ.M.

70.33 SQ.M.

KEY SECTION

DUBAI HILLS ESTATE

## 1 BEDROOM TYPE A1

BUILDING 1 LEVEL 01

SUITE AREA

BALCONY AREA

589.86 SQ.FT. 167.59 SQ.FT.

TOTAL AREA 757.46 SQ.FT.

KEY PLAN

7. The developer reserves the right to make revisions / alterations, at it's absolute discretion, without any liability whatsoever.

UNIT 106

54.80 SQ.M.

15.57 SQ.M.

70.37 SQ.M.

KEY SECTION

DUBAI HILLS ESTATE