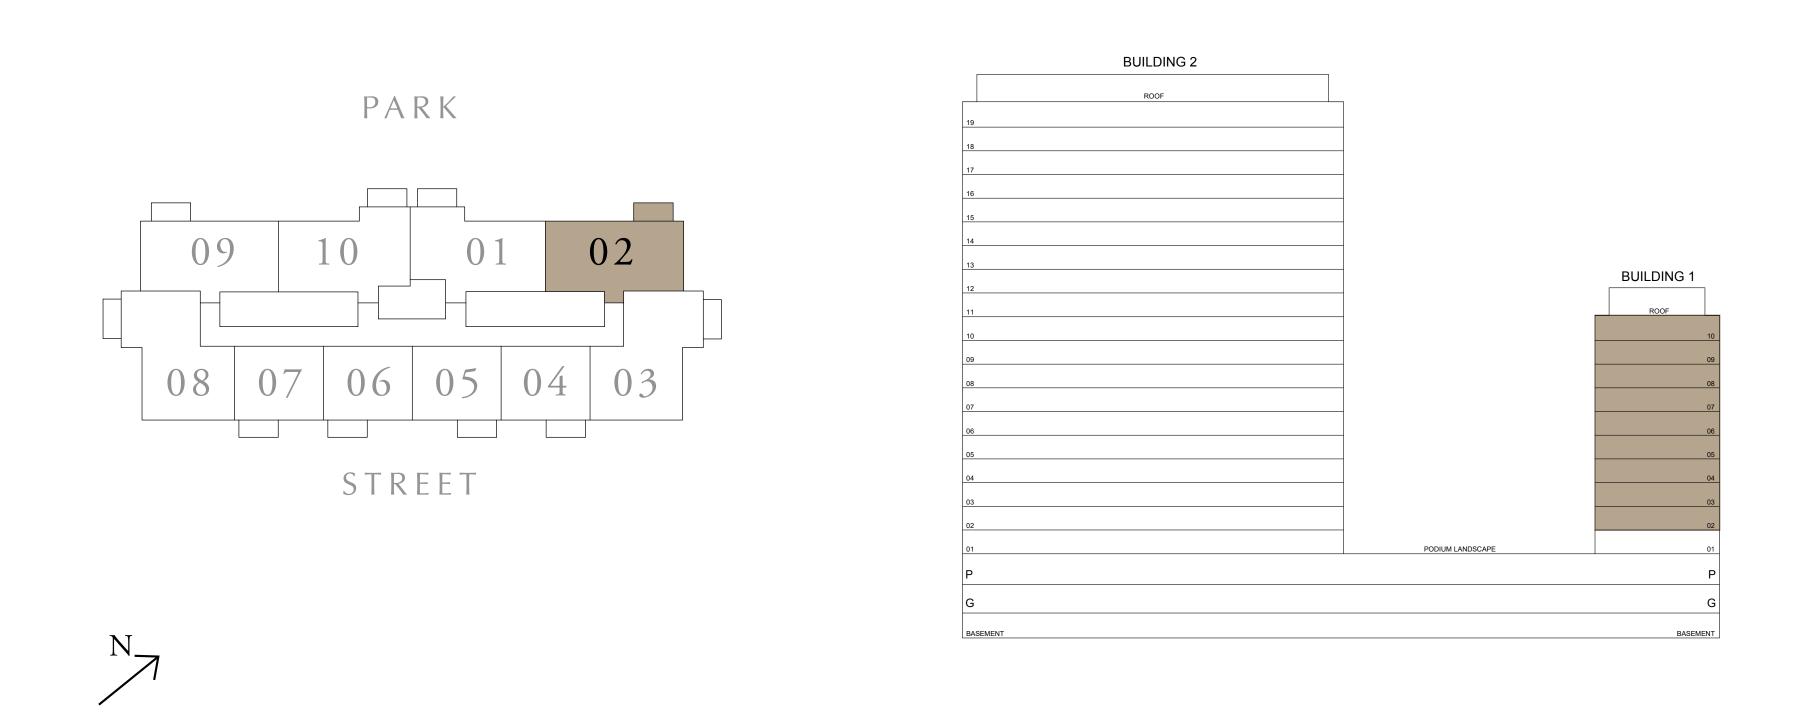

## 2 BEDROOM TYPE A2

BUILDING 1 LEVELS 02-10

SUITE AREA

924.94 SQ.FT.

BALCONY AREA

TOTAL AREA

993.40 SQ.FT.

68.46 SQ.FT.

KEY PLAN

7. The developer reserves the right to make revisions / alterations, at it's absolute discretion, without any liability whatsoever.

UNIT 02

85.93 SQ.M.

6.36 SQ.M.

92.29 SQ.M.

KEY SECTION

FLOOR PLAN 1. All dimensions are in imperial and metric, and measured from finish to finish excluding construction tolerances. 2. All materials, dimensions, and drawings are approximate only. 3. Information is subject to change without notice, at developer's absolute discretion. 4. Actual area may vary from the stated area. 5. Drawings not to scale. 6. All images used are for illustrative purposes only and do not represent the actual size, features, specifications, fittings, and furnishings.