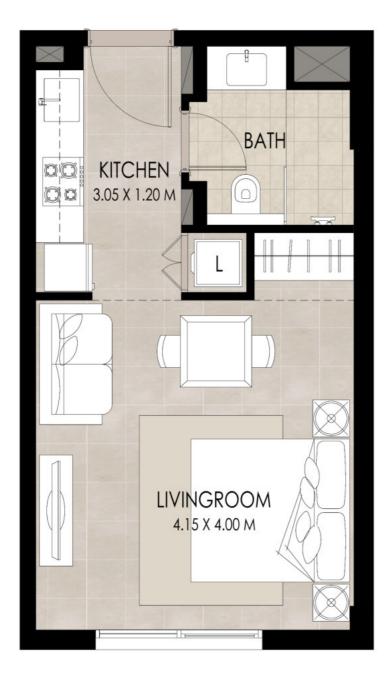

# THE HAMILTON

#### STUDIO | TYPE B

| SUITE AREA          | 30.95 Sq.m / 333.14 Sq.ft |
|---------------------|---------------------------|
| BALCONY AREA        | 0.00 Sq.m / 0.00 Sq.ft    |
| TOTAL BUILT-UP AREA | 30.95 Sa.m / 333.14 Sa.ft |