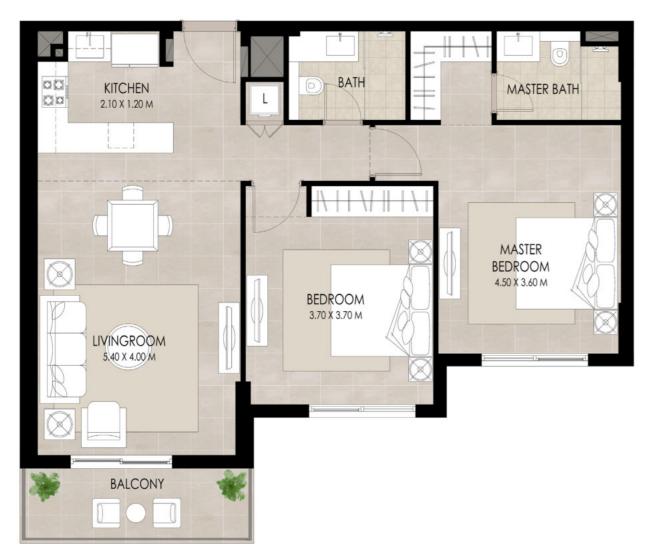

# THE HAMILTON

### 2 BEDROOM | TYPE J

| SUITE AREA          | 87.48 Sq.m / 941.62 Sq.ft  |
|---------------------|----------------------------|
| BALCONY AREA        | 6.74 Sq.m / 72.54 Sq.ft    |
| TOTAL BUILT-UP AREA | 94.22 Sq.m / 1014.18 Sq.ft |

\*Balcony sizes vary