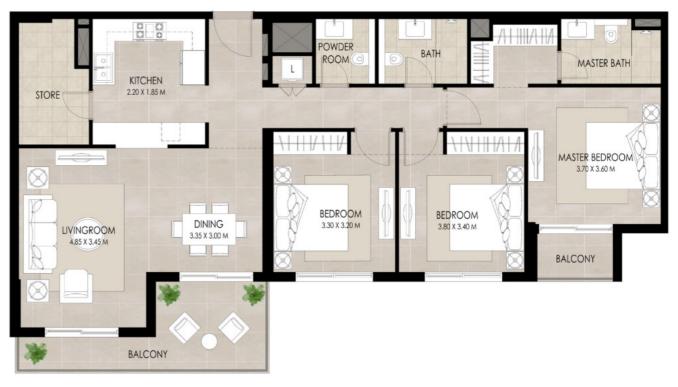

### THE HAMILTON

#### 3 BEDROOM | TYPE A

**SUITE AREA** 123.13 Sq.m / 1325.36 Sq.ft **BALCONY AREA** 18.67 Sq.m / 200.96 Sq.ft **TOTAL BUILT-UP AREA** 141.80 Sq.m / 1526.32 Sq.ft

\*Balcony sizes vary