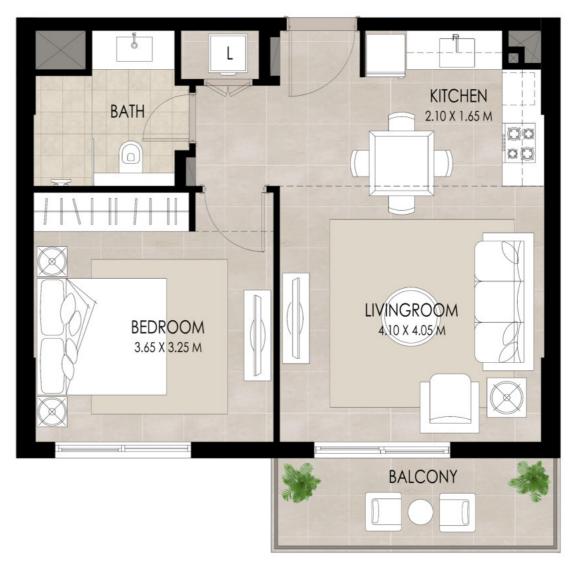

# THE HAMILTON

### 1BEDROOM | TYPE A

| SUITE AREA          | 52.07 Sq.m / 560.47 Sq.ft |
|---------------------|---------------------------|
| BALCONY AREA        | 6.35 Sq.m / 68.35 Sq.ft   |
| TOTAL BUILT-UP AREA | 58.42 Sq.m / 628.82 Sq.ft |

\*Balcony sizes vary