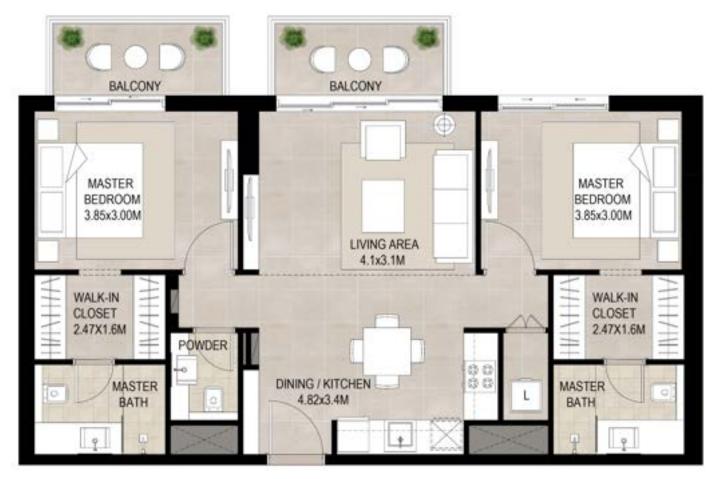

#### UNIT TYPE A2

| AREA           | MIN                       |
|----------------|---------------------------|
| SUITE          | 56.44 Sq.m / 607.52 Sq.ft |
| BALCONY        | 11.65 Sq.m /125.40 Sq.ft  |
| TOTAL BUILT-UP | 68.09 Sq.m / 732.91 Sq.ft |