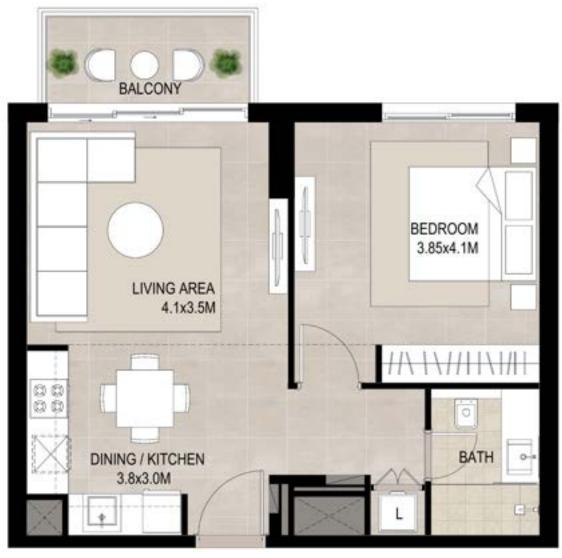

#### UNIT TYPE A

| AREA           | MIN                       | MAX                       |
|----------------|---------------------------|---------------------------|
| SUITE          | 55.11 Sq.m / 593.2 Sq.ft  | 55.85 Sq.m / 601.16 Sq.ft |
| BALCONY        | 5.10 Sq.m / 54.90 Sq.ft   | 5.10 Sq.m / 54.90 Sq.ft   |
| TOTAL BUILT-UP | 60.21 Sq.m / 648.10 Sq.ft | 60.95 Sq.m / 656.06 Sq.ft |

\*Balcony sizes vary