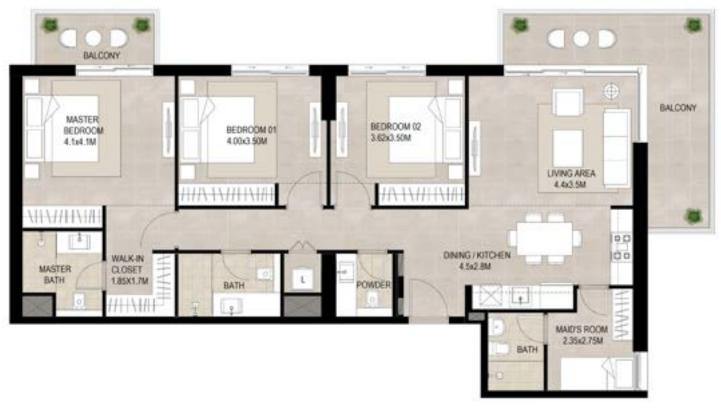

#### UNIT TYPE A3

| AREA           |                             |
|----------------|-----------------------------|
| SUITE          | 119.72 Sq.m / 1288.66 Sq.ft |
| BALCONY        | 22.51 Sq.m / 242.30 Sq.ft   |
| TOTAL BUILT-UP | 142.23 Sq.m / 1530.95 Sq.ft |

\*Balcony sizes vary