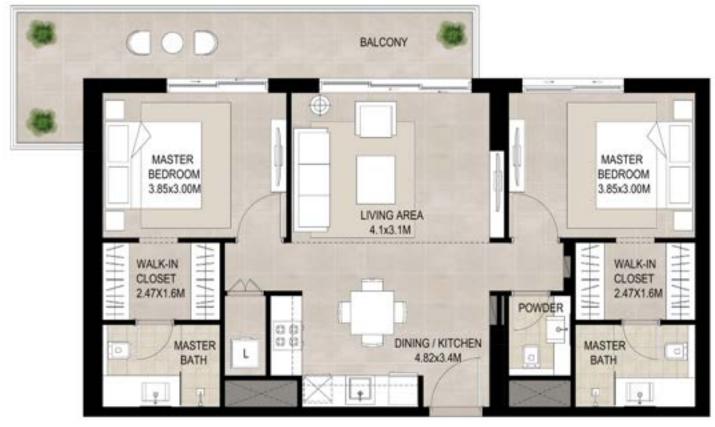

#### UNIT TYPE A10

| AREA           |                           |
|----------------|---------------------------|
| SUITE          | 55.34 Sq.m / 595.67 Sq.ft |
| BALCONY        | 11.71 Sq.m / 126.05 Sq.ft |
| TOTAL BUILT-UP | 67.05 Sq.m / 721.72 Sq.ft |