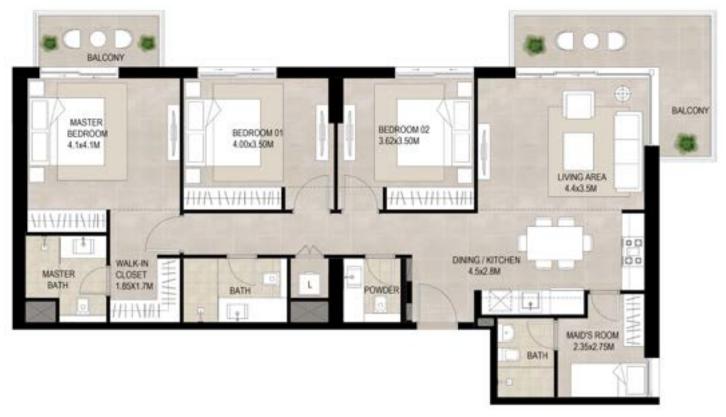

#### UNIT TYPE A3

| AREA           |                             |
|----------------|-----------------------------|
| SUITE          | 119.72 Sq.m / 1288.66 Sq.ft |
| BALCONY        | 22.51 Sq.m / 242.30 Sq.ft   |
| TOTAL BUILT-UP | 142.23 Sq.m / 1530.95 Sq.ft |

\*Balcony sizes vary