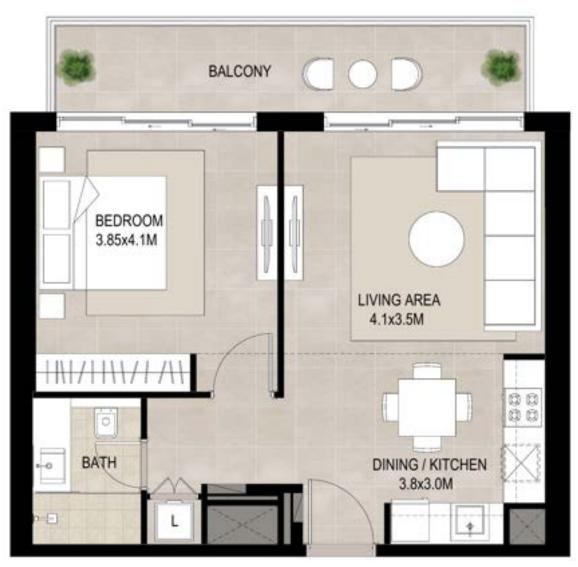

#### UNIT TYPE A

| AREA           | MIN                       | MAX                       |
|----------------|---------------------------|---------------------------|
| SUITE          | 55.11 Sq.m / 593.2 Sq.ft  | 55.85 Sq.m / 601.16 Sq.ft |
| BALCONY        | 5.10 Sq.m / 54.90 Sq.ft   | 5.10 Sq.m / 54.90 Sq.ft   |
| TOTAL BUILT-UP | 60.21 Sq.m / 648.10 Sq.ft | 60.95 Sq.m / 656.06 Sq.ft |

\*Balcony sizes vary