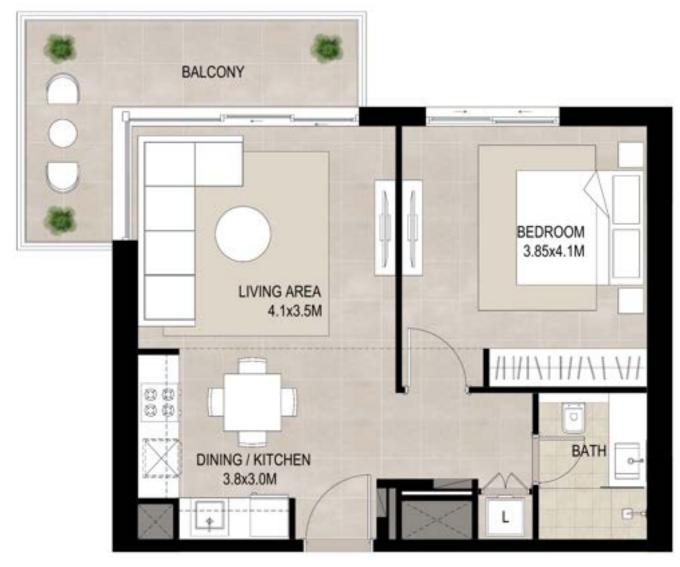

#### UNIT TYPE A

| AREA           | MIN                       | MAX                       |
|----------------|---------------------------|---------------------------|
| SUITE          | 55.11 Sq.m / 593.2 Sq.ft  | 55.85 Sq.m / 601.16 Sq.ft |
| BALCONY        | 5.10 Sq.m / 54.90 Sq.ft   | 5.10 Sq.m / 54.90 Sq.ft   |
| TOTAL BUILT-UP | 60.21 Sq.m / 648.10 Sq.ft | 60.95 Sq.m / 656.06 Sq.ft |

\*Balcony sizes vary