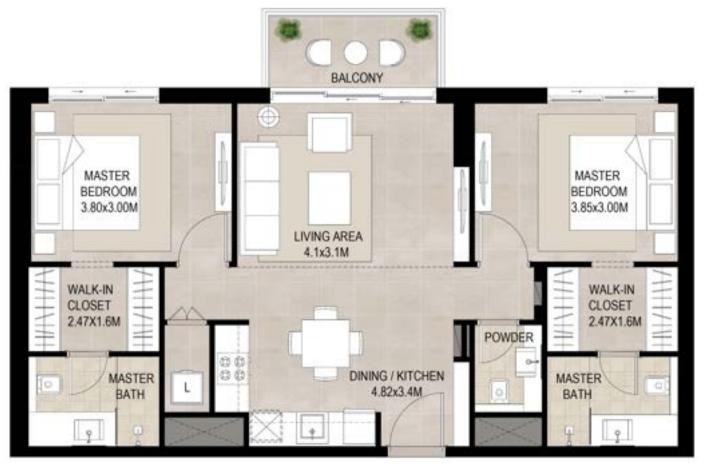

#### UNIT TYPE A

| AREA           | MIN                       | MAX                       |
|----------------|---------------------------|---------------------------|
| SUITE          | 55.11 Sq.m / 593.2 Sq.ft  | 55.85 Sq.m / 601.16 Sq.ft |
| BALCONY        | 5.10 Sq.m / 54.90 Sq.ft   | 5.10 Sq.m / 54.90 Sq.ft   |
| TOTAL BUILT-UP | 60.21 Sq.m / 648.10 Sq.ft | 60.95 Sq.m / 656.06 Sq.ft |

\*Balcony sizes vary