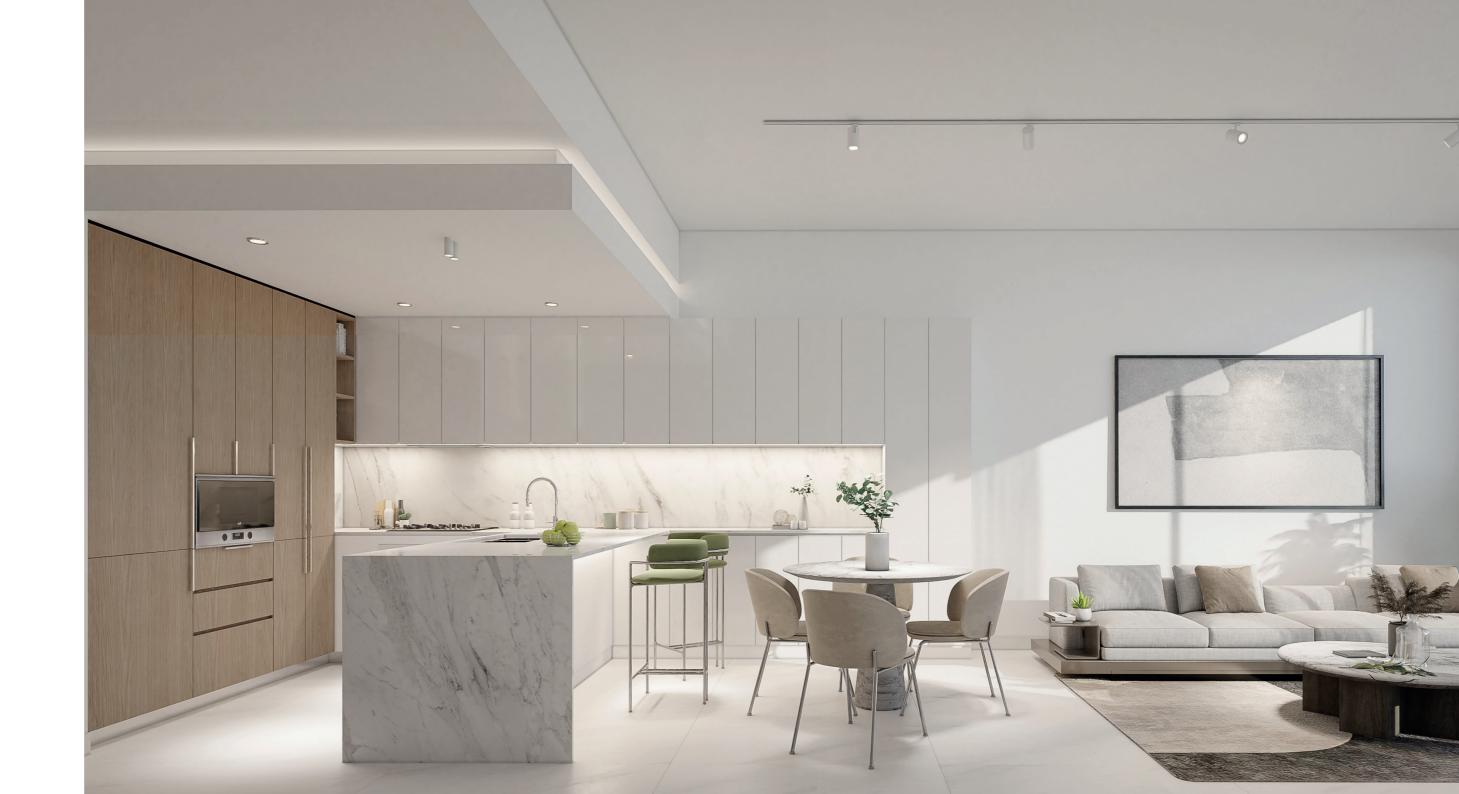

### FAMILY LIVING WITH A MODERN AESTHETIC

Great care and attention were taken in designing the kitchen at Ellington House IV. A well-crafted and thoughtfully designed space that combines both style and function. Its open-concept design that merges with the living room and the signature countertop made of marble adds elegance and sophistication to the kitchen. While the wood cabinets add warmth and depth to the design.