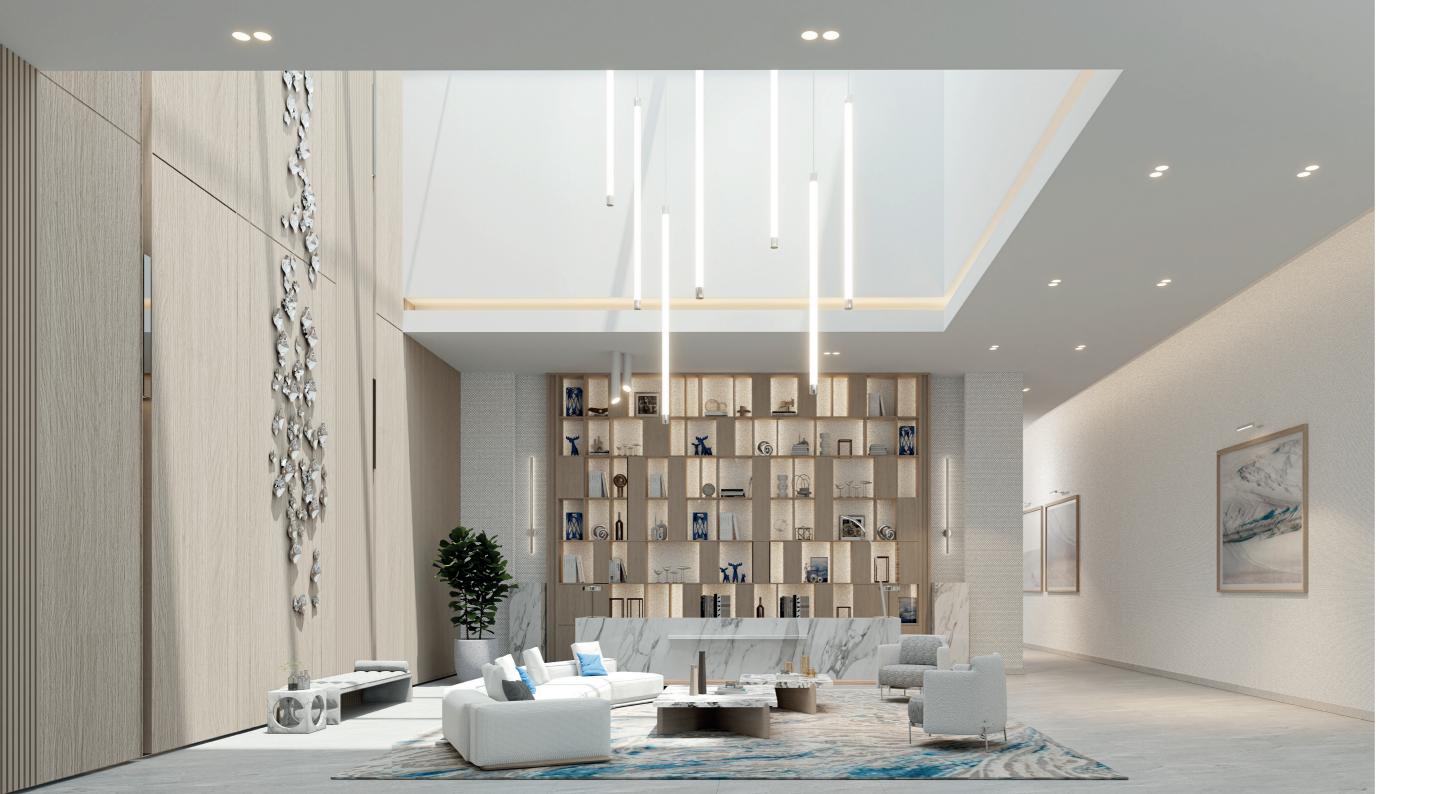

### I N D U L G E I N T H E A R T O F A R R I V A L

The lobby is an elegant and comfortable welcoming space characterized by a minimalist aesthetic. The design philosophy is centered on the idea of creating a serene and uncluttered environment merging a hotel-inspired lobby, communal workspaces and a serene lounge area. The interiors are bright and airy, with large windows that allow ample natural light to flow. The clean and unadorned lines of the furniture, the glass ceiling, and floor-to-ceiling library further enhance the lobby's minimalist character.