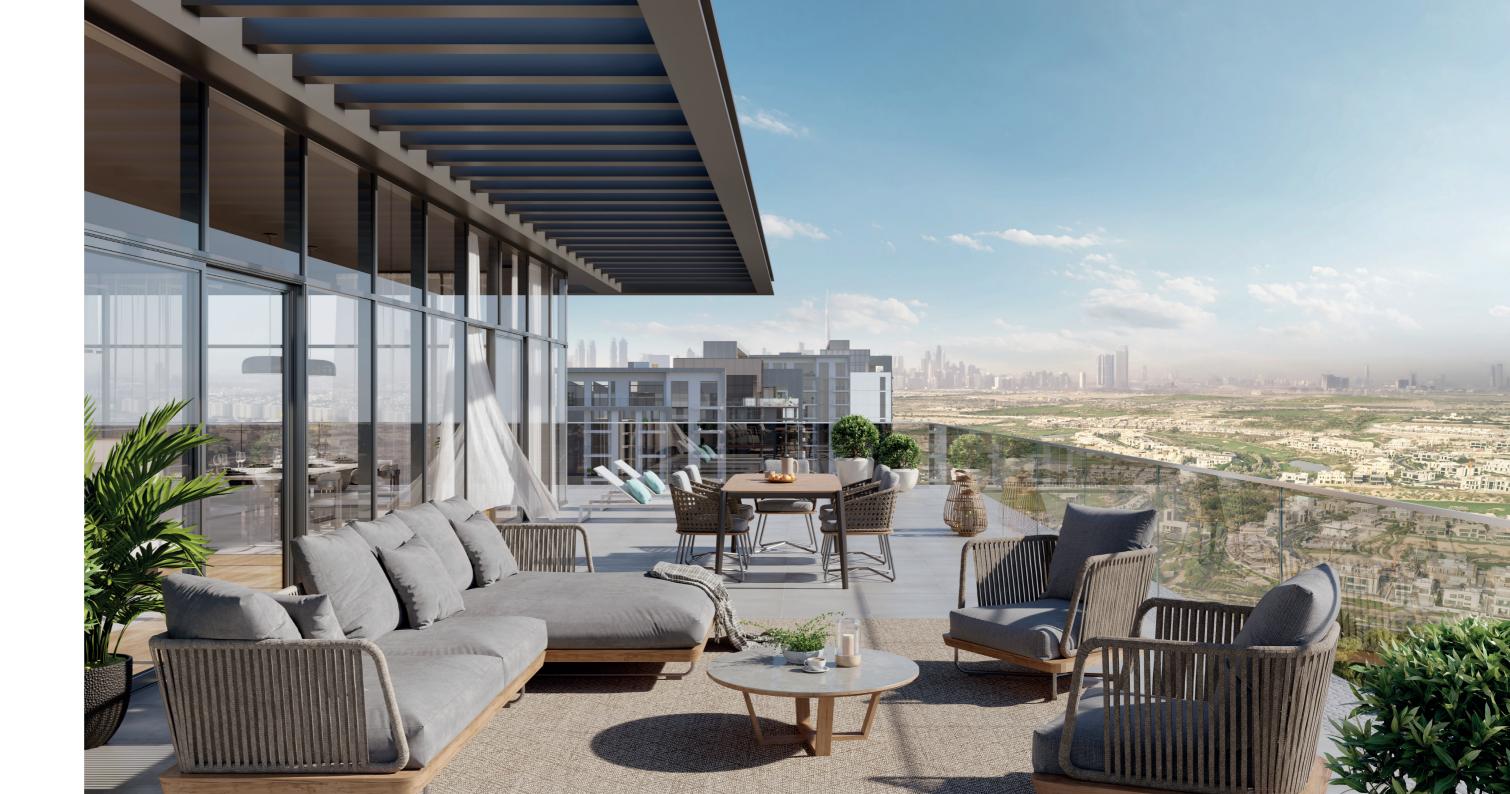

### W H E R E E V E R Y S U N S E T I S A S P E C T U L A R S H O W

The pool is a stunning and tranquil retreat for residents to enjoy. With its serene turquoise water, sun loungers, and stunning views of the Dubai Hills Golf Course, it's the perfect place to relax and unwind. The infinity-edge pool adds an extra level of elegance and sophistication to the deck, making it a truly special oasis where residents can escape the hustle and bustle of city life and immerse themselves in a peaceful and beautiful environment.

### BEGIN EVERYDAY TRULY RE-ENERGISED

The bedroom is an inviting and tranquil space to retreat after a long day. The use of high-quality natural materials creates a sense of comfort and warmth, while the floor-to-ceiling glass windows provide an abundance of natural light and a connection to the outdoors. The private balcony is a lovely addition, allowing for peaceful moments of relaxation and contemplation while enjoying a cup of coffee or taking in the views.