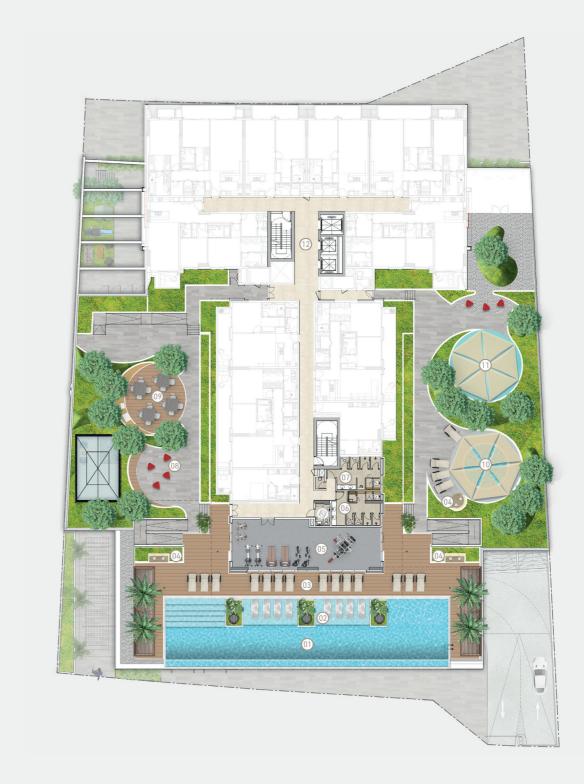

#### FIRST FLOOR AMENITIES PLAN

| 01 | Leisure & Lounge Pool                    | 08 | Outdoor Lounge Area    |
|----|------------------------------------------|----|------------------------|
| 02 | Baja Shelf                               | 19 | Outdoor Dining Area    |
| 03 | Pool Sun Loungers Area                   | 10 | Shaded Kids' Pool      |
| 04 | Outdoor Shower Area                      | 11 | Shaded Kids' Play Area |
| 05 | Fitness Studio                           | 12 | Lift Lobby             |
| 06 | Male Change Room with Steam and Shower   |    |                        |
| 07 | Female Change Room with Steam and Shower |    |                        |