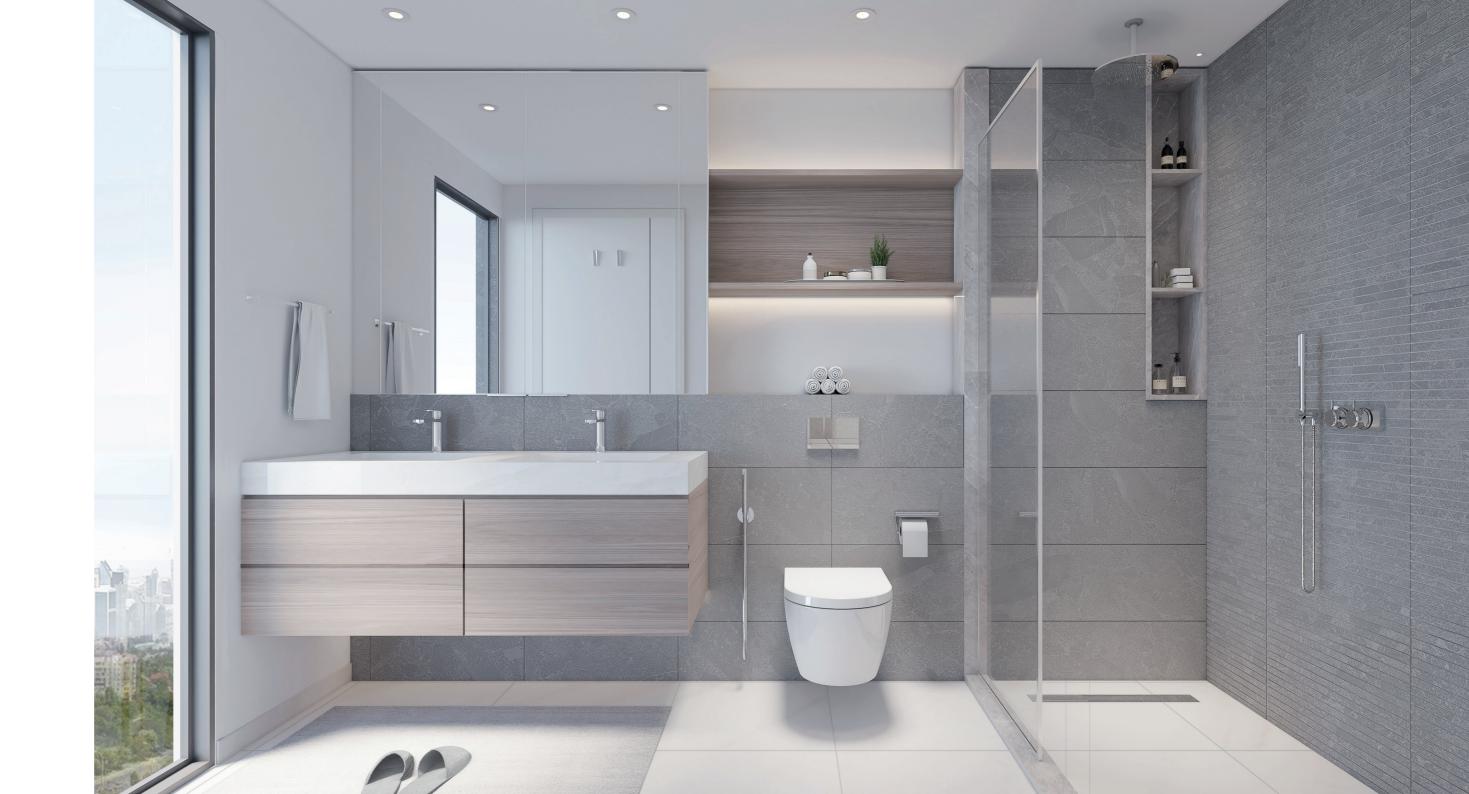

# THOUGHTFUL TOUCHES IMBUE A FEELING OF SELF-CARE

The materials used throughout the bathrooms and powder rooms offer a clean and minimalist look, while the bespoke walnut vanity units add warmth and a touch of natural beauty. The combination of these elements adds a modern and sophisticated touch to the overall design and creates a functional yet relaxing space, where one can unwind in style.