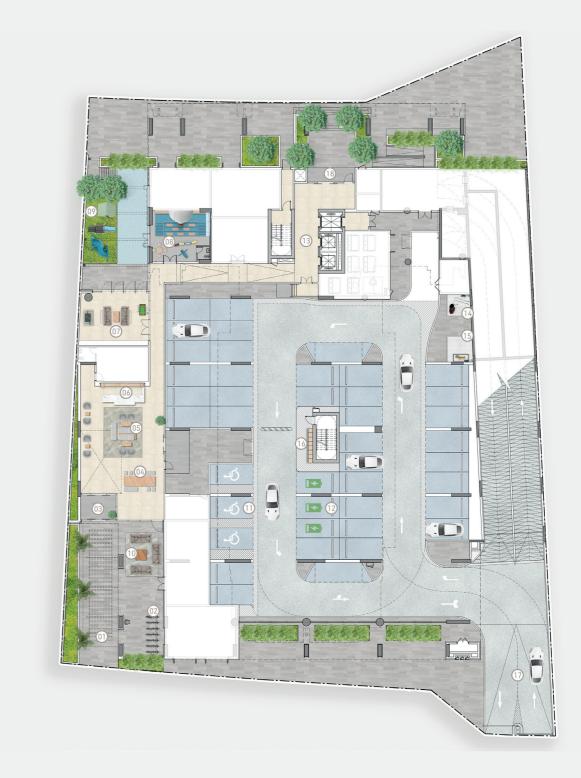

#### GROUND FLOOR AMENITIES PLAN

| 01 | Main Entrance          | 10 | Outdoor Seating Area                |
|----|------------------------|----|-------------------------------------|
| 02 | Bicycle Parking        | 11 | Parking for People of Determination |
| 03 | Lobby Entrance         | 12 | EV Charging Station                 |
| 04 | Communal Table         | 13 | Lift Lobby                          |
| 05 | Lobby Lounge           | 14 | Golf Wash Area                      |
| 06 | Lobby Reception        | 15 | Dog Wash Area                       |
| 07 | Club Lounge            | 16 | Golf Lockers                        |
| 80 | Indoor Kids Play Area  | 17 | Vehicular Entrance / Exit           |
| 09 | Outdoor Kids Play Area | 18 | Back Entrance                       |
|    |                        |    |                                     |