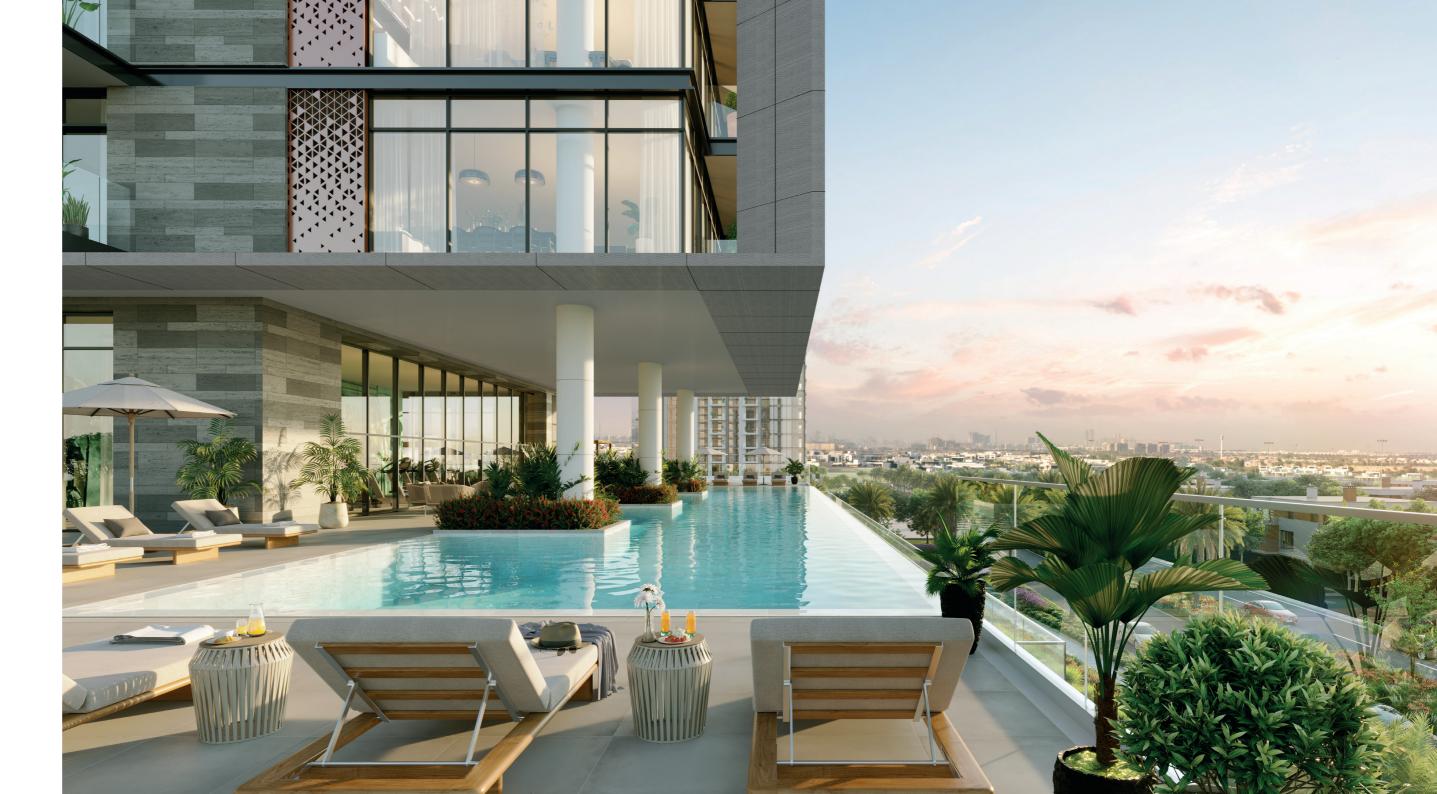

### W H E R E E V E R Y S U N S E T I S A S P E C T U L A R S H O W

The pool is a stunning and tranquil retreat for residents to enjoy. With its serene turquoise water, sun loungers, and stunning views of the Dubai Hills Golf Course, it's the perfect place to relax and unwind. The infinity-edge pool adds an extra level of elegance and sophistication to the deck, making it a truly special oasis where residents can escape the hustle and bustle of city life and immerse themselves in a peaceful and beautiful environment.