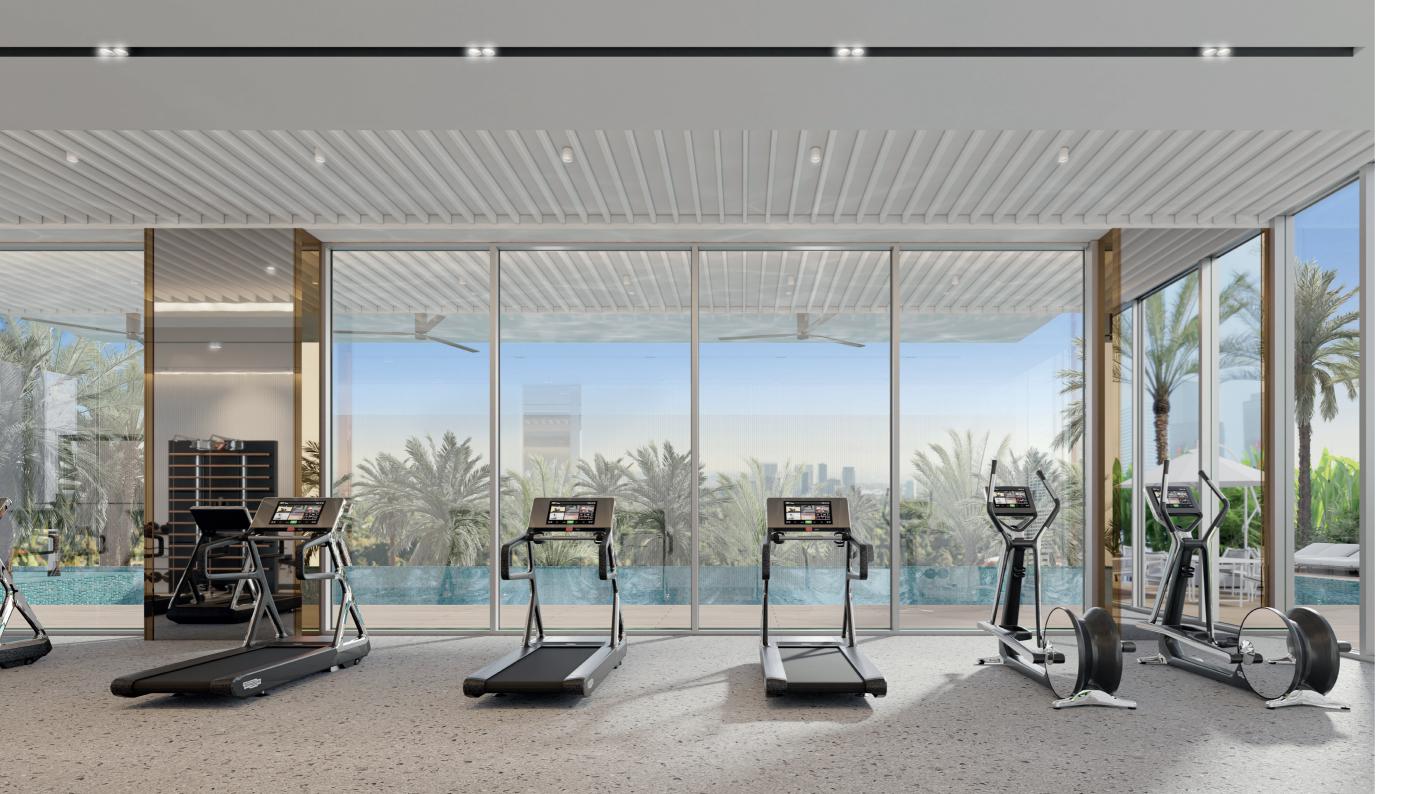

### E L E V A T E Y O U R F I T N E S S G A M E

The fitness studio is a top-of-the-line facility designed to cater to the fitness needs of all residents. With a focus on functional and high-intensity training, the gym is equipped with a variety of cardio machines that allow residents to engage in quality fitness workouts that can help them improve their strength, flexibility, and cardiovascular health. Whether you are looking to build strength or maintain a healthy lifestyle, the fitness studio provides a well-equipped and welcoming space to help you achieve your fitness goals.