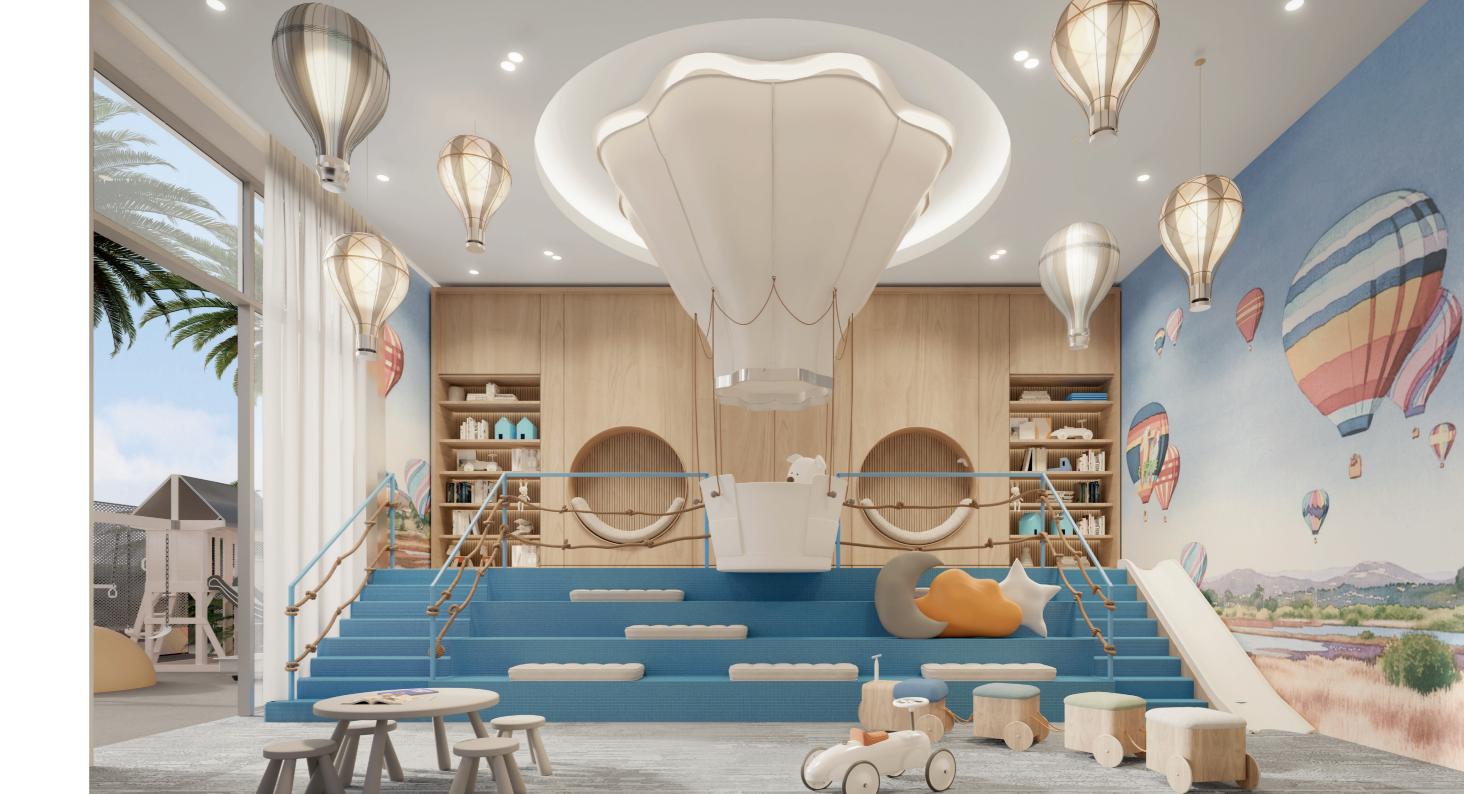

### W H E R E T H E U N N E V E R S T O P S

The playful kids' play area at Ellington House IV is designed to spark children's imaginations and encourage creative play. The play area is set up with brightly colored tables and chairs while the walls of the play area are lined with bookshelves filled with a wide variety of children's books and are decorated with hot air balloon-inspired décor. The playroom also features plenty of games and toys to keep kids entertained for hours.