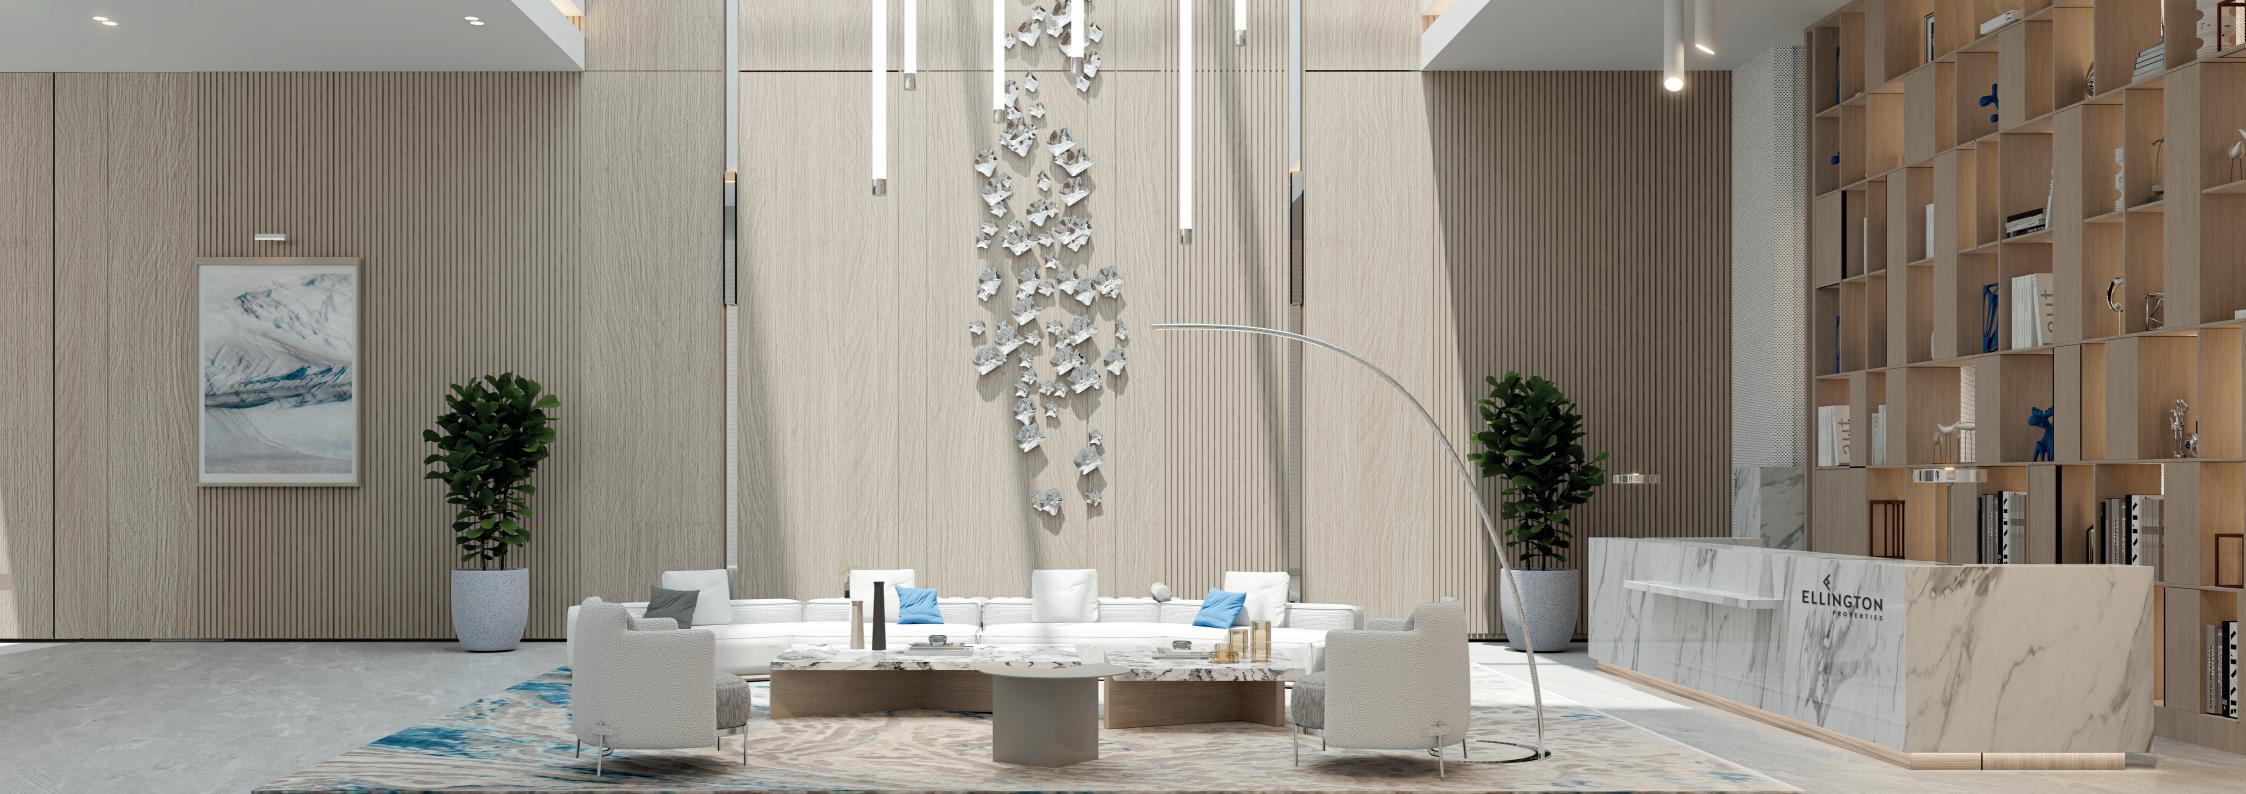

### I N D U L G E I N T H E A R T O F A R R I V A L

The lobby is an elegant and comfortable welcoming space characterized by a minimalist aesthetic. The design philosophy is centered on the idea of creating a serene and uncluttered environment merging a hotel-inspired lobby, communal workspaces and a serene lounge area. The interiors are bright and airy, with large windows that allow ample natural light to flow. The clean and unadorned lines of the furniture, the glass ceiling, and floor-to-ceiling library further enhance the lobby's minimalist character.