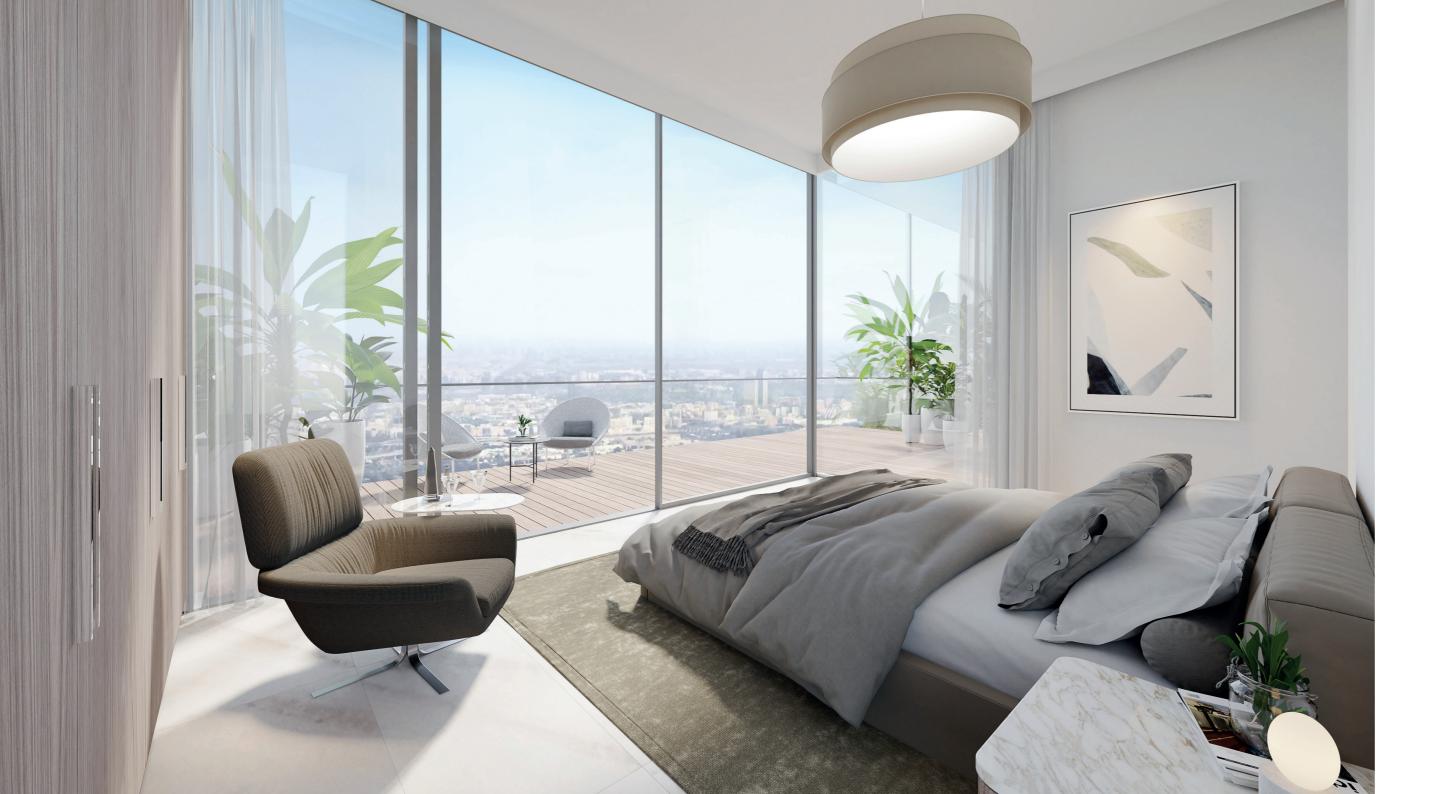

### BEGIN EVERYDAY TRULY RE-ENERGISED

The bedroom is an inviting and tranquil space to retreat after a long day. The use of high-quality natural materials creates a sense of comfort and warmth, while the floor-to-ceiling glass windows provide an abundance of natural light and a connection to the outdoors. The private balcony is a lovely addition, allowing for peaceful moments of relaxation and contemplation while enjoying a cup of coffee or taking in the views.