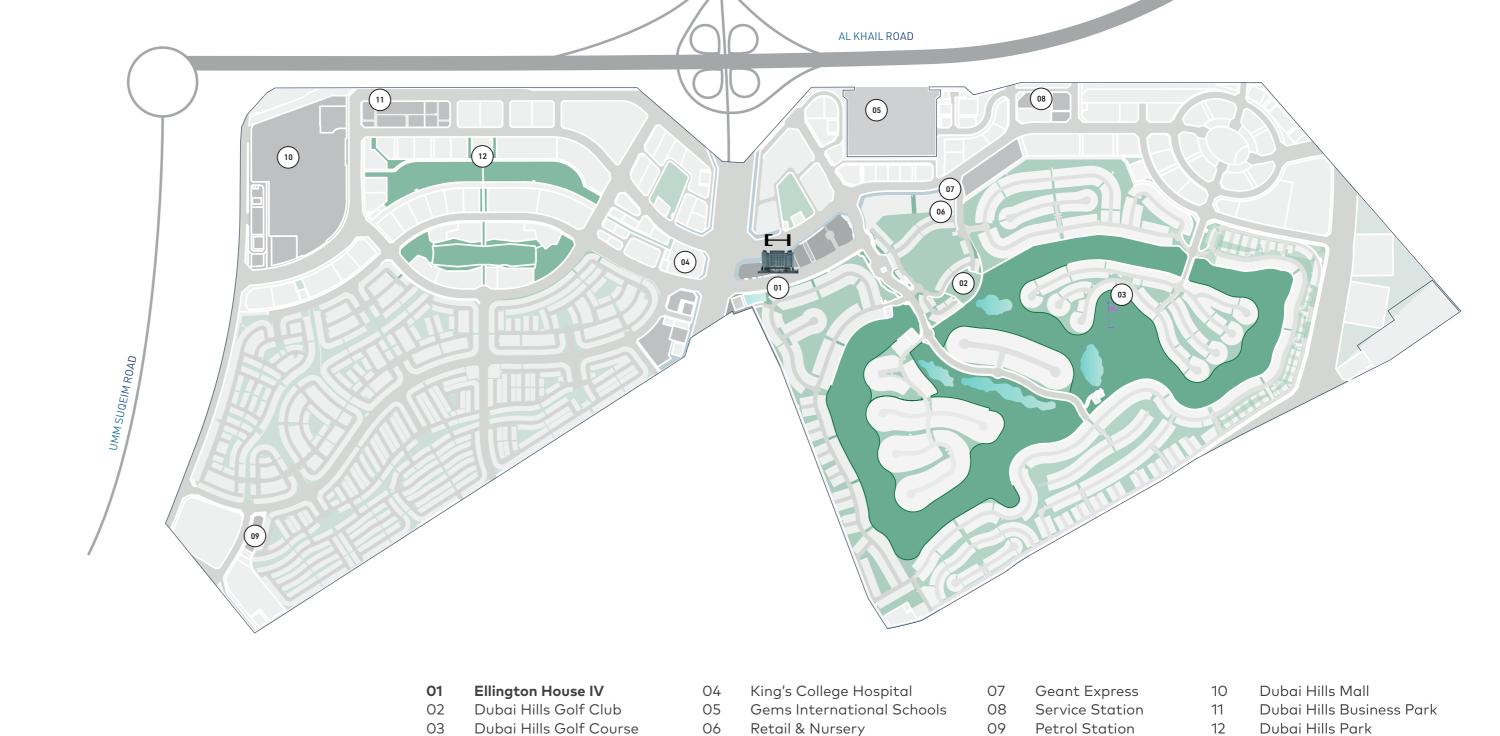

#### DUBAI HILLS ESTATE

Set among a community of luxury and sustainability, Ellington House IV breathes new life into its idyllic surroundings. The residence has an innate quality of blending in and standing out simultaneously, with dreamy, light-filled multifamily apartments overlooking Dubai Hills

Golf Course and out across the city.

### A WELCOMING COMMUNITY

DUBAI INTERNATIONAL

FINANCIAL

CENTRE

MUSEUM OF THE FUTURE

 O2 Mins
 O2 Mins
 O6 Mins
 12 Mins

 DUBAI HILLS GOLF CLUB
 KING'S COLLEGE HOSPITAL
 GEMS INTERNATIONAL SCHOOL
 DUBAI HILLS MALL EMIRATES

 12 Mins
 12 Mins
 15 Mins
 17 Mins

 DUBAI MARINA
 MEYDAN RACECOURSE
 DUBAI MALL & BURJ KHALIFA
 BURJ AL ARAB

 17 Mins
 20 Mins
 21 Mins
 25 Mins
 30 Mins

DUBAI INTERNATIONAL PALM

JUMEIRAH

DUBAI WORLD CENTRAL

AIRPORT