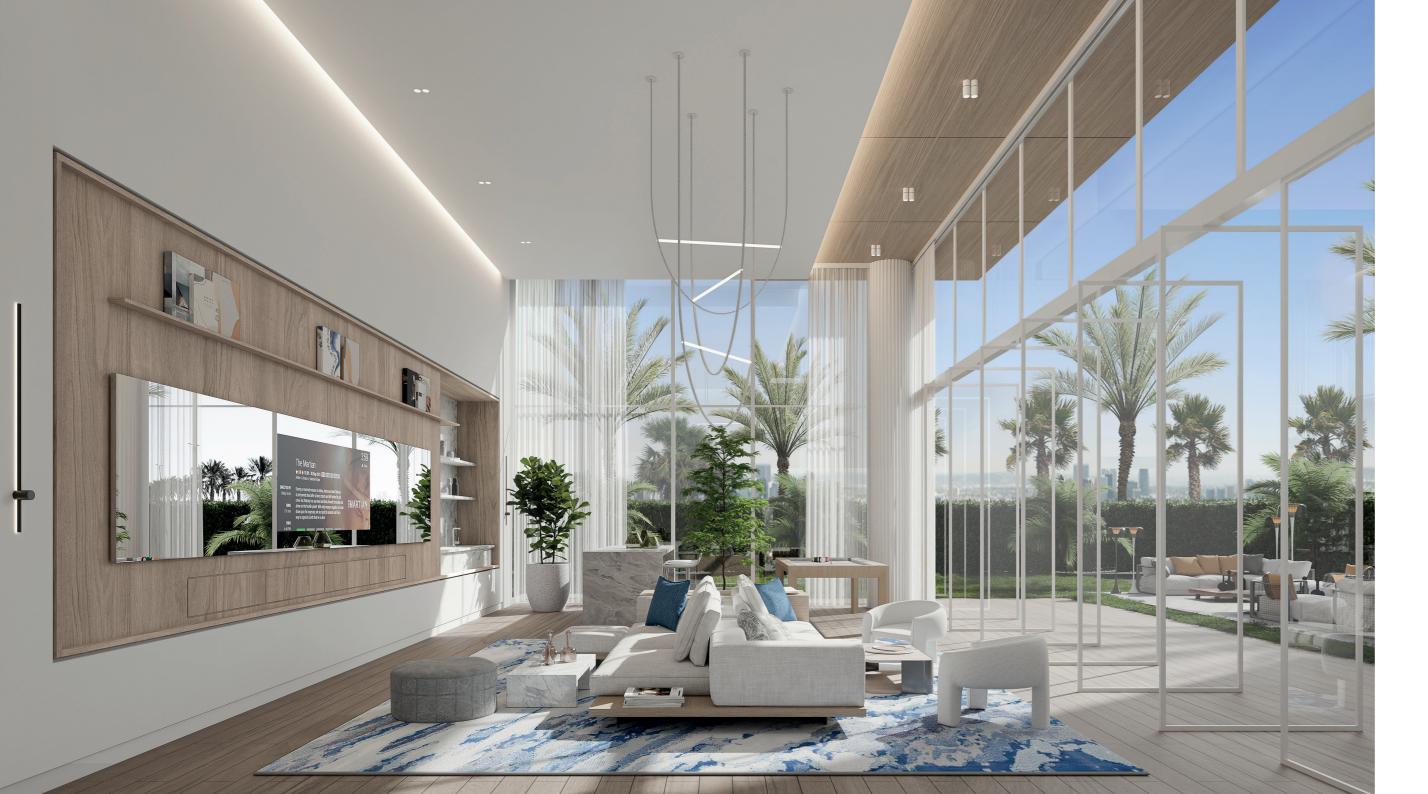

#### & COMMUNITY

The clubhouse is a well-appointed space that encourages community building and socializing among residents. The space is furnished with modern, hotel-style furniture, and includes a television, a pantry, and a pool table providing opportunities for entertainment and relaxation. The floor-to-ceiling windows and pivot doors allow natural light to flood the space, creating a bright and inviting atmosphere while making the indoors connected to the outdoors. Additionally, access to the exterior seating area provides residents with an opportunity to enjoy the outdoors and socialize with friends and family.