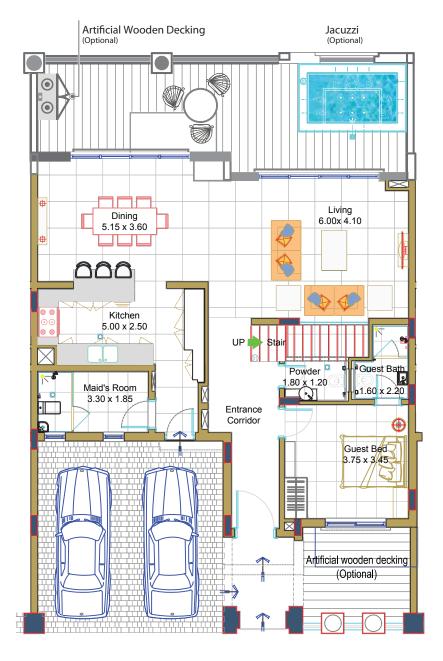

to Grow

Homes often are too big or too small they don't appreciate the dynamic nature of a family, that's why we have carefully planned our home to allow room to grow and also offer four to five bedroom options.

The rooms have been designed to offer spacious surrounds with modern built-in wardrobes provided in each room and a walk-in wardrobe in the master bedroom.

Now whether you're a big or small family we have you covered.





#### Premium Fixtures & Fittings

It's the little things that a lot of property developers forget, we don't.

Our 'no compromise on quality' motto rains true for our quality finishes provided in our bathrooms, from large floor tiles to stainless steel taps, porcelain washbasins and glass shower basins that provide room to move and modern elegant finishes.









#### **GROUND FLOOR**

FIRST FLOOR

#### FOUR BEDROOM PLAN

#### **ROOFTOP FLOOR**



#### **GROUND FLOOR**

FIRST FLOOR

#### FIVE BEDROOM PLAN

#### **ROOFTOP FLOOR**

# Come explore our show villa now!