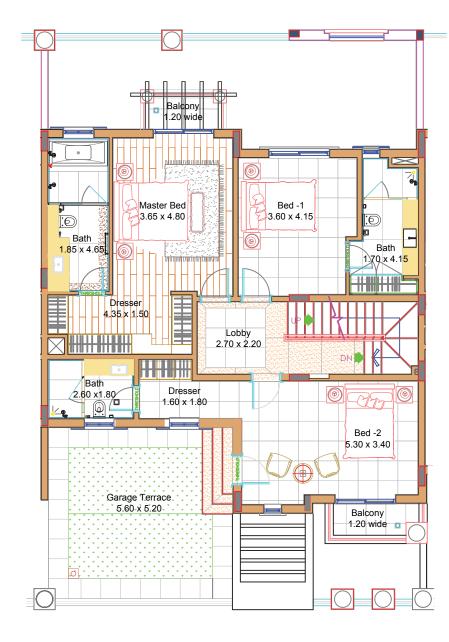

o Grow

Homes often are too big or too small they don't appreciate the dynamic nature of a family, that's why we have carefully planned our home to allow room to grow and also offer four to five bedroom options.

The rooms have been designed to offer spacious surrounds with modern built-in wardrobes provided in each room and a walk-in wardrobe in the master bedroom.

Now whether you're a big or small family we have you covered.





#### Premium Fixtures & Fittings

It's the little things that a lot of property developers forget, we don't.

Our 'no compromise on quality' motto rains true for our quality finishes provided in our bathrooms, from large floor tiles to stainless steel taps, porcelain washbasins and glass shower basins that provide room to move and modern elegant finishes.









#### **GROUND FLOOR**

FIRST FLOOR

#### FOUR BEDROOM PLAN

#### **ROOFTOP FLOOR**



#### **GROUND FLOOR**

FIRST FLOOR

#### FIVE BEDROOM PLAN

#### **ROOFTOP FLOOR**

# Come explore our show villa now!