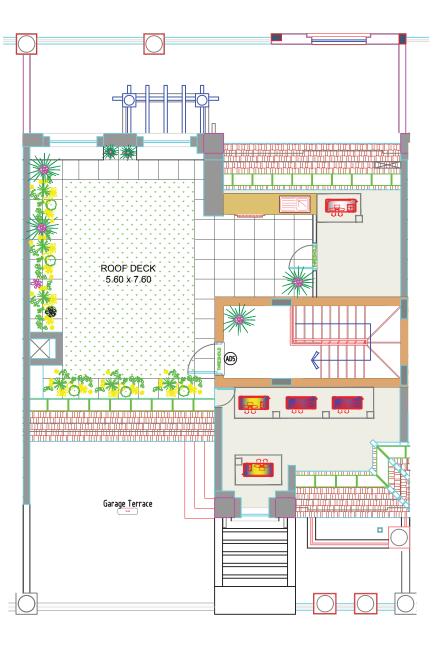

Grow

Homes often are too big or too small they don't appreciate the dynamic nature of a family, that's why we have carefully planned our home to allow room to grow and also offer four to five bedroom options.

The rooms have been designed to offer spacious surrounds with modern built-in wardrobes provided in each room and a walk-in wardrobe in the master bedroom.

Now whether you're a big or small family we have you covered.





#### Premium Fixtures & Fittings

It's the little things that a lot of property developers forget, we don't.

Our 'no compromise on quality' motto rains true for our quality finishes provided in our bathrooms, from large floor tiles to stainless steel taps, porcelain washbasins and glass shower basins that provide room to move and modern elegant finishes.









#### **GROUND FLOOR**

FIRST FLOOR

#### FOUR BEDROOM PLAN

#### **ROOFTOP FLOOR**



#### **GROUND FLOOR**

FIRST FLOOR

#### FIVE BEDROOM PLAN

#### **ROOFTOP FLOOR**

# Come explore our show villa now!