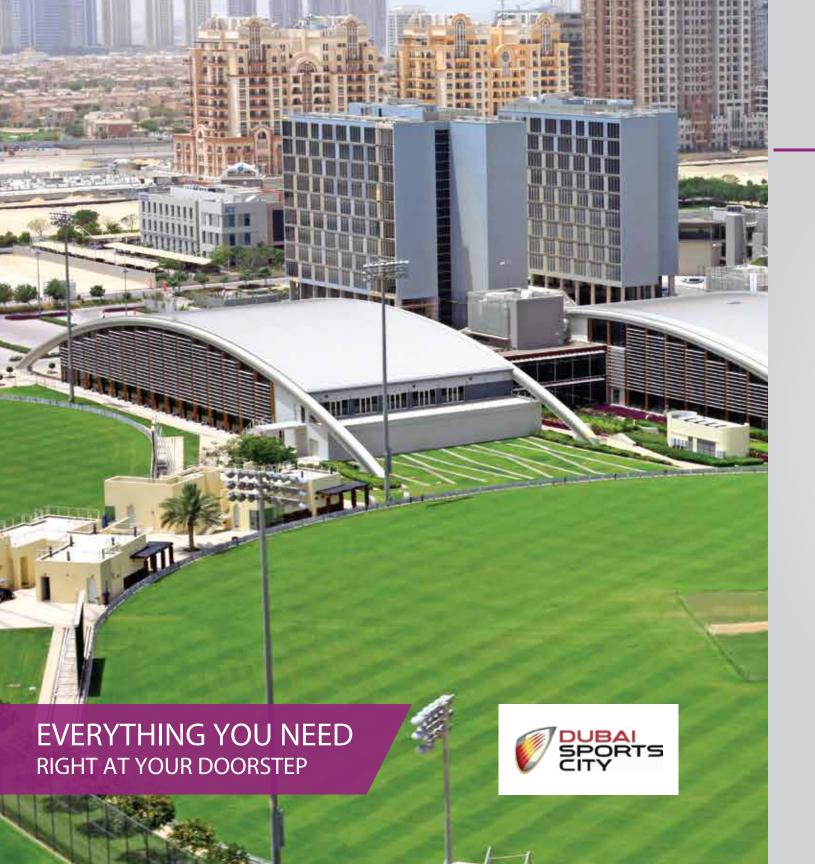

### む SPORTS CITY

Dubai Sports City is all about providing its residents and visitors with an unbeatable and unique lifestyle - a city within a city, underpinned with sports and leisure activities, with every possible amenity right on their doorstep.

Residential communities, superb dining, shopping and entertainment and even a vibrant commercial district, provides a unique opportunity to watch, learn, play, live, work, shop and live sport.

Set on 50 million square feet within the Dubailand development, Dubai Sports City features four magnificent stadia: a 60,000-seat multi-purpose outdoor stadium for rugby, soccer and track and field events, a 25,000-seat capacity dedicated cricket stadium, a 10,000-seat multi-purpose indoor arena for hard court games, ice hockey, concerts and other events, and a Rugby stadium for 5,000 spectators.

Already fully operational is the 25,000-seat capacity Dubai International Cricket Stadium, and the 18-hole championship golf course, The Els Club – Ernie Els' first golf course design concept in the Middle East, the ICC Academy, a college preparatory school which teaches students to the American Baccalaureate Curriculum, leading to an American High School Diploma, with flexible timings for use of the academy facilities.

# A CITY WITHIN A CITY...

Dubai Sports City is all about providing its residents and visitors with an unbeatable and unique lifestyle - a city within a city, underpinned with sports and leisure activities, with every possible amenity right on the doorstep.