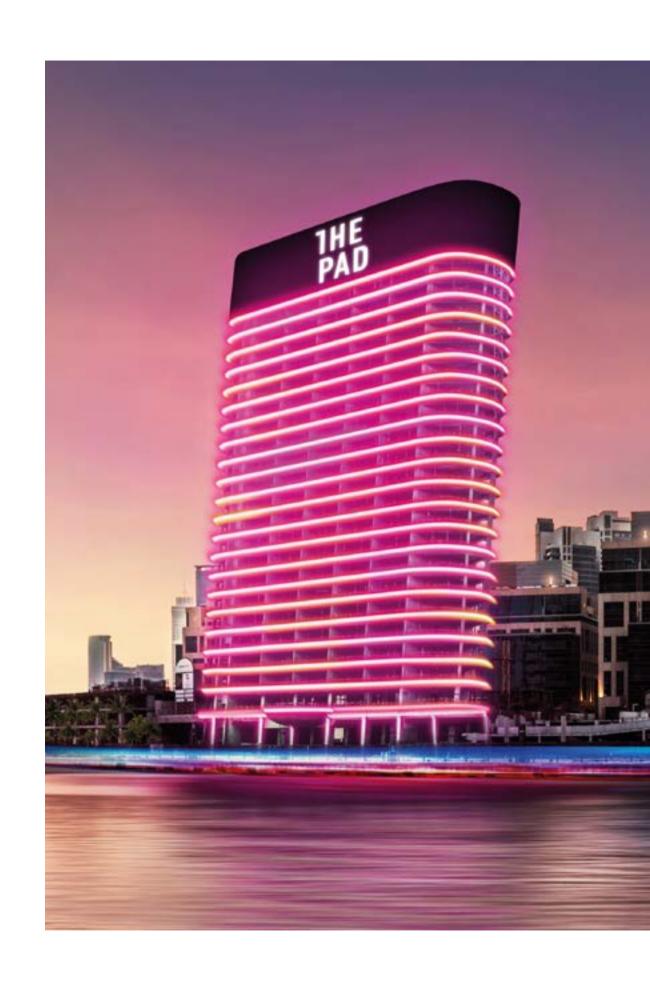

## THE PAD LIVES AND BREATHS WITH YOU.

The Pad brings South Beach to Dubai. Tilted at a 6.5° angle, enveloped in LED lighting, the chic and sophisticated Pad is the pinnacle of super-glamorous condo living, the most striking building on the Creek, presiding over the Burj Khalifa and the sea.

During the day the unique facade shines and shimmers, reflecting the ethereal blend of sea, sun and sky. At night, this spectacular exterior blazes from hot to cool, from vibrant disco to the dark mystery and allure of desert stars.