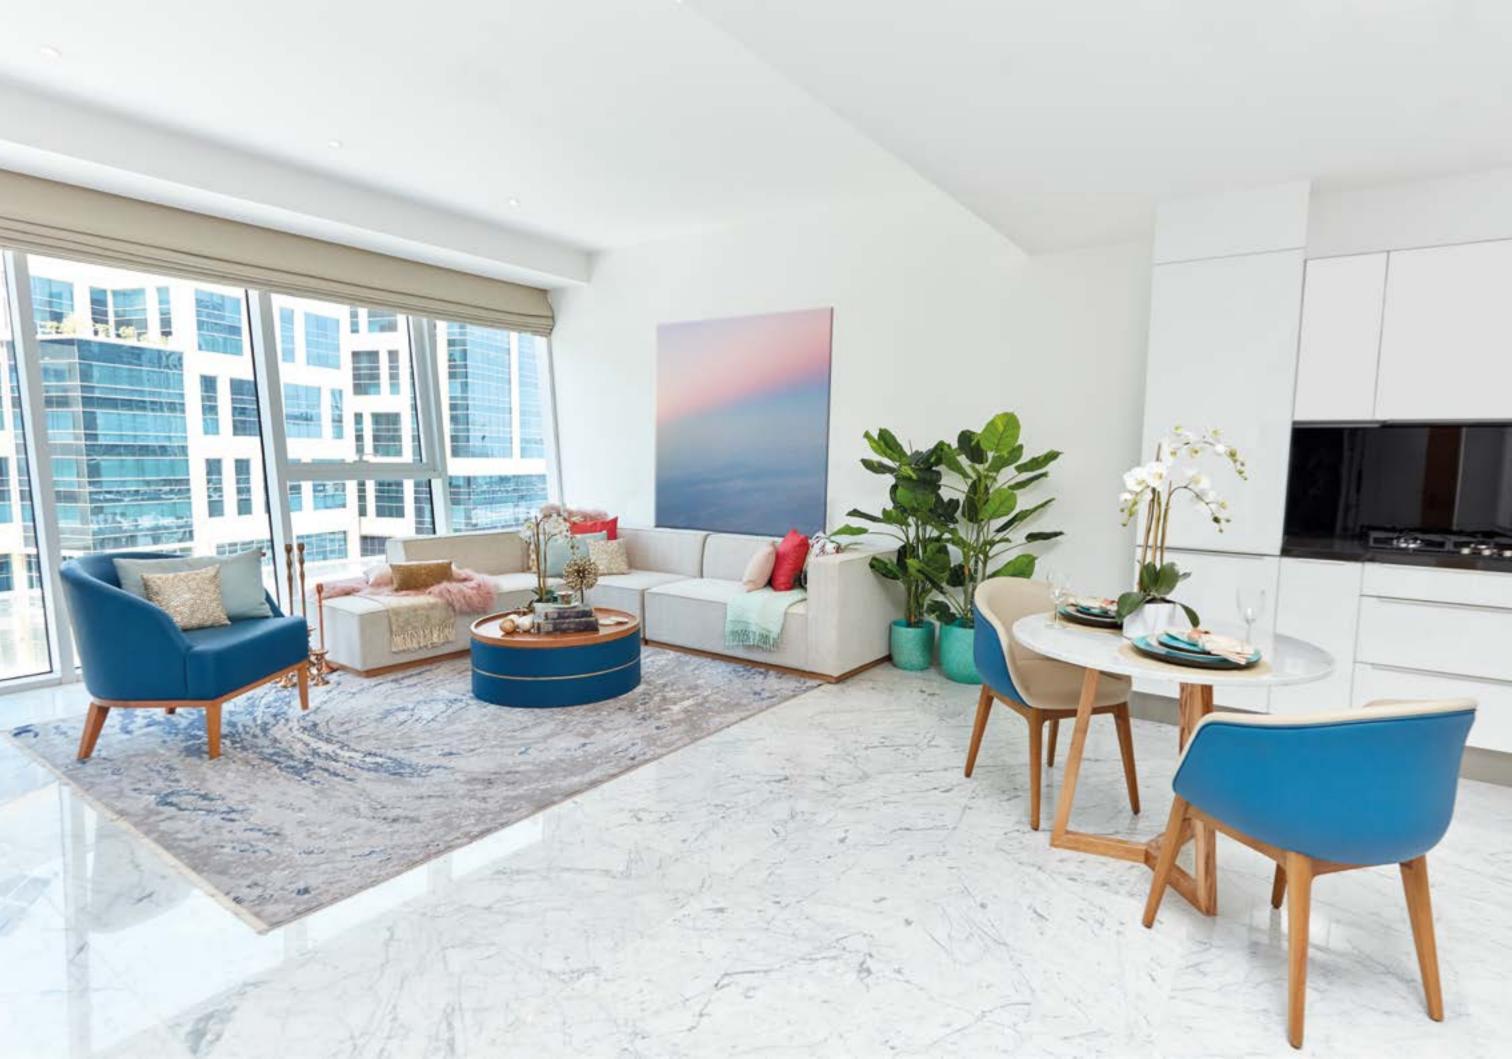

# THE ULTRA CHIC ONE BEDROOM GEM.

The Pad's zesty one-bedroom apartment comes with a spacious living room, cushy bedroom, fully equipped kitchen, elegant bathroom with mood lighting, a control-it-all home automation system, all further enhanced and upgraded to the max with full floor-to-ceiling views of Dubai.

# THE PAD'S ELEGANT TWO BEDROOM APARTMENT IS A BLEND OF BESPOKE DESIGN AND NUANCED ARCHITECTURAL EXPERTISE.

The two-bedroom Pad has an expansive living room, exquisitely tasteful and enjoyable, with immense floor-to-ceiling windows and a grand lounge setting...

The comfortable dining area and stylishly bedecked kitchen spell peaceful morning coffee, laughter and smiles over a scrumptious meal, or just a relaxing drink before bedtime - your quiet time to admire the view and contemplate life.