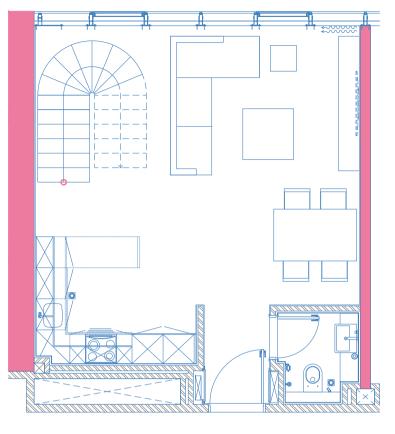

# THE ULTRA CHIC ONE BEDROOM GEM.

The Pad's zesty one-bedroom apartment comes with a spacious living room, cushy bedroom, fully equipped kitchen, elegant bathroom with mood lighting, a control-it-all home automation system, all further enhanced and upgraded to the max with full floor-to-ceiling views of Dubai.

# THE PAD'S ELEGANT TWO BEDROOM APARTMENT IS A BLEND OF BESPOKE DESIGN AND NUANCED ARCHITECTURAL EXPERTISE.

The two-bedroom Pad has an expansive living room, exquisitely tasteful and enjoyable, with immense floor-to-ceiling windows and a grand lounge setting...

The comfortable dining area and stylishly bedecked kitchen spell peaceful morning coffee, laughter and smiles over a scrumptious meal, or just a relaxing drink before bedtime - your quiet time to admire the view and contemplate life.

The king-size bedroom and bathroom, from top to bottom, are the kind everyone dreams of - the freedom of glass walls everywhere and a top-notch view of the entire city.