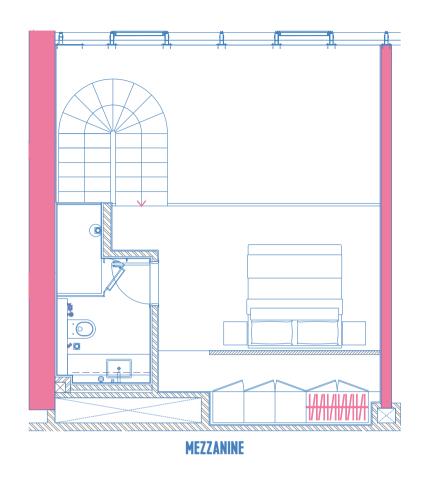

# THE ULTRA CHIC ONE BEDROOM GEM.

The Pad's zesty one-bedroom apartment comes with a spacious living room, cushy bedroom, fully equipped kitchen, elegant bathroom with mood lighting, a control-it-all home automation system, all further enhanced and upgraded to the max with full floor-to-ceiling views of Dubai.

# THE PAD'S ELEGANT TWO BEDROOM APARTMENT IS A BLEND OF BESPOKE DESIGN AND NUANCED ARCHITECTURAL EXPERTISE.

The two-bedroom Pad has an expansive living room, exquisitely tasteful and enjoyable, with immense floor-to-ceiling windows and a grand lounge setting...

The comfortable dining area and stylishly bedecked kitchen spell peaceful morning coffee, laughter and smiles over a scrumptious meal, or just a relaxing drink before bedtime - your quiet time to admire the view and contemplate life.

The king-size bedroom and bathroom, from top to bottom, are the kind everyone dreams of - the freedom of glass walls everywhere and a top-notch view of the entire city.