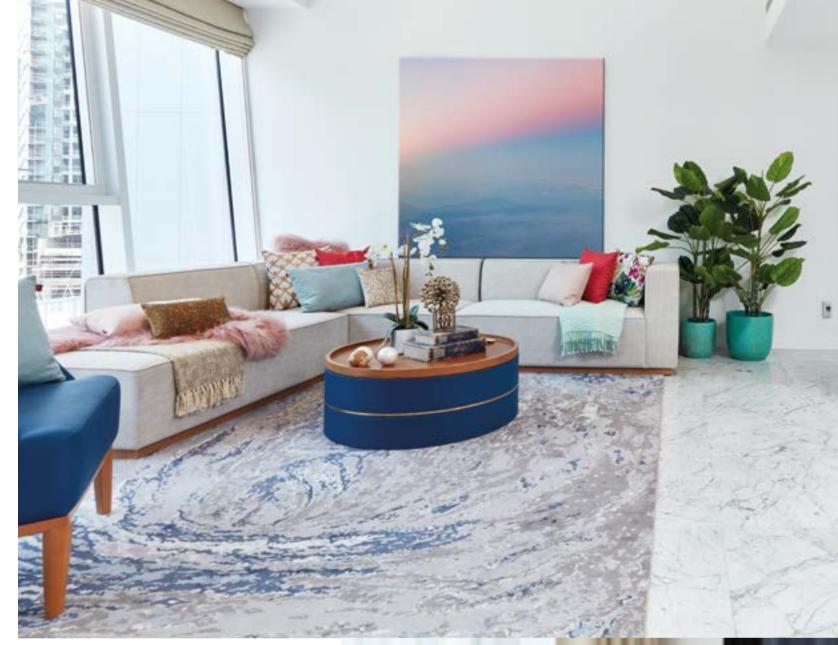

# THE ULTRA CHIC ONE BEDROOM GEM.

The Pad's zesty one-bedroom apartment comes with a spacious living room, cushy bedroom, fully equipped kitchen, elegant bathroom with mood lighting, a control-it-all home automation system, all further enhanced and upgraded to the max with full floor-to-ceiling views of Dubai.

# THE PAD'S ELEGANT TWO BEDROOM APARTMENT IS A BLEND OF BESPOKE DESIGN AND NUANCED ARCHITECTURAL EXPERTISE.

The two-bedroom Pad has an expansive living room, exquisitely tasteful and enjoyable, with immense floor-to-ceiling windows and a grand lounge setting...