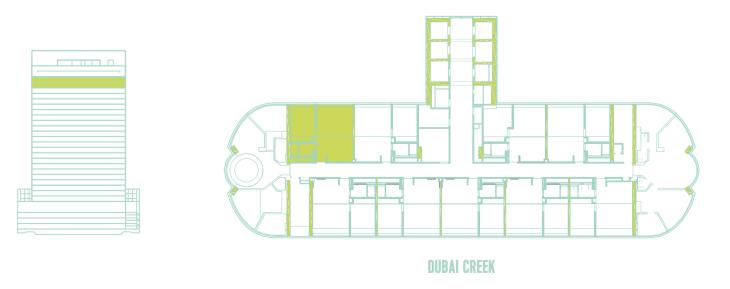

VIEW: CANAL

CARPARK: 1

SIZE: 684 SQFT

**VIEW: BURJ KHALIFA** 

CAR PARK: 1

SIZE: 1015 SQFT

**GROUND FLOOR** 

# 

VIEW: BUIJ KHALIFA & CANAL

CARPARK: 1

SIZE: 1277 SQFT

VIEW: BURJ KHALIFA

CAR PARK: 1 SIZE: 1584 SQFT

VIEW: BUIJ KHALIFA

CARPARK: 1

SIZE: 945 SQFT

BURJ KHALIFA & DOWNTOWN DUBAI