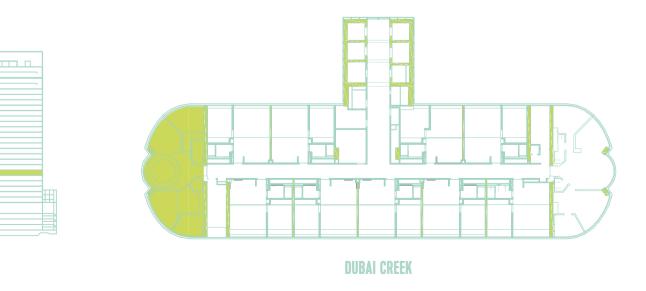

VIEW: CANAL

CARPARK: 1

SIZE: 684 SQFT

**VIEW: BURJ KHALIFA** 

CAR PARK: 1

SIZE: 1015 SQFT

**GROUND FLOOR** 

# 

VIEW: BUIJ KHALIFA & CANAL

CARPARK: 1

SIZE: 1277 SQFT

VIEW: BURJ KHALIFA

CAR PARK: 1 SIZE: 1584 SQFT

VIEW: BUIJ KHALIFA

CARPARK: 1

SIZE: 945 SQFT

BURJ KHALIFA & DOWNTOWN DUBAI