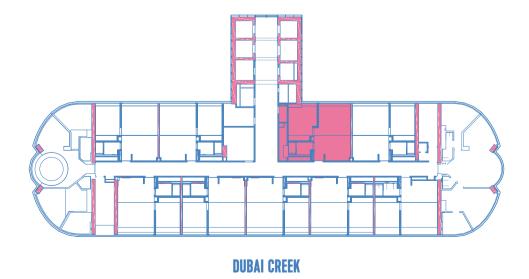

VIEW: CANAL

CARPARK: 1

SIZE: 684 SQFT

**VIEW: BURJ KHALIFA** 

CAR PARK: 1

SIZE: 1015 SQFT

**GROUND FLOOR** 

# 

VIEW: BUIJ KHALIFA & CANAL

CARPARK: 1

SIZE: 1277 SQFT

VIEW: BURJ KHALIFA

CAR PARK: 1 SIZE: 1584 SQFT

VIEW: BUIJ KHALIFA

CARPARK: 1

SIZE: 945 SQFT

BURJ KHALIFA & DOWNTOWN DUBAI