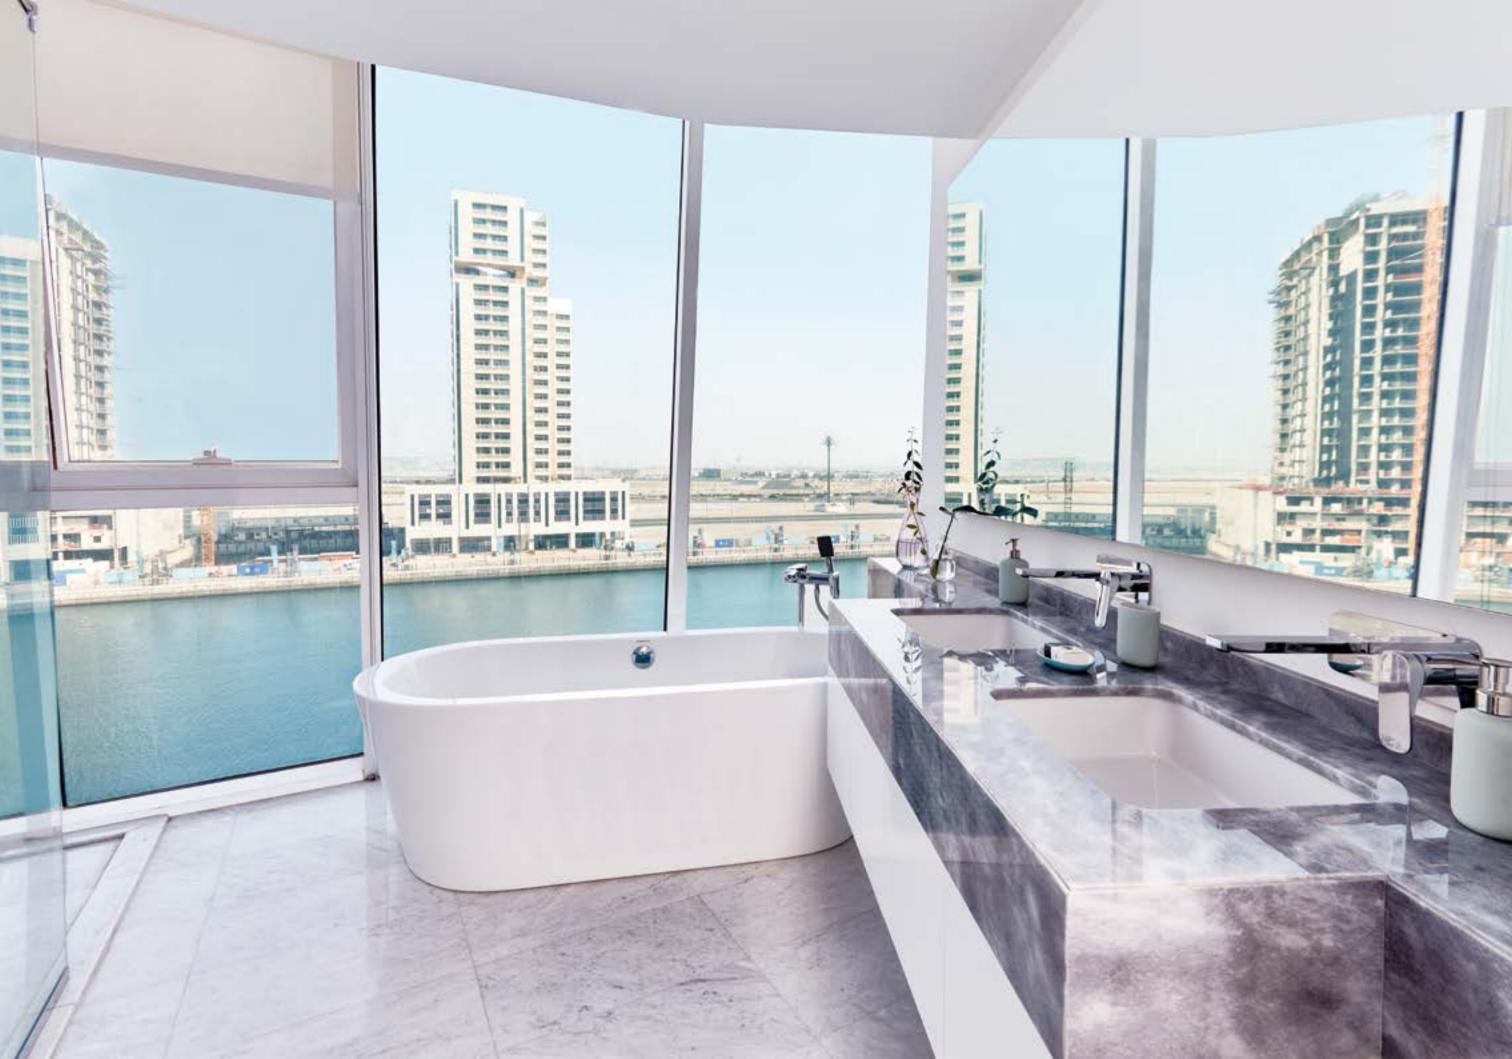

The king-size bedroom and bathroom, from top to bottom, are the kind everyone dreams of - the freedom of glass walls everywhere and a top-notch view of the entire city.

# COME HOME TO THE BEST VIEWS OF DUBAI, A CONTINUOUS INSPIRATION.

Wake up and be happy each morning, when watching a magnificent sunrise, ascending slowly over the Creek, from your plush king-size bed.

Afternoon tea with a view? Yes please.

You can relish the sunset from the privacy of your couch, or view the exciting light display of the Burj Khalifa instead of watching TV.

And every night you can count your lucky stars, while gazing at Dubai's sparkling lights.