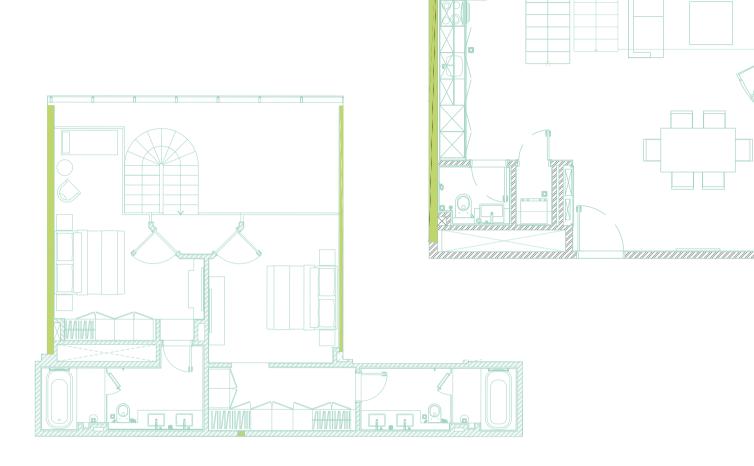

# THE ULTRA CHIC ONE BEDROOM GEM.

The Pad's zesty one-bedroom apartment comes with a spacious living room, cushy bedroom, fully equipped kitchen, elegant bathroom with mood lighting, a control-it-all home automation system, all further enhanced and upgraded to the max with full floor-to-ceiling views of Dubai.

# THE PAD'S ELEGANT TWO BEDROOM APARTMENT IS A BLEND OF BESPOKE DESIGN AND NUANCED ARCHITECTURAL EXPERTISE.

The two-bedroom Pad has an expansive living room, exquisitely tasteful and enjoyable, with immense floor-to-ceiling windows and a grand lounge setting...