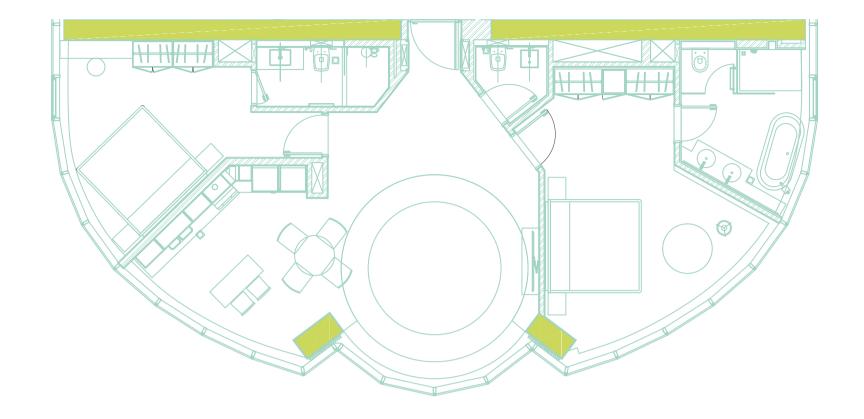

# THE PAD'S ELEGANT TWO BEDROOM APARTMENT IS A BLEND OF BESPOKE DESIGN AND NUANCED ARCHITECTURAL EXPERTISE.

The two-bedroom Pad has an expansive living room, exquisitely tasteful and enjoyable, with immense floor-to-ceiling windows and a grand lounge setting...

The comfortable dining area and stylishly bedecked kitchen spell peaceful morning coffee, laughter and smiles over a scrumptious meal, or just a relaxing drink before bedtime - your quiet time to admire the view and contemplate life.

The king-size bedroom and bathroom, from top to bottom, are the kind everyone dreams of - the freedom of glass walls everywhere and a top-notch view of the entire city.