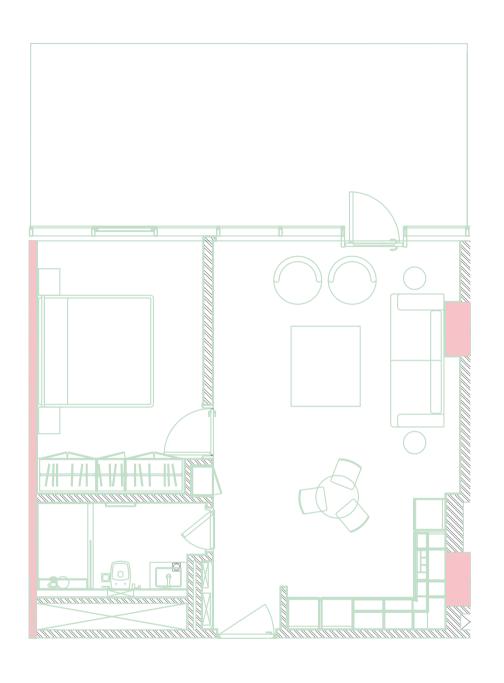

# THE ULTRA CHIC ONE BEDROOM GEM.

The Pad's zesty one-bedroom apartment comes with a spacious living room, cushy bedroom, fully equipped kitchen, elegant bathroom with mood lighting, a control-it-all home automation system, all further enhanced and upgraded to the max with full floor-to-ceiling views of Dubai.

# THE PAD'S ELEGANT TWO BEDROOM APARTMENT IS A BLEND OF BESPOKE DESIGN AND NUANCED ARCHITECTURAL EXPERTISE.

The two-bedroom Pad has an expansive living room, exquisitely tasteful and enjoyable, with immense floor-to-ceiling windows and a grand lounge setting...

The comfortable dining area and stylishly bedecked kitchen spell peaceful morning coffee, laughter and smiles over a scrumptious meal, or just a relaxing drink before bedtime - your quiet time to admire the view and contemplate life.

The king-size bedroom and bathroom, from top to bottom, are the kind everyone dreams of - the freedom of glass walls everywhere and a top-notch view of the entire city.