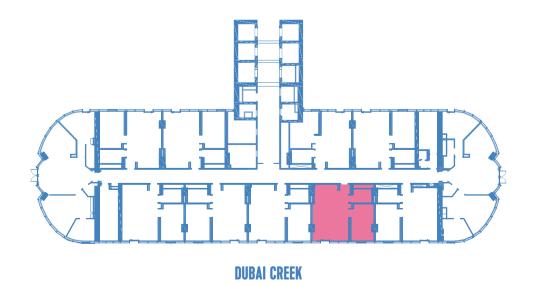

VIEW: CANAL

CARPARK: 1

SIZE: 684 SQFT

**VIEW: BURJ KHALIFA** 

CAR PARK: 1

SIZE: 1015 SQFT

**GROUND FLOOR** 

# 

VIEW: BUIJ KHALIFA & CANAL

CARPARK: 1

SIZE: 1277 SQFT

VIEW: BURJ KHALIFA

CAR PARK: 1 SIZE: 1584 SQFT

VIEW: BUIJ KHALIFA

CARPARK: 1

SIZE: 945 SQFT

BURJ KHALIFA & DOWNTOWN DUBAI