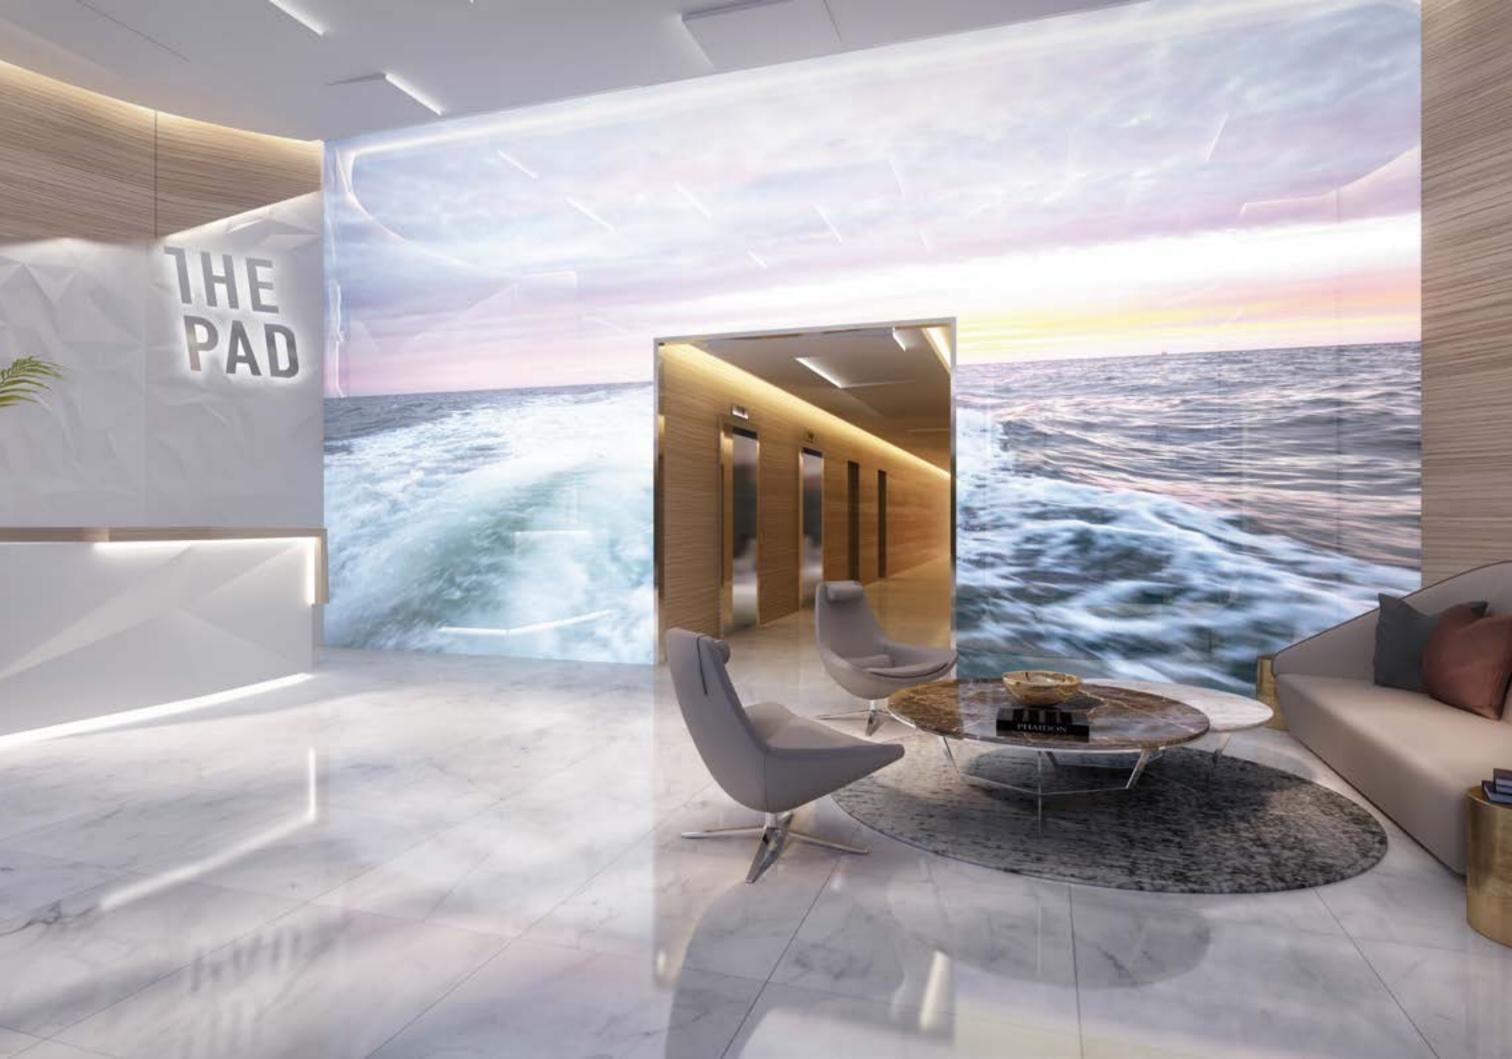

# A DREAM WORLD

- THE STUNNING,
EXPERIENTIAL, DYNAMIC
AND ARTFUL VIDEO-WALL.

The Pad's lobby is not just a place you pass through, run into the elevator and zip up.

THE PAD'S LOBBY

DEFINITELY HAS A

HUGE WOW FACTOR

It's a place that welcomes you, embraces you. The video-wall captures and celebrates the beauty of Dubai's nature, creating the illusion of immersion - in turquoise waters, ebullient waves, frolicsome palm trees, desert sands and midnight blue skies.

It's an inspirational, engaging space, designed to correspond to the daily cycle.

It features relaxing imagery for the morning, more energetic scenery for noor and afternoon, a dynamic evening setting to get you pumped for the night ahead, and a "sweet dreams" backdrop to wish you a good night.