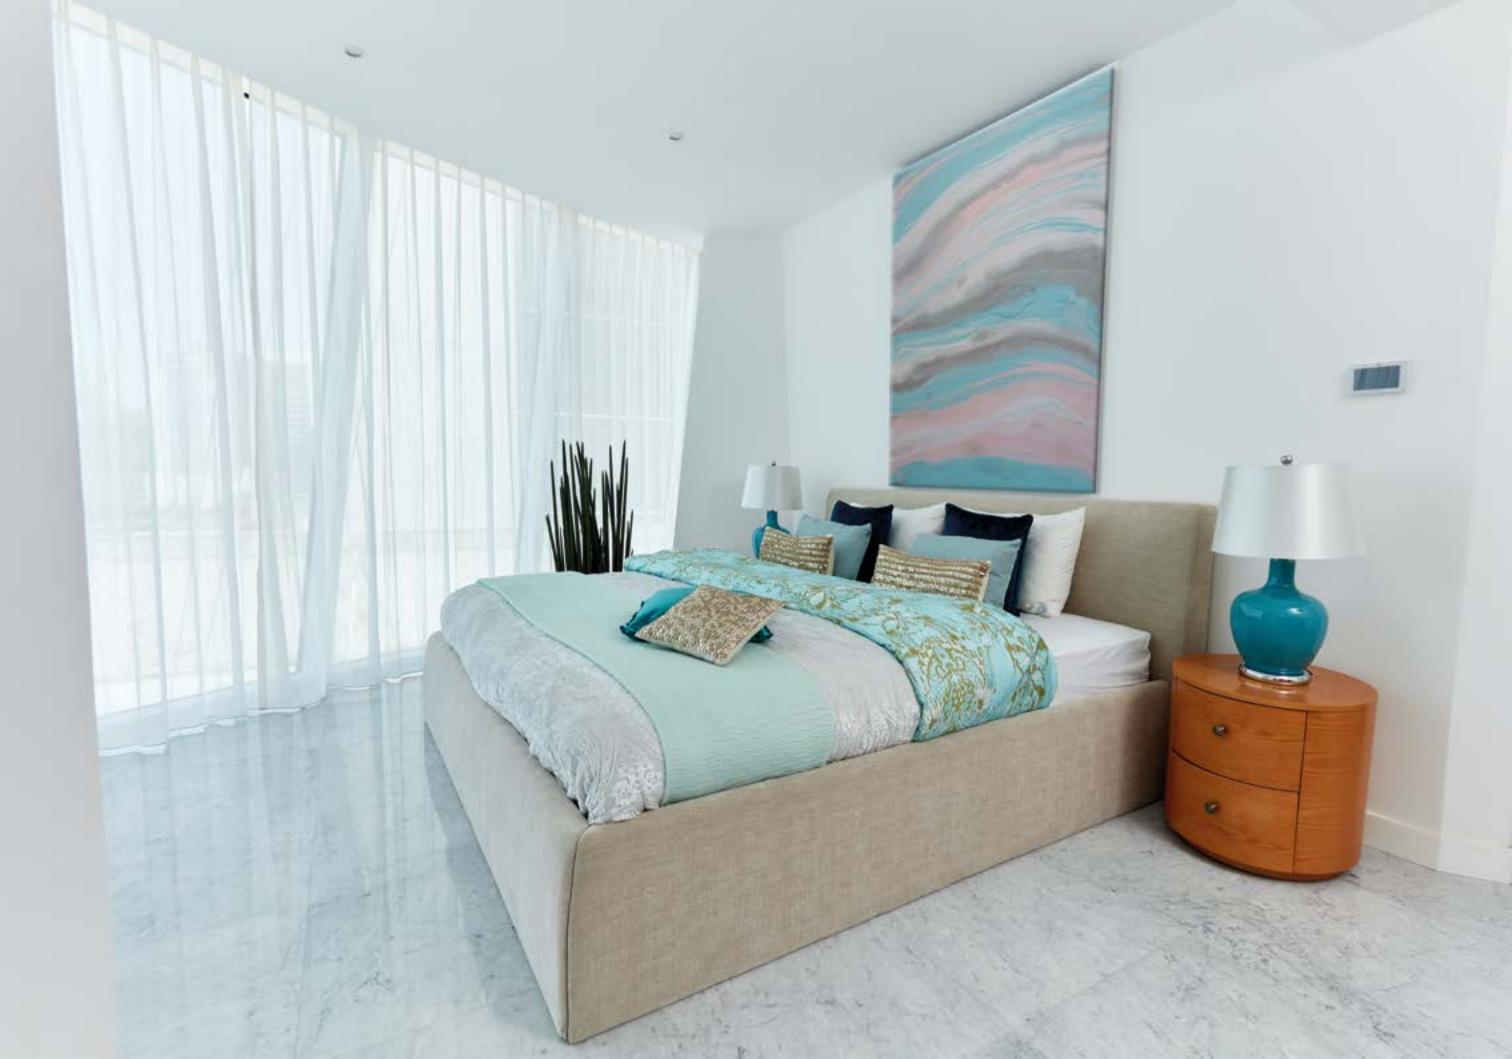

# THE ULTRA CHIC ONE BEDROOM GEM.

The Pad's zesty one-bedroom apartment comes with a spacious living room, cushy bedroom, fully equipped kitchen, elegant bathroom with mood lighting, a control-it-all home automation system, all further enhanced and upgraded to the max with full floor-to-ceiling views of Dubai.

# THE PAD'S ELEGANT TWO BEDROOM APARTMENT IS A BLEND OF BESPOKE DESIGN AND NUANCED ARCHITECTURAL EXPERTISE.

The two-bedroom Pad has an expansive living room, exquisitely tasteful and enjoyable, with immense floor-to-ceiling windows and a grand lounge setting...

The comfortable dining area and stylishly bedecked kitchen spell peaceful morning coffee, laughter and smiles over a scrumptious meal, or just a relaxing drink before bedtime - your quiet time to admire the view and contemplate life.

The king-size bedroom and bathroom, from top to bottom, are the kind everyone dreams of - the freedom of glass walls everywhere and a top-notch view of the entire city.