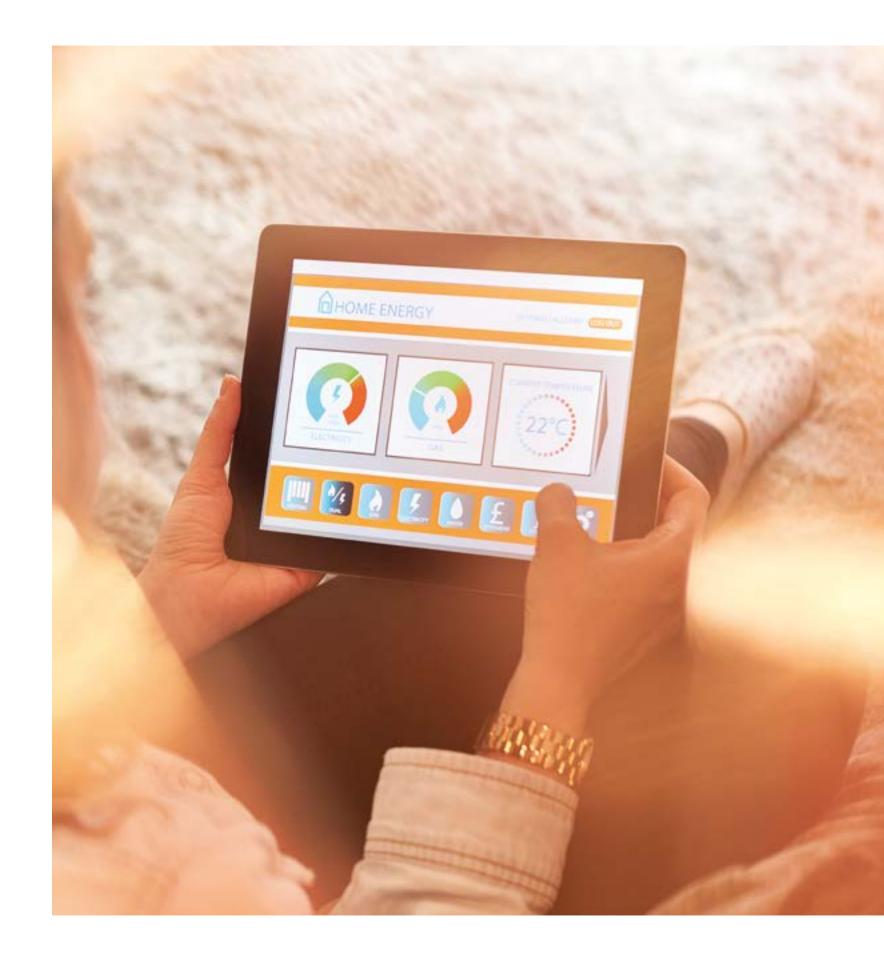

## THE PAD LIVES AND BREATHS WITH YOU.

The Pad's uber smart home-automation system let's you control everything in your Pad and at The Pad.

You can set audio and video preferences, change lighting according to your mood, regulate blinds, find your perfect room temperature, receive information and updates about bills and services from the building management, and even validate guest parking - all with just a few touches and swipes. You don't even have to get off the couch, or leave your comfy bed.

The system is user-friendly, and also easy to upgrade, personalize and tailor to your level of automation, your personality, mood, your wishes.

The system has a central brain, and works through the apartment's main panel, conveniently located touch panels in every room, and a super reliable and easy-to-use phone app, which ensures you can control everything even when not at home. You can set up your Padiust the way you like it, even before coming home.