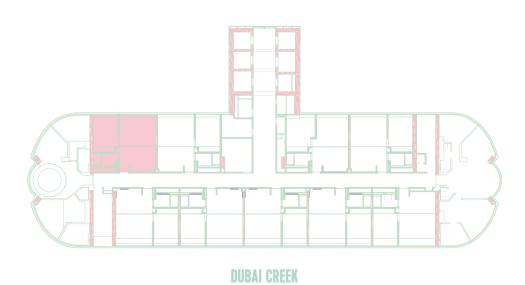

VIEW: CANAL

CARPARK: 1

SIZE: 684 SQFT

**VIEW: BURJ KHALIFA** 

CAR PARK: 1

SIZE: 1015 SQFT

**GROUND FLOOR** 

# 

VIEW: BUIJ KHALIFA & CANAL

CARPARK: 1

SIZE: 1277 SQFT

VIEW: BURJ KHALIFA

CAR PARK: 1 SIZE: 1584 SQFT

VIEW: BUIJ KHALIFA

CARPARK: 1

SIZE: 945 SQFT

BURJ KHALIFA & DOWNTOWN DUBAI