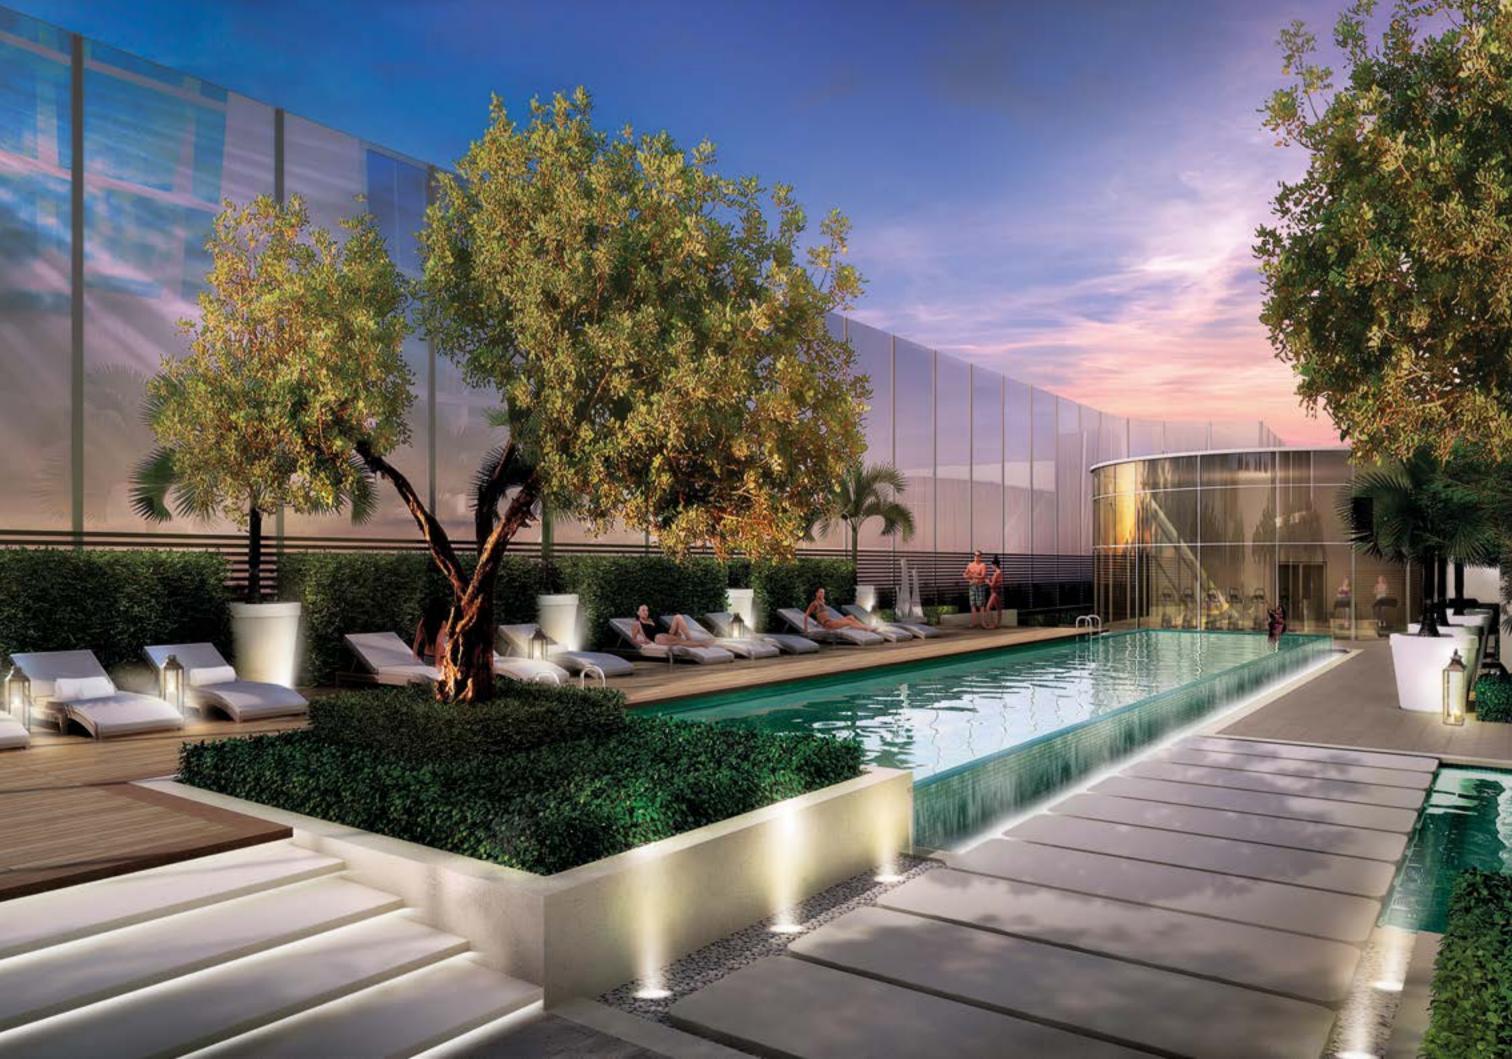

# THE PAD'S POOL, WITH CABANAS AND TANNING DECK, IS THE APEX WHERE LEISURE MEETS LUXURY.

Here you can splash and sparkle, work on your tan and your social skills.

Exhilimgteibwth body and soul with a of the Downtown skyline, calm waters and seclusion from the hustle and bustle of the city below.

# SPLASH & SPARKE