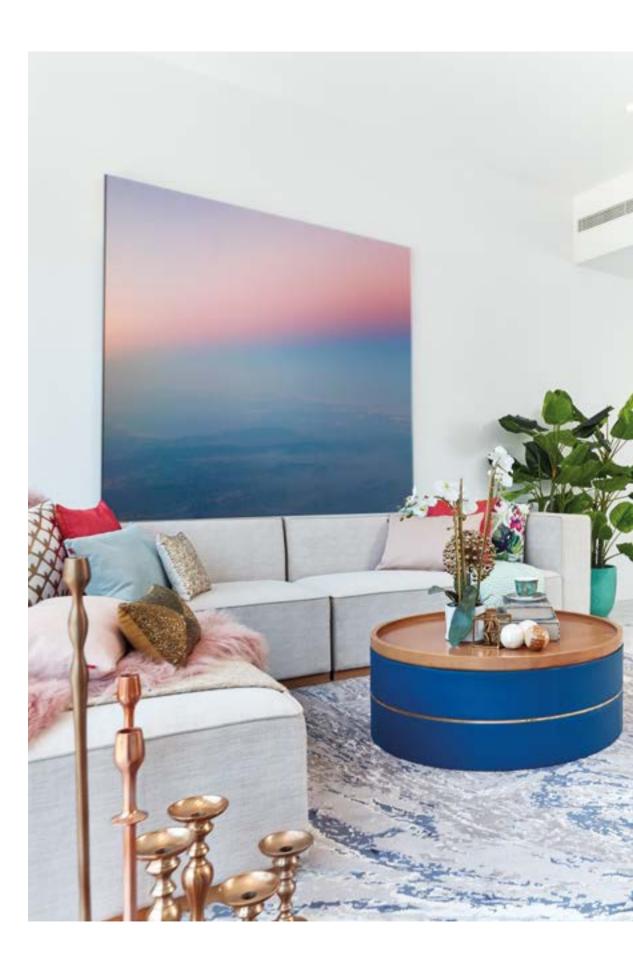

# THE ULTRA CHIC ONE BEDROOM GEM.

The Pad's zesty one-bedroom apartment comes with a spacious living room, cushy bedroom, fully equipped kitchen, elegant bathroom with mood lighting, a control-it-all home automation system, all further enhanced and upgraded to the max with full floor-to-ceiling views of Dubai.

# THE PAD'S ELEGANT TWO BEDROOM APARTMENT IS A BLEND OF BESPOKE DESIGN AND NUANCED ARCHITECTURAL EXPERTISE.

The two-bedroom Pad has an expansive living room, exquisitely tasteful and enjoyable, with immense floor-to-ceiling windows and a grand lounge setting...

The comfortable dining area and stylishly bedecked kitchen spell peaceful morning coffee, laughter and smiles over a scrumptious meal, or just a relaxing drink before bedtime - your quiet time to admire the view and contemplate life.