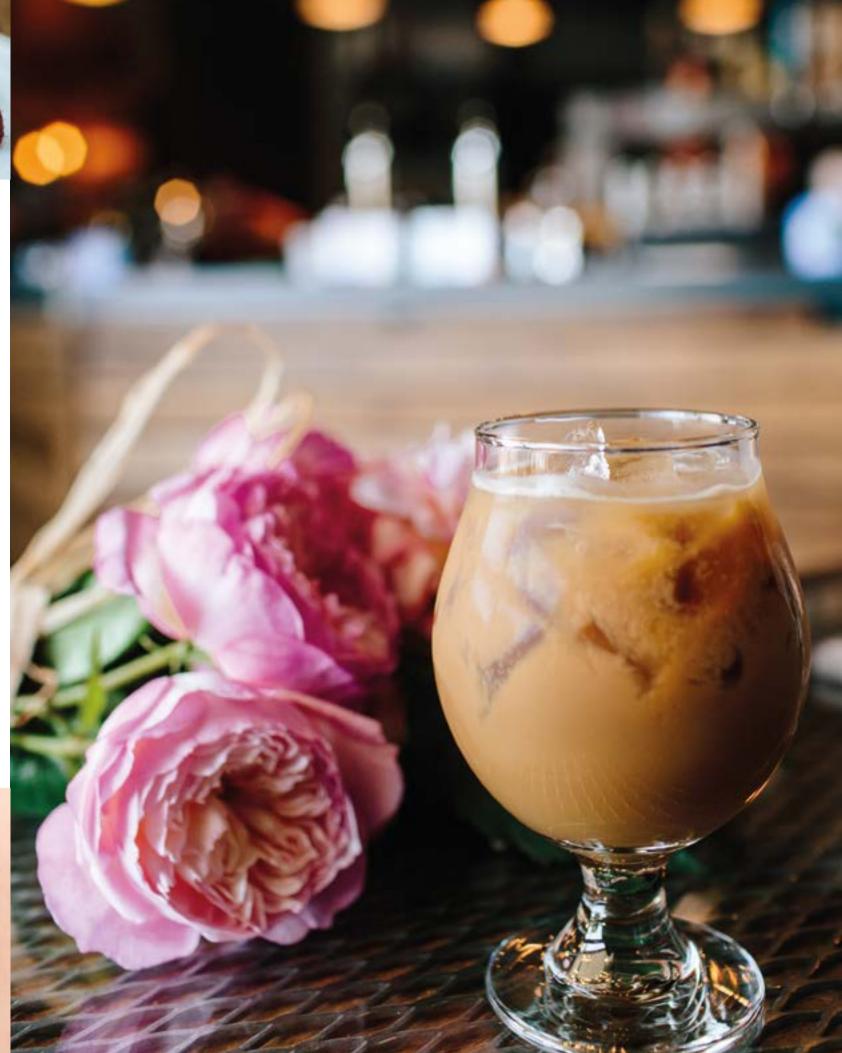

VIEW: CANAL

CARPARK: 1

SIZE: 684 SQFT

**VIEW: BURJ KHALIFA** 

CAR PARK: 1

SIZE: 1015 SQFT

**GROUND FLOOR** 