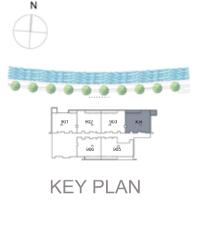

### CANAL FRONT RESIDENCES

2 Bedroom Apartment

**KEY PLAN** 

| UNIT 901      | NINTH FLOOR     |
|---------------|-----------------|
| Suite Area:   | 1,435.58 sq. ft |
| Balcony Area: | 245.85 sq. ft   |
| Total Area:   | 1,681.43 sq. ft |

**KEY PLAN** 

| UNIT 902      | NINTH FLOOR     |
|---------------|-----------------|
| Suite Area:   | 1,469.17 sq. ft |
| Balcony Area: | 121.09 sq. ft   |
| Total Area:   | 1,590.26 sq. ft |

**KEY PLAN** 

| UNIT 903      | NINTH FLOOR     |
|---------------|-----------------|
| Suite Area:   | 1,468.95 sq. ft |
| Balcony Area: | 121.09 sq. ft   |
| Total Area:   | 1,590.04 sq. ft |

2 Bedroom Apartment

**KEY PLAN** 

| UNIT 904      | NINTH FLOOR     |
|---------------|-----------------|
| Suite Area:   | 1,460.12 sq. ft |
| Balcony Area: | 133.90 sq. ft   |
| Total Area:   | 1,594.02 sq. ft |

#### 1 Bedroom Apartment

**KEY PLAN** 

| UNIT 905      | NINTH FLOOR     |
|---------------|-----------------|
| Suite Area:   | 947.22 sq. ft   |
| Balcony Area: | 60.49 sq. ft    |
| Total Area:   | 1,007.71 sq. ft |