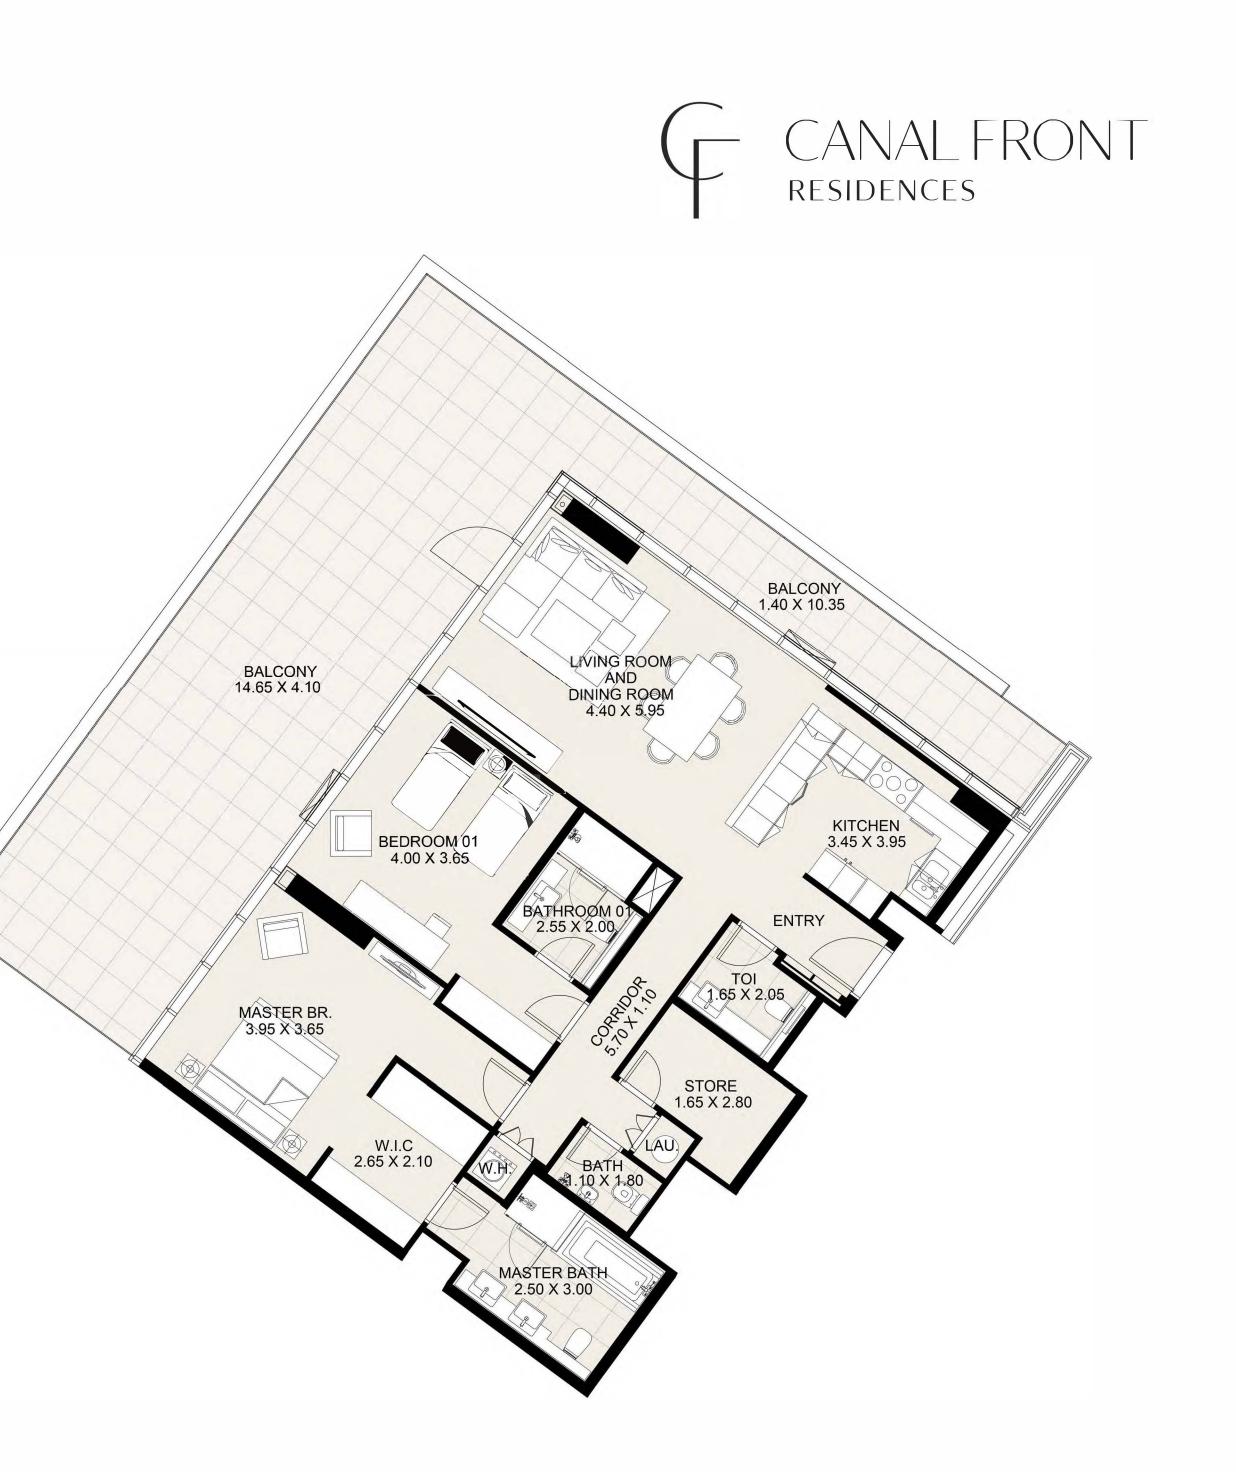

#### 2 Bedroom Apartment

| UNIT 101      | FIRST FLOOR     |
|---------------|-----------------|
| Suite Area:   | 1,438.17 sq. ft |
| Balcony Area: | 815.80 sq. ft   |
| Total Area:   | 2,253.97 sq. ft |