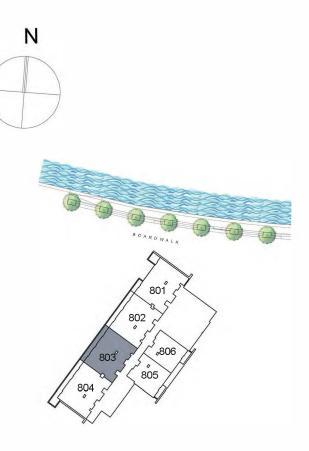

#### 2 Bedroom Apartment

**KEY PLAN** 

| UNIT 803      | EIGHT FLOOR     |
|---------------|-----------------|
| Suite Area:   | 1,407.27 sq. ft |
| Balcony Area: | 181.48 sq. ft   |
| Total Area:   | 1,588.75 sq. ft |