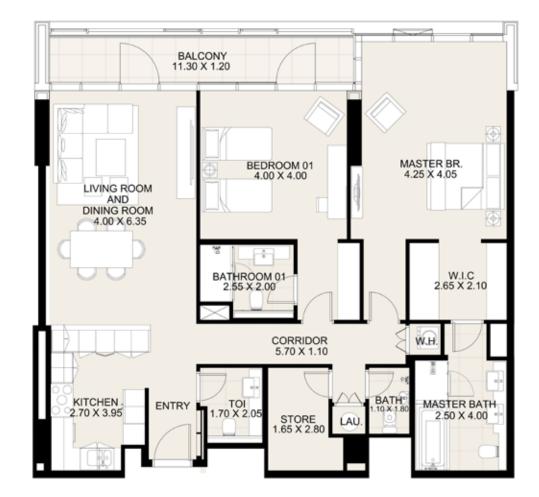

1,677.34 sq. ft

| BALCONY<br>3.85 X 1.20     |                            |                                                  | ALCONY<br>25 X 2.25 |
|----------------------------|----------------------------|--------------------------------------------------|---------------------|
| MASTER BR.<br>4.25 X 4.05  | BEDROOM 01<br>4.00 X 4.00  | LIVING ROOM<br>AND<br>DINING ROOM<br>4.10 X 6.35 |                     |
| 2.65 X 2.10                | BATHROOM 01<br>2.55 X 2.00 |                                                  |                     |
|                            | CORRIDOR<br>5.70 X 1.10    |                                                  |                     |
| MASTER BATH<br>2.50 X 4.00 |                            | NTRY KITCHEN<br>2.70 X 3.95                      |                     |