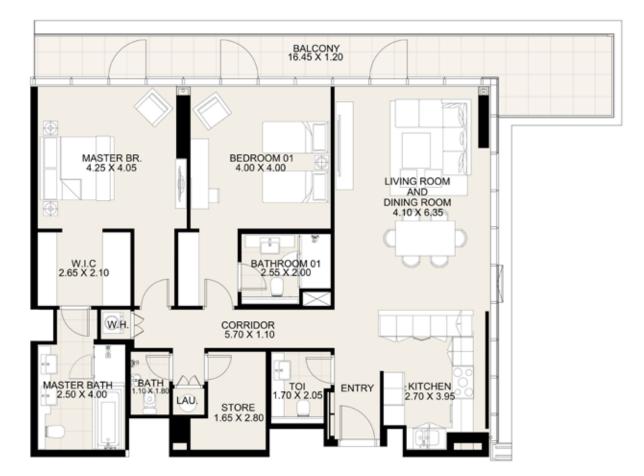

| Suite Area:   | 1,466.48 sq. ft |
|---------------|-----------------|
| Balcony Area: | 129.92 sq. ft   |
| Total Area:   | 1,596.40 sq. ft |

|                            | BALCONY<br>12.70 X 1.20     |                                                  |
|----------------------------|-----------------------------|--------------------------------------------------|
| MASTER BR.<br>4.25 X 5.35  | BEDROOM 01<br>4.00 X 4.00   | LIVING ROOM<br>AND<br>DINING ROOM<br>4.10 X 6.35 |
| W.I.C<br>2.65 X 2.10       | BATHROOM 01<br>2.55 X 2.00  |                                                  |
| (W.H.)                     | CORRIDOR<br>5.70 X 1.10     |                                                  |
| MASTER BATH<br>2.50 X 4.00 | AU.<br>STORE<br>1.65 X 2.80 | IRY KITCHEN<br>2.70 X 3.95                       |

| UNIT 1402   | FOURTEENTH FLOOR |
|-------------|------------------|
| Suite Area: | 1 / 1/ 70 sq. ft |

|               | .,              |
|---------------|-----------------|
| Balcony Area: | 174.16 sq. ft   |
| Total Area:   | 1,588.86 sq. ft |