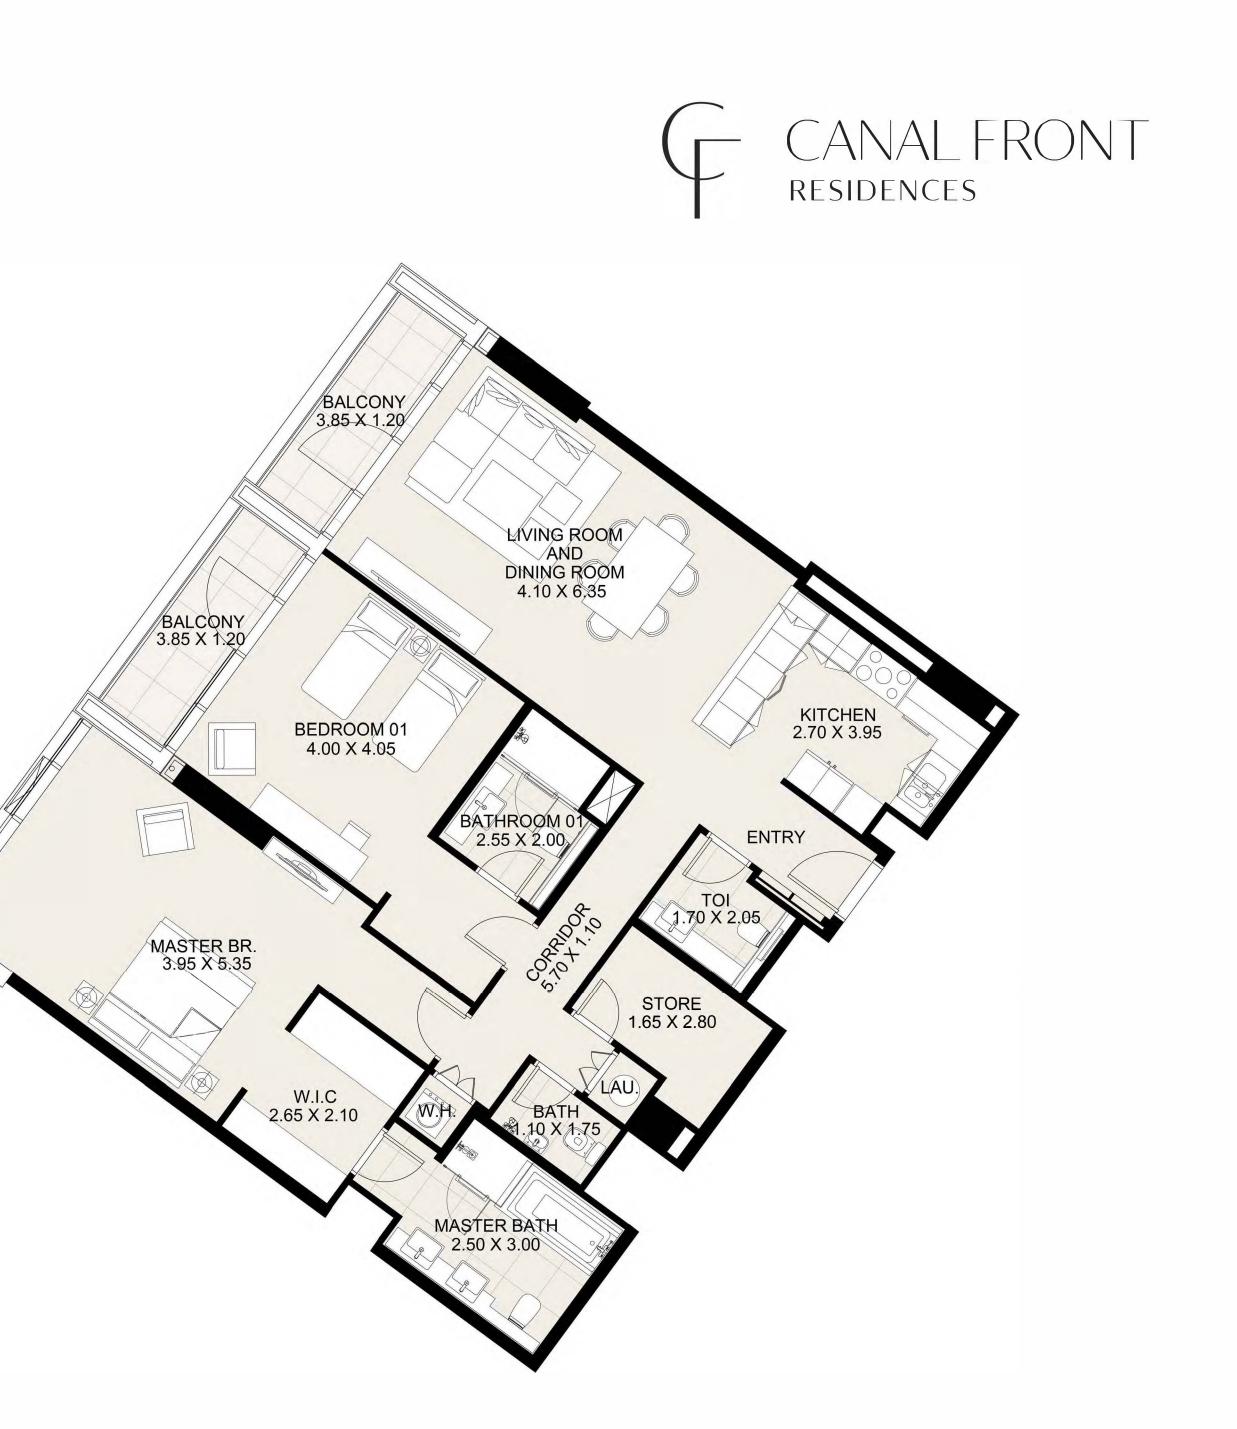

### CANAL FRONT RESIDENCES

**KEY PLAN** 

| UNIT 801      | EIGHT FLOOR     |
|---------------|-----------------|
| Suite Area:   | 1,436.98 sq. ft |
| Balcony Area: | 134.01 sq. ft   |
| Total Area:   | 1,570.99 sq. ft |