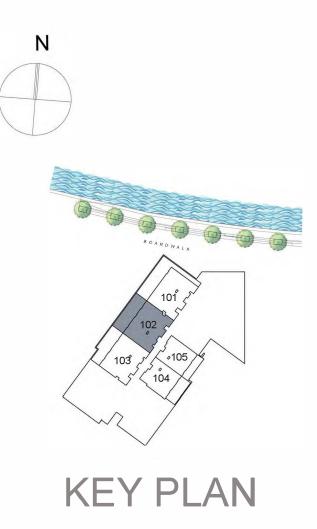

#### 2 Bedroom Apartment

| UNIT 102      | FIRST FLOOR     |
|---------------|-----------------|
| Suite Area:   | 1,407.81 sq. ft |
| Balcony Area: | 569.73 sq. ft   |
| Total Area:   | 1,977.54 sq. ft |