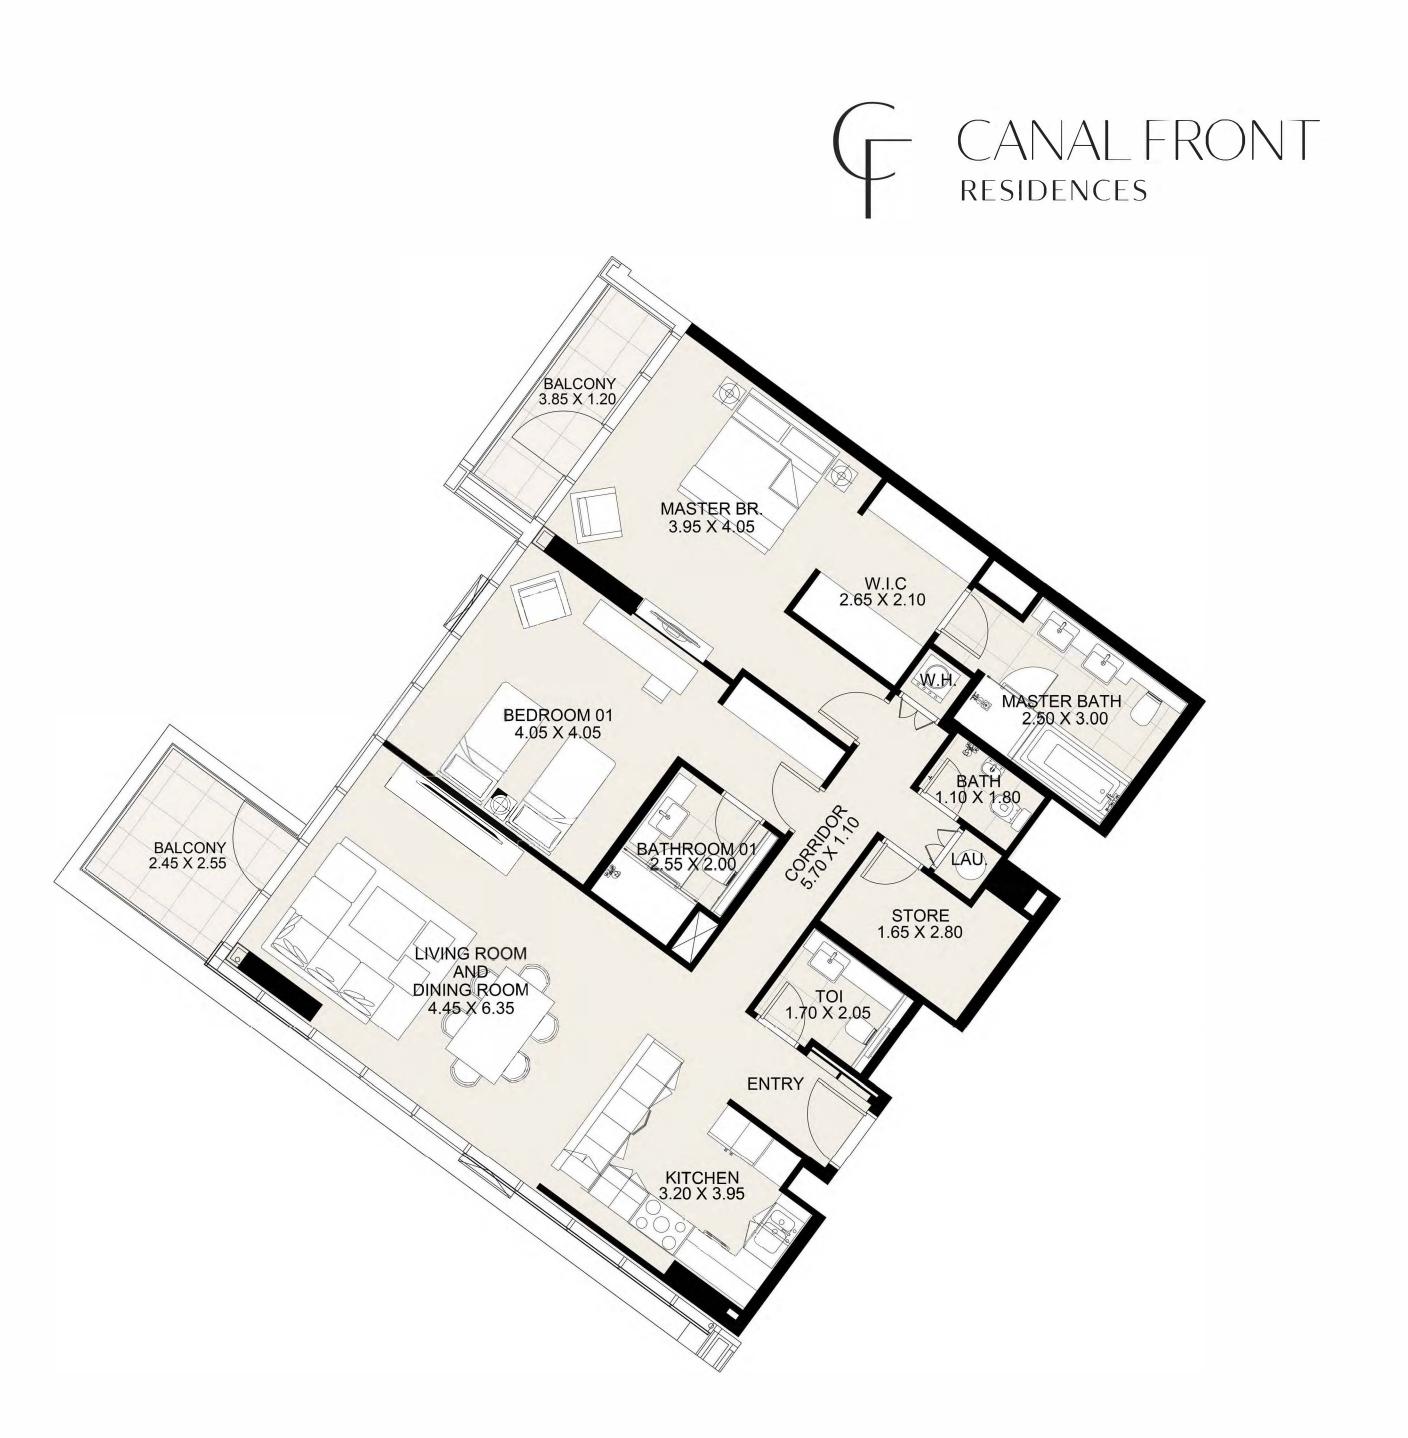

### CANAL FRONT RESIDENCES

2 Bedroom Apartment

**KEY PLAN** 

| UNIT 901      | NINTH FLOOR     |
|---------------|-----------------|
| Suite Area:   | 1,435.58 sq. ft |
| Balcony Area: | 245.85 sq. ft   |
| Total Area:   | 1,681.43 sq. ft |