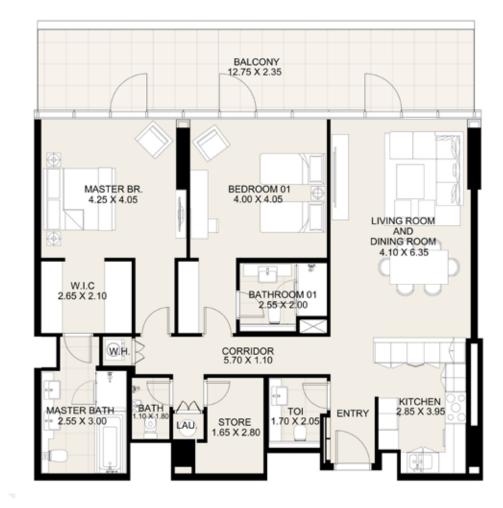

#### 2 Bedroom Apartment

| UNIT 102      | FIRST FLOOR     |
|---------------|-----------------|
| Suite Area:   | 1,407.81 sq. ft |
| Balcony Area: | 569.73 sq. ft   |
| Total Area:   | 1,977.54 sq. ft |