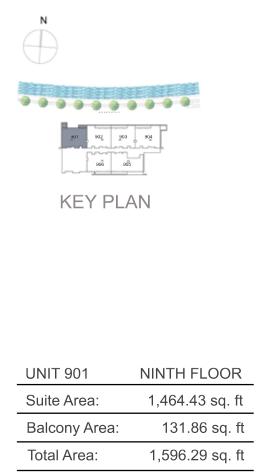

| UNIT 01 | TENTH TO THIRTEENTH FLOOR |  |
|---------|---------------------------|--|
|         |                           |  |

| Suite Area:   | 1,464.43 sq. ft |  |  |
|---------------|-----------------|--|--|
| Balcony Area: | 131.86 sq. ft   |  |  |
| Total Area:   | 1,596.29 sq. ft |  |  |