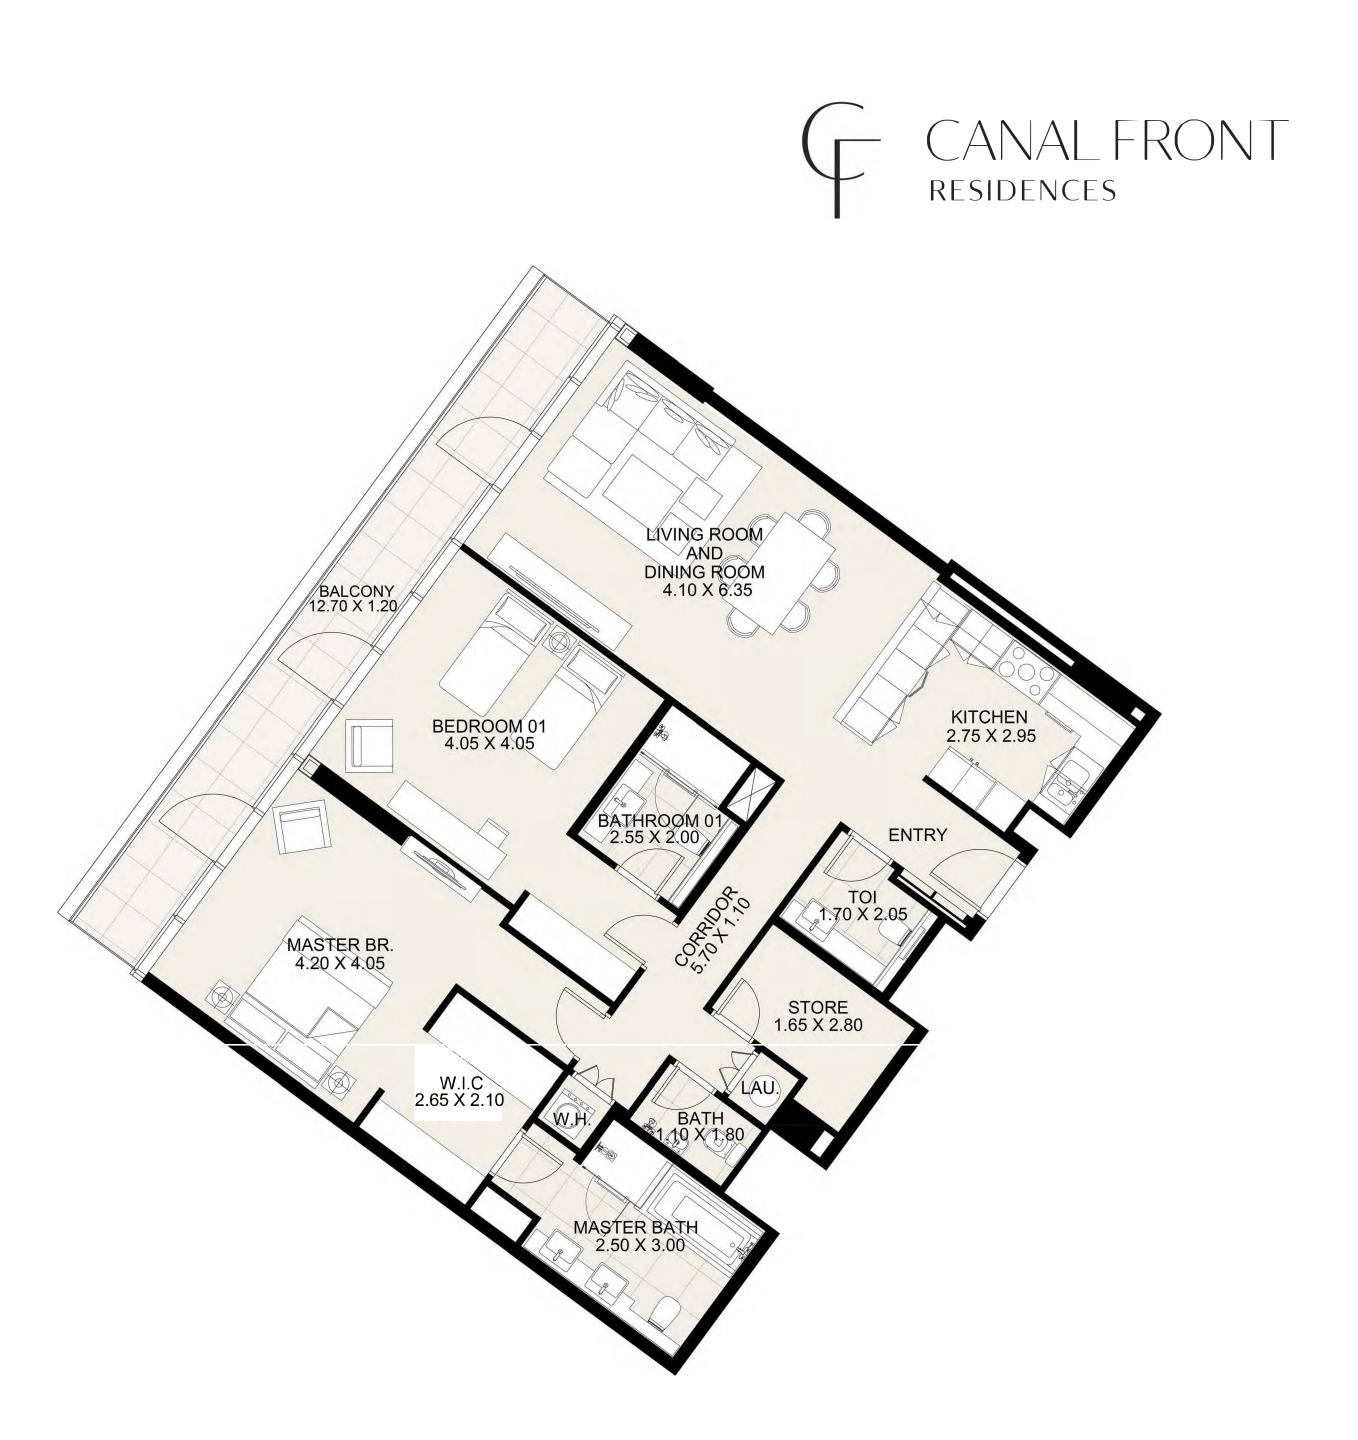

### CANAL FRONT RESIDENCES

2 Bedroom Apartment

**KEY PLAN** 

| Suite Area:   | 1,435.80 sq. ft |
|---------------|-----------------|
| Balcony Area: | 245.85 sq. ft   |
| Total Area:   | 1,681.65 sq. ft |

2 Bedroom Apartment

**KEY PLAN** 

### UNIT 1402 FOURTEENTH FLOOR

| Suite Area:   | 1,407.06 sq. ft |
|---------------|-----------------|
| Balcony Area: | 181.69 sq. ft   |
| Total Area:   | 1,588.75 sq. ft |

### 2 Bedroom Apartment

### UNIT 1403 FOURTEENTH FLOOR

| Suite Area:   | 1,407.27 sq. ft |
|---------------|-----------------|
| Balcony Area: | 181.37 sq. ft   |
| Total Area:   | 1,588.64 sq. ft |

2 Bedroom Apartment

**KEY PLAN** 