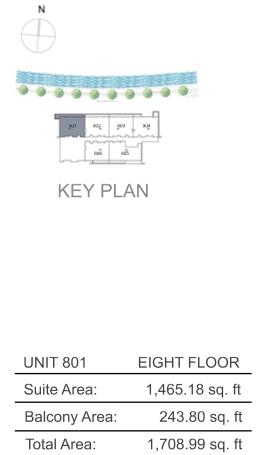

### CANAL FRONT RESIDENCES

**KEY PLAN** 

| UNIT 801      | EIGHT FLOOR     |
|---------------|-----------------|
| Suite Area:   | 1,436.98 sq. ft |
| Balcony Area: | 134.01 sq. ft   |
| Total Area:   | 1,570.99 sq. ft |