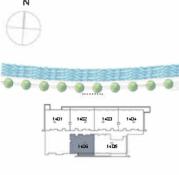

2 Bedroom Apartment

**KEY PLAN** 

### UNIT 1402 FOURTEENTH FLOOR

| Suite Area:   | 1,407.06 sq. ft |
|---------------|-----------------|
| Balcony Area: | 181.69 sq. ft   |
| Total Area:   | 1,588.75 sq. ft |

### 2 Bedroom Apartment

### UNIT 1403 FOURTEENTH FLOOR

| Suite Area:   | 1,407.27 sq. ft |
|---------------|-----------------|
| Balcony Area: | 181.37 sq. ft   |
| Total Area:   | 1,588.64 sq. ft |

2 Bedroom Apartment

**KEY PLAN** 

### UNIT 1404 FOURTEENTH FLOOR

| Suite Area:   | 1,460.12 sq. ft |
|---------------|-----------------|
| Balcony Area: | 134.12 sq. ft   |
| Total Area:   | 1,594.24 sq. ft |

## 1 Bedroom Apartment

**KEY PLAN** 

### UNIT 1405 FOURTEENTH FLOOR

| Suite Area:   | 947.22 sq. ft   |
|---------------|-----------------|
| Balcony Area: | 60.49 sq. ft    |
| Total Area:   | 1,007.71 sq. ft |

### UNIT 1406 FOURTEENTH FLOOR

| Suite Area:   | 911.70 sq. ft |
|---------------|---------------|
| Balcony Area: | 60.49 sq. ft  |
| Total Area:   | 972.19 sq. ft |