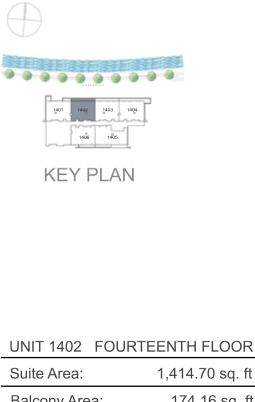

### UNIT 1402 FOURTEENTH FLOOR

| Suite Area:   | 1,407.06 sq. ft |
|---------------|-----------------|
| Balcony Area: | 181.69 sq. ft   |
| Total Area:   | 1,588.75 sq. ft |

| UNIT 1402   | FOURTEENTH FLOOR |
|-------------|------------------|
| Suite Area: | 1 / 1/ 70 sq. ft |

|               | .,              |
|---------------|-----------------|
| Balcony Area: | 174.16 sq. ft   |
| Total Area:   | 1,588.86 sq. ft |