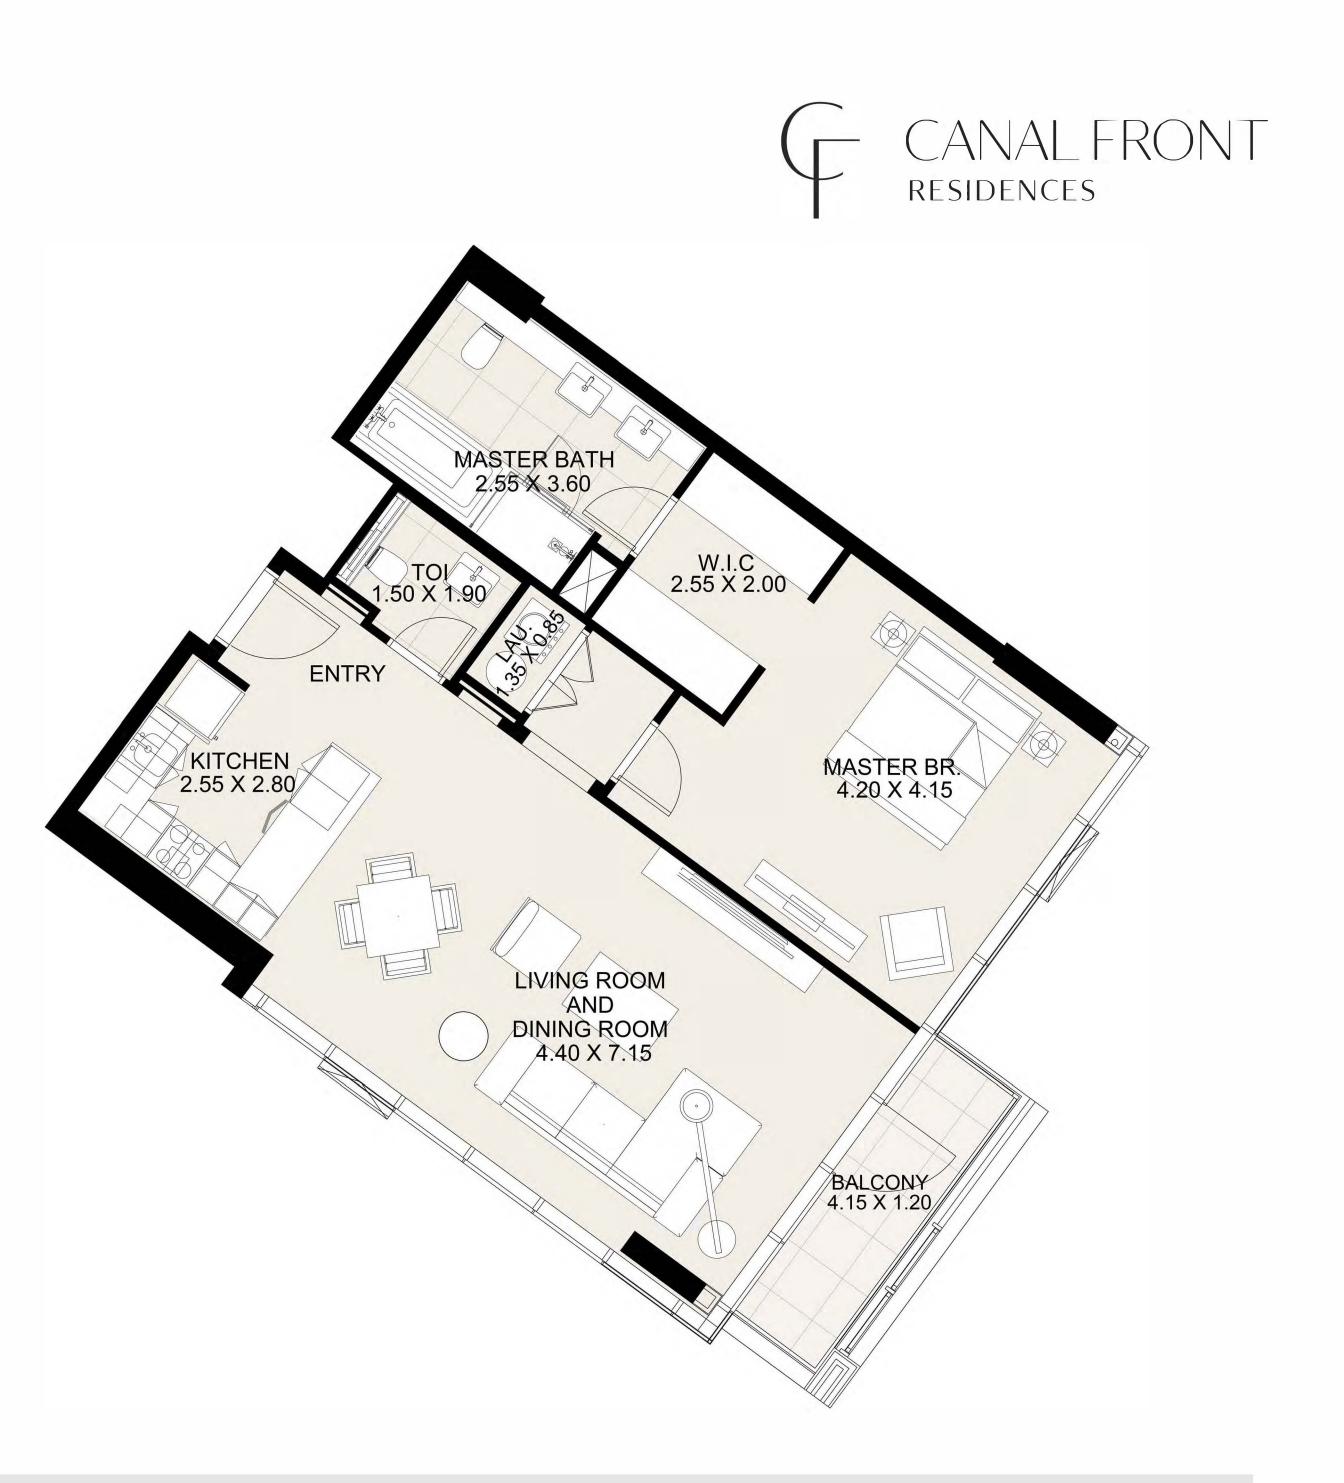

### UNIT 1405 FOURTEENTH FLOOR

| Suite Area:   | 947.22 sq. ft   |
|---------------|-----------------|
| Balcony Area: | 60.49 sq. ft    |
| Total Area:   | 1,007.71 sq. ft |