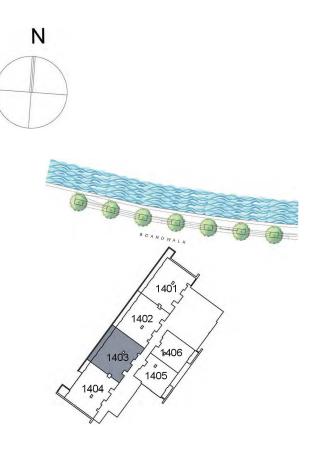

### UNIT 1403 FOURTEENTH FLOOR

| Suite Area:   | 1,407.27 sq. ft |
|---------------|-----------------|
| Balcony Area: | 181.37 sq. ft   |
| Total Area:   | 1,588.64 sq. ft |

2 Bedroom Apartment

**KEY PLAN** 