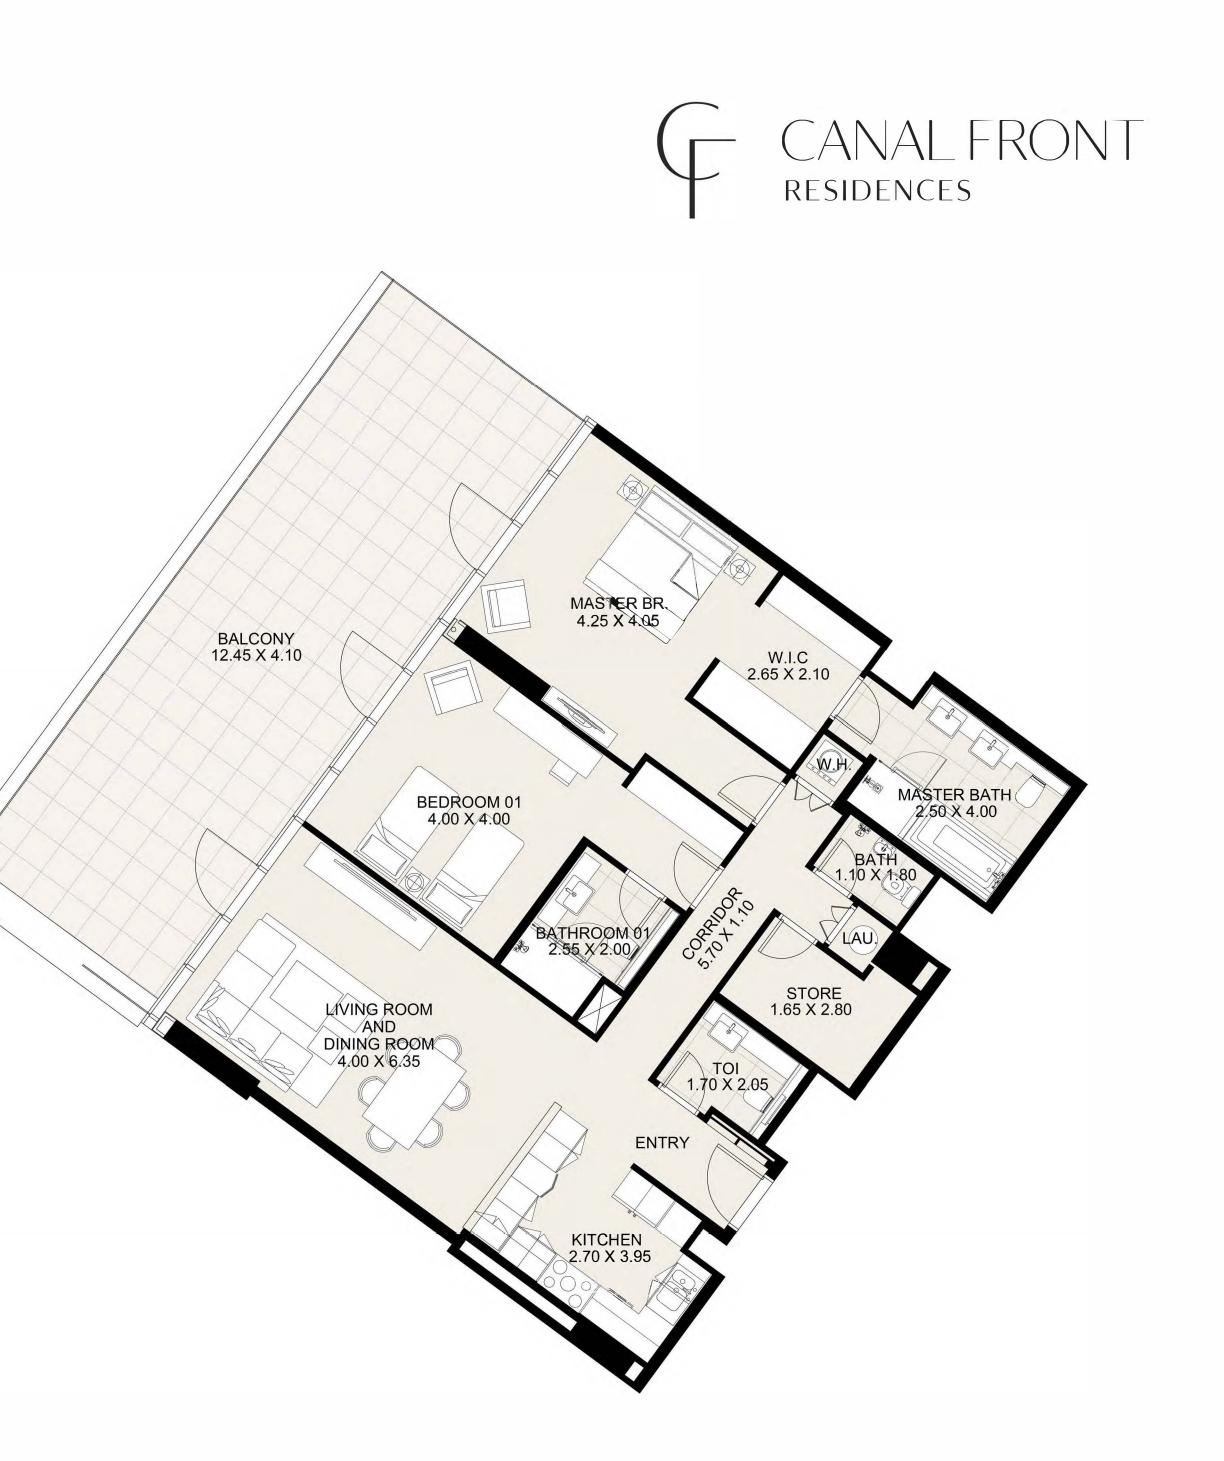

#### 2 Bedroom Apartment

| UNIT 102      | FIRST FLOOR     |
|---------------|-----------------|
| Suite Area:   | 1,407.81 sq. ft |
| Balcony Area: | 569.73 sq. ft   |
| Total Area:   | 1,977.54 sq. ft |