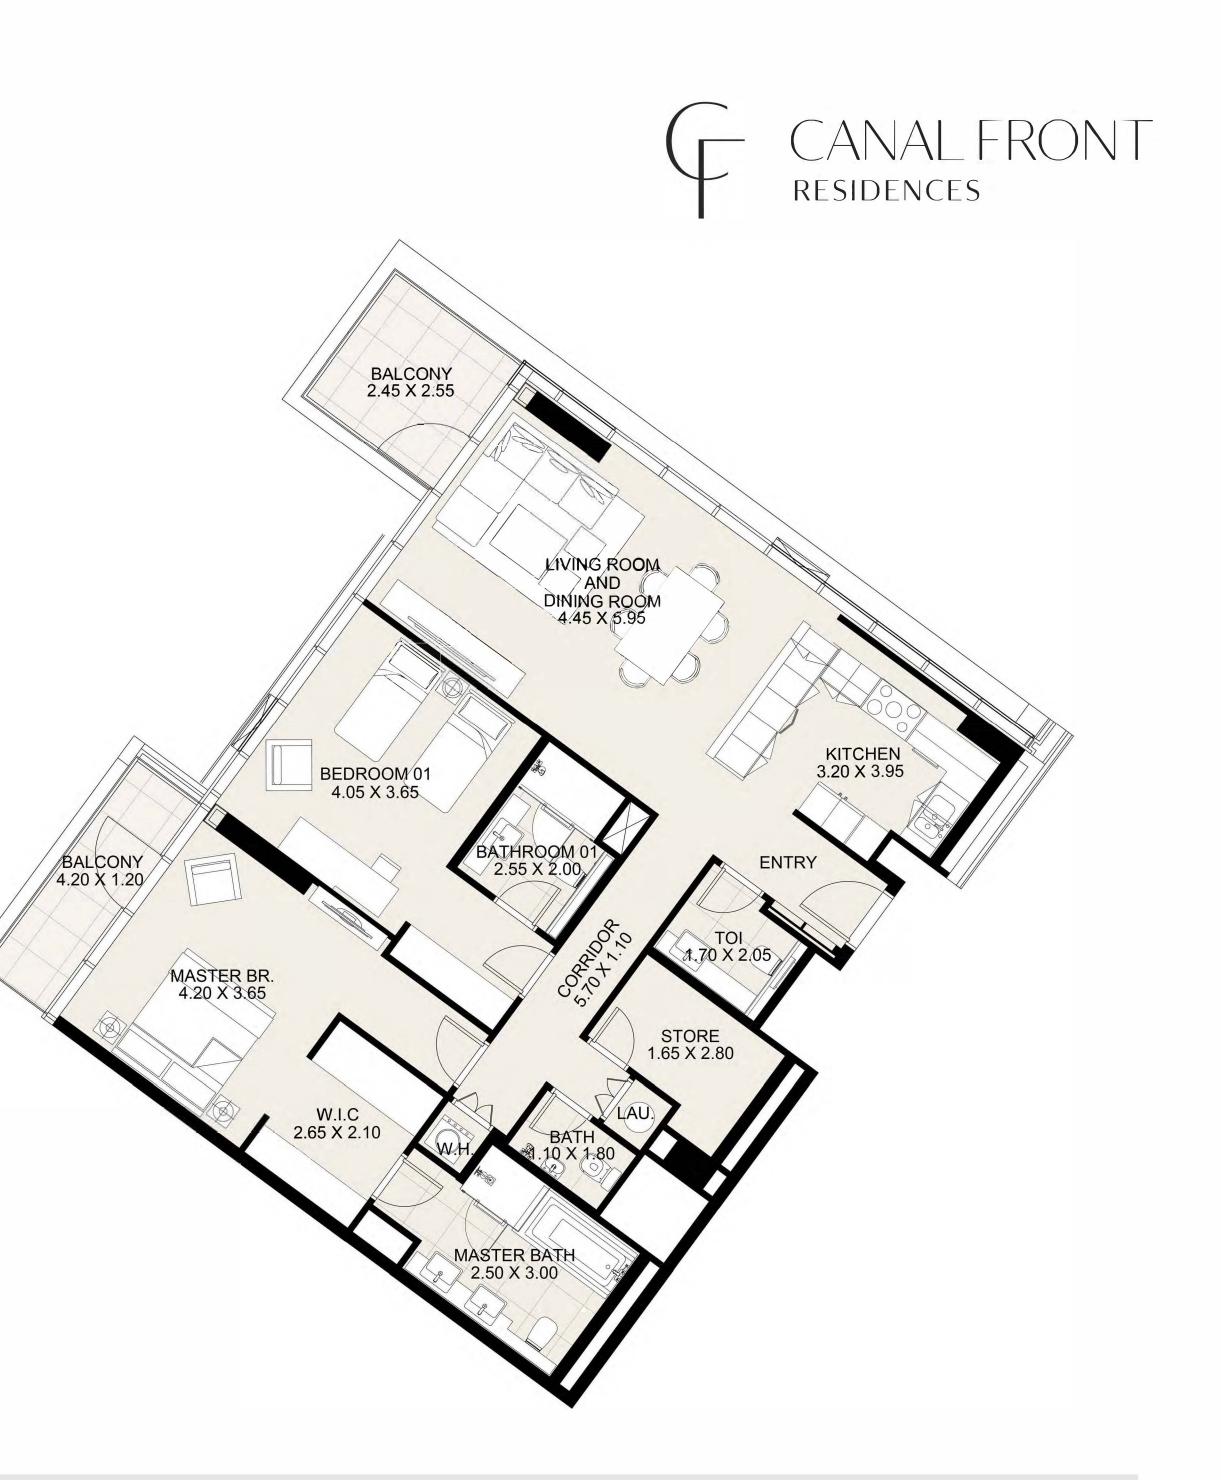

### CANAL FRONT RESIDENCES

**KEY PLAN** 

| UNIT 801      | EIGHT FLOOR     |
|---------------|-----------------|
| Suite Area:   | 1,436.98 sq. ft |
| Balcony Area: | 134.01 sq. ft   |
| Total Area:   | 1,570.99 sq. ft |