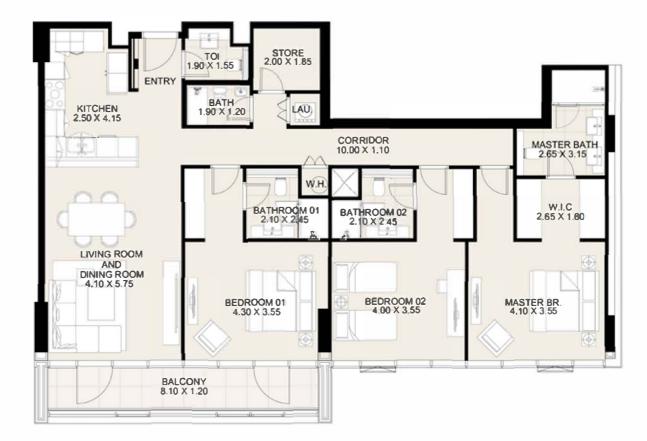

| KITCHEN<br>2.50 X 4.15                           | TOI<br>1.90 X 1.55<br>TRY<br>BATH<br>1.90 X 1.20                          |                                                         |                                                   |
|--------------------------------------------------|---------------------------------------------------------------------------|---------------------------------------------------------|---------------------------------------------------|
|                                                  |                                                                           | CORRIDOR<br>10.00 X 1.10                                | MASTER BATH<br>2.65 X 3.15                        |
| LIVING ROOM<br>AND<br>DINING ROOM<br>4.10 X 5.75 | W.H<br>BATHROOM 01<br>2.10 X 2M5<br><u>x</u><br>BEDROOM 01<br>4.30 X 3.55 | BATHROOM 02<br>2.10 X 2 45<br>BEDROOM 02<br>4.00 X 3.55 | W.I.C<br>2.65 X 1.80<br>MASTER BR.<br>4.10 X 3.55 |
|                                                  | BALCONY<br>8.10 X 1.20                                                    | -                                                       |                                                   |

KEY PLAN

| KITCHEN<br>2.50 X 4.15                           | 1.90 X 1.55<br>BATH<br>1.90 X 1.20 |                           |          |                            |
|--------------------------------------------------|------------------------------------|---------------------------|----------|----------------------------|
|                                                  |                                    | CORRIDOR<br>10.00 X 1.10  |          | MASTER BATH<br>2.65 X 3.15 |
|                                                  | W.H.<br>BATHROOM 01<br>2:10 X 2:45 | BATHROOM 02<br>2.10X245   |          | W.I.C<br>2.65 X 1.80       |
| LIVING ROOM<br>AND<br>DINING ROOM<br>4.10 X 5.75 | BEDROOM 01<br>4.30 X 3.55          | BEDROOM 02<br>4.00 X 3.55 | MA<br>4. | STER BR.<br>10 X 3.55      |
|                                                  | CONY<br>X 1.20                     |                           |          |                            |

| KITCHEN<br>2.50 X 4.15                           | TOI<br>1.90 X 1.55<br>BATH<br>1.90 X 1.20                            |                                                              |                                                   |
|--------------------------------------------------|----------------------------------------------------------------------|--------------------------------------------------------------|---------------------------------------------------|
|                                                  |                                                                      | CORRIDOR<br>10.00 X 1.10                                     | MASTER BATH<br>2.65 X 3.15                        |
| LIVING ROOM<br>AND<br>DINING ROOM<br>4.10 X 5.75 | W.H.<br>BATHROOM 01<br>2.10 X 2145<br>&<br>BEDROOM 01<br>4.30 X 3.55 | BATHROOM 02<br>2.10 X 2.45<br>6<br>BEDROOM 02<br>4.00 X 3.55 | W.I.C<br>2.65 X 1.80<br>MASTER BR.<br>4.10 X 3.55 |
|                                                  | LCONY<br>D X 1.20                                                    |                                                              |                                                   |