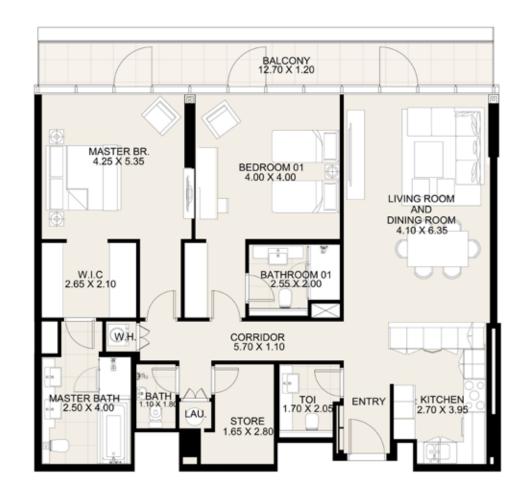

#### 2 Bedroom Apartment

**KEY PLAN** 

| UNIT 803      | EIGHT FLOOR     |
|---------------|-----------------|
| Suite Area:   | 1,407.27 sq. ft |
| Balcony Area: | 181.48 sq. ft   |
| Total Area:   | 1,588.75 sq. ft |

| Suite Area:   | 1,466.48 sq. ft |
|---------------|-----------------|
| Balcony Area: | 129.92 sq. ft   |
| Total Area:   | 1,596.40 sq. ft |

|                            | BALCONY<br>12.70 X 1.20     |                                                  |
|----------------------------|-----------------------------|--------------------------------------------------|
| MASTER BR.<br>4.25 X 5.35  | BEDROOM 01<br>4.00 X 4.00   | LIVING ROOM<br>AND<br>DINING ROOM<br>4.10 X 6.35 |
| W.I.C<br>2.65 X 2.10       | BATHROOM 01<br>2.55 X 2.00  |                                                  |
| (W.H.)                     | CORRIDOR<br>5.70 X 1.10     |                                                  |
| MASTER BATH<br>2.50 X 4.00 | AU.<br>STORE<br>1.65 X 2.80 | IRY KITCHEN<br>2.70 X 3.95                       |