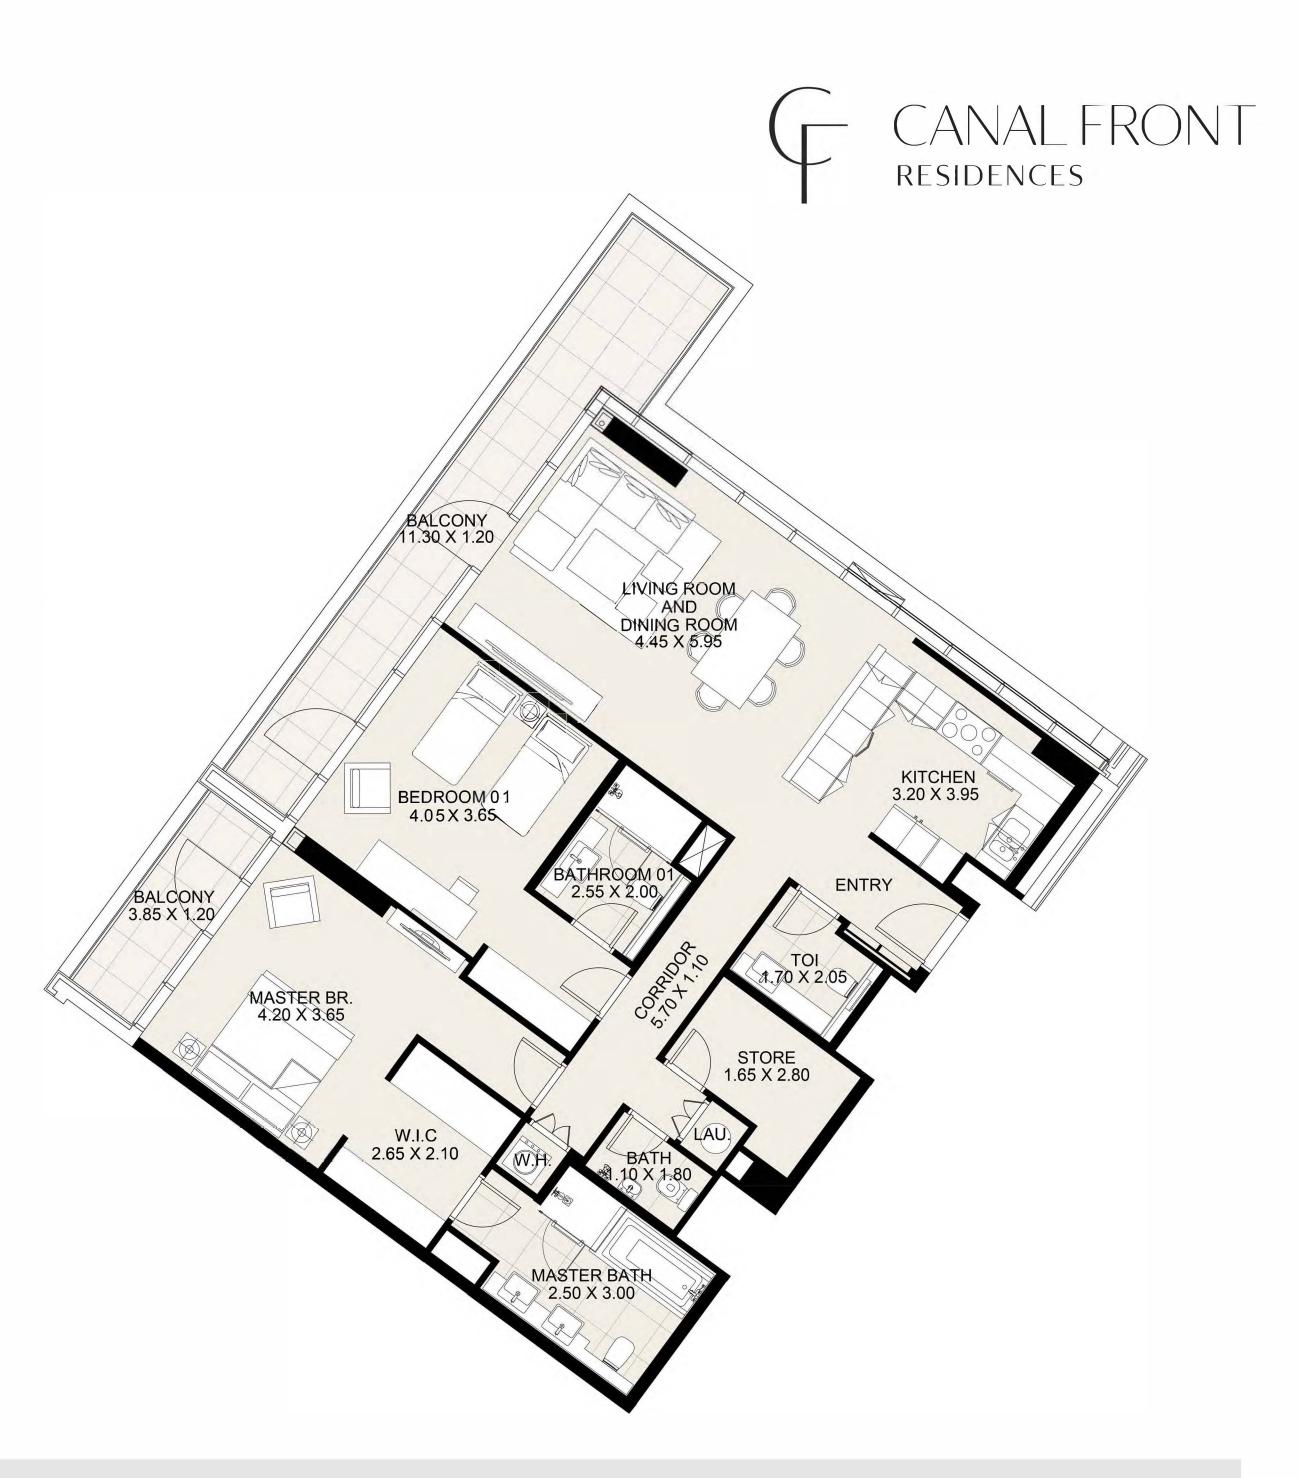

**KEY PLAN** 

| UNIT 902      | NINTH FLOOR     |
|---------------|-----------------|
| Suite Area:   | 1,469.17 sq. ft |
| Balcony Area: | 121.09 sq. ft   |
| Total Area:   | 1,590.26 sq. ft |

**KEY PLAN** 

| UNIT 903      | NINTH FLOOR     |
|---------------|-----------------|
| Suite Area:   | 1,468.95 sq. ft |
| Balcony Area: | 121.09 sq. ft   |
| Total Area:   | 1,590.04 sq. ft |

2 Bedroom Apartment

**KEY PLAN** 