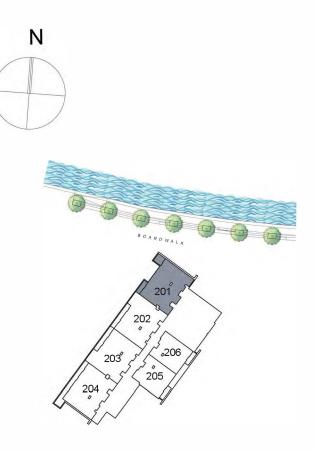

**KEY PLAN** 

| UNIT 201      | SECOND FLOOR    |
|---------------|-----------------|
| Suite Area:   | 1,436.87 sq. ft |
| Balcony Area: | 133.90 sq. ft   |
| Total Area:   | 1,570.77 sq. ft |

**KEY PLAN** 

| UNIT 202      | SECOND FLOOR    |
|---------------|-----------------|
| Suite Area:   | 1,469.70 sq. ft |
| Balcony Area: | 121.09 sq. ft   |
| Total Area:   | 1,590.79 sq. ft |

**KEY PLAN** 

| UNIT 203      | SECOND FLOOR    |
|---------------|-----------------|
| Suite Area:   | 1,469.70 sq. ft |
| Balcony Area: | 121.09 sq. ft   |
| Total Area:   | 1,590.79 sq. ft |