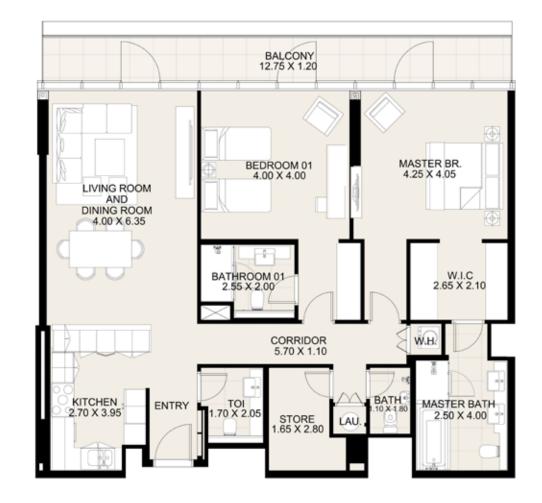

#### 2 Bedroom Apartment

**KEY PLAN** 

| UNIT 804      | EIGHT FLOOR     |
|---------------|-----------------|
| Suite Area:   | 1,458.73 sq. ft |
| Balcony Area: | 253.38 sq. ft   |
| Total Area:   | 1,712.11 sq. ft |

| Suite Area:   | 1,466.48 sq. ft |
|---------------|-----------------|
| Balcony Area: | 129.92 sq. ft   |
| Total Area:   | 1,596.40 sq. ft |

|                            | BALCONY<br>12.70 X 1.20     |                                                  |
|----------------------------|-----------------------------|--------------------------------------------------|
| MASTER BR.<br>4.25 X 5.35  | BEDROOM 01<br>4.00 X 4.00   | LIVING ROOM<br>AND<br>DINING ROOM<br>4.10 X 6.35 |
| W.I.C<br>2.65 X 2.10       | BATHROOM 01<br>2.55 X 2.00  |                                                  |
| (W.H.)                     | CORRIDOR<br>5.70 X 1.10     |                                                  |
| MASTER BATH<br>2.50 X 4.00 | AU.<br>STORE<br>1.65 X 2.80 | IRY KITCHEN<br>2.70 X 3.95                       |