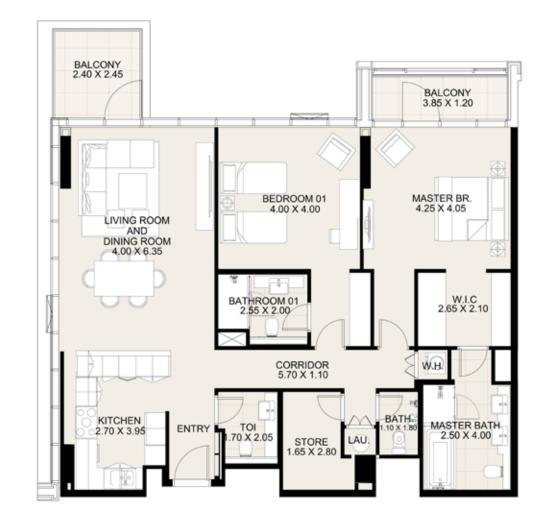

| Suite Area:   | 1,466.48 sq. ft |
|---------------|-----------------|
| Balcony Area: | 129.92 sq. ft   |
| Total Area:   | 1,596.40 sq. ft |

|                            | BALCONY<br>12.70 X 1.20     |                                                  |
|----------------------------|-----------------------------|--------------------------------------------------|
| MASTER BR.<br>4.25 X 5.35  | BEDROOM 01<br>4.00 X 4.00   | LIVING ROOM<br>AND<br>DINING ROOM<br>4.10 X 6.35 |
| W.I.C<br>2.65 X 2.10       | BATHROOM 01<br>2.55 X 2.00  |                                                  |
| (W.H.)                     | CORRIDOR<br>5.70 X 1.10     |                                                  |
| MASTER BATH<br>2.50 X 4.00 | AU.<br>STORE<br>1.65 X 2.80 | IRY KITCHEN<br>2.70 X 3.95                       |