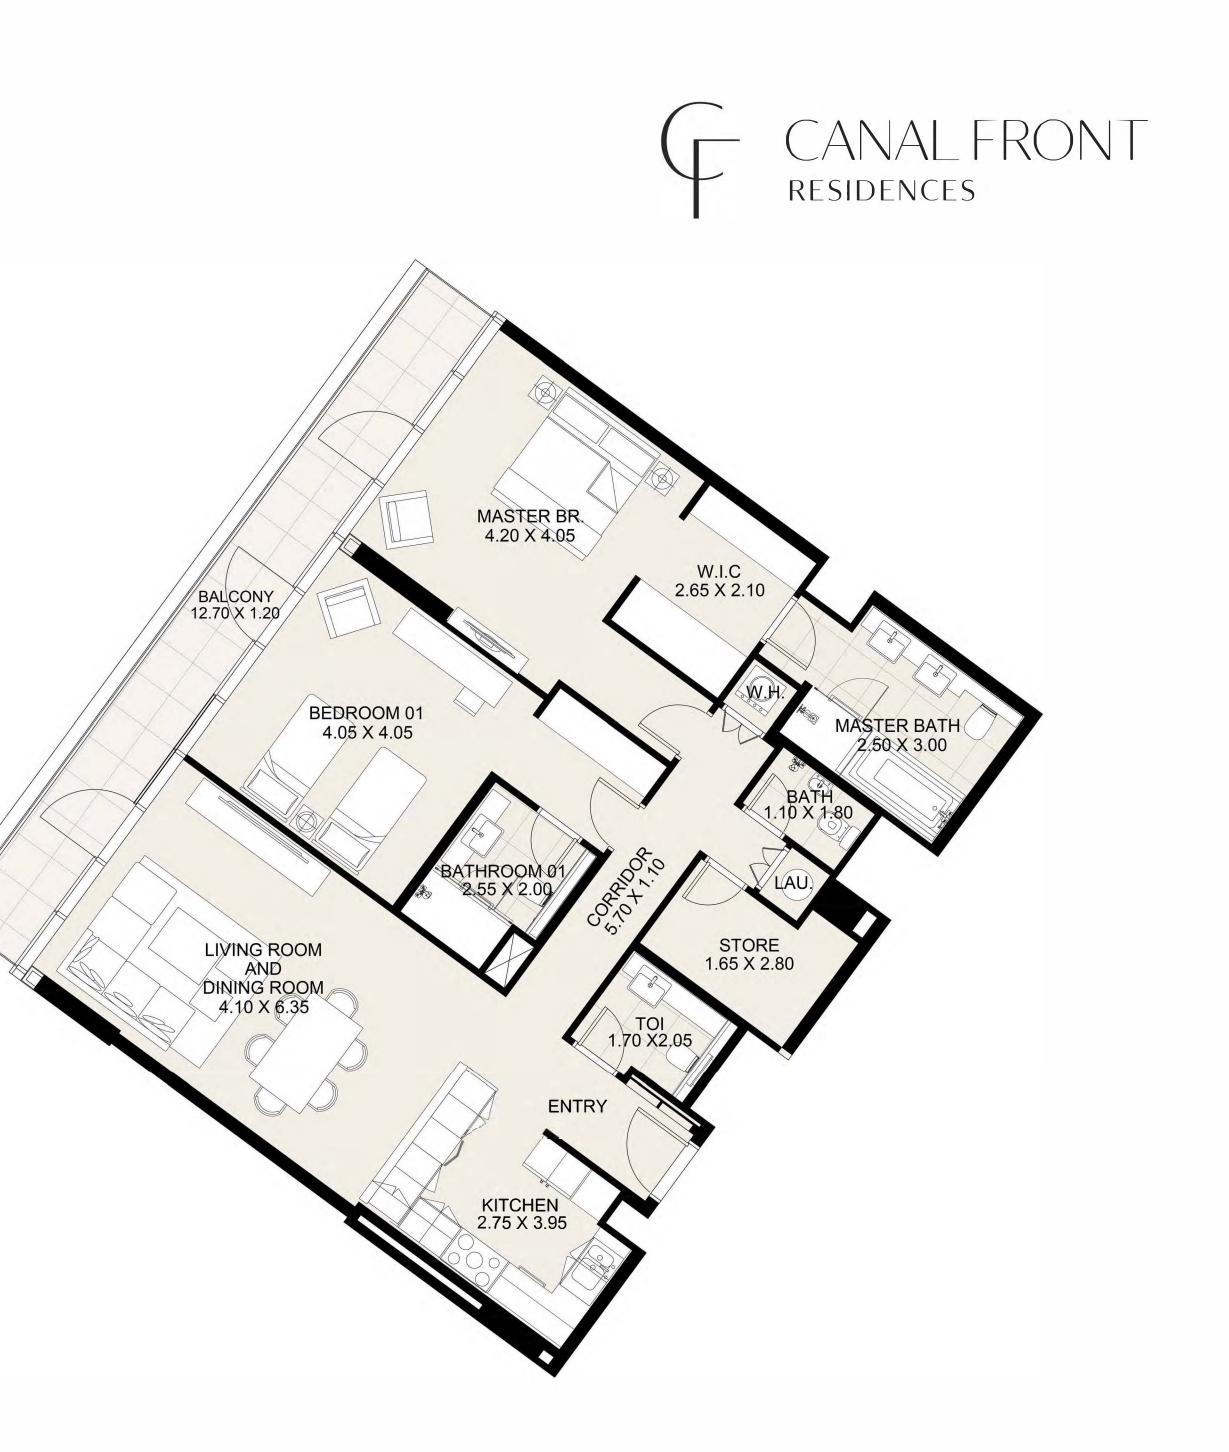

### CANAL FRONT RESIDENCES

2 Bedroom Apartment

**KEY PLAN** 

| Suite Area:   | 1,435.80 sq. ft |
|---------------|-----------------|
| Balcony Area: | 245.85 sq. ft   |
| Total Area:   | 1,681.65 sq. ft |

2 Bedroom Apartment

**KEY PLAN** 

### UNIT 1402 FOURTEENTH FLOOR

| Suite Area:   | 1,407.06 sq. ft |
|---------------|-----------------|
| Balcony Area: | 181.69 sq. ft   |
| Total Area:   | 1,588.75 sq. ft |

### 2 Bedroom Apartment

### UNIT 1403 FOURTEENTH FLOOR

| Suite Area:   | 1,407.27 sq. ft |
|---------------|-----------------|
| Balcony Area: | 181.37 sq. ft   |
| Total Area:   | 1,588.64 sq. ft |

2 Bedroom Apartment

**KEY PLAN** 