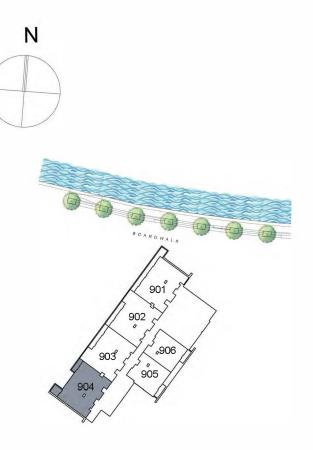

| UNIT 904      | NINTH FLOOR     |
|---------------|-----------------|
| Suite Area:   | 1,460.12 sq. ft |
| Balcony Area: | 133.90 sq. ft   |
| Total Area:   | 1,594.02 sq. ft |