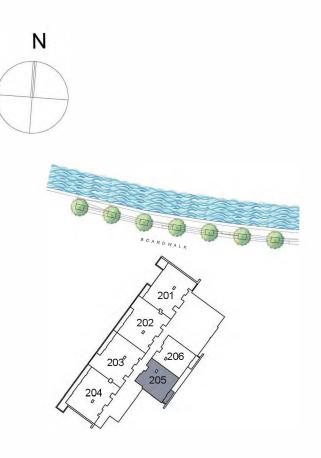

#### 1 Bedroom Apartment

**KEY PLAN** 

| UNIT 205      | SECOND FLOOR    |
|---------------|-----------------|
| Suite Area:   | 947.22 sq. ft   |
| Balcony Area: | 60.49 sq. ft    |
| Total Area:   | 1,007.71 sq. ft |