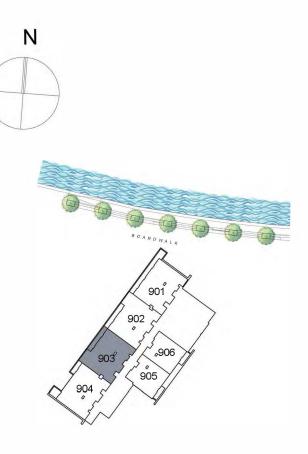

| UNIT 903      | NINTH FLOOR     |
|---------------|-----------------|
| Suite Area:   | 1,468.95 sq. ft |
| Balcony Area: | 121.09 sq. ft   |
| Total Area:   | 1,590.04 sq. ft |

2 Bedroom Apartment

**KEY PLAN** 