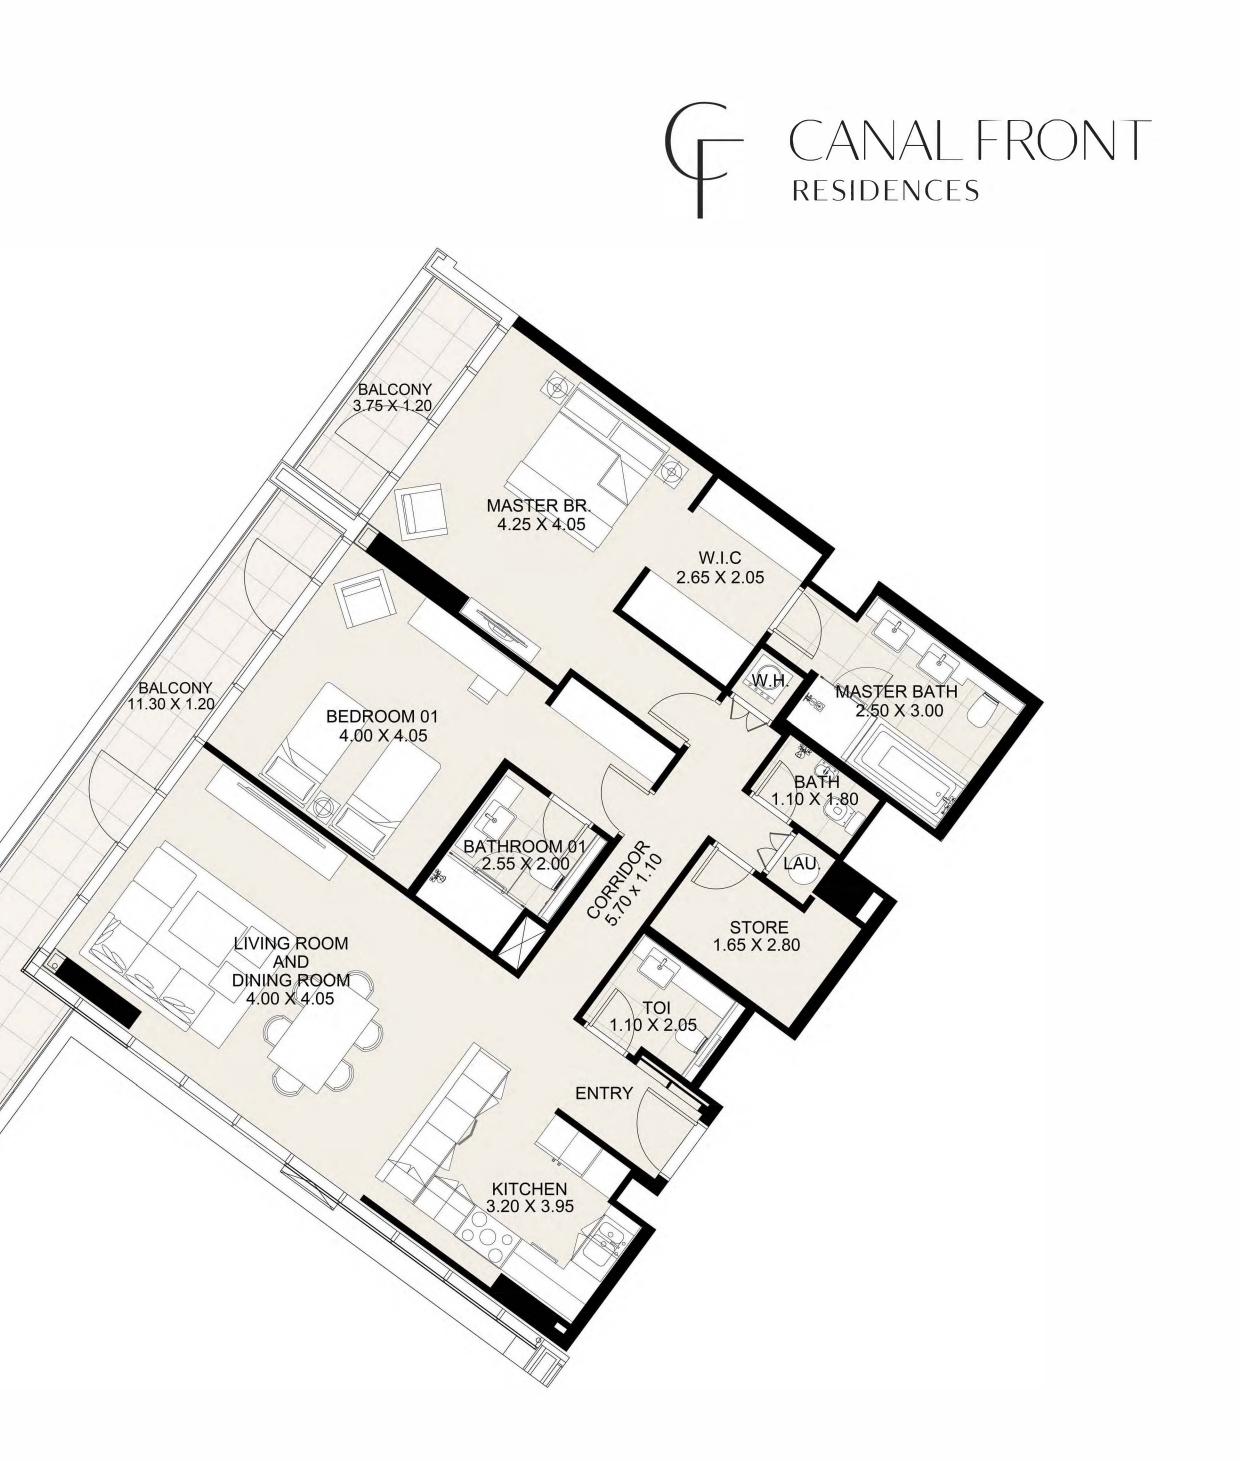

### CANAL FRONT RESIDENCES

2 Bedroom Apartment

**KEY PLAN** 

| UNIT 901      | NINTH FLOOR     |
|---------------|-----------------|
| Suite Area:   | 1,435.58 sq. ft |
| Balcony Area: | 245.85 sq. ft   |
| Total Area:   | 1,681.43 sq. ft |