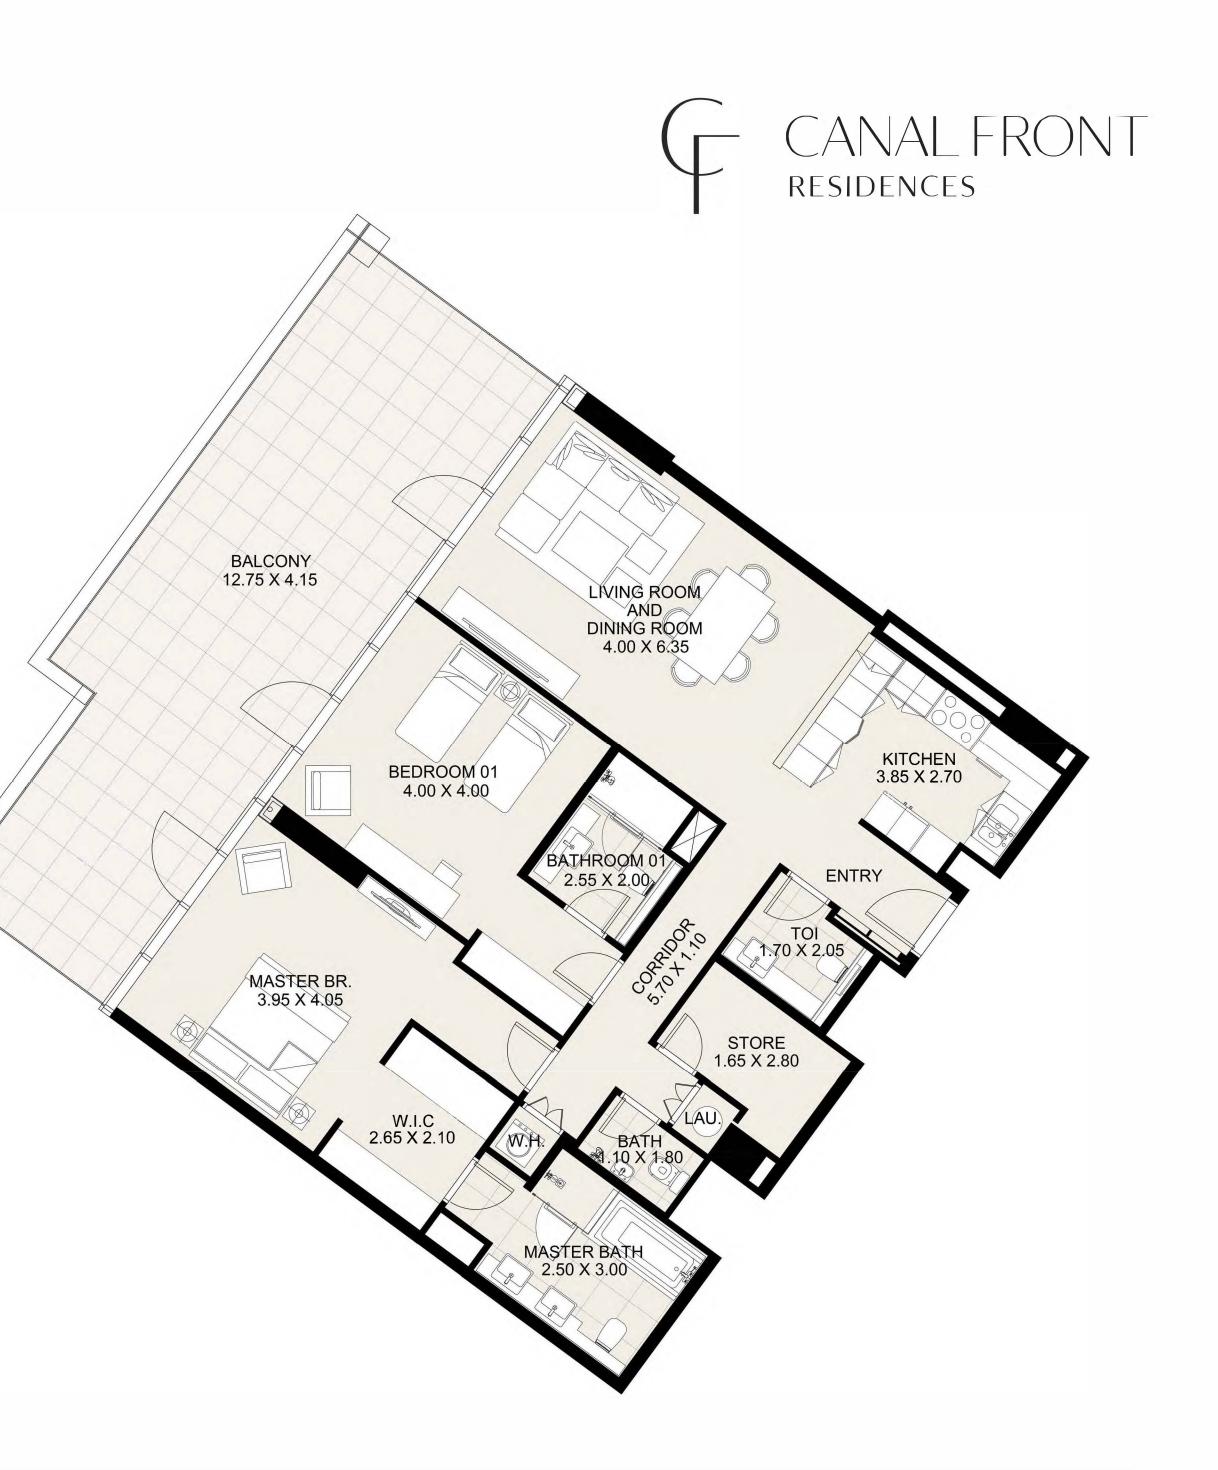

#### 2 Bedroom Apartment

| UNIT 103      | FIRST FLOOR     |
|---------------|-----------------|
| Suite Area:   | 1,407.81 sq. ft |
| Balcony Area: | 527.54 sq. ft   |
| Total Area:   | 1,935.35 sq. ft |