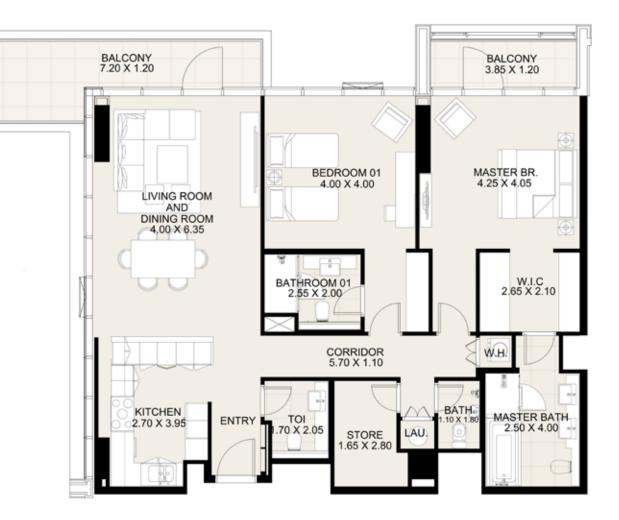

1,677.34 sq. ft

| BALCONY<br>3.85 X 1.20     |                            |                                                  | ALCONY<br>25 X 2.25 |
|----------------------------|----------------------------|--------------------------------------------------|---------------------|
| MASTER BR.<br>4.25 X 4.05  | BEDROOM 01<br>4.00 X 4.00  | LIVING ROOM<br>AND<br>DINING ROOM<br>4.10 X 6.35 |                     |
| 2.65 X 2.10                | BATHROOM 01<br>2.55 X 2.00 |                                                  |                     |
|                            | CORRIDOR<br>5.70 X 1.10    |                                                  |                     |
| MASTER BATH<br>2.50 X 4.00 |                            | NTRY KITCHEN<br>2.70 X 3.95                      |                     |