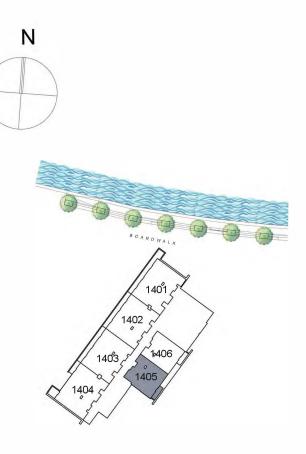

### UNIT 1405 FOURTEENTH FLOOR

| Suite Area:   | 947.22 sq. ft   |
|---------------|-----------------|
| Balcony Area: | 60.49 sq. ft    |
| Total Area:   | 1,007.71 sq. ft |

### UNIT 1406 FOURTEENTH FLOOR

| Suite Area:   | 911.70 sq. ft |
|---------------|---------------|
| Balcony Area: | 60.49 sq. ft  |
| Total Area:   | 972.19 sq. ft |