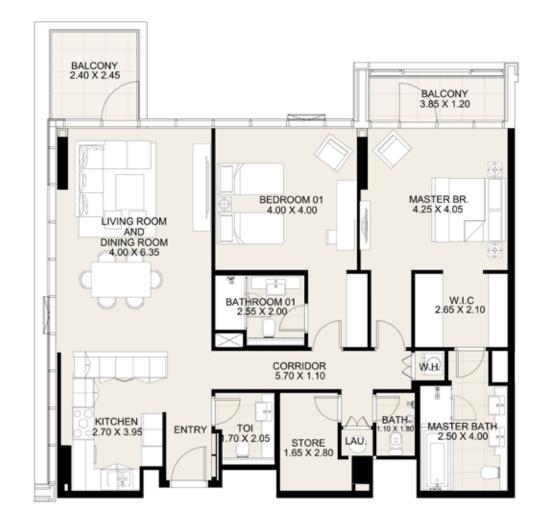

1,677.34 sq. ft

| BALCONY<br>3.85 X 1.20     |                            |                                                  | ALCONY<br>25 X 2.25 |
|----------------------------|----------------------------|--------------------------------------------------|---------------------|
| MASTER BR.<br>4.25 X 4.05  | BEDROOM 01<br>4.00 X 4.00  | LIVING ROOM<br>AND<br>DINING ROOM<br>4.10 X 6.35 |                     |
| 2.65 X 2.10                | BATHROOM 01<br>2.55 X 2.00 |                                                  |                     |
|                            | CORRIDOR<br>5.70 X 1.10    |                                                  |                     |
| MASTER BATH<br>2.50 X 4.00 |                            | NTRY KITCHEN<br>2.70 X 3.95                      |                     |