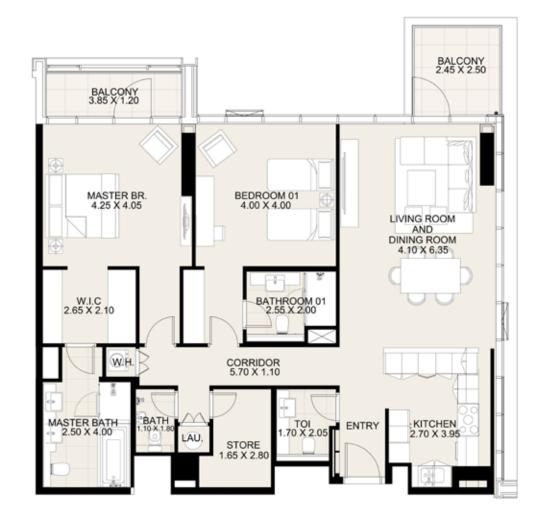

#### 2 Bedroom Apartment

| UNIT 101      | FIRST FLOOR     |
|---------------|-----------------|
| Suite Area:   | 1,438.17 sq. ft |
| Balcony Area: | 815.80 sq. ft   |
| Total Area:   | 2,253.97 sq. ft |

#### 2 Bedroom Apartment

| UNIT 102      | FIRST FLOOR     |
|---------------|-----------------|
| Suite Area:   | 1,407.81 sq. ft |
| Balcony Area: | 569.73 sq. ft   |
| Total Area:   | 1,977.54 sq. ft |

#### 2 Bedroom Apartment

| UNIT 103      | FIRST FLOOR     |
|---------------|-----------------|
| Suite Area:   | 1,407.81 sq. ft |
| Balcony Area: | 527.54 sq. ft   |
| Total Area:   | 1,935.35 sq. ft |

1,677.34 sq. ft

| BALCONY<br>3.85 X 1.20     |                            |                                                  | ALCONY<br>25 X 2.25 |
|----------------------------|----------------------------|--------------------------------------------------|---------------------|
| MASTER BR.<br>4.25 X 4.05  | BEDROOM 01<br>4.00 X 4.00  | LIVING ROOM<br>AND<br>DINING ROOM<br>4.10 X 6.35 |                     |
| 2.65 X 2.10                | BATHROOM 01<br>2.55 X 2.00 |                                                  |                     |
|                            | CORRIDOR<br>5.70 X 1.10    |                                                  |                     |
| MASTER BATH<br>2.50 X 4.00 |                            | NTRY KITCHEN<br>2.70 X 3.95                      |                     |