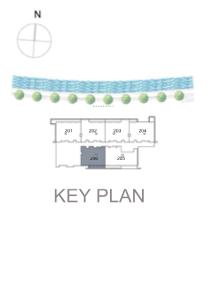

**KEY PLAN** 

| UNIT 201      | SECOND FLOOR    |
|---------------|-----------------|
| Suite Area:   | 1,436.87 sq. ft |
| Balcony Area: | 133.90 sq. ft   |
| Total Area:   | 1,570.77 sq. ft |

**KEY PLAN** 

| UNIT 202      | SECOND FLOOR    |
|---------------|-----------------|
| Suite Area:   | 1,469.70 sq. ft |
| Balcony Area: | 121.09 sq. ft   |
| Total Area:   | 1,590.79 sq. ft |

**KEY PLAN** 

| UNIT 203      | SECOND FLOOR    |
|---------------|-----------------|
| Suite Area:   | 1,469.70 sq. ft |
| Balcony Area: | 121.09 sq. ft   |
| Total Area:   | 1,590.79 sq. ft |

2 Bedroom Apartment

**KEY PLAN** 

| UNIT 204      | SECOND FLOOR    |
|---------------|-----------------|
| Suite Area:   | 1,459.26 sq. ft |
| Balcony Area: | 253.27 sq. ft   |
| Total Area:   | 1,712.53 sq. ft |

#### 1 Bedroom Apartment

**KEY PLAN** 

| UNIT 205      | SECOND FLOOR    |
|---------------|-----------------|
| Suite Area:   | 947.22 sq. ft   |
| Balcony Area: | 60.49 sq. ft    |
| Total Area:   | 1,007.71 sq. ft |

#### 1 Bedroom Apartment

**KEY PLAN** 

| UNIT 206      | SECOND FLOOR  |
|---------------|---------------|
| Suite Area:   | 911.60 sq. ft |
| Balcony Area: | 60.49 sq. ft  |
| Total Area:   | 972.09 sq. ft |