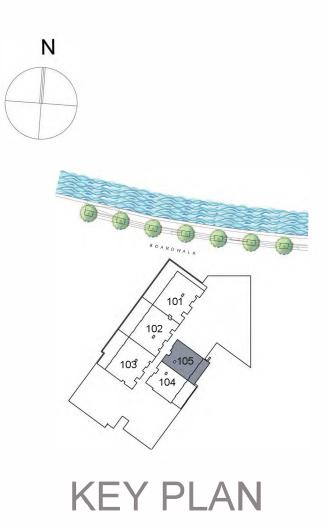

#### 1 Bedroom Apartment

| UNIT 105      | FIRST FLOOR     |
|---------------|-----------------|
| Suite Area:   | 910.30 sq. ft   |
| Balcony Area: | 229.06 sq. ft   |
| Total Area:   | 1,139.36 sq. ft |

**KEY PLAN** 

| UNIT 201      | SECOND FLOOR    |
|---------------|-----------------|
| Suite Area:   | 1,436.87 sq. ft |
| Balcony Area: | 133.90 sq. ft   |
| Total Area:   | 1,570.77 sq. ft |

**KEY PLAN** 