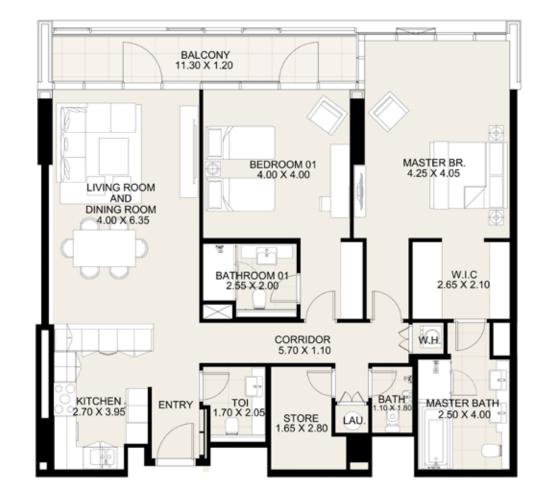

| UNIT 903      | NINTH FLOOR     |
|---------------|-----------------|
| Suite Area:   | 1,468.95 sq. ft |
| Balcony Area: | 121.09 sq. ft   |
| Total Area:   | 1,590.04 sq. ft |

2 Bedroom Apartment

**KEY PLAN** 