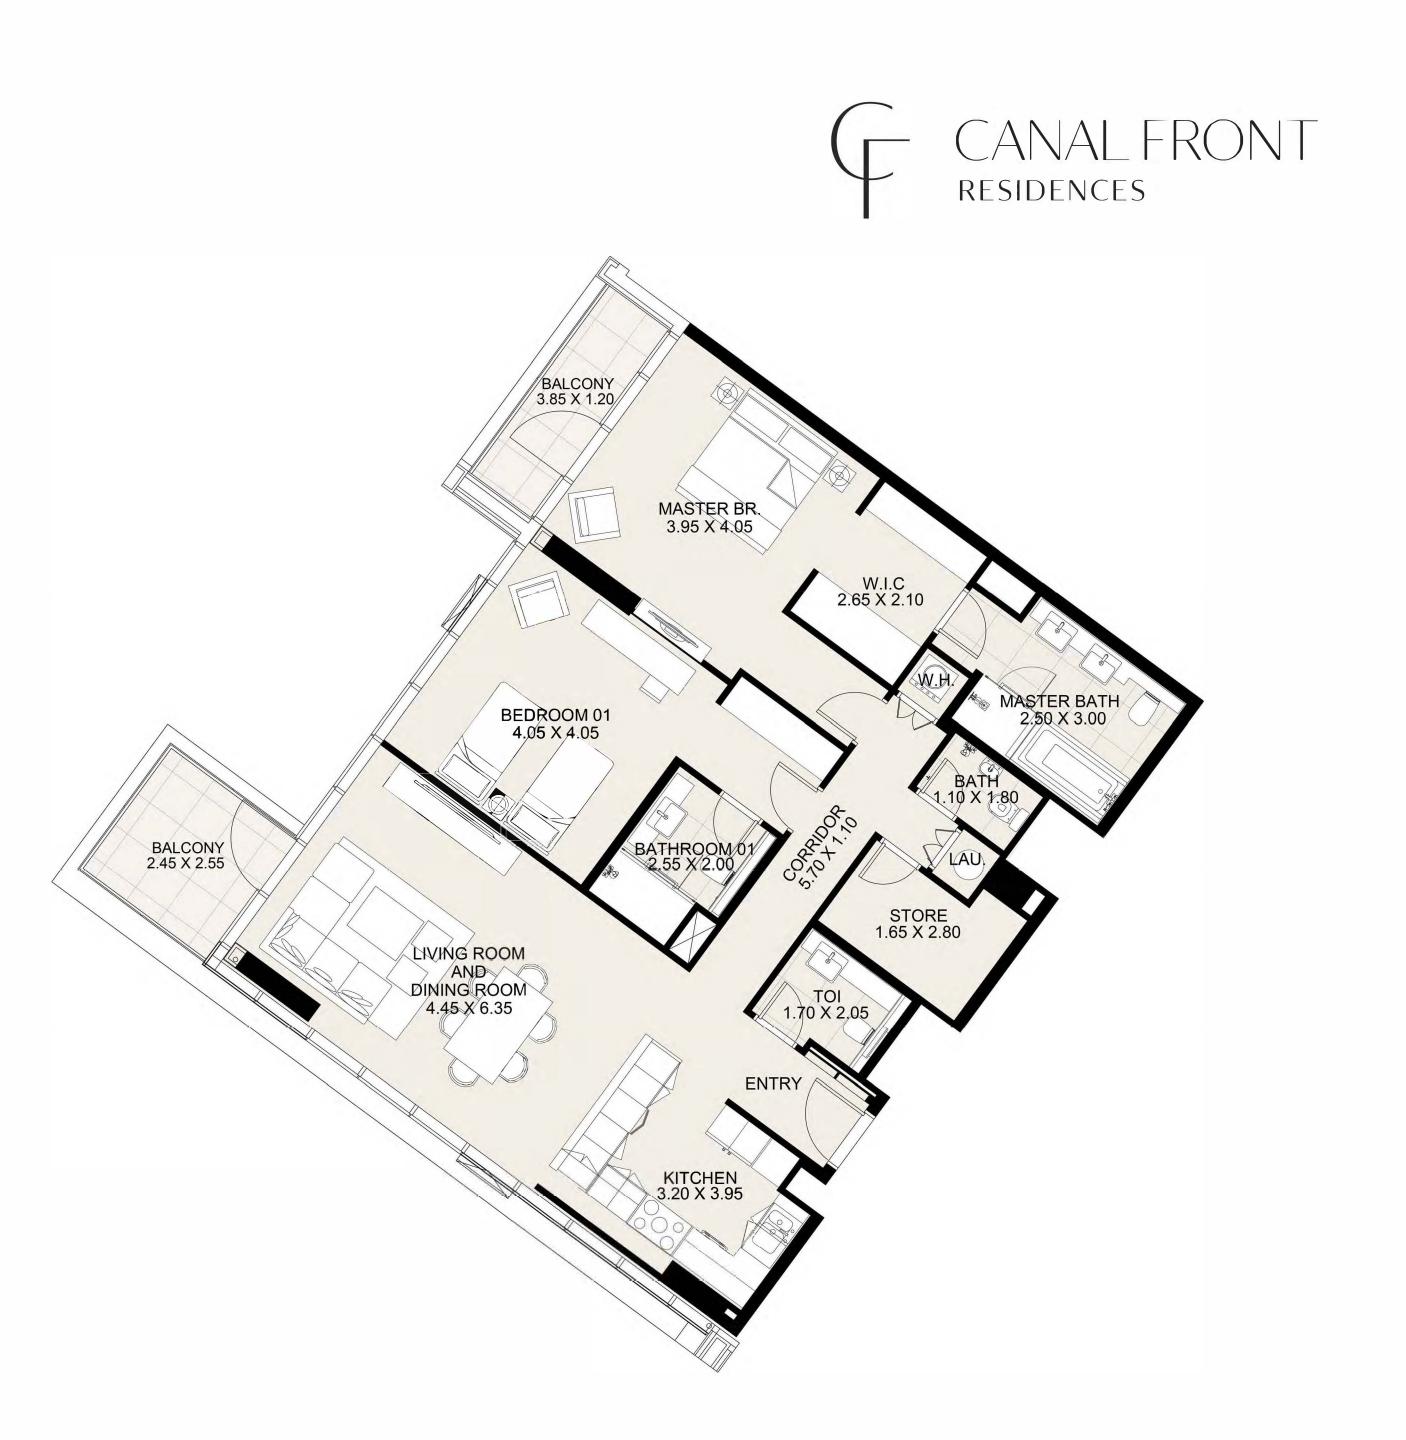

| UNIT 904      | NINTH FLOOR     |
|---------------|-----------------|
| Suite Area:   | 1,460.12 sq. ft |
| Balcony Area: | 133.90 sq. ft   |
| Total Area:   | 1,594.02 sq. ft |