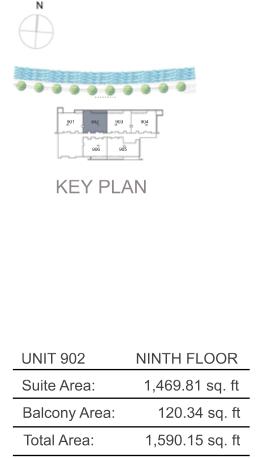

**KEY PLAN** 

| UNIT 902      | NINTH FLOOR     |
|---------------|-----------------|
| Suite Area:   | 1,469.17 sq. ft |
| Balcony Area: | 121.09 sq. ft   |
| Total Area:   | 1,590.26 sq. ft |

**KEY PLAN** 