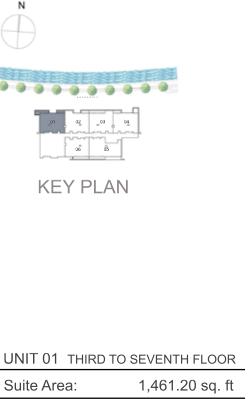

#### UNIT 01 THIRD TO SEVENTH FLOOR

| Suite Area:   | 1,436.87 sq. ft |
|---------------|-----------------|
| Balcony Area: | 133.90 sq. ft   |
| Total Area:   | 1,570.77 sq. ft |

2 Bedroom Apartment

**KEY PLAN** 

| UNIT UT THIRD I | O SEVENTH FLOOR |
|-----------------|-----------------|
| Suite Area:     | 1,461.20 sq. ft |
| Balcony Area:   | 189.55 sq. ft   |
| Total Area:     | 1,650.75 sq. ft |

| UNIT 02 THIRD TO SEVENTH FLOOR |                 |  |
|--------------------------------|-----------------|--|
| Suite Area: 1,471.75 sq. ft    |                 |  |
| Balcony Area:                  | 60.49 sq. ft    |  |
| Total Area:                    | 1,532.24 sq. ft |  |