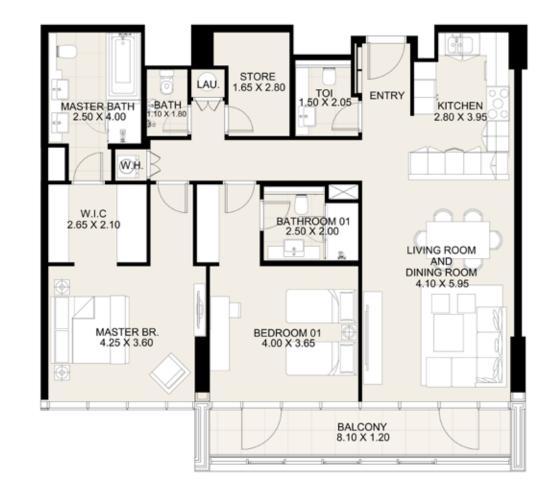

#### 1 Bedroom Apartment

**KEY PLAN** 

| UNIT 805      | EIGHT FLOOR     |
|---------------|-----------------|
| Suite Area:   | 947.22 sq. ft   |
| Balcony Area: | 60.49 sq. ft    |
| Total Area:   | 1,007.71 sq. ft |

#### 1 Bedroom Apartment

**KEY PLAN** 

| UNIT 905      | NINTH FLOOR     |
|---------------|-----------------|
| Suite Area:   | 947.22 sq. ft   |
| Balcony Area: | 60.49 sq. ft    |
| Total Area:   | 1,007.71 sq. ft |

#### 1 Bedroom Apartment

**KEY PLAN** 

| Suite Area:   | 947.22 sq. ft   |
|---------------|-----------------|
| Balcony Area: | 60.49 sq. ft    |
| Total Area:   | 1,007.71 sq. ft |

### UNIT 1405 FOURTEENTH FLOOR

| Suite Area:   | 947.22 sq. ft   |
|---------------|-----------------|
| Balcony Area: | 60.49 sq. ft    |
| Total Area:   | 1,007.71 sq. ft |