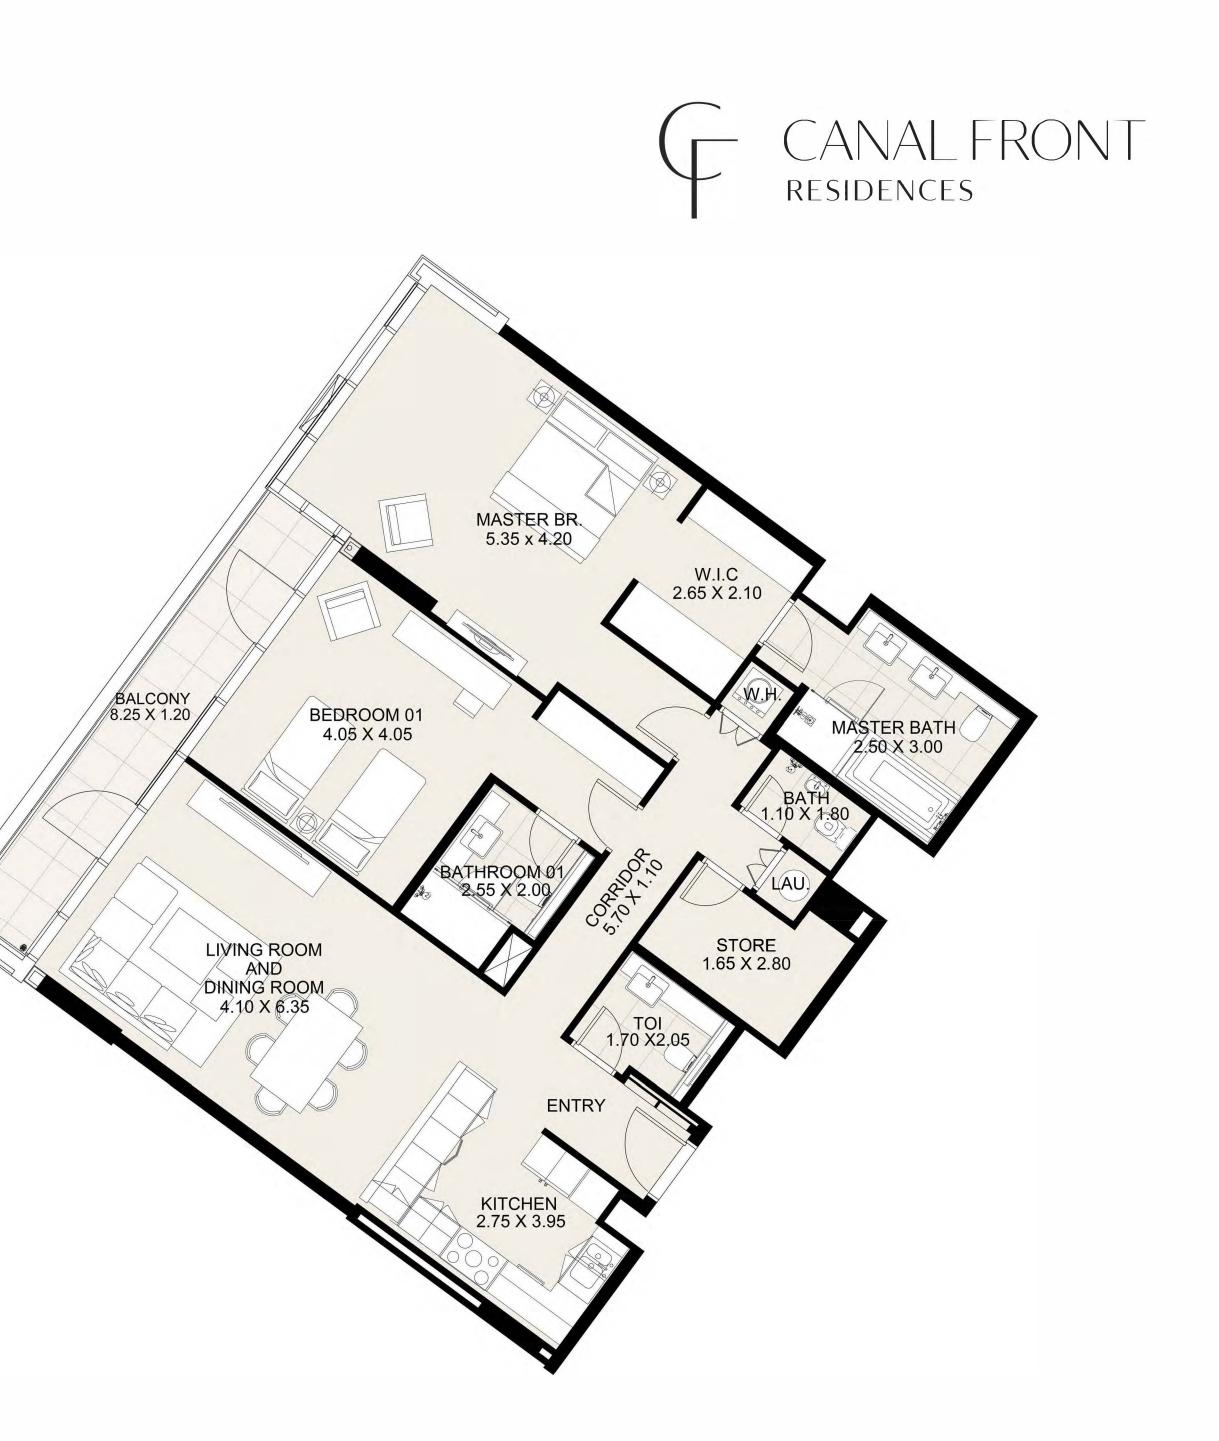

### CANAL FRONT RESIDENCES

2 Bedroom Apartment

**KEY PLAN** 

**UNIT 01** TENTH TO THIRTEENTH FLOOR

| Suite Area:   | 1,436.87 sq. ft |
|---------------|-----------------|
| Balcony Area: | 185.35 sq. ft   |
| Total Area:   | 1,622.22 sq. ft |