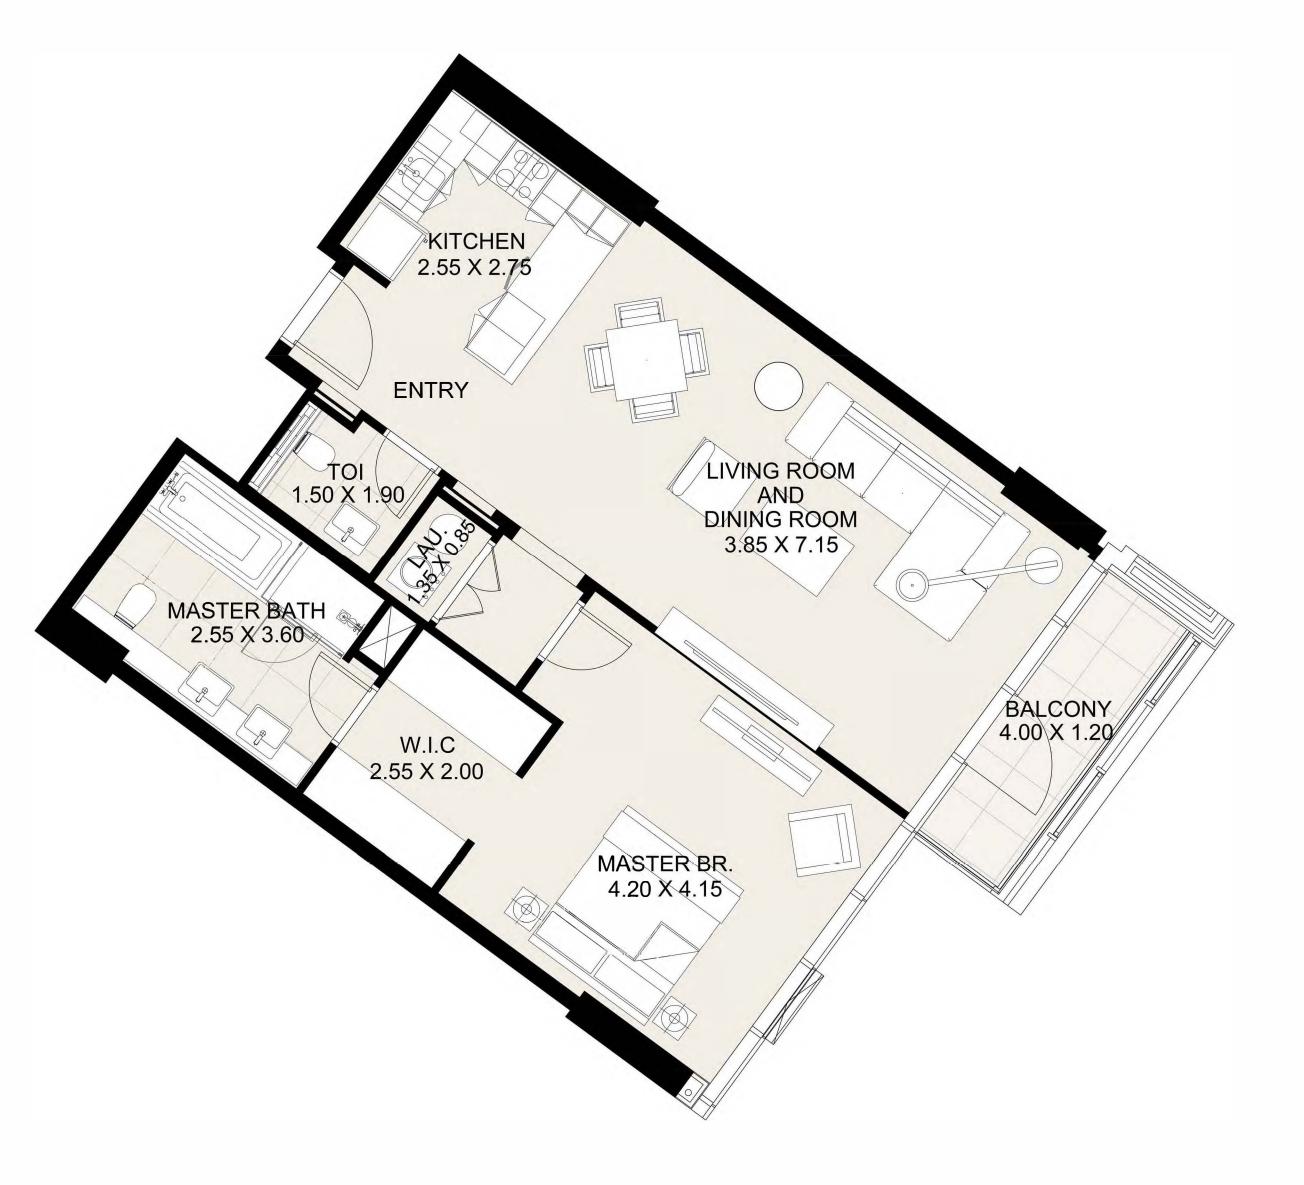

#### 1 Bedroom Apartment

**KEY PLAN** 

| UNIT 206      | SECOND FLOOR  |
|---------------|---------------|
| Suite Area:   | 911.60 sq. ft |
| Balcony Area: | 60.49 sq. ft  |
| Total Area:   | 972.09 sq. ft |