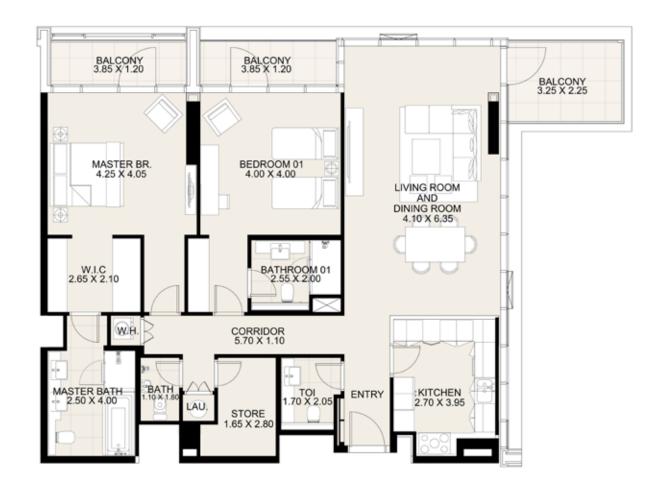

### CANAL FRONT RESIDENCES

2 Bedroom Apartment

**KEY PLAN** 

| UNIT 901      | NINTH FLOOR     |
|---------------|-----------------|
| Suite Area:   | 1,435.58 sq. ft |
| Balcony Area: | 245.85 sq. ft   |
| Total Area:   | 1,681.43 sq. ft |

**KEY PLAN** 

| UNIT 902      | NINTH FLOOR     |
|---------------|-----------------|
| Suite Area:   | 1,469.17 sq. ft |
| Balcony Area: | 121.09 sq. ft   |
| Total Area:   | 1,590.26 sq. ft |

**KEY PLAN** 

| UNIT 903      | NINTH FLOOR     |
|---------------|-----------------|
| Suite Area:   | 1,468.95 sq. ft |
| Balcony Area: | 121.09 sq. ft   |
| Total Area:   | 1,590.04 sq. ft |

2 Bedroom Apartment

**KEY PLAN** 

| UNIT 904      | NINTH FLOOR     |
|---------------|-----------------|
| Suite Area:   | 1,460.12 sq. ft |
| Balcony Area: | 133.90 sq. ft   |
| Total Area:   | 1,594.02 sq. ft |