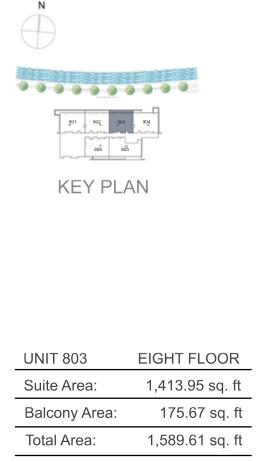

#### 2 Bedroom Apartment

**KEY PLAN** 

| UNIT 803      | EIGHT FLOOR     |
|---------------|-----------------|
| Suite Area:   | 1,407.27 sq. ft |
| Balcony Area: | 181.48 sq. ft   |
| Total Area:   | 1,588.75 sq. ft |