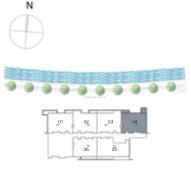

#### 2 Bedroom Apartment

| UNIT 101      | FIRST FLOOR     |
|---------------|-----------------|
| Suite Area:   | 1,438.17 sq. ft |
| Balcony Area: | 815.80 sq. ft   |
| Total Area:   | 2,253.97 sq. ft |

#### 2 Bedroom Apartment

| UNIT 102      | FIRST FLOOR     |
|---------------|-----------------|
| Suite Area:   | 1,407.81 sq. ft |
| Balcony Area: | 569.73 sq. ft   |
| Total Area:   | 1,977.54 sq. ft |

#### 2 Bedroom Apartment

| UNIT 103      | FIRST FLOOR     |
|---------------|-----------------|
| Suite Area:   | 1,407.81 sq. ft |
| Balcony Area: | 527.54 sq. ft   |
| Total Area:   | 1,935.35 sq. ft |

#### 1 Bedroom Apartment

| UNIT 104      | FIRST FLOOR     |
|---------------|-----------------|
| Suite Area:   | 945.93 sq. ft   |
| Balcony Area: | 326.47 sq. ft   |
| Total Area:   | 1,272.40 sq. ft |

#### 1 Bedroom Apartment

| UNIT 105      | FIRST FLOOR     |
|---------------|-----------------|
| Suite Area:   | 910.30 sq. ft   |
| Balcony Area: | 229.06 sq. ft   |
| Total Area:   | 1,139.36 sq. ft |