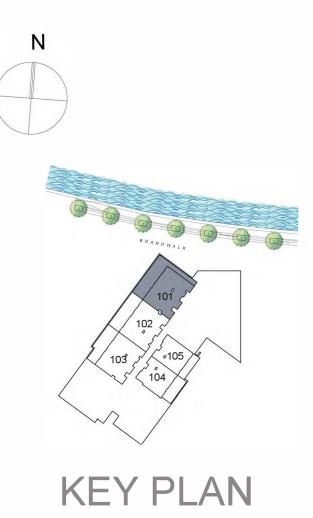

#### 2 Bedroom Apartment

| UNIT 101      | FIRST FLOOR     |
|---------------|-----------------|
| Suite Area:   | 1,438.17 sq. ft |
| Balcony Area: | 815.80 sq. ft   |
| Total Area:   | 2,253.97 sq. ft |