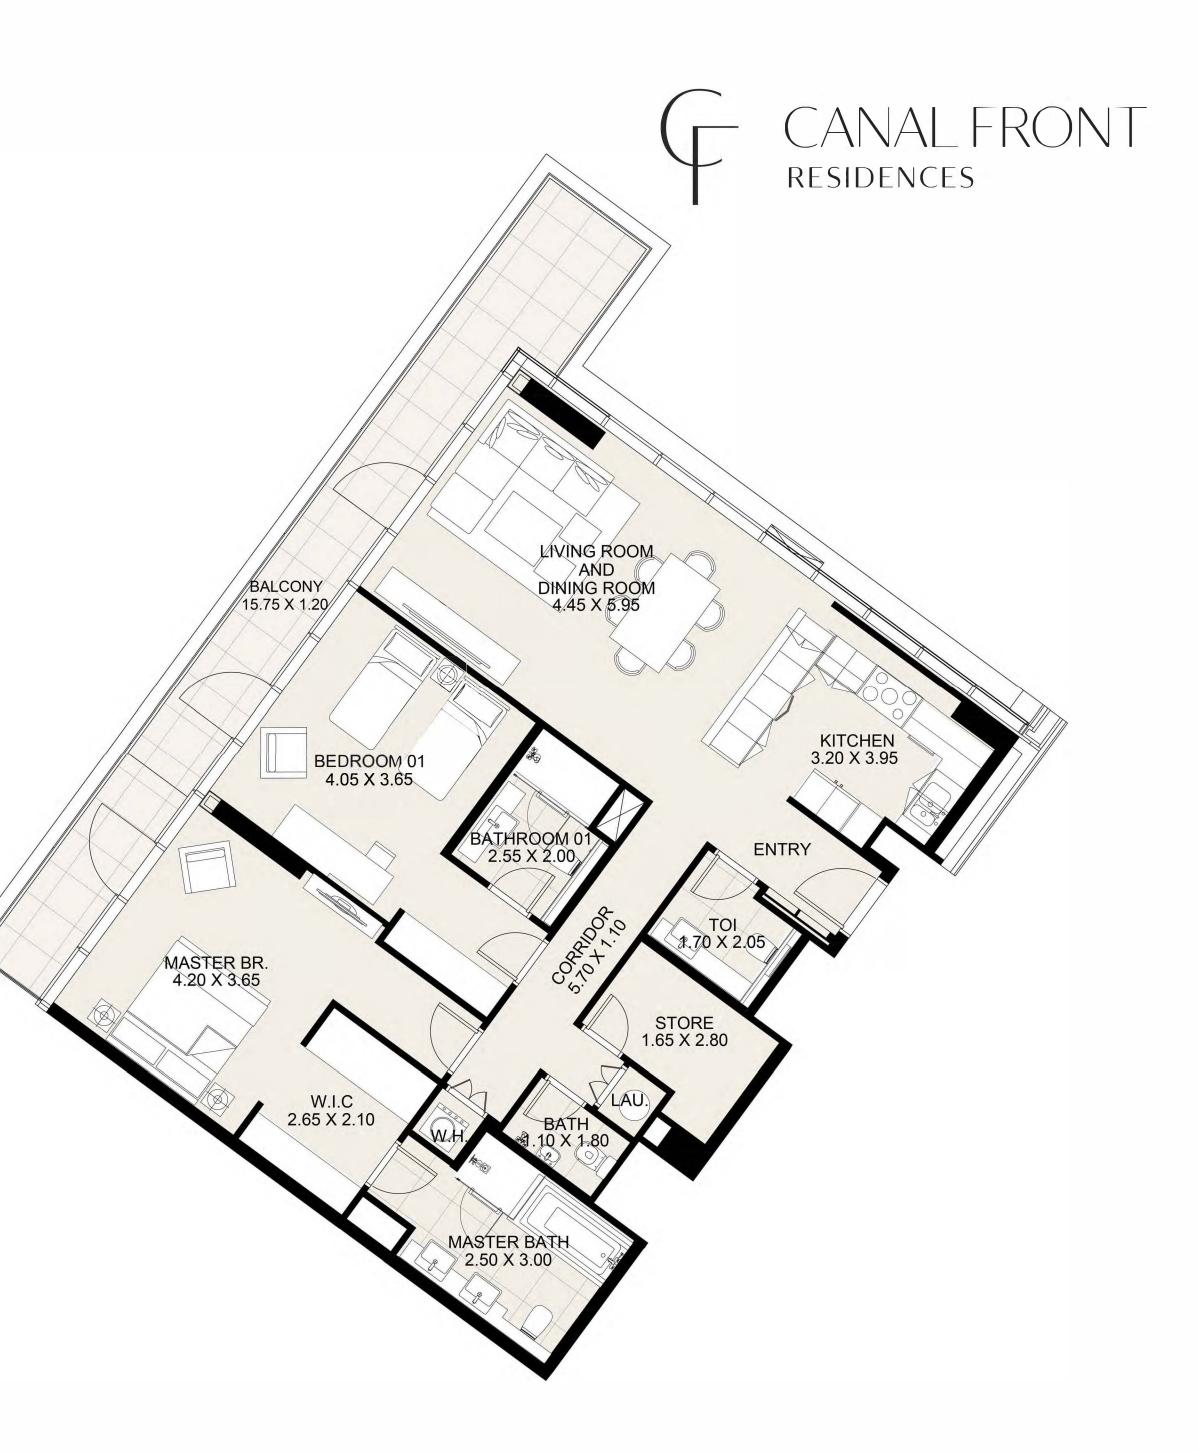

### UNIT 1402 FOURTEENTH FLOOR

| Suite Area:   | 1,407.06 sq. ft |
|---------------|-----------------|
| Balcony Area: | 181.69 sq. ft   |
| Total Area:   | 1,588.75 sq. ft |