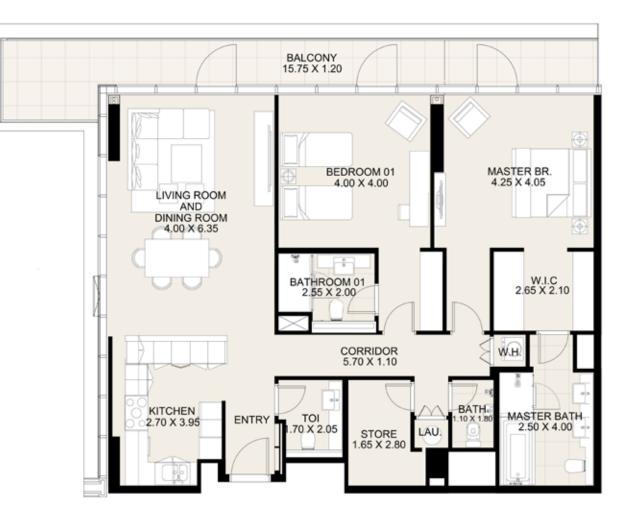

### CANAL FRONT RESIDENCES

**KEY PLAN** 

| UNIT 801      | EIGHT FLOOR     |
|---------------|-----------------|
| Suite Area:   | 1,436.98 sq. ft |
| Balcony Area: | 134.01 sq. ft   |
| Total Area:   | 1,570.99 sq. ft |