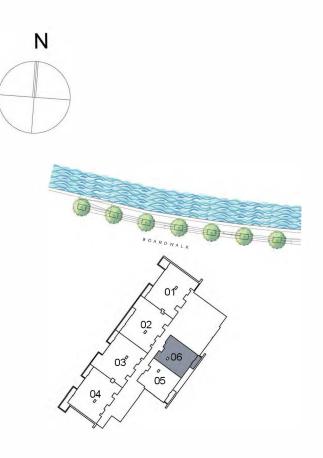

#### UNIT 06 THIRD TO SEVENTH FLOOR

| Suite Area:   | 911.60 sq. ft |
|---------------|---------------|
| Balcony Area: | 60.49 sq. ft  |
| Total Area:   | 972.09 sq. ft |

DISCLAIMER: All measurements, dimensions, coordinates and drawings, given as the Floor Plans in the literature are approximate and provided only for the purpose of marketing, illustration, information and general guidance as such drawings are not to scale. All the rooms, sizes, locations, orientations, dimensions, fixtures, fittings, finishes and specifications (including materials for, placement, size of rooms, windows, doors, balcony, furniture's inbuilt wardrobe etc.) provided in the floor plans may vary as the same have been taken from concept designs prior to the actual development/construction and therefore their accuracy in relation to actual construction cannot be confirmed. Hence, we make no guarantee, warranty or representation as to the accuaracy and completeness of the Floor plan information as changes may be made during the development process, without notice. Always refer to latest IFC design available in the sales office for the most accurate representation of all construction details.