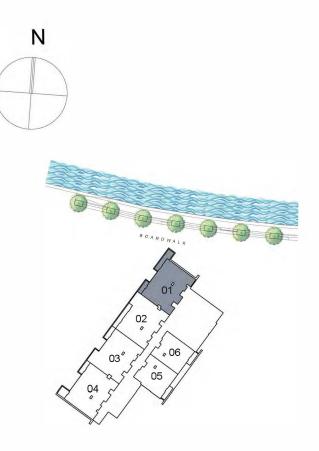

#### UNIT 01 THIRD TO SEVENTH FLOOR

| Suite Area:   | 1,436.87 sq. ft |
|---------------|-----------------|
| Balcony Area: | 133.90 sq. ft   |
| Total Area:   | 1,570.77 sq. ft |

2 Bedroom Apartment

**KEY PLAN** 