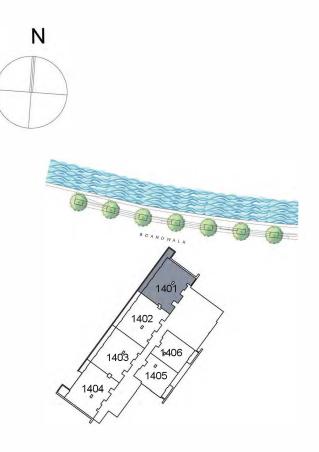

### UNIT 1404 FOURTEENTH FLOOR

| Suite Area:   | 1,460.12 sq. ft |
|---------------|-----------------|
| Balcony Area: | 134.12 sq. ft   |
| Total Area:   | 1,594.24 sq. ft |