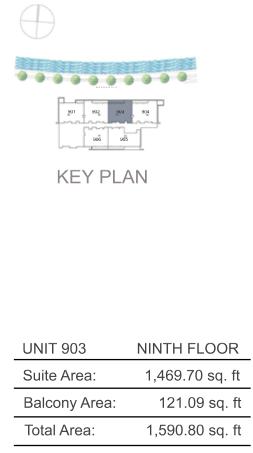

| UNIT 903      | NINTH FLOOR     |
|---------------|-----------------|
| Suite Area:   | 1,468.95 sq. ft |
| Balcony Area: | 121.09 sq. ft   |
| Total Area:   | 1,590.04 sq. ft |

2 Bedroom Apartment

**KEY PLAN** 