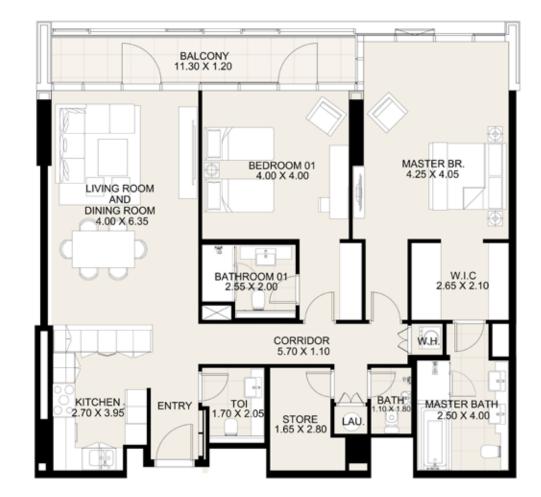

KEY PLAN

| UNIT 03 THIRD TO SEVENTH FLOOR |                 |
|--------------------------------|-----------------|
| Suite Area:                    | 1,470.24 sq. ft |
| Balcony Area:                  | 121.09 sq. ft   |
| Total Area:                    | 1,591.34 sq. ft |