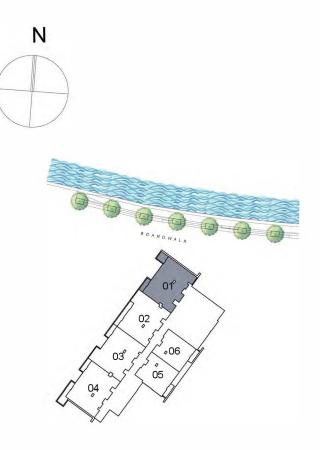

#### UNIT 01 THIRD TO SEVENTH FLOOR

| Suite Area:   | 1,436.87 sq. ft |
|---------------|-----------------|
| Balcony Area: | 133.90 sq. ft   |
| Total Area:   | 1,570.77 sq. ft |

2 Bedroom Apartment

**KEY PLAN** 