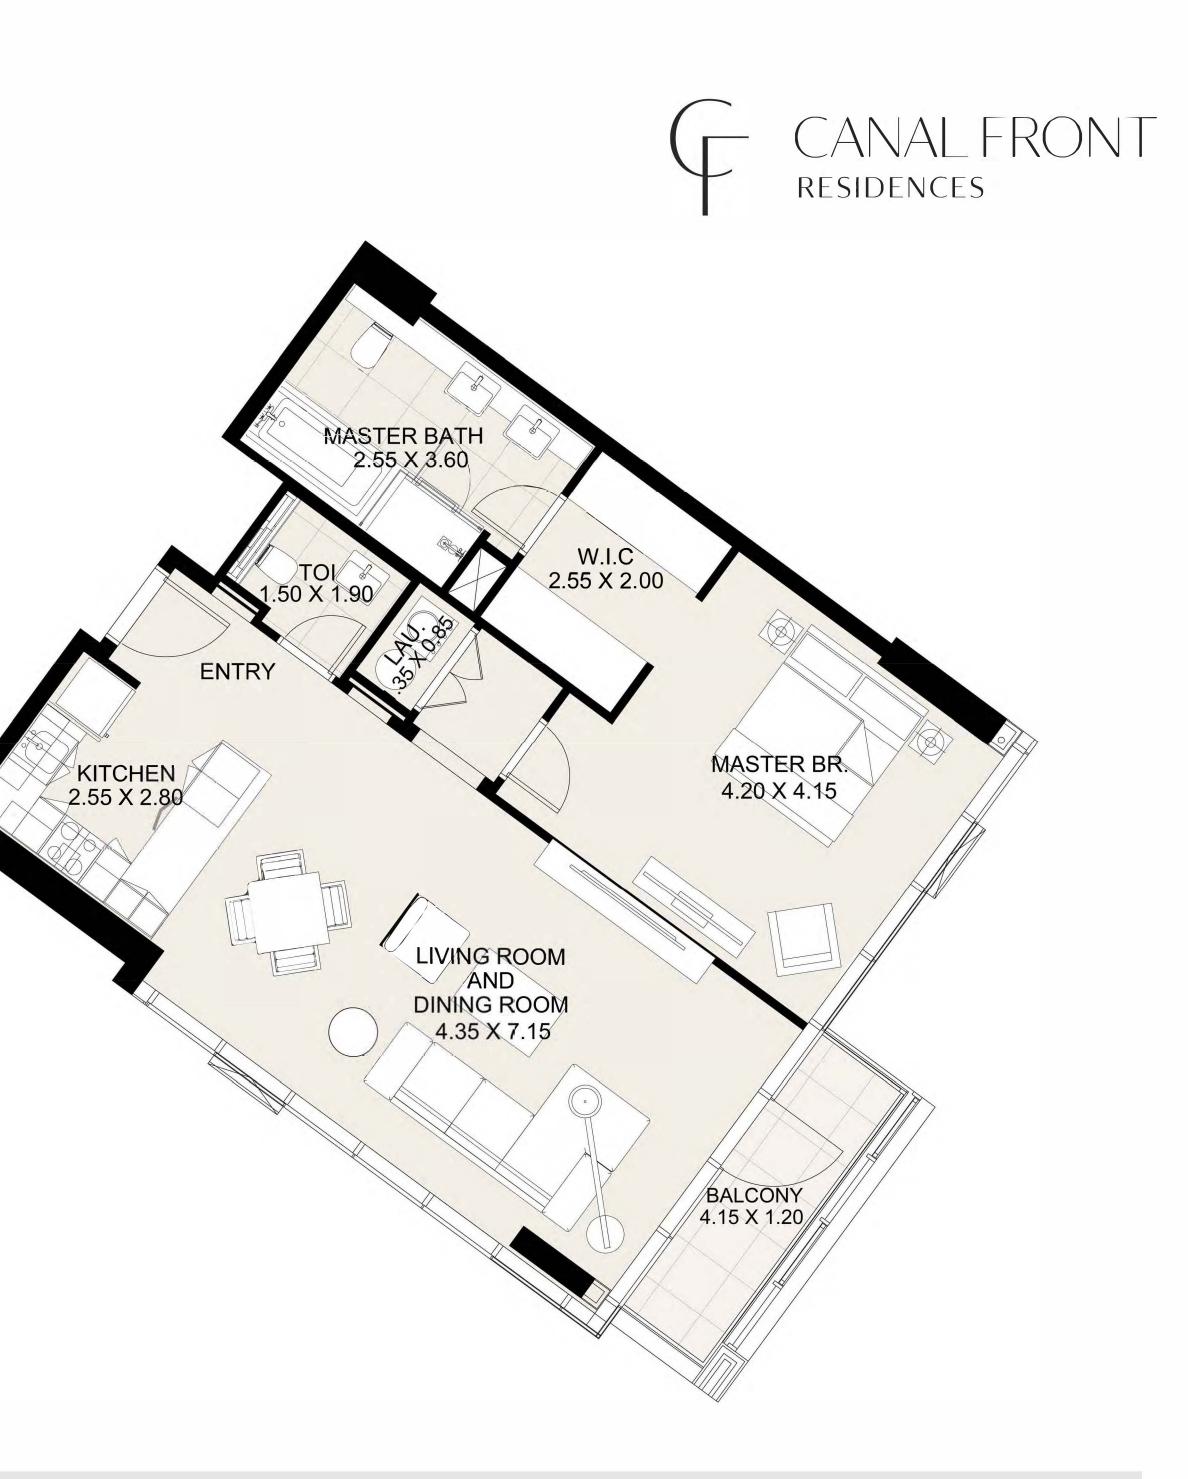

#### 1 Bedroom Apartment

**KEY PLAN** 

| UNIT 205      | SECOND FLOOR    |
|---------------|-----------------|
| Suite Area:   | 947.22 sq. ft   |
| Balcony Area: | 60.49 sq. ft    |
| Total Area:   | 1,007.71 sq. ft |