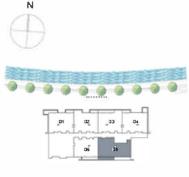

### CANAL FRONT RESIDENCES

**KEY PLAN** 

| UNIT 801      | EIGHT FLOOR     |
|---------------|-----------------|
| Suite Area:   | 1,436.98 sq. ft |
| Balcony Area: | 134.01 sq. ft   |
| Total Area:   | 1,570.99 sq. ft |

**KEY PLAN** 

| UNIT 802      | EIGHT FLOOR     |
|---------------|-----------------|
| Suite Area:   | 1,407.06 sq. ft |
| Balcony Area: | 181.48 sq. ft   |
| Total Area:   | 1,588.54 sq. ft |

#### 2 Bedroom Apartment

**KEY PLAN** 

| UNIT 803      | EIGHT FLOOR     |
|---------------|-----------------|
| Suite Area:   | 1,407.27 sq. ft |
| Balcony Area: | 181.48 sq. ft   |
| Total Area:   | 1,588.75 sq. ft |

#### 2 Bedroom Apartment

**KEY PLAN** 

| UNIT 804      | EIGHT FLOOR     |
|---------------|-----------------|
| Suite Area:   | 1,458.73 sq. ft |
| Balcony Area: | 253.38 sq. ft   |
| Total Area:   | 1,712.11 sq. ft |

#### 1 Bedroom Apartment

**KEY PLAN** 

| UNIT 805      | EIGHT FLOOR     |
|---------------|-----------------|
| Suite Area:   | 947.22 sq. ft   |
| Balcony Area: | 60.49 sq. ft    |
| Total Area:   | 1,007.71 sq. ft |

#### 1 Bedroom Apartment

**KEY PLAN** 

| UNIT 806      | EIGHT FLOOR   |
|---------------|---------------|
| Suite Area:   | 911.70 sq. ft |
| Balcony Area: | 60.49 sq. ft  |
| Total Area:   | 972.19 sq. ft |