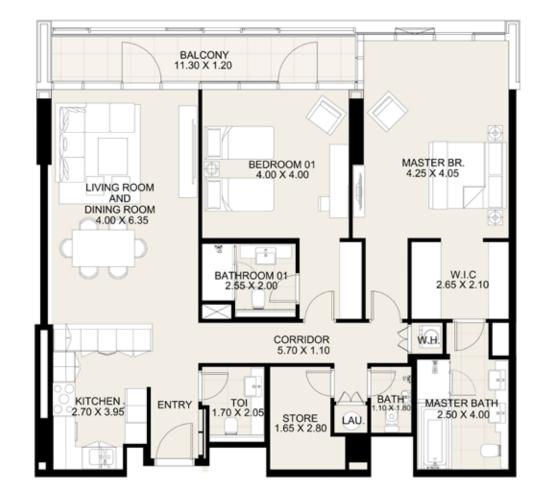

#### UNIT 02 THIRD TO SEVENTH FLOOR

| Suite Area:   | 1,469.70 sq. ft |
|---------------|-----------------|
| Balcony Area: | 121.09 sq. ft   |
| Total Area:   | 1,590.79 sq. ft |

2 Bedroom Apartment

**KEY PLAN** 