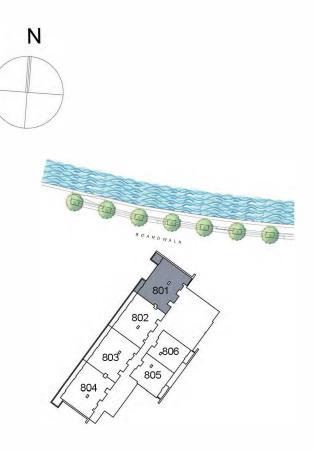

### CANAL FRONT RESIDENCES

**KEY PLAN** 

| UNIT 801      | EIGHT FLOOR     |
|---------------|-----------------|
| Suite Area:   | 1,436.98 sq. ft |
| Balcony Area: | 134.01 sq. ft   |
| Total Area:   | 1,570.99 sq. ft |