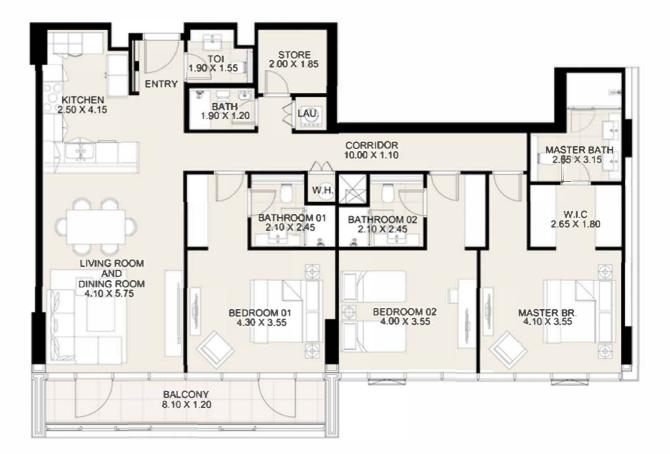

2 Bedroom Apartment

**KEY PLAN** 

| UNIT 204      | SECOND FLOOR    |
|---------------|-----------------|
| Suite Area:   | 1,459.26 sq. ft |
| Balcony Area: | 253.27 sq. ft   |
| Total Area:   | 1,712.53 sq. ft |