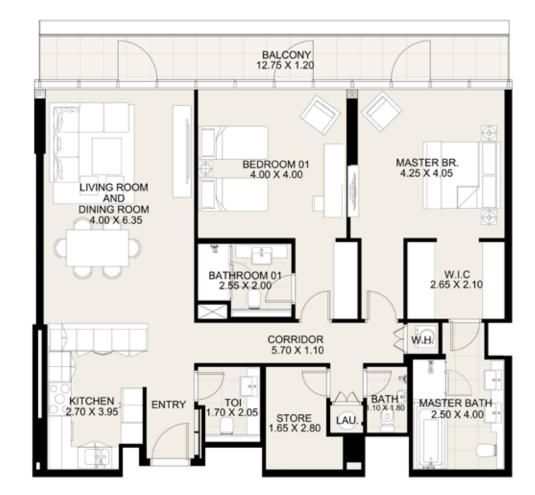

### CANAL FRONT RESIDENCES

2 Bedroom Apartment

**KEY PLAN** 

| Suite Area:   | 1,435.80 sq. ft |
|---------------|-----------------|
| Balcony Area: | 245.85 sq. ft   |
| Total Area:   | 1,681.65 sq. ft |

2 Bedroom Apartment

**KEY PLAN** 

### UNIT 1402 FOURTEENTH FLOOR

| Suite Area:   | 1,407.06 sq. ft |
|---------------|-----------------|
| Balcony Area: | 181.69 sq. ft   |
| Total Area:   | 1,588.75 sq. ft |