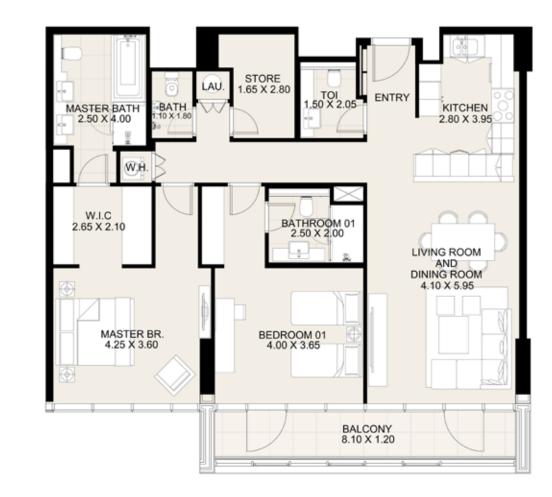

| MASTER BATH<br>2.50 X 4.00 | AU. STORE<br>1.65 X 2.80<br>1.50 X 2.05<br>ENT      | RY<br>LITCHEN<br>2.80 X 3.95                     |
|----------------------------|-----------------------------------------------------|--------------------------------------------------|
| W.I.C<br>2.65 X 2.10       | BATHROOM 01<br>2.50 X 2.00                          | LIVING ROOM<br>AND<br>DINING ROOM<br>4.10 X 5.95 |
| MASTER BR.<br>4.25 X 3.60  | BEDROOM 01<br>4.00 X 3.65<br>BALCONY<br>8.10 X 1.20 |                                                  |

KEY PLAN

| MASTER BATH<br>2.50 X 4.00 | U. STORE<br>1.65 X 2.80<br>1.50 X 2.05<br>ENTR | RY KITCHEN<br>2.80 X 3.95  |
|----------------------------|------------------------------------------------|----------------------------|
| W.I.C<br>2.65 X 2.10       | BATHROOM 01<br>2.50 X 2.00                     |                            |
| MASTER BR.<br>4.25 X 3.60  | BEDROOM 01<br>4.00 X 3.65                      | DINING ROOM<br>4.10 X 5.95 |
|                            | BALCONY<br>8.10 X 1.20                         |                            |

Total Area: 1,739.77 sq. ft

KEY PLAN

| MASTER BATH<br>2.50 X 4.00 | LAU.<br>1.65 X 2.80<br>TOI<br>1.50 X 2.05<br>ENT | RY KITCHEN<br>2.80 X 3.95  |
|----------------------------|--------------------------------------------------|----------------------------|
| W.I.C<br>2.65 X 2.10       | BATHROOM 01<br>2.50 X 2.00                       |                            |
| MASTER BR.<br>4.25 X 3.60  | BEDROOM 01<br>4.00 X 3.65                        | DINING ROOM<br>4.10 X 5.95 |
|                            | BALCONY<br>8.10 X 1.20                           |                            |

KEY PLAN

| MASTER BATH<br>2.50 X 4.00 | AU. 1.65 X 2.80<br>1.50 X 2.05<br>I.50 X 2.05<br>ENTRY<br>KITCHEN<br>2.80 X 3.95 |
|----------------------------|----------------------------------------------------------------------------------|
| W.I.C<br>2.65 X 2.10       | BATHROOM 01<br>2.50 X 2.00<br>BATHROOM 01<br>DINING ROOM                         |
| MASTER BR.<br>4.25 X 3.60  | 4.10 × 5.95<br>BEDROOM 01<br>4.00 × 3.65                                         |
|                            | BALCONY<br>8.10 X 1.20                                                           |