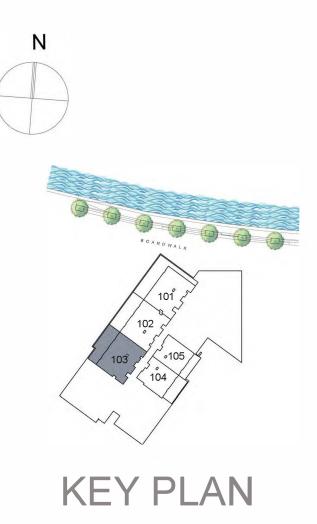

#### 2 Bedroom Apartment

| UNIT 103      | FIRST FLOOR     |
|---------------|-----------------|
| Suite Area:   | 1,407.81 sq. ft |
| Balcony Area: | 527.54 sq. ft   |
| Total Area:   | 1,935.35 sq. ft |