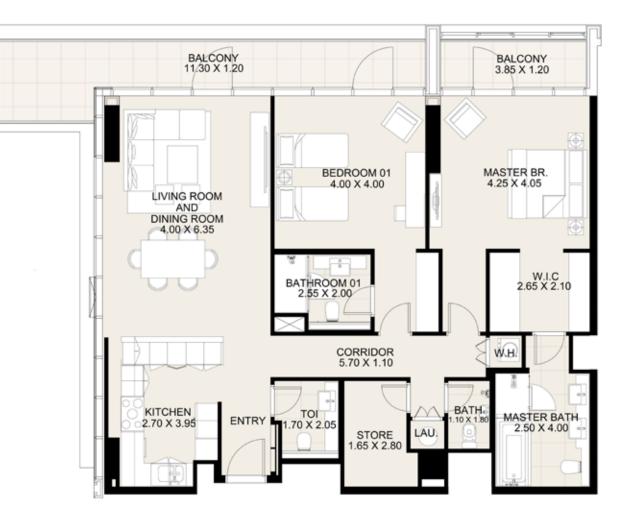

1,677.34 sq. ft

| BALCONY<br>3.85 X 1.20     |                            |                                                  | ALCONY<br>25 X 2.25 |
|----------------------------|----------------------------|--------------------------------------------------|---------------------|
| MASTER BR.<br>4.25 X 4.05  | BEDROOM 01<br>4.00 X 4.00  | LIVING ROOM<br>AND<br>DINING ROOM<br>4.10 X 6.35 |                     |
| 2.65 X 2.10                | BATHROOM 01<br>2.55 X 2.00 |                                                  |                     |
|                            | CORRIDOR<br>5.70 X 1.10    |                                                  |                     |
| MASTER BATH<br>2.50 X 4.00 |                            | NTRY KITCHEN<br>2.70 X 3.95                      |                     |