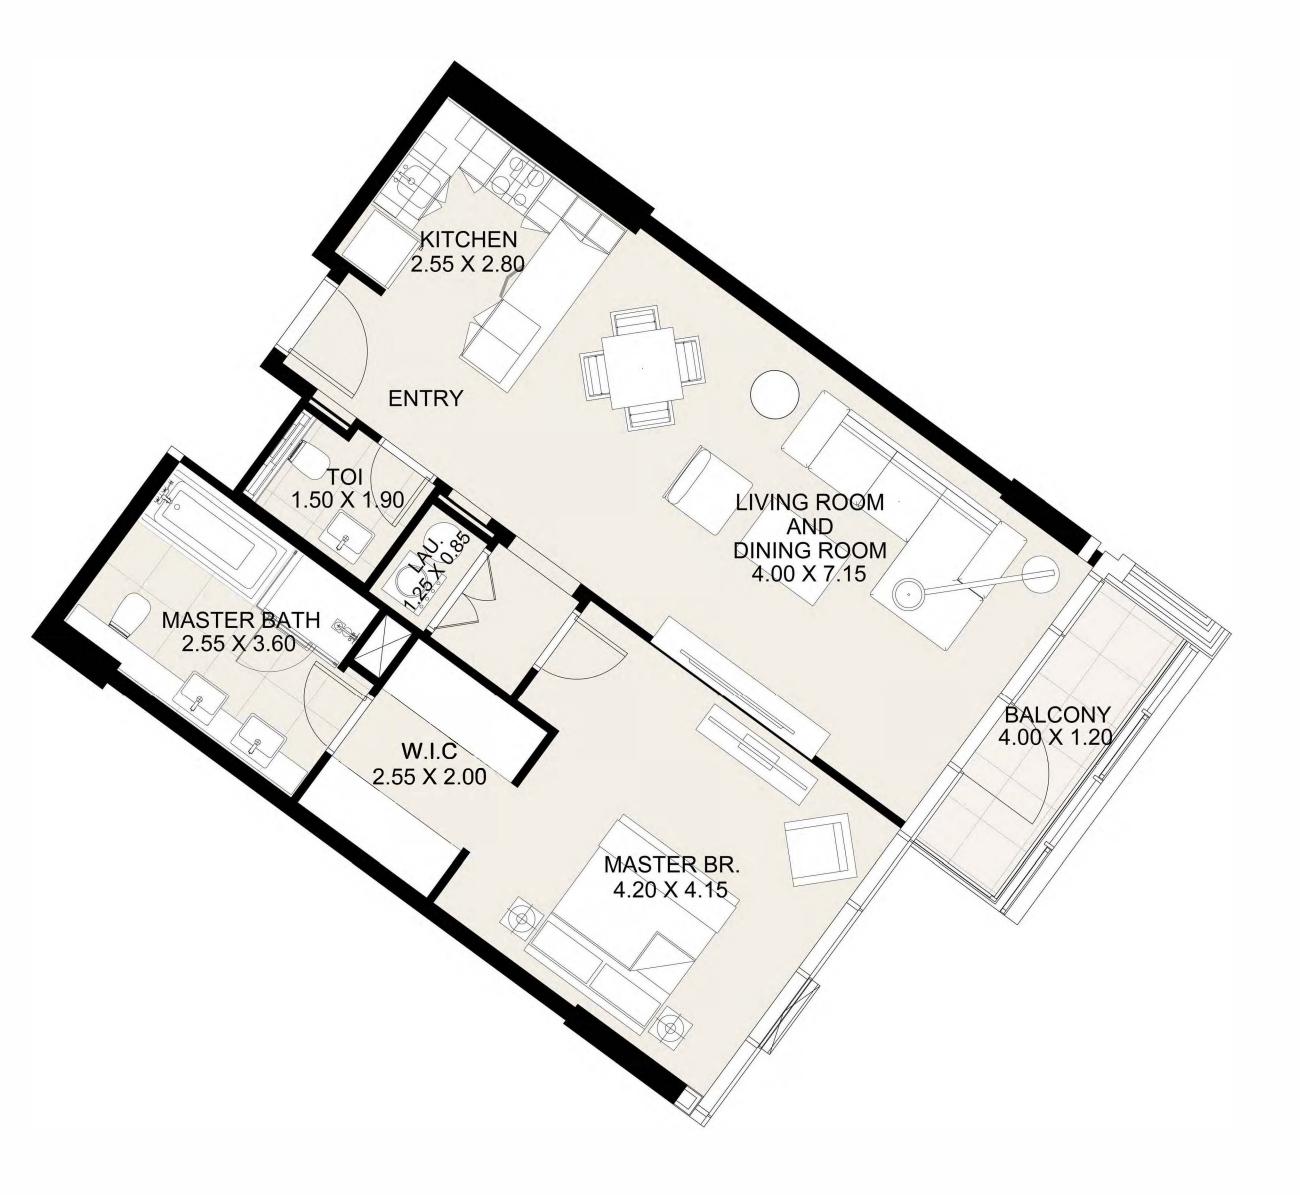

### CANAL FRONT RESIDENCES

2 Bedroom Apartment

**KEY PLAN** 

| UNIT 901      | NINTH FLOOR     |
|---------------|-----------------|
| Suite Area:   | 1,435.58 sq. ft |
| Balcony Area: | 245.85 sq. ft   |
| Total Area:   | 1,681.43 sq. ft |

**KEY PLAN** 

| UNIT 902      | NINTH FLOOR     |
|---------------|-----------------|
| Suite Area:   | 1,469.17 sq. ft |
| Balcony Area: | 121.09 sq. ft   |
| Total Area:   | 1,590.26 sq. ft |

**KEY PLAN** 