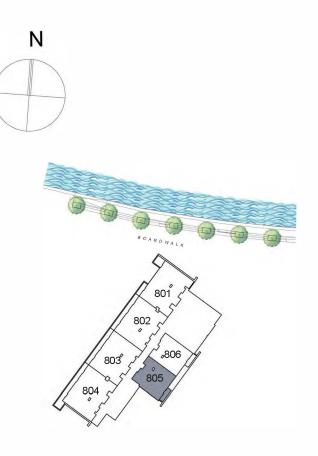

#### 1 Bedroom Apartment

**KEY PLAN** 

| UNIT 805      | EIGHT FLOOR     |
|---------------|-----------------|
| Suite Area:   | 947.22 sq. ft   |
| Balcony Area: | 60.49 sq. ft    |
| Total Area:   | 1,007.71 sq. ft |