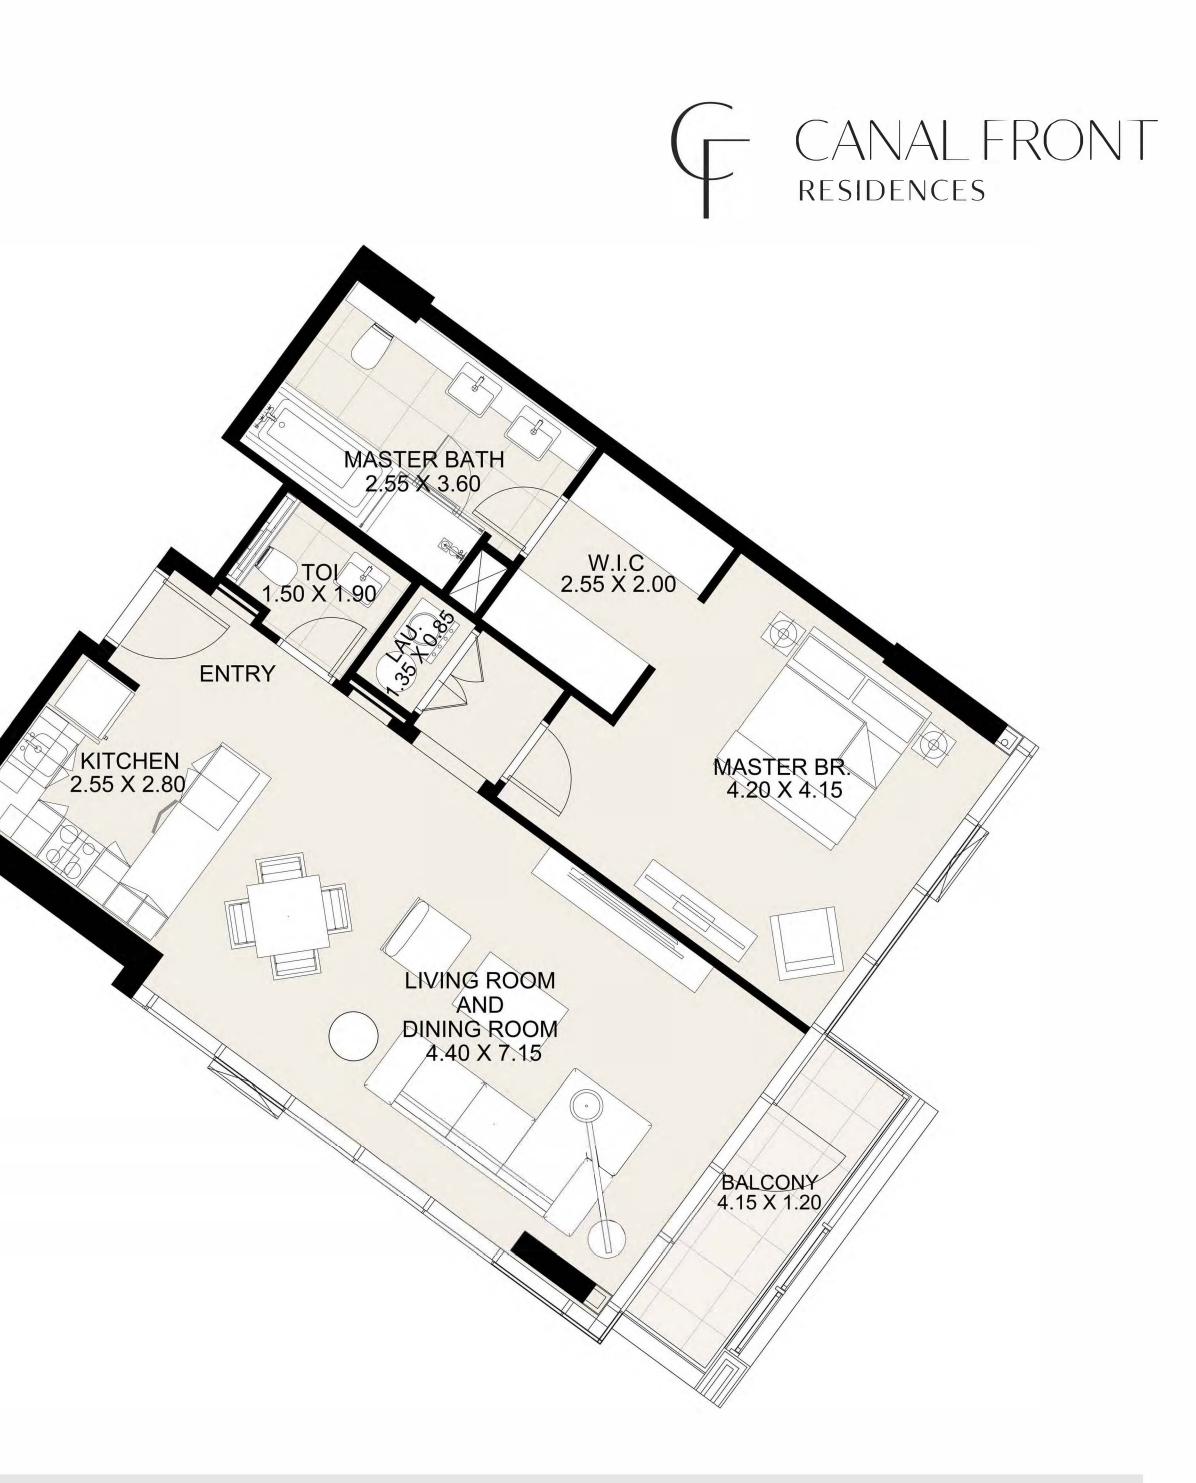

#### 1 Bedroom Apartment

**KEY PLAN** 

| UNIT 905      | NINTH FLOOR     |
|---------------|-----------------|
| Suite Area:   | 947.22 sq. ft   |
| Balcony Area: | 60.49 sq. ft    |
| Total Area:   | 1,007.71 sq. ft |