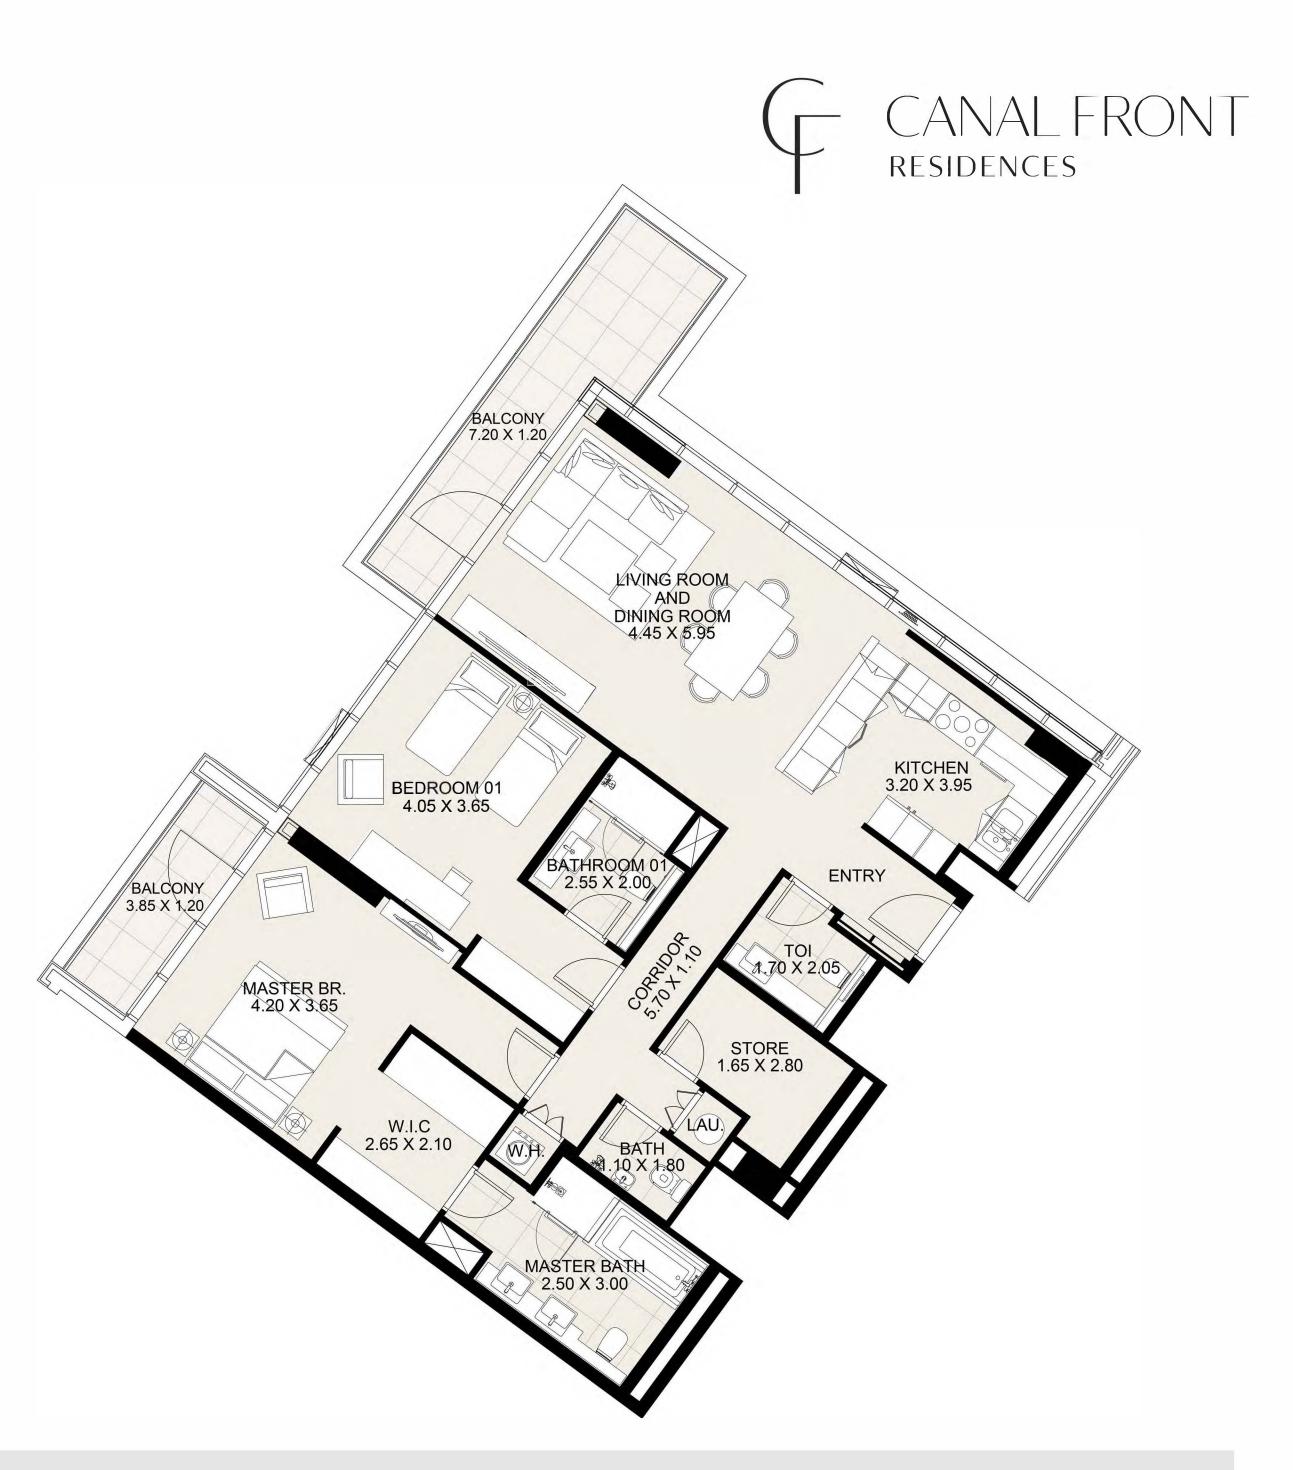

**KEY PLAN** 

| UNIT 201      | SECOND FLOOR    |
|---------------|-----------------|
| Suite Area:   | 1,436.87 sq. ft |
| Balcony Area: | 133.90 sq. ft   |
| Total Area:   | 1,570.77 sq. ft |

**KEY PLAN** 