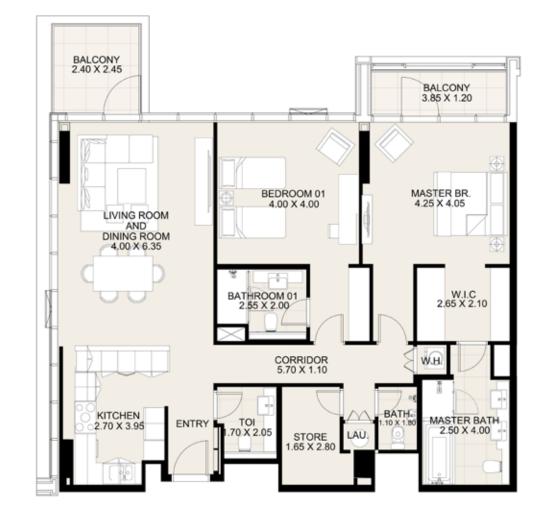

| UNIT 01 | TENTH TO THIRTEENTH FLOOR |  |
|---------|---------------------------|--|
|         |                           |  |

| Suite Area:   | 1,464.43 sq. ft |  |  |
|---------------|-----------------|--|--|
| Balcony Area: | 131.86 sq. ft   |  |  |
| Total Area:   | 1,596.29 sq. ft |  |  |

1,677.34 sq. ft

| BALCONY<br>3.85 X 1.20     |                            |                                                  | ALCONY<br>25 X 2.25 |
|----------------------------|----------------------------|--------------------------------------------------|---------------------|
| MASTER BR.<br>4.25 X 4.05  | BEDROOM 01<br>4.00 X 4.00  | LIVING ROOM<br>AND<br>DINING ROOM<br>4.10 X 6.35 |                     |
| 2.65 X 2.10                | BATHROOM 01<br>2.55 X 2.00 |                                                  |                     |
|                            | CORRIDOR<br>5.70 X 1.10    |                                                  |                     |
| MASTER BATH<br>2.50 X 4.00 |                            | NTRY KITCHEN<br>2.70 X 3.95                      |                     |