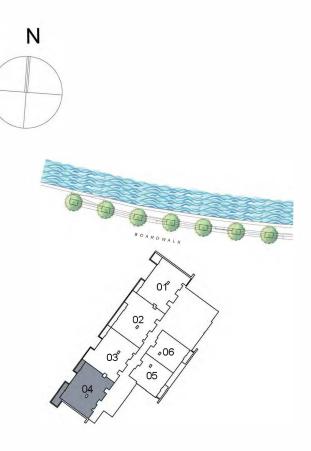

| UNIT 04 THIRD TO | SEVENTH FLOOR   |
|------------------|-----------------|
| Suite Area:      | 1,460.56 sq. ft |
| Balcony Area:    | 192.78 sq. ft   |
| Total Area:      | 1,653.34 sq. ft |