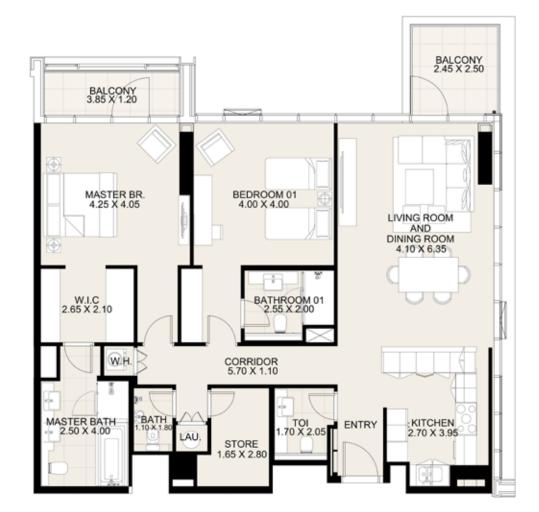

1,677.34 sq. ft

| BALCONY<br>3.85 X 1.20     |                            |                                                  | ALCONY<br>25 X 2.25 |
|----------------------------|----------------------------|--------------------------------------------------|---------------------|
| MASTER BR.<br>4.25 X 4.05  | BEDROOM 01<br>4.00 X 4.00  | LIVING ROOM<br>AND<br>DINING ROOM<br>4.10 X 6.35 |                     |
| 2.65 X 2.10                | BATHROOM 01<br>2.55 X 2.00 |                                                  |                     |
|                            | CORRIDOR<br>5.70 X 1.10    |                                                  |                     |
| MASTER BATH<br>2.50 X 4.00 |                            | NTRY KITCHEN<br>2.70 X 3.95                      |                     |