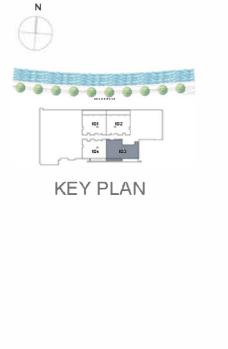

#### 2 Bedroom Apartment

| UNIT 101      | FIRST FLOOR     |
|---------------|-----------------|
| Suite Area:   | 1,438.17 sq. ft |
| Balcony Area: | 815.80 sq. ft   |
| Total Area:   | 2,253.97 sq. ft |