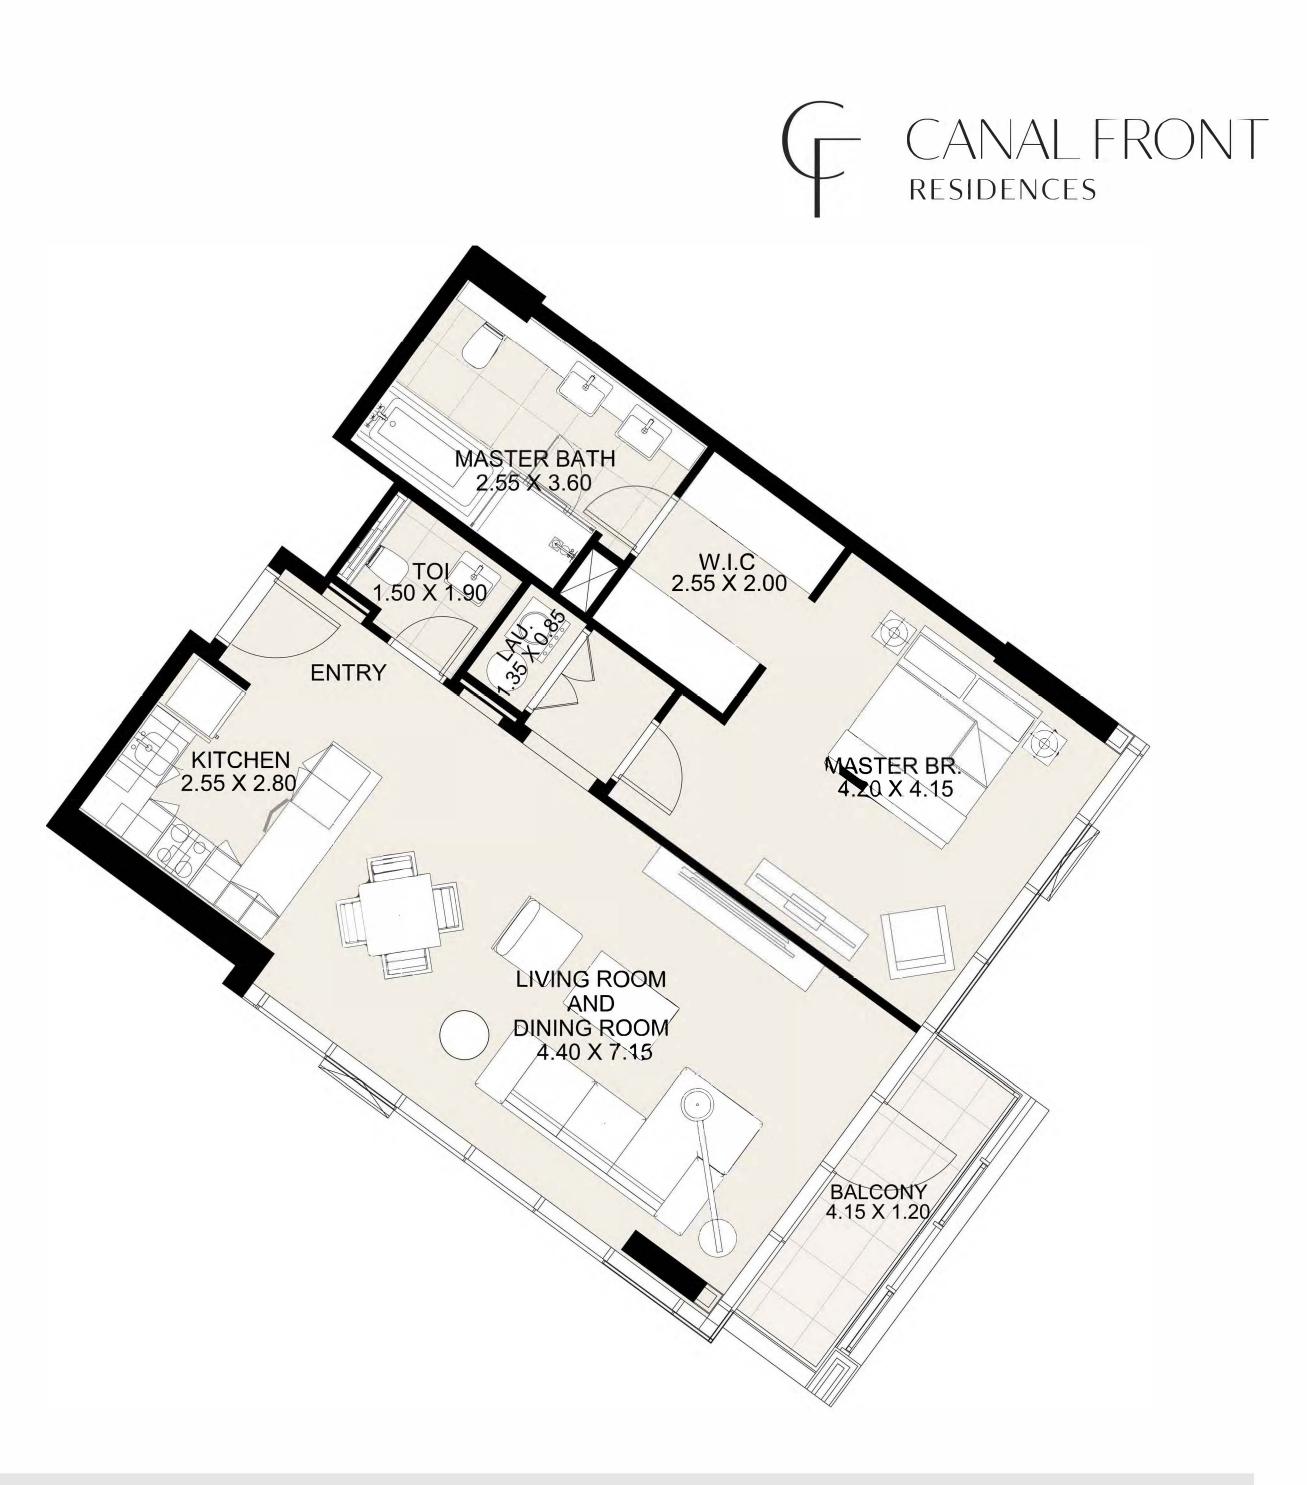

### UNIT 1405 FOURTEENTH FLOOR

| Suite Area:   | 947.22 sq. ft   |
|---------------|-----------------|
| Balcony Area: | 60.49 sq. ft    |
| Total Area:   | 1,007.71 sq. ft |