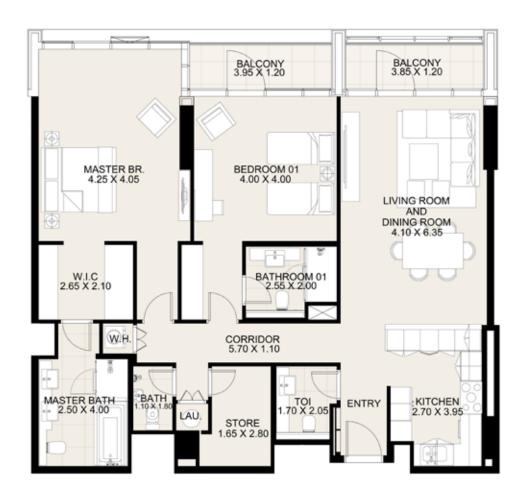

| UNIT 202      | SECOND FLOOR    |
|---------------|-----------------|
| Suite Area:   | 1,469.70 sq. ft |
| Balcony Area: | 121.09 sq. ft   |
| Total Area:   | 1,590.79 sq. ft |

**KEY PLAN** 

| UNIT 203      | SECOND FLOOR    |
|---------------|-----------------|
| Suite Area:   | 1,469.70 sq. ft |
| Balcony Area: | 121.09 sq. ft   |
| Total Area:   | 1,590.79 sq. ft |