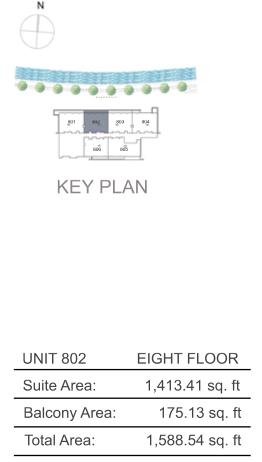

**KEY PLAN** 

| UNIT 802      | EIGHT FLOOR     |
|---------------|-----------------|
| Suite Area:   | 1,407.06 sq. ft |
| Balcony Area: | 181.48 sq. ft   |
| Total Area:   | 1,588.54 sq. ft |