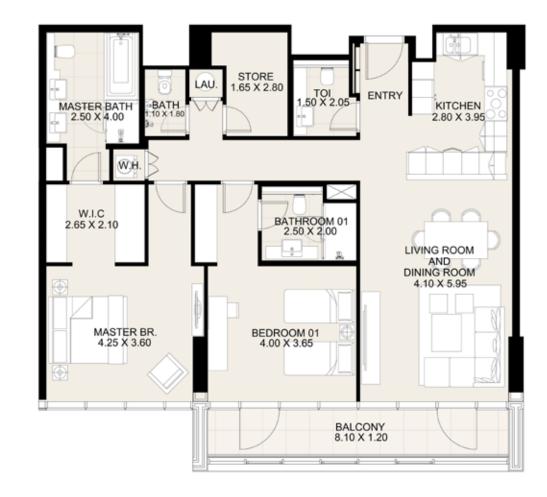

| MASTER BATH<br>2.50 X 4.00 | AU. STORE<br>1.65 X 2.80<br>1.50 X 2.05<br>ENT      | RY<br>LITCHEN<br>2.80 X 3.95                     |
|----------------------------|-----------------------------------------------------|--------------------------------------------------|
| W.I.C<br>2.65 X 2.10       | BATHROOM 01<br>2.50 X 2.00                          | LIVING ROOM<br>AND<br>DINING ROOM<br>4.10 X 5.95 |
| MASTER BR.<br>4.25 X 3.60  | BEDROOM 01<br>4.00 X 3.65<br>BALCONY<br>8.10 X 1.20 |                                                  |