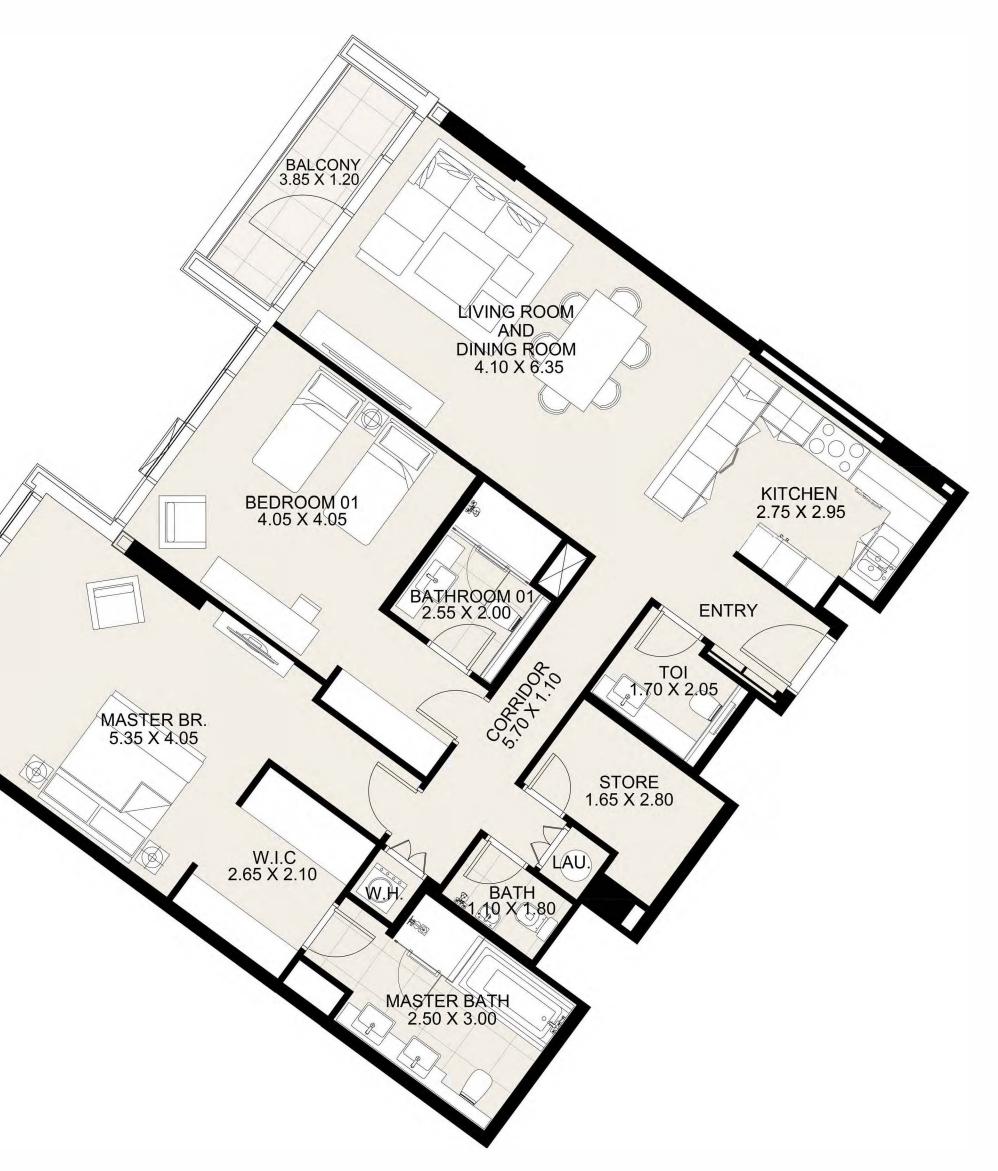

1,677.34 sq. ft

| BALCONY<br>3.85 X 1.20     |                            |                                                  | ALCONY<br>25 X 2.25 |
|----------------------------|----------------------------|--------------------------------------------------|---------------------|
| MASTER BR.<br>4.25 X 4.05  | BEDROOM 01<br>4.00 X 4.00  | LIVING ROOM<br>AND<br>DINING ROOM<br>4.10 X 6.35 |                     |
| 2.65 X 2.10                | BATHROOM 01<br>2.55 X 2.00 |                                                  |                     |
|                            | CORRIDOR<br>5.70 X 1.10    |                                                  |                     |
| MASTER BATH<br>2.50 X 4.00 |                            | NTRY KITCHEN<br>2.70 X 3.95                      |                     |