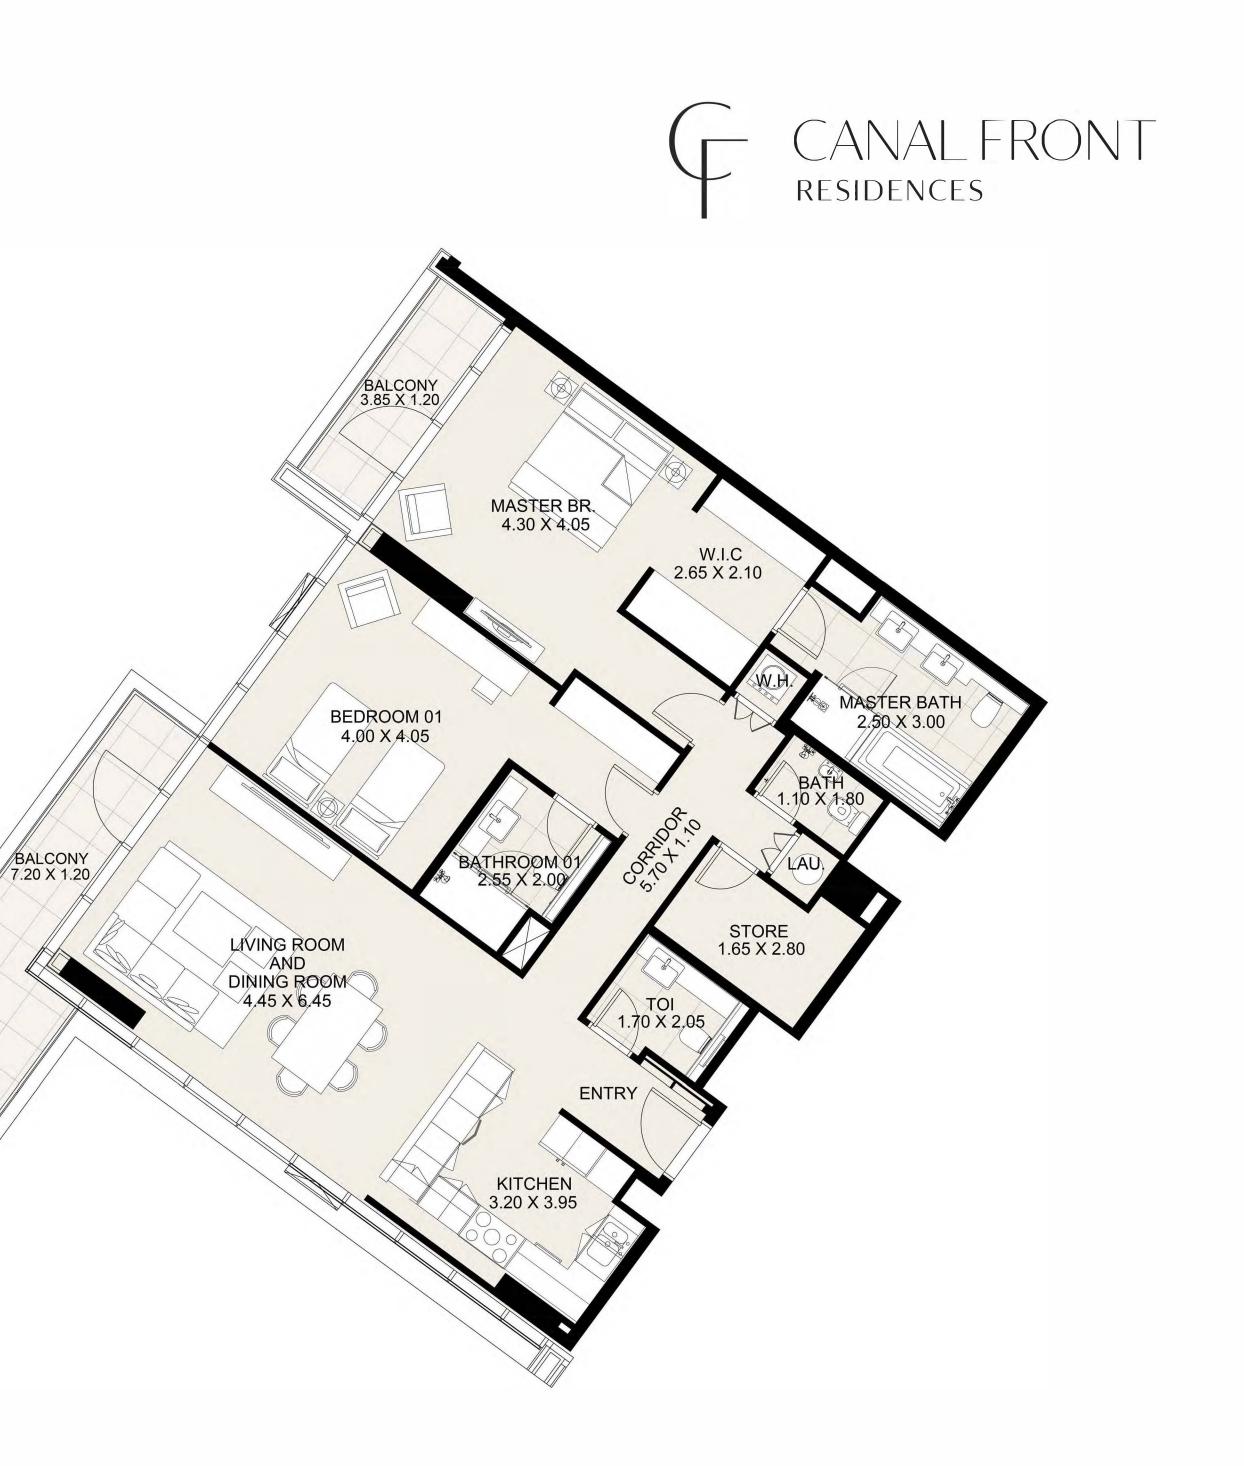

| UNIT 04 THIRD TO | SEVENTH FLOOR   |
|------------------|-----------------|
| Suite Area:      | 1,460.56 sq. ft |
| Balcony Area:    | 192.78 sq. ft   |
| Total Area:      | 1,653.34 sq. ft |