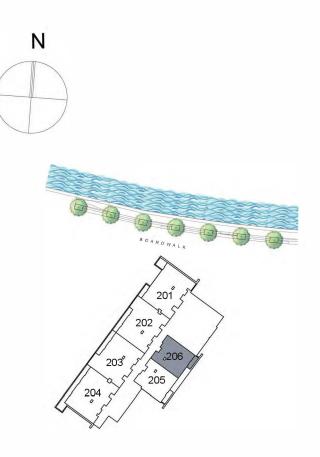

#### 1 Bedroom Apartment

**KEY PLAN** 

| UNIT 206      | SECOND FLOOR  |
|---------------|---------------|
| Suite Area:   | 911.60 sq. ft |
| Balcony Area: | 60.49 sq. ft  |
| Total Area:   | 972.09 sq. ft |