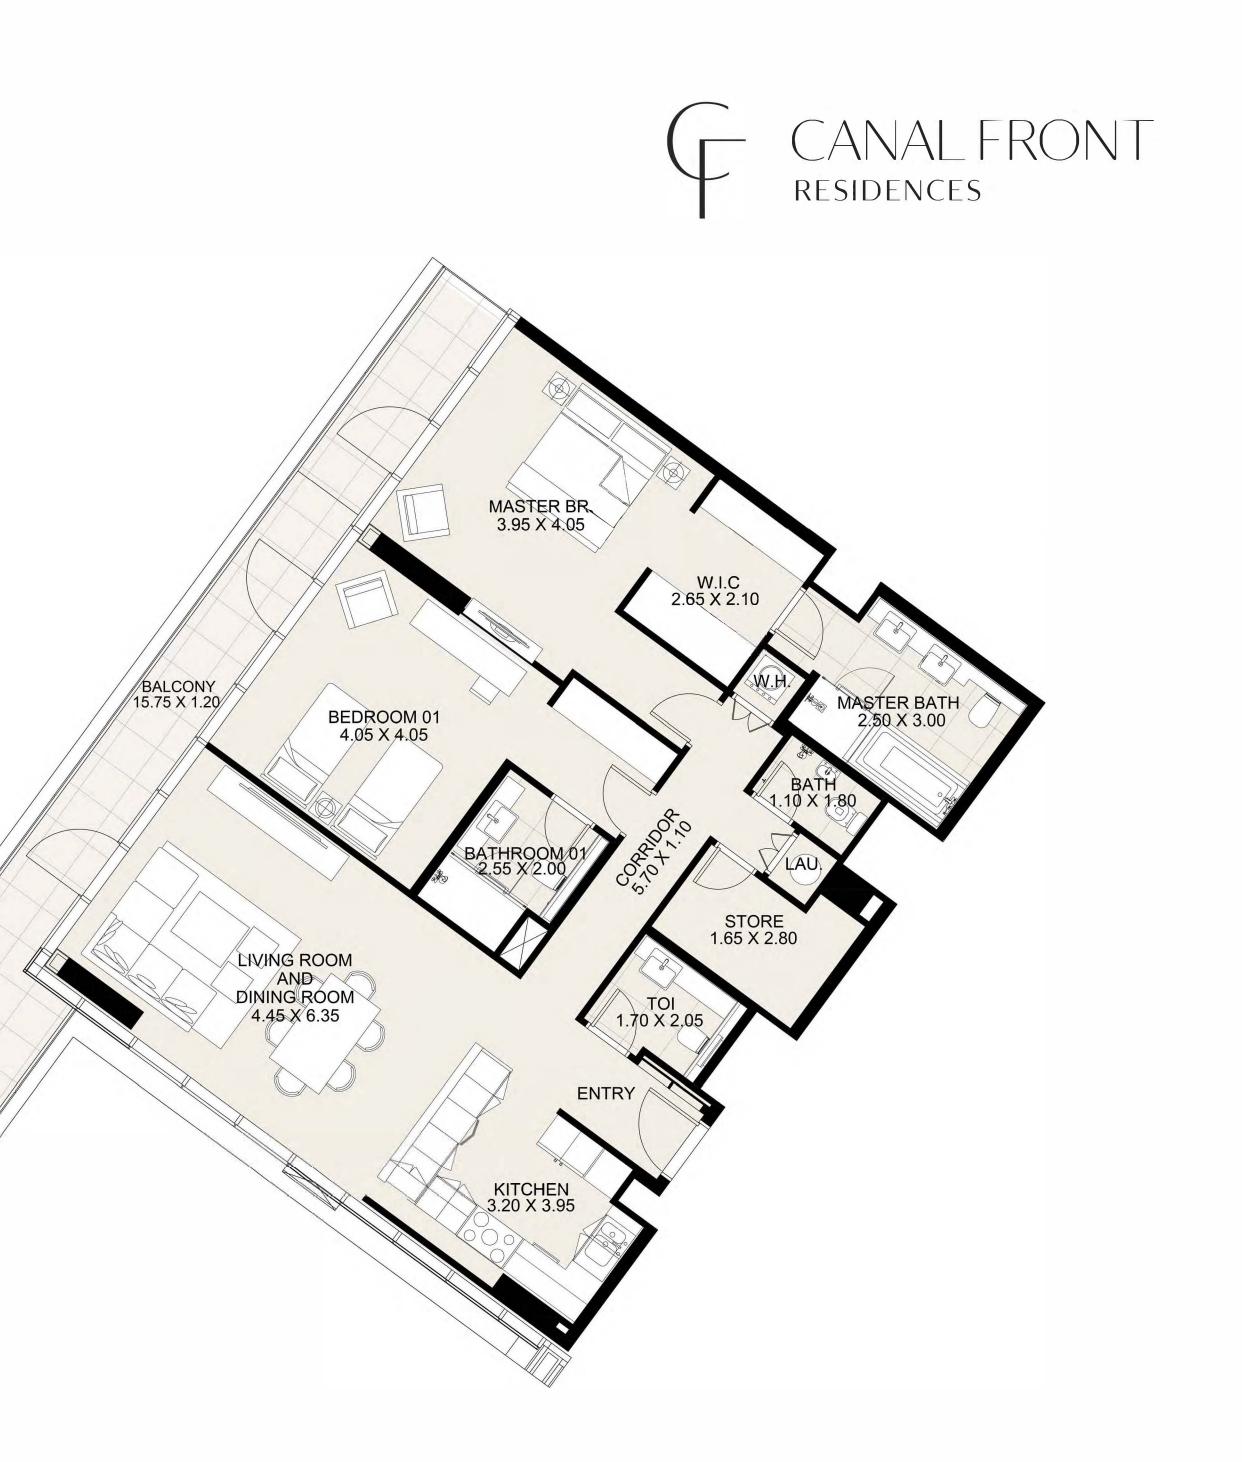

#### 1 Bedroom Apartment

**KEY PLAN** 

| UNIT 805      | EIGHT FLOOR     |
|---------------|-----------------|
| Suite Area:   | 947.22 sq. ft   |
| Balcony Area: | 60.49 sq. ft    |
| Total Area:   | 1,007.71 sq. ft |