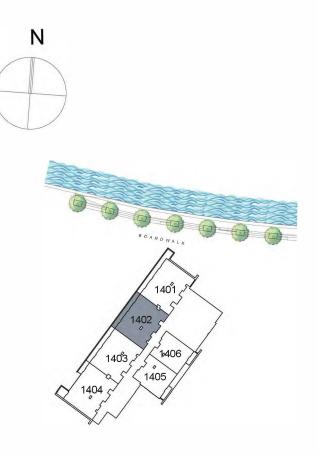

### UNIT 1402 FOURTEENTH FLOOR

| Suite Area:   | 1,407.06 sq. ft |
|---------------|-----------------|
| Balcony Area: | 181.69 sq. ft   |
| Total Area:   | 1,588.75 sq. ft |