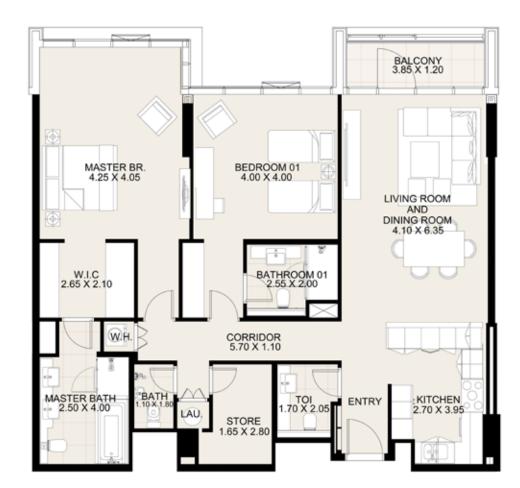

1,677.34 sq. ft

| BALCONY<br>3.85 X 1.20     |                            |                                                  | ALCONY<br>25 X 2.25 |
|----------------------------|----------------------------|--------------------------------------------------|---------------------|
| MASTER BR.<br>4.25 X 4.05  | BEDROOM 01<br>4.00 X 4.00  | LIVING ROOM<br>AND<br>DINING ROOM<br>4.10 X 6.35 |                     |
| 2.65 X 2.10                | BATHROOM 01<br>2.55 X 2.00 |                                                  |                     |
|                            | CORRIDOR<br>5.70 X 1.10    |                                                  |                     |
| MASTER BATH<br>2.50 X 4.00 |                            | NTRY KITCHEN<br>2.70 X 3.95                      |                     |