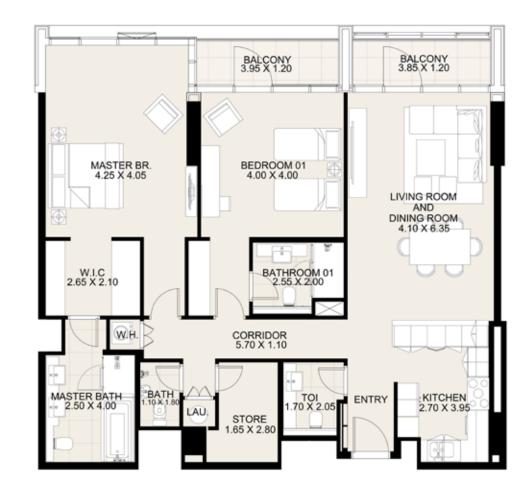

**KEY PLAN** 

| UNIT 902      | NINTH FLOOR     |
|---------------|-----------------|
| Suite Area:   | 1,469.17 sq. ft |
| Balcony Area: | 121.09 sq. ft   |
| Total Area:   | 1,590.26 sq. ft |

**KEY PLAN** 

| Suite Area:   | 1,466.48 sq. ft |
|---------------|-----------------|
| Balcony Area: | 129.92 sq. ft   |
| Total Area:   | 1,596.40 sq. ft |

|                            | BALCONY<br>12.70 X 1.20     |                                                  |
|----------------------------|-----------------------------|--------------------------------------------------|
| MASTER BR.<br>4.25 X 5.35  | BEDROOM 01<br>4.00 X 4.00   | LIVING ROOM<br>AND<br>DINING ROOM<br>4.10 X 6.35 |
| W.I.C<br>2.65 X 2.10       | BATHROOM 01<br>2.55 X 2.00  |                                                  |
| (W.H.)                     | CORRIDOR<br>5.70 X 1.10     |                                                  |
| MASTER BATH<br>2.50 X 4.00 | AU.<br>STORE<br>1.65 X 2.80 | IRY KITCHEN<br>2.70 X 3.95                       |