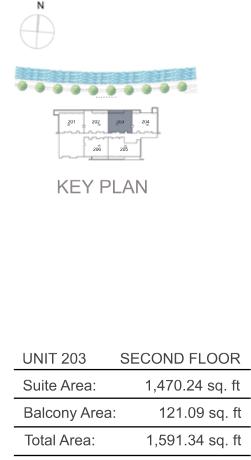

KEY PLAN

| UNIT 03 THIRD TO SEVENTH FLOOR |                 |
|--------------------------------|-----------------|
| Suite Area:                    | 1,470.24 sq. ft |
| Balcony Area:                  | 121.09 sq. ft   |
| Total Area:                    | 1,591.34 sq. ft |