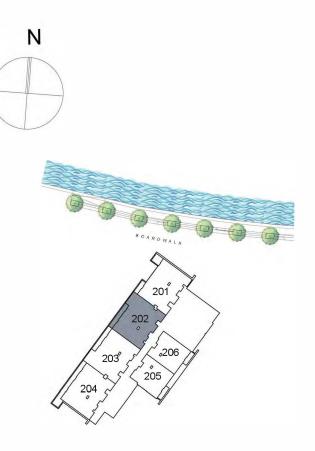

| UNIT 202      | SECOND FLOOR    |
|---------------|-----------------|
| Suite Area:   | 1,469.70 sq. ft |
| Balcony Area: | 121.09 sq. ft   |
| Total Area:   | 1,590.79 sq. ft |

**KEY PLAN** 

| UNIT 203      | SECOND FLOOR    |
|---------------|-----------------|
| Suite Area:   | 1,469.70 sq. ft |
| Balcony Area: | 121.09 sq. ft   |
| Total Area:   | 1,590.79 sq. ft |