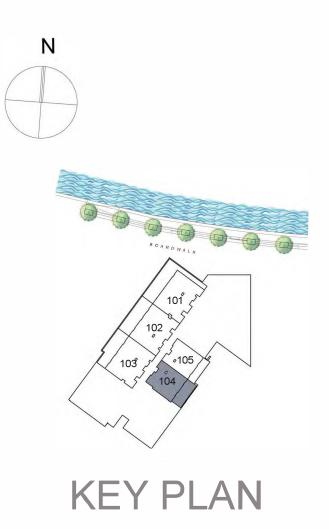

#### 1 Bedroom Apartment

| UNIT 104      | FIRST FLOOR     |
|---------------|-----------------|
| Suite Area:   | 945.93 sq. ft   |
| Balcony Area: | 326.47 sq. ft   |
| Total Area:   | 1,272.40 sq. ft |