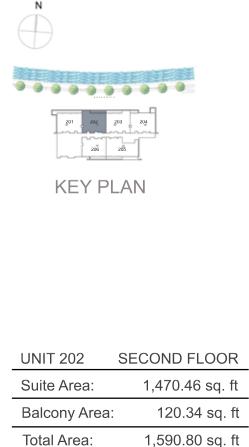

| UNIT 202      | SECOND FLOOR    |
|---------------|-----------------|
| Suite Area:   | 1,469.70 sq. ft |
| Balcony Area: | 121.09 sq. ft   |
| Total Area:   | 1,590.79 sq. ft |

**KEY PLAN** 

| UNIT 203      | SECOND FLOOR    |
|---------------|-----------------|
| Suite Area:   | 1,469.70 sq. ft |
| Balcony Area: | 121.09 sq. ft   |
| Total Area:   | 1,590.79 sq. ft |