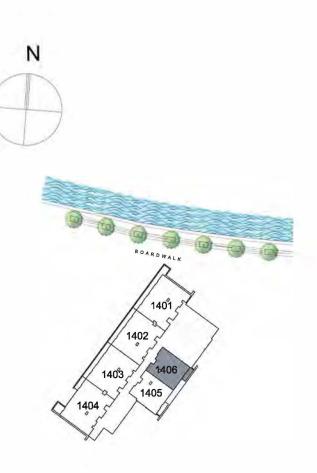

### UNIT 1405 FOURTEENTH FLOOR

| Suite Area:   | 947.22 sq. ft   |
|---------------|-----------------|
| Balcony Area: | 60.49 sq. ft    |
| Total Area:   | 1,007.71 sq. ft |

### UNIT 1406 FOURTEENTH FLOOR

| Suite Area:   | 911.70 sq. ft |
|---------------|---------------|
| Balcony Area: | 60.49 sq. ft  |
| Total Area:   | 972.19 sq. ft |