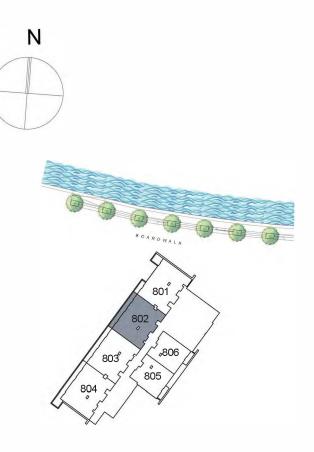

**KEY PLAN** 

| UNIT 802      | EIGHT FLOOR     |
|---------------|-----------------|
| Suite Area:   | 1,407.06 sq. ft |
| Balcony Area: | 181.48 sq. ft   |
| Total Area:   | 1,588.54 sq. ft |