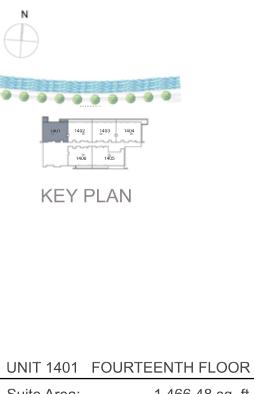

| Suite Area:   | 1,466.48 sq. ft |
|---------------|-----------------|
| Balcony Area: | 129.92 sq. ft   |
| Total Area:   | 1,596.40 sq. ft |

|                            | BALCONY<br>12.70 X 1.20     |                                                  |
|----------------------------|-----------------------------|--------------------------------------------------|
| MASTER BR.<br>4.25 X 5.35  | BEDROOM 01<br>4.00 X 4.00   | LIVING ROOM<br>AND<br>DINING ROOM<br>4.10 X 6.35 |
| W.I.C<br>2.65 X 2.10       | BATHROOM 01<br>2.55 X 2.00  |                                                  |
| (W.H.)                     | CORRIDOR<br>5.70 X 1.10     |                                                  |
| MASTER BATH<br>2.50 X 4.00 | AU.<br>STORE<br>1.65 X 2.80 | IRY KITCHEN<br>2.70 X 3.95                       |