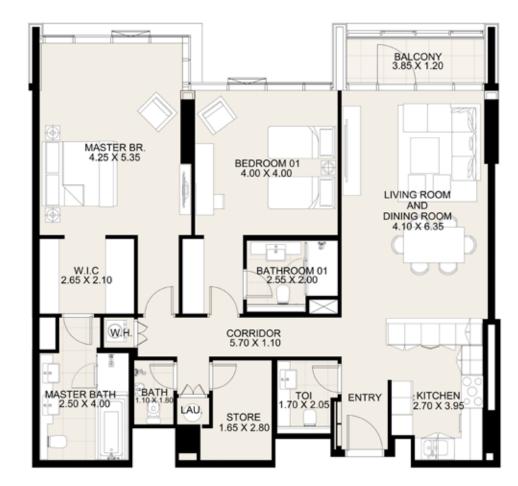

#### UNIT 01 THIRD TO SEVENTH FLOOR

| Suite Area:   | 1,436.87 sq. ft |
|---------------|-----------------|
| Balcony Area: | 133.90 sq. ft   |
| Total Area:   | 1,570.77 sq. ft |

2 Bedroom Apartment

**KEY PLAN** 