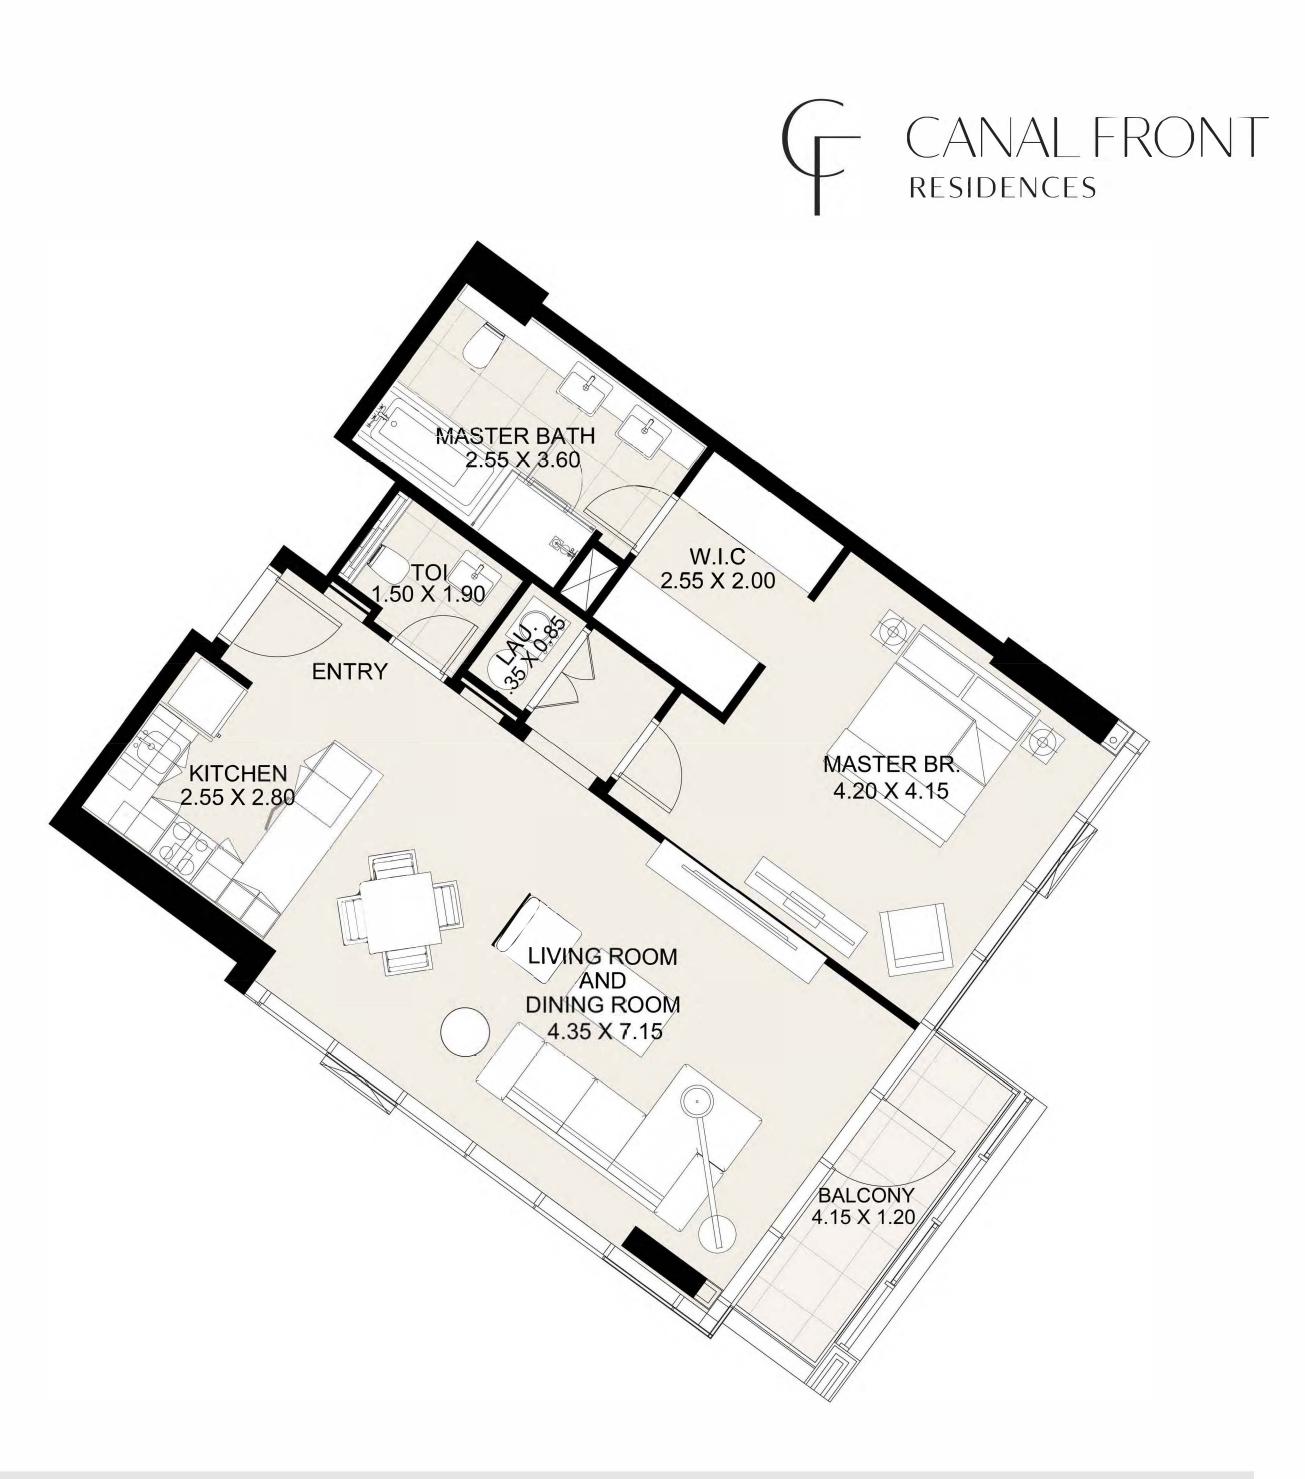

#### UNIT 05 THIRD TO SEVENTH FLOOR

| Suite Area:   | 947.22 sq. ft   |
|---------------|-----------------|
| Balcony Area: | 60.49 sq. ft    |
| Total Area:   | 1,007.71 sq. ft |