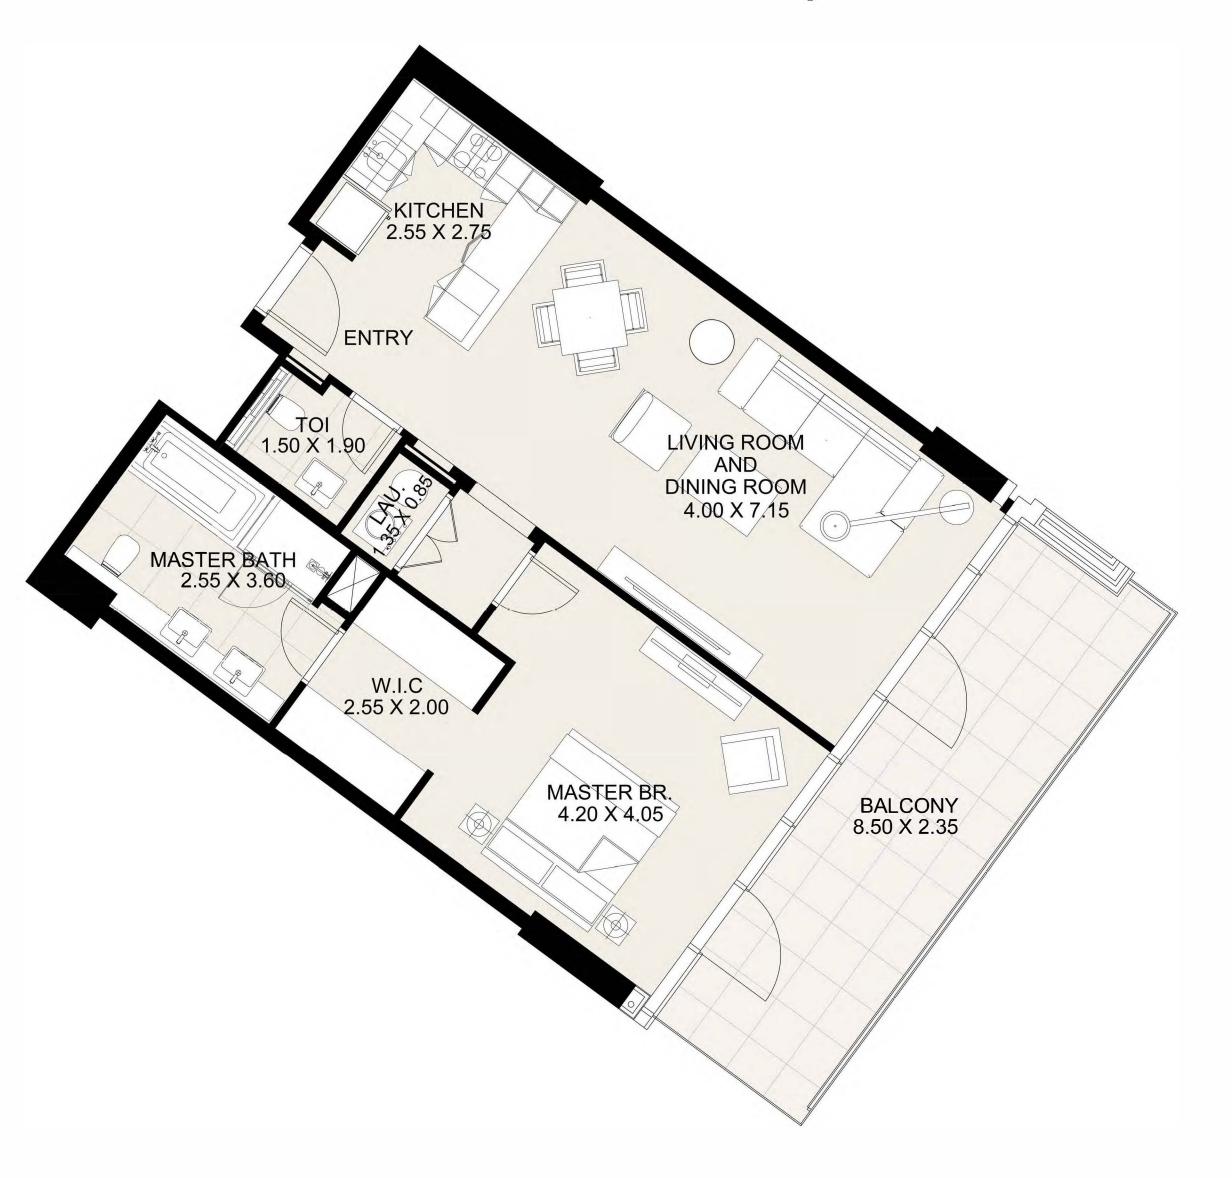

#### 1 Bedroom Apartment

| UNIT 105      | FIRST FLOOR     |
|---------------|-----------------|
| Suite Area:   | 910.30 sq. ft   |
| Balcony Area: | 229.06 sq. ft   |
| Total Area:   | 1,139.36 sq. ft |