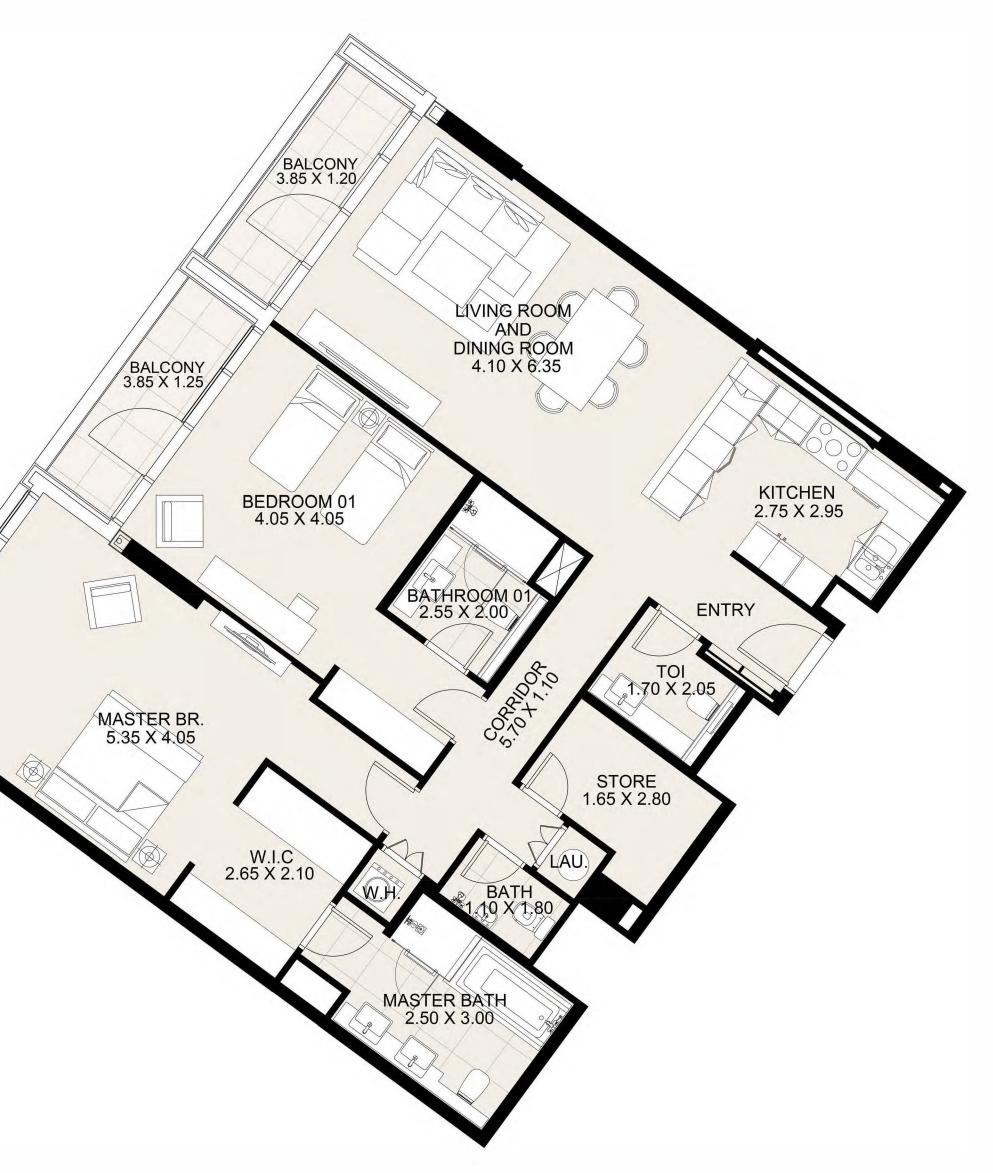

| UNIT 903      | NINTH FLOOR     |
|---------------|-----------------|
| Suite Area:   | 1,468.95 sq. ft |
| Balcony Area: | 121.09 sq. ft   |
| Total Area:   | 1,590.04 sq. ft |

2 Bedroom Apartment

**KEY PLAN** 