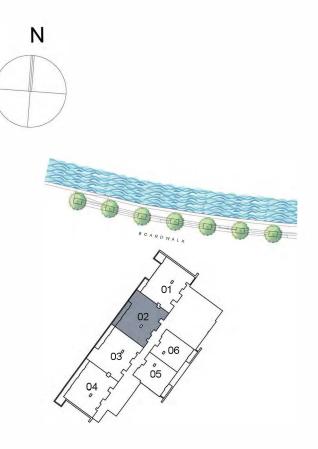

#### UNIT 02 THIRD TO SEVENTH FLOOR

| Suite Area:   | 1,469.70 sq. ft |
|---------------|-----------------|
| Balcony Area: | 121.09 sq. ft   |
| Total Area:   | 1,590.79 sq. ft |

2 Bedroom Apartment

**KEY PLAN** 