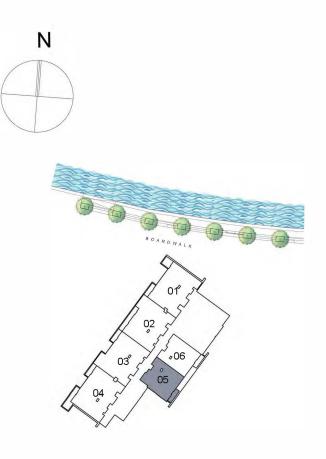

#### UNIT 05 THIRD TO SEVENTH FLOOR

| Suite Area:   | 947.22 sq. ft   |
|---------------|-----------------|
| Balcony Area: | 60.49 sq. ft    |
| Total Area:   | 1,007.71 sq. ft |