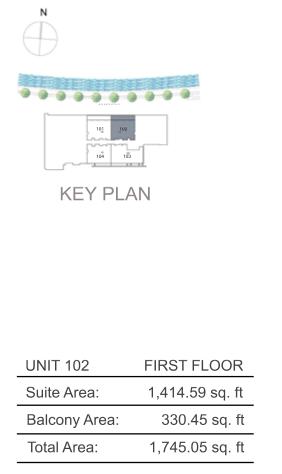

#### 2 Bedroom Apartment

| UNIT 102      | FIRST FLOOR     |
|---------------|-----------------|
| Suite Area:   | 1,407.81 sq. ft |
| Balcony Area: | 569.73 sq. ft   |
| Total Area:   | 1,977.54 sq. ft |