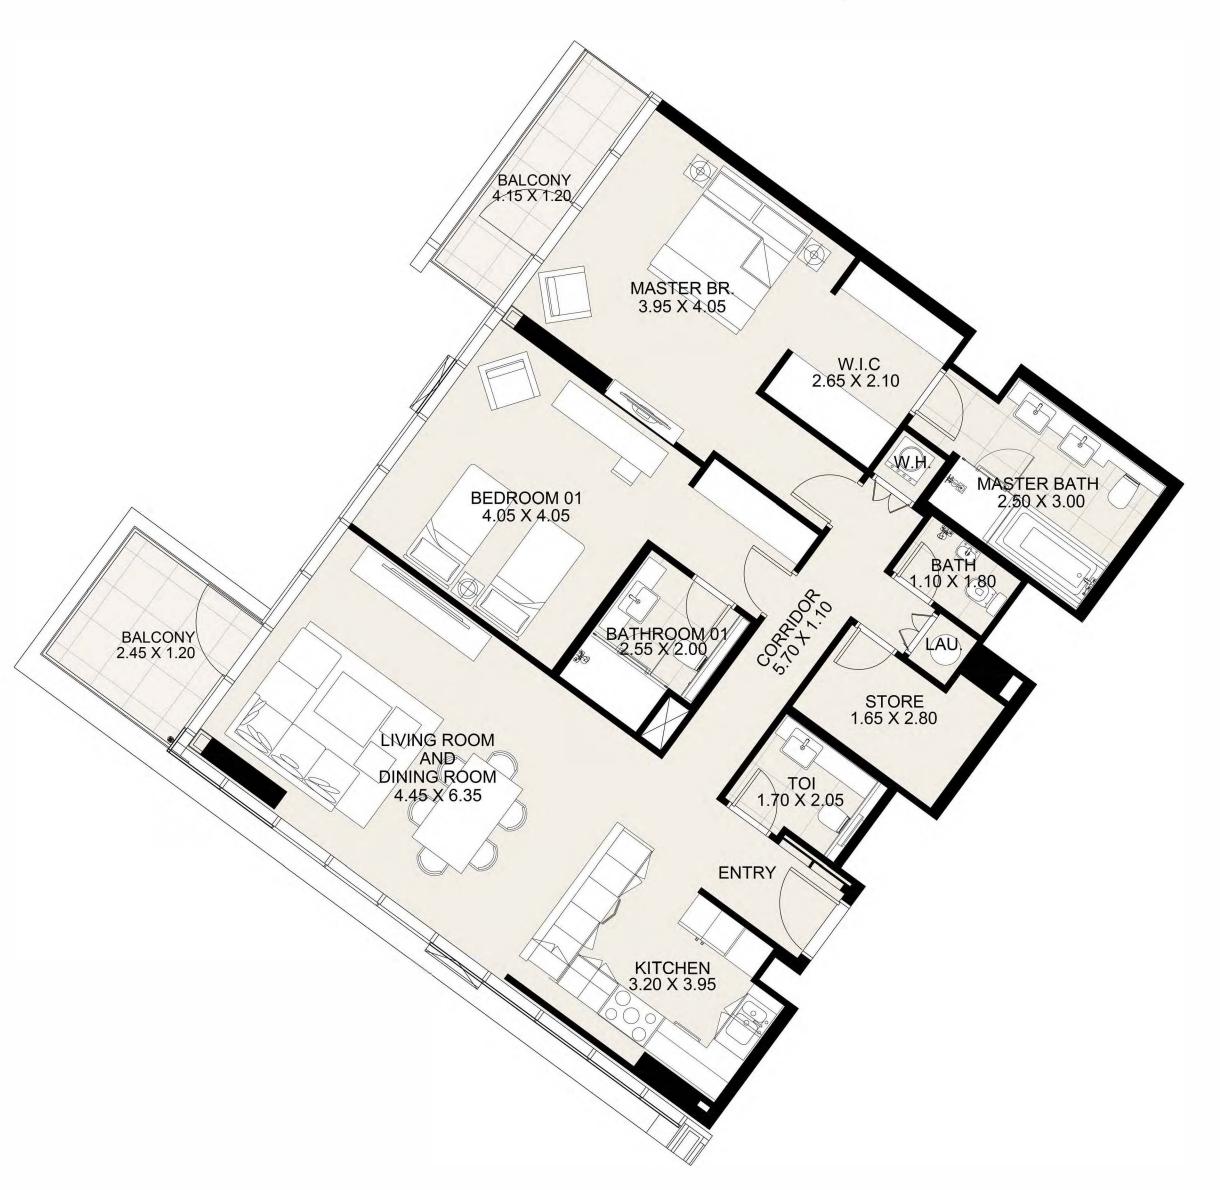

### UNIT 1404 FOURTEENTH FLOOR

| Suite Area:   | 1,460.12 sq. ft |
|---------------|-----------------|
| Balcony Area: | 134.12 sq. ft   |
| Total Area:   | 1,594.24 sq. ft |

## 1 Bedroom Apartment

**KEY PLAN** 

### UNIT 1405 FOURTEENTH FLOOR

| Suite Area:   | 947.22 sq. ft   |
|---------------|-----------------|
| Balcony Area: | 60.49 sq. ft    |
| Total Area:   | 1,007.71 sq. ft |