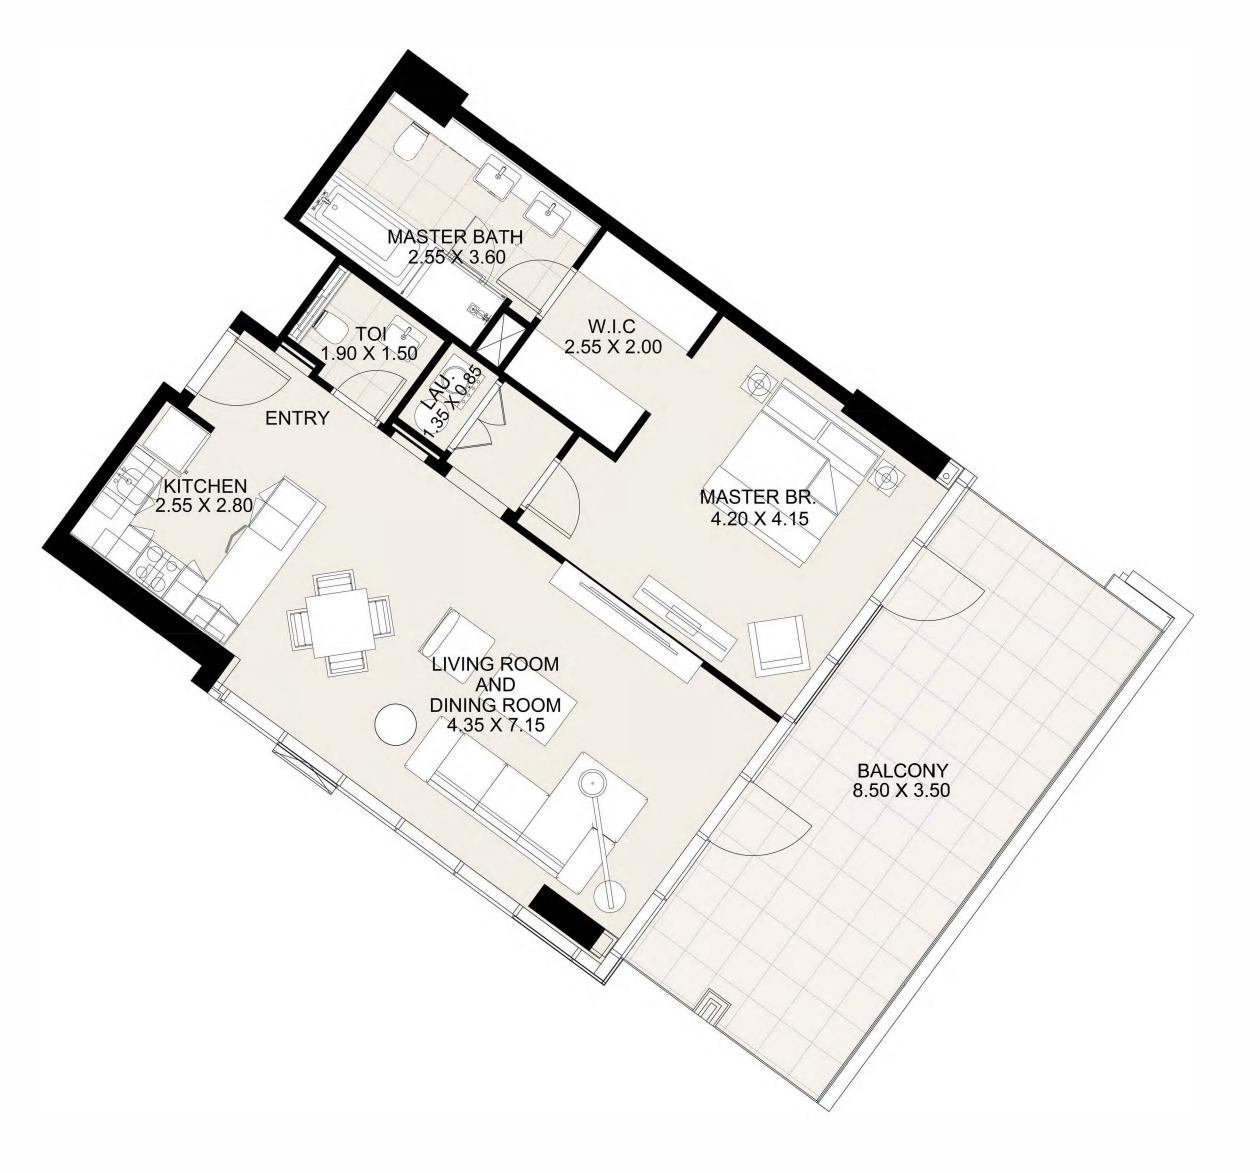

#### 1 Bedroom Apartment

| UNIT 104      | FIRST FLOOR     |
|---------------|-----------------|
| Suite Area:   | 945.93 sq. ft   |
| Balcony Area: | 326.47 sq. ft   |
| Total Area:   | 1,272.40 sq. ft |