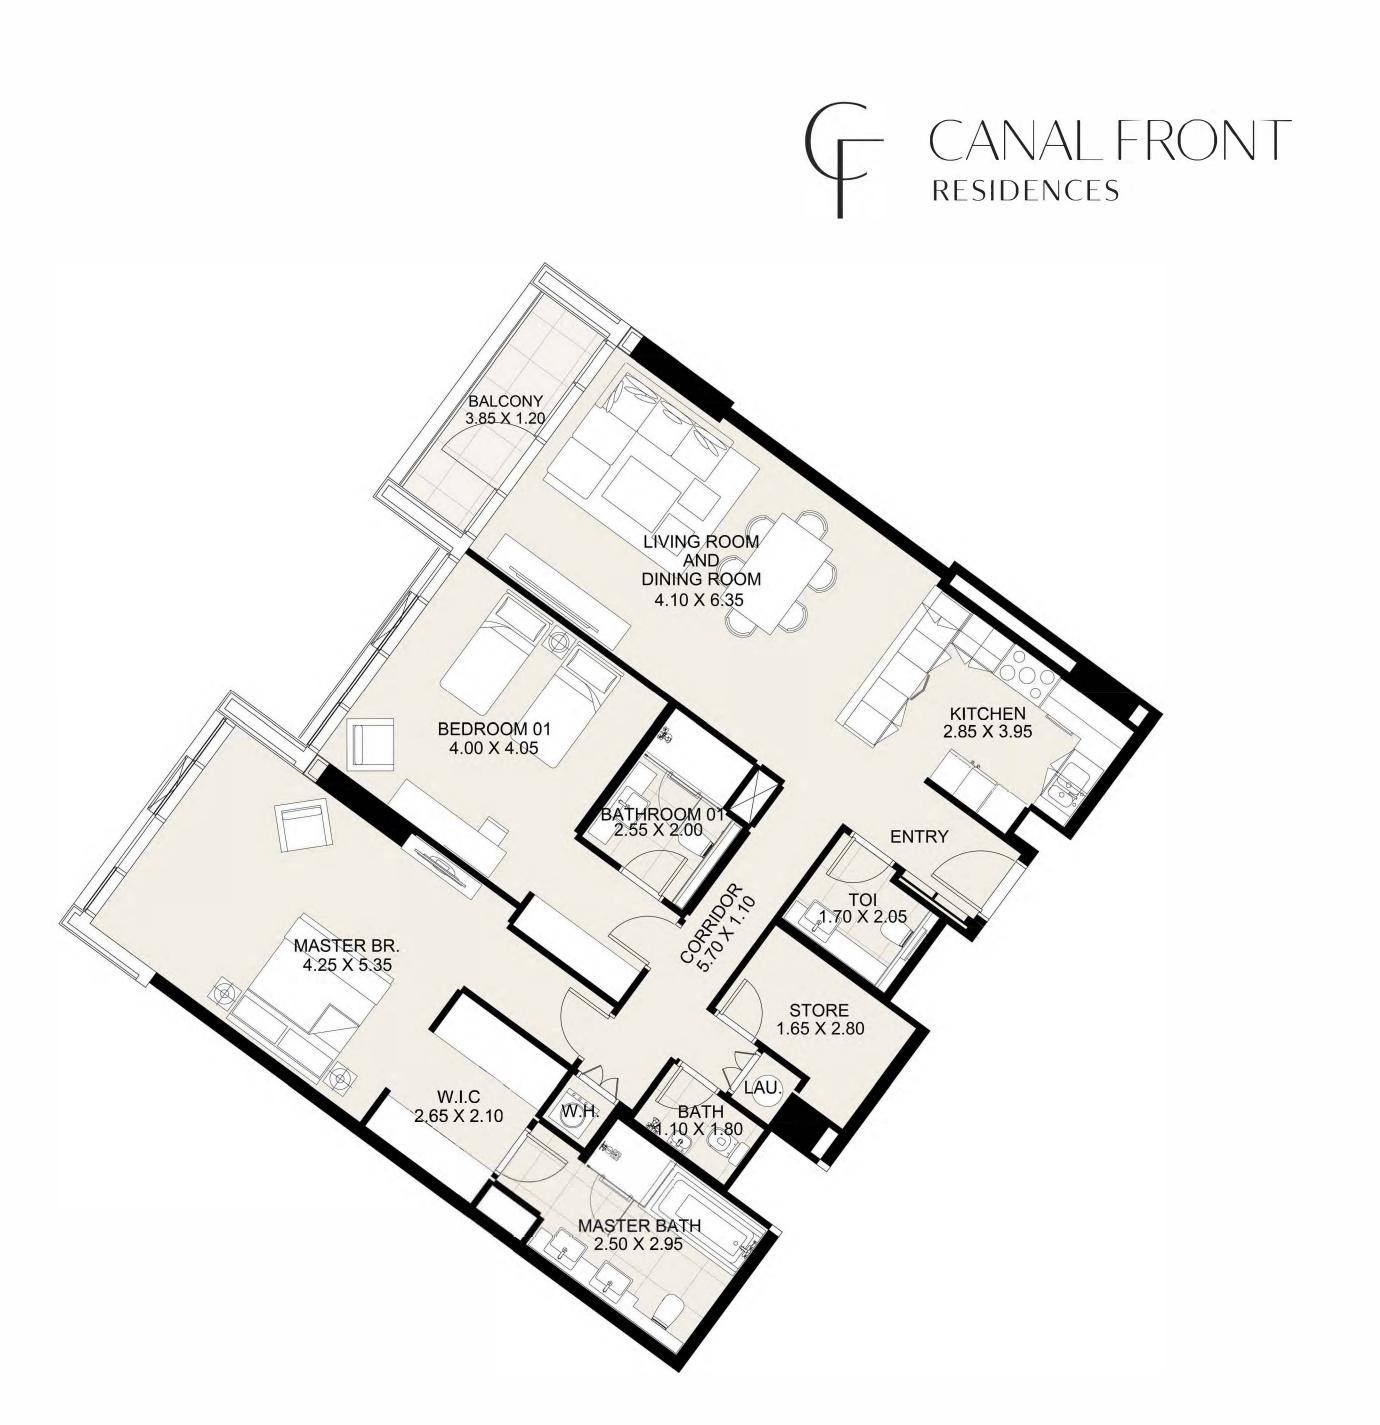

#### UNIT 02 THIRD TO SEVENTH FLOOR

| Suite Area:   | 1,469.70 sq. ft |
|---------------|-----------------|
| Balcony Area: | 121.09 sq. ft   |
| Total Area:   | 1,590.79 sq. ft |

2 Bedroom Apartment

**KEY PLAN** 