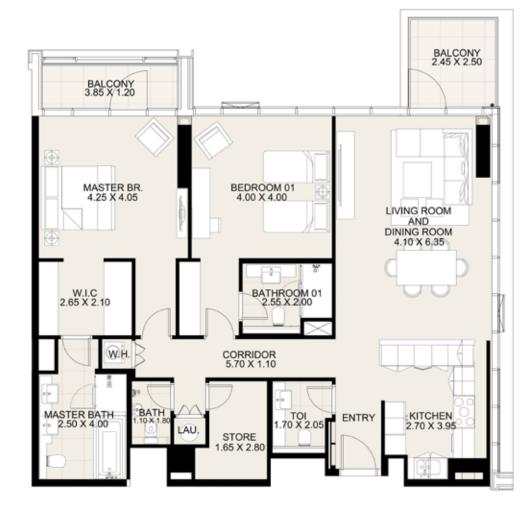

1,677.34 sq. ft

| BALCONY<br>3.85 X 1.20     |                            |                                                  | ALCONY<br>25 X 2.25 |
|----------------------------|----------------------------|--------------------------------------------------|---------------------|
| MASTER BR.<br>4.25 X 4.05  | BEDROOM 01<br>4.00 X 4.00  | LIVING ROOM<br>AND<br>DINING ROOM<br>4.10 X 6.35 |                     |
| 2.65 X 2.10                | BATHROOM 01<br>2.55 X 2.00 |                                                  |                     |
|                            | CORRIDOR<br>5.70 X 1.10    |                                                  |                     |
| MASTER BATH<br>2.50 X 4.00 |                            | NTRY KITCHEN<br>2.70 X 3.95                      |                     |