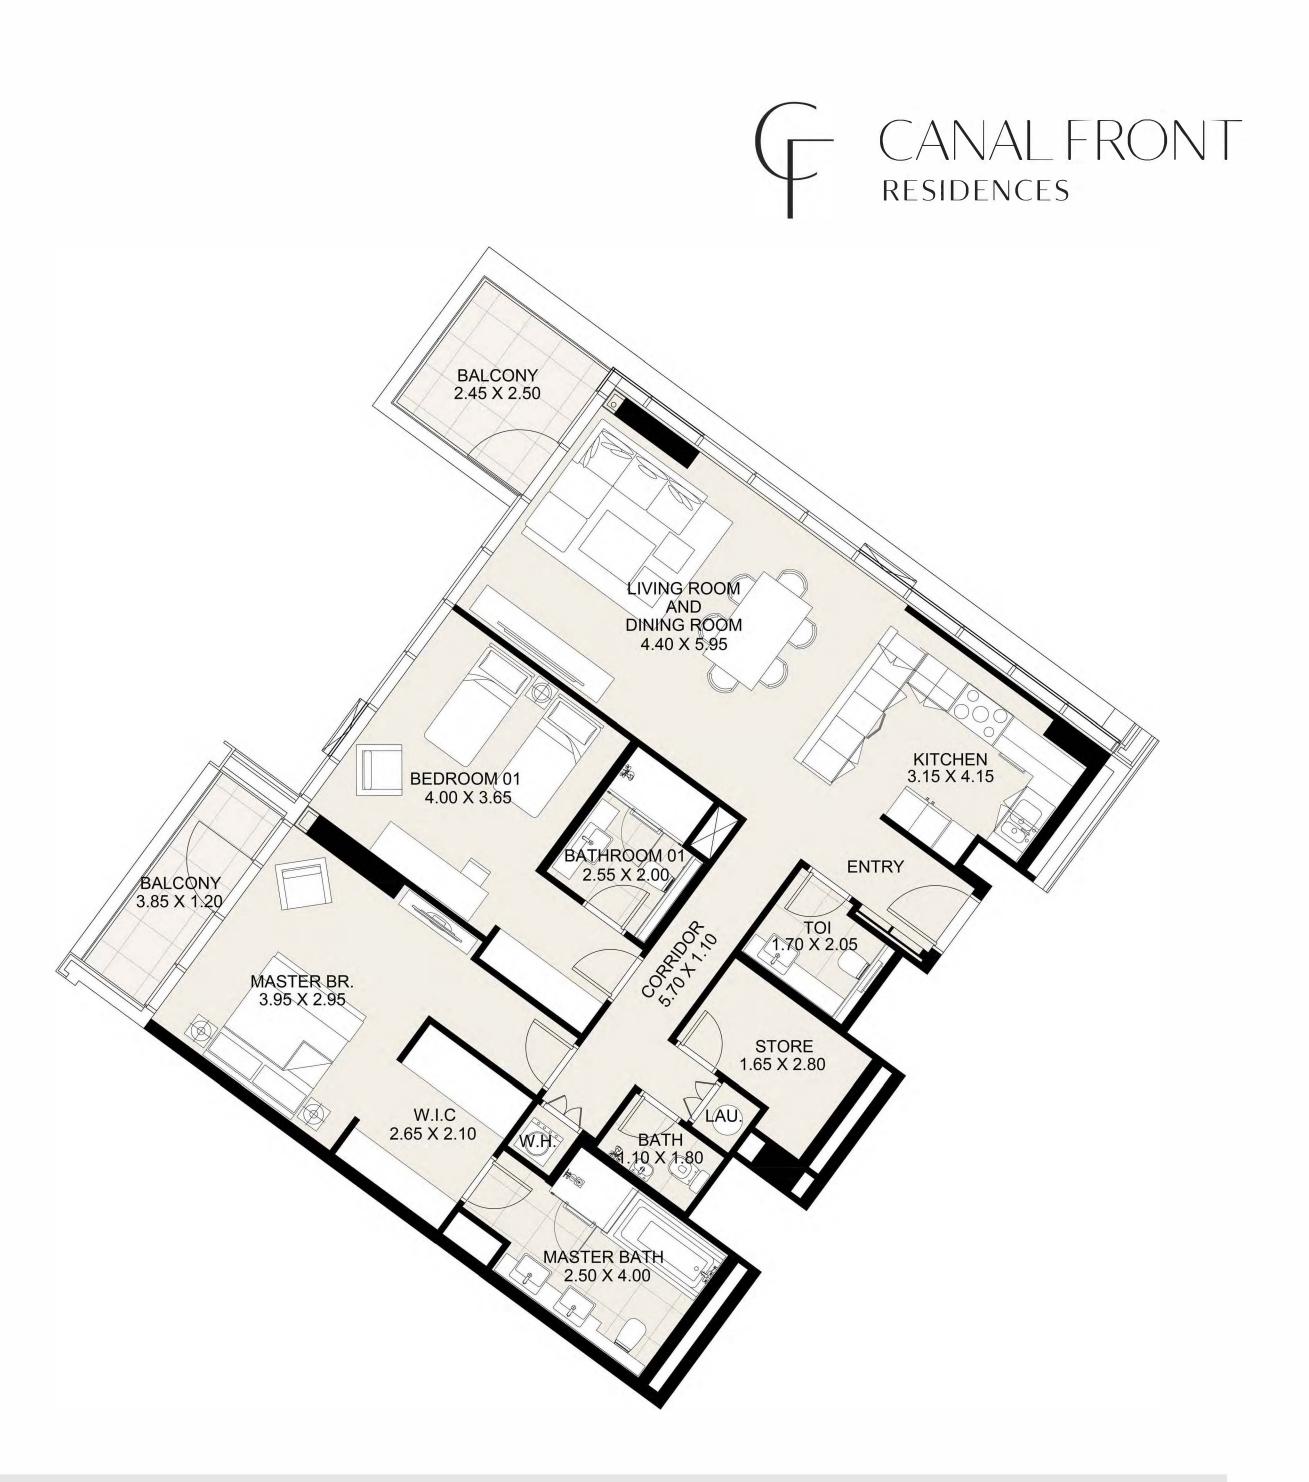

#### UNIT 01 THIRD TO SEVENTH FLOOR

| Suite Area:   | 1,436.87 sq. ft |
|---------------|-----------------|
| Balcony Area: | 133.90 sq. ft   |
| Total Area:   | 1,570.77 sq. ft |

2 Bedroom Apartment

**KEY PLAN** 