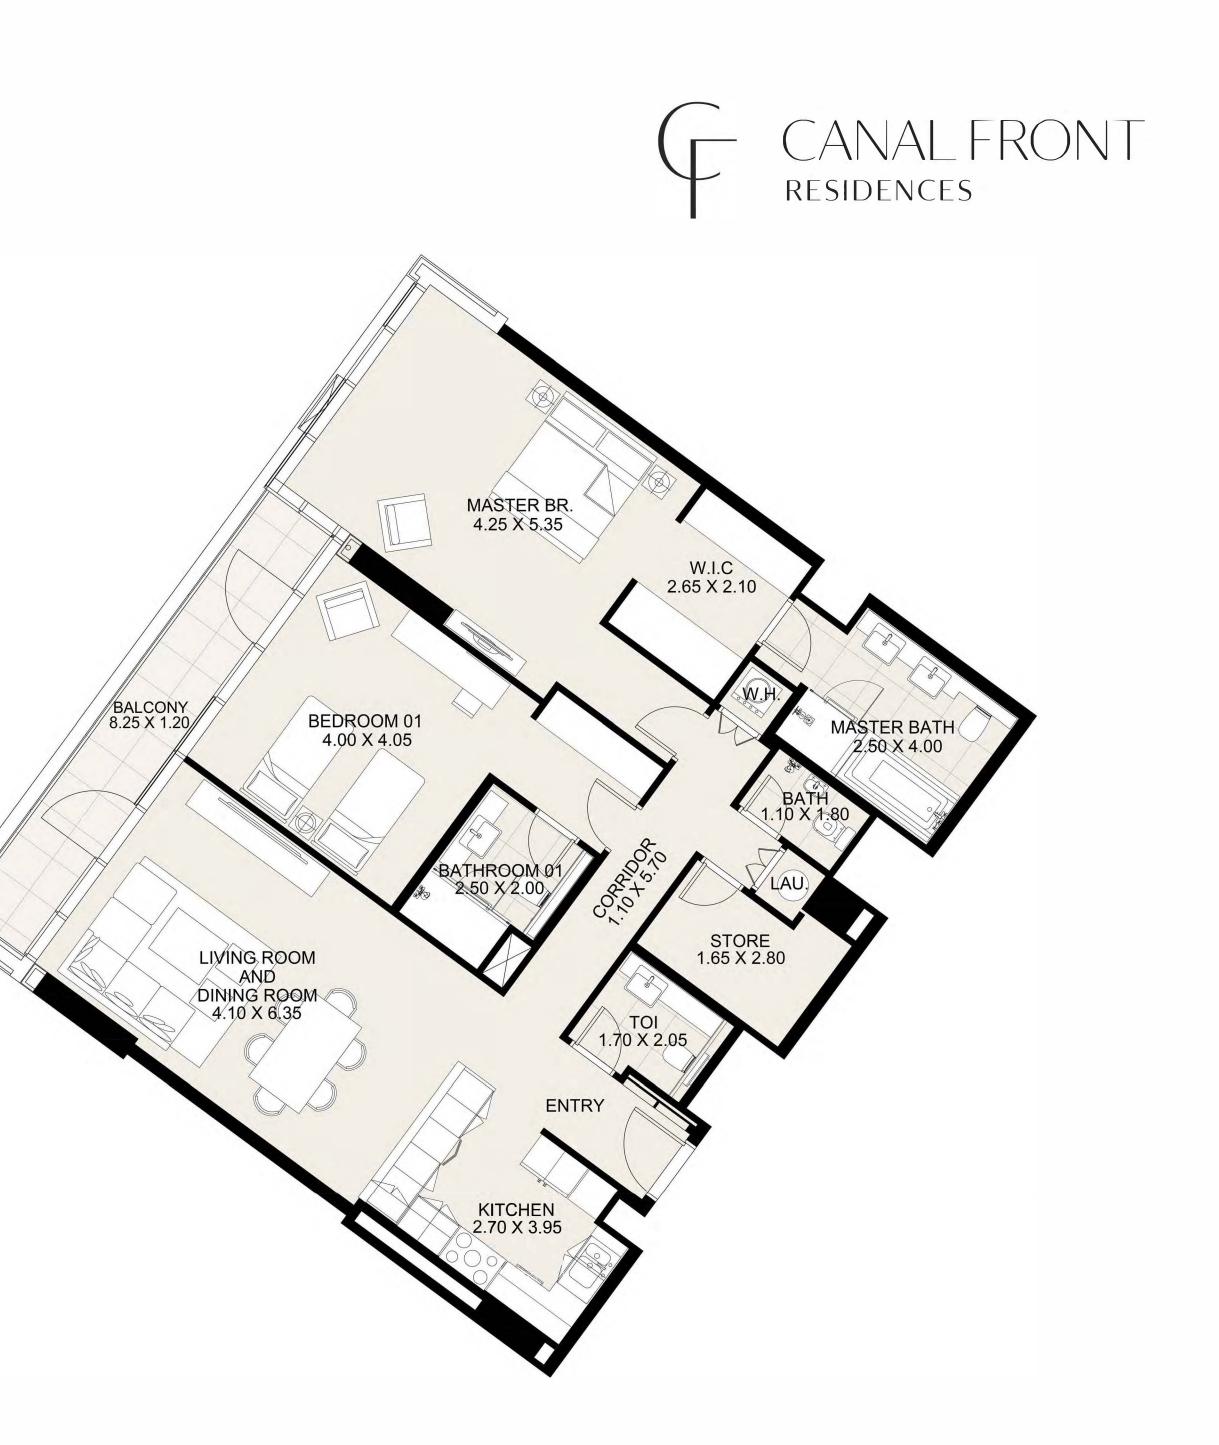

| UNIT 202      | SECOND FLOOR    |
|---------------|-----------------|
| Suite Area:   | 1,469.70 sq. ft |
| Balcony Area: | 121.09 sq. ft   |
| Total Area:   | 1,590.79 sq. ft |

**KEY PLAN** 

| UNIT 203      | SECOND FLOOR    |
|---------------|-----------------|
| Suite Area:   | 1,469.70 sq. ft |
| Balcony Area: | 121.09 sq. ft   |
| Total Area:   | 1,590.79 sq. ft |