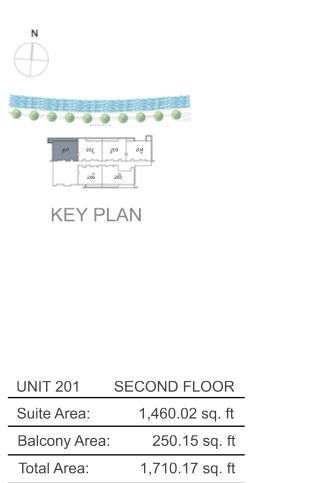

2 Bedroom Apartment

**KEY PLAN** 

| UNIT 204      | SECOND FLOOR    |
|---------------|-----------------|
| Suite Area:   | 1,459.26 sq. ft |
| Balcony Area: | 253.27 sq. ft   |
| Total Area:   | 1,712.53 sq. ft |