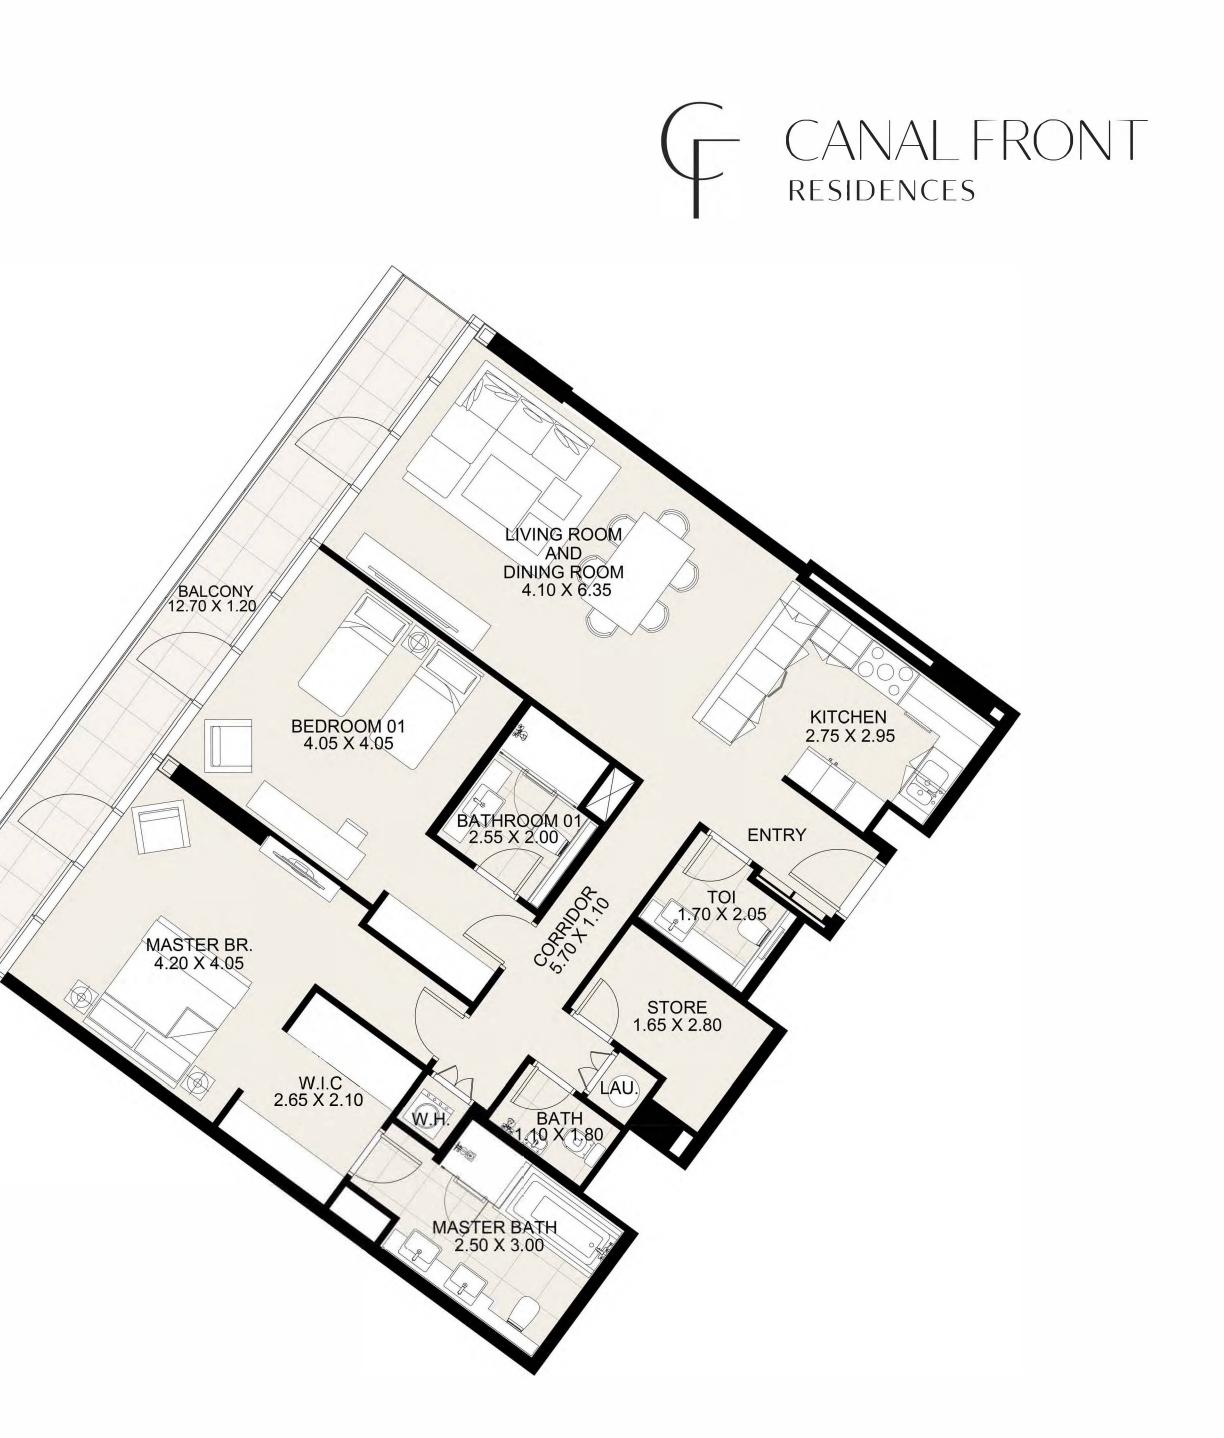

#### 2 Bedroom Apartment

**KEY PLAN** 

| UNIT 803      | EIGHT FLOOR     |
|---------------|-----------------|
| Suite Area:   | 1,407.27 sq. ft |
| Balcony Area: | 181.48 sq. ft   |
| Total Area:   | 1,588.75 sq. ft |