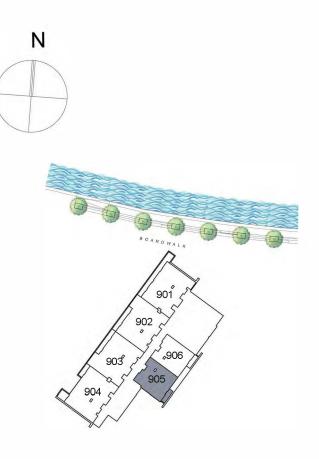

#### 1 Bedroom Apartment

**KEY PLAN** 

| UNIT 905      | NINTH FLOOR     |
|---------------|-----------------|
| Suite Area:   | 947.22 sq. ft   |
| Balcony Area: | 60.49 sq. ft    |
| Total Area:   | 1,007.71 sq. ft |