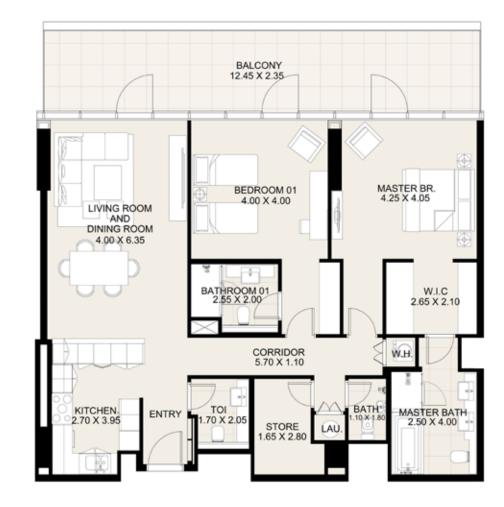

#### 2 Bedroom Apartment

| UNIT 101      | FIRST FLOOR     |
|---------------|-----------------|
| Suite Area:   | 1,438.17 sq. ft |
| Balcony Area: | 815.80 sq. ft   |
| Total Area:   | 2,253.97 sq. ft |