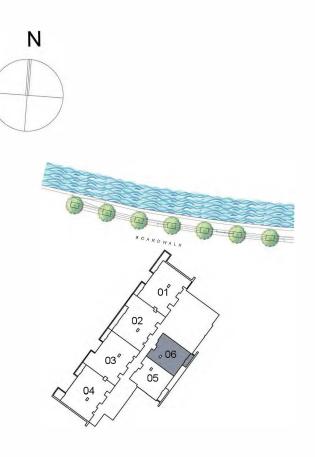

#### UNIT 06 THIRD TO SEVENTH FLOOR

| Suite Area:   | 911.60 sq. ft |
|---------------|---------------|
| Balcony Area: | 60.49 sq. ft  |
| Total Area:   | 972.09 sq. ft |

DISCLAIMER: All measurements, dimensions, coordinates and drawings, given as the Floor Plans in the literature are approximate and provided only for the purpose of marketing, illustration, information and general guidance as such drawings are not to scale. All the rooms, sizes, locations, orientations, dimensions, fixtures, fittings, finishes and specifications (including materials for, placement, size of rooms, windows, doors, balcony, furniture's inbuilt wardrobe etc.) provided in the floor plans may vary as the same have been taken from concept designs prior to the actual development/construction and therefore their accuracy in relation to actual construction cannot be confirmed. Hence, we make no guarantee, warranty or representation as to the accuaracy and completeness of the Floor plan information as changes may be made during the development process, without notice. Always refer to latest IFC design available in the sales office for the most accurate representation of all construction details.