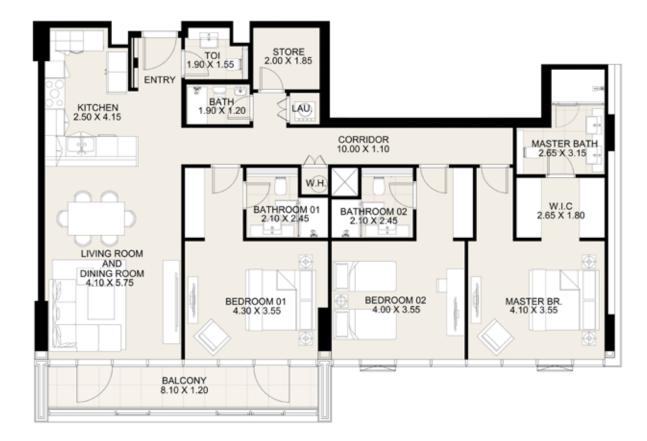

| KITCHEN<br>2.50 X 4.15                           | TOI<br>1.90 X 1.55<br>TRY<br>BATH<br>1.90 X 1.20                          |                                                         |                                                   |
|--------------------------------------------------|---------------------------------------------------------------------------|---------------------------------------------------------|---------------------------------------------------|
|                                                  |                                                                           | CORRIDOR<br>10.00 X 1.10                                | MASTER BATH<br>2.65 X 3.15                        |
| LIVING ROOM<br>AND<br>DINING ROOM<br>4.10 X 5.75 | W.H<br>BATHROOM 01<br>2.10 X 2M5<br><u>x</u><br>BEDROOM 01<br>4.30 X 3.55 | BATHROOM 02<br>2.10 X 2 45<br>BEDROOM 02<br>4.00 X 3.55 | W.I.C<br>2.65 X 1.80<br>MASTER BR.<br>4.10 X 3.55 |
|                                                  | BALCONY<br>8.10 X 1.20                                                    | -                                                       |                                                   |

KEY PLAN

| KITCHEN<br>2.50 X 4.15                           | 1.90 X 1.55<br>BATH<br>1.90 X 1.20 |                           |          |                            |
|--------------------------------------------------|------------------------------------|---------------------------|----------|----------------------------|
|                                                  |                                    | CORRIDOR<br>10.00 X 1.10  |          | MASTER BATH<br>2.65 X 3.15 |
|                                                  | W.H.<br>BATHROOM 01<br>2:10 X 2:45 | BATHROOM 02<br>2.10X245   |          | W.I.C<br>2.65 X 1.80       |
| LIVING ROOM<br>AND<br>DINING ROOM<br>4.10 X 5.75 | BEDROOM 01<br>4.30 X 3.55          | BEDROOM 02<br>4.00 X 3.55 | MA<br>4. | STER BR.<br>10 X 3.55      |
|                                                  | CONY<br>X 1.20                     |                           |          |                            |

| KITCHEN<br>2.50 X 4.15                           | TOI<br>1.90 X 1.55<br>BATH<br>1.90 X 1.20                            |                                                              |                                                   |
|--------------------------------------------------|----------------------------------------------------------------------|--------------------------------------------------------------|---------------------------------------------------|
|                                                  |                                                                      | CORRIDOR<br>10.00 X 1.10                                     | MASTER BATH<br>2.65 X 3.15                        |
| LIVING ROOM<br>AND<br>DINING ROOM<br>4.10 X 5.75 | W.H.<br>BATHROOM 01<br>2.10 X 2145<br>&<br>BEDROOM 01<br>4.30 X 3.55 | BATHROOM 02<br>2.10 X 2.45<br>6<br>BEDROOM 02<br>4.00 X 3.55 | W.I.C<br>2.65 X 1.80<br>MASTER BR.<br>4.10 X 3.55 |
|                                                  | LCONY<br>D X 1.20                                                    |                                                              |                                                   |