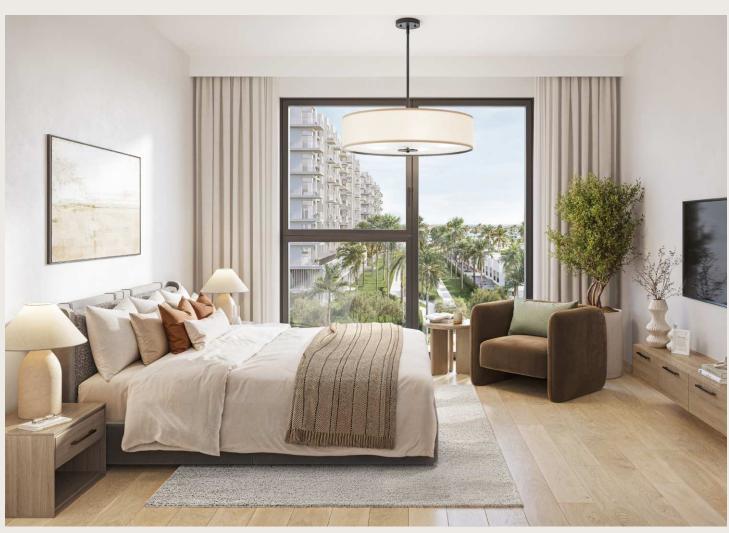

## Captivating interior designs

Abundant natural light fills the living and dining areas, creating a warm and inviting environment. The bedrooms highlight elegant glazed porcelain floors and spacious built-in wardrobes, while the master suites include luxurious en-suite bathrooms.

Immerse yourself in the bright and spacious interiors, showcasing elegant porcelain floors, fitted wardrobes, and contemporary kitchens.

Step into lush green areas ideal for jogging, leisurely walks, or simply unwinding, where the vibrancy of urban life meets the tranquility of nature.