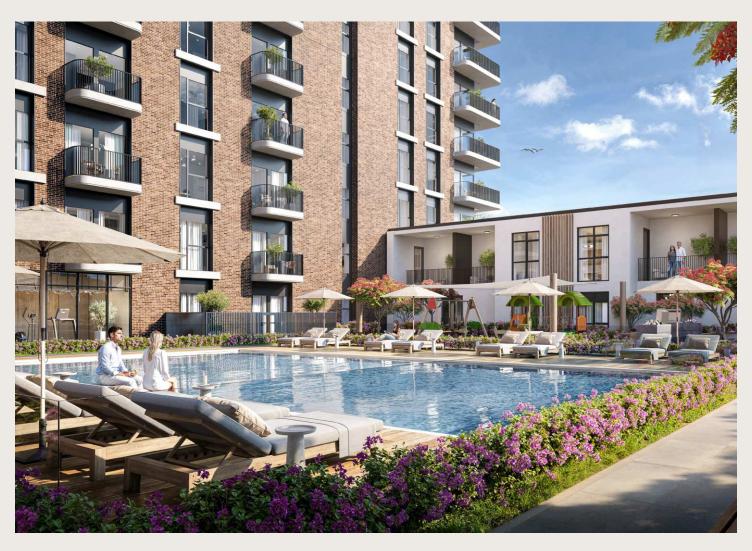

#### Crafted Comfort

BERKSHIRE Park features a sophisticated collection of modern apartments, adorned with warm brick cladding and offering picturesque boulevard views, all just steps from the park.

The contemporary design, featuring crisp lines and ample windows, transforms urban elegance, merging flair with practicality effortlessly.

### Recreational Amenities

Swimming Pool

Gym

Kid's Play Area

BBQ Area

Easy access to the main park