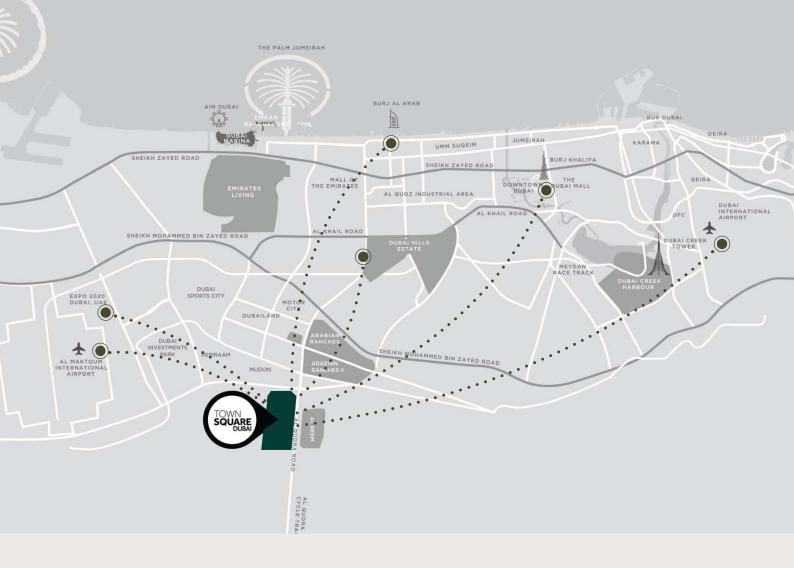

# Location Proximities

 $29_{\,\rm min}$  Dubai Mall

 $28\,\mathrm{min}$  Dubai Intl Airport

 $25\,\mathrm{min}$  DWC Airport

 $24\,\mathrm{min}$  Burj Al Arab

 $20\,\mathrm{min}$  Dubai Hills Mall

20 min District 2020