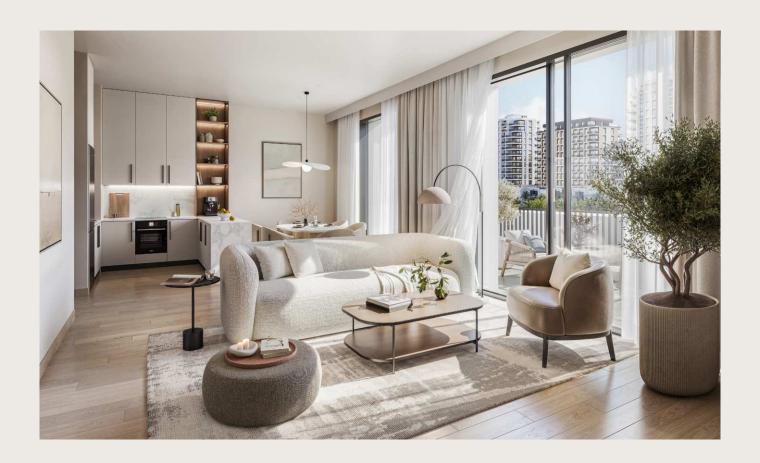

## Captivating interior designs

Abundant natural light fills the living and dining areas, creating a warm and inviting environment. The bedrooms highlight elegant glazed porcelain floors and spacious built-in wardrobes, while the master suites include luxurious en-suite bathrooms.

Enjoy the ideal combination of cutting-edge aesthetics and efficiency, making your kitchen a stylish and productive area with abundant surfaces and streamlined storage.