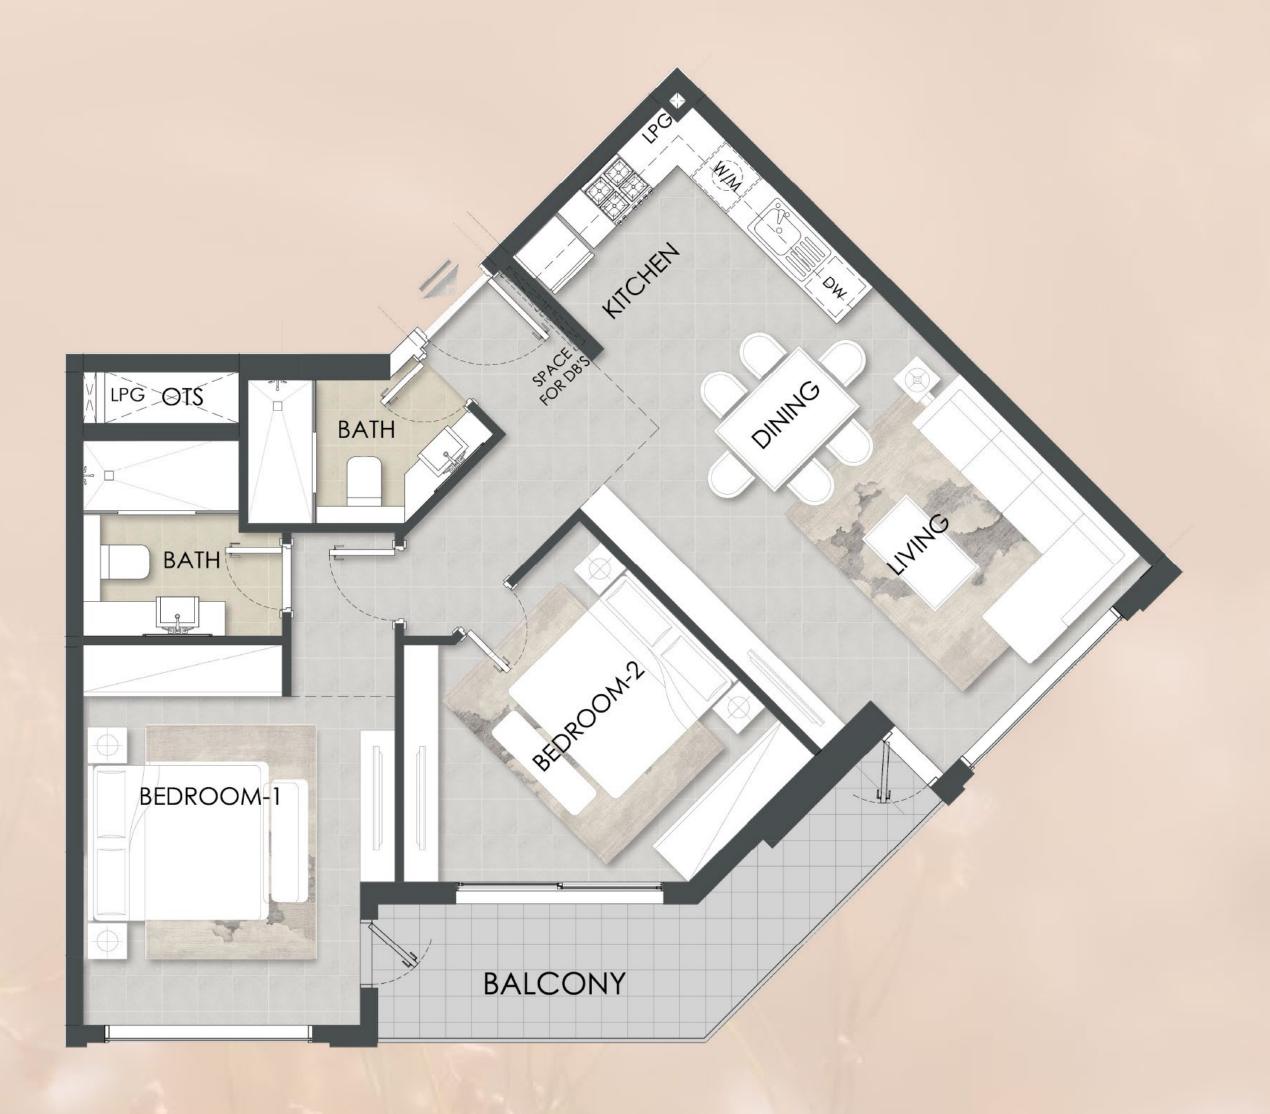

#### ☆ Two Bedroom

Unit Type 2B-3

Unit Area 854 Sqft

Balcony Area 118 Sqft

Total Area 973 Sqft

 Living Room
 Kitchen

 5.1M x 4.2M
 2.7M x 2.5M

 Bedroom 1
 Bath

 3.6M x 4.4M
 2.3M x 2.2M

 Bedroom 2
 WC

 3.8M x 4.3M
 3.2M x 1.6M