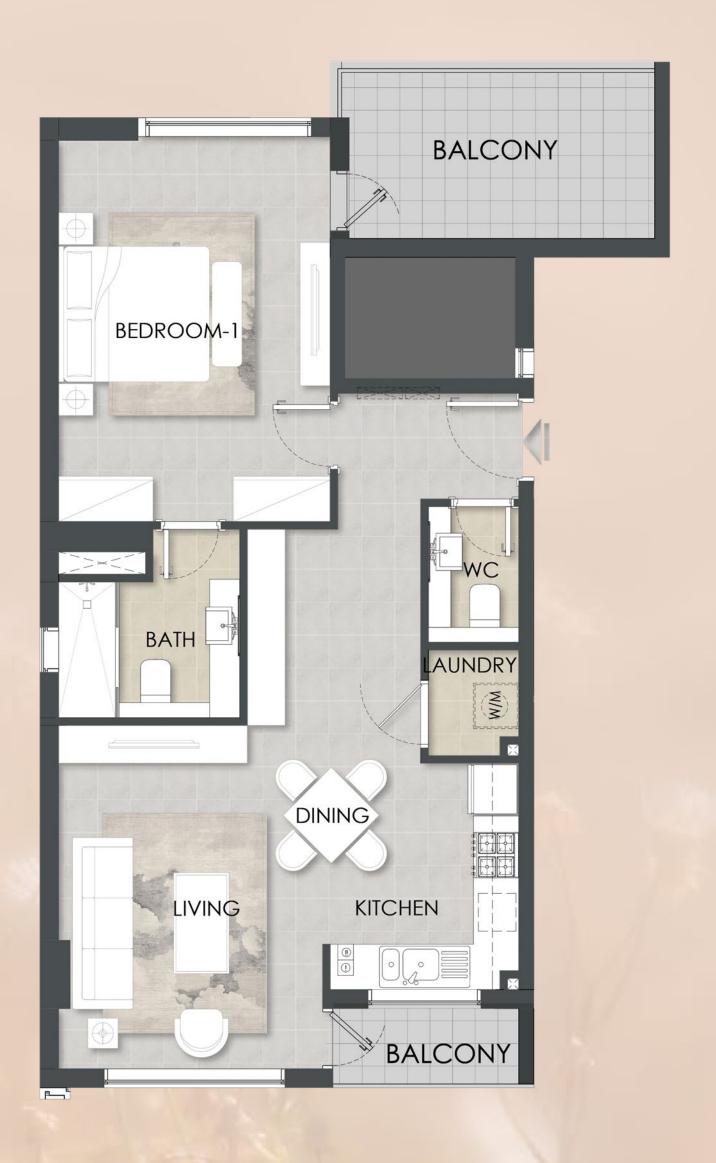

### 

Unit Type 1B-1

Unit Area 729 Sqft

Balcony Area 139 Sqft

Total Area 867 Sqft

Living RoomBath3.5M x 4.5M2.3M x 2.4M

Bedroom WC

 $3.6M \times 5.1M$   $1.2M \times 1.6M$ 

Kitchen Laundry 2.6M x 2.9M 1.2M x 1.5M