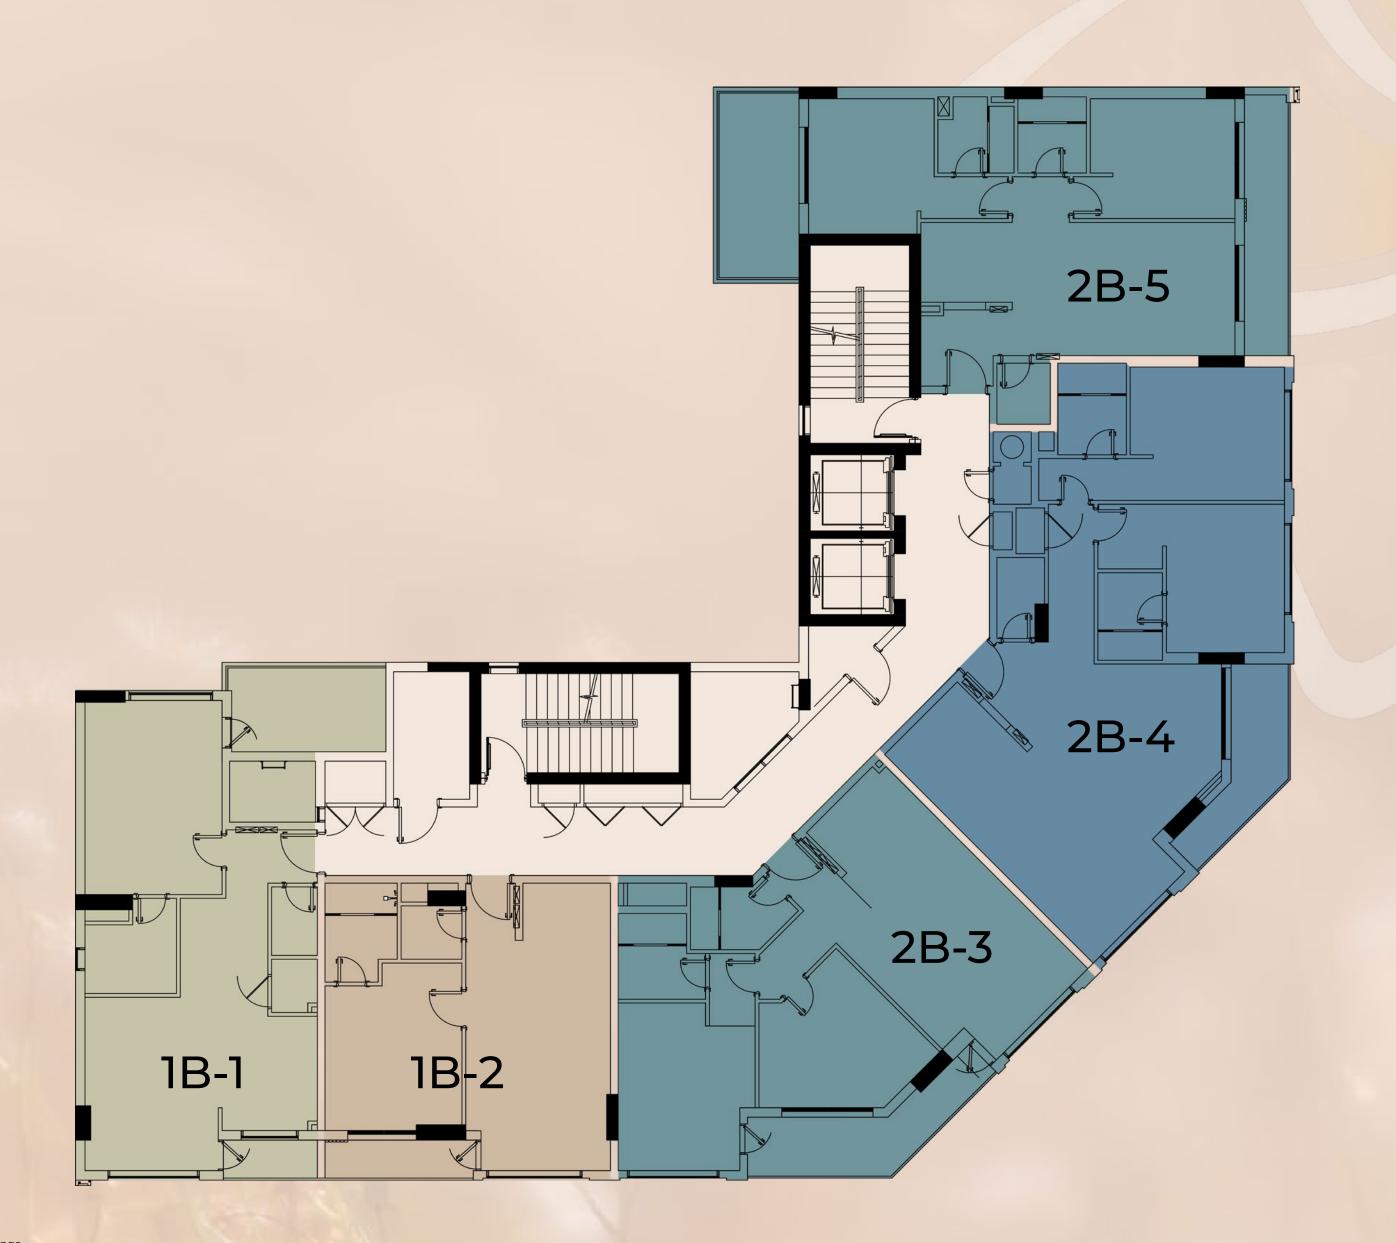

Floor Plans

## ★ Typical Floor Plan

- 1 Bedroom
- 1 Bedroom Executive
- 2 Bedroom
- 2 Bedroom Executive

### 

Unit Type 1B-1

Unit Area 729 Sqft

Balcony Area 139 Sqft

Total Area 867 Sqft

Living RoomBath3.5M x 4.5M2.3M x 2.4M

Bedroom WC

 $3.6M \times 5.1M$   $1.2M \times 1.6M$ 

#### 

Unit Type 1B-2

Unit Area 585 Sqft

Balcony Area 52 Sqft

Total Area 637 Sqft

Living Room 3.8M x 3.8M

Bath

1.8M x 2.6M

#### ☆ Two Bedroom

Unit Type 2B-3

Unit Area 854 Sqft

Balcony Area 118 Sqft

Total Area 973 Sqft

 Living Room
 Kitchen

 5.1M x 4.2M
 2.7M x 2.5M

 Bedroom 1
 Bath

# ★ Two Bedroom Executive

Unit Type 2B-4

Unit Area 1,099 Sqft

Balcony Area 96 Sqft

Total Area 1,195 Sqft

 Living Room
 Bath

 7.9M x 7.6M
 1.8M x 2.4M

 Bedroom 1
 Bath

#### ☆ Two Bedroom

Unit Type 2B-5

Unit Area 806 Sqft

Balcony Area 219 Sqft

Total Area 1,025 Sqft

Living Room
5.7M x 3.4M

Ritchen
1.9M x 4.2M

Bedroom 1