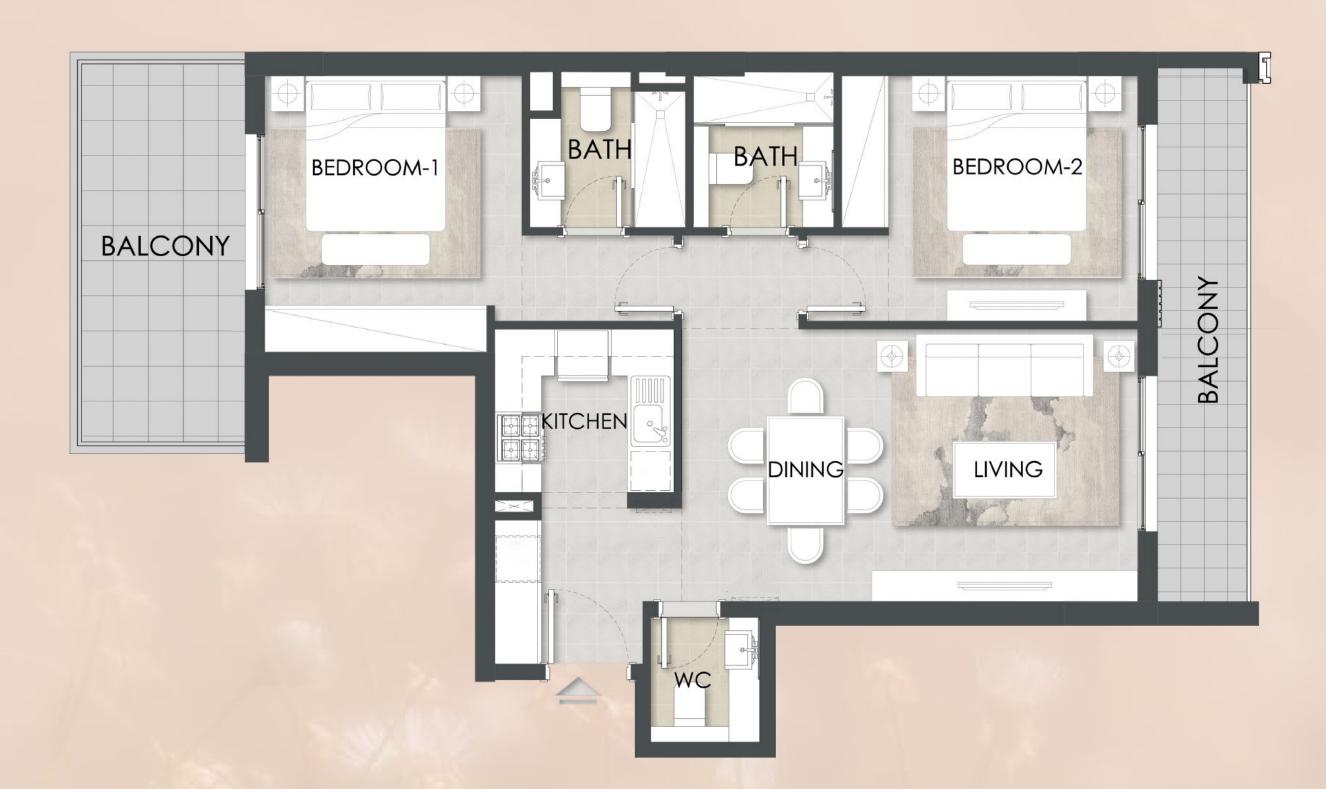

#### ☆ Two Bedroom

Unit Type 2B-5

Unit Area 806 Sqft

Balcony Area 219 Sqft

Total Area 1,025 Sqft

Living Room
5.7M x 3.4M

Ritchen
1.9M x 4.2M

Bedroom 1

Bath 1 & 2

3.2M x 3.5M 1.10M x 1.10M

 Bedroom 2
 WC

 4.2M x 3.1M
 1.4M x 1.6M