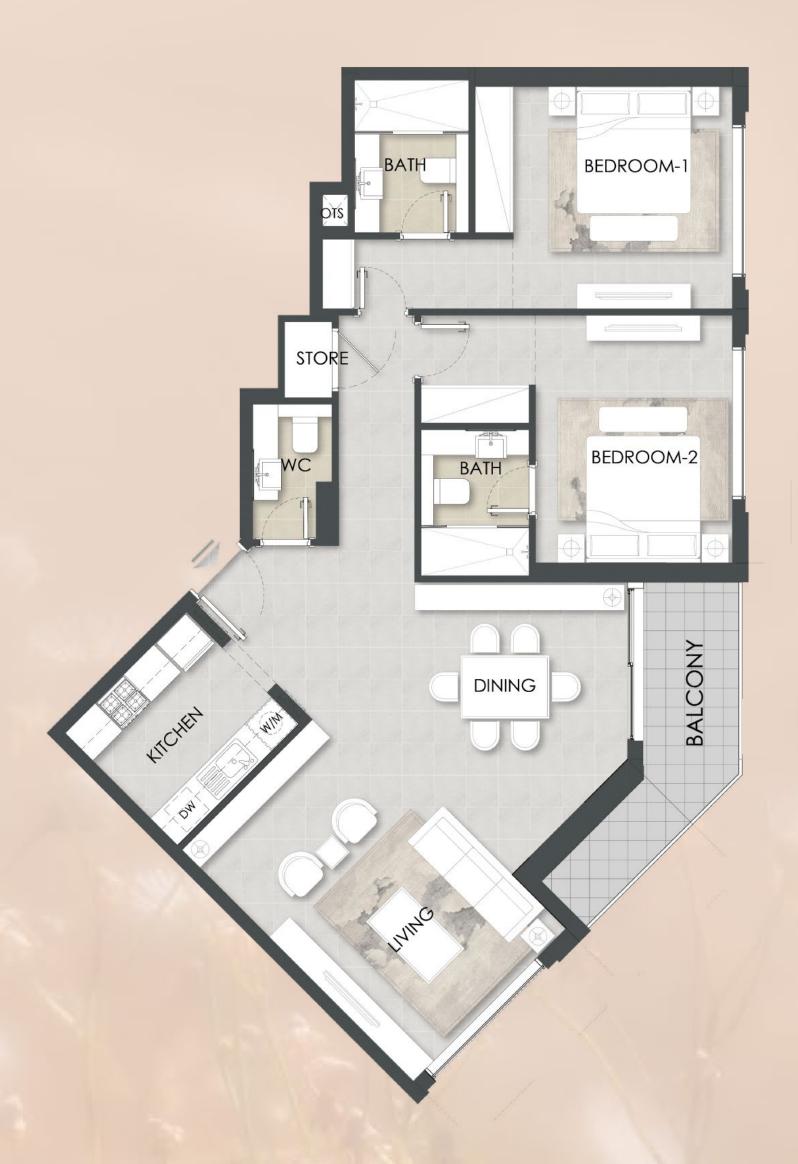

# ★ Two Bedroom Executive

Unit Type 2B-4

Unit Area 1,099 Sqft

Balcony Area 96 Sqft

Total Area 1,195 Sqft

 Living Room
 Bath

 7.9M x 7.6M
 1.8M x 2.4M

 Bedroom 1
 Bath

 6.5M x 3.5M
 1.6M x 3.6M

 Bedroom 2
 WC

 4.9M x 3.8M
 1.2M x 2.1M

 Kitchen
 Store

 2.4M x 2.7M
 0.8M x 1.52M