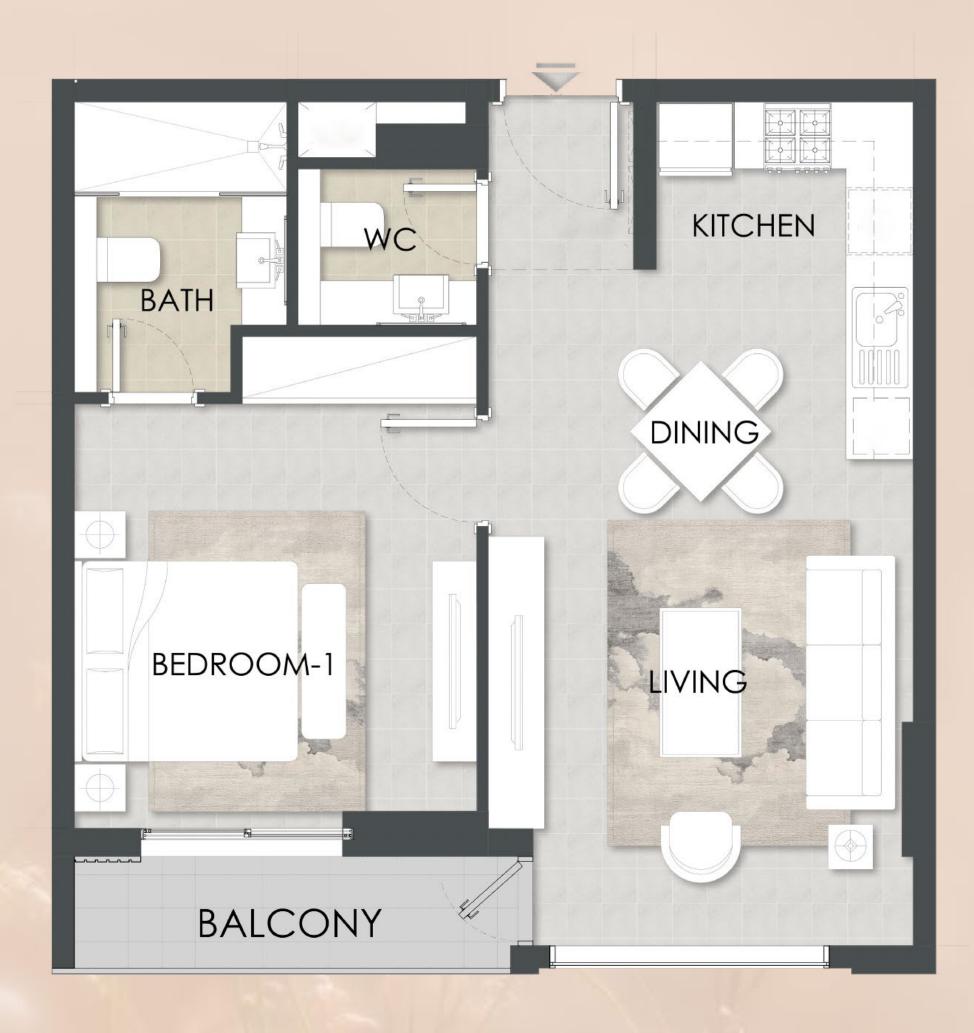

#### 

Unit Type 1B-2

Unit Area 585 Sqft

Balcony Area 52 Sqft

Total Area 637 Sqft

Living Room 3.8M x 3.8M

Bath

1.8M x 2.6M

Bedroom

3.5M x 4.4M

WC 1.6M x 1.3M

Kitchen

 $2.3M \times 3.7M$ 