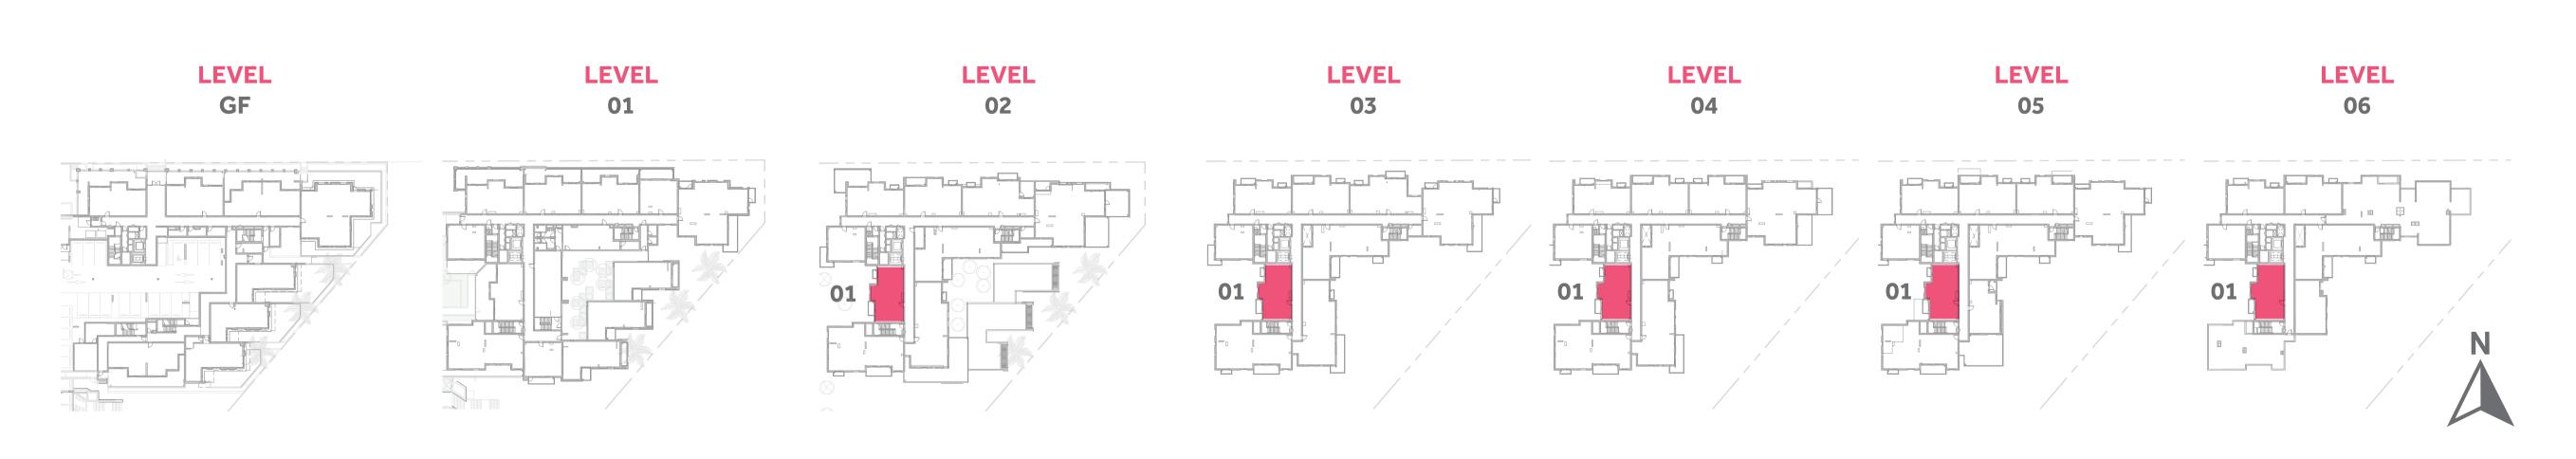

#### Disclaimer:

| 1 BEDROOM    | TYPE 1A-17                                  |
|--------------|---------------------------------------------|
| UNIT NO.     | 105                                         |
| SUITE AREA   | 68.9 m² / 742.2 ft²                         |
| TERRACE AREA | 17.4 m <sup>2</sup> / 187.0 ft <sup>2</sup> |
| TOTAL AREA   | 86.3 m² / 929.2 ft²                         |