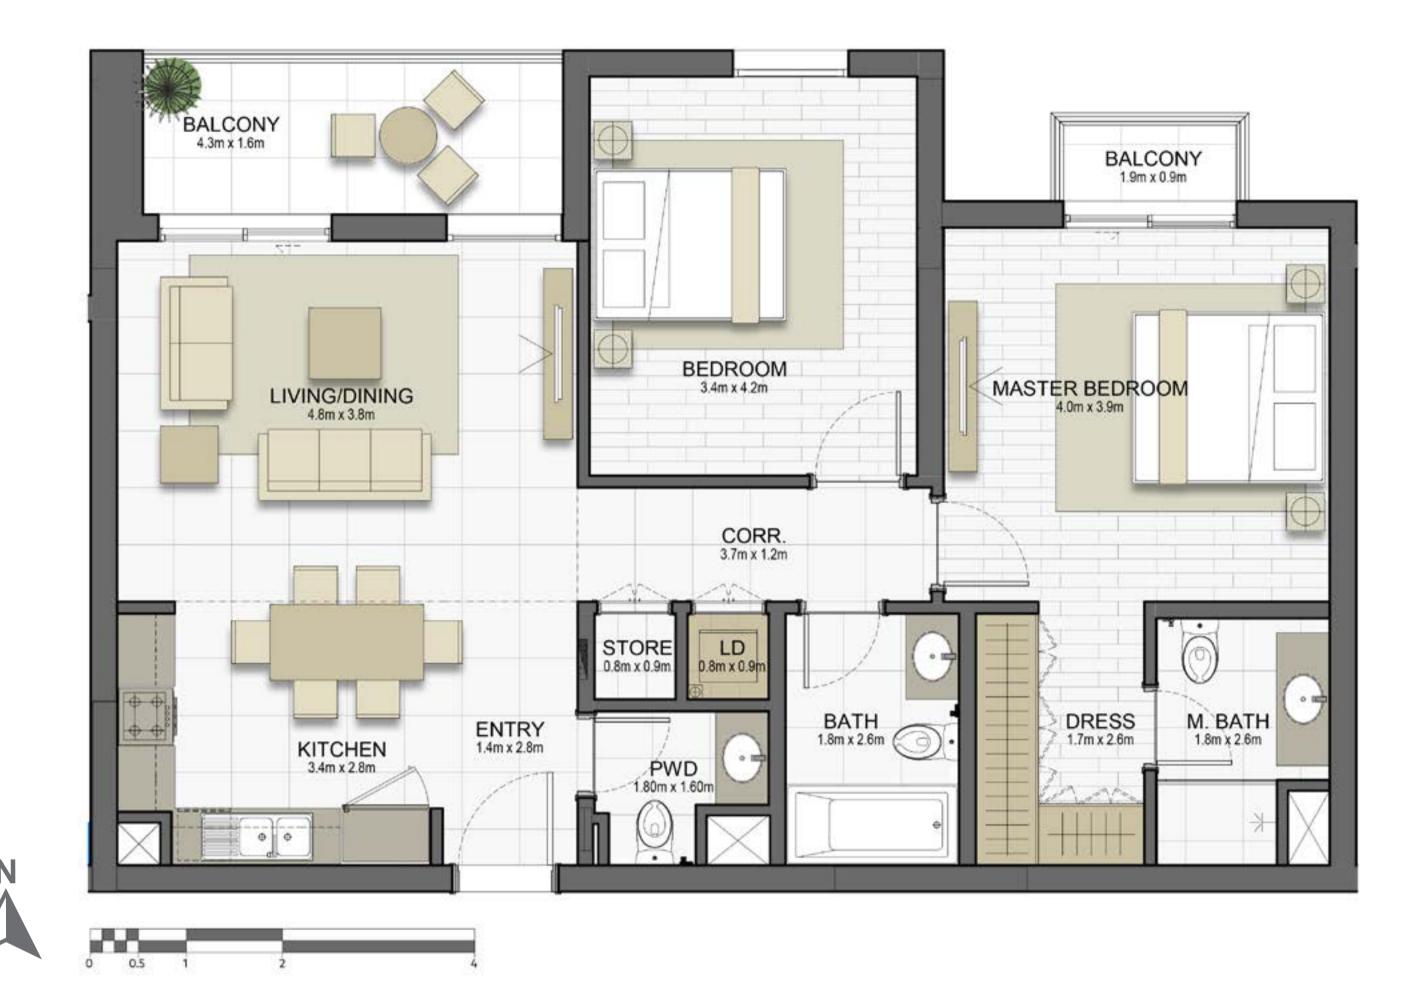

|







#### Disclaimer:



| 2 BEDROOM    | TYPE 2B3-3                                  |
|--------------|---------------------------------------------|
| UNIT NO.     | G07                                         |
| SUITE AREA   | 100.3 m²/1079.2 ft²                         |
| TERRACE AREA | 34.5 m <sup>2</sup> / 371.1 ft <sup>2</sup> |
| TOTAL AREA   | 134.8 m² / 1450.3 ft²                       |







## Disclaimer:



| 2 BEDROOM    | TYPE 2B3-4                                |
|--------------|-------------------------------------------|
| UNIT NO.     | 603                                       |
| SUITE AREA   | 99.8m² / 1074.5 ft²                       |
| TERRACE AREA | 9.1 m <sup>2</sup> / 98.3 ft <sup>2</sup> |
| TOTAL AREA   | 108.9 m² / 1172.8ft²                      |







#### Disclaimer:



| 2 BEDROOM    | TYPE 2C1-1M          |
|--------------|----------------------|
| UNIT NO.     | 308, 408, 508, 604   |
| SUITE AREA   | 89.9 m² / 967.7 ft²  |
| BALCONY AREA | 5.9 m² / 64.2 ft²    |
| TOTAL AREA   | 95.8 m² / 1031.9 ft² |







#### Disclaimer:



| 2 BEDROOM               | TYPE 2C1-8                                  |
|-------------------------|---------------------------------------------|
| UNIT NO.                | 101                                         |
| SUITE AREA              | 90.8 m² / 977.1 ft²                         |
| COVERED<br>TERRACE AREA | 8.7 m² / 94.1 ft²                           |
| TOTAL AREA              | 99.5 m² / 1071.2 ft²                        |
| GARDEN TERRACE          | 38.9 m <sup>2</sup> / 419.1 ft <sup