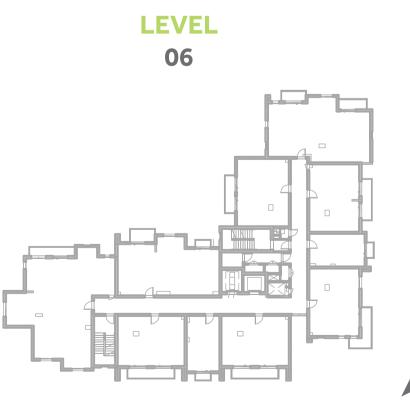

SUITE AREA
31.5m²/339.2ft²

TERRACE AREA
1.7 m²/18.4 ft²

TOTAL AREA
33.2m²/357.6ft²

GARDEN TERRACE 11.6 m<sup>2</sup> / 125.2ft<sup>2</sup>



















### Disclaimer:



| STUDIO      | TYPE ST1-5                              |
|-------------|-----------------------------------------|
| UNIT NO.    | 204                                     |
| SUITE AREA  | 31.5m² / 339.2ft²                       |
| ALCONY AREA | 3.5 m <sup>2</sup> / 38 ft <sup>2</sup> |
| TOTAL AREA  | 35m² / 377.2ft²                         |



















## Disclaimer:



| STUDIO       | TYPE ST1-6        |
|--------------|-------------------|
| UNIT NO.     | 102               |
| SUITE AREA   | 31.5m² / 339.2ft² |
| BALCONY AREA | 7.5 m² / 81.1 ft² |
| TOTAL AREA   | 39m² / 420.2ft²   |



















## Disclaimer:



| STUDIO       | TYPE ST1-10         |
|--------------|---------------------|
| UNIT NO.     | 104                 |
| SUITE AREA   | 32.9m² / 354.6ft²   |
| BALCONY AREA | 14.5 m² / 155.9 ft² |
| TOTAL AREA   | 47.4m² / 510.5ft²   |



















## Disclaimer:



| 1 BEDROOM         | TYPE 1A1-3M                                |
|-------------------|--------------------------------------------|
| UNIT NO.          | 208                                        |
| SUITE AREA        | 57.6m <sup>2</sup> / 619.9ft <sup>2</sup>  |
| TERRACE AREA      | 6.6 m <sup>2</sup> / 70.8 ft <sup>2</sup>  |
| TOTAL AREA        | 64.2m² / 690.7ft²                          |
| GARDEN<br>TERRACE | 25.8 m <sup>2</sup> / 277.5ft <sup>2</sup> |



















### Disclaimer: