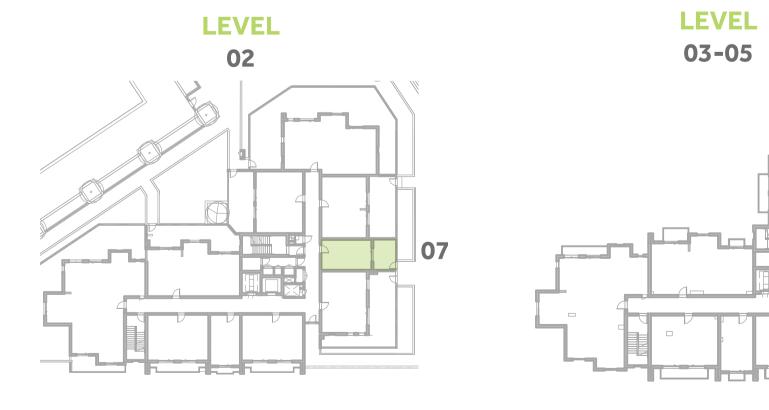

|
| SUITE AREA   | 177.0m² / 1905.6 ft²                        |
| BALCONY AREA | 21.9 m <sup>2</sup> / 236.3 ft <sup>2</sup> |
| TOTAL AREA   | 198.9m² / 2141.9 ft²                        |







#### Disclaimer:



| STUDIO       | TYPE ST1-1M                        |
|--------------|------------------------------------|
| UNIT NO.     | 304,307,404,407,504<br>507,604,607 |
| SUITE AREA   | 31.5m² / 339.2ft²                  |
| ΓERRACE AREA | 1.7 m² / 18.6 ft²                  |
| TOTAL AREA   | 33.2m² / 357.8ft²                  |



















## Disclaimer:



STUDIO
TYPE ST1-2M

UNIT NO.
207

SUITE AREA
31.5m²/339.2ft²

TERRACE AREA
1.7 m²/18.4 ft²

TOTAL AREA
33.2m²/357.6ft²

GARDEN TERRACE 11.6 m<sup>2</sup> / 125.2ft<sup>2</sup>



















### Disclaimer:



| STUDIO      | TYPE ST1-5                              |
|-------------|-----------------------------------------|
| UNIT NO.    | 204                                     |
| SUITE AREA  | 31.5m² / 339.2ft²                       |
| ALCONY AREA | 3.5 m <sup>2</sup> / 38 ft <sup>2</sup> |
| TOTAL AREA  | 35m² / 377.2ft²                         |



















## Disclaimer:



| STUDIO       | TYPE ST1-6        |
|--------------|-------------------|
| UNIT NO.     | 102               |
| SUITE AREA   | 31.5m² / 339.2ft² |
| BALCONY AREA | 7.5 m² / 81.1 ft² |
| TOTAL AREA   | 39m² / 420.2ft²   |



















## Disclaimer:



| STUDIO       | TYPE ST1-10         |
|--------------|---------------------|
| UNIT NO.     | 104                 |
| SUITE AR