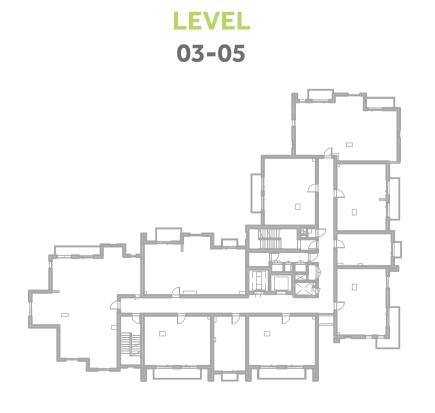

-1                                |
|--------------|-------------------------------------------|
| UNIT NO.     | 308,408,508,608                           |
| SUITE AREA   | 57.6m² / 619.9ft²                         |
| TERRACE AREA | 6.6 m² / 70.8 ft²                         |
| TOTAL AREA   | 64.2m <sup>2</sup> / 690.7ft <sup>2</sup> |

















## Disclaimer:



| 1 BEDROOM    | TYPE 1D9-1        |
|--------------|-------------------|
| UNIT NO.     | 310,410,510,610   |
| SUITE AREA   | 60.7m² / 652.9ft² |
| TERRACE AREA | 6.1 m² / 65.3 ft² |
| TOTAL AREA   | 66.7m² / 718.3ft² |



















## Disclaimer:



1 BEDROOM

TYPE 1D9-2

UNIT NO.

210

SUITE AREA

60.6m² / 652.6ft²

TERRACE AREA

6.1 m² / 65.3 ft²

TOTAL AREA

66.7m² / 718ft²

GARDEN

23.9 m² / 257ft²

















**TERRACE** 



### Disclaimer:



| 2 BEDROOM    | TYPE 2B14-1         |
|--------------|---------------------|
| UNIT NO.     | 309,409,509,609     |
| SUITE AREA   | 97.5m² / 1049.4ft²  |
| TERRACE AREA | 8.4 m² / 90 ft²     |
| TOTAL AREA   | 105.9m² / 1139.4ft² |

















## Disclaimer:



2 BEDROOM TYPE 2B14-2

UNIT NO. 209

SUITE AREA 97.5m² / 1049.4ft²

TERRACE AREA 8.4 m² / 90 ft²

TOTAL AREA 105.9m² / 1139.4ft²

GARDEN 112.5 m² / 1211ft²

















**TERRACE** 



### Disclaimer:



| 2 BEDROOM         | TYPE 2C1-6                                  |
|-------------------|---------------------------------------------|
| UNIT NO.          | 201                                         |
| SUITE AREA        | 89.7m² / 965.6ft²                           |
| TERRAC