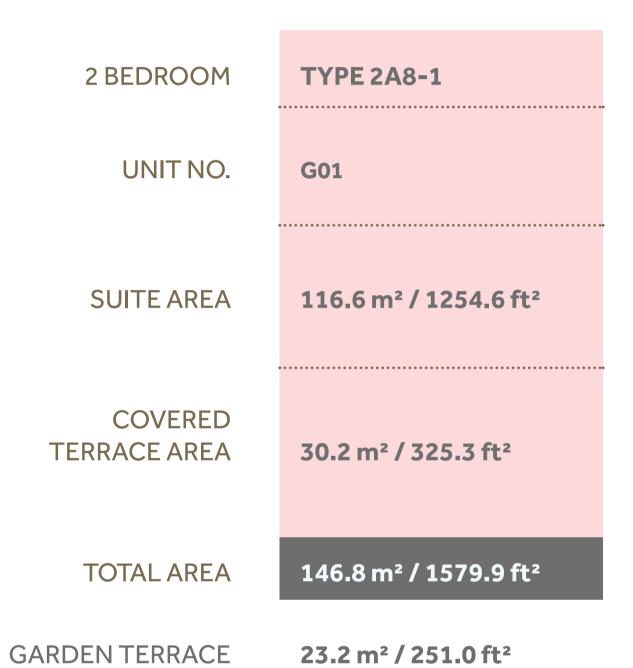

#### Disclaimer:

| 2 BEDROOM    | TYPE 2A7-5                                  |
|--------------|---------------------------------------------|
| UNIT NO.     | G06                                         |
| SUITE AREA   | 117.9 m² / 1268.7 ft²                       |
| BALCONY AREA | 54.3 m <sup>2</sup> / 584.0 ft <sup>2</sup> |
| TOTAL AREA   | 172.2 m² / 1852.7 ft²                       |