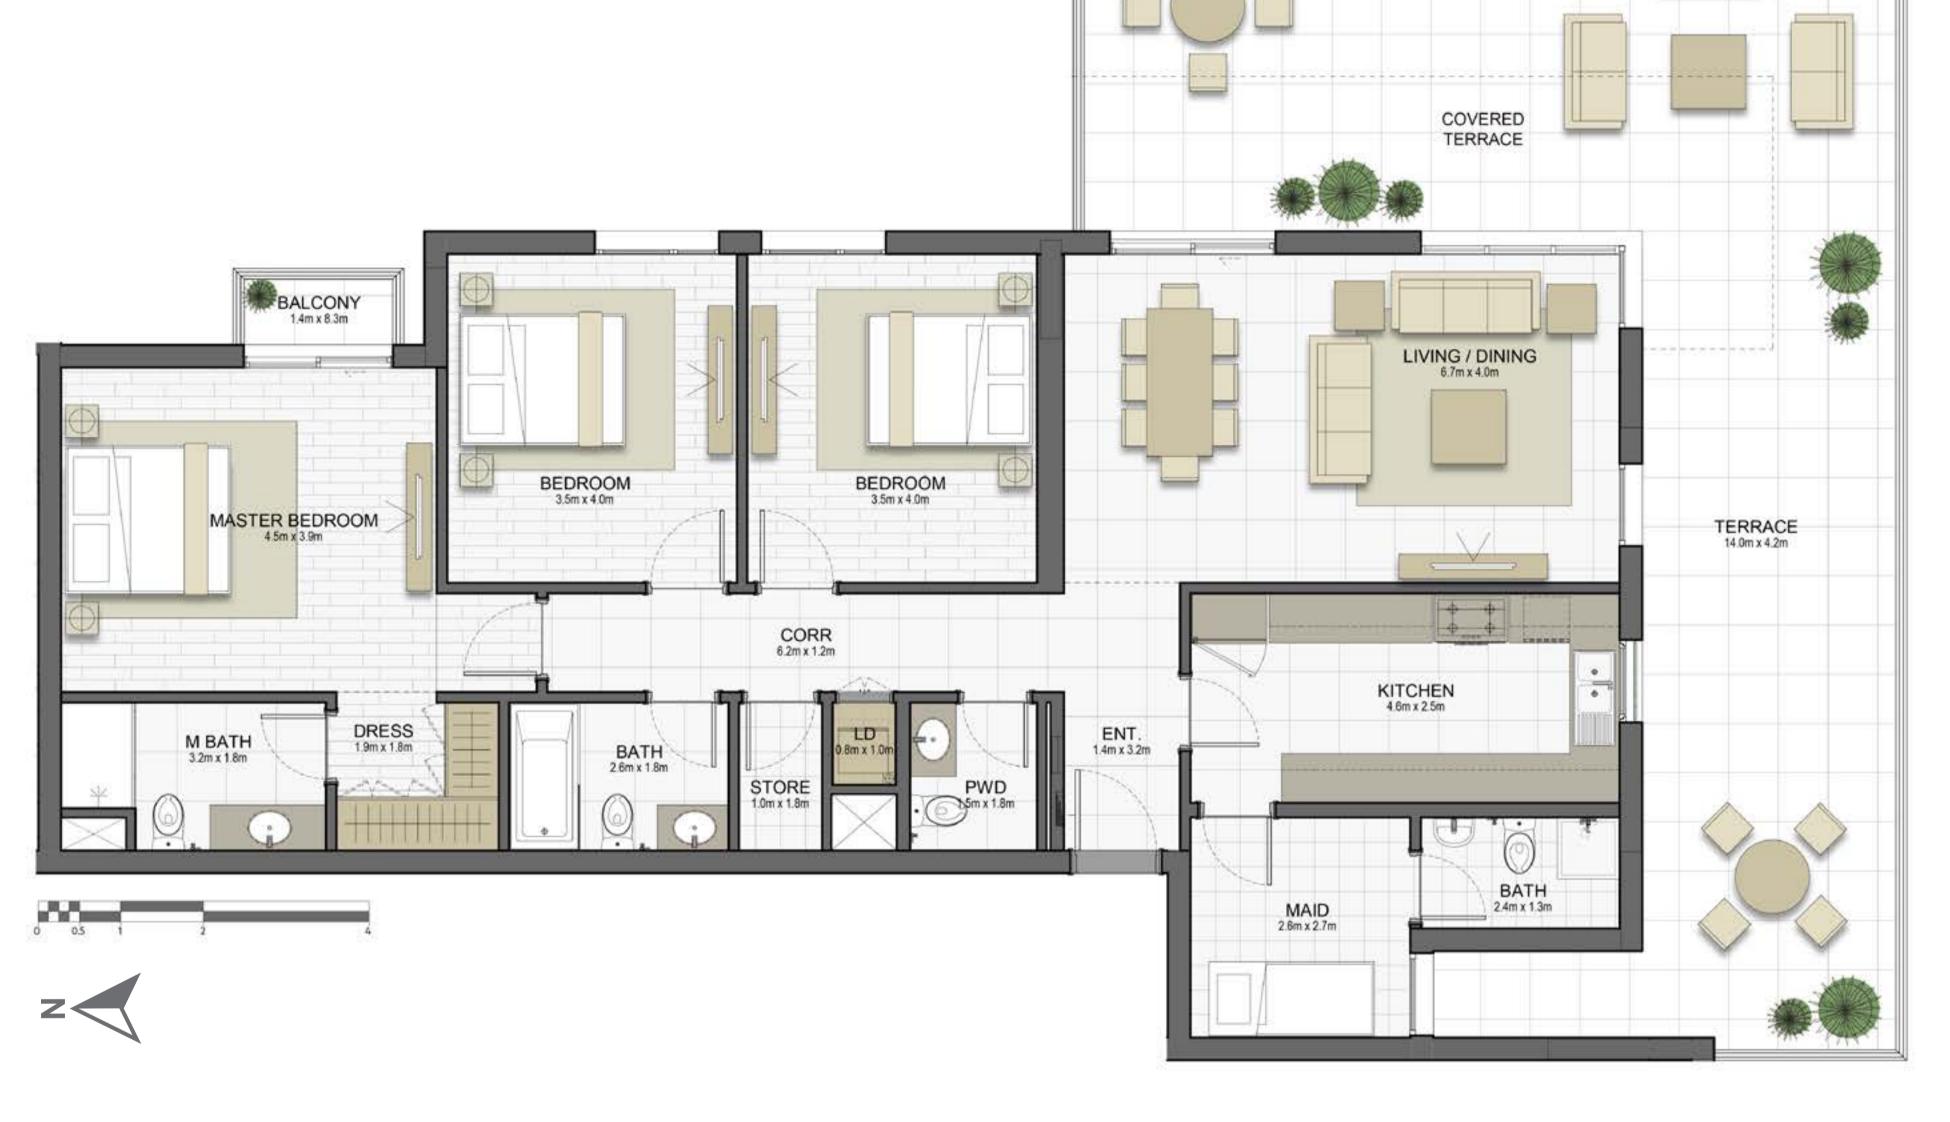

#### Disclaimer:

| 3 BEDROOM    | TYPE 3B-1                                   |
|--------------|---------------------------------------------|
| UNIT NO.     | 303, 403                                    |
| SUITE AREA   | 153.0 m² / 1646.9 ft²                       |
| BALCONY AREA | 19.7 m <sup>2</sup> / 212.2 ft <sup>2</sup> |
| TOTAL AREA   | 172.7 m² / 1859.1 ft²                       |