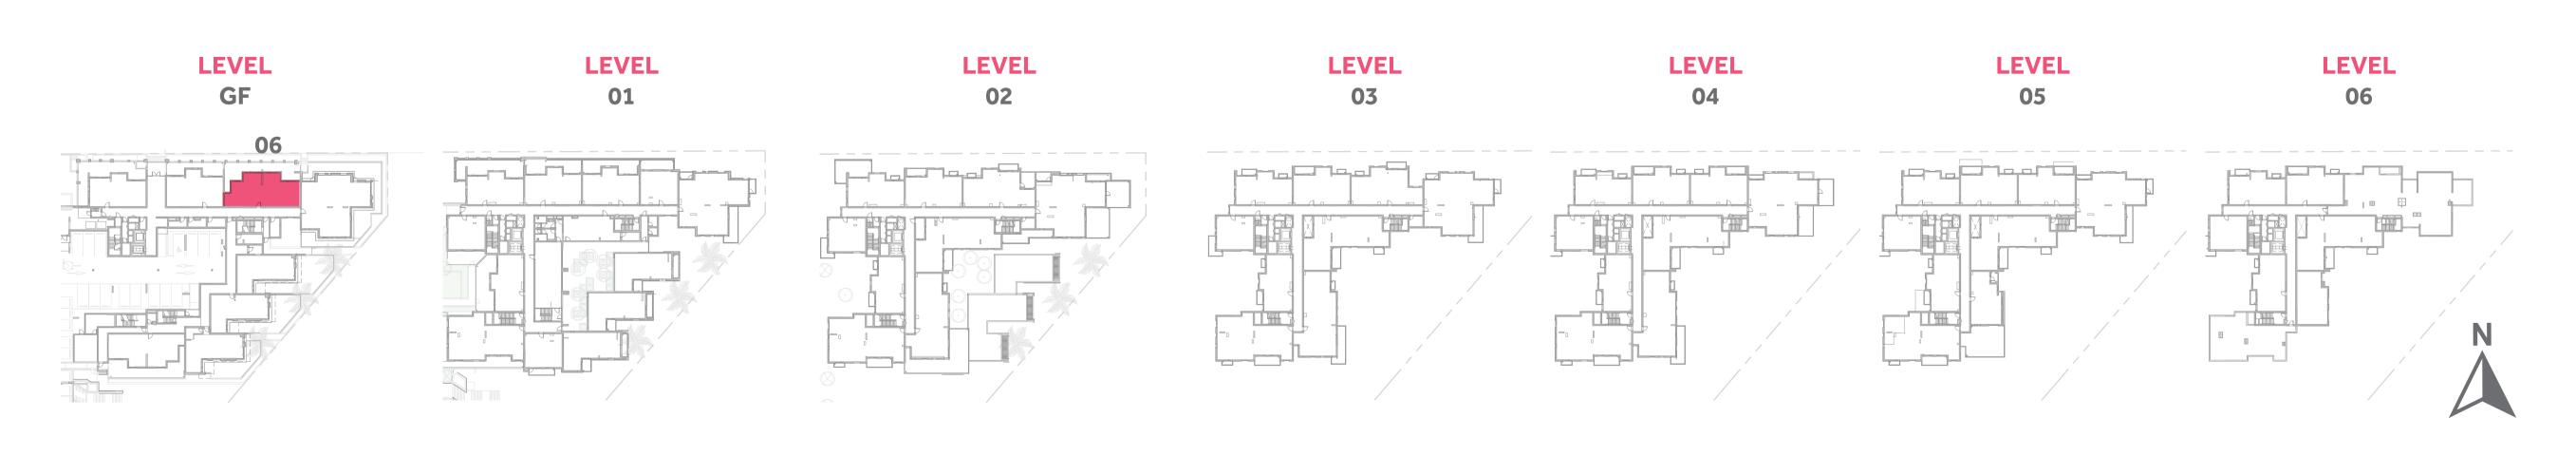

#### Disclaimer:

| 2 BEDROOM    | TYPE 2A7-5                                  |
|--------------|---------------------------------------------|
| UNIT NO.     | G06                                         |
| SUITE AREA   | 117.9 m² / 1268.7 ft²                       |
| BALCONY AREA | 54.3 m <sup>2</sup> / 584.0 ft <sup>2</sup> |
| TOTAL AREA   | 172.2 m² / 1852.7 ft²                       |