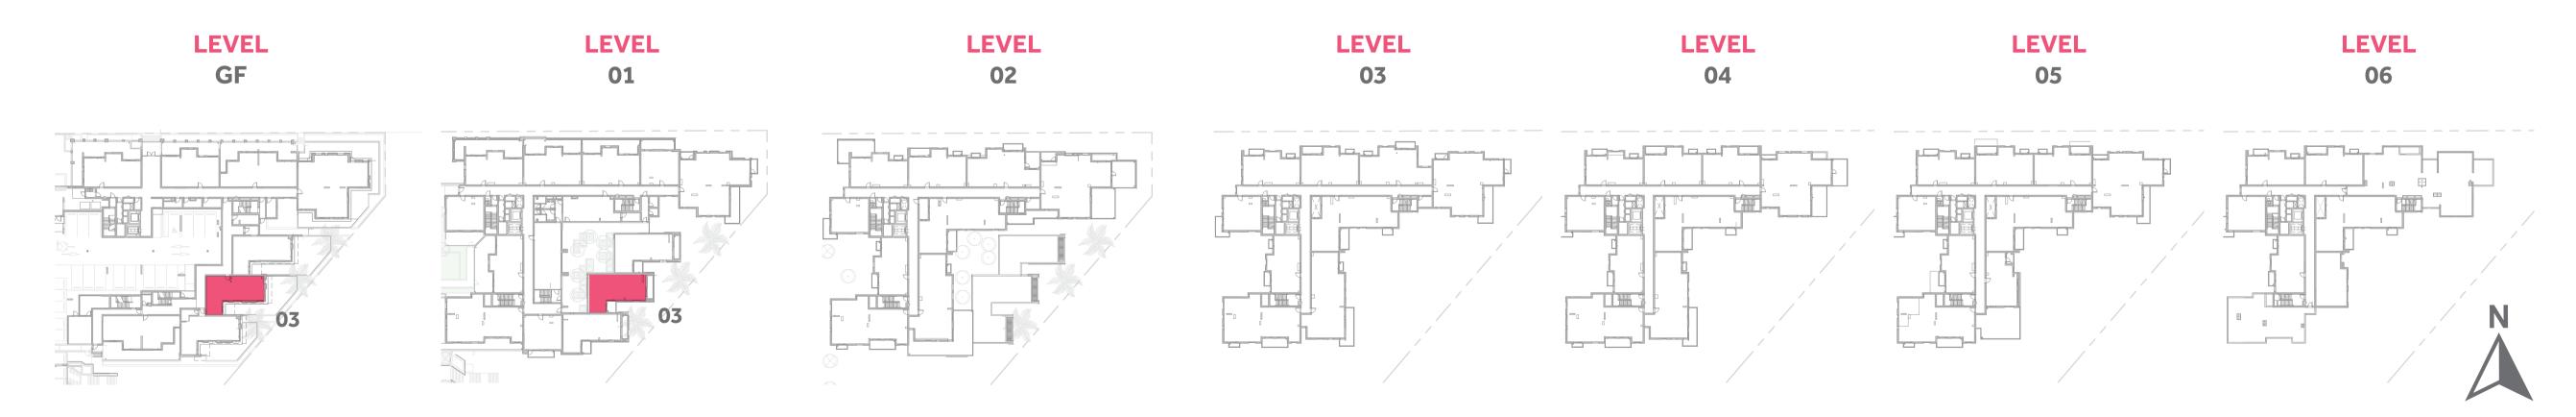

--------------------------------------|
| UNIT NO.     | 201, 301, 401, 501, 601                   |
| SUITE AREA   | 90.5 m² / 974.0 ft²                       |
| BALCONY AREA | 5.8 m <sup>2</sup> / 62.6 ft <sup>2</sup> |
| TOTAL AREA   | 96.3 m² / 1036.6 ft²                      |







#### Disclaimer:



| 3 BEDROOM    | TYPE 3B-1                                   |
|--------------|---------------------------------------------|
| UNIT NO.     | 303, 403                                    |
| SUITE AREA   | 153.0 m² / 1646.9 ft²                       |
| BALCONY AREA | 19.7 m <sup>2</sup> / 212.2 ft <sup>2</sup> |
| TOTAL AREA   | 172.7 m² / 1859.1 ft²                       |







#### Disclaimer:











#### Disclaimer:











#### Disclaimer:





#### Disclaimer:













#### Disclaimer:











## Disclaimer:



| 3 BEDROOM    | TYPE 3G-1             |
|--------------|-----------------------|
| UNIT NO.     | 204                   |
| SUITE AREA   | 159.7 m² / 1718.9 ft² |
| BALCONY AREA | 8.9 m² / 96.1 ft²     |
| TOTAL AREA   | 168.6 m² / 1815.0 ft² |







#### Disclaimer:



| 3 BEDROOM    | TYPE 3G-2                                   |
|--------------|---------------------------------------------|
| UNIT NO.     | 304, 404, 504, 602                          |
| SUITE AREA   | 159.7 m² / 1719.1 ft²                       |
| BALCONY AREA | 12.4 m <sup>2</sup> / 133.1 ft <sup>2</sup> |
| TOTAL AREA   | 172.1 m² / 1852.2 ft²                       |







#### Disclaimer:



| 3 BEDROOM    | TYPE 3M-1                                   |
|--------