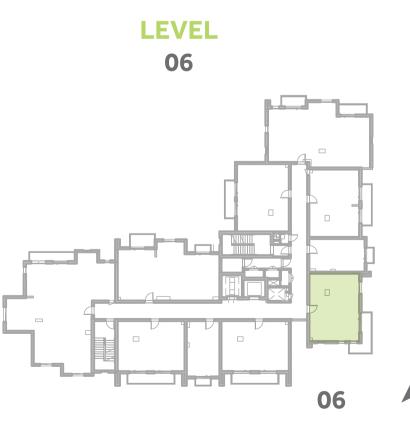

#### Disclaimer:

| 2 BEDROOM    | TYPE 2A7-5                                  |
|--------------|---------------------------------------------|
| UNIT NO.     | G06                                         |
| SUITE AREA   | 117.9 m² / 1268.7 ft²                       |
| BALCONY AREA | 54.3 m <sup>2</sup> / 584.0 ft <sup>2</sup> |
| TOTAL AREA   | 172.2 m² / 1852.7 ft²                       |