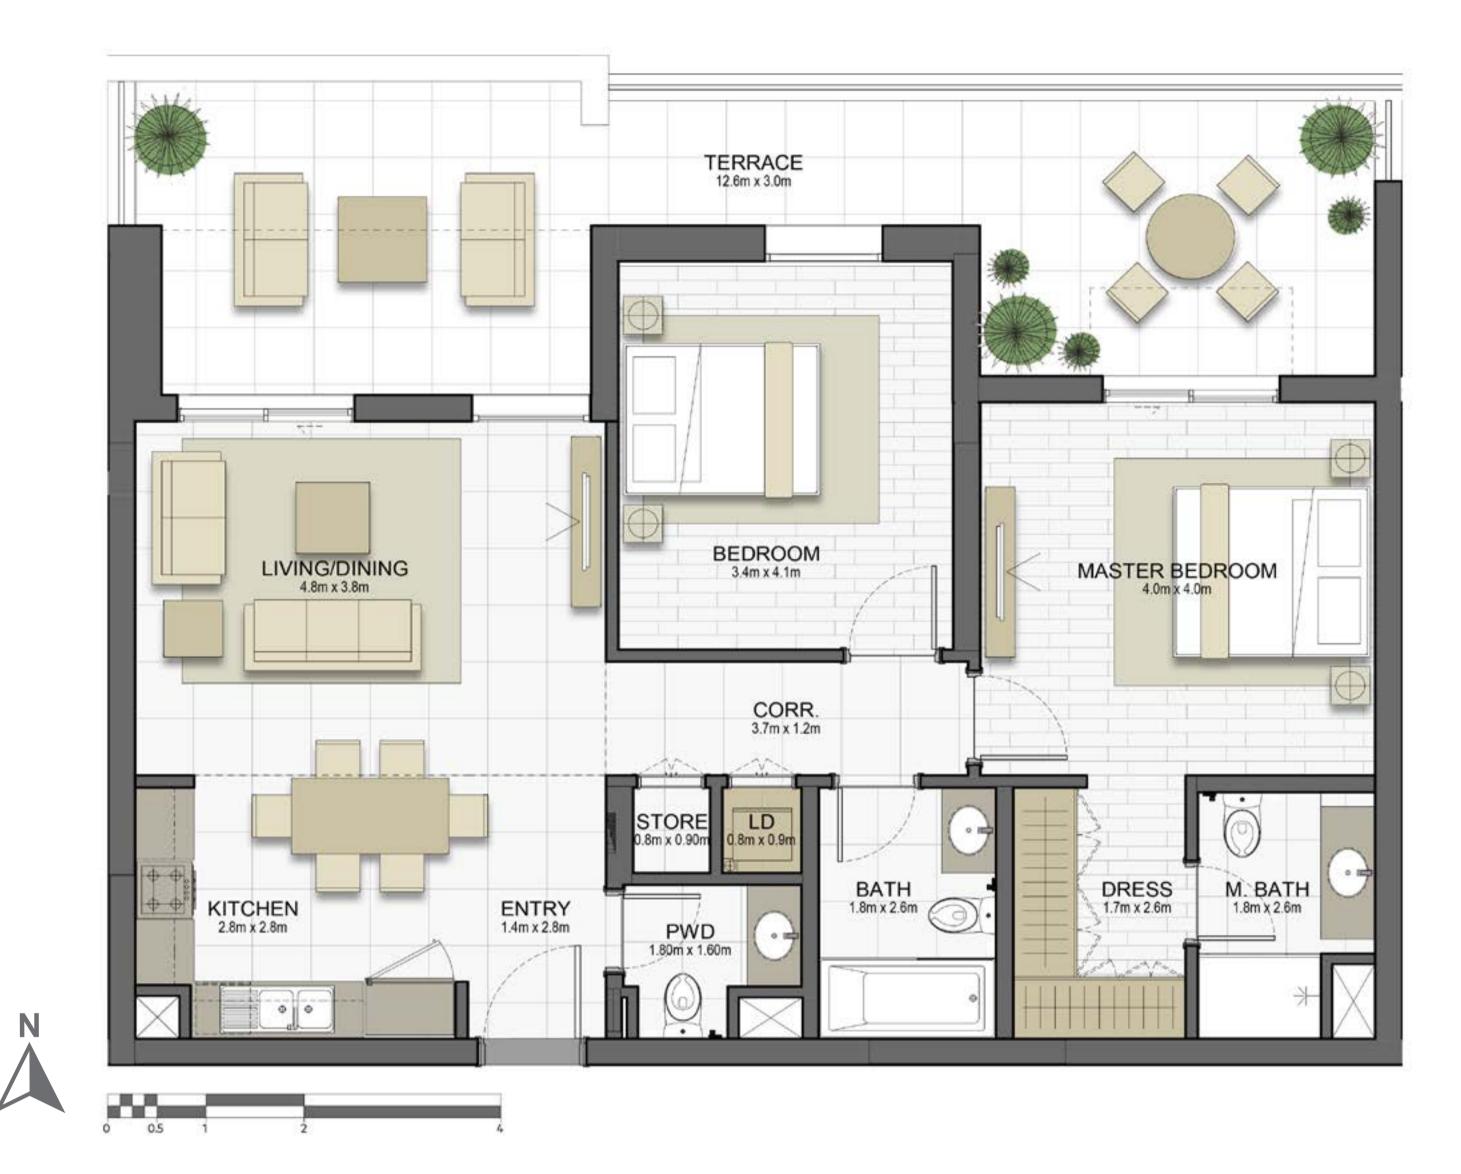

|
| BALCONY AREA | 9.1 m <sup>2</sup> / 98.5 ft <sup>2</sup> |
| TOTAL AREA   | 107.9 m² / 1161.7 ft²                     |







#### Disclaimer:



| 2 BEDROOM    | TYPE 2B3-1M                               |
|--------------|-------------------------------------------|
| UNIT NO.     | 406, 506                                  |
| SUITE AREA   | 98.9 m² / 1064.3 ft²                      |
| BALCONY AREA | 8.9 m <sup>2</sup> / 95.5 ft <sup>2</sup> |
| TOTAL AREA   | 107.8 m² / 1159.8 ft²                     |







#### Disclaimer:



| 2 BEDROOM    | TYPE 2B3-2            |
|--------------|-----------------------|
| UNIT NO.     | 107                   |
| SUITE AREA   | 98.5 m² / 1059.3 ft²  |
| TERRACE AREA | 35.8 m² / 385.8 ft²   |
| TOTAL AREA   | 134.3 m² / 1445.1 ft² |







#### Disclaimer:



| 2 BEDROOM    | TYPE 2B3-2M                                 |
|--------------|---------------------------------------------|
| UNIT NO.     | 106                                         |
| SUITE AREA   | 98.7 m² / 1062.4 ft²                        |
| TERRACE AREA | 34.1 m <sup>2</sup> / 367.0 ft <sup>2</sup> |
| TOTAL AREA   | 132.8 m² / 1429.4 ft²                       |







#### Disclaimer:



| 2 BEDROOM    | TYPE 2B3-3                                  |
|--------------|---------------------------------------------|
| UNIT NO.     | G07                                         |
| SUITE AREA   | 100.3 m²/1079.2 ft²                         |
| TERRACE AREA | 34.5 m <sup>2</sup> / 371.1 ft <sup>2</sup> |
| TOTAL AREA   | 134.8 m² / 1450.3 ft²