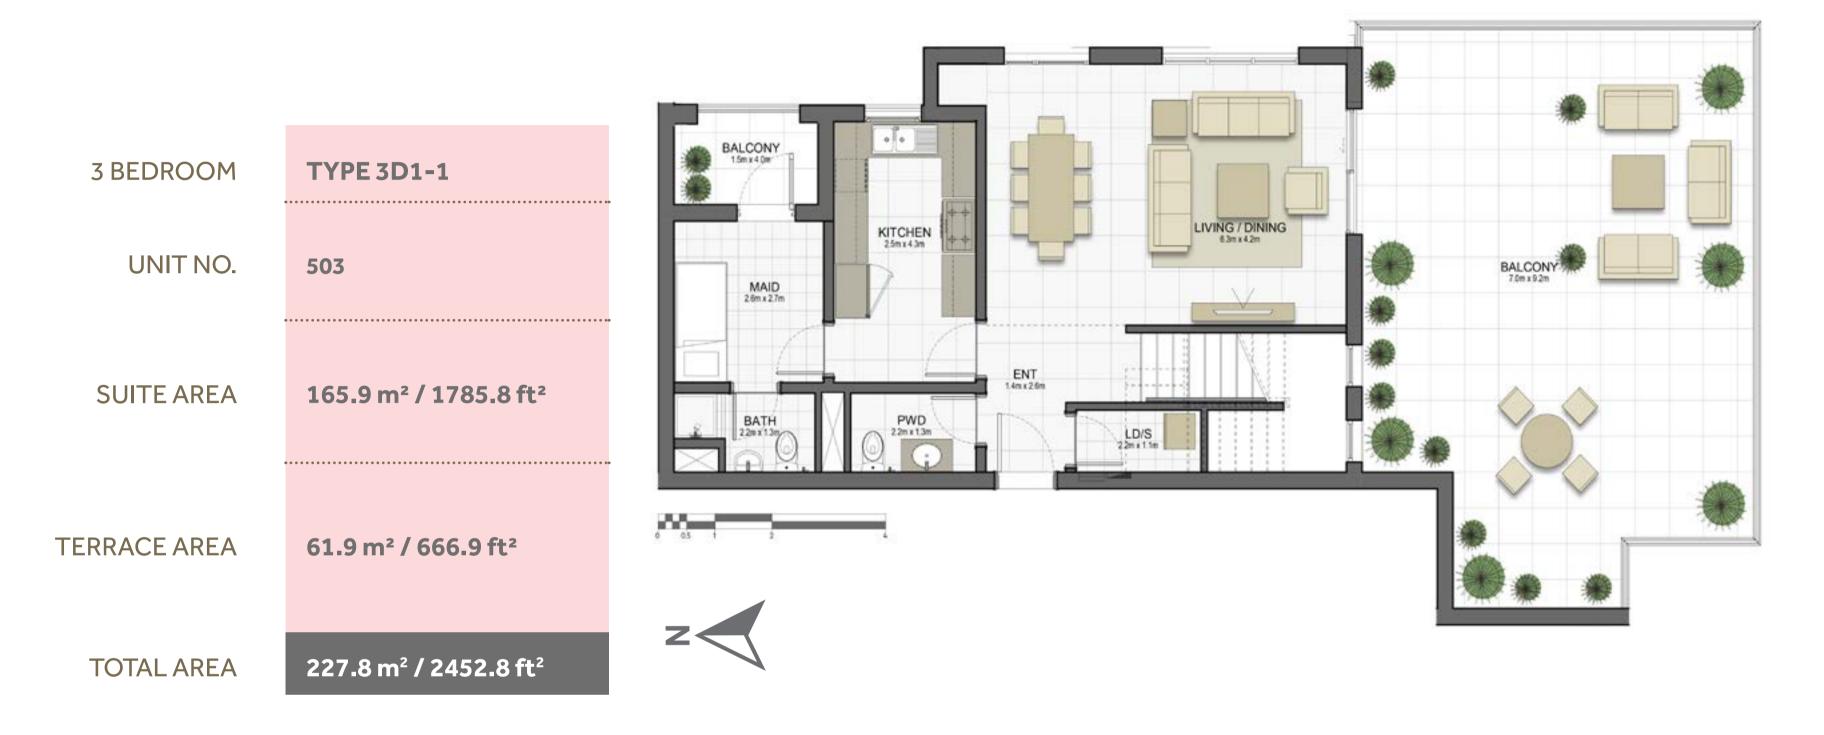

#### Disclaimer:

| 3 BEDROOM    | TYPE 3B-1                                   |
|--------------|---------------------------------------------|
| UNIT NO.     | 303, 403                                    |
| SUITE AREA   | 153.0 m² / 1646.9 ft²                       |
| BALCONY AREA | 19.7 m <sup>2</sup> / 212.2 ft <sup>2</sup> |
| TOTAL AREA   | 172.7 m² / 1859.1 ft²                       |