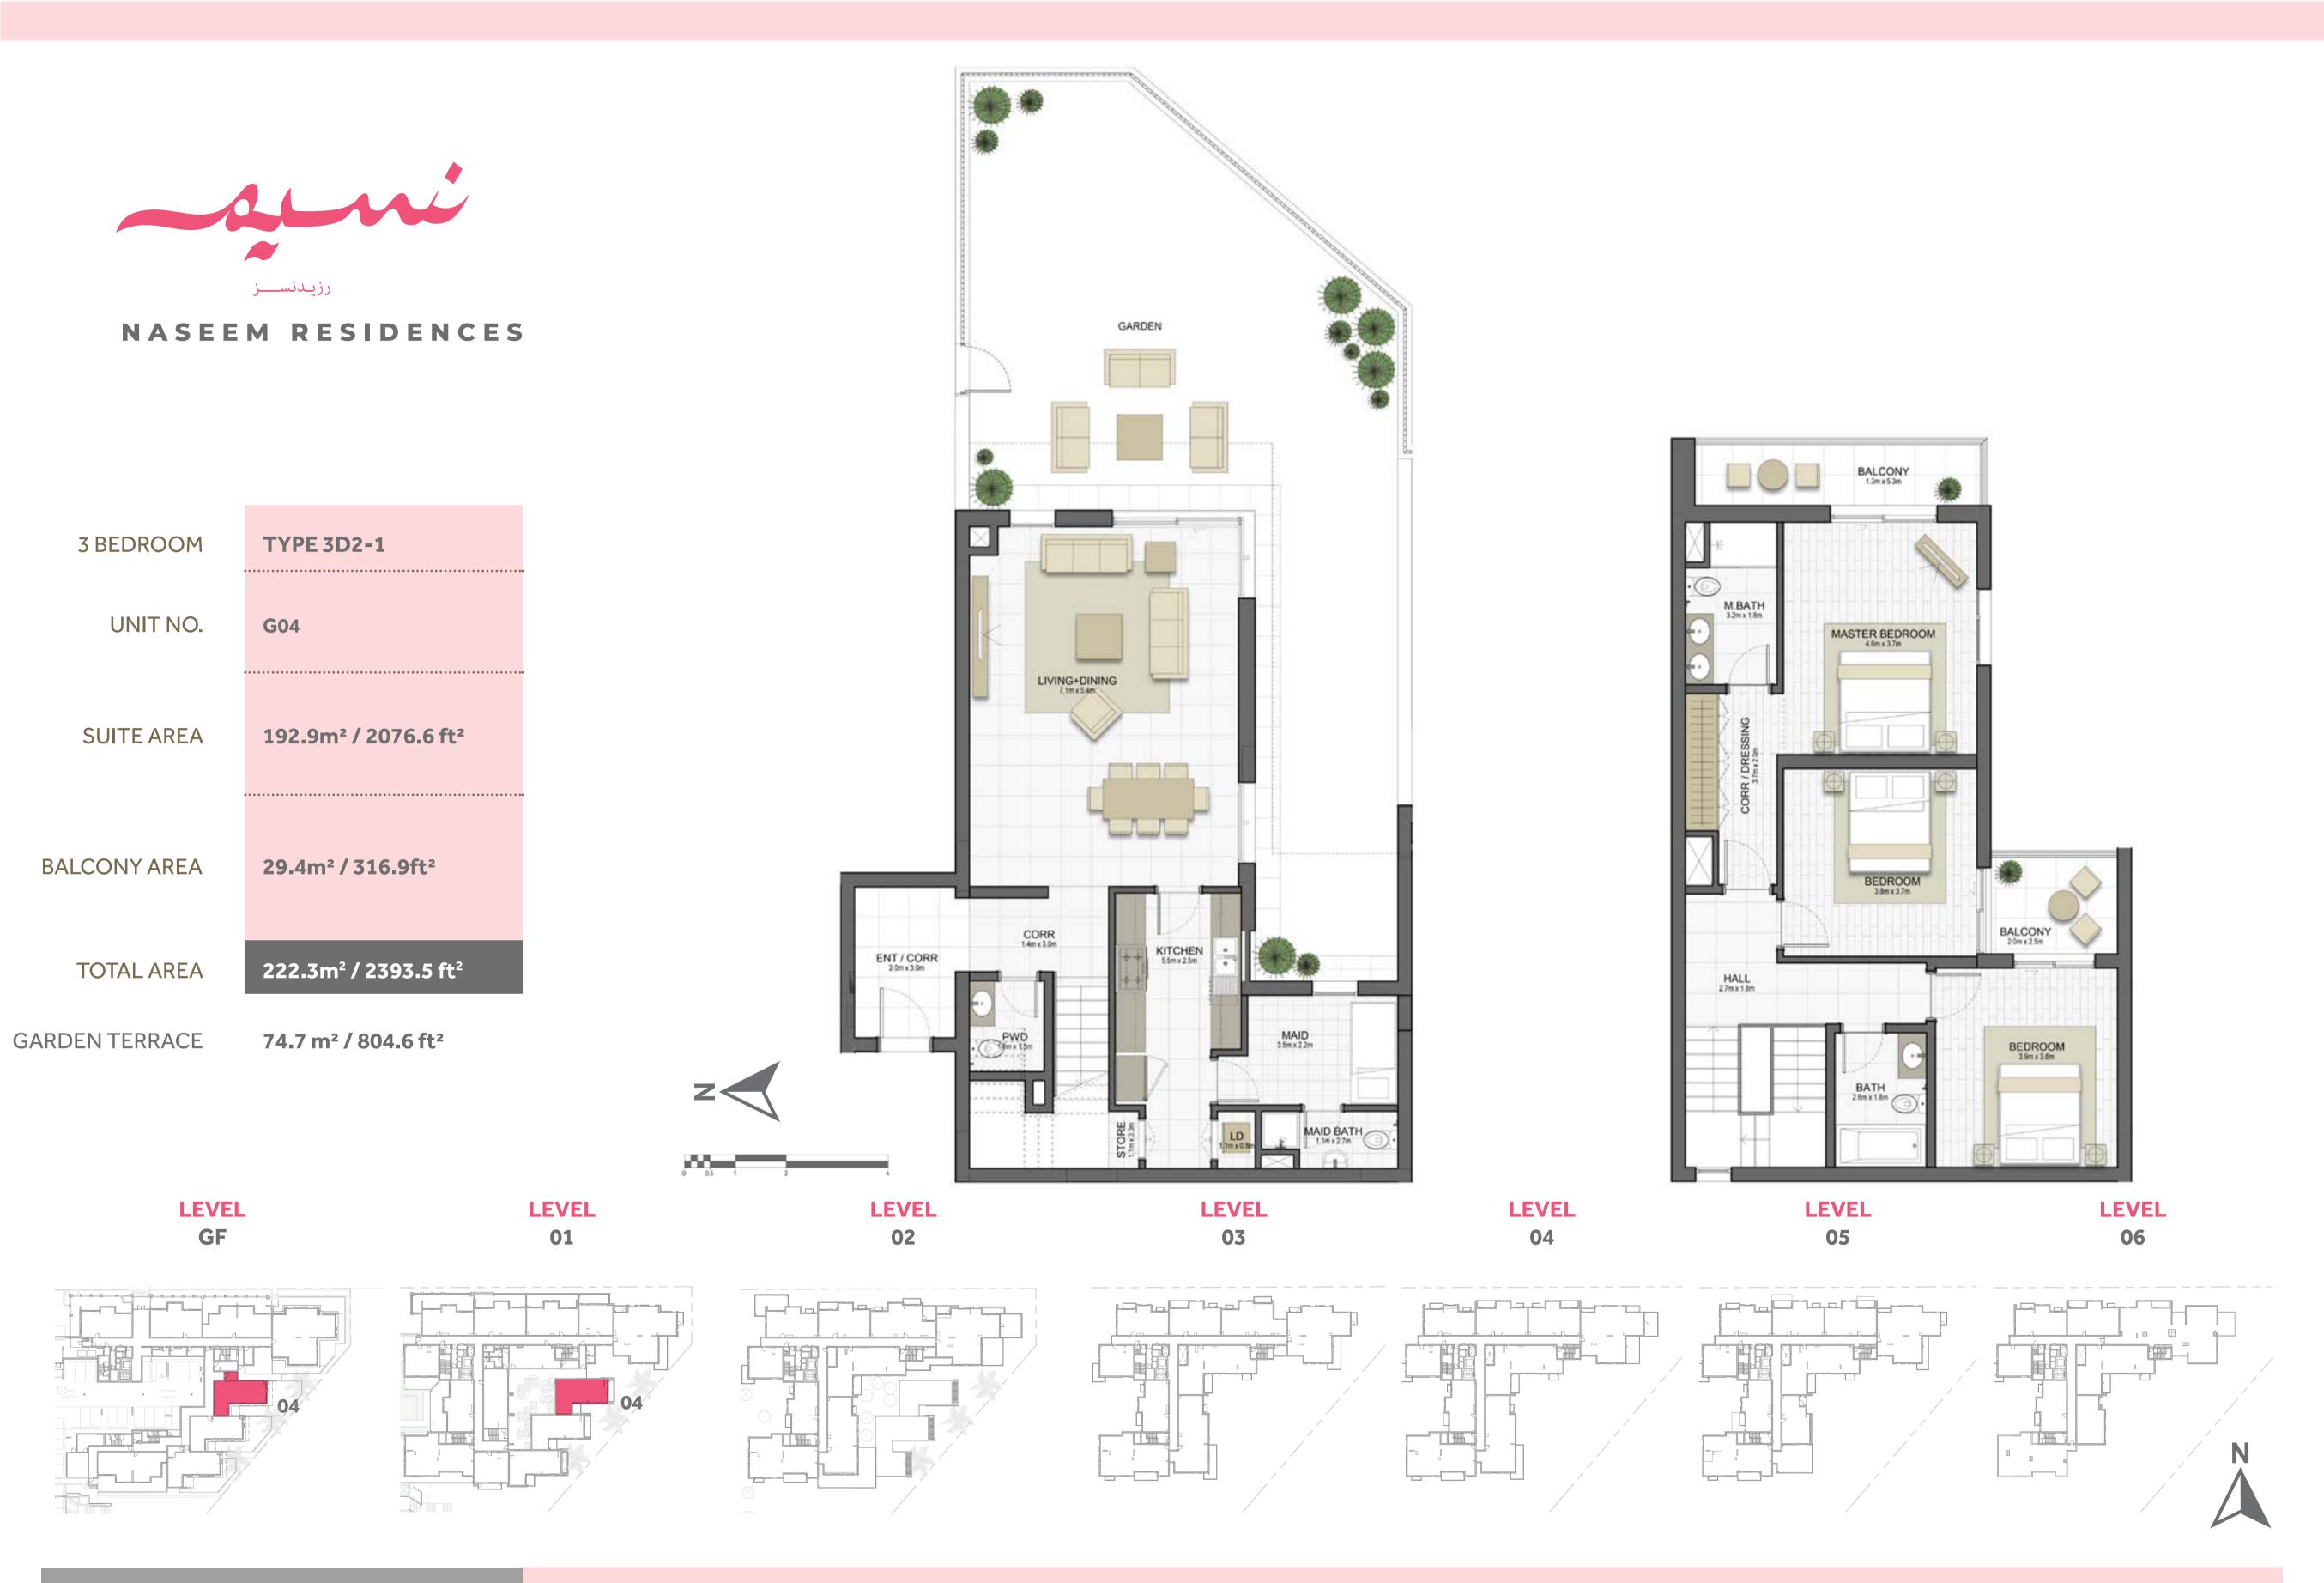

## NASEEM RESIDENCES

| 4 BEDROOM    | TYPE 4A-7                                   |
|--------------|---------------------------------------------|
| UNIT NO.     | 505                                         |
| SUITE AREA   | 177.0m² / 1905.6 ft²                        |
| BALCONY AREA | 21.9 m <sup>2</sup> / 236.3 ft <sup>2</sup> |
| TOTAL AREA   | 198.9m² / 2141.9 ft²                        |