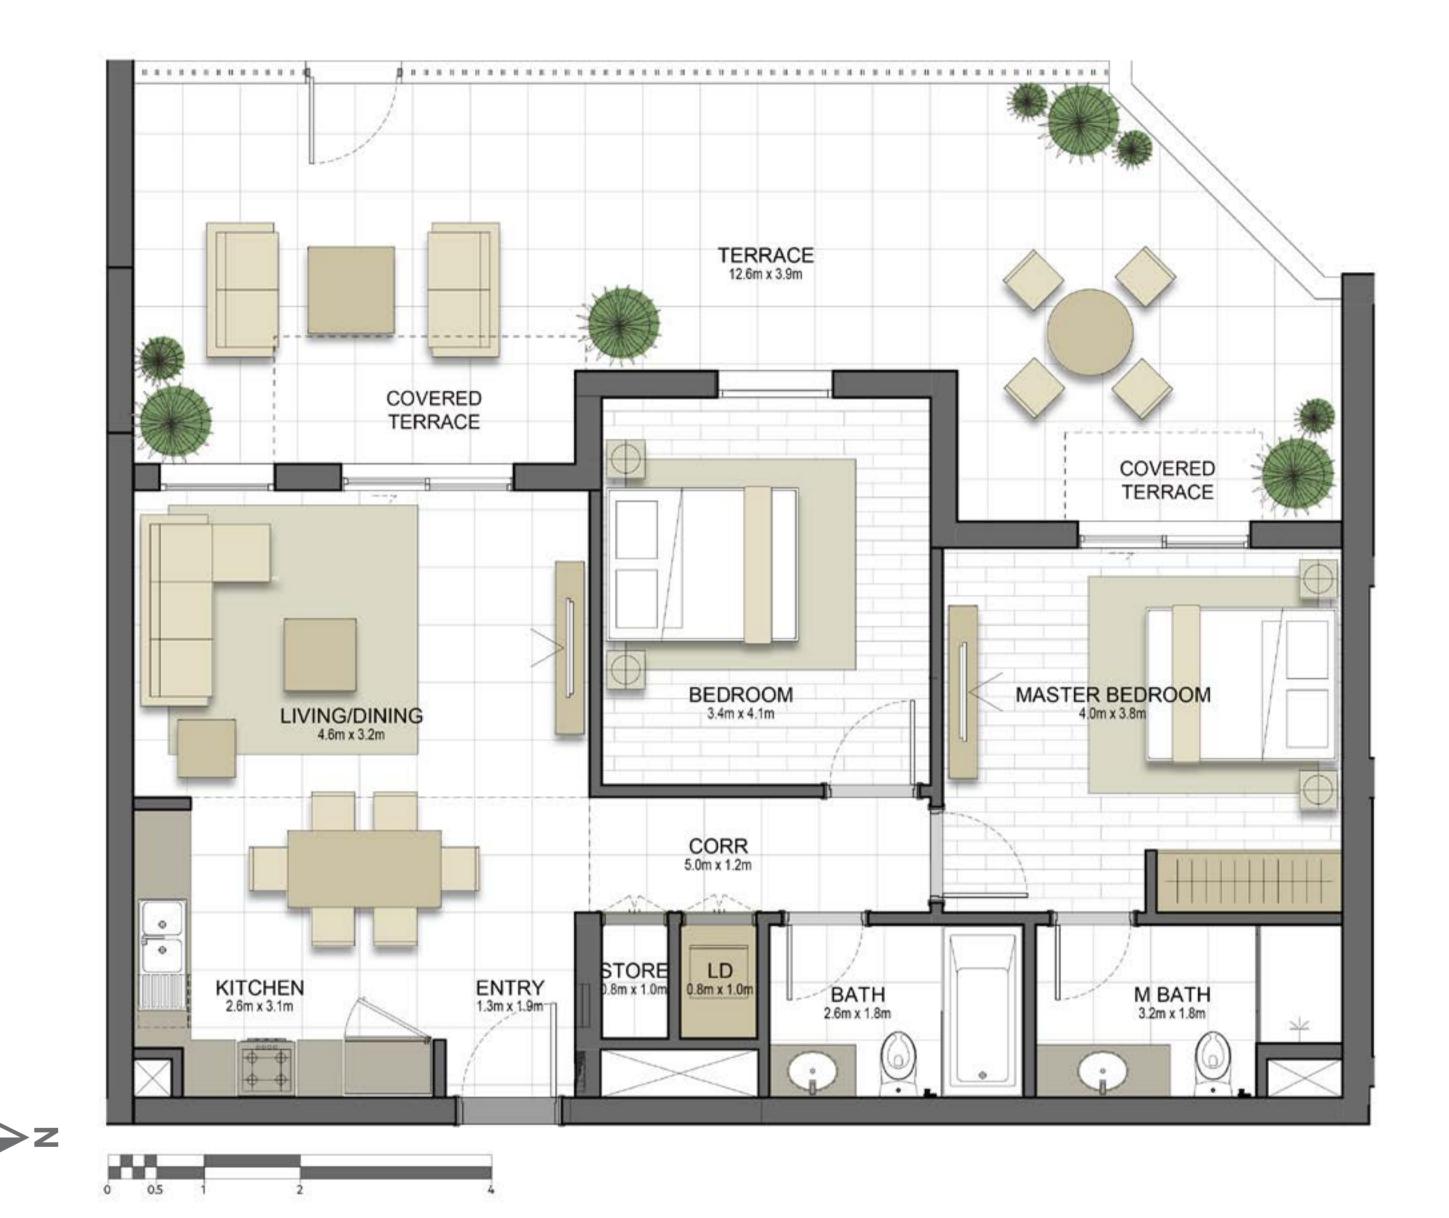

| 1 BEDROOM    | TYPE 1A-2                                   |
|--------------|---------------------------------------------|
| UNIT NO.     | 209, 309, 409, 509, 605                     |
| SUITE AREA   | 71.1 m <sup>2</sup> / 765.3 ft <sup>2</sup> |
| BALCONY AREA | 8.6 m² / 92.5 ft²                           |
| TOTAL AREA   | 79.7 m² / 857.8 ft²                         |