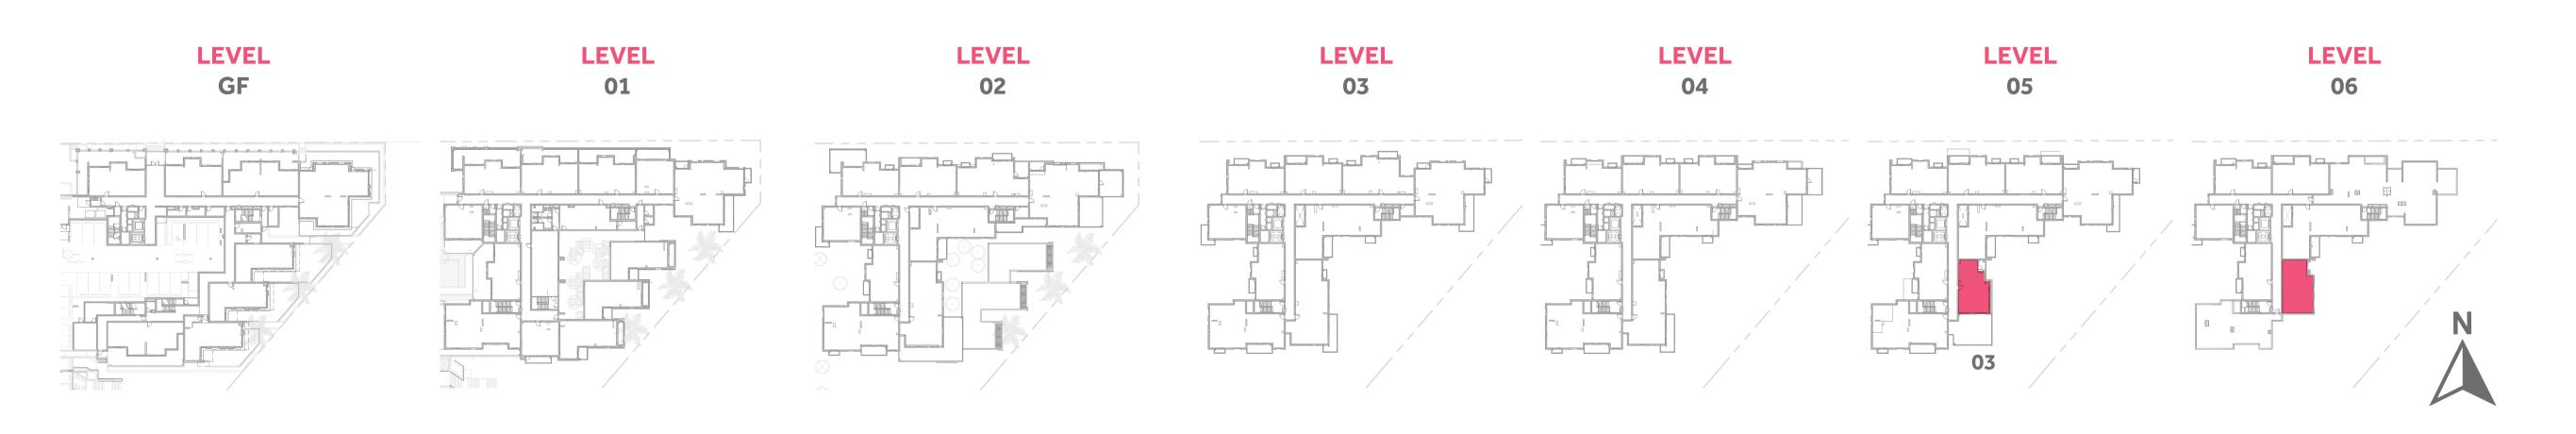

#### Disclaimer:

| 3 BEDROOM    | TYPE 3B-1                                   |
|--------------|---------------------------------------------|
| UNIT NO.     | 303, 403                                    |
| SUITE AREA   | 153.0 m² / 1646.9 ft²                       |
| BALCONY AREA | 19.7 m <sup>2</sup> / 212.2 ft <sup>2</sup> |
| TOTAL AREA   | 172.7 m² / 1859.1 ft²                       |