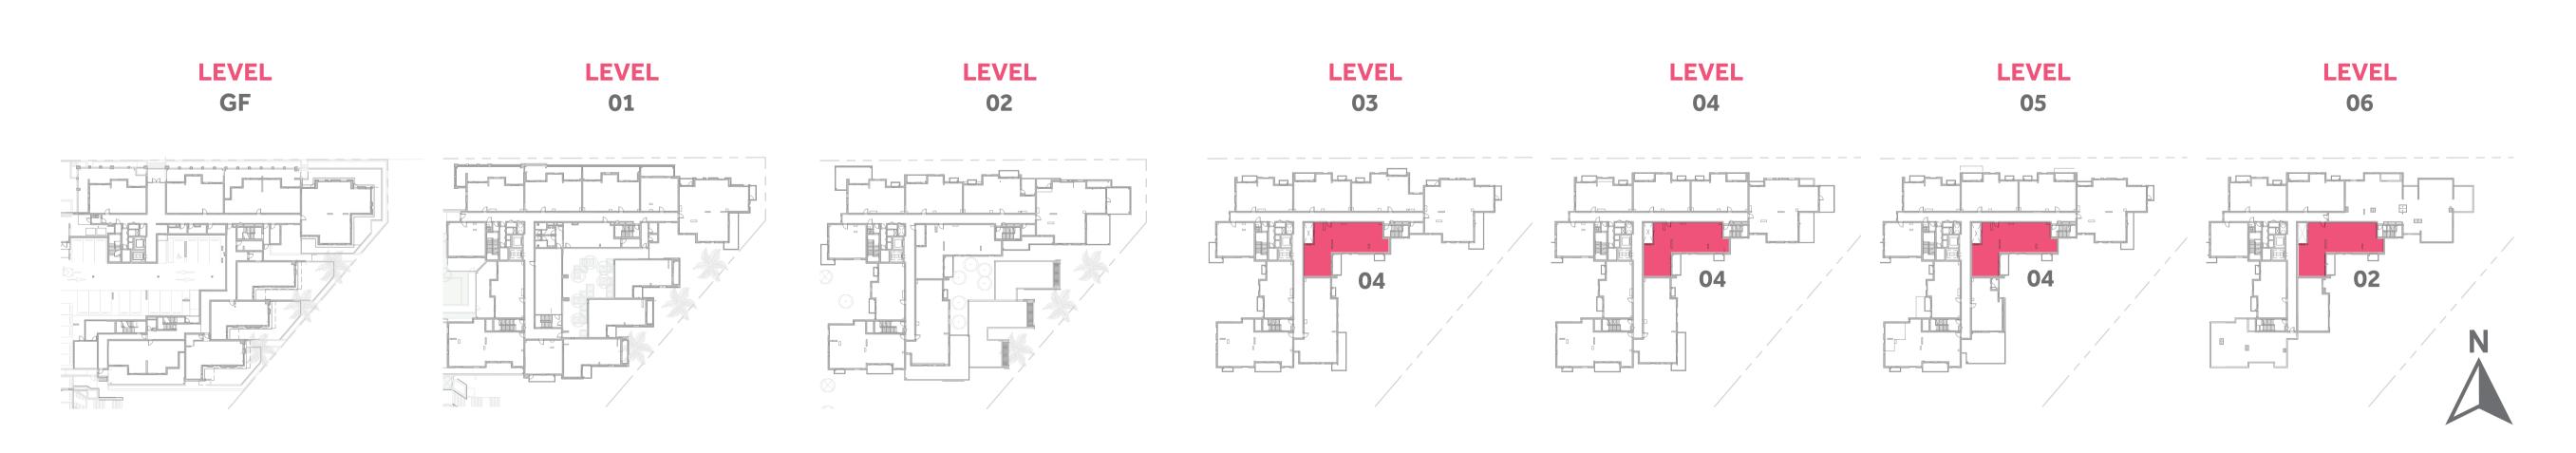

## Disclaimer:

| 3 BEDROOM    | TYPE 3G-1             |
|--------------|-----------------------|
| UNIT NO.     | 204                   |
| SUITE AREA   | 159.7 m² / 1718.9 ft² |
| BALCONY AREA | 8.9 m² / 96.1 ft²     |
| TOTAL AREA   | 168.6 m² / 1815.0 ft² |