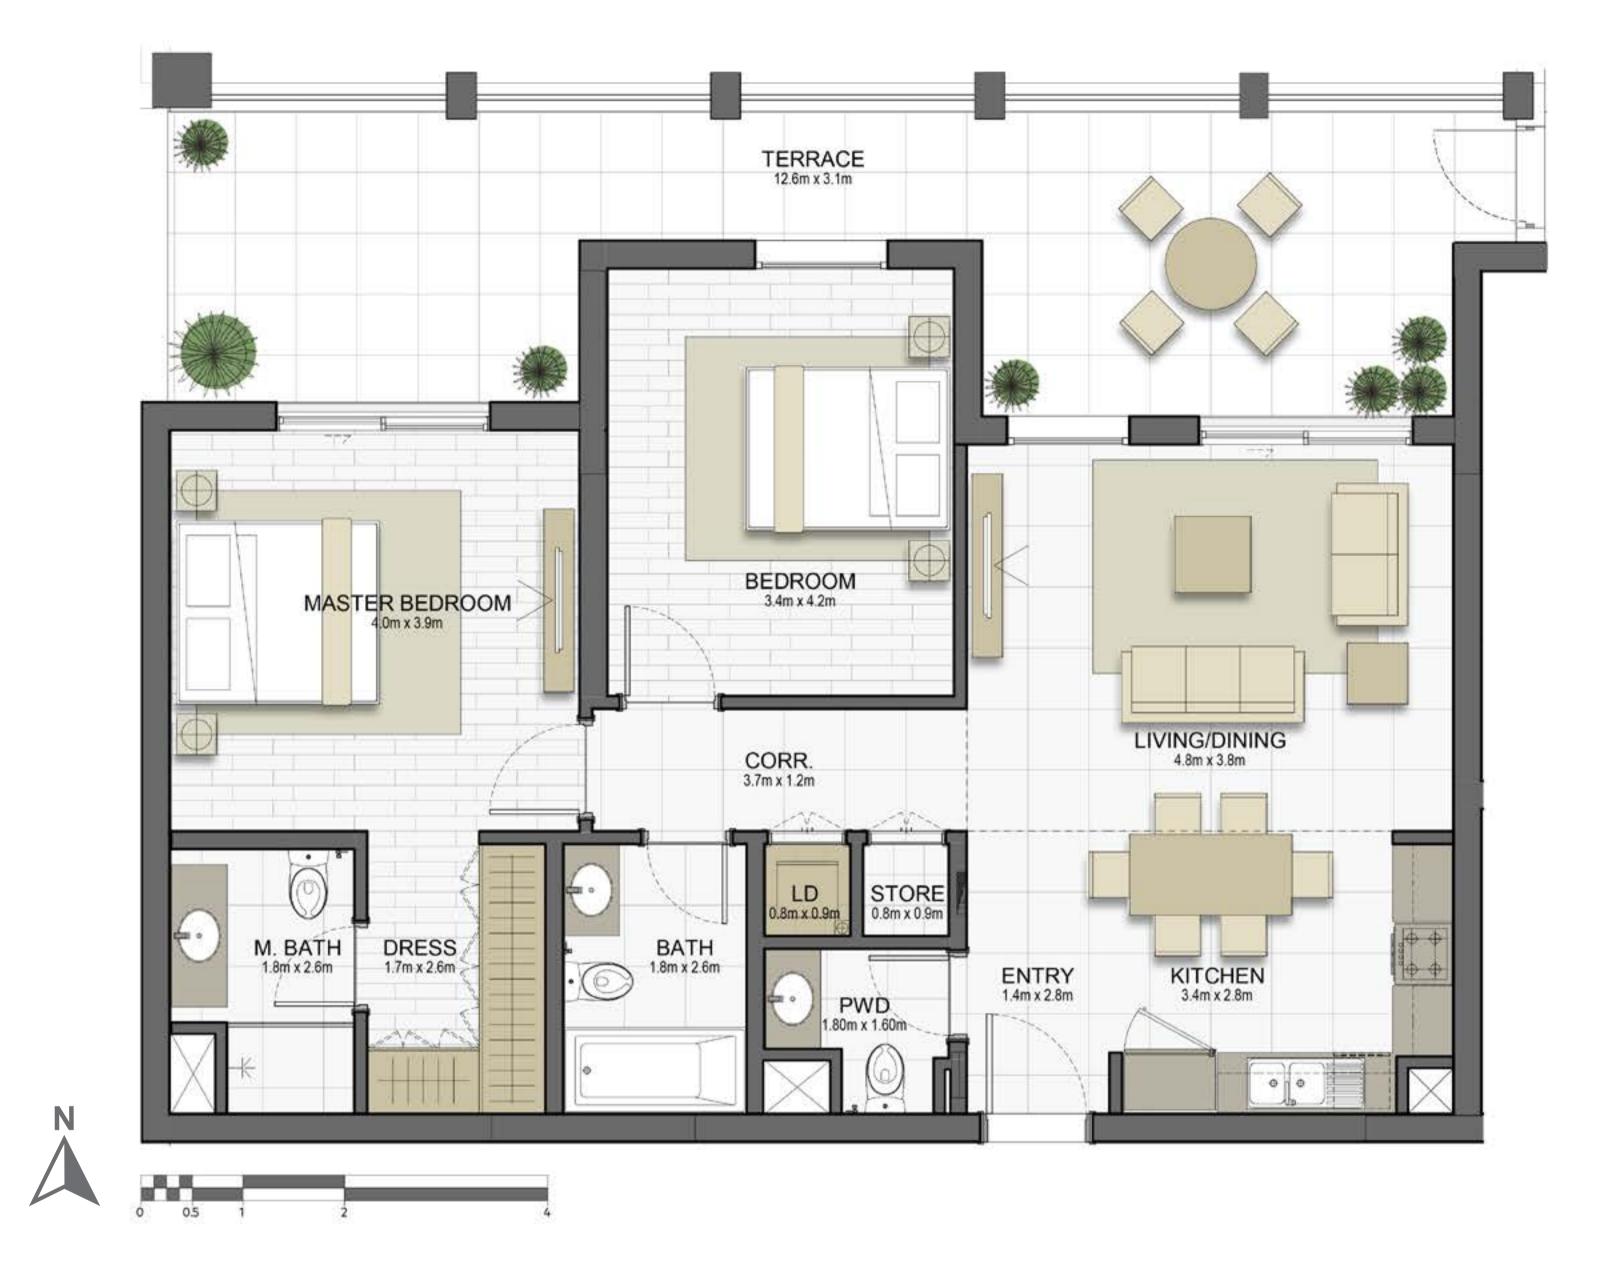

#### Disclaimer:

| 1 BEDROOM    | TYPE 1A-4M                                |
|--------------|-------------------------------------------|
| UNIT NO.     | 103                                       |
| SUITE AREA   | 68.9 m² / 741.5 ft²                       |
| BALCONY AREA | 7.7 m <sup>2</sup> / 83.1 ft <sup>2</sup> |
| TOTAL AREA   | 76.6 m² / 824.6 ft²                       |