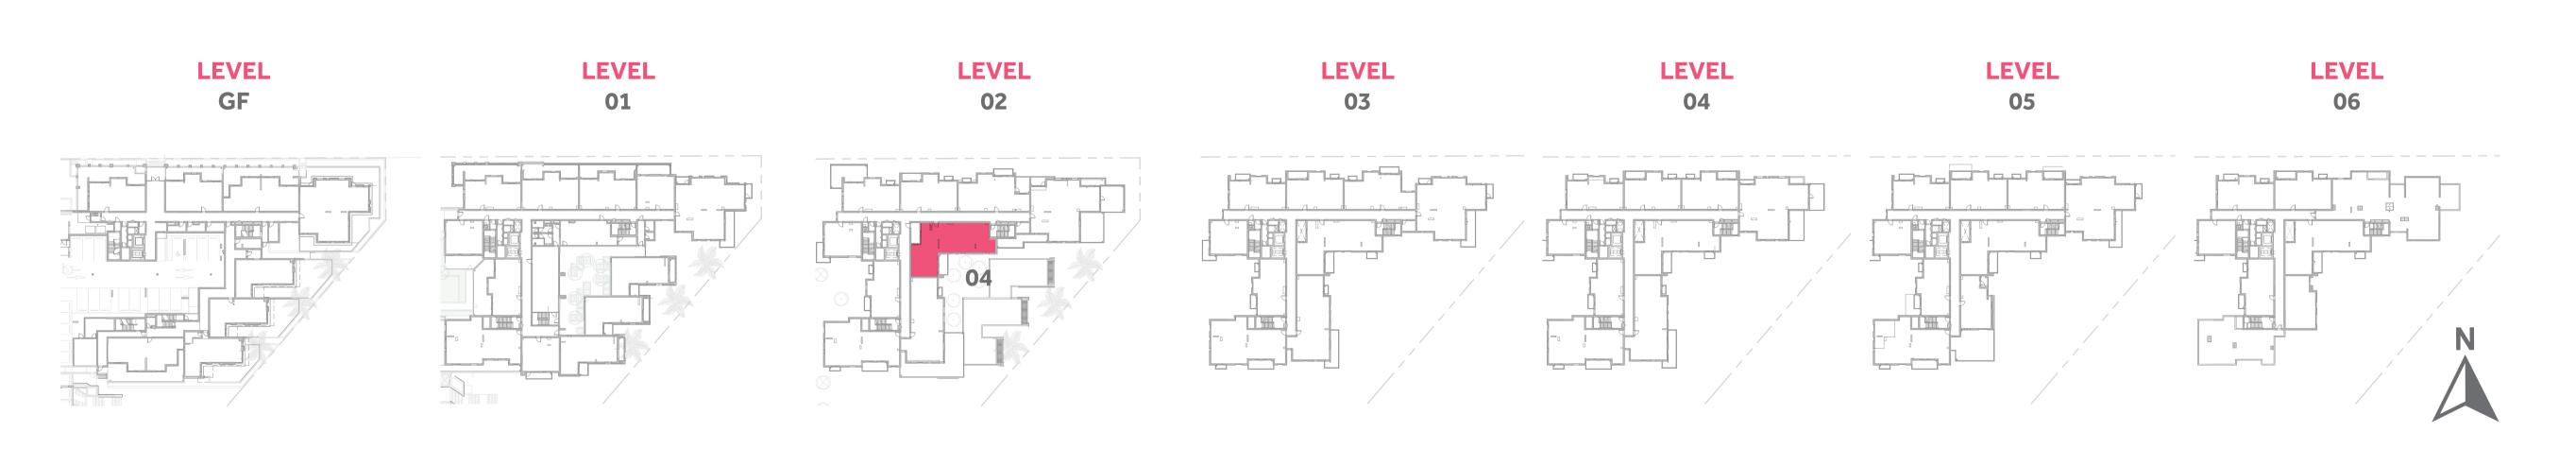

## Disclaimer:

| 3 BEDROOM    | TYPE 3G-1             |
|--------------|-----------------------|
| UNIT NO.     | 204                   |
| SUITE AREA   | 159.7 m² / 1718.9 ft² |
| BALCONY AREA | 8.9 m² / 96.1 ft²     |
| TOTAL AREA   | 168.6 m² / 1815.0 ft² |