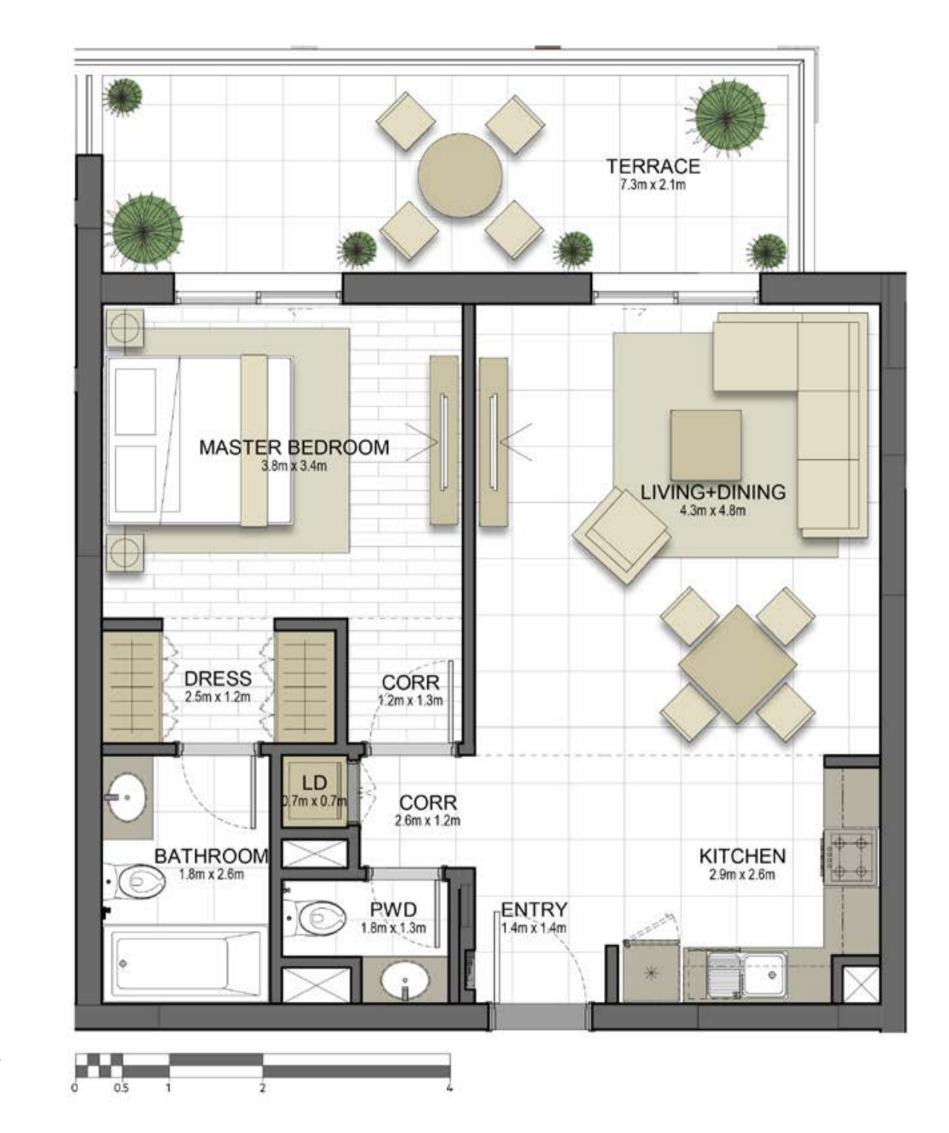

## Disclaimer:

2 BEDROOM TYPE 2B14-2

UNIT NO. 209

SUITE AREA 97.5m² / 1049.4ft²

TERRACE AREA 8.4 m² / 90 ft²

TOTAL AREA 105.9m² / 1139.4ft²

GARDEN 112.5 m² / 1211ft²

**TERRACE** 