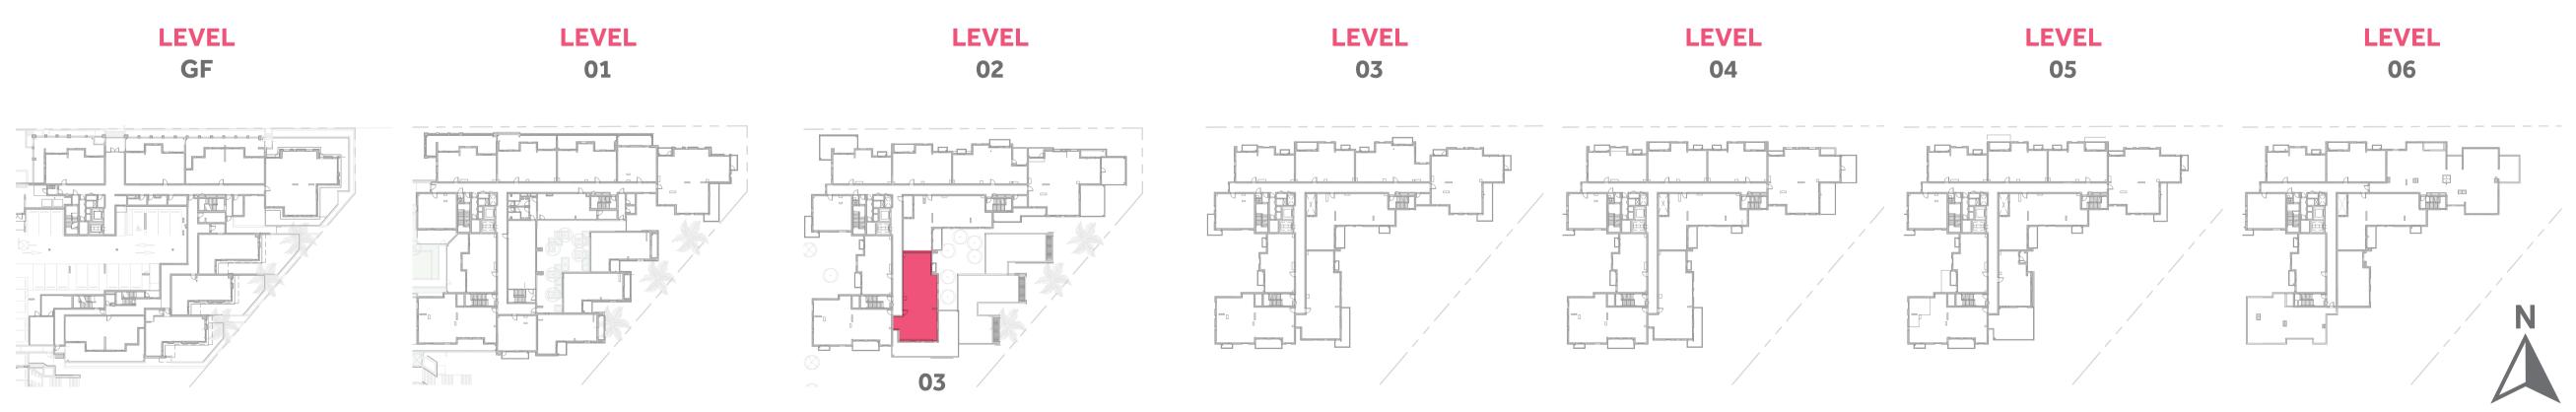

#### Disclaimer:

| 3 BEDROOM    | TYPE 3B-1                                   |
|--------------|---------------------------------------------|
| UNIT NO.     | 303, 403                                    |
| SUITE AREA   | 153.0 m² / 1646.9 ft²                       |
| BALCONY AREA | 19.7 m <sup>2</sup> / 212.2 ft <sup>2</sup> |
| TOTAL AREA   | 172.7 m² / 1859.1 ft²                       |