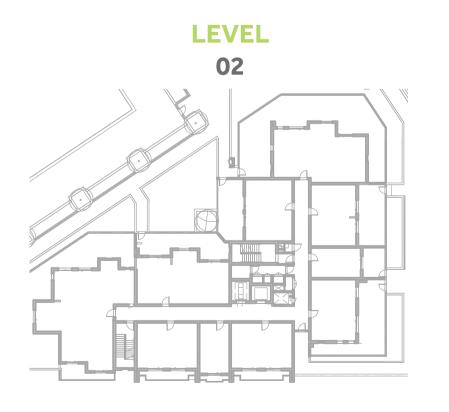

**TERRACE** 



### Disclaimer:



| 2 BEDROOM         | TYPE 2C1-6                                  |
|-------------------|---------------------------------------------|
| UNIT NO.          | 201                                         |
| SUITE AREA        | 89.7m² / 965.6ft²                           |
| TERRACE AREA      | 10.0 m <sup>2</sup> / 107.3 ft <sup>2</sup> |
| TOTAL AREA        | 99.7m² / 1072.9ft²                          |
| GARDEN<br>TERRACE | 27.3m <sup>2</sup> / 293.3ft <sup>2</sup>   |



















### Disclaimer:



| 2 BEDROOM    | TYPE 2C5-1         |
|--------------|--------------------|
| UNIT NO.     | 301,401,501,601    |
| SUITE AREA   | 89.7m² / 965.2ft²  |
| TERRACE AREA | 6.8 m² / 73.5 ft²  |
| TOTAL AREA   | 96.5m² / 1038.7ft² |

















## Disclaimer:



TYPE 3C-3

UNIT NO. 302,402,502,602

SUITE AREA 142.9m² / 1537.7ft²

TERRACE AREA 6.4 m² / 68.4 ft²

TOTAL AREA 149.2m² / 1606.1ft²



















### Disclaimer:



3 BEDROOM TYPE 3C-4

UNIT NO. 202

SUITE AREA 142.8m² / 1536.8ft²

TERRACE AREA 8.8 m² / 95.2 ft²

TOTAL AREA 151.6m² / 1632ft²

101.4m<sup>2</sup> / 1090.9ft<sup>2</sup>





BALCONY



BEDROOM 4.0m x 3.5m



MAID 3.3,m x 2.1m

LIVING / DINING 4.0m x 6.2m

TERRACE

MASTER BEDROOM

CORR 4.3m x 1.2m



**LEVEL** 





**GARDEN** 

**TERRACE** 



## Disclaimer: