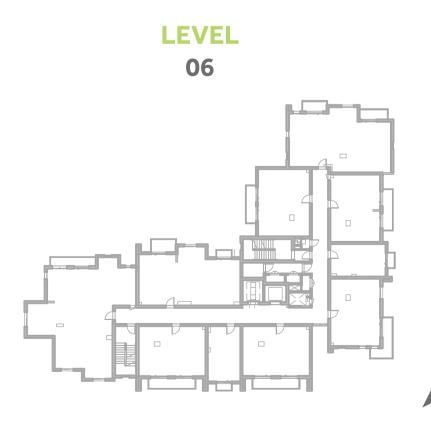

> / 93.5 ft <sup>2</sup> |
| TOTAL AREA   | 67.2m² / 723.6ft²                         |
| GARDEN       | 42.2 m <sup>2</sup> / 454ft <sup>2</sup>  |

















**TERRACE** 



## Disclaimer:



| 1 BEDROOM   | TYPE 1A1-12                         |
|-------------|-------------------------------------|
| UNIT NO.    | 303,305,403,405,503,<br>505,603,605 |
| SUITE AREA  | 58.5m² / 630ft²                     |
| ALCONY AREA | 7.6 m² / 82.1 ft²                   |
| TOTAL AREA  | 66.1m² / 712.1ft²                   |



















## Disclaimer:



| 1 BEDROOM    | TYPE 1A1-14        |
|--------------|--------------------|
| UNIT NO.     | 203,205            |
| SUITE AREA   | 58.5m² / 630ft²    |
| TERRACE AREA | 9.4 m² / 101.2 ft² |
| TOTAL AREA   | 67.9m² / 731.2ft²  |



















## Disclaimer:



| 1 BEDROOM    | TYPE 1A1-15         |
|--------------|---------------------|
| UNIT NO.     | 101                 |
| SUITE AREA   | 58.0m² / 624.0ft²   |
| TERRACE AREA | 25.4 m² / 273.4 ft² |
| TOTAL AREA   | 83.4m² / 897.4ft²   |



















## Disclaimer:



| 1 BEDROOM    | TYPE 1A1-16         |
|--------------|---------------------|
| UNIT NO.     | 103                 |
| SUITE AREA   | 58.5m² / 630.0ft²   |
| TERRACE AREA | 19.3 m² / 207.4 ft² |
| TOTAL AREA   | 77.8m² / 837.4ft²   |





















## Disclaimer:



| 1 BEDROOM    | TYPE 1A3-1                                |
|--------------|-------------------------------------------|
| UNIT NO.     | 308,408,508,608                           |
| SUITE AREA   | 57.6m² / 619.9ft²