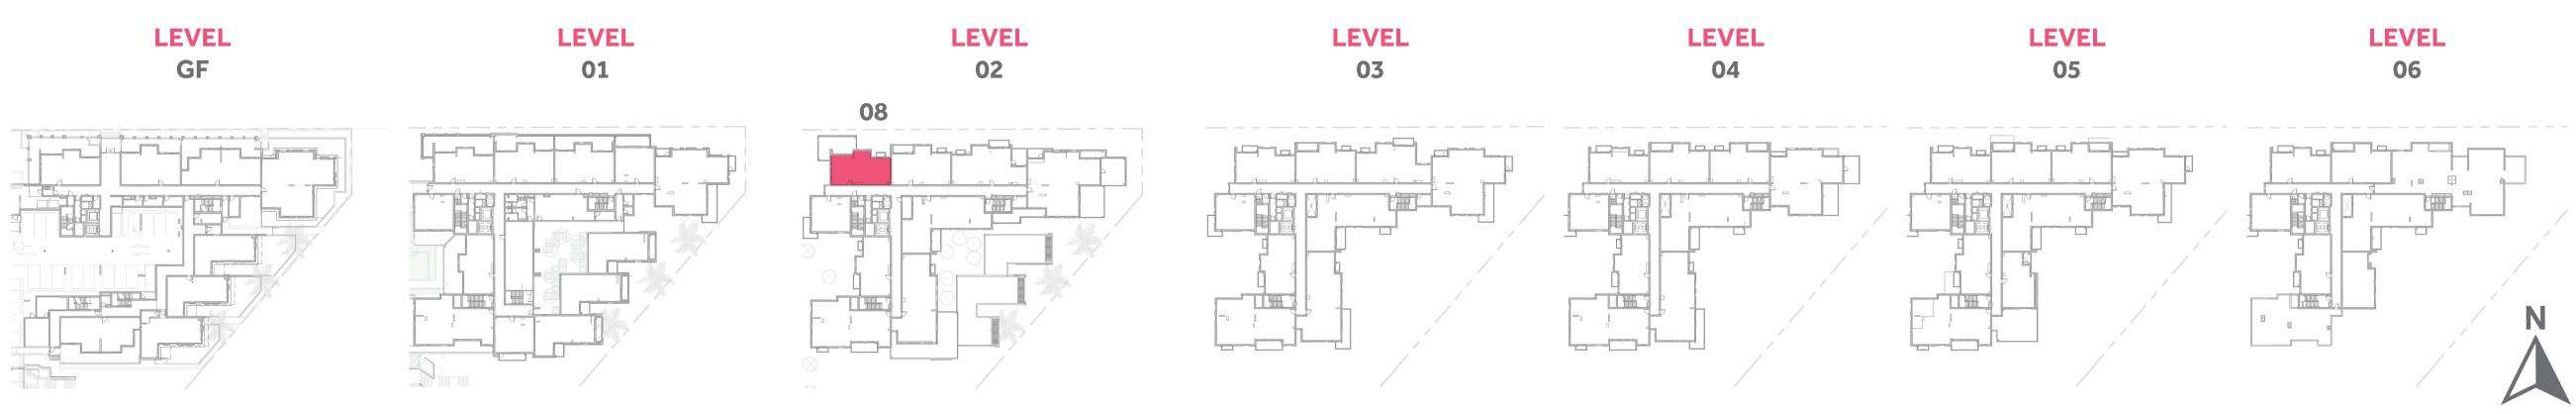

#### Disclaimer:

TYPE 1A-16

UNIT NO. 109

SUITE AREA 71.2 m² / 765.6 ft²

COVERED TERRACE AREA 1.9 m² / 21.0 ft²

TOTAL AREA 73.1 m² / 786.6 ft²

22.7 m<sup>2</sup> / 245.0 ft<sup>2</sup>

**GARDEN TERRACE** 