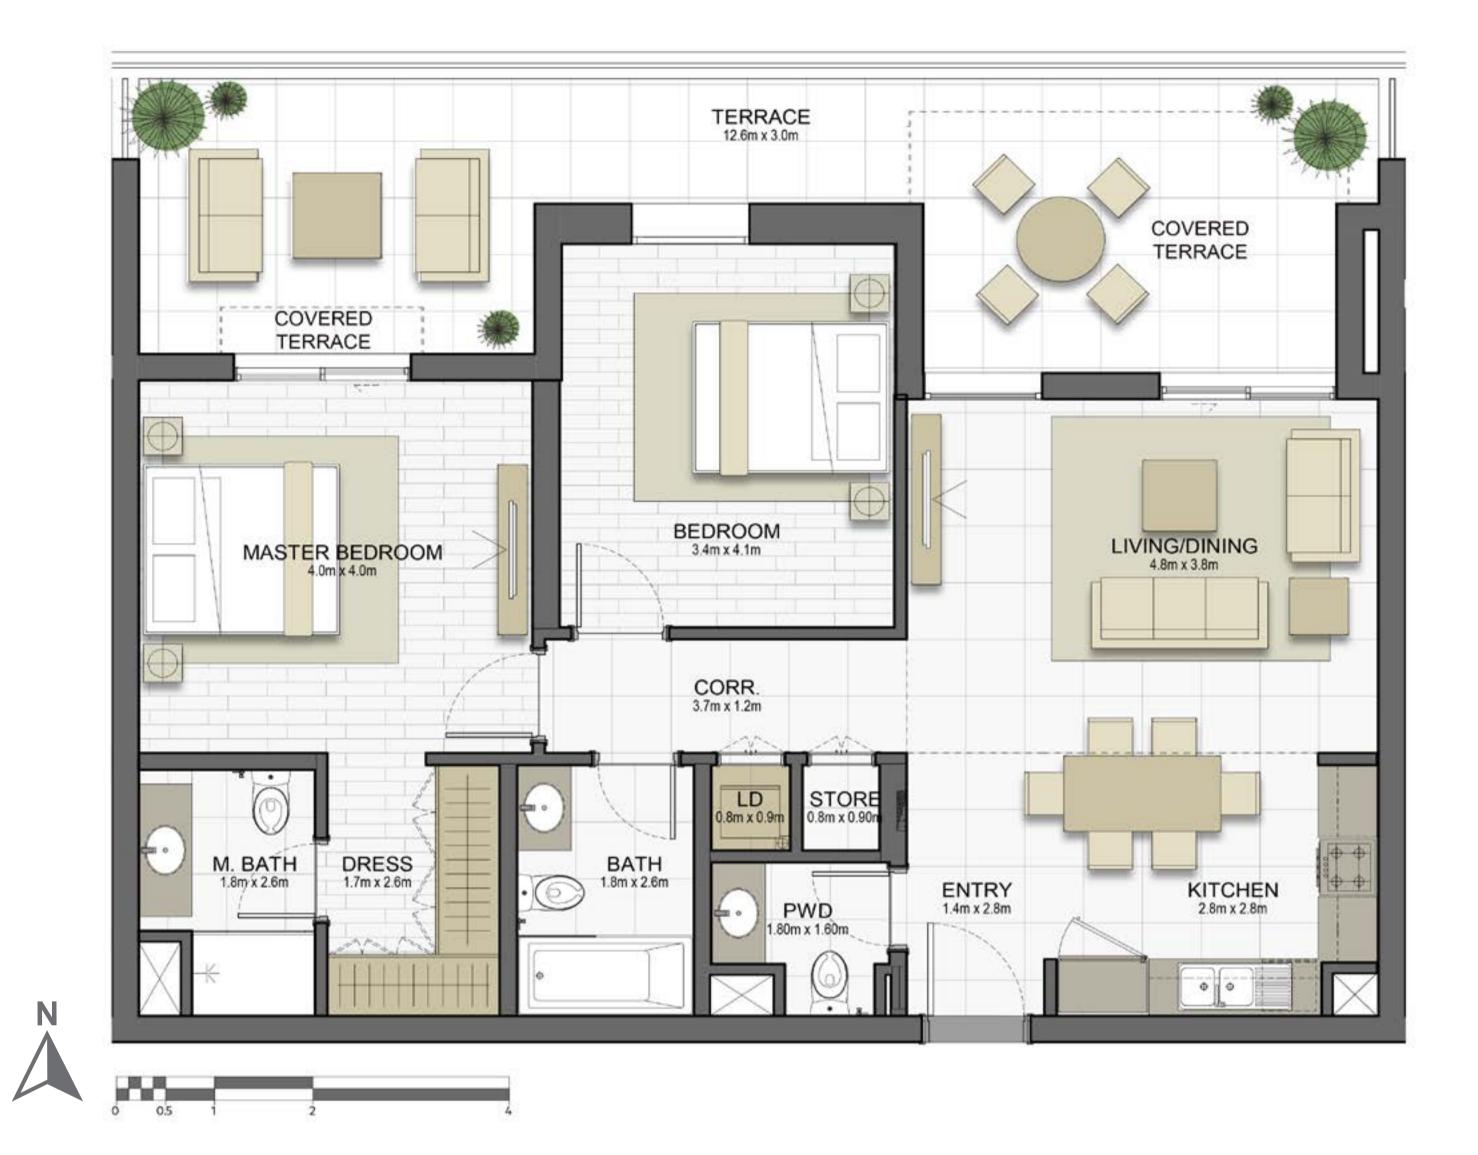

| 1 BEDROOM    | TYPE 1A-2                                   |
|--------------|---------------------------------------------|
| UNIT NO.     | 209, 309, 409, 509, 605                     |
| SUITE AREA   | 71.1 m <sup>2</sup> / 765.3 ft <sup>2</sup> |
| BALCONY AREA | 8.6 m² / 92.5 ft²                           |
| TOTAL AREA   | 79.7 m² / 857.8 ft²                         |