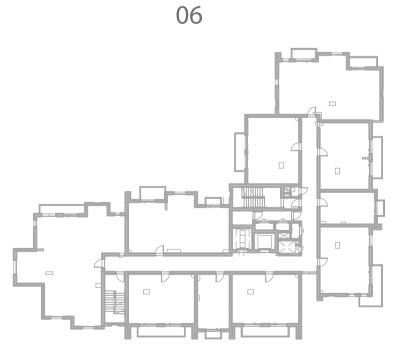

/ 293.3ft <sup>2</sup>   |



















### Disclaimer:



| 2 BEDROOM    | TYPE 2C5-1         |
|--------------|--------------------|
| UNIT NO.     | 301,401,501,601    |
| SUITE AREA   | 89.7m² / 965.2ft²  |
| TERRACE AREA | 6.8 m² / 73.5 ft²  |
| TOTAL AREA   | 96.5m² / 1038.7ft² |

















## Disclaimer:



TYPE 3C-3

UNIT NO. 302,402,502,602

SUITE AREA 142.9m² / 1537.7ft²

TERRACE AREA 6.4 m² / 68.4 ft²

TOTAL AREA 149.2m² / 1606.1ft²



















### Disclaimer:



3 BEDROOM TYPE 3C-4

UNIT NO. 202

SUITE AREA 142.8m² / 1536.8ft²

TERRACE AREA 8.8 m² / 95.2 ft²

TOTAL AREA 151.6m² / 1632ft²

101.4m<sup>2</sup> / 1090.9ft<sup>2</sup>





BALCONY



BEDROOM 4.0m x 3.5m



MAID 3.3,m x 2.1m

LIVING / DINING 4.0m x 6.2m

TERRACE

MASTER BEDROOM

CORR 4.3m x 1.2m



**LEVEL** 





**GARDEN** 

**TERRACE** 



## Disclaimer: