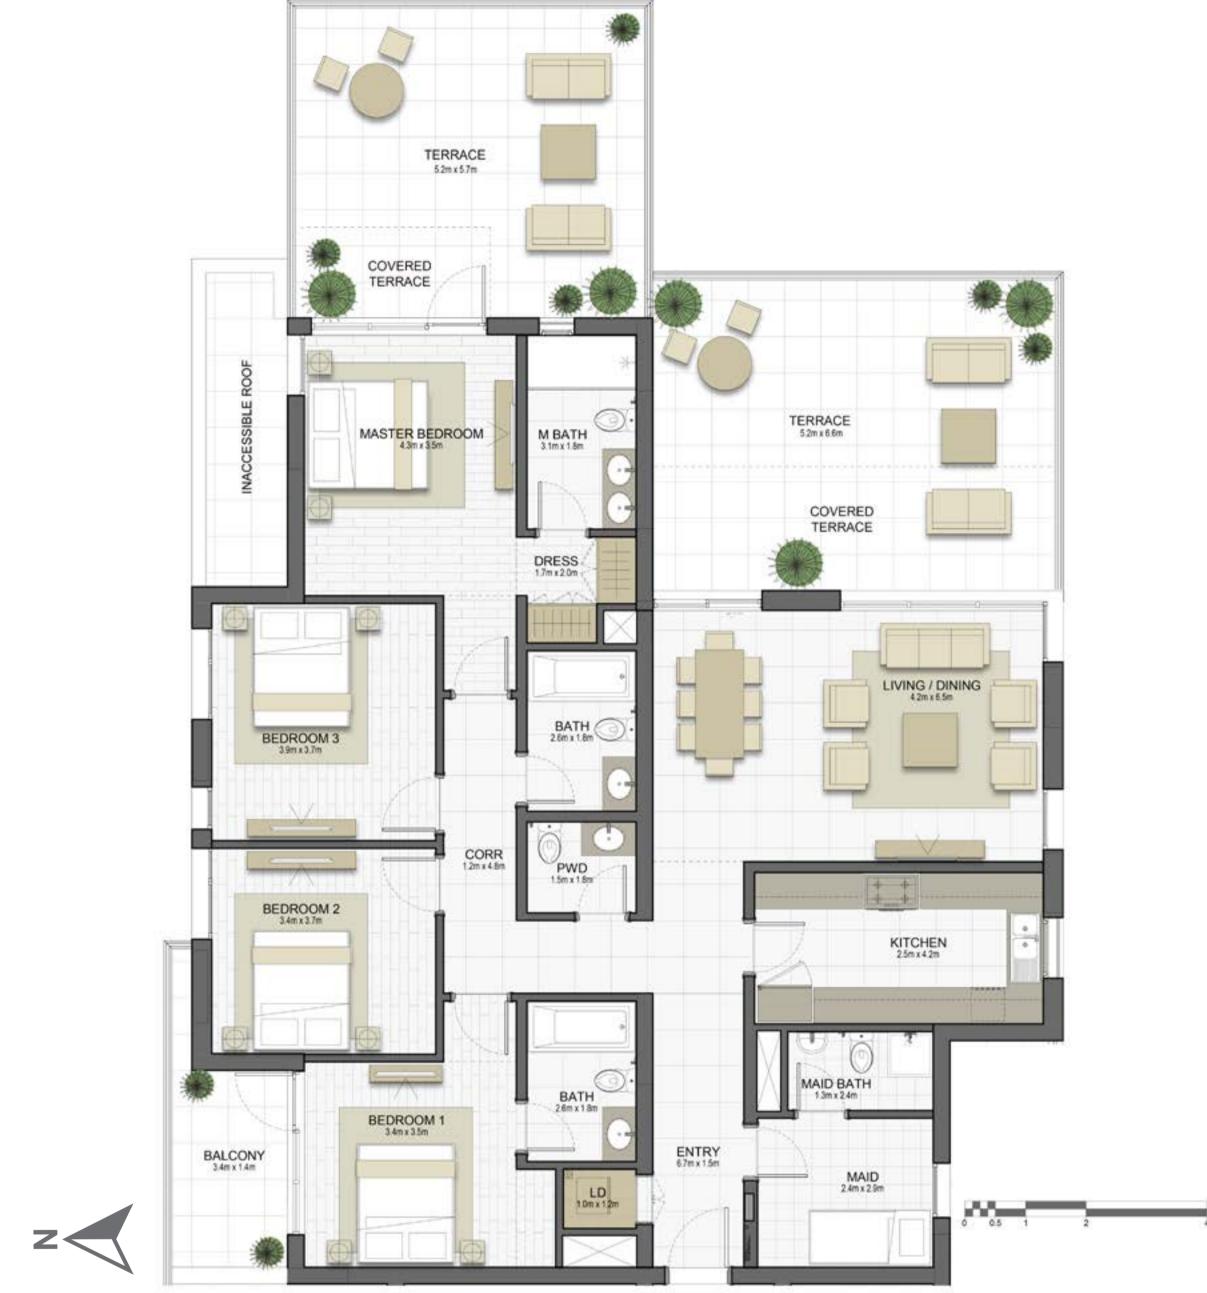

#### Disclaimer:

| 4 BEDROOM    | TYPE 4A-2             |
|--------------|-----------------------|
| UNIT NO.     | 205                   |
| SUITE AREA   | 176.6 m² / 1901.4 ft² |
| TERRACE AREA | 71.4 m² / 769.0 ft²   |
| TOTAL AREA   | 248.0 m² / 2670.4 ft² |