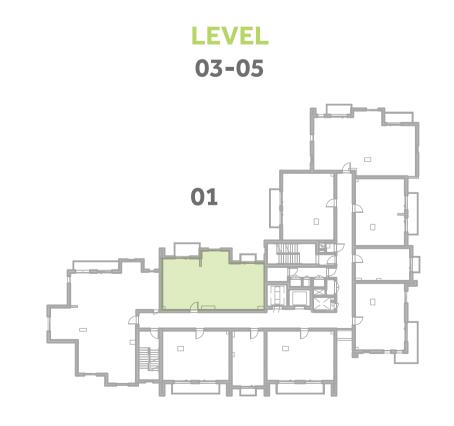

**TERRACE** 



### Disclaimer:



| 2 BEDROOM         | TYPE 2C1-6                                  |
|-------------------|---------------------------------------------|
| UNIT NO.          | 201                                         |
| SUITE AREA        | 89.7m² / 965.6ft²                           |
| TERRACE AREA      | 10.0 m <sup>2</sup> / 107.3 ft <sup>2</sup> |
| TOTAL AREA        | 99.7m² / 1072.9ft²                          |
| GARDEN<br>TERRACE | 27.3m <sup>2</sup> / 293.3ft <sup>2</sup>   |



















### Disclaimer:



| 2 BEDROOM    | TYPE 2C5-1         |
|--------------|--------------------|
| UNIT NO.     | 301,401,501,601    |
| SUITE AREA   | 89.7m² / 965.2ft²  |
| TERRACE AREA | 6.8 m² / 73.5 ft²  |
| TOTAL AREA   | 96.5m² / 1038.7ft² |

















## Disclaimer:



TYPE 3C-3

UNIT NO. 302,402,502,602

SUITE AREA 142.9m² / 1537.7ft²

TERRACE AREA 6.4 m² / 68.4 ft²

TOTAL AREA 149.2m² / 1606.1ft²



















### Disclaimer:



3 BEDROOM TYPE 3C-4

UNIT NO. 202

SUITE AREA 142.8m² / 1536.8ft²

TERRACE AREA 8.8 m² / 95.2 ft²

TOTAL AREA 151.6m² / 1632ft²

101.4m<sup>2</sup> / 1090.9ft<sup>2</sup>





BALCONY



BEDROOM 4.0m x 3.5m



MAID 3.3,m x 2.1m

LIVING / DINING 4.0m x 6.2m

TERRACE

MASTER BEDROOM

CORR 4.3m x 1.2m



**LEVEL** 





**GARDEN** 

**TERRACE** 



## Disclaimer: