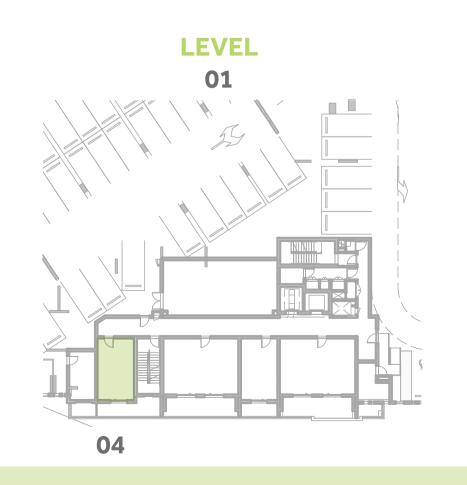

-------------------------------|
| UNIT NO.    | 204                                     |
| SUITE AREA  | 31.5m² / 339.2ft²                       |
| ALCONY AREA | 3.5 m <sup>2</sup> / 38 ft <sup>2</sup> |
| TOTAL AREA  | 35m² / 377.2ft²                         |



















## Disclaimer:



| STUDIO       | TYPE ST1-6        |
|--------------|-------------------|
| UNIT NO.     | 102               |
| SUITE AREA   | 31.5m² / 339.2ft² |
| BALCONY AREA | 7.5 m² / 81.1 ft² |
| TOTAL AREA   | 39m² / 420.2ft²   |



















## Disclaimer:



| STUDIO       | TYPE ST1-10         |
|--------------|---------------------|
| UNIT NO.     | 104                 |
| SUITE AREA   | 32.9m² / 354.6ft²   |
| BALCONY AREA | 14.5 m² / 155.9 ft² |
| TOTAL AREA   | 47.4m² / 510.5ft²   |



















## Disclaimer:



| 1 BEDROOM         | TYPE 1A1-3M                                |
|-------------------|--------------------------------------------|
| UNIT NO.          | 208                                        |
| SUITE AREA        | 57.6m <sup>2</sup> / 619.9ft <sup>2</sup>  |
| TERRACE AREA      | 6.6 m <sup>2</sup> / 70.8 ft <sup>2</sup>  |
| TOTAL AREA        | 64.2m² / 690.7ft²                          |
| GARDEN<br>TERRACE | 25.8 m <sup>2</sup> / 277.5ft <sup>2</sup> |



















### Disclaimer:



| 1 BEDROOM    | TYPE 1A1-4M                               |
|--------------|-------------------------------------------|
| UNIT NO.     | 306,406,506,606                           |
| SUITE AREA   | 58.5m² / 630.1ft²                         |
| TERRACE AREA |