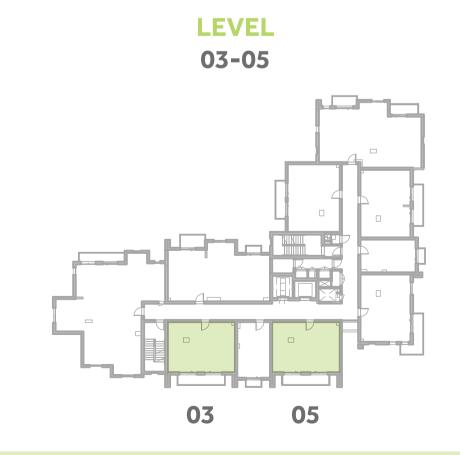

| TYPE 1A1-10                               |
|--------------|-------------------------------------------|
| UNIT NO.     | 206                                       |
| SUITE AREA   | 58.5m <sup>2</sup> / 630.1ft <sup>2</sup> |
| TERRACE AREA | 8.7 m <sup>2</sup> / 93.5 ft <sup>2</sup> |
| TOTAL AREA   | 67.2m² / 723.6ft²                         |
| GARDEN       | 42.2 m <sup>2</sup> / 454ft <sup>2</sup>  |

















**TERRACE** 



## Disclaimer:



| 1 BEDROOM   | TYPE 1A1-12                         |
|-------------|-------------------------------------|
| UNIT NO.    | 303,305,403,405,503,<br>505,603,605 |
| SUITE AREA  | 58.5m² / 630ft²                     |
| ALCONY AREA | 7.6 m² / 82.1 ft²                   |
| TOTAL AREA  | 66.1m² / 712.1ft²                   |



















## Disclaimer:



| 1 BEDROOM    | TYPE 1A1-14        |
|--------------|--------------------|
| UNIT NO.     | 203,205            |
| SUITE AREA   | 58.5m² / 630ft²    |
| TERRACE AREA | 9.4 m² / 101.2 ft² |
| TOTAL AREA   | 67.9m² / 731.2ft²  |



















## Disclaimer:



| 1 BEDROOM    | TYPE 1A1-15         |
|--------------|---------------------|
| UNIT NO.     | 101                 |
| SUITE AREA   | 58.0m² / 624.0ft²   |
| TERRACE AREA | 25.4 m² / 273.4 ft² |
| TOTAL AREA   | 83.4m² / 897.4ft²   |



















## Disclaimer:



| 1 BEDROOM    | TYPE 1A1-16         |
|--------------|---------------------|
| UNIT NO.     | 103                 |
| SUITE AREA   | 58.5m² / 630.0ft²   |
| TERRACE AREA | 19.3 m² / 207.4 ft² |
| TOTAL AREA   | 77.8m² / 837.4ft²   |