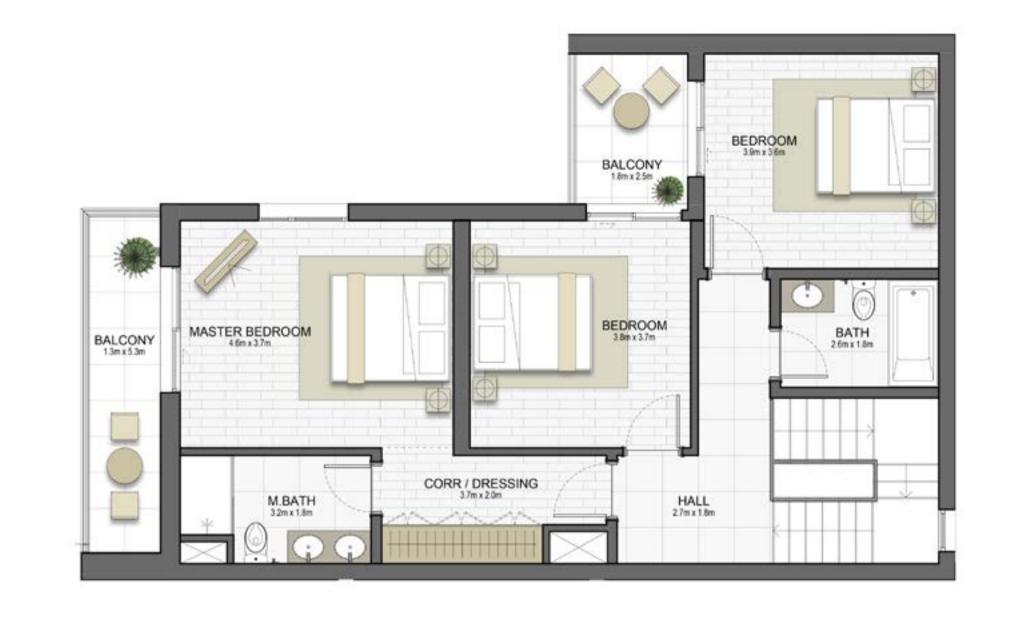

#### Disclaimer:

| 2 BEDROOM    | TYPE 2A7-5                                  |
|--------------|---------------------------------------------|
| UNIT NO.     | G06                                         |
| SUITE AREA   | 117.9 m² / 1268.7 ft²                       |
| BALCONY AREA | 54.3 m <sup>2</sup> / 584.0 ft <sup>2</sup> |
| TOTAL AREA   | 172.2 m² / 1852.7 ft²                       |