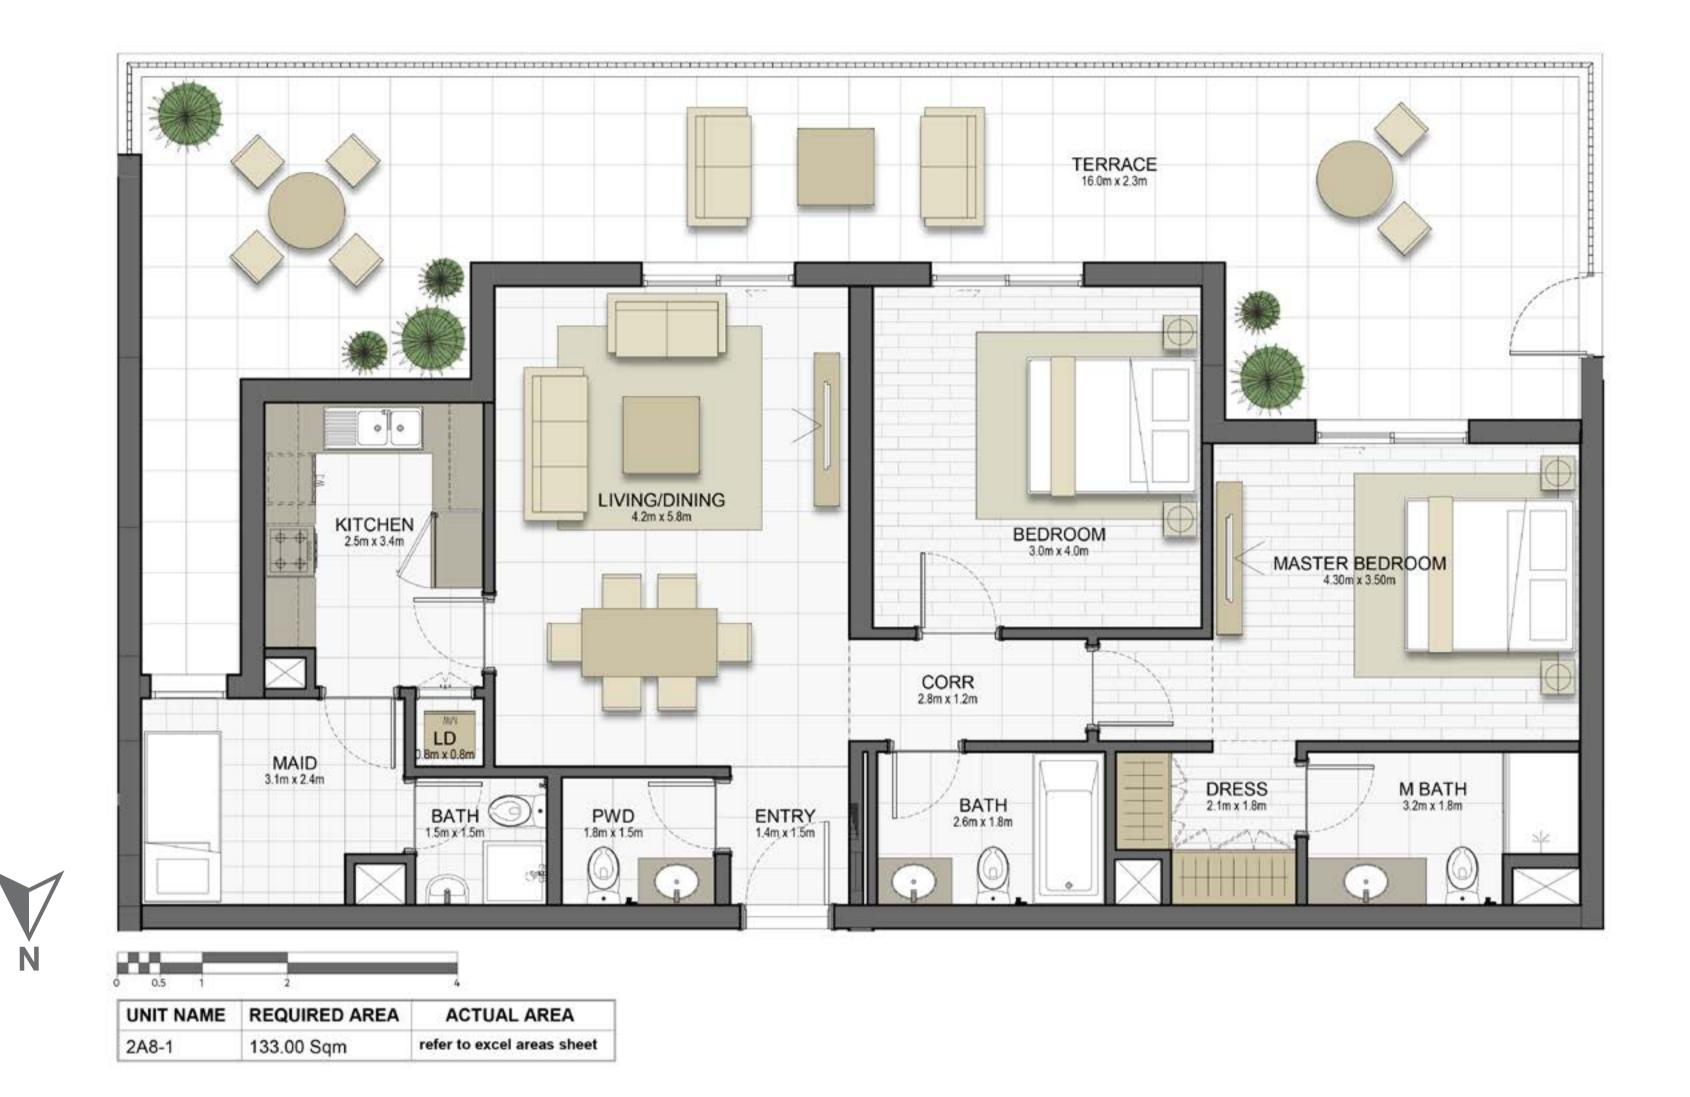

| 1 BEDROOM    | TYPE 1A-2                                   |
|--------------|---------------------------------------------|
| UNIT NO.     | 209, 309, 409, 509, 605                     |
| SUITE AREA   | 71.1 m <sup>2</sup> / 765.3 ft <sup>2</sup> |
| BALCONY AREA | 8.6 m² / 92.5 ft²                           |
| TOTAL AREA   | 79.7 m² / 857.8 ft²                         |