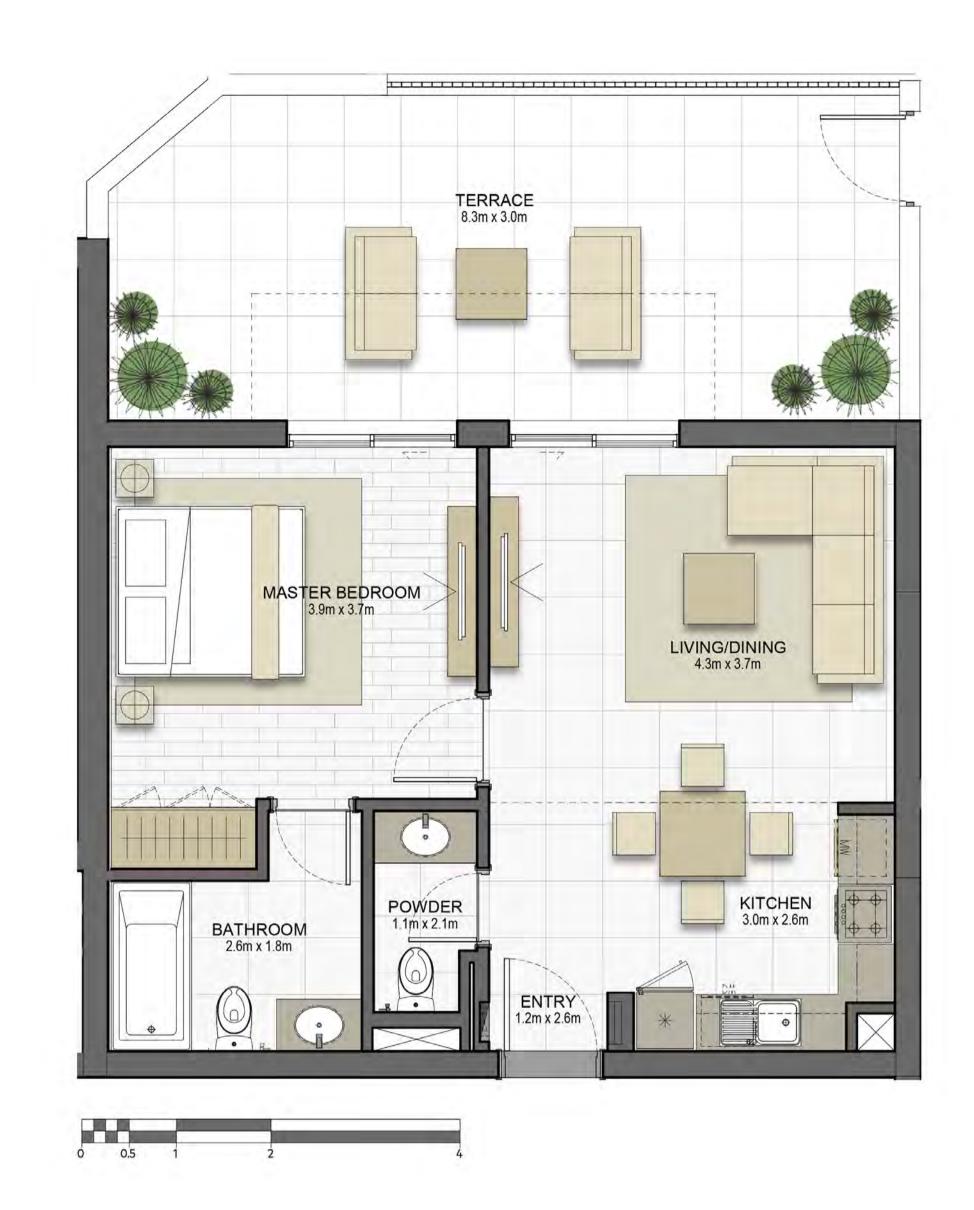

BEDROOM 4.0m x 3.5m

MAID 3.3,m x 2.1m

LIVING / DINING 4.0m x 6.2m

TERRACE

MASTER BEDROOM

CORR 4.3m x 1.2m

**LEVEL** 

**GARDEN** 

**TERRACE** 