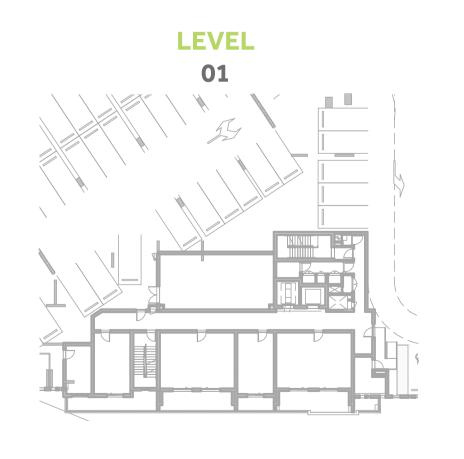

TERRACE AREA | 8.4 m² / 90 ft²     |
| TOTAL AREA   | 105.9m² / 1139.4ft² |

















## Disclaimer:



2 BEDROOM TYPE 2B14-2

UNIT NO. 209

SUITE AREA 97.5m² / 1049.4ft²

TERRACE AREA 8.4 m² / 90 ft²

TOTAL AREA 105.9m² / 1139.4ft²

GARDEN 112.5 m² / 1211ft²

















**TERRACE** 



### Disclaimer:



| 2 BEDROOM         | TYPE 2C1-6                                  |
|-------------------|---------------------------------------------|
| UNIT NO.          | 201                                         |
| SUITE AREA        | 89.7m² / 965.6ft²                           |
| TERRACE AREA      | 10.0 m <sup>2</sup> / 107.3 ft <sup>2</sup> |
| TOTAL AREA        | 99.7m² / 1072.9ft²                          |
| GARDEN<br>TERRACE | 27.3m <sup>2</sup> / 293.3ft <sup>2</sup>   |



















### Disclaimer:



| 2 BEDROOM    | TYPE 2C5-1         |
|--------------|--------------------|
| UNIT NO.     | 301,401,501,601    |
| SUITE AREA   | 89.7m² / 965.2ft²  |
| TERRACE AREA | 6.8 m² / 73.5 ft²  |
| TOTAL AREA   | 96.5m² / 1038.7ft² |

















## Disclaimer:



TYPE 3C-3

UNIT NO. 302,402,502,602

SUITE AREA 142.9m² / 1537.7ft²

TERRACE AREA 6.4 m² / 68.4 ft²

TOTAL AREA 149.2m² / 1606.1ft²



















### Disclaimer:



3 BEDROOM TYPE 3C-4

UNIT NO. 202

SUITE AREA 142.8m² / 1536.8ft²

TERRACE AREA 8.8 m² / 95.2 ft²

TOTAL AREA 151.6m² / 1632ft²

101.4m<sup>2</sup> / 1090.9ft<sup>2</sup>





BALCONY



BEDROOM 4.0m x 3.5m



MAID 3.3,m x 2.1m

LIVING / DINING 4.0m x 6.2m

TERRACE

MASTER BEDROOM

CORR 4.3m x 1.2m



**LEVEL** 





**GARDEN** 

**