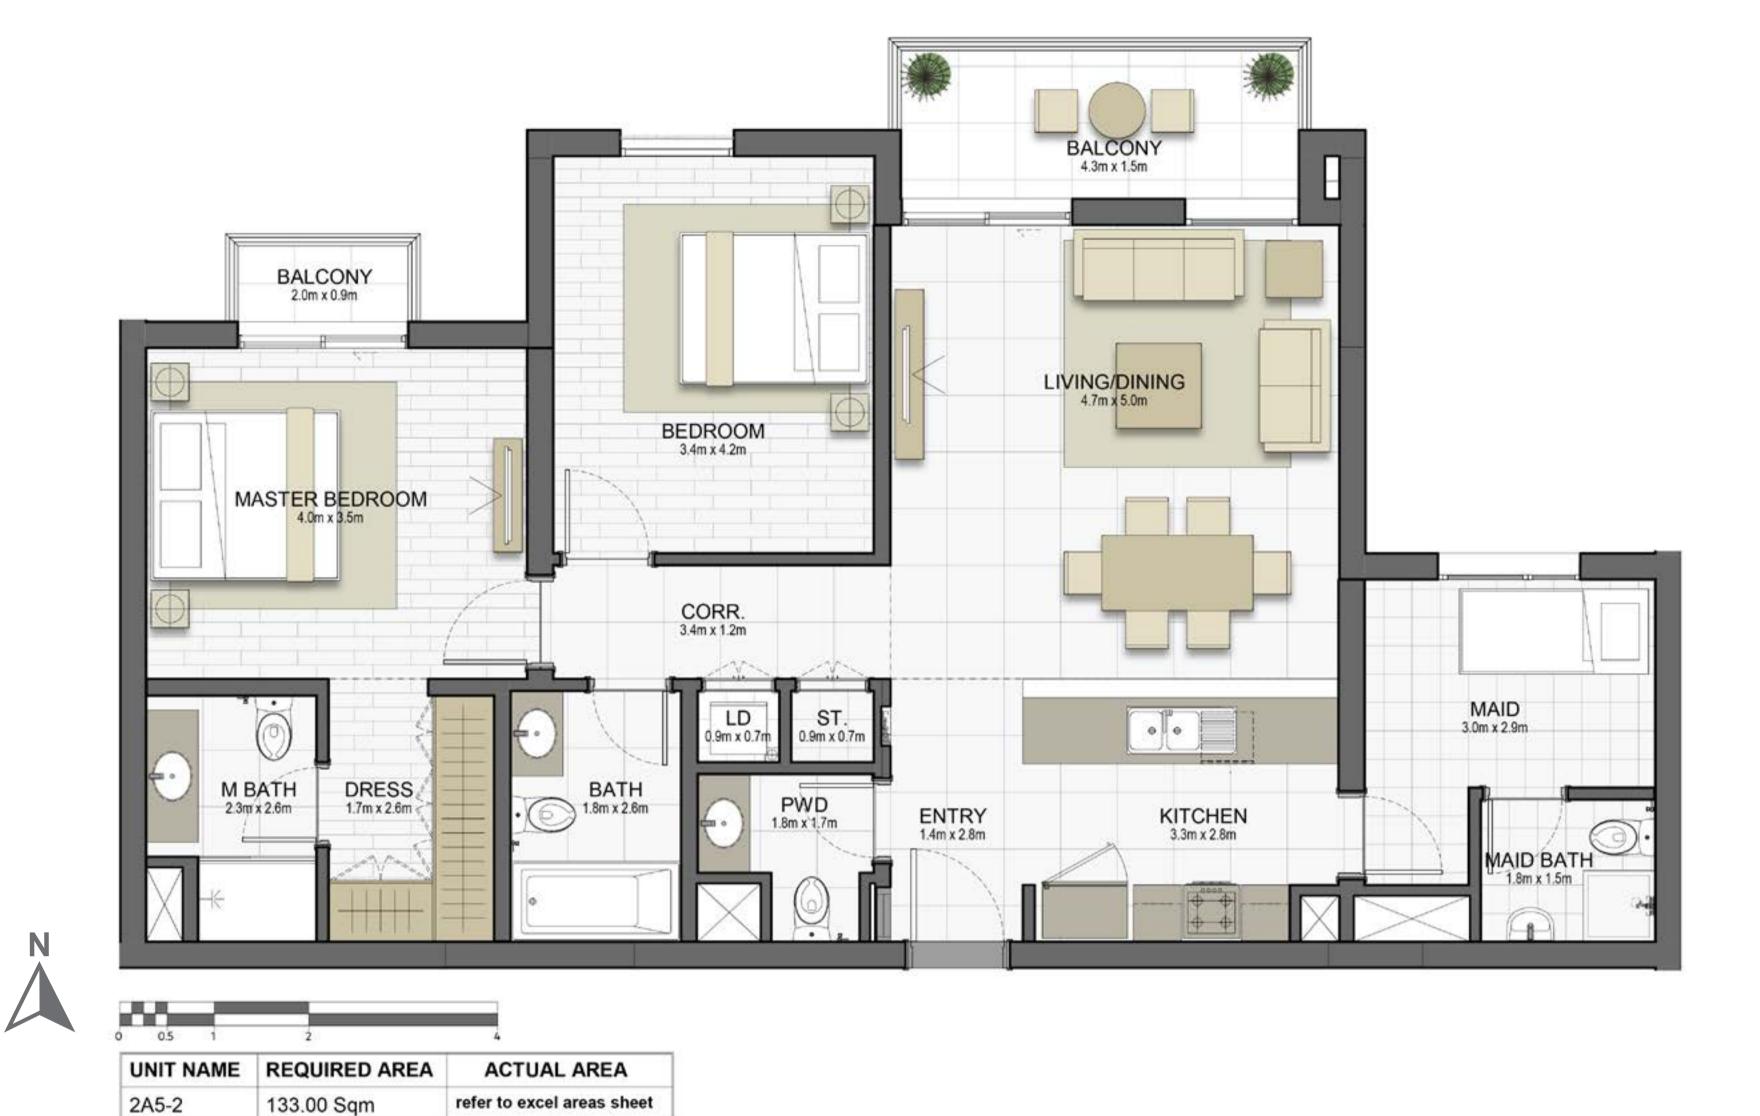

#### Disclaimer:

| 2 BEDROOM    | TYPE 2A5-2                                  |
|--------------|---------------------------------------------|
| UNIT NO.     | 206                                         |
| SUITE AREA   | 117.2 m² / 1261.3 ft²                       |
| BALCONY AREA | 19.3 m <sup>2</sup> / 208.1 ft <sup>2</sup> |
| TOTAL AREA   | 136.5 m² / 1469.4 ft²                       |