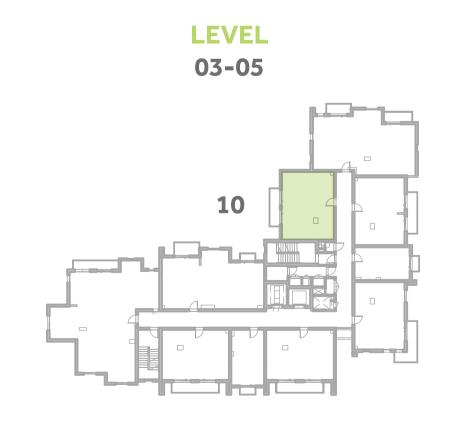

|
| SUITE AREA   | 58.5m² / 630.0ft²   |
| TERRACE AREA | 19.3 m² / 207.4 ft² |
| TOTAL AREA   | 77.8m² / 837.4ft²   |





















## Disclaimer:



| 1 BEDROOM    | TYPE 1A3-1                                |
|--------------|-------------------------------------------|
| UNIT NO.     | 308,408,508,608                           |
| SUITE AREA   | 57.6m² / 619.9ft²                         |
| TERRACE AREA | 6.6 m² / 70.8 ft²                         |
| TOTAL AREA   | 64.2m <sup>2</sup> / 690.7ft <sup>2</sup> |

















## Disclaimer:



| 1 BEDROOM    | TYPE 1D9-1        |
|--------------|-------------------|
| UNIT NO.     | 310,410,510,610   |
| SUITE AREA   | 60.7m² / 652.9ft² |
| TERRACE AREA | 6.1 m² / 65.3 ft² |
| TOTAL AREA   | 66.7m² / 718.3ft² |



















## Disclaimer:



1 BEDROOM

TYPE 1D9-2

UNIT NO.

210

SUITE AREA

60.6m² / 652.6ft²

TERRACE AREA

6.1 m² / 65.3 ft²

TOTAL AREA

66.7m² / 718ft²

GARDEN

23.9 m² / 257ft²

















**TERRACE** 



### Disclaimer:



| 2 BEDROOM    | TYPE 2B14-1         |
|--------------|---------------------|
| UNIT NO.     | 309,409,509,609     |
| SUITE AREA   | 97.5m² / 1049.4ft²  |
| TERRACE AREA | 8.4 m² / 90 ft²     |
| TOTAL AREA   | 105.9m² / 1139.4ft² |

















## Disclaimer:



2 BEDROOM TYPE 2B14-2

UNIT NO. 209

SUITE AREA 97.5m² / 1049.4ft²

TERRACE AREA 8.4 m² / 90 ft²

TOTAL AREA 105.9m² / 1139.4ft²

GARDEN 112.5 m² / 1211ft²

















**TERRACE** 



### Disclaimer:



| 2 BEDROOM         | TYPE 2C1-6                                  |
|------------------