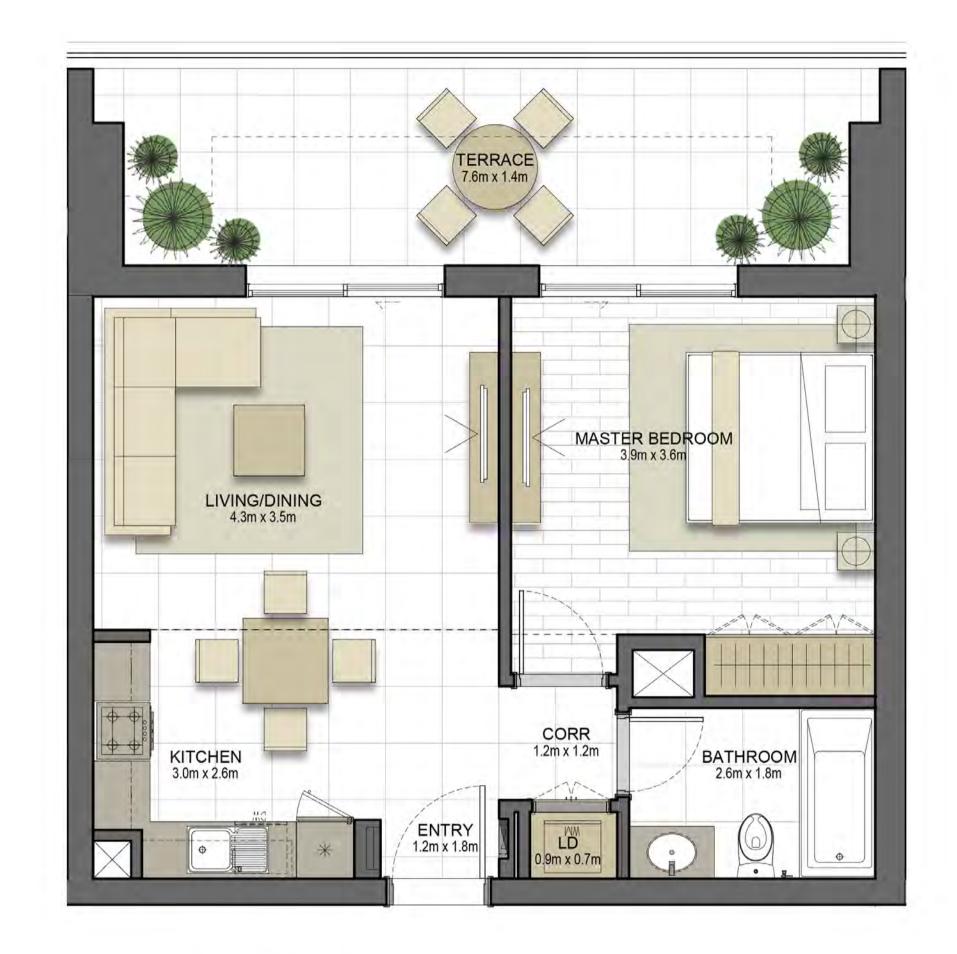

## Disclaimer:



| 1 BEDROOM    | TYPE 1A1-14        |
|--------------|--------------------|
| UNIT NO.     | 203,205            |
| SUITE AREA   | 58.5m² / 630ft²    |
| TERRACE AREA | 9.4 m² / 101.2 ft² |
| TOTAL AREA   | 67.9m² / 731.2ft²  |



















## Disclaimer:



| 1 BEDROOM    | TYPE 1A1-15         |
|--------------|---------------------|
| UNIT NO.     | 101                 |
| SUITE AREA   | 58.0m² / 624.0ft²   |
| TERRACE AREA | 25.4 m² / 273.4 ft² |
| TOTAL AREA   | 83.4m² / 897.4ft²   |



















## Disclaimer:



| 1 BEDROOM    | TYPE 1A1-16         |
|--------------|---------------------|
| UNIT NO.     | 103                 |
| SUITE AREA   | 58.5m² / 630.0ft²   |
| TERRACE AREA | 19.3 m² / 207.4 ft² |
| TOTAL AREA   | 77.8m² / 837.4ft²   |





















## Disclaimer:



| 1 BEDROOM    | TYPE 1A3-1                                |
|--------------|-------------------------------------------|
| UNIT NO.     | 308,408,508,608                           |
| SUITE AREA   | 57.6m² / 619.9ft²                         |
| TERRACE AREA | 6.6 m² / 70.8 ft²                         |
| TOTAL AREA   | 64.2m <sup>2</sup> / 690.7ft <sup>2</sup> |

















## Disclaimer:



| 1 BEDROOM    | TYPE 1D9-1        |
|--------------|-------------------|
| UNIT NO.     | 310,410,510,610   |
| SUITE AREA   | 60.7m² / 652.9ft² |
| TERRACE AREA | 6.1 m² / 65.3 ft² |
| TOTAL AREA   | 66.7m² / 718.3ft² |



















## Disclaimer:



1 BEDROOM

TYPE 1D9-2

UNIT NO.

210

SUITE AREA

60.6m² / 652.6ft²

TERRACE AREA

6.1 m² / 65.3 ft²