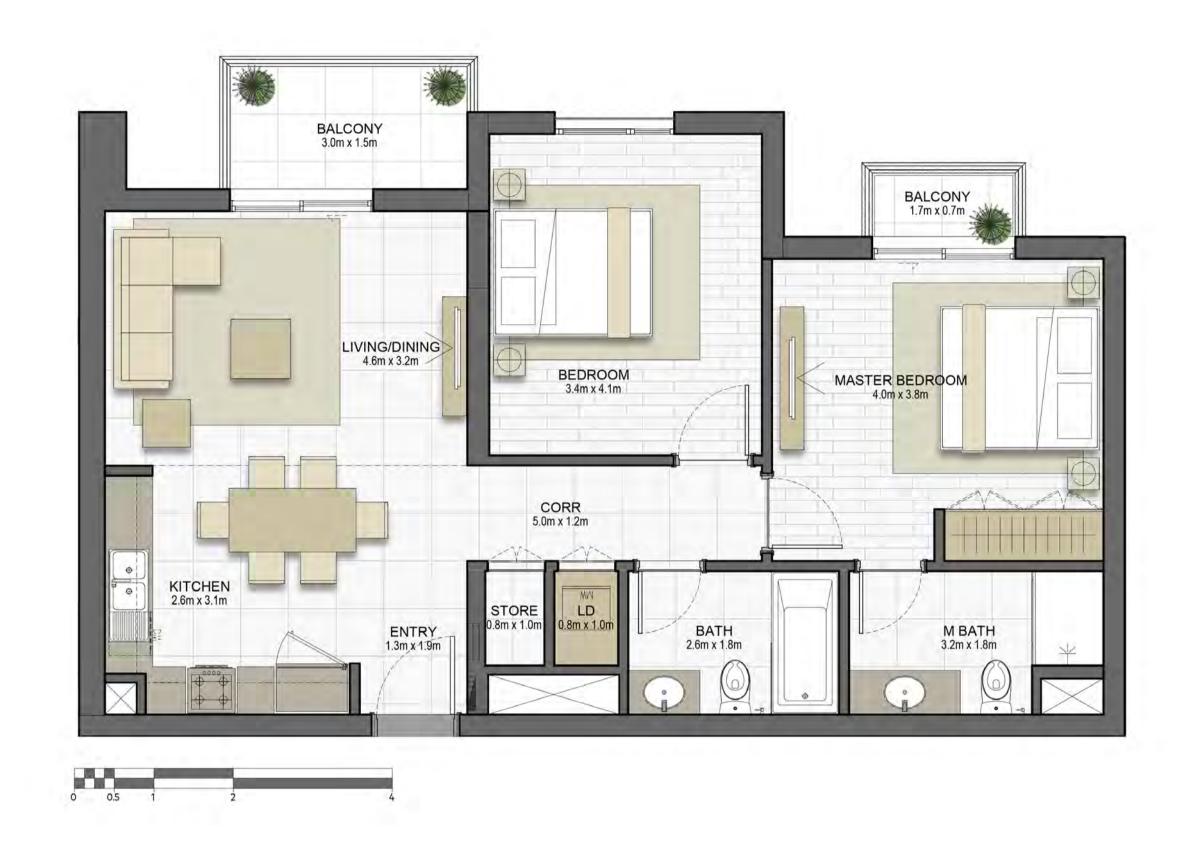

1ft²

















**TERRACE** 



### Disclaimer:



| 2 BEDROOM         | TYPE 2C1-6                                  |
|-------------------|---------------------------------------------|
| UNIT NO.          | 201                                         |
| SUITE AREA        | 89.7m² / 965.6ft²                           |
| TERRACE AREA      | 10.0 m <sup>2</sup> / 107.3 ft <sup>2</sup> |
| TOTAL AREA        | 99.7m² / 1072.9ft²                          |
| GARDEN<br>TERRACE | 27.3m <sup>2</sup> / 293.3ft <sup>2</sup>   |



















### Disclaimer:



| 2 BEDROOM    | TYPE 2C5-1         |
|--------------|--------------------|
| UNIT NO.     | 301,401,501,601    |
| SUITE AREA   | 89.7m² / 965.2ft²  |
| TERRACE AREA | 6.8 m² / 73.5 ft²  |
| TOTAL AREA   | 96.5m² / 1038.7ft² |

















## Disclaimer:



TYPE 3C-3

UNIT NO. 302,402,502,602

SUITE AREA 142.9m² / 1537.7ft²

TERRACE AREA 6.4 m² / 68.4 ft²

TOTAL AREA 149.2m² / 1606.1ft²



















### Disclaimer:



3 BEDROOM TYPE 3C-4

UNIT NO. 202

SUITE AREA 142.8m² / 1536.8ft²

TERRACE AREA 8.8 m² / 95.2 ft²

TOTAL AREA 151.6m² / 1632ft²

101.4m<sup>2</sup> / 1090.9ft<sup>2</sup>





BALCONY



BEDROOM 4.0m x 3.5m



MAID 3.3,m x 2.1m

LIVING / DINING 4.0m x 6.2m

TERRACE

MASTER BEDROOM

CORR 4.3m x 1.2m



**LEVEL** 





**GARDEN** 

**TERRACE** 



## Disclaimer: