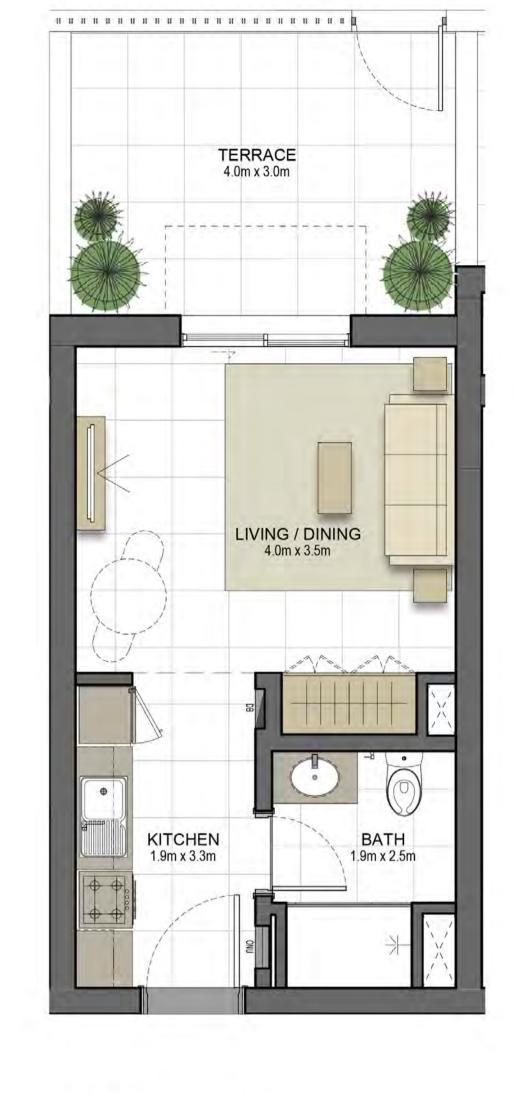

BEDROOM 4.0m x 3.5m

MAID 3.3,m x 2.1m

LIVING / DINING 4.0m x 6.2m

TERRACE

MASTER BEDROOM

CORR 4.3m x 1.2m

**LEVEL** 

**GARDEN** 

**TERRACE** 