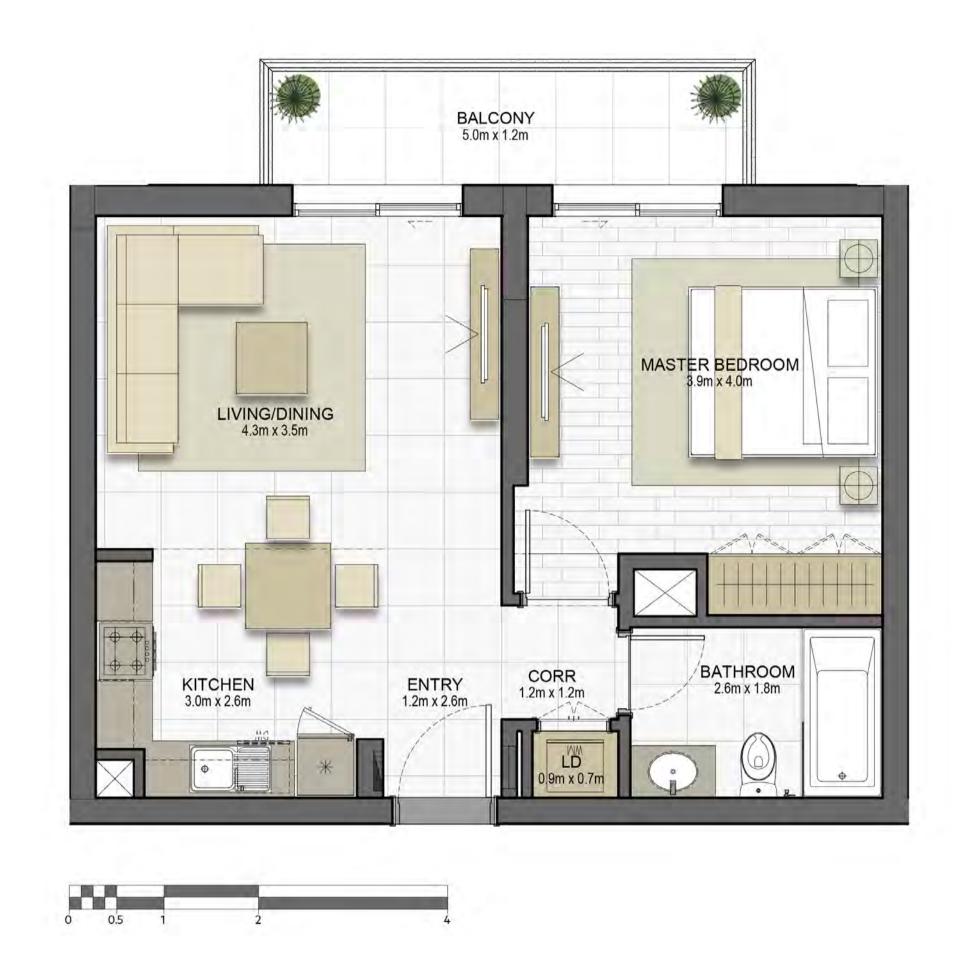

| 1 BEDROOM    | TYPE 1A-2                                   |
|--------------|---------------------------------------------|
| UNIT NO.     | 209, 309, 409, 509, 605                     |
| SUITE AREA   | 71.1 m <sup>2</sup> / 765.3 ft <sup>2</sup> |
| BALCONY AREA | 8.6 m² / 92.5 ft²                           |
| TOTAL AREA   | 79.7 m² / 857.8 ft²                         |