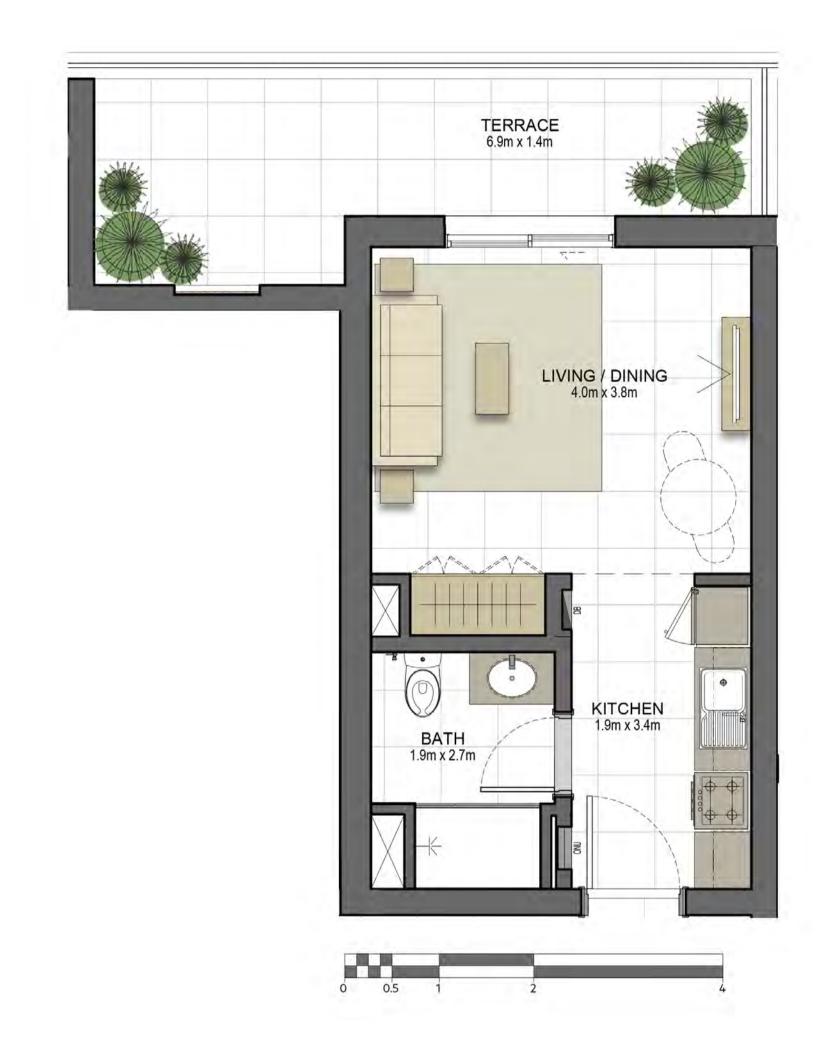

BEDROOM 4.0m x 3.5m

MAID 3.3,m x 2.1m

LIVING / DINING 4.0m x 6.2m

TERRACE

MASTER BEDROOM

CORR 4.3m x 1.2m

**LEVEL** 

**GARDEN** 