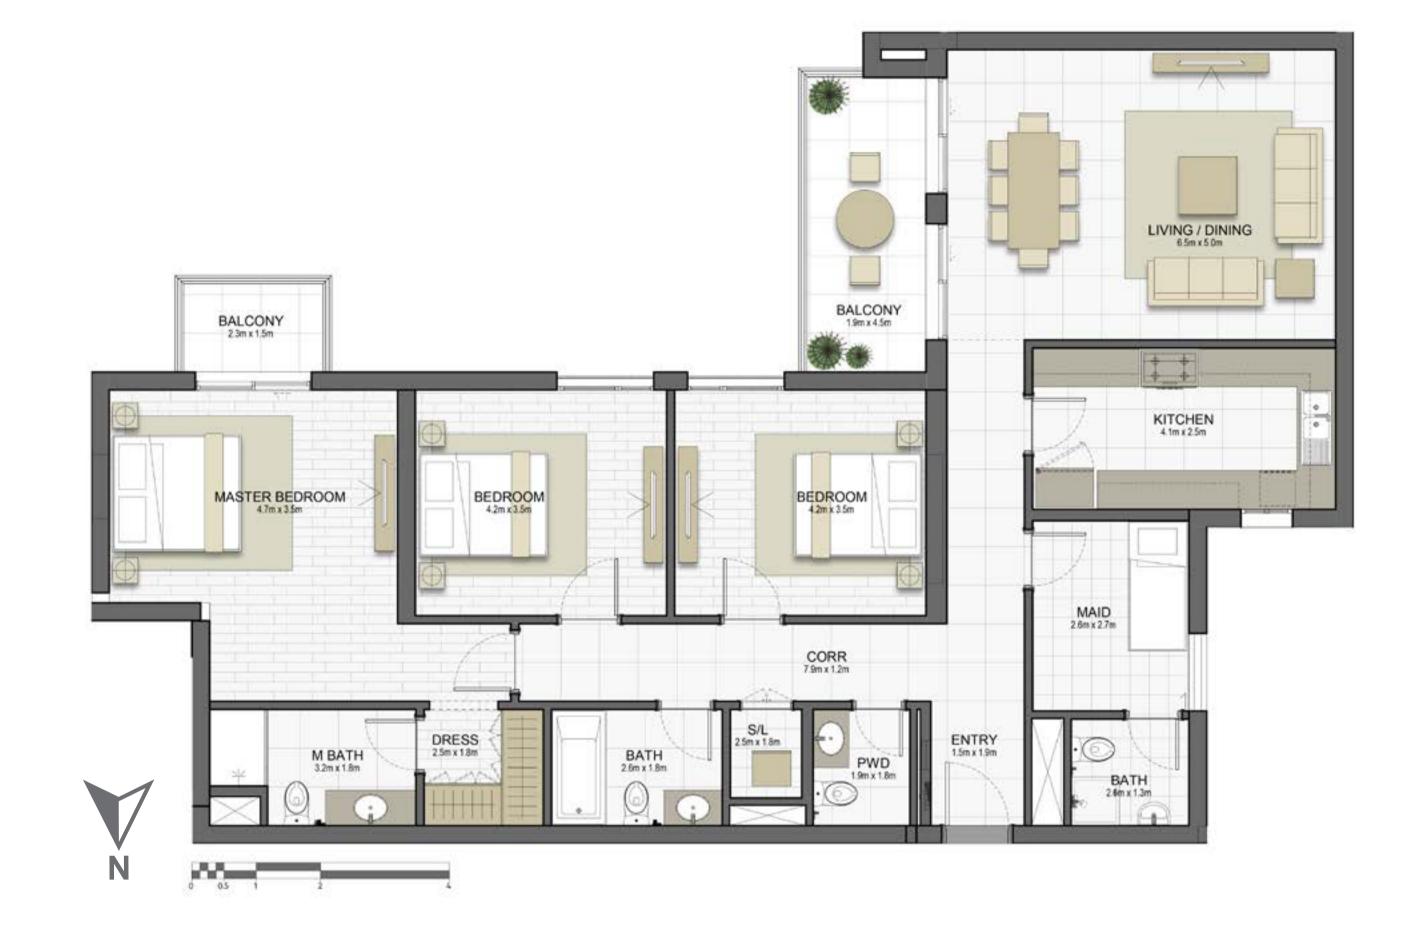

## Disclaimer:

| 3 BEDROOM    | TYPE 3G-1             |
|--------------|-----------------------|
| UNIT NO.     | 204                   |
| SUITE AREA   | 159.7 m² / 1718.9 ft² |
| BALCONY AREA | 8.9 m² / 96.1 ft²     |
| TOTAL AREA   | 168.6 m² / 1815.0 ft² |