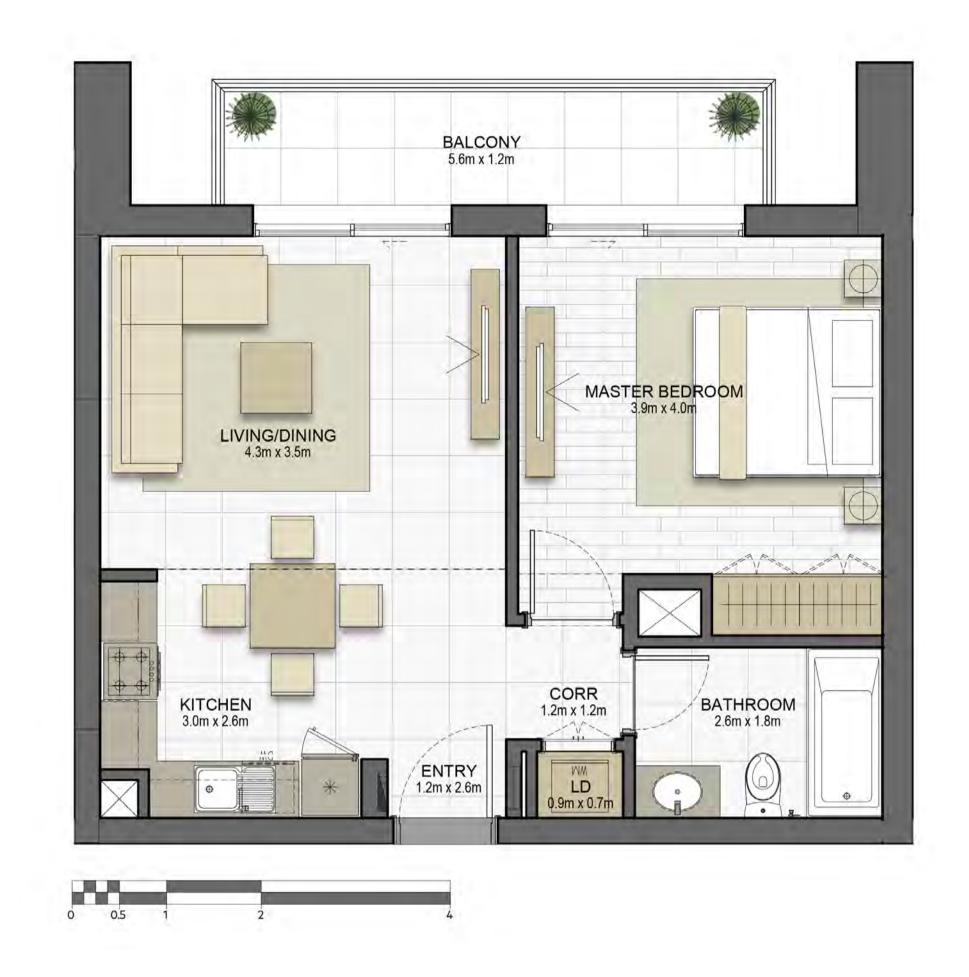

BEDROOM 4.0m x 3.5m

MAID 3.3,m x 2.1m

LIVING / DINING 4.0m x 6.2m

TERRACE

MASTER BEDROOM

CORR 4.3m x 1.2m

**LEVEL** 

**GARDEN** 

**TERRACE** 