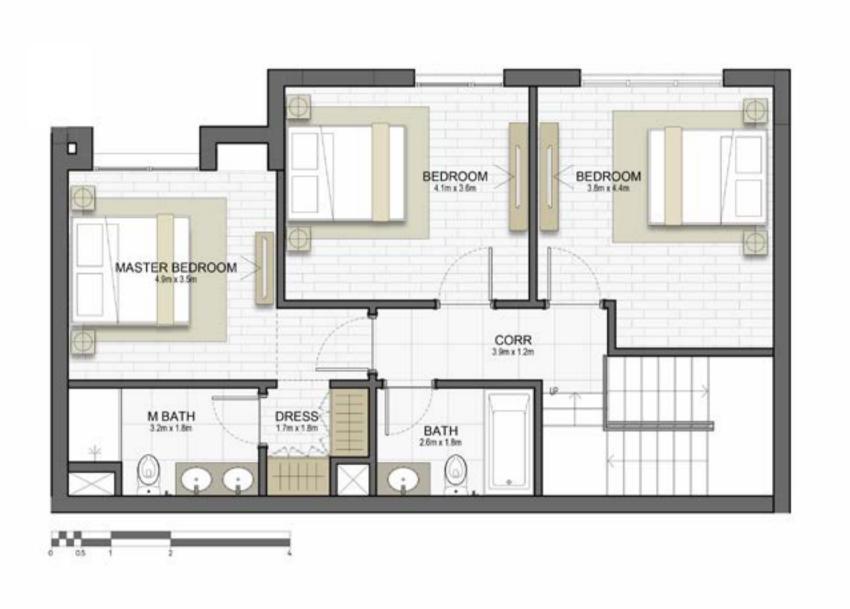

#### Disclaimer:

| 3 BEDROOM    | TYPE 3B-1                                   |
|--------------|---------------------------------------------|
| UNIT NO.     | 303, 403                                    |
| SUITE AREA   | 153.0 m² / 1646.9 ft²                       |
| BALCONY AREA | 19.7 m <sup>2</sup> / 212.2 ft <sup>2</sup> |
| TOTAL AREA   | 172.7 m² / 1859.1 ft²                       |