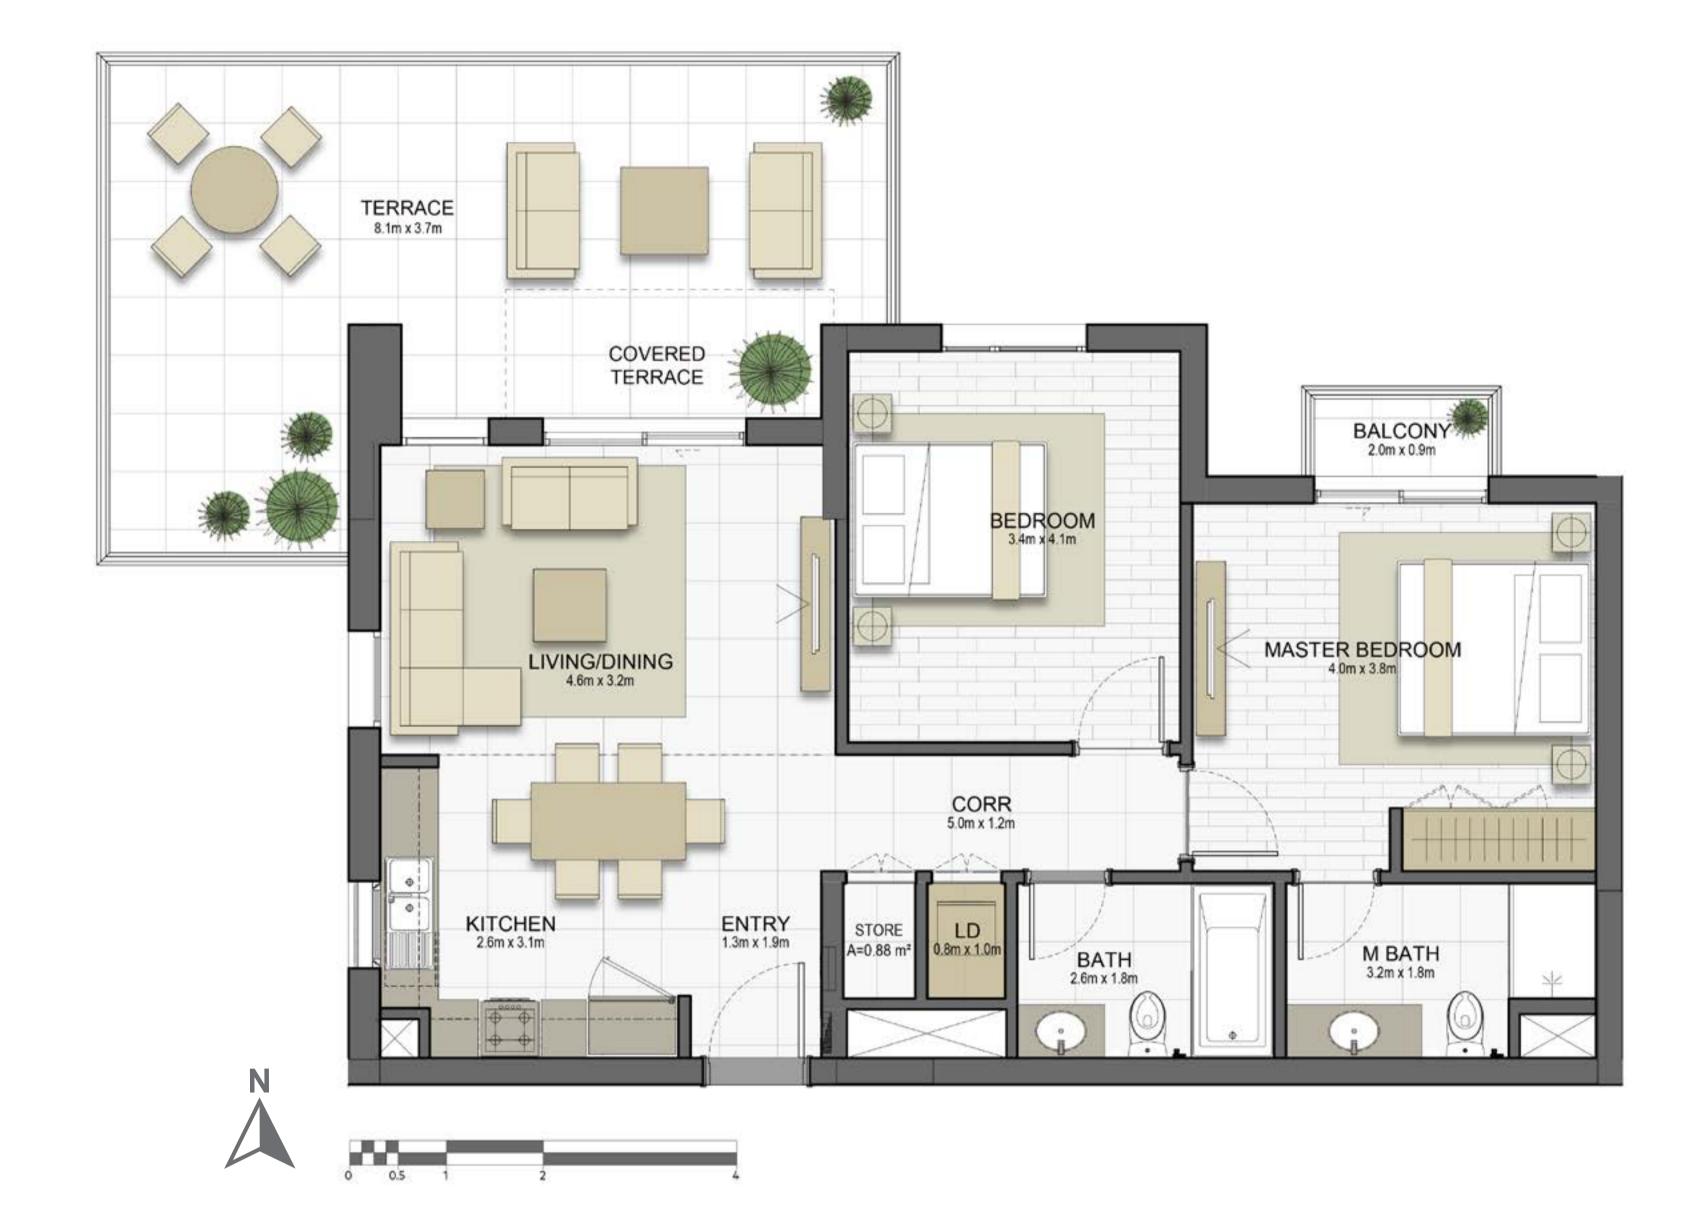

| TYPE 2C1-9                                  |
|--------------|---------------------------------------------|
| UNIT NO.     | 108                                         |
| SUITE AREA   | 89.9 m² / 968.5 ft²                         |
| TERRACE AREA | 56.3 m <sup>2</sup> / 605.3 ft <sup>2</sup> |
| TOTAL AREA   | 146.2 m² / 1573.8 ft²                       |







#### Disclaimer:













#### Disclaimer:



| 2 BEDROOM    | TYPE 2C1-15                                 |
|--------------|---------------------------------------------|
| UNIT NO.     | 208                                         |
| SUITE AREA   | 89.9 m² / 968.3 ft²                         |
| TERRACE AREA | 34.6 m <sup>2</sup> / 372.4 ft <sup>2</sup> |
| TOTAL AREA   | 124.5 m² / 1340.7 ft²                       |







#### Disclaimer:



| 2 BEDROOM    | TYPE 2C3-1                                |
|--------------|-------------------------------------------|
| UNIT NO.     | 201, 301, 401, 501, 601                   |
| SUITE AREA   | 90.5 m² / 974.0 ft²                       |
| BALCONY AREA | 5.8 m <sup>2</sup> / 62.6 ft <sup>2</sup> |
| TOTAL AREA   | 96.3 m² / 1036.6 ft²                      |







#### Disclaimer:



| 3 BEDROOM    | TYPE 3B-1                                   |
|--------------|---------------------------------------------|
| UNIT NO.     | 303, 403                                    |
| SUITE AREA   | 153.0 m² / 1646.9 ft²                       |
| BALCONY AREA | 19.7 m <sup>2</sup> / 212.2 ft <sup>2</sup> |
| TOTAL AREA   | 172.7 m² / 1859.1 ft²                       |