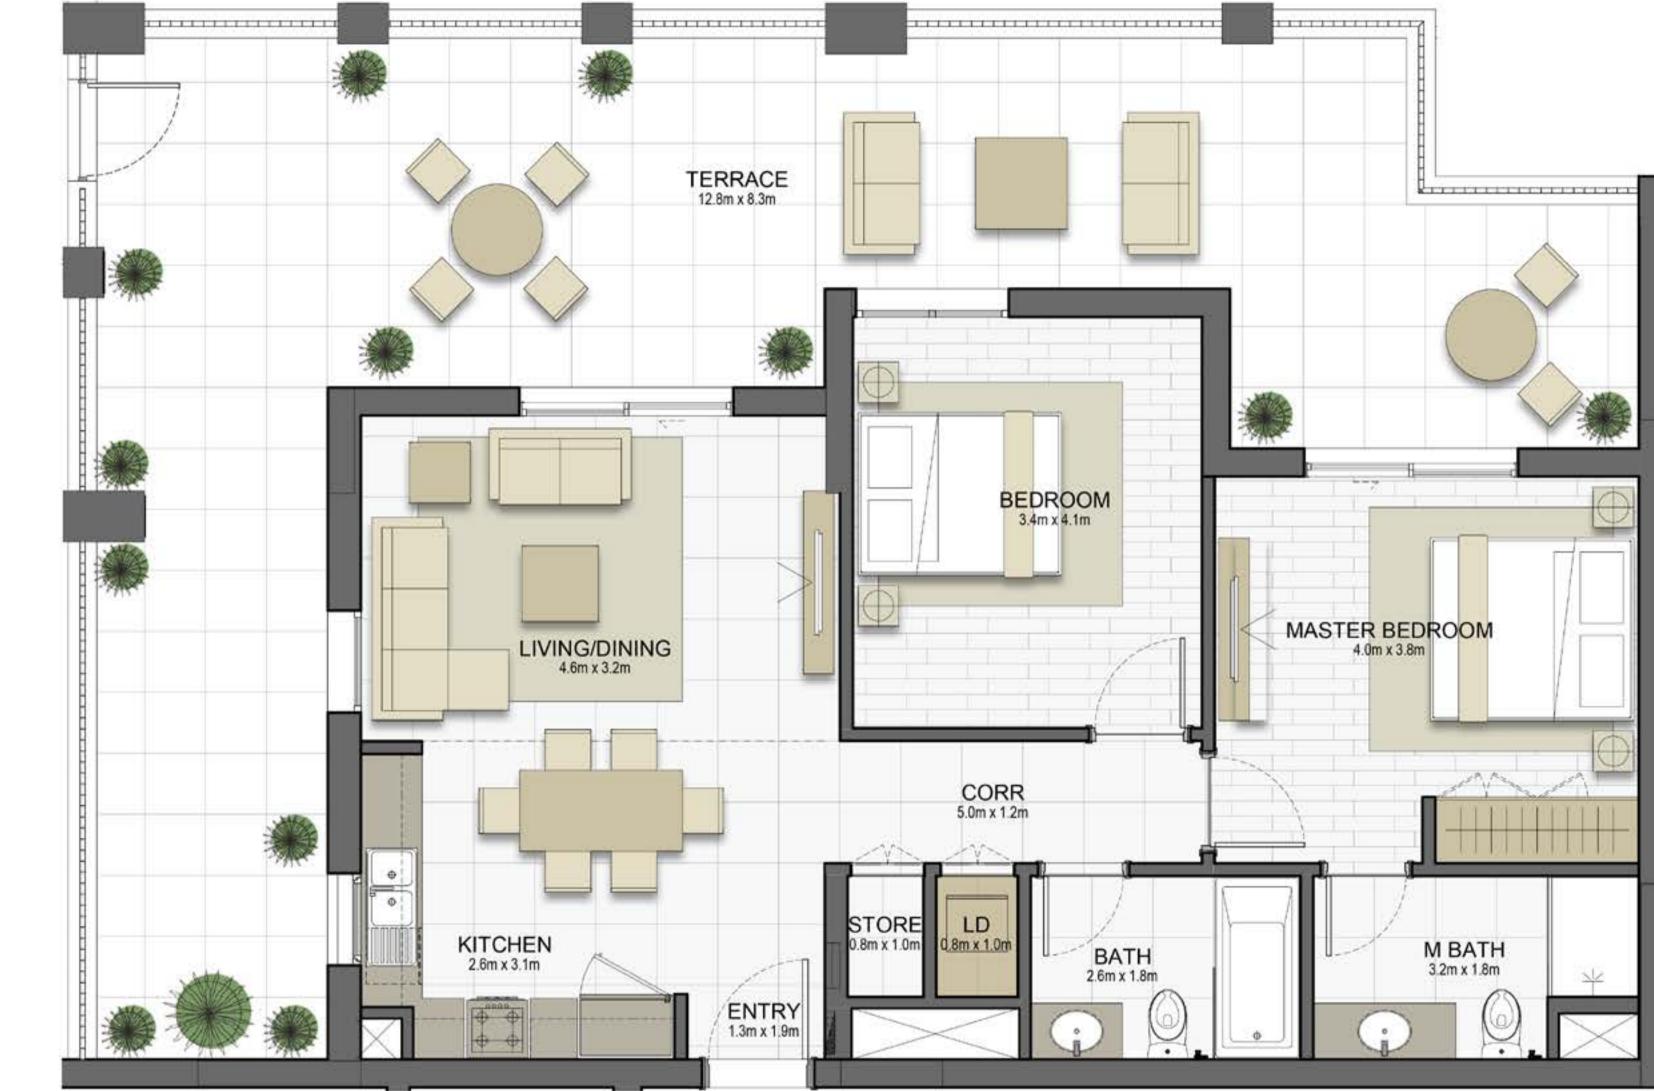

#### Disclaimer:

| 2 BEDROOM               | TYPE 2C1-8                                  |
|-------------------------|---------------------------------------------|
| UNIT NO.                | 101                                         |
| SUITE AREA              | 90.8 m² / 977.1 ft²                         |
| COVERED<br>TERRACE AREA | 8.7 m² / 94.1 ft²                           |
| TOTAL AREA              | 99.5 m² / 1071.2 ft²                        |
| GARDEN TERRACE          | 38.9 m <sup>2</sup> / 419.1 ft <sup>2</sup> |