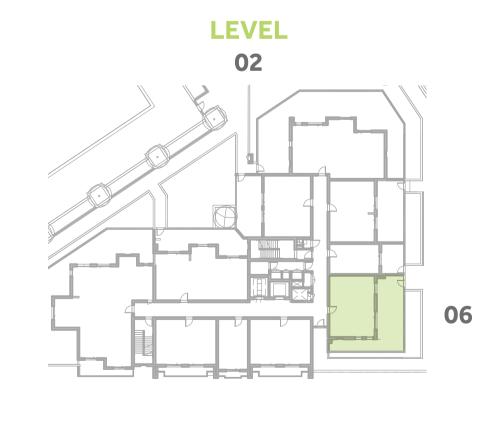

#### Disclaimer:

| 2 BEDROOM    | TYPE 2A7-5                                  |
|--------------|---------------------------------------------|
| UNIT NO.     | G06                                         |
| SUITE AREA   | 117.9 m² / 1268.7 ft²                       |
| BALCONY AREA | 54.3 m <sup>2</sup> / 584.0 ft <sup>2</sup> |
| TOTAL AREA   | 172.2 m² / 1852.7 ft²                       |