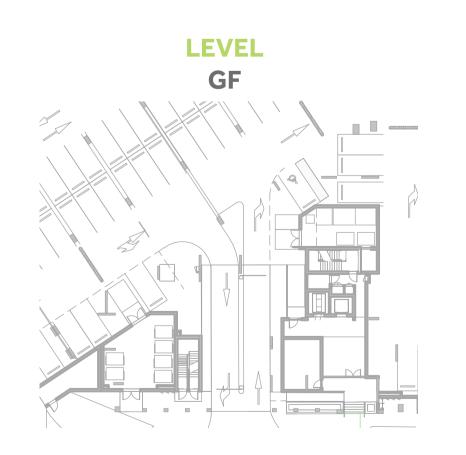

---------------------------------|
| UNIT NO.    | 204                                     |
| SUITE AREA  | 31.5m² / 339.2ft²                       |
| ALCONY AREA | 3.5 m <sup>2</sup> / 38 ft <sup>2</sup> |
| TOTAL AREA  | 35m² / 377.2ft²                         |



















## Disclaimer:



| STUDIO       | TYPE ST1-6        |
|--------------|-------------------|
| UNIT NO.     | 102               |
| SUITE AREA   | 31.5m² / 339.2ft² |
| BALCONY AREA | 7.5 m² / 81.1 ft² |
| TOTAL AREA   | 39m² / 420.2ft²   |



















## Disclaimer:



| STUDIO       | TYPE ST1-10         |
|--------------|---------------------|
| UNIT NO.     | 104                 |
| SUITE AREA   | 32.9m² / 354.6ft²   |
| BALCONY AREA | 14.5 m² / 155.9 ft² |
| TOTAL AREA   | 47.4m² / 510.5ft²   |



















## Disclaimer:



| 1 BEDROOM         | TYPE 1A1-3M                                |
|-------------------|--------------------------------------------|
| UNIT NO.          | 208                                        |
| SUITE AREA        | 57.6m <sup>2</sup> / 619.9ft <sup>2</sup>  |
| TERRACE AREA      | 6.6 m <sup>2</sup> / 70.8 ft <sup>2</sup>  |
| TOTAL AREA        | 64.2m² / 690.7ft²                          |
| GARDEN<br>TERRACE | 25.8 m <sup>2</sup> / 277.5ft <sup>2</sup> |



















### Disclaimer:



| 1 BEDROOM    | TYPE 1A1-4M                               |
|--------------|-------------------------------------------|
| UNIT NO.     | 306,406,506,606                           |
| SUITE AREA   | 58.5m² / 630.1ft²                         |
| TERRACE AREA