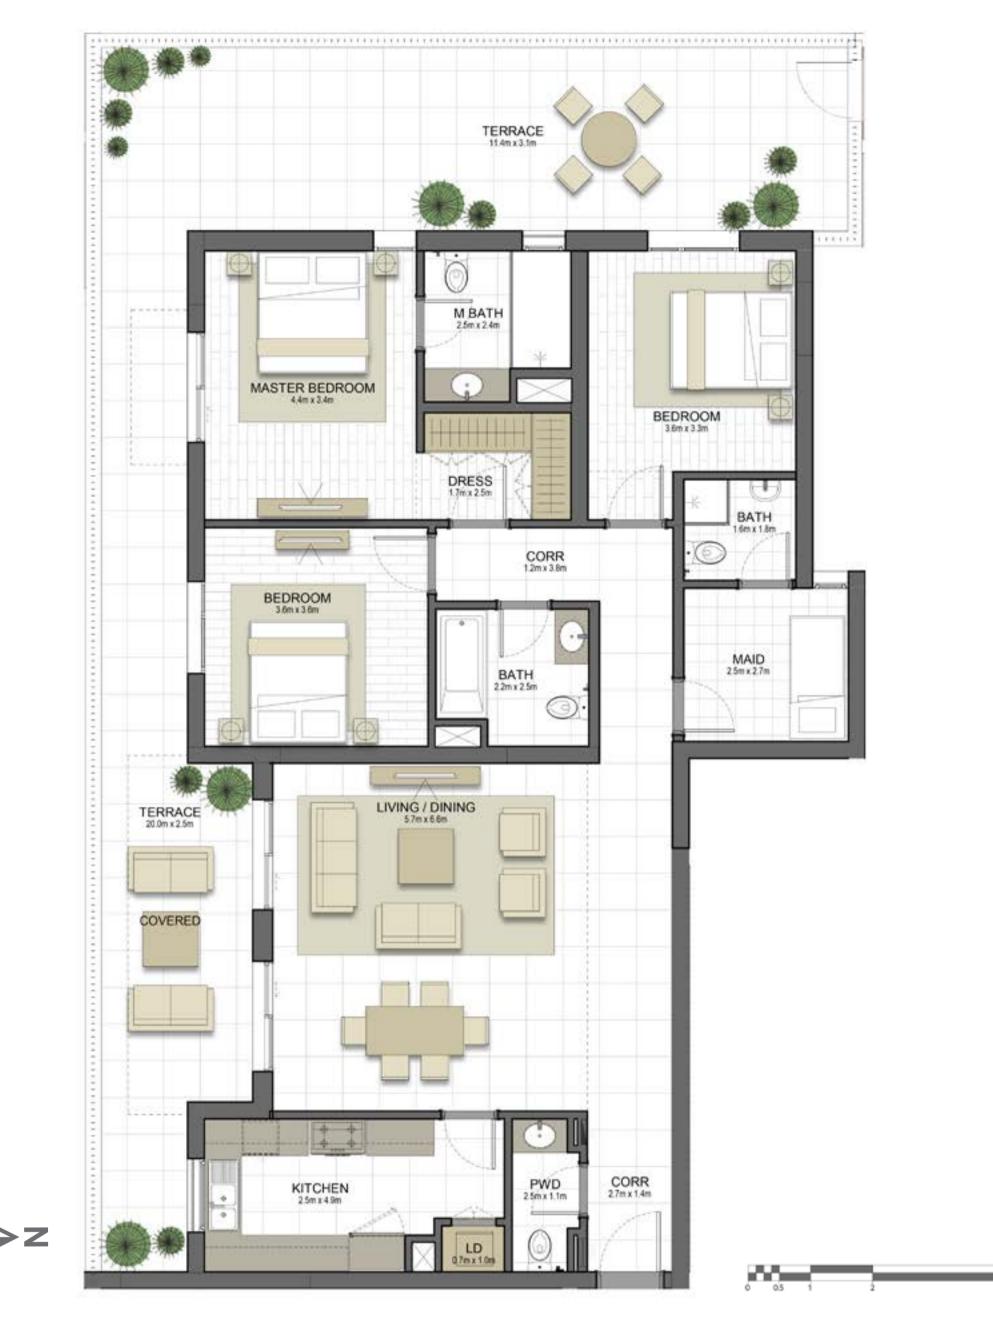

| UNIT NO.     | 202, 302, 402                               |
| SUITE AREA   | 155.5 m² / 1674.3 ft²                       |
| BALCONY AREA | 13.5 m <sup>2</sup> / 144.9 ft <sup>2</sup> |
| TOTAL AREA   | 169.0 m² / 1819.2 ft²                       |







#### Disclaimer:



| 3 BEDROOM               | TYPE 3M-2                                     |
|-------------------------|-----------------------------------------------|
| UNIT NO.                | 102                                           |
| SUITE AREA              | 155.0 m <sup>2</sup> / 1668.6 ft <sup>2</sup> |
| COVERED<br>TERRACE AREA | 13.5 m² / 144.9 ft²                           |
| TOTAL AREA              | 168.5 m² / 1813.5 ft²                         |

**GARDEN TERRACE** 

58.8 m<sup>2</sup> / 632.5 ft<sup>2</sup>







#### Disclaimer:



| 3 BEDROOM               | TYPE 3M-3             |
|-------------------------|-----------------------|
| UNIT NO.                | 502                   |
| SUITE AREA              | 155.8 m² / 1677.9ft²  |
| COVERED<br>TERRACE AREA | 13.5 m² / 144.9 ft²   |
| TOTAL AREA              | 169.3 m² / 1822.8 ft² |







#### Disclaimer:



| 4 BEDROOM    | TYPE 4A-1                                     |
|--------------|-----------------------------------------------|
| UNIT NO.     | 104                                           |
| SUITE AREA   | 177.2 m² / 1907.6 ft²                         |
| BALCONY AREA | 28.1 m <sup>2</sup> / 302.6 ft <sup>2</sup>   |
| TOTAL AREA   | 205.3 m <sup>2</sup> / 2210.2 ft <sup>2</sup> |









#### Disclaimer:



| 4 BEDROOM    |