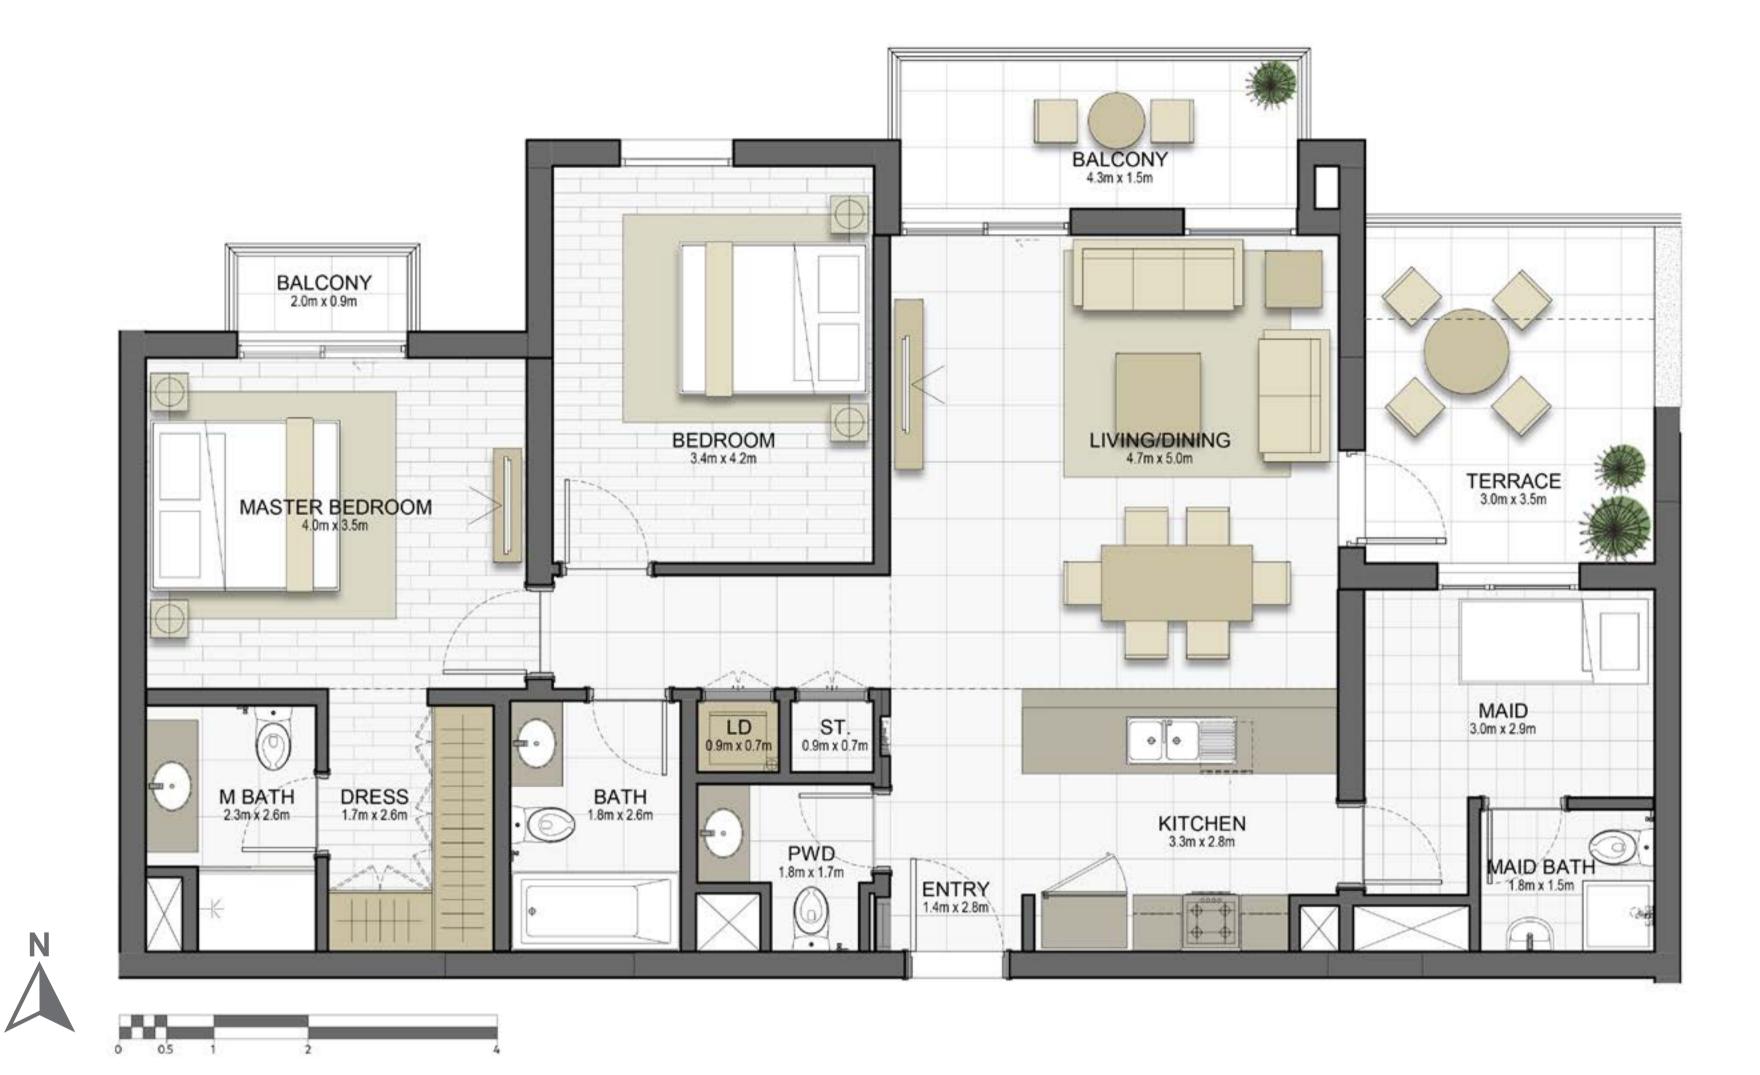

#### Disclaimer:

| 2 BEDROOM    | TYPE 2A5-2                                  |
|--------------|---------------------------------------------|
| UNIT NO.     | 206                                         |
| SUITE AREA   | 117.2 m² / 1261.3 ft²                       |
| BALCONY AREA | 19.3 m <sup>2</sup> / 208.1 ft <sup>2</sup> |
| TOTAL AREA   | 136.5 m² / 1469.4 ft²                       |