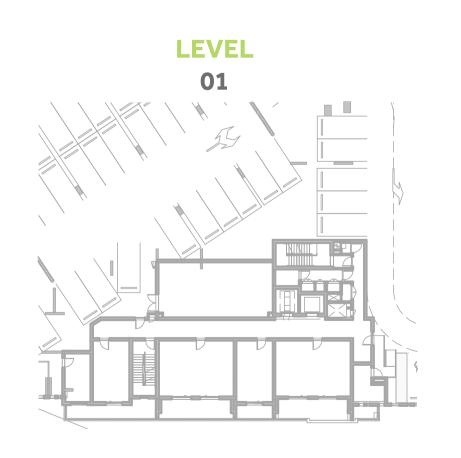

**TERRACE** 



### Disclaimer:



| 2 BEDROOM         | TYPE 2C1-6                                  |
|-------------------|---------------------------------------------|
| UNIT NO.          | 201                                         |
| SUITE AREA        | 89.7m² / 965.6ft²                           |
| TERRACE AREA      | 10.0 m <sup>2</sup> / 107.3 ft <sup>2</sup> |
| TOTAL AREA        | 99.7m² / 1072.9ft²                          |
| GARDEN<br>TERRACE | 27.3m <sup>2</sup> / 293.3ft <sup>2</sup>   |



















### Disclaimer:



| 2 BEDROOM    | TYPE 2C5-1         |
|--------------|--------------------|
| UNIT NO.     | 301,401,501,601    |
| SUITE AREA   | 89.7m² / 965.2ft²  |
| TERRACE AREA | 6.8 m² / 73.5 ft²  |
| TOTAL AREA   | 96.5m² / 1038.7ft² |

















## Disclaimer:



TYPE 3C-3

UNIT NO. 302,402,502,602

SUITE AREA 142.9m² / 1537.7ft²

TERRACE AREA 6.4 m² / 68.4 ft²

TOTAL AREA 149.2m² / 1606.1ft²



















### Disclaimer:



3 BEDROOM TYPE 3C-4

UNIT NO. 202

SUITE AREA 142.8m² / 1536.8ft²

TERRACE AREA 8.8 m² / 95.2 ft²

TOTAL AREA 151.6m² / 1632ft²

101.4m<sup>2</sup> / 1090.9ft<sup>2</sup>





BALCONY



BEDROOM 4.0m x 3.5m



MAID 3.3,m x 2.1m

LIVING / DINING 4.0m x 6.2m

TERRACE

MASTER BEDROOM

CORR 4.3m x 1.2m



**LEVEL** 





**GARDEN** 

**TERRACE** 



## Disclaimer: