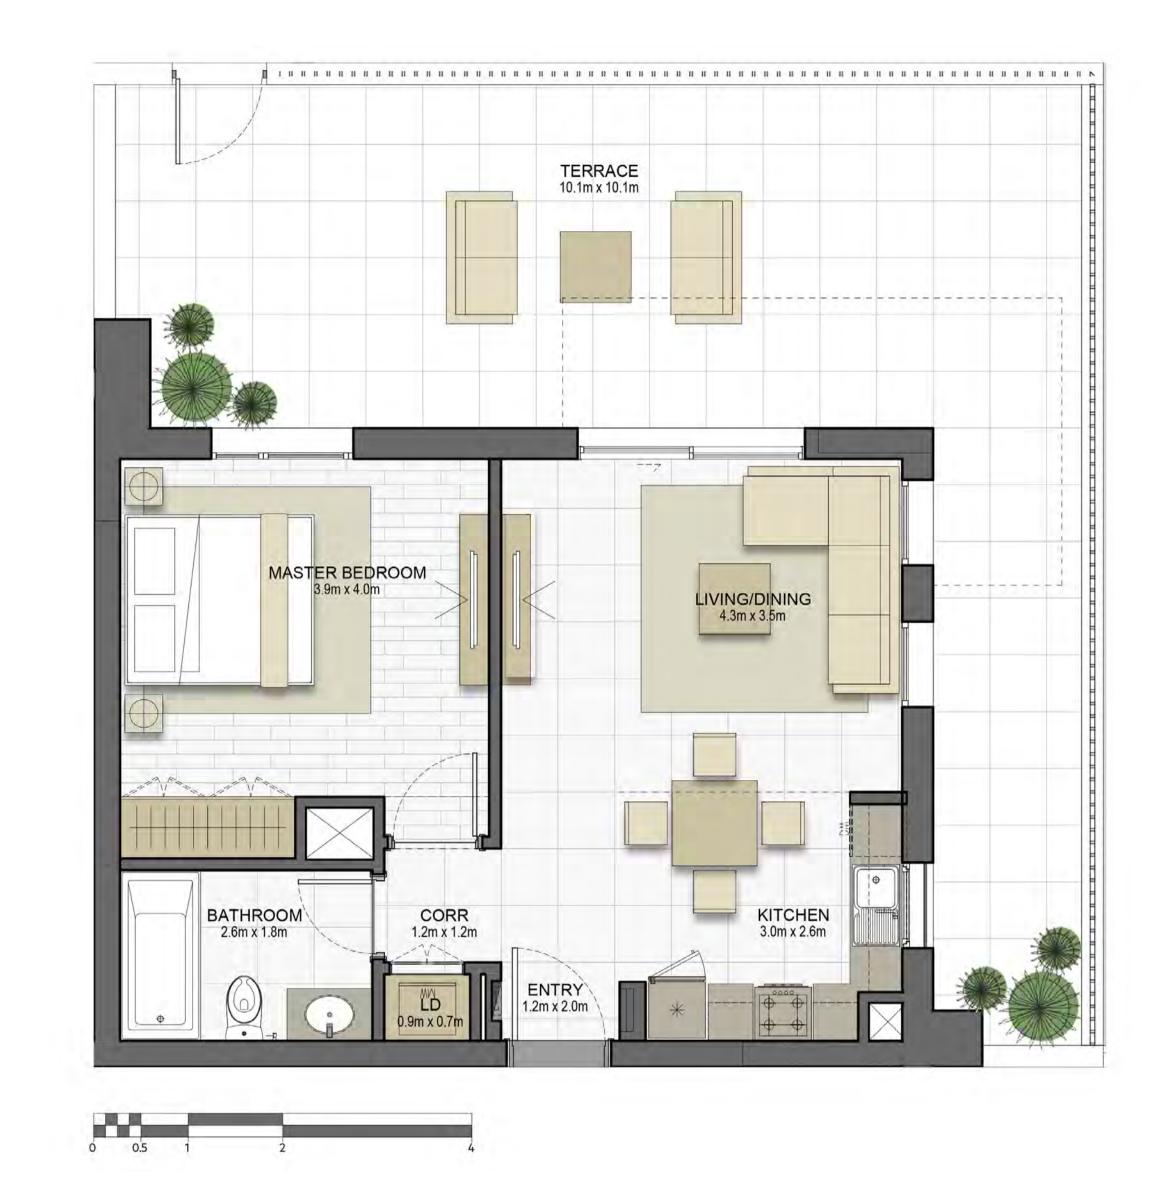

#### Disclaimer:

| 2 BEDROOM    | TYPE 2A7-5                                  |
|--------------|---------------------------------------------|
| UNIT NO.     | G06                                         |
| SUITE AREA   | 117.9 m² / 1268.7 ft²                       |
| BALCONY AREA | 54.3 m <sup>2</sup> / 584.0 ft <sup>2</sup> |
| TOTAL AREA   | 172.2 m² / 1852.7 ft²                       |