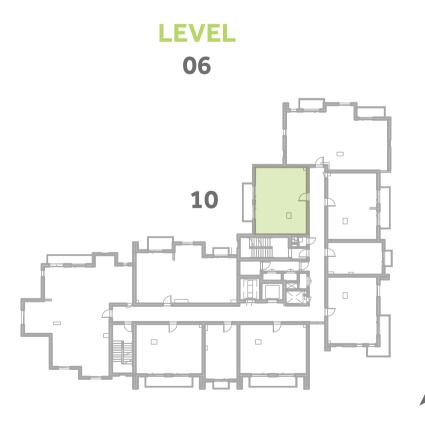

|
| SUITE AREA   | 58.5m² / 630.0ft²   |
| TERRACE AREA | 19.3 m² / 207.4 ft² |
| TOTAL AREA   | 77.8m² / 837.4ft²   |





















## Disclaimer:



| 1 BEDROOM    | TYPE 1A3-1                                |
|--------------|-------------------------------------------|
| UNIT NO.     | 308,408,508,608                           |
| SUITE AREA   | 57.6m² / 619.9ft²                         |
| TERRACE AREA | 6.6 m² / 70.8 ft²                         |
| TOTAL AREA   | 64.2m <sup>2</sup> / 690.7ft <sup>2</sup> |

















## Disclaimer:



| 1 BEDROOM    | TYPE 1D9-1        |
|--------------|-------------------|
| UNIT NO.     | 310,410,510,610   |
| SUITE AREA   | 60.7m² / 652.9ft² |
| TERRACE AREA | 6.1 m² / 65.3 ft² |
| TOTAL AREA   | 66.7m² / 718.3ft² |



















## Disclaimer:



1 BEDROOM

TYPE 1D9-2

UNIT NO.

210

SUITE AREA

60.6m² / 652.6ft²

TERRACE AREA

6.1 m² / 65.3 ft²

TOTAL AREA

66.7m² / 718ft²

GARDEN

23.9 m² / 257ft²

















**TERRACE** 



### Disclaimer:



| 2 BEDROOM    | TYPE 2B14-1         |
|--------------|---------------------|
| UNIT NO.     | 309,409,509,609     |
| SUITE AREA   | 97.5m² / 1049.4ft²  |
| TERRACE AREA | 8.4 m² / 90 ft²     |
| TOTAL AREA   | 105.9m² / 1139.4ft² |

















## Disclaimer:



2 BEDROOM TYPE 2B14-2

UNIT NO. 209

SUITE AREA 97.5m² / 1049.4ft²

TERRACE AREA 8.4 m² / 90 ft²

TOTAL AREA 105.9m² / 1139.4ft²

GARDEN 112.5 m² / 1211ft²

















**TERRACE** 



### Disclaimer:



| 2 BEDROOM         | TYPE 2C1-6                                  |
|-------------------|