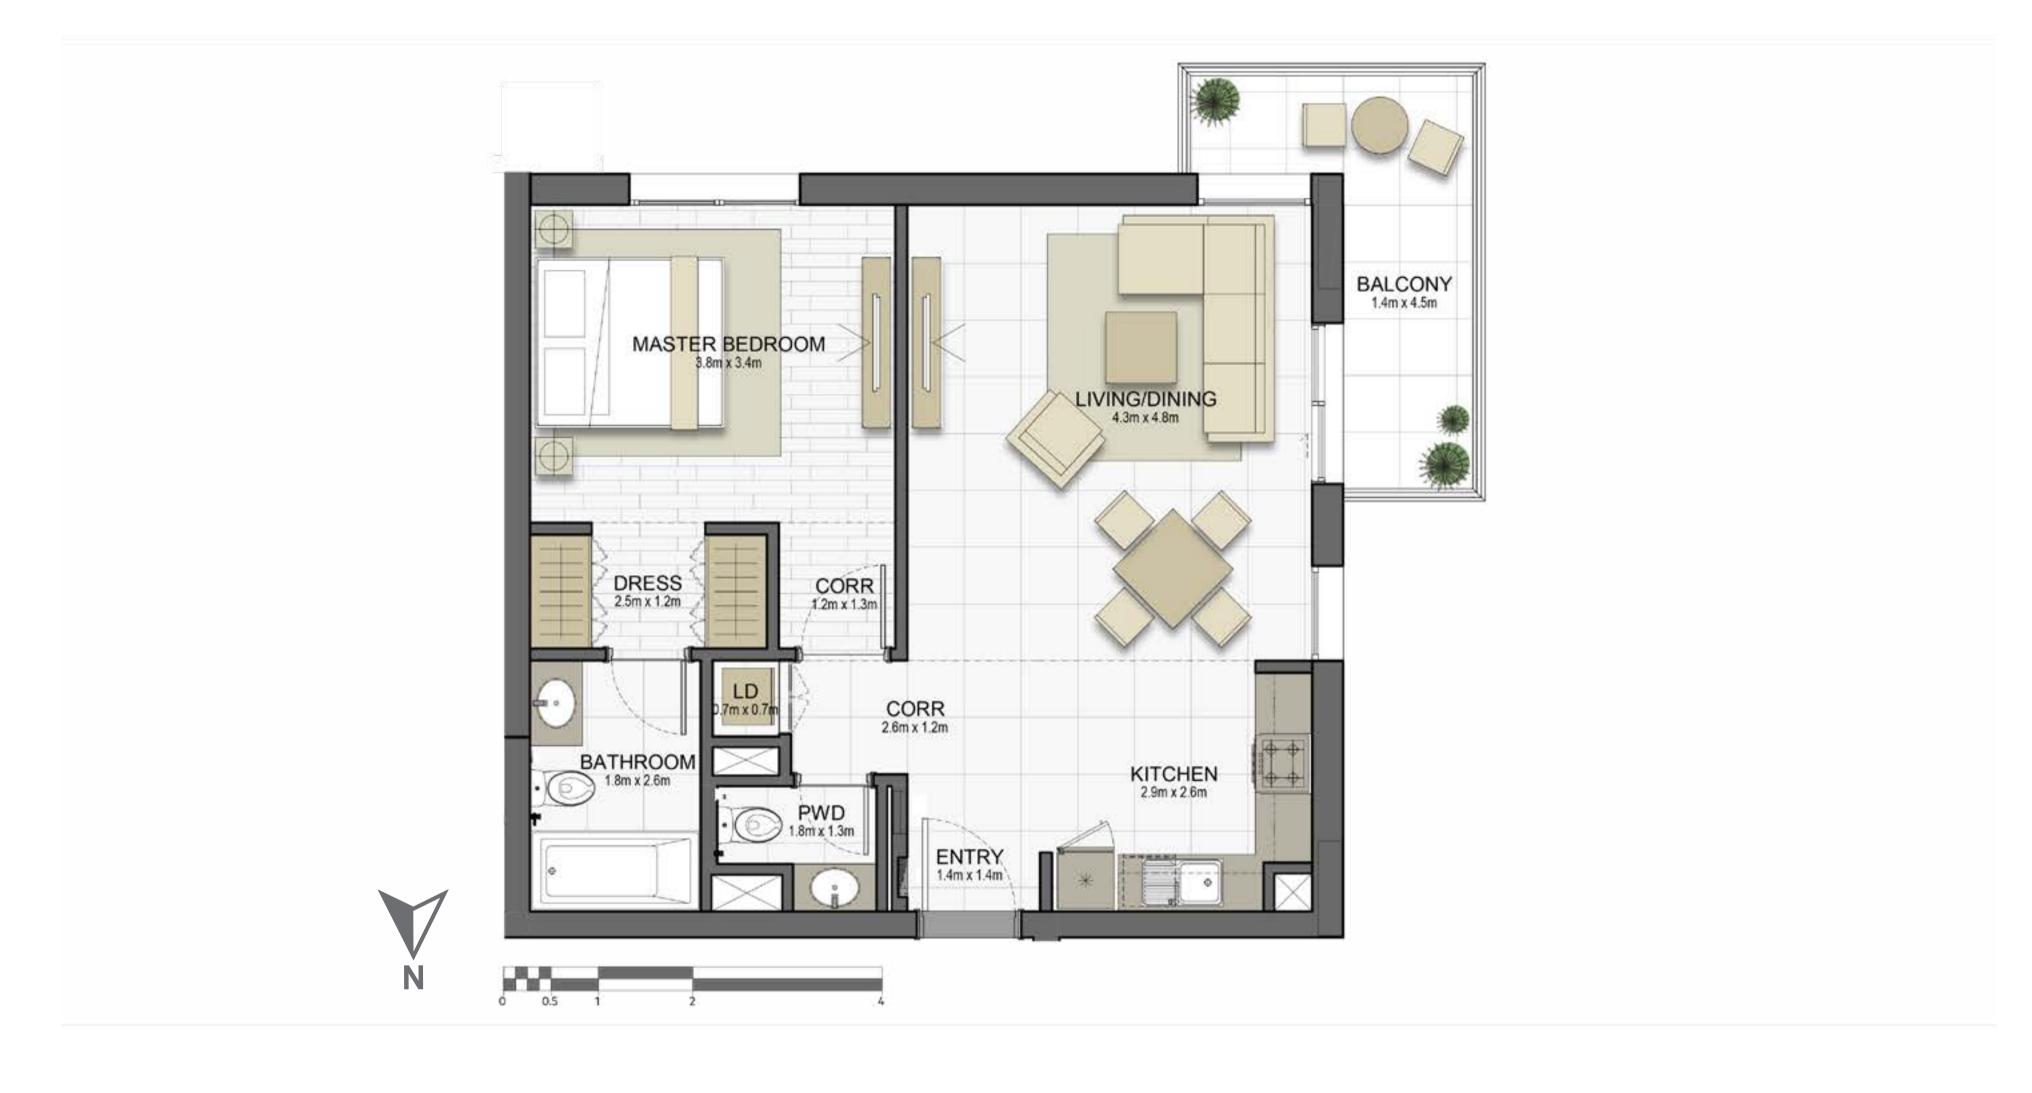

| 1 BEDROOM    | TYPE 1A-2                                   |
|--------------|---------------------------------------------|
| UNIT NO.     | 209, 309, 409, 509, 605                     |
| SUITE AREA   | 71.1 m <sup>2</sup> / 765.3 ft <sup>2</sup> |
| BALCONY AREA | 8.6 m² / 92.5 ft²                           |
| TOTAL AREA   | 79.7 m² / 857.8 ft²                         |