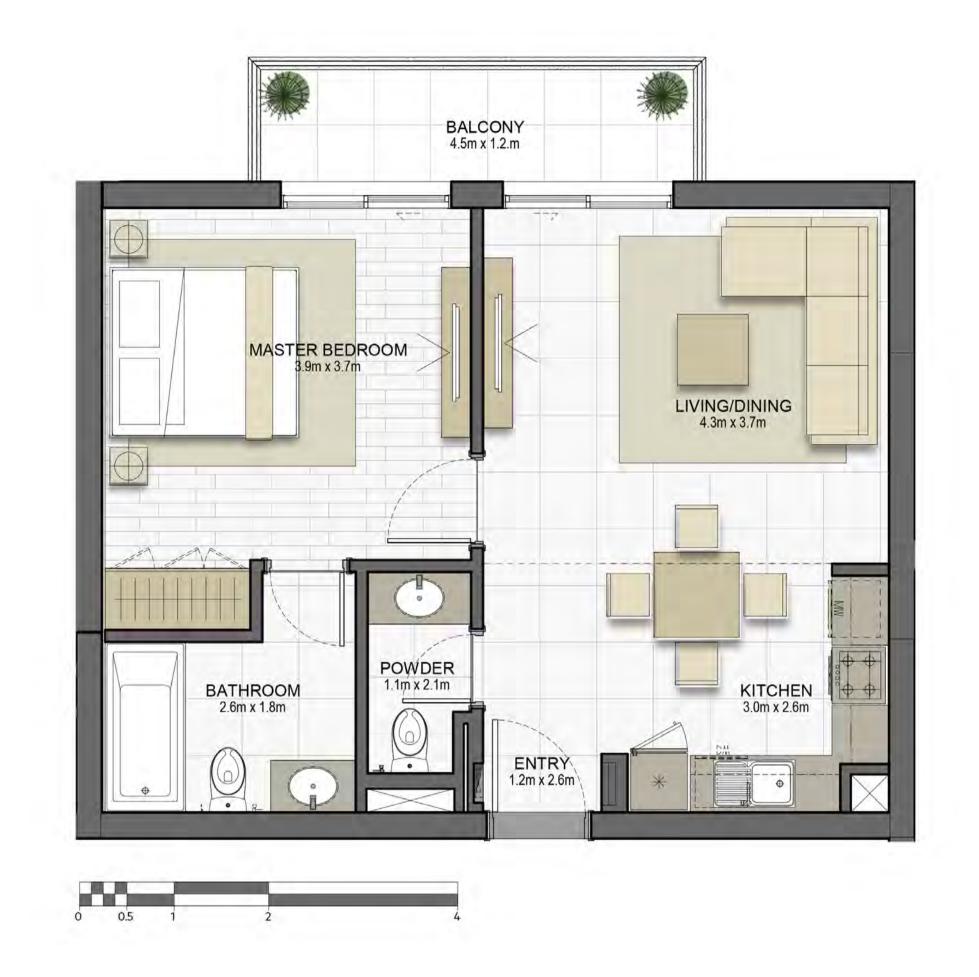

3                 |
| SUITE AREA   | 58.5m² / 630.0ft²   |
| TERRACE AREA | 19.3 m² / 207.4 ft² |
| TOTAL AREA   | 77.8m² / 837.4ft²   |





















## Disclaimer:



| 1 BEDROOM    | TYPE 1A3-1                                |
|--------------|-------------------------------------------|
| UNIT NO.     | 308,408,508,608                           |
| SUITE AREA   | 57.6m² / 619.9ft²                         |
| TERRACE AREA | 6.6 m² / 70.8 ft²                         |
| TOTAL AREA   | 64.2m <sup>2</sup> / 690.7ft <sup>2</sup> |

















## Disclaimer:



| 1 BEDROOM    | TYPE 1D9-1        |
|--------------|-------------------|
| UNIT NO.     | 310,410,510,610   |
| SUITE AREA   | 60.7m² / 652.9ft² |
| TERRACE AREA | 6.1 m² / 65.3 ft² |
| TOTAL AREA   | 66.7m² / 718.3ft² |



















## Disclaimer:



1 BEDROOM

TYPE 1D9-2

UNIT NO.

210

SUITE AREA

60.6m² / 652.6ft²

TERRACE AREA

6.1 m² / 65.3 ft²

TOTAL AREA

66.7m² / 718ft²

GARDEN

23.9 m² / 257ft²

















**TERRACE** 



### Disclaimer:



| 2 BEDROOM    | TYPE 2B14-1         |
|--------------|---------------------|
| UNIT NO.     | 309,409,509,609     |
| SUITE AREA   | 97.5m² / 1049.4ft²  |
| TERRACE AREA | 8.4 m² / 90 ft²     |
| TOTAL AREA   | 105.9m² / 1139.4ft² |

















## Disclaimer:



2 BEDROOM TYPE 2B14-2

UNIT NO. 209

SUITE AREA 97.5m² / 1049.4ft²

TERRACE AREA 8.4 m² / 90 ft²

TOTAL AREA 105.9m² / 1139.4ft²

GARDEN 112.5 m² / 1211ft²

















**TERRACE** 



### Disclaimer:



| 2 BEDROOM         | TYPE 2C1-6                                  |
|----------