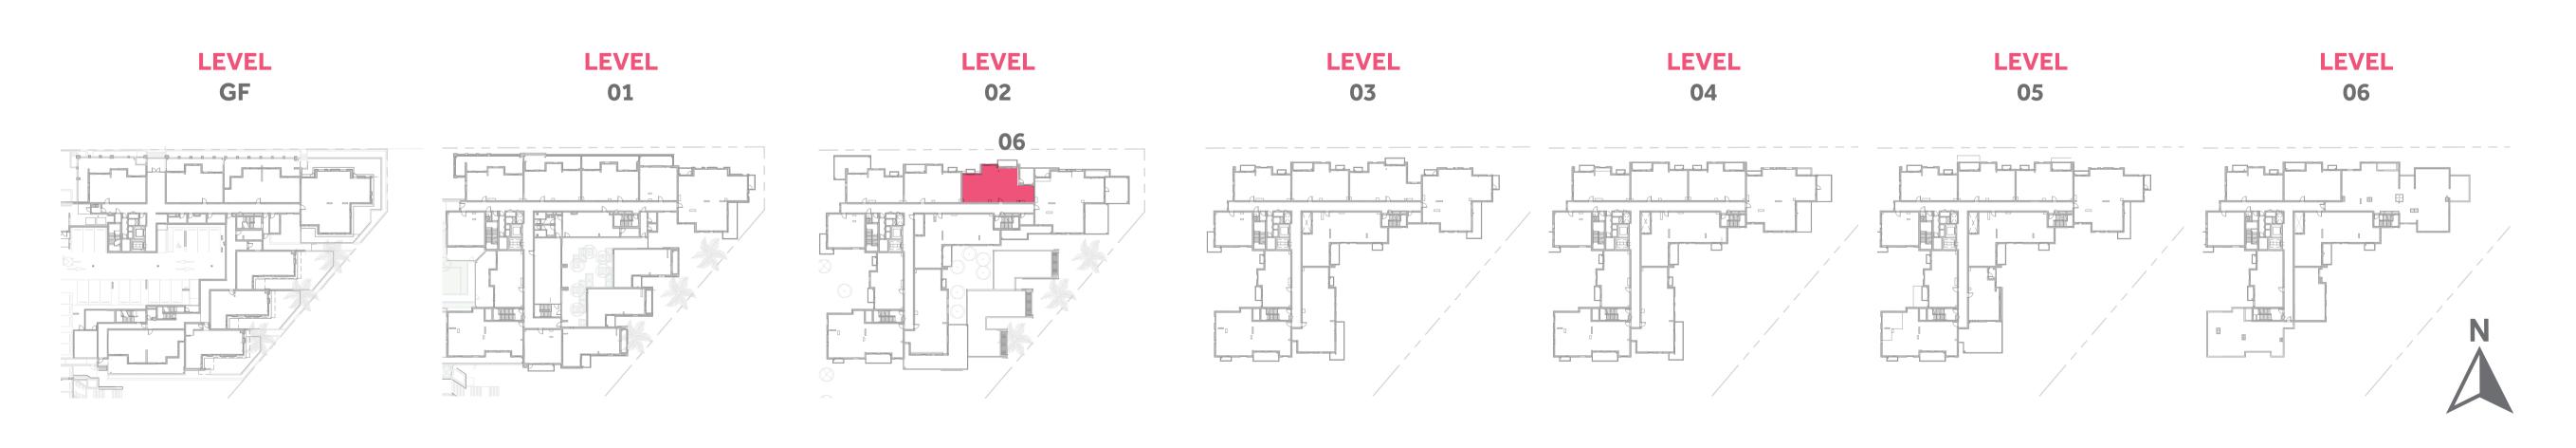

#### Disclaimer:

| 2 BEDROOM    | TYPE 2A7-5                                  |
|--------------|---------------------------------------------|
| UNIT NO.     | G06                                         |
| SUITE AREA   | 117.9 m² / 1268.7 ft²                       |
| BALCONY AREA | 54.3 m <sup>2</sup> / 584.0 ft <sup>2</sup> |
| TOTAL AREA   | 172.2 m² / 1852.7 ft²                       |