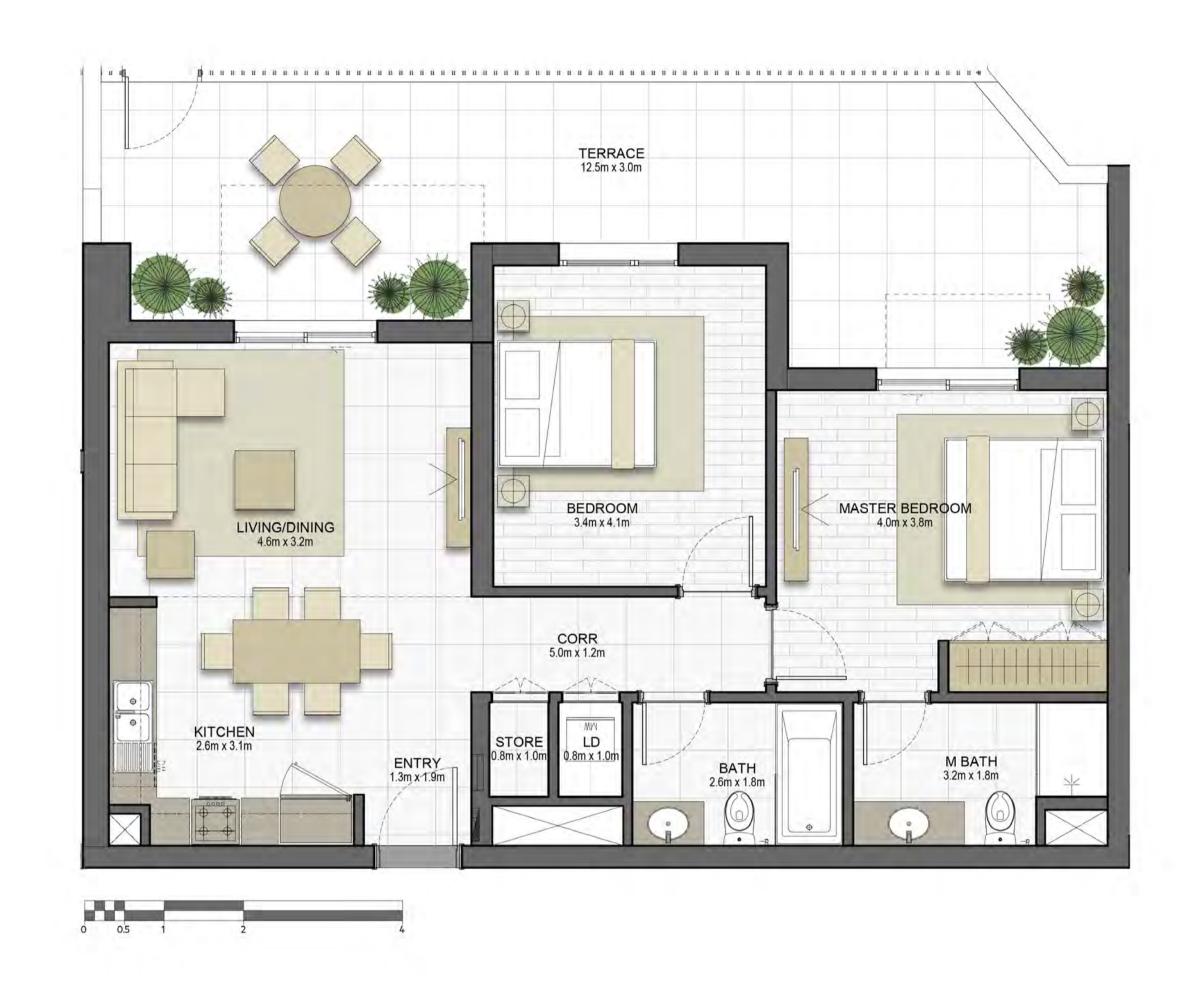

BEDROOM 4.0m x 3.5m

MAID 3.3,m x 2.1m

LIVING / DINING 4.0m x 6.2m

TERRACE

MASTER BEDROOM

CORR 4.3m x 1.2m

**LEVEL** 

**GARDEN** 

**TERRACE** 