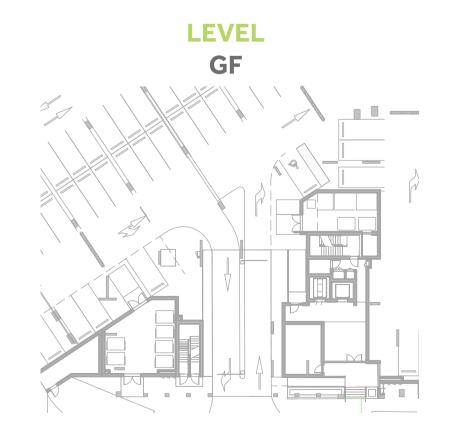

|
| SUITE AREA   | 177.0m² / 1905.6 ft²                        |
| BALCONY AREA | 21.9 m <sup>2</sup> / 236.3 ft <sup>2</sup> |
| TOTAL AREA   | 198.9m² / 2141.9 ft²                        |







#### Disclaimer:



| STUDIO       | TYPE ST1-1M                        |
|--------------|------------------------------------|
| UNIT NO.     | 304,307,404,407,504<br>507,604,607 |
| SUITE AREA   | 31.5m² / 339.2ft²                  |
| ΓERRACE AREA | 1.7 m² / 18.6 ft²                  |
| TOTAL AREA   | 33.2m² / 357.8ft²                  |



















## Disclaimer:



STUDIO
TYPE ST1-2M

UNIT NO.
207

SUITE AREA
31.5m²/339.2ft²

TERRACE AREA
1.7 m²/18.4 ft²

TOTAL AREA
33.2m²/357.6ft²

GARDEN TERRACE 11.6 m<sup>2</sup> / 125.2ft<sup>2</sup>



















### Disclaimer:



| STUDIO      | TYPE ST1-5                              |
|-------------|-----------------------------------------|
| UNIT NO.    | 204                                     |
| SUITE AREA  | 31.5m² / 339.2ft²                       |
| ALCONY AREA | 3.5 m <sup>2</sup> / 38 ft <sup>2</sup> |
| TOTAL AREA  | 35m² / 377.2ft²                         |



















## Disclaimer:



| STUDIO       | TYPE ST1-6        |
|--------------|-------------------|
| UNIT NO.     | 102               |
| SUITE AREA   | 31.5m² / 339.2ft² |
| BALCONY AREA | 7.5 m² / 81.1 ft² |
| TOTAL AREA   | 39m² / 420.2ft²   |



















## Disclaimer:



| STUDIO       | TYPE ST1-10         |
|--------------|---------------------|
| UNIT NO.     | 104                 |
| SUIT