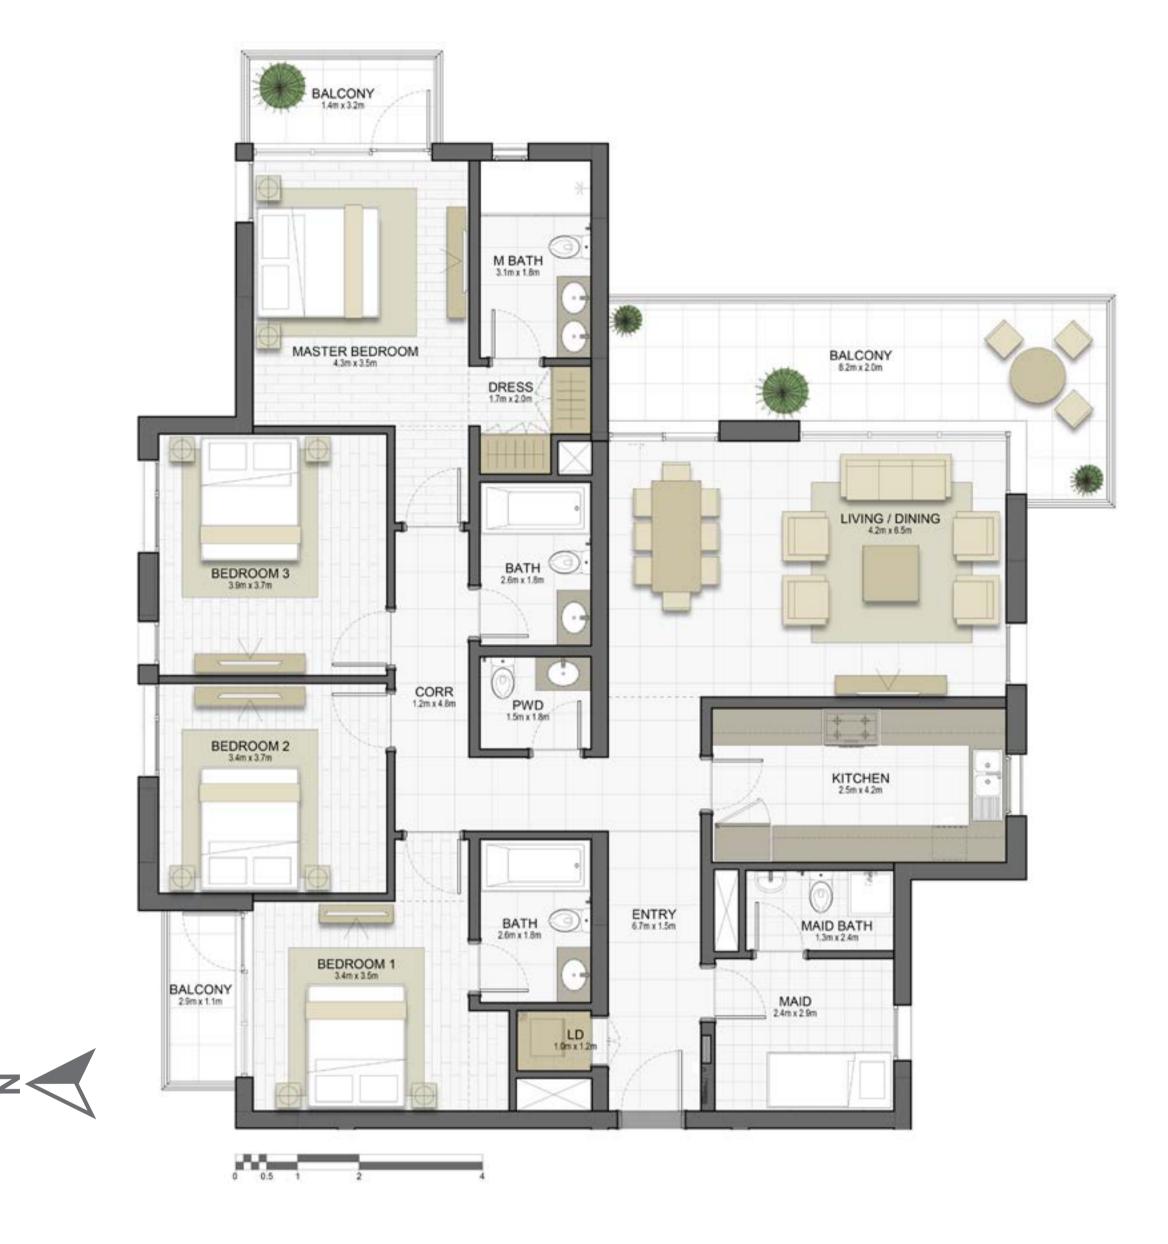

#### Disclaimer:

| 4 BEDROOM               | TYPE 4A-3                                     |
|-------------------------|-----------------------------------------------|
| UNIT NO.                | G05                                           |
| SUITE AREA              | 176.6 m² / 1901.1 ft²                         |
| COVERED<br>TERRACE AREA | 35.5 m <sup>2</sup> / 382.4 ft <sup>2</sup>   |
| TOTAL AREA              | 212.1 m <sup>2</sup> / 2283.5 ft <sup>2</sup> |
| ARDEN TERRACE           | 132.4 m <sup>2</sup> / 1425.1 ft <sup>2</sup> |