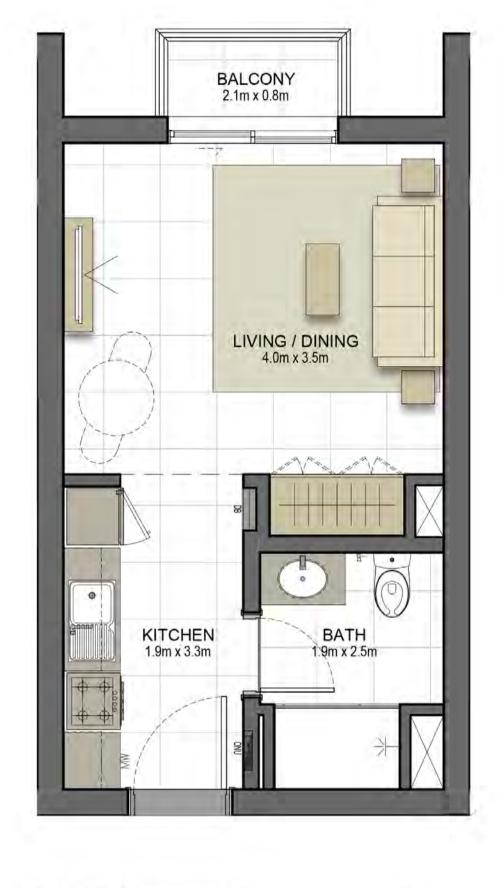

| 1 BEDROOM    | TYPE 1A-2                                   |
|--------------|---------------------------------------------|
| UNIT NO.     | 209, 309, 409, 509, 605                     |
| SUITE AREA   | 71.1 m <sup>2</sup> / 765.3 ft <sup>2</sup> |
| BALCONY AREA | 8.6 m² / 92.5 ft²                           |
| TOTAL AREA   | 79.7 m² / 857.8 ft²                         |