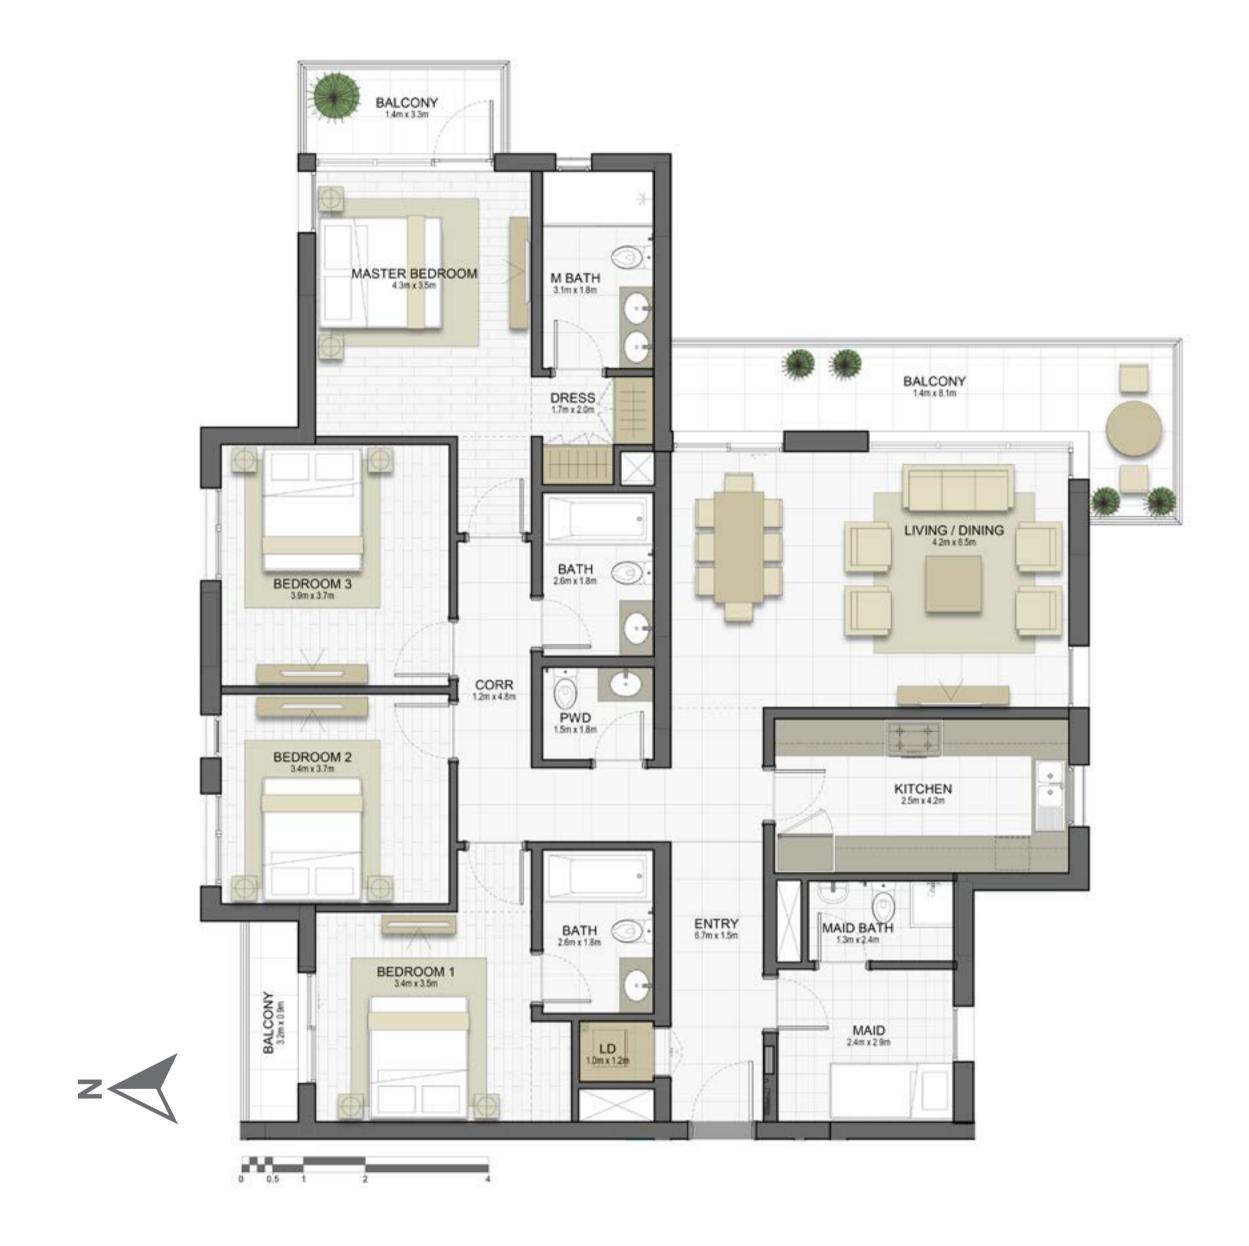

TYPE 4A-6                                     |
|--------------|-----------------------------------------------|
| UNIT NO.     | 405                                           |
| SUITE AREA   | 177.0 m² / 1905.2 ft²                         |
| TERRACE AREA | 43.7 m <sup>2</sup> / 470.8 ft <sup>2</sup>   |
| TOTAL AREA   | 220.7 m <sup>2</sup> / 2376.0 ft <sup>2</sup> |







## Disclaimer:



## NASEEM RESIDENCES

| 4 BEDROOM    | TYPE 4A-7                                   |
|--------------|---------------------------------------------|
| UNIT NO.     | 505                                         |
| SUITE AREA   | 177.0m² / 1905.6 ft²                        |
| BALCONY AREA | 21.9 m <sup>2</sup> / 236.3 ft <sup>2</sup> |
| TOTAL AREA   | 198.9m² / 2141.9 ft²                        |







#### Disclaimer:



| STUDIO       | TYPE ST1-1M                        |
|--------------|------------------------------------|
| UNIT NO.     | 304,307,404,407,504<br>507,604,607 |
| SUITE AREA   | 31.5m² / 339.2ft²                  |
| ΓERRACE AREA | 1.7 m² / 18.6 ft²                  |
| TOTAL AREA   | 33.2m² / 357.8ft²                  |



















## Disclaimer:



STUDIO
TYPE ST1-2M

UNIT NO.
207

SUITE AREA
31.5m²/339.2ft²

TERRACE AREA
1.7 m²/18.4 ft²

TOTAL AREA
33.2m²/357.6ft²

GARDEN TERRACE 11.6 m<sup>2</sup> / 125.2ft<sup>2</sup>



















### Disclaimer:



| STUDIO      | TYPE ST1-5                              |
|-------------|-----------------------------------------|
| UNIT NO.    | 204                                     |
| SUITE AREA  | 31.5m² /