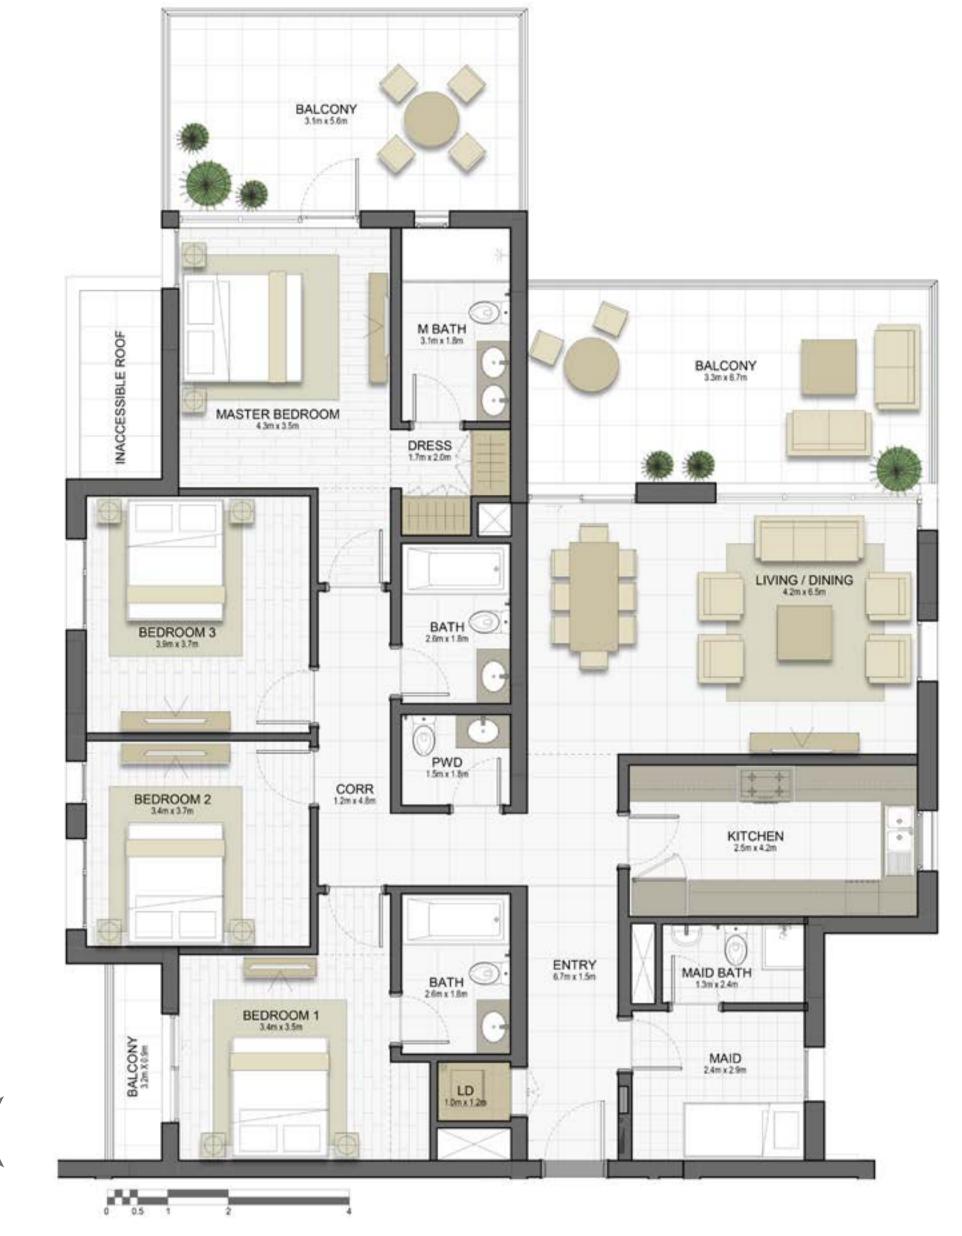

OOM    | TYPE 4A-5                                     |
|--------------|-----------------------------------------------|
| UNIT NO.     | 305                                           |
| SUITE AREA   | 176.8 m² / 1903.9 ft²                         |
| BALCONY AREA | 26.3 m² / 282.4 ft²                           |
| TOTAL AREA   | 203.1 m <sup>2</sup> / 2186.4 ft <sup>2</sup> |







#### Disclaimer:



| 4 BEDROOM    | TYPE 4A-6                                     |
|--------------|-----------------------------------------------|
| UNIT NO.     | 405                                           |
| SUITE AREA   | 177.0 m² / 1905.2 ft²                         |
| TERRACE AREA | 43.7 m <sup>2</sup> / 470.8 ft <sup>2</sup>   |
| TOTAL AREA   | 220.7 m <sup>2</sup> / 2376.0 ft <sup>2</sup> |







## Disclaimer:



## NASEEM RESIDENCES

| 4 BEDROOM    | TYPE 4A-7                                   |
|--------------|---------------------------------------------|
| UNIT NO.     | 505                                         |
| SUITE AREA   | 177.0m² / 1905.6 ft²                        |
| BALCONY AREA | 21.9 m <sup>2</sup> / 236.3 ft <sup>2</sup> |
| TOTAL AREA   | 198.9m² / 2141.9 ft²                        |







#### Disclaimer:



| STUDIO       | TYPE ST1-1M                        |
|--------------|------------------------------------|
| UNIT NO.     | 304,307,404,407,504<br>507,604,607 |
| SUITE AREA   | 31.5m² / 339.2ft²                  |
| ΓERRACE AREA | 1.7 m² / 18.6 ft²                  |
| TOTAL AREA   | 33.2m² / 357.8ft²                  |



















## Dis