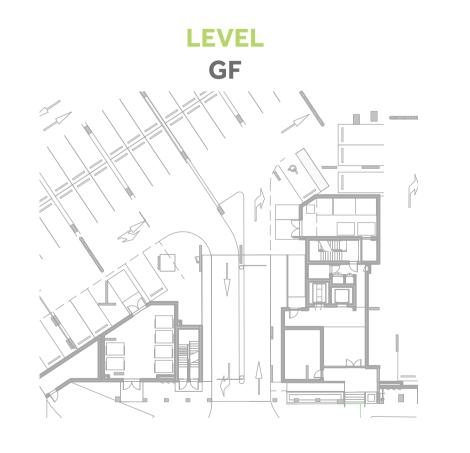

| TERRACE AREA | 8.4 m² / 90 ft²     |
| TOTAL AREA   | 105.9m² / 1139.4ft² |

















## Disclaimer:



2 BEDROOM TYPE 2B14-2

UNIT NO. 209

SUITE AREA 97.5m² / 1049.4ft²

TERRACE AREA 8.4 m² / 90 ft²

TOTAL AREA 105.9m² / 1139.4ft²

GARDEN 112.5 m² / 1211ft²

















**TERRACE** 



### Disclaimer:



| 2 BEDROOM         | TYPE 2C1-6                                  |
|-------------------|---------------------------------------------|
| UNIT NO.          | 201                                         |
| SUITE AREA        | 89.7m² / 965.6ft²                           |
| TERRACE AREA      | 10.0 m <sup>2</sup> / 107.3 ft <sup>2</sup> |
| TOTAL AREA        | 99.7m² / 1072.9ft²                          |
| GARDEN<br>TERRACE | 27.3m <sup>2</sup> / 293.3ft <sup>2</sup>   |



















### Disclaimer:



| 2 BEDROOM    | TYPE 2C5-1         |
|--------------|--------------------|
| UNIT NO.     | 301,401,501,601    |
| SUITE AREA   | 89.7m² / 965.2ft²  |
| TERRACE AREA | 6.8 m² / 73.5 ft²  |
| TOTAL AREA   | 96.5m² / 1038.7ft² |

















## Disclaimer:



TYPE 3C-3

UNIT NO. 302,402,502,602

SUITE AREA 142.9m² / 1537.7ft²

TERRACE AREA 6.4 m² / 68.4 ft²

TOTAL AREA 149.2m² / 1606.1ft²



















### Disclaimer:



3 BEDROOM TYPE 3C-4

UNIT NO. 202

SUITE AREA 142.8m² / 1536.8ft²

TERRACE AREA 8.8 m² / 95.2 ft²

TOTAL AREA 151.6m² / 1632ft²

101.4m<sup>2</sup> / 1090.9ft<sup>2</sup>





BALCONY



BEDROOM 4.0m x 3.5m



MAID 3.3,m x 2.1m

LIVING / DINING 4.0m x 6.2m

TERRACE

MASTER BEDROOM

CORR 4.3m x 1.2m



**LEVEL** 





**GARDEN**