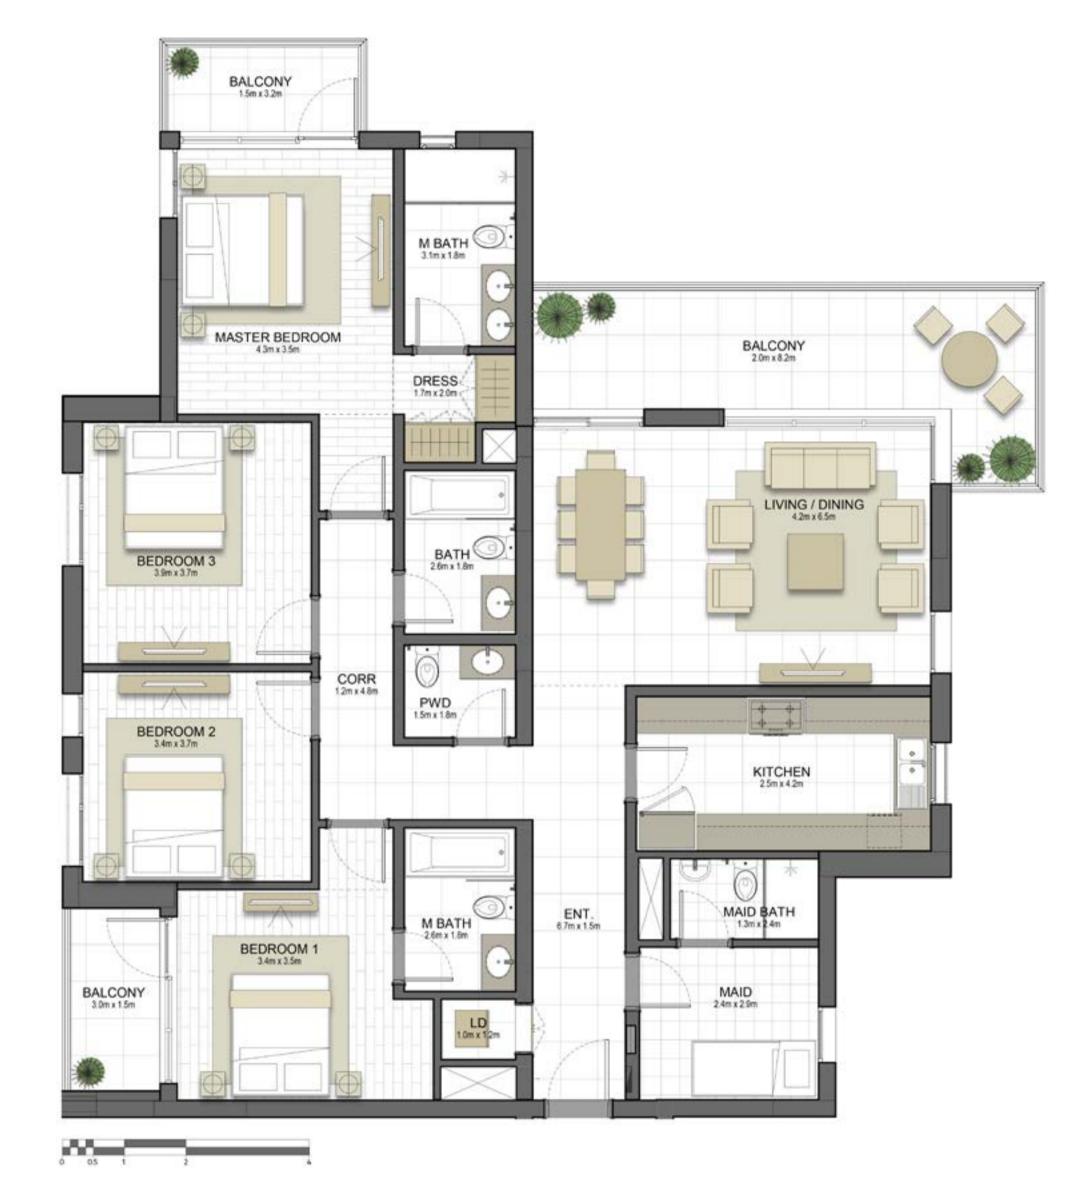

| 1 BEDROOM    | TYPE 1A-2                                   |
|--------------|---------------------------------------------|
| UNIT NO.     | 209, 309, 409, 509, 605                     |
| SUITE AREA   | 71.1 m <sup>2</sup> / 765.3 ft <sup>2</sup> |
| BALCONY AREA | 8.6 m² / 92.5 ft²                           |
| TOTAL AREA   | 79.7 m² / 857.8 ft²                         |