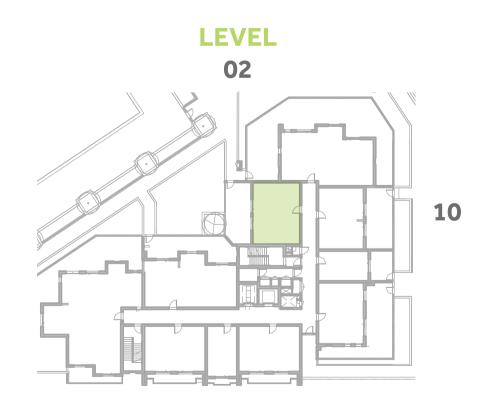

A3-1                                |
|--------------|-------------------------------------------|
| UNIT NO.     | 308,408,508,608                           |
| SUITE AREA   | 57.6m² / 619.9ft²                         |
| TERRACE AREA | 6.6 m² / 70.8 ft²                         |
| TOTAL AREA   | 64.2m <sup>2</sup> / 690.7ft <sup>2</sup> |

















## Disclaimer:



| 1 BEDROOM    | TYPE 1D9-1        |
|--------------|-------------------|
| UNIT NO.     | 310,410,510,610   |
| SUITE AREA   | 60.7m² / 652.9ft² |
| TERRACE AREA | 6.1 m² / 65.3 ft² |
| TOTAL AREA   | 66.7m² / 718.3ft² |



















## Disclaimer:



1 BEDROOM

TYPE 1D9-2

UNIT NO.

210

SUITE AREA

60.6m² / 652.6ft²

TERRACE AREA

6.1 m² / 65.3 ft²

TOTAL AREA

66.7m² / 718ft²

GARDEN

23.9 m² / 257ft²

















**TERRACE** 



### Disclaimer:



| 2 BEDROOM    | TYPE 2B14-1         |
|--------------|---------------------|
| UNIT NO.     | 309,409,509,609     |
| SUITE AREA   | 97.5m² / 1049.4ft²  |
| TERRACE AREA | 8.4 m² / 90 ft²     |
| TOTAL AREA   | 105.9m² / 1139.4ft² |

















## Disclaimer:



2 BEDROOM TYPE 2B14-2

UNIT NO. 209

SUITE AREA 97.5m² / 1049.4ft²

TERRACE AREA 8.4 m² / 90 ft²

TOTAL AREA 105.9m² / 1139.4ft²

GARDEN 112.5 m² / 1211ft²

















**TERRACE** 



### Disclaimer:



| 2 BEDROOM         | TYPE 2C1-6                                  |
|-------------------|---------------------------------------------|
| UNIT NO.          | 201                                         |
| SUITE AREA        | 89.7m² / 965.6ft²                           |
| TERR