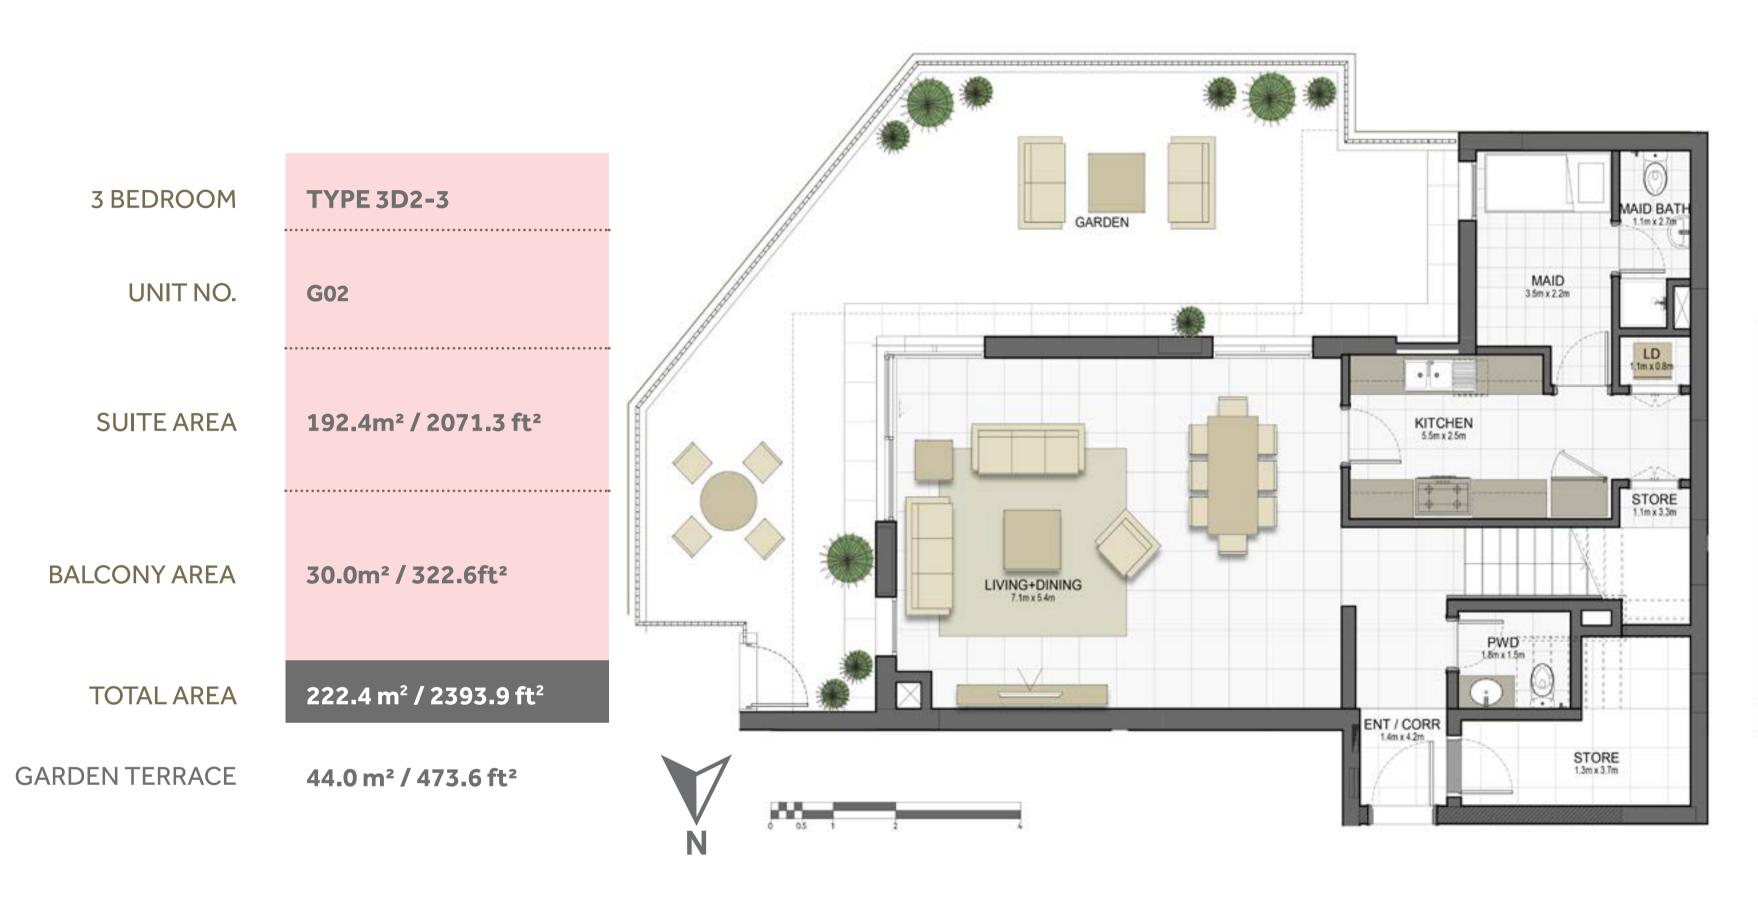

#### Disclaimer:

| 2 BEDROOM    | TYPE 2A7-5                                  |
|--------------|---------------------------------------------|
| UNIT NO.     | G06                                         |
| SUITE AREA   | 117.9 m² / 1268.7 ft²                       |
| BALCONY AREA | 54.3 m <sup>2</sup> / 584.0 ft <sup>2</sup> |
| TOTAL AREA   | 172.2 m² / 1852.7 ft²                       |