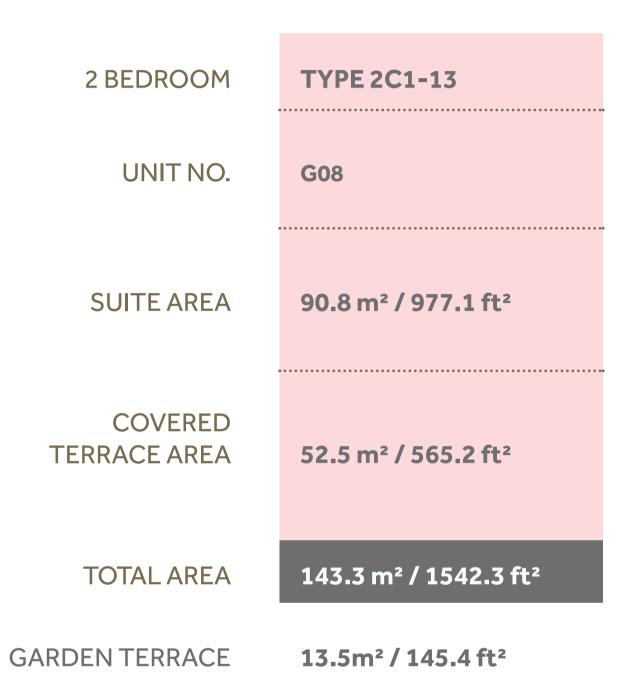

#### Disclaimer:

| 2 BEDROOM               | TYPE 2C1-8                                  |
|-------------------------|---------------------------------------------|
| UNIT NO.                | 101                                         |
| SUITE AREA              | 90.8 m² / 977.1 ft²                         |
| COVERED<br>TERRACE AREA | 8.7 m² / 94.1 ft²                           |
| TOTAL AREA              | 99.5 m² / 1071.2 ft²                        |
| GARDEN TERRACE          | 38.9 m <sup>2</sup> / 419.1 ft <sup>2</sup> |