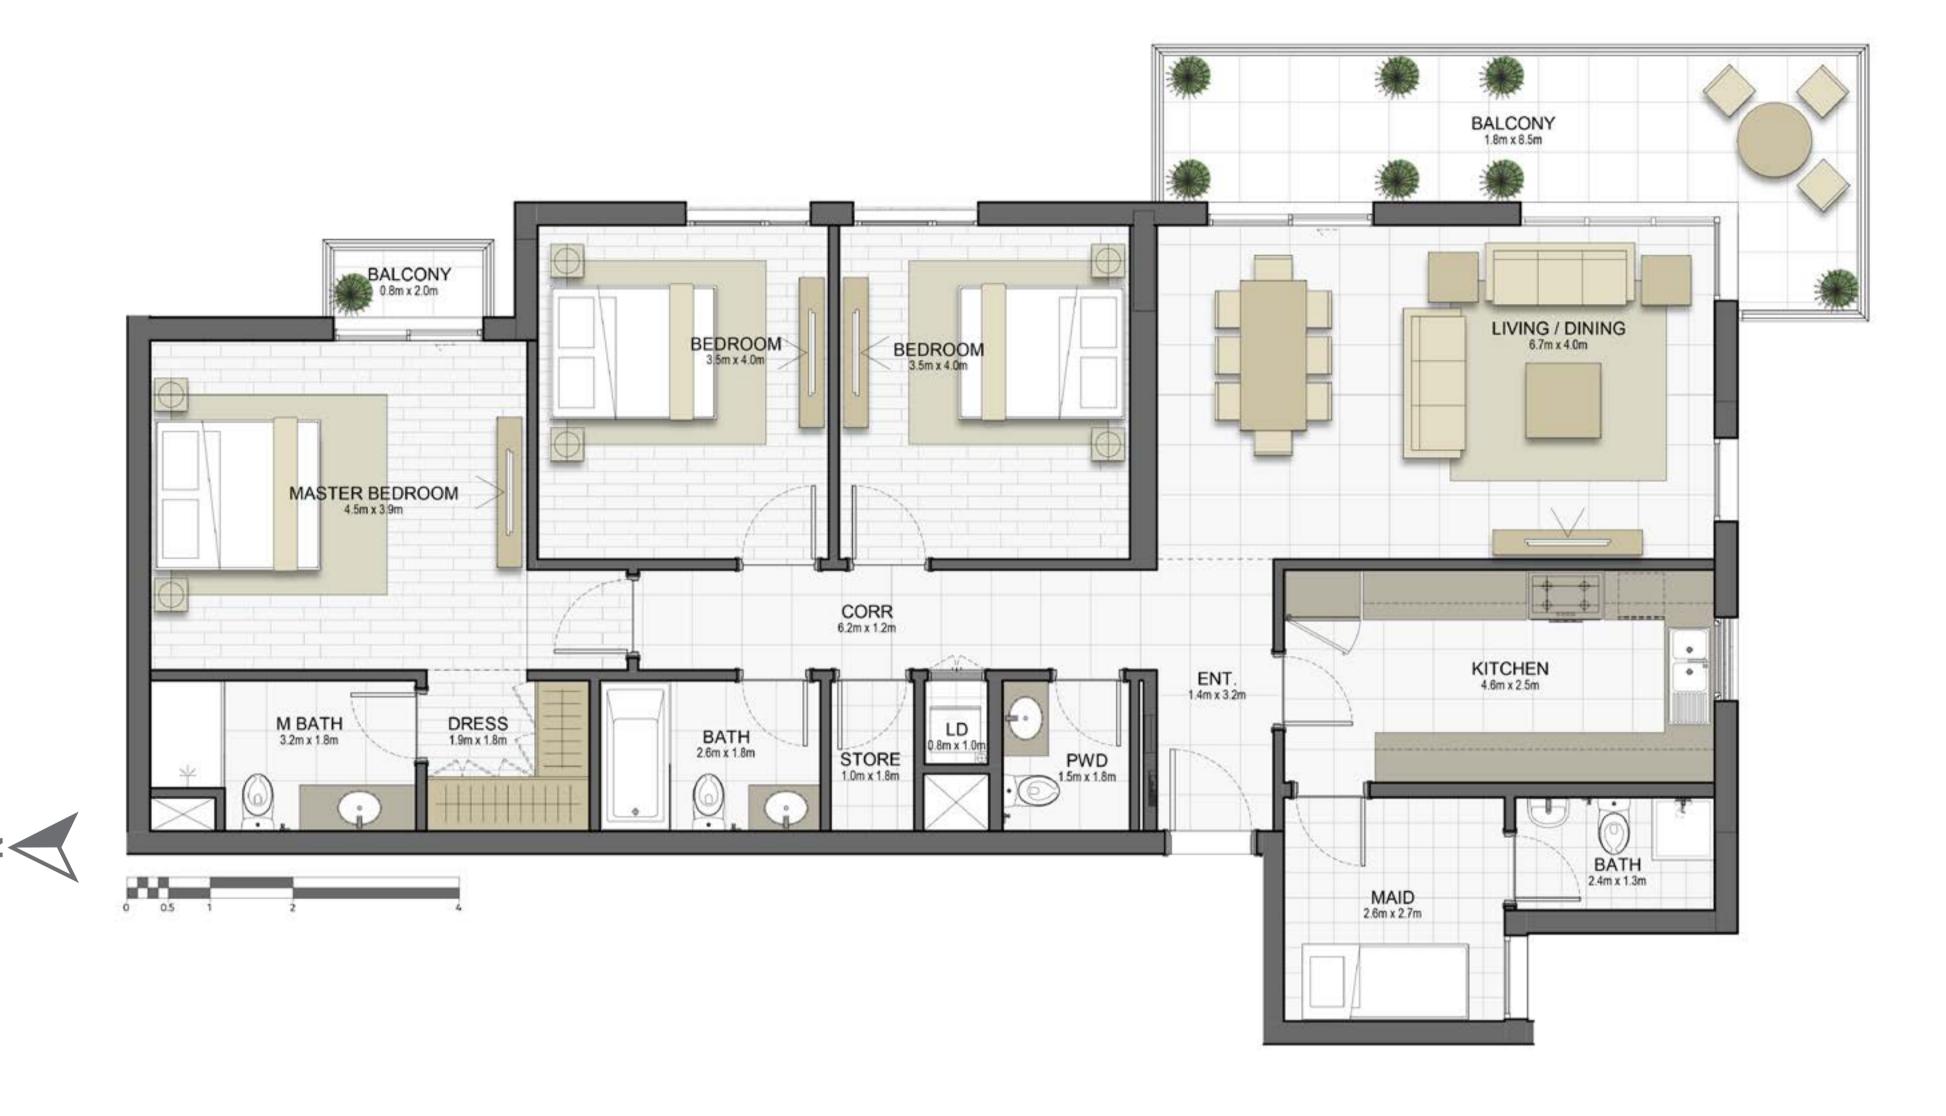

#### Disclaimer:

| 3 BEDROOM    | TYPE 3B-1                                   |
|--------------|---------------------------------------------|
| UNIT NO.     | 303, 403                                    |
| SUITE AREA   | 153.0 m² / 1646.9 ft²                       |
| BALCONY AREA | 19.7 m <sup>2</sup> / 212.2 ft <sup>2</sup> |
| TOTAL AREA   | 172.7 m² / 1859.1 ft²                       |