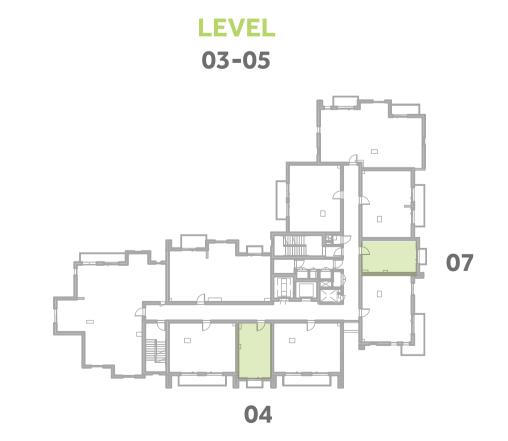

up>2</sup> |







## Disclaimer:



## NASEEM RESIDENCES

| 4 BEDROOM    | TYPE 4A-7                                   |
|--------------|---------------------------------------------|
| UNIT NO.     | 505                                         |
| SUITE AREA   | 177.0m² / 1905.6 ft²                        |
| BALCONY AREA | 21.9 m <sup>2</sup> / 236.3 ft <sup>2</sup> |
| TOTAL AREA   | 198.9m² / 2141.9 ft²                        |







#### Disclaimer:



| STUDIO       | TYPE ST1-1M                        |
|--------------|------------------------------------|
| UNIT NO.     | 304,307,404,407,504<br>507,604,607 |
| SUITE AREA   | 31.5m² / 339.2ft²                  |
| ΓERRACE AREA | 1.7 m² / 18.6 ft²                  |
| TOTAL AREA   | 33.2m² / 357.8ft²                  |



















## Disclaimer:



STUDIO
TYPE ST1-2M

UNIT NO.
207

SUITE AREA
31.5m²/339.2ft²

TERRACE AREA
1.7 m²/18.4 ft²

TOTAL AREA
33.2m²/357.6ft²

GARDEN TERRACE 11.6 m<sup>2</sup> / 125.2ft<sup>2</sup>



















### Disclaimer:



| STUDIO      | TYPE ST1-5                              |
|-------------|-----------------------------------------|
| UNIT NO.    | 204                                     |
| SUITE AREA  | 31.5m² / 339.2ft²                       |
| ALCONY AREA | 3.5 m <sup>2</sup> / 38 ft <sup>2</sup> |
| TOTAL AREA  | 35m² / 377.2ft²                         |



















## Disclaimer:



| STUDIO       | TYPE ST1-6        |
|--------------|-------------------|
| UNIT NO.     | 102               |
| SUITE AREA   | 31.5m² / 339.2ft² |
| BALCONY AREA | 7.5 m² / 8