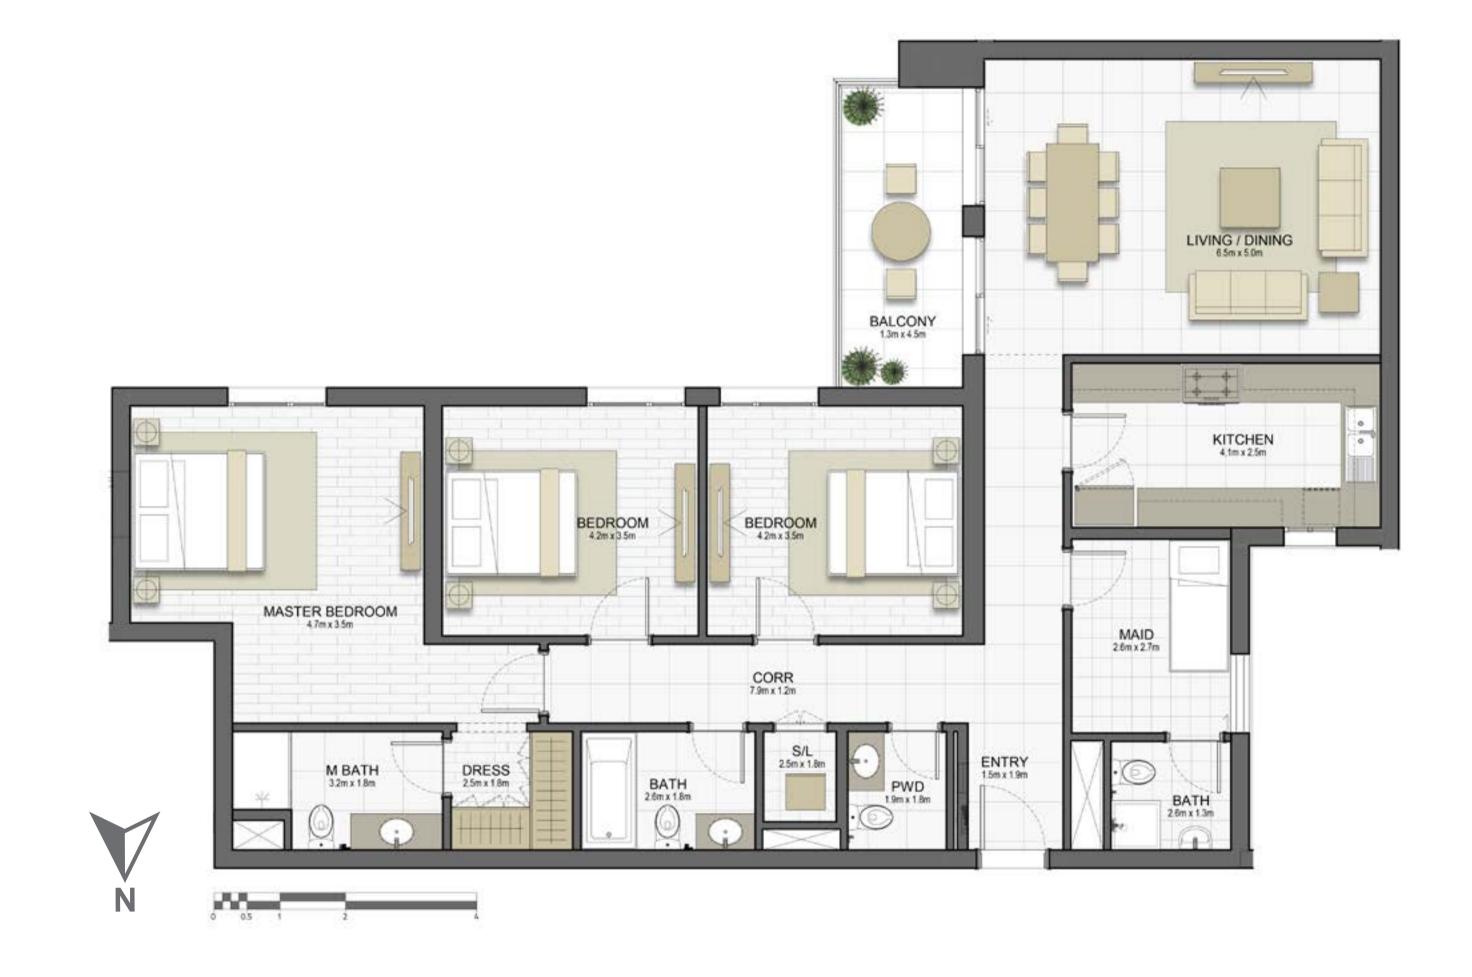

#### Disclaimer:

| 3 BEDROOM    | TYPE 3B-1                                   |
|--------------|---------------------------------------------|
| UNIT NO.     | 303, 403                                    |
| SUITE AREA   | 153.0 m² / 1646.9 ft²                       |
| BALCONY AREA | 19.7 m <sup>2</sup> / 212.2 ft <sup>2</sup> |
| TOTAL AREA   | 172.7 m² / 1859.1 ft²                       |