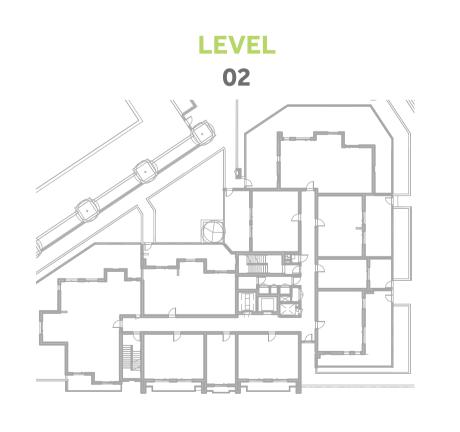

-----------------------------|
| UNIT NO.    | 204                                     |
| SUITE AREA  | 31.5m² / 339.2ft²                       |
| ALCONY AREA | 3.5 m <sup>2</sup> / 38 ft <sup>2</sup> |
| TOTAL AREA  | 35m² / 377.2ft²                         |



















## Disclaimer:



| STUDIO       | TYPE ST1-6        |
|--------------|-------------------|
| UNIT NO.     | 102               |
| SUITE AREA   | 31.5m² / 339.2ft² |
| BALCONY AREA | 7.5 m² / 81.1 ft² |
| TOTAL AREA   | 39m² / 420.2ft²   |



















## Disclaimer:



| STUDIO       | TYPE ST1-10         |
|--------------|---------------------|
| UNIT NO.     | 104                 |
| SUITE AREA   | 32.9m² / 354.6ft²   |
| BALCONY AREA | 14.5 m² / 155.9 ft² |
| TOTAL AREA   | 47.4m² / 510.5ft²   |



















## Disclaimer:



| 1 BEDROOM         | TYPE 1A1-3M                                |
|-------------------|--------------------------------------------|
| UNIT NO.          | 208                                        |
| SUITE AREA        | 57.6m <sup>2</sup> / 619.9ft <sup>2</sup>  |
| TERRACE AREA      | 6.6 m <sup>2</sup> / 70.8 ft <sup>2</sup>  |
| TOTAL AREA        | 64.2m² / 690.7ft²                          |
| GARDEN<br>TERRACE | 25.8 m <sup>2</sup> / 277.5ft <sup>2</sup> |



















### Disclaimer:



| 1 BEDROOM    | TYPE 1A1-4M                               |
|--------------|-------------------------------------------|
| UNIT NO.     | 306,406,506,606                           |
| SUITE AREA   | 58.5m² / 630.1ft²                         |
| TERRACE AREA | 8.