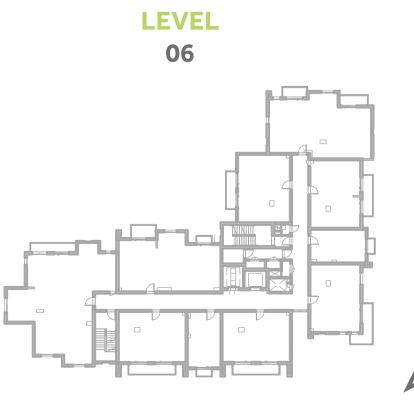

|
| SUITE AREA   | 177.0m² / 1905.6 ft²                        |
| BALCONY AREA | 21.9 m <sup>2</sup> / 236.3 ft <sup>2</sup> |
| TOTAL AREA   | 198.9m² / 2141.9 ft²                        |







#### Disclaimer:



| STUDIO       | TYPE ST1-1M                        |
|--------------|------------------------------------|
| UNIT NO.     | 304,307,404,407,504<br>507,604,607 |
| SUITE AREA   | 31.5m² / 339.2ft²                  |
| ΓERRACE AREA | 1.7 m² / 18.6 ft²                  |
| TOTAL AREA   | 33.2m² / 357.8ft²                  |



















## Disclaimer:



STUDIO
TYPE ST1-2M

UNIT NO.
207

SUITE AREA
31.5m²/339.2ft²

TERRACE AREA
1.7 m²/18.4 ft²

TOTAL AREA
33.2m²/357.6ft²

GARDEN TERRACE 11.6 m<sup>2</sup> / 125.2ft<sup>2</sup>



















### Disclaimer:



| STUDIO      | TYPE ST1-5                              |
|-------------|-----------------------------------------|
| UNIT NO.    | 204                                     |
| SUITE AREA  | 31.5m² / 339.2ft²                       |
| ALCONY AREA | 3.5 m <sup>2</sup> / 38 ft <sup>2</sup> |
| TOTAL AREA  | 35m² / 377.2ft²                         |



















## Disclaimer:



| STUDIO       | TYPE ST1-6        |
|--------------|-------------------|
| UNIT NO.     | 102               |
| SUITE AREA   | 31.5m² / 339.2ft² |
| BALCONY AREA | 7.5 m² / 81.1 ft² |
| TOTAL AREA   | 39m² / 420.2ft²   |



















## Disclaimer:



| STUDIO       | TYPE ST1-10         |
|--------------|---------------------|
| UNIT NO.     | 104                 |
| SUITE AREA