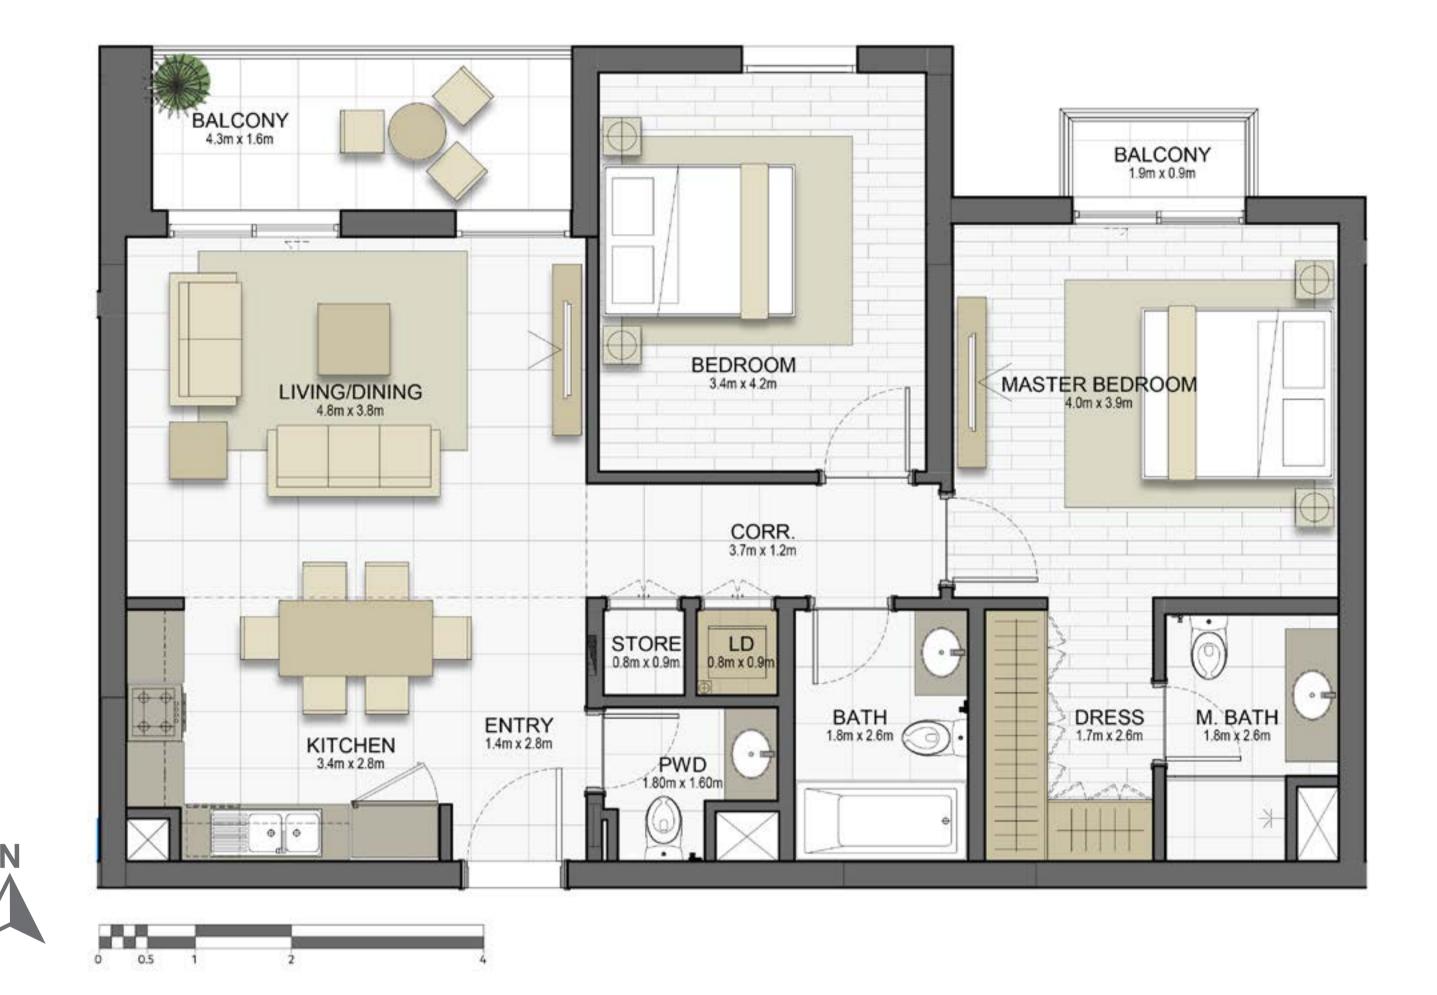

| 2 BEDROOM    | TYPE 2A7-5                                  |
|--------------|---------------------------------------------|
| UNIT NO.     | G06                                         |
| SUITE AREA   | 117.9 m² / 1268.7 ft²                       |
| BALCONY AREA | 54.3 m <sup>2</sup> / 584.0 ft <sup>2</sup> |
| TOTAL AREA   | 172.2 m² / 1852.7 ft²                       |







#### Disclaimer:











#### Disclaimer:



| 2 BEDROOM    | TYPE 2B3-1                                |
|--------------|-------------------------------------------|
| UNIT NO.     | 207, 307, 407, 507                        |
| SUITE AREA   | 98.8 m² / 1063.2 ft²                      |
| BALCONY AREA | 9.1 m <sup>2</sup> / 98.5 ft <sup>2</sup> |
| TOTAL AREA   | 107.9 m² / 1161.7 ft²                     |







#### Disclaimer:



| 2 BEDROOM    | TYPE 2B3-1M                               |
|--------------|-------------------------------------------|
| UNIT NO.     | 406, 506                                  |
| SUITE AREA   | 98.9 m² / 1064.3 ft²                      |
| BALCONY AREA | 8.9 m <sup>2</sup> / 95.5 ft <sup>2</sup> |
| TOTAL AREA   | 107.8 m² / 1159.8 ft²                     |







#### Disclaimer:



| 2 BEDROOM    | TYPE 2B3-2            |
|--------------|-----------------------|
| UNIT NO.     | 107                   |
| SUITE AREA   | 98.5 m² / 1059.3 ft²  |
| TERRACE AREA | 35.8 m² / 385.8 ft²   |
| TOTAL AREA   | 134.3 m² / 1445.1 ft² |







#### Disclaimer:



| 2 BEDROOM    | TYPE 2B3-2M                                 |
|--------------|-----------------------------