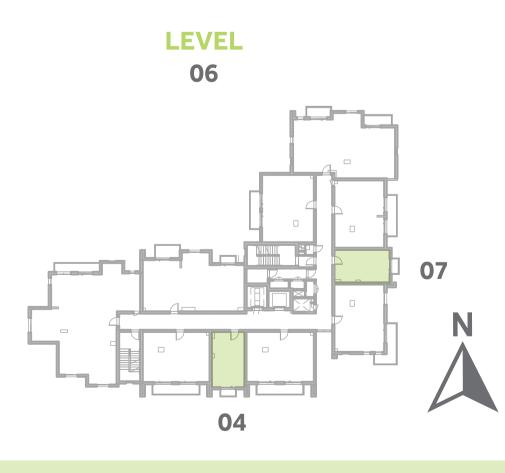

>2</sup> |







## Disclaimer:



## NASEEM RESIDENCES

| 4 BEDROOM    | TYPE 4A-7                                   |
|--------------|---------------------------------------------|
| UNIT NO.     | 505                                         |
| SUITE AREA   | 177.0m² / 1905.6 ft²                        |
| BALCONY AREA | 21.9 m <sup>2</sup> / 236.3 ft <sup>2</sup> |
| TOTAL AREA   | 198.9m² / 2141.9 ft²                        |







#### Disclaimer:



| STUDIO       | TYPE ST1-1M                        |
|--------------|------------------------------------|
| UNIT NO.     | 304,307,404,407,504<br>507,604,607 |
| SUITE AREA   | 31.5m² / 339.2ft²                  |
| ΓERRACE AREA | 1.7 m² / 18.6 ft²                  |
| TOTAL AREA   | 33.2m² / 357.8ft²                  |



















## Disclaimer:



STUDIO
TYPE ST1-2M

UNIT NO.
207

SUITE AREA
31.5m²/339.2ft²

TERRACE AREA
1.7 m²/18.4 ft²

TOTAL AREA
33.2m²/357.6ft²

GARDEN TERRACE 11.6 m<sup>2</sup> / 125.2ft<sup>2</sup>



















### Disclaimer:



| STUDIO      | TYPE ST1-5                              |
|-------------|-----------------------------------------|
| UNIT NO.    | 204                                     |
| SUITE AREA  | 31.5m² / 339.2ft²                       |
| ALCONY AREA | 3.5 m <sup>2</sup> / 38 ft <sup>2</sup> |
| TOTAL AREA  | 35m² / 377.2ft²                         |



















## Disclaimer:



| STUDIO       | TYPE ST1-6        |
|--------------|-------------------|
| UNIT NO.     | 102               |
| SUITE AREA   | 31.5m² / 339.2ft² |
| BALCONY AREA | 7.5 m² / 81.