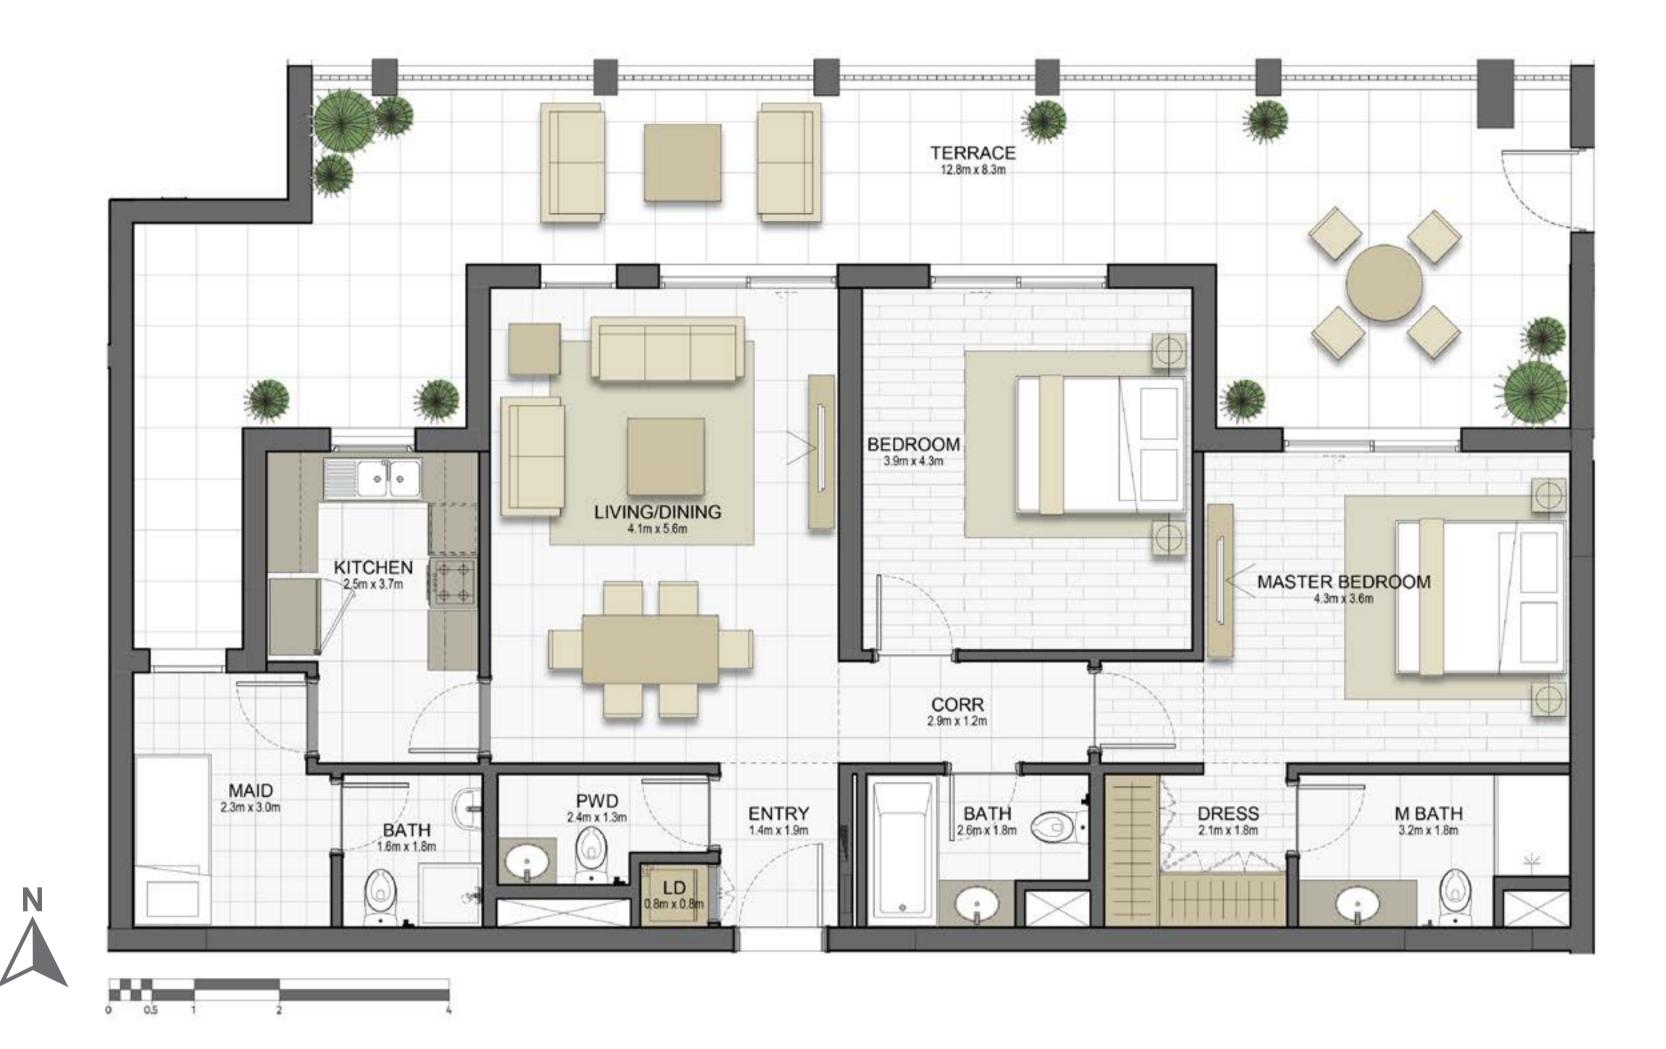

#### Disclaimer:

| 2 BEDROOM    | TYPE 2A7-5                                  |
|--------------|---------------------------------------------|
| UNIT NO.     | G06                                         |
| SUITE AREA   | 117.9 m² / 1268.7 ft²                       |
| BALCONY AREA | 54.3 m <sup>2</sup> / 584.0 ft <sup>2</sup> |
| TOTAL AREA   | 172.2 m² / 1852.7 ft²                       |