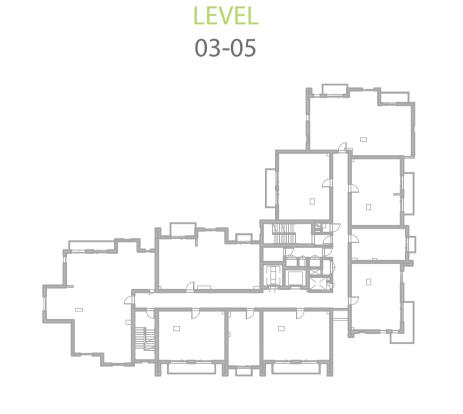

BEDROOM 4.0m x 3.5m

MAID 3.3,m x 2.1m

LIVING / DINING 4.0m x 6.2m

TERRACE

MASTER BEDROOM

CORR 4.3m x 1.2m

**LEVEL** 

**GARDEN** 