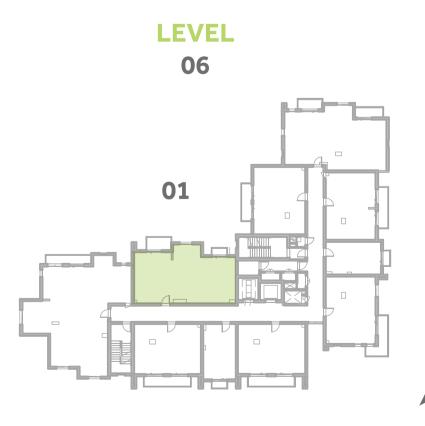

**TERRACE** 



### Disclaimer:



| 2 BEDROOM         | TYPE 2C1-6                                  |
|-------------------|---------------------------------------------|
| UNIT NO.          | 201                                         |
| SUITE AREA        | 89.7m² / 965.6ft²                           |
| TERRACE AREA      | 10.0 m <sup>2</sup> / 107.3 ft <sup>2</sup> |
| TOTAL AREA        | 99.7m² / 1072.9ft²                          |
| GARDEN<br>TERRACE | 27.3m <sup>2</sup> / 293.3ft <sup>2</sup>   |



















### Disclaimer:



| 2 BEDROOM    | TYPE 2C5-1         |
|--------------|--------------------|
| UNIT NO.     | 301,401,501,601    |
| SUITE AREA   | 89.7m² / 965.2ft²  |
| TERRACE AREA | 6.8 m² / 73.5 ft²  |
| TOTAL AREA   | 96.5m² / 1038.7ft² |

















## Disclaimer:



TYPE 3C-3

UNIT NO. 302,402,502,602

SUITE AREA 142.9m² / 1537.7ft²

TERRACE AREA 6.4 m² / 68.4 ft²

TOTAL AREA 149.2m² / 1606.1ft²



















### Disclaimer:



3 BEDROOM TYPE 3C-4

UNIT NO. 202

SUITE AREA 142.8m² / 1536.8ft²

TERRACE AREA 8.8 m² / 95.2 ft²

TOTAL AREA 151.6m² / 1632ft²

101.4m<sup>2</sup> / 1090.9ft<sup>2</sup>





BALCONY



BEDROOM 4.0m x 3.5m



MAID 3.3,m x 2.1m

LIVING / DINING 4.0m x 6.2m

TERRACE

MASTER BEDROOM

CORR 4.3m x 1.2m



**LEVEL** 





**GARDEN** 

**TERRACE** 



## Disclaimer: