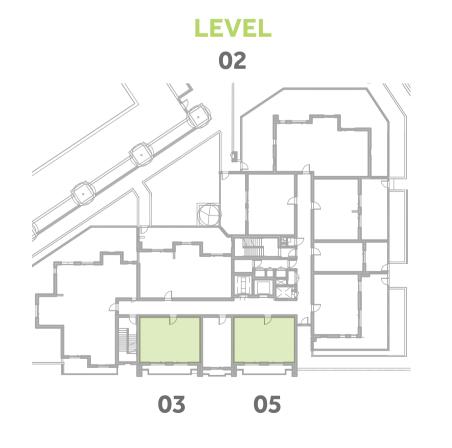

/sup> / 93.5 ft <sup>2</sup> |
| TOTAL AREA   | 67.2m² / 723.6ft²                         |
| GARDEN       | 42.2 m <sup>2</sup> / 454ft <sup>2</sup>  |

















**TERRACE** 



## Disclaimer:



| 1 BEDROOM   | TYPE 1A1-12                         |
|-------------|-------------------------------------|
| UNIT NO.    | 303,305,403,405,503,<br>505,603,605 |
| SUITE AREA  | 58.5m² / 630ft²                     |
| ALCONY AREA | 7.6 m² / 82.1 ft²                   |
| TOTAL AREA  | 66.1m² / 712.1ft²                   |



















## Disclaimer:



| 1 BEDROOM    | TYPE 1A1-14        |
|--------------|--------------------|
| UNIT NO.     | 203,205            |
| SUITE AREA   | 58.5m² / 630ft²    |
| TERRACE AREA | 9.4 m² / 101.2 ft² |
| TOTAL AREA   | 67.9m² / 731.2ft²  |



















## Disclaimer:



| 1 BEDROOM    | TYPE 1A1-15         |
|--------------|---------------------|
| UNIT NO.     | 101                 |
| SUITE AREA   | 58.0m² / 624.0ft²   |
| TERRACE AREA | 25.4 m² / 273.4 ft² |
| TOTAL AREA   | 83.4m² / 897.4ft²   |



















## Disclaimer:



| 1 BEDROOM    | TYPE 1A1-16         |
|--------------|---------------------|
| UNIT NO.     | 103                 |
| SUITE AREA   | 58.5m² / 630.0ft²   |
| TERRACE AREA | 19.3 m² / 207.4 ft² |
| TOTAL AREA   | 77.8m² / 837.4ft²   |





















## Disclaimer:



| 1 BEDROOM    | TYPE 1A3-1                                |
|--------------|-------------------------------------------|
| UNIT NO.     | 308,408,508,608                           |
| SUITE AREA   | 57.6m² / 619.9ft²