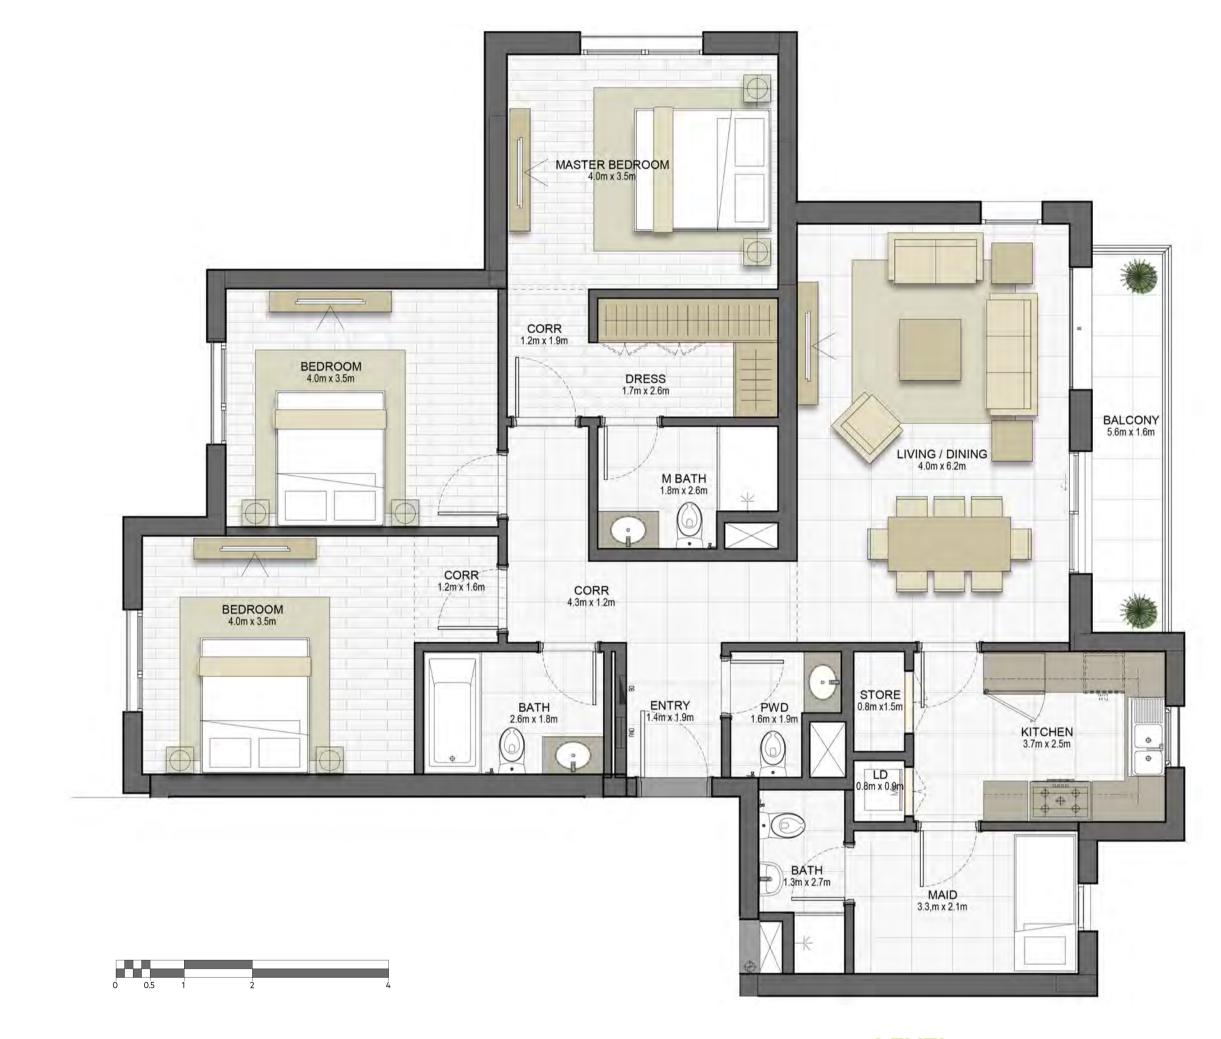

BEDROOM 4.0m x 3.5m

MAID 3.3,m x 2.1m

LIVING / DINING 4.0m x 6.2m

TERRACE

MASTER BEDROOM

CORR 4.3m x 1.2m

**LEVEL** 

**GARDEN** 