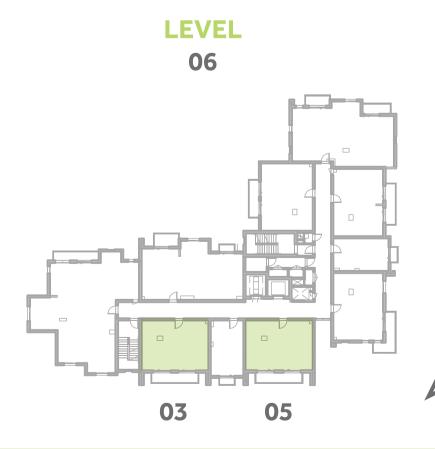

| TYPE 1A1-10                               |
|--------------|-------------------------------------------|
| UNIT NO.     | 206                                       |
| SUITE AREA   | 58.5m <sup>2</sup> / 630.1ft <sup>2</sup> |
| TERRACE AREA | 8.7 m <sup>2</sup> / 93.5 ft <sup>2</sup> |
| TOTAL AREA   | 67.2m² / 723.6ft²                         |
| GARDEN       | 42.2 m <sup>2</sup> / 454ft <sup>2</sup>  |

















**TERRACE** 



## Disclaimer:



| 1 BEDROOM   | TYPE 1A1-12                         |
|-------------|-------------------------------------|
| UNIT NO.    | 303,305,403,405,503,<br>505,603,605 |
| SUITE AREA  | 58.5m² / 630ft²                     |
| ALCONY AREA | 7.6 m² / 82.1 ft²                   |
| TOTAL AREA  | 66.1m² / 712.1ft²                   |



















## Disclaimer:



| 1 BEDROOM    | TYPE 1A1-14        |
|--------------|--------------------|
| UNIT NO.     | 203,205            |
| SUITE AREA   | 58.5m² / 630ft²    |
| TERRACE AREA | 9.4 m² / 101.2 ft² |
| TOTAL AREA   | 67.9m² / 731.2ft²  |



















## Disclaimer:



| 1 BEDROOM    | TYPE 1A1-15         |
|--------------|---------------------|
| UNIT NO.     | 101                 |
| SUITE AREA   | 58.0m² / 624.0ft²   |
| TERRACE AREA | 25.4 m² / 273.4 ft² |
| TOTAL AREA   | 83.4m² / 897.4ft²   |



















## Disclaimer:



| 1 BEDROOM    | TYPE 1A1-16         |
|--------------|---------------------|
| UNIT NO.     | 103                 |
| SUITE AREA   | 58.5m² / 630.0ft²   |
| TERRACE AREA | 19.3 m² / 207.4 ft² |
| TOTAL AREA   | 77.8m² / 837.4ft²   |