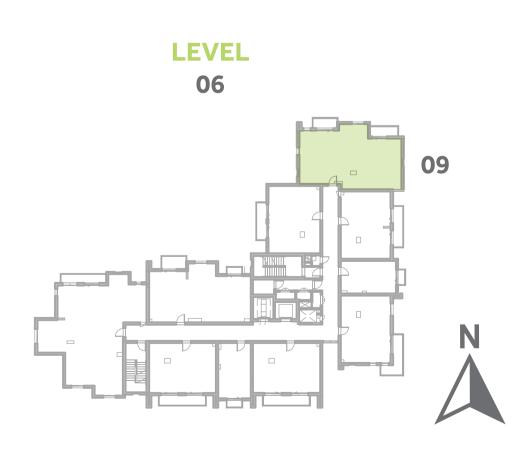

AREA   | 64.2m <sup>2</sup> / 690.7ft <sup>2</sup> |

















## Disclaimer:



| 1 BEDROOM    | TYPE 1D9-1        |
|--------------|-------------------|
| UNIT NO.     | 310,410,510,610   |
| SUITE AREA   | 60.7m² / 652.9ft² |
| TERRACE AREA | 6.1 m² / 65.3 ft² |
| TOTAL AREA   | 66.7m² / 718.3ft² |



















## Disclaimer:



1 BEDROOM

TYPE 1D9-2

UNIT NO.

210

SUITE AREA

60.6m² / 652.6ft²

TERRACE AREA

6.1 m² / 65.3 ft²

TOTAL AREA

66.7m² / 718ft²

GARDEN

23.9 m² / 257ft²

















**TERRACE** 



### Disclaimer:



| 2 BEDROOM    | TYPE 2B14-1         |
|--------------|---------------------|
| UNIT NO.     | 309,409,509,609     |
| SUITE AREA   | 97.5m² / 1049.4ft²  |
| TERRACE AREA | 8.4 m² / 90 ft²     |
| TOTAL AREA   | 105.9m² / 1139.4ft² |

















## Disclaimer:



2 BEDROOM TYPE 2B14-2

UNIT NO. 209

SUITE AREA 97.5m² / 1049.4ft²

TERRACE AREA 8.4 m² / 90 ft²

TOTAL AREA 105.9m² / 1139.4ft²

GARDEN 112.5 m² / 1211ft²

















**TERRACE** 



### Disclaimer:



| 2 BEDROOM         | TYPE 2C1-6                                  |
|-------------------|---------------------------------------------|
| UNIT NO.          | 201                                         |
| SUITE AREA        | 89.7m² / 965.6ft²                           |
| TERRACE AREA      | 10.0 m <sup>2</sup> / 107.3 ft <sup>2</sup> |
| TOTAL AREA        | 99.7m² / 1072.9ft²                          |
| GARDEN<br>TERRACE | 27.3m <sup>2</sup> / 293.3ft <sup>2</sup>   |



















### Disclaimer:



| 2 BEDROOM    | TYPE 2C5-1         |
|--------------|