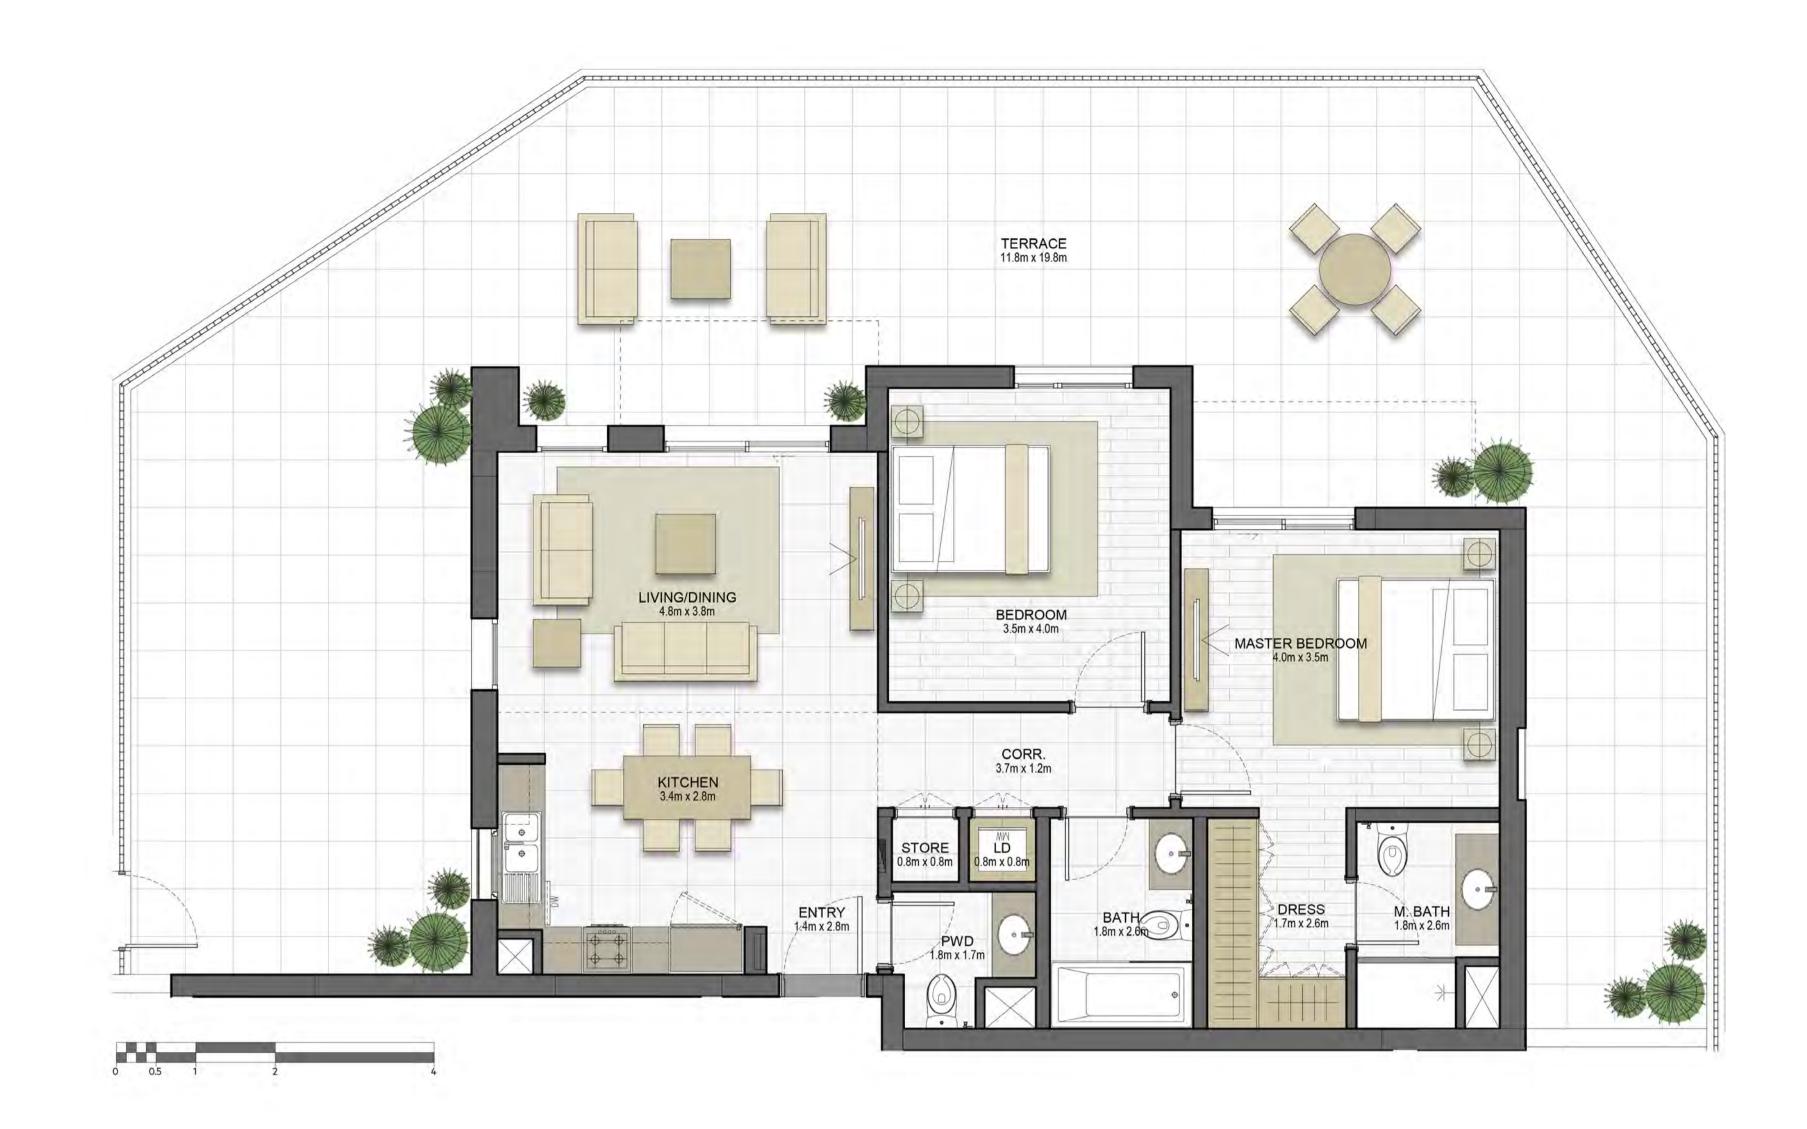

#### Disclaimer:

| 4 BEDROOM    | TYPE 4A-2             |
|--------------|-----------------------|
| UNIT NO.     | 205                   |
| SUITE AREA   | 176.6 m² / 1901.4 ft² |
| TERRACE AREA | 71.4 m² / 769.0 ft²   |
| TOTAL AREA   | 248.0 m² / 2670.4 ft² |