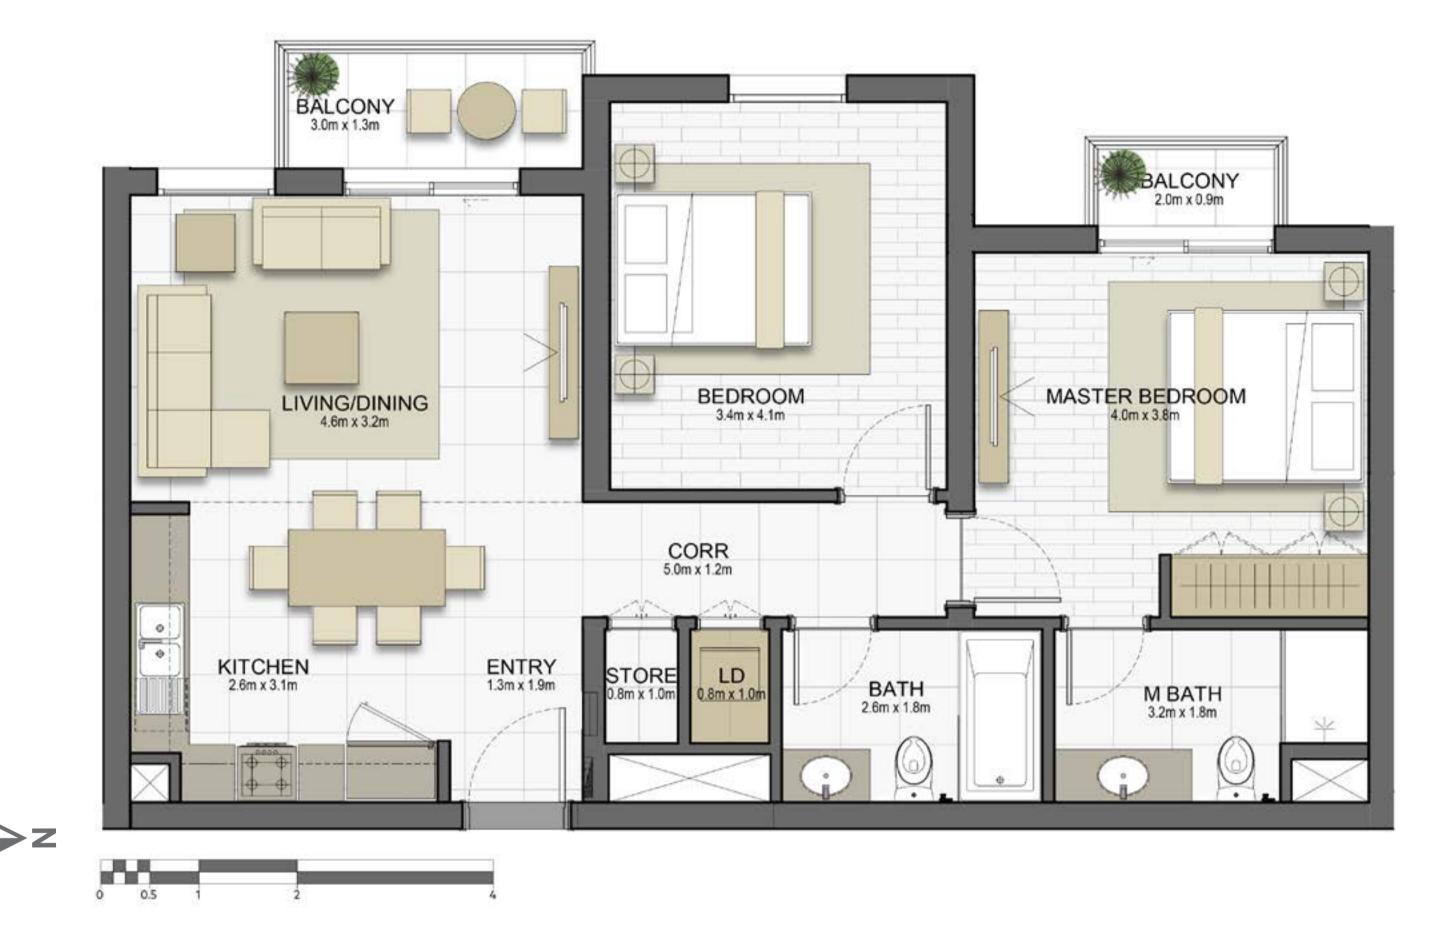

#### Disclaimer:

| 1 BEDROOM    | TYPE 1A-4M                                |
|--------------|-------------------------------------------|
| UNIT NO.     | 103                                       |
| SUITE AREA   | 68.9 m² / 741.5 ft²                       |
| BALCONY AREA | 7.7 m <sup>2</sup> / 83.1 ft <sup>2</sup> |
| TOTAL AREA   | 76.6 m² / 824.6 ft²                       |