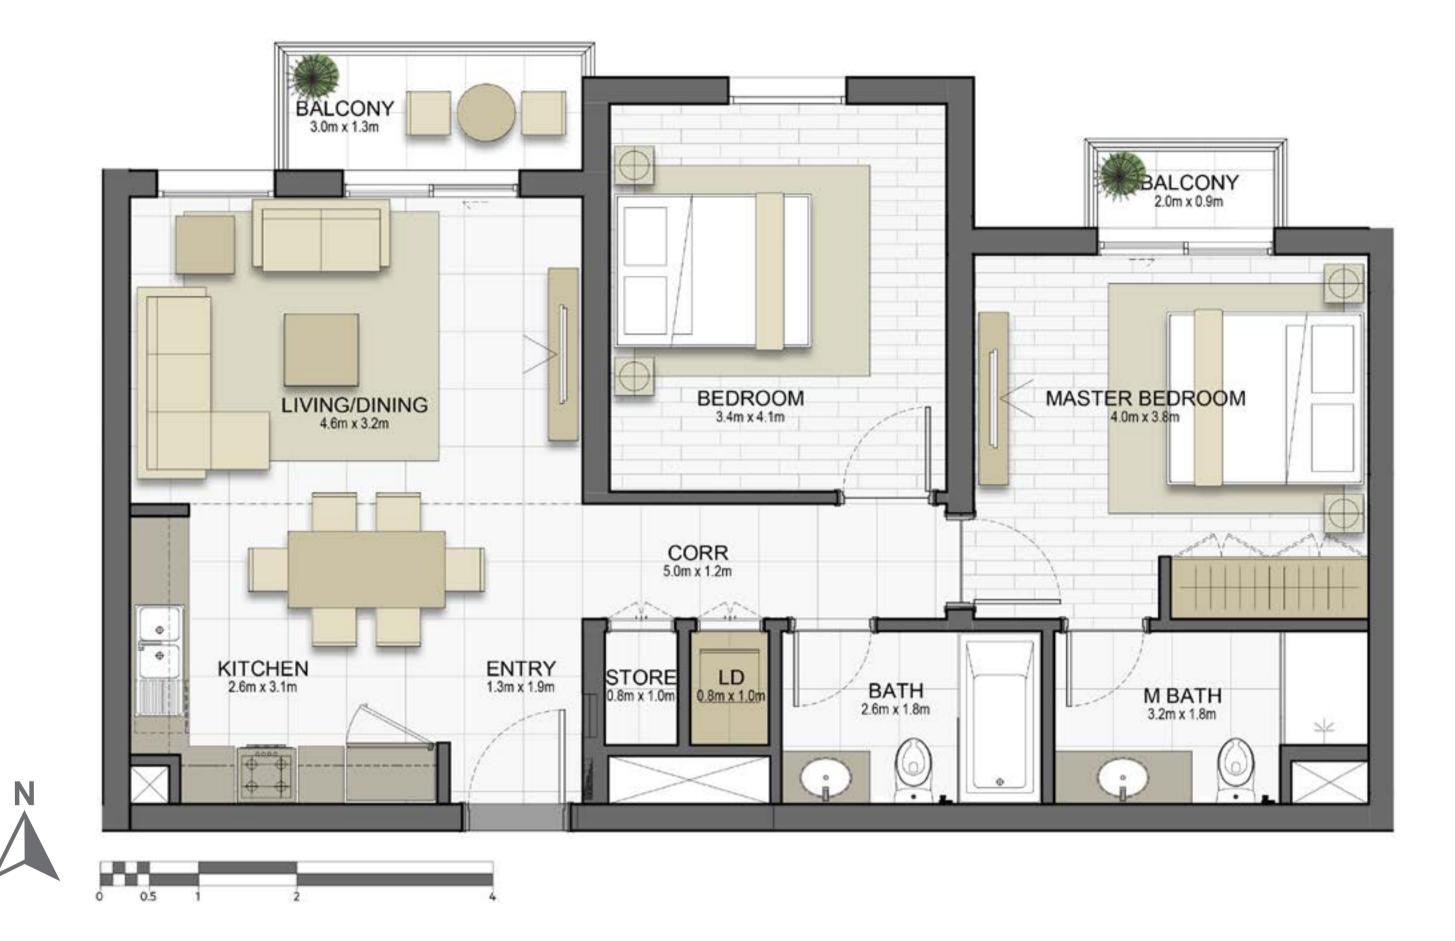

|
| TERRACE AREA | 34.5 m <sup>2</sup> / 371.1 ft <sup>2</sup> |
| TOTAL AREA   | 134.8 m² / 1450.3 ft²                       |







## Disclaimer:



| 2 BEDROOM    | TYPE 2B3-4                                |
|--------------|-------------------------------------------|
| UNIT NO.     | 603                                       |
| SUITE AREA   | 99.8m² / 1074.5 ft²                       |
| TERRACE AREA | 9.1 m <sup>2</sup> / 98.3 ft <sup>2</sup> |
| TOTAL AREA   | 108.9 m² / 1172.8ft²                      |







#### Disclaimer:



| 2 BEDROOM    | TYPE 2C1-1M          |
|--------------|----------------------|
| UNIT NO.     | 308, 408, 508, 604   |
| SUITE AREA   | 89.9 m² / 967.7 ft²  |
| BALCONY AREA | 5.9 m² / 64.2 ft²    |
| TOTAL AREA   | 95.8 m² / 1031.9 ft² |







#### Disclaimer:



| 2 BEDROOM               | TYPE 2C1-8                                  |
|-------------------------|---------------------------------------------|
| UNIT NO.                | 101                                         |
| SUITE AREA              | 90.8 m² / 977.1 ft²                         |
| COVERED<br>TERRACE AREA | 8.7 m² / 94.1 ft²                           |
| TOTAL AREA              | 99.5 m² / 1071.2 ft²                        |
| GARDEN TERRACE          | 38.9 m <sup>2</sup> / 419.1 ft <sup>2</sup> |







#### Disclaimer:



| 2 BEDROOM    | TYPE 2C1-9                                  |
|--------------|---------------------------------------------|
| UNIT NO.     | 108                                         |
| SUITE AREA   | 89.9 m² / 968.5 ft²