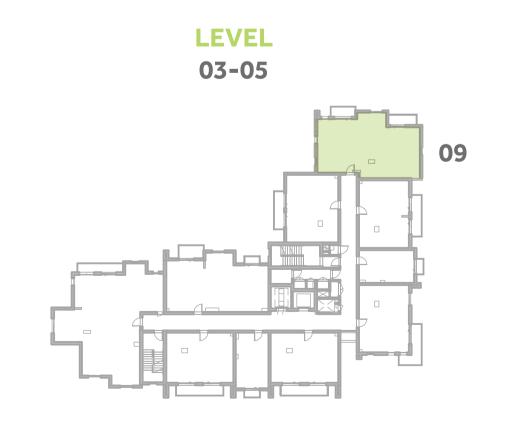

L AREA   | 64.2m <sup>2</sup> / 690.7ft <sup>2</sup> |

















## Disclaimer:



| 1 BEDROOM    | TYPE 1D9-1        |
|--------------|-------------------|
| UNIT NO.     | 310,410,510,610   |
| SUITE AREA   | 60.7m² / 652.9ft² |
| TERRACE AREA | 6.1 m² / 65.3 ft² |
| TOTAL AREA   | 66.7m² / 718.3ft² |



















## Disclaimer:



1 BEDROOM

TYPE 1D9-2

UNIT NO.

210

SUITE AREA

60.6m² / 652.6ft²

TERRACE AREA

6.1 m² / 65.3 ft²

TOTAL AREA

66.7m² / 718ft²

GARDEN

23.9 m² / 257ft²

















**TERRACE** 



### Disclaimer:



| 2 BEDROOM    | TYPE 2B14-1         |
|--------------|---------------------|
| UNIT NO.     | 309,409,509,609     |
| SUITE AREA   | 97.5m² / 1049.4ft²  |
| TERRACE AREA | 8.4 m² / 90 ft²     |
| TOTAL AREA   | 105.9m² / 1139.4ft² |

















## Disclaimer:



2 BEDROOM TYPE 2B14-2

UNIT NO. 209

SUITE AREA 97.5m² / 1049.4ft²

TERRACE AREA 8.4 m² / 90 ft²

TOTAL AREA 105.9m² / 1139.4ft²

GARDEN 112.5 m² / 1211ft²

















**TERRACE** 



### Disclaimer:



| 2 BEDROOM         | TYPE 2C1-6                                  |
|-------------------|---------------------------------------------|
| UNIT NO.          | 201                                         |
| SUITE AREA        | 89.7m² / 965.6ft²                           |
| TERRACE AREA      | 10.0 m <sup>2</sup> / 107.3 ft <sup>2</sup> |
| TOTAL AREA        | 99.7m² / 1072.9ft²                          |
| GARDEN<br>TERRACE | 27.3m <sup>2</sup> / 293.3ft <sup>2</sup>   |



















### Disclaimer:



| 2 BEDROOM    | TYPE 2C5-1         |
|-------------