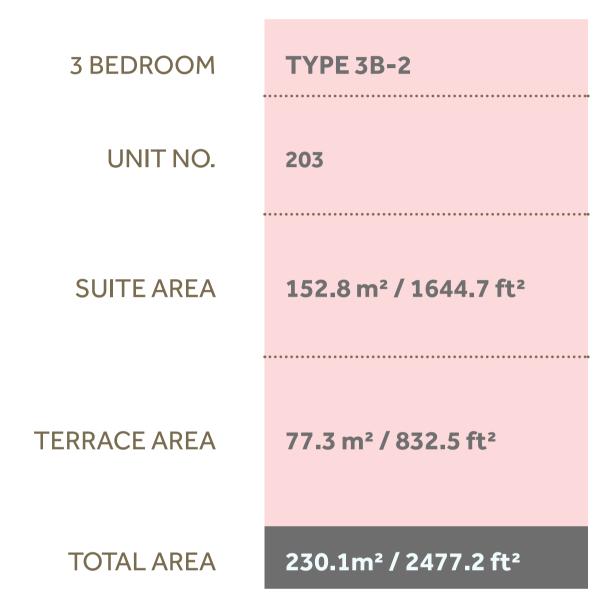

#### Disclaimer:

| 3 BEDROOM    | TYPE 3B-1                                   |
|--------------|---------------------------------------------|
| UNIT NO.     | 303, 403                                    |
| SUITE AREA   | 153.0 m² / 1646.9 ft²                       |
| BALCONY AREA | 19.7 m <sup>2</sup> / 212.2 ft <sup>2</sup> |
| TOTAL AREA   | 172.7 m² / 1859.1 ft²                       |