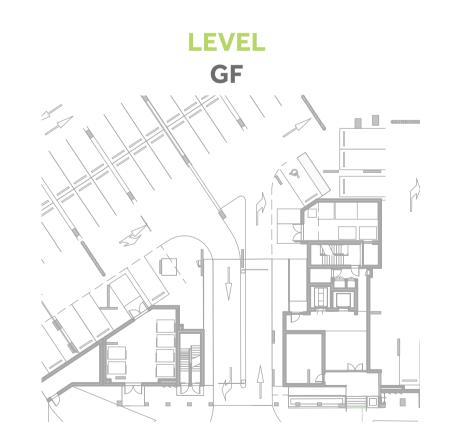

PE 1A3-1                                |
|--------------|-------------------------------------------|
| UNIT NO.     | 308,408,508,608                           |
| SUITE AREA   | 57.6m² / 619.9ft²                         |
| TERRACE AREA | 6.6 m² / 70.8 ft²                         |
| TOTAL AREA   | 64.2m <sup>2</sup> / 690.7ft <sup>2</sup> |

















## Disclaimer:



| 1 BEDROOM    | TYPE 1D9-1        |
|--------------|-------------------|
| UNIT NO.     | 310,410,510,610   |
| SUITE AREA   | 60.7m² / 652.9ft² |
| TERRACE AREA | 6.1 m² / 65.3 ft² |
| TOTAL AREA   | 66.7m² / 718.3ft² |



















## Disclaimer:



1 BEDROOM

TYPE 1D9-2

UNIT NO.

210

SUITE AREA

60.6m² / 652.6ft²

TERRACE AREA

6.1 m² / 65.3 ft²

TOTAL AREA

66.7m² / 718ft²

GARDEN

23.9 m² / 257ft²

















**TERRACE** 



### Disclaimer:



| 2 BEDROOM    | TYPE 2B14-1         |
|--------------|---------------------|
| UNIT NO.     | 309,409,509,609     |
| SUITE AREA   | 97.5m² / 1049.4ft²  |
| TERRACE AREA | 8.4 m² / 90 ft²     |
| TOTAL AREA   | 105.9m² / 1139.4ft² |

















## Disclaimer:



2 BEDROOM TYPE 2B14-2

UNIT NO. 209

SUITE AREA 97.5m² / 1049.4ft²

TERRACE AREA 8.4 m² / 90 ft²

TOTAL AREA 105.9m² / 1139.4ft²

GARDEN 112.5 m² / 1211ft²

















**TERRACE** 



### Disclaimer:



| 2 BEDROOM         | TYPE 2C1-6                                  |
|-------------------|---------------------------------------------|
| UNIT NO.          | 201                                         |
| SUITE AREA        | 89.7m² / 965.6ft²                           |
|