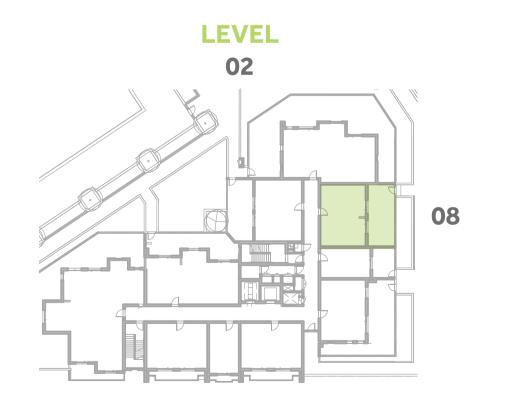

/ 420.2ft²   |



















## Disclaimer:



| STUDIO       | TYPE ST1-10         |
|--------------|---------------------|
| UNIT NO.     | 104                 |
| SUITE AREA   | 32.9m² / 354.6ft²   |
| BALCONY AREA | 14.5 m² / 155.9 ft² |
| TOTAL AREA   | 47.4m² / 510.5ft²   |



















## Disclaimer:



| 1 BEDROOM         | TYPE 1A1-3M                                |
|-------------------|--------------------------------------------|
| UNIT NO.          | 208                                        |
| SUITE AREA        | 57.6m <sup>2</sup> / 619.9ft <sup>2</sup>  |
| TERRACE AREA      | 6.6 m <sup>2</sup> / 70.8 ft <sup>2</sup>  |
| TOTAL AREA        | 64.2m² / 690.7ft²                          |
| GARDEN<br>TERRACE | 25.8 m <sup>2</sup> / 277.5ft <sup>2</sup> |



















### Disclaimer:



| 1 BEDROOM    | TYPE 1A1-4M                               |
|--------------|-------------------------------------------|
| UNIT NO.     | 306,406,506,606                           |
| SUITE AREA   | 58.5m² / 630.1ft²                         |
| TERRACE AREA | 8.7 m <sup>2</sup> / 93.5 ft <sup>2</sup> |
| TOTAL AREA   | 67.2m <sup>2</sup> / 723.6ft <sup>2</sup> |



















## Disclaimer:



| 1 BEDROOM    | TYPE 1A1-10                               |
|--------------|-------------------------------------------|
| UNIT NO.     | 206                                       |
| SUITE AREA   | 58.5m <sup>2</sup> / 630.1ft <sup>2</sup> |
| TERRACE AREA | 8.7 m <sup>2</sup> / 93.5 ft <sup>2</sup> |
| TOTAL AREA   | 67.2m² / 723.6ft²                         |