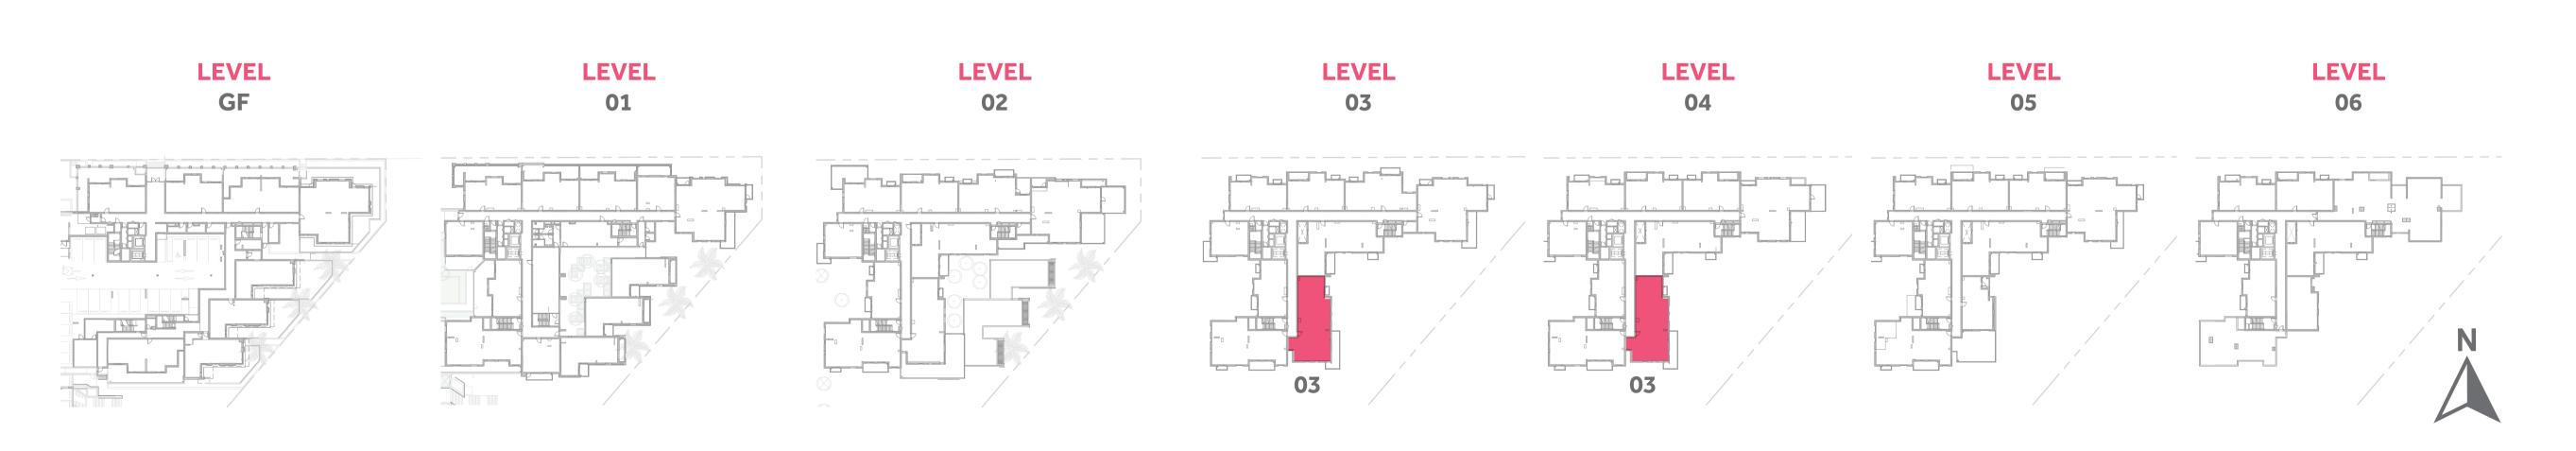

#### Disclaimer:

| 3 BEDROOM    | TYPE 3B-1                                   |
|--------------|---------------------------------------------|
| UNIT NO.     | 303, 403                                    |
| SUITE AREA   | 153.0 m² / 1646.9 ft²                       |
| BALCONY AREA | 19.7 m <sup>2</sup> / 212.2 ft <sup>2</sup> |
| TOTAL AREA   | 172.7 m² / 1859.1 ft²                       |