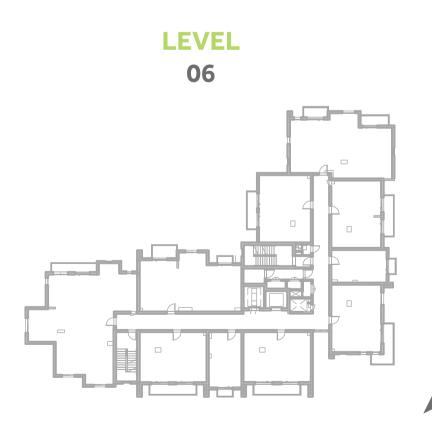

20.2ft²   |



















## Disclaimer:



| STUDIO       | TYPE ST1-10         |
|--------------|---------------------|
| UNIT NO.     | 104                 |
| SUITE AREA   | 32.9m² / 354.6ft²   |
| BALCONY AREA | 14.5 m² / 155.9 ft² |
| TOTAL AREA   | 47.4m² / 510.5ft²   |



















## Disclaimer:



| 1 BEDROOM         | TYPE 1A1-3M                                |
|-------------------|--------------------------------------------|
| UNIT NO.          | 208                                        |
| SUITE AREA        | 57.6m <sup>2</sup> / 619.9ft <sup>2</sup>  |
| TERRACE AREA      | 6.6 m <sup>2</sup> / 70.8 ft <sup>2</sup>  |
| TOTAL AREA        | 64.2m² / 690.7ft²                          |
| GARDEN<br>TERRACE | 25.8 m <sup>2</sup> / 277.5ft <sup>2</sup> |



















### Disclaimer:



| 1 BEDROOM    | TYPE 1A1-4M                               |
|--------------|-------------------------------------------|
| UNIT NO.     | 306,406,506,606                           |
| SUITE AREA   | 58.5m² / 630.1ft²                         |
| TERRACE AREA | 8.7 m <sup>2</sup> / 93.5 ft <sup>2</sup> |
| TOTAL AREA   | 67.2m <sup>2</sup> / 723.6ft <sup>2</sup> |



















## Disclaimer:



| 1 BEDROOM    | TYPE 1A1-10                               |
|--------------|-------------------------------------------|
| UNIT NO.     | 206                                       |
| SUITE AREA   | 58.5m <sup>2</sup> / 630.1ft <sup>2</sup> |
| TERRACE AREA | 8.7 m <sup>2</sup> / 93.5 ft <sup>2</sup> |
| TOTAL AREA   | 67.2m² / 723.6ft²                         |
| GA