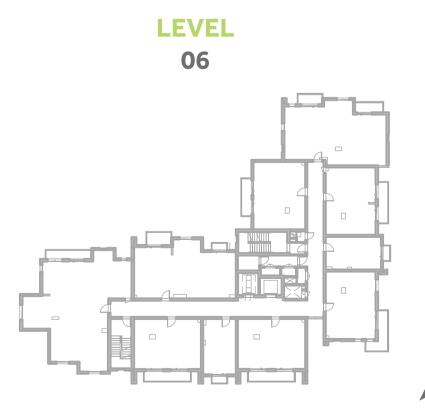

610   |
| SUITE AREA   | 60.7m² / 652.9ft² |
| TERRACE AREA | 6.1 m² / 65.3 ft² |
| TOTAL AREA   | 66.7m² / 718.3ft² |



















## Disclaimer:



1 BEDROOM

TYPE 1D9-2

UNIT NO.

210

SUITE AREA

60.6m² / 652.6ft²

TERRACE AREA

6.1 m² / 65.3 ft²

TOTAL AREA

66.7m² / 718ft²

GARDEN

23.9 m² / 257ft²

















**TERRACE** 



### Disclaimer:



| 2 BEDROOM    | TYPE 2B14-1         |
|--------------|---------------------|
| UNIT NO.     | 309,409,509,609     |
| SUITE AREA   | 97.5m² / 1049.4ft²  |
| TERRACE AREA | 8.4 m² / 90 ft²     |
| TOTAL AREA   | 105.9m² / 1139.4ft² |

















## Disclaimer:



2 BEDROOM TYPE 2B14-2

UNIT NO. 209

SUITE AREA 97.5m² / 1049.4ft²

TERRACE AREA 8.4 m² / 90 ft²

TOTAL AREA 105.9m² / 1139.4ft²

GARDEN 112.5 m² / 1211ft²

















**TERRACE** 



### Disclaimer:



| 2 BEDROOM         | TYPE 2C1-6                                  |
|-------------------|---------------------------------------------|
| UNIT NO.          | 201                                         |
| SUITE AREA        | 89.7m² / 965.6ft²                           |
| TERRACE AREA      | 10.0 m <sup>2</sup> / 107.3 ft <sup>2</sup> |
| TOTAL AREA        | 99.7m² / 1072.9ft²                          |
| GARDEN<br>TERRACE | 27.3m <sup>2</sup> / 293.3ft <sup>2</sup>   |



















### Disclaimer:



| 2 BEDROOM    | TYPE 2C5-1         |
|--------------|--------------------|
| UNIT NO.     | 301,401,501,601    |
| SUITE AREA   | 89.7m² / 965.2ft²  |
| TERRACE AREA | 6.8 m² / 73.5 ft²  |
| TOTAL AREA   | 96.5m² / 1038.7ft² |