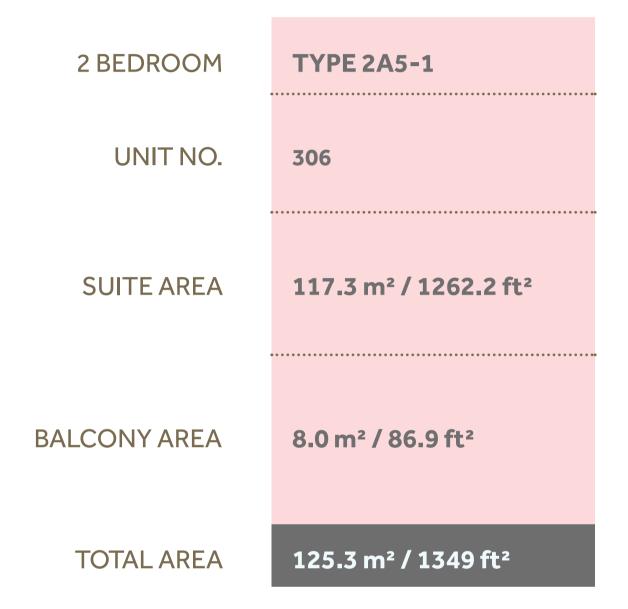

#### Disclaimer:

| 2 BEDROOM    | TYPE 2A5-2                                  |
|--------------|---------------------------------------------|
| UNIT NO.     | 206                                         |
| SUITE AREA   | 117.2 m² / 1261.3 ft²                       |
| BALCONY AREA | 19.3 m <sup>2</sup> / 208.1 ft <sup>2</sup> |
| TOTAL AREA   | 136.5 m² / 1469.4 ft²                       |