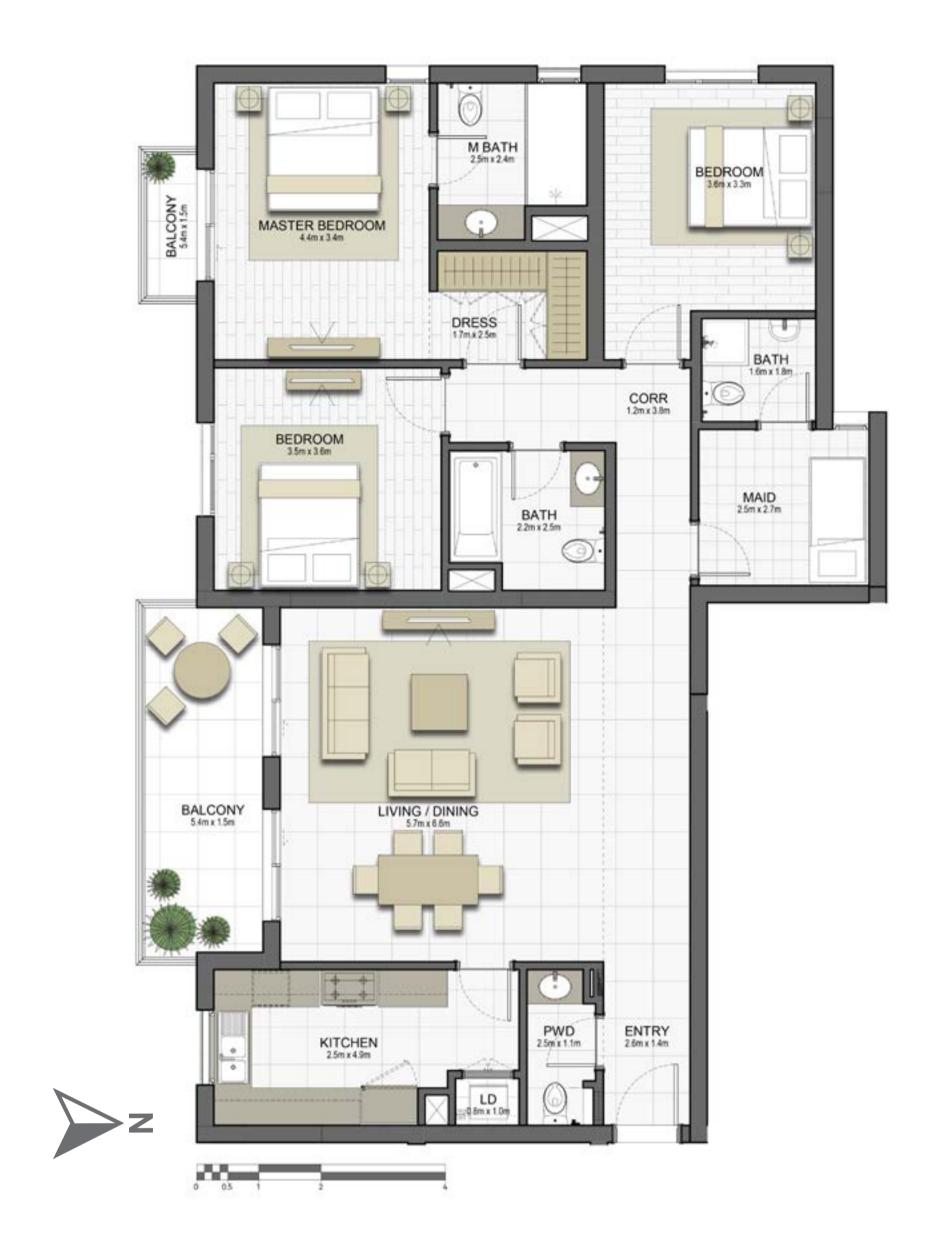

|
|-------------------------|-----------------------------------------------|
| UNIT NO.                | 102                                           |
| SUITE AREA              | 155.0 m <sup>2</sup> / 1668.6 ft <sup>2</sup> |
| COVERED<br>TERRACE AREA | 13.5 m² / 144.9 ft²                           |
| TOTAL AREA              | 168.5 m² / 1813.5 ft²                         |

**GARDEN TERRACE** 

58.8 m<sup>2</sup> / 632.5 ft<sup>2</sup>







#### Disclaimer:



| 3 BEDROOM               | TYPE 3M-3             |
|-------------------------|-----------------------|
| UNIT NO.                | 502                   |
| SUITE AREA              | 155.8 m² / 1677.9ft²  |
| COVERED<br>TERRACE AREA | 13.5 m² / 144.9 ft²   |
| TOTAL AREA              | 169.3 m² / 1822.8 ft² |







#### Disclaimer:



| 4 BEDROOM    | TYPE 4A-1                                     |
|--------------|-----------------------------------------------|
| UNIT NO.     | 104                                           |
| SUITE AREA   | 177.2 m² / 1907.6 ft²                         |
| BALCONY AREA | 28.1 m <sup>2</sup> / 302.6 ft <sup>2</sup>   |
| TOTAL AREA   | 205.3 m <sup>2</sup> / 2210.2 ft <sup>2</sup> |









#### Disclaimer:



| 4 BEDROOM    | TYPE 4A-2             |
|--------------|-----------------------|
| UNIT NO.     | 205                   |
| SUITE AREA   | 176.6 m² / 1901.4 ft² |
| TERRACE AREA | 71.4 m² / 769.0 ft²   |
| TOTAL AREA   | 248.0 m² / 2670.4 ft² |







#### Disclaimer:



| 4 BEDROOM               | TYPE 4A-3                                     |
|-----