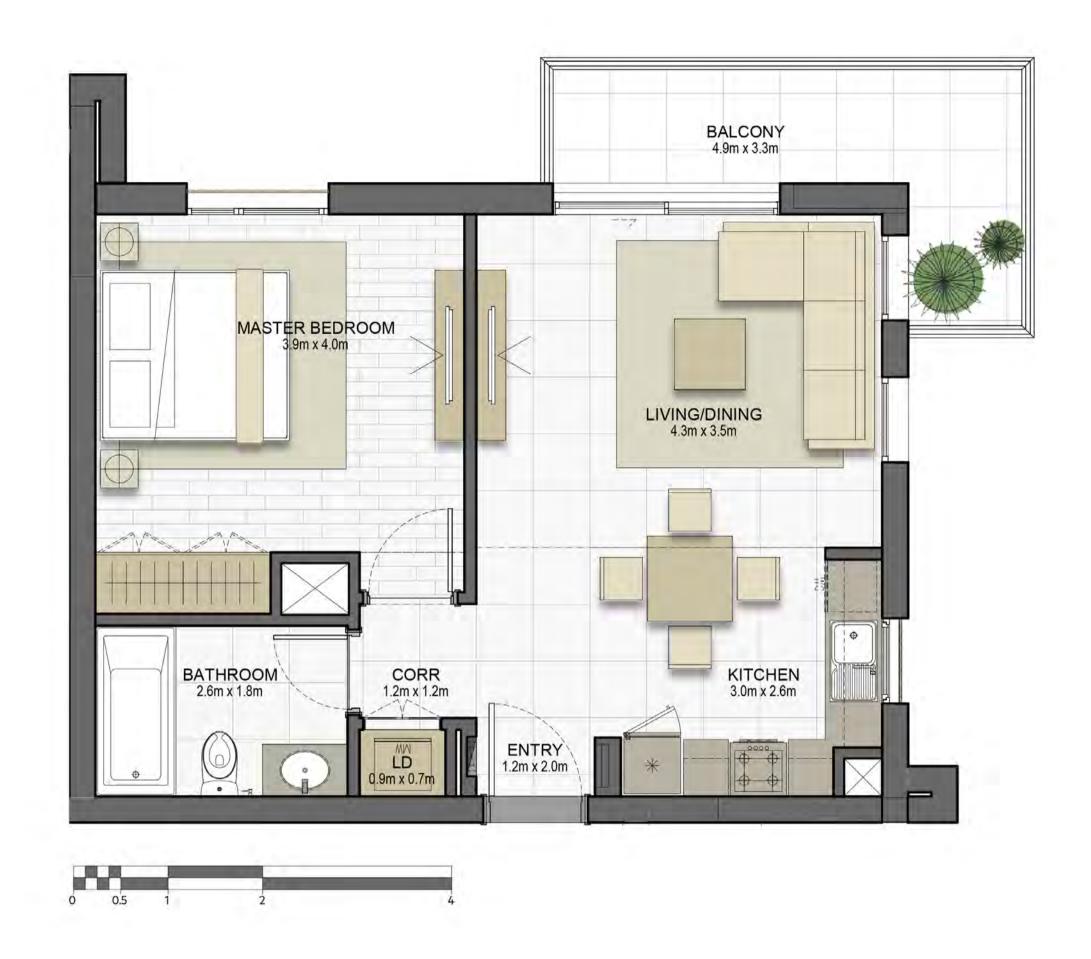

-------------|--------------------------------------------|
| UNIT NO.          | 208                                        |
| SUITE AREA        | 57.6m <sup>2</sup> / 619.9ft <sup>2</sup>  |
| TERRACE AREA      | 6.6 m <sup>2</sup> / 70.8 ft <sup>2</sup>  |
| TOTAL AREA        | 64.2m² / 690.7ft²                          |
| GARDEN<br>TERRACE | 25.8 m <sup>2</sup> / 277.5ft <sup>2</sup> |



















### Disclaimer:



| 1 BEDROOM    | TYPE 1A1-4M                               |
|--------------|-------------------------------------------|
| UNIT NO.     | 306,406,506,606                           |
| SUITE AREA   | 58.5m² / 630.1ft²                         |
| TERRACE AREA | 8.7 m <sup>2</sup> / 93.5 ft <sup>2</sup> |
| TOTAL AREA   | 67.2m <sup>2</sup> / 723.6ft <sup>2</sup> |



















## Disclaimer:



| 1 BEDROOM    | TYPE 1A1-10                               |
|--------------|-------------------------------------------|
| UNIT NO.     | 206                                       |
| SUITE AREA   | 58.5m <sup>2</sup> / 630.1ft <sup>2</sup> |
| TERRACE AREA | 8.7 m <sup>2</sup> / 93.5 ft <sup>2</sup> |
| TOTAL AREA   | 67.2m² / 723.6ft²                         |
| GARDEN       | 42.2 m <sup>2</sup> / 454ft <sup>2</sup>  |

















**TERRACE** 



## Disclaimer:



| 1 BEDROOM   | TYPE 1A1-12                         |
|-------------|-------------------------------------|
| UNIT NO.    | 303,305,403,405,503,<br>505,603,605 |
| SUITE AREA  | 58.5m² / 630ft²                     |
| ALCONY AREA | 7.6 m² / 82.1 ft²                   |
| TOTAL AREA  |