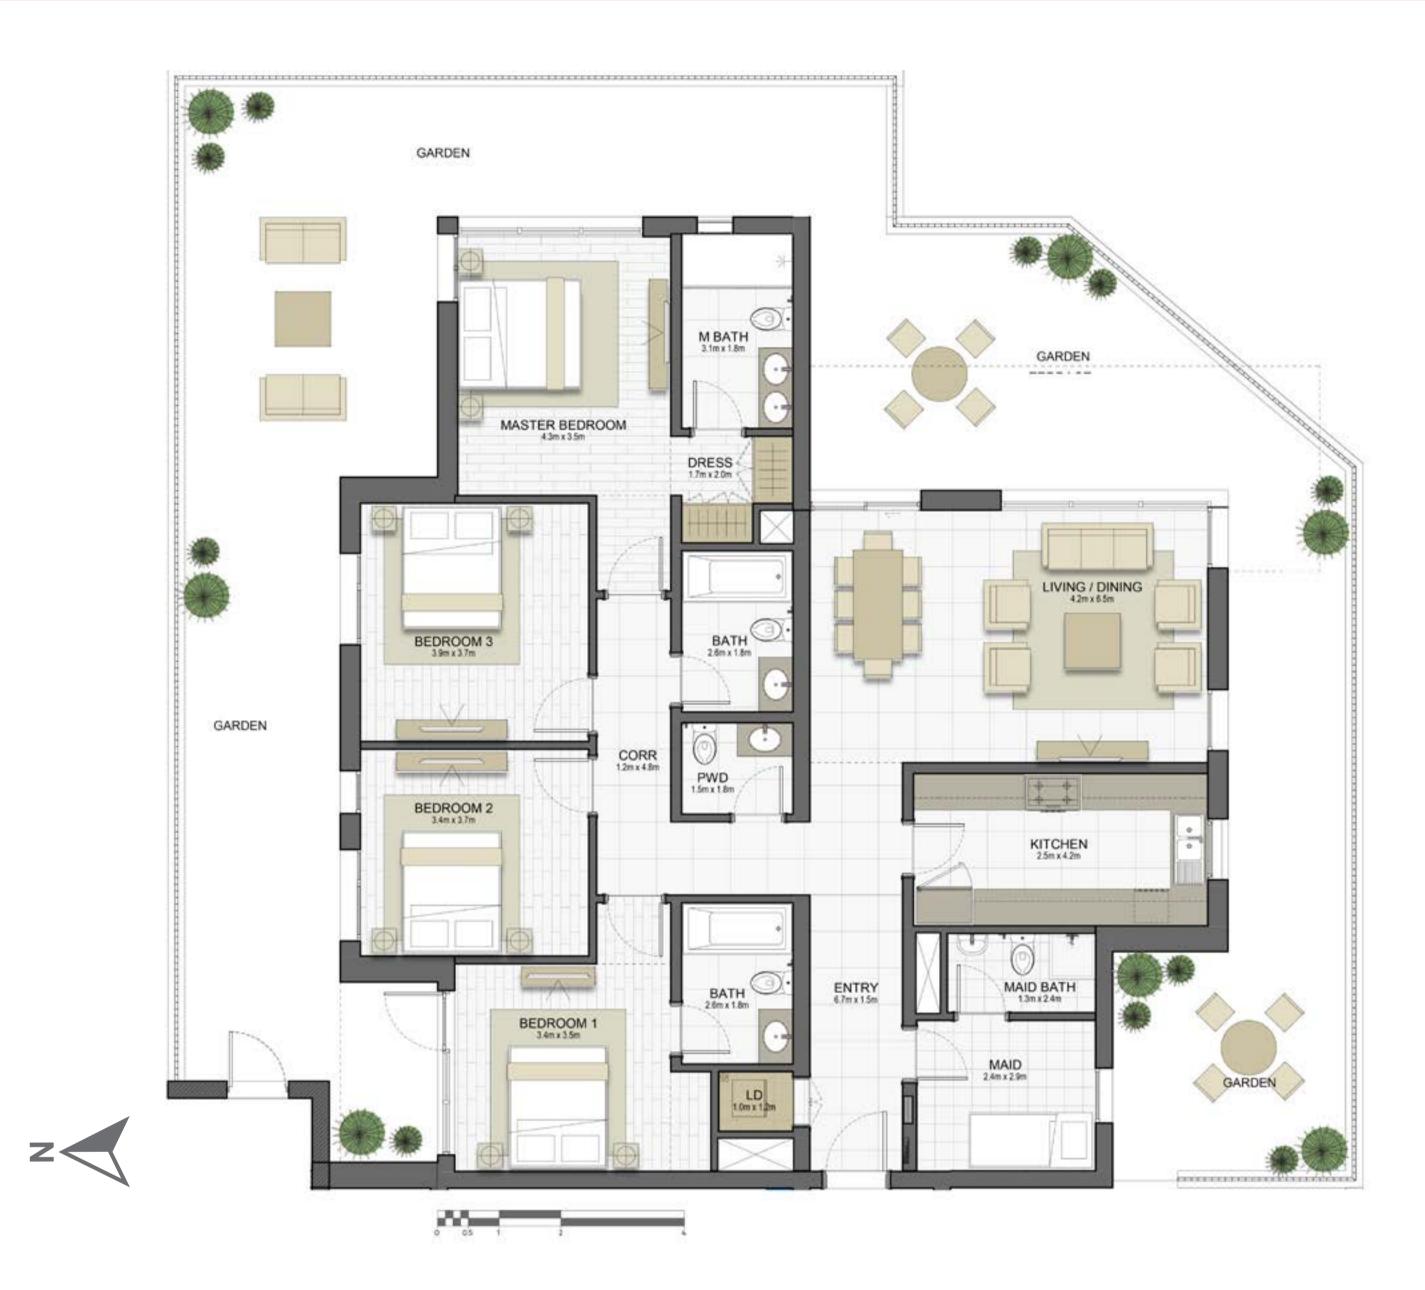

#### Disclaimer:

| 4 BEDROOM               | TYPE 4A-3                                     |
|-------------------------|-----------------------------------------------|
| UNIT NO.                | G05                                           |
| SUITE AREA              | 176.6 m² / 1901.1 ft²                         |
| COVERED<br>TERRACE AREA | 35.5 m <sup>2</sup> / 382.4 ft <sup>2</sup>   |
| TOTAL AREA              | 212.1 m <sup>2</sup> / 2283.5 ft <sup>2</sup> |
| ARDEN TERRACE           | 132.4 m <sup>2</sup> / 1425.1 ft <sup>2</sup> |