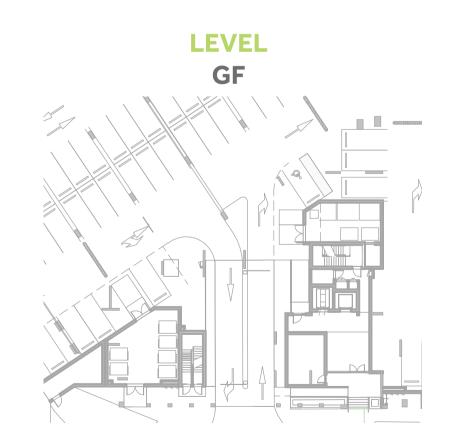

39m² / 420.2ft²   |



















## Disclaimer:



| STUDIO       | TYPE ST1-10         |
|--------------|---------------------|
| UNIT NO.     | 104                 |
| SUITE AREA   | 32.9m² / 354.6ft²   |
| BALCONY AREA | 14.5 m² / 155.9 ft² |
| TOTAL AREA   | 47.4m² / 510.5ft²   |



















## Disclaimer:



| 1 BEDROOM         | TYPE 1A1-3M                                |
|-------------------|--------------------------------------------|
| UNIT NO.          | 208                                        |
| SUITE AREA        | 57.6m <sup>2</sup> / 619.9ft <sup>2</sup>  |
| TERRACE AREA      | 6.6 m <sup>2</sup> / 70.8 ft <sup>2</sup>  |
| TOTAL AREA        | 64.2m² / 690.7ft²                          |
| GARDEN<br>TERRACE | 25.8 m <sup>2</sup> / 277.5ft <sup>2</sup> |



















### Disclaimer:



| 1 BEDROOM    | TYPE 1A1-4M                               |
|--------------|-------------------------------------------|
| UNIT NO.     | 306,406,506,606                           |
| SUITE AREA   | 58.5m² / 630.1ft²                         |
| TERRACE AREA | 8.7 m <sup>2</sup> / 93.5 ft <sup>2</sup> |
| TOTAL AREA   | 67.2m <sup>2</sup> / 723.6ft <sup>2</sup> |



















## Disclaimer:



| 1 BEDROOM    | TYPE 1A1-10                               |
|--------------|-------------------------------------------|
| UNIT NO.     | 206                                       |
| SUITE AREA   | 58.5m <sup>2</sup> / 630.1ft <sup>2</sup> |
| TERRACE AREA | 8.7 m <sup>2</sup> / 93.5 ft <sup>2</sup> |
| TOTAL AREA   | 67.2m² / 723.6ft²