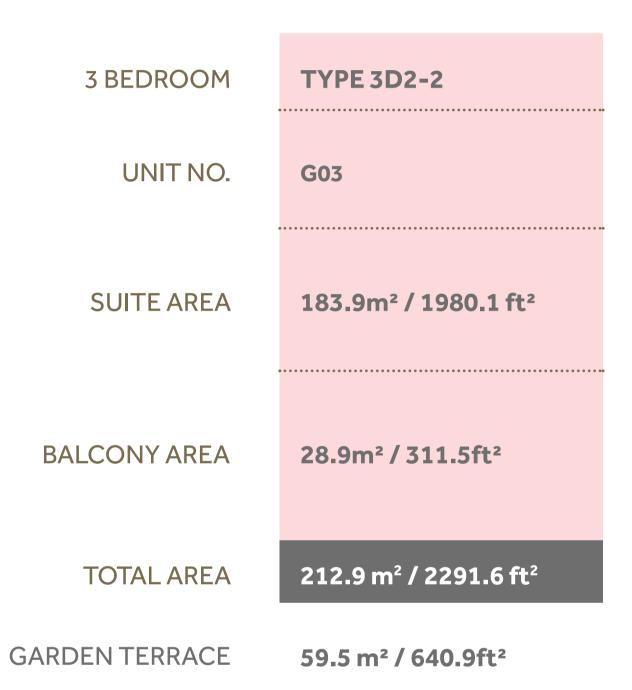

#### Disclaimer:

| 2 BEDROOM    | TYPE 2A7-5                                  |
|--------------|---------------------------------------------|
| UNIT NO.     | G06                                         |
| SUITE AREA   | 117.9 m² / 1268.7 ft²                       |
| BALCONY AREA | 54.3 m <sup>2</sup> / 584.0 ft <sup>2</sup> |
| TOTAL AREA   | 172.2 m² / 1852.7 ft²                       |