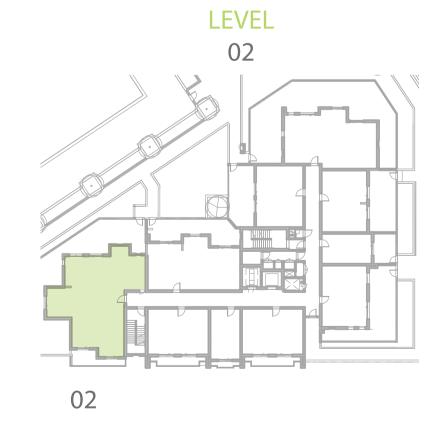

/sup> |
| TOTAL AREA        | 99.7m² / 1072.9ft²                          |
| GARDEN<br>TERRACE | 27.3m <sup>2</sup> / 293.3ft <sup>2</sup>   |



















### Disclaimer:



| 2 BEDROOM    | TYPE 2C5-1         |
|--------------|--------------------|
| UNIT NO.     | 301,401,501,601    |
| SUITE AREA   | 89.7m² / 965.2ft²  |
| TERRACE AREA | 6.8 m² / 73.5 ft²  |
| TOTAL AREA   | 96.5m² / 1038.7ft² |

















## Disclaimer:



TYPE 3C-3

UNIT NO. 302,402,502,602

SUITE AREA 142.9m² / 1537.7ft²

TERRACE AREA 6.4 m² / 68.4 ft²

TOTAL AREA 149.2m² / 1606.1ft²



















### Disclaimer:



3 BEDROOM TYPE 3C-4

UNIT NO. 202

SUITE AREA 142.8m² / 1536.8ft²

TERRACE AREA 8.8 m² / 95.2 ft²

TOTAL AREA 151.6m² / 1632ft²

101.4m<sup>2</sup> / 1090.9ft<sup>2</sup>





BALCONY



BEDROOM 4.0m x 3.5m



MAID 3.3,m x 2.1m

LIVING / DINING 4.0m x 6.2m

TERRACE

MASTER BEDROOM

CORR 4.3m x 1.2m



**LEVEL** 





**GARDEN** 

**TERRACE** 



## Disclaimer: