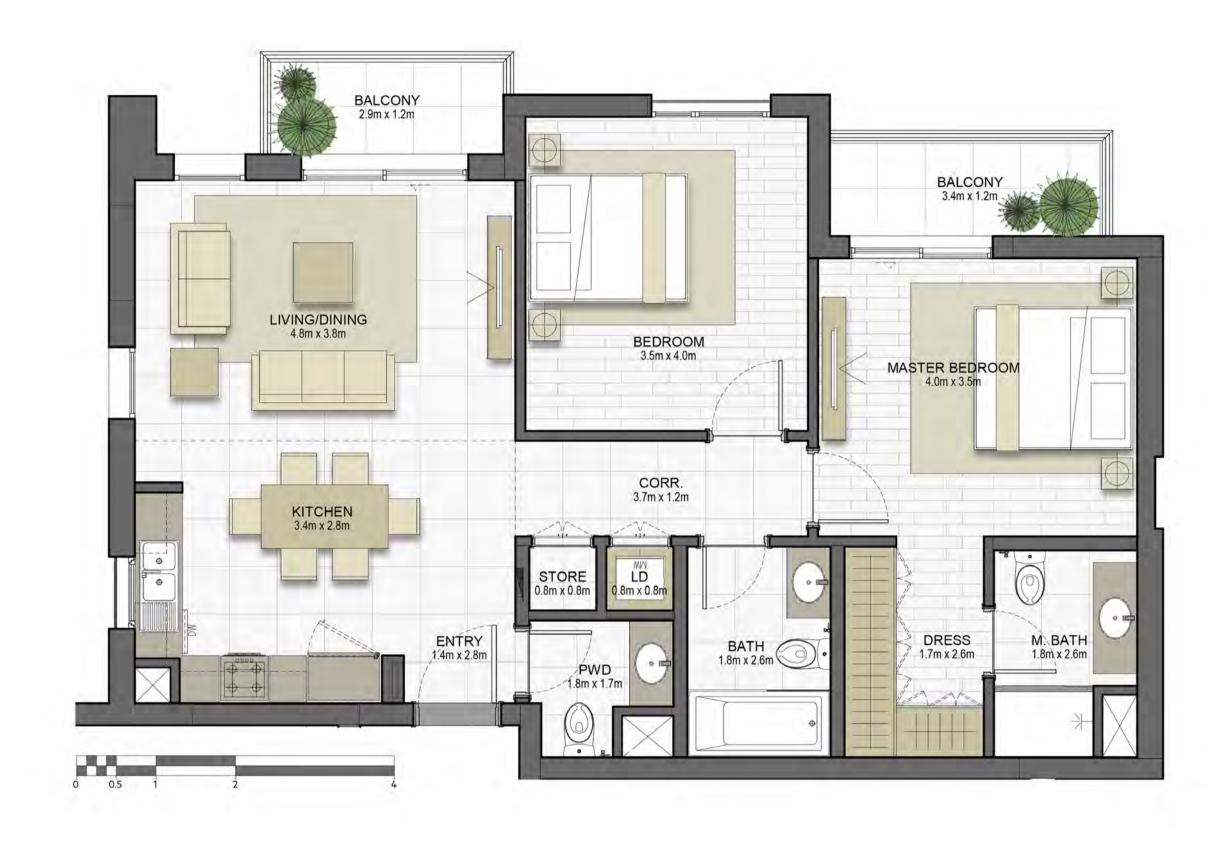

|
| TOTAL AREA   | 64.2m <sup>2</sup> / 690.7ft <sup>2</sup> |

















## Disclaimer:



| 1 BEDROOM    | TYPE 1D9-1        |
|--------------|-------------------|
| UNIT NO.     | 310,410,510,610   |
| SUITE AREA   | 60.7m² / 652.9ft² |
| TERRACE AREA | 6.1 m² / 65.3 ft² |
| TOTAL AREA   | 66.7m² / 718.3ft² |



















## Disclaimer:



1 BEDROOM

TYPE 1D9-2

UNIT NO.

210

SUITE AREA

60.6m² / 652.6ft²

TERRACE AREA

6.1 m² / 65.3 ft²

TOTAL AREA

66.7m² / 718ft²

GARDEN

23.9 m² / 257ft²

















**TERRACE** 



### Disclaimer:



| 2 BEDROOM    | TYPE 2B14-1         |
|--------------|---------------------|
| UNIT NO.     | 309,409,509,609     |
| SUITE AREA   | 97.5m² / 1049.4ft²  |
| TERRACE AREA | 8.4 m² / 90 ft²     |
| TOTAL AREA   | 105.9m² / 1139.4ft² |

















## Disclaimer:



2 BEDROOM TYPE 2B14-2

UNIT NO. 209

SUITE AREA 97.5m² / 1049.4ft²

TERRACE AREA 8.4 m² / 90 ft²

TOTAL AREA 105.9m² / 1139.4ft²

GARDEN 112.5 m² / 1211ft²

















**TERRACE** 



### Disclaimer:



| 2 BEDROOM         | TYPE 2C1-6                                  |
|-------------------|---------------------------------------------|
| UNIT NO.          | 201                                         |
| SUITE AREA        | 89.7m² / 965.6ft²                           |
| TERRACE AREA      | 10.0 m <sup>2</sup> / 107.3 ft <sup>2</sup> |
| TOTAL AREA        | 99.7m² / 1072.9ft²                          |
| GARDEN<br>TERRACE | 27.3m <sup>2</sup> / 293.3ft <sup>2</sup>   |



















### Disclaimer:



| 2 BEDROOM    | TYPE 2C5-1         |
|-----