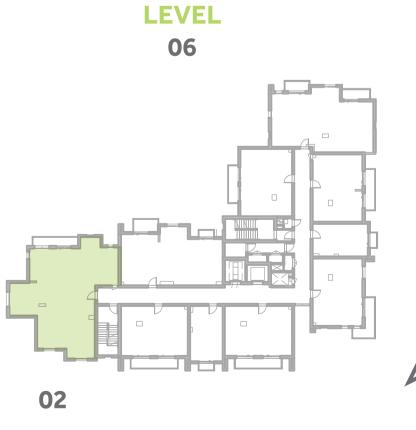

BEDROOM 4.0m x 3.5m

MAID 3.3,m x 2.1m

LIVING / DINING 4.0m x 6.2m

TERRACE

MASTER BEDROOM

CORR 4.3m x 1.2m

**LEVEL** 

**GARDEN** 