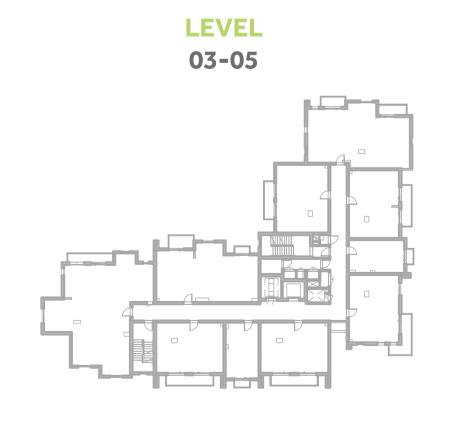

ACE AREA | 8.4 m² / 90 ft²     |
| TOTAL AREA   | 105.9m² / 1139.4ft² |

















## Disclaimer:



2 BEDROOM TYPE 2B14-2

UNIT NO. 209

SUITE AREA 97.5m² / 1049.4ft²

TERRACE AREA 8.4 m² / 90 ft²

TOTAL AREA 105.9m² / 1139.4ft²

GARDEN 112.5 m² / 1211ft²

















**TERRACE** 



### Disclaimer:



| 2 BEDROOM         | TYPE 2C1-6                                  |
|-------------------|---------------------------------------------|
| UNIT NO.          | 201                                         |
| SUITE AREA        | 89.7m² / 965.6ft²                           |
| TERRACE AREA      | 10.0 m <sup>2</sup> / 107.3 ft <sup>2</sup> |
| TOTAL AREA        | 99.7m² / 1072.9ft²                          |
| GARDEN<br>TERRACE | 27.3m <sup>2</sup> / 293.3ft <sup>2</sup>   |



















### Disclaimer:



| 2 BEDROOM    | TYPE 2C5-1         |
|--------------|--------------------|
| UNIT NO.     | 301,401,501,601    |
| SUITE AREA   | 89.7m² / 965.2ft²  |
| TERRACE AREA | 6.8 m² / 73.5 ft²  |
| TOTAL AREA   | 96.5m² / 1038.7ft² |

















## Disclaimer:



TYPE 3C-3

UNIT NO. 302,402,502,602

SUITE AREA 142.9m² / 1537.7ft²

TERRACE AREA 6.4 m² / 68.4 ft²

TOTAL AREA 149.2m² / 1606.1ft²



















### Disclaimer:



3 BEDROOM TYPE 3C-4

UNIT NO. 202

SUITE AREA 142.8m² / 1536.8ft²

TERRACE AREA 8.8 m² / 95.2 ft²

TOTAL AREA 151.6m² / 1632ft²

101.4m<sup>2</sup> / 1090.9ft<sup>2</sup>





BALCONY



BEDROOM 4.0m x 3.5m



MAID 3.3,m x 2.1m

LIVING / DINING 4.0m x 6.2m

TERRACE

MASTER BEDROOM

CORR 4.3m x 1.2m



**LEVEL** 





**GARDEN** 

**TERR