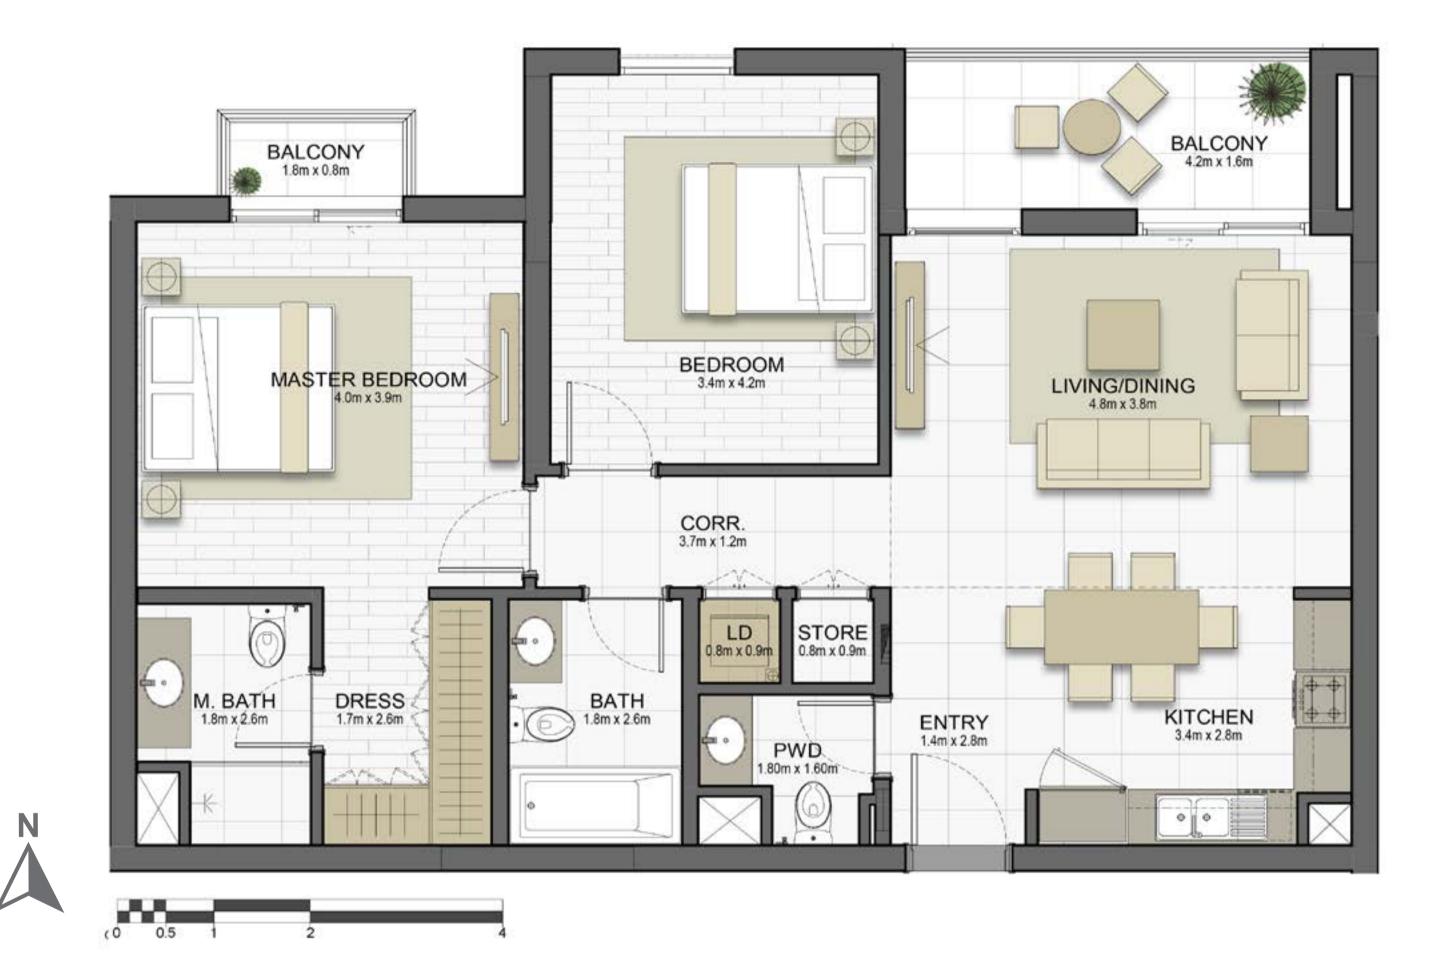

claimer:











#### Disclaimer:



| 2 BEDROOM    | TYPE 2B3-1                                |
|--------------|-------------------------------------------|
| UNIT NO.     | 207, 307, 407, 507                        |
| SUITE AREA   | 98.8 m² / 1063.2 ft²                      |
| BALCONY AREA | 9.1 m <sup>2</sup> / 98.5 ft <sup>2</sup> |
| TOTAL AREA   | 107.9 m² / 1161.7 ft²                     |







#### Disclaimer:



| 2 BEDROOM    | TYPE 2B3-1M                               |
|--------------|-------------------------------------------|
| UNIT NO.     | 406, 506                                  |
| SUITE AREA   | 98.9 m² / 1064.3 ft²                      |
| BALCONY AREA | 8.9 m <sup>2</sup> / 95.5 ft <sup>2</sup> |
| TOTAL AREA   | 107.8 m² / 1159.8 ft²                     |







#### Disclaimer:



| 2 BEDROOM    | TYPE 2B3-2            |
|--------------|-----------------------|
| UNIT NO.     | 107                   |
| SUITE AREA   | 98.5 m² / 1059.3 ft²  |
| TERRACE AREA | 35.8 m² / 385.8 ft²   |
| TOTAL AREA   | 134.3 m² / 1445.1 ft² |







#### Disclaimer:



| 2 BEDROOM    | TYPE 2B3-2M                                 |
|--------------|---------------------------------------------|
| UNIT NO.     | 106                                         |
| SUITE AREA   | 98.7 m² / 1062.4 ft²                        |
| TERRACE AREA | 34.1 m <sup>2</sup> / 367.0 ft <sup>2</sup> |
| TOTAL AREA   | 132.8 m² / 1429.4 ft²                       |







#### Disclaimer:



| 2 BEDROOM    | TYPE 2B3-3                                  |
|--------------|-----------------