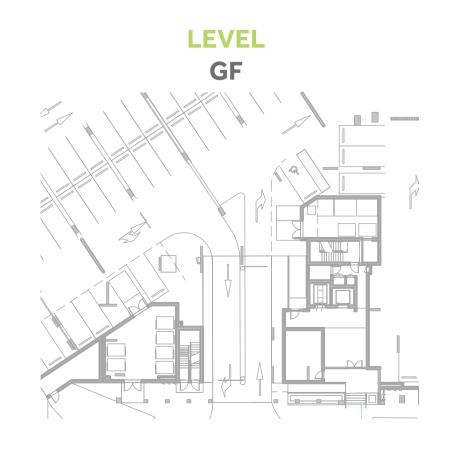

t²

















**TERRACE** 



### Disclaimer:



| 2 BEDROOM         | TYPE 2C1-6                                  |
|-------------------|---------------------------------------------|
| UNIT NO.          | 201                                         |
| SUITE AREA        | 89.7m² / 965.6ft²                           |
| TERRACE AREA      | 10.0 m <sup>2</sup> / 107.3 ft <sup>2</sup> |
| TOTAL AREA        | 99.7m² / 1072.9ft²                          |
| GARDEN<br>TERRACE | 27.3m <sup>2</sup> / 293.3ft <sup>2</sup>   |



















### Disclaimer:



| 2 BEDROOM    | TYPE 2C5-1         |
|--------------|--------------------|
| UNIT NO.     | 301,401,501,601    |
| SUITE AREA   | 89.7m² / 965.2ft²  |
| TERRACE AREA | 6.8 m² / 73.5 ft²  |
| TOTAL AREA   | 96.5m² / 1038.7ft² |

















## Disclaimer:



TYPE 3C-3

UNIT NO. 302,402,502,602

SUITE AREA 142.9m² / 1537.7ft²

TERRACE AREA 6.4 m² / 68.4 ft²

TOTAL AREA 149.2m² / 1606.1ft²



















### Disclaimer:



3 BEDROOM TYPE 3C-4

UNIT NO. 202

SUITE AREA 142.8m² / 1536.8ft²

TERRACE AREA 8.8 m² / 95.2 ft²

TOTAL AREA 151.6m² / 1632ft²

101.4m<sup>2</sup> / 1090.9ft<sup>2</sup>





BALCONY



BEDROOM 4.0m x 3.5m



MAID 3.3,m x 2.1m

LIVING / DINING 4.0m x 6.2m

TERRACE

MASTER BEDROOM

CORR 4.3m x 1.2m



**LEVEL** 





**GARDEN** 

**TERRACE** 



## Disclaimer: