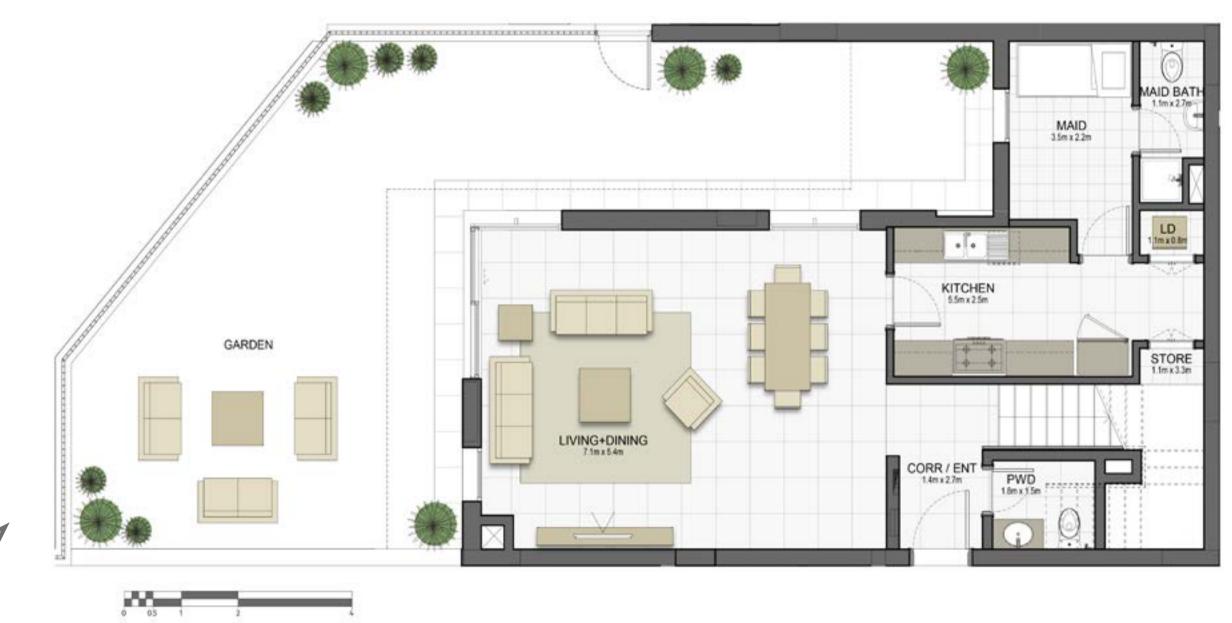

#### Disclaimer:

| 2 BEDROOM    | TYPE 2A7-5                                  |
|--------------|---------------------------------------------|
| UNIT NO.     | G06                                         |
| SUITE AREA   | 117.9 m² / 1268.7 ft²                       |
| BALCONY AREA | 54.3 m <sup>2</sup> / 584.0 ft <sup>2</sup> |
| TOTAL AREA   | 172.2 m² / 1852.7 ft²                       |