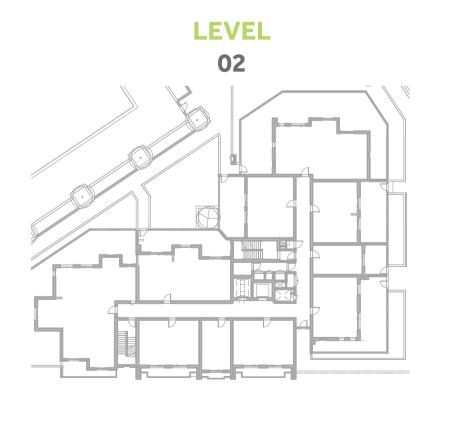

<sup>2</sup> |







## Disclaimer:



## NASEEM RESIDENCES

| 4 BEDROOM    | TYPE 4A-7                                   |
|--------------|---------------------------------------------|
| UNIT NO.     | 505                                         |
| SUITE AREA   | 177.0m² / 1905.6 ft²                        |
| BALCONY AREA | 21.9 m <sup>2</sup> / 236.3 ft <sup>2</sup> |
| TOTAL AREA   | 198.9m² / 2141.9 ft²                        |







#### Disclaimer:



| STUDIO       | TYPE ST1-1M                        |
|--------------|------------------------------------|
| UNIT NO.     | 304,307,404,407,504<br>507,604,607 |
| SUITE AREA   | 31.5m² / 339.2ft²                  |
| ΓERRACE AREA | 1.7 m² / 18.6 ft²                  |
| TOTAL AREA   | 33.2m² / 357.8ft²                  |



















## Disclaimer:



STUDIO
TYPE ST1-2M

UNIT NO.
207

SUITE AREA
31.5m²/339.2ft²

TERRACE AREA
1.7 m²/18.4 ft²

TOTAL AREA
33.2m²/357.6ft²

GARDEN TERRACE 11.6 m<sup>2</sup> / 125.2ft<sup>2</sup>



















### Disclaimer:



| STUDIO      | TYPE ST1-5                              |
|-------------|-----------------------------------------|
| UNIT NO.    | 204                                     |
| SUITE AREA  | 31.5m² / 339.2ft²                       |
| ALCONY AREA | 3.5 m <sup>2</sup> / 38 ft <sup>2</sup> |
| TOTAL AREA  | 35m² / 377.2ft²                         |



















## Disclaimer:



| STUDIO       | TYPE ST1-6        |
|--------------|-------------------|
| UNIT NO.     | 102               |
| SUITE AREA   | 31.5m² / 339.2ft² |
| BALCONY AREA | 7.5 m² /