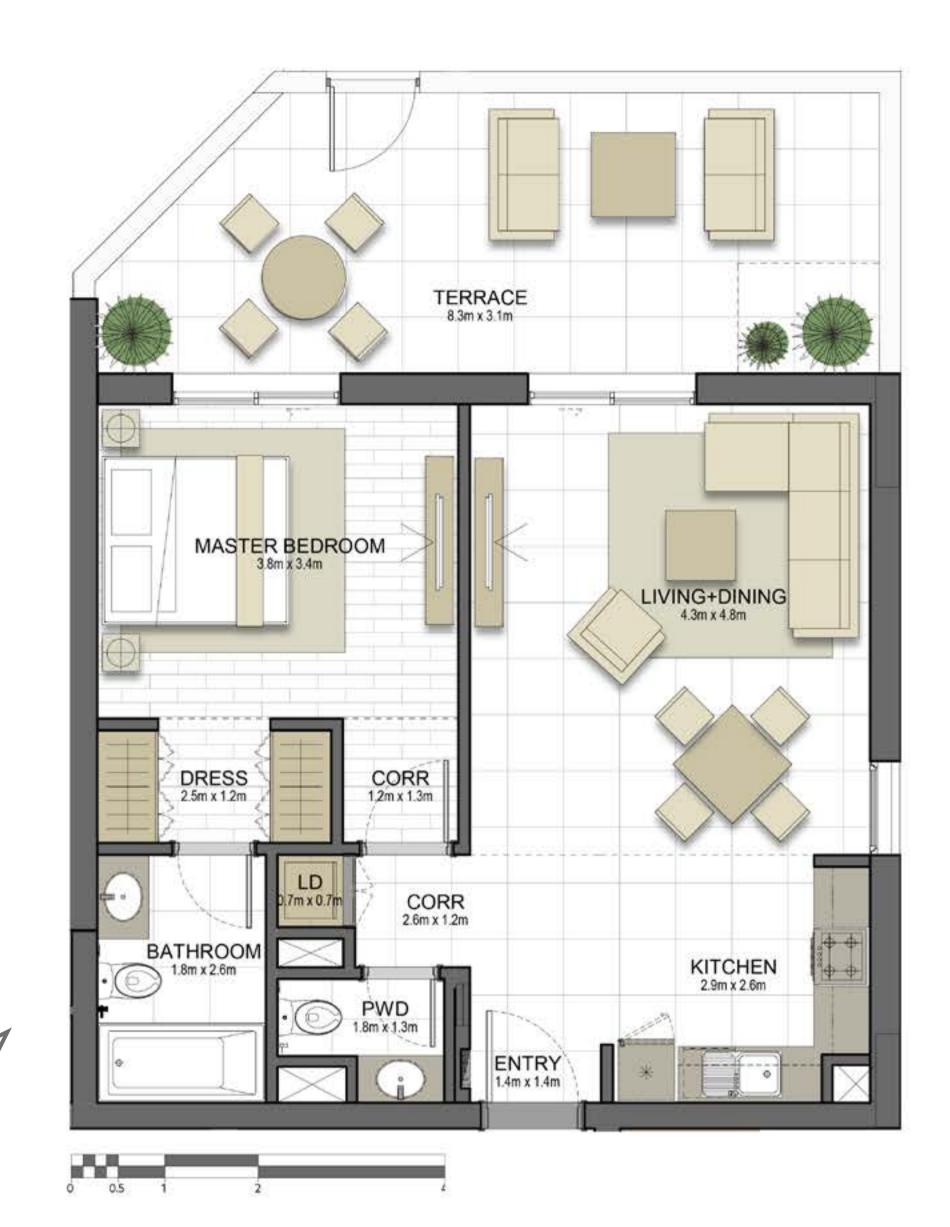

| 1 BEDROOM    | TYPE 1A-2                                   |
|--------------|---------------------------------------------|
| UNIT NO.     | 209, 309, 409, 509, 605                     |
| SUITE AREA   | 71.1 m <sup>2</sup> / 765.3 ft <sup>2</sup> |
| BALCONY AREA | 8.6 m² / 92.5 ft²                           |
| TOTAL AREA   | 79.7 m² / 857.8 ft²                         |