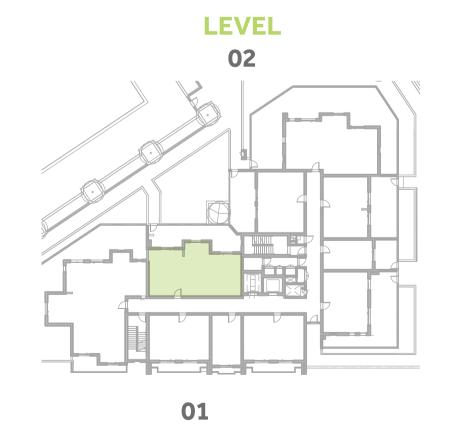

RRACE AREA | 8.4 m² / 90 ft²     |
| TOTAL AREA   | 105.9m² / 1139.4ft² |

















## Disclaimer:



2 BEDROOM TYPE 2B14-2

UNIT NO. 209

SUITE AREA 97.5m² / 1049.4ft²

TERRACE AREA 8.4 m² / 90 ft²

TOTAL AREA 105.9m² / 1139.4ft²

GARDEN 112.5 m² / 1211ft²

















**TERRACE** 



### Disclaimer:



| 2 BEDROOM         | TYPE 2C1-6                                  |
|-------------------|---------------------------------------------|
| UNIT NO.          | 201                                         |
| SUITE AREA        | 89.7m² / 965.6ft²                           |
| TERRACE AREA      | 10.0 m <sup>2</sup> / 107.3 ft <sup>2</sup> |
| TOTAL AREA        | 99.7m² / 1072.9ft²                          |
| GARDEN<br>TERRACE | 27.3m <sup>2</sup> / 293.3ft <sup>2</sup>   |



















### Disclaimer:



| 2 BEDROOM    | TYPE 2C5-1         |
|--------------|--------------------|
| UNIT NO.     | 301,401,501,601    |
| SUITE AREA   | 89.7m² / 965.2ft²  |
| TERRACE AREA | 6.8 m² / 73.5 ft²  |
| TOTAL AREA   | 96.5m² / 1038.7ft² |

















## Disclaimer:



TYPE 3C-3

UNIT NO. 302,402,502,602

SUITE AREA 142.9m² / 1537.7ft²

TERRACE AREA 6.4 m² / 68.4 ft²

TOTAL AREA 149.2m² / 1606.1ft²



















### Disclaimer:



3 BEDROOM TYPE 3C-4

UNIT NO. 202

SUITE AREA 142.8m² / 1536.8ft²

TERRACE AREA 8.8 m² / 95.2 ft²

TOTAL AREA 151.6m² / 1632ft²

101.4m<sup>2</sup> / 1090.9ft<sup>2</sup>





BALCONY



BEDROOM 4.0m x 3.5m



MAID 3.3,m x 2.1m

LIVING / DINING 4.0m x 6.2m

TERRACE

MASTER BEDROOM

CORR 4.3m x 1.2m



**LEVEL** 





**GARDEN** 

**TE