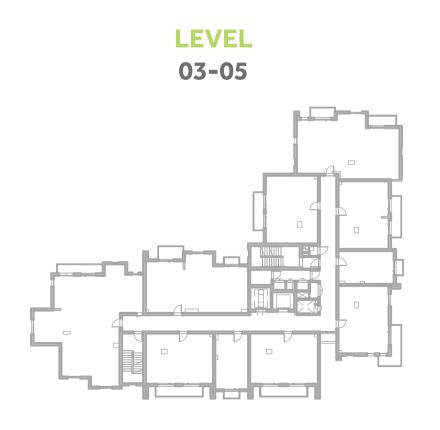

---------------------------|
| UNIT NO.    | 204                                     |
| SUITE AREA  | 31.5m² / 339.2ft²                       |
| ALCONY AREA | 3.5 m <sup>2</sup> / 38 ft <sup>2</sup> |
| TOTAL AREA  | 35m² / 377.2ft²                         |



















## Disclaimer:



| STUDIO       | TYPE ST1-6        |
|--------------|-------------------|
| UNIT NO.     | 102               |
| SUITE AREA   | 31.5m² / 339.2ft² |
| BALCONY AREA | 7.5 m² / 81.1 ft² |
| TOTAL AREA   | 39m² / 420.2ft²   |



















## Disclaimer:



| STUDIO       | TYPE ST1-10         |
|--------------|---------------------|
| UNIT NO.     | 104                 |
| SUITE AREA   | 32.9m² / 354.6ft²   |
| BALCONY AREA | 14.5 m² / 155.9 ft² |
| TOTAL AREA   | 47.4m² / 510.5ft²   |



















## Disclaimer:



| 1 BEDROOM         | TYPE 1A1-3M                                |
|-------------------|--------------------------------------------|
| UNIT NO.          | 208                                        |
| SUITE AREA        | 57.6m <sup>2</sup> / 619.9ft <sup>2</sup>  |
| TERRACE AREA      | 6.6 m <sup>2</sup> / 70.8 ft <sup>2</sup>  |
| TOTAL AREA        | 64.2m² / 690.7ft²                          |
| GARDEN<br>TERRACE | 25.8 m <sup>2</sup> / 277.5ft <sup>2</sup> |



















### Disclaimer:



| 1 BEDROOM    | TYPE 1A1-4M                               |
|--------------|-------------------------------------------|
| UNIT NO.     | 306,406,506,606                           |
| SUITE AREA   | 58.5m² / 630.1ft²                         |
| TERRACE AREA | 8.7