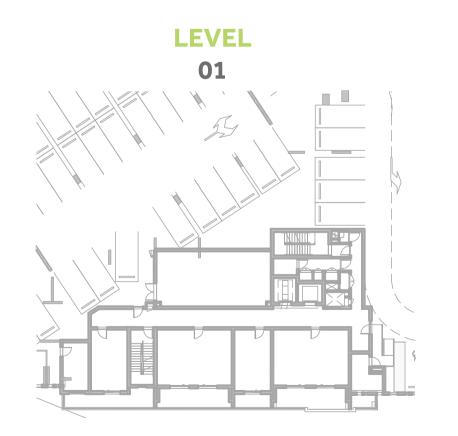

TOTAL AREA   | 64.2m <sup>2</sup> / 690.7ft <sup>2</sup> |

















## Disclaimer:



| 1 BEDROOM    | TYPE 1D9-1        |
|--------------|-------------------|
| UNIT NO.     | 310,410,510,610   |
| SUITE AREA   | 60.7m² / 652.9ft² |
| TERRACE AREA | 6.1 m² / 65.3 ft² |
| TOTAL AREA   | 66.7m² / 718.3ft² |



















## Disclaimer:



1 BEDROOM

TYPE 1D9-2

UNIT NO.

210

SUITE AREA

60.6m² / 652.6ft²

TERRACE AREA

6.1 m² / 65.3 ft²

TOTAL AREA

66.7m² / 718ft²

GARDEN

23.9 m² / 257ft²

















**TERRACE** 



### Disclaimer:



| 2 BEDROOM    | TYPE 2B14-1         |
|--------------|---------------------|
| UNIT NO.     | 309,409,509,609     |
| SUITE AREA   | 97.5m² / 1049.4ft²  |
| TERRACE AREA | 8.4 m² / 90 ft²     |
| TOTAL AREA   | 105.9m² / 1139.4ft² |

















## Disclaimer:



2 BEDROOM TYPE 2B14-2

UNIT NO. 209

SUITE AREA 97.5m² / 1049.4ft²

TERRACE AREA 8.4 m² / 90 ft²

TOTAL AREA 105.9m² / 1139.4ft²

GARDEN 112.5 m² / 1211ft²

















**TERRACE** 



### Disclaimer:



| 2 BEDROOM         | TYPE 2C1-6                                  |
|-------------------|---------------------------------------------|
| UNIT NO.          | 201                                         |
| SUITE AREA        | 89.7m² / 965.6ft²                           |
| TERRACE AREA      | 10.0 m <sup>2</sup> / 107.3 ft <sup>2</sup> |
| TOTAL AREA        | 99.7m² / 1072.9ft²                          |
| GARDEN<br>TERRACE | 27.3m <sup>2</sup> / 293.3ft <sup>2</sup>   |



















### Disclaimer:



| 2 BEDROOM    | TYPE 2C5-1         |
|---------