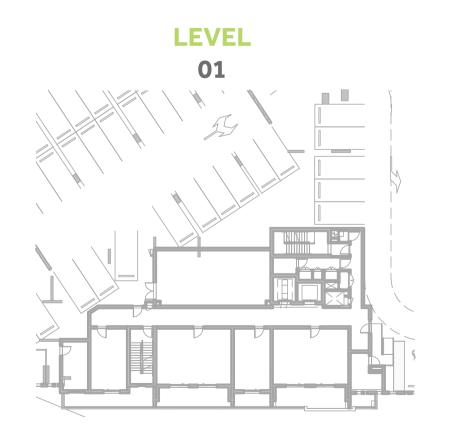

1A3-1                                |
|--------------|-------------------------------------------|
| UNIT NO.     | 308,408,508,608                           |
| SUITE AREA   | 57.6m² / 619.9ft²                         |
| TERRACE AREA | 6.6 m² / 70.8 ft²                         |
| TOTAL AREA   | 64.2m <sup>2</sup> / 690.7ft <sup>2</sup> |

















## Disclaimer:



| 1 BEDROOM    | TYPE 1D9-1        |
|--------------|-------------------|
| UNIT NO.     | 310,410,510,610   |
| SUITE AREA   | 60.7m² / 652.9ft² |
| TERRACE AREA | 6.1 m² / 65.3 ft² |
| TOTAL AREA   | 66.7m² / 718.3ft² |



















## Disclaimer:



1 BEDROOM

TYPE 1D9-2

UNIT NO.

210

SUITE AREA

60.6m² / 652.6ft²

TERRACE AREA

6.1 m² / 65.3 ft²

TOTAL AREA

66.7m² / 718ft²

GARDEN

23.9 m² / 257ft²

















**TERRACE** 



### Disclaimer:



| 2 BEDROOM    | TYPE 2B14-1         |
|--------------|---------------------|
| UNIT NO.     | 309,409,509,609     |
| SUITE AREA   | 97.5m² / 1049.4ft²  |
| TERRACE AREA | 8.4 m² / 90 ft²     |
| TOTAL AREA   | 105.9m² / 1139.4ft² |

















## Disclaimer:



2 BEDROOM TYPE 2B14-2

UNIT NO. 209

SUITE AREA 97.5m² / 1049.4ft²

TERRACE AREA 8.4 m² / 90 ft²

TOTAL AREA 105.9m² / 1139.4ft²

GARDEN 112.5 m² / 1211ft²

















**TERRACE** 



### Disclaimer:



| 2 BEDROOM         | TYPE 2C1-6                                  |
|-------------------|---------------------------------------------|
| UNIT NO.          | 201                                         |
| SUITE AREA        | 89.7m² / 965.6ft²                           |
| TE