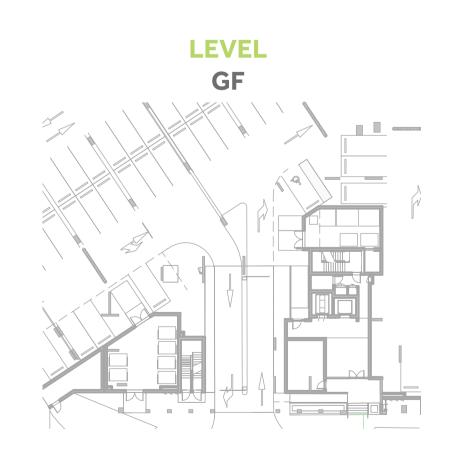

| TOTAL AREA   | 64.2m <sup>2</sup> / 690.7ft <sup>2</sup> |

















## Disclaimer:



| 1 BEDROOM    | TYPE 1D9-1        |
|--------------|-------------------|
| UNIT NO.     | 310,410,510,610   |
| SUITE AREA   | 60.7m² / 652.9ft² |
| TERRACE AREA | 6.1 m² / 65.3 ft² |
| TOTAL AREA   | 66.7m² / 718.3ft² |



















## Disclaimer:



1 BEDROOM

TYPE 1D9-2

UNIT NO.

210

SUITE AREA

60.6m² / 652.6ft²

TERRACE AREA

6.1 m² / 65.3 ft²

TOTAL AREA

66.7m² / 718ft²

GARDEN

23.9 m² / 257ft²

















**TERRACE** 



### Disclaimer:



| 2 BEDROOM    | TYPE 2B14-1         |
|--------------|---------------------|
| UNIT NO.     | 309,409,509,609     |
| SUITE AREA   | 97.5m² / 1049.4ft²  |
| TERRACE AREA | 8.4 m² / 90 ft²     |
| TOTAL AREA   | 105.9m² / 1139.4ft² |

















## Disclaimer:



2 BEDROOM TYPE 2B14-2

UNIT NO. 209

SUITE AREA 97.5m² / 1049.4ft²

TERRACE AREA 8.4 m² / 90 ft²

TOTAL AREA 105.9m² / 1139.4ft²

GARDEN 112.5 m² / 1211ft²

















**TERRACE** 



### Disclaimer:



| 2 BEDROOM         | TYPE 2C1-6                                  |
|-------------------|---------------------------------------------|
| UNIT NO.          | 201                                         |
| SUITE AREA        | 89.7m² / 965.6ft²                           |
| TERRACE AREA      | 10.0 m <sup>2</sup> / 107.3 ft <sup>2</sup> |
| TOTAL AREA        | 99.7m² / 1072.9ft²                          |
| GARDEN<br>TERRACE | 27.3m <sup>2</sup> / 293.3ft <sup>2</sup>   |



















### Disclaimer:



| 2 BEDROOM    | TYPE 2C5-1         |
|-------