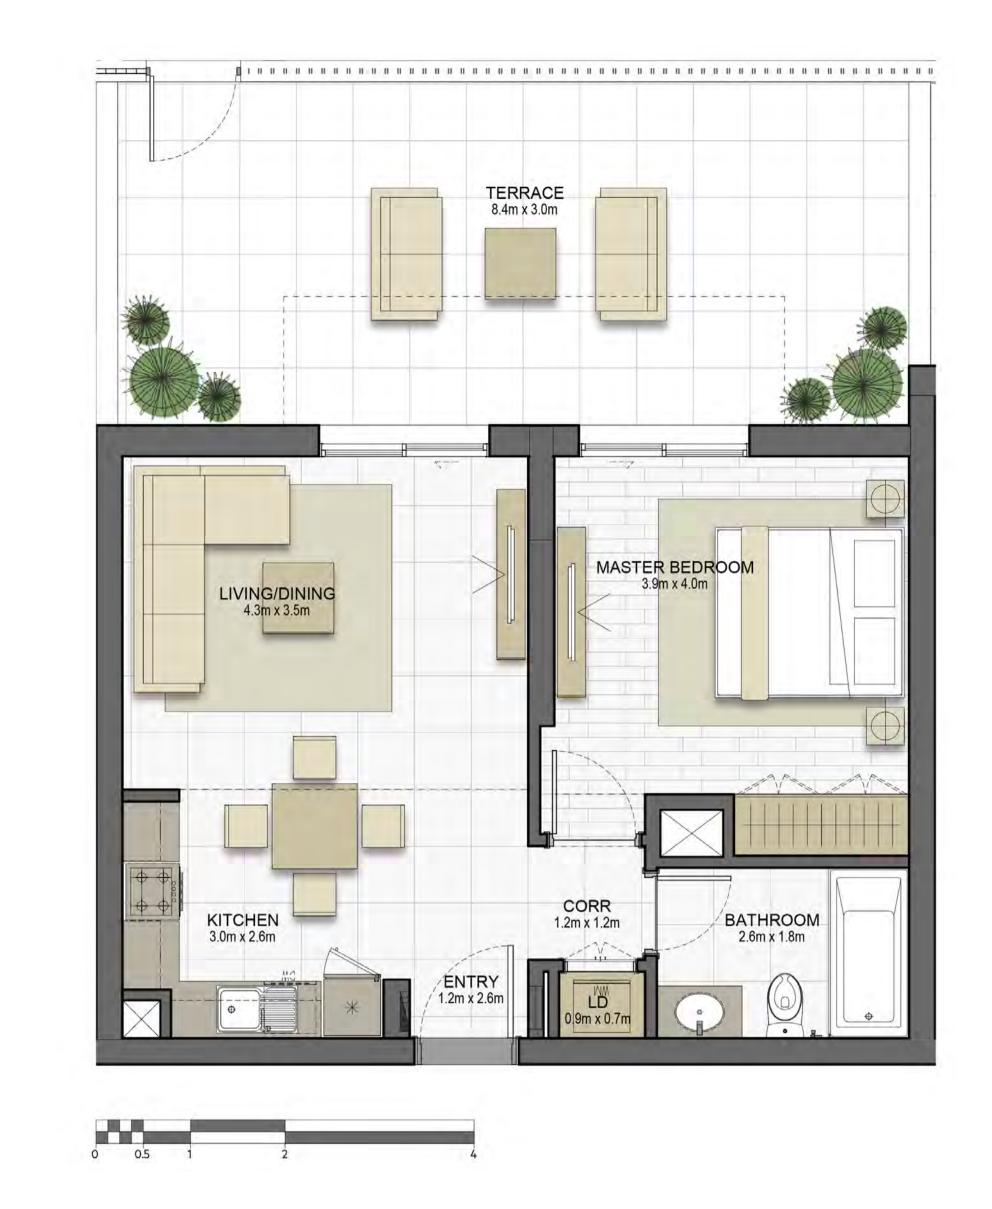

| 39m² / 420.2ft²   |



















## Disclaimer:



| STUDIO       | TYPE ST1-10         |
|--------------|---------------------|
| UNIT NO.     | 104                 |
| SUITE AREA   | 32.9m² / 354.6ft²   |
| BALCONY AREA | 14.5 m² / 155.9 ft² |
| TOTAL AREA   | 47.4m² / 510.5ft²   |



















## Disclaimer:



| 1 BEDROOM         | TYPE 1A1-3M                                |
|-------------------|--------------------------------------------|
| UNIT NO.          | 208                                        |
| SUITE AREA        | 57.6m <sup>2</sup> / 619.9ft <sup>2</sup>  |
| TERRACE AREA      | 6.6 m <sup>2</sup> / 70.8 ft <sup>2</sup>  |
| TOTAL AREA        | 64.2m² / 690.7ft²                          |
| GARDEN<br>TERRACE | 25.8 m <sup>2</sup> / 277.5ft <sup>2</sup> |



















### Disclaimer:



| 1 BEDROOM    | TYPE 1A1-4M                               |
|--------------|-------------------------------------------|
| UNIT NO.     | 306,406,506,606                           |
| SUITE AREA   | 58.5m² / 630.1ft²                         |
| TERRACE AREA | 8.7 m <sup>2</sup> / 93.5 ft <sup>2</sup> |
| TOTAL AREA   | 67.2m <sup>2</sup> / 723.6ft <sup>2</sup> |



















## Disclaimer:



| 1 BEDROOM    | TYPE 1A1-10                               |
|--------------|-------------------------------------------|
| UNIT NO.     | 206                                       |
| SUITE AREA   | 58.5m <sup>2</sup> / 630.1ft <sup>2</sup> |
| TERRACE AREA | 8.7 m <sup>2</sup> / 93.5 ft <sup>2</sup> |
| TOTAL AREA   | 67.2m² / 723.6ft²