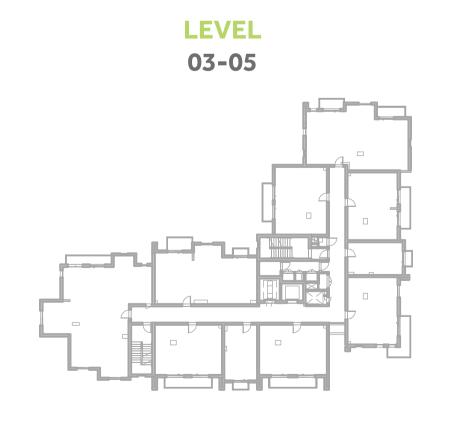

up> / 93.5 ft <sup>2</sup> |
| TOTAL AREA   | 67.2m² / 723.6ft²                         |
| GARDEN       | 42.2 m <sup>2</sup> / 454ft <sup>2</sup>  |

















**TERRACE** 



## Disclaimer:



| 1 BEDROOM   | TYPE 1A1-12                         |
|-------------|-------------------------------------|
| UNIT NO.    | 303,305,403,405,503,<br>505,603,605 |
| SUITE AREA  | 58.5m² / 630ft²                     |
| ALCONY AREA | 7.6 m² / 82.1 ft²                   |
| TOTAL AREA  | 66.1m² / 712.1ft²                   |



















## Disclaimer:



| 1 BEDROOM    | TYPE 1A1-14        |
|--------------|--------------------|
| UNIT NO.     | 203,205            |
| SUITE AREA   | 58.5m² / 630ft²    |
| TERRACE AREA | 9.4 m² / 101.2 ft² |
| TOTAL AREA   | 67.9m² / 731.2ft²  |



















## Disclaimer:



| 1 BEDROOM    | TYPE 1A1-15         |
|--------------|---------------------|
| UNIT NO.     | 101                 |
| SUITE AREA   | 58.0m² / 624.0ft²   |
| TERRACE AREA | 25.4 m² / 273.4 ft² |
| TOTAL AREA   | 83.4m² / 897.4ft²   |



















## Disclaimer:



| 1 BEDROOM    | TYPE 1A1-16         |
|--------------|---------------------|
| UNIT NO.     | 103                 |
| SUITE AREA   | 58.5m² / 630.0ft²   |
| TERRACE AREA | 19.3 m² / 207.4 ft² |
| TOTAL AREA   | 77.8m² / 837.4ft²   |





















## Disclaimer:



| 1 BEDROOM    | TYPE 1A3-1                                |
|--------------|-------------------------------------------|
| UNIT NO.     | 308,408,508,608                           |
| SUITE AREA   | 57.6m² / 619.9ft²