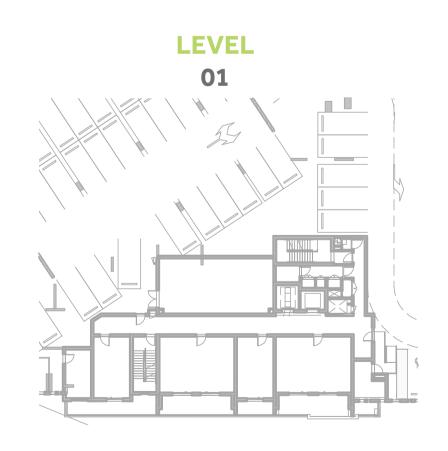

2</sup> / 93.5 ft <sup>2</sup> |
| TOTAL AREA   | 67.2m² / 723.6ft²                         |
| GARDEN       | 42.2 m <sup>2</sup> / 454ft <sup>2</sup>  |

















**TERRACE** 



## Disclaimer:



| 1 BEDROOM   | TYPE 1A1-12                         |
|-------------|-------------------------------------|
| UNIT NO.    | 303,305,403,405,503,<br>505,603,605 |
| SUITE AREA  | 58.5m² / 630ft²                     |
| ALCONY AREA | 7.6 m² / 82.1 ft²                   |
| TOTAL AREA  | 66.1m² / 712.1ft²                   |



















## Disclaimer:



| 1 BEDROOM    | TYPE 1A1-14        |
|--------------|--------------------|
| UNIT NO.     | 203,205            |
| SUITE AREA   | 58.5m² / 630ft²    |
| TERRACE AREA | 9.4 m² / 101.2 ft² |
| TOTAL AREA   | 67.9m² / 731.2ft²  |



















## Disclaimer:



| 1 BEDROOM    | TYPE 1A1-15         |
|--------------|---------------------|
| UNIT NO.     | 101                 |
| SUITE AREA   | 58.0m² / 624.0ft²   |
| TERRACE AREA | 25.4 m² / 273.4 ft² |
| TOTAL AREA   | 83.4m² / 897.4ft²   |



















## Disclaimer:



| 1 BEDROOM    | TYPE 1A1-16         |
|--------------|---------------------|
| UNIT NO.     | 103                 |
| SUITE AREA   | 58.5m² / 630.0ft²   |
| TERRACE AREA | 19.3 m² / 207.4 ft² |
| TOTAL AREA   | 77.8m² / 837.4ft²   |





















## Disclaimer:



| 1 BEDROOM    | TYPE 1A3-1                                |
|--------------|-------------------------------------------|
| UNIT NO.     | 308,408,508,608                           |
| SUITE AREA   | 57.6m² / 619.9ft²