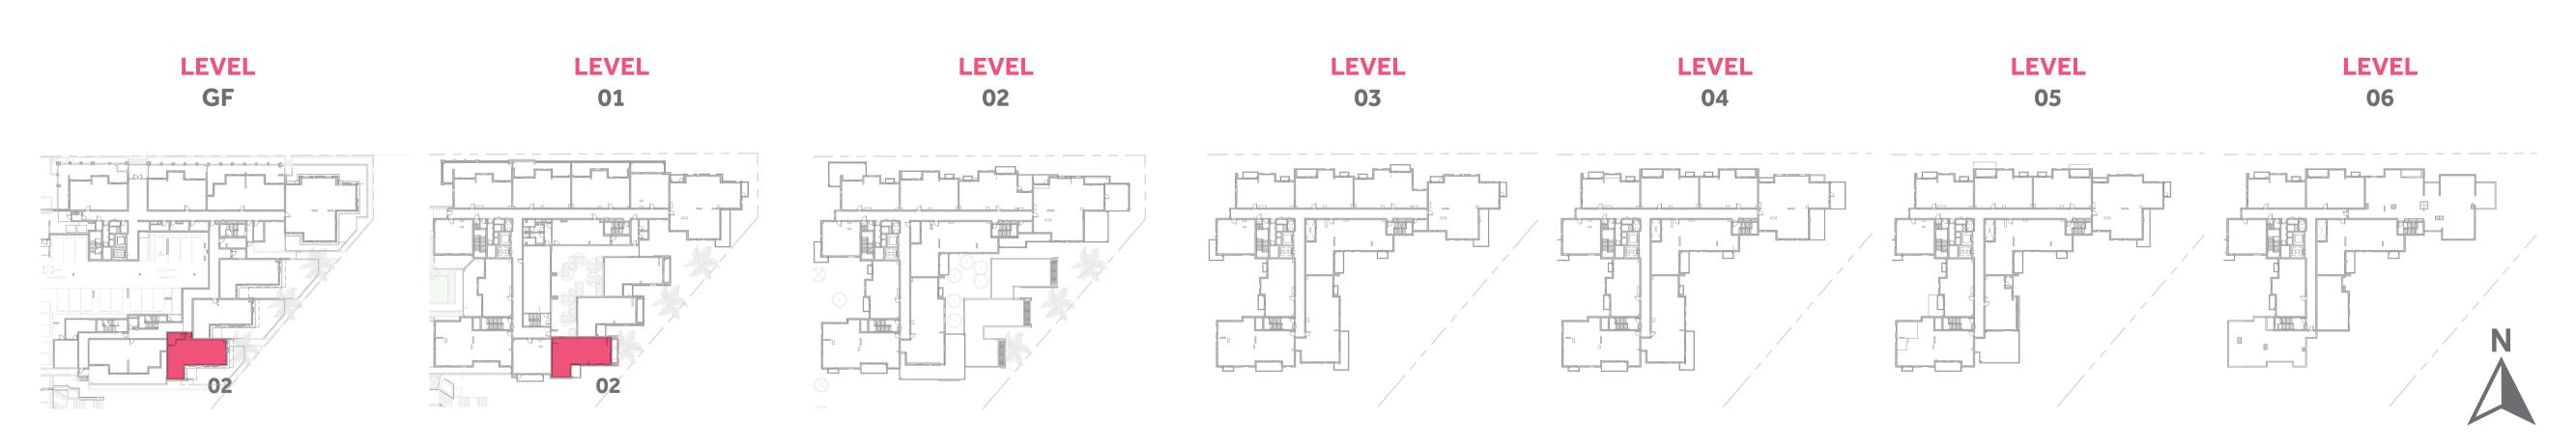

#### Disclaimer:

| 2 BEDROOM    | TYPE 2A7-5                                  |
|--------------|---------------------------------------------|
| UNIT NO.     | G06                                         |
| SUITE AREA   | 117.9 m² / 1268.7 ft²                       |
| BALCONY AREA | 54.3 m <sup>2</sup> / 584.0 ft <sup>2</sup> |
| TOTAL AREA   | 172.2 m² / 1852.7 ft²                       |