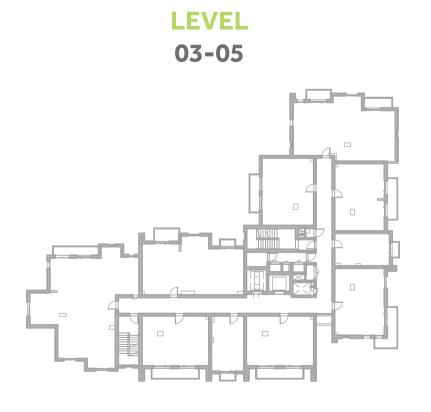

420.2ft²   |



















## Disclaimer:



| STUDIO       | TYPE ST1-10         |
|--------------|---------------------|
| UNIT NO.     | 104                 |
| SUITE AREA   | 32.9m² / 354.6ft²   |
| BALCONY AREA | 14.5 m² / 155.9 ft² |
| TOTAL AREA   | 47.4m² / 510.5ft²   |



















## Disclaimer:



| 1 BEDROOM         | TYPE 1A1-3M                                |
|-------------------|--------------------------------------------|
| UNIT NO.          | 208                                        |
| SUITE AREA        | 57.6m <sup>2</sup> / 619.9ft <sup>2</sup>  |
| TERRACE AREA      | 6.6 m <sup>2</sup> / 70.8 ft <sup>2</sup>  |
| TOTAL AREA        | 64.2m² / 690.7ft²                          |
| GARDEN<br>TERRACE | 25.8 m <sup>2</sup> / 277.5ft <sup>2</sup> |



















### Disclaimer:



| 1 BEDROOM    | TYPE 1A1-4M                               |
|--------------|-------------------------------------------|
| UNIT NO.     | 306,406,506,606                           |
| SUITE AREA   | 58.5m² / 630.1ft²                         |
| TERRACE AREA | 8.7 m <sup>2</sup> / 93.5 ft <sup>2</sup> |
| TOTAL AREA   | 67.2m <sup>2</sup> / 723.6ft <sup>2</sup> |



















## Disclaimer:



| 1 BEDROOM    | TYPE 1A1-10                               |
|--------------|-------------------------------------------|
| UNIT NO.     | 206                                       |
| SUITE AREA   | 58.5m <sup>2</sup> / 630.1ft <sup>2</sup> |
| TERRACE AREA | 8.7 m <sup>2</sup> / 93.5 ft <sup>2</sup> |
| TOTAL AREA   | 67.2m² / 723.6ft²                         |
|