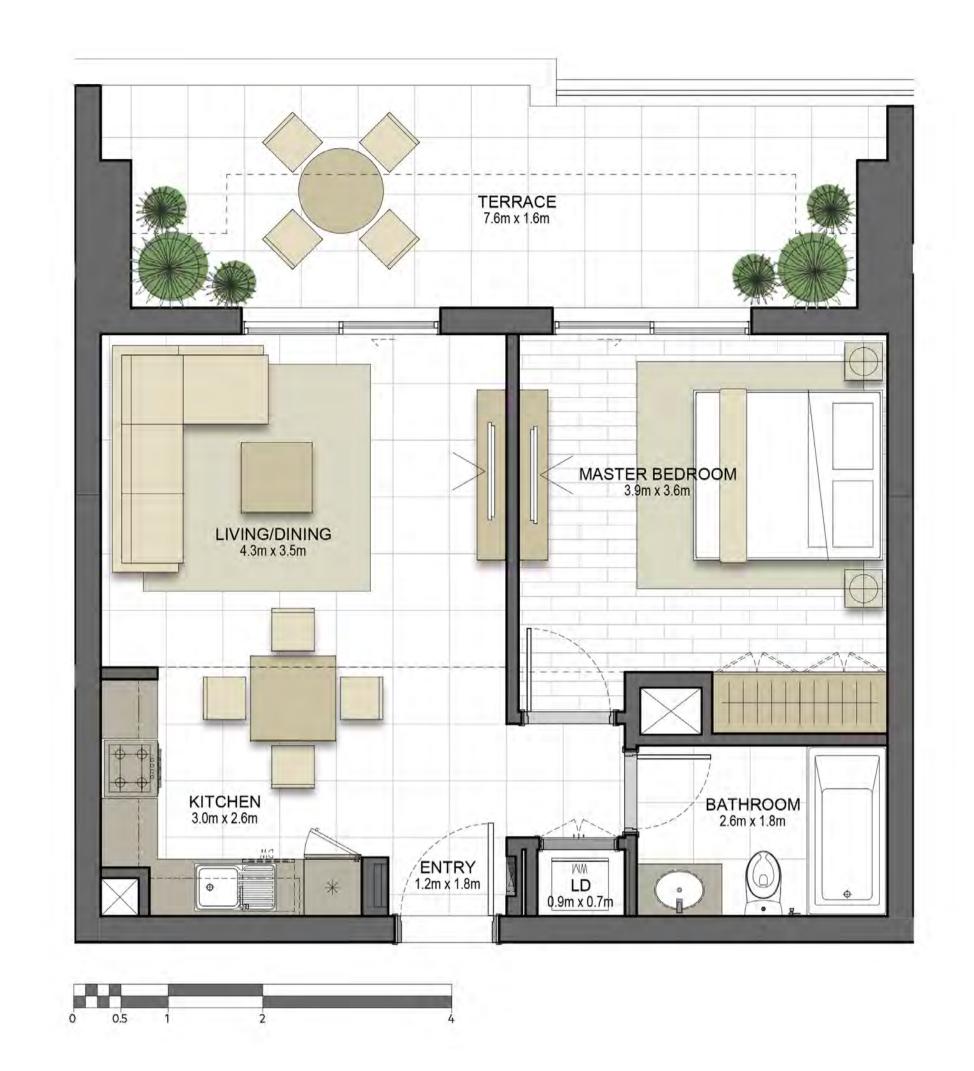

| 1 BEDROOM    | TYPE 1A-2                                   |
|--------------|---------------------------------------------|
| UNIT NO.     | 209, 309, 409, 509, 605                     |
| SUITE AREA   | 71.1 m <sup>2</sup> / 765.3 ft <sup>2</sup> |
| BALCONY AREA | 8.6 m² / 92.5 ft²                           |
| TOTAL AREA   | 79.7 m² / 857.8 ft²                         |