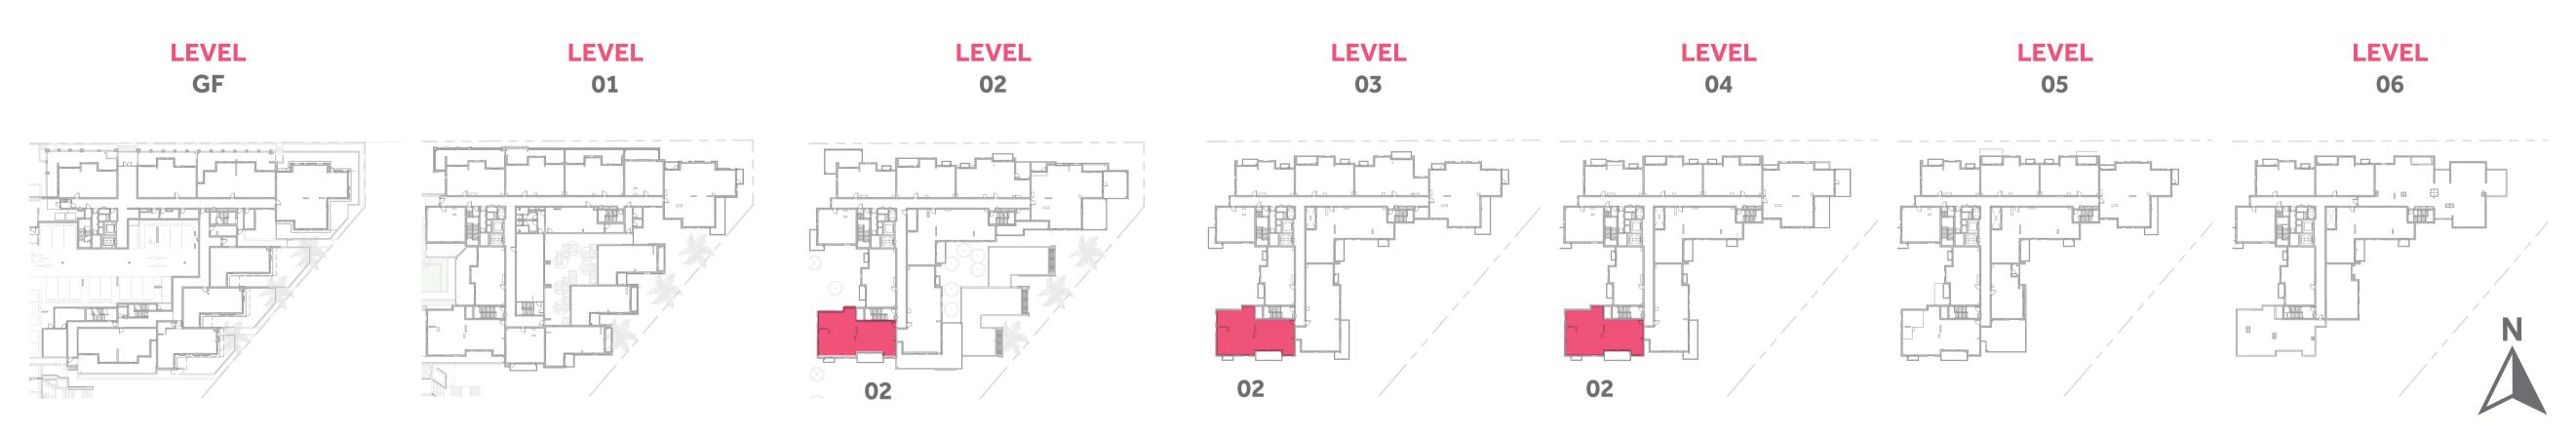

## Disclaimer:

| 3 BEDROOM    | TYPE 3G-1             |
|--------------|-----------------------|
| UNIT NO.     | 204                   |
| SUITE AREA   | 159.7 m² / 1718.9 ft² |
| BALCONY AREA | 8.9 m² / 96.1 ft²     |
| TOTAL AREA   | 168.6 m² / 1815.0 ft² |