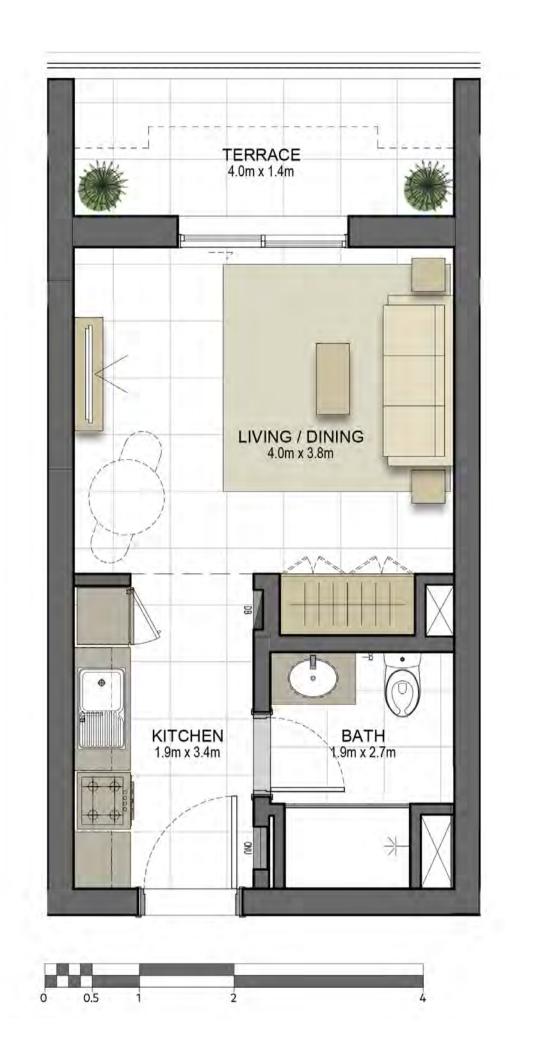

IT NO.
207

SUITE AREA
31.5m²/339.2ft²

TERRACE AREA
1.7 m²/18.4 ft²

TOTAL AREA
33.2m²/357.6ft²

GARDEN TERRACE 11.6 m<sup>2</sup> / 125.2ft<sup>2</sup>



















### Disclaimer:



| STUDIO      | TYPE ST1-5                              |
|-------------|-----------------------------------------|
| UNIT NO.    | 204                                     |
| SUITE AREA  | 31.5m² / 339.2ft²                       |
| ALCONY AREA | 3.5 m <sup>2</sup> / 38 ft <sup>2</sup> |
| TOTAL AREA  | 35m² / 377.2ft²                         |



















## Disclaimer:



| STUDIO       | TYPE ST1-6        |
|--------------|-------------------|
| UNIT NO.     | 102               |
| SUITE AREA   | 31.5m² / 339.2ft² |
| BALCONY AREA | 7.5 m² / 81.1 ft² |
| TOTAL AREA   | 39m² / 420.2ft²   |



















## Disclaimer:



| STUDIO       | TYPE ST1-10         |
|--------------|---------------------|
| UNIT NO.     | 104                 |
| SUITE AREA   | 32.9m² / 354.6ft²   |
| BALCONY AREA | 14.5 m² / 155.9 ft² |
| TOTAL AREA   | 47.4m² / 510.5ft²   |



















## Disclaimer:



| 1 BEDROOM         | TYPE 1A1-3M                                |
|-------------------|--------------------------------------------|
| UNIT NO.          | 208                                        |
| SUITE AREA        | 57.6m <sup>2</sup> / 619.9ft <sup>2</sup>  |
| TERRACE AREA      | 6.6 m <sup>2</sup> / 70.8 ft <sup>2</sup>  |
| TOTAL AREA        | 64.2m² / 690.7ft²                          |
| GARDEN<br>TERRACE | 25.8 m <sup>2</sup> / 277.5ft <sup>2</sup> |



















### D