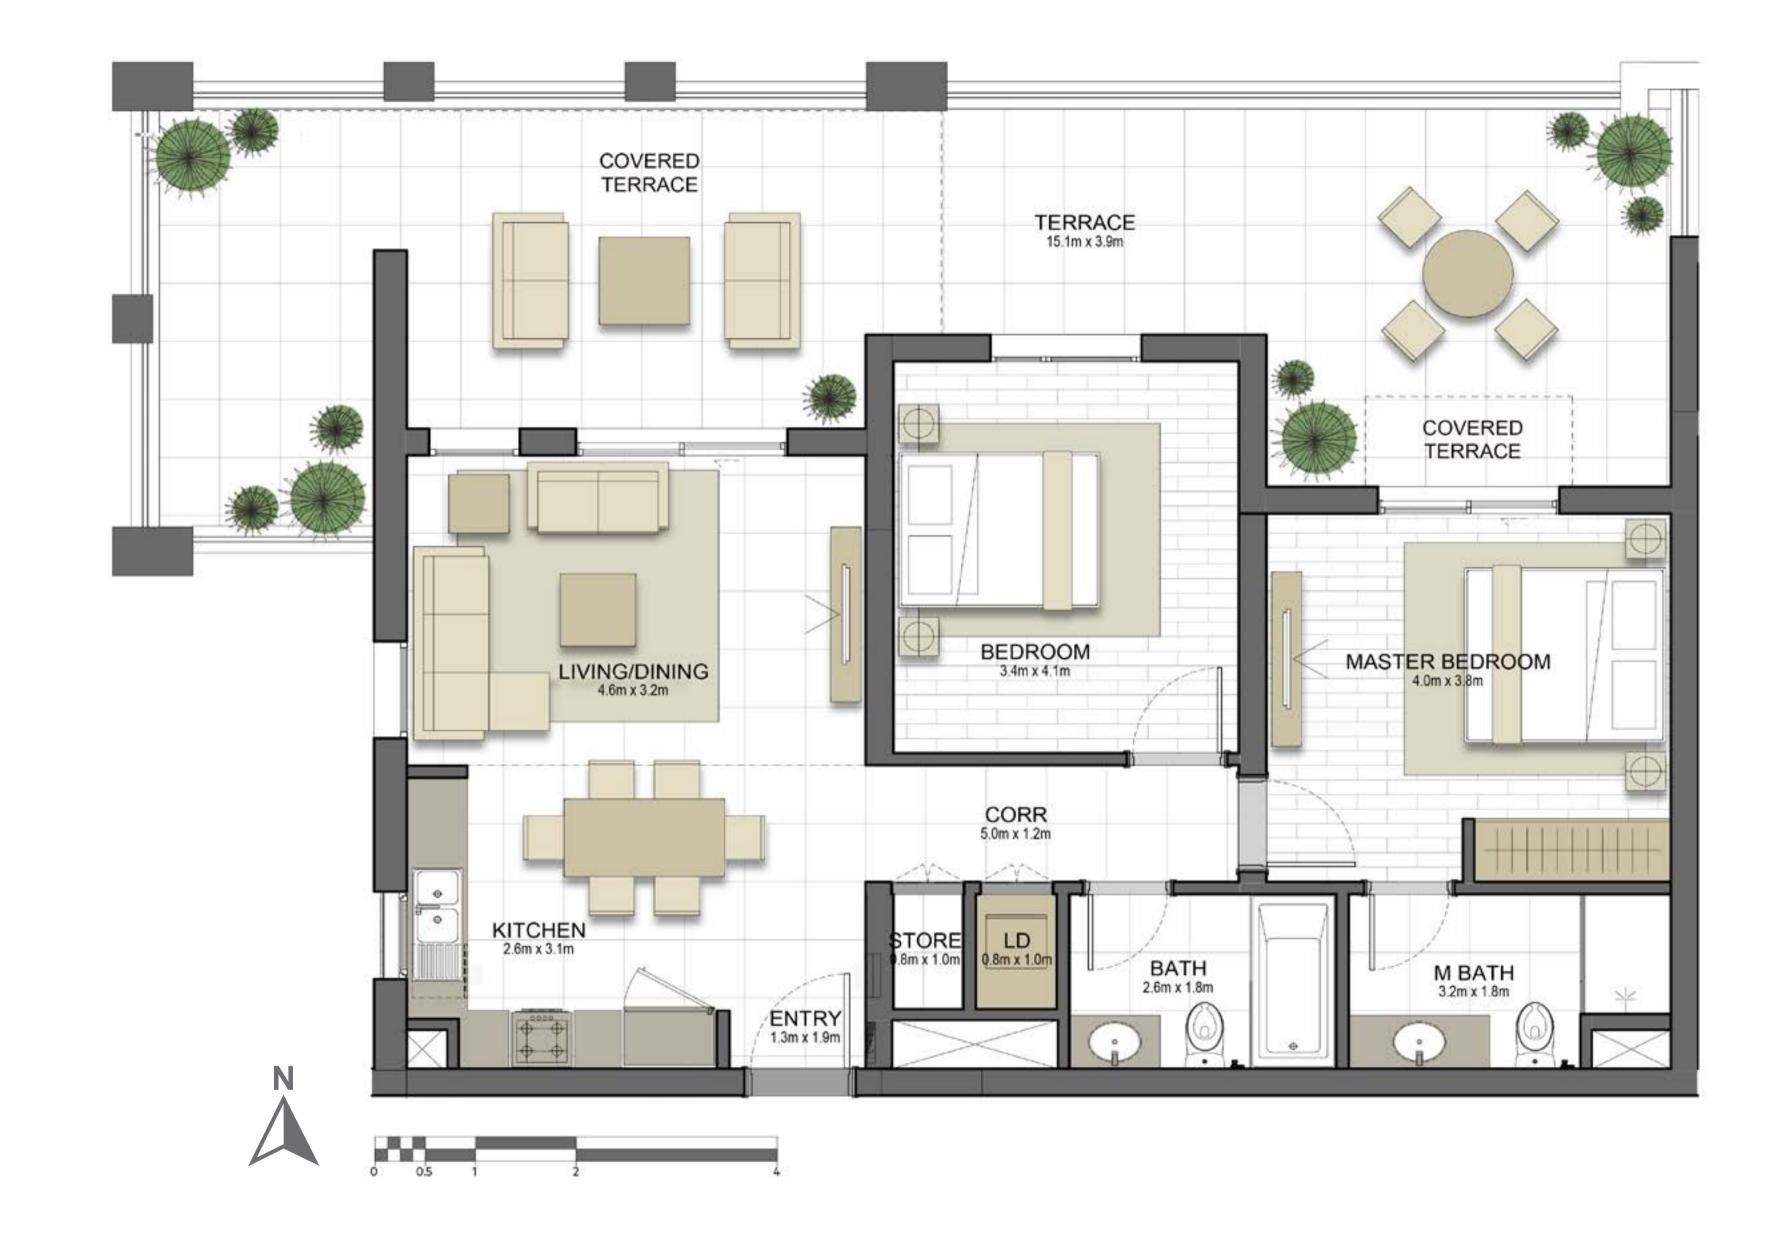

| 1 BEDROOM    | TYPE 1A-2                                   |
|--------------|---------------------------------------------|
| UNIT NO.     | 209, 309, 409, 509, 605                     |
| SUITE AREA   | 71.1 m <sup>2</sup> / 765.3 ft <sup>2</sup> |
| BALCONY AREA | 8.6 m² / 92.5 ft²                           |
| TOTAL AREA   | 79.7 m² / 857.8 ft²                         |