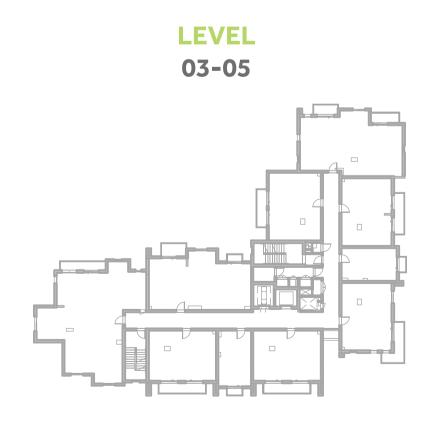

07

SUITE AREA
31.5m²/339.2ft²

TERRACE AREA
1.7 m²/18.4 ft²

TOTAL AREA
33.2m²/357.6ft²

GARDEN TERRACE 11.6 m<sup>2</sup> / 125.2ft<sup>2</sup>



















### Disclaimer:



| STUDIO      | TYPE ST1-5                              |
|-------------|-----------------------------------------|
| UNIT NO.    | 204                                     |
| SUITE AREA  | 31.5m² / 339.2ft²                       |
| ALCONY AREA | 3.5 m <sup>2</sup> / 38 ft <sup>2</sup> |
| TOTAL AREA  | 35m² / 377.2ft²                         |



















## Disclaimer:



| STUDIO       | TYPE ST1-6        |
|--------------|-------------------|
| UNIT NO.     | 102               |
| SUITE AREA   | 31.5m² / 339.2ft² |
| BALCONY AREA | 7.5 m² / 81.1 ft² |
| TOTAL AREA   | 39m² / 420.2ft²   |



















## Disclaimer:



| STUDIO       | TYPE ST1-10         |
|--------------|---------------------|
| UNIT NO.     | 104                 |
| SUITE AREA   | 32.9m² / 354.6ft²   |
| BALCONY AREA | 14.5 m² / 155.9 ft² |
| TOTAL AREA   | 47.4m² / 510.5ft²   |



















## Disclaimer:



| 1 BEDROOM         | TYPE 1A1-3M                                |
|-------------------|--------------------------------------------|
| UNIT NO.          | 208                                        |
| SUITE AREA        | 57.6m <sup>2</sup> / 619.9ft <sup>2</sup>  |
| TERRACE AREA      | 6.6 m <sup>2</sup> / 70.8 ft <sup>2</sup>  |
| TOTAL AREA        | 64.2m² / 690.7ft²                          |
| GARDEN<br>TERRACE | 25.8 m <sup>2</sup> / 277.5ft <sup>2</sup> |



















### Disclaime