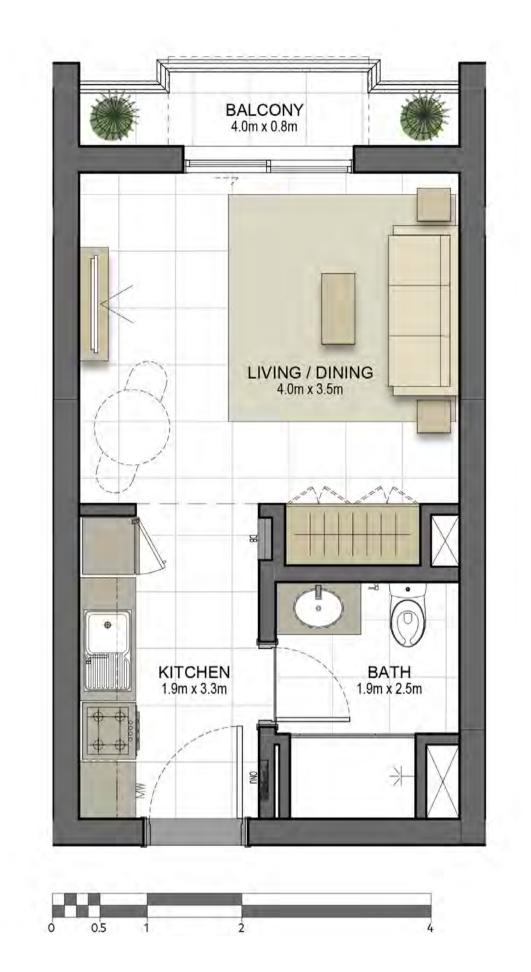

304,307,404,407,504<br>507,604,607 |
| SUITE AREA   | 31.5m² / 339.2ft²                  |
| ΓERRACE AREA | 1.7 m² / 18.6 ft²                  |
| TOTAL AREA   | 33.2m² / 357.8ft²                  |



















## Disclaimer:



STUDIO
TYPE ST1-2M

UNIT NO.
207

SUITE AREA
31.5m²/339.2ft²

TERRACE AREA
1.7 m²/18.4 ft²

TOTAL AREA
33.2m²/357.6ft²

GARDEN TERRACE 11.6 m<sup>2</sup> / 125.2ft<sup>2</sup>



















### Disclaimer:



| STUDIO      | TYPE ST1-5                              |
|-------------|-----------------------------------------|
| UNIT NO.    | 204                                     |
| SUITE AREA  | 31.5m² / 339.2ft²                       |
| ALCONY AREA | 3.5 m <sup>2</sup> / 38 ft <sup>2</sup> |
| TOTAL AREA  | 35m² / 377.2ft²                         |



















## Disclaimer:



| STUDIO       | TYPE ST1-6        |
|--------------|-------------------|
| UNIT NO.     | 102               |
| SUITE AREA   | 31.5m² / 339.2ft² |
| BALCONY AREA | 7.5 m² / 81.1 ft² |
| TOTAL AREA   | 39m² / 420.2ft²   |



















## Disclaimer:



| STUDIO       | TYPE ST1-10         |
|--------------|---------------------|
| UNIT NO.     | 104                 |
| SUITE AREA   | 32.9m² / 354.6ft²   |
| BALCONY AREA | 14.5 m² / 155.9 ft² |
| TOTAL AREA   | 47.4m² / 510.5ft²   |



















## Disclaimer:



| 1 BEDROOM         | TYPE 1A1-3M                                |
|-------------------|--------------------------------------------|
| UNIT NO.          | 208                                        |
| SUITE AREA        | 57.6m <sup>