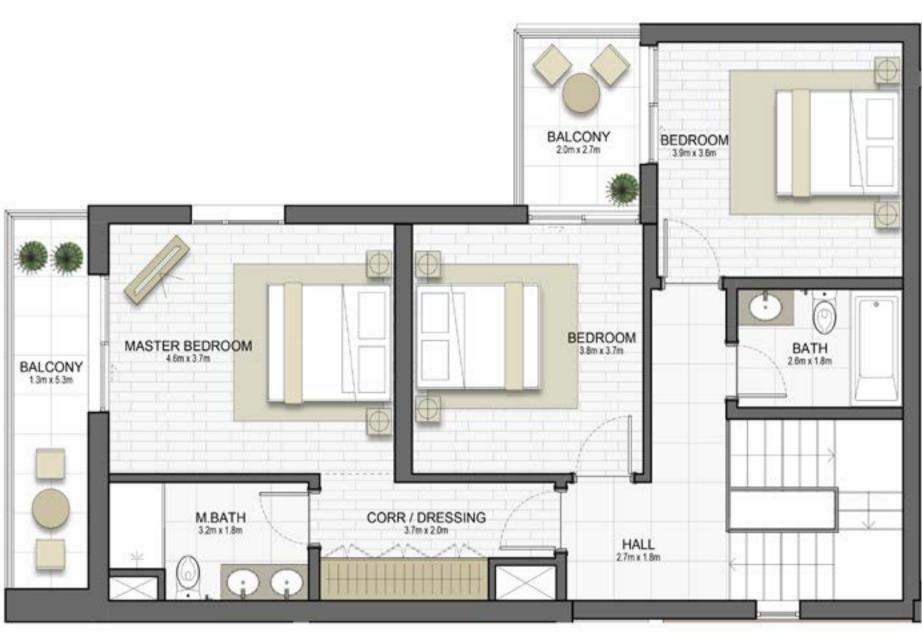

#### Disclaimer:

| 2 BEDROOM    | TYPE 2A7-5                                  |
|--------------|---------------------------------------------|
| UNIT NO.     | G06                                         |
| SUITE AREA   | 117.9 m² / 1268.7 ft²                       |
| BALCONY AREA | 54.3 m <sup>2</sup> / 584.0 ft <sup>2</sup> |
| TOTAL AREA   | 172.2 m² / 1852.7 ft²                       |