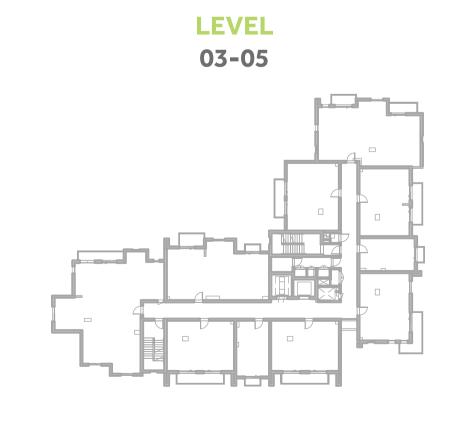

| 1 BEDROOM    | TYPE 1A-2                                   |
|--------------|---------------------------------------------|
| UNIT NO.     | 209, 309, 409, 509, 605                     |
| SUITE AREA   | 71.1 m <sup>2</sup> / 765.3 ft <sup>2</sup> |
| BALCONY AREA | 8.6 m² / 92.5 ft²                           |
| TOTAL AREA   | 79.7 m² / 857.8 ft²                         |

#### Disclaimer:

| 1 BEDROOM    | TYPE 1A-4M                                |
|--------------|-------------------------------------------|
| UNIT NO.     | 103                                       |
| SUITE AREA   | 68.9 m² / 741.5 ft²                       |
| BALCONY AREA | 7.7 m <sup>2</sup> / 83.1 ft <sup>2</sup> |
| TOTAL AREA   | 76.6 m² / 824.6 ft²                       |

#### Disclaimer:

TYPE 1A-16

UNIT NO. 109

SUITE AREA 71.2 m² / 765.6 ft²

COVERED TERRACE AREA 1.9 m² / 21.0 ft²

TOTAL AREA 73.1 m² / 786.6 ft²

22.7 m<sup>2</sup> / 245.0 ft<sup>2</sup>

**GARDEN TERRACE** 

#### Disclaimer:

| 1 BEDROOM    | TYPE 1A-17                                  |
|--------------|---------------------------------------------|
| UNIT NO.     | 105                                         |
| SUITE AREA   | 68.9 m² / 742.2 ft²                         |
| TERRACE AREA | 17.4 m <sup>2</sup> / 187.0 ft <sup>2</sup> |
| TOTAL AREA   | 86.3 m² / 929.2 ft²                         |

#### Disclaimer:

| 2 BEDROOM    | TYPE 2A5-2                                  |
|--------------|---------------------------------------------|
| UNIT NO.     | 206                                         |
| SUITE AREA   | 117.2 m² / 1261.3 ft²                       |
| BALCONY AREA | 19.3 m <sup>2</sup> / 208.1 ft <sup>2</sup> |
| TOTAL AREA   | 136.5 m² / 1469.4 ft²                       |

#### Disclaimer:

| 2 BEDROOM    | TYPE 2A7-5                                  |
|--------------|---------------------------------------------|
| UNIT NO.     | G06                                         |
| SUITE AREA   | 117.9 m² / 1268.7 ft²                       |
| BALCONY AREA | 54.3 m <sup>2</sup> / 584.0 ft <sup>2</sup> |
| TOTAL AREA   | 172.2 m² / 1852.7 ft²                       |

#### Disclaimer:

| 2 BEDROOM    | TYPE 2B3-1                                |
|--------------|-------------------------------------------|
| UNIT NO.     | 207, 307, 407, 507                        |
| SUITE AREA   | 98.8 m² / 1063.2 ft²                      |
| BALCONY AREA | 9.1 m <sup>2</sup> / 98.5 ft <sup>2</sup> |
| TOTAL AREA   | 107.9 m² / 1161.7 ft²                     |

#### Disclaimer:

| 2 BEDROOM    | TYPE 2B3-1M                               |
|--------------|-------------------------------------------|
| UNIT NO.     | 406, 506                                  |
| SUITE AREA   | 98.9 m² / 1064.3 ft²                      |
| BALCONY AREA | 8.9 m <sup>2</sup> / 95.5 ft <sup>2</sup> |
| TOTAL AREA   | 107.8 m² / 1159.8 ft²                     |

#### Disclaimer:

| 2 BEDROOM    | TYPE 2B3-2            |
|--------------|-----------------------|
| UNIT NO.     | 107                   |
| SUITE AREA   | 98.5 m² / 1059.3 ft²  |
| TERRACE AREA | 35.8 m² / 385.8 ft²   |
| TOTAL AREA   | 134.3 m² / 1445.1 ft² |

#### Disclaimer:

| 2 BEDROOM    | TYPE 2B3-2M                                 |
|--------------|---------------------------------------------|
| UNIT NO.     | 106                                         |
| SUITE AREA   | 98.7 m² / 1062.4 ft²                        |
| TERRACE AREA | 34.1 m <sup>2</sup> / 367.0 ft <sup>2</sup> |
| TOTAL AREA   | 132.8 m² / 1429.4 ft²                       |

#### Disclaimer:

| 2 BEDROOM    | TYPE 2B3-3                                  |
|--------------|---------------------------------------------|
| UNIT NO.     | G07                                         |
| SUITE AREA   | 100.3 m²/1079.2 ft²                         |
| TERRACE AREA | 34.5 m <sup>2</sup> / 371.1 ft <sup>2</sup> |
| TOTAL AREA   | 134.8 m² / 1450.3 ft²                       |

## Disclaimer:

| 2 BEDROOM    | TYPE 2B3-4                                |
|--------------|-------------------------------------------|
| UNIT NO.     | 603                                       |
| SUITE AREA   | 99.8m² / 1074.5 ft²                       |
| TERRACE AREA | 9.1 m <sup>2</sup> / 98.3 ft <sup>2</sup> |
| TOTAL AREA   | 108.9 m² / 1172.8ft²                      |

#### Disclaimer:

| 2 BEDROOM    | TYPE 2C1-1M          |
|--------------|----------------------|
| UNIT NO.     | 308, 408, 508, 604   |
| SUITE AREA   | 89.9 m² / 967.7 ft²  |
| BALCONY AREA | 5.9 m² / 64.2 ft²    |
| TOTAL AREA   | 95.8 m² / 1031.9 ft² |

#### Disclaimer:

| 2 BEDROOM               | TYPE 2C1-8                                  |
|-------------------------|---------------------------------------------|
| UNIT NO.                | 101                                         |
| SUITE AREA              | 90.8 m² / 977.1 ft²                         |
| COVERED<br>TERRACE AREA | 8.7 m² / 94.1 ft²                           |
| TOTAL AREA              | 99.5 m² / 1071.2 ft²                        |
| GARDEN TERRACE          | 38.9 m <sup>2</sup> / 419.1 ft <sup>2</sup> |

#### Disclaimer:

| 2 BEDROOM    | TYPE 2C1-9                                  |
|--------------|---------------------------------------------|
| UNIT NO.     | 108                                         |
| SUITE AREA   | 89.9 m² / 968.5 ft²                         |
| TERRACE AREA | 56.3 m <sup>2</sup> / 605.3 ft <sup>2</sup> |
| TOTAL AREA   | 146.2 m² / 1573.8 ft²                       |

#### Disclaimer:

| 2 BEDROOM    | TYPE 2C1-15                                 |
|--------------|---------------------------------------------|
| UNIT NO.     | 208                                         |
| SUITE AREA   | 89.9 m² / 968.3 ft²                         |
| TERRACE AREA | 34.6 m <sup>2</sup> / 372.4 ft <sup>2</sup> |
| TOTAL AREA   | 124.5 m² / 1340.7 ft²                       |

#### Disclaimer:

| 2 BEDROOM    | TYPE 2C3-1                                |
|--------------|-------------------------------------------|
| UNIT NO.     | 201, 301, 401, 501, 601                   |
| SUITE AREA   | 90.5 m² / 974.0 ft²                       |
| BALCONY AREA | 5.8 m <sup>2</sup> / 62.6 ft <sup>2</sup> |
| TOTAL AREA   | 96.3 m² / 1036.6 ft²                      |

#### Disclaimer:

| 3 BEDROOM    | TYPE 3B-1                                   |
|--------------|---------------------------------------------|
| UNIT NO.     | 303, 403                                    |
| SUITE AREA   | 153.0 m² / 1646.9 ft²                       |
| BALCONY AREA | 19.7 m <sup>2</sup> / 212.2 ft <sup>2</sup> |
| TOTAL AREA   | 172.7 m² / 1859.1 ft²                       |

## Disclaimer:

| 3 BEDROOM    | TYPE 3G-1             |
|--------------|-----------------------|
| UNIT NO.     | 204                   |
| SUITE AREA   | 159.7 m² / 1718.9 ft² |
| BALCONY AREA | 8.9 m² / 96.1 ft²     |
| TOTAL AREA   | 168.6 m² / 1815.0 ft² |

#### Disclaimer:

| 3 BEDROOM    | TYPE 3G-2                                   |
|--------------|---------------------------------------------|
| UNIT NO.     | 304, 404, 504, 602                          |
| SUITE AREA   | 159.7 m² / 1719.1 ft²                       |
| BALCONY AREA | 12.4 m <sup>2</sup> / 133.1 ft <sup>2</sup> |
| TOTAL AREA   | 172.1 m² / 1852.2 ft²                       |

#### Disclaimer:

| 3 BEDROOM    | TYPE 3M-1                                   |
|--------------|---------------------------------------------|
| UNIT NO.     | 202, 302, 402                               |
| SUITE AREA   | 155.5 m² / 1674.3 ft²                       |
| BALCONY AREA | 13.5 m <sup>2</sup> / 144.9 ft <sup>2</sup> |
| TOTAL AREA   | 169.0 m² / 1819.2 ft²                       |

#### Disclaimer:

| 3 BEDROOM               | TYPE 3M-2                                     |
|-------------------------|-----------------------------------------------|
| UNIT NO.                | 102                                           |
| SUITE AREA              | 155.0 m <sup>2</sup> / 1668.6 ft <sup>2</sup> |
| COVERED<br>TERRACE AREA | 13.5 m² / 144.9 ft²                           |
| TOTAL AREA              | 168.5 m² / 1813.5 ft²                         |

#### Disclaimer:

| 3 BEDROOM               | TYPE 3M-3             |
|-------------------------|-----------------------|
| UNIT NO.                | 502                   |
| SUITE AREA              | 155.8 m² / 1677.9ft²  |
| COVERED<br>TERRACE AREA | 13.5 m² / 144.9 ft²   |
| TOTAL AREA              | 169.3 m² / 1822.8 ft² |

#### Disclaimer:

| 4 BEDROOM    | TYPE 4A-1                                     |
|--------------|-----------------------------------------------|
| UNIT NO.     | 104                                           |
| SUITE AREA   | 177.2 m² / 1907.6 ft²                         |
| BALCONY AREA | 28.1 m <sup>2</sup> / 302.6 ft <sup>2</sup>   |
| TOTAL AREA   | 205.3 m <sup>2</sup> / 2210.2 ft <sup>2</sup> |

#### Disclaimer:

| 4 BEDROOM    | TYPE 4A-2             |
|--------------|-----------------------|
| UNIT NO.     | 205                   |
| SUITE AREA   | 176.6 m² / 1901.4 ft² |
| TERRACE AREA | 71.4 m² / 769.0 ft²   |
| TOTAL AREA   | 248.0 m² / 2670.4 ft² |

#### Disclaimer:

| 4 BEDROOM               | TYPE 4A-3                                     |
|-------------------------|-----------------------------------------------|
| UNIT NO.                | G05                                           |
| SUITE AREA              | 176.6 m² / 1901.1 ft²                         |
| COVERED<br>TERRACE AREA | 35.5 m <sup>2</sup> / 382.4 ft <sup>2</sup>   |
| TOTAL AREA              | 212.1 m <sup>2</sup> / 2283.5 ft <sup>2</sup> |
| ARDEN TERRACE           | 132.4 m <sup>2</sup> / 1425.1 ft <sup>2</sup> |

#### Disclaimer:

| 4 BEDROOM    | TYPE 4A-5                                     |
|--------------|-----------------------------------------------|
| UNIT NO.     | 305                                           |
| SUITE AREA   | 176.8 m² / 1903.9 ft²                         |
| BALCONY AREA | 26.3 m² / 282.4 ft²                           |
| TOTAL AREA   | 203.1 m <sup>2</sup> / 2186.4 ft <sup>2</sup> |

#### Disclaimer:

| 4 BEDROOM    | TYPE 4A-6                                     |
|--------------|-----------------------------------------------|
| UNIT NO.     | 405                                           |
| SUITE AREA   | 177.0 m² / 1905.2 ft²                         |
| TERRACE AREA | 43.7 m <sup>2</sup> / 470.8 ft <sup>2</sup>   |
| TOTAL AREA   | 220.7 m <sup>2</sup> / 2376.0 ft <sup>2</sup> |

## NASEEM RESIDENCES

| 4 BEDROOM    | TYPE 4A-7                                   |
|--------------|---------------------------------------------|
| UNIT NO.     | 505                                         |
| SUITE AREA   | 177.0m² / 1905.6 ft²                        |
| BALCONY AREA | 21.9 m <sup>2</sup> / 236.3 ft <sup>2</sup> |
| TOTAL AREA   | 198.9m² / 2141.9 ft²                        |