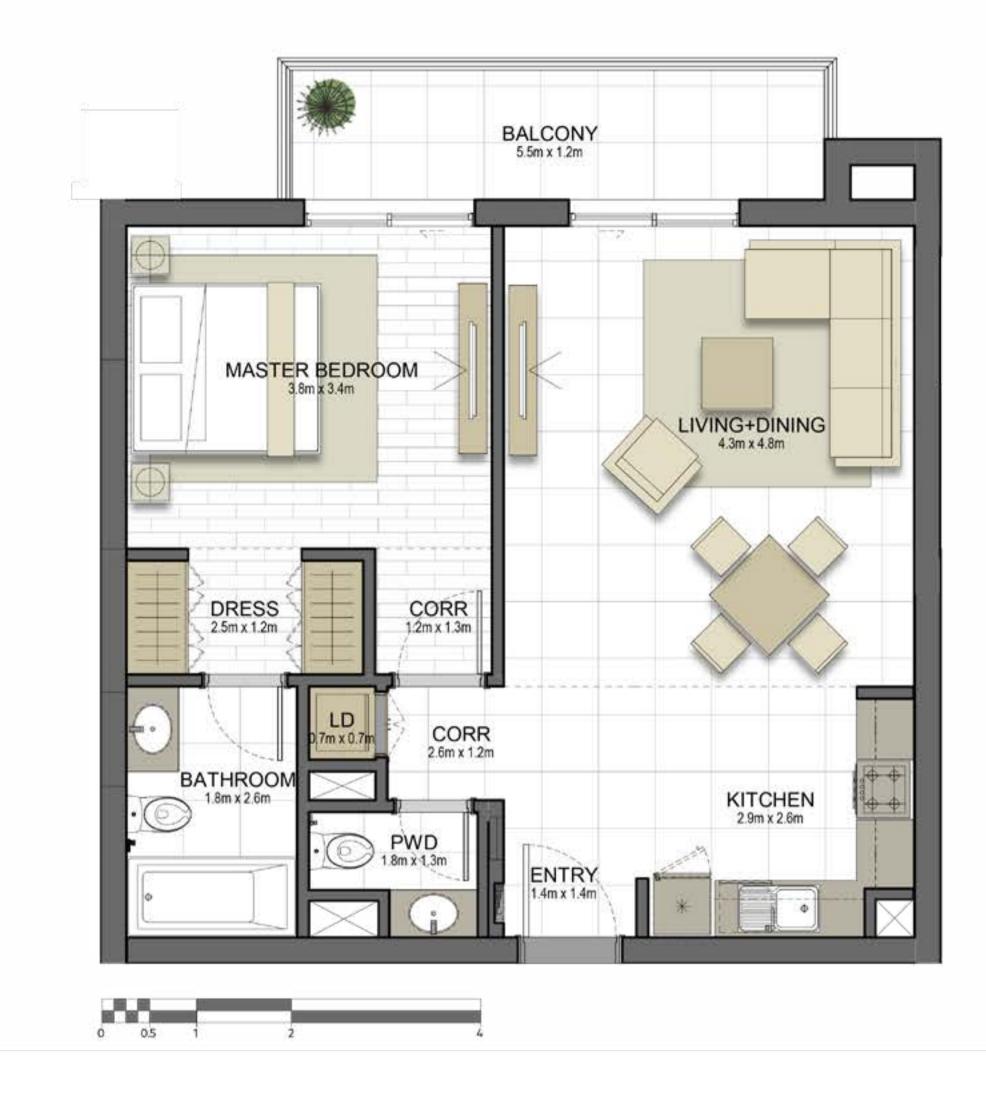

### Disclaimer:

| 1 BEDROOM    | TYPE 1A1-4M                               |
|--------------|-------------------------------------------|
| UNIT NO.     | 306,406,506,606                           |
| SUITE AREA   | 58.5m² / 630.1ft²                         |
| TERRACE AREA | 8.7 m <sup>2</sup> / 93.5 ft <sup>2</sup> |
| TOTAL AREA   | 67.2m <sup>2</sup> / 723.6ft <sup>2</sup> |