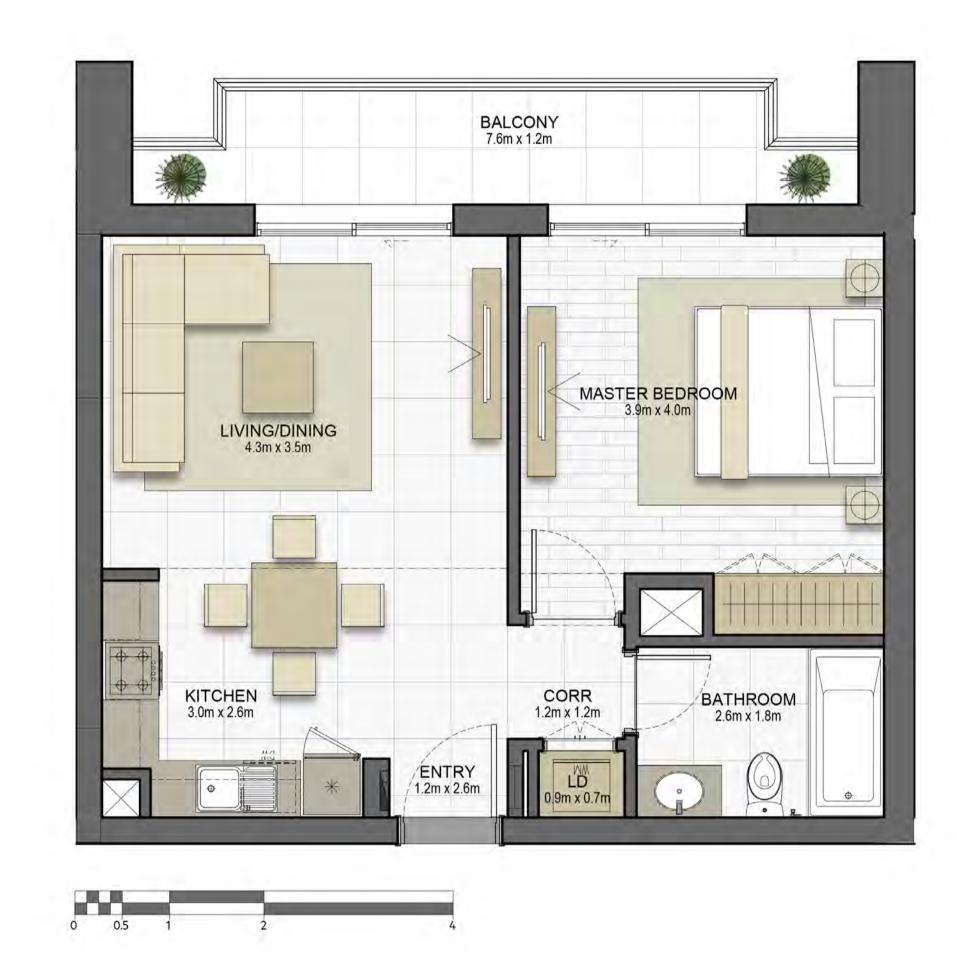

sup>2</sup> / 93.5 ft <sup>2</sup> |
| TOTAL AREA   | 67.2m² / 723.6ft²                         |
| GARDEN       | 42.2 m <sup>2</sup> / 454ft <sup>2</sup>  |

















**TERRACE** 



## Disclaimer:



| 1 BEDROOM   | TYPE 1A1-12                         |
|-------------|-------------------------------------|
| UNIT NO.    | 303,305,403,405,503,<br>505,603,605 |
| SUITE AREA  | 58.5m² / 630ft²                     |
| ALCONY AREA | 7.6 m² / 82.1 ft²                   |
| TOTAL AREA  | 66.1m² / 712.1ft²                   |



















## Disclaimer:



| 1 BEDROOM    | TYPE 1A1-14        |
|--------------|--------------------|
| UNIT NO.     | 203,205            |
| SUITE AREA   | 58.5m² / 630ft²    |
| TERRACE AREA | 9.4 m² / 101.2 ft² |
| TOTAL AREA   | 67.9m² / 731.2ft²  |



















## Disclaimer:



| 1 BEDROOM    | TYPE 1A1-15         |
|--------------|---------------------|
| UNIT NO.     | 101                 |
| SUITE AREA   | 58.0m² / 624.0ft²   |
| TERRACE AREA | 25.4 m² / 273.4 ft² |
| TOTAL AREA   | 83.4m² / 897.4ft²   |



















## Disclaimer:



| 1 BEDROOM    | TYPE 1A1-16         |
|--------------|---------------------|
| UNIT NO.     | 103                 |
| SUITE AREA   | 58.5m² / 630.0ft²   |
| TERRACE AREA | 19.3 m² / 207.4 ft² |
| TOTAL AREA   | 77.8m² / 837.4ft²   |





















## Disclaimer:



| 1 BEDROOM    | TYPE 1A3-1                                |
|--------------|-------------------------------------------|
| UNIT NO.     | 308,408,508,608                           |
| SUITE AREA   | 57.6m² / 619.9ft²