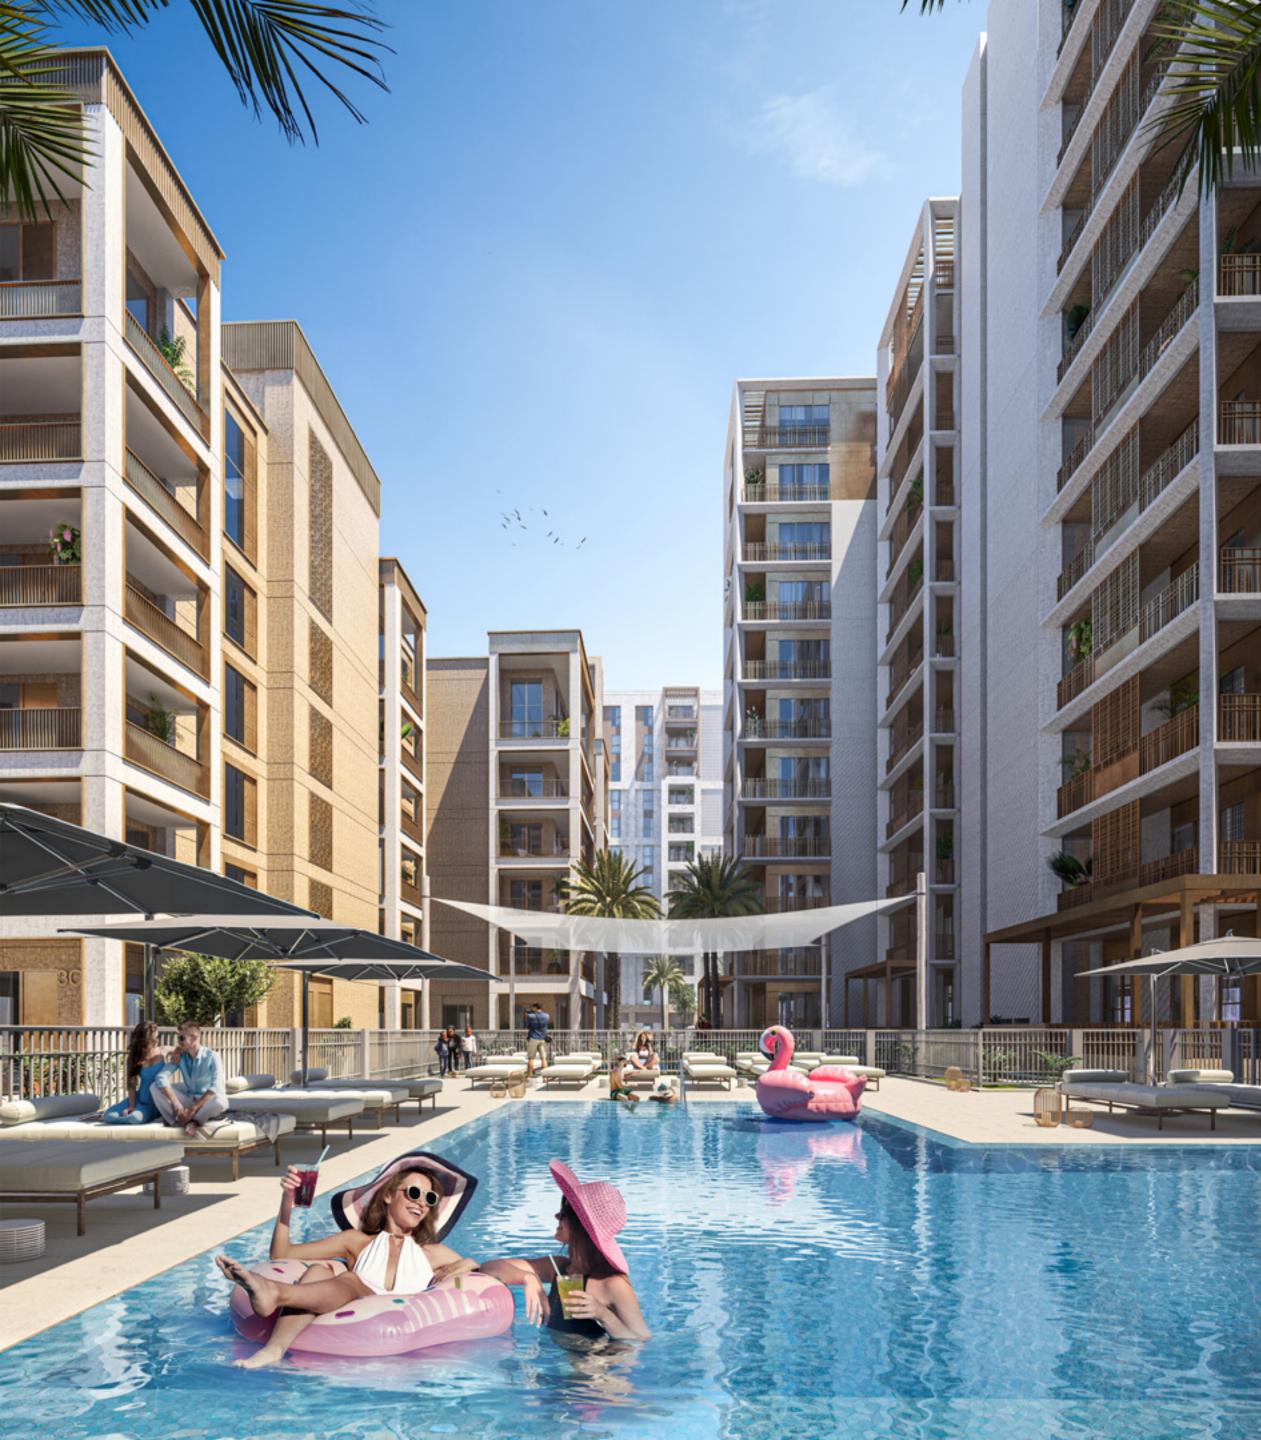

### CREEK BEACH

Creek Beach is Dubai's first-of-its-kind urban beach in the middle of Dubai Creek Harbour. Located along the historic Dubai Creek. Creek Beach is conceived to afford you the ultimate family-friendly retreat. From 700 metres of pristine white sands to the infinity pool and spectacular sunset views, this is paradise reborn.

Breathtaking Sunset Views

Creek Marina Yacht Club

World-Class Dining & Shopping Destinations

Socialise At Creek Promenade

Vibrant Inner Plaza

Proximity to a 700-Metre Beach

Dubai Creek Harbour