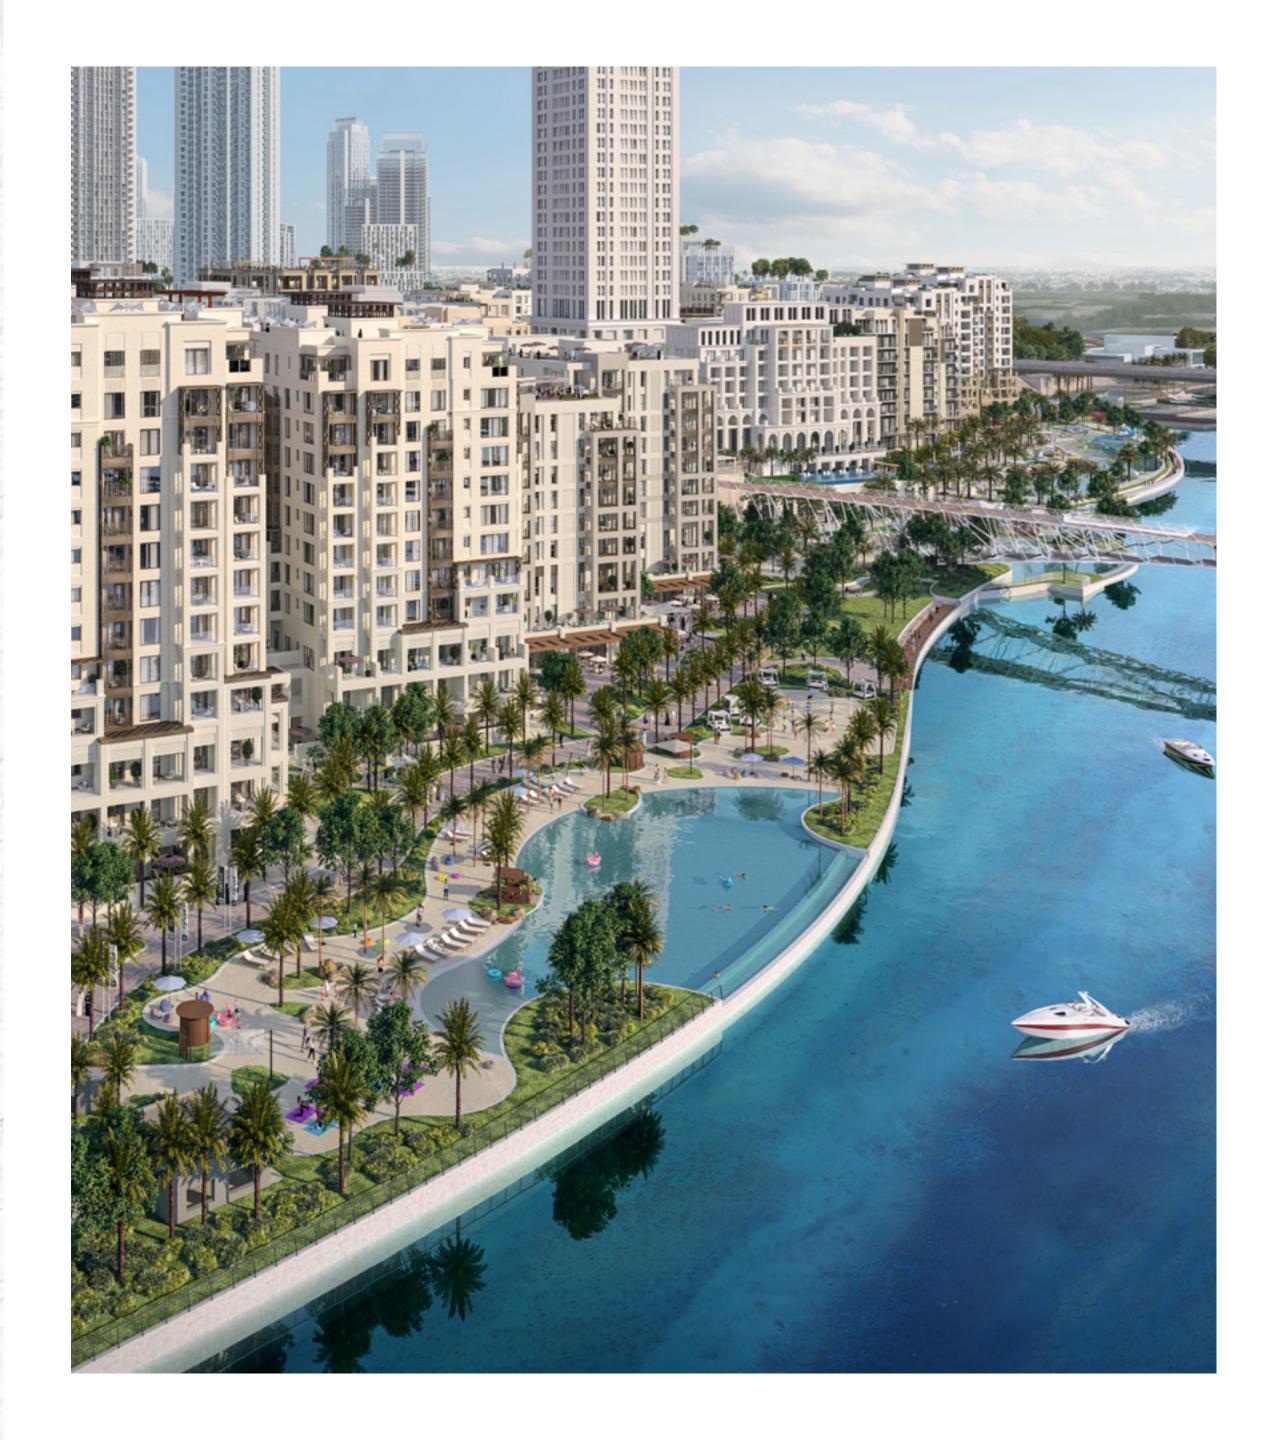

### CREEK BEACH

Creek Beach is Dubai's first-of-its-kind urban beach in the middle of Dubai Creek Harbour. Located along the historic Dubai Creek. Creek Beach is conceived to afford you the ultimate family-friendly retreat. From 700 metres of pristine white sands to the infinity pool and spectacular sunset views, this is paradise reborn.

Breathtaking Sunset Views

Creek Marina Yacht Club

World-Class Dining & Shopping Destinations

Socialise At Creek Promenade

Vibrant Inner Plaza

Proximity to a 700-Metre Beach

Dubai Creek Harbour

# CREEK PROMENADE

Relax, unwind and enjoy quality time with family and friends as you dine and socialise at Dubai's newest hotspot.

Vibrant Waterfront Destination

Licensed Bars & Restaurants

Gourmet Dining Options