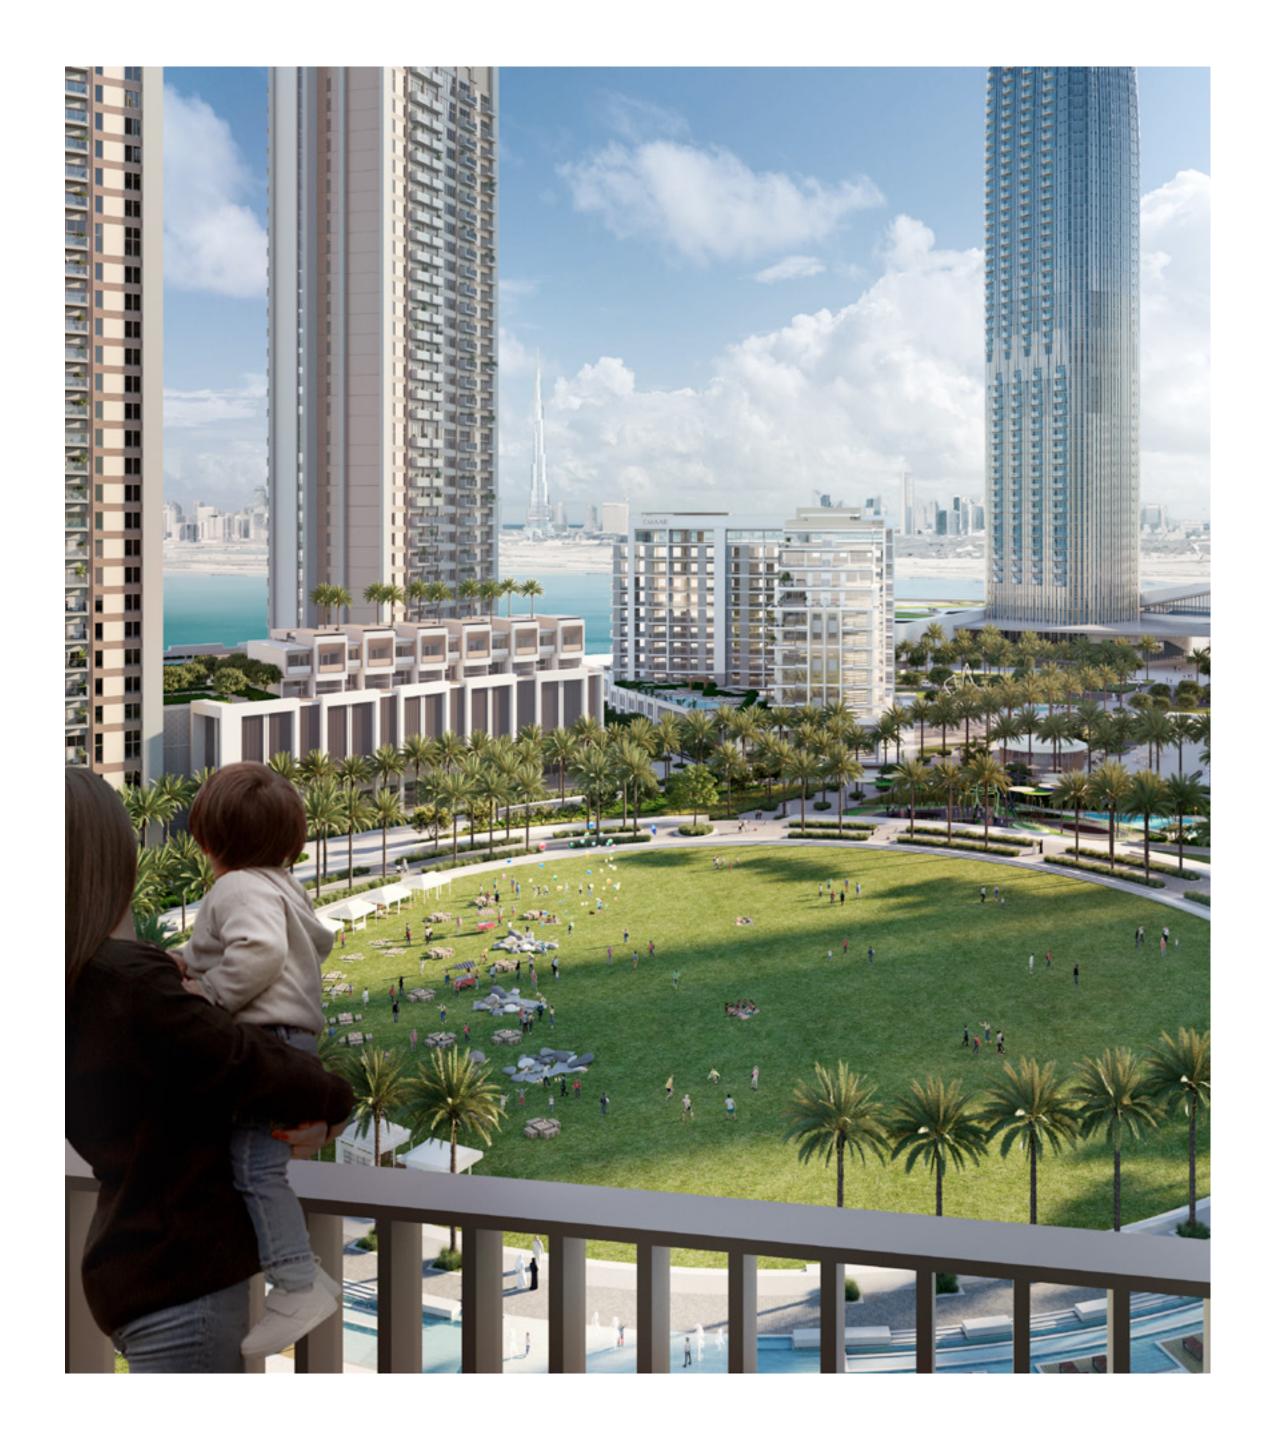

### CREEK BEACH

Creek Beach is Dubai's first-of-its-kind urban beach in the middle of Dubai Creek Harbour. Located along the historic Dubai Creek. Creek Beach is conceived to afford you the ultimate family-friendly retreat. From 700 metres of pristine white sands to the infinity pool and spectacular sunset views, this is paradise reborn.

Breathtaking Sunset Views

Creek Marina Yacht Club

World-Class Dining & Shopping Destinations

Socialise At Creek Promenade

Vibrant Inner Plaza

Proximity to a 700-Metre Beach

Dubai Creek Harbour

5-min Walk to **Central Park** 

5 Mins from Creek Marina Yacht Club

10

10-min Walk to Creek Marina

Orchid at Creek Beach

## FEEL TRULY AT HOME

Positioned at the centre of a vibrant recreational hub.

Orchid is where you and your family can feel truly at home - immersed in a lifestyle of convenience and contentment, with everything you need just moments away.