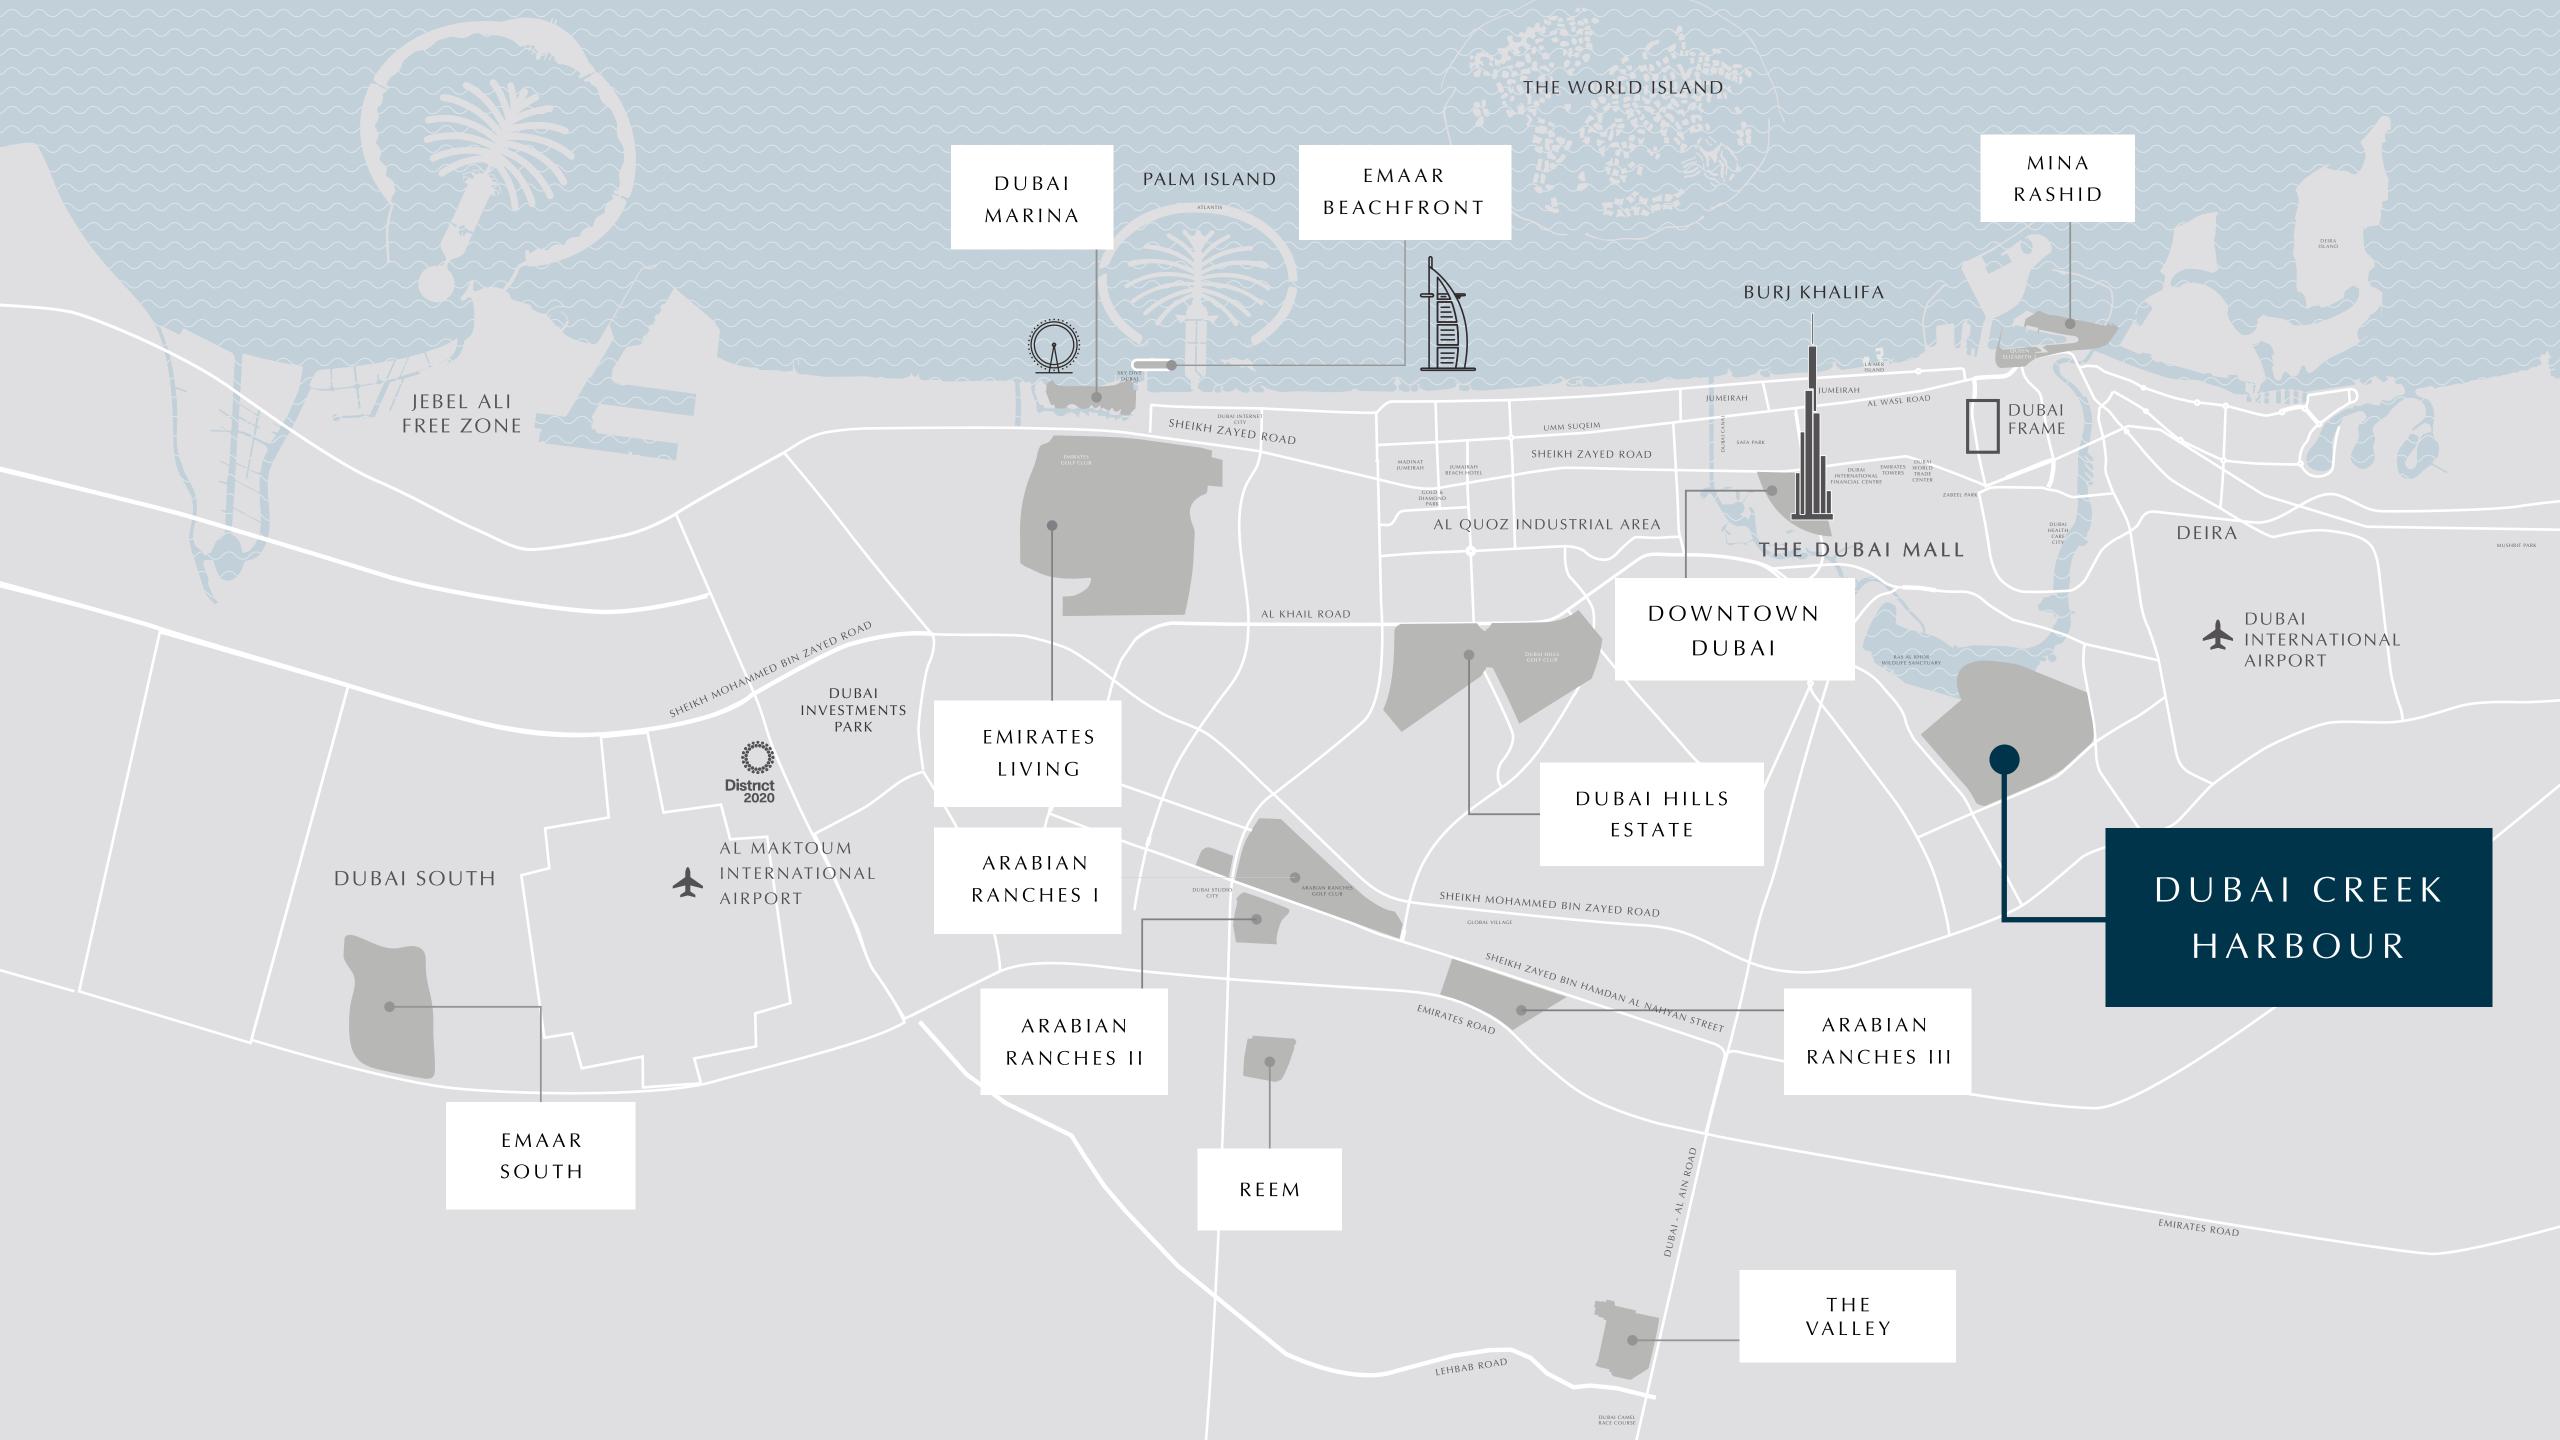

#### THE WORLD OF TOMORROW

Dubai Creek Harbour is an ultra-modern and stylish neighbourhood situated along the historic Dubai Creek.

Designed with pedestrian-friendly streets, Dubai Creek Harbour offers convenient connections between the neighbourhood centre and a viable mix of retail, business, recreation, parks, open spaces, and community facilities, all within walking distance.

10 Mins from Burj Khalifa

15 Mins from Dubai Int'l Airport

Wildlife Sanctuary Home of Pink Flamingos

Dubai Creek Harbour

5-min Walk to **Central Park** 

5 Mins from Creek Marina Yacht Club

10

10-min Walk to Creek Marina

Orchid at Creek Beach