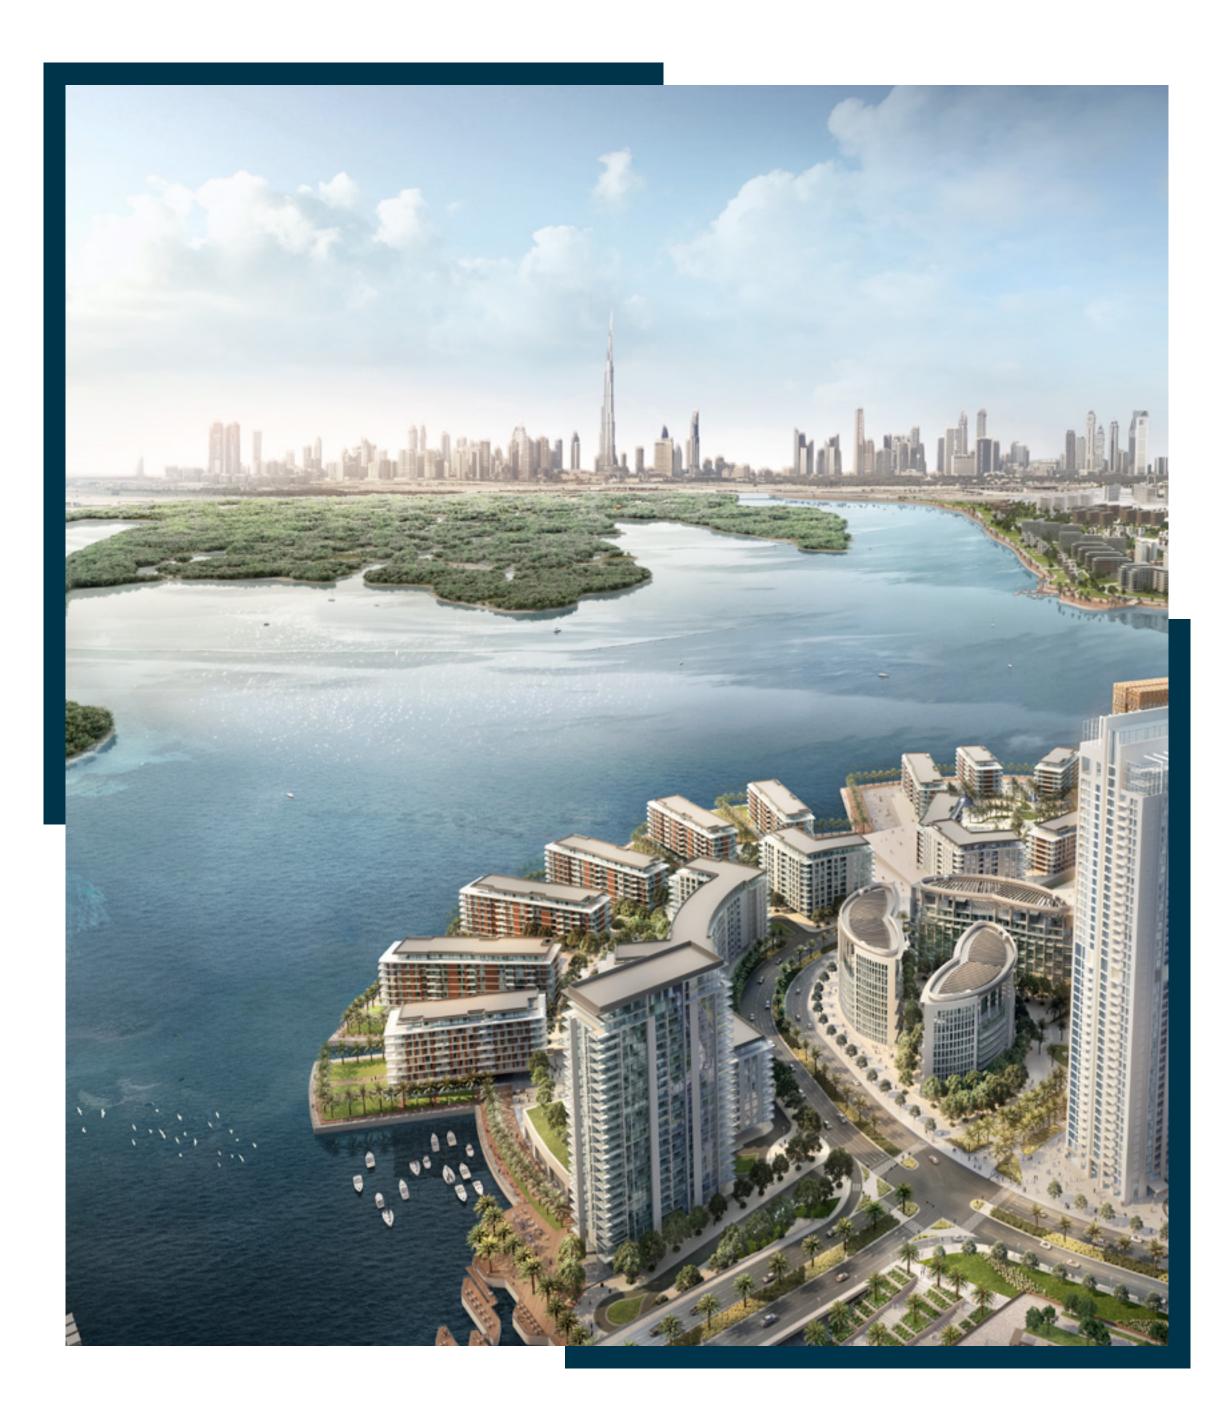

# CREEK BEACH

Dubai Creek Harbour

#### THE WORLD OF TOMORROW

Dubai Creek Harbour is an ultra-modern and stylish neighbourhood situated along the historic Dubai Creek.

Designed with pedestrian-friendly streets, Dubai Creek Harbour offers convenient connections between the neighbourhood centre and a viable mix of retail, business, recreation, parks, open spaces, and community facilities, all within walking distance.

10 Mins from Burj Khalifa

15 Mins from Dubai Int'l Airport

Wildlife Sanctuary Home of Pink Flamingos

Dubai Creek Harbour

### CREEK BEACH

Creek Beach is Dubai's first-of-its-kind urban beach in the middle of Dubai Creek Harbour. Located along the historic Dubai Creek. Creek Beach is conceived to afford you the ultimate family-friendly retreat. From 700 metres of pristine white sands to the infinity pool and spectacular sunset views, this is paradise reborn.