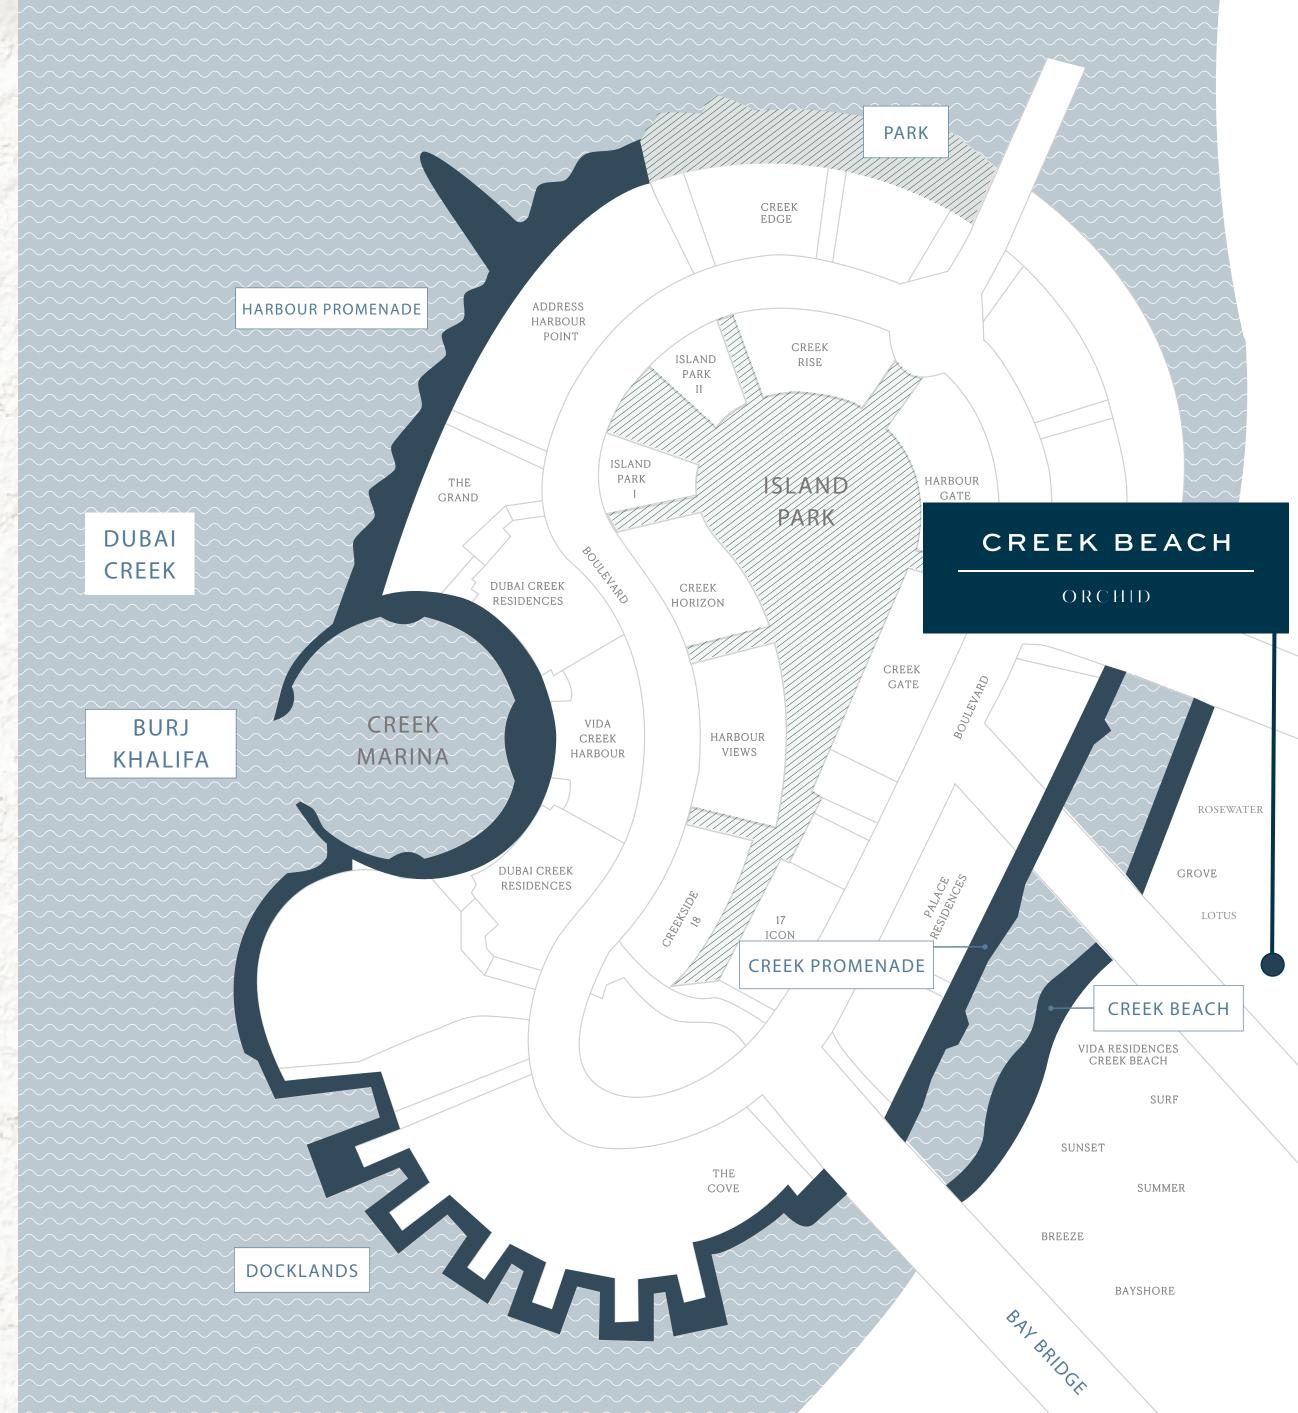

#### EXACTLY WHERE YOU'RE MEANT TO BE

Perfectly positioned at the heart of a vibrant, familyfocused community, Orchid boasts a wide array of dining, retail, leisure, and recreational amenities on the doorstep.

5-min Walk to **Central Park** 

5 Mins from Creek Marina Yacht Club

10

10-min Walk to Creek Marina

Orchid at Creek Beach

### CREEK MARINA

Find the perfect balance between urban life and waterfront tranquility at Creek Marina.

Creek Marina Yacht Club

Gourmet Dining Options

Interactive Art Installations

Waterfront Promenade

Near Central Park

# CENTRAL PARK

Central Park is the focal point of future-ready island living. Surrounded by Creek Island's breath-taking, contemporary, residential buildings – Central Park offers residents a tranquil retreat for relaxation, world-class amenities for enjoyment, and wide-open spaces for boundless recreation.