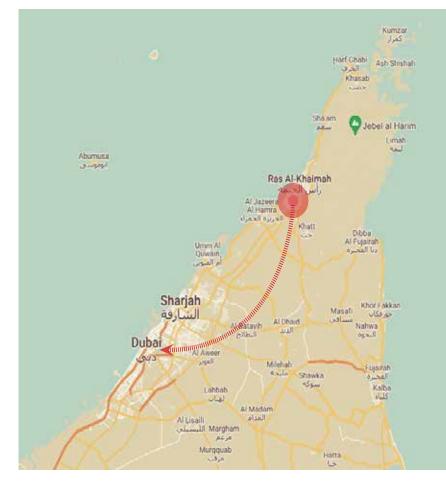

#### THE LOCATION

#### $SH \supseteq RELINE$ BY **DAMAC**

- Al Hamra Mall 10 minutes
- Al Marjan Island Beach 5-minute drive or a leisurely walk
- Al Hamra Marina & Yacht Club 15 minute
- Ras Al Khaimah Corniche 20 minutes
- Ice Land Water Park 15 minutes