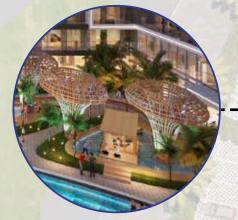

### BAMBOO FOREST

Functions as a shading device that channels and amplifies the wind through its designed openings.

### ZEN GARDEN

A Zen garden offers tranquillity, meditation, and a serene escape, fostering inner peace and harmony within the community.