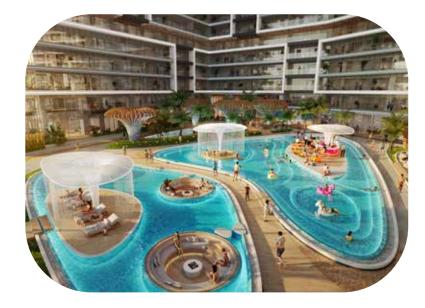

## AMENHTIES

WATERFRONT BAR

FLOATING BAR

FLOATING CABANA

**BAMBOO FOREST** 

**RUNNING TRACK** 

SHQRELINE BY DAMAC

> GROUND FLOOR OUTDOOR AMENITIES

WATERSPORTS

ADULTS POOL

AQUA OASIS

UNDERWATER VIEWING DECK

### WATERSPORTS

Surfing, kayaking, jet skiing, windsurfing, kiteboarding, snorkeling, scuba diving, and parasailing offer thrilling adventures on and in the Arabian Sea.

### **KIDS** POOL

A safe and vibrant water playground designed for children to enjoy aquatic fun and games.

### ADULTS POOL

Sophisticated adults-only pool oasis, inspired by sand dunes, nestled between buildings, offering serene exclusivity.

### AQUA OASIS

Water-based retreat with lush surroundings, offering relaxation and escape from everyday stress.

Water