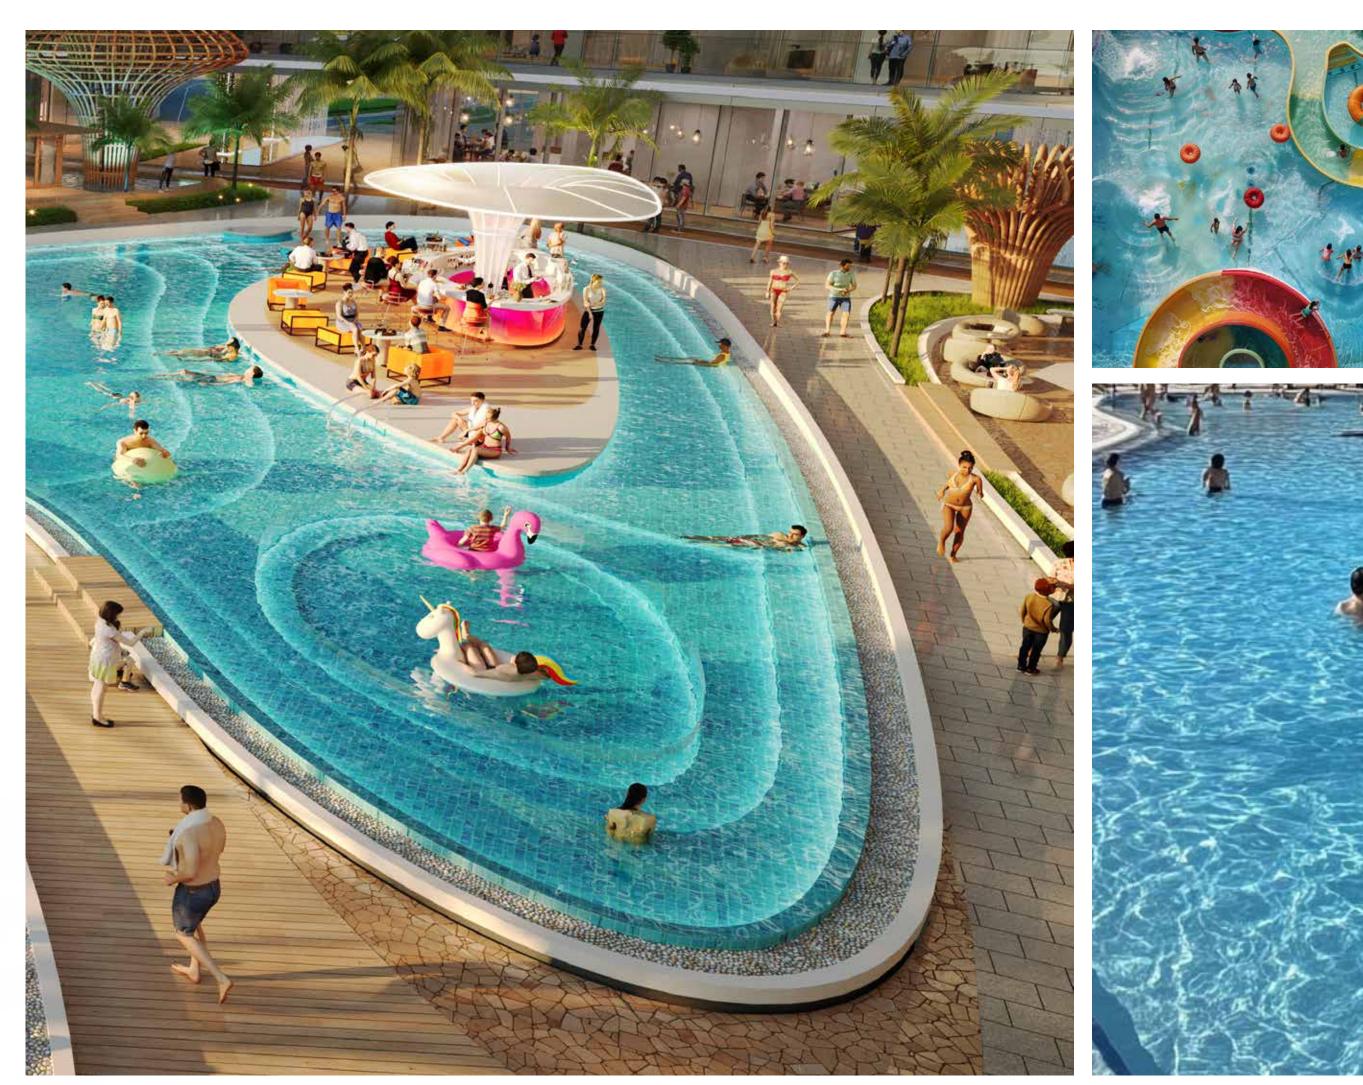

## AMENHTIES

WATERFRONT BAR

FLOATING BAR

FLOATING CABANA

**BAMBOO FOREST** 

**RUNNING TRACK** 

SHQRELINE BY DAMAC

> GROUND FLOOR OUTDOOR AMENITIES

WATERSPORTS

ADULTS POOL

AQUA OASIS

UNDERWATER VIEWING DECK

### ADULTS POOL

Sophisticated adults-only pool oasis, inspired by sand dunes, nestled between buildings, offering serene exclusivity.