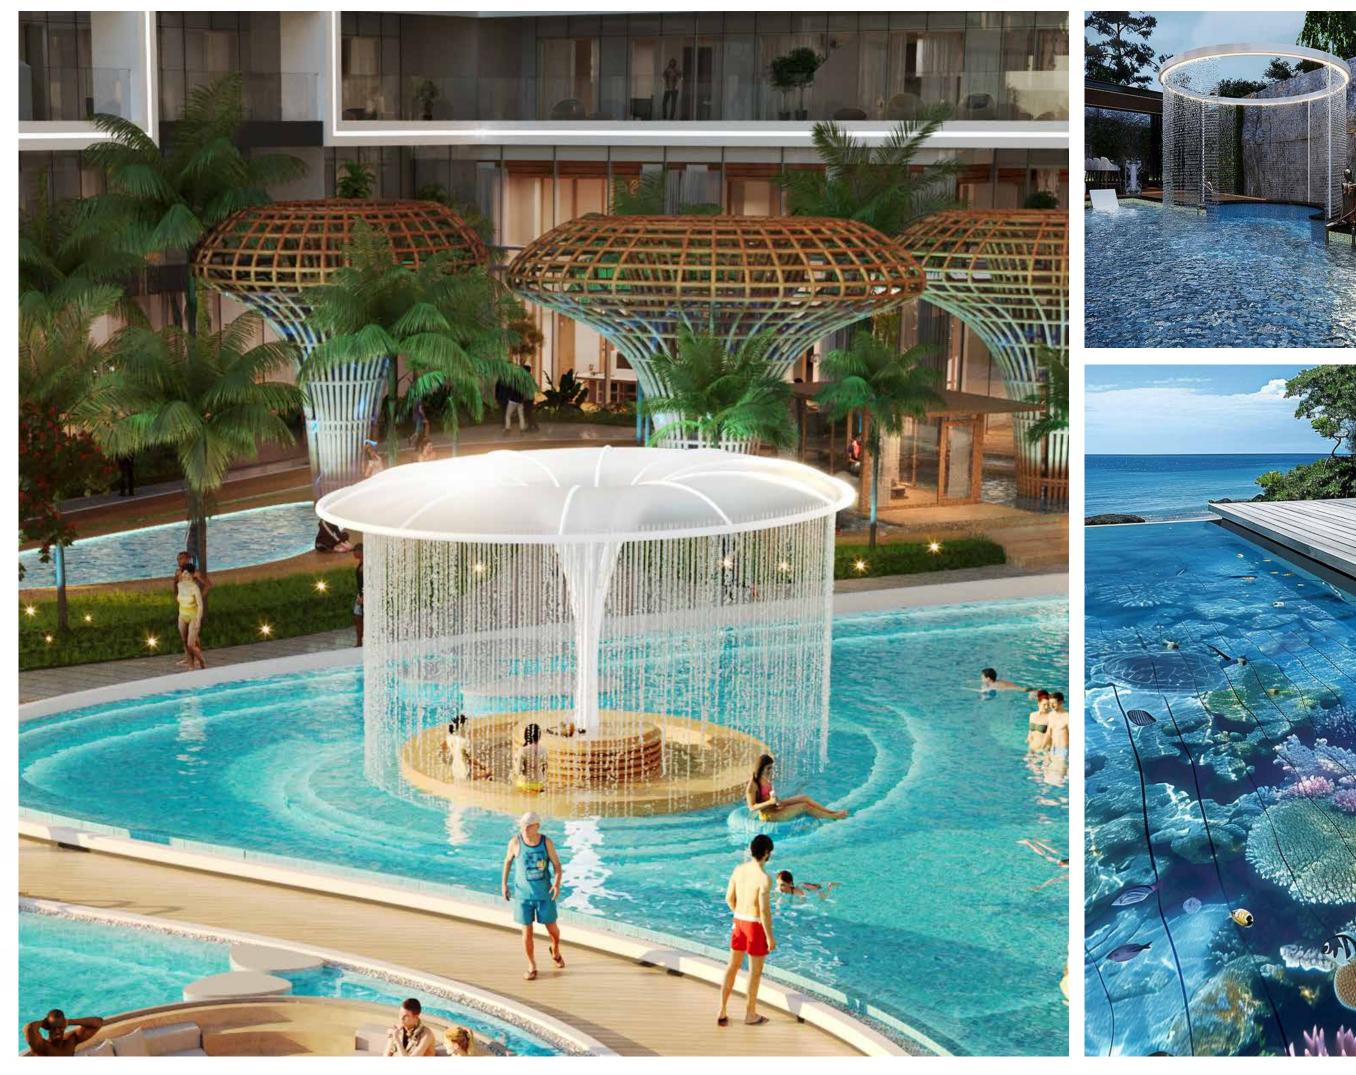

#### **GROUND LEVEL**

TOWNHOUSES ADULT POOL WATERSPORTS **KIDS POOL** AQUA OASIS **RUNNING TRACK** UNDERWATER VIEWING DECK BAMBOO FOREST GYM SPA FLOATING CABANA WATERFRONT BAR FLOATING BAR

## AMENHTIES

WATERFRONT BAR

FLOATING BAR

FLOATING CABANA

**BAMBOO FOREST** 

**RUNNING TRACK** 

SHQRELINE BY DAMAC

> GROUND FLOOR OUTDOOR AMENITIES

WATERSPORTS

ADULTS POOL

AQUA OASIS

UNDERWATER VIEWING DECK

### UNDERWATER VIEWING DECK

Experience the awe-inspiring underwater viewing deck as you bask in island living.

Submerged

#### $SH \supseteq RELINE$ BY **DAMAC**

AL MARJAN ISLAND

Transparent

Aquatic

Panoramic