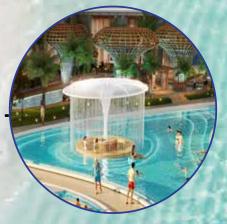

### ZEN GARDEN

A Zen garden offers tranquillity, meditation, and a serene escape, fostering inner peace and harmony within the community.

### INFINITY RELAX

On the rooftop, infinity relax epitomises an elevated serene escape with scenic tranquillity.