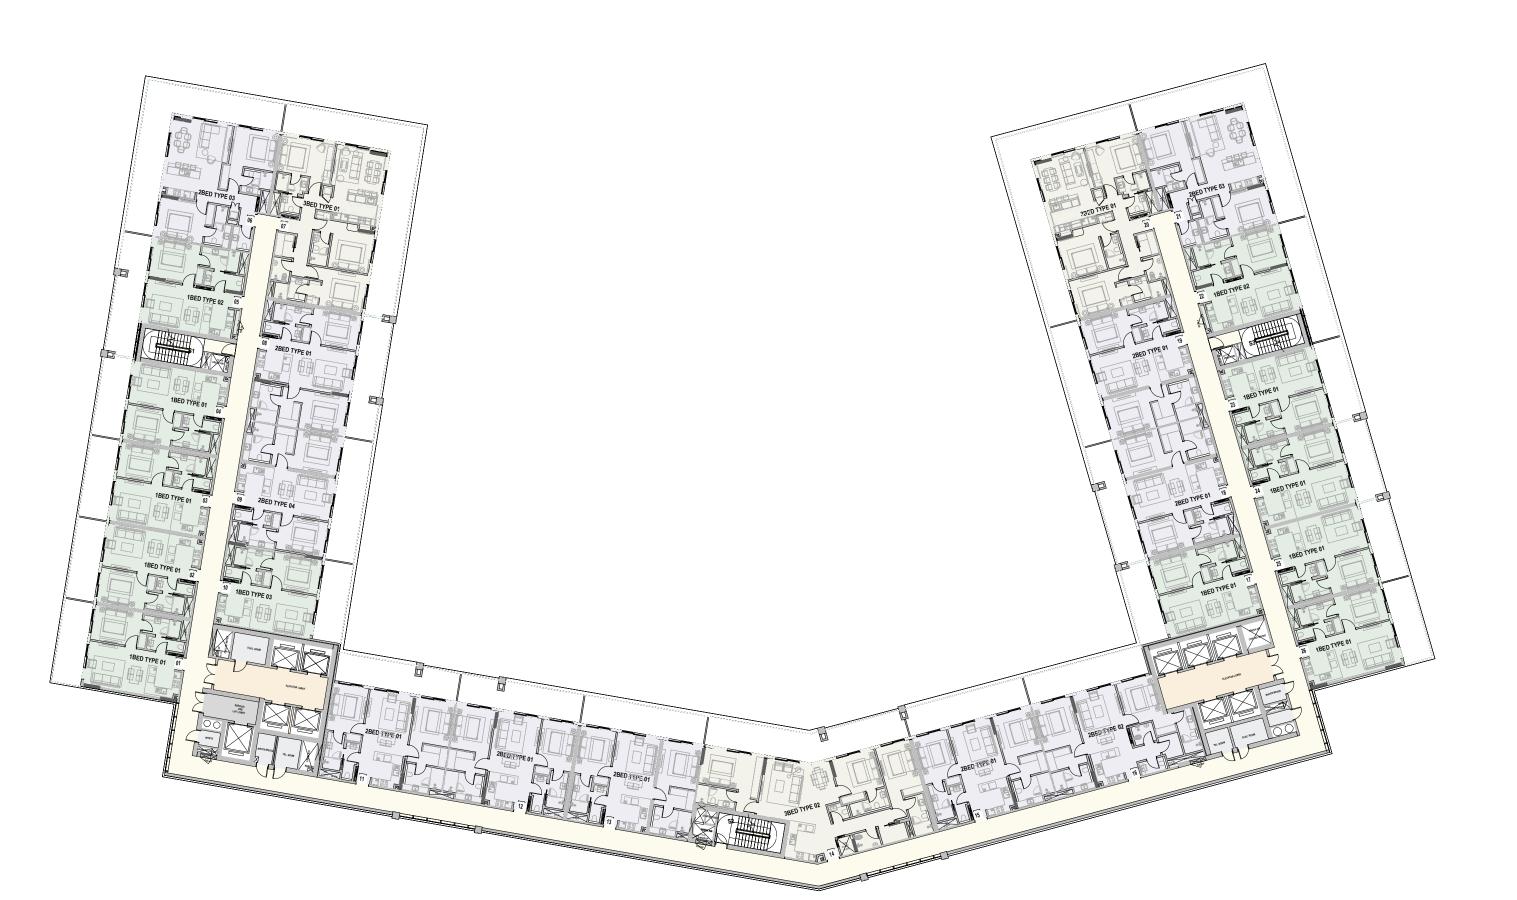

#### TYPICAL FLOOR PLAN

#### UNIT MIX (PROJECTED)

2 BEDROOM - LUXURY

3 BEDROOM - LUXURY

OPEN SEA VIEW