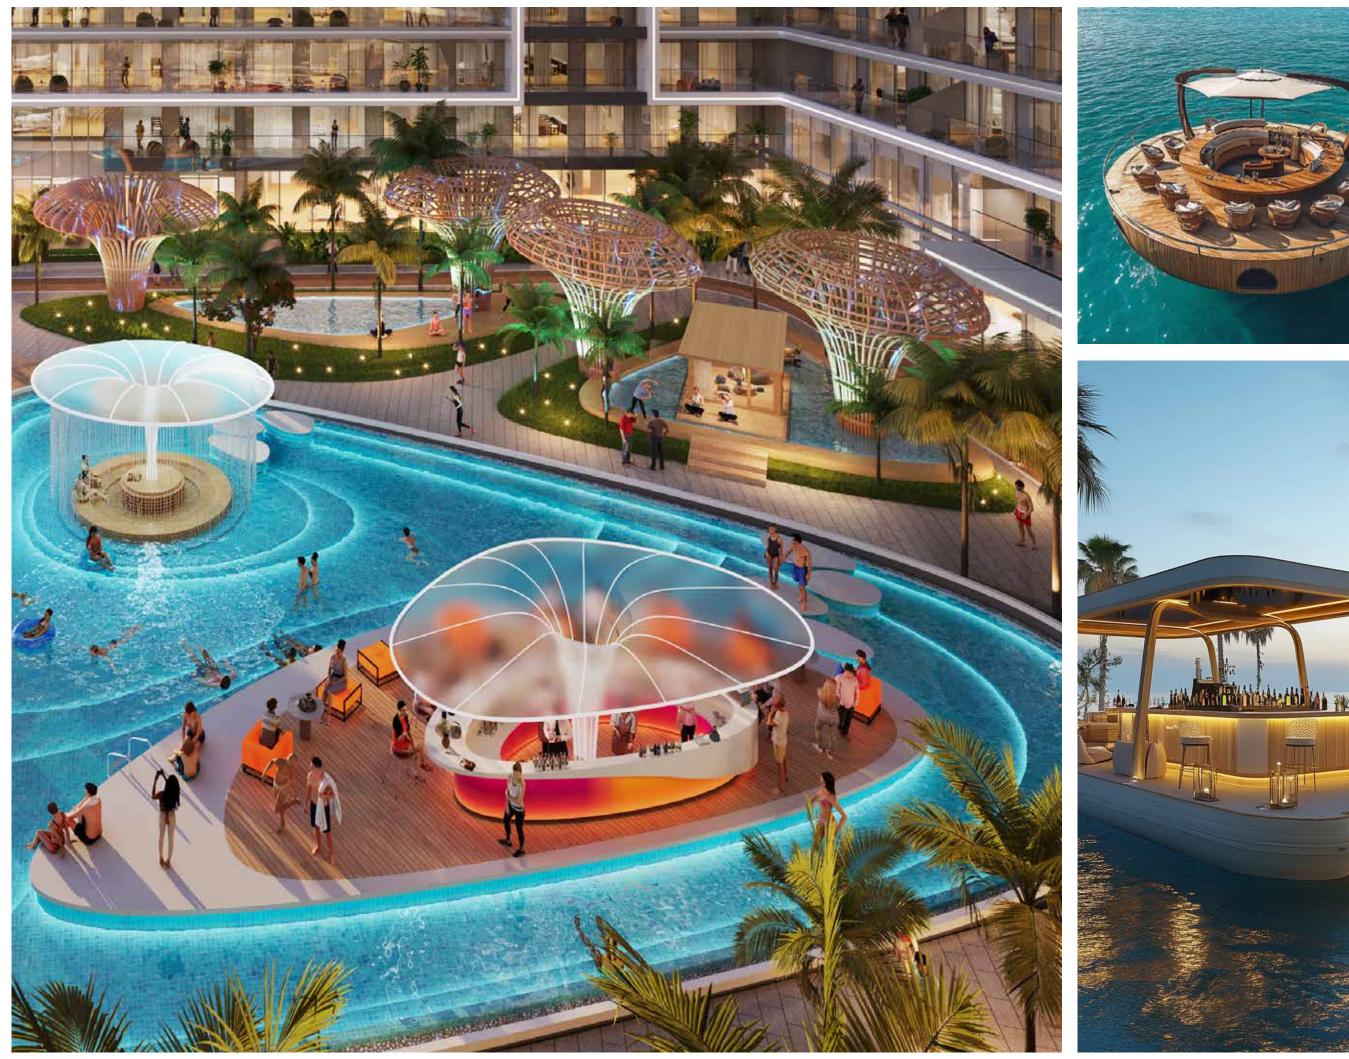

## AMENHTIES

WATERFRONT BAR

FLOATING BAR

FLOATING CABANA

**BAMBOO FOREST** 

**RUNNING TRACK** 

SHQRELINE BY DAMAC

> GROUND FLOOR OUTDOOR AMENITIES

### WATERFRONT BAR

Combines scenic views with a relaxed atmosphere, serving drinks and food while residents enjoy the water's edge.

Seaside

### FLOATING BAR

Provides a unique social hub, offering drinks and relaxation on the water with stunning views.

Easily Accessible

#### $SH \bigcirc RELINE$ BY **DAMAC**

AL MARJAN ISLAND

Floating

Drinking Spot

Floating Tavern

### FLOATING CABANA

Luxurious escape on the water, providing shaded, comfortable seating and stunning views for relaxation and enjoyment.

Submerged

AL MARJAN ISLAND

#### $SH \bigcirc RELINE$ BY **DAMAC**

Transparent

Aquatic

Panoramic