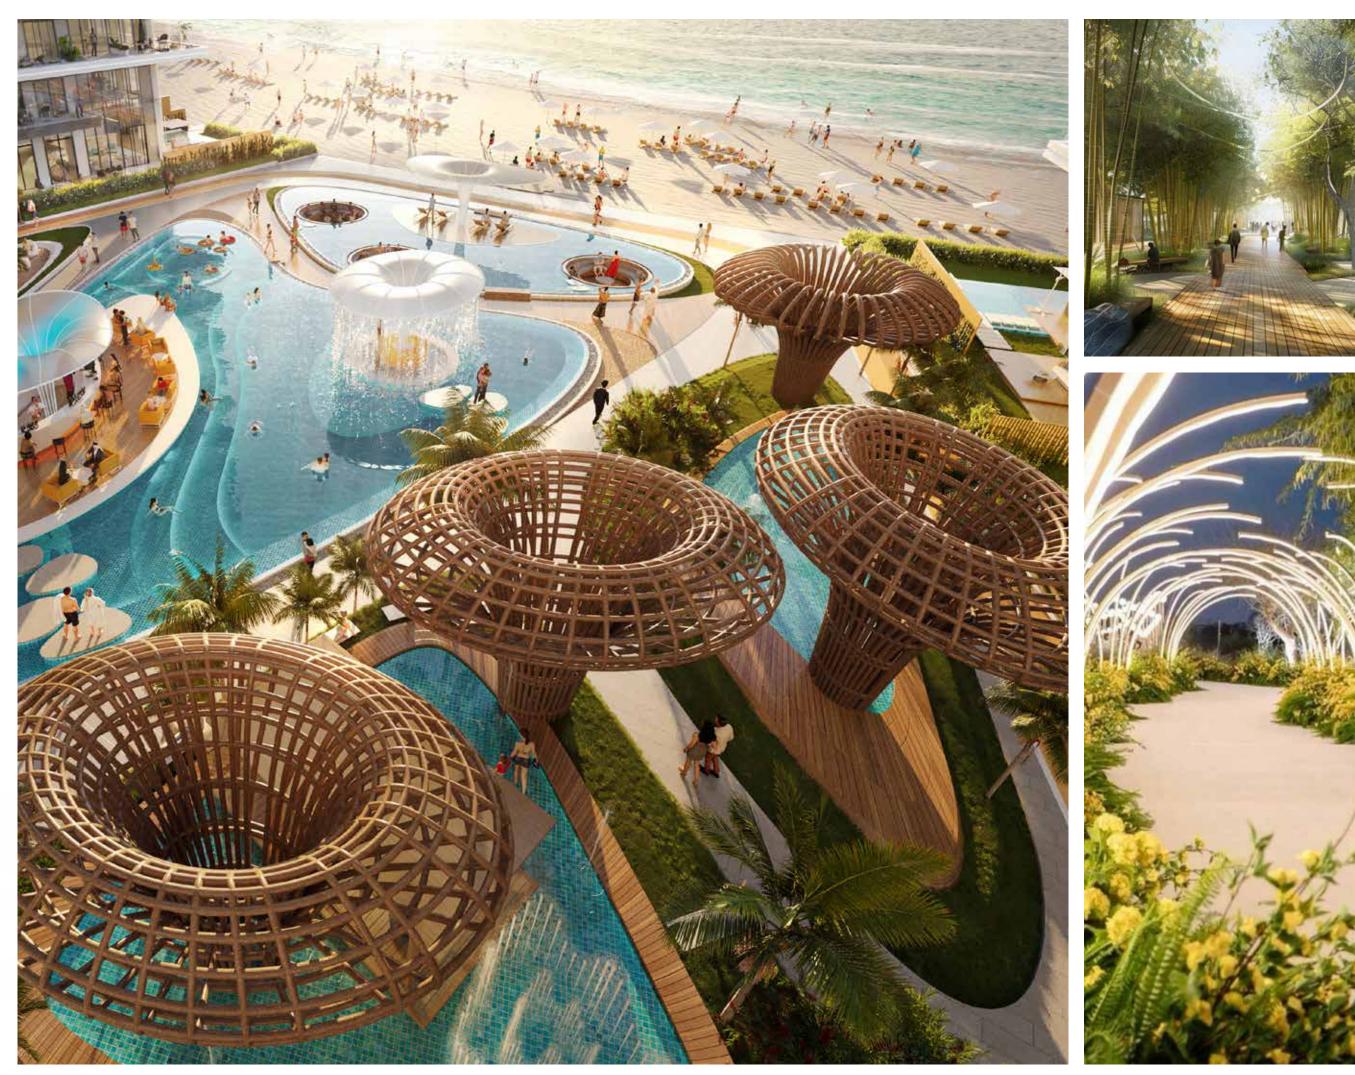

#### **GROUND LEVEL**

TOWNHOUSES ADULT POOL WATERSPORTS **KIDS POOL** AQUA OASIS **RUNNING TRACK** UNDERWATER VIEWING DECK BAMBOO FOREST GYM SPA FLOATING CABANA WATERFRONT BAR FLOATING BAR

## AMENHTIES

WATERFRONT BAR

FLOATING BAR

FLOATING CABANA

**BAMBOO FOREST** 

**RUNNING TRACK** 

SHQRELINE BY DAMAC

> GROUND FLOOR OUTDOOR AMENITIES

WATERSPORTS

ADULTS POOL

AQUA OASIS

UNDERWATER VIEWING DECK

### WATERSPORTS

Surfing, kayaking, jet skiing, windsurfing, kiteboarding, snorkeling, scuba diving, and parasailing offer thrilling adventures on and in the Arabian Sea.

### **KIDS** POOL

A safe and vibrant water playground designed for children to enjoy aquatic fun and games.

### ADULTS POOL

Sophisticated adults-only pool oasis, inspired by sand dunes, nestled between buildings, offering serene exclusivity.

### AQUA OASIS

Water-based retreat with lush surroundings, offering relaxation and escape from everyday stress.

Water

### WATERFRONT BAR

Combines scenic views with a relaxed atmosphere, serving drinks and food while residents enjoy the water's edge.

Seaside

### BAMBOO FOREST

Functions as a shading device that channels and amplifies the wind through its designed openings.

### UNDERWATER VIEWING DECK

Experience the awe-inspiring underwater viewing deck as you bask in island living.

Submerged

### FLOATING BAR

Provides a unique social hub, offering drinks and relaxation on the water with stunning views.

Easily Accessible

### FLOATING CABANA

Luxurious escape on the water, providing shaded, comfortable seating and stunning views for relaxation and enjoyment.

Submerged

AL MARJAN ISLAND

### RUNNING TRACK

A running track in a community provides a space for exercise, training, socializing, and promoting a healthy lifestyle among residents.

Precision