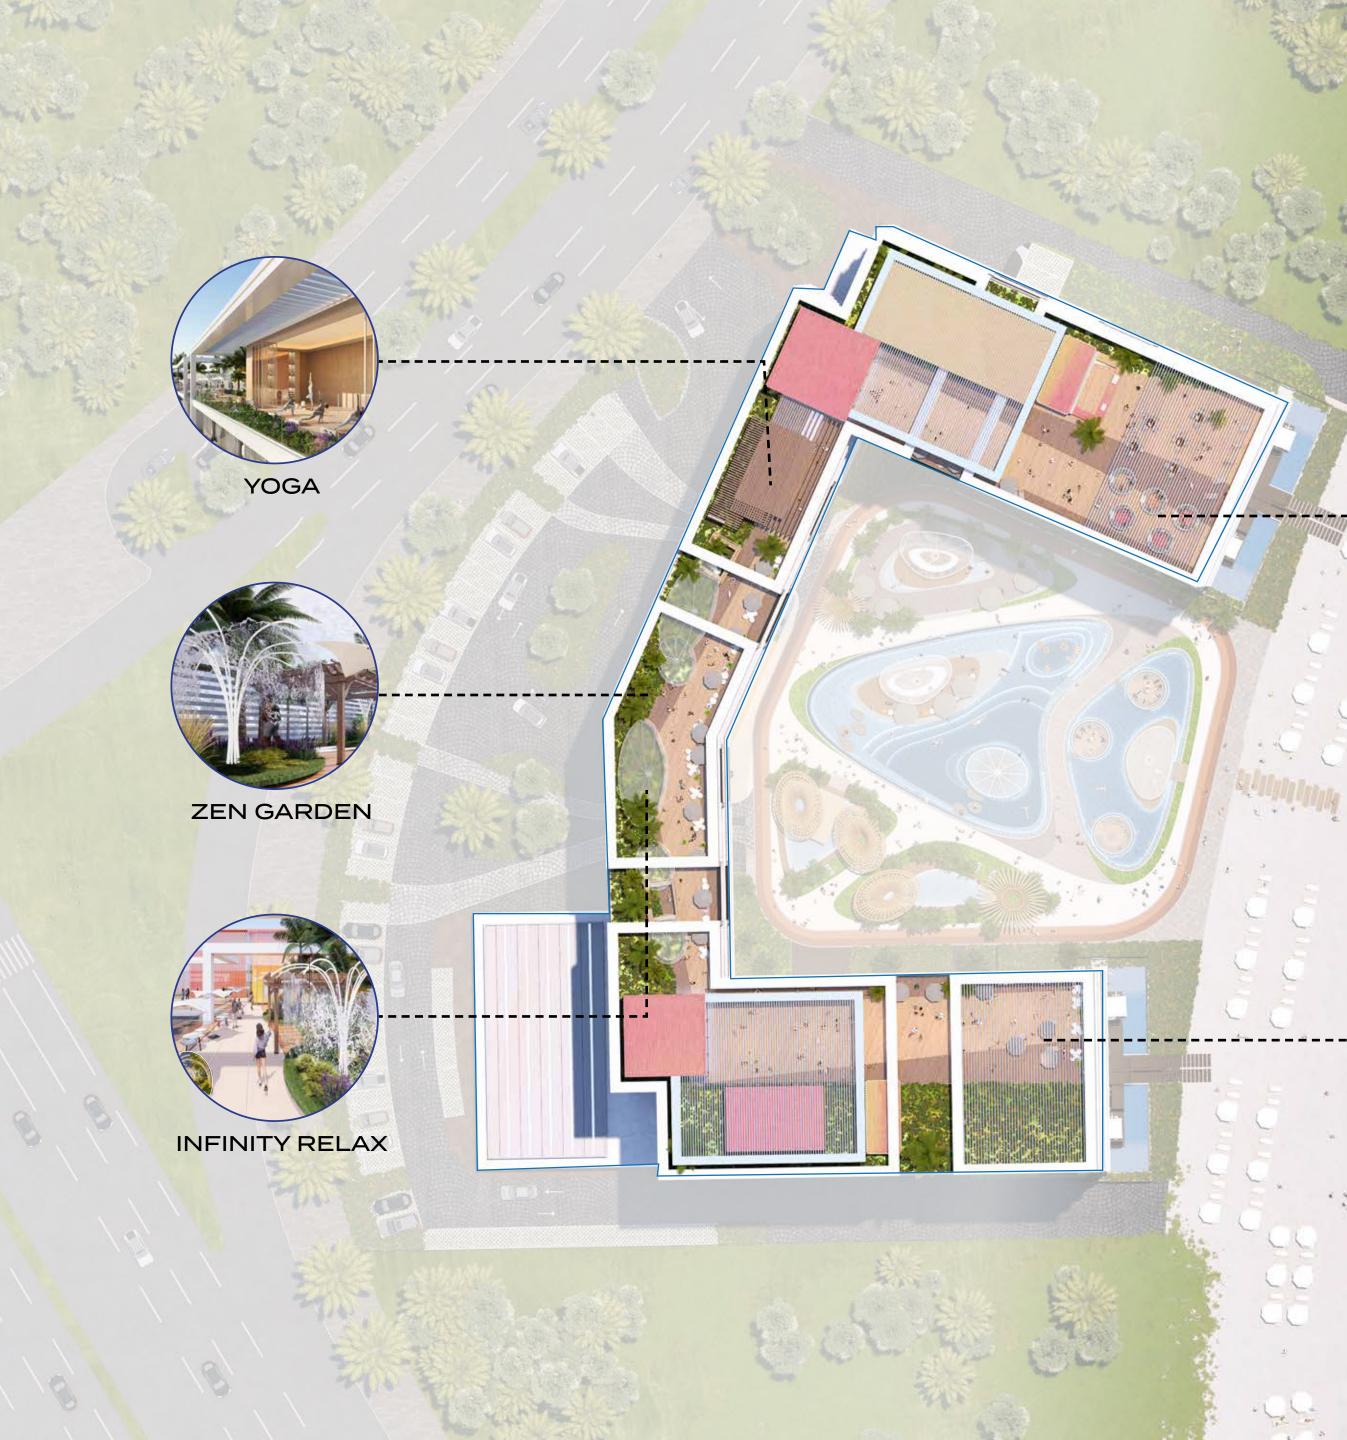

#### **ROOF LEVEL**

**CROWN AMENITIES** SUNSET BAR PANORAMA VIEW INFINITY RELAX

ZEN GARDEN YOGA

#### ROOF LEVEL AMENITIES

SUNSET BAR

PANORAMA VIEW

 $\tilde{Y} \in$ 

### ZEN GARDEN

A Zen garden offers tranquillity, meditation, and a serene escape, fostering inner peace and harmony within the community.

### INFINITY RELAX

On the rooftop, infinity relax epitomises an elevated serene escape with scenic tranquillity.

### PANORAMA VIEW

The panoramic views capture wide, expansive scenes of Al Marjan Island and the sea, offering a beautiful perspective of island living.

### SUNSET BAR

A picturesque setting for enjoying drinks and dining while watching the sun dip below the horizon.