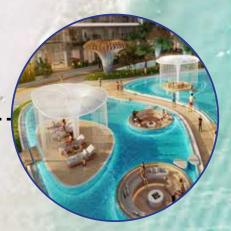

### FLOATING CABANA

Luxurious escape on the water, providing shaded, comfortable seating and stunning views for relaxation and enjoyment.

Submerged

AL MARJAN ISLAND

### WATERFRONT BAR

Combines scenic views with a relaxed atmosphere, serving drinks and food while residents enjoy the water's edge.

Seaside

### FLOATING BAR

Provides a unique social hub, offering drinks and relaxation on the water with stunning views.

Easily Accessible