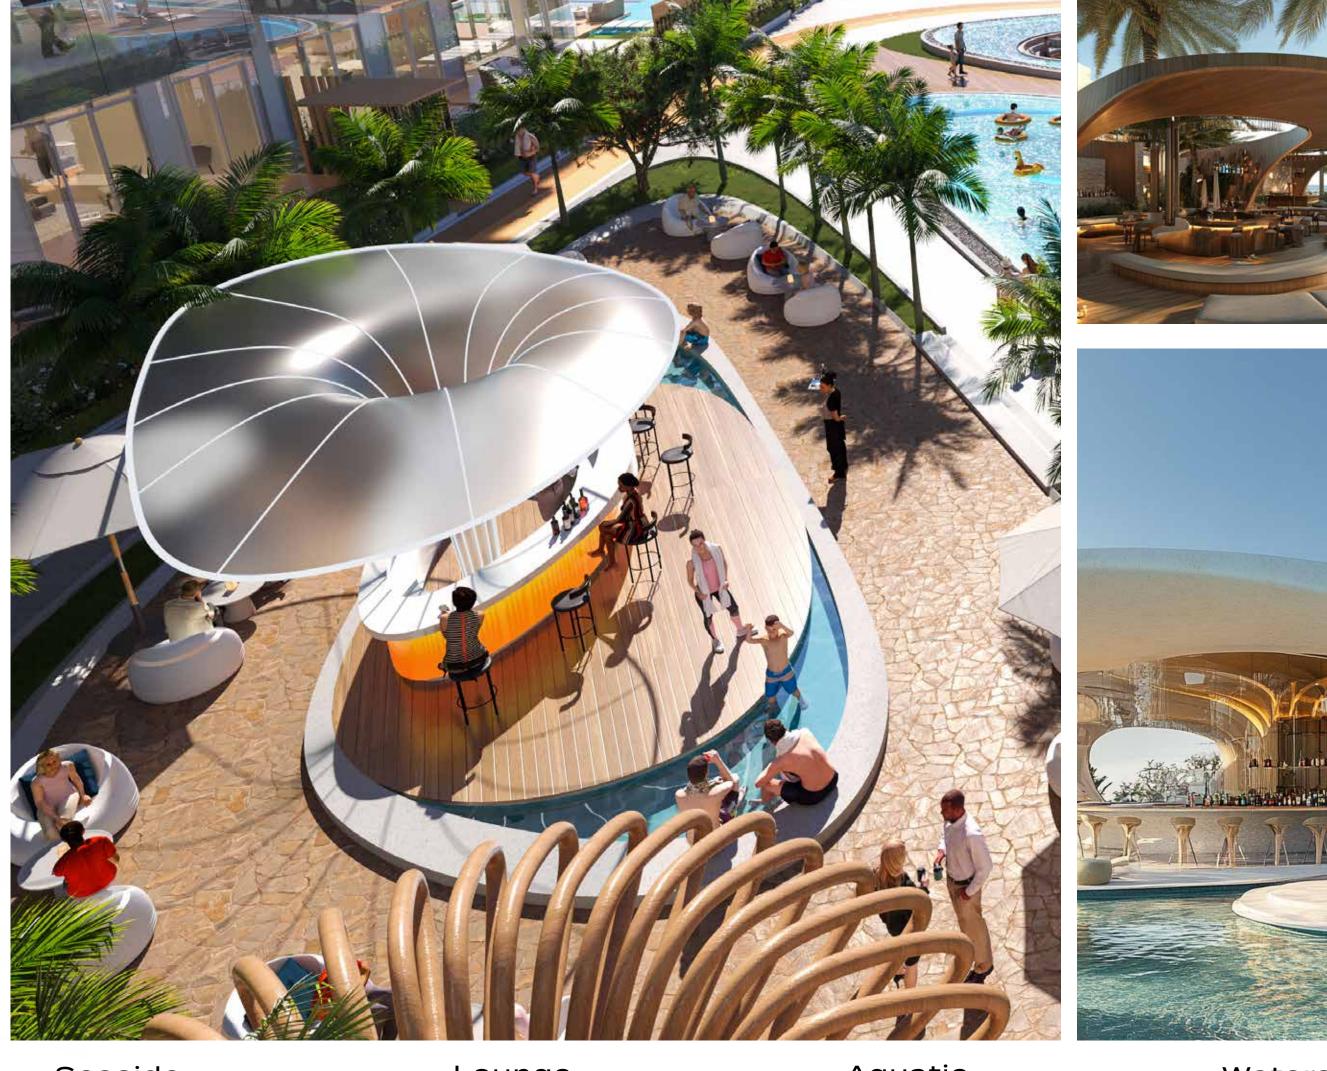

### WATERFRONT BAR

Combines scenic views with a relaxed atmosphere, serving drinks and food while residents enjoy the water's edge.

Seaside

#### $SH \bigcirc RELINE$ BY **DAMAC**

AL MARJAN ISLAND

Lounge

Aquatic

Waterside

### FLOATING BAR

Provides a unique social hub, offering drinks and relaxation on the water with stunning views.

Easily Accessible

#### $SH \bigcirc RELINE$ BY **DAMAC**

AL MARJAN ISLAND

Floating

Drinking Spot

Floating Tavern