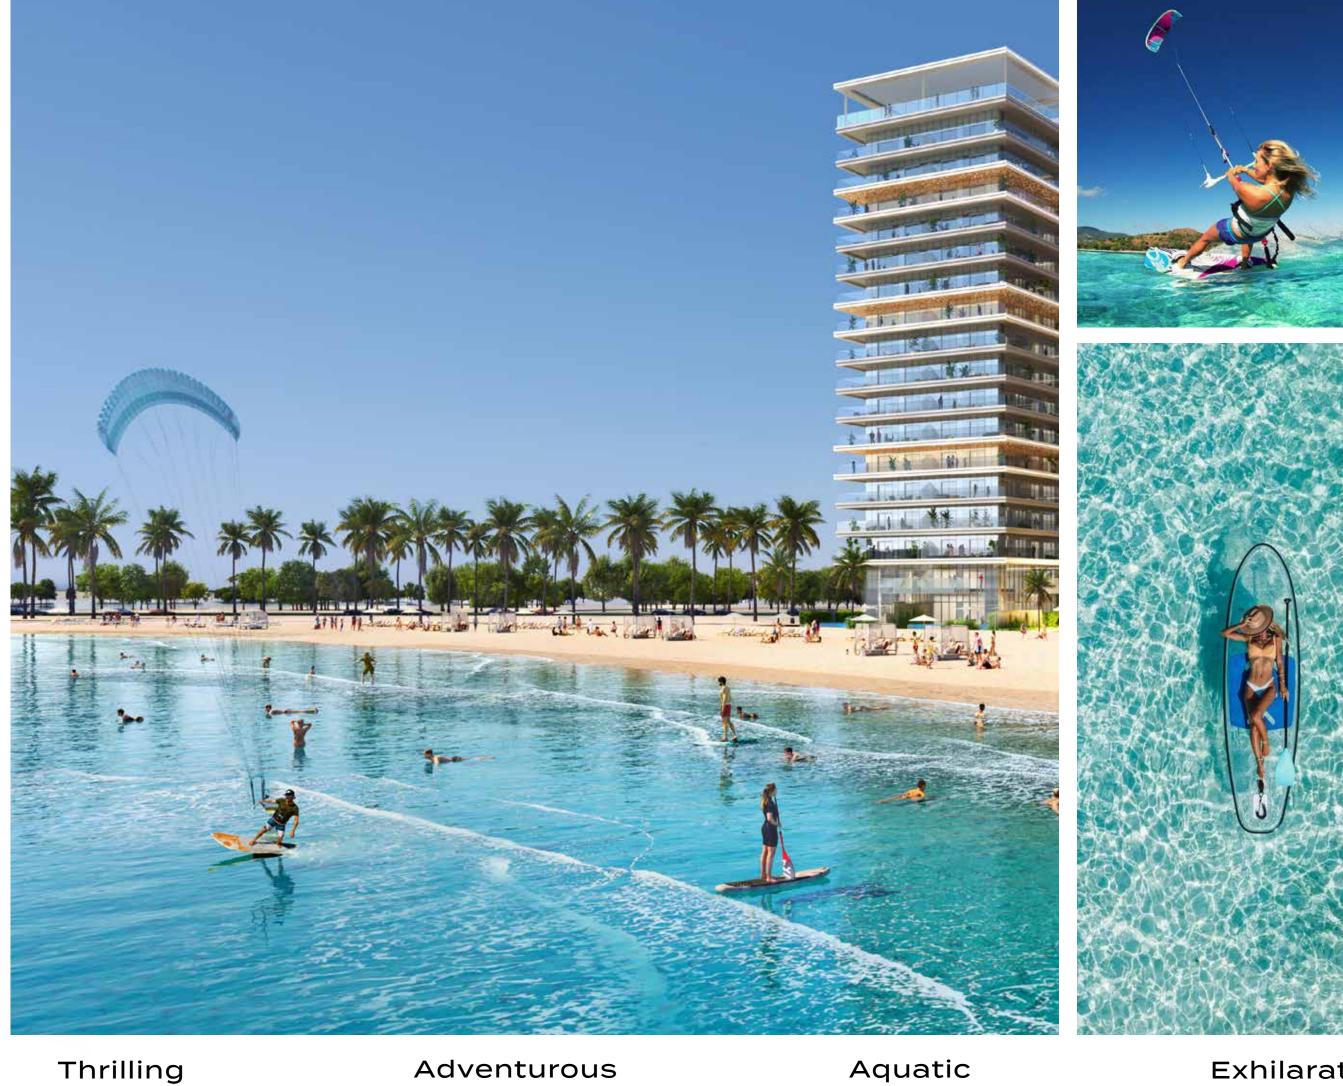

### WATERSPORTS

Surfing, kayaking, jet skiing, windsurfing, kiteboarding, snorkeling, scuba diving, and parasailing offer thrilling adventures on and in the Arabian Sea.

#### $SH \supseteq RELINE$ BY **DAMAC**

AL MARJAN ISLAND

Adventurous

Aquatic

Exhilarating