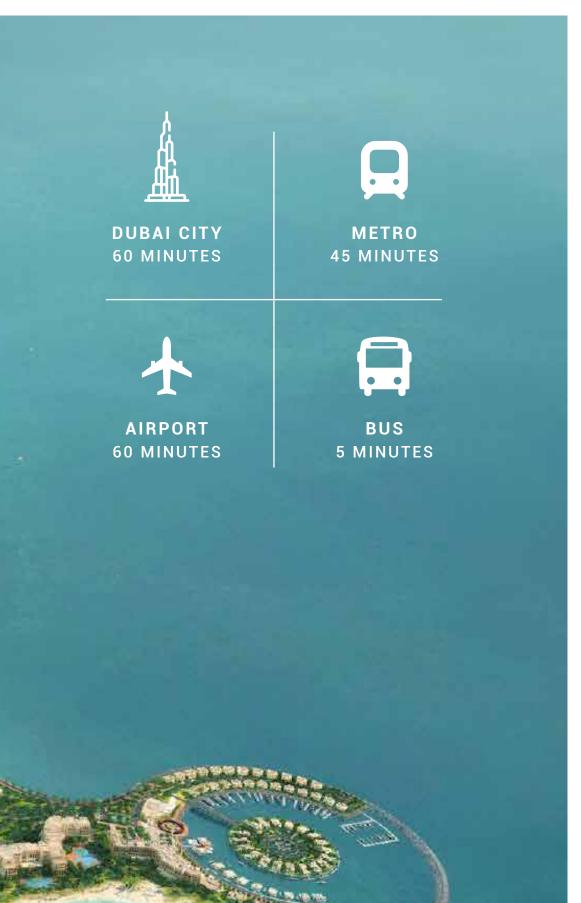

#### THE LOCATION

#### $SH \supseteq RELINE$ BY **DAMAC**

- Al Hamra Mall 10 minutes
- Al Marjan Island Beach 5-minute drive or a leisurely walk
- Al Hamra Marina & Yacht Club 15 minute
- Ras Al Khaimah Corniche 20 minutes
- Ice Land Water Park 15 minutes