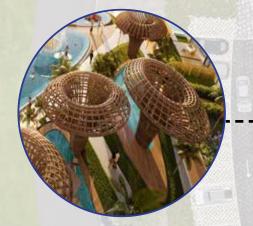

### BAMBOO FOREST

Functions as a shading device that channels and amplifies the wind through its designed openings.