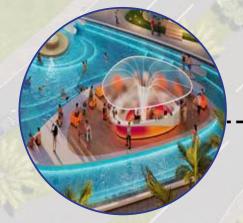

## AMENHTIES

WATERFRONT BAR

FLOATING BAR

FLOATING CABANA

**BAMBOO FOREST** 

**RUNNING TRACK** 

SHQRELINE BY DAMAC

> GROUND FLOOR OUTDOOR AMENITIES

WATERSPORTS

ADULTS POOL

AQUA OASIS

UNDERWATER VIEWING DECK

### WATERSPORTS

Surfing, kayaking, jet skiing, windsurfing, kiteboarding, snorkeling, scuba diving, and parasailing offer thrilling adventures on and in the Arabian Sea.

### ADULTS POOL

Sophisticated adults-only pool oasis, inspired by sand dunes, nestled between buildings, offering serene exclusivity.

### AQUA OASIS

Water-based retreat with lush surroundings, offering relaxation and escape from everyday stress.

Water