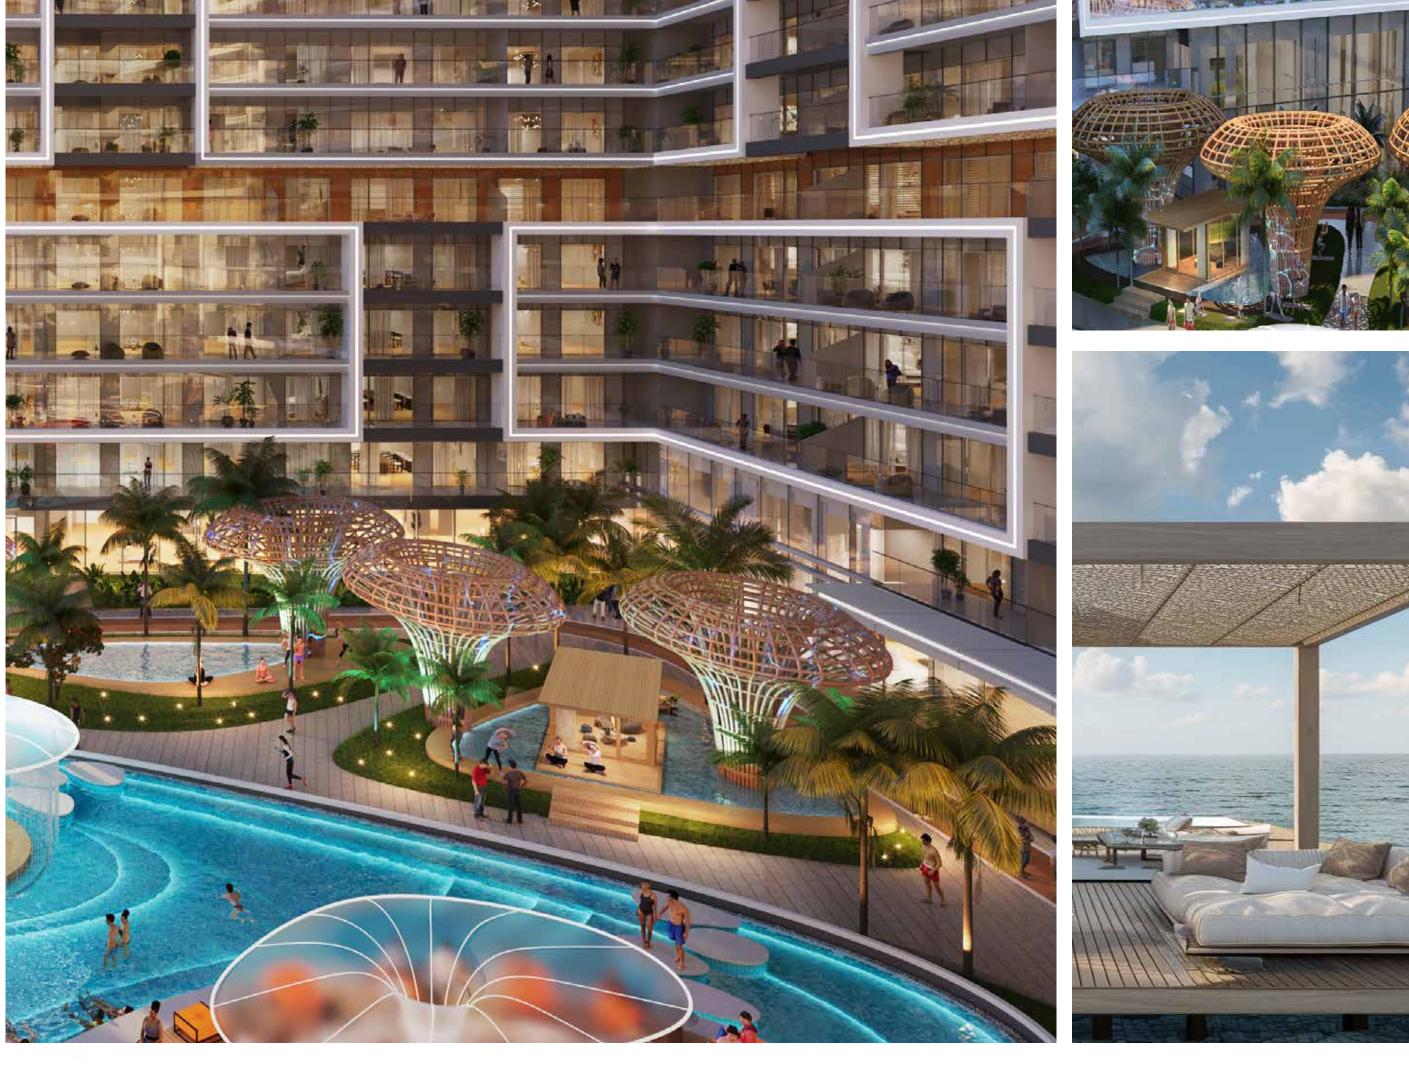

## AMENHTIES

WATERFRONT BAR

FLOATING BAR

FLOATING CABANA

**BAMBOO FOREST** 

**RUNNING TRACK** 

SHQRELINE BY DAMAC

> GROUND FLOOR OUTDOOR AMENITIES

WATERSPORTS

ADULTS POOL

AQUA OASIS

UNDERWATER VIEWING DECK

### WATERSPORTS

Surfing, kayaking, jet skiing, windsurfing, kiteboarding, snorkeling, scuba diving, and parasailing offer thrilling adventures on and in the Arabian Sea.

### **KIDS** POOL

A safe and vibrant water playground designed for children to enjoy aquatic fun and games.

### ADULTS POOL

Sophisticated adults-only pool oasis, inspired by sand dunes, nestled between buildings, offering serene exclusivity.

### AQUA OASIS

Water-based retreat with lush surroundings, offering relaxation and escape from everyday stress.

Water

### WATERFRONT BAR

Combines scenic views with a relaxed atmosphere, serving drinks and food while residents enjoy the water's edge.

Seaside

### BAMBOO FOREST

Functions as a shading device that channels and amplifies the wind through its designed openings.

### UNDERWATER VIEWING DECK

Experience the awe-inspiring underwater viewing deck as you bask in island living.

Submerged

### FLOATING BAR

Provides a unique social hub, offering drinks and relaxation on the water with stunning views.

Easily Accessible

### FLOATING CABANA

Luxurious escape on the water, providing shaded, comfortable seating and stunning views for relaxation and enjoyment.

Submerged

AL MARJAN ISLAND