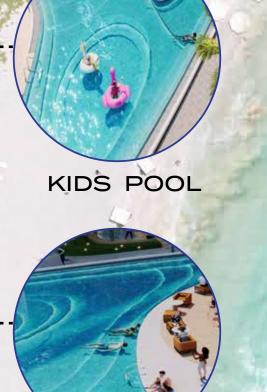

### **KIDS** POOL

A safe and vibrant water playground designed for children to enjoy aquatic fun and games.

### ADULTS POOL

Sophisticated adults-only pool oasis, inspired by sand dunes, nestled between buildings, offering serene exclusivity.