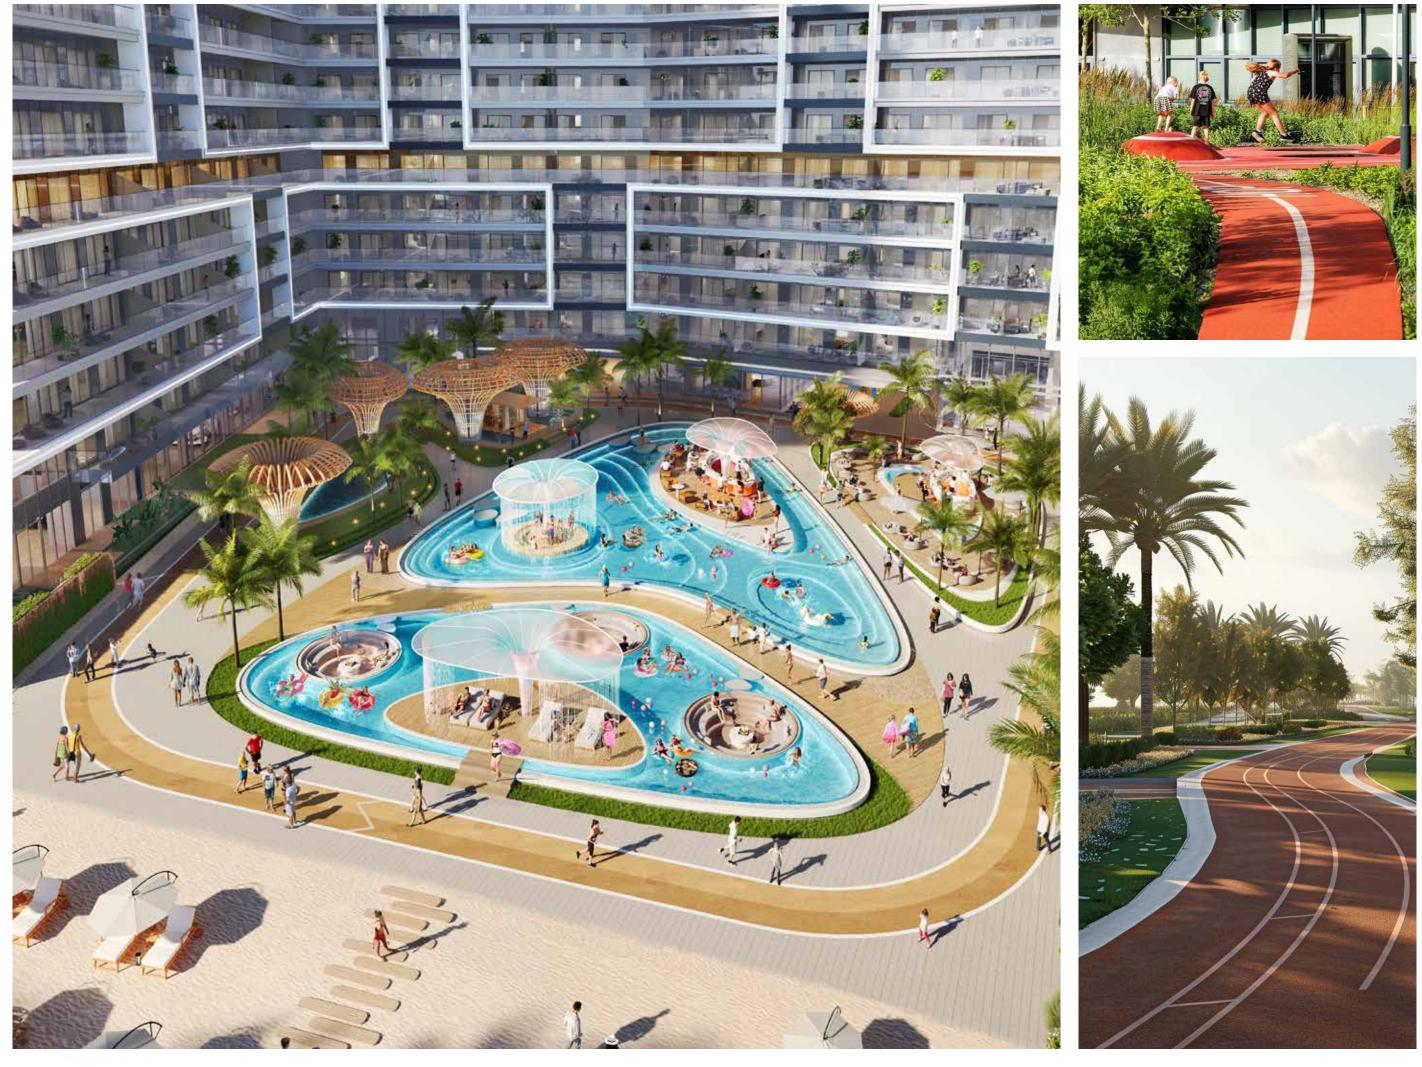

## AMENHTIES

WATERFRONT BAR

FLOATING BAR

FLOATING CABANA

**BAMBOO FOREST** 

**RUNNING TRACK** 

SHQRELINE BY DAMAC

> GROUND FLOOR OUTDOOR AMENITIES

WATERSPORTS

ADULTS POOL

AQUA OASIS

UNDERWATER VIEWING DECK

### RUNNING TRACK

A running track in a community provides a space for exercise, training, socializing, and promoting a healthy lifestyle among residents.

Precision