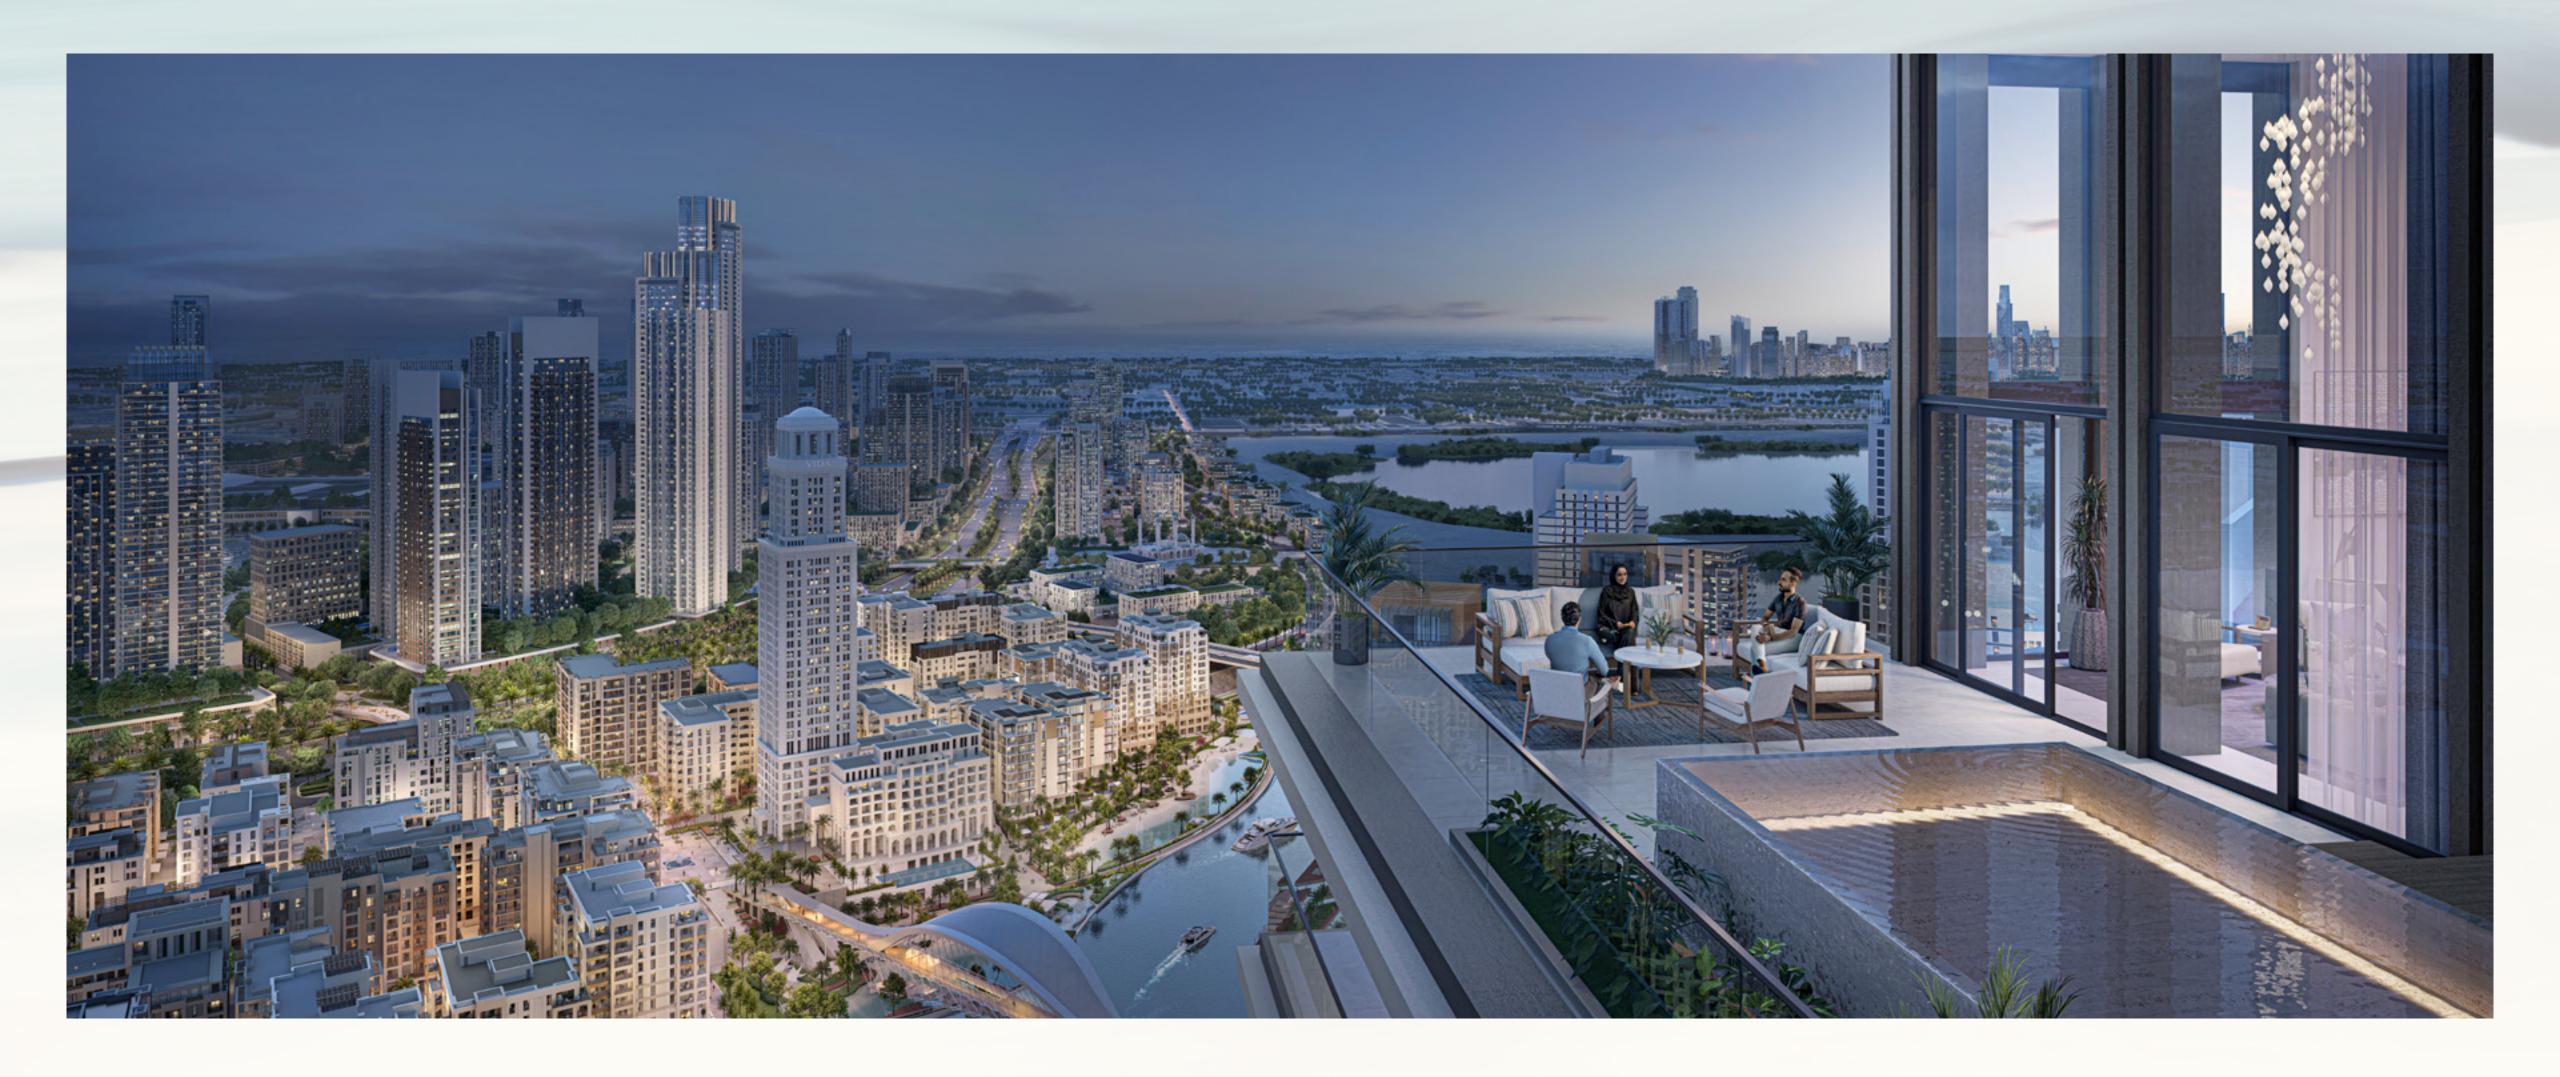

### An Address Like No Other

Creek Waters 2 exudes a glamorous aura and boasts a unique character amidst the towering skyscrapers of varying architectural designs on Creek Island. The stylish residential tower offers a wide range of luxurious apartments, lavish townhouses, a cutting-edge penthouse, and a breathtaking amenities podium. This sanctuary of tranquilly and elegance rises in the heart of Dubai Creek Harbour, offering unmatched vistas of the Creek and the magnificent Dubai Skyline, as well as convenient access to exceptional dining and curated shopping experiences.

## An Influence that Goes Beyond the Mere Visible

The elegant tower draws inspiration from the breathtaking water vistas of Dubai Creek, a significant trading route and the birthplace of Dubai's rich cultural and contemporary heritage. The natural beauty of Creek Waters 2 is not only limited to its breathtaking views, but it also exerts an influence that extends beyond what meets the eye establishing itself as one of the most contemporary and exhilarating new developments in the city.

### Townhouse Opulence with Iconic Views

The exquisite three-bedroom townhouses at Creek Waters 2 have a modern design that exudes sophistication and calm.

But what makes each of them stand out even more, is a beautifully crafted rooftop terrace offering plenty of space for outdoor enjoyment, with breathtaking views of the Creek, the famous Dubai Skyline and Creek Island Promenade, transforming it into a serene outdoor retreat.