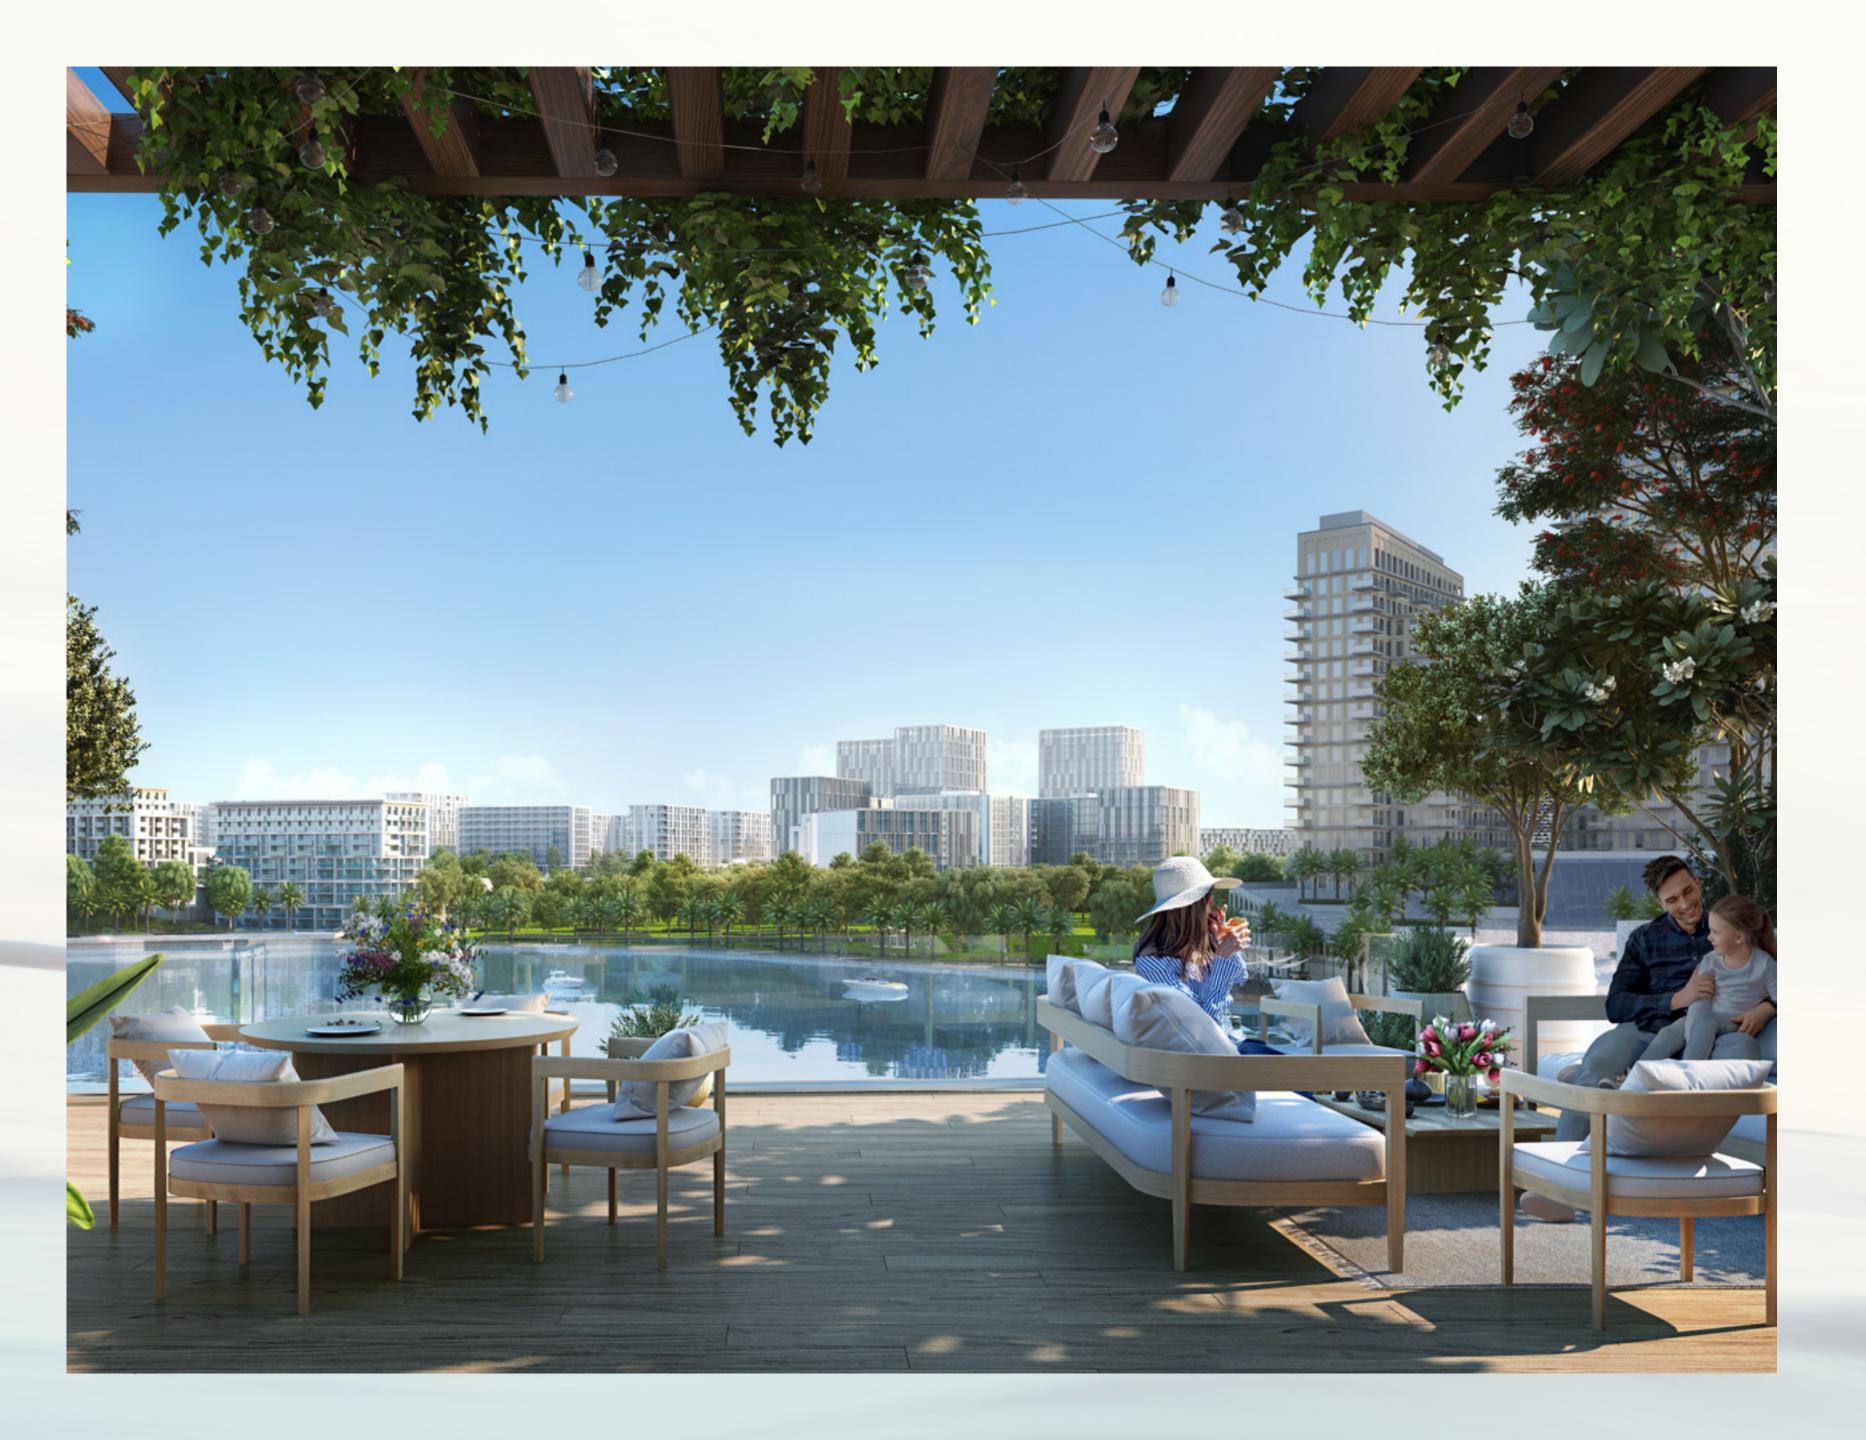

## A Sense of Prestige & Exclusivity

The landscaped amenities podium at Creek Waters 2 is meticulously designed to evoke the exclusivity of a private sanctuary, complete with a plethora of amenities, leisure activities, and recreational facilities to enjoy.

## State-of-the-art Park at Your Doorstep

Located directly at their doorstep, residents of Creek Waters 2 can enjoy an active lifestyle at Creekside Park, a pedestrian-friendly linear park boasting a variety of amenities, including playgrounds, fitness centres, sculpture parks, multi-use sports courts, open lawns, and even an amphitheatre. The park has been tastefully manicured, with plenty of trees and plants, as well as shaded paths and a vibrant design that runs in parallel to the promenade's winding route.