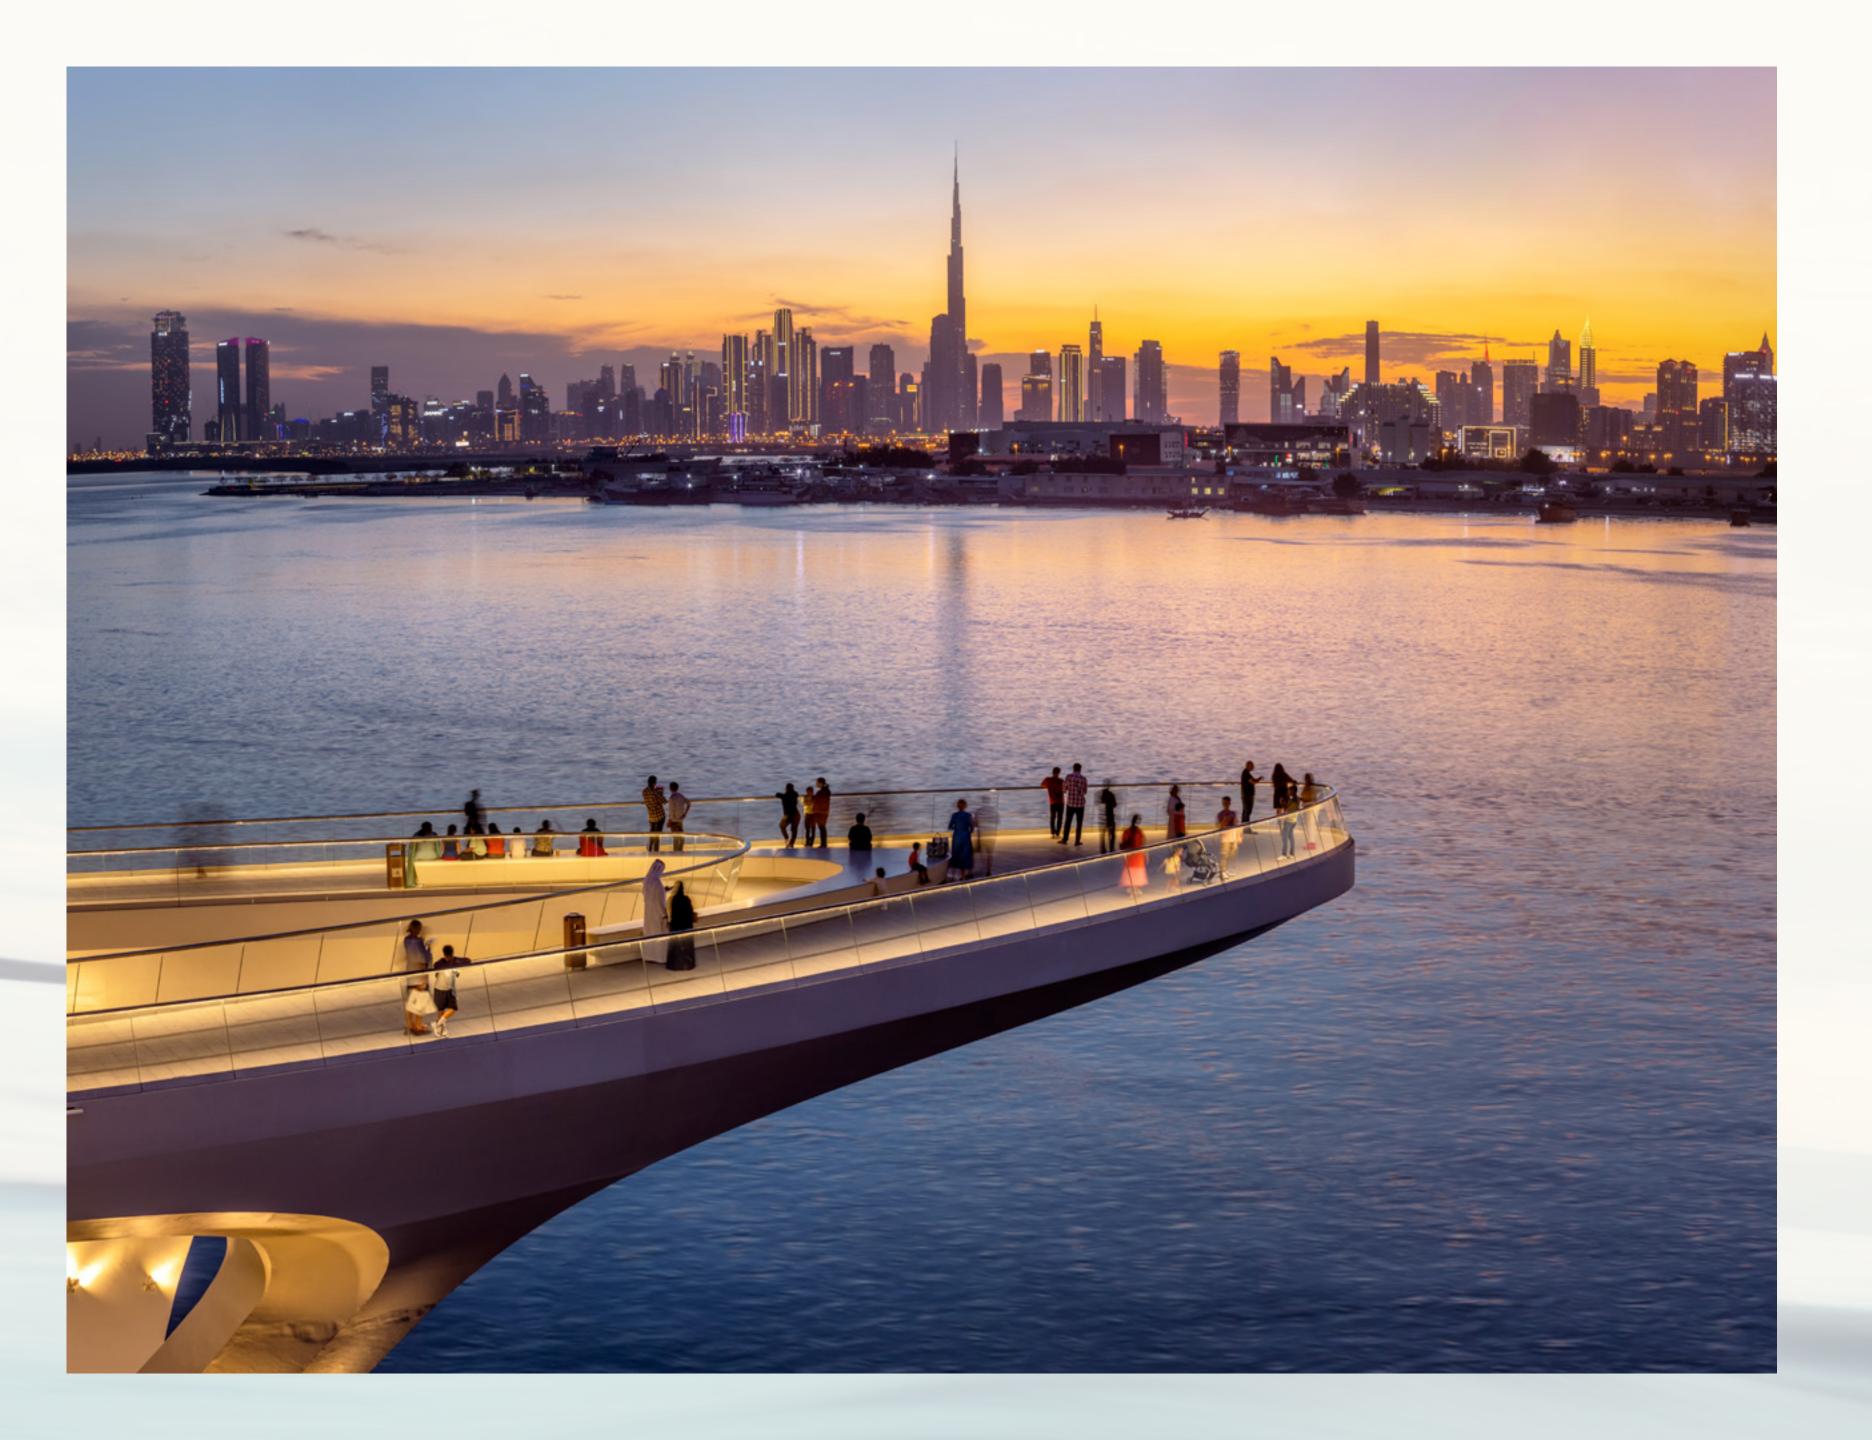

### The Viewing Point

Take in some of the city's most spectacular sights at The Viewing Point at Dubai Creek Harbour. The 11.65m tall and 70-metre long structure spans out over Dubai Creek, with a 26m cantilever projecting out over the water. The walkway offers unobstructed views of the Dubai Creek and surrounding areas, and unique vistas of Downtown Dubai's incredible skyline and back inland towards the stylish Address Grand twin towers.