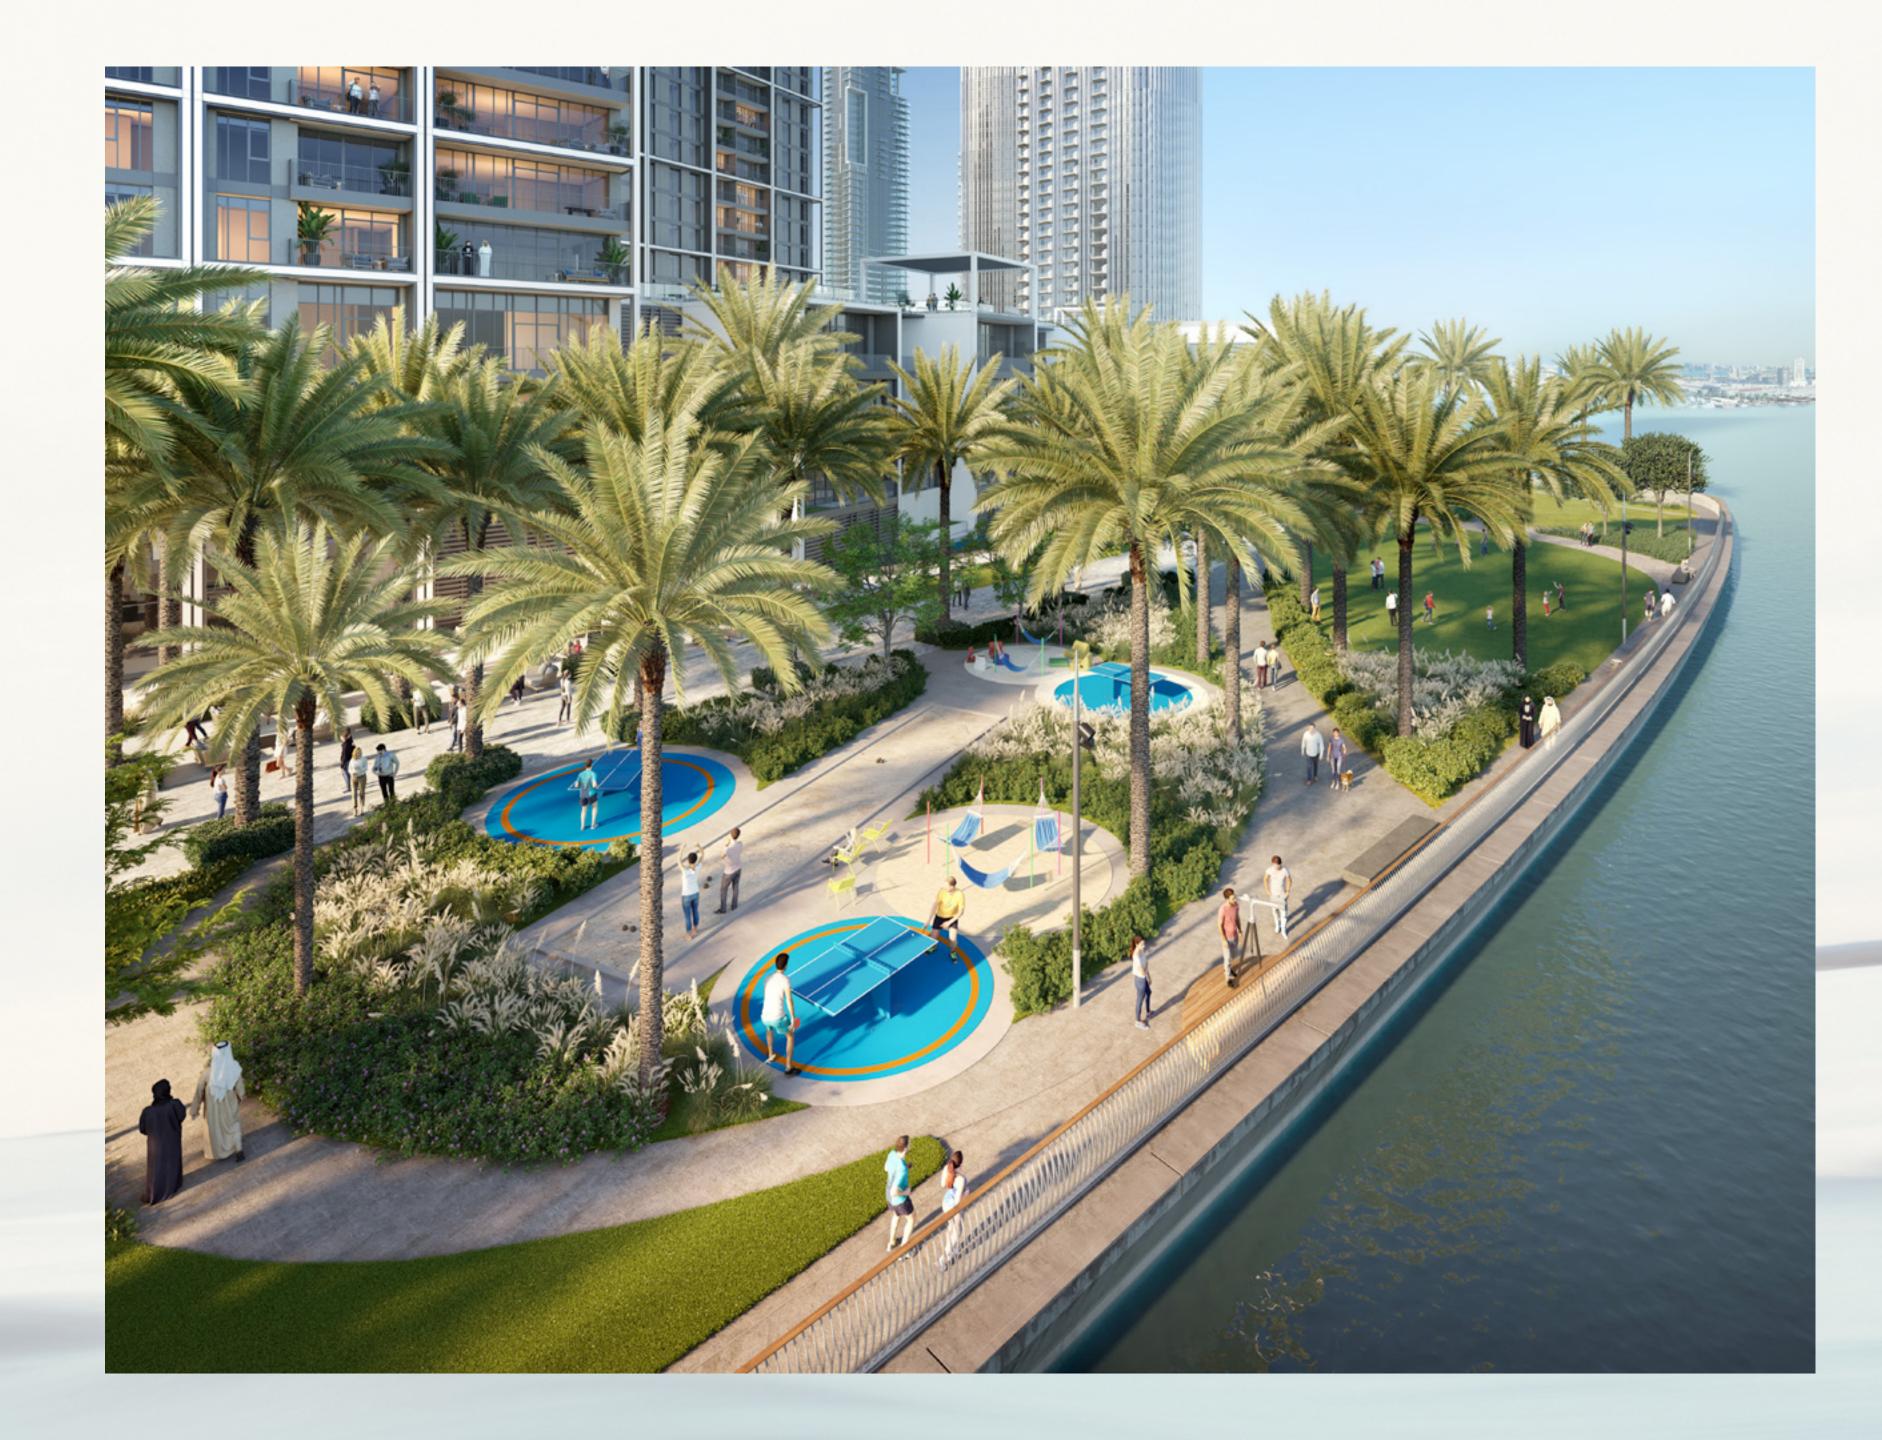

## State-of-the-art Park at Your Doorstep

Located directly at their doorstep, residents of Creek Waters 2 can enjoy an active lifestyle at Creekside Park, a pedestrian-friendly linear park boasting a variety of amenities, including playgrounds, fitness centres, sculpture parks, multi-use sports courts, open lawns, and even an amphitheatre. The park has been tastefully manicured, with plenty of trees and plants, as well as shaded paths and a vibrant design that runs in parallel to the promenade's winding route.