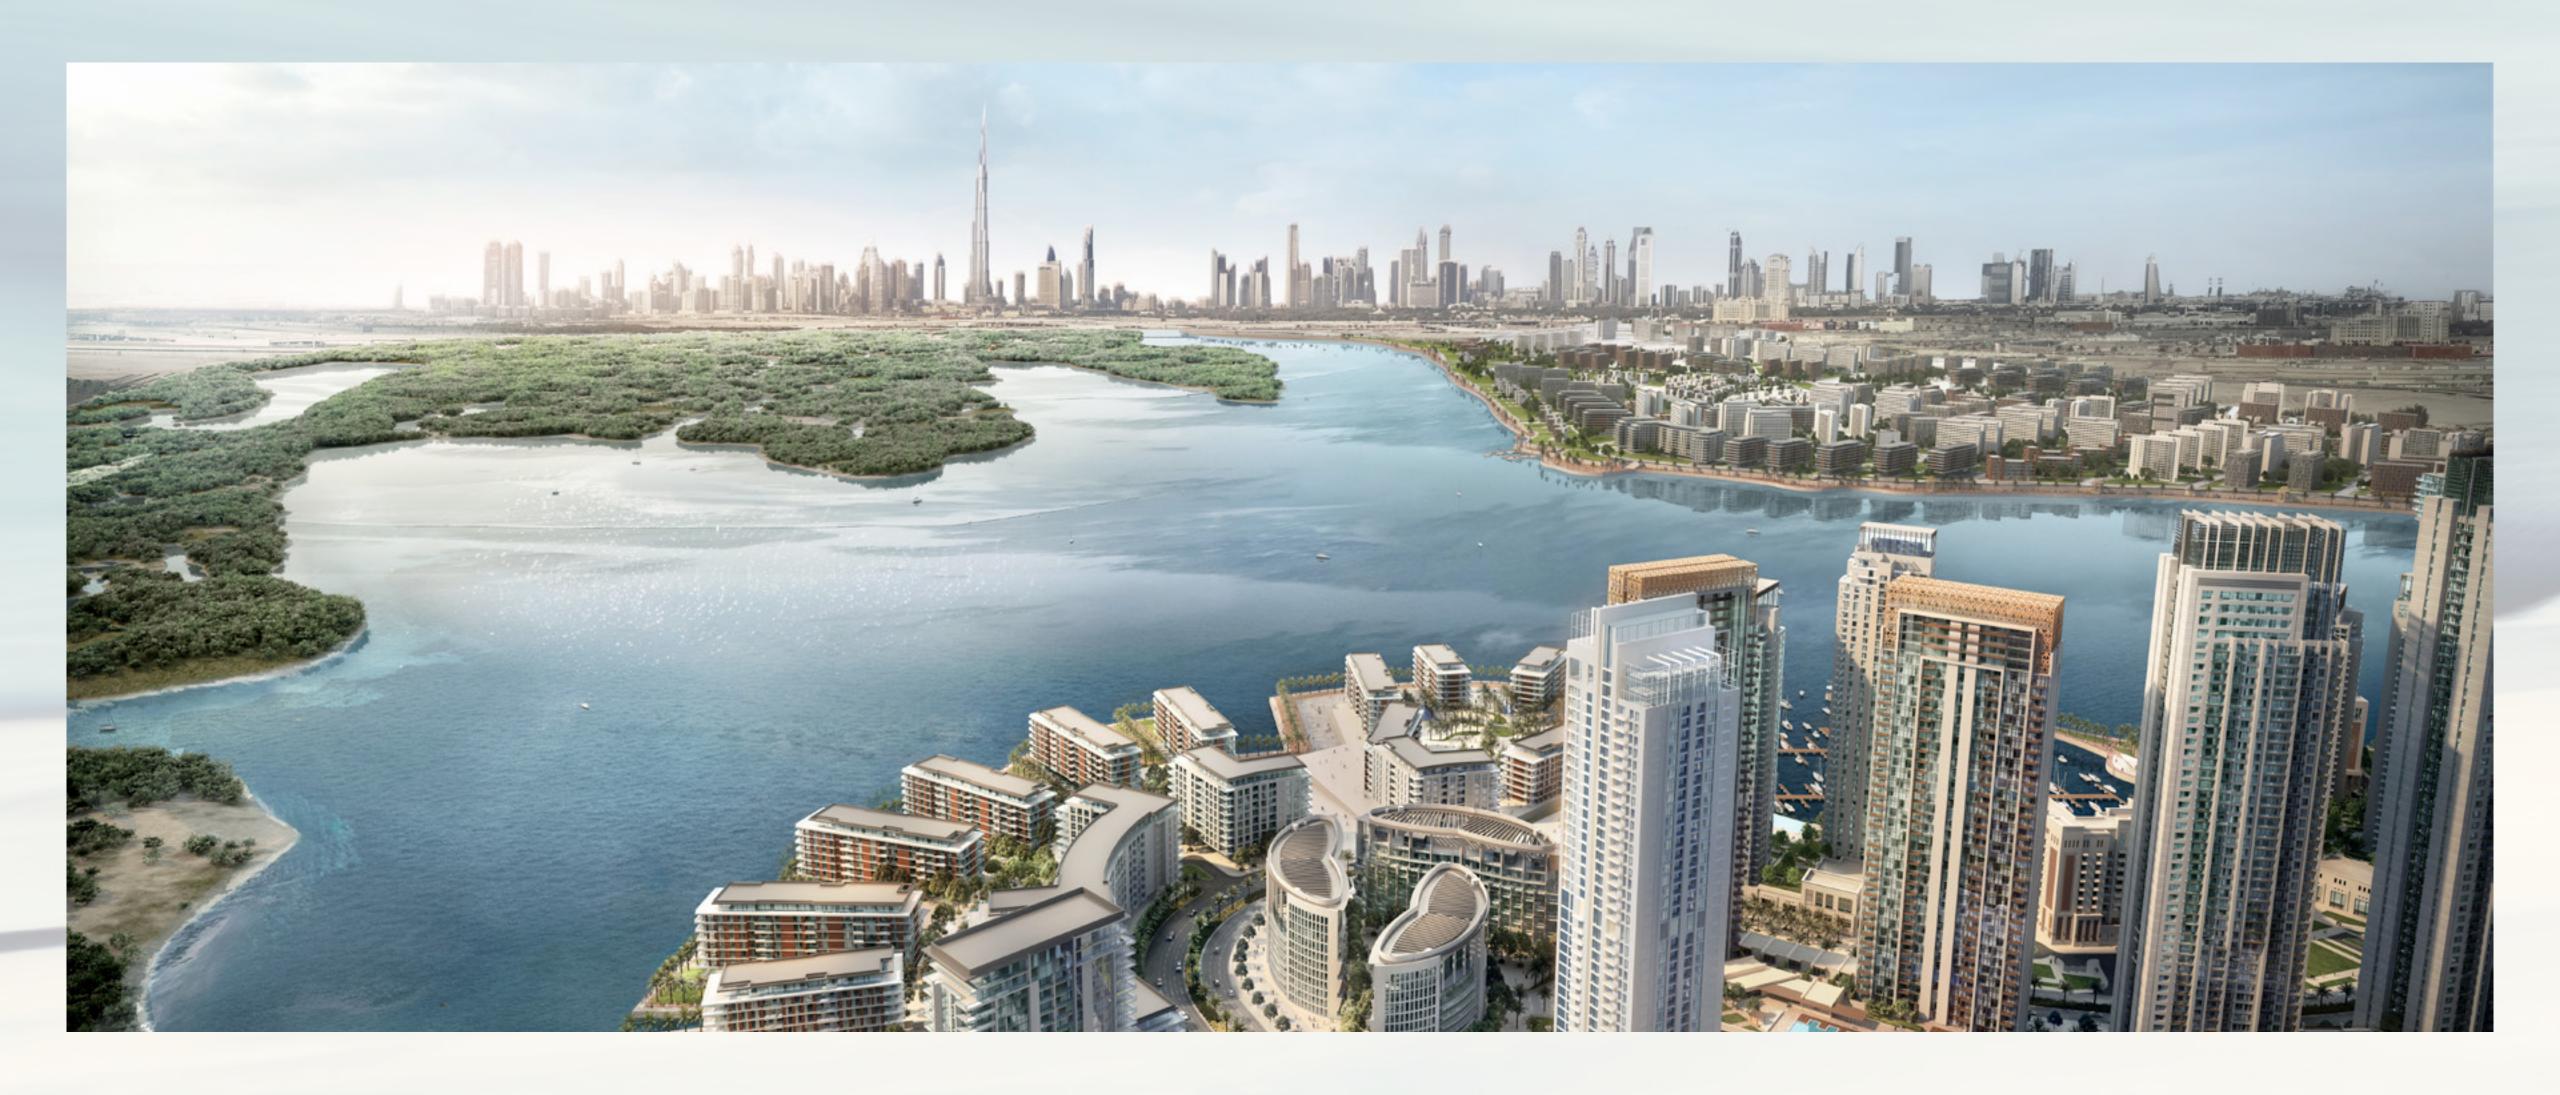

### Dubai Creek Harbour

Dubai Creek Harbour is an ultramodern, stylish, and pedestrian-friendly neighbourhood that integrates with Dubai's sustainable urban character. Situated along the historic Dubai Creek, Dubai Creek Harbour consists of 7.4 million sqm of residential space and 500,000 sqm of parks & open spaces with a viable mix of retail, business, recreation, and community facilities, all within walking distance.

#### Creek Island

The Island District is a waterfront development that mixes upscale residences with enticing leisure and recreational amenities to create a world-class community. The district's green central park, stunning marina, yacht club, and five-star hotels will all be popular destinations for residents to enjoy the district's breathtaking views and memorable experiences.