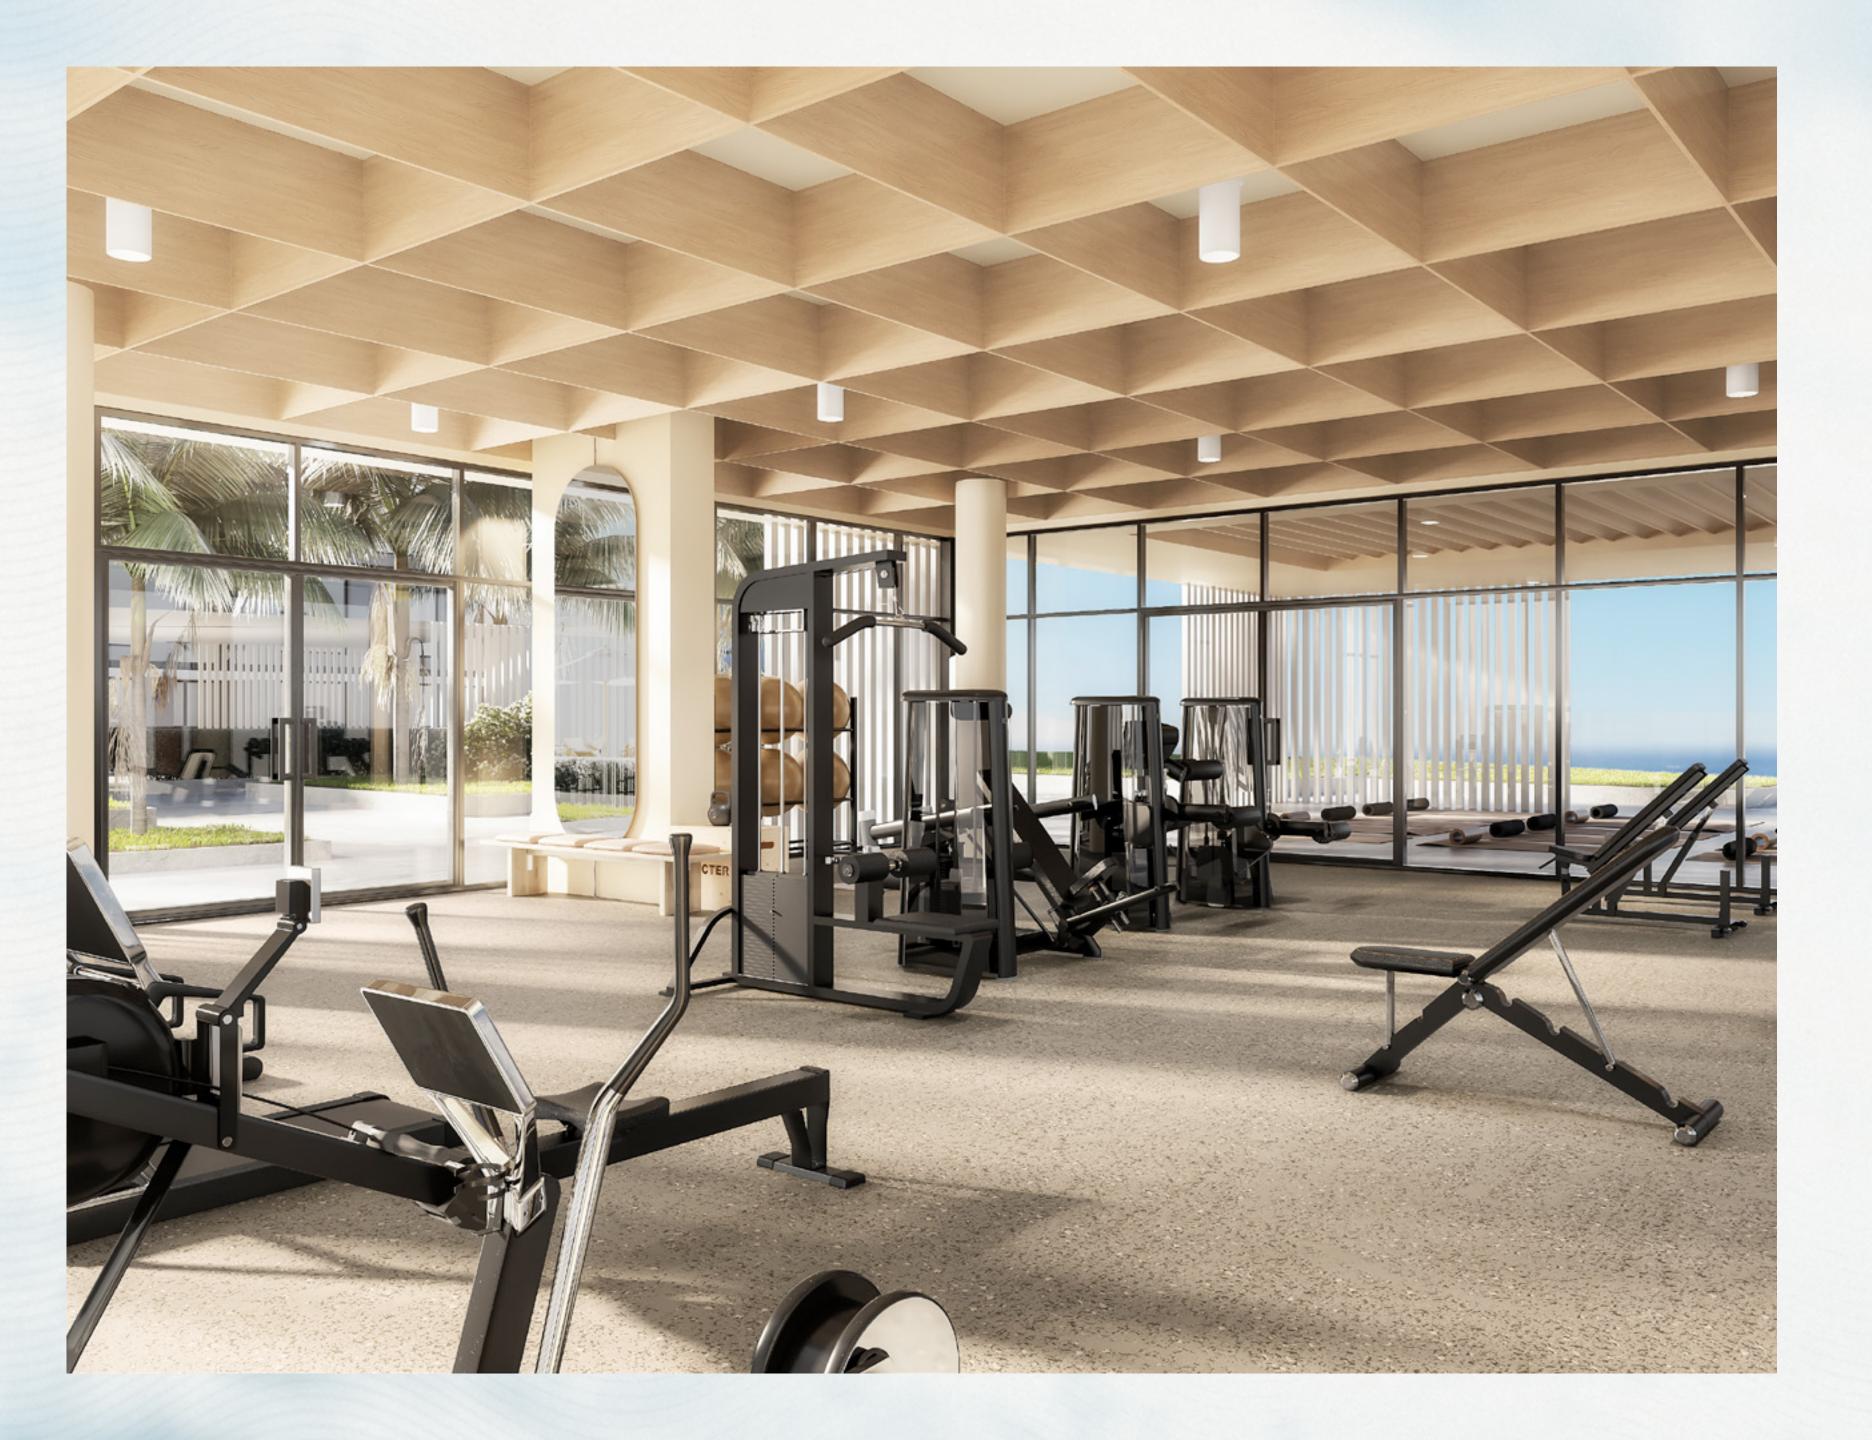

## Fully-Equipped Gym

The fully-equipped gym, located in a separate pavilion, opening up to an outdoor yoga deck, is a great addition to the overall fitness and recreation experience.

Fully Equipped Gvm