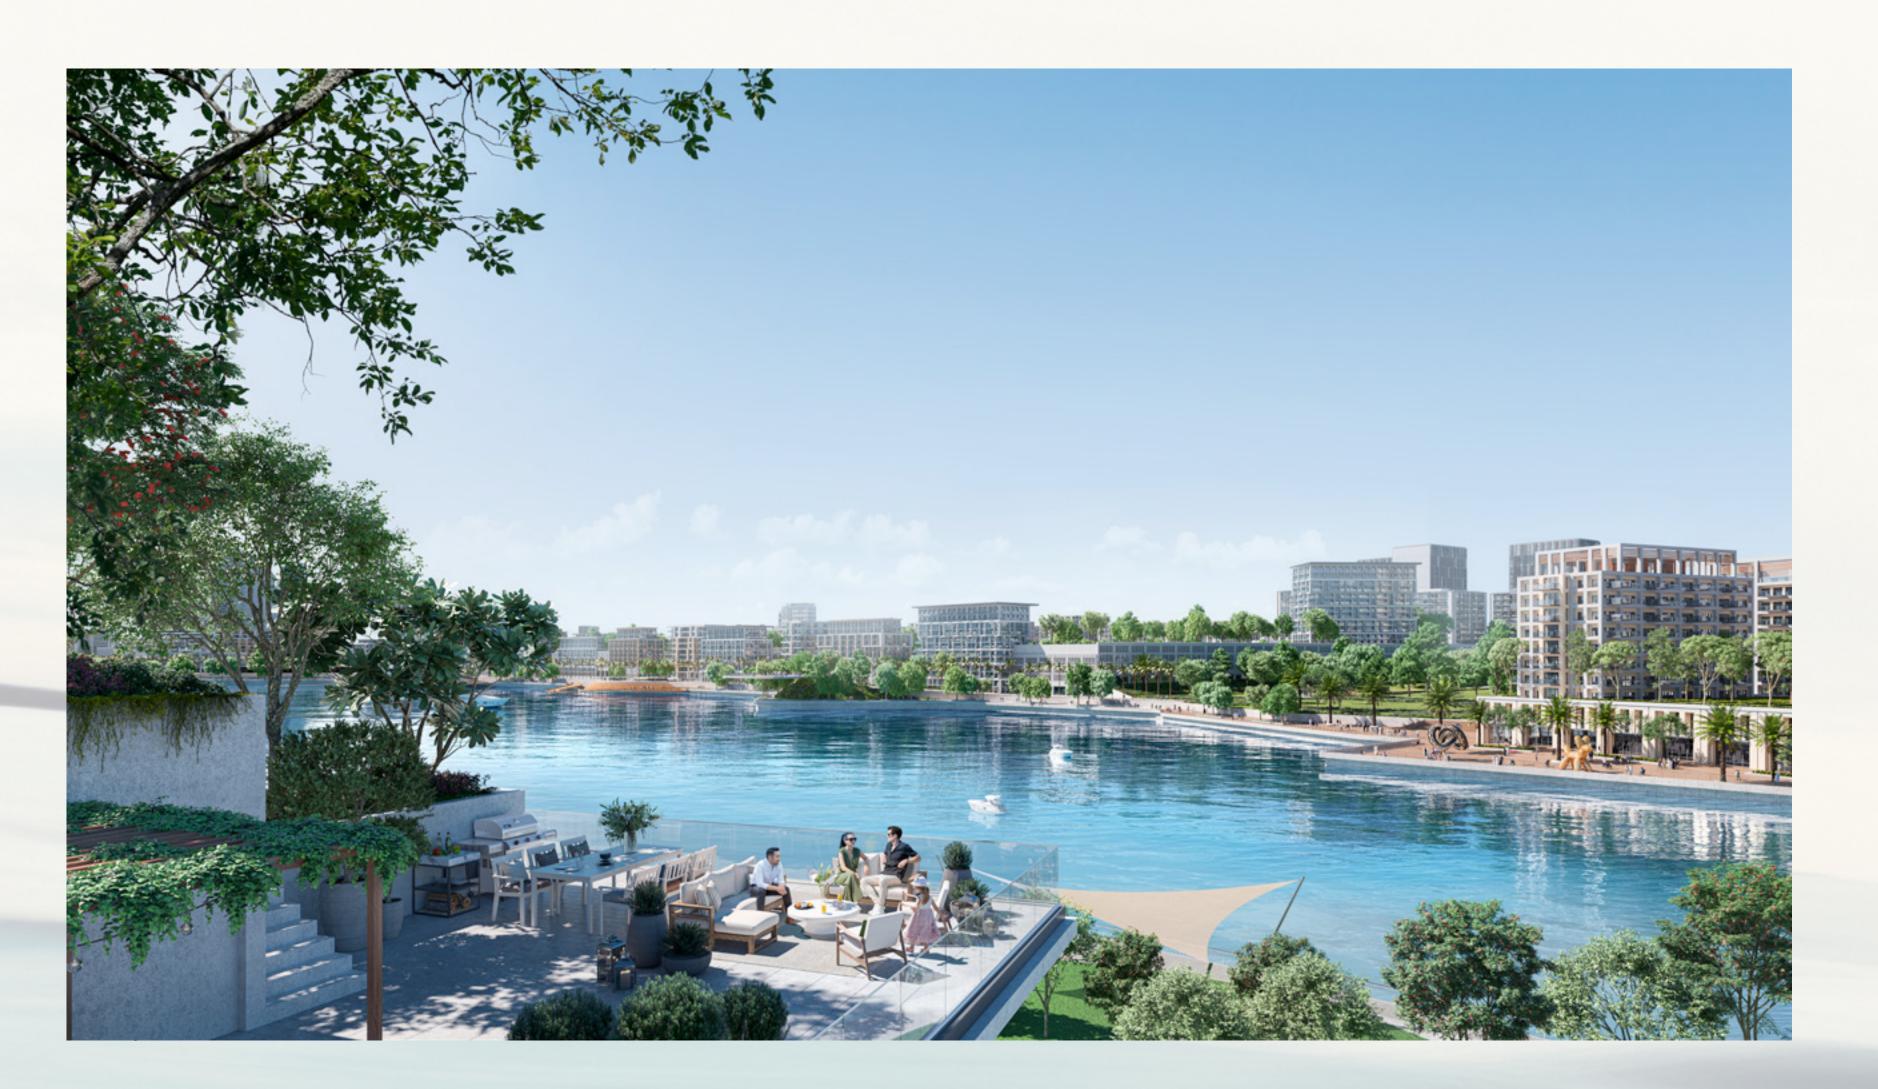

## State-of-the-art Park at Your Doorstep

Located directly at their doorstep, residents of Creek Waters 2 can enjoy an active lifestyle at Creekside Park, a pedestrian-friendly linear park boasting a variety of amenities, including playgrounds, fitness centres, sculpture parks, multi-use sports courts, open lawns, and even an amphitheatre. The park has been tastefully manicured, with plenty of trees and plants, as well as shaded paths and a vibrant design that runs in parallel to the promenade's winding route.

Sparkling Inifinity Pool

Residents will also enjoy the sparkling infinity pool blending into the blue of the sky, viewing decks strategically situated to enjoy the best views Dubai Creek Harbour has to offer, a kids' pool with a shaded play area and innovative features.