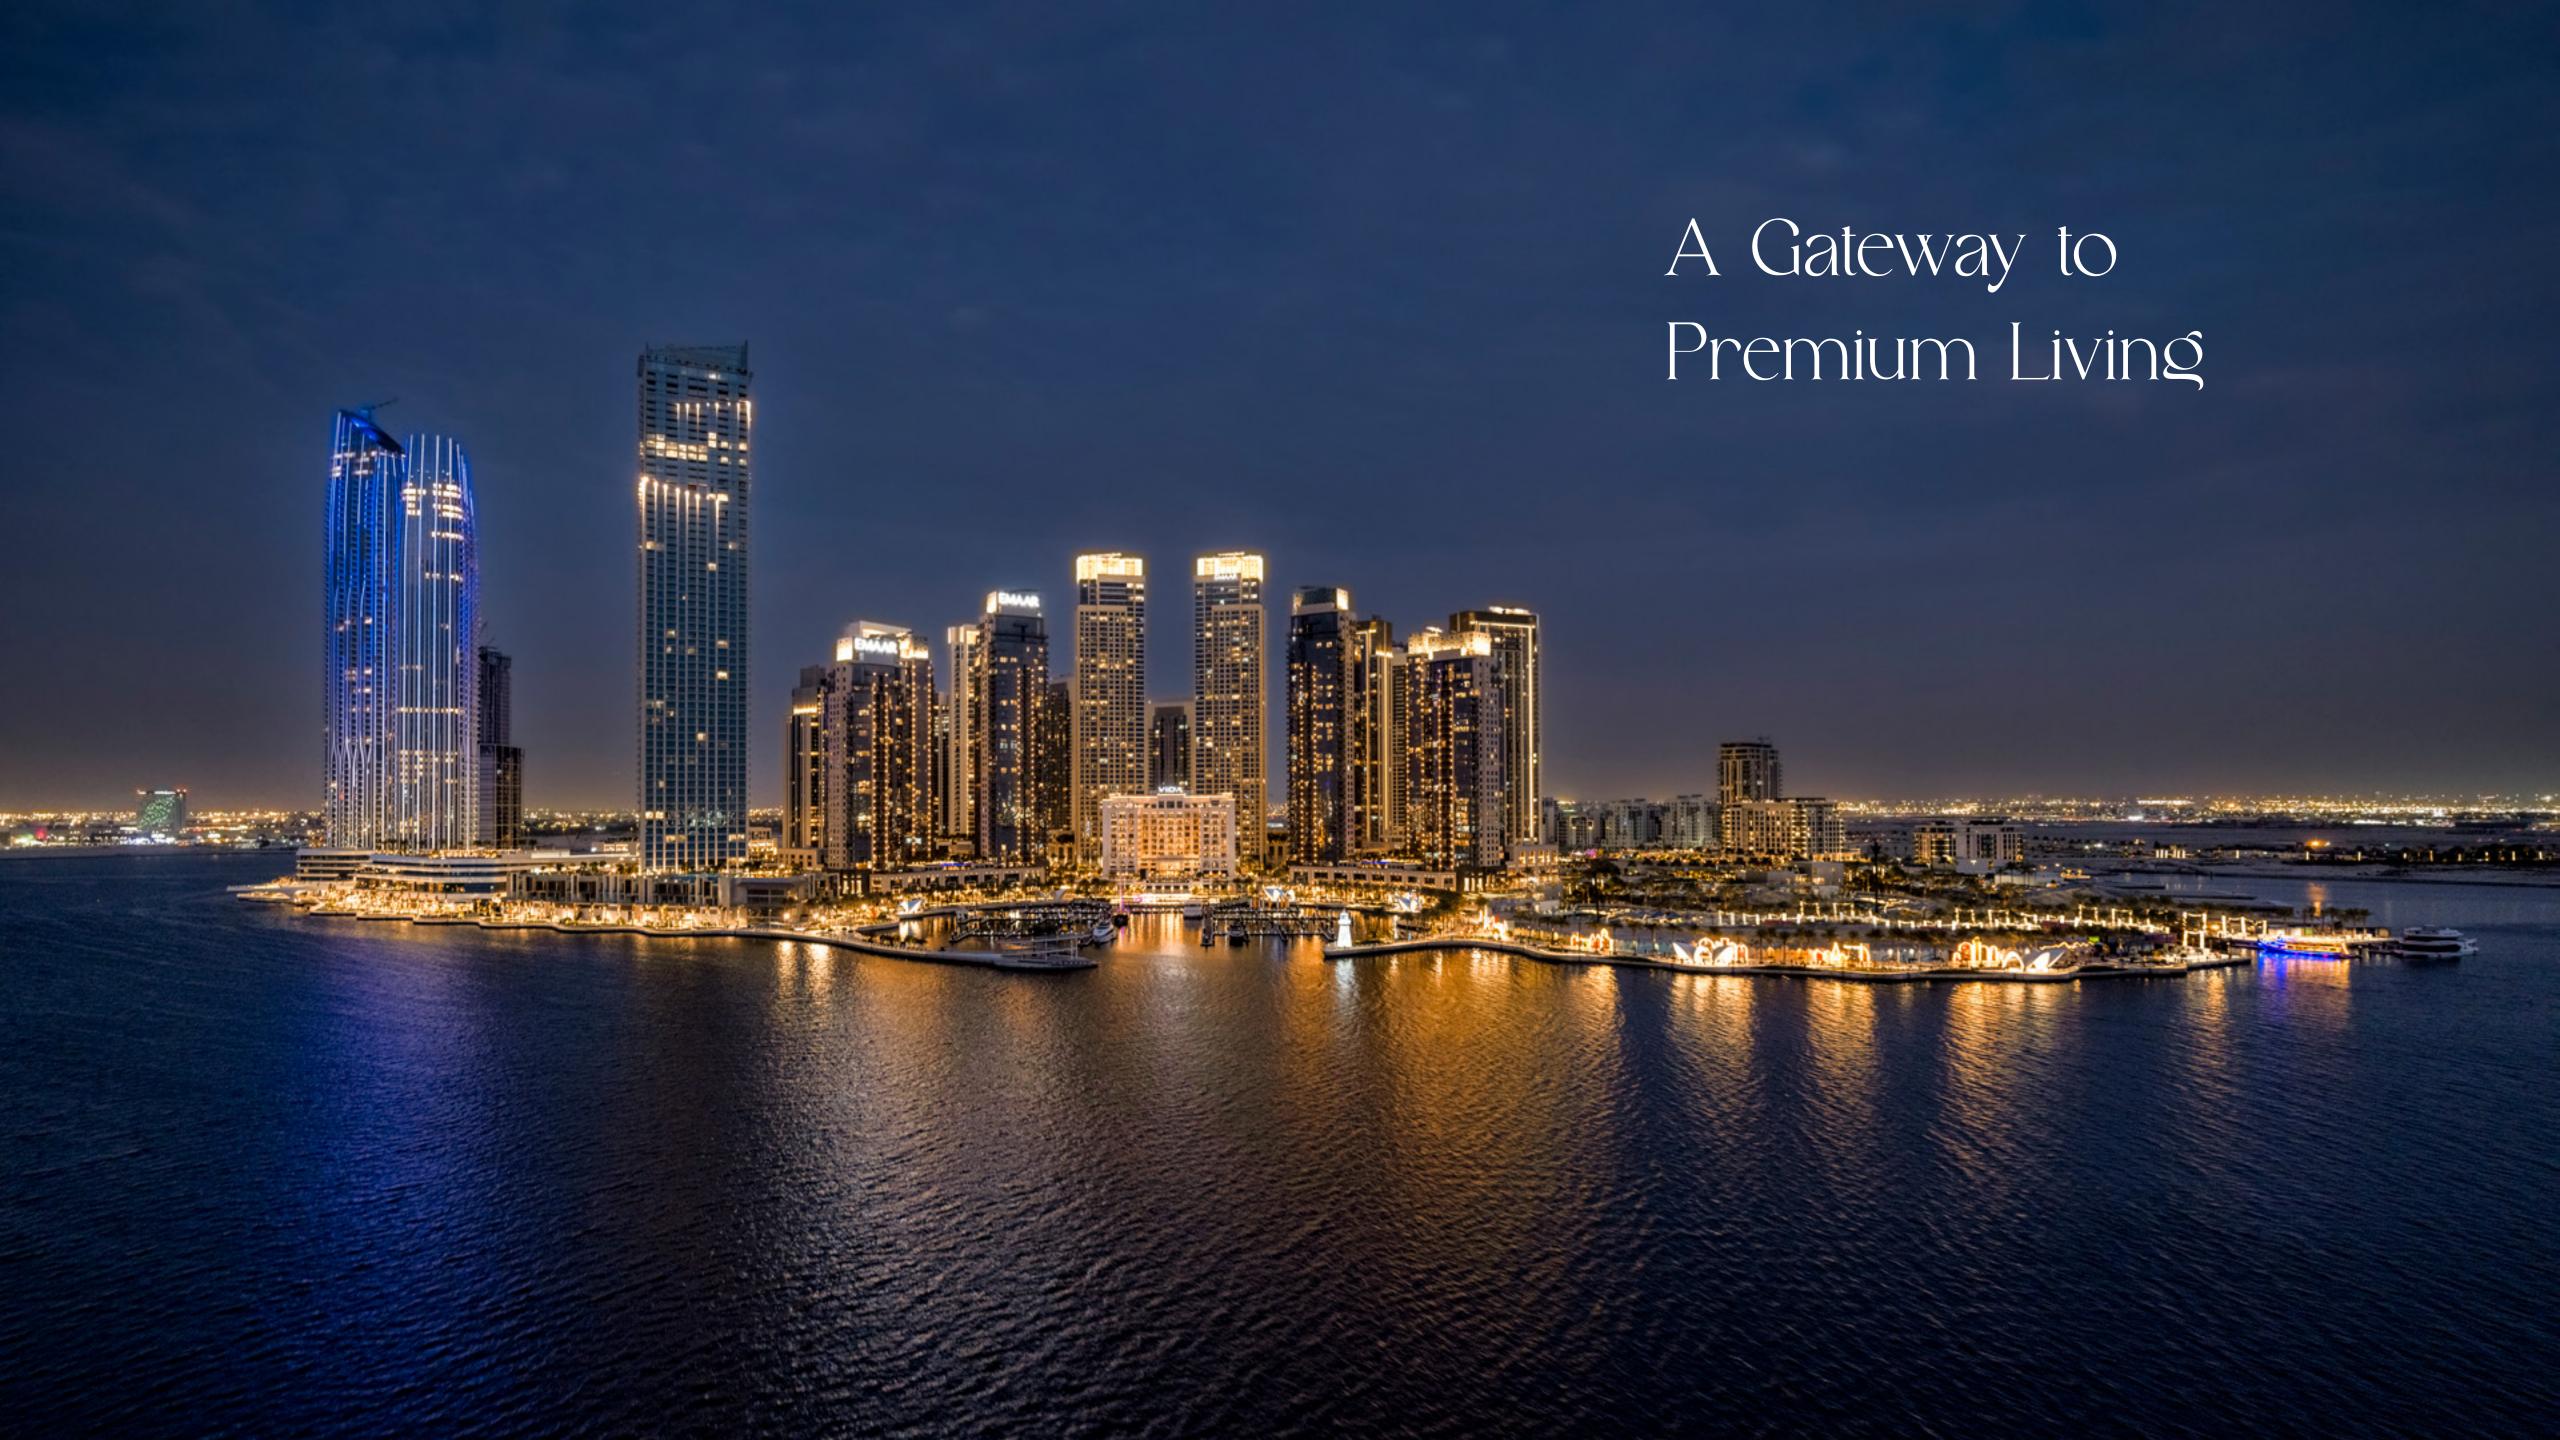

### Dubai Creek Harbour

Dubai Creek Harbour is an ultramodern, stylish, and pedestrian-friendly neighbourhood that integrates with Dubai's sustainable urban character. Situated along the historic Dubai Creek, Dubai Creek Harbour consists of 7.4 million sqm of residential space and 500,000 sqm of parks & open spaces with a viable mix of retail, business, recreation, and community facilities, all within walking distance.

## A New Standard for the Island Living Experience

Creek Waters 2 establishes a new benchmark for high-rise island living by blending contemporary architecture with inventive landscaping. A serene oasis nestled amidst the bustling urban landscape of Dubai Creek.