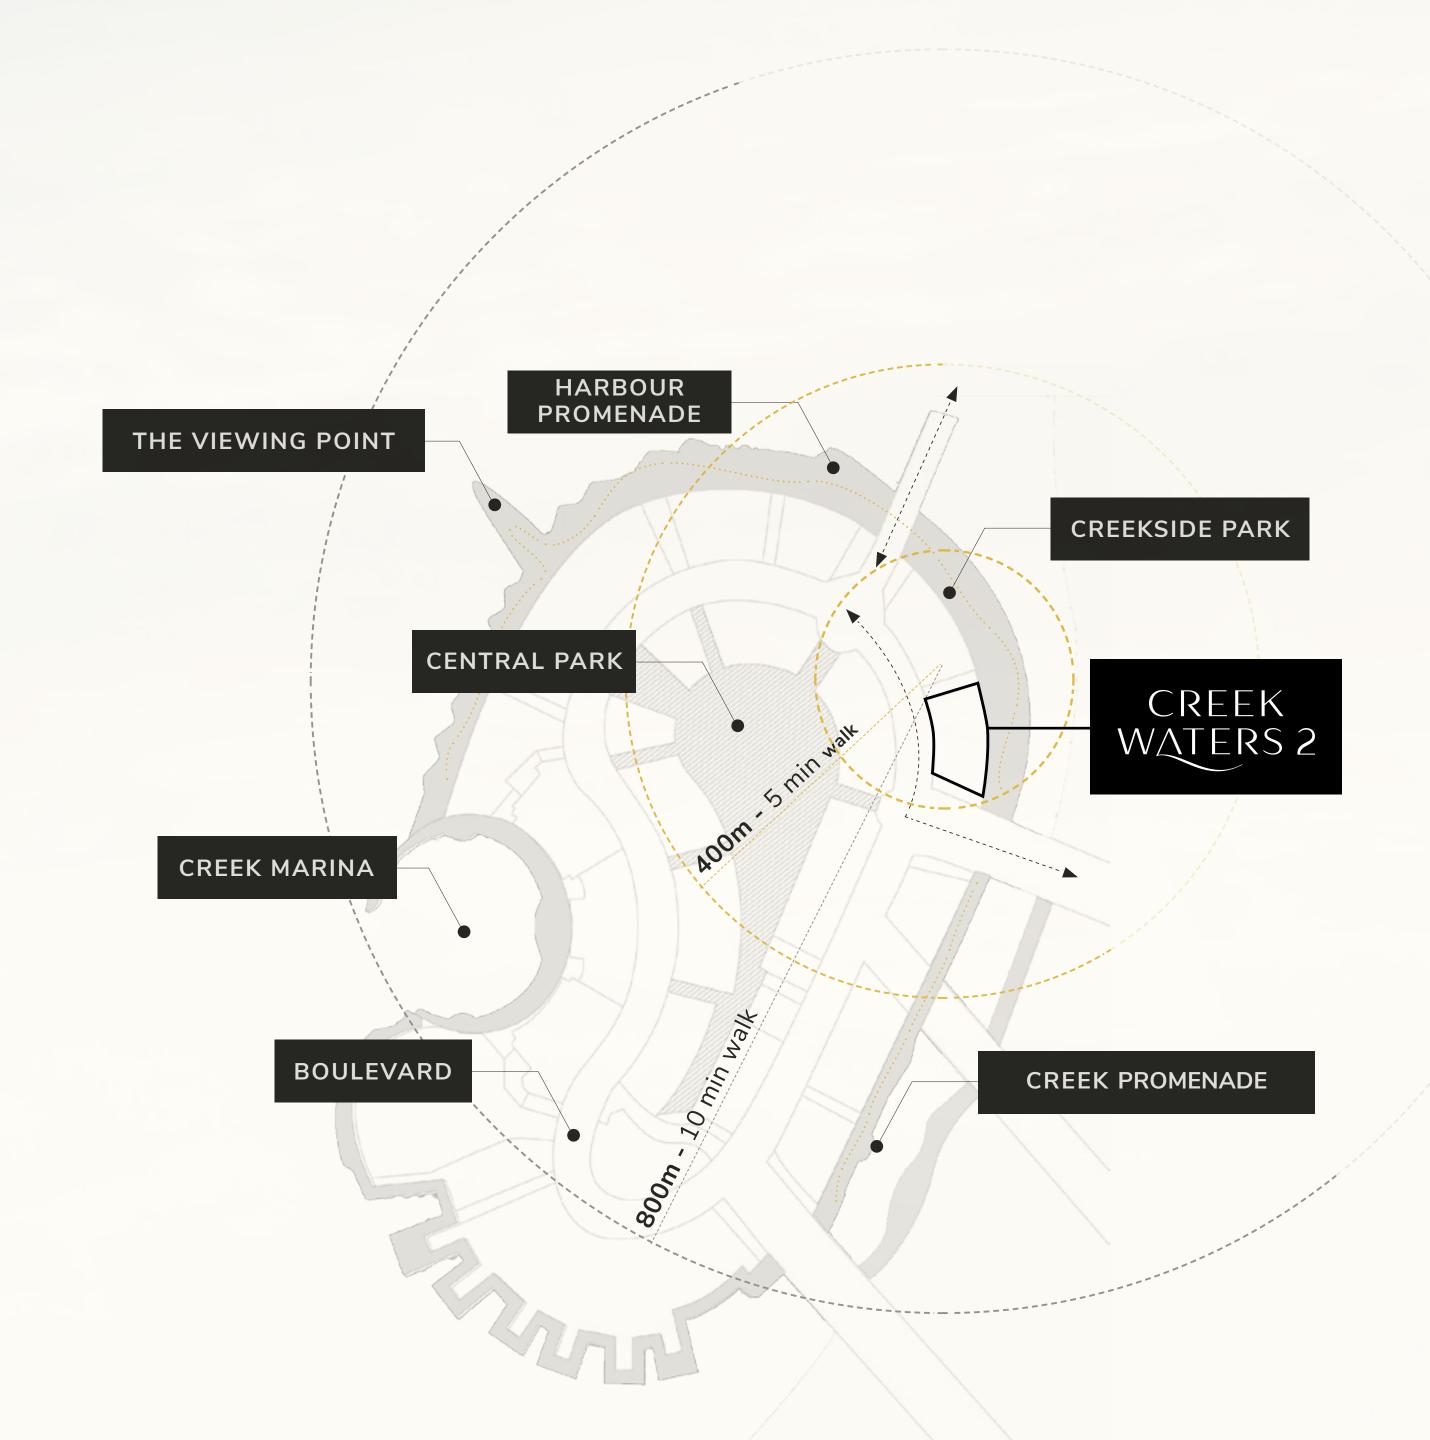

### Harbour Promenade

Explore a bustling promenade, and an impressive skyline as you sit back and relax on the Harbour Promenade's observation deck. Set sail across Dubai Creek's glistening waters and take in the city's cityscape from a unique vantage point. Enjoy a wonderful meal while taking in the breathtaking views between shopping and boating.

### Central Park

The heart of island living, Dubai Creek Harbour's Central Park offers residents a tranquil refuge to unwind, first-class amenities to enjoy, and wide-open spaces to discover. With a total area of six football fields, Dubai's Central Park is one of the largest parks in the emirate and offers a variety of activities for the whole family.

### The Viewing Point

Take in some of the city's most spectacular sights at The Viewing Point at Dubai Creek Harbour. The 11.65m tall and 70-metre long structure spans out over Dubai Creek, with a 26m cantilever projecting out over the water. The walkway offers unobstructed views of the Dubai Creek and surrounding areas, and unique vistas of Downtown Dubai's incredible skyline and back inland towards the stylish Address Grand twin towers.