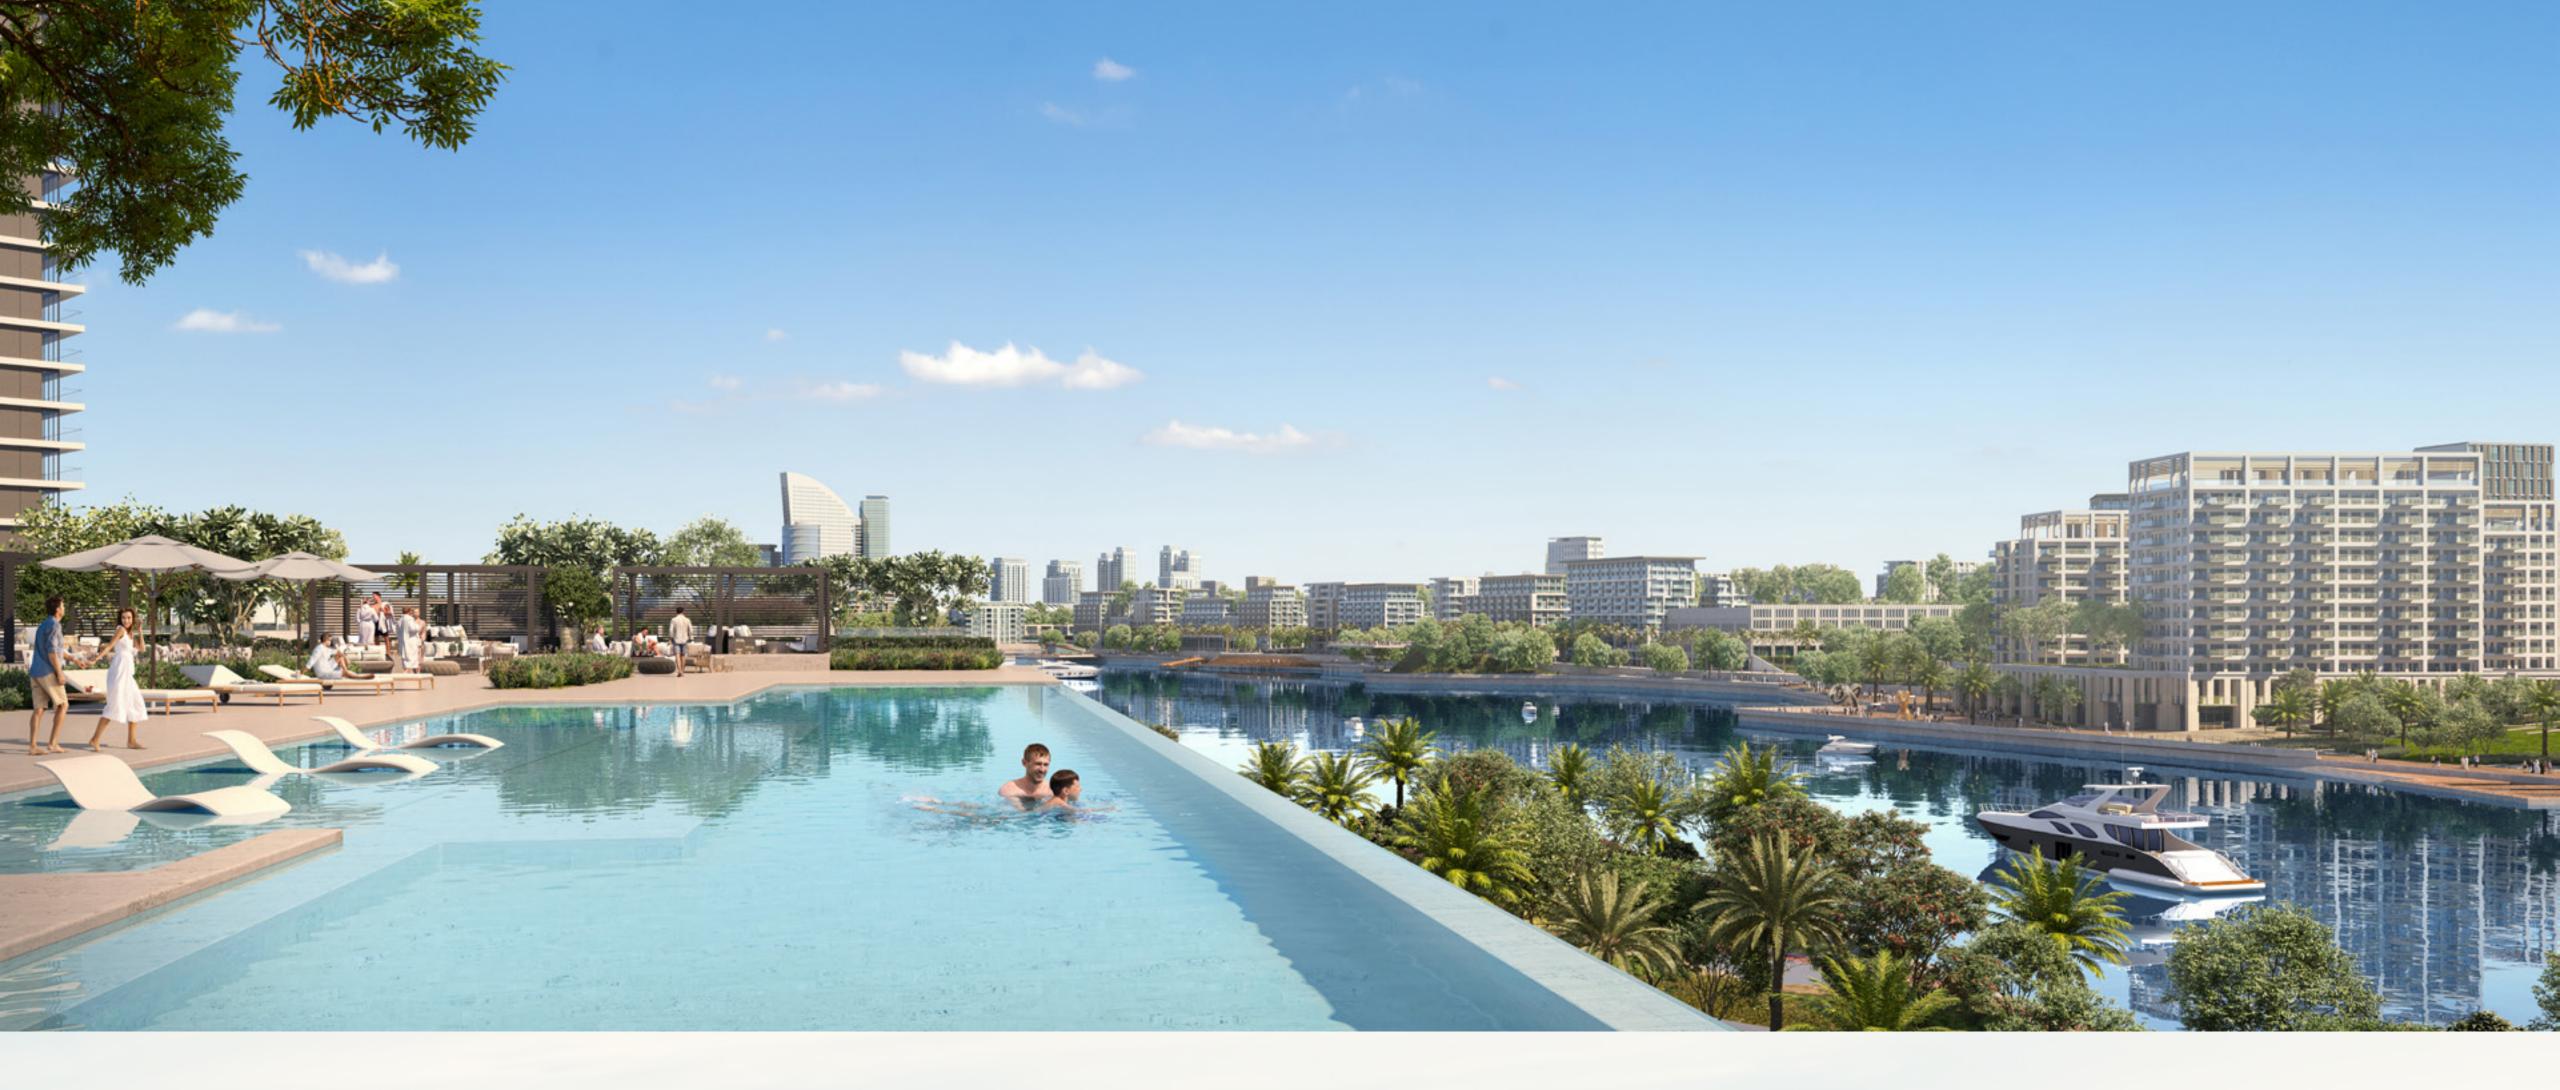

Sparkling Inifinity Pool

Residents will also enjoy the sparkling infinity pool blending into the blue of the sky, viewing decks strategically situated to enjoy the best views Dubai Creek Harbour has to offer, a kids' pool with a shaded play area and innovative features.