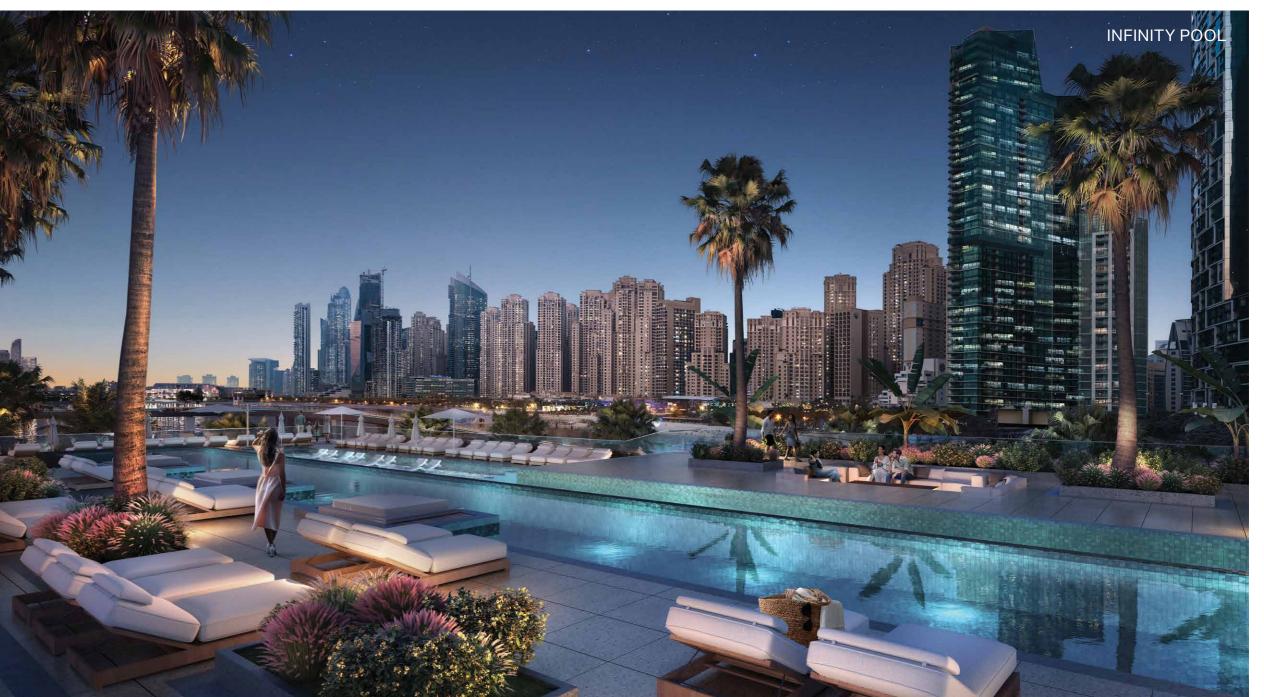

#### AMENITIES

The entrance experience takes residents through an impressive double-height lobby, with views towards to the glittering lights of the city skyline. On the first floor, one can enjoy a game of tennis, work out in a well-equipped fitness centre or dive into an infinity pool with views towards Bluewaters Island and Ain Dubai on one side, with the beach and skyline on the other.