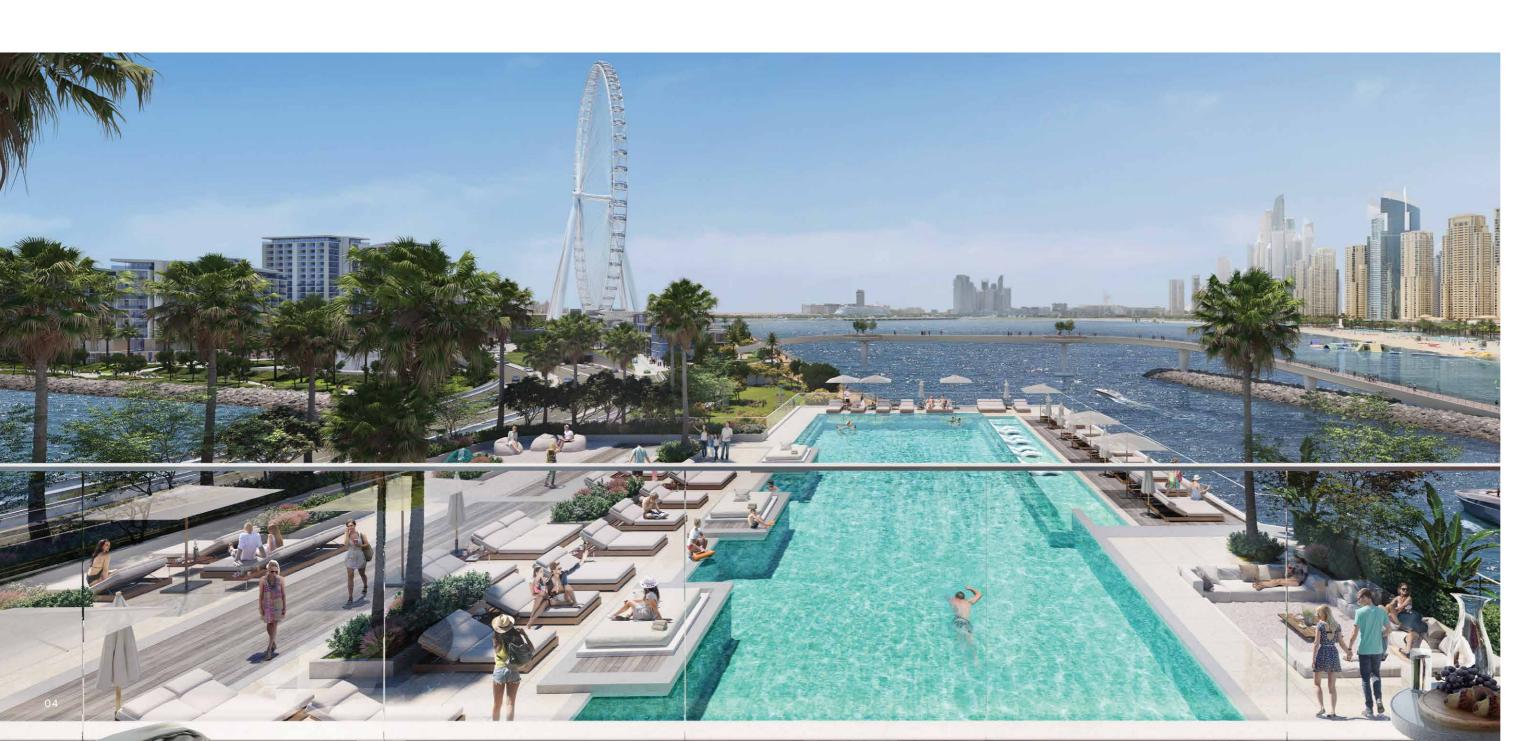

#### AMENITIES

The entrance experience takes residents through an impressive double-height lobby, with views towards to the glittering lights of the city skyline. On the first floor, one can enjoy a game of tennis, work out in a well-equipped fitness centre or dive into an infinity pool with views towards Bluewaters Island and Ain Dubai on one side, with the beach and skyline on the other.