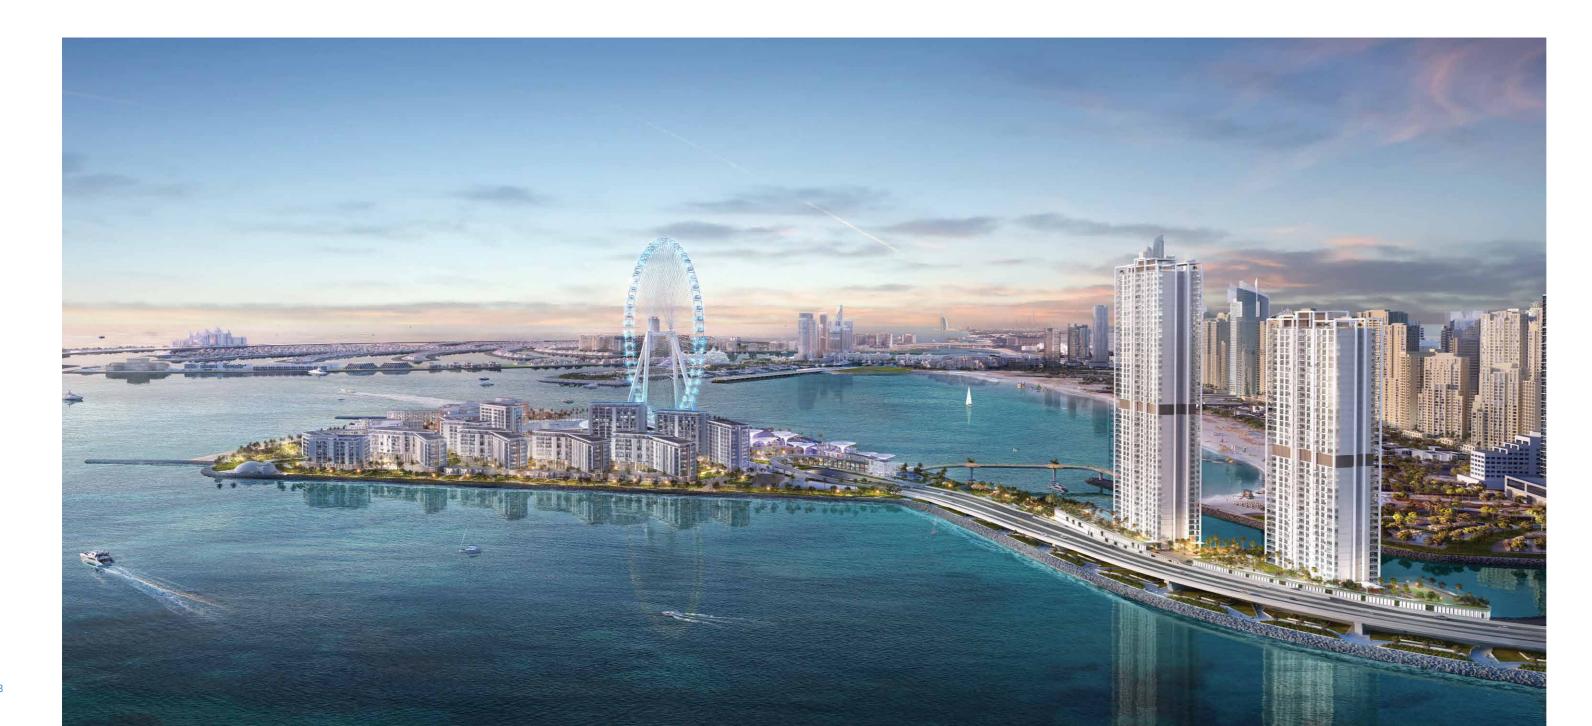

#### ABOUT THE PROJECT

Located in the bay between Bluewaters Island and The Beach at JBR, residents will have the luxury of direct access to both destinations through the promenade. Whether you would like to have a relaxing day on the beach or dinner at an award-winning restaurant, the options are endless.

BLUEWATERS

Rising high and taking a prominent place in the Dubai Marina and JBR skyline, Bluewaters Bay stands out given its spectacular design. The glass façade and expansive terraces give residents a sense of bringing the inside-out and the outside-in, to become one with the serene seaside surroundings.