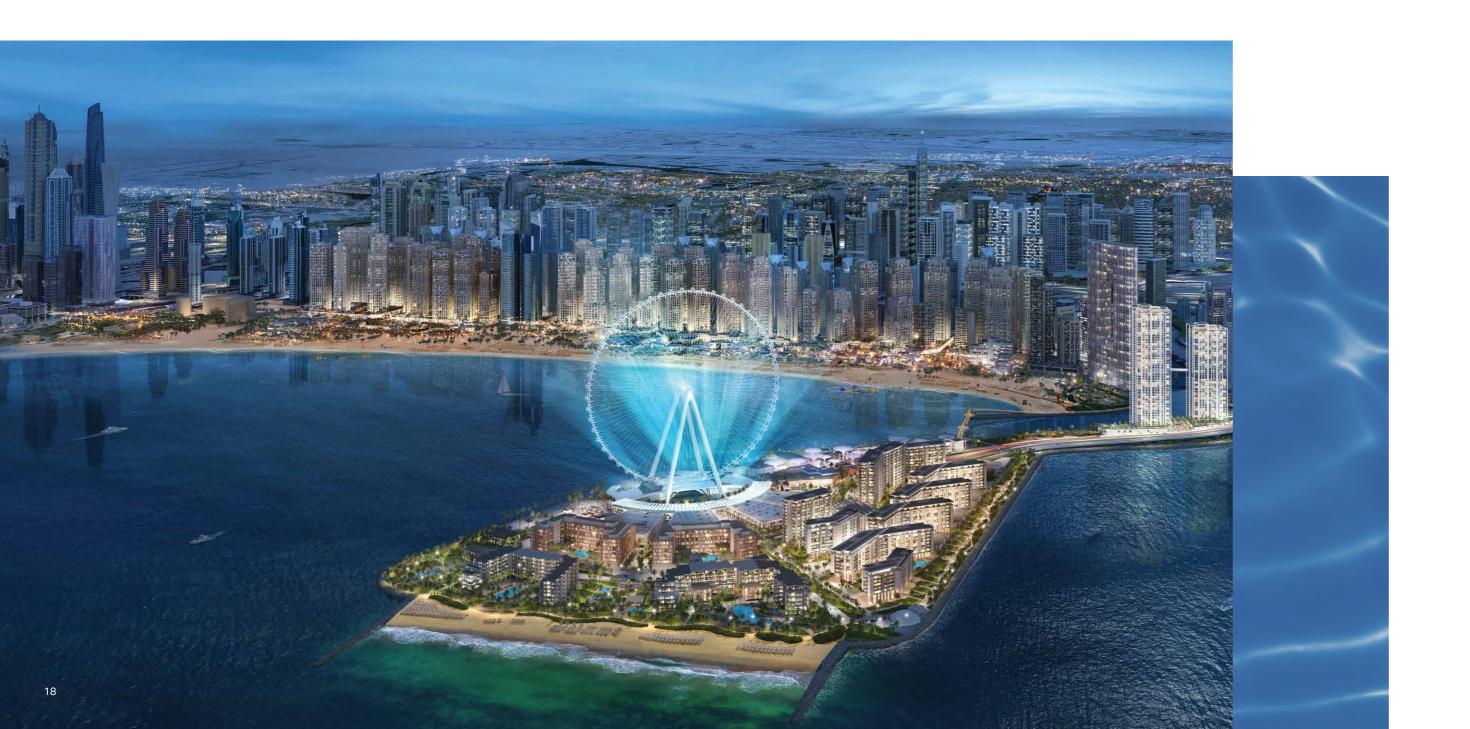

### BLUEWATERS ISLAND

Dubai is a city with many destinations that are recognised globally, but none are quite as iconic as Bluewaters Island. Home to Ain Dubai, the world's largest observation wheel, Caesars Palace Dubai, the first and only one outside of the United States, as well as countless dining, shopping, leisure and entertainment attractions.

#### ABOUT THE PROJECT

Located in the bay between Bluewaters Island and The Beach at JBR, residents will have the luxury of direct access to both destinations through the promenade. Whether you would like to have a relaxing day on the beach or dinner at an award-winning restaurant, the options are endless.

BLUEWATERS

Rising high and taking a prominent place in the Dubai Marina and JBR skyline, Bluewaters Bay stands out given its spectacular design. The glass façade and expansive terraces give residents a sense of bringing the inside-out and the outside-in, to become one with the serene seaside surroundings.