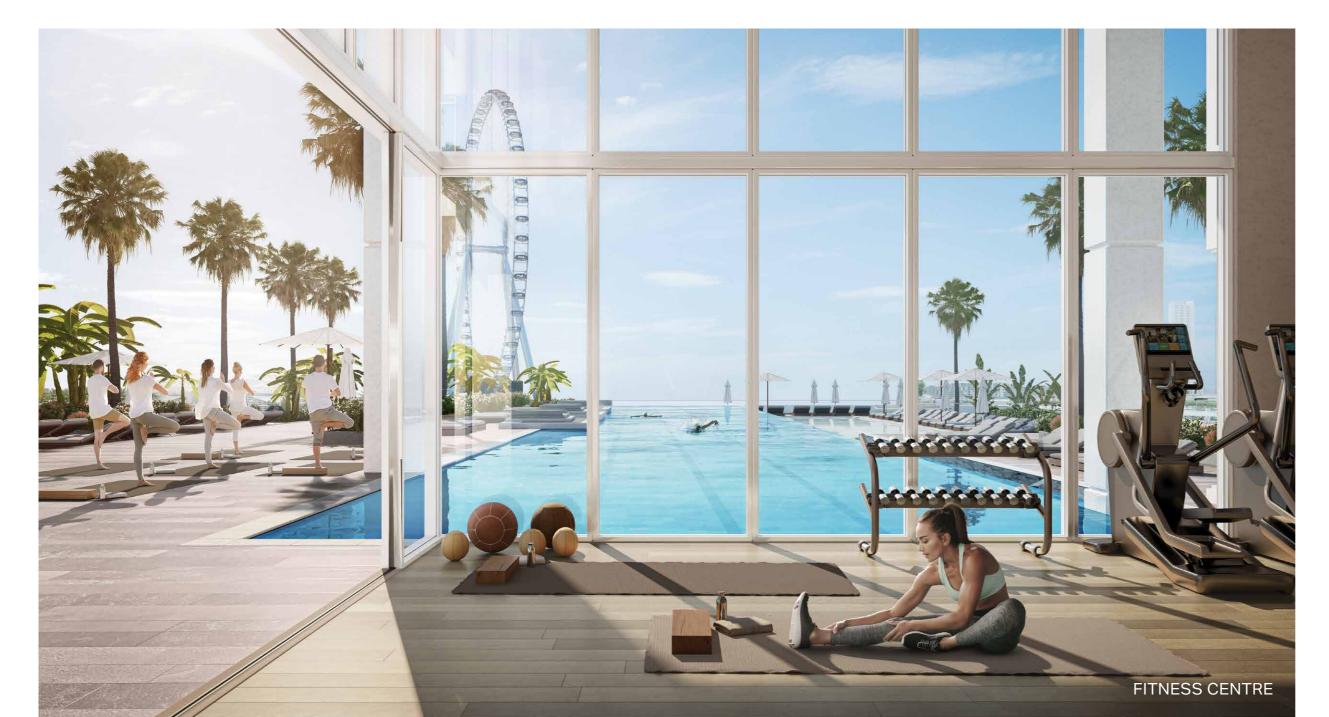

#### AMENITIES

The entrance experience takes residents through an impressive double-height lobby, with views towards to the glittering lights of the city skyline. On the first floor, one can enjoy a game of tennis, work out in a well-equipped fitness centre or dive into an infinity pool with views towards Bluewaters Island and Ain Dubai on one side, with the beach and skyline on the other.