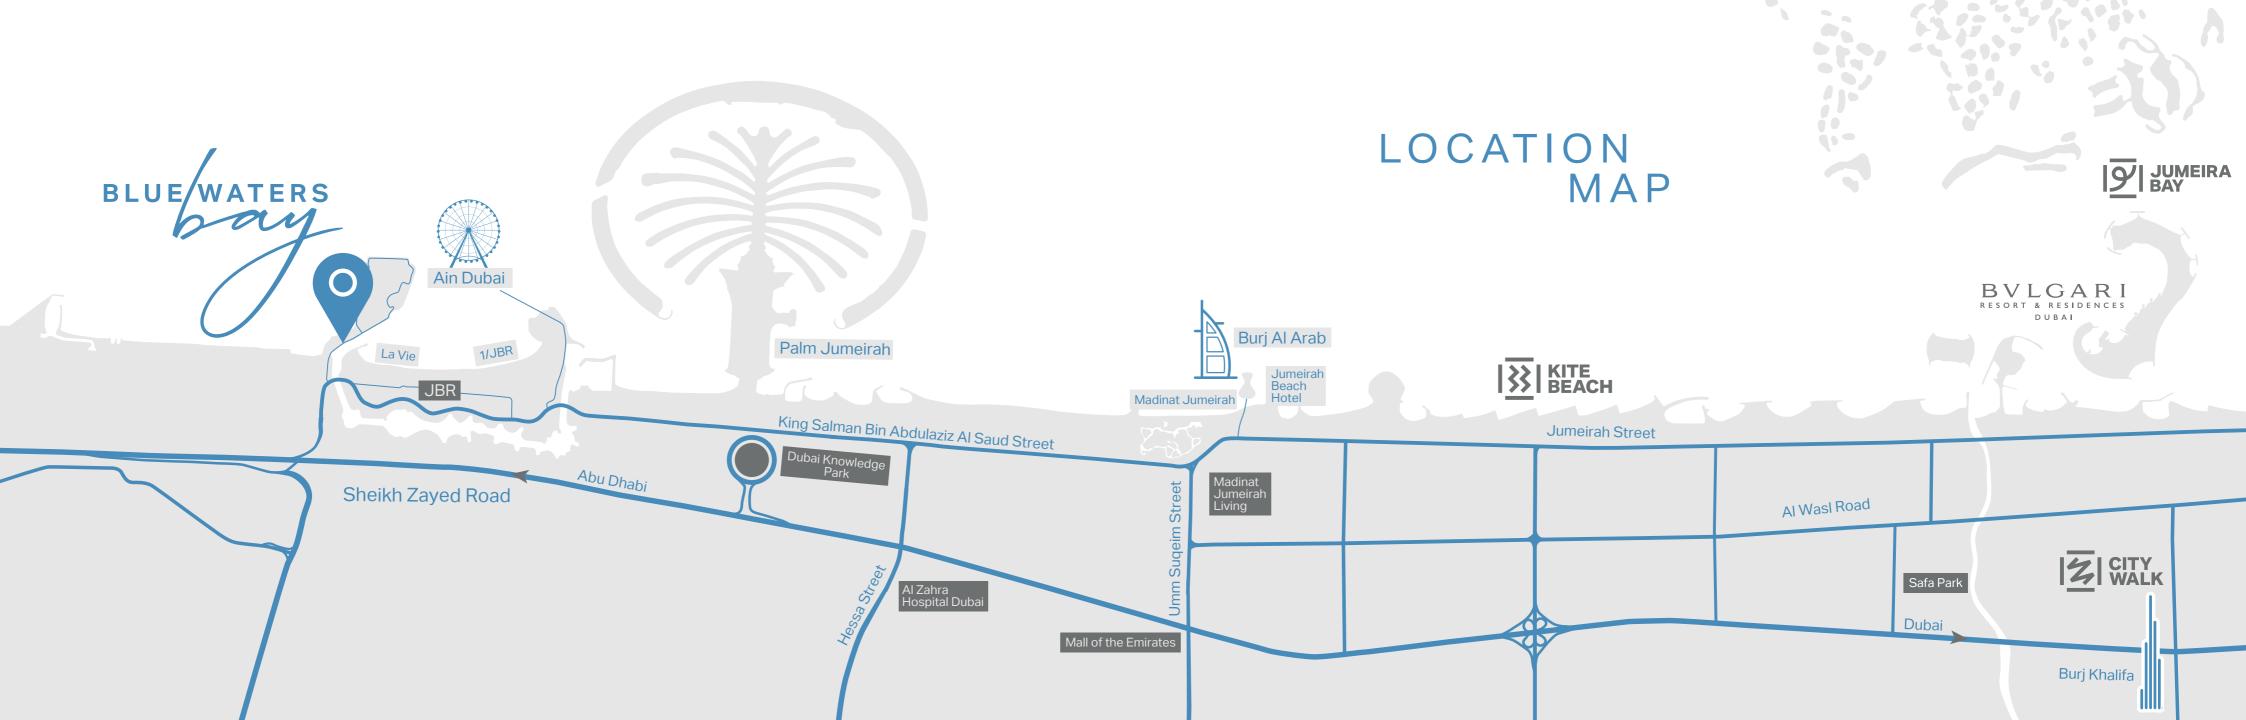

### BLUEWATERS ISLAND

Dubai is a city with many destinations that are recognised globally, but none are quite as iconic as Bluewaters Island. Home to Ain Dubai, the world's largest observation wheel, Caesars Palace Dubai, the first and only one outside of the United States, as well as countless dining, shopping, leisure and entertainment attractions.

Bluewaters Island is situated adjacent to Jumeirah Beach Residence, Palm Jumeirah and Dubai Marina, placing it in one of the most popular and vibrant areas of the city.

The main access point for Bluewaters Bay is directly from Bluewaters Bridge, which is linked to Sheikh Zayed Road. This vital connection makes it convenient for residents to head towards Bluewaters Island, with an easy path back towards Dubai's most major highway.

In addition to the main access, another access point is provided from the street level, which gives residents an alternative route to the Dubai Marina neighbourhood without the need to drive to Sheikh Zayed Road to reach this extremely popular area.