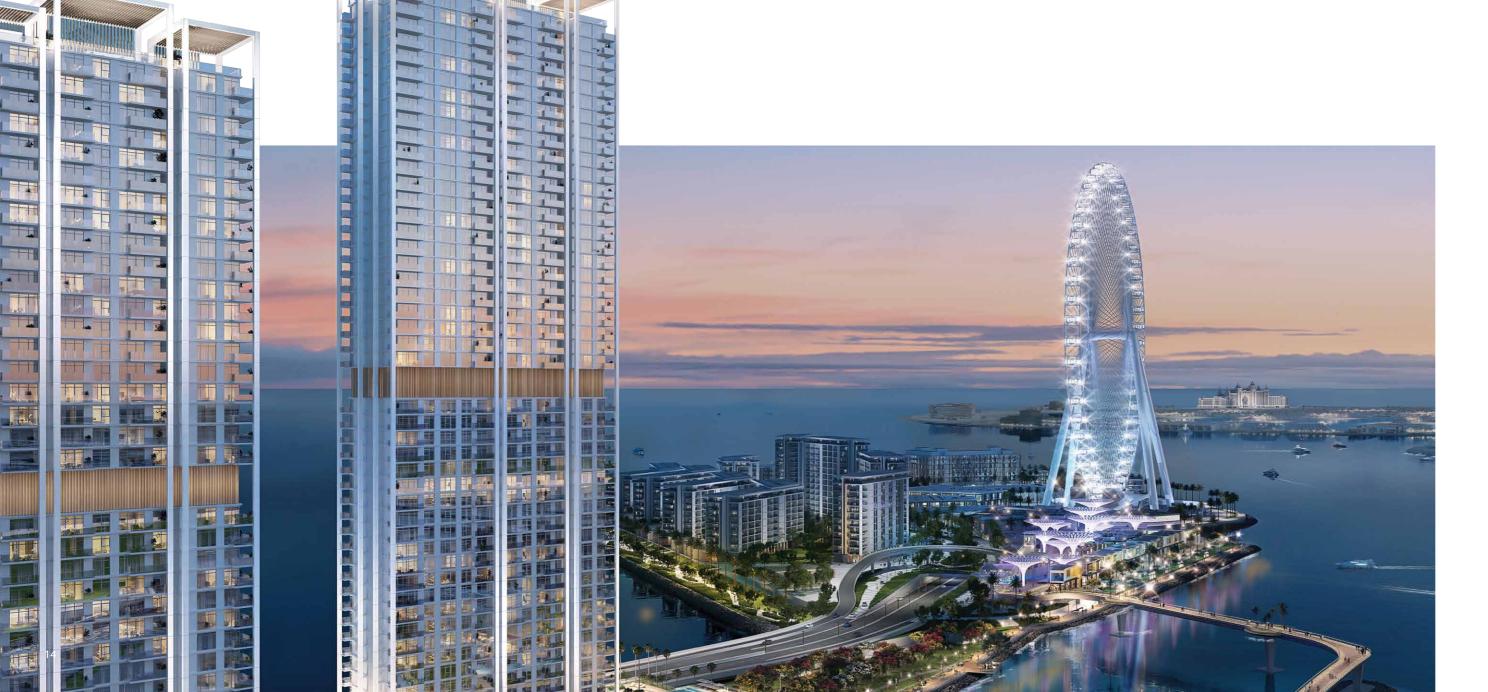

### BLUEWATERS ISLAND

Dubai is a city with many destinations that are recognised globally, but none are quite as iconic as Bluewaters Island. Home to Ain Dubai, the world's largest observation wheel, Caesars Palace Dubai, the first and only one outside of the United States, as well as countless dining, shopping, leisure and entertainment attractions.

Bluewaters Island is situated adjacent to Jumeirah Beach Residence, Palm Jumeirah and Dubai Marina, placing it in one of the most popular and vibrant areas of the city.

BLUEWATERS

Rising high and taking a prominent place in the Dubai Marina and JBR skyline, Bluewaters Bay stands out given its spectacular design. The glass façade and expansive terraces give residents a sense of bringing the inside-out and the outside-in, to become one with the serene seaside surroundings.