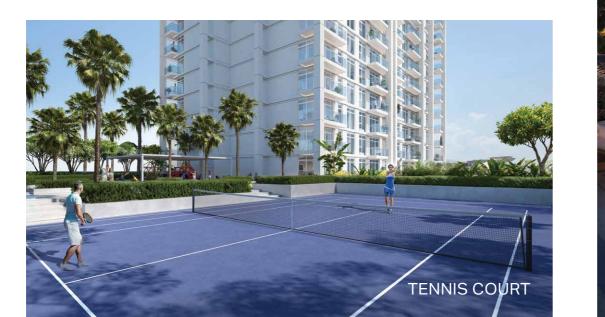

#### AMENITIES

The entrance experience takes residents through an impressive double-height lobby, with views towards to the glittering lights of the city skyline. On the first floor, one can enjoy a game of tennis, work out in a well-equipped fitness centre or dive into an infinity pool with views towards Bluewaters Island and Ain Dubai on one side, with the beach and skyline on the other.